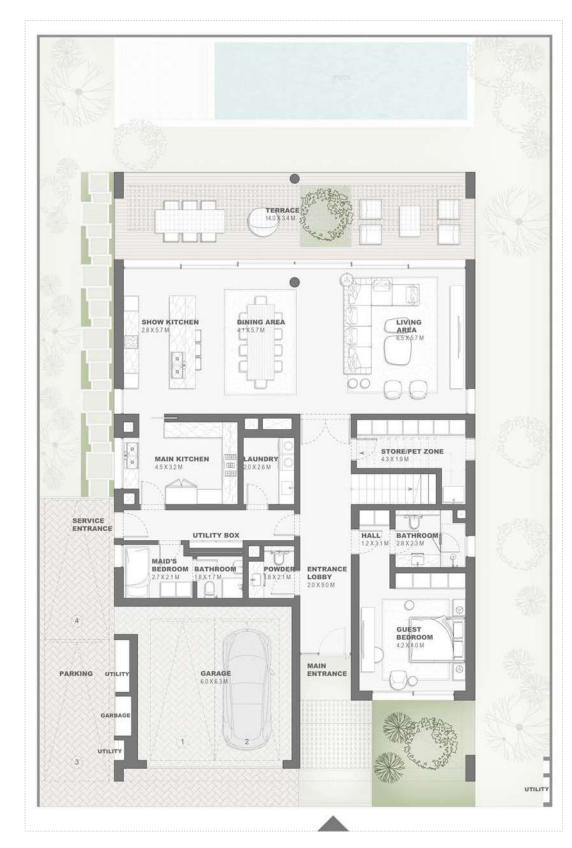

## Garden Villa 4 Bedroom - G+1 Type D GV4B.D

|                                                                                                                                                                                                                                                                                                                                                                                                                                                                                                                                                                                                                                                                                                                                                                                                                                                                                                                                                                                                                                                                                                                                                                                                                                                                                                                                                                                                                                                                                                                                                                                                                                                                                                                                                                                                                                                                                                                                                                                                                                                                                                                               | Sqm    | Sqft    |
|-------------------------------------------------------------------------------------------------------------------------------------------------------------------------------------------------------------------------------------------------------------------------------------------------------------------------------------------------------------------------------------------------------------------------------------------------------------------------------------------------------------------------------------------------------------------------------------------------------------------------------------------------------------------------------------------------------------------------------------------------------------------------------------------------------------------------------------------------------------------------------------------------------------------------------------------------------------------------------------------------------------------------------------------------------------------------------------------------------------------------------------------------------------------------------------------------------------------------------------------------------------------------------------------------------------------------------------------------------------------------------------------------------------------------------------------------------------------------------------------------------------------------------------------------------------------------------------------------------------------------------------------------------------------------------------------------------------------------------------------------------------------------------------------------------------------------------------------------------------------------------------------------------------------------------------------------------------------------------------------------------------------------------------------------------------------------------------------------------------------------------|--------|---------|
| Ground Floor                                                                                                                                                                                                                                                                                                                                                                                                                                                                                                                                                                                                                                                                                                                                                                                                                                                                                                                                                                                                                                                                                                                                                                                                                                                                                                                                                                                                                                                                                                                                                                                                                                                                                                                                                                                                                                                                                                                                                                                                                                                                                                                  | 185.15 | 1992.94 |
| Balcony/ Terrace/ Porch- GF                                                                                                                                                                                                                                                                                                                                                                                                                                                                                                                                                                                                                                                                                                                                                                                                                                                                                                                                                                                                                                                                                                                                                                                                                                                                                                                                                                                                                                                                                                                                                                                                                                                                                                                                                                                                                                                                                                                                                                                                                                                                                                   | 0.0    | 0.0     |
| First Floor                                                                                                                                                                                                                                                                                                                                                                                                                                                                                                                                                                                                                                                                                                                                                                                                                                                                                                                                                                                                                                                                                                                                                                                                                                                                                                                                                                                                                                                                                                                                                                                                                                                                                                                                                                                                                                                                                                                                                                                                                                                                                                                   | 221.41 | 2383.24 |
| Balcony/ Terrace                                                                                                                                                                                                                                                                                                                                                                                                                                                                                                                                                                                                                                                                                                                                                                                                                                                                                                                                                                                                                                                                                                                                                                                                                                                                                                                                                                                                                                                                                                                                                                                                                                                                                                                                                                                                                                                                                                                                                                                                                                                                                                              | 50.86  | 547.45  |
| Garage- Covered                                                                                                                                                                                                                                                                                                                                                                                                                                                                                                                                                                                                                                                                                                                                                                                                                                                                                                                                                                                                                                                                                                                                                                                                                                                                                                                                                                                                                                                                                                                                                                                                                                                                                                                                                                                                                                                                                                                                                                                                                                                                                                               | 89.33  | 961.54  |
| anage of the control | 07.00  | 701.04  |
| TOTAL BUILT -UP AREA                                                                                                                                                                                                                                                                                                                                                                                                                                                                                                                                                                                                                                                                                                                                                                                                                                                                                                                                                                                                                                                                                                                                                                                                                                                                                                                                                                                                                                                                                                                                                                                                                                                                                                                                                                                                                                                                                                                                                                                                                                                                                                          | 546.75 | 5885.17 |
| Garage not covered                                                                                                                                                                                                                                                                                                                                                                                                                                                                                                                                                                                                                                                                                                                                                                                                                                                                                                                                                                                                                                                                                                                                                                                                                                                                                                                                                                                                                                                                                                                                                                                                                                                                                                                                                                                                                                                                                                                                                                                                                                                                                                            | 0.0    | 0.0     |
| Roof Terrace                                                                                                                                                                                                                                                                                                                                                                                                                                                                                                                                                                                                                                                                                                                                                                                                                                                                                                                                                                                                                                                                                                                                                                                                                                                                                                                                                                                                                                                                                                                                                                                                                                                                                                                                                                                                                                                                                                                                                                                                                                                                                                                  | 0.0    | 0.0     |

Key Plan

GROUND FLOOR PLAN

FIRST FLOOR PLAN

DISCLAIMER: All measurements, dimensions, coordinated and drawings, given as the Floor Plans in the literature are approximate and provided only for the purpose of marketing, illustration, information and general guidance as such drawings are not to scale. All the rooms, sizes, locations, orientations, dimensions, fixtures, fittings, finishes and specifications (including materials for, placement, size of rooms, windows, doors, balcony, funiture's inbuilt wardtobe etc.) provided in the floor plans may vary as the same have been taken from concept designs prior the actual development/construction and therefore their accurace in relation to actual construction cannot be confirmed. Hence, we make no guarantee, warranty or representation as to the accuracy and completeness of the floor plan information as changes may be made during the development process, stone or general illustrative purpose only and are not