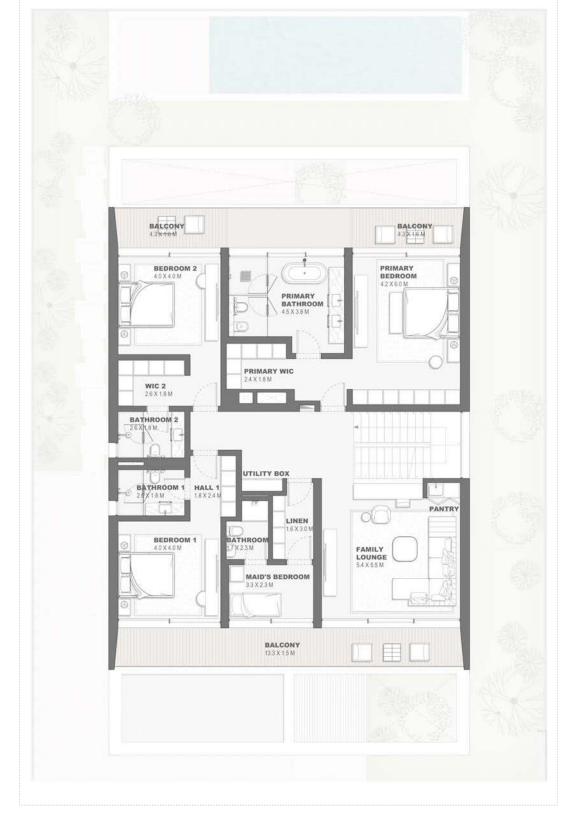

## Garden Villa 4 Bedroom - G+1 Type D GV4B.D

|                                                                                                                                                                                                                                                                                                                                                                                                                                                                                                                                                                                                                                                                                                                                                                                                                                                                                                                                                                                                                                                                                                                                                                                                                                                                                                                                                                                                                                                                                                                                                                                                                                                                                                                                                                                                                                                                                                                                                                                                                                                                                                                               | Sqm    | Sqft    |
|-------------------------------------------------------------------------------------------------------------------------------------------------------------------------------------------------------------------------------------------------------------------------------------------------------------------------------------------------------------------------------------------------------------------------------------------------------------------------------------------------------------------------------------------------------------------------------------------------------------------------------------------------------------------------------------------------------------------------------------------------------------------------------------------------------------------------------------------------------------------------------------------------------------------------------------------------------------------------------------------------------------------------------------------------------------------------------------------------------------------------------------------------------------------------------------------------------------------------------------------------------------------------------------------------------------------------------------------------------------------------------------------------------------------------------------------------------------------------------------------------------------------------------------------------------------------------------------------------------------------------------------------------------------------------------------------------------------------------------------------------------------------------------------------------------------------------------------------------------------------------------------------------------------------------------------------------------------------------------------------------------------------------------------------------------------------------------------------------------------------------------|--------|---------|
| Ground Floor                                                                                                                                                                                                                                                                                                                                                                                                                                                                                                                                                                                                                                                                                                                                                                                                                                                                                                                                                                                                                                                                                                                                                                                                                                                                                                                                                                                                                                                                                                                                                                                                                                                                                                                                                                                                                                                                                                                                                                                                                                                                                                                  | 185.15 | 1992.94 |
| Balcony/ Terrace/ Porch- GF                                                                                                                                                                                                                                                                                                                                                                                                                                                                                                                                                                                                                                                                                                                                                                                                                                                                                                                                                                                                                                                                                                                                                                                                                                                                                                                                                                                                                                                                                                                                                                                                                                                                                                                                                                                                                                                                                                                                                                                                                                                                                                   | 0.0    | 0.0     |
| First Floor                                                                                                                                                                                                                                                                                                                                                                                                                                                                                                                                                                                                                                                                                                                                                                                                                                                                                                                                                                                                                                                                                                                                                                                                                                                                                                                                                                                                                                                                                                                                                                                                                                                                                                                                                                                                                                                                                                                                                                                                                                                                                                                   | 221.41 | 2383.24 |
| Balcony/ Terrace                                                                                                                                                                                                                                                                                                                                                                                                                                                                                                                                                                                                                                                                                                                                                                                                                                                                                                                                                                                                                                                                                                                                                                                                                                                                                                                                                                                                                                                                                                                                                                                                                                                                                                                                                                                                                                                                                                                                                                                                                                                                                                              | 50.86  | 547.45  |
| Garage- Covered                                                                                                                                                                                                                                                                                                                                                                                                                                                                                                                                                                                                                                                                                                                                                                                                                                                                                                                                                                                                                                                                                                                                                                                                                                                                                                                                                                                                                                                                                                                                                                                                                                                                                                                                                                                                                                                                                                                                                                                                                                                                                                               | 89.33  | 961.54  |
| anage of the control | 07.00  | 701.04  |
| TOTAL BUILT -UP AREA                                                                                                                                                                                                                                                                                                                                                                                                                                                                                                                                                                                                                                                                                                                                                                                                                                                                                                                                                                                                                                                                                                                                                                                                                                                                                                                                                                                                                                                                                                                                                                                                                                                                                                                                                                                                                                                                                                                                                                                                                                                                                                          | 546.75 | 5885.17 |
| Garage not covered                                                                                                                                                                                                                                                                                                                                                                                                                                                                                                                                                                                                                                                                                                                                                                                                                                                                                                                                                                                                                                                                                                                                                                                                                                                                                                                                                                                                                                                                                                                                                                                                                                                                                                                                                                                                                                                                                                                                                                                                                                                                                                            | 0.0    | 0.0     |
| Roof Terrace                                                                                                                                                                                                                                                                                                                                                                                                                                                                                                                                                                                                                                                                                                                                                                                                                                                                                                                                                                                                                                                                                                                                                                                                                                                                                                                                                                                                                                                                                                                                                                                                                                                                                                                                                                                                                                                                                                                                                                                                                                                                                                                  | 0.0    | 0.0     |

Key Plan

GROUND FLOOR PLAN

FIRST FLOOR PLAN

DISCLAIMER: All measurements, dimensions, coordinated and drawings, given as the Floor Plans in the literature are approximate and provided only for the purpose of marketing, illustration, information and general guidance as such drawings are not to scale. All the rooms, sizes, locations, orientations, dimensions, fixtures, fittings, finishes and specifications (including materials for, placement, size of rooms, windows, doors, balcony, funiture's inbuilt wardtobe etc.) provided in the floor plans may vary as the same have been taken from concept designs prior the actual development/construction and therefore their accurace in relation to actual construction cannot be confirmed. Hence, we make no guarantee, warranty or representation as to the accuracy and completeness of the floor plan information as changes may be made during the development process, stone or general illustrative purpose only and are not