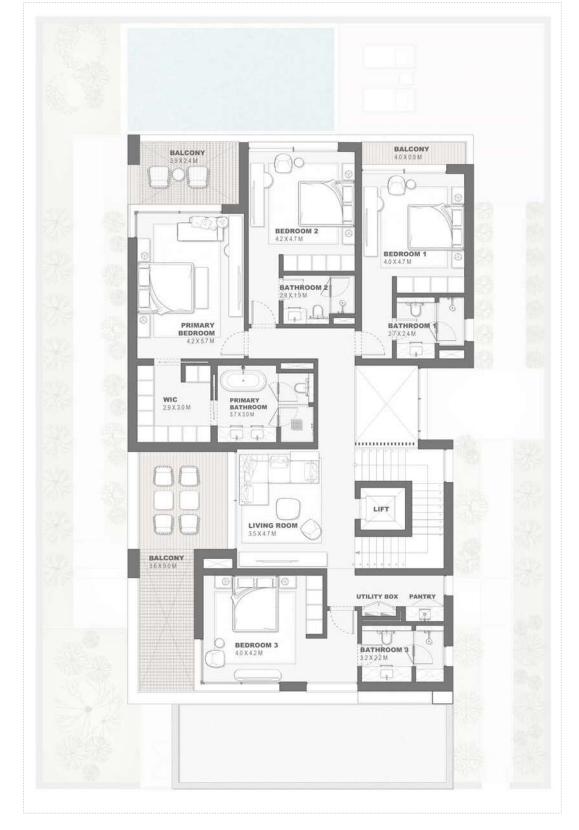

# Garden Villa 4 Bedroom - G+1 Type E GV4B.E

|                             | Sqm    | Sqft    |
|-----------------------------|--------|---------|
| Ground Floor                | 219.57 | 2363.43 |
| Balcony/ Terrace/ Porch- GF | 0.0    | 0.0     |
| First Floor                 | 221.15 | 2380.44 |
| Balcony/ Terrace            | 17.56  | 189.01  |
| Garage- Covered             | 56.53  | 608.48  |
| TOTAL BUILT -UP AREA        | 514.81 | 5541.37 |
| Garage not covered          | 0.0    | 0.0     |
| Roof Terrace                | 0.0    | 0.0     |

Key Plan

GROUND FLOOR PLAN

FIRST FLOOR PLAN

DISCLAIMER: All measurements, dimensions, coordinated and drawings, given as the Floor Plans in the literature are approximate and provided only for the purpose of marketing, illustration, information and general guidance as such drawings are not to scale. All the rooms, sizes, locations, orientations, dimensions, fixtures, fittings, finishes and specifications (including materials for, placement, size of rooms, windows, doors, balcony, funiture's inbuilt wardtobe etc.) provided in the floor plans may vary as the same have been taken from concept designs prior the actual development/construction and therefore their accurace in relation to actual construction cannot be confirmed. Hence, we make no guarantee, warranty or representation as to the accuracy and completeness of the floor plan information as changes may be made during the development process, who on floor plans are for general illustrative purpose only and are not