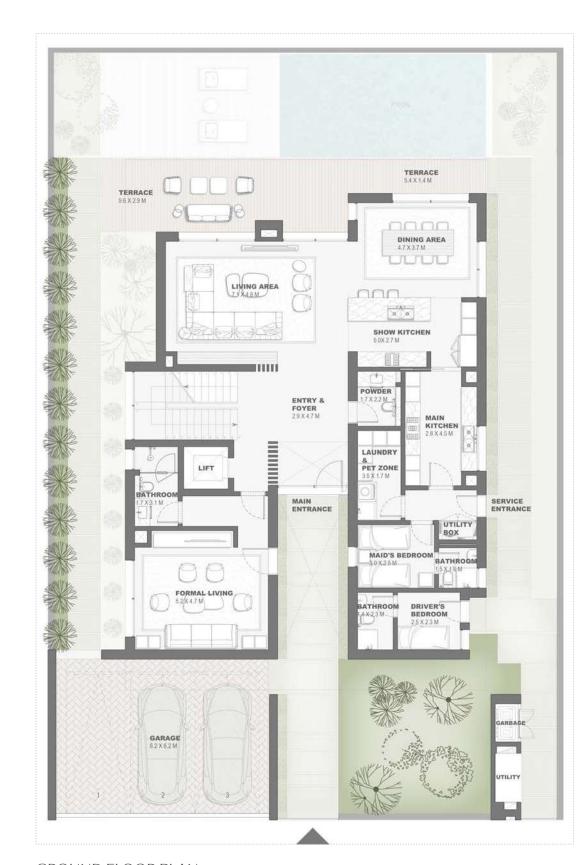

# Garden Villa 5 Bedroom - G+1 Type F GV5B.F

|                             | Sqm    | Sqft    |
|-----------------------------|--------|---------|
| Ground Floor                | 199.51 | 2147.51 |
| Balcony/ Terrace/ Porch- GF | 42.03  | 452.41  |
| First Floor                 | 225.98 | 2432.43 |
| Balcony/ Terrace            | 65.66  | 706.76  |
| Garage- Covered             | 61.39  | 660.80  |
| TOTAL BUILT -UP AREA        | 594.57 | 6399.90 |
| Garage not covered          | 37.31  | 401.60  |
| Roof Terrace                | 0.0    | 0.0     |

Key Plan

GROUND FLOOR PLAN

FIRST FLOOR PLAN

DISCLAIMER: All measurements, dimensions, coordinated and drawings, given as the Floor Plans in the literature are approximate and provided only for the purpose of marketing, illustration, information and general guidance as such drawings are not to scale. All the rooms, sizes, locations, orientations, dimensions, fixtures, fittings, finishes and specifications (including materials for, placement, size of rooms, windows, doors, balcony, funiture's inbuilt wardtobe etc.) provided in the floor plans may vary as the same have been taken from concept designs prior the actual development/construction and therefore their accurace in relation to actual construction cannot be confirmed. Hence, we make no guarantee, warranty or representation as to the accuracy and completeness of the floor plan information as changes may be made during the development process, without notice. Always refer to latest IFC design available in the sales office for the most accurate representation of all construction details. Pool and landscape layout and configuration shown on floor plans are for general illustrative purpose only and are not provided by the developer.