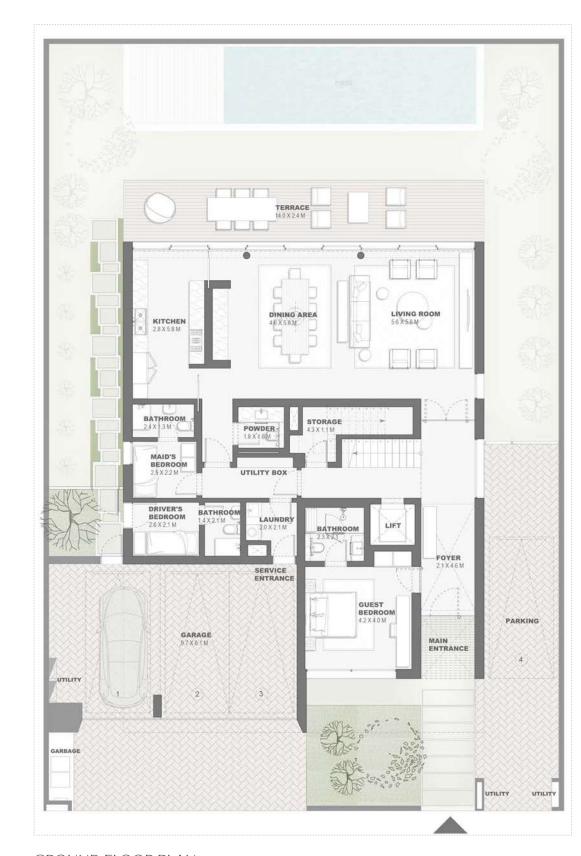

## Garden Villa 4 Bedroom - G+1 Type A GV4B.A

|                             | Sqm    | Sqft    |
|-----------------------------|--------|---------|
| Ground Floor                | 223.28 | 2403.37 |
| Balcony/ Terrace/ Porch- GF | 0.0    | 0.0     |
| First Floor                 | 203.51 | 2190.56 |
| Balcony/ Terrace            | 33.67  | 362.42  |
| Garage- Covered             | 45.07  | 485.13  |
| TOTAL BUILT -UP AREA        | 505.53 | 5441.48 |
| Garage not covered          | 29.43  | 316.78  |
| Roof Terrace                | 0.0    | 0.0     |

Key Plan

provided by the developer.

GROUND FLOOR PLAN FIRST FLOOR PLAN

DISCLAIMER: All measurements, dimensions, coordinated and drawings, given as the Floor Plans in the literature are approximate and provided only for the purpose of marketing, illustration, information and general guidance as such drawings are not to scale. All the rooms, sizes, locations, orientations, dimensions, fixtures, fittings, finishes and specifications (including materials for, placement, size of rooms, windows, doors, balcony, funiture's inbuilt wardtobe etc.) provided in the floor plans may vary as the same have been taken from concept designs prior the actual development/construction and therefore their accurace in relation to actual construction cannot be confirmed. Hence, we make no guarantee, warranty or representation as to the accuracy and completeness of the floor plan information as changes may be made during the

development process, without notice. Always refer to latest IFC design available in the sales office for the most accurate representation of all construction defails. Pool and landscape layout and configuration shown on floor plans are for general illustrative purpose only and are not