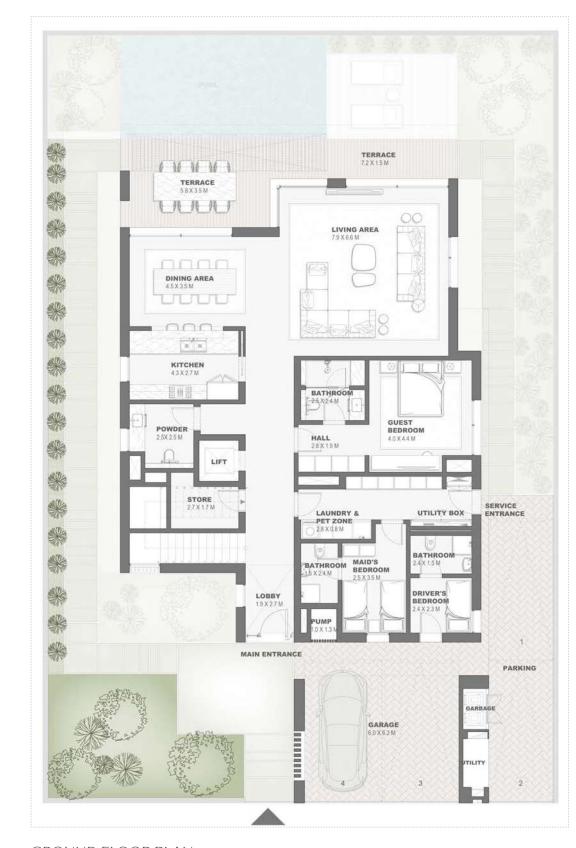

#### Garden Villa 4 Bedroom - G+1 Type B GV4B.B

|                             | Sqm    | Sqft    |
|-----------------------------|--------|---------|
| Ground Floor                | 209.73 | 2257.51 |
| Balcony/ Terrace/ Porch- GF | 0.0    | 0.0     |
| First Floor                 | 214.87 | 2312.84 |
| Balcony/ Terrace            | 41.99  | 451.98  |
| Garage- Covered             | 77.60  | 835.28  |
|                             |        |         |
| TOTAL BUILT -UP AREA        | 544.19 | 5857.61 |
| Garage not covered          | 0.0    | 0.0     |
| Roof Terrace                | 0.0    | 0.0     |

Key Plan

DISCLAIMER: All measurements, dimensions, coordinated and drawings, given as the Floor Plans in the literature are approximate and provided only for the purpose of marketing, illustration, information and general guidance as such drawings are not to scale. All the rooms, sizes, locations, orientations, dimensions, fixtures, fittings, finishes and specifications (including materials for, placement, size of rooms, windows, doors, balcony, funiture's inbuilt wardtobe etc.) provided in the floor plans may vary as the same have been taken from concept designs prior the actual development/construction and therefore their accurace in relation to actual construction cannot be confirmed. Hence, we make no guarantee, warranty or representation as to the accuracy and completeness of the floor plan information as changes may be made during the development process, without notice. Always refer to latest IFC design available in the sales office for the most accurate representation of all construction details. Pool and landscape layout and configuration shown on floor plans are for general illustrative purpose only and are not