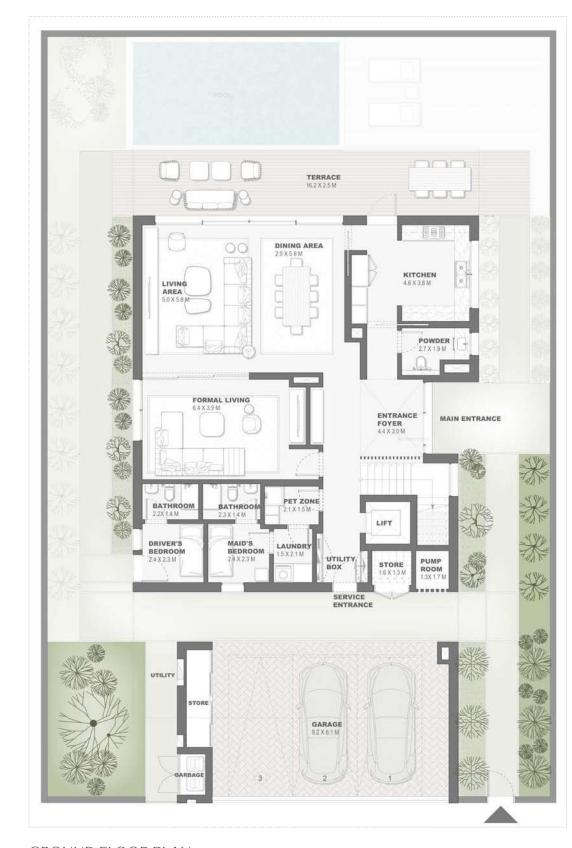

# Garden Villa 4 Bedroom - G+1 Type E GV4B.E

|                             | Sqm    | Sqft    |
|-----------------------------|--------|---------|
| Ground Floor                | 219.57 | 2363.43 |
| Balcony/ Terrace/ Porch- GF | 0.0    | 0.0     |
| First Floor                 | 221.15 | 2380.44 |
| Balcony/ Terrace            | 17.56  | 189.01  |
| Garage- Covered             | 56.53  | 608.48  |
| TOTAL BUILT -UP AREA        | 514.81 | 5541.37 |
| Garage not covered          | 0.0    | 0.0     |
| Roof Terrace                | 0.0    | 0.0     |

Key Plan

GROUND FLOOR PLAN

FIRST FLOOR PLAN

DISCLAIMER: All measurements, dimensions, coordinated and drawings, given as the Floor Plans in the literature are approximate and provided only for the purpose of marketing, illustration, information and general guidance as such drawings are not to scale. All the rooms, sizes, locations, orientations, dimensions, fixtures, fittings, finishes and specifications (including materials for, placement, size of rooms, windows, doors, balcony, funiture's inbuilt wardtobe etc.) provided in the floor plans may vary as the same have been taken from concept designs prior the actual development/construction and therefore their accurace in relation to actual construction cannot be confirmed. Hence, we make no guarantee, warranty or representation as to the accuracy and completeness of the floor plan information as changes may be made during the development process, who on floor plans are for general illustrative purpose only and are not