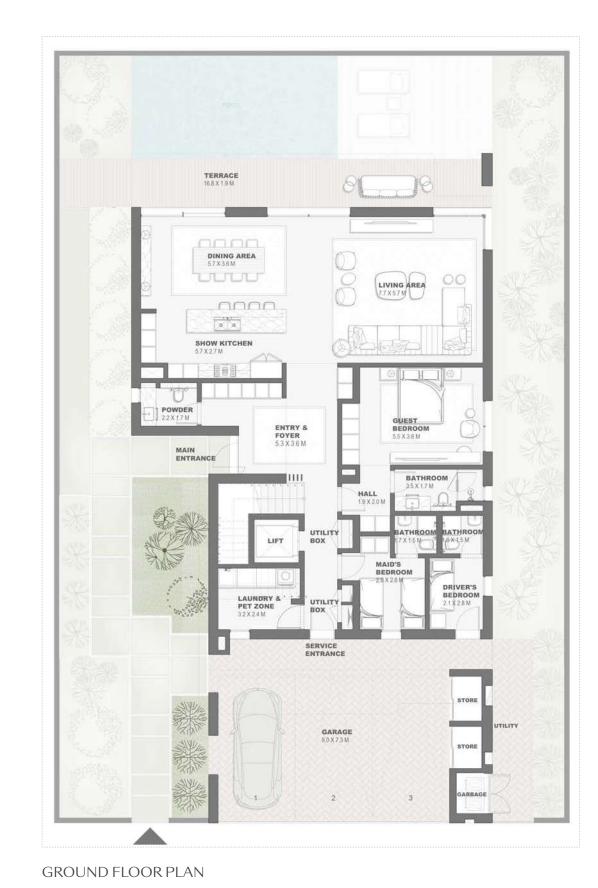

# Garden Villa 4 Bedroom - G+1 Type C GV4B.C

|                             | Sqm    | Sqft    |
|-----------------------------|--------|---------|
| Ground Floor                | 211.52 | 2276.78 |
| Balcony/ Terrace/ Porch- GF | 3.60   | 38.75   |
| First Floor                 | 208.26 | 2241.69 |
| Balcony/ Terrace            | 43.17  | 464.68  |
| Garage- Covered             | 43.54  | 468.66  |
| TOTAL BUILT -UP AREA        | 510.09 | 5490.56 |
| Garage not covered          | 34.80  | 374.58  |
| Roof Terrace                | 0.0    | 0.0     |

Key Plan

GROUND FLOOR PLAN FIRST FLOOR PLAN

DISCLAIMER: All measurements, dimensions, coordinated and drawings, given as the Floor Plans in the literature are approximate and provided only for the purpose of marketing, illustration, information and general guidance as such drawings are not to scale. All the rooms, sizes, locations, orientations, dimensions, fixtures, fittings, finishes and specifications (including materials for, placement, size of rooms, windows, doors, balcony, funiture's inbuilt wardtobe etc.) provided in the floor plans may vary as the same have been taken from concept designs prior the actual development/construction and therefore their accurace in relation to actual construction cannot be confirmed. Hence, we make no guarantee, warranty or representation as to the accuracy and completeness of the floor plan information as changes may be made during the development process, without notice. Always refer to latest IFC design available in the sales office for the most accurate representation of all construction details. Pool and landscape layout and configuration shown on floor plans are for general illustrative purpose only and are not provided by the developer.