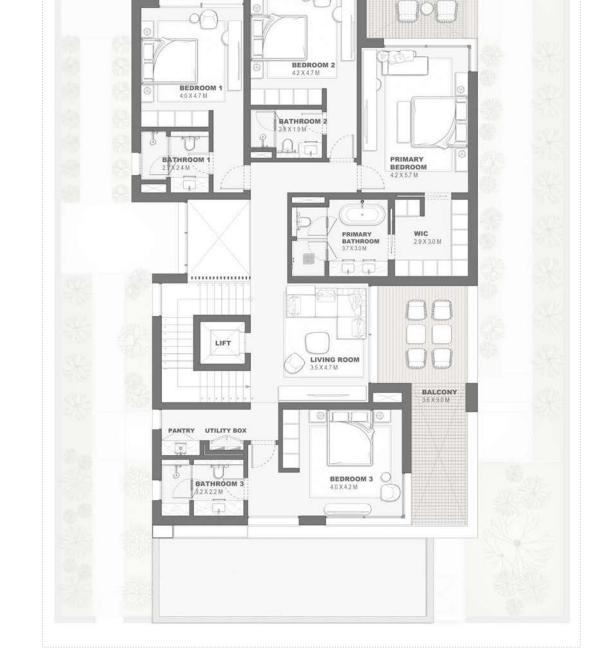

## Garden Villa 4 Bedroom - G+1 Type A GV4B.A

|                             | Sqm    | Sqft    |
|-----------------------------|--------|---------|
| Ground Floor                | 223.28 | 2403.37 |
| Balcony/ Terrace/ Porch- GF | 0.0    | 0.0     |
| First Floor                 | 203.51 | 2190.56 |
| Balcony/ Terrace            | 33.67  | 362.42  |
| Garage- Covered             | 45.07  | 485.13  |
| TOTAL BUILT -UP AREA        | 505.53 | 5441.48 |
| Garage not covered          | 29.43  | 316.78  |
| Roof Terrace                | 0.0    | 0.0     |

Key Plan

provided by the developer.

GROUND FLOOR PLAN FIRST FLOOR PLAN

DISCLAIMER: All measurements, dimensions, coordinated and drawings, given as the Floor Plans in the literature are approximate and provided only for the purpose of marketing, illustration, information and general guidance as such drawings are not to scale. All the rooms, sizes, locations, orientations, dimensions, fixtures, fittings, finishes and specifications (including materials for, placement, size of rooms, windows, doors, balcony, funiture's inbuilt wardtobe etc.) provided in the floor plans may vary as the same have been taken from concept designs prior the actual development/construction and therefore their accurace in relation to actual construction cannot be confirmed. Hence, we make no guarantee, warranty or representation as to the accuracy and completeness of the floor plan information as changes may be made during the

development process, without notice. Always refer to latest IFC design available in the sales office for the most accurate representation of all construction defails. Pool and landscape layout and configuration shown on floor plans are for general illustrative purpose only and are not