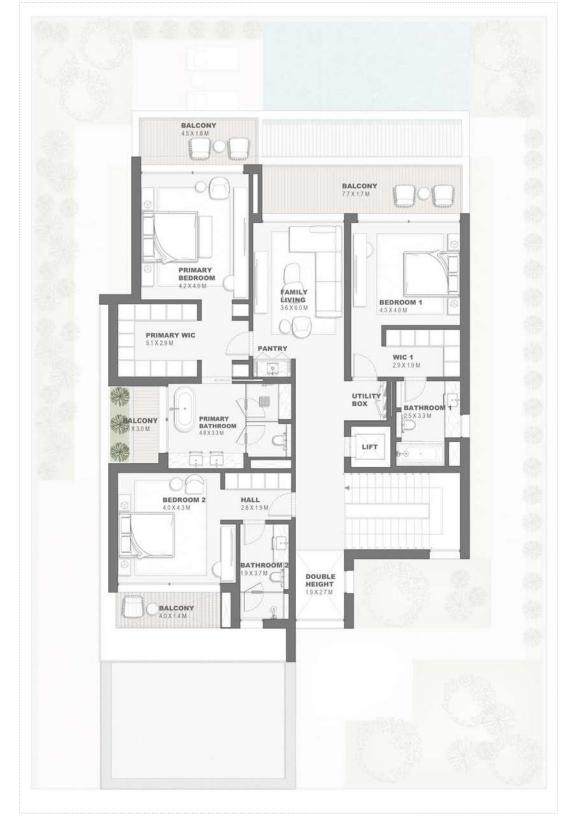

## Garden Villa 4 Bedroom - G+1 Type A GV4B.A

|                             | Sqm    | Sqft    |
|-----------------------------|--------|---------|
| Ground Floor                | 223.28 | 2403.37 |
| Balcony/ Terrace/ Porch- GF | 0.0    | 0.0     |
| First Floor                 | 203.51 | 2190.56 |
| Balcony/ Terrace            | 33.67  | 362.42  |
| Garage- Covered             | 45.07  | 485.13  |
| TOTAL BUILT -UP AREA        | 505.53 | 5441.48 |
| Garage not covered          | 29.43  | 316.78  |
| Roof Terrace                | 0.0    | 0.0     |

Key Plan

provided by the developer.

GROUND FLOOR PLAN FIRST FLOOR PLAN

DISCLAIMER: All measurements, dimensions, coordinated and drawings, given as the Floor Plans in the literature are approximate and provided only for the purpose of marketing, illustration, information and general guidance as such drawings are not to scale. All the rooms, sizes, locations, orientations, dimensions, fixtures, fittings, finishes and specifications (including materials for, placement, size of rooms, windows, doors, balcony, funiture's inbuilt wardtobe etc.) provided in the floor plans may vary as the same have been taken from concept designs prior the actual development/construction and therefore their accurace in relation to actual construction cannot be confirmed. Hence, we make no guarantee, warranty or representation as to the accuracy and completeness of the floor plan information as changes may be made during the

development process, without notice. Always refer to latest IFC design available in the sales office for the most accurate representation of all construction defails. Pool and landscape layout and configuration shown on floor plans are for general illustrative purpose only and are not