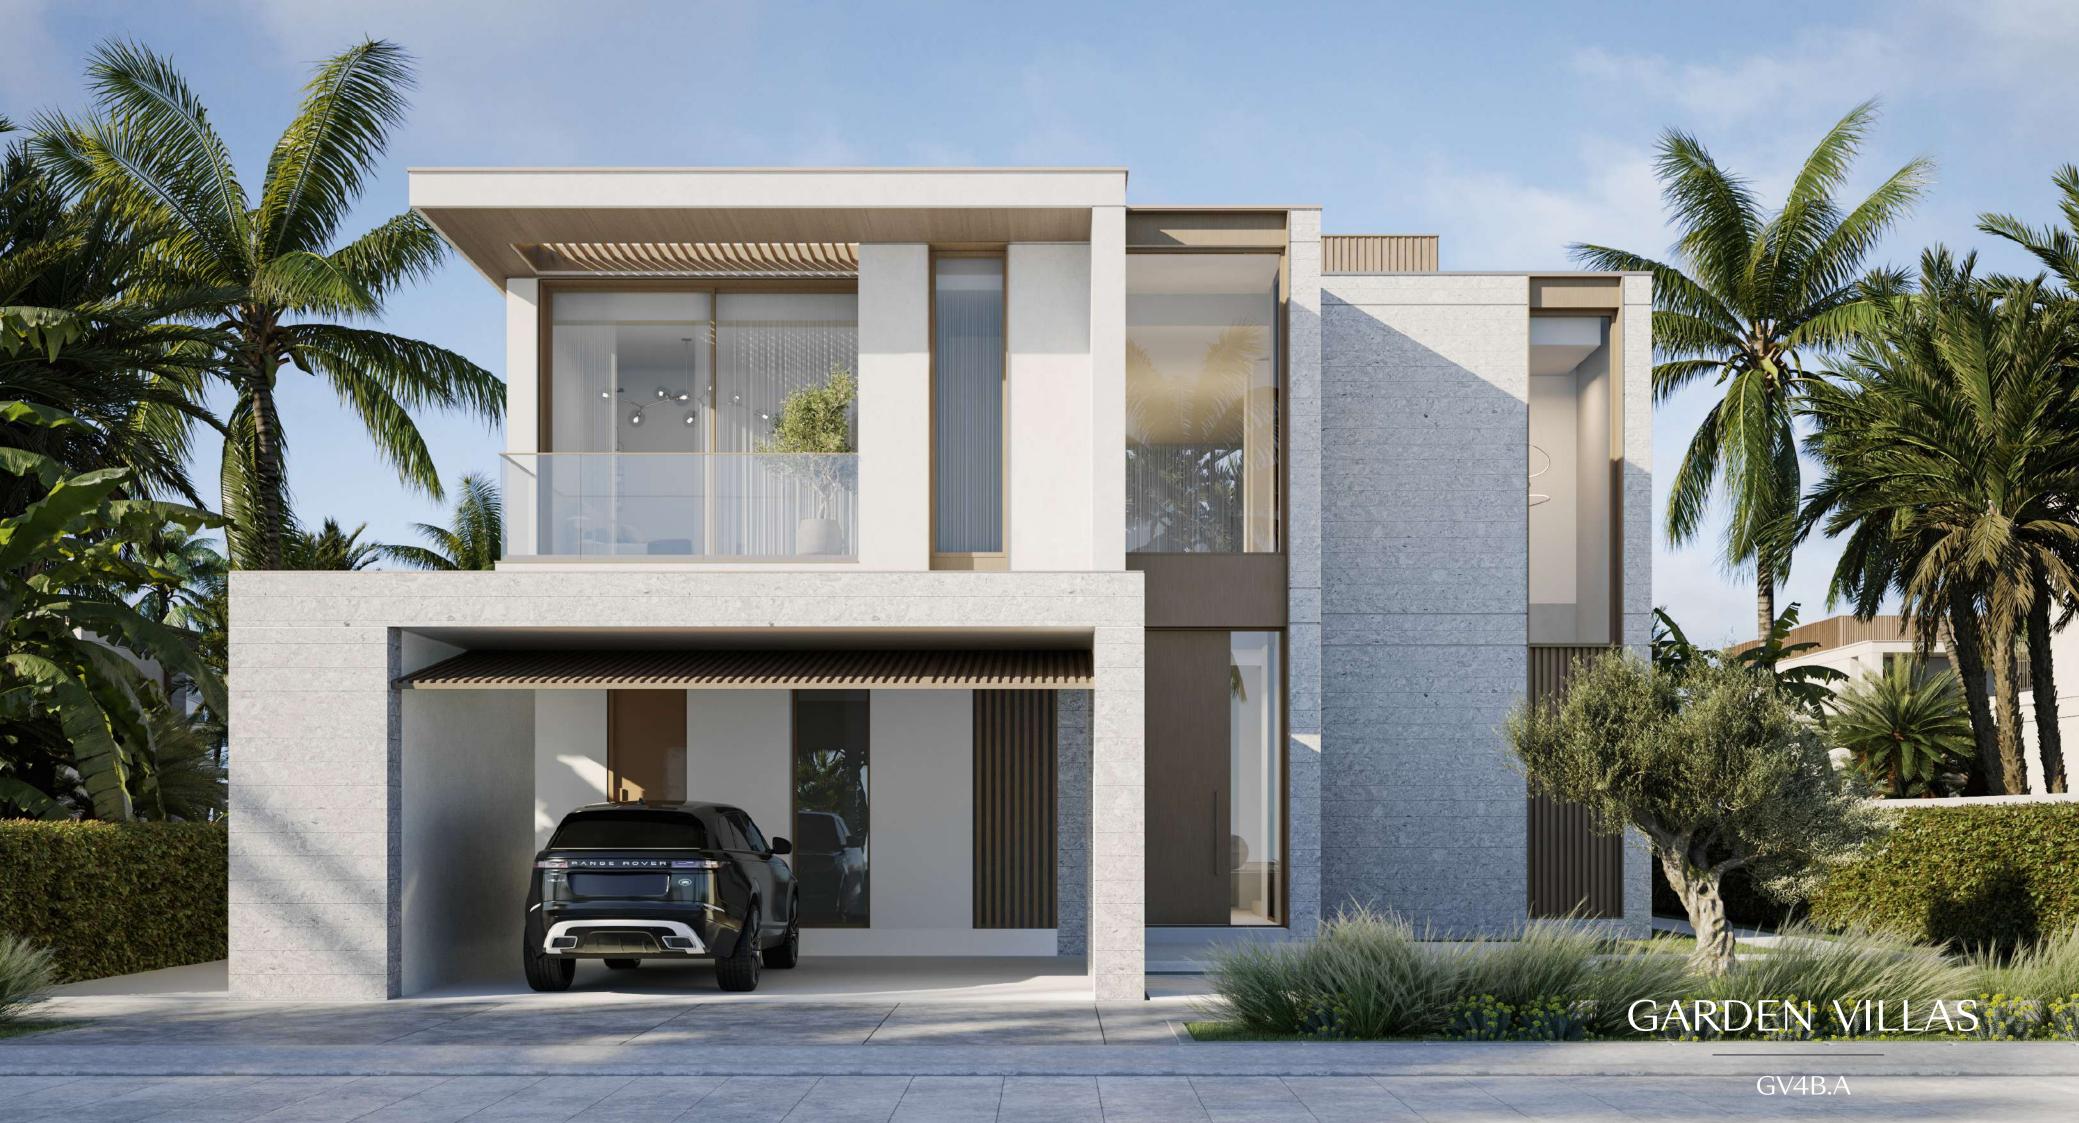

## Garden Villa 4 Bedroom - G+1 Type A GV4B.A

|                             | Sqm    | Sqft    |
|-----------------------------|--------|---------|
| Ground Floor                | 223.28 | 2403.37 |
| Balcony/ Terrace/ Porch- GF | 0.0    | 0.0     |
| First Floor                 | 203.51 | 2190.56 |
| Balcony/ Terrace            | 33.67  | 362.42  |
| Garage- Covered             | 45.07  | 485.13  |
| TOTAL BUILT -UP AREA        | 505.53 | 5441.48 |
| Garage not covered          | 29.43  | 316.78  |
| Roof Terrace                | 0.0    | 0.0     |