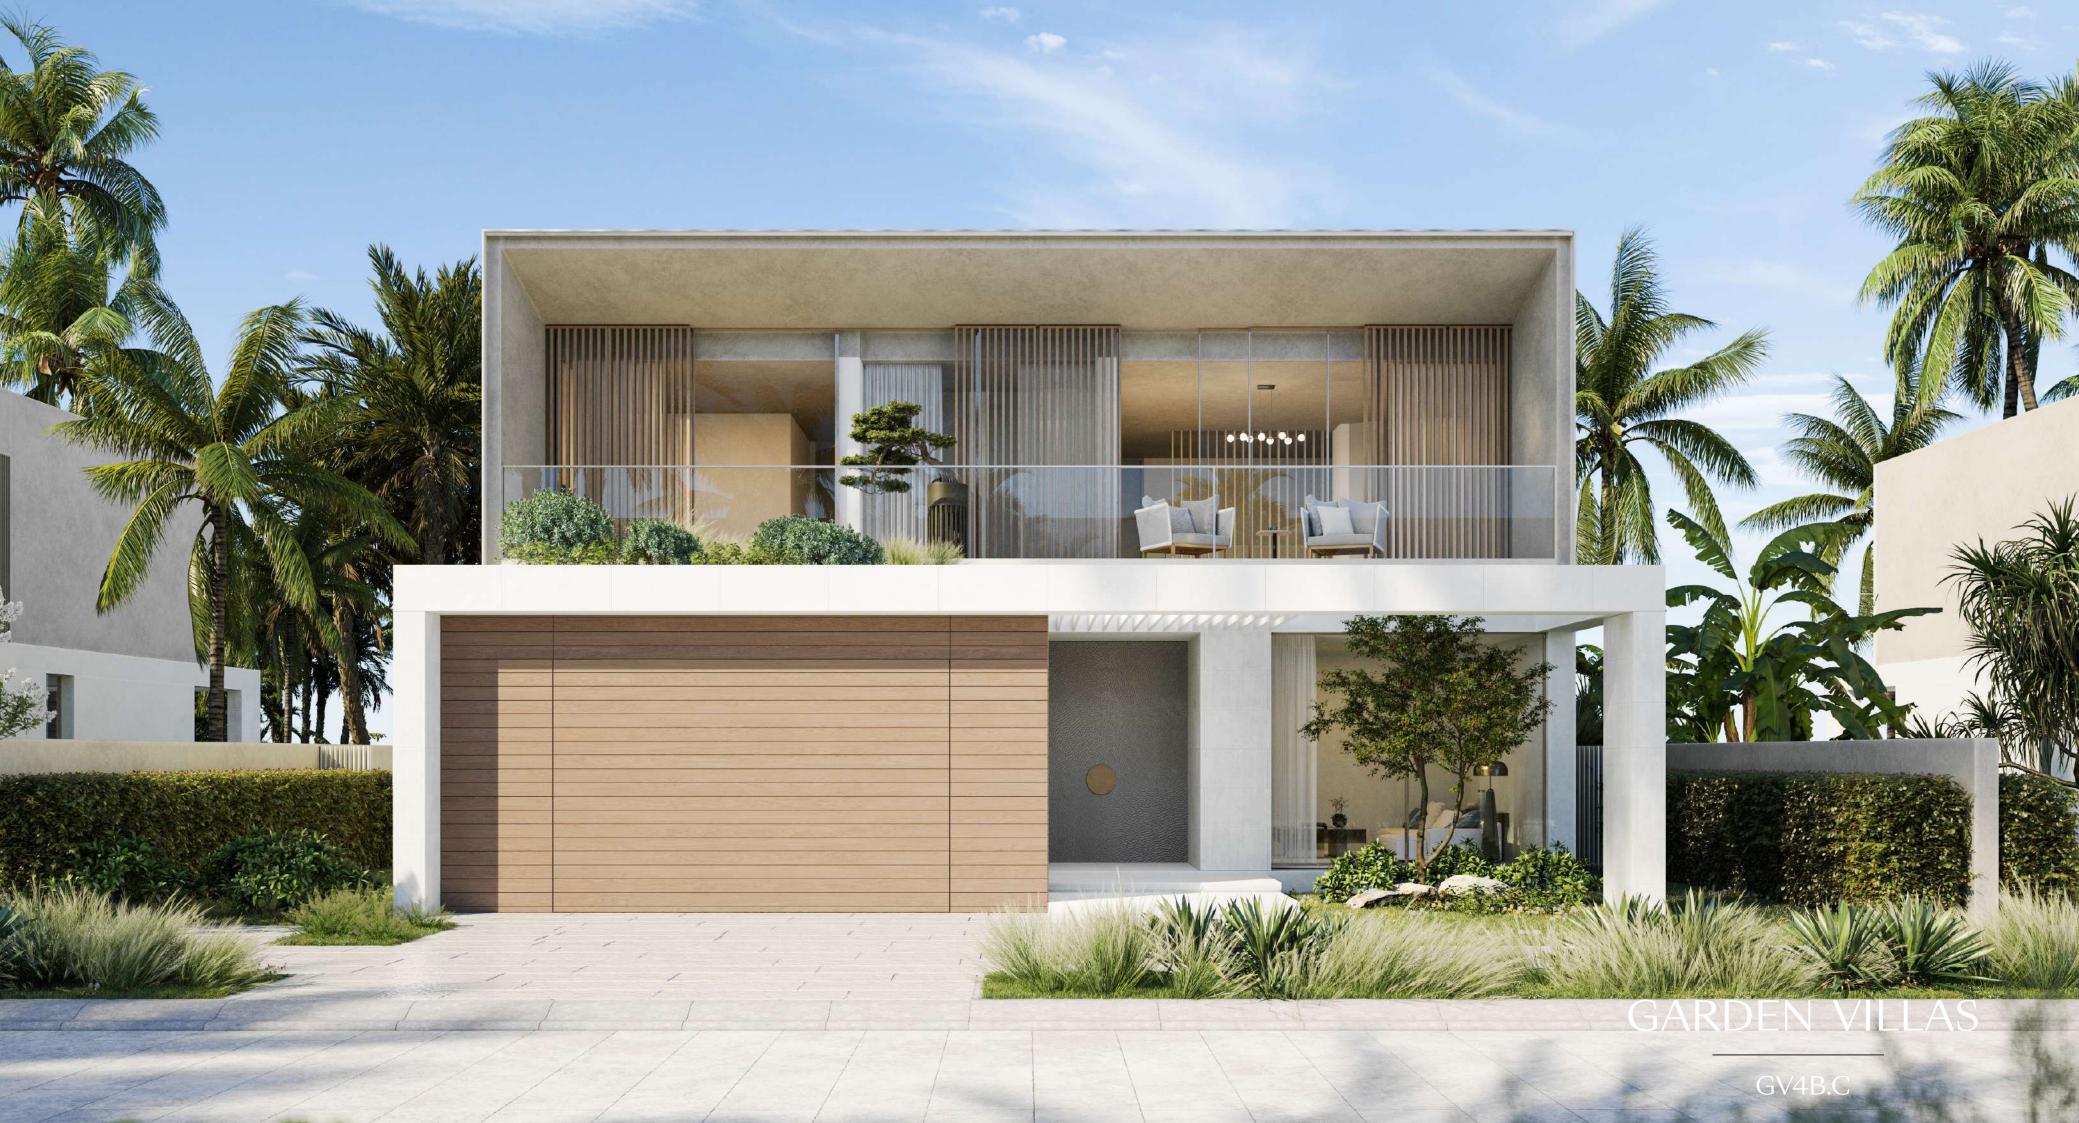

# Garden Villa 4 Bedroom - G+1 Type C GV4B.C

|                             | Sqm    | Sqft    |
|-----------------------------|--------|---------|
| Ground Floor                | 211.52 | 2276.78 |
| Balcony/ Terrace/ Porch- GF | 3.60   | 38.75   |
| First Floor                 | 208.26 | 2241.69 |
| Balcony/ Terrace            | 43.17  | 464.68  |
| Garage- Covered             | 43.54  | 468.66  |
| TOTAL BUILT -UP AREA        | 510.09 | 5490.56 |
| Garage not covered          | 34.80  | 374.58  |
| Roof Terrace                | 0.0    | 0.0     |