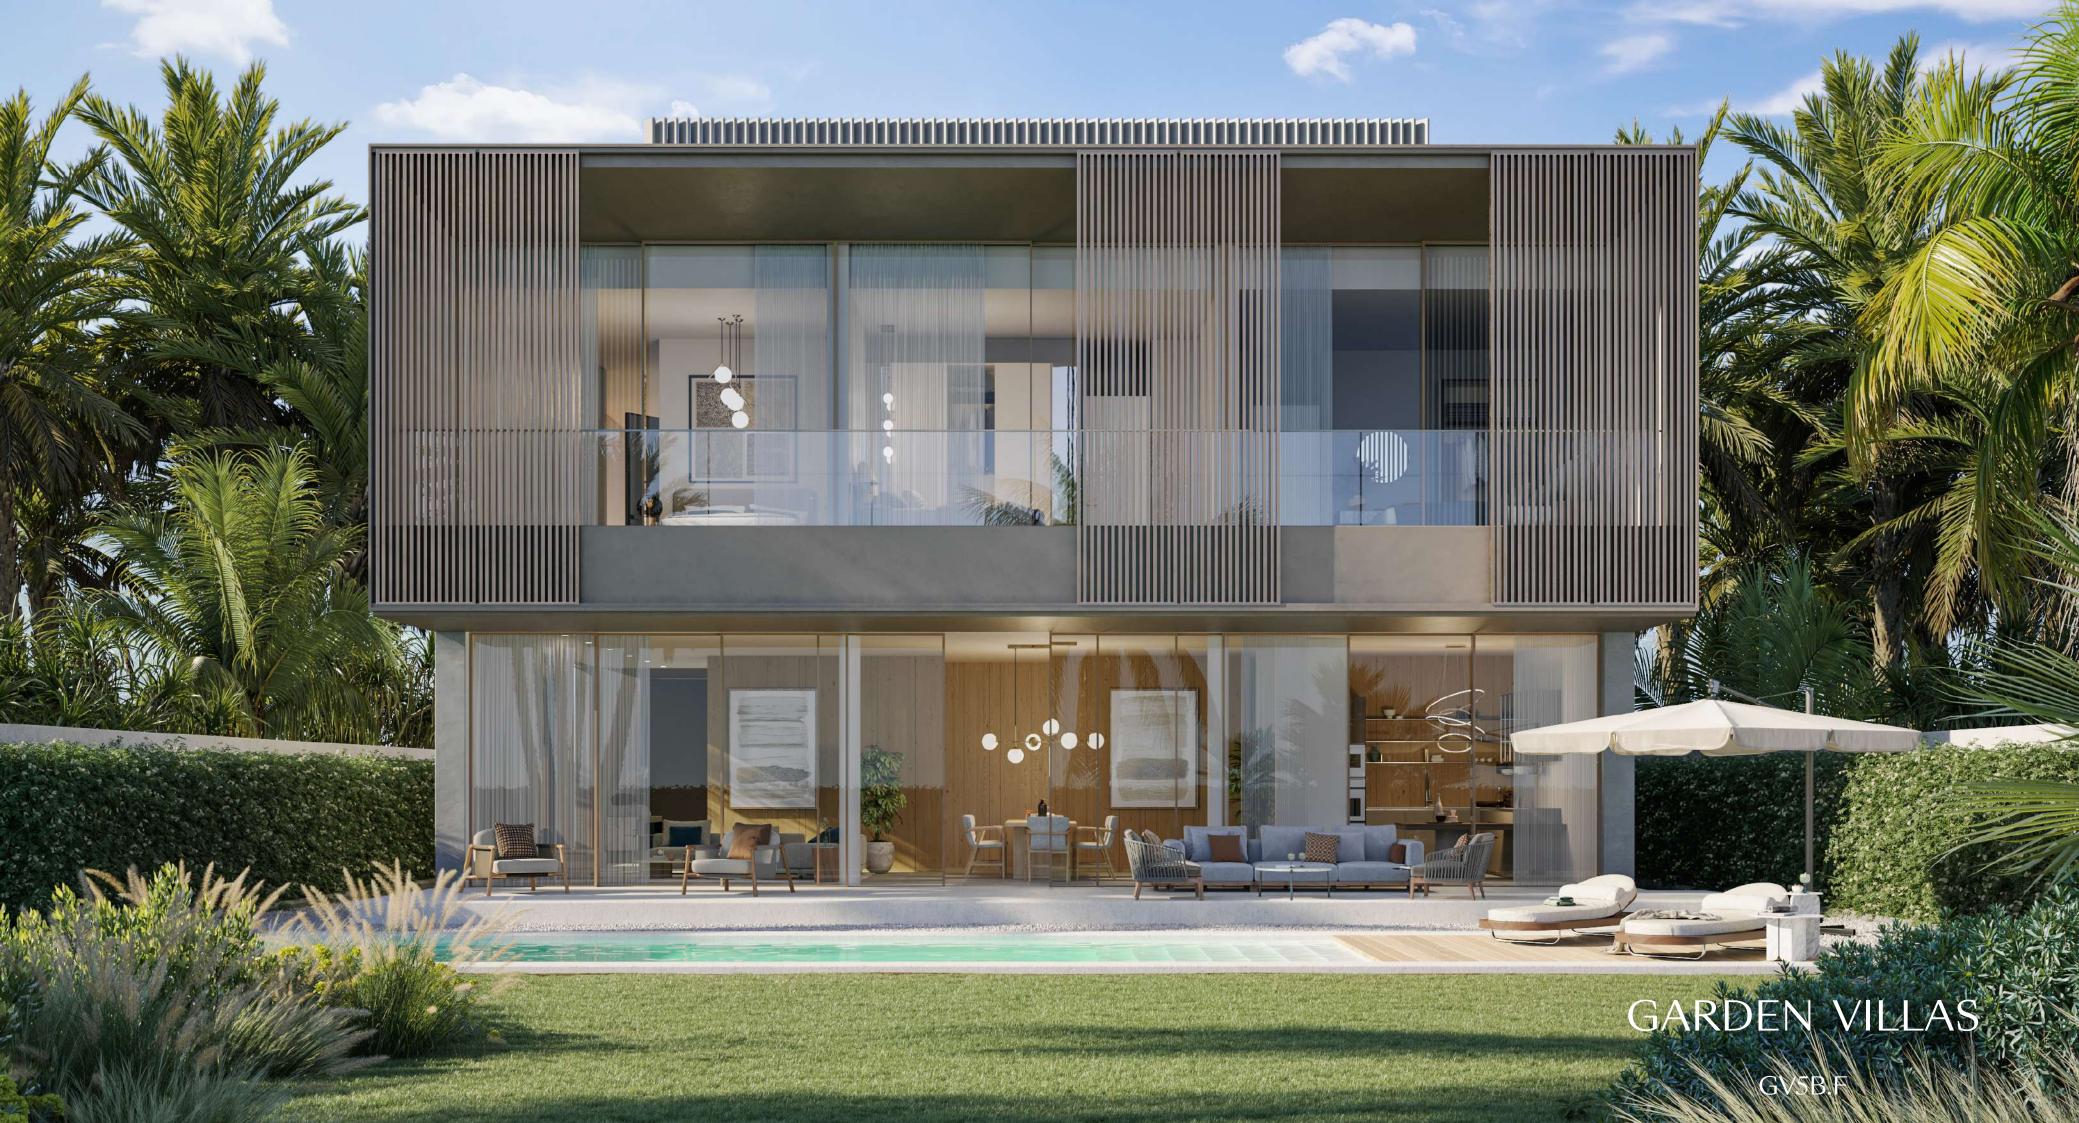

# Garden Villa 5 Bedroom - G+1 Type F GV5B.F

|                             | Sqm    | Sqft    |
|-----------------------------|--------|---------|
| Ground Floor                | 199.51 | 2147.51 |
| Balcony/ Terrace/ Porch- GF | 42.03  | 452.41  |
| First Floor                 | 225.98 | 2432.43 |
| Balcony/ Terrace            | 65.66  | 706.76  |
| Garage- Covered             | 61.39  | 660.80  |
| TOTAL BUILT -UP AREA        | 594.57 | 6399.90 |
| Garage not covered          | 37.31  | 401.60  |
| Roof Terrace                | 0.0    | 0.0     |