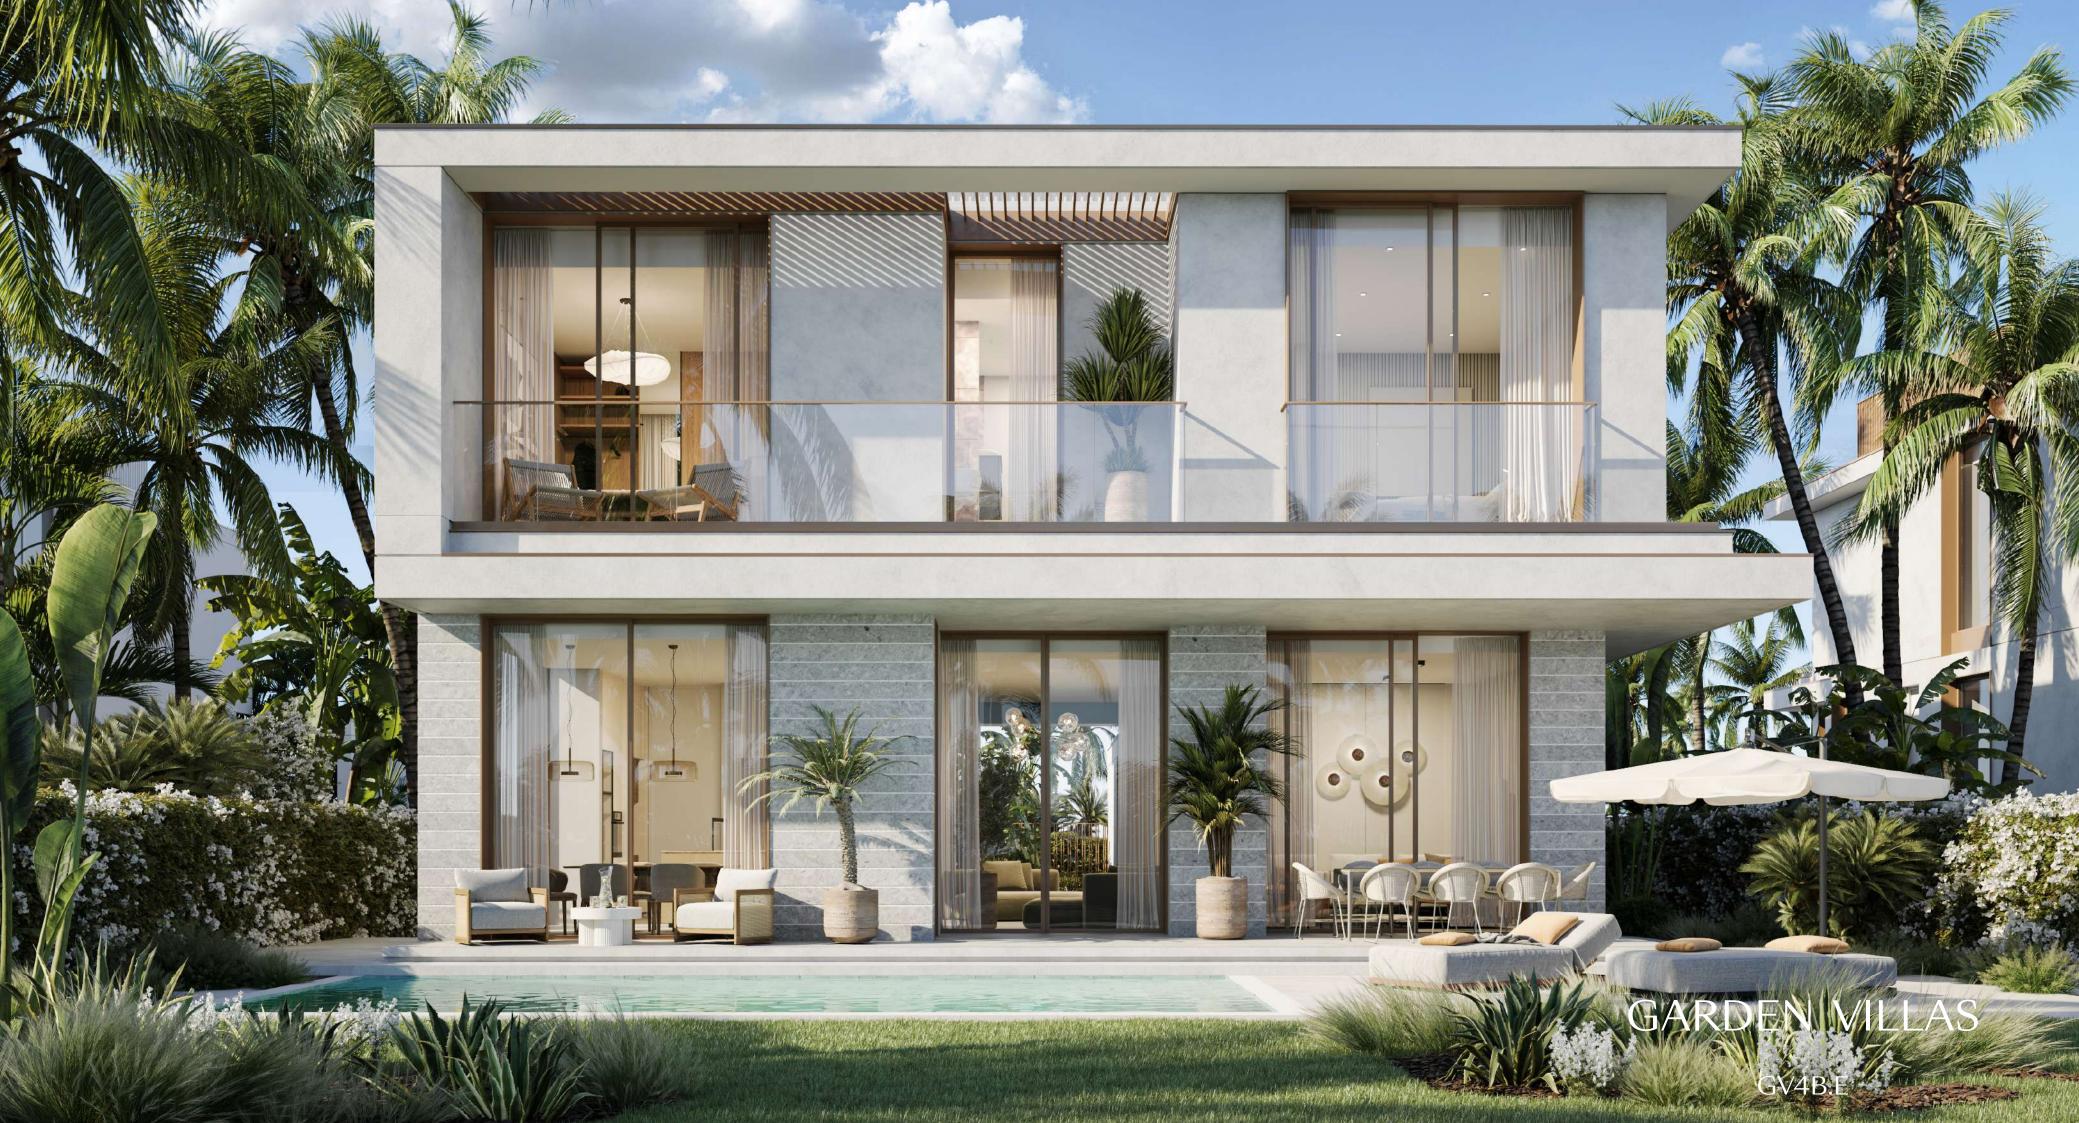

# Garden Villa 4 Bedroom - G+1 Type E GV4B.E

|                             | Sqm    | Sqft    |
|-----------------------------|--------|---------|
| Ground Floor                | 219.57 | 2363.43 |
| Balcony/ Terrace/ Porch- GF | 0.0    | 0.0     |
| First Floor                 | 221.15 | 2380.44 |
| Balcony/ Terrace            | 17.56  | 189.01  |
| Garage- Covered             | 56.53  | 608.48  |
| TOTAL BUILT -UP AREA        | 514.81 | 5541.37 |
| Garage not covered          | 0.0    | 0.0     |
| Roof Terrace                | 0.0    | 0.0     |

Key Plan

GROUND FLOOR PLAN

FIRST FLOOR PLAN

DISCLAIMER: All measurements, dimensions, coordinated and drawings, given as the Floor Plans in the literature are approximate and provided only for the purpose of marketing, illustration, information and general guidance as such drawings are not to scale. All the rooms, sizes, locations, orientations, dimensions, fixtures, fittings, finishes and specifications (including materials for, placement, size of rooms, windows, doors, balcony, funiture's inbuilt wardtobe etc.) provided in the floor plans may vary as the same have been taken from concept designs prior the actual development/construction and therefore their accurace in relation to actual construction cannot be confirmed. Hence, we make no guarantee, warranty or representation as to the accuracy and completeness of the floor plan information as changes may be made during the development process, who on floor plans are for general illustrative purpose only and are not