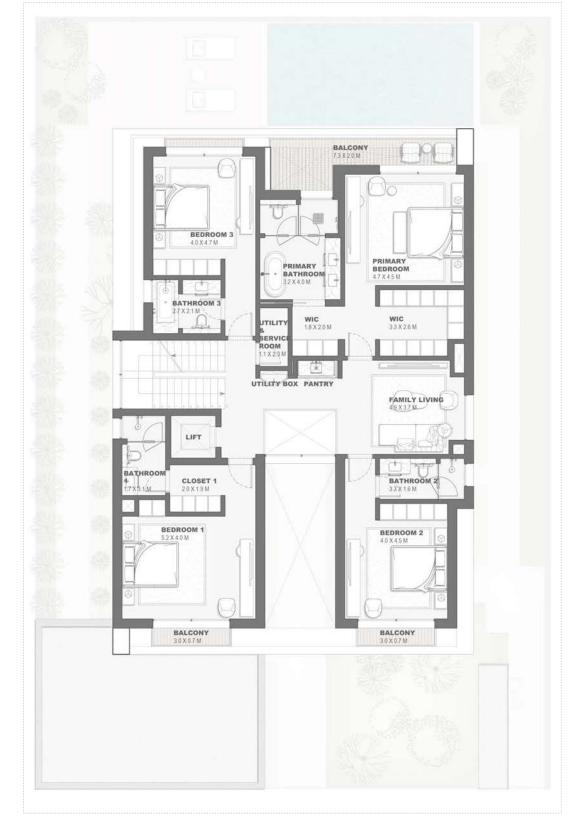

# Garden Villa 5 Bedroom - G+1 Type F GV5B.F

|                             | Sqm    | Sqft    |
|-----------------------------|--------|---------|
| Ground Floor                | 199.51 | 2147.51 |
| Balcony/ Terrace/ Porch- GF | 42.03  | 452.41  |
| First Floor                 | 225.98 | 2432.43 |
| Balcony/ Terrace            | 65.66  | 706.76  |
| Garage- Covered             | 61.39  | 660.80  |
| TOTAL BUILT -UP AREA        | 594.57 | 6399.90 |
| Garage not covered          | 37.31  | 401.60  |
| Roof Terrace                | 0.0    | 0.0     |

Key Plan

GROUND FLOOR PLAN

FIRST FLOOR PLAN

DISCLAIMER: All measurements, dimensions, coordinated and drawings, given as the Floor Plans in the literature are approximate and provided only for the purpose of marketing, illustration, information and general guidance as such drawings are not to scale. All the rooms, sizes, locations, orientations, dimensions, fixtures, fittings, finishes and specifications (including materials for, placement, size of rooms, windows, doors, balcony, funiture's inbuilt wardtobe etc.) provided in the floor plans may vary as the same have been taken from concept designs prior the actual development/construction and therefore their accurace in relation to actual construction cannot be confirmed. Hence, we make no guarantee, warranty or representation as to the accuracy and completeness of the floor plan information as changes may be made during the development process, without notice. Always refer to latest IFC design available in the sales office for the most accurate representation of all construction details. Pool and landscape layout and configuration shown on floor plans are for general illustrative purpose only and are not provided by the developer.