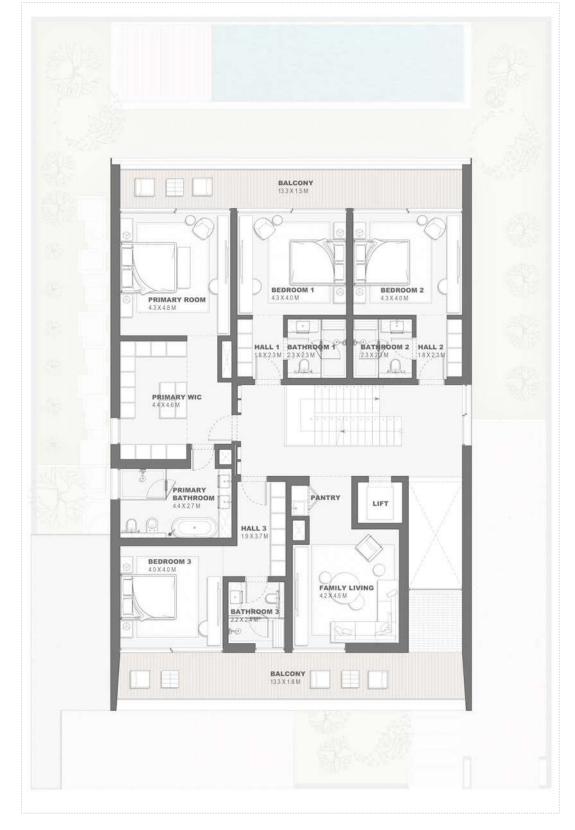

## Garden Villa 4 Bedroom - G+1 Type A GV4B.A

|                             | Sqm    | Sqft    |
|-----------------------------|--------|---------|
| Ground Floor                | 223.28 | 2403.37 |
| Balcony/ Terrace/ Porch- GF | 0.0    | 0.0     |
| First Floor                 | 203.51 | 2190.56 |
| Balcony/ Terrace            | 33.67  | 362.42  |
| Garage- Covered             | 45.07  | 485.13  |
| TOTAL BUILT -UP AREA        | 505.53 | 5441.48 |
| Garage not covered          | 29.43  | 316.78  |
| Roof Terrace                | 0.0    | 0.0     |

Key Plan

provided by the developer.

GROUND FLOOR PLAN FIRST FLOOR PLAN

DISCLAIMER: All measurements, dimensions, coordinated and drawings, given as the Floor Plans in the literature are approximate and provided only for the purpose of marketing, illustration, information and general guidance as such drawings are not to scale. All the rooms, sizes, locations, orientations, dimensions, fixtures, fittings, finishes and specifications (including materials for, placement, size of rooms, windows, doors, balcony, funiture's inbuilt wardtobe etc.) provided in the floor plans may vary as the same have been taken from concept designs prior the actual development/construction and therefore their accurace in relation to actual construction cannot be confirmed. Hence, we make no guarantee, warranty or representation as to the accuracy and completeness of the floor plan information as changes may be made during the

development process, without notice. Always refer to latest IFC design available in the sales office for the most accurate representation of all construction defails. Pool and landscape layout and configuration shown on floor plans are for general illustrative purpose only and are not