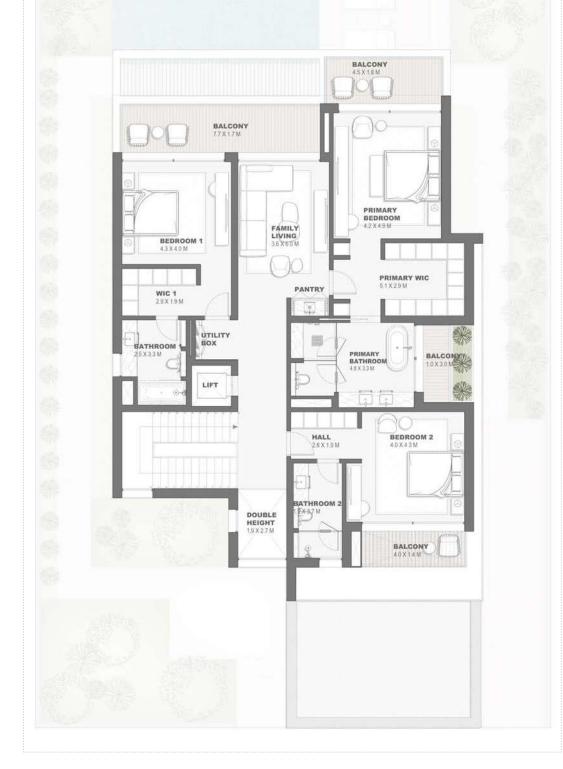

#### Garden Villa 4 Bedroom - G+1 Type B GV4B.B

|                             | Sqm    | Sqft    |
|-----------------------------|--------|---------|
| Ground Floor                | 209.73 | 2257.51 |
| Balcony/ Terrace/ Porch- GF | 0.0    | 0.0     |
| First Floor                 | 214.87 | 2312.84 |
| Balcony/ Terrace            | 41.99  | 451.98  |
| Garage- Covered             | 77.60  | 835.28  |
|                             |        |         |
| TOTAL BUILT -UP AREA        | 544.19 | 5857.61 |
| Garage not covered          | 0.0    | 0.0     |
| Roof Terrace                | 0.0    | 0.0     |

Key Plan

DISCLAIMER: All measurements, dimensions, coordinated and drawings, given as the Floor Plans in the literature are approximate and provided only for the purpose of marketing, illustration, information and general guidance as such drawings are not to scale. All the rooms, sizes, locations, orientations, dimensions, fixtures, fittings, finishes and specifications (including materials for, placement, size of rooms, windows, doors, balcony, funiture's inbuilt wardtobe etc.) provided in the floor plans may vary as the same have been taken from concept designs prior the actual development/construction and therefore their accurace in relation to actual construction cannot be confirmed. Hence, we make no guarantee, warranty or representation as to the accuracy and completeness of the floor plan information as changes may be made during the development process, without notice. Always refer to latest IFC design available in the sales office for the most accurate representation of all construction details. Pool and landscape layout and configuration shown on floor plans are for general illustrative purpose only and are not