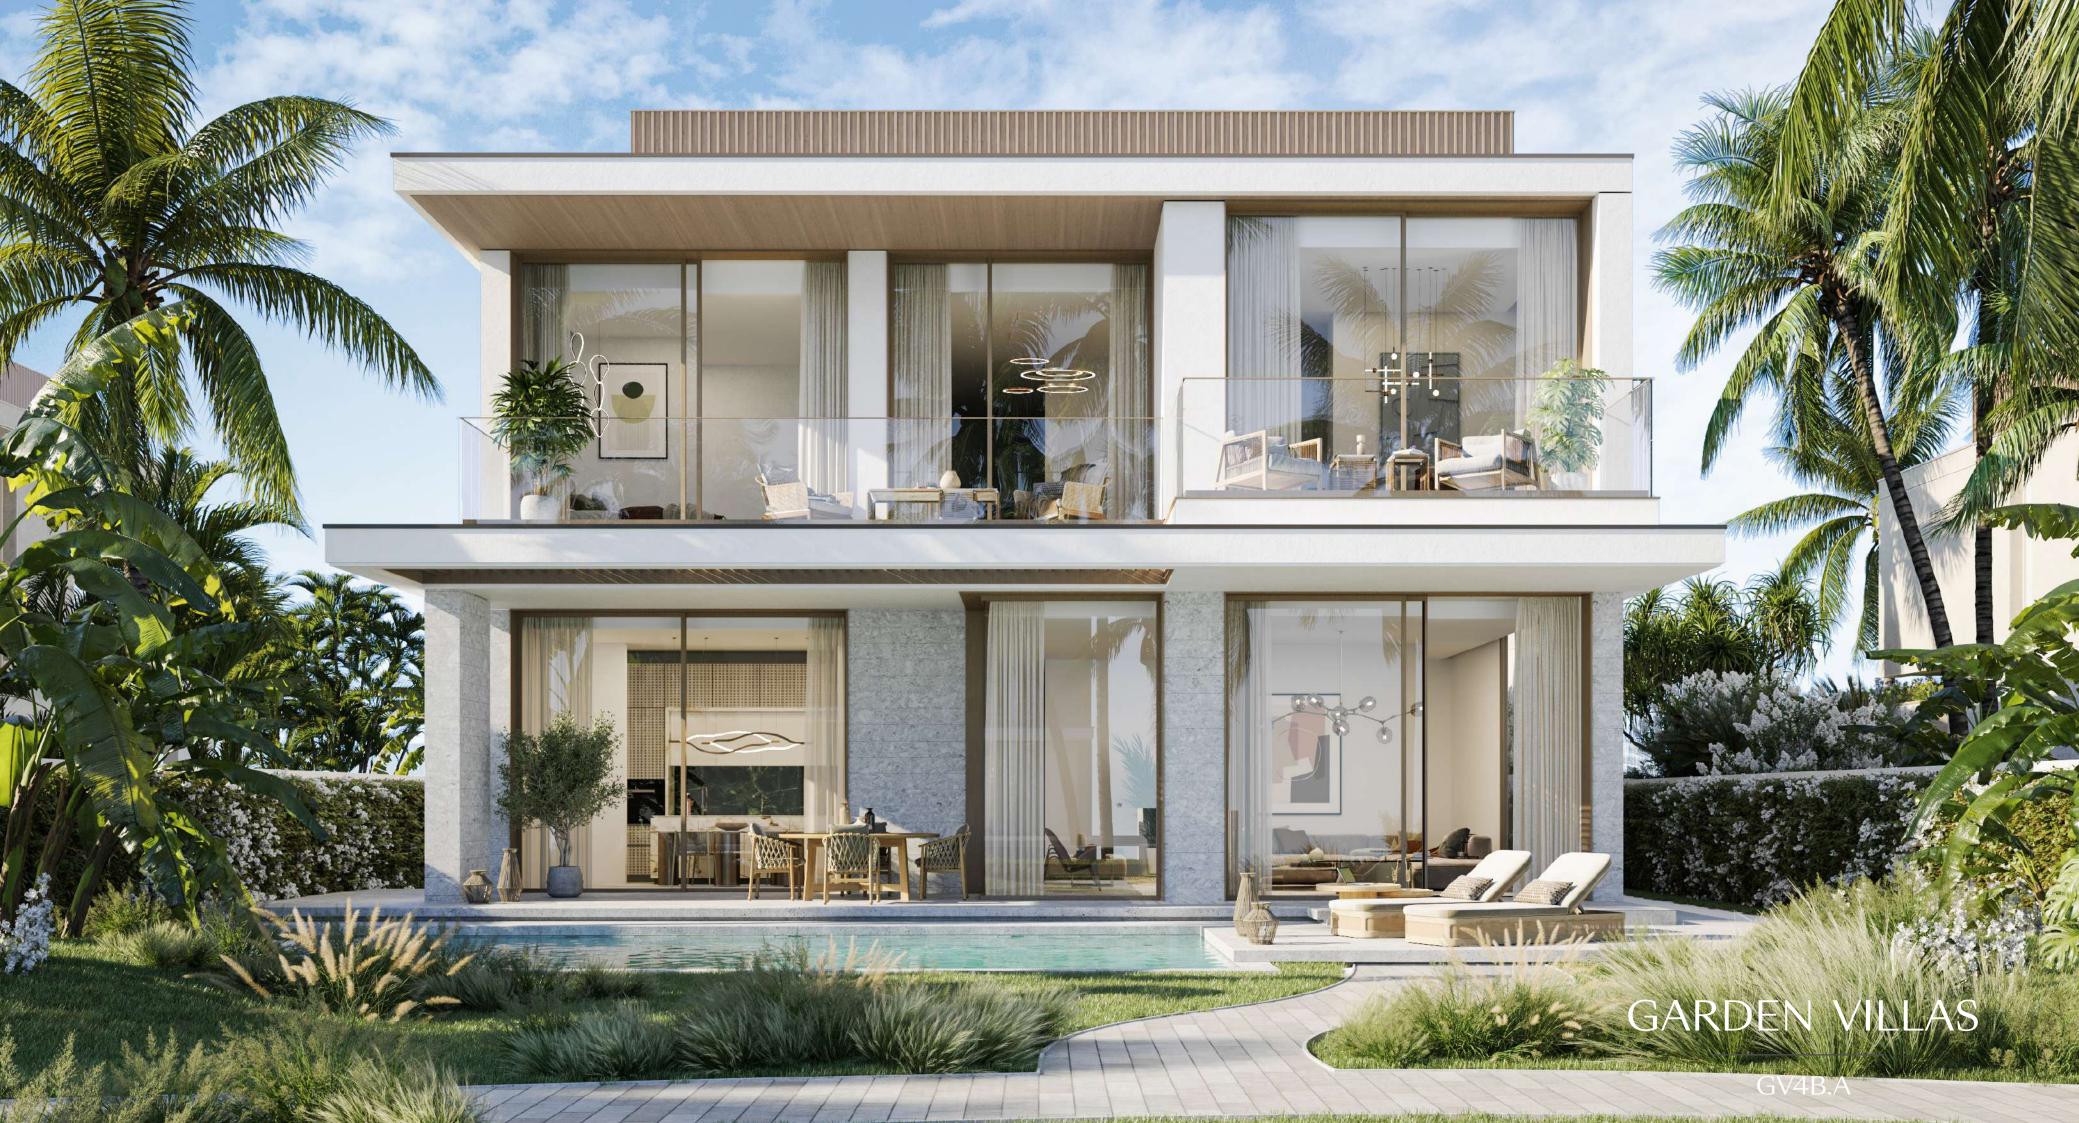

## Garden Villa 4 Bedroom - G+1 Type A GV4B.A

|                             | Sqm    | Sqft    |
|-----------------------------|--------|---------|
| Ground Floor                | 223.28 | 2403.37 |
| Balcony/ Terrace/ Porch- GF | 0.0    | 0.0     |
| First Floor                 | 203.51 | 2190.56 |
| Balcony/ Terrace            | 33.67  | 362.42  |
| Garage- Covered             | 45.07  | 485.13  |
| TOTAL BUILT -UP AREA        | 505.53 | 5441.48 |
| Garage not covered          | 29.43  | 316.78  |
| Roof Terrace                | 0.0    | 0.0     |