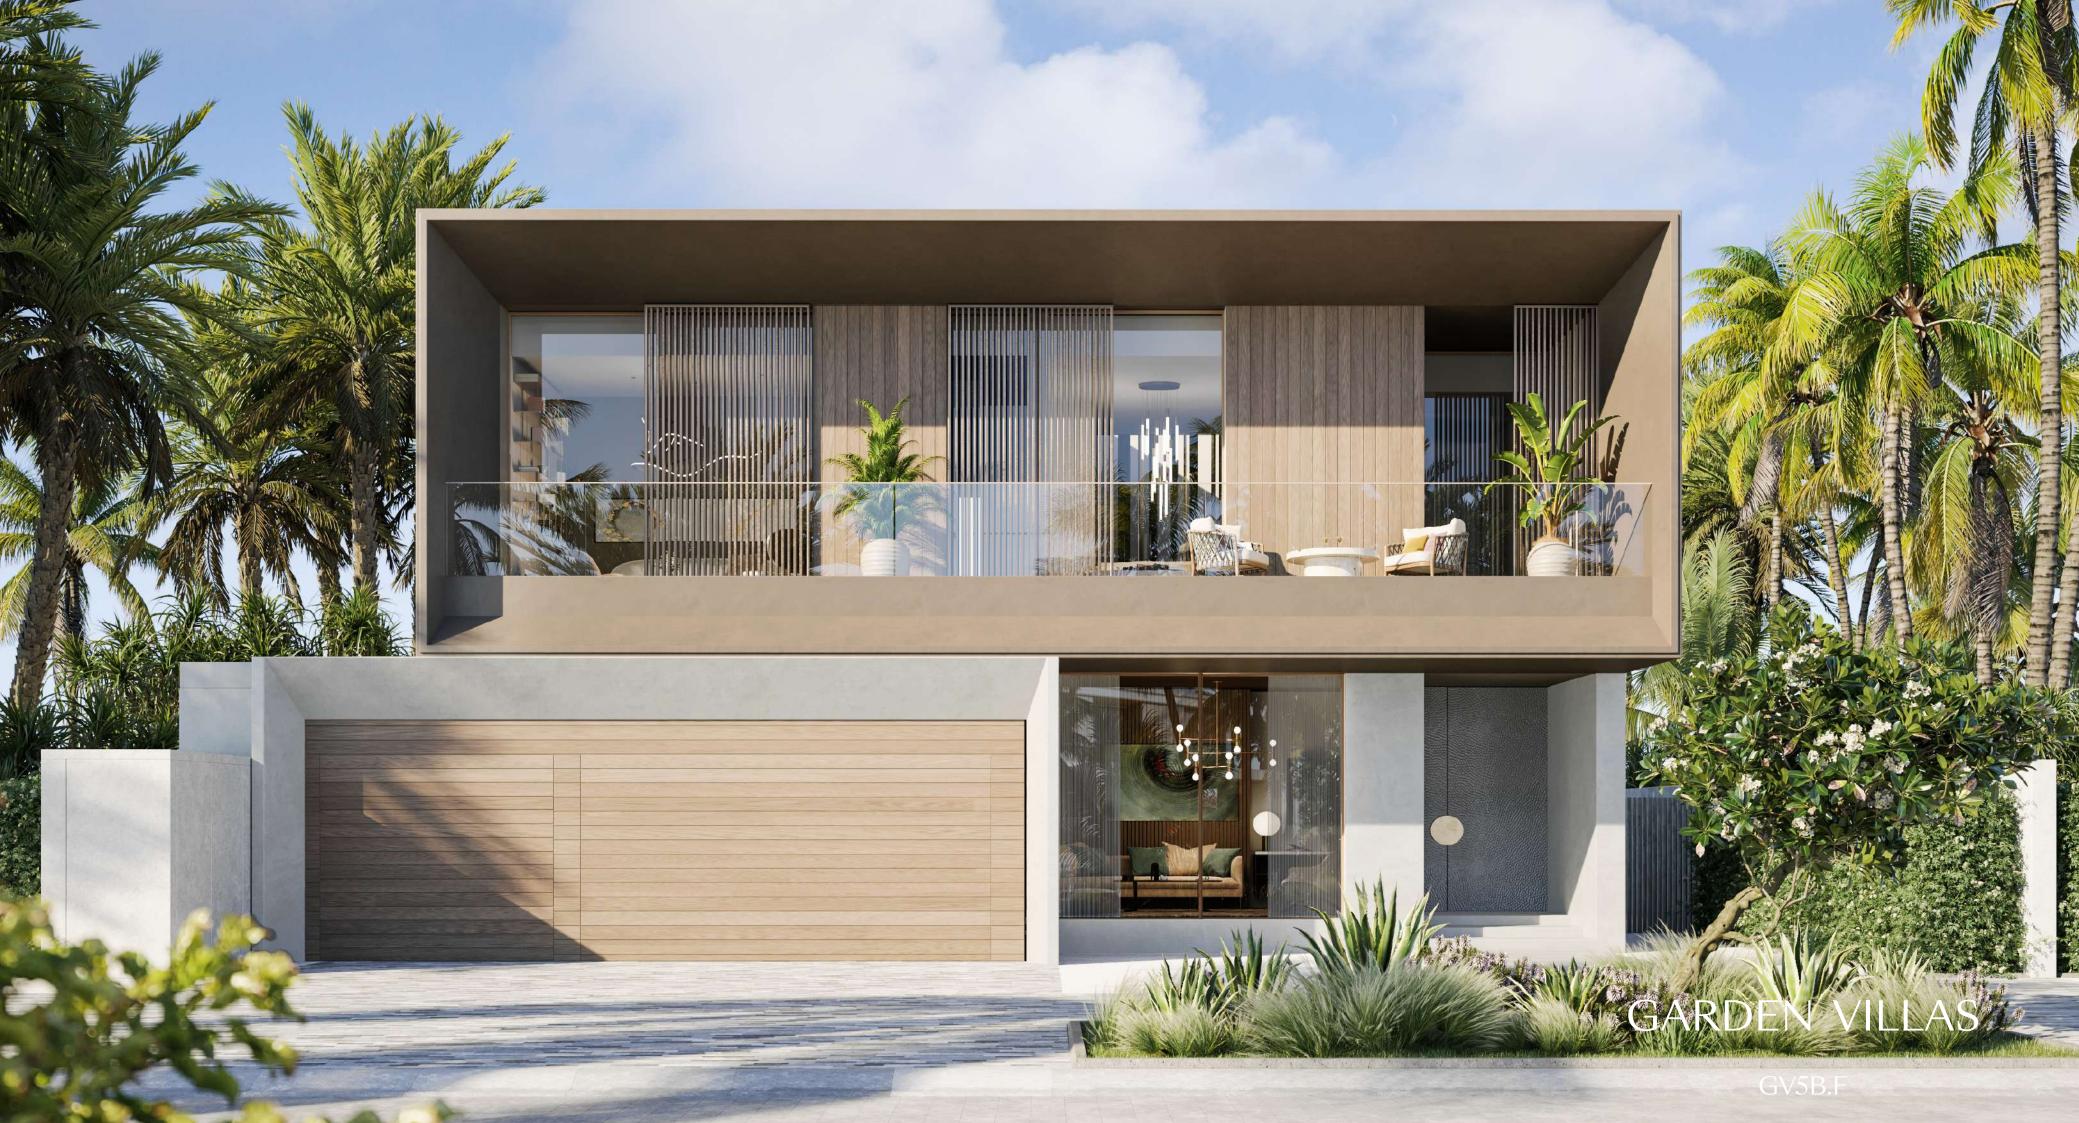

# Garden Villa 5 Bedroom - G+1 Type F GV5B.F

|                             | Sqm    | Sqft    |
|-----------------------------|--------|---------|
| Ground Floor                | 199.51 | 2147.51 |
| Balcony/ Terrace/ Porch- GF | 42.03  | 452.41  |
| First Floor                 | 225.98 | 2432.43 |
| Balcony/ Terrace            | 65.66  | 706.76  |
| Garage- Covered             | 61.39  | 660.80  |
| TOTAL BUILT -UP AREA        | 594.57 | 6399.90 |
| Garage not covered          | 37.31  | 401.60  |
| Roof Terrace                | 0.0    | 0.0     |