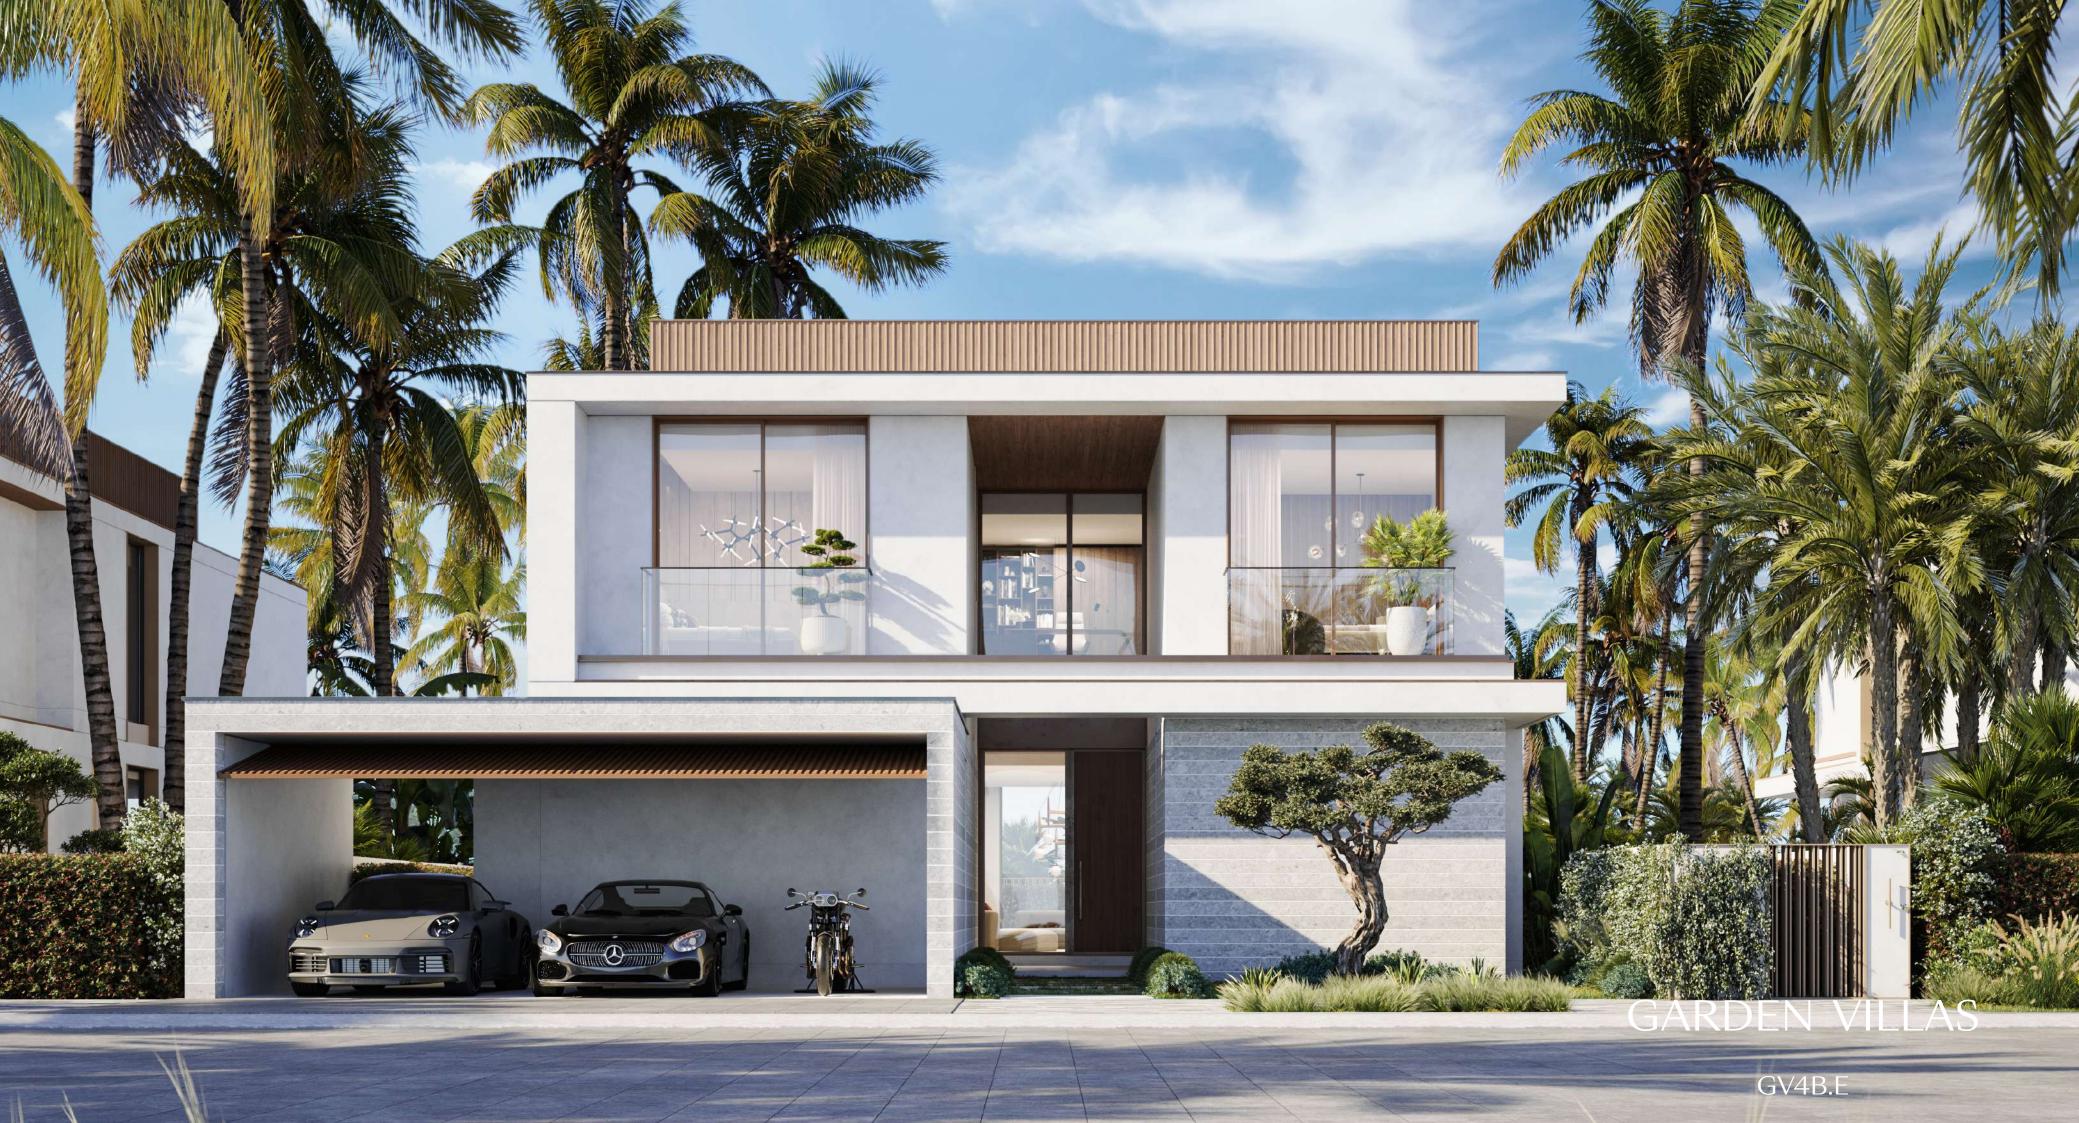

# Garden Villa 4 Bedroom - G+1 Type E GV4B.E

|                             | Sqm    | Sqft    |
|-----------------------------|--------|---------|
| Ground Floor                | 219.57 | 2363.43 |
| Balcony/ Terrace/ Porch- GF | 0.0    | 0.0     |
| First Floor                 | 221.15 | 2380.44 |
| Balcony/ Terrace            | 17.56  | 189.01  |
| Garage- Covered             | 56.53  | 608.48  |
| TOTAL BUILT -UP AREA        | 514.81 | 5541.37 |
| Garage not covered          | 0.0    | 0.0     |
| Roof Terrace                | 0.0    | 0.0     |

Key Plan

GROUND FLOOR PLAN

FIRST FLOOR PLAN

DISCLAIMER: All measurements, dimensions, coordinated and drawings, given as the Floor Plans in the literature are approximate and provided only for the purpose of marketing, illustration, information and general guidance as such drawings are not to scale. All the rooms, sizes, locations, orientations, dimensions, fixtures, fittings, finishes and specifications (including materials for, placement, size of rooms, windows, doors, balcony, funiture's inbuilt wardtobe etc.) provided in the floor plans may vary as the same have been taken from concept designs prior the actual development/construction and therefore their accurace in relation to actual construction cannot be confirmed. Hence, we make no guarantee, warranty or representation as to the accuracy and completeness of the floor plan information as changes may be made during the development process, who on floor plans are for general illustrative purpose only and are not