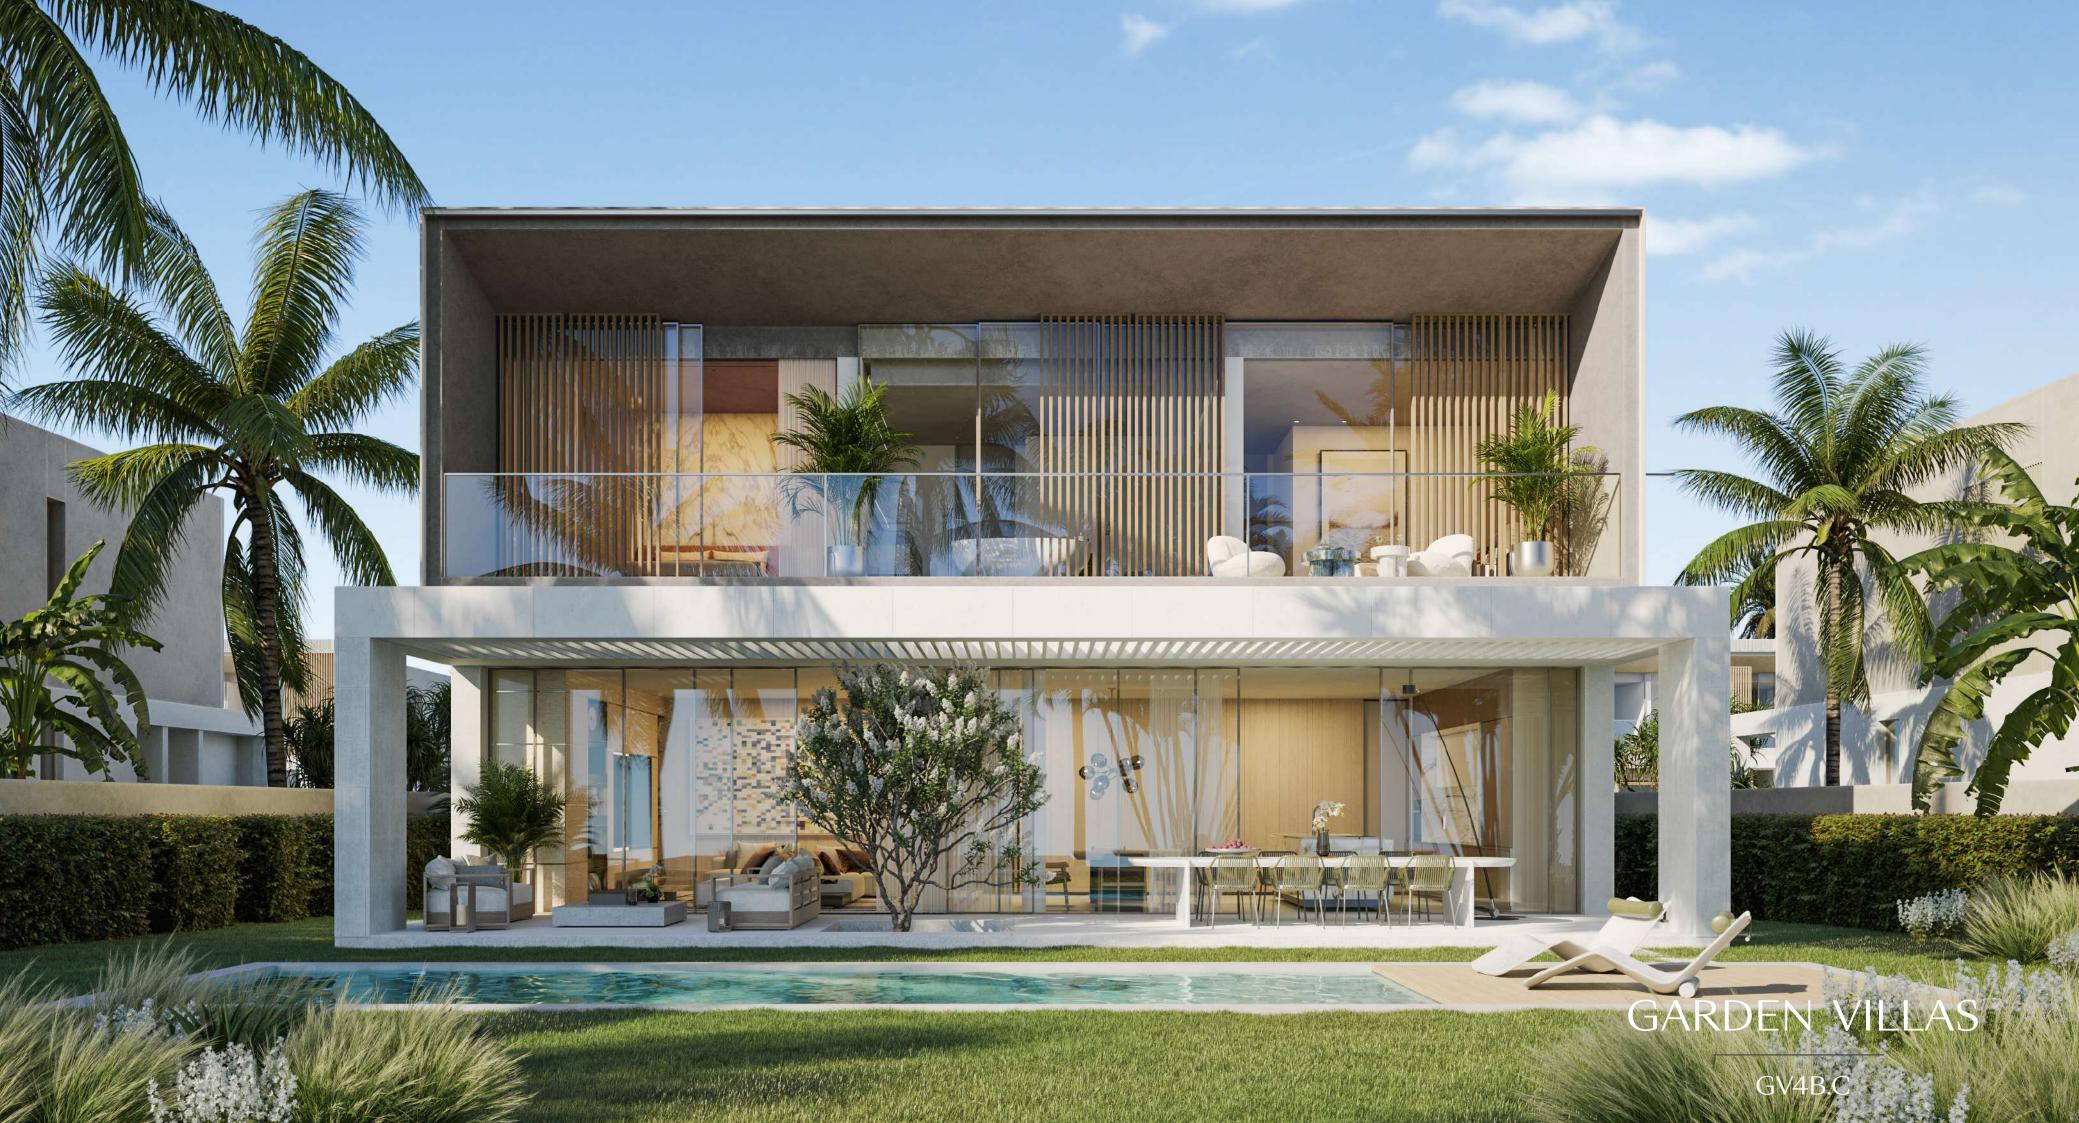

# Garden Villa 4 Bedroom - G+1 Type C GV4B.C

|                             | Sqm    | Sqft    |
|-----------------------------|--------|---------|
| Ground Floor                | 211.52 | 2276.78 |
| Balcony/ Terrace/ Porch- GF | 3.60   | 38.75   |
| First Floor                 | 208.26 | 2241.69 |
| Balcony/ Terrace            | 43.17  | 464.68  |
| Garage- Covered             | 43.54  | 468.66  |
| TOTAL BUILT -UP AREA        | 510.09 | 5490.56 |
| Garage not covered          | 34.80  | 374.58  |
| Roof Terrace                | 0.0    | 0.0     |