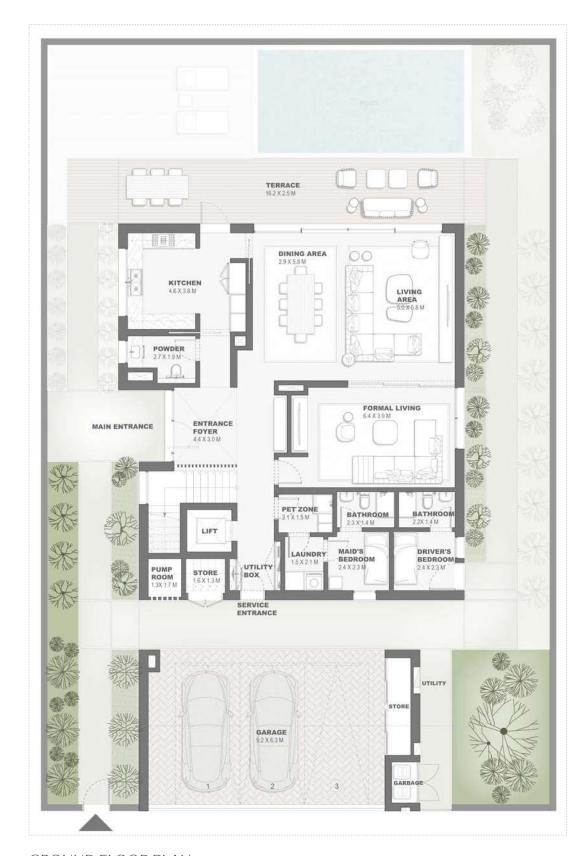

## Garden Villa 4 Bedroom - G+1 Type A GV4B.A

|                             | Sqm    | Sqft    |
|-----------------------------|--------|---------|
| Ground Floor                | 223.28 | 2403.37 |
| Balcony/ Terrace/ Porch- GF | 0.0    | 0.0     |
| First Floor                 | 203.51 | 2190.56 |
| Balcony/ Terrace            | 33.67  | 362.42  |
| Garage- Covered             | 45.07  | 485.13  |
| TOTAL BUILT -UP AREA        | 505.53 | 5441.48 |
| Garage not covered          | 29.43  | 316.78  |
| Roof Terrace                | 0.0    | 0.0     |

Key Plan

provided by the developer.

GROUND FLOOR PLAN FIRST FLOOR PLAN

DISCLAIMER: All measurements, dimensions, coordinated and drawings, given as the Floor Plans in the literature are approximate and provided only for the purpose of marketing, illustration, information and general guidance as such drawings are not to scale. All the rooms, sizes, locations, orientations, dimensions, fixtures, fittings, finishes and specifications (including materials for, placement, size of rooms, windows, doors, balcony, funiture's inbuilt wardtobe etc.) provided in the floor plans may vary as the same have been taken from concept designs prior the actual development/construction and therefore their accurace in relation to actual construction cannot be confirmed. Hence, we make no guarantee, warranty or representation as to the accuracy and completeness of the floor plan information as changes may be made during the

development process, without notice. Always refer to latest IFC design available in the sales office for the most accurate representation of all construction defails. Pool and landscape layout and configuration shown on floor plans are for general illustrative purpose only and are not