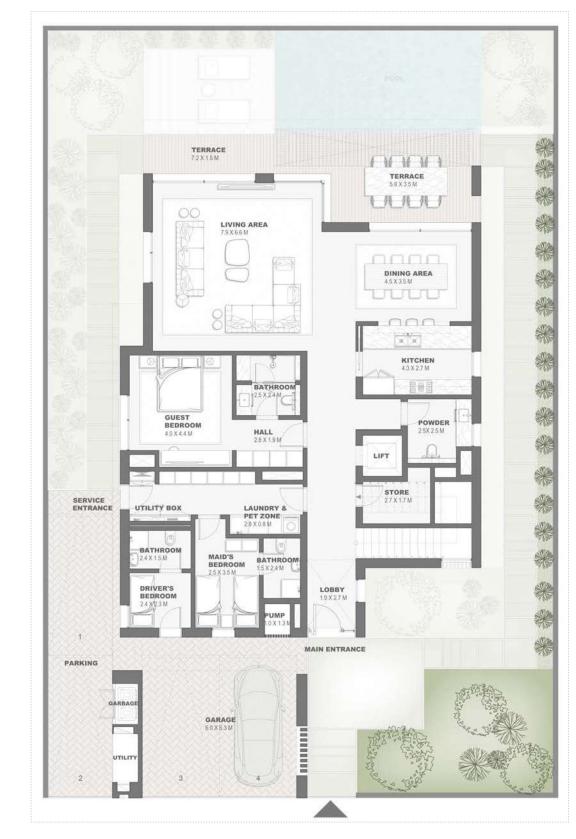

## Garden Villa 4 Bedroom - G+1 Type A GV4B.A

|                             | Sqm    | Sqft    |
|-----------------------------|--------|---------|
| Ground Floor                | 223.28 | 2403.37 |
| Balcony/ Terrace/ Porch- GF | 0.0    | 0.0     |
| First Floor                 | 203.51 | 2190.56 |
| Balcony/ Terrace            | 33.67  | 362.42  |
| Garage- Covered             | 45.07  | 485.13  |
| TOTAL BUILT -UP AREA        | 505.53 | 5441.48 |
| Garage not covered          | 29.43  | 316.78  |
| Roof Terrace                | 0.0    | 0.0     |

Key Plan

provided by the developer.

GROUND FLOOR PLAN FIRST FLOOR PLAN

DISCLAIMER: All measurements, dimensions, coordinated and drawings, given as the Floor Plans in the literature are approximate and provided only for the purpose of marketing, illustration, information and general guidance as such drawings are not to scale. All the rooms, sizes, locations, orientations, dimensions, fixtures, fittings, finishes and specifications (including materials for, placement, size of rooms, windows, doors, balcony, funiture's inbuilt wardtobe etc.) provided in the floor plans may vary as the same have been taken from concept designs prior the actual development/construction and therefore their accurace in relation to actual construction cannot be confirmed. Hence, we make no guarantee, warranty or representation as to the accuracy and completeness of the floor plan information as changes may be made during the

development process, without notice. Always refer to latest IFC design available in the sales office for the most accurate representation of all construction defails. Pool and landscape layout and configuration shown on floor plans are for general illustrative purpose only and are not