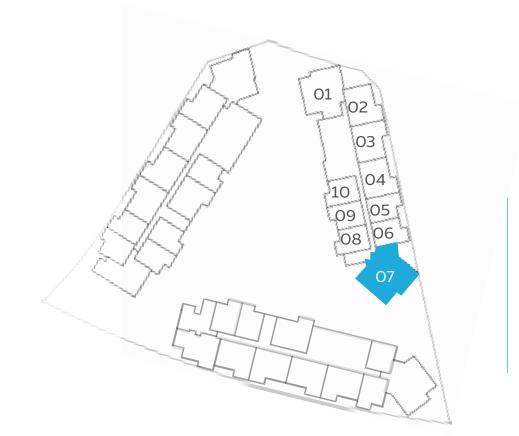

#### SKY RESIDENCES 2 FLOOR PLANS

| 1 BEDROOM<br>Type 1 |                         |  |
|---------------------|-------------------------|--|
| Unit Area           | 77.46 sqm / 833.77 sqft |  |
| Balcony Area        | 8.51 sqm / 91.60 sqft   |  |
| Total Area          | 86.50 sqm / 931.07 sqft |  |