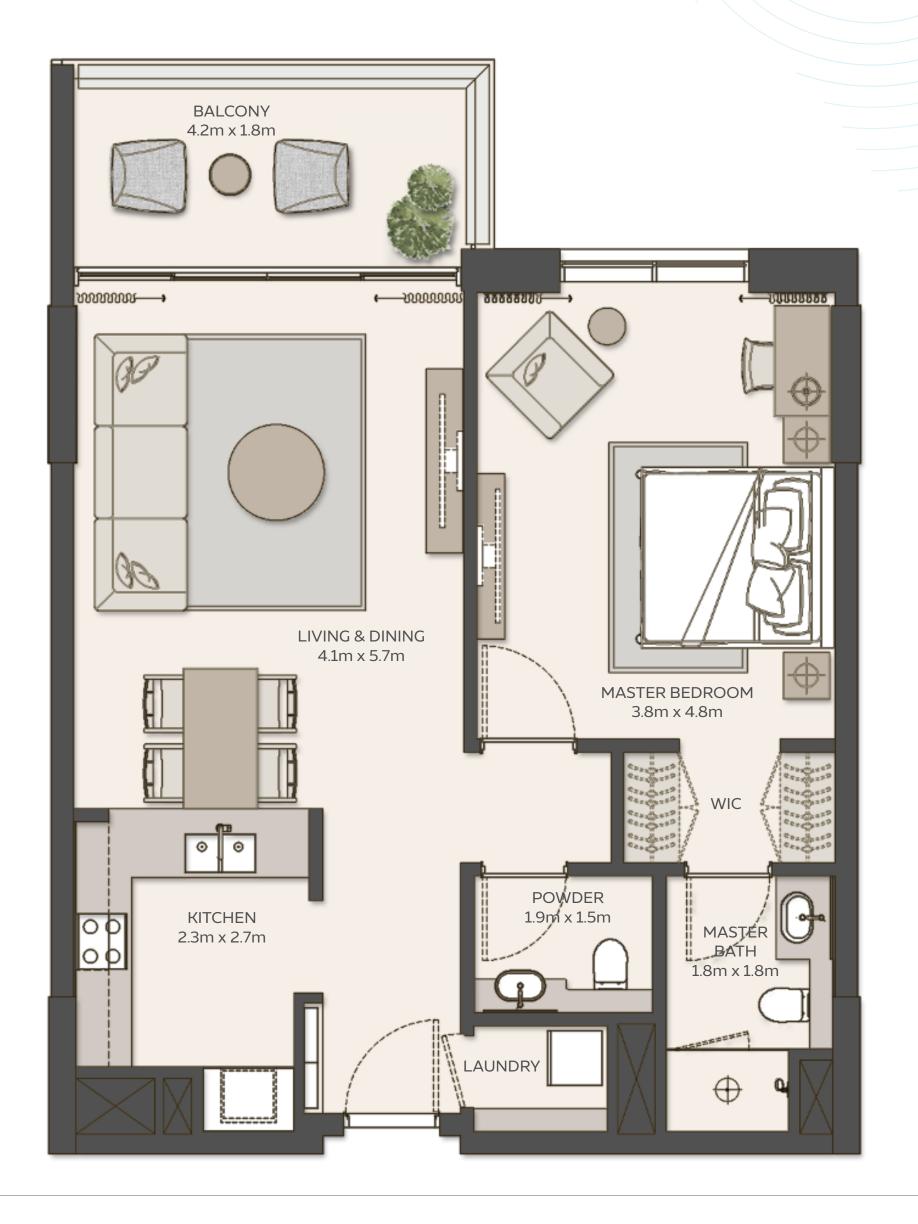

# SKY RESIDENCES AT EXPO CITY DUBAI

#### SKY RESIDENCES 2 FLOOR PLANS

| 1 BEDROOM<br>Type 1 |                         |  |
|---------------------|-------------------------|--|
| Unit Area           | 77.46 sqm / 833.77 sqft |  |
| Balcony Area        | 8.51 sqm / 91.60 sqft   |  |
| Total Area          | 86.50 sqm / 931.07 sqft |  |