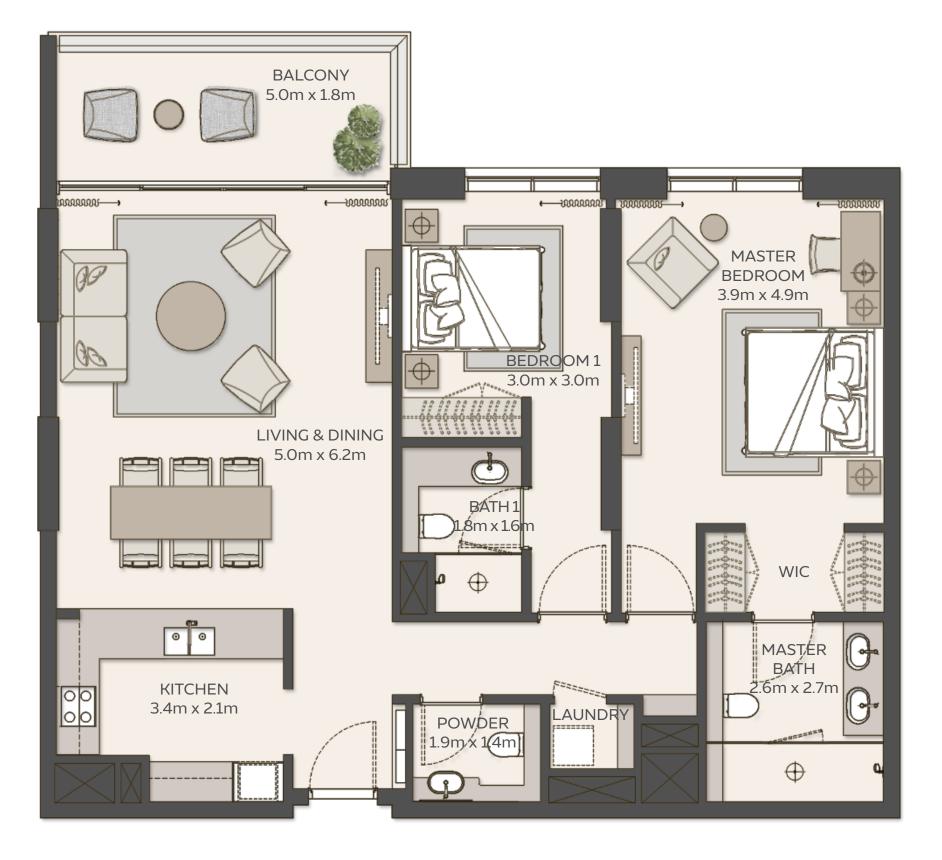

# SKY RESIDENCES AT EXPO CITY DUBAI

#### SKY RESIDENCES 2 FLOOR PLANS

|              | Type 2                    |
|--------------|---------------------------|
| Unit Area    | 115.97 sqm / 1248.29 sqft |
| Balcony Area | 10.76 sqm / 115.82 sqft   |
| Total Area   | 126.92 sqm / 1366.15 sqft |