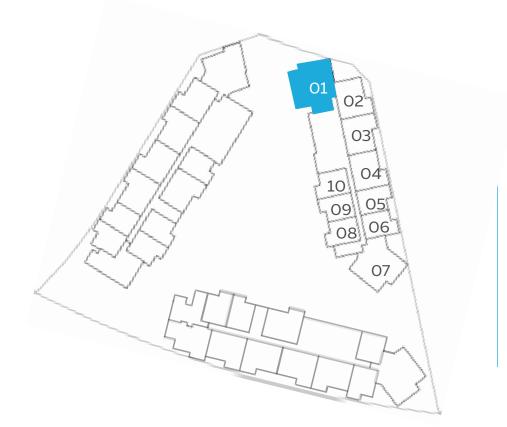

#### SKY RESIDENCES 2 FLOOR PLANS

| 1 BEDROOM<br>Type 1 |                         |  |
|---------------------|-------------------------|--|
| Unit Area           | 77.46 sqm / 833.77 sqft |  |
| Balcony Area        | 8.51 sqm / 91.60 sqft   |  |
| Total Area          | 86.50 sqm / 931.07 sqft |  |