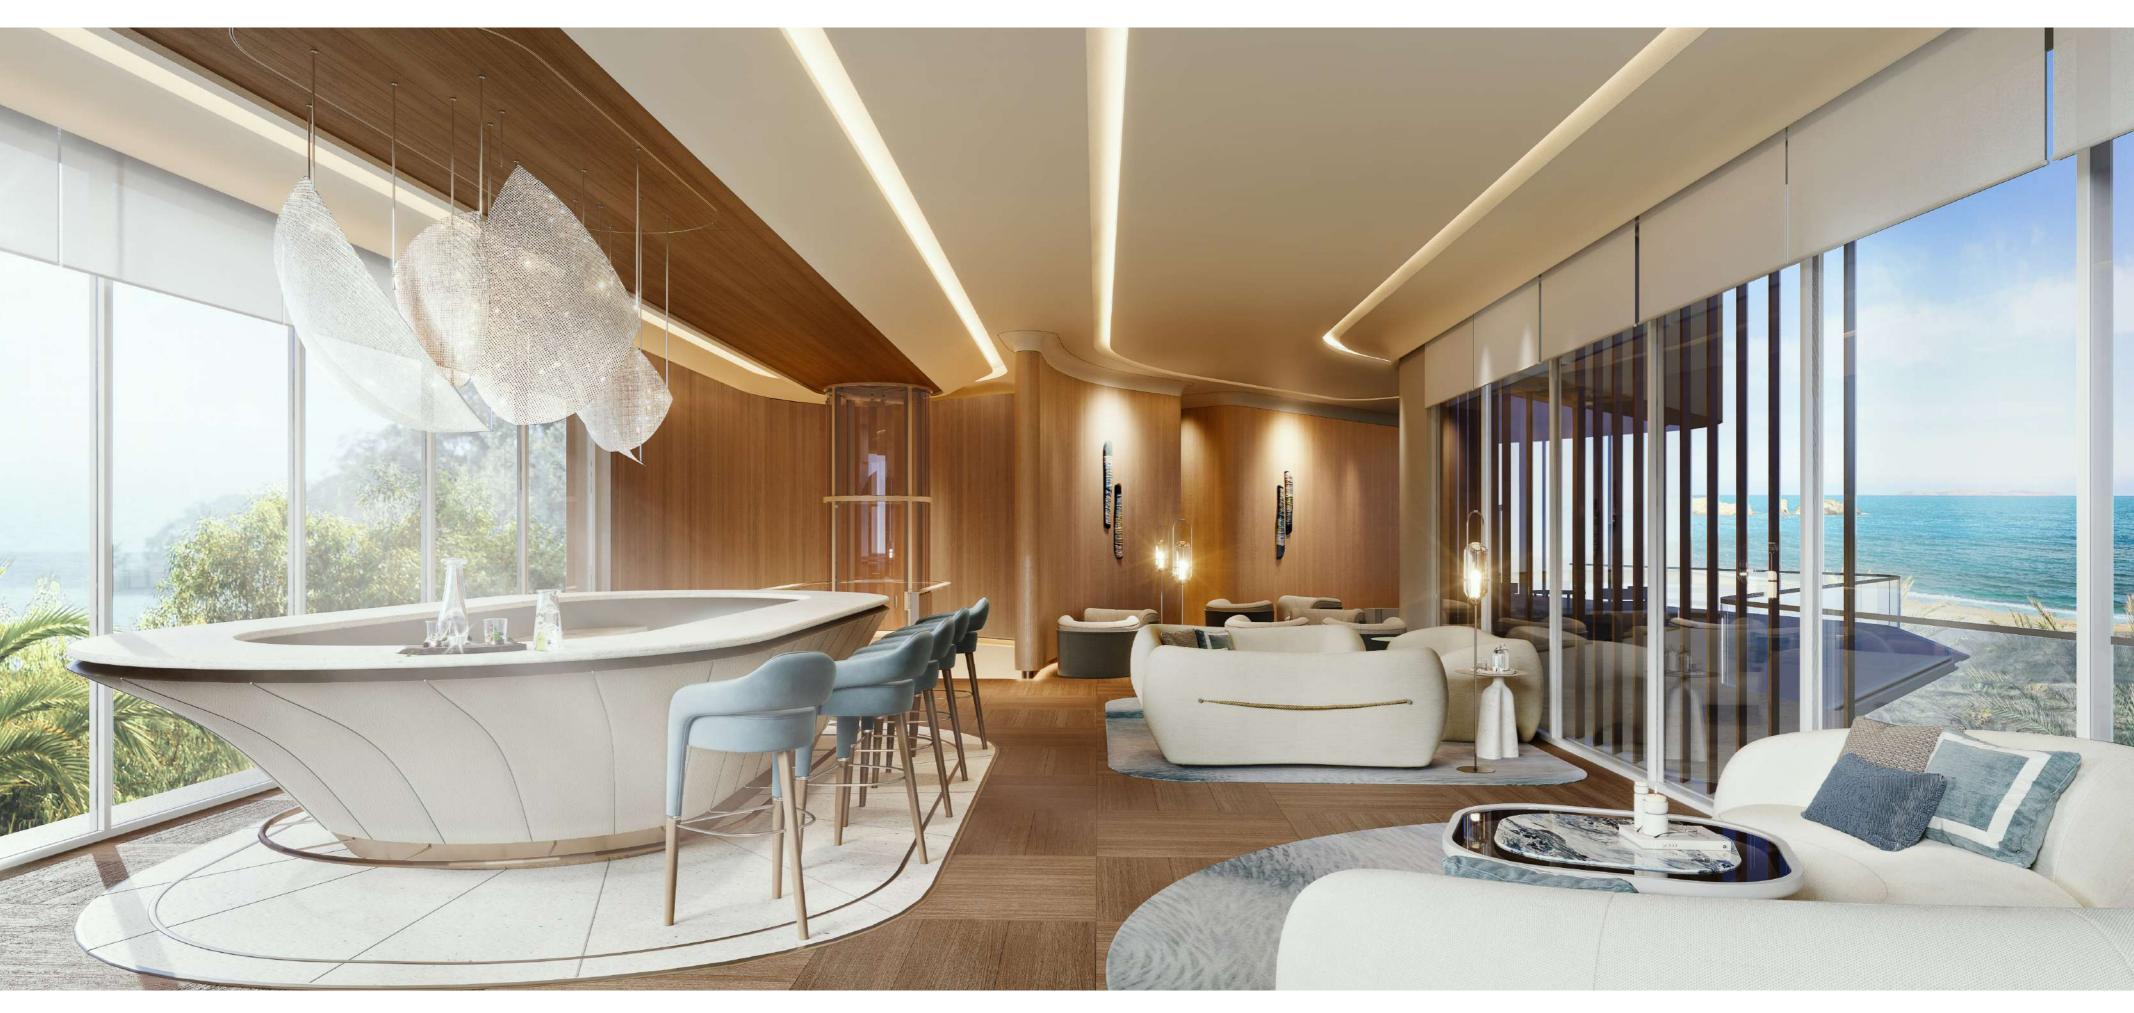

### THE RESIDENCES

Experience the world's best wellness clinic from the privacy of your residence

A harmonious interplay between the indoor space and the outdoor surroundings

Drawing inspiration from AlJurf's natural beauty, every residence is meticulously crafted not only to harmoniously integrate with its environment but also to leverage the natural surroundings. The open-concept layout features a fully equipped kitchen, seamlessly transitioning into an open dining area that leads to a floor-to-ceiling glass-walled living room. This living space seamlessly extends onto a shaded sun deck that offers stunning views of meticulously landscaped gardens and a sparkling pool, reflecting the serene turquoise hues of the Gulf in the background. Each residence has been thoughtfully positioned to maximize the flow of refreshing sea breezes, striking the perfect balance between captivating sea panoramas and practicality.