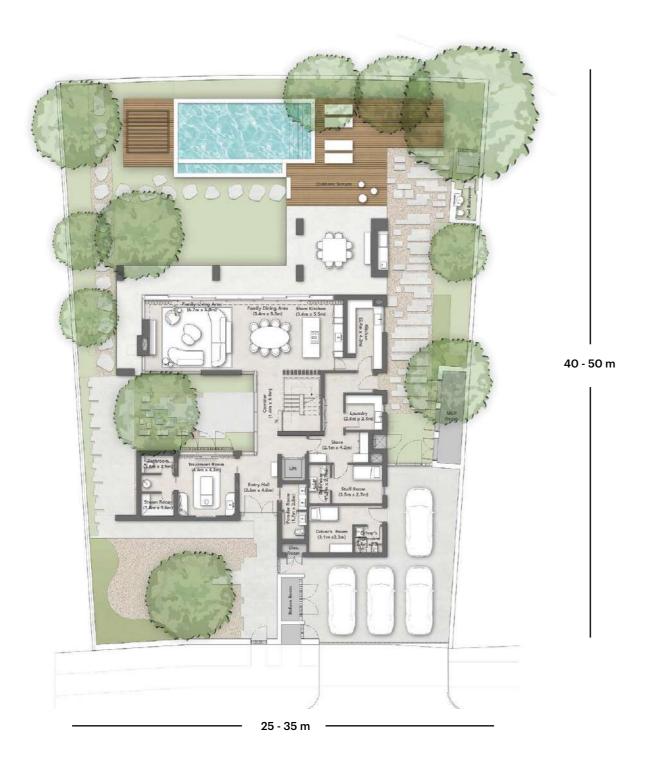

The ground floor space comprised of open plan living, dining and a framed show kitchen with full length openable glazed panels overlooking the lush landscaped garden and large pool. The open plan versatility allows the indoors to blend seamlessly with the outdoors creating once cohesive space without feeling limited or restricted for space.

The first floor is comprised of bedrooms that all have the rear landscaped garden and pool. A large terrace extends the length of the first floor connecting the bedrooms and creating a large outdoor space outside the family room which again promotes the indoor, outdoor living lifestyle.

The villas are thoughtfully distributed across the island, offering a range of accommodation options to cater to diverse lifestyles. The four villa types - 3 beds, 4 beds, 5 beds, and 6 beds - are designed to provide maximum comfort and space while embracing the island's natural surroundings.