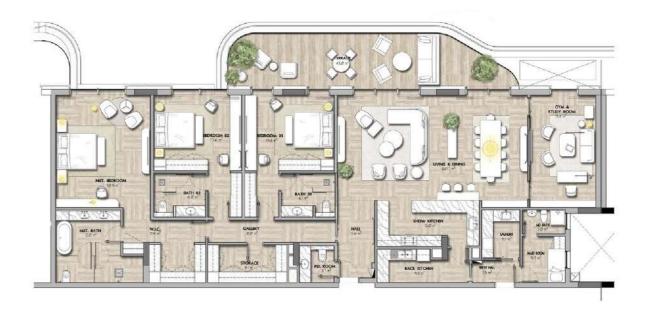

## -BEDROOM FLOORPLANS

| Suite Area          | Min  | Max  | Avg. |
|---------------------|------|------|------|
| Area (m²)           | 212  | 270  | 232  |
| Area (ft²)          | 2282 | 2906 | 2497 |
| Balcony Area        | Min  | Max  | Avg. |
| Area (m²)           | 47   | 200  | 96   |
| Area (ft²)          | 506  | 2153 | 920  |
| Gross Sellable Area | Min  | Max  | Avg. |
| Area (m²)           | 274  | 414  | 318  |
| Area (ft²)          | 2949 | 4456 | 3423 |

FLOOR PLAN -TYPE 1

4 UNITS

**FLOOR PLAN -TYPE 2** 6 UNITS

Disclaimer: All renderings, floorplans, features and specifications are conceptual only and subject to change. All above drawings are not to scale. The architectural details, dimensions and area in the plan are based on draft schematic design. All images used are for illustrative purposes only and do not represent the actual size, features, specifications, fittings, and furnishings. Residential units are sold as unfurnished without furnishings and decoration. A furniture package may be available – please contact IMKAN or your agent for more details. Landscaping, pools and out-buildings (including but not limited to summer-house(s), majlis, drivers room(s)) unless indicated otherwise are not included within the sale of the unit. They have been provided for illustrative purposes only. The Sale and Purchase Agreement shall include more accurate details of the items included as part of the units sold. Masterplans, illustrations and sections are "work in progress" which may periodically change as circumstances require and according to applicable government regulations and alterations to the units represented in this brochure, at its absolute discretion,