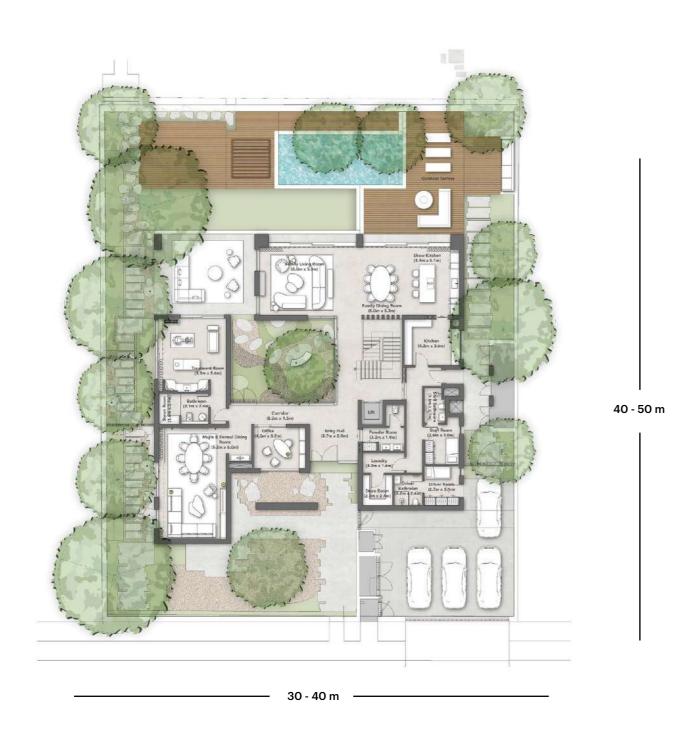

The ground floor space comprised of open plan living, dining and a framed show kitchen with full length openable glazed panels overlooking the lush landscaped garden and large pool. The open plan versatility allows the indoors to blend seamlessly with the outdoors creating once cohesive space without feeling limited or restricted for space.

The villas are thoughtfully distributed across the island, offering a range of accommodation options to cater to diverse lifestyles. The four villa types - 3 beds, 4 beds, 5 beds, and 6 beds - are designed to provide maximum comfort and space while embracing the island's natural surroundings.

| Plot Area           | 880-1099 (Avg. 930) m² | 9472-11830 (Avg. 10011) ft <sup>2</sup> |  |
|---------------------|------------------------|-----------------------------------------|--|
| Ground Floor Area   | 319 m²                 | 3434 ft²                                |  |
| First Floor Area    | $285 \text{ m}^2$      | 3068 ft <sup>2</sup>                    |  |
| Second Floor Area   | 91 m²                  | 980 ft²                                 |  |
| Porches & Balconies | 98 m²                  | 1055 ft <sup>2</sup>                    |  |
| Services            | $23~\mathrm{m}^2$      | 248 ft <sup>2</sup>                     |  |