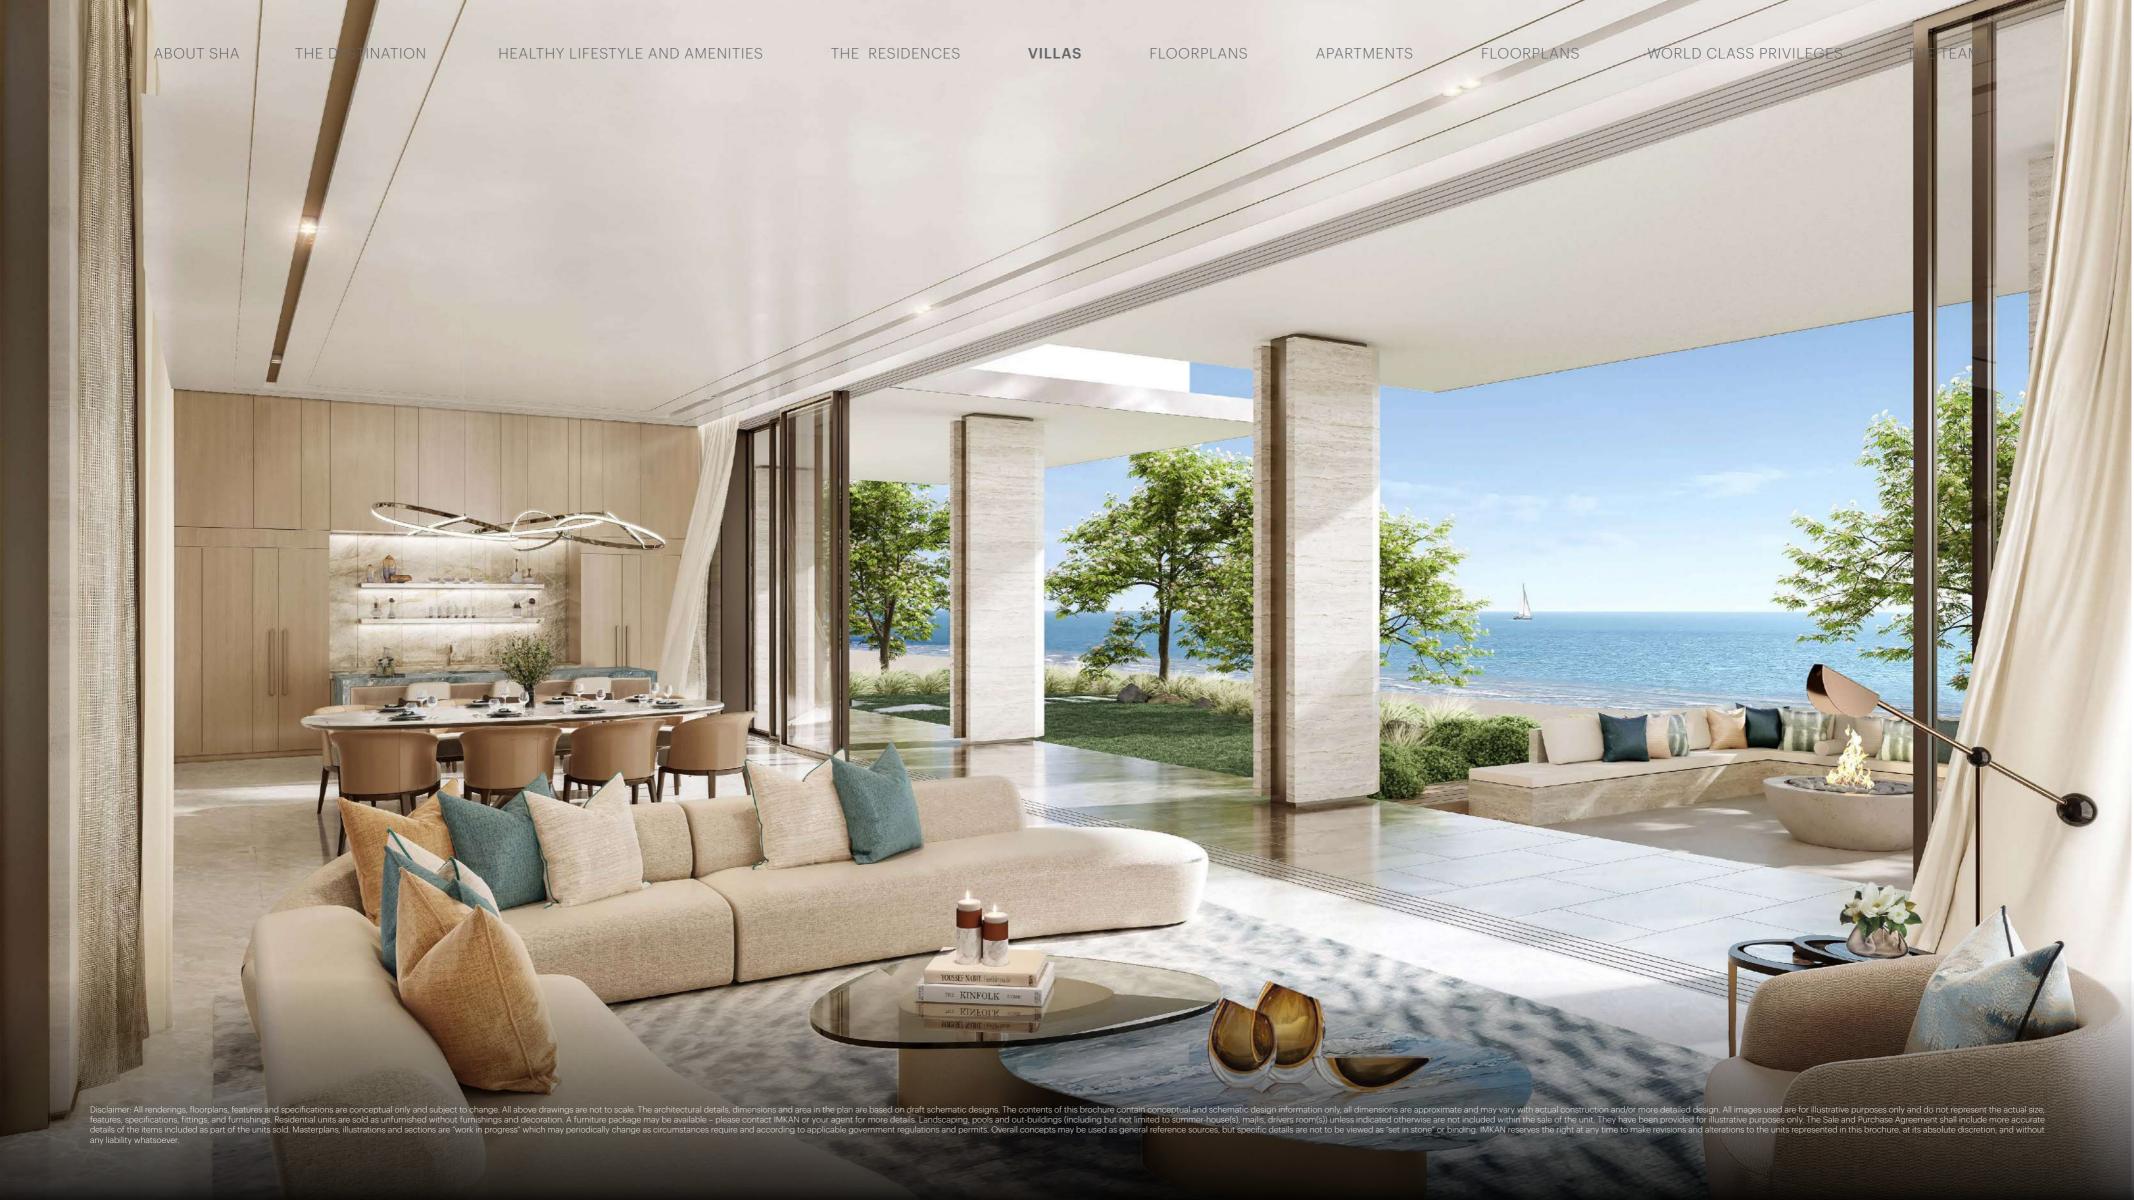

### THE RESIDENCES

Experience the world's best wellness clinic from the privacy of your residence

A harmonious interplay between the indoor space and the outdoor surroundings

Drawing inspiration from AlJurf's natural beauty, every residence is meticulously crafted not only to harmoniously integrate with its environment but also to leverage the natural surroundings. The open-concept layout features a fully equipped kitchen, seamlessly transitioning into an open dining area that leads to a floor-to-ceiling glass-walled living room. This living space seamlessly extends onto a shaded sun deck that offers stunning views of meticulously landscaped gardens and a sparkling pool, reflecting the serene turquoise hues of the Gulf in the background. Each residence has been thoughtfully positioned to maximize the flow of refreshing sea breezes, striking the perfect balance between captivating sea panoramas and practicality.

The ground floor space comprised of open plan living, dining and a framed show kitchen with full length openable glazed panels overlooking the lush landscaped garden and large pool. The open plan versatility allows the indoors to blend seamlessly with the outdoors creating once cohesive space without feeling limited or restricted for space.