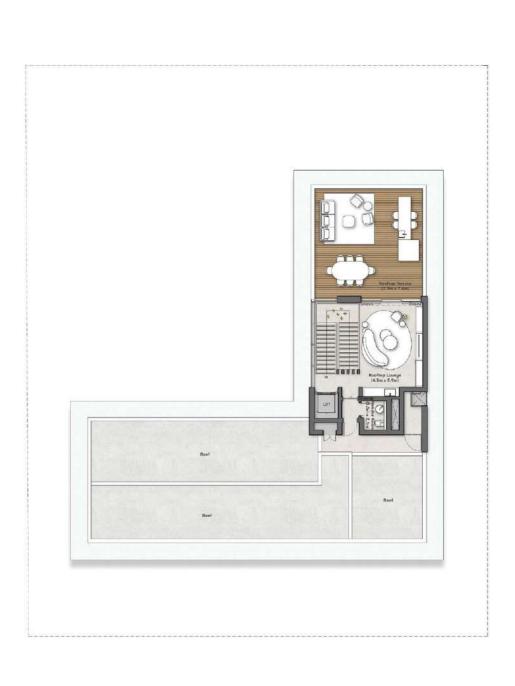

The first floor is comprised of bedrooms that all have the rear landscaped garden and pool. A large terrace extends the length of the first floor connecting the bedrooms and creating a large outdoor space outside the family room which again promotes the indoor, outdoor living lifestyle.

The villas are thoughtfully distributed across the island, offering a range of accommodation options to cater to diverse lifestyles. The four villa types - 3 beds, 4 beds, 5 beds, and 6 beds - are designed to provide maximum comfort and space while embracing the island's natural surroundings.