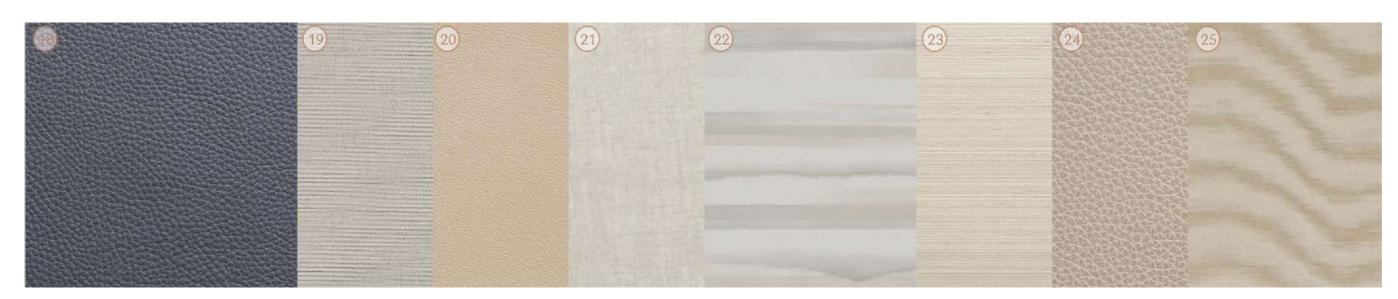

# MATERIALS Finishing specifications for interior design

- 1. General Stone To Floor
- 2. General Stone To Wall
- 3. General Timber To Wall
- 4. General Timber To Joinery
- 5. General Wallcovering
- 6. Accent Stone To Floor
- 7. Polished Plaster To Ceiling
- 8. Kitchen Island Counter Stone
- 9. Kitchen Counter Stone
- 10. Accent Stone To Joinery
- 11. Shagreen Embossed Leather To Joinery
- 12. Leather To Joinery
- 13. Master Bathroom Accent Stone
- 14. Accent Stone To Joinery
- 15. Metal Mesh Laminated Glass
- 16. Master Bathroom Timber To Joinery
- 17. General Id Metal Finish
- 18. Leather To Tv Wall Joinery
- 19. Master Bedroom Wallcovering
- 20. Master Bedroom Leather To Joinery
- 21. Master Bedroom Fabric To Headboard
- 22. Guestroom Accent Wallcovering
- 23. Guestroom Wallcovering
- 24. Guest Bedroom Leather To Joinery
- 25. Accent Wallcovering To Joinery