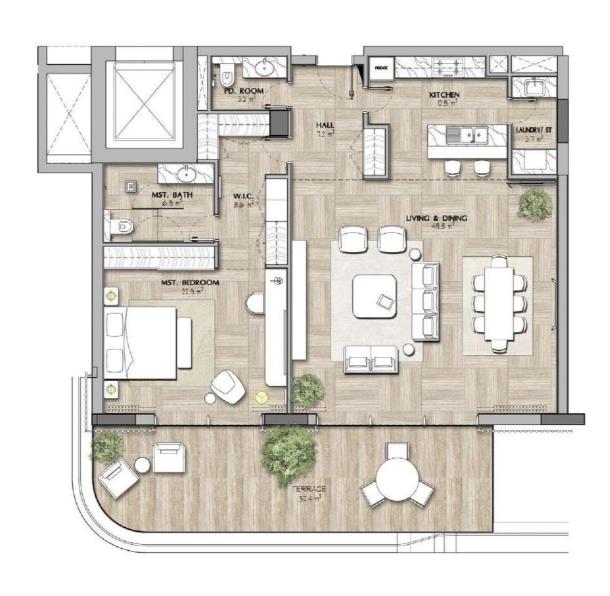

| Suite Area          | Min  | Max  | Avg. |
|---------------------|------|------|------|
| Area (m²)           | 113  | 126  | 115  |
| Area (ft²)          | 1216 | 1356 | 1238 |
| Balcony Area        | Min  | Max  | Avg. |
| Area (m²)           | 34   | 42   | 36   |
| Area (ft²)          | 366  | 452  | 388  |
| Gross Sellable Area | Min  | Max  | Avg. |
| Area (m²)           | 149  | 168  | 151  |
| Area (ft²)          | 1604 | 1808 | 1625 |

AROUT SH

FLOOR PLAN -TYPE 1

10 UNITS

FLOOR PLAN -TYPE 2

1 UNIT