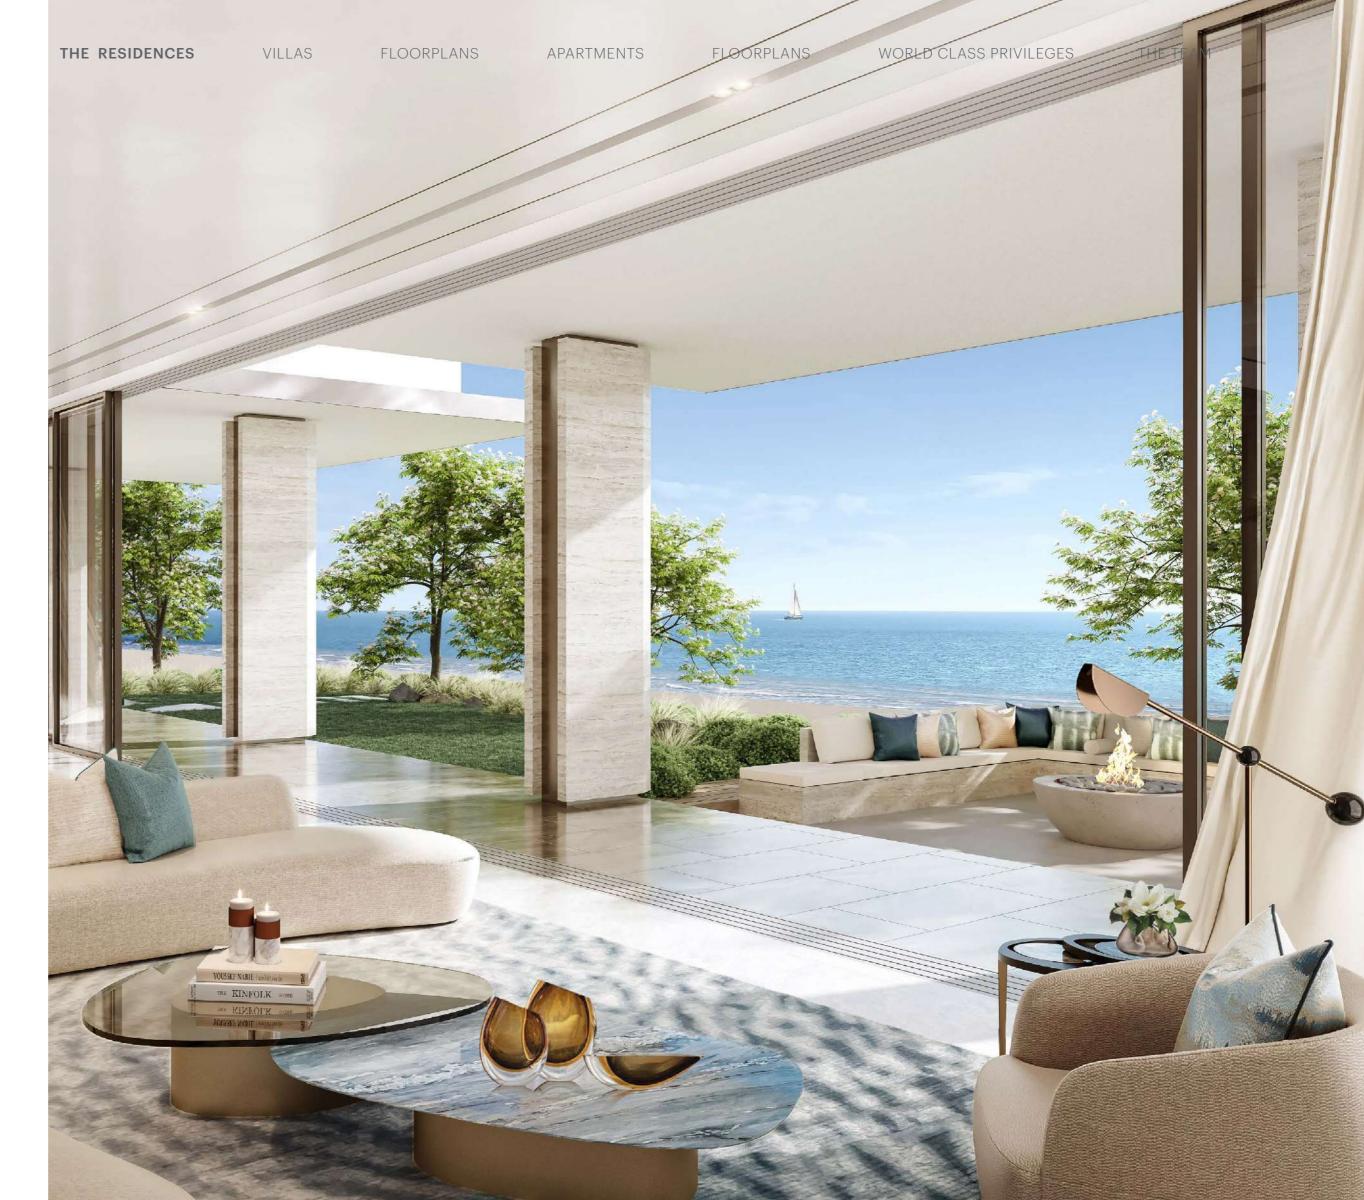

### THE RESIDENCES

Experience the world's best wellness clinic from the privacy of your residence

A harmonious interplay between the indoor space and the outdoor surroundings

Drawing inspiration from AlJurf's natural beauty, every residence is meticulously crafted not only to harmoniously integrate with its environment but also to leverage the natural surroundings. The open-concept layout features a fully equipped kitchen, seamlessly transitioning into an open dining area that leads to a floor-to-ceiling glass-walled living room. This living space seamlessly extends onto a shaded sun deck that offers stunning views of meticulously landscaped gardens and a sparkling pool, reflecting the serene turquoise hues of the Gulf in the background. Each residence has been thoughtfully positioned to maximize the flow of refreshing sea breezes, striking the perfect balance between captivating sea panoramas and practicality.