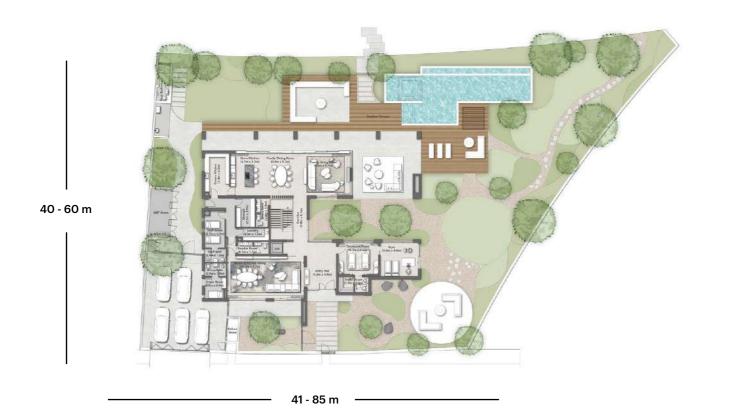

The ground floor space comprised of open plan living, dining and a framed show kitchen with full length openable glazed panels overlooking the lush landscaped garden and large pool. The open plan versatility allows the indoors to blend seamlessly with the outdoors creating once cohesive space without feeling limited or restricted for space.

The villas are thoughtfully distributed across the island, offering a range of accommodation options to cater to diverse lifestyles. The four villa types - 3 beds, 4 beds, 5 beds, and 6 beds - are designed to provide maximum comfort and space while embracing the island's natural surroundings.

# 5 -BEDROOM FLOORPLANS

| Plot Area           | 1277-2121 (Avg. 1645) m <sup>2</sup> | 13746-22830 (Avg. 17707) ft <sup>2</sup> |  |
|---------------------|--------------------------------------|------------------------------------------|--|
| Ground Floor Area   | 602 m <sup>2</sup>                   | 6480 ft <sup>2</sup>                     |  |
| First Floor Area    | 408 m <sup>2</sup>                   | 4392 ft <sup>2</sup>                     |  |
| Second Floor Area   | 146 m <sup>2</sup>                   | 1572 ft <sup>2</sup>                     |  |
| Porches & Balconies | $95 \text{ m}^2$                     | 1023 ft <sup>2</sup>                     |  |
| Driver & Service    | $37~\mathrm{m}^2$                    | 399 ft²                                  |  |