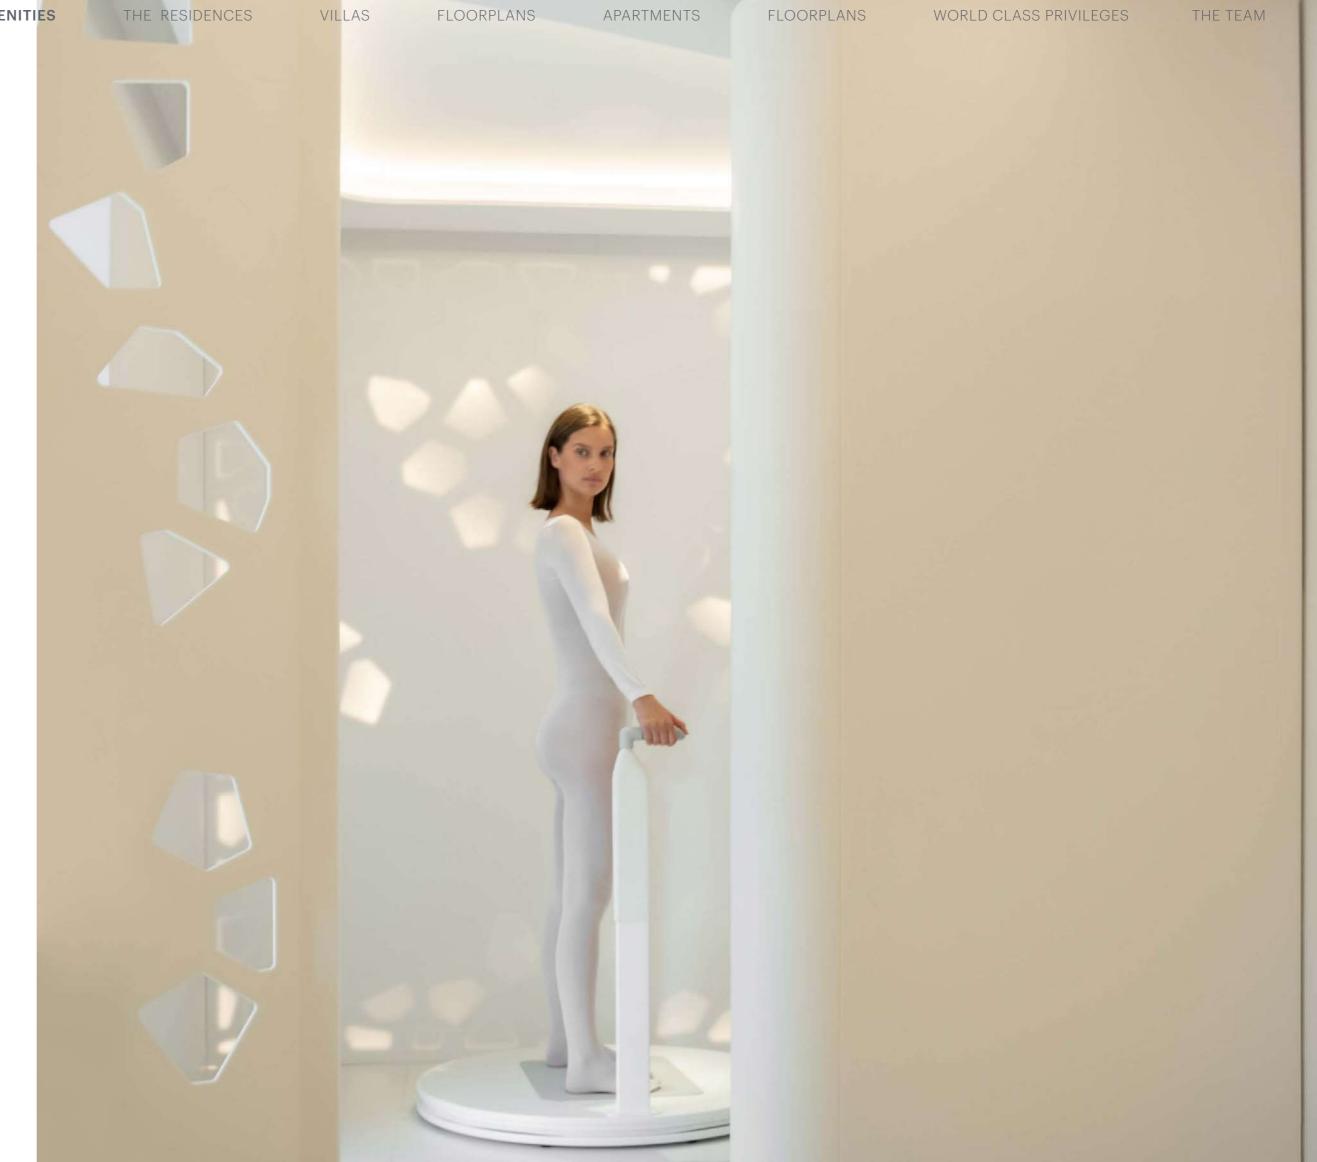

#### THE SHA METHOD

The most integrative and cutting-edge method to transform your health and well-being in a simple and pleasant way

The SHA Method combines the latest advances in scientific medicine with the most effective and proven natural therapies. It has a special focus on healthy and balanced nutrition, an approach that significantly enhances the positive impact that these disciplines would have individually.

This method is designed to enhance overall well-being. It unlocks your innate physical and mental capabilities while strengthening your immune system and empowering your body's natural ability to regulate and heal itself.