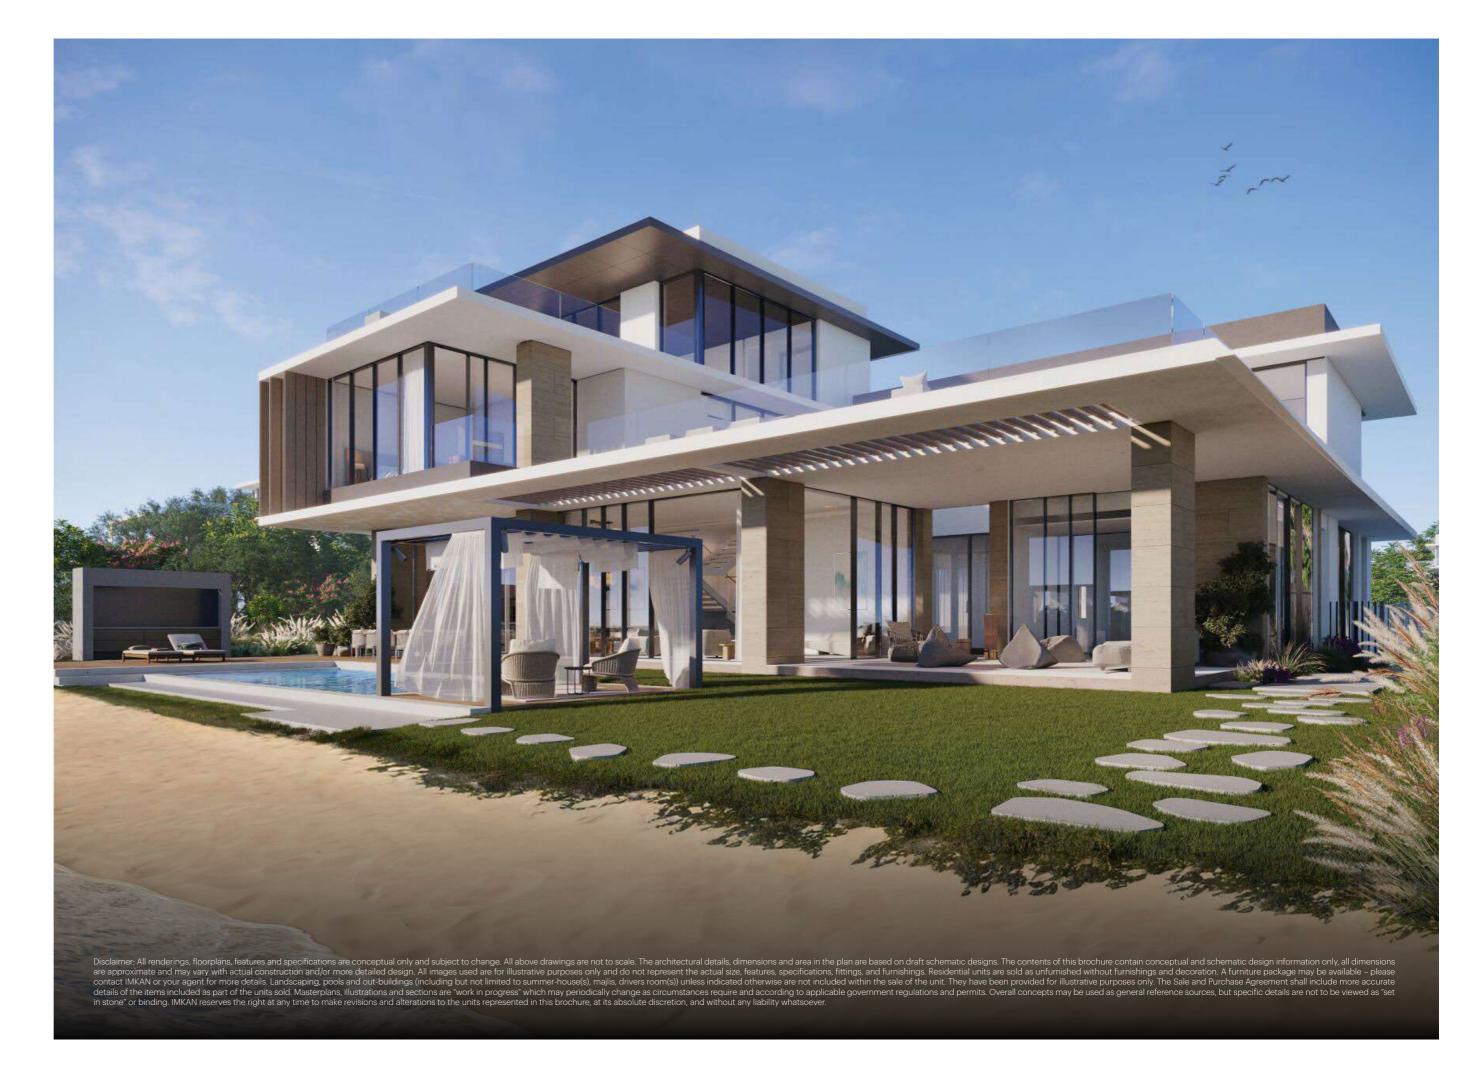

### VILLA DESIGN and features

architecture aligns perfectly with the core values of well-being, offering residents an inviting and calming space to call home. Each villa incorporates natural and sustainable finishes, seamlessly integrating with

The ground floor space comprised of open plan living, dining and a framed show kitchen with full length openable glazed panels overlooking the lush landscaped garden and large pool. The open plan versatility allows the indoors to blend seamlessly with the outdoors creating once cohesive space without feeling limited or restricted for space.

The first floor is comprised of bedrooms that all have the rear landscaped garden and pool. A large terrace extends the length of the first floor connecting the bedrooms and creating a large outdoor space outside the family room which again promotes the indoor, outdoor living lifestyle.

The villas are thoughtfully distributed across the island, offering a range of accommodation options to cater to diverse lifestyles. The four villa types - 3 beds, 4 beds, 5 beds, and 6 beds - are designed to provide maximum comfort and space while embracing the island's natural surroundings.