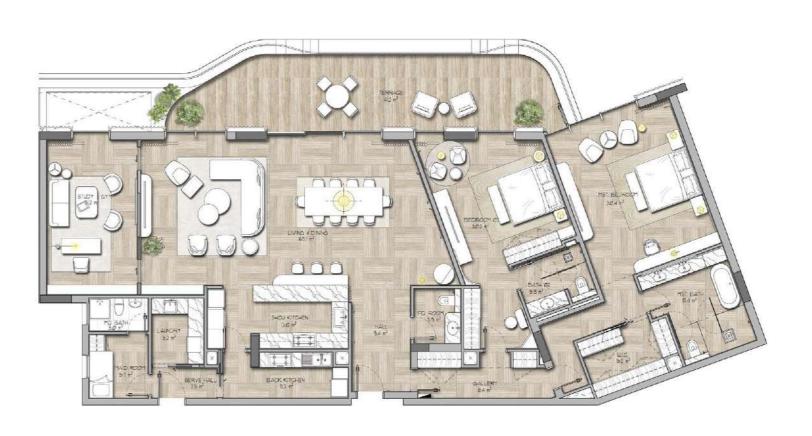

## -BEDROOM FLOORPLANS

| Suite Area          | Min  | Max  | Avg. |
|---------------------|------|------|------|
| Area (m²)           | 212  | 270  | 232  |
| Area (ft²)          | 2282 | 2906 | 2497 |
| Balcony Area        | Min  | Max  | Avg. |
| Area (m²)           | 47   | 200  | 96   |
| Area (ft²)          | 506  | 2153 | 920  |
| Gross Sellable Area | Min  | Max  | Avg. |
| Area (m²)           | 274  | 414  | 318  |
| Area (ft²)          | 2949 | 4456 | 3423 |

FLOOR PLAN -TYPE 1

4 UNITS

**FLOOR PLAN -TYPE 2** 6 UNITS

Disclaimer: All renderings, floorplans, features and specifications are conceptual only and subject to change. All above drawings are not to scale. The architectural details, dimensions and area in the plan are based on draft schematic design. All images used are for illustrative purposes only and do not represent the actual size, features, specifications, fittings, and furnishings. Residential units are sold as unfurnished without furnishings and decoration. A furniture package may be available – please contact IMKAN or your agent for more details. Landscaping, pools and out-buildings (including but not limited to summer-house(s), majlis, drivers room(s)) unless indicated otherwise are not included within the sale of the unit. They have been provided for illustrative purposes only. The Sale and Purchase Agreement shall include more accurate details of the items included as part of the units sold. Masterplans, illustrations and sections are "work in progress" which may periodically change as circumstances require and according to applicable government regulations and alterations to the units represented in this brochure, at its absolute discretion,

**FLOOR PLAN -TYPE 3**6 UNITS

**FLOOR PLAN -TYPE 4**4 UNITS

Disclaimer: All renderings, floorplans, features and specifications are conceptual only and subject to change. All above drawings are not to scale. The architectural details, dimensions and area in the plan are based on draft schematic design. All images used are for illustrative purposes only and do not represent the actual size, features, specifications, fittings, and furnishings. Residential units are sold as unfurnished without furnishings and decoration. A furniture package may be available – please contact IMKAN or your agent for more details. Landscaping, pools and out-buildings (including but not limited to summer-house(s), majlis, drivers room(s)) unless indicated otherwise are not included within the sale of the unit. They have been provided for illustrative purposes only. The Sale and Purchase Agreement shall include more accurate details of the items included as part of the units sold. Masterplans, illustrations and sections are "work in progress" which may periodically change as circumstances require and according to applicable government regulations and alterations to the units represented in this brochure, at its absolute discretion,