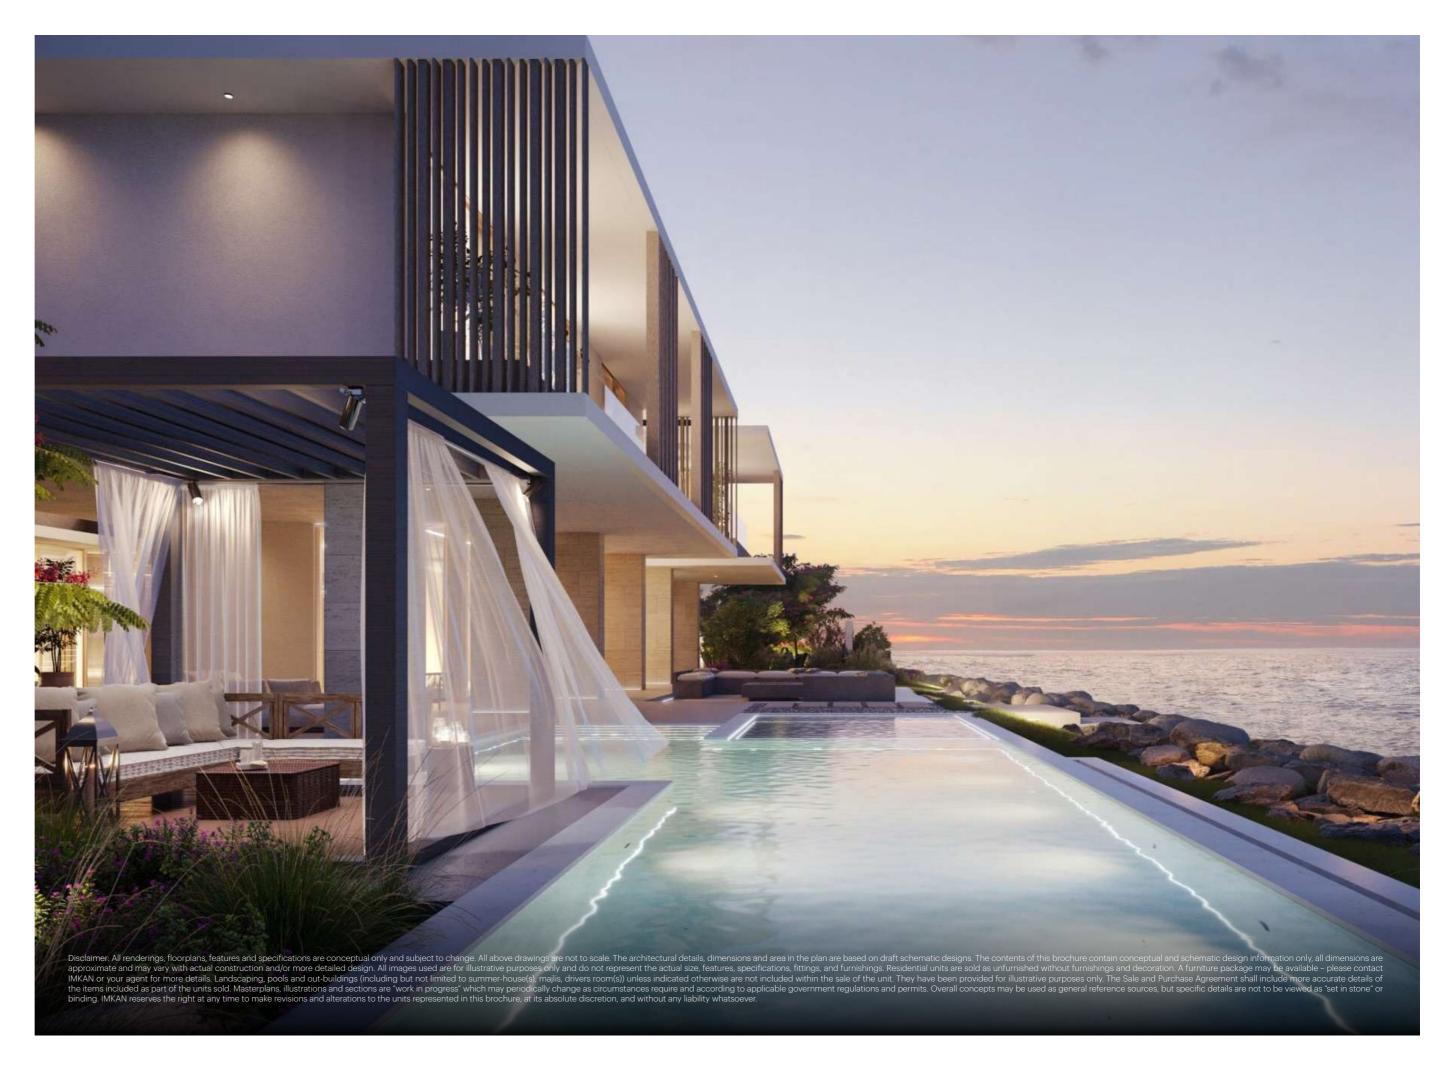

#### **Private Beach Access**

Every villa offers immediate access to a secluded sandy beach and private dock.

### THE RESIDENCES

Experience the world's best wellness clinic from the privacy of your residence

A harmonious interplay between the indoor space and the outdoor surroundings

Drawing inspiration from AlJurf's natural beauty, every residence is meticulously crafted not only to harmoniously integrate with its environment but also to leverage the natural surroundings. The open-concept layout features a fully equipped kitchen, seamlessly transitioning into an open dining area that leads to a floor-to-ceiling glass-walled living room. This living space seamlessly extends onto a shaded sun deck that offers stunning views of meticulously landscaped gardens and a sparkling pool, reflecting the serene turquoise hues of the Gulf in the background. Each residence has been thoughtfully positioned to maximize the flow of refreshing sea breezes, striking the perfect balance between captivating sea panoramas and practicality.