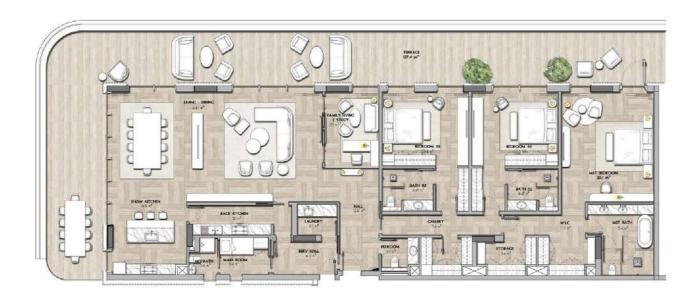

## -BEDROOM FLOORPLANS

| Suite Area          | Min  | Max  | Avg. |
|---------------------|------|------|------|
| Area (m²)           | 212  | 270  | 232  |
| Area (ft²)          | 2282 | 2906 | 2497 |
| Balcony Area        | Min  | Max  | Avg. |
| Area (m²)           | 47   | 200  | 96   |
| Area (ft²)          | 506  | 2153 | 920  |
| Gross Sellable Area | Min  | Max  | Avg. |
| Area (m²)           | 274  | 414  | 318  |
| Area (ft²)          | 2949 | 4456 | 3423 |

FLOOR PLAN -TYPE 1

4 UNITS

**FLOOR PLAN -TYPE 2** 6 UNITS

Disclaimer: All renderings, floorplans, features and specifications are conceptual only and subject to change. All above drawings are not to scale. The architectural details, dimensions and area in the plan are based on draft schematic design. All images used are for illustrative purposes only and do not represent the actual size, features, specifications, fittings, and furnishings. Residential units are sold as unfurnished without furnishings and decoration. A furniture package may be available – please contact IMKAN or your agent for more details. Landscaping, pools and out-buildings (including but not limited to summer-house(s), majlis, drivers room(s)) unless indicated otherwise are not included within the sale of the unit. They have been provided for illustrative purposes only. The Sale and Purchase Agreement shall include more accurate details of the items included as part of the units sold. Masterplans, illustrations and sections are "work in progress" which may periodically change as circumstances require and according to applicable government regulations and alterations to the units represented in this brochure, at its absolute discretion,