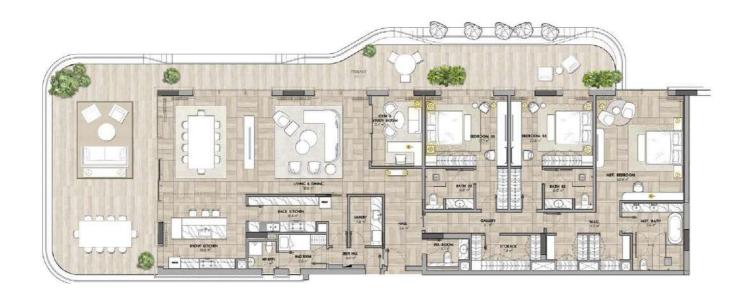

# 3 -BEDROOM FLOORPLANS

| Suite Area          | Min  | Max  | Avg. |
|---------------------|------|------|------|
| Area (m²)           | 274  | 304  | 292  |
| Area (ft²)          | 2949 | 3272 | 3143 |
| Balcony Area        | Min  | Max  | Avg. |
| Area (m²)           | 47   | 204  | 121  |
| Area (ft²)          | 506  | 204  | 121  |
| Gross Sellable Area | Min  | Max  | Avg. |
| Area (m²)           | 322  | 507  | 413  |
| Area (ft²)          | 3466 | 5457 | 4446 |

## 3 -BEDROOM FLOORPLANS

FLOOR PLAN -TYPE 1 14 UNITS

FLOOR PLAN -TYPE 3 1 UNIT

FLOOR PLAN -TYPE 2 1 UNIT

FLOOR PLAN -TYPE 4 1 UNIT

| Suite Area          | Ar   | ea   |  |
|---------------------|------|------|--|
| Area (m²)           | 476  |      |  |
| Area (ft²)          | 5124 |      |  |
| Balcony Area        | Min  | Max  |  |
| Area (m²)           | 298  | 339  |  |
| Area (ft²)          | 3208 | 3649 |  |
| Gross Sellable Area | Min  | Max  |  |
| Area (m²)           | 773  | 815  |  |
| Area (ft²)          | 8321 | 8773 |  |