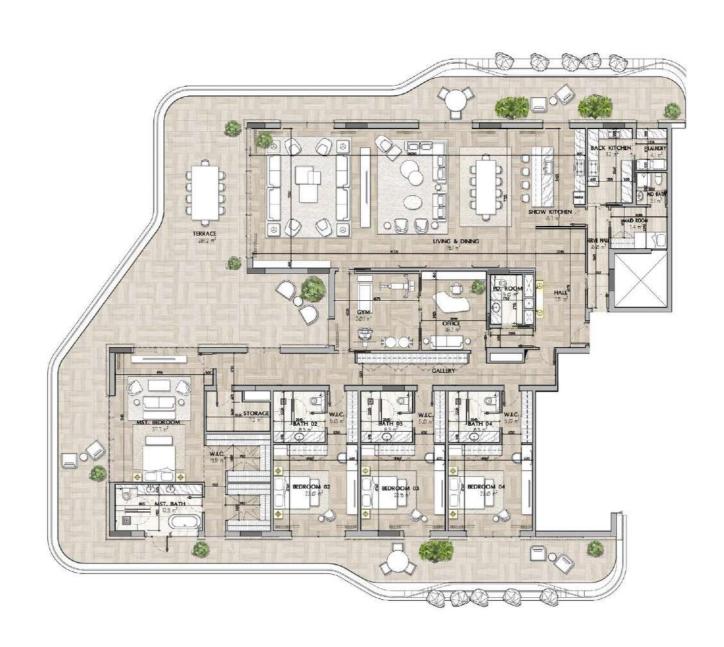

4-BEDROOM VILLA

5-BEDROOM VILLA

6-BEDROOM VILLA

Disclaimer: All renderings, floorplans, features and specifications are conceptual only and subject to change. All above drawings are not to scale. The architectural details, dimensions and area in the plan are based on draft schematic designs. The contents of this brochure contain conceptual and schematic design information only, all dimensions are approximate and may vary with actual construction and/or more detailed design. All images used are for illustrative purposes only and do not represent the actual size, features, specifications, fittings, and furnishings. Residential units are sold as unfurnished without furnishings and decoration. A furniture package may be available – please contact IMKAN or your agent for more details. Landscaping, pools and out-buildings (including but not limited to summer-house(s), majlis, drivers room(s)) unless indicated otherwise are not included within the sale of the unit. They have been provided for illustrative purposes only. The Sale and Purchase Agreement shall include more accurate details of the items included as part of the units sold. Masterplans, illustrations and sections are "work in progress" which may periodically change as circumstances require and according to applicable government regulations and permits. Overall concepts may be used as general reference sources, but specific details are not to be viewed as "set in stone" or binding. IMKAN reserves the right at any time to make revisions and alterations to the units represented in this brochure, at its absolute discretion, and without any liability whatsoever.

## GARDEN Villas

#### ROOMS

4, 5 Bedrooms

#### **AMENITIES**

- > Integrated contemporary kitchen
- > Automated technology and home automation
- > Laundry area
- > High-end bathrooms
- > Master bedroom with dressing room and en suite bathroom
- > Pantry
- > Shaded parking space
- > Generous terraces
- > Terrace pool
- > Multi-use room
- > Built-in closets
- > Elevator in 5-bedroom villas only