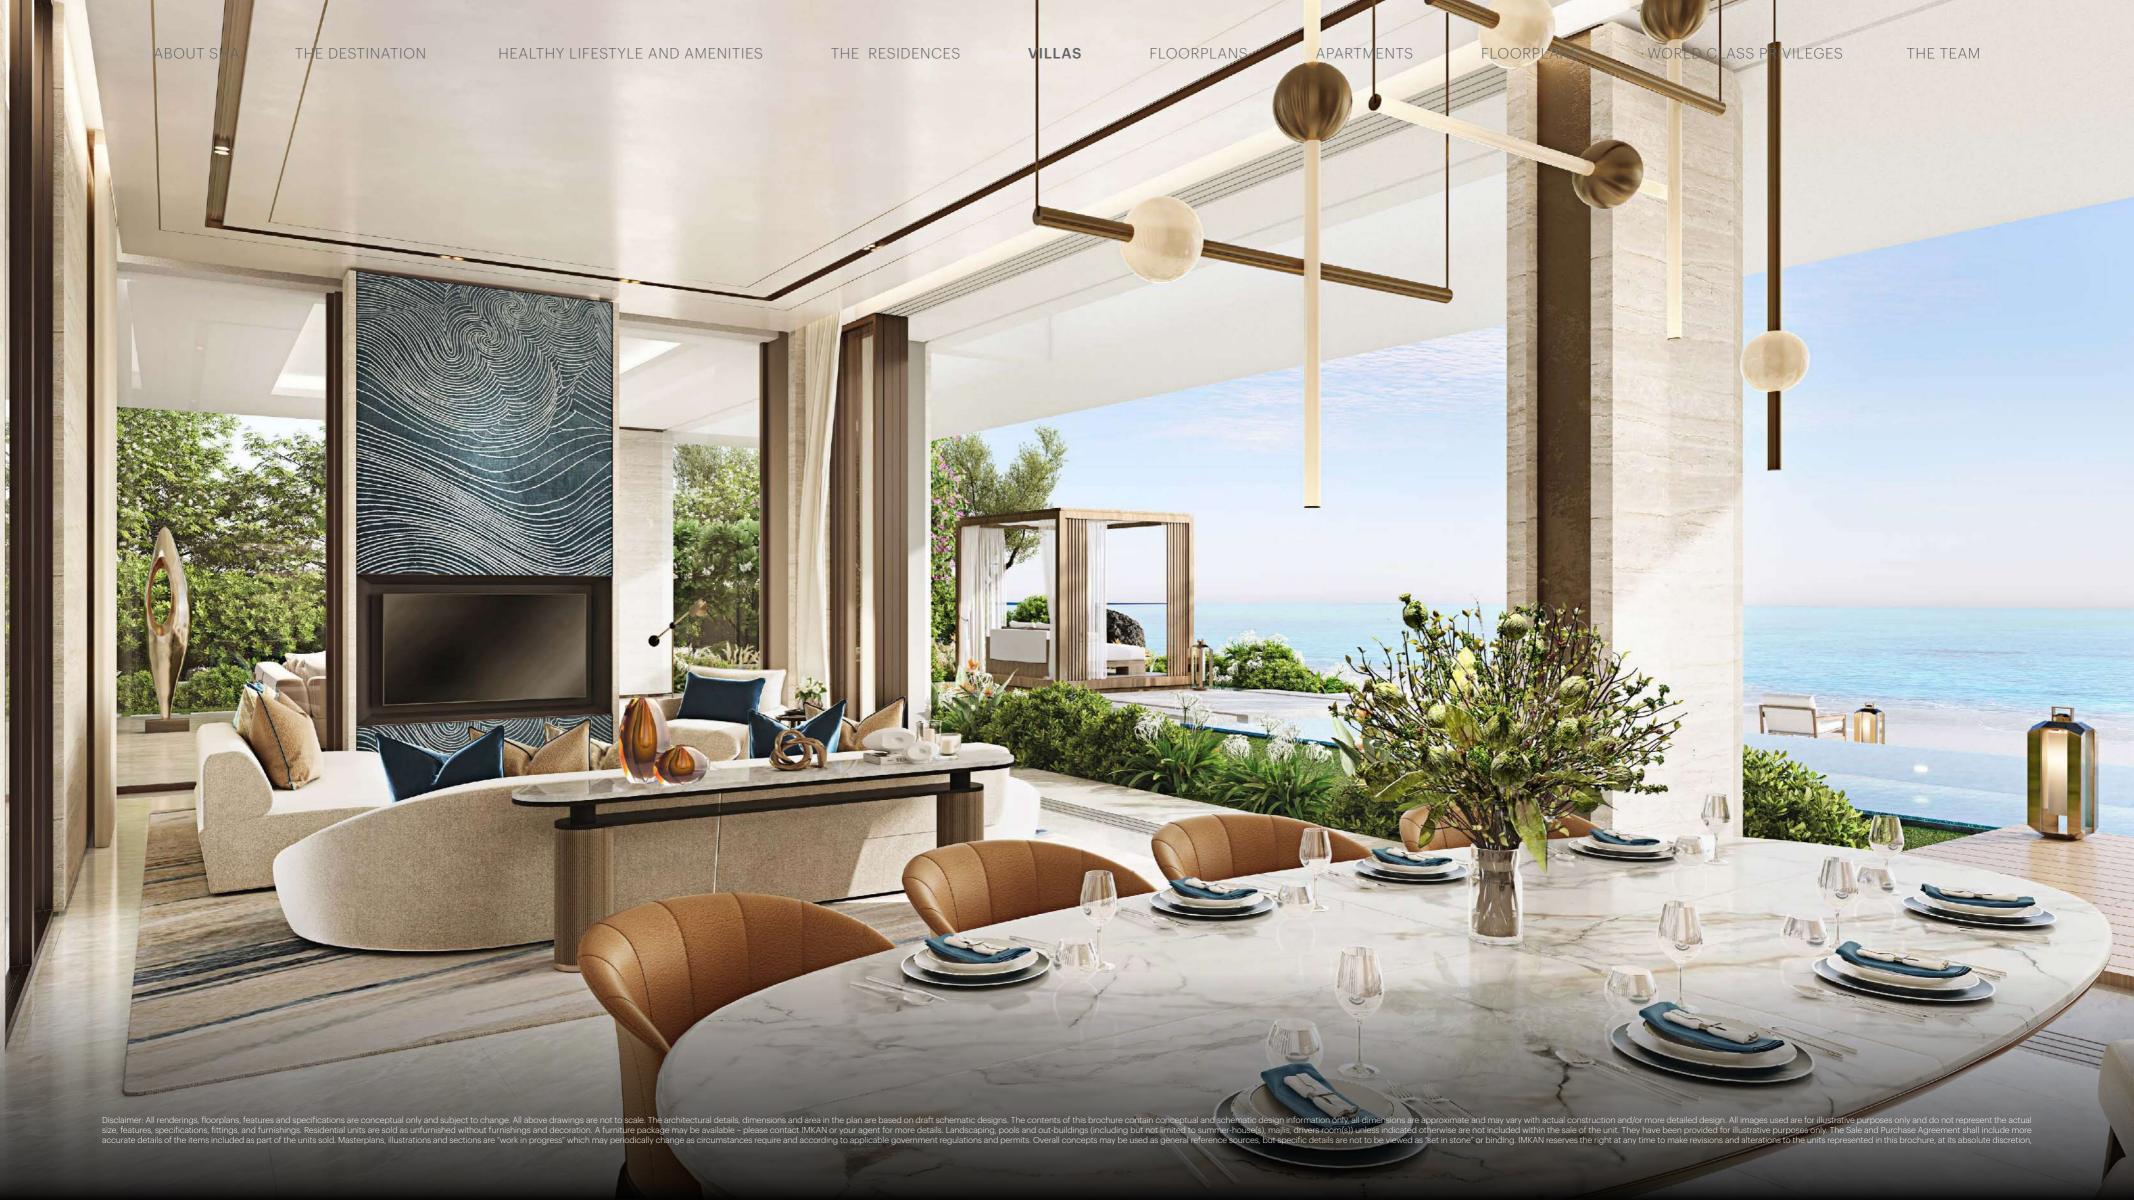

### THE RESIDENCES

Experience the world's best wellness clinic from the privacy of your residence

A harmonious interplay between the indoor space and the outdoor surroundings

Drawing inspiration from AlJurf's natural beauty, every residence is meticulously crafted not only to harmoniously integrate with its environment but also to leverage the natural surroundings. The open-concept layout features a fully equipped kitchen, seamlessly transitioning into an open dining area that leads to a floor-to-ceiling glass-walled living room. This living space seamlessly extends onto a shaded sun deck that offers stunning views of meticulously landscaped gardens and a sparkling pool, reflecting the serene turquoise hues of the Gulf in the background. Each residence has been thoughtfully positioned to maximize the flow of refreshing sea breezes, striking the perfect balance between captivating sea panoramas and practicality.

The ground floor space comprised of open plan living, dining and a framed show kitchen with full length openable glazed panels overlooking the lush landscaped garden and large pool. The open plan versatility allows the indoors to blend seamlessly with the outdoors creating once cohesive space without feeling limited or restricted for space.

The first floor is comprised of bedrooms that all have the rear landscaped garden and pool. A large terrace extends the length of the first floor connecting the bedrooms and creating a large outdoor space outside the family room which again promotes the indoor, outdoor living lifestyle.