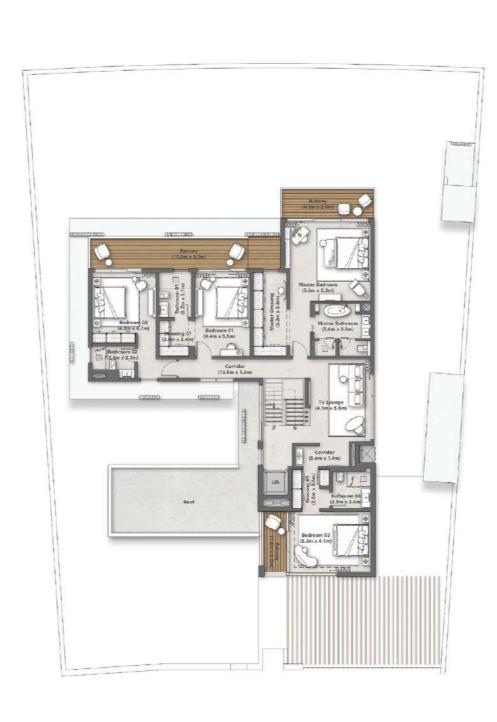

The first floor is comprised of bedrooms that all have the rear landscaped garden and pool. A large terrace extends the length of the first floor connecting the bedrooms and creating a large outdoor space outside the family room which again promotes the indoor, outdoor living lifestyle.