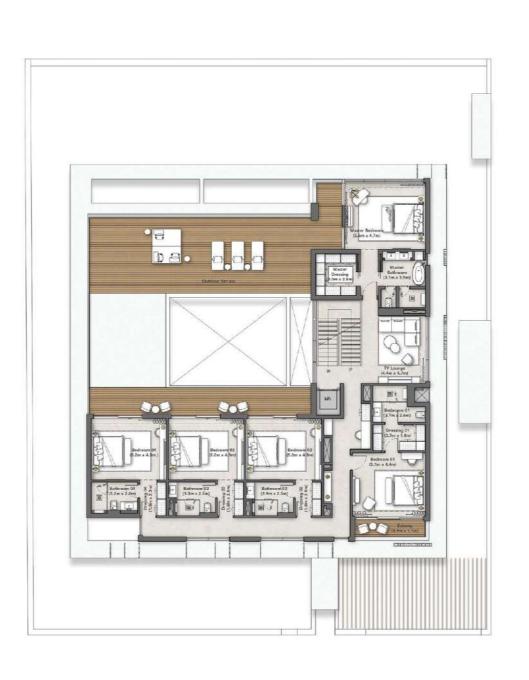

The first floor is comprised of bedrooms that all have the rear landscaped garden and pool. A large terrace extends the length of the first floor connecting the bedrooms and creating a large outdoor space outside the family room which again promotes the indoor, outdoor living lifestyle.

The villas are thoughtfully distributed across the island, offering a range of accommodation options to cater to diverse lifestyles. The four villa types - 3 beds, 4 beds, 5 beds, and 6 beds - are designed to provide maximum comfort and space while embracing the island's natural surroundings.