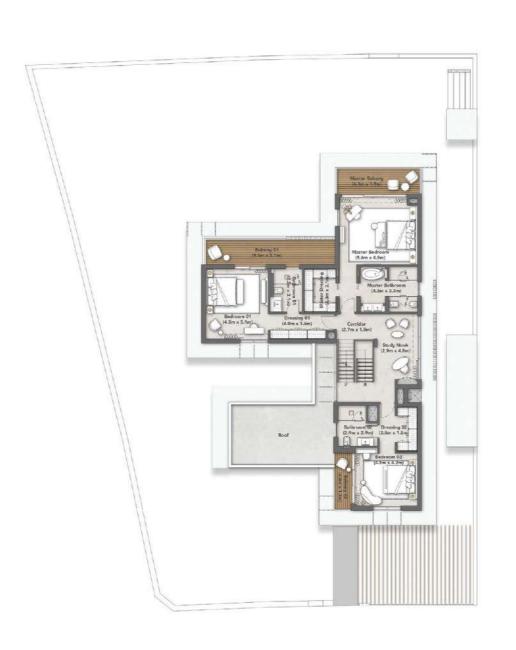

The first floor is comprised of bedrooms that all have the rear landscaped garden and pool. A large terrace extends the length of the first floor connecting the bedrooms and creating a large outdoor space outside the family room which again promotes the indoor, outdoor living lifestyle.

The villas are thoughtfully distributed across the island, offering a range of accommodation options to cater to diverse lifestyles. The four villa types - 3 beds, 4 beds, 5 beds, and 6 beds - are designed to provide maximum comfort and space while embracing the island's natural surroundings.