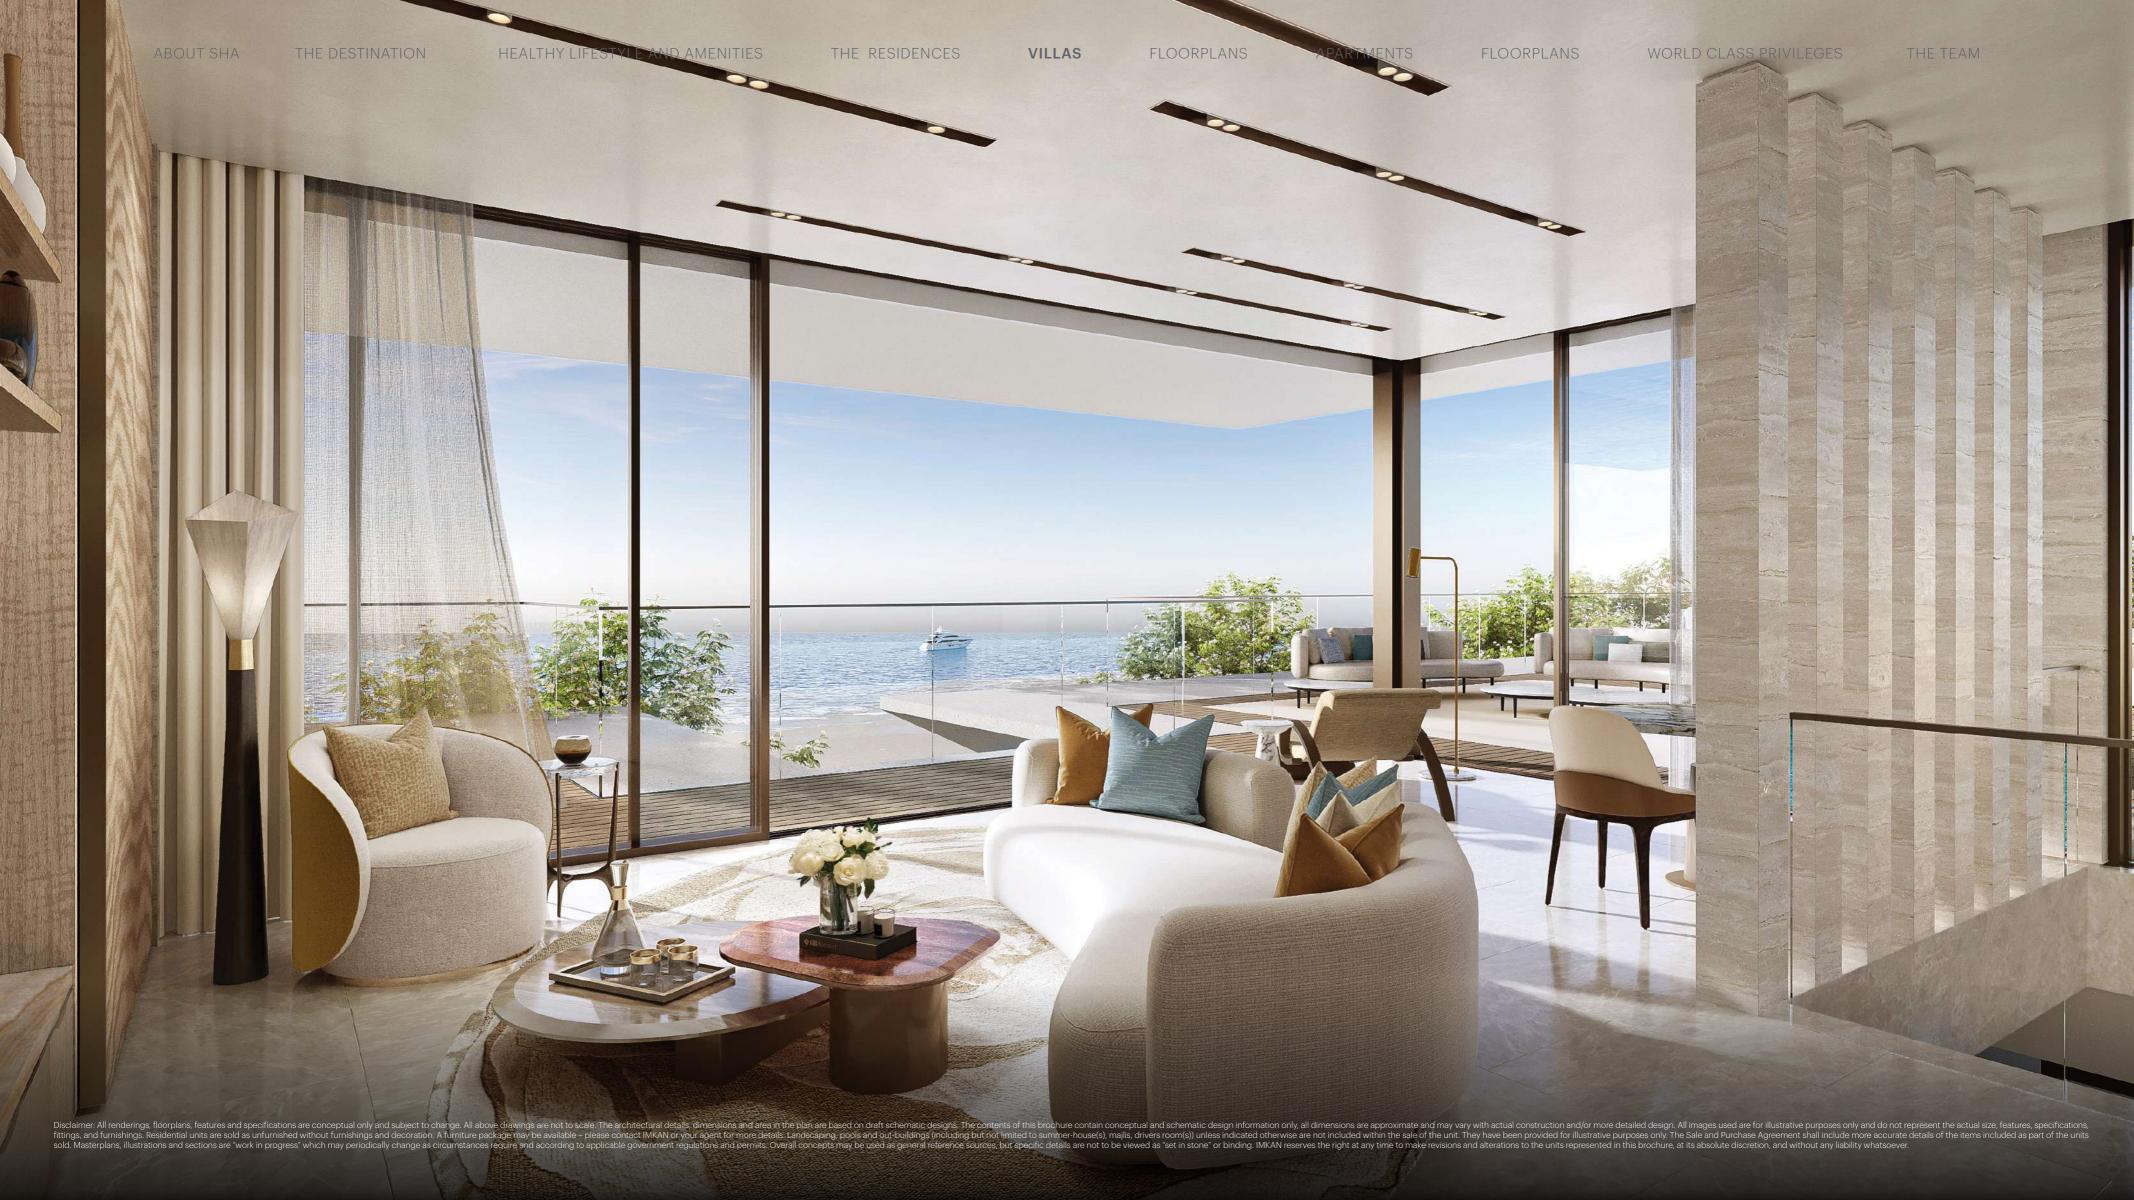

### THE RESIDENCES

Experience the world's best wellness clinic from the privacy of your residence

A harmonious interplay between the indoor space and the outdoor surroundings

Drawing inspiration from AlJurf's natural beauty, every residence is meticulously crafted not only to harmoniously integrate with its environment but also to leverage the natural surroundings. The open-concept layout features a fully equipped kitchen, seamlessly transitioning into an open dining area that leads to a floor-to-ceiling glass-walled living room. This living space seamlessly extends onto a shaded sun deck that offers stunning views of meticulously landscaped gardens and a sparkling pool, reflecting the serene turquoise hues of the Gulf in the background. Each residence has been thoughtfully positioned to maximize the flow of refreshing sea breezes, striking the perfect balance between captivating sea panoramas and practicality.

The ground floor space comprised of open plan living, dining and a framed show kitchen with full length openable glazed panels overlooking the lush landscaped garden and large pool. The open plan versatility allows the indoors to blend seamlessly with the outdoors creating once cohesive space without feeling limited or restricted for space.