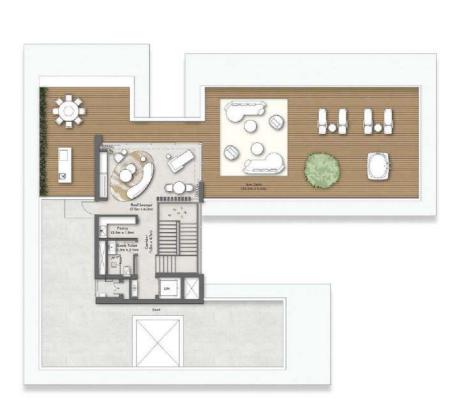

## 3 -BEDROOM FLOORPLANS

FLOOR PLAN -TYPE 1 14 UNITS

FLOOR PLAN -TYPE 3 1 UNIT

FLOOR PLAN -TYPE 2 1 UNIT

FLOOR PLAN -TYPE 4 1 UNIT

| Suite Area          | Ar   | ea   |  |
|---------------------|------|------|--|
| Area (m²)           | 476  |      |  |
| Area (ft²)          | 5124 |      |  |
| Balcony Area        | Min  | Max  |  |
| Area (m²)           | 298  | 339  |  |
| Area (ft²)          | 3208 | 3649 |  |
| Gross Sellable Area | Min  | Max  |  |
| Area (m²)           | 773  | 815  |  |
| Area (ft²)          | 8321 | 8773 |  |

FLOOR PLAN -TYPE 1

CHAPTER 6