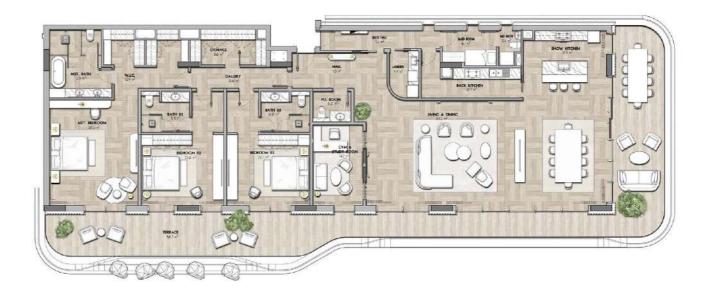

## -BEDROOM FLOORPLANS

| Suite Area          | Min  | Max  | Avg. |
|---------------------|------|------|------|
| Area (m²)           | 212  | 270  | 232  |
| Area (ft²)          | 2282 | 2906 | 2497 |
| Balcony Area        | Min  | Max  | Avg. |
| Area (m²)           | 47   | 200  | 96   |
| Area (ft²)          | 506  | 2153 | 920  |
| Gross Sellable Area | Min  | Max  | Avg. |
| Area (m²)           | 274  | 414  | 318  |
| Area (ft²)          | 2949 | 4456 | 3423 |

FLOOR PLAN -TYPE 1

4 UNITS

**FLOOR PLAN -TYPE 2** 6 UNITS

Disclaimer: All renderings, floorplans, features and specifications are conceptual only and subject to change. All above drawings are not to scale. The architectural details, dimensions and area in the plan are based on draft schematic design. All images used are for illustrative purposes only and do not represent the actual size, features, specifications, fittings, and furnishings. Residential units are sold as unfurnished without furnishings and decoration. A furniture package may be available – please contact IMKAN or your agent for more details. Landscaping, pools and out-buildings (including but not limited to summer-house(s), majlis, drivers room(s)) unless indicated otherwise are not included within the sale of the unit. They have been provided for illustrative purposes only. The Sale and Purchase Agreement shall include more accurate details of the items included as part of the units sold. Masterplans, illustrations and sections are "work in progress" which may periodically change as circumstances require and according to applicable government regulations and alterations to the units represented in this brochure, at its absolute discretion,