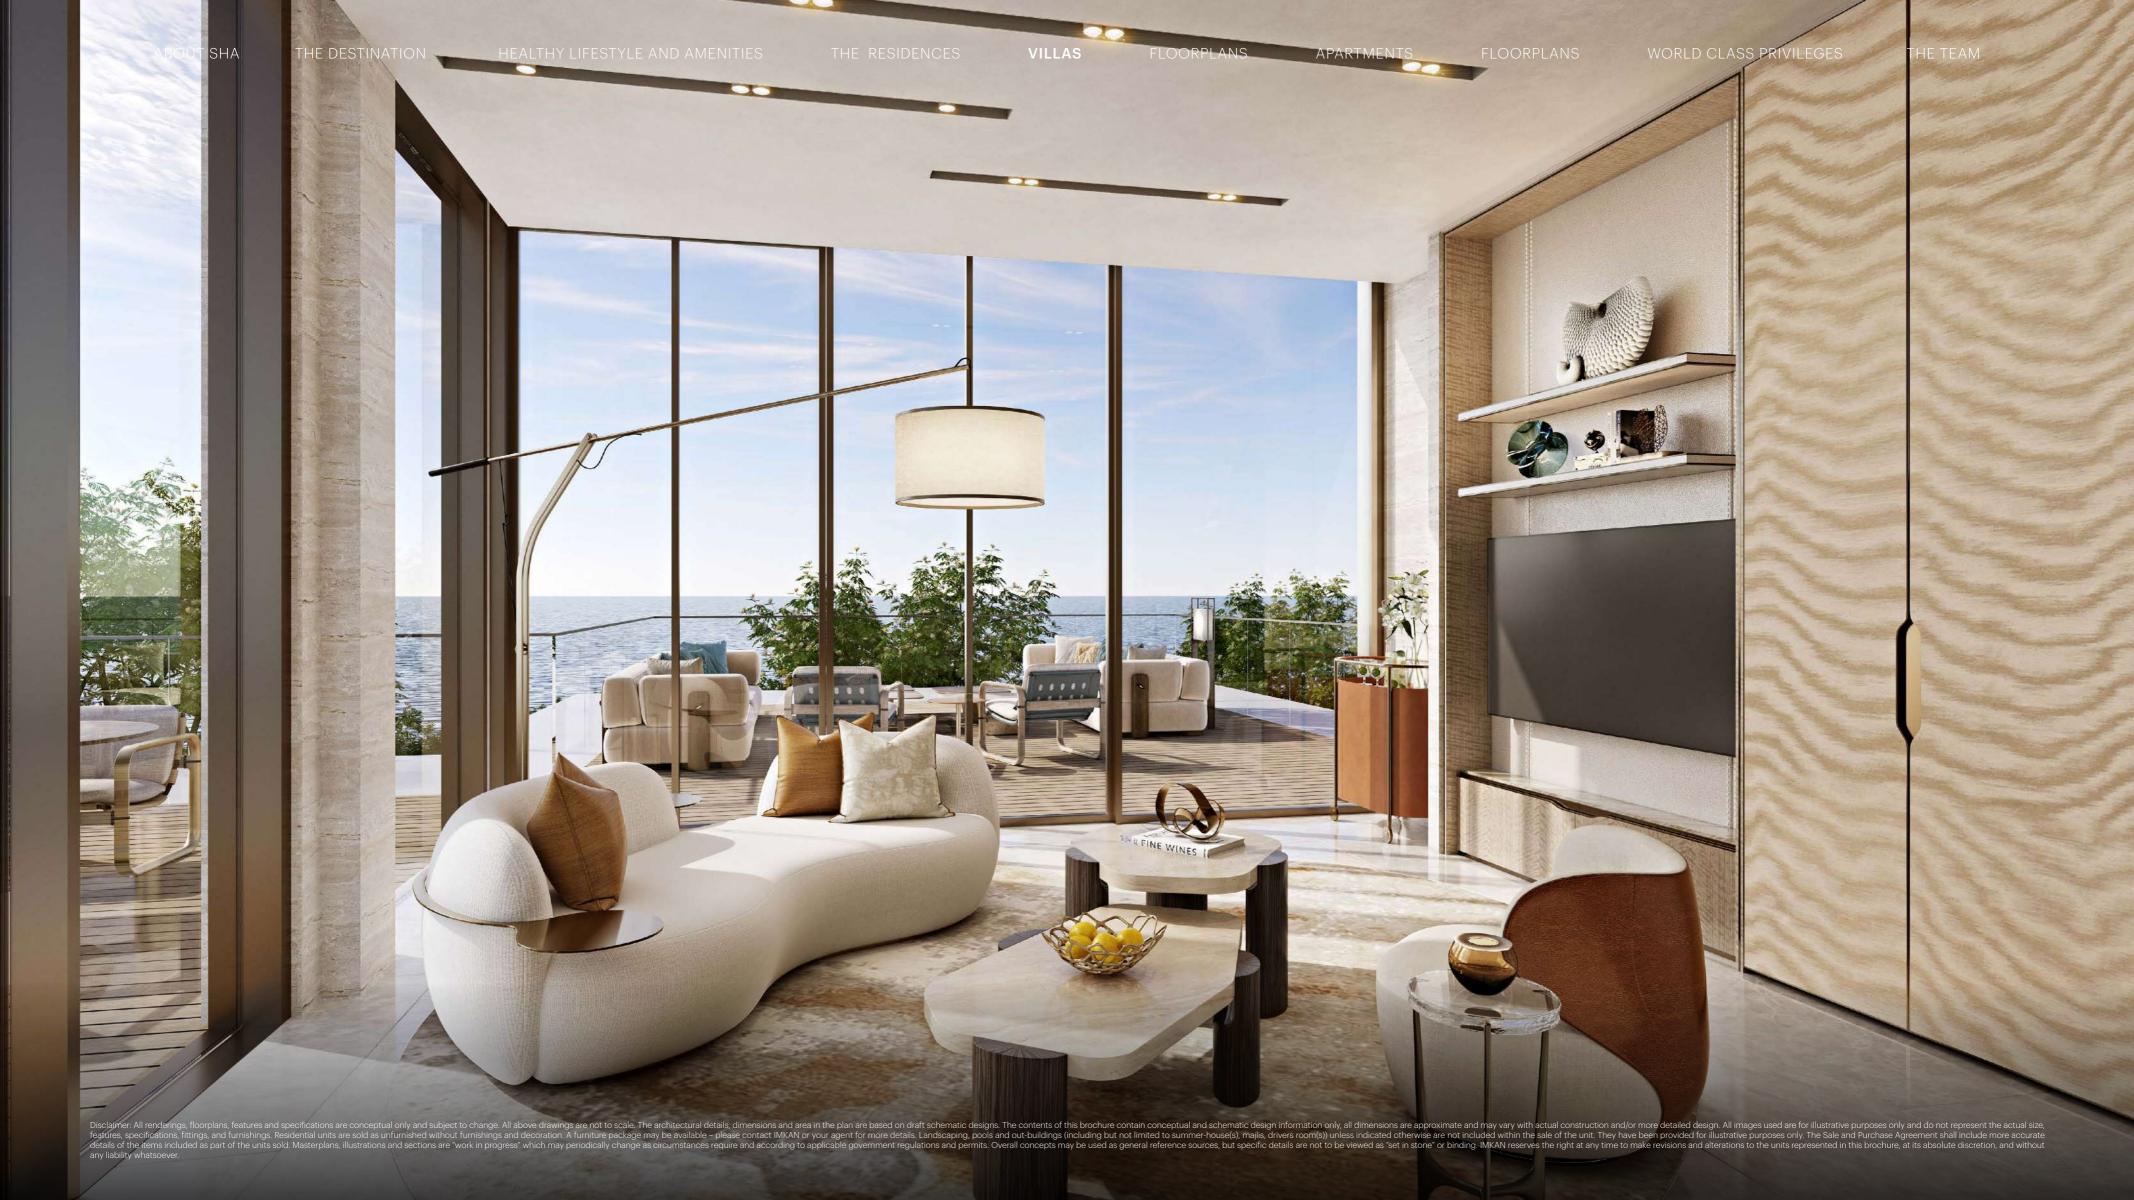

The ground floor space comprised of open plan living, dining and a framed show kitchen with full length openable glazed panels overlooking the lush landscaped garden and large pool. The open plan versatility allows the indoors to blend seamlessly with the outdoors creating once cohesive space without feeling limited or restricted for space.

The first floor is comprised of bedrooms that all have the rear landscaped garden and pool. A large terrace extends the length of the first floor connecting the bedrooms and creating a large outdoor space outside the family room which again promotes the indoor, outdoor living lifestyle.