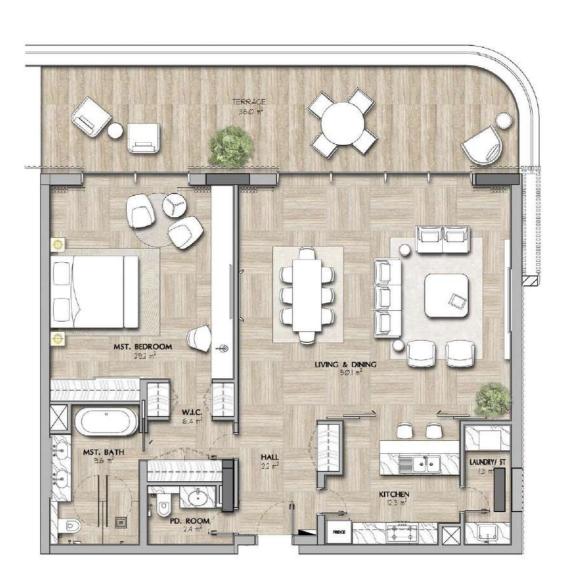

| Suite Area          | Min  | Max  | Avg. |
|---------------------|------|------|------|
| Area (m²)           | 113  | 126  | 115  |
| Area (ft²)          | 1216 | 1356 | 1238 |
| Balcony Area        | Min  | Max  | Avg. |
| Area (m²)           | 34   | 42   | 36   |
| Area (ft²)          | 366  | 452  | 388  |
| Gross Sellable Area | Min  | Max  | Avg. |
| Area (m²)           | 149  | 168  | 151  |
| Area (ft²)          | 1604 | 1808 | 1625 |

AROUT SH

FLOOR PLAN -TYPE 1

10 UNITS

FLOOR PLAN -TYPE 2

1 UNIT