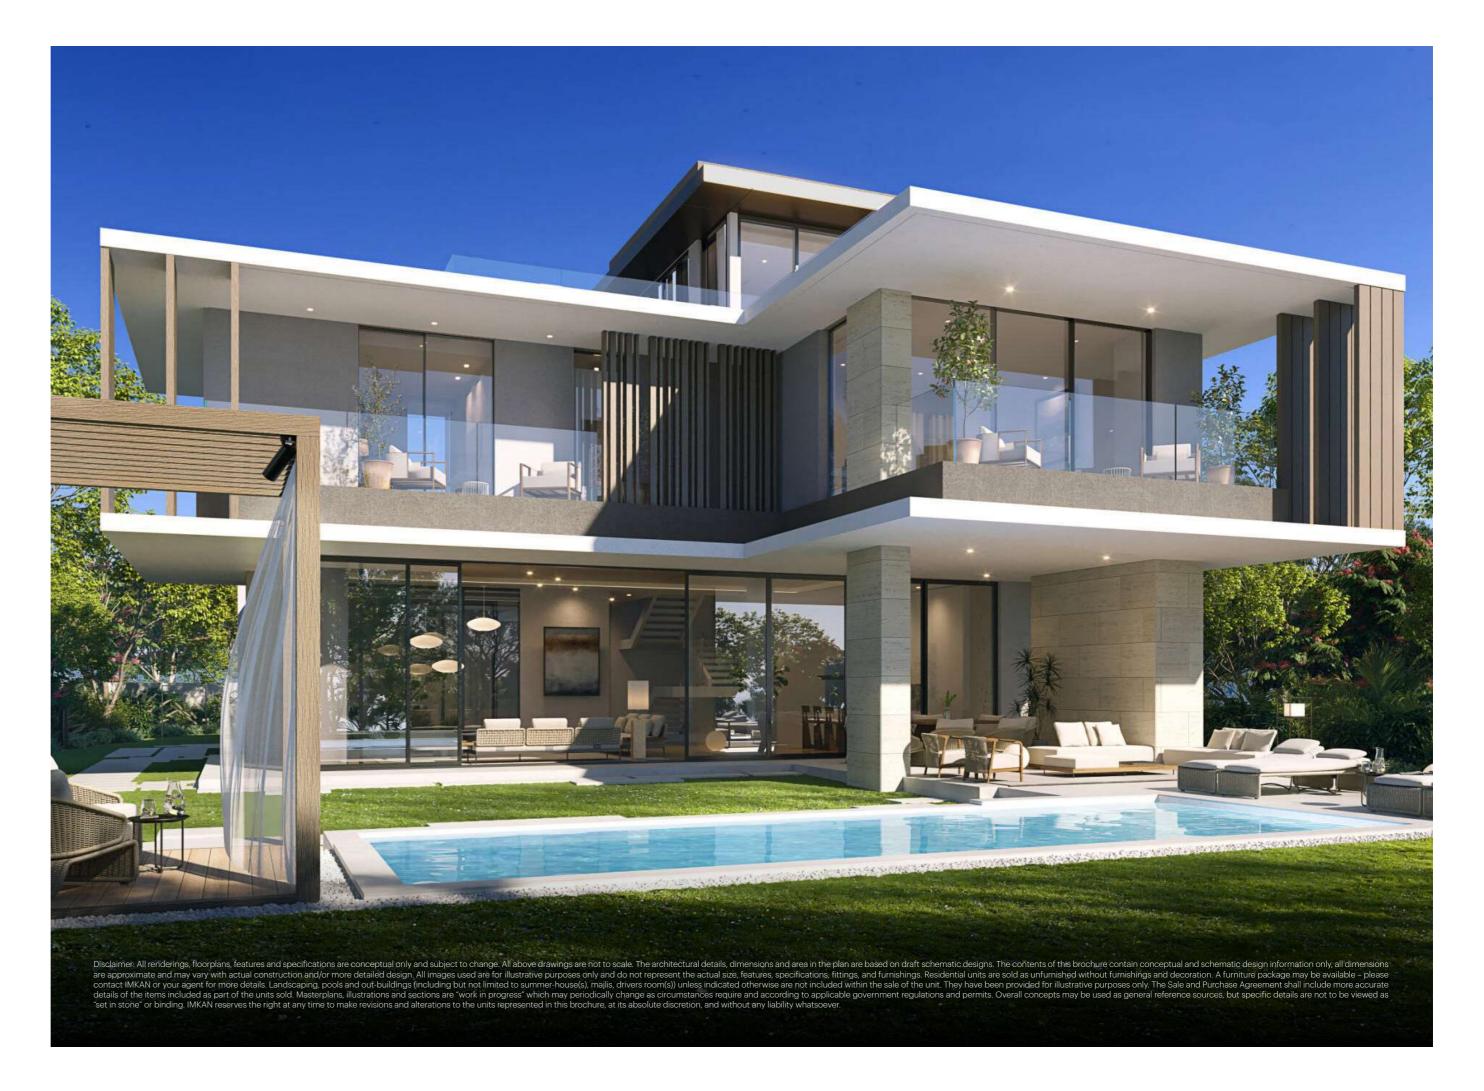

### VILLA DESIGN and features

architecture aligns perfectly with the core values of well-being, offering residents an inviting and calming space to call home. Each villa incorporates natural and sustainable finishes, seamlessly integrating with

The ground floor space comprised of open plan living, dining and a framed show kitchen with full length openable glazed panels overlooking the lush landscaped garden and large pool. The open plan versatility allows the indoors to blend seamlessly with the outdoors creating once cohesive space without feeling limited or restricted for space.

The first floor is comprised of bedrooms that all have the rear landscaped garden and pool. A large terrace extends the length of the first floor connecting the bedrooms and creating a large outdoor space outside the family room which again promotes the indoor, outdoor living lifestyle.

The villas are thoughtfully distributed across the island, offering a range of accommodation options to cater to diverse lifestyles. The four villa types - 3 beds, 4 beds, 5 beds, and 6 beds - are designed to provide maximum comfort and space while embracing the island's natural surroundings.