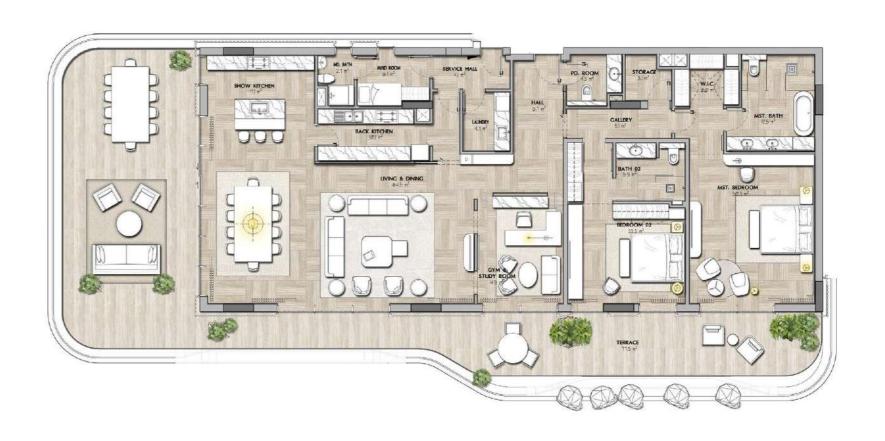

# 3 -BEDROOM FLOORPLANS

| Suite Area          | Min  | Max  | Avg. |
|---------------------|------|------|------|
| Area (m²)           | 274  | 304  | 292  |
| Area (ft²)          | 2949 | 3272 | 3143 |
| Balcony Area        | Min  | Max  | Avg. |
| Area (m²)           | 47   | 204  | 121  |
| Area (ft²)          | 506  | 204  | 121  |
| Gross Sellable Area | Min  | Max  | Avg. |
| Area (m²)           | 322  | 507  | 413  |
| Area (ft²)          | 3466 | 5457 | 4446 |

## 3 -BEDROOM FLOORPLANS

FLOOR PLAN -TYPE 1 14 UNITS

FLOOR PLAN -TYPE 3 1 UNIT

FLOOR PLAN -TYPE 2 1 UNIT

FLOOR PLAN -TYPE 4 1 UNIT

| Suite Area          | Ar   | ea   |  |
|---------------------|------|------|--|
| Area (m²)           | 476  |      |  |
| Area (ft²)          | 5124 |      |  |
| Balcony Area        | Min  | Max  |  |
| Area (m²)           | 298  | 339  |  |
| Area (ft²)          | 3208 | 3649 |  |
| Gross Sellable Area | Min  | Max  |  |
| Area (m²)           | 773  | 815  |  |
| Area (ft²)          | 8321 | 8773 |  |