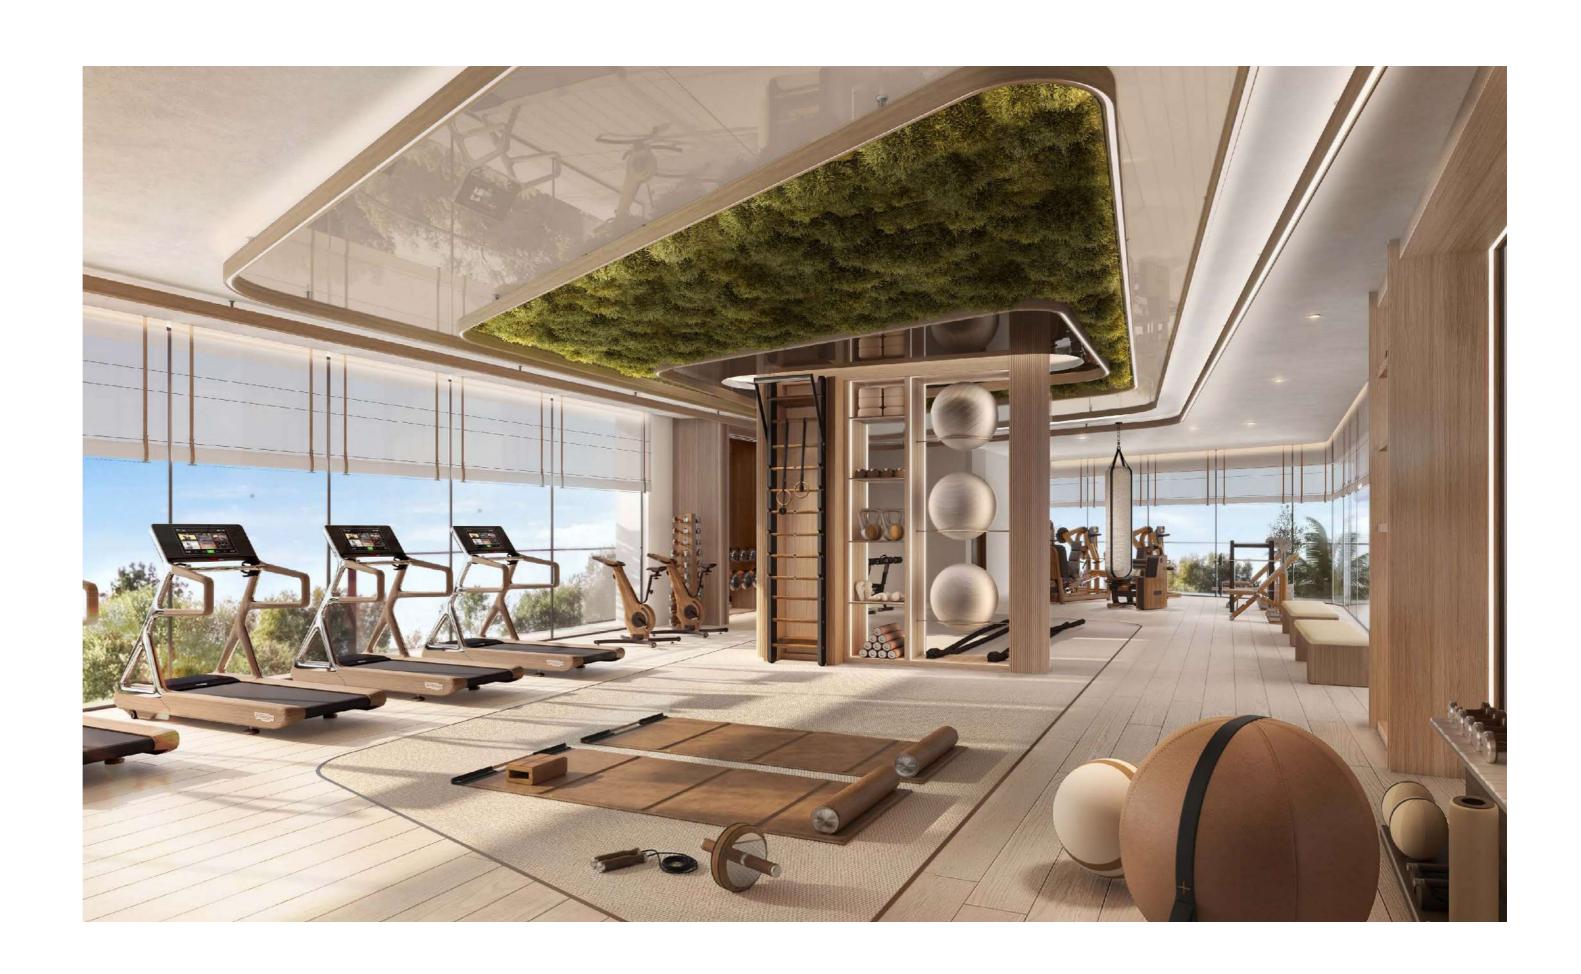

### MOVEMENT PAVILION

A state-of-the-art space to enhance overall health through physical activity. This extensive facility embodies the epitome of modern wellness, with cutting-edge equipment, expert guidance, and tailored physical activities, it provides an immersive experience designed to elevate fitness levels and physical performance, foster holistic well-being, and inspire a lifelong commitment to health through exercise.