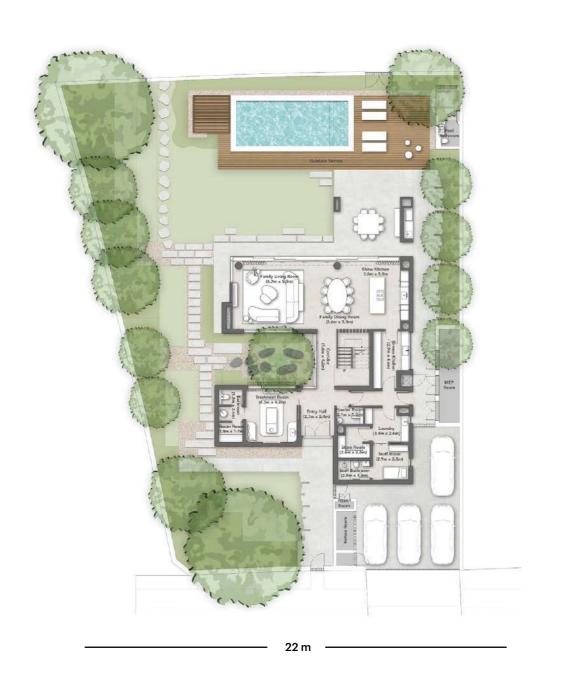

The ground floor space comprised of open plan living, dining and a framed show kitchen with full length openable glazed panels overlooking the lush landscaped garden and large pool. The open plan versatility allows the indoors to blend seamlessly with the outdoors creating once cohesive space without feeling limited or restricted for space.

The first floor is comprised of bedrooms that all have the rear landscaped garden and pool. A large terrace extends the length of the first floor connecting the bedrooms and creating a large outdoor space outside the family room which again promotes the indoor, outdoor living lifestyle.

The villas are thoughtfully distributed across the island, offering a range of accommodation options to cater to diverse lifestyles. The four villa types - 3 beds, 4 beds, 5 beds, and 6 beds - are designed to provide maximum comfort and space while embracing the island's natural surroundings.