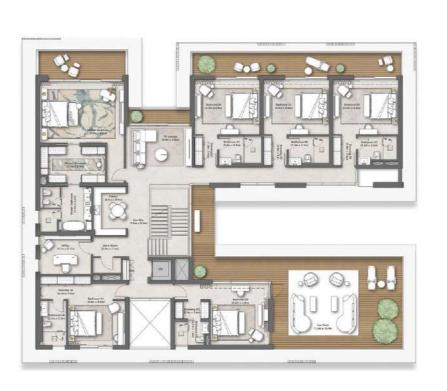

## -BEDROOM FLOORPLANS

| Suite Area          | Min  | Max  | Avg. |
|---------------------|------|------|------|
| Area (m²)           | 212  | 270  | 232  |
| Area (ft²)          | 2282 | 2906 | 2497 |
| Balcony Area        | Min  | Max  | Avg. |
| Area (m²)           | 47   | 200  | 96   |
| Area (ft²)          | 506  | 2153 | 920  |
| Gross Sellable Area | Min  | Max  | Avg. |
| Area (m²)           | 274  | 414  | 318  |
| Area (ft²)          | 2949 | 4456 | 3423 |

FLOOR PLAN -TYPE 1

4 UNITS

**FLOOR PLAN -TYPE 2** 6 UNITS

Disclaimer: All renderings, floorplans, features and specifications are conceptual only and subject to change. All above drawings are not to scale. The architectural details, dimensions and area in the plan are based on draft schematic design. All images used are for illustrative purposes only and do not represent the actual size, features, specifications, fittings, and furnishings. Residential units are sold as unfurnished without furnishings and decoration. A furniture package may be available – please contact IMKAN or your agent for more details. Landscaping, pools and out-buildings (including but not limited to summer-house(s), majlis, drivers room(s)) unless indicated otherwise are not included within the sale of the unit. They have been provided for illustrative purposes only. The Sale and Purchase Agreement shall include more accurate details of the items included as part of the units sold. Masterplans, illustrations and sections are "work in progress" which may periodically change as circumstances require and according to applicable government regulations and alterations to the units represented in this brochure, at its absolute discretion,

**FLOOR PLAN -TYPE 3**6 UNITS

**FLOOR PLAN -TYPE 4**4 UNITS

Disclaimer: All renderings, floorplans, features and specifications are conceptual only and subject to change. All above drawings are not to scale. The architectural details, dimensions and area in the plan are based on draft schematic design. All images used are for illustrative purposes only and do not represent the actual size, features, specifications, fittings, and furnishings. Residential units are sold as unfurnished without furnishings and decoration. A furniture package may be available – please contact IMKAN or your agent for more details. Landscaping, pools and out-buildings (including but not limited to summer-house(s), majlis, drivers room(s)) unless indicated otherwise are not included within the sale of the unit. They have been provided for illustrative purposes only. The Sale and Purchase Agreement shall include more accurate details of the items included as part of the units sold. Masterplans, illustrations and sections are "work in progress" which may periodically change as circumstances require and according to applicable government regulations and alterations to the units represented in this brochure, at its absolute discretion,