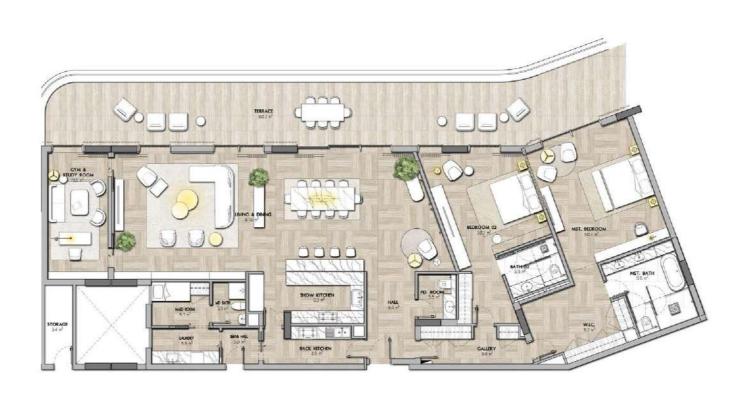

# 3 -BEDROOM FLOORPLANS

| Suite Area          | Min  | Max  | Avg. |
|---------------------|------|------|------|
| Area (m²)           | 274  | 304  | 292  |
| Area (ft²)          | 2949 | 3272 | 3143 |
| Balcony Area        | Min  | Max  | Avg. |
| Area (m²)           | 47   | 204  | 121  |
| Area (ft²)          | 506  | 204  | 121  |
| Gross Sellable Area | Min  | Max  | Avg. |
| Area (m²)           | 322  | 507  | 413  |
| Area (ft²)          | 3466 | 5457 | 4446 |

## 3 -BEDROOM FLOORPLANS

FLOOR PLAN -TYPE 1 14 UNITS

FLOOR PLAN -TYPE 3 1 UNIT

FLOOR PLAN -TYPE 2 1 UNIT

FLOOR PLAN -TYPE 4 1 UNIT

| Suite Area          | Ar   | ea   |  |
|---------------------|------|------|--|
| Area (m²)           | 476  |      |  |
| Area (ft²)          | 5124 |      |  |
| Balcony Area        | Min  | Max  |  |
| Area (m²)           | 298  | 339  |  |
| Area (ft²)          | 3208 | 3649 |  |
| Gross Sellable Area | Min  | Max  |  |
| Area (m²)           | 773  | 815  |  |
| Area (ft²)          | 8321 | 8773 |  |