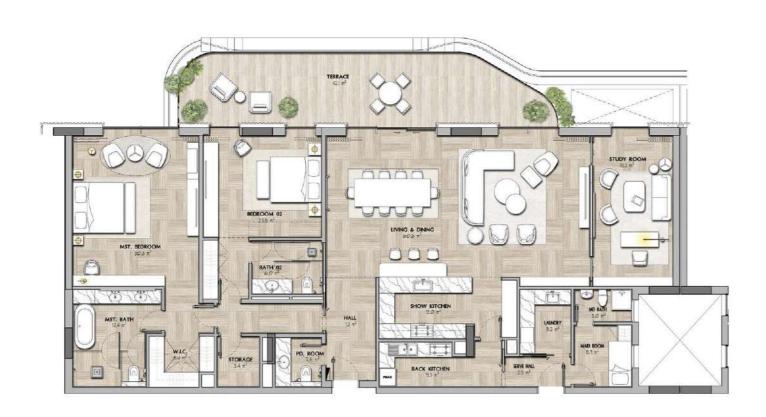

## -BEDROOM FLOORPLANS

| Suite Area          | Min  | Max  | Avg. |
|---------------------|------|------|------|
| Area (m²)           | 212  | 270  | 232  |
| Area (ft²)          | 2282 | 2906 | 2497 |
| Balcony Area        | Min  | Max  | Avg. |
| Area (m²)           | 47   | 200  | 96   |
| Area (ft²)          | 506  | 2153 | 920  |
| Gross Sellable Area | Min  | Max  | Avg. |
| Area (m²)           | 274  | 414  | 318  |
| Area (ft²)          | 2949 | 4456 | 3423 |

FLOOR PLAN -TYPE 1

4 UNITS

**FLOOR PLAN -TYPE 2** 6 UNITS

Disclaimer: All renderings, floorplans, features and specifications are conceptual only and subject to change. All above drawings are not to scale. The architectural details, dimensions and area in the plan are based on draft schematic design. All images used are for illustrative purposes only and do not represent the actual size, features, specifications, fittings, and furnishings. Residential units are sold as unfurnished without furnishings and decoration. A furniture package may be available – please contact IMKAN or your agent for more details. Landscaping, pools and out-buildings (including but not limited to summer-house(s), majlis, drivers room(s)) unless indicated otherwise are not included within the sale of the unit. They have been provided for illustrative purposes only. The Sale and Purchase Agreement shall include more accurate details of the items included as part of the units sold. Masterplans, illustrations and sections are "work in progress" which may periodically change as circumstances require and according to applicable government regulations and alterations to the units represented in this brochure, at its absolute discretion,