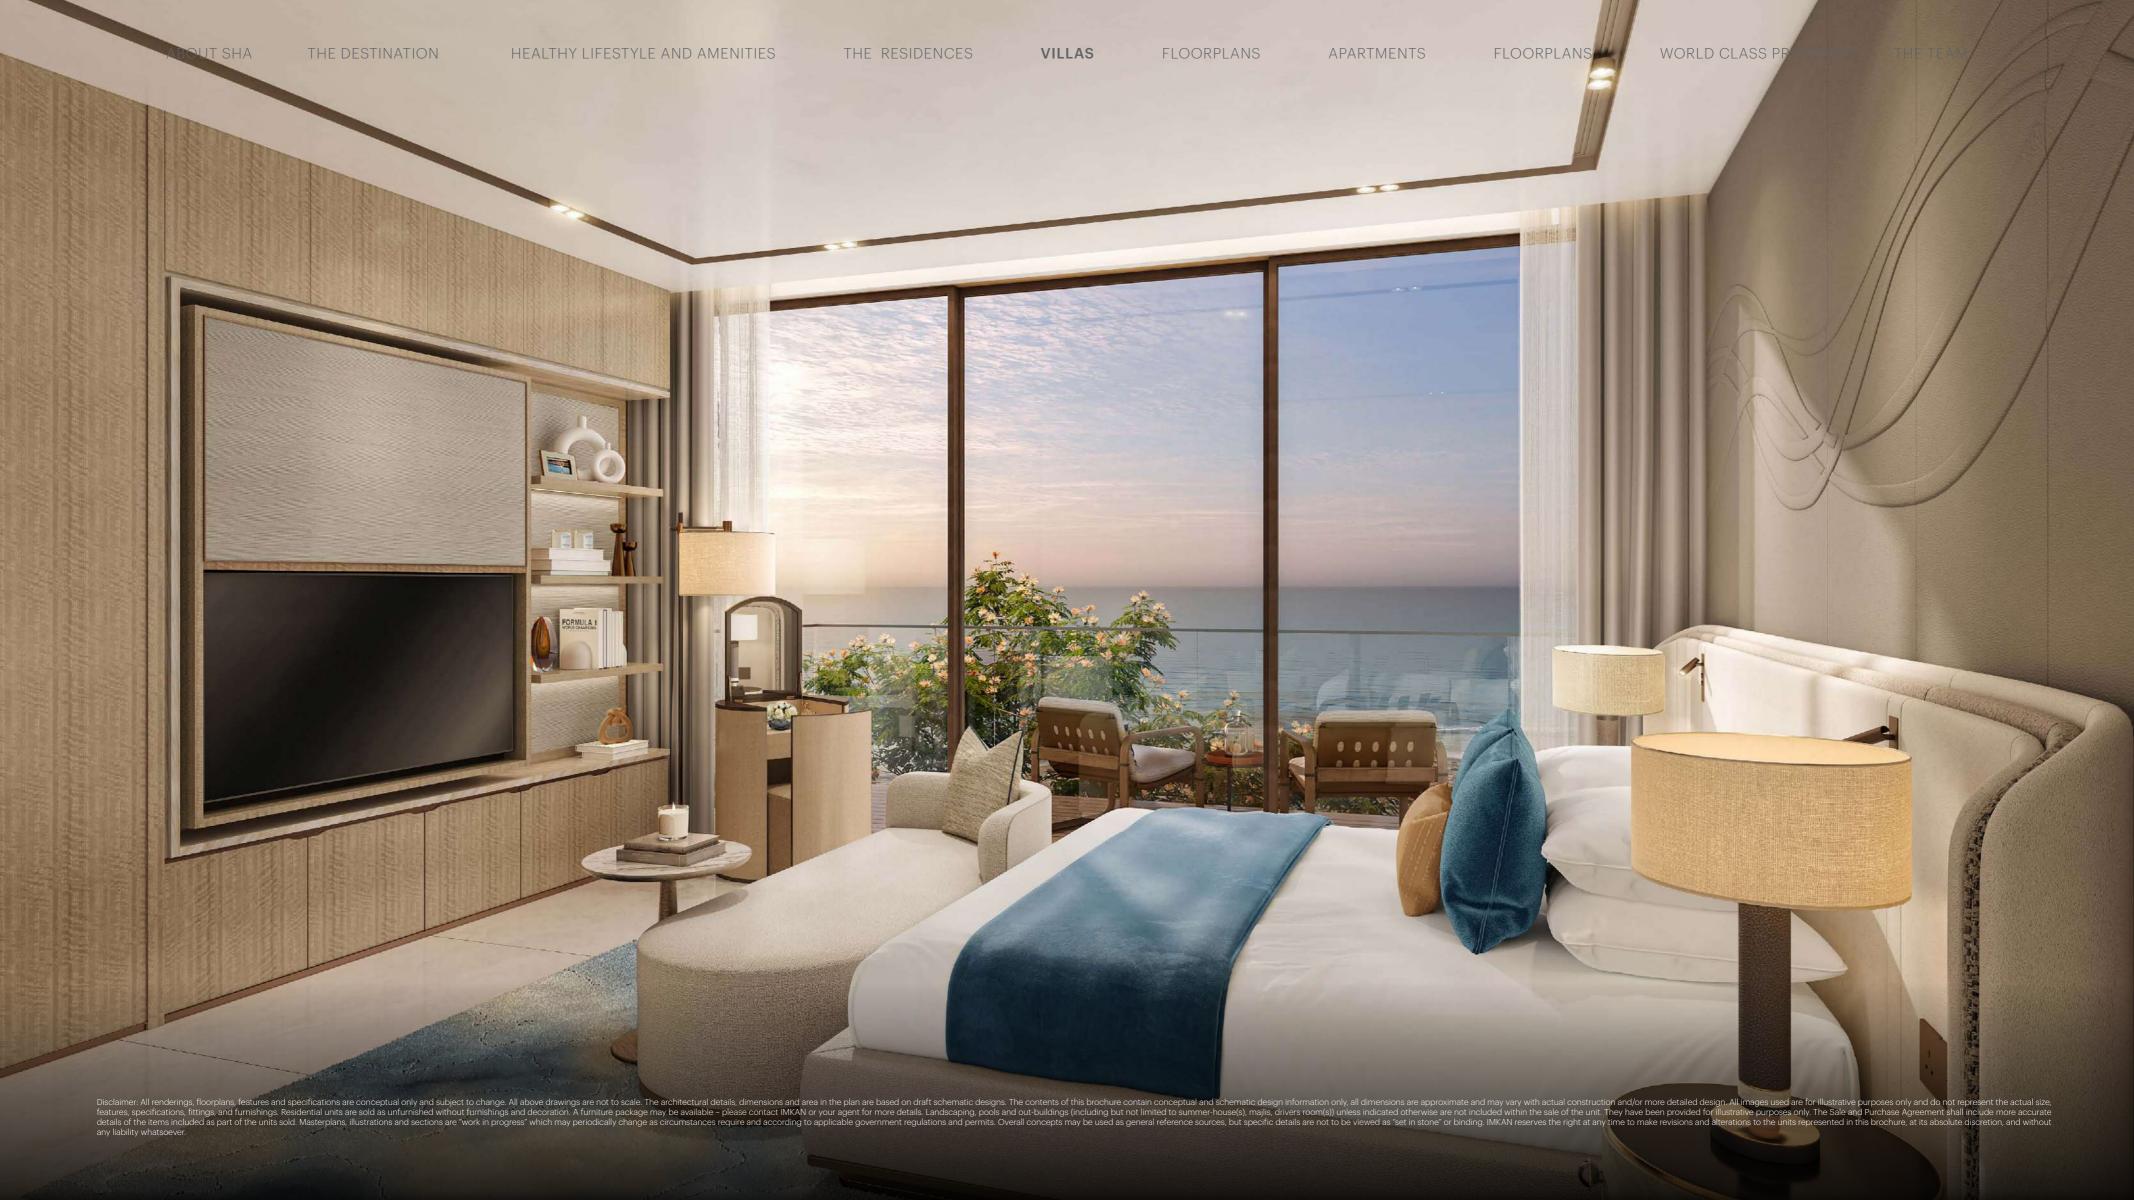

The first floor is comprised of bedrooms that all have the rear landscaped garden and pool. A large terrace extends the length of the first floor connecting the bedrooms and creating a large outdoor space outside the family room which again promotes the indoor, outdoor living lifestyle.

The villas are thoughtfully distributed across the island, offering a range of accommodation options to cater to diverse lifestyles. The four villa types - 3 beds, 4 beds, 5 beds, and 6 beds - are designed to provide maximum comfort and space while embracing the island's natural surroundings.