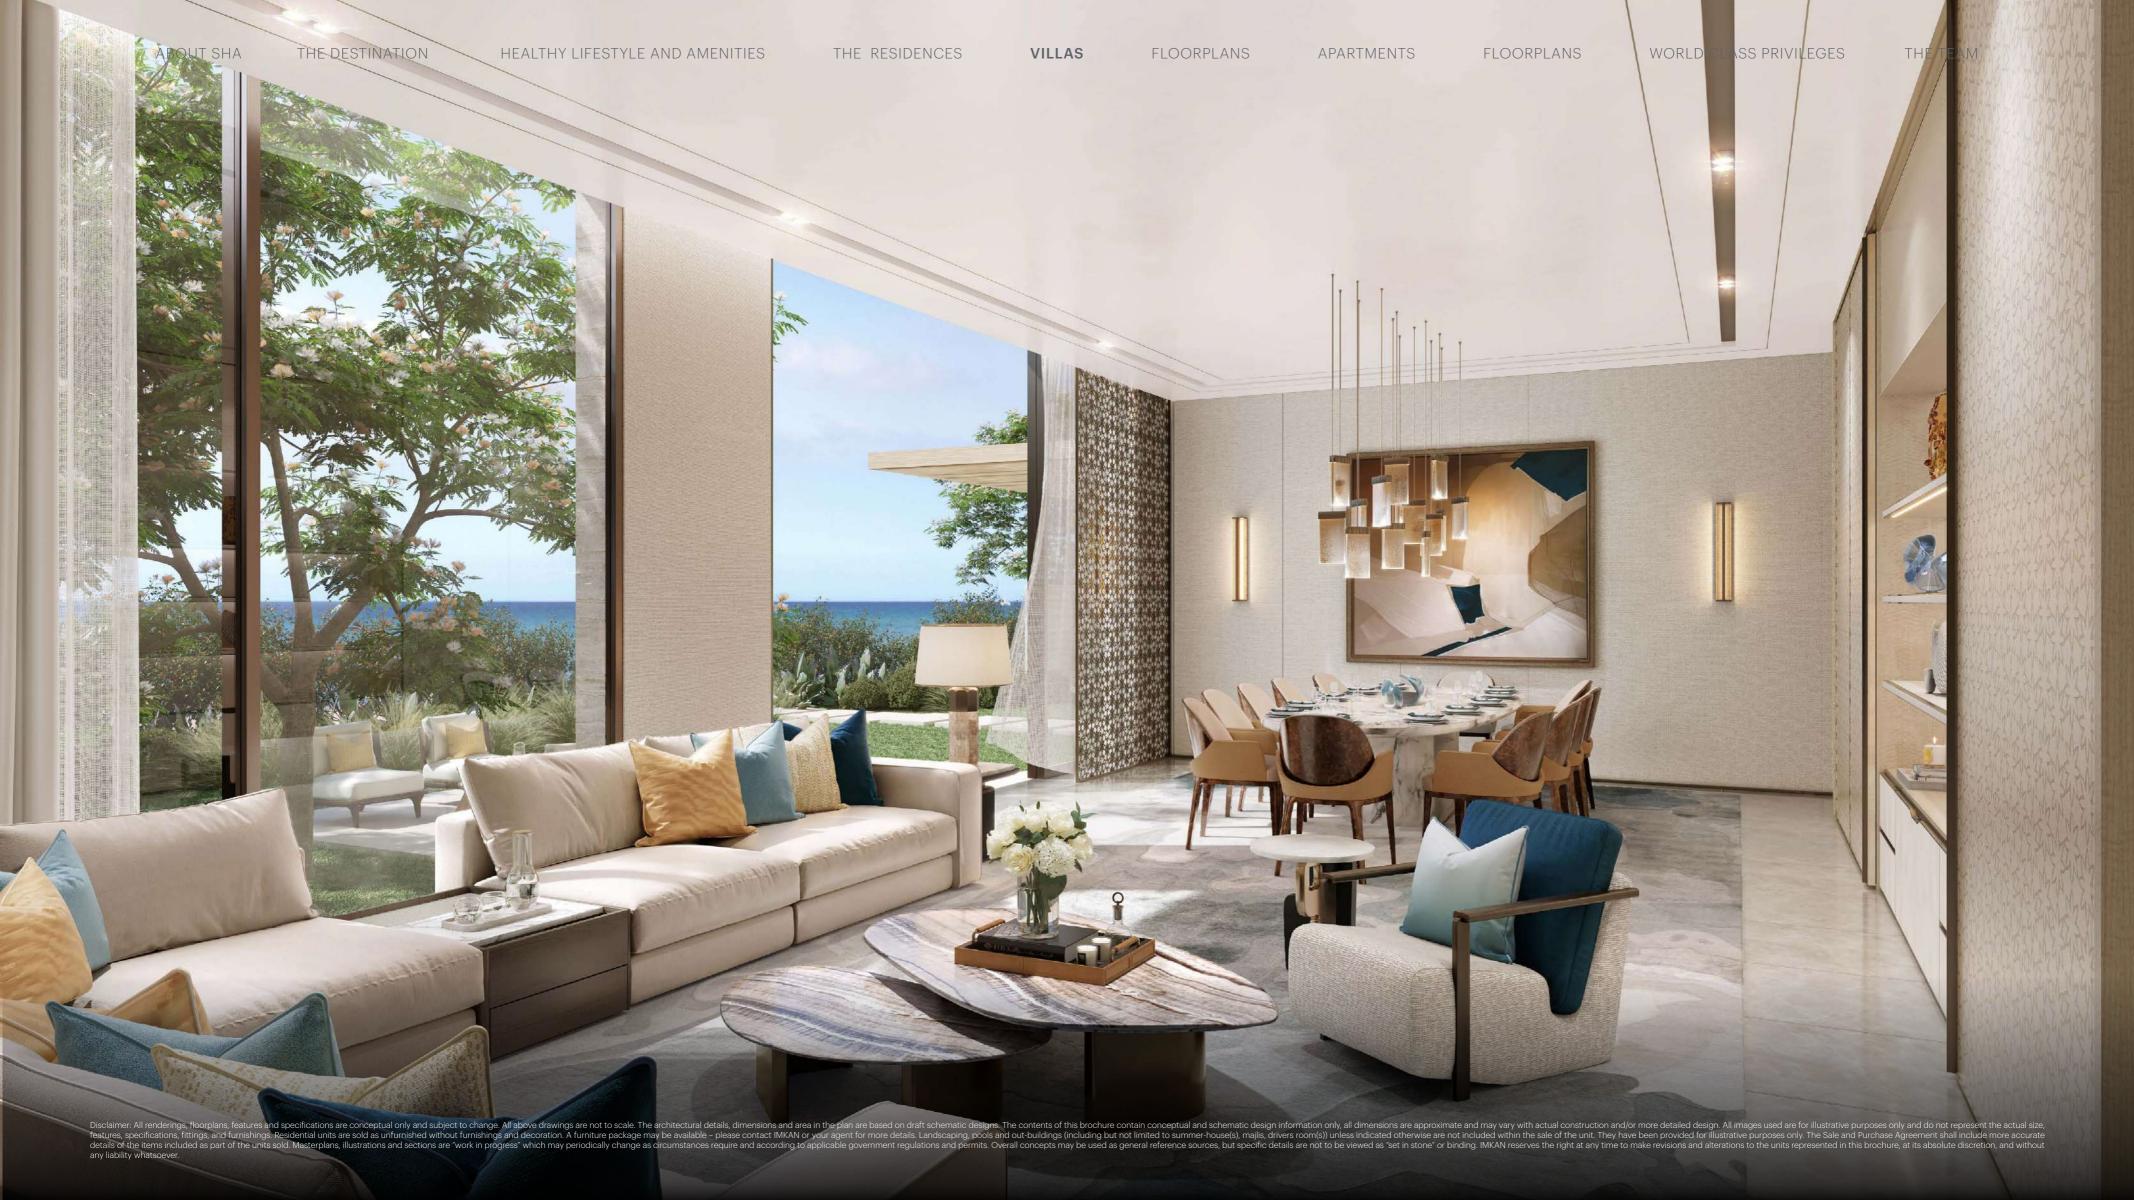

### THE RESIDENCES

Experience the world's best wellness clinic from the privacy of your residence

A harmonious interplay between the indoor space and the outdoor surroundings

Drawing inspiration from AlJurf's natural beauty, every residence is meticulously crafted not only to harmoniously integrate with its environment but also to leverage the natural surroundings. The open-concept layout features a fully equipped kitchen, seamlessly transitioning into an open dining area that leads to a floor-to-ceiling glass-walled living room. This living space seamlessly extends onto a shaded sun deck that offers stunning views of meticulously landscaped gardens and a sparkling pool, reflecting the serene turquoise hues of the Gulf in the background. Each residence has been thoughtfully positioned to maximize the flow of refreshing sea breezes, striking the perfect balance between captivating sea panoramas and practicality.