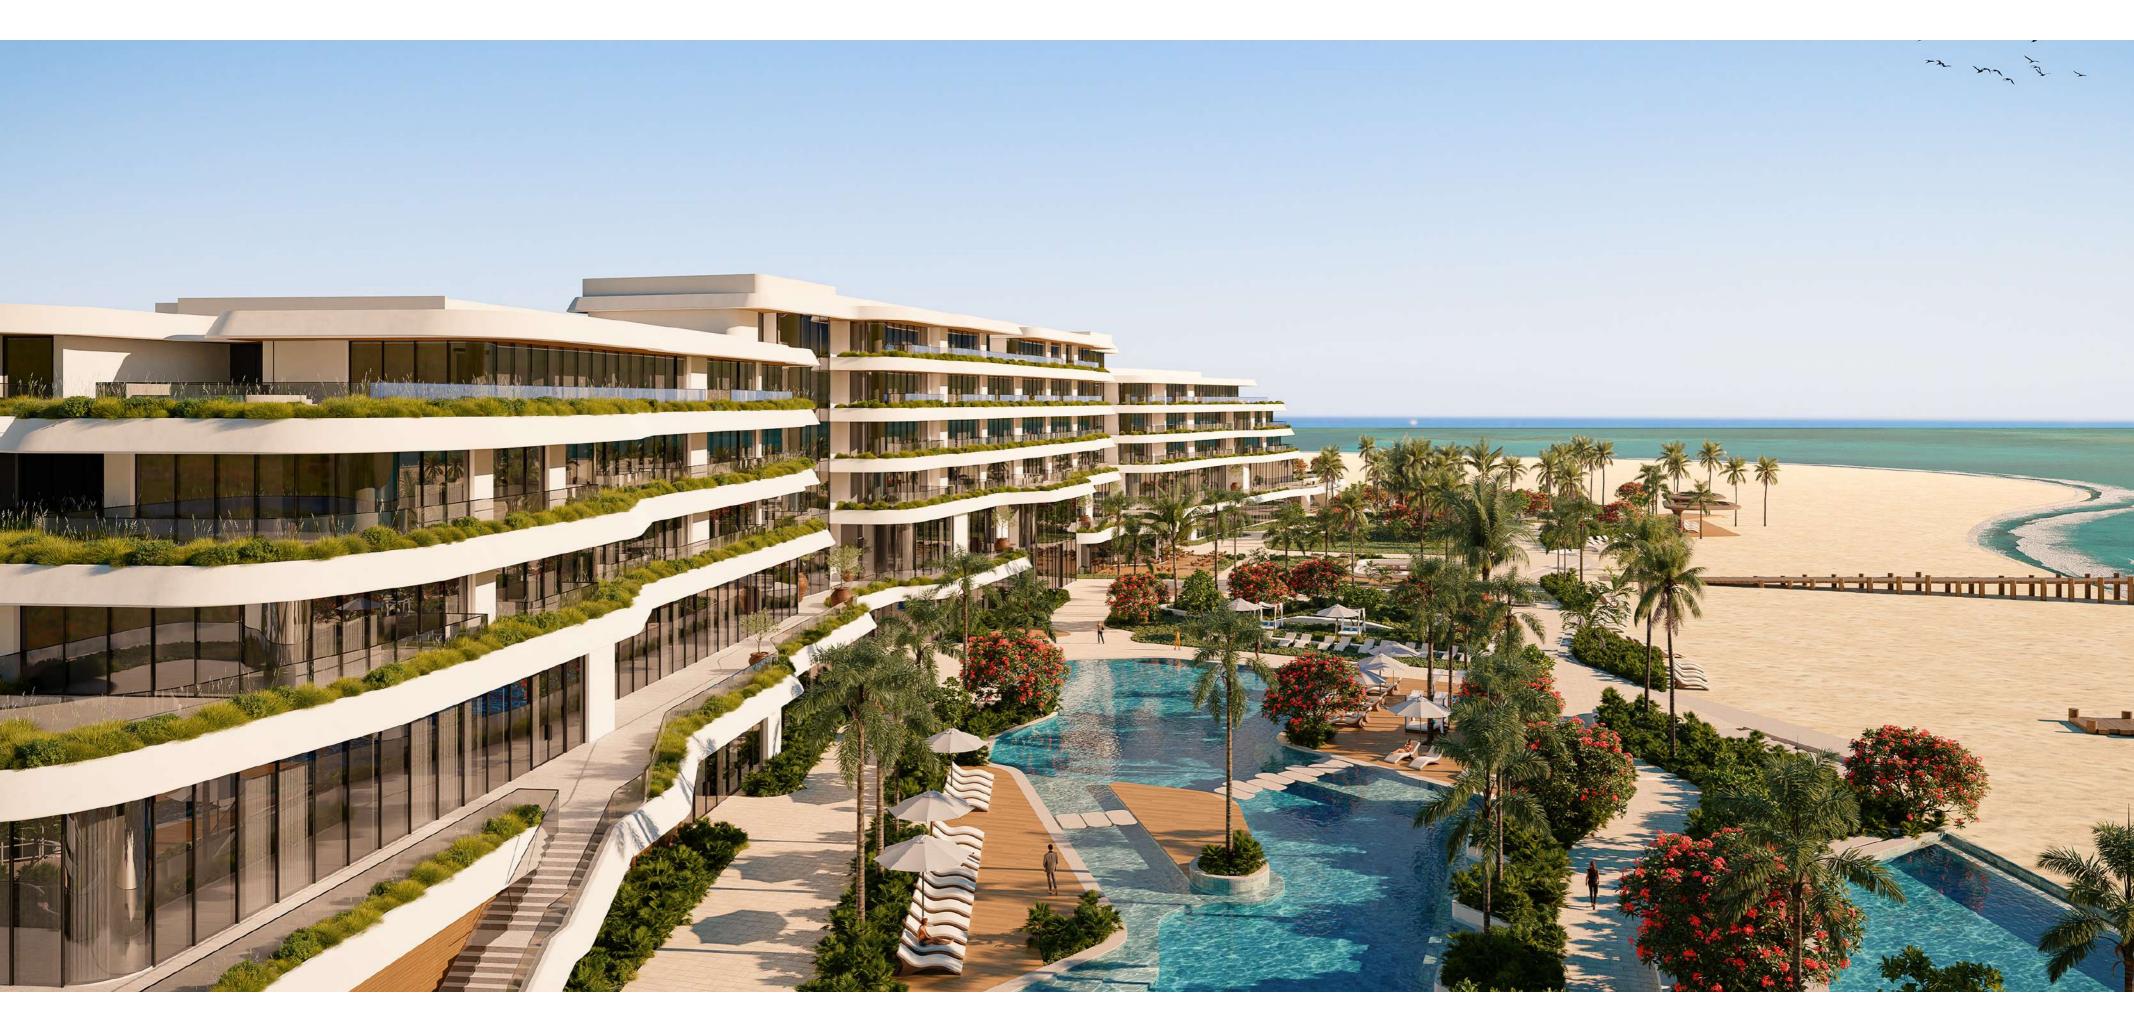

# WELLNESS & CLINIC FACILITIES

THE DESTINATION

SHA Emirates includes a Wellness & Clinic Area, which will house the health programmes. This area features medical consultation rooms with stunning views of the ocean or mangroves and dedicated mind and body rooms. Additionally, guests can indulge in a Hydrotherapy Circuit, complemented by yoga and meditation studios for holistic well-being.

A spacious Athletic's Club will offer different physical activities in addition to outdoor and indoor training areas, four movement studios, high-tech fitness equipment, and guided walking meditation routes.

Additional amenities include two restaurants, an infinity pool, a beach club, a games room, and a cinema. Guests can also access a library, meeting rooms, and The Chef's Studio, a cooking lab designed to host healthy living workshops.