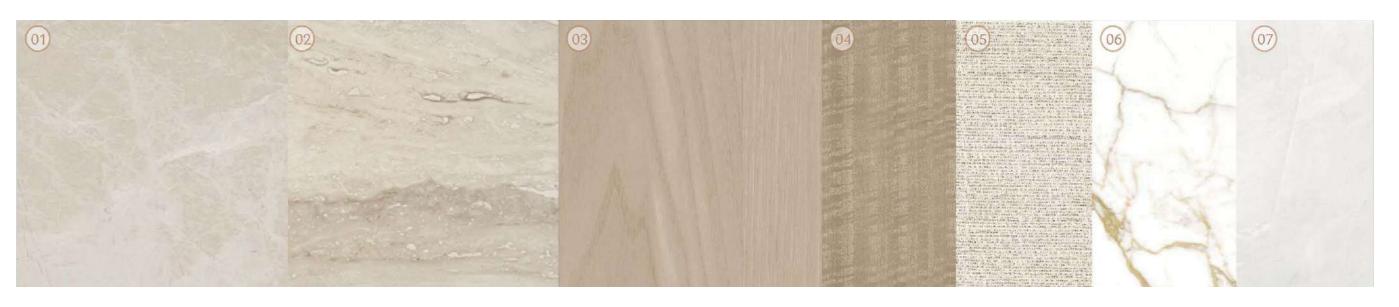

# MATERIALS Finishing specifications for interior design

- 1. General Stone To Floor
- 2. General Stone To Wall
- 3. General Timber To Wall
- 4. General Timber To Joinery
- 5. General Wallcovering
- 6. Accent Stone To Floor
- 7. Polished Plaster To Ceiling
- 8. Kitchen Island Counter Stone
- 9. Kitchen Counter Stone
- 10. Accent Stone To Joinery
- 11. Shagreen Embossed Leather To Joinery
- 12. Leather To Joinery
- 13. Master Bathroom Accent Stone
- 14. Accent Stone To Joinery
- 15. Metal Mesh Laminated Glass
- 16. Master Bathroom Timber To Joinery
- 17. General Id Metal Finish
- 18. Leather To Tv Wall Joinery
- 19. Master Bedroom Wallcovering
- 20. Master Bedroom Leather To Joinery
- 21. Master Bedroom Fabric To Headboard
- 22. Guestroom Accent Wallcovering
- 23. Guestroom Wallcovering
- 24. Guest Bedroom Leather To Joinery
- 25. Accent Wallcovering To Joinery