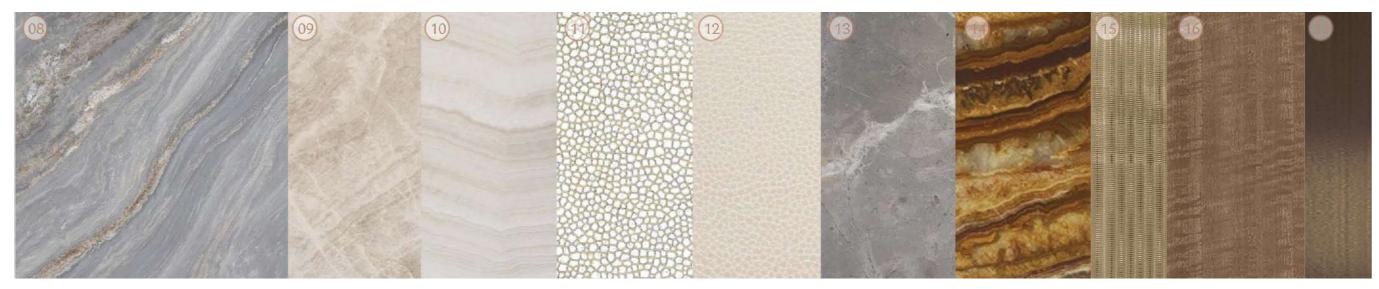

# MATERIALS Finishing specifications for interior design

- 1. General Stone To Floor
- 2. General Stone To Wall
- 3. General Timber To Wall
- 4. General Timber To Joinery
- 5. General Wallcovering
- 6. Accent Stone To Floor
- 7. Polished Plaster To Ceiling
- 8. Kitchen Island Counter Stone
- 9. Kitchen Counter Stone
- 10. Accent Stone To Joinery
- 11. Shagreen Embossed Leather To Joinery
- 12. Leather To Joinery
- 13. Master Bathroom Accent Stone
- 14. Accent Stone To Joinery
- 15. Metal Mesh Laminated Glass
- 16. Master Bathroom Timber To Joinery
- 17. General Id Metal Finish
- 18. Leather To Tv Wall Joinery
- 19. Master Bedroom Wallcovering
- 20. Master Bedroom Leather To Joinery
- 21. Master Bedroom Fabric To Headboard
- 22. Guestroom Accent Wallcovering
- 23. Guestroom Wallcovering
- 24. Guest Bedroom Leather To Joinery
- 25. Accent Wallcovering To Joinery