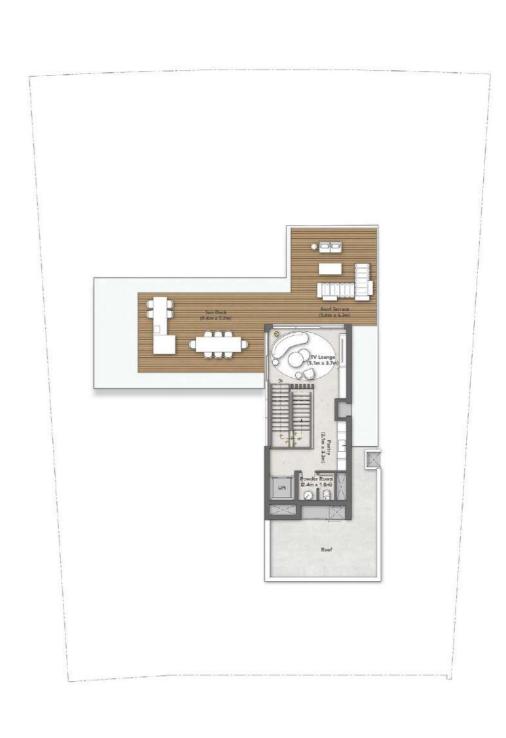

The first floor is comprised of bedrooms that all have the rear landscaped garden and pool. A large terrace extends the length of the first floor connecting the bedrooms and creating a large outdoor space outside the family room which again promotes the indoor, outdoor living lifestyle.