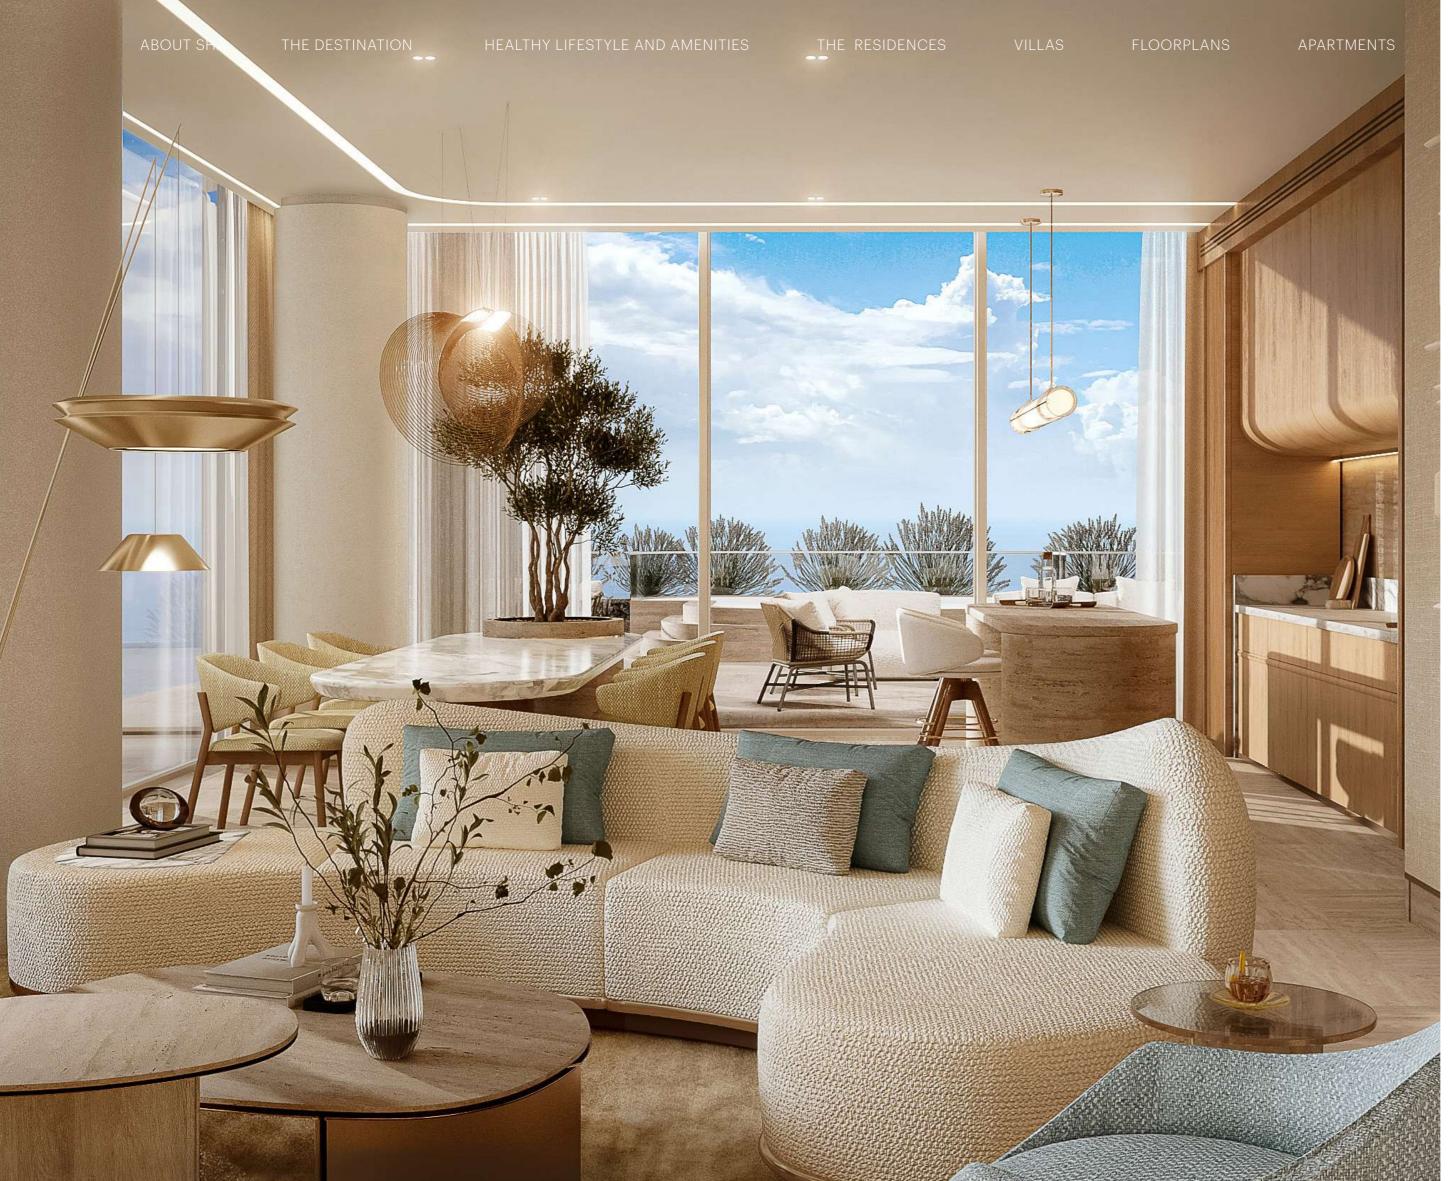

### THE RESIDENCES

Experience the world's best wellness clinic from the privacy of your residence

A harmonious interplay between the indoor space and the outdoor surroundings

Drawing inspiration from AlJurf's natural beauty, every residence is meticulously crafted not only to harmoniously integrate with its environment but also to leverage the natural surroundings. The open-concept layout features a fully equipped kitchen, seamlessly transitioning into an open dining area that leads to a floor-to-ceiling glass-walled living room. This living space seamlessly extends onto a shaded sun deck that offers stunning views of meticulously landscaped gardens and a sparkling pool, reflecting the serene turquoise hues of the Gulf in the background. Each residence has been thoughtfully positioned to maximize the flow of refreshing sea breezes, striking the perfect balance between captivating sea panoramas and practicality.