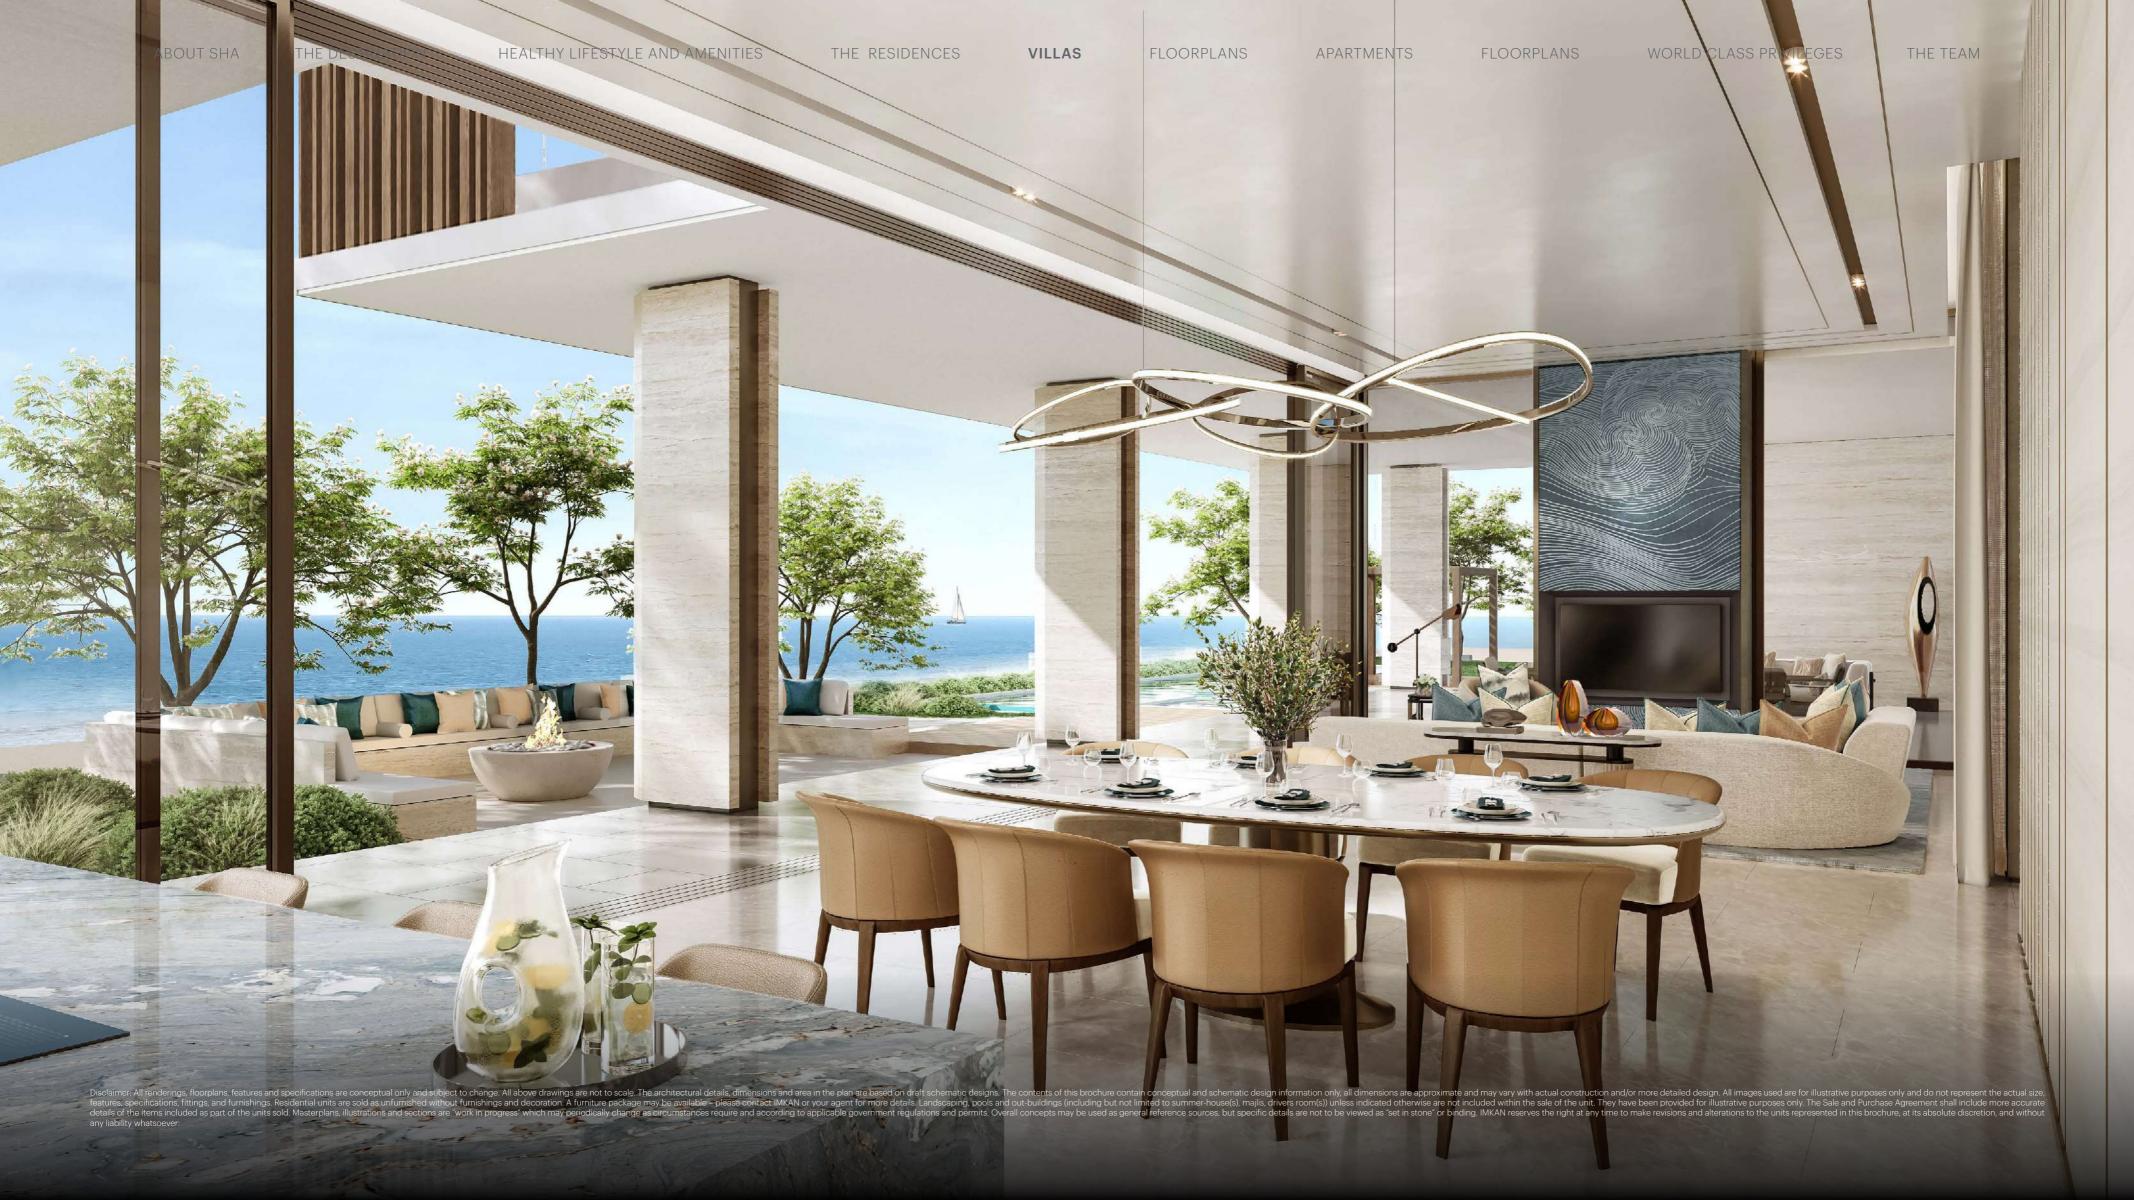

### THE RESIDENCES

Experience the world's best wellness clinic from the privacy of your residence

A harmonious interplay between the indoor space and the outdoor surroundings

Drawing inspiration from AlJurf's natural beauty, every residence is meticulously crafted not only to harmoniously integrate with its environment but also to leverage the natural surroundings. The open-concept layout features a fully equipped kitchen, seamlessly transitioning into an open dining area that leads to a floor-to-ceiling glass-walled living room. This living space seamlessly extends onto a shaded sun deck that offers stunning views of meticulously landscaped gardens and a sparkling pool, reflecting the serene turquoise hues of the Gulf in the background. Each residence has been thoughtfully positioned to maximize the flow of refreshing sea breezes, striking the perfect balance between captivating sea panoramas and practicality.

The first floor is comprised of bedrooms that all have the rear landscaped garden and pool. A large terrace extends the length of the first floor connecting the bedrooms and creating a large outdoor space outside the family room which again promotes the indoor, outdoor living lifestyle.