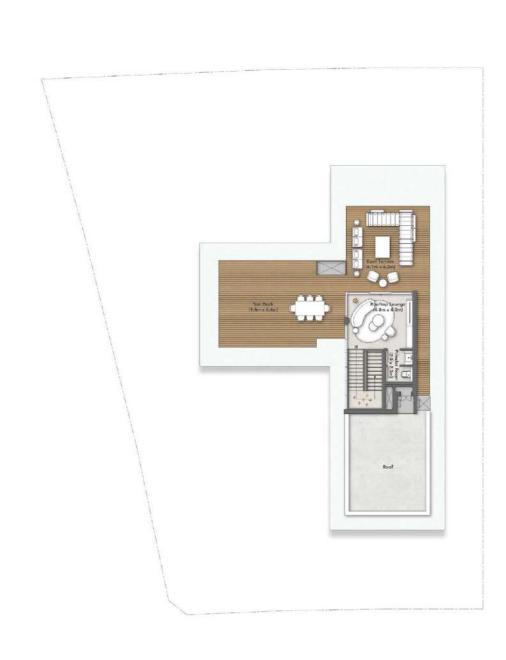

The first floor is comprised of bedrooms that all have the rear landscaped garden and pool. A large terrace extends the length of the first floor connecting the bedrooms and creating a large outdoor space outside the family room which again promotes the indoor, outdoor living lifestyle.

The villas are thoughtfully distributed across the island, offering a range of accommodation options to cater to diverse lifestyles. The four villa types - 3 beds, 4 beds, 5 beds, and 6 beds - are designed to provide maximum comfort and space while embracing the island's natural surroundings.