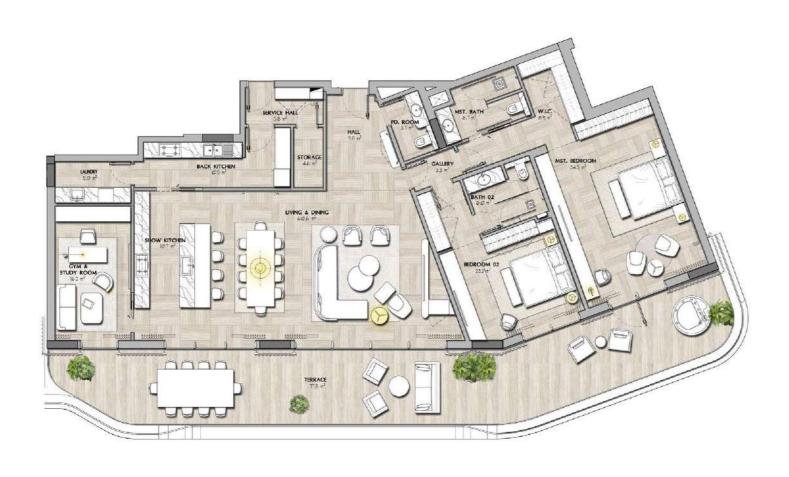

## -BEDROOM FLOORPLANS

| Suite Area          | Min  | Max  | Avg. |
|---------------------|------|------|------|
| Area (m²)           | 212  | 270  | 232  |
| Area (ft²)          | 2282 | 2906 | 2497 |
| Balcony Area        | Min  | Max  | Avg. |
| Area (m²)           | 47   | 200  | 96   |
| Area (ft²)          | 506  | 2153 | 920  |
| Gross Sellable Area | Min  | Max  | Avg. |
| Area (m²)           | 274  | 414  | 318  |
| Area (ft²)          | 2949 | 4456 | 3423 |

**FLOOR PLAN -TYPE 3**6 UNITS

**FLOOR PLAN -TYPE 4**4 UNITS

Disclaimer: All renderings, floorplans, features and specifications are conceptual only and subject to change. All above drawings are not to scale. The architectural details, dimensions and area in the plan are based on draft schematic design. All images used are for illustrative purposes only and do not represent the actual size, features, specifications, fittings, and furnishings. Residential units are sold as unfurnished without furnishings and decoration. A furniture package may be available – please contact IMKAN or your agent for more details. Landscaping, pools and out-buildings (including but not limited to summer-house(s), majlis, drivers room(s)) unless indicated otherwise are not included within the sale of the unit. They have been provided for illustrative purposes only. The Sale and Purchase Agreement shall include more accurate details of the items included as part of the units sold. Masterplans, illustrations and sections are "work in progress" which may periodically change as circumstances require and according to applicable government regulations and alterations to the units represented in this brochure, at its absolute discretion,

VILLAS

**FLOOR PLAN -TYPE 5** 

6 UNITS