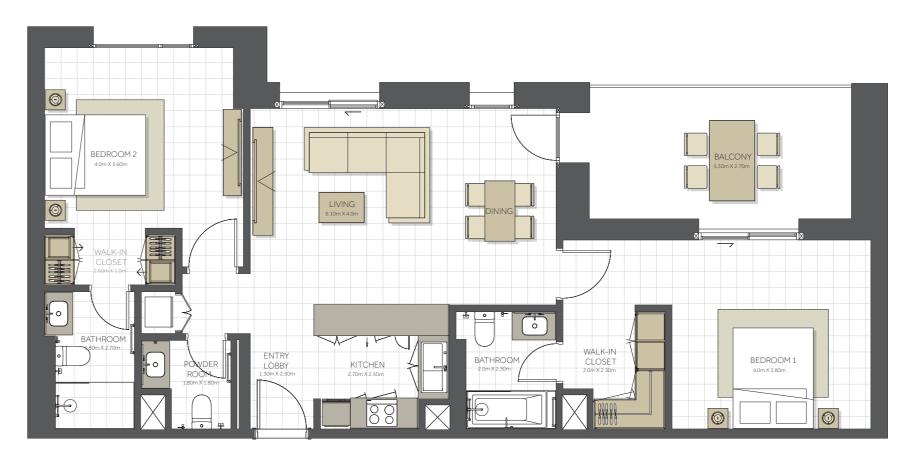

#### Disclaimer:

| BUILDING      | CITRINE - 2 BR                                        |
|---------------|-------------------------------------------------------|
| 2 BEDROOM     | TYPE D                                                |
| UNIT NO.      | 111,211,311,<br>411, 511,611,<br>711,809,908,<br>1006 |
| SUITE AREA.   | 98m² (1.055 sq.ft)                                    |
| BALCONY AREA. | 22 m² (237 sq.ft)                                     |
| TOTAL AREA    | 120 m² (1.291 sq.ft)                                  |