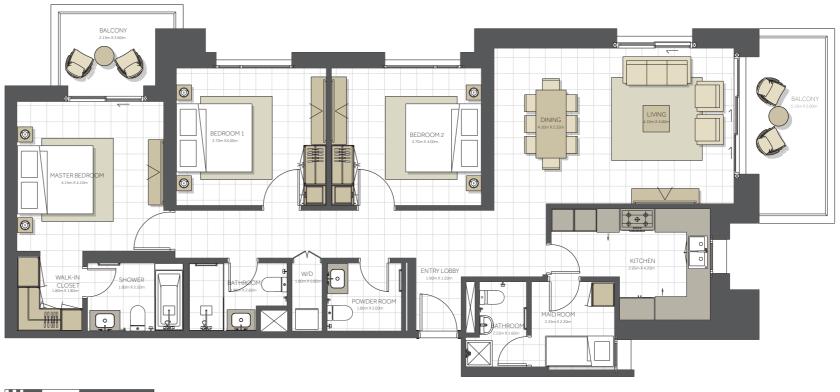

## 

Disclaimer:

| BUILDING      | CITRINE - 4 BR       |  |
|---------------|----------------------|--|
| 4 BEDROOM     | ΤΥΡΕ Α               |  |
| UNIT NO.      | 803                  |  |
| SUITE AREA.   | 196m² (2.110 sq.ft)  |  |
| BALCONY AREA. | 46 m² (495 sq.ft)    |  |
| TOTAL AREA    | 242 m² (2.605 sq.ft) |  |

Disclaimer:

| BUILDING      | CITRINE - 4 BR      |
|---------------|---------------------|
| 4 BEDROOM     | ТҮРЕ В              |
| UNIT NO.      | 909,1007            |
| SUITE AREA.   | 194m² (2.088 sq.ft) |
| BALCONY AREA. | 35m² (376 sq.ft)    |
| TOTAL AREA    | 229m² (2.465 sq.ft) |

#### 1.All room dimensions are measured to structural elements and exclude all finishes and construction tolerances. 2. All dimensions have been provided by our consultant architects. 3. All materials, dimensions and drawings are approximate. Information is subject to change without notice. 4. Actual suite area may vary from the stated area. Drawings not to scale. The developer reserves the right to make revisions. 5. Calculation of suite area is measured as the area bounded by the centre line of the demising or partition walls separating one unit from another unit, the exterior face of all exterior walls, and the exterior face of the corridor wall enclosing the adjoining unit. 6. Calculation of balcony area is measured as the area bounded by the centre line of the demising or partition walls separating one unit from another unit, the outmost face of the enclosing guard and the external face of the unit adjoining the balcony. 7. The units are measured at typical floor in the building. Columns may vary in size depending on the floor level.