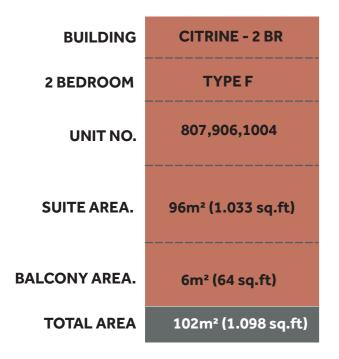

#### Level 02 - 07

Disclaimer:

| BUILDING      | CITRINE - 2BR                                   |
|---------------|-------------------------------------------------|
| 2 BEDROOM     | ΤΥΡΕ Β                                          |
| UNIT NO.      | 110,210,310,410,<br>510,610,710<br>808,907,1005 |
| SUITE AREA.   | 100 m² (1.076 sq.ft)                            |
| BALCONY AREA. | 12 m² (129 sq.ft)                               |
| TOTAL AREA    | 112 m² (1.205 sq.ft)                            |