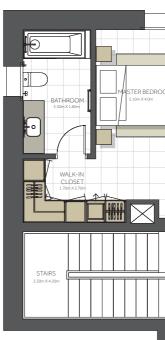

### CITRINE RESIDENCES

Level 09

Disclaimer:

| BUILDING      | CITRINE - 3 BR      |
|---------------|---------------------|
| 3 BEDROOM     | ΤΥΡΕ Α              |
| UNIT NO.      | 103                 |
| SUITE AREA.   | 140m² (1.507 sq.ft) |
| TERRACE AREA. | 48 m² (516 sq.ft)   |
| TOTAL AREA    | 188m² (2.023sq.ft)  |