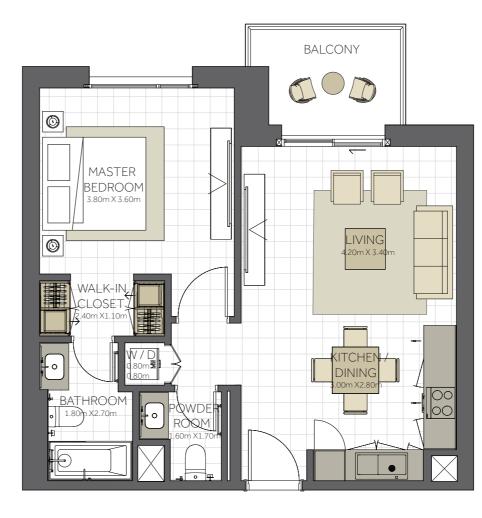

| BUILDING      | CITRINE - 1BR                                                                                                                                                                   |
|---------------|---------------------------------------------------------------------------------------------------------------------------------------------------------------------------------|
| 1 BEDROOM     | ΤΥΡΕ Α                                                                                                                                                                          |
| UNIT NO.      | 105,106,107,108,109,<br>205,206,207,208,209,<br>305,306,307,308,309,<br>405,406,407,408,409,<br>505,506,507,508,509,<br>605,606,607,608,609,<br>705,706,707,708,709,<br>804,805 |
| SUITE AREA.   | 63m² (678 sq.ft)                                                                                                                                                                |
| BALCONY AREA. | 6 m² (64 sq.ft)                                                                                                                                                                 |
| TOTAL AREA    | 69 m² (742 sq.ft)                                                                                                                                                               |

Level 01 - 07 Level 08