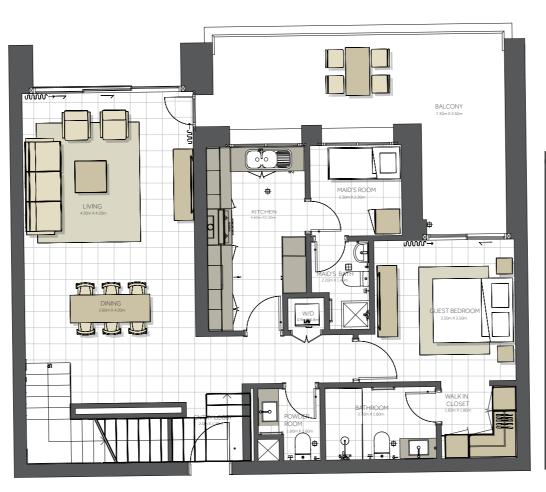

te area may vary from the stated area. Drawings not to scale. The developer reserves the right to make revisions. 5. Calculation of suite area is measured as the area bounded by the centre line of the demising or partition walls separating one unit from another unit, the exterior face of all exterior walls, and the exterior face of the corridor wall enclosing the adjoining unit. 6. Calculation of balcony area is measured as the area bounded by the centre line of the demising or partition walls separating one unit from another unit, the outmost face of the enclosing guard and the external face of the unit adjoining the balcony. 7. The units are measured at typical floor in the building. Columns may vary in size depending on the floor level.

Disclaimer:



سيترين

### CITRINE RESIDENCES















#### Disclaimer:



سيترين

### CITRINE RESIDENCES







0 0.5 1 2