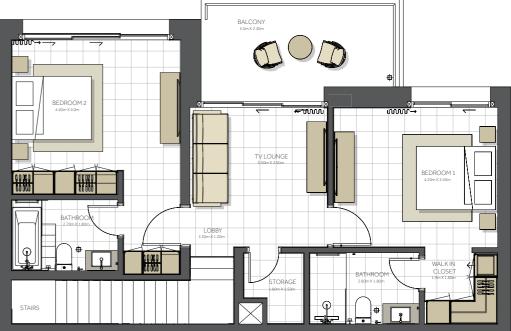

area may vary from the stated area. Drawings not to scale. The developer reserves the right to make revisions. 5. Calculation of suite area is measured as the area bounded by the centre line of the demising or partition walls separating one unit from another unit, the exterior face of all exterior walls, and the exterior face of the corridor wall enclosing the adjoining unit. 6. Calculation of balcony area is measured as the area bounded by the centre line of the demising or partition walls separating one unit from another unit, the outmost face of the enclosing guard and the external face of the unit adjoining the balcony. 7. The units are measured at typical floor in the building. Columns may vary in size depending on the floor level.

Disclaimer:



سيترين

### CITRINE RESIDENCES















#### Disclaimer:



سيترين

### CITRINE RESIDENCES







0 0.5 1 2