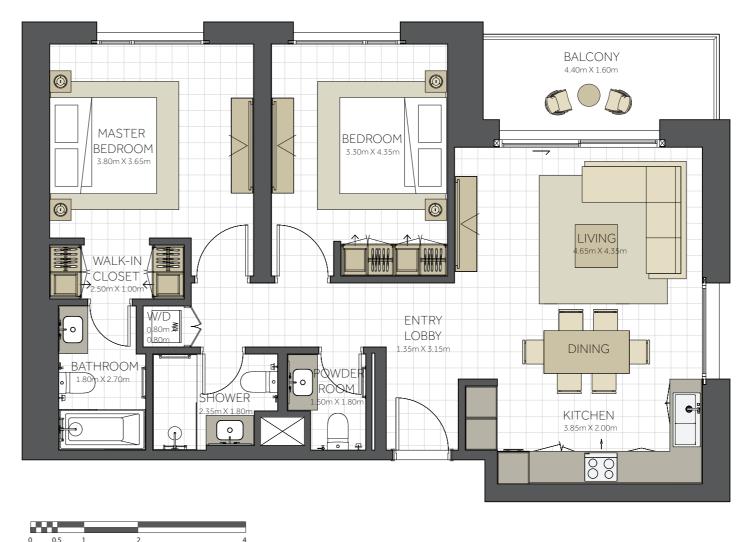

Disclaimer:

| BUILDING      | CITRINE - 2BR                   |
|---------------|---------------------------------|
| 2 BEDROOM     | ΤΥΡΕ Α                          |
| UNIT NO.      | 204, 304, 404,<br>504, 604, 704 |
| SUITE AREA.   | 97m² (1.044 sq.ft)              |
| BALCONY AREA. | 8 m² (86 sq.ft)                 |
| TOTAL AREA    | 105 m² (1.130 sq.ft)            |

#### Level 02 - 07

Disclaimer:

| BUILDING      | CITRINE - 2BR                                   |
|---------------|-------------------------------------------------|
| 2 BEDROOM     | ΤΥΡΕ Β                                          |
| UNIT NO.      | 110,210,310,410,<br>510,610,710<br>808,907,1005 |
| SUITE AREA.   | 100 m² (1.076 sq.ft)                            |
| BALCONY AREA. | 12 m² (129 sq.ft)                               |
| TOTAL AREA    | 112 m² (1.205 sq.ft)                            |