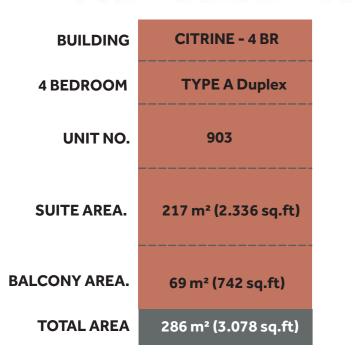

### CITRINE RESIDENCES

Level 09

Disclaimer:

| BUILDING      | CITRINE - 3 BR      |
|---------------|---------------------|
| 3 BEDROOM     | ΤΥΡΕ Α              |
| UNIT NO.      | 103                 |
| SUITE AREA.   | 140m² (1.507 sq.ft) |
| TERRACE AREA. | 48 m² (516 sq.ft)   |
| TOTAL AREA    | 188m² (2.023sq.ft)  |