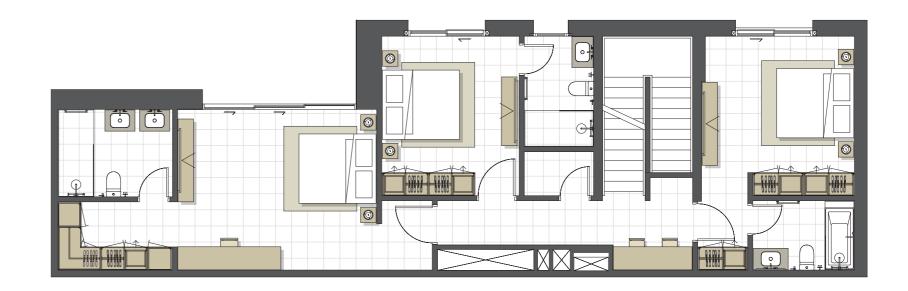

#### Disclaimer:

| BUILDING      | CITRINE - 4 BR       |
|---------------|----------------------|
| 4 BEDROOM     | TYPE D Duplex        |
| UNIT NO.      | 902                  |
| SUITE AREA.   | 241 m² (2.594 sq.ft) |
| BALCONY AREA. | 14 m² (150 sq.ft)    |
| TOTAL AREA    | 255 m² (2.745 sq.ft) |