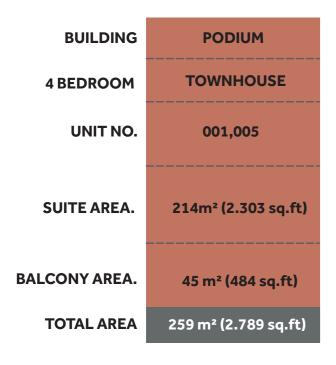

## 

Disclaimer:

| BUILDING      | CITRINE - 4 BR       |  |
|---------------|----------------------|--|
| 4 BEDROOM     | ΤΥΡΕ Α               |  |
| UNIT NO.      | 803                  |  |
| SUITE AREA.   | 196m² (2.110 sq.ft)  |  |
| BALCONY AREA. | 46 m² (495 sq.ft)    |  |
| TOTAL AREA    | 242 m² (2.605 sq.ft) |  |