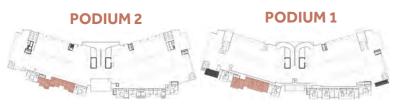

a may vary from the stated area. Drawings not to scale. The developer reserves the right to make revisions. 5. Calculation of suite area is measured as the area bounded by the centre line of the demising or partition walls separating one unit from another unit, the exterior face of all exterior walls, and the exterior face of the corridor wall enclosing the adjoining unit. 6. Calculation of balcony area is measured as the area bounded by the centre line of the demising or partition walls separating one unit from another unit, the outmost face of the enclosing guard and the external face of the unit adjoining the balcony. 7. The units are measured at typical floor in the building. Columns may vary in size depending on the floor level.

Disclaimer:



سيترين

### CITRINE RESIDENCES















#### Disclaimer:



سيترين

### CITRINE RESIDENCES







0 0.5 1 2