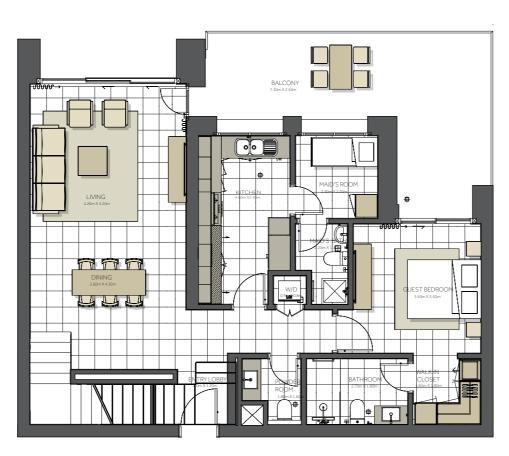

## 

Disclaimer:

| BUILDING      | CITRINE - 4 BR       |  |
|---------------|----------------------|--|
| 4 BEDROOM     | ΤΥΡΕ Α               |  |
| UNIT NO.      | 803                  |  |
| SUITE AREA.   | 196m² (2.110 sq.ft)  |  |
| BALCONY AREA. | 46 m² (495 sq.ft)    |  |
| TOTAL AREA    | 242 m² (2.605 sq.ft) |  |