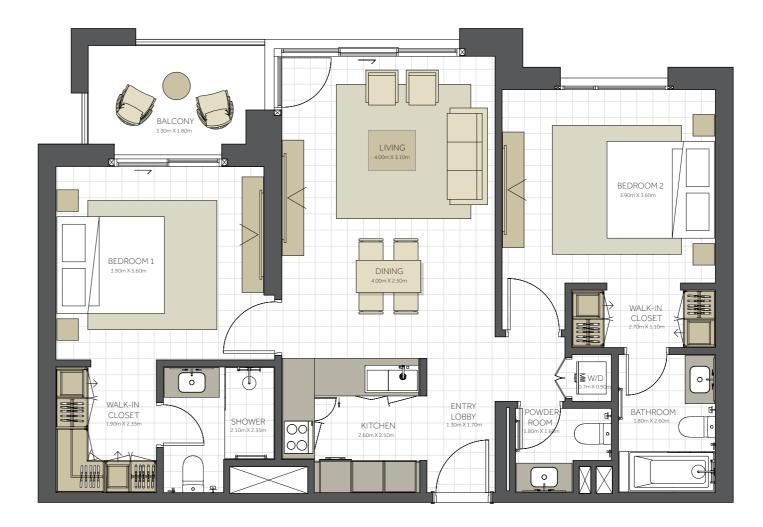

#### Level 02 - 07

Disclaimer:

| BUILDING      | CITRINE - 2BR                                   |
|---------------|-------------------------------------------------|
| 2 BEDROOM     | ΤΥΡΕ Β                                          |
| UNIT NO.      | 110,210,310,410,<br>510,610,710<br>808,907,1005 |
| SUITE AREA.   | 100 m² (1.076 sq.ft)                            |
| BALCONY AREA. | 12 m² (129 sq.ft)                               |
| TOTAL AREA    | 112 m² (1.205 sq.ft)                            |