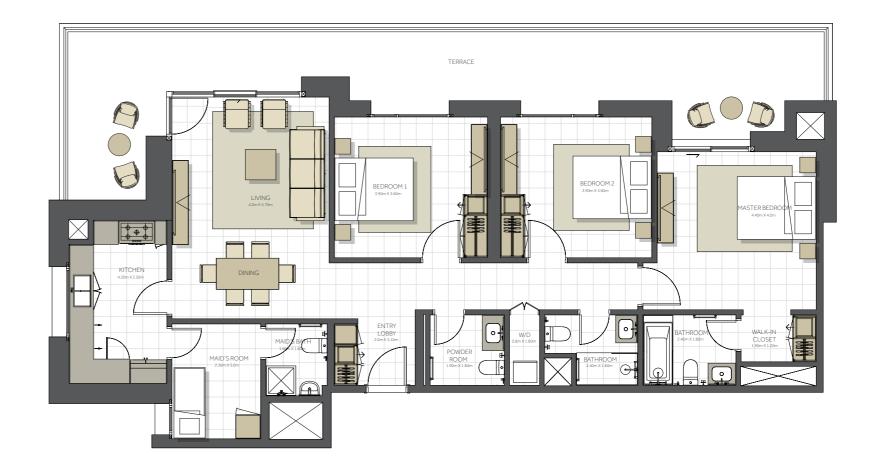

## 

Disclaimer:

| BUILDING      | CITRINE - 4 BR       |  |
|---------------|----------------------|--|
| 4 BEDROOM     | ΤΥΡΕ Α               |  |
| UNIT NO.      | 803                  |  |
| SUITE AREA.   | 196m² (2.110 sq.ft)  |  |
| BALCONY AREA. | 46 m² (495 sq.ft)    |  |
| TOTAL AREA    | 242 m² (2.605 sq.ft) |  |