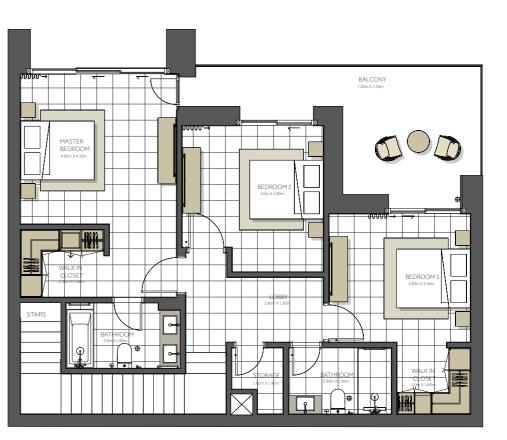

## 

Disclaimer:

| BUILDING      | CITRINE - 4 BR       |  |
|---------------|----------------------|--|
| 4 BEDROOM     | ΤΥΡΕ Α               |  |
| UNIT NO.      | 803                  |  |
| SUITE AREA.   | 196m² (2.110 sq.ft)  |  |
| BALCONY AREA. | 46 m² (495 sq.ft)    |  |
| TOTAL AREA    | 242 m² (2.605 sq.ft) |  |