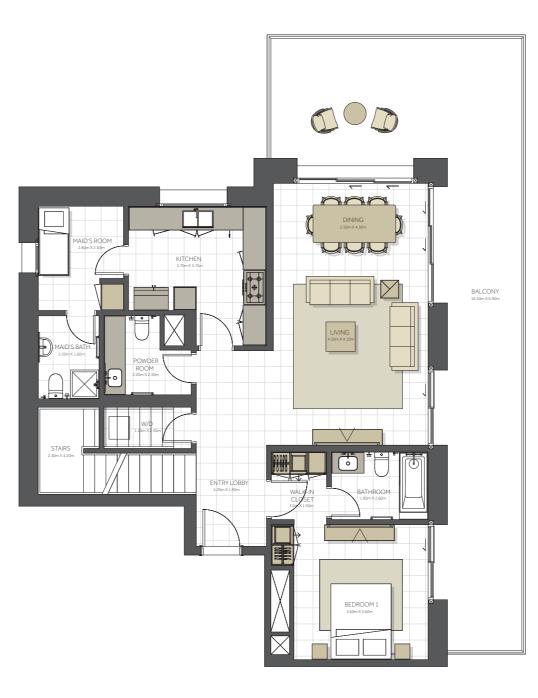

### CITRINE RESIDENCES

Level 09

Disclaimer:

| BUILDING      | CITRINE - 3 BR      |
|---------------|---------------------|
| 3 BEDROOM     | ΤΥΡΕ Α              |
| UNIT NO.      | 103                 |
| SUITE AREA.   | 140m² (1.507 sq.ft) |
| TERRACE AREA. | 48 m² (516 sq.ft)   |
| TOTAL AREA    | 188m² (2.023sq.ft)  |