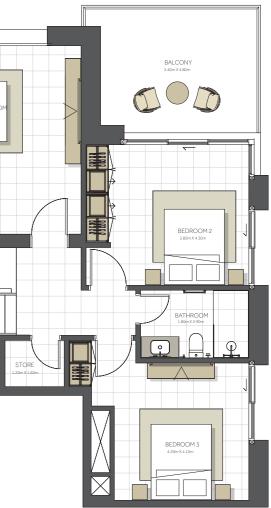

### CITRINE RESIDENCES

Level 09

Disclaimer:

| BUILDING      | CITRINE - 3 BR      |
|---------------|---------------------|
| 3 BEDROOM     | ΤΥΡΕ Α              |
| UNIT NO.      | 103                 |
| SUITE AREA.   | 140m² (1.507 sq.ft) |
| TERRACE AREA. | 48 m² (516 sq.ft)   |
| TOTAL AREA    | 188m² (2.023sq.ft)  |