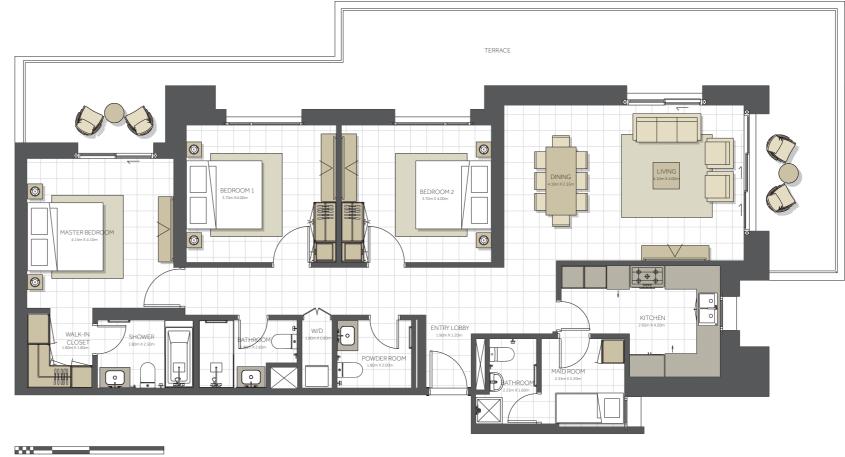

Disclaimer:

| BUILDING      | CITRINE - 2BR                   |
|---------------|---------------------------------|
| 2 BEDROOM     | ΤΥΡΕ Α                          |
| UNIT NO.      | 204, 304, 404,<br>504, 604, 704 |
| SUITE AREA.   | 97m² (1.044 sq.ft)              |
| BALCONY AREA. | 8 m² (86 sq.ft)                 |
| TOTAL AREA    | 105 m² (1.130 sq.ft)            |

#### Level 02 - 07

Disclaimer:

| BUILDING      | CITRINE - 2BR                                   |
|---------------|-------------------------------------------------|
| 2 BEDROOM     | ΤΥΡΕ Β                                          |
| UNIT NO.      | 110,210,310,410,<br>510,610,710<br>808,907,1005 |
| SUITE AREA.   | 100 m² (1.076 sq.ft)                            |
| BALCONY AREA. | 12 m² (129 sq.ft)                               |
| TOTAL AREA    | 112 m² (1.205 sq.ft)                            |

#### 1.All room dimensions are measured to structural elements and exclude all finishes and construction tolerances. 2. All dimensions have been provided by our consultant architects. 3. All materials, dimensions and drawings are approximate. Information is subject to change without notice. 4. Actual suite area may vary from the stated area. Drawings not to scale. The developer reserves the right to make revisions. 5. Calculation of suite area is measured as the area bounded by the centre line of the demising or partition walls separating one unit from another unit, the exterior face of all exterior walls, and the exterior face of the corridor wall enclosing the adjoining unit. 6. Calculation of balcony area is measured as the area bounded by the centre line of the demising or partition walls separating one unit from another unit, the outmost face of the enclosing guard and the external face of the unit adjoining the balcony. 7. The units are measured at typical floor in the building. Columns may vary in size depending on the floor level.