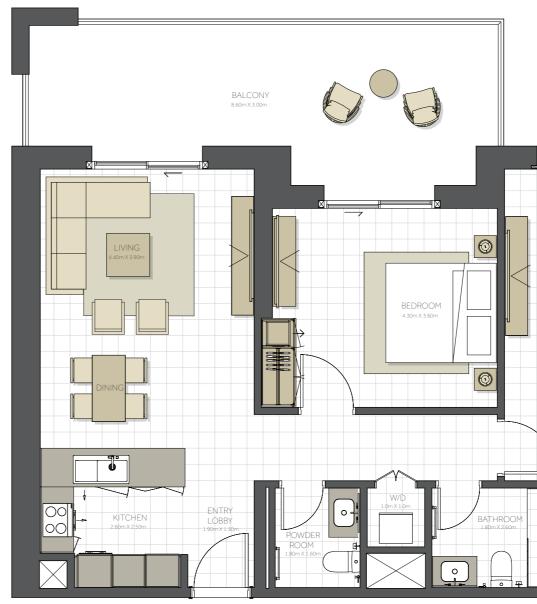

| BUILDING      | CITRINE - 1BR                                                                                                                                                                   |
|---------------|---------------------------------------------------------------------------------------------------------------------------------------------------------------------------------|
| 1 BEDROOM     | ΤΥΡΕ Α                                                                                                                                                                          |
| UNIT NO.      | 105,106,107,108,109,<br>205,206,207,208,209,<br>305,306,307,308,309,<br>405,406,407,408,409,<br>505,506,507,508,509,<br>605,606,607,608,609,<br>705,706,707,708,709,<br>804,805 |
| SUITE AREA.   | 63m² (678 sq.ft)                                                                                                                                                                |
| BALCONY AREA. | 6 m² (64 sq.ft)                                                                                                                                                                 |
| TOTAL AREA    | 69 m² (742 sq.ft)                                                                                                                                                               |

#### 1.All room dimensions are measured to structural elements and exclude all finishes and construction tolerances. 2. All dimensions have been provided by our consultant architects. 3. All materials, dimensions and drawings are approximate. Information is subject to change without notice. 4. Actual suite area may vary from the stated area. Drawings not to scale. The developer reserves the right to make revisions. 5. Calculation of suite area is measured as the area bounded by the centre line of the demising or partition walls separating one unit from another unit, the exterior face of all exterior walls, and the exterior face of the corridor wall enclosing the adjoining unit. 6. Calculation of balcony area is measured as the area bounded by the centre line of the demising or partition walls separating one unit from another unit, the outmost face of the enclosing guard and the external face of the unit adjoining the balcony. 7. The units are measured at typical floor in the building. Columns may vary in size depending on the floor level.