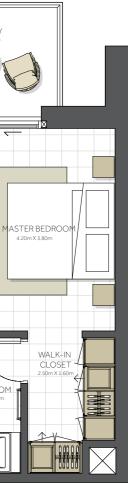

#### Level 02 - 07

Disclaimer:

| BUILDING      | CITRINE - 2BR                                   |
|---------------|-------------------------------------------------|
| 2 BEDROOM     | ΤΥΡΕ Β                                          |
| UNIT NO.      | 110,210,310,410,<br>510,610,710<br>808,907,1005 |
| SUITE AREA.   | 100 m² (1.076 sq.ft)                            |
| BALCONY AREA. | 12 m² (129 sq.ft)                               |
| TOTAL AREA    | 112 m² (1.205 sq.ft)                            |