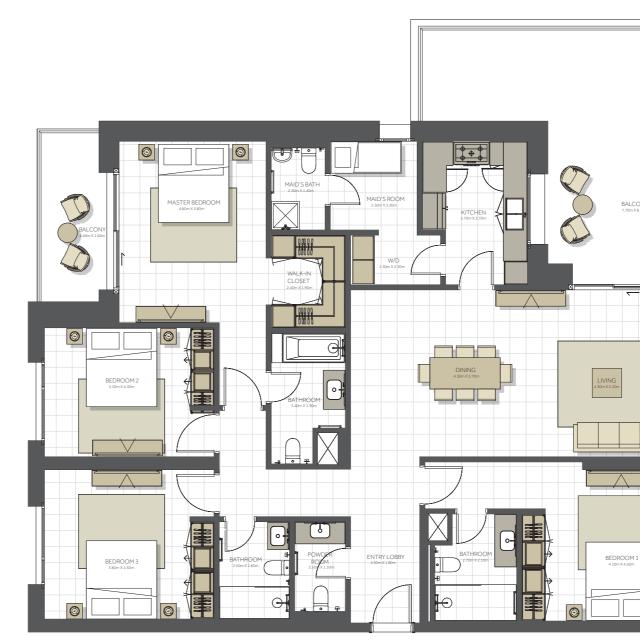

#### Disclaimer:

| BUILDING      | CITRINE - 3 BR      |
|---------------|---------------------|
| 3 BEDROOM     | TYPE D              |
| UNIT NO.      | 113                 |
| SUITE AREA.   | 148m² (1.593 sq.ft) |
| TERRACE AREA. | 53 m² (570 sq.ft)   |
| TOTAL AREA    | 201 m² (2.163sq.ft) |

0 0.5 1 2

Level 01

#### Disclaimer:

| BUILDING      | CITRINE - 3 BR                                                                |
|---------------|-------------------------------------------------------------------------------|
| 3 BEDROOM     | TYPE D                                                                        |
| UNIT NO.      | 112,212, 213, 312, 313,<br>412, 413, 512, 513, 612,<br>613, 712, 713, 810,811 |
| SUITE AREA.   | 148m² (1.593 sq.ft)                                                           |
| BALCONY AREA. | 16 m² (172 sq.ft)                                                             |
| TOTAL AREA    | 164 m² (1.765 sq.ft)                                                          |