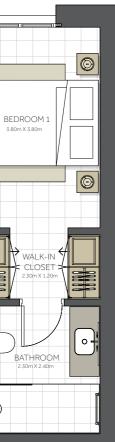

#### Level 02 - 07

Disclaimer:

| BUILDING      | CITRINE - 2BR                                   |
|---------------|-------------------------------------------------|
| 2 BEDROOM     | ΤΥΡΕ Β                                          |
| UNIT NO.      | 110,210,310,410,<br>510,610,710<br>808,907,1005 |
| SUITE AREA.   | 100 m² (1.076 sq.ft)                            |
| BALCONY AREA. | 12 m² (129 sq.ft)                               |
| TOTAL AREA    | 112 m² (1.205 sq.ft)                            |