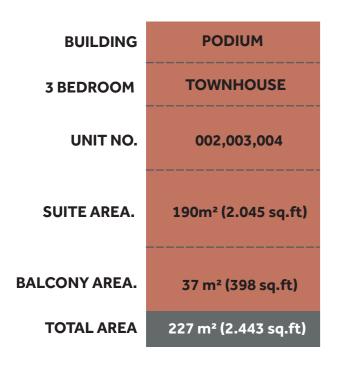

#### Disclaimer:

| BUILDING      | CITRINE - 3 BR      |
|---------------|---------------------|
| 3 BEDROOM     | TYPE D              |
| UNIT NO.      | 113                 |
| SUITE AREA.   | 148m² (1.593 sq.ft) |
| TERRACE AREA. | 53 m² (570 sq.ft)   |
| TOTAL AREA    | 201 m² (2.163sq.ft) |