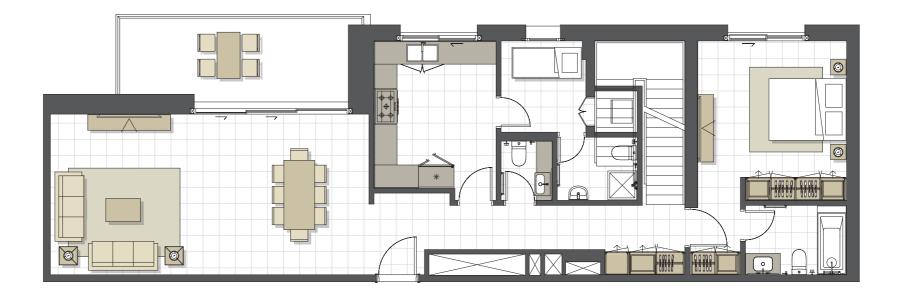

TE AREA.   | 196m² (2.110 sq.ft)  |  |
| BALCONY AREA. | 46 m² (495 sq.ft)    |  |
| TOTAL AREA    | 242 m² (2.605 sq.ft) |  |











Disclaimer:







| BUILDING      | CITRINE - 4 BR      |
|---------------|---------------------|
| 4 BEDROOM     | ТҮРЕ В              |
| UNIT NO.      | 909,1007            |
| SUITE AREA.   | 194m² (2.088 sq.ft) |
| BALCONY AREA. | 35m² (376 sq.ft)    |
| TOTAL AREA    | 229m² (2.465 sq.ft) |



Level 09

Level 10

0 0.5 1 2

# EAGLE HILLS



#### Disclaimer:





| BUILDING      | CITRINE - 4 BR       |
|---------------|----------------------|
| 4 BEDROOM     | TYPE D Duplex        |
| UNIT NO.      | 902                  |
| SUITE AREA.   | 241 m² (2.594 sq.ft) |
| BALCONY AREA. | 14 m² (150 sq.ft)    |
| TOTAL AREA    | 255 m² (2.745 sq.ft) |















#### 1.All room dimensions are measured to structural elements and exclude all finishes and construction tolerances. 2. All dimensions have been provided by our consultant architects. 3. All materials, dimensions and drawings are approximate. Information is subject to change without notice. 4. Actual suite area may vary from the stated area. Drawings not to scale. The developer reserves the right to make revisions. 5. Calculation of suite area is measured as the area bounded by the centre line of the demising or partition walls separating one unit from another unit, the exterior face of all exterior walls, and the exterior face of the corridor wall enclosing the adjoining unit. 6. Calculation of balcony area is measured as the area bounded by the centre line of the demising or