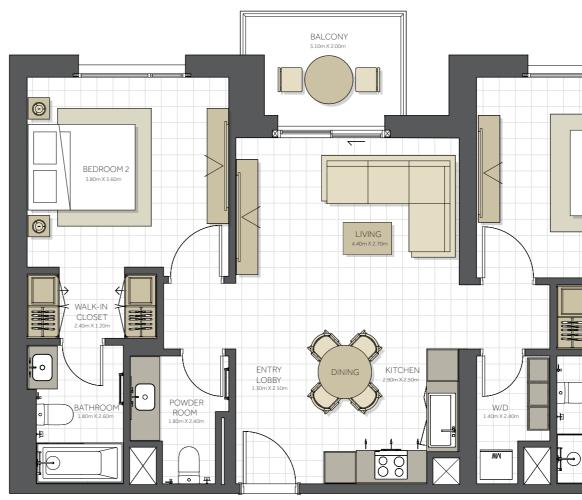

#### Level 02 - 07

Disclaimer:

| BUILDING      | CITRINE - 2BR                                   |
|---------------|-------------------------------------------------|
| 2 BEDROOM     | ΤΥΡΕ Β                                          |
| UNIT NO.      | 110,210,310,410,<br>510,610,710<br>808,907,1005 |
| SUITE AREA.   | 100 m² (1.076 sq.ft)                            |
| BALCONY AREA. | 12 m² (129 sq.ft)                               |
| TOTAL AREA    | 112 m² (1.205 sq.ft)                            |