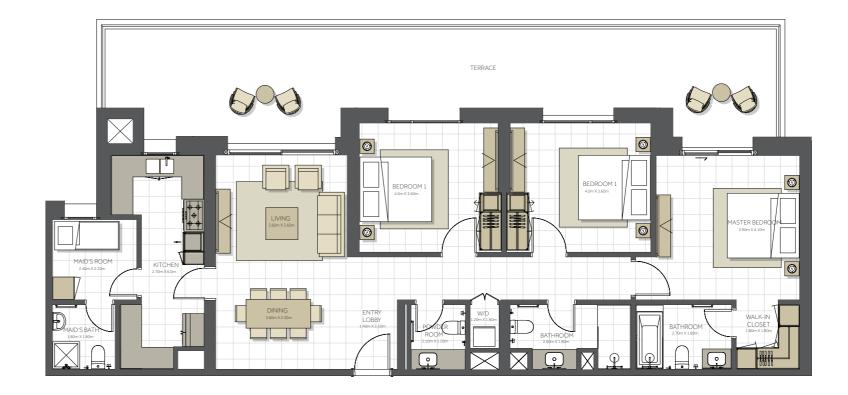

Disclaimer:

| BUILDING      | CITRINE - 2BR                   |
|---------------|---------------------------------|
| 2 BEDROOM     | ΤΥΡΕ Α                          |
| UNIT NO.      | 204, 304, 404,<br>504, 604, 704 |
| SUITE AREA.   | 97m² (1.044 sq.ft)              |
| BALCONY AREA. | 8 m² (86 sq.ft)                 |
| TOTAL AREA    | 105 m² (1.130 sq.ft)            |

#### Level 02 - 07

Disclaimer:

| BUILDING      | CITRINE - 2BR                                   |
|---------------|-------------------------------------------------|
| 2 BEDROOM     | ΤΥΡΕ Β                                          |
| UNIT NO.      | 110,210,310,410,<br>510,610,710<br>808,907,1005 |
| SUITE AREA.   | 100 m² (1.076 sq.ft)                            |
| BALCONY AREA. | 12 m² (129 sq.ft)                               |
| TOTAL AREA    | 112 m² (1.205 sq.ft)                            |