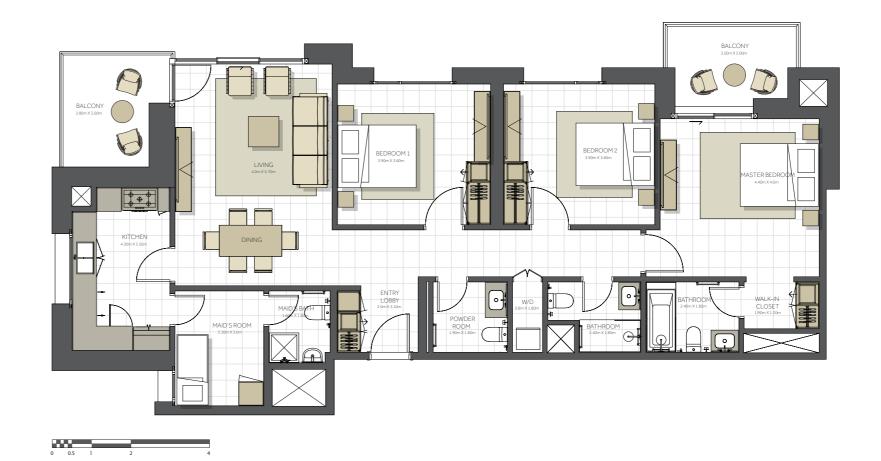

#### **Disclaimer:**

| BUILDING      | CITRINE - 2 BR      |
|---------------|---------------------|
| 2 BEDROOM     | ТҮРЕ С              |
| UNIT NO.      | 101                 |
| SUITE AREA.   | 98m² (1.055 sq.ft)  |
| TERRACE AREA. | 27m² (290 sq.ft)    |
| TOTAL AREA    | 125m² (1.345 sq.ft) |

#### Disclaimer:

| BUILDING      | CITRINE - 2 BR                                |
|---------------|-----------------------------------------------|
| 2 BEDROOM     | ТҮРЕ С                                        |
| UNIT NO.      | 201, 301, 401, 501,<br>601, 701, 801,901,1001 |
| SUITE AREA.   | 98m² (1.055 sq.ft)                            |
| BALCONY AREA. | 6m² (64 sq.ft)                                |
| TOTAL AREA    | 104m² (1.120 sq.ft)                           |