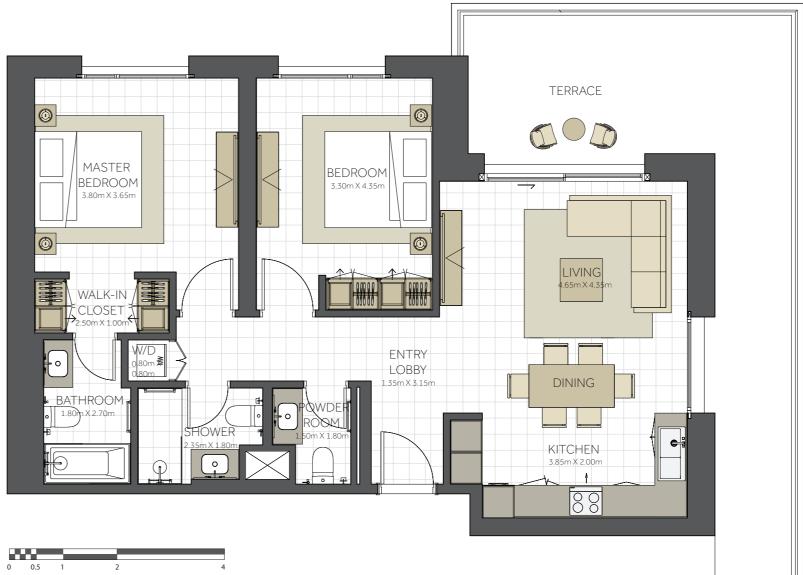

#### Disclaimer:

| BUILDING      | CITRINE - 2BR        |
|---------------|----------------------|
| 2 BEDROOM     | ΤΥΡΕ Α               |
| UNIT NO.      | 104                  |
| SUITE AREA.   | 97m² (1.044 sq.ft)   |
| TERRACE AREA. | 28 m² (301 sq.ft)    |
| TOTAL AREA    | 125 m² (1.345 sq.ft) |

#### Level 01