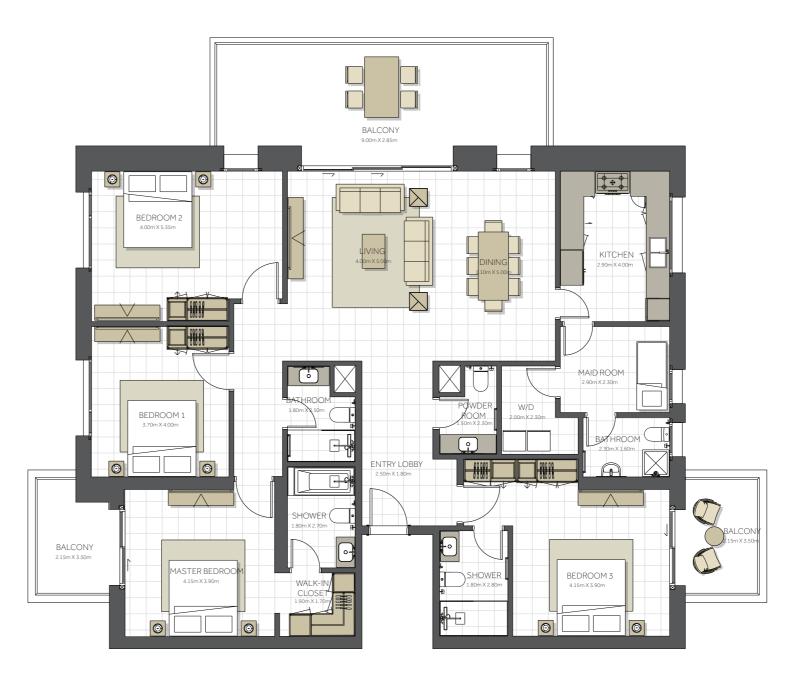

### CITRINE RESIDENCES

Level 09

Disclaimer:

| BUILDING      | CITRINE - 3 BR      |
|---------------|---------------------|
| 3 BEDROOM     | ΤΥΡΕ Α              |
| UNIT NO.      | 103                 |
| SUITE AREA.   | 140m² (1.507 sq.ft) |
| TERRACE AREA. | 48 m² (516 sq.ft)   |
| TOTAL AREA    | 188m² (2.023sq.ft)  |

Level 01

| BUILDING      | CITRINE - 3 BR                  |
|---------------|---------------------------------|
| 3 BEDROOM     | ΤΥΡΕ Α                          |
| UNIT NO.      | 203, 303, 403,<br>503, 603, 703 |
| SUITE AREA.   | 140m² (1.507 sq.ft)             |
| BALCONY AREA. | 14 m² (150 sq.ft)               |
| TOTAL AREA    | 154 m² (1.657 sq.ft)            |

Level 02 - 07