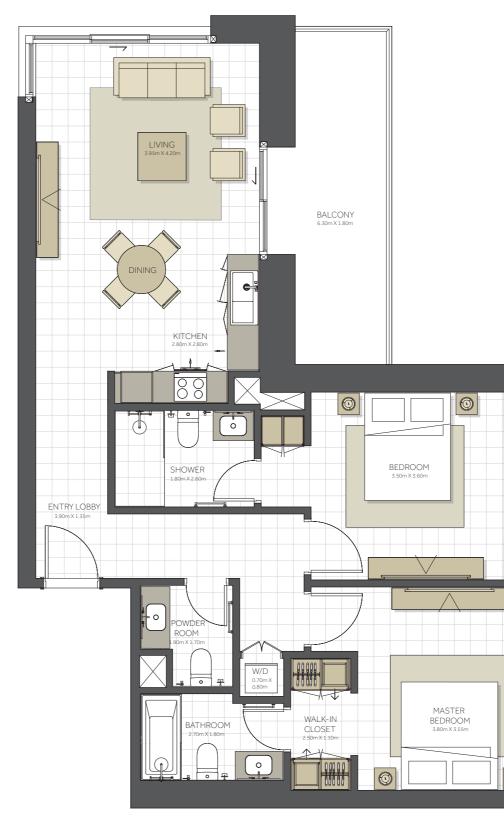

| BUILDING      | CITRINE - 1BR                                                                                                                                                                   |
|---------------|---------------------------------------------------------------------------------------------------------------------------------------------------------------------------------|
| 1 BEDROOM     | ΤΥΡΕ Α                                                                                                                                                                          |
| UNIT NO.      | 105,106,107,108,109,<br>205,206,207,208,209,<br>305,306,307,308,309,<br>405,406,407,408,409,<br>505,506,507,508,509,<br>605,606,607,608,609,<br>705,706,707,708,709,<br>804,805 |
| SUITE AREA.   | 63m² (678 sq.ft)                                                                                                                                                                |
| BALCONY AREA. | 6 m² (64 sq.ft)                                                                                                                                                                 |
| TOTAL AREA    | 69 m² (742 sq.ft)                                                                                                                                                               |