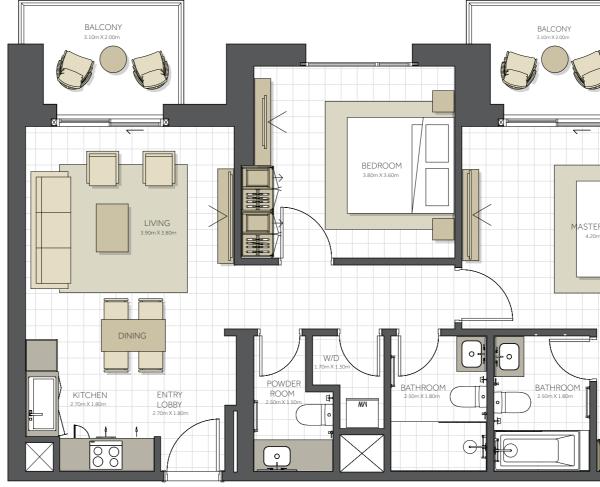

#### Level 02 - 07

Disclaimer:

| BUILDING      | CITRINE - 2BR                                   |
|---------------|-------------------------------------------------|
| 2 BEDROOM     | ΤΥΡΕ Β                                          |
| UNIT NO.      | 110,210,310,410,<br>510,610,710<br>808,907,1005 |
| SUITE AREA.   | 100 m² (1.076 sq.ft)                            |
| BALCONY AREA. | 12 m² (129 sq.ft)                               |
| TOTAL AREA    | 112 m² (1.205 sq.ft)                            |