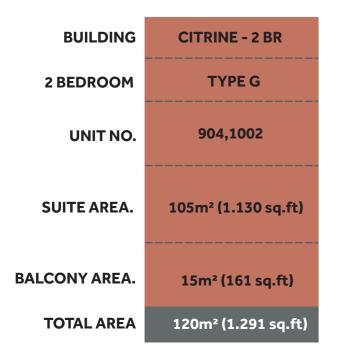

#### Disclaimer:

| BUILDING      | CITRINE - 2 BR                                        |
|---------------|-------------------------------------------------------|
| 2 BEDROOM     | TYPE D                                                |
| UNIT NO.      | 111,211,311,<br>411, 511,611,<br>711,809,908,<br>1006 |
| SUITE AREA.   | 98m² (1.055 sq.ft)                                    |
| BALCONY AREA. | 22 m² (237 sq.ft)                                     |
| TOTAL AREA    | 120 m² (1.291 sq.ft)                                  |