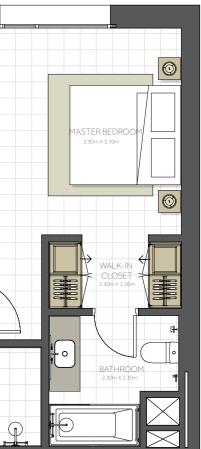

701, 801,901,1001 |
| SUITE AREA.   | 98m² (1.055 sq.ft)                            |
| BALCONY AREA. | 6m² (64 sq.ft)                                |
| TOTAL AREA    | 104m² (1.120 sq.ft)                           |







#### Disclaimer:









| BUILDING      | CITRINE - 2 BR                                        |
|---------------|-------------------------------------------------------|
| 2 BEDROOM     | TYPE D                                                |
| UNIT NO.      | 111,211,311,<br>411, 511,611,<br>711,809,908,<br>1006 |
| SUITE AREA.   | 98m² (1.055 sq.ft)                                    |
| BALCONY AREA. | 22 m² (237 sq.ft)                                     |
| TOTAL AREA    | 120 m² (1.291 sq.ft)                                  |







#### Disclaimer:























Level 08

#### Disclaimer:









سيترين

### CITRINE RESIDENCES











Level 08

#### Disclaimer:









سيترين

### CITRINE RESIDENCES







Level 09







Disclaimer:





| BUILDING      | CITRINE - 3 BR      |
|---------------|---------------------|
| 3 BEDROOM     | ΤΥΡΕ Α              |
| UNIT NO.      | 103                 |
| SUITE AREA.   | 140m² (1.507 sq.ft) |
| TERRACE AREA. | 48 m² (516 sq.ft)   |
| TOTAL AREA    | 188m² (2.023sq.ft)  |





Level 01











| BUILDING      | CITRINE - 3 BR                  |
|---------------|---------------------------------|
| 3 BEDROOM     | ΤΥΡΕ Α                          |
| UNIT NO.      | 203, 303, 403,<br>503, 603, 703 |
| SUITE AREA.   | 140m² (1.507 sq.ft)             |
| BALCONY AREA. | 14 m² (150 sq.ft