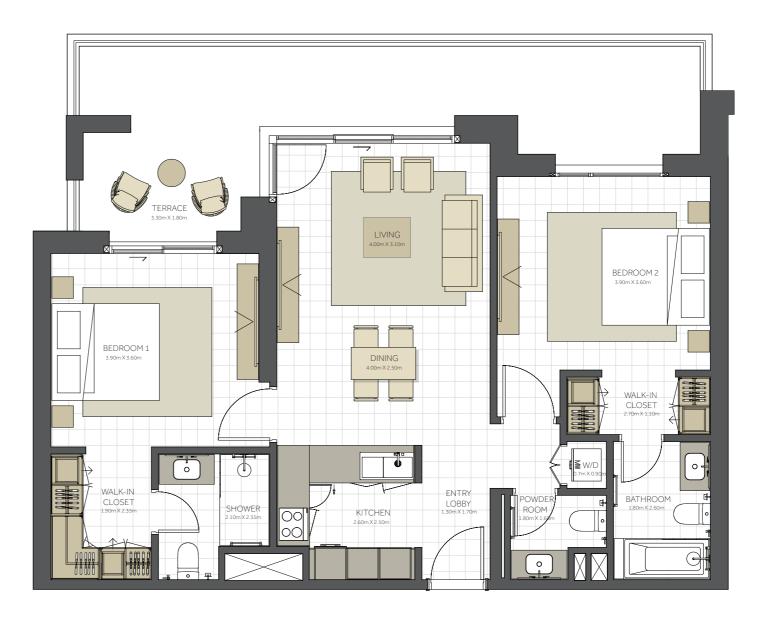

#### Disclaimer:

| BUILDING      | CITRINE - 2BR        |
|---------------|----------------------|
| 2 BEDROOM     | ΤΥΡΕ Α               |
| UNIT NO.      | 104                  |
| SUITE AREA.   | 97m² (1.044 sq.ft)   |
| TERRACE AREA. | 28 m² (301 sq.ft)    |
| TOTAL AREA    | 125 m² (1.345 sq.ft) |