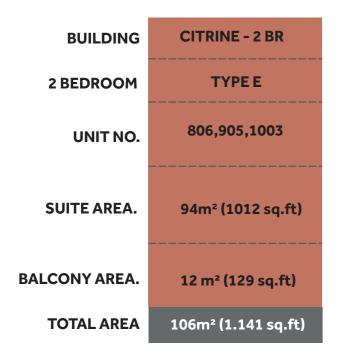

#### Level 02 - 07

Disclaimer:

| BUILDING      | CITRINE - 2BR                                   |
|---------------|-------------------------------------------------|
| 2 BEDROOM     | ΤΥΡΕ Β                                          |
| UNIT NO.      | 110,210,310,410,<br>510,610,710<br>808,907,1005 |
| SUITE AREA.   | 100 m² (1.076 sq.ft)                            |
| BALCONY AREA. | 12 m² (129 sq.ft)                               |
| TOTAL AREA    | 112 m² (1.205 sq.ft)                            |