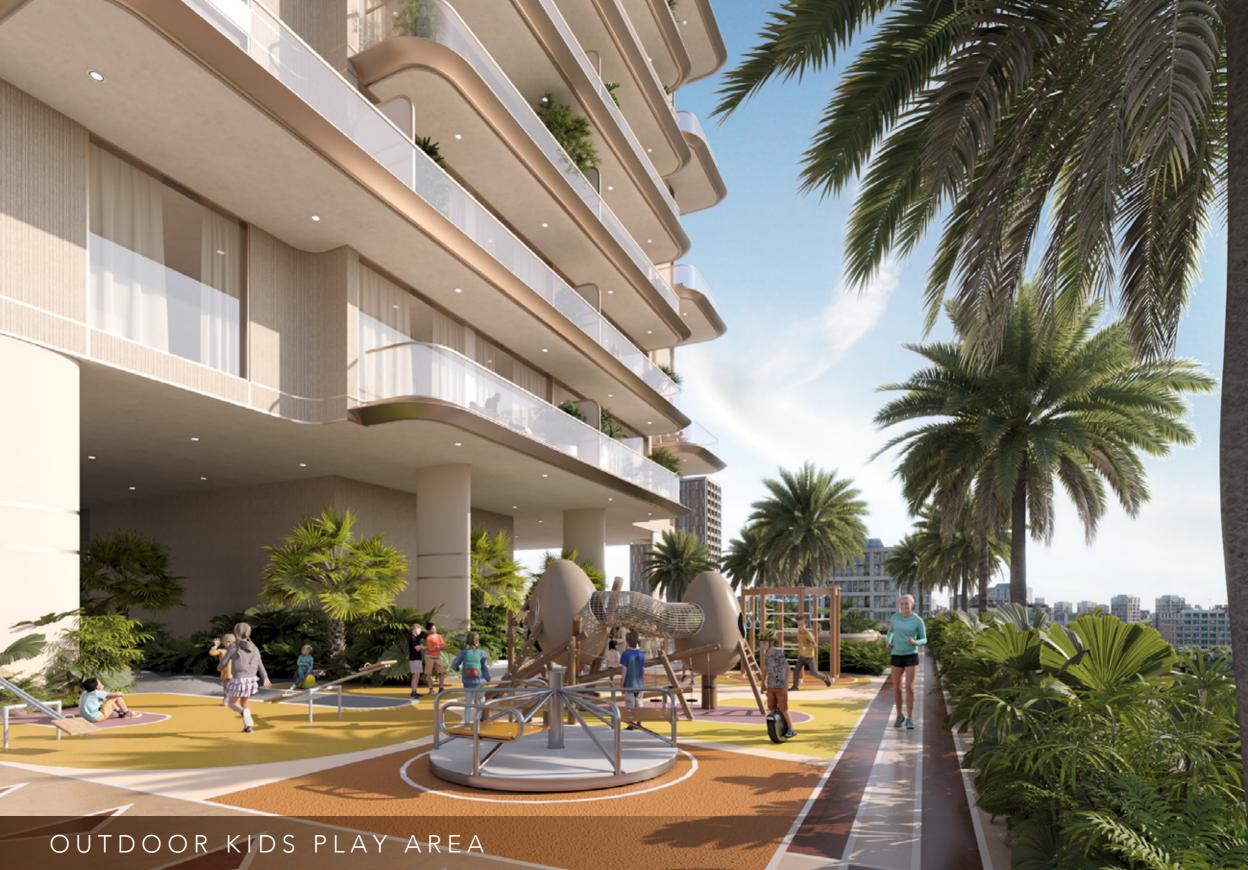

# First Floor

- 1 Jungle Gym
- 2 Skate Park
- 3 Yoga Zone
- 4 Kids Splash Pad
- 5 Barbeque Area
- 6 Leisure Lounge
- 7 40M Leisure Pool
- 8 Sun Loungers
- 9 Pool Bar
- 10 Zen Garden
- 11 Kids Playground
- 12 Kids Pool
- 13 Sunken Seating
- 14 Outdoor Shower
- 15 Pet Zone
- 16 Jogging Track
- 17 Baja Shelf