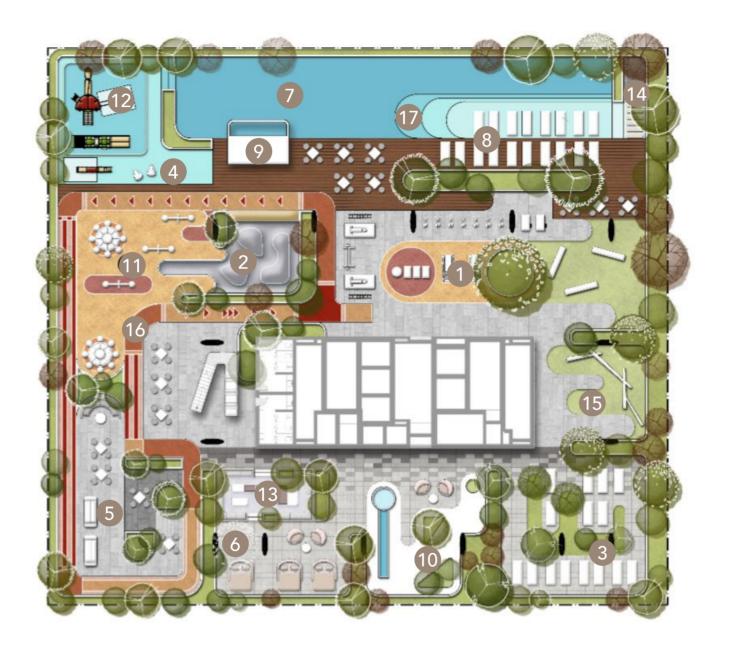

# First Floor

- 1 Jungle Gym
- 2 Skate Park
- 3 Yoga Zone
- 4 Kids Splash Pad
- 5 Barbeque Area
- 6 Leisure Lounge
- 7 40M Leisure Pool
- 8 Sun Loungers
- 9 Pool Bar
- 10 Zen Garden
- 11 Kids Playground
- 12 Kids Pool
- 13 Sunken Seating
- 14 Outdoor Shower
- 15 Pet Zone
- 16 Jogging Track
- 17 Baja Shelf