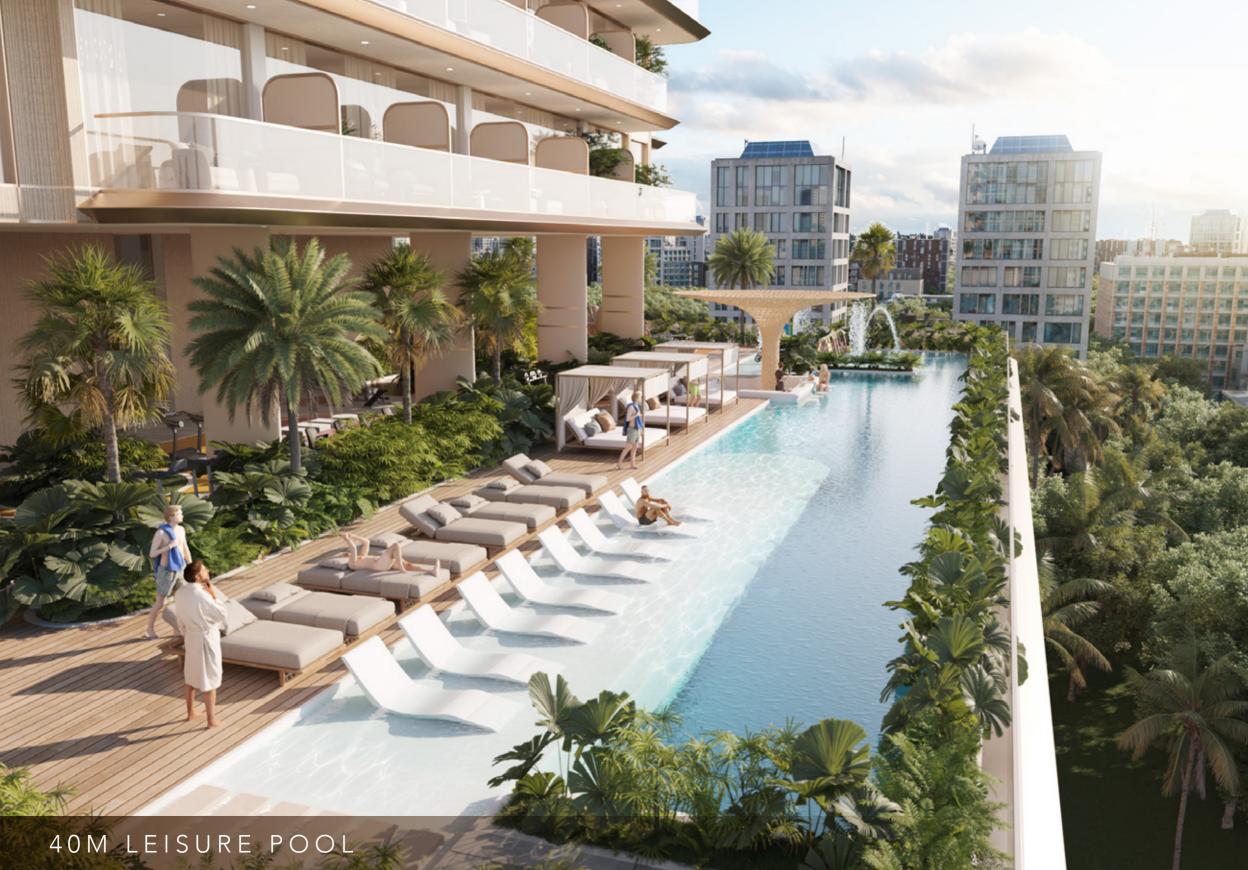

# First Floor

- 1 Jungle Gym
- 2 Skate Park
- 3 Yoga Zone
- 4 Kids Splash Pad
- 5 Barbeque Area
- 6 Leisure Lounge
- 7 40M Leisure Pool
- 8 Sun Loungers
- 9 Pool Bar
- 10 Zen Garden
- 11 Kids Playground
- 12 Kids Pool
- 13 Sunken Seating
- 14 Outdoor Shower
- 15 Pet Zone
- 16 Jogging Track
- 17 Baja Shelf