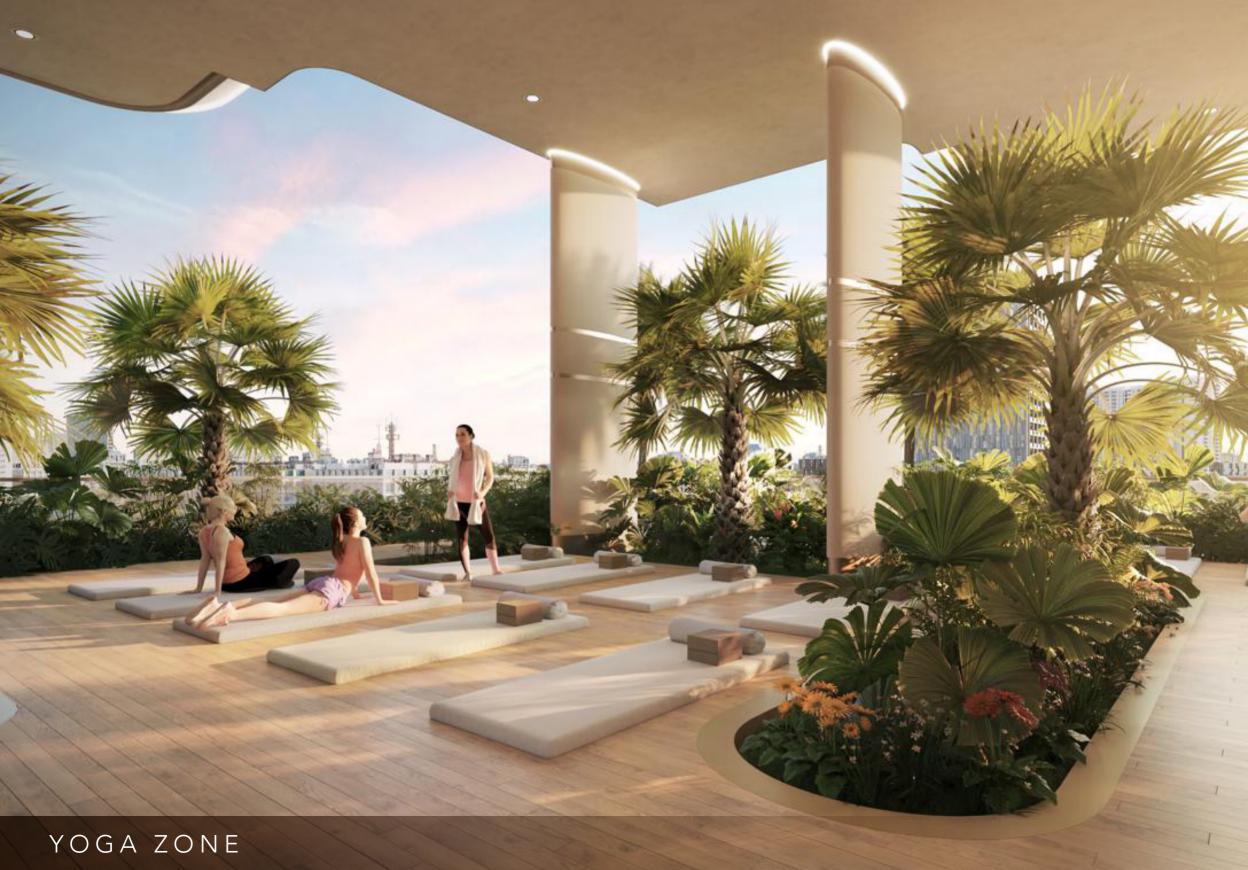

# First Floor

- 1 Jungle Gym
- 2 Skate Park
- 3 Yoga Zone
- 4 Kids Splash Pad
- 5 Barbeque Area
- 6 Leisure Lounge
- 7 40M Leisure Pool
- 8 Sun Loungers
- 9 Pool Bar
- 10 Zen Garden
- 11 Kids Playground
- 12 Kids Pool
- 13 Sunken Seating
- 14 Outdoor Shower
- 15 Pet Zone
- 16 Jogging Track
- 17 Baja Shelf