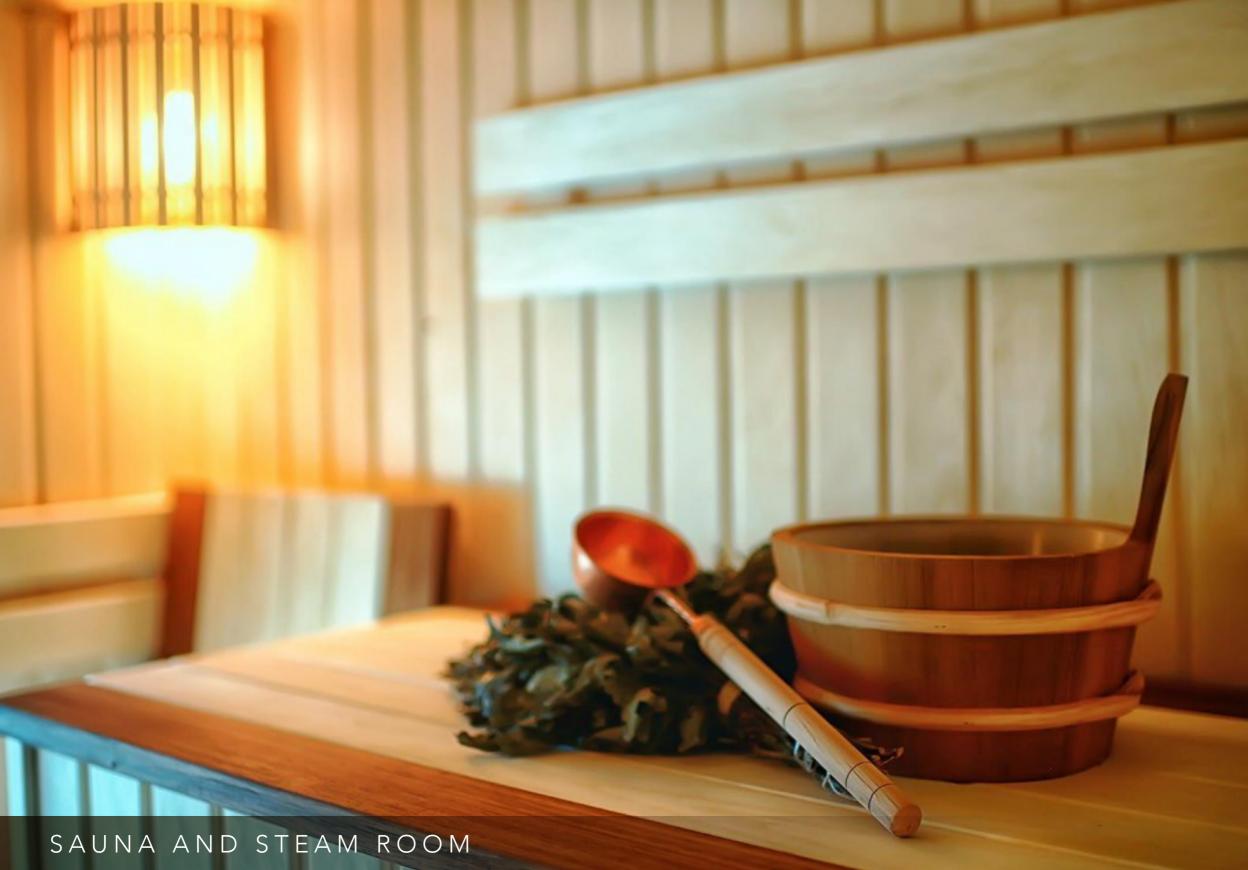

# 11th Floor

- l Clubhouse
- 2 Pool Table
- 3 Arcade Zone
- 4 Table Tennis
- 5 Club Lounge
- 6 Coffee Bar & Kitchen
- 7 Sauna & Steam Room
- 8 Male Changing Room
- 9 Female Changing Room
- 10 Ice Therapy Room
- 11 Fitness Center
- 12 Cardio Zone
- 13 Strength Zone
- 14 Indoor Kids Play Area
- 15 Kid's Rock Climbing Wall
- 16 Kid's Ball Pool Slide