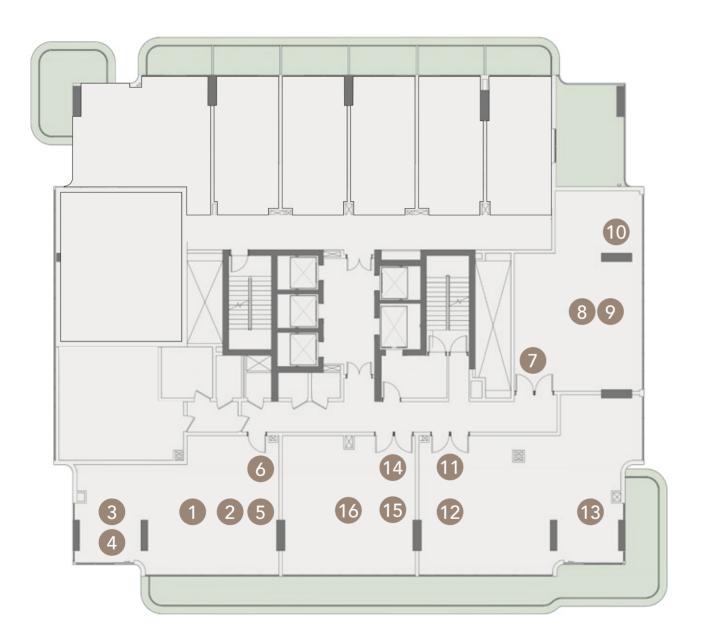

# 11th Floor

- l Clubhouse
- 2 Pool Table
- 3 Arcade Zone
- 4 Table Tennis
- 5 Club Lounge
- 6 Coffee Bar & Kitchen
- 7 Sauna & Steam Room
- 8 Male Changing Room
- 9 Female Changing Room
- 10 Ice Therapy Room
- 11 Fitness Center
- 12 Cardio Zone
- 13 Strength Zone
- 14 Indoor Kids Play Area
- 15 Kid's Rock Climbing Wall
- 16 Kid's Ball Pool Slide