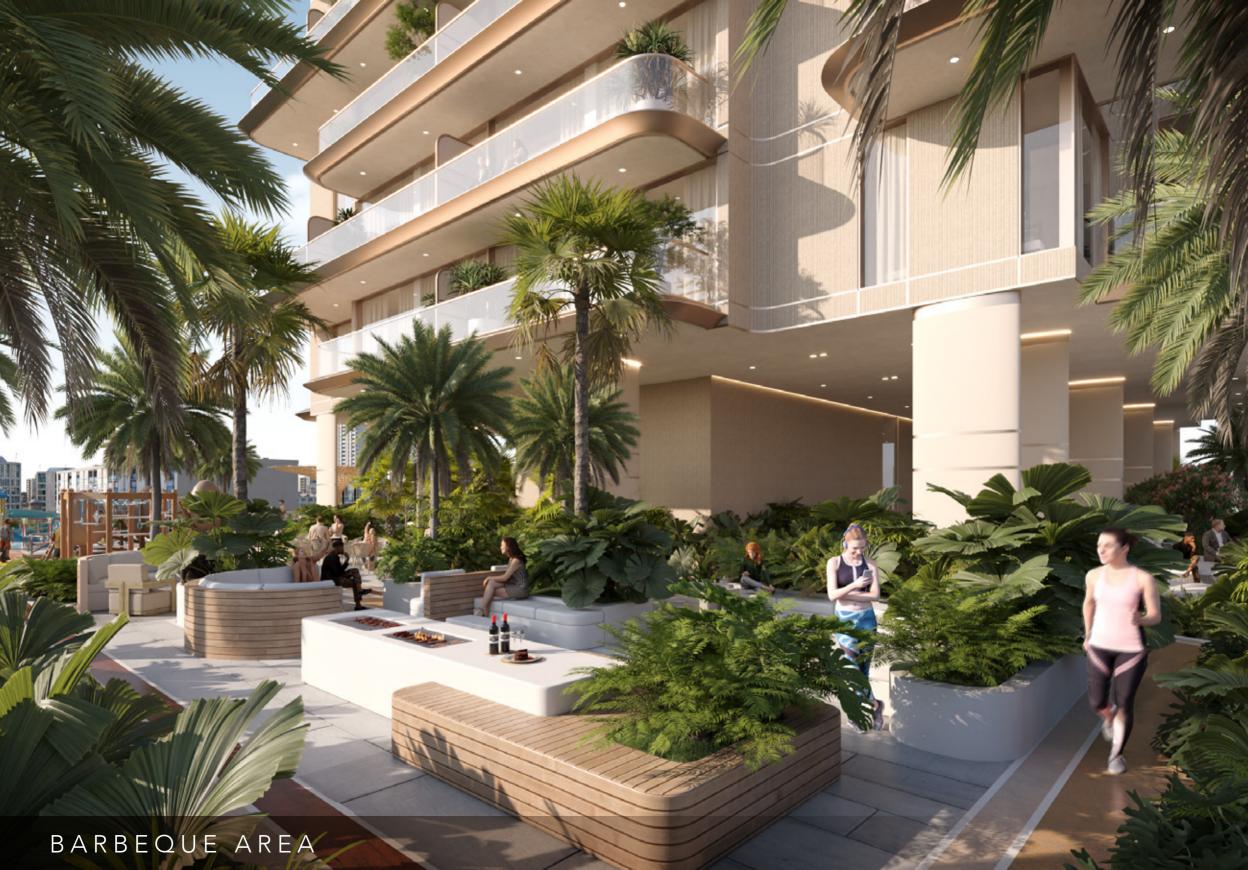

# First Floor

- 1 Jungle Gym
- 2 Skate Park
- 3 Yoga Zone
- 4 Kids Splash Pad
- 5 Barbeque Area
- 6 Leisure Lounge
- 7 40M Leisure Pool
- 8 Sun Loungers
- 9 Pool Bar
- 10 Zen Garden
- 11 Kids Playground
- 12 Kids Pool
- 13 Sunken Seating
- 14 Outdoor Shower
- 15 Pet Zone
- 16 Jogging Track
- 17 Baja Shelf