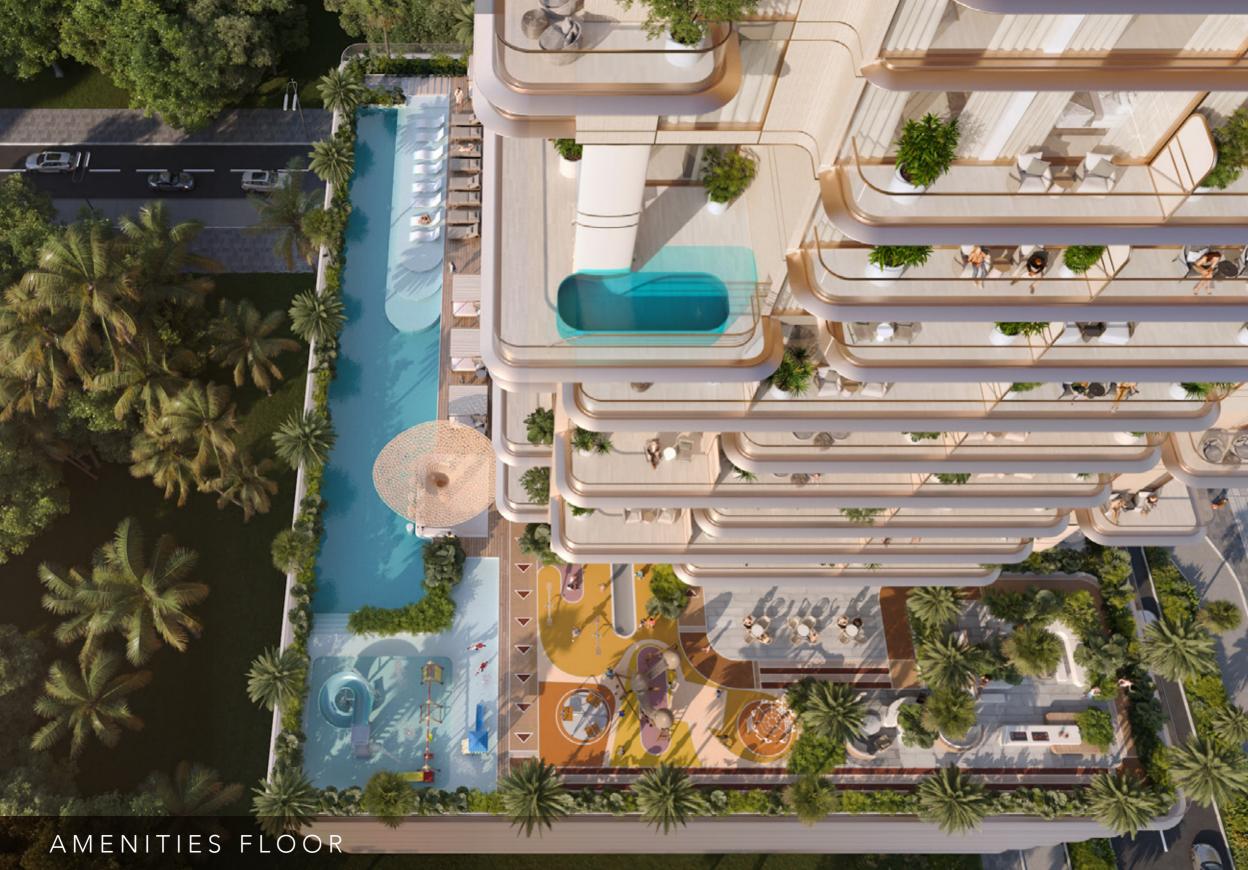

#### 1st Floor

Amenities Floor

# First Floor

- 1 Jungle Gym
- 2 Skate Park
- 3 Yoga Zone
- 4 Kids Splash Pad
- 5 Barbeque Area
- 6 Leisure Lounge
- 7 40M Leisure Pool
- 8 Sun Loungers
- 9 Pool Bar
- 10 Zen Garden
- 11 Kids Playground
- 12 Kids Pool
- 13 Sunken Seating
- 14 Outdoor Shower
- 15 Pet Zone
- 16 Jogging Track
- 17 Baja Shelf