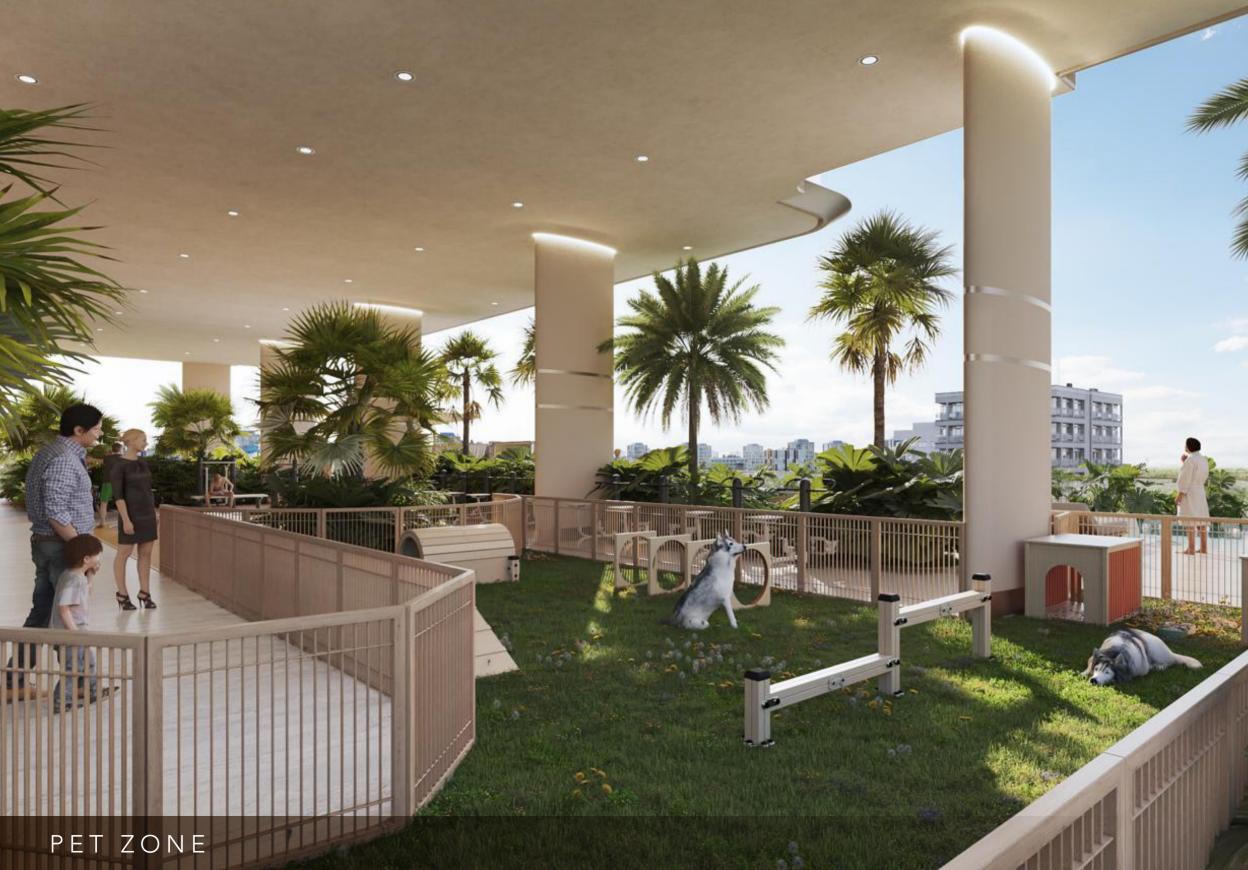

# First Floor

- 1 Jungle Gym
- 2 Skate Park
- 3 Yoga Zone
- 4 Kids Splash Pad
- 5 Barbeque Area
- 6 Leisure Lounge
- 7 40M Leisure Pool
- 8 Sun Loungers
- 9 Pool Bar
- 10 Zen Garden
- 11 Kids Playground
- 12 Kids Pool
- 13 Sunken Seating
- 14 Outdoor Shower
- 15 Pet Zone
- 16 Jogging Track
- 17 Baja Shelf