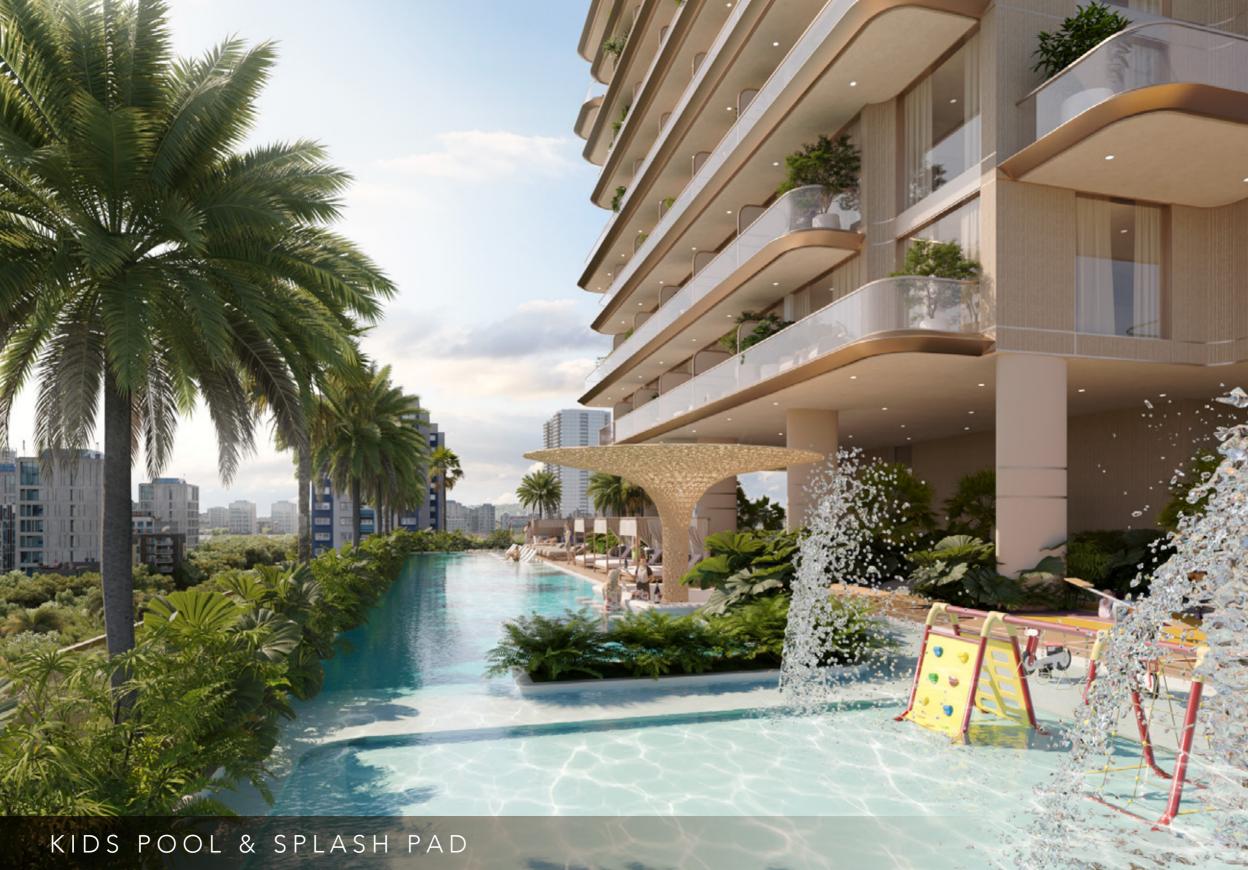

# First Floor

- 1 Jungle Gym
- 2 Skate Park
- 3 Yoga Zone
- 4 Kids Splash Pad
- 5 Barbeque Area
- 6 Leisure Lounge
- 7 40M Leisure Pool
- 8 Sun Loungers
- 9 Pool Bar
- 10 Zen Garden
- 11 Kids Playground
- 12 Kids Pool
- 13 Sunken Seating
- 14 Outdoor Shower
- 15 Pet Zone
- 16 Jogging Track
- 17 Baja Shelf