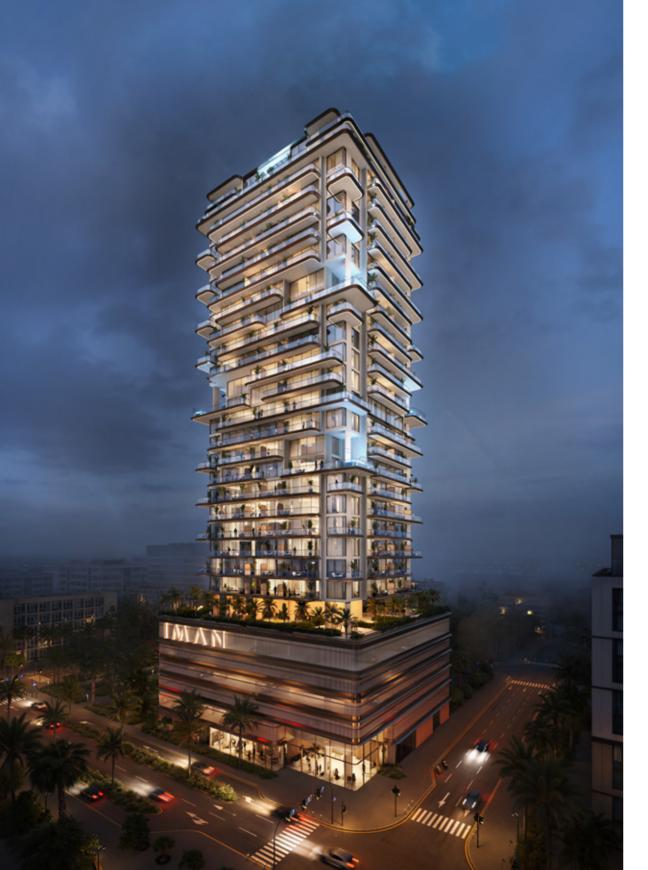

# Design Strategy

One Park Square draws its essence from the serene flow of nature, capturing the gentle movement of water and the timeless beauty of the desert. The architecture flows gracefully, with sleek lines and refined finishes that echo the elegance of natural landscapes. Infused with organic elements, the amenities within One Park Square create an immersive experience, where every corner invites residents to feel connected to both luxury and nature's tranquil rhythms.

# Building Configuration

Exclusive amenities are combined in two zones and celebrated in a protruding structural expression. The building facade for duplexes has been designed to include a pool, while the 24th floor features exquisitely designed penthouses.