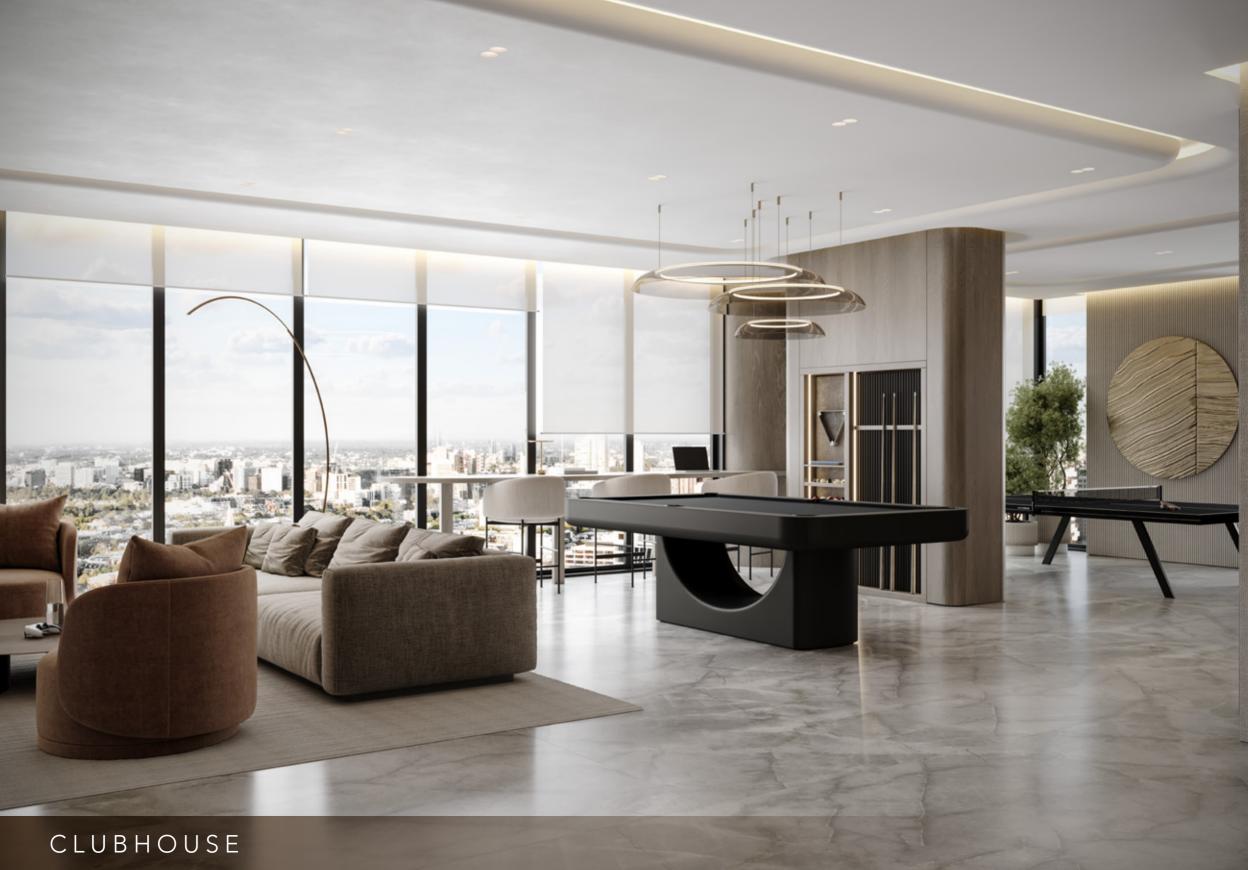

# 11th Floor

- l Clubhouse
- 2 Pool Table
- 3 Arcade Zone
- 4 Table Tennis
- 5 Club Lounge
- 6 Coffee Bar & Kitchen
- 7 Sauna & Steam Room
- 8 Male Changing Room
- 9 Female Changing Room
- 10 Ice Therapy Room
- 11 Fitness Center
- 12 Cardio Zone
- 13 Strength Zone
- 14 Indoor Kids Play Area
- 15 Kid's Rock Climbing Wall
- 16 Kid's Ball Pool Slide