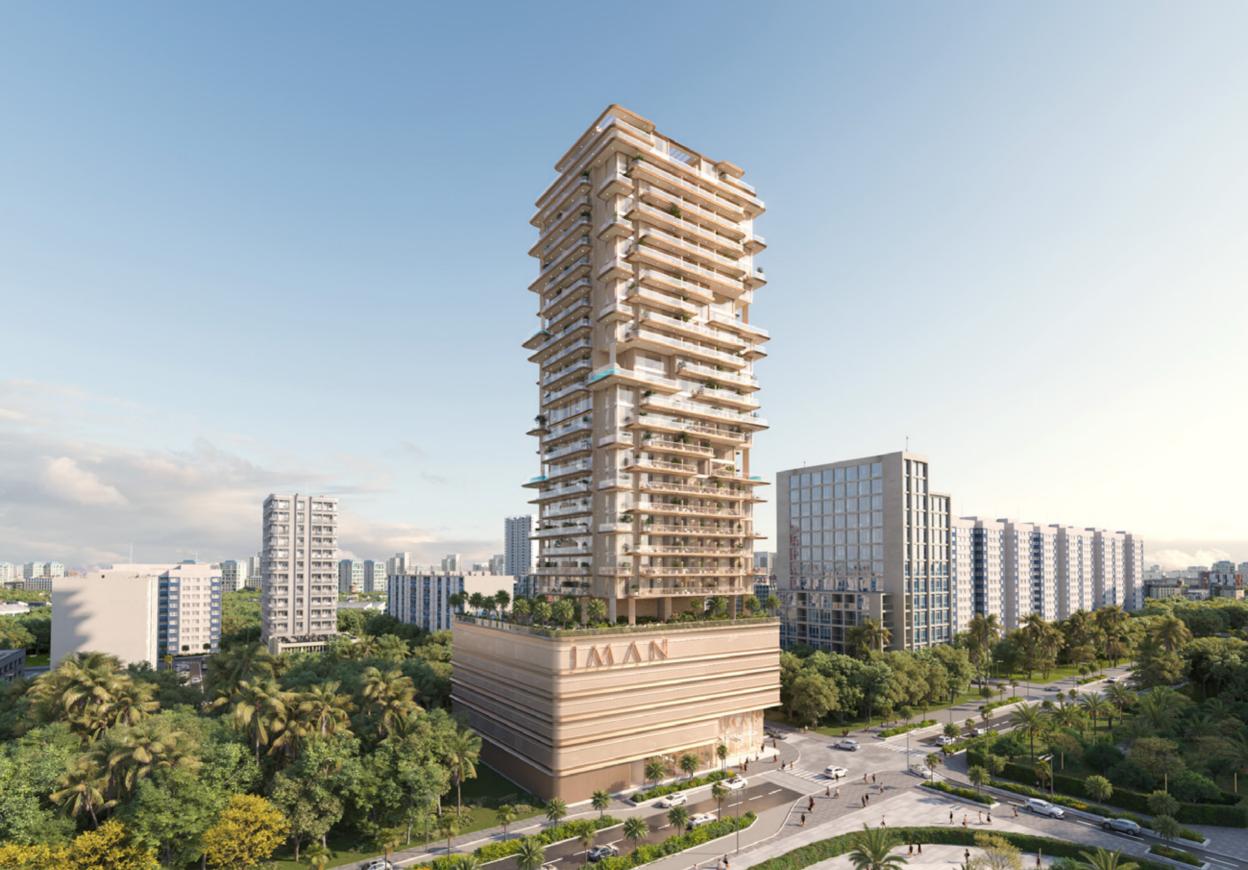

# Design Strategy

One Park Square draws its essence from the serene flow of nature, capturing the gentle movement of water and the timeless beauty of the desert. The architecture flows gracefully, with sleek lines and refined finishes that echo the elegance of natural landscapes. Infused with organic elements, the amenities within One Park Square create an immersive experience, where every corner invites residents to feel connected to both luxury and nature's tranquil rhythms.

# Building Configuration

Exclusive amenities are combined in two zones and celebrated in a protruding structural expression. The building facade for duplexes has been designed to include a pool, while the 24th floor features exquisitely designed penthouses.