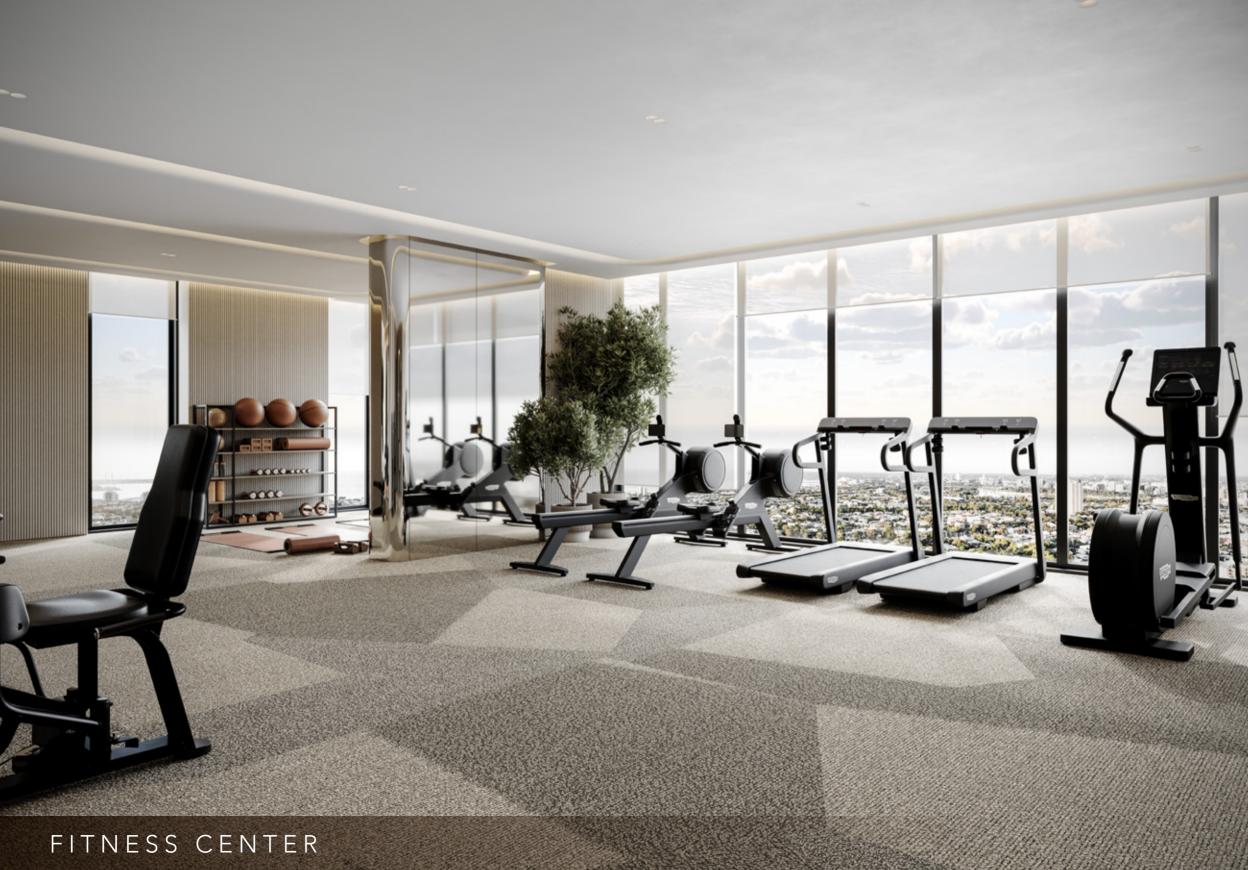

# 11th Floor

- l Clubhouse
- 2 Pool Table
- 3 Arcade Zone
- 4 Table Tennis
- 5 Club Lounge
- 6 Coffee Bar & Kitchen
- 7 Sauna & Steam Room
- 8 Male Changing Room
- 9 Female Changing Room
- 10 Ice Therapy Room
- 11 Fitness Center
- 12 Cardio Zone
- 13 Strength Zone
- 14 Indoor Kids Play Area
- 15 Kid's Rock Climbing Wall
- 16 Kid's Ball Pool Slide