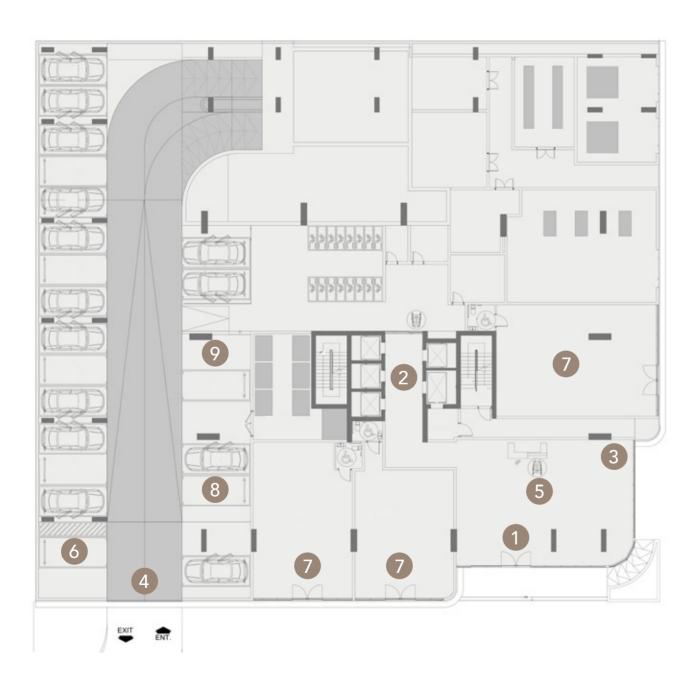

# Ground Floor

- 1 Expansive Lobby
- 2 Lift Lobby
- 3 Lobby Lounge
- 4 Parking Entrance & Exit
- 5 Lobby Reception
- 6 People Of Determination Parking
- 7 Retail Units
- 8 Retail Parking
- 9 EV Charging Station