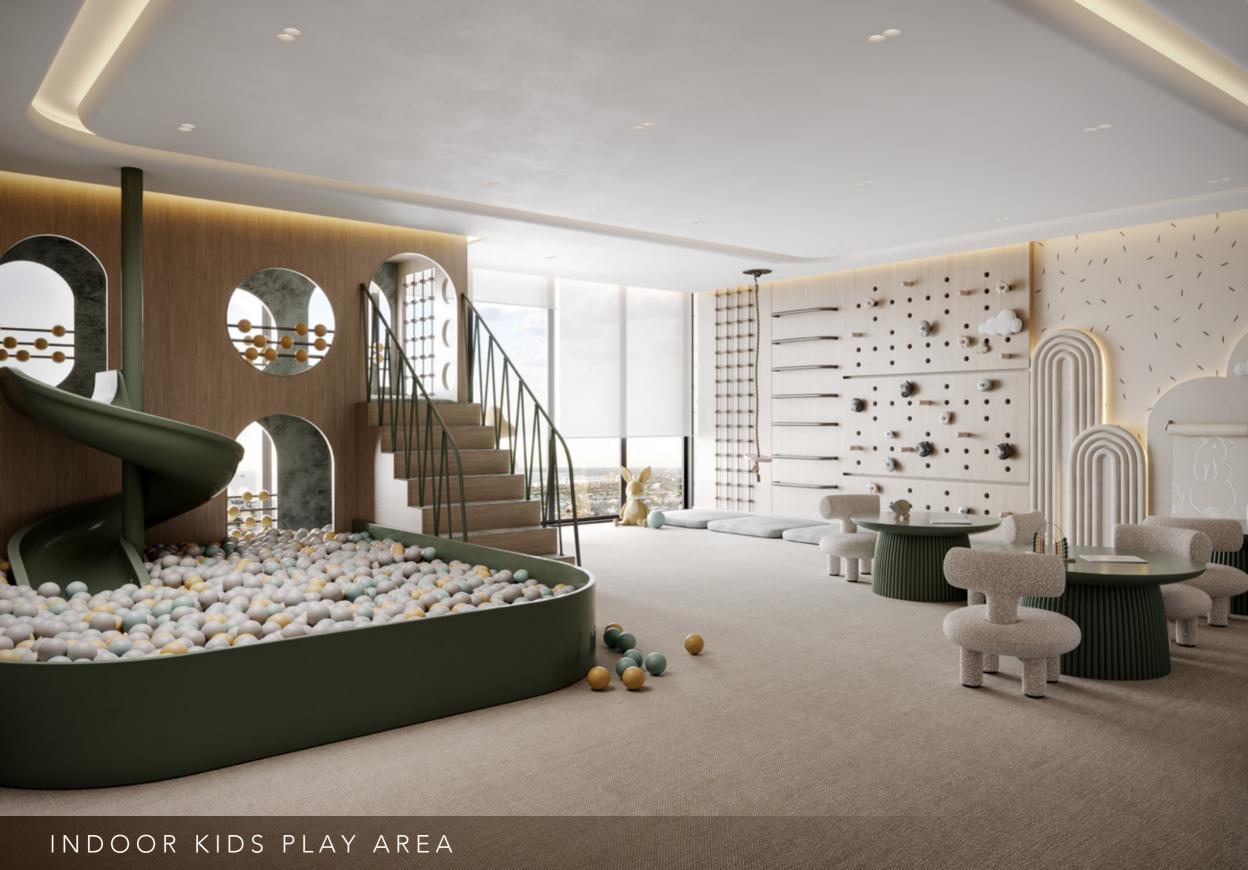

# 11th Floor

- l Clubhouse
- 2 Pool Table
- 3 Arcade Zone
- 4 Table Tennis
- 5 Club Lounge
- 6 Coffee Bar & Kitchen
- 7 Sauna & Steam Room
- 8 Male Changing Room
- 9 Female Changing Room
- 10 Ice Therapy Room
- 11 Fitness Center
- 12 Cardio Zone
- 13 Strength Zone
- 14 Indoor Kids Play Area
- 15 Kid's Rock Climbing Wall
- 16 Kid's Ball Pool Slide