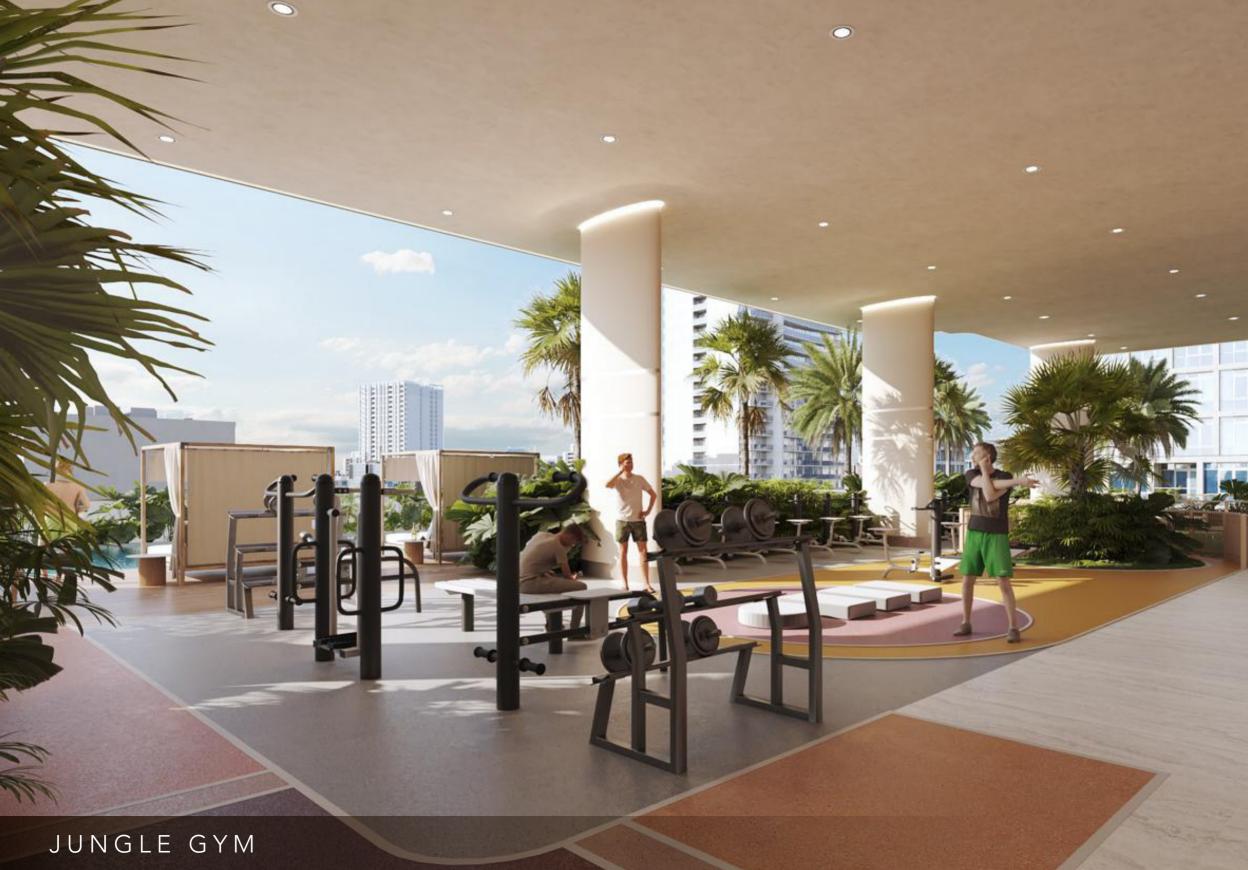

# First Floor

- 1 Jungle Gym
- 2 Skate Park
- 3 Yoga Zone
- 4 Kids Splash Pad
- 5 Barbeque Area
- 6 Leisure Lounge
- 7 40M Leisure Pool
- 8 Sun Loungers
- 9 Pool Bar
- 10 Zen Garden
- 11 Kids Playground
- 12 Kids Pool
- 13 Sunken Seating
- 14 Outdoor Shower
- 15 Pet Zone
- 16 Jogging Track
- 17 Baja Shelf