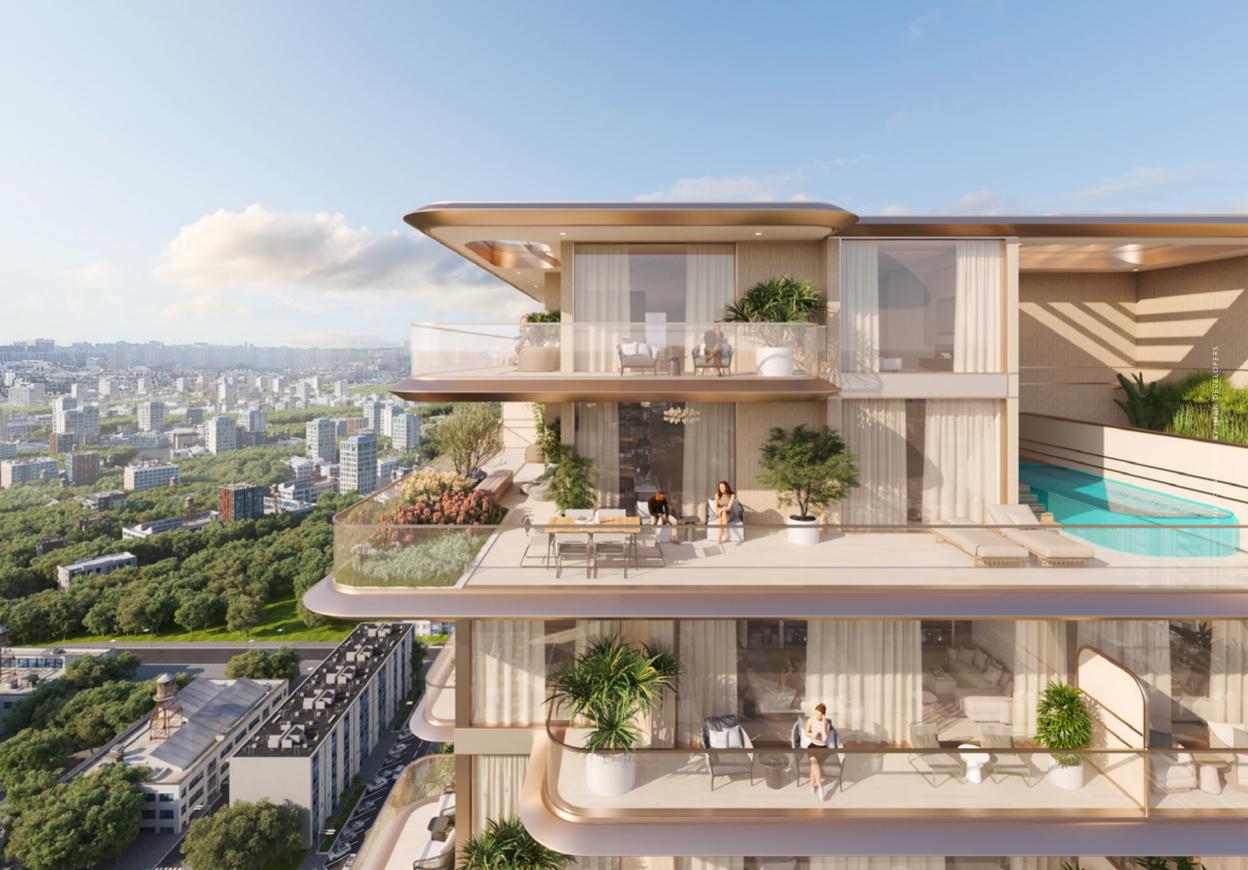

# Building Configuration

Exclusive amenities are combined in two zones and celebrated in a protruding structural expression. The building facade for duplexes has been designed to include a pool, while the 24th floor features exquisitely designed penthouses.