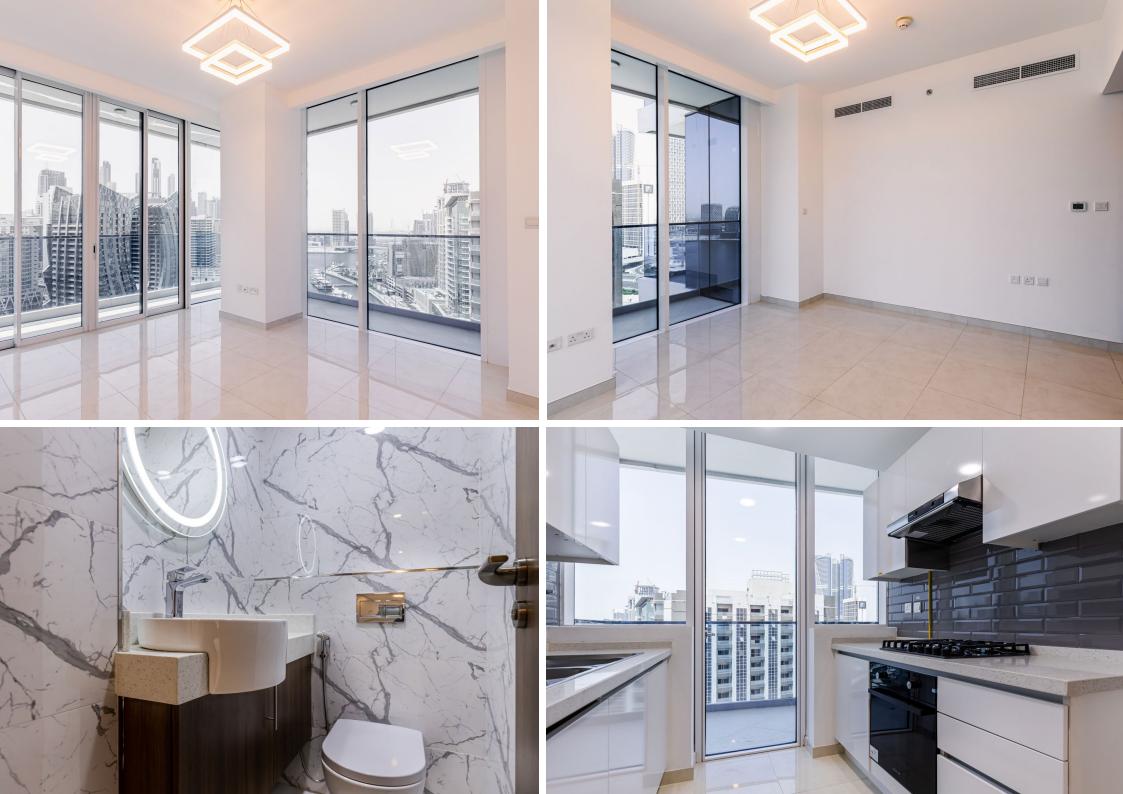

#### WAVES TOWER BUSINESS BAY

The Waves Business Bay is a high-rise residential building developed by Kasco Properties with Prime Location and ready to Move-in Studio, 1 & 2 Bedroom Apartment. The development features 23 floors with 2 basement floors.

### AMENITIES & HIGHLIGHTS

| Туре                                                        | Number of Units | Average Unit Size<br>(sq.ft) |
|-------------------------------------------------------------|-----------------|------------------------------|
| Studio                                                      | 72              | 487                          |
| 1 Bedroom                                                   | 72              | 1,020                        |
| 2 Bedroom                                                   | 54              | 1,579                        |
| Service Charges                                             | AED 15.00       |                              |
| 4 % DLD                                                     |                 |                              |
| free serive charge waiver until end of year (December 2022) |                 |                              |
| Cash Buyers                                                 |                 |                              |
|                                                             |                 |                              |