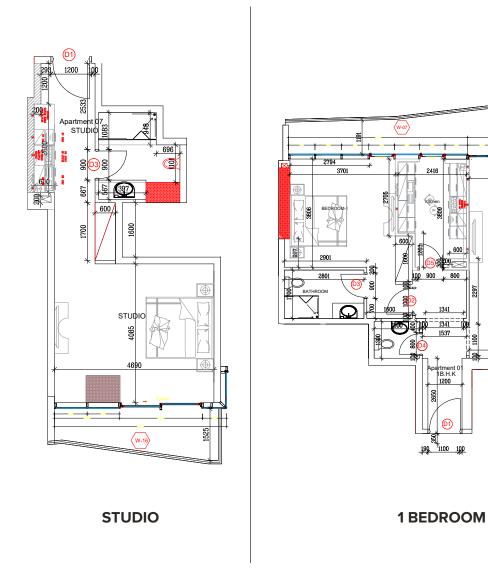

### AMENITIES & HIGHLIGHTS

| Туре                                                        | Number of Units | Average Unit Size<br>(sq.ft) |
|-------------------------------------------------------------|-----------------|------------------------------|
| Studio                                                      | 72              | 487                          |
| 1 Bedroom                                                   | 72              | 1,020                        |
| 2 Bedroom                                                   | 54              | 1,579                        |
| Service Charges                                             | AED 15.00       |                              |
| 4 % DLD                                                     |                 |                              |
| free serive charge waiver until end of year (December 2022) |                 |                              |
| Cash Buyers                                                 |                 |                              |
|                                                             |                 |                              |

#### WAVES TOWER - SAMPLE OF FLOOR PLAN

3800

3800

6997

2 BEDROOM

THANK YOU