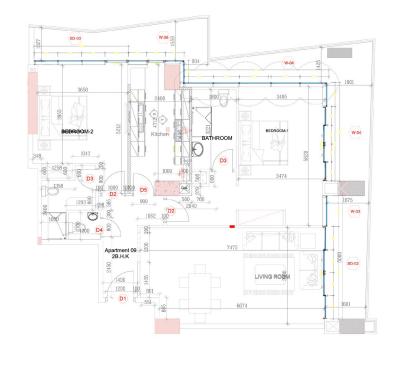

| 1,020                        |
| 2 Bedroom                                                   | 54              | 1,579                        |
| Service Charges                                             | AED 15.00       |                              |
| 4 % DLD                                                     |                 |                              |
| free serive charge waiver until end of year (December 2022) |                 |                              |
| Cash Buyers                                                 |                 |                              |
|                                                             |                 |                              |















#### WAVES TOWER - SAMPLE OF FLOOR PLAN



3800

3800

6997



2 BEDROOM

THANK YOU