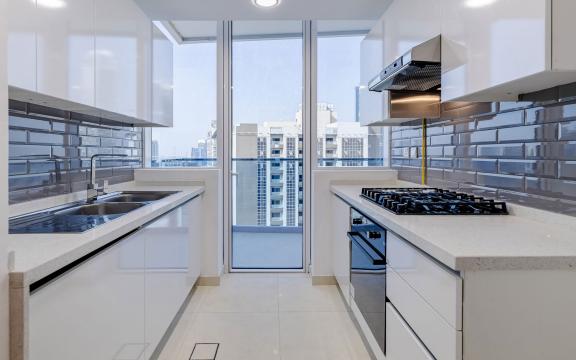

#### WAVES TOWER BUSINESS BAY

The Waves Business Bay is a high-rise residential building developed by Kasco Properties with Prime Location and ready to Move-in Studio, 1 & 2 Bedroom Apartment. The development features 23 floors with 2 basement floors.

### AMENITIES & HIGHLIGHTS

| Туре                                                        | Number of Units | Average Unit Size<br>(sq.ft) |
|-------------------------------------------------------------|-----------------|------------------------------|
| Studio                                                      | 72              | 487                          |
| 1 Bedroom                                                   | 72              | 1,020                        |
| 2 Bedroom                                                   | 54              | 1,579                        |
| Service Charges                                             | AED 15.00       |                              |
| 4 % DLD                                                     |                 |                              |
| free serive charge waiver until end of year (December 2022) |                 |                              |
| Cash Buyers                                                 |                 |                              |
|                                                             |                 |                              |