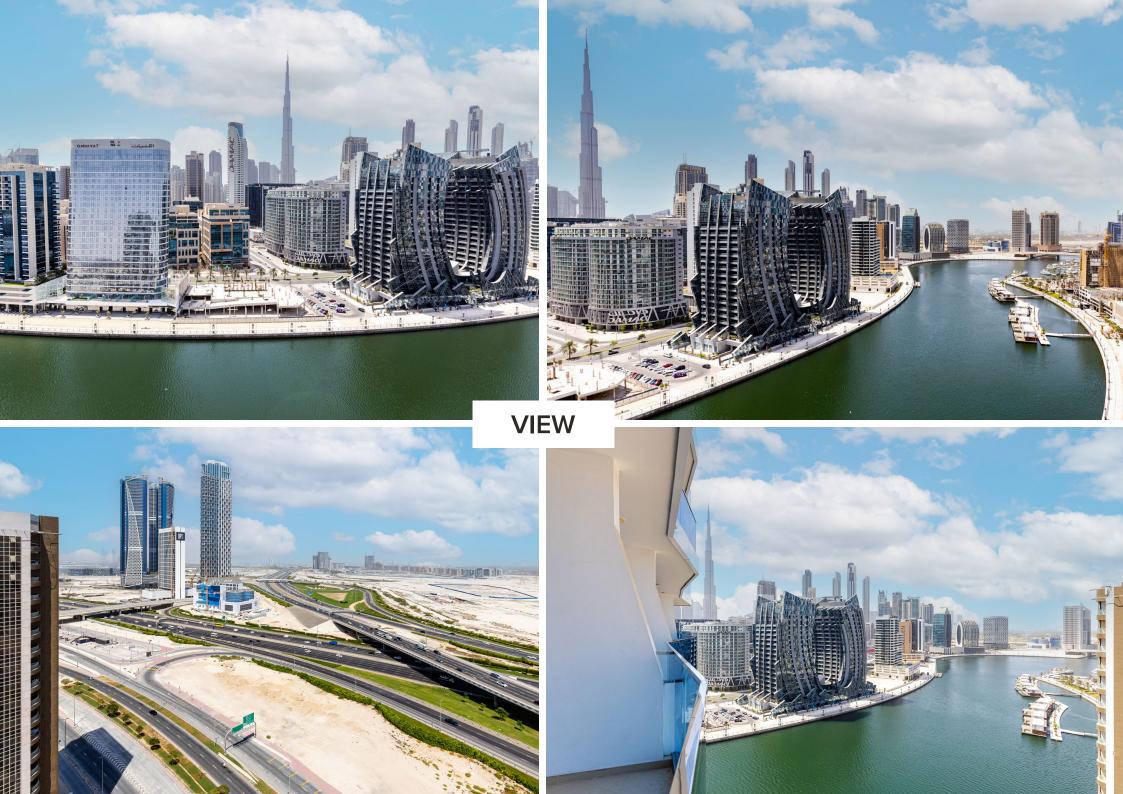

GLOBAL PROPERTIES

WAVES TOWER BUSINESS BAY

TAVAS OF 1 DEC

THE TREE

CLICK ON POINTER FOR LOCATION MAP

#### WAVES TOWER BUSINESS BAY

The Waves Business Bay is a high-rise residential building developed by Kasco Properties with Prime Location and ready to Move-in Studio, 1 & 2 Bedroom Apartment. The development features 23 floors with 2 basement floors.