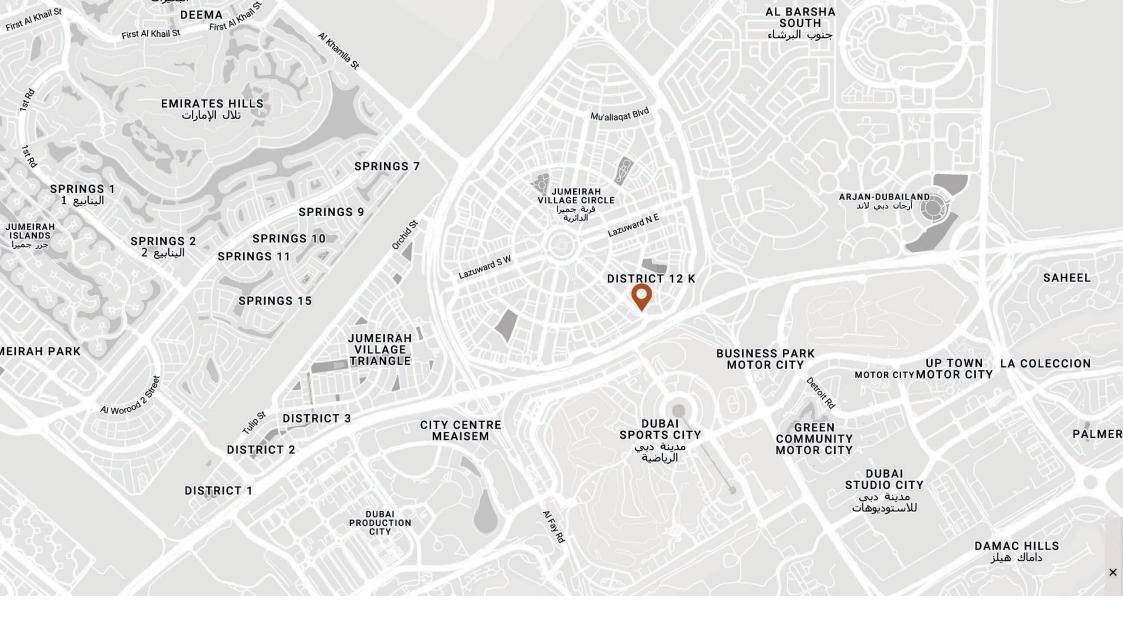

#### JUMEIRAH VILLAGE CIRCLE

Jumeirah Village Circle (JVC) is one of Dubai's most sought-after residential communities, offering the perfect balance of tranquillity and city convenience. Strategically located, JVC provides quick access to major highways like Sheikh Mohammed Bin Zayed Road and Al Khail Road, ensuring that you're never far from Dubai's key destinations. Whether you're heading to the beaches of Dubai Marina, the shopping havens of Mall of the Emirates, or the vibrant nightlife of Downtown Dubai, everything is within easy reach.

JVC is not just about connectivity - it's a vibrant, self-sustained community. With lush parks, schools, shopping centres, and a variety of dining options, JVC is designed to cater to all your needs, making it an ideal place for families, young professionals, and anyone looking for a peaceful yet well-connected home. The community's ongoing development and modern infrastructure ensure that it continues to grow in value and appeal, making it a prime investment locationin Dubai.

- \* Dubai Jumeirah Village Circle
- \* It is located near Sheikh Mohammed Bin Zayed Road and Al Khail Road
- \* Mall of the Emirates: 15 minutes
- \* Burj Khalifa and Dubai Mall: 20 minutes
- \* Palm Jumeirah: 20 minutes

- \* Dubai International Airport: 25 minutes
- \* Al Makhtoum Airport: 30 minutes
- \* Expo 2020 site: 20 minutes