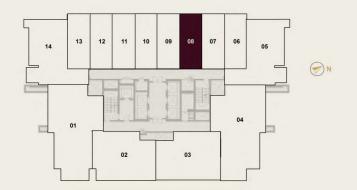

**UNIT NO:** 208 - 2808

Series 09 2nd to 28th floor

SUITE AREA (Sq. ft)

337.172

BALCONY AREA (Sq. ft)

67.6478

TOTAL AREA (Sq. ft)

408.2344