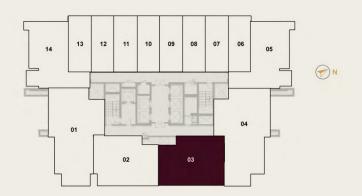

**UNIT NO:** 202 - 2802

Series 03 2nd to 28th floor

SUITE AREA (Sq. ft)

804.7314

BALCONY AREA (Sq. ft)

113.6355

TOTAL AREA (Sq. ft)

926.1132

**UNIT NO:** 203 - 2803

Series 04 2nd to 28th floor

SUITE AREA (Sq. ft)

1283.2809

**BALCONY AREA (Sq. ft)** 

84.5064

TOTAL AREA (Sq. ft)

1379.3244