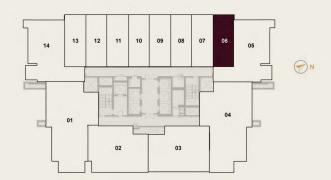

**UNIT NO:** 206 - 2806

Series 07 2nd to 28th floor

SUITE AREA (Sq. ft)

337.172

BALCONY AREA (Sq. ft)

67.8612

TOTAL AREA (Sq. ft)

408.4496