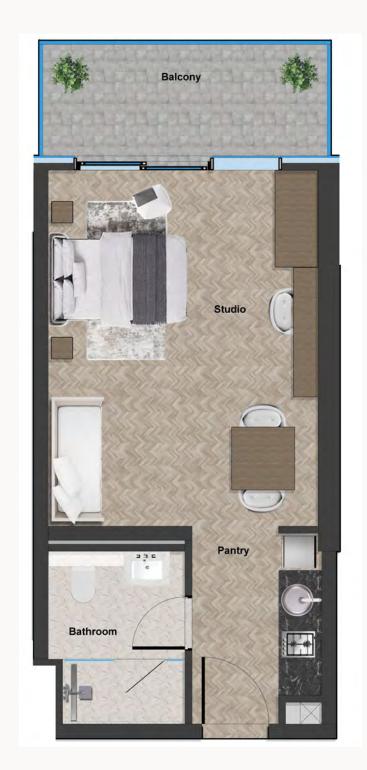

**UNIT NO:** 211 - 2811

Series 12 2nd to 28th floor

SUITE AREA (Sq. ft)

337.172

BALCONY AREA (Sq. ft)

67.6478

TOTAL AREA (Sq. ft)

408.2344