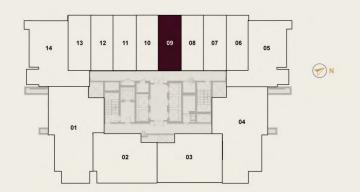

**UNIT NO:** 209 - 2809

Series 10 2nd to 28th floor

SUITE AREA (Sq. ft)

337.172

BALCONY AREA (Sq. ft)

67.6478

TOTAL AREA (Sq. ft)

408.2344