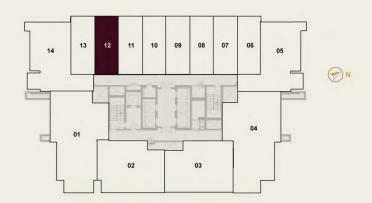

**UNIT NO:** 211 - 2811

Series 12 2nd to 28th floor

SUITE AREA (Sq. ft)

337.172

BALCONY AREA (Sq. ft)

67.6478

TOTAL AREA (Sq. ft)

408.2344