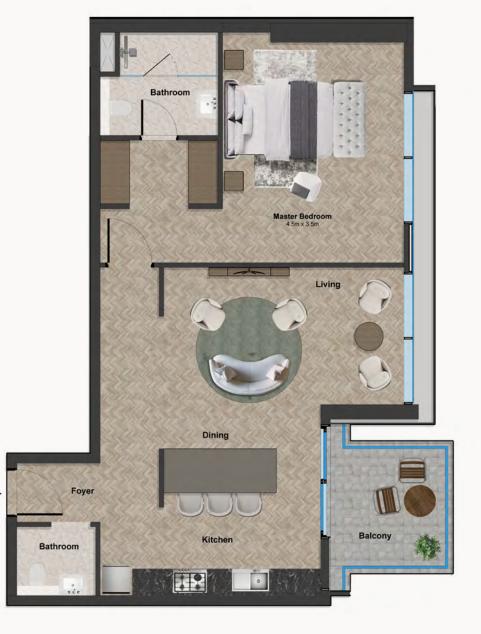

**UNIT NO:** 205 - 2805

Series 06 2nd to 28th floor

SUITE AREA (Sq. ft)

337.172

BALCONY AREA (Sq. ft)

66.0473

TOTAL AREA (Sq. ft)

406.6204