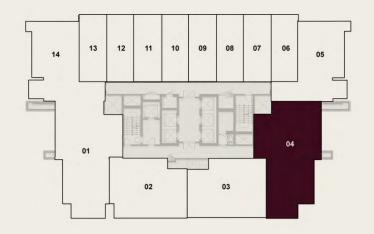

**UNIT NO:** 203 - 2803

Series 04 2nd to 28th floor

SUITE AREA (Sq. ft)

1283.2809

**BALCONY AREA (Sq. ft)** 

84.5064

TOTAL AREA (Sq. ft)

1379.3244

**UNIT NO:** 204 - 2804

Series 05 2nd to 28th floor

SUITE AREA (Sq. ft)

790.4336

BALCONY AREA (Sq. ft)

62.3128

TOTAL AREA (Sq. ft)

859.9392