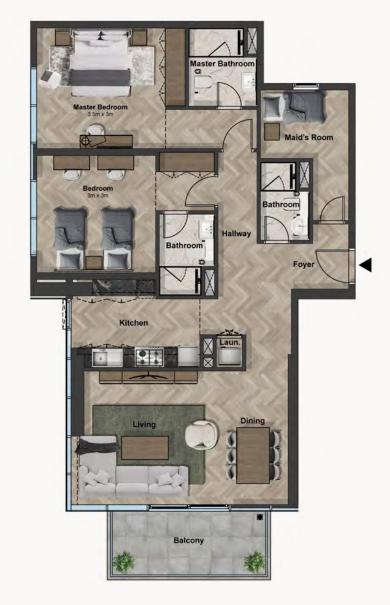

**UNIT NO:** 201 - 2801

Series 02 2nd to 28th floor

SUITE AREA (Sq. ft)

803.6644

BALCONY AREA (Sq. ft)

97.8439

TOTAL AREA (Sq. ft)

909.1124