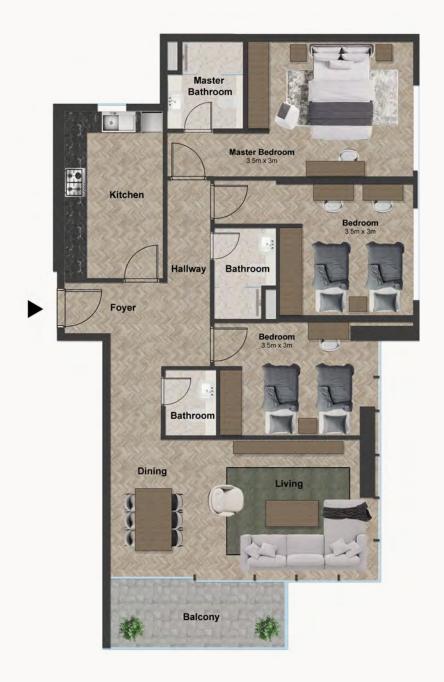

**UNIT NO:** 204 - 2804

Series 05 2nd to 28th floor

SUITE AREA (Sq. ft)

790.4336

BALCONY AREA (Sq. ft)

62.3128

TOTAL AREA (Sq. ft)

859.9392