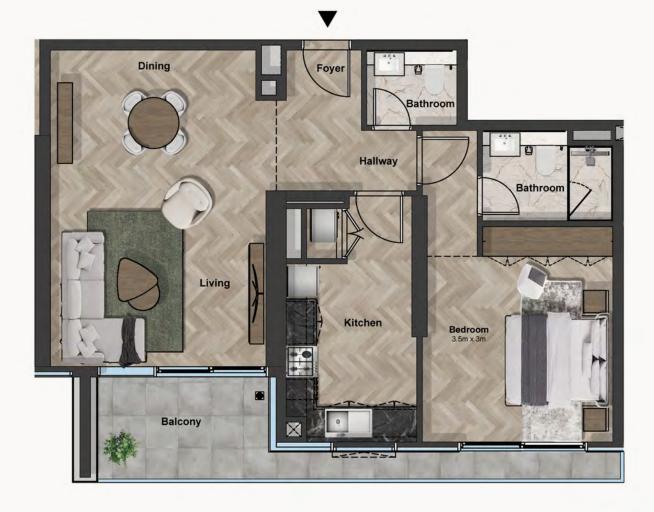

**UNIT NO:** 202 - 2802

Series 03 2nd to 28th floor

SUITE AREA (Sq. ft)

804.7314

BALCONY AREA (Sq. ft)

113.6355

TOTAL AREA (Sq. ft)

926.1132

**UNIT NO:** 203 - 2803

Series 04 2nd to 28th floor

SUITE AREA (Sq. ft)

1283.2809

**BALCONY AREA (Sq. ft)** 

84.5064

TOTAL AREA (Sq. ft)

1379.3244