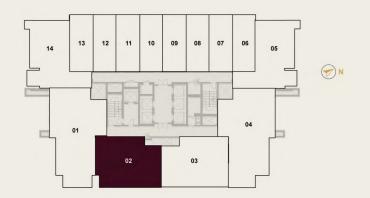

**UNIT NO:** 202 - 2802

Series 03 2nd to 28th floor

SUITE AREA (Sq. ft)

804.7314

BALCONY AREA (Sq. ft)

113.6355

TOTAL AREA (Sq. ft)

926.1132

**UNIT NO:** 203 - 2803

Series 04 2nd to 28th floor

SUITE AREA (Sq. ft)

1283.2809

**BALCONY AREA (Sq. ft)** 

84.5064

TOTAL AREA (Sq. ft)

1379.3244