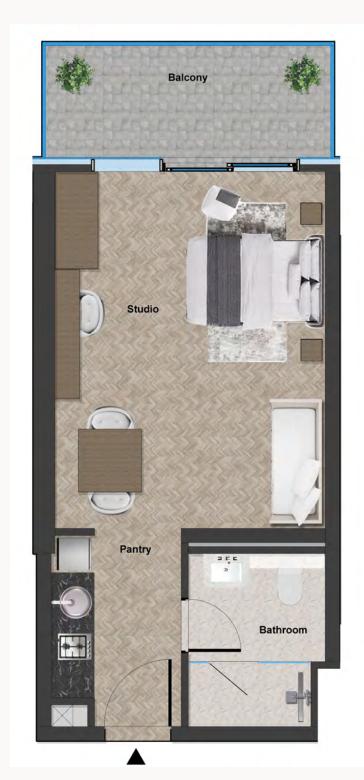

**UNIT NO:** 210 - 2810

Series 11 2nd to 28th floor

SUITE AREA (Sq. ft)

337.172

BALCONY AREA (Sq. ft)

67.6478

TOTAL AREA (Sq. ft)

408.2344