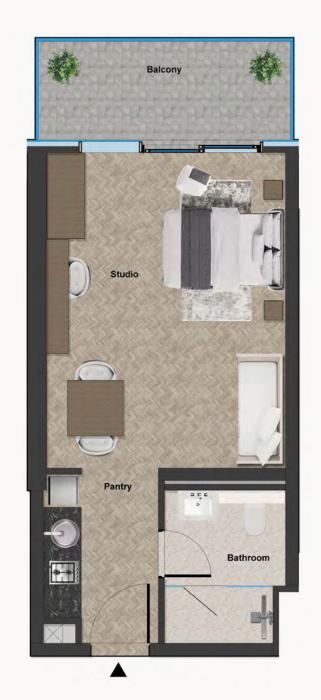

**UNIT NO:** 209 - 2809

Series 10 2nd to 28th floor

SUITE AREA (Sq. ft)

337.172

BALCONY AREA (Sq. ft)

67.6478

TOTAL AREA (Sq. ft)

408.2344