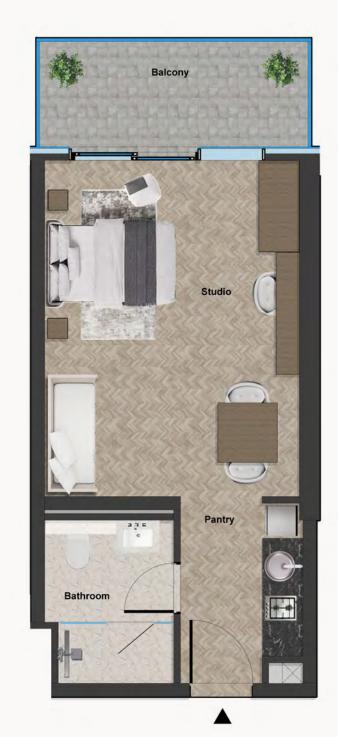

**UNIT NO:** 208 - 2808

Series 09 2nd to 28th floor

SUITE AREA (Sq. ft)

337.172

BALCONY AREA (Sq. ft)

67.6478

TOTAL AREA (Sq. ft)

408.2344