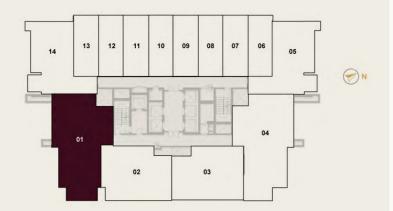

### TYPICAL FLOOR PLAN

Series 01 2nd to 28th floor

SUITE AREA (Sq. ft)

1283.2809

BALCONY AREA (Sq. ft)

99.5511

TOTAL AREA (Sq. ft)

1394.496

**UNIT NO:** 201 - 2801

Series 02 2nd to 28th floor

SUITE AREA (Sq. ft)

803.6644

BALCONY AREA (Sq. ft)

97.8439

TOTAL AREA (Sq. ft)

909.1124