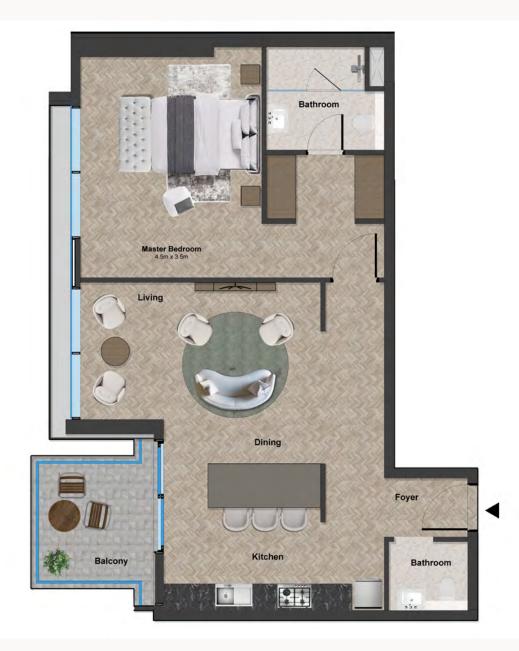

**UNIT NO:** 203 - 2803

Series 04 2nd to 28th floor

SUITE AREA (Sq. ft)

1283.2809

**BALCONY AREA (Sq. ft)** 

84.5064

TOTAL AREA (Sq. ft)

1379.3244