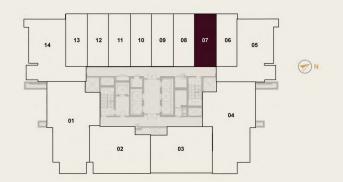

**UNIT NO:** 206 - 2806

Series 07 2nd to 28th floor

SUITE AREA (Sq. ft)

337.172

BALCONY AREA (Sq. ft)

67.8612

TOTAL AREA (Sq. ft)

408.4496