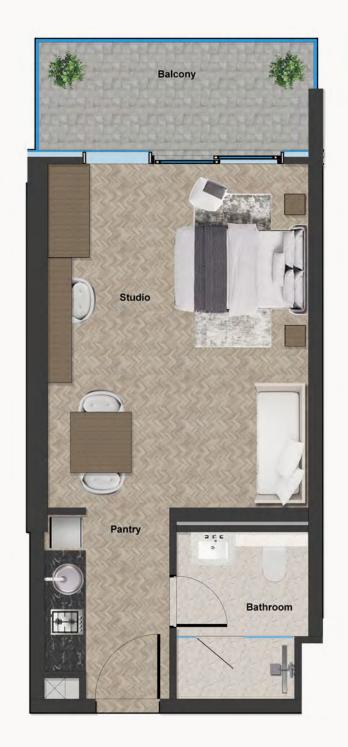

**UNIT NO:** 206 - 2806

Series 07 2nd to 28th floor

SUITE AREA (Sq. ft)

337.172

BALCONY AREA (Sq. ft)

67.8612

TOTAL AREA (Sq. ft)

408.4496