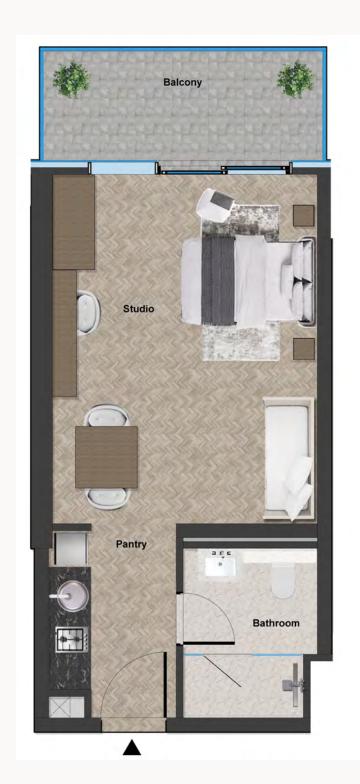

**UNIT NO:** 212 - 2812

Series 13 2nd to 28th floor

SUITE AREA (Sq. ft)

337.172

**BALCONY AREA (Sq. ft)** 

66.3674

TOTAL AREA (Sq. ft)

406.9432

**UNIT NO:** 213 - 2813

Series 14 2nd to 28th floor

SUITE AREA (Sq. ft)

790.4336

BALCONY AREA (Sq. ft)

62.3128

TOTAL AREA (Sq. ft)

859.9392