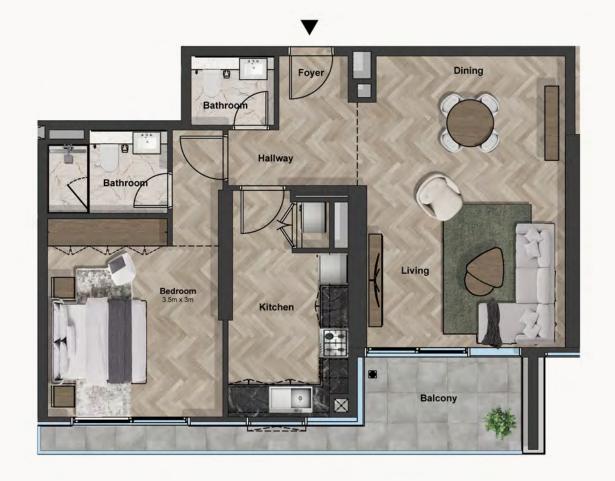

**UNIT NO:** 203 - 2803

Series 04 2nd to 28th floor

SUITE AREA (Sq. ft)

1283.2809

**BALCONY AREA (Sq. ft)** 

84.5064

TOTAL AREA (Sq. ft)

1379.3244

**UNIT NO:** 204 - 2804

Series 05 2nd to 28th floor

SUITE AREA (Sq. ft)

790.4336

BALCONY AREA (Sq. ft)

62.3128

TOTAL AREA (Sq. ft)

859.9392