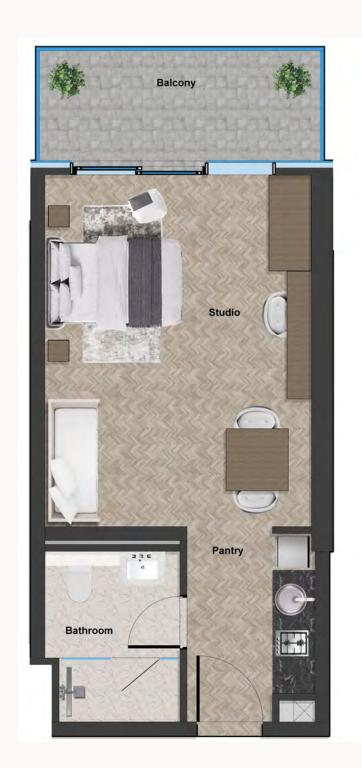

**UNIT NO:** 210 - 2810

Series 11 2nd to 28th floor

SUITE AREA (Sq. ft)

337.172

BALCONY AREA (Sq. ft)

67.6478

TOTAL AREA (Sq. ft)

408.2344