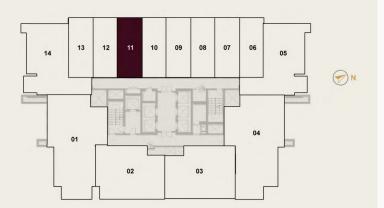

**UNIT NO:** 210 - 2810

Series 11 2nd to 28th floor

SUITE AREA (Sq. ft)

337.172

BALCONY AREA (Sq. ft)

67.6478

TOTAL AREA (Sq. ft)

408.2344