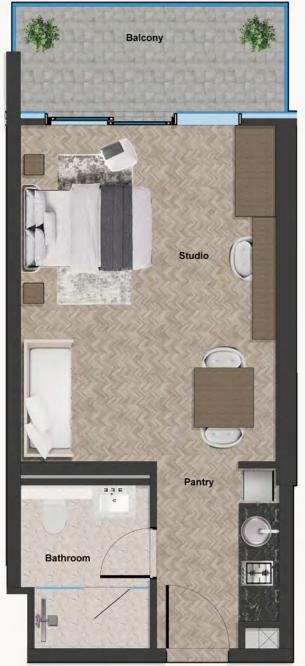

**UNIT NO:** 213 - 2813

Series 14 2nd to 28th floor

SUITE AREA (Sq. ft)

790.4336

BALCONY AREA (Sq. ft)

62.3128

TOTAL AREA (Sq. ft)

859.9392

**UNIT NO:** 214 - 2814