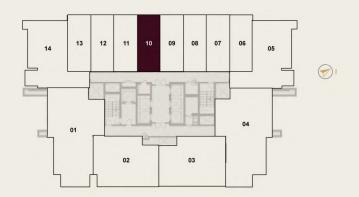

**UNIT NO:** 210 - 2810

Series 11 2nd to 28th floor

SUITE AREA (Sq. ft)

337.172

BALCONY AREA (Sq. ft)

67.6478

TOTAL AREA (Sq. ft)

408.2344