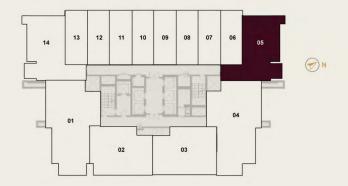

### TYPICAL FLOOR PLAN

Series 01 2nd to 28th floor

SUITE AREA (Sq. ft)

1283.2809

BALCONY AREA (Sq. ft)

99.5511

TOTAL AREA (Sq. ft)

1394.496