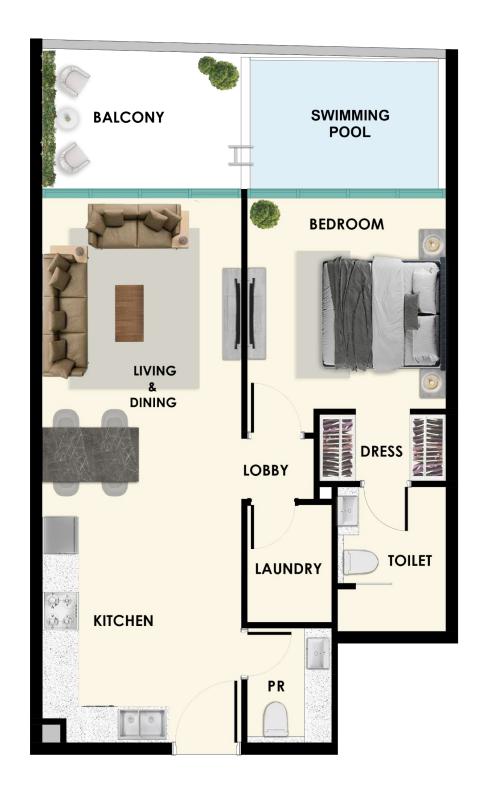

ng luxury with the art of wellness.



#### DESIGNED TO INSPIRE

At SAMANA Ibiza we understand the power of revitalizing yourself and discovering your best self. Our state-of-the-art fitness center is designed to inspire and empower. Whether you're starting your day with an energizing workout or winding down with a yoga session, this gym offers everything you need to stay active and balanced in style.





### LIVE WITH FLAIR

Nestled in a prime location, SAMANA Ibiza offers a seamless blend of elegance and excitement. From beautifully designed interiors to world-class amenities, every detail is crafted to enhance your lifestyle. Every day here is an invitation to embrace the ultimate balance of relaxation and vibrancy.

# UNITS LAYOUT

#### STUDIO WITH POOL



#### ONE BEDROOM WITH POOL



#### TWO BEDROOM WITH POOL