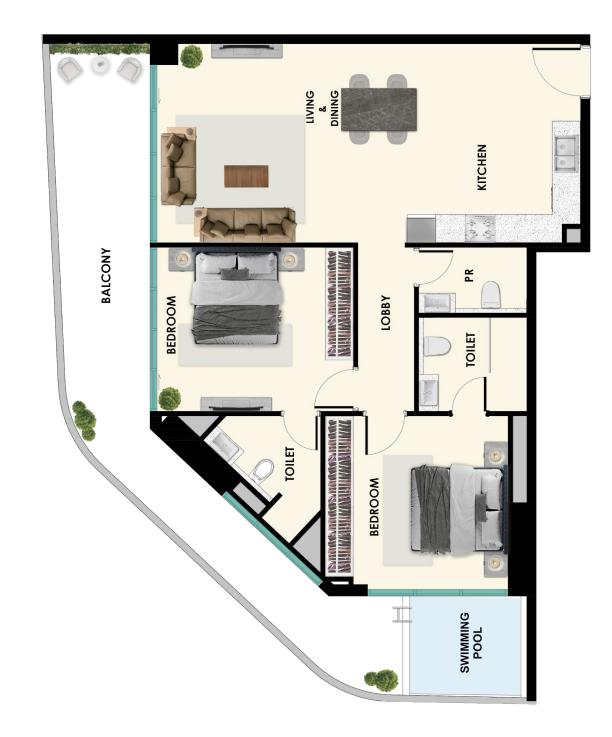

ness.



#### DESIGNED TO INSPIRE

At SAMANA Ibiza we understand the power of revitalizing yourself and discovering your best self. Our state-of-the-art fitness center is designed to inspire and empower. Whether you're starting your day with an energizing workout or winding down with a yoga session, this gym offers everything you need to stay active and balanced in style.





### LIVE WITH FLAIR

Nestled in a prime location, SAMANA Ibiza offers a seamless blend of elegance and excitement. From beautifully designed interiors to world-class amenities, every detail is crafted to enhance your lifestyle. Every day here is an invitation to embrace the ultimate balance of relaxation and vibrancy.

# UNITS LAYOUT

#### STUDIO WITH POOL



#### ONE BEDROOM WITH POOL



#### TWO BEDROOM WITH POOL