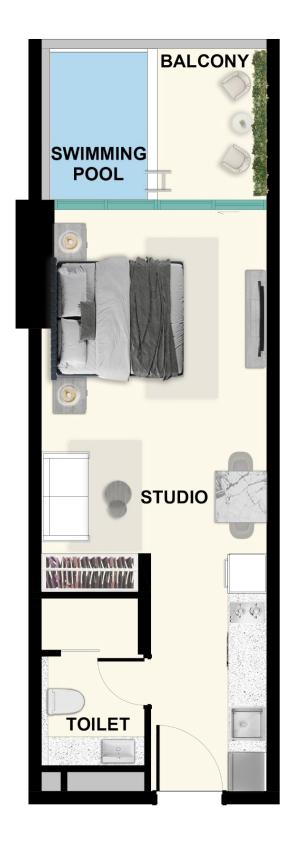

ffers a perfect escape, blending luxury with the art of wellness.



#### DESIGNED TO INSPIRE

At SAMANA Ibiza we understand the power of revitalizing yourself and discovering your best self. Our state-of-the-art fitness center is designed to inspire and empower. Whether you're starting your day with an energizing workout or winding down with a yoga session, this gym offers everything you need to stay active and balanced in style.





### LIVE WITH FLAIR

Nestled in a prime location, SAMANA Ibiza offers a seamless blend of elegance and excitement. From beautifully designed interiors to world-class amenities, every detail is crafted to enhance your lifestyle. Every day here is an invitation to embrace the ultimate balance of relaxation and vibrancy.

# UNITS LAYOUT

#### STUDIO WITH POOL



#### ONE BEDROOM WITH POOL



#### TWO BEDROOM WITH POOL