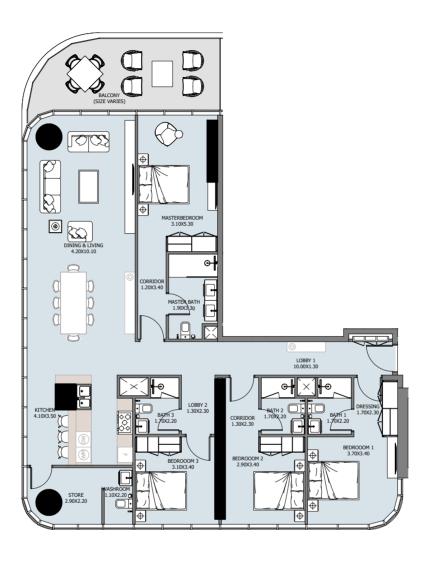

| Internal Area | 921.07 sq.ft  |
|---------------|---------------|
| Outdoor Area  | 211.73 sq.ft  |
| Total Area    | 1132.80 sq.ft |

| Internal Area | 1282.84 sq.ft |
|---------------|---------------|
| Outdoor Area  | 419.58 sq.ft  |
| Total Area    | 1702.42 sq.ft |