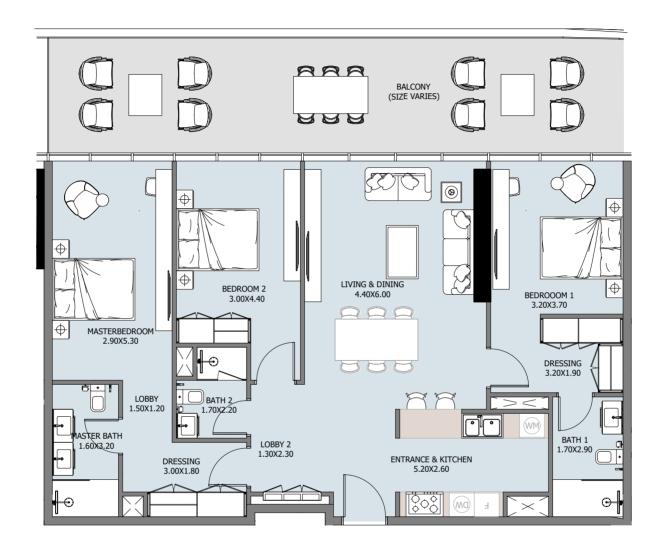

# UNIT

All drawings and dimensions are approximate. Drawings are not to scale and are subject to change without notice. The developer reserves the right to make revisions. The units are measured at typical floors in the building and columns may vary in size depending on the floor level. The furnishing and accessories shown are for representation only. The availability, length and width of the balcony varies depending on which floor and which orientation the unit is located within the building. There will be slight differences in the internal areas between the same unit types depending on the shaft sizes that go through the units.

| Internal Area | 921.07 sq.ft  |
|---------------|---------------|
| Outdoor Area  | 211.73 sq.ft  |
| Total Area    | 1132.80 sq.ft |

| Internal Area | 1282.84 sq.ft |
|---------------|---------------|
| Outdoor Area  | 419.58 sq.ft  |
| Total Area    | 1702.42 sq.ft |