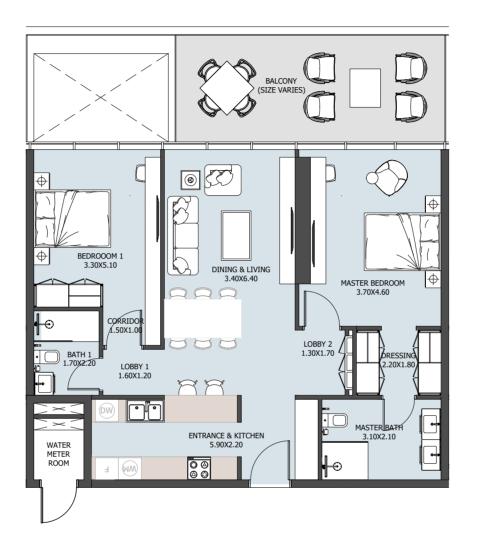

# UNIT

All drawings and dimensions are approximate. Drawings are not to scale and are subject to change without notice. The developer reserves the right to make revisions. The units are measured at typical floors in the building and columns may vary in size depending on the floor level. The furnishing and accessories shown are for representation only. The availability, length and width of the balcony varies depending on which floor and which orientation the unit is located within the building. There will be slight differences in the internal areas between the same unit types depending on the shaft sizes that go through the units.

| Internal Area | 960.79 sq.ft  |
|---------------|---------------|
| Outdoor Area  | 212.48 sq.ft  |
| Total Area    | 1173.27 sq.ft |

| Internal Area | 978.87 sq.ft  |
|---------------|---------------|
| Outdoor Area  | 211.73 sq.ft  |
| Total Area    | 1190.60 sq.ft |