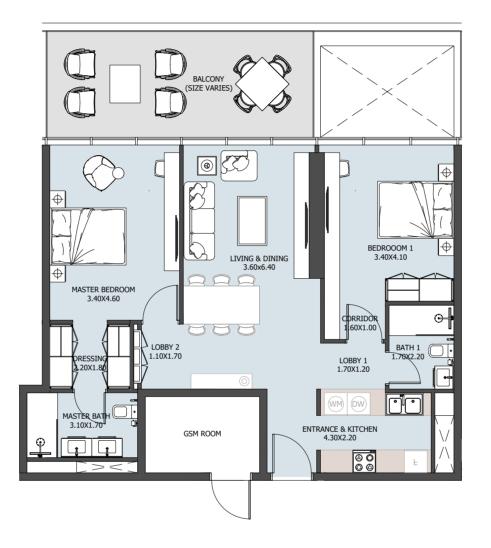

# UNIT

All drawings and dimensions are approximate. Drawings are not to scale and are subject to change without notice. The developer reserves the right to make revisions. The units are measured at typical floors in the building and columns may vary in size depending on the floor level. The furnishing and accessories shown are for representation only. The availability, length and width of the balcony varies depending on which floor and which orientation the unit is located within the building. There will be slight differences in the internal areas between the same unit types depending on the shaft sizes that go through the units.

| Internal Area | 965.20 sq.ft  |
|---------------|---------------|
| Outdoor Area  | 209.47 sq.ft  |
| Total Area    | 1174.67 sq.ft |

| Internal Area | 975.64 sq.ft  |
|---------------|---------------|
| Outdoor Area  | 212.48 sq.ft  |
| Total Area    | 1188.12 sq.ft |