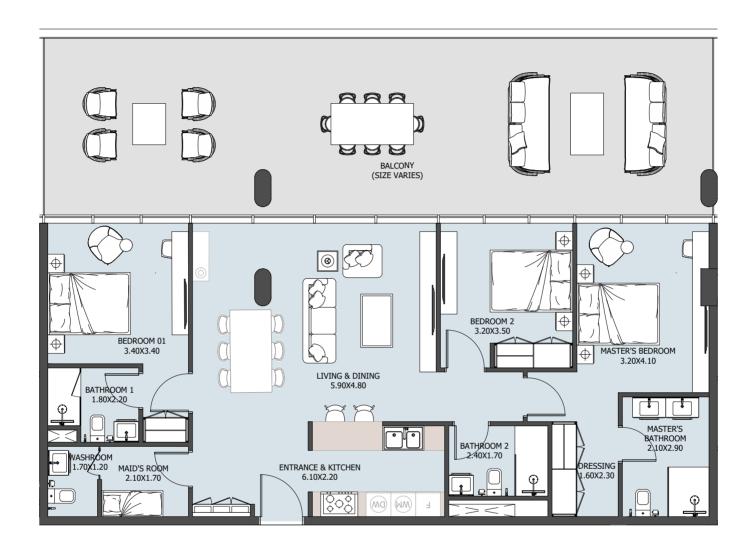

# UNIT

All drawings and dimensions are approximate. Drawings are not to scale and are subject to change without notice. The developer reserves the right to make revisions. The units are measured at typical floors in the building and columns may vary in size depending on the floor level. The furnishing and accessories shown are for representation only. The availability, length and width of the balcony varies depending on which floor and which orientation the unit is located within the building. There will be slight differences in the internal areas between the same unit types depending on the shaft sizes that go through the units.

| Internal Area | 960.79 sq.ft  |
|---------------|---------------|
| Outdoor Area  | 212.48 sq.ft  |
| Total Area    | 1173.27 sq.ft |

| Internal Area | 978.87 sq.ft  |
|---------------|---------------|
| Outdoor Area  | 211.73 sq.ft  |
| Total Area    | 1190.60 sq.ft |