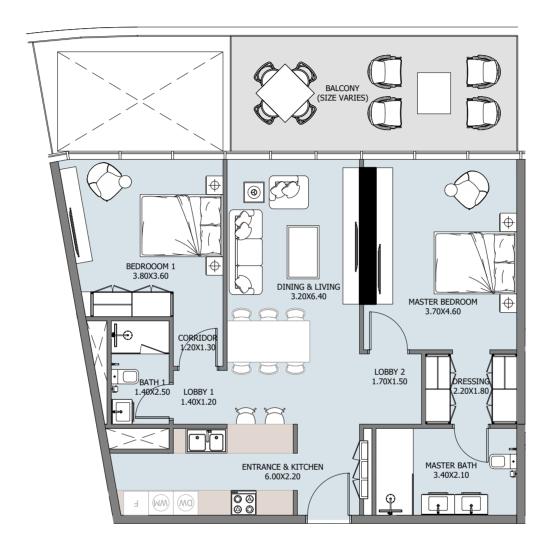

# UNIT

All drawings and dimensions are approximate. Drawings are not to scale and are subject to change without notice. The developer reserves the right to make revisions. The units are measured at typical floors in the building and columns may vary in size depending on the floor level. The furnishing and accessories shown are for representation only. The availability, length and width of the balcony varies depending on which floor and which orientation the unit is located within the building. There will be slight differences in the internal areas between the same unit types depending on the shaft sizes that go through the units.

| Internal Area | 965.20 sq.ft  |
|---------------|---------------|
| Outdoor Area  | 209.47 sq.ft  |
| Total Area    | 1174.67 sq.ft |

| Internal Area | 975.64 sq.ft  |
|---------------|---------------|
| Outdoor Area  | 212.48 sq.ft  |
| Total Area    | 1188.12 sq.ft |