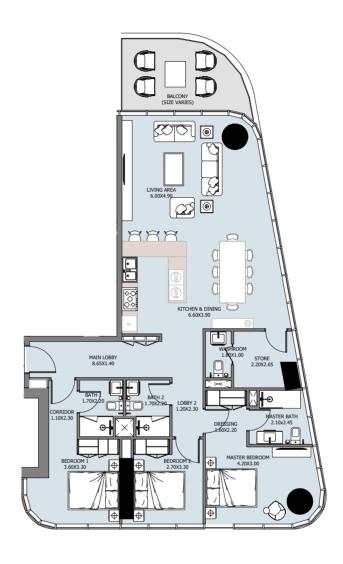

# UNIT

All drawings and dimensions are approximate. Drawings are not to scale and are subject to change without notice. The developer reserves the right to make revisions. The units are measured at typical floors in the building and columns may vary in size depending on the floor level. The furnishing and accessories shown are for representation only. The availability, length and width of the balcony varies depending on which floor and which orientation the unit is located within the building. There will be slight differences in the internal areas between the same unit types depending on the shaft sizes that go through the units.

| Internal Area | 921.07 sq.ft  |
|---------------|---------------|
| Outdoor Area  | 211.73 sq.ft  |
| Total Area    | 1132.80 sq.ft |

| Internal Area | 1282.84 sq.ft |
|---------------|---------------|
| Outdoor Area  | 419.58 sq.ft  |
| Total Area    | 1702.42 sq.ft |