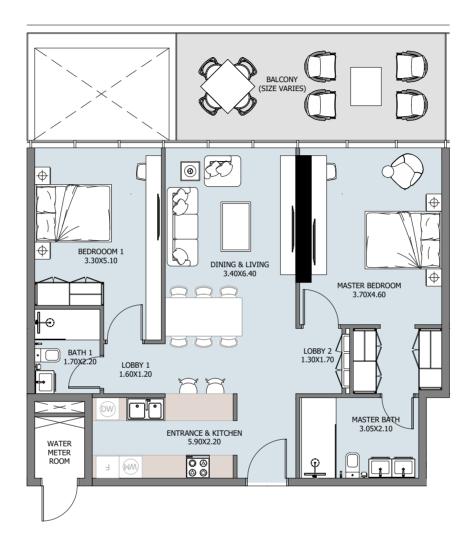

# UNIT

All drawings and dimensions are approximate. Drawings are not to scale and are subject to change without notice. The developer reserves the right to make revisions. The units are measured at typical floors in the building and columns may vary in size depending on the floor level. The furnishing and accessories shown are for representation only. The availability, length and width of the balcony varies depending on which floor and which orientation the unit is located within the building. There will be slight differences in the internal areas between the same unit types depending on the shaft sizes that go through the units.

| Internal Area | 965.20 sq.ft  |
|---------------|---------------|
| Outdoor Area  | 209.47 sq.ft  |
| Total Area    | 1174.67 sq.ft |

| Internal Area | 975.64 sq.ft  |
|---------------|---------------|
| Outdoor Area  | 212.48 sq.ft  |
| Total Area    | 1188.12 sq.ft |