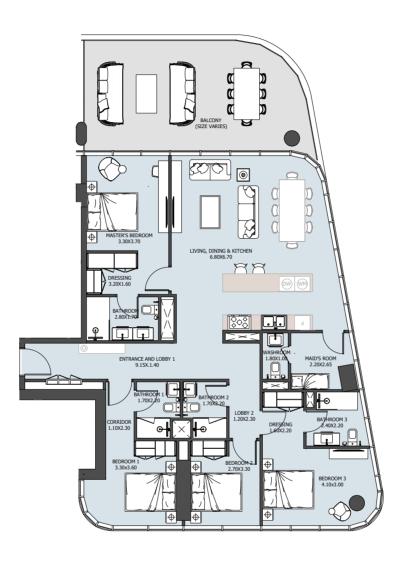

# UNIT

All drawings and dimensions are approximate. Drawings are not to scale and are subject to change without notice. The developer reserves the right to make revisions. The units are measured at typical floors in the building and columns may vary in size depending on the floor level. The furnishing and accessories shown are for representation only. The availability, length and width of the balcony varies depending on which floor and which orientation the unit is located within the building. There will be slight differences in the internal areas between the same unit types depending on the shaft sizes that go through the units.