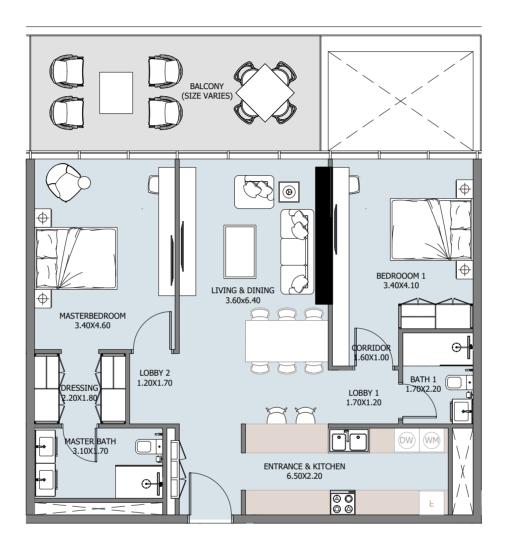

# UNIT

All drawings and dimensions are approximate. Drawings are not to scale and are subject to change without notice. The developer reserves the right to make revisions. The units are measured at typical floors in the building and columns may vary in size depending on the floor level. The furnishing and accessories shown are for representation only. The availability, length and width of the balcony varies depending on which floor and which orientation the unit is located within the building. There will be slight differences in the internal areas between the same unit types depending on the shaft sizes that go through the units.

| Internal Area | 960.79 sq.ft  |
|---------------|---------------|
| Outdoor Area  | 212.48 sq.ft  |
| Total Area    | 1173.27 sq.ft |

| Internal Area | 978.87 sq.ft  |
|---------------|---------------|
| Outdoor Area  | 211.73 sq.ft  |
| Total Area    | 1190.60 sq.ft |