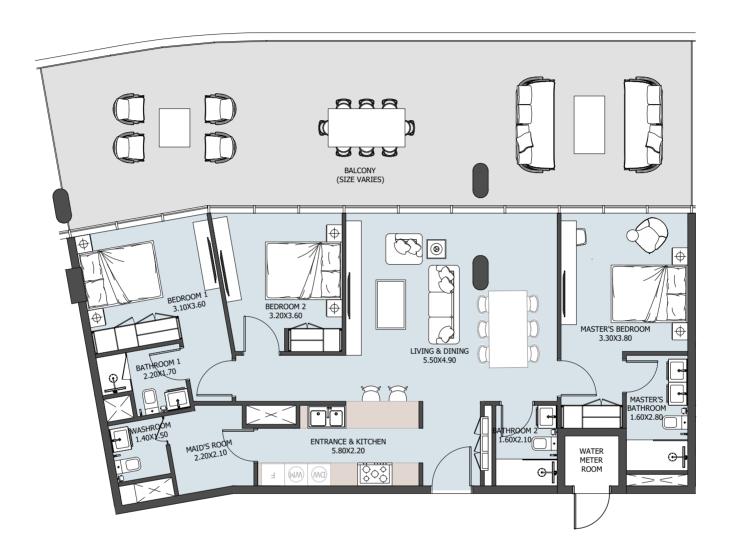

# UNIT

All drawings and dimensions are approximate. Drawings are not to scale and are subject to change without notice. The developer reserves the right to make revisions. The units are measured at typical floors in the building and columns may vary in size depending on the floor level. The furnishing and accessories shown are for representation only. The availability, length and width of the balcony varies depending on which floor and which orientation the unit is located within the building. There will be slight differences in the internal areas between the same unit types depending on the shaft sizes that go through the units.

| Internal Area | 965.20 sq.ft  |
|---------------|---------------|
| Outdoor Area  | 209.47 sq.ft  |
| Total Area    | 1174.67 sq.ft |

| Internal Area | 975.64 sq.ft  |
|---------------|---------------|
| Outdoor Area  | 212.48 sq.ft  |
| Total Area    | 1188.12 sq.ft |