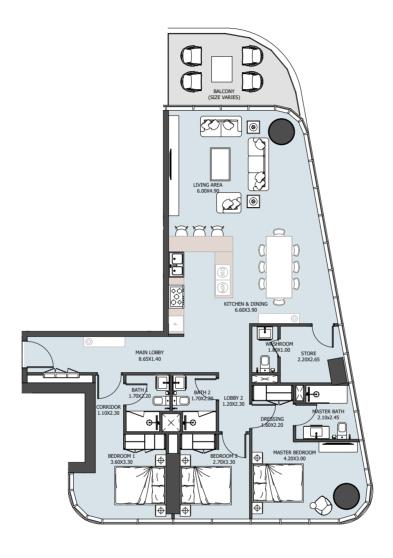

# UNIT

All drawings and dimensions are approximate. Drawings are not to scale and are subject to change without notice. The developer reserves the right to make revisions. The units are measured at typical floors in the building and columns may vary in size depending on the floor level. The furnishing and accessories shown are for representation only. The availability, length and width of the balcony varies depending on which floor and which orientation the unit is located within the building. There will be slight differences in the internal areas between the same unit types depending on the shaft sizes that go through the units.

| Internal Area | 921.07 sq.ft  |
|---------------|---------------|
| Outdoor Area  | 211.73 sq.ft  |
| Total Area    | 1132.80 sq.ft |

| Internal Area | 1282.84 sq.ft |
|---------------|---------------|
| Outdoor Area  | 419.58 sq.ft  |
| Total Area    | 1702.42 sq.ft |