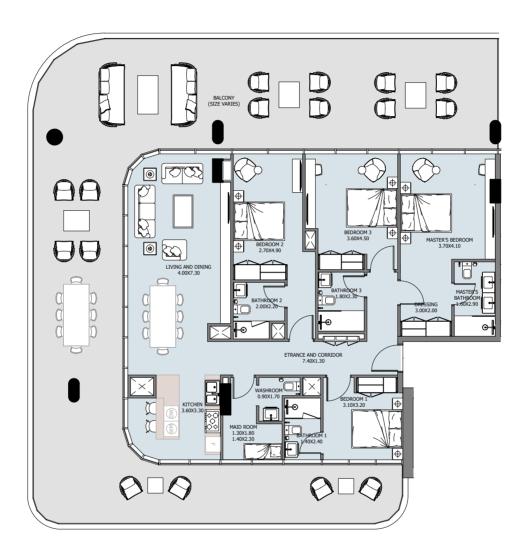

| Internal Area | 1800.69 sq.ft |
|---------------|---------------|
| Outdoor Area  | 208.71 sq.ft  |
| Total Area    | 2009.40 sq.ft |

| Internal Area | 1628.79 sq.ft |
|---------------|---------------|
| Outdoor Area  | 1644.62 sq.ft |
| Total Area    | 3273.41 sq.ft |