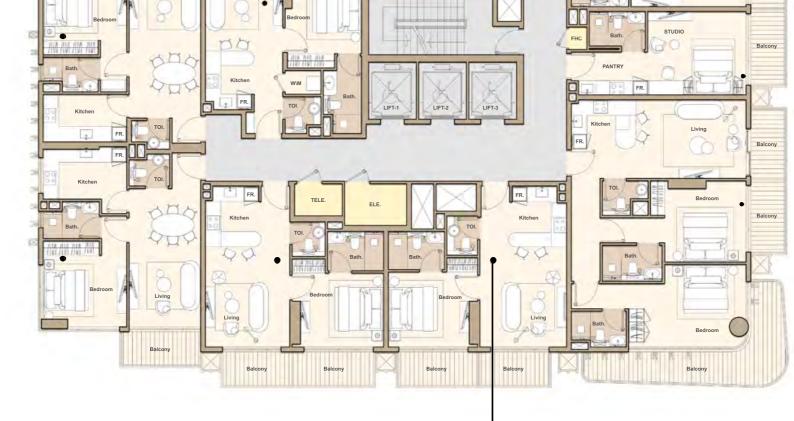

709 1 - BEDROOM C

711 1-BEDROOM E

712 1-BEDROOM F 708 studio a

707 STUDIO A

706 studio в

705 studio c

704 2-BEDROOM A

713 1-BEDROOM G

701 1-BEDROOM B

702 1-BEDROOM A

809 1 - BEDROOM C

811 1-BEDROOM E

812 1-BEDROOM F 808 studio a

807 studio a

806 studio в

805 studio c