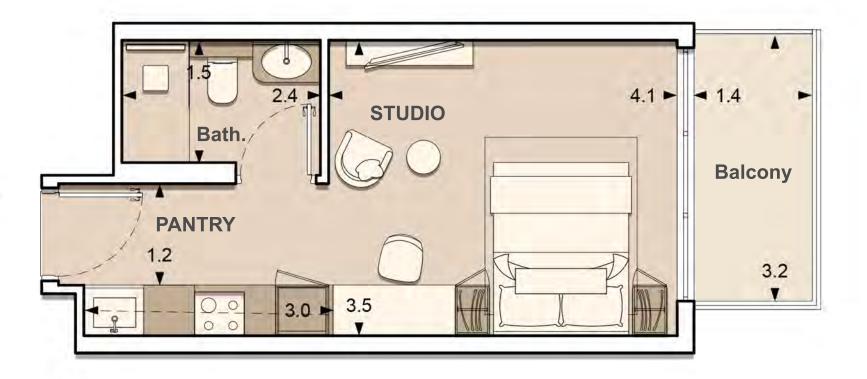

--|---------------|
| BALCONY AREA   | 53.39 SQ.FT.  |
| TOTAL AREA     | 603.42 SQ.FT. |





UNIT: 702
1 - BEDROOM
TYPE A

| APARTMENT AREA | 497.51 SQ.FT. |
|----------------|---------------|
| BALCONY AREA   | 104.19 SQ.FT. |
| TOTAL AREA     | 601.70 SQ.FT. |





UNIT: 703
1 - BEDROOM
TYPE A

| APARTMENT AREA | 499.77 | SQ.FT. |
|----------------|--------|--------|
| BALCONY AREA   | 104.19 | SQ.FT. |
| TOTAL AREA     | 603.96 | SQ.FT. |





UNIT: 704
2 - BEDROOM
TYPE A

| APARTMENT AREA | 843.57 SQ.FT.  |
|----------------|----------------|
| BALCONY AREA   | 274.80 SQ.FT.  |
| TOTAL AREA     | 1118.37 SQ.FT. |





UNIT: 705 STUDIO TYPE C

| APARTMENT AREA | 282.34 SQ.FT. |
|----------------|---------------|
| BALCONY AREA   | 52.74 SQ.FT.  |
| TOTAL AREA     | 335.08 SQ.FT. |





<sup>1.</sup> All dimensions are in imperial and metric, and measured to structural elements and exclude wall finishes and construction tolerances. 2. All materials, dimensions, and drawings are approximate only. 3. Information is subject to change without notice at developer's absolute discretion. 4. Actual area may vary from the stated area. 5. Drawings not to scale. 6. All images used are for illustrative purposes only and do not represent the actual size, features, specifications, fittings, and furnishings. 7. The developer reserves the right to make revisions / alterations, at its absolute discretion, without any liability whatsoever.

UNIT: 706
STUDIO
TYPE B

| APARTMENT AREA | 294.82 | SQ.FT. |
|----------------|--------|--------|
| BALCONY AREA   | 52.74  | SQ.FT. |
| TOTAL AREA