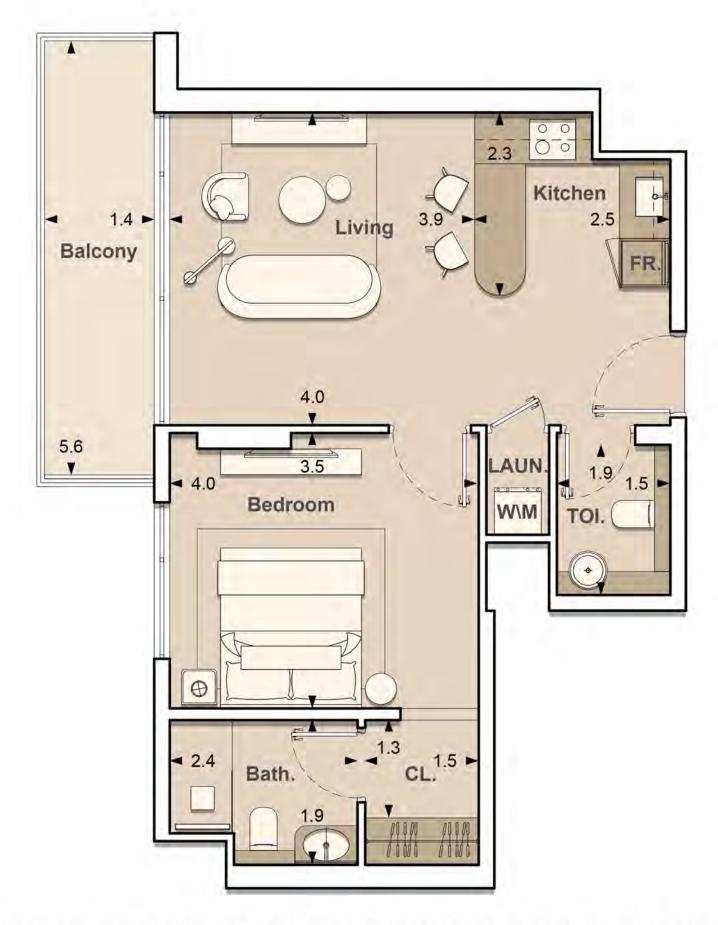

UNIT: 303
1 - BEDROOM
TYPE A

| APARTMENT AREA | 499.77 | SQ.FT. |
|----------------|--------|--------|
| BALCONY AREA   | 104.19 | SQ.FT. |
| TOTAL AREA     | 603.96 | SQ.FT. |

1. All dimensions are in imperial and metric, and measured to structural elements and exclude wall finishes and construction tolerances. 2. All materials, dimensions, and drawings are approximate only. 3. Information is subject to change without notice at developer's absolute discretion. 4. Actual area may vary from the stated area. 5. Drawings not to scale. 6. All images used are for illustrative purposes only and do not represent the actual size, features, specifications, fittings, and furnishings. 7. The developer reserves the right to make revisions / alterations, at its absolute discretion, without any liability whatsoever.