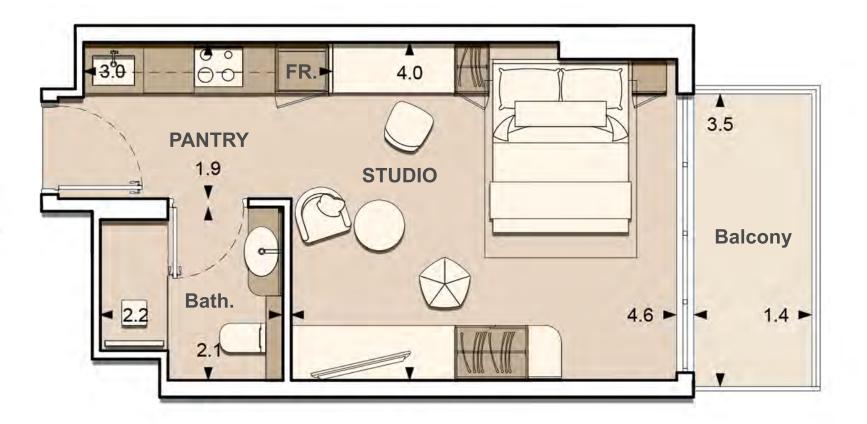

UNIT: 102
1 BEDROOM
TYPE A

| APARTMENT AREA | 497.51 SQ.FT. |  |
|----------------|---------------|--|
| BALCONY AREA   | 181.69 SQ.FT. |  |
| TOTAL AREA     | 679.20 SQ.FT. |  |

1. All dimensions are in imperial and metric, and measured to structural elements and exclude wall finishes and construction tolerances. 2. All materials, dimensions, and drawings are approximate only. 3. Information is subject to change without notice at developer's absolute discretion. 4. Actual area may vary from the stated area. 5. Drawings not to scale. 6. All images used are for illustrative purposes only and do not represent the actual size, features, specifications, fittings, and furnishings. 7. The developer reserves the right to make revisions / alterations, at its absolute discretion, without any liability whatsoever.