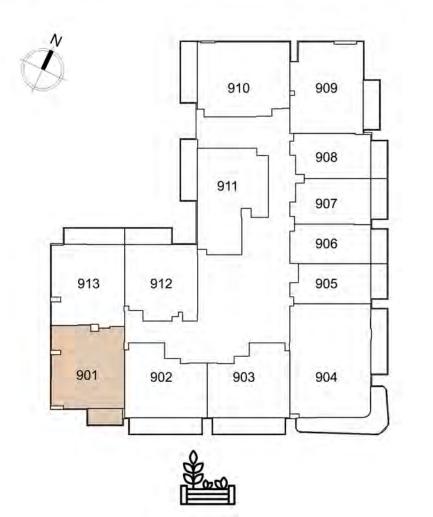

906 studio b

905 studio c

904 2 - BEDROOM A

913 1-BEDROOM G

901 1-BEDROOM B

902 1 - BEDROOM A

1009 1 - BEDROOM C

1011 1 - BEDROOM E

UNIT: 813
1 - BEDROOM
TYPE G

| APARTMENT AREA | 547.88 SQ.FT. |   |
|----------------|---------------|---|
| BALCONY AREA   | 91.28 SQ.FT.  |   |
| TOTAL AREA     | 639.16 SQ.FT. | _ |

UNIT: 901
1 - BEDROOM
TYPE B

| APARTMENT AREA | 550.04 SQ.FT. |
|----------------|---------------|
| BALCONY AREA   | 53.39 SQ.FT.  |
| TOTAL AREA     | 603.42 SQ.FT. |

1. All dimensions are in imperial and metric, and measured to structural elements and exclude wall finishes and construction tolerances. 2. All materials, dimensions, and drawings are approximate only. 3. Information is subject to change without notice at developer's absolute discretion. 4. Actual area may vary from the stated area. 5. Drawings not to scale. 6. All images used are for illustrative purposes only and do not represent the actual size, features, specifications, fittings, and furnishings. 7. The developer reserves the right to make revisions / alterations, at its absolute discretion, without any liability whatsoever.