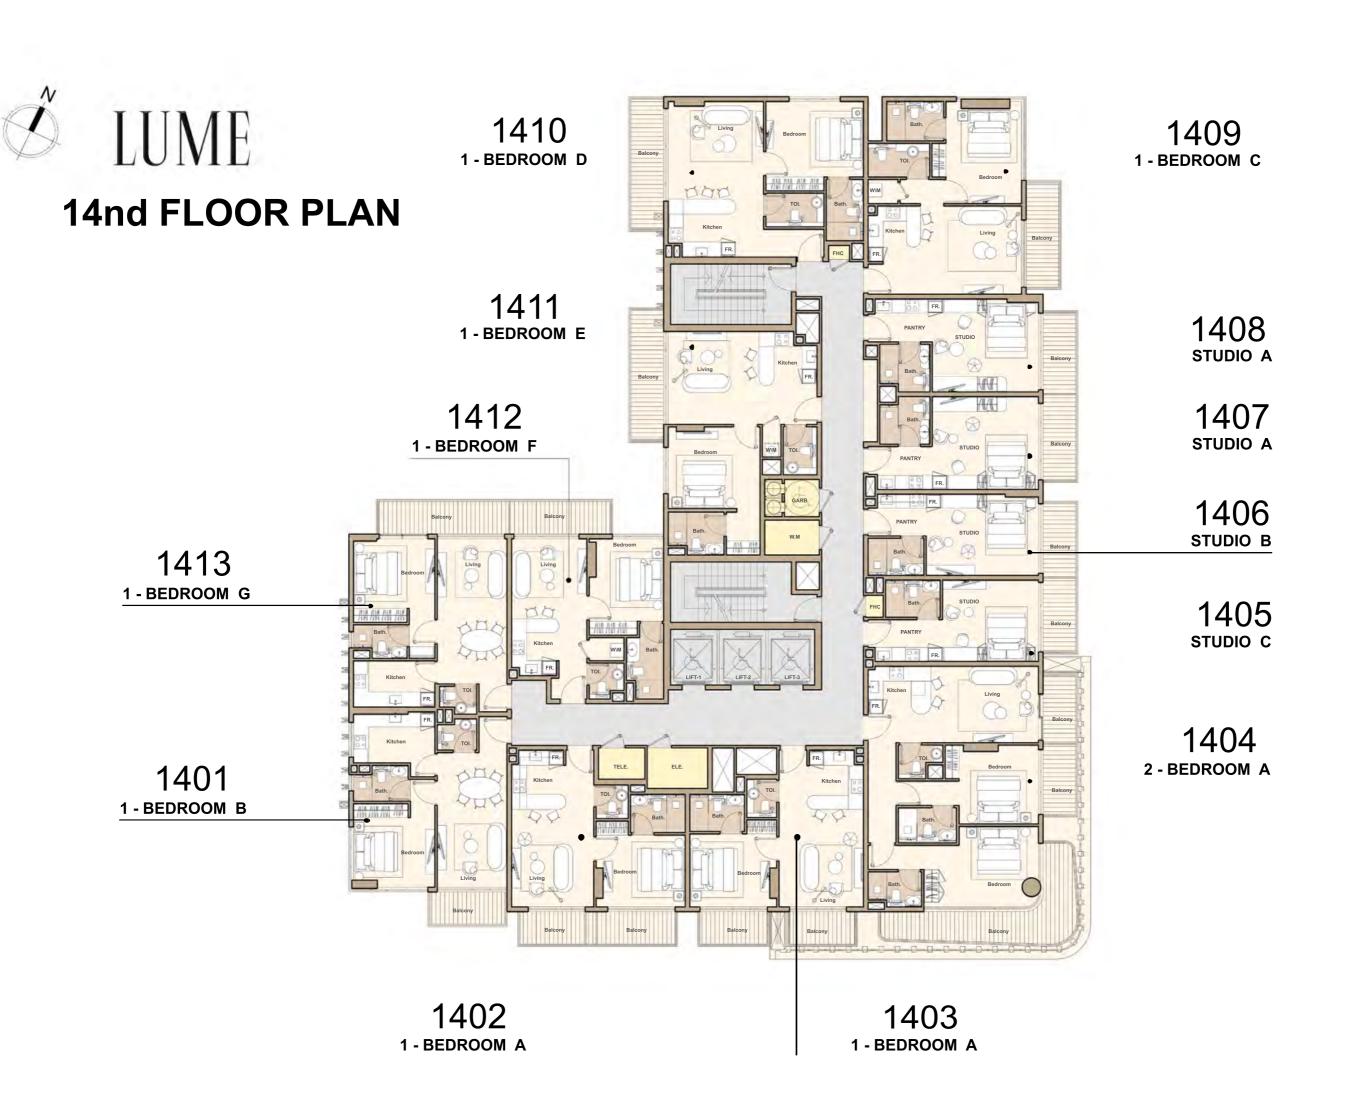

906 studio b

905 studio c

904 2 - BEDROOM A

913 1-BEDROOM G

901 1-BEDROOM B

902 1 - BEDROOM A

1009 1 - BEDROOM C

1011 1 - BEDROOM E

1012

1008 STUDIO A

1007 STUDIO A

1006 STUDIO B

1005 STUDIO C

1004

2 - BEDROOM A

1013 1 - BEDROOM G

1001 1-BEDROOM B

1002 1 - BEDROOM A

1109 1 - BEDROOM C

1111 1-BEDROOM E

1112

1108 studio a

> 1107 STUDIO A

1106

STUDIO B

1105

1104 2-BEDROOM A

1113 1-BEDROOM G

1101 1-BEDROOM B

1102 1-BEDROOM A

UNIT: 101
1 - BEDROOM
TYPE B

| APARTMENT AREA | 585.02 SQ.FT.  |
|----------------|----------------|
| BALCONY AREA   | 572.53 SQ.FT.  |
| TOTAL AREA     | 1157.55 SQ.FT. |