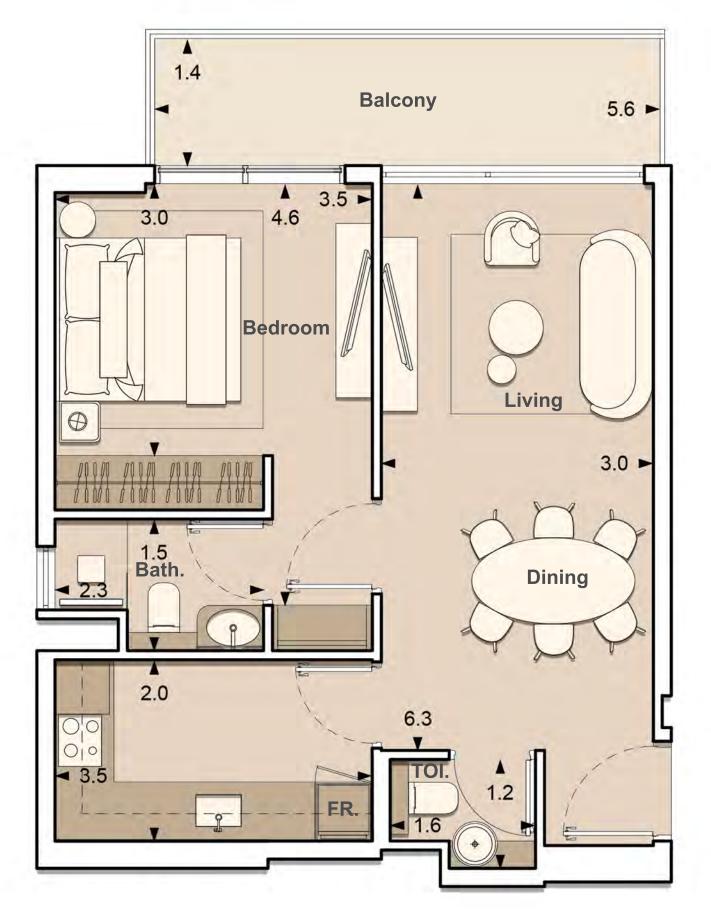

UNIT: 104
2 - BEDROOM
TYPE A

| APARTMENT AREA | 843.35 SQ.FT.  |
|----------------|----------------|
| BALCONY AREA   | 474.58 SQ.FT.  |
| TOTAL AREA     | 1317.93 SQ.FT. |

1. All dimensions are in imperial and metric, and measured to structural elements and exclude wall finishes and construction tolerances. 2. All materials, dimensions, and drawings are approximate only. 3. Information is subject to change without notice at developer's absolute discretion. 4. Actual area may vary from the stated area. 5. Drawings not to scale. 6. All images used are for illustrative purposes only and do not represent the actual size, features, specifications, fittings, and furnishings. 7. The developer reserves the right to make revisions / alterations, at its absolute discretion, without any liability whatsoever.