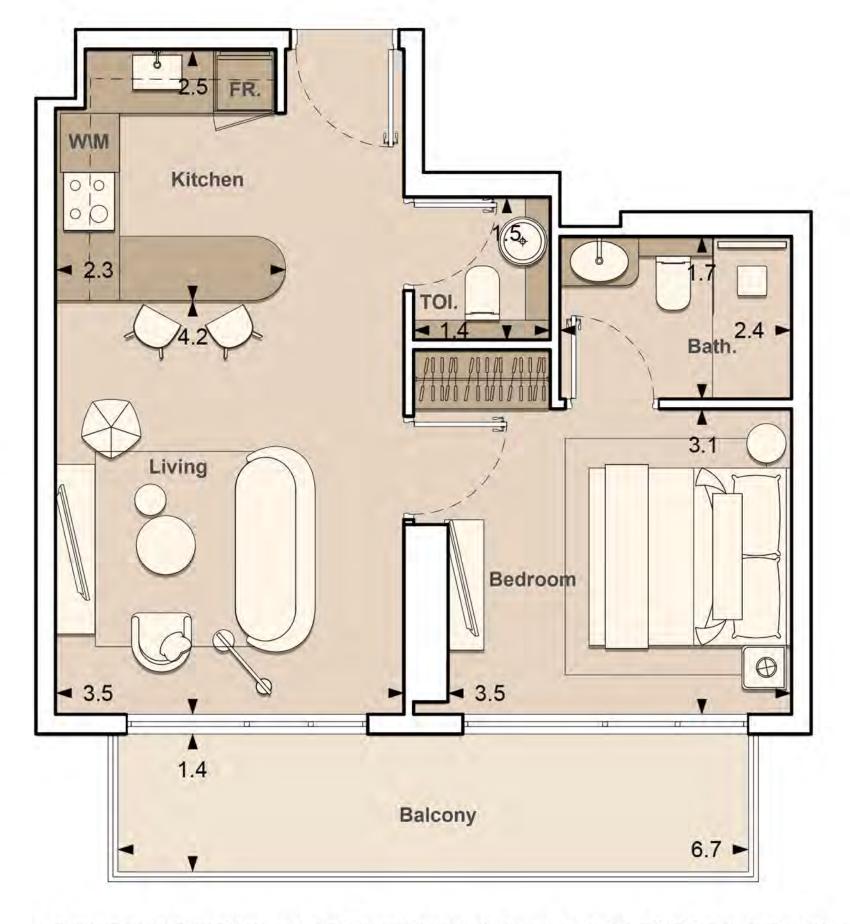

UNIT: 102
1 BEDROOM
TYPE A

| APARTMENT AREA | 497.51 SQ.FT. |  |
|----------------|---------------|--|
| BALCONY AREA   | 181.69 SQ.FT. |  |
| TOTAL AREA     | 679.20 SQ.FT. |  |

1. All dimensions are in imperial and metric, and measured to structural elements and exclude wall finishes and construction tolerances. 2. All materials, dimensions, and drawings are approximate only. 3. Information is subject to change without notice at developer's absolute discretion. 4. Actual area may vary from the stated area. 5. Drawings not to scale. 6. All images used are for illustrative purposes only and do not represent the actual size, features, specifications, fittings, and furnishings. 7. The developer reserves the right to make revisions / alterations, at its absolute discretion, without any liability whatsoever.