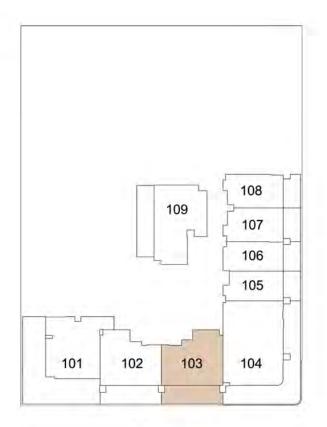

#### GROUND FLOOR PLAN

102 1 - BEDROOM A

101

209 1 - BEDROOM C

211 1-BEDROOM E

212 1-BEDROOM F 208 studio a

207 STUDIO A

206

UNIT: 103
1 BEDROOM
TYPE A

| APARTMENT AREA | 500.20 | SQ.FT. |
|----------------|--------|--------|
| BALCONY AREA   | 184.49 | SQ.FT. |
| TOTAL AREA     | 684.69 | SQ.FT. |

1. All dimensions are in imperial and metric, and measured to structural elements and exclude wall finishes and construction tolerances. 2. All materials, dimensions, and drawings are approximate only. 3. Information is subject to change without notice at developer's absolute discretion. 4. Actual area may vary from the stated area. 5. Drawings not to scale. 6. All images used are for illustrative purposes only and do not represent the actual size, features, specifications, fittings, and furnishings. 7. The developer reserves the right to make revisions / alterations, at its absolute discretion, without any liability whatsoever.