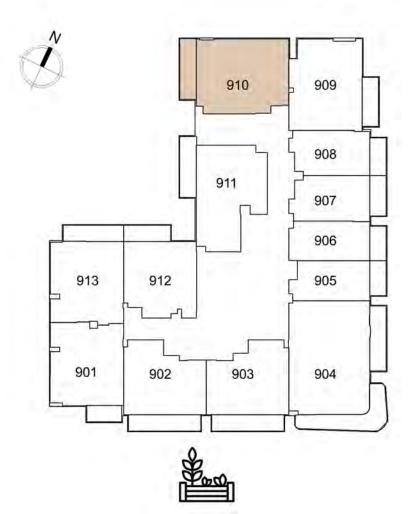

804 2 - BEDROOM A

813 1-BEDROOM G

801 1-BEDROOM B

802 1 - BEDROOM A

909 1 - BEDROOM C

911 1-BEDROOM E

912 1-BEDROOM F 908 studio a

907 studio a

906 studio b

905 studio c

904 2 - BEDROOM A

913 1-BEDROOM G

901 1-BEDROOM B

902 1 - BEDROOM A

1009 1 - BEDROOM C

1011 1 - BEDROOM E

UNIT: 909
1 - BEDROOM
TYPE C

| APARTMENT AREA | 601.70 SQ.FT. |  |
|----------------|---------------|--|
| BALCONY AREA   | 74.70 SQ.FT.  |  |
| TOTAL AREA     | 676 40 SO FT  |  |

UNIT: 910
1 - BEDROOM
TYPE D

| APARTMENT AREA | 622.37 SQ.FT. |  |
|----------------|---------------|--|
| BALCONY AREA   | 92.78 SQ.FT.  |  |
| TOTAL AREA     | 715.15 SQ.FT. |  |

<sup>1.</sup> All dimensions are in imperial and metric, and measured to structural elements and exclude wall finishes and construction tolerances. 2. All materials, dimensions, and drawings are approximate only. 3. Information is subject to change without notice at developer's absolute discretion. 4. Actual area may vary from the stated area. 5. Drawings not to scale. 6. All images used are for illustrative purposes only and do not represent the actual size, features, specifications, fittings, and furnishings. 7. The developer reserves the right to make revisions / alterations, at its absolute discretion, without any liability whatsoever.

UNIT: 911
1 - BEDROOM
TYPE E

| APARTMENT AREA | 591.91 SQ.FT. | _ |
|----------------|---------------|---|
| BALCONY AREA   | 93.22 SQ.FT.  |   |
| TOTAL AREA     | 685.12 SQ.FT. |   |

UNIT: 912 1 - BEDROOM TYPE F

| APARTMENT AREA | 491.70 SQ.FT. | _ |
|----------------|---------------|---|
| BALCONY AREA   | 71.69 SQ.FT.  |   |
| TOTAL AREA     | 563.38 SQ.FT. |   |

1. All dimensions are in imperial and metric, and measured to structural elements and exclude wall finishes and construction tolerances. 2. All materials, dimensions, and drawings are approximate only. 3. Information is subject to change without notice at developer's absolute discretion. 4. Actual area may vary from the stated area. 5. Drawings not to scale. 6. All images used are for illustrative purposes only and do not represent the actual size, features, specifications, fittings, and furnishings. 7. The developer reserves the right to make revisions / alterations, at its absolute discretion, without any liability whatsoever.

UNIT: 913
1 - BEDROOM
TYPE G

|              | APARTMENT AREA | 547.88 SQ.FT. |  |  |
|--------------|----------------|---------------|--|--|
| BALCONY AREA |                | 91.28 SQ.FT.  |  |  |
|              | TOTAL AREA     | 639.16 SQ.FT. |  |  |