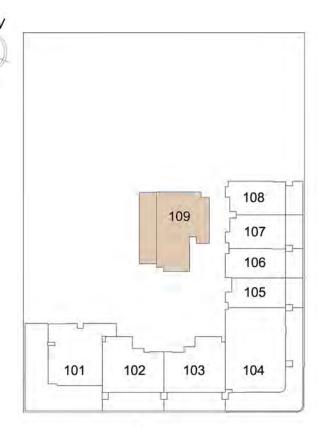

#### GROUND FLOOR PLAN

102 1 - BEDROOM A

101

209 1 - BEDROOM C

211 1-BEDROOM E

212 1-BEDROOM F 208 studio a

207 STUDIO A

206

UNIT: 109
1 BEDROOM
TYPE E

| APARTMENT AREA | 591.91 | SQ.FT. |
|----------------|--------|--------|
| BALCONY AREA   | 206.45 | SQ.FT. |
| TOTAL AREA     | 798.36 | SQ.FT. |

1. All dimensions are in imperial and metric, and measured to structural elements and exclude wall finishes and construction tolerances. 2. All materials, dimensions, and drawings are approximate only. 3. Information is subject to change without notice at developer's absolute discretion. 4. Actual area may vary from the stated area. 5. Drawings not to scale. 6. All images used are for illustrative purposes only and do not represent the actual size, features, specifications, fittings, and furnishings. 7. The developer reserves the right to make revisions / alterations, at its absolute discretion, without any liability whatsoever.