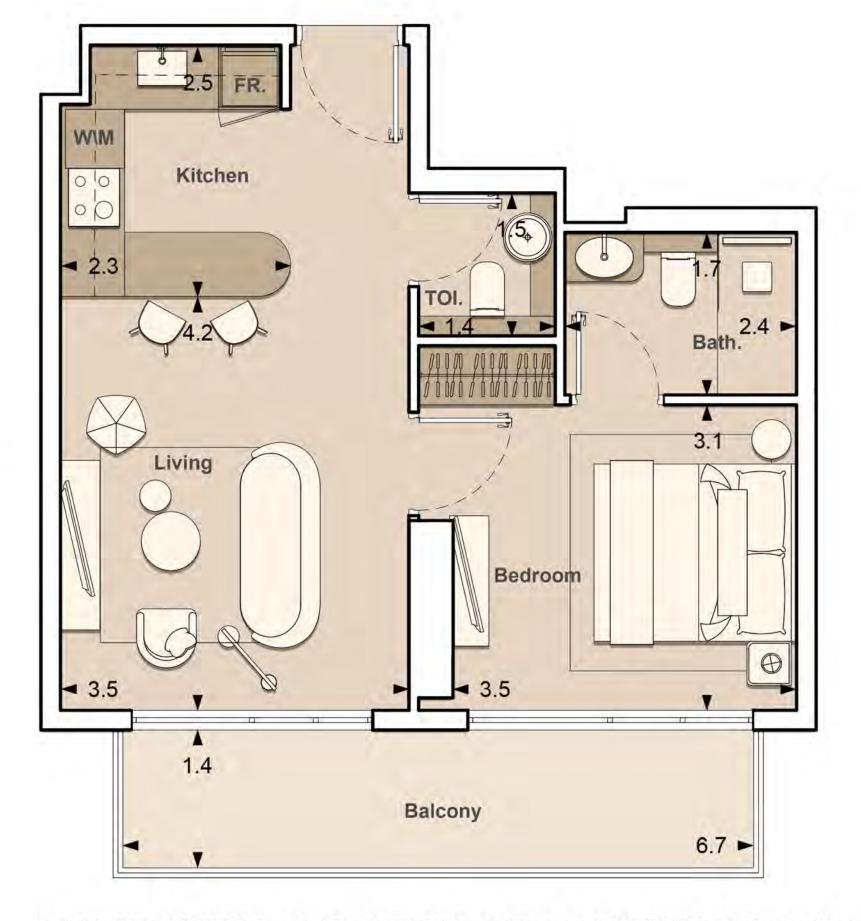

UNIT: 102
1 BEDROOM
TYPE A

| APARTMENT AREA | 497.51 SQ.FT. |  |
|----------------|---------------|--|
| BALCONY AREA   | 181.69 SQ.FT. |  |
| TOTAL AREA     | 679.20 SQ.FT. |  |

1. All dimensions are in imperial and metric, and measured to structural elements and exclude wall finishes and construction tolerances. 2. All materials, dimensions, and drawings are approximate only. 3. Information is subject to change without notice at developer's absolute discretion. 4. Actual area may vary from the stated area. 5. Drawings not to scale. 6. All images used are for illustrative purposes only and do not represent the actual size, features, specifications, fittings, and furnishings. 7. The developer reserves the right to make revisions / alterations, at its absolute discretion, without any liability whatsoever.