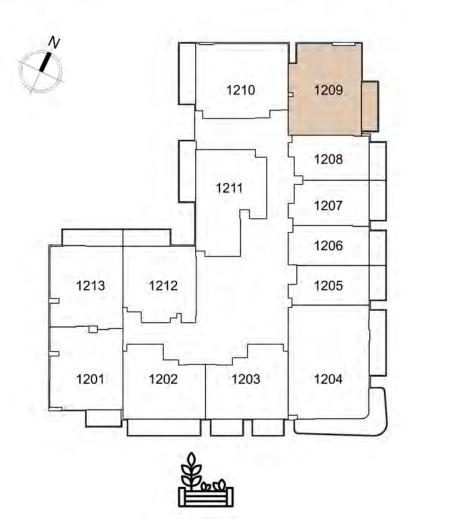

UNIT: 209
1 - BEDROOM
TYPE C

| APARTMENT AREA | 601.81 | SQ.FT. |
|----------------|--------|--------|
| BALCONY AREA   | 74.70  | SQ.FT. |
| TOTAL AREA     | 676.51 | SQ.FT. |

UNIT: 210
1 - BEDROOM
TYPE D