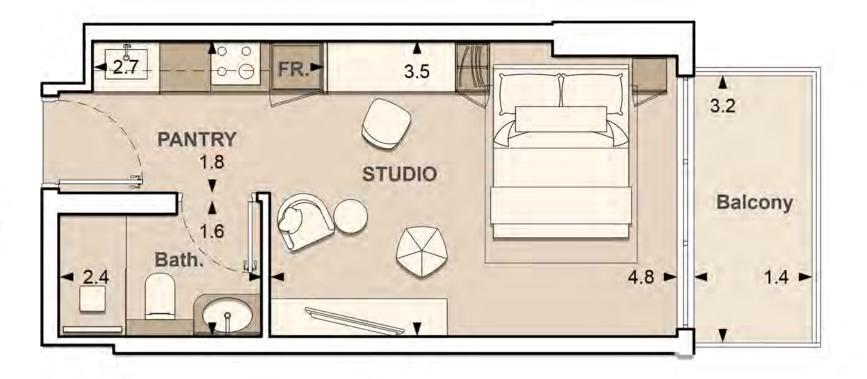

1012

1008 STUDIO A

1007 STUDIO A

1006 STUDIO B

1005 STUDIO C

1004

2 - BEDROOM A

1013 1 - BEDROOM G