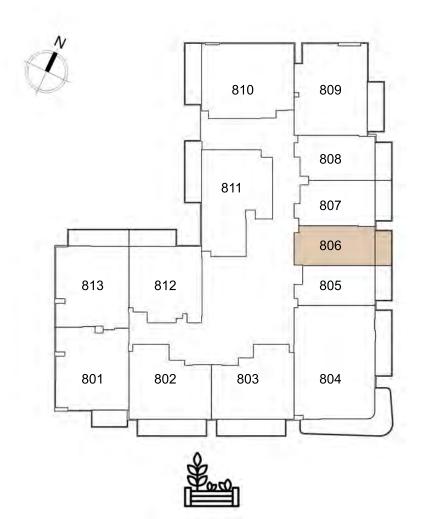

UNIT: 806
STUDIO
TYPE B

| APARTMENT AREA | 294.82 SQ.FT. |
|----------------|---------------|
| BALCONY AREA   | 52.74 SQ.FT.  |
| TOTAL AREA     | 347.57 SQ.FT. |

<sup>1.</sup> All dimensions are in imperial and metric, and measured to structural elements and exclude wall finishes and construction tolerances. 2. All materials, dimensions, and drawings are approximate only. 3. Information is subject to change without notice at developer's absolute discretion. 4. Actual area may vary from the stated area. 5. Drawings not to scale. 6. All images used are for illustrative purposes only and do not represent the actual size, features, specifications, fittings, and furnishings. 7. The developer reserves the right to make revisions / alterations, at its absolute discretion, without any liability whatsoever.