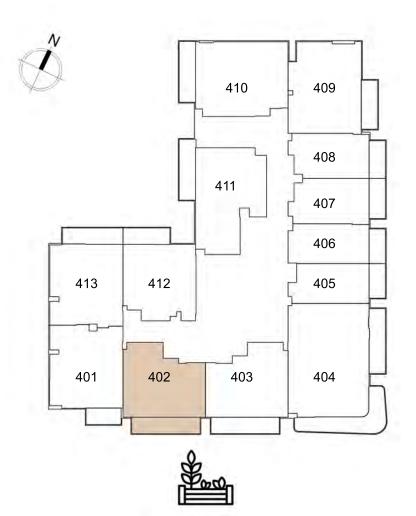

UNIT: 401
1 - BEDROOM
TYPE B

| APARTMENT AREA | 550.04 SQ.FT. |
|----------------|---------------|
| BALCONY AREA   | 53.39 SQ.FT.  |
| TOTAL AREA     | 603.42 SQ.FT. |

UNIT: 402
1 - BEDROOM
TYPE A

| APARTMENT AREA | 497.51 SQ.FT. |
|----------------|---------------|
| BALCONY AREA   | 104.19 SQ.FT. |
| TOTAL AREA     | 601.70 SQ.FT. |

UNIT: 403
1 - BEDROOM
TYPE A

| APARTMENT AREA | 499.77 | SQ.FT. |
|----------------|--------|--------|
| BALCONY AREA   | 104.19 | SQ.FT. |
| TOTAL AREA     | 603.96 | SQ.FT. |

UNIT: 404
2 - BEDROOM
TYPE A