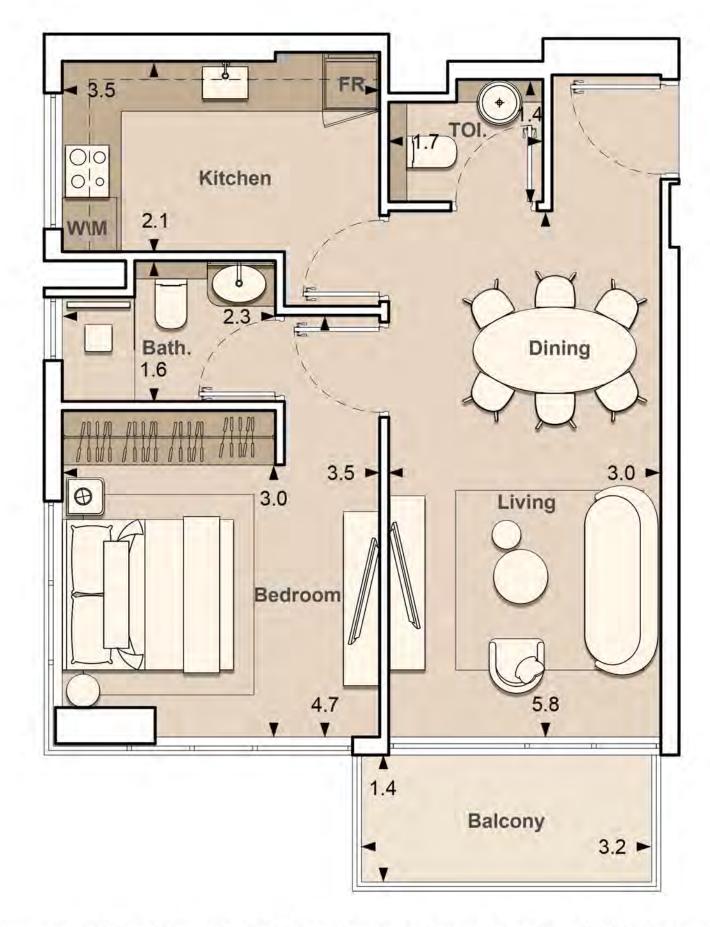

UNIT: 201
1 - BEDROOM
TYPE B

| APARTMENT AREA | 550.04 SQ.FT. |
|----------------|---------------|
| BALCONY AREA   | 53.39 SQ.FT.  |
| TOTAL AREA     | 603.42 SQ.FT. |

1. All dimensions are in imperial and metric, and measured to structural elements and exclude wall finishes and construction tolerances. 2. All materials, dimensions, and drawings are approximate only. 3. Information is subject to change without notice at developer's absolute discretion. 4. Actual area may vary from the stated area. 5. Drawings not to scale. 6. All images used are for illustrative purposes only and do not represent the actual size, features, specifications, fittings, and furnishings. 7. The developer reserves the right to make revisions / alterations, at its absolute discretion, without any liability whatsoever.