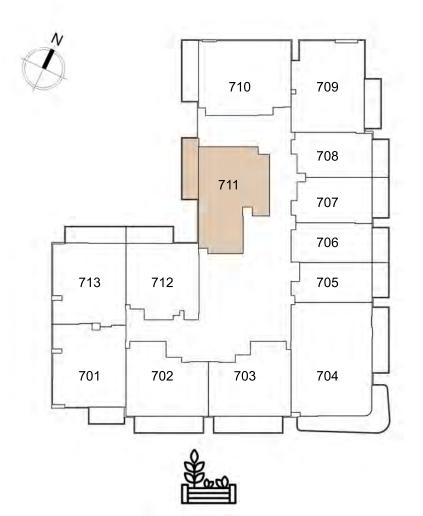

709 1 - BEDROOM C

711 1-BEDROOM E

712 1-BEDROOM F 708 studio a

707 STUDIO A

706 studio в

705 studio c

704 2-BEDROOM A

713 1-BEDROOM G

UNIT: 711
1 - BEDROOM
TYPE E

| APARTMENT AREA | 591.91 | SQ.FT. |
|----------------|--------|--------|
| BALCONY AREA   | 93.22  | SQ.FT. |
| TOTAL AREA     | 685.12 | SQ.FT. |

UNIT: 712
1 - BEDROOM
TYPE F