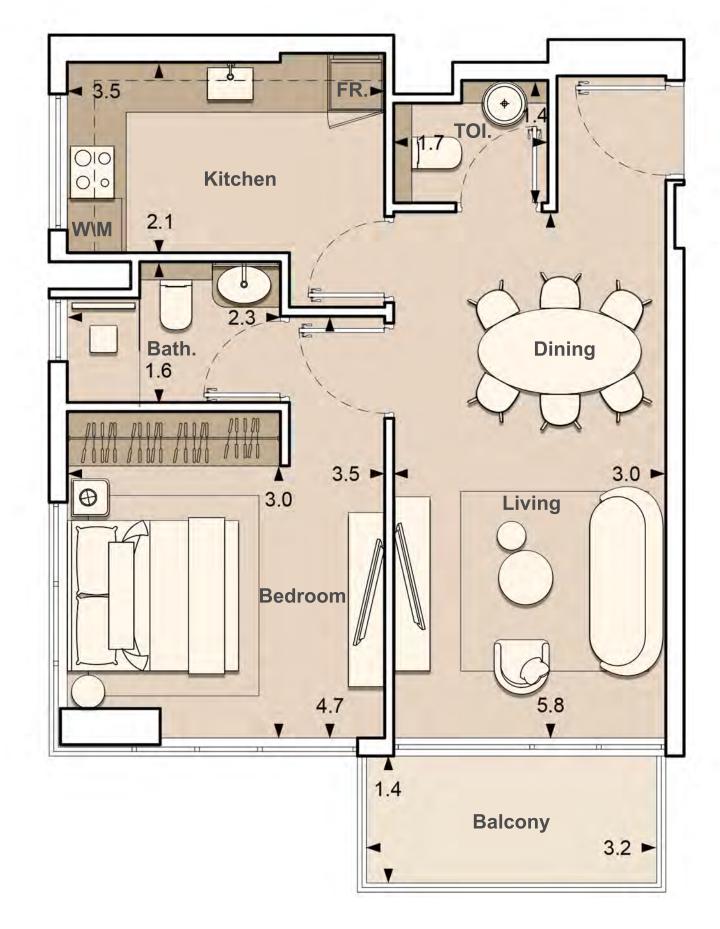

UNIT: 104
2 - BEDROOM
TYPE A

| APARTMENT AREA | 843.35 SQ.FT.  |
|----------------|----------------|
| BALCONY AREA   | 474.58 SQ.FT.  |
| TOTAL AREA     | 1317.93 SQ.FT. |

1. All dimensions are in imperial and metric, and measured to structural elements and exclude wall finishes and construction tolerances. 2. All materials, dimensions, and drawings are approximate only. 3. Information is subject to change without notice at developer's absolute discretion. 4. Actual area may vary from the stated area. 5. Drawings not to scale. 6. All images used are for illustrative purposes only and do not represent the actual size, features, specifications, fittings, and furnishings. 7. The developer reserves the right to make revisions / alterations, at its absolute discretion, without any liability whatsoever.