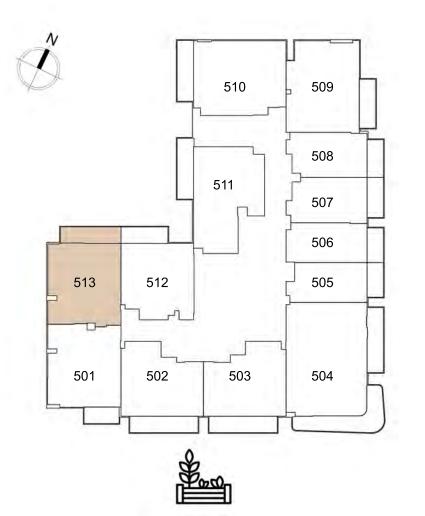

504 2 - BEDROOM A

513 1-BEDROOM G

501 1-BEDROOM B

502 1 - BEDROOM A

609 1 - BEDROOM C

611 1-BEDROOM E

612 1-BEDROOM F 608 studio a

607

UNIT: 513
1 - BEDROOM
TYPE G

| APARTMENT AREA | 547.88 SQ.FT. |   |
|----------------|---------------|---|
| BALCONY AREA   | 91.28 SQ.FT.  |   |
| TOTAL AREA     | 639.16 SQ.FT. | _ |

UNIT: 601
1 - BEDROOM
TYPE B