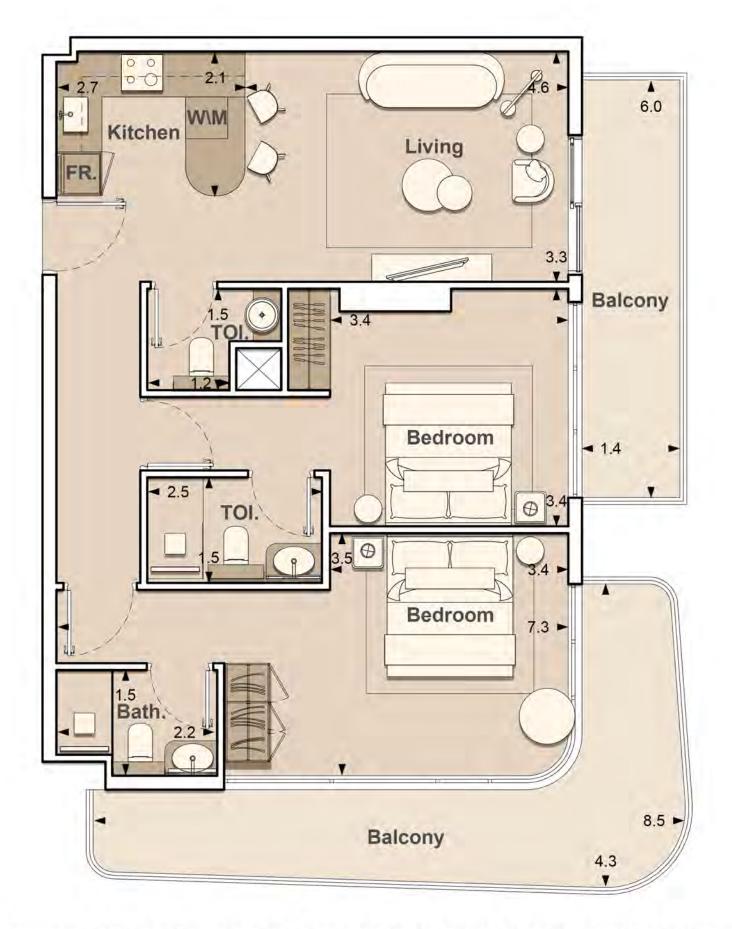

UNIT: 902 1 - BEDROOM TYPE A

| APARTMENT AREA | 497.51 | SQ.FT. |  |
|----------------|--------|--------|--|
| BALCONY AREA   | 110.22 | SQ.FT. |  |
| TOTAL AREA     | 607.73 | SQ.FT. |  |

UNIT: 903
1 - BEDROOM
TYPE A

| APARTMENT AREA | 499.77 SQ.FT. |  |
|----------------|---------------|--|
| BALCONY AREA   | 110.22 SQ.FT. |  |
| TOTAL AREA     | 609.99 SQ.FT. |  |

UNIT: 904
2 - BEDROOM
TYPE A

| APARTMENT AREA | 843.57 SQ.FT.  |
|----------------|----------------|
| BALCONY AREA   | 274.80 SQ.FT.  |
| TOTAL AREA     | 1118.37 SQ.FT. |