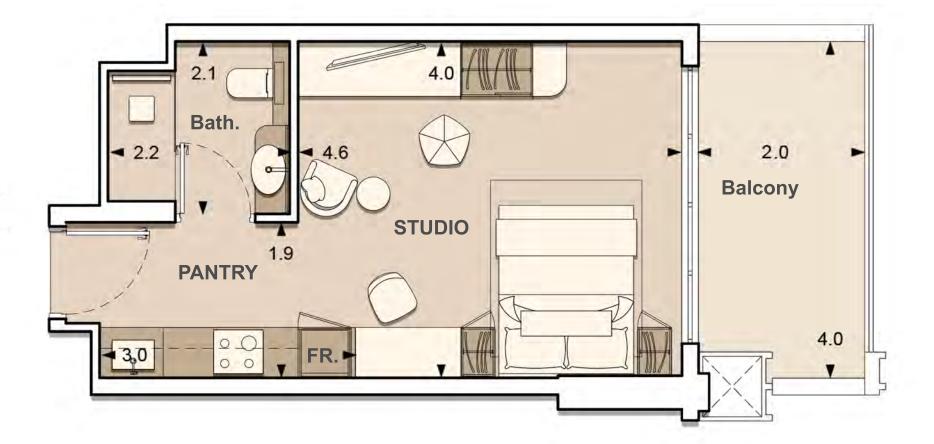

UNIT: 107
STUDIO
TYPE A

| APARTMENT AREA | 322.06 SQ.FT. |
|----------------|---------------|
| BALCONY AREA   | 93.65 SQ.FT.  |
| TOTAL AREA     | 415.70 SQ.FT. |

<sup>1.</sup> All dimensions are in imperial and metric, and measured to structural elements and exclude wall finishes and construction tolerances. 2. All materials, dimensions, and drawings are approximate only. 3. Information is subject to change without notice at developer's absolute discretion. 4. Actual area may vary from the stated area. 5. Drawings not to scale. 6. All images used are for illustrative purposes only and do not represent the actual size, features, specifications, fittings, and furnishings. 7. The developer reserves the right to make revisions / alterations, at its absolute discretion, without any liability whatsoever.