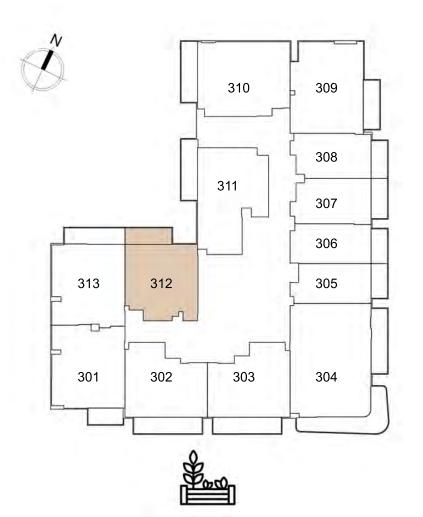

STUDIO B

205 studio c

204 2-BEDROOM A

213 1-BEDROOM G

201 1-BEDROOM B

309 1 - BEDROOM C

311 1-BEDROOM E

312 1-BEDROOM F 308 studio a

307 studio a

306 studio в

305 studio c

304 2-BEDROOM A

313 1-BEDROOM G

301 1-BEDROOM B

409 1 - BEDROOM C

411 1-BEDROOM E

UNIT: 311
1 - BEDROOM
TYPE E

| APARTMENT AREA | 591.91 | SQ.FT. |
|----------------|--------|--------|
| BALCONY AREA   | 93.22  | SQ.FT. |
| TOTAL AREA     | 685.12 | SQ.FT. |

UNIT: 312
1 - BEDROOM
TYPE F

| APARTMENT AREA | 491.70 SQ.FT. |
|----------------|---------------|
| BALCONY AREA   | 71.69 SQ.FT.  |
| TOTAL AREA     | 563.38 SQ.FT. |

1. All dimensions are in imperial and metric, and measured to structural elements and exclude wall finishes and construction tolerances. 2. All materials, dimensions, and drawings are approximate only. 3. Information is subject to change without notice at developer's absolute discretion. 4. Actual area may vary from the stated area. 5. Drawings not to scale. 6. All images used are for illustrative purposes only and do not represent the actual size, features, specifications, fittings, and furnishings. 7. The developer reserves the right to make revisions / alterations, at its absolute discretion, without any liability whatsoever.