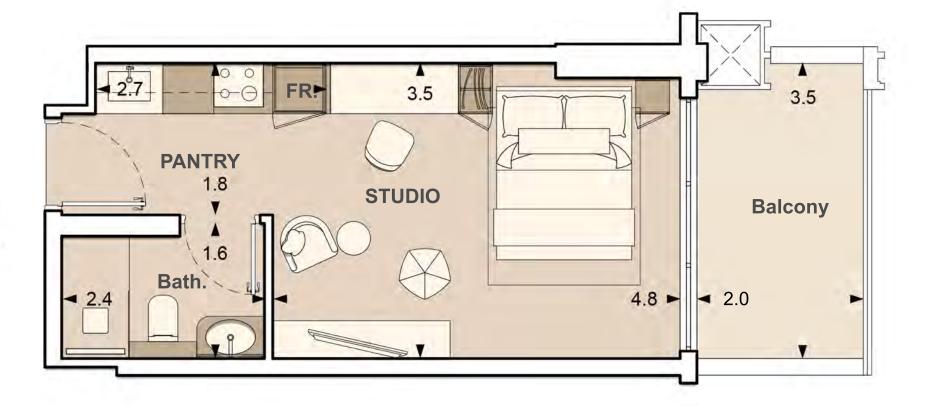

UNIT: 106
STUDIO
TYPE B

| APARTMENT AREA | 294.61 | SQ.FT. |
|----------------|--------|--------|
| BALCONY AREA   | 82.02  | SQ.FT. |
| TOTAL AREA     | 376.63 | SQ.FT. |

<sup>1.</sup> All dimensions are in imperial and metric, and measured to structural elements and exclude wall finishes and construction tolerances. 2. All materials, dimensions, and drawings are approximate only. 3. Information is subject to change without notice at developer's absolute discretion. 4. Actual area may vary from the stated area. 5. Drawings not to scale. 6. All images used are for illustrative purposes only and do not represent the actual size, features, specifications, fittings, and furnishings. 7. The developer reserves the right to make revisions / alterations, at its absolute discretion, without any liability whatsoever.