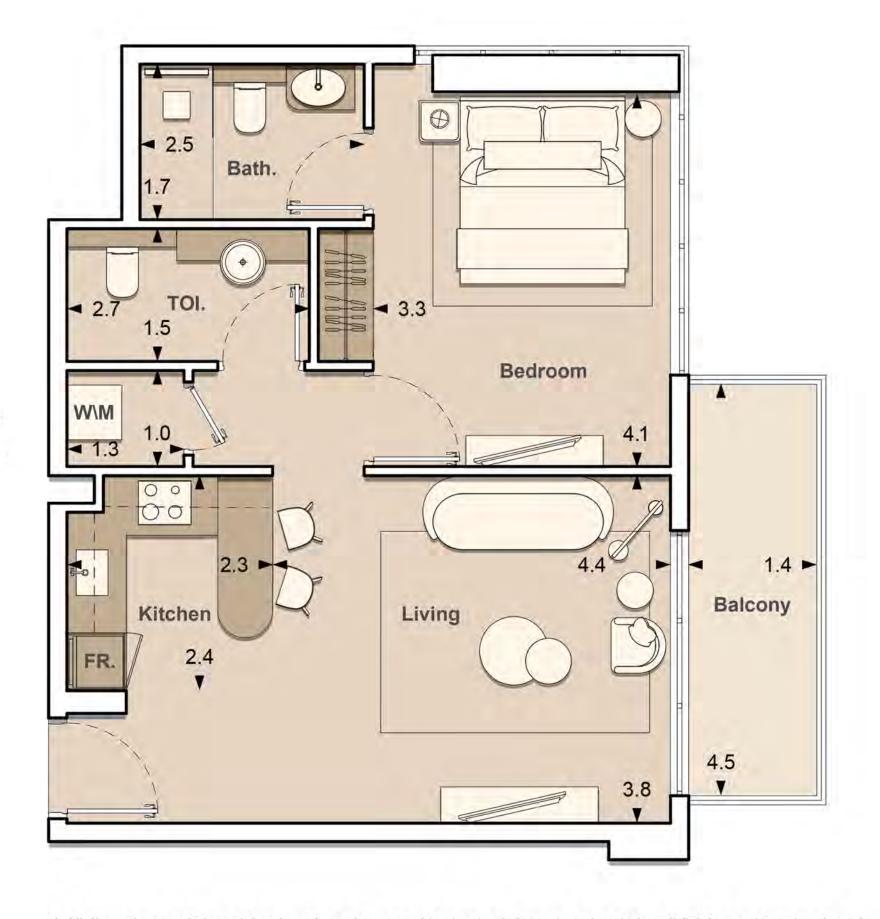

n imperial and metric, and measured to structural elements and exclude wall finishes and construction tolerances. 2. All materials, dimensions, and drawings are approximate only. 3. Information is subject to change without notice at developer's absolute discretion. 4. Actual area may vary from the stated area. 5. Drawings not to scale. 6. All images used are for illustrative purposes only and do not represent the actual size, features, specifications, fittings, and furnishings. 7. The developer reserves the right to make revisions / alterations, at its absolute discretion, without any liability whatsoever.

UNIT: 909
1 - BEDROOM
TYPE C

| APARTMENT AREA | 601.70 SQ.FT. |  |
|----------------|---------------|--|
| BALCONY AREA   | 74.70 SQ.FT.  |  |
| TOTAL AREA     | 676 40 SO FT  |  |





UNIT: 910
1 - BEDROOM
TYPE D

| APARTMENT AREA | 622.37 SQ.FT. |  |
|----------------|---------------|--|
| BALCONY AREA   | 92.78 SQ.FT.  |  |
| TOTAL AREA     | 715.15 SQ.FT. |  |





<sup>1.</sup> All dimensions are in imperial and metric, and measured to structural elements and exclude wall finishes and construction tolerances. 2. All materials, dimensions, and drawings are approximate only. 3. Information is subject to change without notice at developer's absolute discretion. 4. Actual area may vary from the stated area. 5. Drawings not to scale. 6. All images used are for illustrative purposes only and do not represent the actual size, features, specifications, fittings, and furnishings. 7. The developer reserves the right to make revisions / alterations, at its absolute discretio