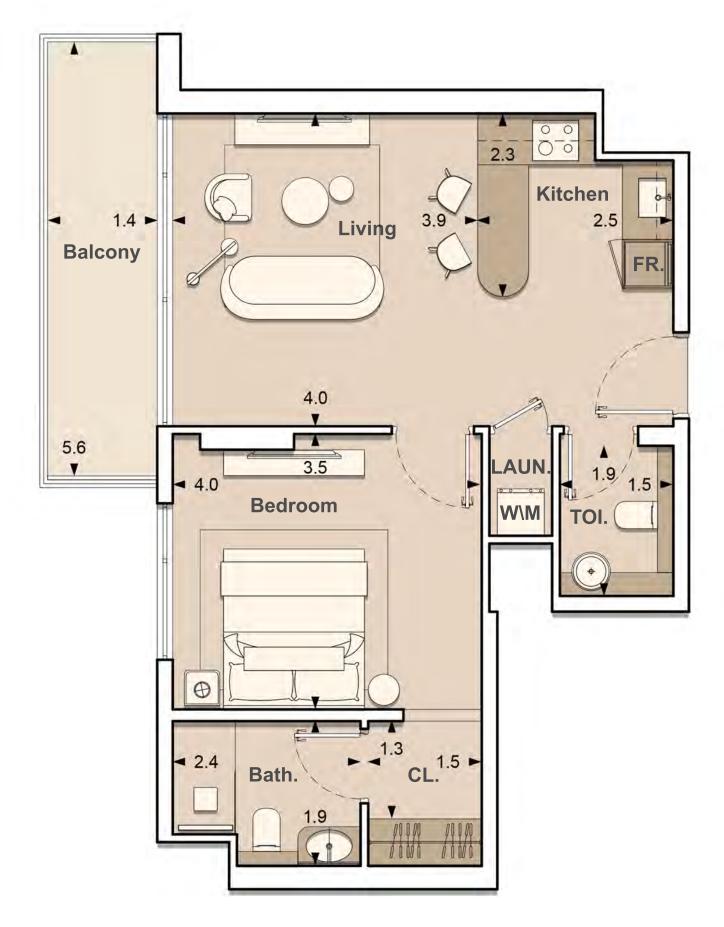

| APARTMENT AREA | 491.70 SQ.FT. |
|----------------|---------------|
| BALCONY AREA   | 71.69 SQ.FT.  |
| TOTAL AREA     | 563.38 SQ.FT. |

1. All dimensions are in imperial and metric, and measured to structural elements and exclude wall finishes and construction tolerances. 2. All materials, dimensions, and drawings are approximate only. 3. Information is subject to change without notice at developer's absolute discretion. 4. Actual area may vary from the stated area. 5. Drawings not to scale. 6. All images used are for illustrative purposes only and do not represent the actual size, features, specifications, fittings, and furnishings. 7. The developer reserves the right to make revisions / alterations, at its absolute discretion, without any liability whatsoever.