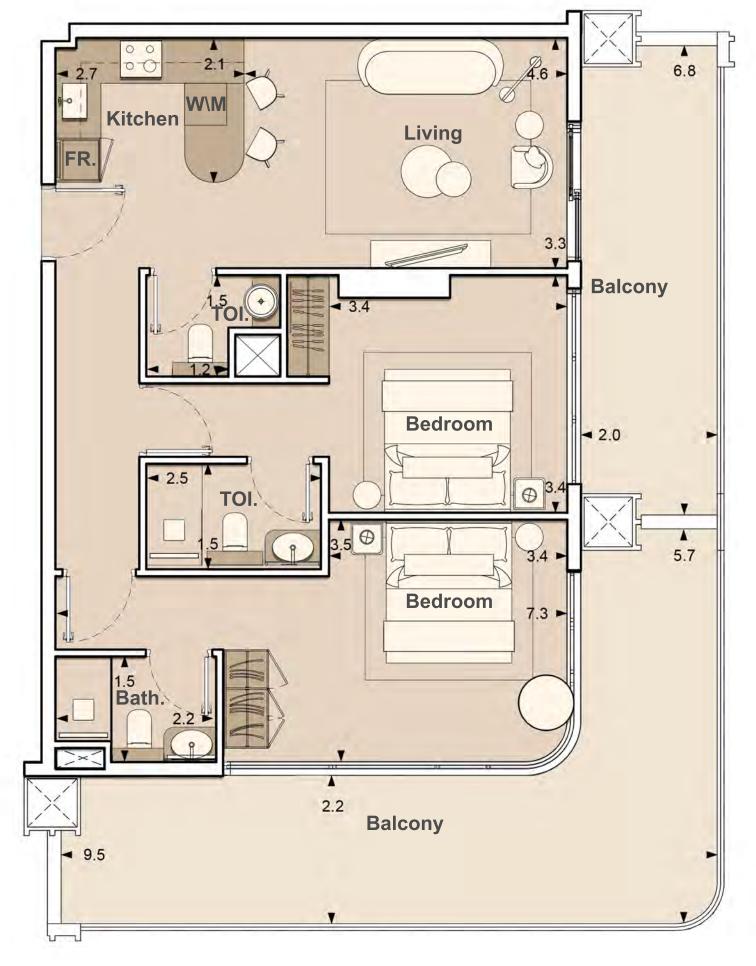

UNIT: 104
2 - BEDROOM
TYPE A

| APARTMENT AREA | 843.35 SQ.FT.  |
|----------------|----------------|
| BALCONY AREA   | 474.58 SQ.FT.  |
| TOTAL AREA     | 1317.93 SQ.FT. |

1. All dimensions are in imperial and metric, and measured to structural elements and exclude wall finishes and construction tolerances. 2. All materials, dimensions, and drawings are approximate only. 3. Information is subject to change without notice at developer's absolute discretion. 4. Actual area may vary from the stated area. 5. Drawings not to scale. 6. All images used are for illustrative purposes only and do not represent the actual size, features, specifications, fittings, and furnishings. 7. The developer reserves the right to make revisions / alterations, at its absolute discretion, without any liability whatsoever.