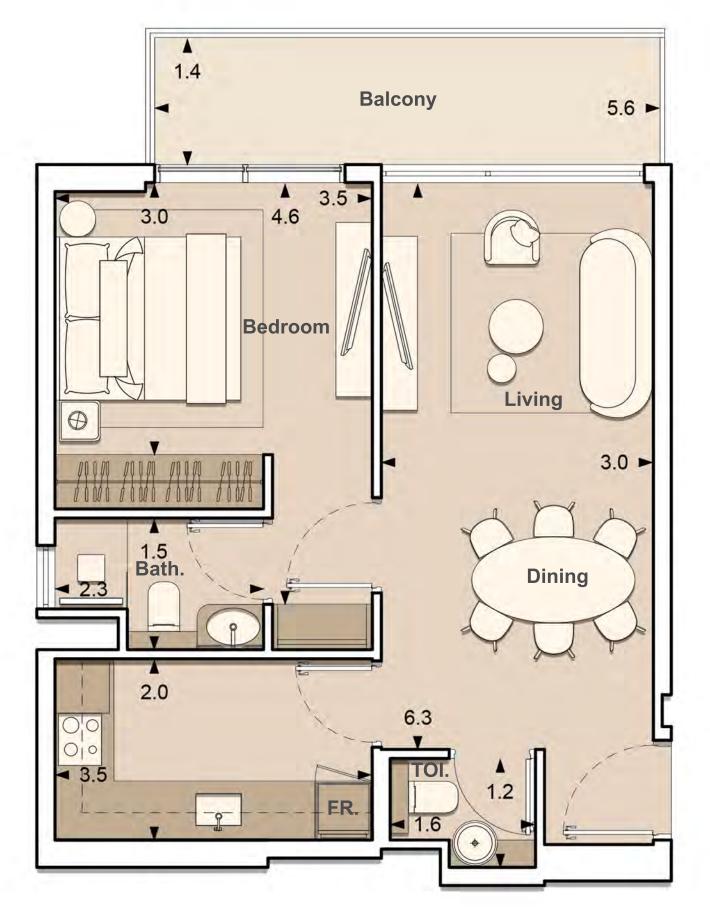

UNIT: 104
2 - BEDROOM
TYPE A

| APARTMENT AREA | 843.35 SQ.FT.  |
|----------------|----------------|
| BALCONY AREA   | 474.58 SQ.FT.  |
| TOTAL AREA     | 1317.93 SQ.FT. |

1. All dimensions are in imperial and metric, and measured to structural elements and exclude wall finishes and construction tolerances. 2. All materials, dimensions, and drawings are approximate only. 3. Information is subject to change without notice at developer's absolute discretion. 4. Actual area may vary from the stated area. 5. Drawings not to scale. 6. All images used are for illustrative purposes only and do not represent the actual size, features, specifications, fittings, and furnishings. 7. The developer reserves the right to make revisions / alterations, at its absolute discretion, without any liability whatsoever.

UNIT: 204
2 - BEDROOM
TYPE A

| APARTMENT AREA | 843.57 SQ.FT.  |
|----------------|----------------|
| BALCONY AREA   | 274.80 SQ.FT.  |
| TOTAL AREA     | 1118.37 SQ.FT. |

1. All dimensions are in imperial and metric, and measured to structural elements and exclude wall finishes and construction tolerances. 2. All materials, dimensions, and drawings are approximate only. 3. Information is subject to change without notice at developer's absolute discretion. 4. Actual area may vary from the stated area. 5. Drawings not to scale. 6. All images used are for illustrative purposes only and do not represent the actual size, features, specifications, fittings, and furnishings. 7. The developer reserves the right to make revisions / alterations, at its absolute discretion, without any liability whatsoever.

UNIT: 304
2 - BEDROOM
TYPE A

| APARTMENT AREA | 843.57 SQ.FT.  |
|----------------|----------------|
| BALCONY AREA   | 274.80 SQ.FT.  |
| TOTAL AREA     | 1118.37 SQ.FT. |

UNIT: 305
STUDIO
TYPE C

| APARTMENT AREA | 282.34 SQ.FT. |
|----------------|---------------|
| BALCONY AREA   | 52.74 SQ.FT.  |
| TOTAL AREA     | 335.08 SQ.FT. |

| APARTMENT AREA | 843.57 SQ.FT.  |
|----------------|----------------|
| BALCONY AREA   | 274.80 SQ.FT.  |
| TOTAL AREA     | 1118.37 SQ.FT. |

UNIT: 405
STUDIO
TYPE C

| APARTMENT AREA | 282.34 SQ.FT. |
|----------------|---------------|
| BALCONY AREA   | 52.74 SQ.FT.  |
| TOTAL AREA     | 335.08 SQ.FT. |

UNIT: 504
2 - BEDROOM
TYPE A

| APARTMENT AREA | 843.57 SQ.FT.  |
|----------------|----------------|
| BALCONY AREA   | 274.80 SQ.FT.  |
| TOTAL AREA     | 1118.37 SQ.FT. |

UNIT: 505 STUDIO TYPE C

| APARTMENT AREA | 282.34 SQ.FT. |
|----------------|---------------|
| BALCONY AREA   | 52.74 SQ.FT.  |
| TOTAL AREA     | 335.08 SQ.FT. |

UNIT: 604
2 - BEDROOM
TYPE A

| APARTMENT AREA | 843.57 SQ.FT.  |
|----------------|----------------|
| BALCONY AREA   | 274.80 SQ.FT.  |
| TOTAL AREA     | 1118.37 SQ.FT. |

UNIT: 605 STUDIO TYPE C

| APARTMENT AREA | 282.34 SQ.FT. |
|----------------|---------------|
| BALCONY AREA   | 52.74 SQ.FT.  |
| TOTAL AREA     | 335.08 SQ.FT. |

| APARTMENT AREA | 843.57 SQ.FT.  |
|----------------|----------------|
| BALCONY AREA   | 274.80 SQ.FT.  |
| TOTAL AREA     | 1118.37 SQ.FT. |

UNIT: 705 STUDIO TYPE C

| APARTMENT AREA | 282.34 SQ.FT. |
|----------------|---------------|
| BALCONY AREA   | 52.74 SQ.FT.  |
| TOTAL AREA     | 335.08 SQ.FT. |

UNIT: 804
2 - BEDROOM
TYPE A

| APARTMENT AREA | 843.57 SQ.FT.  |
|----------------|----------------|
| BALCONY AREA   | 274.80 SQ.FT.  |
| TOTAL AREA     | 1118.37 SQ.FT. |

UNIT: 805
STUDIO
TYPE C

| APARTMENT AREA | 282.34 SQ.FT. |
|----------------|---------------|
| BALCONY AREA   | 52.74 SQ.FT.  |
| TOTAL AREA     | 335.08 SQ.FT. |

| APARTMENT AREA | 499.77 SQ.FT. |  |
|----------------|---------------|--|
| BALCONY AREA   | 110.22 SQ.FT. |  |
| TOTAL AREA     | 609.99 SQ.FT. |  |

UNIT: 904
2 - BEDROOM
TYPE A

| APARTMENT AREA | 843.57 SQ.FT.  |
|----------------|----------------|
| BALCONY AREA   | 274.80 SQ.FT.  |
| TOTAL AREA     | 1118.37 SQ.FT. |

| APARTMENT AREA | 499.77 SQ.FT. |  |
|----------------|---------------|--|
| BALCONY AREA   | 110.22 SQ.FT. |  |
| TOTAL AREA     | 609.99 SQ.FT. |  |

UNIT: 1004 2 - BEDROOM TYPE A

| APARTMENT AREA | 843.57 SQ.FT.  |
|----------------|----------------|
| BALCONY AREA   | 274.80 SQ.FT.  |
| TOTAL AREA     | 1118.37 SQ.FT. |

UNIT: 1104 2 - BEDROOM TYPE A

| APARTMENT AREA | 843.57 SQ.FT.  |
|----------------|----------------|
| BALCONY AREA   | 274.80 SQ.FT.  |
| TOTAL AREA     | 1118.37 SQ.FT. |