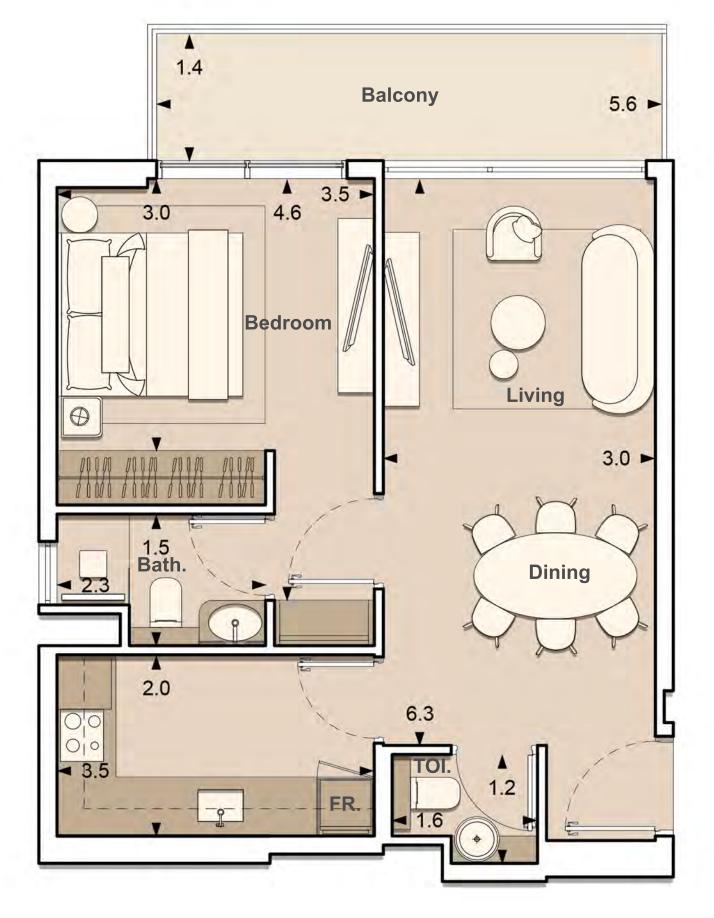

UNIT: 201
1 - BEDROOM
TYPE B

| APARTMENT AREA | 550.04 SQ.FT. |
|----------------|---------------|
| BALCONY AREA   | 53.39 SQ.FT.  |
| TOTAL AREA     | 603.42 SQ.FT. |

1. All dimensions are in imperial and metric, and measured to structural elements and exclude wall finishes and construction tolerances. 2. All materials, dimensions, and drawings are approximate only. 3. Information is subject to change without notice at developer's absolute discretion. 4. Actual area may vary from the stated area. 5. Drawings not to scale. 6. All images used are for illustrative purposes only and do not represent the actual size, features, specifications, fittings, and furnishings. 7. The developer reserves the right to make revisions / alterations, at its absolute discretion, without any liability whatsoever.