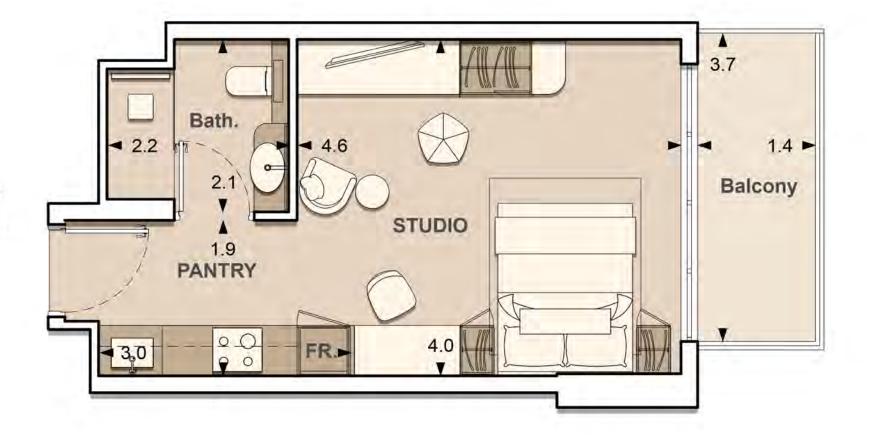

STUDIO B

1105

1104 2-BEDROOM A

1113 1-BEDROOM G

1101 1-BEDROOM B

1102 1-BEDROOM A

UNIT: 101
1 - BEDROOM
TYPE B

| APARTMENT AREA | 585.02 SQ.FT.  |
|----------------|----------------|
| BALCONY AREA   | 572.53 SQ.FT.  |
| TOTAL AREA     | 1157.55 SQ.FT. |