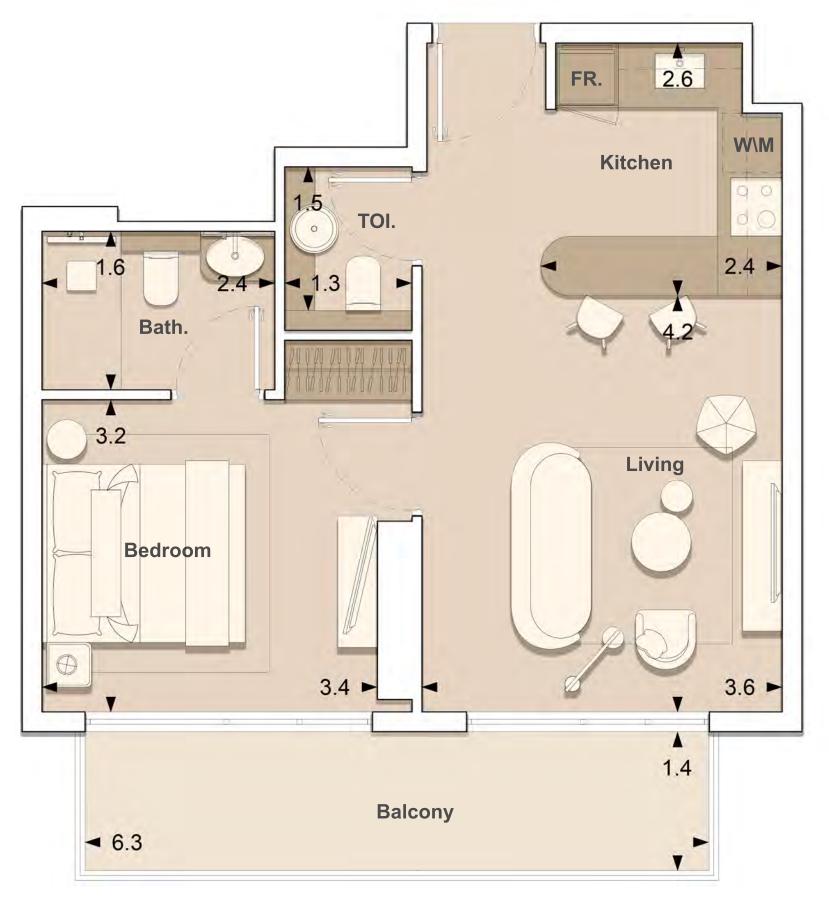

UNIT: 504
2 - BEDROOM
TYPE A

| APARTMENT AREA | 843.57 SQ.FT.  |
|----------------|----------------|
| BALCONY AREA   | 274.80 SQ.FT.  |
| TOTAL AREA     | 1118.37 SQ.FT. |

UNIT: 505 STUDIO TYPE C

| APARTMENT AREA | 282.34 SQ.FT. |
|----------------|---------------|
| BALCONY AREA   | 52.74 SQ.FT.  |
| TOTAL AREA     | 335.08 SQ.FT. |