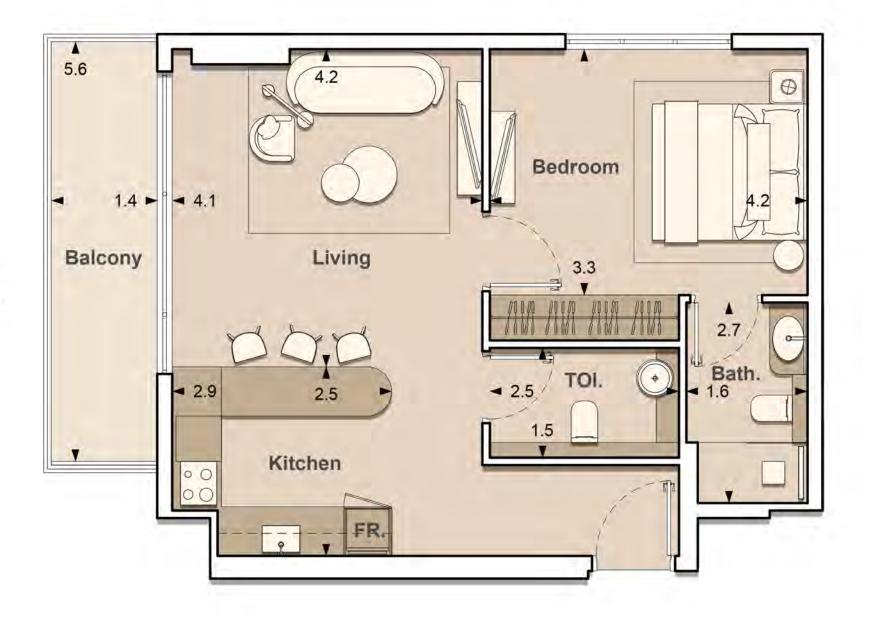

UNIT: 109
1 BEDROOM
TYPE E

| APARTMENT AREA | 591.91 | SQ.FT. |
|----------------|--------|--------|
| BALCONY AREA   | 206.45 | SQ.FT. |
| TOTAL AREA     | 798.36 | SQ.FT. |

1. All dimensions are in imperial and metric, and measured to structural elements and exclude wall finishes and construction tolerances. 2. All materials, dimensions, and drawings are approximate only. 3. Information is subject to change without notice at developer's absolute discretion. 4. Actual area may vary from the stated area. 5. Drawings not to scale. 6. All images used are for illustrative purposes only and do not represent the actual size, features, specifications, fittings, and furnishings. 7. The developer reserves the right to make revisions / alterations, at its absolute discretion, without any liability whatsoever.