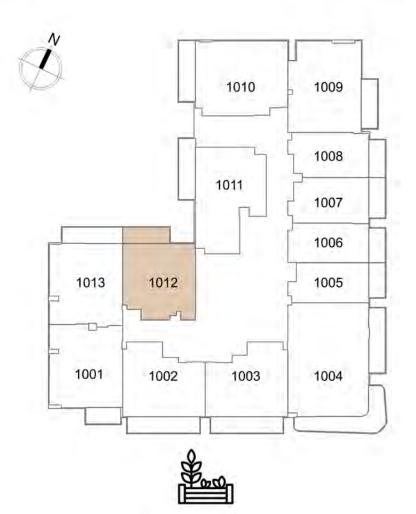

| APARTMENT AREA | 491.70 SQ.FT. | _ |
|----------------|---------------|---|
| BALCONY AREA   | 71.69 SQ.FT.  |   |
| TOTAL AREA     | 563.38 SQ.FT. |   |

1. All dimensions are in imperial and metric, and measured to structural elements and exclude wall finishes and construction tolerances. 2. All materials, dimensions, and drawings are approximate only. 3. Information is subject to change without notice at developer's absolute discretion. 4. Actual area may vary from the stated area. 5. Drawings not to scale. 6. All images used are for illustrative purposes only and do not represent the actual size, features, specifications, fittings, and furnishings. 7. The developer reserves the right to make revisions / alterations, at its absolute discretion, without any liability whatsoever.