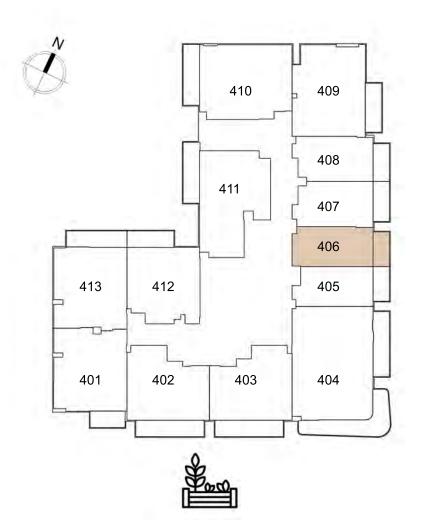

412 1-BEDROOM F 408 studio a

. . . .

407 STUDIO A

406 studio в

405

STUDIO C

404 2 - BEDROOM A

413 1-BEDROOM G

UNIT: 406
STUDIO
TYPE B

| APARTMENT AREA | 294.82 | SQ.FT. |
|----------------|--------|--------|
| BALCONY AREA   | 52.74  | SQ.FT. |
| TOTAL AREA     | 347.57 | SQ.FT. |

<sup>1.</sup> All dimensions are in imperial and metric, and measured to structural elements and exclude wall finishes and construction tolerances. 2. All materials, dimensions, and drawings are approximate only. 3. Information is subject to change without notice at developer's absolute discretion. 4. Actual area may vary from the stated area. 5. Drawings not to scale. 6. All images used are for illustrative purposes only and do not represent the actual size, features, specifications, fittings, and furnishings. 7. The developer reserves the right to make revisions / alterations, at its absolute discretion, without any liability whatsoever.