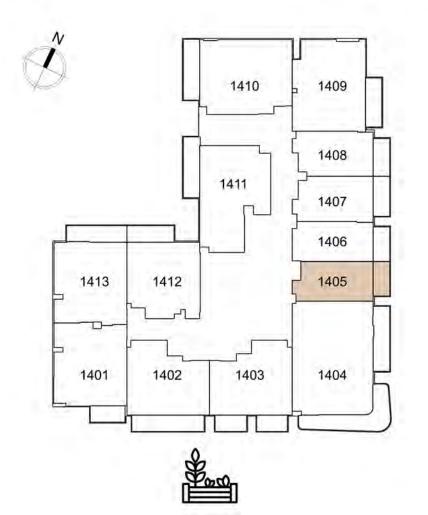

UNIT: 409
1 - BEDROOM
TYPE C

| APARTMENT AREA | 601.81 | SQ.FT. |
|----------------|--------|--------|
| BALCONY AREA   | 74.70  | SQ.FT. |
| TOTAL AREA     | 676.51 | SQ.FT. |

UNIT: 410
1 - BEDROOM
TYPE D