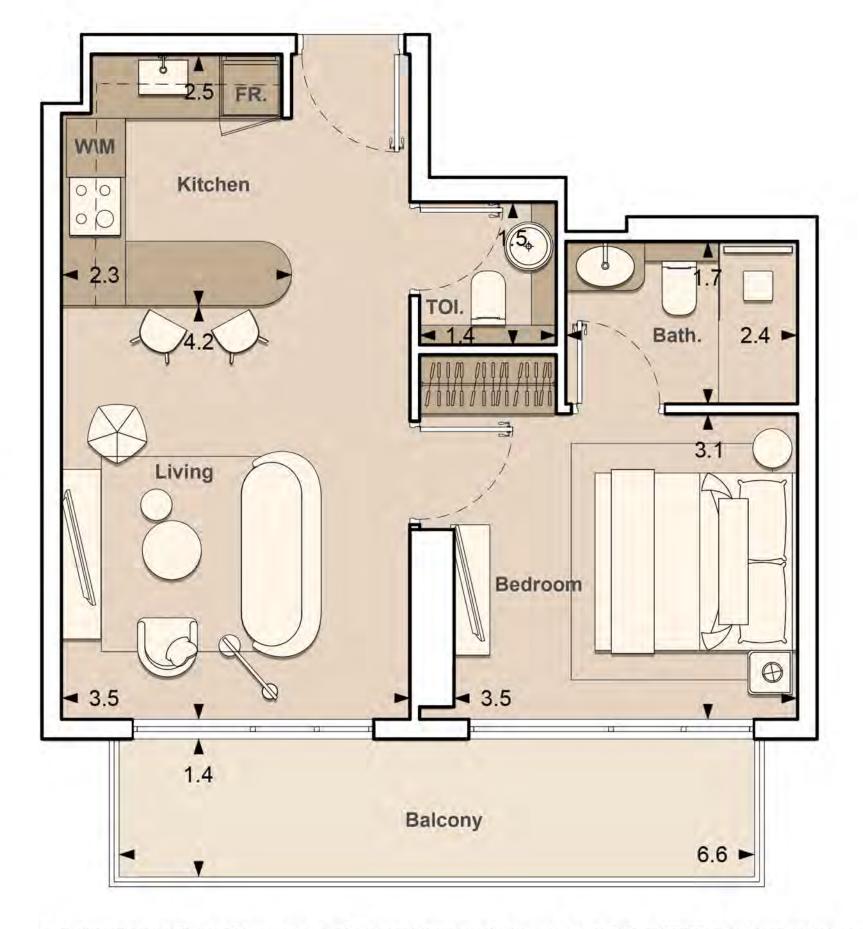

UNIT: 104
2 - BEDROOM
TYPE A

| APARTMENT AREA | 843.35 SQ.FT.  |
|----------------|----------------|
| BALCONY AREA   | 474.58 SQ.FT.  |
| TOTAL AREA     | 1317.93 SQ.FT. |

1. All dimensions are in imperial and metric, and measured to structural elements and exclude wall finishes and construction tolerances. 2. All materials, dimensions, and drawings are approximate only. 3. Information is subject to change without notice at developer's absolute discretion. 4. Actual area may vary from the stated area. 5. Drawings not to scale. 6. All images used are for illustrative purposes only and do not represent the actual size, features, specifications, fittings, and furnishings. 7. The developer reserves the right to make revisions / alterations, at its absolute discretion, without any liability whatsoever.