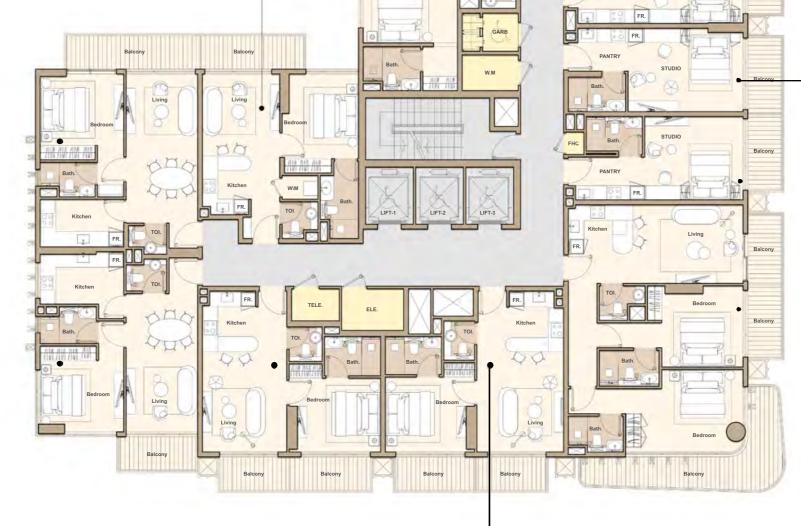

804 2 - BEDROOM A

813 1-BEDROOM G

801 1-BEDROOM B

802 1 - BEDROOM A

909 1 - BEDROOM C

911 1-BEDROOM E

912 1-BEDROOM F 908 studio a

907 studio a

906 studio b

905 studio c

904 2 - BEDROOM A

913 1-BEDROOM G

901 1-BEDROOM B

902 1 - BEDROOM A

1009 1 - BEDROOM C

1011 1 - BEDROOM E