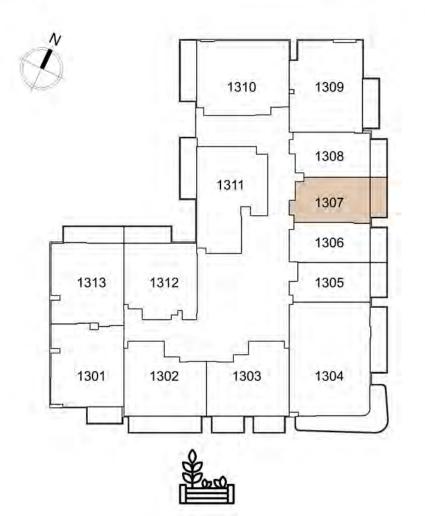

UNIT: 307
STUDIO
TYPE A

| APARTMENT AREA | 321.95 | SQ.FT. |
|----------------|--------|--------|
| BALCONY AREA   | 61.03  | SQ.FT. |
| TOTAL AREA     | 382.98 | SQ.FT. |

<sup>1.</sup> All dimensions are in imperial and metric, and measured to structural elements and exclude wall finishes and construction tolerances. 2. All materials, dimensions, and drawings are approximate only. 3. Information is subject to change without notice at developer's absolute discretion. 4. Actual area may vary from the stated area. 5. Drawings not to scale. 6. All images used are for illustrative purposes only and do not represent the actual size, features, specifications, fittings, and furnishings. 7. The developer reserves the right to make revisions / alterations, at its absolute discretion, without any liability whatsoever.