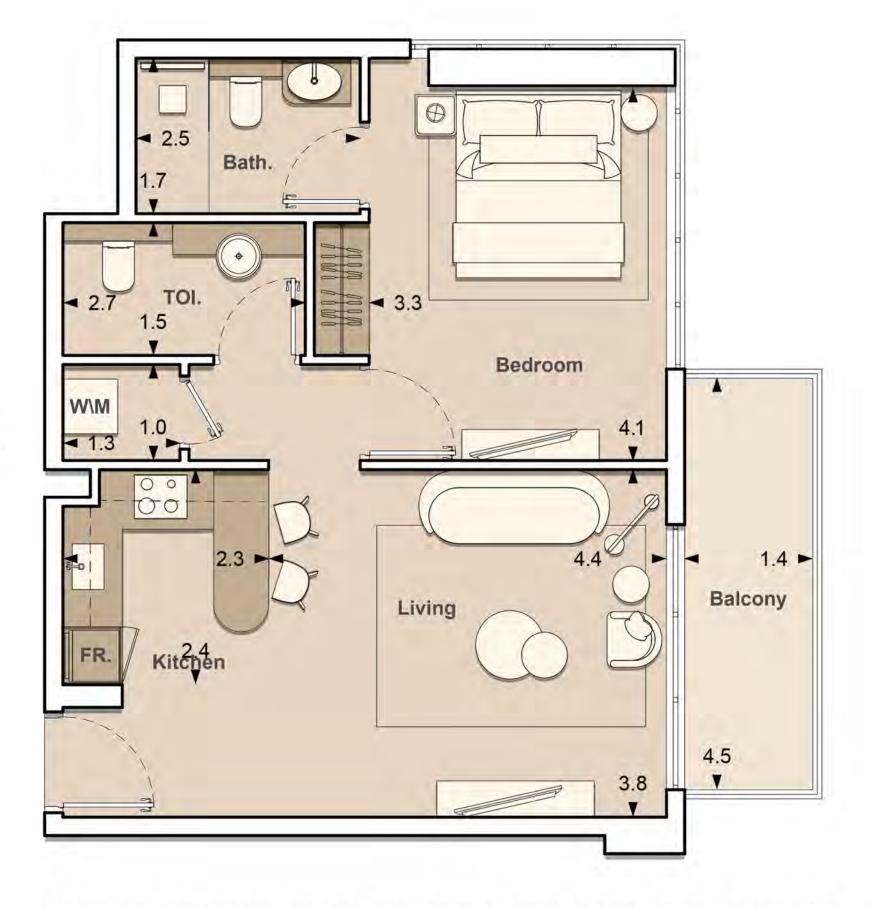

UNIT: 209
1 - BEDROOM
TYPE C

| APARTMENT AREA | 601.81 | SQ.FT. |
|----------------|--------|--------|
| BALCONY AREA   | 74.70  | SQ.FT. |
| TOTAL AREA     | 676.51 | SQ.FT. |

UNIT: 210
1 - BEDROOM
TYPE D