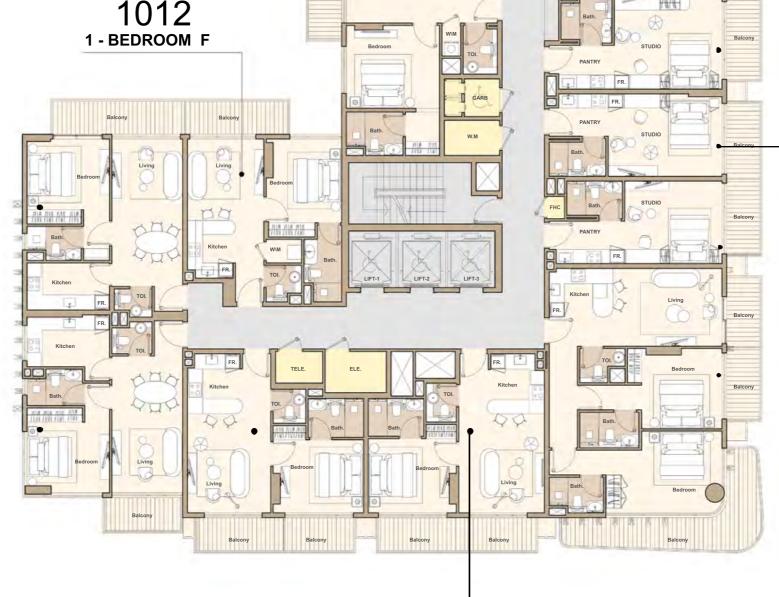

1012

1008 STUDIO A

1007 STUDIO A

1006 STUDIO B

1005 STUDIO C

1004

2 - BEDROOM A

1013 1 - BEDROOM G

1001 1-BEDROOM B

1002 1 - BEDROOM A

1109 1 - BEDROOM C

1111 1-BEDROOM E

1112

1108 studio a

> 1107 STUDIO A

1106