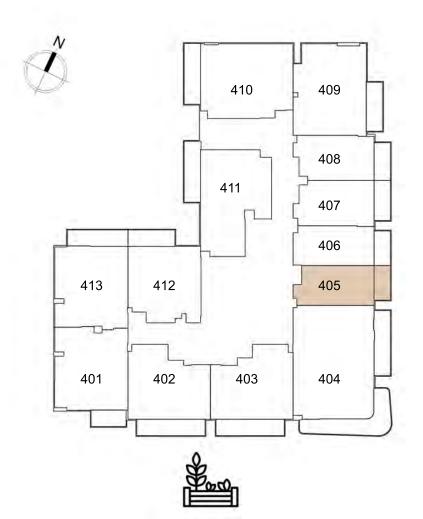

| APARTMENT AREA | 843.57 SQ.FT.  |
|----------------|----------------|
| BALCONY AREA   | 274.80 SQ.FT.  |
| TOTAL AREA     | 1118.37 SQ.FT. |

UNIT: 405
STUDIO
TYPE C

| APARTMENT AREA | 282.34 SQ.FT. |
|----------------|---------------|
| BALCONY AREA   | 52.74 SQ.FT.  |
| TOTAL AREA     | 335.08 SQ.FT. |