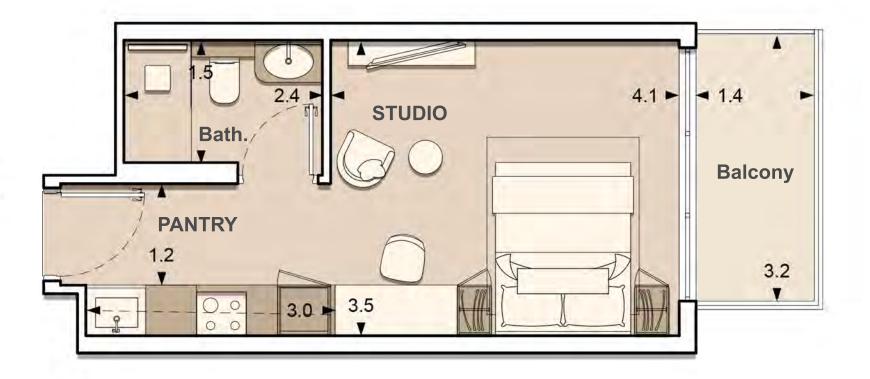

UNIT: 604
2 - BEDROOM
TYPE A

| APARTMENT AREA | 843.57 SQ.FT.  |
|----------------|----------------|
| BALCONY AREA   | 274.80 SQ.FT.  |
| TOTAL AREA     | 1118.37 SQ.FT. |

UNIT: 605 STUDIO TYPE C

| APARTMENT AREA | 282.34 SQ.FT. |
|----------------|---------------|
| BALCONY AREA   | 52.74 SQ.FT.  |
| TOTAL AREA     | 335.08 SQ.FT. |