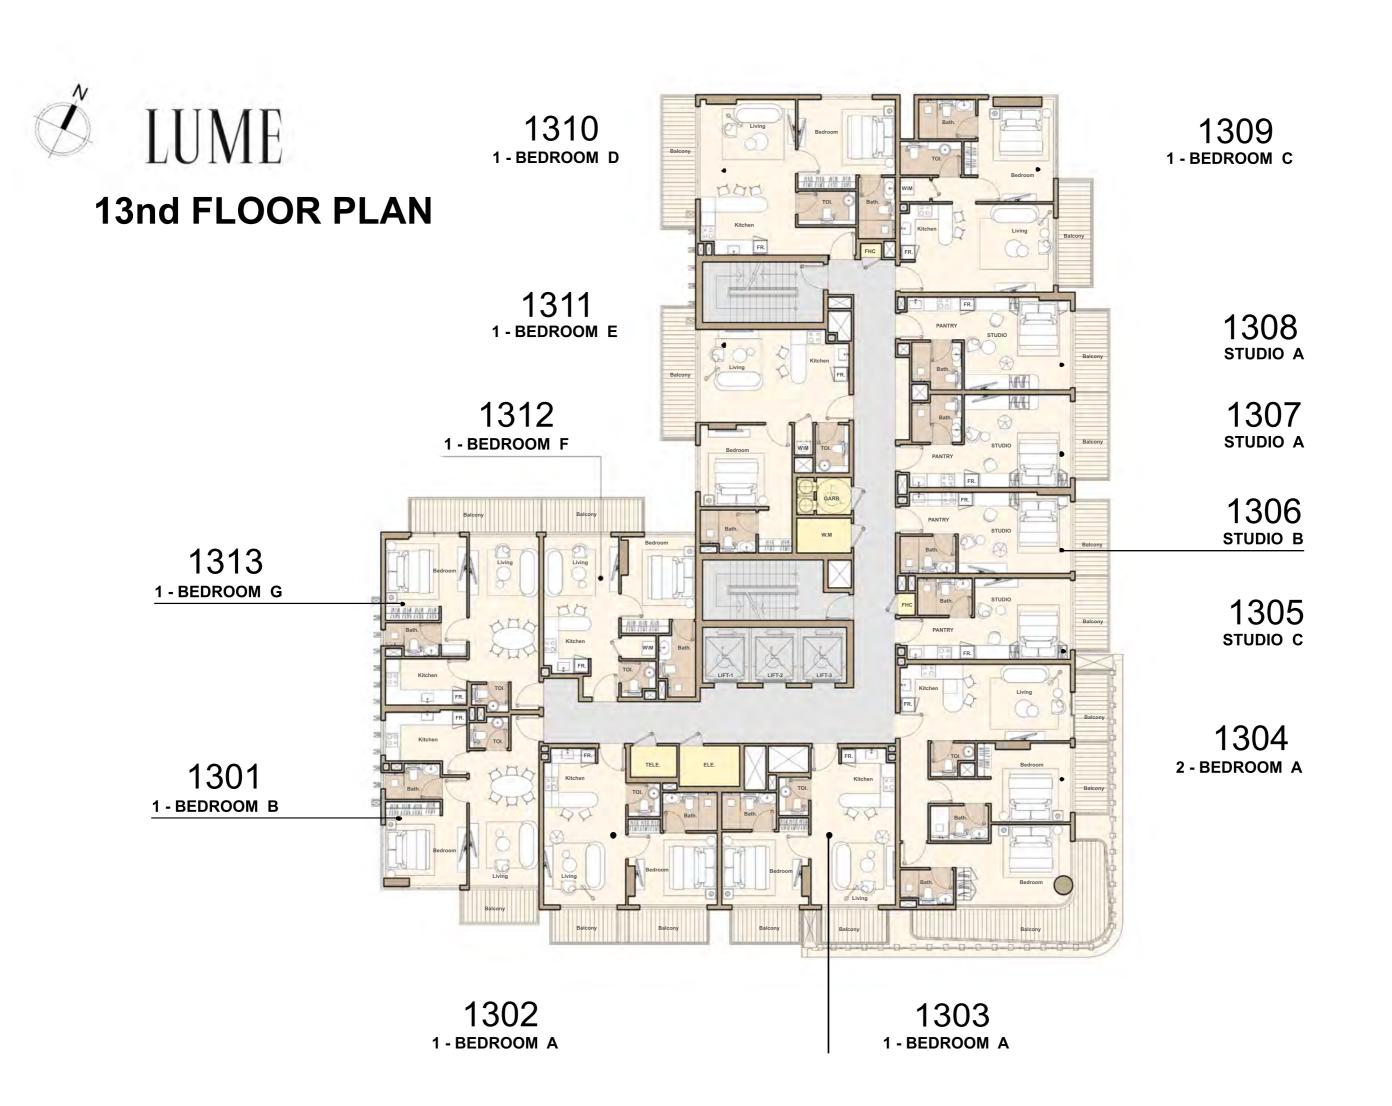

2-BEDROOM A

713 1-BEDROOM G

701 1-BEDROOM B



702 1-BEDROOM A



809 1 - BEDROOM C

811 1-BEDROOM E

812 1-BEDROOM F 808 studio a

807 studio a

806 studio в

805 studio c

804 2 - BEDROOM A

813 1-BEDROOM G

801 1-BEDROOM B



802 1 - BEDROOM A



909 1 - BEDROOM C

911 1-BEDROOM E

912 1-BEDROOM F 908 studio a

907 studio a

906 studio b

905 studio c

904 2 - BEDROOM A

913 1-BEDROOM G

901 1-BEDROOM B



902 1 - BEDROOM A



1009 1 - BEDROOM C

1011 1 - BEDROOM E

1012

1008 STUDIO A

1007 STUDIO A

1006 STUDIO B

1005 STUDIO C

1004

2 - BEDROOM A

1013 1 - BEDROOM G

1001 1-BEDROOM B



1002 1 - BEDROOM A



1109 1 - BEDROOM C

1111 1-BEDROOM E

1112

1108 studio a

> 1107 STUDIO A

1106

STUDIO B

1105

1104 2-BEDROOM A

1113 1-BEDROOM G

1101 1-BEDROOM B



1102 1-BEDROOM A











UNIT: 101
1 - BEDROOM
TYPE B

| APARTMENT AREA | 585.02 SQ.FT.  |
|----------------|----------------|
| BALCONY AREA   | 572.53 SQ.FT.  |
| TOTAL AREA     | 1157.55 SQ.FT. |







1. All dimensions are in imperial and metric, and measured to structural elements and exclude wall finishes and construction tolerances. 2. All materials, dimensions, and drawings are approximate only. 3. Information is subject to change without notice at developer's absolute discretion. 4. Actual area may vary from the stated area. 5. Drawings not to scale. 6. All images used are for illustrative purposes only and do not represent the actual size, features, specifications, fittings, and furnishings. 7. The developer reserves the right to make revisions / alterations, at its absolute discretion, without