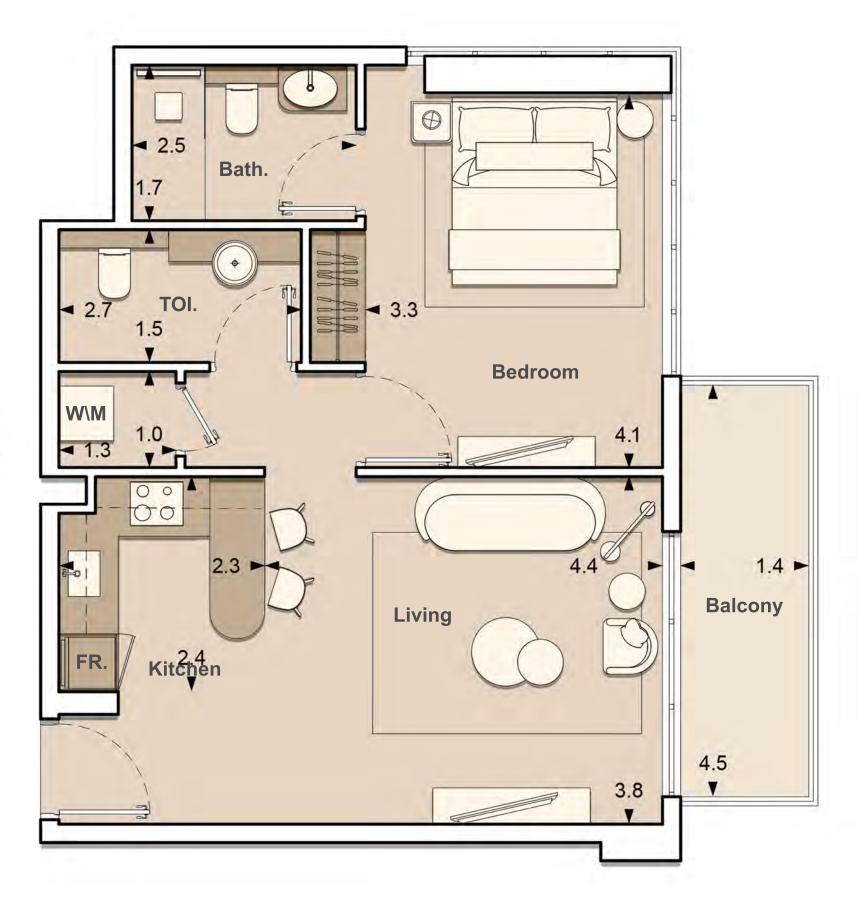

UNIT: 411
1 - BEDROOM
TYPE E

| APARTMENT AREA | 591.91 | SQ.FT. |
|----------------|--------|--------|
| BALCONY AREA   | 93.22  | SQ.FT. |
| TOTAL AREA     | 685.12 | SQ.FT. |

UNIT: 412
1 - BEDROOM
TYPE F