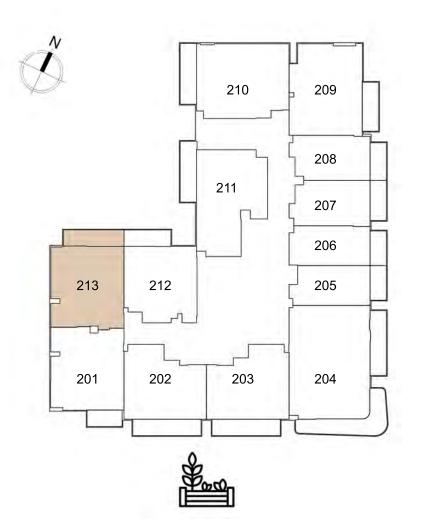

UNIT: 213
1 - BEDROOM
TYPE G

| APARTMENT AREA | 547.88 SQ.FT. |
|----------------|---------------|
| BALCONY AREA   | 91.28 SQ.FT.  |
| TOTAL AREA     | 639.16 SQ.FT. |

1. All dimensions are in imperial and metric, and measured to structural elements and exclude wall finishes and construction tolerances. 2. All materials, dimensions, and drawings are approximate only. 3. Information is subject to change without notice at developer's absolute discretion. 4. Actual area may vary from the stated area. 5. Drawings not to scale. 6. All images used are for illustrative purposes only and do not represent the actual size, features, specifications, fittings, and furnishings. 7. The developer reserves the right to make revisions / alterations, at its absolute discretion, without any liability whatsoever.