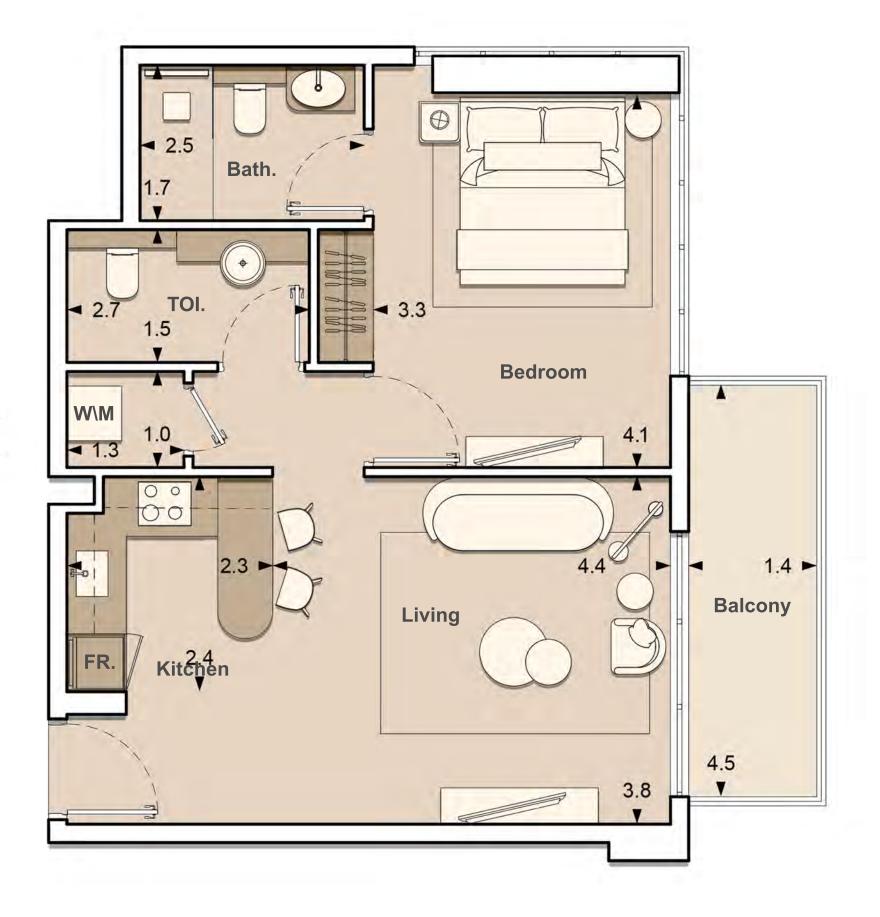

UNIT: 709
1 - BEDROOM
TYPE C

| APARTMENT AREA | 601.81 | SQ.FT. |
|----------------|--------|--------|
| BALCONY AREA   | 74.70  | SQ.FT. |
| TOTAL AREA     | 676.51 | SQ.FT. |

UNIT: 710
1 - BEDROOM
TYPE D