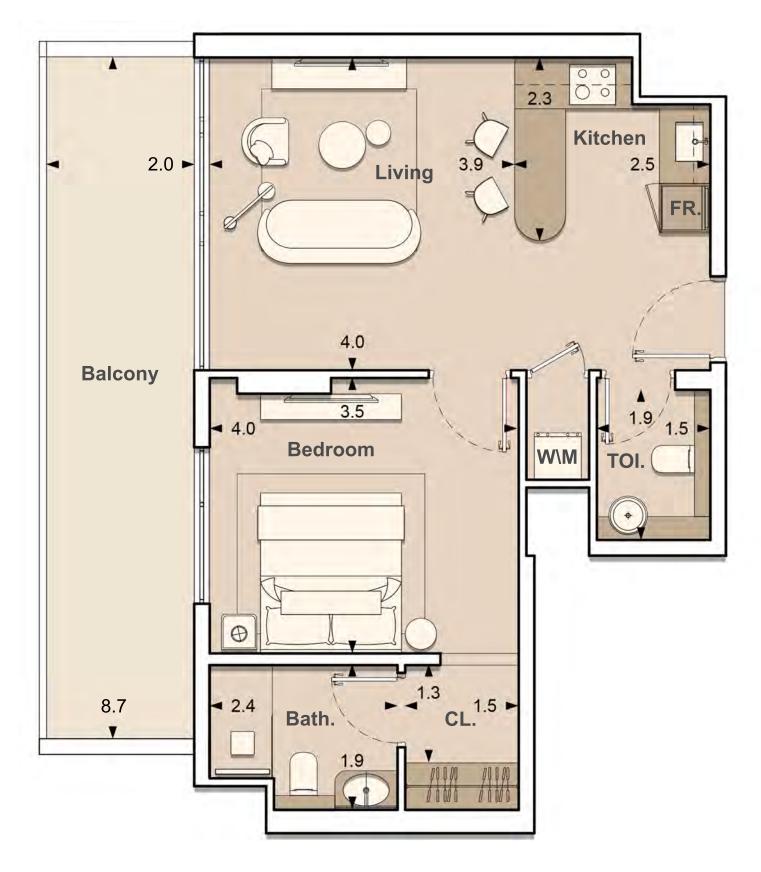

UNIT: 109
1 BEDROOM
TYPE E

| APARTMENT AREA | 591.91 | SQ.FT. |
|----------------|--------|--------|
| BALCONY AREA   | 206.45 | SQ.FT. |
| TOTAL AREA     | 798.36 | SQ.FT. |

1. All dimensions are in imperial and metric, and measured to structural elements and exclude wall finishes and construction tolerances. 2. All materials, dimensions, and drawings are approximate only. 3. Information is subject to change without notice at developer's absolute discretion. 4. Actual area may vary from the stated area. 5. Drawings not to scale. 6. All images used are for illustrative purposes only and do not represent the actual size, features, specifications, fittings, and furnishings. 7. The developer reserves the right to make revisions / alterations, at its absolute discretion, without any liability whatsoever.