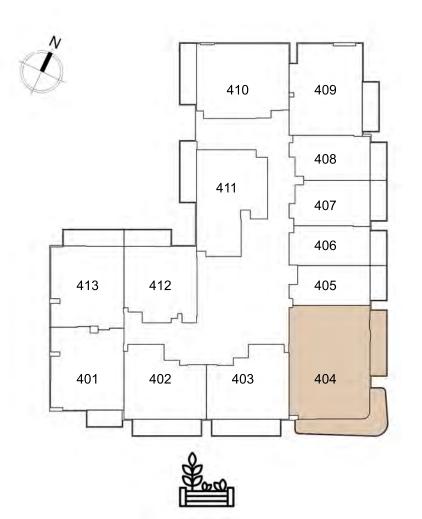

UNIT: 403
1 - BEDROOM
TYPE A

| APARTMENT AREA | 499.77 | SQ.FT. |
|----------------|--------|--------|
| BALCONY AREA   | 104.19 | SQ.FT. |
| TOTAL AREA     | 603.96 | SQ.FT. |

UNIT: 404
2 - BEDROOM
TYPE A

| APARTMENT AREA | 843.57 SQ.FT.  |
|----------------|----------------|
| BALCONY AREA   | 274.80 SQ.FT.  |
| TOTAL AREA     | 1118.37 SQ.FT. |

UNIT: 405
STUDIO
TYPE C

| APARTMENT AREA | 282.34 SQ.FT. |
|----------------|---------------|
| BALCONY AREA   | 52.74 SQ.FT.  |
| TOTAL AREA     | 335.08 SQ.FT. |