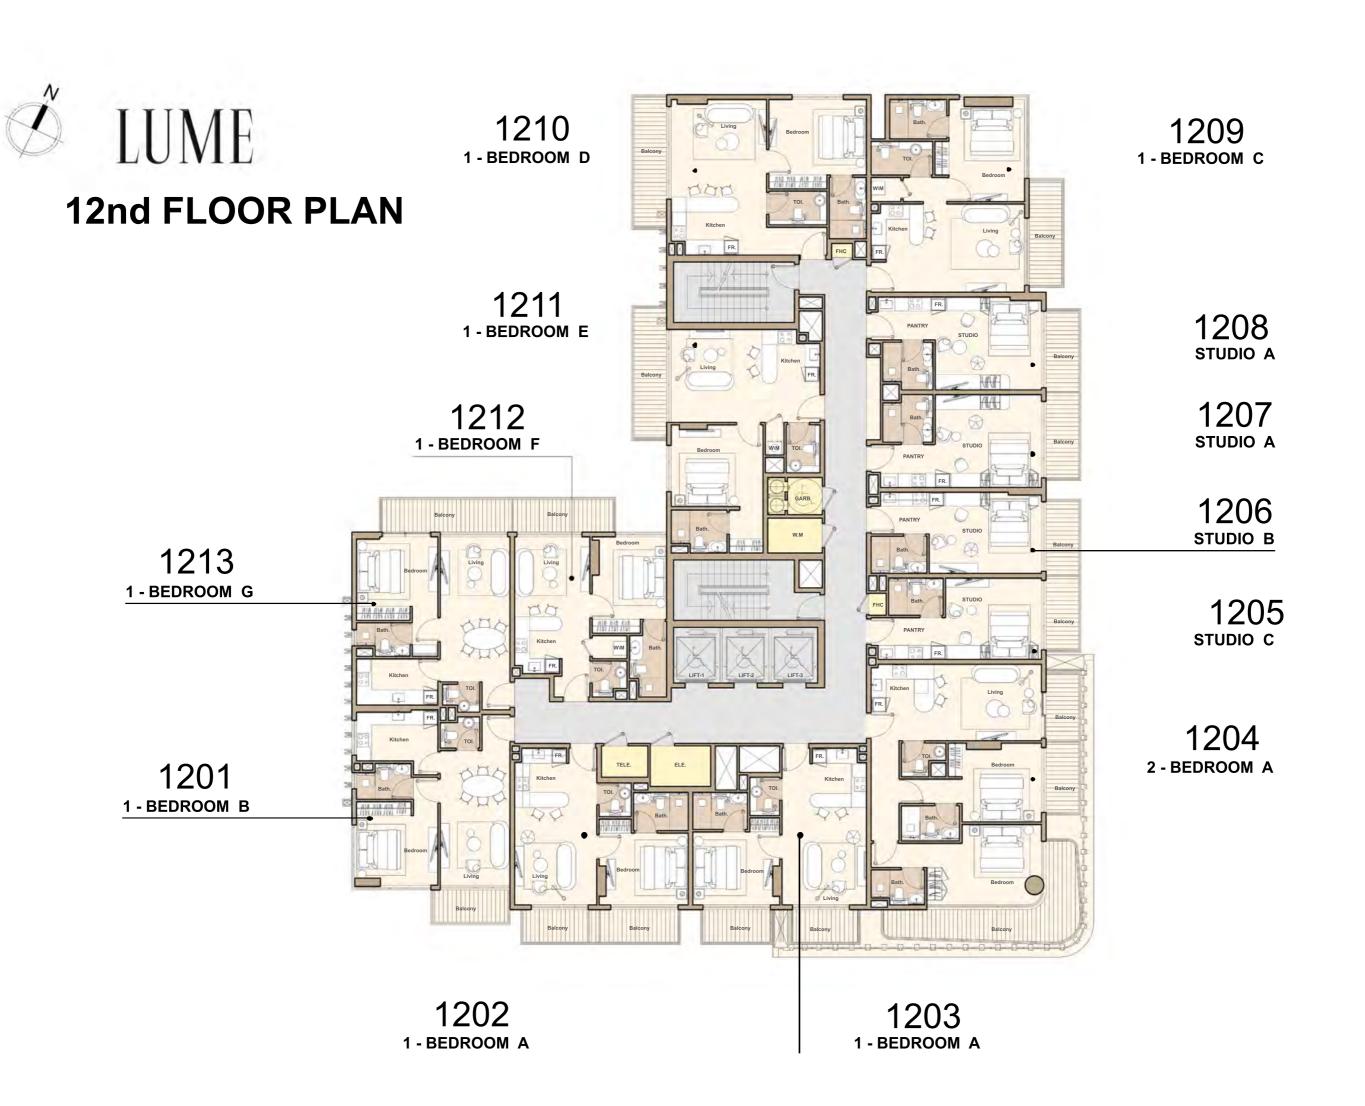

04 2-BEDROOM A

713 1-BEDROOM G

701 1-BEDROOM B



702 1-BEDROOM A



809 1 - BEDROOM C

811 1-BEDROOM E

812 1-BEDROOM F 808 studio a

807 studio a

806 studio в

805 studio c

804 2 - BEDROOM A

813 1-BEDROOM G

801 1-BEDROOM B



802 1 - BEDROOM A



909 1 - BEDROOM C

911 1-BEDROOM E

912 1-BEDROOM F 908 studio a

907 studio a

906 studio b

905 studio c

904 2 - BEDROOM A

913 1-BEDROOM G

901 1-BEDROOM B



902 1 - BEDROOM A



1009 1 - BEDROOM C

1011 1 - BEDROOM E

1012

1008 STUDIO A

1007 STUDIO A

1006 STUDIO B

1005 STUDIO C

1004

2 - BEDROOM A

1013 1 - BEDROOM G

1001 1-BEDROOM B



1002 1 - BEDROOM A



1109 1 - BEDROOM C

1111 1-BEDROOM E

1112

1108 studio a

> 1107 STUDIO A

1106

STUDIO B

1105

1104 2-BEDROOM A

1113 1-BEDROOM G

1101 1-BEDROOM B



1102 1-BEDROOM A











UNIT: 101
1 - BEDROOM
TYPE B

| APARTMENT AREA | 585.02 SQ.FT.  |
|----------------|----------------|
| BALCONY AREA   | 572.53 SQ.FT.  |
| TOTAL AREA     | 1157.55 SQ.FT. |







1. All dimensions are in imperial and metric, and measured to structural elements and exclude wall finishes and construction tolerances. 2. All materials, dimensions, and drawings are approximate only. 3. Information is subject to change without notice at developer's absolute discretion. 4. Actual area may vary from the stated area. 5. Drawings not to scale. 6. All images used are for illustrative purposes only and do not represent the actual size, features, specifications, fittings, and furnishings. 7. The developer reserves the right to make revisions / alterations, at its absolute discretion, withou