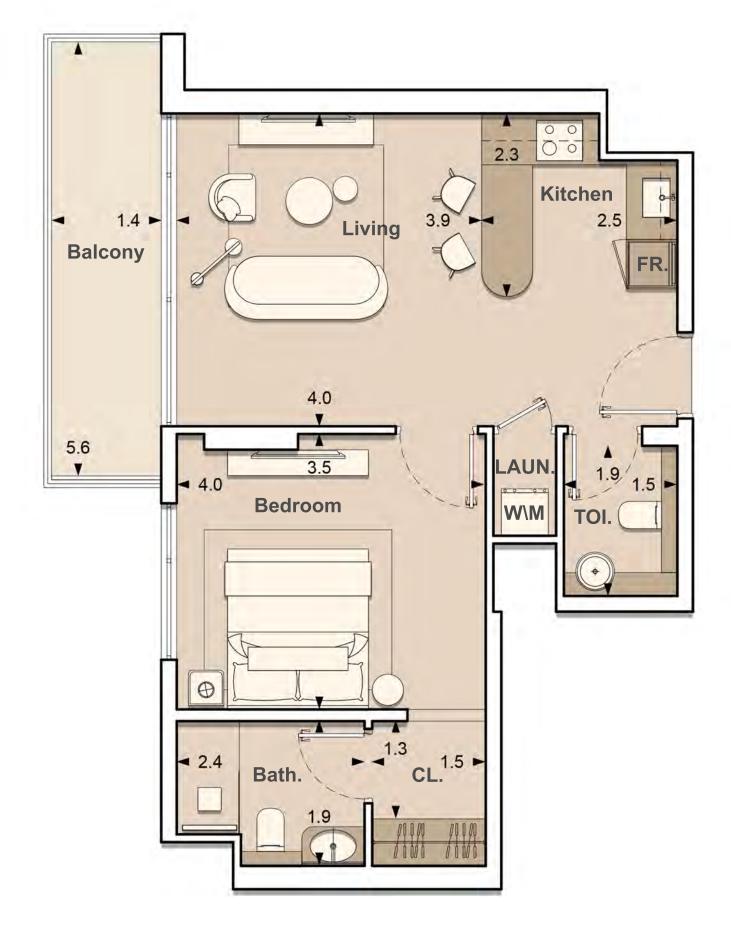

UNIT: 511
1 - BEDROOM
TYPE E

| APARTMENT AREA | 591.91 | SQ.FT. |
|----------------|--------|--------|
| BALCONY AREA   | 93.22  | SQ.FT. |
| TOTAL AREA     | 685.12 | SQ.FT. |

UNIT: 512
1 - BEDROOM
TYPE F