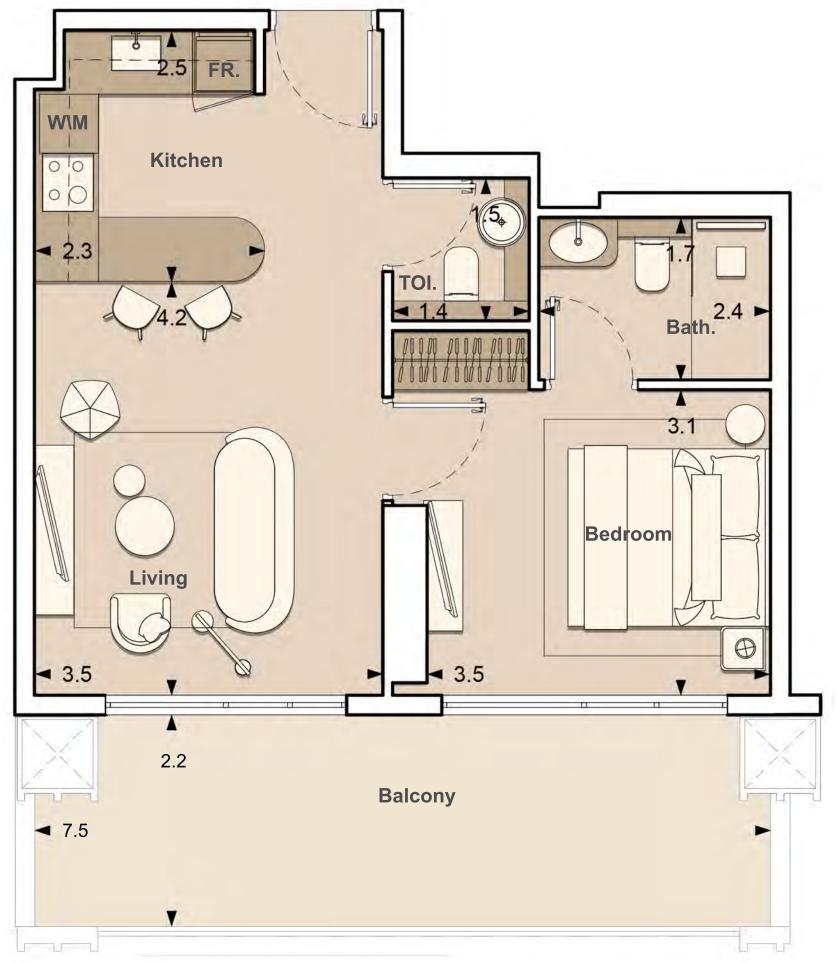

UNIT: 102
1 BEDROOM
TYPE A

| APARTMENT AREA | 497.51 SQ.FT. |  |
|----------------|---------------|--|
| BALCONY AREA   | 181.69 SQ.FT. |  |
| TOTAL AREA     | 679.20 SQ.FT. |  |

1. All dimensions are in imperial and metric, and measured to structural elements and exclude wall finishes and construction tolerances. 2. All materials, dimensions, and drawings are approximate only. 3. Information is subject to change without notice at developer's absolute discretion. 4. Actual area may vary from the stated area. 5. Drawings not to scale. 6. All images used are for illustrative purposes only and do not represent the actual size, features, specifications, fittings, and furnishings. 7. The developer reserves the right to make revisions / alterations, at its absolute discretion, without any liability whatsoever.