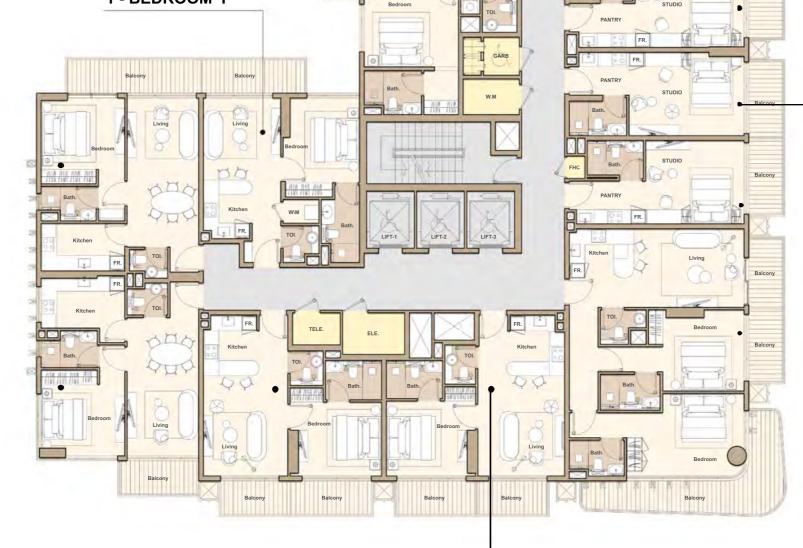

UNIT: 301
1 - BEDROOM
TYPE B

| APARTMENT AREA | 550.04 SQ.FT. |
|----------------|---------------|
| BALCONY AREA   | 53.39 SQ.FT.  |
| TOTAL AREA     | 603.42 SQ.FT. |

UNIT: 302 1 - BEDROOM TYPE A

| APARTMENT AREA | 497.51 SQ.FT. |
|----------------|---------------|
| BALCONY AREA   | 104.19 SQ.FT. |
| TOTAL AREA     | 601.70 SQ.FT. |

UNIT: 303
1 - BEDROOM
TYPE A

| APARTMENT AREA | 499.77 | SQ.FT. |
|----------------|--------|--------|
| BALCONY AREA   | 104.19 | SQ.FT. |
| TOTAL AREA     | 603.96 | SQ.FT. |

1. All dimensions are in imperial and metric, and measured to structural elements and exclude wall finishes and construction tolerances. 2. All materials, dimensions, and drawings are approximate only. 3. Information is subject to change without notice at developer's absolute discretion. 4. Actual area may vary from the stated area. 5. Drawings not to scale. 6. All images used are for illustrative purposes only and do not represent the actual size, features, specifications, fittings, and furnishings. 7. The developer reserves the right to make revisions / alterations, at its absolute discretion, without any liability whatsoever.

UNIT: 304
2 - BEDROOM
TYPE A

| APARTMENT AREA | 843.57 SQ.FT.  |
|----------------|----------------|
| BALCONY AREA   | 274.80 SQ.FT.  |
| TOTAL AREA     | 1118.37 SQ.FT. |

UNIT: 305
STUDIO
TYPE C

| APARTMENT AREA | 282.34 SQ.FT. |
|----------------|---------------|
| BALCONY AREA   | 52.74 SQ.FT.  |
| TOTAL AREA     | 335.08 SQ.FT. |

<sup>1.</sup> All dimensions are in imperial and metric, and measured to structural elements and exclude wall finishes and construction tolerances. 2. All materials, dimensions, and drawings are approximate only. 3. Information is subject to change without notice at developer's absolute discretion. 4. Actual area may vary from the stated area. 5. Drawings not to scale. 6. All images used are for illustrative purposes only and do not represent the actual size, features, specifications, fittings, and furnishings. 7. The developer reserves the right to make revisions / alterations, at its absolute discretion, without any liability whatsoever.