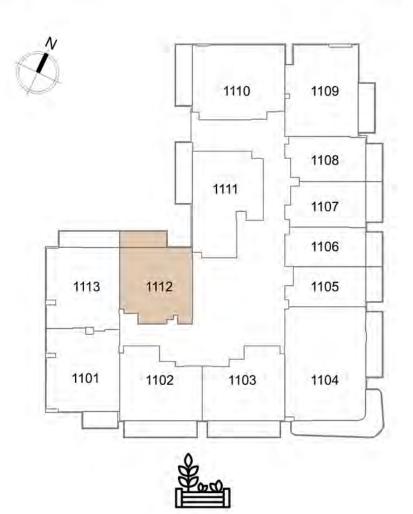

1001 1-BEDROOM B

1002 1 - BEDROOM A

1109 1 - BEDROOM C

1111 1-BEDROOM E

1112

1108 studio a

> 1107 STUDIO A

1106

UNIT: 1111
1 - BEDROOM
TYPE E

| APARTMENT AREA | 591.91 SQ.FT. | _ |
|----------------|---------------|---|
| BALCONY AREA   | 93.22 SQ.FT.  |   |
| TOTAL AREA     | 685.12 SQ.FT. |   |

UNIT: 1112
1 - BEDROOM
TYPE F