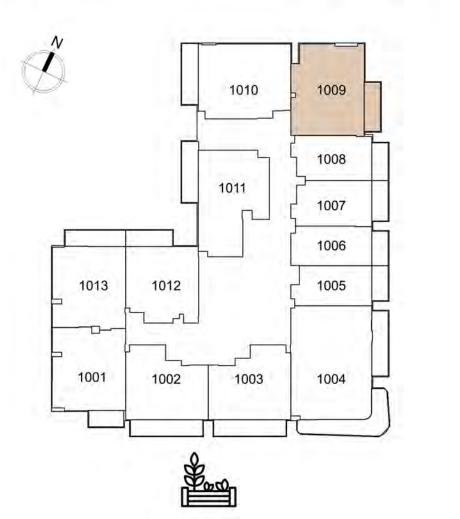

UNIT: 1009
1 - BEDROOM
TYPE C

| APARTMENT AREA | 601.70 SQ.FT. |  |
|----------------|---------------|--|
| BALCONY AREA   | 74.70 SQ.FT.  |  |
| TOTAL AREA     | 676 40 SO FT  |  |

UNIT: 1010
1 - BEDROOM
TYPE D