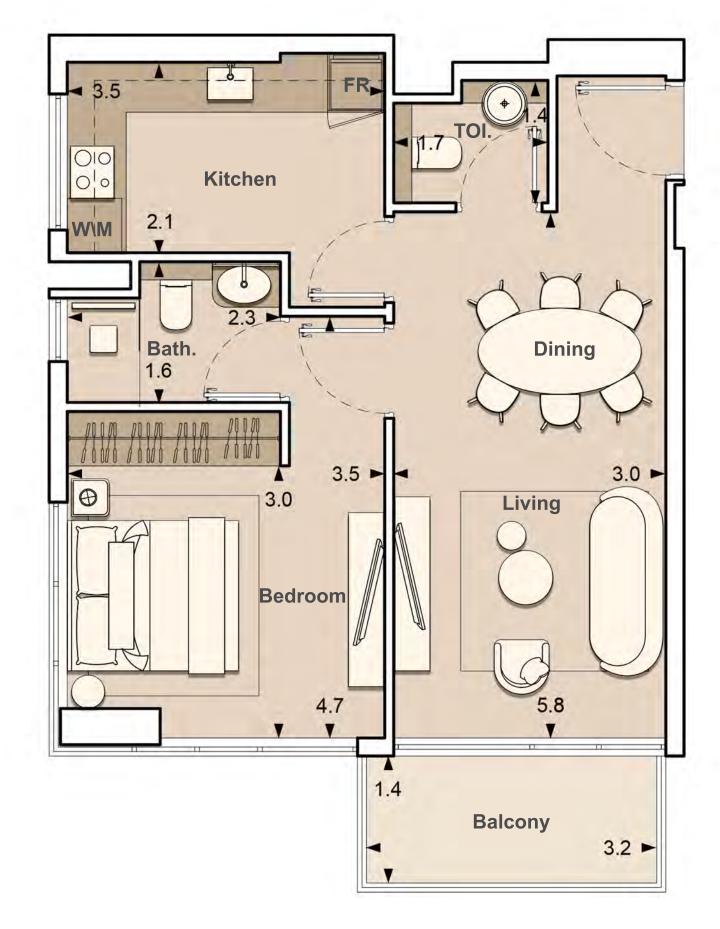

UNIT: 1013
1 - BEDROOM
TYPE G

| APARTMENT AREA | 547.88 SQ.FT. |
|----------------|---------------|
| BALCONY AREA   | 91.28 SQ.FT.  |
| TOTAL AREA     | 639.16 SQ.FT. |

UNIT: 1101
1 - BEDROOM
TYPE B

| APARTMENT AREA | 550.04 SQ.FT. |
|----------------|---------------|
| BALCONY AREA   | 53.39 SQ.FT.  |
| TOTAL AREA     | 603.42 SQ.FT. |