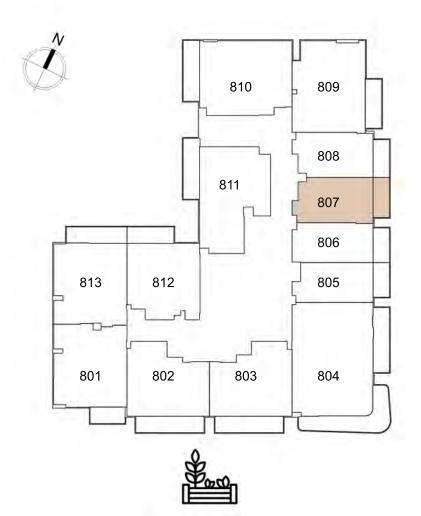

UNIT: 807
STUDIO
TYPE A

| APARTMENT AREA | 321.95 SQ.FT. |
|----------------|---------------|
| BALCONY AREA   | 61.03 SQ.FT.  |
| TOTAL AREA     | 382.98 SQ.FT. |

<sup>1.</sup> All dimensions are in imperial and metric, and measured to structural elements and exclude wall finishes and construction tolerances. 2. All materials, dimensions, and drawings are approximate only. 3. Information is subject to change without notice at developer's absolute discretion. 4. Actual area may vary from the stated area. 5. Drawings not to scale. 6. All images used are for illustrative purposes only and do not represent the actual size, features, specifications, fittings, and furnishings. 7. The developer reserves the right to make revisions / alterations, at its absolute discretion, without any liability whatsoever.