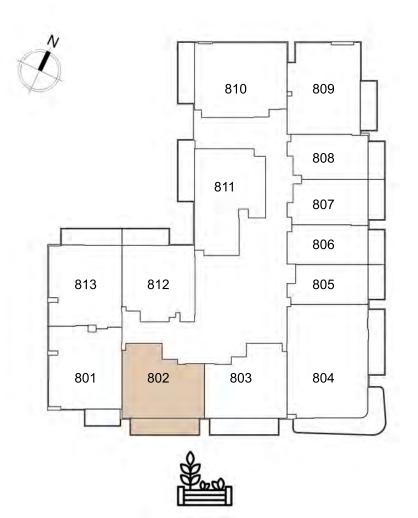

UNIT: 802
1 - BEDROOM
TYPE A

| APARTMENT AREA | 497.51 SQ.FT. |  |
|----------------|---------------|--|
| BALCONY AREA   | 104.19 SQ.FT. |  |
| TOTAL AREA     | 601.70 SQ.FT. |  |

UNIT: 803
1 - BEDROOM
TYPE A

| APARTMENT AREA | 499.77 | SQ.FT. |
|----------------|--------|--------|
| BALCONY AREA   | 104.19 | SQ.FT. |
| TOTAL AREA     | 603.96 | SQ.FT. |

1. All dimensions are in imperial and metric, and measured to structural elements and exclude wall finishes and construction tolerances. 2. All materials, dimensions, and drawings are approximate only. 3. Information is subject to change without notice at developer's absolute discretion. 4. Actual area may vary from the stated area. 5. Drawings not to scale. 6. All images used are for illustrative purposes only and do not represent the actual size, features, specifications, fittings, and furnishings. 7. The developer reserves the right to make revisions / alterations, at its absolute discretion, without any liability whatsoever.