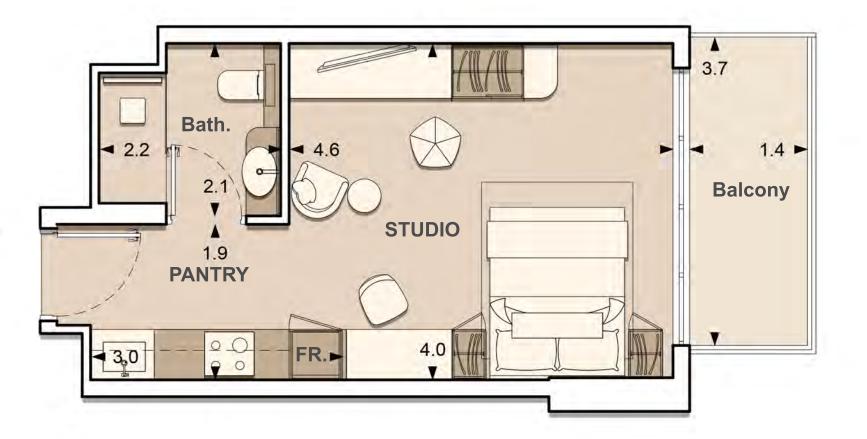

UNIT: 608
STUDIO
TYPE A

| APARTMENT AREA | 319.58 SQ.FT. |
|----------------|---------------|
| BALCONY AREA   | 57.69 SQ.FT.  |
| TOTAL AREA     | 377.28 SQ.FT. |

<sup>1.</sup> All dimensions are in imperial and metric, and measured to structural elements and exclude wall finishes and construction tolerances. 2. All materials, dimensions, and drawings are approximate only. 3. Information is subject to change without notice at developer's absolute discretion. 4. Actual area may vary from the stated area. 5. Drawings not to scale. 6. All images used are for illustrative purposes only and do not represent the actual size, features, specifications, fittings, and furnishings. 7. The developer reserves the right to make revisions / alterations, at its absolute discretion, without any liability whatsoever.