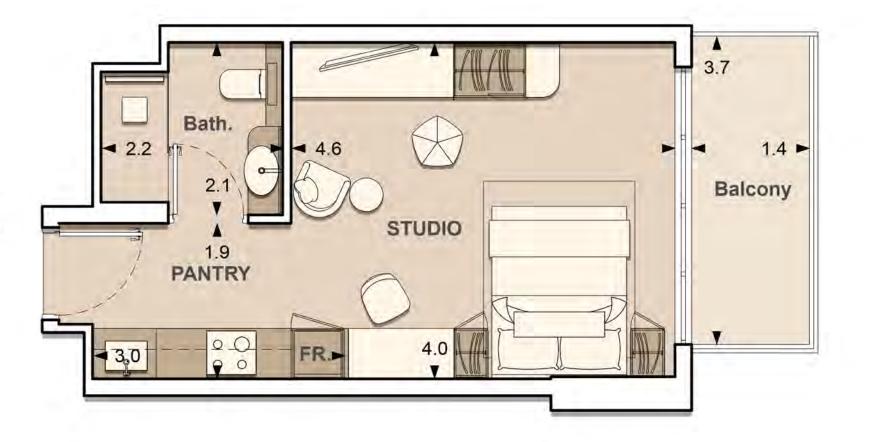

UNIT: 107
STUDIO
TYPE A

| APARTMENT AREA | 322.06 SQ.FT. |
|----------------|---------------|
| BALCONY AREA   | 93.65 SQ.FT.  |
| TOTAL AREA     | 415.70 SQ.FT. |

<sup>1.</sup> All dimensions are in imperial and metric, and measured to structural elements and exclude wall finishes and construction tolerances. 2. All materials, dimensions, and drawings are approximate only. 3. Information is subject to change without notice at developer's absolute discretion. 4. Actual area may vary from the stated area. 5. Drawings not to scale. 6. All images used are for illustrative purposes only and do not represent the actual size, features, specifications, fittings, and furnishings. 7. The developer reserves the right to make revisions / alterations, at its absolute discretion, without any liability whatsoever.

### UNIT: 1107 STUDIO TYPE A

| APARTMENT AREA | 321.84 SQ.FT |  |
|----------------|--------------|--|
| BALCONY AREA   | 61.03 SQ.FT  |  |
| TOTAL AREA     | 382.87 SQ.FT |  |

<sup>1.</sup> All dimensions are in imperial and metric, and measured to structural elements and exclude wall finishes and construction tolerances. 2. All materials, dimensions, and drawings are approximate only. 3. Information is subject to change without notice at developer's absolute discretion. 4. Actual area may vary from the stated area. 5. Drawings not to scale. 6. All images used are for illustrative purposes only and do not represent the actual size, features, specifications, fittings, and furnishings. 7. The developer reserves the right to make revisions / alterations, at its absolute discretion, without any liability whatsoever.