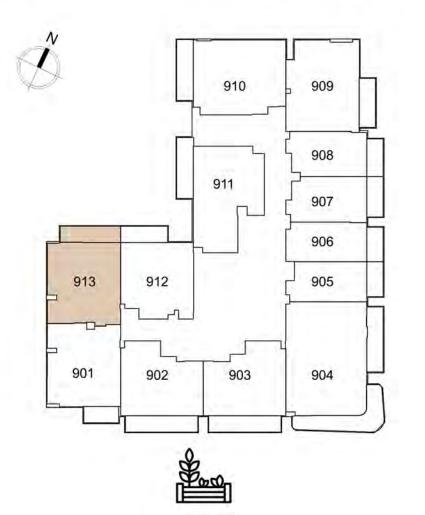

804 2 - BEDROOM A

813 1-BEDROOM G

801 1-BEDROOM B

802 1 - BEDROOM A

909 1 - BEDROOM C

911 1-BEDROOM E

912 1-BEDROOM F 908 studio a

907 studio a

906 studio b

905 studio c

904 2 - BEDROOM A

913 1-BEDROOM G

901 1-BEDROOM B

902 1 - BEDROOM A

1009 1 - BEDROOM C

1011 1 - BEDROOM E

UNIT: 913
1 - BEDROOM
TYPE G

|              | APARTMENT AREA | 547.88 SQ.FT. |  |  |
|--------------|----------------|---------------|--|--|
| BALCONY AREA |                | 91.28 SQ.FT.  |  |  |
|              | TOTAL AREA     | 639.16 SQ.FT. |  |  |

1. All dimensions are in imperial and metric, and measured to structural elements and exclude wall finishes and construction tolerances. 2. All materials, dimensions, and drawings are approximate only. 3. Information is subject to change without notice at developer's absolute discretion. 4. Actual area may vary from the stated area. 5. Drawings not to scale. 6. All images used are for illustrative purposes only and do not represent the actual size, features, specifications, fittings, and furnishings. 7. The developer reserves the right to make revisions / alterations, at its absolute discretion, without any liability whatsoever.