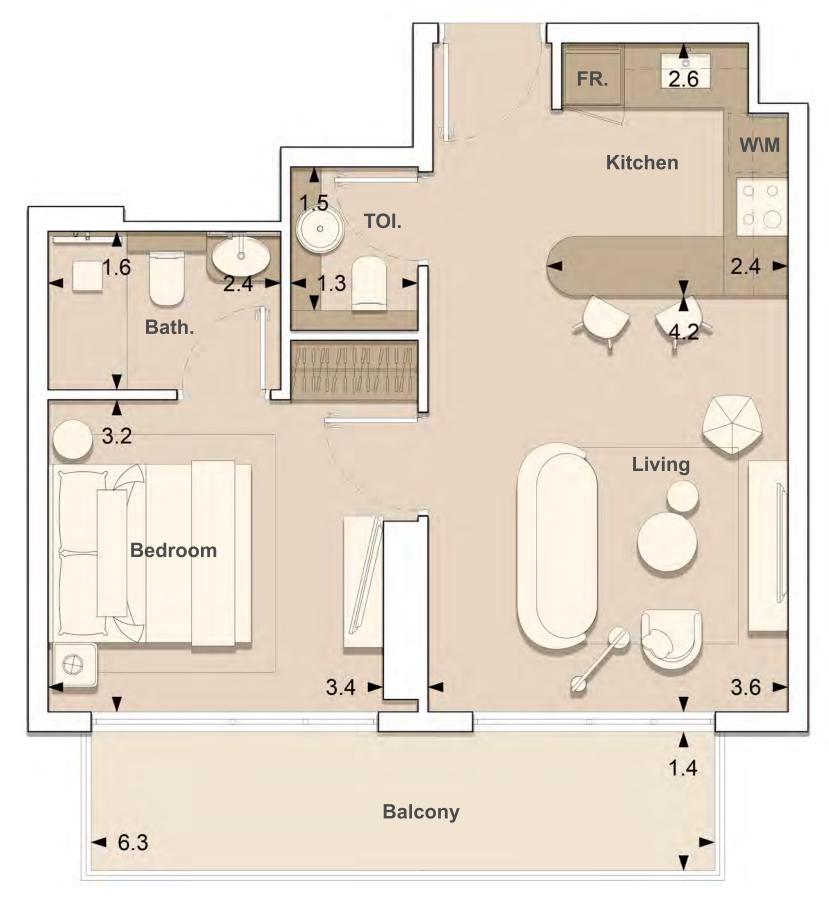

STUDIO B

1105

1104 2-BEDROOM A

1113 1-BEDROOM G

1101 1-BEDROOM B

1102 1-BEDROOM A

UNIT: 101
1 - BEDROOM
TYPE B

| APARTMENT AREA | 585.02 SQ.FT.  |
|----------------|----------------|
| BALCONY AREA   | 572.53 SQ.FT.  |
| TOTAL AREA     | 1157.55 SQ.FT. |