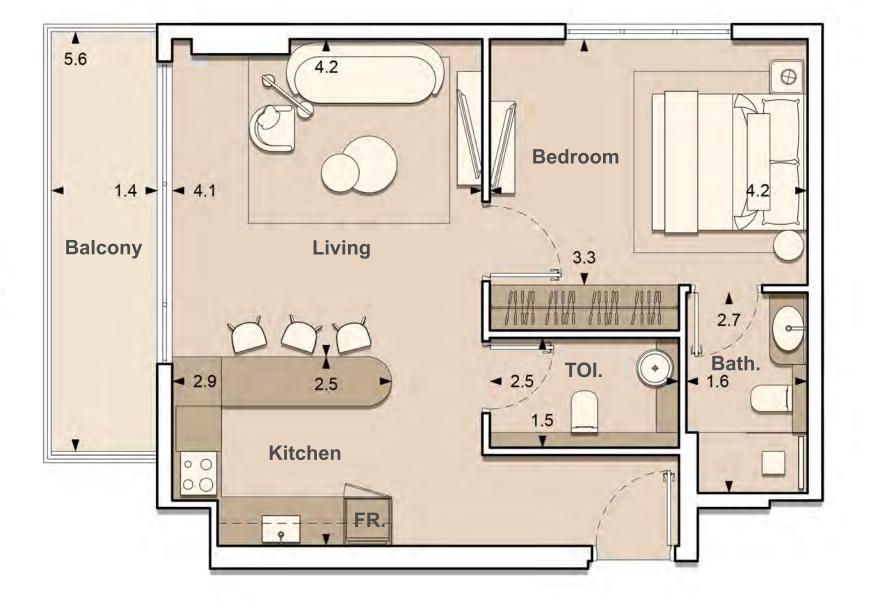

UNIT: 711
1 - BEDROOM
TYPE E

| APARTMENT AREA | 591.91 | SQ.FT. |
|----------------|--------|--------|
| BALCONY AREA   | 93.22  | SQ.FT. |
| TOTAL AREA     | 685.12 | SQ.FT. |

UNIT: 712
1 - BEDROOM
TYPE F