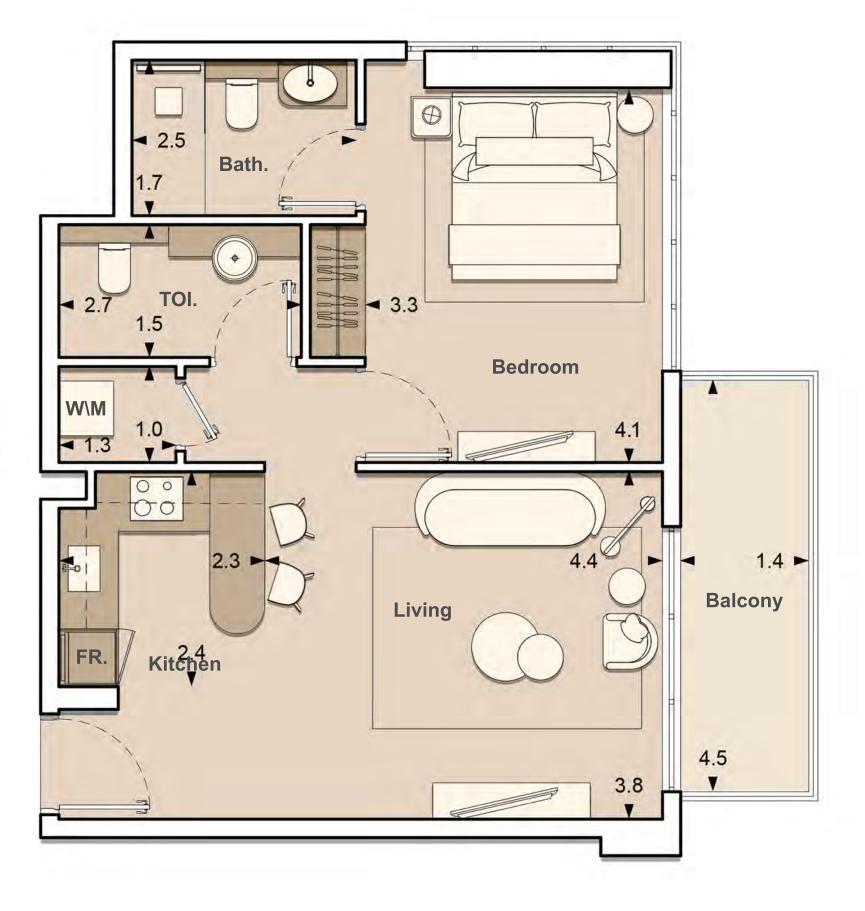

UNIT: 609
1 - BEDROOM
TYPE C

| APARTMENT AREA | 601.81 | SQ.FT. |
|----------------|--------|--------|
| BALCONY AREA   | 74.70  | SQ.FT. |
| TOTAL AREA     | 676.51 | SQ.FT. |

UNIT: 610
1 - BEDROOM
TYPE D