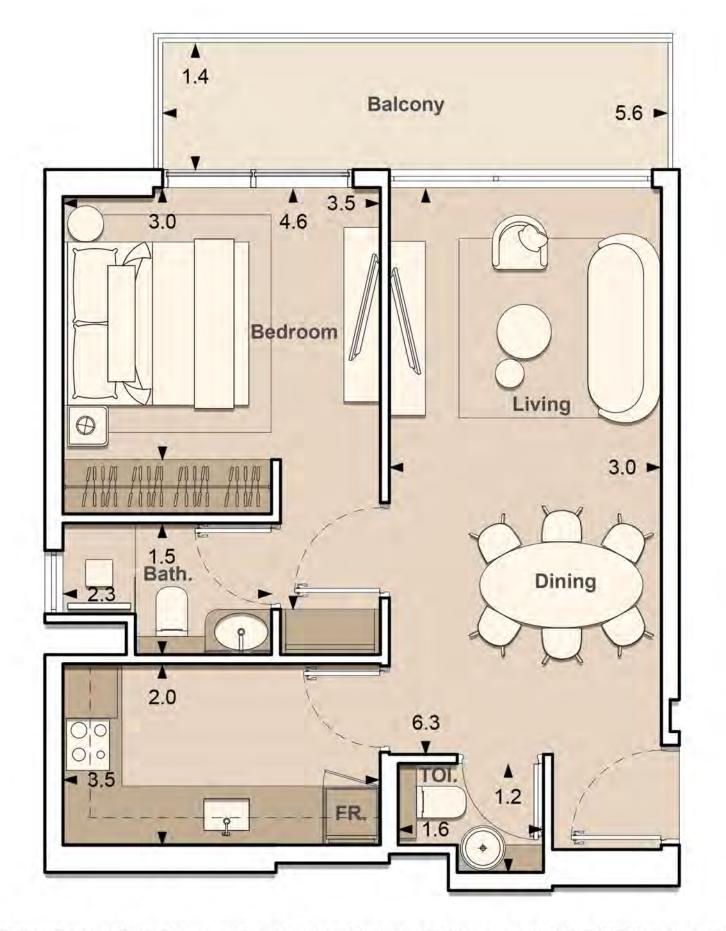

UNIT: 913
1 - BEDROOM
TYPE G

|              | APARTMENT AREA | 547.88 SQ.FT. |  |  |
|--------------|----------------|---------------|--|--|
| BALCONY AREA |                | 91.28 SQ.FT.  |  |  |
|              | TOTAL AREA     | 639.16 SQ.FT. |  |  |

1. All dimensions are in imperial and metric, and measured to structural elements and exclude wall finishes and construction tolerances. 2. All materials, dimensions, and drawings are approximate only. 3. Information is subject to change without notice at developer's absolute discretion. 4. Actual area may vary from the stated area. 5. Drawings not to scale. 6. All images used are for illustrative purposes only and do not represent the actual size, features, specifications, fittings, and furnishings. 7. The developer reserves the right to make revisions / alterations, at its absolute discretion, without any liability whatsoever.