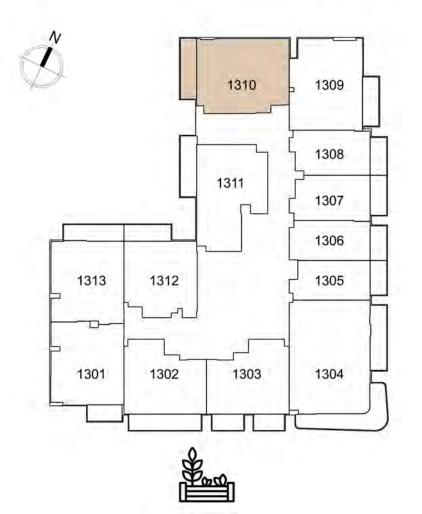

UNIT: 309
1 - BEDROOM
TYPE C

| APARTMENT AREA | 601.81 | SQ.FT. |
|----------------|--------|--------|
| BALCONY AREA   | 74.70  | SQ.FT. |
| TOTAL AREA     | 676.51 | SQ.FT. |

UNIT: 310
1 - BEDROOM
TYPE D

| APARTMENT AREA | 622.37 SQ.FT. |
|----------------|---------------|
| BALCONY AREA   | 92.78 SQ.FT.  |
| TOTAL AREA     | 715.15 SQ.FT. |

<sup>1.</sup> All dimensions are in imperial and metric, and measured to structural elements and exclude wall finishes and construction tolerances. 2. All materials, dimensions, and drawings are approximate only. 3. Information is subject to change without notice at developer's absolute discretion. 4. Actual area may vary from the stated area. 5. Drawings not to scale. 6. All images used are for illustrative purposes only and do not represent the actual size, features, specifications, fittings, and furnishings. 7. The developer reserves the right to make revisions / alterations, at its absolute discretion, without any liability whatsoever.