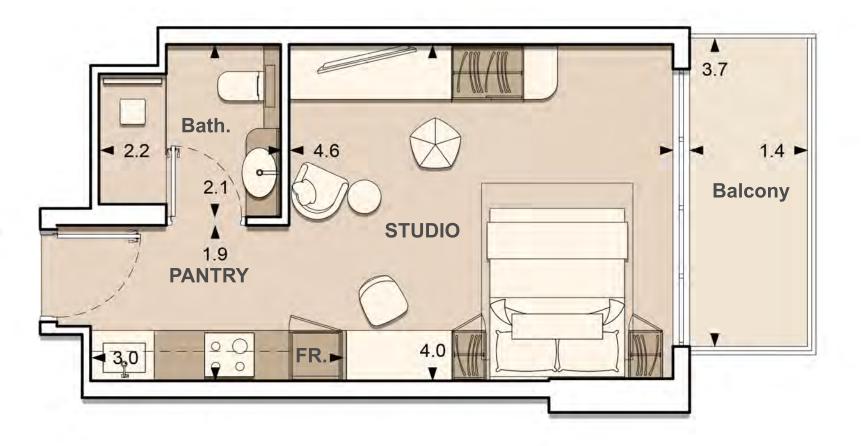

UNIT: 407
STUDIO
TYPE A

| APARTMENT AREA | 321.95 | SQ.FT. |
|----------------|--------|--------|
| BALCONY AREA   | 61.03  | SQ.FT. |
| TOTAL AREA     | 382.98 | SQ.FT. |

<sup>1.</sup> All dimensions are in imperial and metric, and measured to structural elements and exclude wall finishes and construction tolerances. 2. All materials, dimensions, and drawings are approximate only. 3. Information is subject to change without notice at developer's absolute discretion. 4. Actual area may vary from the stated area. 5. Drawings not to scale. 6. All images used are for illustrative purposes only and do not represent the actual size, features, specifications, fittings, and furnishings. 7. The developer reserves the right to make revisions / alterations, at its absolute discretion, without any liability whatsoever.