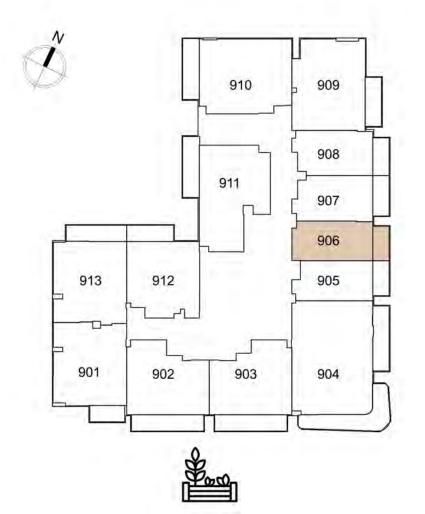

UNIT: 906 STUDIO TYPE B

| APARTMENT AREA | 294.82 SQ.FT. |  |
|----------------|---------------|--|
| BALCONY AREA   | 52.74 SQ.FT.  |  |
| TOTAL AREA     | 347.57 SQ.FT. |  |

<sup>1.</sup> All dimensions are in imperial and metric, and measured to structural elements and exclude wall finishes and construction tolerances. 2. All materials, dimensions, and drawings are approximate only. 3. Information is subject to change without notice at developer's absolute discretion. 4. Actual area may vary from the stated area. 5. Drawings not to scale. 6. All images used are for illustrative purposes only and do not represent the actual size, features, specifications, fittings, and furnishings. 7. The developer reserves the right to make revisions / alterations, at its absolute discretion, without any liability whatsoever.