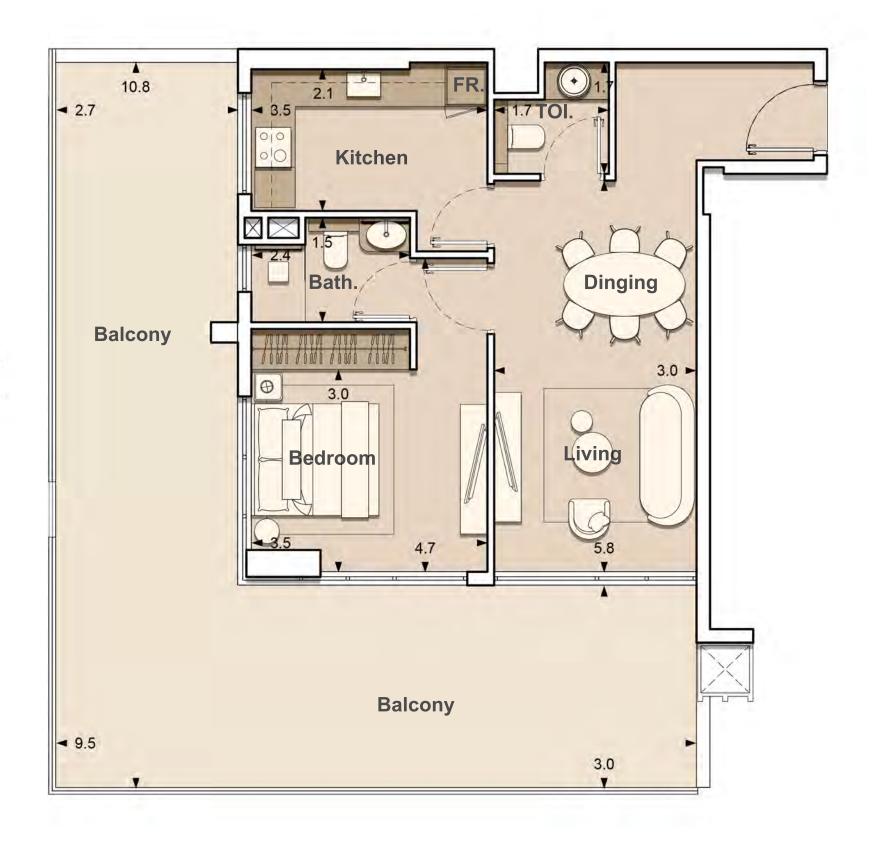

STUDIO B

1105

1104 2-BEDROOM A

1113 1-BEDROOM G

1101 1-BEDROOM B

1102 1-BEDROOM A

UNIT: 101
1 - BEDROOM
TYPE B

| APARTMENT AREA | 585.02 SQ.FT.  |
|----------------|----------------|
| BALCONY AREA   | 572.53 SQ.FT.  |
| TOTAL AREA     | 1157.55 SQ.FT. |