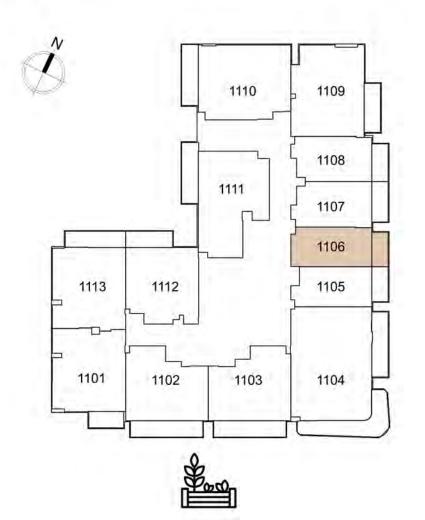

### UNIT: 1106 STUDIO TYPE B

| APARTMENT AREA | 294.82 SQ.FT. | _ |
|----------------|---------------|---|
| BALCONY AREA   | 52.74 SQ.FT.  |   |
| TOTAL AREA     | 347.57 SQ.FT. |   |

<sup>1.</sup> All dimensions are in imperial and metric, and measured to structural elements and exclude wall finishes and construction tolerances. 2. All materials, dimensions, and drawings are approximate only. 3. Information is subject to change without notice at developer's absolute discretion. 4. Actual area may vary from the stated area. 5. Drawings not to scale. 6. All images used are for illustrative purposes only and do not represent the actual size, features, specifications, fittings, and furnishings. 7. The developer reserves the right to make revisions / alterations, at its absolute discretion, without any liability whatsoever.