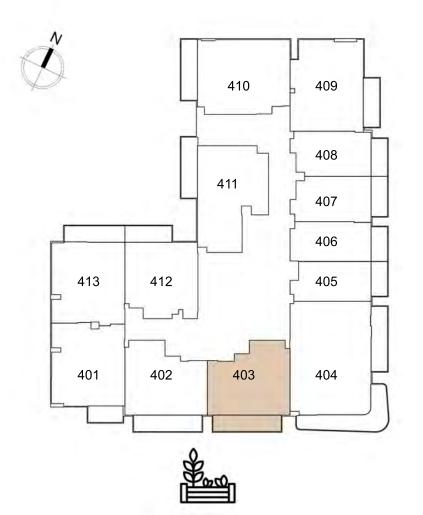

UNIT: 403
1 - BEDROOM
TYPE A

| APARTMENT AREA | 499.77 | SQ.FT. |
|----------------|--------|--------|
| BALCONY AREA   | 104.19 | SQ.FT. |
| TOTAL AREA     | 603.96 | SQ.FT. |

UNIT: 404
2 - BEDROOM
TYPE A