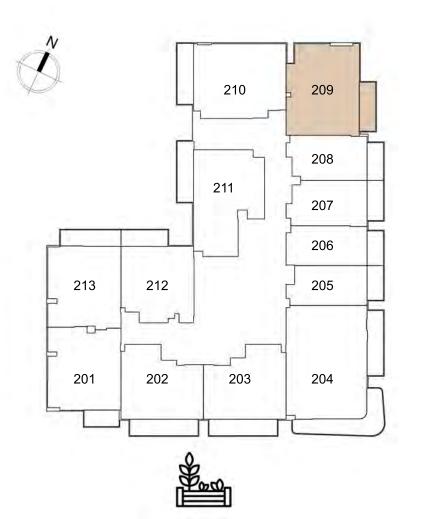

UNIT: 209
1 - BEDROOM
TYPE C

| APARTMENT AREA | 601.81 | SQ.FT. |
|----------------|--------|--------|
| BALCONY AREA   | 74.70  | SQ.FT. |
| TOTAL AREA     | 676.51 | SQ.FT. |

UNIT: 210
1 - BEDROOM
TYPE D