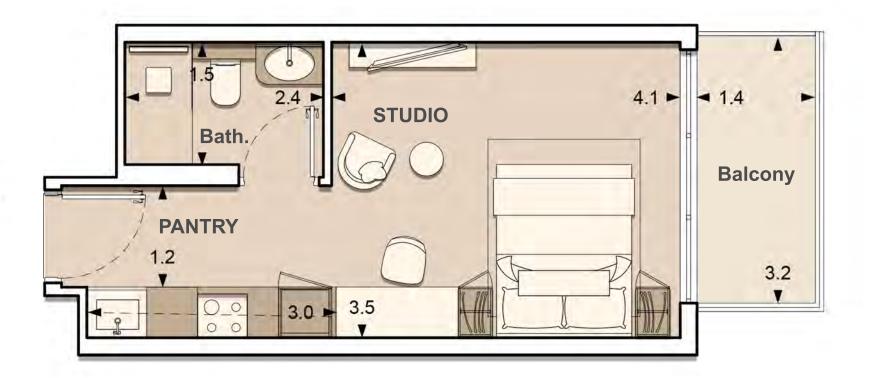

UNIT: 206
STUDIO
TYPE B

| APARTMENT AREA | 294.82 SQ.FT. |  |
|----------------|---------------|--|
| BALCONY AREA   | 52.74 SQ.FT.  |  |
| TOTAL AREA     | 347.57 SQ.FT. |  |

<sup>1.</sup> All dimensions are in imperial and metric, and measured to structural elements and exclude wall finishes and construction tolerances. 2. All materials, dimensions, and drawings are approximate only. 3. Information is subject to change without notice at developer's absolute discretion. 4. Actual area may vary from the stated area. 5. Drawings not to scale. 6. All images used are for illustrative purposes only and do not represent the actual size, features, specifications, fittings, and furnishings. 7. The developer reserves the right to make revisions / alterations, at its absolute discretion, without any liability whatsoever.