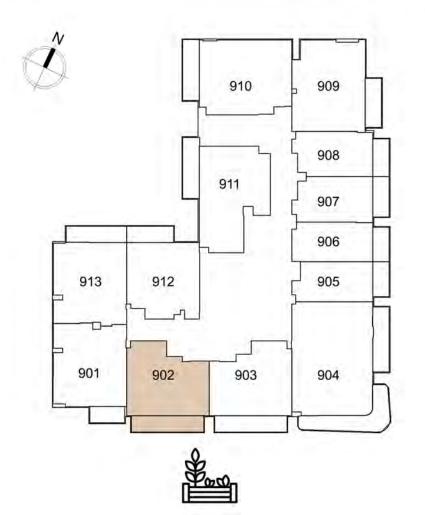

UNIT: 902 1 - BEDROOM TYPE A

| APARTMENT AREA | 497.51 | SQ.FT. |  |
|----------------|--------|--------|--|
| BALCONY AREA   | 110.22 | SQ.FT. |  |
| TOTAL AREA     | 607.73 | SQ.FT. |  |

UNIT: 903
1 - BEDROOM
TYPE A

| APARTMENT AREA | 499.77 SQ.FT. |  |
|----------------|---------------|--|
| BALCONY AREA   | 110.22 SQ.FT. |  |
| TOTAL AREA     | 609.99 SQ.FT. |  |

UNIT: 904
2 - BEDROOM
TYPE A

| APARTMENT AREA | 843.57 SQ.FT.  |
|----------------|----------------|
| BALCONY AREA   | 274.80 SQ.FT.  |
| TOTAL AREA     | 1118.37 SQ.FT. |