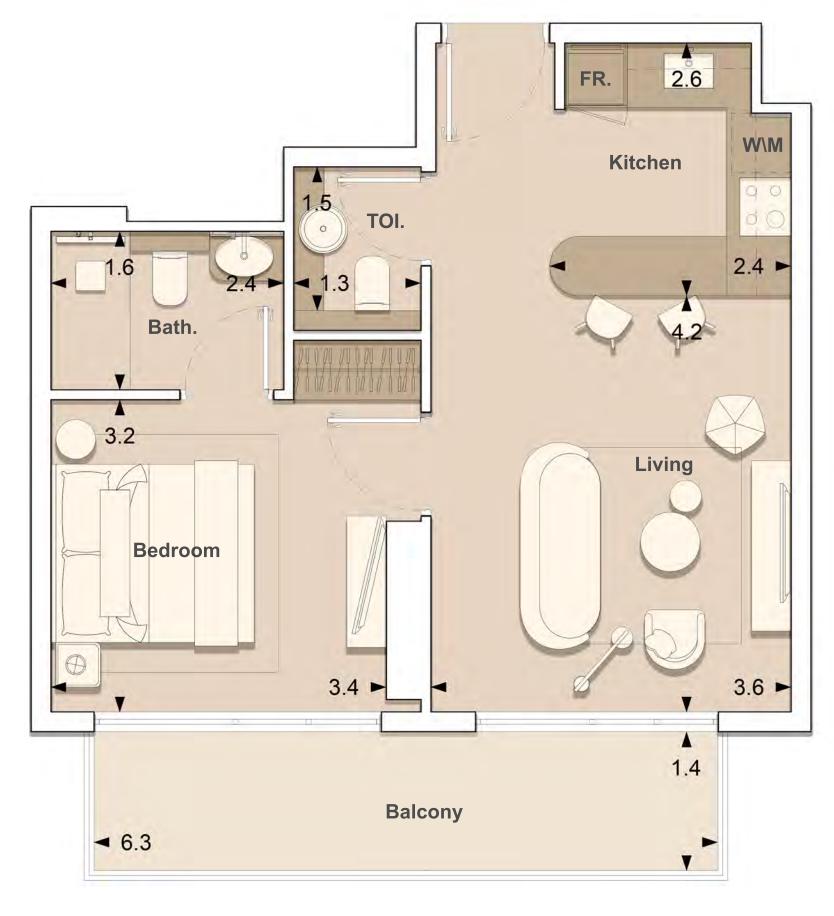

UNIT: 201
1 - BEDROOM
TYPE B

| APARTMENT AREA | 550.04 SQ.FT. |
|----------------|---------------|
| BALCONY AREA   | 53.39 SQ.FT.  |
| TOTAL AREA     | 603.42 SQ.FT. |

1. All dimensions are in imperial and metric, and measured to structural elements and exclude wall finishes and construction tolerances. 2. All materials, dimensions, and drawings are approximate only. 3. Information is subject to change without notice at developer's absolute discretion. 4. Actual area may vary from the stated area. 5. Drawings not to scale. 6. All images used are for illustrative purposes only and do not represent the actual size, features, specifications, fittings, and furnishings. 7. The developer reserves the right to make revisions / alterations, at its absolute discretion, without any liability whatsoever.