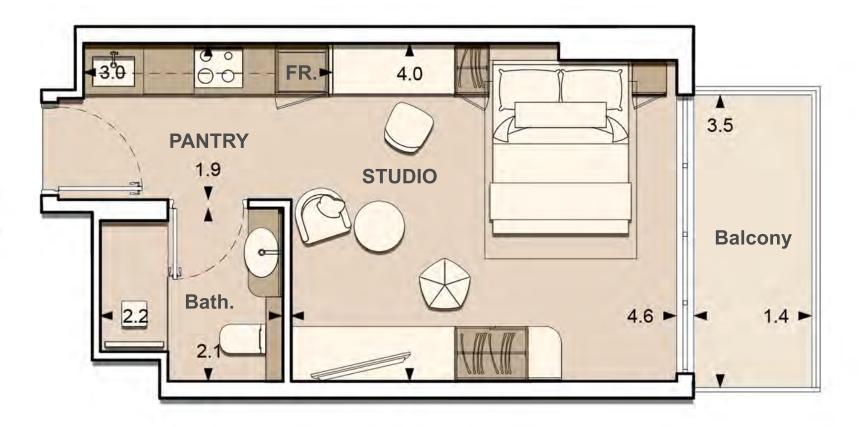

UNIT: 508
STUDIO
TYPE A

| APARTMENT AREA | 319.58 | SQ.FT. |
|----------------|--------|--------|
| BALCONY AREA   | 57.69  | SQ.FT. |
| TOTAL AREA     | 377.28 | SQ.FT. |

<sup>1.</sup> All dimensions are in imperial and metric, and measured to structural elements and exclude wall finishes and construction tolerances. 2. All materials, dimensions, and drawings are approximate only. 3. Information is subject to change without notice at developer's absolute discretion. 4. Actual area may vary from the stated area. 5. Drawings not to scale. 6. All images used are for illustrative purposes only and do not represent the actual size, features, specifications, fittings, and furnishings. 7. The developer reserves the right to make revisions / alterations, at its absolute discretion, without any liability whatsoever.