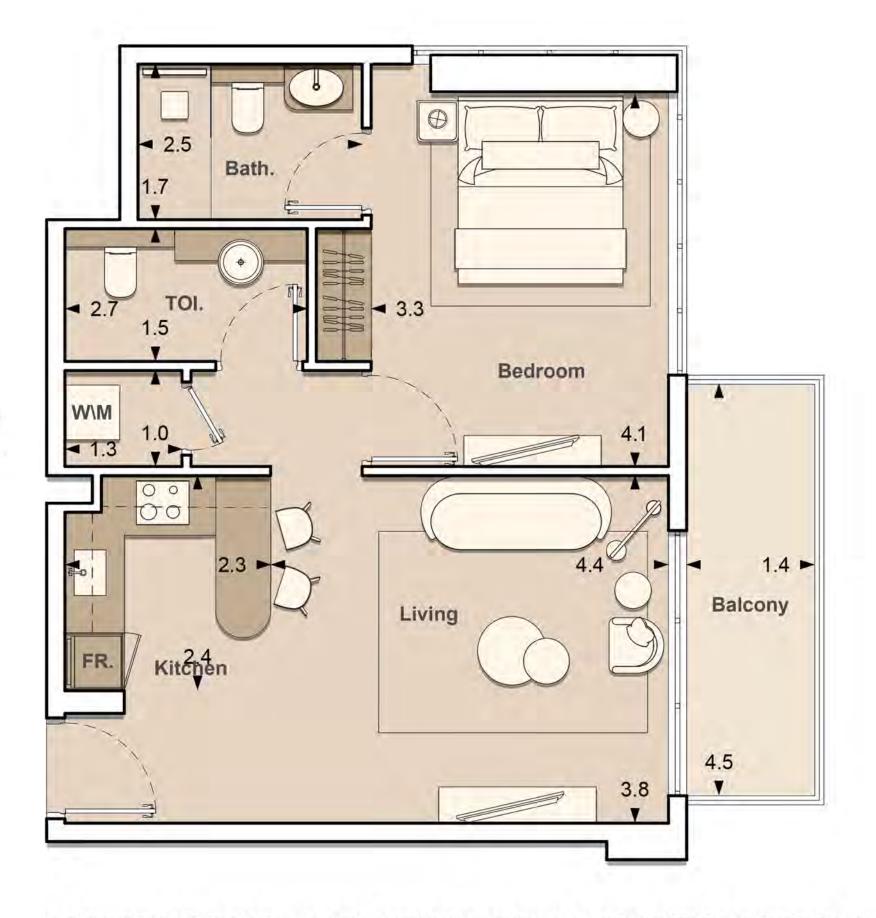

UNIT: 102
1 BEDROOM
TYPE A

| APARTMENT AREA | 497.51 SQ.FT. |  |
|----------------|---------------|--|
| BALCONY AREA   | 181.69 SQ.FT. |  |
| TOTAL AREA     | 679.20 SQ.FT. |  |

1. All dimensions are in imperial and metric, and measured to structural elements and exclude wall finishes and construction tolerances. 2. All materials, dimensions, and drawings are approximate only. 3. Information is subject to change without notice at developer's absolute discretion. 4. Actual area may vary from the stated area. 5. Drawings not to scale. 6. All images used are for illustrative purposes only and do not represent the actual size, features, specifications, fittings, and furnishings. 7. The developer reserves the right to make revisions / alterations, at its absolute discretion, without any liability whatsoever.