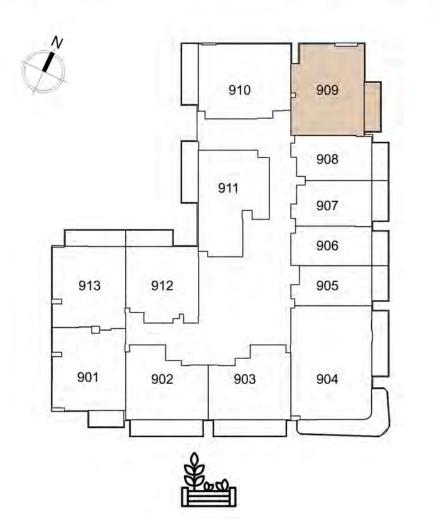

UNIT: 909
1 - BEDROOM
TYPE C

| APARTMENT AREA | 601.70 SQ.FT. |  |
|----------------|---------------|--|
| BALCONY AREA   | 74.70 SQ.FT.  |  |
| TOTAL AREA     | 676 40 SO FT  |  |

UNIT: 910
1 - BEDROOM
TYPE D