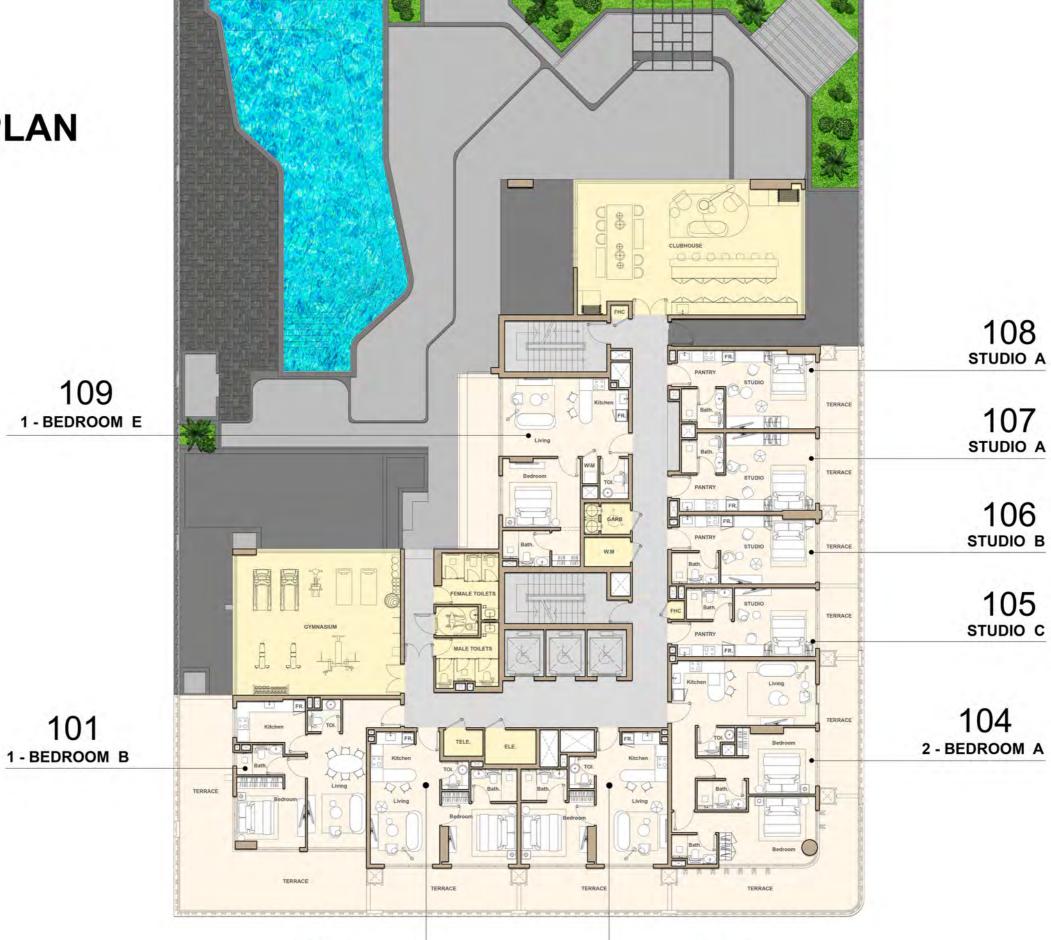

#### GROUND FLOOR PLAN

102 1 - BEDROOM A

101

209 1 - BEDROOM C

211 1-BEDROOM E

212 1-BEDROOM F 208 studio a

207 STUDIO A

206

STUDIO B

205 studio c

204 2-BEDROOM A

213 1-BEDROOM G

201 1-BEDROOM B

309 1 - BEDROOM C

311 1-BEDROOM E

312 1-BEDROOM F 308 studio a