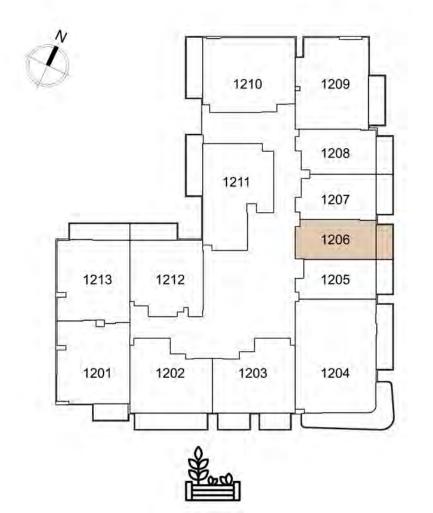

UNIT: 106
STUDIO
TYPE B

| APARTMENT AREA | 294.61 | SQ.FT. |
|----------------|--------|--------|
| BALCONY AREA   | 82.02  | SQ.FT. |
| TOTAL AREA     | 376.63 | SQ.FT. |

<sup>1.</sup> All dimensions are in imperial and metric, and measured to structural elements and exclude wall finishes and construction tolerances. 2. All materials, dimensions, and drawings are approximate only. 3. Information is subject to change without notice at developer's absolute discretion. 4. Actual area may vary from the stated area. 5. Drawings not to scale. 6. All images used are for illustrative purposes only and do not represent the actual size, features, specifications, fittings, and furnishings. 7. The developer reserves the right to make revisions / alterations, at its absolute discretion, without any liability whatsoever.