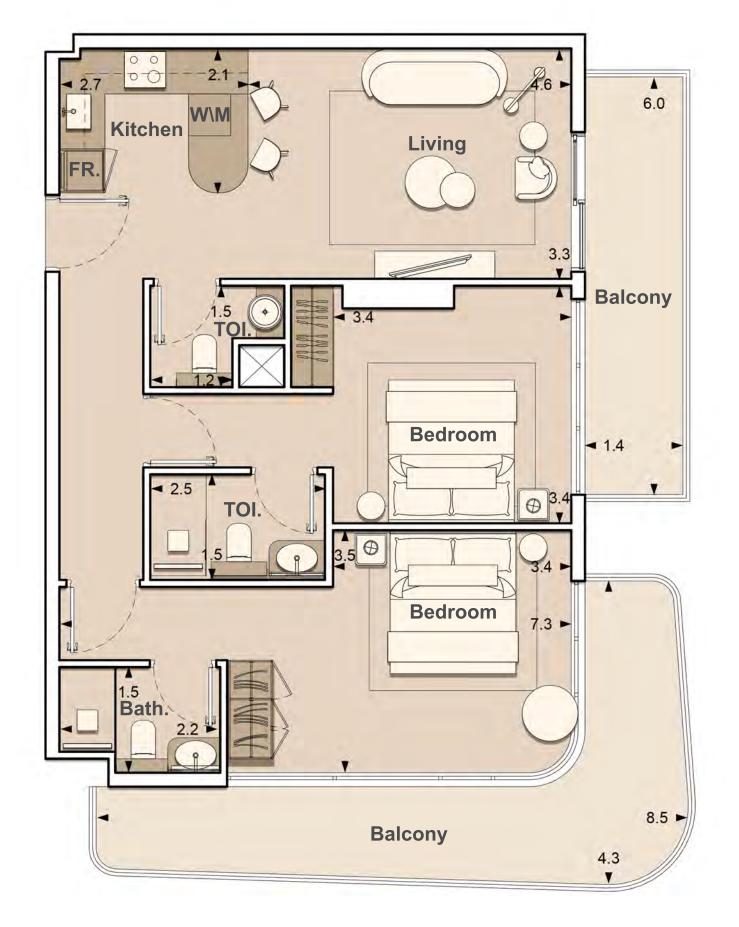

UNIT: 204
2 - BEDROOM
TYPE A

| APARTMENT AREA | 843.57 SQ.FT.  |
|----------------|----------------|
| BALCONY AREA   | 274.80 SQ.FT.  |
| TOTAL AREA     | 1118.37 SQ.FT. |

1. All dimensions are in imperial and metric, and measured to structural elements and exclude wall finishes and construction tolerances. 2. All materials, dimensions, and drawings are approximate only. 3. Information is subject to change without notice at developer's absolute discretion. 4. Actual area may vary from the stated area. 5. Drawings not to scale. 6. All images used are for illustrative purposes only and do not represent the actual size, features, specifications, fittings, and furnishings. 7. The developer reserves the right to make revisions / alterations, at its absolute discretion, without any liability whatsoever.