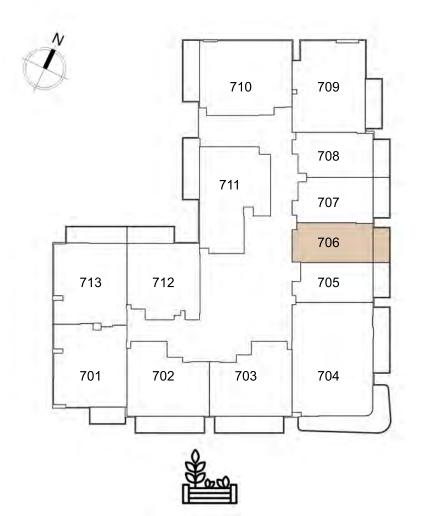

709 1 - BEDROOM C

711 1-BEDROOM E

712 1-BEDROOM F 708 studio a

707 STUDIO A

706 studio в

705 studio c

704 2-BEDROOM A

713 1-BEDROOM G