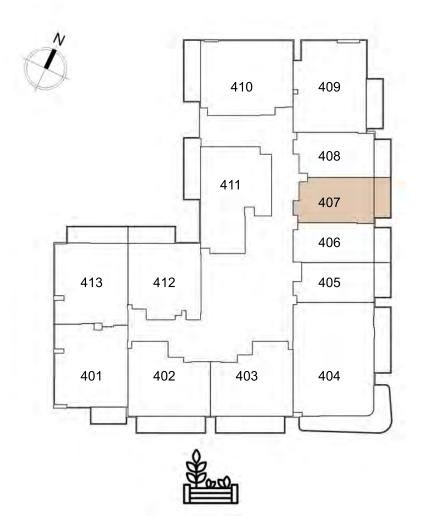

412 1-BEDROOM F 408 studio a

. . . .

407 STUDIO A

406 studio в

405

STUDIO C

404 2 - BEDROOM A

413 1-BEDROOM G

UNIT: 407
STUDIO
TYPE A

| APARTMENT AREA | 321.95 | SQ.FT. |
|----------------|--------|--------|
| BALCONY AREA   | 61.03  | SQ.FT. |
| TOTAL AREA     | 382.98 | SQ.FT. |

<sup>1.</sup> All dimensions are in imperial and metric, and measured to structural elements and exclude wall finishes and construction tolerances. 2. All materials, dimensions, and drawings are approximate only. 3. Information is subject to change without notice at developer's absolute discretion. 4. Actual area may vary from the stated area. 5. Drawings not to scale. 6. All images used are for illustrative purposes only and do not represent the actual size, features, specifications, fittings, and furnishings. 7. The developer reserves the right to make revisions / alterations, at its absolute discretion, without any liability whatsoever.