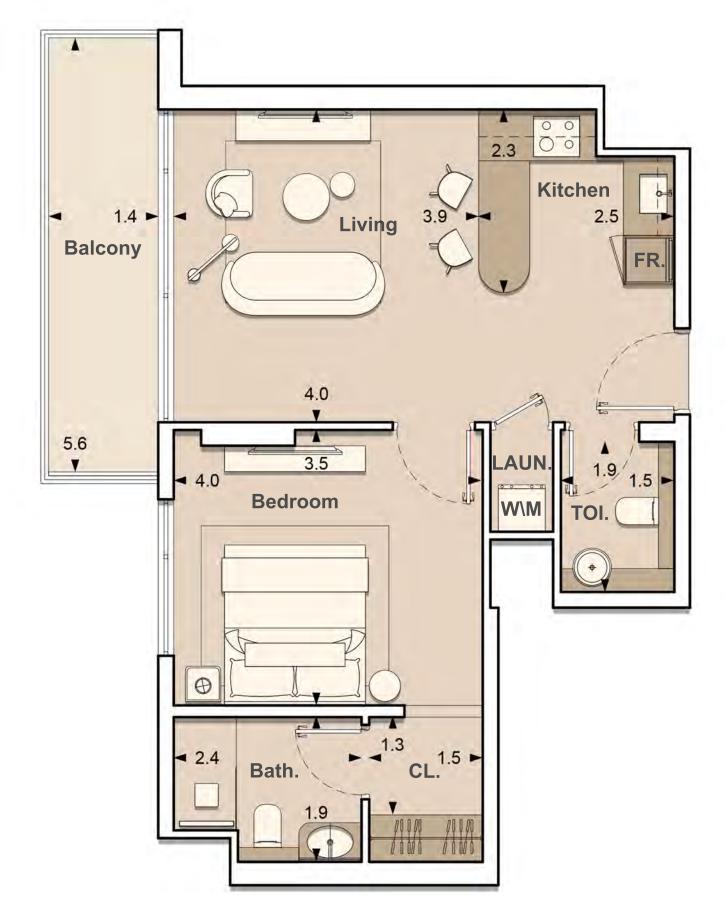

UNIT: 502 1 - BEDROOM TYPE A

| APARTMENT AREA | 497.51 SQ.FT. |  |
|----------------|---------------|--|
| BALCONY AREA   | 104.19 SQ.FT. |  |
| TOTAL AREA     | 601.70 SQ.FT. |  |

UNIT: 503
1 - BEDROOM
TYPE A