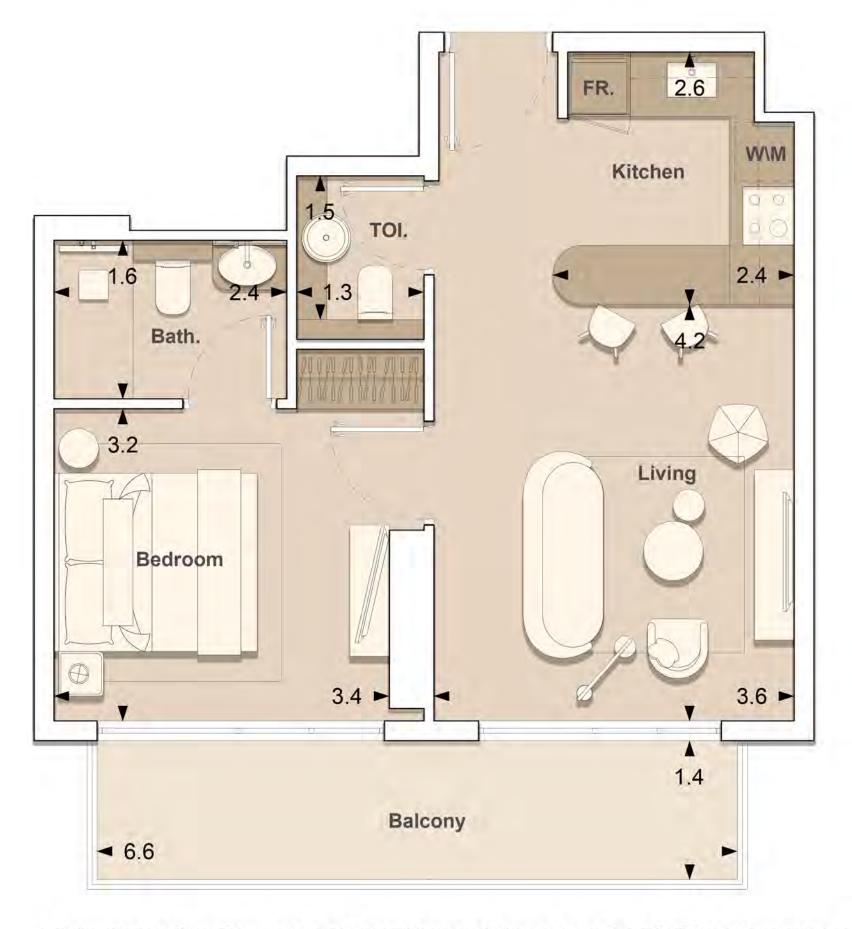

UNIT: 204
2 - BEDROOM
TYPE A

| APARTMENT AREA | 843.57 SQ.FT.  |
|----------------|----------------|
| BALCONY AREA   | 274.80 SQ.FT.  |
| TOTAL AREA     | 1118.37 SQ.FT. |

1. All dimensions are in imperial and metric, and measured to structural elements and exclude wall finishes and construction tolerances. 2. All materials, dimensions, and drawings are approximate only. 3. Information is subject to change without notice at developer's absolute discretion. 4. Actual area may vary from the stated area. 5. Drawings not to scale. 6. All images used are for illustrative purposes only and do not represent the actual size, features, specifications, fittings, and furnishings. 7. The developer reserves the right to make revisions / alterations, at its absolute discretion, without any liability whatsoever.