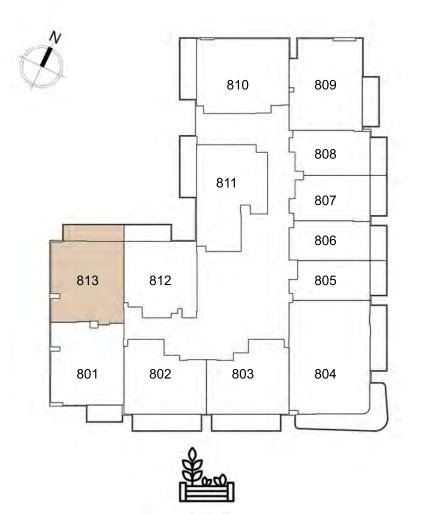

701 1-BEDROOM B

702 1-BEDROOM A

809 1 - BEDROOM C

811 1-BEDROOM E

812 1-BEDROOM F 808 studio a

807 studio a

806 studio в

805 studio c

804 2 - BEDROOM A

813 1-BEDROOM G

801 1-BEDROOM B

802 1 - BEDROOM A

909 1 - BEDROOM C

911 1-BEDROOM E

912 1-BEDROOM F 908 studio a

907 studio a