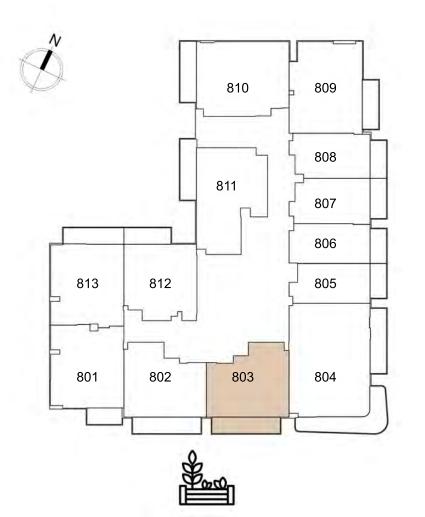

UNIT: 802
1 - BEDROOM
TYPE A

| APARTMENT AREA | 497.51 SQ.FT. |  |
|----------------|---------------|--|
| BALCONY AREA   | 104.19 SQ.FT. |  |
| TOTAL AREA     | 601.70 SQ.FT. |  |

UNIT: 803
1 - BEDROOM
TYPE A

| APARTMENT AREA | 499.77 | SQ.FT. |
|----------------|--------|--------|
| BALCONY AREA   | 104.19 | SQ.FT. |
| TOTAL AREA     | 603.96 | SQ.FT. |

1. All dimensions are in imperial and metric, and measured to structural elements and exclude wall finishes and construction tolerances. 2. All materials, dimensions, and drawings are approximate only. 3. Information is subject to change without notice at developer's absolute discretion. 4. Actual area may vary from the stated area. 5. Drawings not to scale. 6. All images used are for illustrative purposes only and do not represent the actual size, features, specifications, fittings, and furnishings. 7. The developer reserves the right to make revisions / alterations, at its absolute discretion, without any liability whatsoever.