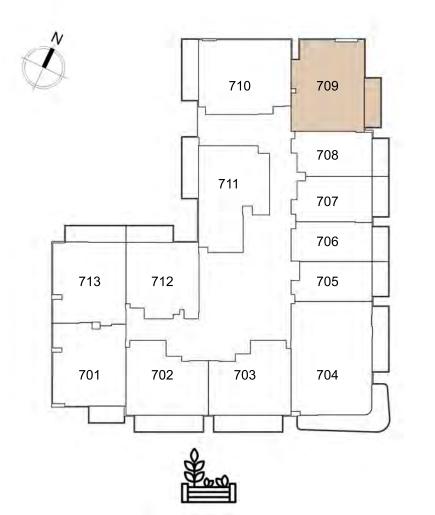

709 1 - BEDROOM C

711 1-BEDROOM E

712 1-BEDROOM F 708 studio a

707 STUDIO A

706 studio в

705 studio c

704 2-BEDROOM A

713 1-BEDROOM G

UNIT: 709
1 - BEDROOM
TYPE C

| APARTMENT AREA | 601.81 | SQ.FT. |
|----------------|--------|--------|
| BALCONY AREA   | 74.70  | SQ.FT. |
| TOTAL AREA     | 676.51 | SQ.FT. |

UNIT: 710
1 - BEDROOM
TYPE D