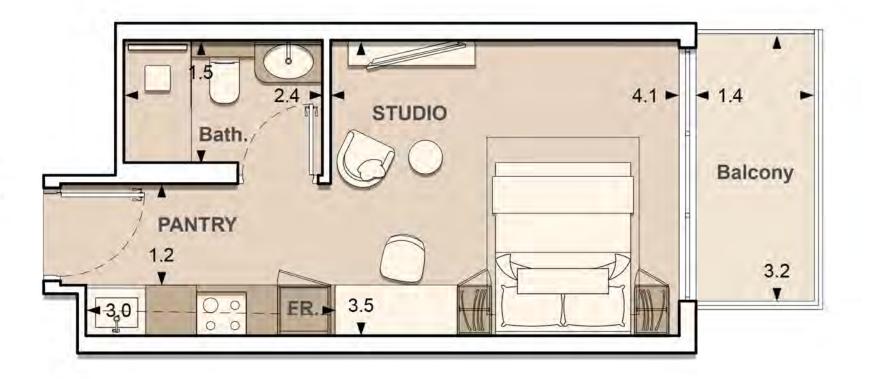

### UNIT: 1006 STUDIO TYPE B

| APARTMENT AREA | 294.82 SQ.FT. | _ |
|----------------|---------------|---|
| BALCONY AREA   | 52.74 SQ.FT.  |   |
| TOTAL AREA     | 347.57 SQ.FT. |   |

<sup>1.</sup> All dimensions are in imperial and metric, and measured to structural elements and exclude wall finishes and construction tolerances. 2. All materials, dimensions, and drawings are approximate only. 3. Information is subject to change without notice at developer's absolute discretion. 4. Actual area may vary from the stated area. 5. Drawings not to scale. 6. All images used are for illustrative purposes only and do not represent the actual size, features, specifications, fittings, and furnishings. 7. The developer reserves the right to make revisions / alterations, at its absolute discretion, without any liability whatsoever.