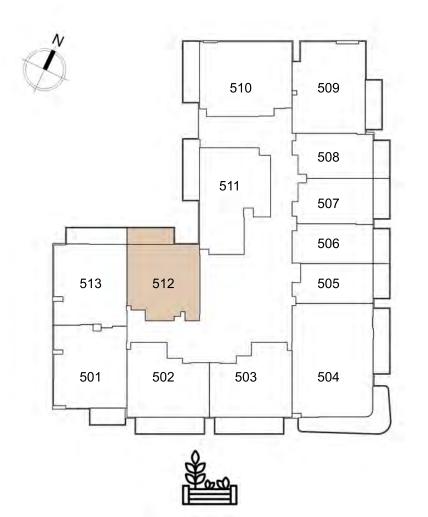

401 1-BEDROOM B

402 1 - BEDROOM A

509 1 - BEDROOM C

511 1-BEDROOM E

512 1-BEDROOM F 508 studio a

507 studio a

506 studio в

505 studio c

UNIT: 511
1 - BEDROOM
TYPE E

| APARTMENT AREA | 591.91 | SQ.FT. |
|----------------|--------|--------|
| BALCONY AREA   | 93.22  | SQ.FT. |
| TOTAL AREA     | 685.12 | SQ.FT. |

UNIT: 512
1 - BEDROOM
TYPE F