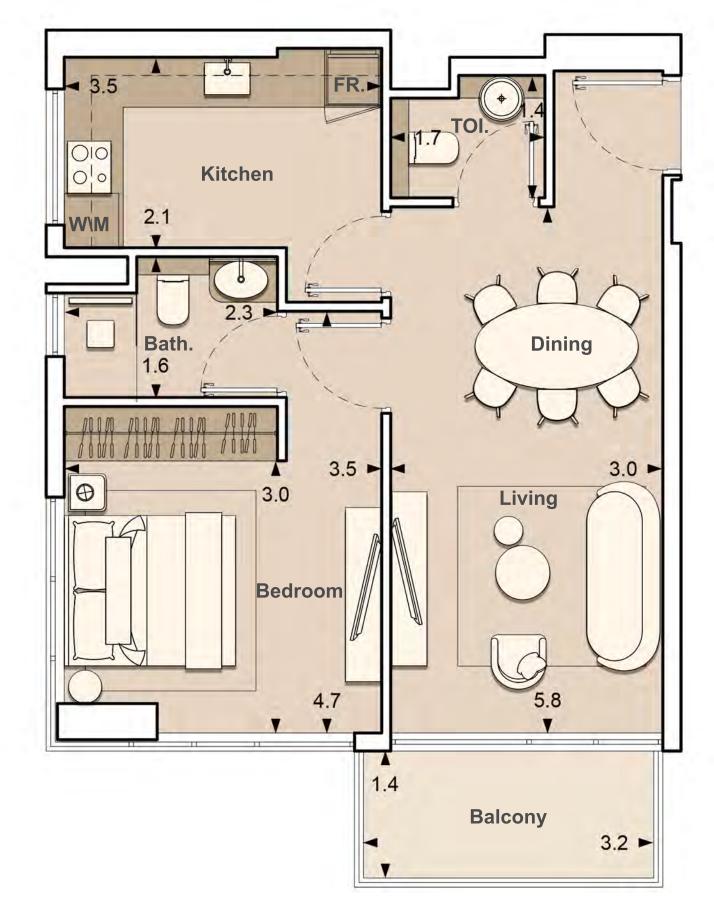

UNIT: 104
2 - BEDROOM
TYPE A

| APARTMENT AREA | 843.35 SQ.FT.  |
|----------------|----------------|
| BALCONY AREA   | 474.58 SQ.FT.  |
| TOTAL AREA     | 1317.93 SQ.FT. |

1. All dimensions are in imperial and metric, and measured to structural elements and exclude wall finishes and construction tolerances. 2. All materials, dimensions, and drawings are approximate only. 3. Information is subject to change without notice at developer's absolute discretion. 4. Actual area may vary from the stated area. 5. Drawings not to scale. 6. All images used are for illustrative purposes only and do not represent the actual size, features, specifications, fittings, and furnishings. 7. The developer reserves the right to make revisions / alterations, at its absolute discretion, without any liability whatsoever.

UNIT: 204
2 - BEDROOM
TYPE A

| APARTMENT AREA | 843.57 SQ.FT.  |
|----------------|----------------|
| BALCONY AREA   | 274.80 SQ.FT.  |
| TOTAL AREA     | 1118.37 SQ.FT. |

1. All dimensions are in imperial and metric, and measured to structural elements and exclude wall finishes and construction tolerances. 2. All materials, dimensions, and drawings are approximate only. 3. Information is subject to change without notice at developer's absolute discretion. 4. Actual area may vary from the stated area. 5. Drawings not to scale. 6. All images used are for illustrative purposes only and do not represent the actual size, features, specifications, fittings, and furnishings. 7. The developer reserves the right to make revisions / alterations, at its absolute discretion, without any liability whatsoever.

UNIT: 304
2 - BEDROOM
TYPE A

| APARTMENT AREA | 843.57 SQ.FT.  |
|----------------|----------------|
| BALCONY AREA   | 274.80 SQ.FT.  |
| TOTAL AREA     | 1118.37 SQ.FT. |

UNIT: 305
STUDIO
TYPE C

| APARTMENT AREA | 282.34 SQ.FT. |
|----------------|---------------|
| BALCONY AREA   | 52.74 SQ.FT.  |
| TOTAL AREA     | 335.08 SQ.FT. |

| APARTMENT AREA | 843.57 SQ.FT.  |
|----------------|----------------|
| BALCONY AREA   | 274.80 SQ.FT.  |
| TOTAL AREA     | 1118.37 SQ.FT. |

UNIT: 405
STUDIO
TYPE C

| APARTMENT AREA | 282.34 SQ.FT. |
|----------------|---------------|
| BALCONY AREA   | 52.74 SQ.FT.  |
| TOTAL AREA     | 335.08 SQ.FT. |

UNIT: 504
2 - BEDROOM
TYPE A

| APARTMENT AREA | 843.57 SQ.FT.  |
|----------------|----------------|
| BALCONY AREA   | 274.80 SQ.FT.  |
| TOTAL AREA     | 1118.37 SQ.FT. |

UNIT: 505 STUDIO TYPE C

| APARTMENT AREA | 282.34 SQ.FT. |
|----------------|---------------|
| BALCONY AREA   | 52.74 SQ.FT.  |
| TOTAL AREA     | 335.08 SQ.FT. |

UNIT: 604
2 - BEDROOM
TYPE A

| APARTMENT AREA | 843.57 SQ.FT.  |
|----------------|----------------|
| BALCONY AREA   | 274.80 SQ.FT.  |
| TOTAL AREA     | 1118.37 SQ.FT. |

UNIT: 605 STUDIO TYPE C

| APARTMENT AREA | 282.34 SQ.FT. |
|----------------|---------------|
| BALCONY AREA   | 52.74 SQ.FT.  |
| TOTAL AREA     | 335.08 SQ.FT. |

| APARTMENT AREA | 843.57 SQ.FT.  |
|----------------|----------------|
| BALCONY AREA   | 274.80 SQ.FT.  |
| TOTAL AREA     | 1118.37 SQ.FT. |

UNIT: 705 STUDIO TYPE C

| APARTMENT AREA | 282.34 SQ.FT. |
|----------------|---------------|
| BALCONY AREA   | 52.74 SQ.FT.  |
| TOTAL AREA     | 335.08 SQ.FT. |

UNIT: 804
2 - BEDROOM
TYPE A

| APARTMENT AREA | 843.57 SQ.FT.  |
|----------------|----------------|
| BALCONY AREA   | 274.80 SQ.FT.  |
| TOTAL AREA     | 1118.37 SQ.FT. |

UNIT: 805
STUDIO
TYPE C

| APARTMENT AREA | 282.34 SQ.FT. |
|----------------|---------------|
| BALCONY AREA   | 52.74 SQ.FT.  |
| TOTAL AREA     | 335.08 SQ.FT. |

| APARTMENT AREA | 499.77 SQ.FT. |  |
|----------------|---------------|--|
| BALCONY AREA   | 110.22 SQ.FT. |  |
| TOTAL AREA     | 609.99 SQ.FT. |  |

UNIT: 904
2 - BEDROOM
TYPE A

| APARTMENT AREA | 843.57 SQ.FT.  |
|----------------|----------------|
| BALCONY AREA   | 274.80 SQ.FT.  |
| TOTAL AREA     | 1118.37 SQ.FT. |

| APARTMENT AREA | 499.77 SQ.FT. |  |
|----------------|---------------|--|
| BALCONY AREA   | 110.22 SQ.FT. |  |
| TOTAL AREA     | 609.99 SQ.FT. |  |

UNIT: 1004 2 - BEDROOM TYPE A

| APARTMENT AREA | 843.57 SQ.FT.  |
|----------------|----------------|
| BALCONY AREA   | 274.80 SQ.FT.  |
| TOTAL AREA     | 1118.37 SQ.FT. |

UNIT: 1104 2 - BEDROOM TYPE A

| APARTMENT AREA | 843.57 SQ.FT.  |
|----------------|----------------|
| BALCONY AREA   | 274.80 SQ.FT.  |
| TOTAL AREA     | 1118.37 SQ.FT. |