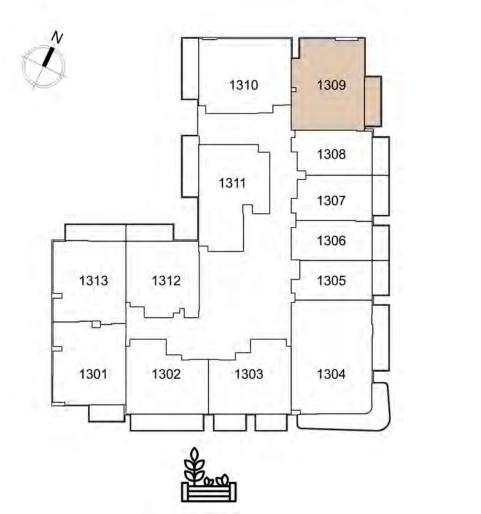

UNIT: 309
1 - BEDROOM
TYPE C

| APARTMENT AREA | 601.81 | SQ.FT. |
|----------------|--------|--------|
| BALCONY AREA   | 74.70  | SQ.FT. |
| TOTAL AREA     | 676.51 | SQ.FT. |

UNIT: 310
1 - BEDROOM
TYPE D