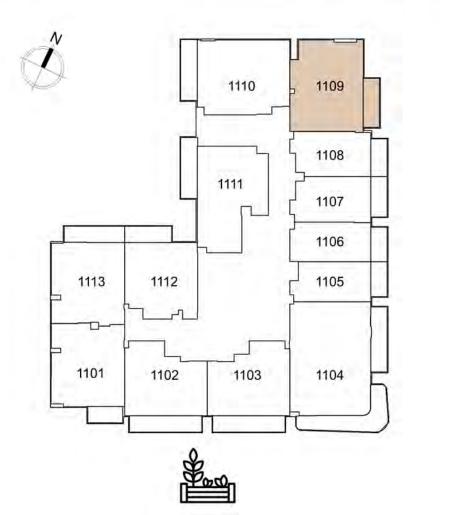

1001 1-BEDROOM B

1002 1 - BEDROOM A

1109 1 - BEDROOM C

1111 1-BEDROOM E

1112

1108 studio a

> 1107 STUDIO A

1106

UNIT: 1109
1 - BEDROOM
TYPE C

| APARTMENT AREA | 601.70 SQ.FT. |  |
|----------------|---------------|--|
| BALCONY AREA   | 74.70 SQ.FT.  |  |
| TOTAL AREA     | 676.40 SQ.FT. |  |

UNIT: 1110
1 - BEDROOM
TYPE D