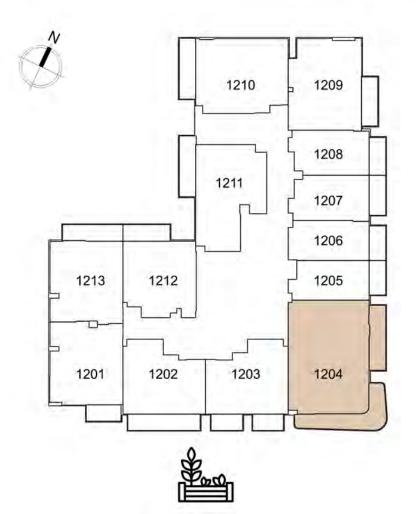

UNIT: 104
2 - BEDROOM
TYPE A

| APARTMENT AREA | 843.35 SQ.FT.  |
|----------------|----------------|
| BALCONY AREA   | 474.58 SQ.FT.  |
| TOTAL AREA     | 1317.93 SQ.FT. |

1. All dimensions are in imperial and metric, and measured to structural elements and exclude wall finishes and construction tolerances. 2. All materials, dimensions, and drawings are approximate only. 3. Information is subject to change without notice at developer's absolute discretion. 4. Actual area may vary from the stated area. 5. Drawings not to scale. 6. All images used are for illustrative purposes only and do not represent the actual size, features, specifications, fittings, and furnishings. 7. The developer reserves the right to make revisions / alterations, at its absolute discretion, without any liability whatsoever.