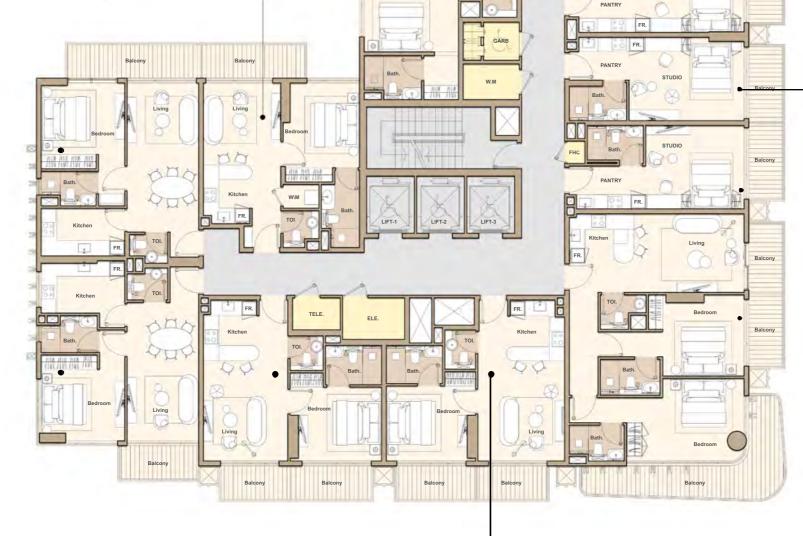

#### GROUND FLOOR PLAN

102 1 - BEDROOM A

101

209 1 - BEDROOM C

211 1-BEDROOM E

212 1-BEDROOM F 208 studio a

207 STUDIO A

206

STUDIO B

205 studio c

204 2-BEDROOM A

213 1-BEDROOM G

201 1-BEDROOM B

309 1 - BEDROOM C

311 1-BEDROOM E

312 1-BEDROOM F 308 studio a