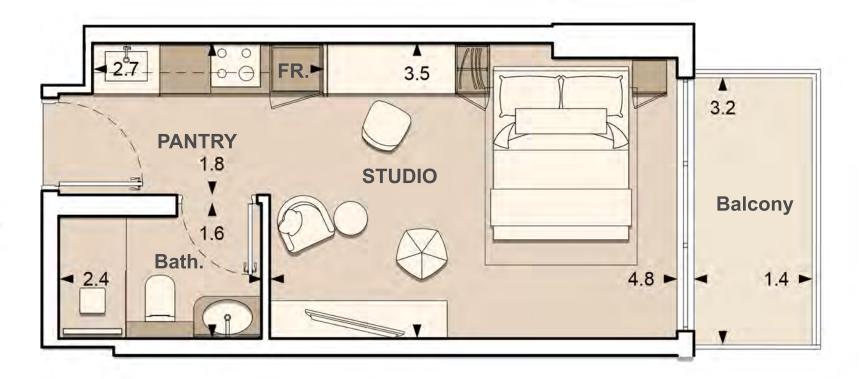

UNIT: 107
STUDIO
TYPE A

| APARTMENT AREA | 322.06 SQ.FT. |
|----------------|---------------|
| BALCONY AREA   | 93.65 SQ.FT.  |
| TOTAL AREA     | 415.70 SQ.FT. |

<sup>1.</sup> All dimensions are in imperial and metric, and measured to structural elements and exclude wall finishes and construction tolerances. 2. All materials, dimensions, and drawings are approximate only. 3. Information is subject to change without notice at developer's absolute discretion. 4. Actual area may vary from the stated area. 5. Drawings not to scale. 6. All images used are for illustrative purposes only and do not represent the actual size, features, specifications, fittings, and furnishings. 7. The developer reserves the right to make revisions / alterations, at its absolute discretion, without any liability whatsoever.