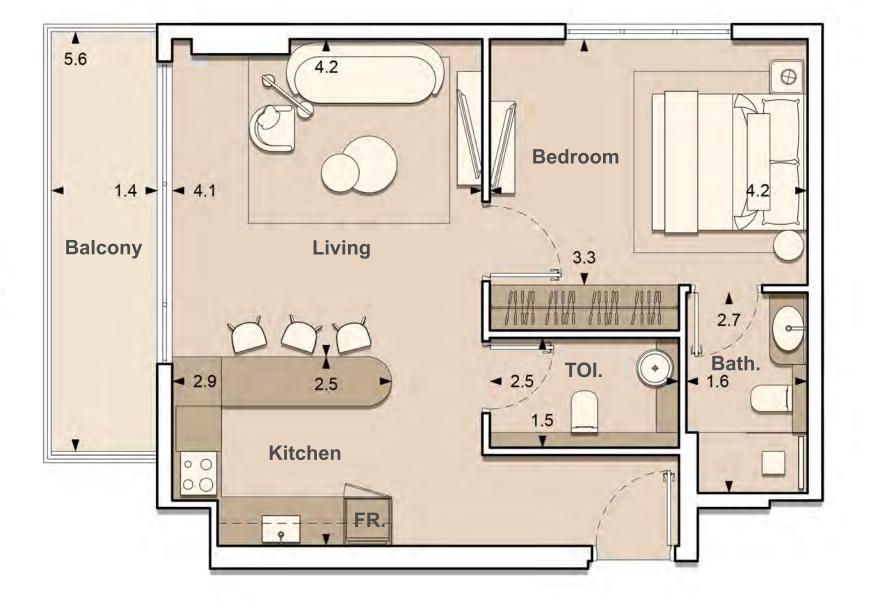

UNIT : 211
1 - BEDROOM
TYPE E

| APARTMENT AREA | 591.91 | SQ.FT. |
|----------------|--------|--------|
| BALCONY AREA   | 93.22  | SQ.FT. |
| TOTAL AREA     | 685.12 | SQ.FT. |

UNIT: 212
1 - BEDROOM
TYPE F