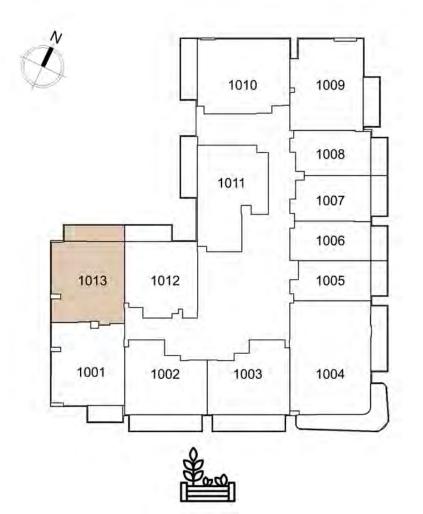

UNIT: 1013
1 - BEDROOM
TYPE G

| APARTMENT AREA | 547.88 SQ.FT. |
|----------------|---------------|
| BALCONY AREA   | 91.28 SQ.FT.  |
| TOTAL AREA     | 639.16 SQ.FT. |

UNIT: 1101
1 - BEDROOM
TYPE B

| APARTMENT AREA | 550.04 SQ.FT. |
|----------------|---------------|
| BALCONY AREA   | 53.39 SQ.FT.  |
| TOTAL AREA     | 603.42 SQ.FT. |