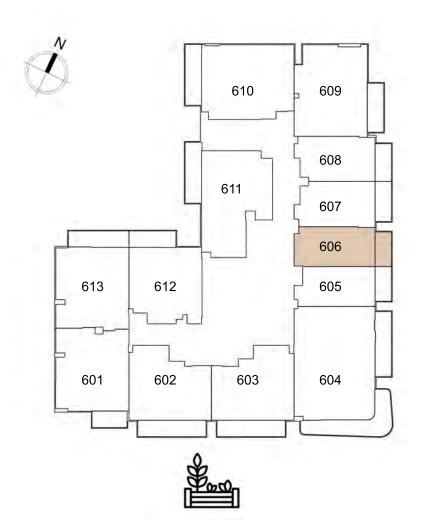

UNIT: 606 STUDIO TYPE B

| APARTMENT AREA | 294.82 SQ.FT. |
|----------------|---------------|
| BALCONY AREA   | 52.74 SQ.FT.  |
| TOTAL AREA     | 347.57 SQ.FT. |

<sup>1.</sup> All dimensions are in imperial and metric, and measured to structural elements and exclude wall finishes and construction tolerances. 2. All materials, dimensions, and drawings are approximate only. 3. Information is subject to change without notice at developer's absolute discretion. 4. Actual area may vary from the stated area. 5. Drawings not to scale. 6. All images used are for illustrative purposes only and do not represent the actual size, features, specifications, fittings, and furnishings. 7. The developer reserves the right to make revisions / alterations, at its absolute discretion, without any liability whatsoever.