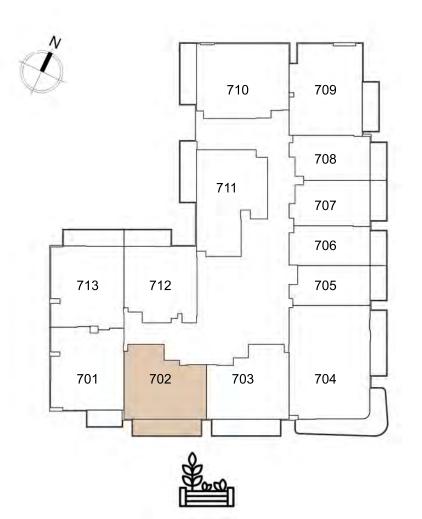

709 1 - BEDROOM C

711 1-BEDROOM E

712 1-BEDROOM F 708 studio a

707 STUDIO A

706 studio в

705 studio c

704 2-BEDROOM A

713 1-BEDROOM G

701 1-BEDROOM B

702 1-BEDROOM A

809 1 - BEDROOM C

811 1-BEDROOM E

812 1-BEDROOM F 808 studio a

807 studio a

806 studio в

805 studio c