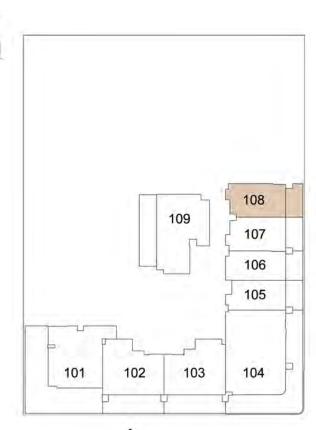

#### GROUND FLOOR PLAN

102 1 - BEDROOM A

101

209 1 - BEDROOM C

211 1-BEDROOM E

212 1-BEDROOM F 208 studio a

207 STUDIO A

206

UNIT: 108
STUDIO
TYPE A

| APARTMENT AREA | 319.58 | SQ.FT. |
|----------------|--------|--------|
| BALCONY AREA   | 91.82  | SQ.FT. |
| TOTAL AREA     | 411.40 | SQ.FT. |

<sup>1.</sup> All dimensions are in imperial and metric, and measured to structural elements and exclude wall finishes and construction tolerances. 2. All materials, dimensions, and drawings are approximate only. 3. Information is subject to change without notice at developer's absolute discretion. 4. Actual area may vary from the stated area. 5. Drawings not to scale. 6. All images used are for illustrative purposes only and do not represent the actual size, features, specifications, fittings, and furnishings. 7. The developer reserves the right to make revisions / alterations, at its absolute discretion, without any liability whatsoever.