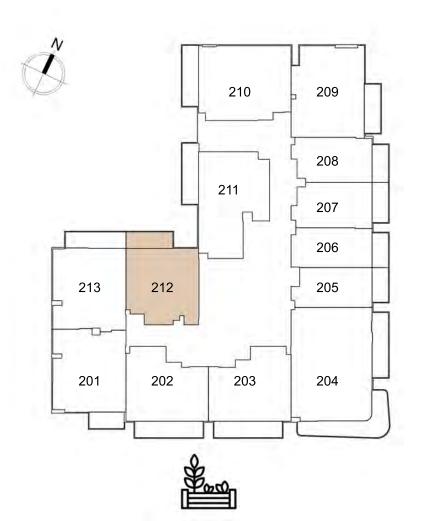

UNIT : 211
1 - BEDROOM
TYPE E

| APARTMENT AREA | 591.91 | SQ.FT. |
|----------------|--------|--------|
| BALCONY AREA   | 93.22  | SQ.FT. |
| TOTAL AREA     | 685.12 | SQ.FT. |

UNIT: 212
1 - BEDROOM
TYPE F

| APARTMENT AREA | 491.70 SQ.FT. |
|----------------|---------------|
| BALCONY AREA   | 71.69 SQ.FT.  |
| TOTAL AREA     | 563.38 SQ.FT. |

1. All dimensions are in imperial and metric, and measured to structural elements and exclude wall finishes and construction tolerances. 2. All materials, dimensions, and drawings are approximate only. 3. Information is subject to change without notice at developer's absolute discretion. 4. Actual area may vary from the stated area. 5. Drawings not to scale. 6. All images used are for illustrative purposes only and do not represent the actual size, features, specifications, fittings, and furnishings. 7. The developer reserves the right to make revisions / alterations, at its absolute discretion, without any liability whatsoever.