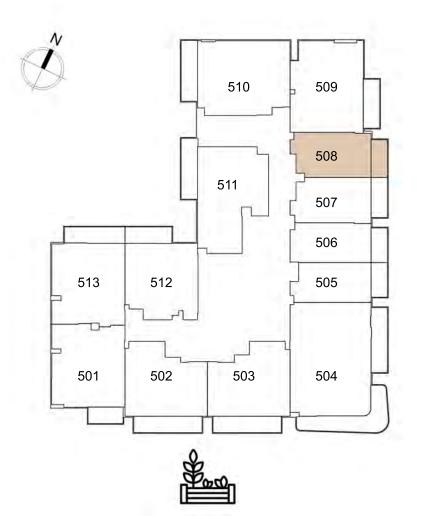

401 1-BEDROOM B

402 1 - BEDROOM A

509 1 - BEDROOM C

511 1-BEDROOM E

512 1-BEDROOM F 508 studio a

507 studio a

506 studio в

505 studio c

504 2 - BEDROOM A

513 1-BEDROOM G

501 1-BEDROOM B

502 1 - BEDROOM A

609 1 - BEDROOM C

611 1-BEDROOM E

612 1-BEDROOM F 608 studio a

607