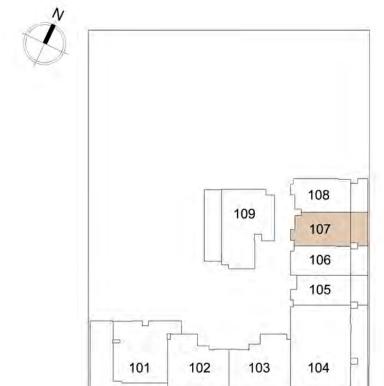

UNIT: 107
STUDIO
TYPE A

| APARTMENT AREA | 322.06 SQ.FT. |
|----------------|---------------|
| BALCONY AREA   | 93.65 SQ.FT.  |
| TOTAL AREA     | 415.70 SQ.FT. |

<sup>1.</sup> All dimensions are in imperial and metric, and measured to structural elements and exclude wall finishes and construction tolerances. 2. All materials, dimensions, and drawings are approximate only. 3. Information is subject to change without notice at developer's absolute discretion. 4. Actual area may vary from the stated area. 5. Drawings not to scale. 6. All images used are for illustrative purposes only and do not represent the actual size, features, specifications, fittings, and furnishings. 7. The developer reserves the right to make revisions / alterations, at its absolute discretion, without any liability whatsoever.