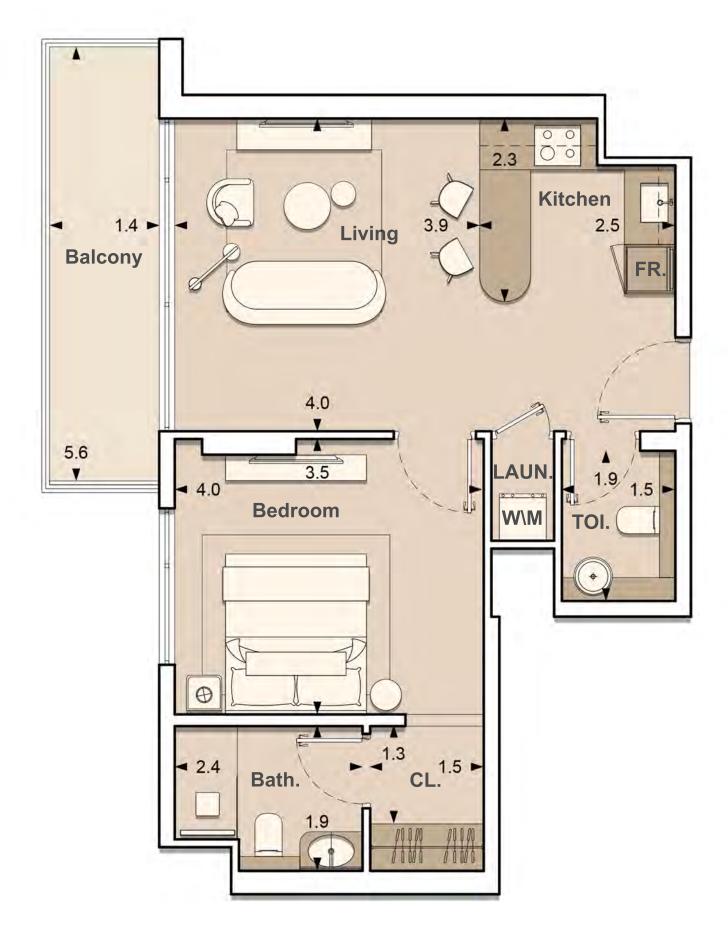

UNIT: 201
1 - BEDROOM
TYPE B

| APARTMENT AREA | 550.04 SQ.FT. |
|----------------|---------------|
| BALCONY AREA   | 53.39 SQ.FT.  |
| TOTAL AREA     | 603.42 SQ.FT. |

1. All dimensions are in imperial and metric, and measured to structural elements and exclude wall finishes and construction tolerances. 2. All materials, dimensions, and drawings are approximate only. 3. Information is subject to change without notice at developer's absolute discretion. 4. Actual area may vary from the stated area. 5. Drawings not to scale. 6. All images used are for illustrative purposes only and do not represent the actual size, features, specifications, fittings, and furnishings. 7. The developer reserves the right to make revisions / alterations, at its absolute discretion, without any liability whatsoever.