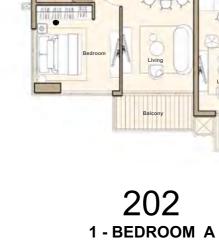

UNIT: 202
1 - BEDROOM
TYPE A

| APARTMENT AREA | 497.51 SQ.FT. |  |
|----------------|---------------|--|
| BALCONY AREA   | 104.19 SQ.FT. |  |
| TOTAL AREA     | 601.70 SQ.FT. |  |

1. All dimensions are in imperial and metric, and measured to structural elements and exclude wall finishes and construction tolerances. 2. All materials, dimensions, and drawings are approximate only. 3. Information is subject to change without notice at developer's absolute discretion. 4. Actual area may vary from the stated area. 5. Drawings not to scale. 6. All images used are for illustrative purposes only and do not represent the actual size, features, specifications, fittings, and furnishings. 7. The developer reserves the right to make revisions / alterations, at its absolute discretion, without any liability whatsoever.