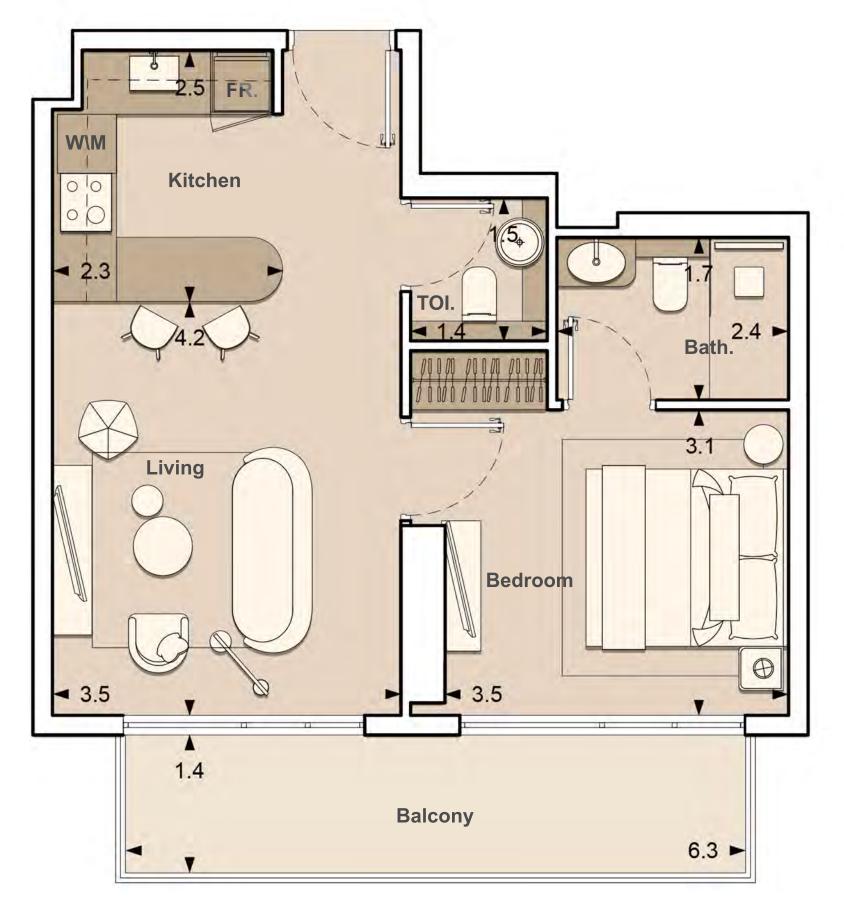

UNIT: 202
1 - BEDROOM
TYPE A

| APARTMENT AREA | 497.51 SQ.FT. |  |
|----------------|---------------|--|
| BALCONY AREA   | 104.19 SQ.FT. |  |
| TOTAL AREA     | 601.70 SQ.FT. |  |

1. All dimensions are in imperial and metric, and measured to structural elements and exclude wall finishes and construction tolerances. 2. All materials, dimensions, and drawings are approximate only. 3. Information is subject to change without notice at developer's absolute discretion. 4. Actual area may vary from the stated area. 5. Drawings not to scale. 6. All images used are for illustrative purposes only and do not represent the actual size, features, specifications, fittings, and furnishings. 7. The developer reserves the right to make revisions / alterations, at its absolute discretion, without any liability whatsoever.