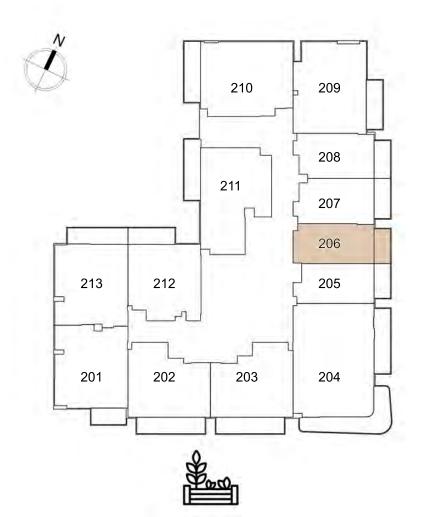

#### GROUND FLOOR PLAN

102 1 - BEDROOM A

101

209 1 - BEDROOM C

211 1-BEDROOM E

212 1-BEDROOM F 208 studio a

207 STUDIO A

206

STUDIO B

205 studio c

204 2-BEDROOM A

213 1-BEDROOM G

201 1-BEDROOM B

309 1 - BEDROOM C

311 1-BEDROOM E

312 1-BEDROOM F 308 studio a