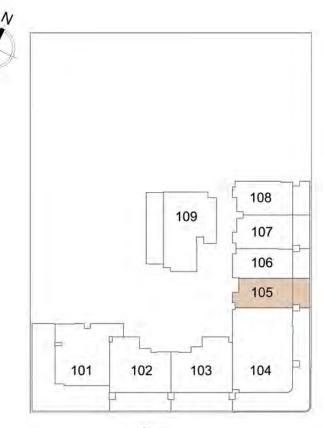

UNIT: 105 STUDIO TYPE c

| APARTMENT AREA | 282.34 SQ.FT. |
|----------------|---------------|
| BALCONY AREA   | 82.02 SQ.FT.  |
| TOTAL AREA     | 364.36 SQ.FT. |

<sup>1.</sup> All dimensions are in imperial and metric, and measured to structural elements and exclude wall finishes and construction tolerances. 2. All materials, dimensions, and drawings are approximate only. 3. Information is subject to change without notice at developer's absolute discretion. 4. Actual area may vary from the stated area. 5. Drawings not to scale. 6. All images used are for illustrative purposes only and do not represent the actual size, features, specifications, fittings, and furnishings. 7. The developer reserves the right to make revisions / alterations, at its absolute discretion, without any liability whatsoever.