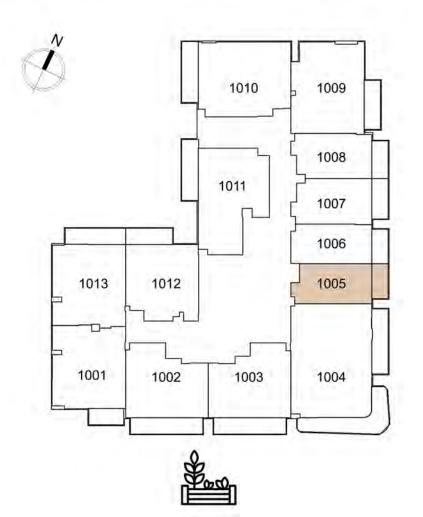

### UNIT: 1005 STUDIO TYPE C

| APARTMENT AREA | 282.34 SQ.FT. |  |
|----------------|---------------|--|
| BALCONY AREA   | 52.74 SQ.FT.  |  |
| TOTAL AREA     | 335.08 SQ.FT. |  |

<sup>1.</sup> All dimensions are in imperial and metric, and measured to structural elements and exclude wall finishes and construction tolerances. 2. All materials, dimensions, and drawings are approximate only. 3. Information is subject to change without notice at developer's absolute discretion. 4. Actual area may vary from the stated area. 5. Drawings not to scale. 6. All images used are for illustrative purposes only and do not represent the actual size, features, specifications, fittings, and furnishings. 7. The developer reserves the right to make revisions / alterations, at its absolute discretion, without any liability whatsoever.