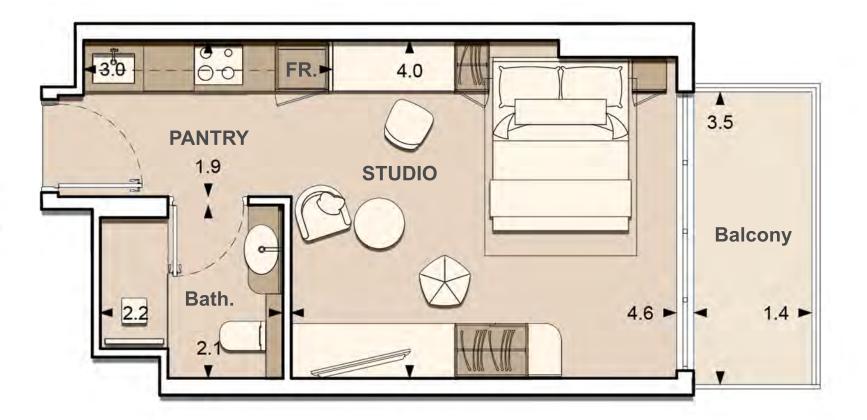

UNIT: 806
STUDIO
TYPE B

| APARTMENT AREA | 294.82 SQ.FT. |
|----------------|---------------|
| BALCONY AREA   | 52.74 SQ.FT.  |
| TOTAL AREA     | 347.57 SQ.FT. |

<sup>1.</sup> All dimensions are in imperial and metric, and measured to structural elements and exclude wall finishes and construction tolerances. 2. All materials, dimensions, and drawings are approximate only. 3. Information is subject to change without notice at developer's absolute discretion. 4. Actual area may vary from the stated area. 5. Drawings not to scale. 6. All images used are for illustrative purposes only and do not represent the actual size, features, specifications, fittings, and furnishings. 7. The developer reserves the right to make revisions / alterations, at its absolute discretion, without any liability whatsoever.

UNIT: 807
STUDIO
TYPE A

| APARTMENT AREA | 321.95 SQ.FT. |
|----------------|---------------|
| BALCONY AREA   | 61.03 SQ.FT.  |
| TOTAL AREA     | 382.98 SQ.FT. |

<sup>1.</sup> All dimensions are in imperial and metric, and measured to structural elements and exclude wall finishes and construction tolerances. 2. All materials, dimensions, and drawings are approximate only. 3. Information is subject to change without notice at developer's absolute discretion. 4. Actual area may vary from the stated area. 5. Drawings not to scale. 6. All images used are for illustrative purposes only and do not represent the actual size, features, specifications, fittings, and furnishings. 7. The developer reserves the right to make revisions / alterations, at its absolute discretion, without any liability whatsoever.