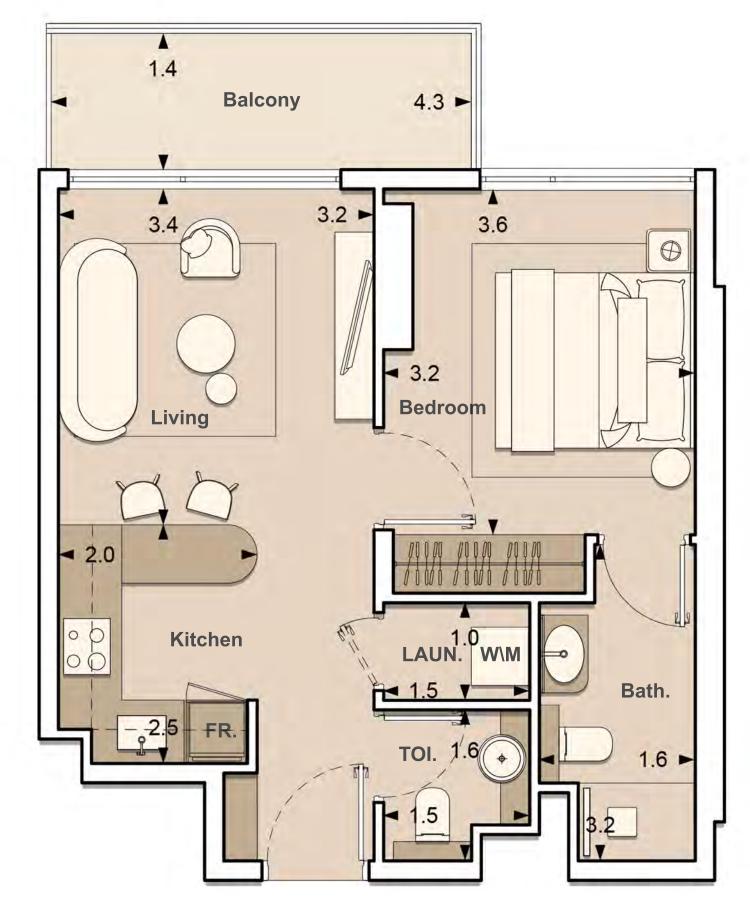

UNIT: 813
1 - BEDROOM
TYPE G

| APARTMENT AREA | 547.88 SQ.FT. |   |
|----------------|---------------|---|
| BALCONY AREA   | 91.28 SQ.FT.  |   |
| TOTAL AREA     | 639.16 SQ.FT. | _ |

UNIT: 901
1 - BEDROOM
TYPE B