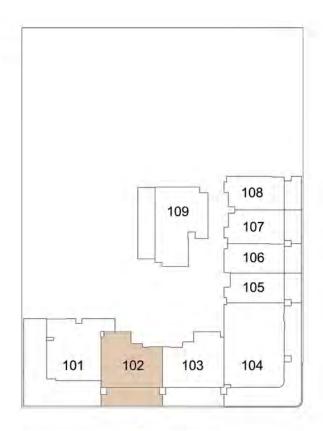

#### GROUND FLOOR PLAN

102 1 - BEDROOM A

101

209 1 - BEDROOM C

211 1-BEDROOM E

212 1-BEDROOM F 208 studio a

207 STUDIO A

206

UNIT: 102
1 BEDROOM
TYPE A

| APARTMENT AREA | 497.51 SQ.FT. |  |
|----------------|---------------|--|
| BALCONY AREA   | 181.69 SQ.FT. |  |
| TOTAL AREA     | 679.20 SQ.FT. |  |

1. All dimensions are in imperial and metric, and measured to structural elements and exclude wall finishes and construction tolerances. 2. All materials, dimensions, and drawings are approximate only. 3. Information is subject to change without notice at developer's absolute discretion. 4. Actual area may vary from the stated area. 5. Drawings not to scale. 6. All images used are for illustrative purposes only and do not represent the actual size, features, specifications, fittings, and furnishings. 7. The developer reserves the right to make revisions / alterations, at its absolute discretion, without any liability whatsoever.