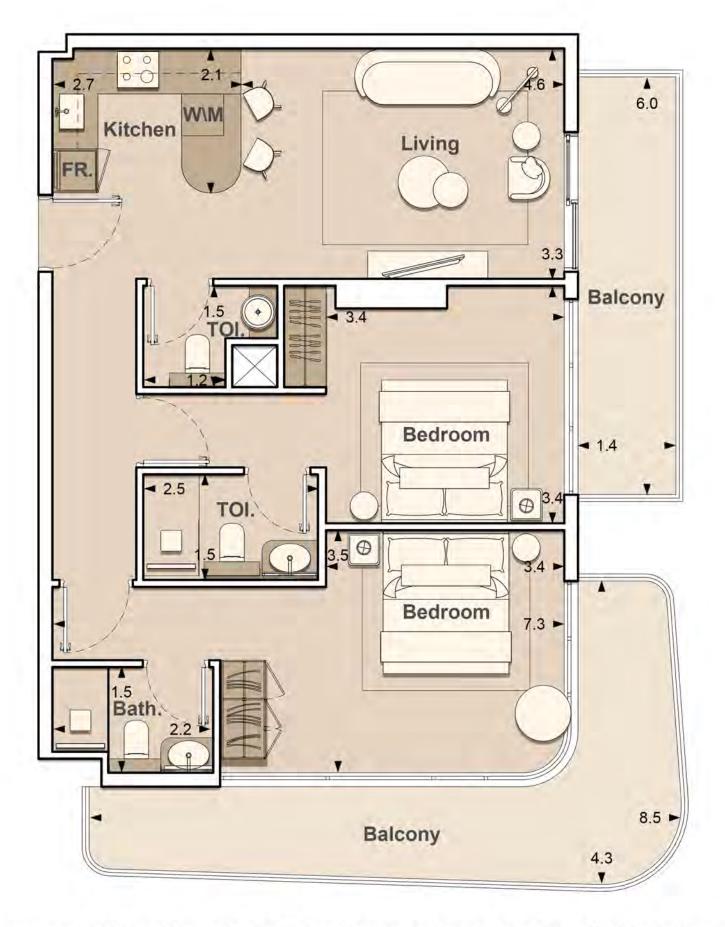

UNIT: 104
2 - BEDROOM
TYPE A

| APARTMENT AREA | 843.35 SQ.FT.  |
|----------------|----------------|
| BALCONY AREA   | 474.58 SQ.FT.  |
| TOTAL AREA     | 1317.93 SQ.FT. |

1. All dimensions are in imperial and metric, and measured to structural elements and exclude wall finishes and construction tolerances. 2. All materials, dimensions, and drawings are approximate only. 3. Information is subject to change without notice at developer's absolute discretion. 4. Actual area may vary from the stated area. 5. Drawings not to scale. 6. All images used are for illustrative purposes only and do not represent the actual size, features, specifications, fittings, and furnishings. 7. The developer reserves the right to make revisions / alterations, at its absolute discretion, without any liability whatsoever.