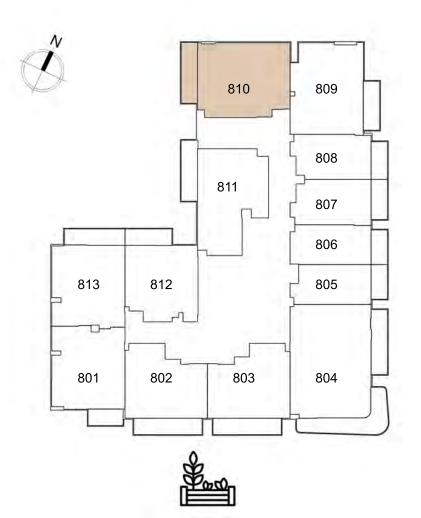

UNIT: 809
1 - BEDROOM
TYPE C

| APARTMENT AREA | 601.81 SQ.FT. |
|----------------|---------------|
| BALCONY AREA   | 74.70 SQ.FT.  |
| TOTAL AREA     | 676.51 SQ.FT. |

UNIT: 810
1 - BEDROOM
TYPE D

| APARTMENT AREA | 622.37 SQ.FT. |
|----------------|---------------|
| BALCONY AREA   | 92.78 SQ.FT.  |
| TOTAL AREA     | 715.15 SQ.FT. |