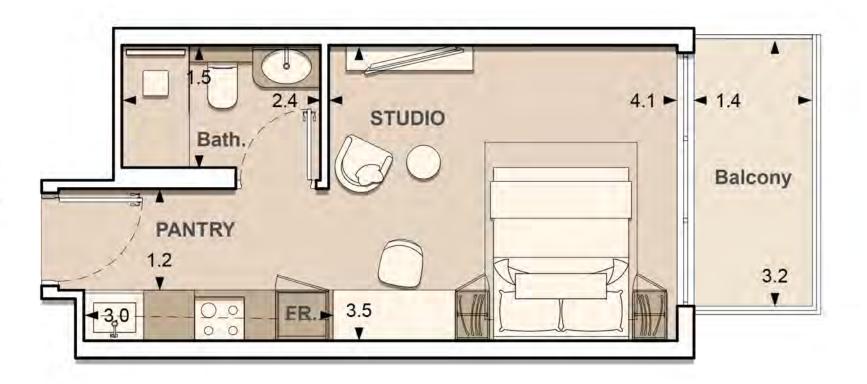

UNIT: 106
STUDIO
TYPE B

| APARTMENT AREA | 294.61 | SQ.FT. |
|----------------|--------|--------|
| BALCONY AREA   | 82.02  | SQ.FT. |
| TOTAL AREA     | 376.63 | SQ.FT. |

<sup>1.</sup> All dimensions are in imperial and metric, and measured to structural elements and exclude wall finishes and construction tolerances. 2. All materials, dimensions, and drawings are approximate only. 3. Information is subject to change without notice at developer's absolute discretion. 4. Actual area may vary from the stated area. 5. Drawings not to scale. 6. All images used are for illustrative purposes only and do not represent the actual size, features, specifications, fittings, and furnishings. 7. The developer reserves the right to make revisions / alterations, at its absolute discretion, without any liability whatsoever.