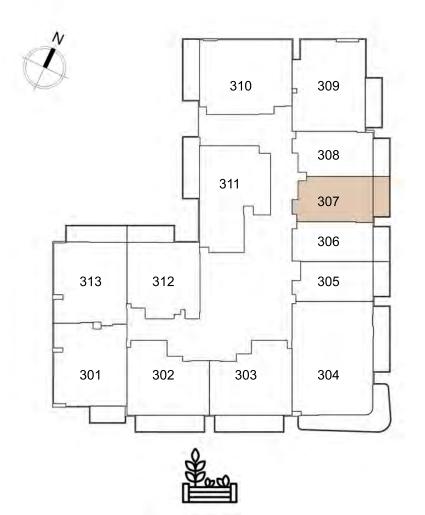

307 studio a

306 studio в

305 studio c

304 2-BEDROOM A

313 1-BEDROOM G

301 1-BEDROOM B

409 1 - BEDROOM C

411 1-BEDROOM E

UNIT: 307
STUDIO
TYPE A

| APARTMENT AREA | 321.95 | SQ.FT. |
|----------------|--------|--------|
| BALCONY AREA   | 61.03  | SQ.FT. |
| TOTAL AREA     | 382.98 | SQ.FT. |

<sup>1.</sup> All dimensions are in imperial and metric, and measured to structural elements and exclude wall finishes and construction tolerances. 2. All materials, dimensions, and drawings are approximate only. 3. Information is subject to change without notice at developer's absolute discretion. 4. Actual area may vary from the stated area. 5. Drawings not to scale. 6. All images used are for illustrative purposes only and do not represent the actual size, features, specifications, fittings, and furnishings. 7. The developer reserves the right to make revisions / alterations, at its absolute discretion, without any liability whatsoever.