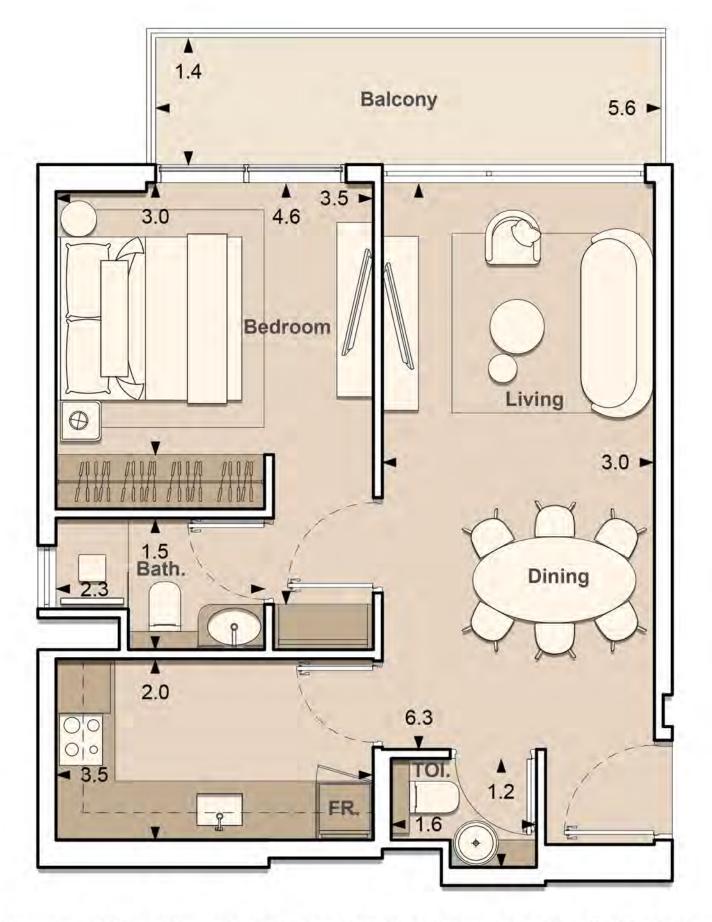

UNIT: 103
1 BEDROOM
TYPE A

| APARTMENT AREA | 500.20 | SQ.FT. |
|----------------|--------|--------|
| BALCONY AREA   | 184.49 | SQ.FT. |
| TOTAL AREA     | 684.69 | SQ.FT. |

1. All dimensions are in imperial and metric, and measured to structural elements and exclude wall finishes and construction tolerances. 2. All materials, dimensions, and drawings are approximate only. 3. Information is subject to change without notice at developer's absolute discretion. 4. Actual area may vary from the stated area. 5. Drawings not to scale. 6. All images used are for illustrative purposes only and do not represent the actual size, features, specifications, fittings, and furnishings. 7. The developer reserves the right to make revisions / alterations, at its absolute discretion, without any liability whatsoever.