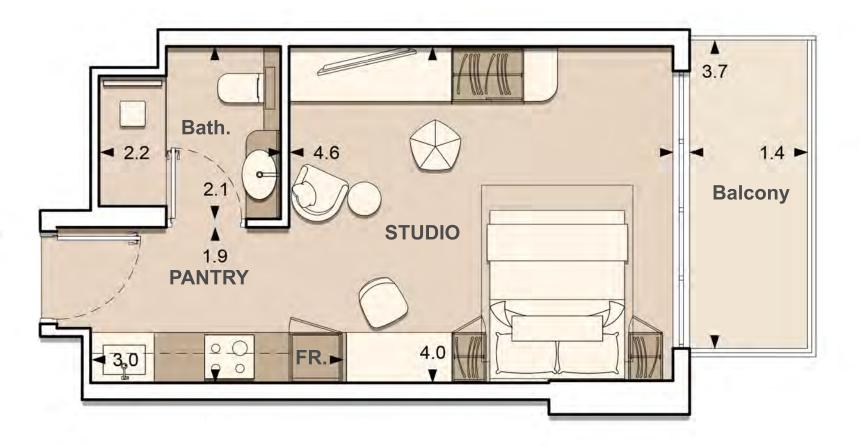

UNIT: 507
STUDIO
TYPE A

| APARTMENT AREA | 321.95 | SQ.FT. |
|----------------|--------|--------|
| BALCONY AREA   | 61.03  | SQ.FT. |
| TOTAL AREA     | 382.98 | SQ.FT. |

<sup>1.</sup> All dimensions are in imperial and metric, and measured to structural elements and exclude wall finishes and construction tolerances. 2. All materials, dimensions, and drawings are approximate only. 3. Information is subject to change without notice at developer's absolute discretion. 4. Actual area may vary from the stated area. 5. Drawings not to scale. 6. All images used are for illustrative purposes only and do not represent the actual size, features, specifications, fittings, and furnishings. 7. The developer reserves the right to make revisions / alterations, at its absolute discretion, without any liability whatsoever.

UNIT: 508
STUDIO
TYPE A

| APARTMENT AREA | 319.58 | SQ.FT. |
|----------------|--------|--------|
| BALCONY AREA   | 57.69  | SQ.FT. |
| TOTAL AREA     | 377.28 | SQ.FT. |

<sup>1.</sup> All dimensions are in imperial and metric, and measured to structural elements and exclude wall finishes and construction tolerances. 2. All materials, dimensions, and drawings are approximate only. 3. Information is subject to change without notice at developer's absolute discretion. 4. Actual area may vary from the stated area. 5. Drawings not to scale. 6. All images used are for illustrative purposes only and do not represent the actual size, features, specifications, fittings, and furnishings. 7. The developer reserves the right to make revisions / alterations, at its absolute discretion, without any liability whatsoever.