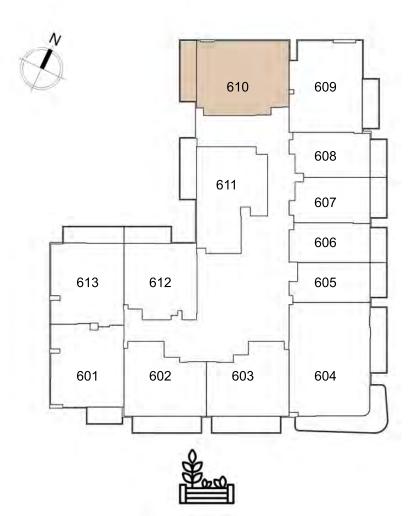

401 1-BEDROOM B

402 1 - BEDROOM A

509 1 - BEDROOM C

511 1-BEDROOM E

512 1-BEDROOM F 508 studio a

507 studio a

506 studio в

505 studio c

504 2 - BEDROOM A

513 1-BEDROOM G

501 1-BEDROOM B

502 1 - BEDROOM A

609 1 - BEDROOM C

611 1-BEDROOM E

612 1-BEDROOM F 608 studio a

607