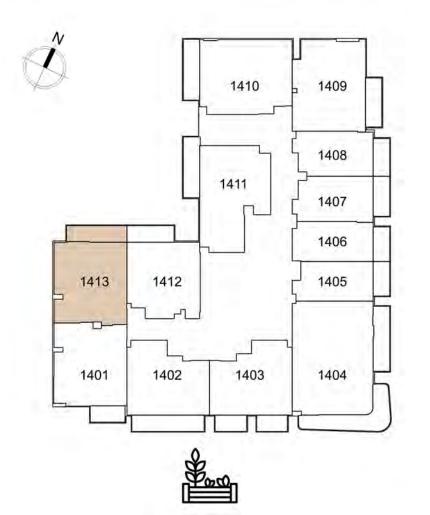

UNIT: 413
1 - BEDROOM
TYPE G

| APARTMENT AREA | 547.88 SQ.FT. |
|----------------|---------------|
| BALCONY AREA   | 91.28 SQ.FT.  |
| TOTAL AREA     | 639.16 SQ.FT. |

UNIT: 501
1 - BEDROOM
TYPE B

| APARTMENT AREA | 550.04 SQ.FT. |
|----------------|---------------|
| BALCONY AREA   | 53.39 SQ.FT.  |
| TOTAL AREA     | 603.42 SQ.FT. |