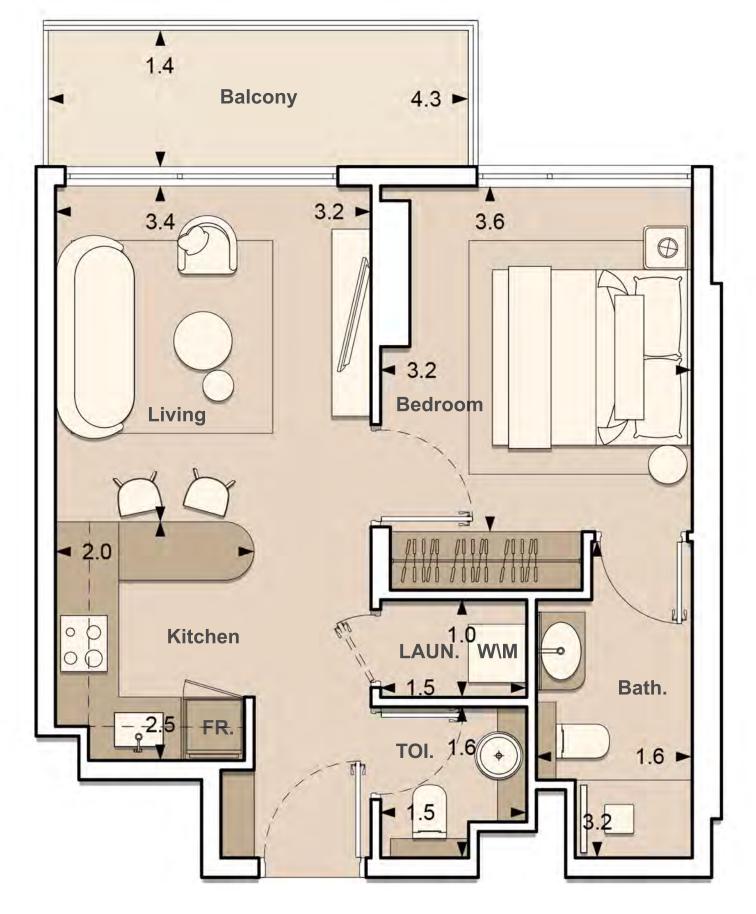

UNIT: 102
1 BEDROOM
TYPE A

| APARTMENT AREA | 497.51 SQ.FT. |  |
|----------------|---------------|--|
| BALCONY AREA   | 181.69 SQ.FT. |  |
| TOTAL AREA     | 679.20 SQ.FT. |  |

1. All dimensions are in imperial and metric, and measured to structural elements and exclude wall finishes and construction tolerances. 2. All materials, dimensions, and drawings are approximate only. 3. Information is subject to change without notice at developer's absolute discretion. 4. Actual area may vary from the stated area. 5. Drawings not to scale. 6. All images used are for illustrative purposes only and do not represent the actual size, features, specifications, fittings, and furnishings. 7. The developer reserves the right to make revisions / alterations, at its absolute discretion, without any liability whatsoever.