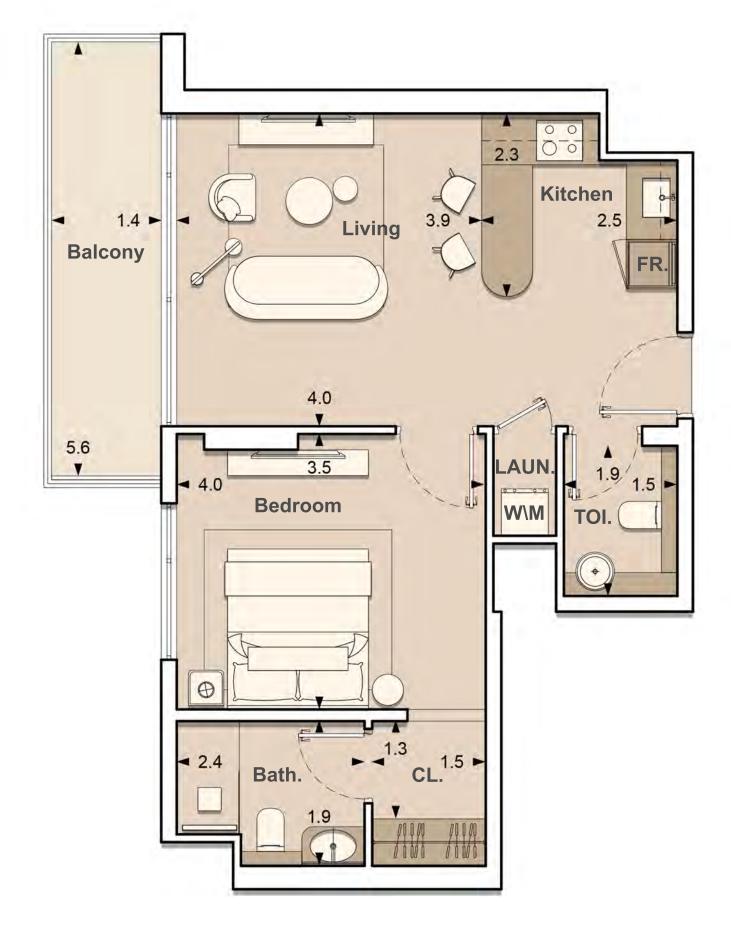

UNIT: 102
1 BEDROOM
TYPE A

| APARTMENT AREA | 497.51 SQ.FT. |  |
|----------------|---------------|--|
| BALCONY AREA   | 181.69 SQ.FT. |  |
| TOTAL AREA     | 679.20 SQ.FT. |  |

1. All dimensions are in imperial and metric, and measured to structural elements and exclude wall finishes and construction tolerances. 2. All materials, dimensions, and drawings are approximate only. 3. Information is subject to change without notice at developer's absolute discretion. 4. Actual area may vary from the stated area. 5. Drawings not to scale. 6. All images used are for illustrative purposes only and do not represent the actual size, features, specifications, fittings, and furnishings. 7. The developer reserves the right to make revisions / alterations, at its absolute discretion, without any liability whatsoever.