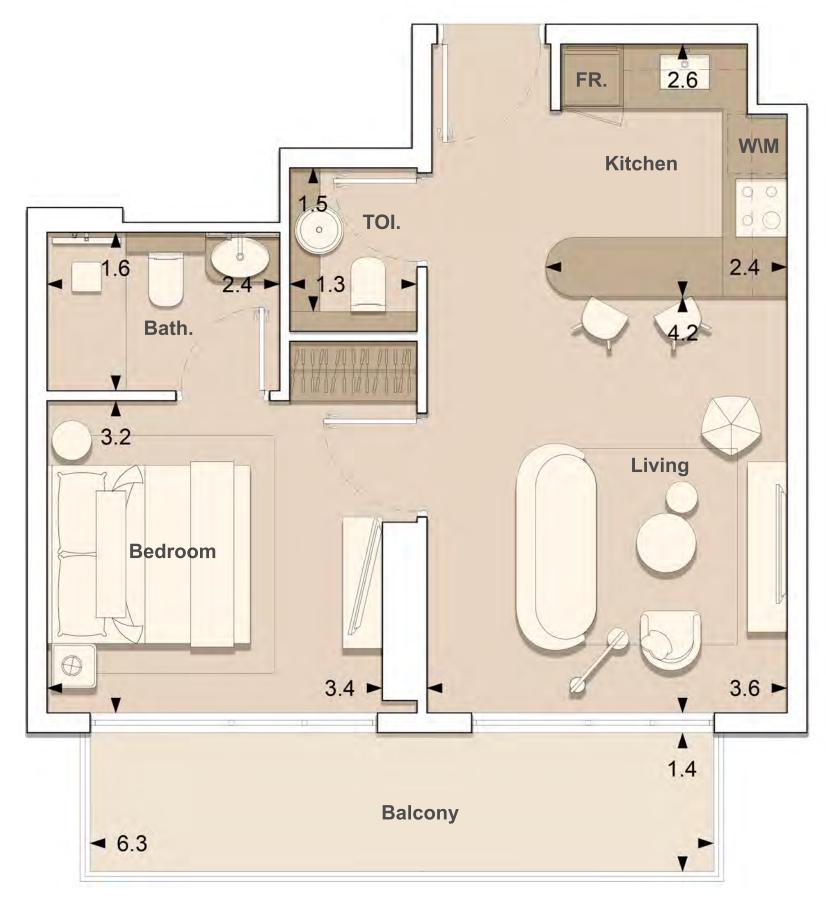

701 1-BEDROOM B

702 1-BEDROOM A

809 1 - BEDROOM C

811 1-BEDROOM E

812 1-BEDROOM F 808 studio a

807 studio a

806 studio в

805 studio c

UNIT: 102
1 BEDROOM
TYPE A

| APARTMENT AREA | 497.51 SQ.FT. |  |
|----------------|---------------|--|
| BALCONY AREA   | 181.69 SQ.FT. |  |
| TOTAL AREA     | 679.20 SQ.FT. |  |

1. All dimensions are in imperial and metric, and measured to structural elements and exclude wall finishes and construction tolerances. 2. All materials, dimensions, and drawings are approximate only. 3. Information is subject to change without notice at developer's absolute discretion. 4. Actual area may vary from the stated area. 5. Drawings not to scale. 6. All images used are for illustrative purposes only and do not represent the actual size, features, specifications, fittings, and furnishings. 7. The developer reserves the right to make revisions / alterations, at its absolute discretion, without any liability whatsoever.