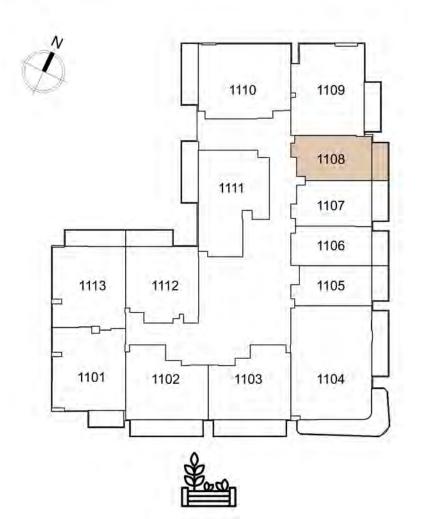

1001 1-BEDROOM B

1002 1 - BEDROOM A

1109 1 - BEDROOM C

1111 1-BEDROOM E

1112

1108 studio a

> 1107 STUDIO A

1106

# UNIT: 1108 STUDIO TYPE A

| APARTMENT AREA | 319.69 SQ.FT. | _ |
|----------------|---------------|---|
| BALCONY AREA   | 57.69 SQ.FT.  |   |
| TOTAL AREA     | 377.38 SQ.FT. |   |

<sup>1.</sup> All dimensions are in imperial and metric, and measured to structural elements and exclude wall finishes and construction tolerances. 2. All materials, dimensions, and drawings are approximate only. 3. Information is subject to change without notice at developer's absolute discretion. 4. Actual area may vary from the stated area. 5. Drawings not to scale. 6. All images used are for illustrative purposes only and do not represent the actual size, features, specifications, fittings, and furnishings. 7. The developer reserves the right to make revisions / alterations, at its absolute discretion, without any liability whatsoever.