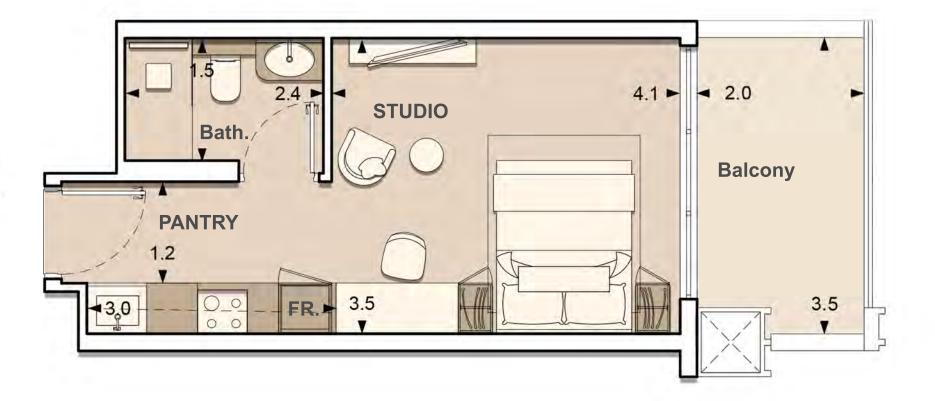

UNIT: 105 STUDIO TYPE c

| APARTMENT AREA | 282.34 SQ.FT. |
|----------------|---------------|
| BALCONY AREA   | 82.02 SQ.FT.  |
| TOTAL AREA     | 364.36 SQ.FT. |

<sup>1.</sup> All dimensions are in imperial and metric, and measured to structural elements and exclude wall finishes and construction tolerances. 2. All materials, dimensions, and drawings are approximate only. 3. Information is subject to change without notice at developer's absolute discretion. 4. Actual area may vary from the stated area. 5. Drawings not to scale. 6. All images used are for illustrative purposes only and do not represent the actual size, features, specifications, fittings, and furnishings. 7. The developer reserves the right to make revisions / alterations, at its absolute discretion, without any liability whatsoever.