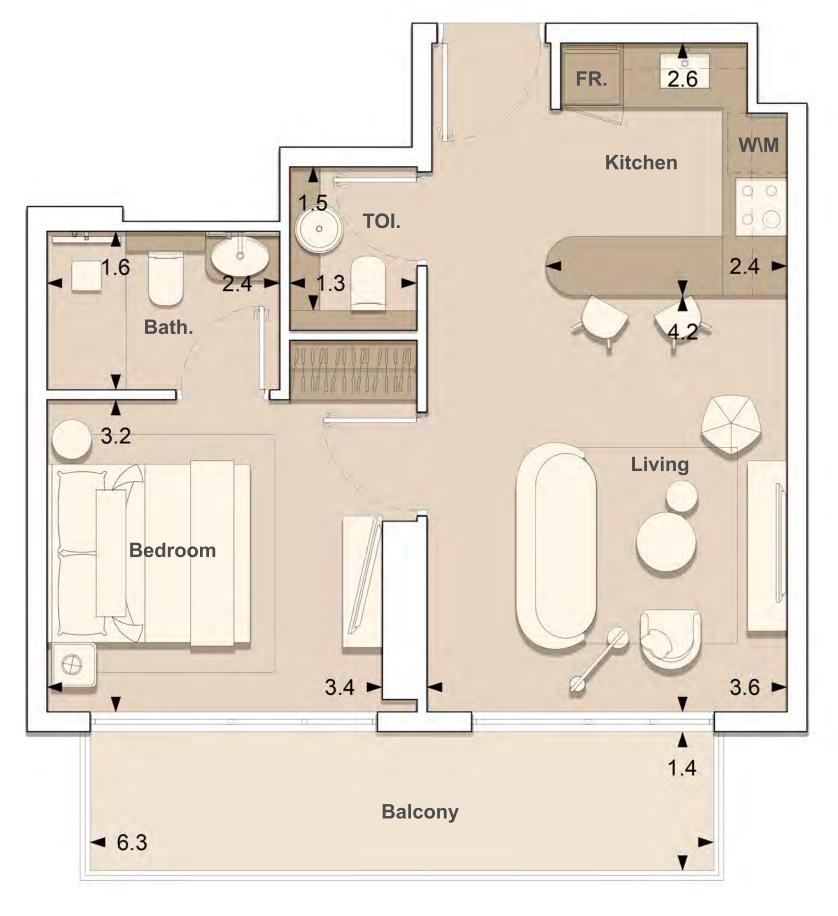

UNIT: 202
1 - BEDROOM
TYPE A

| APARTMENT AREA | 497.51 SQ.FT. |  |
|----------------|---------------|--|
| BALCONY AREA   | 104.19 SQ.FT. |  |
| TOTAL AREA     | 601.70 SQ.FT. |  |

1. All dimensions are in imperial and metric, and measured to structural elements and exclude wall finishes and construction tolerances. 2. All materials, dimensions, and drawings are approximate only. 3. Information is subject to change without notice at developer's absolute discretion. 4. Actual area may vary from the stated area. 5. Drawings not to scale. 6. All images used are for illustrative purposes only and do not represent the actual size, features, specifications, fittings, and furnishings. 7. The developer reserves the right to make revisions / alterations, at its absolute discretion, without any liability whatsoever.