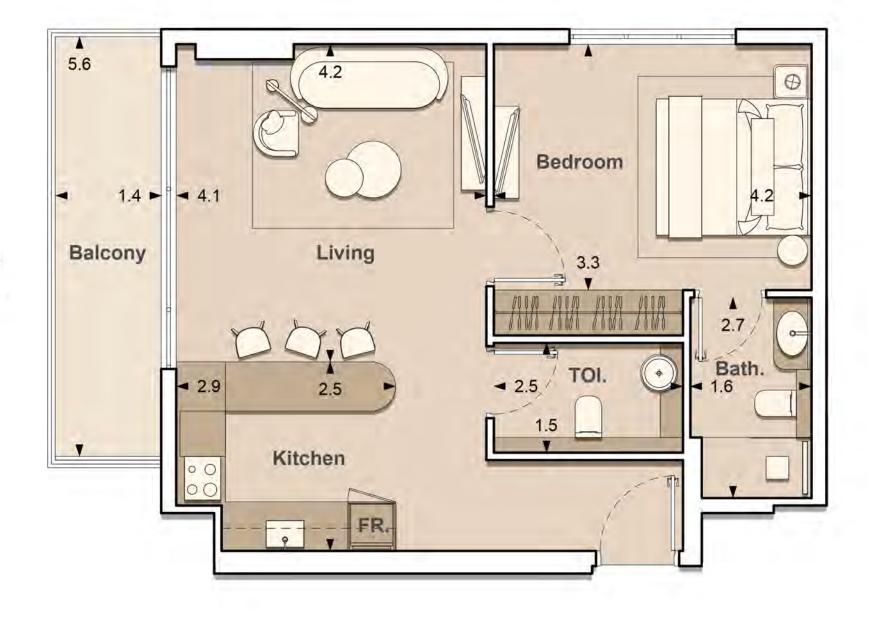

# UNIT: 1108 STUDIO TYPE A

| APARTMENT AREA | 319.69 SQ.FT. | _ |
|----------------|---------------|---|
| BALCONY AREA   | 57.69 SQ.FT.  |   |
| TOTAL AREA     | 377.38 SQ.FT. |   |

<sup>1.</sup> All dimensions are in imperial and metric, and measured to structural elements and exclude wall finishes and construction tolerances. 2. All materials, dimensions, and drawings are approximate only. 3. Information is subject to change without notice at developer's absolute discretion. 4. Actual area may vary from the stated area. 5. Drawings not to scale. 6. All images used are for illustrative purposes only and do not represent the actual size, features, specifications, fittings, and furnishings. 7. The developer reserves the right to make revisions / alterations, at its absolute discretion, without any liability whatsoever.