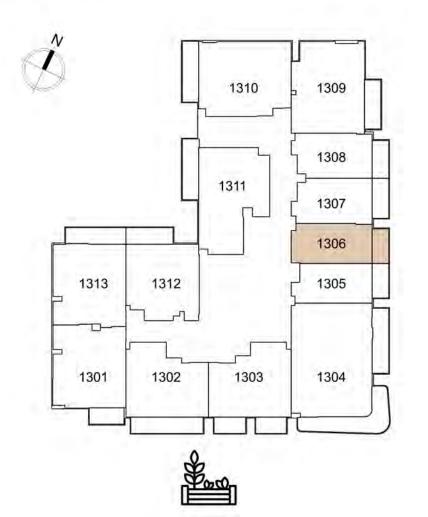

UNIT: 307
STUDIO
TYPE A

| APARTMENT AREA | 321.95 | SQ.FT. |
|----------------|--------|--------|
| BALCONY AREA   | 61.03  | SQ.FT. |
| TOTAL AREA     | 382.98 | SQ.FT. |

<sup>1.</sup> All dimensions are in imperial and metric, and measured to structural elements and exclude wall finishes and construction tolerances. 2. All materials, dimensions, and drawings are approximate only. 3. Information is subject to change without notice at developer's absolute discretion. 4. Actual area may vary from the stated area. 5. Drawings not to scale. 6. All images used are for illustrative purposes only and do not represent the actual size, features, specifications, fittings, and furnishings. 7. The developer reserves the right to make revisions / alterations, at its absolute discretion, without any liability whatsoever.