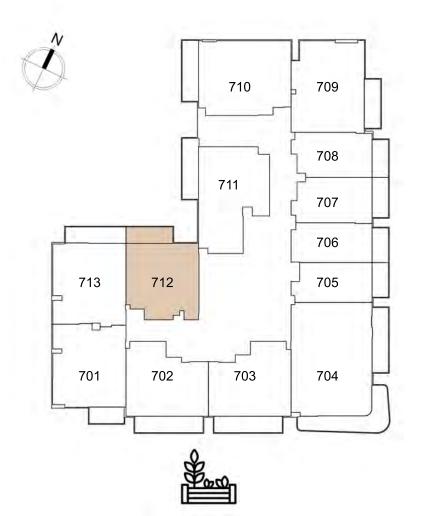

709 1 - BEDROOM C

711 1-BEDROOM E

712 1-BEDROOM F 708 studio a

707 STUDIO A

706 studio в

705 studio c

704 2-BEDROOM A

713 1-BEDROOM G