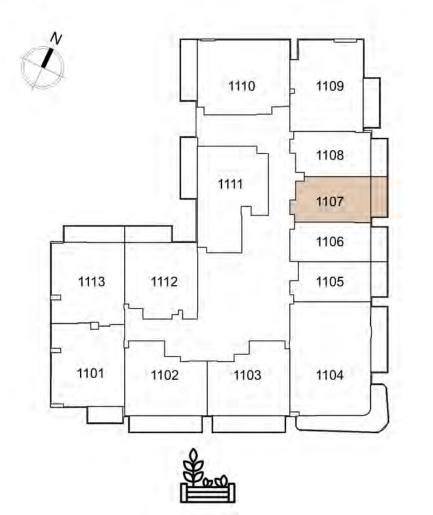

### UNIT: 1107 STUDIO TYPE A

| APARTMENT AREA | 321.84 SQ.FT |  |
|----------------|--------------|--|
| BALCONY AREA   | 61.03 SQ.FT  |  |
| TOTAL AREA     | 382.87 SQ.FT |  |

<sup>1.</sup> All dimensions are in imperial and metric, and measured to structural elements and exclude wall finishes and construction tolerances. 2. All materials, dimensions, and drawings are approximate only. 3. Information is subject to change without notice at developer's absolute discretion. 4. Actual area may vary from the stated area. 5. Drawings not to scale. 6. All images used are for illustrative purposes only and do not represent the actual size, features, specifications, fittings, and furnishings. 7. The developer reserves the right to make revisions / alterations, at its absolute discretion, without any liability whatsoever.