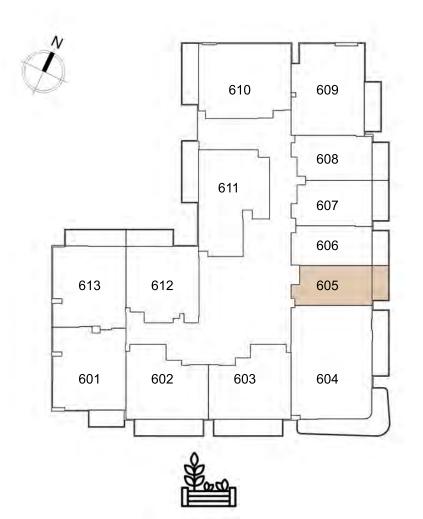

UNIT: 604
2 - BEDROOM
TYPE A

| APARTMENT AREA | 843.57 SQ.FT.  |
|----------------|----------------|
| BALCONY AREA   | 274.80 SQ.FT.  |
| TOTAL AREA     | 1118.37 SQ.FT. |

UNIT: 605 STUDIO TYPE C

| APARTMENT AREA | 282.34 SQ.FT. |
|----------------|---------------|
| BALCONY AREA   | 52.74 SQ.FT.  |
| TOTAL AREA     | 335.08 SQ.FT. |

UNIT: 606 STUDIO TYPE B

| APARTMENT AREA | 294.82 SQ.FT. |
|----------------|---------------|
| BALCONY AREA   | 52.74 SQ.FT.  |
| TOTAL AREA     | 347.57 SQ.FT. |

<sup>1.</sup> All dimensions are in imperial and metric, and measured to structural elements and exclude wall finishes and construction tolerances. 2. All materials, dimensions, and drawings are approximate only. 3. Information is subject to change without notice at developer's absolute discretion. 4. Actual area may vary from the stated area. 5. Drawings not to scale. 6. All images used are for illustrative purposes only and do not represent the actual size, features, specifications, fittings, and furnishings. 7. The developer reserves the right to make revisions / alterations, at its absolute discretion, without any liability whatsoever.