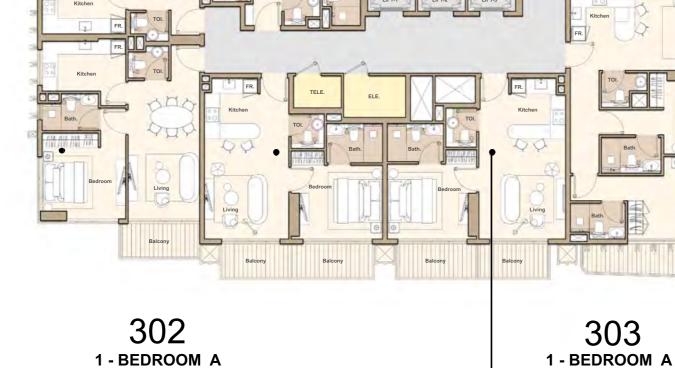

UNIT: 301
1 - BEDROOM
TYPE B

| APARTMENT AREA | 550.04 SQ.FT. |
|----------------|---------------|
| BALCONY AREA   | 53.39 SQ.FT.  |
| TOTAL AREA     | 603.42 SQ.FT. |

UNIT: 302 1 - BEDROOM TYPE A

| APARTMENT AREA | 497.51 SQ.FT. |
|----------------|---------------|
| BALCONY AREA   | 104.19 SQ.FT. |
| TOTAL AREA     | 601.70 SQ.FT. |

UNIT: 303
1 - BEDROOM
TYPE A

| APARTMENT AREA | 499.77 | SQ.FT. |
|----------------|--------|--------|
| BALCONY AREA   | 104.19 | SQ.FT. |
| TOTAL AREA     | 603.96 | SQ.FT. |

1. All dimensions are in imperial and metric, and measured to structural elements and exclude wall finishes and construction tolerances. 2. All materials, dimensions, and drawings are approximate only. 3. Information is subject to change without notice at developer's absolute discretion. 4. Actual area may vary from the stated area. 5. Drawings not to scale. 6. All images used are for illustrative purposes only and do not represent the actual size, features, specifications, fittings, and furnishings. 7. The developer reserves the right to make revisions / alterations, at its absolute discretion, without any liability whatsoever.