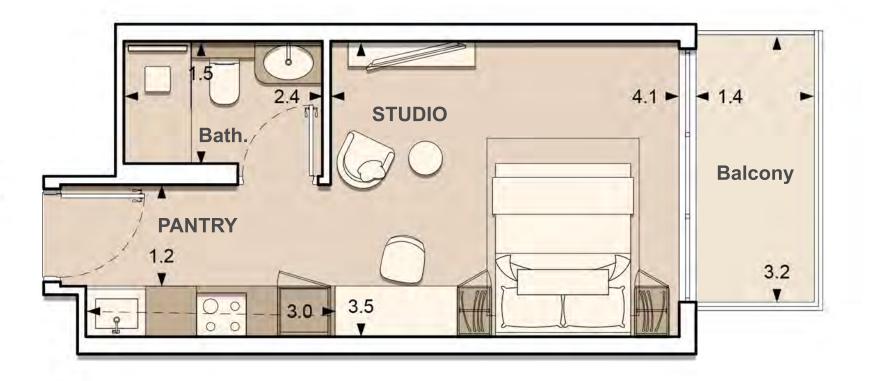

UNIT: 504
2 - BEDROOM
TYPE A

| APARTMENT AREA | 843.57 SQ.FT.  |
|----------------|----------------|
| BALCONY AREA   | 274.80 SQ.FT.  |
| TOTAL AREA     | 1118.37 SQ.FT. |

UNIT: 505 STUDIO TYPE C

| APARTMENT AREA | 282.34 SQ.FT. |
|----------------|---------------|
| BALCONY AREA   | 52.74 SQ.FT.  |
| TOTAL AREA     | 335.08 SQ.FT. |

<sup>1.</sup> All dimensions are in imperial and metric, and measured to structural elements and exclude wall finishes and construction tolerances. 2. All materials, dimensions, and drawings are approximate only. 3. Information is subject to change without notice at developer's absolute discretion. 4. Actual area may vary from the stated area. 5. Drawings not to scale. 6. All images used are for illustrative purposes only and do not represent the actual size, features, specifications, fittings, and furnishings. 7. The developer reserves the right to make revisions / alterations, at its absolute discretion, without any liability whatsoever.