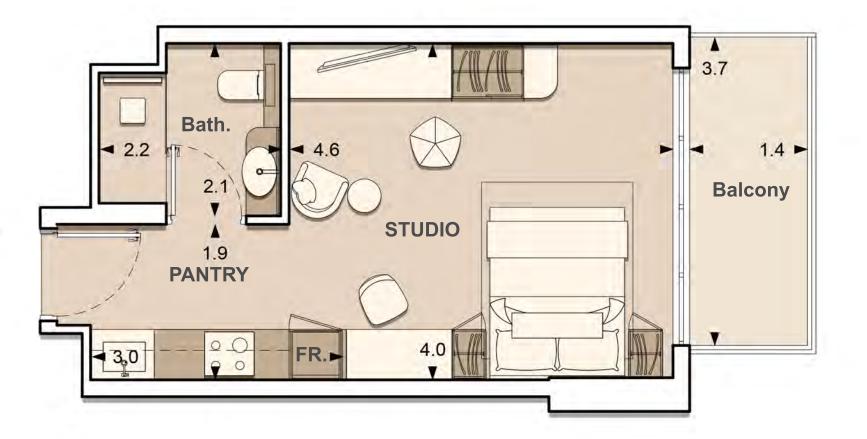

ons are in imperial and metric, and measured to structural elements and exclude wall finishes and construction tolerances. 2. All materials, dimensions, and drawings are approximate only. 3. Information is subject to change without notice at developer's absolute discretion. 4. Actual area may vary from the stated area. 5. Drawings not to scale. 6. All images used are for illustrative purposes only and do not represent the actual size, features, specifications, fittings, and furnishings. 7. The developer reserves the right to make revisions / alterations, at its absolute discretion, without any liability whatsoever.

UNIT: 207
STUDIO
TYPE A

| APARTMENT AREA | 321.95 | SQ.FT. |
|----------------|--------|--------|
| BALCONY AREA   | 61.03  | SQ.FT. |
| TOTAL AREA     | 382.98 | SQ.FT. |





<sup>1.</sup> All dimensions are in imperial and metric, and measured to structural elements and exclude wall finishes and construction tolerances. 2. All materials, dimensions, and drawings are approximate only. 3. Information is subject to change without notice at developer's absolute discretion. 4. Actual area may vary from the stated area. 5. Drawings not to scale. 6. All images used are for illustrative purposes only and do not represent the actual size, features, specifications, fittings, and furnishings. 7. The developer reserves the right to make revisions / alterations, at its absolute discretion, without any liability whatsoever.

UNIT: 208
STUDIO
TYPE A

| APARTMENT AREA | 319.58 | SQ.FT. |
|----------------|--------|--------|
| BALCONY AREA   | 57.69  | SQ.FT. |
| TOTAL AREA