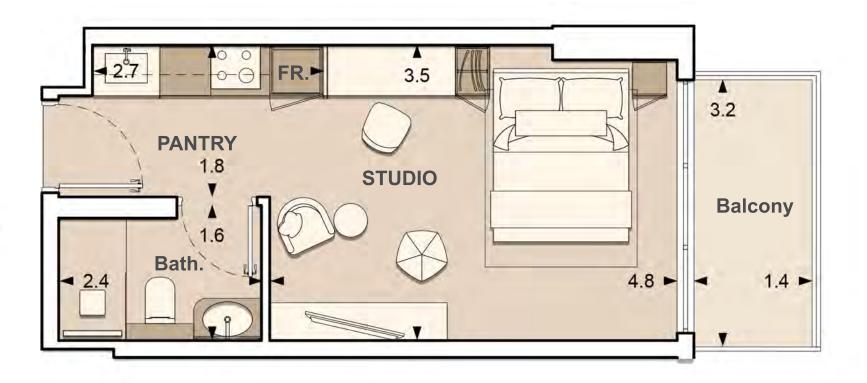

UNIT: 507
STUDIO
TYPE A

| APARTMENT AREA | 321.95 | SQ.FT. |
|----------------|--------|--------|
| BALCONY AREA   | 61.03  | SQ.FT. |
| TOTAL AREA     | 382.98 | SQ.FT. |

<sup>1.</sup> All dimensions are in imperial and metric, and measured to structural elements and exclude wall finishes and construction tolerances. 2. All materials, dimensions, and drawings are approximate only. 3. Information is subject to change without notice at developer's absolute discretion. 4. Actual area may vary from the stated area. 5. Drawings not to scale. 6. All images used are for illustrative purposes only and do not represent the actual size, features, specifications, fittings, and furnishings. 7. The developer reserves the right to make revisions / alterations, at its absolute discretion, without any liability whatsoever.

UNIT: 508
STUDIO
TYPE A

| APARTMENT AREA | 319.58 | SQ.FT. |
|----------------|--------|--------|
| BALCONY AREA   | 57.69  | SQ.FT. |
| TOTAL AREA     | 377.28 | SQ.FT. |

<sup>1.</sup> All dimensions are in imperial and metric, and measured to structural elements and exclude wall finishes and construction tolerances. 2. All materials, dimensions, and drawings are approximate only. 3. Information is subject to change without notice at developer's absolute discretion. 4. Actual area may vary from the stated area. 5. Drawings not to scale. 6. All images used are for illustrative purposes only and do not represent the actual size, features, specifications, fittings, and furnishings. 7. The developer reserves the right to make revisions / alterations, at its absolute discretion, without any liability whatsoever.