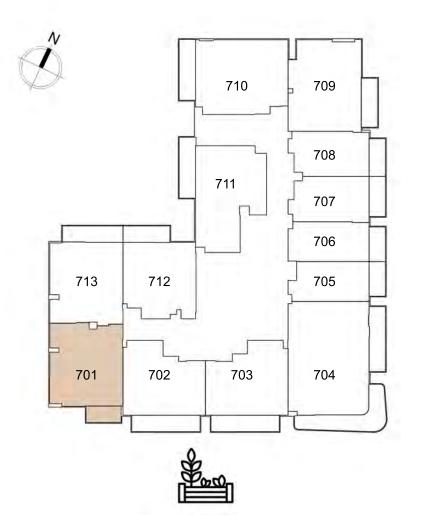

UNIT: 701
1 - BEDROOM
TYPE B

| APARTMENT AREA | 550.04 SQ.FT. |
|----------------|---------------|
| BALCONY AREA   | 53.39 SQ.FT.  |
| TOTAL AREA     | 603.42 SQ.FT. |

UNIT: 702
1 - BEDROOM
TYPE A

| APARTMENT AREA | 497.51 SQ.FT. |
|----------------|---------------|
| BALCONY AREA   | 104.19 SQ.FT. |
| TOTAL AREA     | 601.70 SQ.FT. |