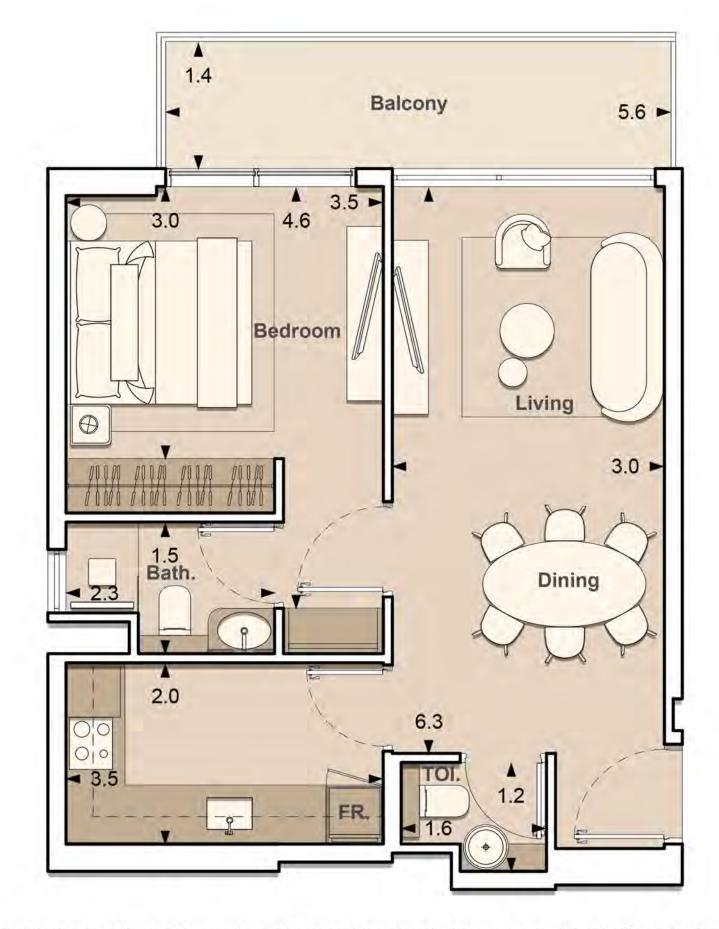

STUDIO B

1105

1104 2-BEDROOM A

1113 1-BEDROOM G

1101 1-BEDROOM B

1102 1-BEDROOM A

UNIT: 101
1 - BEDROOM
TYPE B

| APARTMENT AREA | 585.02 SQ.FT.  |
|----------------|----------------|
| BALCONY AREA   | 572.53 SQ.FT.  |
| TOTAL AREA     | 1157.55 SQ.FT. |