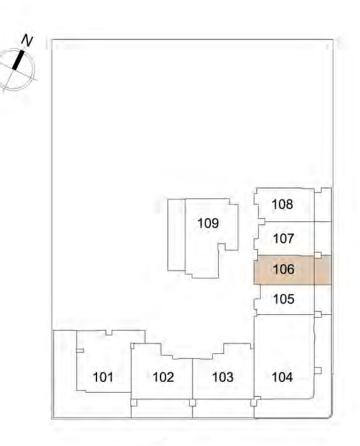

UNIT: 106
STUDIO
TYPE B

| APARTMENT AREA | 294.61 | SQ.FT. |
|----------------|--------|--------|
| BALCONY AREA   | 82.02  | SQ.FT. |
| TOTAL AREA     | 376.63 | SQ.FT. |

<sup>1.</sup> All dimensions are in imperial and metric, and measured to structural elements and exclude wall finishes and construction tolerances. 2. All materials, dimensions, and drawings are approximate only. 3. Information is subject to change without notice at developer's absolute discretion. 4. Actual area may vary from the stated area. 5. Drawings not to scale. 6. All images used are for illustrative purposes only and do not represent the actual size, features, specifications, fittings, and furnishings. 7. The developer reserves the right to make revisions / alterations, at its absolute discretion, without any liability whatsoever.