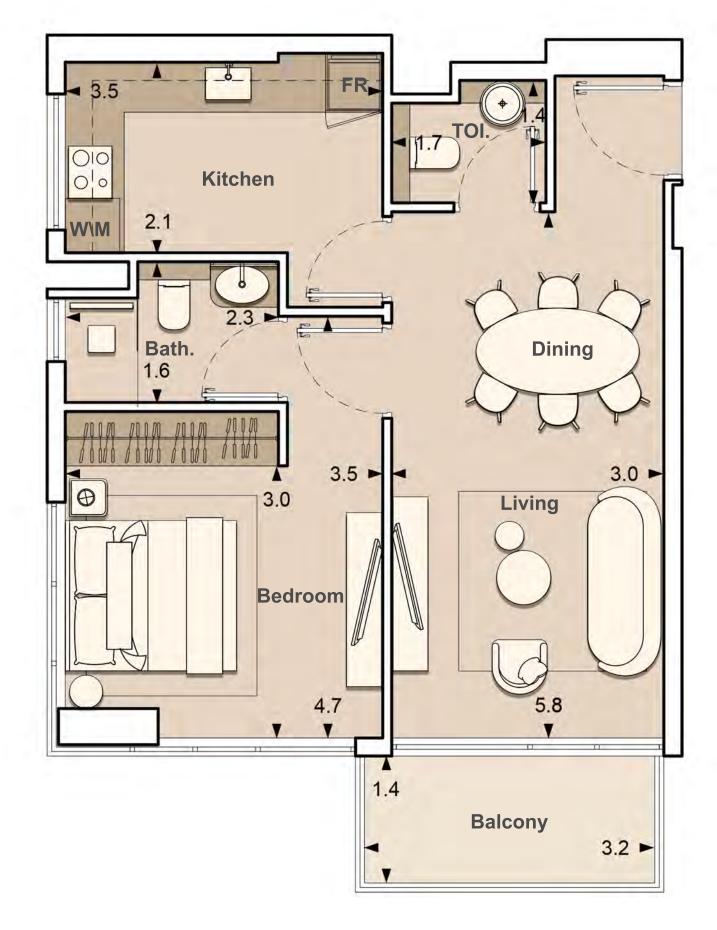

UNIT: 202
1 - BEDROOM
TYPE A

| APARTMENT AREA | 497.51 SQ.FT. |  |
|----------------|---------------|--|
| BALCONY AREA   | 104.19 SQ.FT. |  |
| TOTAL AREA     | 601.70 SQ.FT. |  |

1. All dimensions are in imperial and metric, and measured to structural elements and exclude wall finishes and construction tolerances. 2. All materials, dimensions, and drawings are approximate only. 3. Information is subject to change without notice at developer's absolute discretion. 4. Actual area may vary from the stated area. 5. Drawings not to scale. 6. All images used are for illustrative purposes only and do not represent the actual size, features, specifications, fittings, and furnishings. 7. The developer reserves the right to make revisions / alterations, at its absolute discretion, without any liability whatsoever.