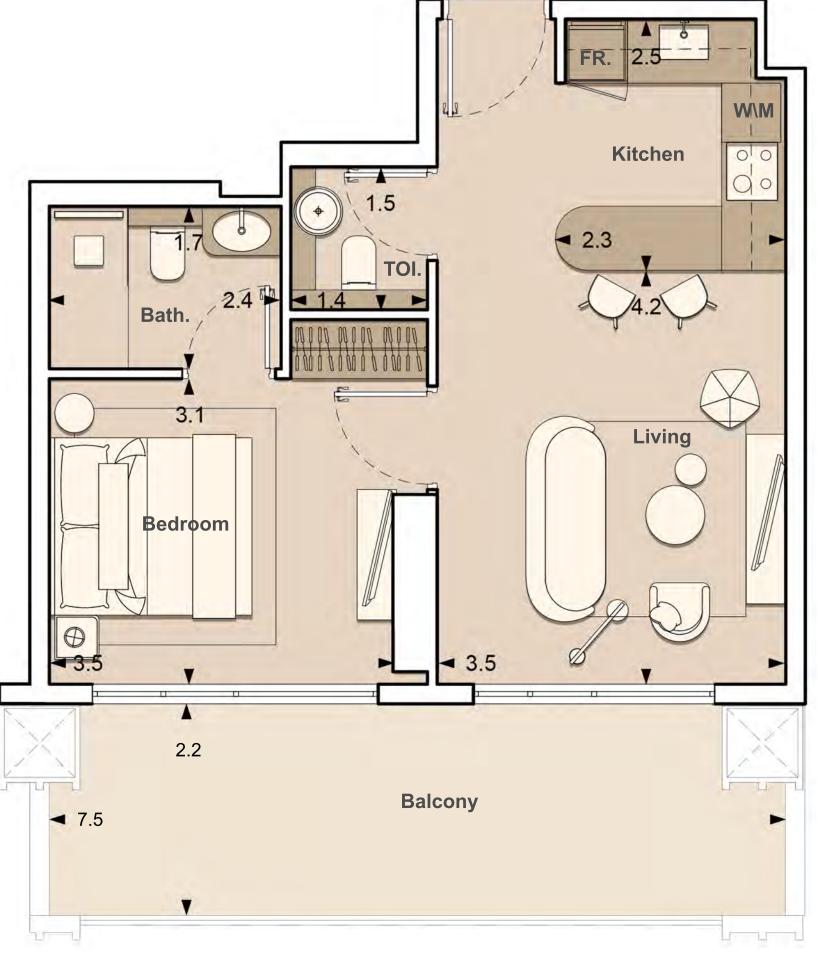

UNIT: 103
1 BEDROOM
TYPE A

| APARTMENT AREA | 500.20 | SQ.FT. |
|----------------|--------|--------|
| BALCONY AREA   | 184.49 | SQ.FT. |
| TOTAL AREA     | 684.69 | SQ.FT. |

1. All dimensions are in imperial and metric, and measured to structural elements and exclude wall finishes and construction tolerances. 2. All materials, dimensions, and drawings are approximate only. 3. Information is subject to change without notice at developer's absolute discretion. 4. Actual area may vary from the stated area. 5. Drawings not to scale. 6. All images used are for illustrative purposes only and do not represent the actual size, features, specifications, fittings, and furnishings. 7. The developer reserves the right to make revisions / alterations, at its absolute discretion, without any liability whatsoever.