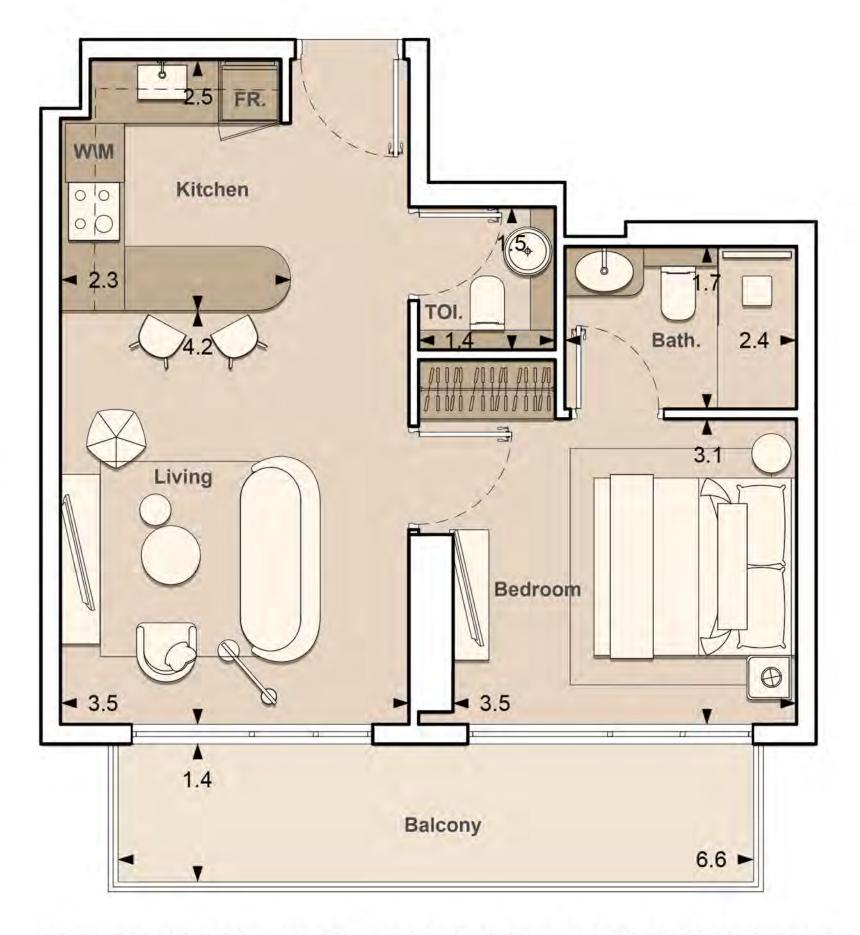

STUDIO B

1105

1104 2-BEDROOM A

1113 1-BEDROOM G

1101 1-BEDROOM B

1102 1-BEDROOM A

UNIT: 101
1 - BEDROOM
TYPE B

| APARTMENT AREA | 585.02 SQ.FT.  |
|----------------|----------------|
| BALCONY AREA   | 572.53 SQ.FT.  |
| TOTAL AREA     | 1157.55 SQ.FT. |