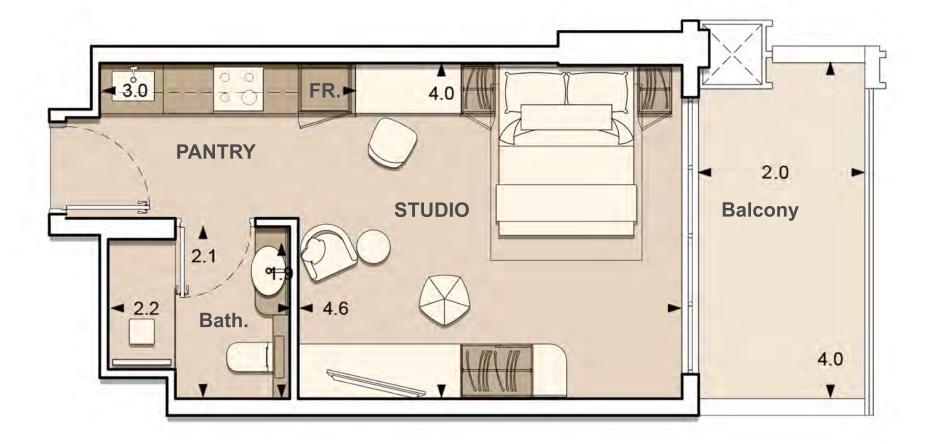

UNIT: 108
STUDIO
TYPE A

| APARTMENT AREA | 319.58 | SQ.FT. |
|----------------|--------|--------|
| BALCONY AREA   | 91.82  | SQ.FT. |
| TOTAL AREA     | 411.40 | SQ.FT. |

<sup>1.</sup> All dimensions are in imperial and metric, and measured to structural elements and exclude wall finishes and construction tolerances. 2. All materials, dimensions, and drawings are approximate only. 3. Information is subject to change without notice at developer's absolute discretion. 4. Actual area may vary from the stated area. 5. Drawings not to scale. 6. All images used are for illustrative purposes only and do not represent the actual size, features, specifications, fittings, and furnishings. 7. The developer reserves the right to make revisions / alterations, at its absolute discretion, without any liability whatsoever.