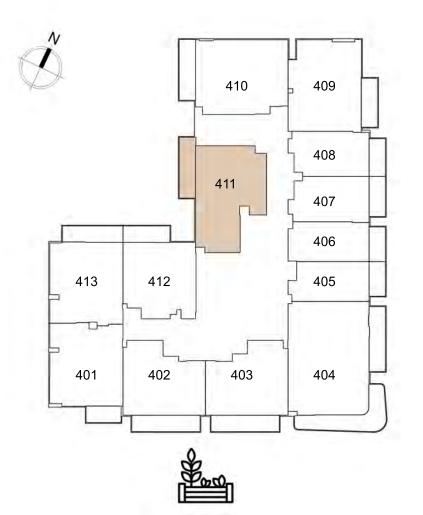

UNIT: 411
1 - BEDROOM
TYPE E

| APARTMENT AREA | 591.91 | SQ.FT. |
|----------------|--------|--------|
| BALCONY AREA   | 93.22  | SQ.FT. |
| TOTAL AREA     | 685.12 | SQ.FT. |

UNIT: 412
1 - BEDROOM
TYPE F