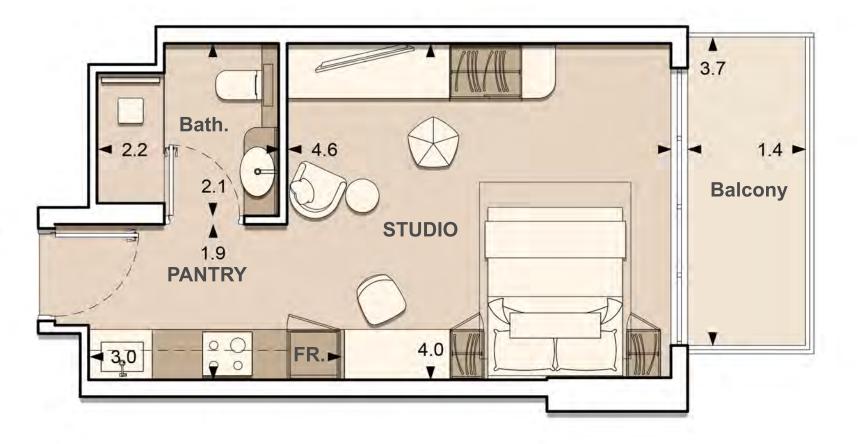

UNIT: 706
STUDIO
TYPE B

| APARTMENT AREA | 294.82 | SQ.FT. |
|----------------|--------|--------|
| BALCONY AREA   | 52.74  | SQ.FT. |
| TOTAL AREA     | 347.57 | SQ.FT. |

<sup>1.</sup> All dimensions are in imperial and metric, and measured to structural elements and exclude wall finishes and construction tolerances. 2. All materials, dimensions, and drawings are approximate only. 3. Information is subject to change without notice at developer's absolute discretion. 4. Actual area may vary from the stated area. 5. Drawings not to scale. 6. All images used are for illustrative purposes only and do not represent the actual size, features, specifications, fittings, and furnishings. 7. The developer reserves the right to make revisions / alterations, at its absolute discretion, without any liability whatsoever.