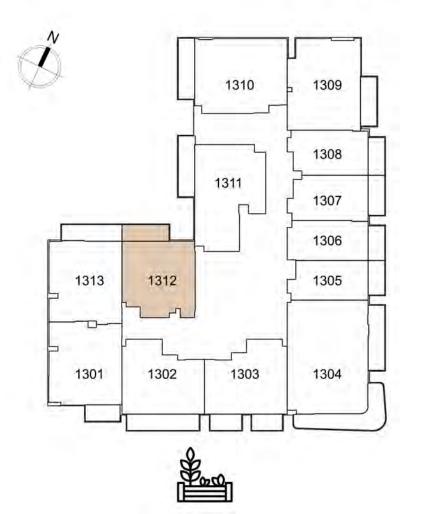

UNIT: 303
1 - BEDROOM
TYPE A

| APARTMENT AREA | 499.77 | SQ.FT. |
|----------------|--------|--------|
| BALCONY AREA   | 104.19 | SQ.FT. |
| TOTAL AREA     | 603.96 | SQ.FT. |

1. All dimensions are in imperial and metric, and measured to structural elements and exclude wall finishes and construction tolerances. 2. All materials, dimensions, and drawings are approximate only. 3. Information is subject to change without notice at developer's absolute discretion. 4. Actual area may vary from the stated area. 5. Drawings not to scale. 6. All images used are for illustrative purposes only and do not represent the actual size, features, specifications, fittings, and furnishings. 7. The developer reserves the right to make revisions / alterations, at its absolute discretion, without any liability whatsoever.