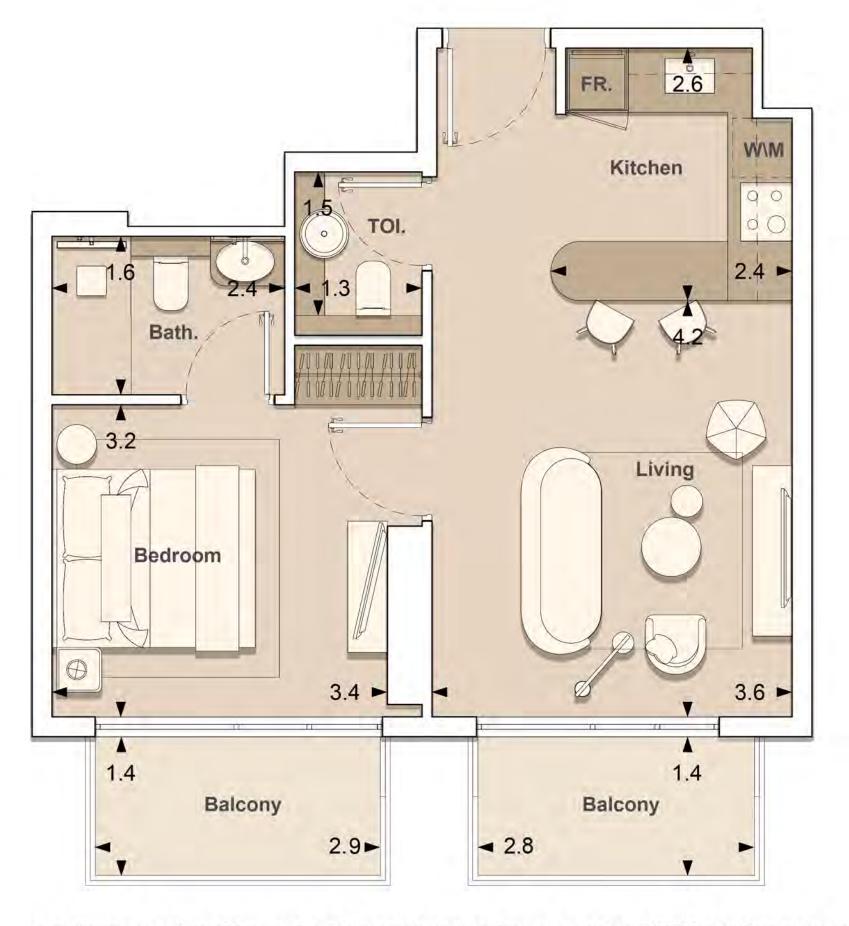

UNIT: 103
1 BEDROOM
TYPE A

| APARTMENT AREA | 500.20 | SQ.FT. |
|----------------|--------|--------|
| BALCONY AREA   | 184.49 | SQ.FT. |
| TOTAL AREA     | 684.69 | SQ.FT. |

1. All dimensions are in imperial and metric, and measured to structural elements and exclude wall finishes and construction tolerances. 2. All materials, dimensions, and drawings are approximate only. 3. Information is subject to change without notice at developer's absolute discretion. 4. Actual area may vary from the stated area. 5. Drawings not to scale. 6. All images used are for illustrative purposes only and do not represent the actual size, features, specifications, fittings, and furnishings. 7. The developer reserves the right to make revisions / alterations, at its absolute discretion, without any liability whatsoever.