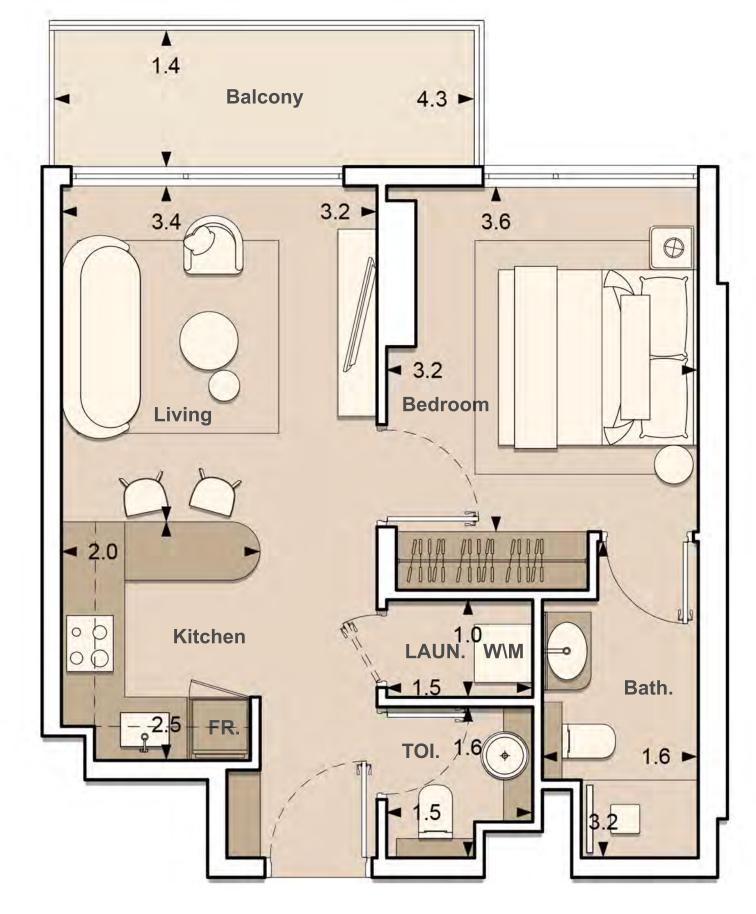

UNIT: 701
1 - BEDROOM
TYPE B

| APARTMENT AREA | 550.04 SQ.FT. |
|----------------|---------------|
| BALCONY AREA   | 53.39 SQ.FT.  |
| TOTAL AREA     | 603.42 SQ.FT. |

UNIT: 702
1 - BEDROOM
TYPE A

| APARTMENT AREA | 497.51 SQ.FT. |
|----------------|---------------|
| BALCONY AREA   | 104.19 SQ.FT. |
| TOTAL AREA     | 601.70 SQ.FT. |