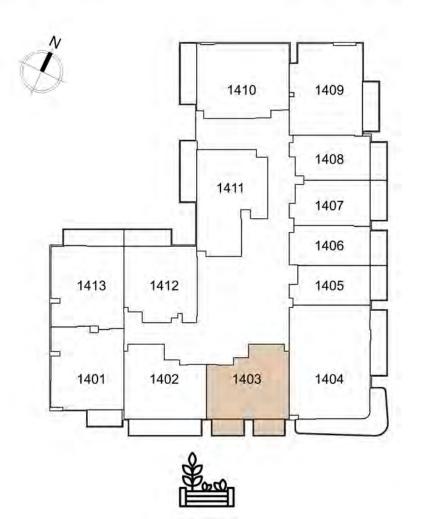

UNIT: 103
1 BEDROOM
TYPE A

| APARTMENT AREA | 500.20 | SQ.FT. |
|----------------|--------|--------|
| BALCONY AREA   | 184.49 | SQ.FT. |
| TOTAL AREA     | 684.69 | SQ.FT. |

1. All dimensions are in imperial and metric, and measured to structural elements and exclude wall finishes and construction tolerances. 2. All materials, dimensions, and drawings are approximate only. 3. Information is subject to change without notice at developer's absolute discretion. 4. Actual area may vary from the stated area. 5. Drawings not to scale. 6. All images used are for illustrative purposes only and do not represent the actual size, features, specifications, fittings, and furnishings. 7. The developer reserves the right to make revisions / alterations, at its absolute discretion, without any liability whatsoever.