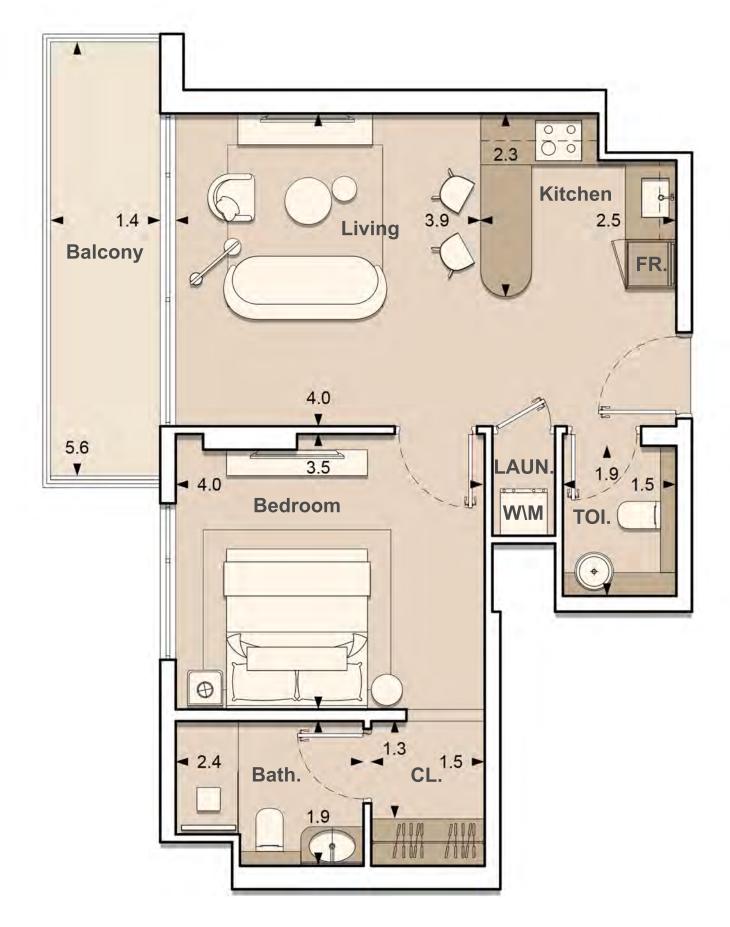

UNIT: 811
1 - BEDROOM
TYPE E

| APARTMENT AREA | 591.91 | SQ.FT. |
|----------------|--------|--------|
| BALCONY AREA   | 93.22  | SQ.FT. |
| TOTAL AREA     | 685.12 | SQ.FT. |

UNIT: 812
1 - BEDROOM
TYPE F