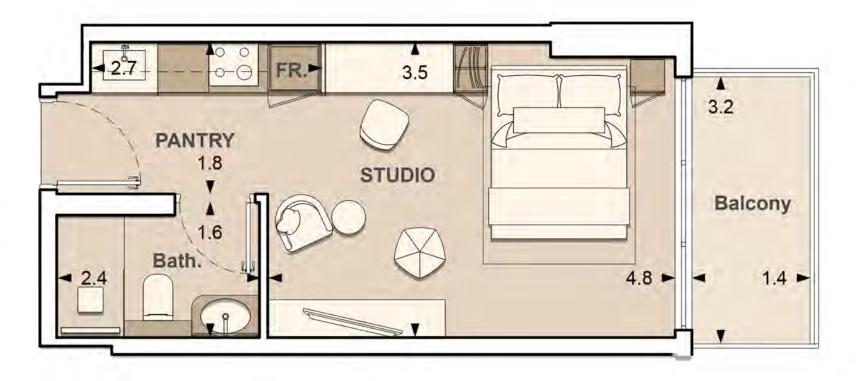

perial and metric, and measured to structural elements and exclude wall finishes and construction tolerances. 2. All materials, dimensions, and drawings are approximate only. 3. Information is subject to change without notice at developer's absolute discretion. 4. Actual area may vary from the stated area. 5. Drawings not to scale. 6. All images used are for illustrative purposes only and do not represent the actual size, features, specifications, fittings, and furnishings. 7. The developer reserves the right to make revisions / alterations, at its absolute discretion, without any liability whatsoever.

### UNIT: 1006 STUDIO TYPE B

| APARTMENT AREA | 294.82 SQ.FT. | _ |
|----------------|---------------|---|
| BALCONY AREA   | 52.74 SQ.FT.  |   |
| TOTAL AREA     | 347.57 SQ.FT. |   |





<sup>1.</sup> All dimensions are in imperial and metric, and measured to structural elements and exclude wall finishes and construction tolerances. 2. All materials, dimensions, and drawings are approximate only. 3. Information is subject to change without notice at developer's absolute discretion. 4. Actual area may vary from the stated area. 5. Drawings not to scale. 6. All images used are for illustrative purposes only and do not represent the actual size, features, specifications, fittings, and furnishings. 7. The developer reserves the right to make revisions / alterations, at its absolute discretion, without any liability whatsoever.

### UNIT: 1007 STUDIO TYPE A

| APARTMENT AREA | 321.84 SQ.FT. |  |
|----------------|---------------|--|
| BALCONY AREA   | 61.03 SQ.FT.  |  |
| TOT