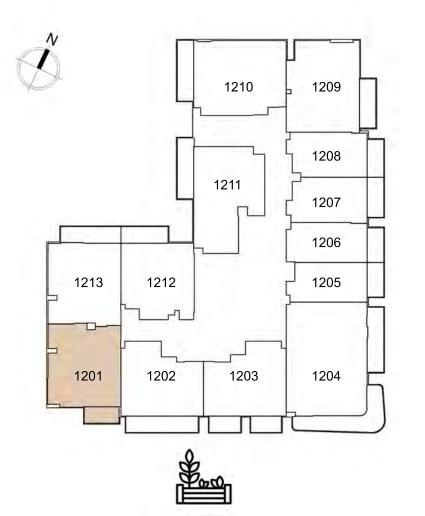

UNIT: 102
1 BEDROOM
TYPE A

| APARTMENT AREA | 497.51 SQ.FT. |  |
|----------------|---------------|--|
| BALCONY AREA   | 181.69 SQ.FT. |  |
| TOTAL AREA     | 679.20 SQ.FT. |  |

1. All dimensions are in imperial and metric, and measured to structural elements and exclude wall finishes and construction tolerances. 2. All materials, dimensions, and drawings are approximate only. 3. Information is subject to change without notice at developer's absolute discretion. 4. Actual area may vary from the stated area. 5. Drawings not to scale. 6. All images used are for illustrative purposes only and do not represent the actual size, features, specifications, fittings, and furnishings. 7. The developer reserves the right to make revisions / alterations, at its absolute discretion, without any liability whatsoever.