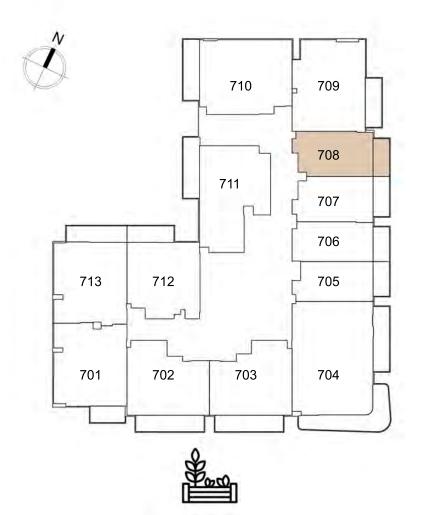

709 1 - BEDROOM C

711 1-BEDROOM E

712 1-BEDROOM F 708 studio a

707 STUDIO A

706 studio в

705 studio c

704 2-BEDROOM A

713 1-BEDROOM G