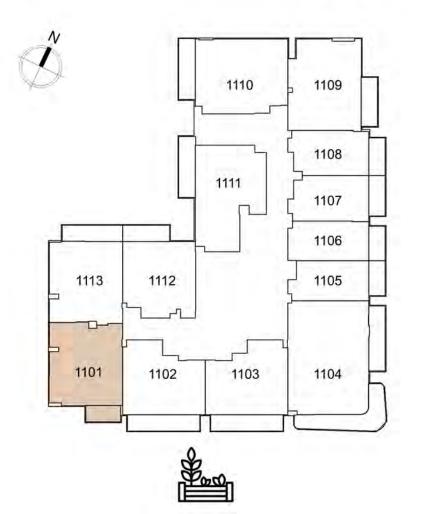

1001 1-BEDROOM B

1002 1 - BEDROOM A

1109 1 - BEDROOM C

1111 1-BEDROOM E

1112

1108 studio a

> 1107 STUDIO A

1106

STUDIO B

1105

1104 2-BEDROOM A

1113 1-BEDROOM G

1101 1-BEDROOM B

1102 1-BEDROOM A

UNIT: 101
1 - BEDROOM
TYPE B

| APARTMENT AREA | 585.02 SQ.FT.  |
|----------------|----------------|
| BALCONY AREA   | 572.53 SQ.FT.  |
| TOTAL AREA     | 1157.55 SQ.FT. |