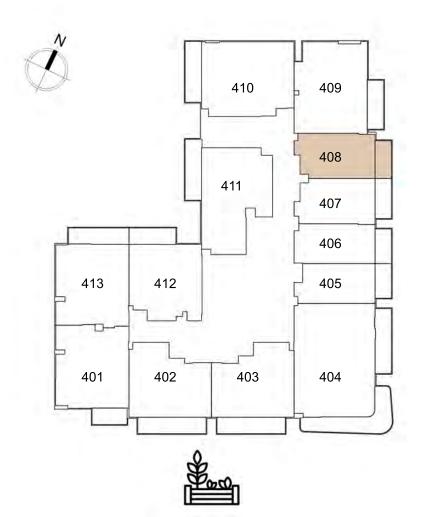

412 1-BEDROOM F 408 studio a

. . . .

407 STUDIO A

406 studio в

405

STUDIO C

404 2 - BEDROOM A

413 1-BEDROOM G

UNIT: 408
STUDIO
TYPE A

| APARTMENT AREA | 319.58 | SQ.FT. |
|----------------|--------|--------|
| BALCONY AREA   | 57.69  | SQ.FT. |
| TOTAL AREA     | 377.28 | SQ.FT. |

<sup>1.</sup> All dimensions are in imperial and metric, and measured to structural elements and exclude wall finishes and construction tolerances. 2. All materials, dimensions, and drawings are approximate only. 3. Information is subject to change without notice at developer's absolute discretion. 4. Actual area may vary from the stated area. 5. Drawings not to scale. 6. All images used are for illustrative purposes only and do not represent the actual size, features, specifications, fittings, and furnishings. 7. The developer reserves the right to make revisions / alterations, at its absolute discretion, without any liability whatsoever.