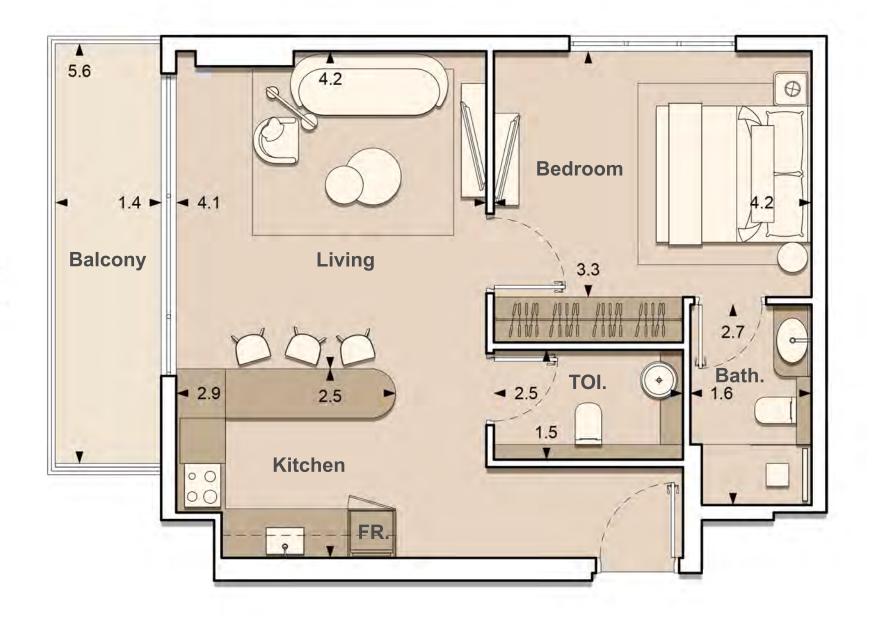

UNIT: 102
1 BEDROOM
TYPE A

| APARTMENT AREA | 497.51 SQ.FT. |  |
|----------------|---------------|--|
| BALCONY AREA   | 181.69 SQ.FT. |  |
| TOTAL AREA     | 679.20 SQ.FT. |  |

1. All dimensions are in imperial and metric, and measured to structural elements and exclude wall finishes and construction tolerances. 2. All materials, dimensions, and drawings are approximate only. 3. Information is subject to change without notice at developer's absolute discretion. 4. Actual area may vary from the stated area. 5. Drawings not to scale. 6. All images used are for illustrative purposes only and do not represent the actual size, features, specifications, fittings, and furnishings. 7. The developer reserves the right to make revisions / alterations, at its absolute discretion, without any liability whatsoever.