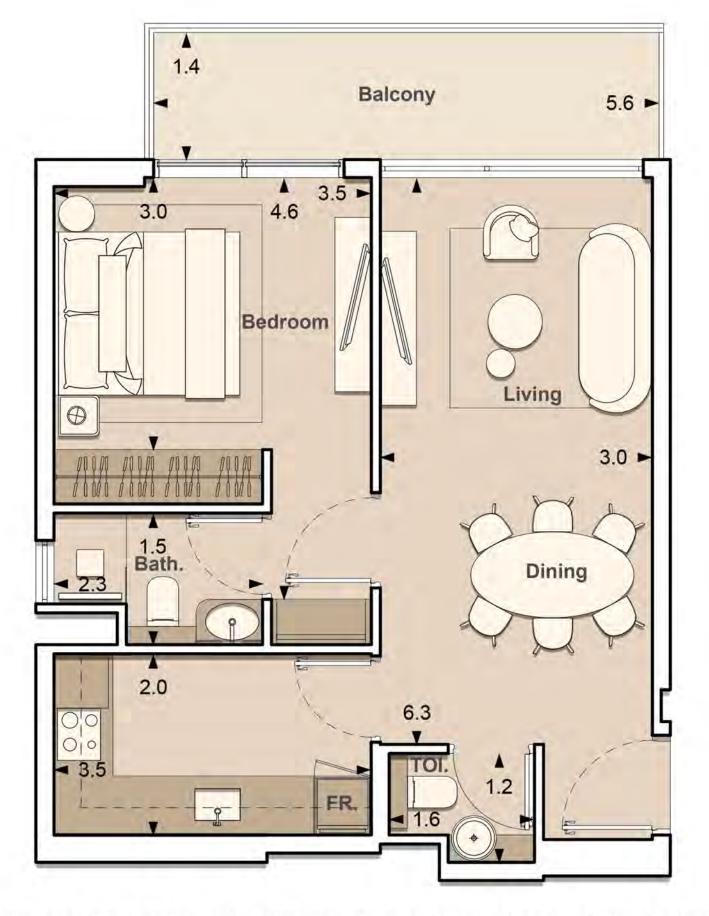

sions are in imperial and metric, and measured to structural elements and exclude wall finishes and construction tolerances. 2. All materials, dimensions, and drawings are approximate only. 3. Information is subject to change without notice at developer's absolute discretion. 4. Actual area may vary from the stated area. 5. Drawings not to scale. 6. All images used are for illustrative purposes only and do not represent the actual size, features, specifications, fittings, and furnishings. 7. The developer reserves the right to make revisions / alterations, at its absolute discretion, without any liability whatsoever.

UNIT: 1413
1 - BEDROOM
TYPE G

| APARTMENT AREA | 548.53 SQ.FT. |
|----------------|---------------|
| BALCONY AREA   | 91.28 SQ.FT.  |
| TOTAL AREA     | 639.81 SQ.FT. |





1. All dimensions are in imperial and metric, and measured to structural elements and exclude wall finishes and construction tolerances. 2. All materials, dimensions, and drawings are approximate only. 3. Information is subject to change without notice at developer's absolute discretion. 4. Actual area may vary from the stated area. 5. Drawings not to scale. 6. All images used are for illustrative purposes only and do not represent the actual size, features, specifications, fittings, and furnishings. 7. The developer reserves the right to make revisions / alterations, at its absolute discretion, without any liability whatsoever.

**DEVELOPED BY** 



PRESENTED BY

### **EVOLUTIONS**

INFO@EVOLUTIONS.AE / 800-EVOL (3865)