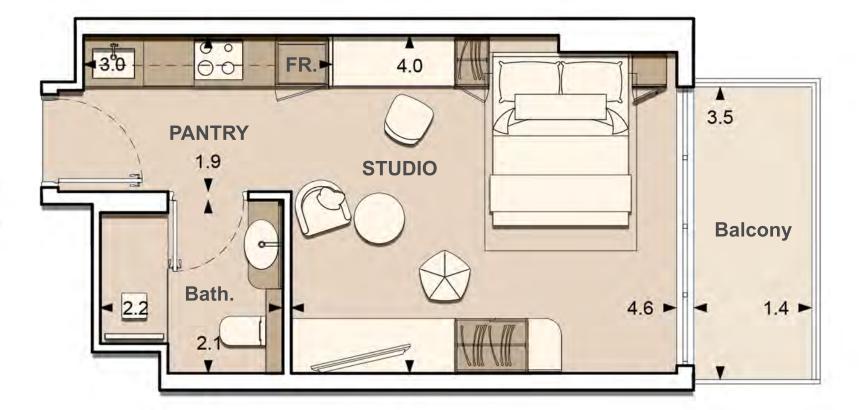

UNIT: 209
1 - BEDROOM
TYPE C

| APARTMENT AREA | 601.81 | SQ.FT. |
|----------------|--------|--------|
| BALCONY AREA   | 74.70  | SQ.FT. |
| TOTAL AREA     | 676.51 | SQ.FT. |

UNIT: 210
1 - BEDROOM
TYPE D