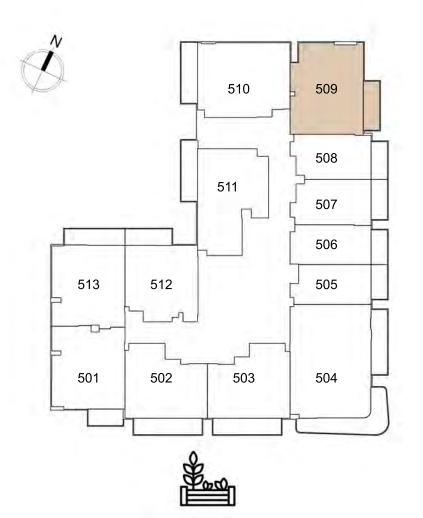

401 1-BEDROOM B

402 1 - BEDROOM A

509 1 - BEDROOM C

511 1-BEDROOM E

512 1-BEDROOM F 508 studio a

507 studio a

506 studio в

505 studio c

504 2 - BEDROOM A

513 1-BEDROOM G

501 1-BEDROOM B

502 1 - BEDROOM A

609 1 - BEDROOM C

611 1-BEDROOM E

612 1-BEDROOM F 608 studio a

607

UNIT: 509
1 - BEDROOM
TYPE C

| APARTMENT AREA | 601.81 SQ.FT. |
|----------------|---------------|
| BALCONY AREA   | 74.70 SQ.FT.  |
| TOTAL AREA     | 676.51 SQ.FT. |

UNIT: 510
1 - BEDROOM
TYPE D

| APARTMENT AREA | 622.37 | SQ.FT. |
|----------------|--------|--------|
| BALCONY AREA   | 92.78  | SQ.FT. |
| TOTAL AREA     | 715.15 | SQ.FT. |

UNIT: 511
1 - BEDROOM
TYPE E

| APARTMENT AREA | 591.91 | SQ.FT. |
|----------------|--------|--------|
| BALCONY AREA   | 93.22  | SQ.FT. |
| TOTAL AREA     | 685.12 | SQ.FT. |

UNIT: 512
1 - BEDROOM
TYPE F