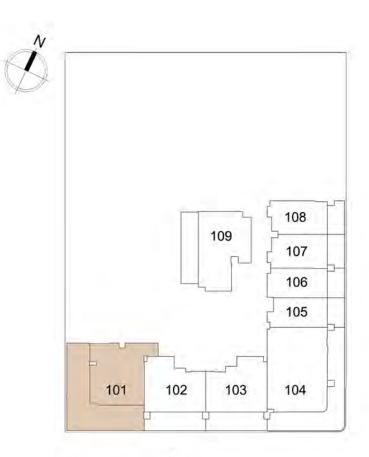

STUDIO B

1105

1104 2-BEDROOM A

1113 1-BEDROOM G

1101 1-BEDROOM B

1102 1-BEDROOM A

UNIT: 101
1 - BEDROOM
TYPE B

| APARTMENT AREA | 585.02 SQ.FT.  |
|----------------|----------------|
| BALCONY AREA   | 572.53 SQ.FT.  |
| TOTAL AREA     | 1157.55 SQ.FT. |