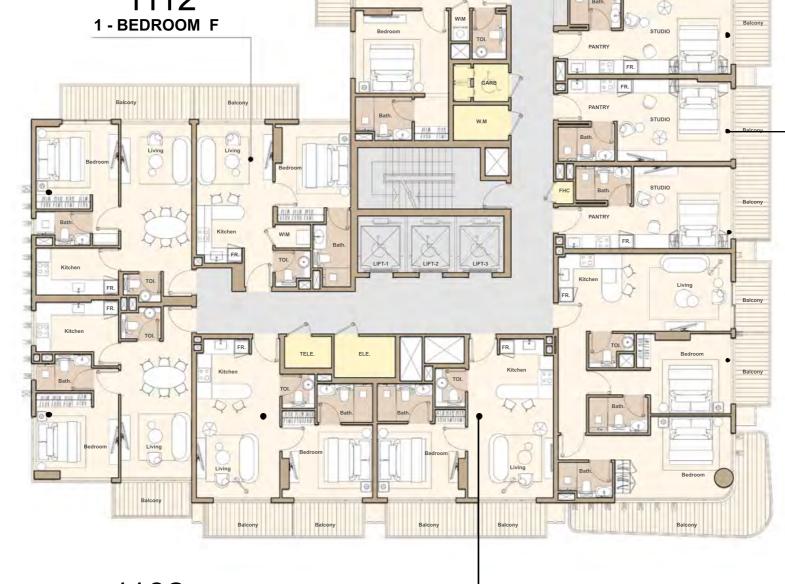

1001 1-BEDROOM B

1002 1 - BEDROOM A

1109 1 - BEDROOM C

1111 1-BEDROOM E

1112

1108 studio a

> 1107 STUDIO A

1106