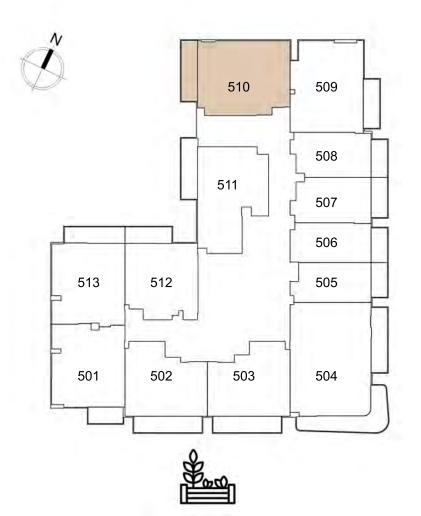

401 1-BEDROOM B

402 1 - BEDROOM A

509 1 - BEDROOM C

511 1-BEDROOM E

512 1-BEDROOM F 508 studio a

507 studio a

506 studio в

505 studio c

UNIT: 509
1 - BEDROOM
TYPE C

| APARTMENT AREA | 601.81 SQ.FT. |
|----------------|---------------|
| BALCONY AREA   | 74.70 SQ.FT.  |
| TOTAL AREA     | 676.51 SQ.FT. |

UNIT: 510
1 - BEDROOM
TYPE D

| APARTMENT AREA | 622.37 | SQ.FT. |
|----------------|--------|--------|
| BALCONY AREA   | 92.78  | SQ.FT. |
| TOTAL AREA     | 715.15 | SQ.FT. |