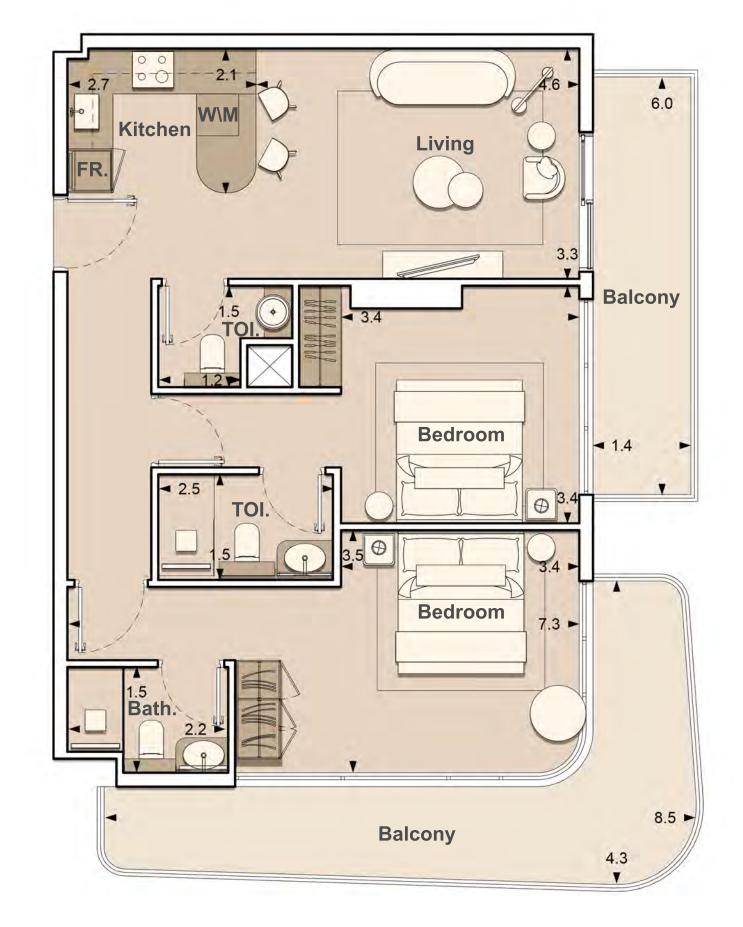

--|--|
| BALCONY AREA   | 91.28 SQ.FT.  |  |
| TOTAL AREA     | 639.16 SQ.FT. |  |







UNIT: 701
1 - BEDROOM
TYPE B

| APARTMENT AREA | 550.04 SQ.FT. |
|----------------|---------------|
| BALCONY AREA   | 53.39 SQ.FT.  |
| TOTAL AREA     | 603.42 SQ.FT. |





UNIT: 702
1 - BEDROOM
TYPE A

| APARTMENT AREA | 497.51 SQ.FT. |
|----------------|---------------|
| BALCONY AREA   | 104.19 SQ.FT. |
| TOTAL AREA     | 601.70 SQ.FT. |





UNIT: 703
1 - BEDROOM
TYPE A

| APARTMENT AREA | 499.77 | SQ.FT. |
|----------------|--------|--------|
| BALCONY AREA   | 104.19 | SQ.FT. |
| TOTAL AREA     | 603.96 | SQ.FT. |





UNIT: 704
2 - BEDROOM
TYPE A

| APARTMENT AREA | 843.57 SQ.FT.  |
|----------------|----------------|
| BALCONY AREA   | 274.80 SQ.FT.  |
| TOTAL AREA     | 1118.37 SQ.FT. |





UNIT: 705 STUDIO TYPE C

| APARTMENT AREA | 282.34 SQ.FT. |
|----------------|---------------|
| BALCONY AREA   | 52.74 SQ.FT.  |
| TOTAL AREA     | 335.08 SQ.FT. |





<sup>1.</sup> All dimensions are in imperial and metric, and measured to structural elements and exclude wall finishes and construction tolerances. 2. All materials, dimensions, and drawings are approximate only. 3. Information is subject to change without notice at developer's absolute discretion. 4. Actual area may vary from the stated area. 5. Drawings not to scale. 6. All images used are for illustrative purposes only and do not represent the actual size, features, specifications, fittings, and furnishings. 7. The developer reserves the right to make revisions / alterations, at its absolute discretion, without any li