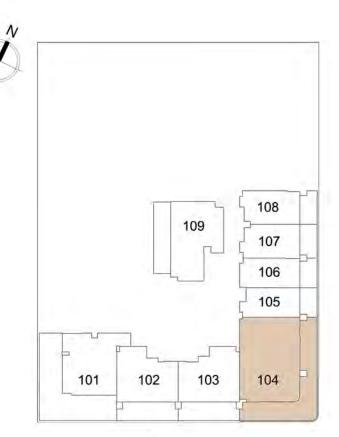

UNIT: 104
2 - BEDROOM
TYPE A

| APARTMENT AREA | 843.35 SQ.FT.  |
|----------------|----------------|
| BALCONY AREA   | 474.58 SQ.FT.  |
| TOTAL AREA     | 1317.93 SQ.FT. |

1. All dimensions are in imperial and metric, and measured to structural elements and exclude wall finishes and construction tolerances. 2. All materials, dimensions, and drawings are approximate only. 3. Information is subject to change without notice at developer's absolute discretion. 4. Actual area may vary from the stated area. 5. Drawings not to scale. 6. All images used are for illustrative purposes only and do not represent the actual size, features, specifications, fittings, and furnishings. 7. The developer reserves the right to make revisions / alterations, at its absolute discretion, without any liability whatsoever.