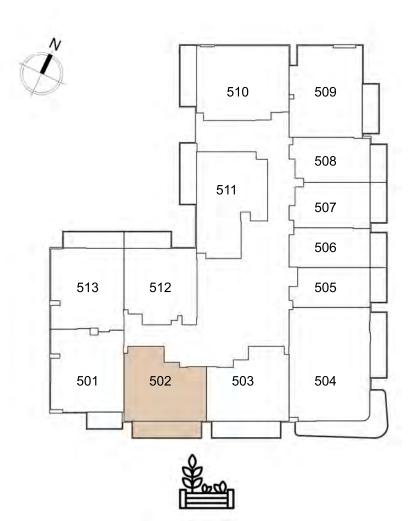

504 2 - BEDROOM A

513 1-BEDROOM G

501 1-BEDROOM B

502 1 - BEDROOM A

609 1 - BEDROOM C

611 1-BEDROOM E

612 1-BEDROOM F 608 studio a

607

UNIT: 502 1 - BEDROOM TYPE A

| APARTMENT AREA | 497.51 SQ.FT. |  |
|----------------|---------------|--|
| BALCONY AREA   | 104.19 SQ.FT. |  |
| TOTAL AREA     | 601.70 SQ.FT. |  |

UNIT: 503
1 - BEDROOM
TYPE A