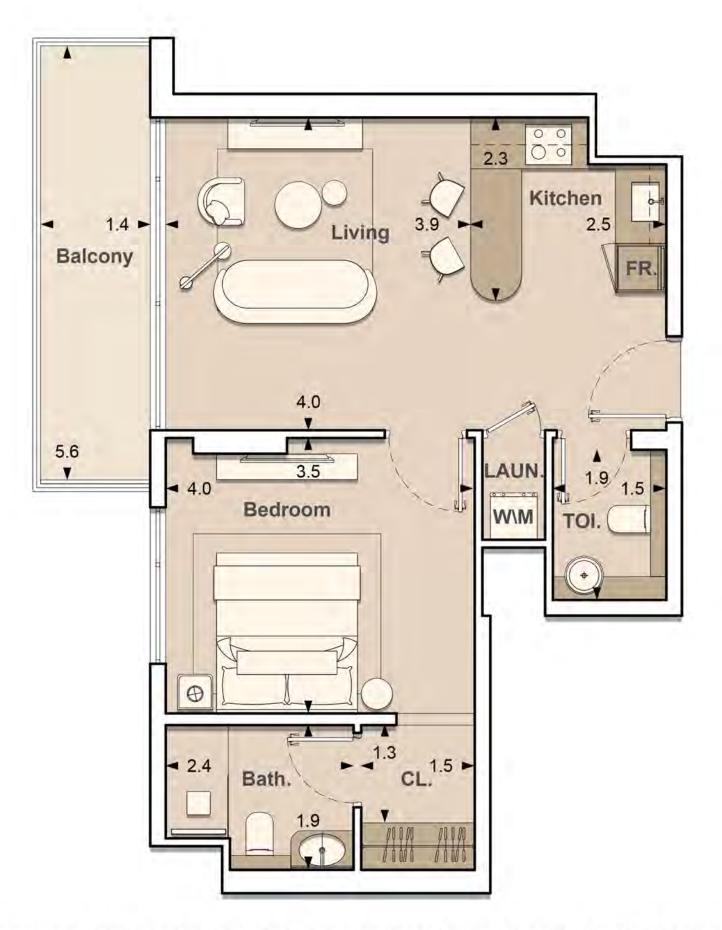

UNIT : 211
1 - BEDROOM
TYPE E

| APARTMENT AREA | 591.91 | SQ.FT. |
|----------------|--------|--------|
| BALCONY AREA   | 93.22  | SQ.FT. |
| TOTAL AREA     | 685.12 | SQ.FT. |

UNIT: 212
1 - BEDROOM
TYPE F