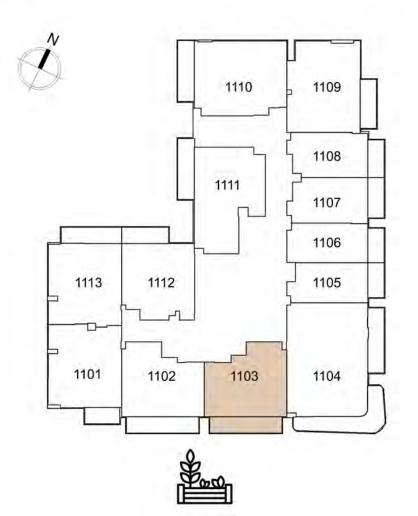

1001 1-BEDROOM B

1002 1 - BEDROOM A

1109 1 - BEDROOM C

1111 1-BEDROOM E

1112

1108 studio a

> 1107 STUDIO A

1106

STUDIO B

1105

1104 2-BEDROOM A

1113 1-BEDROOM G

1101 1-BEDROOM B

1102 1-BEDROOM A

UNIT: 101
1 - BEDROOM
TYPE B

| APARTMENT AREA | 585.02 SQ.FT.  |
|----------------|----------------|
| BALCONY AREA   | 572.53 SQ.FT.  |
| TOTAL AREA     | 1157.55 SQ.FT. |

UNIT: 103
1 BEDROOM
TYPE A

| APARTMENT AREA | 500.20 | SQ.FT. |
|----------------|--------|--------|
| BALCONY AREA   | 184.49 | SQ.FT. |
| TOTAL AREA     | 684.69 | SQ.FT. |

1. All dimensions are in imperial and metric, and measured to structural elements and exclude wall finishes and construction tolerances. 2. All materials, dimensions, and drawings are approximate only. 3. Information is subject to change without notice at developer's absolute discretion. 4. Actual area may vary from the stated area. 5. Drawings not to scale. 6. All images used are for illustrative purposes only and do not represent the actual size, features, specifications, fittings, and furnishings. 7. The developer reserves the right to make revisions / alterations, at its absolute discretion, without any liability whatsoever.