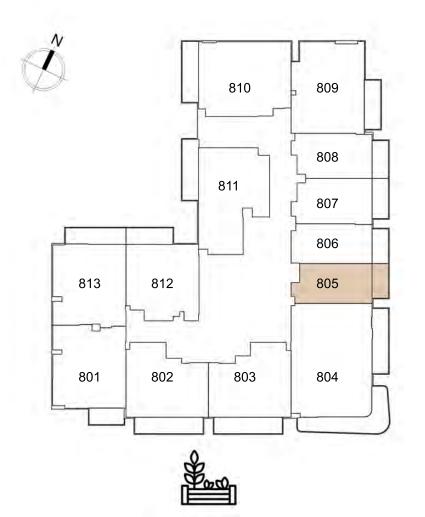

UNIT: 804
2 - BEDROOM
TYPE A

| APARTMENT AREA | 843.57 SQ.FT.  |
|----------------|----------------|
| BALCONY AREA   | 274.80 SQ.FT.  |
| TOTAL AREA     | 1118.37 SQ.FT. |

UNIT: 805
STUDIO
TYPE C

| APARTMENT AREA | 282.34 SQ.FT. |
|----------------|---------------|
| BALCONY AREA   | 52.74 SQ.FT.  |
| TOTAL AREA     | 335.08 SQ.FT. |