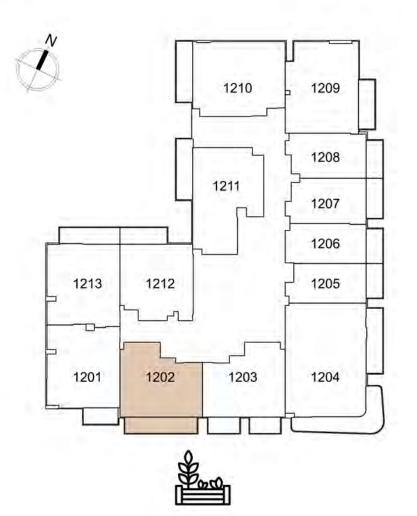

UNIT: 202
1 - BEDROOM
TYPE A

| APARTMENT AREA | 497.51 SQ.FT. |  |
|----------------|---------------|--|
| BALCONY AREA   | 104.19 SQ.FT. |  |
| TOTAL AREA     | 601.70 SQ.FT. |  |

1. All dimensions are in imperial and metric, and measured to structural elements and exclude wall finishes and construction tolerances. 2. All materials, dimensions, and drawings are approximate only. 3. Information is subject to change without notice at developer's absolute discretion. 4. Actual area may vary from the stated area. 5. Drawings not to scale. 6. All images used are for illustrative purposes only and do not represent the actual size, features, specifications, fittings, and furnishings. 7. The developer reserves the right to make revisions / alterations, at its absolute discretion, without any liability whatsoever.