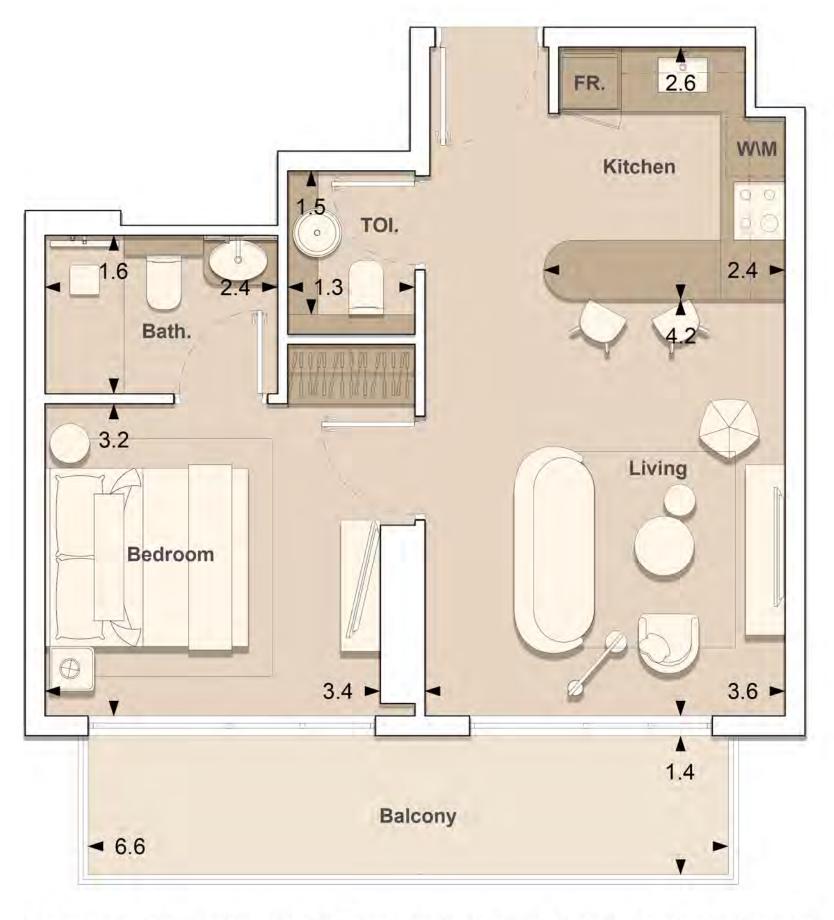

UNIT: 813
1 - BEDROOM
TYPE G

| APARTMENT AREA | 547.88 SQ.FT. |   |
|----------------|---------------|---|
| BALCONY AREA   | 91.28 SQ.FT.  |   |
| TOTAL AREA     | 639.16 SQ.FT. | _ |

UNIT: 901
1 - BEDROOM
TYPE B

| APARTMENT AREA | 550.04 SQ.FT. |
|----------------|---------------|
| BALCONY AREA   | 53.39 SQ.FT.  |
| TOTAL AREA     | 603.42 SQ.FT. |

1. All dimensions are in imperial and metric, and measured to structural elements and exclude wall finishes and construction tolerances. 2. All materials, dimensions, and drawings are approximate only. 3. Information is subject to change without notice at developer's absolute discretion. 4. Actual area may vary from the stated area. 5. Drawings not to scale. 6. All images used are for illustrative purposes only and do not represent the actual size, features, specifications, fittings, and furnishings. 7. The developer reserves the right to make revisions / alterations, at its absolute discretion, without any liability whatsoever.