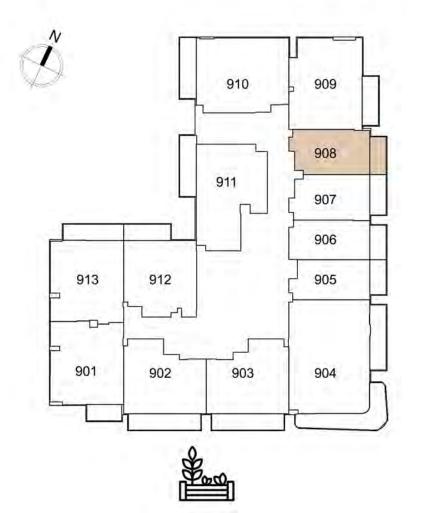

UNIT: 908
STUDIO
TYPE A

| APARTMENT AREA | 319.69 SQ.FT. |  |
|----------------|---------------|--|
| BALCONY AREA   | 57.69 SQ.FT.  |  |
| TOTAL AREA     | 377.38 SQ.FT. |  |

<sup>1.</sup> All dimensions are in imperial and metric, and measured to structural elements and exclude wall finishes and construction tolerances. 2. All materials, dimensions, and drawings are approximate only. 3. Information is subject to change without notice at developer's absolute discretion. 4. Actual area may vary from the stated area. 5. Drawings not to scale. 6. All images used are for illustrative purposes only and do not represent the actual size, features, specifications, fittings, and furnishings. 7. The developer reserves the right to make revisions / alterations, at its absolute discretion, without any liability whatsoever.