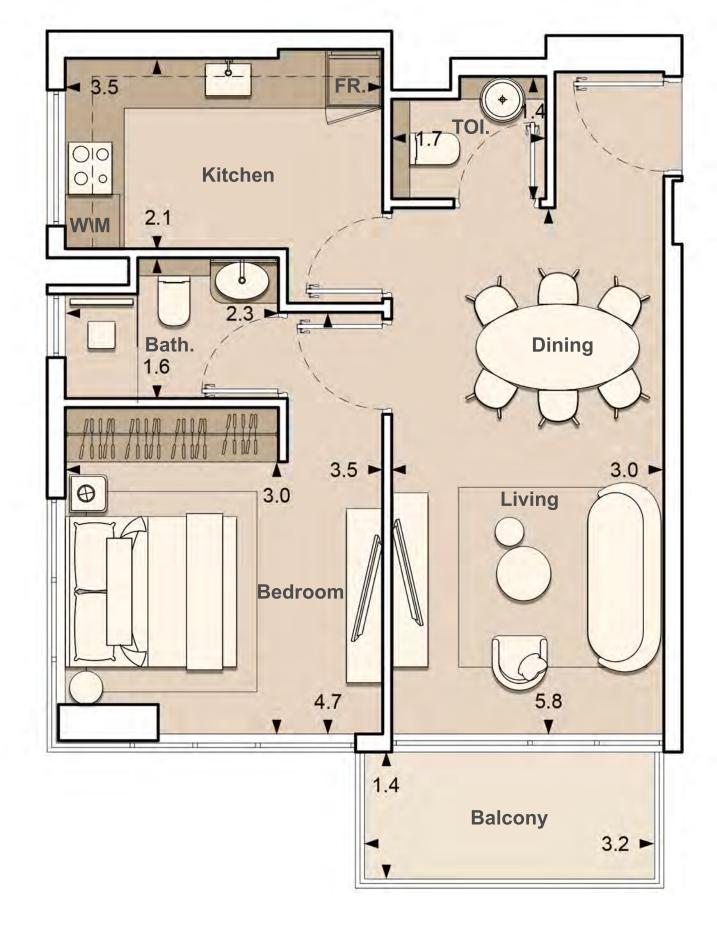

UNIT: 204
2 - BEDROOM
TYPE A

| APARTMENT AREA | 843.57 SQ.FT.  |
|----------------|----------------|
| BALCONY AREA   | 274.80 SQ.FT.  |
| TOTAL AREA     | 1118.37 SQ.FT. |

1. All dimensions are in imperial and metric, and measured to structural elements and exclude wall finishes and construction tolerances. 2. All materials, dimensions, and drawings are approximate only. 3. Information is subject to change without notice at developer's absolute discretion. 4. Actual area may vary from the stated area. 5. Drawings not to scale. 6. All images used are for illustrative purposes only and do not represent the actual size, features, specifications, fittings, and furnishings. 7. The developer reserves the right to make revisions / alterations, at its absolute discretion, without any liability whatsoever.