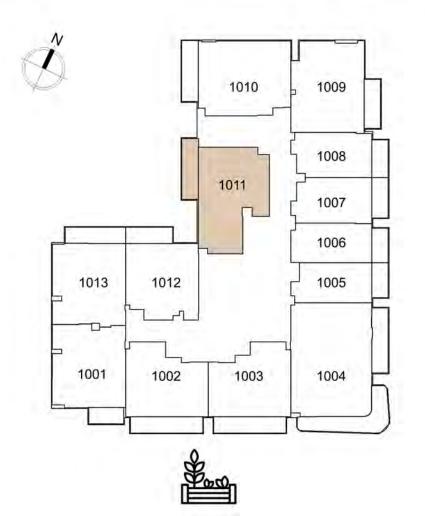

UNIT: 1011
1 - BEDROOM
TYPE E

| APARTMENT AREA | 591.91 SQ.FT. |  |
|----------------|---------------|--|
| BALCONY AREA   | 93.22 SQ.FT.  |  |
| TOTAL AREA     | 685.12 SQ.FT. |  |

UNIT: 1012 1 - BEDROOM TYPE F