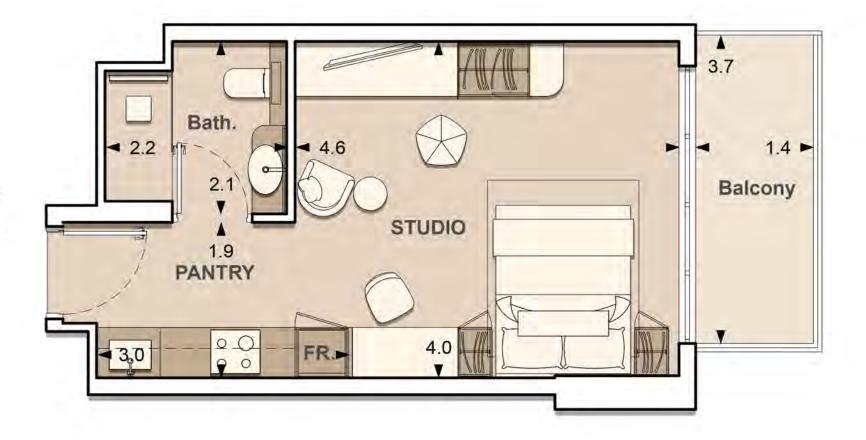

UNIT: 209
1 - BEDROOM
TYPE C

| APARTMENT AREA | 601.81 | SQ.FT. |
|----------------|--------|--------|
| BALCONY AREA   | 74.70  | SQ.FT. |
| TOTAL AREA     | 676.51 | SQ.FT. |

UNIT: 210
1 - BEDROOM
TYPE D