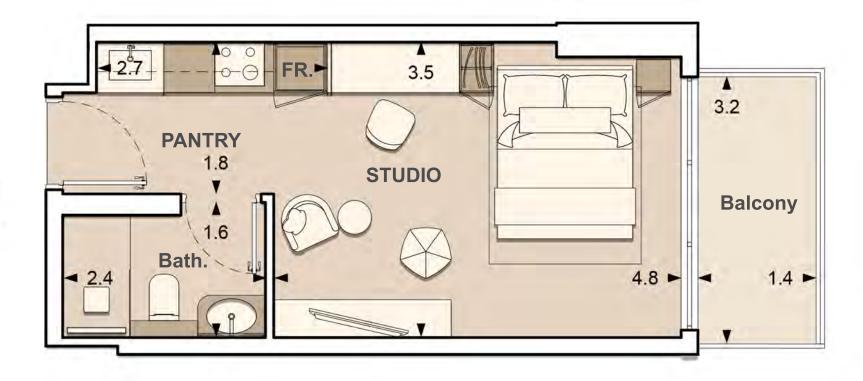

are in imperial and metric, and measured to structural elements and exclude wall finishes and construction tolerances. 2. All materials, dimensions, and drawings are approximate only. 3. Information is subject to change without notice at developer's absolute discretion. 4. Actual area may vary from the stated area. 5. Drawings not to scale. 6. All images used are for illustrative purposes only and do not represent the actual size, features, specifications, fittings, and furnishings. 7. The developer reserves the right to make revisions / alterations, at its absolute discretion, without any liability whatsoever.

UNIT: 206
STUDIO
TYPE B

| APARTMENT AREA | 294.82 SQ.FT. |  |
|----------------|---------------|--|
| BALCONY AREA   | 52.74 SQ.FT.  |  |
| TOTAL AREA     | 347.57 SQ.FT. |  |





<sup>1.</sup> All dimensions are in imperial and metric, and measured to structural elements and exclude wall finishes and construction tolerances. 2. All materials, dimensions, and drawings are approximate only. 3. Information is subject to change without notice at developer's absolute discretion. 4. Actual area may vary from the stated area. 5. Drawings not to scale. 6. All images used are for illustrative purposes only and do not represent the actual size, features, specifications, fittings, and furnishings. 7. The developer reserves the right to make revisions / alterations, at its absolute discretion, without any liability whatsoever.

UNIT: 207
STUDIO
TYPE A

| APARTMENT AREA | 321.95 | SQ.FT. |
|----------------|--------|--------|
| BALCONY AREA   | 61.03  | SQ.FT. |
| TOTAL AREA