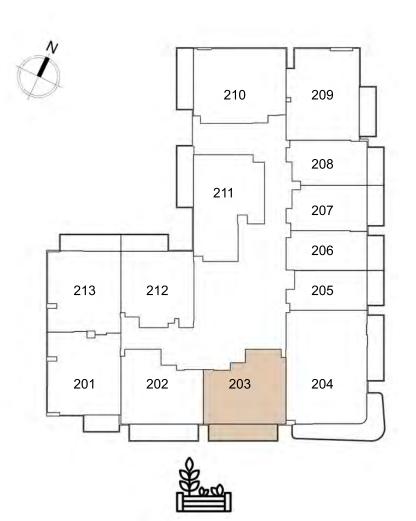

UNIT: 203
1 - BEDROOM
TYPE A

| APARTMENT AREA | 499.77 | SQ.FT. |
|----------------|--------|--------|
| BALCONY AREA   | 104.19 | SQ.FT. |
| TOTAL AREA     | 603.96 | SQ.FT. |

1. All dimensions are in imperial and metric, and measured to structural elements and exclude wall finishes and construction tolerances. 2. All materials, dimensions, and drawings are approximate only. 3. Information is subject to change without notice at developer's absolute discretion. 4. Actual area may vary from the stated area. 5. Drawings not to scale. 6. All images used are for illustrative purposes only and do not represent the actual size, features, specifications, fittings, and furnishings. 7. The developer reserves the right to make revisions / alterations, at its absolute discretion, without any liability whatsoever.