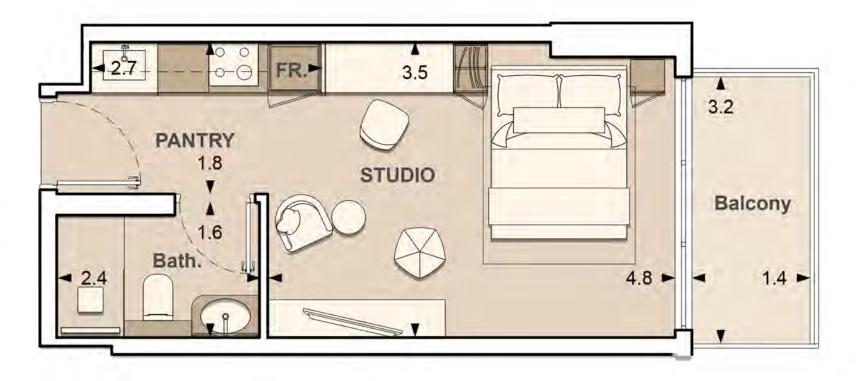

UNIT: 307
STUDIO
TYPE A

| APARTMENT AREA | 321.95 | SQ.FT. |
|----------------|--------|--------|
| BALCONY AREA   | 61.03  | SQ.FT. |
| TOTAL AREA     | 382.98 | SQ.FT. |

<sup>1.</sup> All dimensions are in imperial and metric, and measured to structural elements and exclude wall finishes and construction tolerances. 2. All materials, dimensions, and drawings are approximate only. 3. Information is subject to change without notice at developer's absolute discretion. 4. Actual area may vary from the stated area. 5. Drawings not to scale. 6. All images used are for illustrative purposes only and do not represent the actual size, features, specifications, fittings, and furnishings. 7. The developer reserves the right to make revisions / alterations, at its absolute discretion, without any liability whatsoever.