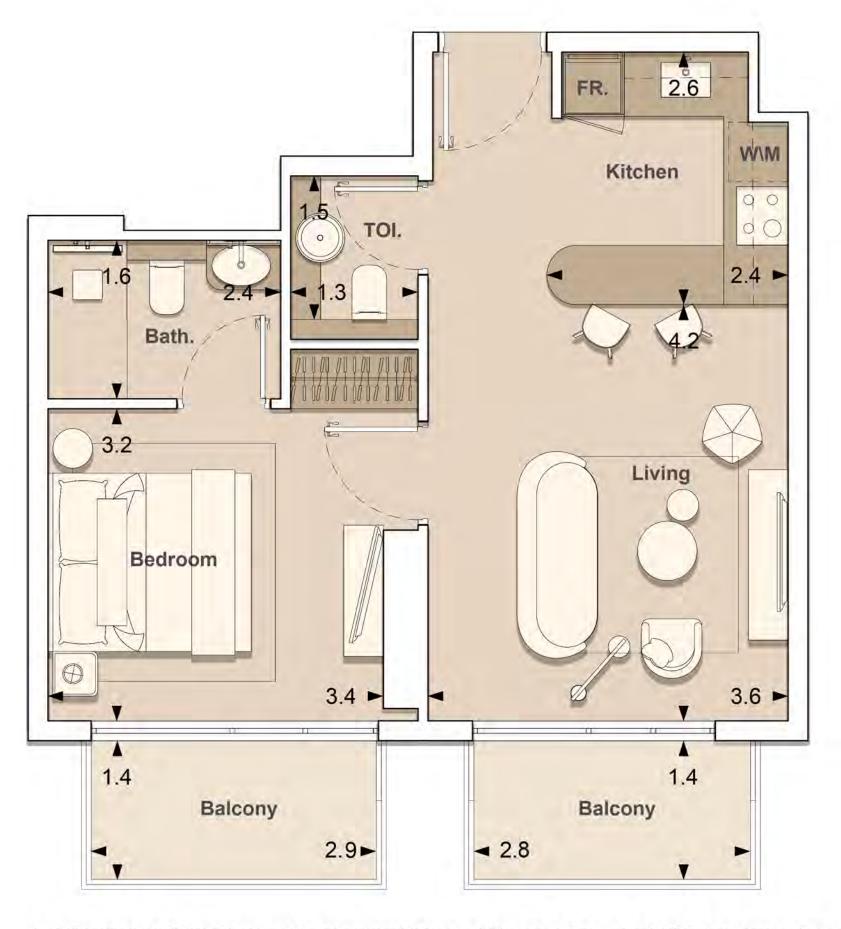

UNIT: 409
1 - BEDROOM
TYPE C

| APARTMENT AREA | 601.81 | SQ.FT. |
|----------------|--------|--------|
| BALCONY AREA   | 74.70  | SQ.FT. |
| TOTAL AREA     | 676.51 | SQ.FT. |

UNIT: 410
1 - BEDROOM
TYPE D