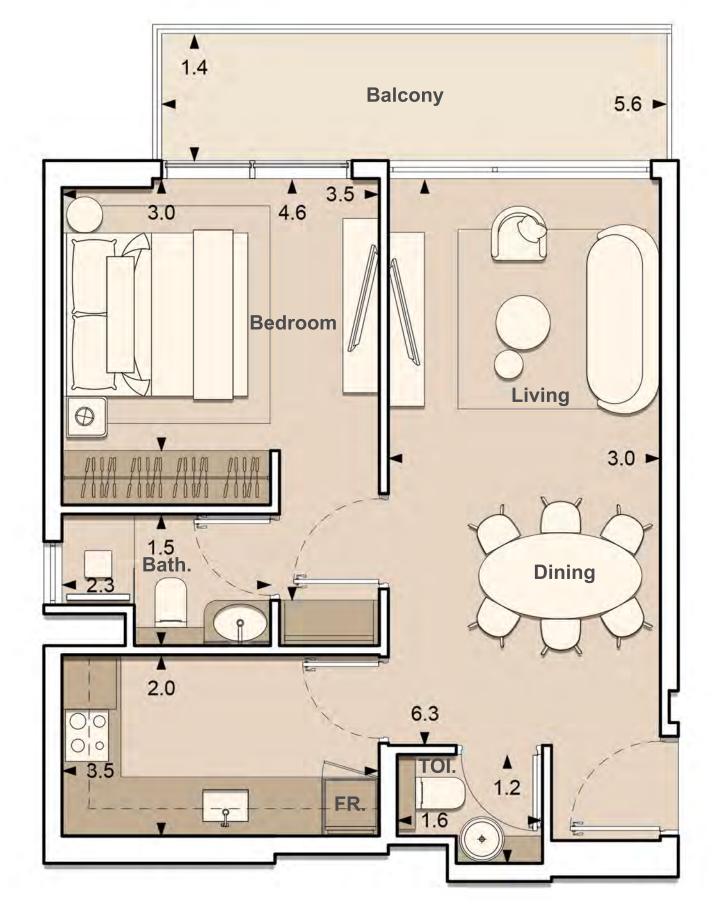

UNIT: 104
2 - BEDROOM
TYPE A

| APARTMENT AREA | 843.35 SQ.FT.  |
|----------------|----------------|
| BALCONY AREA   | 474.58 SQ.FT.  |
| TOTAL AREA     | 1317.93 SQ.FT. |

1. All dimensions are in imperial and metric, and measured to structural elements and exclude wall finishes and construction tolerances. 2. All materials, dimensions, and drawings are approximate only. 3. Information is subject to change without notice at developer's absolute discretion. 4. Actual area may vary from the stated area. 5. Drawings not to scale. 6. All images used are for illustrative purposes only and do not represent the actual size, features, specifications, fittings, and furnishings. 7. The developer reserves the right to make revisions / alterations, at its absolute discretion, without any liability whatsoever.