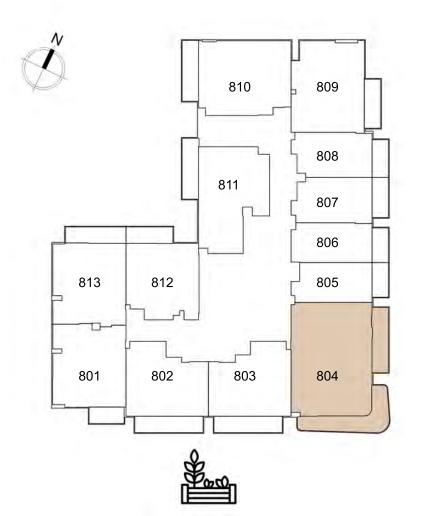

UNIT: 804
2 - BEDROOM
TYPE A

| APARTMENT AREA | 843.57 SQ.FT.  |
|----------------|----------------|
| BALCONY AREA   | 274.80 SQ.FT.  |
| TOTAL AREA     | 1118.37 SQ.FT. |

UNIT: 805
STUDIO
TYPE C

| APARTMENT AREA | 282.34 SQ.FT. |
|----------------|---------------|
| BALCONY AREA   | 52.74 SQ.FT.  |
| TOTAL AREA     | 335.08 SQ.FT. |