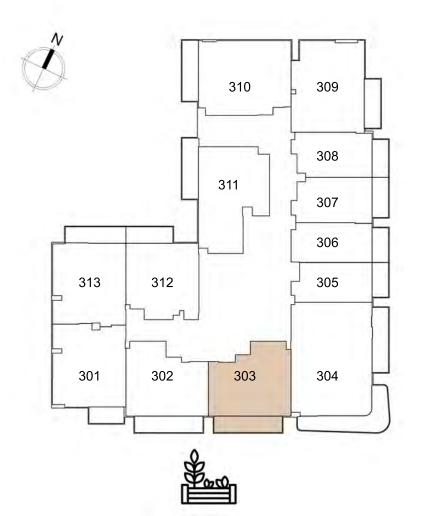

UNIT: 303
1 - BEDROOM
TYPE A

| APARTMENT AREA | 499.77 | SQ.FT. |
|----------------|--------|--------|
| BALCONY AREA   | 104.19 | SQ.FT. |
| TOTAL AREA     | 603.96 | SQ.FT. |

1. All dimensions are in imperial and metric, and measured to structural elements and exclude wall finishes and construction tolerances. 2. All materials, dimensions, and drawings are approximate only. 3. Information is subject to change without notice at developer's absolute discretion. 4. Actual area may vary from the stated area. 5. Drawings not to scale. 6. All images used are for illustrative purposes only and do not represent the actual size, features, specifications, fittings, and furnishings. 7. The developer reserves the right to make revisions / alterations, at its absolute discretion, without any liability whatsoever.