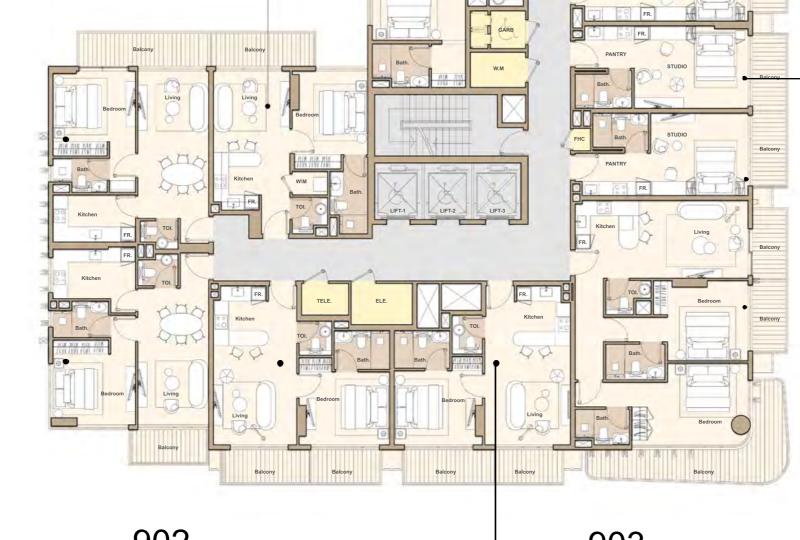

906 studio b

905 studio c

904 2 - BEDROOM A

913 1-BEDROOM G

901 1-BEDROOM B

902 1 - BEDROOM A

1009 1 - BEDROOM C

1011 1 - BEDROOM E

1012

1008 STUDIO A

1007 STUDIO A

1006 STUDIO B

1005 STUDIO C

1004

2 - BEDROOM A

1013 1 - BEDROOM G