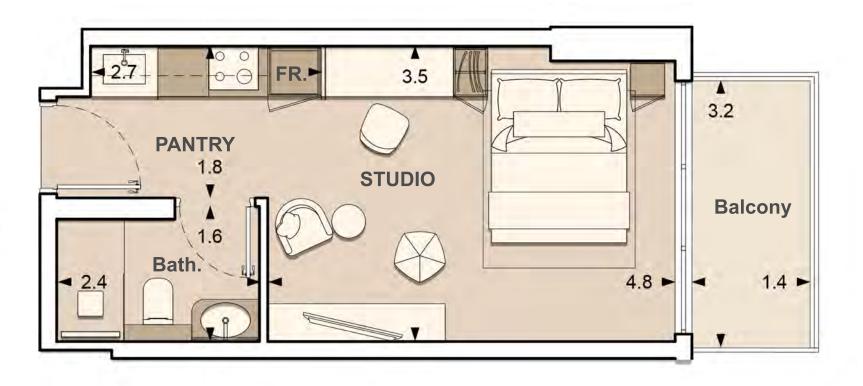

UNIT: 607 STUDIO TYPE A

| APARTMENT AREA | 321.95 SQ.FT. |
|----------------|---------------|
| BALCONY AREA   | 61.03 SQ.FT.  |
| TOTAL AREA     | 382.98 SQ.FT. |

<sup>1.</sup> All dimensions are in imperial and metric, and measured to structural elements and exclude wall finishes and construction tolerances. 2. All materials, dimensions, and drawings are approximate only. 3. Information is subject to change without notice at developer's absolute discretion. 4. Actual area may vary from the stated area. 5. Drawings not to scale. 6. All images used are for illustrative purposes only and do not represent the actual size, features, specifications, fittings, and furnishings. 7. The developer reserves the right to make revisions / alterations, at its absolute discretion, without any liability whatsoever.