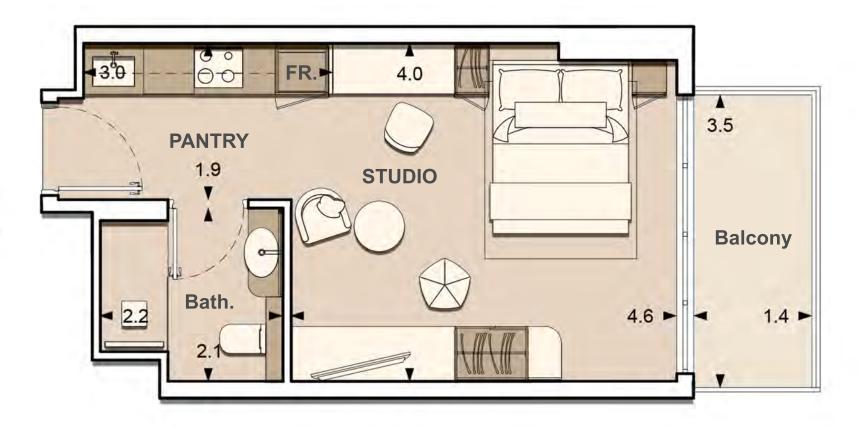

UNIT: 609
1 - BEDROOM
TYPE C

| APARTMENT AREA | 601.81 | SQ.FT. |
|----------------|--------|--------|
| BALCONY AREA   | 74.70  | SQ.FT. |
| TOTAL AREA     | 676.51 | SQ.FT. |

UNIT: 610
1 - BEDROOM
TYPE D