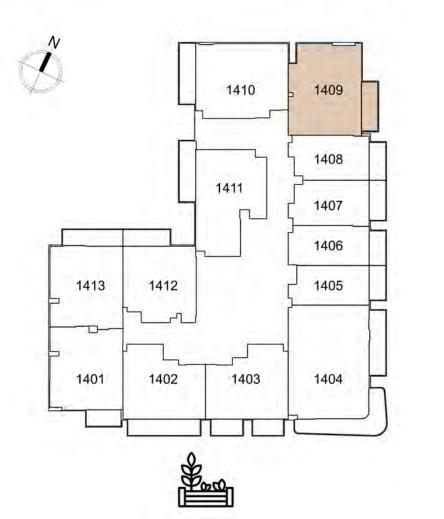

UNIT: 409
1 - BEDROOM
TYPE C

| APARTMENT AREA | 601.81 | SQ.FT. |
|----------------|--------|--------|
| BALCONY AREA   | 74.70  | SQ.FT. |
| TOTAL AREA     | 676.51 | SQ.FT. |

UNIT: 410
1 - BEDROOM
TYPE D