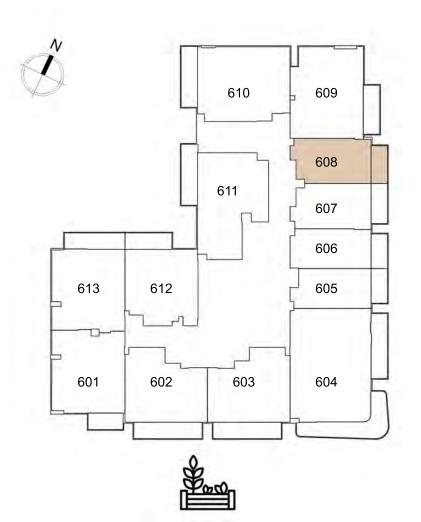

504 2 - BEDROOM A

513 1-BEDROOM G

501 1-BEDROOM B

502 1 - BEDROOM A

609 1 - BEDROOM C

611 1-BEDROOM E

612 1-BEDROOM F 608 studio a

607

STUDIO A

606

STUDIO B

605 studio c

604 2 - BEDROOM A

613 1-BEDROOM G

601 1-BEDROOM B

602 1 - BEDROOM A