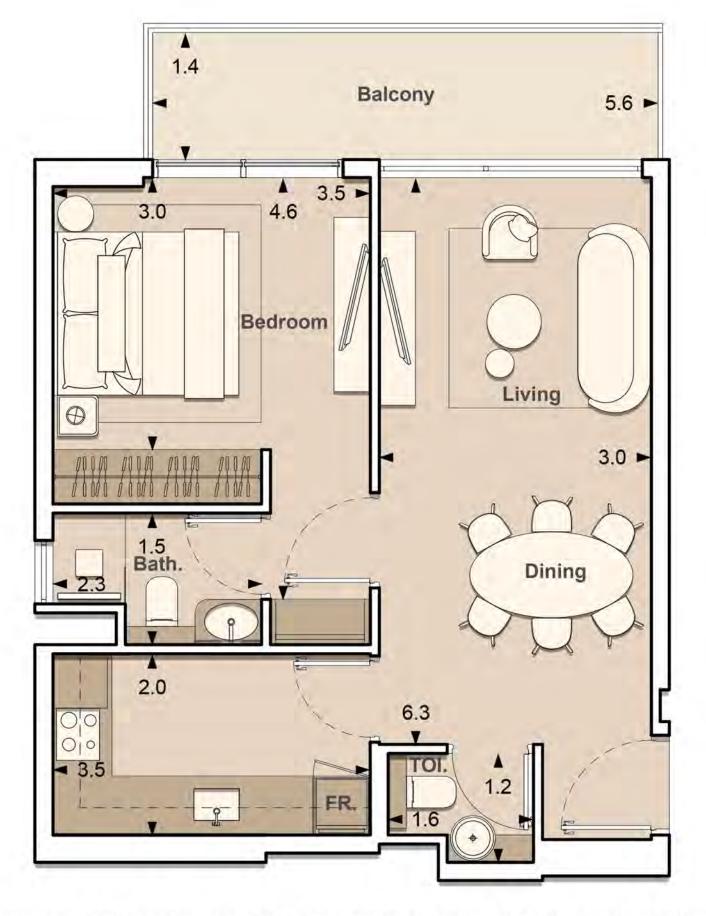

STUDIO B

1105

1104 2-BEDROOM A

1113 1-BEDROOM G

1101 1-BEDROOM B

1102 1-BEDROOM A

UNIT: 101
1 - BEDROOM
TYPE B

| APARTMENT AREA | 585.02 SQ.FT.  |
|----------------|----------------|
| BALCONY AREA   | 572.53 SQ.FT.  |
| TOTAL AREA     | 1157.55 SQ.FT. |