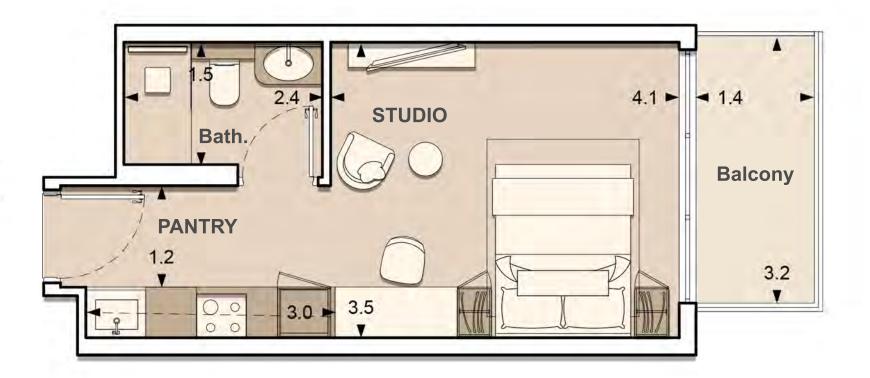

UNIT: 105 STUDIO TYPE c

| APARTMENT AREA | 282.34 SQ.FT. |
|----------------|---------------|
| BALCONY AREA   | 82.02 SQ.FT.  |
| TOTAL AREA     | 364.36 SQ.FT. |

<sup>1.</sup> All dimensions are in imperial and metric, and measured to structural elements and exclude wall finishes and construction tolerances. 2. All materials, dimensions, and drawings are approximate only. 3. Information is subject to change without notice at developer's absolute discretion. 4. Actual area may vary from the stated area. 5. Drawings not to scale. 6. All images used are for illustrative purposes only and do not represent the actual size, features, specifications, fittings, and furnishings. 7. The developer reserves the right to make revisions / alterations, at its absolute discretion, without any liability whatsoever.