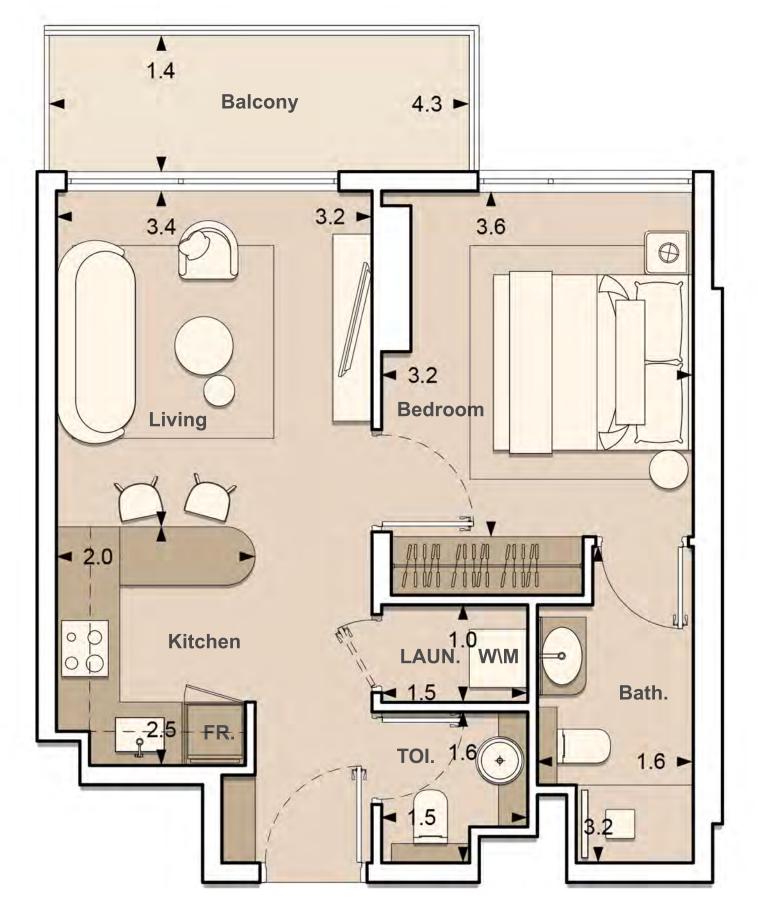

UNIT: 513
1 - BEDROOM
TYPE G

| APARTMENT AREA | 547.88 SQ.FT. |   |
|----------------|---------------|---|
| BALCONY AREA   | 91.28 SQ.FT.  |   |
| TOTAL AREA     | 639.16 SQ.FT. | _ |

UNIT: 601
1 - BEDROOM
TYPE B