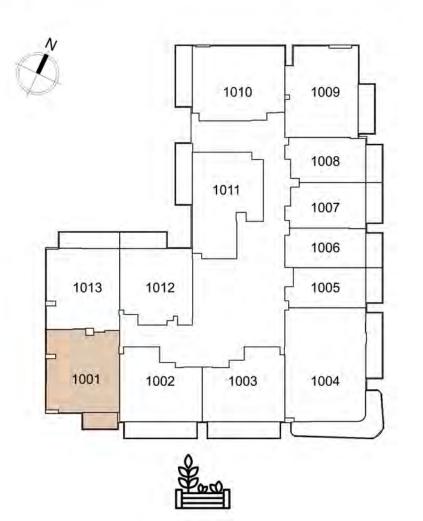

UNIT: 1001
1 - BEDROOM
TYPE B

| APARTMENT AREA | 550.04 SQ.FT. |
|----------------|---------------|
| BALCONY AREA   | 53.39 SQ.FT.  |
| TOTAL AREA     | 603.42 SQ.FT. |

1. All dimensions are in imperial and metric, and measured to structural elements and exclude wall finishes and construction tolerances. 2. All materials, dimensions, and drawings are approximate only. 3. Information is subject to change without notice at developer's absolute discretion. 4. Actual area may vary from the stated area. 5. Drawings not to scale. 6. All images used are for illustrative purposes only and do not represent the actual size, features, specifications, fittings, and furnishings. 7. The developer reserves the right to make revisions / alterations, at its absolute discretion, without any liability whatsoever.