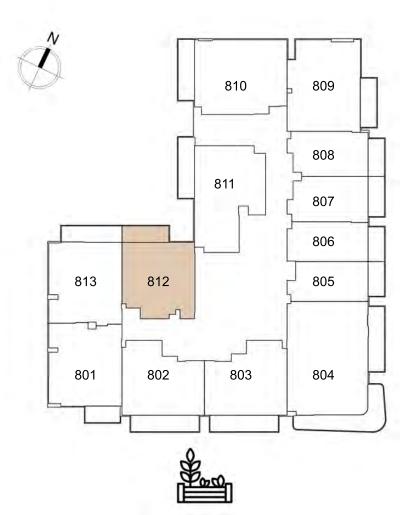

701 1-BEDROOM B

702 1-BEDROOM A

809 1 - BEDROOM C

811 1-BEDROOM E

812 1-BEDROOM F 808 studio a

807 studio a

806 studio в

805 studio c

804 2 - BEDROOM A

813 1-BEDROOM G

801 1-BEDROOM B

802 1 - BEDROOM A

909 1 - BEDROOM C

911 1-BEDROOM E

912 1-BEDROOM F 908 studio a

907 studio a