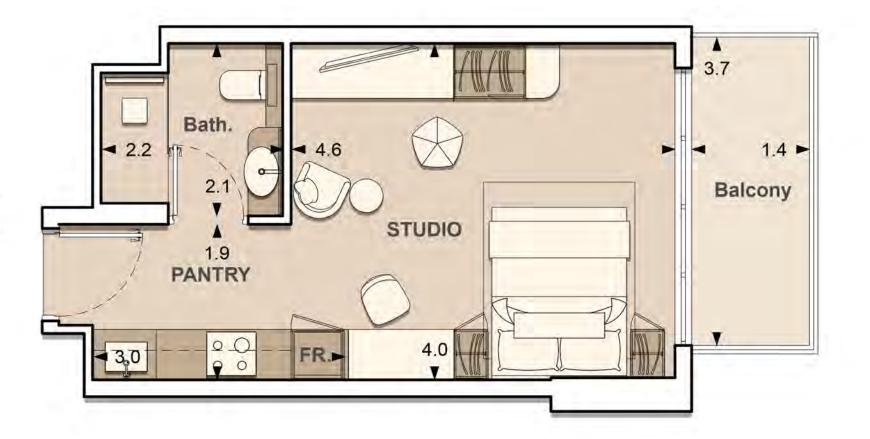

n imperial and metric, and measured to structural elements and exclude wall finishes and construction tolerances. 2. All materials, dimensions, and drawings are approximate only. 3. Information is subject to change without notice at developer's absolute discretion. 4. Actual area may vary from the stated area. 5. Drawings not to scale. 6. All images used are for illustrative purposes only and do not represent the actual size, features, specifications, fittings, and furnishings. 7. The developer reserves the right to make revisions / alterations, at its absolute discretion, without any liability whatsoever.

### UNIT: 1007 STUDIO TYPE A

| APARTMENT AREA | 321.84 SQ.FT. |  |
|----------------|---------------|--|
| BALCONY AREA   | 61.03 SQ.FT.  |  |
| TOTAL AREA     | 382.87 SQ.FT. |  |





<sup>1.</sup> All dimensions are in imperial and metric, and measured to structural elements and exclude wall finishes and construction tolerances. 2. All materials, dimensions, and drawings are approximate only. 3. Information is subject to change without notice at developer's absolute discretion. 4. Actual area may vary from the stated area. 5. Drawings not to scale. 6. All images used are for illustrative purposes only and do not represent the actual size, features, specifications, fittings, and furnishings. 7. The developer reserves the right to make revisions / alterations, at its absolute discretion, without any liability whatsoever.

### UNIT: 1008 STUDIO TYPE A

| APARTMENT AREA | 319.69 SQ.FT. | _ |
|----------------|---------------|---|
| BALCONY AREA   | 57.69 SQ.FT.  |   |
|