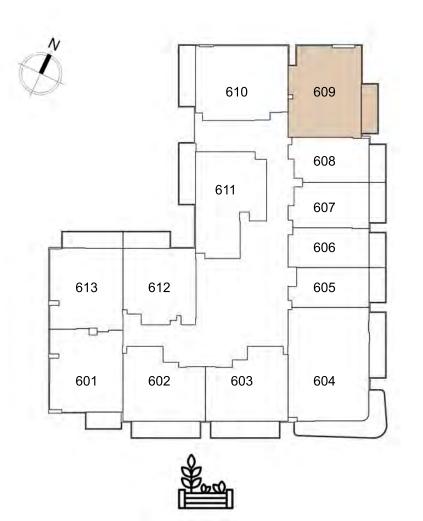

504 2 - BEDROOM A

513 1-BEDROOM G

501 1-BEDROOM B

502 1 - BEDROOM A

609 1 - BEDROOM C

611 1-BEDROOM E

612 1-BEDROOM F 608 studio a

607

STUDIO A

606

STUDIO B

605 studio c

604 2 - BEDROOM A

613 1-BEDROOM G

601 1-BEDROOM B

602 1 - BEDROOM A