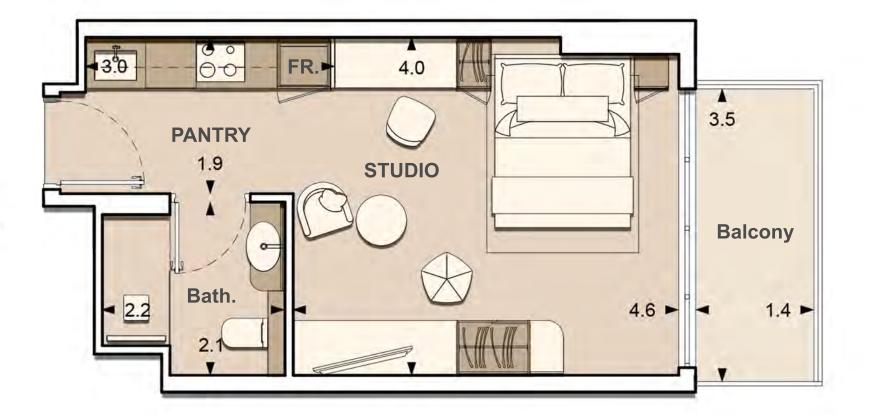

UNIT: 708
STUDIO
TYPE A

| APARTMENT AREA | 319.58 | SQ.FT. |
|----------------|--------|--------|
| BALCONY AREA   | 57.69  | SQ.FT. |
| TOTAL AREA     | 377.28 | SQ.FT. |

<sup>1.</sup> All dimensions are in imperial and metric, and measured to structural elements and exclude wall finishes and construction tolerances. 2. All materials, dimensions, and drawings are approximate only. 3. Information is subject to change without notice at developer's absolute discretion. 4. Actual area may vary from the stated area. 5. Drawings not to scale. 6. All images used are for illustrative purposes only and do not represent the actual size, features, specifications, fittings, and furnishings. 7. The developer reserves the right to make revisions / alterations, at its absolute discretion, without any liability whatsoever.