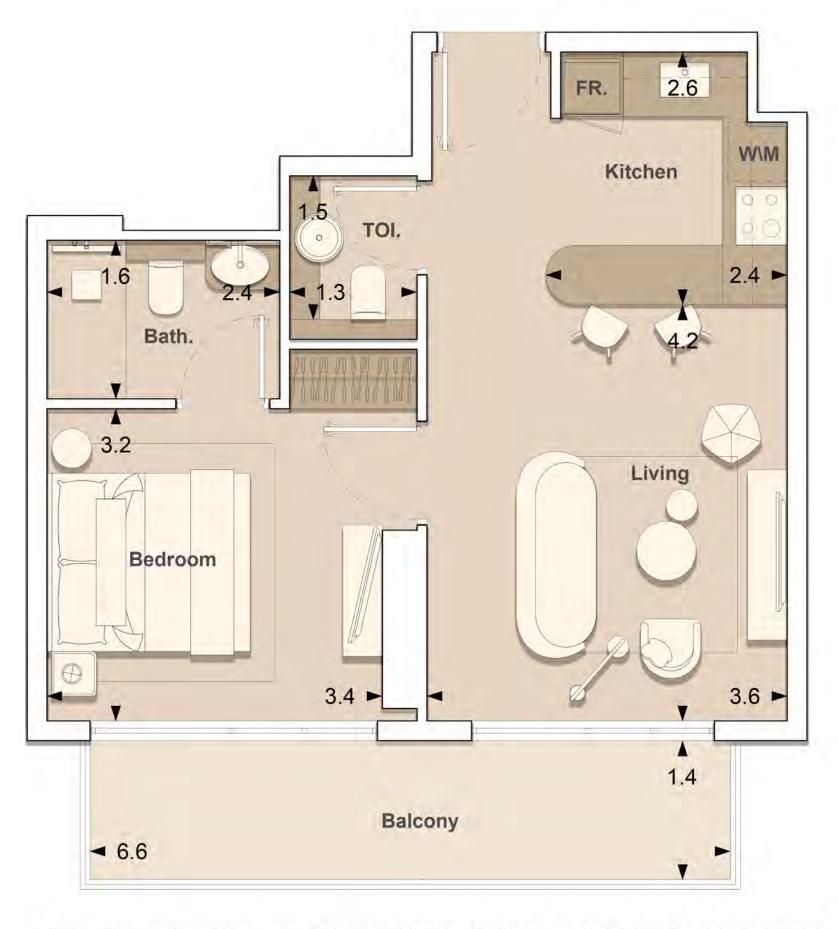

UNIT: 103
1 BEDROOM
TYPE A

| APARTMENT AREA | 500.20 | SQ.FT. |
|----------------|--------|--------|
| BALCONY AREA   | 184.49 | SQ.FT. |
| TOTAL AREA     | 684.69 | SQ.FT. |

1. All dimensions are in imperial and metric, and measured to structural elements and exclude wall finishes and construction tolerances. 2. All materials, dimensions, and drawings are approximate only. 3. Information is subject to change without notice at developer's absolute discretion. 4. Actual area may vary from the stated area. 5. Drawings not to scale. 6. All images used are for illustrative purposes only and do not represent the actual size, features, specifications, fittings, and furnishings. 7. The developer reserves the right to make revisions / alterations, at its absolute discretion, without any liability whatsoever.