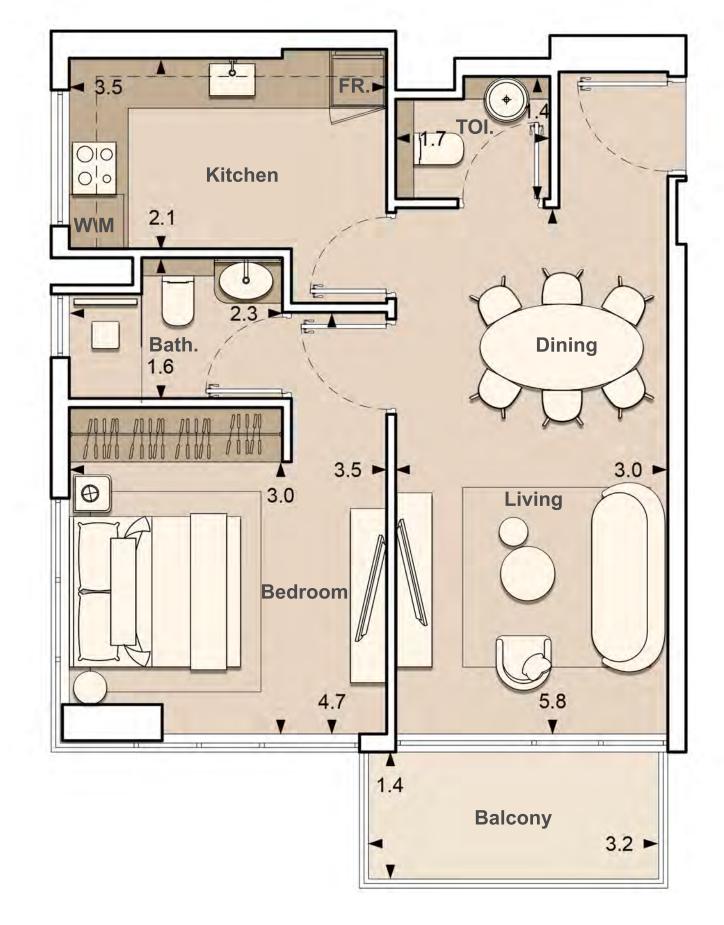

UNIT: 201
1 - BEDROOM
TYPE B

| APARTMENT AREA | 550.04 SQ.FT. |
|----------------|---------------|
| BALCONY AREA   | 53.39 SQ.FT.  |
| TOTAL AREA     | 603.42 SQ.FT. |

1. All dimensions are in imperial and metric, and measured to structural elements and exclude wall finishes and construction tolerances. 2. All materials, dimensions, and drawings are approximate only. 3. Information is subject to change without notice at developer's absolute discretion. 4. Actual area may vary from the stated area. 5. Drawings not to scale. 6. All images used are for illustrative purposes only and do not represent the actual size, features, specifications, fittings, and furnishings. 7. The developer reserves the right to make revisions / alterations, at its absolute discretion, without any liability whatsoever.