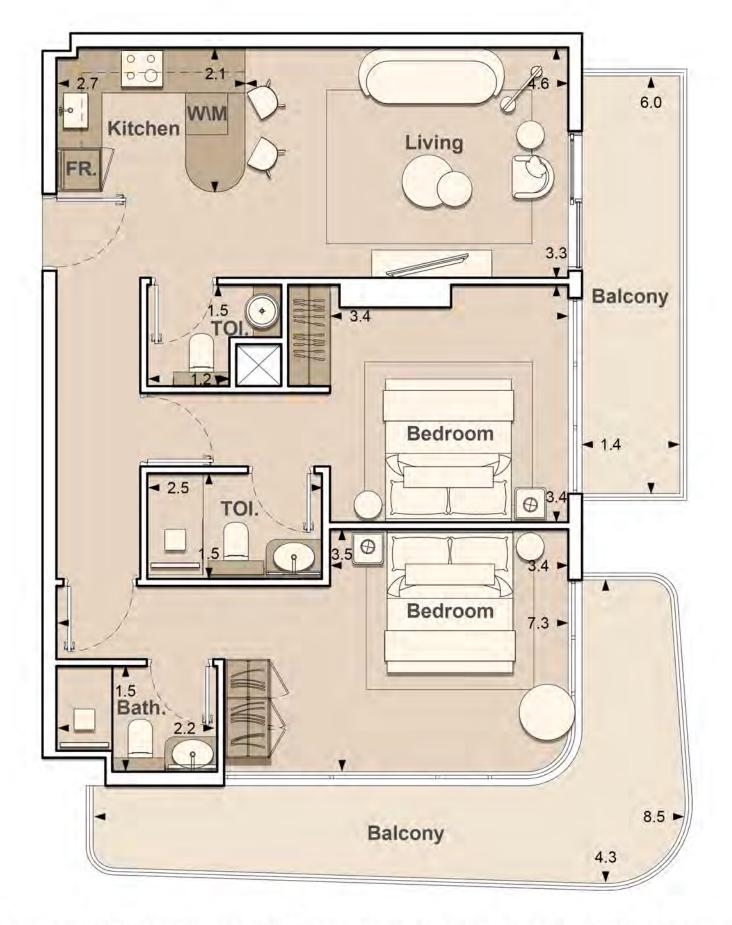

UNIT: 106
STUDIO
TYPE B

| APARTMENT AREA | 294.61 | SQ.FT. |
|----------------|--------|--------|
| BALCONY AREA   | 82.02  | SQ.FT. |
| TOTAL AREA     | 376.63 | SQ.FT. |

<sup>1.</sup> All dimensions are in imperial and metric, and measured to structural elements and exclude wall finishes and construction tolerances. 2. All materials, dimensions, and drawings are approximate only. 3. Information is subject to change without notice at developer's absolute discretion. 4. Actual area may vary from the stated area. 5. Drawings not to scale. 6. All images used are for illustrative purposes only and do not represent the actual size, features, specifications, fittings, and furnishings. 7. The developer reserves the right to make revisions / alterations, at its absolute discretion, without any liability whatsoever.