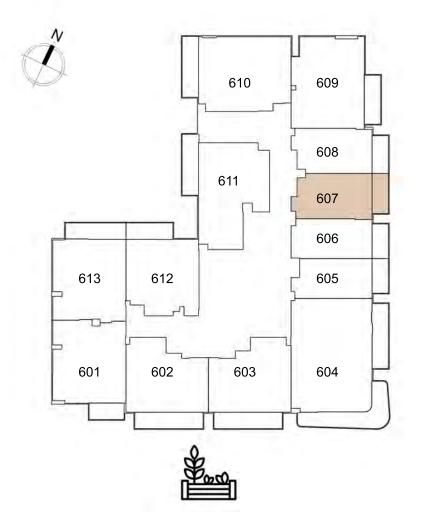

504 2 - BEDROOM A

513 1-BEDROOM G

501 1-BEDROOM B

502 1 - BEDROOM A

609 1 - BEDROOM C

611 1-BEDROOM E

612 1-BEDROOM F 608 studio a

607

STUDIO A

606

STUDIO B

605 studio c

604 2 - BEDROOM A

613 1-BEDROOM G

601 1-BEDROOM B

602 1 - BEDROOM A