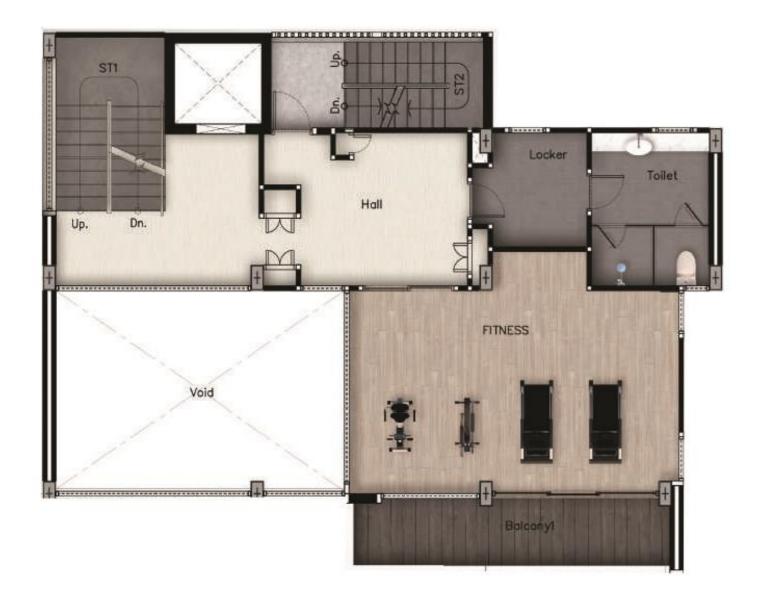

#### 3<sup>rd</sup> floor - 100 sq.m

| Hall, Stairs, lift | 45 sq.m |
|--------------------|---------|
| Fitness, balcony   | 51 sq.m |
| Locker, toilet     | 14 sq.m |