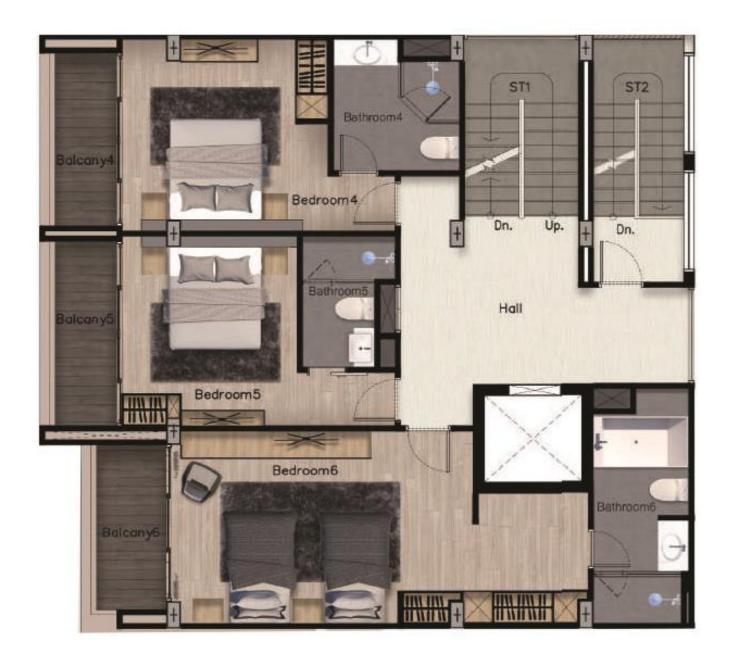

### 5<sup>th</sup> floor - 130 sq.m

| Hall, Stairs, lift               | 38 sq.m |
|----------------------------------|---------|
| Bedroom 4, Bathroom 4, Balcony 4 | 26 sq.m |
| Bedroom 5, Bathroom 5, Balcony 5 | 26 sq.m |
| Bedroom 6, Bathroom 6, Balcony 6 | 40 sq.m |