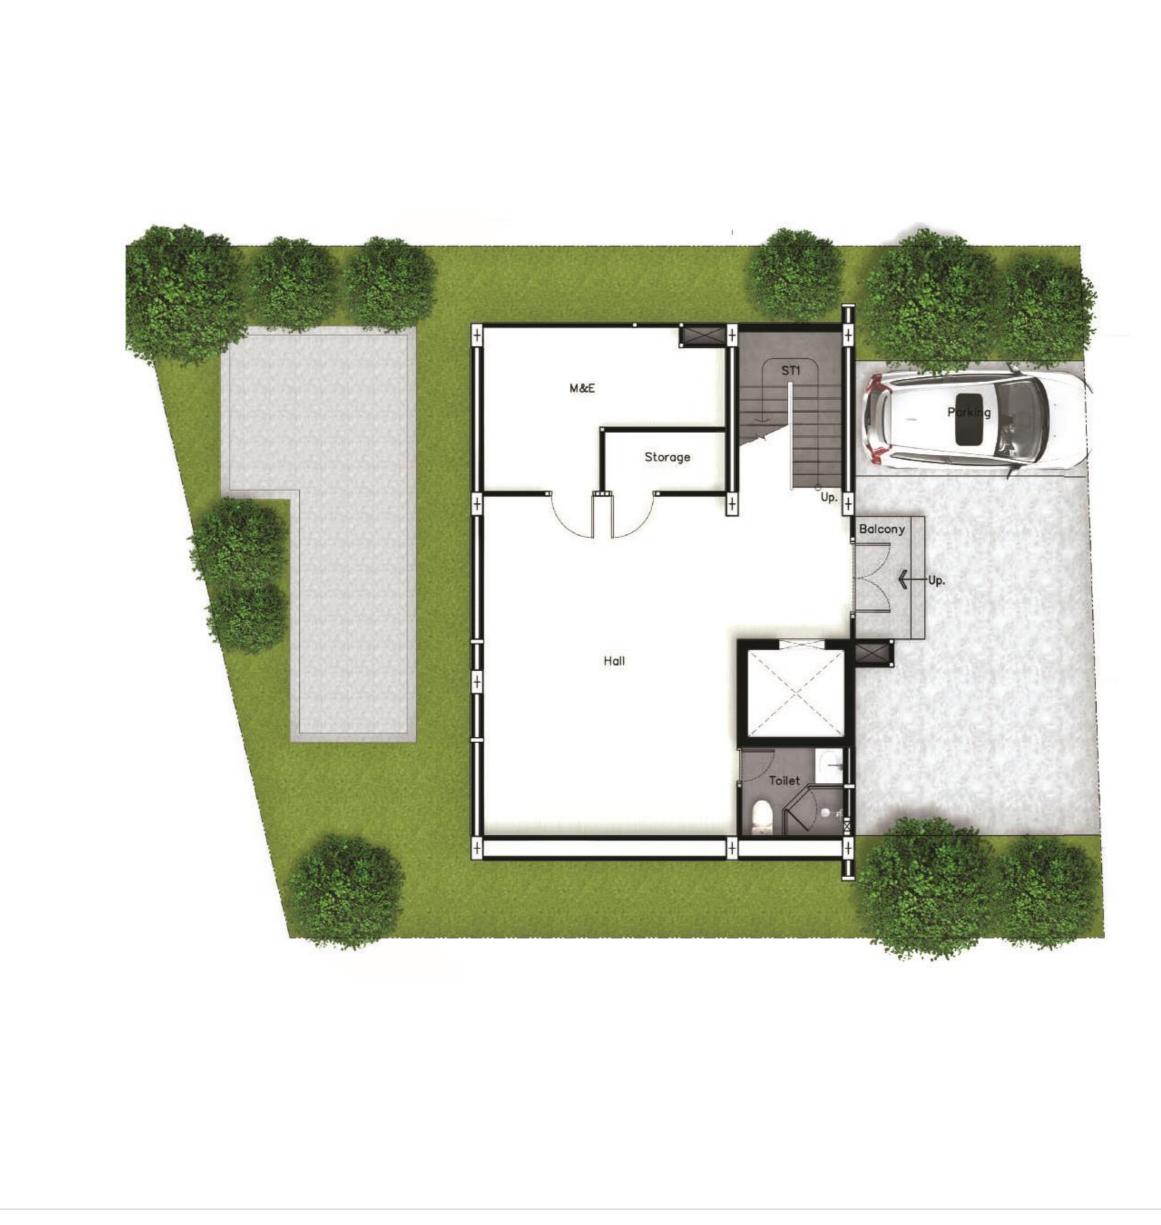

#### 1<sup>st</sup> floor - 140 sq.m

| Hall, Stairs, lift | 60 sq.m |
|--------------------|---------|
| Toilet             | 5 sq.m  |
| Storage            | 18 sq.m |
| Balcony            | 4 sq.m  |
| Parking            | 53 sq.m |

#### 1<sup>st</sup> floor – 133 sq.m

| Hall, Stairs, lift | 60 sq.m |
|--------------------|---------|
| Toilet             | 4 sq.m  |
| Storage            | 17 sq.m |
| Balcony            | 4 sq.m  |
| Parking            | 48 sq.m |