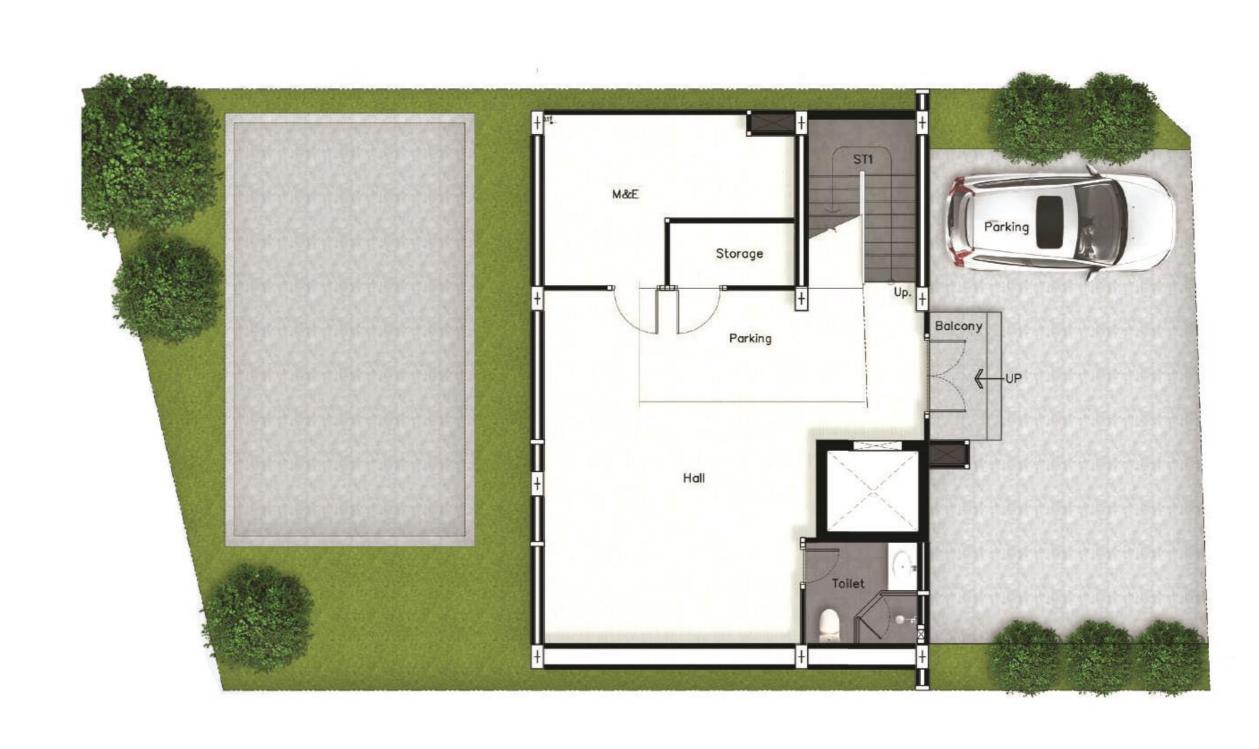

#### 1<sup>st</sup> floor - 140 sq.m

| Hall, Stairs, lift | 60 sq.m |
|--------------------|---------|
| Toilet             | 5 sq.m  |
| Storage            | 18 sq.m |
| Balcony            | 4 sq.m  |
| Parking            | 53 sq.m |