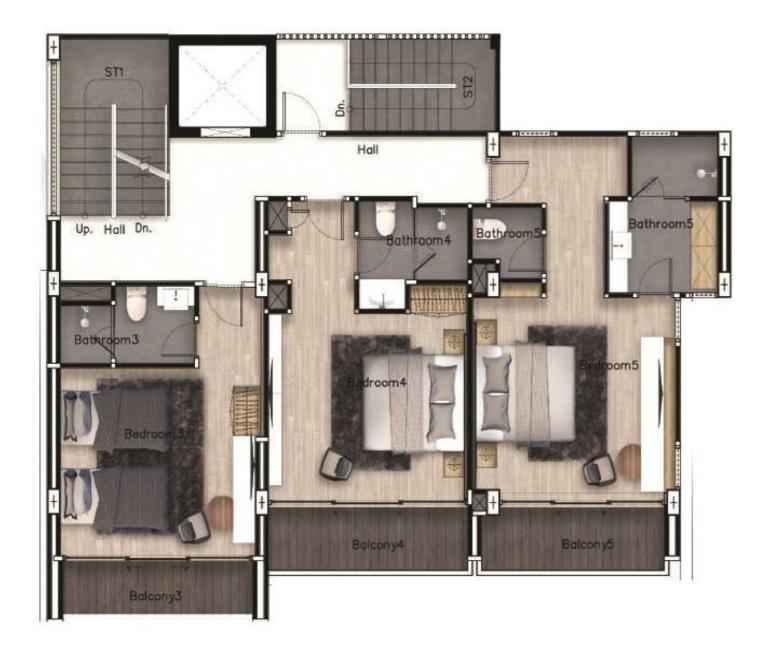

### 5<sup>th</sup> floor - 130 sq.m

| Hall, Stairs, lift               | 38 sq.m |
|----------------------------------|---------|
| Bedroom 4, Bathroom 4, Balcony 4 | 26 sq.m |
| Bedroom 5, Bathroom 5, Balcony 5 | 26 sq.m |
| Bedroom 6, Bathroom 6, Balcony 6 | 40 sq.m |