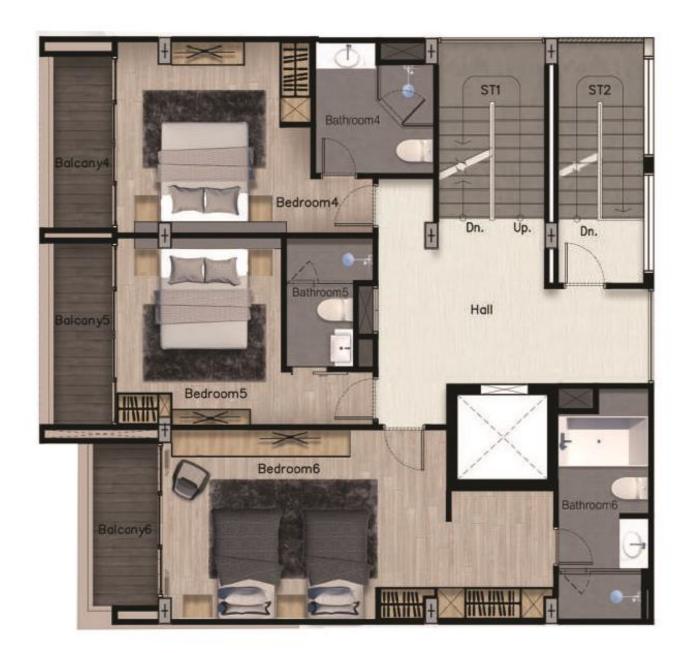

### 5<sup>th</sup> floor - 130 sq.m

| Hall, Stairs, lift               | 38 sq.m |
|----------------------------------|---------|
| Bedroom 4, Bathroom 4, Balcony 4 | 26 sq.m |
| Bedroom 5, Bathroom 5, Balcony 5 | 26 sq.m |
| Bedroom 6, Bathroom 6, Balcony 6 | 40 sq.m |