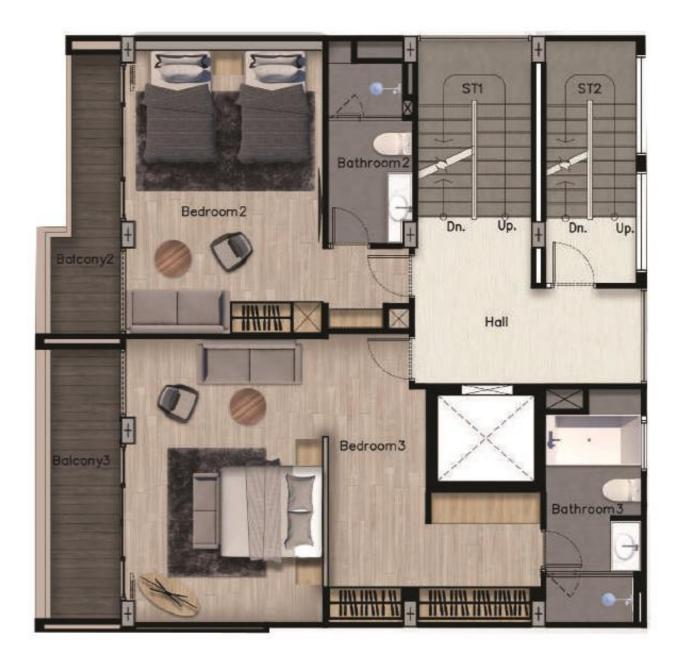

#### 4<sup>th</sup> floor - 125 sq.m

| Hall, Stairs, lift               |  |
|----------------------------------|--|
| Bedroom 2, Bathroom 2, Balcony 2 |  |
| Bedroom 3, Bathroom 3, Balcony 3 |  |

| 33 | sq.m |
|----|------|
| 38 | sq.m |
| 54 | sq.m |