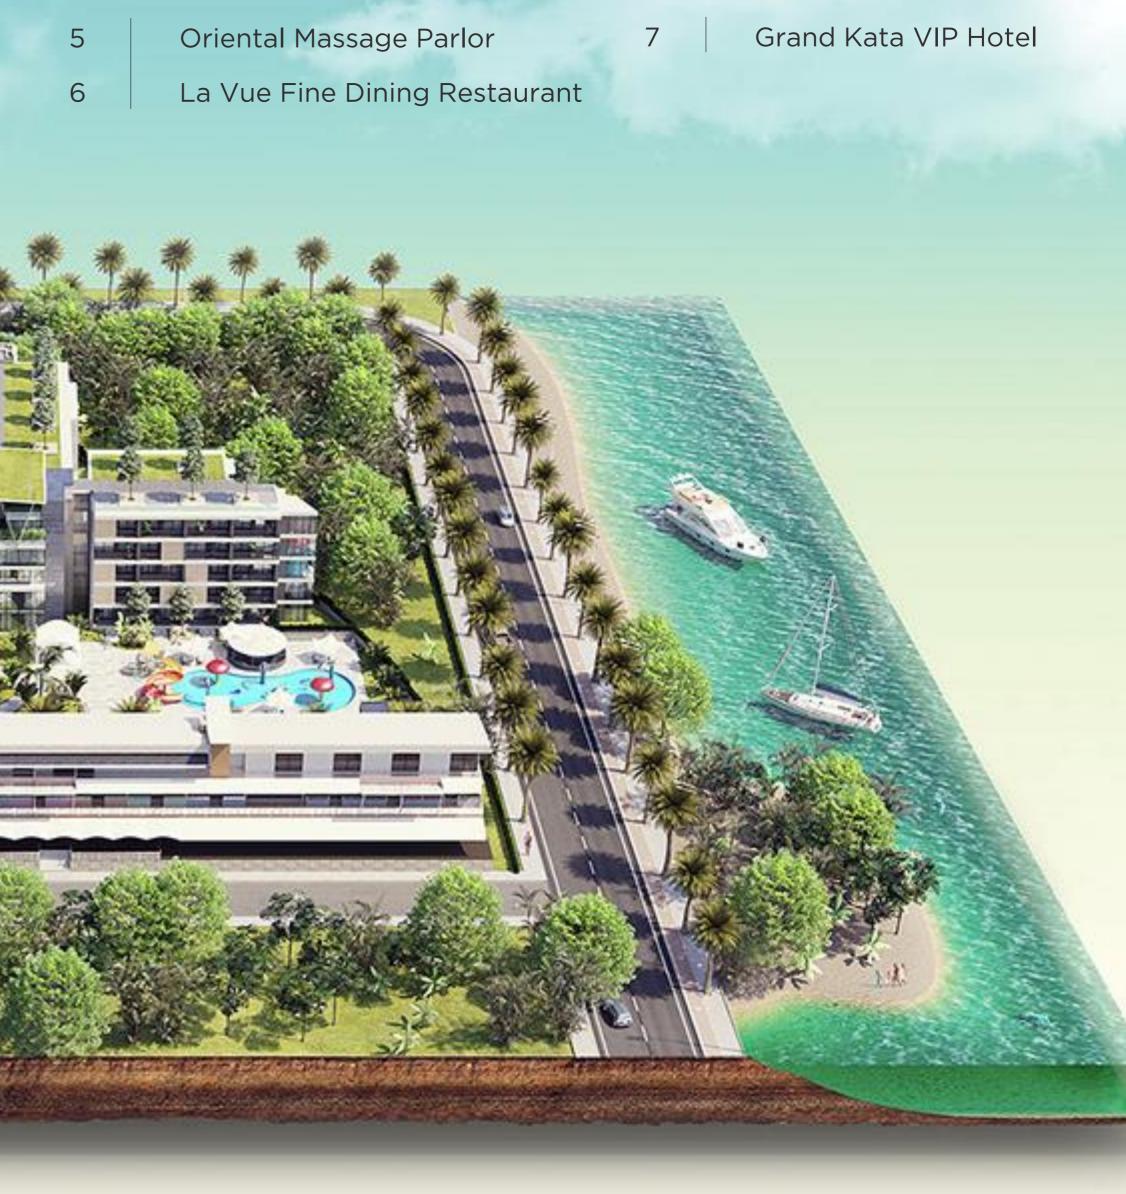

Wekata Luxury Hotel Meduza Health & Detox Bar 3 1 GYM & Sport Club Wekata Restaurant 2 4 

**Q** KATA BEACH, PHUKET

### **Hotel complex** facilities

2 swimming pools and 2 rooftop pools

Hotel service

Underground parking

4 restaurants and 2 bars

2 gyms

Security 24/7