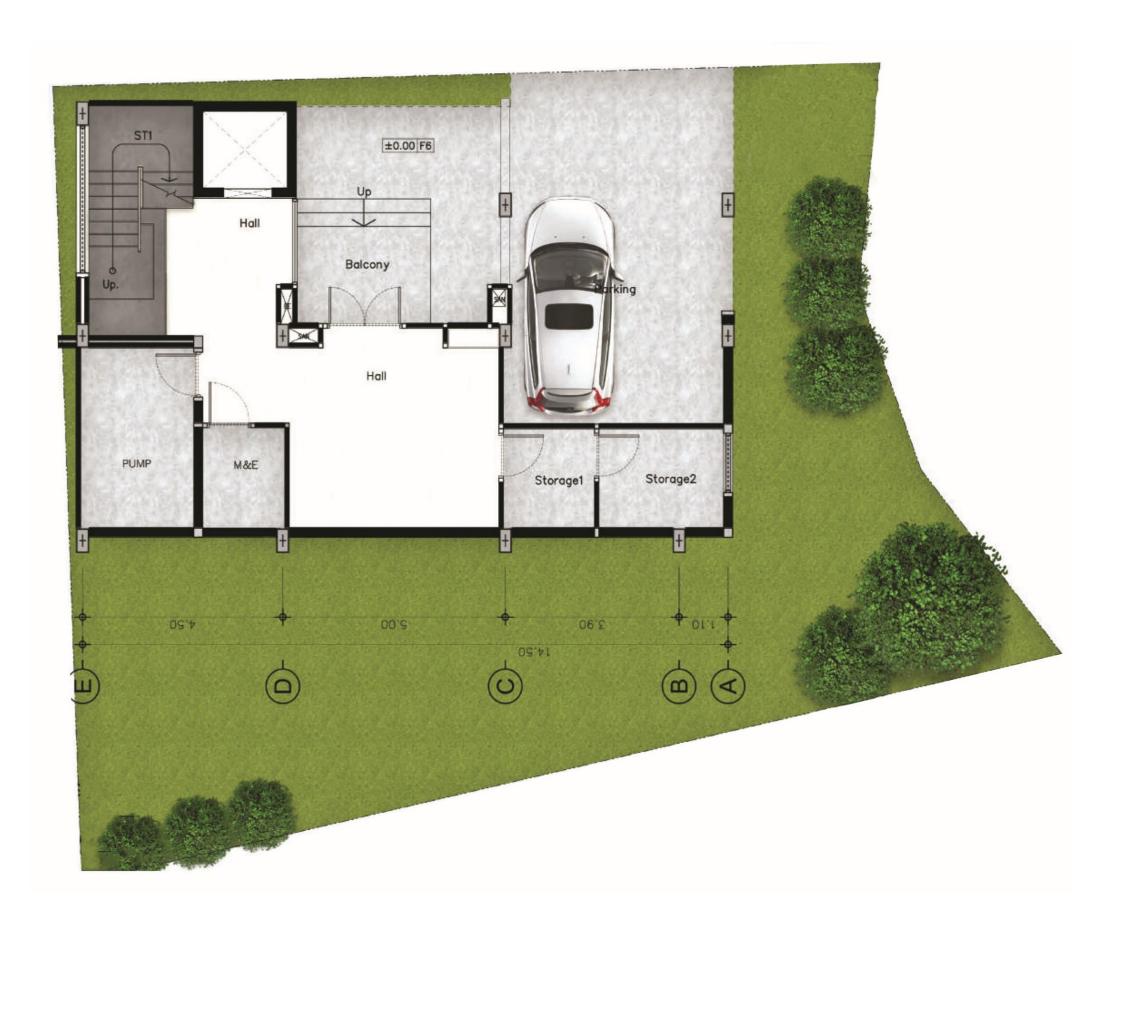

#### 1<sup>st</sup> floor - 140 sq.m

| Hall, Stairs, lift | 60 sq.m |
|--------------------|---------|
| Toilet             | 5 sq.m  |
| Storage            | 18 sq.m |
| Balcony            | 4 sq.m  |
| Parking            | 53 sq.m |