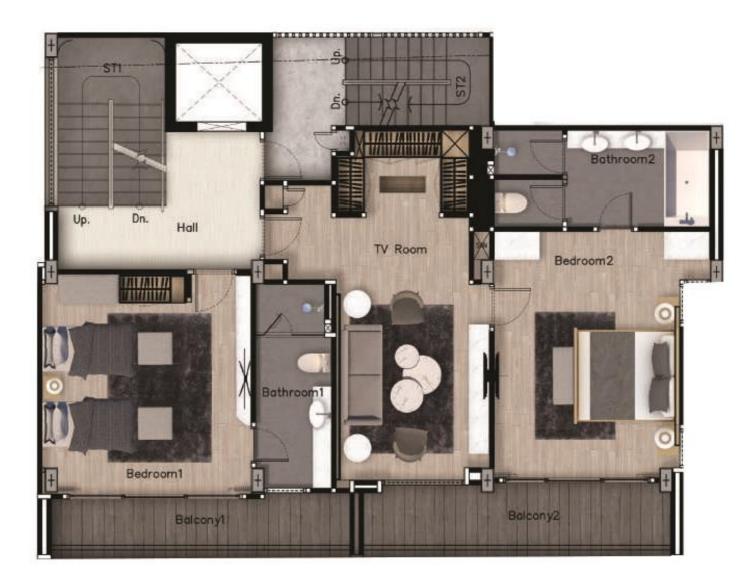

3<sup>rd</sup> floor - 94 sq.m

Hall, Stairs, lift Bedroom 1, Bathroom 1 Balcony 33 sq.m 50 sq.m 11 sq.m

#### 4<sup>th</sup> floor - 125 sq.m

| Hall, Stairs, lift               |  |
|----------------------------------|--|
| Bedroom 2, Bathroom 2, Balcony 2 |  |
| Bedroom 3, Bathroom 3, Balcony 3 |  |

| 33 | sq.m |
|----|------|
| 38 | sq.m |
| 54 | sq.m |