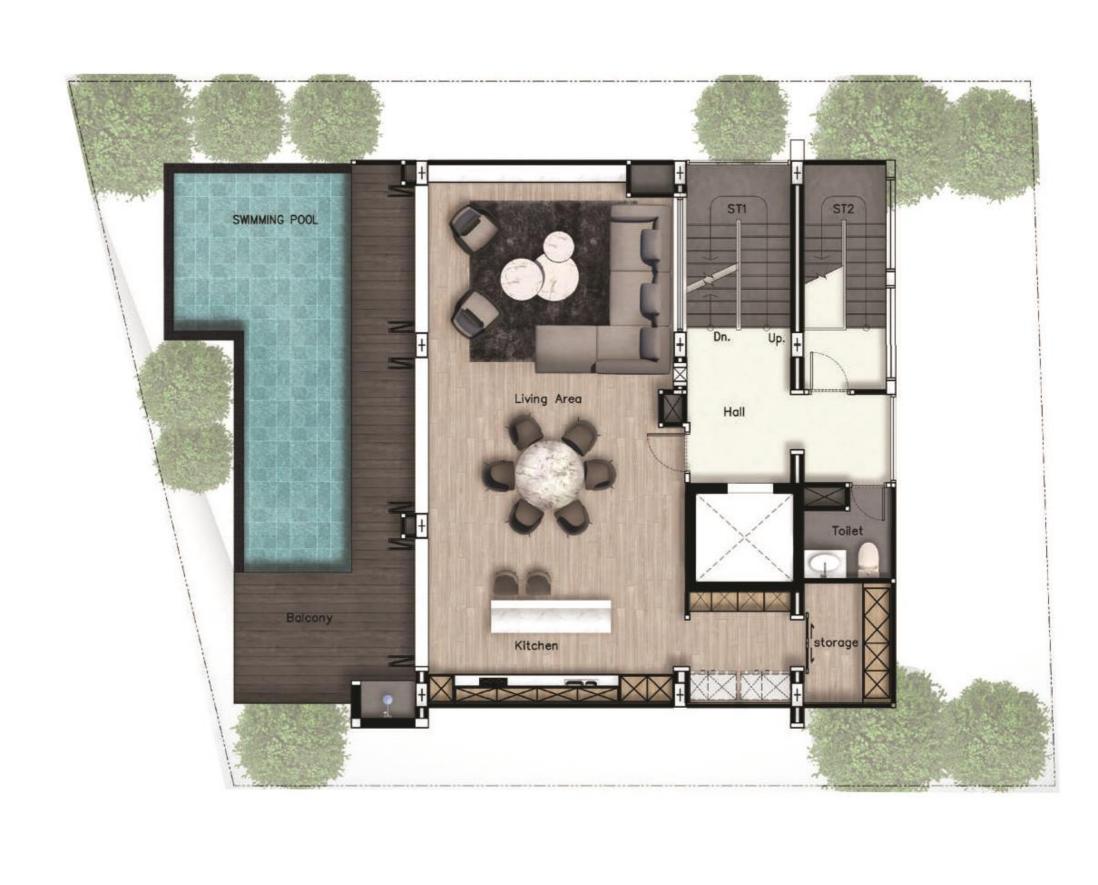

#### 2<sup>nd</sup> floor - 176 sq.m

| Hall, Stairs, lift   | 30 sq.m |
|----------------------|---------|
| Living area, Kitchen | 67 sq.m |
| Toilet               | 4 sq.m  |
| Room 1               | 5 sq.m  |
| Balcony, Pool        | 70 sq.m |

#### 1<sup>st</sup> floor - 148 sq.m

| Hall, Stairs, lift   | 32 sq.m |
|----------------------|---------|
| Living area, Kitchen | 68 sq.m |
| Balcony, Pool        | 48 sq.m |

3<sup>rd</sup> floor - 92 sq.m