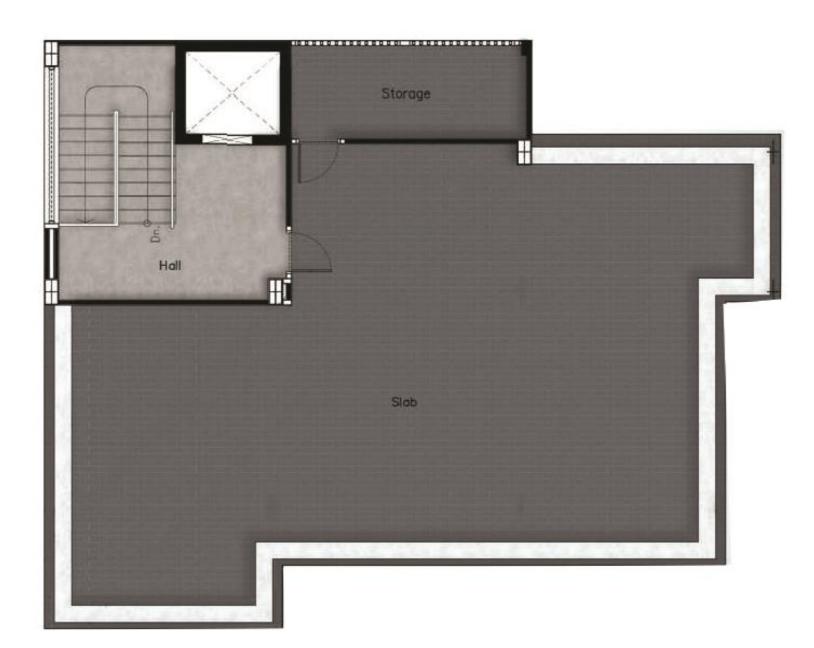

### 6<sup>th</sup> floor - 138 sq.m

Slab

Lift, stairs, storage

Water tank

101 sq.m 24 sq.m 13 sq.m

### 6<sup>th</sup> floor - 127 sq.m

Slab Lift, stairs, storage Water tank

94 sq.m 24 sq.m 9 sq.m