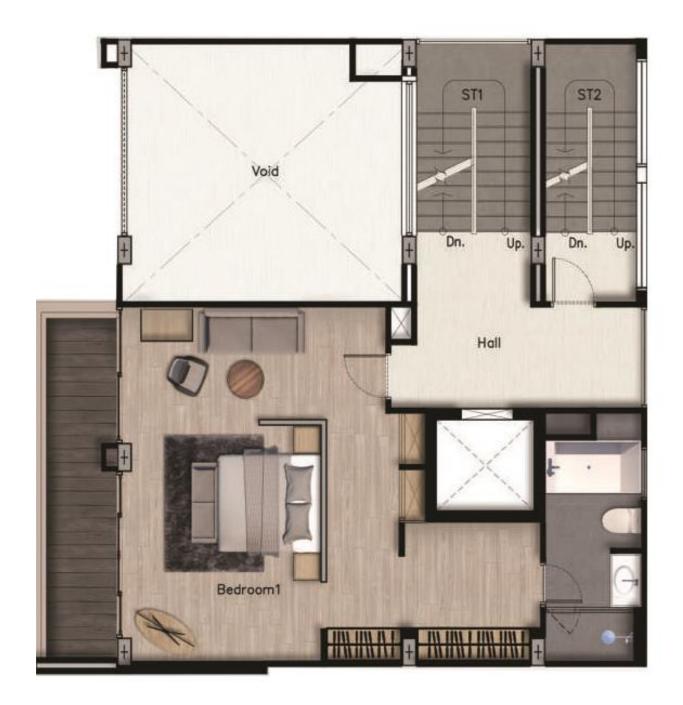

3<sup>rd</sup> floor - 94 sq.m

Hall, Stairs, lift Bedroom 1, Bathroom 1 Balcony 33 sq.m 50 sq.m 11 sq.m

Hall, Stairs, lift Bedroom 1, Bathroom 1, Balcony 1 33 sq.m 59 sq.m