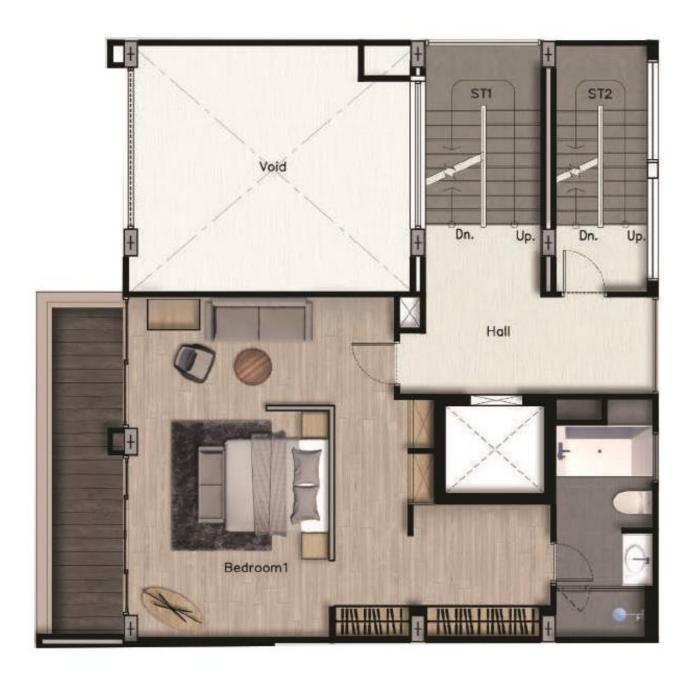

3<sup>rd</sup> floor - 94 sq.m

Hall, Stairs, lift Bedroom 1, Bathroom 1 Balcony 33 sq.m 50 sq.m 11 sq.m