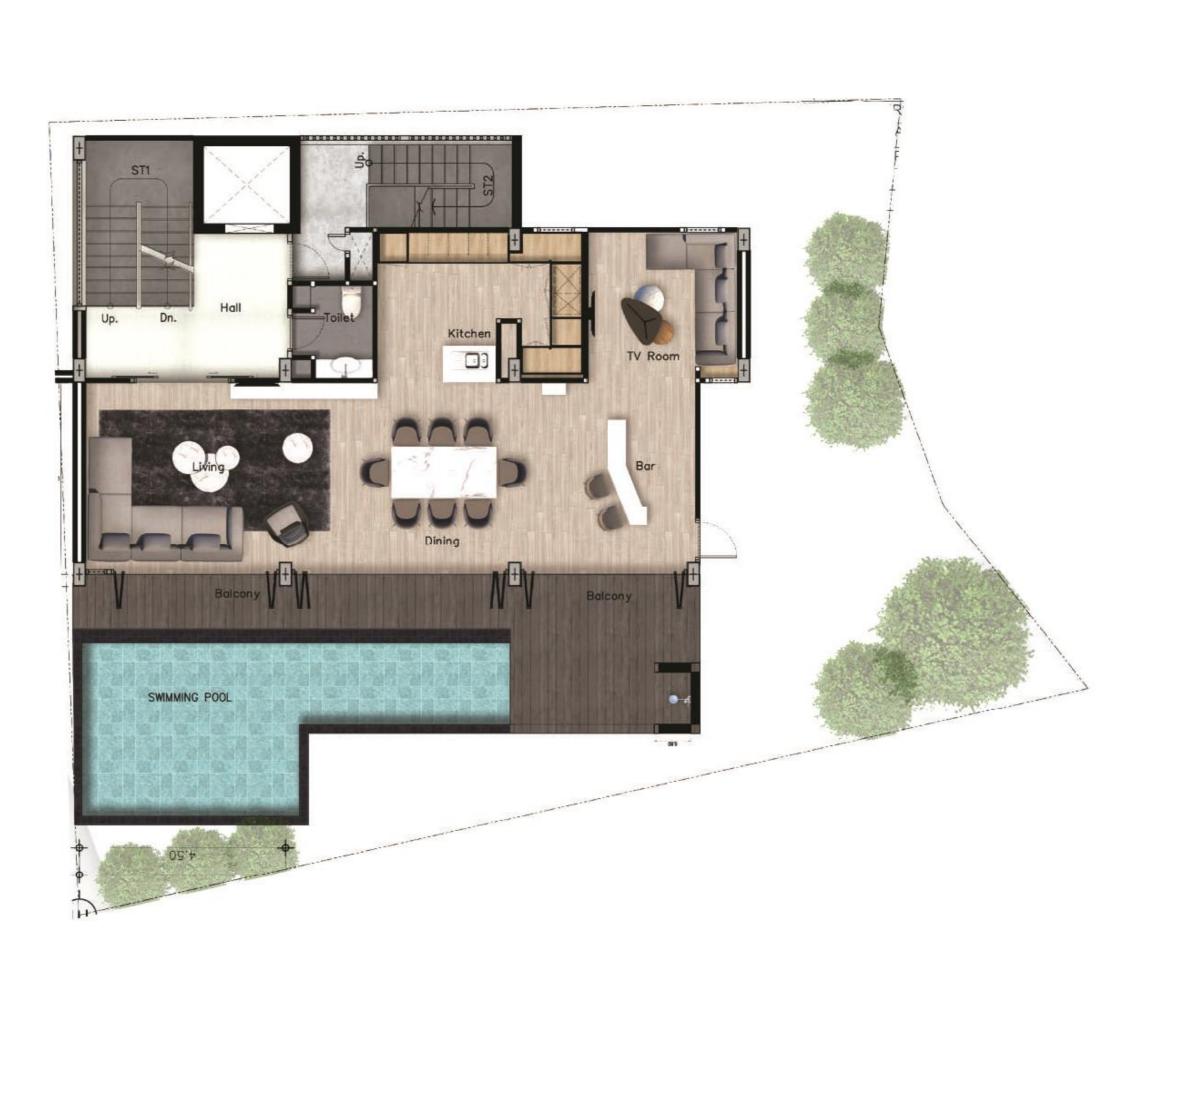

## Villa Type E1 2<sup>nd</sup> floor

### 50.000.000 тнв

Price

### 803 sq.m

Area

#### 2<sup>nd</sup> floor - 176 sq.m

| Hall, Stairs, lift   | 30 sq.m |
|----------------------|---------|
| Living area, Kitchen | 67 sq.m |
| Toilet               | 4 sq.m  |
| Room 1               | 5 sq.m  |
| Balcony, Pool        | 70 sq.m |