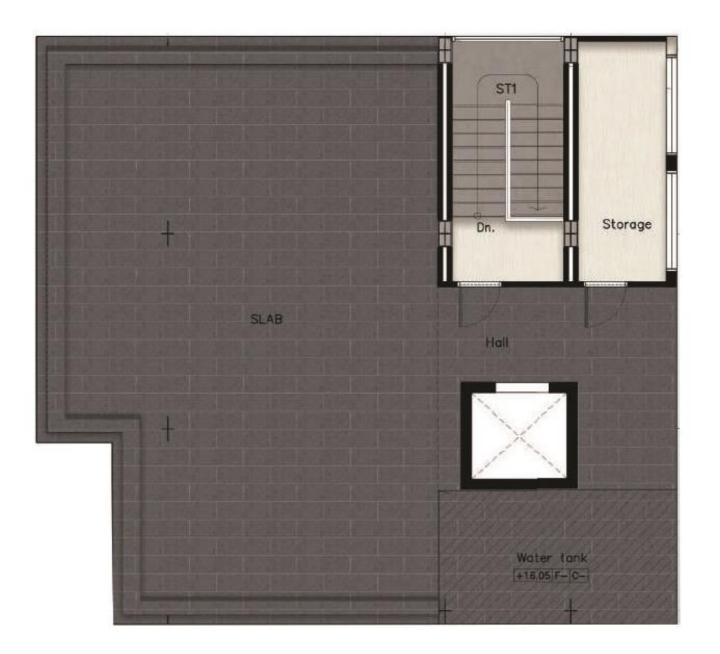

### 6<sup>th</sup> floor - 138 sq.m

Slab Lift, stairs, storage Water tank 101 sq.m 24 sq.m 13 sq.m