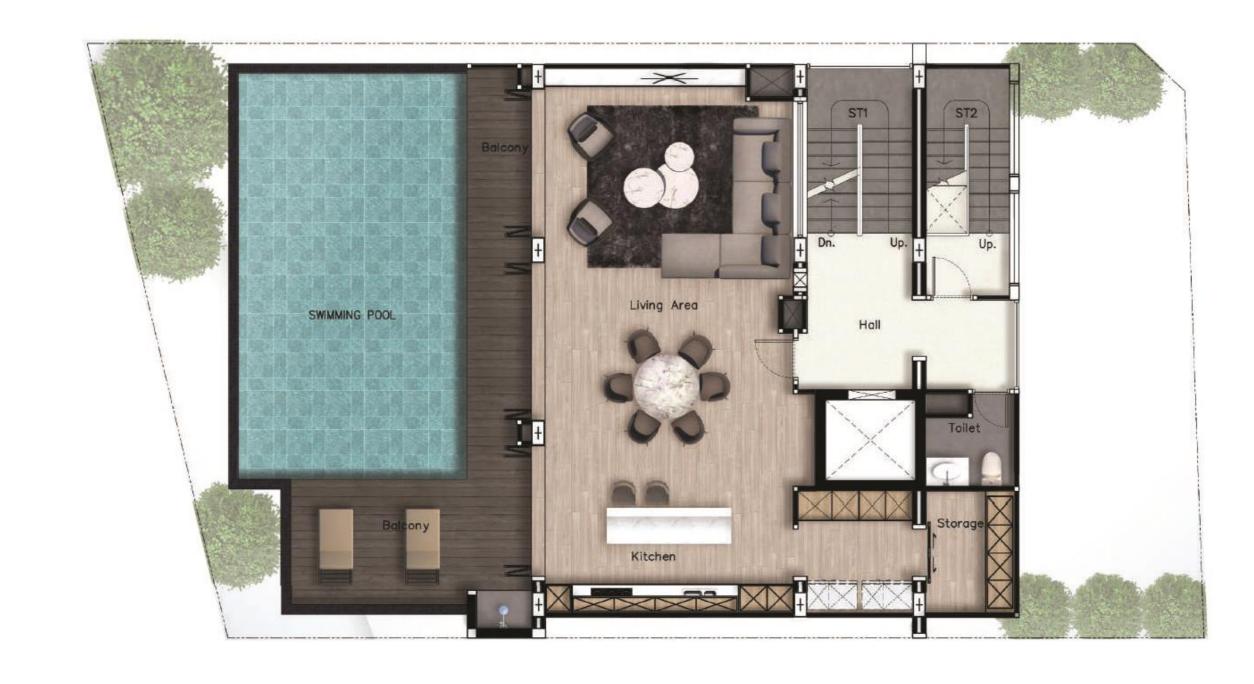

## Villa Type E1 2<sup>nd</sup> floor

### 50.000.000 тнв

Price

### 803 sq.m

Area

#### 2<sup>nd</sup> floor - 176 sq.m

| Hall, Stairs, lift   | 30 sq.m |
|----------------------|---------|
| Living area, Kitchen | 67 sq.m |
| Toilet               | 4 sq.m  |
| Room 1               | 5 sq.m  |
| Balcony, Pool        | 70 sq.m |