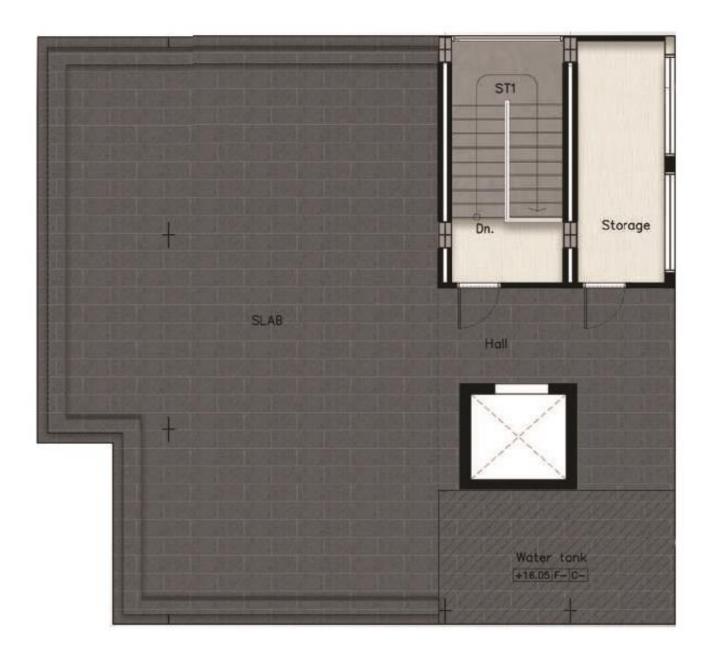

### 6<sup>th</sup> floor - 138 sq.m

Slab Lift, stairs, storage Water tank 101 sq.m 24 sq.m 13 sq.m