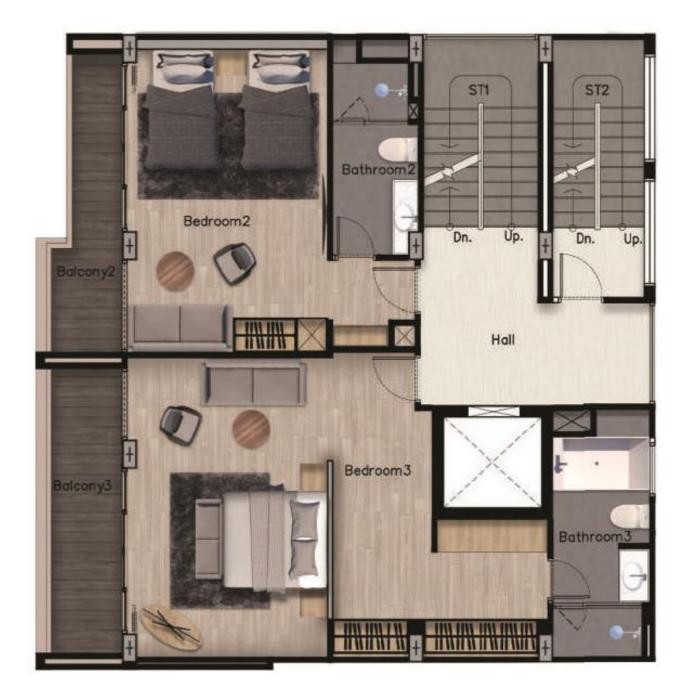

3<sup>rd</sup> floor - 94 sq.m

Hall, Stairs, lift Bedroom 1, Bathroom 1 Balcony 33 sq.m 50 sq.m 11 sq.m

#### 4<sup>th</sup> floor - 125 sq.m

| Hall, Stairs, lift               |  |
|----------------------------------|--|
| Bedroom 2, Bathroom 2, Balcony 2 |  |
| Bedroom 3, Bathroom 3, Balcony 3 |  |

| 33 | sq.m |
|----|------|
| 38 | sq.m |
| 54 | sq.m |

### 5<sup>th</sup> floor - 130 sq.m

| Hall, Stairs, lift               | 38 sq.m |
|----------------------------------|---------|
| Bedroom 4, Bathroom 4, Balcony 4 | 26 sq.m |
| Bedroom 5, Bathroom 5, Balcony 5 | 26 sq.m |
| Bedroom 6, Bathroom 6, Balcony 6 | 40 sq.m |