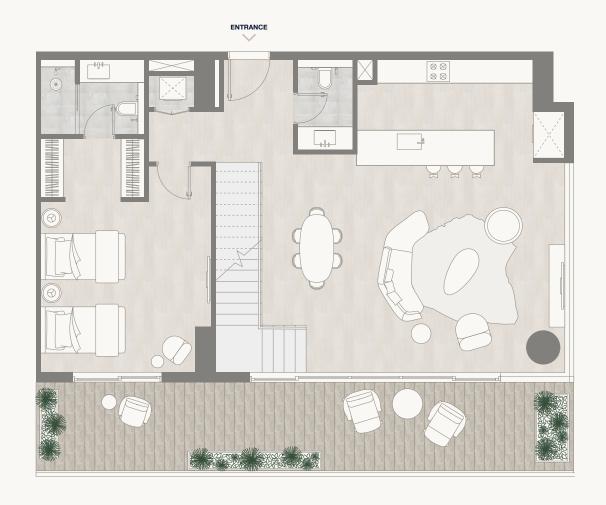

#### Floor 1, 3, 5 – Lower Level

Internal Area Balcony Area Total Area

179.23 sq m 44.35 sq m 223.58 sq m

1,929.23 sq ft 477.38 sq ft 2,406.62 sq ft

<sup>1.</sup> All dimensions are in imperial and metric, and measured to the structural elements and exclude wall finishes and construction tolerances. 2. All materials, dimensions, and drawings are approximate only. 3. Information is subject to change without notice, at developer's absolute discretion. 4. Actual area may vary from the stated area. 5. Balcony sizes my vary between units. 6. Drawings are not to scale. 7. All images used are for illustrative purposes only and do not represent the actual size, features, specifications, fittings, or furnishings. 8. The developer reserves the right to make revisions/alterations, at its absolute discretion, without any liability whatsoever.

Floor 2, 4, 6 – Upper Level