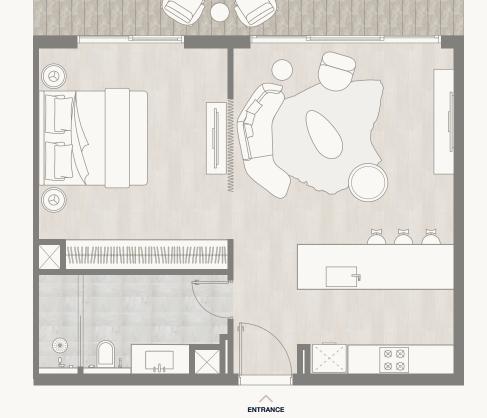

#### Floor 2–5

Internal Area Balcony Area Total Area

59.10 sq m 17.80 sq m 76.90 sq m 636.15 sq ft 191.60 sq ft 827.75 sq ft

PARK

<sup>1.</sup> All dimensions are in imperial and metric, and measured to the structural elements and exclude wall finishes and construction tolerances. 2. All materials, dimensions, and drawings are approximate only. 3. Information is subject to change without notice, at developer's absolute discretion. 4. Actual area may vary from the stated area. 5. Balcony sizes my vary between units. 6. Drawings are not to scale. 7. All images used are for illustrative purposes only and do not represent the actual size, features, specifications, fittings, or furnishings. 8. The developer reserves the right to make revisions/alterations, at its absolute discretion, without any liability whatsoever.