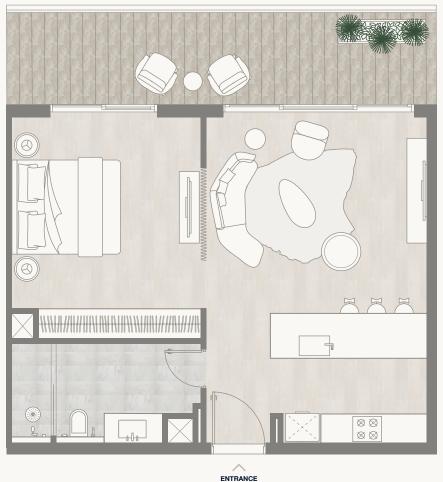

#### Floor 1–5

Internal Area Balcony Area Total Area 89.11 sq m 26.37 sq m 115.48 sq m 959.18 sq ft 283.85 sq ft 1,243.03 sq ft

#### Tower 1

1. All dimensions are in imperial and metric, and measured to the structural elements and exclude wall finishes and construction tolerances. 2. All materials, dimensions, and drawings are approximate only. 3. Information is subject to change without notice, at developer's absolute discretion. 4. Actual area may vary from the stated area. 5. Balcony sizes my vary between units. 6. Drawings are not to scale. 7. All images used are for illustrative purposes only and do not represent the actual size, features, specifications, fittings, or furnishings. 8. The developer reserves the right to make revisions/alterations, at its absolute discretion, without any liability whatsoever.