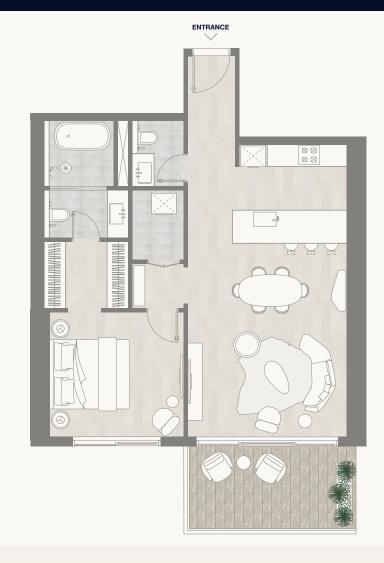

#### Floor 1

Internal Area Balcony Area Total Area 59.10 sq m 17.80 sq m 76.90 sq m 636.15 sq ft 191.60 sq ft 827.75 sq ft

PARK

<sup>1.</sup> All dimensions are in imperial and metric, and measured to the structural elements and exclude wall finishes and construction tolerances. 2. All materials, dimensions, and drawings are approximate only. 3. Information is subject to change without notice, at developer's absolute discretion. 4. Actual area may vary from the stated area. 5. Balcony sizes my vary between units. 6. Drawings are not to scale. 7. All images used are for illustrative purposes only and do not represent the actual size, features, specifications, fittings, or furnishings. 8. The developer reserves the right to make revisions/alterations, at its absolute discretion, without any liability whatsoever.