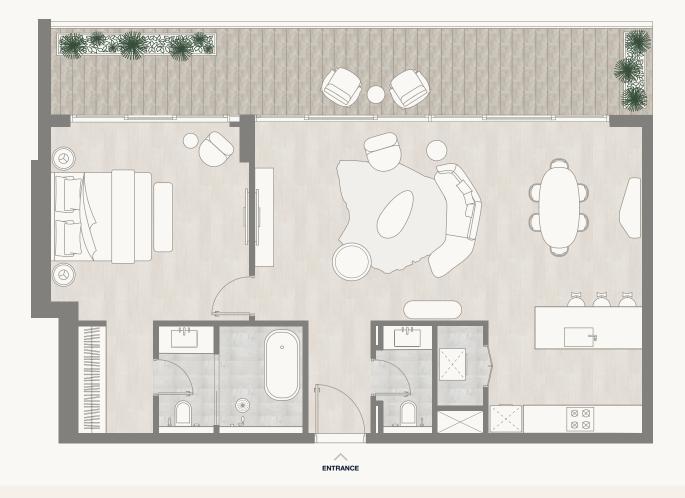

Floor 2–5

Internal Area Balcony Area Total Area 71.13 sq m 22.67 sq m 93.80 sq m 765.61 sq ft 244.02 sq ft 1,009.63 sq ft

PARK

<sup>1.</sup> All dimensions are in imperial and metric, and measured to the structural elements and exclude wall finishes and construction tolerances. 2. All materials, dimensions, and drawings are approximate only. 3. Information is subject to change without notice, at developer's absolute discretion. 4. Actual area may vary from the stated area. 5. Balcony sizes my vary between units. 6. Drawings are not to scale. 7. All images used are for illustrative purposes only and do not represent the actual size, features, specifications, fittings, or furnishings. 8. The developer reserves the right to make revisions/alterations, at its absolute discretion, without any liability whatsoever.