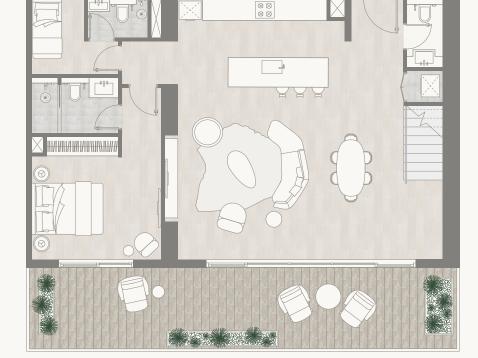

#### Floor 2–5

Internal Area Balcony Area Total Area 77.61 sq m 11.20 sq m 88.81 sq m 835.39 sq ft 120.55 sq ft 955.95 sq ft

PARK

<sup>1.</sup> All dimensions are in imperial and metric, and measured to the structural elements and exclude wall finishes and construction tolerances. 2. All materials, dimensions, and drawings are approximate only. 3. Information is subject to change without notice, at developer's absolute discretion. 4. Actual area may vary from the stated area. 5. Balcony sizes my vary between units. 6. Drawings are not to scale. 7. All images used are for illustrative purposes only and do not represent the actual size, features, specifications, fittings, or furnishings. 8. The developer reserves the right to make revisions/alterations, at its absolute discretion, without any liability whatsoever.