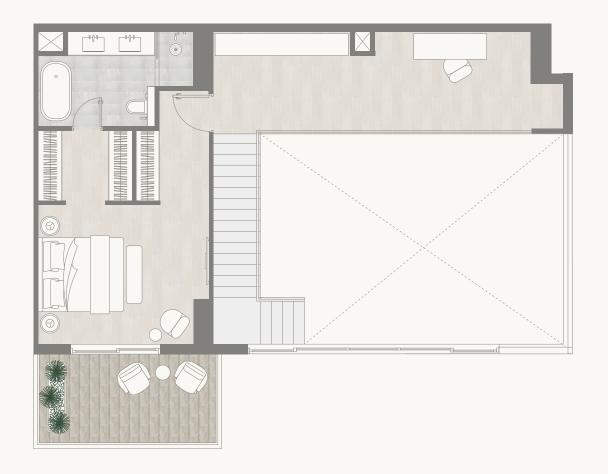

#### Floor 1, 3, 5 – Lower Level

Internal Area Balcony Area Total Area

179.23 sq m 44.35 sq m 223.58 sq m

1,929.23 sq ft 477.38 sq ft 2,406.62 sq ft

<sup>1.</sup> All dimensions are in imperial and metric, and measured to the structural elements and exclude wall finishes and construction tolerances. 2. All materials, dimensions, and drawings are approximate only. 3. Information is subject to change without notice, at developer's absolute discretion. 4. Actual area may vary from the stated area. 5. Balcony sizes my vary between units. 6. Drawings are not to scale. 7. All images used are for illustrative purposes only and do not represent the actual size, features, specifications, fittings, or furnishings. 8. The developer reserves the right to make revisions/alterations, at its absolute discretion, without any liability whatsoever.

Floor 2, 4, 6 – Upper Level