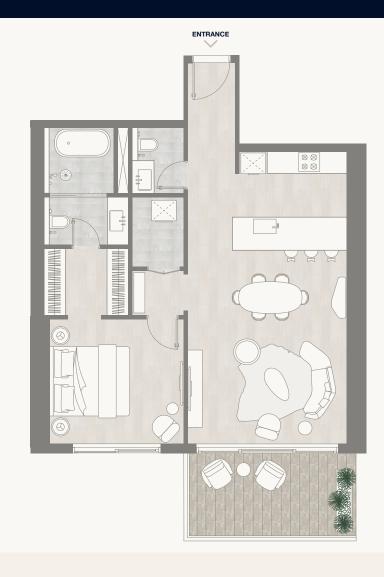

Floor 2–5

Internal Area Balcony Area Total Area 71.13 sq m 22.67 sq m 93.80 sq m 765.61 sq ft 244.02 sq ft 1,009.63 sq ft

PARK

<sup>1.</sup> All dimensions are in imperial and metric, and measured to the structural elements and exclude wall finishes and construction tolerances. 2. All materials, dimensions, and drawings are approximate only. 3. Information is subject to change without notice, at developer's absolute discretion. 4. Actual area may vary from the stated area. 5. Balcony sizes my vary between units. 6. Drawings are not to scale. 7. All images used are for illustrative purposes only and do not represent the actual size, features, specifications, fittings, or furnishings. 8. The developer reserves the right to make revisions/alterations, at its absolute discretion, without any liability whatsoever.