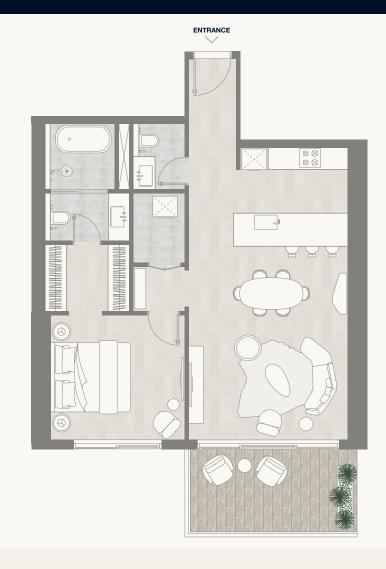

Floor 2–5

Internal Area Balcony Area Total Area 71.13 sq m 22.67 sq m 93.80 sq m 765.61 sq ft 244.02 sq ft 1,009.63 sq ft

PARK

<sup>1.</sup> All dimensions are in imperial and metric, and measured to the structural elements and exclude wall finishes and construction tolerances. 2. All materials, dimensions, and drawings are approximate only. 3. Information is subject to change without notice, at developer's absolute discretion. 4. Actual area may vary from the stated area. 5. Balcony sizes my vary between units. 6. Drawings are not to scale. 7. All images used are for illustrative purposes only and do not represent the actual size, features, specifications, fittings, or furnishings. 8. The developer reserves the right to make revisions/alterations, at its absolute discretion, without any liability whatsoever.