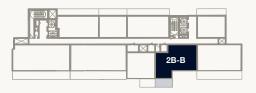

d metric, and measured to the structural elements and exclude wall finishes and construction tolerances. 2. All materials, dimensions, and drawings are approximate only. 3. Information is subject to change without notice, at developer's absolute discretion. 4. Actual area may vary from the stated area. 5. Balcony sizes my vary between units. 6. Drawings are not to scale. 7. All images used are for illustrative purposes only and do not represent the actual size, features, specifications, fittings, or furnishings. 8. The developer reserves the right to make revisions/alterations, at its absolute discretion, without any liability whatsoever.

Floor 8–9

Internal Area Balcony Area Total Area 110.01 sq m 13.04 sq m 123.05 sq m 1,184.15 sq ft 140.36 sq ft 1,324.51 sq ft



#### Tower 1



PARK









**BURJ KHALIFA** 

VIEW



**ENTRANCE** 

<sup>1.</sup> All dimensions are in imperial and metric, and measured to the structural elements and exclude wall finishes and construction tolerances. 2. All materials, dimensions, and drawings are approximate only. 3. Information is subject to change without notice, at developer's absolute discretion. 4. Actual area may vary from the stated area. 5. Balcony sizes my vary between units. 6. Drawings are not to scale. 7. All images used are for illustrative purposes only and do not represent the actual size, features, specifications, fittings, or furnishings. 8. The developer reserves the right to make revisions/alterations, at its absolute discretion, without any liability whatsoever.

#### Floor 10-11

Internal Area Balcony Area Total Area