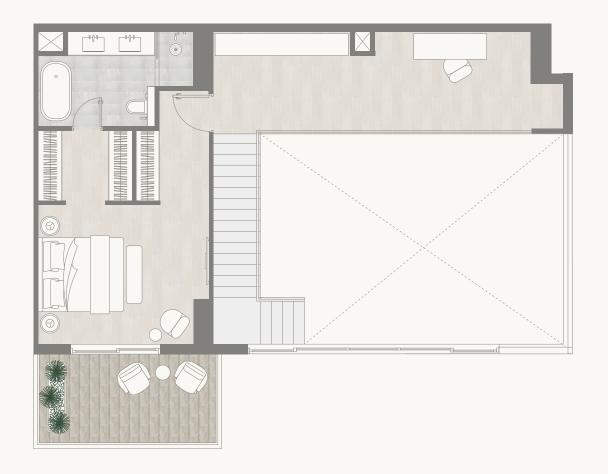

## Floor 6 – Lower Level

Internal Area Balcony/Terrace Area Total Area 189.13 sq m 201.76 sq m 390.89 sq m 2,035.80 sq ft 2,171.70 sq ft 4,207.50 sq ft

PARK

<sup>1.</sup> All dimensions are in imperial and metric, and measured to the structural elements and exclude wall finishes and construction tolerances. 2. All materials, dimensions, and drawings are approximate only. 3. Information is subject to change without notice, at developer's absolute discretion. 4. Actual area may vary from the stated area. 5. Balcony sizes my vary between units. 6. Drawings are not to scale. 7. All images used are for illustrative purposes only and do not represent the actual size, features, specifications, fittings, or furnishings. 8. The developer reserves the right to make revisions/alterations, at its absolute discretion, without any liability whatsoever.