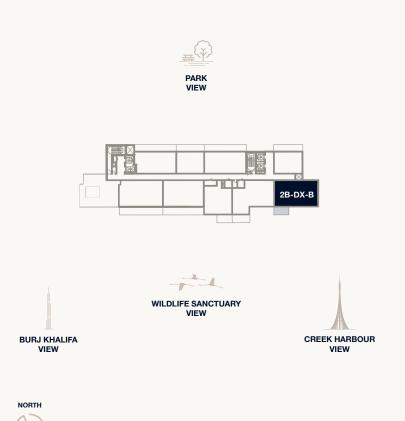

8 sq m 1,929.23 sq ft 477.38 sq ft 2,406.62 sq ft



#### Tower 1













<sup>1.</sup> All dimensions are in imperial and metric, and measured to the structural elements and exclude wall finishes and construction tolerances. 2. All materials, dimensions, and drawings are approximate only. 3. Information is subject to change without notice, at developer's absolute discretion. 4. Actual area may vary from the stated area. 5. Balcony sizes my vary between units. 6. Drawings are not to scale. 7. All images used are for illustrative purposes only and do not represent the actual size, features, specifications, fittings, or furnishings. 8. The developer reserves the right to make revisions/alterations, at its absolute discretion, without any liability whatsoever.

Floor 10 – Upper Level









#### Floor 11 – Lower Level

Internal Area Balcony Area Total Area 179.23 sq m 44.35 sq m 223.58 sq m 1,929.23 sq ft 477.38 sq ft 2,406.62 sq ft



#### Tower 1



VIFW









**BURJ KHALIFA** 



<sup>1.</sup> All dimensions are in imperial and metric, and measured to the structural elements and exclude wall finishes and construction tolerances. 2. All materials, dimensions, and drawings are approximate only. 3. Information is subject to change without notice, at developer's absolute discretion. 4. Actual area may vary from the stated area. 5. Balcony sizes my vary between units. 6. Drawings are not to scale. 7. All images used are for illustrative purposes only and do not represent the actual size, features, specifications, fittings, or furnishings. 8. The developer reserves the