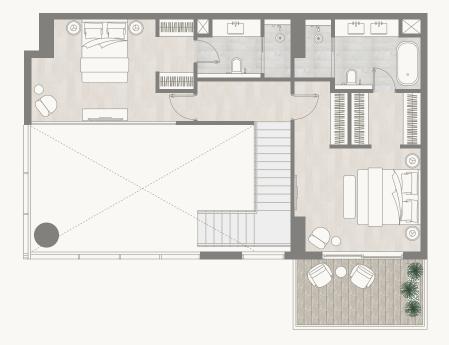

#### Floor 1, 3, 5 – Lower Level

Internal Area Balcony Area Total Area

179.23 sq m 44.35 sq m 223.58 sq m

1,929.23 sq ft 477.38 sq ft 2,406.62 sq ft

<sup>1.</sup> All dimensions are in imperial and metric, and measured to the structural elements and exclude wall finishes and construction tolerances. 2. All materials, dimensions, and drawings are approximate only. 3. Information is subject to change without notice, at developer's absolute discretion. 4. Actual area may vary from the stated area. 5. Balcony sizes my vary between units. 6. Drawings are not to scale. 7. All images used are for illustrative purposes only and do not represent the actual size, features, specifications, fittings, or furnishings. 8. The developer reserves the right to make revisions/alterations, at its absolute discretion, without any liability whatsoever.

Floor 2, 4, 6 – Upper Level