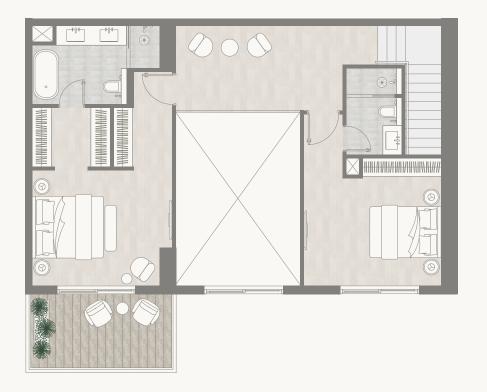

Floor 2–5

Internal Area Balcony Area Total Area 71.13 sq m 22.67 sq m 93.80 sq m 765.61 sq ft 244.02 sq ft 1,009.63 sq ft

PARK

<sup>1.</sup> All dimensions are in imperial and metric, and measured to the structural elements and exclude wall finishes and construction tolerances. 2. All materials, dimensions, and drawings are approximate only. 3. Information is subject to change without notice, at developer's absolute discretion. 4. Actual area may vary from the stated area. 5. Balcony sizes my vary between units. 6. Drawings are not to scale. 7. All images used are for illustrative purposes only and do not represent the actual size, features, specifications, fittings, or furnishings. 8. The developer reserves the right to make revisions/alterations, at its absolute discretion, without any liability whatsoever.