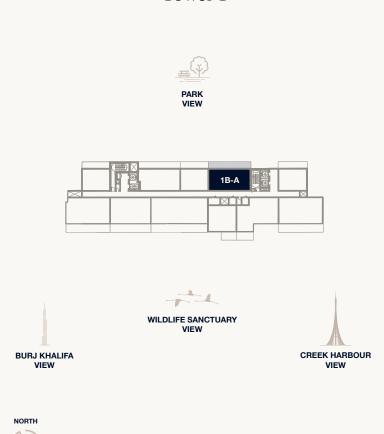

# FLOOR PLANS TOWER 1

#### Floor 1

Internal Area Balcony Area Total Area 59.10 sq m 17.80 sq m 76.90 sq m 636.15 sq ft 191.60 sq ft 827.75 sq ft

PARK

<sup>1.</sup> All dimensions are in imperial and metric, and measured to the structural elements and exclude wall finishes and construction tolerances. 2. All materials, dimensions, and drawings are approximate only. 3. Information is subject to change without notice, at developer's absolute discretion. 4. Actual area may vary from the stated area. 5. Balcony sizes my vary between units. 6. Drawings are not to scale. 7. All images used are for illustrative purposes only and do not represent the actual size, features, specifications, fittings, or furnishings. 8. The developer reserves the right to make revisions/alterations, at its absolute discretion, without any liability whatsoever.