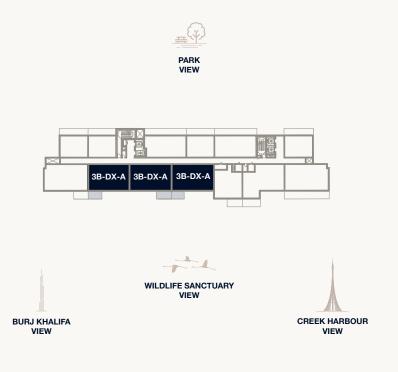

#### Tower 1

PARK

**BURJ KHALIFA** 

<sup>1.</sup> All dimensions are in imperial and metric, and measured to the structural elements and exclude wall finishes and construction tolerances. 2. All materials, dimensions, and drawings are approximate only. 3. Information is subject to change without notice, at developer's absolute discretion. 4. Actual area may vary from the stated area. 5. Balcony sizes my vary between units. 6. Drawings are not to scale. 7. All images used are for illustrative purposes only and do not represent the actual size, features, specifications, fittings, or furnishings. 8. The developer reserves the right to make revisions/alterations, at its absolute discretion, without any liability whatsoever.

#### Tower 1

1. All dimensions are in imperial and metric, and measured to the structural elements and exclude wall finishes and construction tolerances. 2. All materials, dimensions, and drawings are approximate only. 3. Information is subject to change without notice, at developer's absolute discretion. 4. Actual area may vary from the stated area. 5. Balcony sizes my vary between units. 6. Drawings are not to scale. 7. All images used are for illustrative purposes only and do not represent the actual size, features, specifications, fittings, or furnishings. 8. The developer reserves the right to make revisions/alterations, at its absolute discretion, without any liability whatsoever.

#### Tower 1

ENTRANCE

<sup>1.</sup> All dimensions are in imperial and metric, and measured to the structural elements and exclude wall finishes and construction tolerances. 2. All materials, dimensions, and drawings are approximate only. 3. Information is subject to change without notice, at developer's absolute discretion. 4. Actual area may vary from the stated area. 5. Balcony sizes my vary between units. 6. Drawings are not to scale. 7. All images used are for illustrative purposes only and do not represent the actual size, features, specifications, fittings, or furnishings. 8. The developer reserves the right to make revisions/alterations, at its absolute discretion, without any liability whatsoever.

#### Tower 1

<sup>1.</sup> All dimensions are in imperial and metric, and measured to the structural elements and exclude wall finishes and construction tolerances. 2. All materials, dimensions, and drawings are approximate only. 3. Information is subject to change without notice, at developer's absolute discretion. 4. Actual area may vary from the stated area. 5. Balcony sizes my vary between units. 6. Drawings are not to scale. 7. All images used are for illustrative purposes only and do not represent the actual size, features, specifications, fittings, or furnishings. 8. The developer reserves the right to make revisions/alterations, at its absolute discretion, without any liability whatsoever.

#### Tower 1

PARK

**CREEK HARBOUR** VIEW

**BURJ KHALIFA** 

<sup>1.</sup> All dimensions are in imperial and metric, and measured to the structural elements and exclude wall finishes and construction tolerances. 2. All materials, dimensions, and drawings are approximate only. 3. Information is subject to change without notice, at developer's absolute discretion. 4. Actual area may vary from the stated area. 5. Balcony sizes my vary between units. 6. Drawings are not to scale. 7. All images used are for illustrative purposes only and do not represent the actual size, features, specifications, fittings, or furnishings. 8. The developer reserves the right to make revisions/alterations, at its absolute discretion, without any liability whatsoever.

#### Tower 1

PARK

**BURJ KHALIFA** 

<sup>1.</sup> All dimensions are in imperial and metric, and measured to the structural elements and exclude wall finishes and construction tolerances. 2. All materials, dimensions, are approximate only. 3. Information is subject to change without notice, at developer's absolute discretion. 4. Actual area may vary from the stated area. 5. Balcony sizes my vary between units. 6. Drawings are not to scale. 7. All images used are for illustrative purposes only and do not represent the actual size, features, specifications, fittings, or furnishings. 8. The developer reserves the right to make revisions/alterations, at its absolute discretion, without any liability whatsoever.

#### Tower 1

PARK

**BURJ KHALIFA** 

VIEW

**ENTRANCE** 

<sup>1.</sup> All dimensions are in imperial and metric, and measured to the structural elements and exclude wall finishes and construction tolerances. 2. All materials, dimensions, and drawings are approximate only. 3. Information is subject to change without notice, at developer's absolute discretion. 4. Actual area may vary from the stated area. 5. Balcony sizes my vary between units. 6. Drawings are not to scale. 7. All images used are for illustrative purposes only and do not represent the actual size, features, specifications, fittings, or furnishings. 8. The developer reserves the right to make revisions/alterations, at its absolute discretion, without any liability whatsoever.

#### Tower 1

PARK

CREEK HARBOUR VIEW

**BURJ KHALIFA** 

<sup>1.</sup> All dimensions are in imperial and metric, and measured to the structural elements and exclude wall finishes and construction tolerances. 2. All materials, dimensions, and drawings are approximate only. 3. Information is subject to change without notice, at developer's absolute discretion. 4. Actual area may vary from the stated area. 5. Balcony sizes my vary between units. 6. Drawings are not to scale. 7. All images used are for illustrative purposes only and do not represent the actual size, features, specifications, fittings, or furnishings. 8. The developer reserves the right to make revisions/alterations, at its absolute discretion, without any liability whatsoever.

#### Tower 1

VIFW

**BURJ KHALIFA** 

<sup>1.</sup> All dimensions are in imperial and metric, and measured to the structural elements and exclude wall finishes and construction tolerances. 2. All materials, dimensions, and drawings are approximate only. 3. Information is subject to change without notice, at developer's absolute discretion. 4. Actual area may vary from the stated area. 5. Balcony sizes my vary between units. 6. Drawings are not to scale. 7. All images used are for illustrative purposes only and do not represent the actual size, features, specifications, fittings, or furnishings. 8. The developer reserves the right to make revisions/alterations, at its absolute discretion, without any liability whatsoever.

### Tower 1

PARK

VIEW

1. All dimensions are in imperial and metric, and measured to the structural elements and exclude wall finishes and construction tolerances. 2. All materials, dimensions, and drawings are approximate only. 3. Information is subject to change without notice, at developer's absolute discretion. 4. Actual area may vary from the stated area. 5. Balcony sizes my vary between units. 6. Drawings are not to scale. 7. All images used are for illustrative purposes only and do not represent the actual size, features, specifications, fittings, or furnishings. 8. The developer reserves the right to make revisions/alterations, at its absolute discretion, without any liability whatsoever.

### Tower 1

PARK

<sup>1.</sup> All dimensions are in imperial and metric, and measured to the structural elements and exclude wall finishes and construction tolerances. 2. All materials, dimensions, and drawings are approximate only. 3. Information is subject to change without notice, at developer's absolute discretion. 4. Actual area may vary from the stated area. 5. Balcony sizes my vary between units. 6. Drawings are not to scale. 7. All images used are for illustrative purposes only and do not represent the actual size, features, specifications, fittings, or furnishings. 8. The developer reserves the right to make revisions/alterations, at its absolute discretion, without any liability whatsoever.

### Tower 1

PARK

VIEW

<sup>1.</sup> All dimensions are in imperial and metric, and measured to the structural elements and exclude wall finishes and construction tolerances. 2. All materials, dimensions, and drawings are approximate only. 3. Information is subject to change without notice, at developer's absolute discretion. 4. Actual area may vary from the stated area. 5. Balcony sizes my vary between units. 6. Drawings are not to scale. 7. All images used are for illustrative purposes only and do not represent the actual size, features, specifications, fittings, or furnishings. 8. The developer reserves the right to make revisions/alterations, at its absolute discretion, without any liability whatsoever.