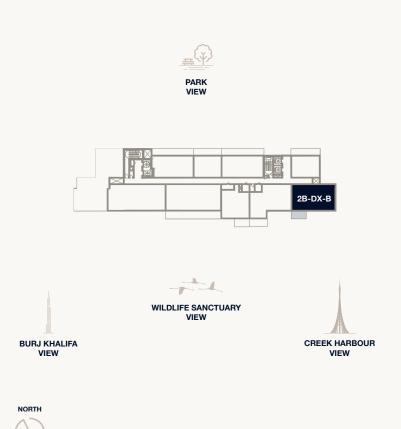

Floor 2–5

Internal Area Balcony Area Total Area 71.13 sq m 22.67 sq m 93.80 sq m 765.61 sq ft 244.02 sq ft 1,009.63 sq ft

PARK

<sup>1.</sup> All dimensions are in imperial and metric, and measured to the structural elements and exclude wall finishes and construction tolerances. 2. All materials, dimensions, and drawings are approximate only. 3. Information is subject to change without notice, at developer's absolute discretion. 4. Actual area may vary from the stated area. 5. Balcony sizes my vary between units. 6. Drawings are not to scale. 7. All images used are for illustrative purposes only and do not represent the actual size, features, specifications, fittings, or furnishings. 8. The developer reserves the right to make revisions/alterations, at its absolute discretion, without any liability whatsoever.