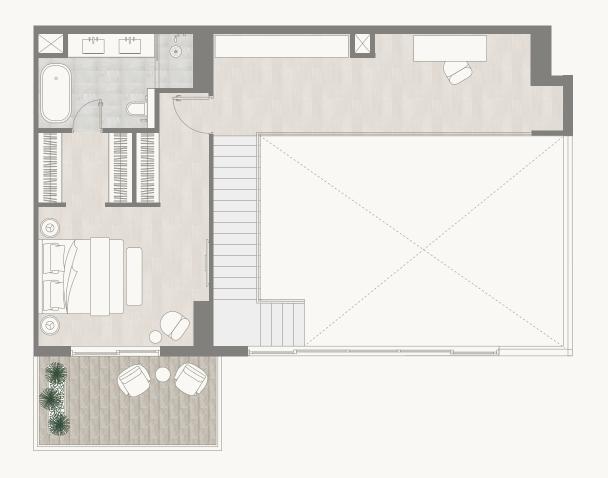

Floor 2–5

Internal Area Balcony Area Total Area 71.13 sq m 22.67 sq m 93.80 sq m 765.61 sq ft 244.02 sq ft 1,009.63 sq ft

PARK

<sup>1.</sup> All dimensions are in imperial and metric, and measured to the structural elements and exclude wall finishes and construction tolerances. 2. All materials, dimensions, and drawings are approximate only. 3. Information is subject to change without notice, at developer's absolute discretion. 4. Actual area may vary from the stated area. 5. Balcony sizes my vary between units. 6. Drawings are not to scale. 7. All images used are for illustrative purposes only and do not represent the actual size, features, specifications, fittings, or furnishings. 8. The developer reserves the right to make revisions/alterations, at its absolute discretion, without any liability whatsoever.