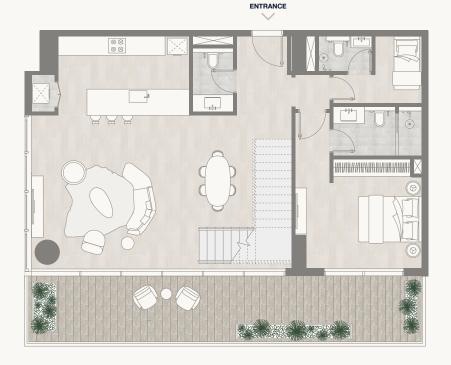

#### Tower 1

ENTRANCE

<sup>1.</sup> All dimensions are in imperial and metric, and measured to the structural elements and exclude wall finishes and construction tolerances. 2. All materials, dimensions, and drawings are approximate only. 3. Information is subject to change without notice, at developer's absolute discretion. 4. Actual area may vary from the stated area. 5. Balcony sizes my vary between units. 6. Drawings are not to scale. 7. All images used are for illustrative purposes only and do not represent the actual size, features, specifications, fittings, or furnishings. 8. The developer reserves the right to make revisions/alterations, at its absolute discretion, without any liability whatsoever.