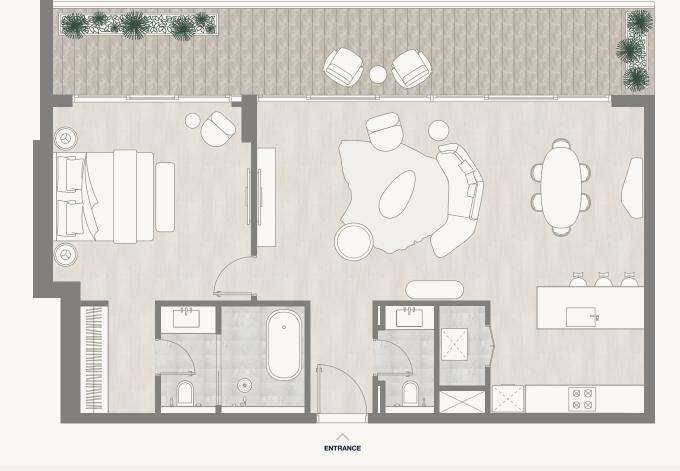

Floor 2–5

Internal Area Balcony Area Total Area 71.13 sq m 22.67 sq m 93.80 sq m 765.61 sq ft 244.02 sq ft 1,009.63 sq ft

PARK

<sup>1.</sup> All dimensions are in imperial and metric, and measured to the structural elements and exclude wall finishes and construction tolerances. 2. All materials, dimensions, and drawings are approximate only. 3. Information is subject to change without notice, at developer's absolute discretion. 4. Actual area may vary from the stated area. 5. Balcony sizes my vary between units. 6. Drawings are not to scale. 7. All images used are for illustrative purposes only and do not represent the actual size, features, specifications, fittings, or furnishings. 8. The developer reserves the right to make revisions/alterations, at its absolute discretion, without any liability whatsoever.