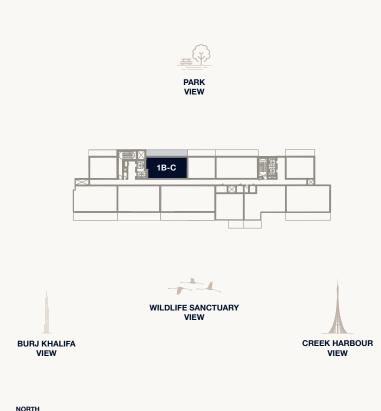

als, dimensions, and drawings are approximate only. 3. Information is subject to change without notice, at developer's absolute discretion. 4. Actual area may vary from the stated area. 5. Balcony sizes my vary between units. 6. Drawings are not to scale. 7. All images used are for illustrative purposes only and do not represent the actual size, features, specifications, fittings, or furnishings. 8. The developer reserves the right to make revisions/alterations, at its absolute discretion, without any liability whatsoever.

#### Floor 1–5

Internal Area Balcony Area Total Area 87.31 sq m 26.37 sq m 113.68 sq m 939.83 sq ft 283.85 sq ft 1,223.67 sq ft









#### Floor 6–7

Internal Area Balcony Area Total Area 87.31 sq m 26.37 sq m 113.68 sq m 939.83 sq ft 283.85 sq ft 1,223.67 sq ft









Floor 8–9

Internal Area Balcony Area Total Area 87.31 sq m 26.37 sq m 113.68 sq m 939.83 sq ft 283.85 sq ft 1,223.67 sq ft







<sup>1.</sup> All dimensions are in imperial and metric, and measured to the structural elements and exclude wall finishes and construction tolerances. 2. All materials, dimensions, and drawings are approximate only. 3. Information is subject to change without notice, at developer's absolute discretion. 4. Actual area may vary from the stated area. 5. Balcony sizes my vary between units. 6. Drawings are not to scale. 7. All images used are for illustrative purposes only and do not represent the actual size, features, specifications, fittings, or furnishings. 8. The developer reserves the right to make revisions/alterations, at its absolute discretion, wit