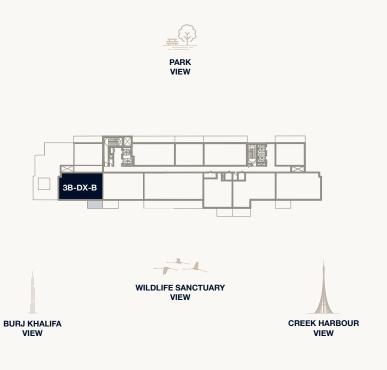

m 390.89 sq m 2,035.80 sq ft 2,171.70 sq ft 4,207.50 sq ft







PARK









<sup>1.</sup> All dimensions are in imperial and metric, and measured to the structural elements and exclude wall finishes and construction tolerances. 2. All materials, dimensions, and drawings are approximate only. 3. Information is subject to change without notice, at developer's absolute discretion. 4. Actual area may vary from the stated area. 5. Balcony sizes my vary between units. 6. Drawings are not to scale. 7. All images used are for illustrative purposes only and do not represent the actual size, features, specifications, fittings, or furnishings. 8. The developer reserves the right to make revisions/alterations, at its absolute discretion, without any liability whatsoever.

Floor 7 – Upper Level









## Floor 10 – Lower Level

Internal Area Balcony/Terrace Area Total Area 189.13 sq m 123.95 sq m 313.08 sq m 2,035.80 sq ft 1,334.24 sq ft 3,370.03 sq ft















Floor 11 – Upper Level