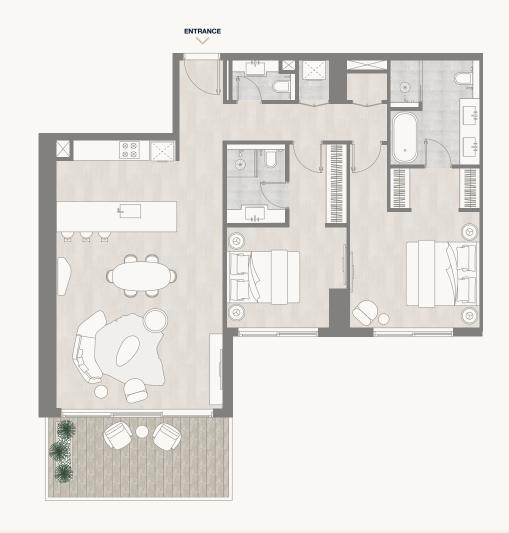

#### Floor 2–5

Internal Area Balcony Area Total Area 77.61 sq m 11.20 sq m 88.81 sq m 835.39 sq ft 120.55 sq ft 955.95 sq ft

PARK

<sup>1.</sup> All dimensions are in imperial and metric, and measured to the structural elements and exclude wall finishes and construction tolerances. 2. All materials, dimensions, and drawings are approximate only. 3. Information is subject to change without notice, at developer's absolute discretion. 4. Actual area may vary from the stated area. 5. Balcony sizes my vary between units. 6. Drawings are not to scale. 7. All images used are for illustrative purposes only and do not represent the actual size, features, specifications, fittings, or furnishings. 8. The developer reserves the right to make revisions/alterations, at its absolute discretion, without any liability whatsoever.

#### Floor 6–7

Internal Area Balcony Area Total Area

77.61 sq m 11.20 sq m 88.81 sq m 835.39 sq ft 120.55 sq ft 955.95 sq ft

#### Tower 1

PARK

<sup>1.</sup> All dimensions are in imperial and metric, and measured to the structural elements and exclude wall finishes and construction tolerances. 2. All materials, dimensions, and drawings are approximate only. 3. Information is subject to change without notice, at developer's absolute discretion. 4. Actual area may vary from the stated area. 5. Balcony sizes my vary between units. 6. Drawings are not to scale. 7. All images used are for illustrative purposes only and do not represent the actual size, features, specifications, fittings, or furnishings. 8. The developer reserves the right to make revisions/alterations, at its absolute discretion, without any liability whatsoever.

#### Floor 8–9

Internal Area Balcony Area Total Area

77.61 sq m 11.20 sq m 88.81 sq m 955.95 sq ft

835.39 sq ft 120.55 sq ft