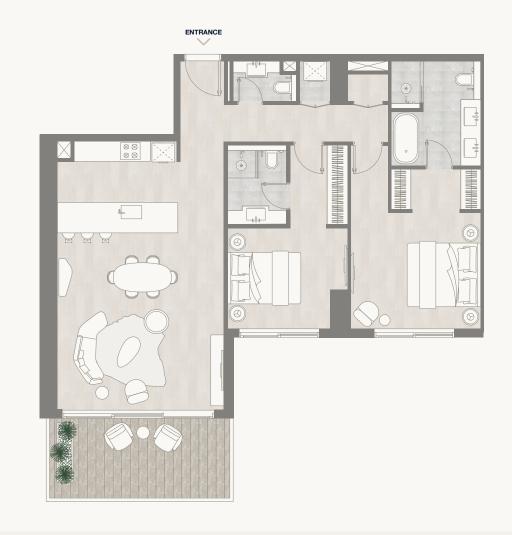

#### Floor 2–5

Internal Area Balcony Area Total Area 77.61 sq m 11.20 sq m 88.81 sq m 835.39 sq ft 120.55 sq ft 955.95 sq ft

PARK

<sup>1.</sup> All dimensions are in imperial and metric, and measured to the structural elements and exclude wall finishes and construction tolerances. 2. All materials, dimensions, and drawings are approximate only. 3. Information is subject to change without notice, at developer's absolute discretion. 4. Actual area may vary from the stated area. 5. Balcony sizes my vary between units. 6. Drawings are not to scale. 7. All images used are for illustrative purposes only and do not represent the actual size, features, specifications, fittings, or furnishings. 8. The developer reserves the right to make revisions/alterations, at its absolute discretion, without any liability whatsoever.

#### Floor 6–7

Internal Area Balcony Area Total Area

77.61 sq m 11.20 sq m 88.81 sq m 835.39 sq ft 120.55 sq ft 955.95 sq ft

#### Tower 1

PARK

<sup>1.</sup> All dimensions are in imperial and metric, and measured to the structural elements and exclude wall finishes and construction tolerances. 2. All materials, dimensions, and drawings are approximate only. 3. Information is subject to change without notice, at developer's absolute discretion. 4. Actual area may vary from the stated area. 5. Balcony sizes my vary between units. 6. Drawings are not to scale. 7. All images used are for illustrative purposes only and do not represent the actual size, features, specifications, fittings, or furnishings. 8. The developer reserves the right to make revisions/alterations, at its absolute discretion, without any liability whatsoever.

#### Floor 8–9

Internal Area Balcony Area Total Area

77.61 sq m 11.20 sq m 88.81 sq m 955.95 sq ft

835.39 sq ft 120.55 sq ft