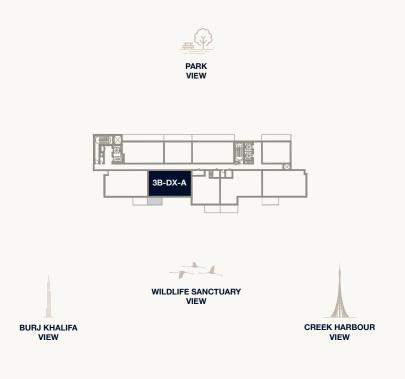

Floor 2–5

Internal Area Balcony Area Total Area 71.13 sq m 22.67 sq m 93.80 sq m 765.61 sq ft 244.02 sq ft 1,009.63 sq ft

PARK

<sup>1.</sup> All dimensions are in imperial and metric, and measured to the structural elements and exclude wall finishes and construction tolerances. 2. All materials, dimensions, and drawings are approximate only. 3. Information is subject to change without notice, at developer's absolute discretion. 4. Actual area may vary from the stated area. 5. Balcony sizes my vary between units. 6. Drawings are not to scale. 7. All images used are for illustrative purposes only and do not represent the actual size, features, specifications, fittings, or furnishings. 8. The developer reserves the right to make revisions/alterations, at its absolute discretion, without any liability whatsoever.