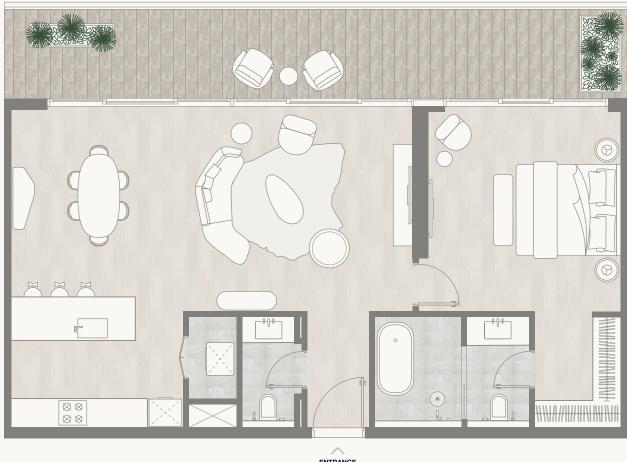

#### Floor 1–5

Internal Area Balcony Area Total Area 89.11 sq m 26.37 sq m 115.48 sq m 959.18 sq ft 283.85 sq ft 1,243.03 sq ft

#### Tower 1

1. All dimensions are in imperial and metric, and measured to the structural elements and exclude wall finishes and construction tolerances. 2. All materials, dimensions, and drawings are approximate only. 3. Information is subject to change without notice, at developer's absolute discretion. 4. Actual area may vary from the stated area. 5. Balcony sizes my vary between units. 6. Drawings are not to scale. 7. All images used are for illustrative purposes only and do not represent the actual size, features, specifications, fittings, or furnishings. 8. The developer reserves the right to make revisions/alterations, at its absolute discretion, without any liability whatsoever.