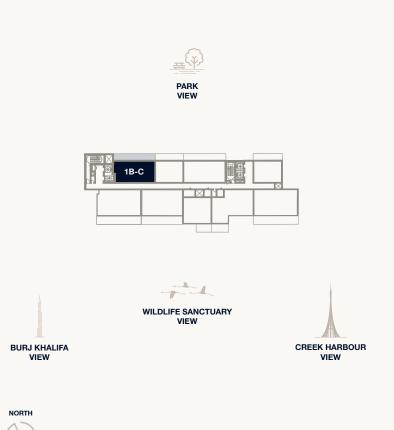

Floor 2–5

Internal Area Balcony Area Total Area 71.13 sq m 22.67 sq m 93.80 sq m 765.61 sq ft 244.02 sq ft 1,009.63 sq ft

PARK

<sup>1.</sup> All dimensions are in imperial and metric, and measured to the structural elements and exclude wall finishes and construction tolerances. 2. All materials, dimensions, and drawings are approximate only. 3. Information is subject to change without notice, at developer's absolute discretion. 4. Actual area may vary from the stated area. 5. Balcony sizes my vary between units. 6. Drawings are not to scale. 7. All images used are for illustrative purposes only and do not represent the actual size, features, specifications, fittings, or furnishings. 8. The developer reserves the right to make revisions/alterations, at its absolute discretion, without any liability whatsoever.