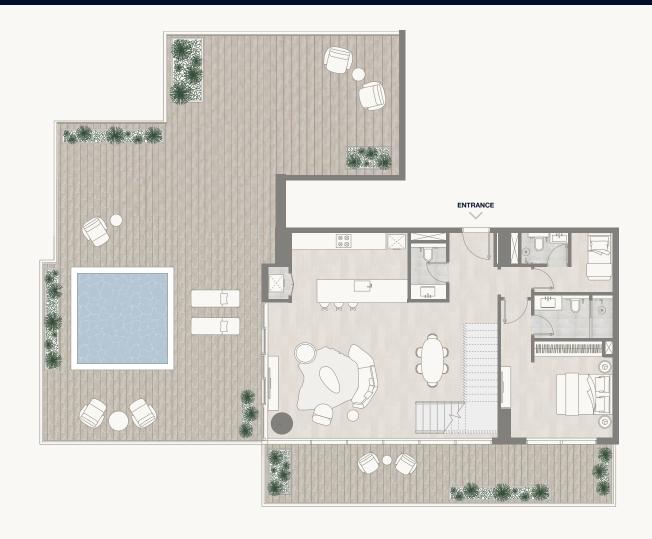

## Floor G – Lower Level

Internal Area Balcony/Terrace Area Total Area 189.13 sq m 66.30 sq m 255.43 sq m 2,035.80 sq ft 713.65 sq ft 2,749.45 sq ft

<sup>1.</sup> All dimensions are in imperial and metric, and measured to the structural elements and exclude wall finishes and construction tolerances. 2. All materials, dimensions, are approximate only. 3. Information is subject to change without notice, at developer's absolute discretion. 4. Actual area may vary from the stated area. 5. Balcony sizes my vary between units. 6. Drawings are not to scale. 7. All images used are for illustrative purposes only and do not represent the actual size, features, specifications, fittings, or furnishings. 8. The developer reserves the right to make revisions/alterations, at its absolute discretion, without any liability whatsoever.

Floor 1 – Upper Level

Floor 2 & 4 – Lower Level

Internal Area Balcony/Terrace Area Total Area 189.13 sq m 43.80 sq m 232.93 sq m 2,035.80 sq ft 471.45 sq ft 2,507.25 sq ft

<sup>1.</sup> All dimensions are in imperial and metric, and measured to the structural elements and exclude wall finishes and construction tolerances. 2. All materials, dimensions, and drawings are approximate only. 3. Information is subject to change without notice, at developer's absolute discretion. 4. Actual area may vary from the stated area. 5. Balcony sizes my vary between units. 6. Drawings are not to scale. 7. All images used are for illustrative purposes only and do not represent the actual size, features, specifications, fittings, or furnishings. 8. The developer reserves the right to make revisions/alterations, at its absolute discretion, without any liability whatsoever.