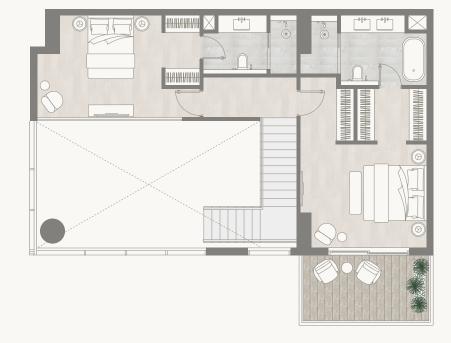

#### Floor 2–5

Internal Area Balcony Area Total Area

141.79 sq m 42.11 sq m 183.90 sq m

453.27 sq ft 1,979.50 sq ft

1,526.23 sq ft

#### Floor 6–7

Internal Area Balcony Area Total Area 141.79 sq m 42.11 sq m 183.90 sq m 1,526.23 sq ft 453.27 sq ft 1,979.50 sq ft

#### Floor 8–9

Internal Area Balcony Area Total Area 141.79 sq m 42.11 sq m 183.90 sq m 1,526.23 sq ft 453.27 sq ft 1,979.50 sq ft