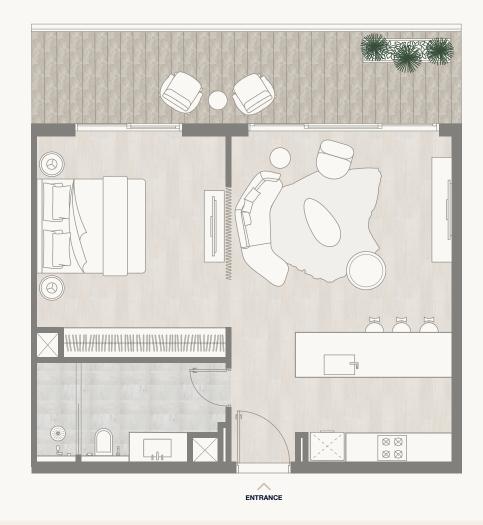

#### Floor 1

Internal Area Balcony Area Total Area 59.10 sq m 17.80 sq m 76.90 sq m 636.15 sq ft 191.60 sq ft 827.75 sq ft

PARK

<sup>1.</sup> All dimensions are in imperial and metric, and measured to the structural elements and exclude wall finishes and construction tolerances. 2. All materials, dimensions, and drawings are approximate only. 3. Information is subject to change without notice, at developer's absolute discretion. 4. Actual area may vary from the stated area. 5. Balcony sizes my vary between units. 6. Drawings are not to scale. 7. All images used are for illustrative purposes only and do not represent the actual size, features, specifications, fittings, or furnishings. 8. The developer reserves the right to make revisions/alterations, at its absolute discretion, without any liability whatsoever.