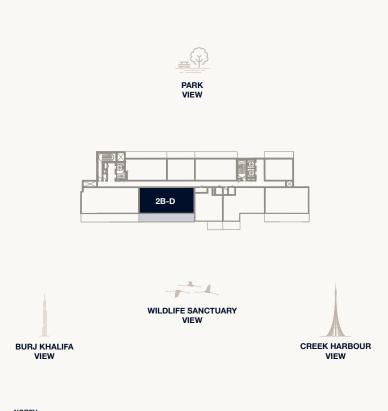

Floor 2–5

Internal Area Balcony Area Total Area 71.13 sq m 22.67 sq m 93.80 sq m 765.61 sq ft 244.02 sq ft 1,009.63 sq ft

PARK

<sup>1.</sup> All dimensions are in imperial and metric, and measured to the structural elements and exclude wall finishes and construction tolerances. 2. All materials, dimensions, and drawings are approximate only. 3. Information is subject to change without notice, at developer's absolute discretion. 4. Actual area may vary from the stated area. 5. Balcony sizes my vary between units. 6. Drawings are not to scale. 7. All images used are for illustrative purposes only and do not represent the actual size, features, specifications, fittings, or furnishings. 8. The developer reserves the right to make revisions/alterations, at its absolute discretion, without any liability whatsoever.