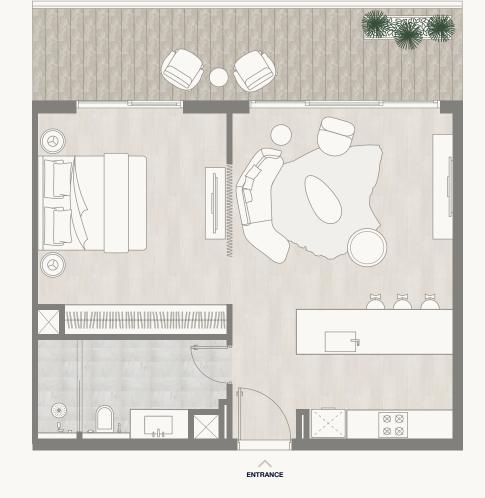

e structural elements and exclude wall finishes and construction tolerances. 2. All materials, dimensions, and drawings are approximate only. 3. Information is subject to change without notice, at developer's absolute discretion. 4. Actual area may vary from the stated area. 5. Balcony sizes my vary between units. 6. Drawings are not to scale. 7. All images used are for illustrative purposes only and do not represent the actual size, features, specifications, fittings, or furnishings. 8. The developer reserves the right to make revisions/alterations, at its absolute discretion, without any liability whatsoever.

#### Floor 10–12

Internal Area Balcony Area Total Area 59.10 sq m 17.80 sq m 76.90 sq m 636.15 sq ft 191.60 sq ft 827.75 sq ft



#### Tower 1



PARK









**BURJ KHALIFA** 



<sup>1.</sup> All dimensions are in imperial and metric, and measured to the structural elements and exclude wall finishes and construction tolerances. 2. All materials, dimensions, and drawings are approximate only. 3. Information is subject to change without notice, at developer's absolute discretion. 4. Actual area may vary from the stated area. 5. Balcony sizes my vary between units. 6. Drawings are not to scale. 7. All images used are for illustrative purposes only and do not represent the actual size, features, specifications, fittings, or furnishings. 8. The developer reserves the right to make revisions/alterations, at its absolute discretion, without any liability whatsoever.

#### Floor 1–5

Internal Area Balcony Area Total Area 89.11 sq m 26.37 sq m 115.48 sq m 959.18 sq ft 28