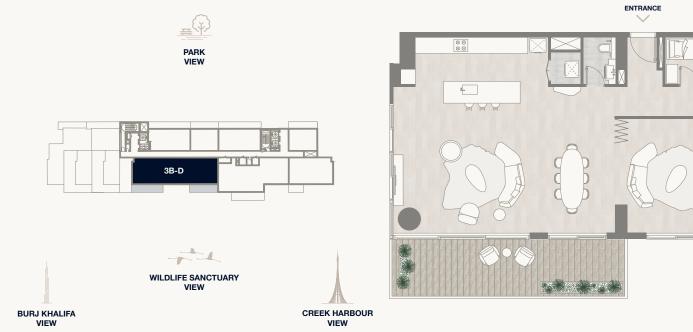

#### Floor 2–5

Internal Area Balcony Area Total Area

141.79 sq m 42.11 sq m 183.90 sq m

453.27 sq ft 1,979.50 sq ft

1,526.23 sq ft

#### Floor 6–7

Internal Area Balcony Area Total Area 141.79 sq m 42.11 sq m 183.90 sq m 1,526.23 sq ft 453.27 sq ft 1,979.50 sq ft

#### Floor 8–9

Internal Area Balcony Area Total Area 141.79 sq m 42.11 sq m 183.90 sq m 1,526.23 sq ft 453.27 sq ft 1,979.50 sq ft