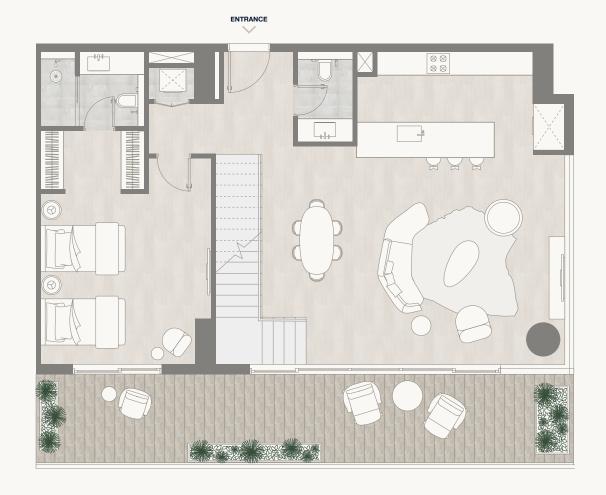

#### Tower 1

ENTRANCE

<sup>1.</sup> All dimensions are in imperial and metric, and measured to the structural elements and exclude wall finishes and construction tolerances. 2. All materials, dimensions, and drawings are approximate only. 3. Information is subject to change without notice, at developer's absolute discretion. 4. Actual area may vary from the stated area. 5. Balcony sizes my vary between units. 6. Drawings are not to scale. 7. All images used are for illustrative purposes only and do not represent the actual size, features, specifications, fittings, or furnishings. 8. The developer reserves the right to make revisions/alterations, at its absolute discretion, without any liability whatsoever.