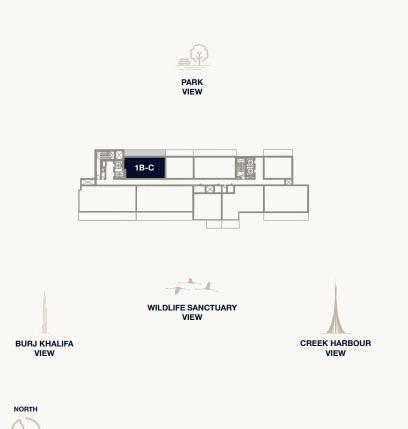

Floor 2–5

Internal Area Balcony Area Total Area 71.13 sq m 22.67 sq m 93.80 sq m 765.61 sq ft 244.02 sq ft 1,009.63 sq ft

PARK

<sup>1.</sup> All dimensions are in imperial and metric, and measured to the structural elements and exclude wall finishes and construction tolerances. 2. All materials, dimensions, and drawings are approximate only. 3. Information is subject to change without notice, at developer's absolute discretion. 4. Actual area may vary from the stated area. 5. Balcony sizes my vary between units. 6. Drawings are not to scale. 7. All images used are for illustrative purposes only and do not represent the actual size, features, specifications, fittings, or furnishings. 8. The developer reserves the right to make revisions/alterations, at its absolute discretion, without any liability whatsoever.