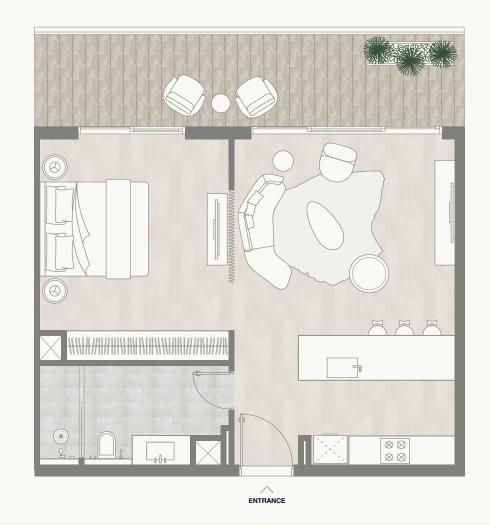

#### Tower 1

ENTRANCE

<sup>1.</sup> All dimensions are in imperial and metric, and measured to the structural elements and exclude wall finishes and construction tolerances. 2. All materials, dimensions, and drawings are approximate only. 3. Information is subject to change without notice, at developer's absolute discretion. 4. Actual area may vary from the stated area. 5. Balcony sizes my vary between units. 6. Drawings are not to scale. 7. All images used are for illustrative purposes only and do not represent the actual size, features, specifications, fittings, or furnishings. 8. The developer reserves the right to make revisions/alterations, at its absolute discretion, without any liability whatsoever.