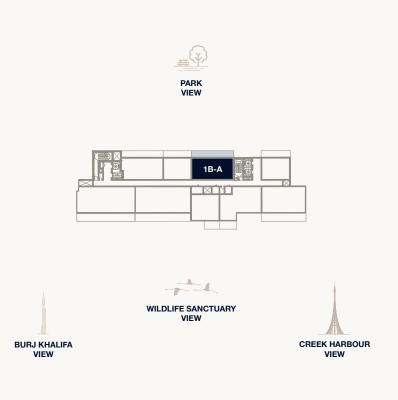

#### Floor 1

Internal Area Balcony Area Total Area 59.10 sq m 17.80 sq m 76.90 sq m 636.15 sq ft 191.60 sq ft 827.75 sq ft

PARK

<sup>1.</sup> All dimensions are in imperial and metric, and measured to the structural elements and exclude wall finishes and construction tolerances. 2. All materials, dimensions, and drawings are approximate only. 3. Information is subject to change without notice, at developer's absolute discretion. 4. Actual area may vary from the stated area. 5. Balcony sizes my vary between units. 6. Drawings are not to scale. 7. All images used are for illustrative purposes only and do not represent the actual size, features, specifications, fittings, or furnishings. 8. The developer reserves the right to make revisions/alterations, at its absolute discretion, without any liability whatsoever.