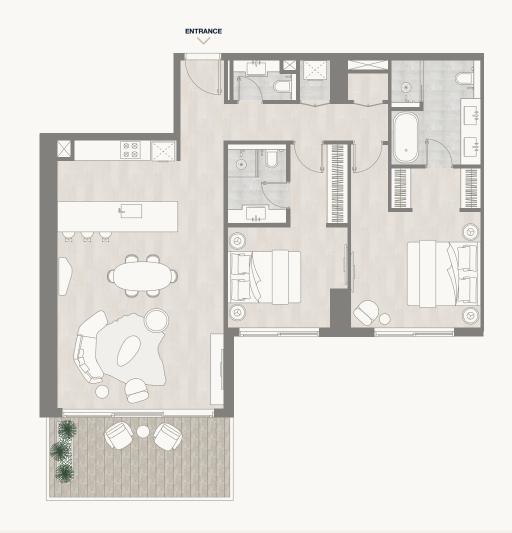

Floor 2–5

Internal Area Balcony Area Total Area 71.13 sq m 22.67 sq m 93.80 sq m 765.61 sq ft 244.02 sq ft 1,009.63 sq ft

PARK

<sup>1.</sup> All dimensions are in imperial and metric, and measured to the structural elements and exclude wall finishes and construction tolerances. 2. All materials, dimensions, and drawings are approximate only. 3. Information is subject to change without notice, at developer's absolute discretion. 4. Actual area may vary from the stated area. 5. Balcony sizes my vary between units. 6. Drawings are not to scale. 7. All images used are for illustrative purposes only and do not represent the actual size, features, specifications, fittings, or furnishings. 8. The developer reserves the right to make revisions/alterations, at its absolute discretion, without any liability whatsoever.

#### Floor 2–5

Internal Area Balcony Area Total Area 77.61 sq m 11.20 sq m 88.81 sq m 835.39 sq ft 120.55 sq ft 955.95 sq ft

PARK

<sup>1.</sup> All dimensions are in imperial and metric, and measured to the structural elements and exclude wall finishes and construction tolerances. 2. All materials, dimensions, and drawings are approximate only. 3. Information is subject to change without notice, at developer's absolute discretion. 4. Actual area may vary from the stated area. 5. Balcony sizes my vary between units. 6. Drawings are not to scale. 7. All images used are for illustrative purposes only and do not represent the actual size, features, specifications, fittings, or furnishings. 8. The developer reserves the right to make revisions/alterations, at its absolute discretion, without any liability whatsoever.

#### Floor 6–7

Internal Area Balcony Area Total Area

77.61 sq m 11.20 sq m 88.81 sq m 835.39 sq ft 120.55 sq ft 955.95 sq ft

#### Tower 1

PARK

<sup>1.</sup> All dimensions are in imperial and metric, and measured to the structural elements and exclude wall finishes and construction tolerances. 2. All materials, dimensions, and drawings are approximate only. 3. Information is subject to change without notice, at developer's absolute discretion. 4. Actual area may vary from the stated area. 5. Balcony sizes my vary between units. 6. Drawings are not to scale. 7. All images used are for illustrative purposes only and do not represent the actual size, features, specifications, fittings, or furnishings. 8. The developer reserves the right to make revisions/alterations, at its absolute discretion, without any liability whatsoever.

#### Floor 8–9

Internal Area Balcony Area Total Area

77.61 sq m 11.20 sq m 88.81 sq m 955.95 sq ft

835.39 sq ft 120.55 sq ft