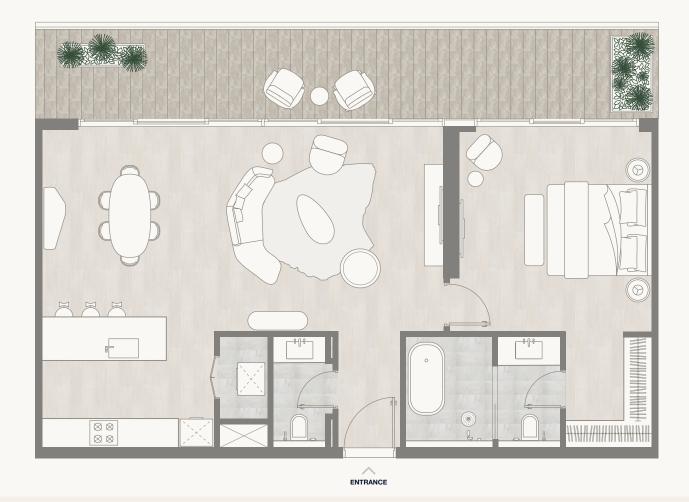

#### Floor 1

Internal Area Balcony Area Total Area 59.10 sq m 17.80 sq m 76.90 sq m 636.15 sq ft 191.60 sq ft 827.75 sq ft

PARK

<sup>1.</sup> All dimensions are in imperial and metric, and measured to the structural elements and exclude wall finishes and construction tolerances. 2. All materials, dimensions, and drawings are approximate only. 3. Information is subject to change without notice, at developer's absolute discretion. 4. Actual area may vary from the stated area. 5. Balcony sizes my vary between units. 6. Drawings are not to scale. 7. All images used are for illustrative purposes only and do not represent the actual size, features, specifications, fittings, or furnishings. 8. The developer reserves the right to make revisions/alterations, at its absolute discretion, without any liability whatsoever.