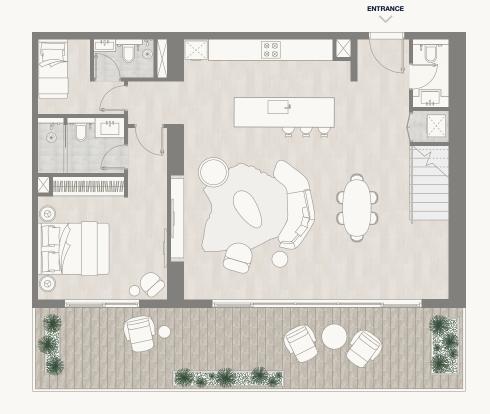

Floor 2–5

Internal Area Balcony Area Total Area 71.13 sq m 22.67 sq m 93.80 sq m 765.61 sq ft 244.02 sq ft 1,009.63 sq ft

PARK

<sup>1.</sup> All dimensions are in imperial and metric, and measured to the structural elements and exclude wall finishes and construction tolerances. 2. All materials, dimensions, and drawings are approximate only. 3. Information is subject to change without notice, at developer's absolute discretion. 4. Actual area may vary from the stated area. 5. Balcony sizes my vary between units. 6. Drawings are not to scale. 7. All images used are for illustrative purposes only and do not represent the actual size, features, specifications, fittings, or furnishings. 8. The developer reserves the right to make revisions/alterations, at its absolute discretion, without any liability whatsoever.