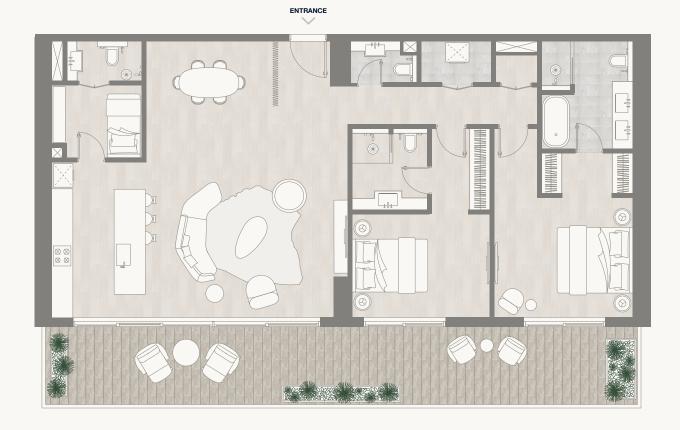

#### Tower 1

PARK

**CREEK HARBOUR** VIEW

**BURJ KHALIFA** 

<sup>1.</sup> All dimensions are in imperial and metric, and measured to the structural elements and exclude wall finishes and construction tolerances. 2. All materials, dimensions, and drawings are approximate only. 3. Information is subject to change without notice, at developer's absolute discretion. 4. Actual area may vary from the stated area. 5. Balcony sizes my vary between units. 6. Drawings are not to scale. 7. All images used are for illustrative purposes only and do not represent the actual size, features, specifications, fittings, or furnishings. 8. The developer reserves the right to make revisions/alterations, at its absolute discretion, without any liability whatsoever.

#### Floor 10-11

Internal Area Balcony Area Total Area 77.61 sq m 11.20 sq m 88.81 sq m 835.39 sq ft 120.55 sq ft 955.95 sq ft

#### Tower 1

PARK

**BURJ KHALIFA** 

<sup>1.</sup> All dimensions are in imperial and metric, and measured to the structural elements and exclude wall finishes and construction tolerances. 2. All materials, dimensions, are approximate only. 3. Information is subject to change without notice, at developer's absolute discretion. 4. Actual area may vary from the stated area. 5. Balcony sizes my vary between units. 6. Drawings are not to scale. 7. All images used are for illustrative purposes only and do not represent the actual size, features, specifications, fittings, or furnishings. 8. The developer reserves the right to make revisions/alterations, at its absolute discretion, without any liability whatsoever.