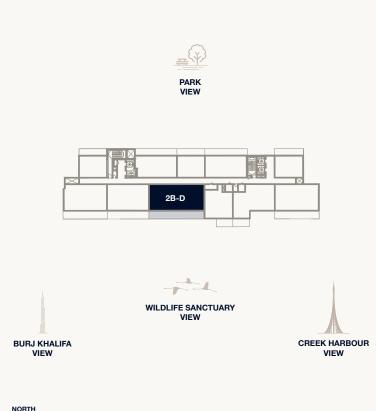

Floor 2–5

Internal Area Balcony Area Total Area 71.13 sq m 22.67 sq m 93.80 sq m 765.61 sq ft 244.02 sq ft 1,009.63 sq ft

PARK

<sup>1.</sup> All dimensions are in imperial and metric, and measured to the structural elements and exclude wall finishes and construction tolerances. 2. All materials, dimensions, and drawings are approximate only. 3. Information is subject to change without notice, at developer's absolute discretion. 4. Actual area may vary from the stated area. 5. Balcony sizes my vary between units. 6. Drawings are not to scale. 7. All images used are for illustrative purposes only and do not represent the actual size, features, specifications, fittings, or furnishings. 8. The developer reserves the right to make revisions/alterations, at its absolute discretion, without any liability whatsoever.