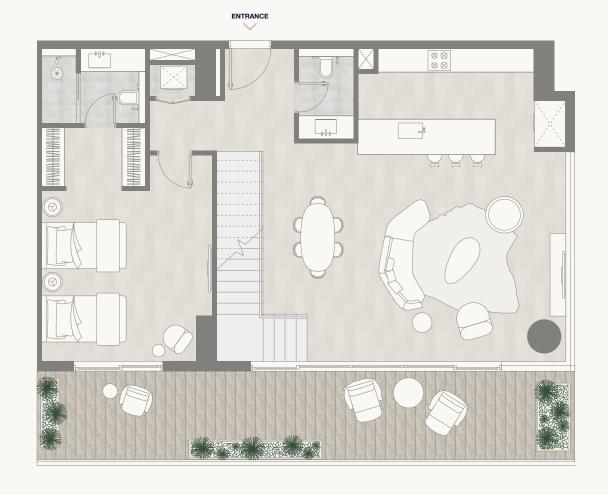

#### Floor 2–5

Internal Area Balcony Area Total Area 77.61 sq m 11.20 sq m 88.81 sq m 835.39 sq ft 120.55 sq ft 955.95 sq ft

PARK

<sup>1.</sup> All dimensions are in imperial and metric, and measured to the structural elements and exclude wall finishes and construction tolerances. 2. All materials, dimensions, and drawings are approximate only. 3. Information is subject to change without notice, at developer's absolute discretion. 4. Actual area may vary from the stated area. 5. Balcony sizes my vary between units. 6. Drawings are not to scale. 7. All images used are for illustrative purposes only and do not represent the actual size, features, specifications, fittings, or furnishings. 8. The developer reserves the right to make revisions/alterations, at its absolute discretion, without any liability whatsoever.

#### Floor 6–7

Internal Area Balcony Area Total Area

77.61 sq m 11.20 sq m 88.81 sq m 835.39 sq ft 120.55 sq ft 955.95 sq ft

#### Tower 1

PARK

<sup>1.</sup> All dimensions are in imperial and metric, and measured to the structural elements and exclude wall finishes and construction tolerances. 2. All materials, dimensions, and drawings are approximate only. 3. Information is subject to change without notice, at developer's absolute discretion. 4. Actual area may vary from the stated area. 5. Balcony sizes my vary between units. 6. Drawings are not to scale. 7. All images used are for illustrative purposes only and do not represent the actual size, features, specifications, fittings, or furnishings. 8. The developer reserves the right to make revisions/alterations, at its absolute discretion, without any liability whatsoever.

#### Floor 8–9

Internal Area Balcony Area Total Area

77.61 sq m 11.20 sq m 88.81 sq m 955.95 sq ft

835.39 sq ft 120.55 sq ft