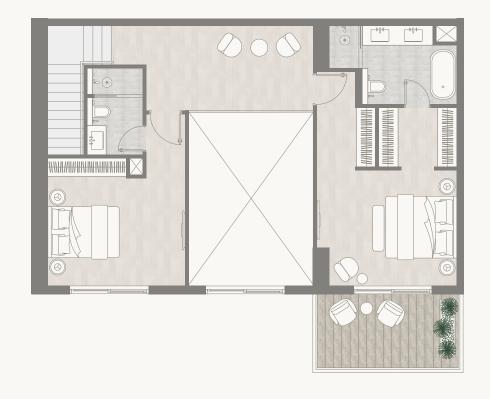

#### Floor 1–5

Internal Area Balcony Area Total Area 89.11 sq m 26.37 sq m 115.48 sq m 959.18 sq ft 283.85 sq ft 1,243.03 sq ft

#### Floor 1–5

Internal Area Balcony Area Total Area 87.31 sq m 26.37 sq m 113.68 sq m 939.83 sq ft 283.85 sq ft 1,223.67 sq ft

#### Floor 2–5

Internal Area Balcony Area Total Area 77.61 sq m 11.20 sq m 88.81 sq m 835.39 sq ft 120.55 sq ft 955.95 sq ft

PARK

<sup>1.</sup> All dimensions are in imperial and metric, and measured to the structural elements and exclude wall finishes and construction tolerances. 2. All materials, dimensions, and drawings are approximate only. 3. Information is subject to change without notice, at developer's absolute discretion. 4. Actual area may vary from the stated area. 5. Balcony sizes my vary between units. 6. Drawings are not to scale. 7. All images used are for illustrative purposes only and do not represent the actual size, features, specifications, fittings, or furnishings. 8. The developer reserves the right to make revisions/alterations, at its absolute discretion, without any liability whatsoever.