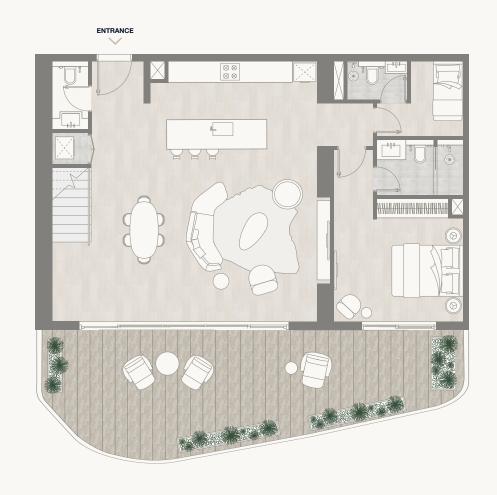

#### Floor 1–5

Internal Area Balcony Area Total Area 89.11 sq m 26.37 sq m 115.48 sq m 959.18 sq ft 283.85 sq ft 1,243.03 sq ft

#### Tower 1

1. All dimensions are in imperial and metric, and measured to the structural elements and exclude wall finishes and construction tolerances. 2. All materials, dimensions, and drawings are approximate only. 3. Information is subject to change without notice, at developer's absolute discretion. 4. Actual area may vary from the stated area. 5. Balcony sizes my vary between units. 6. Drawings are not to scale. 7. All images used are for illustrative purposes only and do not represent the actual size, features, specifications, fittings, or furnishings. 8. The developer reserves the right to make revisions/alterations, at its absolute discretion, without any liability whatsoever.