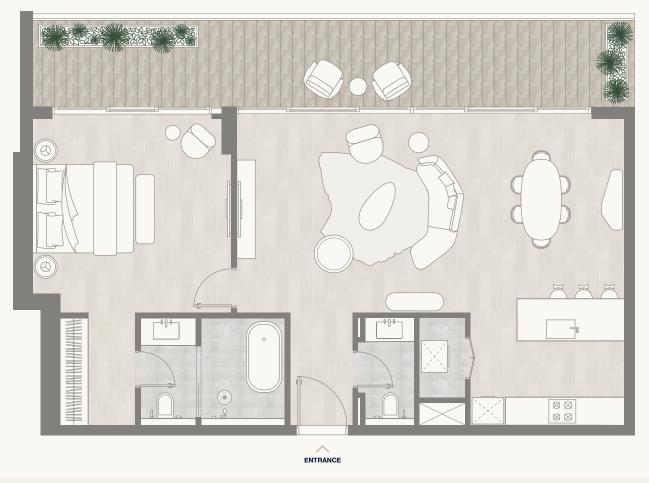

Floor 2–5

Internal Area Balcony Area Total Area 71.13 sq m 22.67 sq m 93.80 sq m 765.61 sq ft 244.02 sq ft 1,009.63 sq ft

PARK

<sup>1.</sup> All dimensions are in imperial and metric, and measured to the structural elements and exclude wall finishes and construction tolerances. 2. All materials, dimensions, and drawings are approximate only. 3. Information is subject to change without notice, at developer's absolute discretion. 4. Actual area may vary from the stated area. 5. Balcony sizes my vary between units. 6. Drawings are not to scale. 7. All images used are for illustrative purposes only and do not represent the actual size, features, specifications, fittings, or furnishings. 8. The developer reserves the right to make revisions/alterations, at its absolute discretion, without any liability whatsoever.