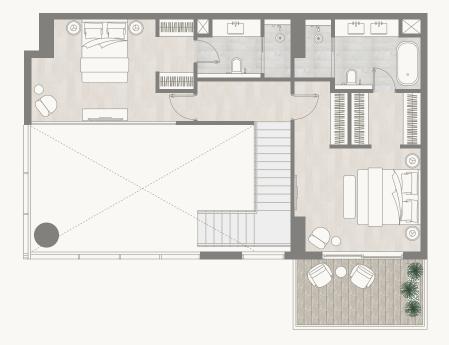

Floor 1 – Upper Level

Floor 2 & 4 – Lower Level

Internal Area Balcony/Terrace Area Total Area 189.13 sq m 43.80 sq m 232.93 sq m 2,035.80 sq ft 471.45 sq ft 2,507.25 sq ft

<sup>1.</sup> All dimensions are in imperial and metric, and measured to the structural elements and exclude wall finishes and construction tolerances. 2. All materials, dimensions, and drawings are approximate only. 3. Information is subject to change without notice, at developer's absolute discretion. 4. Actual area may vary from the stated area. 5. Balcony sizes my vary between units. 6. Drawings are not to scale. 7. All images used are for illustrative purposes only and do not represent the actual size, features, specifications, fittings, or furnishings. 8. The developer reserves the right to make revisions/alterations, at its absolute discretion, without any liability whatsoever.

Floor 3 & 5 – Upper Level