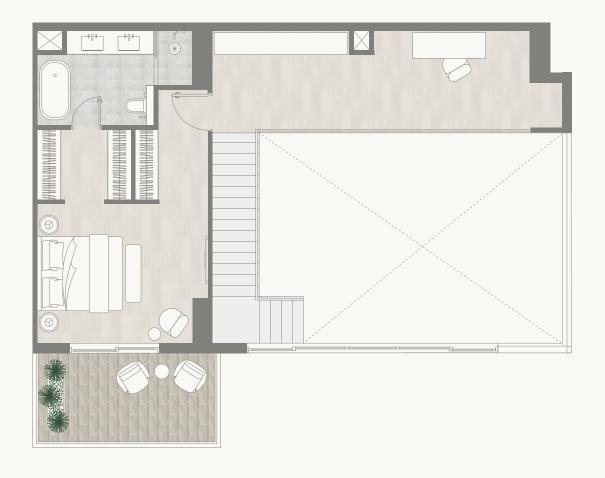

m 223.58 sq m

1,929.23 sq ft 477.38 sq ft 2,406.62 sq ft













<sup>1.</sup> All dimensions are in imperial and metric, and measured to the structural elements and exclude wall finishes and construction tolerances. 2. All materials, dimensions, and drawings are approximate only. 3. Information is subject to change without notice, at developer's absolute discretion. 4. Actual area may vary from the stated area. 5. Balcony sizes my vary between units. 6. Drawings are not to scale. 7. All images used are for illustrative purposes only and do not represent the actual size, features, specifications, fittings, or furnishings. 8. The developer reserves the right to make revisions/alterations, at its absolute discretion, without any liability whatsoever.

Floor 2, 4, 6 – Upper Level







#### Floor 7 – Lower Level

Internal Area Balcony Area Total Area

179.23 sq m 44.35 sq m 223.58 sq m 1,929.23 sq ft 477.38 sq ft 2,406.62 sq ft













<sup>1.</sup> All dimensions are in imperial and metric, and measured to the structural elements and exclude wall finishes and construction tolerances. 2. All materials, dimensions, and drawings are approximate only. 3. Information is subject to change without notice, at developer's absolute discretion. 4. Actual area may vary from the stated area. 5. Balcony sizes my vary between units. 6. Drawings are not to scale. 7. All images used are for illustrative purposes only and do not represent the actual size, features, specifications, fittings, or furnishings. 8. The developer reserves the right to make revisions/alterations, at its a