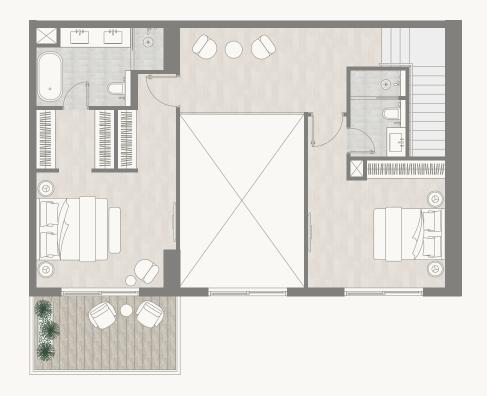

Floor 2–5

Internal Area Balcony Area Total Area 71.13 sq m 22.67 sq m 93.80 sq m 765.61 sq ft 244.02 sq ft 1,009.63 sq ft

PARK

<sup>1.</sup> All dimensions are in imperial and metric, and measured to the structural elements and exclude wall finishes and construction tolerances. 2. All materials, dimensions, and drawings are approximate only. 3. Information is subject to change without notice, at developer's absolute discretion. 4. Actual area may vary from the stated area. 5. Balcony sizes my vary between units. 6. Drawings are not to scale. 7. All images used are for illustrative purposes only and do not represent the actual size, features, specifications, fittings, or furnishings. 8. The developer reserves the right to make revisions/alterations, at its absolute discretion, without any liability whatsoever.