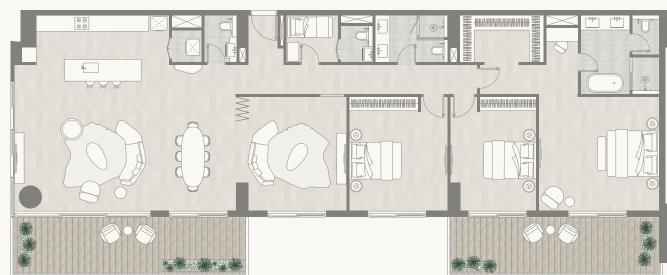

#### Floor 2–5

Internal Area Balcony Area Total Area

141.79 sq m 42.11 sq m 183.90 sq m

453.27 sq ft 1,979.50 sq ft

1,526.23 sq ft

#### Floor 6–7

Internal Area Balcony Area Total Area 141.79 sq m 42.11 sq m 183.90 sq m 1,526.23 sq ft 453.27 sq ft 1,979.50 sq ft

#### Floor 8–9

Internal Area Balcony Area Total Area 141.79 sq m 42.11 sq m 183.90 sq m 1,526.23 sq ft 453.27 sq ft 1,979.50 sq ft