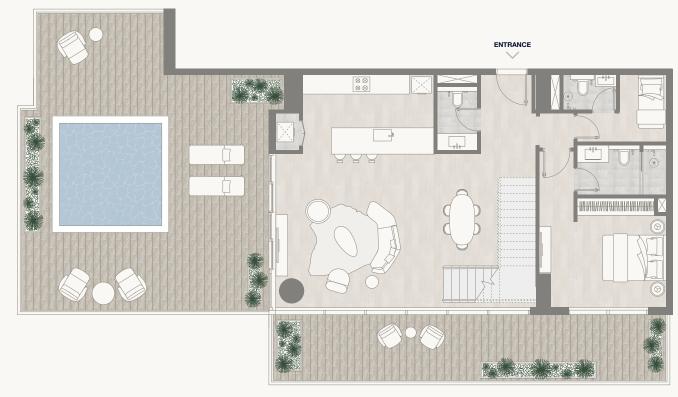

## Floor G – Lower Level

Internal Area Balcony/Terrace Area Total Area 189.13 sq m 66.30 sq m 255.43 sq m 2,035.80 sq ft 713.65 sq ft 2,749.45 sq ft

<sup>1.</sup> All dimensions are in imperial and metric, and measured to the structural elements and exclude wall finishes and construction tolerances. 2. All materials, dimensions, are approximate only. 3. Information is subject to change without notice, at developer's absolute discretion. 4. Actual area may vary from the stated area. 5. Balcony sizes my vary between units. 6. Drawings are not to scale. 7. All images used are for illustrative purposes only and do not represent the actual size, features, specifications, fittings, or furnishings. 8. The developer reserves the right to make revisions/alterations, at its absolute discretion, without any liability whatsoever.

Floor 1 – Upper Level

Floor 2 & 4 – Lower Level

Internal Area Balcony/Terrace Area Total Area 189.13 sq m 43.80 sq m 232.93 sq m 2,035.80 sq ft 471.45 sq ft 2,507.25 sq ft

<sup>1.</sup> All dimensions are in imperial and metric, and measured to the structural elements and exclude wall finishes and construction tolerances. 2. All materials, dimensions, and drawings are approximate only. 3. Information is subject to change without notice, at developer's absolute discretion. 4. Actual area may vary from the stated area. 5. Balcony sizes my vary between units. 6. Drawings are not to scale. 7. All images used are for illustrative purposes only and do not represent the actual size, features, specifications, fittings, or furnishings. 8. The developer reserves the right to make revisions/alterations, at its absolute discretion, without any liability whatsoever.