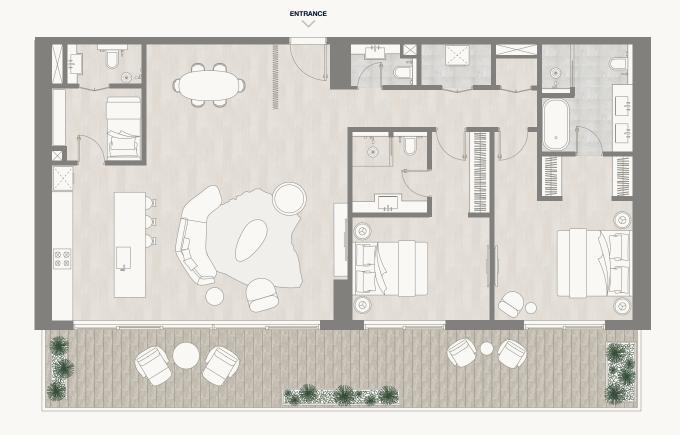

Floor 2–5

Internal Area Balcony Area Total Area 71.13 sq m 22.67 sq m 93.80 sq m 765.61 sq ft 244.02 sq ft 1,009.63 sq ft

PARK

<sup>1.</sup> All dimensions are in imperial and metric, and measured to the structural elements and exclude wall finishes and construction tolerances. 2. All materials, dimensions, and drawings are approximate only. 3. Information is subject to change without notice, at developer's absolute discretion. 4. Actual area may vary from the stated area. 5. Balcony sizes my vary between units. 6. Drawings are not to scale. 7. All images used are for illustrative purposes only and do not represent the actual size, features, specifications, fittings, or furnishings. 8. The developer reserves the right to make revisions/alterations, at its absolute discretion, without any liability whatsoever.