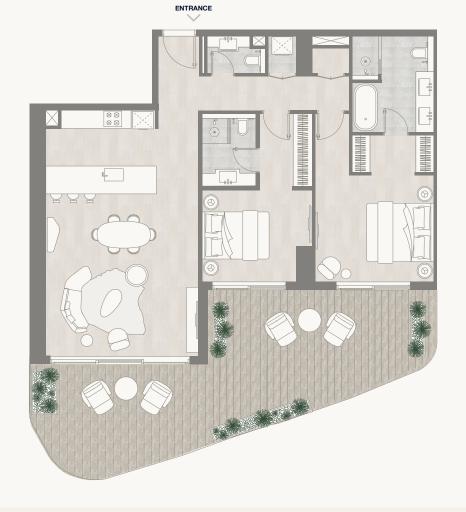

#### Tower 1

ENTRANCE

<sup>1.</sup> All dimensions are in imperial and metric, and measured to the structural elements and exclude wall finishes and construction tolerances. 2. All materials, dimensions, and drawings are approximate only. 3. Information is subject to change without notice, at developer's absolute discretion. 4. Actual area may vary from the stated area. 5. Balcony sizes my vary between units. 6. Drawings are not to scale. 7. All images used are for illustrative purposes only and do not represent the actual size, features, specifications, fittings, or furnishings. 8. The developer reserves the right to make revisions/alterations, at its absolute discretion, without any liability whatsoever.