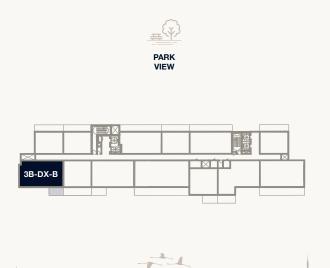

#### Floor 2–5

Internal Area Balcony Area Total Area

141.79 sq m 42.11 sq m 183.90 sq m

453.27 sq ft 1,979.50 sq ft

1,526.23 sq ft

#### Floor 6–7

Internal Area Balcony Area Total Area 141.79 sq m 42.11 sq m 183.90 sq m 1,526.23 sq ft 453.27 sq ft 1,979.50 sq ft

#### Floor 8–9

Internal Area Balcony Area Total Area 141.79 sq m 42.11 sq m 183.90 sq m 1,526.23 sq ft 453.27 sq ft 1,979.50 sq ft