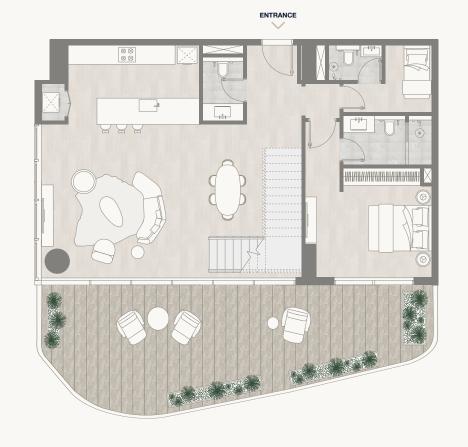

#### Tower 1

ENTRANCE

<sup>1.</sup> All dimensions are in imperial and metric, and measured to the structural elements and exclude wall finishes and construction tolerances. 2. All materials, dimensions, and drawings are approximate only. 3. Information is subject to change without notice, at developer's absolute discretion. 4. Actual area may vary from the stated area. 5. Balcony sizes my vary between units. 6. Drawings are not to scale. 7. All images used are for illustrative purposes only and do not represent the actual size, features, specifications, fittings, or furnishings. 8. The developer reserves the right to make revisions/alterations, at its absolute discretion, without any liability whatsoever.