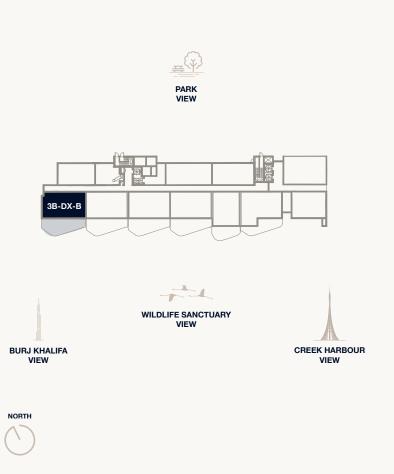

#### Tower 1

PARK

**CREEK HARBOUR** VIEW

**BURJ KHALIFA** 

<sup>1.</sup> All dimensions are in imperial and metric, and measured to the structural elements and exclude wall finishes and construction tolerances. 2. All materials, dimensions, and drawings are approximate only. 3. Information is subject to change without notice, at developer's absolute discretion. 4. Actual area may vary from the stated area. 5. Balcony sizes my vary between units. 6. Drawings are not to scale. 7. All images used are for illustrative purposes only and do not represent the actual size, features, specifications, fittings, or furnishings. 8. The developer reserves the right to make revisions/alterations, at its absolute discretion, without any liability whatsoever.