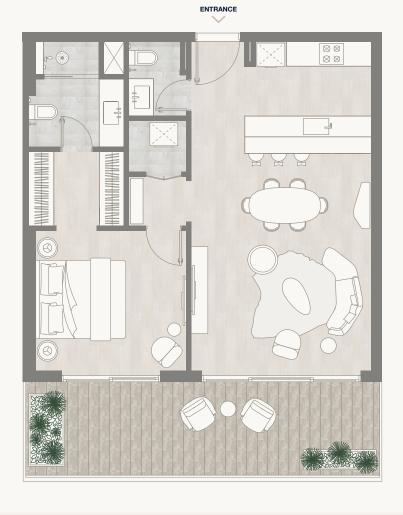

#### Tower 1

ENTRANCE

<sup>1.</sup> All dimensions are in imperial and metric, and measured to the structural elements and exclude wall finishes and construction tolerances. 2. All materials, dimensions, and drawings are approximate only. 3. Information is subject to change without notice, at developer's absolute discretion. 4. Actual area may vary from the stated area. 5. Balcony sizes my vary between units. 6. Drawings are not to scale. 7. All images used are for illustrative purposes only and do not represent the actual size, features, specifications, fittings, or furnishings. 8. The developer reserves the right to make revisions/alterations, at its absolute discretion, without any liability whatsoever.