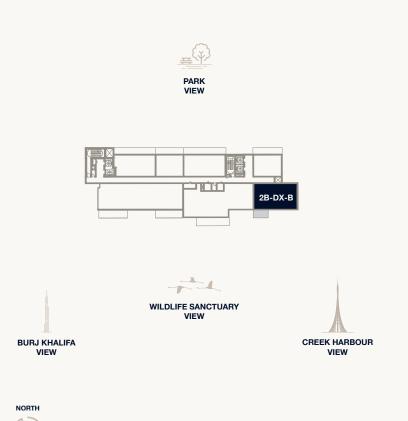

#### Tower 1

PARK

**CREEK HARBOUR** VIEW

**BURJ KHALIFA** 

<sup>1.</sup> All dimensions are in imperial and metric, and measured to the structural elements and exclude wall finishes and construction tolerances. 2. All materials, dimensions, and drawings are approximate only. 3. Information is subject to change without notice, at developer's absolute discretion. 4. Actual area may vary from the stated area. 5. Balcony sizes my vary between units. 6. Drawings are not to scale. 7. All images used are for illustrative purposes only and do not represent the actual size, features, specifications, fittings, or furnishings. 8. The developer reserves the right to make revisions/alterations, at its absolute discretion, without any liability whatsoever.