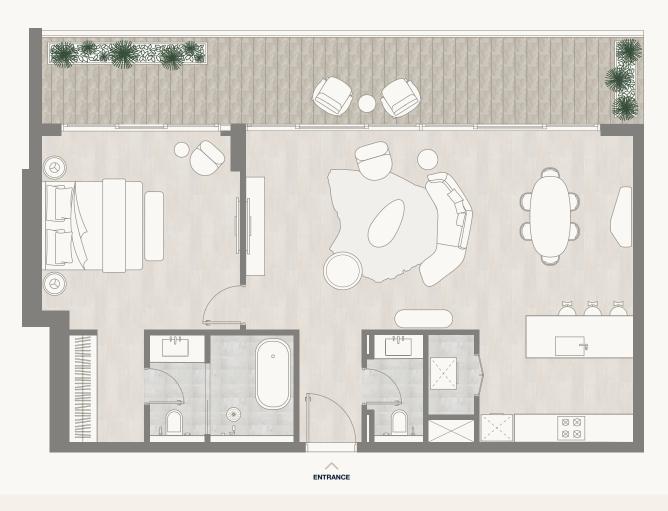

Floor 2–5

Internal Area Balcony Area Total Area 71.13 sq m 22.67 sq m 93.80 sq m 765.61 sq ft 244.02 sq ft 1,009.63 sq ft

PARK

<sup>1.</sup> All dimensions are in imperial and metric, and measured to the structural elements and exclude wall finishes and construction tolerances. 2. All materials, dimensions, and drawings are approximate only. 3. Information is subject to change without notice, at developer's absolute discretion. 4. Actual area may vary from the stated area. 5. Balcony sizes my vary between units. 6. Drawings are not to scale. 7. All images used are for illustrative purposes only and do not represent the actual size, features, specifications, fittings, or furnishings. 8. The developer reserves the right to make revisions/alterations, at its absolute discretion, without any liability whatsoever.