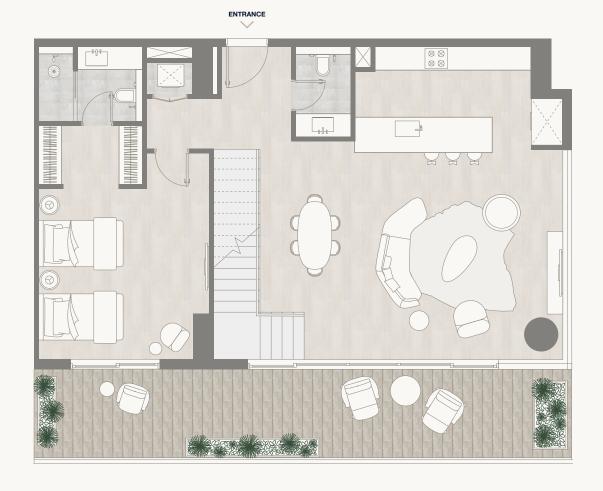

Floor 2–5

Internal Area Balcony Area Total Area 71.13 sq m 22.67 sq m 93.80 sq m 765.61 sq ft 244.02 sq ft 1,009.63 sq ft

PARK

<sup>1.</sup> All dimensions are in imperial and metric, and measured to the structural elements and exclude wall finishes and construction tolerances. 2. All materials, dimensions, and drawings are approximate only. 3. Information is subject to change without notice, at developer's absolute discretion. 4. Actual area may vary from the stated area. 5. Balcony sizes my vary between units. 6. Drawings are not to scale. 7. All images used are for illustrative purposes only and do not represent the actual size, features, specifications, fittings, or furnishings. 8. The developer reserves the right to make revisions/alterations, at its absolute discretion, without any liability whatsoever.