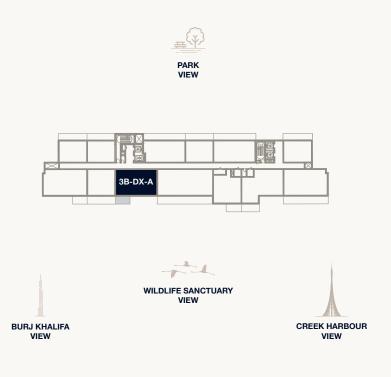

#### Tower 1

PARK

**CREEK HARBOUR** VIEW

**BURJ KHALIFA** 

<sup>1.</sup> All dimensions are in imperial and metric, and measured to the structural elements and exclude wall finishes and construction tolerances. 2. All materials, dimensions, and drawings are approximate only. 3. Information is subject to change without notice, at developer's absolute discretion. 4. Actual area may vary from the stated area. 5. Balcony sizes my vary between units. 6. Drawings are not to scale. 7. All images used are for illustrative purposes only and do not represent the actual size, features, specifications, fittings, or furnishings. 8. The developer reserves the right to make revisions/alterations, at its absolute discretion, without any liability whatsoever.