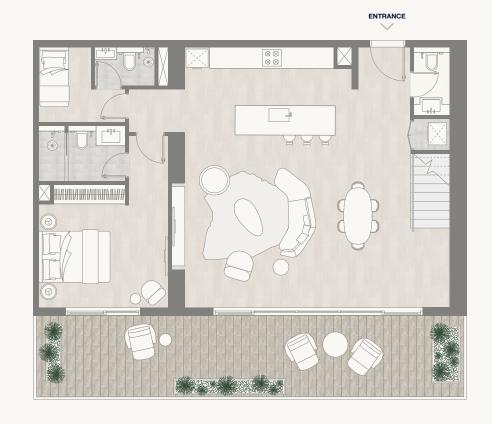

Floor 2–5

Internal Area Balcony Area Total Area 71.13 sq m 22.67 sq m 93.80 sq m 765.61 sq ft 244.02 sq ft 1,009.63 sq ft

PARK

<sup>1.</sup> All dimensions are in imperial and metric, and measured to the structural elements and exclude wall finishes and construction tolerances. 2. All materials, dimensions, and drawings are approximate only. 3. Information is subject to change without notice, at developer's absolute discretion. 4. Actual area may vary from the stated area. 5. Balcony sizes my vary between units. 6. Drawings are not to scale. 7. All images used are for illustrative purposes only and do not represent the actual size, features, specifications, fittings, or furnishings. 8. The developer reserves the right to make revisions/alterations, at its absolute discretion, without any liability whatsoever.