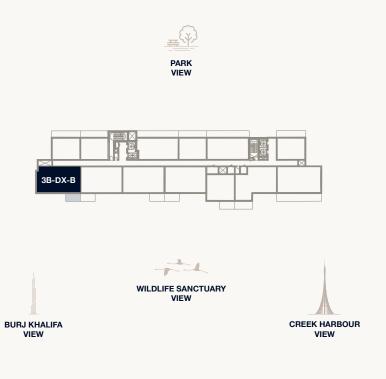

#### Tower 1

PARK

**CREEK HARBOUR** VIEW

**BURJ KHALIFA** 

<sup>1.</sup> All dimensions are in imperial and metric, and measured to the structural elements and exclude wall finishes and construction tolerances. 2. All materials, dimensions, and drawings are approximate only. 3. Information is subject to change without notice, at developer's absolute discretion. 4. Actual area may vary from the stated area. 5. Balcony sizes my vary between units. 6. Drawings are not to scale. 7. All images used are for illustrative purposes only and do not represent the actual size, features, specifications, fittings, or furnishings. 8. The developer reserves the right to make revisions/alterations, at its absolute discretion, without any liability whatsoever.