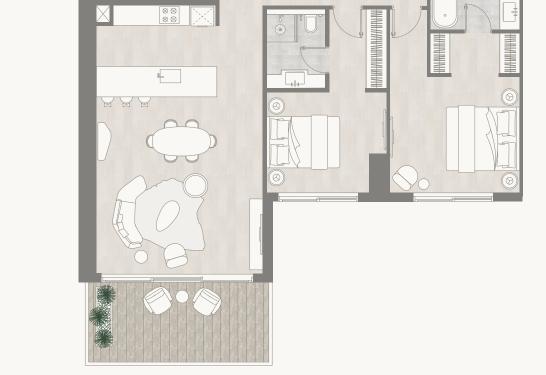

uctural elements and exclude wall finishes and construction tolerances. 2. All materials, dimensions, and drawings are approximate only. 3. Information is subject to change without notice, at developer's absolute discretion. 4. Actual area may vary from the stated area. 5. Balcony sizes my vary between units. 6. Drawings are not to scale. 7. All images used are for illustrative purposes only and do not represent the actual size, features, specifications, fittings, or furnishings. 8. The developer reserves the right to make revisions/alterations, at its absolute discretion, without any liability whatsoever.

Floor 8–9

Internal Area Balcony Area Total Area 110.01 sq m 13.04 sq m 123.05 sq m 1,184.15 sq ft 140.36 sq ft 1,324.51 sq ft



#### Tower 1



PARK









**BURJ KHALIFA** 

VIEW



**ENTRANCE** 

<sup>1.</sup> All dimensions are in imperial and metric, and measured to the structural elements and exclude wall finishes and construction tolerances. 2. All materials, dimensions, and drawings are approximate only. 3. Information is subject to change without notice, at developer's absolute discretion. 4. Actual area may vary from the stated area. 5. Balcony sizes my vary between units. 6. Drawings are not to scale. 7. All images used are for illustrative purposes only and do not represent the actual size, features, specifications, fittings, or furnishings. 8. The developer reserves the right to make revisions/alterations, at its absolute discretion, without any liability whatsoever.

#### Floor 10-11

Internal Area Balcony Area Total Area 110.01 sq m 13.04 sq m 123.05 sq