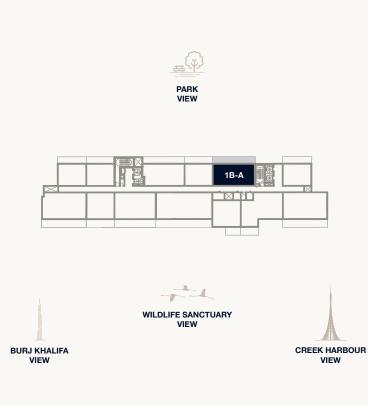

ial and metric, and measured to the structural elements and exclude wall finishes and construction tolerances. 2. All materials, dimensions, and drawings are approximate only. 3. Information is subject to change without notice, at developer's absolute discretion. 4. Actual area may vary from the stated area. 5. Balcony sizes my vary between units. 6. Drawings are not to scale. 7. All images used are for illustrative purposes only and do not represent the actual size, features, specifications, fittings, or furnishings. 8. The developer reserves the right to make revisions/alterations, at its absolute discretion, without any liability whatsoever.

#### Floor 1–5

Internal Area Balcony Area Total Area 89.11 sq m 26.37 sq m 115.48 sq m 959.18 sq ft 283.85 sq ft 1,243.03 sq ft



#### Tower 1





1. All dimensions are in imperial and metric, and measured to the structural elements and exclude wall finishes and construction tolerances. 2. All materials, dimensions, and drawings are approximate only. 3. Information is subject to change without notice, at developer's absolute discretion. 4. Actual area may vary from the stated area. 5. Balcony sizes my vary between units. 6. Drawings are not to scale. 7. All images used are for illustrative purposes only and do not represent the actual size, features, specifications, fittings, or furnishings. 8. The developer reserves the right to make revisions/alterations, at its absolute discretion, without any liability whatsoever.

#### Floor 6–7

Internal Area Balcony Area Total Area 89.11 sq m 26.37 sq m 115.48 sq m 959.18 sq ft 283.85 sq f