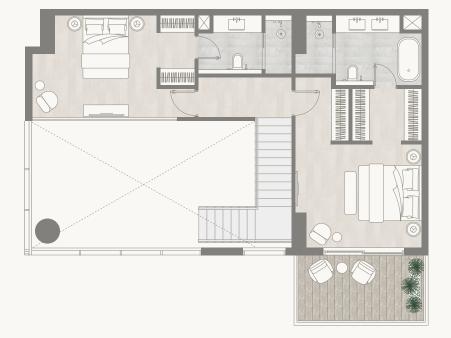

#### Tower 1

ENTRANCE

<sup>1.</sup> All dimensions are in imperial and metric, and measured to the structural elements and exclude wall finishes and construction tolerances. 2. All materials, dimensions, and drawings are approximate only. 3. Information is subject to change without notice, at developer's absolute discretion. 4. Actual area may vary from the stated area. 5. Balcony sizes my vary between units. 6. Drawings are not to scale. 7. All images used are for illustrative purposes only and do not represent the actual size, features, specifications, fittings, or furnishings. 8. The developer reserves the right to make revisions/alterations, at its absolute discretion, without any liability whatsoever.