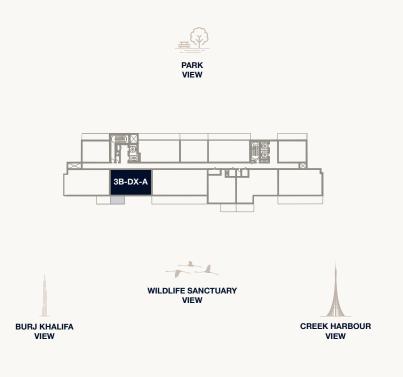

Floor 2–5

Internal Area Balcony Area Total Area 71.13 sq m 22.67 sq m 93.80 sq m 765.61 sq ft 244.02 sq ft 1,009.63 sq ft

PARK

<sup>1.</sup> All dimensions are in imperial and metric, and measured to the structural elements and exclude wall finishes and construction tolerances. 2. All materials, dimensions, and drawings are approximate only. 3. Information is subject to change without notice, at developer's absolute discretion. 4. Actual area may vary from the stated area. 5. Balcony sizes my vary between units. 6. Drawings are not to scale. 7. All images used are for illustrative purposes only and do not represent the actual size, features, specifications, fittings, or furnishings. 8. The developer reserves the right to make revisions/alterations, at its absolute discretion, without any liability whatsoever.