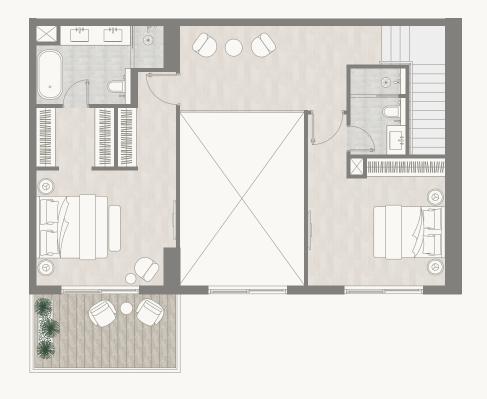

#### Floor 6–7

Internal Area Balcony Area Total Area

77.61 sq m 11.20 sq m 88.81 sq m 835.39 sq ft 120.55 sq ft 955.95 sq ft