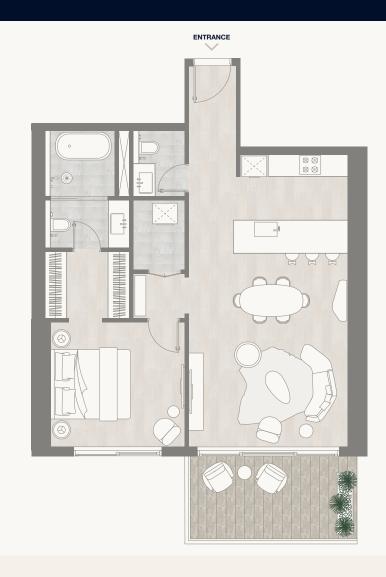

#### Floor 2–5

Internal Area Balcony Area Total Area

59.10 sq m 17.80 sq m 76.90 sq m 636.15 sq ft 191.60 sq ft 827.75 sq ft

PARK

<sup>1.</sup> All dimensions are in imperial and metric, and measured to the structural elements and exclude wall finishes and construction tolerances. 2. All materials, dimensions, and drawings are approximate only. 3. Information is subject to change without notice, at developer's absolute discretion. 4. Actual area may vary from the stated area. 5. Balcony sizes my vary between units. 6. Drawings are not to scale. 7. All images used are for illustrative purposes only and do not represent the actual size, features, specifications, fittings, or furnishings. 8. The developer reserves the right to make revisions/alterations, at its absolute discretion, without any liability whatsoever.