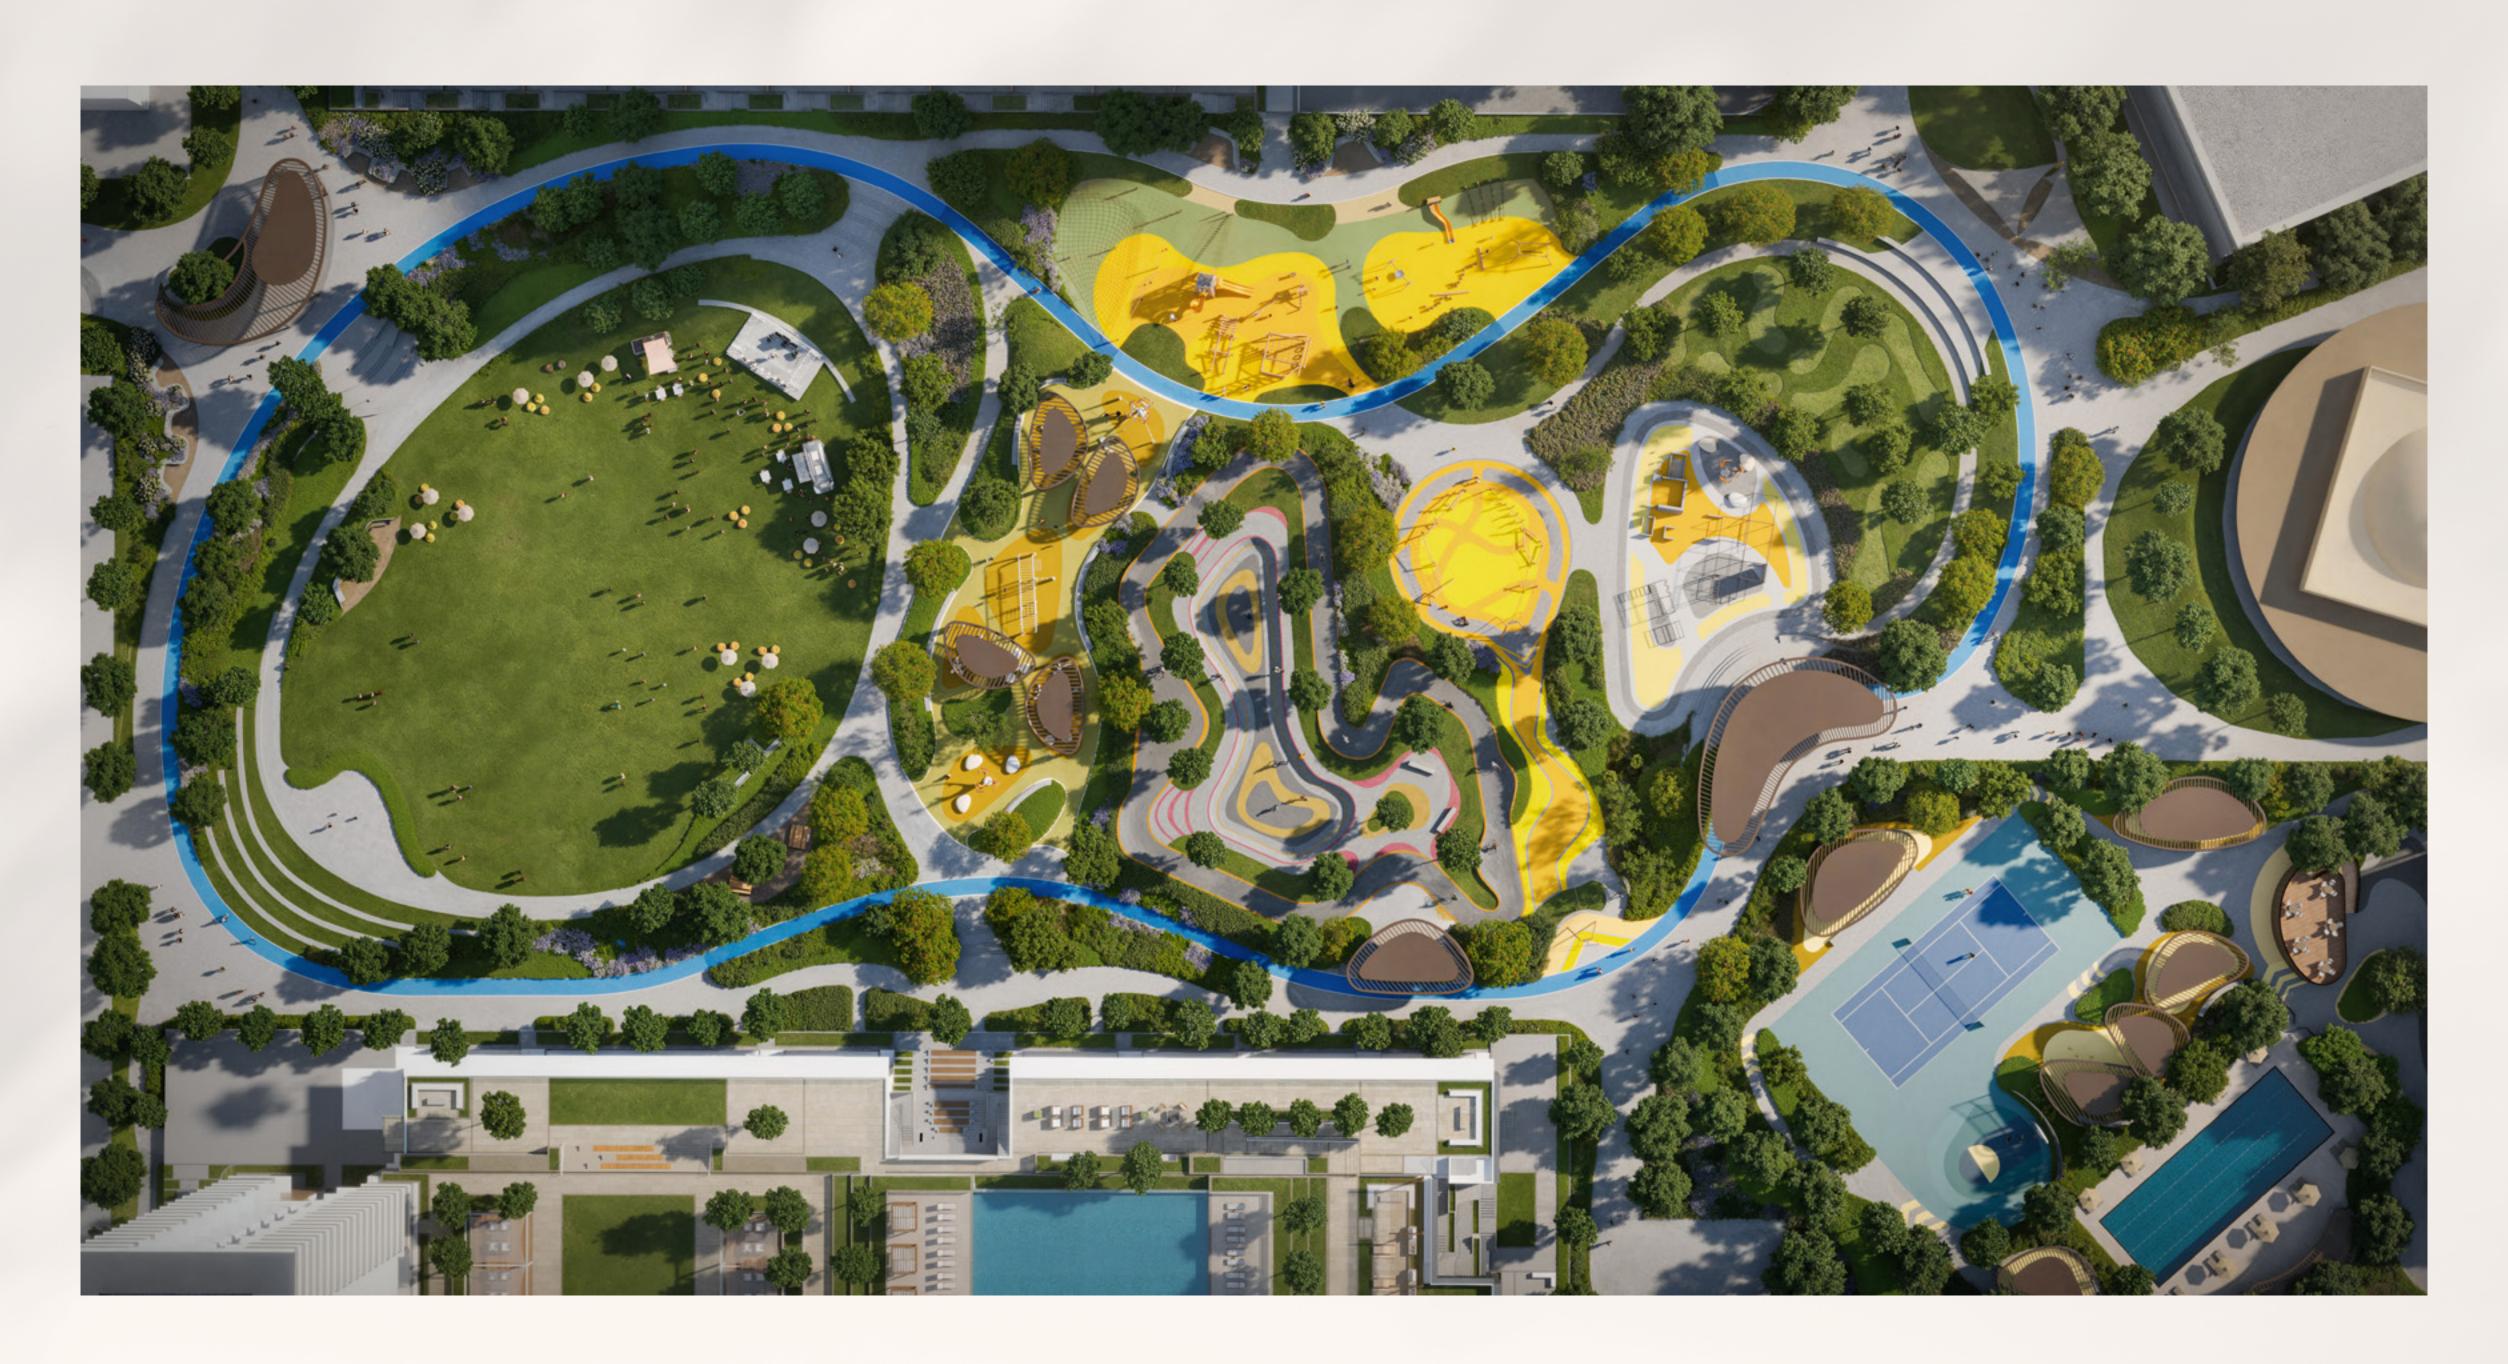

#### Hillside Park

A dynamic sanctuary where tranquillity and energy coexist. Escape to serene **Zen Spaces**, unwind in the **Leisure Zone**, energise in the **Vibrant Hub**, or push your limits in the **Fitness Zone**. Designed to inspire connection, Hillside Park fosters a strong sense of community for all.

Unwind, play, connect, or enjoy stunning views of Hillside Park at Parkwood. In this haven, life balances between tranquillity and activity.