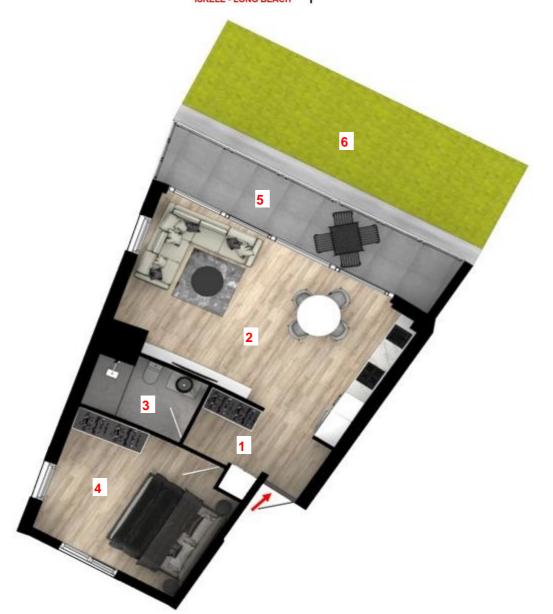

## TYPE 01 1+1 OPEN KITCHEN

| 1.Hallway                 | 5.3 m2 |
|---------------------------|--------|
| 2.Kitchen and Living room | 28 m2  |
| 3.Bathroom                | 4.5 m2 |
| 4.Bedroom                 | 15 m2  |
| 5.Terrace                 | 13 m2  |
| 6.Garden                  | 25 m2  |

**Overall Gross Area** 

80 m2

**GROUND FLOOR** F:1001

<sup>\*</sup>Common Area ; calculated by including elevator halls, floor corridors, fire escape halls and spaces.

<sup>\*</sup>Overall Gross Area; calculated by including wall thicknesses, common areas and terraces.