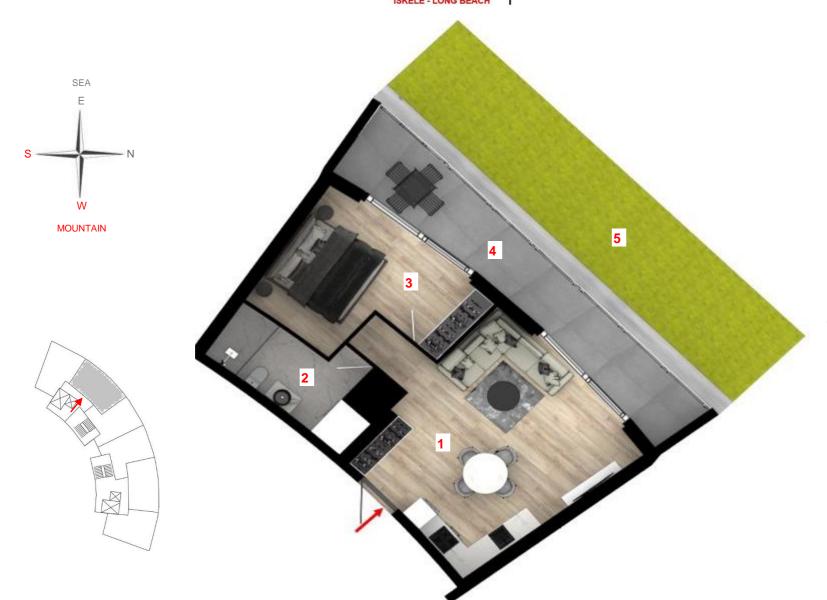

## TYPE 01 1+1 OPEN KITCHEN

| 1.Hallway                 | 5.3 m2 |
|---------------------------|--------|
| 2.Kitchen and Living room | 28 m2  |
| 3.Bathroom                | 4.5 m2 |
| 4.Bedroom                 | 15 m2  |
| 5.Terrace                 | 13 m2  |
| 6.Garden                  | 25 m2  |

**Overall Gross Area** 

80 m2

**GROUND FLOOR** F:1001

<sup>\*</sup>Common Area ; calculated by including elevator halls, floor corridors, fire escape halls and spaces.

<sup>\*</sup>Overall Gross Area; calculated by including wall thicknesses, common areas and terraces.