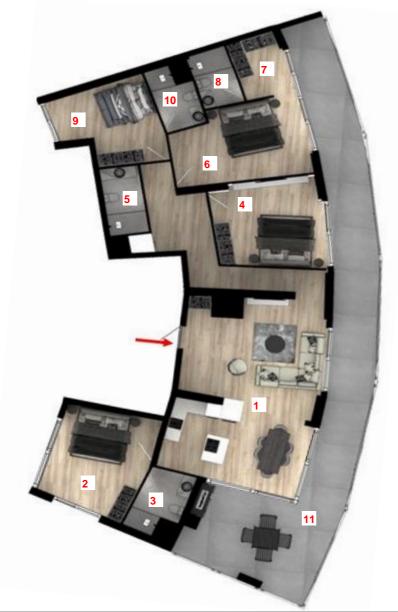

### TYPE 19 4+1 OPEN KITCHEN

| 1.Kitchen and Living room | 43.54 m2 |
|---------------------------|----------|
| 2.Bedroom I               | 16.8 m2  |
| 3.Bedroom I Bathroom      | 5 m2     |
| 4.Bedroom II              | 17.5 m2  |
| 5.Bedroom II Bathroom     | 6 m2     |
| 6.Bedroom III             | 17.5 m2  |
| 7.Bedroom III Closet Room | 5.6 m2   |
| 8.Bedroom III Bathroom    | 4 m2     |
| 9.Bedroom IV              | 12.6 m2  |
| 10.Bedroom IV Bathroom    | 4 m2     |
| 11.Terrace                | 59.7 m2  |

Overall Gross Area

210 m2

13. FLOOR F:11301

<sup>\*</sup>Common Area ; calculated by including elevator halls, floor corridors, fire escape halls and spaces.

<sup>\*</sup>Overall Gross Area; calculated by including wall thicknesses, common areas and terraces.