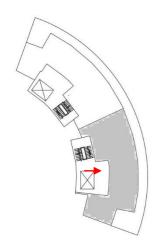

4.Bedroom II              | 17.5 m2  |
| 5.Bedroom II Bathroom     | 6 m2     |
| 6.Bedroom III             | 17.5 m2  |
| 7.Bedroom III Closet Room | 5.6 m2   |
| 8.Bedroom III Bathroom    | 4 m2     |
| 9.Bedroom IV              | 12.6 m2  |
| 10.Bedroom IV Bathroom    | 4 m2     |
| 11.Terrace                | 59.7 m2  |

Overall Gross Area

210 m2

13. FLOOR F:11301



<sup>\*</sup>Common Area ; calculated by including elevator halls, floor corridors, fire escape halls and spaces.

<sup>\*</sup>Overall Gross Area; calculated by including wall thicknesses, common areas and terraces.

\*The investor reserves the right to make any technical change on the plan as it deems. The total usage area provided remains constant. Area square meters were calculated by including wall thicknesses.







### TYPE 20 4+1 OPEN KITCHEN

| 1.Kitchen and Living room | 43.54 m2 |
|---------------------------|----------|
| 2.Bedroom I               | 16.8 m2  |
| 3.Bedroom I Bathroom      | 5 m2     |
| 4.Bedroom II              | 17.5 m2  |
| 5.Bedroom II Bathroom     | 6 m2     |
| 6.Bedroom III             | 17.5 m2  |
| 7.Bedroom III Closet Room | 5.6 m2   |
| 8.Bedroom III Bathroom    | 4 m2     |
| 9.Bedroom IV              | 12.6 m2  |
| 10.Bedroom IV Bathroom    | 4 m2     |
| 11.Terrace                | 64.3 m2  |

**Overall Gross Area** 

210 m2

13. FLOOR F:11302



<sup>\*</sup>Common Area ; calculated by including elevator halls, floor corridors, fire escape halls and spaces.

<sup>\*</sup>Overall Gross Area; calculated by including wall thicknesses, common areas and terraces.

\