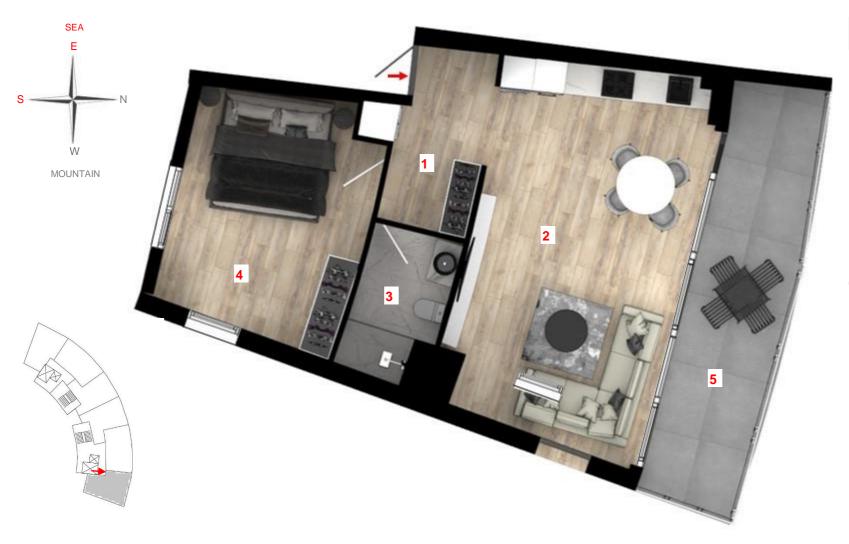

### TYPE 05 1+1 OPEN KITCHEN

| 1.Kitchen and Living room | 27 m2   |
|---------------------------|---------|
| 2.Bathroom                | 7.3 m2  |
| 3.Bedroom                 | 15.3 m2 |
| 4.Terrace                 | 20.9 m2 |
| 5.Garden                  | 35 m2   |

**Overall Gross Area** 

**GROUND FLOOR** F:1005

1.BLOCK

87 m2

<sup>\*</sup>Common Area ; calculated by including elevator halls, floor corridors, fire escape halls and spaces.

<sup>\*</sup>Overall Gross Area; calculated by including wall thicknesses, common areas and terraces.

\*The investor reserves the right to make any technical change on the plan as it deems. The total usage area provided remains constant. Area square meters were calculated by including wall thicknesses.