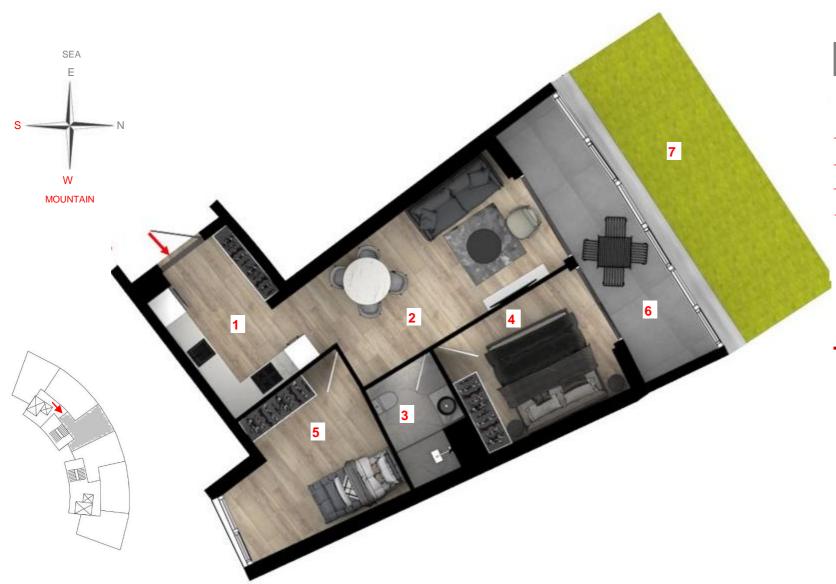

## TYPE 03 2+1 OPEN KITCHEN

| 1.Kitchen     | 10 m2   |
|---------------|---------|
| 2.Living room | 16.7 m2 |
| 3.Bathroom    | 3.9 m2  |
| 4.Bedroom I   | 11 m2   |
| 5.Bedroom II  | 11.6 m2 |
| 6.Terrace     | 12.4 m2 |
| 7.Garden      | 22 m2   |

Overall Gross Area

78 m2

1.BLOCK

**GROUND FLOOR** F:1003

<sup>\*</sup>Common Area ; calculated by including elevator halls, floor corridors, fire escape halls and spaces.

<sup>\*</sup>Overall Gross Area; calculated by including wall thicknesses, common areas and terraces.