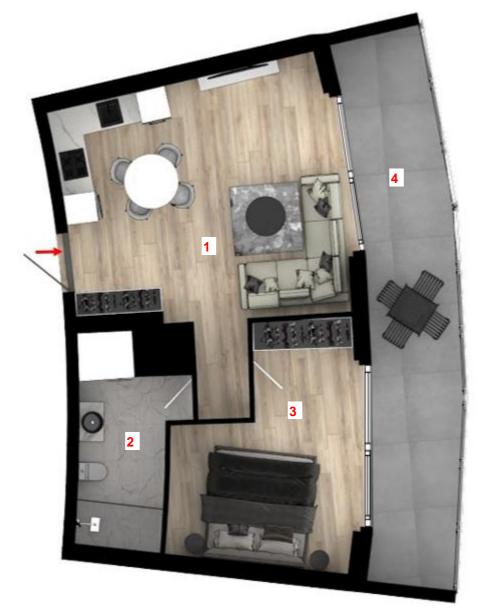

## TYPE 03 2+1 OPEN KITCHEN

| 1.Kitchen     | 10 m2   |
|---------------|---------|
| 2.Living room | 16.7 m2 |
| 3.Bathroom    | 3.9 m2  |
| 4.Bedroom I   | 11 m2   |
| 5.Bedroom II  | 11.6 m2 |
| 6.Terrace     | 12.4 m2 |
| 7.Garden      | 22 m2   |

Overall Gross Area

78 m2

1.BLOCK

**GROUND FLOOR** F:1003

<sup>\*</sup>Common Area ; calculated by including elevator halls, floor corridors, fire escape halls and spaces.

<sup>\*</sup>Overall Gross Area; calculated by including wall thicknesses, common areas and terraces.

\*The investor reserves the right to make any technical change on the plan as it deems. The total usage area provided remains constant. Area square meters were calculated by including wall thicknesses.