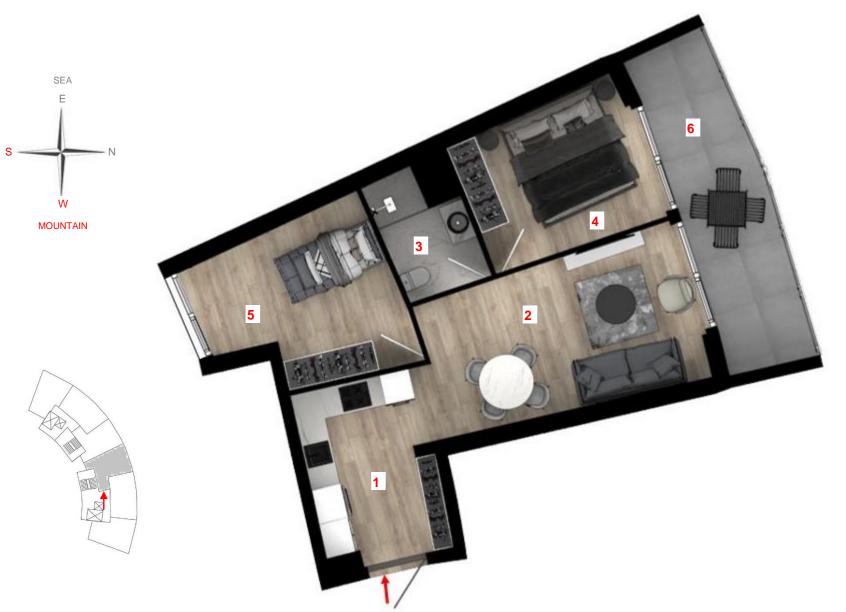

### TYPE 20 4+1 OPEN KITCHEN

| 1.Kitchen and Living room | 43.54 m2 |
|---------------------------|----------|
| 2.Bedroom I               | 16.8 m2  |
| 3.Bedroom I Bathroom      | 5 m2     |
| 4.Bedroom II              | 17.5 m2  |
| 5.Bedroom II Bathroom     | 6 m2     |
| 6.Bedroom III             | 17.5 m2  |
| 7.Bedroom III Closet Room | 5.6 m2   |
| 8.Bedroom III Bathroom    | 4 m2     |
| 9.Bedroom IV              | 12.6 m2  |
| 10.Bedroom IV Bathroom    | 4 m2     |
| 11.Terrace                | 64.3 m2  |

**Overall Gross Area** 

210 m2

13. FLOOR F:11302

<sup>\*</sup>Common Area ; calculated by including elevator halls, floor corridors, fire escape halls and spaces.

<sup>\*</sup>Overall Gross Area; calculated by including wall thicknesses, common areas and terraces.

\*The investor reserves the right to make any technical change on the plan as it deems. The total usage area provided remains constant. Area square meters were calculated by including wall thicknesses.