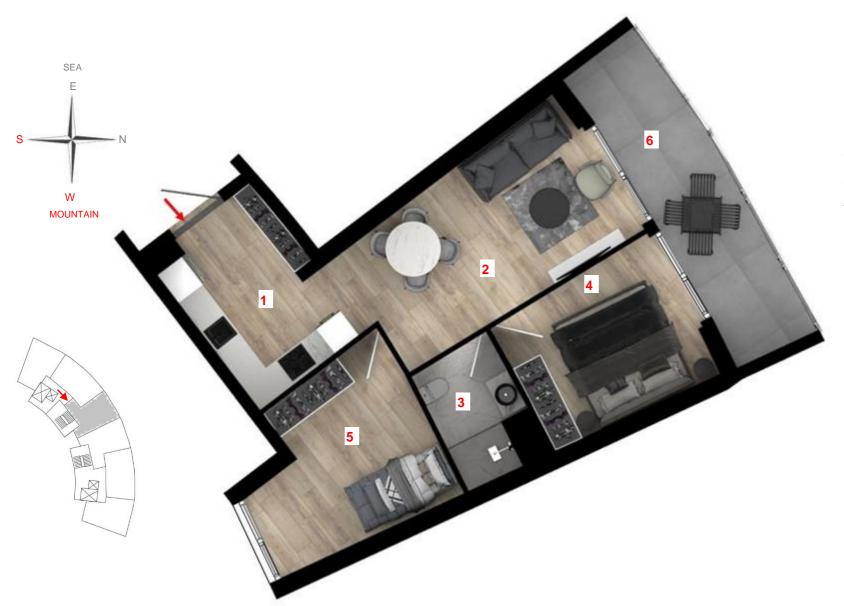

### TYPE 19 4+1 OPEN KITCHEN

| 1.Kitchen and Living room | 43.54 m2 |
|---------------------------|----------|
| 2.Bedroom I               | 16.8 m2  |
| 3.Bedroom I Bathroom      | 5 m2     |
| 4.Bedroom II              | 17.5 m2  |
| 5.Bedroom II Bathroom     | 6 m2     |
| 6.Bedroom III             | 17.5 m2  |
| 7.Bedroom III Closet Room | 5.6 m2   |
| 8.Bedroom III Bathroom    | 4 m2     |
| 9.Bedroom IV              | 12.6 m2  |
| 10.Bedroom IV Bathroom    | 4 m2     |
| 11.Terrace                | 59.7 m2  |

Overall Gross Area

210 m2

13. FLOOR F:11301

<sup>\*</sup>Common Area ; calculated by including elevator halls, floor corridors, fire escape halls and spaces.

<sup>\*</sup>Overall Gross Area; calculated by including wall thicknesses, common areas and terraces.

\*The investor reserves the right to make any technical change on the plan as it deems. The total usage area provided remains constant. Area square meters were calculated by including wall thicknesses.