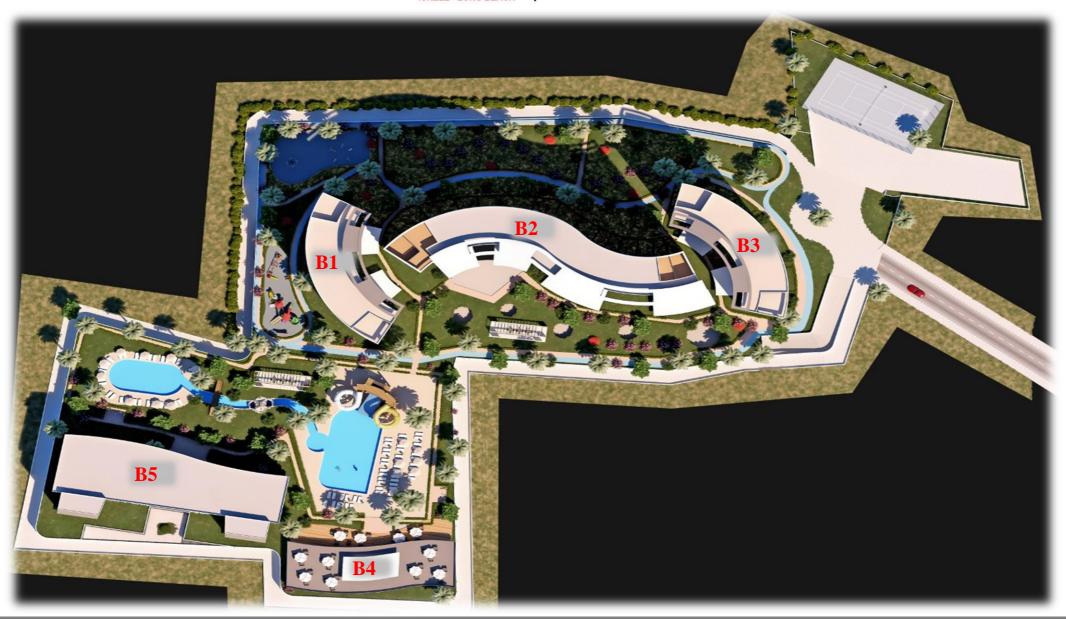

VISTAMARE SITE PLAN









## TYPE 01 1+1 OPEN KITCHEN

| 1.Hallway                 | 5.3 m2 |
|---------------------------|--------|
| 2.Kitchen and Living room | 28 m2  |
| 3.Bathroom                | 4.5 m2 |
| 4.Bedroom                 | 15 m2  |
| 5.Terrace                 | 13 m2  |
| 6.Garden                  | 25 m2  |

**Overall Gross Area** 

80 m2

**GROUND FLOOR** F:1001



<sup>\*</sup>Common Area ; calculated by including elevator halls, floor corridors, fire escape halls and spaces.

<sup>\*</sup>Overall Gross Area; calculated by including wall thicknesses, common areas and terraces.

\*The investor reserves the right to make any technical change on the plan as it deems. The total usage area provided remains constant. Area square meters were calculated by including wall