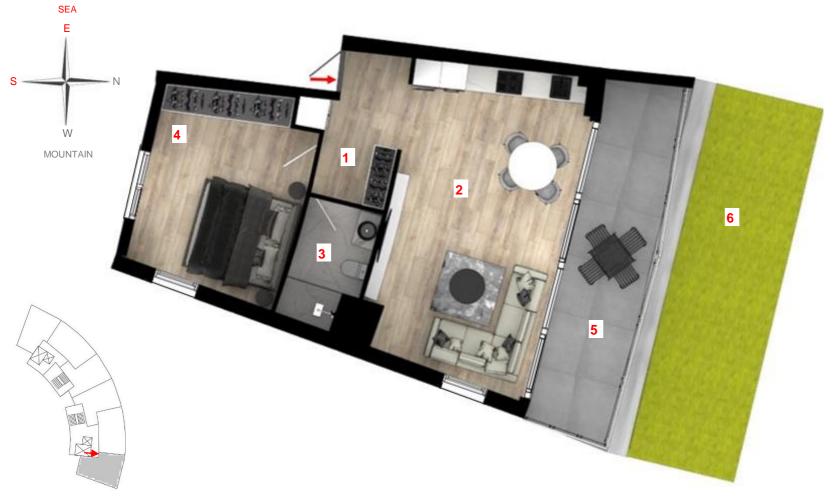

## TYPE 02 1+1 OPEN KITCHEN

| 1.Kitchen and Living room | 27 m2   |
|---------------------------|---------|
| 2.Bathroom                | 7.3 m2  |
| 3.Bedroom                 | 15.3 m2 |
| 4.Terrace                 | 19.2 m2 |
| 5.Garden                  | 35 m2   |

Overall Gross Area

86 m2

1.BLOCK

**GROUND FLOOR** F:1002

\*Common Area ; calculated by including elevator halls, floor corridors, fire escape halls and spaces.

<sup>\*</sup>Overall Gross Area; calculated by including wall thicknesses, common areas and terraces.

**MOUNTAIN** 