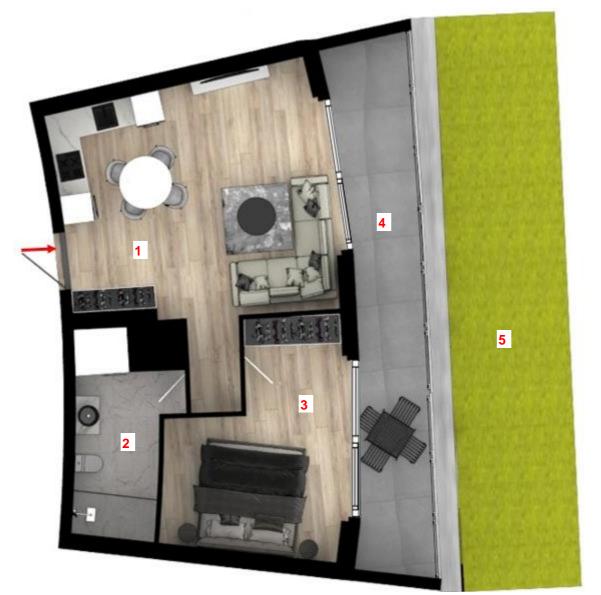

## TYPE 01 1+1 OPEN KITCHEN

| 1.Hallway                 | 5.3 m2 |
|---------------------------|--------|
| 2.Kitchen and Living room | 28 m2  |
| 3.Bathroom                | 4.5 m2 |
| 4.Bedroom                 | 15 m2  |
| 5.Terrace                 | 13 m2  |
| 6.Garden                  | 25 m2  |

**Overall Gross Area** 

80 m2

**GROUND FLOOR** F:1001

<sup>\*</sup>Common Area ; calculated by including elevator halls, floor corridors, fire escape halls and spaces.

<sup>\*</sup>Overall Gross Area; calculated by including wall thicknesses, common areas and terraces.