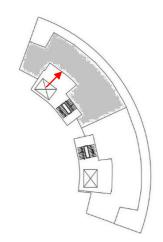

### TYPE 19 4+1 OPEN KITCHEN

| 1.Kitchen and Living room | 43.54 m2 |
|---------------------------|----------|
| 2.Bedroom I               | 16.8 m2  |
| 3.Bedroom I Bathroom      | 5 m2     |
| 4.Bedroom II              | 17.5 m2  |
| 5.Bedroom II Bathroom     | 6 m2     |
| 6.Bedroom III             | 17.5 m2  |
| 7.Bedroom III Closet Room | 5.6 m2   |
| 8.Bedroom III Bathroom    | 4 m2     |
| 9.Bedroom IV              | 12.6 m2  |
| 10.Bedroom IV Bathroom    | 4 m2     |
| 11.Terrace                | 59.7 m2  |

Overall Gross Area

210 m2

13. FLOOR F:11301

<sup>\*</sup>Common Area ; calculated by including elevator halls, floor corridors, fire escape halls and spaces.

<sup>\*</sup>Overall Gross Area; calculated by including wall thicknesses, common areas and terraces.