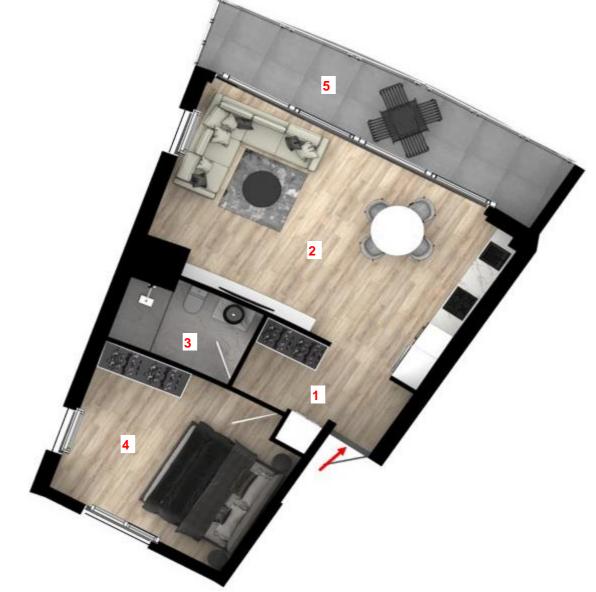

## TYPE 01 1+1 OPEN KITCHEN

| 1.Hallway                 | 5.3 m2 |
|---------------------------|--------|
| 2.Kitchen and Living room | 28 m2  |
| 3.Bathroom                | 4.5 m2 |
| 4.Bedroom                 | 15 m2  |
| 5.Terrace                 | 13 m2  |
| 6.Garden                  | 25 m2  |

**Overall Gross Area** 

80 m2

**GROUND FLOOR** F:1001

<sup>\*</sup>Common Area ; calculated by including elevator halls, floor corridors, fire escape halls and spaces.

<sup>\*</sup>Overall Gross Area; calculated by including wall thicknesses, common areas and terraces.

\*The investor reserves the right to make any technical change on the plan as it deems. The total usage area provided remains constant. Area square meters were calculated by including wall thicknesses.