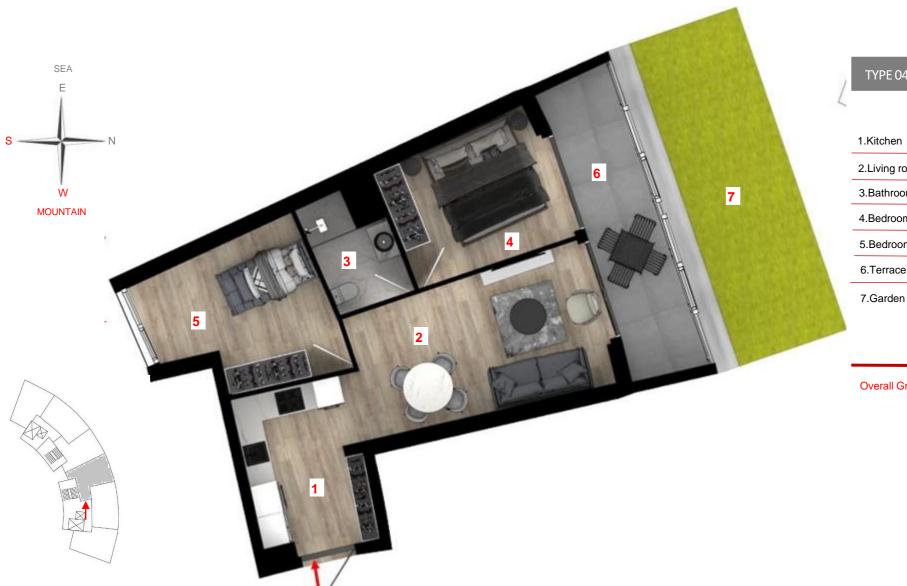

## TYPE 04 2+1 OPEN KITCHEN

| 1.Kitchen     | 10 m2   |
|---------------|---------|
| 2.Living room | 16.6 m2 |
| 3.Bathroom    | 3.9 m2  |
| 4.Bedroom I   | 11 m2   |
| 5.Bedroom II  | 11.6 m2 |
| 6.Terrace     | 12.8 m2 |
| 7 Garden      | 22 m2   |

**Overall Gross Area** 

79 m2

**GROUND FLOOR** 1.BLOCK F:1004

<sup>\*</sup>Common Area ; calculated by including elevator halls, floor corridors, fire escape halls and spaces.

<sup>\*</sup>Overall Gross Area; calculated by including wall thicknesses, common areas and terraces.