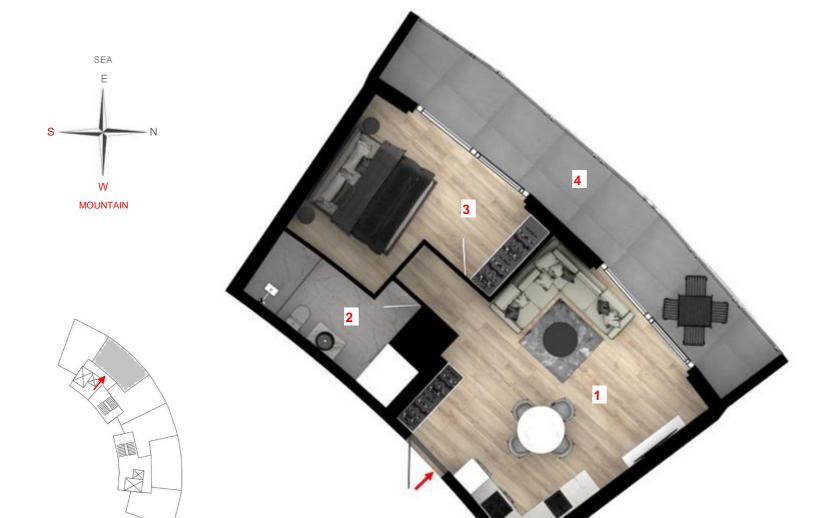

## TYPE 03 2+1 OPEN KITCHEN

| 1.Kitchen     | 10 m2   |
|---------------|---------|
| 2.Living room | 16.7 m2 |
| 3.Bathroom    | 3.9 m2  |
| 4.Bedroom I   | 11 m2   |
| 5.Bedroom II  | 11.6 m2 |
| 6.Terrace     | 12.4 m2 |
| 7.Garden      | 22 m2   |

Overall Gross Area

78 m2

1.BLOCK

**GROUND FLOOR** F:1003

<sup>\*</sup>Common Area ; calculated by including elevator halls, floor corridors, fire escape halls and spaces.

<sup>\*</sup>Overall Gross Area; calculated by including wall thicknesses, common areas and terraces.

\*The investor reserves the right to make any technical change on the plan as it deems. The total usage area provided remains constant. Area square meters were calculated by including wall thicknesses.