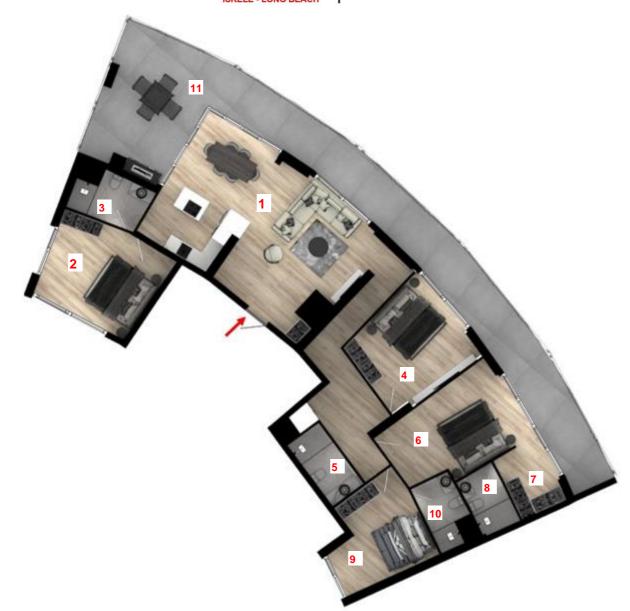

### TYPE 19 4+1 OPEN KITCHEN

| 1.Kitchen and Living room | 43.54 m2 |
|---------------------------|----------|
| 2.Bedroom I               | 16.8 m2  |
| 3.Bedroom I Bathroom      | 5 m2     |
| 4.Bedroom II              | 17.5 m2  |
| 5.Bedroom II Bathroom     | 6 m2     |
| 6.Bedroom III             | 17.5 m2  |
| 7.Bedroom III Closet Room | 5.6 m2   |
| 8.Bedroom III Bathroom    | 4 m2     |
| 9.Bedroom IV              | 12.6 m2  |
| 10.Bedroom IV Bathroom    | 4 m2     |
| 11.Terrace                | 59.7 m2  |

Overall Gross Area

210 m2

13. FLOOR F:11301

<sup>\*</sup>Common Area ; calculated by including elevator halls, floor corridors, fire escape halls and spaces.

<sup>\*</sup>Overall Gross Area; calculated by including wall thicknesses, common areas and terraces.