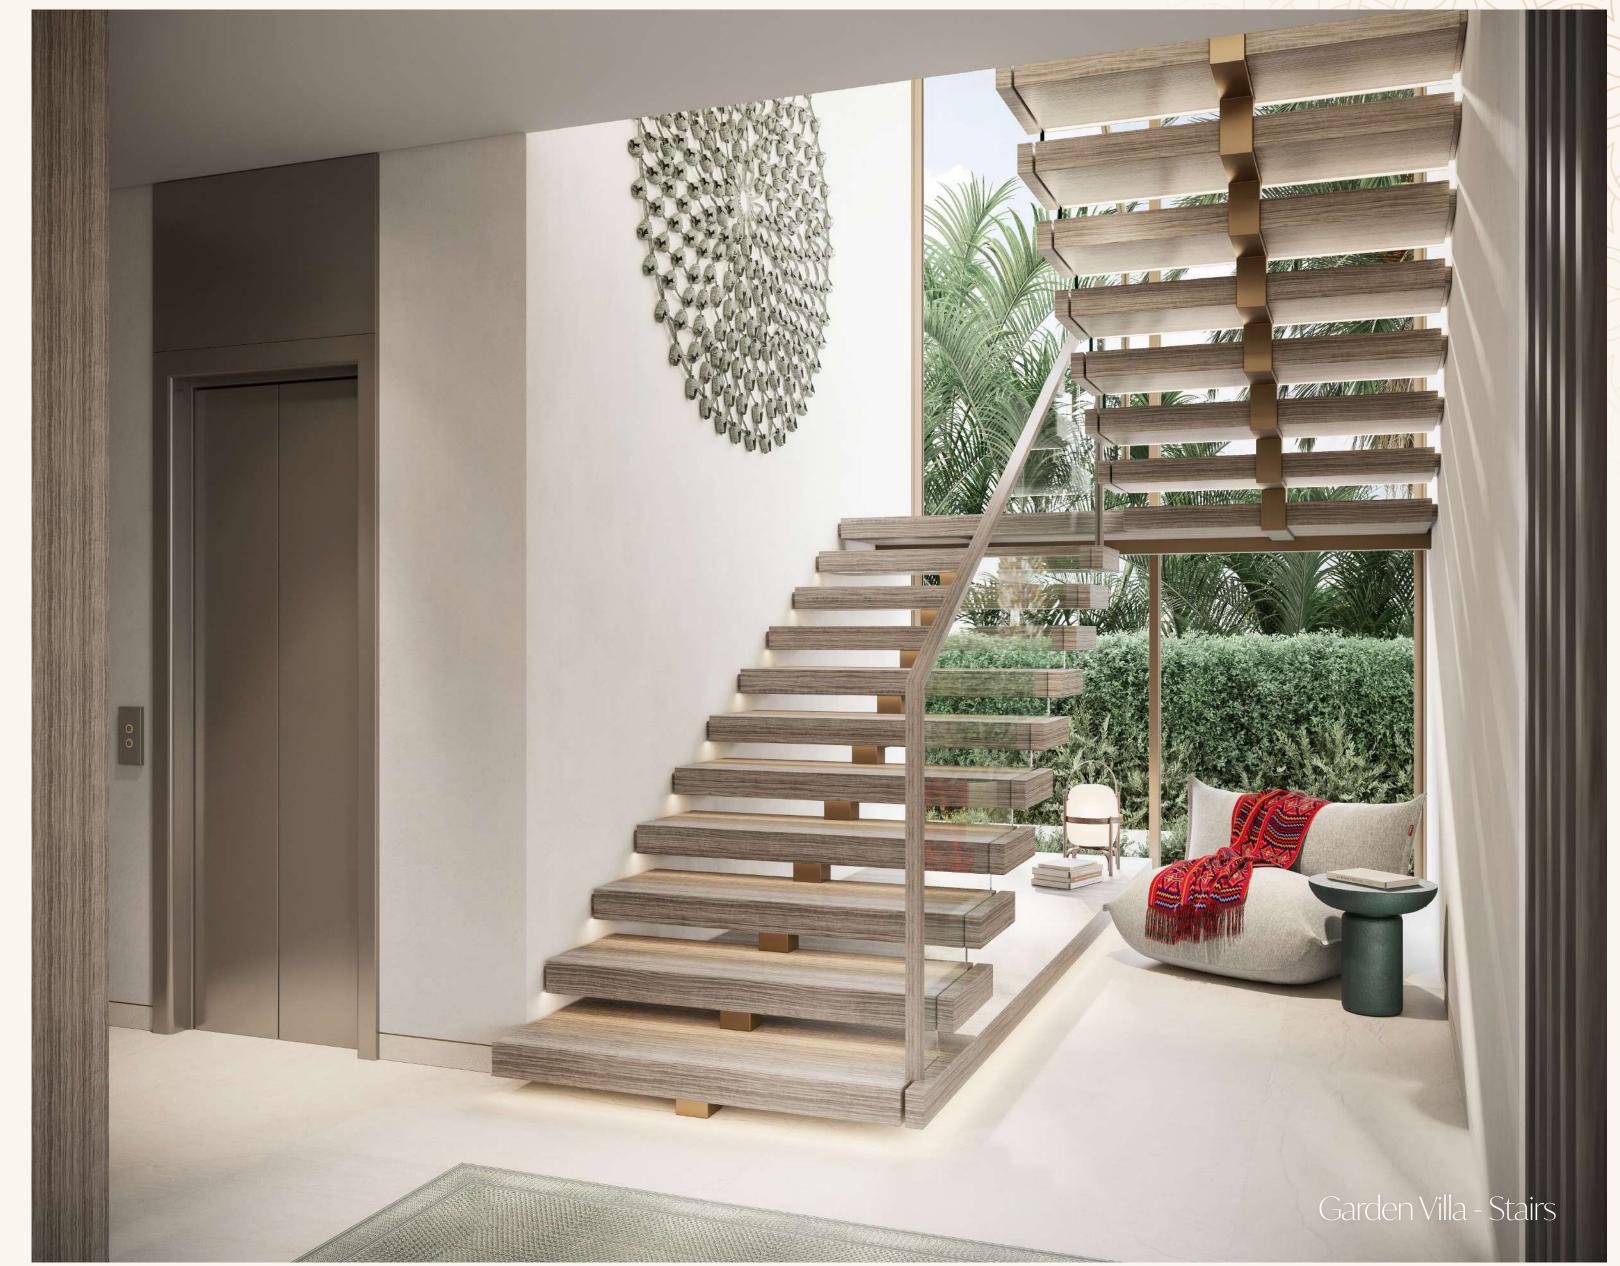

## The Interiors

- Natural and warm island aesthetic finish palette
- "Barefoot Luxury" Design direction
- High quality natural and technical finishes selected for form and function with maintenance and longevity in mind.
- Neutral and accent colour finish palettes available for all schemes
- Kitchen with built-in appliances and features
- Ironmongery, brassware and ceramics from quality international brands
- Thoughtfully designed warm white LED lighting throughout
- A perfect pet and utility room for active families, with wash sink and storage.

A LIFESTYLE INSPIRED BY THE SEA, ENRICHED BY DESIGN.