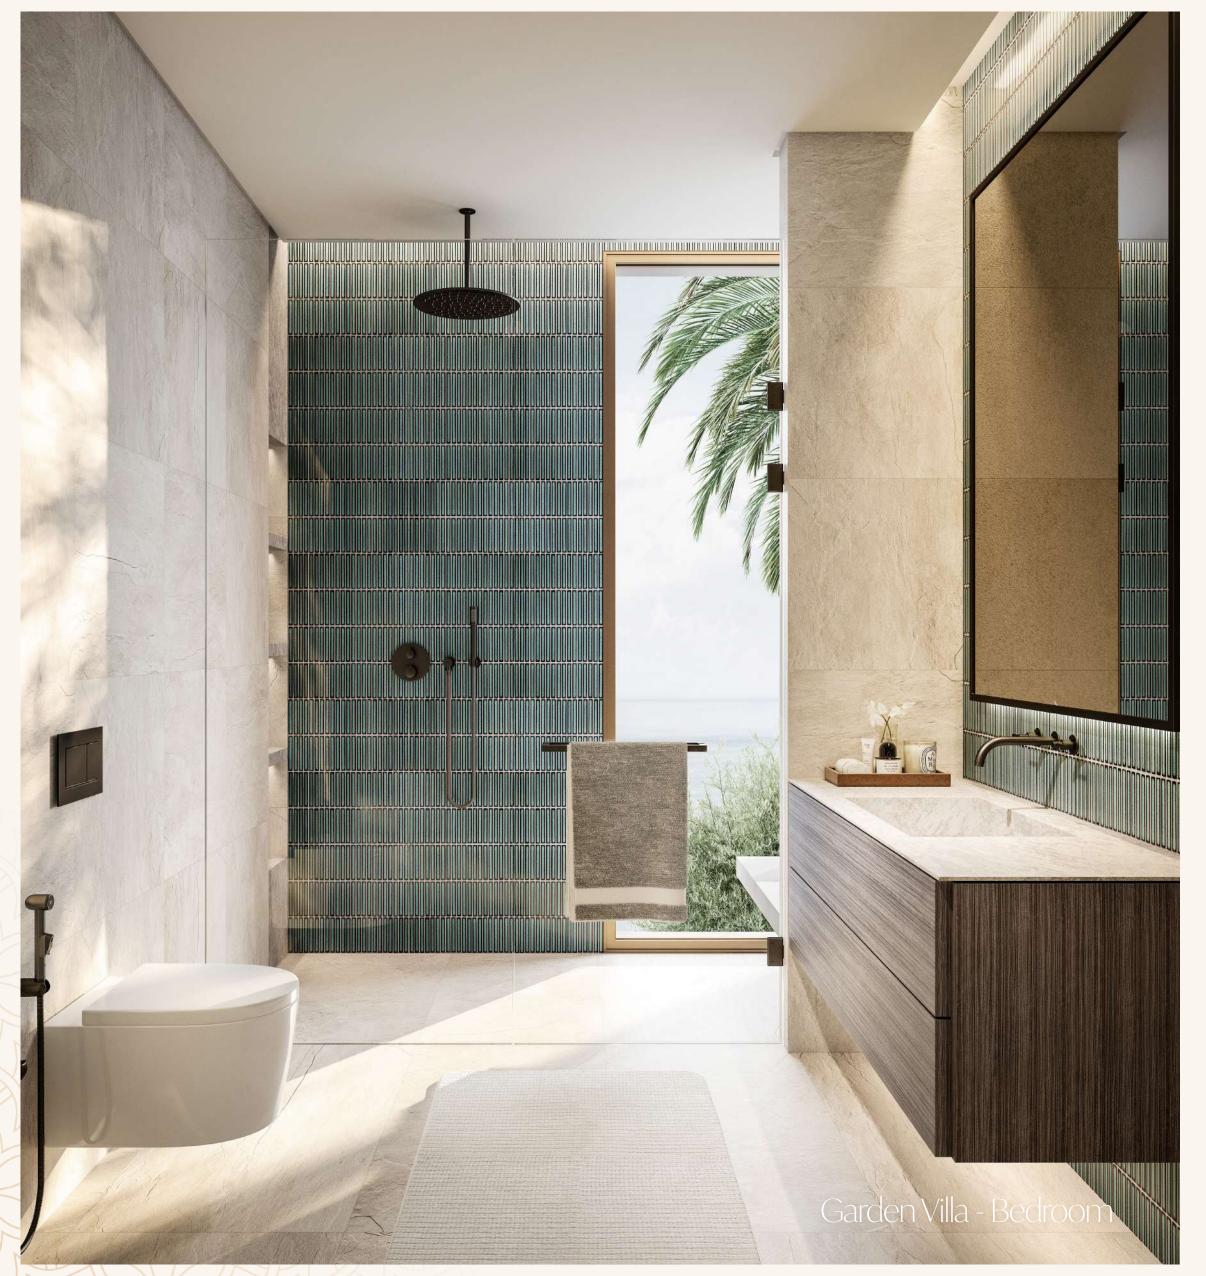

## The Interiors

- Natural and warm island aesthetic finish palette
- "Barefoot Luxury" Design direction
- High quality natural and technical finishes selected for form and function with maintenance and longevity in mind.
- Neutral and accent colour finish palettes available for all schemes
- Kitchen with built-in appliances and features
- Ironmongery, brassware and ceramics from quality international brands
- Thoughtfully designed warm white LED lighting throughout
- A perfect pet and utility room for active families, with wash sink and storage.