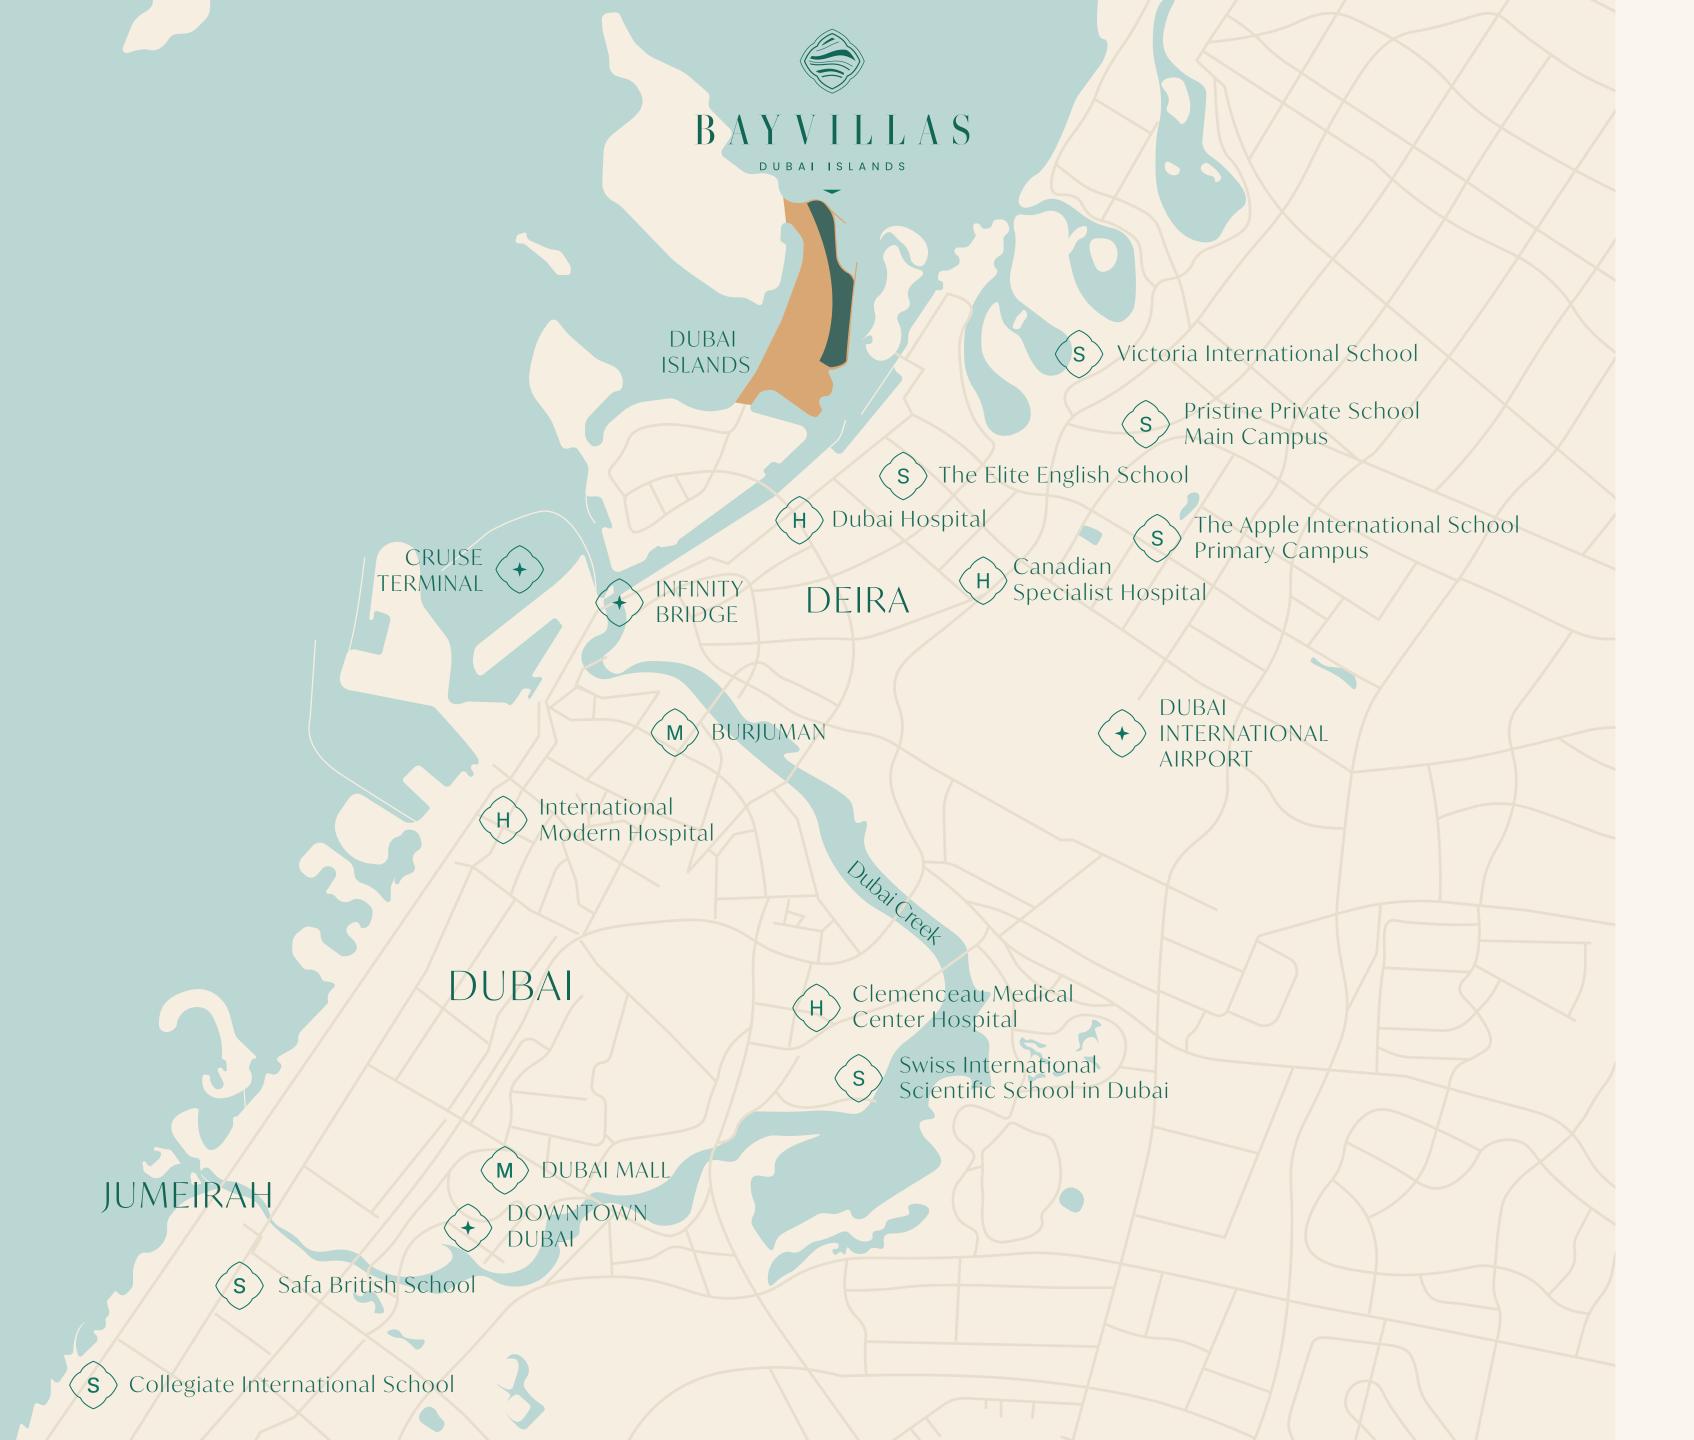

#### OVERVIEW

#### POINTS OF INTEREST

Infinity Bridge: 6min / 6kms
Cruise Terminal: 19min / 12kms

Dubai International Airport: 18min / 13kms

Downtown Dubai: 26min / 19kms

#### MALLS

Burjuman: 18min / 11kms
Dubai Mall: 25min / 18kms

#### SCHOOLS

Victoria International School: 19min / 12kms

Pristine Private School Main Campus: 14min / 10kms

The Elite English School: 6min / 6kms

The Apple International School Primary Campus: 16min / 11kms

Swiss International Scientific School in Dubai: 30min / 24kms

Safa British School: 26min / 20kms

Collegiate International School: 34min / 30kms

#### HOSPITAL

Dubai Hospital: 8min / 6kms

Canadian Specialist Hospital: 10min / 7kms

International Modern Hospital: 14min / 10kms

Clemenceau Medical Center Hospital: 22min / 17kms