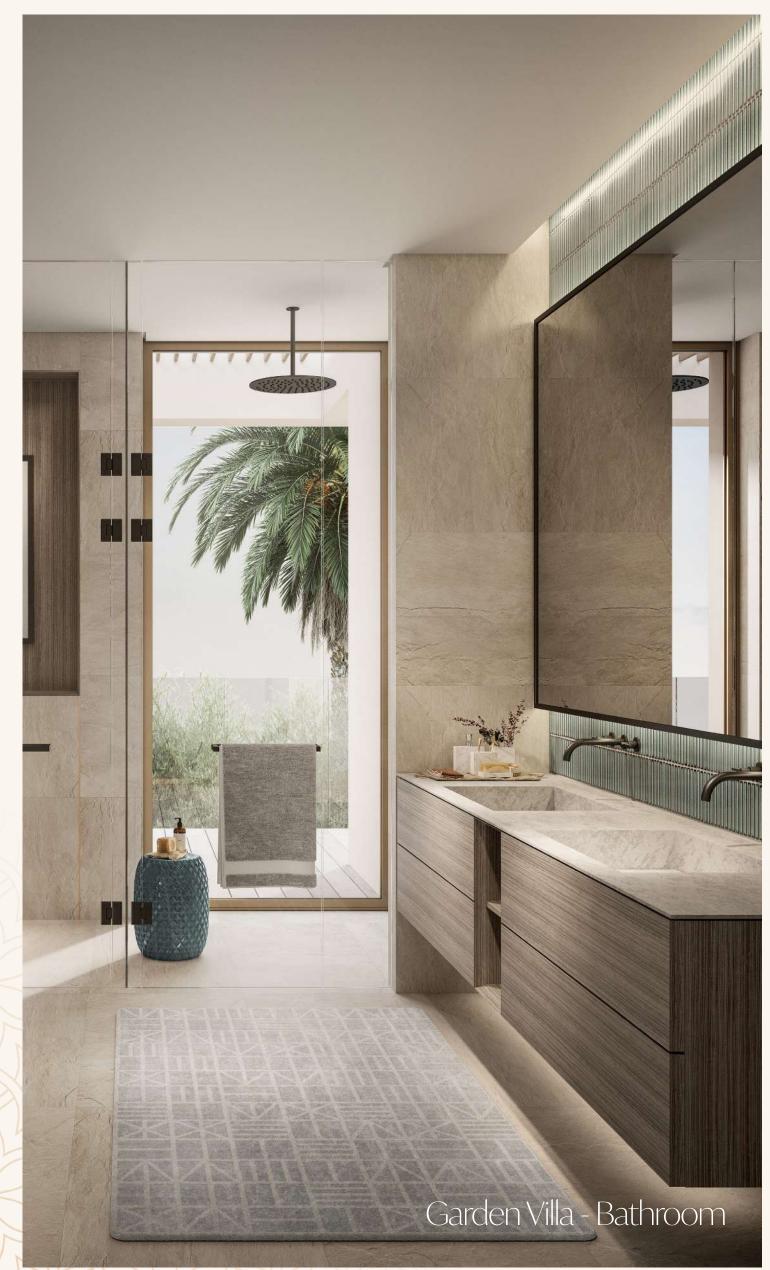

## The Interiors

- Natural and warm island aesthetic finish palette
- "Barefoot Luxury" Design direction
- High quality natural and technical finishes selected for form and function with maintenance and longevity in mind.
- Neutral and accent colour finish palettes available for all schemes
- Kitchen with built-in appliances and features
- Ironmongery, brassware and ceramics from quality international brands
- Thoughtfully designed warm white LED lighting throughout
- A perfect pet and utility room for active families, with wash sink and storage.

A LIFESTYLE INSPIRED BY THE SEA, ENRICHED BY DESIGN.