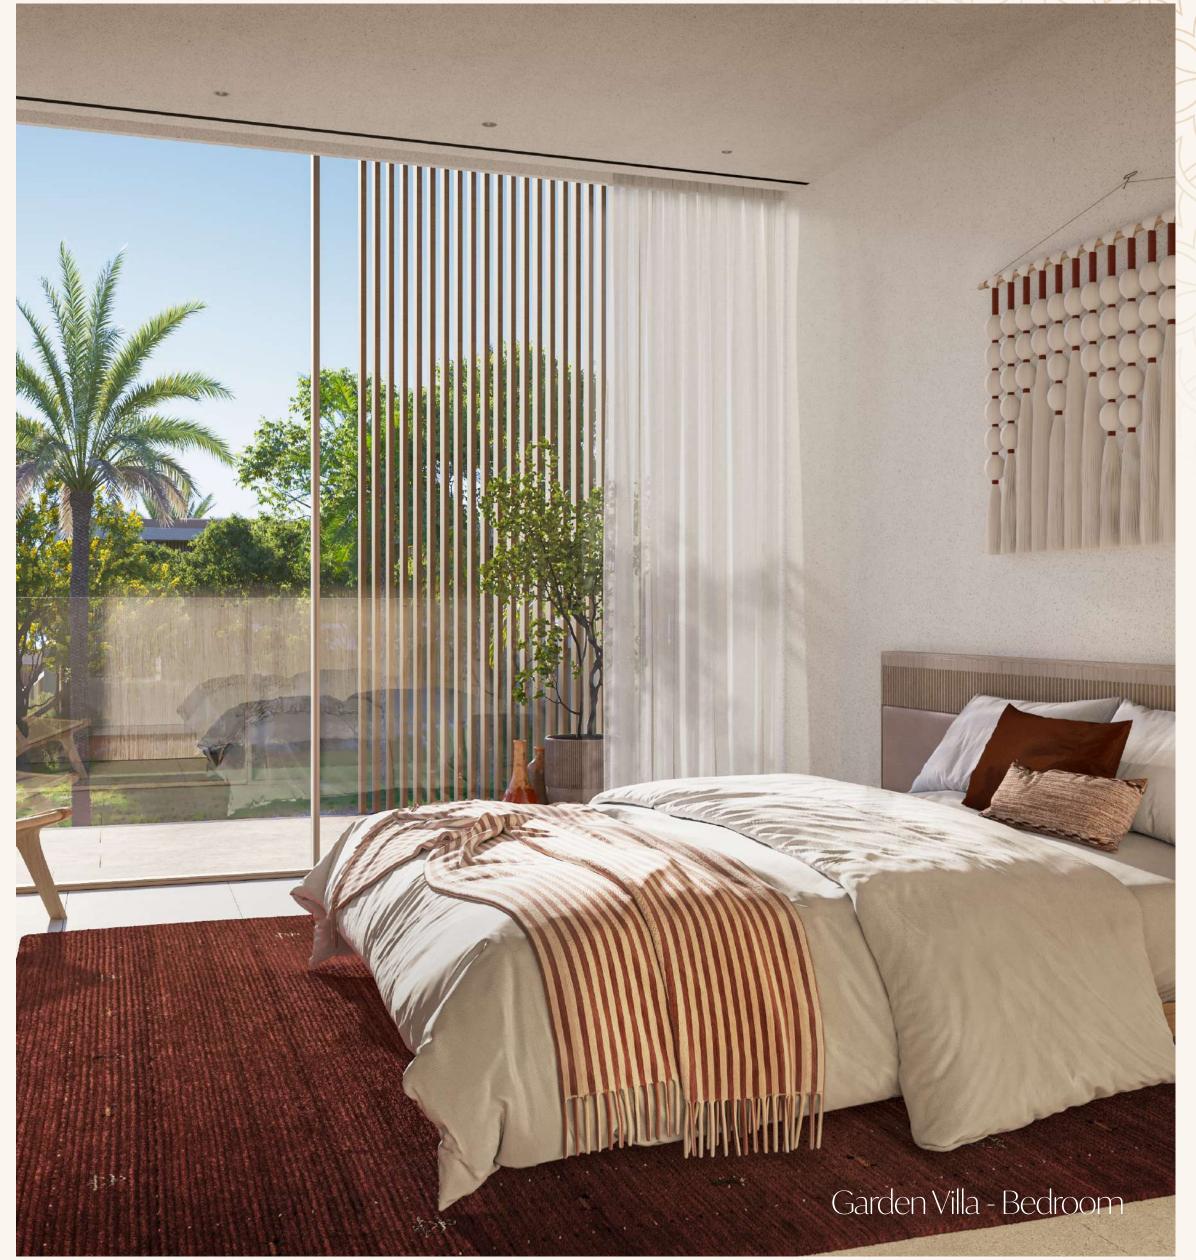

## The Interiors

- Natural and warm island aesthetic finish palette
- "Barefoot Luxury" Design direction
- High quality natural and technical finishes selected for form and function with maintenance and longevity in mind.
- Neutral and accent colour finish palettes available for all schemes
- Kitchen with built-in appliances and features
- Ironmongery, brassware and ceramics from quality international brands
- Thoughtfully designed warm white LED lighting throughout
- A perfect pet and utility room for active families, with wash sink and storage.