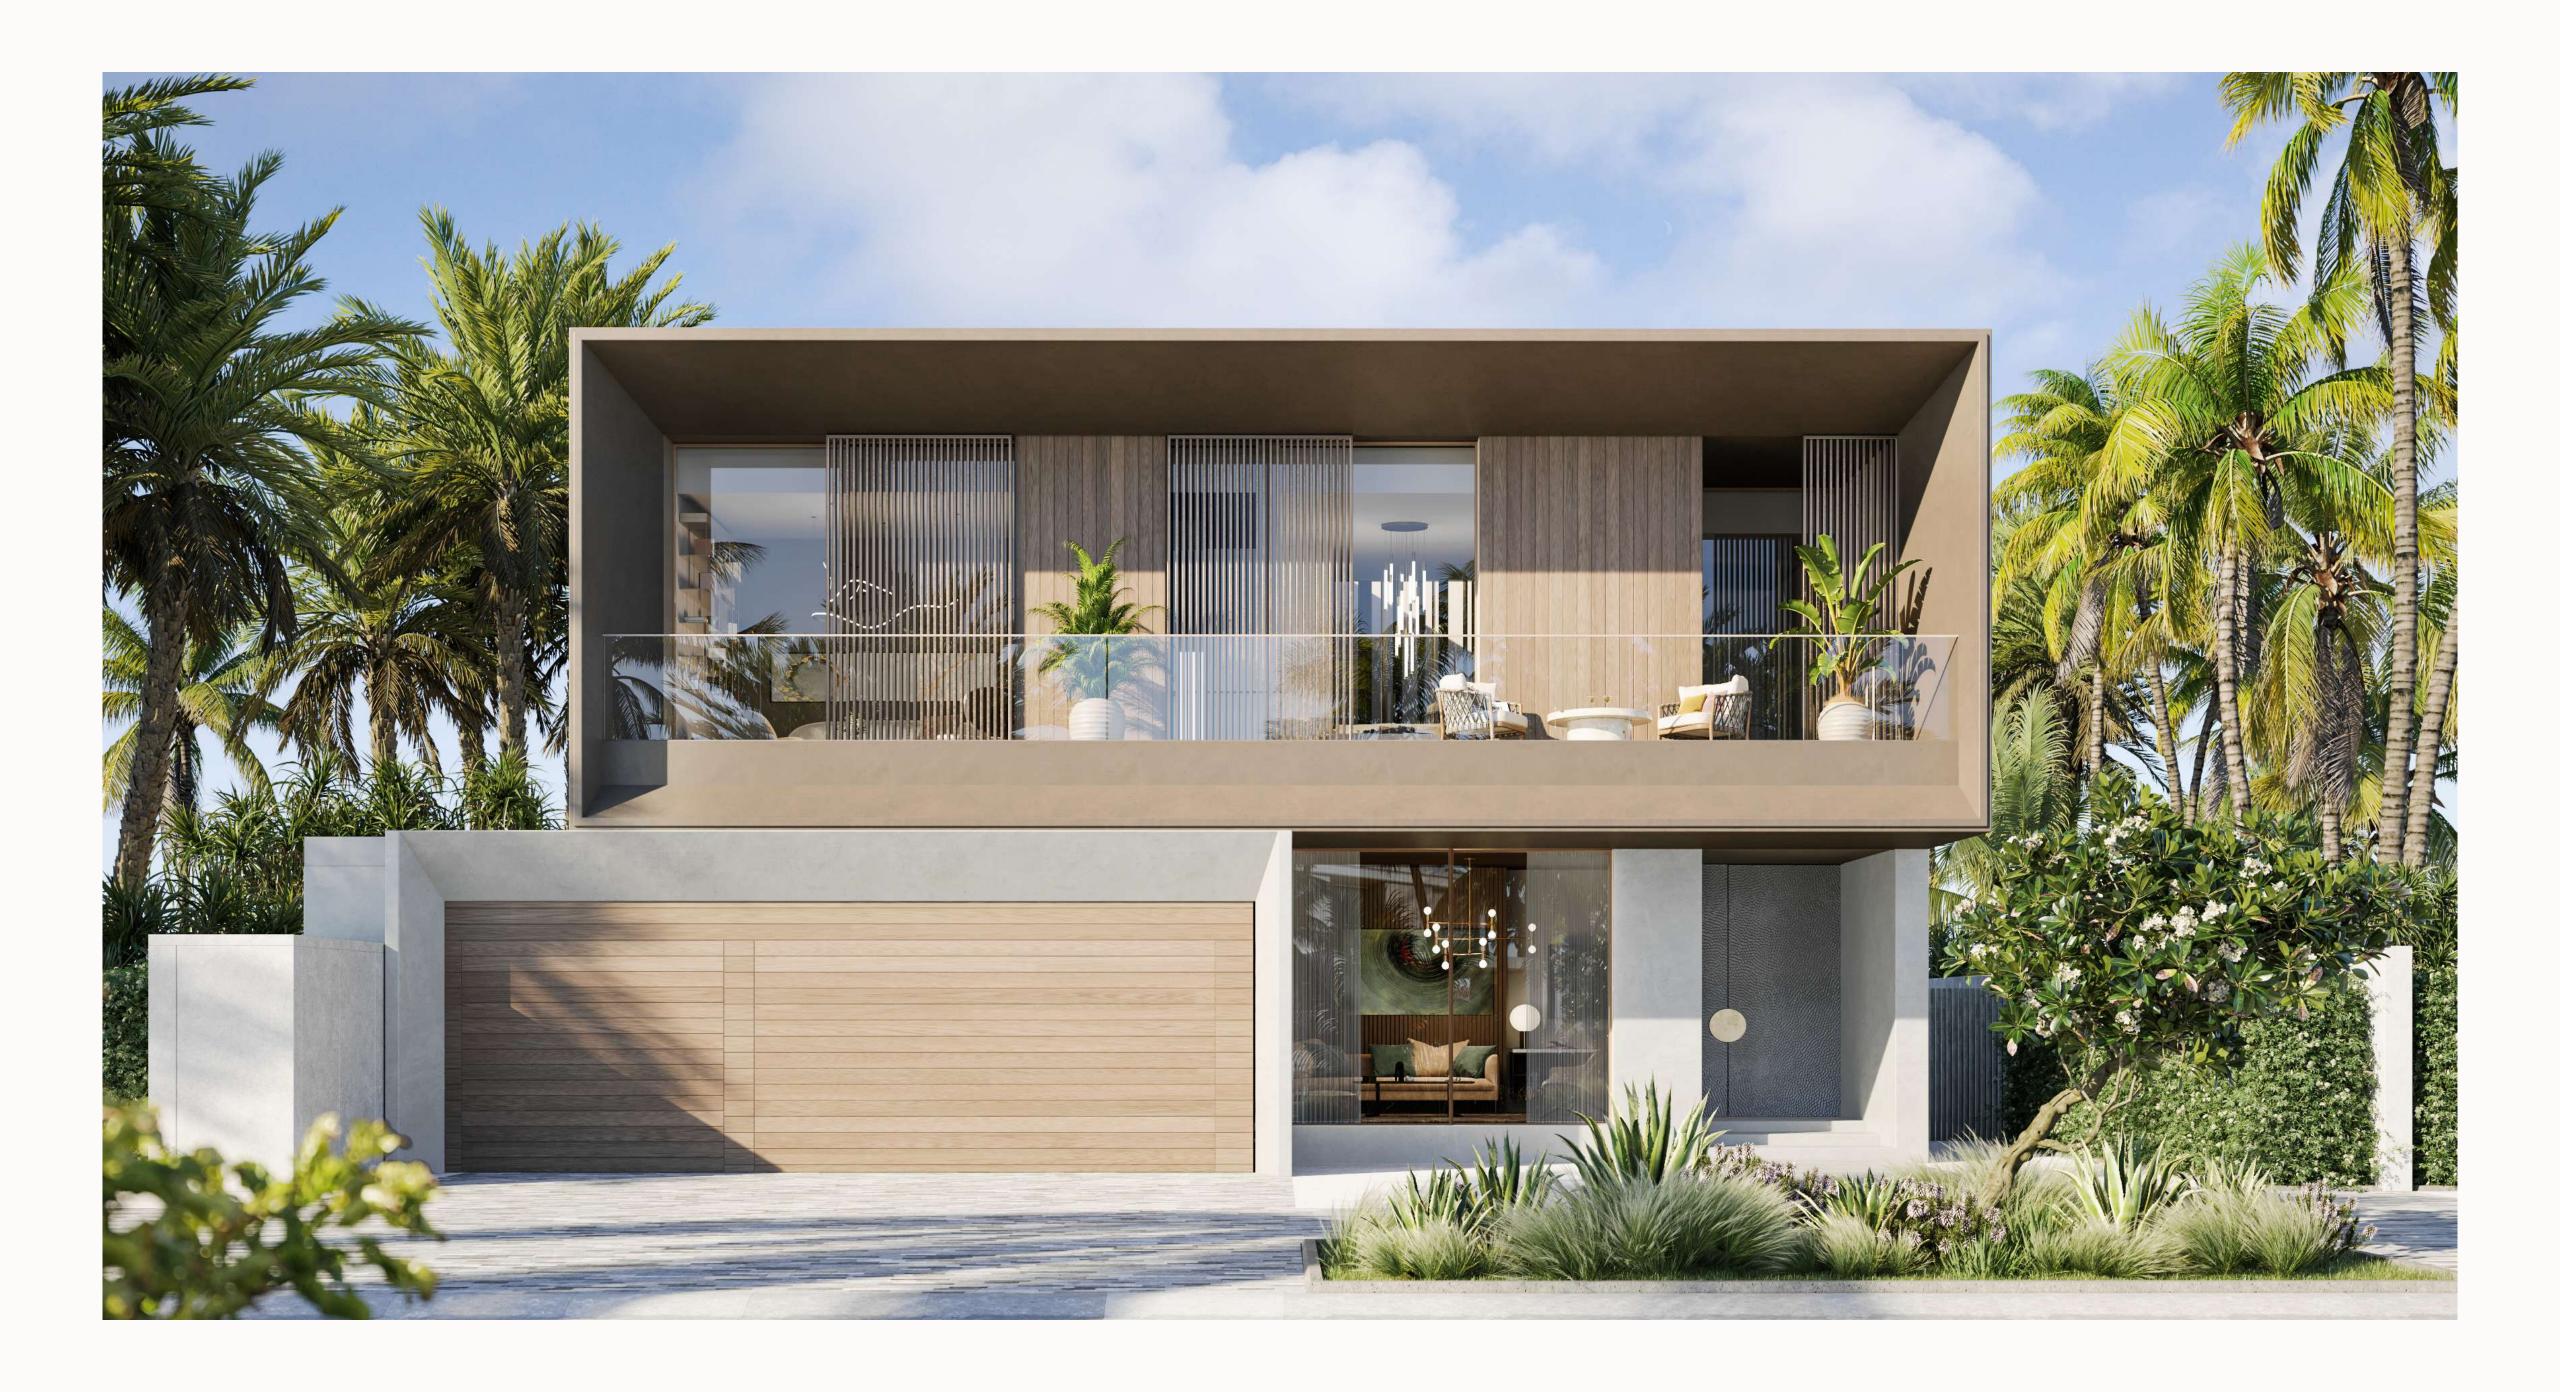

# FOUR BEDROOM

This G+1 villa offers a symmetrical façade with a sophisticated garden theme. The use of stone, vertical lines, and cream and light brown interiors create a refined coziness, while floor-to-ceiling sliding doors blur the line between indoor and outdoor living.