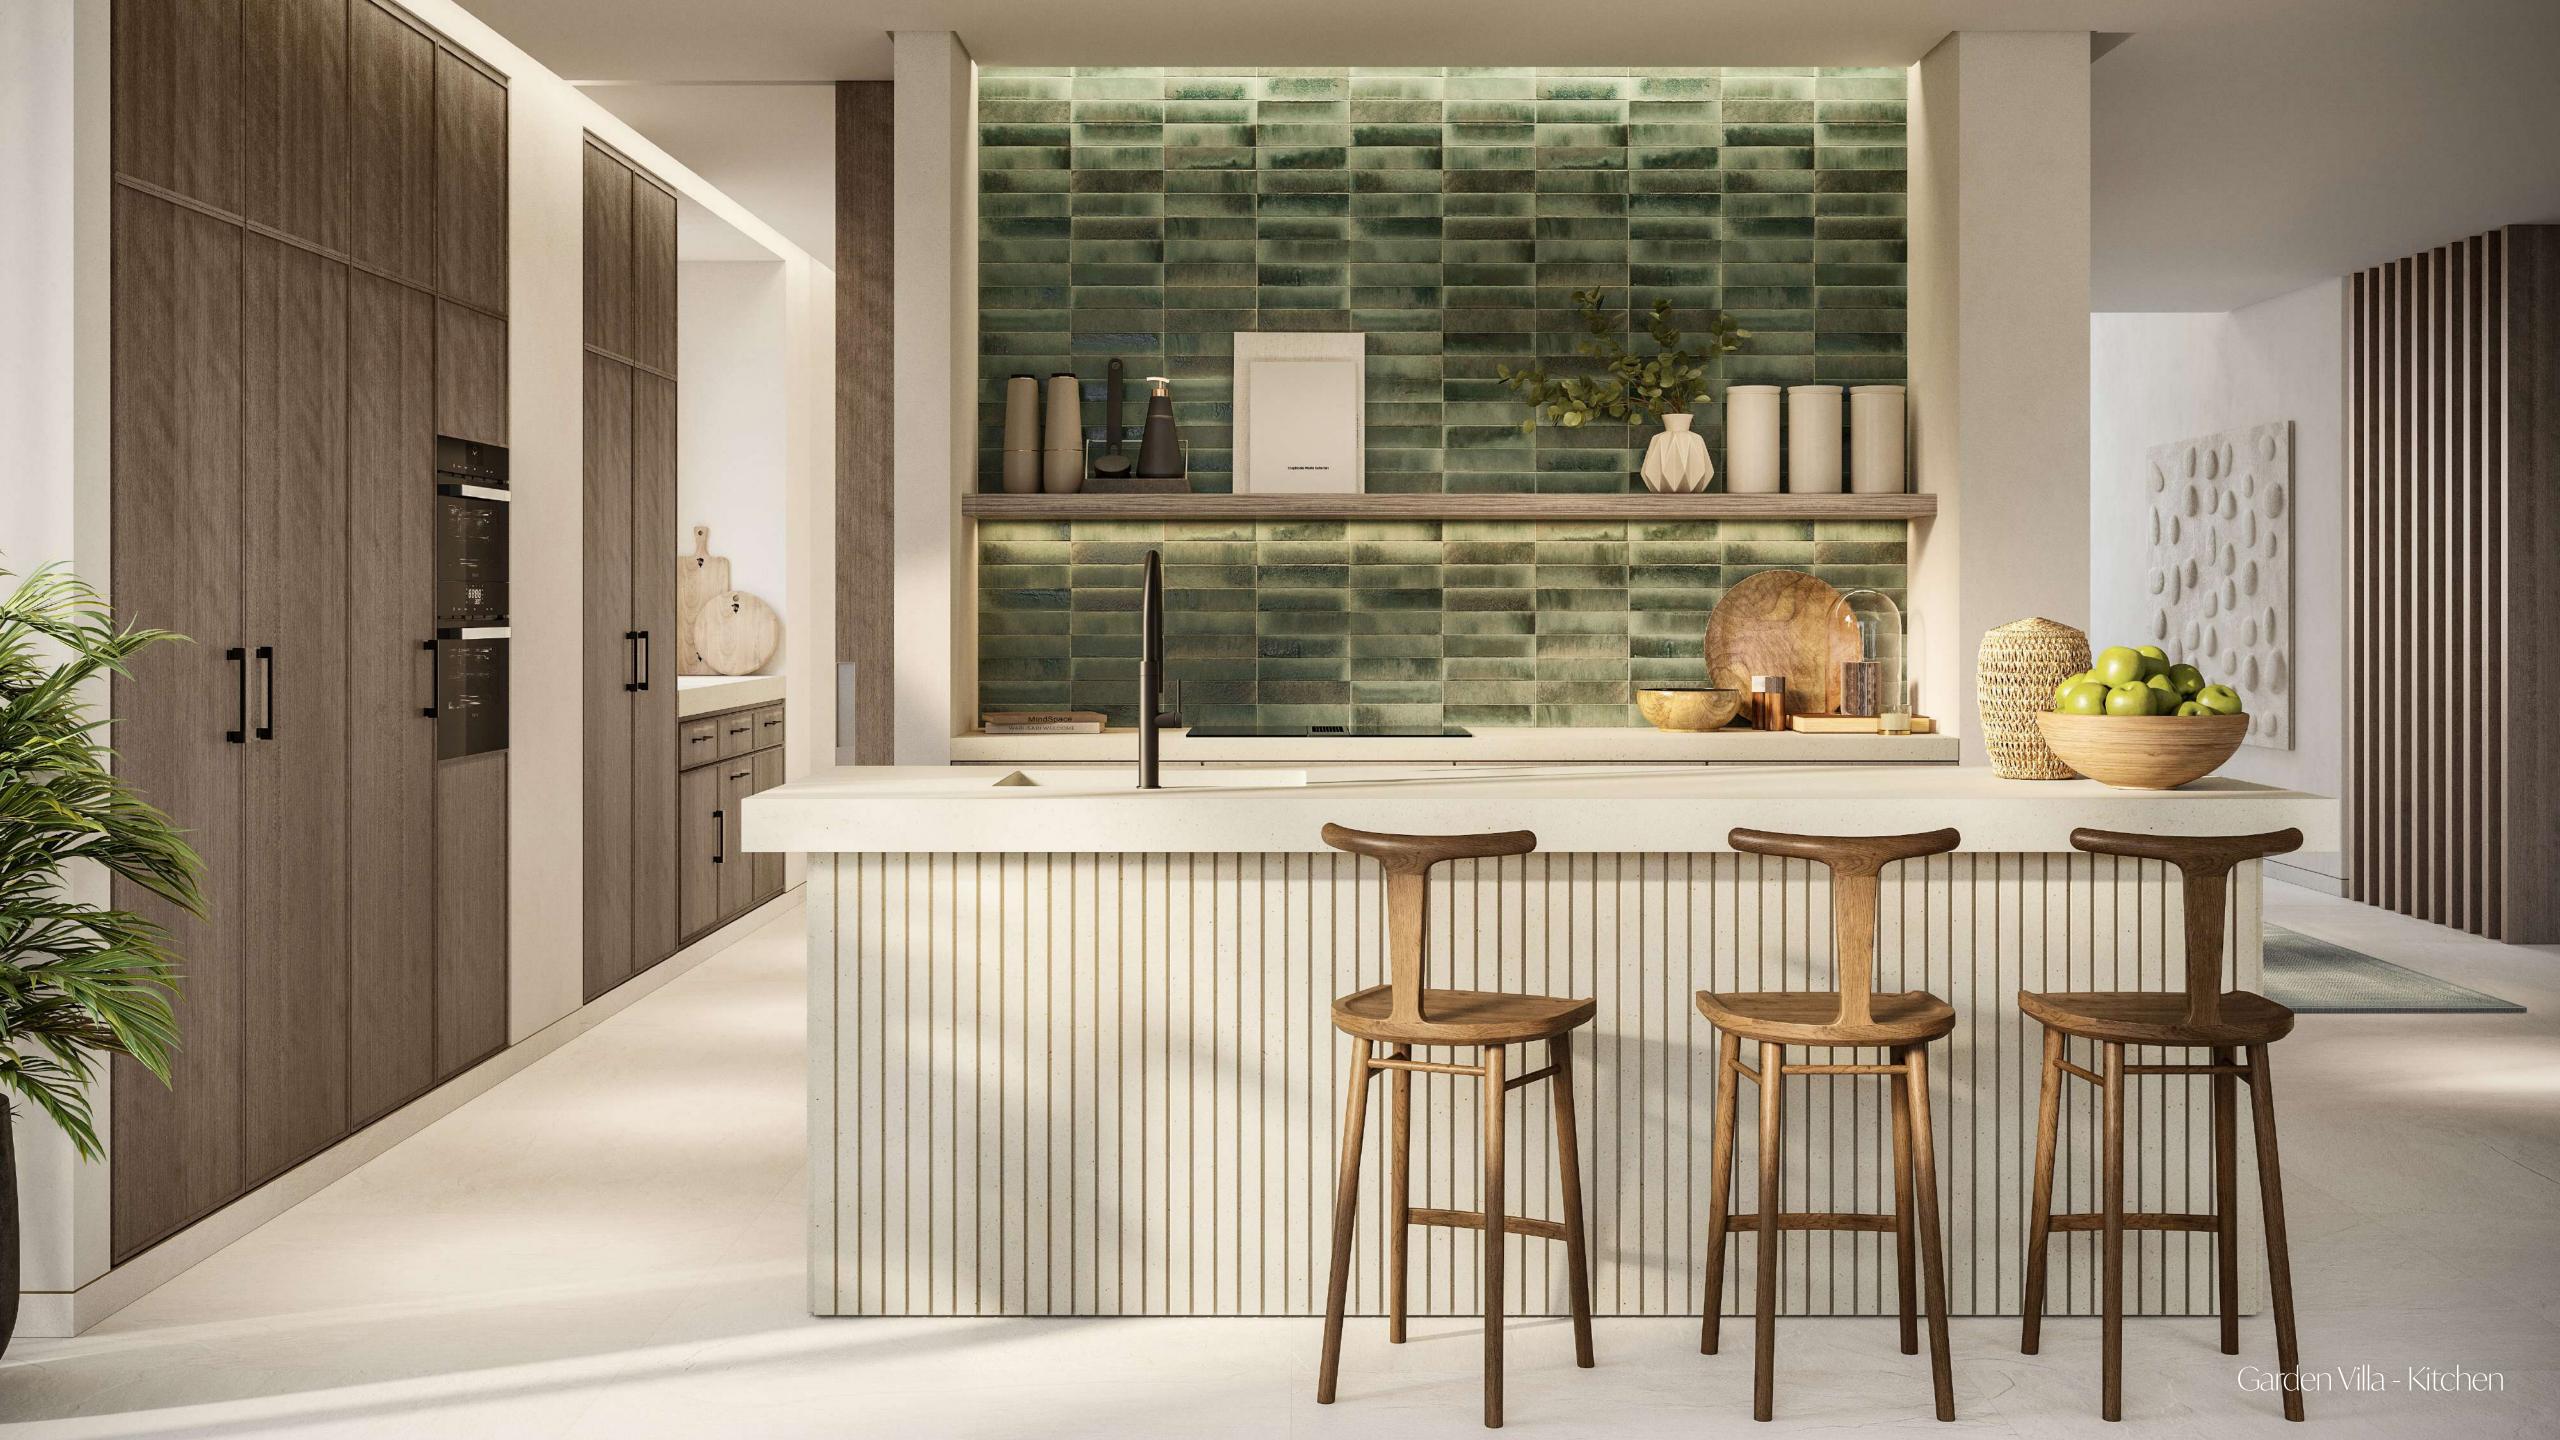

## The Interiors

- Natural and warm island aesthetic finish palette
- "Barefoot Luxury" Design direction
- High quality natural and technical finishes selected for form and function with maintenance and longevity in mind.
- Neutral and accent colour finish palettes available for all schemes
- Kitchen with built-in appliances and features
- Ironmongery, brassware and ceramics from quality international brands
- Thoughtfully designed warm white LED lighting throughout
- A perfect pet and utility room for active families, with wash sink and storage.