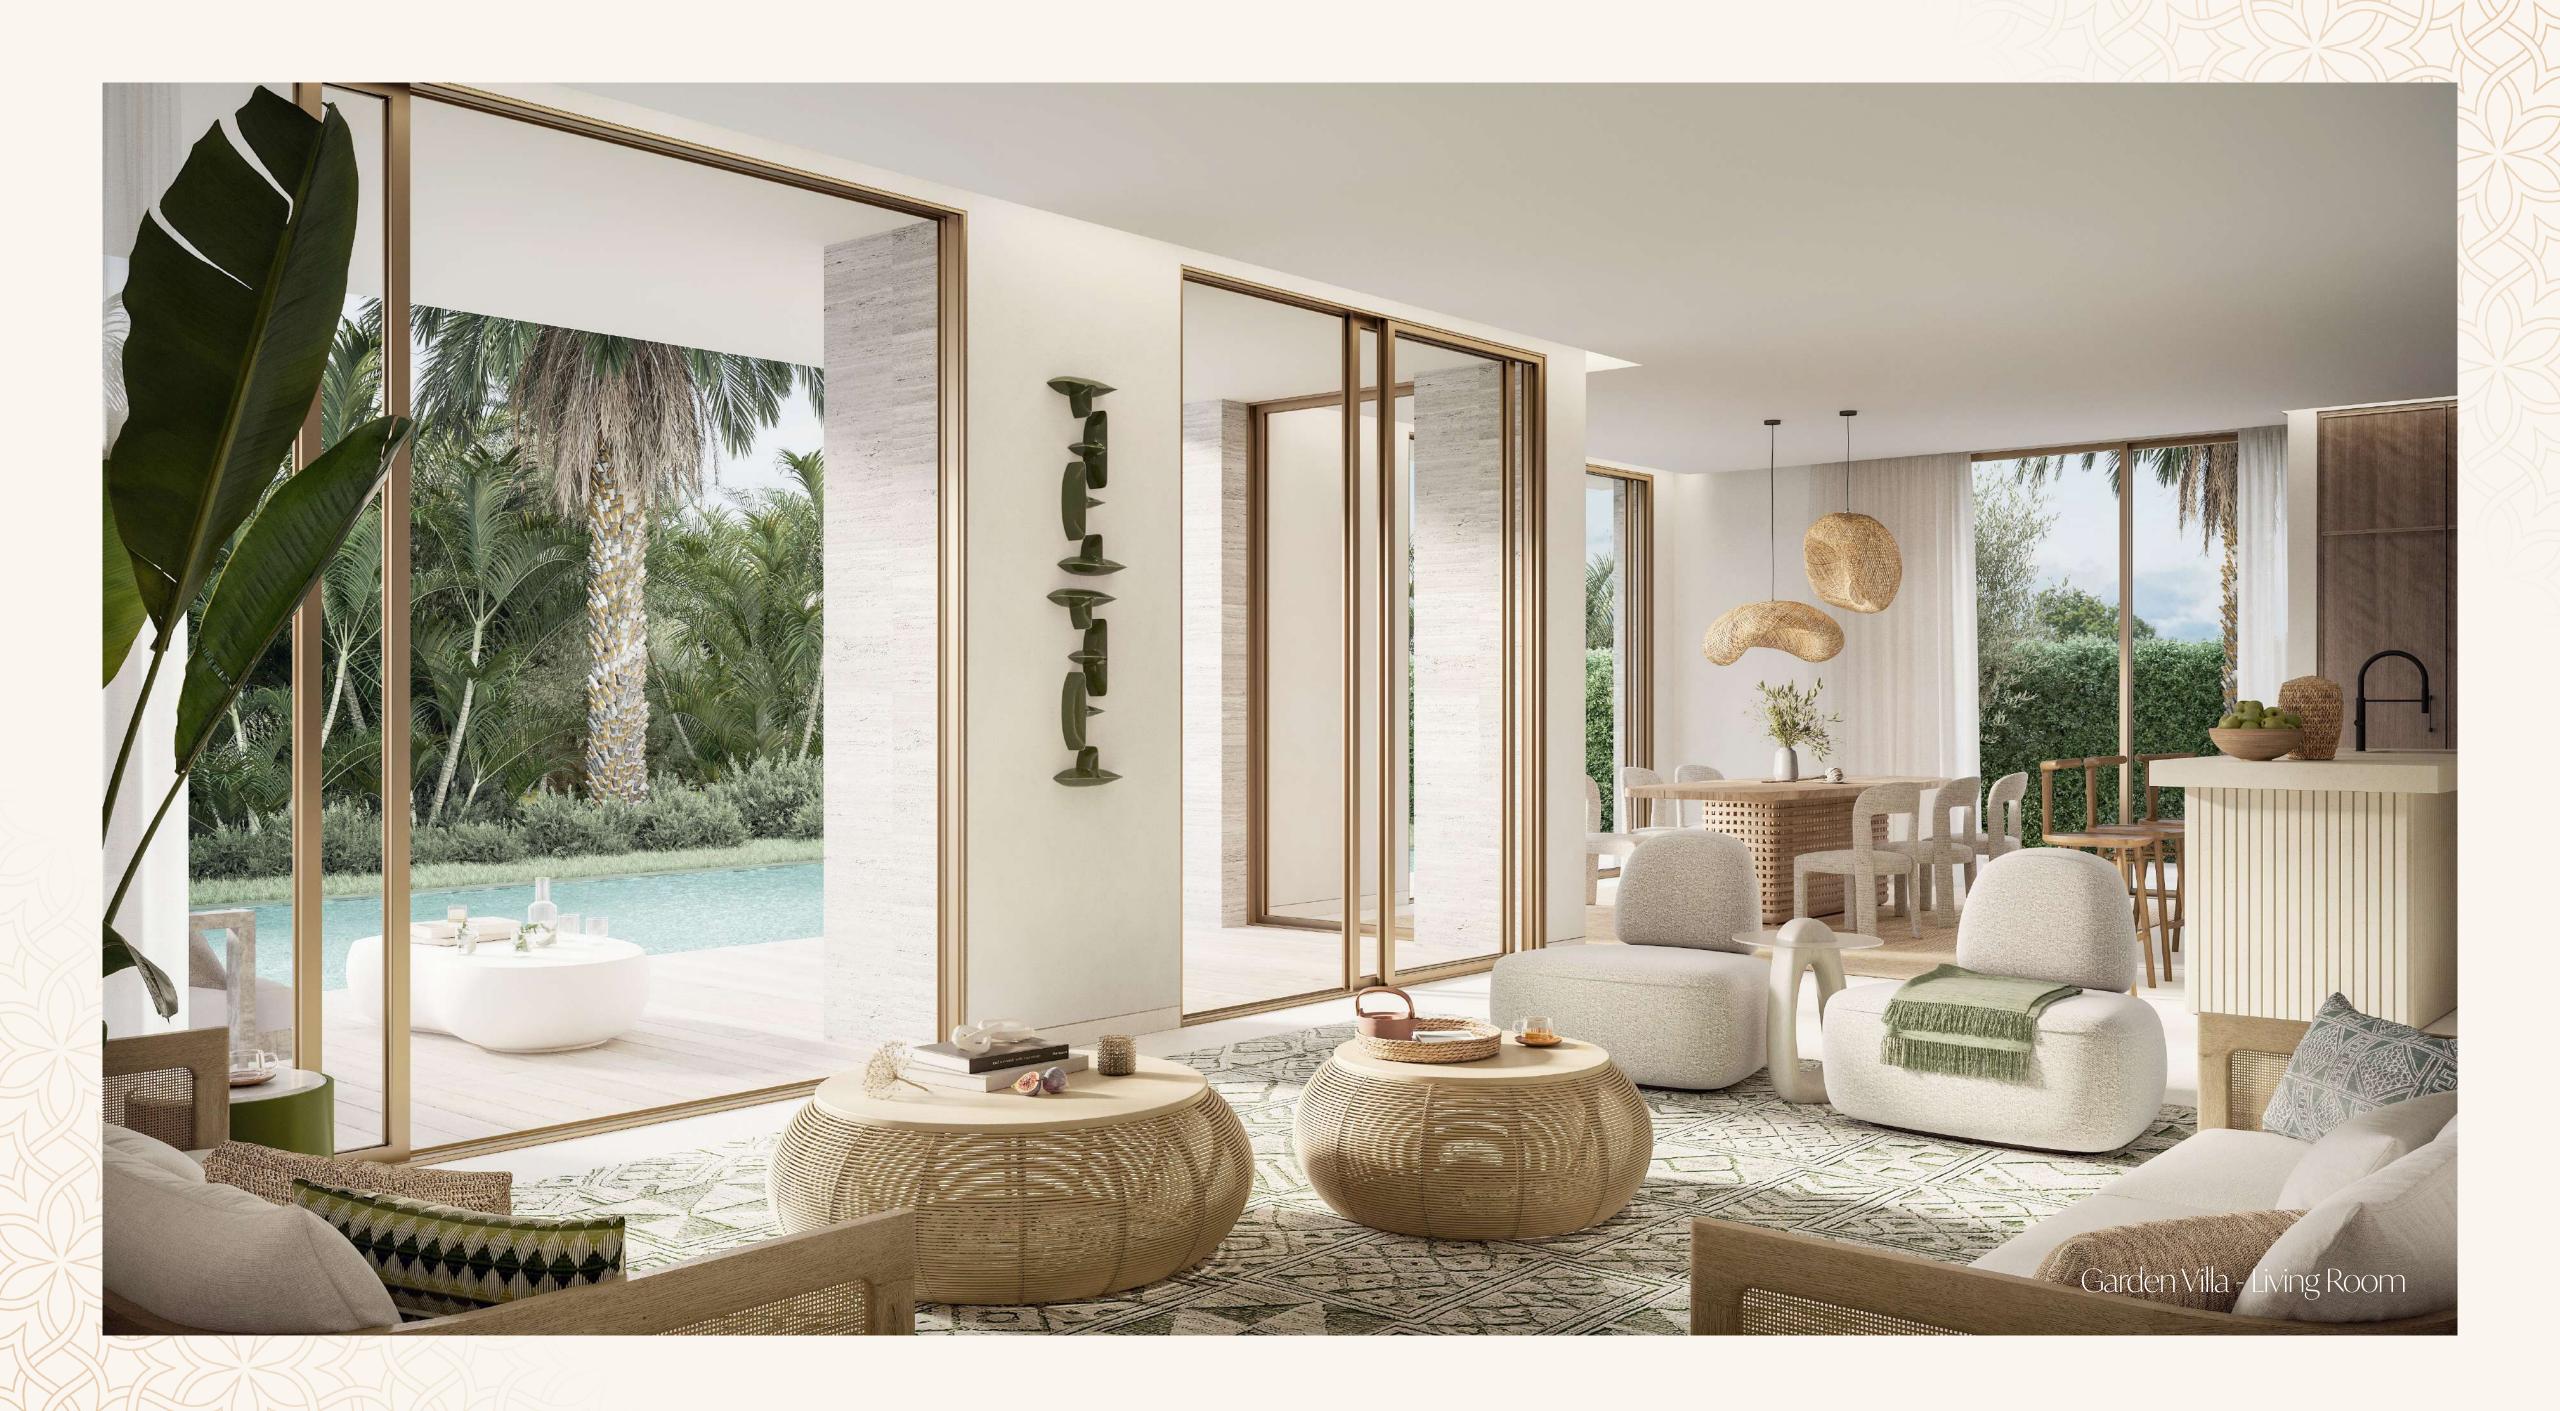

## The Interiors

- Natural and warm island aesthetic finish palette
- "Barefoot Luxury" Design direction
- High quality natural and technical finishes selected for form and function with maintenance and longevity in mind.
- Neutral and accent colour finish palettes available for all schemes
- Kitchen with built-in appliances and features
- Ironmongery, brassware and ceramics from quality international brands
- Thoughtfully designed warm white LED lighting throughout
- A perfect pet and utility room for active families, with wash sink and storage.