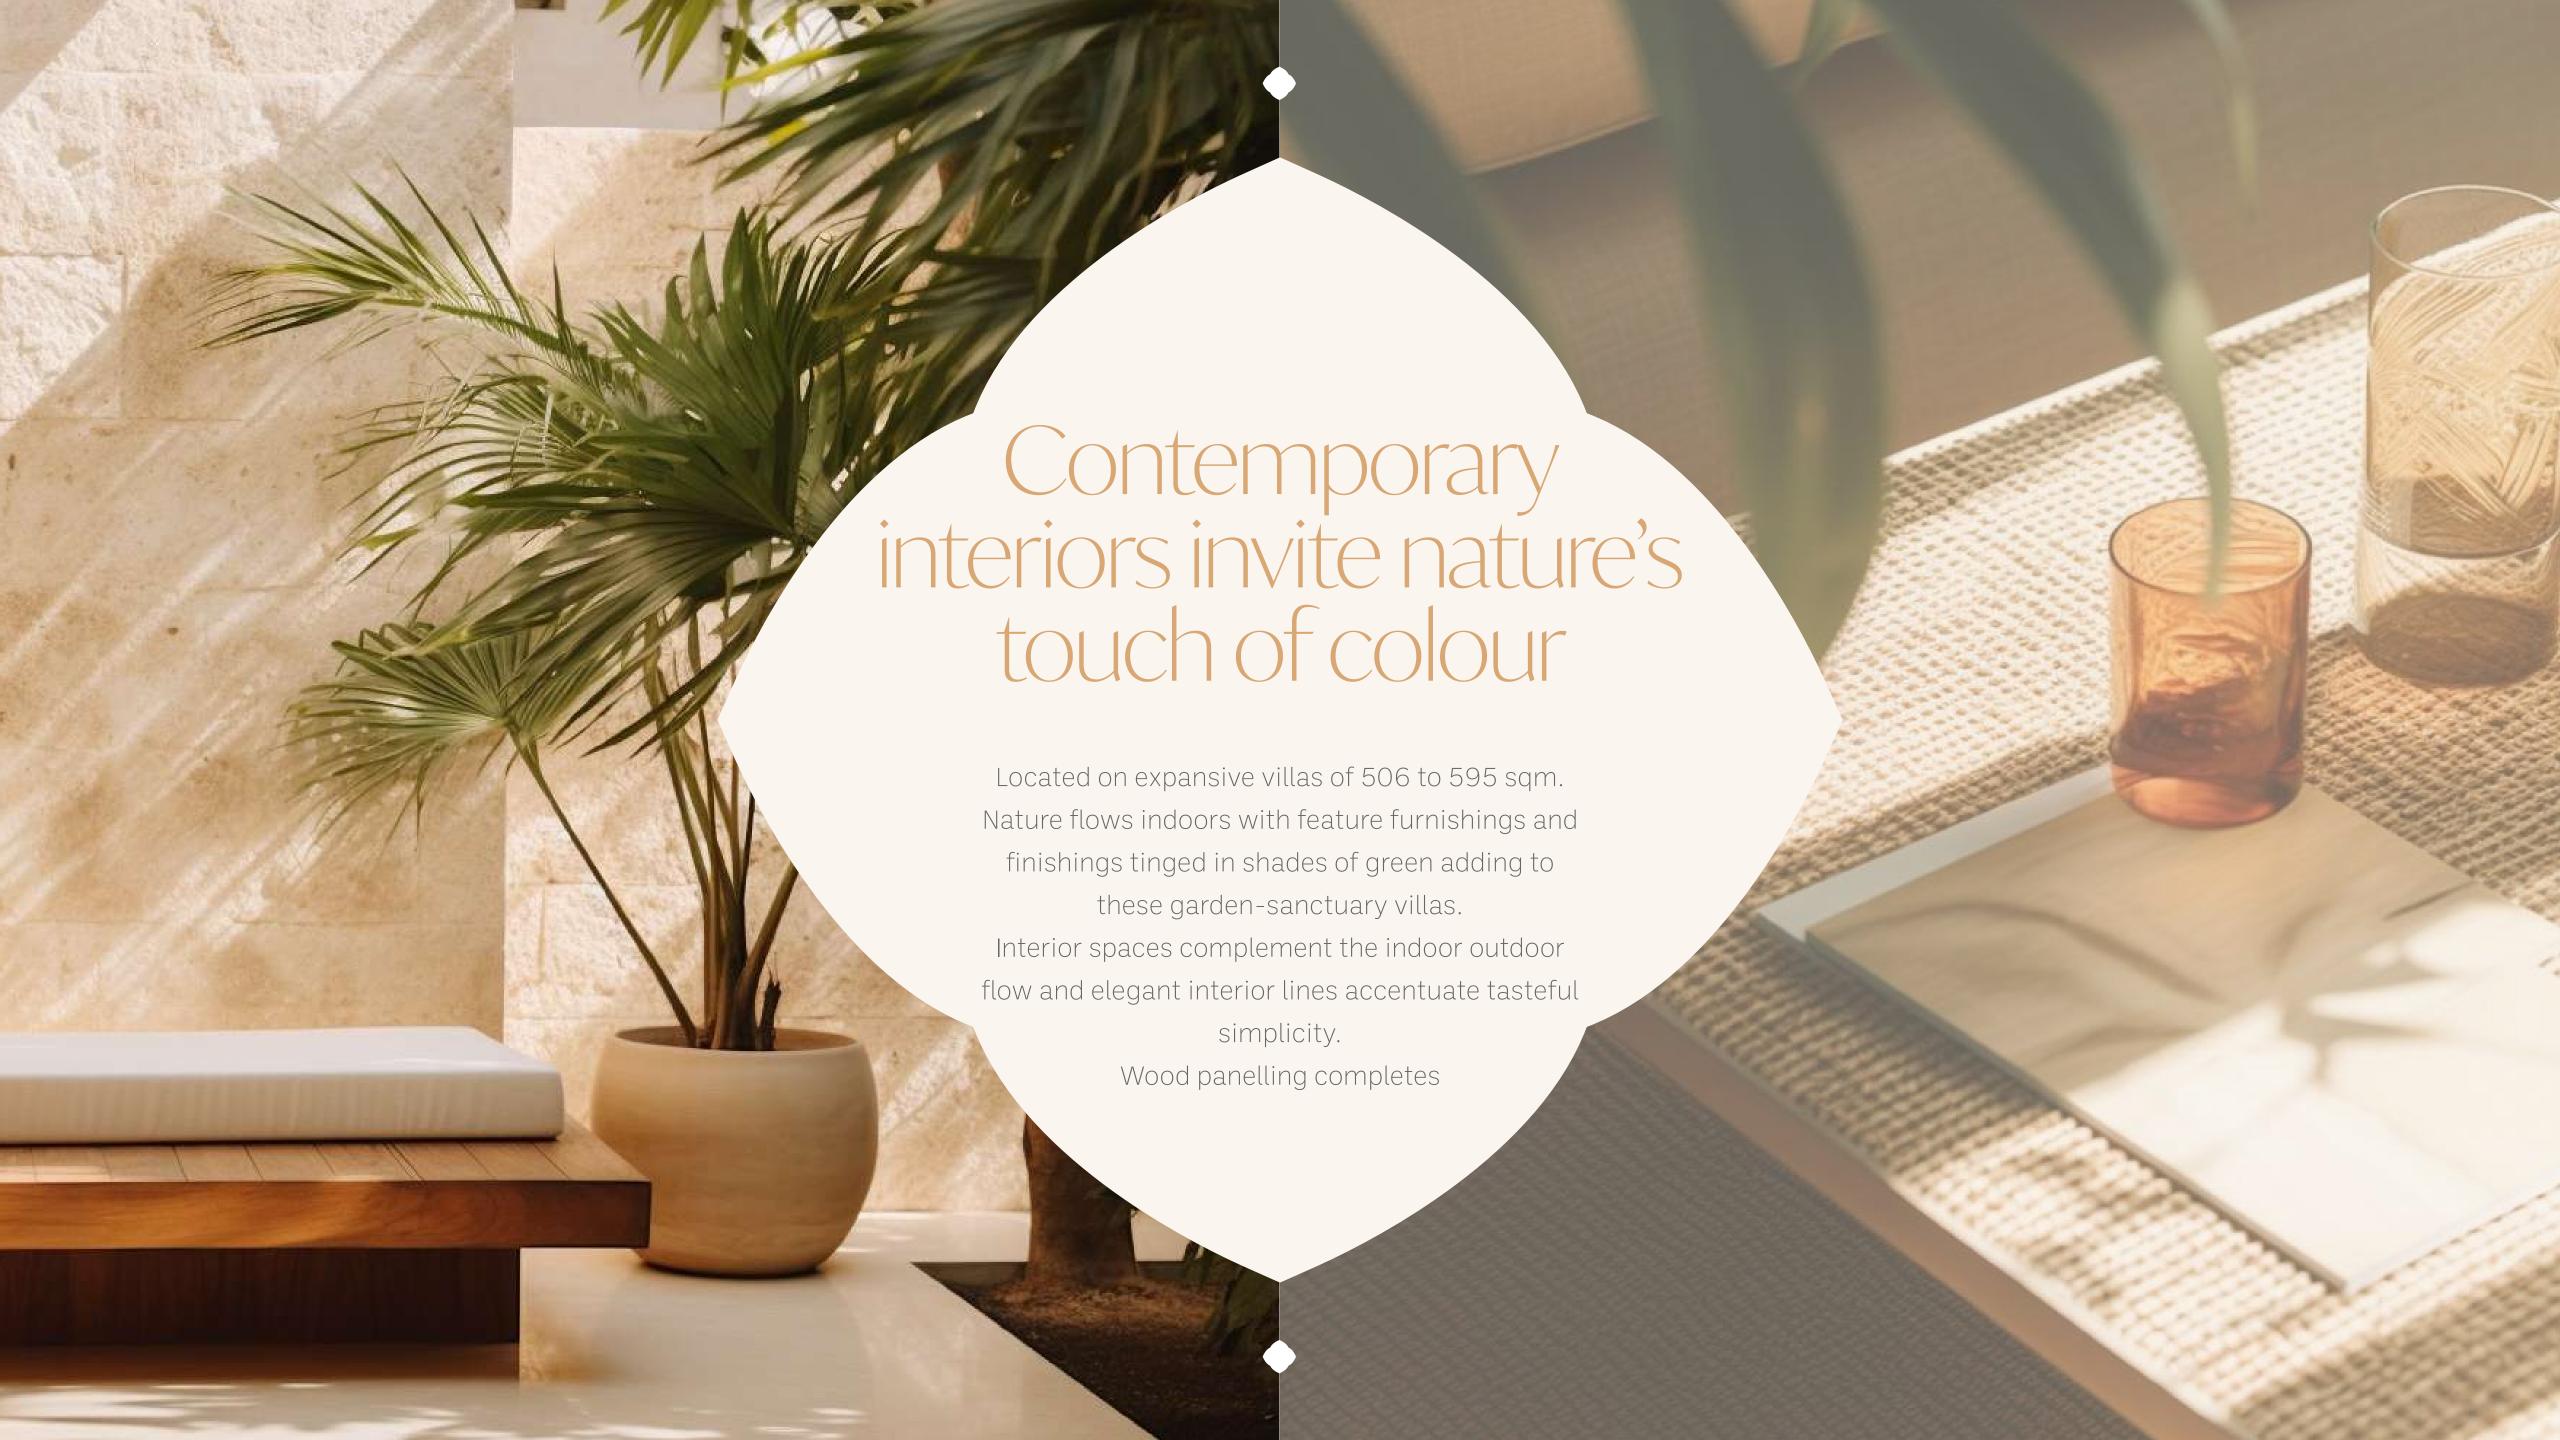

### 3. Garden Villas

## Garden Villas

TYPE A TYPE B TYPE C TYPE D TYPE E TYPE F

FOUR BEDROOM

A play of light and texture defines this villa, with a façade in light tones, stone cladding, and an offset block design. Wooden panelling under the terrace roof adds a touch of nature, creating an elegant and harmonious atmosphere.