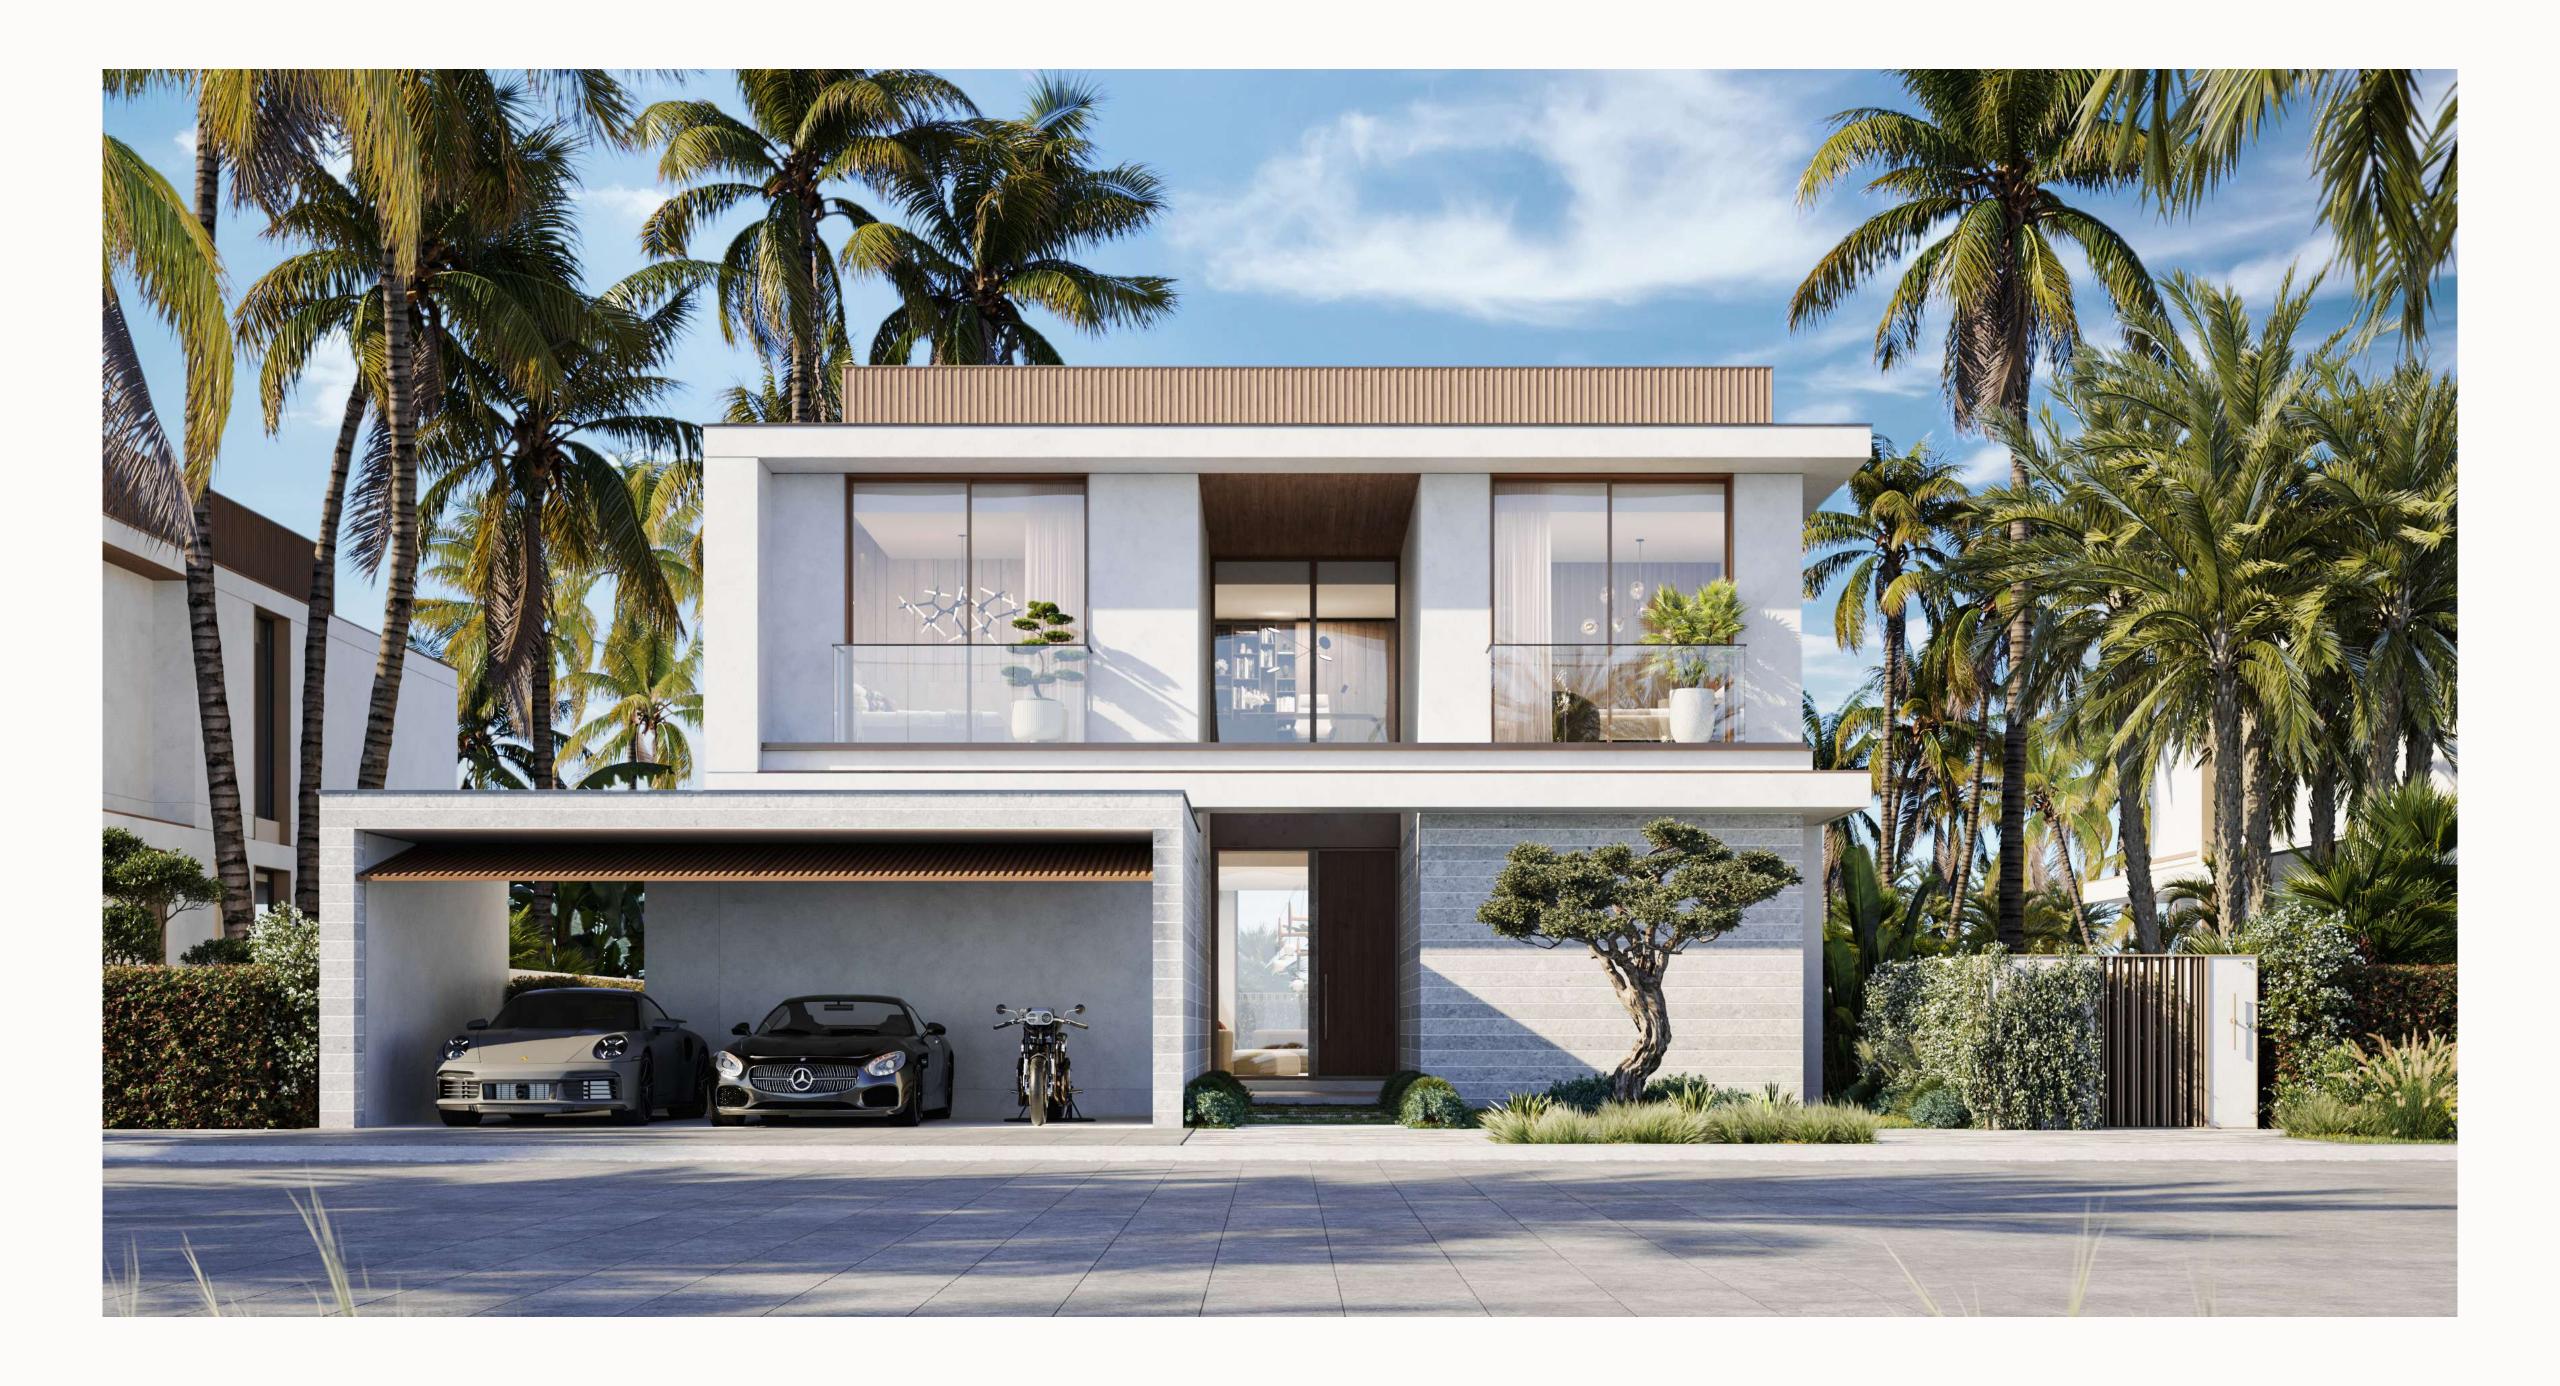

## Garden Villas

TYPE A TYPE B TYPE C TYPE D TYPE E TYPE F

FOUR BEDROOM

A play of light and texture defines this villa, with a façade in light tones, stone cladding, and an offset block design. Wooden panelling under the terrace roof adds a touch of nature, creating an elegant and harmonious atmosphere.

# FOUR BEDROOM

This G+1 villa offers a symmetrical façade with a sophisticated garden theme. The use of stone, vertical lines, and cream and light brown interiors create a refined coziness, while floor-to-ceiling sliding doors blur the line between indoor and outdoor living.