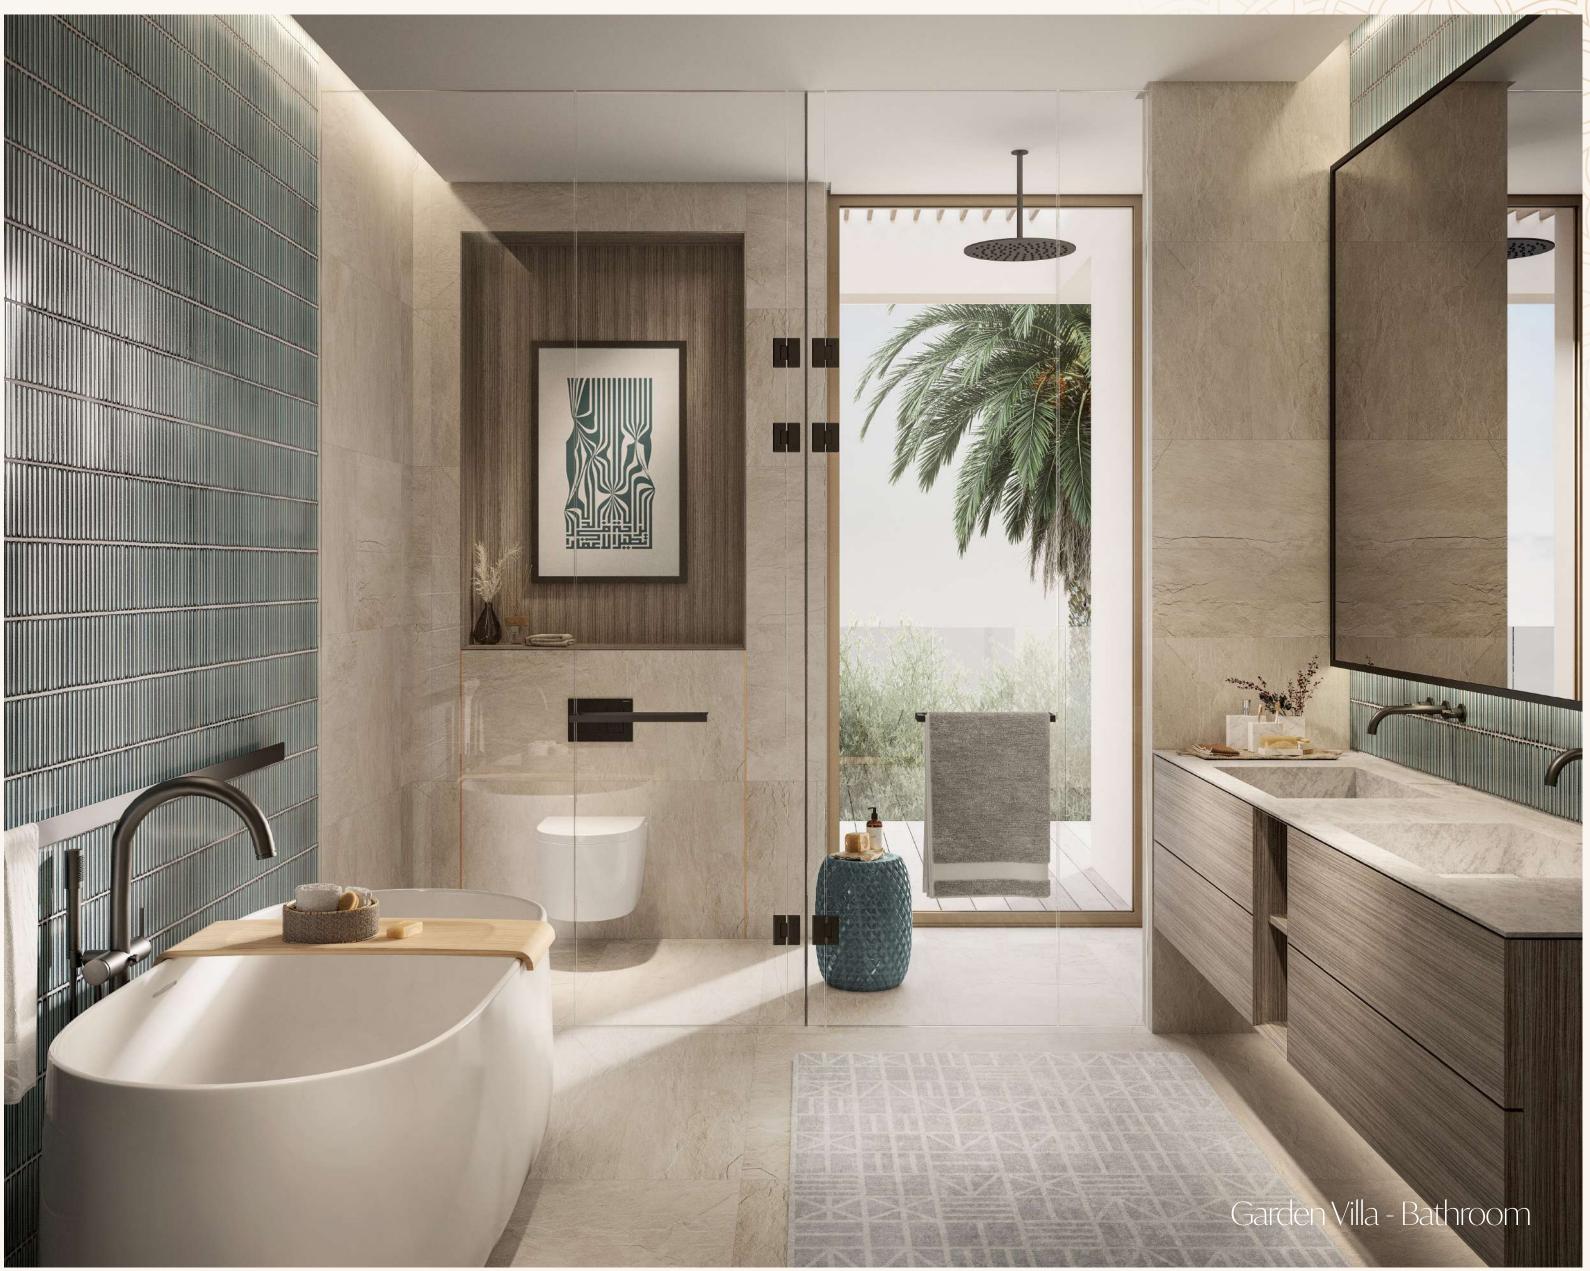

### 3. Garden Villas

## The Interiors

- Natural and warm island aesthetic finish palette
- "Barefoot Luxury" Design direction
- High quality natural and technical finishes selected for form and function with maintenance and longevity in mind.
- Neutral and accent colour finish palettes available for all schemes
- Kitchen with built-in appliances and features
- Ironmongery, brassware and ceramics from quality international brands
- Thoughtfully designed warm white LED lighting throughout
- A perfect pet and utility room for active families, with wash sink and storage.