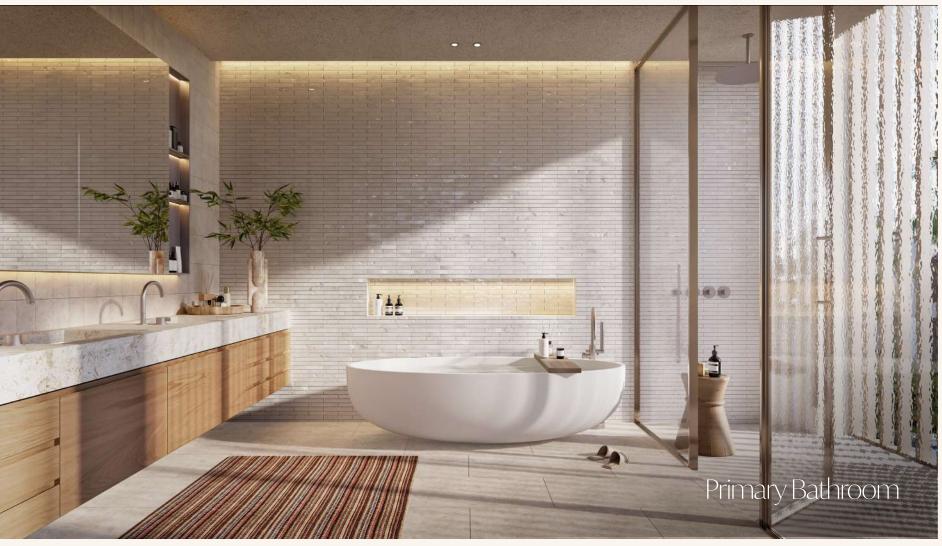

## The Interiors

- Natural and warm island aesthetic finish palette
- "Barefoot Luxury" Design direction
- High quality natural and technical finishes selected for form and function with maintenance and longevity in mind.
- Neutral and accent colour finish palettes available for all schemes
- Kitchen with built-in appliances and features
- Ironmongery, brassware and ceramics from quality international brands
- Thoughtfully designed warm white LED lighting throughout
- A perfect pet and utility room for active families, with wash sink and storage.