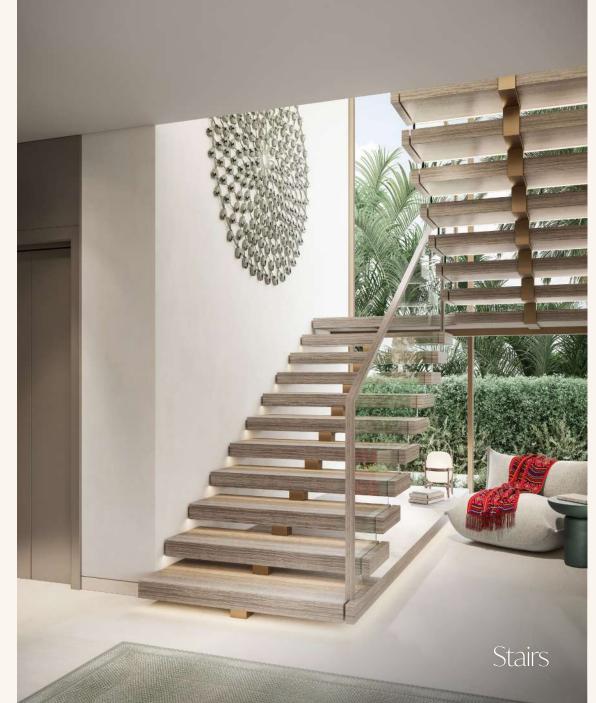

## The Interiors

- Natural and warm island aesthetic finish palette
- "Barefoot Luxury" Design direction
- High quality natural and technical finishes selected for form and function with maintenance and longevity in mind.
- Neutral and accent colour finish palettes available for all schemes
- Kitchen with built-in appliances and features
- Ironmongery, brassware and ceramics from quality international brands
- Thoughtfully designed warm white LED lighting throughout
- A perfect pet and utility room for active families, with wash sink and storage.