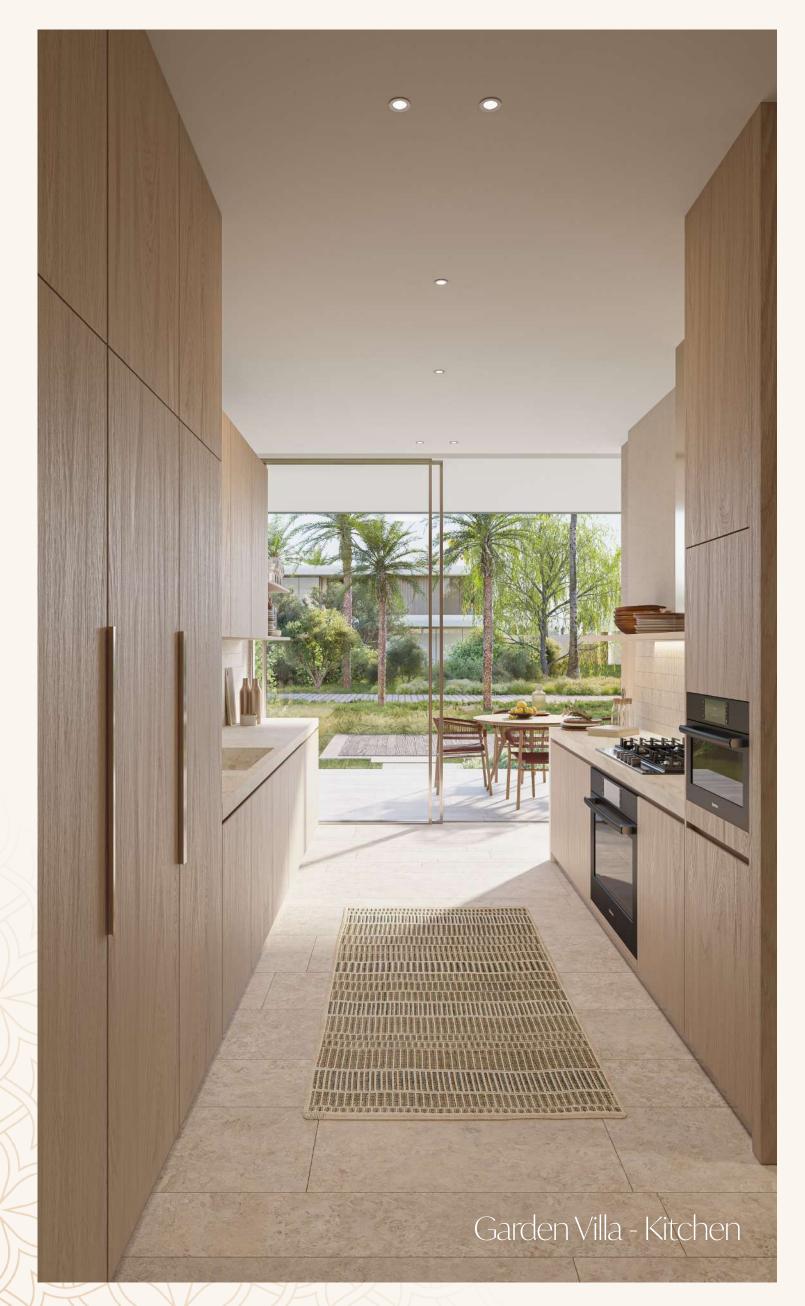

## The Interiors

- Natural and warm island aesthetic finish palette
- "Barefoot Luxury" Design direction
- High quality natural and technical finishes selected for form and function with maintenance and longevity in mind.
- Neutral and accent colour finish palettes available for all schemes
- Kitchen with built-in appliances and features
- Ironmongery, brassware and ceramics from quality international brands
- Thoughtfully designed warm white LED lighting throughout
- A perfect pet and utility room for active families, with wash sink and storage.