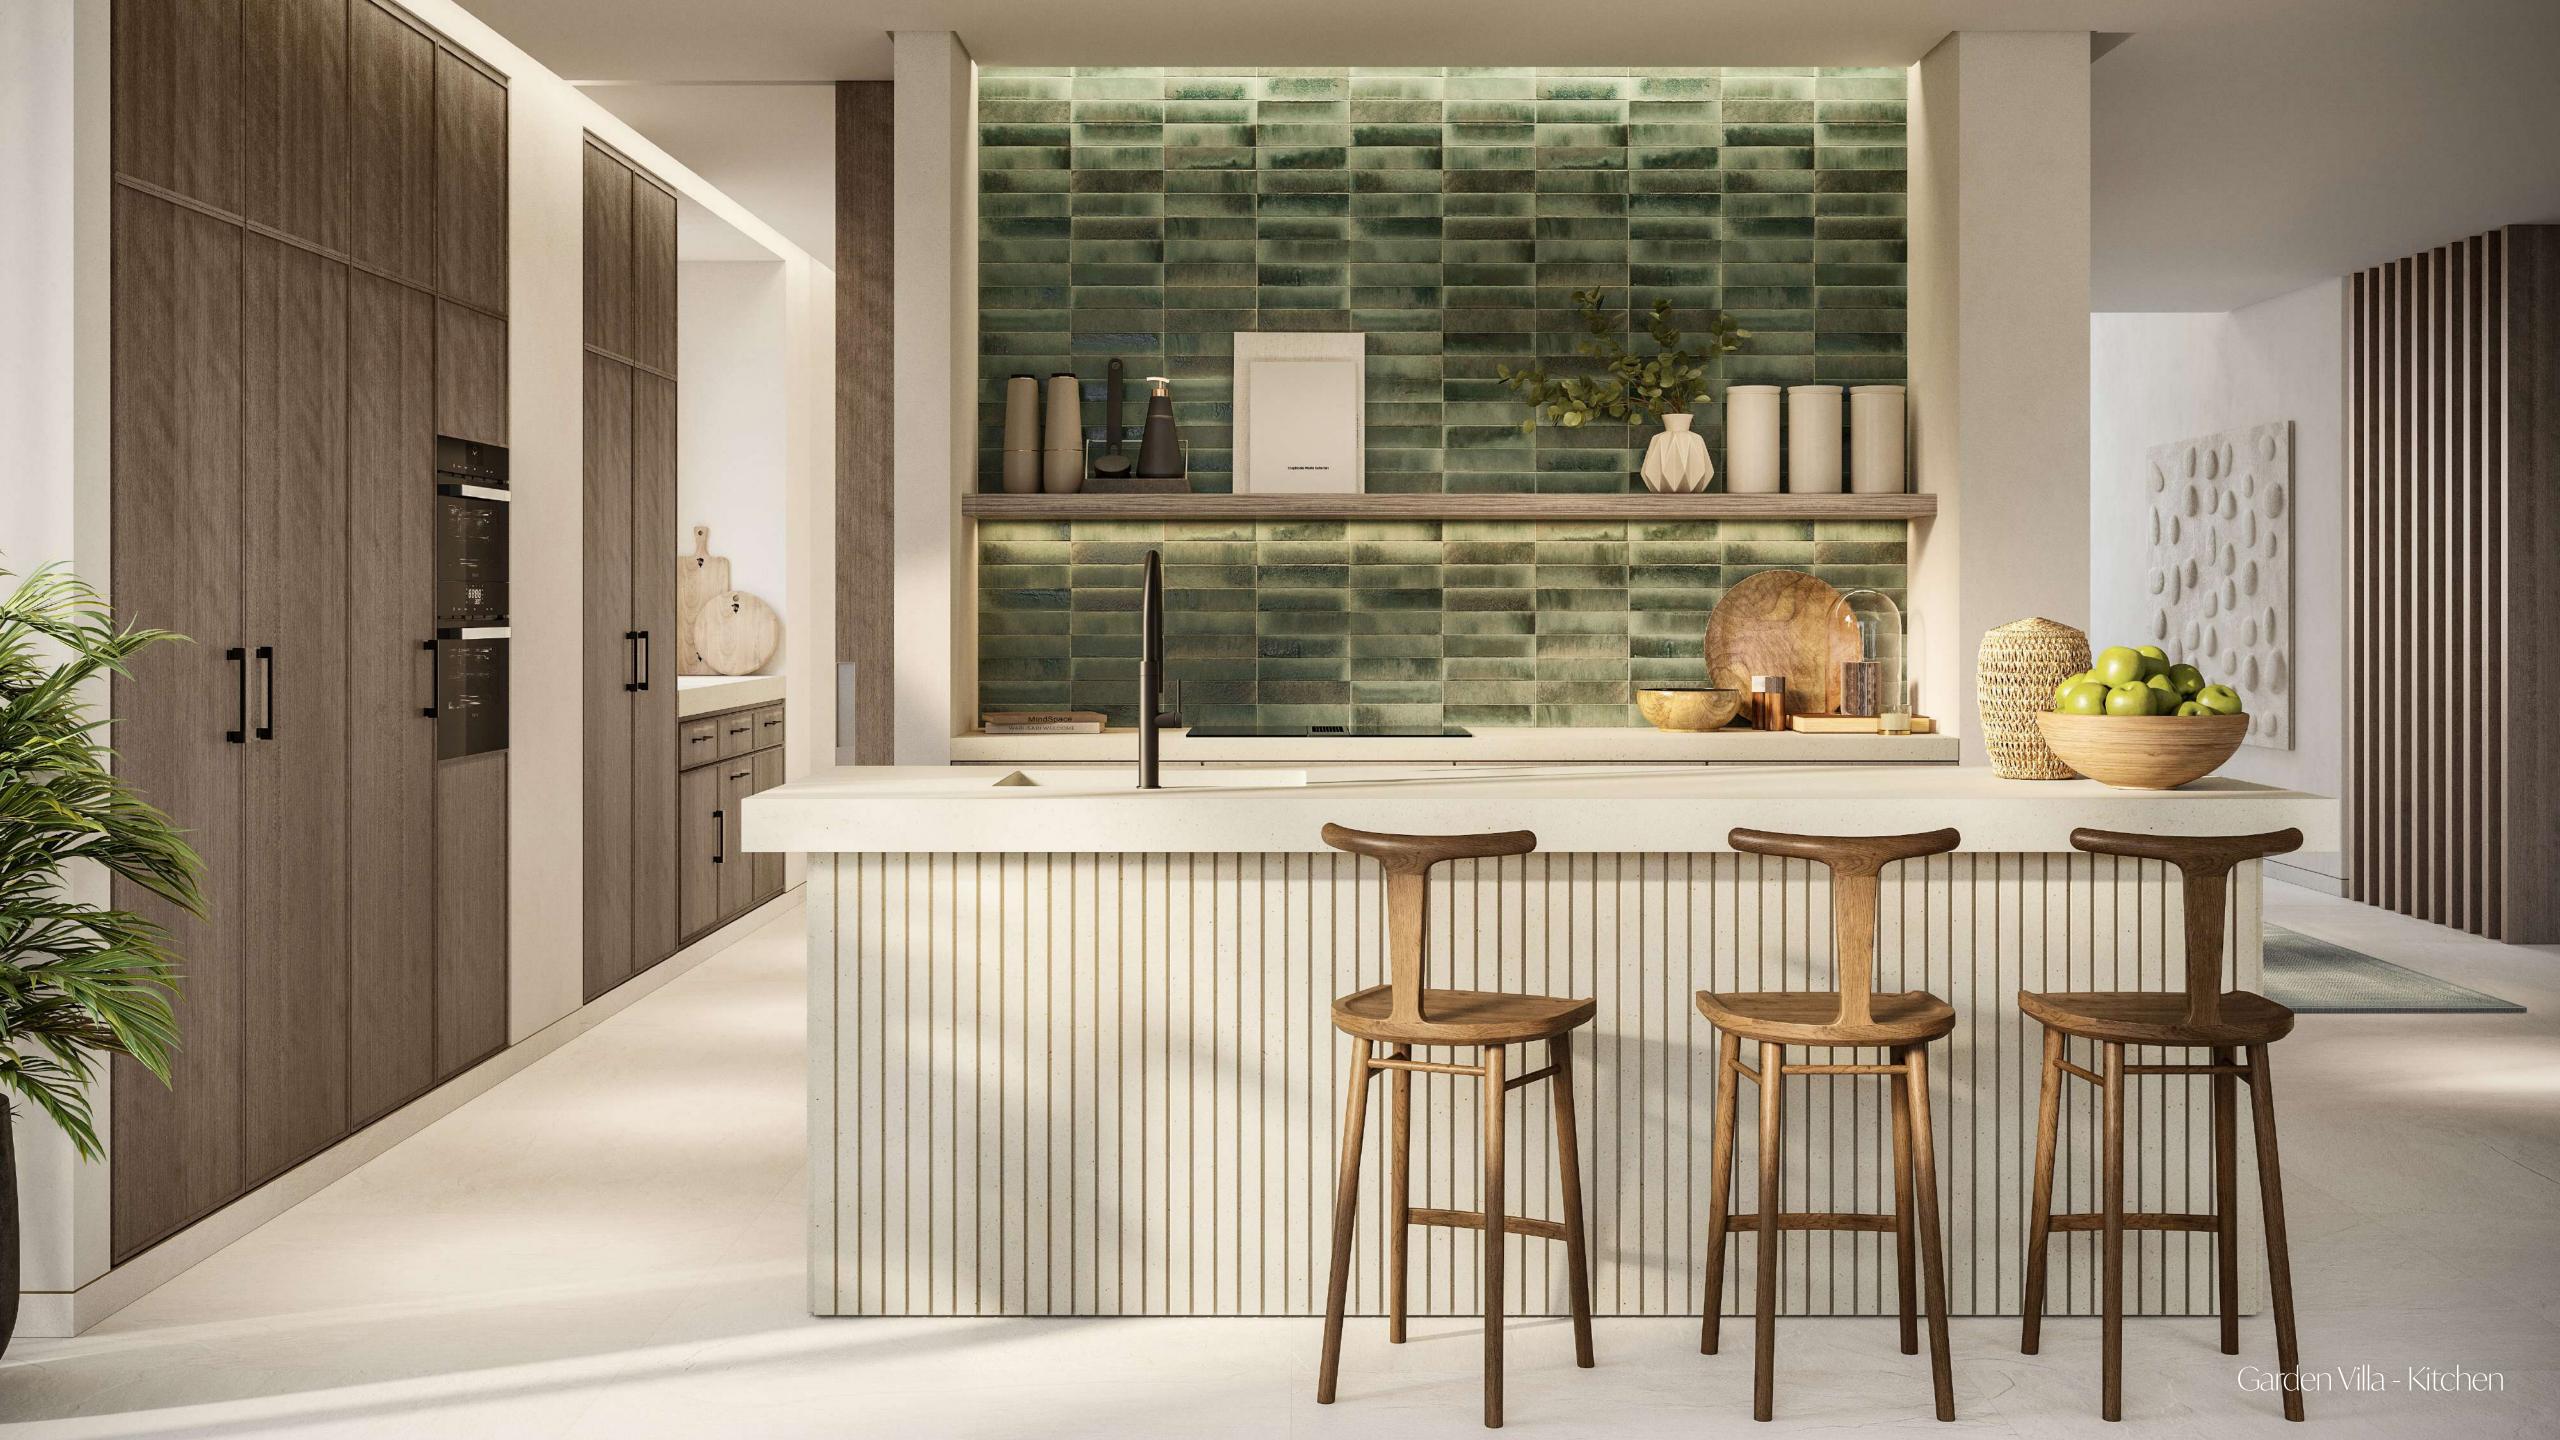

## The Interiors

- Natural and warm island aesthetic finish palette
- "Barefoot Luxury" Design direction
- High quality natural and technical finishes selected for form and function with maintenance and longevity in mind.
- Neutral and accent colour finish palettes available for all schemes
- Kitchen with built-in appliances and features
- Ironmongery, brassware and ceramics from quality international brands
- Thoughtfully designed warm white LED lighting throughout
- A perfect pet and utility room for active families, with wash sink and storage.

A LIFESTYLE INSPIRED BY THE SEA, ENRICHED BY DESIGN.