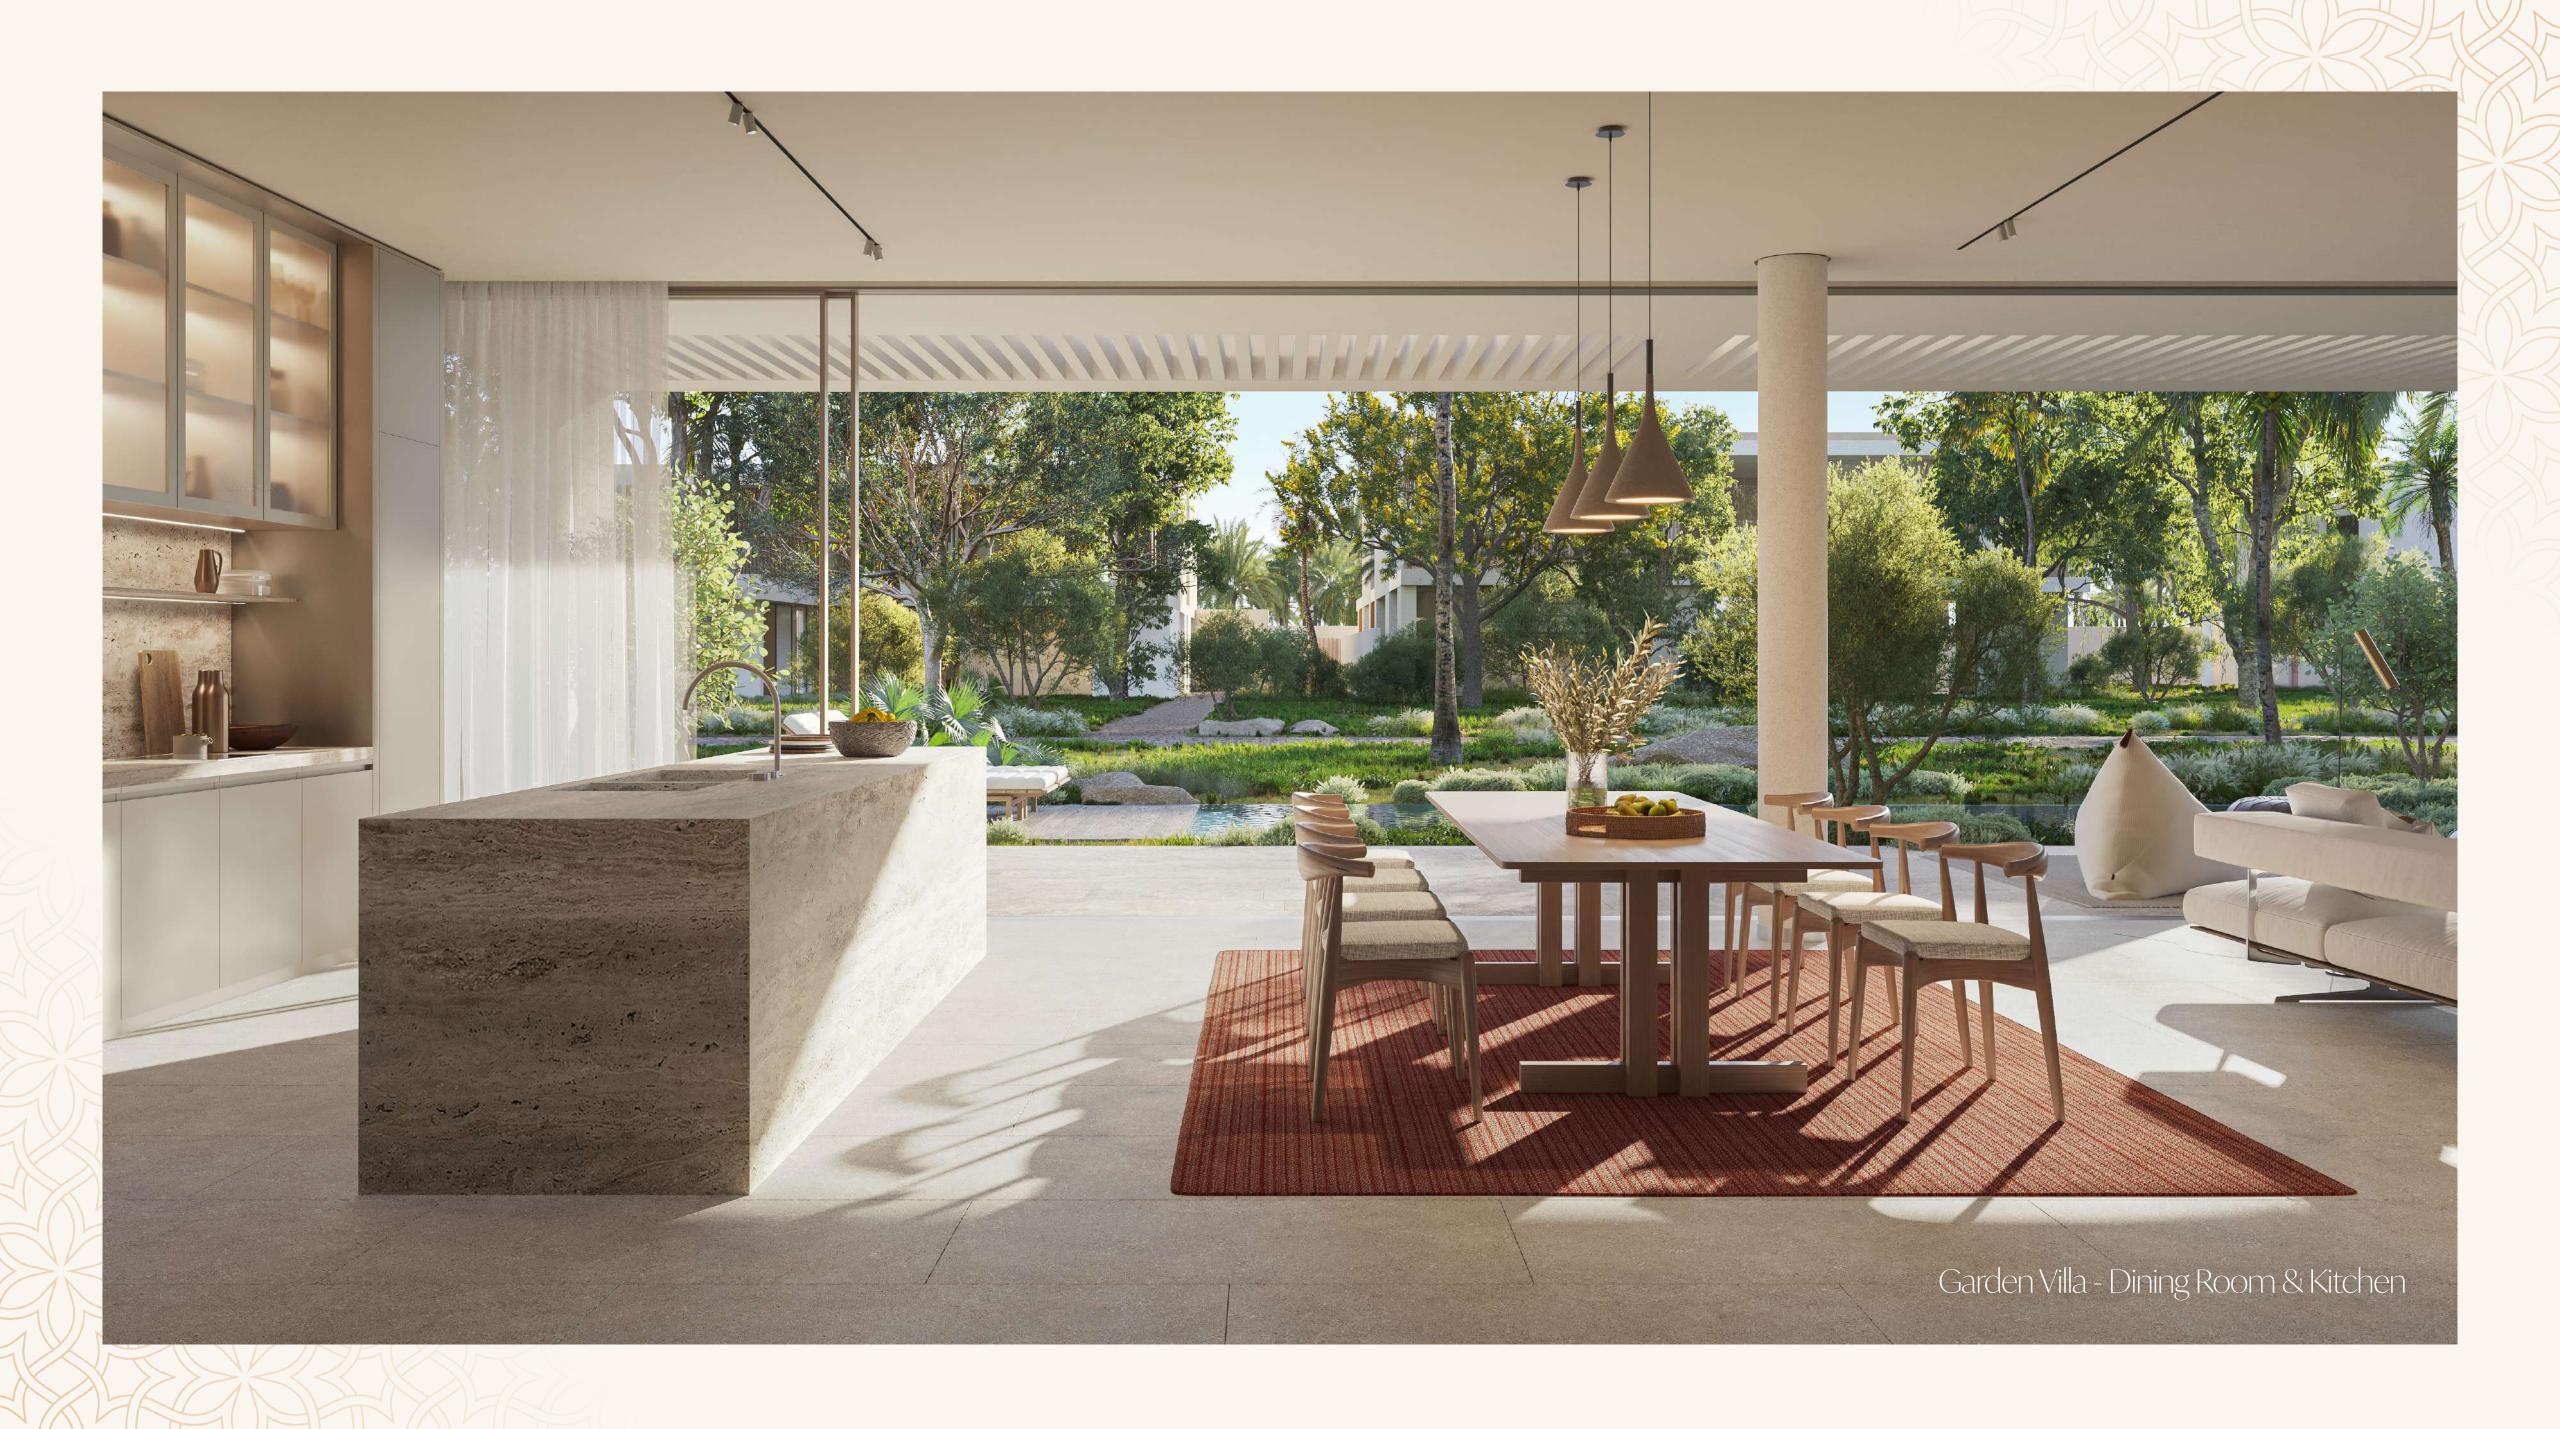

### 3. Garden Villas

## The Interiors

- Natural and warm island aesthetic finish palette
- "Barefoot Luxury" Design direction
- High quality natural and technical finishes selected for form and function with maintenance and longevity in mind.
- Neutral and accent colour finish palettes available for all schemes
- Kitchen with built-in appliances and features
- Ironmongery, brassware and ceramics from quality international brands
- Thoughtfully designed warm white LED lighting throughout
- A perfect pet and utility room for active families, with wash sink and storage.

A LIFESTYLE INSPIRED BY THE SEA, ENRICHED BY DESIGN.