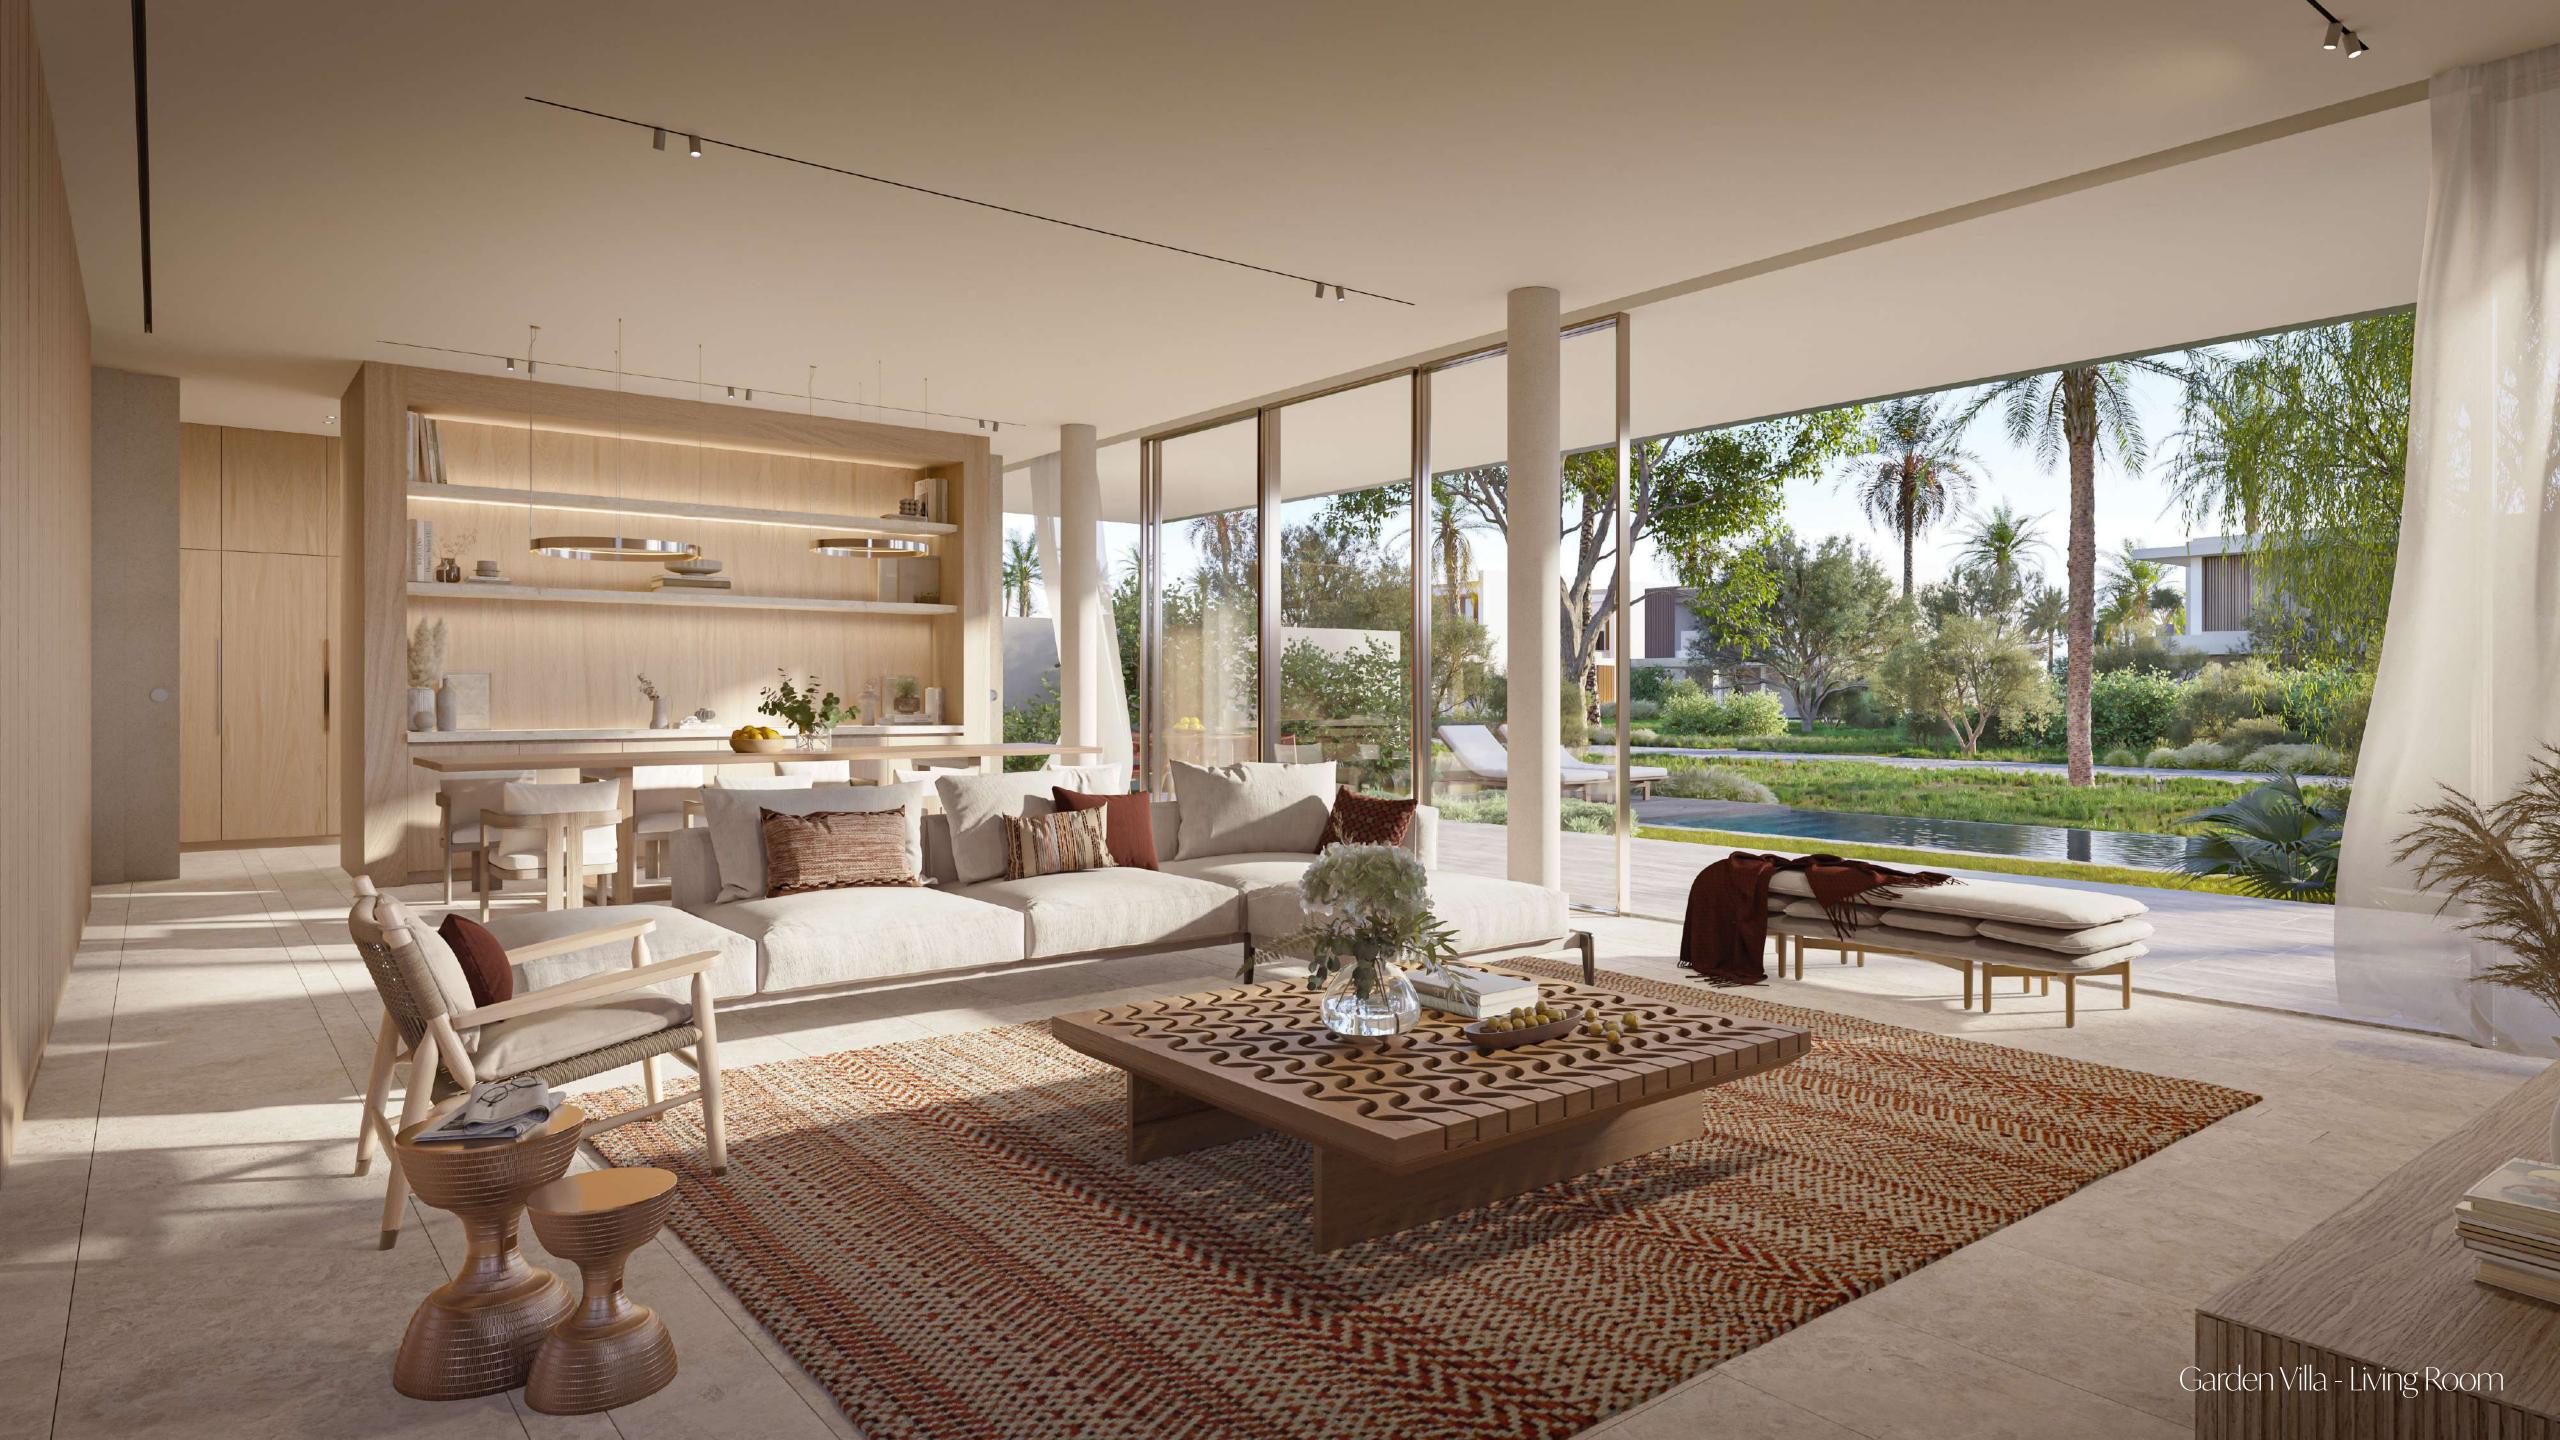

## The Interiors

- Natural and warm island aesthetic finish palette
- "Barefoot Luxury" Design direction
- High quality natural and technical finishes selected for form and function with maintenance and longevity in mind.
- Neutral and accent colour finish palettes available for all schemes
- Kitchen with built-in appliances and features
- Ironmongery, brassware and ceramics from quality international brands
- Thoughtfully designed warm white LED lighting throughout
- A perfect pet and utility room for active families, with wash sink and storage.

### FOUR BEDROOM

This exquisite villa meets elegancy and functionality. The entrance, artfully placed on the side, enhances the arrival experience, leading the user through a double-height lobby that exudes luxury. Seamlessly connecting to the expansive main living areas, the villa boasts spacious interiors bathed in natural light. The upper floor unveils 4 bedrooms, with a major master suite featuring a private balcony for unparalleled tranquillity. This floor beckons with beautiful, generous balconies adorned with shading provided by the last floor. On the second floor, a stunning outdoor roof top awaits, offering clear and unique views, elevating the living experience to new heights. On this villa, every detail is meticulously crafted for a life of opulence and comfort.