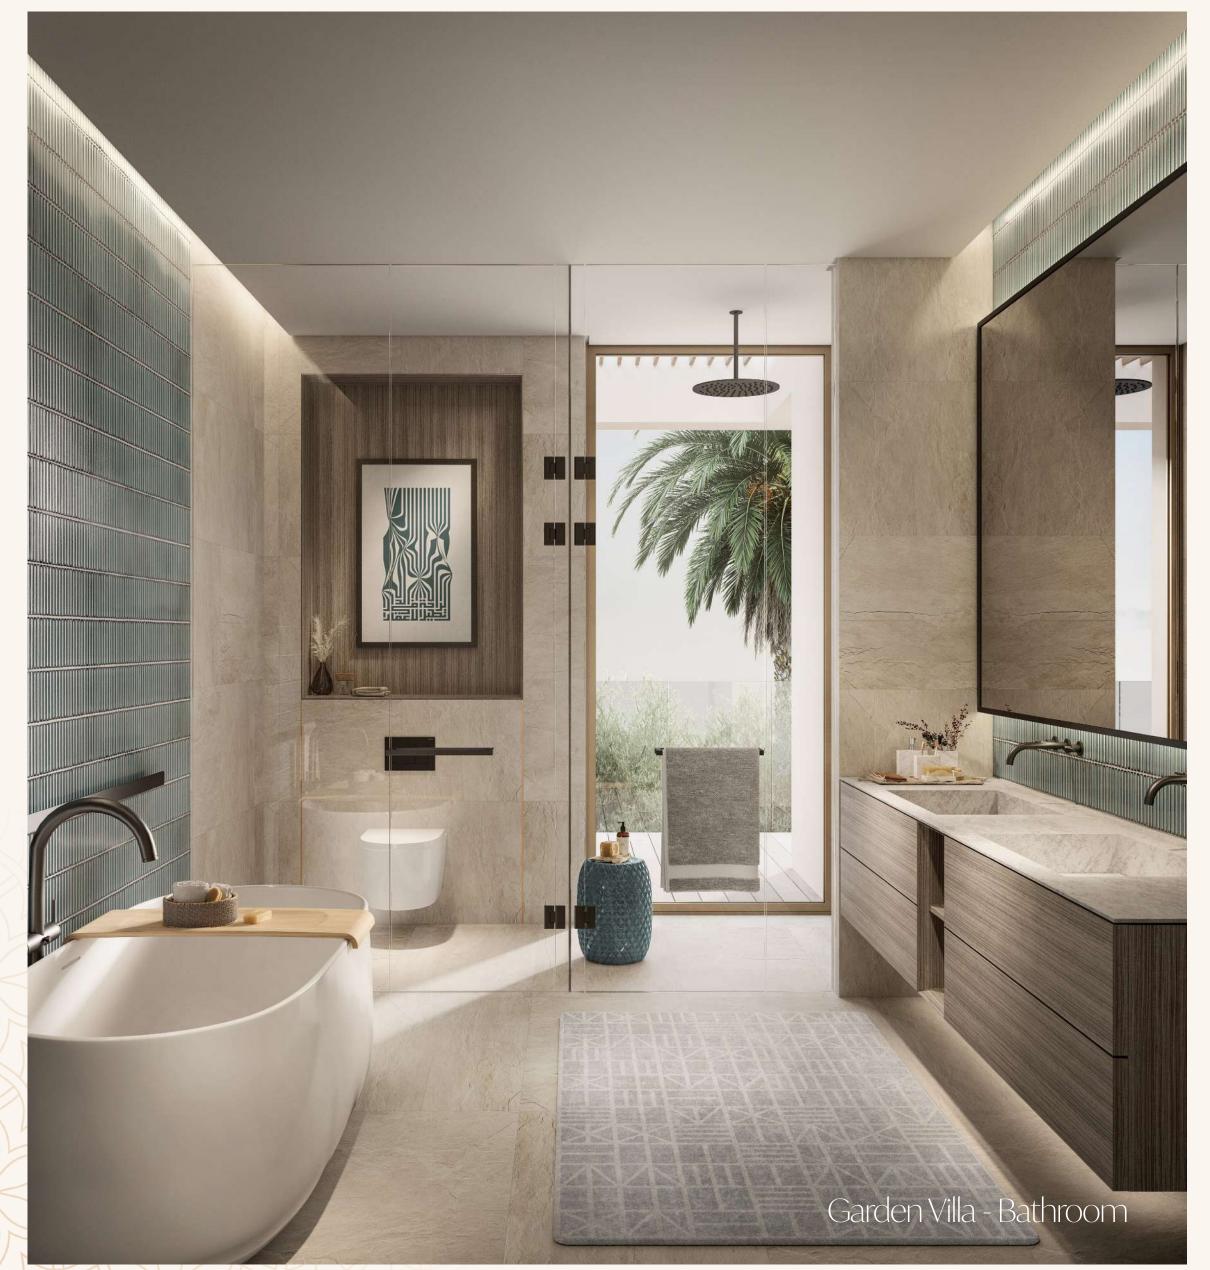

## The Interiors

- Natural and warm island aesthetic finish palette
- "Barefoot Luxury" Design direction
- High quality natural and technical finishes selected for form and function with maintenance and longevity in mind.
- Neutral and accent colour finish palettes available for all schemes
- Kitchen with built-in appliances and features
- Ironmongery, brassware and ceramics from quality international brands
- Thoughtfully designed warm white LED lighting throughout
- A perfect pet and utility room for active families, with wash sink and storage.