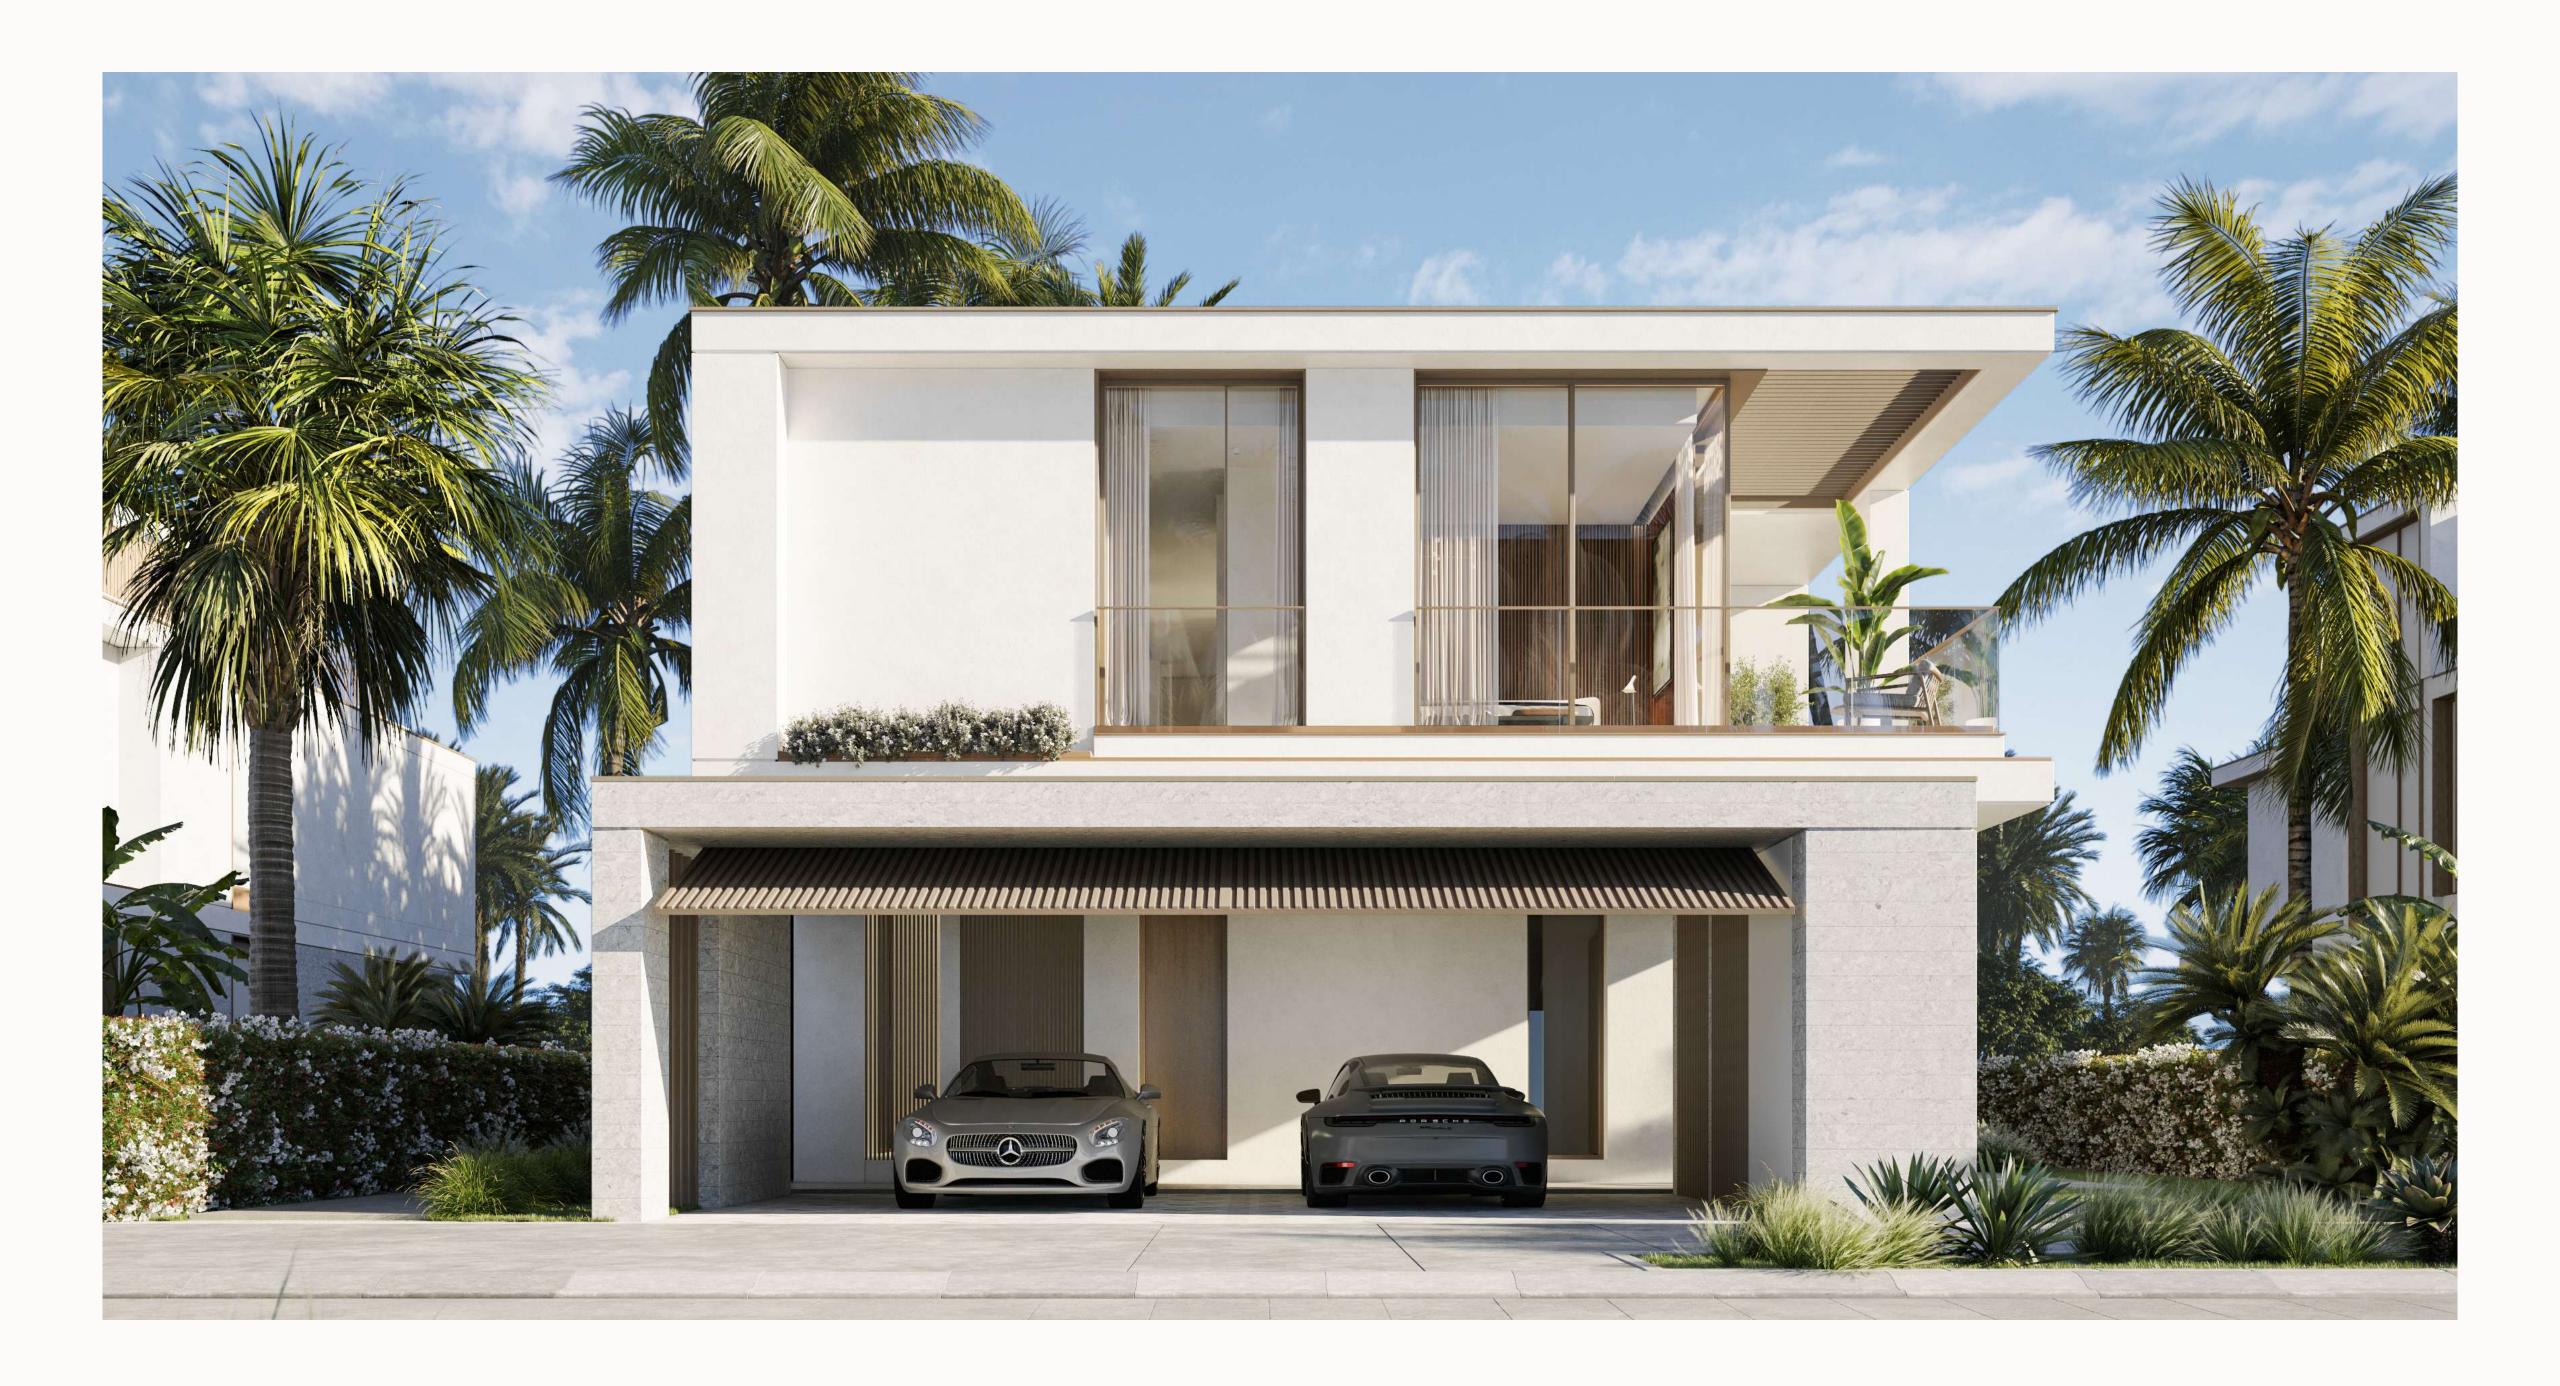

## Garden Villas

TYPE A TYPE B TYPE C TYPE D TYPE E TYPE F

FOUR BEDROOM

A play of light and texture defines this villa, with a façade in light tones, stone cladding, and an offset block design. Wooden panelling under the terrace roof adds a touch of nature, creating an elegant and harmonious atmosphere.

# FOUR BEDROOM

This G+1 villa offers a symmetrical façade with a sophisticated garden theme. The use of stone, vertical lines, and cream and light brown interiors create a refined coziness, while floor-to-ceiling sliding doors blur the line between indoor and outdoor living.