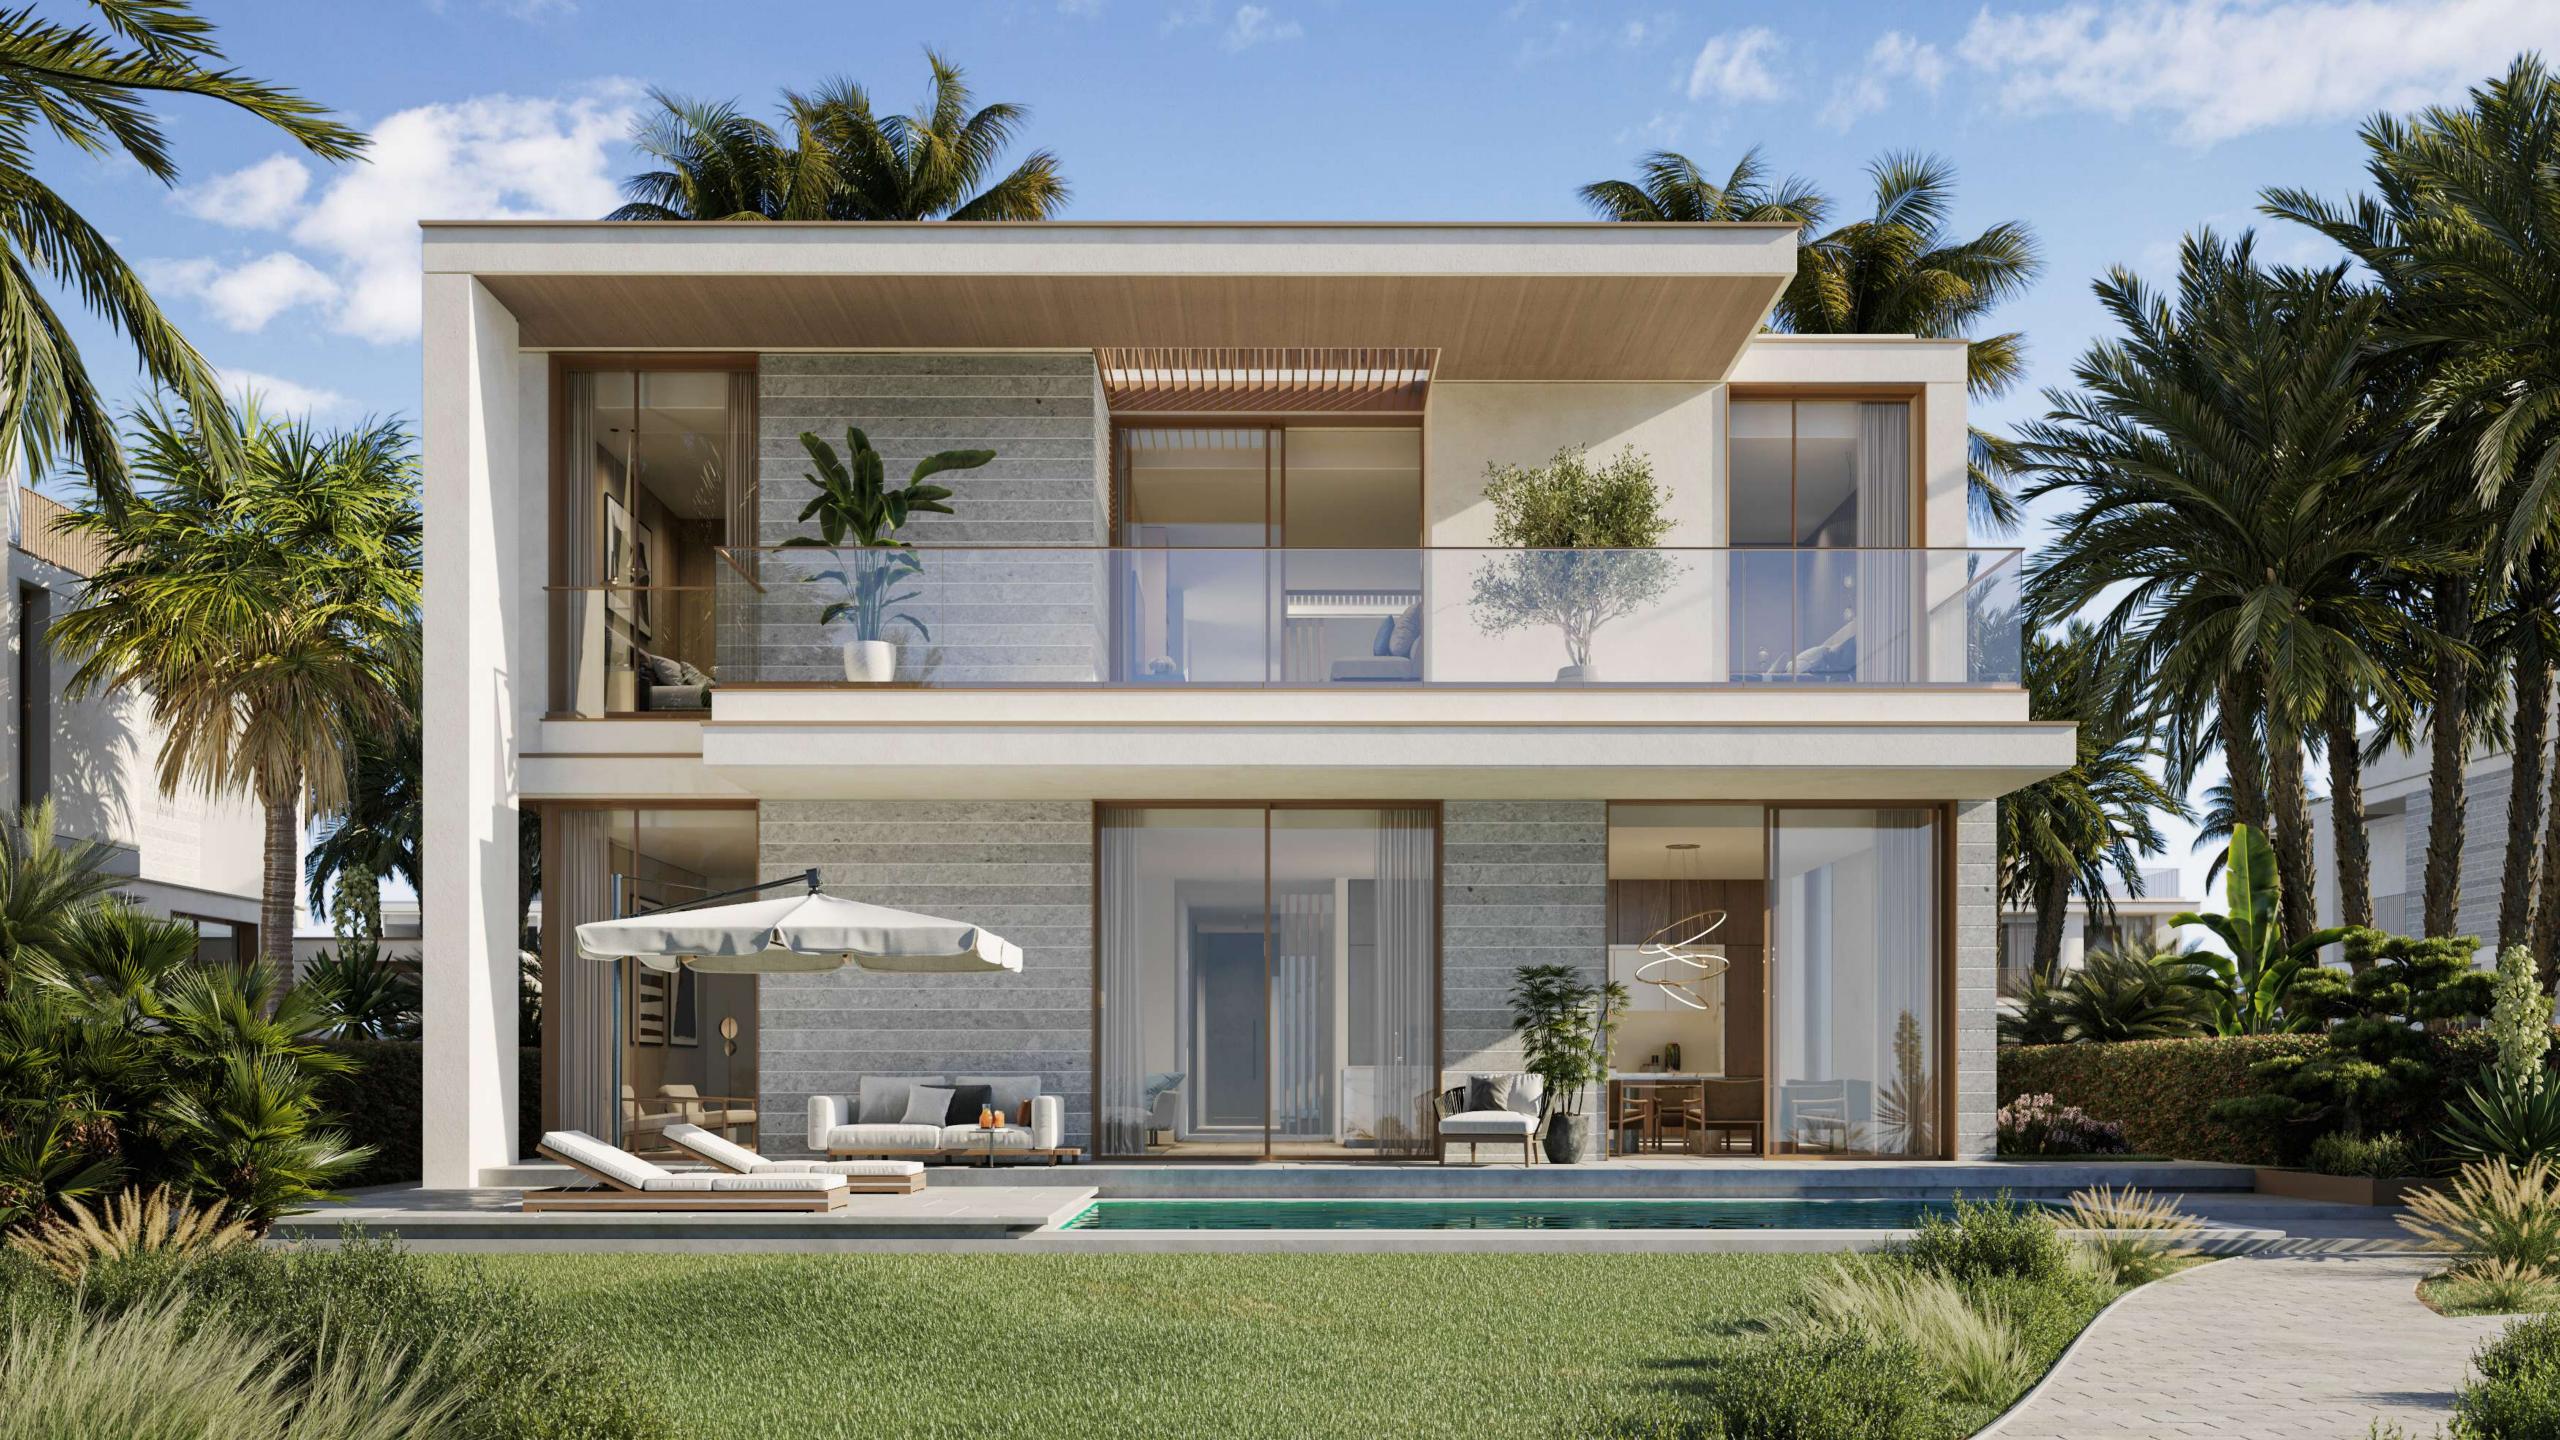

# FOUR BEDROOM

This G+1 villa offers a symmetrical façade with a sophisticated garden theme. The use of stone, vertical lines, and cream and light brown interiors create a refined coziness, while floor-to-ceiling sliding doors blur the line between indoor and outdoor living.