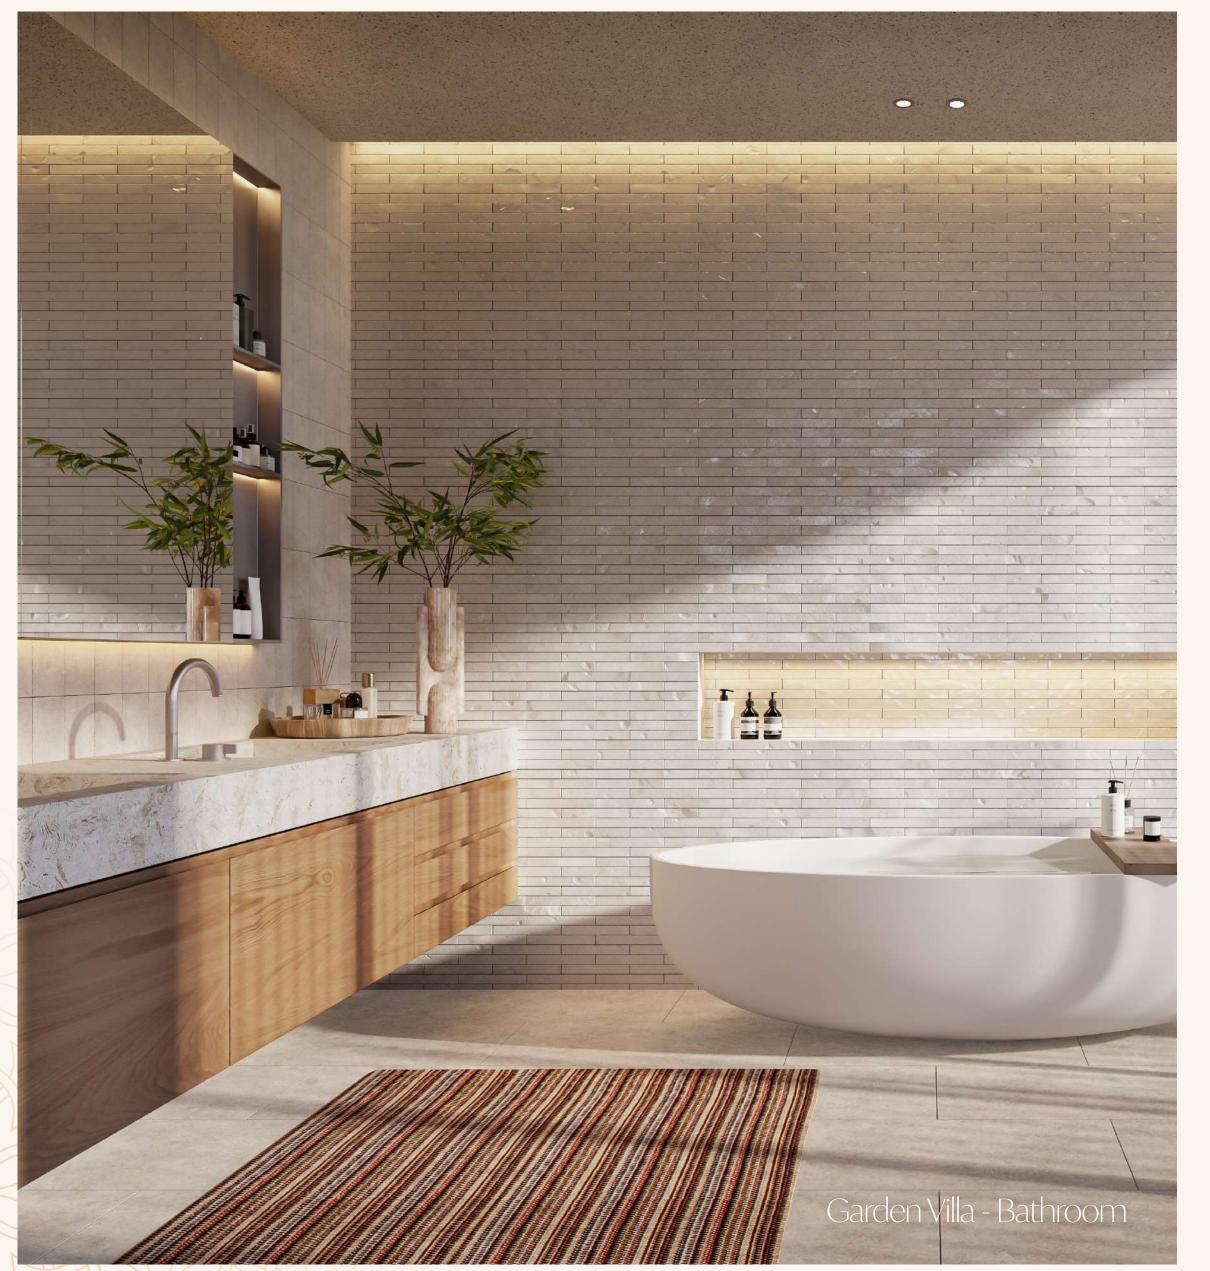

## The Interiors

- Natural and warm island aesthetic finish palette
- "Barefoot Luxury" Design direction
- High quality natural and technical finishes selected for form and function with maintenance and longevity in mind.
- Neutral and accent colour finish palettes available for all schemes
- Kitchen with built-in appliances and features
- Ironmongery, brassware and ceramics from quality international brands
- Thoughtfully designed warm white LED lighting throughout
- A perfect pet and utility room for active families, with wash sink and storage.