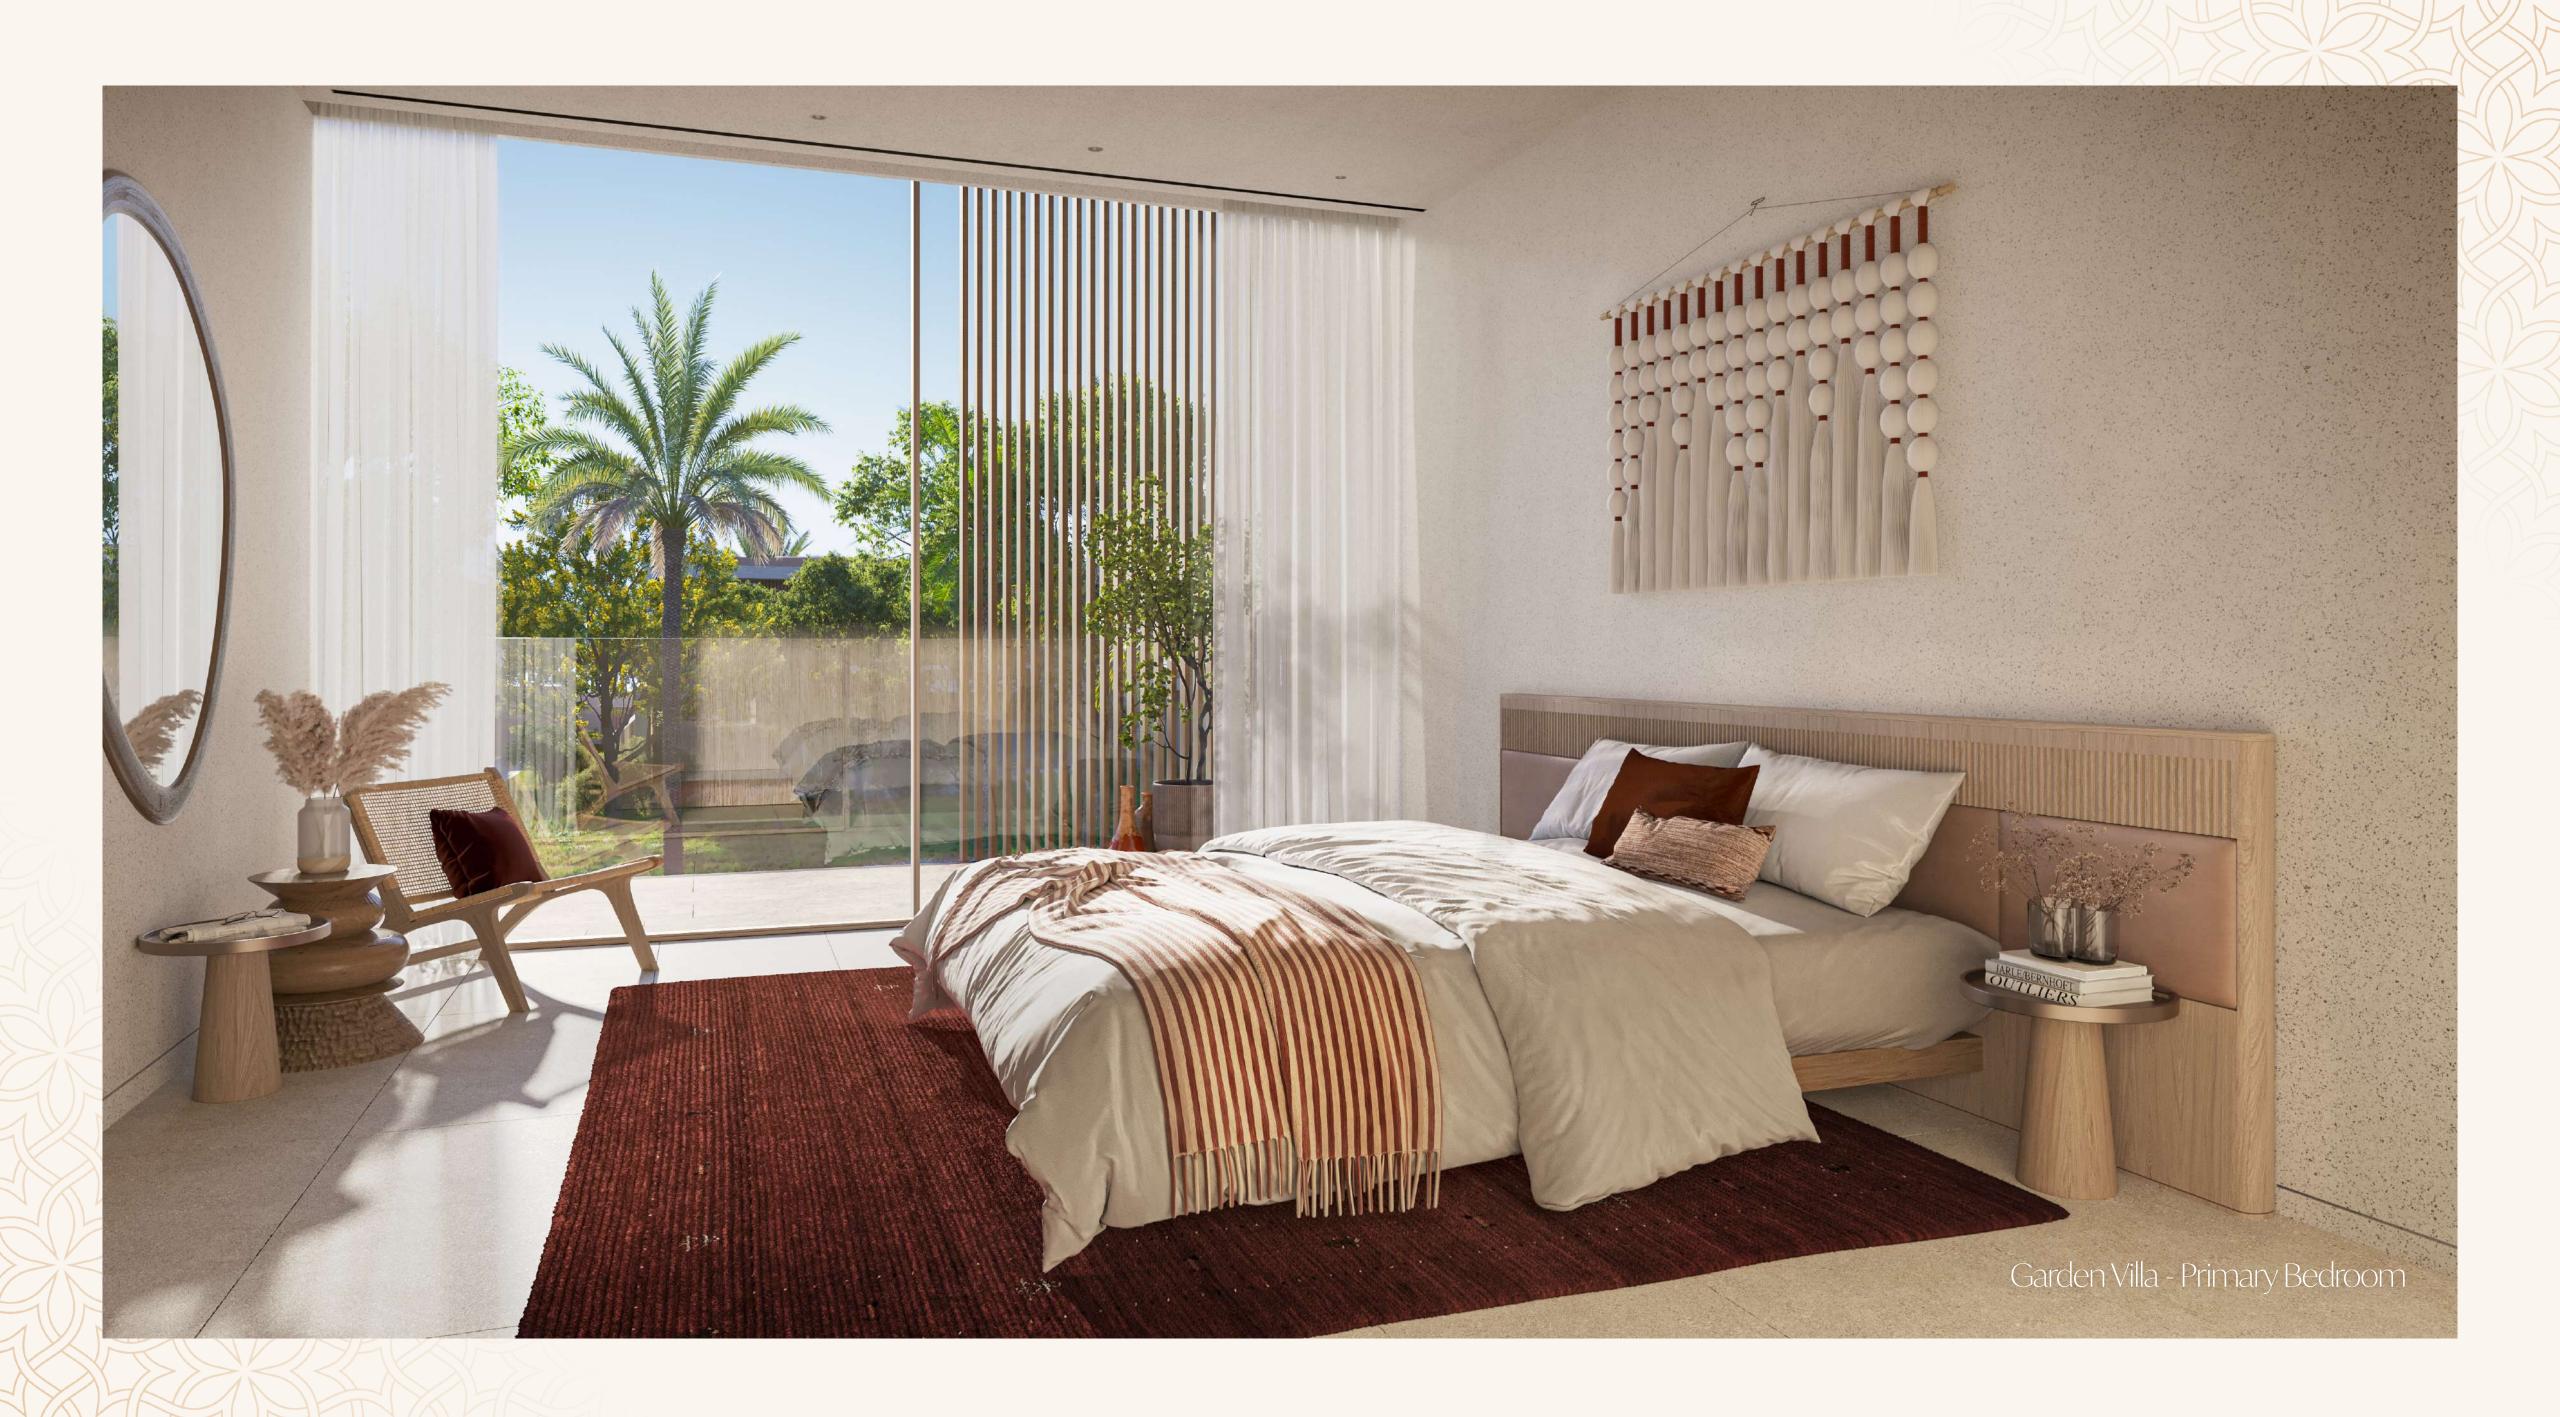

## The Interiors

- Natural and warm island aesthetic finish palette
- "Barefoot Luxury" Design direction
- High quality natural and technical finishes selected for form and function with maintenance and longevity in mind.
- Neutral and accent colour finish palettes available for all schemes
- Kitchen with built-in appliances and features
- Ironmongery, brassware and ceramics from quality international brands
- Thoughtfully designed warm white LED lighting throughout
- A perfect pet and utility room for active families, with wash sink and storage.