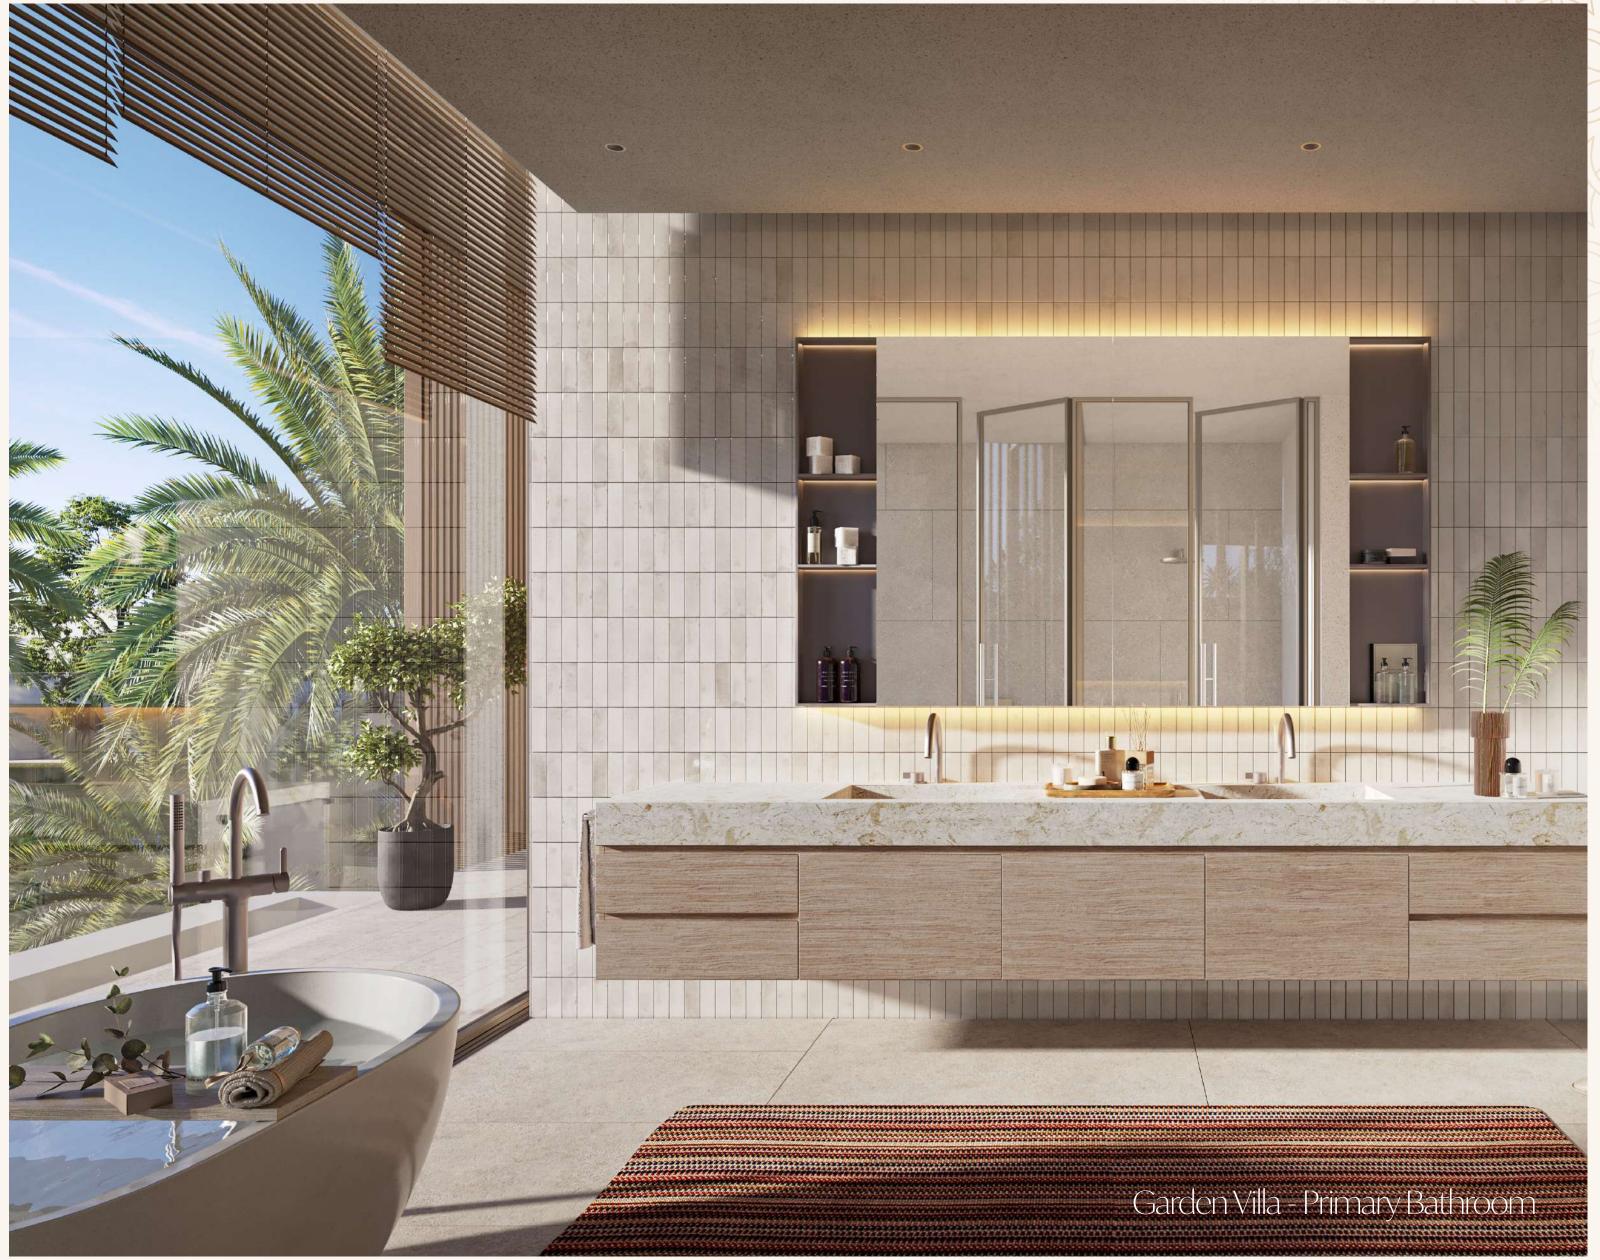

## The Interiors

- Natural and warm island aesthetic finish palette
- "Barefoot Luxury" Design direction
- High quality natural and technical finishes selected for form and function with maintenance and longevity in mind.
- Neutral and accent colour finish palettes available for all schemes
- Kitchen with built-in appliances and features
- Ironmongery, brassware and ceramics from quality international brands
- Thoughtfully designed warm white LED lighting throughout
- A perfect pet and utility room for active families, with wash sink and storage.