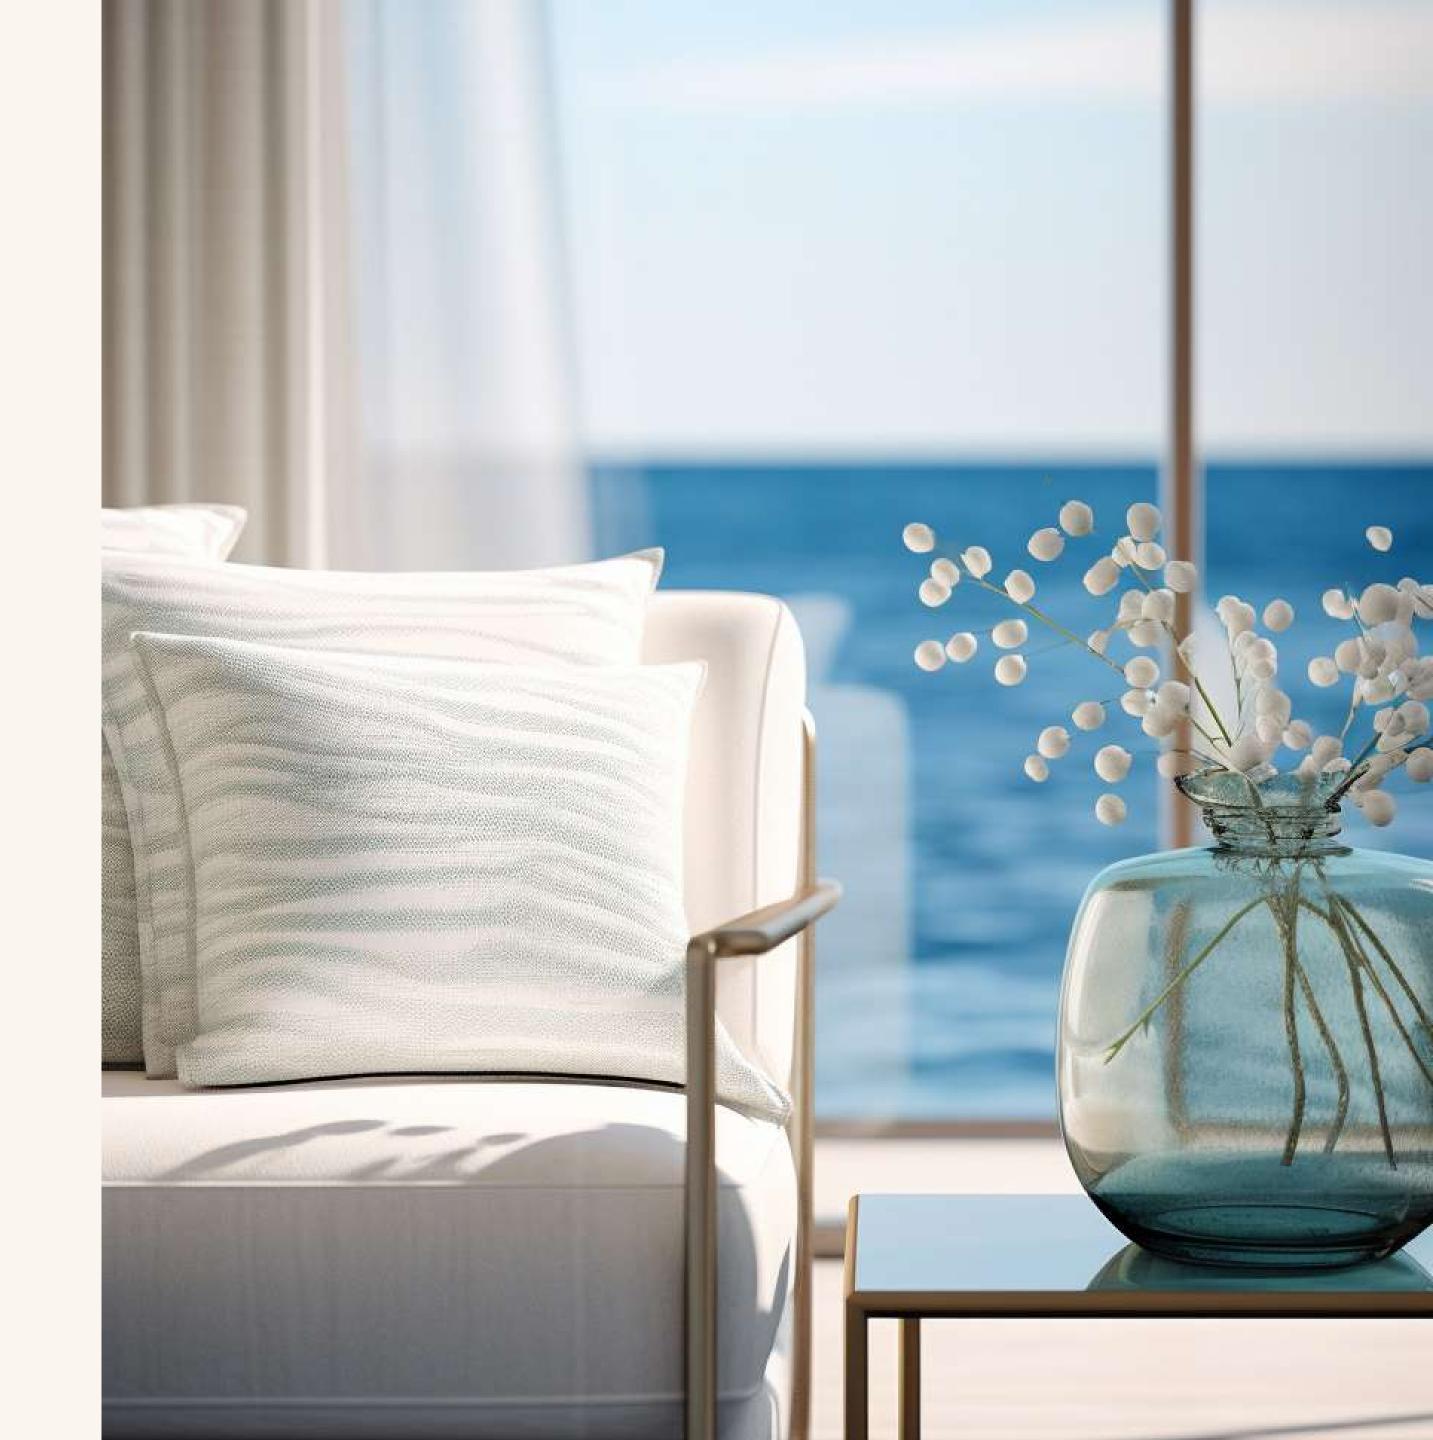

## The Interiors

- Natural and warm island aesthetic finish palette
- "Barefoot Luxury" Design direction
- High quality natural and technical finishes selected for form and function with maintenance and longevity in mind.
- Neutral and accent colour finish palettes available for all schemes
- Kitchen with built-in appliances and features
- Ironmongery, brassware and ceramics from quality international brands
- Thoughtfully designed warm white LED lighting throughout
- A perfect pet and utility room for active families, with wash sink and storage.

A LIFESTYLE INSPIRED BY THE SEA, ENRICHED BY DESIGN.