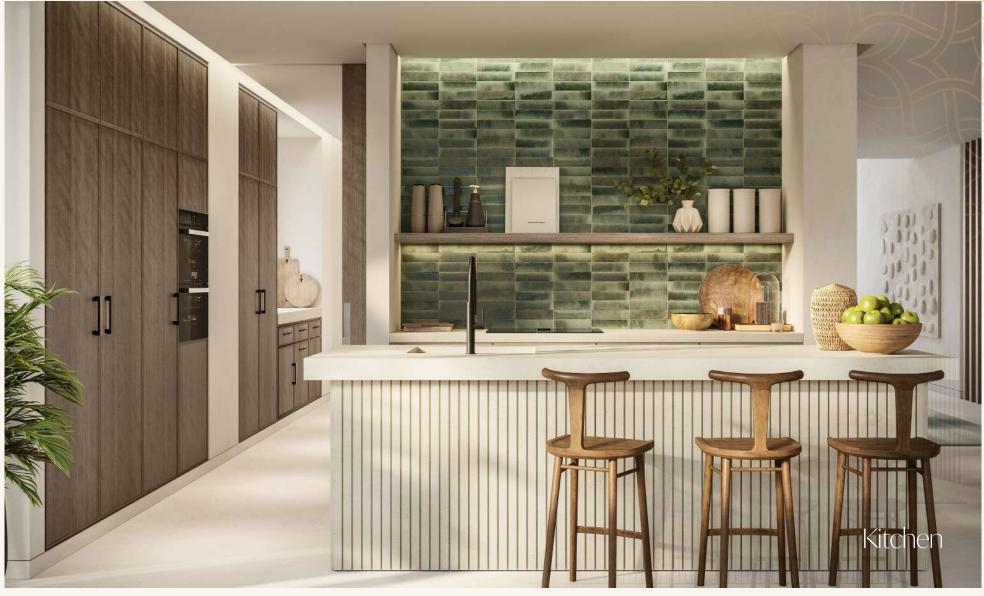

## The Interiors

- Natural and warm island aesthetic finish palette
- "Barefoot Luxury" Design direction
- High quality natural and technical finishes selected for form and function with maintenance and longevity in mind.
- Neutral and accent colour finish palettes available for all schemes
- Kitchen with built-in appliances and features
- Ironmongery, brassware and ceramics from quality international brands
- Thoughtfully designed warm white LED lighting throughout
- A perfect pet and utility room for active families, with wash sink and storage.