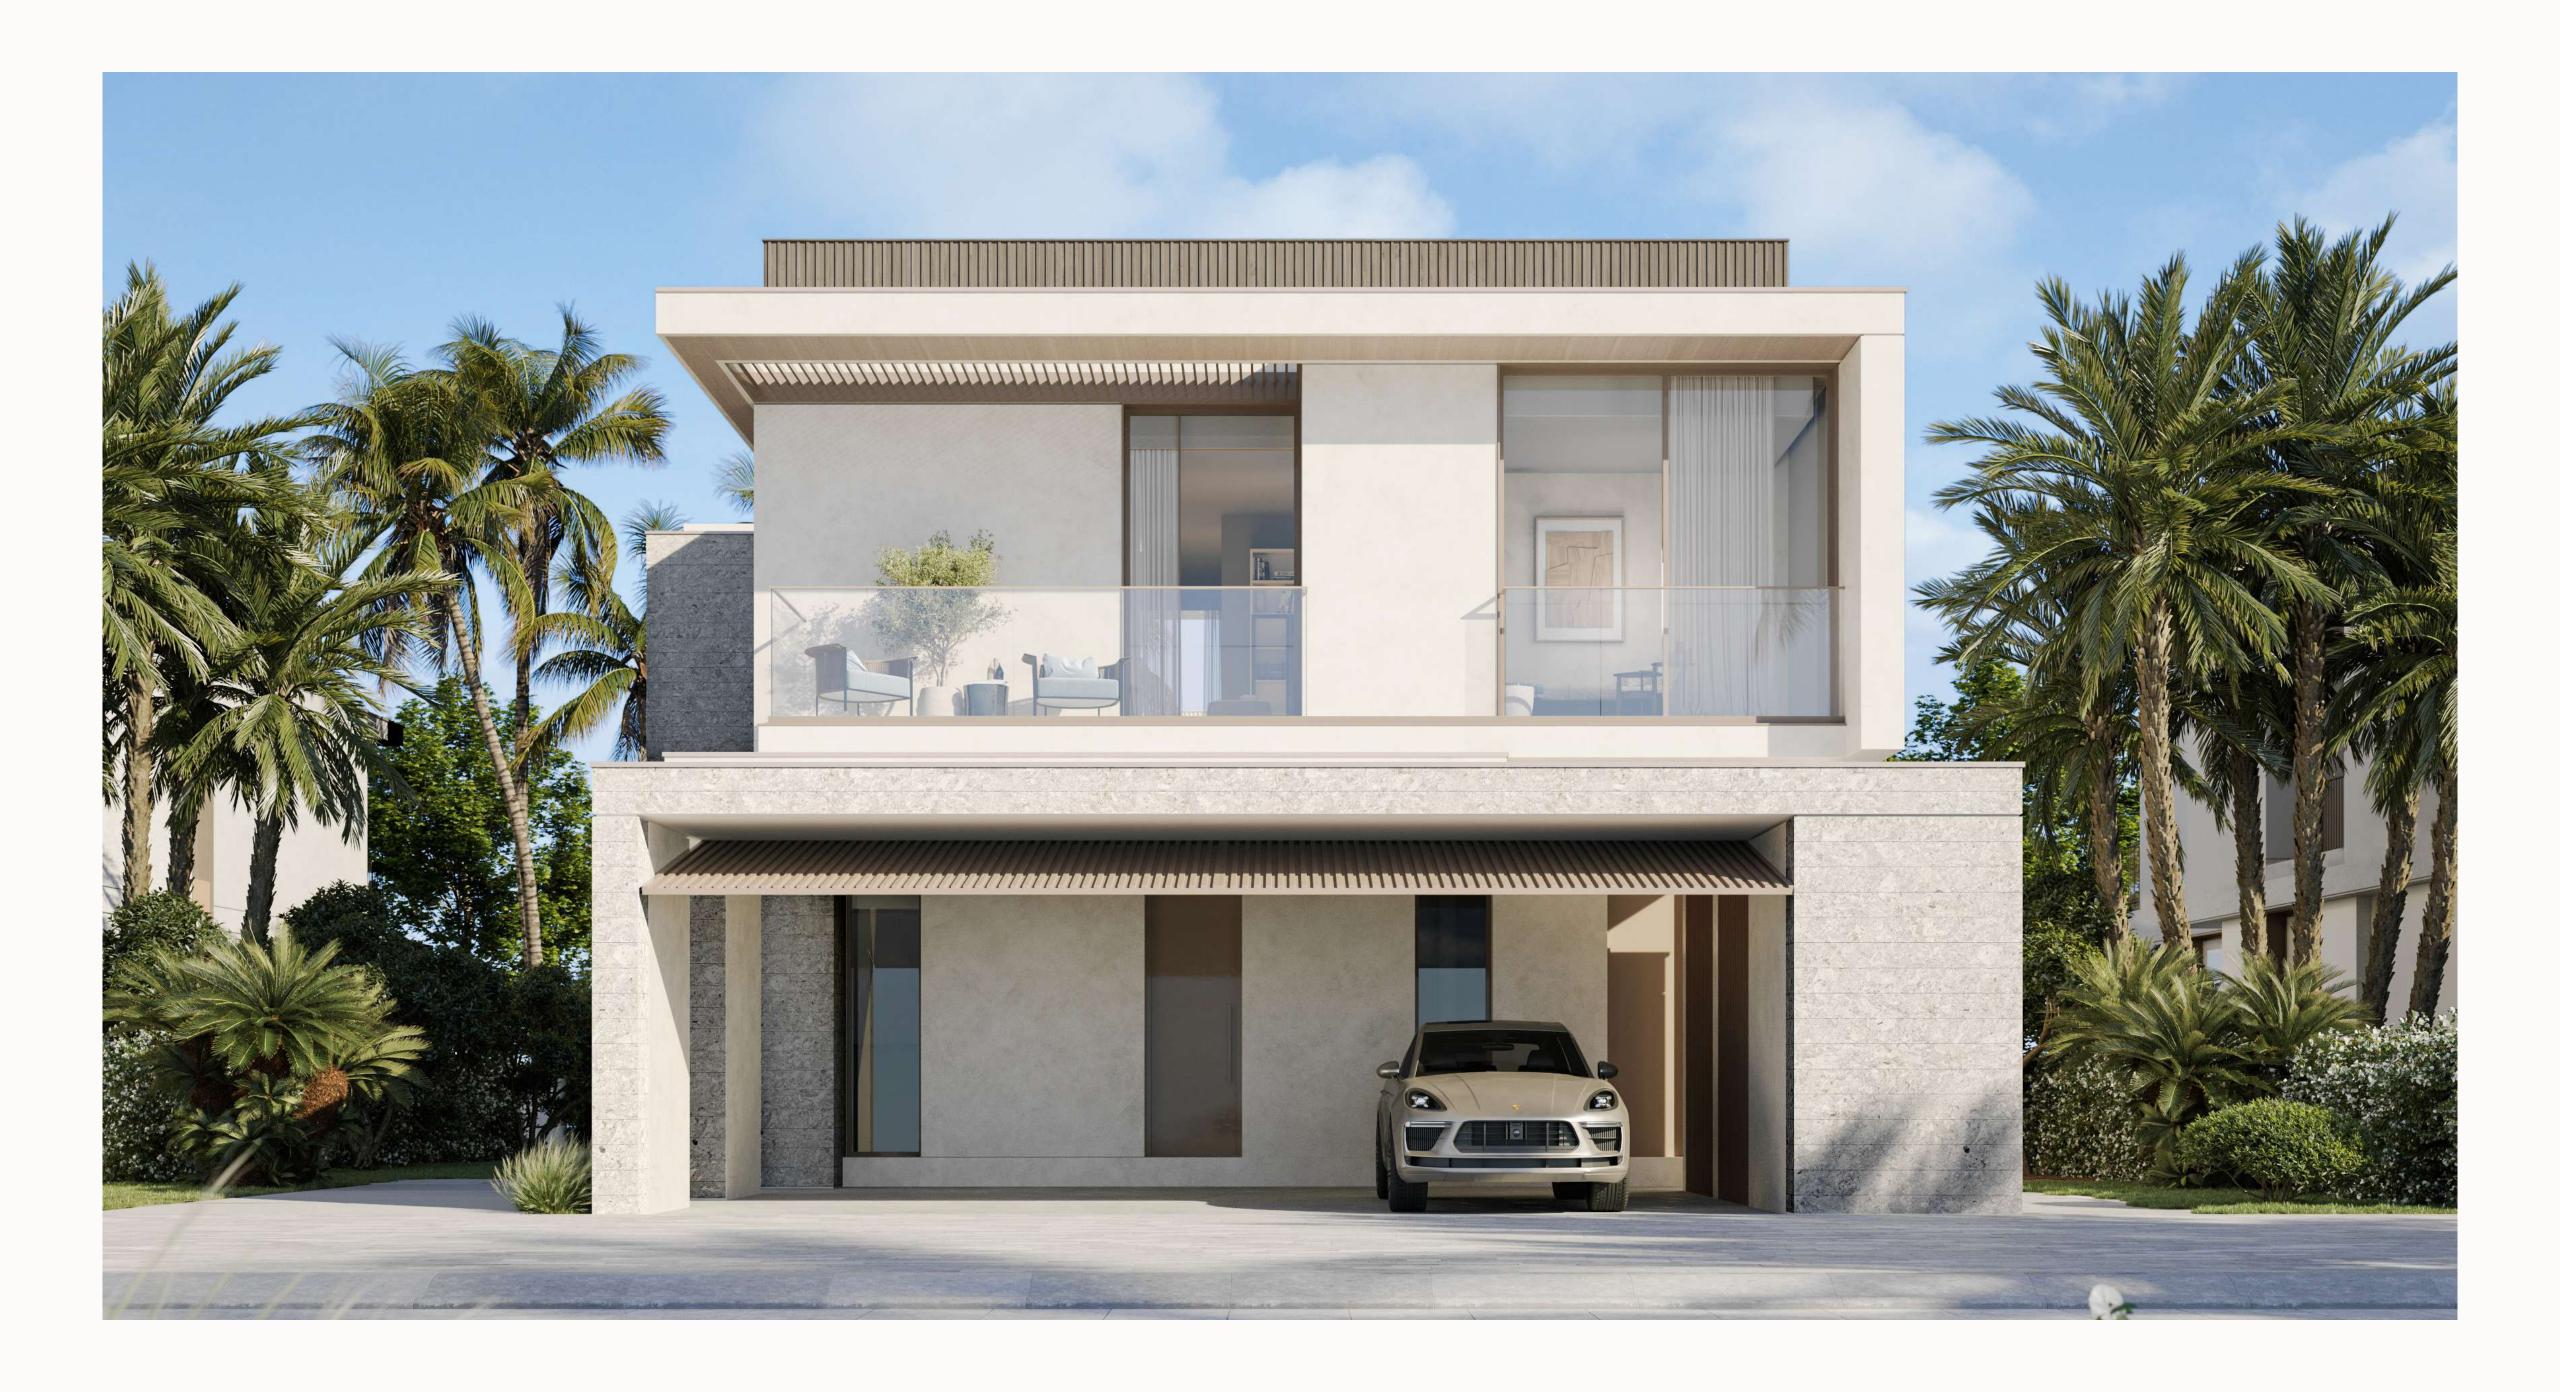

# FOUR BEDROOM

This G+1 villa offers a symmetrical façade with a sophisticated garden theme. The use of stone, vertical lines, and cream and light brown interiors create a refined coziness, while floor-to-ceiling sliding doors blur the line between indoor and outdoor living.