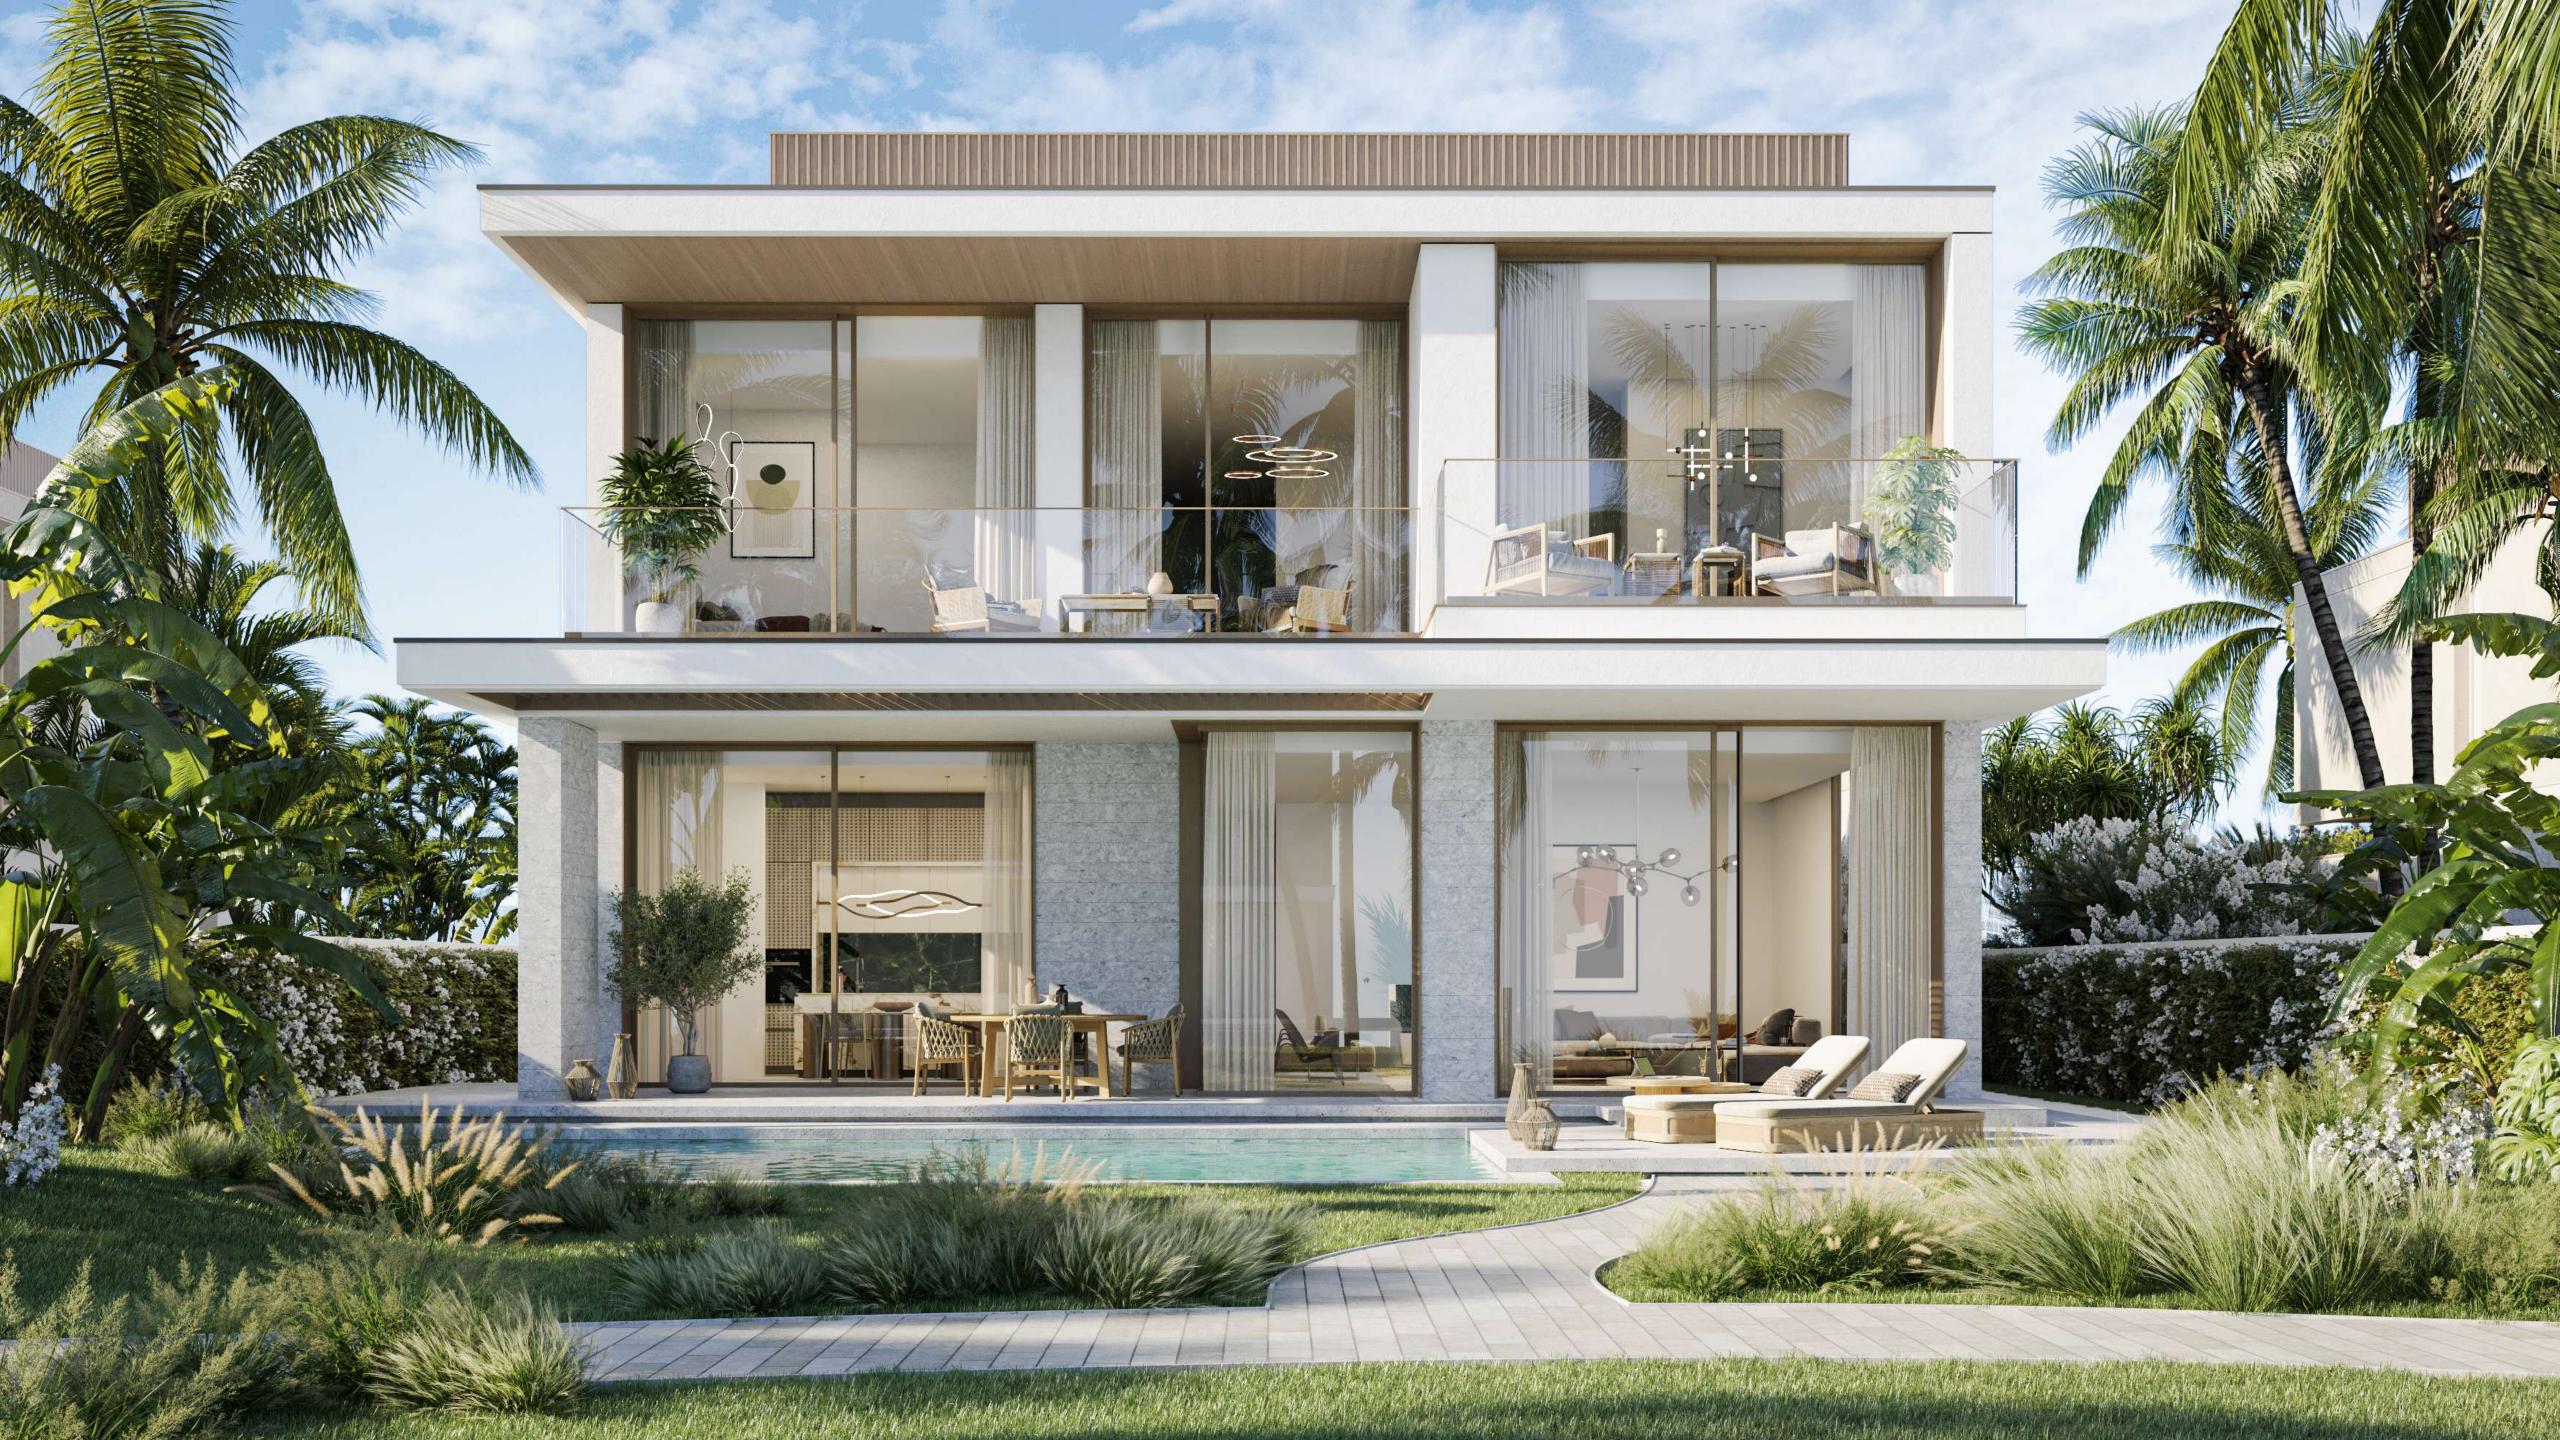

## Garden Villas

TYPE A TYPE B TYPE C TYPE D TYPE E TYPE F

FOUR BEDROOM

A play of light and texture defines this villa, with a façade in light tones, stone cladding, and an offset block design. Wooden panelling under the terrace roof adds a touch of nature, creating an elegant and harmonious atmosphere.

# FOUR BEDROOM

This G+1 villa offers a symmetrical façade with a sophisticated garden theme. The use of stone, vertical lines, and cream and light brown interiors create a refined coziness, while floor-to-ceiling sliding doors blur the line between indoor and outdoor living.