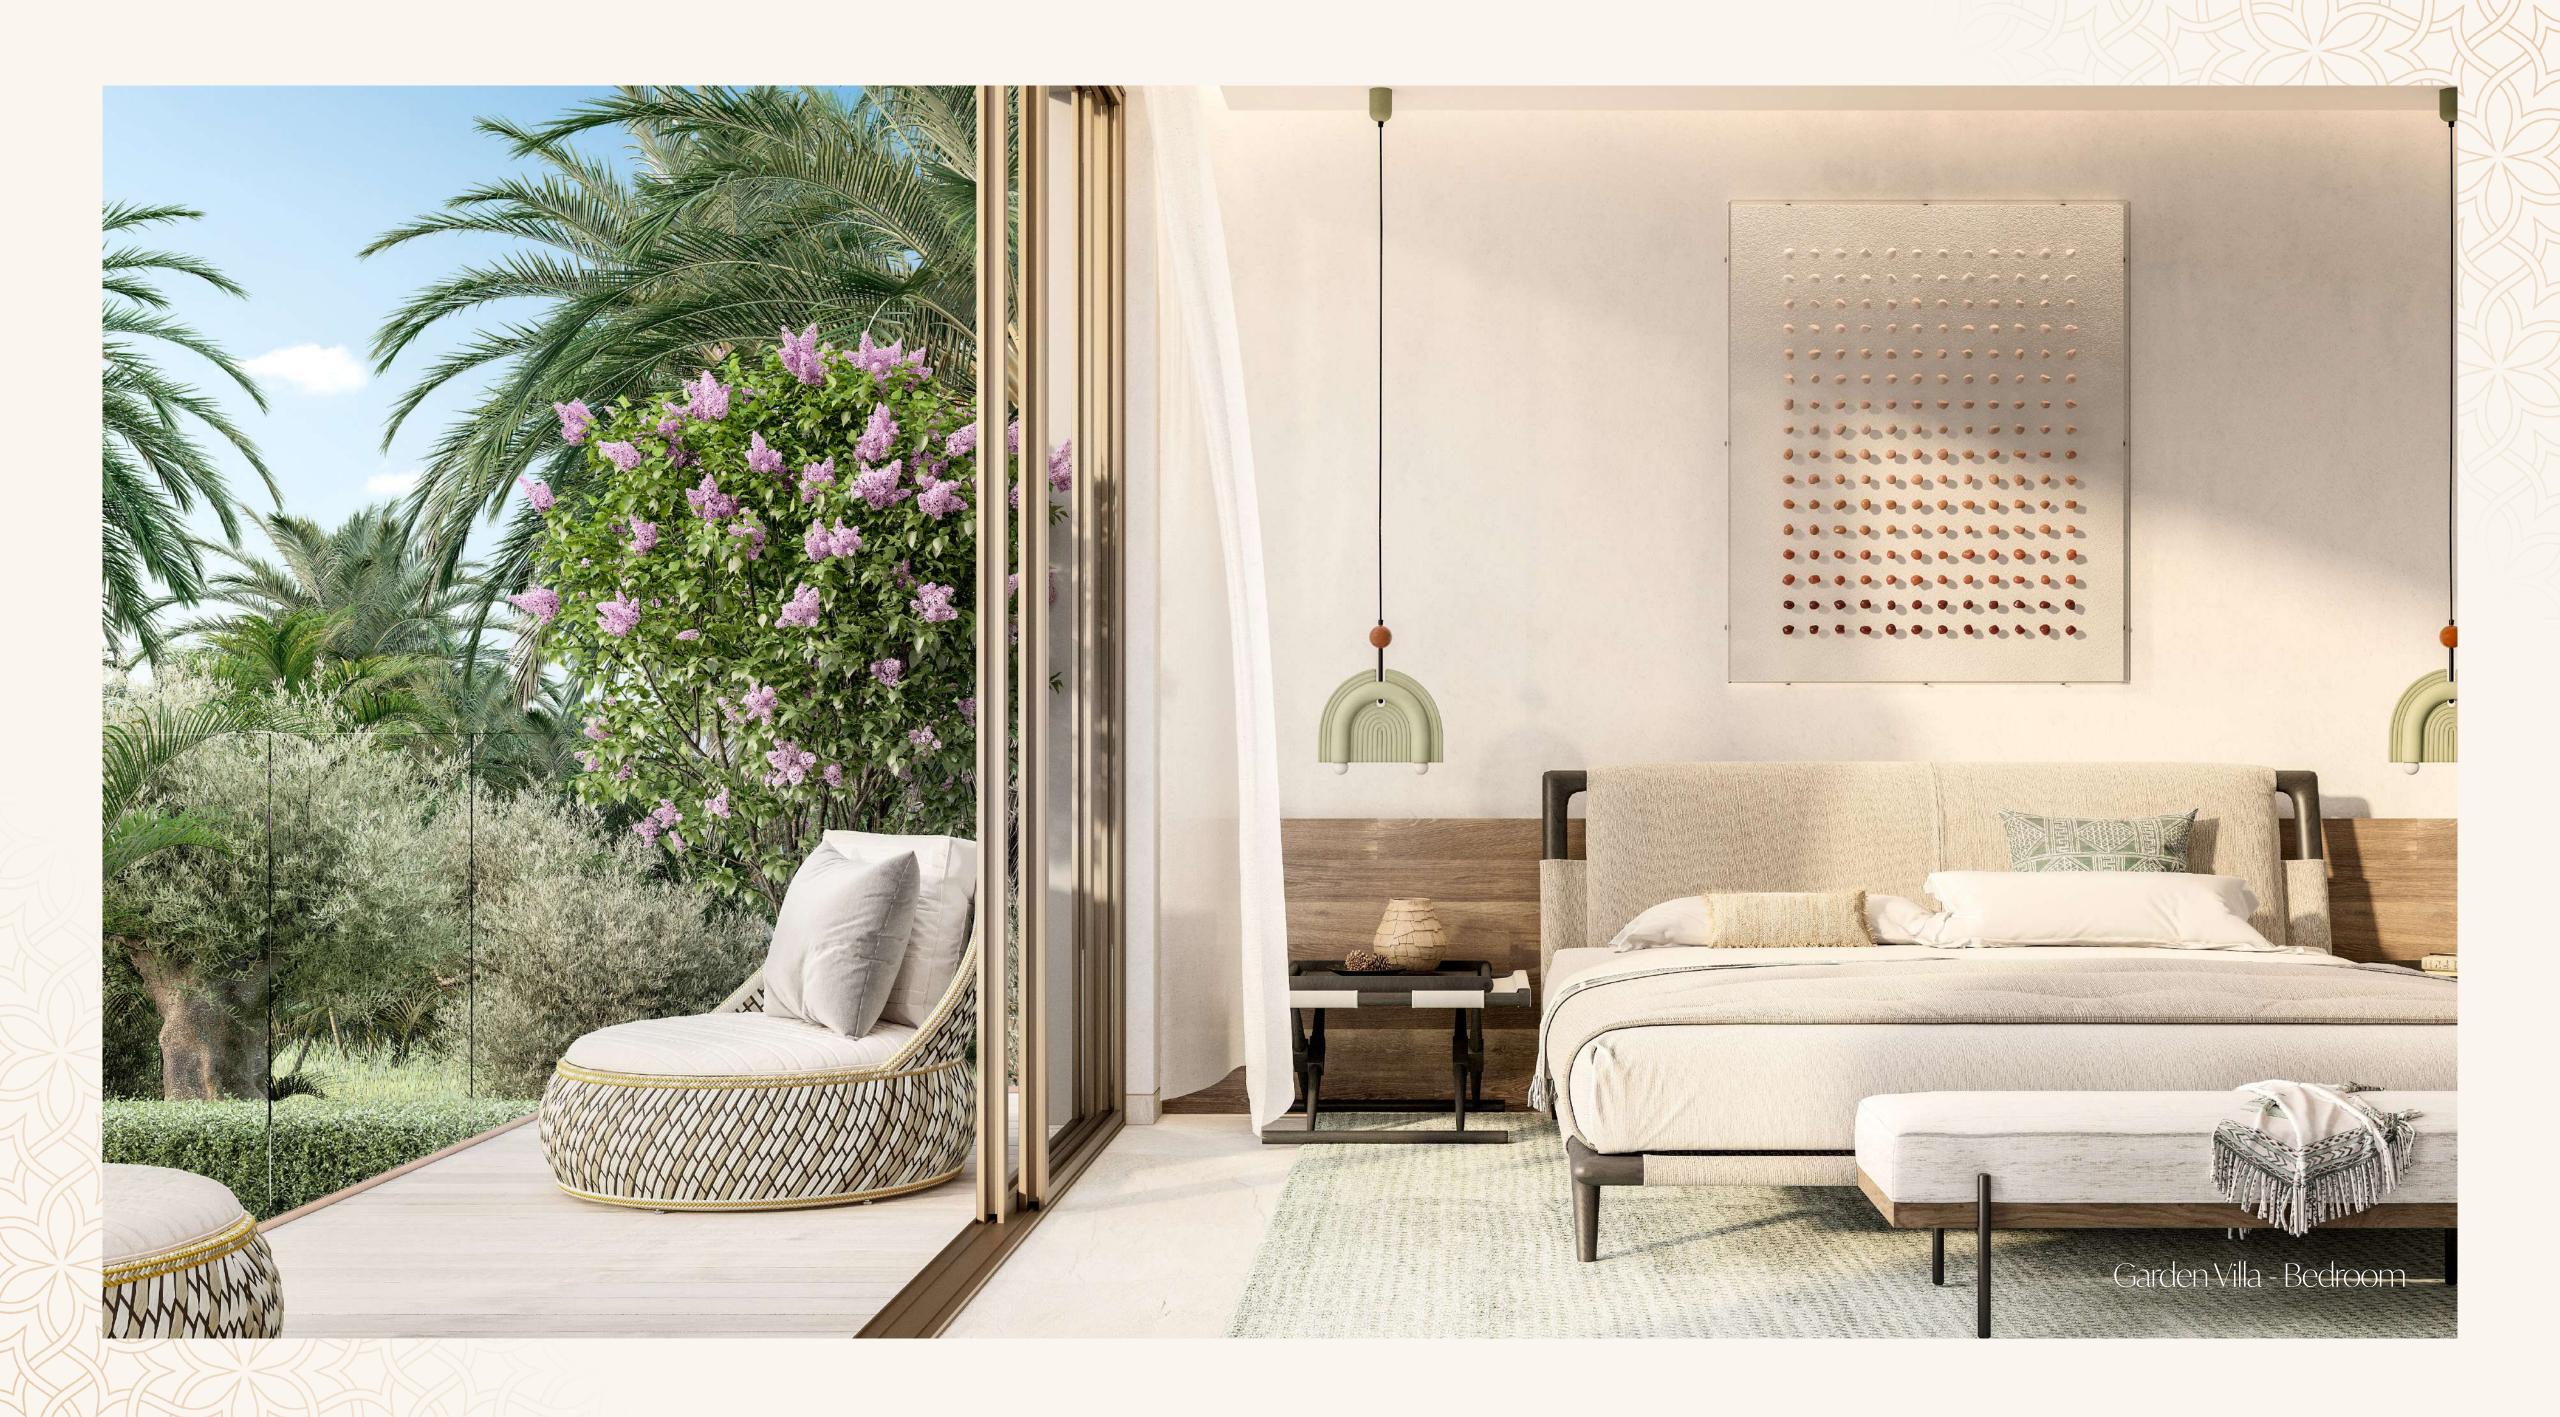

## The Interiors

- Natural and warm island aesthetic finish palette
- "Barefoot Luxury" Design direction
- High quality natural and technical finishes selected for form and function with maintenance and longevity in mind.
- Neutral and accent colour finish palettes available for all schemes
- Kitchen with built-in appliances and features
- Ironmongery, brassware and ceramics from quality international brands
- Thoughtfully designed warm white LED lighting throughout
- A perfect pet and utility room for active families, with wash sink and storage.

A LIFESTYLE INSPIRED BY THE SEA, ENRICHED BY DESIGN.