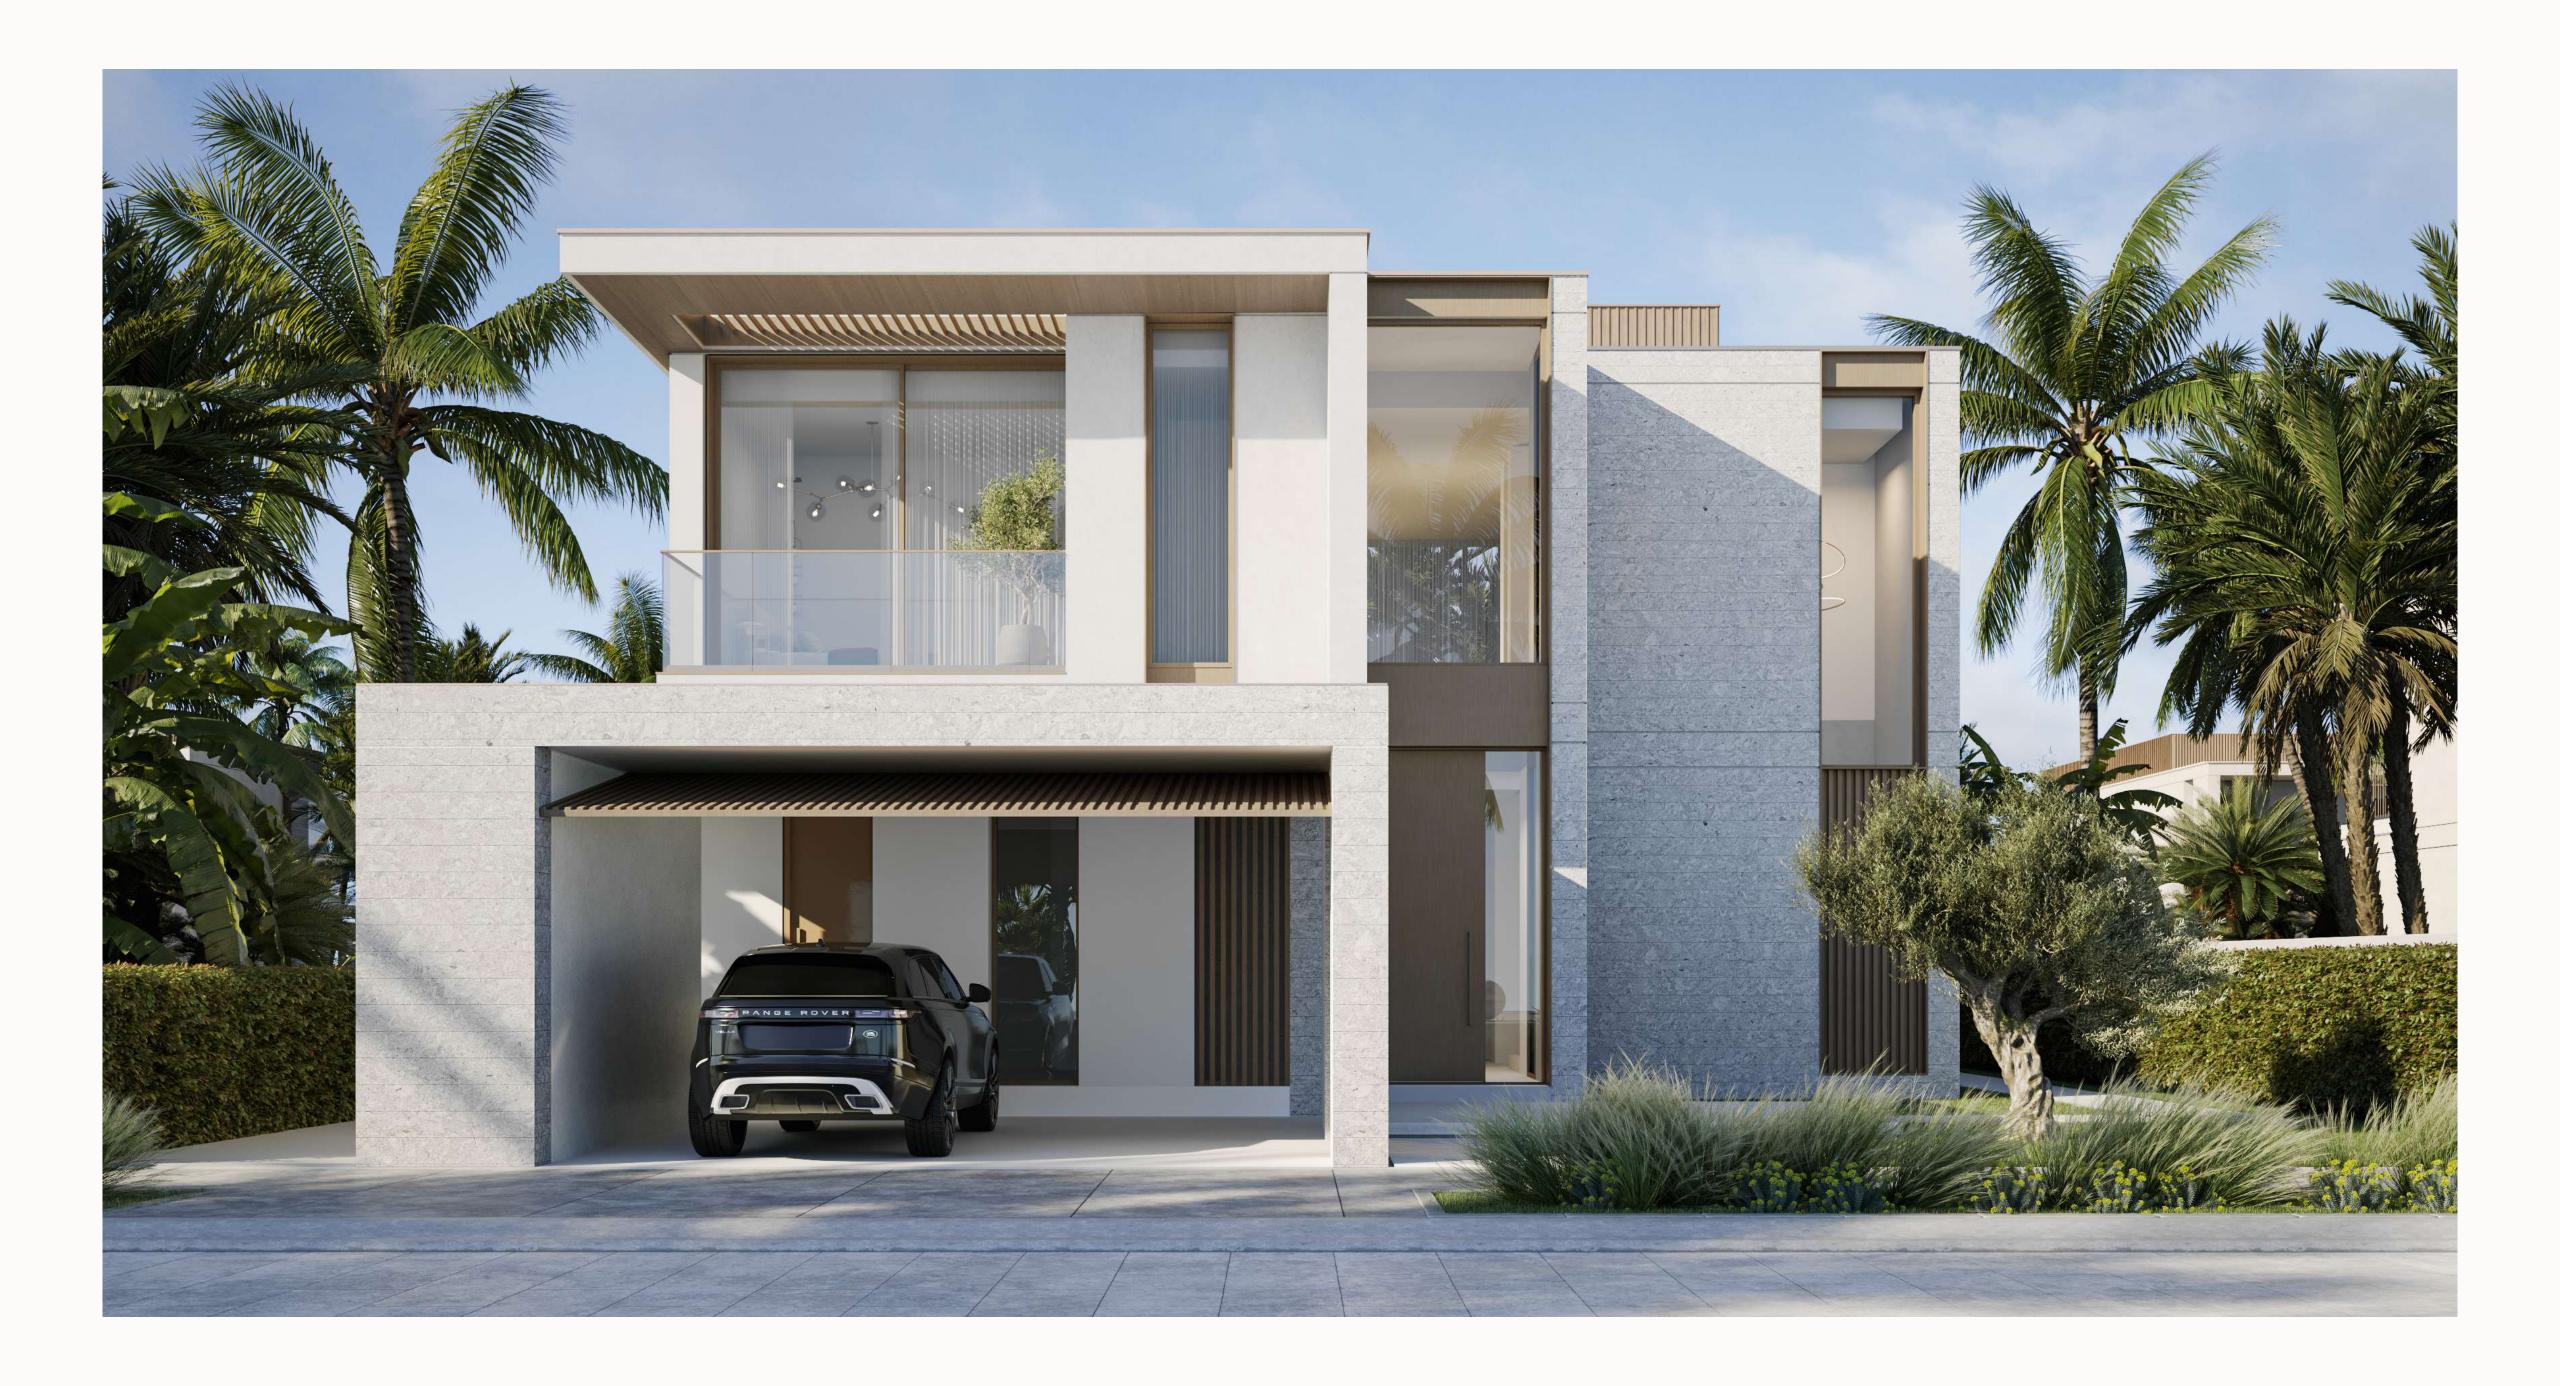

## Garden Villas

TYPE A TYPE B TYPE C TYPE D TYPE E TYPE F

FOUR BEDROOM

A play of light and texture defines this villa, with a façade in light tones, stone cladding, and an offset block design. Wooden panelling under the terrace roof adds a touch of nature, creating an elegant and harmonious atmosphere.

# FOUR BEDROOM

This G+1 villa offers a symmetrical façade with a sophisticated garden theme. The use of stone, vertical lines, and cream and light brown interiors create a refined coziness, while floor-to-ceiling sliding doors blur the line between indoor and outdoor living.