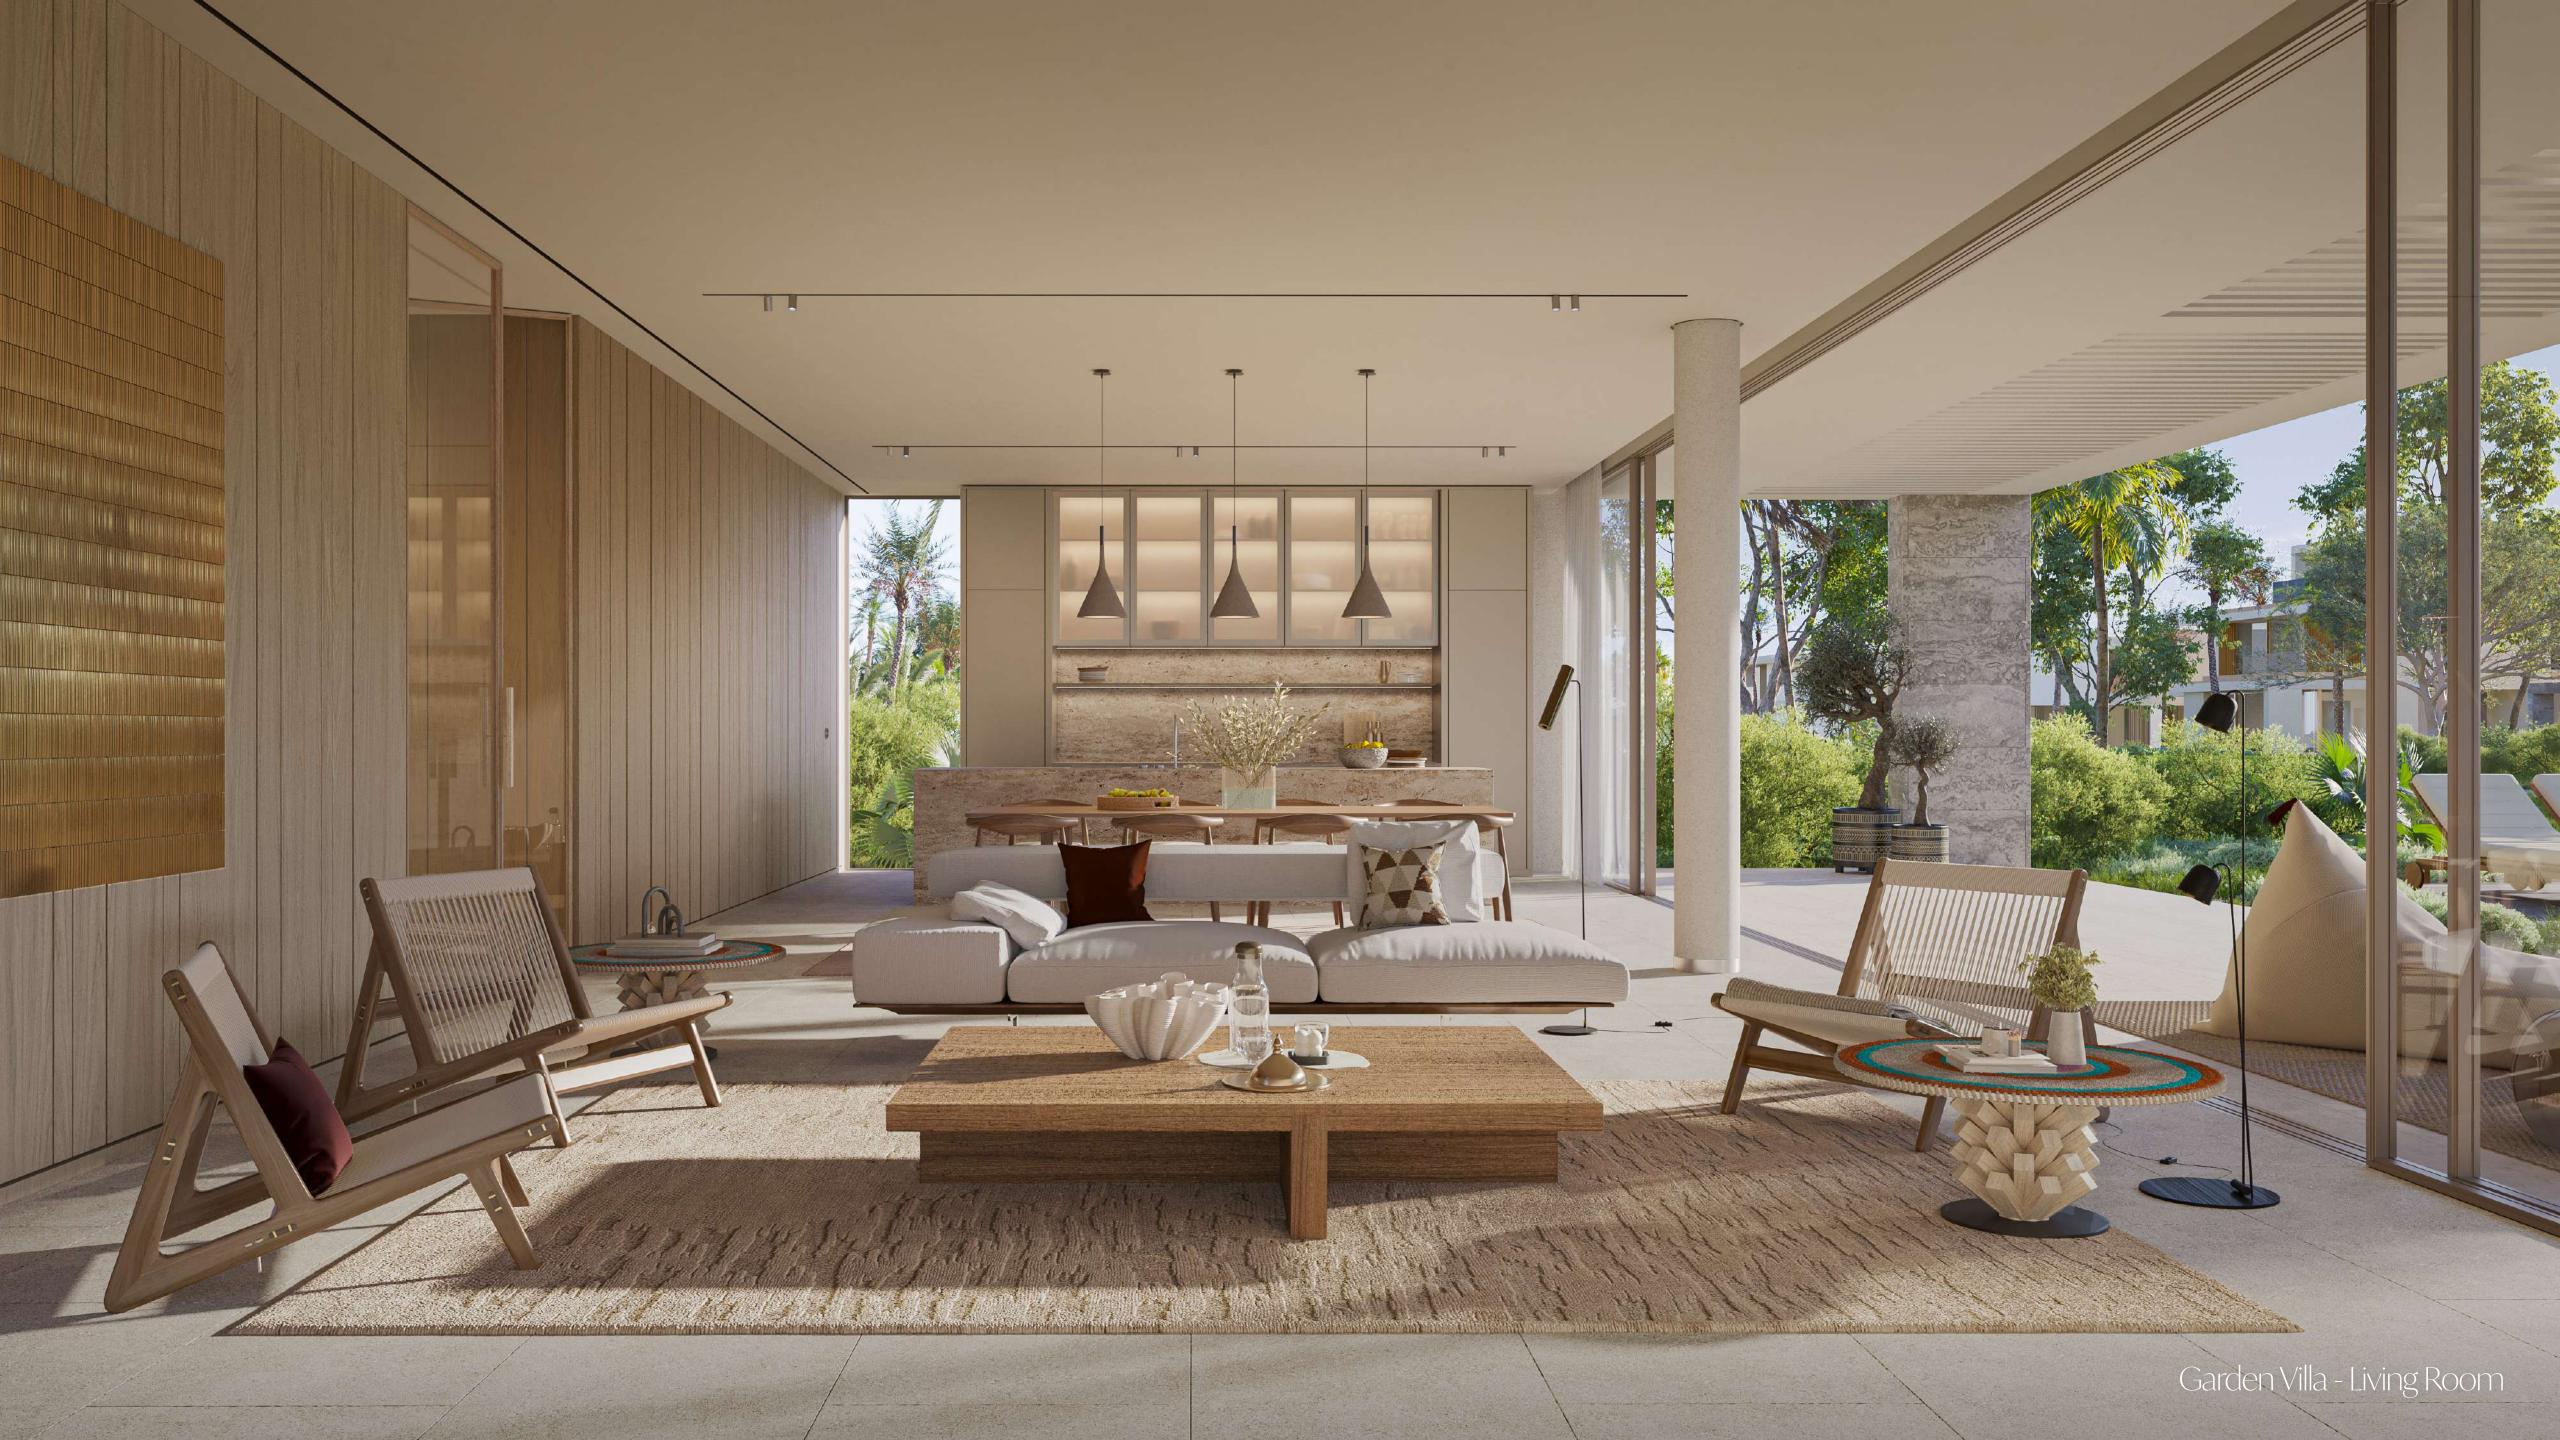

## The Interiors

- Natural and warm island aesthetic finish palette
- "Barefoot Luxury" Design direction
- High quality natural and technical finishes selected for form and function with maintenance and longevity in mind.
- Neutral and accent colour finish palettes available for all schemes
- Kitchen with built-in appliances and features
- Ironmongery, brassware and ceramics from quality international brands
- Thoughtfully designed warm white LED lighting throughout
- A perfect pet and utility room for active families, with wash sink and storage.

A LIFESTYLE INSPIRED BY THE SEA, ENRICHED BY DESIGN.