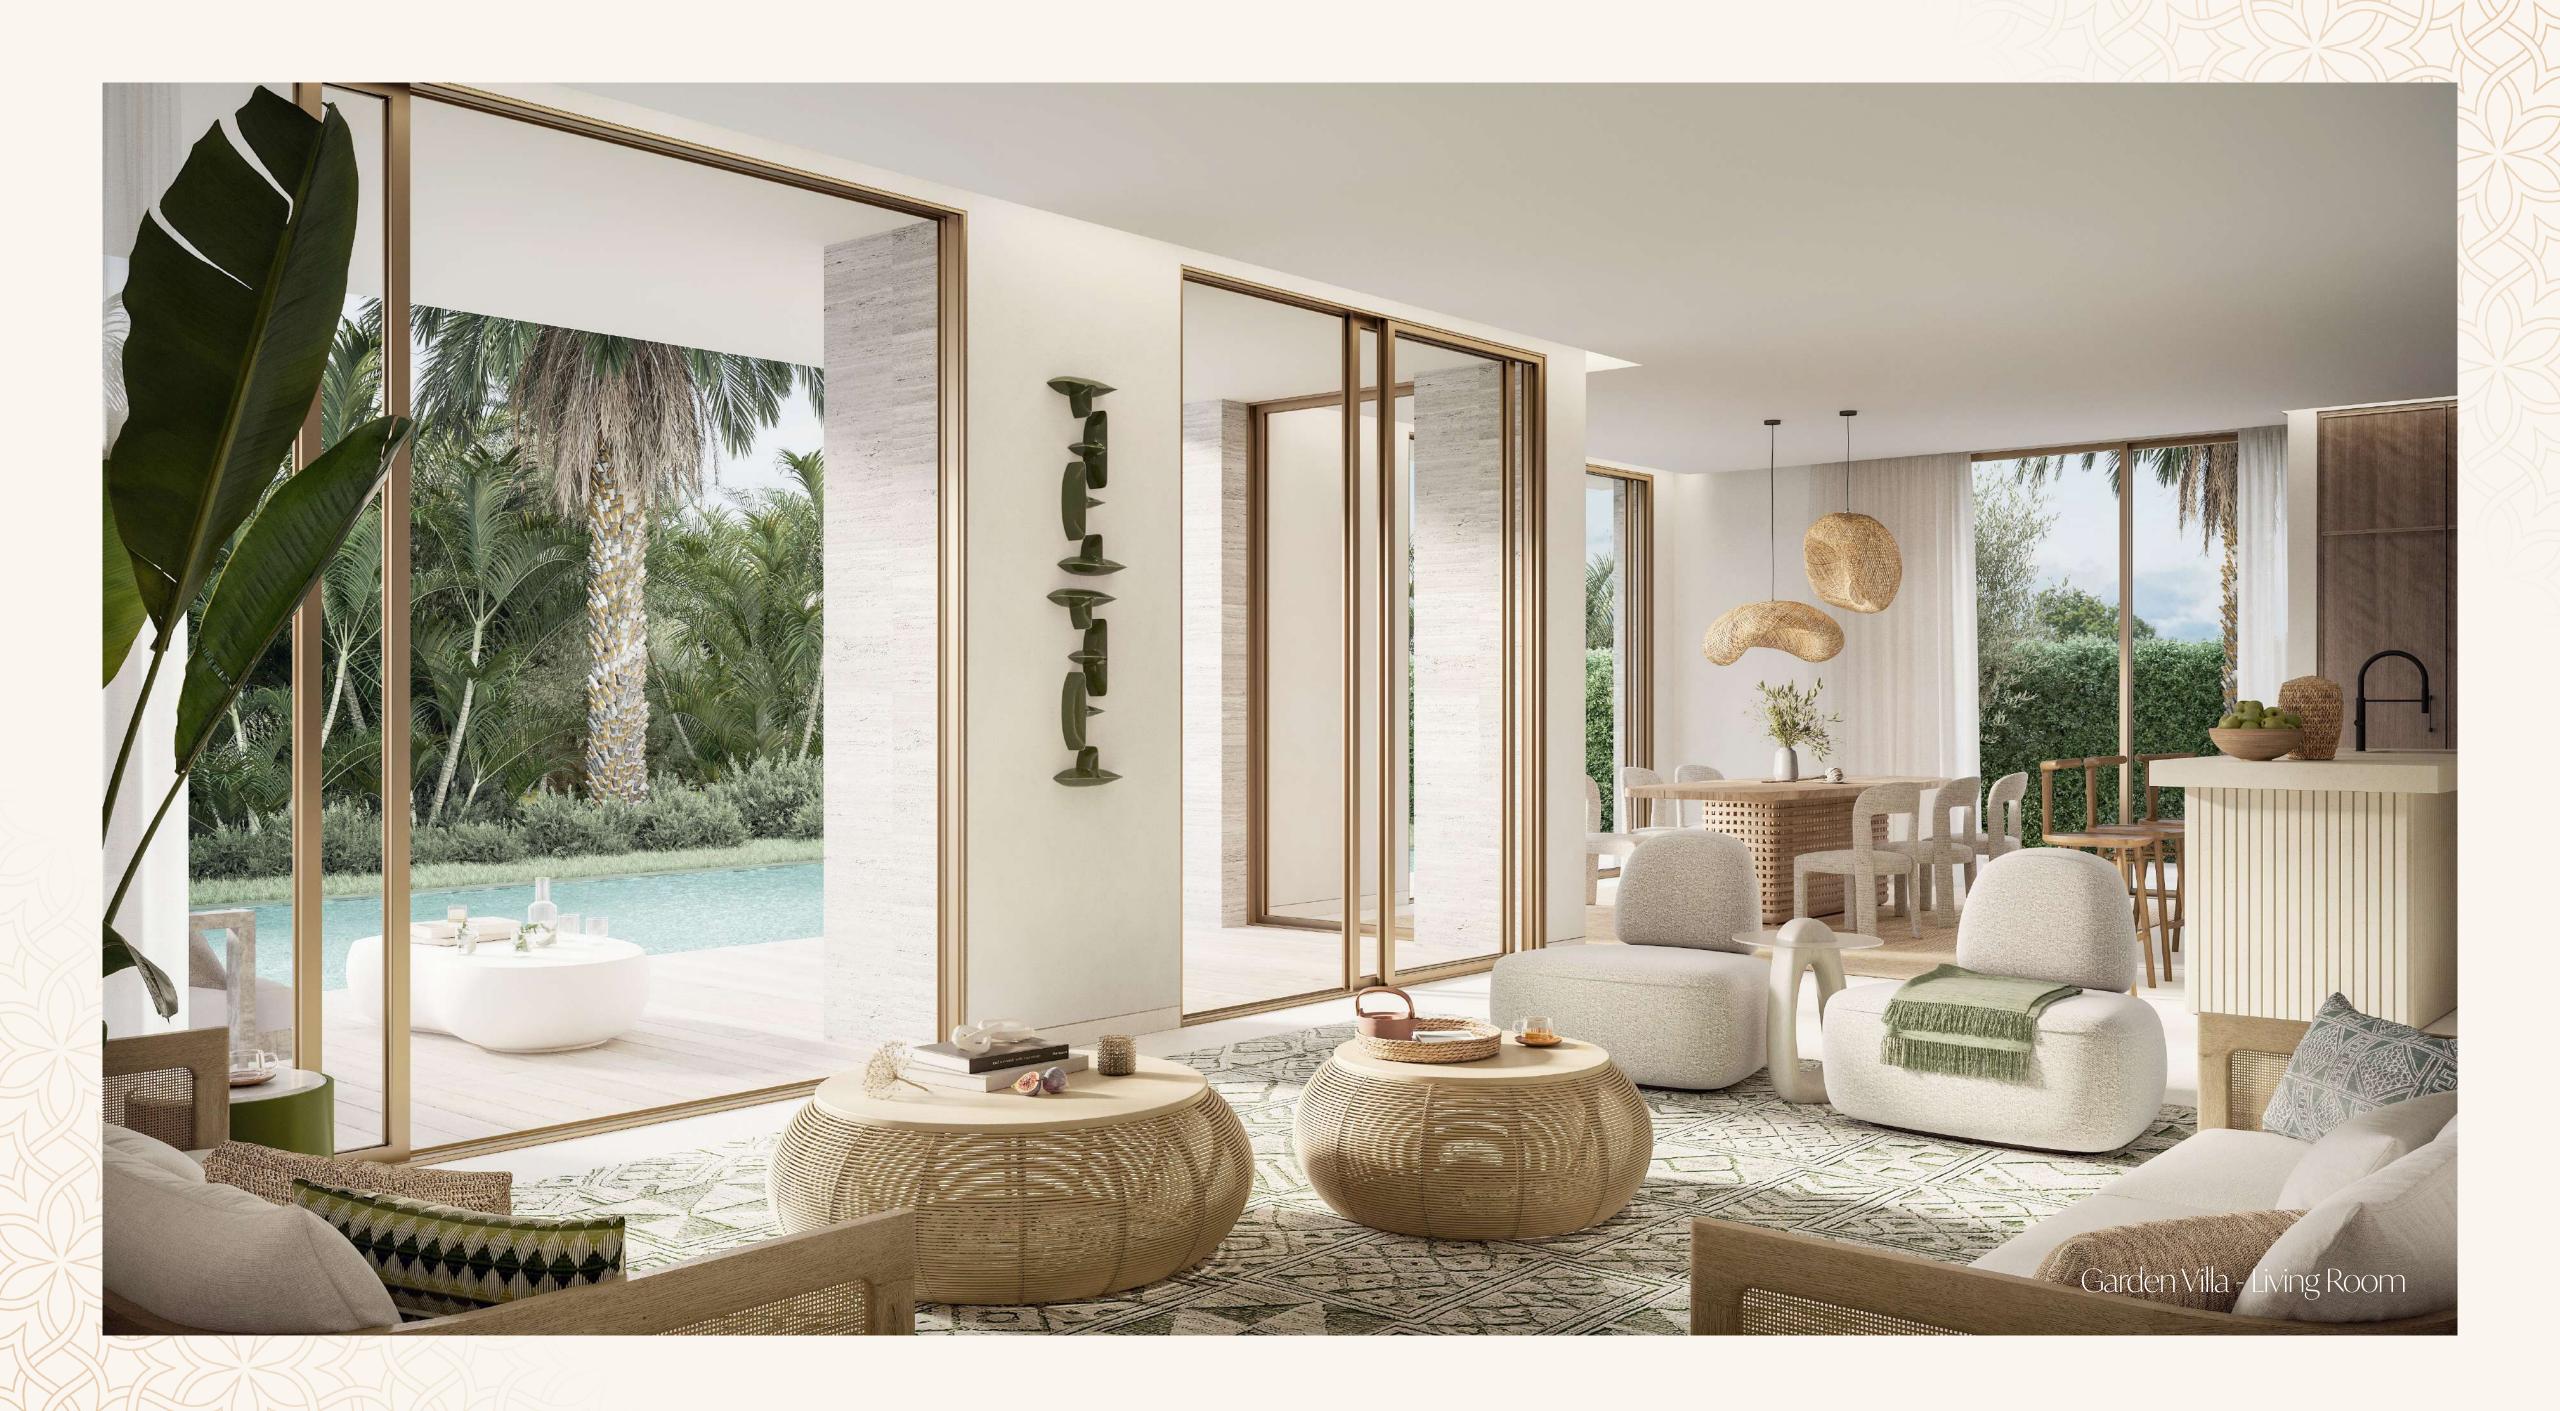

## The Interiors

- Natural and warm island aesthetic finish palette
- "Barefoot Luxury" Design direction
- High quality natural and technical finishes selected for form and function with maintenance and longevity in mind.
- Neutral and accent colour finish palettes available for all schemes
- Kitchen with built-in appliances and features
- Ironmongery, brassware and ceramics from quality international brands
- Thoughtfully designed warm white LED lighting throughout
- A perfect pet and utility room for active families, with wash sink and storage.

A LIFESTYLE INSPIRED BY THE SEA, ENRICHED BY DESIGN.