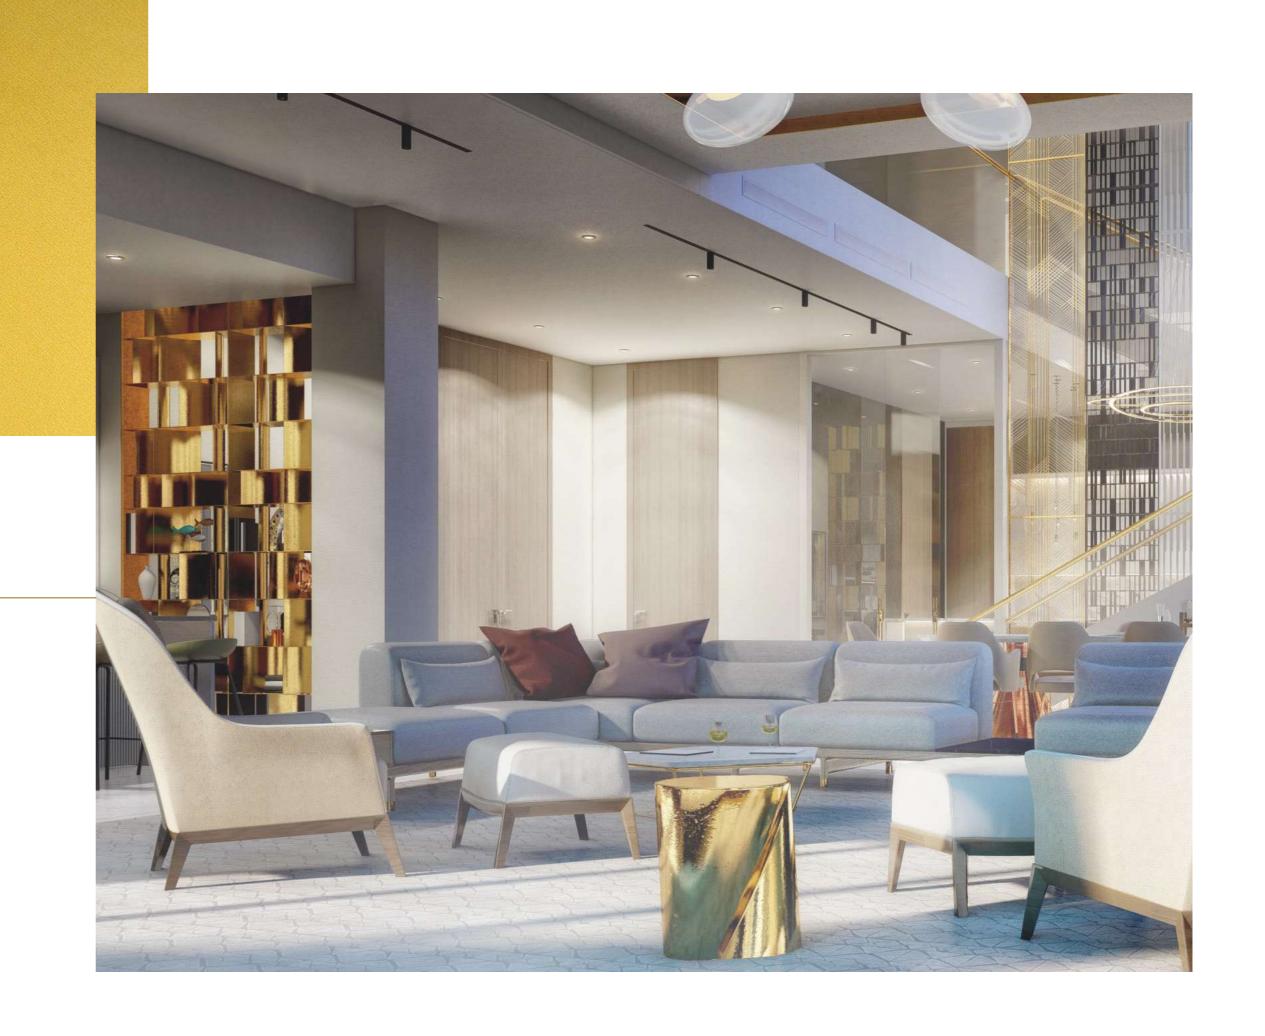

# INTERIORS

#### ANANTARA SOUTH RESIDENCE 807

Unit Area: 6500 Sq.Ft. Balcony Area: 2855 Sq.Ft. Total Area: 9355 Sq.Ft.