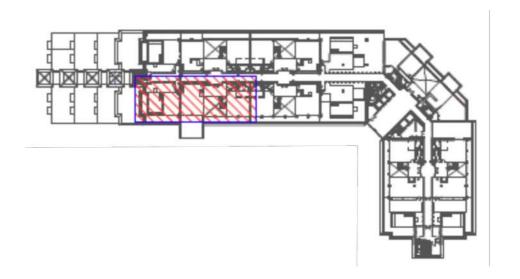

#### ANANTARA SOUTH RESIDENCE 807

Unit Area: 6500 Sq.Ft. Balcony Area: 2855 Sq.Ft. Total Area: 9355 Sq.Ft.