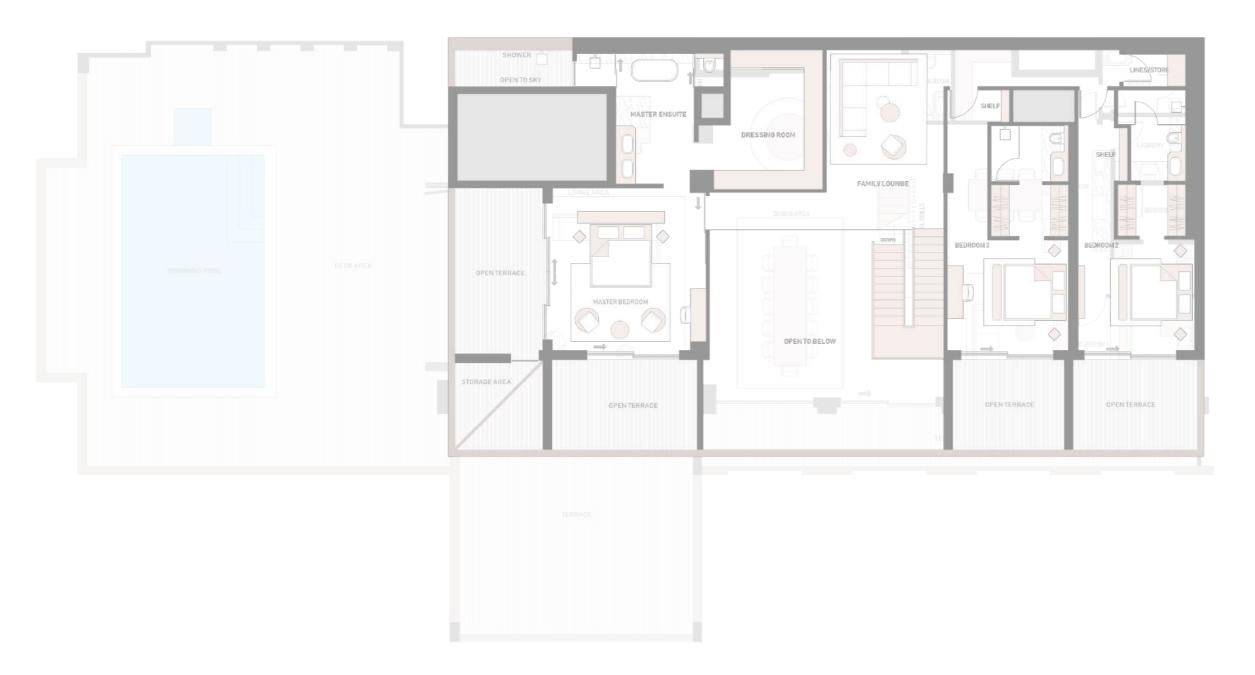

#### UPPER LEVEL

#### ANANTARA SOUTH RESIDENCE 807

Unit Area: 6500 Sq.Ft. Balcony Area: 2855 Sq.Ft. Total Area: 9355 Sq.Ft.