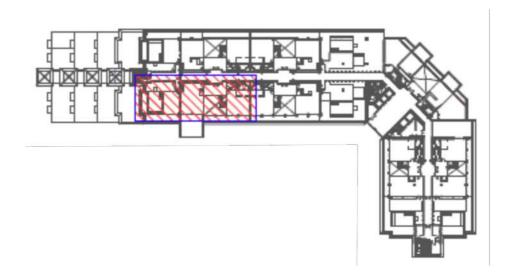

#### ANANTARA SOUTH RESIDENCE 807

Unit Area: 6500 Sq.Ft. Balcony Area: 2855 Sq.Ft. Total Area: 9355 Sq.Ft.