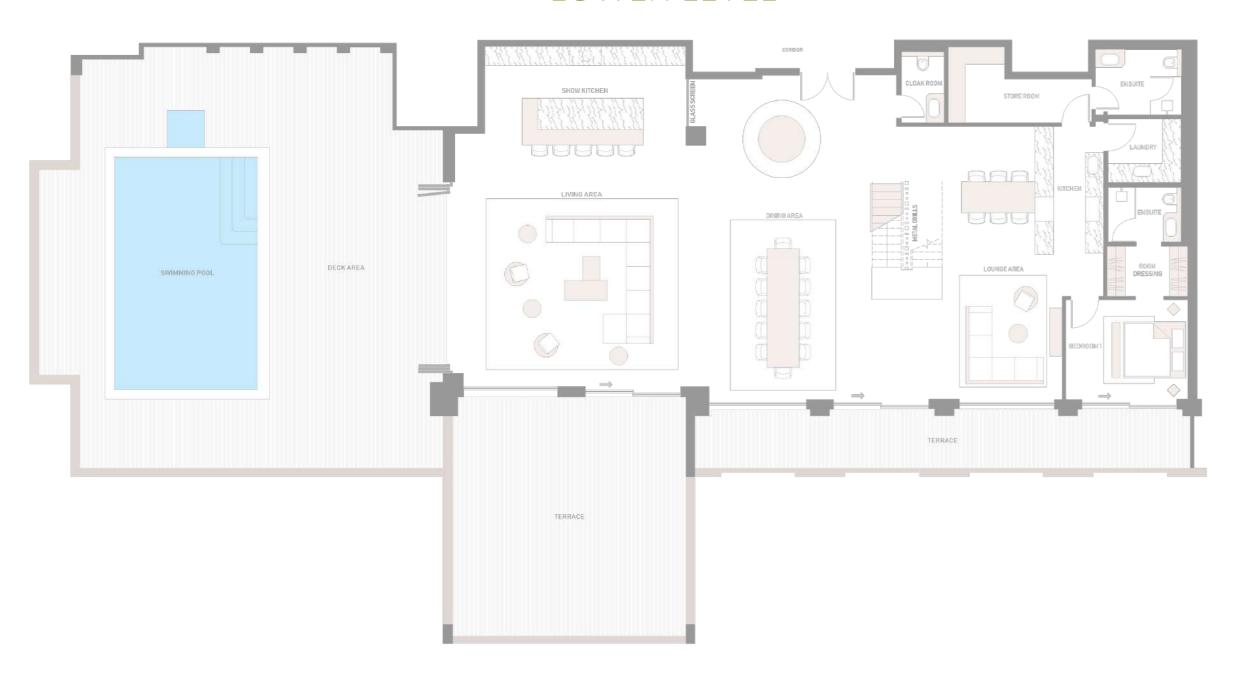

#### LOWER LEVEL

#### ANANTARA SOUTH RESIDENCE 807

Unit Area: 6500 Sq.Ft. Balcony Area: 2855 Sq.Ft. Total Area: 9355 Sq.Ft.