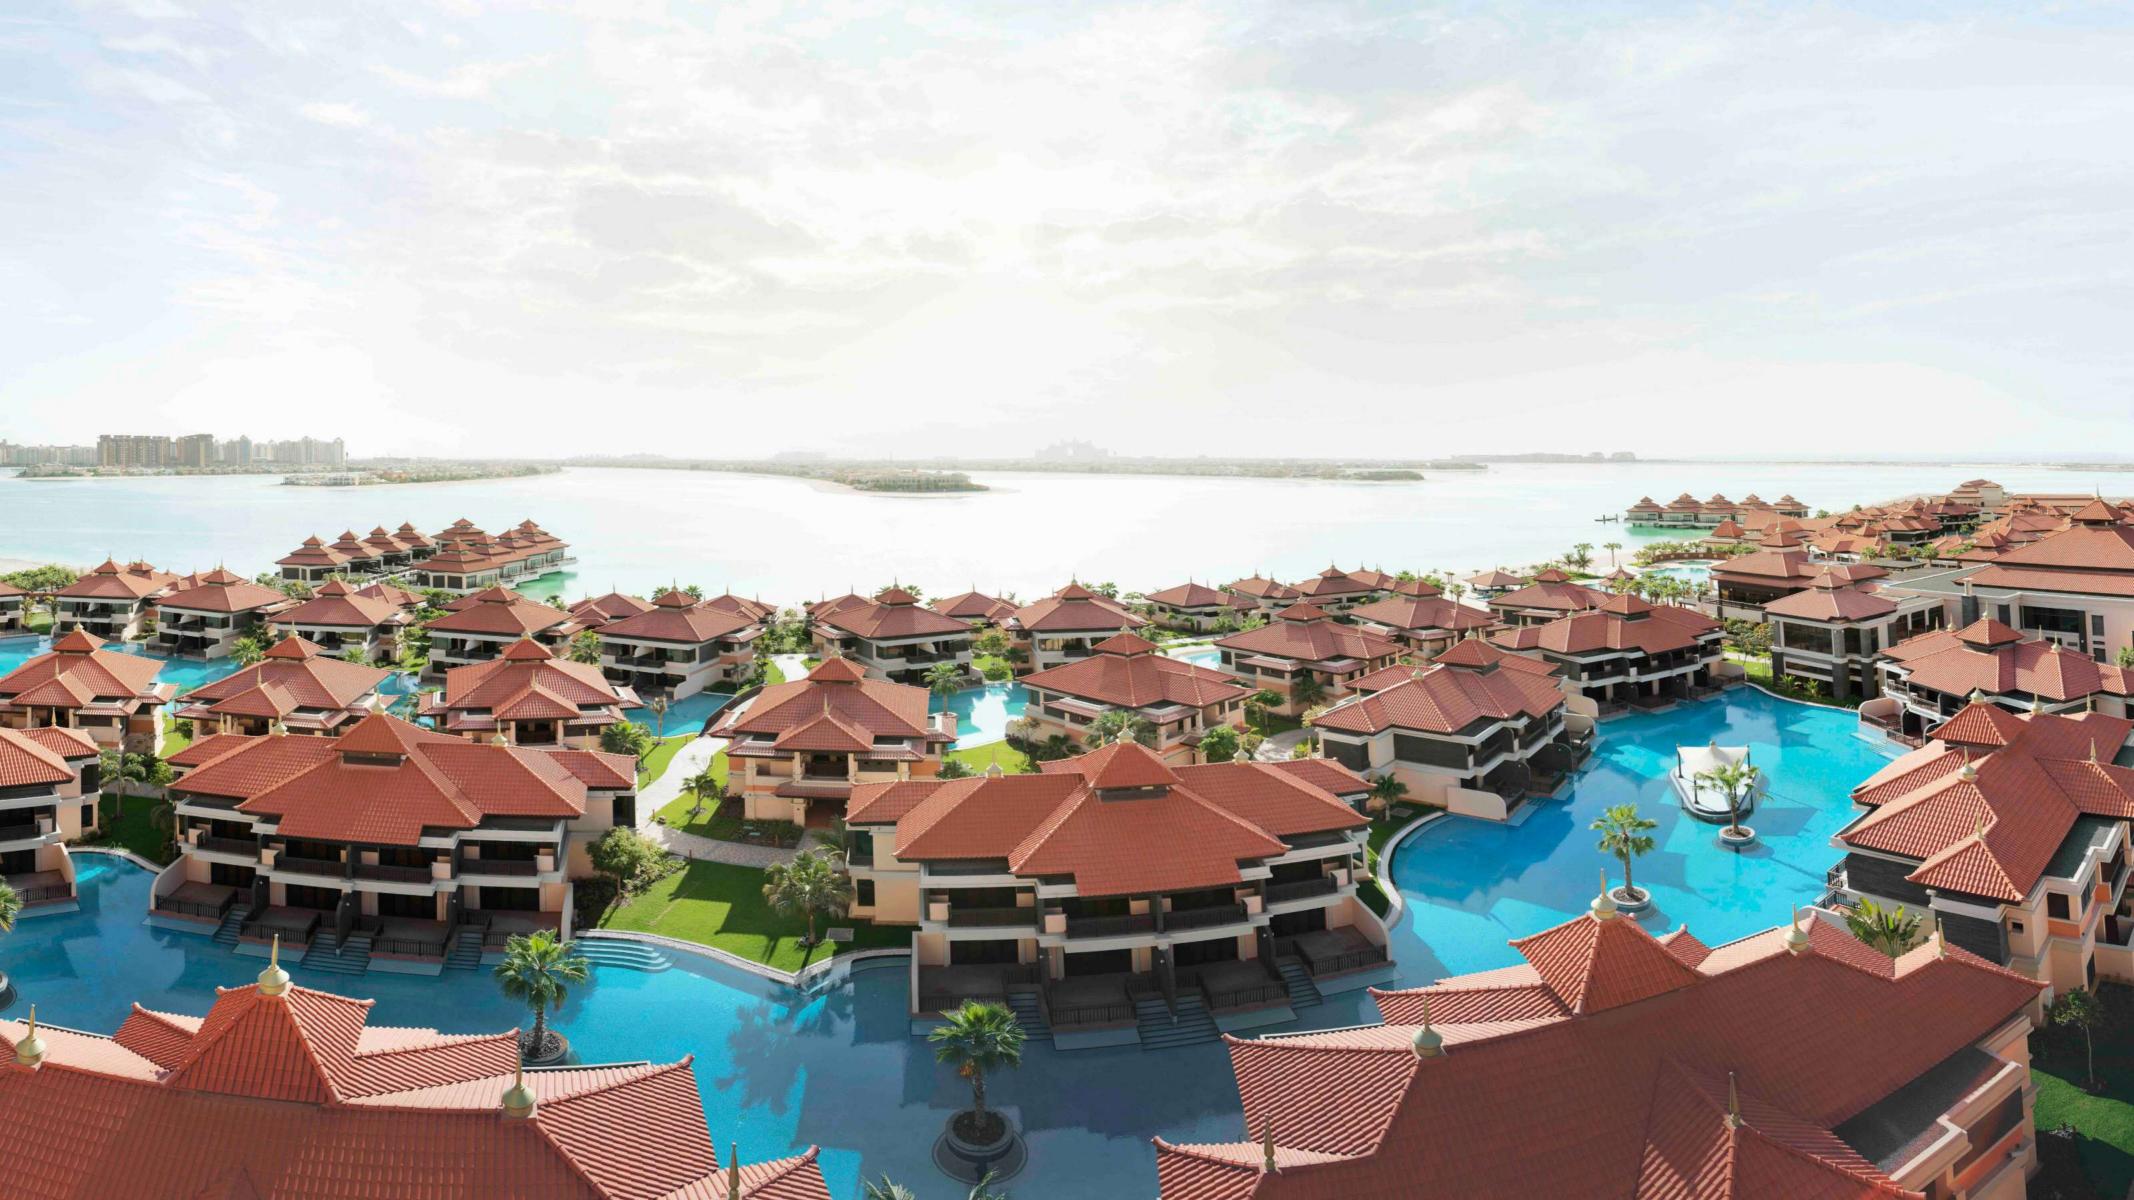

Anantara The Palm Dubai Resort is a luxurious five-star resort, located on the outer crescent of the iconic Palm Jumeirah. Surrounded by lush gardens and crystal clear lagoons linked by meandering palm-lined pathways, the beautifully appointed rooms and villas are uniquely designed with contemporary Asian flair.

### OVERVIEW.

The Anantara Residences is a spectacular, exclusive residential property situated within the five-star Anantara The Palm Dubai Resort. A tranquil haven for relaxed resort living, with architecture that reflects the spirit of Asia, The Anantara

with architecture that reflects the spirit of Asia, The Anantara Residences offers stunning, unobstructed panoramic views over the Resort's lagoons, across Palm Jumeirah, the Arabian Gulf and the Dubai skyline. Finished to the highest quality, with a variety of unique interior touches and designed to make the most of natural light, the beautifully appointed, spacious one and two bedroom apartments and luxurious penthouses are available for freehold ownership.