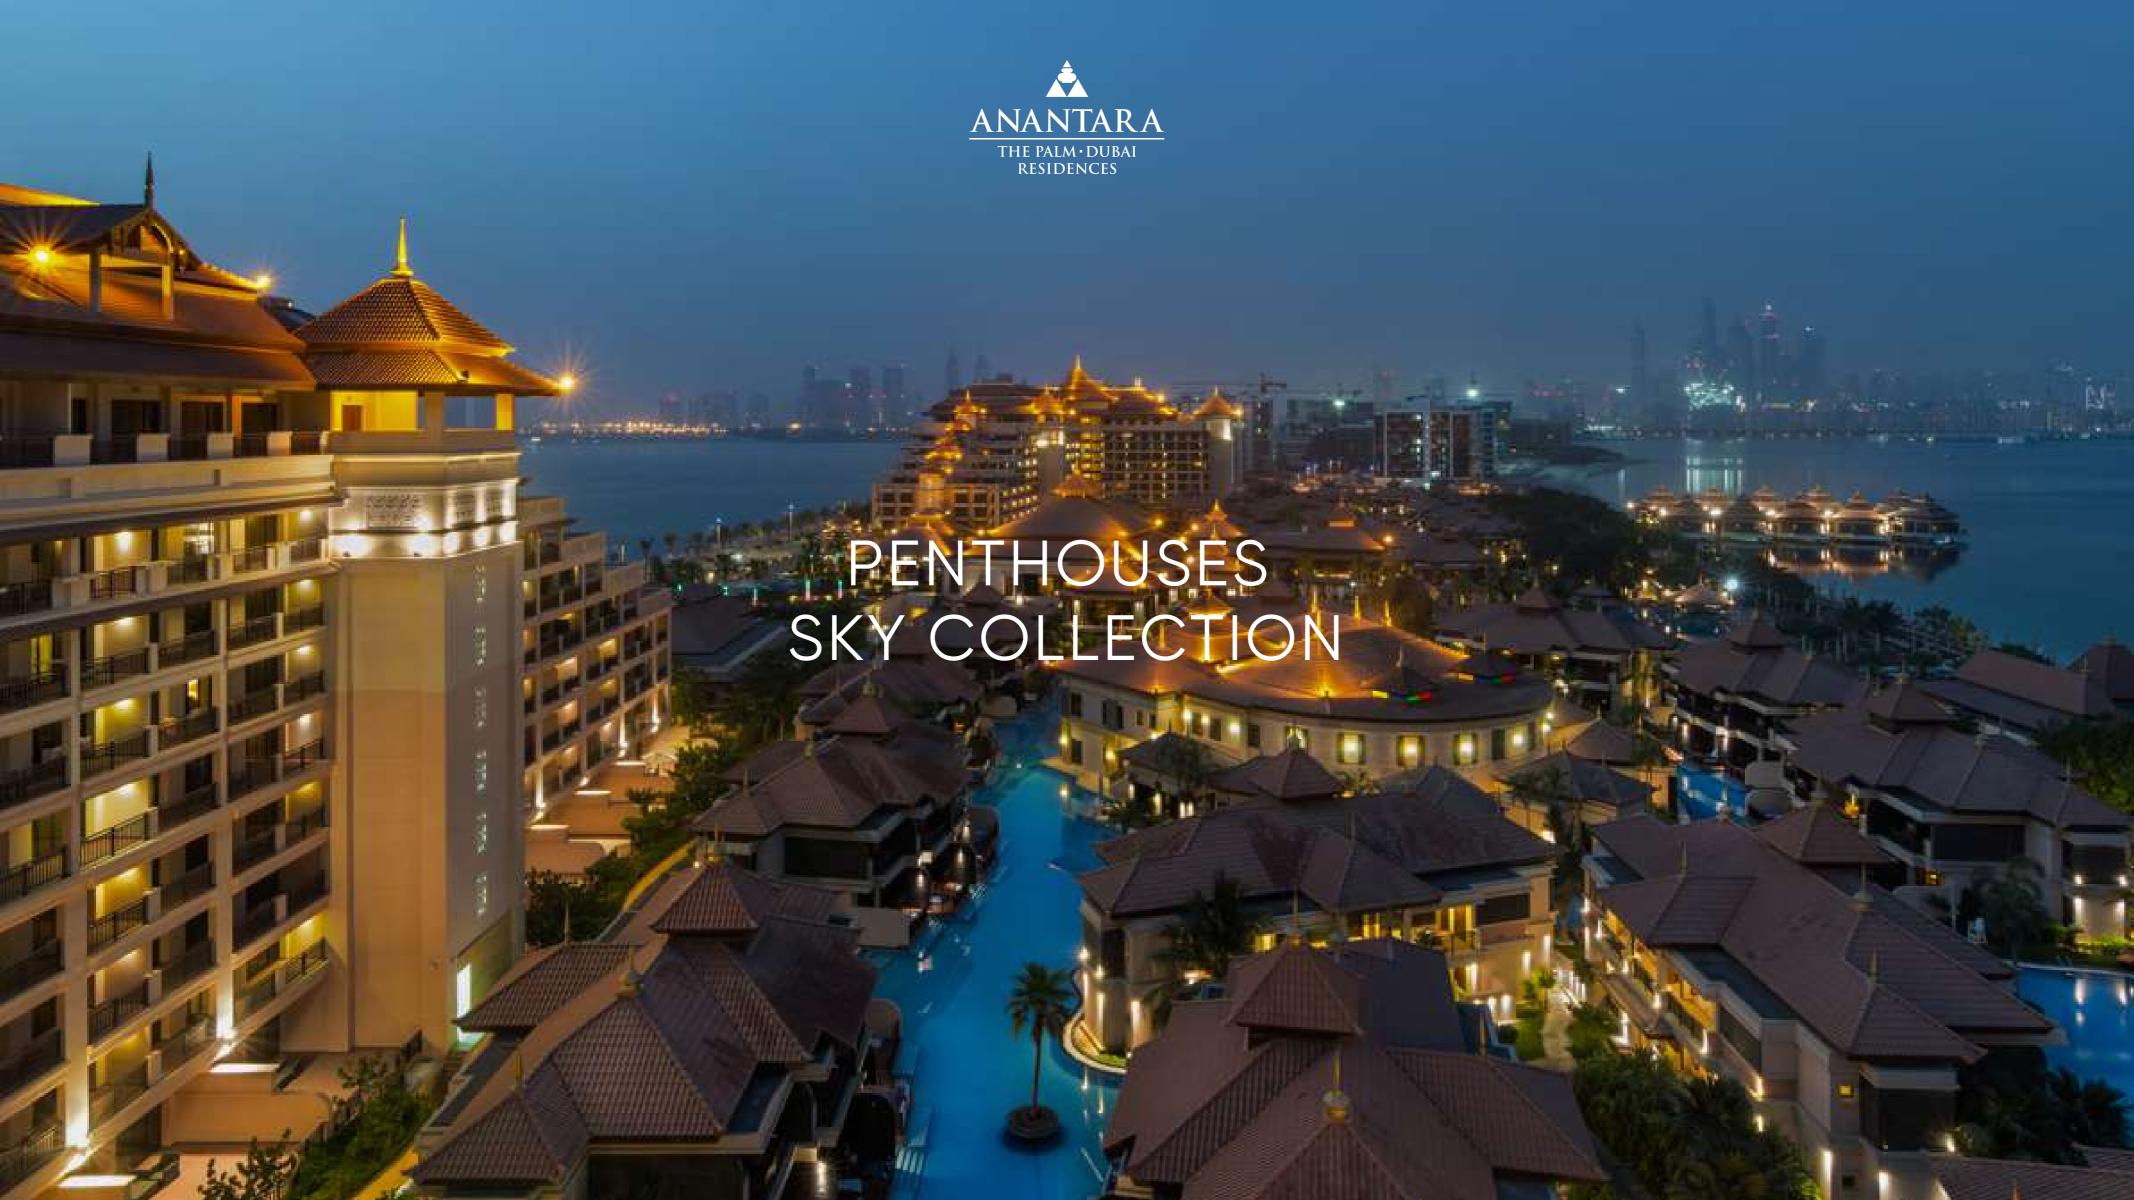

Anantara The Palm Dubai Resort is a luxurious five-star resort, located on the outer crescent of the iconic Palm Jumeirah. Surrounded by lush gardens and crystal clear lagoons linked by meandering palm-lined pathways, the beautifully appointed rooms and villas are uniquely designed with contemporary Asian flair.

### OVERVIEW.

The Anantara Residences is a spectacular, exclusive residential property situated within the five-star Anantara The Palm Dubai Resort. A tranquil haven for relaxed resort living, with architecture that reflects the spirit of Asia, The Anantara

with architecture that reflects the spirit of Asia, The Anantara Residences offers stunning, unobstructed panoramic views over the Resort's lagoons, across Palm Jumeirah, the Arabian Gulf and the Dubai skyline. Finished to the highest quality, with a variety of unique interior touches and designed to make the most of natural light, the beautifully appointed, spacious one and two bedroom apartments and luxurious penthouses are available for freehold ownership.