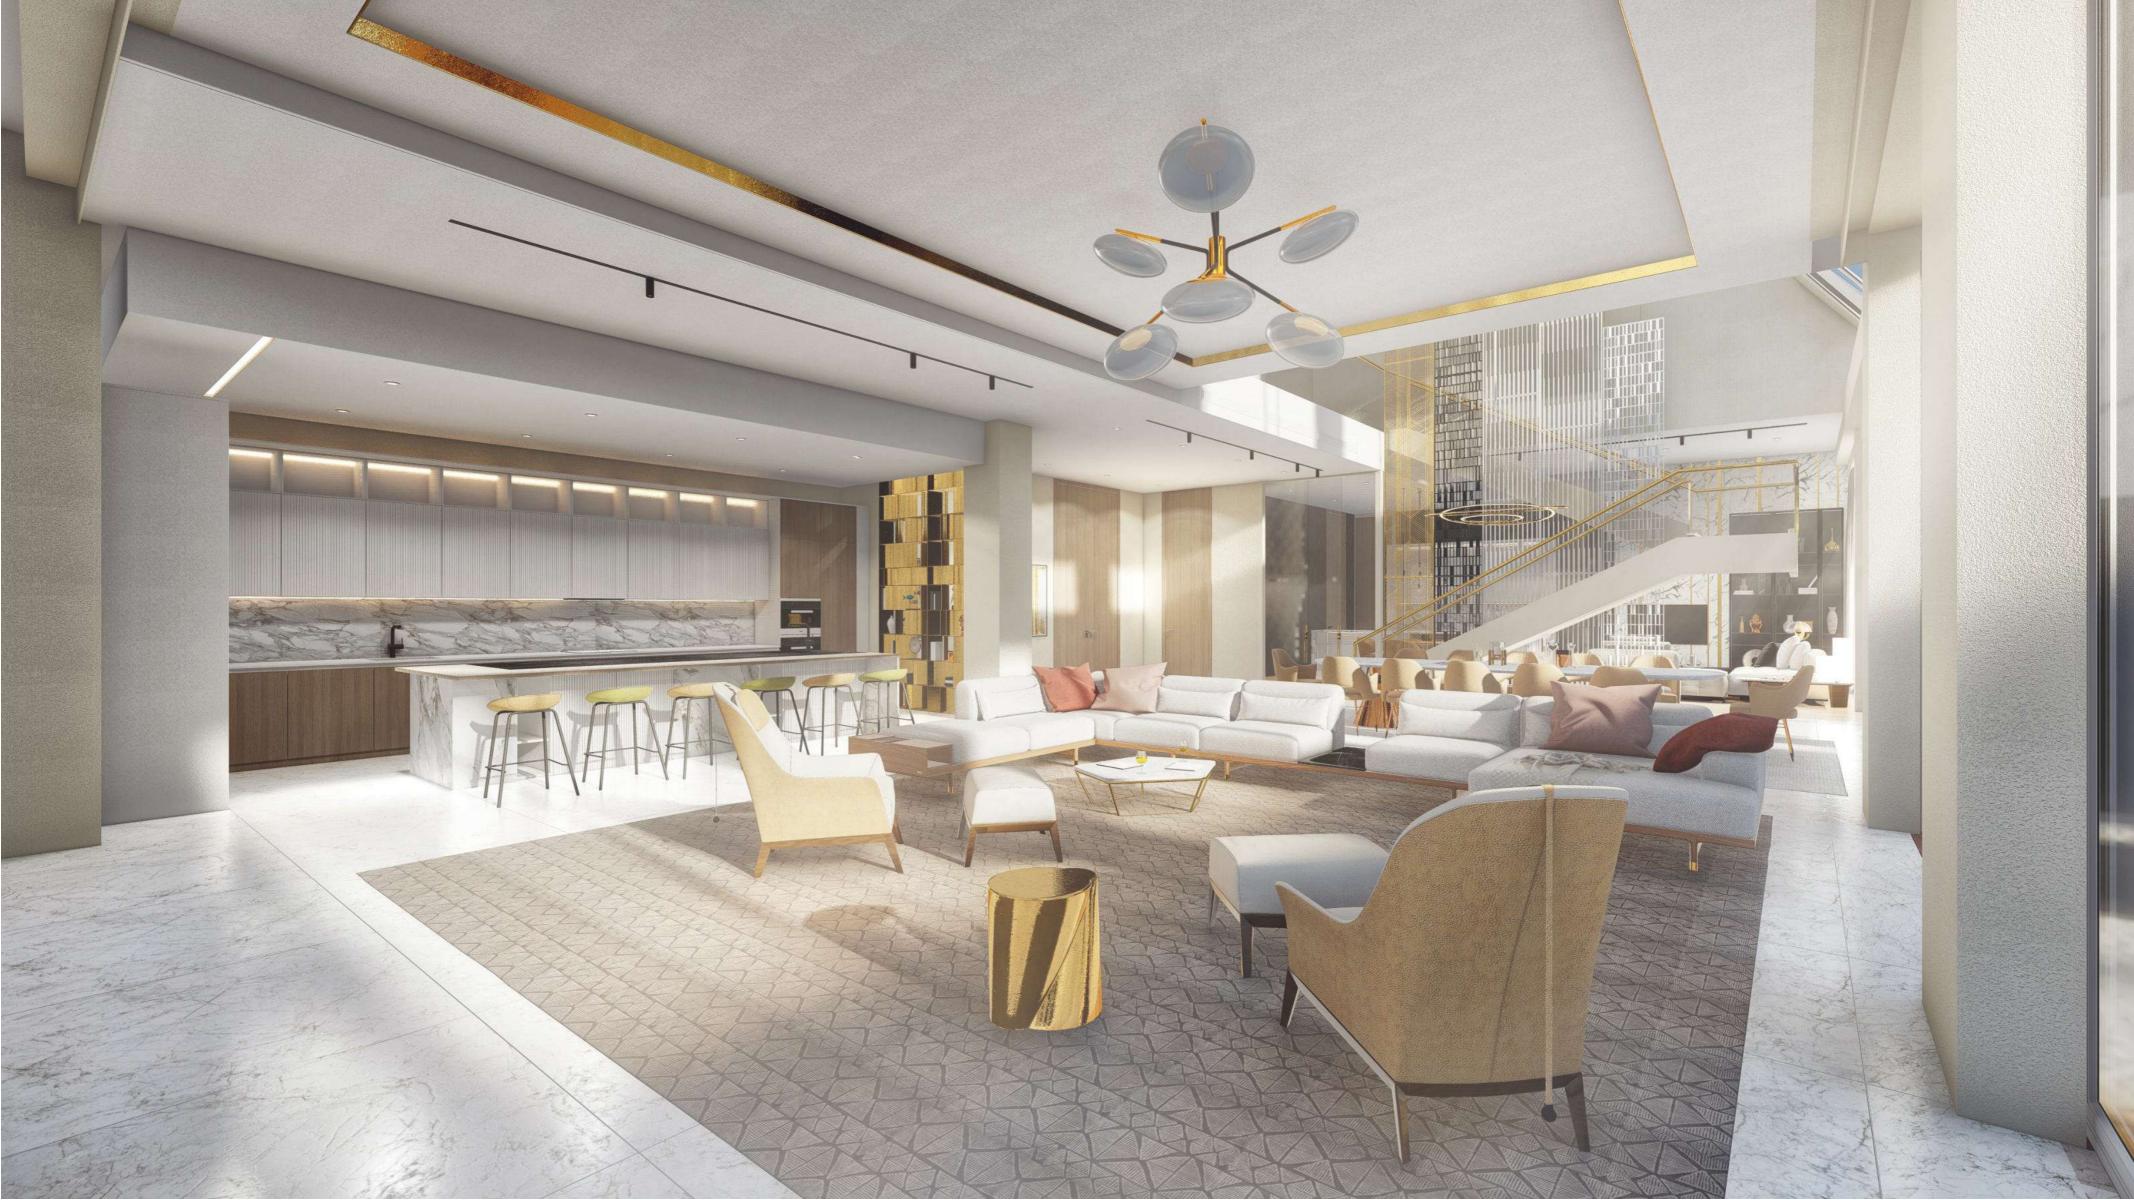

# INTERIORS

#### UPPER LEVEL

#### ANANTARA SOUTH RESIDENCE 807

Unit Area: 6500 Sq.Ft. Balcony Area: 2855 Sq.Ft. Total Area: 9355 Sq.Ft.