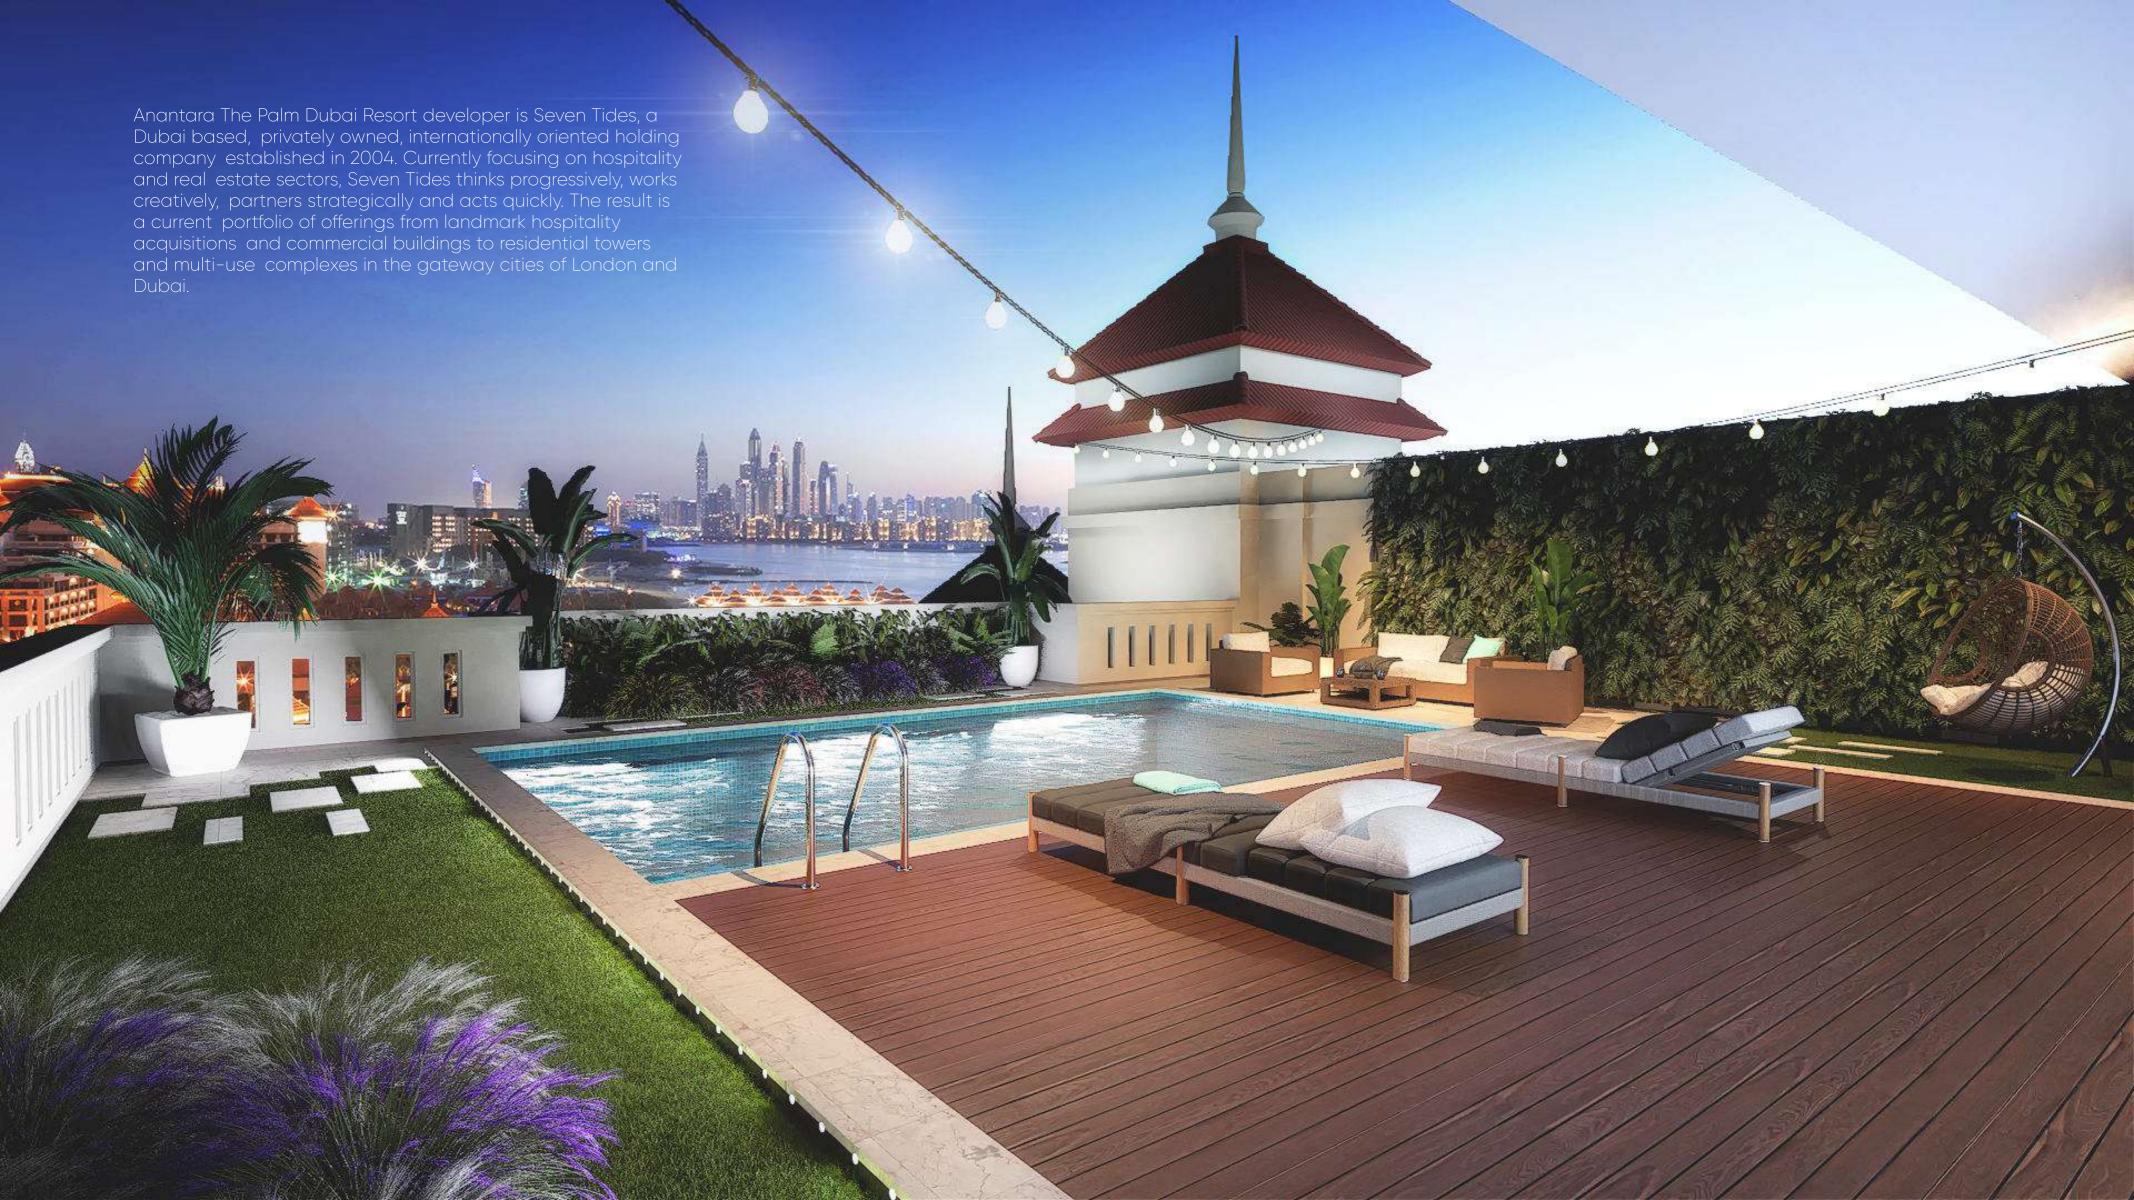

# INTERIORS

#### ANANTARA SOUTH RESIDENCE 807

Unit Area: 6500 Sq.Ft. Balcony Area: 2855 Sq.Ft. Total Area: 9355 Sq.Ft.