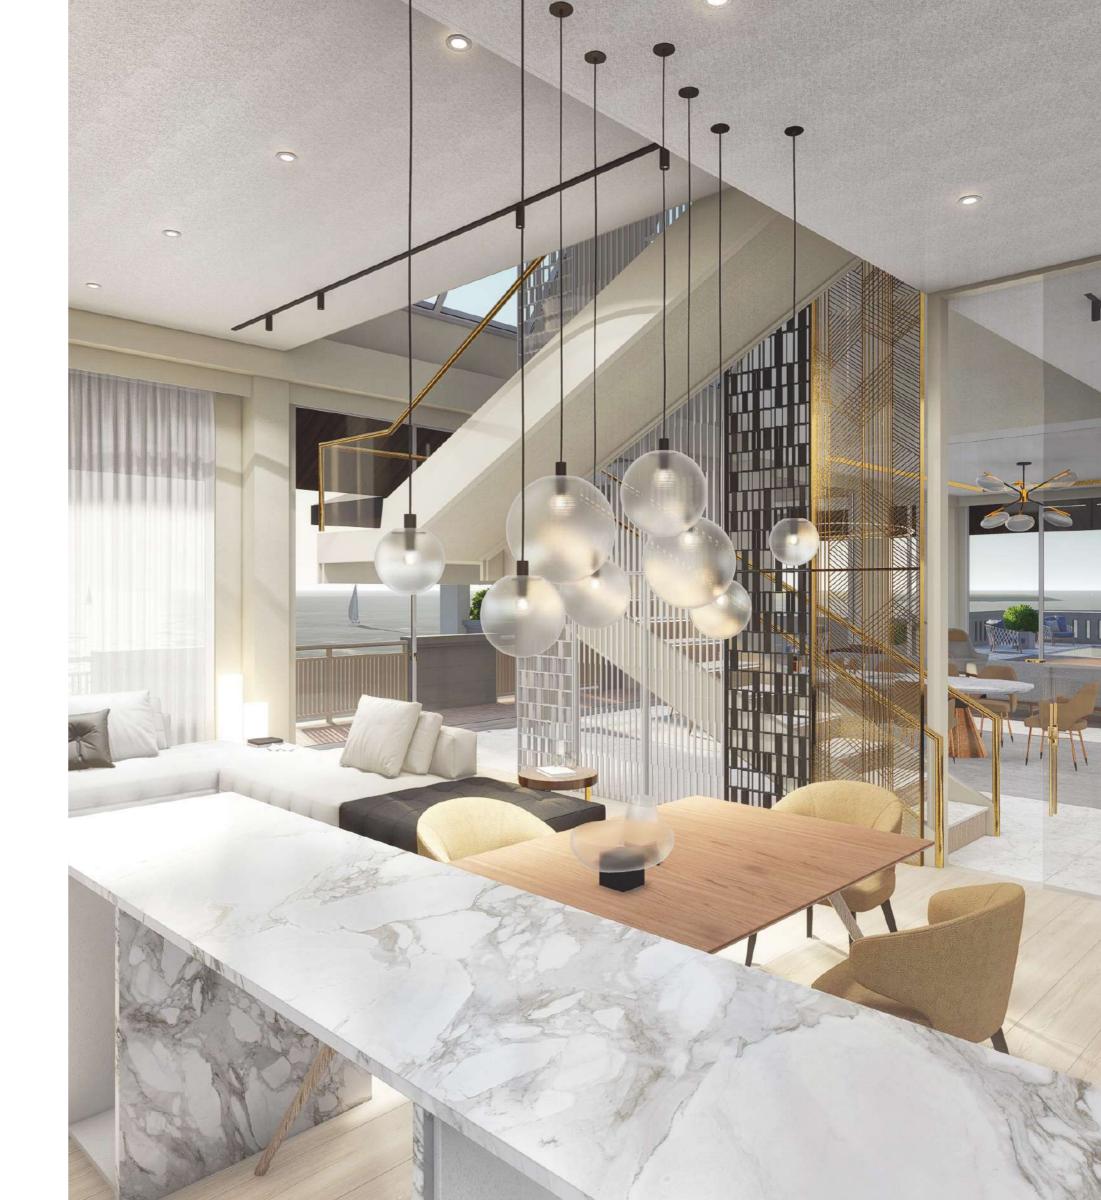

# INTERIORS

#### LOWER LEVEL

#### ANANTARA SOUTH RESIDENCE 807

Unit Area: 6500 Sq.Ft. Balcony Area: 2855 Sq.Ft. Total Area: 9355 Sq.Ft.