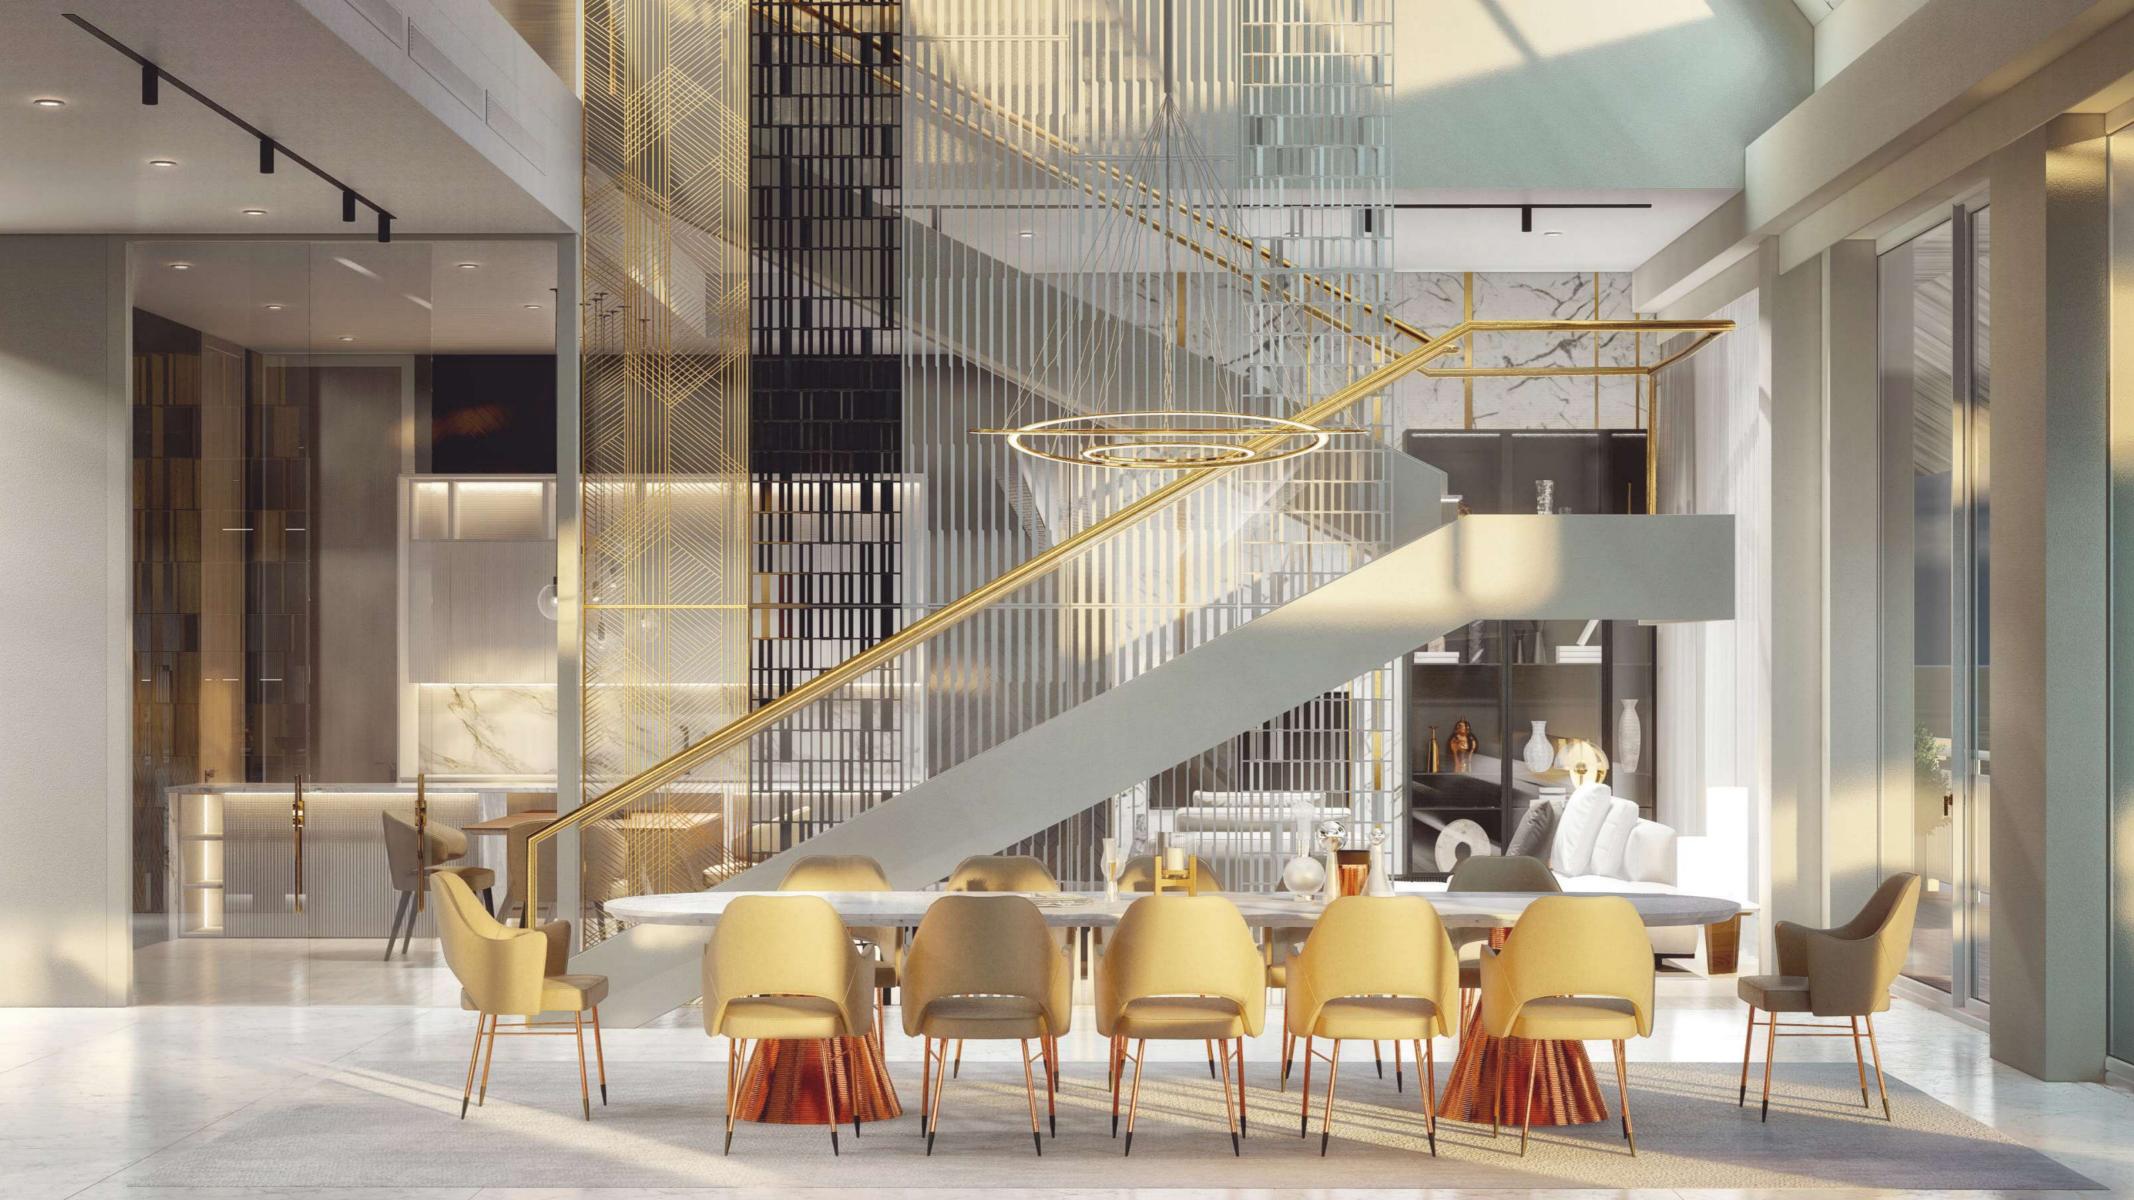

# INTERIORS

#### LOWER LEVEL

#### ANANTARA SOUTH RESIDENCE 807

Unit Area: 6500 Sq.Ft. Balcony Area: 2855 Sq.Ft. Total Area: 9355 Sq.Ft.