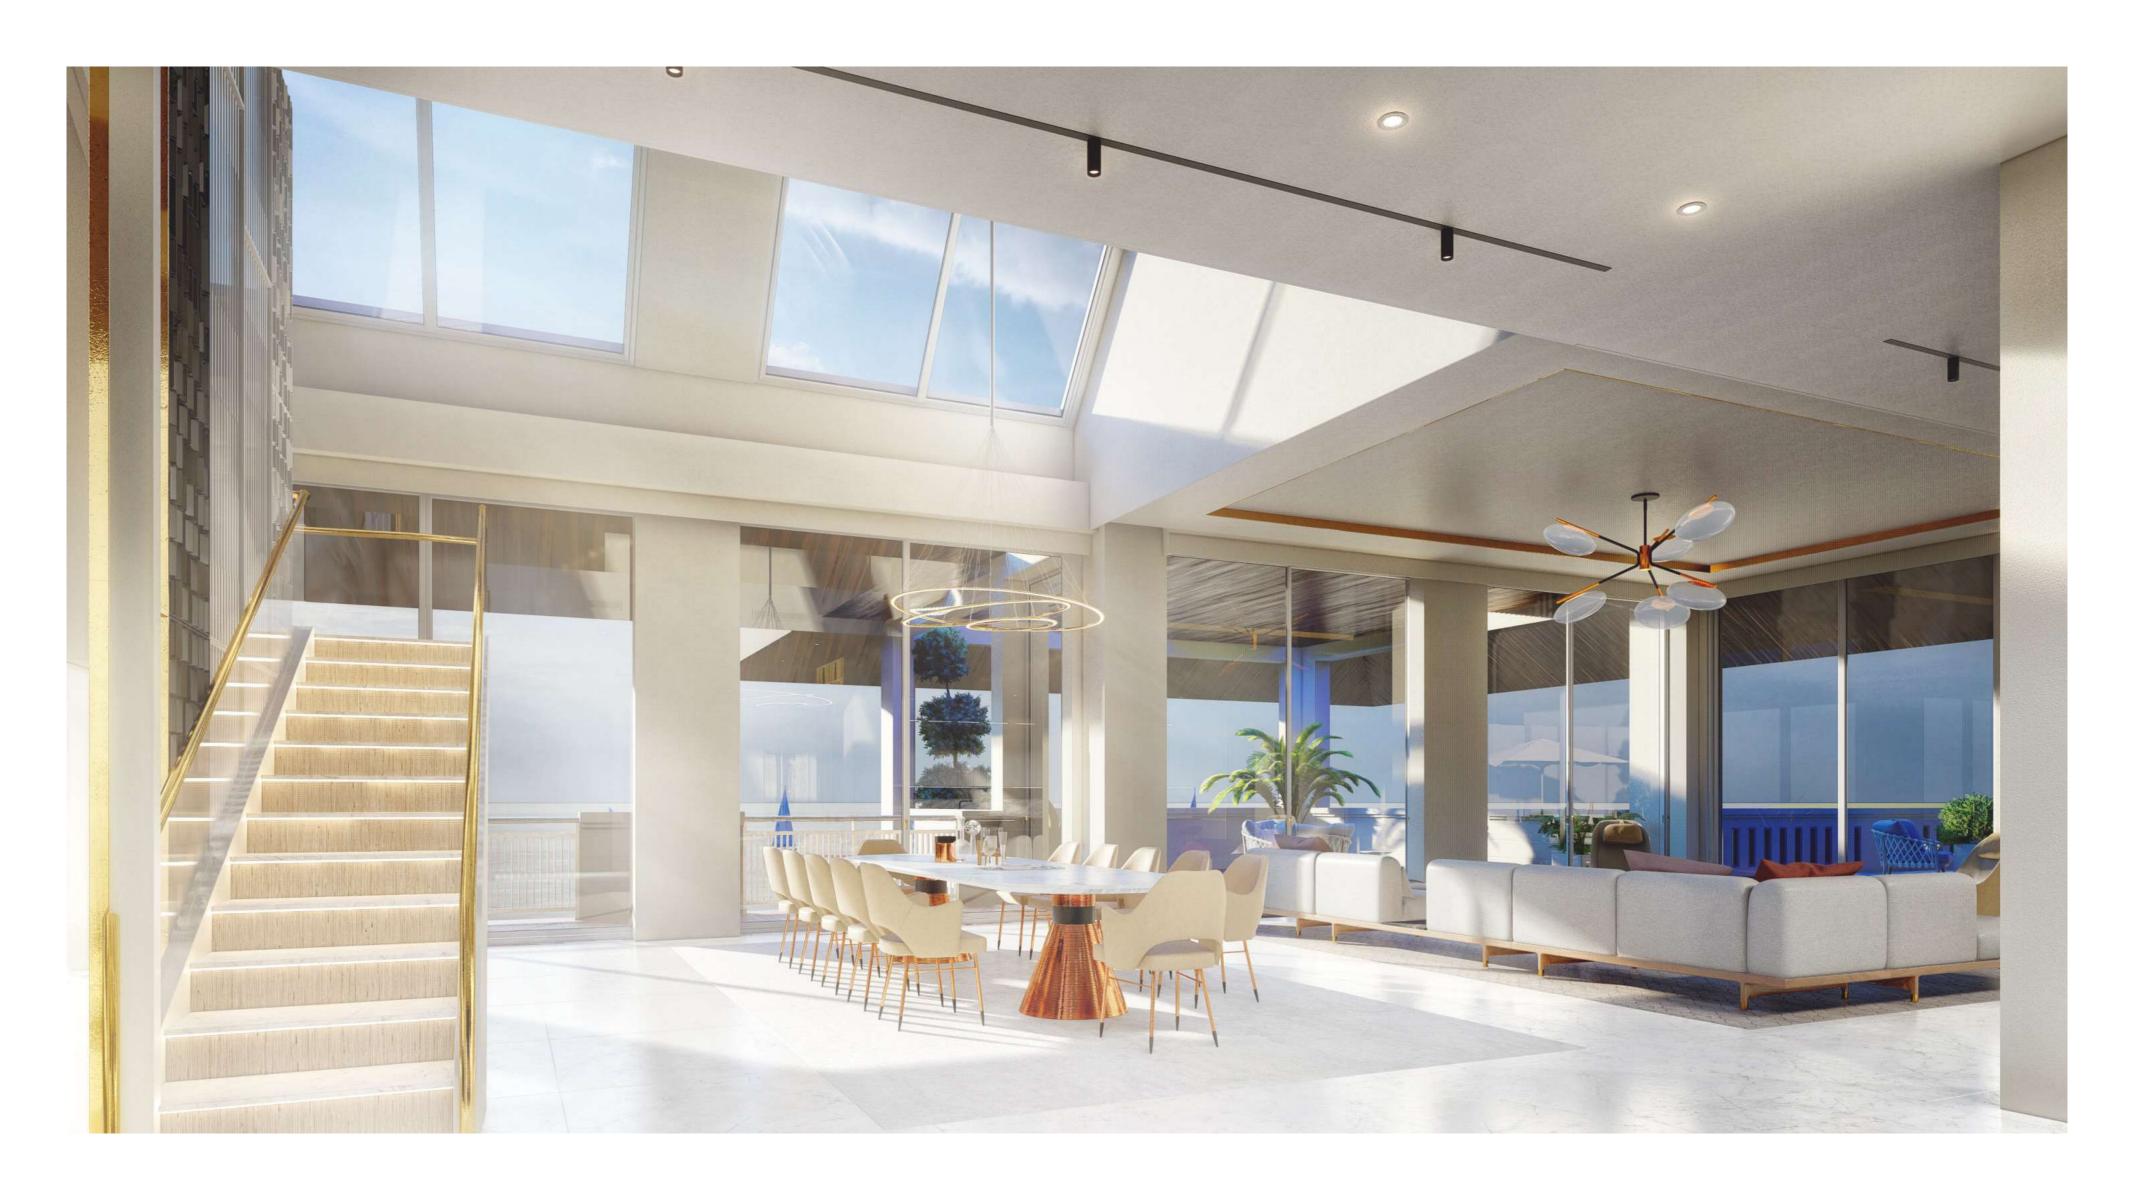

# INTERIORS

#### ANANTARA SOUTH RESIDENCE 807

Unit Area: 6500 Sq.Ft. Balcony Area: 2855 Sq.Ft. Total Area: 9355 Sq.Ft.