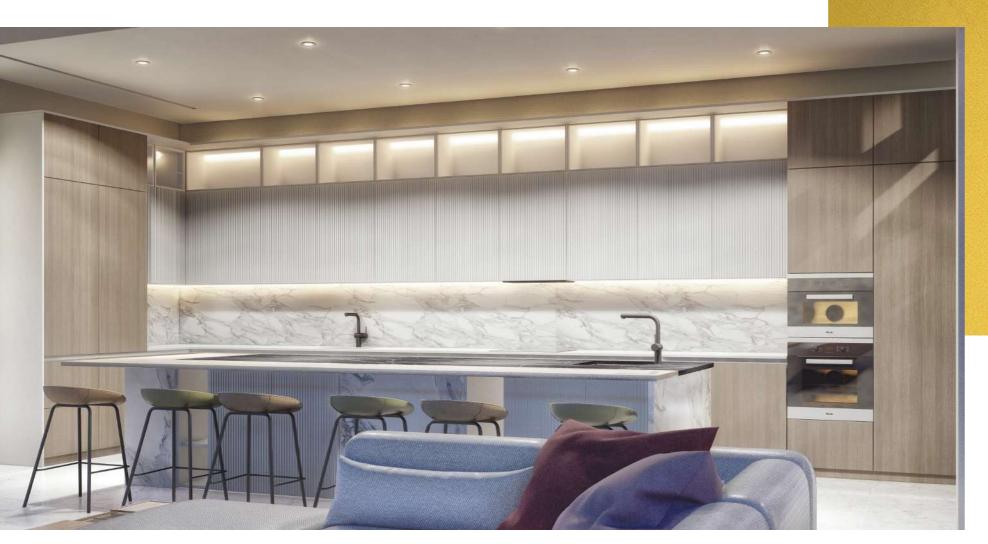

# INTERIORS

#### LOWER LEVEL

#### ANANTARA SOUTH RESIDENCE 807

Unit Area: 6500 Sq.Ft. Balcony Area: 2855 Sq.Ft. Total Area: 9355 Sq.Ft.