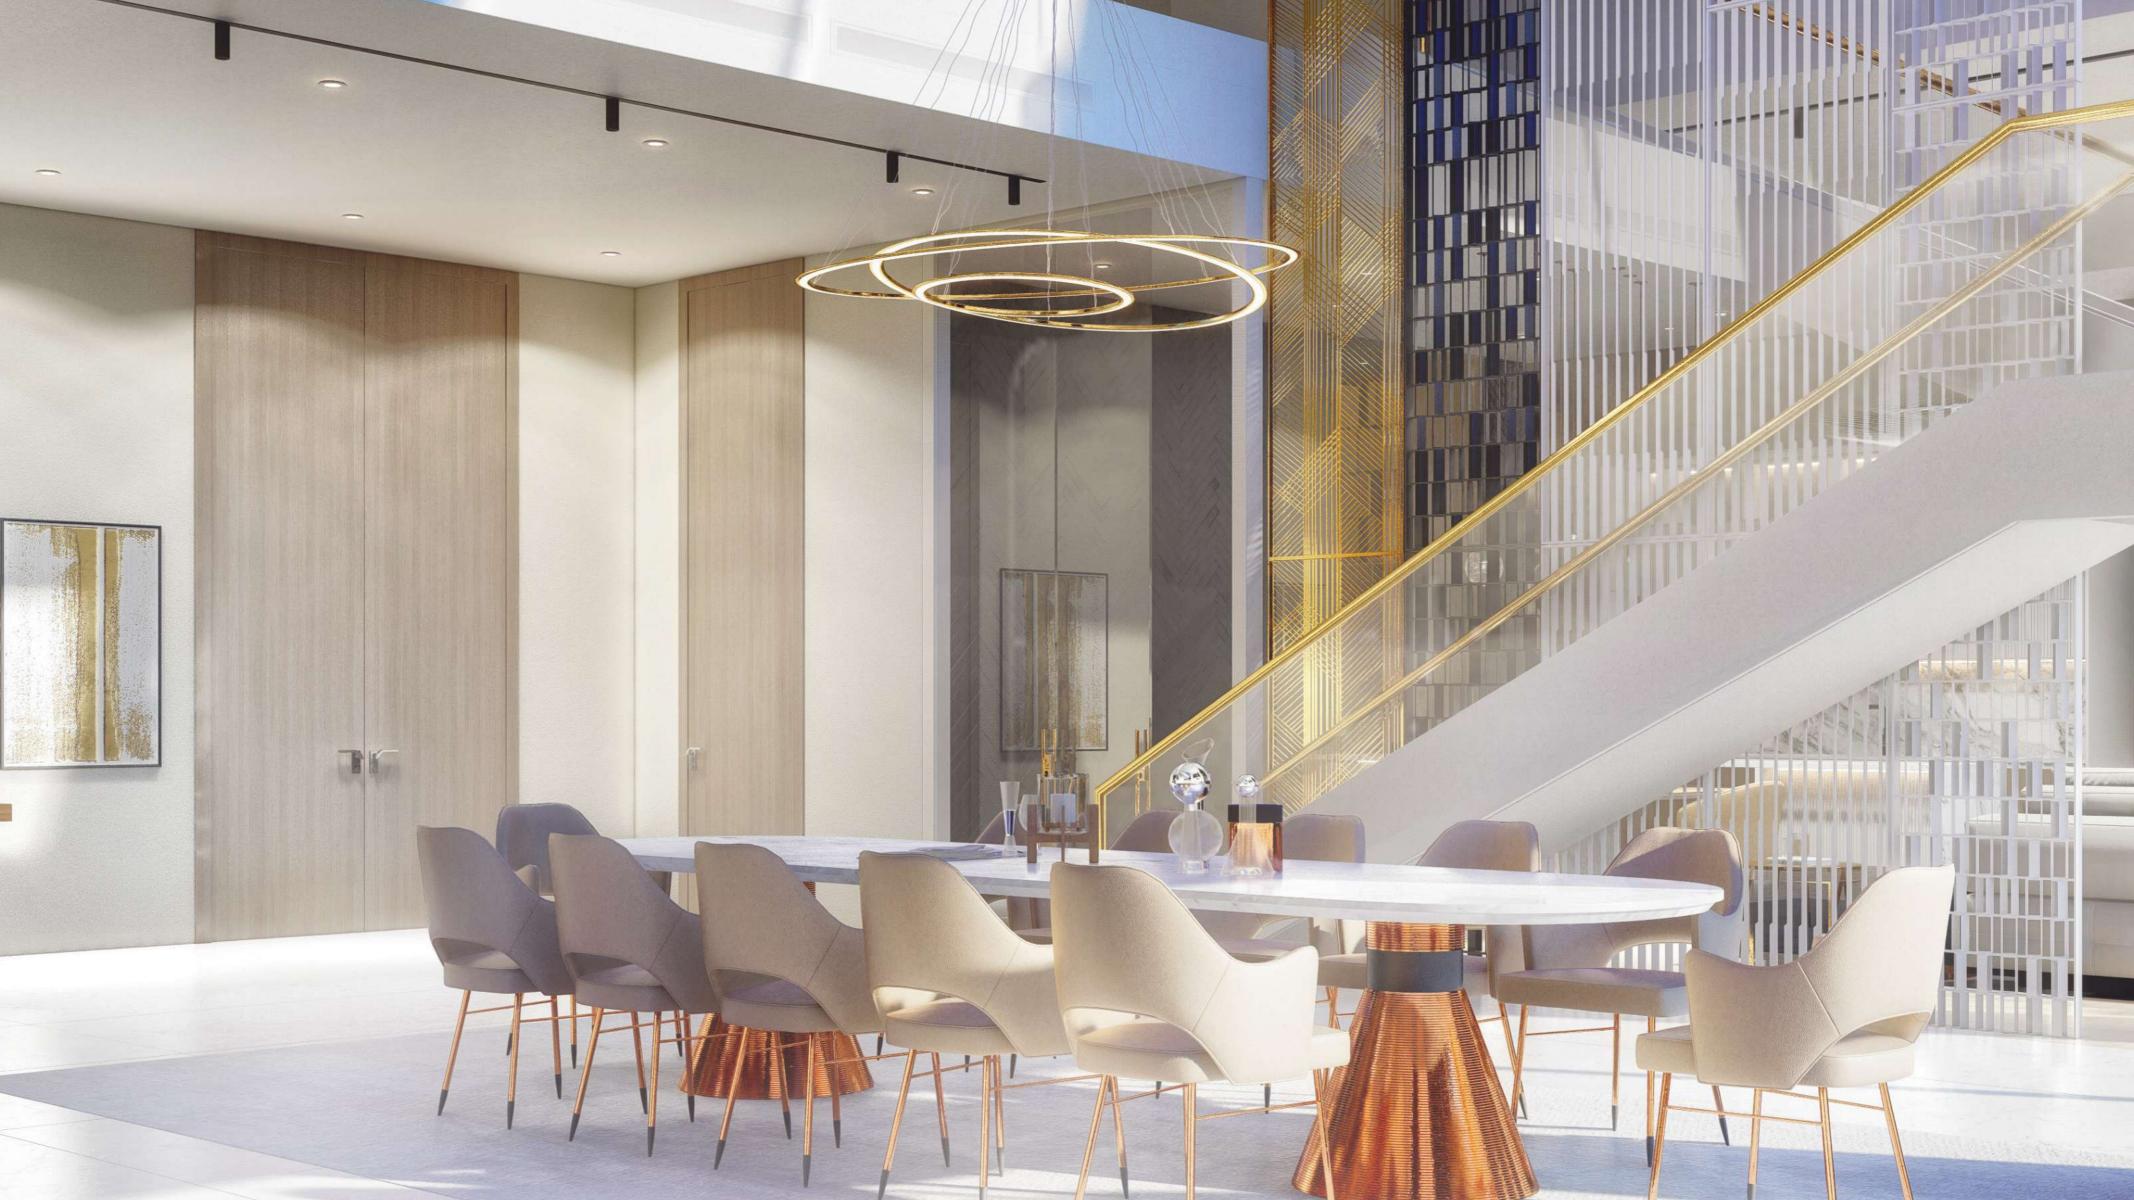

# INTERIORS

#### ANANTARA SOUTH RESIDENCE 807

Unit Area: 6500 Sq.Ft. Balcony Area: 2855 Sq.Ft. Total Area: 9355 Sq.Ft.