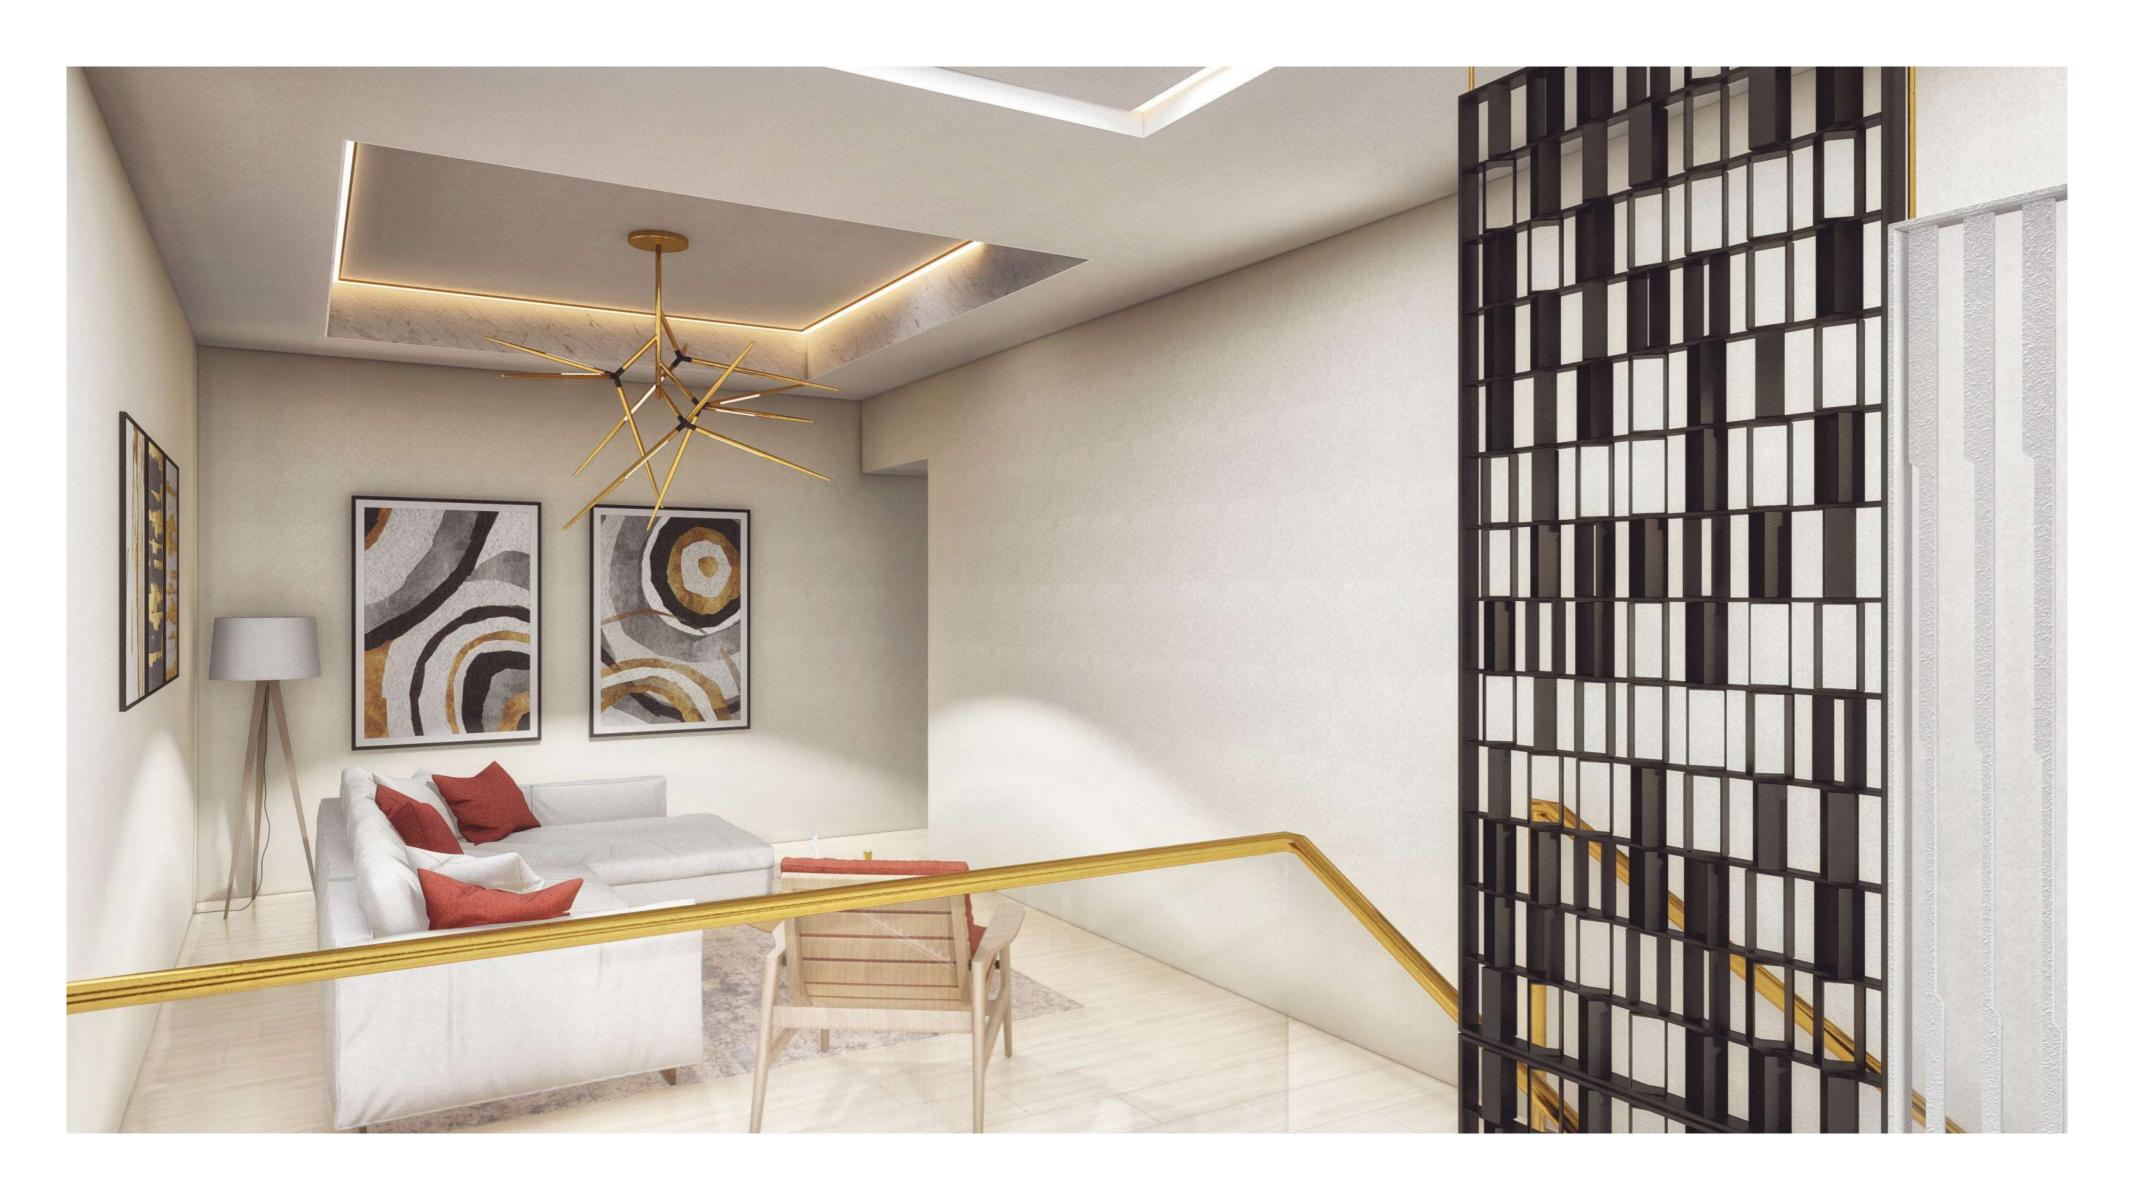

# INTERIORS

#### UPPER LEVEL

#### ANANTARA SOUTH RESIDENCE 807

Unit Area: 6500 Sq.Ft. Balcony Area: 2855 Sq.Ft. Total Area: 9355 Sq.Ft.