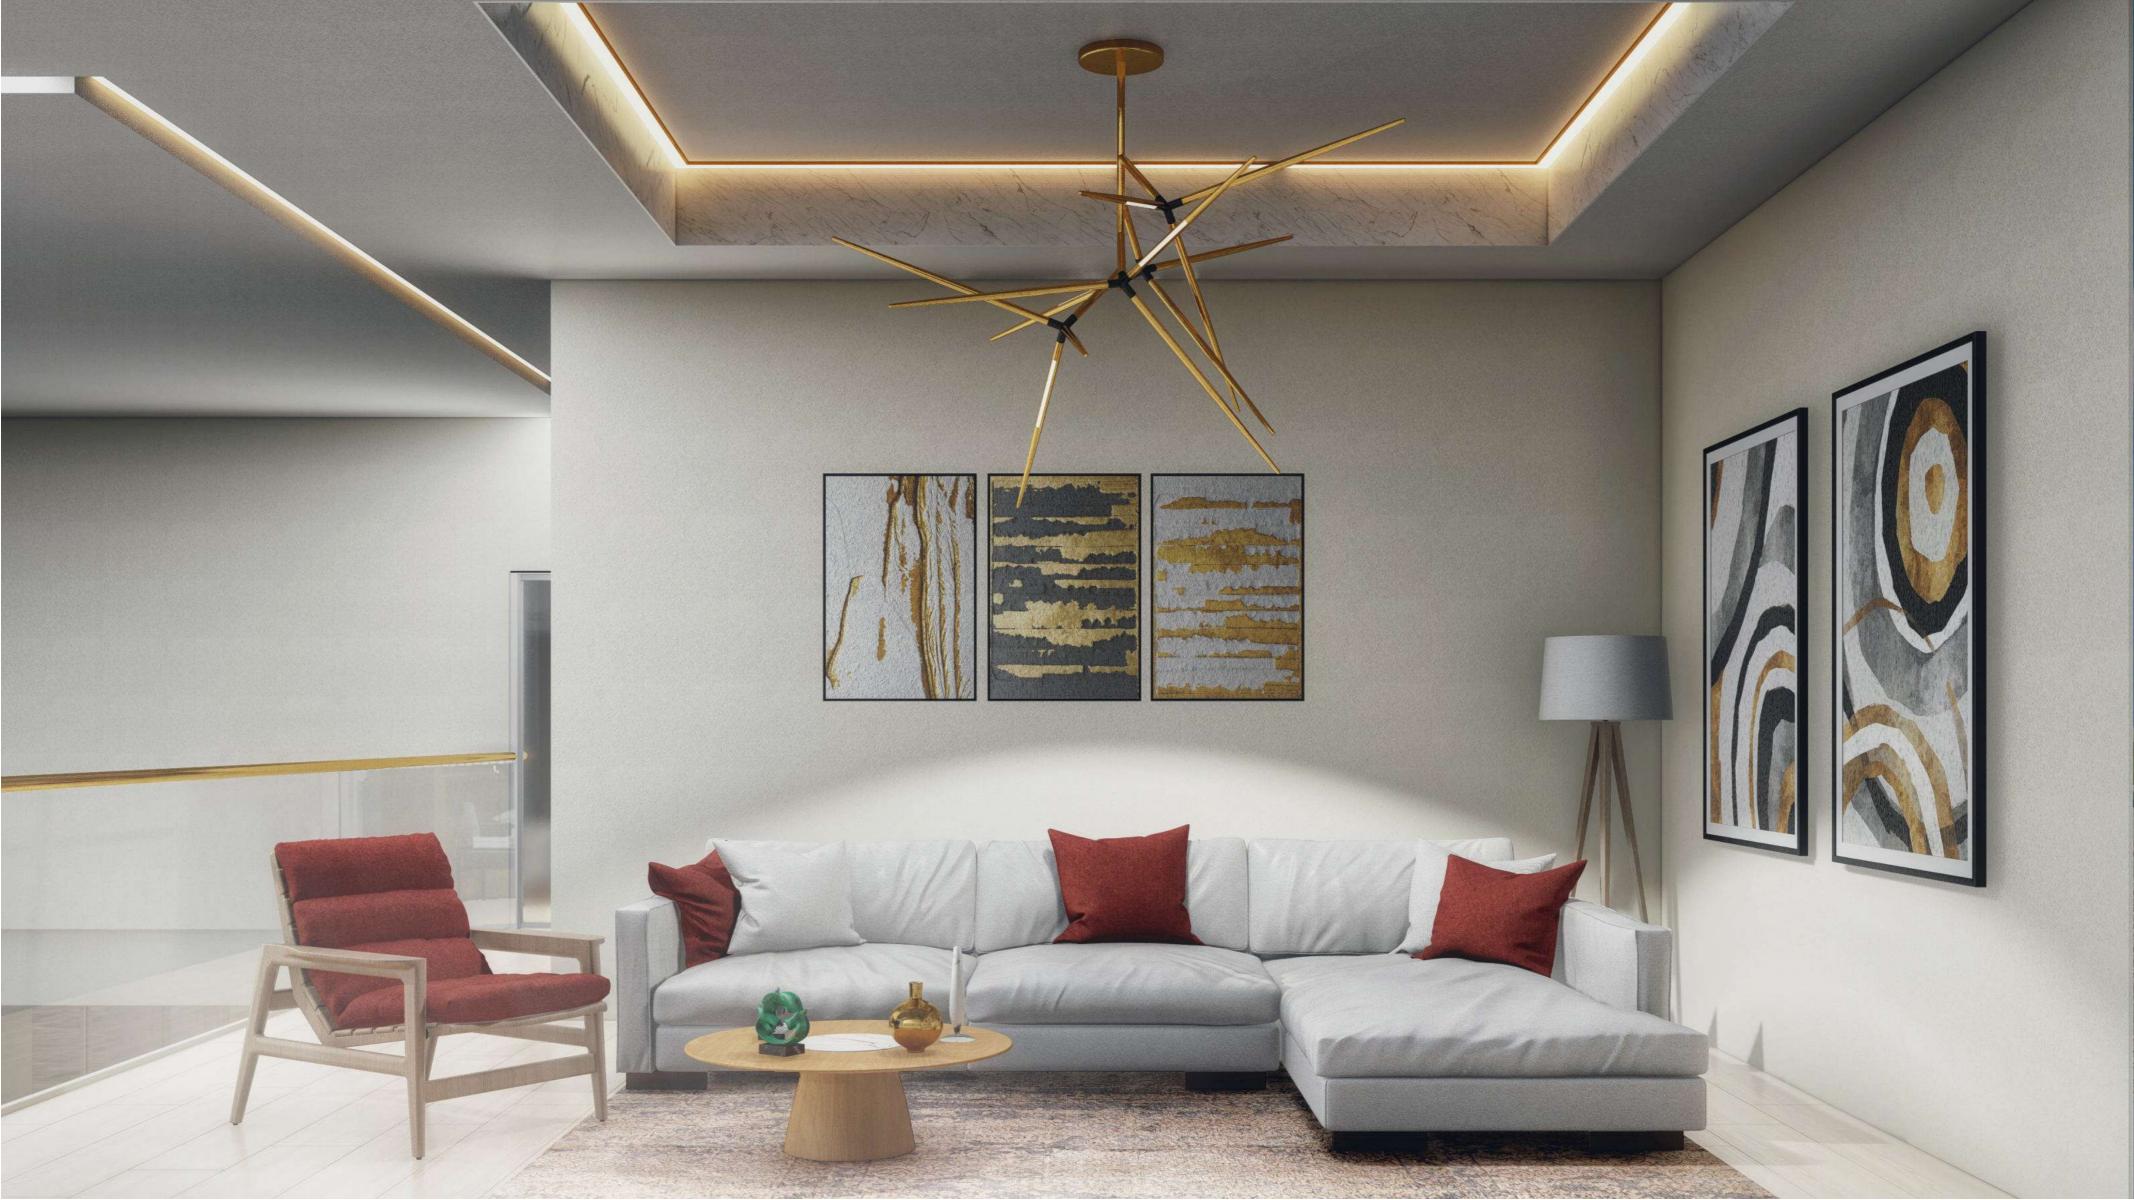

# INTERIORS

#### UPPER LEVEL

#### ANANTARA SOUTH RESIDENCE 807

Unit Area: 6500 Sq.Ft. Balcony Area: 2855 Sq.Ft. Total Area: 9355 Sq.Ft.