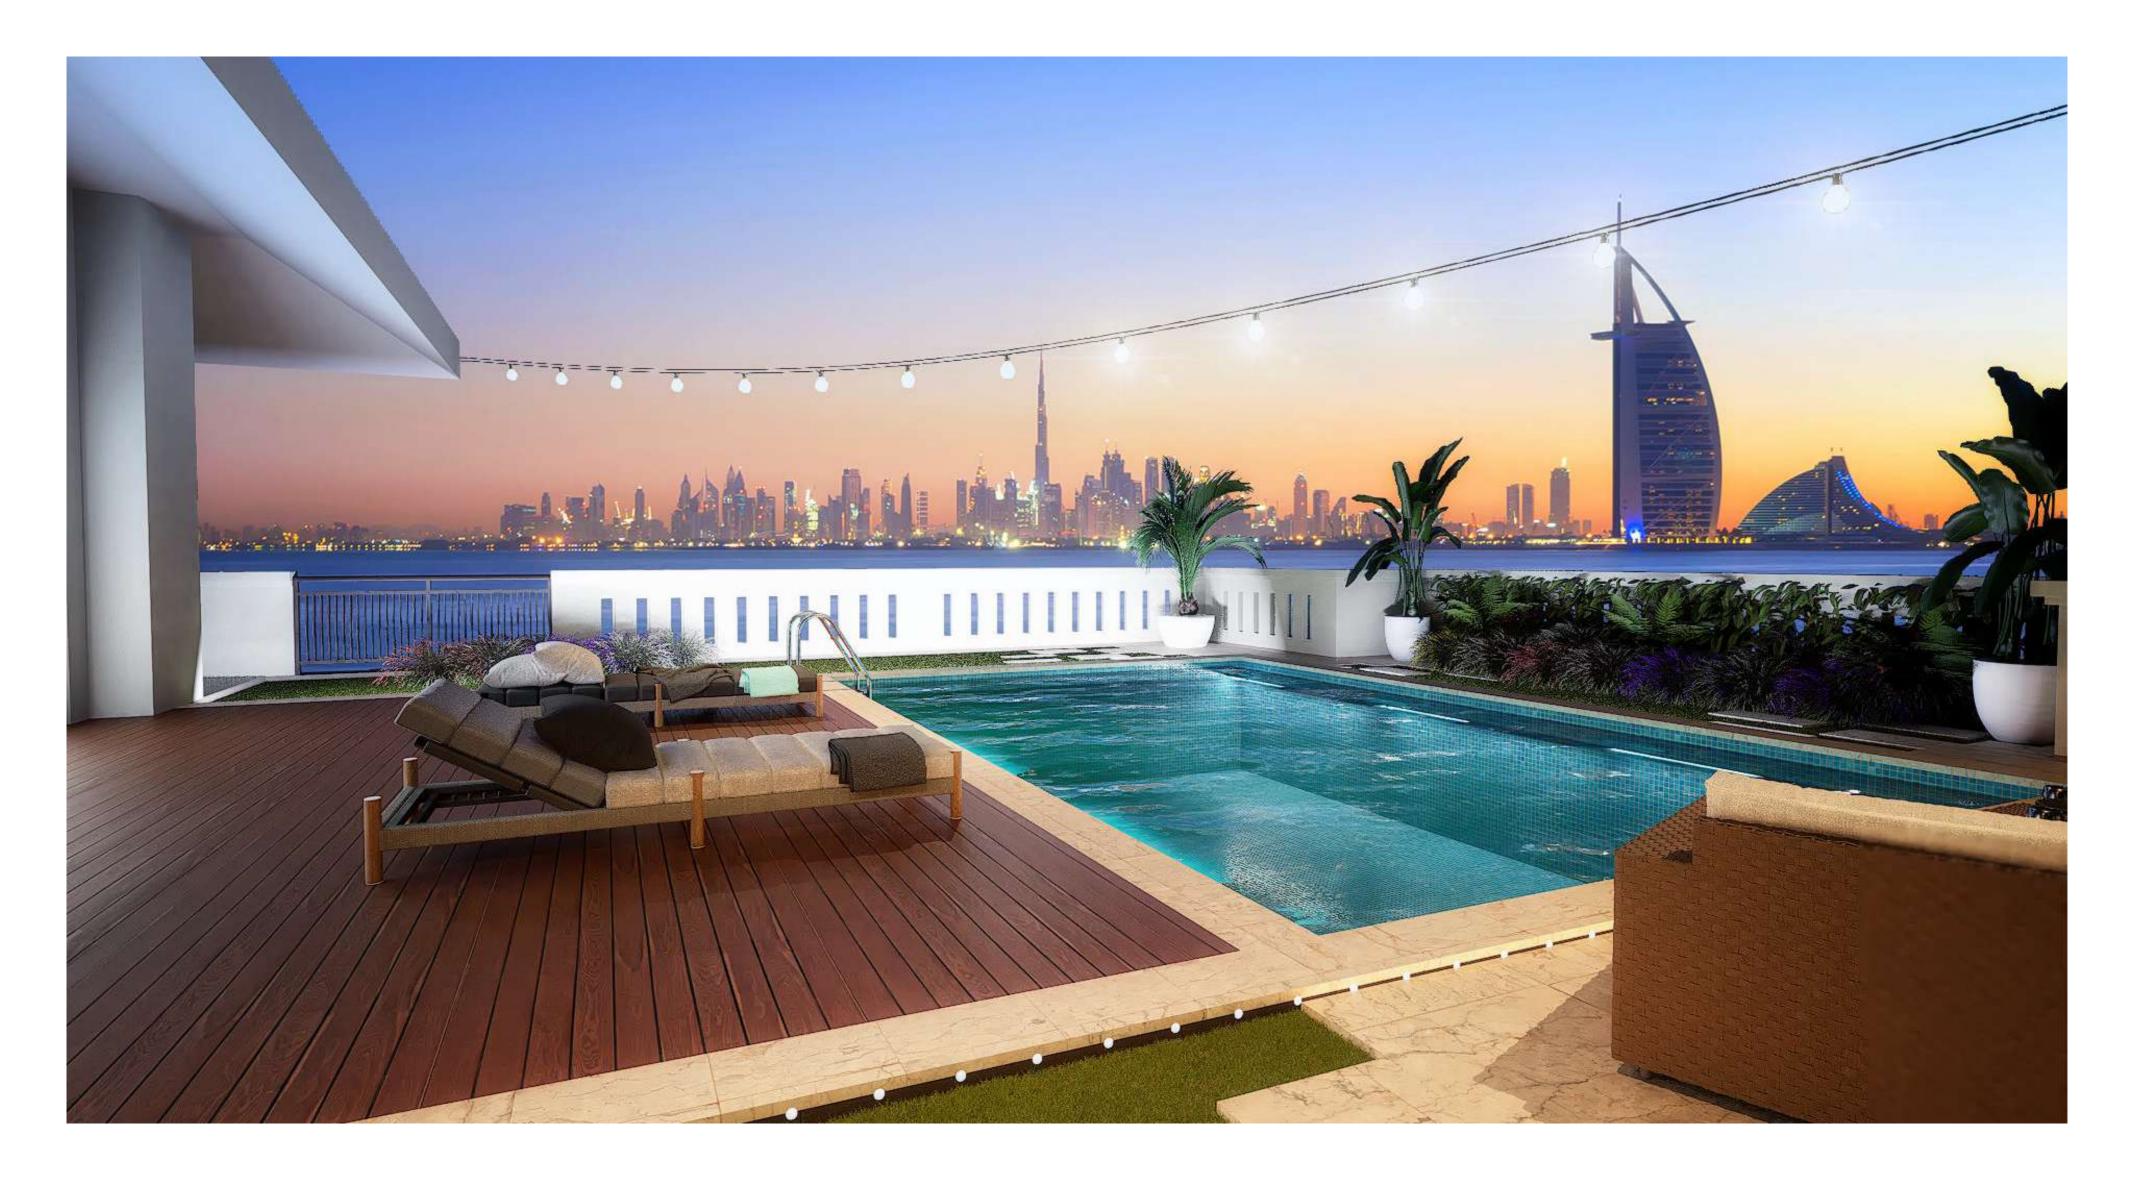

# INTERIORS

#### ANANTARA SOUTH RESIDENCE 807

Unit Area: 6500 Sq.Ft. Balcony Area: 2855 Sq.Ft. Total Area: 9355 Sq.Ft.