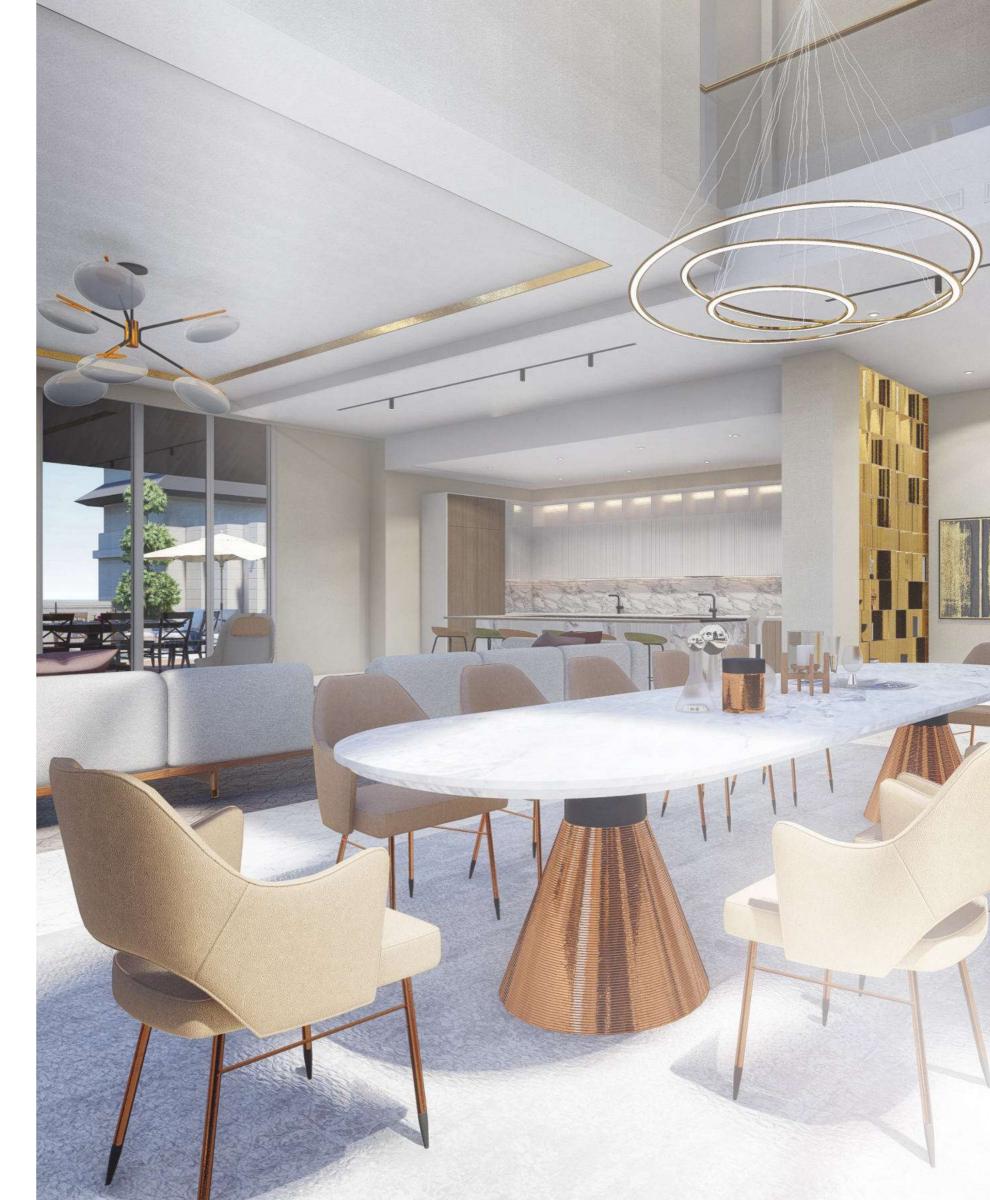

y Asian flair.





#### THE ANANTARA RESIDENCES

### OVERVIEW.

The Anantara Residences is a spectacular, exclusive residential property situated within the five-star Anantara The Palm Dubai Resort. A tranquil haven for relaxed resort living, with architecture that reflects the spirit of Asia, The Anantara

with architecture that reflects the spirit of Asia, The Anantara Residences offers stunning, unobstructed panoramic views over the Resort's lagoons, across Palm Jumeirah, the Arabian Gulf and the Dubai skyline. Finished to the highest quality, with a variety of unique interior touches and designed to make the most of natural light, the beautifully appointed, spacious one and two bedroom apartments and luxurious penthouses are available for freehold ownership.









# INTERIORS









































#### LOWER LEVEL



#### ANANTARA SOUTH RESIDENCE 807

Unit Area: 6500 Sq.Ft. Balcony Area: 2855 Sq.Ft. Total Area: 9355 Sq.Ft.







#### UPPER LEVEL



#### ANANTARA SOUTH RESIDENCE 807

Unit Area: 6500 Sq.Ft. Balcony Area: 2855 Sq.Ft. Total Area: 9355 Sq.Ft.