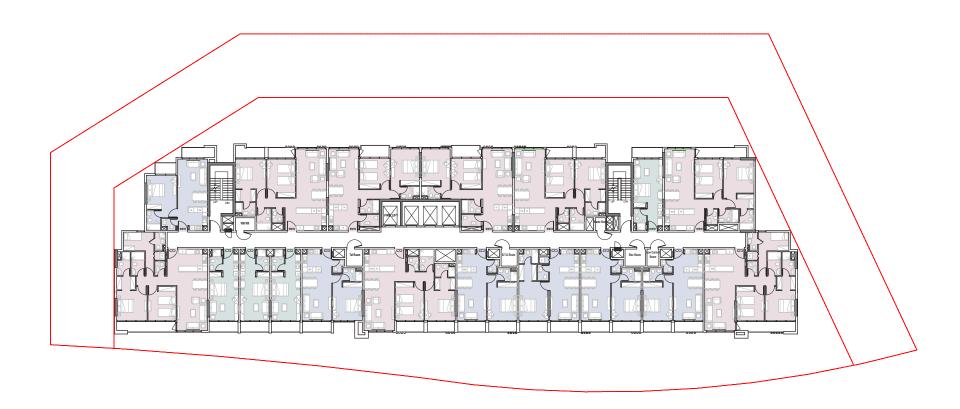

s. The units are measured at typical floors in the building and columns may vary in size depending on the floor level. The furnishing and accessories shown are for representation only. The availability, length and width of the balcony varies depending on which floor and which orientation the unit is located within the building. There will be slight differences in the internal areas between the same unit types depending on the shaft sizes that go through the units.

### **BASEMENT 02**















### **BASEMENT 01**

















## **GROUND FLOOR**

















### **PODIUM FLOOR**













## FIRST FLOOR

















## 2<sup>nd</sup> TO 8<sup>th</sup>&10<sup>th</sup> FLOOR







## 9<sup>th</sup> FLOOR

















## 11<sup>th</sup> TO 15<sup>th</sup> FLOOR









### Abu Dhabi-UAE | Head Office

Tamouh Tower 28th Floor, Al Reem Island P.O. Box: 111949 Tollfree: +971 800 77 55 2 info@reportageuae.com

#### Dubai-UAE

Anantara Business Tower 3<sup>rd</sup> Floor, Business Bay P.O. Box: 27446 Tollfree: +971 800 77 55 2 info@reportageuae.com

### Cairo-Egypt

Building 217 North Teseen St. New Cairo T: +20 12 0008 1190 info@reportageeg.com

#### Istanbul-Türkiye

Levent, Tekfen Tower 8th Floor, Office 31, Büyükdere St. P.O. Box 34394, Şişli T: +90 530 774 9595 info@reportage.com.tr

### Riyadh-KSA

Building No. 3230 Al Aflaj St., Al Suwaidi P.O. Box 12791 T: +966 11 215 1110 info@reportageuae.com

#### Moscow-Russia

Yefremova Street 10s1, k4/4 bld sadovye kvartaly P.O. Box 119048 info@reportagerussia.com

For more information, visit reportageuae.co