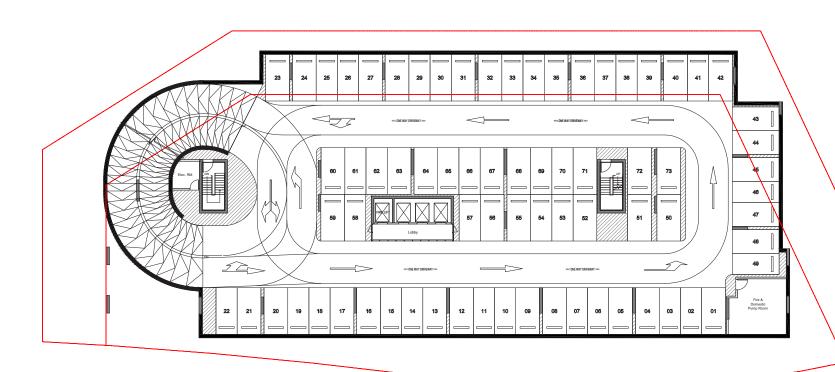

# FLOOR PLANS

All drawings and dimensions are approximate. Drawings are not to scale and are subject to change without notice. The developer reserves the right to make revisions. The units are measured at typical floors in the building and columns may vary in size depending on the floor level. The furnishing and accessories shown are for representation only. The availability, length and width of the balcony varies depending on which floor and which orientation the unit is located within the building. There will be slight differences in the internal areas between the same unit types depending on the shaft sizes that go through the units.

### **BASEMENT 02**















### **BASEMENT 01**

















## **GROUND FLOOR**

















### **PODIUM FLOOR**













## FIRST FLOOR

















## 2<sup>nd</sup> TO 8<sup>th</sup>&10<sup>th</sup> FLOOR







## 9<sup>th</sup> FLOOR

















## 11<sup>th</sup> TO 15<sup>th</sup> FLOOR









### Abu Dhabi-UAE | Head Office

Tamouh Tower 28th Floor, Al Reem Island P.O. Box: 111949 Tollfree: +971 800 77 55 2 info@reportageuae.com

#### Dubai-UAE

Anantara Business Tower 3<sup>rd</sup> Floor, Business Bay P.O. Box: 27446 Tollfree: +971 800 77 55 2 info@reportageuae.com

### Cairo-Egypt

Building 217 North Teseen St. New Cairo T: +20 12 0008 1190 info@reportageeg.com

#### Istanbul-Türkiye

Levent, Tekfen Tower 8th Floor, Office 31, Büyükdere St. P.O. Box 34394, Şişli T: +90 530 774 9595 info@reportage.com.tr

### Riyadh-