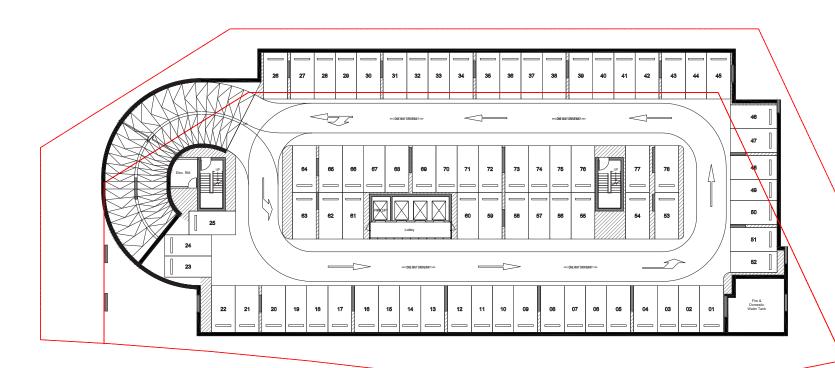

# FLOOR PLANS

All drawings and dimensions are approximate. Drawings are not to scale and are subject to change without notice. The developer reserves the right to make revisions. The units are measured at typical floors in the building and columns may vary in size depending on the floor level. The furnishing and accessories shown are for representation only. The availability, length and width of the balcony varies depending on which floor and which orientation the unit is located within the building. There will be slight differences in the internal areas between the same unit types depending on the shaft sizes that go through the units.

### **BASEMENT 02**















### **BASEMENT 01**

















## **GROUND FLOOR**

















### **PODIUM FLOOR**













## FIRST FLOOR

















## 2<sup>nd</sup> TO 8<sup>th</sup>&10<sup>th</sup> FLOOR







## 9<sup>th</sup> FLOOR

















## 11<sup>th</sup> TO 15<sup>th</sup> FLOOR









### Abu Dhabi-UAE | Head Office

Tamouh Tower 28th Floor, Al Reem Island P.O. Box: 111949 Tollfree: +971 800 77 55 2 info@reportageuae.com

#### Dubai-UAE

Anantara Business Tower 3<sup>rd</sup> Floor, Business Bay P.O. Box: 27446 Tollfree: +971 800 77 55 2 info@reportageuae.com

### Cairo-Egypt

Building 217 North Teseen St. New Cairo T: +20 12 0008 1190 info@reportageeg.com

#### Istanbul-Türkiye

Levent, Tekfen Tower 8th Floor, Office 31, Büyükdere St. P.O. Box 34394, Şişli T: +90 530 774 95