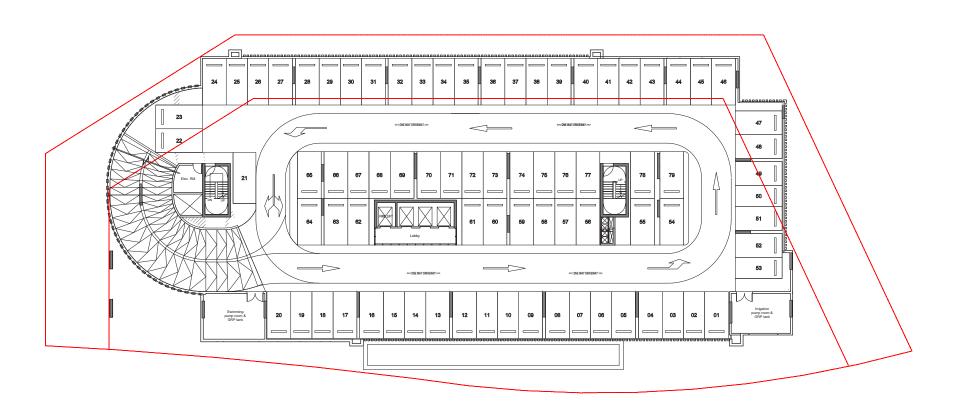

# FLOOR PLANS

All drawings and dimensions are approximate. Drawings are not to scale and are subject to change without notice. The developer reserves the right to make revisions. The units are measured at typical floors in the building and columns may vary in size depending on the floor level. The furnishing and accessories shown are for representation only. The availability, length and width of the balcony varies depending on which floor and which orientation the unit is located within the building. There will be slight differences in the internal areas between the same unit types depending on the shaft sizes that go through the units.

### **BASEMENT 02**















### **BASEMENT 01**

















## **GROUND FLOOR**

















### **PODIUM FLOOR**













## FIRST FLOOR

















## 2<sup>nd</sup> TO 8<sup>th</sup>&10<sup>th</sup> FLOOR







## 9<sup>th</sup> FLOOR

















## 11<sup>th</sup> TO 15<sup>th</sup> FLOOR









### Abu Dhabi-UAE | Head Office

Tamouh Tower 28th Floor, Al Reem Island P.O. Box: 111949 Tollfree: +971 800 77 55 2 info@reportageuae.com

#### Dubai-UAE

Anantara Business Tower 3<sup>rd</sup> Floor, Business Bay P.O. Box: 27446 Tollfree: +971 800 77 55 2 info@reportageuae.com

### Cairo-Egypt

Building 217 North Teseen St. New Cairo T: +20 12 0008 1190 info@reportageeg.com

#### Istanbul-Türkiye

Levent, Tekfen Tower 8th Floor, Office 31, Büyükdere St. P.O. Box 34394, Şişli T: +90 530 774 9595 info@reportage.com.tr

### Riyadh-KSA

Building No. 3230 Al Aflaj St., Al Suwaidi P.O. Box 12791 T: +966