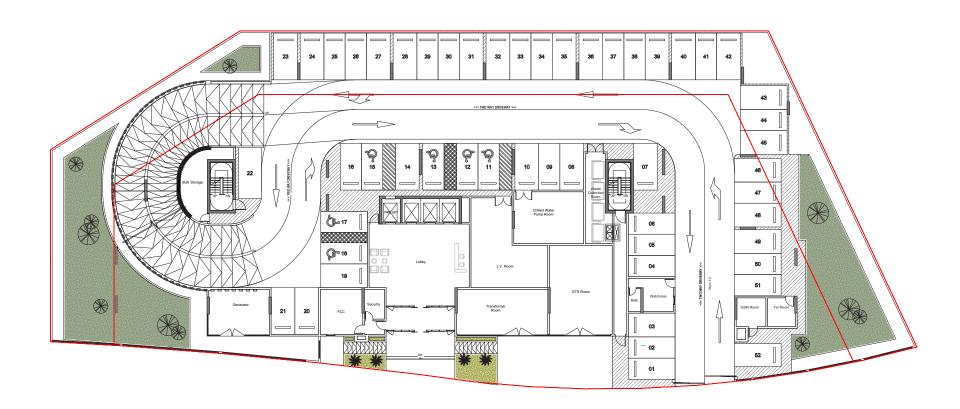

# FLOOR PLANS

All drawings and dimensions are approximate. Drawings are not to scale and are subject to change without notice. The developer reserves the right to make revisions. The units are measured at typical floors in the building and columns may vary in size depending on the floor level. The furnishing and accessories shown are for representation only. The availability, length and width of the balcony varies depending on which floor and which orientation the unit is located within the building. There will be slight differences in the internal areas between the same unit types depending on the shaft sizes that go through the units.

### **BASEMENT 02**















### **BASEMENT 01**

















## **GROUND FLOOR**

















### **PODIUM FLOOR**













## FIRST FLOOR

















## 2<sup>nd</sup> TO 8<sup>th</sup>&10<sup>th</sup> FLOOR







## 9<sup>th</sup> FLOOR

















## 11<sup>th</sup> TO 15<sup>th</sup> FLOOR









### Abu Dhabi-UAE | Head Office

Tamouh Tower 28th Floor, Al Reem Island P.O. Box: 111949 Tollfree: +971 800 77 55 2 info@reportageuae.com

#### Dubai-UAE

Anantara Business Tower 3<sup>rd</sup> Floor, Business Bay P.O. Box: 27446 Tollfree: +971 800 77 55 2 info@reportageuae.com

### Cairo-Egypt

Building 217 North Teseen St. New Cairo T: +20 12 0008 1190 info@reportageeg.com

#### Istanbul-Türkiye

Levent, Tekfen Tower 8th Floor, Office 31, Büyükdere St. P.O. Box 34394, Şişli T: +90 530 774 9595 info@reportage.com.tr

### Riyadh-KSA

Building No. 3230 Al Aflaj St.,