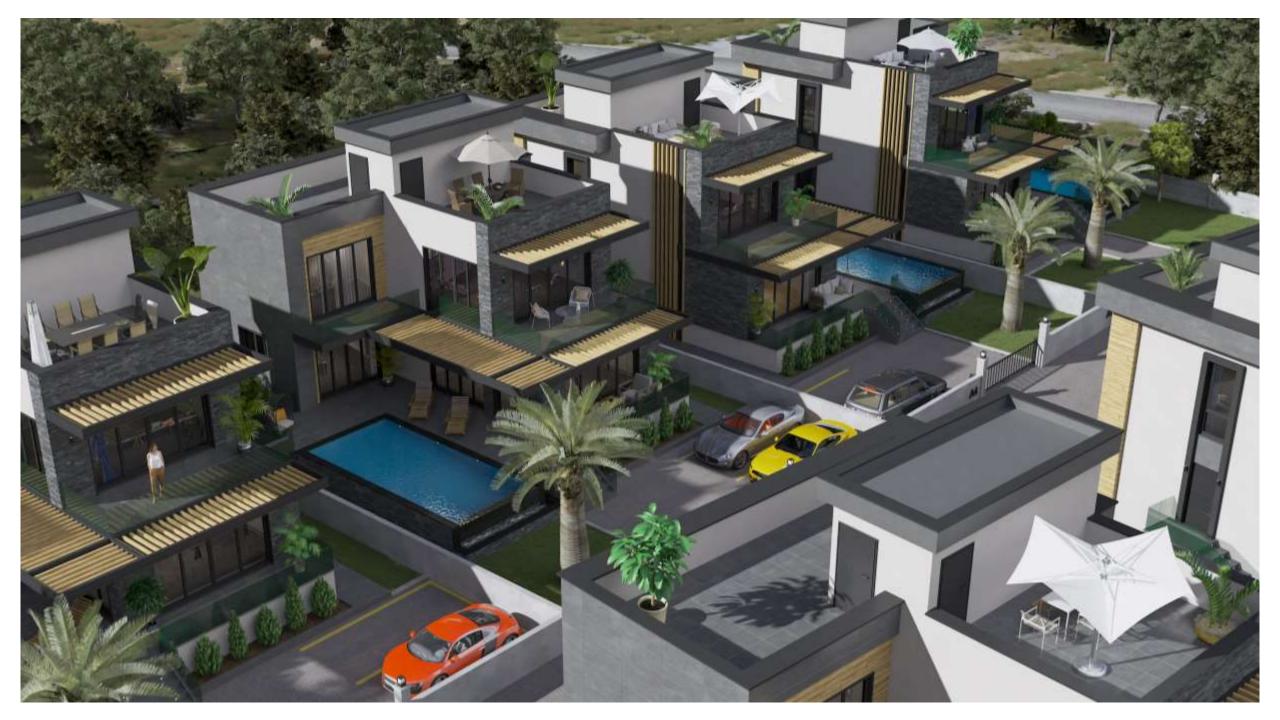

### ABOUT COMPLEX

Number of Villas: 9

 $^{\bullet}$  Villa Type : 4+1 (151  $m^2$  Net Area ) - ( 240  $m^2$  Total Usage Area) - (410  $m^2$  and 580  $m^2$  Land Area Per Villa )

Location: Kyrenia / Karşıyaka

### **FACILITIES**

Pool

- Security
- Roof Terrace
- 24/7 Camera System

### **PECIFICATIONS**

- \*Off Street Parking
- \*Professional architect work
- \*Rooftop terrace
- \*Terracing with inbuilt lighting and power sockets
- \*Luxury in suite wet room shower and bathrooms (4+1)
- \*Aluminum double glazed sliding doors and Windows
- \*Best quality in kitchen and wardops materials From TURKEY
- \*Air conditioning units in each room
- \*3 Year for building from company guarentee
- \*Special choice in kitchen verdob
- \*heat and sound insulation