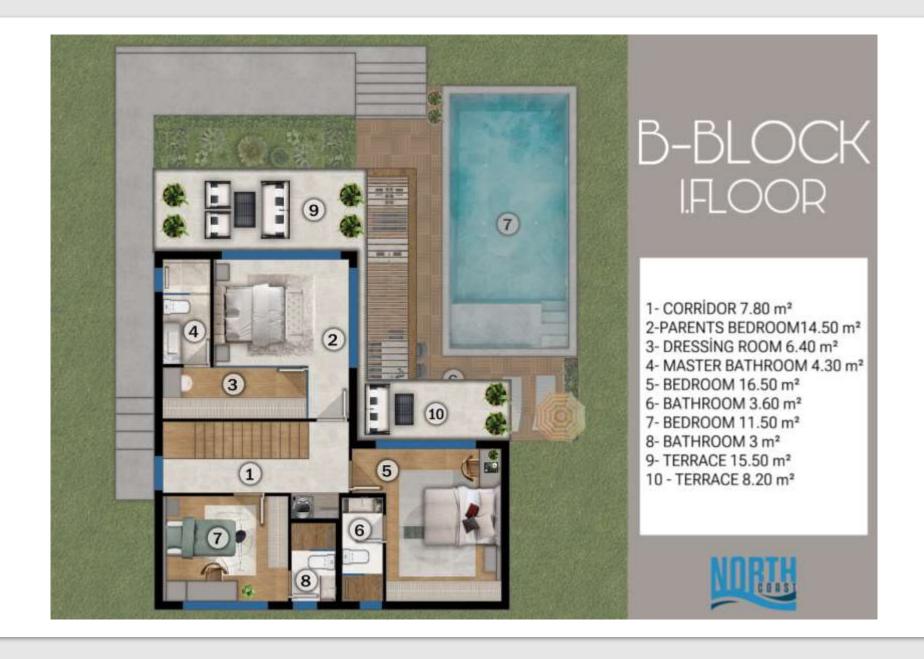

### A-BLOCK !FLOOR

- 1- CORRIDOR 7.80 m<sup>2</sup>
- 2-PARENTS BEDROOM14.50 m<sup>2</sup>
- 3- DRESSING ROOM 6.40 m<sup>2</sup>
- 4- MASTER BATHROOM 4.30 m<sup>2</sup>
- 5- BEDROOM 16.50 m2
- 6-BATHROOM 3.60 m<sup>2</sup>
- 7- BEDROOM 11.50 m<sup>2</sup>
- 8-BATHROOM 3 m<sup>2</sup>
- 9- TERRACE 15.50 m<sup>2</sup>
- 10 TERRACE 8.20 m<sup>2</sup>