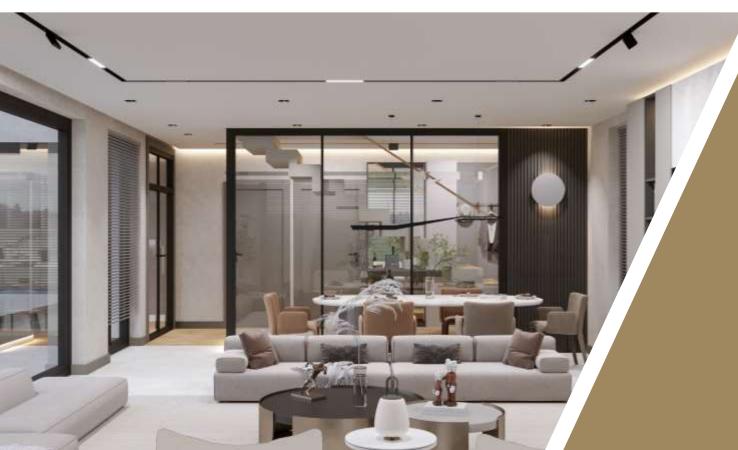

1- ENTRANCE 9 m<sup>2</sup>
- 2- LİVİNG ROOM 40 m²
- 3- KİTCHEN 20 m²
- 4- BATHROOM 4.30 m<sup>2</sup>
- 5-GUEST BEDROOM 10 m<sup>2</sup>
- 6- TERRACE 35 m<sup>2</sup>
- 7- POOL 32 m<sup>2</sup>





### A-BLOCK !FLOOR

- 1- CORRIDOR 7.80 m<sup>2</sup>
- 2-PARENTS BEDROOM14.50 m<sup>2</sup>
- 3- DRESSING ROOM 6.40 m<sup>2</sup>
- 4- MASTER BATHROOM 4.30 m<sup>2</sup>
- 5- BEDROOM 16.50 m2
- 6-BATHROOM 3.60 m<sup>2</sup>
- 7- BEDROOM 11.50 m<sup>2</sup>
- 8-BATHROOM 3 m<sup>2</sup>
- 9- TERRACE 15.50 m<sup>2</sup>
- 10 TERRACE 8.20 m<sup>2</sup>





# B-BLOCK GROUND FLOOR

- 1- ENTRANCE 9 m<sup>2</sup>
- 2- LÍVÍNG ROOM 40 m²
- 3- KİTCHEN 20 m²
- 4- BATHROOM 4.30 m<sup>2</sup>
- 5-GUEST BEDROOM 10 m<sup>2</sup>
- 6- TERRACE 35 m<sup>2</sup>
- 7- POOL 32 m<sup>2</sup>





### ENTRANCE







LIVING ROOM





### 1.BEDROOM



1.BEDROOM BATHROOM









### 2.BEDROOM



2.BEDROOM BATHROOM

### GUEST BEDROOM









### GUEST BATHROOM





## PARENTS BATHROOM