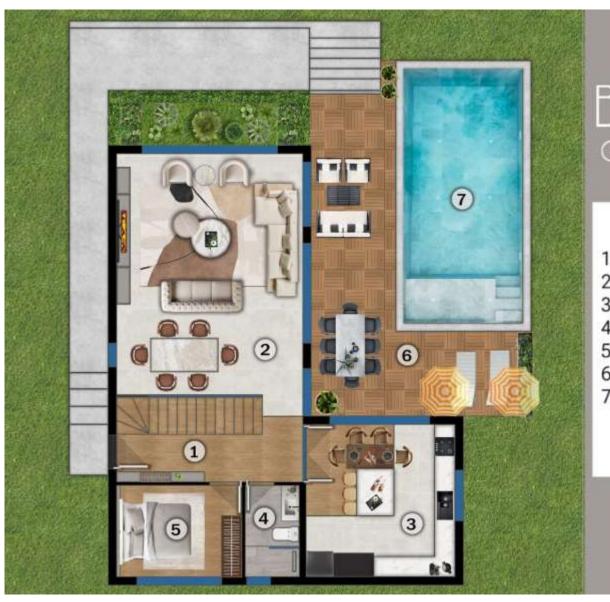

### A-BLOCK GROUND FLOOR

- 1- ENTRANCE 9 m<sup>2</sup>
- 2- LİVİNG ROOM 40 m²
- 3- KİTCHEN 20 m²
- 4- BATHROOM 4.30 m<sup>2</sup>
- 5-GUEST BEDROOM 10 m<sup>2</sup>
- 6- TERRACE 35 m<sup>2</sup>
- 7- POOL 32 m<sup>2</sup>

# B-BLOCK GROUND FLOOR

- 1- ENTRANCE 9 m<sup>2</sup>
- 2- LÍVÍNG ROOM 40 m²
- 3- KİTCHEN 20 m²
- 4- BATHROOM 4.30 m<sup>2</sup>
- 5-GUEST BEDROOM 10 m<sup>2</sup>
- 6- TERRACE 35 m<sup>2</sup>
- 7- POOL 32 m<sup>2</sup>