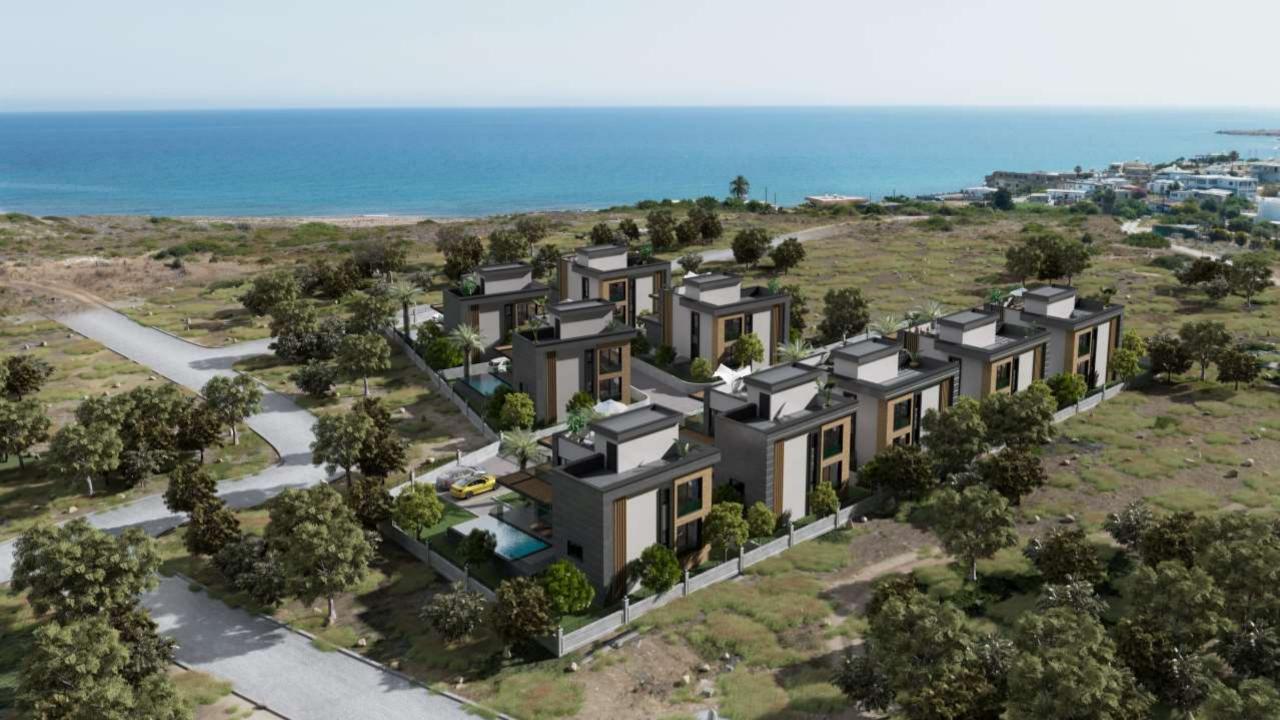

### ABOUT COMPLEX

Number of Villas: 9

 $^{\bullet}$  Villa Type : 4+1 (151  $m^2$  Net Area ) - ( 240  $m^2$  Total Usage Area) - (410  $m^2$  and 580  $m^2$  Land Area Per Villa )

Location: Kyrenia / Karşıyaka

# MARINA & BEACH RESTAURANT & BEACH SEA SITE ENTRANCE