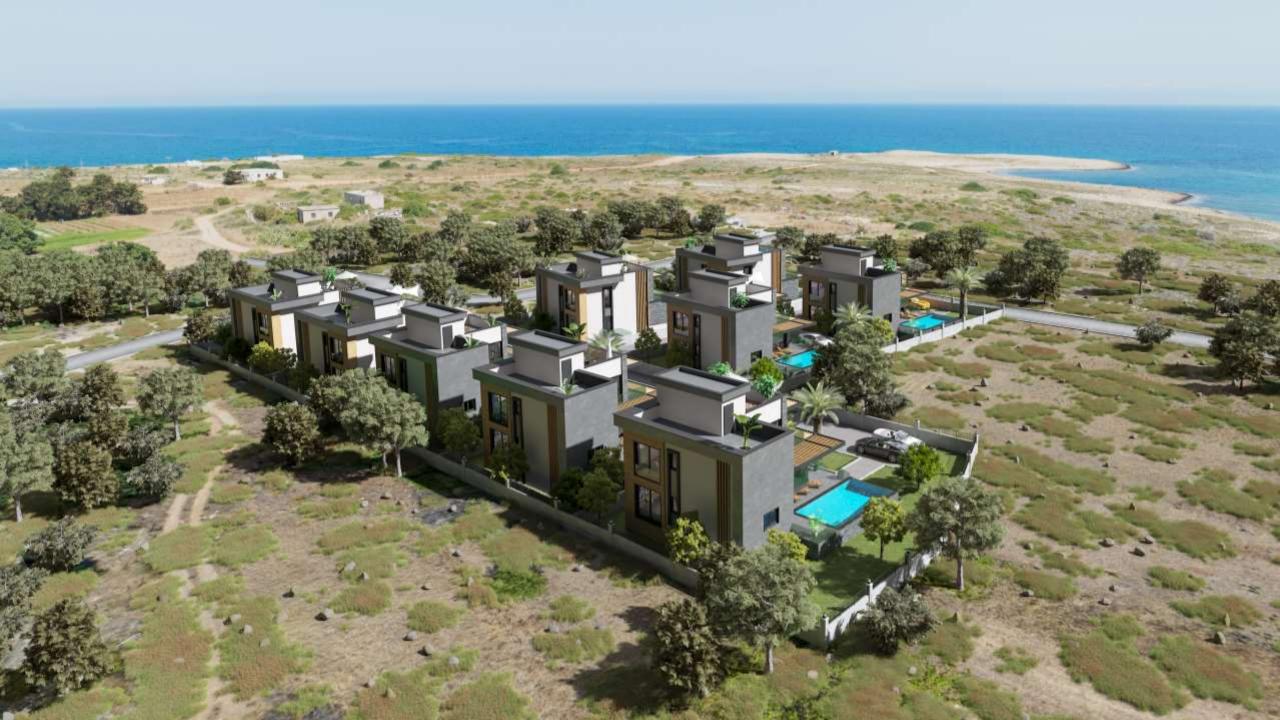

### ABOUT COMPLEX

Number of Villas: 9

 $^{\bullet}$  Villa Type : 4+1 (151  $m^2$  Net Area ) - ( 240  $m^2$  Total Usage Area) - (410  $m^2$  and 580  $m^2$  Land Area Per Villa )

Location: Kyrenia / Karşıyaka

# MARINA & BEACH RESTAURANT & BEACH SEA SITE ENTRANCE