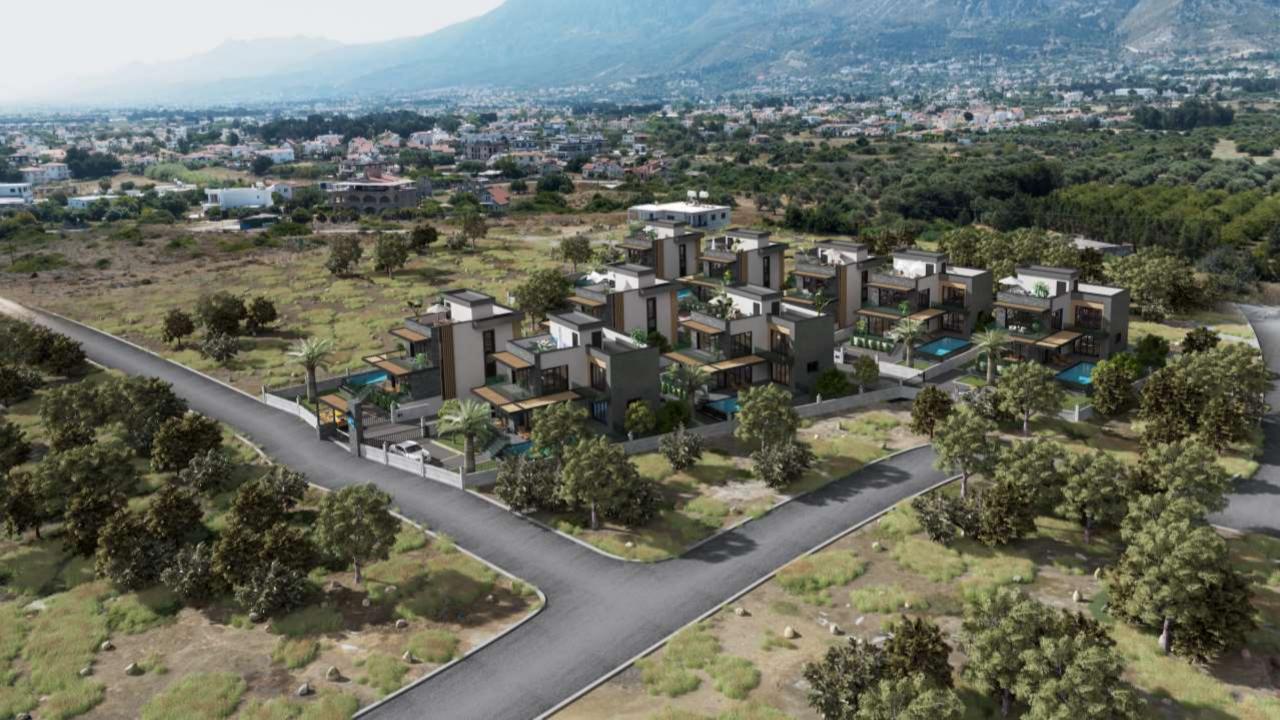

### ABOUT COMPLEX

Number of Villas: 9

 $^{\bullet}$  Villa Type : 4+1 (151  $m^2$  Net Area ) - ( 240  $m^2$  Total Usage Area) - (410  $m^2$  and 580  $m^2$  Land Area Per Villa )

Location: Kyrenia / Karşıyaka

# MARINA & BEACH RESTAURANT & BEACH SEA SITE ENTRANCE