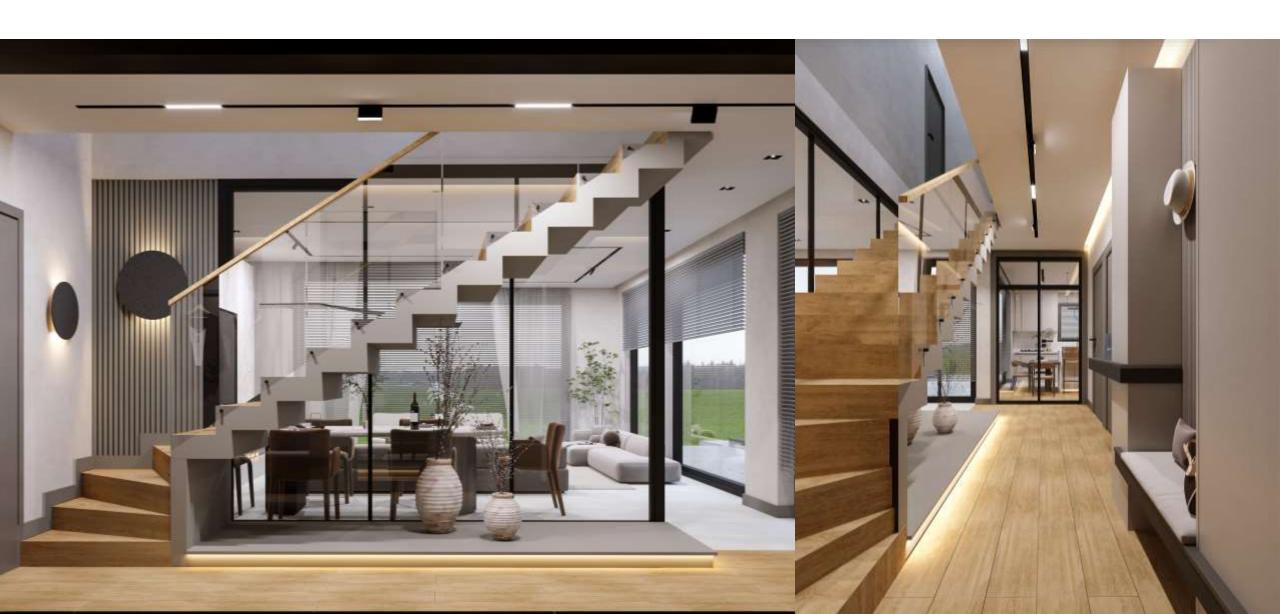

- 1- ENTRANCE 9 m<sup>2</sup>
- 2- LİVİNG ROOM 40 m²
- 3- KİTCHEN 20 m²
- 4- BATHROOM 4.30 m<sup>2</sup>
- 5-GUEST BEDROOM 10 m<sup>2</sup>
- 6- TERRACE 35 m<sup>2</sup>
- 7- POOL 32 m<sup>2</sup>





### A-BLOCK !FLOOR

- 1- CORRIDOR 7.80 m<sup>2</sup>
- 2-PARENTS BEDROOM14.50 m<sup>2</sup>
- 3- DRESSING ROOM 6.40 m<sup>2</sup>
- 4- MASTER BATHROOM 4.30 m<sup>2</sup>
- 5- BEDROOM 16.50 m2
- 6-BATHROOM 3.60 m<sup>2</sup>
- 7- BEDROOM 11.50 m<sup>2</sup>
- 8-BATHROOM 3 m<sup>2</sup>
- 9- TERRACE 15.50 m<sup>2</sup>
- 10 TERRACE 8.20 m<sup>2</sup>





# B-BLOCK GROUND FLOOR

- 1- ENTRANCE 9 m<sup>2</sup>
- 2- LÍVÍNG ROOM 40 m²
- 3- KİTCHEN 20 m²
- 4- BATHROOM 4.30 m<sup>2</sup>
- 5-GUEST BEDROOM 10 m<sup>2</sup>
- 6- TERRACE 35 m<sup>2</sup>
- 7- POOL 32 m<sup>2</sup>





### ENTRANCE







LIVING ROOM





### 1.BEDROOM



1.BEDROOM BATHROOM









### 2.BEDROOM



2.BEDROOM BATHROOM

### GUEST BEDROOM









### GUEST BATHROOM





## PARENTS BATHROOM