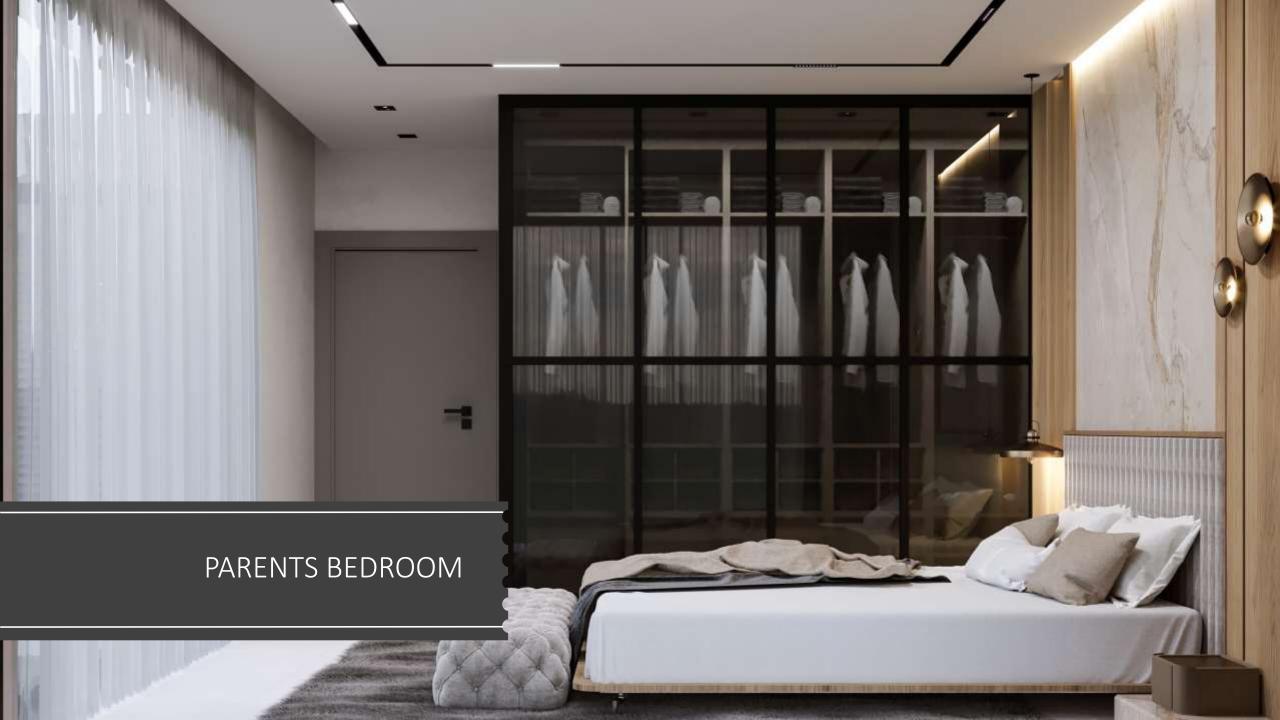

### A-BLOCK !FLOOR

- 1- CORRIDOR 7.80 m<sup>2</sup>
- 2-PARENTS BEDROOM14.50 m<sup>2</sup>
- 3- DRESSING ROOM 6.40 m<sup>2</sup>
- 4- MASTER BATHROOM 4.30 m<sup>2</sup>
- 5- BEDROOM 16.50 m2
- 6-BATHROOM 3.60 m<sup>2</sup>
- 7- BEDROOM 11.50 m<sup>2</sup>
- 8-BATHROOM 3 m<sup>2</sup>
- 9- TERRACE 15.50 m<sup>2</sup>
- 10 TERRACE 8.20 m<sup>2</sup>