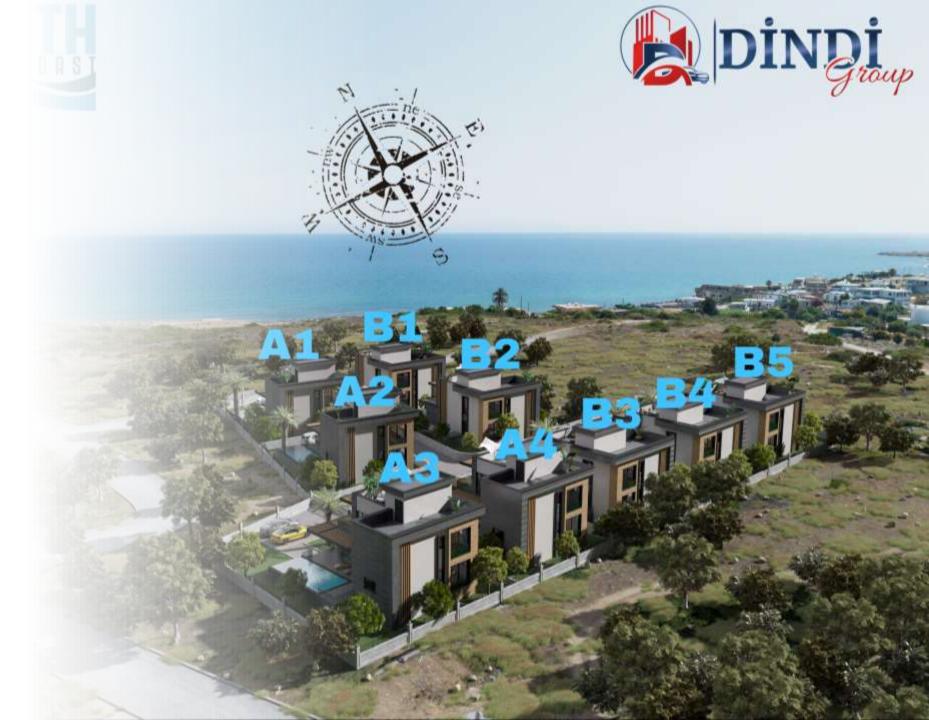

### ABOUT COMPLEX

Number of Villas: 9

 $^{\bullet}$  Villa Type : 4+1 (151  $m^2$  Net Area ) - ( 240  $m^2$  Total Usage Area) - (410  $m^2$  and 580  $m^2$  Land Area Per Villa )

Location: Kyrenia / Karşıyaka

### A-BLOCK GROUND FLOOR

- 1- ENTRANCE 9 m<sup>2</sup>
- 2- LİVİNG ROOM 40 m²
- 3- KİTCHEN 20 m²
- 4- BATHROOM 4.30 m<sup>2</sup>
- 5-GUEST BEDROOM 10 m<sup>2</sup>
- 6- TERRACE 35 m<sup>2</sup>
- 7- POOL 32 m<sup>2</sup>

# B-BLOCK GROUND FLOOR

- 1- ENTRANCE 9 m<sup>2</sup>
- 2- LÍVÍNG ROOM 40 m²
- 3- KİTCHEN 20 m²
- 4- BATHROOM 4.30 m<sup>2</sup>
- 5-GUEST BEDROOM 10 m<sup>2</sup>
- 6- TERRACE 35 m<sup>2</sup>
- 7- POOL 32 m<sup>2</sup>