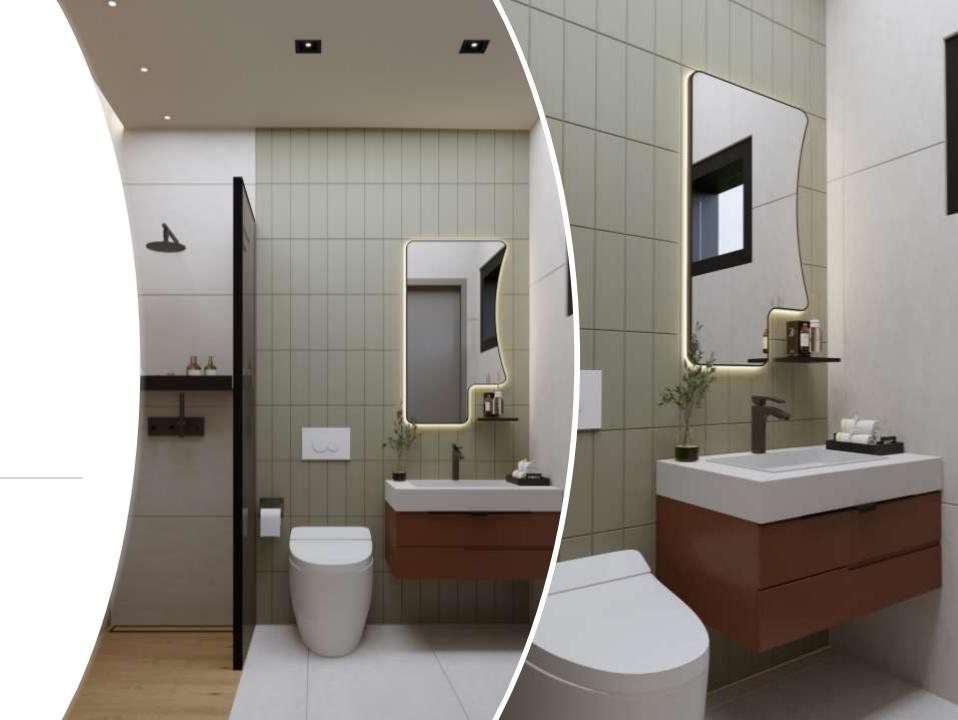

ROOM 4.30 m<sup>2</sup>
- 5-GUEST BEDROOM 10 m<sup>2</sup>
- 6- TERRACE 35 m<sup>2</sup>
- 7- POOL 32 m<sup>2</sup>





### A-BLOCK !FLOOR

- 1- CORRIDOR 7.80 m<sup>2</sup>
- 2-PARENTS BEDROOM14.50 m<sup>2</sup>
- 3- DRESSING ROOM 6.40 m<sup>2</sup>
- 4- MASTER BATHROOM 4.30 m<sup>2</sup>
- 5- BEDROOM 16.50 m2
- 6-BATHROOM 3.60 m<sup>2</sup>
- 7- BEDROOM 11.50 m<sup>2</sup>
- 8-BATHROOM 3 m<sup>2</sup>
- 9- TERRACE 15.50 m<sup>2</sup>
- 10 TERRACE 8.20 m<sup>2</sup>





# B-BLOCK GROUND FLOOR

- 1- ENTRANCE 9 m<sup>2</sup>
- 2- LÍVÍNG ROOM 40 m²
- 3- KİTCHEN 20 m²
- 4- BATHROOM 4.30 m<sup>2</sup>
- 5-GUEST BEDROOM 10 m<sup>2</sup>
- 6- TERRACE 35 m<sup>2</sup>
- 7- POOL 32 m<sup>2</sup>





### ENTRANCE







LIVING ROOM





### 1.BEDROOM



1.BEDROOM BATHROOM









### 2.BEDROOM



2.BEDROOM BATHROOM

### GUEST BEDROOM









### GUEST BATHROOM





## PARENTS BATHROOM