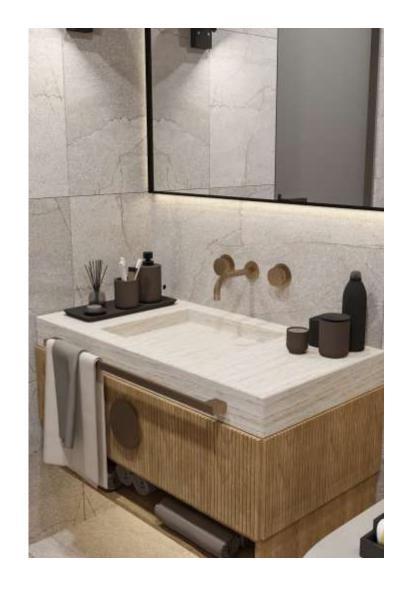

m<sup>2</sup>
- 6- TERRACE 35 m<sup>2</sup>
- 7- POOL 32 m<sup>2</sup>





### A-BLOCK !FLOOR

- 1- CORRIDOR 7.80 m<sup>2</sup>
- 2-PARENTS BEDROOM14.50 m<sup>2</sup>
- 3- DRESSING ROOM 6.40 m<sup>2</sup>
- 4- MASTER BATHROOM 4.30 m<sup>2</sup>
- 5- BEDROOM 16.50 m2
- 6-BATHROOM 3.60 m<sup>2</sup>
- 7- BEDROOM 11.50 m<sup>2</sup>
- 8-BATHROOM 3 m<sup>2</sup>
- 9- TERRACE 15.50 m<sup>2</sup>
- 10 TERRACE 8.20 m<sup>2</sup>





# B-BLOCK GROUND FLOOR

- 1- ENTRANCE 9 m<sup>2</sup>
- 2- LÍVÍNG ROOM 40 m²
- 3- KİTCHEN 20 m²
- 4- BATHROOM 4.30 m<sup>2</sup>
- 5-GUEST BEDROOM 10 m<sup>2</sup>
- 6- TERRACE 35 m<sup>2</sup>
- 7- POOL 32 m<sup>2</sup>





### ENTRANCE







LIVING ROOM





### 1.BEDROOM



1.BEDROOM BATHROOM









### 2.BEDROOM



2.BEDROOM BATHROOM

### GUEST BEDROOM









### GUEST BATHROOM





## PARENTS BATHROOM