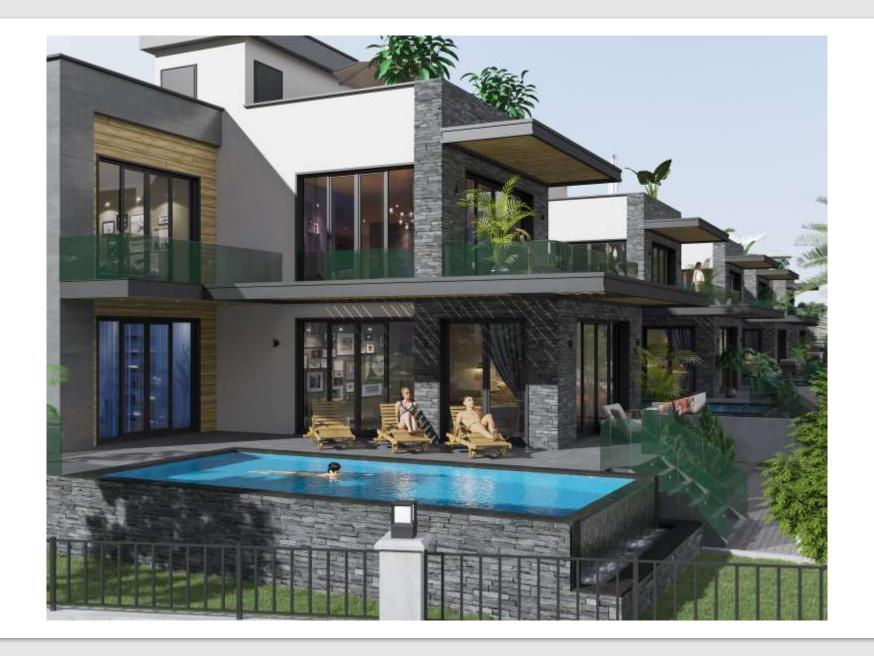

### **FACILITIES**

Pool

- Security
- Roof Terrace
- 24/7 Camera System

### **PECIFICATIONS**

- \*Off Street Parking
- \*Professional architect work
- \*Rooftop terrace
- \*Terracing with inbuilt lighting and power sockets
- \*Luxury in suite wet room shower and bathrooms (4+1)
- \*Aluminum double glazed sliding doors and Windows
- \*Best quality in kitchen and wardops materials From TURKEY
- \*Air conditioning units in each room
- \*3 Year for building from company guarentee
- \*Special choice in kitchen verdob
- \*heat and sound insulation