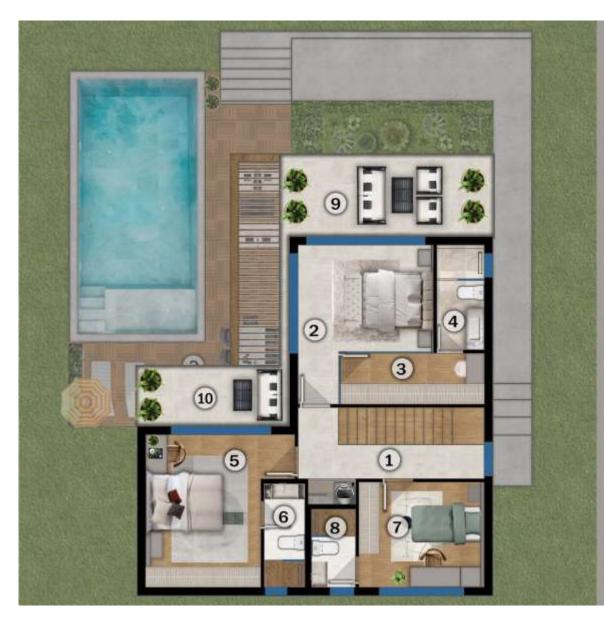

### A-BLOCK !FLOOR

- 1- CORRIDOR 7.80 m<sup>2</sup>
- 2-PARENTS BEDROOM14.50 m<sup>2</sup>
- 3- DRESSING ROOM 6.40 m<sup>2</sup>
- 4- MASTER BATHROOM 4.30 m<sup>2</sup>
- 5- BEDROOM 16.50 m2
- 6-BATHROOM 3.60 m<sup>2</sup>
- 7- BEDROOM 11.50 m<sup>2</sup>
- 8-BATHROOM 3 m<sup>2</sup>
- 9- TERRACE 15.50 m<sup>2</sup>
- 10 TERRACE 8.20 m<sup>2</sup>