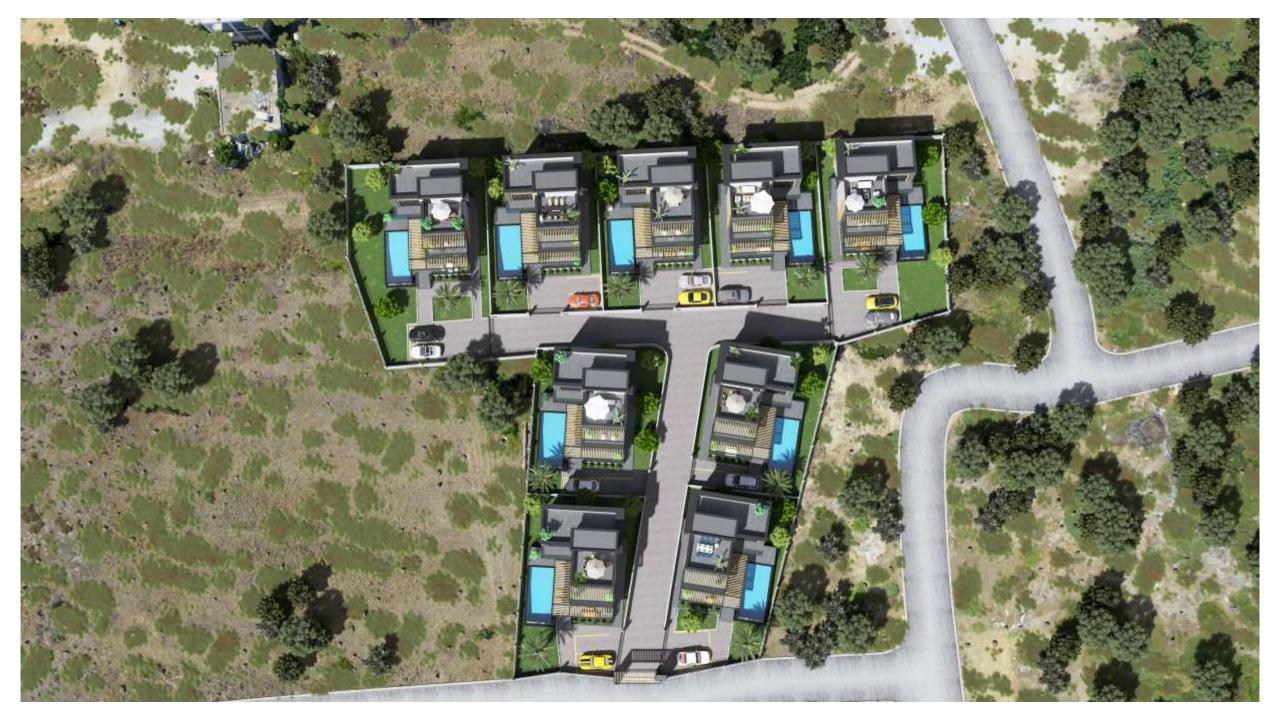

### ABOUT COMPLEX

Number of Villas: 9

 $^{\bullet}$  Villa Type : 4+1 (151  $m^2$  Net Area ) - ( 240  $m^2$  Total Usage Area) - (410  $m^2$  and 580  $m^2$  Land Area Per Villa )

Location: Kyrenia / Karşıyaka

### **FACILITIES**

Pool

- Security
- Roof Terrace
- 24/7 Camera System