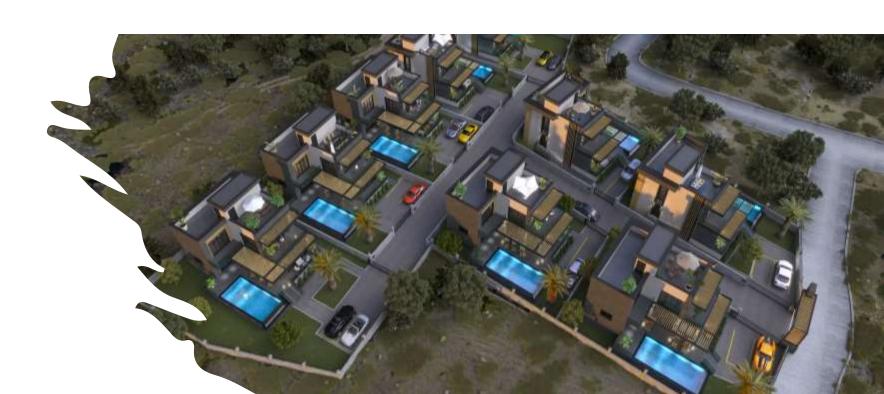

### ABOUT COMPLEX

Number of Villas: 9

 $^{\bullet}$  Villa Type : 4+1 (151  $m^2$  Net Area ) - ( 240  $m^2$  Total Usage Area) - (410  $m^2$  and 580  $m^2$  Land Area Per Villa )

Location: Kyrenia / Karşıyaka

### **FACILITIES**

Pool

- Security
- Roof Terrace
- 24/7 Camera System