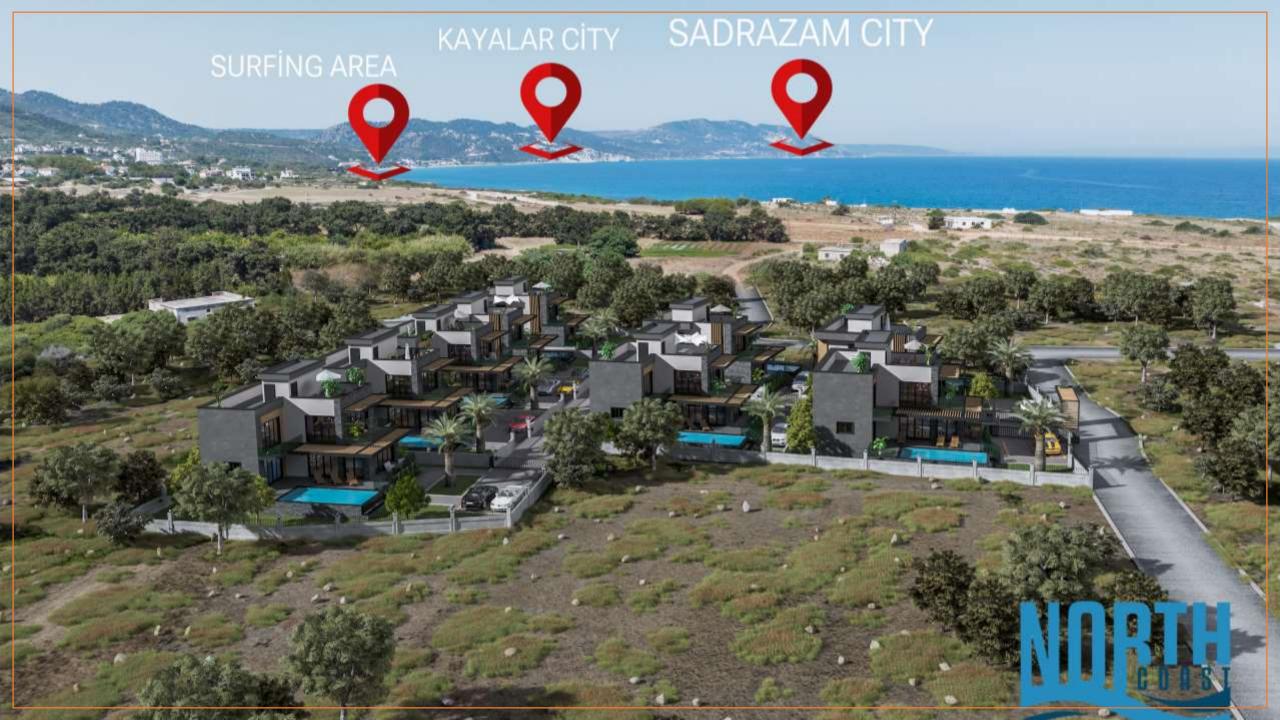

#### FROM COMPLEX DISTANCE

- To Sea 1 mnt
- To School 9 mnt
- To 20 mnt
- To Mountainprivate collage 12 mnt
  To Center Girne 18 mnt
  To hospital 11 mnt
  To Pharmacy 5 mnt
  To Market 3 mnt

- To Municipality 9 mnt To Spor Center 7 mnt To Park 3 mnt

- To Casino 17 mnt
- To Restaurant Or Bar 4 mnt
- To Main Road 3 mnt
- To Airport 40 mnt