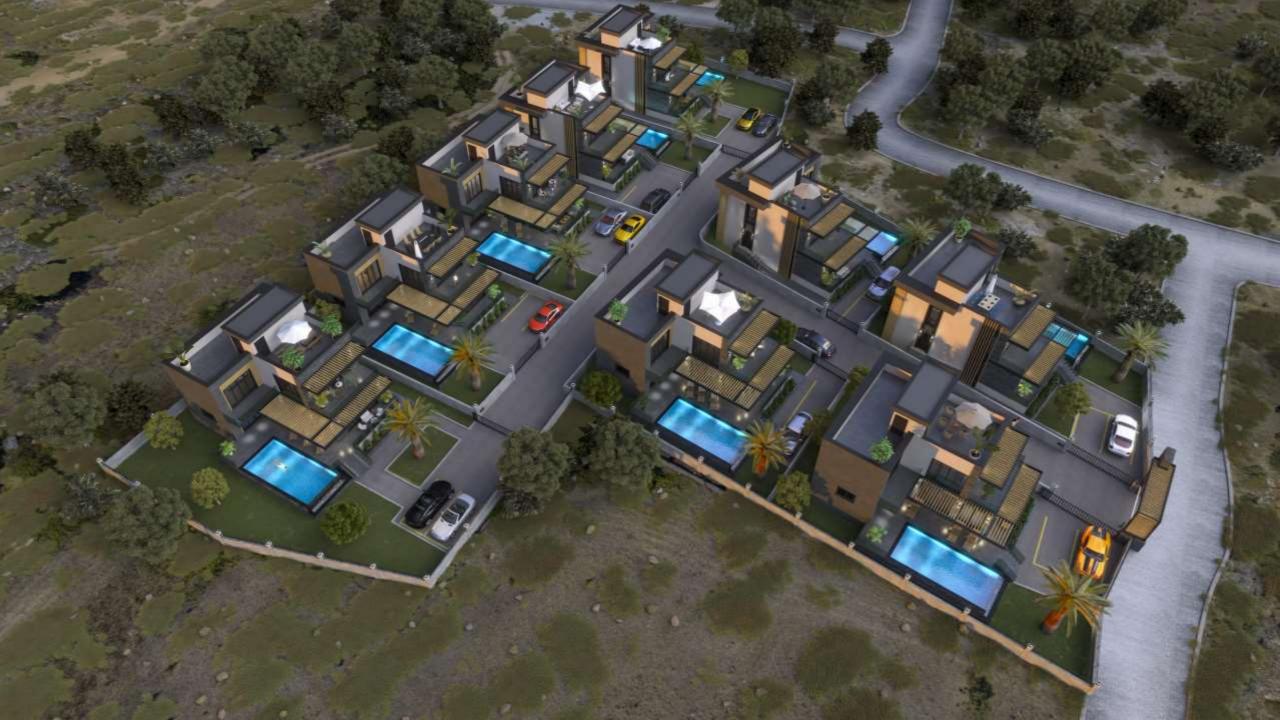

### ABOUT COMPLEX

Number of Villas: 9

 $^{\bullet}$  Villa Type : 4+1 (151  $m^2$  Net Area ) - ( 240  $m^2$  Total Usage Area) - (410  $m^2$  and 580  $m^2$  Land Area Per Villa )

Location: Kyrenia / Karşıyaka

### **FACILITIES**

Pool

- Security
- Roof Terrace
- 24/7 Camera System

### **PECIFICATIONS**

- \*Off Street Parking
- \*Professional architect work
- \*Rooftop terrace
- \*Terracing with inbuilt lighting and power sockets
- \*Luxury in suite wet room shower and bathrooms (4+1)
- \*Aluminum double glazed sliding doors and Windows
- \*Best quality in kitchen and wardops materials From TURKEY
- \*Air conditioning units in each room
- \*3 Year for building from company guarentee
- \*Special choice in kitchen verdob
- \*heat and sound insulation