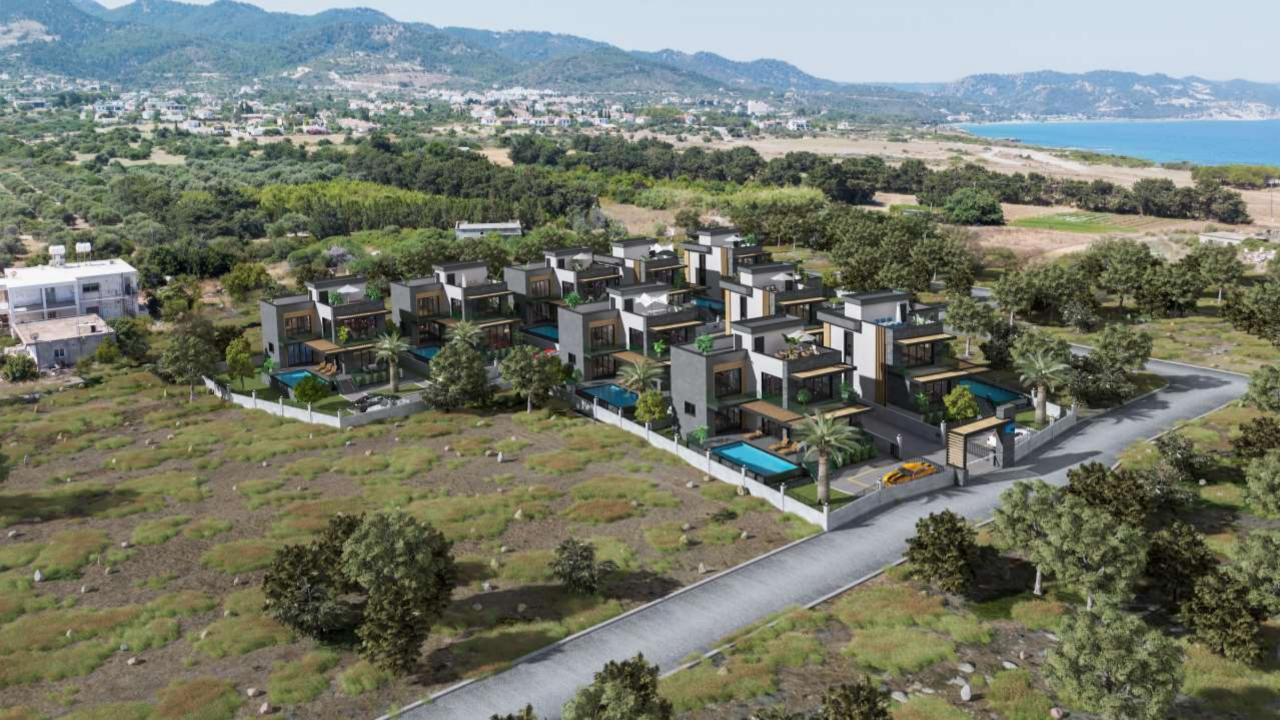

### ABOUT COMPLEX

Number of Villas: 9

 $^{\bullet}$  Villa Type : 4+1 (151  $m^2$  Net Area ) - ( 240  $m^2$  Total Usage Area) - (410  $m^2$  and 580  $m^2$  Land Area Per Villa )

Location: Kyrenia / Karşıyaka

#### FROM COMPLEX DISTANCE

- To Sea 1 mnt
- To School 9 mnt
- To 20 mnt
- To Mountainprivate collage 12 mnt
  To Center Girne 18 mnt
  To hospital 11 mnt
  To Pharmacy 5 mnt
  To Market 3 mnt

- To Municipality 9 mnt To Spor Center 7 mnt To Park 3 mnt

- To Casino 17 mnt
- To Restaurant Or Bar 4 mnt
- To Main Road 3 mnt
- To Airport 40 mnt