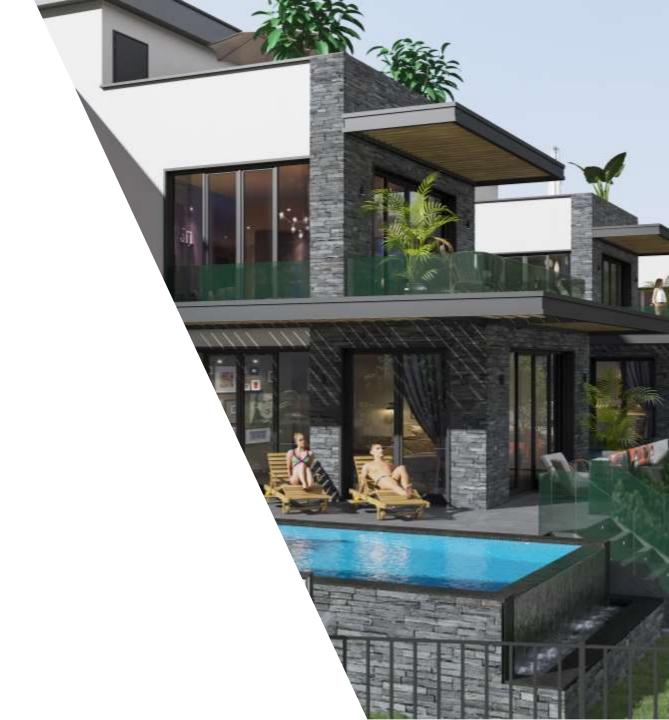

### ABOUT COMPLEX

Number of Villas: 9

 $^{\bullet}$  Villa Type : 4+1 (151  $m^2$  Net Area ) - ( 240  $m^2$  Total Usage Area) - (410  $m^2$  and 580  $m^2$  Land Area Per Villa )

Location: Kyrenia / Karşıyaka

### **FACILITIES**

Pool

- Security
- Roof Terrace
- 24/7 Camera System

### **PECIFICATIONS**

- \*Off Street Parking
- \*Professional architect work
- \*Rooftop terrace
- \*Terracing with inbuilt lighting and power sockets
- \*Luxury in suite wet room shower and bathrooms (4+1)
- \*Aluminum double glazed sliding doors and Windows
- \*Best quality in kitchen and wardops materials From TURKEY
- \*Air conditioning units in each room
- \*3 Year for building from company guarentee
- \*Special choice in kitchen verdob
- \*heat and sound insulation