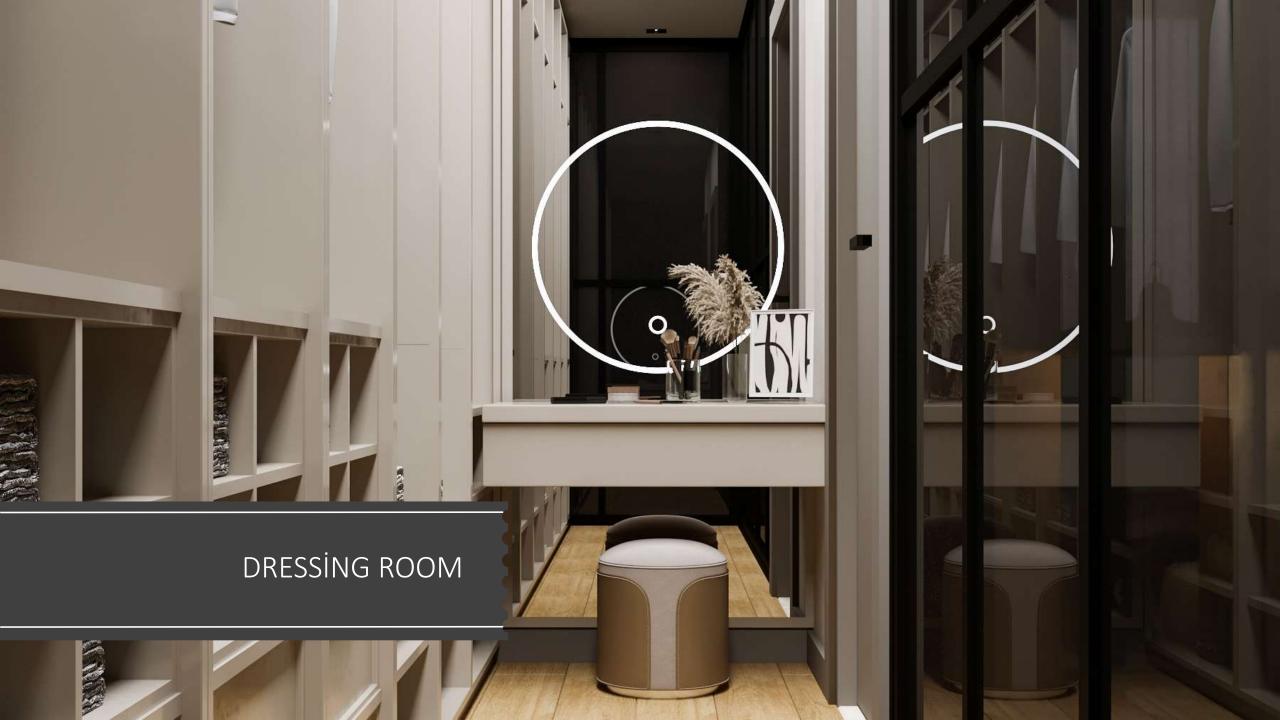

### A-BLOCK !FLOOR

- 1- CORRIDOR 7.80 m<sup>2</sup>
- 2-PARENTS BEDROOM14.50 m<sup>2</sup>
- 3- DRESSING ROOM 6.40 m<sup>2</sup>
- 4- MASTER BATHROOM 4.30 m<sup>2</sup>
- 5- BEDROOM 16.50 m2
- 6-BATHROOM 3.60 m<sup>2</sup>
- 7- BEDROOM 11.50 m<sup>2</sup>
- 8-BATHROOM 3 m<sup>2</sup>
- 9- TERRACE 15.50 m<sup>2</sup>
- 10 TERRACE 8.20 m<sup>2</sup>