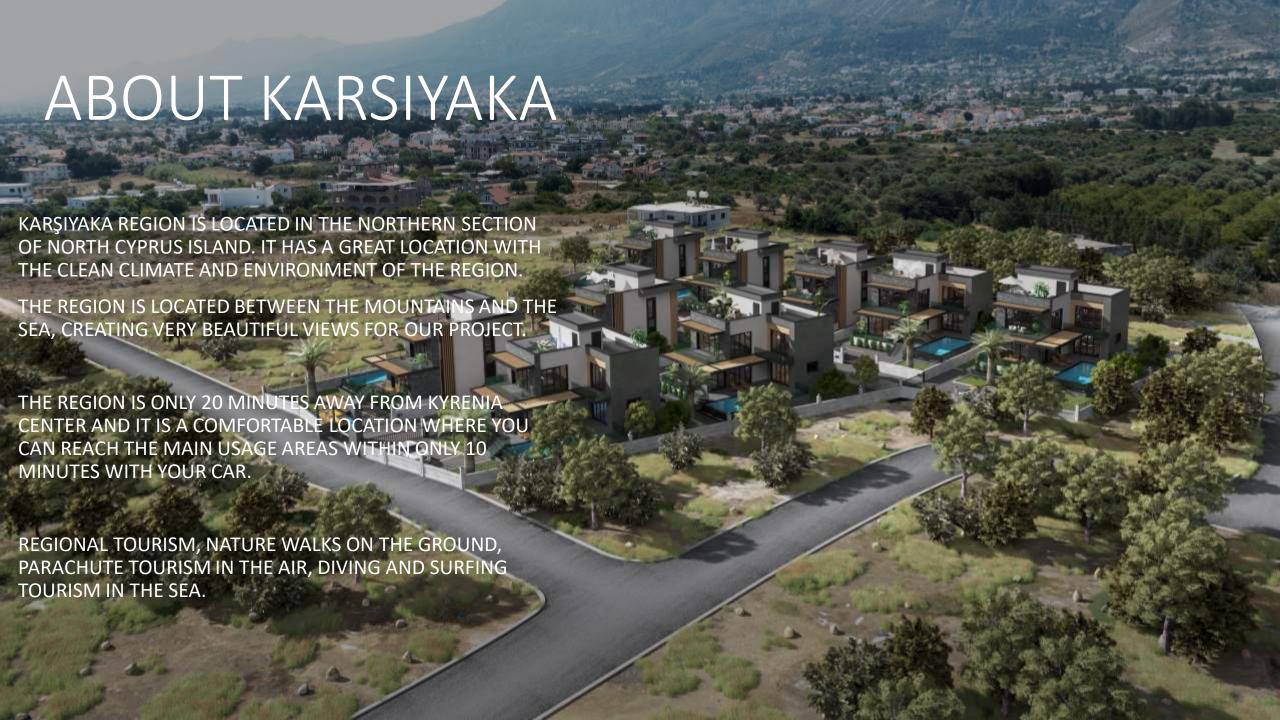

### ABOUT COMPLEX

Number of Villas: 9

 $^{\bullet}$  Villa Type : 4+1 (151  $m^2$  Net Area ) - ( 240  $m^2$  Total Usage Area) - (410  $m^2$  and 580  $m^2$  Land Area Per Villa )

Location: Kyrenia / Karşıyaka