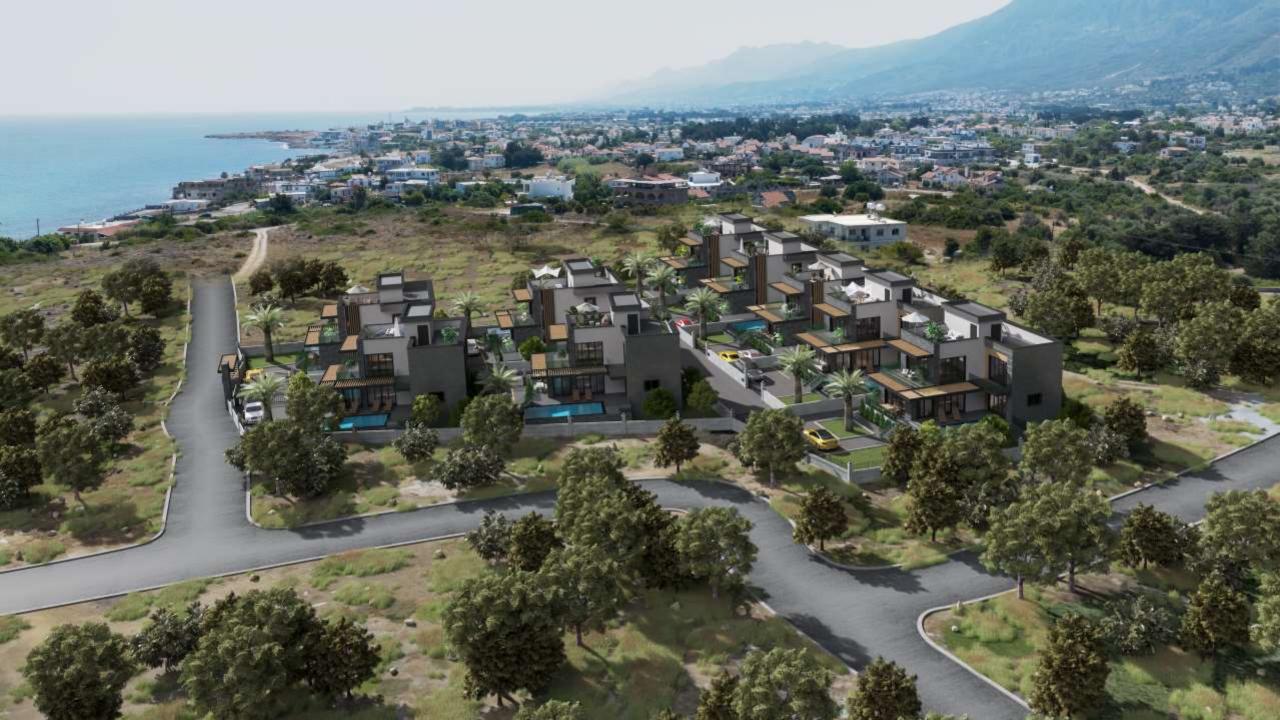

### ABOUT COMPLEX

Number of Villas: 9

 $^{\bullet}$  Villa Type : 4+1 (151  $m^2$  Net Area ) - ( 240  $m^2$  Total Usage Area) - (410  $m^2$  and 580  $m^2$  Land Area Per Villa )

Location: Kyrenia / Karşıyaka

# MARINA & BEACH RESTAURANT & BEACH SEA SITE ENTRANCE