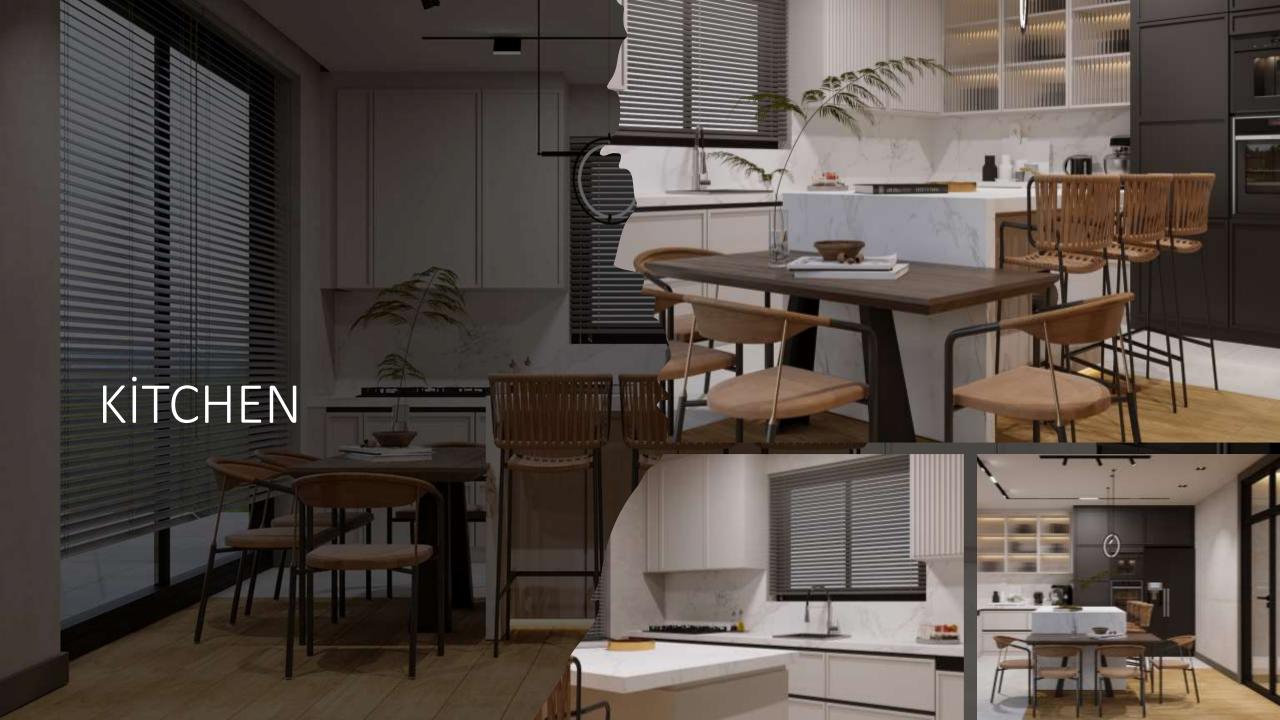

### A-BLOCK GROUND FLOOR

- 1- ENTRANCE 9 m<sup>2</sup>
- 2- LİVİNG ROOM 40 m²
- 3- KİTCHEN 20 m²
- 4- BATHROOM 4.30 m<sup>2</sup>
- 5-GUEST BEDROOM 10 m<sup>2</sup>
- 6- TERRACE 35 m<sup>2</sup>
- 7- POOL 32 m<sup>2</sup>

# B-BLOCK GROUND FLOOR

- 1- ENTRANCE 9 m<sup>2</sup>
- 2- LÍVÍNG ROOM 40 m²
- 3- KİTCHEN 20 m²
- 4- BATHROOM 4.30 m<sup>2</sup>
- 5-GUEST BEDROOM 10 m<sup>2</sup>
- 6- TERRACE 35 m<sup>2</sup>
- 7- POOL 32 m<sup>2</sup>