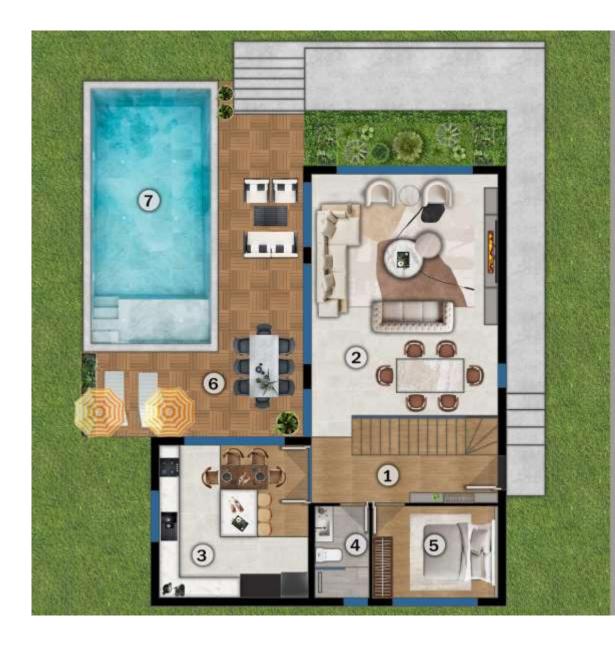

### A-BLOCK GROUND FLOOR

- 1- ENTRANCE 9 m<sup>2</sup>
- 2- LİVİNG ROOM 40 m²
- 3- KİTCHEN 20 m²
- 4- BATHROOM 4.30 m<sup>2</sup>
- 5-GUEST BEDROOM 10 m<sup>2</sup>
- 6- TERRACE 35 m<sup>2</sup>
- 7- POOL 32 m<sup>2</sup>