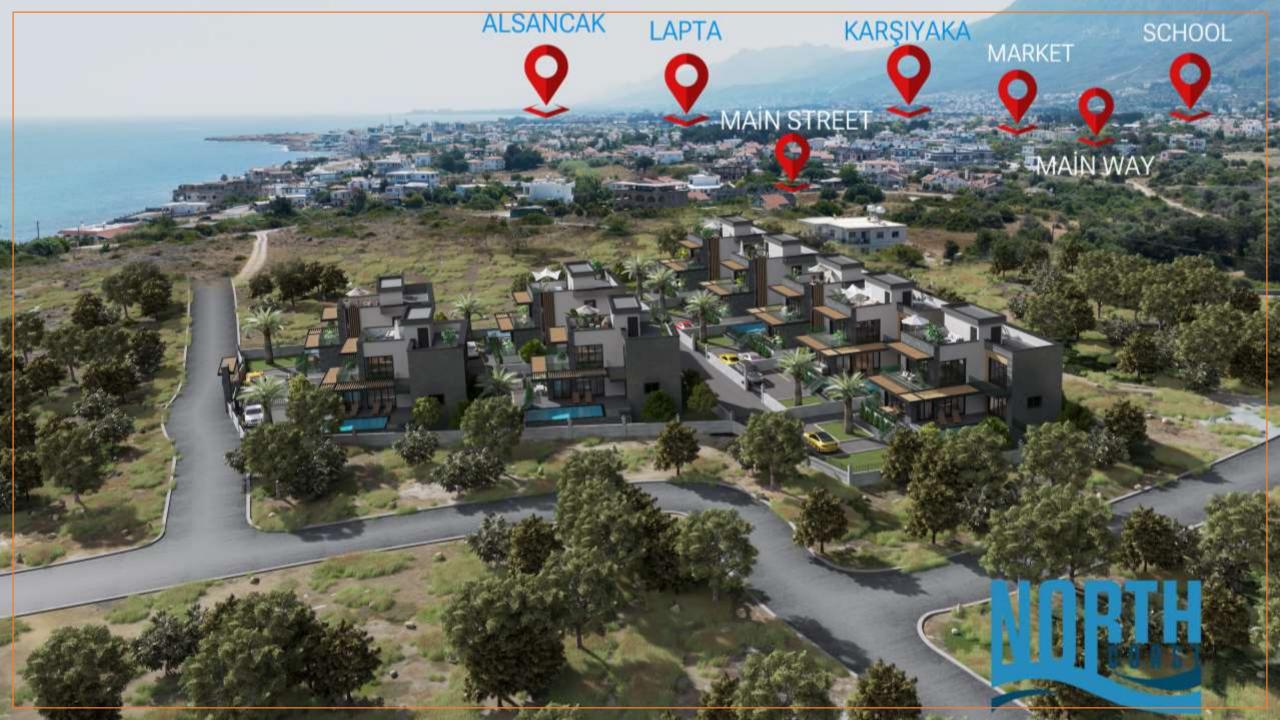

#### FROM COMPLEX DISTANCE

- To Sea 1 mnt
- To School 9 mnt
- To 20 mnt
- To Mountainprivate collage 12 mnt
  To Center Girne 18 mnt
  To hospital 11 mnt
  To Pharmacy 5 mnt
  To Market 3 mnt

- To Municipality 9 mnt To Spor Center 7 mnt To Park 3 mnt

- To Casino 17 mnt
- To Restaurant Or Bar 4 mnt
- To Main Road 3 mnt
- To Airport 40 mnt