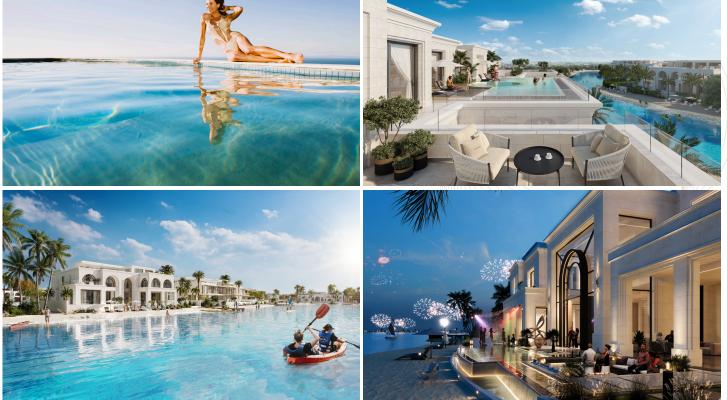

- Grand interiors with sculptural staircases, chandeliers and designer furnishing
- Exquisite indoors incorporating elements of water, greenery and natural light
- Extraordinary entertainment areas featuring lounges, bars, and versatile gathering spaces
- Two swimming pools on ground floor and on rooftop
- A rooftop terrace with seating areas and al fresco dining
- · State-of-the-art home cinema with cutting-edge technology
- · All bedrooms accompanied by en-suite bath and wardrobe space
- · Panoramic balconies offering stunning views and exceptional privacy

- K-12 School, nursery, and kindergarten
- Clubhouse, multipurpose halls, and mosque
- Infinity pools overlooking crystal lagoon
- Water sports feature activities like kayaking and sailing.
- 40 acres of parks and
- green spaces

- 18 km of swimmable beaches and boardwalks
- Wide range of authentic
- restaurants & cafes
- Five-star family and
- lifestyle hotels
- 5.5 km recreational bicycle and jogging track
- Stimulated sports fields
- Exciting children's playgrounds