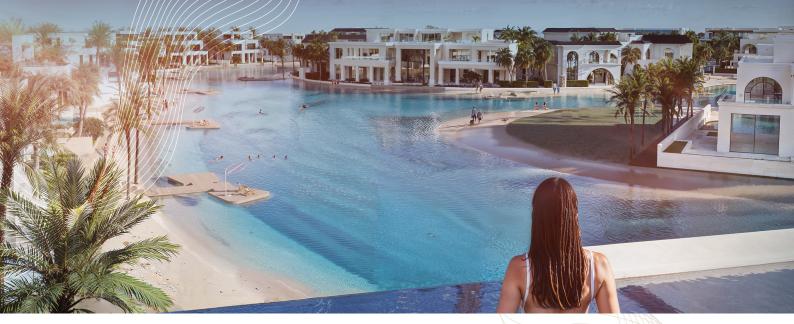

## A NEW ERA OF MANSION LIVING BY THE WATERS

Monaco Mansions, located in the heart of Dubai South, represents the pinnacle of ultra-luxury living, standing as the rarest and most exclusive water-inspired mansion lifestyle in Dubai. It features over one hundred bespoke mansions, each a symbol of extravagance, offering eight exquisite types designed to fulfill the grandest aspirations and ideas of customisation. Surrounded by the endless allure of the Venice-inspired waters and flourishing greenery, this awe-inspiring destination unveils a new paradigm of waterfront lifestyle where every corner invites you to engage, entertain, and be enthralled.

#### FEATURING

- Inspired living varying from royal classic to modern architecture
- Plot size ranging from 10,000 sq. ft to 20,000 sq. ft.
- · Number of bedrooms vary from 6 to 8
- · Available unfurnished, with an option for fully furnished mansions
- Chandeliers and wall panels come included with each mansion
- · Featuring both road-facing and lagoon-facing exteriors
- Surrounded by the lagoon with direct beach access
- Scenic outdoor lounges, sunken seating and lush greenery
- Sprawling four expansive levels - all connected by an elevator

- K-12 School, nursery, and kindergarten
- Clubhouse, multipurpose halls, and mosque
- Infinity pools overlooking crystal lagoon
- Water sports feature activities like kayaking and sailing.
- 40 acres of parks and
- green spaces

- 18 km of swimmable beaches and boardwalks
- Wide range of authentic
- restaurants & cafes
- Five-star family and
- lifestyle hotels
- 5.5 km recreational bicycle and jogging track
- Stimulated sports fields
- Exciting children's playgrounds