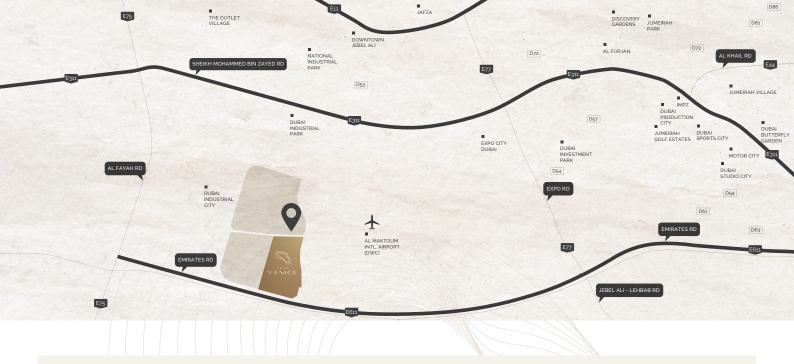

#### LOCATION BENEFITS

20 MINS

The Palm Jehel Ali

### COMMUNITY AMENITIES

- Cultural District designed by the legendary Zaha Hadid Architects
- Close proximity to Al Maktoum
  International Airport, set to be the
  world's largest
- Direct access to future dedicated Dubai Metro station
- Dedicated office spaces and business centres
- Private Hospital