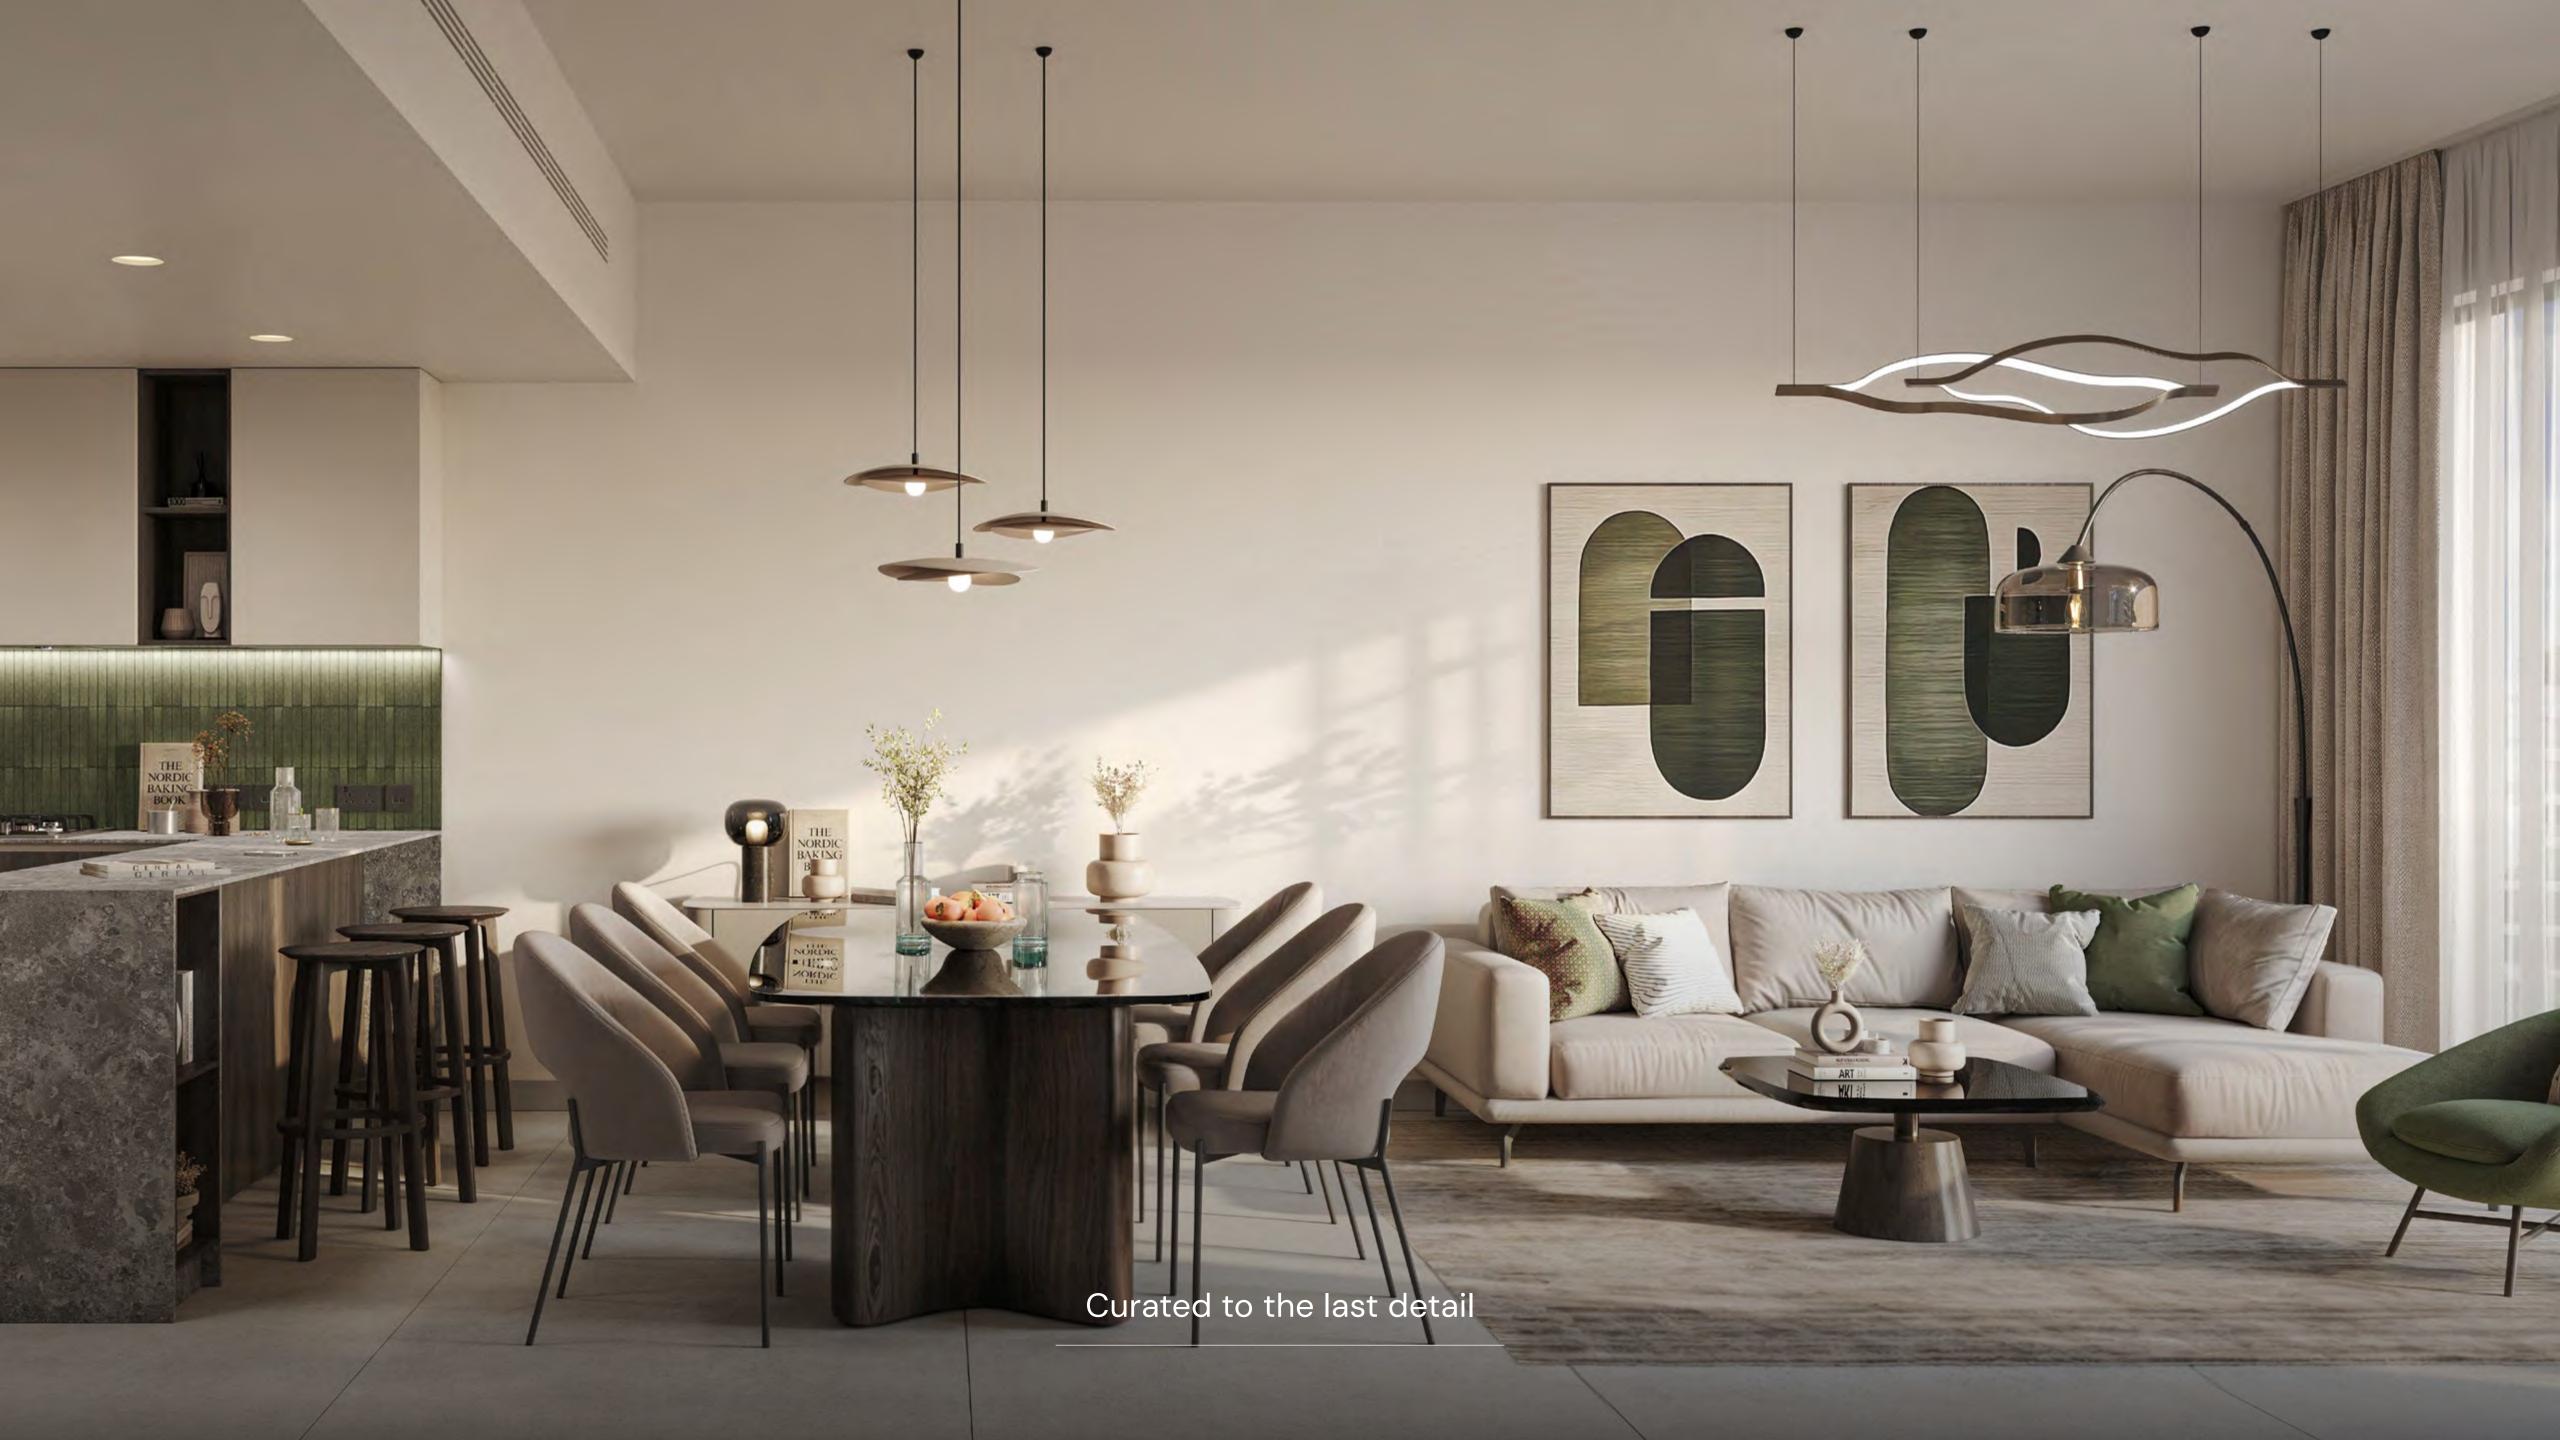

# Finishes: light scheme

GENERAL WALLS
Paint

GENERAL CEILING
Paint

KITCHEN/BATHROOM JOINERY, LIVING ROOM SLATS AND MAIN DOOR Laminate

INTERIOR DOORS AND WARDROBE Lacquer

SANITARYWARE, IRONMONGERY AND JOINERY Metal

SANITARY WARE MATT WHITE

GENERAL FLOOR
Porcelain Tile

SOLID LAMINATE

BATHROOM FLOOR AND WALLS
Porcelain Tile

SHOWER ACCENT WALL
Porcelain Tile

KITCHEN BACKSPLASH

KITCHEN COUNTERTOP,
BACKSPLASH AND BATHROOM VANITY
Reconsituted Stone

## Finishes: dark scheme

GENERAL WALLS
Paint

GENERAL CEILING
Paint

KITCHEN/BATHROOM JOINERY, LIVING ROOM SLATS AND MAIN DOOR Laminate

INTERIOR DOORS AND
WARDROBE
Lacquer

SANITARYWARE, IRONMONGERY AND JOINERY Metal