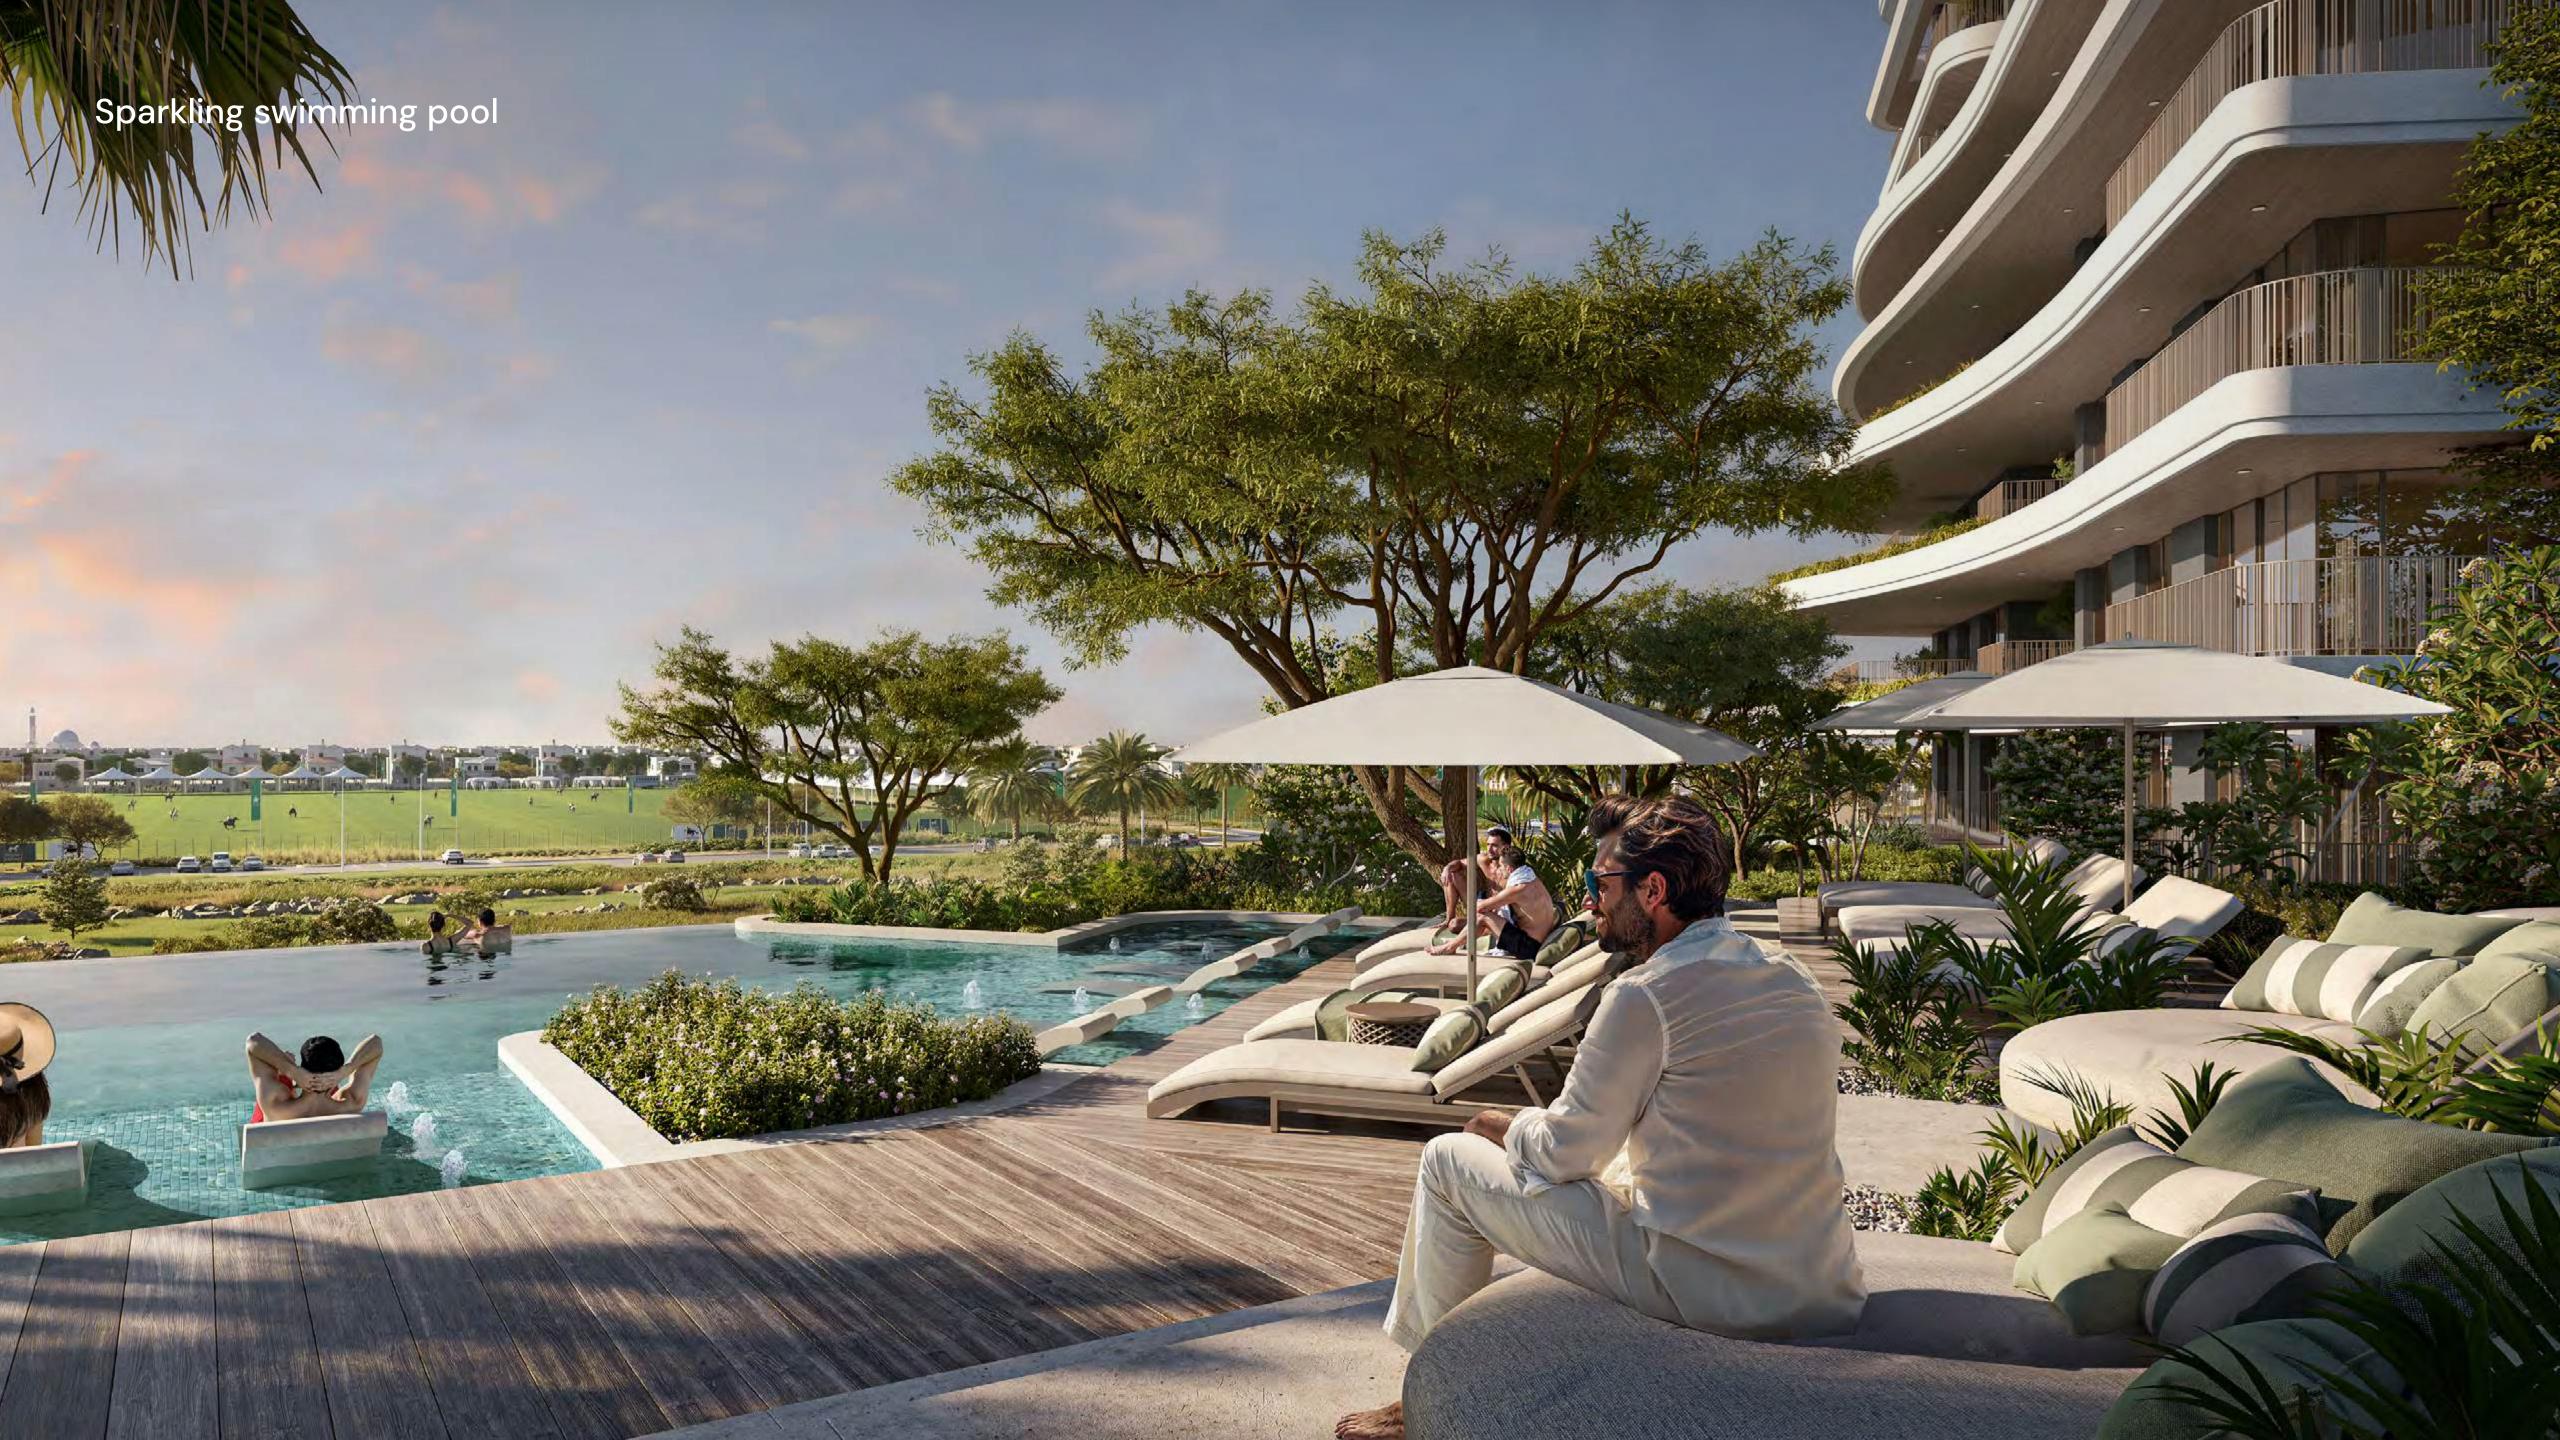

tment living in Dubai's first wellness-inspired community BY HAVEN















See yourself in harmony with nature

Verdes by Haven looks after the wellbeing of the environment

too. Carefully considered sustainability measures will help to reduce your utility bills, and contribute towards a greener,

earth-friendly living experience.

### Sustainability features:

Human-centric community design

Energy and water efficiency

Optimised HVAC system

Natural lighting

Generous green spaces

Native landscaping

Easy accessibility to services

Public transport

Shaded walkways & bikeways

EV charging facilities

Enhanced air quality

Photovoltaic systems

Water conservation

Smart waste systems

Local materials

Sustainable construction

3-star WELL certification

Gold LEED certification

















# Services

| Spa room facilities | Car wash                    |
|---------------------|-----------------------------|
| Free Yoga & Pilates | Car rental bookings         |
| Cooking classes     | Car mechanic transportation |
| Home maintenance    | Move-in assistance          |
| 24/7 Housekeeping   | Babysitting service         |
| Lifestyle concierge | Nursing care                |
| Travel concierge    |                             |



















### 1-BEDROOM

Average GFA (excluding balcony) 730sqft / 67sqm



### 2 BEDROOM (MIDDLE UNIT)

Average GFA (excluding balcony) 1,259sqft / 117sqm



### 2-BEDROOM (CORNER UNIT)

Average GFA (excluding balcony) 1,485sqft / 138sqm



### 2 BEDROOM DUPLEX TYPE 1

Average GFA (excluding balcony) 1,485sqft / 138sqm





LOWER