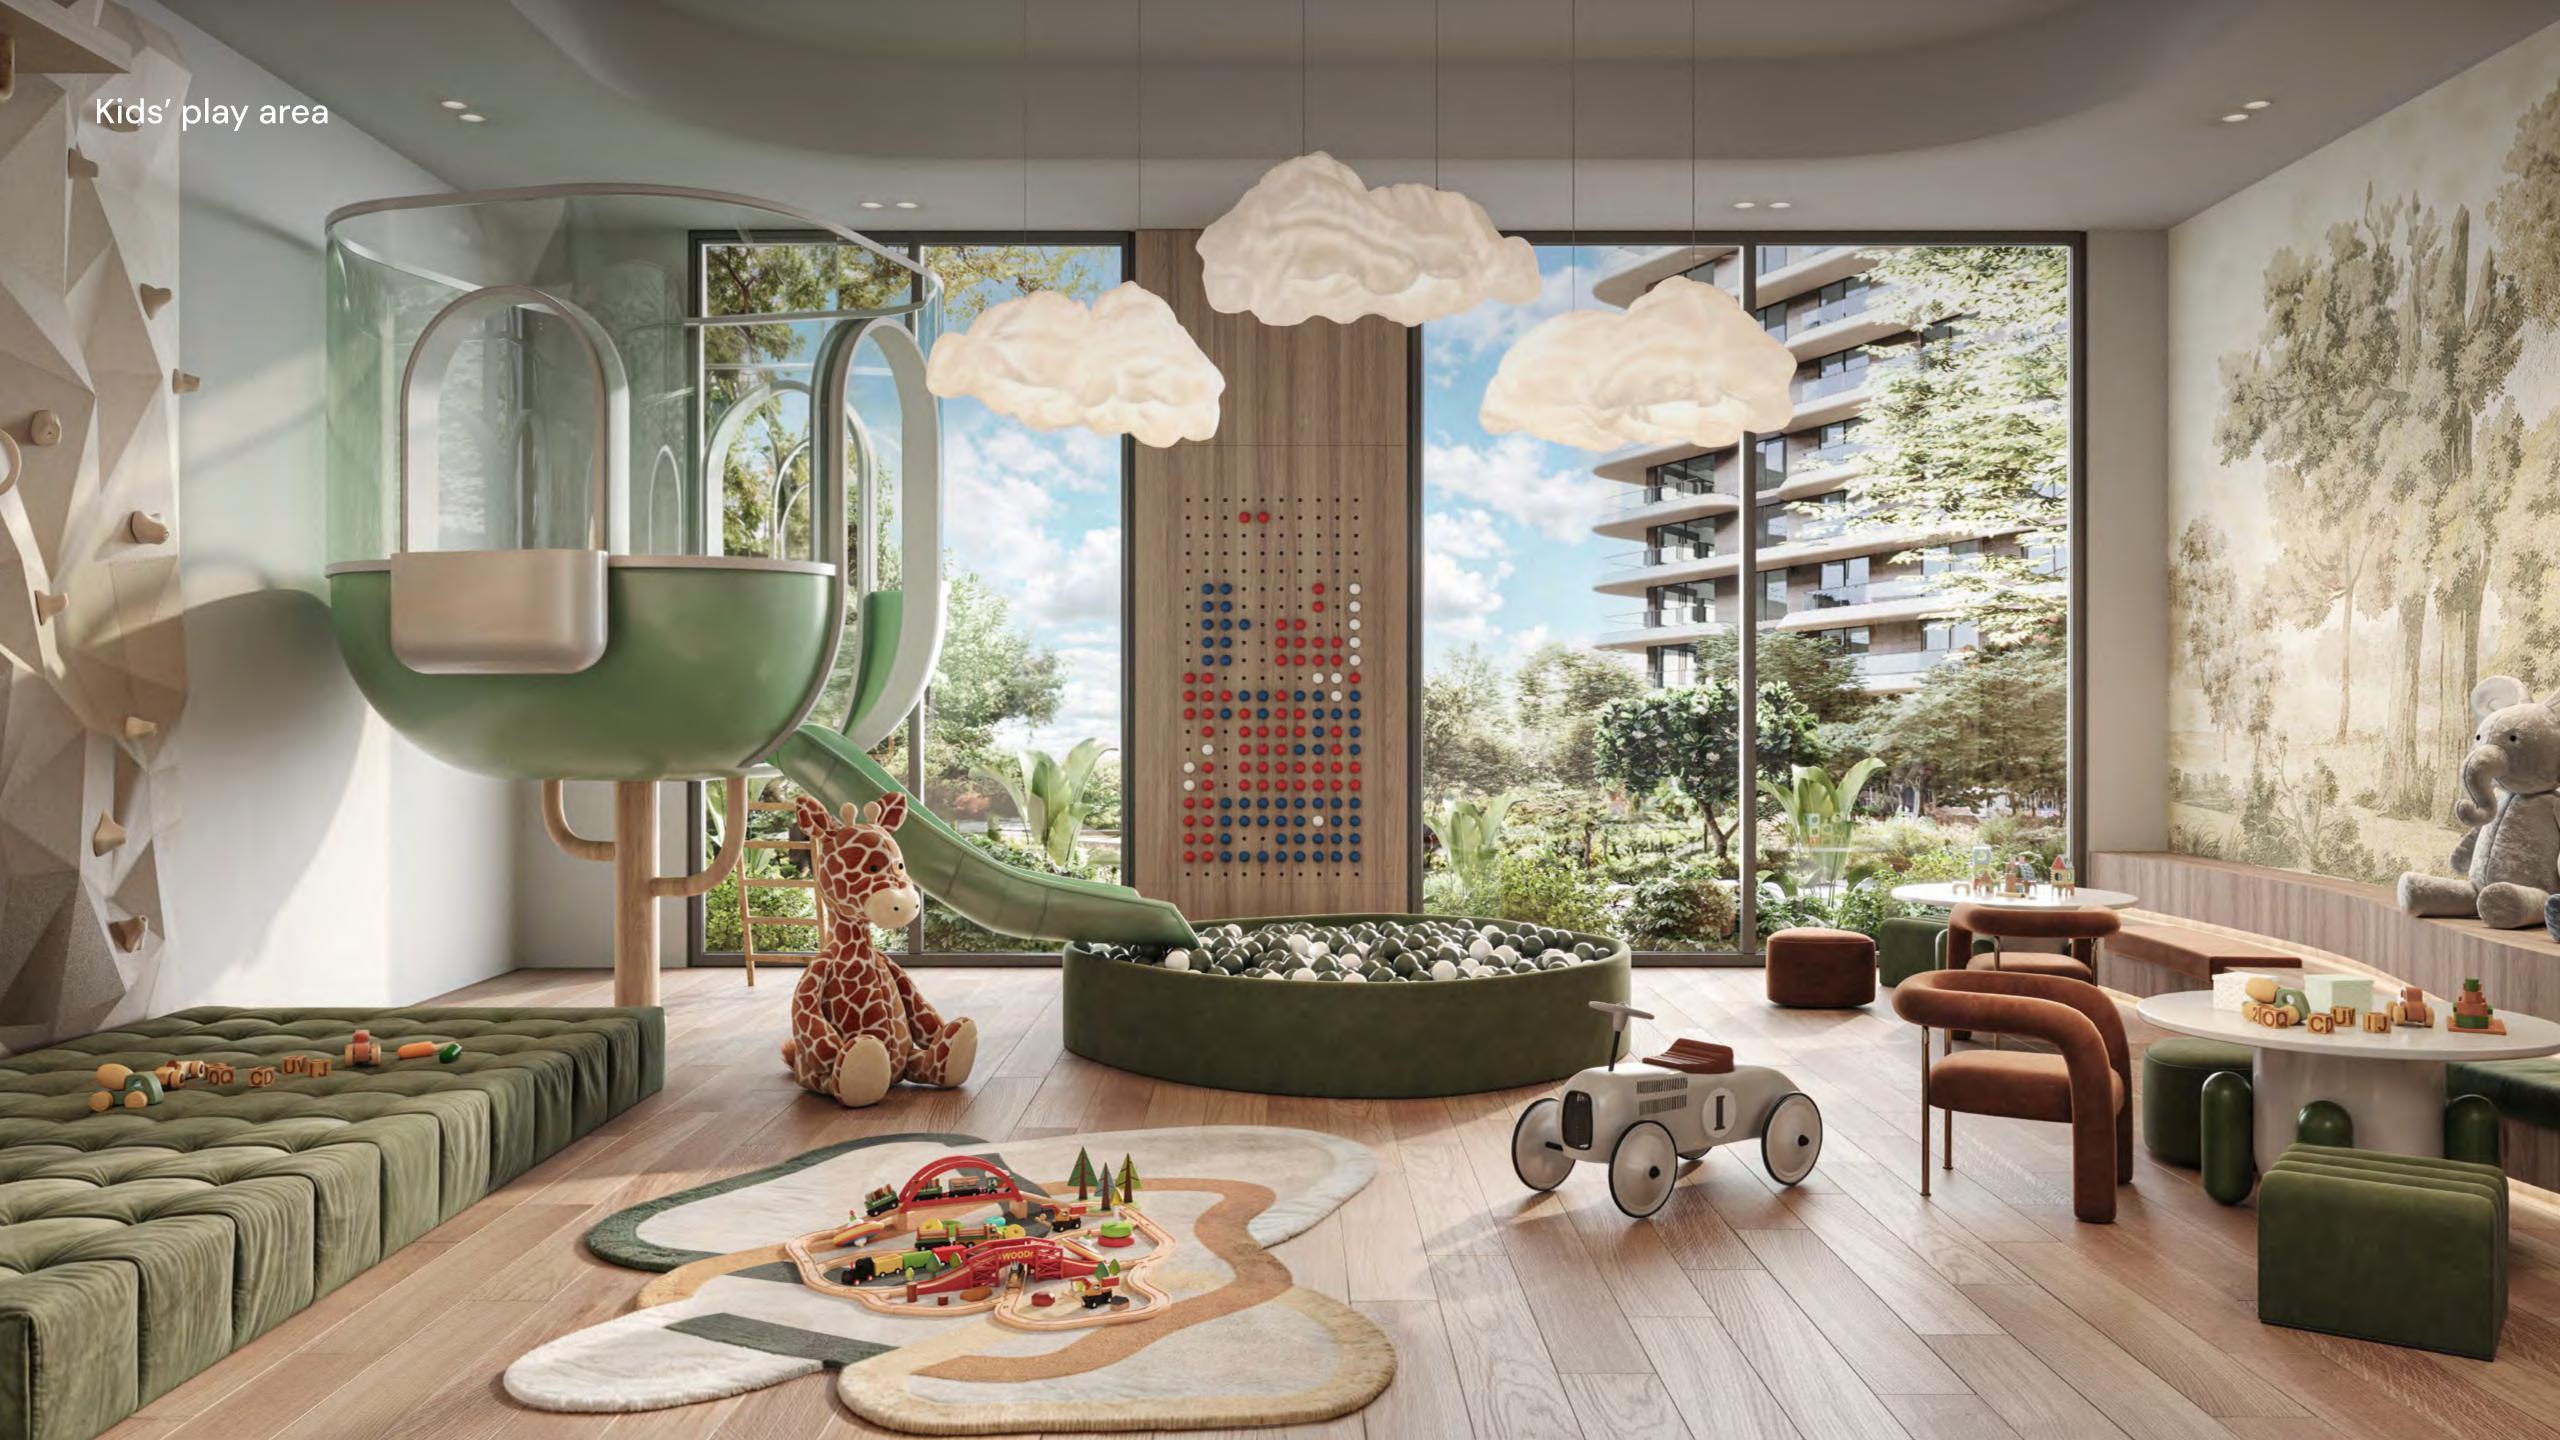

### 3 BEDROOM WITH KIDS PLAY AREA

Average GFA (excluding balcony) 1,625sqft / 151sqm