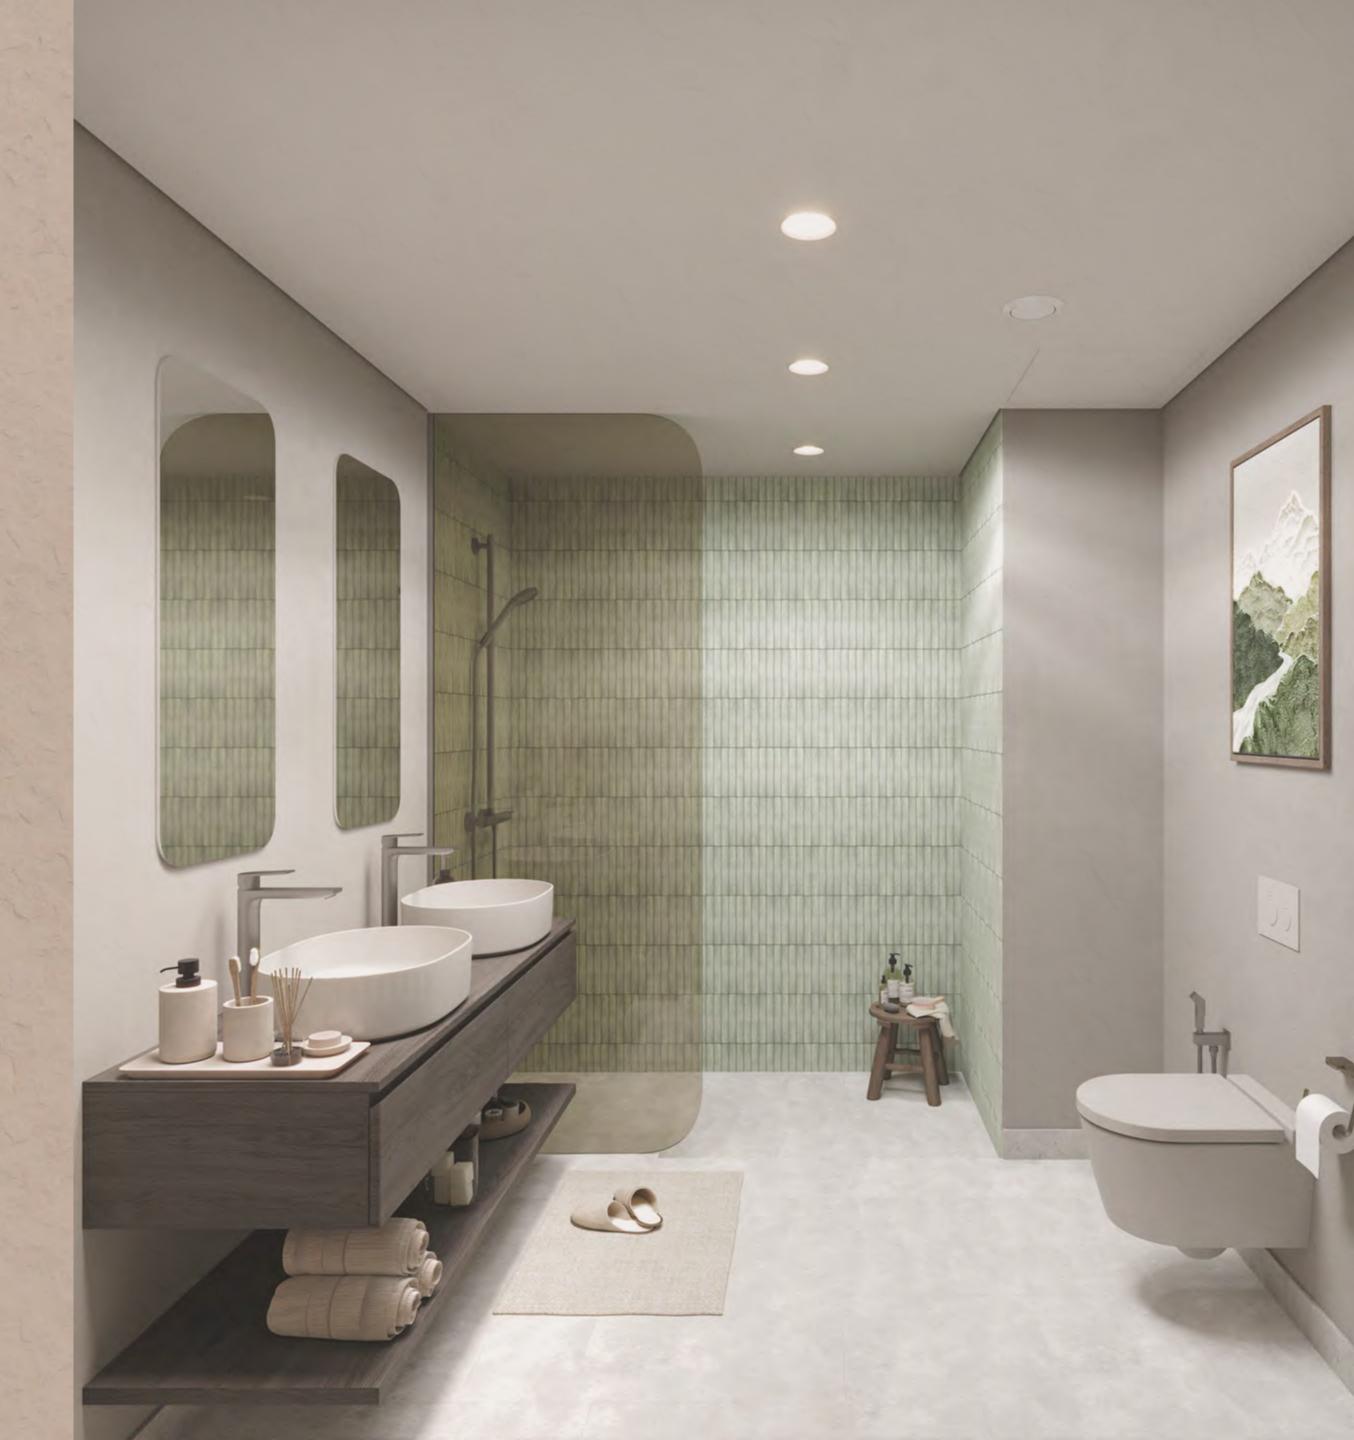

# Finishes: light scheme

GENERAL WALLS
Paint

GENERAL CEILING
Paint

KITCHEN/BATHROOM JOINERY, LIVING ROOM SLATS AND MAIN DOOR Laminate

INTERIOR DOORS AND WARDROBE Lacquer

SANITARYWARE, IRONMONGERY AND JOINERY Metal

SANITARY WARE MATT WHITE

GENERAL FLOOR
Porcelain Tile

SOLID LAMINATE

BATHROOM FLOOR AND WALLS
Porcelain Tile

SHOWER ACCENT WALL
Porcelain Tile

KITCHEN BACKSPLASH

KITCHEN COUNTERTOP,
BACKSPLASH AND BATHROOM VANITY
Reconsituted Stone

## Finishes: dark scheme

GENERAL WALLS
Paint

GENERAL CEILING
Paint

KITCHEN/BATHROOM JOINERY, LIVING ROOM SLATS AND MAIN DOOR Laminate

INTERIOR DOORS AND
WARDROBE
Lacquer

SANITARYWARE, IRONMONGERY AND JOINERY Metal