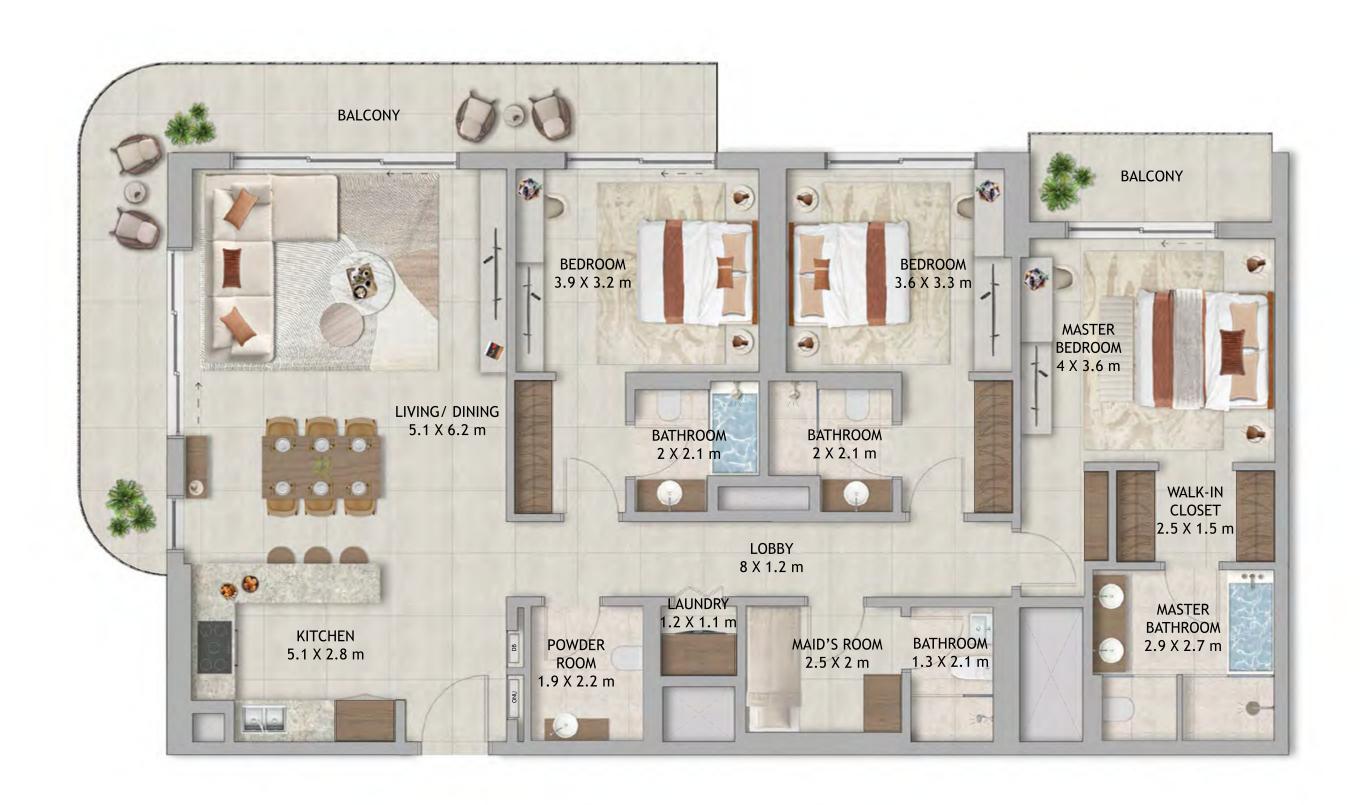

LE UNIT)

Average GFA (excluding balcony) 1,259sqft / 117sqm



### 2-BEDROOM (CORNER UNIT)

Average GFA (excluding balcony) 1,485sqft / 138sqm



### 2 BEDROOM DUPLEX TYPE 1

Average GFA (excluding balcony) 1,485sqft / 138sqm





LOWER LEVEL UPPER LEVEL

### 2 BEDROOM DUPLEX TYPE 2

### Average GFA (excluding balcony) 1,582sqft / 147sqm



LOWER LEVEL

BALCONY

MASTER BEDROOM
3.7 X 4.5 m

BEDROOM
3.7 X 4.4 m

WALK-IN CLOSET
1.9 X 2.8 m

BEDROOM
3.7 X 4.4 m

WALK-IN CLOSET
1.6 X 2.7 m

2.3 X 2.7 m

**UPPER LEVEL** 

### 2 BEDROOM DUPLEX TYPE 3

Average GFA (excluding balcony) 1,690sqft / 157sqm





LOWER LEVEL UPPER LEVEL

### 3 BEDROOM WITH KIDS PLAY AREA

Average GFA (excluding balcony) 1,625sqft / 151sqm



### 3-BEDROOM + MAID

### Average GFA (excluding balcony) 1,625sqft / 151sqm





# Finishes: light scheme



GENERAL WALLS
Paint



GENERAL CEILING
Paint



KITCHEN/BATHROOM JOINERY, LIVING ROOM SLATS AND MAIN DOOR Laminate



INTERIOR DOORS AND WARDROBE Lacquer



SANITARYWARE, IRONMONGERY AND JOINERY Metal



SANITARY WARE MATT WHITE



GENERAL FLOOR
Porcelain Tile



SOLID LAMINATE



BATHROOM FLOOR AND WALLS
Porcelain Tile



SHOWER ACCENT WALL
Porcelain Tile



KITCHEN BACKSPLASH



KITCHEN COUNTERTOP,
BACKSPLASH AND BATHROOM VANITY
Reconsituted Stone

## Finishes: dark scheme



GENERAL WALLS
Paint



GENERAL CEILING
Paint



KITCHEN/BATHROOM JOINERY, LIVING ROOM SLATS AND MAIN DOOR Laminate



INTERIOR DOORS AND
WARDROBE
Lacquer



SANITARYWARE, IRONMONGERY AND JOINERY Metal



SANITARY WARE MATT WHITE



GENERAL FLOOR
Porcelain Tile



SOLID LAMINATE



BAT