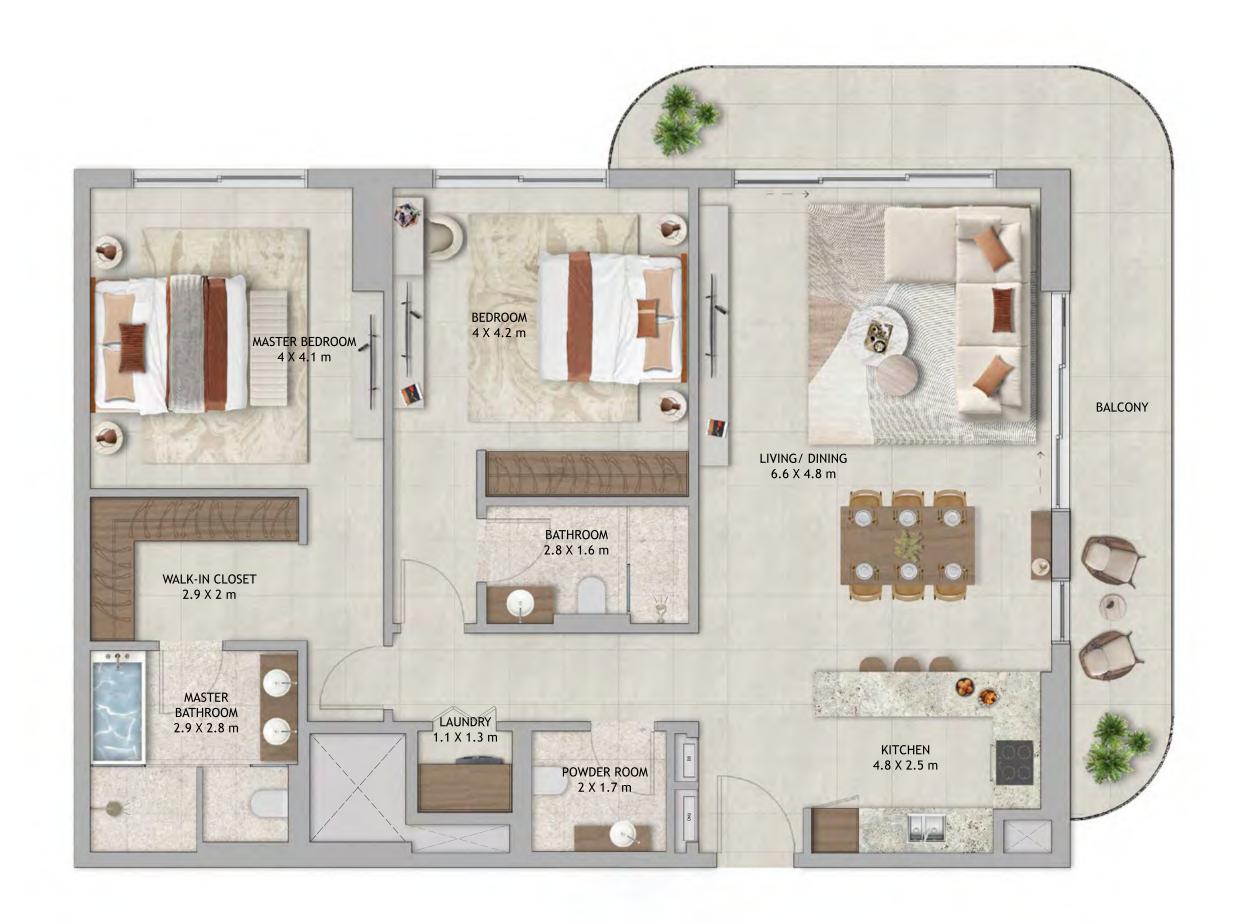

l materials

Sustainable construction

3-star WELL certification

Gold LEED certification

















# Services

| Spa room facilities | Car wash                    |
|---------------------|-----------------------------|
| Free Yoga & Pilates | Car rental bookings         |
| Cooking classes     | Car mechanic transportation |
| Home maintenance    | Move-in assistance          |
| 24/7 Housekeeping   | Babysitting service         |
| Lifestyle concierge | Nursing care                |
| Travel concierge    |                             |



















### 1-BEDROOM

Average GFA (excluding balcony) 730sqft / 67sqm



### 2 BEDROOM (MIDDLE UNIT)

Average GFA (excluding balcony) 1,259sqft / 117sqm



### 2-BEDROOM (CORNER UNIT)

Average GFA (excluding balcony) 1,485sqft / 138sqm



### 2 BEDROOM DUPLEX TYPE 1

Average GFA (excluding balcony) 1,485sqft / 138sqm





LOWER LEVEL UPPER LEVEL

### 2 BEDROOM DUPLEX TYPE 2

### Average GFA (excluding balcony) 1,582sqft / 147sqm



LOWER LEVEL

BALCONY

MASTER BEDROOM
3.7 X 4.5 m

BEDROOM
3.7 X 4.4 m

WALK-IN CLOSET
1.9 X 2.8 m

BEDROOM
3.7 X 4.4 m

WALK-IN CLOSET
1.6 X 2.7 m

2.3 X 2.7 m

**UPPER LEVEL** 

### 2 BEDROOM DUPLEX TYPE 3

Average GFA (excluding balcony) 1,690sqft / 157sqm





LOWER LEVEL UPPER LEVEL

### 3 BEDROOM WITH KIDS PLAY AREA

Average GFA (excluding balcony) 1,625sqft / 151sqm



### 3-BEDROOM + MAID

### Average GFA (excluding balcony) 1,625sqft / 151sqm





# Finishes: light scheme



GENERAL WALLS
Paint



GENERAL CEILING
Paint



KITCHEN/BATHROOM JOINERY, LIVING ROOM SLATS AND MAIN DOOR Laminat