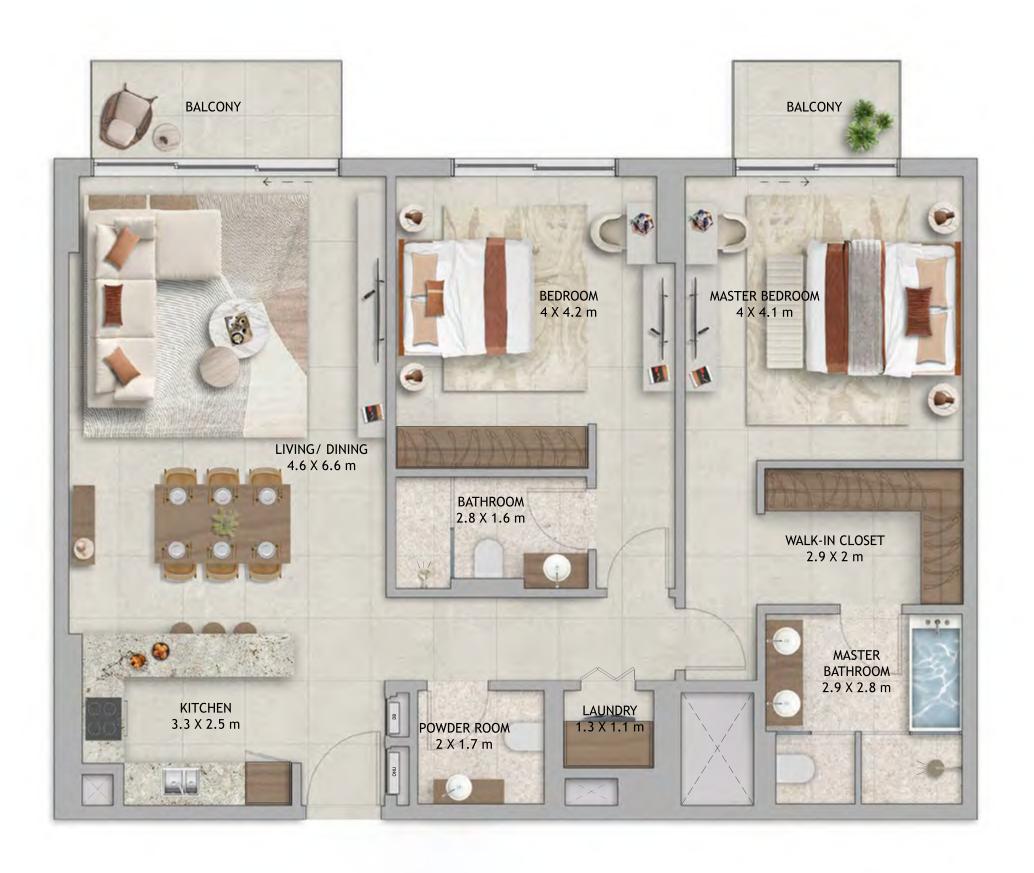

ed air quality

Photovoltaic systems

Water conservation

Smart waste systems

Local materials

Sustainable construction

3-star WELL certification

Gold LEED certification

















# Services

| Spa room facilities | Car wash                    |
|---------------------|-----------------------------|
| Free Yoga & Pilates | Car rental bookings         |
| Cooking classes     | Car mechanic transportation |
| Home maintenance    | Move-in assistance          |
| 24/7 Housekeeping   | Babysitting service         |
| Lifestyle concierge | Nursing care                |
| Travel concierge    |                             |



















### 1-BEDROOM

Average GFA (excluding balcony) 730sqft / 67sqm



### 2 BEDROOM (MIDDLE UNIT)

Average GFA (excluding balcony) 1,259sqft / 117sqm



### 2-BEDROOM (CORNER UNIT)

Average GFA (excluding balcony) 1,485sqft / 138sqm



### 2 BEDROOM DUPLEX TYPE 1

Average GFA (excluding balcony) 1,485sqft / 138sqm





LOWER LEVEL UPPER LEVEL

### 2 BEDROOM DUPLEX TYPE 2

### Average GFA (excluding balcony) 1,582sqft / 147sqm



LOWER LEVEL

BALCONY

MASTER BEDROOM
3.7 X 4.5 m

BEDROOM
3.7 X 4.4 m

WALK-IN CLOSET
1.9 X 2.8 m

BEDROOM
3.7 X 4.4 m

WALK-IN CLOSET
1.6 X 2.7 m

2.3 X 2.7 m

**UPPER LEVEL** 

### 2 BEDROOM DUPLEX TYPE 3

Average GFA (excluding balcony) 1,690sqft / 157sqm





LOWER LEVEL UPPER LEVEL

### 3 BEDROOM WITH KIDS PLAY AREA

Average GFA (excluding balcony) 1,625sqft / 151sqm



### 3-BEDROOM + MAID

### Average GFA (excluding balcony) 1,625sqft / 151sqm





# Finishes: light scheme



GENERAL WALLS
Paint



GENERAL