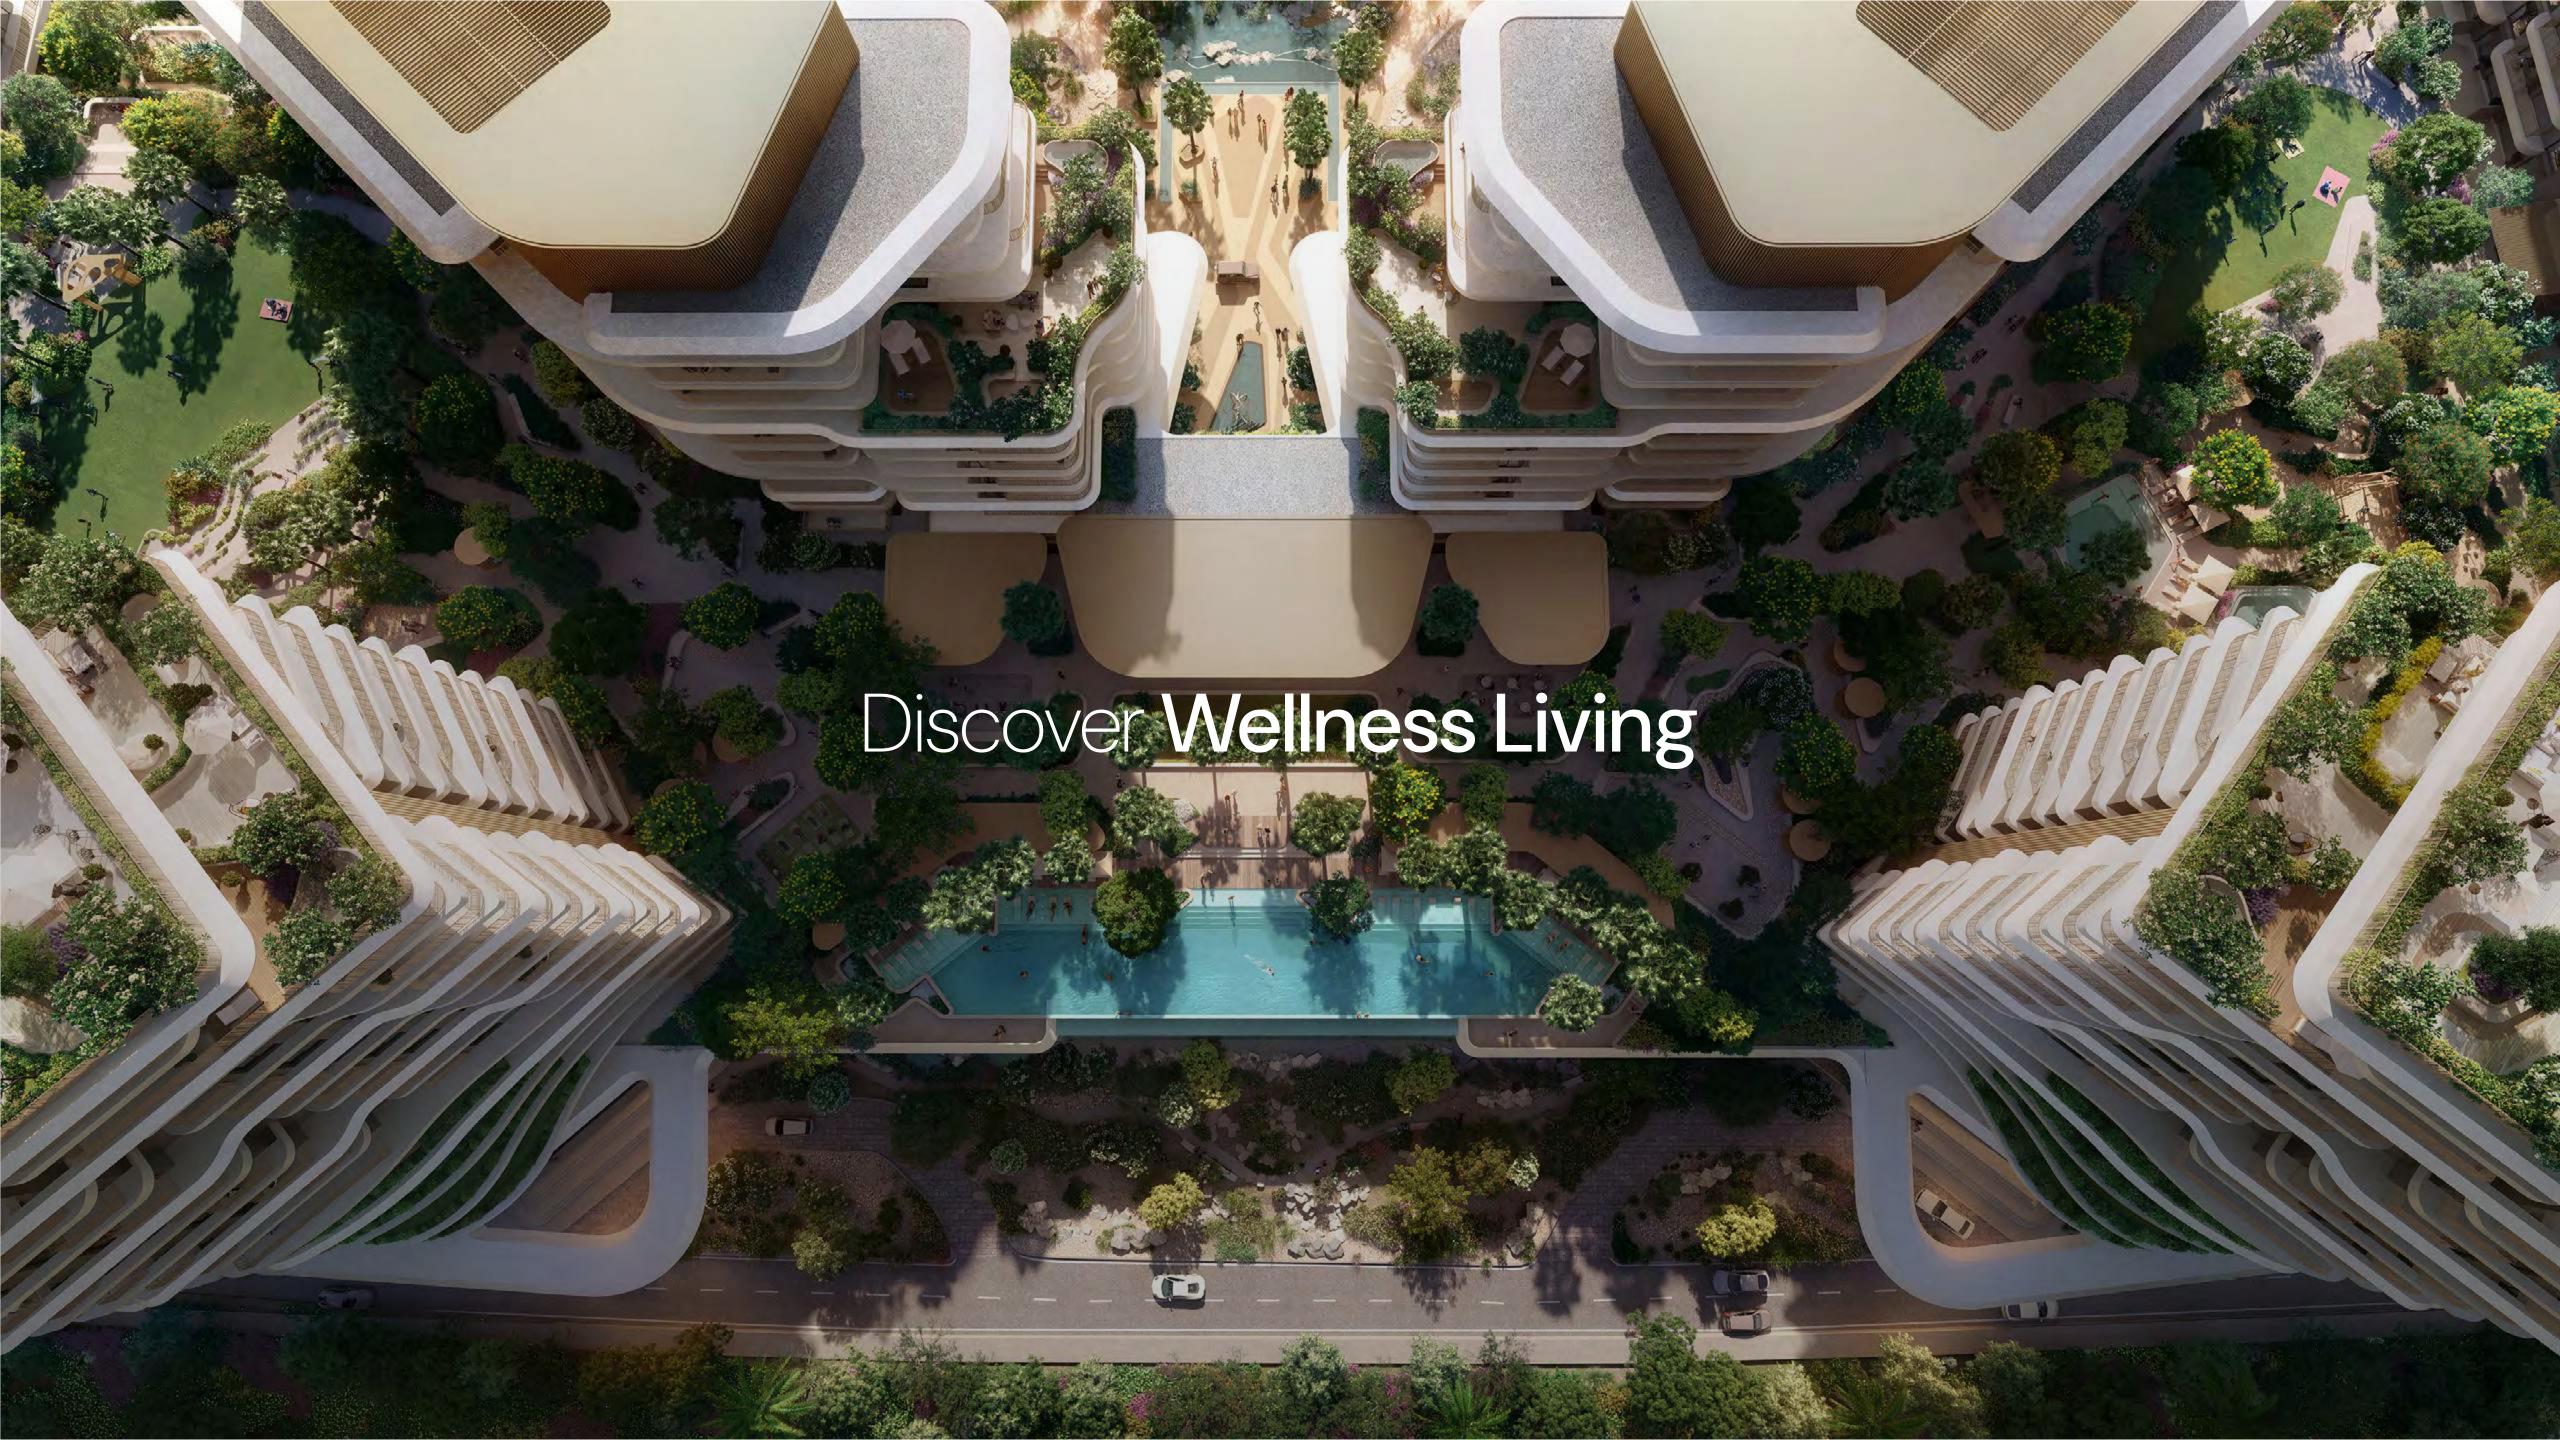

### Sustainability features:

Human-centric community design

Energy and water efficiency

Optimised HVAC system

Natural lighting

Generous green spaces

Native landscaping

Easy accessibility to services

Public transport

Shaded walkways & bikeways

EV charging facilities

Enhanced air quality

Photovoltaic systems

Water conservation

Smart waste systems

Local materials

Sustainable construction

3-star WELL certification

Gold LEED certification