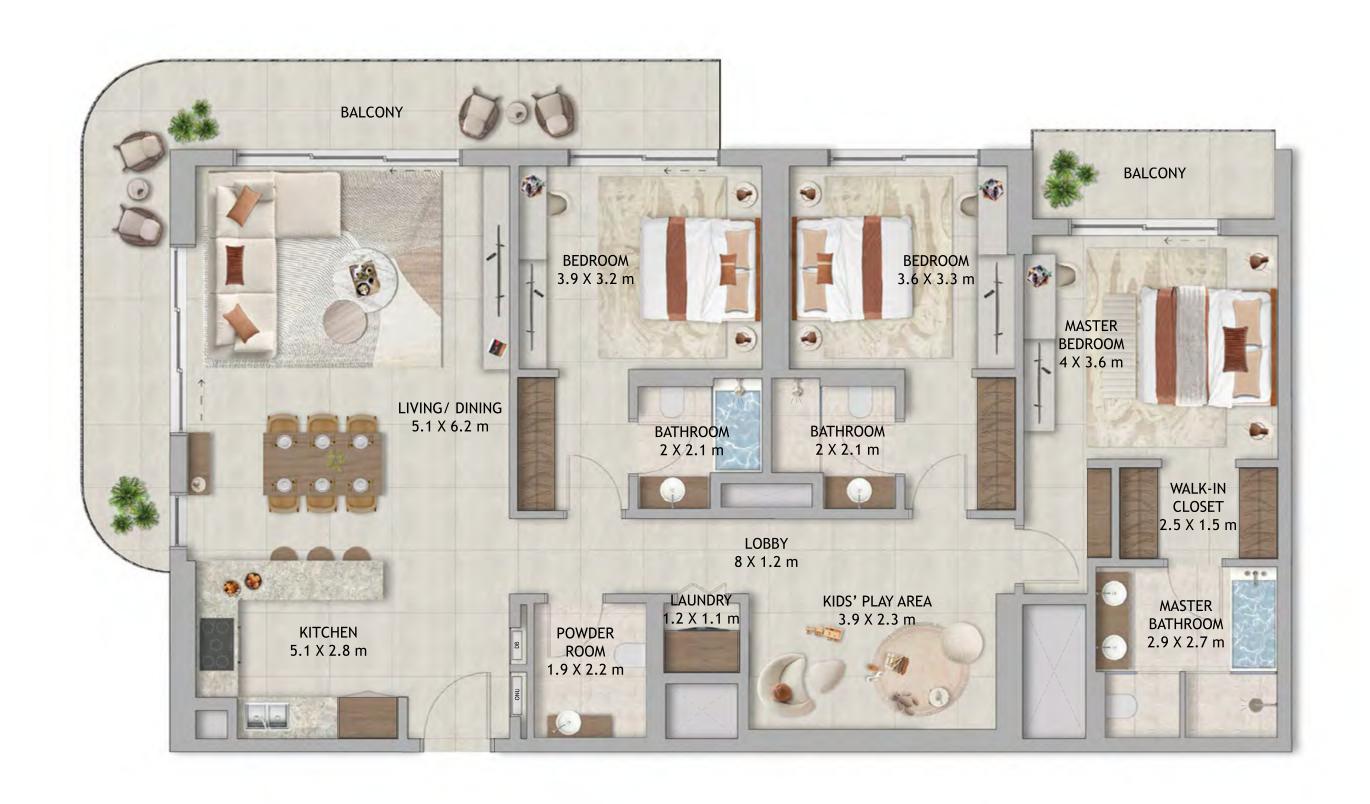

### 3 BEDROOM WITH KIDS PLAY AREA

Average GFA (excluding balcony) 1,625sqft / 151sqm