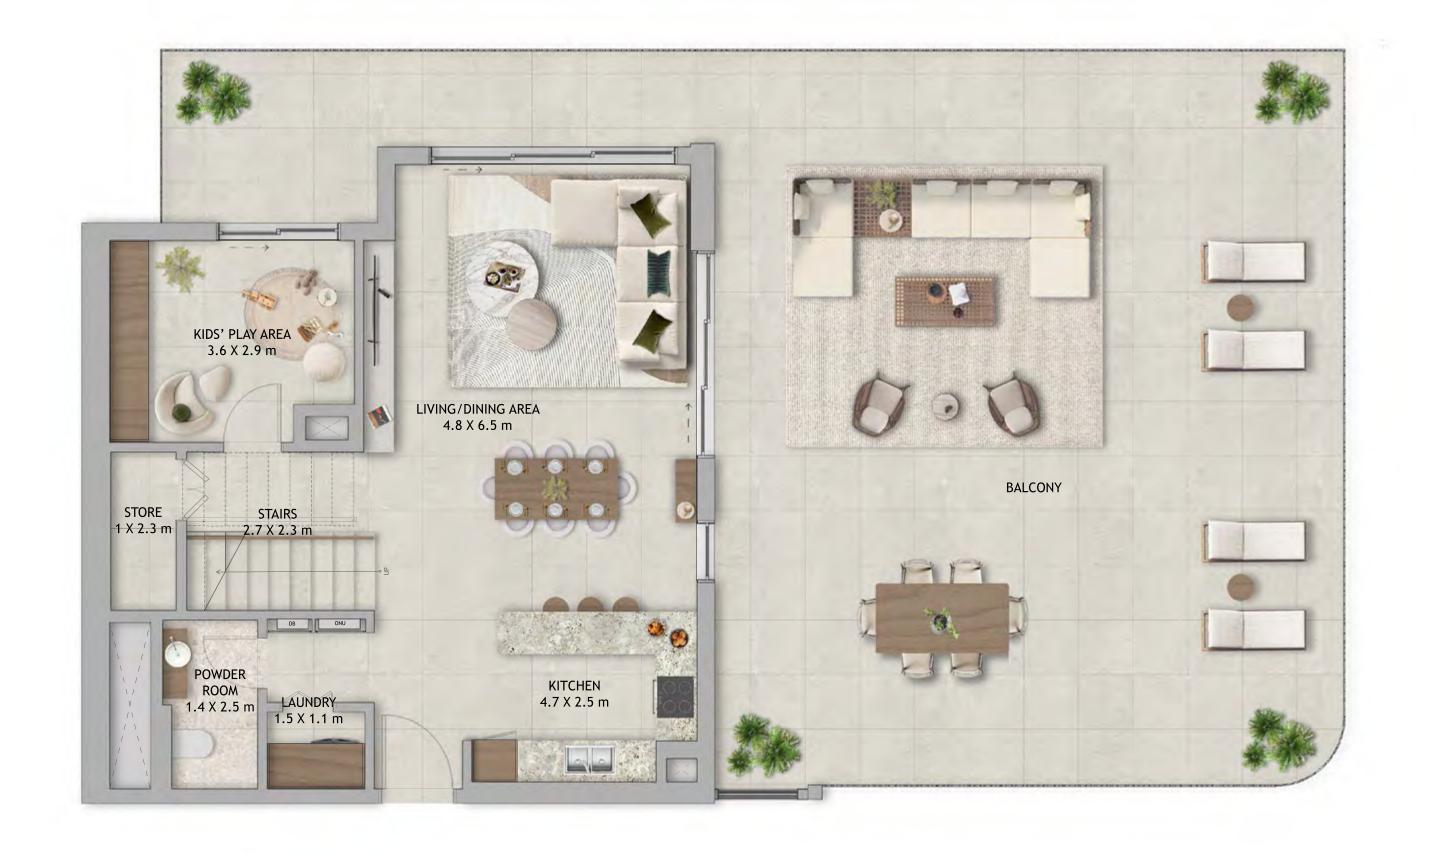

ierge | Nursing care                |
| Travel concierge    |                             |



















### 1-BEDROOM

Average GFA (excluding balcony) 730sqft / 67sqm



### 2 BEDROOM (MIDDLE UNIT)

Average GFA (excluding balcony) 1,259sqft / 117sqm



### 2-BEDROOM (CORNER UNIT)

Average GFA (excluding balcony) 1,485sqft / 138sqm



### 2 BEDROOM DUPLEX TYPE 1

Average GFA (excluding balcony) 1,485sqft / 138sqm





LOWER LEVEL UPPER LEVEL

### 2 BEDROOM DUPLEX TYPE 2

### Average GFA (excluding balcony) 1,582sqft / 147sqm



LOWER LEVEL

BALCONY

MASTER BEDROOM
3.7 X 4.5 m

BEDROOM
3.7 X 4.4 m

WALK-IN CLOSET
1.9 X 2.8 m

BEDROOM
3.7 X 4.4 m

WALK-IN CLOSET
1.6 X 2.7 m

2.3 X 2.7 m

**UPPER LEVEL** 

### 2 BEDROOM DUPLEX TYPE 3

Average GFA (excluding balcony) 1,690sqft / 157sqm





LOWER LEVEL UPPER LEVEL

### 3 BEDROOM WITH KIDS PLAY AREA

Average GFA (excluding balcony) 1,625sqft / 151sqm



### 3-BEDROOM + MAID

### Average GFA (excluding balcony) 1,625sqft / 151sqm





# Finishes: light scheme



GENERAL WALLS
Paint



GENERAL CEILING
Paint



KITCHEN/BATHROOM JOINERY, LIVING ROOM SLATS AND MAIN DOOR Laminate



INTERIOR DOORS AND WARDROBE Lacquer



SANITARYWARE, IRONMONGERY AND JOINERY Metal



SANITARY WARE MATT WHITE



GENERAL FLOOR
Porcelain Tile



SOLID LAMINATE



BATHROOM FLOOR AND WALLS
Porcelain Tile



SHOWER ACCENT WALL
Porcelain Tile



KITCHEN BACKSPLASH



KITCHEN COUNTERTOP,
BACKSPLASH AND BATHROOM VANITY
Reconsituted Stone

## Finishes: dark scheme



GENERAL WALLS
Paint



GENERAL CEILING
Paint



KITCHEN/BATHROOM JOINERY, LIVING ROOM SLA