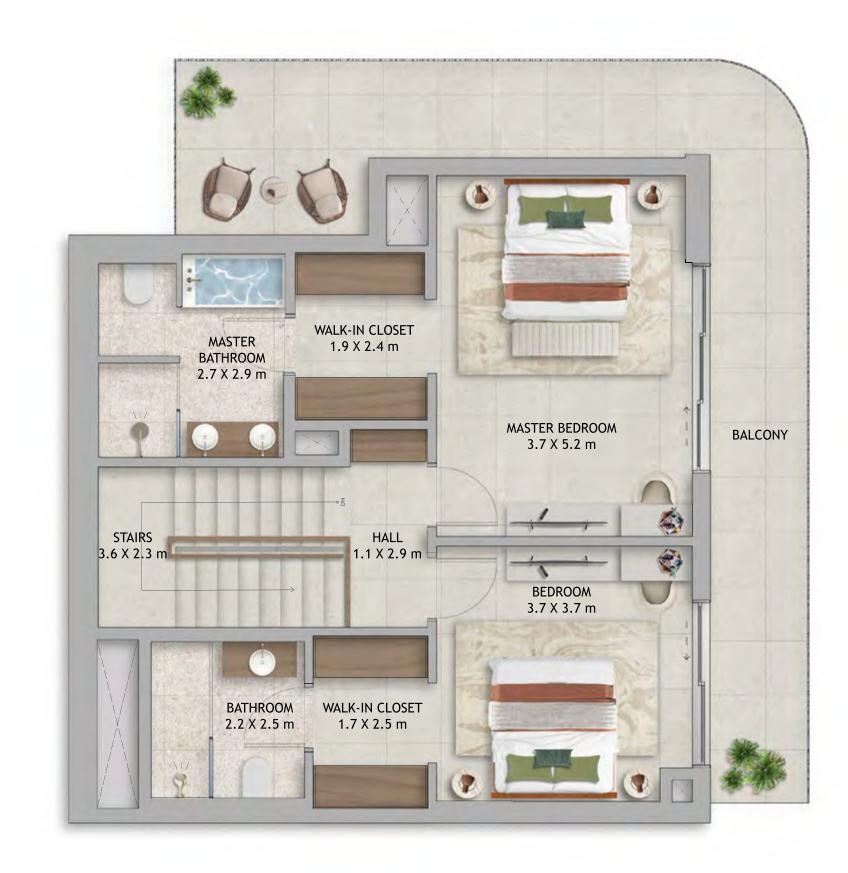

### 2 BEDROOM DUPLEX TYPE 2

### Average GFA (excluding balcony) 1,582sqft / 147sqm

LOWER LEVEL

BALCONY

MASTER BEDROOM
3.7 X 4.5 m

BEDROOM
3.7 X 4.4 m

WALK-IN CLOSET
1.9 X 2.8 m

BEDROOM
3.7 X 4.4 m

WALK-IN CLOSET
1.6 X 2.7 m

2.3 X 2.7 m

**UPPER LEVEL** 