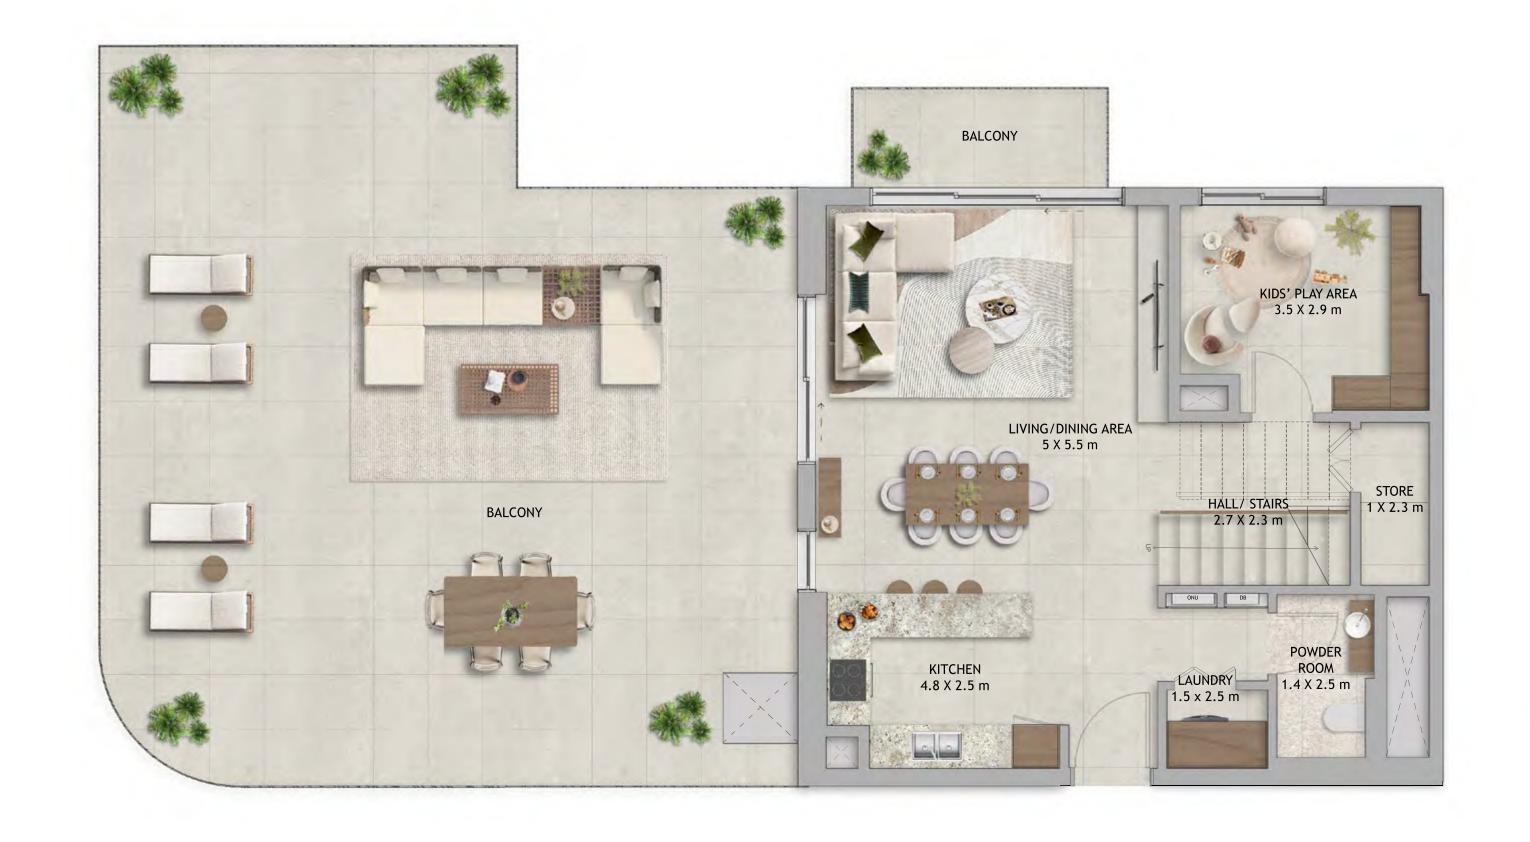

### 3 BEDROOM WITH KIDS PLAY AREA

Average GFA (excluding balcony) 1,625sqft / 151sqm