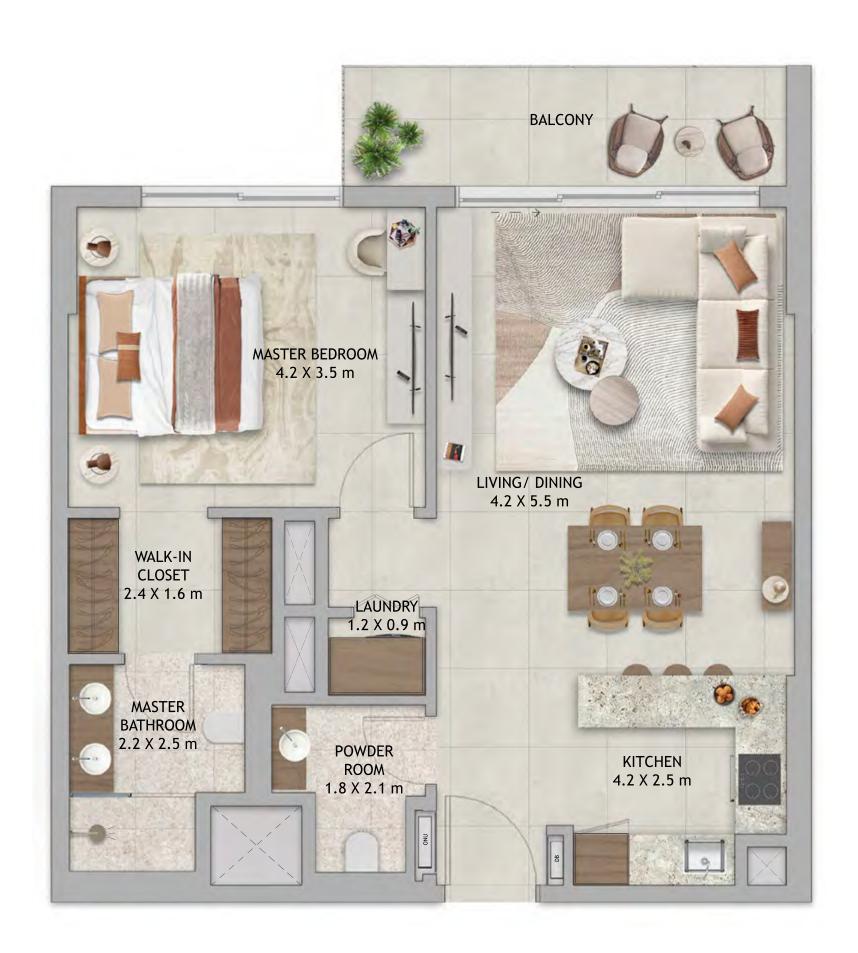

vices

Public transport

Shaded walkways & bikeways

EV charging facilities

Enhanced air quality

Photovoltaic systems

Water conservation

Smart waste systems

Local materials

Sustainable construction

3-star WELL certification

Gold LEED certification

















# Services

| Spa room facilities | Car wash                    |
|---------------------|-----------------------------|
| Free Yoga & Pilates | Car rental bookings         |
| Cooking classes     | Car mechanic transportation |
| Home maintenance    | Move-in assistance          |
| 24/7 Housekeeping   | Babysitting service         |
| Lifestyle concierge | Nursing care                |
| Travel concierge    |                             |



















### 1-BEDROOM

Average GFA (excluding balcony) 730sqft / 67sqm



### 2 BEDROOM (MIDDLE UNIT)

Average GFA (excluding balcony) 1,259sqft / 117sqm



### 2-BEDROOM (CORNER UNIT)

Average GFA (excluding balcony) 1,485sqft / 138sqm



### 2 BEDROOM DUPLEX TYPE 1

Average GFA (excluding balcony) 1,485sqft / 138sqm





LOWER LEVEL UPPER LEVEL

### 2 BEDROOM DUPLEX TYPE 2

### Average GFA (excluding balcony) 1,582sqft / 147sqm



LOWER LEVEL

BALCONY

MASTER BEDROOM
3.7 X 4.5 m

BEDROOM
3.7 X 4.4 m

WALK-IN CLOSET
1.9 X 2.8 m

BEDROOM
3.7 X 4.4 m

WALK-IN CLOSET
1.6 X 2.7 m

2.3 X 2.7 m

**UPPER LEVEL** 

### 2 BEDROOM DUPLEX TYPE 3

Average GFA (excluding balcony) 1,690sqft / 157sqm





LOWER LEVEL UPPER LEVEL

### 3 BEDROOM WITH KIDS PLAY AREA

Average GFA (excluding balcony) 1,625sqft / 151sqm



### 3-BEDROOM + MAID

### Average GFA (excluding balcony)