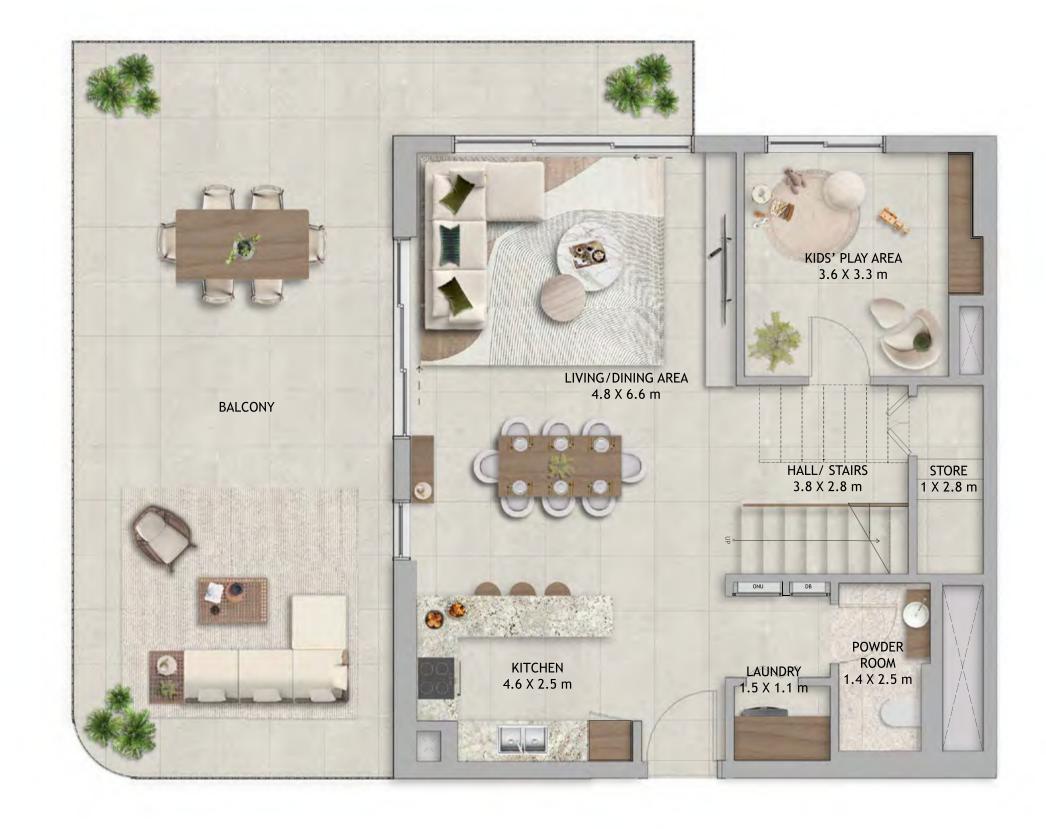

----------------------------|
| Free Yoga & Pilates | Car rental bookings         |
| Cooking classes     | Car mechanic transportation |
| Home maintenance    | Move-in assistance          |
| 24/7 Housekeeping   | Babysitting service         |
| Lifestyle concierge | Nursing care                |
| Travel concierge    |                             |



















### 1-BEDROOM

Average GFA (excluding balcony) 730sqft / 67sqm



### 2 BEDROOM (MIDDLE UNIT)

Average GFA (excluding balcony) 1,259sqft / 117sqm



### 2-BEDROOM (CORNER UNIT)

Average GFA (excluding balcony) 1,485sqft / 138sqm



### 2 BEDROOM DUPLEX TYPE 1

Average GFA (excluding balcony) 1,485sqft / 138sqm





LOWER LEVEL UPPER LEVEL

### 2 BEDROOM DUPLEX TYPE 2

### Average GFA (excluding balcony) 1,582sqft / 147sqm



LOWER LEVEL

BALCONY

MASTER BEDROOM
3.7 X 4.5 m

BEDROOM
3.7 X 4.4 m

WALK-IN CLOSET
1.9 X 2.8 m

BEDROOM
3.7 X 4.4 m

WALK-IN CLOSET
1.6 X 2.7 m

2.3 X 2.7 m

**UPPER LEVEL** 

### 2 BEDROOM DUPLEX TYPE 3

Average GFA (excluding balcony) 1,690sqft / 157sqm





LOWER LEVEL UPPER LEVEL

### 3 BEDROOM WITH KIDS PLAY AREA

Average GFA (excluding balcony) 1,625sqft / 151sqm



### 3-BEDROOM + MAID

### Average GFA (excluding balcony) 1,625sqft / 151sqm





# Finishes: light scheme



GENERAL WALLS
Paint



GENERAL CEILING
Paint



KITCHEN/BATHROOM JOINERY, LIVING ROOM SLATS AND MAIN DOOR Laminate



INTERIOR DOORS AND WARDROBE Lacquer



SANITARYWARE, IRONMONGERY AND JOINERY Metal



SANITARY WARE MATT WHITE



GENERAL FLOOR
Porcelain Tile



SOLID LAMINATE



BATHROOM FLOOR AND WALLS
Por