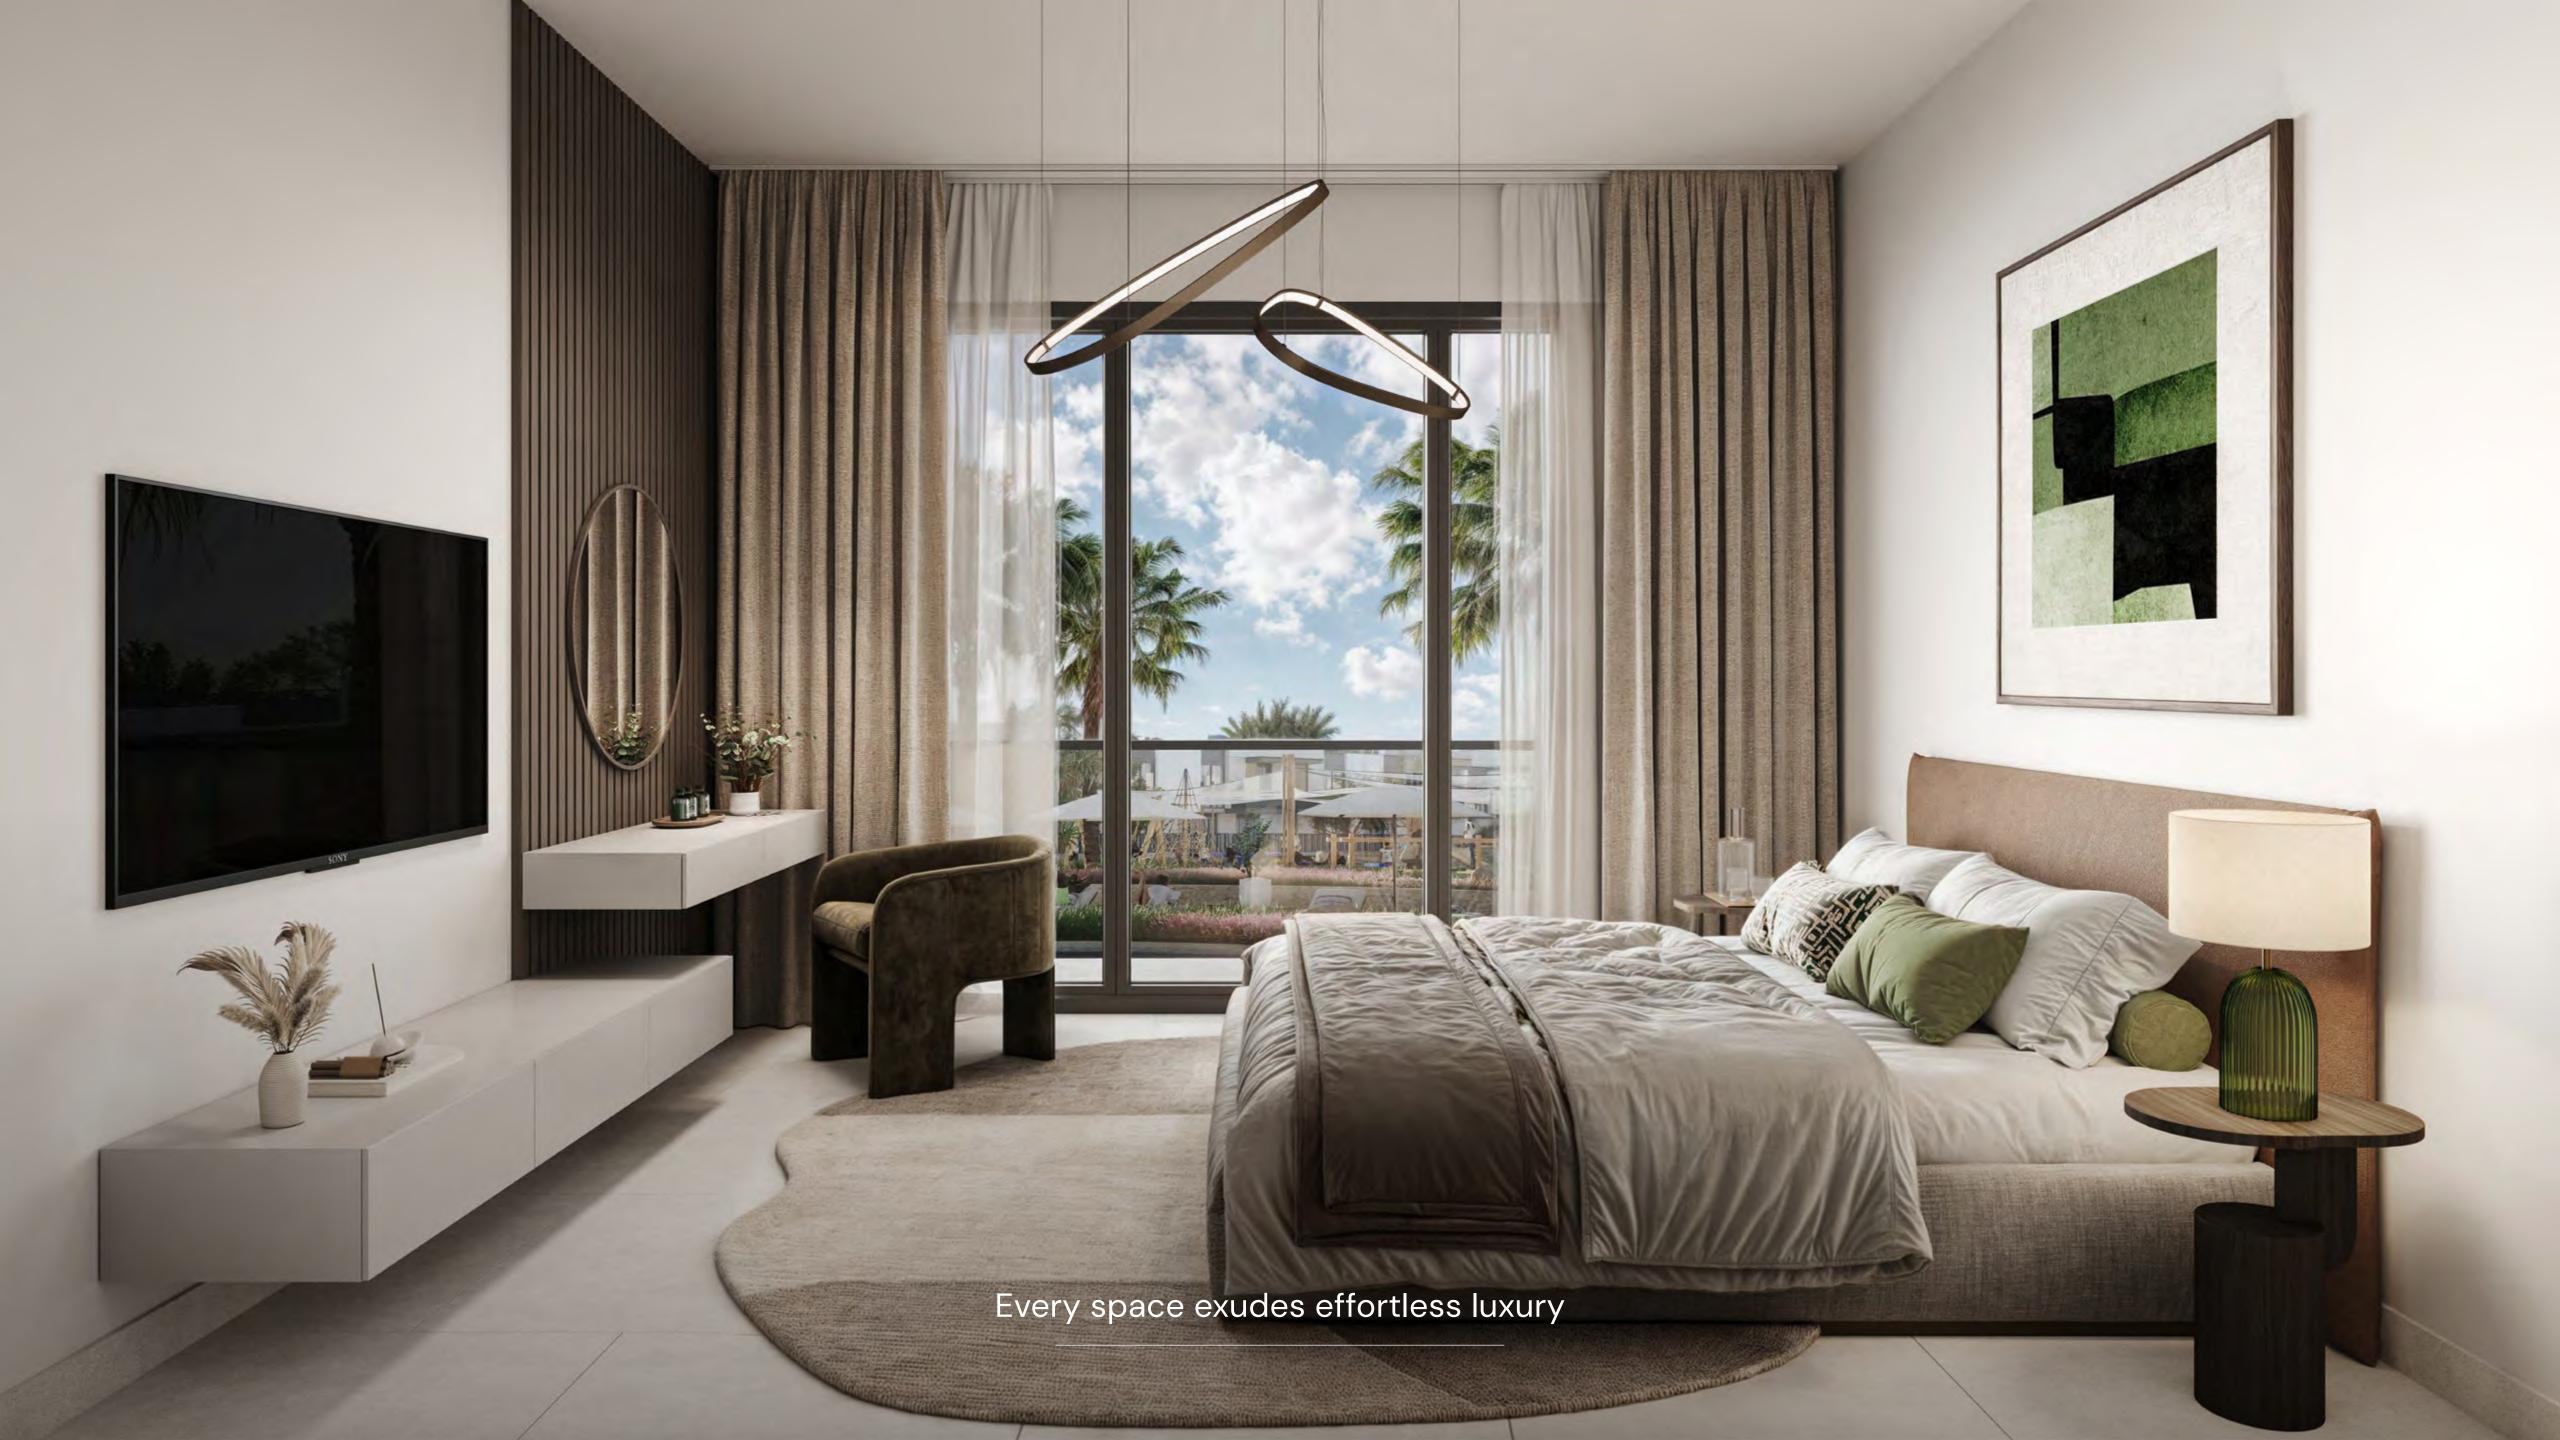

# Finishes: light scheme

GENERAL WALLS
Paint

GENERAL CEILING
Paint

KITCHEN/BATHROOM JOINERY, LIVING ROOM SLATS AND MAIN DOOR Laminate

INTERIOR DOORS AND WARDROBE Lacquer

SANITARYWARE, IRONMONGERY AND JOINERY Metal

SANITARY WARE MATT WHITE

GENERAL FLOOR
Porcelain Tile

SOLID LAMINATE

BATHROOM FLOOR AND WALLS
Porcelain Tile

SHOWER ACCENT WALL
Porcelain Tile

KITCHEN BACKSPLASH

KITCHEN COUNTERTOP,
BACKSPLASH AND BATHROOM VANITY
Reconsituted Stone

## Finishes: dark scheme

GENERAL WALLS
Paint

GENERAL CEILING
Paint

KITCHEN/BATHROOM JOINERY, LIVING ROOM SLATS AND MAIN DOOR Laminate

INTERIOR DOORS AND
WARDROBE
Lacquer

SANITARYWARE, IRONMONGERY AND JOINERY Metal