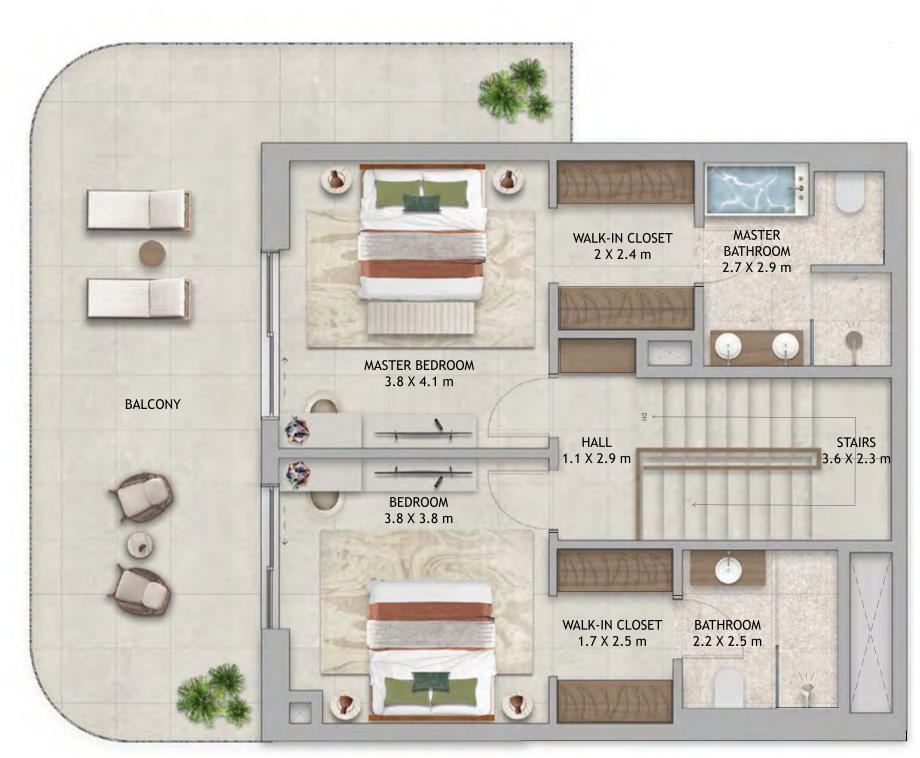

### 3 BEDROOM WITH KIDS PLAY AREA

Average GFA (excluding balcony) 1,625sqft / 151sqm