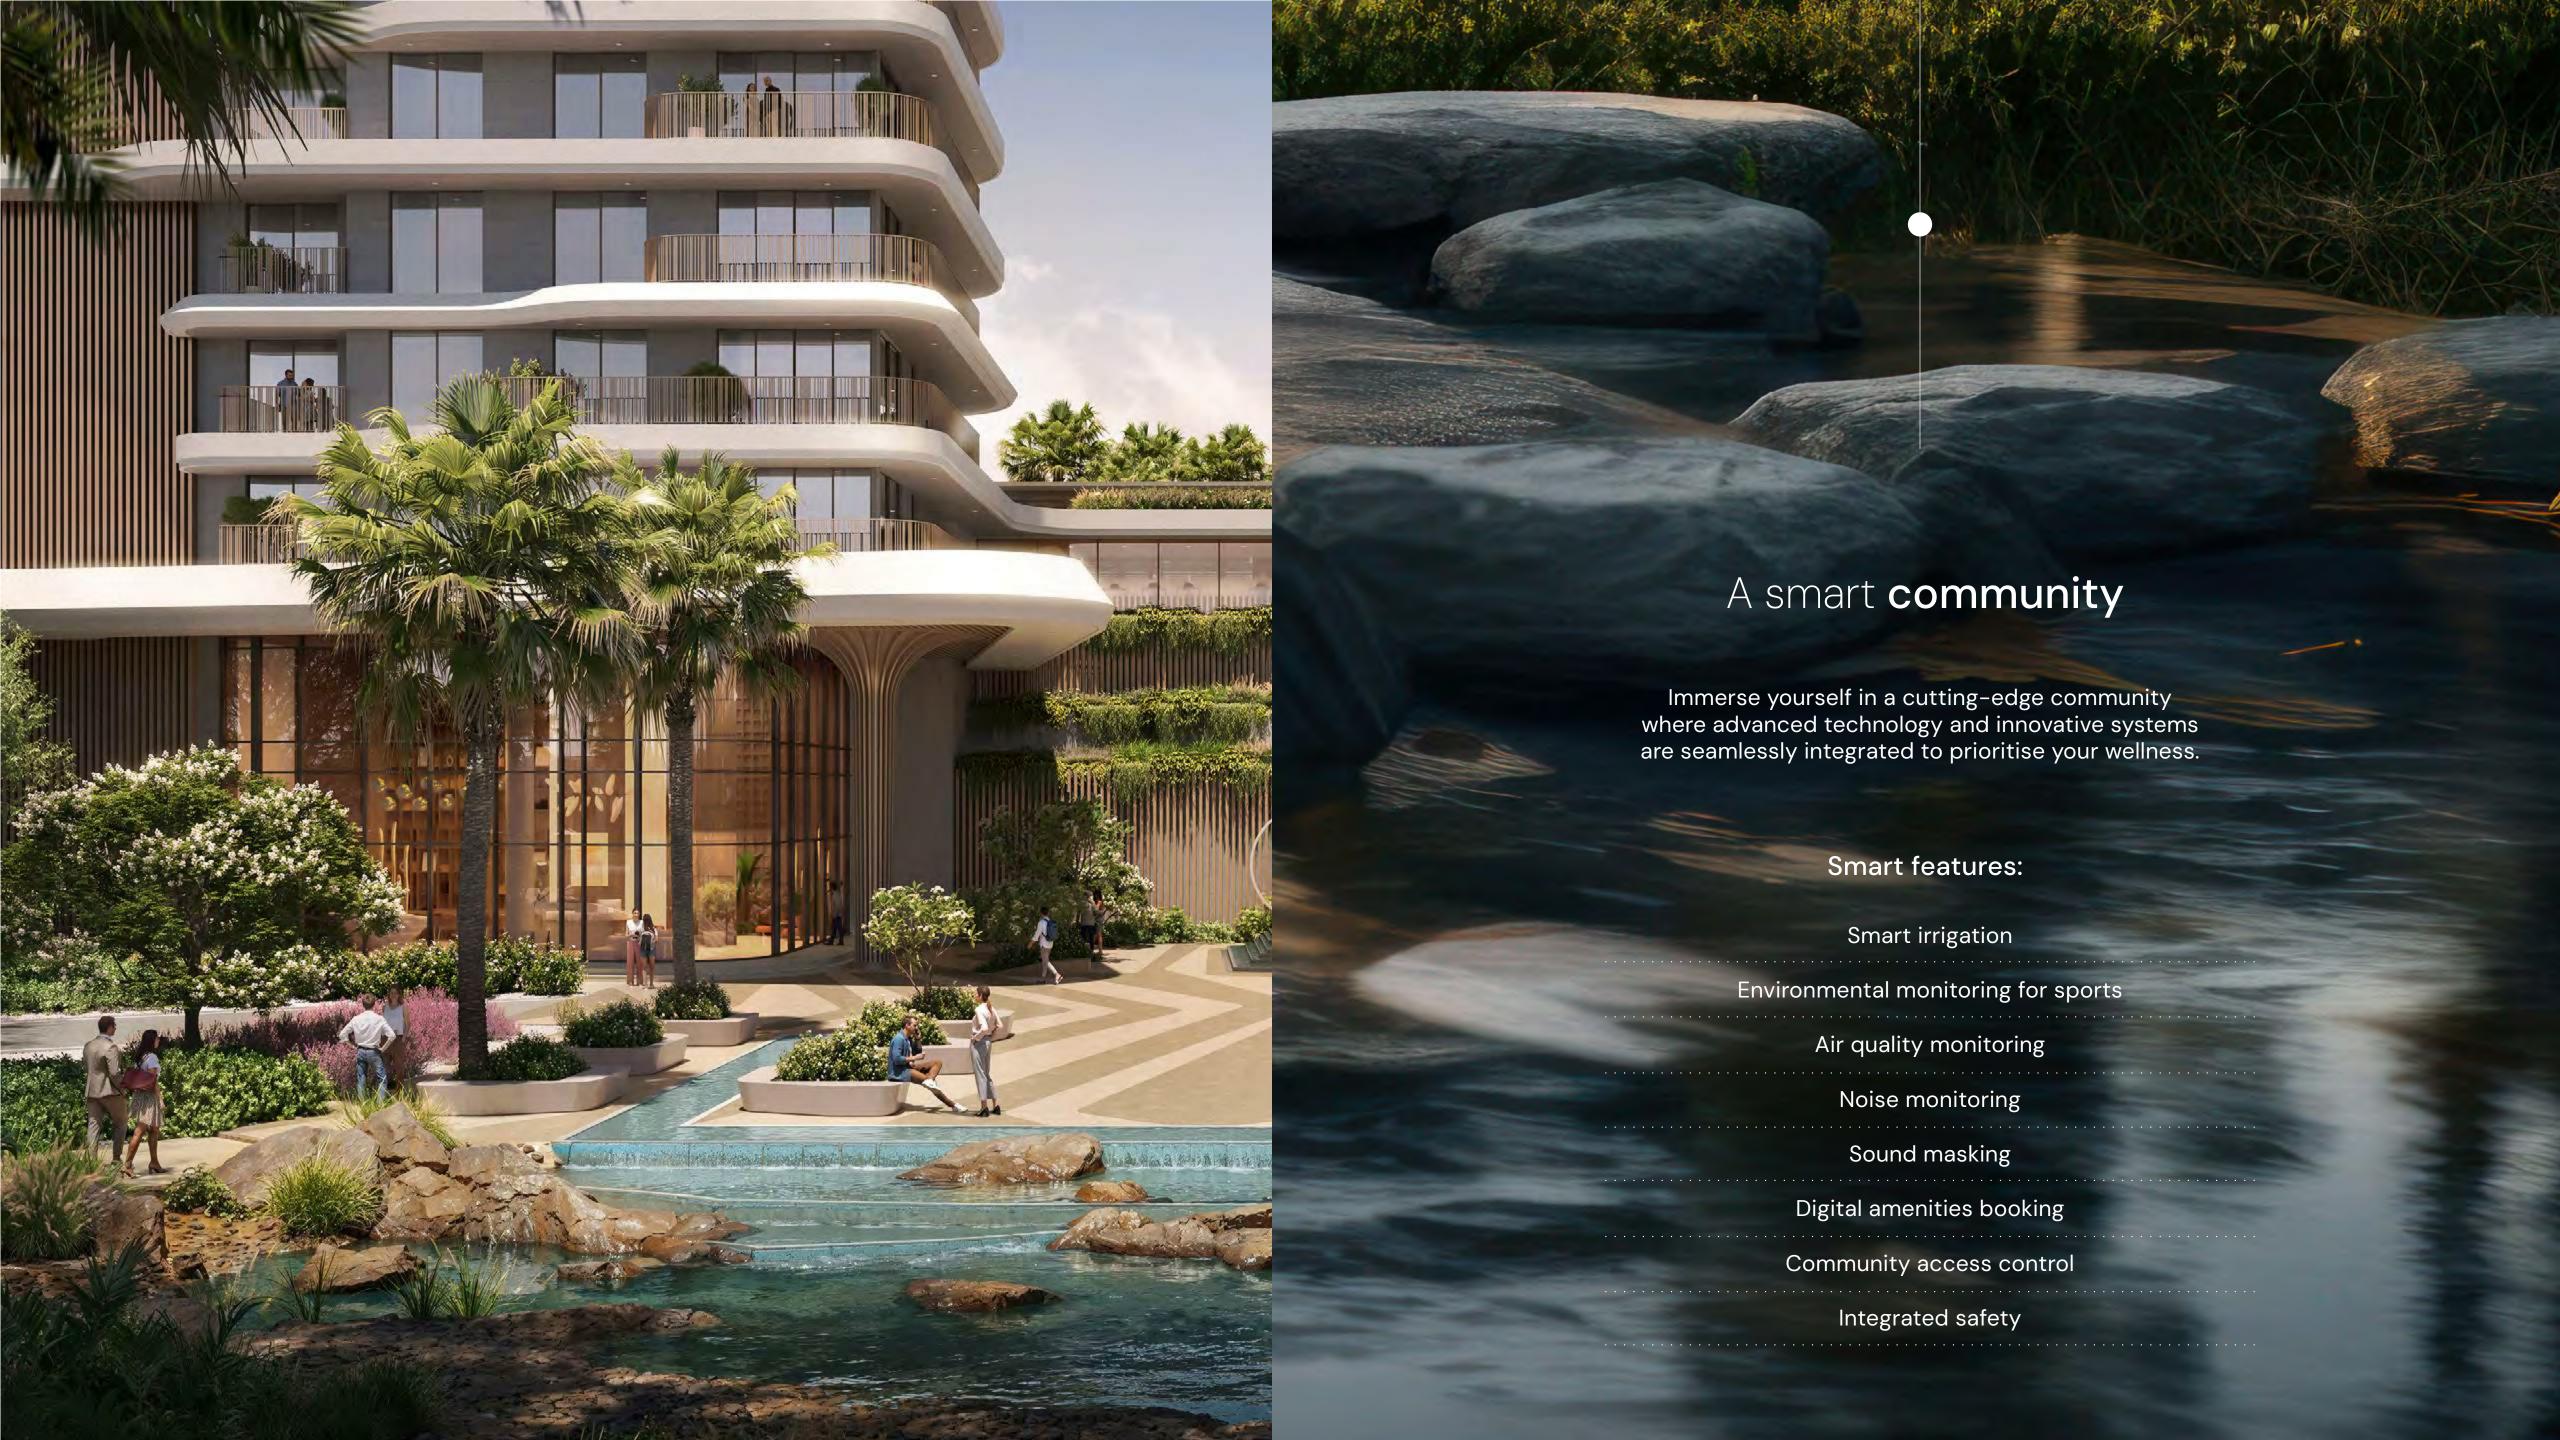

### Sustainability features:

Human-centric community design

Energy and water efficiency

Optimised HVAC system

Natural lighting

Generous green spaces

Native landscaping

Easy accessibility to services

Public transport

Shaded walkways & bikeways

EV charging facilities

Enhanced air quality

Photovoltaic systems

Water conservation

Smart waste systems

Local materials

Sustainable construction

3-star WELL certification

Gold LEED certification