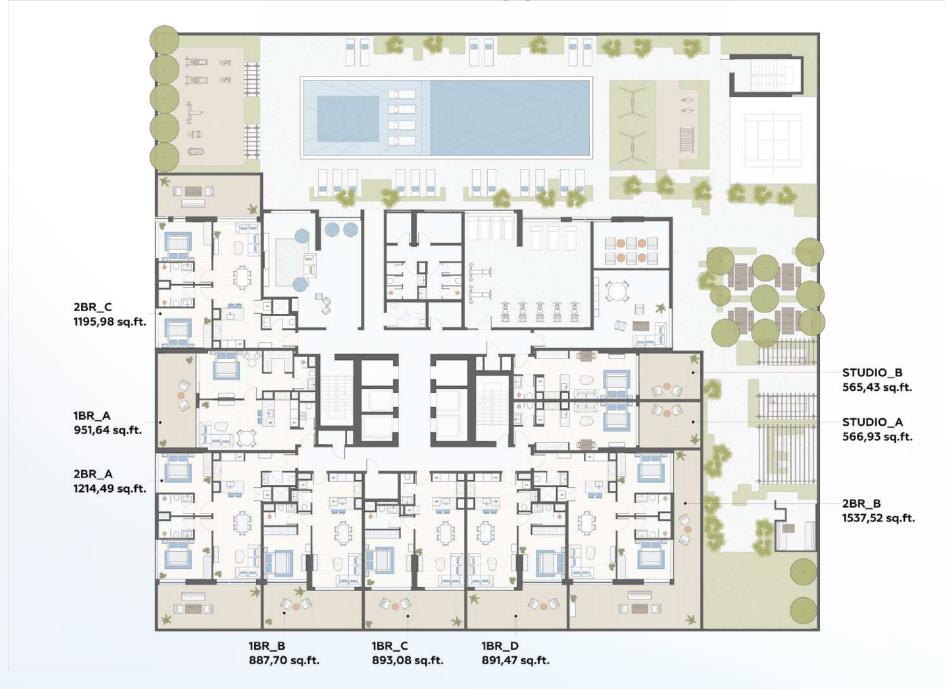

District 13, Jumeirah Village Circle

HANDOVER Q2 2026

B+G+4P+21+R

STUDIO 1BR 2BR TOTAL

42 144 83 269