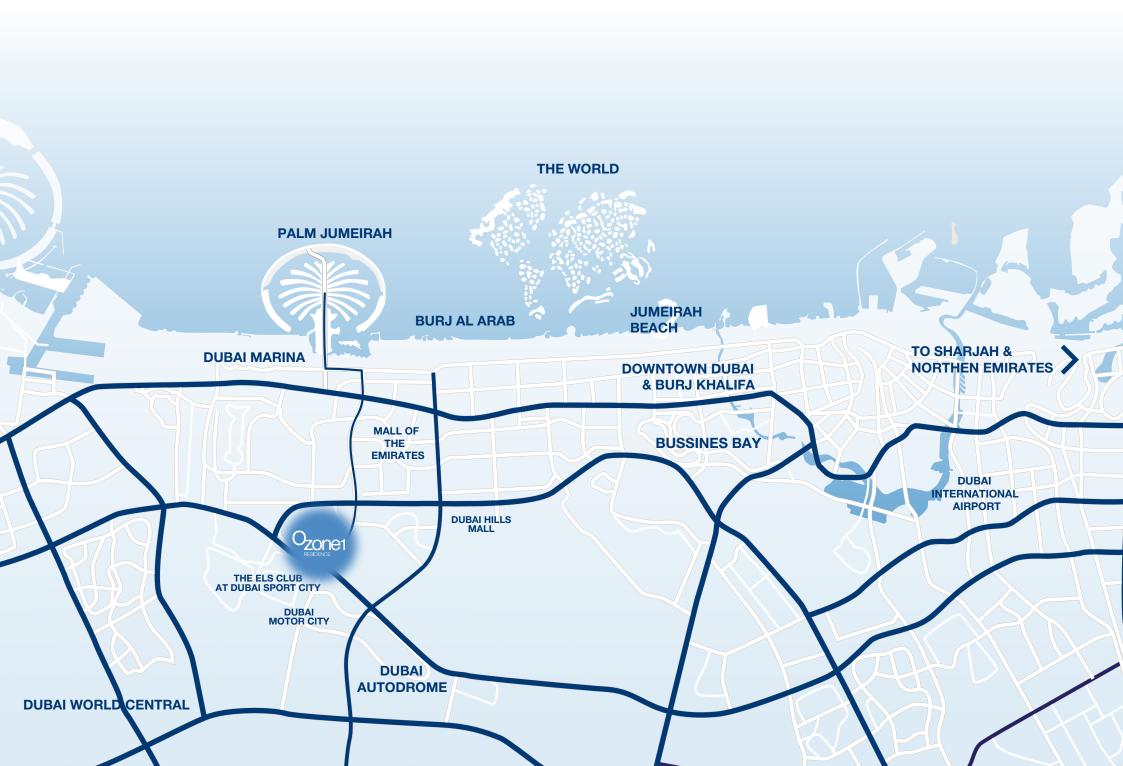

### CONNECTED TO THE CITY

Ozone 1 is well connected to the city through 3 main highways: Al Khail, Hessa, and MBZ Road.

**OZONE 1** is a 25-story residential project with a swimming pool and fully furnished apartments based on the concept of self-care: from state-of-the-art air-conditioning and air purification systems to a yoga studio and aromatherapy.

## Transport Accessibility

JVC is located in the heart of New Dubai and is well connected to the city through 3 main highways: Al Khail, Hessa, and MBZ Road. As part of the "20-minute city" program, the construction of the Blue Line of the metro is expected.

## Affordability

Jumeirah Village Circle, a hidden gem, offers a perfect blend of quality and affordability.

25 MIN Dubai International Airport