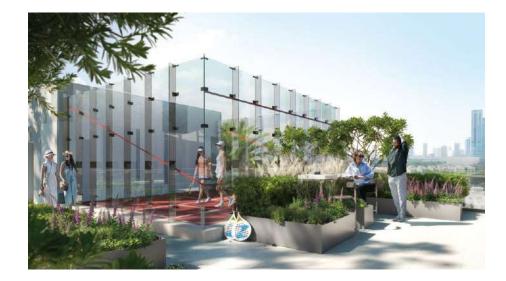

A SOFT-LOUNGE LOBBY WITH 24/7 CONCIERGE SERVICE

SAUNA AND AROMA ROOM

AN OPEN-AIR LOUNGE AREA WITH A BBQ & DINING AREA, AND A KITCHEN

KIDS AREA WITH A CLIMBING WALL

CLUBHOUSE WITH A CINEMA

#### PODIUM FLOOR

| 1  | OUTDOOR YOGA GREEN AREA | 11 | KIDS POOL      |
|----|-------------------------|----|----------------|
| 2  | OUTDOOR LOUNGE          | 12 | OUTDOOR GYM    |
| 3  | BBQ & KITCHEN           | 13 | KIDS PLAY AREA |
| 4  | DINING AREA             | 14 | LIFT LOBBY     |
| 5  | SITTING AREA            | 15 | AROMA ROOM     |
| 6  | OUTDOOR SQUASH          | 16 | SAUNA          |
| 7  | OUTDOOR KIDS PLAY AREA  | 17 | YOGA ROOM      |
| 8  | SUN LOUNGERS            | 18 | GYM            |
| 9  | SWIMMING POOL           | 19 | CINEMA         |
| 10 | BAJA SHELF              | 20 | CLUBHOUSE      |