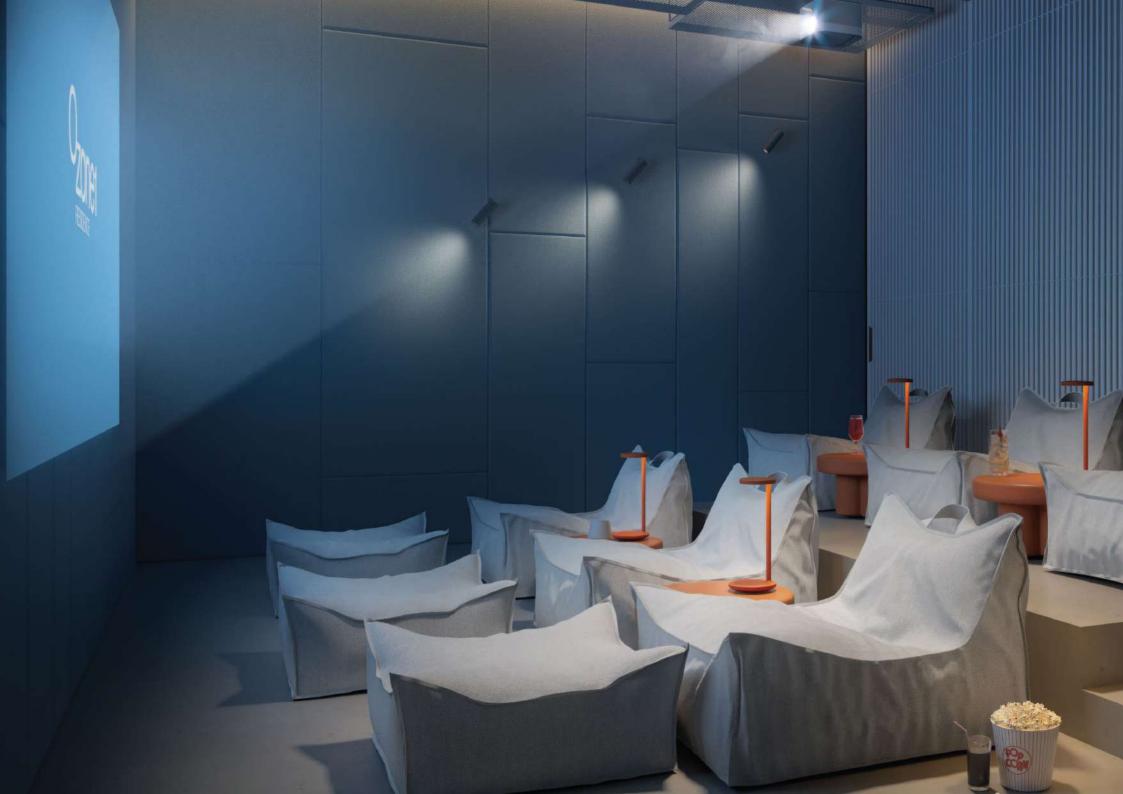

A SOFT-LOUNGE LOBBY WITH 24/7 CONCIERGE SERVICE

SAUNA AND AROMA ROOM

AN OPEN-AIR LOUNGE AREA WITH A BBQ & DINING AREA, AND A KITCHEN

KIDS AREA WITH A CLIMBING WALL

CLUBHOUSE WITH A CINEMA

#### PODIUM FLOOR

| 1  | OUTDOOR YOGA GREEN AREA | 11 | KIDS POOL      |
|----|-------------------------|----|----------------|
| 2  | OUTDOOR LOUNGE          | 12 | OUTDOOR GYM    |
| 3  | BBQ & KITCHEN           | 13 | KIDS PLAY AREA |
| 4  | DINING AREA             | 14 | LIFT LOBBY     |
| 5  | SITTING AREA            | 15 | AROMA ROOM     |
| 6  | OUTDOOR SQUASH          | 16 | SAUNA          |
| 7  | OUTDOOR KIDS PLAY AREA  | 17 | YOGA ROOM      |
| 8  | SUN LOUNGERS            | 18 | GYM            |
| 9  | SWIMMING POOL           | 19 | CINEMA         |
| 10 | BAJA SHELF              | 20 | CLUBHOUSE      |