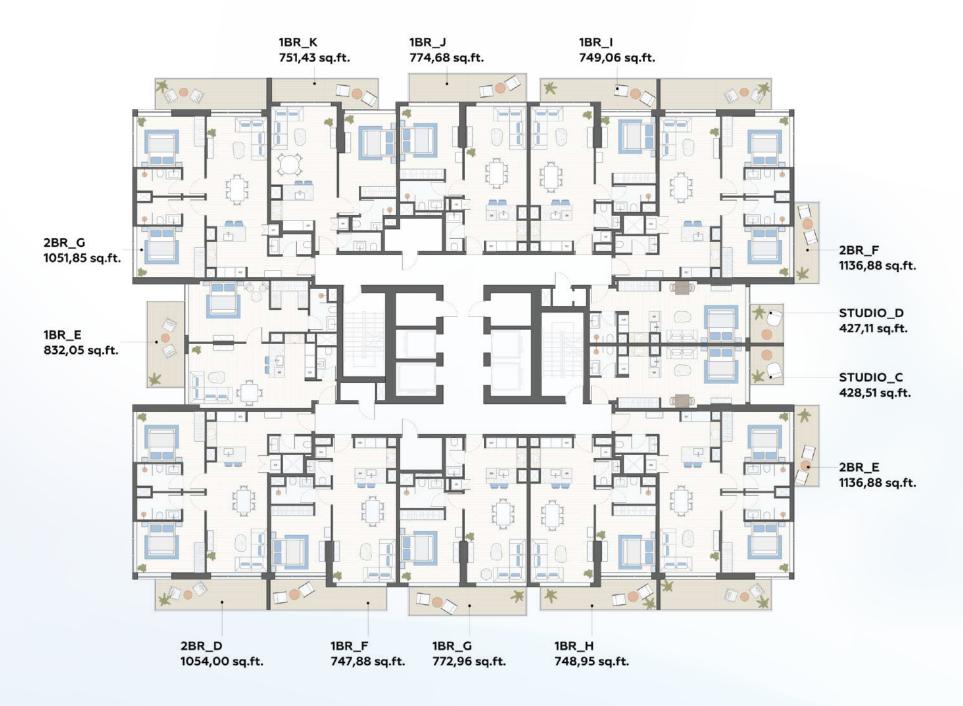

ppliances Bertazzoni (Italy)

Floor tiles Turkey

Mixer Ramon Soler (Italy)

Countertop Quartz

Hardware Blum

Ionizer Electrolux

#### Bathroom

Mixers Ramon Soler (Italy)

Tiles Turkey

### Bedroom

Ventilation **DAIKIN** 

A/C DAIKIN



#### ADDITIONAL AIR PURIFICATION AND IONIZATION IN EACH APARTMENT FROM ELECTROLUX.





Healthy air in every breath. Effective protection against viruses, allergens and bacteria. Clean air is the key to good health, beauty and longevity.



The multi-level air purification and disinfection system 360° ROUND CLEAN helps protect the immune system throughout the year.



The ionizer refreshes the air and saturates it with negative ions to maintain tone.



On-line management and control via a mobile application via Wi-Fi



#### 1 FLOOR



#### 2-21 FLOOR



#### PRICE GROWTH FACTORS

#### Bestseller

JVC is one of the most popular neighborhoods in 2022/2023

#### Developed Infrastructure

30+ parks, 6 fitness centers, 11 restaurants, 7 schools, The Circle Mall

#### **Furnished**

Apartments are equipped with EU furniture and appliances. Looking brand new and ready to welcome residents.

#### Proximity to Palm Jumeirah

The closest area to Palm Jumeirah and Dubai Marina

#### Future Growth

JVC is a priority according to the Dubai 2040 Urban Master Plan

#### Good Location

From JVC to anywhere in Dubai — 25 minutes by car

#### Metro Nearby

Apartments are \$\phi As part of the 20-Minute City program, a Blue metro line is expected to be built under the Dubai 2040 Urban Master Plan. equipped with EU furniture and appliances. Looking brand n