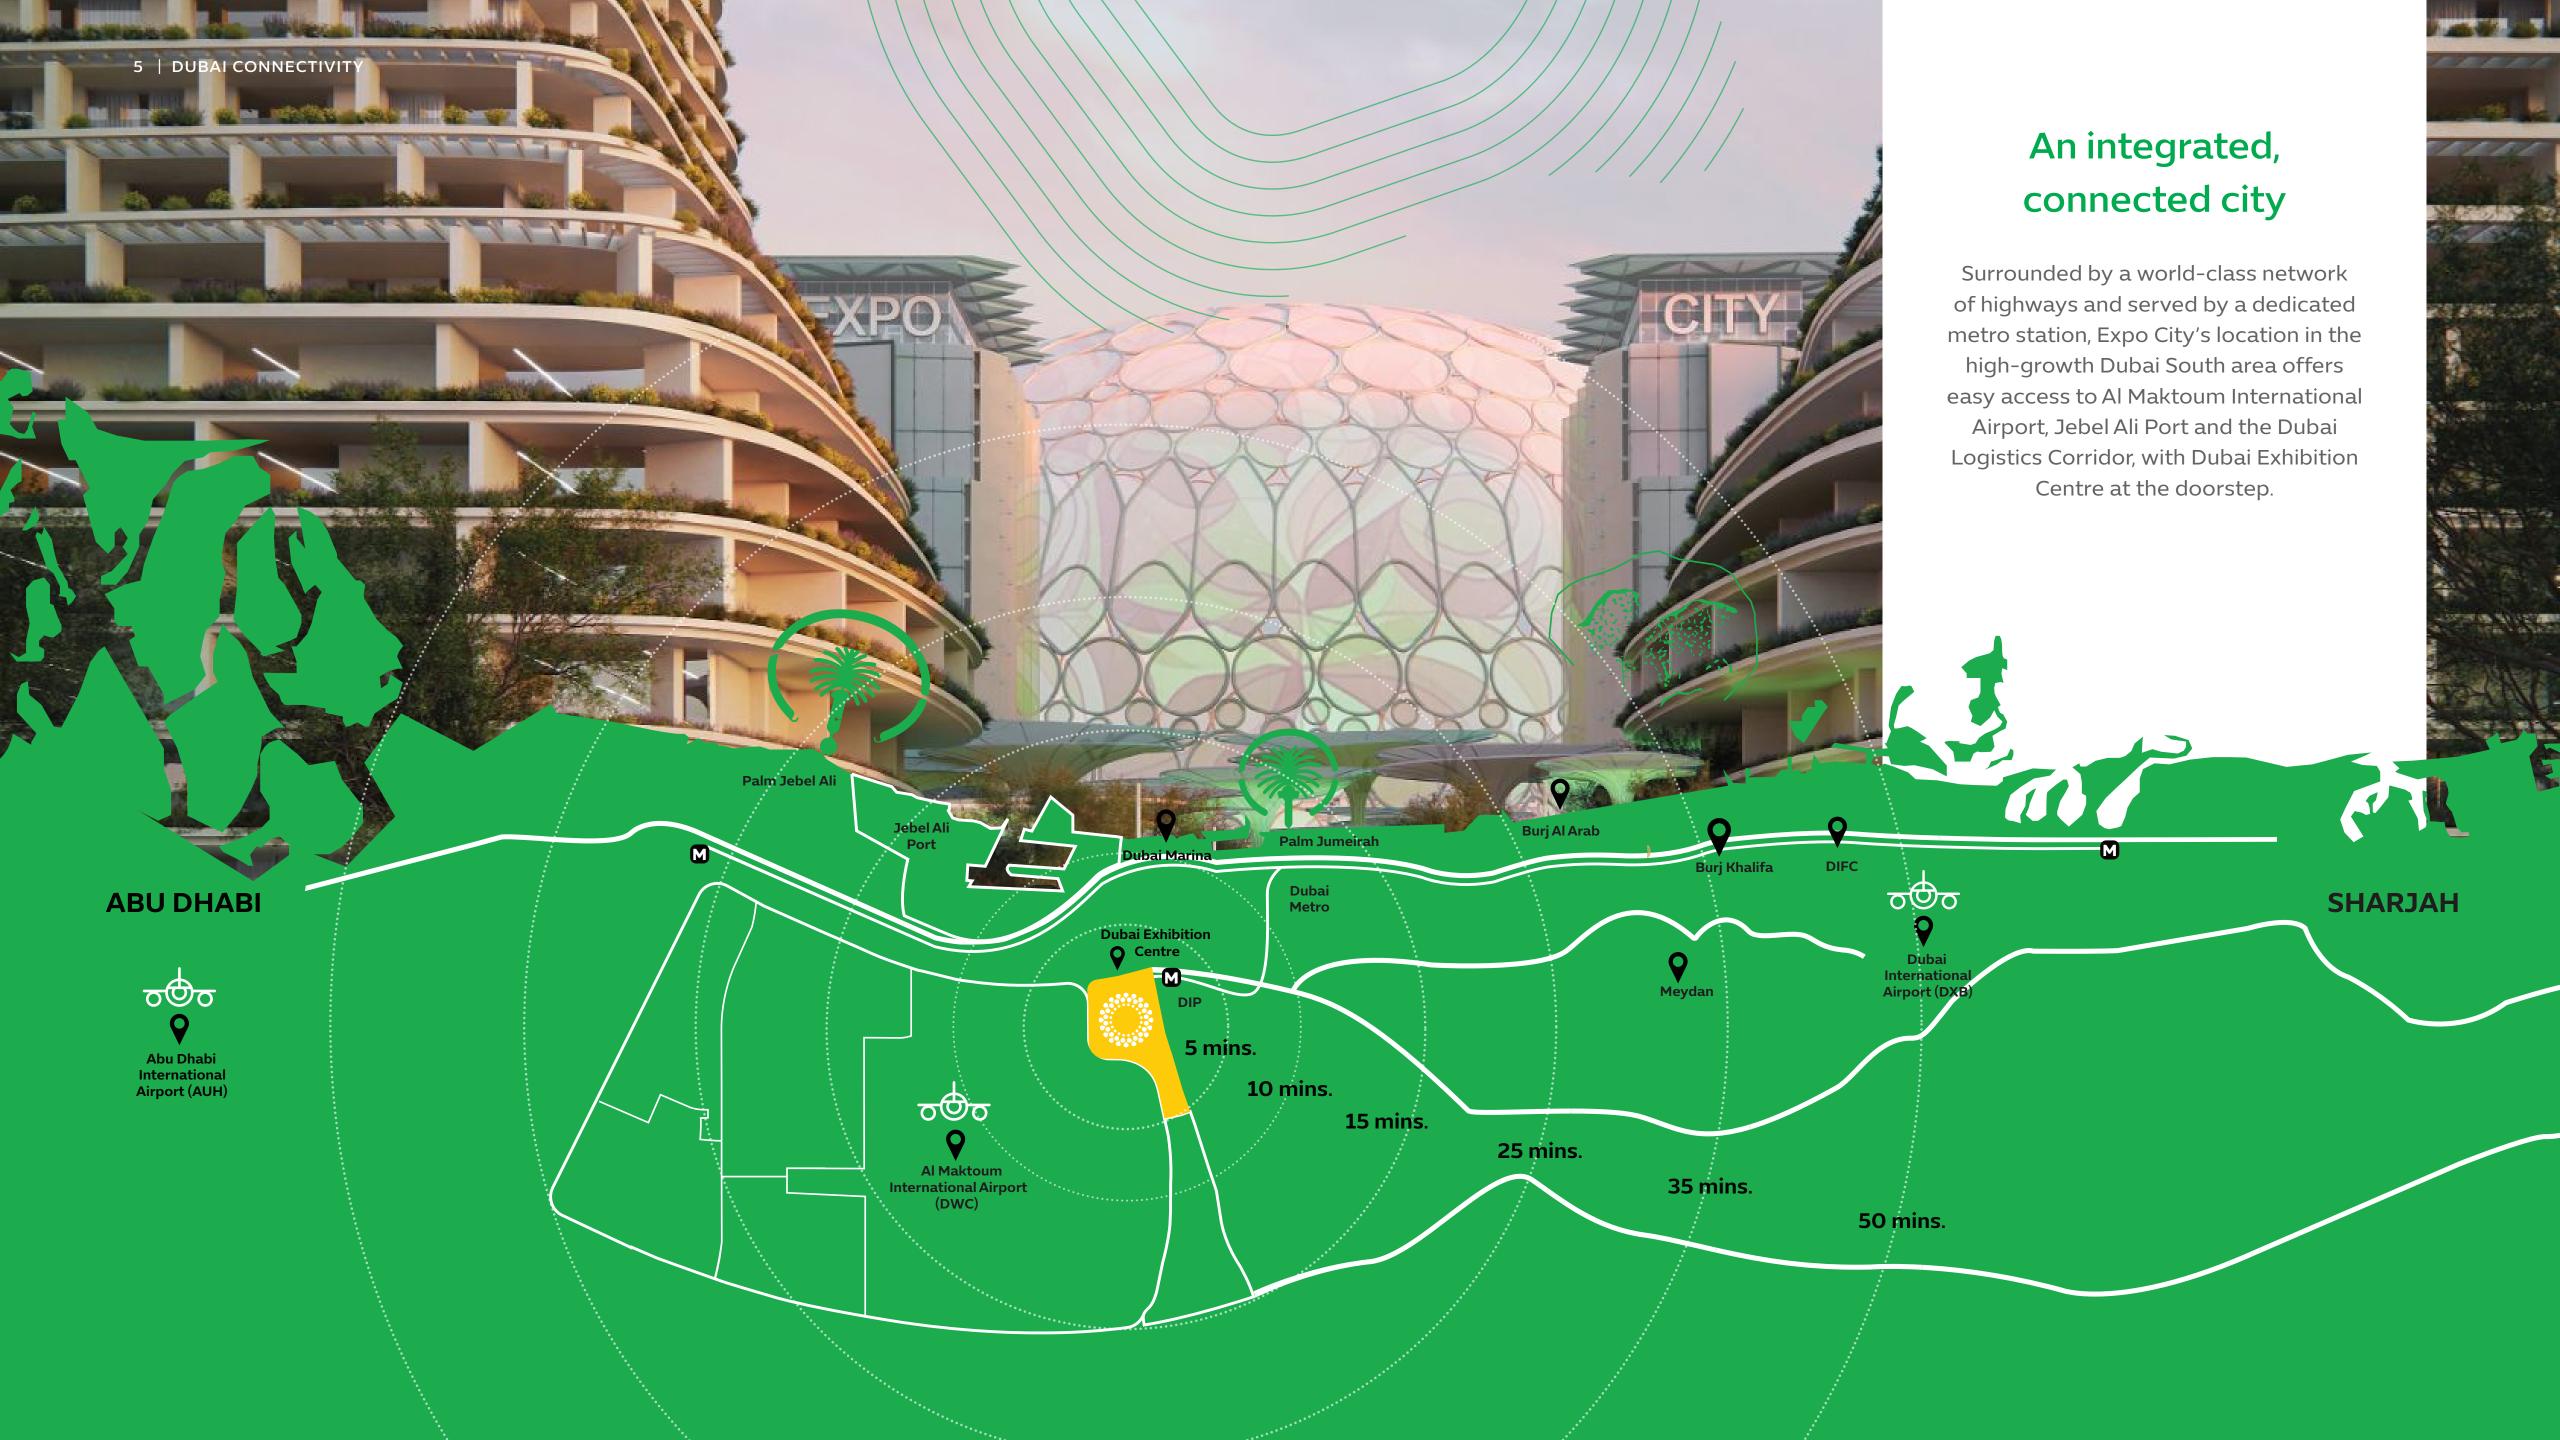

# Connectivity highlights

A harmonious environment that balances human needs and environmental stewardship, Sidr Residences offers breathtaking views within a convenient, walkable community

Within easy reach of the community square, offices, theatre, 5-star hotel, the Expo City market and numerous restaurants and retail outlets

Five minutes from Al Wasl Plaza with its outdoor performances and immersive projections

Direct access to the UAE Pavilion via the lush Ghayath Trail

Bordering Expo Business offering prime connections to high-end professional opportunities as well as extensive dining and retail options

فــي مدينة إكسبــو دبـــي AT EXPO CITY DUBAI

Sweeping outlooks across Al Wasl Plaza, the UAE Pavilion and Terra, with views of Surreal water feature from higher floors