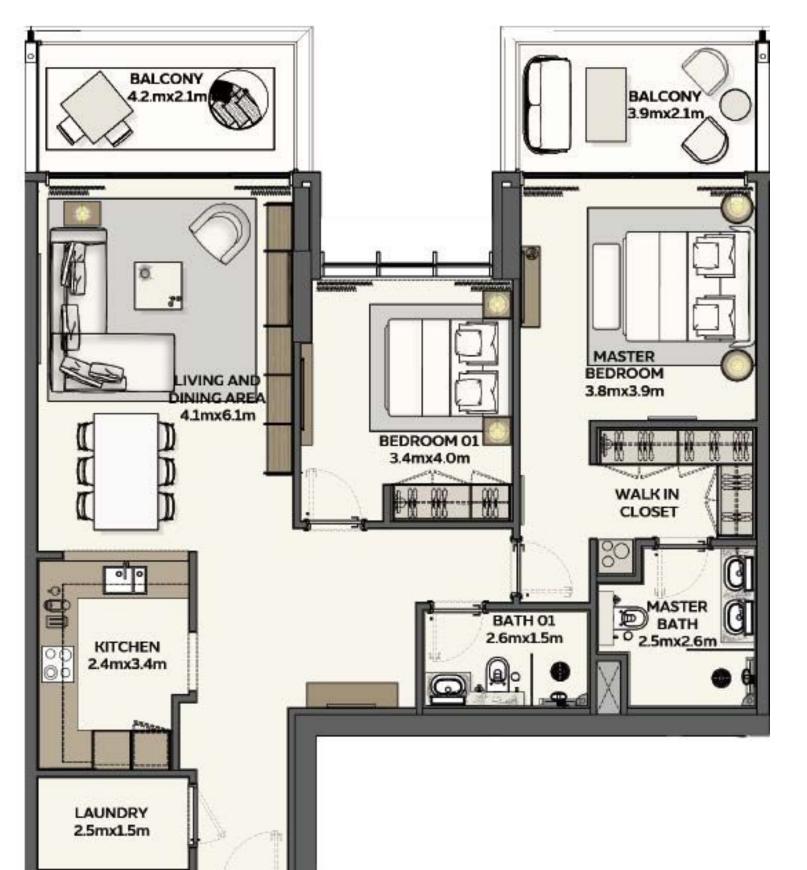

#### **2 BEDROOM** TYPE 1

Net Area starting from: 118.64 sqm / 1,277.03 sqft

Balcony Area starting from: 9.44 sqm / 101.61 sqft

Total Area starting from: 128.10 sqm / 1,378.86 sqft

**DEVELOPED BY** 

1. All room dimensions are in metric and measured to structural elements, and exclude wall finishes and construction tolerances. 2. All dimensions are in metric and measured to structural elements, and exclude wall finishes and construction tolerances. 2. All dimensions have been provided by our consultant architects. 3. All materials, dimensions, drawings, features and amenities, are approximate at the time of printing. 4. Actual area may vary from stated area. 5. Drawings are not to scale E&OE. 6. The developer reserves the right to make revisions to the floor plans and any features, materials, dimensions, drawings, and amenities mentioned on this plan and in the brochure without notice. 7. Unit plans may exist in mirrored version. (A)