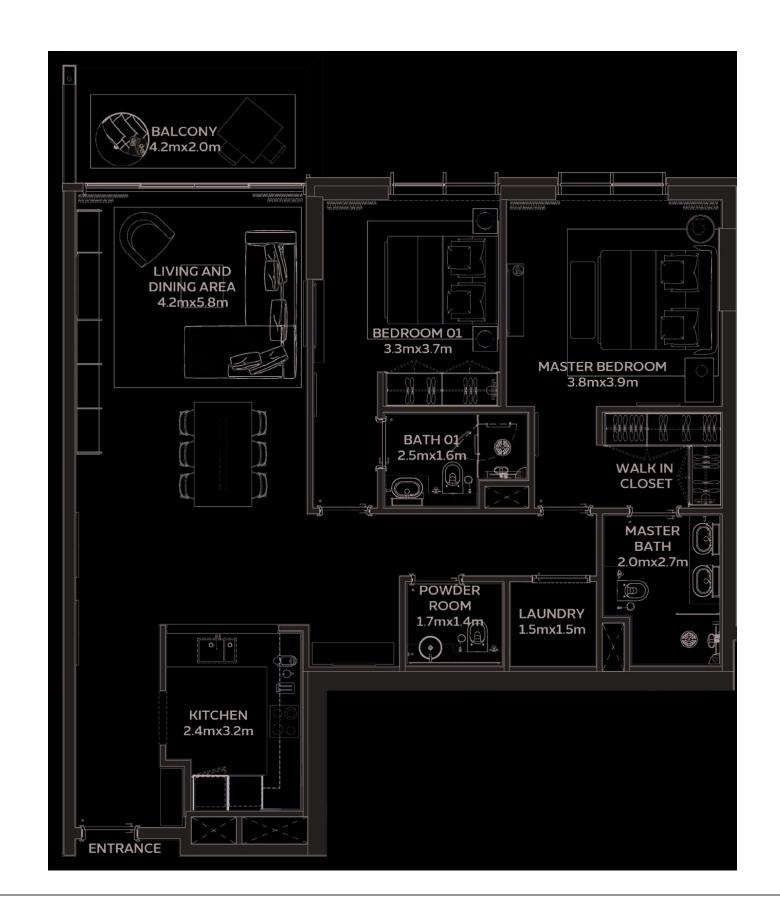

#### 4 BEDROOM TYPE 2

Net Area starting from: 348.37 sqm / 3,749.82 sqft

Balcony Area starting from: 45.88 sqm / 493.85 sqft

Total Area starting from: 394.25 sqm / 4,243.67 sqft