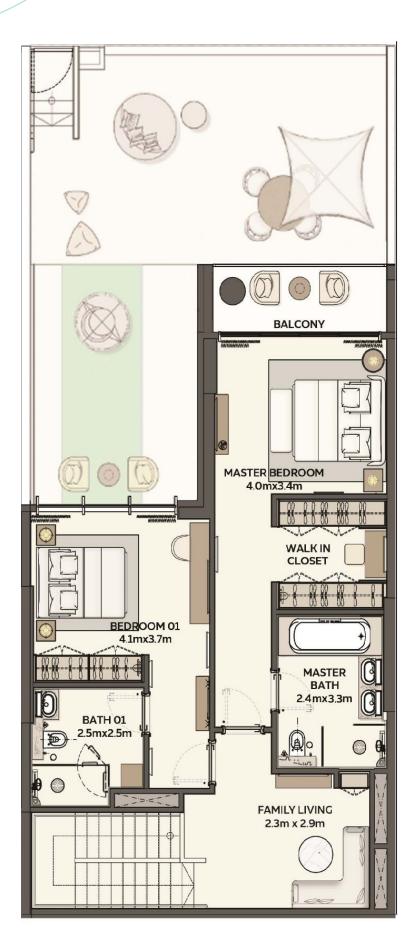

#### 3 BEDROOM TOWNHOUSE - 01

**Net Area**: 170.05 sqm / 1,830.40 sqft

Balcony Area: 54.07sqm / 582 sqft

**Total Area**: 224.12 sqm / 2,412.41 sqft

**DEVELOPED BY** 

**GROUND LEVEL** 

1. All room dimensions are in metric and measured to structural elements, and exclude wall finishes and construction tolerances. 2. All dimensions have been provided by our consultant architects. 3. All materials, dimensions, drawings, features and amenities, are approximate at the time of printing. 4. Actual area may vary from stated area. 5. Drawings are not to scale E&OE. 6. The developer reserves the right to make revisions to the floor plans and any features, materials, dimensions, drawings, and amenities mentioned on this plan and in the brochure without notice. 7. Unit plans may exist in mirrored version. (A)

#### 3BEDROOMTOWNHOUSE-02

**Net Area**: 188.79 sqm / 2,032.12 sqft

**Balcony Area**: 64.06 sqm / 689.54 sqft

**Total Area**: 252.85 sqm / 2,721.65 sqft

**GROUND LEVEL** 

**MEZZANINE LEVEL** 

#### 3BEDROOM TOWNHOUSE - 03

**Net Area**: 177.06 sqm / 1,905.86 sqft

**Balcony Area**: 55.83 sqm / 600.95 sqft

**Total Area**: 232.89 sqm / 2,506.81 sqft

**GROUND LEVEL** 

**MEZZANINE LEVEL** 

#### 1BEDROOM LOFT

**Net Area**: 117.20 sqm / 1,261.53 sqft

**Balcony Area**: 23.22 sqm / 249.94 sqft

**Total Area**: 140.42 sqm / 1,511.47 sqft

**GROUND LEVEL** 

**MEZZANINE LEVEL** 