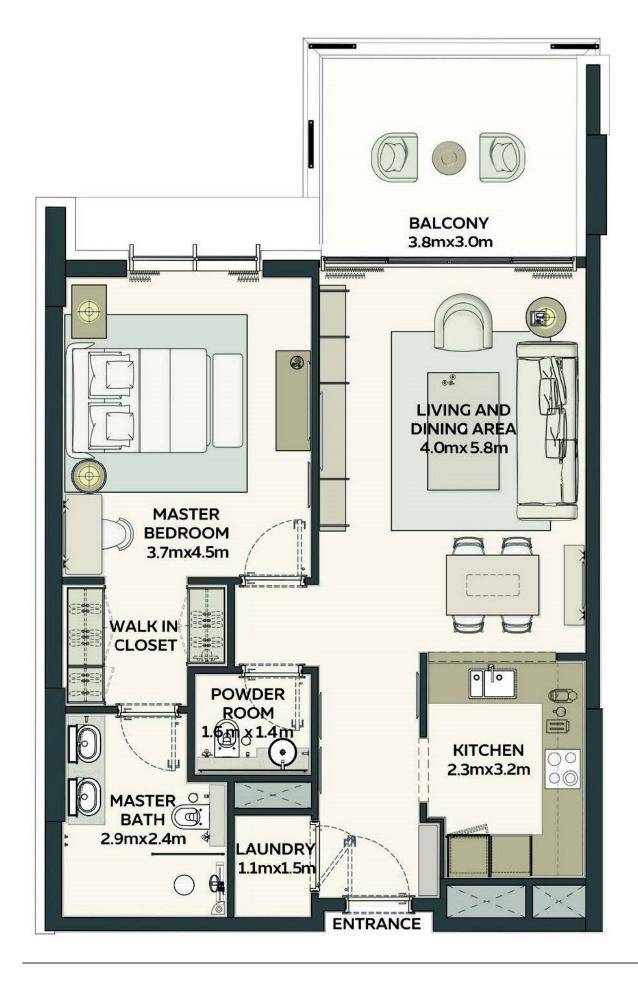

**2 BEDROOM** TYPE 2

Net Area starting from: 114.19 sqm / 1,229.13 sqft

Balcony Area starting from: 17.99 sqm / 193.64 sqft

Total Area starting from: 132.18 sqm / 1,422.77 sqft

LIVING AND

DINING AREA 6.2mx4.4m