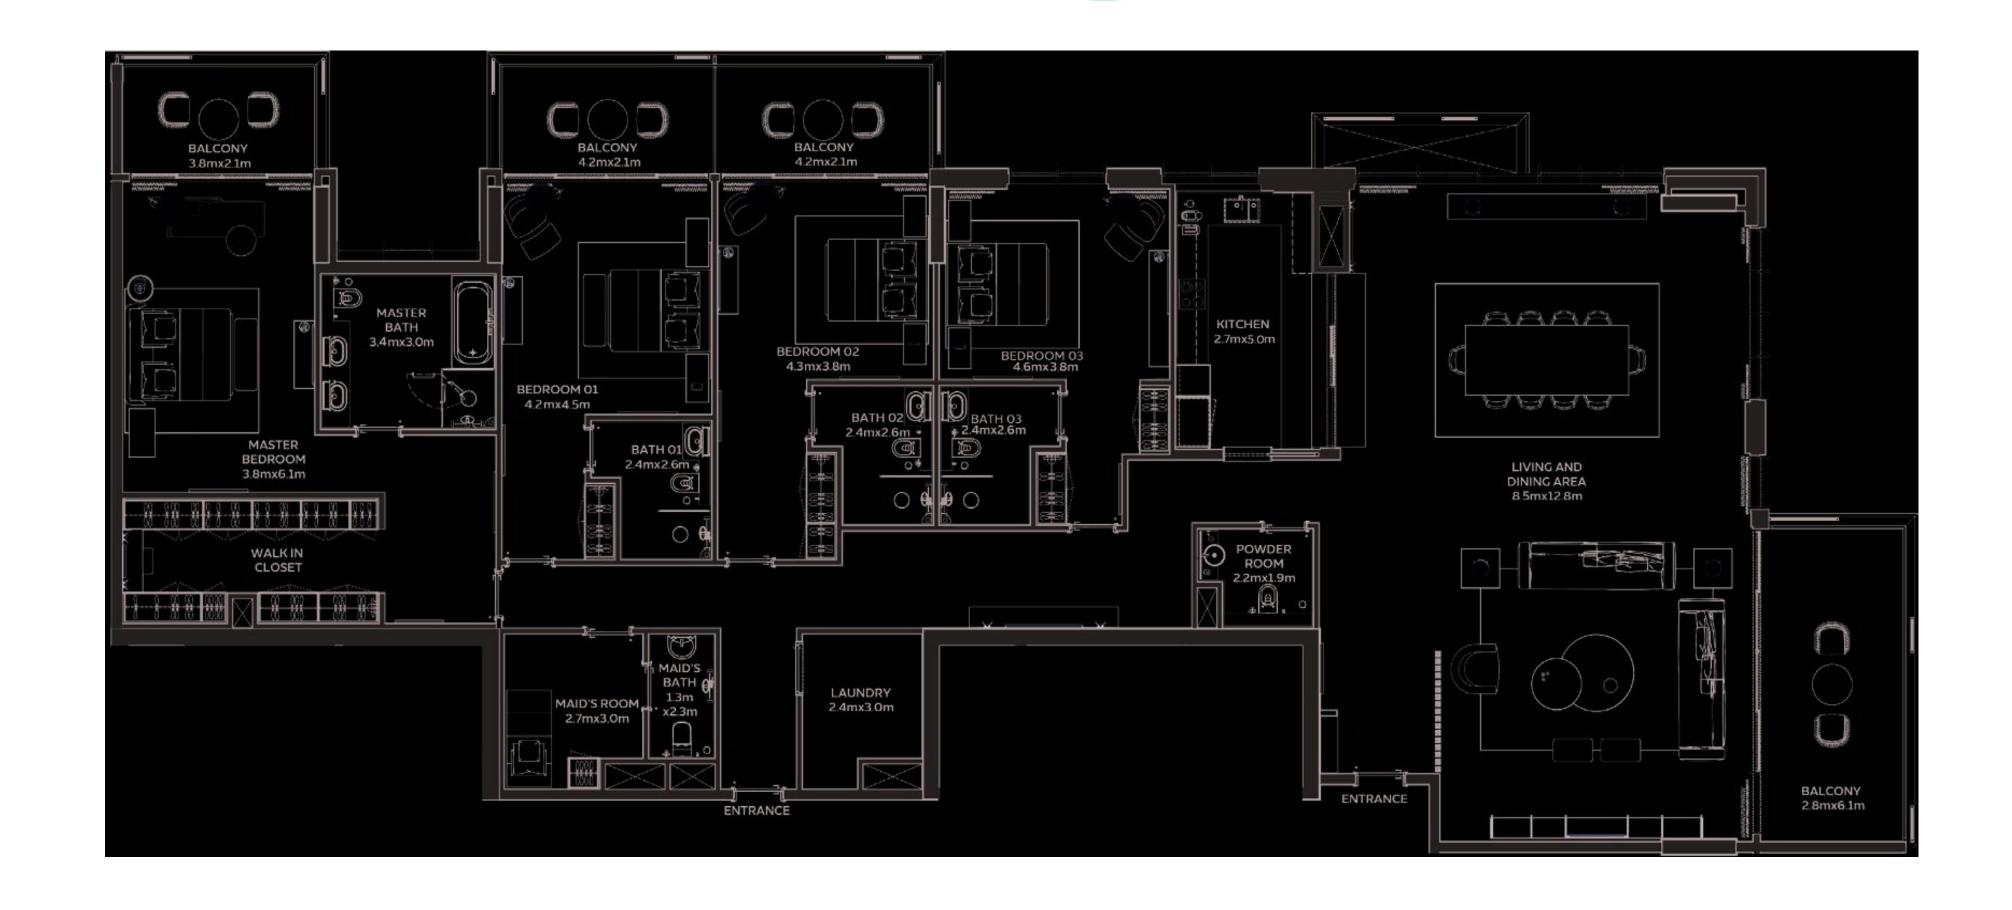

#### **3 BEDROOM**

TYPE 3

Net Area starting from: 212.74 sqm / 2,289.91 sqft

Balcony Area starting from: 9.41 sqm / 101.29 sqft

Total Area starting from: 222.15 sqm / 2,391.20 sqft