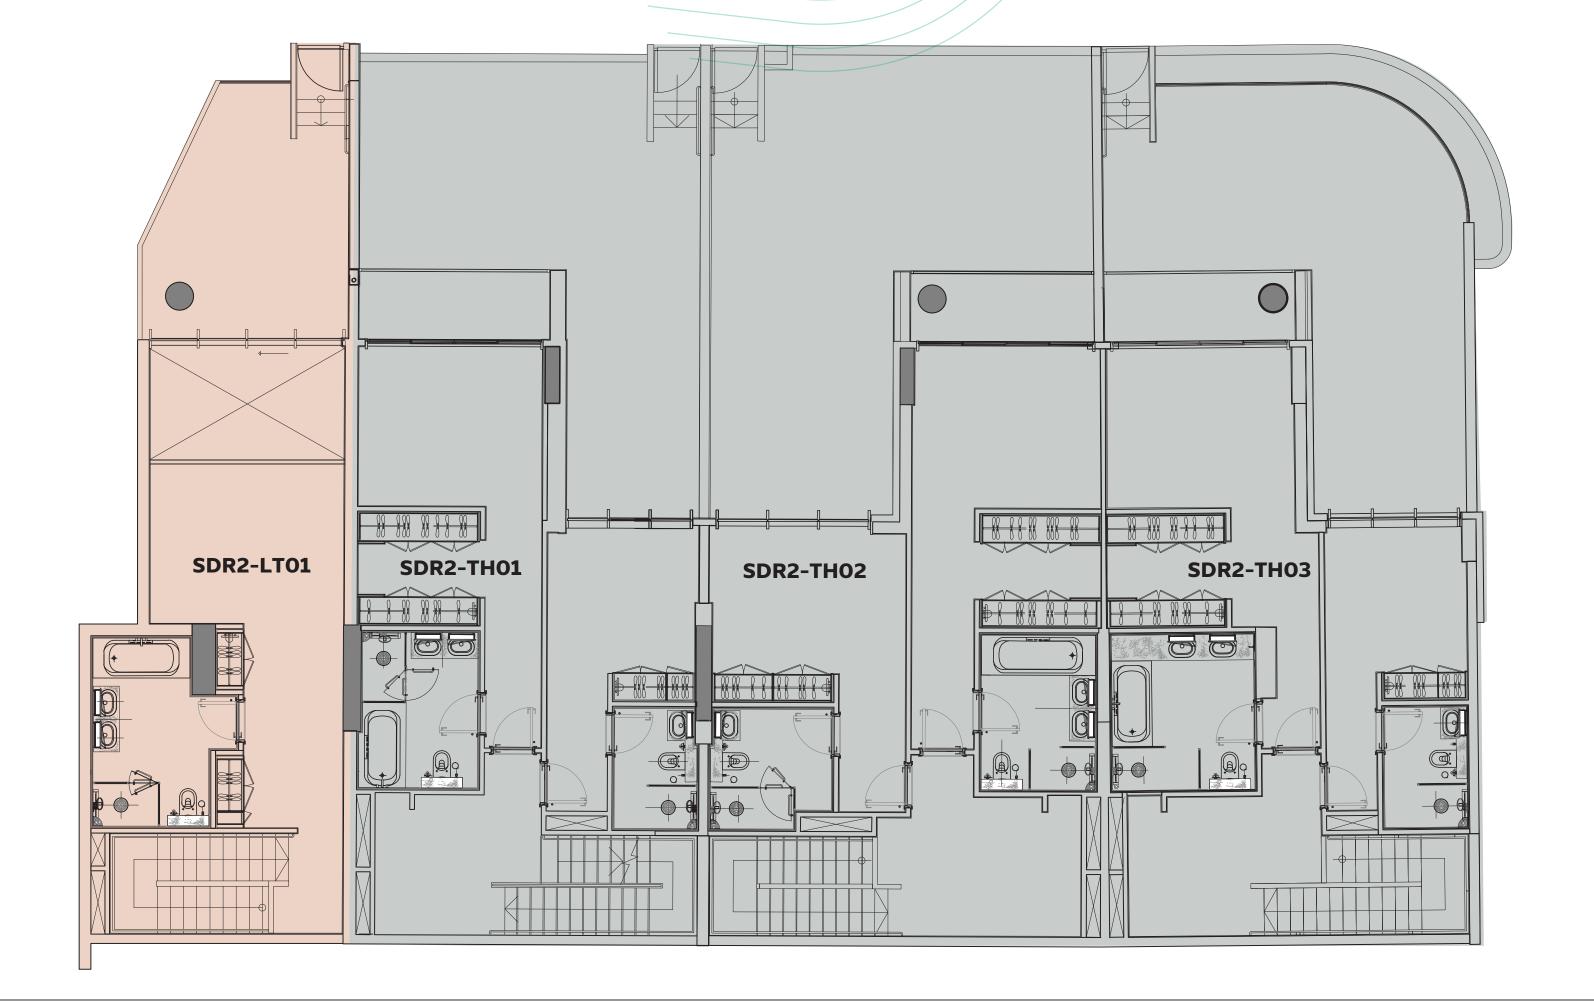

#### SIDR RESIDENCES 2

MEZZANINE FLOOR

1st floor of Townhouses & Loft

1BR Loft

3BR Townhouse

DEVELOPED BY

1. All room dimensions are in metric and measured to structural elements, and exclude wall finishes and construction tolerances. 2. All dimensions have been provided by our consultant architects. 3. All materials, dimensions, drawings, features and amenities, are approximate at the time of printing. 4. Actual area may vary from stated area. 5. Drawings are not to scale E&OE. 6. The developer reserves the right to make revisions to the floor plans and any features, materials, dimensions, drawings, and amenities mentioned on this plan and in the brochure without notice. 7. Unit plans may exist in mirrored version (A).

#### 3 BEDROOM TOWNHOUSE - 01

**Net Area**: 170.05 sqm / 1,830.40 sqft

Balcony Area: 54.07sqm / 582 sqft

**Total Area**: 224.12 sqm / 2,412.41 sqft

**DEVELOPED BY** 

**GROUND LEVEL** 

1. All room dimensions are in metric and measured to structural elements, and exclude wall finishes and construction tolerances. 2. All dimensions have been provided by our consultant architects. 3. All materials, dimensions, drawings, features and amenities, are approximate at the time of printing. 4. Actual area may vary from stated area. 5. Drawings are not to scale E&OE. 6. The developer reserves the right to make revisions to the floor plans and any features, materials, dimensions, drawings, and amenities mentioned on this plan and in the brochure without notice. 7. Unit plans may exist in mirrored version. (A)

#### 3BEDROOMTOWNHOUSE-02

**Net Area**: 188.79 sqm / 2,032.12 sqft

**Balcony Area**: 64.06 sqm / 689.54 sqft

**Total Area**: 252.85 sqm / 2,721.65 sqft

**GROUND LEVEL** 

**MEZZANINE LEVEL** 

#### 3BEDROOM TOWNHOUSE - 03

**Net Area**: 177.06 sqm / 1,905.86 sqft

**Balcony Area**: 55.83 sqm / 600.95 sqft

**Total Area**: 232.89 sqm / 2,506.81 sqft

**GROUND LEVEL** 

**MEZZANINE LEVEL** 

#### 1BEDROOM LOFT

**Net Area**: 117.20 sqm / 1,261.53 sqft

**Balcony Area**: 23.22 sqm / 249.94 sqft

**Total Area**: 140.42 sqm / 1,511.47 sqft

**GROUND LEVEL** 

**MEZZANINE LEVEL** 