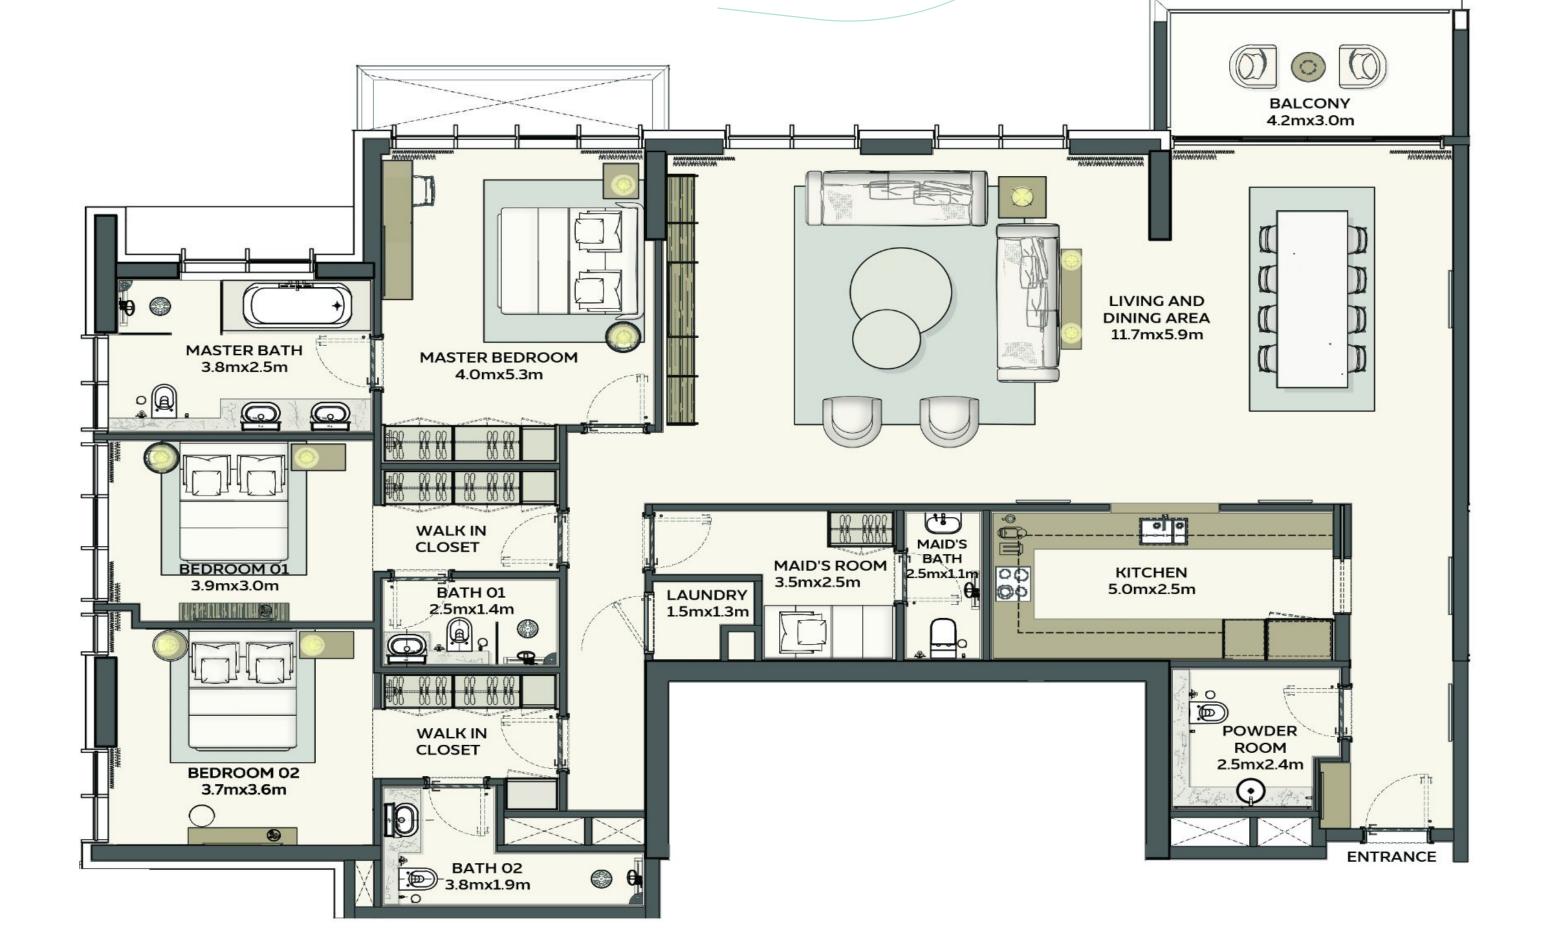

#### 4 BEDROOM TYPE 2

Net Area starting from: 348.37 sqm / 3,749.82 sqft

Balcony Area starting from: 45.88 sqm / 493.85 sqft

Total Area starting from: 394.25 sqm / 4,243.67 sqft