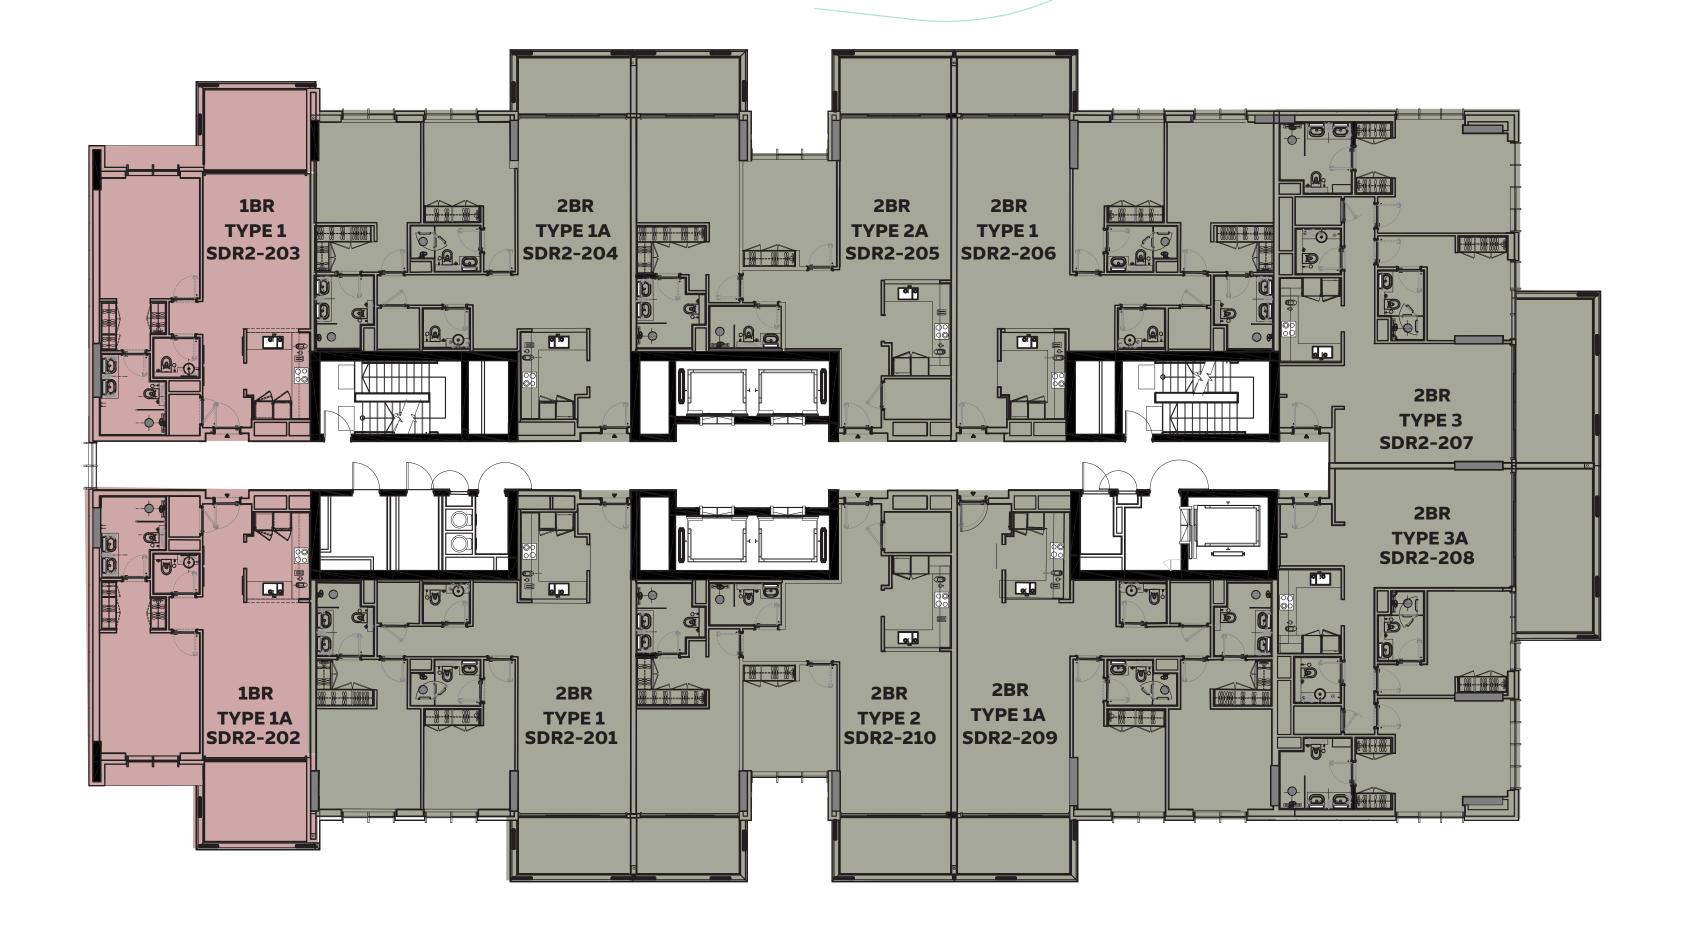

### ســـدر ریــزیدنســـ SIDR RESIDENCES

**SIDR RESIDENCES 2** TYPICAL FLOORS FROM 2nd to 15th FLOOR

1BR TYPE 1 / TYPE 1A

2BR TYPE 1 / TYPE 1A 2BR TYPE 2 / TYPE 2A 2BR TYPE 3 / TYPE 3A

**DEVELOPED BY** 

1. All room dimensions are in metric and measured to structural elements, and exclude wall finishes and construction tolerances. 2. All dimensions have been provided by our consultant architects. 3. All materials, dimensions, drawings, features and amenities, are approximate at the time of printing. 4. Actual area may vary from stated area. 5. Drawings are not to scale E&OE. 6. The developer reserves the right to make revisions to the floor plans and any features, materials, dimensions, drawings, and amenities mentioned on this plan and in the brochure without notice. 7. Unit plans may exist in mirrored version (A).

#### 1 BEDROOM TYPE 1

Net Area starting from: 78.42 sqm / 844.11 sqft

Balcony Area starting from: 12.59 sqm / 135.52 sqft

Total Area starting from: 91.01 sqm / 979.62 sqft

#### **2 BEDROOM** TYPE 1

Net Area starting from: 118.64 sqm / 1,277.03 sqft

Balcony Area starting from: 9.44 sqm / 101.61 sqft

Total Area starting from: 128.10 sqm / 1,378.86 sqft

**DEVELOPED BY** 

1. All room dimensions are in metric and measured to structural elements, and exclude wall finishes and construction tolerances. 2. All dimensions are in metric and measured to structural elements, and exclude wall finishes and construction tolerances. 2. All dimensions have been provided by our consultant architects. 3. All materials, dimensions, drawings, features and amenities, are approximate at the time of printing. 4. Actual area may vary from stated area. 5. Drawings are not to scale E&OE. 6. The developer reserves the right to make revisions to the floor plans and any features, materials, dimensions, drawings, and amenities mentioned on this plan and in the brochure without notice. 7. Unit plans may exist in mirrored version. (A)

**2 BEDROOM** TYPE 2

Net Area starting from: 114.19 sqm / 1,229.13 sqft

Balcony Area starting from: 17.99 sqm / 193.64 sqft

Total Area starting from: 132.18 sqm / 1,422.77 sqft

LIVING AND

DINING AREA 6.2mx4.4m

## **2 BEDROOM** TYPE 3

BALCONY 2.8mx6.0m Net Area starting from: 110.62 sqm / 1,190.70 sqft

Balcony Area starting from: 18.40 sqm / 198.06 sqft

**Total Area starting from:** 129.04 sqm / 1,388.97 sqft

DEVELOPED BY