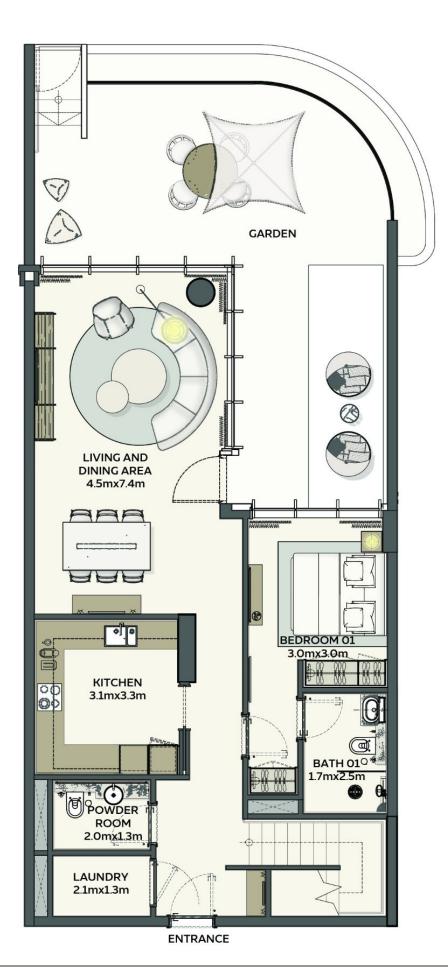

#### SIDR RESIDENCES 2

MEZZANINE FLOOR

1st floor of Townhouses & Loft

1BR Loft

3BR Townhouse

DEVELOPED BY

1. All room dimensions are in metric and measured to structural elements, and exclude wall finishes and construction tolerances. 2. All dimensions have been provided by our consultant architects. 3. All materials, dimensions, drawings, features and amenities, are approximate at the time of printing. 4. Actual area may vary from stated area. 5. Drawings are not to scale E&OE. 6. The developer reserves the right to make revisions to the floor plans and any features, materials, dimensions, drawings, and amenities mentioned on this plan and in the brochure without notice. 7. Unit plans may exist in mirrored version (A).