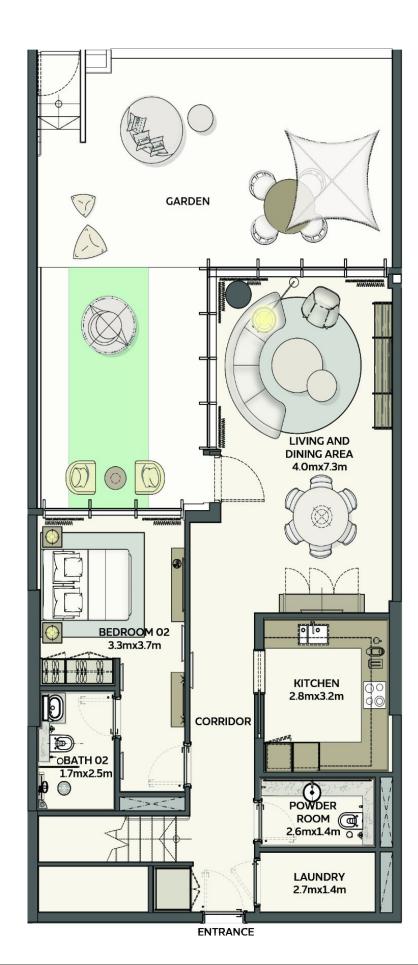

#### 3 BEDROOM TOWNHOUSE - 01

**Net Area**: 170.05 sqm / 1,830.40 sqft

Balcony Area: 54.07sqm / 582 sqft

**Total Area**: 224.12 sqm / 2,412.41 sqft

**DEVELOPED BY** 

**GROUND LEVEL** 

1. All room dimensions are in metric and measured to structural elements, and exclude wall finishes and construction tolerances. 2. All dimensions have been provided by our consultant architects. 3. All materials, dimensions, drawings, features and amenities, are approximate at the time of printing. 4. Actual area may vary from stated area. 5. Drawings are not to scale E&OE. 6. The developer reserves the right to make revisions to the floor plans and any features, materials, dimensions, drawings, and amenities mentioned on this plan and in the brochure without notice. 7. Unit plans may exist in mirrored version. (A)

#### 3BEDROOMTOWNHOUSE-02

**Net Area**: 188.79 sqm / 2,032.12 sqft

**Balcony Area**: 64.06 sqm / 689.54 sqft

**Total Area**: 252.85 sqm / 2,721.65 sqft

**GROUND LEVEL** 

**MEZZANINE LEVEL** 

#### 3BEDROOM TOWNHOUSE - 03

**Net Area**: 177.06 sqm / 1,905.86 sqft

**Balcony Area**: 55.83 sqm / 600.95 sqft

**Total Area**: 232.89 sqm / 2,506.81 sqft

**GROUND LEVEL** 

**MEZZANINE LEVEL** 

#### 1BEDROOM LOFT

**Net Area**: 117.20 sqm / 1,261.53 sqft

**Balcony Area**: 23.22 sqm / 249.94 sqft

**Total Area**: 140.42 sqm / 1,511.47 sqft

**GROUND LEVEL** 

**MEZZANINE LEVEL** 