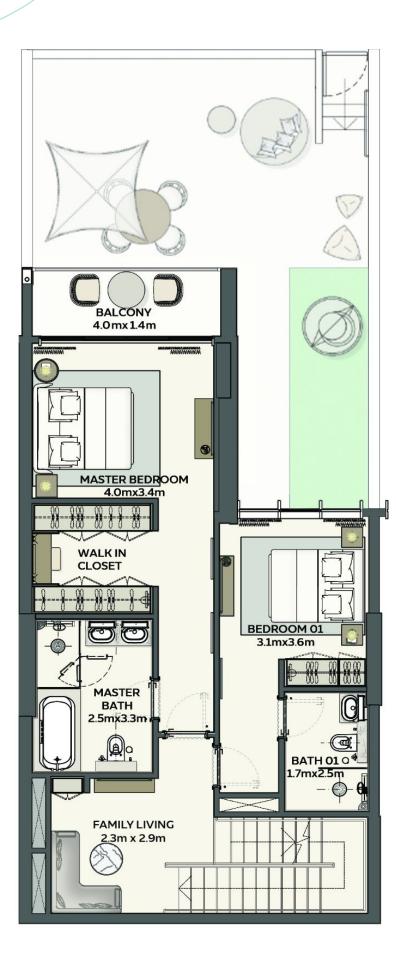

**2 BEDROOM** TYPE 2

Net Area starting from: 114.19 sqm / 1,229.13 sqft

Balcony Area starting from: 17.99 sqm / 193.64 sqft

Total Area starting from: 132.18 sqm / 1,422.77 sqft

LIVING AND

DINING AREA 6.2mx4.4m