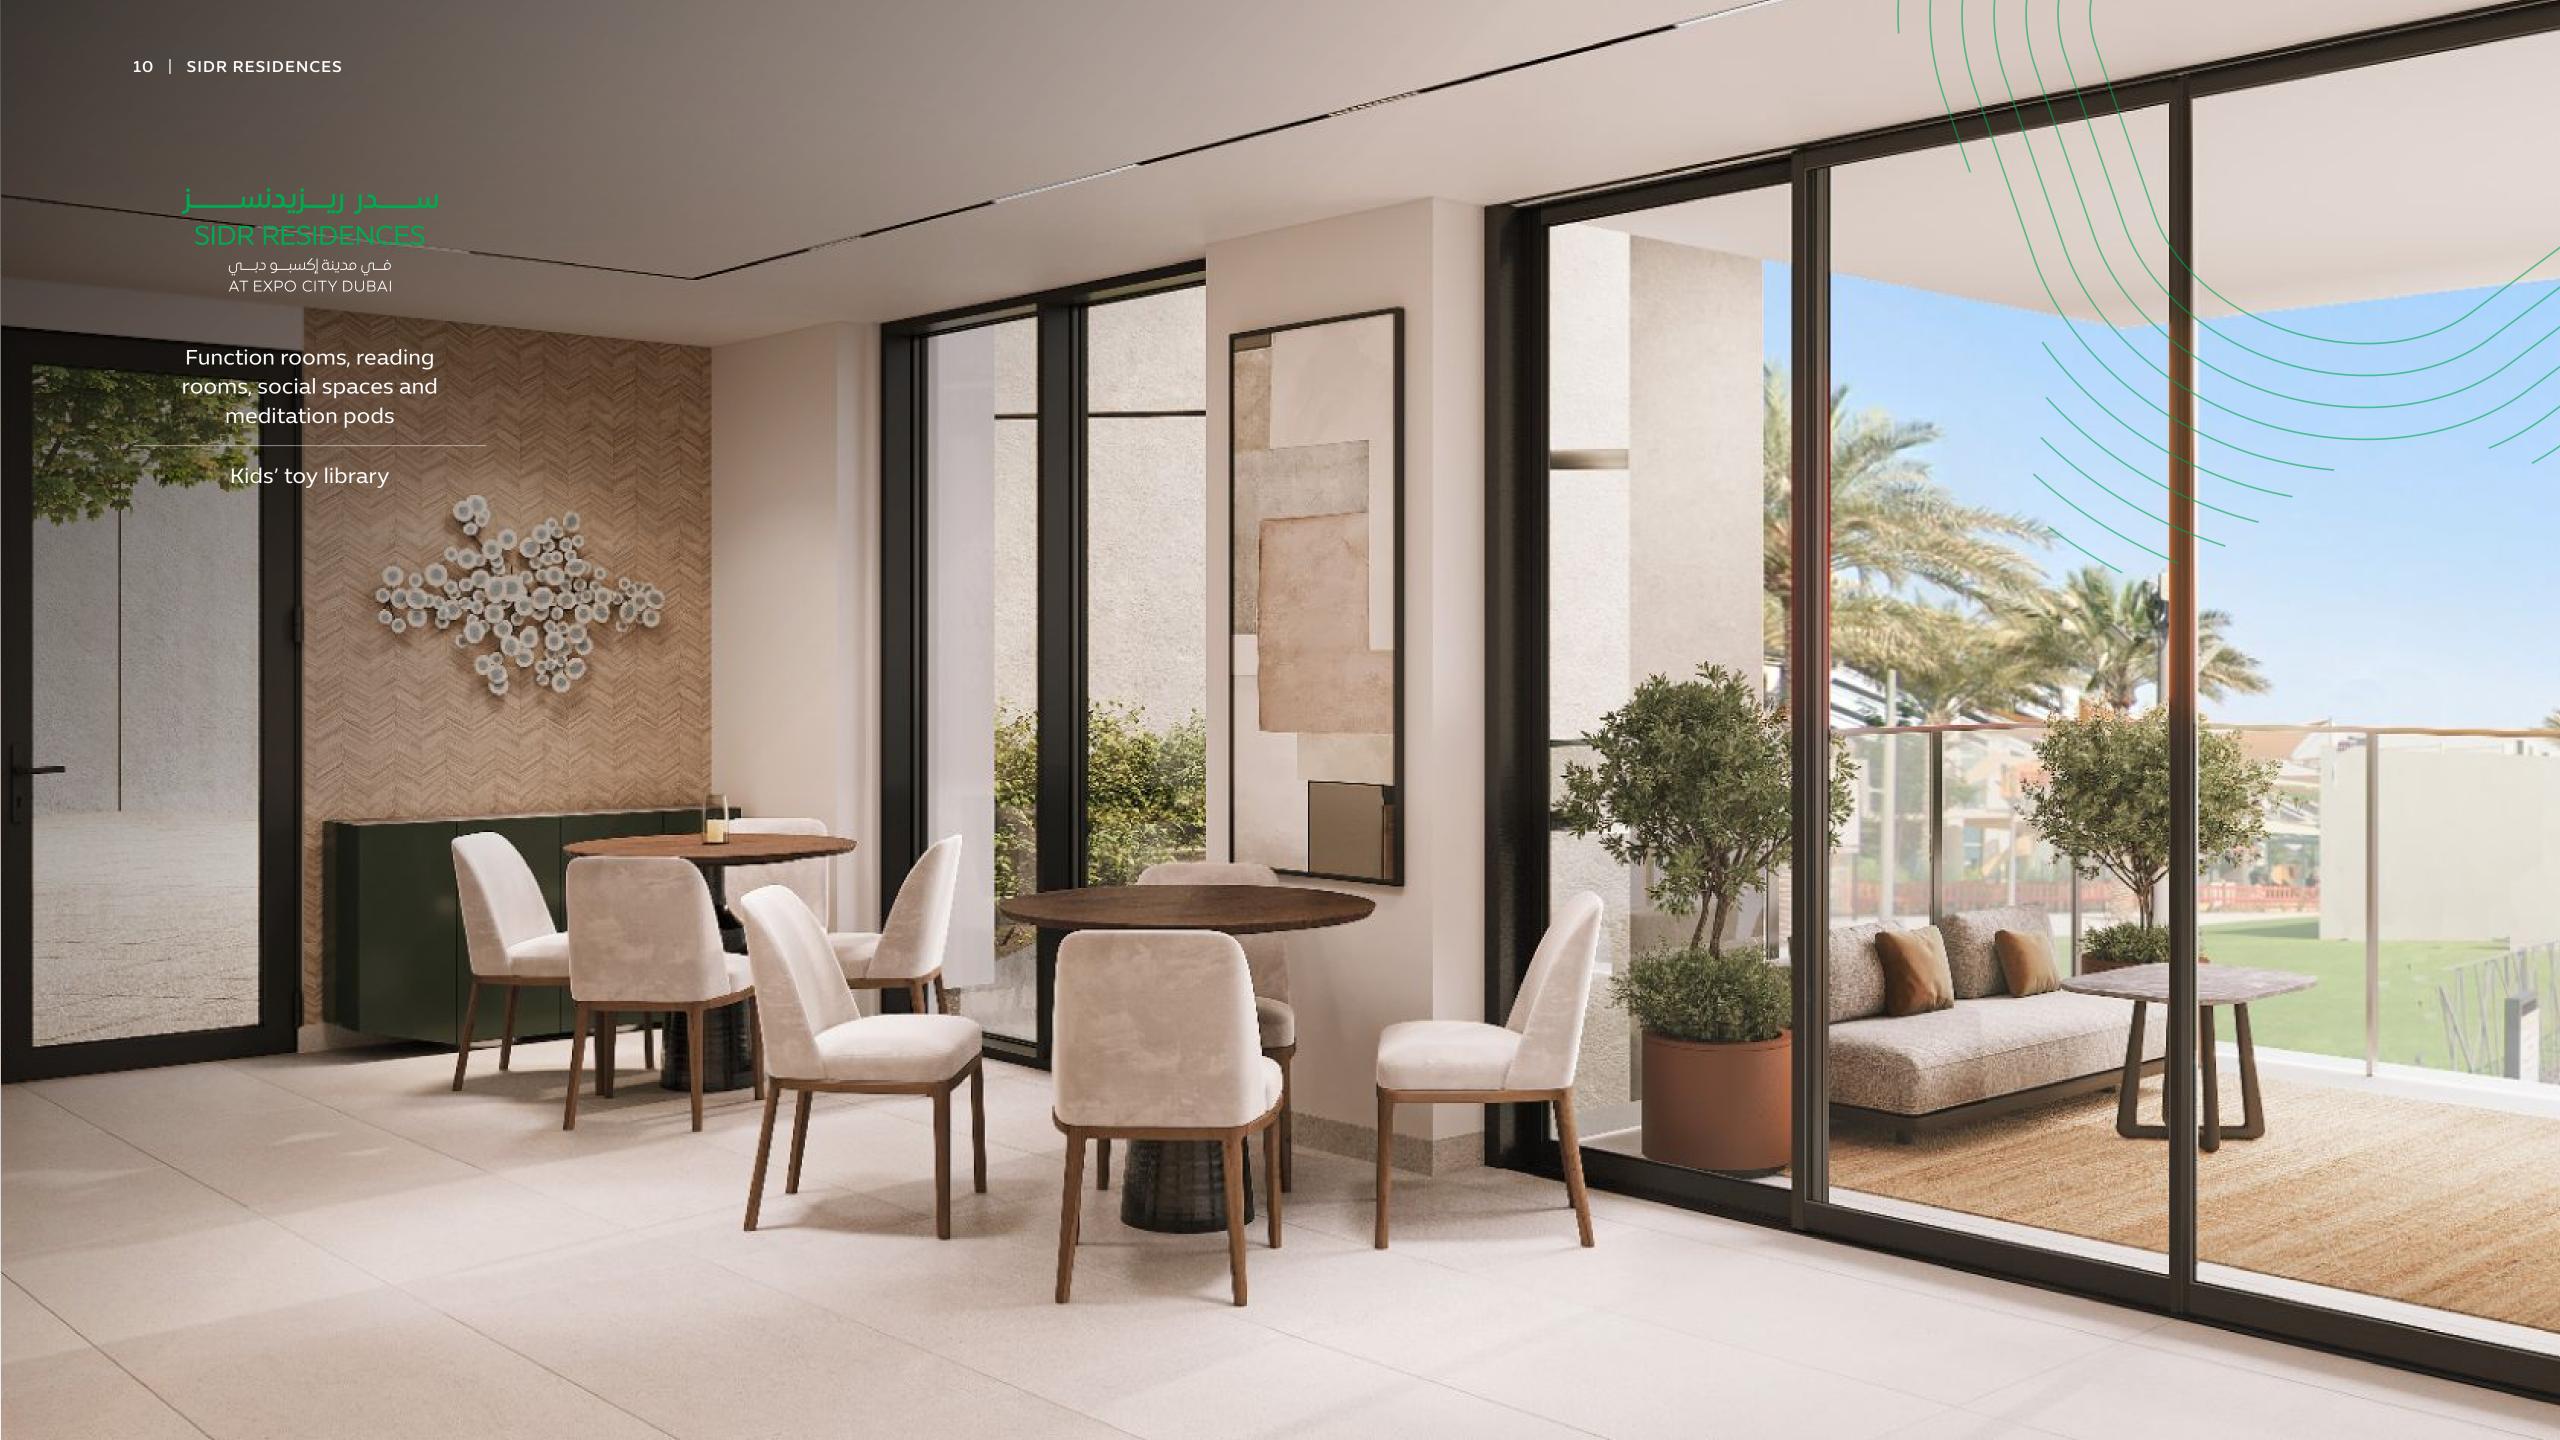

#### Clubhouse:

Function rooms, reading rooms, social spaces and meditation pods

#### Kids' toy library:

Encourages recycling, sustainability and sharing