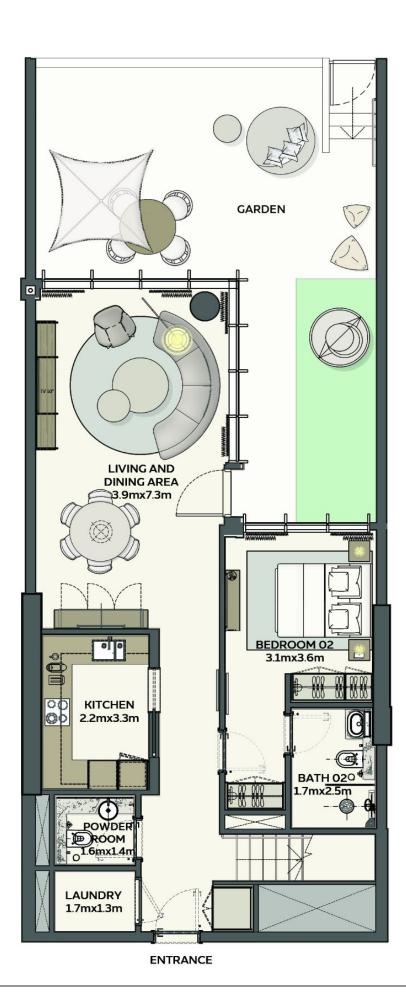

**2 BEDROOM** TYPE 2

Net Area starting from: 114.19 sqm / 1,229.13 sqft

Balcony Area starting from: 17.99 sqm / 193.64 sqft

Total Area starting from: 132.18 sqm / 1,422.77 sqft

LIVING AND

DINING AREA 6.2mx4.4m

ENTRANCE