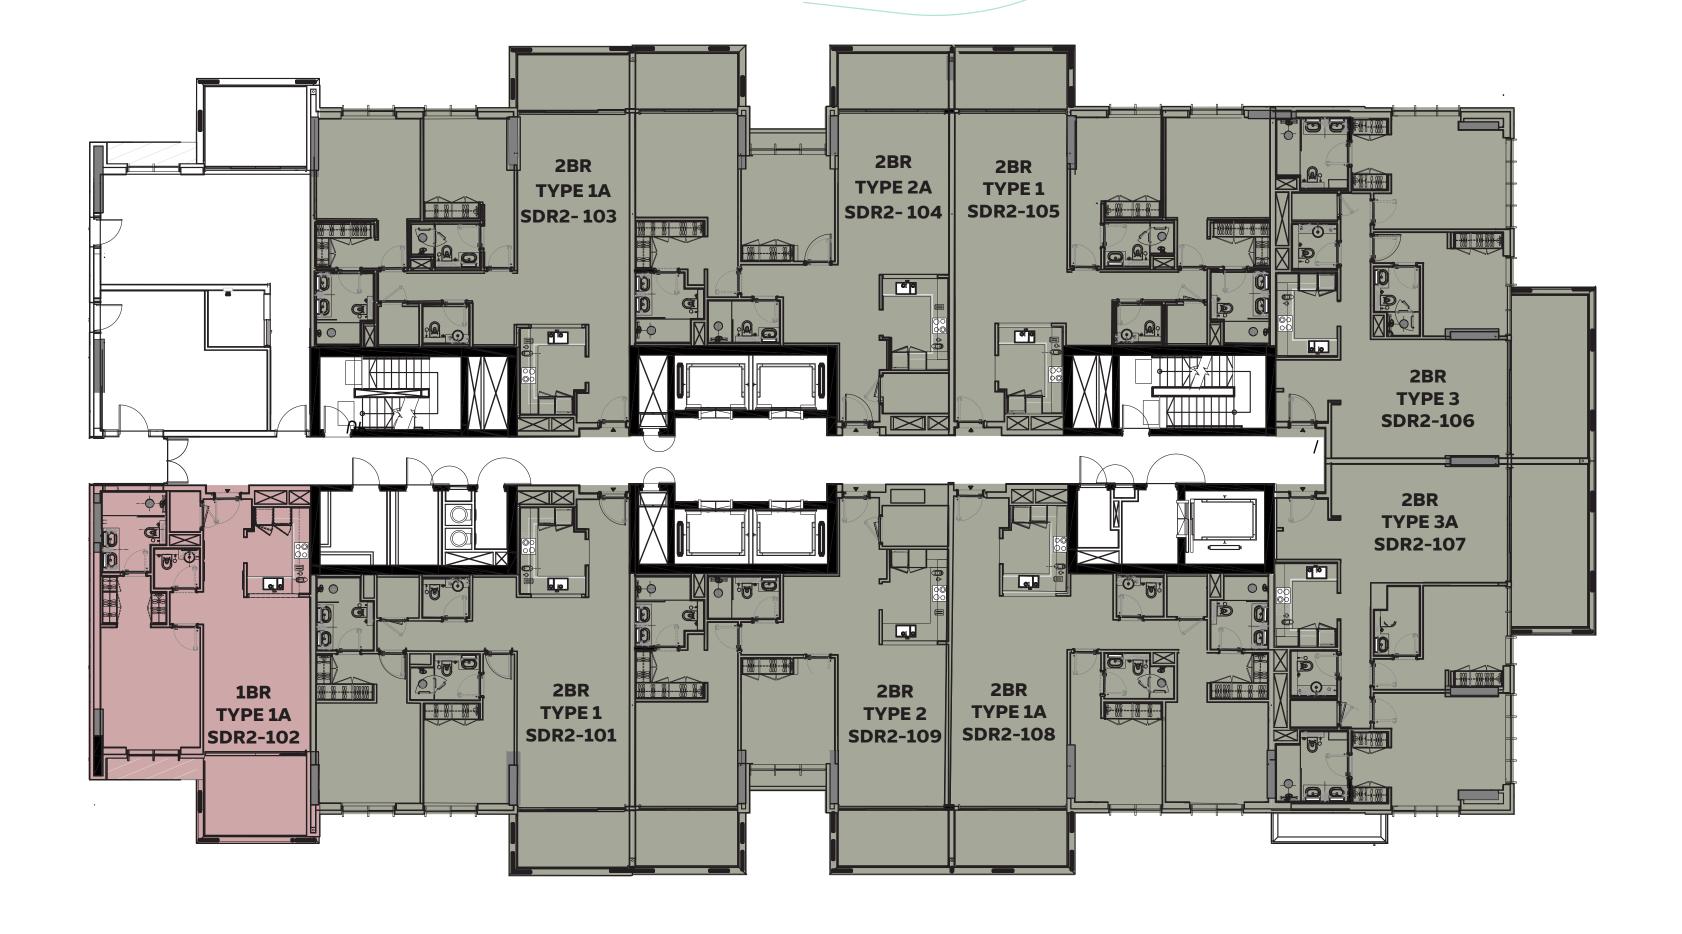

#### SIDR RESIDENCES 2

1st FLOOR

1BR TYPE 1A

2BR TYPE 1 / TYPE 1A 2BR TYPE 2 / TYPE 2A 2BR TYPE 3 / TYPE 3A

DEVELOPED BY

1. All room dimensions are in metric and measured to structural elements, and exclude wall finishes and construction tolerances. 2. All dimensions have been provided by our consultant architects. 3. All materials, dimensions, drawings, features and amenities, are approximate at the time of printing. 4. Actual area may vary from stated area. 5. Drawings are not to scale E&OE. 6. The developer reserves the right to make revisions to the floor plans and any features, materials, dimensions, drawings, and amenities mentioned on this plan and in the brochure without notice. 7. Unit plans may exist in mirrored version (A).

#### 1 BEDROOM TYPE 1

Net Area starting from: 78.42 sqm / 844.11 sqft

Balcony Area starting from: 12.59 sqm / 135.52 sqft

Total Area starting from: 91.01 sqm / 979.62 sqft

#### **2 BEDROOM** TYPE 1

Net Area starting from: 118.64 sqm / 1,277.03 sqft

Balcony Area starting from: 9.44 sqm / 101.61 sqft

Total Area starting from: 128.10 sqm / 1,378.86 sqft

**DEVELOPED BY** 

1. All room dimensions are in metric and measured to structural elements, and exclude wall finishes and construction tolerances. 2. All dimensions are in metric and measured to structural elements, and exclude wall finishes and construction tolerances. 2. All dimensions have been provided by our consultant architects. 3. All materials, dimensions, drawings, features and amenities, are approximate at the time of printing. 4. Actual area may vary from stated area. 5. Drawings are not to scale E&OE. 6. The developer reserves the right to make revisions to the floor plans and any features, materials, dimensions, drawings, and amenities mentioned on this plan and in the brochure without notice. 7. Unit plans may exist in mirrored version. (A)

**2 BEDROOM** TYPE 2

Net Area starting from: 114.19 sqm / 1,229.13 sqft

Balcony Area starting from: 17.99 sqm / 193.64 sqft

Total Area starting from: 132.18 sqm / 1,422.77 sqft

LIVING AND

DINING AREA 6.2mx4.4m

## **2 BEDROOM** TYPE 3

BALCONY 2.8mx6.0m Net Area starting from: 110.62 sqm / 1,190.70 sqft

Balcony Area starting from: 18.40 sqm / 198.06 sqft

**Total Area starting from:** 129.04 sqm / 1,388.97 sqft

DEVELOPED BY