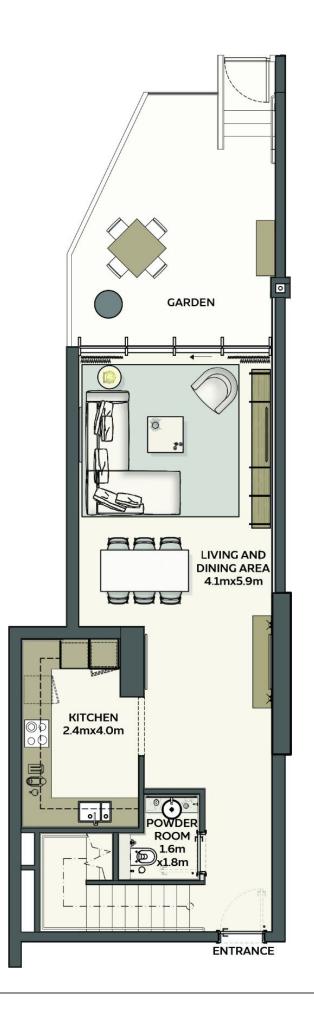

#### 3 BEDROOM TOWNHOUSE - 01

**Net Area**: 170.05 sqm / 1,830.40 sqft

Balcony Area: 54.07sqm / 582 sqft

**Total Area**: 224.12 sqm / 2,412.41 sqft

**DEVELOPED BY** 

**GROUND LEVEL** 

1. All room dimensions are in metric and measured to structural elements, and exclude wall finishes and construction tolerances. 2. All dimensions have been provided by our consultant architects. 3. All materials, dimensions, drawings, features and amenities, are approximate at the time of printing. 4. Actual area may vary from stated area. 5. Drawings are not to scale E&OE. 6. The developer reserves the right to make revisions to the floor plans and any features, materials, dimensions, drawings, and amenities mentioned on this plan and in the brochure without notice. 7. Unit plans may exist in mirrored version. (A)

#### 3BEDROOMTOWNHOUSE-02

**Net Area**: 188.79 sqm / 2,032.12 sqft

**Balcony Area**: 64.06 sqm / 689.54 sqft

**Total Area**: 252.85 sqm / 2,721.65 sqft

**GROUND LEVEL** 

**MEZZANINE LEVEL** 

#### 3BEDROOM TOWNHOUSE - 03

**Net Area**: 177.06 sqm / 1,905.86 sqft

**Balcony Area**: 55.83 sqm / 600.95 sqft

**Total Area**: 232.89 sqm / 2,506.81 sqft

**GROUND LEVEL** 

**MEZZANINE LEVEL** 

#### 1BEDROOM LOFT

**Net Area**: 117.20 sqm / 1,261.53 sqft

**Balcony Area**: 23.22 sqm / 249.94 sqft

**Total Area**: 140.42 sqm / 1,511.47 sqft

**GROUND LEVEL** 

**MEZZANINE LEVEL** 