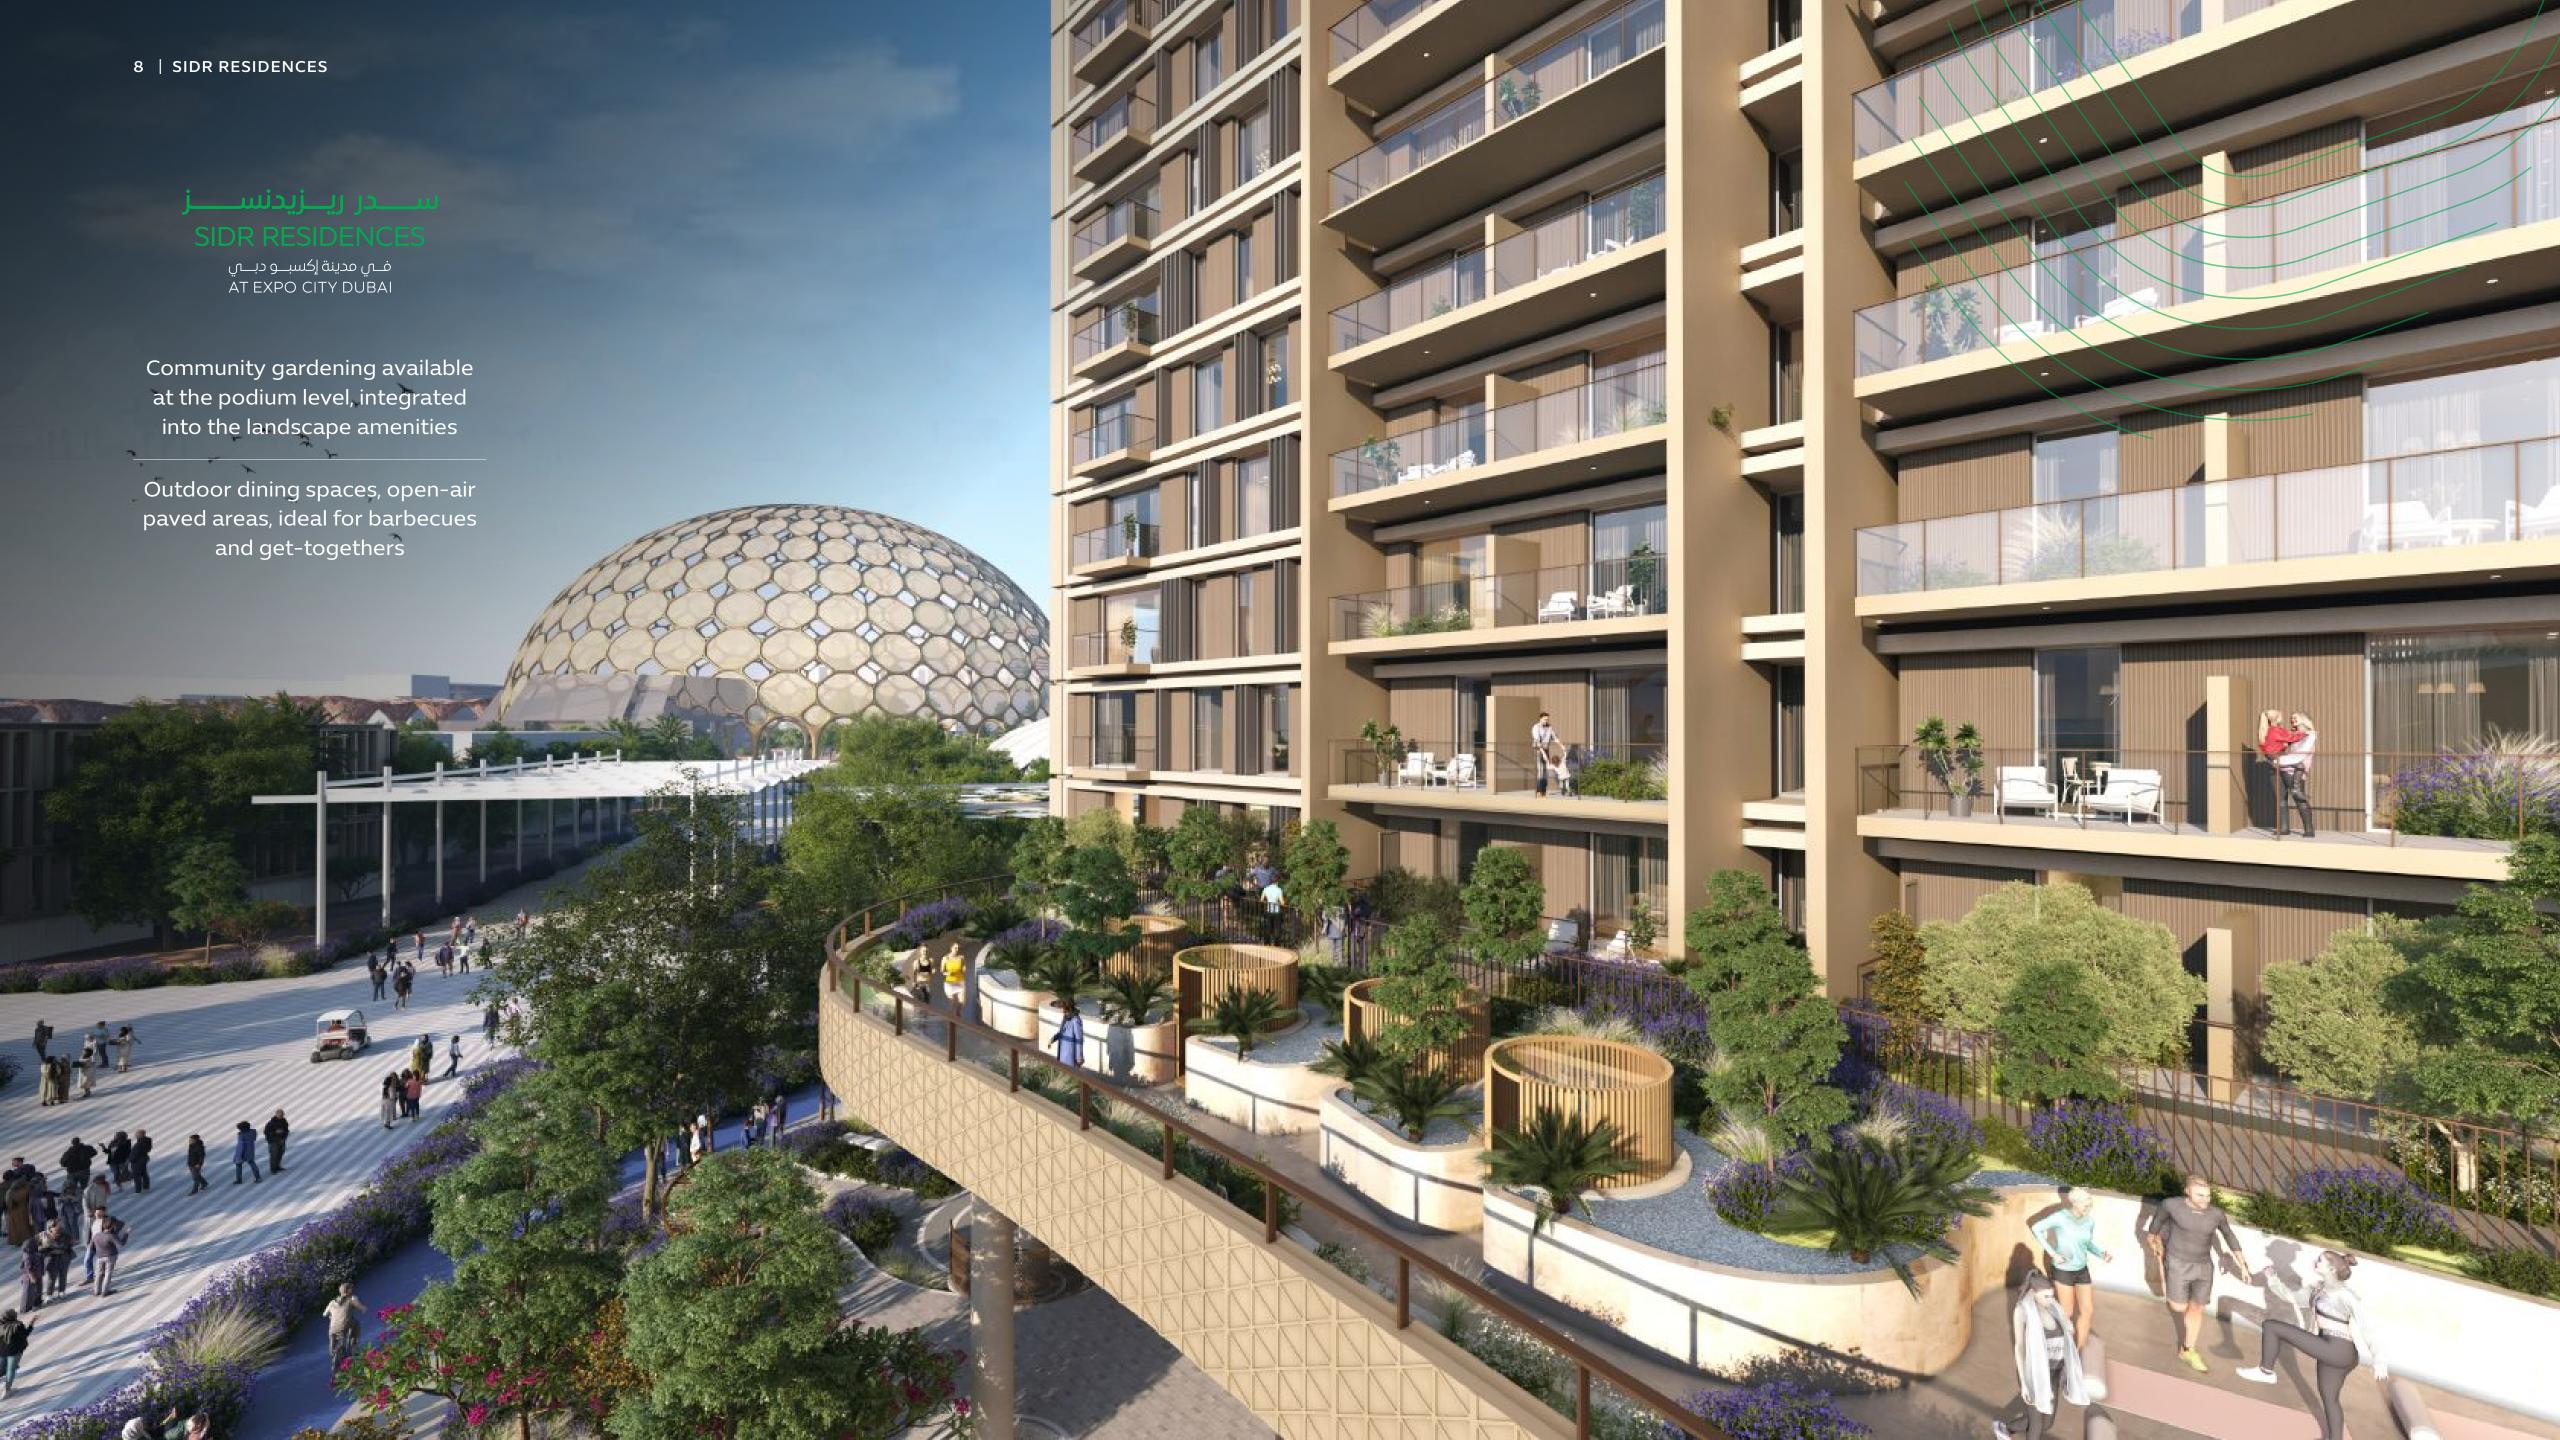

#### Community gardening:

Available at podium level, integrated into landscaped amenities

## Outdoor dining spaces:

Family-friendly, open-air paved areas, ideal for barbecues and get-togethers