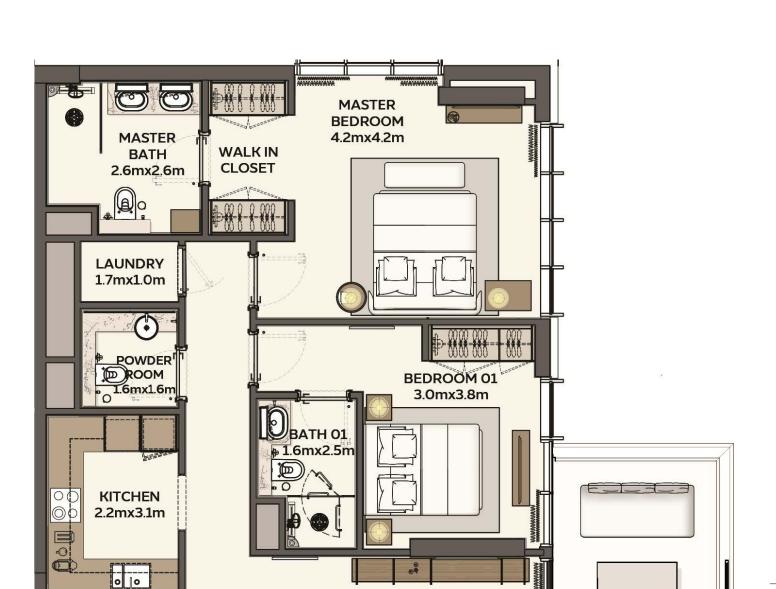

#### 4 BEDROOM TYPE 2

Net Area starting from: 348.37 sqm / 3,749.82 sqft

Balcony Area starting from: 45.88 sqm / 493.85 sqft

Total Area starting from: 394.25 sqm / 4,243.67 sqft