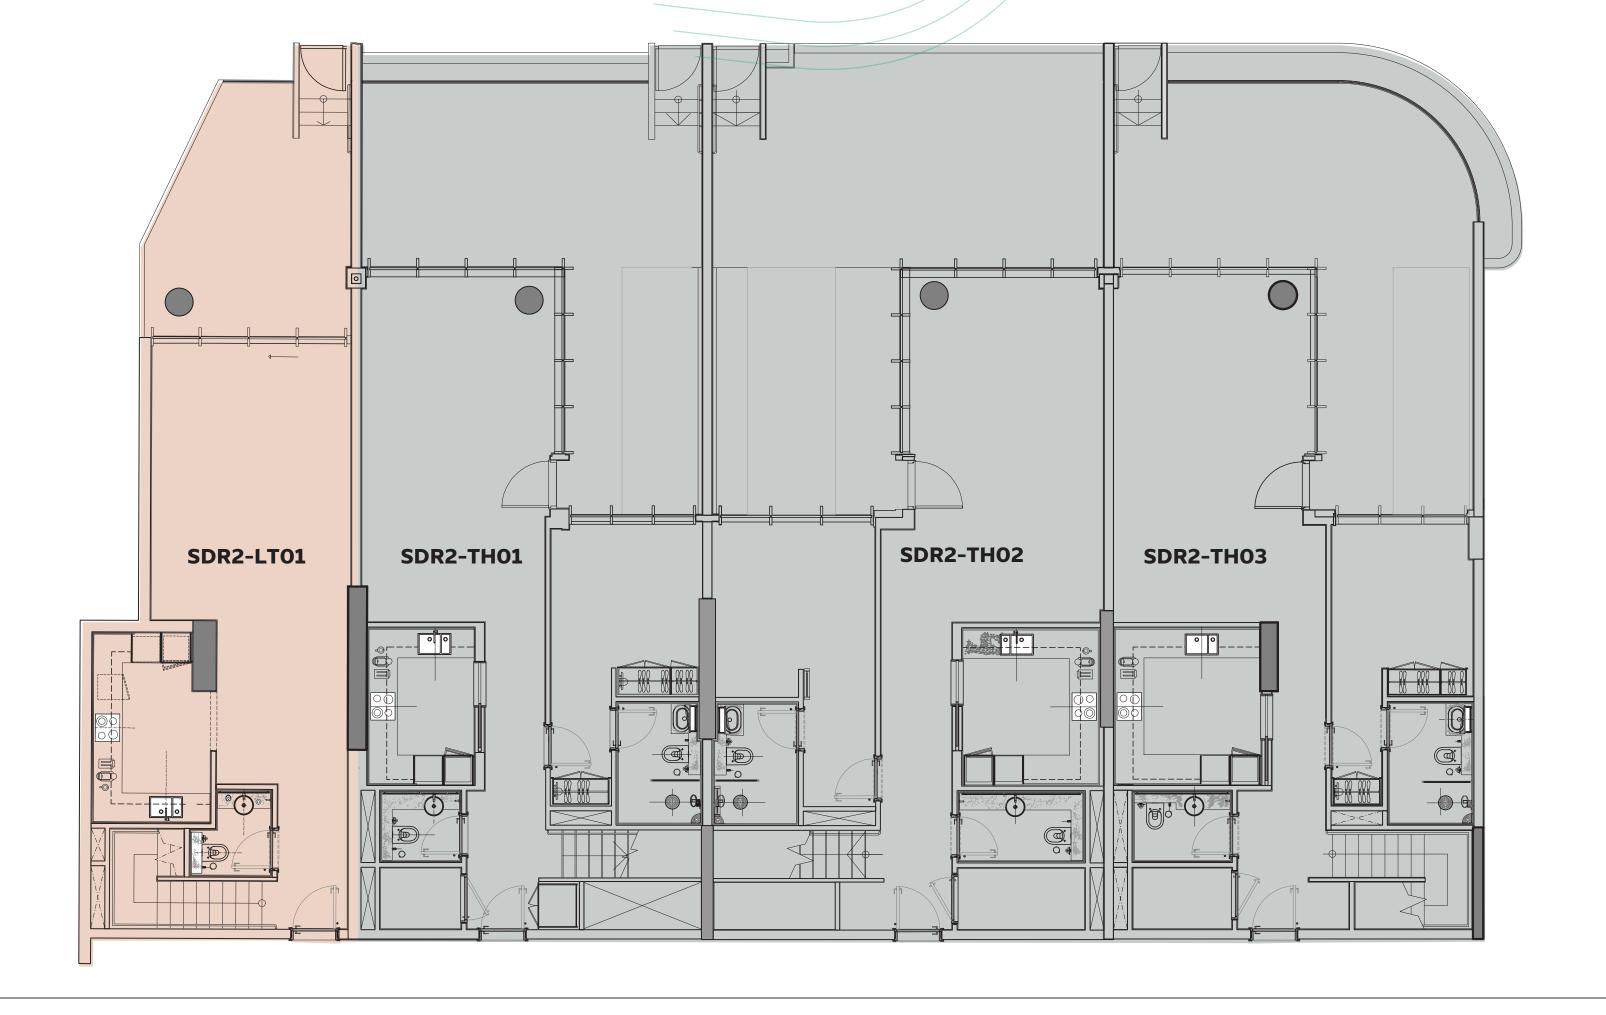

#### **SIDR RESIDENCES 2**

GROUND FLOOR

1BR Loft

3BR Townhouse

1. All room dimensions are in metric and measured to structural elements, and exclude wall finishes and construction tolerances. 2. All dimensions have been provided by our consultant architects. 3. All materials, dimensions, drawings, features and amenities, are approximate at the time of printing. 4. Actual area may vary from stated area. 5. Drawings are not to scale E&OE. 6. The developer reserves the right to make revisions to the floor plans and any features, materials, dimensions, drawings, and amenities mentioned on this plan and in the brochure without notice. 7. Unit plans may exist in mirrored version (A).