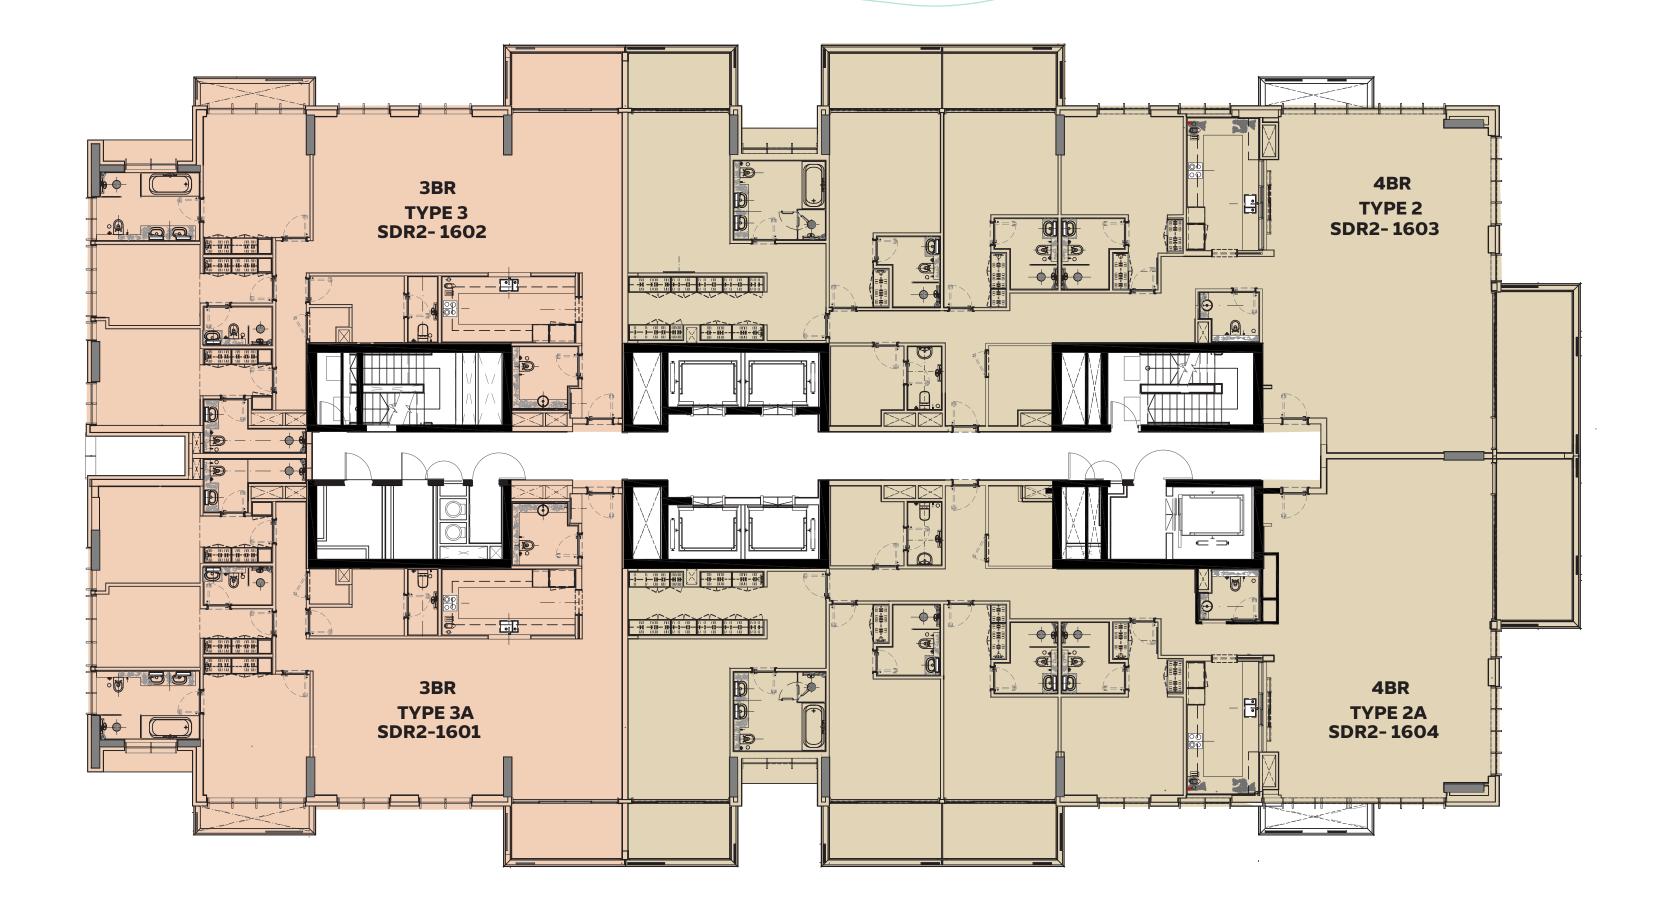

#### **3 BEDROOM**

TYPE 3

Net Area starting from: 212.74 sqm / 2,289.91 sqft

Balcony Area starting from: 9.41 sqm / 101.29 sqft

Total Area starting from: 222.15 sqm / 2,391.20 sqft

#### 4 BEDROOM TYPE 2

Net Area starting from: 348.37 sqm / 3,749.82 sqft

Balcony Area starting from: 45.88 sqm / 493.85 sqft

Total Area starting from: 394.25 sqm / 4,243.67 sqft