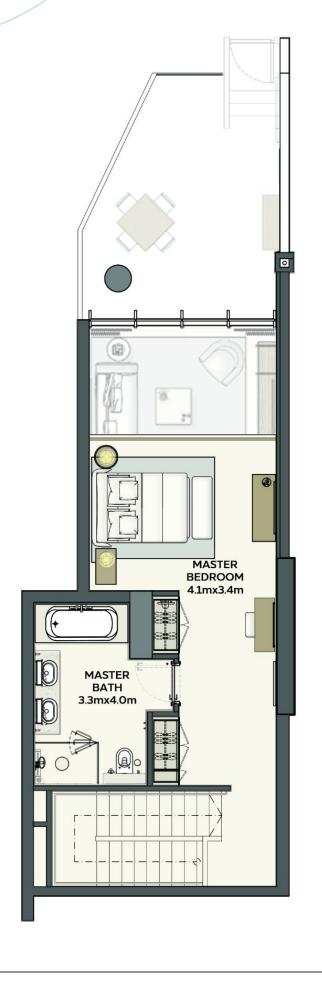

#### 3 BEDROOM TOWNHOUSE - 01

**Net Area**: 170.05 sqm / 1,830.40 sqft

Balcony Area: 54.07sqm / 582 sqft

**Total Area**: 224.12 sqm / 2,412.41 sqft

**DEVELOPED BY** 

**GROUND LEVEL** 

1. All room dimensions are in metric and measured to structural elements, and exclude wall finishes and construction tolerances. 2. All dimensions have been provided by our consultant architects. 3. All materials, dimensions, drawings, features and amenities, are approximate at the time of printing. 4. Actual area may vary from stated area. 5. Drawings are not to scale E&OE. 6. The developer reserves the right to make revisions to the floor plans and any features, materials, dimensions, drawings, and amenities mentioned on this plan and in the brochure without notice. 7. Unit plans may exist in mirrored version. (A)

#### 3BEDROOMTOWNHOUSE-02

**Net Area**: 188.79 sqm / 2,032.12 sqft

**Balcony Area**: 64.06 sqm / 689.54 sqft

**Total Area**: 252.85 sqm / 2,721.65 sqft

**GROUND LEVEL** 

**MEZZANINE LEVEL** 

#### 3BEDROOM TOWNHOUSE - 03

**Net Area**: 177.06 sqm / 1,905.86 sqft

**Balcony Area**: 55.83 sqm / 600.95 sqft

**Total Area**: 232.89 sqm / 2,506.81 sqft

**GROUND LEVEL** 

**MEZZANINE LEVEL** 

#### 1BEDROOM LOFT

**Net Area**: 117.20 sqm / 1,261.53 sqft

**Balcony Area**: 23.22 sqm / 249.94 sqft

**Total Area**: 140.42 sqm / 1,511.47 sqft

**GROUND LEVEL** 

**MEZZANINE LEVEL** 