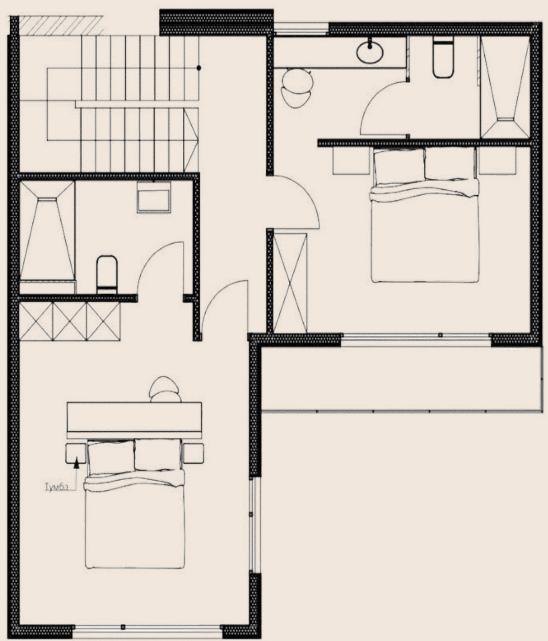

## **VILLA TYPE 01**

101 M2

2 Bedroom

15 m2 swimming pool

2 floors

Kitchen, living room

Parking

BBQ

3 bathroom

ocean view

1 floor plan

2 floor plan

Villa type 01, 101 m2 / bedroom