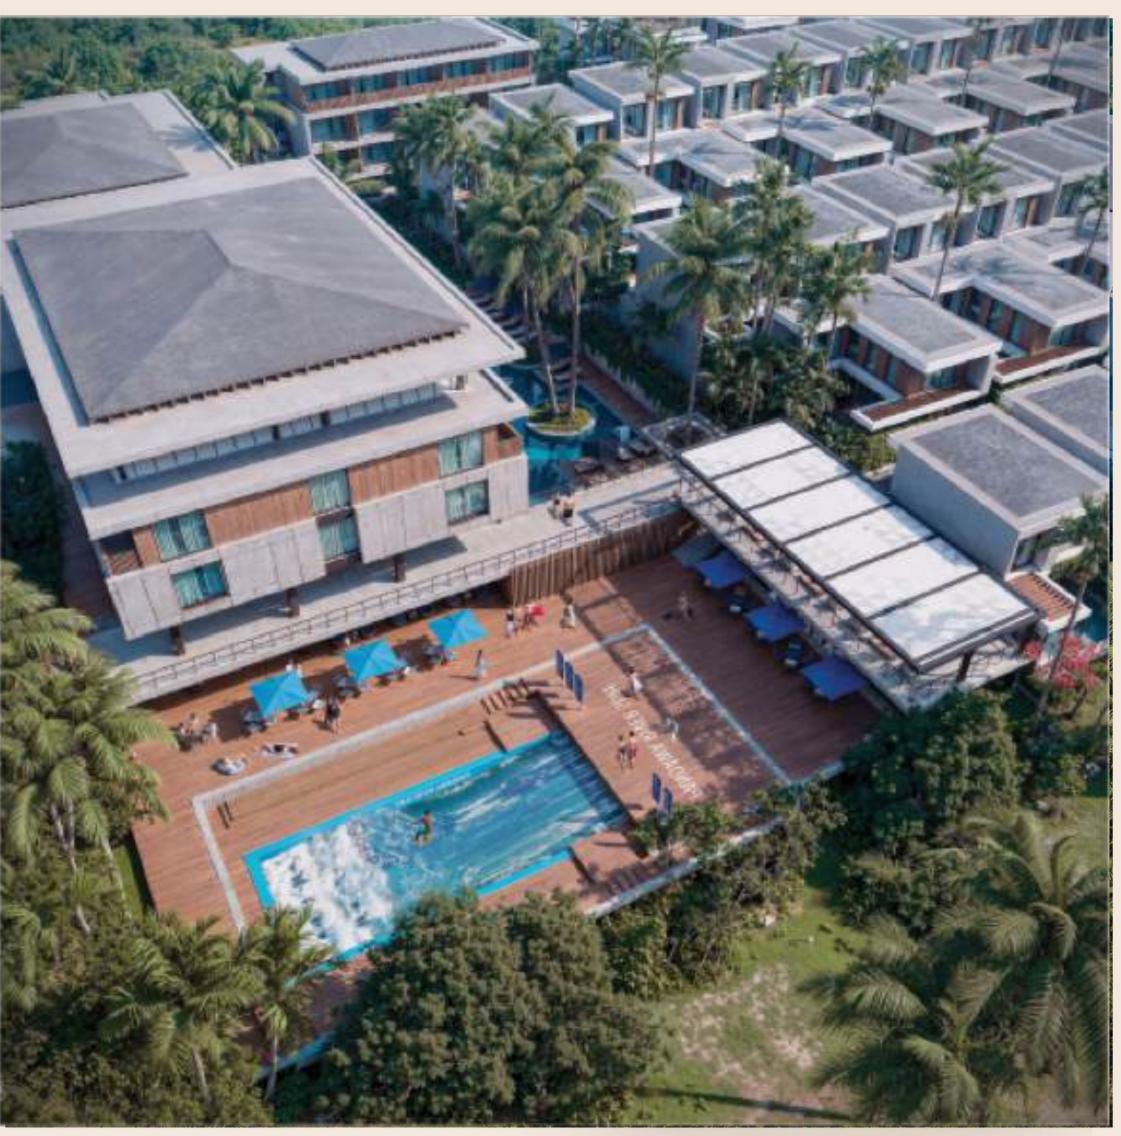

- Concierge checkpoint 24/7
- Children's pool
- **®** SPA salon

- 24/7 shop
- Gaming zone
- Swimming pool
- Gym

- Caundry
- m Restaurant
- Artificial wave for surfing

- 1 Villa Type 01
- Villa Type 02
- Villa Type 03
- A Apartments

Villas Type 01, 101 m2 / 36 units

Villas Type 02, 129 m2 / 20 units

Villas Type 03, 153 m2 / 8 units

Apartments 91 units

Pandawa River Surf – artificial

wave for surfing

Swimming Pool

Play Area

# PANDAWA RIVER SURF – SURF CLUB WITH ARTIFICIAL WAVE FOR SURFING.

Wave technology is designed according to the principle actions of a river threshold.

10 people can ride the wave at the same time.

16x26 m wave bowl, width 8 m.