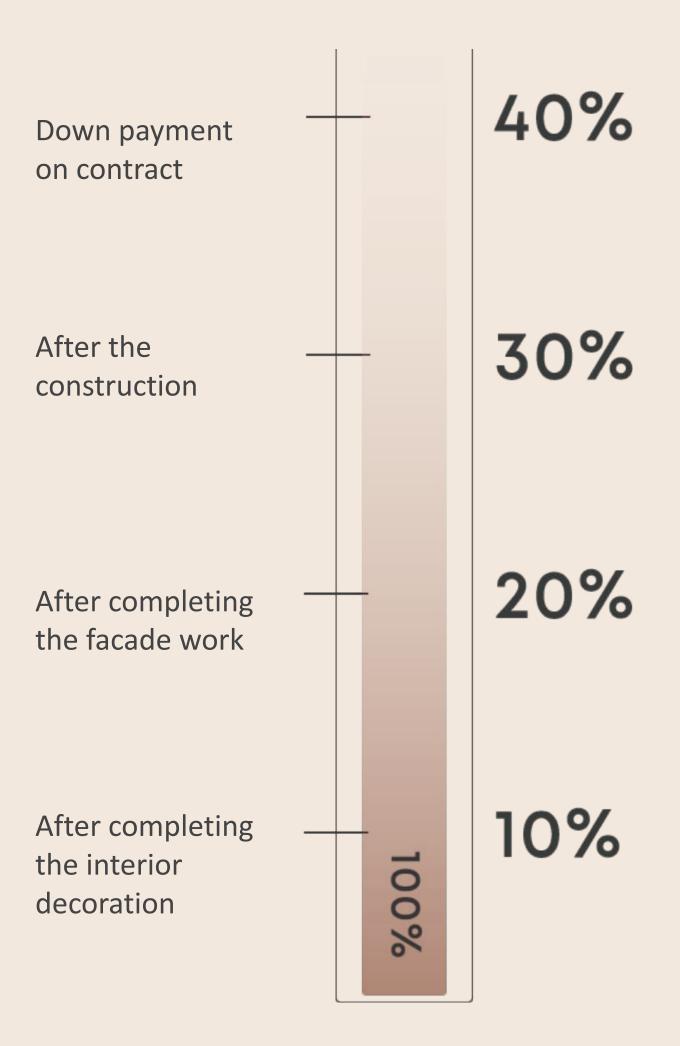

w

balcony

1 floor plan

2 floor plan













Villa type 02, 129 m2 / bedroom

## **VILLA TYPE 03**

153 M2







3 Bedroom

18 m2 swimming pool

2 floors



Kitchen, living room

Parking



BBQ

4 bathroom



ocean view

1 floor plan

2 floor plan















Villa type 03, 153 m2 / bedroom

## **APARTMENTS PRICE-LIST** PANDAWA RESIDENCE

| Price            | Area                 |
|------------------|----------------------|
| 144 000 \$       | 40 м2                |
| 14%              | 6<br>years           |
| ROI daily rent   | Return on investment |
| 14%              | 6<br>years           |
| ROI monthly rent | Return on investment |



## **APARTMENTS**

40 M2





















Apartaments m2 / bedroom

## STAGES OF PURCHASING VILLAS AND APARTMENTS PANDAWA RESIDENCE





## LOCATION Пури Гадинг International Udayana University **PANDAWA** Puri Gading RESIDENCE **GWK Cultural Park**