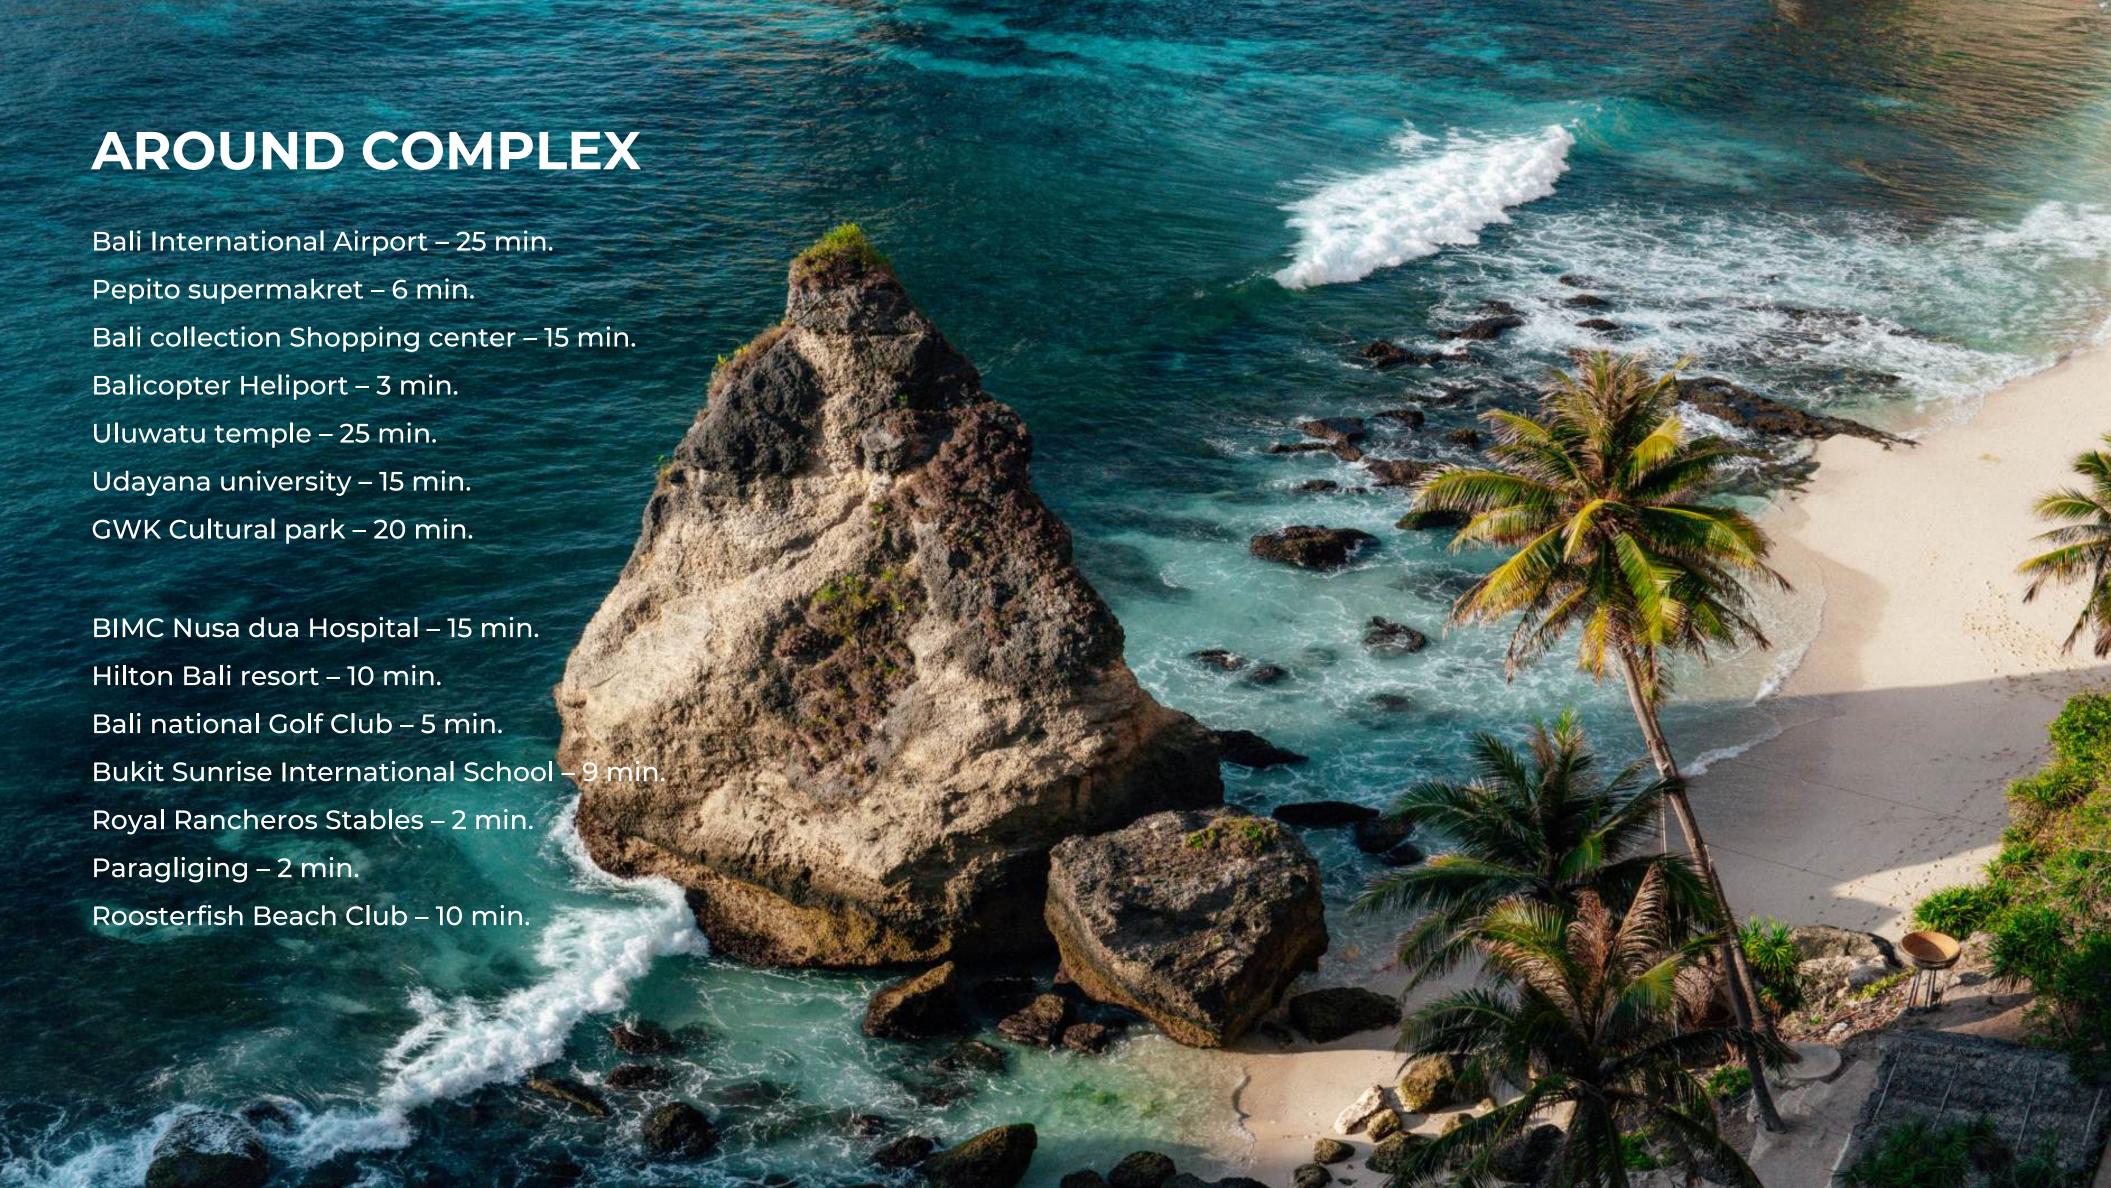

### LOCATION

The prestigious location of the complex is situated in the southern part of Bukit, which is known for comfortable roads and the Nusa Dua Golden Resort Aria resort area.

The space including the infrastructure of a modern city combined with traditional Balinese design. The Pandawa area is also famous for its spectacular views: majestic cliffs, endless golden beaches and a paradise coastline filled with surfing opportunities, cliffs and paragliding.