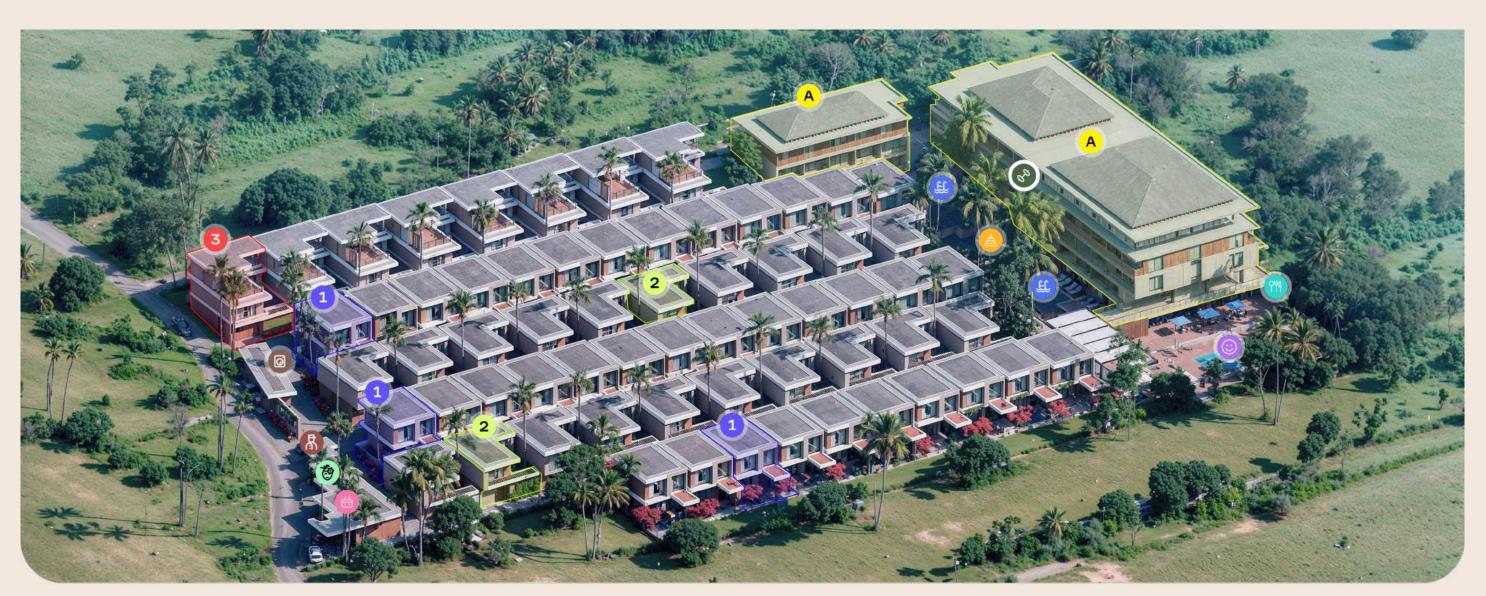

- Concierge checkpoint 24/7
- Children's pool
- **®** SPA salon

- 24/7 shop
- Gaming zone
- Swimming pool
- Gym

- Caundry
- m Restaurant
- Artificial wave for surfing

- 1 Villa Type 01
- Villa Type 02
- Villa Type 03
- A Apartments

Villas Type 01, 101 m2 / 36 units

Villas Type 02, 129 m2 / 20 units

Villas Type 03, 153 m2 / 8 units

Apartments 91 units

Pandawa River Surf – artificial

wave for surfing

Swimming Pool

Play Area