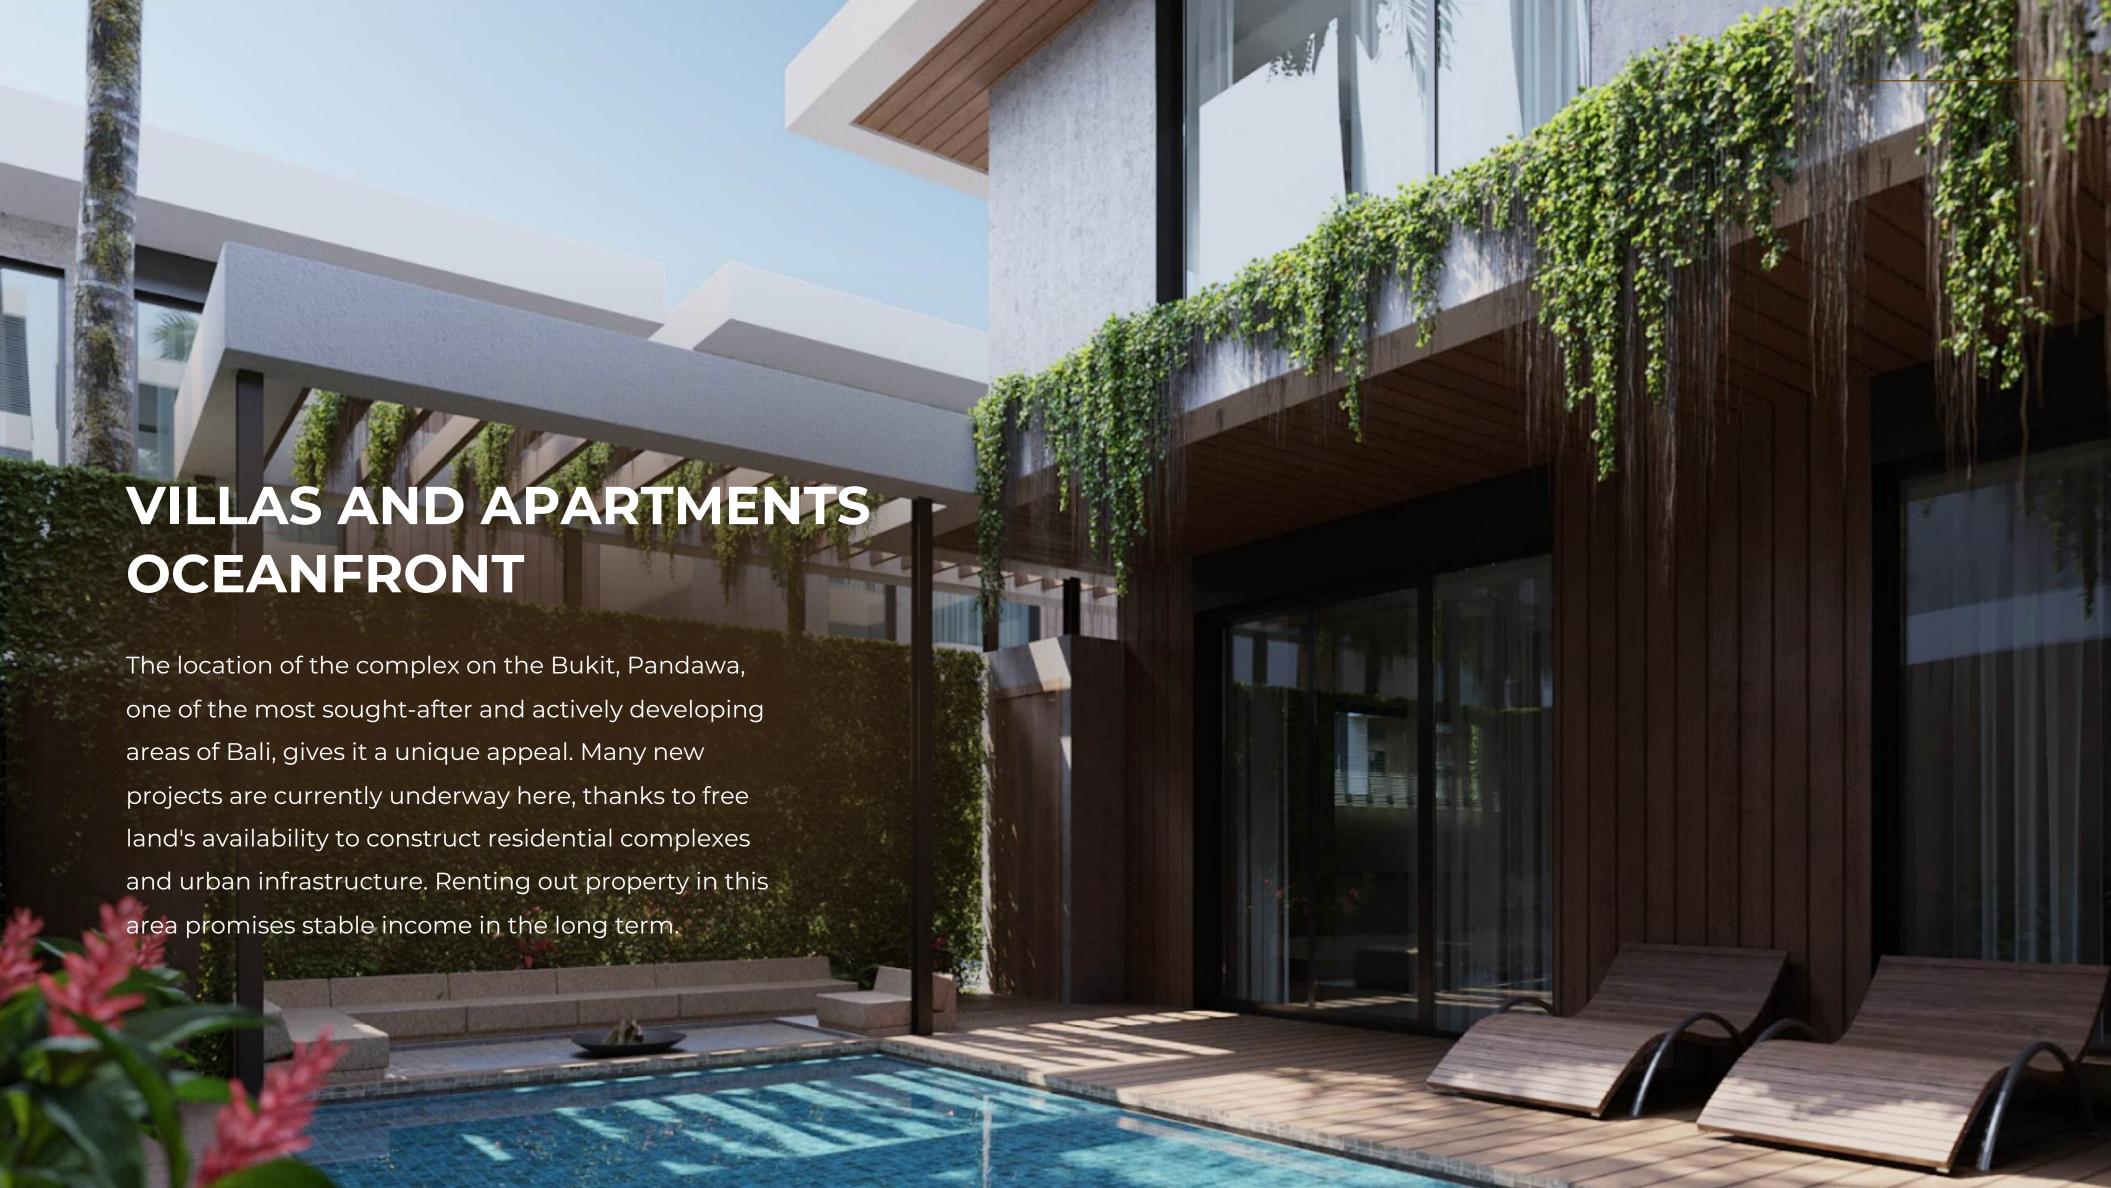

### LOCATION

The prestigious location of the complex is situated in the southern part of Bukit, which is known for comfortable roads and the Nusa Dua Golden Resort Aria resort area.

The space including the infrastructure of a modern city combined with traditional Balinese design. The Pandawa area is also famous for its spectacular views: majestic cliffs, endless golden beaches and a paradise coastline filled with surfing opportunities, cliffs and paragliding.