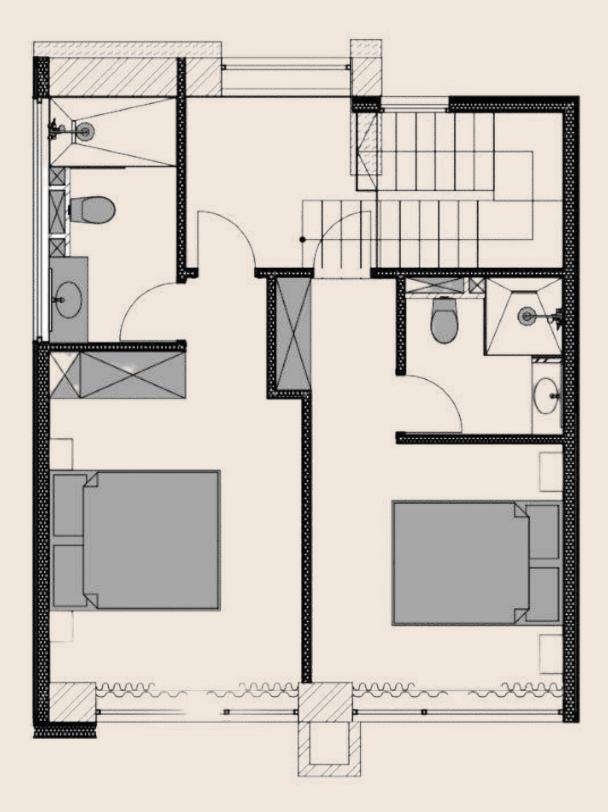

## **VILLA TYPE 01**

101 M2

2 Bedroom

15 m2 swimming pool

2 floors

Kitchen, living room

Parking

BBQ

3 bathroom

ocean view

1 floor plan

2 floor plan

Villa type 01, 101 m2 / bedroom