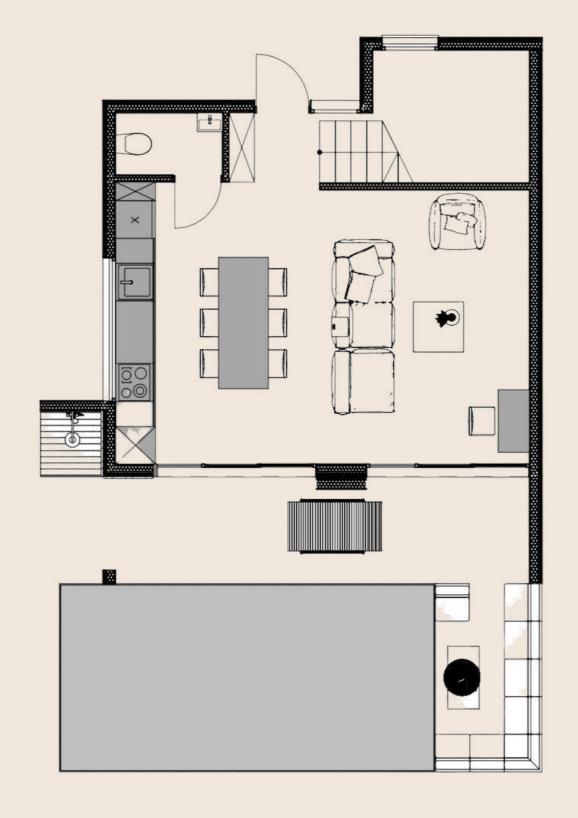

## **VILLA TYPE 01**

101 M2

2 Bedroom

15 m2 swimming pool

2 floors

Kitchen, living room

Parking

BBQ

3 bathroom

ocean view

1 floor plan

2 floor plan

Villa type 01, 101 m2 / bedroom