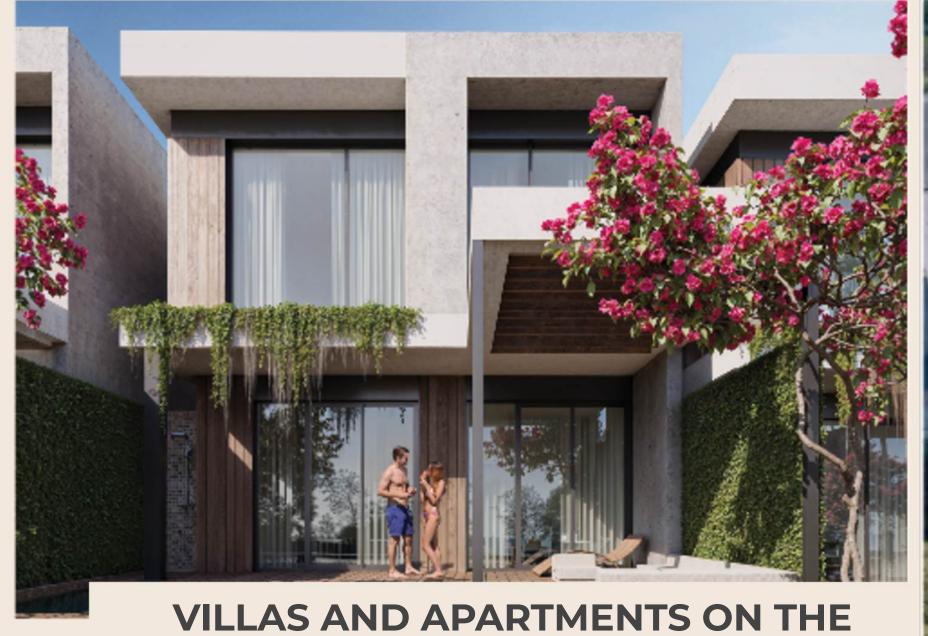

**OCEANFRONT WITH A SURF CLUB** 

## **VILLA TYPE 01**

101 M2

2 Bedroom

15 m2 swimming pool

2 floors

Kitchen, living room

Parking

BBQ

3 bathroom

ocean view

1 floor plan

2 floor plan

Villa type 01, 101 m2 / bedroom