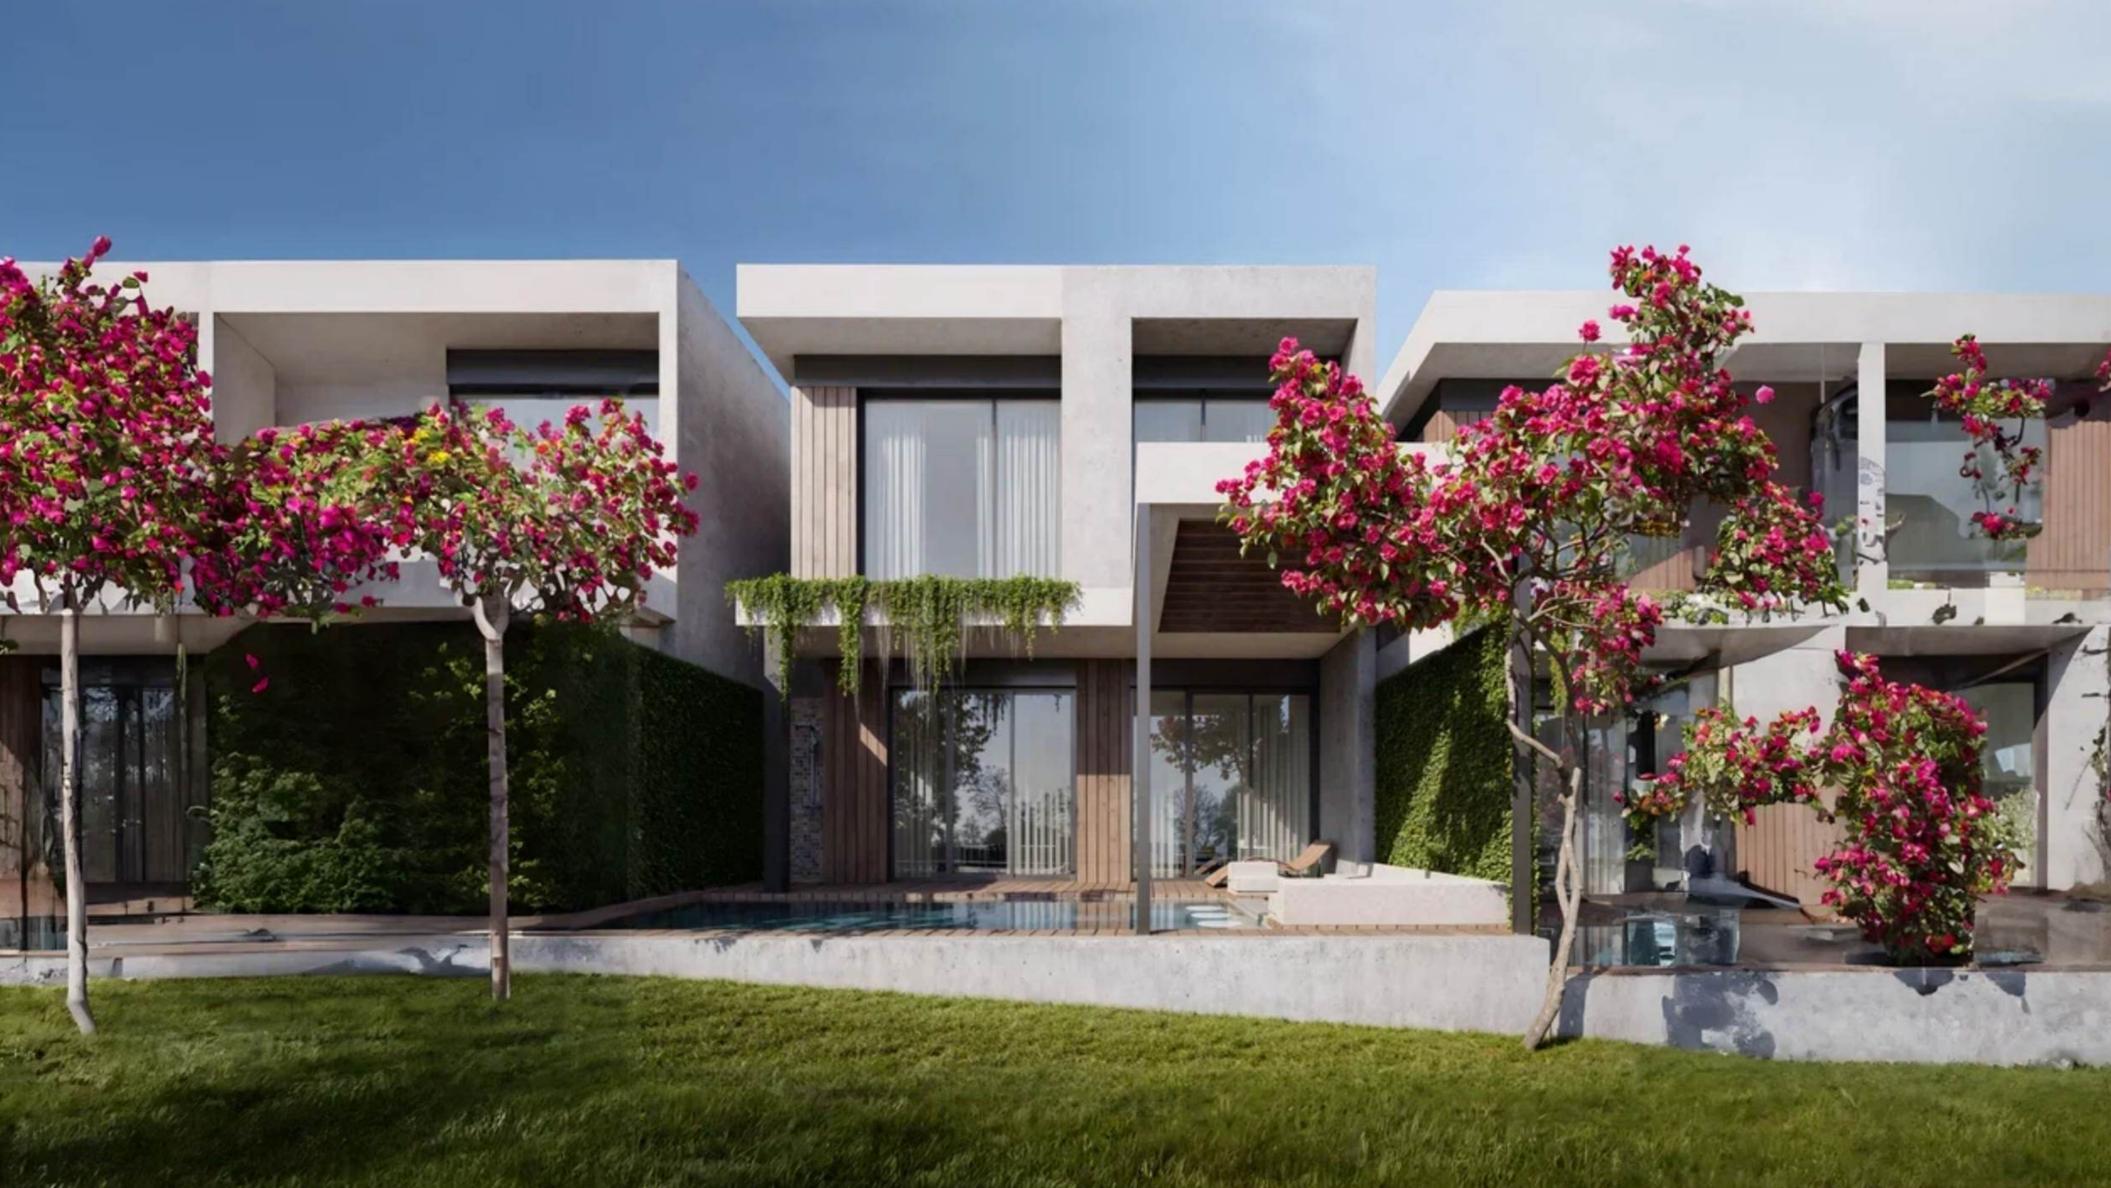

**OCEANFRONT WITH A SURF CLUB** 

### LOCATION

The prestigious location of the complex is situated in the southern part of Bukit, which is known for comfortable roads and the Nusa Dua Golden Resort Aria resort area.

The space including the infrastructure of a modern city combined with traditional Balinese design. The Pandawa area is also famous for its spectacular views: majestic cliffs, endless golden beaches and a paradise coastline filled with surfing opportunities, cliffs and paragliding.

Villas Type 01, 101 m2 / 36 units

Villas Type 02, 129 m2 / 20 units

Villas Type 03, 153 m2 / 8 units

Apartments 91 units

Pandawa River Surf – artificial

wave for surfing

Swimming Pool

Play Area