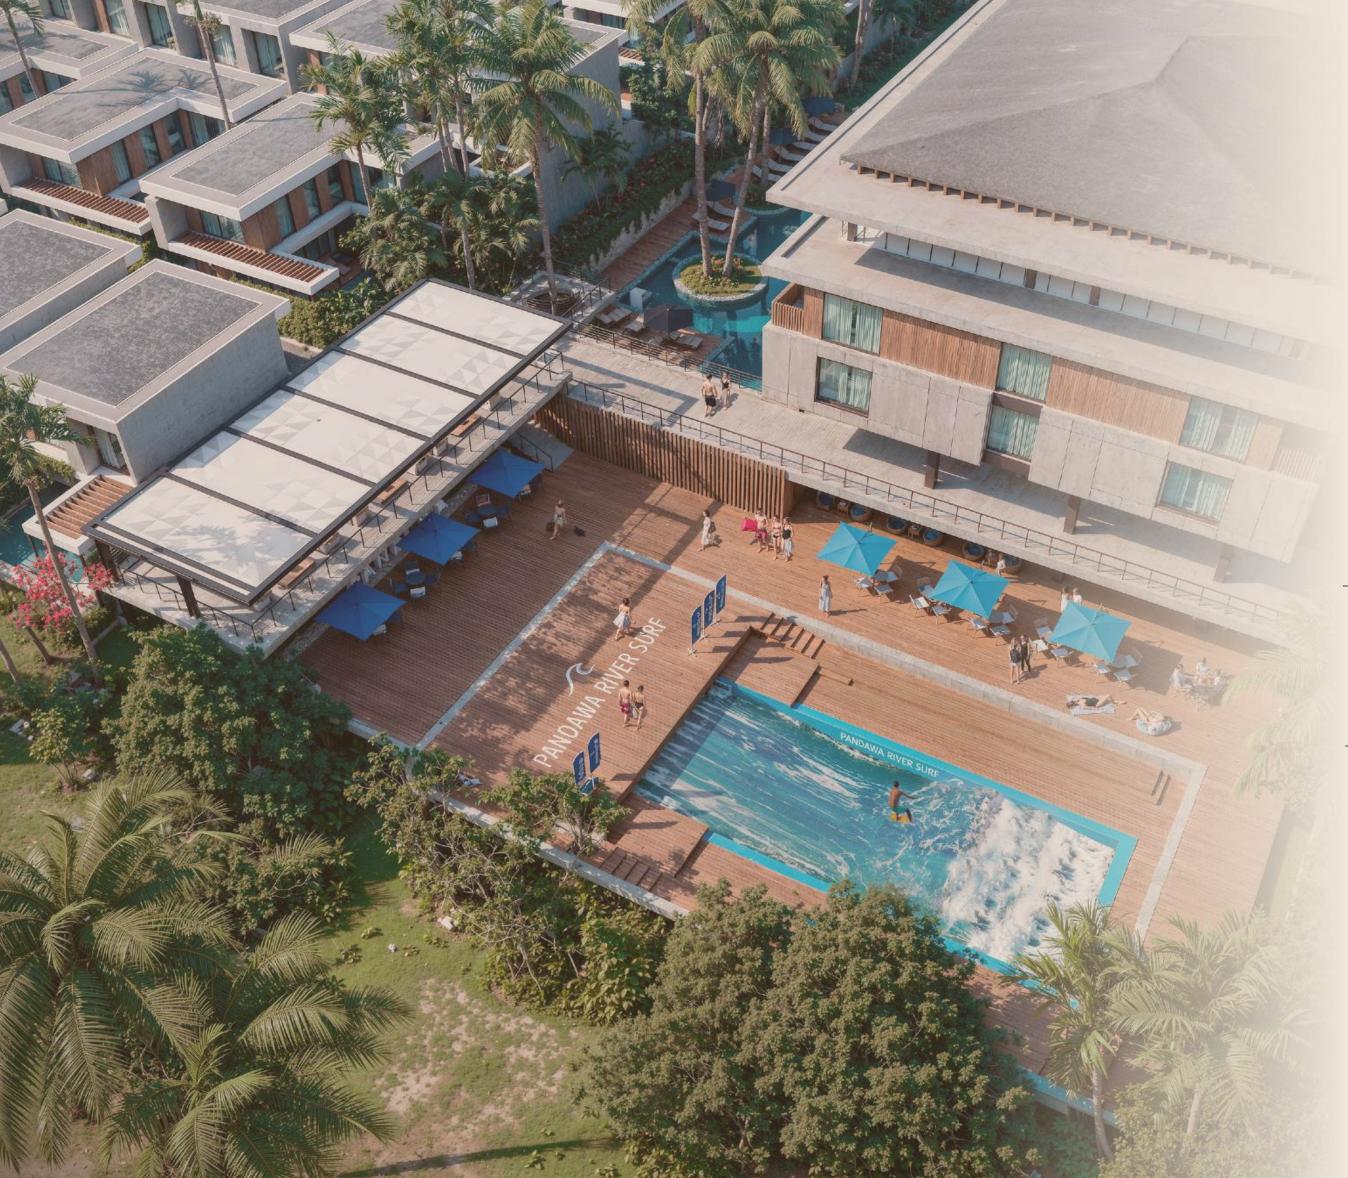

# PANDAWA RIVER SURF – SURF CLUB WITH ARTIFICIAL WAVE FOR SURFING.

Wave technology is designed according to the principle actions of a river threshold.

10 people can ride the wave at the same time.

16x26 m wave bowl, width 8 m.

Flow depth up to 1.3 m.

# FOR THE FIRST TIME IN A RESIDENTIAL PROJECT COMPLEX IN BALI!

PANDAWA RIVER **SURF WAVE** ALLOWS USE CLASSIC BOARDS FOR SURFING FOR **BEGINNERS** AND ADVANCED RIDERS.