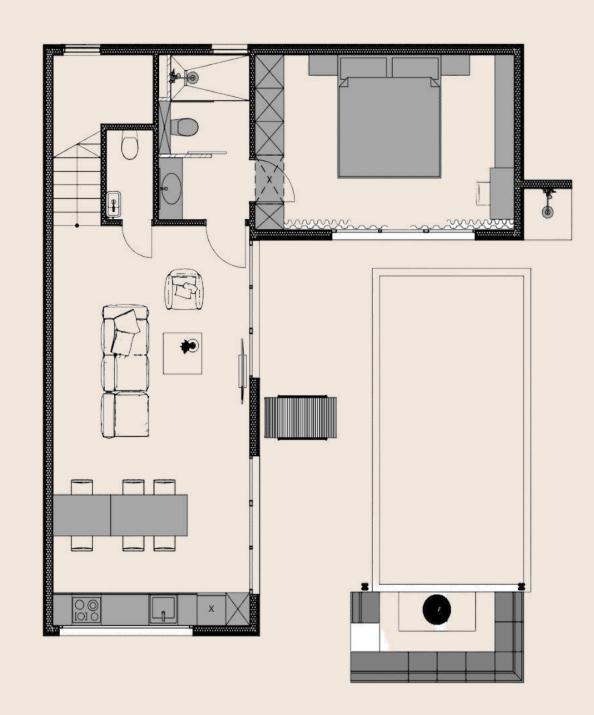

3 bathroom

ocean view

1 floor plan

2 floor plan

Villa type 01, 101 m2 / bedroom

4 bathroom

ocean view

balcony

1 floor plan

2 floor plan

Villa type 02, 129 m2 / bedroom

4 bathroom

ocean view

1 floor plan

2 floor plan

Villa type 03, 153 m2 / bedroom