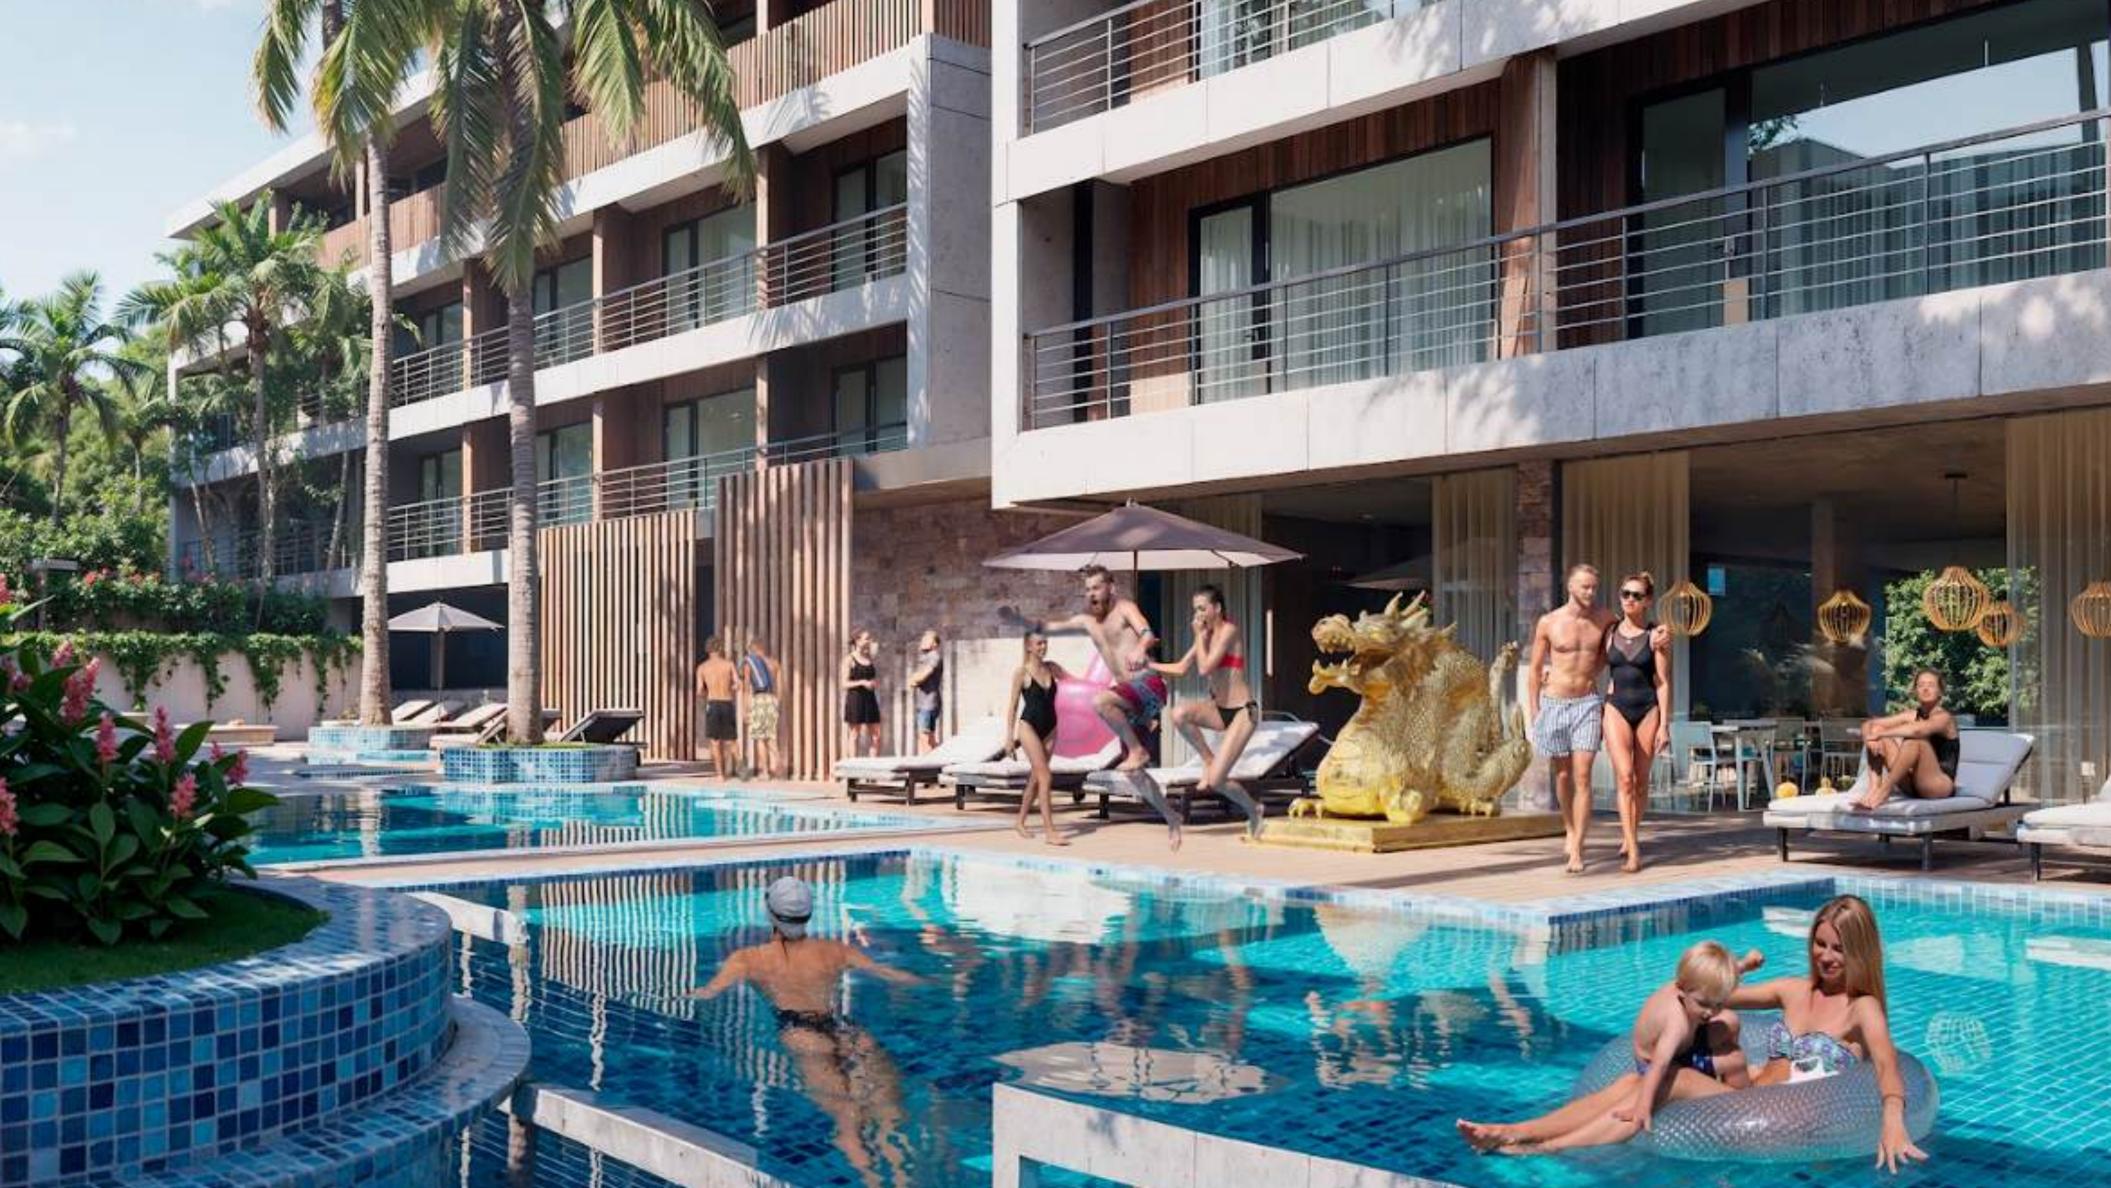

- Concierge checkpoint 24/7
- Children's pool
- **®** SPA salon

- 24/7 shop
- Gaming zone
- Swimming pool
- Gym

- Caundry
- m Restaurant
- Artificial wave for surfing

- 1 Villa Type 01
- Villa Type 02
- Villa Type 03
- A Apartments

Villas Type 01, 101 m2 / 36 units

Villas Type 02, 129 m2 / 20 units

Villas Type 03, 153 m2 / 8 units

Apartments 91 units

Pandawa River Surf – artificial

wave for surfing

Swimming Pool

Play Area

Children's swimming pool

24/7 shop

24/7 concierge, security

Yoga Studio

Restaurant

Laundry

SPA-salon

Gym