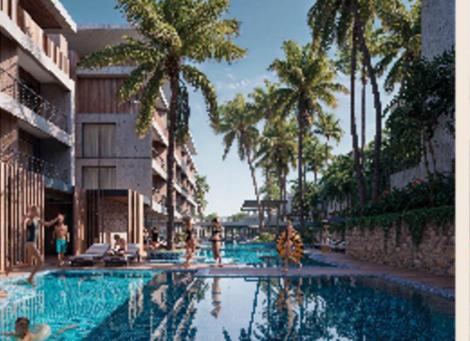

# PANDAWA RIVER SURF – SURF CLUB WITH ARTIFICIAL WAVE FOR SURFING.

Wave technology is designed according to the principle actions of a river threshold.

10 people can ride the wave at the same time.

16x26 m wave bowl, width 8 m.

Flow depth up to 1.3 m.

# FOR THE FIRST TIME IN A RESIDENTIAL PROJECT COMPLEX IN BALI!

PANDAWA RIVER **SURF WAVE** ALLOWS USE CLASSIC BOARDS FOR SURFING FOR **BEGINNERS** AND ADVANCED RIDERS.