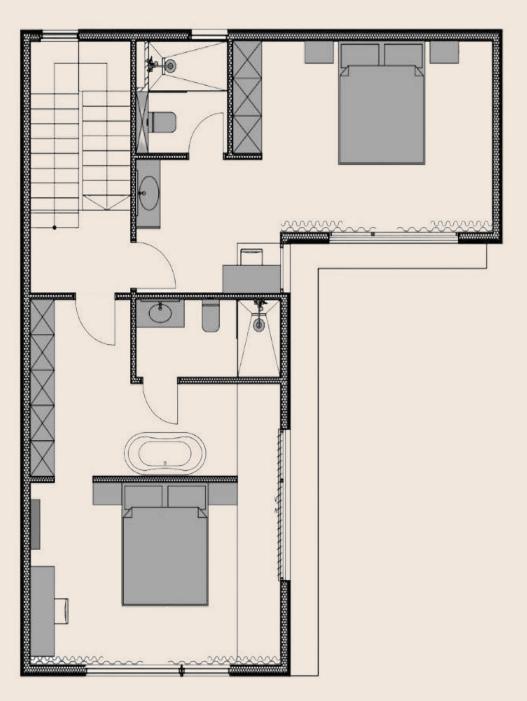

3 bathroom

ocean view

1 floor plan

2 floor plan

Villa type 01, 101 m2 / bedroom

4 bathroom

ocean view

balcony

1 floor plan

2 floor plan

Villa type 02, 129 m2 / bedroom

4 bathroom

ocean view

1 floor plan

2 floor plan

Villa type 03, 153 m2 / bedroom