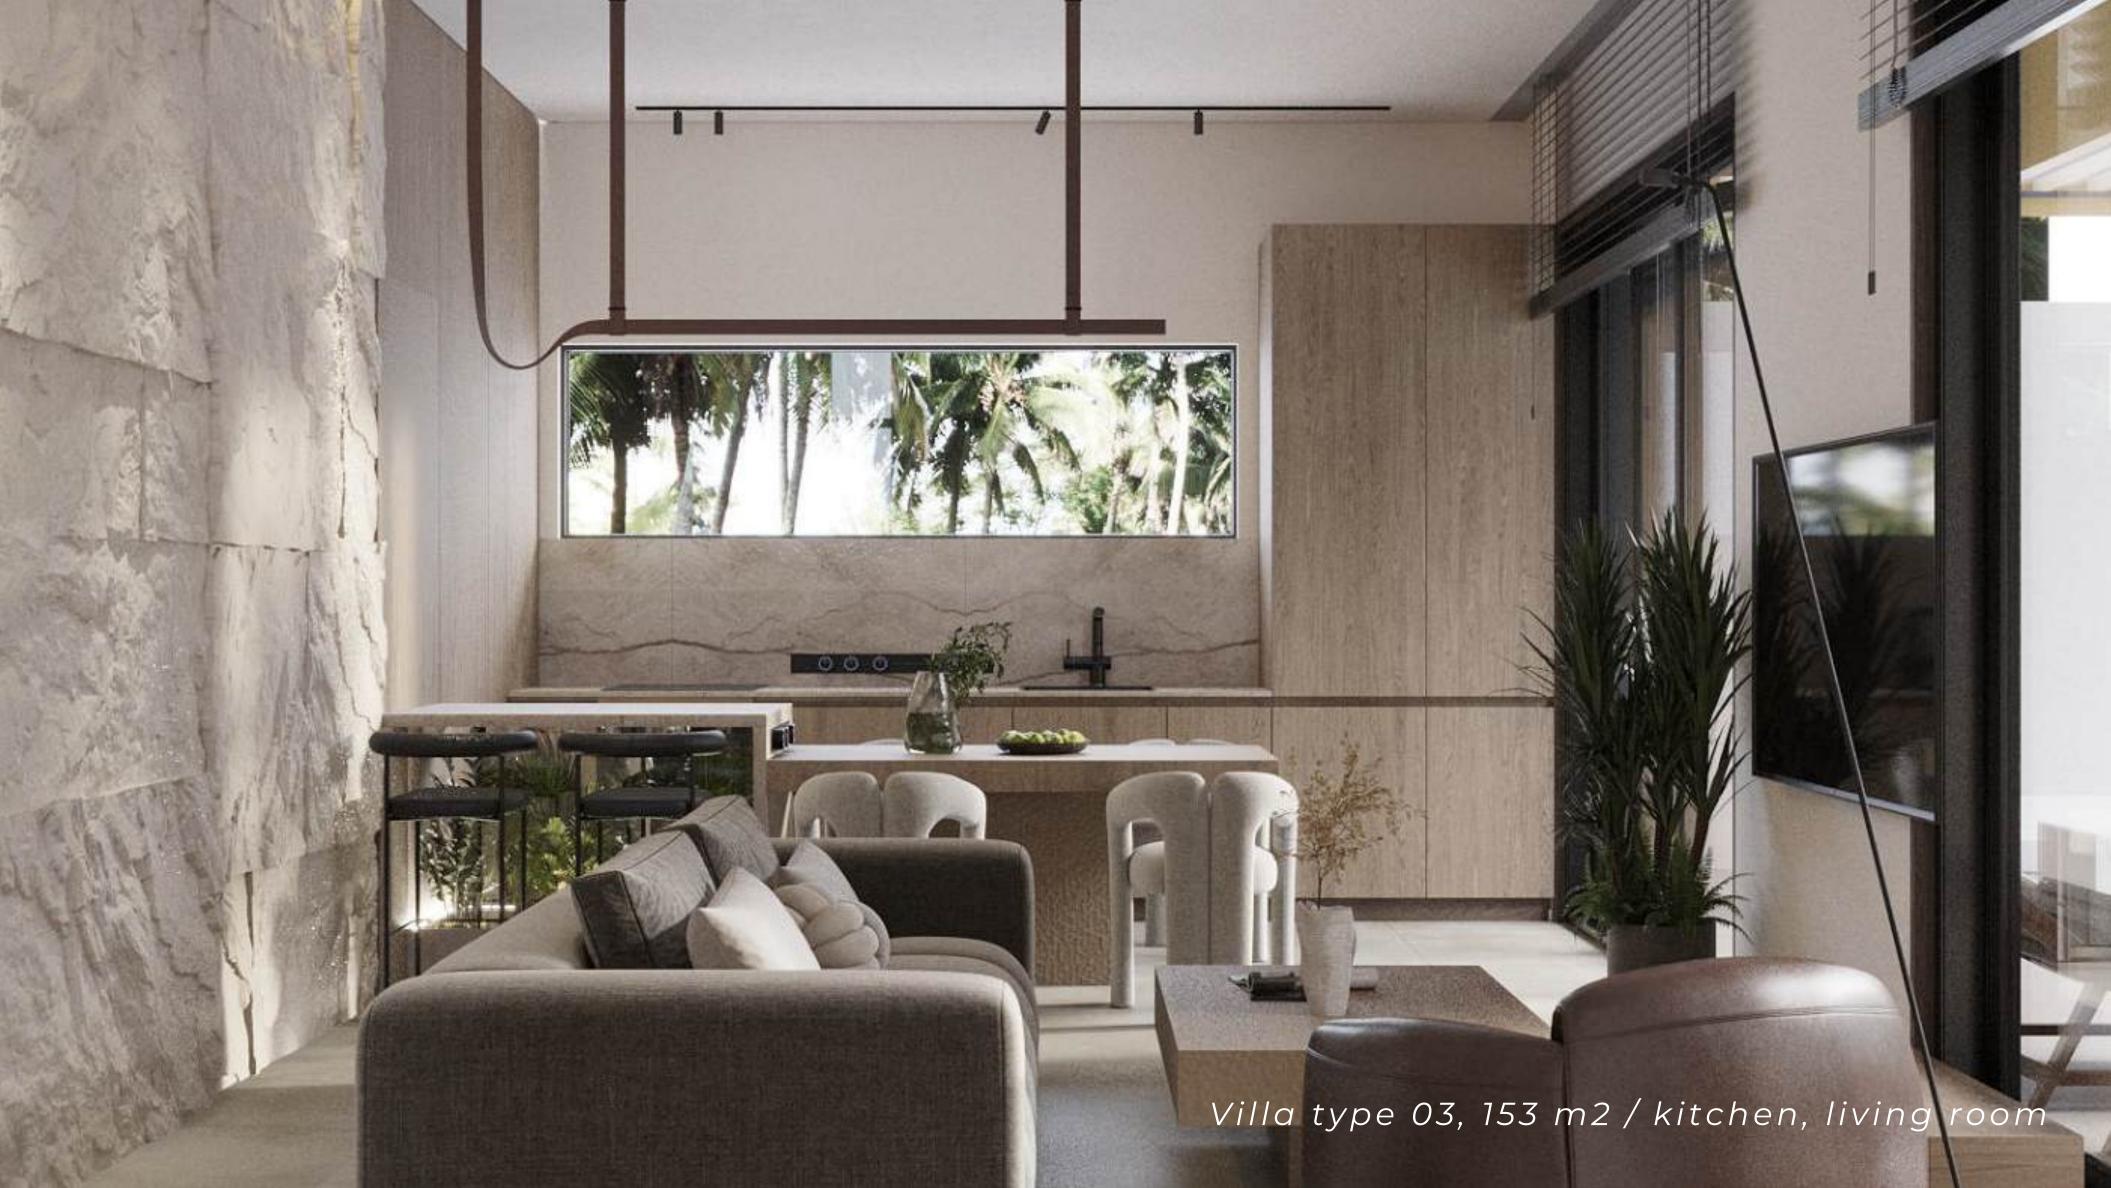

## **VILLA TYPE 03**

153 M2

3 Bedroom

18 m2 swimming pool

2 floors

Kitchen, living room

Parking

BBQ

4 bathroom

ocean view

1 floor plan

2 floor plan

Villa type 03, 153 m2 / bedroom