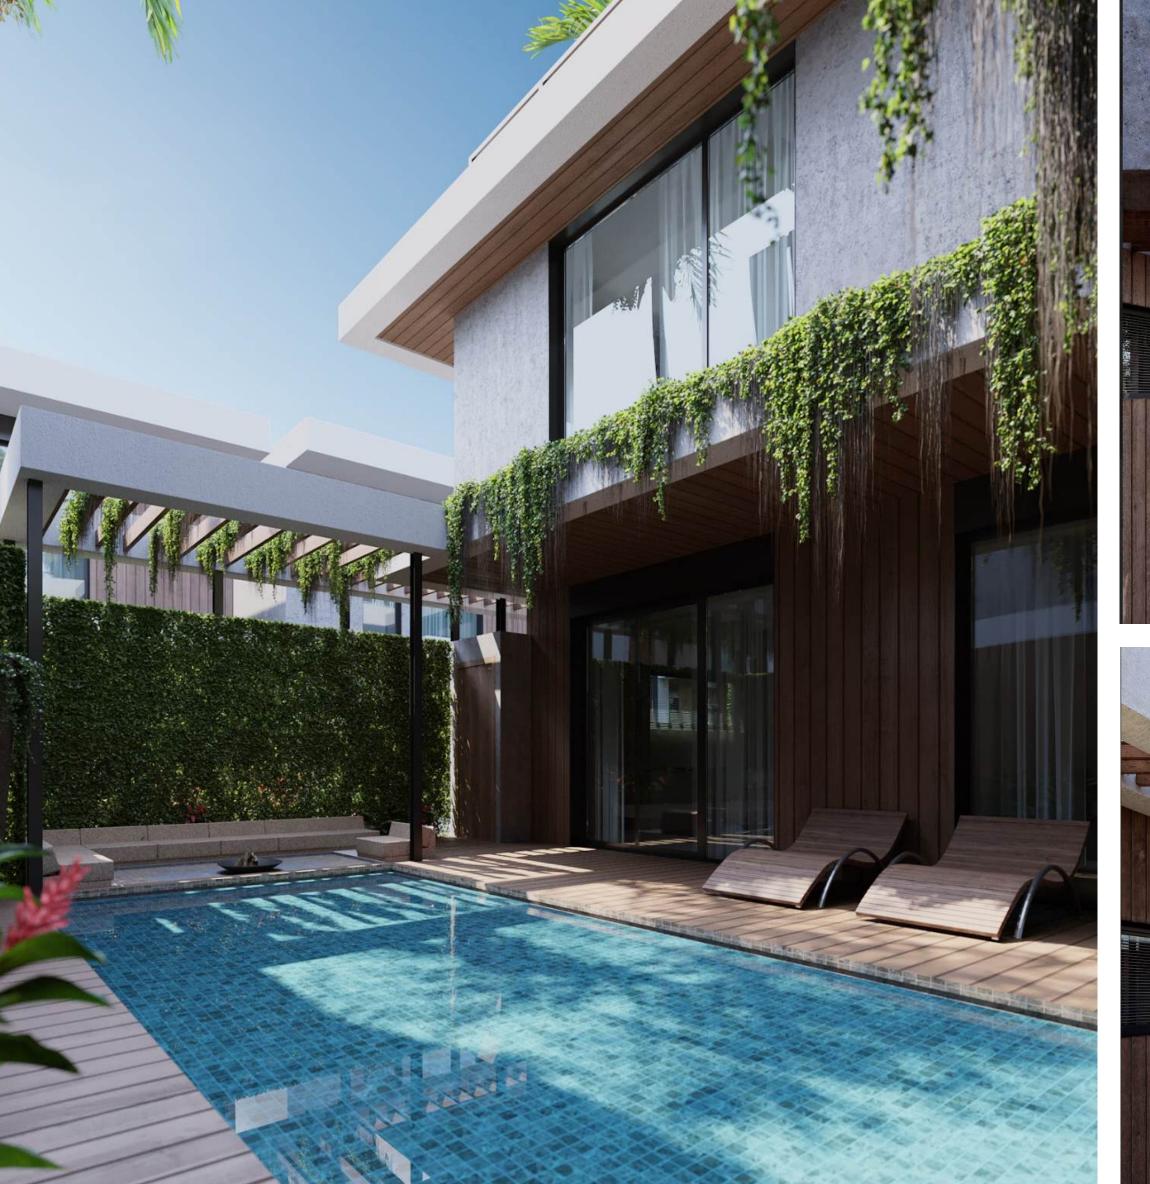

## **VILLA TYPE 01**

101 M2

2 Bedroom

15 m2 swimming pool

2 floors

Kitchen, living room

Parking

BBQ

3 bathroom

ocean view

1 floor plan

2 floor plan

Villa type 01, 101 m2 / bedroom