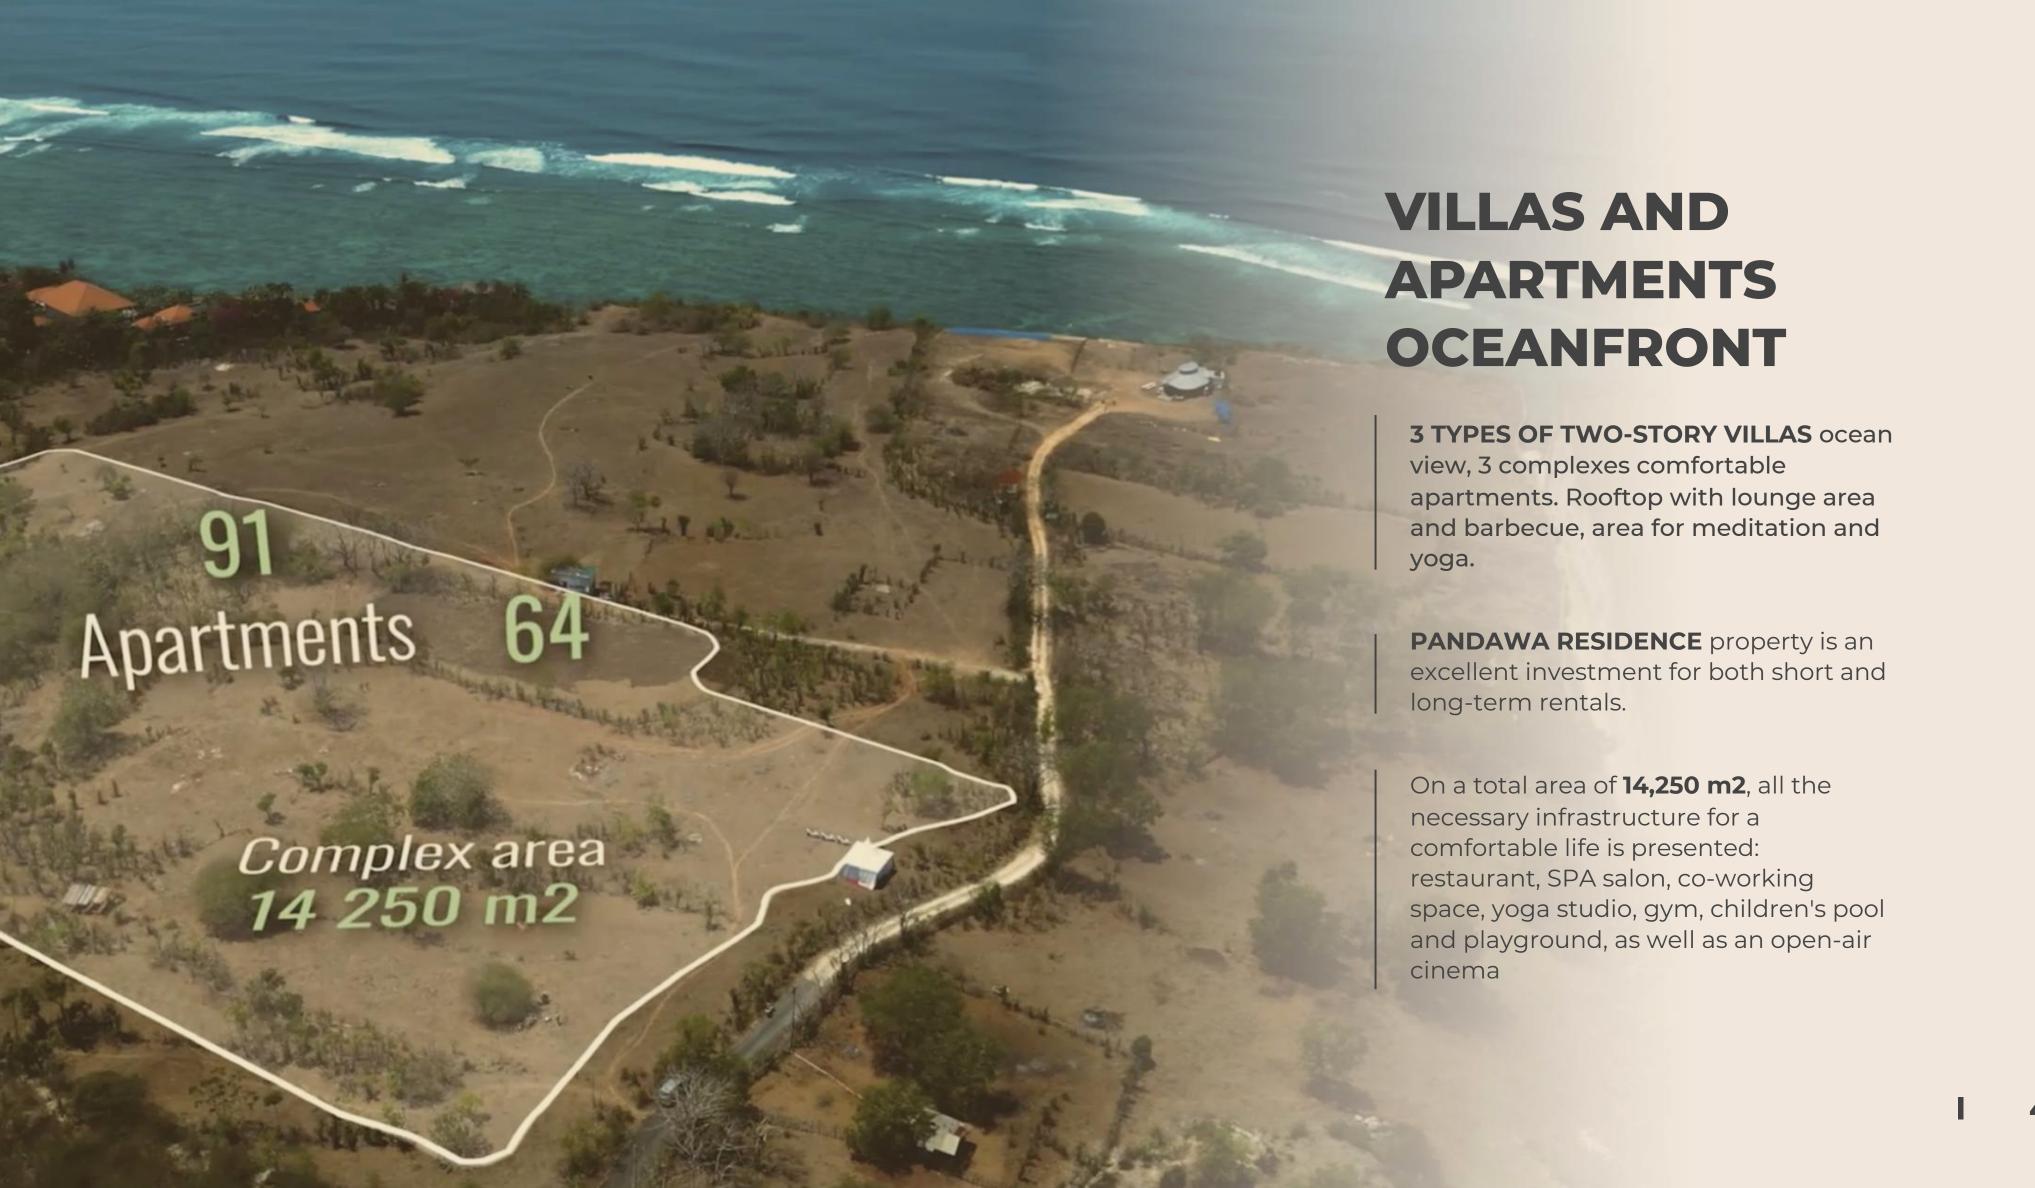

A high degree of noise insulation withing the range of 53-63 dB is achieved by filling the walls with foam concrete with a density of 300 kg per m3.

14 250 m<sup>2</sup>

Territory area

 $7\,500\,M^2$ 

Apartments

4 000 M<sup>2</sup>

START OF CONSTRUCTION > JANUARY 2024

Leasehold > 25 years with guaranteed renewal + 25 years

Project status > Pre-sale

7th place in the world in terms of GDP: MORE **THAN 5% GROWTH AS** OF 2023