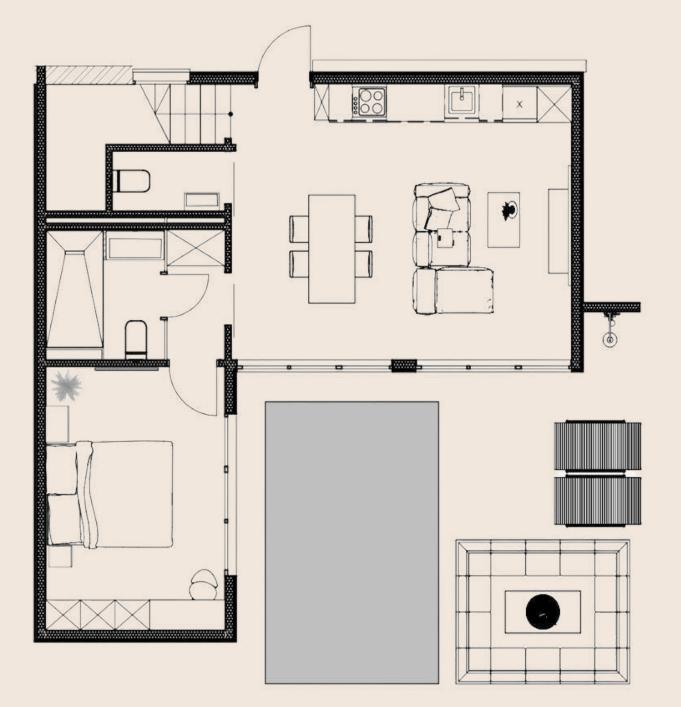

## **VILLA TYPE 01**

101 M2

2 Bedroom

15 m2 swimming pool

2 floors

Kitchen, living room

Parking

BBQ

3 bathroom

ocean view

1 floor plan

2 floor plan

Villa type 01, 101 m2 / bedroom