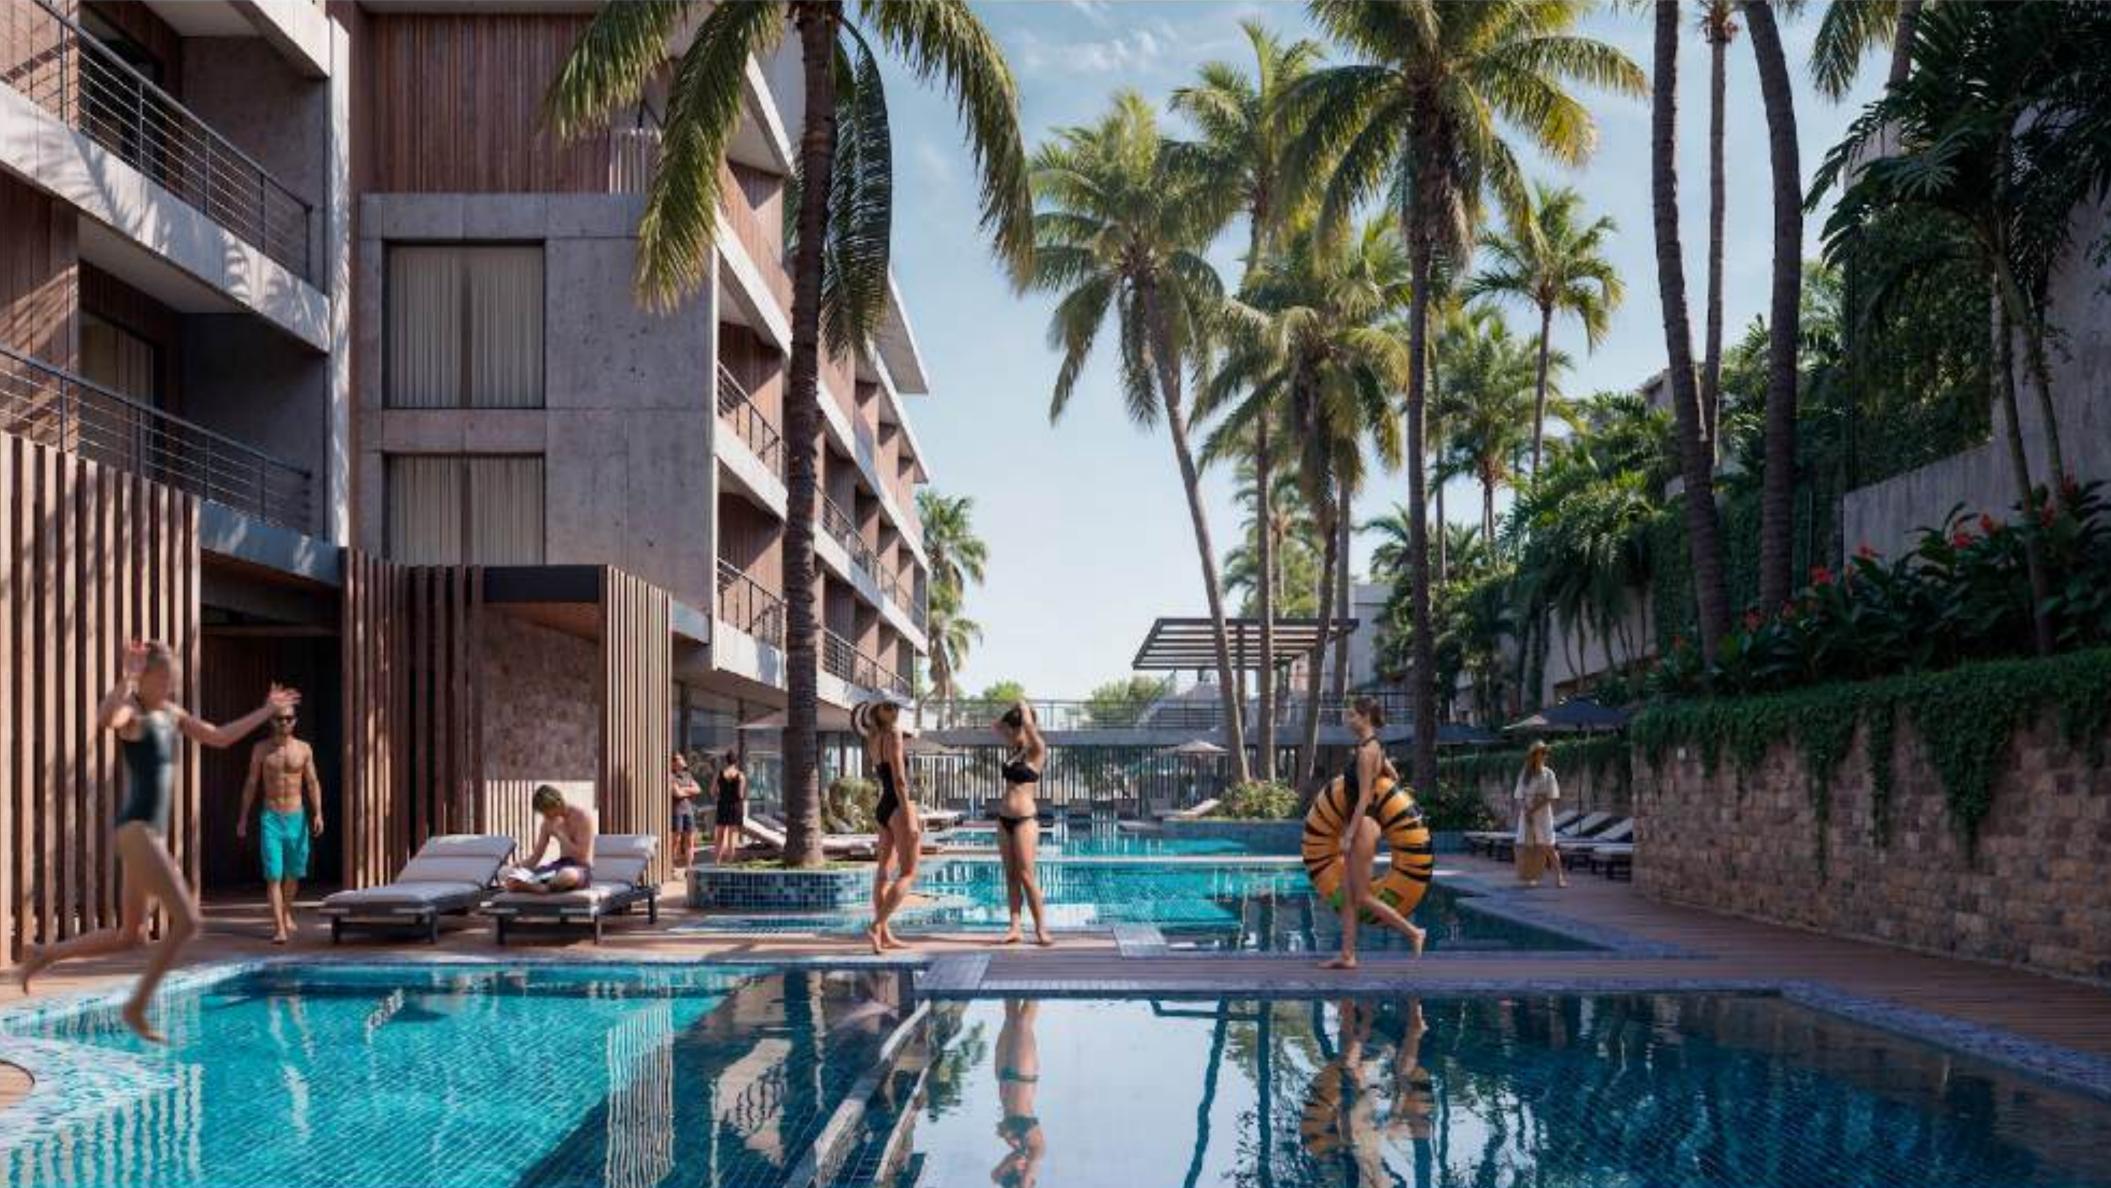

- Concierge checkpoint 24/7
- Children's pool
- **®** SPA salon

- 24/7 shop
- Gaming zone
- Swimming pool
- Gym

- Caundry
- m Restaurant
- Artificial wave for surfing

- 1 Villa Type 01
- Villa Type 02
- Villa Type 03
- A Apartments

Villas Type 01, 101 m2 / 36 units

Villas Type 02, 129 m2 / 20 units

Villas Type 03, 153 m2 / 8 units

Apartments 91 units

Pandawa River Surf – artificial

wave for surfing

Swimming Pool

Play Area

Children's swimming pool

24/7 shop

24/7 concierge, security

Yoga Studio

Restaurant

Laundry

SPA-salon

Gym

# PANDAWA RIVER SURF – SURF CLUB WITH ARTIFICIAL WAVE FOR SURFING.

Wave technology is designed according to the principle actions of a river threshold.

10 people can ride the wave at the same time.

16x26 m wave bowl, width 8 m.

Flow depth up to 1.3 m.