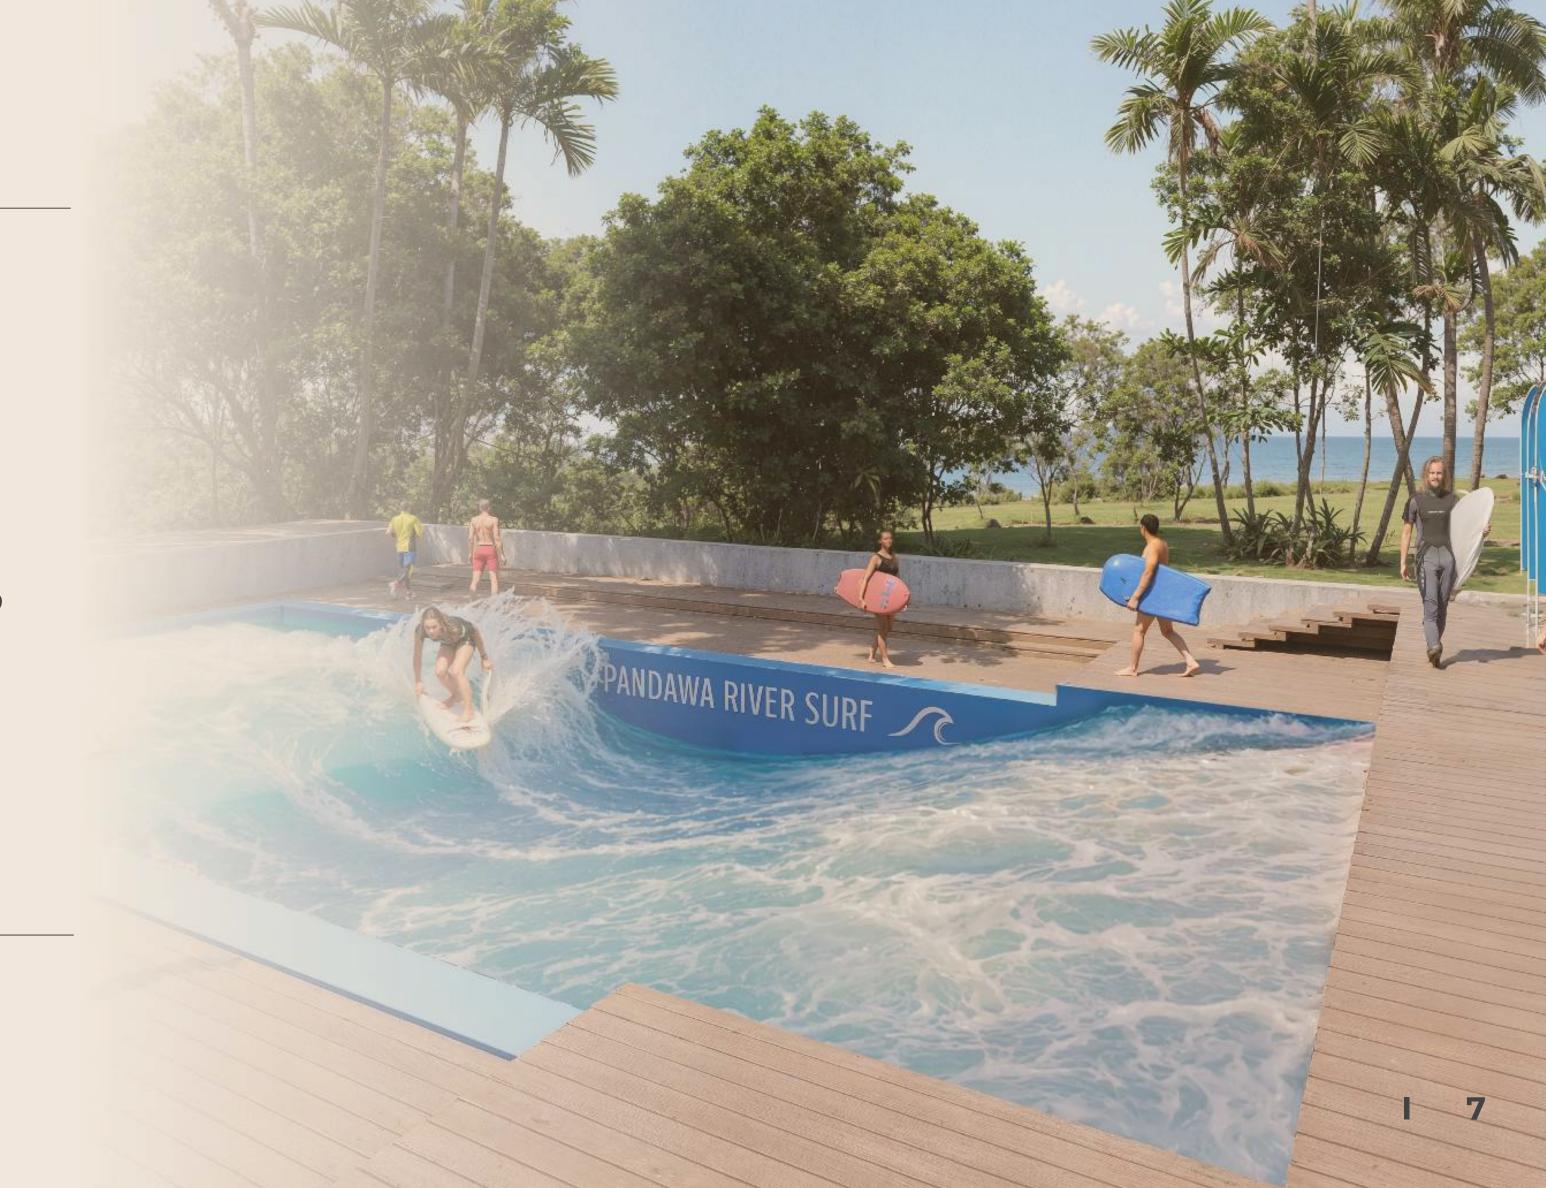

# PANDAWA RIVER SURF – SURF CLUB WITH ARTIFICIAL WAVE FOR SURFING.

Wave technology is designed according to the principle actions of a river threshold.

10 people can ride the wave at the same time.

16x26 m wave bowl, width 8 m.

Flow depth up to 1.3 m.

# FOR THE FIRST TIME IN A RESIDENTIAL PROJECT COMPLEX IN BALI!

PANDAWA RIVER **SURF WAVE** ALLOWS USE CLASSIC BOARDS FOR SURFING FOR **BEGINNERS** AND ADVANCED RIDERS.