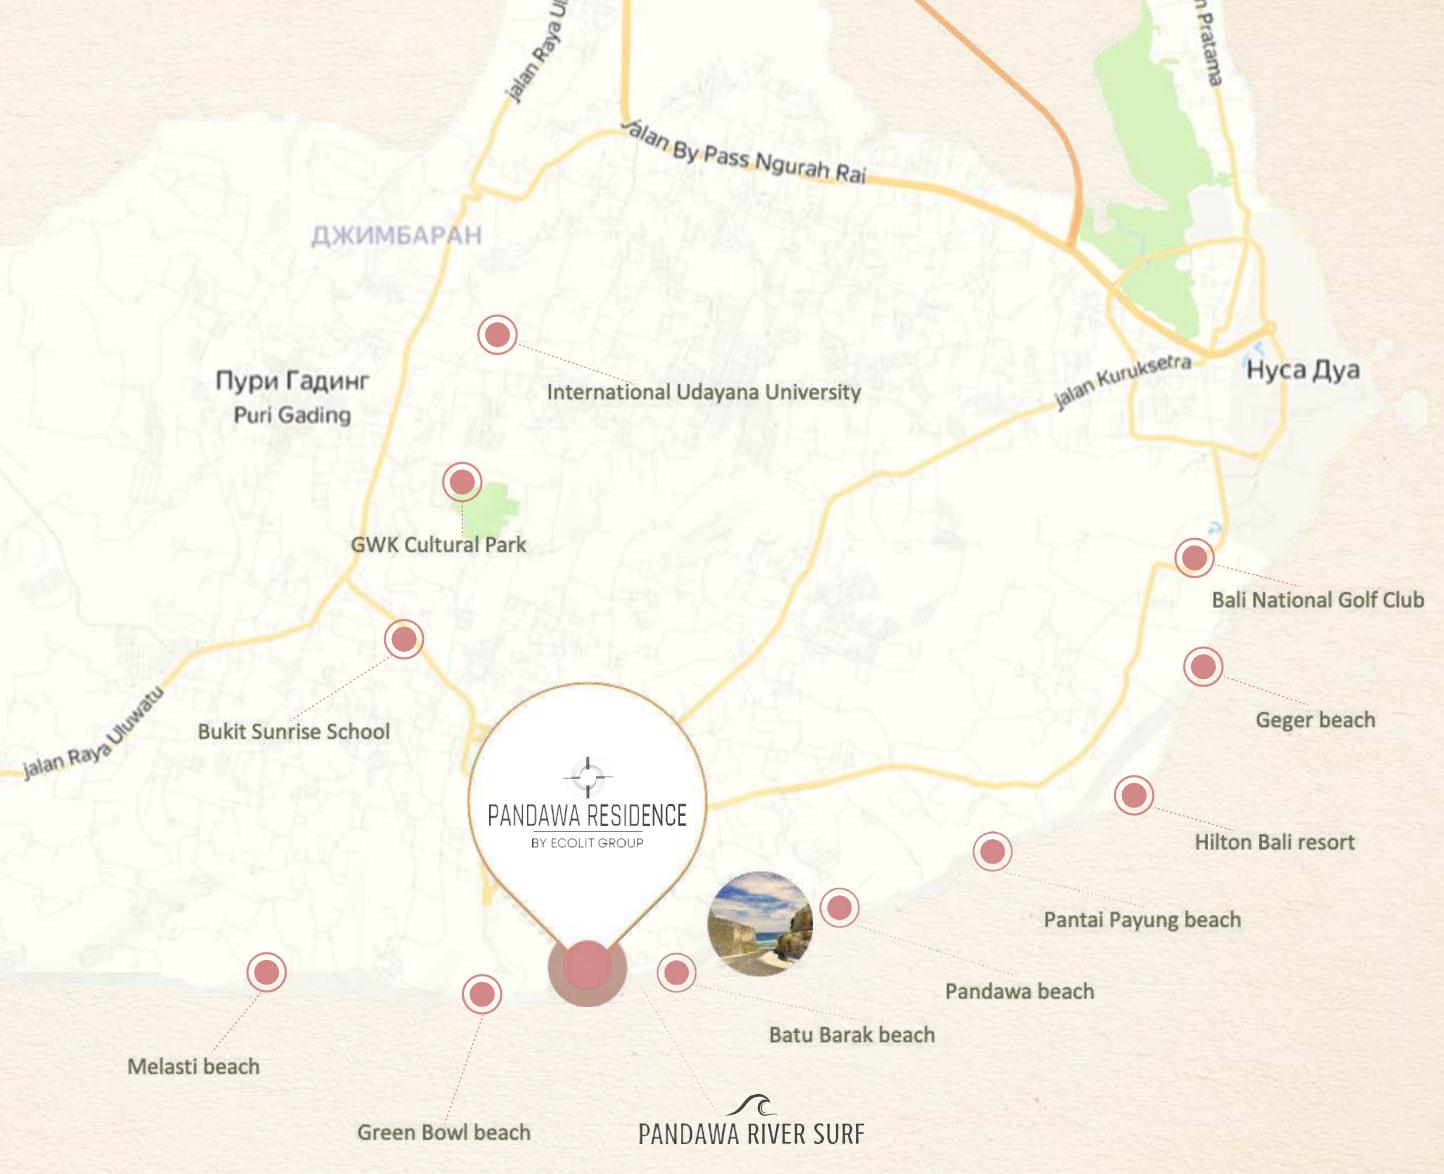

## LOCATION Пури Гадинг International Udayana University **PANDAWA** Puri Gading RESIDENCE **GWK Cultural Park**