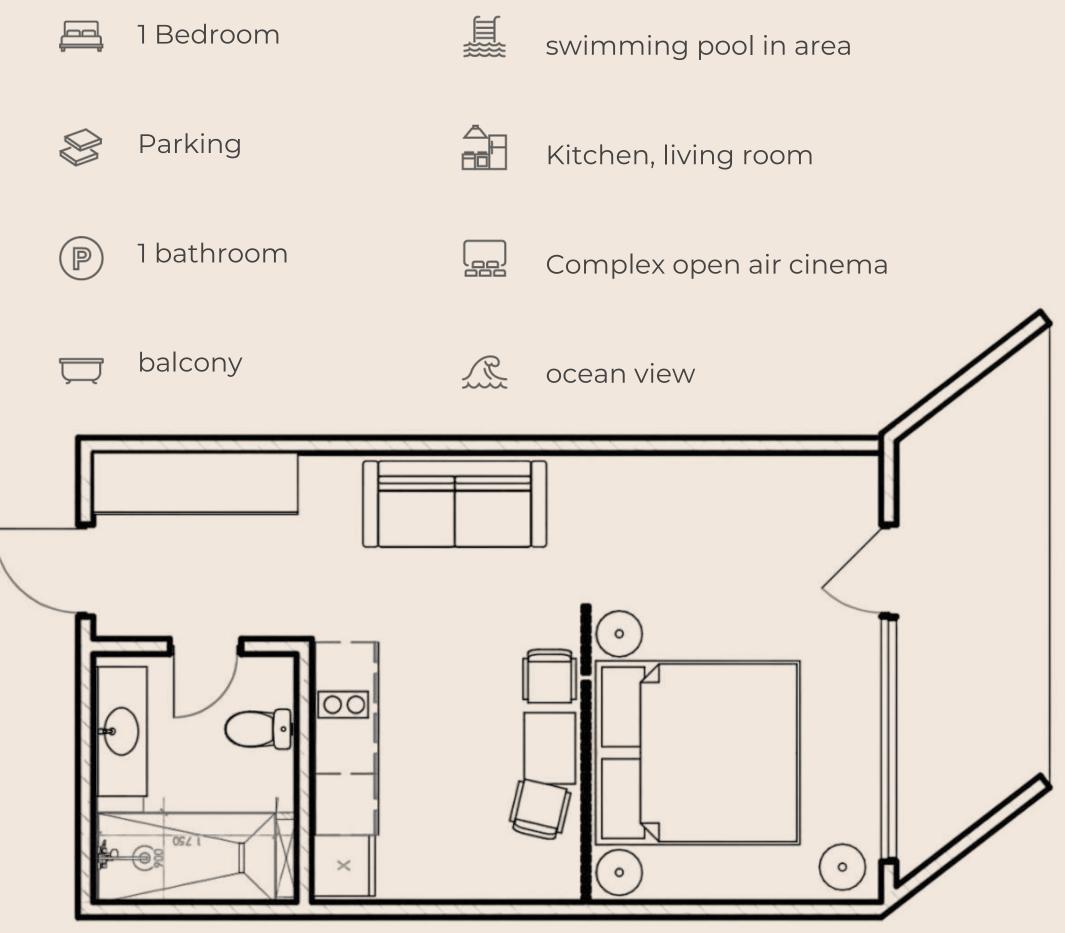

M2







2 Bedroom

15 m2 swimming pool

2 floors

Kitchen, living room

Parking

BBQ

4 bathroom

ocean view

balcony

1 floor plan

2 floor plan













Villa type 02, 129 m2 / bedroom

## **VILLA TYPE 03**

153 M2







3 Bedroom

18 m2 swimming pool

2 floors



Kitchen, living room

Parking



BBQ

4 bathroom



ocean view

1 floor plan

2 floor plan















Villa type 03, 153 m2 / bedroom

## **APARTMENTS PRICE-LIST** PANDAWA RESIDENCE

| Price            | Area                 |
|------------------|----------------------|
| 144 000 \$       | 40 м2                |
| 14%              | 6<br>years           |
| ROI daily rent   | Return on investment |
| 14%              | 6<br>years           |
| ROI monthly rent | Return on investment |



## **APARTMENTS**

40 M2





















Apartaments m2 / bedroom

## STAGES OF PURCHASING VILLAS AND APARTMENTS PANDAWA RESIDENCE





## LOCATION Пури Гадинг International Udayana University **PANDAWA** Puri Gading RESIDENCE **GWK Cultural Park**