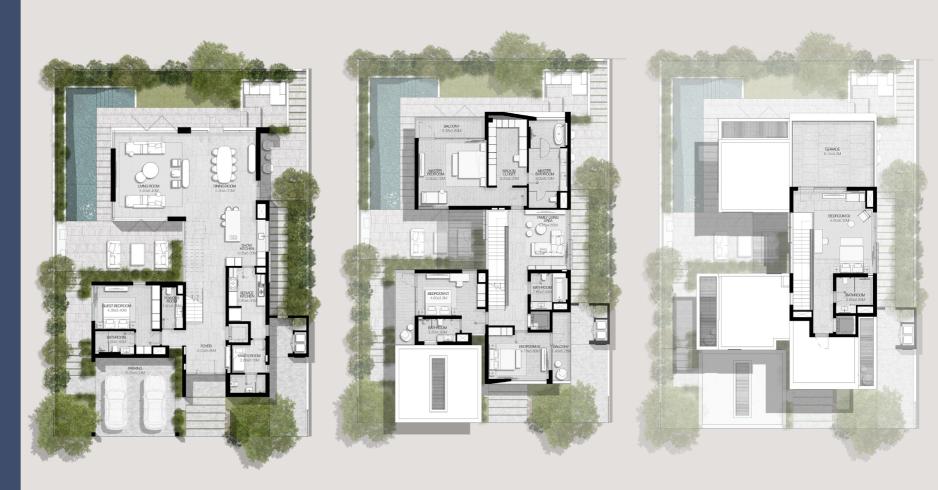

#### 5 BEDROOMS VILLA TYPE F-5BR(M)

TOTAL AREA: 557.55 SQM | 6,001.42 SQFT

GROUND LEVEL

FIRST LEVEL

SECOND LEVEL

#