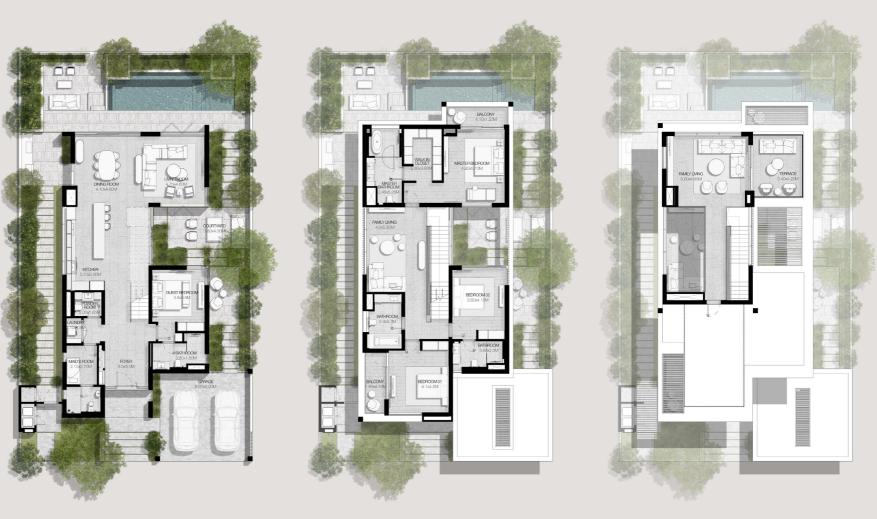

## 3-BEDROOM VILLAS

3 BEDROOMS VILLA TYPE A-3BR

TOTAL AREA: 363.74 SQM | 3,915.26 SQFT |

3 BEDROOMS VILLA TYPE A-3BR(M)

TOTAL AREA: 363.74 SQM | 3,915.26 SQFT

3 BEDROOMS VILLA TYPE B-3BR

TOTAL AREA: 283.22 SQM | 3,048.55 SQFT

IIII MERAAS

3 BEDROOMS VILLA TYPE B-3BR(M)

TOTAL AREA: 283.23 SQM | 3,048.66 SQFT