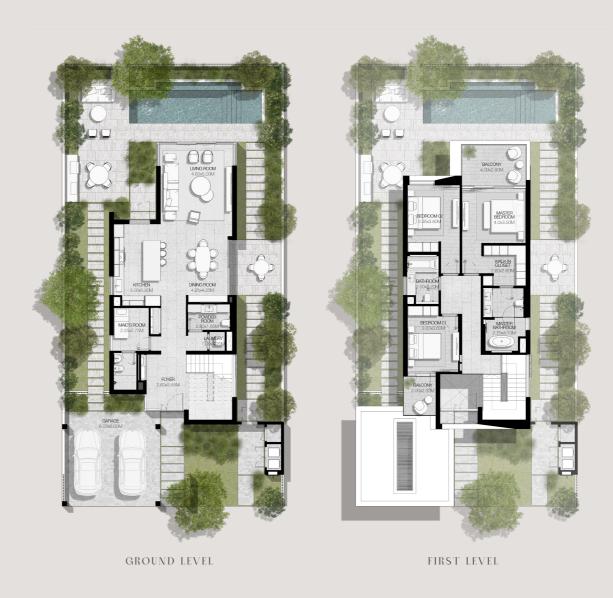

IIII MERAAS

3 BEDROOMS VILLA TYPE B-3BR(M)

TOTAL AREA: 283.23 SQM | 3,048.66 SQFT