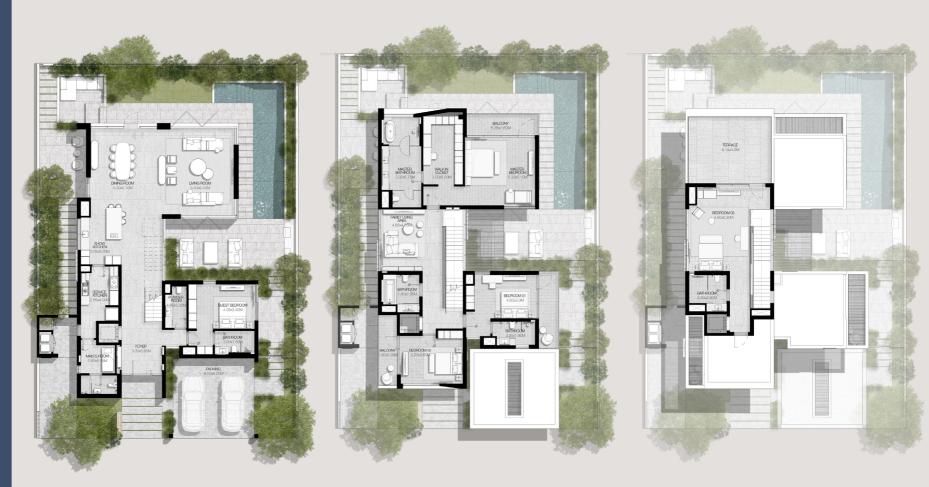

#### 5 BEDROOMS VILLA TYPE F-5BR

TOTAL AREA: 557.55 SQM | 6,001.42 SQFT

GROUND LEVEL

FIRST LEVEL

SECOND LEVEL