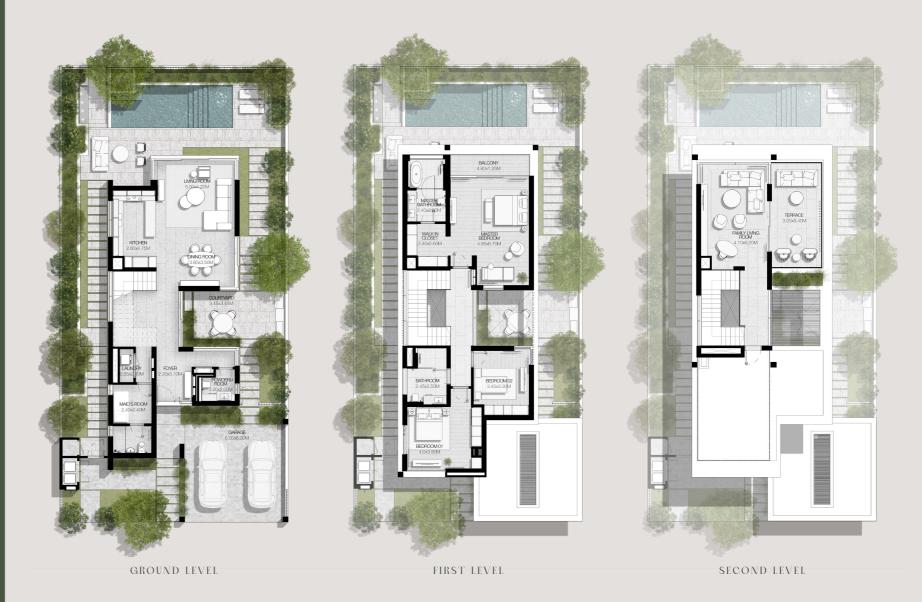

#### 4 BEDROOMS VILLA TYPE C-4BR

TOTAL AREA: 452.90 SQM | 4,874.92 SQFT

GROUND LEVEL

FIRST LEVEL

SECOND LEVEL

4 BEDROOMS VILLA TYPE C-4BR(M)

FIRST LEVEL

4 BEDROOMS VILLA TYPE D-4BR