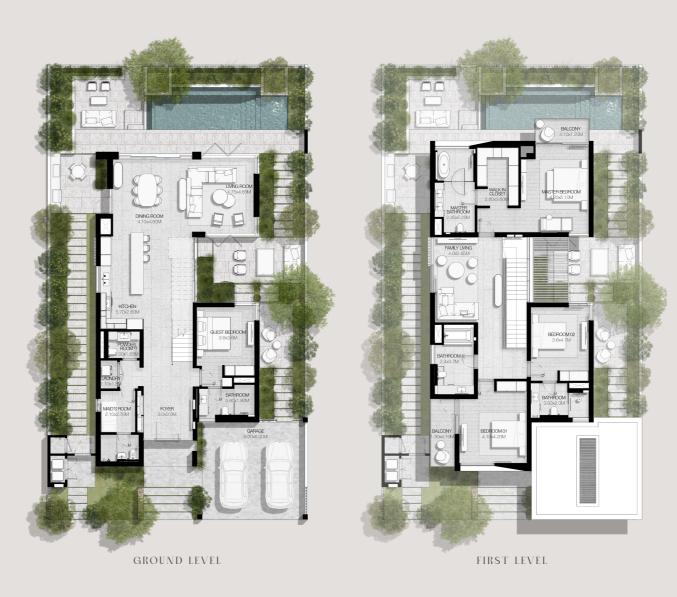

TOTAL AREA: 380.10 SQM | 4,091.36 SQFT

4 BEDROOMS VILLA TYPE D-4BR(M)

TOTAL AREA: 380.10 SQM | 4,091.36 SQFT

GROUND LEVEL

FIRST LEVEL