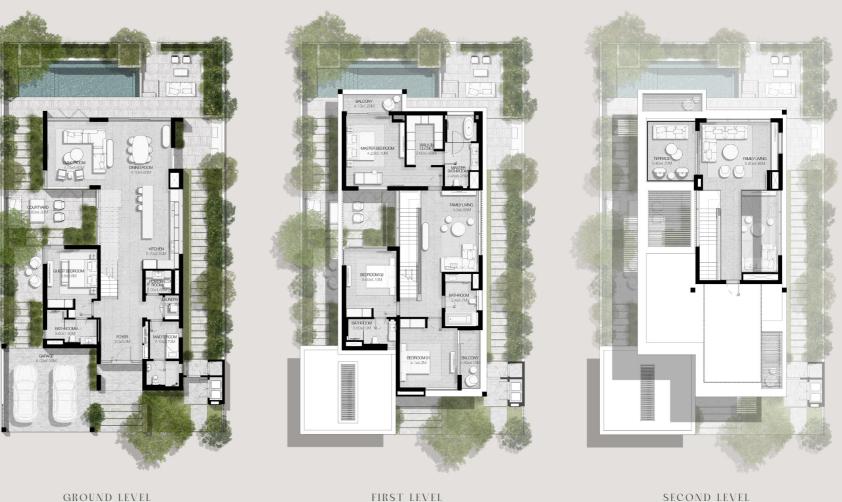

#### 4 BEDROOMS VILLA TYPE C-4BR

TOTAL AREA: 452.90 SQM | 4,874.92 SQFT

GROUND LEVEL

FIRST LEVEL

SECOND LEVEL

4 BEDROOMS VILLA TYPE C-4BR(M)

FIRST LEVEL

4 BEDROOMS VILLA TYPE D-4BR