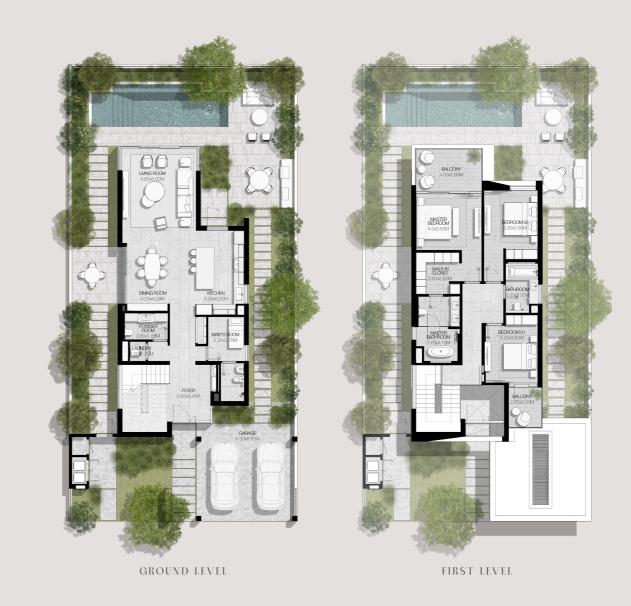

## 3-BEDROOM VILLAS

3 BEDROOMS VILLA TYPE A-3BR

TOTAL AREA: 363.74 SQM | 3,915.26 SQFT |

3 BEDROOMS VILLA TYPE A-3BR(M)

TOTAL AREA: 363.74 SQM | 3,915.26 SQFT

3 BEDROOMS VILLA TYPE B-3BR

TOTAL AREA: 283.22 SQM | 3,048.55 SQFT