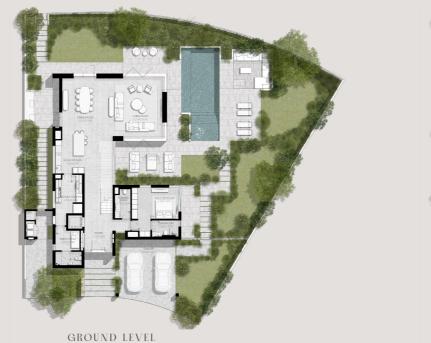

#### 4 BEDROOMS VILLA TYPE C-4BR

TOTAL AREA: 452.90 SQM | 4,874.92 SQFT

GROUND LEVEL

FIRST LEVEL

SECOND LEVEL

4 BEDROOMS VILLA TYPE C-4BR(M)

FIRST LEVEL

4 BEDROOMS VILLA TYPE D-4BR