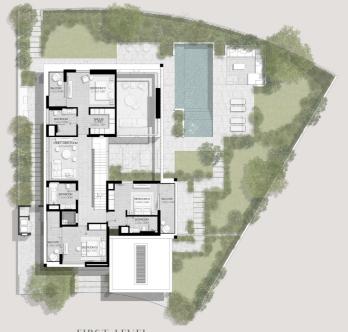

#### 4 BEDROOMS VILLA TYPE C-4BR

TOTAL AREA: 452.90 SQM | 4,874.92 SQFT

GROUND LEVEL

FIRST LEVEL

SECOND LEVEL

4 BEDROOMS VILLA TYPE C-4BR(M)

FIRST LEVEL

4 BEDROOMS VILLA TYPE D-4BR