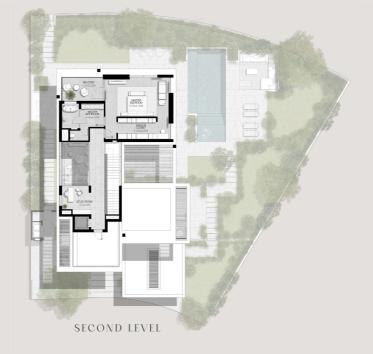

#### 4 BEDROOMS VILLA TYPE C-4BR

TOTAL AREA: 452.90 SQM | 4,874.92 SQFT

GROUND LEVEL

FIRST LEVEL

SECOND LEVEL

4 BEDROOMS VILLA TYPE C-4BR(M)

FIRST LEVEL

4 BEDROOMS VILLA TYPE D-4BR