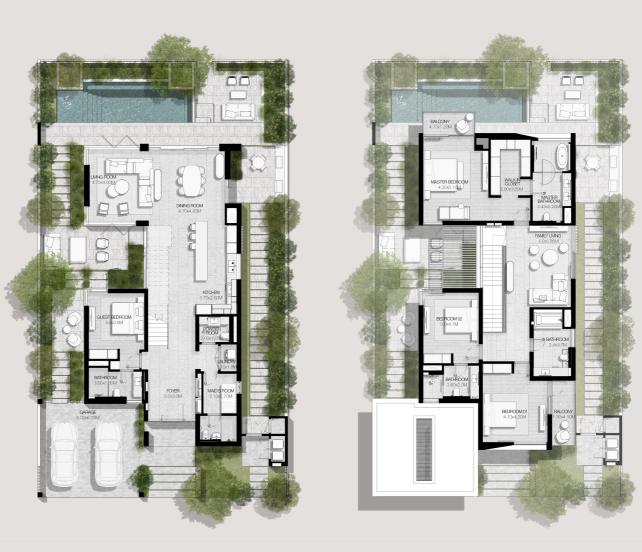

#### 5 BEDROOMS VILLA TYPE F-5BR

TOTAL AREA: 557.55 SQM | 6,001.42 SQFT

GROUND LEVEL

FIRST LEVEL

SECOND LEVEL

#### 5 BEDROOMS VILLA TYPE F-5BR(M)

TOTAL AREA: 557.55 SQM | 6,001.42 SQFT

GROUND LEVEL

FIRST LEVEL

SECOND LEVEL

#