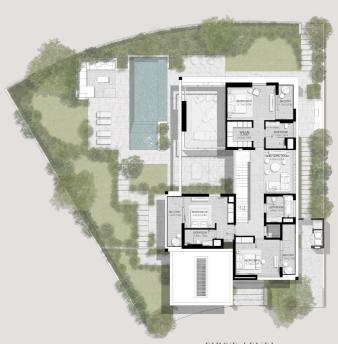

#### 4 BEDROOMS VILLA TYPE C-4BR

TOTAL AREA: 452.90 SQM | 4,874.92 SQFT

GROUND LEVEL

FIRST LEVEL

SECOND LEVEL

4 BEDROOMS VILLA TYPE C-4BR(M)

FIRST LEVEL

4 BEDROOMS VILLA TYPE D-4BR