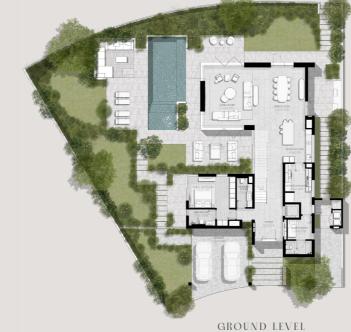

#### 5 BEDROOMS VILLA TYPE F-5BR

TOTAL AREA: 557.55 SQM | 6,001.42 SQFT

GROUND LEVEL

FIRST LEVEL

SECOND LEVEL

#### 5 BEDROOMS VILLA TYPE F-5BR(M)

TOTAL AREA: 557.55 SQM | 6,001.42 SQFT

GROUND LEVEL

FIRST LEVEL

SECOND LEVEL

#