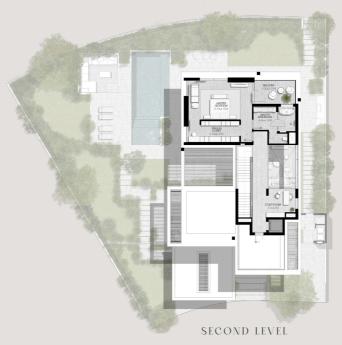

#### 4 BEDROOMS VILLA TYPE C-4BR

TOTAL AREA: 452.90 SQM | 4,874.92 SQFT

GROUND LEVEL

FIRST LEVEL

SECOND LEVEL

4 BEDROOMS VILLA TYPE C-4BR(M)

FIRST LEVEL

4 BEDROOMS VILLA TYPE D-4BR