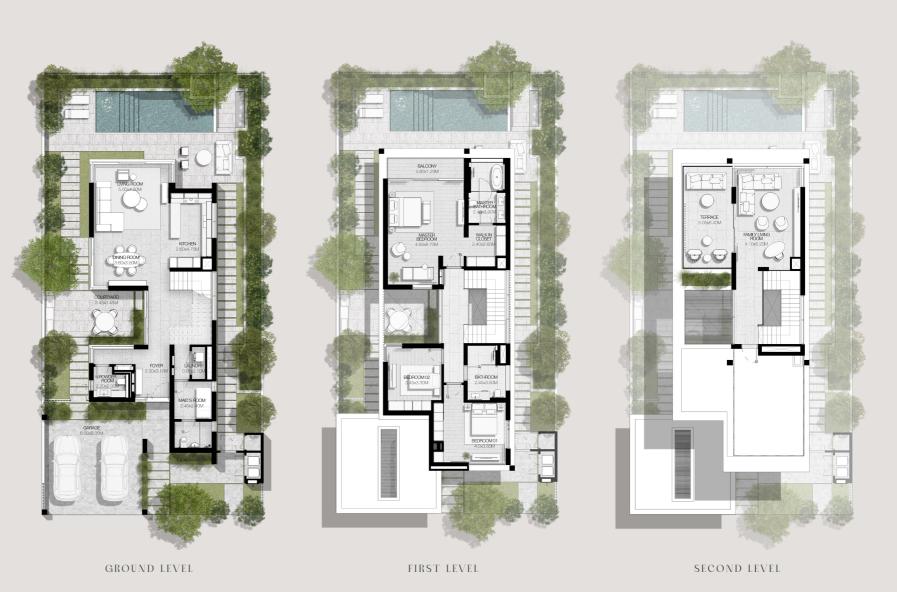

TOTAL AREA: 380.10 SQM | 4,091.36 SQFT

4 BEDROOMS VILLA TYPE D-4BR(M)

TOTAL AREA: 380.10 SQM | 4,091.36 SQFT

GROUND LEVEL

FIRST LEVEL