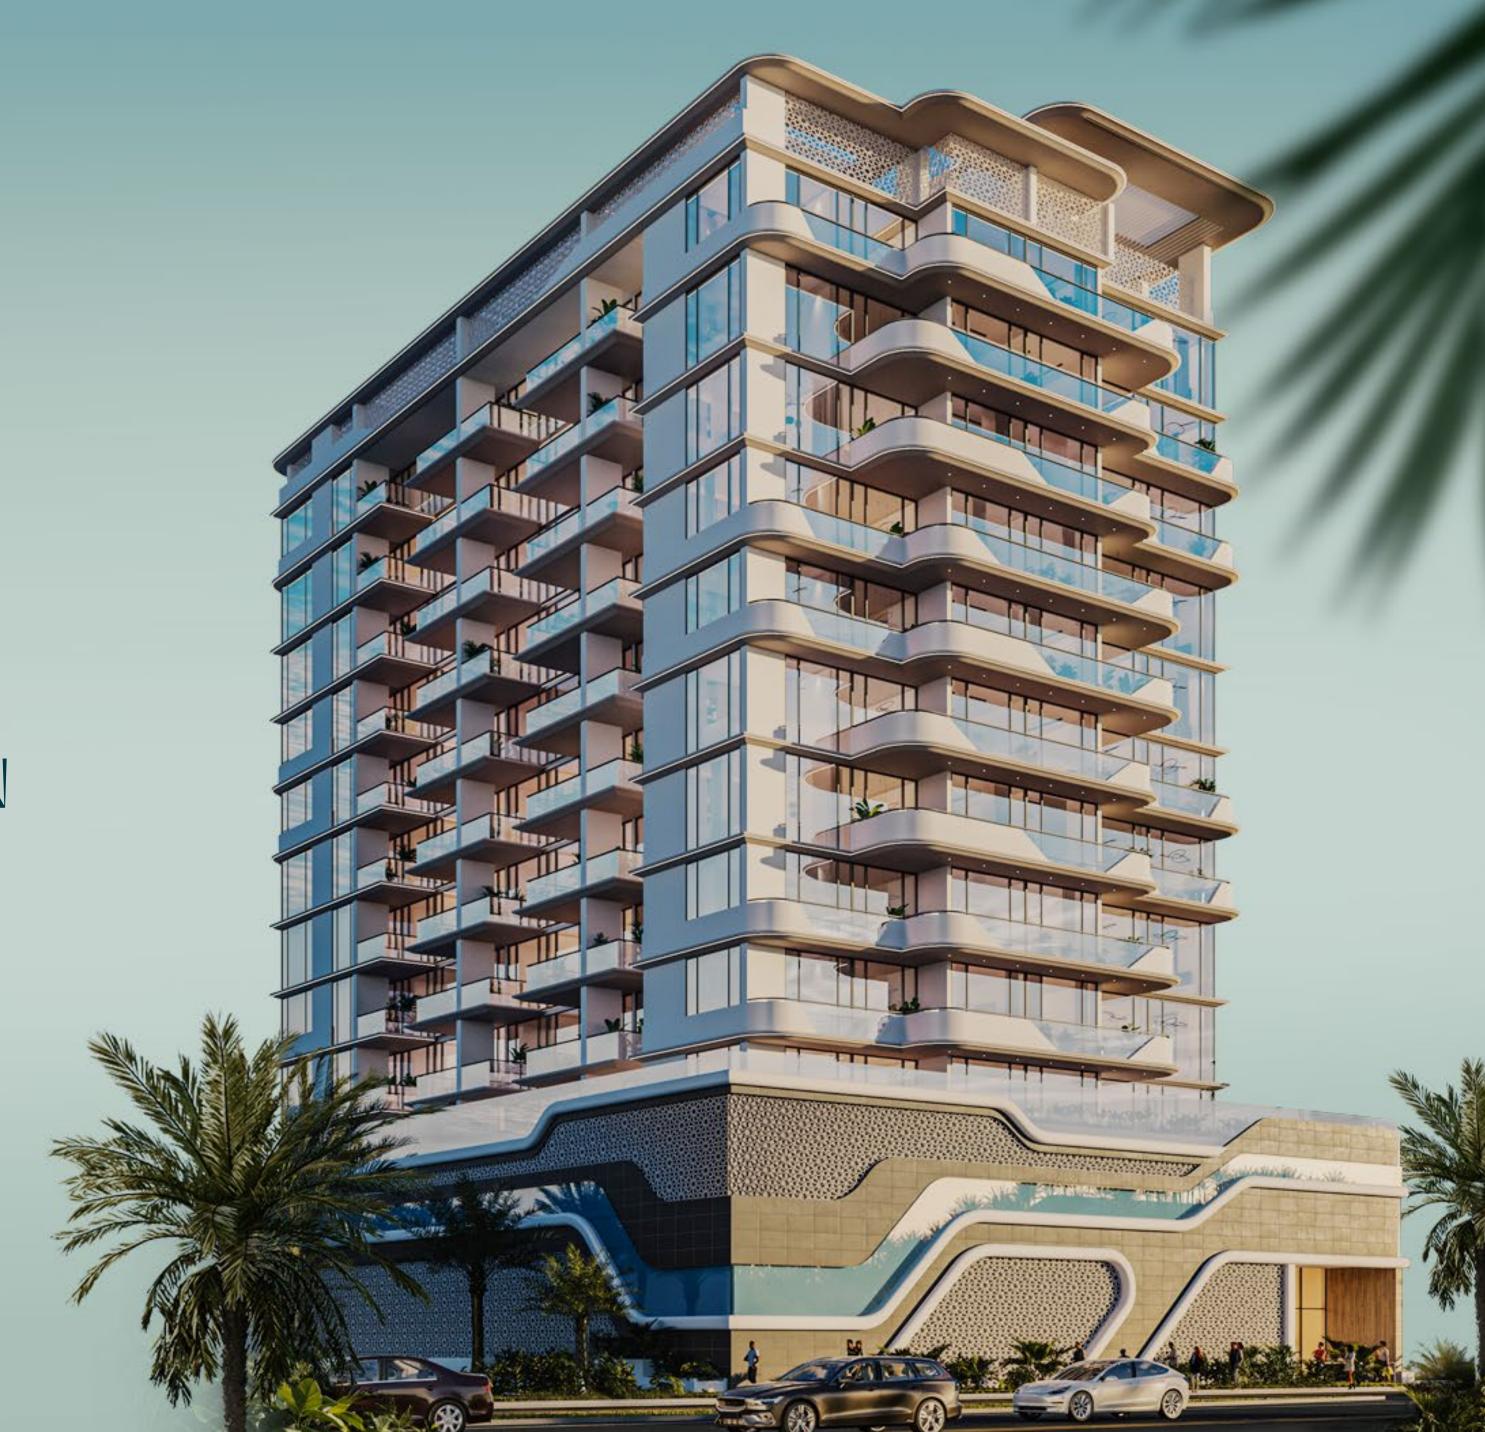

## Project details

| Property Name:            | Evora Residences                                                                                                              |
|---------------------------|-------------------------------------------------------------------------------------------------------------------------------|
| Developer:                | Anax Developments L.L.C.                                                                                                      |
| Location:                 | Al Furjan - Close to the Metro   Near the park  <br>On the boulevard   Multiple views                                         |
| Features:                 | Bosch Integrated Appliances   Luxury Finishes  <br>Floor-to-ceiling Windows   Smart Home Solutions  <br>World-class Amenities |
| Building Specification:   | G + P + 10                                                                                                                    |
| Unit Types:               | 1, 2 & 3 Bedroom Apartments                                                                                                   |
| Total Residential Floors: | 10                                                                                                                            |
| Total Number of Units:    | 77                                                                                                                            |
| Payment Plan:             | 30/70                                                                                                                         |
| Handover:                 | Q2, 2026                                                                                                                      |