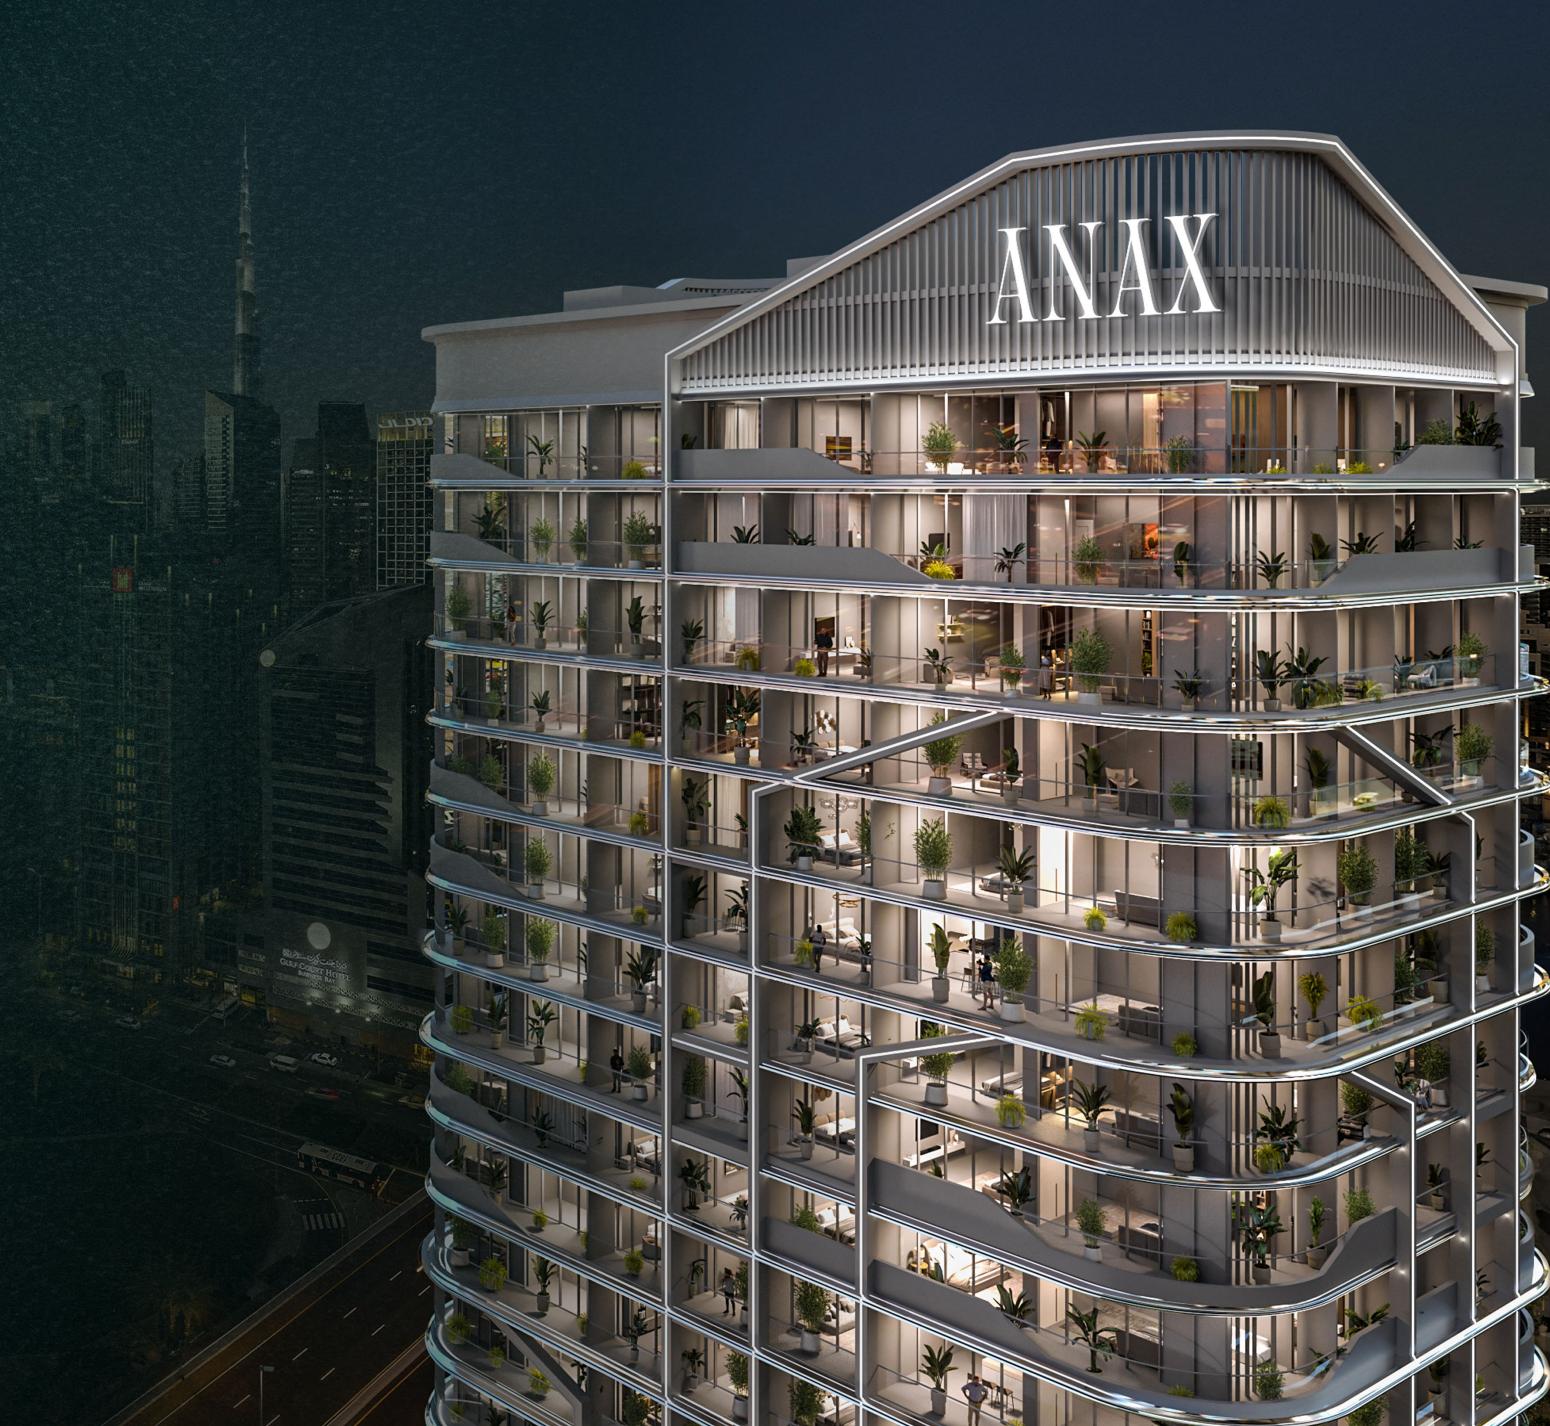

## Project details

| Property Name:            | Evora Residences                                                                                                              |
|---------------------------|-------------------------------------------------------------------------------------------------------------------------------|
| Developer:                | Anax Developments L.L.C.                                                                                                      |
| Location:                 | Al Furjan - Close to the Metro   Near the park  <br>On the boulevard   Multiple views                                         |
| Features:                 | Bosch Integrated Appliances   Luxury Finishes  <br>Floor-to-ceiling Windows   Smart Home Solutions  <br>World-class Amenities |
| Building Specification:   | G + P + 10                                                                                                                    |
| Unit Types:               | 1, 2 & 3 Bedroom Apartments                                                                                                   |
| Total Residential Floors: | 10                                                                                                                            |
| Total Number of Units:    | 77                                                                                                                            |
| Payment Plan:             | 30/70                                                                                                                         |
| Handover:                 | Q2, 2026                                                                                                                      |