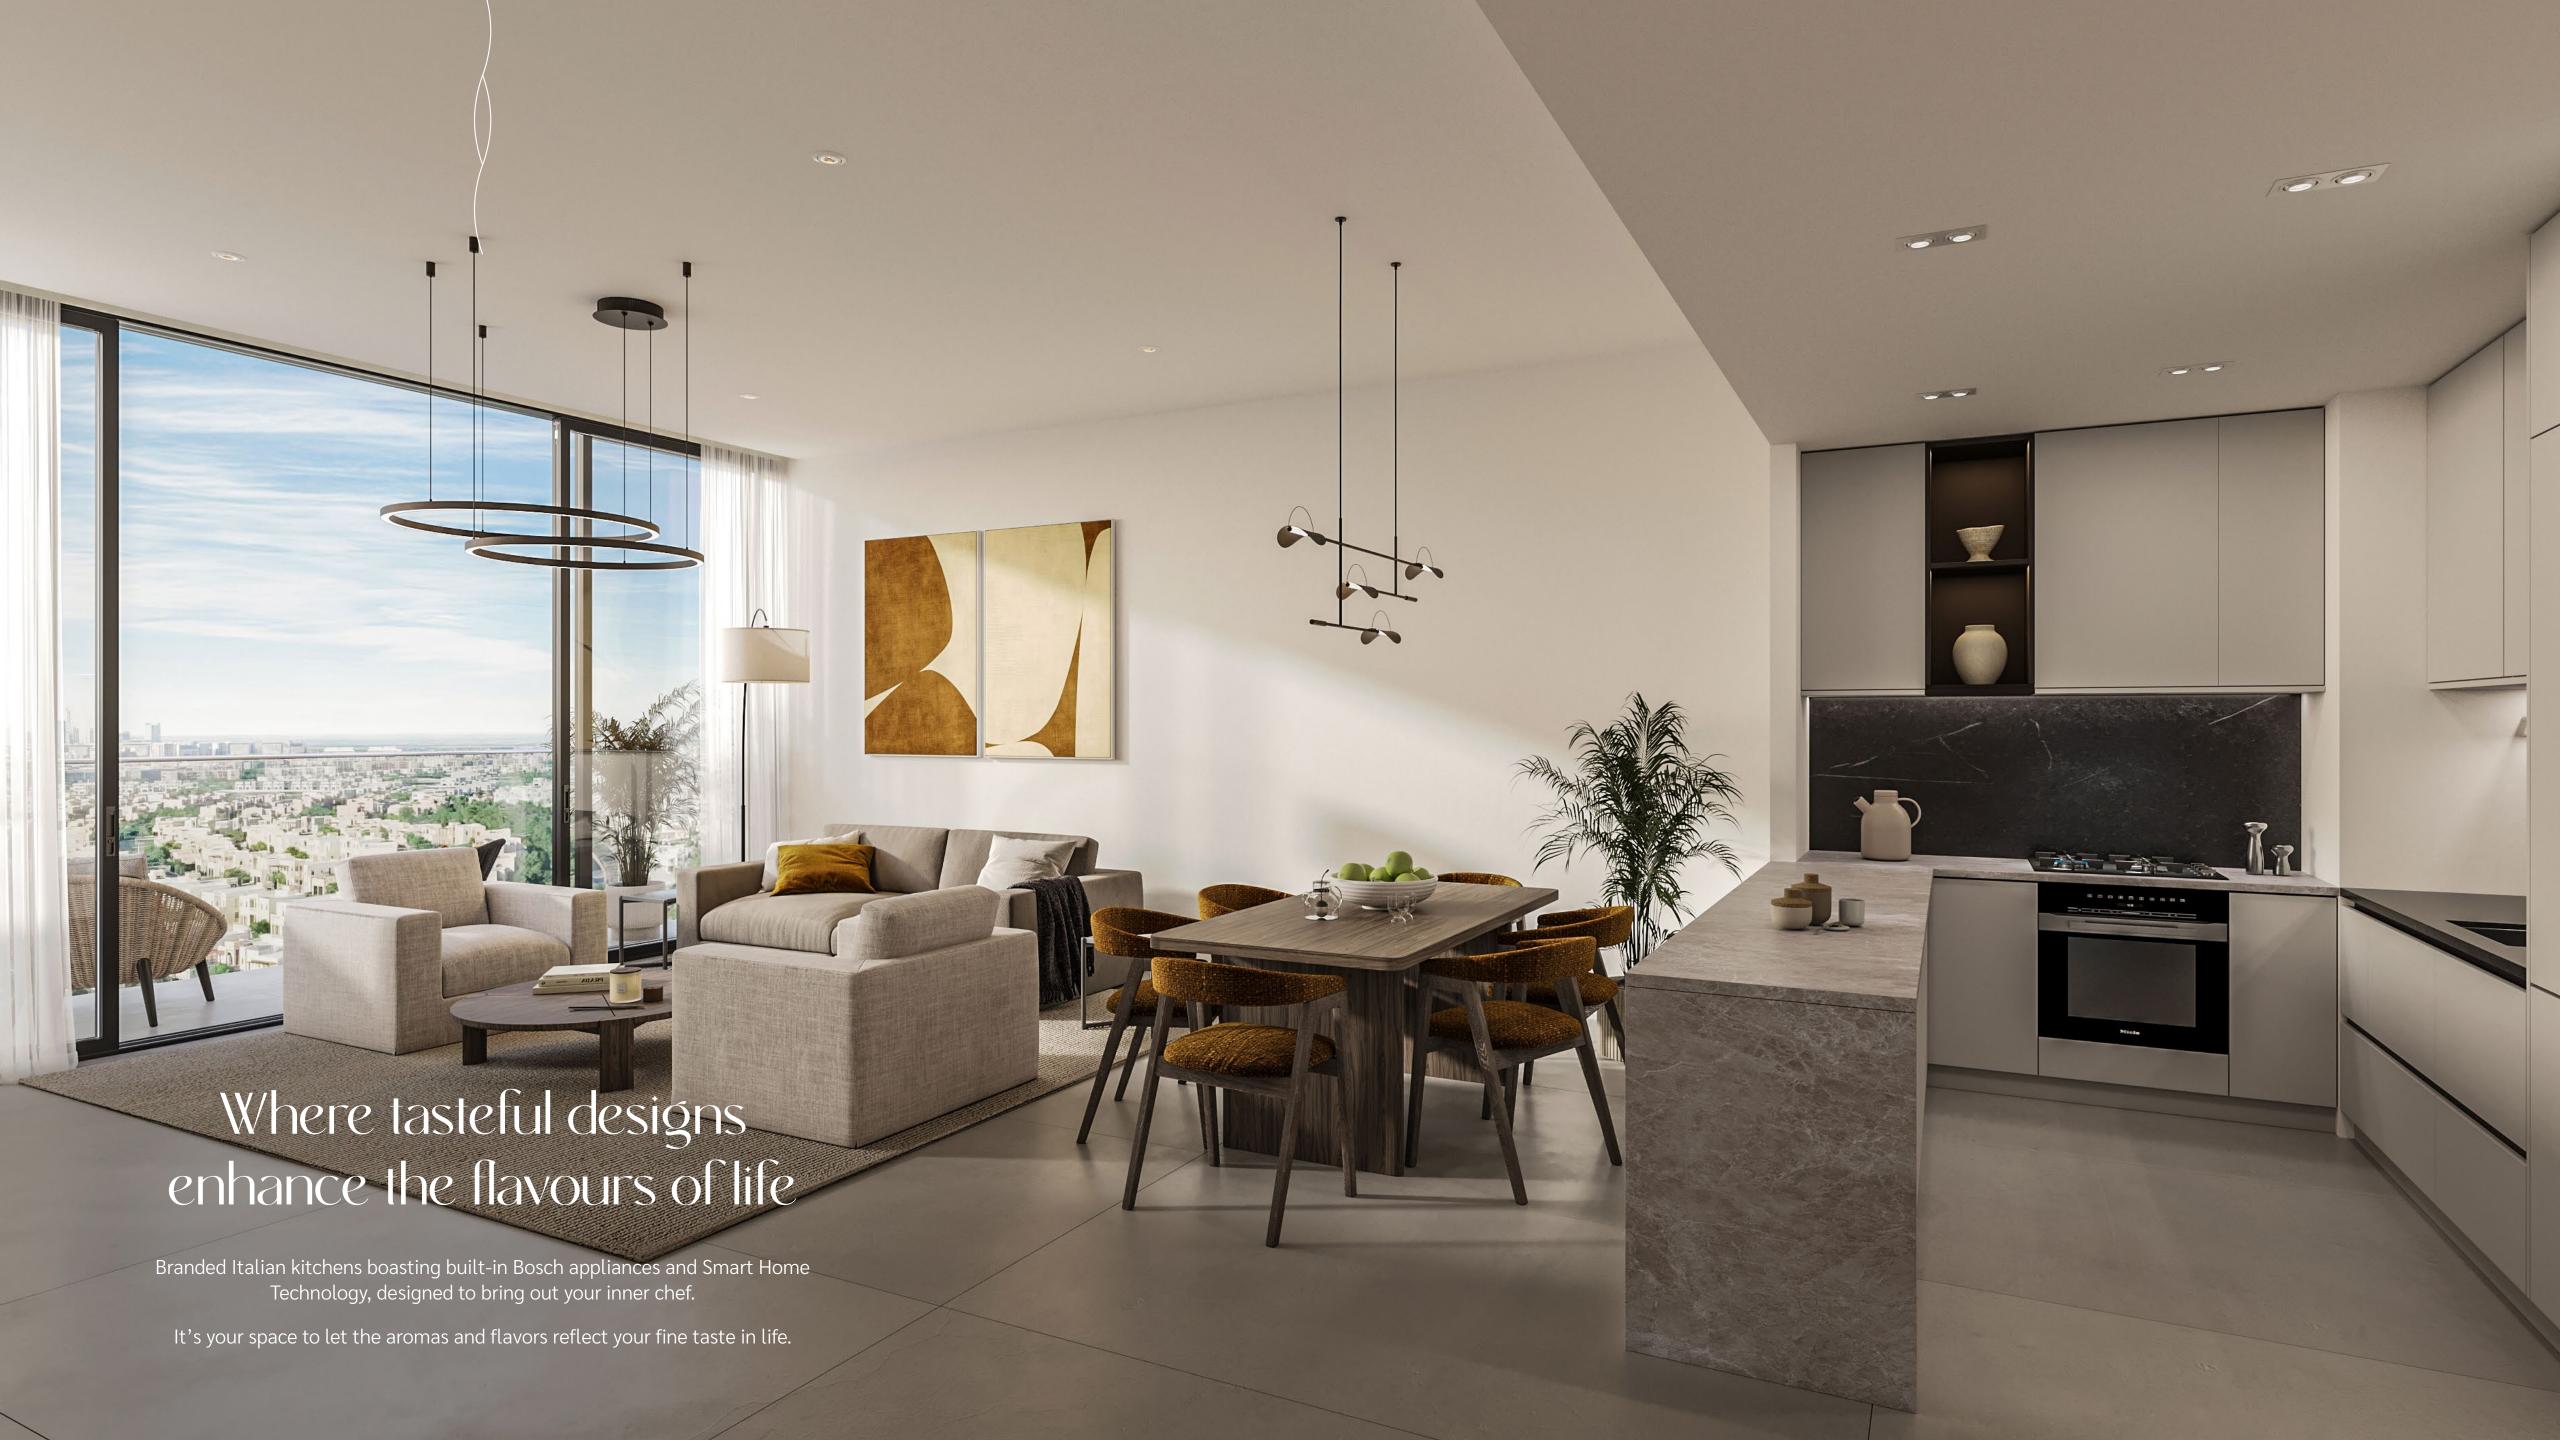

## Project details

| Property Name:            | Evora Residences                                                                                                              |
|---------------------------|-------------------------------------------------------------------------------------------------------------------------------|
| Developer:                | Anax Developments L.L.C.                                                                                                      |
| Location:                 | Al Furjan - Close to the Metro   Near the park  <br>On the boulevard   Multiple views                                         |
| Features:                 | Bosch Integrated Appliances   Luxury Finishes  <br>Floor-to-ceiling Windows   Smart Home Solutions  <br>World-class Amenities |
| Building Specification:   | G + P + 10                                                                                                                    |
| Unit Types:               | 1, 2 & 3 Bedroom Apartments                                                                                                   |
| Total Residential Floors: | 10                                                                                                                            |
| Total Number of Units:    | 77                                                                                                                            |
| Payment Plan:             | 30/70                                                                                                                         |
| Handover:                 | Q2, 2026                                                                                                                      |