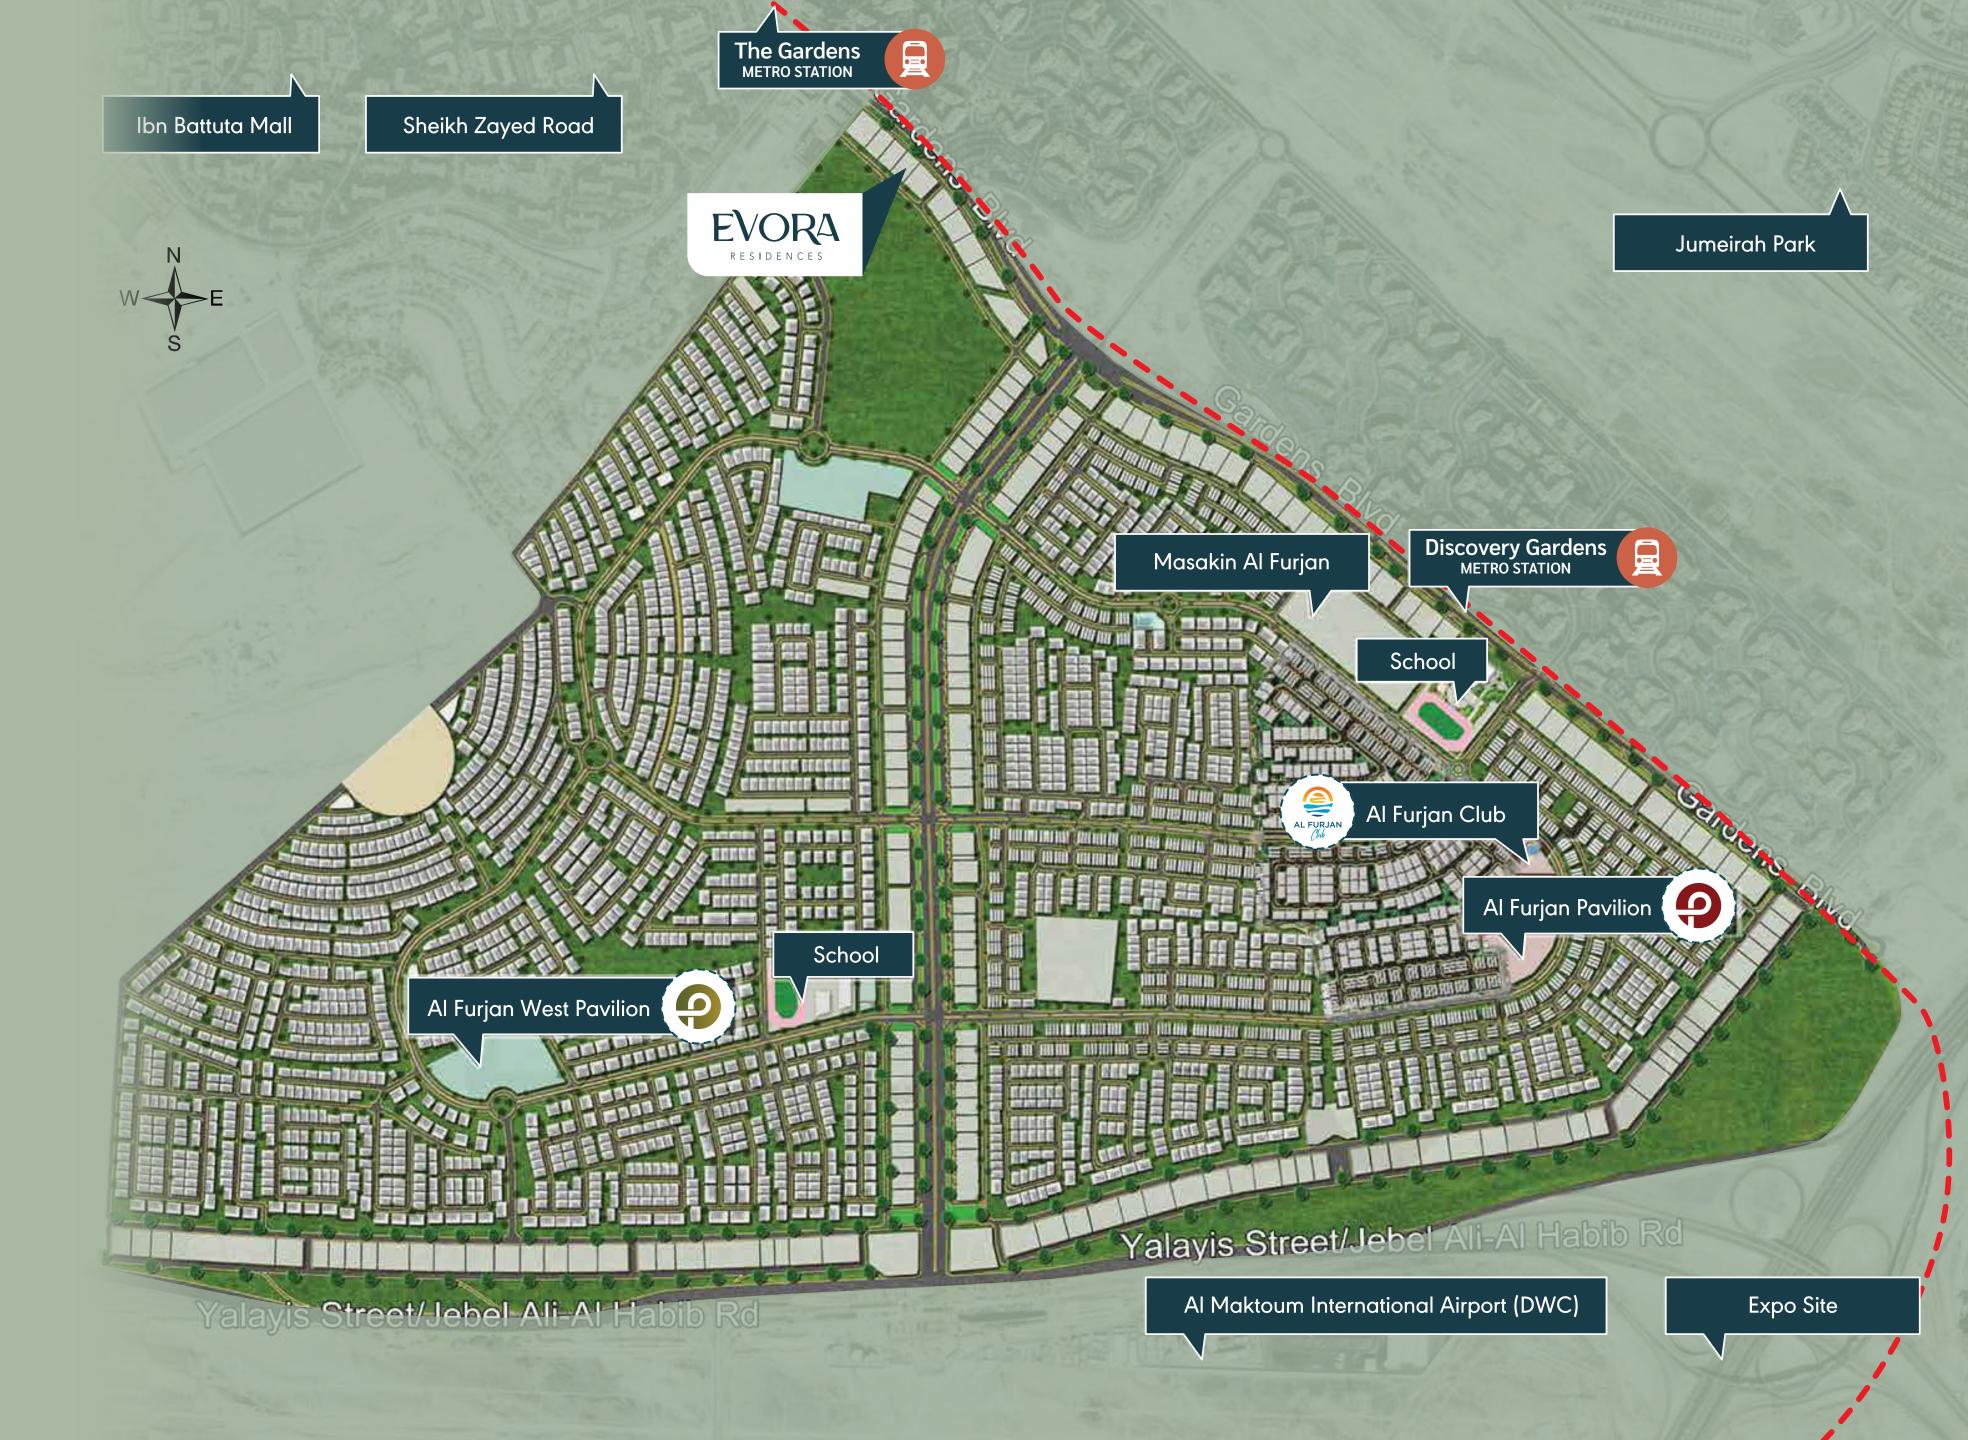

## The Community

Great School District

Great for Community Living

~

2 Shopping Malls

~

2 community Centers

~

2 Schools & 3 Nurseries

~

1 Hospital & 9 Clinics

distinctive architectural style to the community.