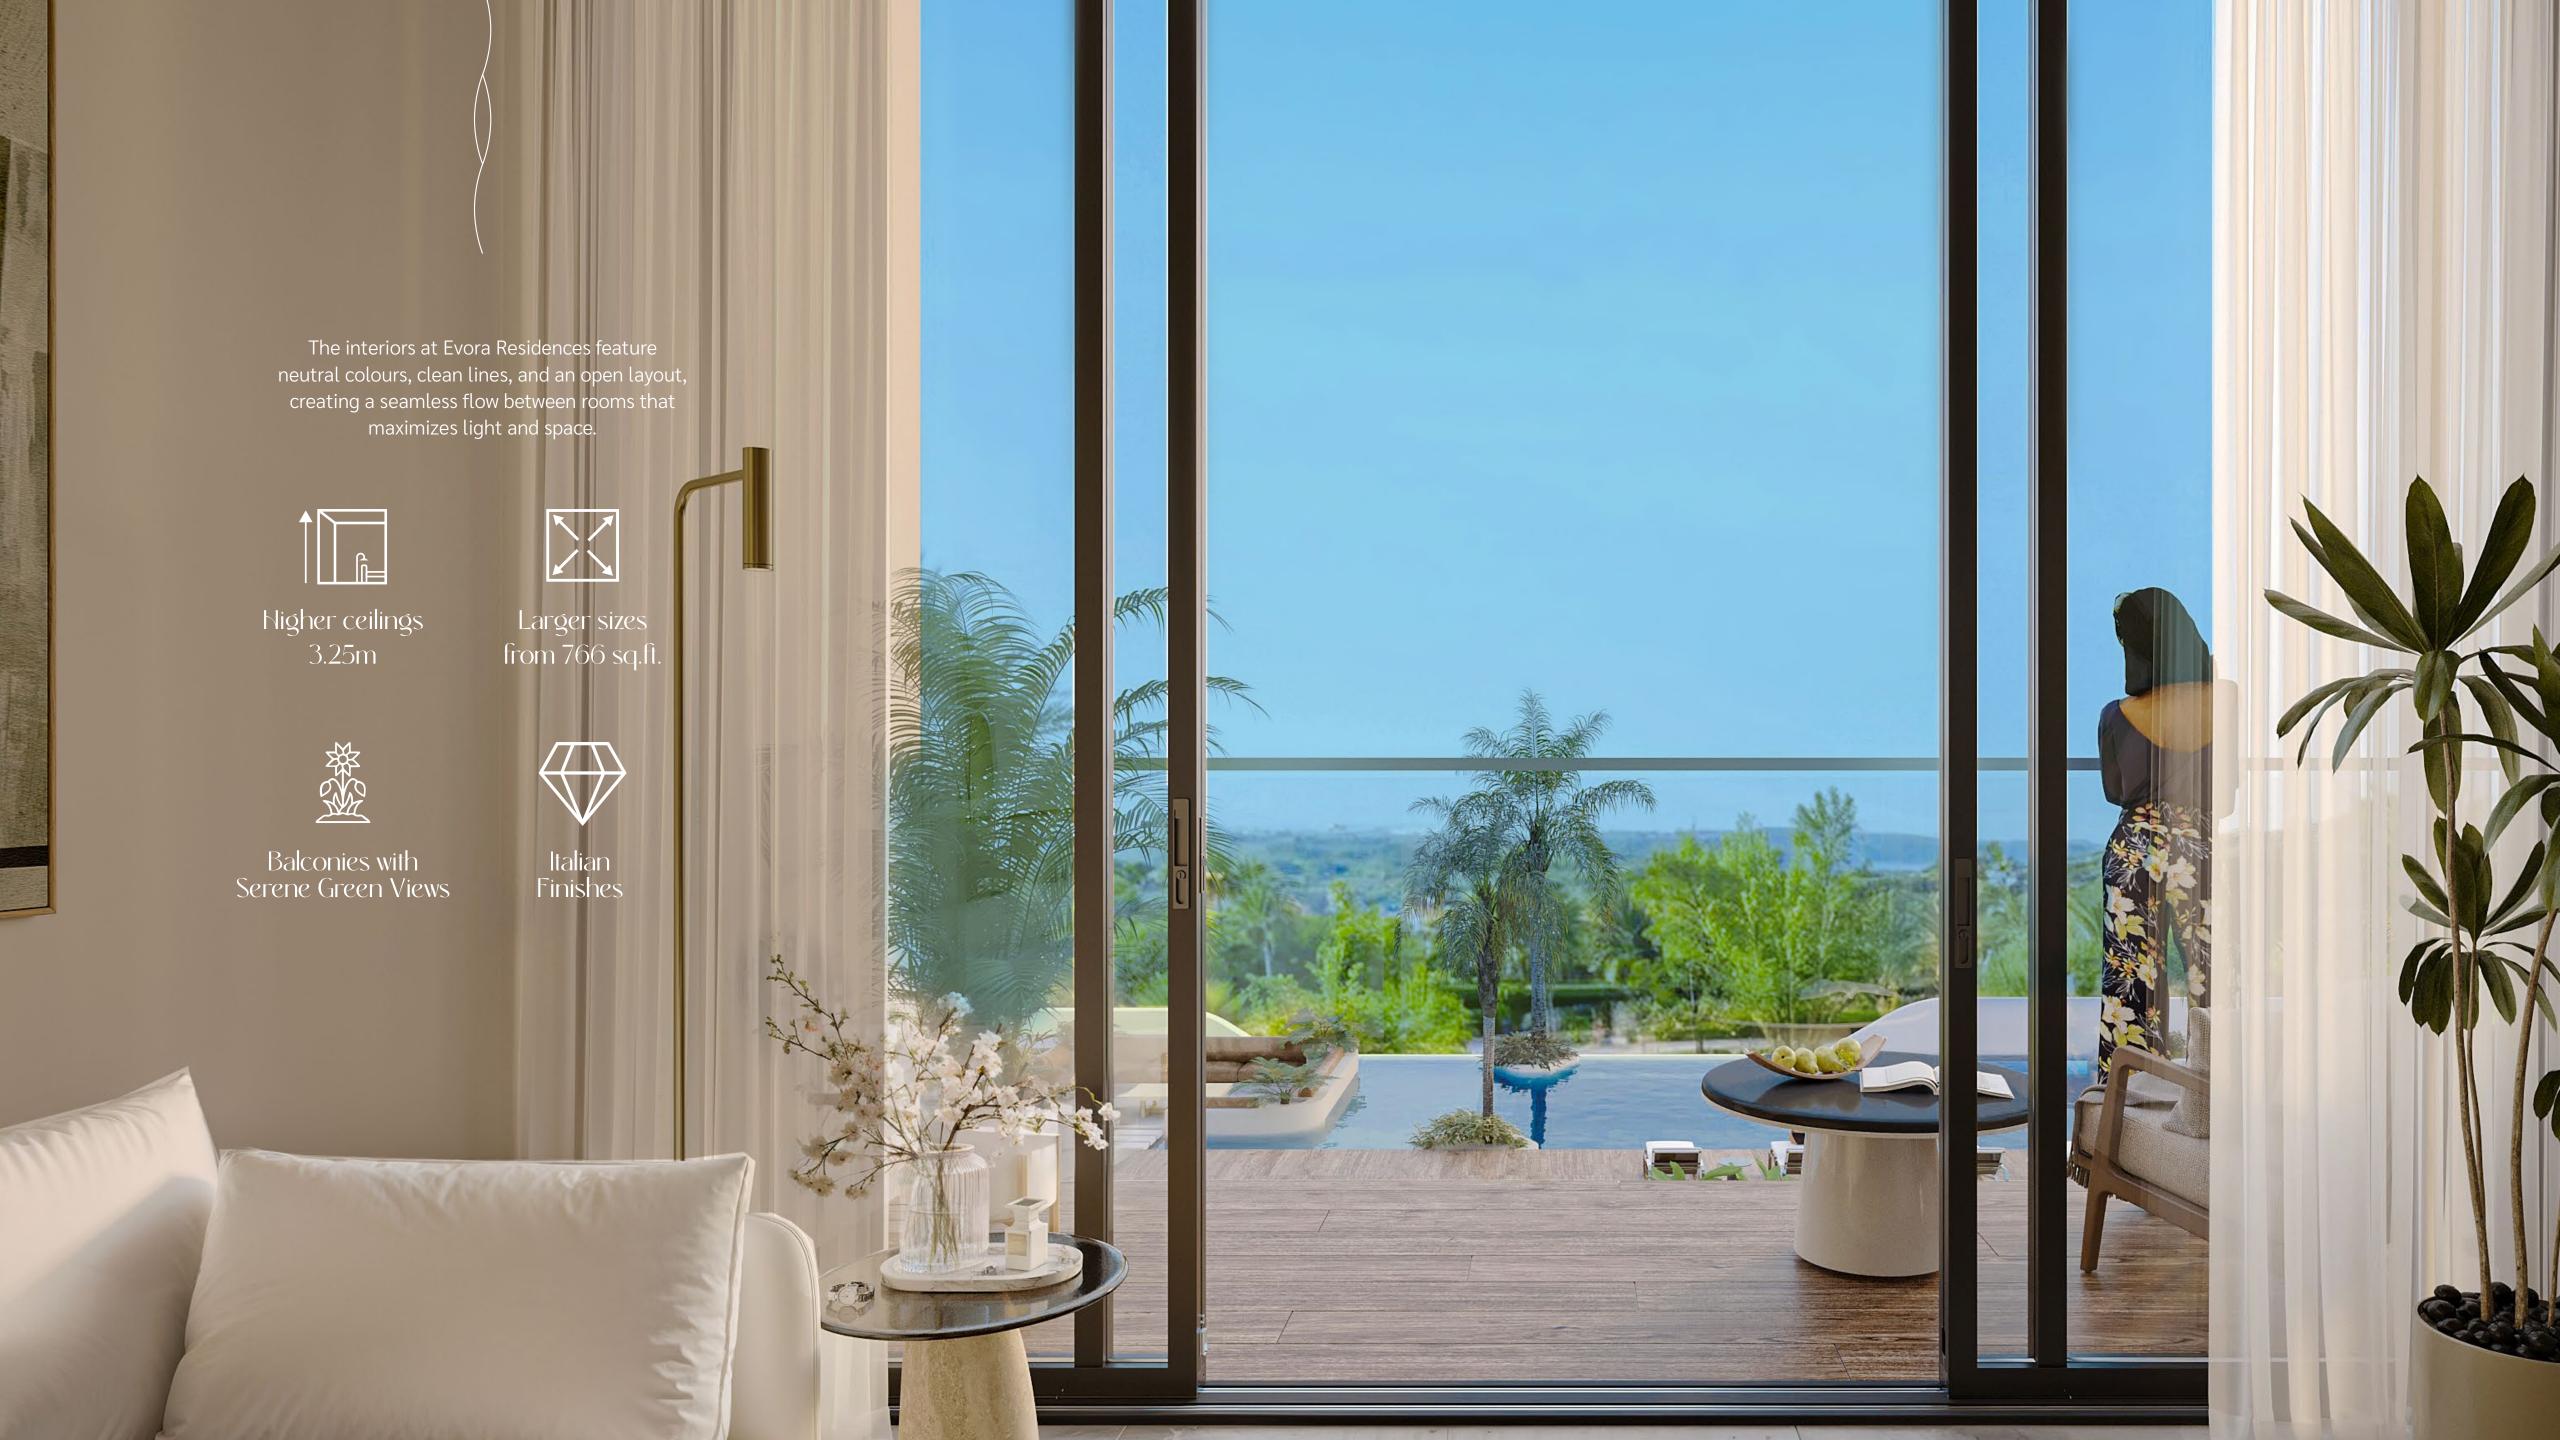

## Project details

| Property Name:            | Evora Residences                                                                                                              |
|---------------------------|-------------------------------------------------------------------------------------------------------------------------------|
| Developer:                | Anax Developments L.L.C.                                                                                                      |
| Location:                 | Al Furjan - Close to the Metro   Near the park  <br>On the boulevard   Multiple views                                         |
| Features:                 | Bosch Integrated Appliances   Luxury Finishes  <br>Floor-to-ceiling Windows   Smart Home Solutions  <br>World-class Amenities |
| Building Specification:   | G + P + 10                                                                                                                    |
| Unit Types:               | 1, 2 & 3 Bedroom Apartments                                                                                                   |
| Total Residential Floors: | 10                                                                                                                            |
| Total Number of Units:    | 77                                                                                                                            |
| Payment Plan:             | 30/70                                                                                                                         |
| Handover:                 | Q2, 2026                                                                                                                      |