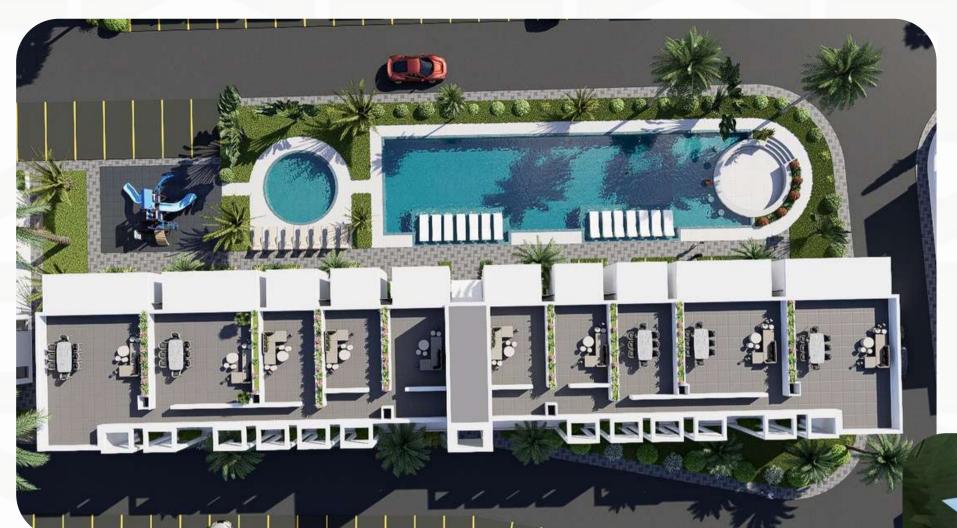

# SITE PLAN

# SITE PLAN

TOTAL AREA LAND: 22.000 m<sup>2</sup>

**TURKISH TITLE DEED** 

**SMART PROJECT** 

**ISKELE(LONG BEACH)** 

**KEY HANDOVER** 

PHASE 1: MARCH 2027

**PHASE 2: MARCH 2029** 

12 semi detached villas 72 apartment units