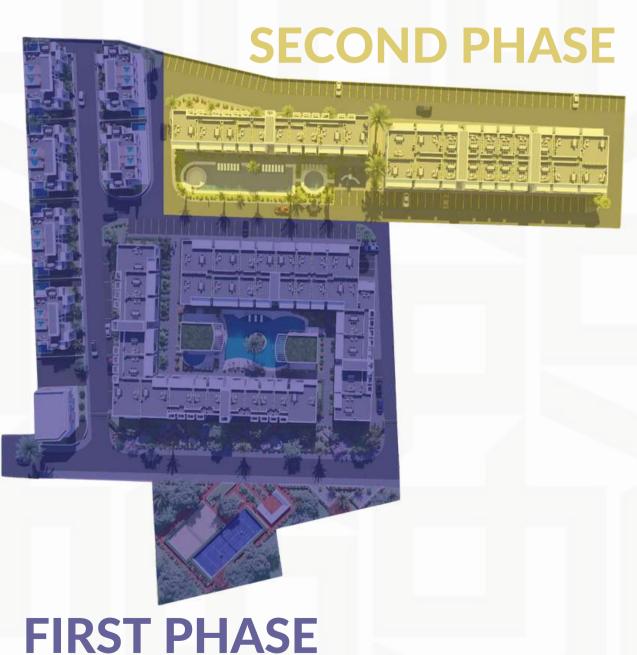

# Why Investment in North Cyprus?!

- 01 AFFORDABLE PROPERTIES
  02 DEVELOPER FINANCING
  03 LOW COST OF LIVING
- 04 WELCOMING DESTINATION
- 05 SAFE ENVIRONMENT
- 06 DEVELOPED TOURISM INFRASTRUCTURE

AVENTUS RESIDENCE IS A NEW RESIDENTIAL PROJECT LOCATED IN THE ISKELE AREA OF NORTHERN CYPRUS, JUST 750 METERS AWAY FROM THE BEAUTIFUL MEDITERRANEAN SEA. THIS COMPLEX IS CONVENIENTLY SITUATED NEAR RESTAURANTS, MARKETS, PETROL STATIONS, AND ALL THE ESSENTIAL AMENITIES YOU MAY NEED. AVENTUS HAS TWO PHASES INCLUDES SEVEN APARTMENT BLOCKS WITH 132 UNITS AND 12 SEMI-DETACHED VILLAS. THIS PROJECT IS DESIGNED TO BECOME SMART THAT ENHANCES YOUR LIFE WITH THE HELP OF TECHNOLOGY.

## Second Phase

60 Apartment Units