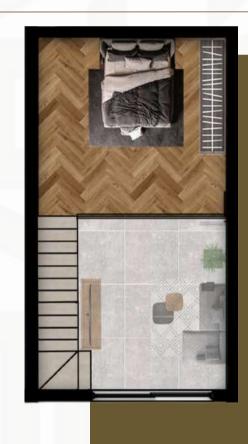

Plan 60-75 m

1+1 (Loft)

LIVING ROOM-KITCHEN: 30-34 m<sup>2</sup>

BEDROOM(LOFT): 15-20 m<sup>2</sup>

WC-BATHROOM: 5 m<sup>2</sup>

**BALCONY:** 10-11 m<sup>2</sup>

ROOF TERRACE: 35-38 m<sup>2</sup>

TOTAL CLOSED AREA: 63-67 m<sup>2</sup>

2+1

2+1 (Loft)

LIVING ROOM-KITCHEN: 35-40

BEDROOM: 15-20 m<sup>2</sup>

WC-BATHROOM: 5 m<sup>2</sup>

**BALCONY:** 15-20 m<sup>2</sup>

ROOF TERRACE: 60-67 m<sup>2</sup>

TOTAL CLOSED AREA: 110-113 m<sup>2</sup>