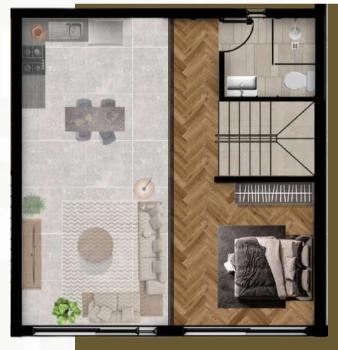

Plan 60-75 m

1+1 (Loft)

LIVING ROOM-KITCHEN: 30-34 m<sup>2</sup>

BEDROOM(LOFT): 15-20 m<sup>2</sup>

WC-BATHROOM: 5 m<sup>2</sup>

**BALCONY:** 10-11 m<sup>2</sup>

ROOF TERRACE: 35-38 m<sup>2</sup>

TOTAL CLOSED AREA: 63-67 m<sup>2</sup>

2+1

2+1 (Loft)

LIVING ROOM-KITCHEN: 35-40

BEDROOM: 15-20 m<sup>2</sup>

WC-BATHROOM: 5 m<sup>2</sup>

**BALCONY:** 15-20 m<sup>2</sup>

ROOF TERRACE: 60-67 m<sup>2</sup>

TOTAL CLOSED AREA: 110-113 m<sup>2</sup>