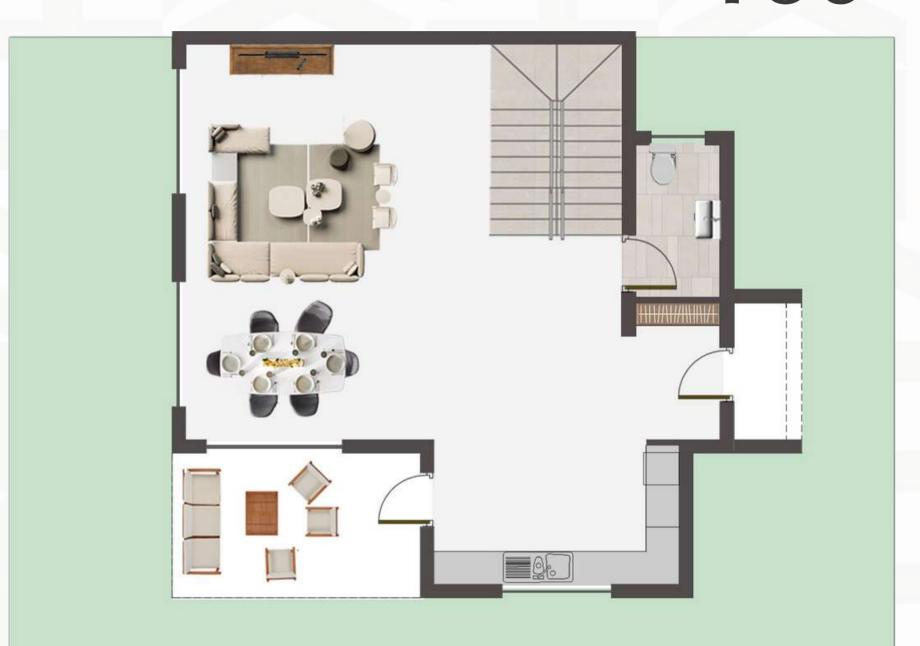

-105 m<sup>2</sup>

2 + 1



LIVING ROOM-KITCHEN: 45-47 m<sup>2</sup>

BEDROOM: 15-23 m<sup>2</sup>

WC-BATHROOM: 5-6 m<sup>2</sup>

BALCONY: 9-15 m<sup>2</sup>

TOTAL CLOSED AREA: 94-107 m<sup>2</sup>



2+1

2+1 (Loft)





LIVING ROOM-KITCHEN: 35-40

BEDROOM: 15-20 m<sup>2</sup>

WC-BATHROOM: 5 m<sup>2</sup>

**BALCONY:** 15-20 m<sup>2</sup>

ROOF TERRACE: 60-67 m<sup>2</sup>

TOTAL CLOSED AREA: 110-113 m<sup>2</sup>

TOTAL USAGE AREA: 162-180 m<sup>2</sup>

# Plan 85-105m







# 3+2 or 4+1 (Loft)Plan 128-150 m

LIVING ROOM-KITCHEN: 45-47 m<sup>2</sup>

BEDROOM: 15-23 m<sup>2</sup>

WC-BATHROOM: 5-6 m<sup>2</sup>

BALCONY: 9-15 m<sup>2</sup>

ROOF TERRACE: 85-92 m<sup>2</sup>

TOTAL CLOSED AREA: 140-151 m<sup>2</sup>

TOTAL USAGE AREA: 225-243 m<sup>2</sup>

# VILLA Plan 160-180 m









FIRST FLOOR

## **Specifications & Features**

Aventus Residence has two phases and includes seven apartment blocks with 132 units (including studios, 1+1, 2+1, and 3+1 in two formats: Duplex and Normal) and 12 semi-detached villas. The general features and materials used throughout the development are as follows:

- A. Asphalting of the roads available in the " Aventus residence ".
- B. The fabrication work (foundation, supporting concrete ground beams for the columns, the supporting columns).
- C. Metal fabrication work (foundation, supporting concrete ground beams for the columns, the supporting columns).
- D. All concrete work.
- E. All sewage facilities and the construction of such, which includes septic tanks and/or connection to the sewerage network.
- F. Construct all electri