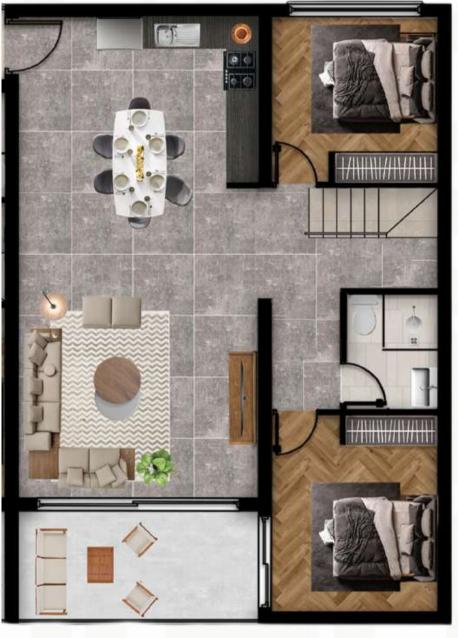

2+1

2+1 (Loft)

LIVING ROOM-KITCHEN: 35-40

BEDROOM: 15-20 m<sup>2</sup>

WC-BATHROOM: 5 m<sup>2</sup>

**BALCONY:** 15-20 m<sup>2</sup>

ROOF TERRACE: 60-67 m<sup>2</sup>

TOTAL CLOSED AREA: 110-113 m<sup>2</sup>

TOTAL USAGE AREA: 162-180 m<sup>2</sup>