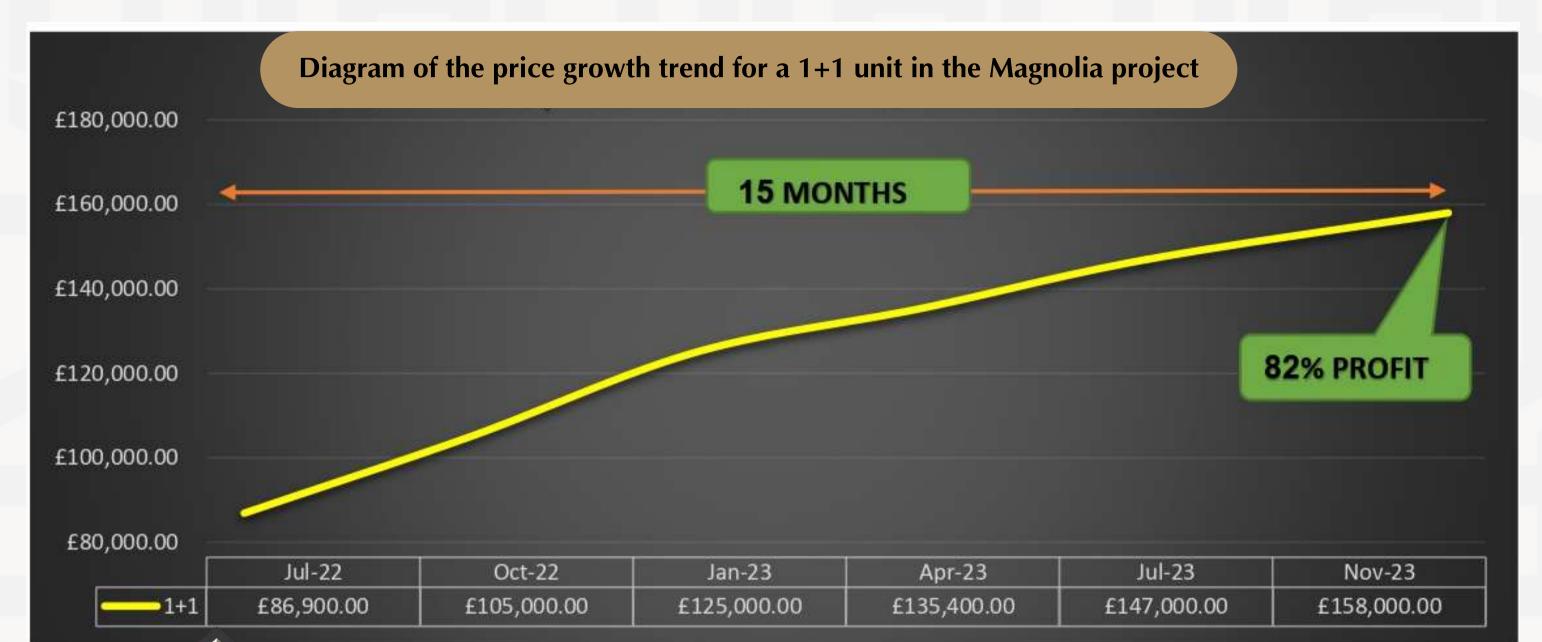

work.
- E. All sewage facilities and the construction of such, which includes septic tanks and/or connection to the sewerage network.
- F. Construct all electric, water, and telephone infrastructures.
- G. Wall building work.
- H. Plaster work.
- I. Paintwork.
- J. Ceramic furnishing work for the external flooring.
- K. Tiles, shower cabin, toilet, washbasin work.
- L. Doors and windows work, all door and window furniture (locks and handles) included.
- M. Fully fitted Kitchen (cupboards and ceramic).
- N. Boiler.
- O. Balustrades and handrails.
- P. Sanitary ware for all of the bathrooms, en-suite, and WC.
- Q. Clear site and Landscape to topsoil finish.
- R. Energy-saving bricks
- S. 5- year building guarantee
- T. Aluminium double-glazed sliding doors and windows



































| Payment Plan. | Standard Payment Plan Phase 1       | Deposit                 | 5000£ Non-Refundable |
|---------------|-------------------------------------|-------------------------|----------------------|
|               |                                     | Down Payment            | 35% in two month     |
|               |                                     | Installment             | 36 Months            |
|               |                                     | Standard Installment    | 36 months            |
|               | Standard<br>Payment Plan<br>Phase 2 | Deposit                 | 5000£ Non-Refundable |
|               |                                     | Down Payment            | 45% in 8 month       |
|               |