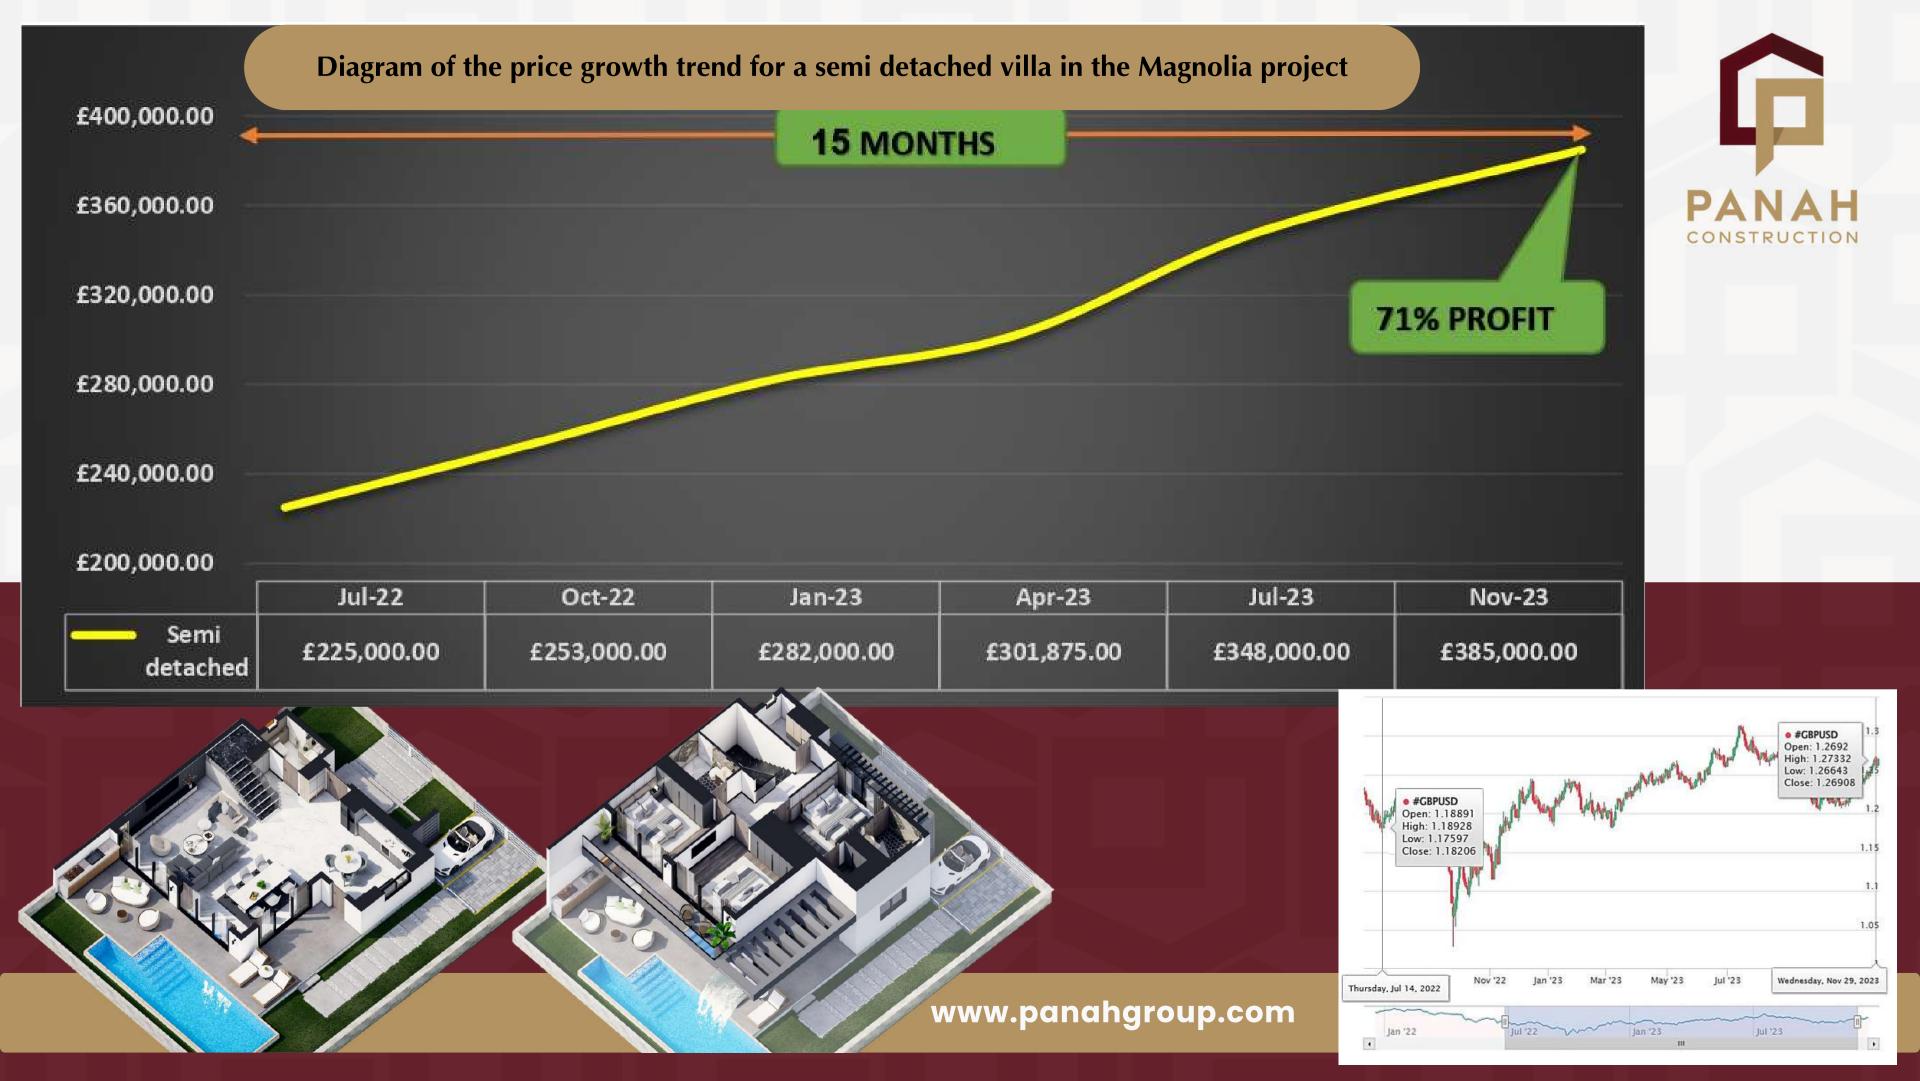

# Why Investment in North Cyprus?!

- 01 AFFORDABLE PROPERTIES
  02 DEVELOPER FINANCING
  03 LOW COST OF LIVING
- 04 WELCOMING DESTINATION
- 05 SAFE ENVIRONMENT
- 06 DEVELOPED TOURISM INFRASTRUCTURE

AVENTUS RESIDENCE IS A NEW RESIDENTIAL PROJECT LOCATED IN THE ISKELE AREA OF NORTHERN CYPRUS, JUST 750 METERS AWAY FROM THE BEAUTIFUL MEDITERRANEAN SEA. THIS COMPLEX IS CONVENIENTLY SITUATED NEAR RESTAURANTS, MARKETS, PETROL STATIONS, AND ALL THE ESSENTIAL AMENITIES YOU MAY NEED. AVENTUS HAS TWO PHASES INCLUDES SEVEN APARTMENT BLOCKS WITH 132 UNITS AND 12 SEMI-DETACHED VILLAS. THIS PROJECT IS DESIGNED TO BECOME SMART THAT ENHANCES YOUR LIFE WITH THE HELP OF TECHNOLOGY.

IN THE FIRST PHASE THERE IS A LARGE POOL IN THE CENTER OF THE APARTMENTS, WITH A RESTAURANT, GYM AND A SPA. IN THE SECOND PHASE THERE IS A SEMI OLYMPIC POOL AND A HEATDE POOL. IT'S A PRIVATE PROJECT IN A VILLARICH AREA, OFFERING YOU A TRANQUIL AND DELIGHTFUL PLACE TO LIVE.