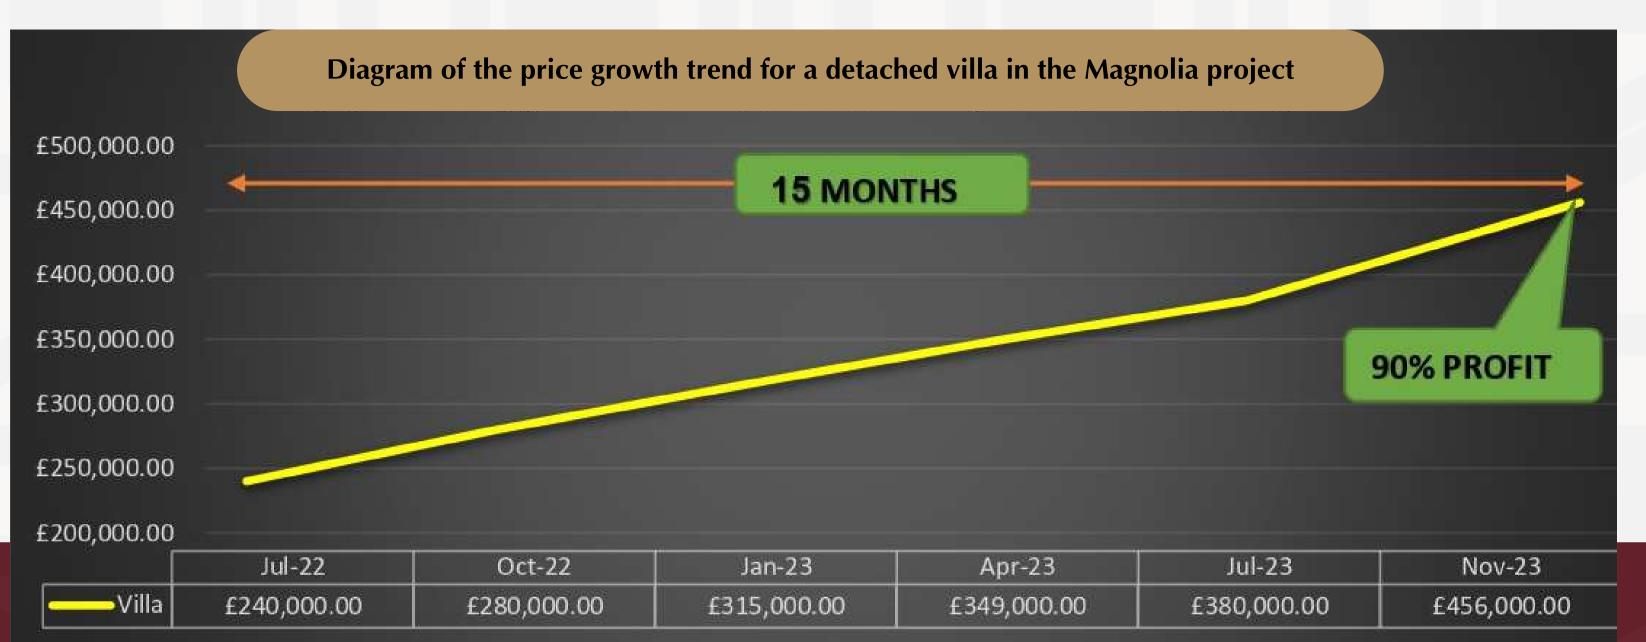

# Why Investment in North Cyprus?!

- 01 AFFORDABLE PROPERTIES
  02 DEVELOPER FINANCING
  03 LOW COST OF LIVING
- 04 WELCOMING DESTINATION
- 05 SAFE ENVIRONMENT
- 06 DEVELOPED TOURISM INFRASTRUCTURE

AVENTUS RESIDENCE IS A NEW RESIDENTIAL PROJECT LOCATED IN THE ISKELE AREA OF NORTHERN CYPRUS, JUST 750 METERS AWAY FROM THE BEAUTIFUL MEDITERRANEAN SEA. THIS COMPLEX IS CONVENIENTLY SITUATED NEAR RESTAURANTS, MARKETS, PETROL STATIONS, AND ALL THE ESSENTIAL AMENITIES YOU MAY NEED. AVENTUS HAS TWO PHASES INCLUDES SEVEN APARTMENT BLOCKS WITH 132 UNITS AND 12 SEMI-DETACHED VILLAS. THIS PROJECT IS DESIGNED TO BECOME SMART THAT ENHANCES YOUR LIFE WITH THE HELP OF TECHNOLOGY.

IN THE FIRST PHASE THERE IS A LARGE POOL IN THE CENTER OF THE APARTMENTS, WITH A RESTAURANT, GYM AND A SPA. IN THE SECOND PHASE THERE IS A SEMI OLYMPIC POOL AND A HEATDE POOL. IT'S A PRIVATE PROJECT IN A VILLARICH AREA, OFFERING YOU A TRANQUIL AND DELIGHTFUL PLACE TO LIVE.