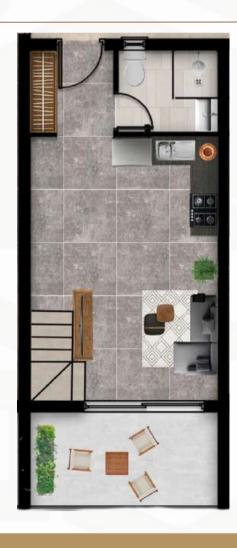

Plan 60-75 m

1+1 (Loft)

LIVING ROOM-KITCHEN: 30-34 m<sup>2</sup>

BEDROOM(LOFT): 15-20 m<sup>2</sup>

WC-BATHROOM: 5 m<sup>2</sup>

**BALCONY:** 10-11 m<sup>2</sup>

ROOF TERRACE: 35-38 m<sup>2</sup>

TOTAL CLOSED AREA: 63-67 m<sup>2</sup>

2+1

2+1 (Loft)

LIVING ROOM-KITCHEN: 35-40

BEDROOM: 15-20 m<sup>2</sup>

WC-BATHROOM: 5 m<sup>2</sup>

**BALCONY:** 15-20 m<sup>2</sup>

ROOF TERRACE: 60-67 m<sup>2</sup>

TOTAL CLOSED AREA: 110-113 m<sup>2</sup>