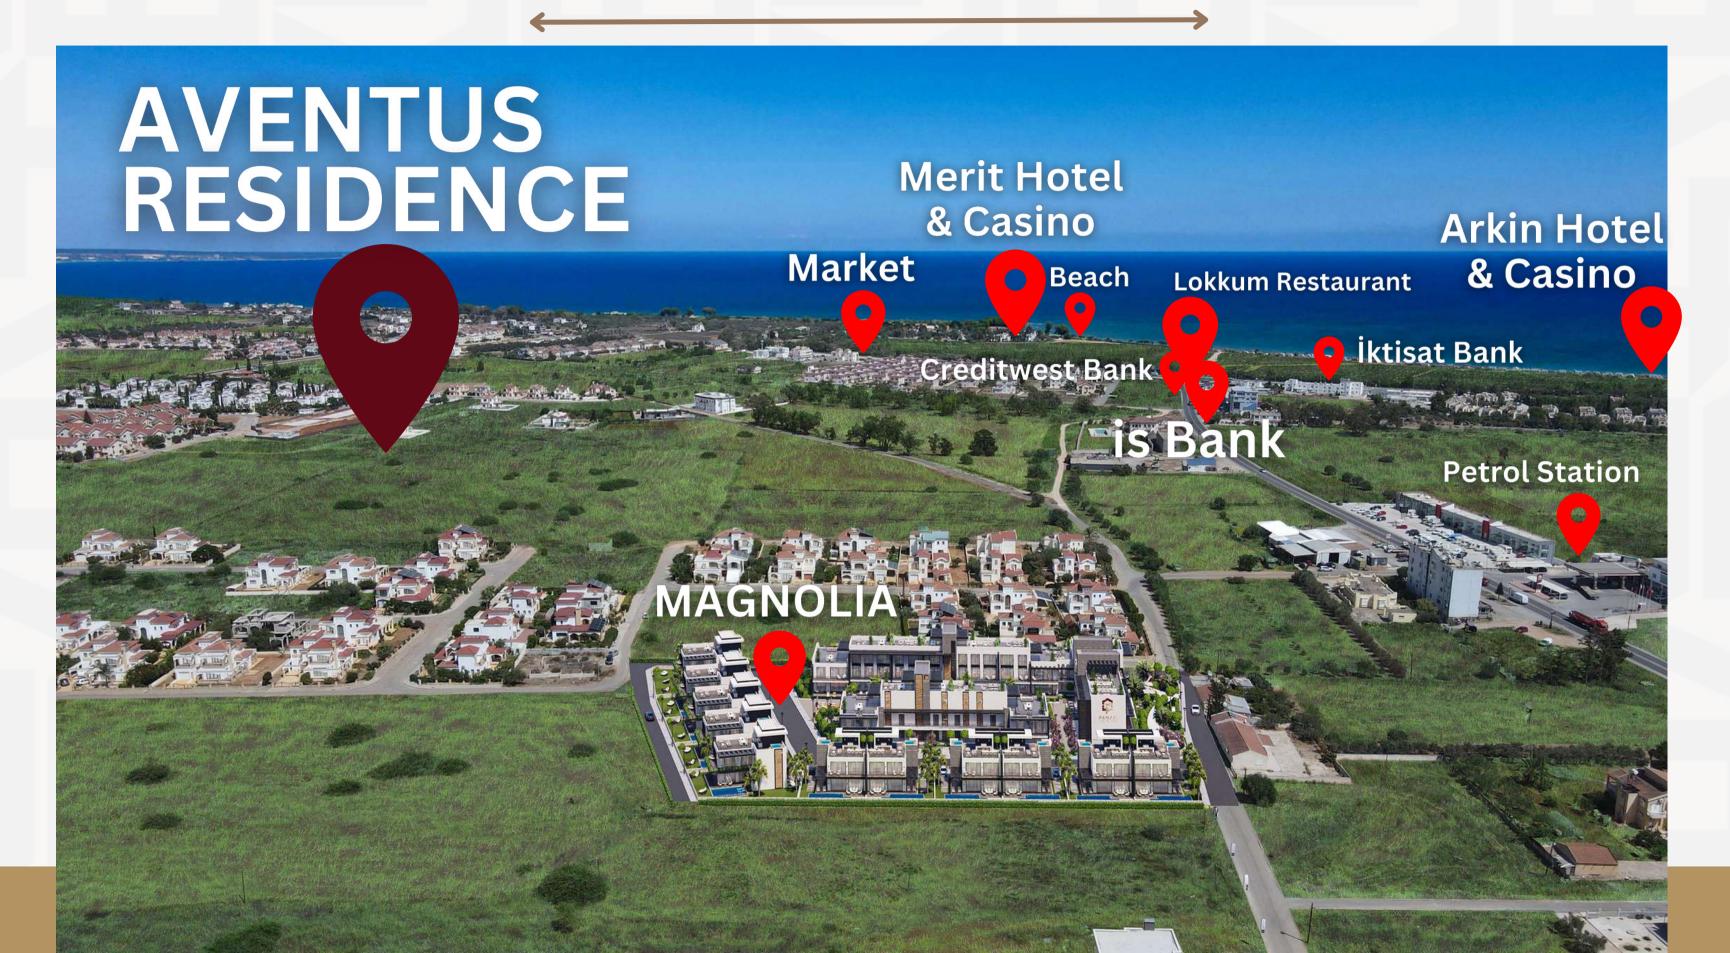

AVENTUS RESIDENCE

# Why Investment in North Cyprus?!

- 01 AFFORDABLE PROPERTIES
  02 DEVELOPER FINANCING
  03 LOW COST OF LIVING
- 04 WELCOMING DESTINATION
- 05 SAFE ENVIRONMENT
- 06 DEVELOPED TOURISM INFRASTRUCTURE

AVENTUS RESIDENCE IS A NEW RESIDENTIAL PROJECT LOCATED IN THE ISKELE AREA OF NORTHERN CYPRUS, JUST 750 METERS AWAY FROM THE BEAUTIFUL MEDITERRANEAN SEA. THIS COMPLEX IS CONVENIENTLY SITUATED NEAR RESTAURANTS, MARKETS, PETROL STATIONS, AND ALL THE ESSENTIAL AMENITIES YOU MAY NEED. AVENTUS HAS TWO PHASES INCLUDES SEVEN APARTMENT BLOCKS WITH 132 UNITS AND 12 SEMI-DETACHED VILLAS. THIS PROJECT IS DESIGNED TO BECOME SMART THAT ENHANCES YOUR LIFE WITH THE HELP OF TECHNOLOGY.