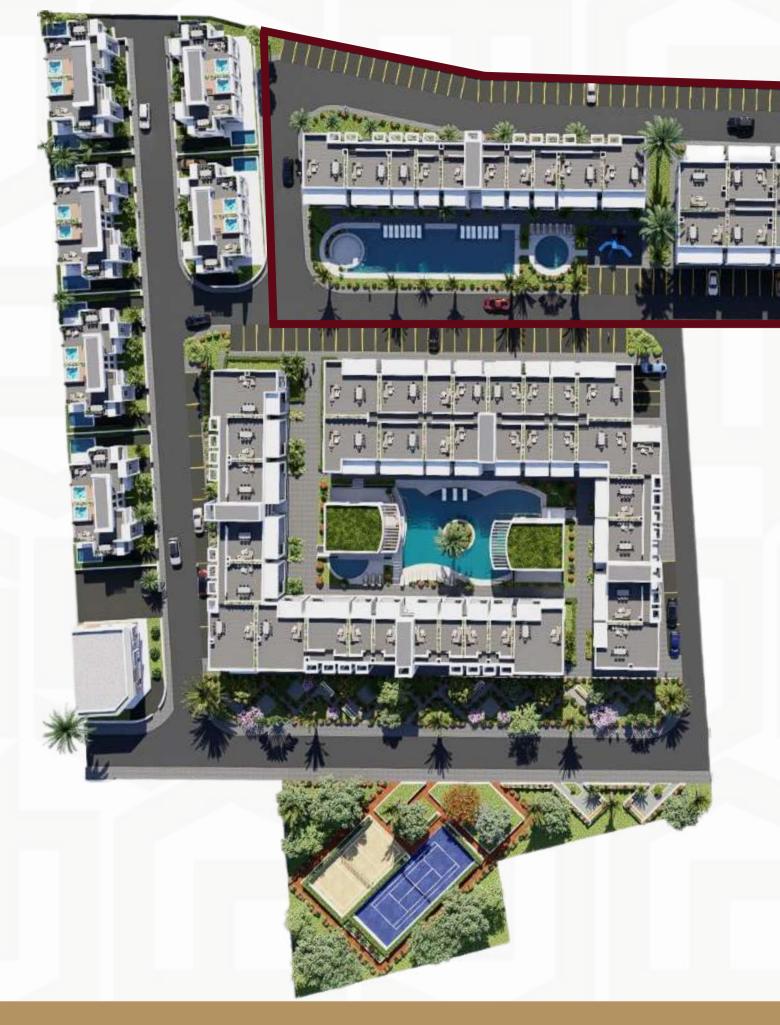

# SITE PLAN

# SITE PLAN

TOTAL AREA LAND: 22.000 m<sup>2</sup>

**TURKISH TITLE DEED** 

**SMART PROJECT** 

**ISKELE(LONG BEACH)** 

**KEY HANDOVER** 

PHASE 1: MARCH 2027

**PHASE 2: MARCH 2029** 

12 semi detached villas 72 apartment units