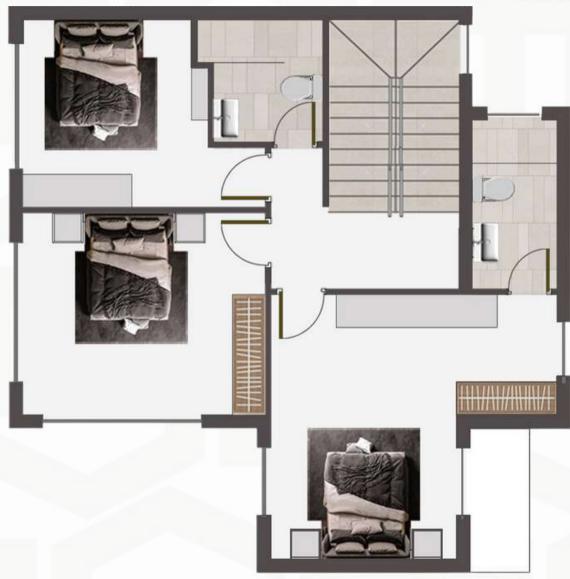

# Why Investment in North Cyprus?!

- 01 AFFORDABLE PROPERTIES
  02 DEVELOPER FINANCING
  03 LOW COST OF LIVING
- 04 WELCOMING DESTINATION
- 05 SAFE ENVIRONMENT
- 06 DEVELOPED TOURISM INFRASTRUCTURE

AVENTUS RESIDENCE IS A NEW RESIDENTIAL PROJECT LOCATED IN THE ISKELE AREA OF NORTHERN CYPRUS, JUST 750 METERS AWAY FROM THE BEAUTIFUL MEDITERRANEAN SEA. THIS COMPLEX IS CONVENIENTLY SITUATED NEAR RESTAURANTS, MARKETS, PETROL STATIONS, AND ALL THE ESSENTIAL AMENITIES YOU MAY NEED. AVENTUS HAS TWO PHASES INCLUDES SEVEN APARTMENT BLOCKS WITH 132 UNITS AND 12 SEMI-DETACHED VILLAS. THIS PROJECT IS DESIGNED TO BECOME SMART THAT ENHANCES YOUR LIFE WITH THE HELP OF TECHNOLOGY.

IN THE FIRST PHASE THERE IS A LARGE POOL IN THE CENTER OF THE APARTMENTS, WITH A RESTAURANT, GYM AND A SPA. IN THE SECOND PHASE THERE IS A SEMI OLYMPIC POOL AND A HEATDE POOL. IT'S A PRIVATE PROJECT IN A VILLARICH AREA, OFFERING YOU A TRANQUIL AND DELIGHTFUL PLACE TO LIVE.