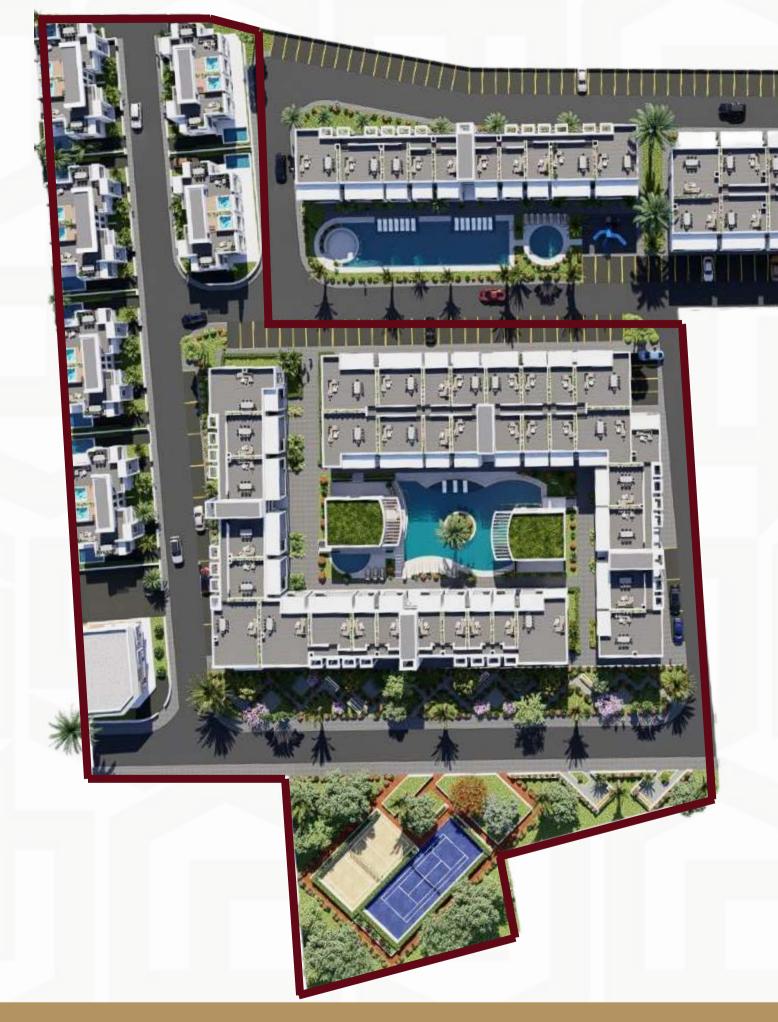

# SITE PLAN

# SITE PLAN

TOTAL AREA LAND: 22.000 m<sup>2</sup>

**TURKISH TITLE DEED** 

**SMART PROJECT** 

**ISKELE(LONG BEACH)** 

**KEY HANDOVER** 

PHASE 1: MARCH 2027

**PHASE 2: MARCH 2029** 

# Why Investment in North Cyprus?!

- 01 AFFORDABLE PROPERTIES
  02 DEVELOPER FINANCING
  03 LOW COST OF LIVING
- 04 WELCOMING DESTINATION
- 05 SAFE ENVIRONMENT
- 06 DEVELOPED TOURISM INFRASTRUCTURE

AVENTUS RESIDENCE IS A NEW RESIDENTIAL PROJECT LOCATED IN THE ISKELE AREA OF NORTHERN CYPRUS, JUST 750 METERS AWAY FROM THE BEAUTIFUL MEDITERRANEAN SEA. THIS COMPLEX IS CONVENIENTLY SITUATED NEAR RESTAURANTS, MARKETS, PETROL STATIONS, AND ALL THE ESSENTIAL AMENITIES YOU MAY NEED. AVENTUS HAS TWO PHASES INCLUDES SEVEN APARTMENT BLOCKS WITH 132 UNITS AND 12 SEMI-DETACHED VILLAS. THIS PROJECT IS DESIGNED TO BECOME SMART THAT ENHANCES YOUR LIFE WITH THE HELP OF TECHNOLOGY.

IN THE FIRST PHASE THERE IS A LARGE POOL IN THE CENTER OF THE APARTMENTS, WITH A RESTAURANT, GYM AND A SPA. IN THE SECOND PHASE THERE IS A SEMI OLYMPIC POOL AND A HEATDE POOL. IT'S A PRIVATE PROJECT IN A VILLARICH AREA, OFFERING YOU A TRANQUIL AND DELIGHTFUL PLACE TO LIVE.