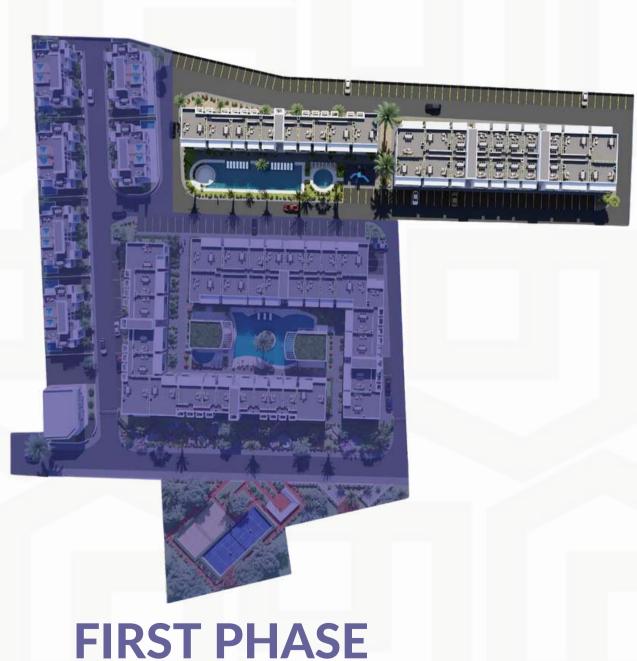

# Why Investment in North Cyprus?!

- 01 AFFORDABLE PROPERTIES
  02 DEVELOPER FINANCING
  03 LOW COST OF LIVING
- 04 WELCOMING DESTINATION
- 05 SAFE ENVIRONMENT
- 06 DEVELOPED TOURISM INFRASTRUCTURE

AVENTUS RESIDENCE IS A NEW RESIDENTIAL PROJECT LOCATED IN THE ISKELE AREA OF NORTHERN CYPRUS, JUST 750 METERS AWAY FROM THE BEAUTIFUL MEDITERRANEAN SEA. THIS COMPLEX IS CONVENIENTLY SITUATED NEAR RESTAURANTS, MARKETS, PETROL STATIONS, AND ALL THE ESSENTIAL AMENITIES YOU MAY NEED. AVENTUS HAS TWO PHASES INCLUDES SEVEN APARTMENT BLOCKS WITH 132 UNITS AND 12 SEMI-DETACHED VILLAS. THIS PROJECT IS DESIGNED TO BECOME SMART THAT ENHANCES YOUR LIFE WITH THE HELP OF TECHNOLOGY.

IN THE FIRST PHASE THERE IS A LARGE POOL IN THE CENTER OF THE APARTMENTS, WITH A RESTAURANT, GYM AND A SPA. IN THE SECOND PHASE THERE IS A SEMI OLYMPIC POOL AND A HEATDE POOL. IT'S A PRIVATE PROJECT IN A VILLARICH AREA, OFFERING YOU A TRANQUIL AND DELIGHTFUL PLACE TO LIVE.

# SITE PLAN

# SITE PLAN

TOTAL AREA LAND: 22.000 m<sup>2</sup>

**TURKISH TITLE DEED** 

**SMART PROJECT** 

**ISKELE(LONG BEACH)** 

**KEY HANDOVER** 

PHASE 1: MARCH 2027

**PHASE 2: MARCH 2029** 