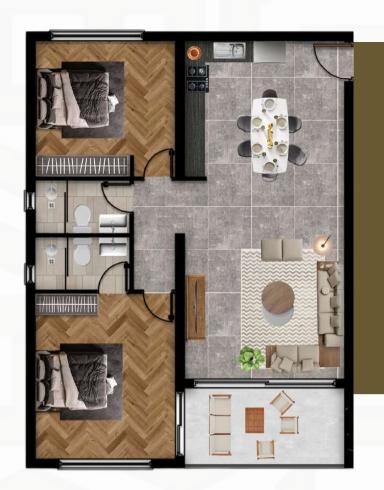

## AREA OF THE UNITS

1+1 ----- 60-75 m

2+1 85-105 m

VILLA 160-180 m

m<sup>2</sup>

LIVING ROOM-KITCHEN: 30-34 m<sup>2</sup>

WC-BATHROOM: 5 m<sup>2</sup>

**BALCONY:** 10-11 m<sup>2</sup>

TOTAL USAGE AREA: 98-105 m<sup>2</sup>

2 + 1

LIVING ROOM-KITCHEN: 45-47 m<sup>2</sup>

BEDROOM: 15-23 m<sup>2</sup>

WC-BATHROOM: 5-6 m<sup>2</sup>

BALCONY: 9-15 m<sup>2</sup>

TOTAL CLOSED AREA: 94-107 m<sup>2</sup>