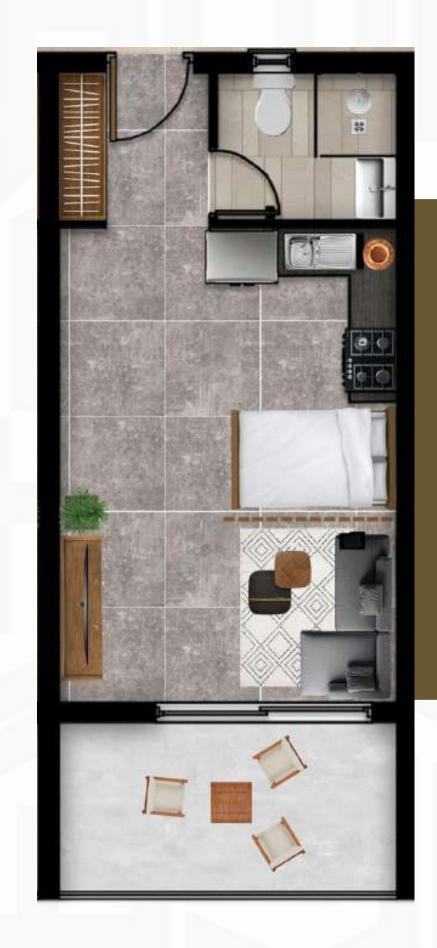

# STUDIO Plan 35-39 m

1+1

LIVING ROOM-KITCHEN: 35-40 m<sup>2</sup>

BEDROOM: 15-18 m<sup>2</sup>

WC-BATHROOM: 6 m<sup>2</sup>

BALCONY: 15-20 m<sup>2</sup>

TOTAL CLOSED AREA: 75-95 m<sup>2</sup>

1+1