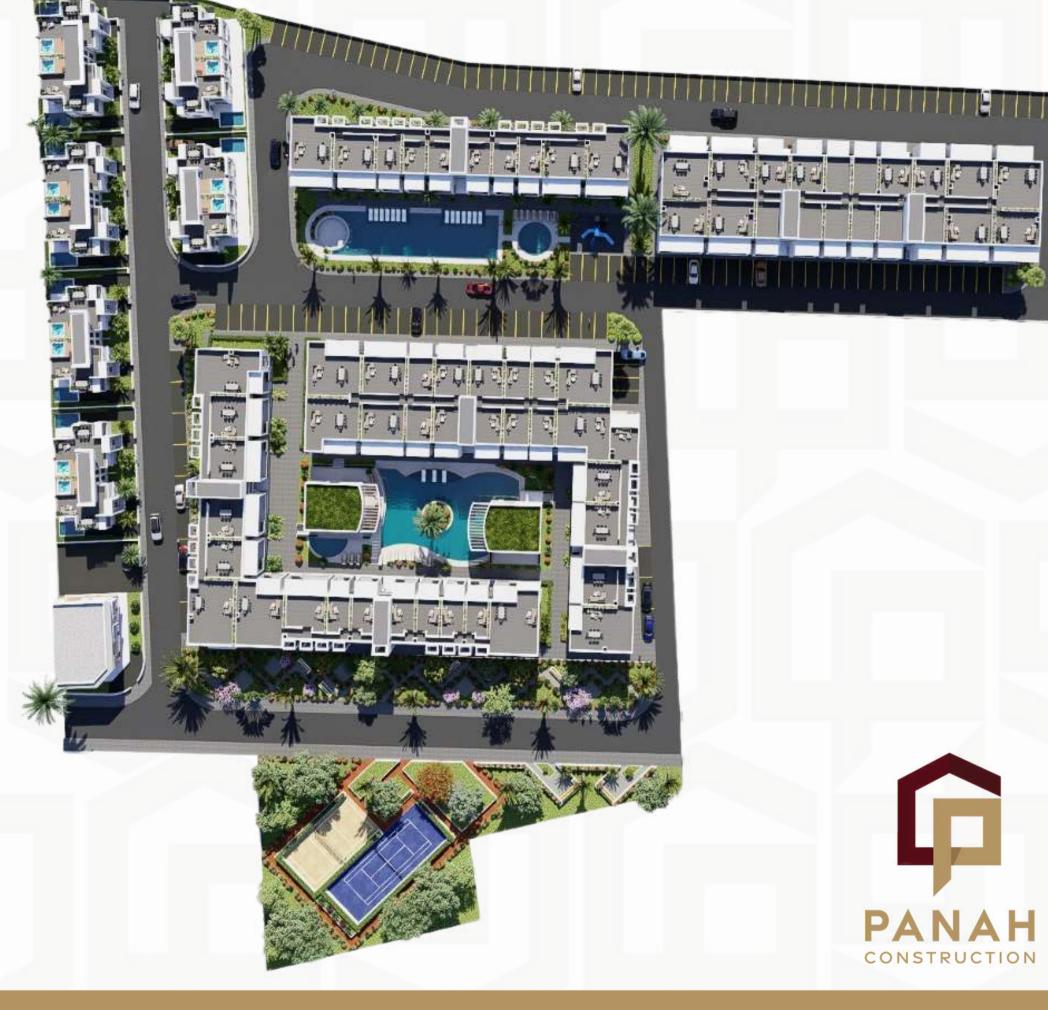

# SITE PLAN

# SITE PLAN

TOTAL AREA LAND: 22.000 m<sup>2</sup>

**TURKISH TITLE DEED** 

**SMART PROJECT** 

**ISKELE(LONG BEACH)** 

**KEY HANDOVER** 

PHASE 1: MARCH 2027

**PHASE 2: MARCH 2029** 

# Why Investment in North Cyprus?!

- 01 AFFORDABLE PROPERTIES
  02 DEVELOPER FINANCING
  03 LOW COST OF LIVING
- 04 WELCOMING DESTINATION
- 05 SAFE ENVIRONMENT
- 06 DEVELOPED TOURISM INFRASTRUCTURE

AVENTUS RESIDENCE IS A NEW RESIDENTIAL PROJECT LOCATED IN THE ISKELE AREA OF NORTHERN CYPRUS, JUST 750 METERS AWAY FROM THE BEAUTIFUL MEDITERRANEAN SEA. THIS COMPLEX IS CONVENIENTLY SITUATED NEAR RESTAURANTS, MARKETS, PETROL STATIONS, AND ALL THE ESSENTIAL AMENITIES YOU MAY NEED. AVENTUS HAS TWO PHASES INCLUDES SEVEN APARTMENT BLOCKS WITH 132 UNITS AND 12 SEMI-DETACHED VILLAS. THIS PROJECT IS DESIGNED TO BECOME SMART THAT ENHANCES YOUR LIFE WITH THE HELP OF TECHNOLOGY.

IN THE FIRST PHASE THERE IS A LARGE POOL IN THE CENTER OF THE APARTMENTS, WITH A RESTAURANT, GYM AND A SPA. IN THE SECOND PHASE THERE IS A SEMI OLYMPIC POOL AND A HEATDE POOL. IT'S A PRIVATE PROJECT IN A VILLARICH AREA, OFFERING YOU A TRANQUIL AND DELIGHTFUL PLACE TO LIVE.