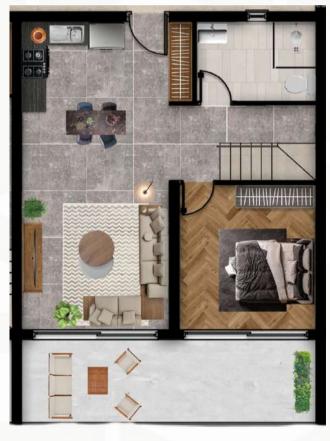

Plan 60-75 m

1+1 (Loft)

LIVING ROOM-KITCHEN: 30-34 m<sup>2</sup>

BEDROOM(LOFT): 15-20 m<sup>2</sup>

WC-BATHROOM: 5 m<sup>2</sup>

**BALCONY:** 10-11 m<sup>2</sup>

ROOF TERRACE: 35-38 m<sup>2</sup>

TOTAL CLOSED AREA: 63-67 m<sup>2</sup>

2+1

2+1 (Loft)

LIVING ROOM-KITCHEN: 35-40

BEDROOM: 15-20 m<sup>2</sup>

WC-BATHROOM: 5 m<sup>2</sup>

**BALCONY:** 15-20 m<sup>2</sup>

ROOF TERRACE: 60-67 m<sup>2</sup>

TOTAL CLOSED AREA: 110-113 m<sup>2</sup>