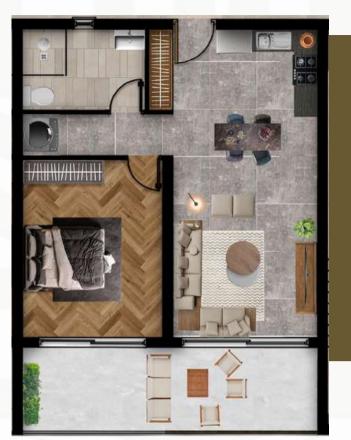

Plan 60-75 m

1+1 (Loft)

LIVING ROOM-KITCHEN: 30-34 m<sup>2</sup>

BEDROOM(LOFT): 15-20 m<sup>2</sup>

WC-BATHROOM: 5 m<sup>2</sup>

**BALCONY:** 10-11 m<sup>2</sup>

ROOF TERRACE: 35-38 m<sup>2</sup>

TOTAL CLOSED AREA: 63-67 m<sup>2</sup>

TOTAL USAGE AREA: 98-105 m<sup>2</sup>

2 + 1

LIVING ROOM-KITCHEN: 45-47 m<sup>2</sup>

BEDROOM: 15-23 m<sup>2</sup>

WC-BATHROOM: 5-6 m<sup>2</sup>

BALCONY: 9-15 m<sup>2</sup>

TOTAL CLOSED AREA: 94-107 m<sup>2</sup>