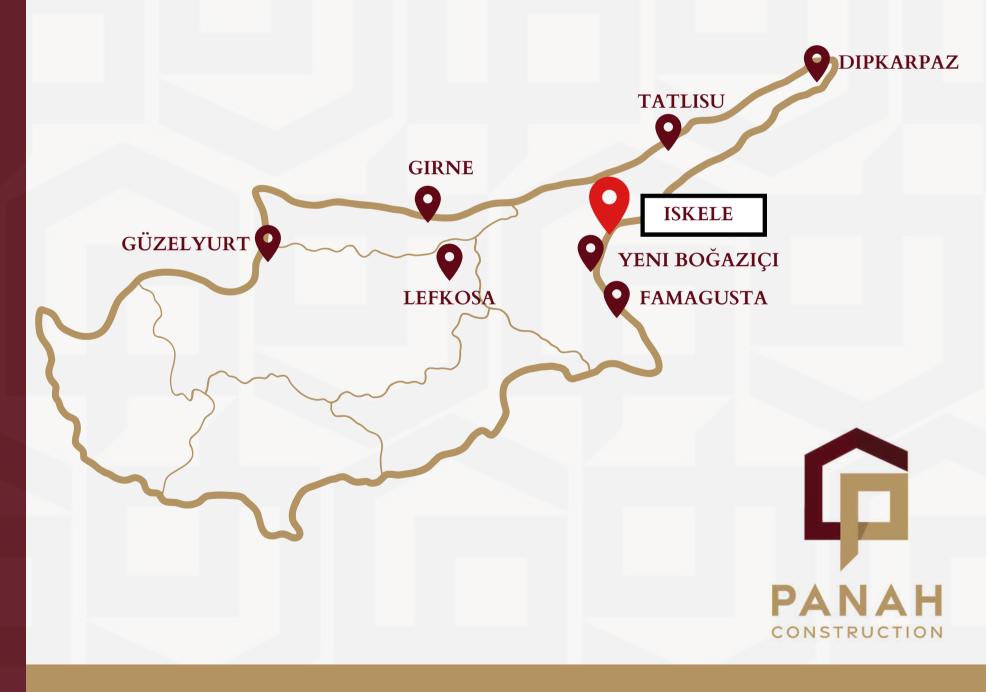

# Why Investment in North Cyprus?!

- 01 AFFORDABLE PROPERTIES
  02 DEVELOPER FINANCING
  03 LOW COST OF LIVING
- 04 WELCOMING DESTINATION
- 05 SAFE ENVIRONMENT
- 06 DEVELOPED TOURISM INFRASTRUCTURE

AVENTUS RESIDENCE IS A NEW RESIDENTIAL PROJECT LOCATED IN THE ISKELE AREA OF NORTHERN CYPRUS, JUST 750 METERS AWAY FROM THE BEAUTIFUL MEDITERRANEAN SEA. THIS COMPLEX IS CONVENIENTLY SITUATED NEAR RESTAURANTS, MARKETS, PETROL STATIONS, AND ALL THE ESSENTIAL AMENITIES YOU MAY NEED. AVENTUS HAS TWO PHASES INCLUDES SEVEN APARTMENT BLOCKS WITH 132 UNITS AND 12 SEMI-DETACHED VILLAS. THIS PROJECT IS DESIGNED TO BECOME SMART THAT ENHANCES YOUR LIFE WITH THE HELP OF TECHNOLOGY.

# SITE PLAN

TOTAL AREA LAND: 22.000 m<sup>2</sup>

**TURKISH TITLE DEED** 

**SMART PROJECT** 

**ISKELE(LONG BEACH)** 

**KEY HANDOVER** 

PHASE 1: MARCH 2027

**PHASE 2: MARCH 2029** 