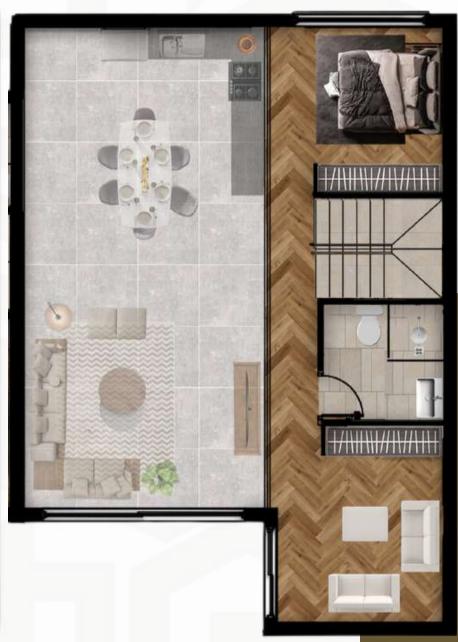

Plan 60-75 m

1+1 (Loft)

LIVING ROOM-KITCHEN: 30-34 m<sup>2</sup>

BEDROOM(LOFT): 15-20 m<sup>2</sup>

WC-BATHROOM: 5 m<sup>2</sup>

**BALCONY:** 10-11 m<sup>2</sup>

ROOF TERRACE: 35-38 m<sup>2</sup>

TOTAL CLOSED AREA: 63-67 m<sup>2</sup>

TOTAL USAGE AREA: 98-105 m<sup>2</sup>

2 + 1

LIVING ROOM-KITCHEN: 45-47 m<sup>2</sup>

BEDROOM: 15-23 m<sup>2</sup>

WC-BATHROOM: 5-6 m<sup>2</sup>

BALCONY: 9-15 m<sup>2</sup>

TOTAL CLOSED AREA: 94-107 m<sup>2</sup>