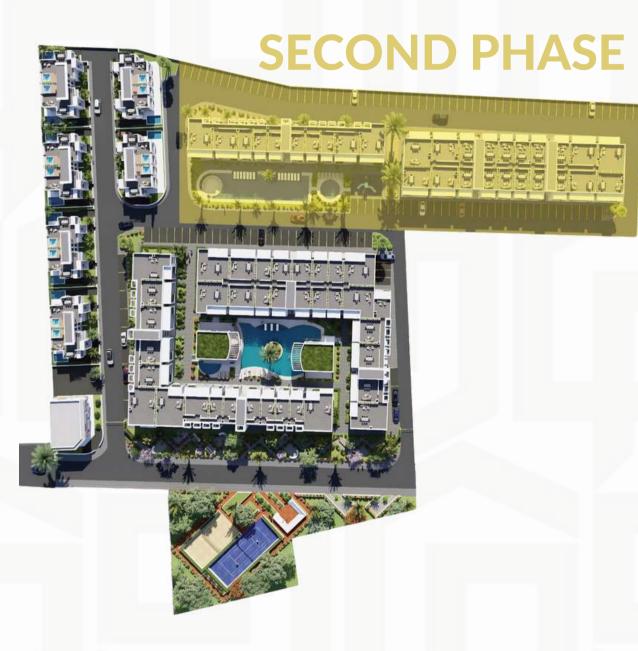

IN THE FIRST PHASE THERE IS A LARGE POOL IN THE CENTER OF THE APARTMENTS, WITH A RESTAURANT, GYM AND A SPA. IN THE SECOND PHASE THERE IS A SEMI OLYMPIC POOL AND A HEATDE POOL. IT'S A PRIVATE PROJECT IN A VILLARICH AREA, OFFERING YOU A TRANQUIL AND DELIGHTFUL PLACE TO LIVE.

# SITE PLAN

## Second Phase

60 Apartment Units