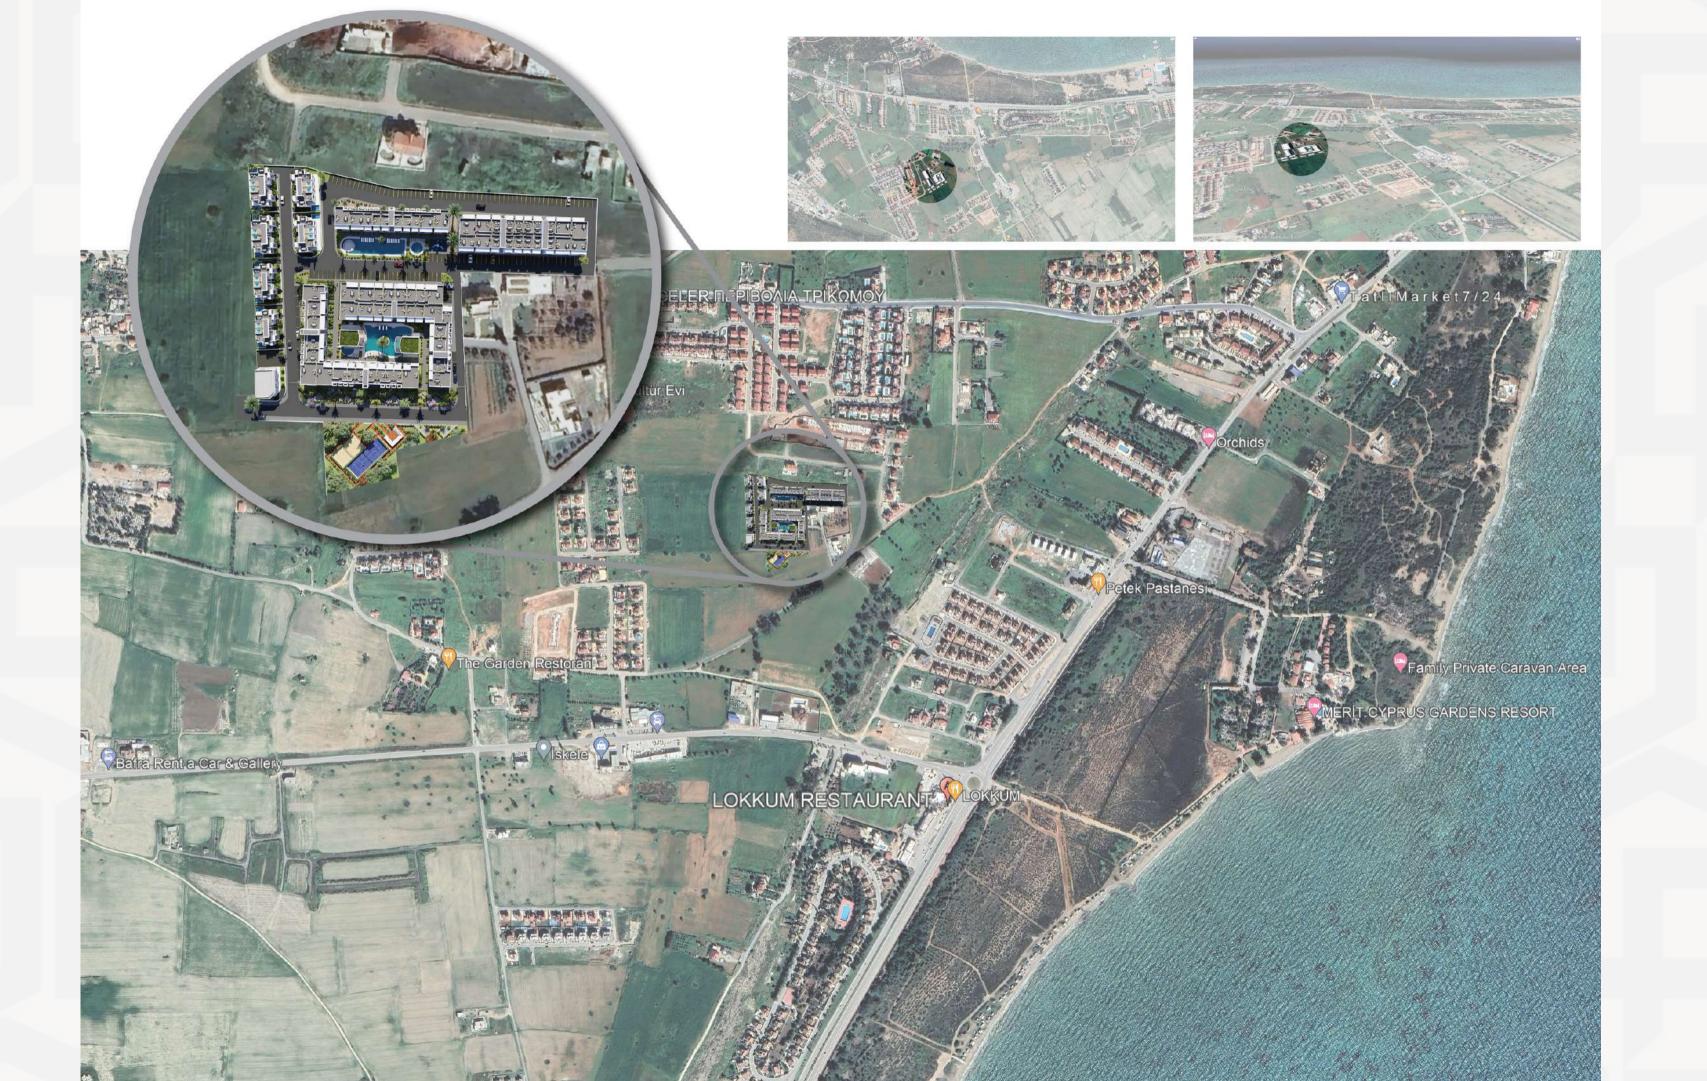

# Why Investment in North Cyprus?!

- 01 AFFORDABLE PROPERTIES
  02 DEVELOPER FINANCING
  03 LOW COST OF LIVING
- 04 WELCOMING DESTINATION
- 05 SAFE ENVIRONMENT
- 06 DEVELOPED TOURISM INFRASTRUCTURE

AVENTUS RESIDENCE IS A NEW RESIDENTIAL PROJECT LOCATED IN THE ISKELE AREA OF NORTHERN CYPRUS, JUST 750 METERS AWAY FROM THE BEAUTIFUL MEDITERRANEAN SEA. THIS COMPLEX IS CONVENIENTLY SITUATED NEAR RESTAURANTS, MARKETS, PETROL STATIONS, AND ALL THE ESSENTIAL AMENITIES YOU MAY NEED. AVENTUS HAS TWO PHASES INCLUDES SEVEN APARTMENT BLOCKS WITH 132 UNITS AND 12 SEMI-DETACHED VILLAS. THIS PROJECT IS DESIGNED TO BECOME SMART THAT ENHANCES YOUR LIFE WITH THE HELP OF TECHNOLOGY.

# SITE PLAN

TOTAL AREA LAND: 22.000 m<sup>2</sup>

**TURKISH TITLE DEED** 

**SMART PROJECT** 

**ISKELE(LONG BEACH)** 

**KEY HANDOVER** 

PHASE 1: MARCH 2027

**PHASE 2: MARCH 2029** 