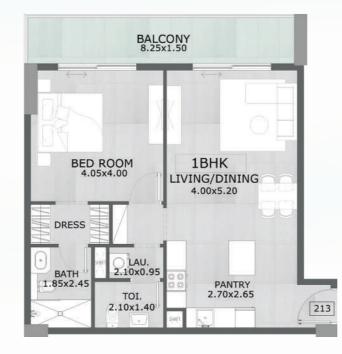

### 1 Bedroom

#### Type C

Type B

| SUITE AREA   | 679.96 SQ.FT |
|--------------|--------------|
| TERRACE AREA | 155.00 SQ.FT |
| TOTAL AREA   | 834.96 SQ.FT |

| SUITE AREA   | 729.36 | SQ.FT |  |
|--------------|--------|-------|--|
| TERRACE AREA | 137.24 | SQ.FT |  |
| TOTAL AREA   | 866.60 | SQ.FT |  |