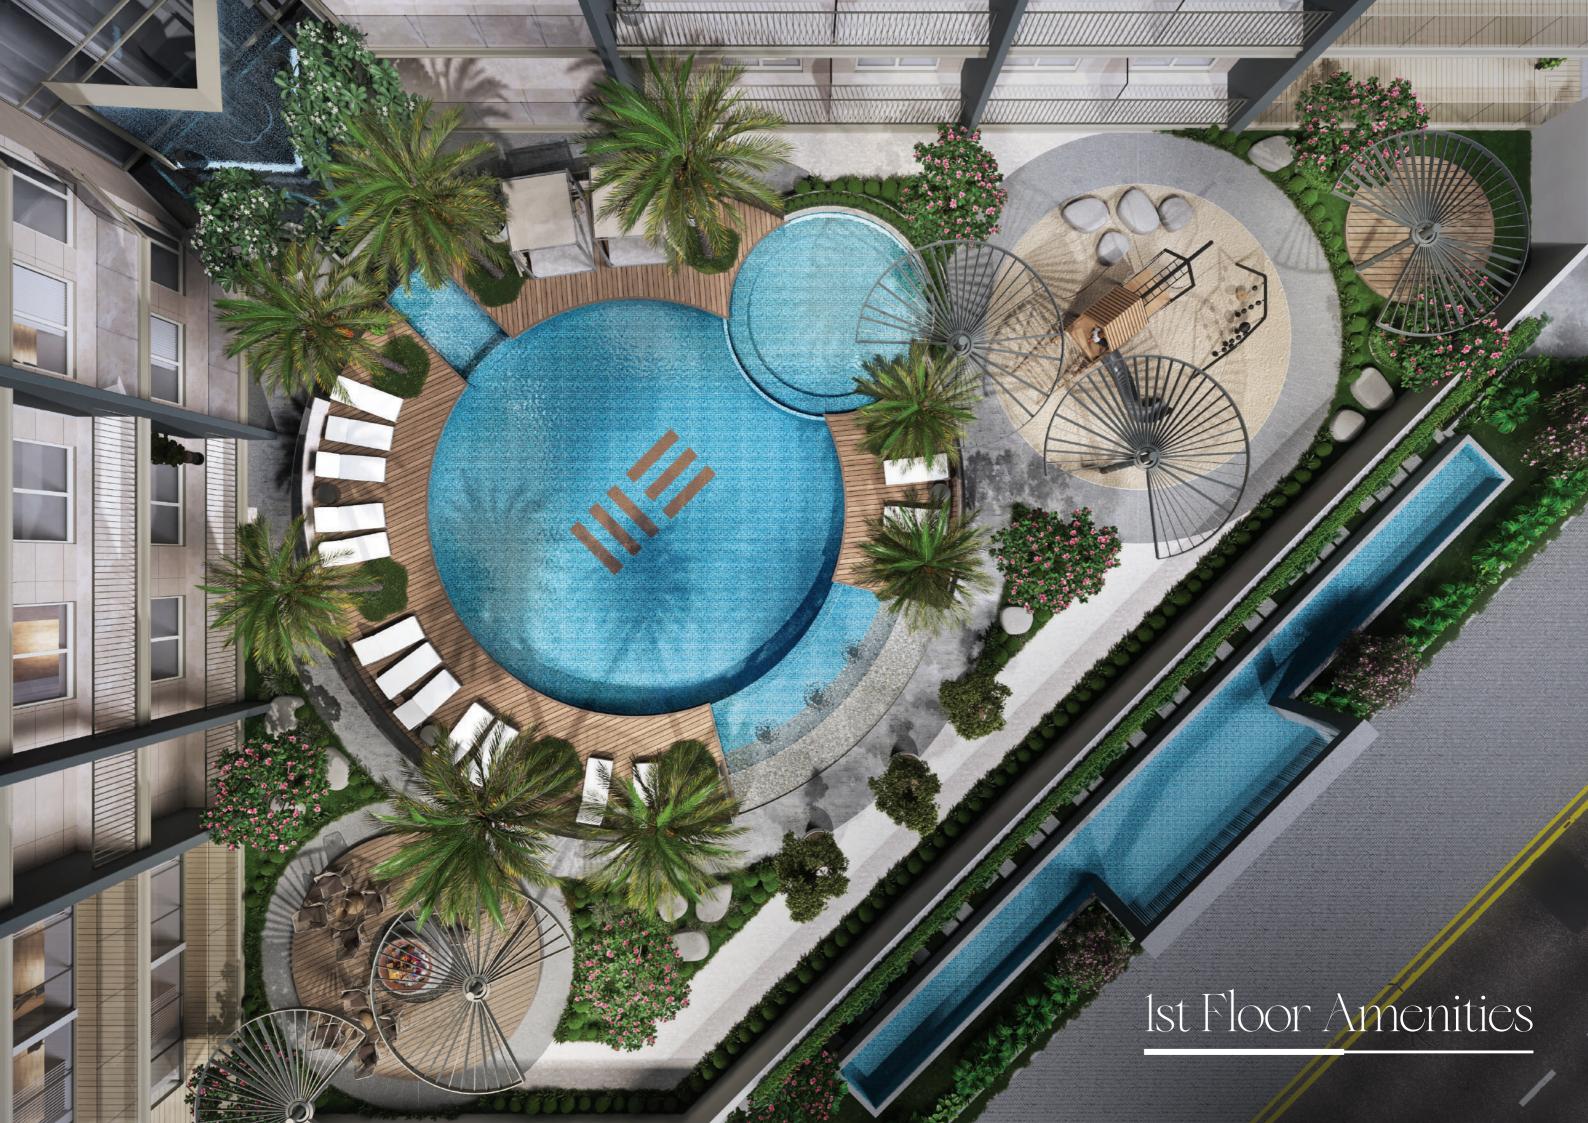

A GRAND VISION OF EXTRAORDINARY LIVING

# Floor Plans

















# Roof Amenities

60

BBQ Courtyard





# First Floor



#### Disclaimer:



### LINEAR PARK

# Typical Floor Plan



#### Disclaimer:



### Studio

Embark on a journey of refined living with our meticulously crafted floor plans, designed to harmonize elegance with functionality.

#### Studio Apartment - Standard Type



| 221<br>221<br>PANTRY<br>1.95x3.10<br>1.70x2.50<br>0<br>0<br>0<br>0<br>0<br>0<br>0<br>0<br>0<br>0<br>0<br>0<br>0 |
|-----------------------------------------------------------------------------------------------------------------|
| STUDIO<br>LIVING/DINING<br>3.75x5.20                                                                            |
| BALCONY<br>3.55x1.40                                                                                            |

| SUIT