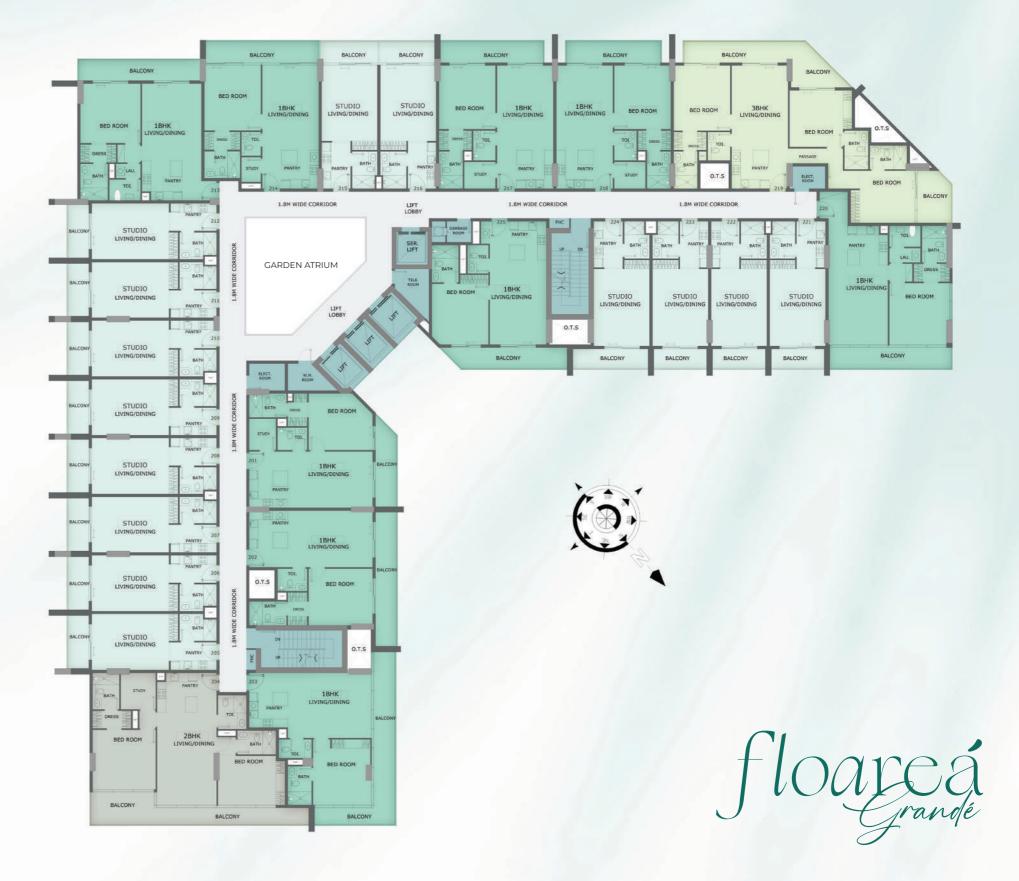

A GRAND VISION OF EXTRAORDINARY LIVING

# Floor Plans

















# Roof Amenities

60

BBQ Courtyard





# First Floor



#### Disclaimer:



### LINEAR PARK

# Typical Floor Plan



#### Disclaimer:



### Studio

Embark on a journey of refined living with our meticulously crafted floor plans, designed to harmonize elegance with functionality.

#### Studio Apartment - Standard Type



| 221<br>221<br>PANTRY<br>1.95x3.10<br>1.70x2.50<br>0<br>0<br>0<br>0<br>0<br>0<br>0<br>0<br>0<br>0<br>0<br>0<br>0 |
|-----------------------------------------------------------------------------------------------------------------|
| STUDIO<br>LIVING/DINING<br>3.75x5.20                                                                            |
| BALCONY<br>3.55x1.40                                                                                            |

| SUITE AREA   | 363.39 | SQ.FT |
|--------------|--------|-------|
| TERRACE AREA | 60.49  | SQ.FT |
| TOTAL AREA   | 423.88 |