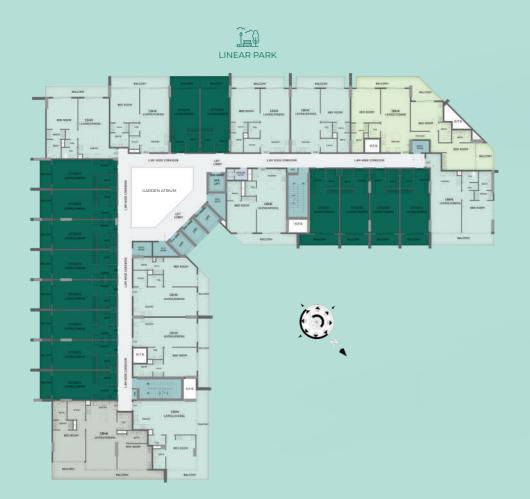

A GRAND VISION OF EXTRAORDINARY LIVING

# Floor Plans

















# Roof Amenities

60

BBQ Courtyard





# First Floor



#### Disclaimer:



### LINEAR PARK

# Typical Floor Plan



#### Disclaimer:



### Studio

Embark on a journey of refined living with our meticulously crafted floor plans, designed to harmonize elegance with functionality.

#### Studio Apartment - Standard Type



| 221<br>221<br>PANTRY<br>1.95x3.10<br>1.70x2.50<br>0<br>0<br>0<br>0<br>0<br>0<br>0<br>0<br>0<br>0<br>0<br>0<br>0 |
|-----------------------------------------------------------------------------------------------------------------|
| STUDIO<br>LIVING/DINING<br>3.75x5.20                                                                            |
| BALCONY<br>3.55x1.40                                                                                            |

| SUITE AREA   | 363.39 | SQ.FT |
|--------------|--------|-------|
| TERRACE AREA | 60.49  | SQ.FT |
| TOTAL AREA   | 423.88 | SQ.FT |

#### Disclaimer:



# 1 Bedroom with Study

#### Type A





| SUITE AREA   | 718.38 | SQ.FT |
|--------------|--------|-------|
| TERRACE AREA | 116.79 | SQ.FT |
| TOTAL AREA   | 835.17 | SQ.FT |