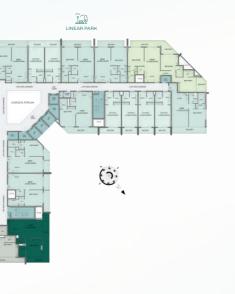

--|
| TERRACE AREA |
| TOTAL AREA   |

#### Disclaimer:

All pictures, plans, layouts, information, data, dimensions and details included in this floor plan are indicative only and may change at any time up to the final 'as built' status in accordance with final designs of the project, regulatory approvals and planning permissions.

#### Type A2



| 94.18  | SQ.FT |
|--------|-------|
| 799.65 | SQ.FT |

### 1 Bedroom

#### Type C



Type B





| SUITE AREA   | 679.96 SQ.FT |
|--------------|--------------|
| TERRACE AREA | 155.00 SQ.FT |
| TOTAL AREA   | 834.96 SQ.FT |

| SUITE AREA   | 729.36 | SQ.FT |  |
|--------------|--------|-------|--|
| TERRACE AREA | 137.24 | SQ.FT |  |
| TOTAL AREA   | 866.60 | SQ.FT |  |

| SUITE AREA |
|------------|

-

-

203

TERRACE AREA

Disclaimer:





| 687.49 | SQ.FT |
|--------|-------|
| 242.51 | SQ.FT |
| 930.00 | SQ.FT |

# 2 Bedroom with Study

Embark on a journey of refined living with our meticulously crafted floor plans, designed to harmonize elegance with functionality.

#### 2 Bedroom Apartment with Study - Standard Type



| SUITE AREA   | 1076.71 | SQ.FT |
|--------------|---------|-------|
| TERRACE AREA | 234.87  | SQ.FT |
| TOTAL AREA   | 1311.58 | SQ.FT |



#### Disclaimer:

### 3 Bedroom

Embark on a journey of refined living with our meticulously crafted floor plans, designed to harmonize elegance with functionality.

#### **3 Bedroom Apartment - Standard Type**



| SUITE AREA   | 1200.82 | SQ.FT |
|--------------|---------|-------|
| TERRACE AREA | 299.13  | SQ.FT |
| TOTAL AREA   | 1499.95 | SQ.FT |



#### Disc