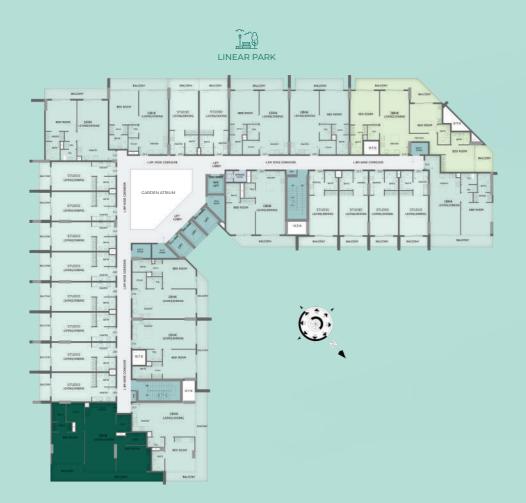

gulatory approvals and planning permissions.

#### Type A2



| 94.18  | SQ.FT |
|--------|-------|
| 799.65 | SQ.FT |

### 1 Bedroom

#### Type C



Type B





| SUITE AREA   | 679.96 SQ.FT |
|--------------|--------------|
| TERRACE AREA | 155.00 SQ.FT |
| TOTAL AREA   | 834.96 SQ.FT |

| SUITE AREA   | 729.36 | SQ.FT |  |
|--------------|--------|-------|--|
| TERRACE AREA | 137.24 | SQ.FT |  |
| TOTAL AREA   | 866.60 | SQ.FT |  |

| SUITE AREA |
|------------|

-

-

203

TERRACE AREA

Disclaimer:





| 687.49 | SQ.FT |
|--------|-------|
| 242.51 | SQ.FT |
| 930.00 | SQ.FT |

# 2 Bedroom with Study

Embark on a journey of refined living with our meticulously crafted floor plans, designed to harmonize elegance with functionality.

#### 2 Bedroom Apartment with Study - Standard Type



| SUITE AREA   | 1076.71 | SQ.FT |
|--------------|---------|-------|
| TERRACE AREA | 234.87  | SQ.FT |
| TOTAL AREA   | 1311.58 | SQ.FT |



#### Disclaimer:

### 3 Bedroom

Embark on a journey of refined living with our meticulously crafted floor plans, designed to harmonize elegance with functionality.

#### **3 Bedroom Apartment - Standard Type**



| SUITE AREA   | 1200.82 | SQ.FT |
|--------------|---------|-------|
| TERRACE AREA | 299.13  | SQ.FT |
| TOTAL AREA   | 1499.95 | SQ.FT |



#### Disclaimer:



- Business Bay 1
- Sheikh Zayed Road 2
- Al Khail Road 3
- Dubai Hills 4
- Umm Suqeim 5
- Mall of the Emirates 6
- Burj Al Arab 7
- Hessa Street 8
- Jumeirah Village Circle 9
- 10 Dubai Marina
- 11 Jumeirah Lake Towers
- 12 Jumeirah Islands
- 13 Discovery Gardens
- 14 Dubai Spo