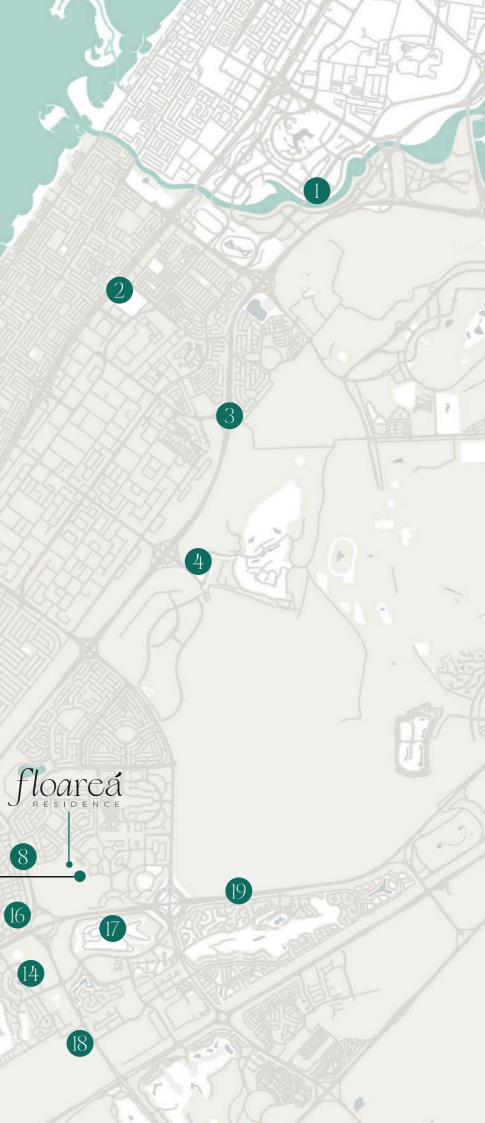

#### Disclaimer:

- Business Bay 1
- Sheikh Zayed Road 2
- Al Khail Road 3
- Dubai Hills 4
- Umm Suqeim 5
- Mall of the Emirates 6
- Burj Al Arab 7
- Hessa Street 8
- Jumeirah Village Circle 9
- 10 Dubai Marina
- 11 Jumeirah Lake Towers
- 12 Jumeirah Islands
- 13 Discovery Gardens
- 14 Dubai Sports City
- 15 Jumeirah Golf Estates
- 16 Dubai Butterfly Garden and Miracle Garden
- 17 Dubai Autodrome
- 18 Dubai Studio City
- 19 Sheikh Muhammad Bin Zayed Road

Arjan - Dubailand

5

6

9

(15

(8)

16

14