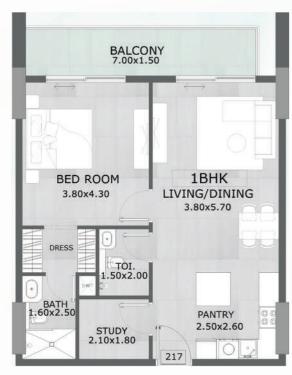

# 1 Bedroom with Study

#### Type A

| SUITE AREA   | 718.38 | SQ.FT |
|--------------|--------|-------|
| TERRACE AREA | 116.79 | SQ.FT |
| TOTAL AREA   | 835.17 | SQ.FT |