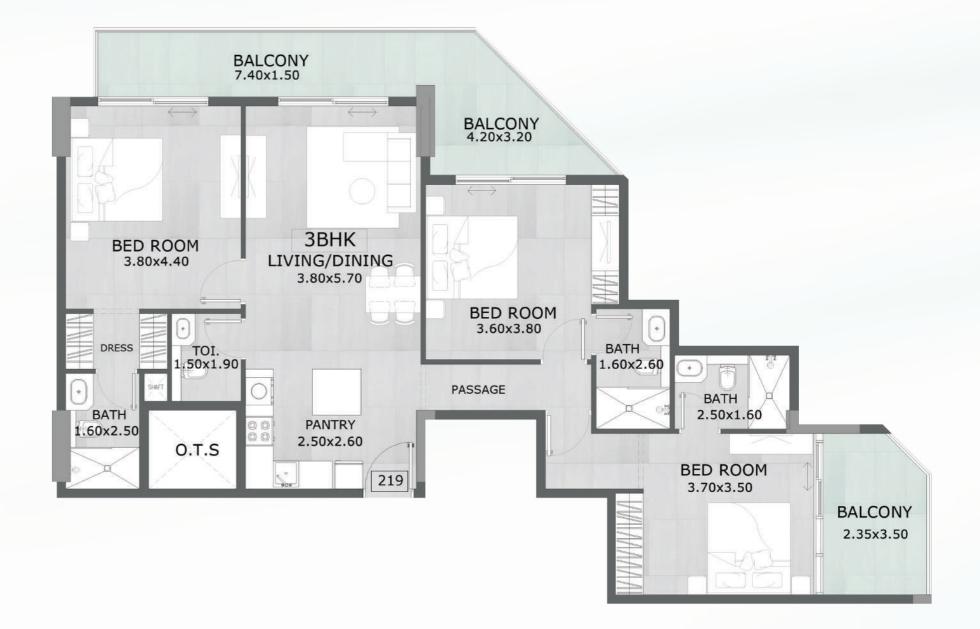

### 3 Bedroom

Embark on a journey of refined living with our meticulously crafted floor plans, designed to harmonize elegance with functionality.

#### **3 Bedroom Apartment - Standard Type**

| SUITE AREA   | 1200.82 | SQ.FT |
|--------------|---------|-------|
| TERRACE AREA | 299.13  | SQ.FT |
| TOTAL AREA   | 1499.95 | SQ.FT |

#### Disclaimer:

- Business Bay 1
- Sheikh Zayed Road 2
- Al Khail Road 3
- Dubai Hills 4
- Umm Suqeim 5
- Mall of the Emirates 6
- Burj Al Arab 7
- Hessa Street 8
- Jumeirah Village Circle 9
- 10 Dubai Marina
- 11 Jumeirah Lake Towers
- 12 Jumeirah Islands
- 13 Discovery Gardens
- 14 Dubai Sports City
- 15 Jumeirah Golf Estates
- 16 Dubai Butterfly Garden and Miracle Garden
- 17 Dubai Autodrome
- 18 Dubai Studio City
- 19 Sheikh Muhammad Bin Zayed Road