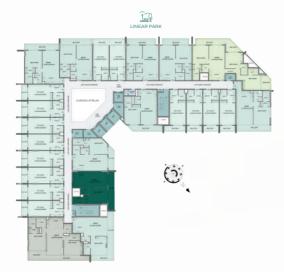

| 700.62 | SQ.FT |  |
|--------------|--------|-------|--|
| TERRACE AREA | 124.32 | SQ.FT |  |
| TOTAL AREA   | 824.94 | SQ.FT |  |

|   | 1 h   |
|---|-------|
| - |       |
| - | -13   |
| - | -13   |
|   |       |
|   | -12   |
| 5 |       |
|   | -15   |
|   |       |
|   | 1-1-1 |
|   |       |
|   | - 1   |

TT

| SUITE AREA   |
|--------------|
| TERRACE AREA |
| TOTAL AREA   |

#### Disclaimer:

All pictures, plans, layouts, information, data, dimensions and details included in this floor plan are indicative only and may change at any time up to the final 'as built' status in accordance with final designs of the project, regulatory approvals and planning permissions.

#### Type A2



| 94.18  | SQ.FT |
|--------|-------|
| 799.65 | SQ.FT |

### 1 Bedroom

#### Type C



Type B





| SUITE AREA   | 679.96 SQ.FT |
|--------------|--------------|
| TERRACE AREA | 155.00 SQ.FT |
| TOTAL AREA   | 834.96 SQ.FT |

| SUITE AREA   | 729.36 | SQ.FT |  |
|--------------|--------|-------|--|
| TERRACE AREA | 137.24 | SQ.FT |  |
| TOTAL AREA   | 866.60 | SQ.FT |  |

| SUITE AREA |
|------------|

-

-

203

TERRACE AREA

Disclaimer:





| 687.49 | SQ.FT |
|--------|-------|
| 242.51 | SQ.FT |
| 930.00 | SQ.FT |

# 2 Bedroom with Study

Embark on a journey of refined living with our meticulously crafted floor plans, designed to harmonize elegance with functionality.

#### 2 Bedroom Apartment with Study - Standard Type



| SUITE AREA   | 1076.71 | SQ.FT |
|--------------|---------|-------|
| TERRACE AREA | 234.87  | SQ.FT |
| TOTAL AREA   | 1311.58 | SQ.FT |



#### Disclaimer