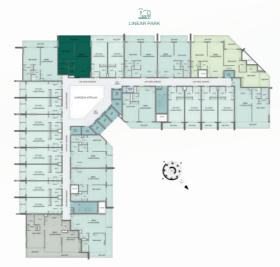

NTRY<br>1.95x3.10<br>1.70x2.50<br>0<br>0<br>0<br>0<br>0<br>0<br>0<br>0<br>0<br>0<br>0<br>0<br>0 |
|-----------------------------------------------------------------------------------------------------------------|
| STUDIO<br>LIVING/DINING<br>3.75x5.20                                                                            |
| BALCONY<br>3.55x1.40                                                                                            |

| SUITE AREA   | 363.39 | SQ.FT |
|--------------|--------|-------|
| TERRACE AREA | 60.49  | SQ.FT |
| TOTAL AREA   | 423.88 | SQ.FT |

#### Disclaimer:



# 1 Bedroom with Study

#### Type A





| SUITE AREA   | 718.38 | SQ.FT |
|--------------|--------|-------|
| TERRACE AREA | 116.79 | SQ.FT |
| TOTAL AREA   | 835.17 | SQ.FT |

#### Type A1







| SUITE AREA   | 700.62 | SQ.FT |  |
|--------------|--------|-------|--|
| TERRACE AREA | 124.32 | SQ.FT |  |
| TOTAL AREA   | 824.94 | SQ.FT |  |

|   | 1 h   |
|---|-------|
| - |       |
| - | -13   |
| - | -13   |
|   |       |
|   | -12   |
| 5 |       |
|   | -15   |
|   |       |
|   | 1-1-1 |
|   |       |
|   | - 1   |

TT

| SUITE AREA   |
|--------------|
| TERRACE AREA |
| TOTAL AREA   |

#### Disclaimer:

All pictures, plans, layouts, information, data, dimensions and details included in this floor plan are indicative only and may change at any time up to the final 'as built' status in accordance with final designs of the project, regulatory approvals and planning permissions.

#### Type A2



| 94.18  | SQ.FT |
|--------|-------|
| 799.65 | SQ.FT |

### 1 Bedroom

#### Typ