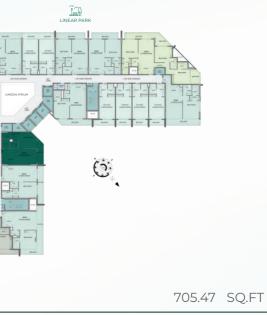

RRACE AREA | 116.79 | SQ.FT |
| TOTAL AREA   | 835.17 | SQ.FT |

#### Type A1







| SUITE AREA   | 700.62 | SQ.FT |  |
|--------------|--------|-------|--|
| TERRACE AREA | 124.32 | SQ.FT |  |
| TOTAL AREA   | 824.94 | SQ.FT |  |

|   | 1 h   |
|---|-------|
| - |       |
| - | -13   |
| - | -13   |
|   |       |
|   | -12   |
| 5 |       |
|   | -15   |
|   |       |
|   | 1-1-1 |
|   |       |
|   | - 1   |

TT

| SUITE AREA   |
|--------------|
| TERRACE AREA |
| TOTAL AREA   |

#### Disclaimer:

All pictures, plans, layouts, information, data, dimensions and details included in this floor plan are indicative only and may change at any time up to the final 'as built' status in accordance with final designs of the project, regulatory approvals and planning permissions.

#### Type A2



| 94.18  | SQ.FT |
|--------|-------|
| 799.65 | SQ.FT |

### 1 Bedroom

#### Type C



Type B





| SUITE AREA   | 679.96 SQ.FT |
|--------------|--------------|
| TERRACE AREA | 155.00 SQ.FT |
| TOTAL AREA   | 834.96 SQ.FT |

| SUITE AREA   | 729.36 | SQ.FT |  |
|--------------|--------|-------|--|
| TERRACE AREA | 137.24 | SQ.FT |  |
| TOTAL AREA   | 866.60 | SQ.FT |  |

| SUITE AREA |
|------------|

-

-

203

TERRACE AREA

Disclaimer:





| 687.49 | SQ.FT |
|--------|-------|
| 242.51 | SQ.FT |
| 930.00 | SQ.FT |

# 2 Bedroom with Study

Embark on a journey of refined living with our meticulously crafted floor plans, designed to harmonize elegance with functionality.

#### 2 Bedroom Apartment with Study - Standard Type



| SUITE AREA   | 1076.71 | SQ.FT |
|--------------|-------