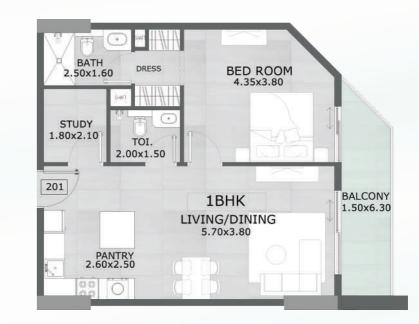

### 1 Bedroom

#### Type C

Type B

| SUITE AREA   | 679.96 SQ.FT |
|--------------|--------------|
| TERRACE AREA | 155.00 SQ.FT |
| TOTAL AREA   | 834.96 SQ.FT |

| SUITE AREA   | 729.36 | SQ.FT |  |
|--------------|--------|-------|--|
| TERRACE AREA | 137.24 | SQ.FT |  |
| TOTAL AREA   | 866.60 | SQ.FT |  |