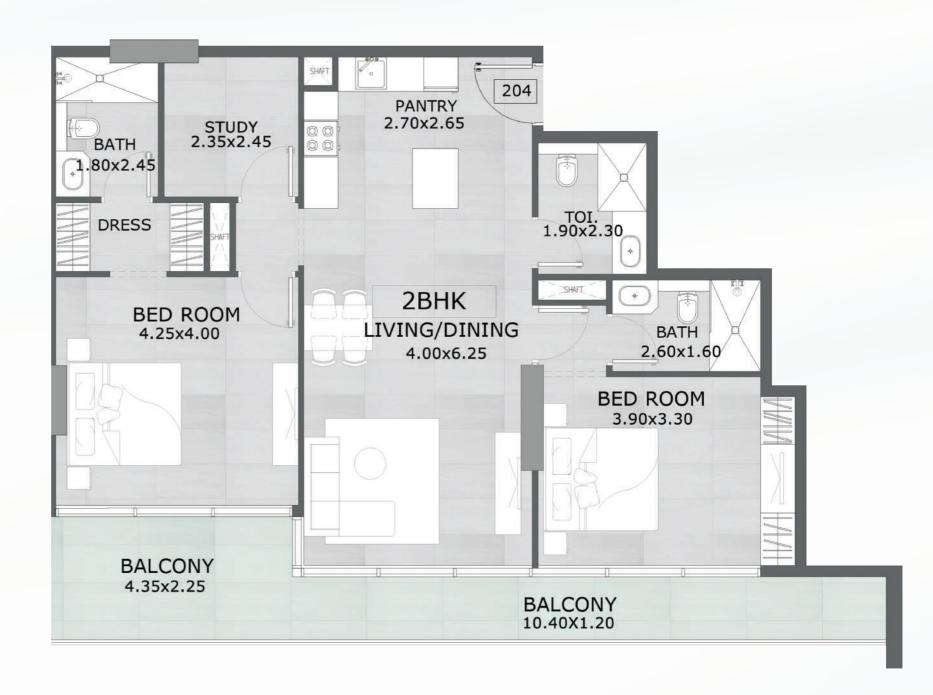

# 2 Bedroom with Study

Embark on a journey of refined living with our meticulously crafted floor plans, designed to harmonize elegance with functionality.

#### 2 Bedroom Apartment with Study - Standard Type

| SUITE AREA   | 1076.71 | SQ.FT |
|--------------|---------|-------|
| TERRACE AREA | 234.87  | SQ.FT |
| TOTAL AREA   | 1311.58 | SQ.FT |