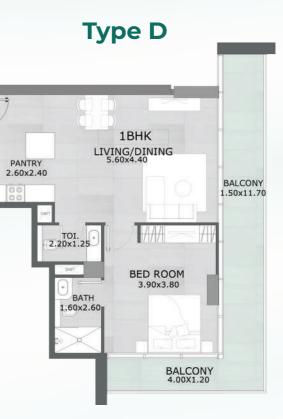

### 1 Bedroom

#### Type C

Type B

| SUITE AREA   | 679.96 SQ.FT |
|--------------|--------------|
| TERRACE AREA | 155.00 SQ.FT |
| TOTAL AREA   | 834.96 SQ.FT |

| SUITE AREA   | 729.36 | SQ.FT |  |
|--------------|--------|-------|--|
| TERRACE AREA | 137.24 | SQ.FT |  |
| TOTAL AREA   | 866.60 | SQ.FT |  |