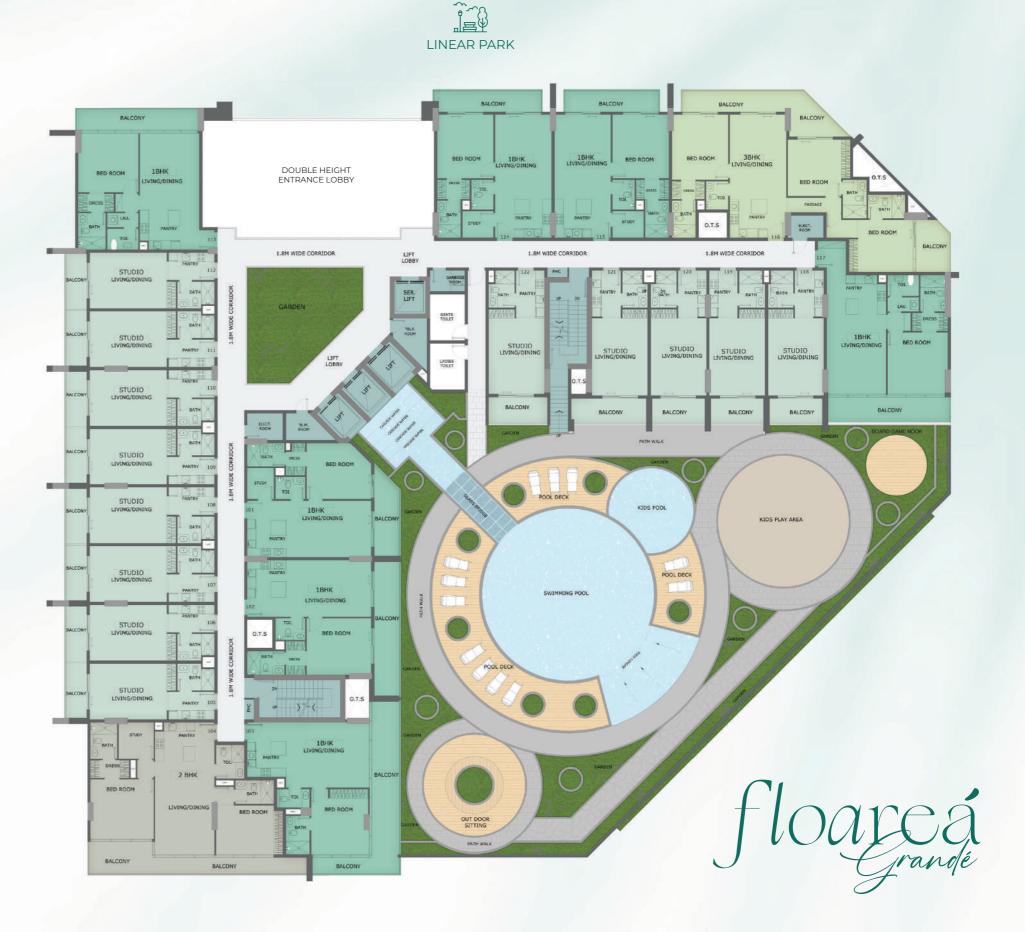

A GRAND VISION OF EXTRAORDINARY LIVING

# Floor Plans

















# Roof Amenities

60

BBQ Courtyard





# First Floor



#### Disclaimer:



### LINEAR PARK

# Typical Floor Plan



#### Disclaimer:



### Studio

Embark on a journey of refined living with our meticulously crafted floor plans, designed to harmonize elegance with functionality.

#### Studio Apartment - Standard Type



| 221<br>221<br>PANTRY<br>1.95x3.10<br>1.70x2.50<br>0<br>0<br>0<br>0<br>0<br>0<br>0<br>0<br>0<br>0<br>0<br>0<br>0 |
|-----------------------------------------------------------------------------------------------------------------|
| STUDIO<br>LIVING/DINING<br>3.75x5.20                                                                            |
| BALCONY<br>3.55x1.40                                                                                            |

| SUITE AREA   | 363.39 | SQ.FT |
|--------------|--------|-------