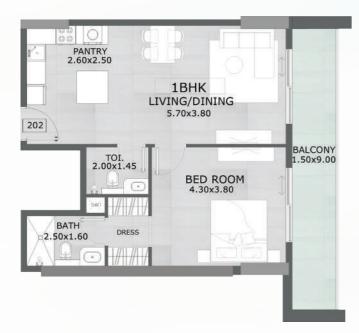

### 1 Bedroom

#### Type C

Type B

| SUITE AREA   | 679.96 SQ.FT |
|--------------|--------------|
| TERRACE AREA | 155.00 SQ.FT |
| TOTAL AREA   | 834.96 SQ.FT |

| SUITE AREA   | 729.36 | SQ.FT |  |
|--------------|--------|-------|--|
| TERRACE AREA | 137.24 | SQ.FT |  |
| TOTAL AREA   | 866.60 | SQ.FT |  |