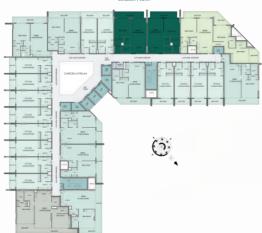

ng with our meticulously crafted floor plans, designed to harmonize elegance with functionality.

#### Studio Apartment - Standard Type



| 221<br>221<br>PANTRY<br>1.95x3.10<br>1.70x2.50<br>0<br>0<br>0<br>0<br>0<br>0<br>0<br>0<br>0<br>0<br>0<br>0<br>0 |
|-----------------------------------------------------------------------------------------------------------------|
| STUDIO<br>LIVING/DINING<br>3.75x5.20                                                                            |
| BALCONY<br>3.55x1.40                                                                                            |

| SUITE AREA   | 363.39 | SQ.FT |
|--------------|--------|-------|
| TERRACE AREA | 60.49  | SQ.FT |
| TOTAL AREA   | 423.88 | SQ.FT |

#### Disclaimer:



# 1 Bedroom with Study

#### Type A





| SUITE AREA   | 718.38 | SQ.FT |
|--------------|--------|-------|
| TERRACE AREA | 116.79 | SQ.FT |
| TOTAL AREA   | 835.17 | SQ.FT |

#### Type A1







| SUITE AREA   | 700.62 | SQ.FT |  |
|--------------|--------|-------|--|
| TERRACE AREA | 124.32 | SQ.FT |  |
| TOTAL AREA   | 824.94 | SQ.FT |  |

|   | 1 h   |
|---|-------|
| - |       |
| - | -13   |
| - | -13   |
|   |       |
|   | -12   |
| 5 |       |
|   | -15   |
|   |       |
|   | 1-1-1 |
|   |       |
|   | - 1   |

TT

| SUITE AREA   |
|--------------|
| TERRACE AREA |
| TOTAL AREA   |

#### Disclaimer:

All pictures, plans, layouts, information, data, dimensions and details included in this floor plan are indicative only and may change at any time up to the final 'as built' status in accordance with final designs of t