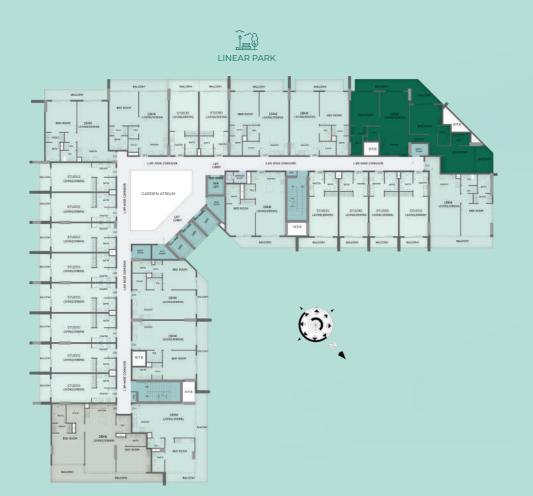

---|--|
| TERRACE AREA | 137.24 | SQ.FT |  |
| TOTAL AREA   | 866.60 | SQ.FT |  |

| SUITE AREA |
|------------|

-

-

203

TERRACE AREA

Disclaimer:





| 687.49 | SQ.FT |
|--------|-------|
| 242.51 | SQ.FT |
| 930.00 | SQ.FT |

# 2 Bedroom with Study

Embark on a journey of refined living with our meticulously crafted floor plans, designed to harmonize elegance with functionality.

#### 2 Bedroom Apartment with Study - Standard Type



| SUITE AREA   | 1076.71 | SQ.FT |
|--------------|---------|-------|
| TERRACE AREA | 234.87  | SQ.FT |
| TOTAL AREA   | 1311.58 | SQ.FT |



#### Disclaimer:

### 3 Bedroom

Embark on a journey of refined living with our meticulously crafted floor plans, designed to harmonize elegance with functionality.

#### **3 Bedroom Apartment - Standard Type**



| SUITE AREA   | 1200.82 | SQ.FT |
|--------------|---------|-------|
| TERRACE AREA | 299.13  | SQ.FT |
| TOTAL AREA   | 1499.95 | SQ.FT |



#### Disclaimer:



- Business Bay 1
- Sheikh Zayed Road 2
- Al Khail Road 3
- Dubai Hills 4
- Umm Suqeim 5
- Mall of the Emirates 6
- Burj Al Arab 7
- Hessa Street 8
- Jumeirah Village Circle 9
- 10 Dubai Marina
- 11 Jumeirah Lake Towers
- 12 Jumeirah Islands
- 13 Discovery Gardens
- 14 Dubai Sports City
- 15 Jumeirah Golf Estates
- 16 Dubai Butterfly Garden and Miracle Garden
- 17 Dubai Autodrome
- 18 Dubai Studio City
- 19 Sheikh Muhammad Bin Zayed Road



Arjan - Dubailand



5

6

9

(15

(8)

16

14

# MASHRIQ ELITE DEVELOPMENTS

# Developing Slite Lifestyles