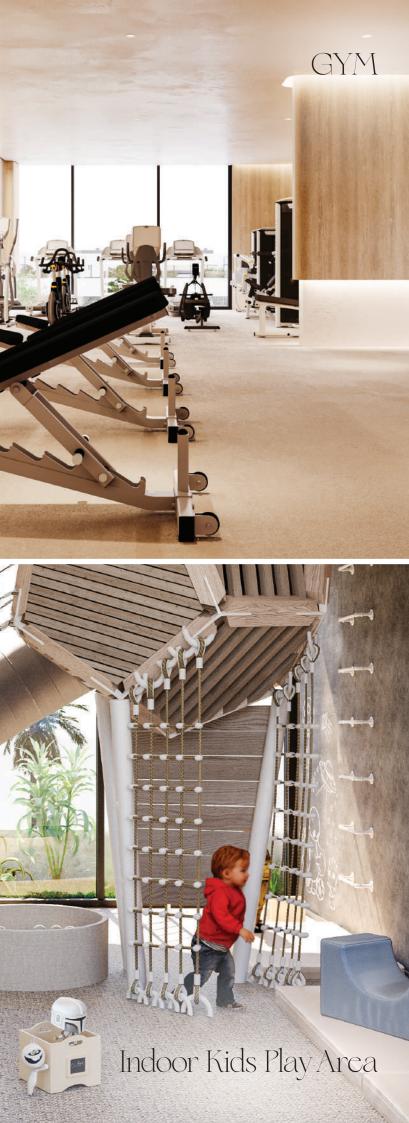

A GRAND VISION OF EXTRAORDINARY LIVING

# Floor Plans

















# Roof Amenities

60

BBQ Courtyard





# First Floor



#### Disclaimer:



### LINEAR PARK

# Typical Floor Plan



#### Disclaimer:



### Studio

Embark on a journey of refined living with our meticulously crafted floor plans, designed to harmonize elegance with functionality.

#### Studio Apartment - Standard Type



| 221<br>221<br>PANTRY<br>1.95x3.10<br>1.70x2.50<br>0<br>0<br>0<br>0<br>0<br>0<br>0<br>0<br>0<br>0<br>0<br>0<br>0 |
|-----------------------------------------------------------------------------------------------------------------|
| STUDIO<br>LIVING/DINING<br>3.75x5.20                                                                            |
| BALCONY<br>3.55x1.40                                                                                            |

| SUITE AREA   | 363.39 | SQ.FT |
|------------