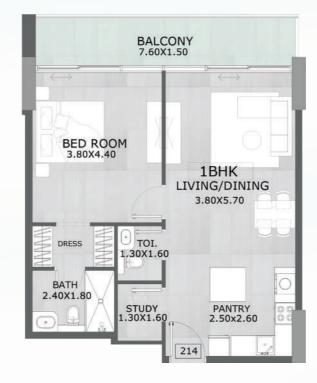

# 1 Bedroom with Study

#### Type A

| SUITE AREA   | 718.38 | SQ.FT |
|--------------|--------|-------|
| TERRACE AREA | 116.79 | SQ.FT |
| TOTAL AREA   | 835.17 | SQ.FT |