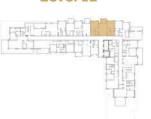

|
| TOTAL AREA    | 120 m² (1.291 sq.ft)                                                      |





Level 12 Level 13





Level 11











## Disclaime



| BUILDING      | TOPAZ - 2BR         |
|---------------|---------------------|
| 2 BEDROOM     | ТҮРЕ Е              |
| UNIT NO.      | 1107, 1206, 1306    |
| SUITE AREA.   | 94m² (1.011 sq.ft)  |
| BALCONY AREA. | 12 m² (129 sq.ft)   |
| TOTAL AREA    | 106m² (1.140 sq.ft) |



# Level 12



# Level 13













## Disclaimer



| BUILDING      | TOPAZ - 2BR         |
|---------------|---------------------|
| 2 BEDROOM     | ТҮРЕ F              |
| UNIT NO.      | 1106, 1205, 1305    |
| SUITE AREA.   | 96m² (1.033 sq.ft)  |
| BALCONY AREA. | 6m² (64 sq.ft)      |
| TOTAL AREA    | 102m² (1.097 sq.ft) |

















## Disclaimer



| BUILDING      | TOPAZ - 2BR          |
|---------------|----------------------|
| 2 BEDROOM     | TYPE G               |
| UNIT NO.      | 1207, 1307           |
| SUITE AREA.   | 105m² (1.130 sq.ft)  |
| BALCONY AREA. | 15 m² (161 sq.ft)    |
| TOTAL AREA    | 120 m² (1.291 sq.ft) |





















| BUILDING      | TOPAZ - 3BR                                     |
|---------------|-------------------------------------------------|
| 3 BEDROOM     | ТҮРЕ А                                          |
| UNIT NO.      | 212, 312, 412, 512, 612,<br>712, 812, 912, 1012 |
| SUITE AREA.   | 140m² (1.507 sq.ft)                             |
| BALCONY AREA. | 14 m² (150 sq.ft)                               |
| TOTAL AREA    | 154 m² (1.657 sq.ft)