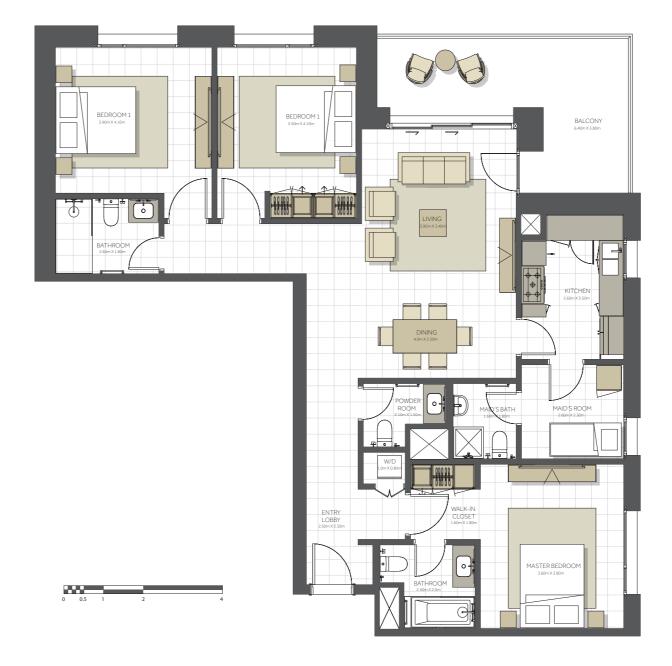

## Disclaimer:

**BUILDING TOPAZ - 3BR TYPE C 3 BEDROOM** 103,201, 203, 213, 301, 303, 313, 401, 403, 413, 501,503, 513, 601, 603, UNIT NO. 613, 701, 703, 713, 801, 803, 813, 901, 903, 913, 1001, 1003, 1013, 1101, 1103 **SUITE AREA.** 137m<sup>2</sup> (1.475 sq.ft) **BALCONY AREA.** 16 m<sup>2</sup> (172 sq.ft) **TOTAL AREA** 153 m<sup>2</sup> (1.647 sq.ft)

Level 01

Level 02 - 10

Level 11