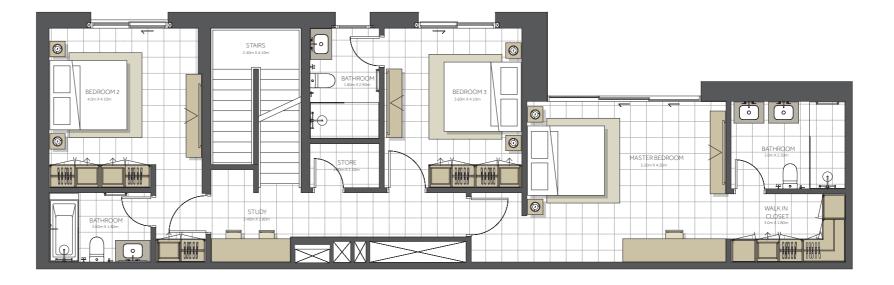

## Disclaimer:

| BUILDING      | TOPAZ - 3BR          |
|---------------|----------------------|
| 3 BEDROOM     | ТҮРЕЕ                |
| UNIT NO.      | 1111                 |
| SUITE AREA.   | 167 m² (1.797 sq.ft) |
| BALCONY AREA. | 16 m² (172 sq.ft)    |
| TOTAL AREA    | 183 m² (1.970 sq.ft) |

## Disclaimer

| BUILDING      | TOPAZ - 4BR          |
|---------------|----------------------|
| 4 BEDROOM     | ТҮРЕ А               |
| UNIT NO.      | 1110                 |
| SUITE AREA.   | 196m² (2.110 sq.ft)  |
| BALCONY AREA. | 46 m² (495 sq.ft)    |
| TOTAL AREA    | 242 m² (2.605 sq.ft) |