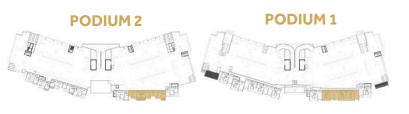

## Disclaimer:

| BUILDING      | PODIUM               |
|---------------|----------------------|
| 3 BEDROOM     | TOWNHOUSE            |
| UNIT NO.      | 007,008,009          |
| SUITE AREA.   | 190m² (2.045 sq.ft)  |
| BALCONY AREA. | 37 m² (398 sq.ft)    |
| TOTAL AREA    | 227 m² (2.443 sq.ft) |

## Disclaimer

| BUILDING      | PODIUM               |
|---------------|----------------------|
| 4 BEDROOM     | TOWNHOUSE            |
| UNIT NO.      | 006,010              |
| SUITE AREA.   | 214m² (2.303 sq.ft)  |
| BALCONY AREA. | 45 m² (484 sq.ft)    |
| TOTAL AREA    | 259 m² (2.789 sq.ft) |