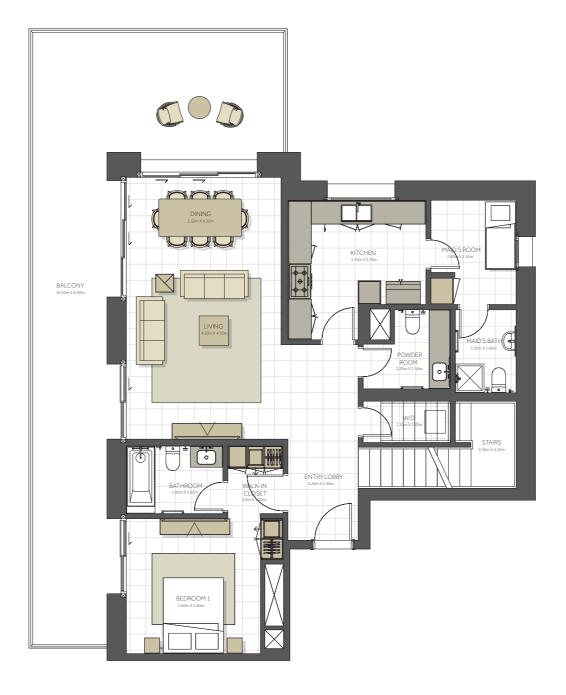

## Disclaimer:

| BUILDING      | TOPAZ - 4BR          |
|---------------|----------------------|
| 4 BEDROOM     | TYPE A Duplex        |
| UNIT NO.      | 1208                 |
| SUITE AREA.   | 217 m² (2.336 sq.ft) |
| BALCONY AREA. | 69 m² (743 sq.ft)    |
| TOTAL AREA    | 286 m² (3.078 sq.ft) |

Level 12

Level 13

## Disclaimer

| BUILDING      | TOPAZ - 4BR          |
|---------------|----------------------|
| 4 BEDROOM     | ТҮРЕ А               |
| UNIT NO.      | 1110                 |
| SUITE AREA.   | 196m² (2.110 sq.ft)  |
| BALCONY AREA. | 46 m² (495 sq.ft)    |
| TOTAL AREA    | 242 m² (2.605 sq.ft) |