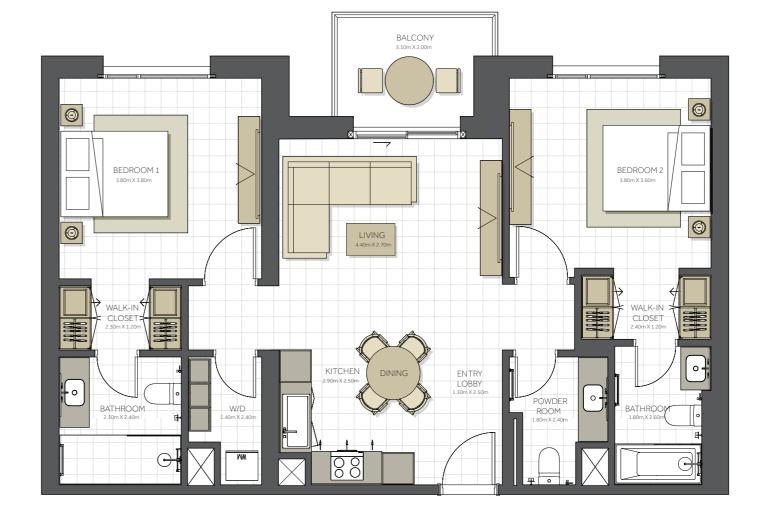

## Disclaimer

| BUILDING      | TOPAZ - 2BR                                                          |
|---------------|----------------------------------------------------------------------|
| 2 BEDROOM     | ТҮРЕС                                                                |
| UNIT NO.      | 214, 314, 414, 514, 614,<br>714, 814, 914, 1014,<br>1112, 1210, 1310 |
| SUITE AREA.   | 98m² (1.054sq.ft)                                                    |
| BALCONY AREA. | 6 m² (64sq.ft)                                                       |
| TOTAL AREA    | 104m² (1.119 sq.ft)                                                  |