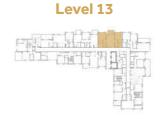

|
| TOTAL AREA    | 120 m² (1.291 sq.ft)                                                      |





Level 12 Level 13





Level 11











## Disclaime



| BUILDING      | TOPAZ - 2BR         |
|---------------|---------------------|
| 2 BEDROOM     | ТҮРЕ Е              |
| UNIT NO.      | 1107, 1206, 1306    |
| SUITE AREA.   | 94m² (1.011 sq.ft)  |
| BALCONY AREA. | 12 m² (129 sq.ft)   |
| TOTAL AREA    | 106m² (1.140 sq.ft) |



# Level 12



# Level 13













## Disclaimer



| BUILDING      | TOPAZ - 2BR         |
|---------------|---------------------|
| 2 BEDROOM     | ТҮРЕ F              |
| UNIT NO.      | 1106, 1205, 1305    |
| SUITE AREA.   | 96m² (1.033 sq.ft)  |
| BALCONY AREA. | 6m² (64 sq.ft)      |
| TOTAL AREA    | 102m² (1.097 sq.ft) |

















## Disclaimer



| BUILDING      | TOPAZ - 2BR          |
|---------------|----------------------|
| 2 BEDROOM     | TYPE G               |
| UNIT NO.      | 1207, 1307           |
| SUITE AREA.   | 105m² (1.130 sq.ft)  |
| BALCONY AREA. | 15 m² (161 sq.ft)    |
| TOTAL AREA    | 120 m² (1.291 sq.ft) |





















| BUILDING      | TOPAZ - 3BR                                     |
|---------------|-------------------------------------------------|
| 3 BEDROOM     | ТҮРЕ А                                          |
| UNIT NO.      | 212, 312, 412, 512, 612,<br>712, 812, 912, 1012 |
| SUITE AREA.   | 140m² (1.507 sq.ft)                             |
| BALCONY AREA. | 14 m² (150 sq.ft)                               |
| TOTAL AREA    | 154 m² (1.657 sq.ft)