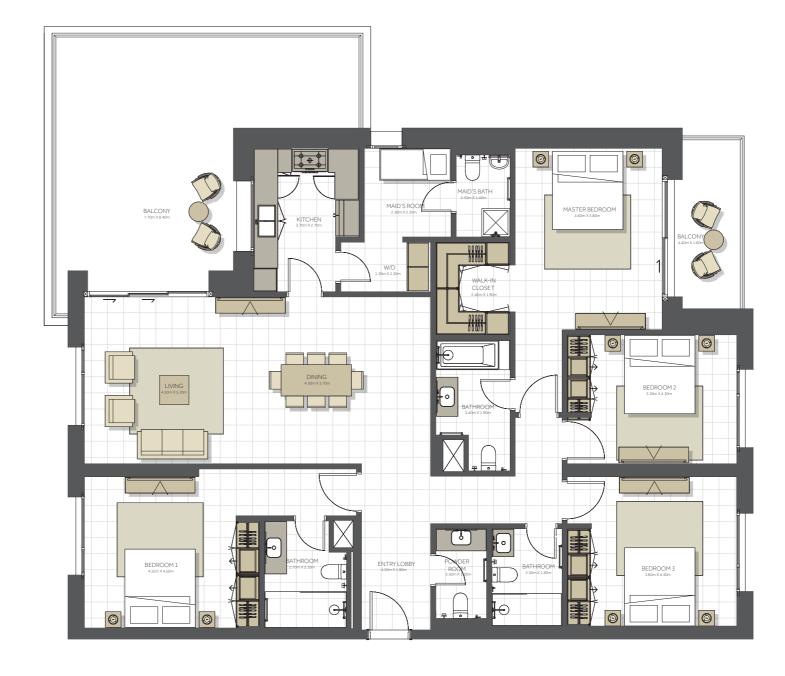

## Disclaimer:

| BUILDING      | TOPAZ - 4BR          |
|---------------|----------------------|
| 4 BEDROOM     | TYPE A Duplex        |
| UNIT NO.      | 1208                 |
| SUITE AREA.   | 217 m² (2.336 sq.ft) |
| BALCONY AREA. | 69 m² (743 sq.ft)    |
| TOTAL AREA    | 286 m² (3.078 sq.ft) |

Level 12

Level 13