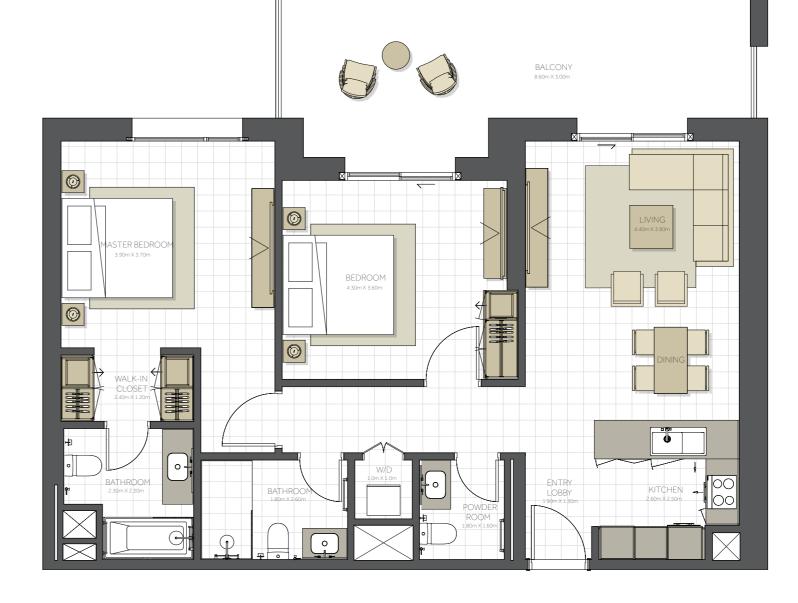

## Disclaimer:

| BUILDING      | TOPAZ - 2BR                                   |
|---------------|-----------------------------------------------|
| 2 BEDROOM     | ТҮРЕ В                                        |
| UNIT NO.      | 105, 205, 805, 905,<br>1005, 1105, 1204, 1304 |
| SUITE AREA.   | 100m² (1.076 sq.ft)                           |
| BALCONY AREA. | 12 m² (140 sq.ft)                             |
| TOTAL AREA    | 112m² (1.184 sq.ft)                           |