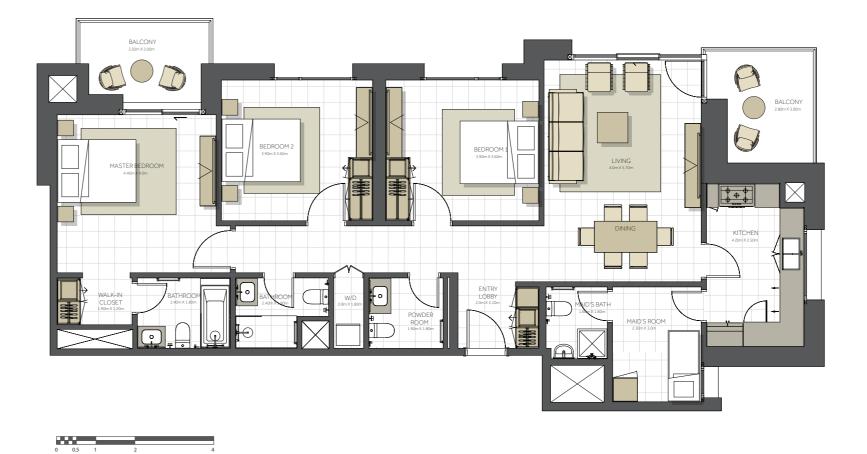

## Disclaimer:

| BUILDING      | TOPAZ - 3BR          |
|---------------|----------------------|
| 3 BEDROOM     | ТҮРЕЕ                |
| UNIT NO.      | 1111                 |
| SUITE AREA.   | 167 m² (1.797 sq.ft) |
| BALCONY AREA. | 16 m² (172 sq.ft)    |
| TOTAL AREA    | 183 m² (1.970 sq.ft) |