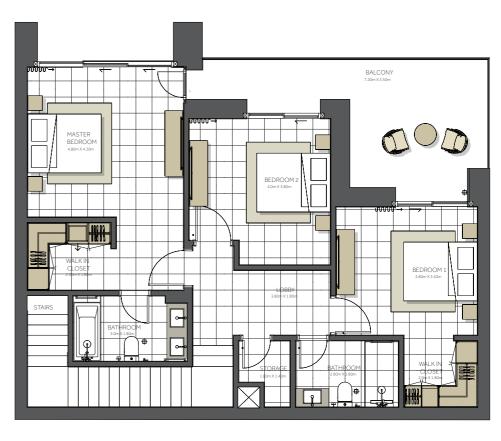

## Disclaimer:

| BUILDING      | TOPAZ - 4BR          |
|---------------|----------------------|
| 4 BEDROOM     | TYPE A Duplex        |
| UNIT NO.      | 1208                 |
| SUITE AREA.   | 217 m² (2.336 sq.ft) |
| BALCONY AREA. | 69 m² (743 sq.ft)    |
| TOTAL AREA    | 286 m² (3.078 sq.ft) |

## Disclaimer

| BUILDING      | TOPAZ - 4BR          |
|---------------|----------------------|
| 4 BEDROOM     | ТҮРЕ А               |
| UNIT NO.      | 1110                 |
| SUITE AREA.   | 196m² (2.110 sq.ft)  |
| BALCONY AREA. | 46 m² (495 sq.ft)    |
| TOTAL AREA    | 242 m² (2.605 sq.ft) |

## Disclaimer:

| BUILDING      | TOPAZ - 4BR          |
|---------------|----------------------|
| 4 BEDROOM     | TYPE B Duplex        |
| UNIT NO.      | 1201                 |
| SUITE AREA.   | 214m² (2.303 sq.ft)  |
| BALCONY AREA. | 10 m² (107 sq.ft)    |
| TOTAL AREA    | 224 m² (2.411 sq.ft) |

## Disclaimer:

BUILDING TOPAZ - 4BR

4 BEDROOM TYPE C Duplex

UNIT NO. 1202

SUITE AREA. 221m² (2.379 sq.ft)

BALCONY AREA. 30 m² (323 sq.ft)

TOTAL AREA 251 m² (2.702 sq.ft)

## Disclaimer:

| BUILDING      | TOPAZ - 4BR          |
|---------------|----------------------|
| 4 BEDROOM     | TYPE D Duplex        |
| UNIT NO.      | 1209                 |
| SUITE AREA.   | 241 m² (2.594 sq.ft) |
| BALCONY AREA. | 14 m² (151 sq.ft)    |
| TOTAL AREA    | 255m² (2.745 sq.ft)  |