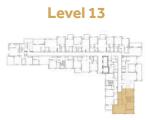

UILDING      | TOPAZ - 4BR          |
|---------------|----------------------|
| 4 BEDROOM     | ТҮРЕ А               |
| UNIT NO.      | 1110                 |
| SUITE AREA.   | 196m² (2.110 sq.ft)  |
| BALCONY AREA. | 46 m² (495 sq.ft)    |
| TOTAL AREA    | 242 m² (2.605 sq.ft) |













## Disclaimer:



| BUILDING      | TOPAZ - 4BR          |
|---------------|----------------------|
| 4 BEDROOM     | TYPE B Duplex        |
| UNIT NO.      | 1201                 |
| SUITE AREA.   | 214m² (2.303 sq.ft)  |
| BALCONY AREA. | 10 m² (107 sq.ft)    |
| TOTAL AREA    | 224 m² (2.411 sq.ft) |

















## Disclaimer:



BUILDING TOPAZ - 4BR

4 BEDROOM TYPE C Duplex

UNIT NO. 1202

SUITE AREA. 221m² (2.379 sq.ft)

BALCONY AREA. 30 m² (323 sq.ft)

TOTAL AREA 251 m² (2.702 sq.ft)















## Disclaimer:



| BUILDING      | TOPAZ - 4BR          |
|---------------|----------------------|
| 4 BEDROOM     | TYPE D Duplex        |
| UNIT NO.      | 1209                 |
| SUITE AREA.   | 241 m² (2.594 sq.ft) |
| BALCONY AREA. | 14 m² (151 sq.ft)    |
| TOTAL AREA    | 255m² (2.745 sq.ft)  |

















## Disclaimer:



| BUILDING      | PODIUM               |
|---------------|----------------------|
| 3 BEDROOM     | TOWNHOUSE            |
| UNIT NO.      | 007,008,009          |
| SUITE AREA.   | 190m² (2.045 sq.ft)  |
| BALCONY AREA. | 37 m² (398 sq.ft)    |
| TOTAL AREA    | 227 m² (2.443 sq.ft) |















## Disclaimer



| BUILDING      | PODIUM               |
|---------------|----------------------|
| 4 BEDROOM     | TOWNHOUSE            |
| UNIT