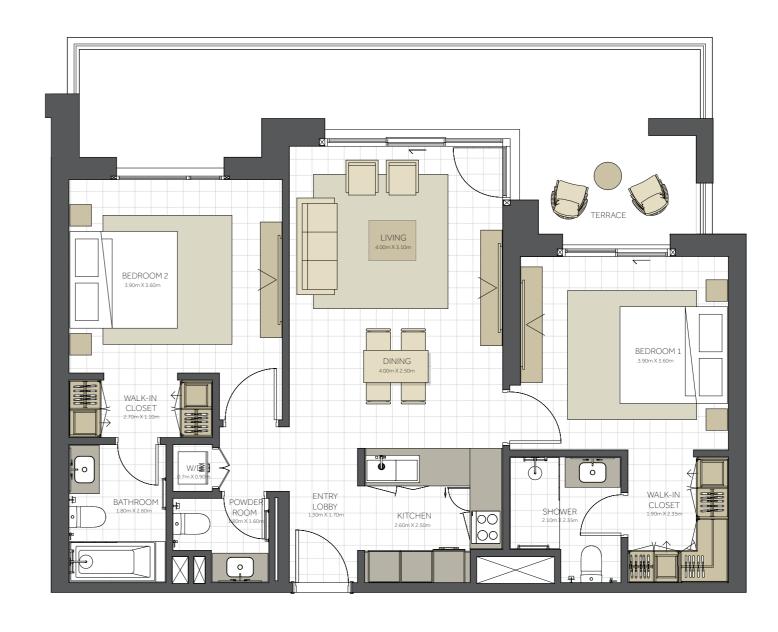

## Disclaime

| BUILDING      | TOPAZ - 2BR         |
|---------------|---------------------|
| 2 BEDROOM     | ТҮРЕ Е              |
| UNIT NO.      | 1107, 1206, 1306    |
| SUITE AREA.   | 94m² (1.011 sq.ft)  |
| BALCONY AREA. | 12 m² (129 sq.ft)   |
| TOTAL AREA    | 106m² (1.140 sq.ft) |