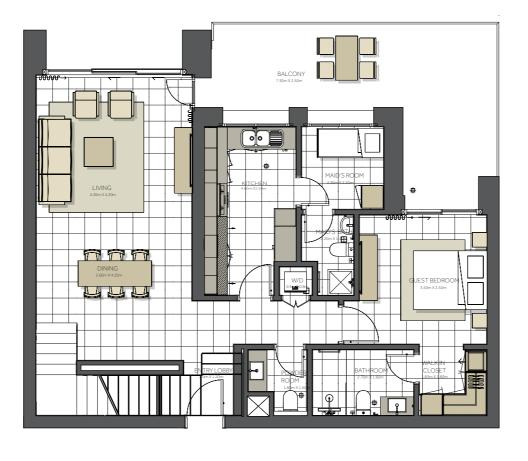

## Disclaimer:

| BUILDING      | TOPAZ - 4BR          |
|---------------|----------------------|
| 4 BEDROOM     | TYPE A Duplex        |
| UNIT NO.      | 1208                 |
| SUITE AREA.   | 217 m² (2.336 sq.ft) |
| BALCONY AREA. | 69 m² (743 sq.ft)    |
| TOTAL AREA    | 286 m² (3.078 sq.ft) |

## Disclaimer

| BUILDING      | TOPAZ - 4BR          |
|---------------|----------------------|
| 4 BEDROOM     | ТҮРЕ А               |
| UNIT NO.      | 1110                 |
| SUITE AREA.   | 196m² (2.110 sq.ft)  |
| BALCONY AREA. | 46 m² (495 sq.ft)    |
| TOTAL AREA    | 242 m² (2.605 sq.ft) |

## Disclaimer:

| BUILDING      | TOPAZ - 4BR          |
|---------------|----------------------|
| 4 BEDROOM     | TYPE B Duplex        |
| UNIT NO.      | 1201                 |
| SUITE AREA.   | 214m² (2.303 sq.ft)  |
| BALCONY AREA. | 10 m² (107 sq.ft)    |
| TOTAL AREA    | 224 m² (2.411 sq.ft) |

## Disclaimer:

BUILDING TOPAZ - 4BR

4 BEDROOM TYPE C Duplex

UNIT NO. 1202

SUITE AREA. 221m² (2.379 sq.ft)

BALCONY AREA. 30 m² (323 sq.ft)

TOTAL AREA 251 m² (2.702 sq.ft)

## Disclaimer:

| BUILDING      | TOPAZ - 4BR          |
|---------------|----------------------|
| 4 BEDROOM     | TYPE D Duplex        |
| UNIT NO.      | 1209                 |
| SUITE AREA.   | 241 m² (2.594 sq.ft) |
| BALCONY AREA. | 14 m² (151 sq.ft)    |
| TOTAL AREA    | 255m² (2.745 sq.ft)  |