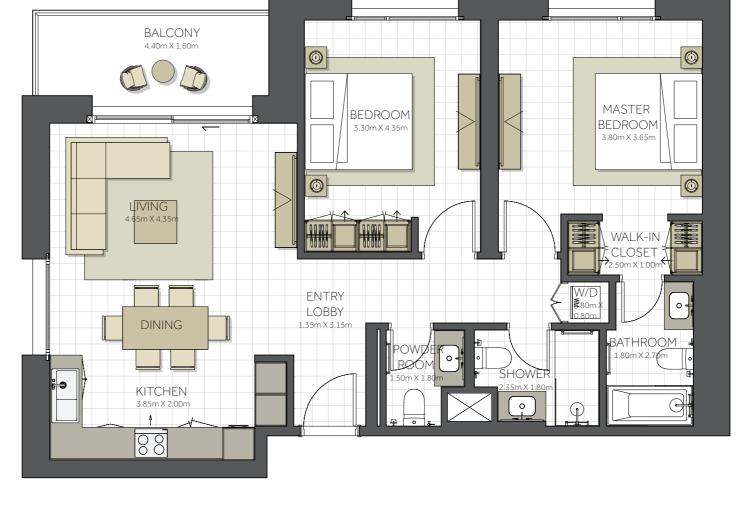

| BUILDING      | TOPAZ - 3BR                                     |
|---------------|-------------------------------------------------|
| 3 BEDROOM     | ТҮРЕ А                                          |
| UNIT NO.      | 212, 312, 412, 512, 612,<br>712, 812, 912, 1012 |
| SUITE AREA.   | 140m² (1.507 sq.ft)                             |
| BALCONY AREA. | 14 m² (150 sq.ft)                               |
| TOTAL AREA    | 154 m² (1.657 sq.ft)                            |

Level 02 - 10