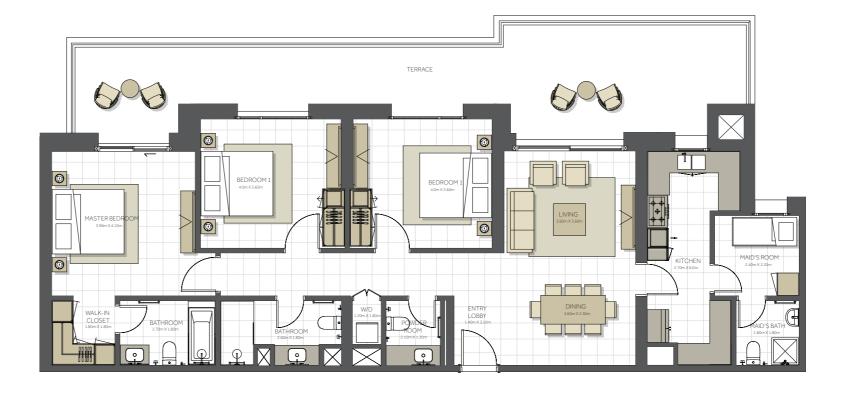

## Disclaimer:

| BUILDING      | TOPAZ - 3BR          |
|---------------|----------------------|
| 3 BEDROOM     | ТҮРЕЕ                |
| UNIT NO.      | 1111                 |
| SUITE AREA.   | 167 m² (1.797 sq.ft) |
| BALCONY AREA. | 16 m² (172 sq.ft)    |
| TOTAL AREA    | 183 m² (1.970 sq.ft) |