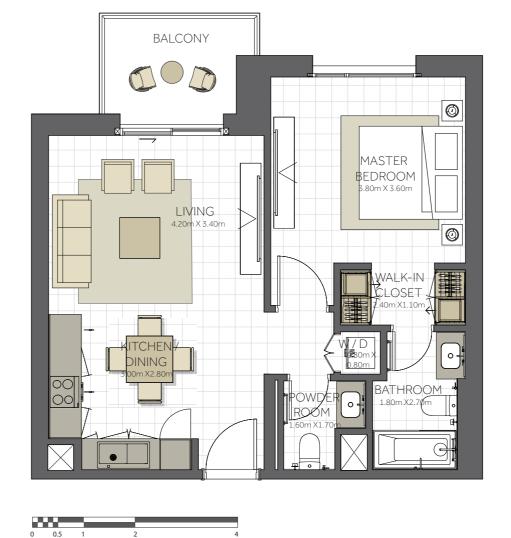

**BUILDING TOPAZ - 1BR** 1 BEDROOM **TYPE A** 106, 107, 108, 109, 110, 206, 207, 208, 209, 210, 806, 807, 808, 809, 810, UNIT NO. 906, 907, 908, 909, 910, 1006, 1007, 1008, 1009, 1010, 1108, 1109 **SUITE AREA.** 61m<sup>2</sup> (678 sq.ft) **BALCONY AREA.** 6 m<sup>2</sup> (64sq.ft) **TOTAL AREA** 69 m² (742 sq.ft)