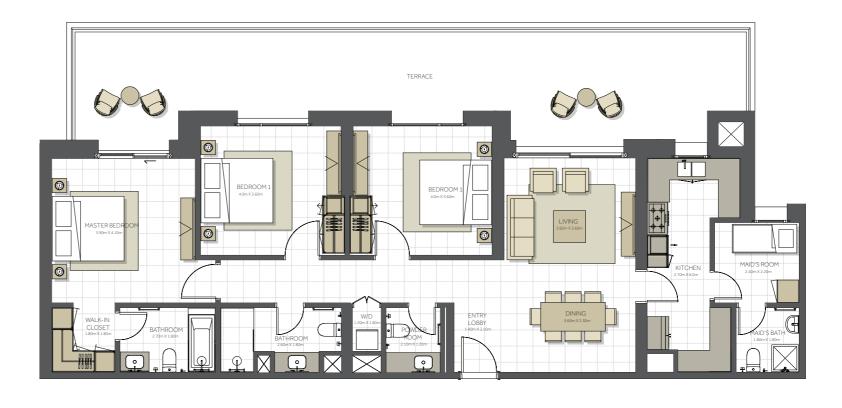

## Disclaimer:

| BUILDING      | TOPAZ - 3BR          |
|---------------|----------------------|
| 3 BEDROOM     | ТҮРЕЕ                |
| UNIT NO.      | 1111                 |
| SUITE AREA.   | 167 m² (1.797 sq.ft) |
| BALCONY AREA. | 16 m² (172 sq.ft)    |
| TOTAL AREA    | 183 m² (1.970 sq.ft) |