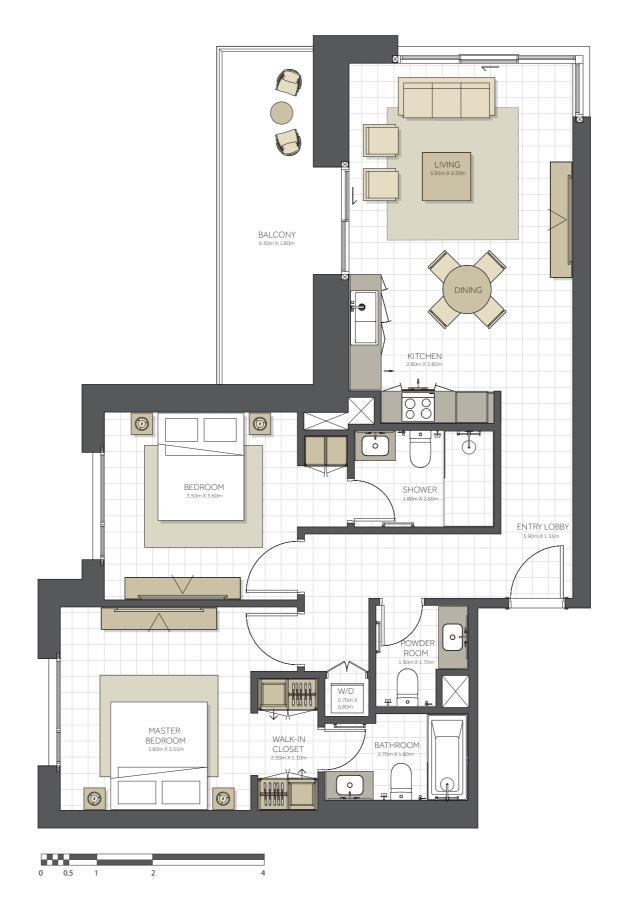

**BUILDING TOPAZ - 1BR** 1 BEDROOM **TYPE A** 106, 107, 108, 109, 110, 206, 207, 208, 209, 210, 806, 807, 808, 809, 810, UNIT NO. 906, 907, 908, 909, 910, 1006, 1007, 1008, 1009, 1010, 1108, 1109 **SUITE AREA.** 61m<sup>2</sup> (678 sq.ft) **BALCONY AREA.** 6 m<sup>2</sup> (64sq.ft) **TOTAL AREA** 69 m² (742 sq.ft)