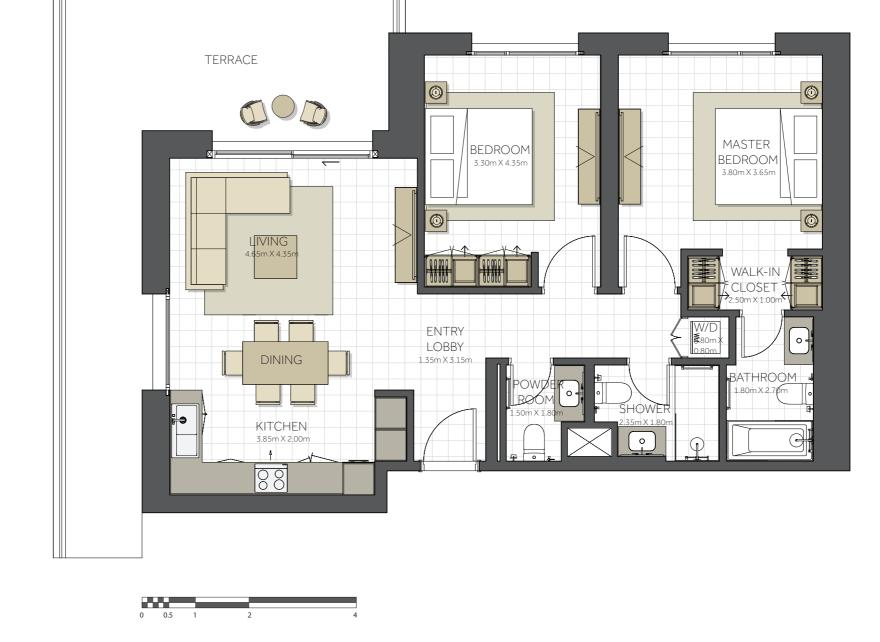

**BUILDING TOPAZ - 1BR** 1 BEDROOM **TYPE A** 106, 107, 108, 109, 110, 206, 207, 208, 209, 210, 806, 807, 808, 809, 810, UNIT NO. 906, 907, 908, 909, 910, 1006, 1007, 1008, 1009, 1010, 1108, 1109 **SUITE AREA.** 61m<sup>2</sup> (678 sq.ft) **BALCONY AREA.** 6 m<sup>2</sup> (64sq.ft) **TOTAL AREA** 69 m² (742 sq.ft)