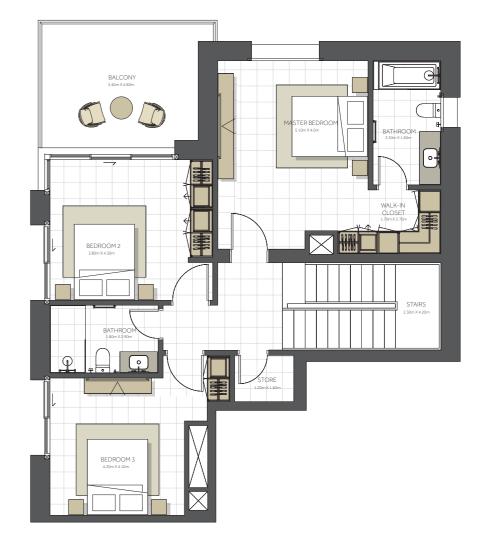

## Disclaimer:

| BUILDING      | TOPAZ - 4BR          |
|---------------|----------------------|
| 4 BEDROOM     | TYPE A Duplex        |
| UNIT NO.      | 1208                 |
| SUITE AREA.   | 217 m² (2.336 sq.ft) |
| BALCONY AREA. | 69 m² (743 sq.ft)    |
| TOTAL AREA    | 286 m² (3.078 sq.ft) |

Level 12

Level 13

## Disclaimer

| BUILDING      | TOPAZ - 4BR          |
|---------------|----------------------|
| 4 BEDROOM     | ТҮРЕ А               |
| UNIT NO.      | 1110                 |
| SUITE AREA.   | 196m² (2.110 sq.ft)  |
| BALCONY AREA. | 46 m² (495 sq.ft)    |
| TOTAL AREA    | 242 m² (2.605 sq.ft) |