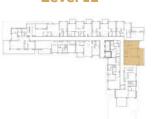

ERRACE AREA. | 27 m² (290 sq.ft)   |
| TOTAL AREA    | 125m² (1.345 sq.ft) |

Level 01













## Disclaimer:



| BUILDING      | TOPAZ - 2BR                                                               |
|---------------|---------------------------------------------------------------------------|
| 2 BEDROOM     | TYPE D                                                                    |
| UNIT NO.      | 104, 204, 304, 404,<br>504, 604, 704, 804, 904,<br>1004, 1104, 1203, 1303 |
| SUITE AREA.   | 98m² (1.054 sq.ft)                                                        |
| BALCONY AREA. | 22 m² (236 sq.ft)                                                         |
| TOTAL AREA    | 120 m² (1.291 sq.ft)                                                      |





Level 12 Level 13





Level 11











## Disclaime



| BUILDING      | TOPAZ - 2BR         |
|---------------|---------------------|
| 2 BEDROOM     | ТҮРЕ Е              |
| UNIT NO.      | 1107, 1206, 1306    |
| SUITE AREA.   | 94m² (1.011 sq.ft)  |
| BALCONY AREA. | 12 m² (129 sq.ft)   |
| TOTAL AREA    | 106m² (1.140 sq.ft) |



# Level 12



# Level 13













## Disclaimer



| BUILDING      | TOPAZ - 2BR         |
|---------------|---------------------|
| 2 BEDROOM     | ТҮРЕ F              |
| UNIT NO.      | 1106, 1205, 1305    |
| SUITE AREA.   | 96m² (1.033 sq.ft)  |
| BALCONY AREA. | 6m² (64 sq.ft)      |
| TOTAL AREA    | 102m² (1.097 sq.ft) |

















## Disclaimer



| BUILDING      | TOPAZ - 2BR          |
|---------------|----------------------|
| 2 BEDROOM     | TYPE G