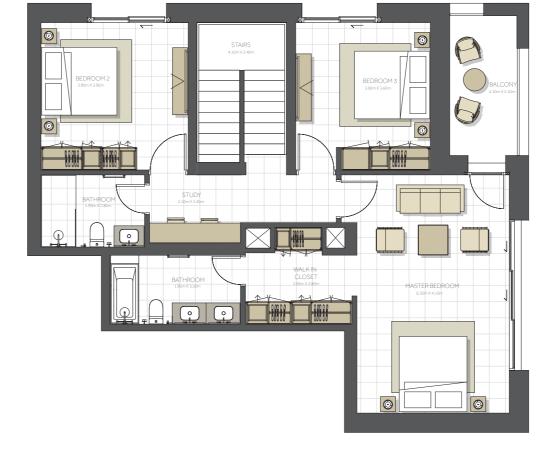

## Disclaimer:

| BUILDING      | TOPAZ - 4BR          |
|---------------|----------------------|
| 4 BEDROOM     | TYPE A Duplex        |
| UNIT NO.      | 1208                 |
| SUITE AREA.   | 217 m² (2.336 sq.ft) |
| BALCONY AREA. | 69 m² (743 sq.ft)    |
| TOTAL AREA    | 286 m² (3.078 sq.ft) |

Level 12

Level 13

## Disclaimer:

| BUILDING      | TOPAZ - 4BR          |
|---------------|----------------------|
| 4 BEDROOM     | TYPE B Duplex        |
| UNIT NO.      | 1201                 |
| SUITE AREA.   | 214m² (2.303 sq.ft)  |
| BALCONY AREA. | 10 m² (107 sq.ft)    |
| TOTAL AREA    | 224 m² (2.411 sq.ft) |

## Disclaimer:

BUILDING TOPAZ - 4BR

4 BEDROOM TYPE C Duplex

UNIT NO. 1202

SUITE AREA. 221m² (2.379 sq.ft)

BALCONY AREA. 30 m² (323 sq.ft)

TOTAL AREA 251 m² (2.702 sq.ft)

## Disclaimer:

| BUILDING      | TOPAZ - 4BR          |
|---------------|----------------------|
| 4 BEDROOM     | TYPE D Duplex        |
| UNIT NO.      | 1209                 |
| SUITE AREA.   | 241 m² (2.594 sq.ft) |
| BALCONY AREA. | 14 m² (151 sq.ft)    |
| TOTAL AREA    | 255m² (2.745 sq.ft)  |