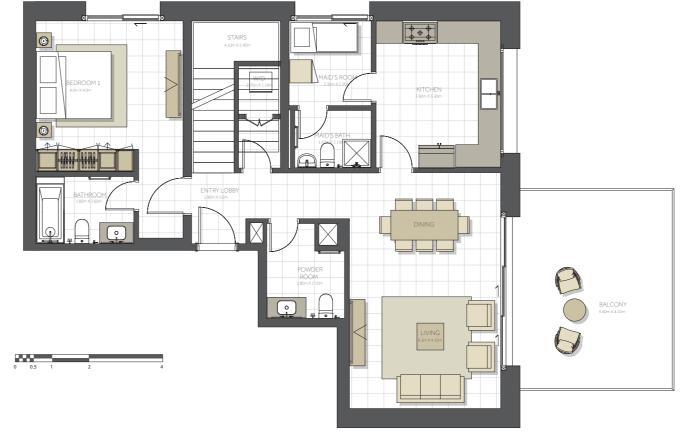

## Disclaimer:

| BUILDING      | TOPAZ - 4BR          |
|---------------|----------------------|
| 4 BEDROOM     | TYPE A Duplex        |
| UNIT NO.      | 1208                 |
| SUITE AREA.   | 217 m² (2.336 sq.ft) |
| BALCONY AREA. | 69 m² (743 sq.ft)    |
| TOTAL AREA    | 286 m² (3.078 sq.ft) |

Level 12

Level 13

## Disclaimer:

| BUILDING      | TOPAZ - 4BR          |
|---------------|----------------------|
| 4 BEDROOM     | TYPE B Duplex        |
| UNIT NO.      | 1201                 |
| SUITE AREA.   | 214m² (2.303 sq.ft)  |
| BALCONY AREA. | 10 m² (107 sq.ft)    |
| TOTAL AREA    | 224 m² (2.411 sq.ft) |

## Disclaimer:

BUILDING TOPAZ - 4BR

4 BEDROOM TYPE C Duplex

UNIT NO. 1202

SUITE AREA. 221m² (2.379 sq.ft)

BALCONY AREA. 30 m² (323 sq.ft)

TOTAL AREA 251 m² (2.702 sq.ft)

## Disclaimer:

| BUILDING      | TOPAZ - 4BR          |
|---------------|----------------------|
| 4 BEDROOM     | TYPE D Duplex        |
| UNIT NO.      | 1209                 |
| SUITE AREA.   | 241 m² (2.594 sq.ft) |
| BALCONY AREA. | 14 m² (151 sq.ft)    |
| TOTAL AREA    | 255m² (2.745 sq.ft)  |