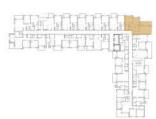

| BUILDING      | TOPAZ - 2BR          |
|---------------|----------------------|
| 2 BEDROOM     | TYPE A1              |
| UNIT NO.      | 111                  |
| SUITE AREA.   | 97m² (1.044 sq.ft)   |
| TERRACE AREA. | 28 m² (301 sq.ft)    |
| TOTAL AREA    | 125 m² (1.345 sq.ft) |













## Disclaimer:



| BUILDING      | TOPAZ - 2BR                                   |
|---------------|-----------------------------------------------|
| 2 BEDROOM     | ТҮРЕ В                                        |
| UNIT NO.      | 105, 205, 805, 905,<br>1005, 1105, 1204, 1304 |
| SUITE AREA.   | 100m² (1.076 sq.ft)                           |
| BALCONY AREA. | 12 m² (140 sq.ft)                             |
| TOTAL AREA    | 112m² (1.184 sq.ft)                           |

# Level 01 - 10



Level 12



# Level 11



Level 13











## Disclaimer



| BUILDING      | TOPAZ - 2BR                                                          |
|---------------|----------------------------------------------------------------------|
| 2 BEDROOM     | ТҮРЕС                                                                |
| UNIT NO.      | 214, 314, 414, 514, 614,<br>714, 814, 914, 1014,<br>1112, 1210, 1310 |
| SUITE AREA.   | 98m² (1.054sq.ft)                                                    |
| BALCONY AREA. | 6 m² (64sq.ft)                                                       |
| TOTAL AREA    | 104m² (1.119 sq.ft)                                                  |





Level 12



# Level 11



Level 13













## Disclaimer

1.All room dimensions are measured to struct