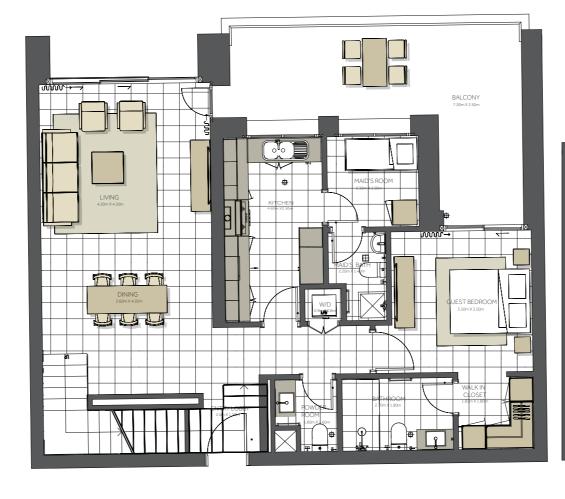

## Disclaimer:

| BUILDING      | TOPAZ - 4BR          |
|---------------|----------------------|
| 4 BEDROOM     | TYPE A Duplex        |
| UNIT NO.      | 1208                 |
| SUITE AREA.   | 217 m² (2.336 sq.ft) |
| BALCONY AREA. | 69 m² (743 sq.ft)    |
| TOTAL AREA    | 286 m² (3.078 sq.ft) |

## Disclaimer

| BUILDING      | TOPAZ - 4BR          |
|---------------|----------------------|
| 4 BEDROOM     | ТҮРЕ А               |
| UNIT NO.      | 1110                 |
| SUITE AREA.   | 196m² (2.110 sq.ft)  |
| BALCONY AREA. | 46 m² (495 sq.ft)    |
| TOTAL AREA    | 242 m² (2.605 sq.ft) |

## Disclaimer:

| BUILDING      | TOPAZ - 4BR          |
|---------------|----------------------|
| 4 BEDROOM     | TYPE B Duplex        |
| UNIT NO.      | 1201                 |
| SUITE AREA.   | 214m² (2.303 sq.ft)  |
| BALCONY AREA. | 10 m² (107 sq.ft)    |
| TOTAL AREA    | 224 m² (2.411 sq.ft) |

## Disclaimer:

BUILDING TOPAZ - 4BR

4 BEDROOM TYPE C Duplex

UNIT NO. 1202

SUITE AREA. 221m² (2.379 sq.ft)

BALCONY AREA. 30 m² (323 sq.ft)

TOTAL AREA 251 m² (2.702 sq.ft)

## Disclaimer:

| BUILDING      | TOPAZ - 4BR          |
|---------------|----------------------|
| 4 BEDROOM     | TYPE D Duplex        |
| UNIT NO.      | 1209                 |
| SUITE AREA.   | 241 m² (2.594 sq.ft) |
| BALCONY AREA. | 14 m² (151 sq.ft)    |
| TOTAL AREA    | 255m² (2.745 sq.ft)  |