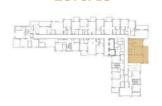

RACE AREA. | 27 m² (290 sq.ft)   |
| TOTAL AREA    | 125m² (1.345 sq.ft) |

Level 01













## Disclaimer:



| BUILDING      | TOPAZ - 2BR                                                               |
|---------------|---------------------------------------------------------------------------|
| 2 BEDROOM     | TYPE D                                                                    |
| UNIT NO.      | 104, 204, 304, 404,<br>504, 604, 704, 804, 904,<br>1004, 1104, 1203, 1303 |
| SUITE AREA.   | 98m² (1.054 sq.ft)                                                        |
| BALCONY AREA. | 22 m² (236 sq.ft)                                                         |
| TOTAL AREA    | 120 m² (1.291 sq.ft)                                                      |





Level 12 Level 13





Level 11











## Disclaime



| BUILDING      | TOPAZ - 2BR         |
|---------------|---------------------|
| 2 BEDROOM     | ТҮРЕ Е              |
| UNIT NO.      | 1107, 1206, 1306    |
| SUITE AREA.   | 94m² (1.011 sq.ft)  |
| BALCONY AREA. | 12 m² (129 sq.ft)   |
| TOTAL AREA    | 106m² (1.140 sq.ft) |



# Level 12



# Level 13













## Disclaimer



| BUILDING      | TOPAZ - 2BR         |
|---------------|---------------------|
| 2 BEDROOM     | ТҮРЕ F              |
| UNIT NO.      | 1106, 1205, 1305    |
| SUITE AREA.   | 96m² (1.033 sq.ft)  |
| BALCONY AREA. | 6m² (64 sq.ft)      |
| TOTAL AREA    | 102m² (1.097 sq.ft) |

















## Disclaimer



| BUILDING      | TOPAZ - 2BR          |
|---------------|----------------------|
| 2 BEDROOM     | TYPE G