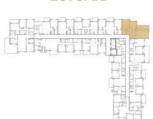

- 2BR          |
|---------------|----------------------|
| 2 BEDROOM     | TYPE A1              |
| UNIT NO.      | 111                  |
| SUITE AREA.   | 97m² (1.044 sq.ft)   |
| TERRACE AREA. | 28 m² (301 sq.ft)    |
| TOTAL AREA    | 125 m² (1.345 sq.ft) |













## Disclaimer:



| BUILDING      | TOPAZ - 2BR                                   |
|---------------|-----------------------------------------------|
| 2 BEDROOM     | ТҮРЕ В                                        |
| UNIT NO.      | 105, 205, 805, 905,<br>1005, 1105, 1204, 1304 |
| SUITE AREA.   | 100m² (1.076 sq.ft)                           |
| BALCONY AREA. | 12 m² (140 sq.ft)                             |
| TOTAL AREA    | 112m² (1.184 sq.ft)                           |

# Level 01 - 10



Level 12



# Level 11



Level 13











## Disclaimer



| BUILDING      | TOPAZ - 2BR                                                          |
|---------------|----------------------------------------------------------------------|
| 2 BEDROOM     | ТҮРЕС                                                                |
| UNIT NO.      | 214, 314, 414, 514, 614,<br>714, 814, 914, 1014,<br>1112, 1210, 1310 |
| SUITE AREA.   | 98m² (1.054sq.ft)                                                    |
| BALCONY AREA. | 6 m² (64sq.ft)                                                       |
| TOTAL AREA    | 104m² (1.119 sq.ft)                                                  |





Level 12



# Level 11



Level 13













## Disclaimer

1.All room dimensions are measured to structural elements and exclude