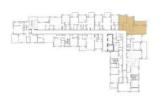

|
|---------------|----------------------|
| 2 BEDROOM     | TYPE A1              |
| UNIT NO.      | 111                  |
| SUITE AREA.   | 97m² (1.044 sq.ft)   |
| TERRACE AREA. | 28 m² (301 sq.ft)    |
| TOTAL AREA    | 125 m² (1.345 sq.ft) |













## Disclaimer:



| BUILDING      | TOPAZ - 2BR                                   |
|---------------|-----------------------------------------------|
| 2 BEDROOM     | ТҮРЕ В                                        |
| UNIT NO.      | 105, 205, 805, 905,<br>1005, 1105, 1204, 1304 |
| SUITE AREA.   | 100m² (1.076 sq.ft)                           |
| BALCONY AREA. | 12 m² (140 sq.ft)                             |
| TOTAL AREA    | 112m² (1.184 sq.ft)                           |

# Level 01 - 10



Level 12



# Level 11



Level 13











## Disclaimer



| BUILDING      | TOPAZ - 2BR                                                          |
|---------------|----------------------------------------------------------------------|
| 2 BEDROOM     | ТҮРЕС                                                                |
| UNIT NO.      | 214, 314, 414, 514, 614,<br>714, 814, 914, 1014,<br>1112, 1210, 1310 |
| SUITE AREA.   | 98m² (1.054sq.ft)                                                    |
| BALCONY AREA. | 6 m² (64sq.ft)                                                       |
| TOTAL AREA    | 104m² (1.119 sq.ft)                                                  |





Level 12



# Level 11



Level 13













## Disclaimer

1.All room dimensions are measured to structural elements and exclude all finishes