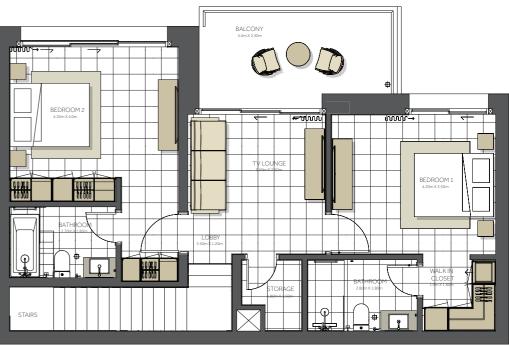

## Disclaimer:

| BUILDING      | TOPAZ - 4BR          |
|---------------|----------------------|
| 4 BEDROOM     | TYPE A Duplex        |
| UNIT NO.      | 1208                 |
| SUITE AREA.   | 217 m² (2.336 sq.ft) |
| BALCONY AREA. | 69 m² (743 sq.ft)    |
| TOTAL AREA    | 286 m² (3.078 sq.ft) |

## Disclaimer

| BUILDING      | TOPAZ - 4BR          |
|---------------|----------------------|
| 4 BEDROOM     | ТҮРЕ А               |
| UNIT NO.      | 1110                 |
| SUITE AREA.   | 196m² (2.110 sq.ft)  |
| BALCONY AREA. | 46 m² (495 sq.ft)    |
| TOTAL AREA    | 242 m² (2.605 sq.ft) |

## Disclaimer:

| BUILDING      | TOPAZ - 4BR          |
|---------------|----------------------|
| 4 BEDROOM     | TYPE B Duplex        |
| UNIT NO.      | 1201                 |
| SUITE AREA.   | 214m² (2.303 sq.ft)  |
| BALCONY AREA. | 10 m² (107 sq.ft)    |
| TOTAL AREA    | 224 m² (2.411 sq.ft) |

## Disclaimer:

BUILDING TOPAZ - 4BR

4 BEDROOM TYPE C Duplex

UNIT NO. 1202

SUITE AREA. 221m² (2.379 sq.ft)

BALCONY AREA. 30 m² (323 sq.ft)

TOTAL AREA 251 m² (2.702 sq.ft)

## Disclaimer:

| BUILDING      | TOPAZ - 4BR          |
|---------------|----------------------|
| 4 BEDROOM     | TYPE D Duplex        |
| UNIT NO.      | 1209                 |
| SUITE AREA.   | 241 m² (2.594 sq.ft) |
| BALCONY AREA. | 14 m² (151 sq.ft)    |
| TOTAL AREA    | 255m² (2.745 sq.ft)  |