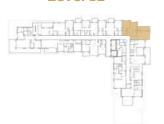

| TOPAZ - 2BR          |
|---------------|----------------------|
| 2 BEDROOM     | TYPE A1              |
| UNIT NO.      | 111                  |
| SUITE AREA.   | 97m² (1.044 sq.ft)   |
| TERRACE AREA. | 28 m² (301 sq.ft)    |
| TOTAL AREA    | 125 m² (1.345 sq.ft) |













## Disclaimer:



| BUILDING      | TOPAZ - 2BR                                   |
|---------------|-----------------------------------------------|
| 2 BEDROOM     | ТҮРЕ В                                        |
| UNIT NO.      | 105, 205, 805, 905,<br>1005, 1105, 1204, 1304 |
| SUITE AREA.   | 100m² (1.076 sq.ft)                           |
| BALCONY AREA. | 12 m² (140 sq.ft)                             |
| TOTAL AREA    | 112m² (1.184 sq.ft)                           |

# Level 01 - 10



Level 12



# Level 11



Level 13











## Disclaimer



| BUILDING      | TOPAZ - 2BR                                                          |
|---------------|----------------------------------------------------------------------|
| 2 BEDROOM     | ТҮРЕС                                                                |
| UNIT NO.      | 214, 314, 414, 514, 614,<br>714, 814, 914, 1014,<br>1112, 1210, 1310 |
| SUITE AREA.   | 98m² (1.054sq.ft)                                                    |
| BALCONY AREA. | 6 m² (64sq.ft)                                                       |
| TOTAL AREA    | 104m² (1.119 sq.ft)                                                  |





Level 12



# Level 11



Level 13













## Disclaimer

1.All room dimensions are measured to structural element