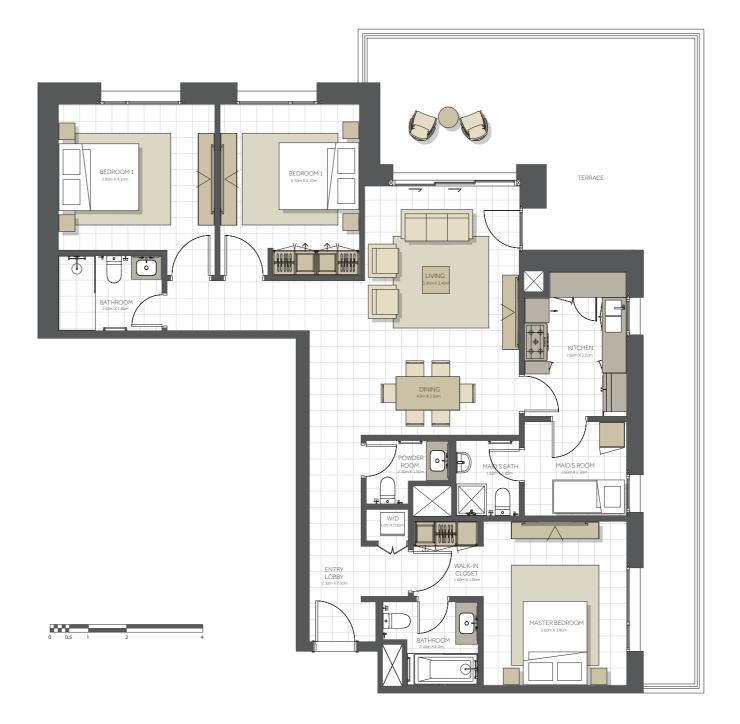

## Disclaimer:

**BUILDING TOPAZ - 3BR TYPE C 3 BEDROOM** 103,201, 203, 213, 301, 303, 313, 401, 403, 413, 501,503, 513, 601, 603, UNIT NO. 613, 701, 703, 713, 801, 803, 813, 901, 903, 913, 1001, 1003, 1013, 1101, 1103 **SUITE AREA.** 137m<sup>2</sup> (1.475 sq.ft) **BALCONY AREA.** 16 m<sup>2</sup> (172 sq.ft) **TOTAL AREA** 153 m<sup>2</sup> (1.647 sq.ft)

Level 01

Level 02 - 10

Level 11