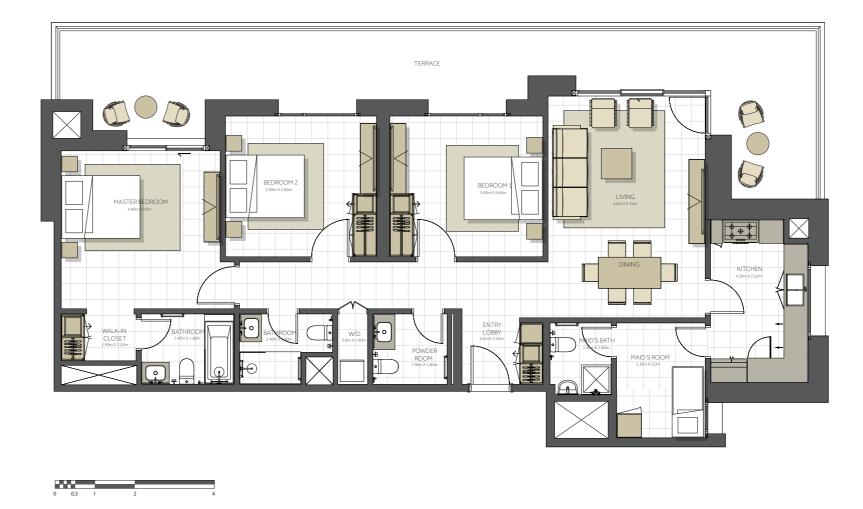

## Disclaimer:

| BUILDING      | TOPAZ - 4BR          |
|---------------|----------------------|
| 4 BEDROOM     | TYPE A Duplex        |
| UNIT NO.      | 1208                 |
| SUITE AREA.   | 217 m² (2.336 sq.ft) |
| BALCONY AREA. | 69 m² (743 sq.ft)    |
| TOTAL AREA    | 286 m² (3.078 sq.ft) |

Level 12

Level 13