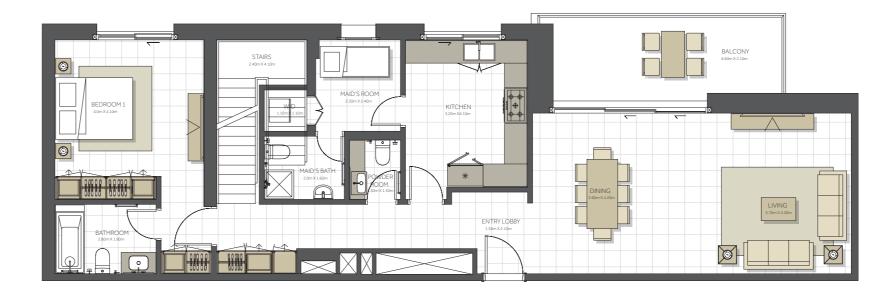

## Disclaimer:

| BUILDING      | TOPAZ - 4BR          |
|---------------|----------------------|
| 4 BEDROOM     | TYPE A Duplex        |
| UNIT NO.      | 1208                 |
| SUITE AREA.   | 217 m² (2.336 sq.ft) |
| BALCONY AREA. | 69 m² (743 sq.ft)    |
| TOTAL AREA    | 286 m² (3.078 sq.ft) |

Level 12

Level 13