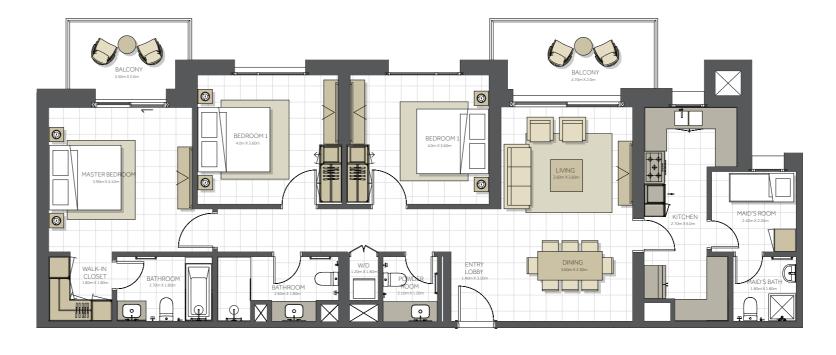

| BUILDING      | TOPAZ - 3BR                                     |
|---------------|-------------------------------------------------|
| 3 BEDROOM     | ТҮРЕ А                                          |
| UNIT NO.      | 212, 312, 412, 512, 612,<br>712, 812, 912, 1012 |
| SUITE AREA.   | 140m² (1.507 sq.ft)                             |
| BALCONY AREA. | 14 m² (150 sq.ft)                               |
| TOTAL AREA    | 154 m² (1.657 sq.ft)                            |

Level 02 - 10