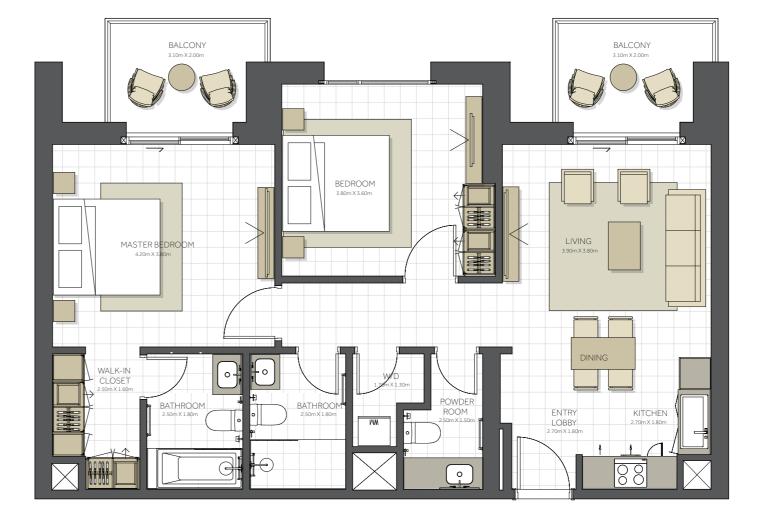

## Disclaimer

| BUILDING      | TOPAZ - 2BR                                   |
|---------------|-----------------------------------------------|
| 2 BEDROOM     | ТҮРЕ А                                        |
| UNIT NO.      | 211, 311, 411,511,611,<br>711, 811, 911, 1011 |
| SUITE AREA.   | 97m² (1.044 sq.ft)                            |
| BALCONY AREA. | 8 m² (86 sq.ft)                               |
| TOTAL AREA    | 105 m² (1.130 sq.ft)                          |

Level 02 - 10