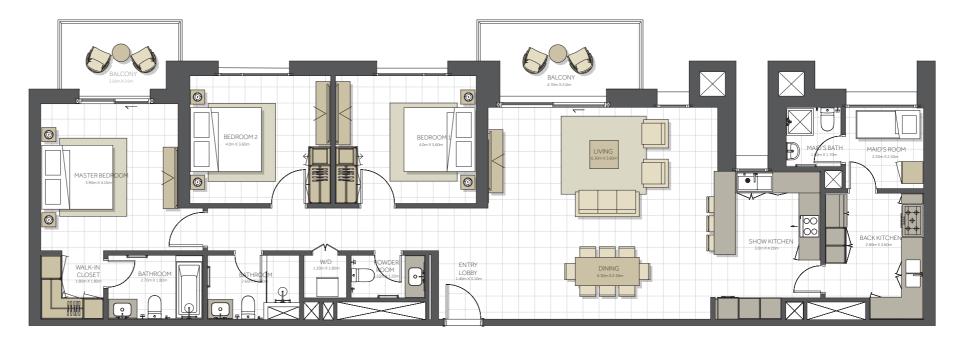

| BUILDING      | TOPAZ - 3BR                                     |
|---------------|-------------------------------------------------|
| 3 BEDROOM     | ТҮРЕ А                                          |
| UNIT NO.      | 212, 312, 412, 512, 612,<br>712, 812, 912, 1012 |
| SUITE AREA.   | 140m² (1.507 sq.ft)                             |
| BALCONY AREA. | 14 m² (150 sq.ft)                               |
| TOTAL AREA    | 154 m² (1.657 sq.ft)                            |

Level 02 - 10