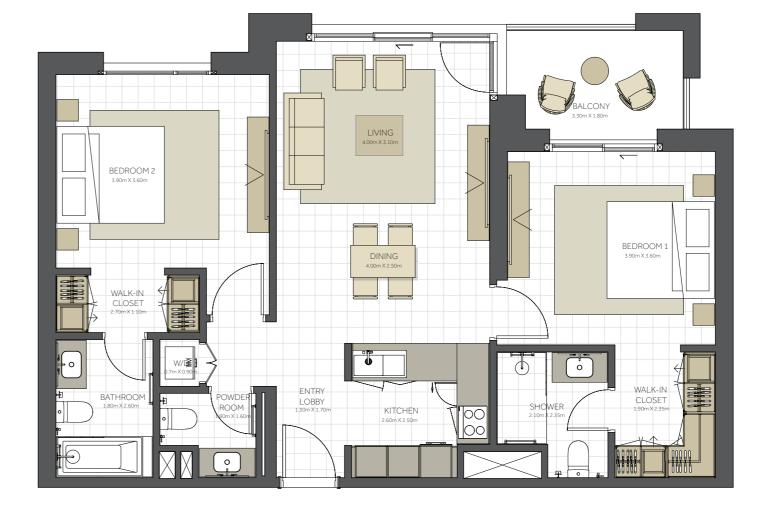

## Disclaimer:

| BUILDING      | TOPAZ - 2BR                                   |
|---------------|-----------------------------------------------|
| 2 BEDROOM     | ТҮРЕ В                                        |
| UNIT NO.      | 105, 205, 805, 905,<br>1005, 1105, 1204, 1304 |
| SUITE AREA.   | 100m² (1.076 sq.ft)                           |
| BALCONY AREA. | 12 m² (140 sq.ft)                             |
| TOTAL AREA    | 112m² (1.184 sq.ft)                           |