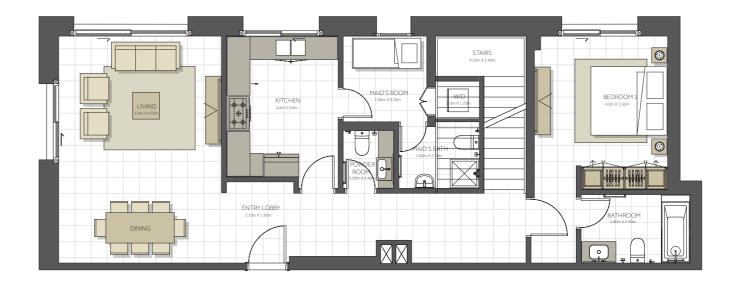

## Disclaime

| BUILDING      | TOPAZ - 2BR         |
|---------------|---------------------|
| 2 BEDROOM     | ТҮРЕ Е              |
| UNIT NO.      | 1107, 1206, 1306    |
| SUITE AREA.   | 94m² (1.011 sq.ft)  |
| BALCONY AREA. | 12 m² (129 sq.ft)   |
| TOTAL AREA    | 106m² (1.140 sq.ft) |