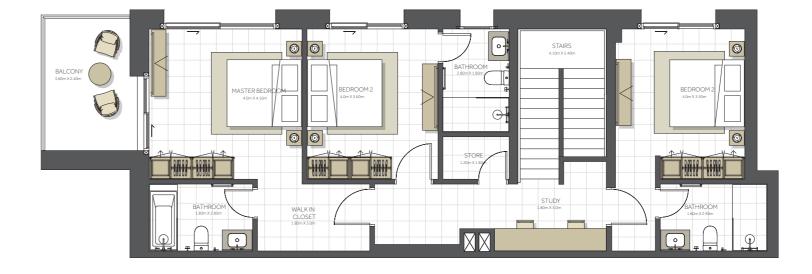

## Disclaimer:

| BUILDING      | TOPAZ - 4BR          |
|---------------|----------------------|
| 4 BEDROOM     | TYPE A Duplex        |
| UNIT NO.      | 1208                 |
| SUITE AREA.   | 217 m² (2.336 sq.ft) |
| BALCONY AREA. | 69 m² (743 sq.ft)    |
| TOTAL AREA    | 286 m² (3.078 sq.ft) |

Level 12

Level 13