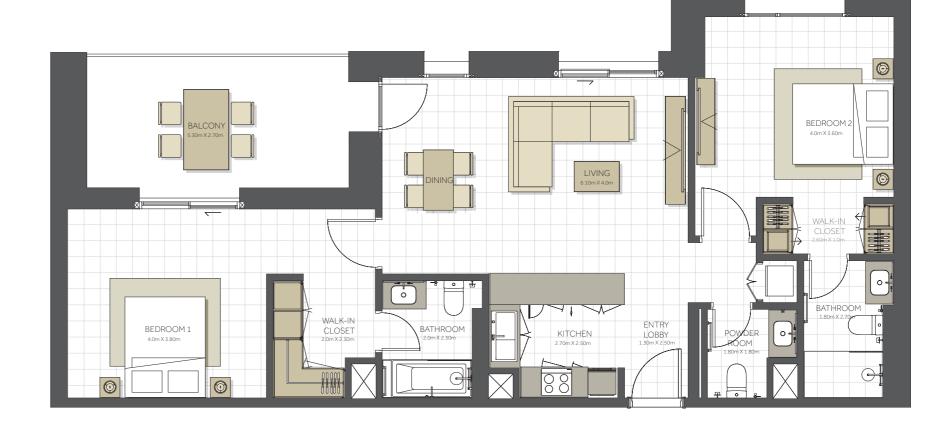

## Disclaimer:

| BUILDING      | TOPAZ - 2BR                                                               |
|---------------|---------------------------------------------------------------------------|
| 2 BEDROOM     | TYPE D                                                                    |
| UNIT NO.      | 104, 204, 304, 404,<br>504, 604, 704, 804, 904,<br>1004, 1104, 1203, 1303 |
| SUITE AREA.   | 98m² (1.054 sq.ft)                                                        |
| BALCONY AREA. | 22 m² (236 sq.ft)                                                         |
| TOTAL AREA    | 120 m² (1.291 sq.ft)                                                      |