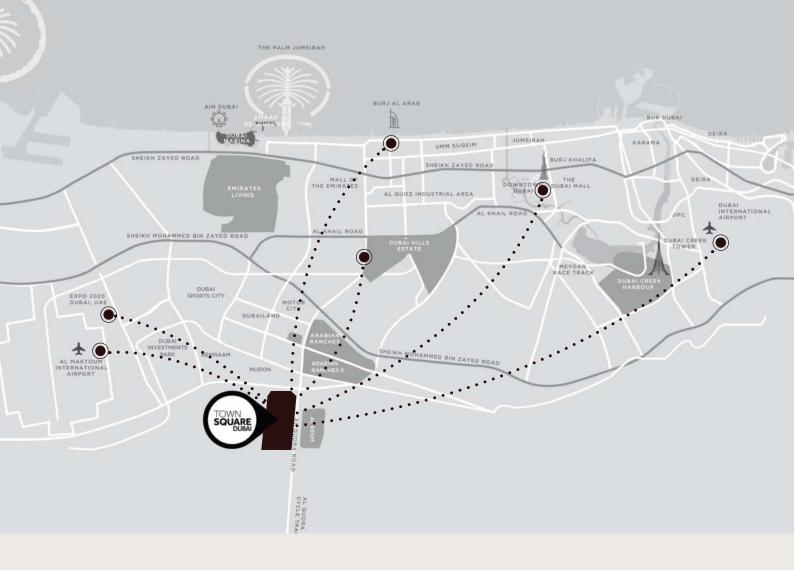

29 min Dubai Mall

28 min
Dubai Intl Airport

25 min DWC Airport

24 min Burj Al Arab

20 min Dubai Hills Mall

20 min District 2020