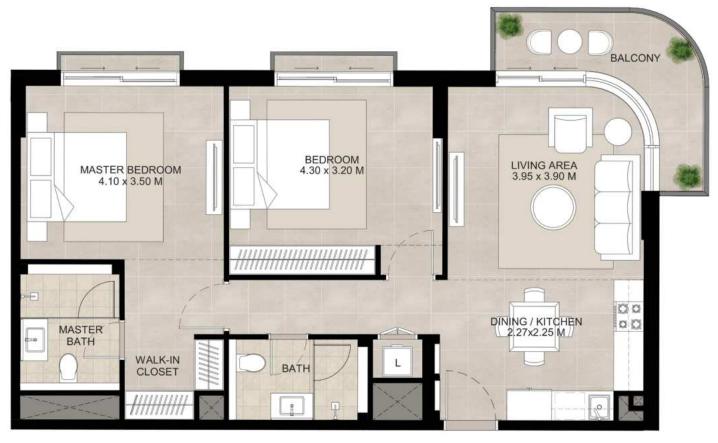

### 3 bedroom - Unit type A

| Area           | Min                         | Max                         |
|----------------|-----------------------------|-----------------------------|
| Suite          | 118.20 Sq.m / 1272.29 Sq.ft | 118.37 Sq.m / 1274.12 Sq.ft |
| Balcony        | 14.46 Sq.m / 155.65 Sq.ft   | 14.46 Sq.m / 155.65 Sq.ft   |
| Total built-up | 132.66 Sq.m / 1427.94 Sq.ft | 132.83 Sq.m / 1429.77 Sq.ft |

<sup>1.</sup> All room dimensions are in metric and measured to structural elements and exclude wall finishes and construction tolerances.

<sup>2.</sup> All dimensions have been provided by our consultant architects. 3. All materials, dimensions, drawings features and amenities are approximate at the time of printing. 4. Actual area may vary from stated area. Drawings not to scale E&OE. The developer reserves the right to make revisions to the floor plans and any features, materials, dimensions, drawings and amenities mentioned in this brochure without notice.