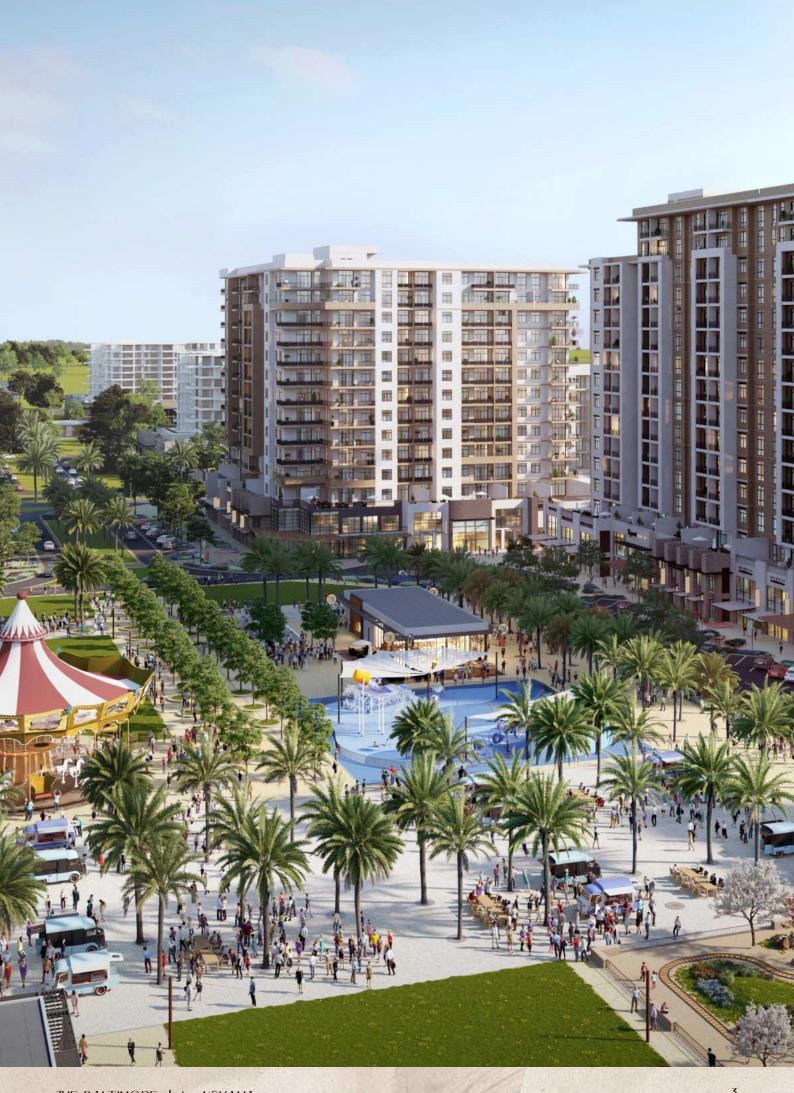

## Key Facts

50,000

SQM Town Square park

260,000

SQM greenery

250+

Retail outlets

000,8

SQM sports arenas

13

KM cycling trails

Ю

KM running track

Town Square Park

Swimming Pool

**Basketball Courts** 

Carousel

Barbeque Area

Cycling Track

Jogging Track

Kids Play Area

Kids Train

Retail Outlets

Fitness Club

Restaurants & Cafes

Splash Pad

Football Pitch

Squash & Tennis Court

Padel Court

Nurseries

Veterinary Clinic

Pet Shop

Clinics

Pharmacies

Grooming & Beauty Services

Laundry Shop

Tailor Shop

Dog Park

Mosque

Supermarkets

Food Trucks

Skate Park