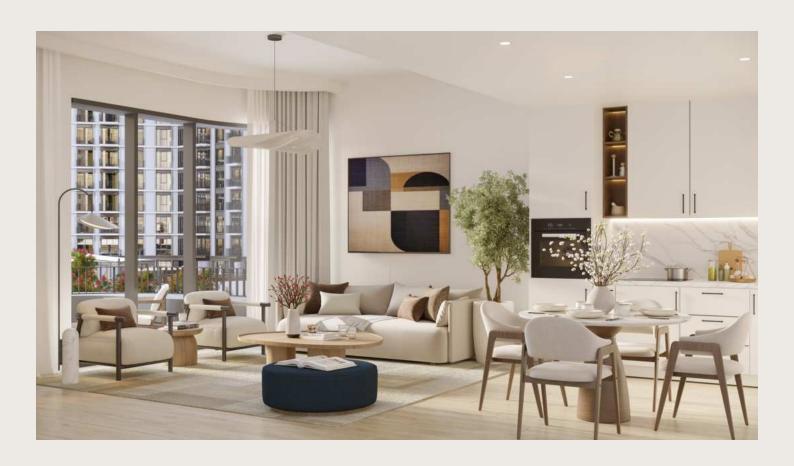

## Alluring interior layouts

The living and dining areas are bathed in abundant natural light, creating a cozy and welcoming atmosphere. The bedrooms feature elegant porcelain floors and generous built-in wardrobes, while the master suites offer indulgent en-suite bathrooms.

Experience the perfect blend of modern design and functionality, transforming your kitchen into a stylish and efficient space with ample counter space and sleek storage solutions.