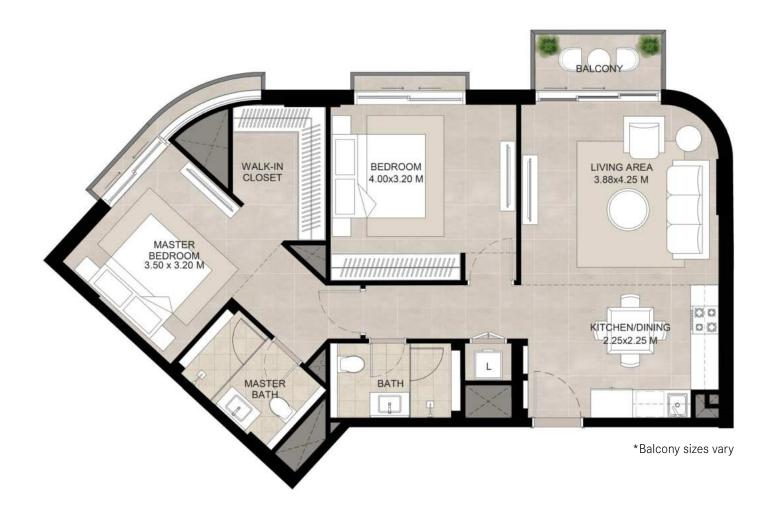

### 1 bedroom - Unit type B

| Area           | Min                       | Max                       |
|----------------|---------------------------|---------------------------|
| Suite          | 61.10 Sq.m / 657.67 Sq.ft | 61.68 Sq.m / 663.92 Sq.ft |
| Balcony        | 3.91 Sq.m / 42.09 Sq.ft   | 5.57 Sq.m / 59.95 Sq.ft   |
| Total built-up | 65.59 Sq.m / 706.00 Sq.ft | 66.69 Sq.m / 717.85 Sq.ft |

- 1. All room dimensions are in metric and measured to structural elements and exclude wall finishes and construction tolerances.
- 2. All dimensions have been provided by our consultant architects. 3. All materials, dimensions, drawings features and amenities are approximate at the time of printing. 4. Actual area may vary from stated area. Drawings not to scale E&OE. The developer reserves the right to make revisions to the floor plans and any features, materials, dimensions, drawings and amenities mentioned in this brochure without notice.

<sup>\*</sup>Balcony sizes vary