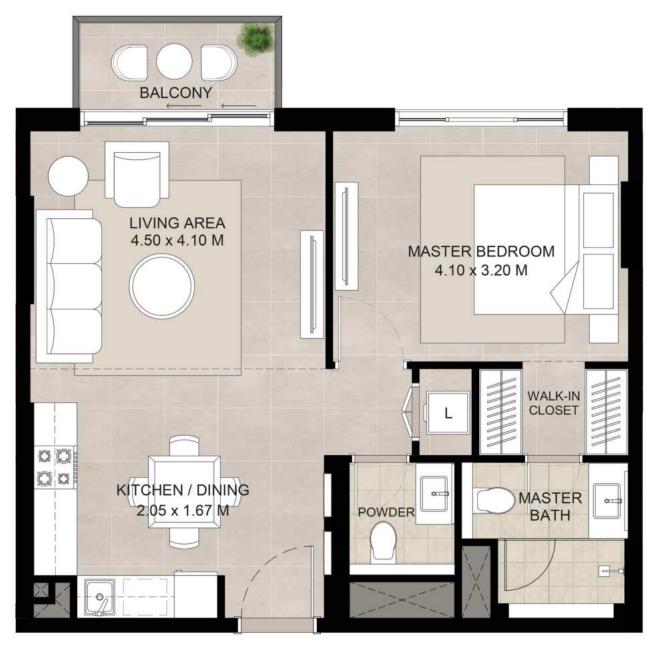

### 1 bedroom - Unit type A

| Area           | Min                       | Max                       |
|----------------|---------------------------|---------------------------|
| Suite          | 57.55 Sq.m / 619.46 Sq.ft | 57.62 Sq.m / 620.22 Sq.ft |
| Balcony        | 3.92 Sq.m / 42.19 Sq.ft   | 3.92 Sq.m / 42.19 Sq.ft   |
| Total built-up | 61.47 Sq.m / 661.66 Sq.ft | 61.54 Sq.m / 662.41 Sq.ft |

<sup>1.</sup> All room dimensions are in metric and measured to structural elements and exclude wall finishes and construction tolerances.

<sup>2.</sup> All dimensions have been provided by our consultant architects. 3. All materials, dimensions, drawings features and amenities are approximate at the time of printing. 4. Actual area may vary from stated area. Drawings not to scale E&OE. The developer reserves the right to make revisions to the floor plans and any features, materials, dimensions, drawings and amenities mentioned in this brochure without notice.