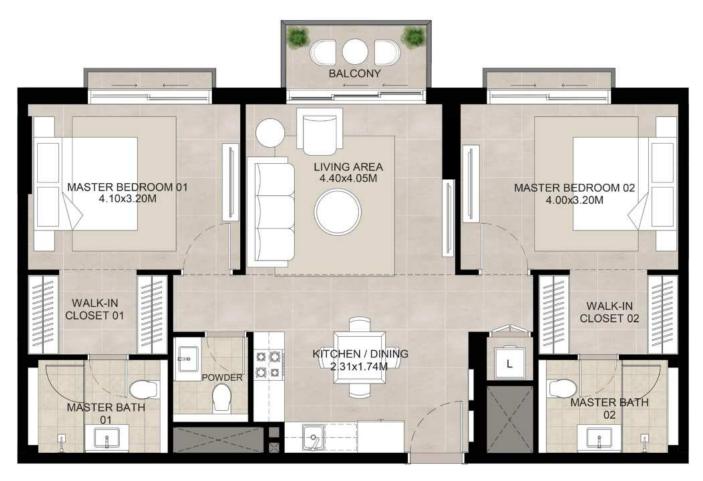

## 2 bedroom - Unit type A

| Area           | Min                       | Max                       |
|----------------|---------------------------|---------------------------|
| Suite          | 86.23 Sq.m / 928.17 Sq.ft | 86.84 Sq.m / 934.74 Sq.ft |
| Balcony        | 3.93 Sq.m / 42.30 Sq.ft   | 6.32 Sq.m / 68.03 Sq.ft   |
| Total built-up | 90.77 Sq.m / 977.04 Sq.ft | 92.64 Sq.m / 997.04 Sq.ft |

<sup>1.</sup> All room dimensions are in metric and measured to structural elements and exclude wall finishes and construction tolerances.

<sup>2.</sup> All dimensions have been provided by our consultant architects. 3. All materials, dimensions, drawings features and amenities are approximate at the time of printing. 4. Actual area may vary from stated area. Drawings not to scale E&OE. The developer reserves the right to make revisions to the floor plans and any features, materials, dimensions, drawings and amenities mentioned in this brochure without notice.

<sup>\*</sup>Balcony sizes vary

### 2 bedroom - Unit type B

| Area           |                            |
|----------------|----------------------------|
| Suite          | 86.01 Sq.m / 925.80 Sq.ft  |
| Balcony        | 10.87 Sq.m / 117.00 Sq.ft  |
| Total built-up | 96.88 Sa.m / 1042.81 Sa.ft |

### 2 bedroom - Unit type C

| Area           | Min                       | Max                       |
|----------------|---------------------------|---------------------------|
| Suite          | 84.91 Sq.m / 913.96 Sq.ft | 84.98 Sq.m / 914.72 Sq.ft |
| Balcony        | 3.92 Sq.m / 42.19 Sq.ft   | 3.92 Sq.m / 42.19 Sq.ft   |
| Total built-up | 88.83 Sq.m / 956.16 Sq.ft | 88.90 Sq.m / 956.91 Sq.ft |