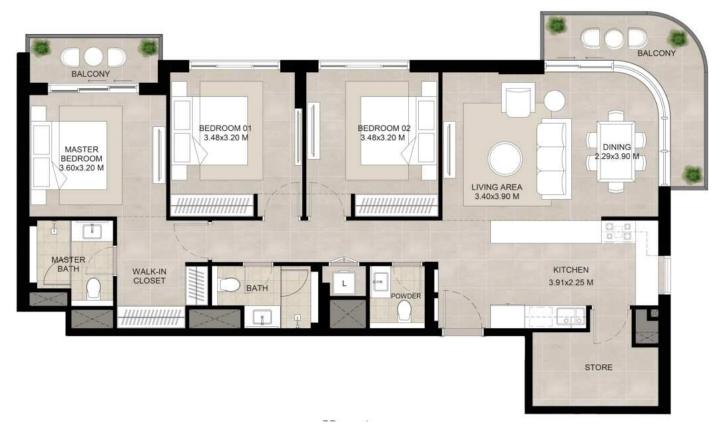

### 3 bedroom - Unit type A

| Area           | Min                         | Max                         |
|----------------|-----------------------------|-----------------------------|
| Suite          | 118.20 Sq.m / 1272.29 Sq.ft | 118.37 Sq.m / 1274.12 Sq.ft |
| Balcony        | 14.46 Sq.m / 155.65 Sq.ft   | 14.46 Sq.m / 155.65 Sq.ft   |
| Total built-up | 132.66 Sq.m / 1427.94 Sq.ft | 132.83 Sq.m / 1429.77 Sq.ft |

<sup>1.</sup> All room dimensions are in metric and measured to structural elements and exclude wall finishes and construction tolerances.

<sup>2.</sup> All dimensions have been provided by our consultant architects. 3. All materials, dimensions, drawings features and amenities are approximate at the time of printing. 4. Actual area may vary from stated area. Drawings not to scale E&OE. The developer reserves the right to make revisions to the floor plans and any features, materials, dimensions, drawings and amenities mentioned in this brochure without notice.