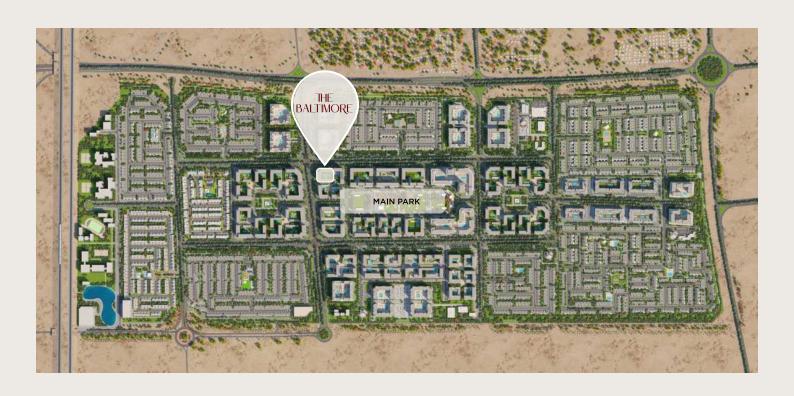

## THE BALTIMORE

Explore our modern apartments featuring 1, 2, and 3 bedrooms, perfectly situated at the entrance of the main park. Enjoy stunning boulevard views and a seamless blend of serenity and convenience.

## Curated Elegance

THE BALTIMORE showcases a striking collection of modern apartments, offering sweeping views of the boulevard, just moments from the park.

Its sleek design, with bold lines and large windows, redefines urban elegance by merging aesthetic appeal with everyday practicality.