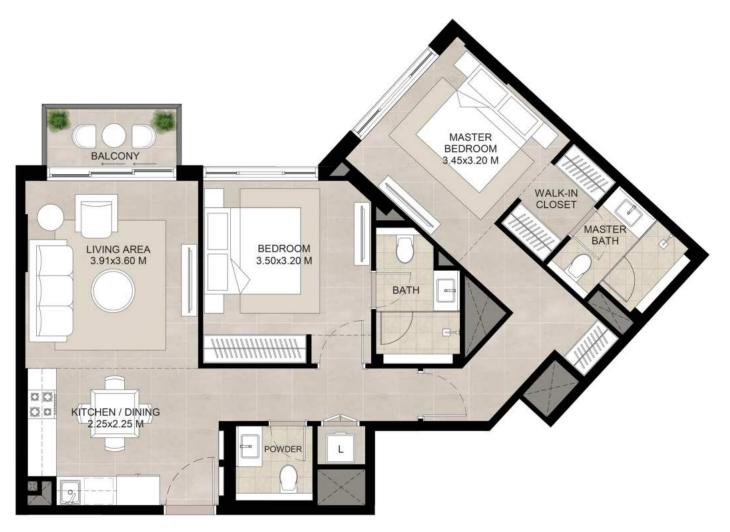

## 2 bedroom - Unit type A

| Area           | Min                       | Max                       |
|----------------|---------------------------|---------------------------|
| Suite          | 86.23 Sq.m / 928.17 Sq.ft | 86.84 Sq.m / 934.74 Sq.ft |
| Balcony        | 3.93 Sq.m / 42.30 Sq.ft   | 6.32 Sq.m / 68.03 Sq.ft   |
| Total built-up | 90.77 Sq.m / 977.04 Sq.ft | 92.64 Sq.m / 997.04 Sq.ft |

<sup>1.</sup> All room dimensions are in metric and measured to structural elements and exclude wall finishes and construction tolerances.

<sup>2.</sup> All dimensions have been provided by our consultant architects. 3. All materials, dimensions, drawings features and amenities are approximate at the time of printing. 4. Actual area may vary from stated area. Drawings not to scale E&OE. The developer reserves the right to make revisions to the floor plans and any features, materials, dimensions, drawings and amenities mentioned in this brochure without notice.

<sup>\*</sup>Balcony sizes vary