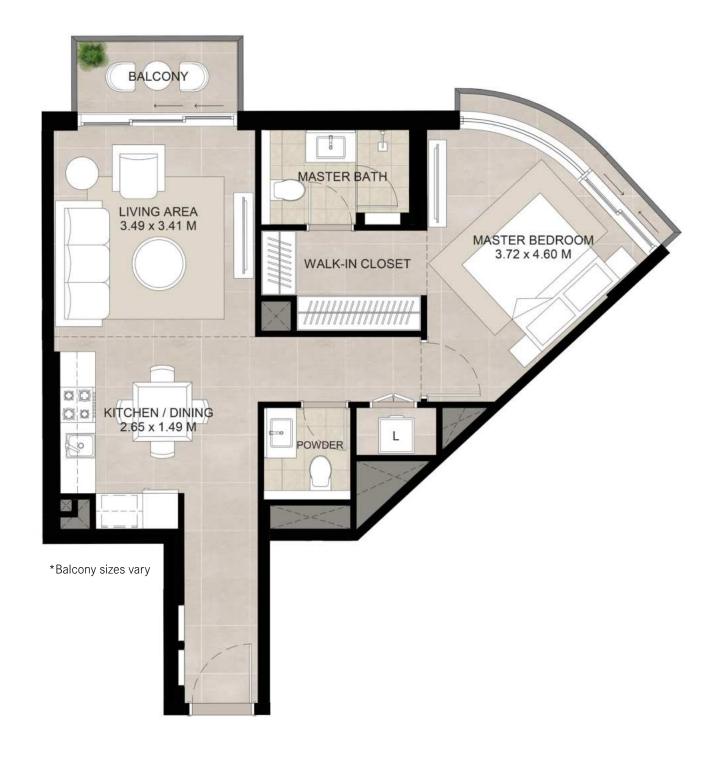

### 1 bedroom - Unit type B

| Area           | Min                       | Max                       |
|----------------|---------------------------|---------------------------|
| Suite          | 61.10 Sq.m / 657.67 Sq.ft | 61.68 Sq.m / 663.92 Sq.ft |
| Balcony        | 3.91 Sq.m / 42.09 Sq.ft   | 5.57 Sq.m / 59.95 Sq.ft   |
| Total built-up | 65.59 Sq.m / 706.00 Sq.ft | 66.69 Sq.m / 717.85 Sq.ft |

- 1. All room dimensions are in metric and measured to structural elements and exclude wall finishes and construction tolerances.
- 2. All dimensions have been provided by our consultant architects. 3. All materials, dimensions, drawings features and amenities are approximate at the time of printing. 4. Actual area may vary from stated area. Drawings not to scale E&OE. The developer reserves the right to make revisions to the floor plans and any features, materials, dimensions, drawings and amenities mentioned in this brochure without notice.

<sup>\*</sup>Balcony sizes vary