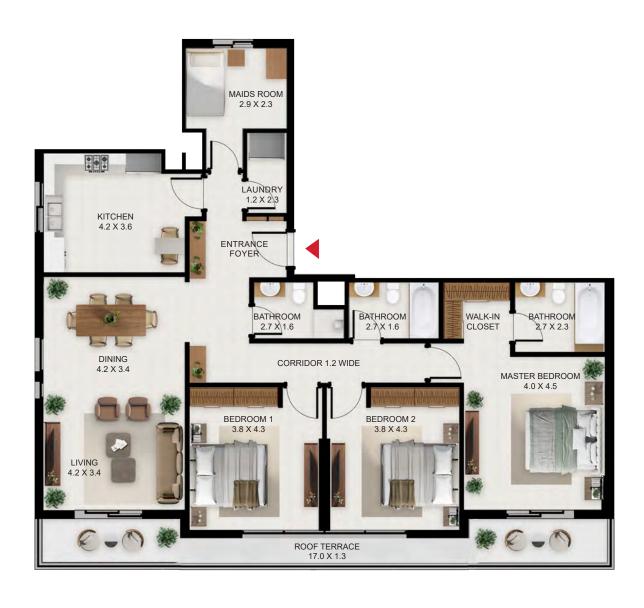

# 3 BEDROOM

| 3 Bed - Type A |         |        |
|----------------|---------|--------|
|                | SQFt    | SQM    |
| Apartment Area | 1603.28 | 148.95 |
| Balcony Area   | 523.56  | 48.64  |
| Total Area     | 2126.84 | 197.59 |

| Building | Level |
|----------|-------|
| А        | 6     |

| 3 Bed - Type A1 |         |        |
|-----------------|---------|--------|
|                 | SQFt    | SQM    |
| Apartment Area  | 1601.24 | 148.76 |
| Balcony Area    | 142.51  | 13.24  |
| Total Area      | 1743.75 | 162.00 |

| Building | Level    |
|----------|----------|
| А        | 7,8,9,10 |

| 3 Bed - Type B |         |        |
|----------------|---------|--------|
|                | SQFt    | SQM    |
| Apartment Area | 1701.99 | 158.12 |
| Balcony Area   | 229.16  | 21.29  |
| Total Area     | 1931.15 | 179.41 |

| Building | Level |
|----------|-------|
| А        | 6     |

| 3 Bed - Type B1 |         |        |
|-----------------|---------|--------|
|                 | SQFt    | SQM    |
| Apartment Area  | 1701.99 | 158.12 |
| Balcony Area    | 142.62  | 13.25  |
| Total Area      | 1844.61 | 171.37 |

| Building | Level    |
|----------|----------|
| А        | 7,8,9,10 |