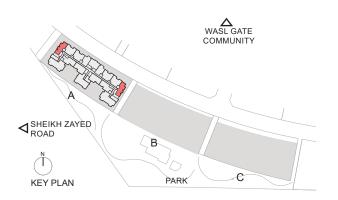

|
| Total Area     | 1233.76 | 114.62 |

| Building | Level                |
|----------|----------------------|
| Α        | 1,2,3,4,5,6,7,8,9,10 |







| 2 Bed - Type D |         |        |
|----------------|---------|--------|
|                | SQ Ft   | SQM    |
| Apartment Area | 1118.37 | 103.90 |
| Balcony Area   | 70.07   | 6.51   |
| Total Area     | 1188.44 | 110.41 |

| Building | Level     |
|----------|-----------|
| Α        | 1,2,3,4,5 |



# South garden





| 2 Bed - Type D1 |         |        |
|-----------------|---------|--------|
|                 | SQFt    | SQM    |
| Apartment Area  | 1126.12 | 104.62 |
| Balcony Area    | 70.07   | 6.51   |
| Total Area      | 1196.19 | 111.13 |

| Building | Level     |
|----------|-----------|
| А        | 1,2,3,4,5 |







| 2 Bed - Type E |         |        |
|----------------|---------|--------|
|                | SQ Ft   | SQM    |
| Apartment Area | 1093.94 | 101.63 |
| Balcony Area   | 59.52   | 5.53   |
| Total Area     | 1153.46 | 107.16 |

| Building | Level                      |
|----------|----------------------------|
| Α        | 1,2,3,4,5,6,7,8,9,10,11,12 |







| 2 Bed - Type F |         |        |
|----------------|---------|--------|
|                | SQFt    | SQM    |
| Apartment Area | 1147.75 | 106.63 |
| Balcony Area   | 41.33   | 3.84   |
| Total Area     | 1189.09 | 110.47 |

| Building | Level                |
|----------|----------------------|
| Α        | 1,2,3,4,5,6,7,8,9,10 |



# South garden





| 2 Bed - Type G |         |        |
|----------------|---------|--------|