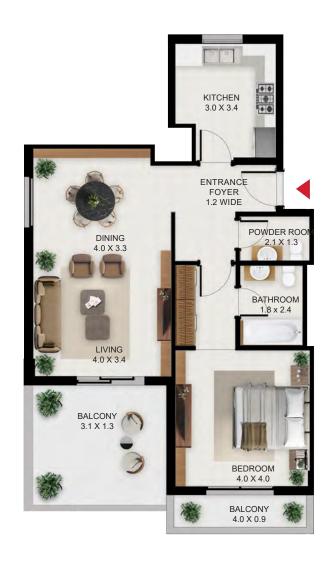

# South garden

| 1 Bed - Type A |        |       |
|----------------|--------|-------|
|                | SQ Ft  | SQM   |
| Apartment Area | 866.28 | 80.48 |
| Balcony Area   | 77.72  | 7.22  |
| Total Area     | 943.99 | 87.70 |

| Building | Level                      |
|----------|----------------------------|
| Α        | 1,2,3,4,5,6,7,8,9,10,11,12 |

| 1 Bed - Type B |        |       |
|----------------|--------|-------|
|                | SQFt   | SQM   |
| Apartment Area | 788.24 | 73.23 |
| Balcony Area   | 69.75  | 6.48  |
| Total Area     | 857.99 | 79.71 |

| Building | Level     |
|----------|-----------|
| Α        | 1,2,3,4,5 |

| 1 Bed - Type C |        |       |
|----------------|--------|-------|
|                | SQ Ft  | SQM   |
| Apartment Area | 827.53 | 76.88 |
| Balcony Area   | 41.33  | 3.84  |
| Total Area     | 868.86 | 80.72 |