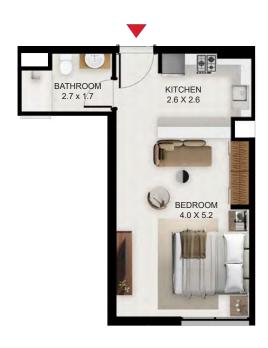

# South garden

| 1 Bed - Type A |        |       |
|----------------|--------|-------|
|                | SQ Ft  | SQM   |
| Apartment Area | 866.28 | 80.48 |
| Balcony Area   | 77.72  | 7.22  |
| Total Area     | 943.99 | 87.70 |

| Building | Level                      |
|----------|----------------------------|
| Α        | 1,2,3,4,5,6,7,8,9,10,11,12 |

| 1 Bed - Type B |        |       |
|----------------|--------|-------|
|                | SQFt   | SQM   |
| Apartment Area | 788.24 | 73.23 |
| Balcony Area   | 69.75  | 6.48  |
| Total Area     | 857.99 | 79.71 |