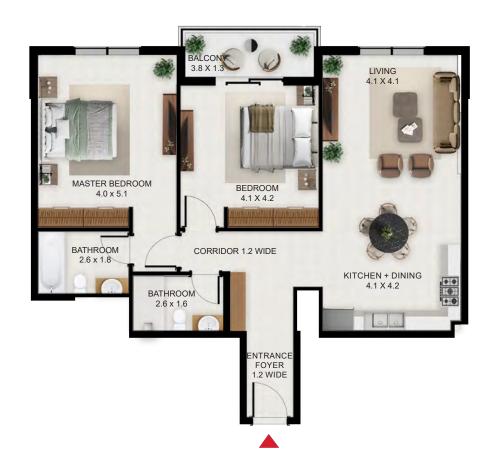

# 3 BEDROOM

| 3 Bed - Type A |         |        |
|----------------|---------|--------|
|                | SQFt    | SQM    |
| Apartment Area | 1603.28 | 148.95 |
| Balcony Area   | 523.56  | 48.64  |
| Total Area     | 2126.84 | 197.59 |

| Building | Level |
|----------|-------|
| А        | 6     |

| 3 Bed - Type A1 |         |        |
|-----------------|---------|--------|
|                 | SQFt    | SQM    |
| Apartment Area  | 1601.24 | 148.76 |
| Balcony Area    | 142.51  | 13.24  |
| Total Area      | 1743.75 | 162.00 |