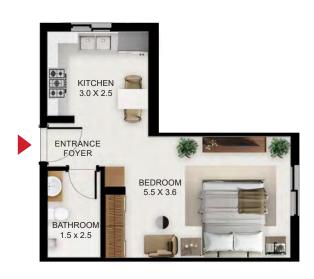

# South garden

| 1 Bed - Type A |        |       |
|----------------|--------|-------|
|                | SQ Ft  | SQM   |
| Apartment Area | 866.28 | 80.48 |
| Balcony Area   | 77.72  | 7.22  |
| Total Area     | 943.99 | 87.70 |

| Building | Level                      |
|----------|----------------------------|
| Α        | 1,2,3,4,5,6,7,8,9,10,11,12 |

| 1 Bed - Type B |        |       |
|----------------|--------|-------|
|                | SQFt   | SQM   |
| Apartment Area | 788.24 | 73.23 |
| Balcony Area   | 69.75  | 6.48  |
| Total Area     | 857.99 | 79.71 |