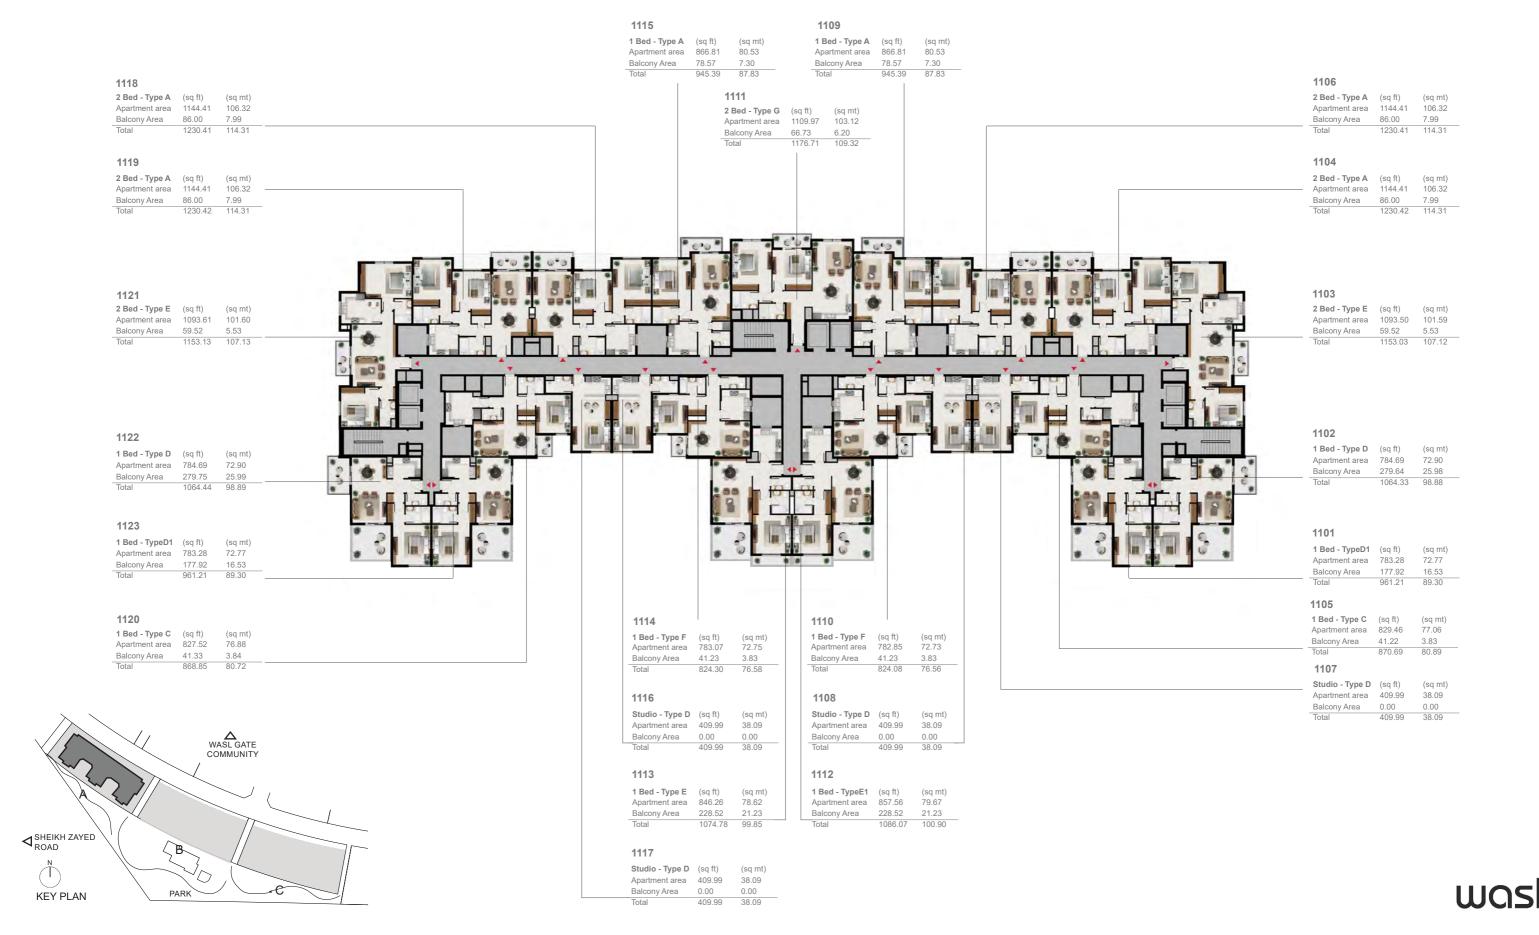

# Southgarden

AT WASL GATE

WEET SAREN

FLOOR PLANS & UNIT PLANS

BUILDING A









#### 1ST FLOOR LAYOUT

 $\bigcap^{N}$ 

KEY PLAN

PARK







#### 2ND - 5TH FLOOR LAYOUT

 $\bigcap_{N}$ 

KEY PLAN

PARK







PARK

KEY PLAN







PARK

KEY PLAN















# UNIT PLANS

# 3 BEDROOM





| 3 Bed - Type A |         |        |
|----------------|---------|--------|
|                | SQFt    | SQM    |
| Apartment Area | 1603.28 | 148.95 |
| Balcony Area   | 523.56  | 48.64  |
| Total Area     | 2126.84 | 197.59 |

| Building | Level |
|----------|-------|
| А        | 6     |







| 3 Bed - Type A1 |         |        |
|-----------------|---------|--------|
|                 | SQFt    | SQM    |
| Apartment Area  | 1601.24 | 148.76 |
| Balcony Area    | 142.51  | 13.24  |
| Total Area      | 1743.75 | 162.00 |

| Building | Level    |
|----------|----------|
| А        | 7,8,9,10 |







| 3 Bed - Type B |         |        |
|----------------|---------|--------|
|                | SQFt    | SQM    |
| Apartment Area | 1701.99 | 158.12