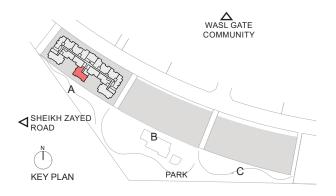

$\bigcap^{N}$ 

KEY PLAN

PARK







#### 2ND - 5TH FLOOR LAYOUT

 $\bigcap_{N}$ 

KEY PLAN

PARK







PARK

KEY PLAN







PARK

KEY PLAN















# UNIT PLANS

# 3 BEDROOM





| 3 Bed - Type A |         |        |
|----------------|---------|--------|
|                | SQFt    | SQM    |
| Apartment Area | 1603.28 | 148.95 |
| Balcony Area   | 523.56  | 48.64  |
| Total Area     | 2126.84 | 197.59 |

| Building | Level |
|----------|-------|
| А        | 6     |







| 3 Bed - Type A1 |         |        |
|-----------------|---------|--------|
|                 | SQFt    | SQM    |
| Apartment Area  | 1601.24 | 148.76 |
| Balcony Area    | 142.51  | 13.24  |
| Total Area      | 1743.75 | 162.00 |

| Building | Level    |
|----------|----------|
| А        | 7,8,9,10 |







| 3 Bed - Type B |         |        |
|----------------|---------|--------|
|                | SQFt    | SQM    |
| Apartment Area | 1701.99 | 158.12 |
| Balcony Area   | 229.16  | 21.29  |
| Total Area     | 1931.15 | 179.41 |

| Building | Level |
|----------|-------|
| А        | 6     |







| 3 Bed - Type B1 |         |        |
|-----------------|---------|--------|
|                 | SQFt    | SQM    |
| Apartment Area  | 1701.99 | 158.12 |
| Balcony Area    | 142.62  | 13.25  |
| Total Area      | 1844.61 | 171.37 |

| Building | Level    |
|----------|----------|
| А        | 7,8,9,10 |



# UNIT PLANS

# 2 BEDROOM

# South garden





| 2 Bed - Type A |         |        |
|----------------|---------|--------|
|                | SQ Ft   | SQM    |
| Apartment Area | 1144.31 |