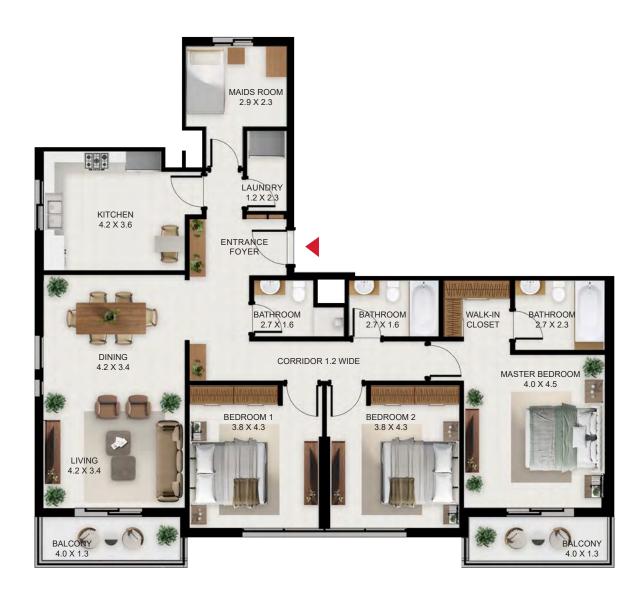

# 3 BEDROOM

| 3 Bed - Type A |         |        |
|----------------|---------|--------|
|                | SQFt    | SQM    |
| Apartment Area | 1603.28 | 148.95 |
| Balcony Area   | 523.56  | 48.64  |
| Total Area     | 2126.84 | 197.59 |

| Building | Level |
|----------|-------|
| А        | 6     |

| 3 Bed - Type A1 |         |        |
|-----------------|---------|--------|
|                 | SQFt    | SQM    |
| Apartment Area  | 1601.24 | 148.76 |
| Balcony Area    | 142.51  | 13.24  |
| Total Area      | 1743.75 | 162.00 |

| Building | Level    |
|----------|----------|
| А        | 7,8,9,10 |

| 3 Bed - Type B |         |        |
|----------------|---------|--------|
|                | SQFt    | SQM    |
| Apartment Area | 1701.99 | 158.12 |
| Balcony Area   | 229.16  | 21.29  |
| Total Area     | 1931.15 | 179.41 |

| Building | Level |
|----------|-------|
| А        | 6     |

| 3 Bed - Type B1 |         |        |
|-----------------|---------|--------|
|                 | SQFt    | SQM    |
| Apartment Area  | 1701.99 | 158.12 |
| Balcony Area    | 142.62  | 13.25  |
| Total Area      | 1844.61 | 171.37 |

| Building | Level    |
|----------|----------|
| А        | 7,8,9,10 |