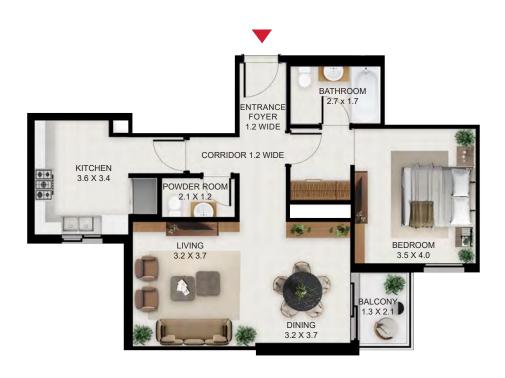

# South garden

| 2 Bed - Type A |         |        |
|----------------|---------|--------|
|                | SQ Ft   | SQM    |
| Apartment Area | 1144.31 | 106.31 |
| Balcony Area   | 86.00   | 7.99   |
| Total Area     | 1230.31 | 114.30 |

| Building | Level            |
|----------|------------------|
| Α        | 6,7,8,9,10,11,12 |

| 2 Bed - Type B |         |        |
|----------------|---------|--------|
|                | SQFt    | SQM    |
| Apartment Area | 1237.53 | 114.97 |
| Balcony Area   | 58.99   | 5.48   |
| Total Area     | 1296.51 | 120.45 |