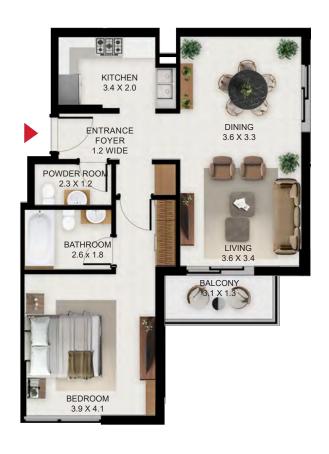

# South garden

| 1 Bed - Type A |        |       |
|----------------|--------|-------|
|                | SQ Ft  | SQM   |
| Apartment Area | 866.28 | 80.48 |
| Balcony Area   | 77.72  | 7.22  |
| Total Area     | 943.99 | 87.70 |

| Building | Level                      |
|----------|----------------------------|
| Α        | 1,2,3,4,5,6,7,8,9,10,11,12 |

| 1 Bed - Type B |        |       |
|----------------|--------|-------|
|                | SQFt   | SQM   |
| Apartment Area | 788.24 | 73.23 |
| Balcony Area   | 69.75  | 6.48  |
| Total Area     | 857.99 | 79.71 |

| Building | Level     |
|----------|-----------|
| Α        | 1,2,3,4,5 |

| 1 Bed - Type C |        |       |
|----------------|--------|-------|
|                | SQ Ft  | SQM   |
| Apartment Area | 827.53 | 76.88 |
| Balcony Area   | 41.33  | 3.84  |
| Total Area     | 868.86 | 80.72 |