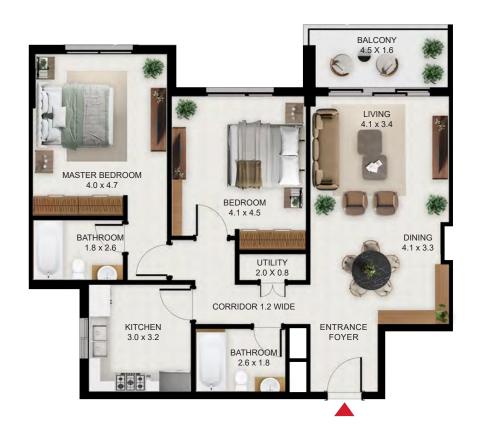

# South garden

| 2 Bed - Type A |         |        |
|----------------|---------|--------|
|                | SQ Ft   | SQM    |
| Apartment Area | 1144.31 | 106.31 |
| Balcony Area   | 86.00   | 7.99   |
| Total Area     | 1230.31 | 114.30 |

| Building | Level            |
|----------|------------------|
| Α        | 6,7,8,9,10,11,12 |

| 2 Bed - Type B |         |        |
|----------------|---------|--------|
|                | SQFt    | SQM    |
| Apartment Area | 1237.53 | 114.97 |
| Balcony Area   | 58.99   | 5.48   |
| Total Area     | 1296.51 | 120.45 |

| Building | Level     |
|----------|-----------|
| А        | 1,2,3,4,5 |

| 2 Bed - Type C |         |        |
|----------------|---------|--------|
|                | SQ Ft   | SQM    |
| Apartment Area | 1192.42 | 110.78 |
| Balcony Area   | 41.33   | 3.84   |
| Total Area     | 1233.76 | 114.62 |

| Building | Level                |
|----------|----------------------|
| Α        | 1,2,3,4,5,6,7,8,9,10 |

| 2 Bed - Type D |         |        |
|----------------|---------|--------|
|                | SQ Ft   | SQM    |
| Apartment Area | 1118.37 | 103.90 |
| Balcony Area   | 70.07   | 6.51   |
| Total Area     | 1188.44 | 110.41 |

| Building | Level     |
|----------|-----------|
| Α        | 1,2,3,4,5 |