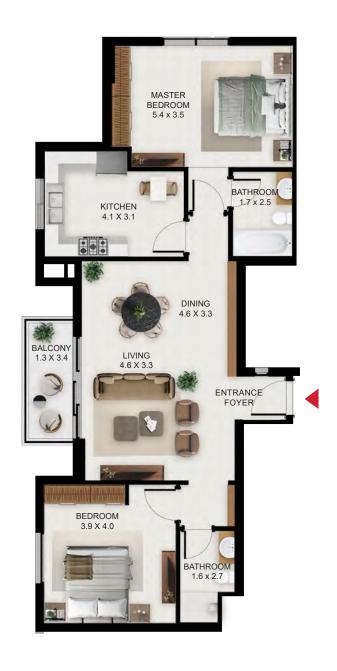

# 2 BEDROOM

# South garden

| 2 Bed - Type A |         |        |
|----------------|---------|--------|
|                | SQ Ft   | SQM    |
| Apartment Area | 1144.31 | 106.31 |
| Balcony Area   | 86.00   | 7.99   |
| Total Area     | 1230.31 | 114.30 |

| Building | Level            |
|----------|------------------|
| Α        | 6,7,8,9,10,11,12 |

| 2 Bed - Type B |         |        |
|----------------|---------|--------|
|                | SQFt    | SQM    |
| Apartment Area | 1237.53 | 114.97 |
| Balcony Area   | 58.99   | 5.48   |
| Total Area     | 1296.51 | 120.45 |

| Building | Level     |
|----------|-----------|
| А        | 1,2,3,4,5 |

| 2 Bed - Type C |         |        |
|----------------|---------|--------|
|                | SQ Ft   | SQM    |
| Apartment Area | 1192.42 | 110.78 |
| Balcony Area   | 41.33   | 3.84   |
| Total Area     | 1233.76 | 114.62 |