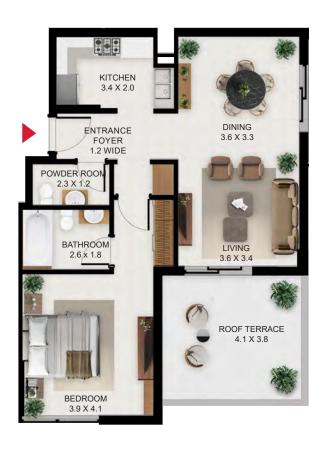

# South garden

| 1 Bed - Type A |        |       |
|----------------|--------|-------|
|                | SQ Ft  | SQM   |
| Apartment Area | 866.28 | 80.48 |
| Balcony Area   | 77.72  | 7.22  |
| Total Area     | 943.99 | 87.70 |

| Building | Level                      |
|----------|----------------------------|
| Α        | 1,2,3,4,5,6,7,8,9,10,11,12 |

| 1 Bed - Type B |        |       |
|----------------|--------|-------|
|                | SQFt   | SQM   |
| Apartment Area | 788.24 | 73.23 |
| Balcony Area   | 69.75  | 6.48  |
| Total Area     | 857.99 | 79.71 |