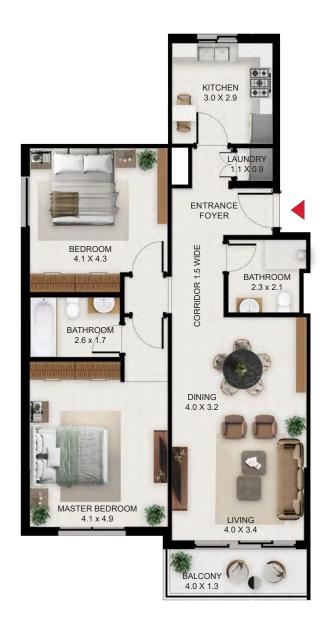

# South garden

| 1 Bed - Type A |        |       |
|----------------|--------|-------|
|                | SQ Ft  | SQM   |
| Apartment Area | 866.28 | 80.48 |
| Balcony Area   | 77.72  | 7.22  |
| Total Area     | 943.99 | 87.70 |

| Building | Level                      |
|----------|----------------------------|
| Α        | 1,2,3,4,5,6,7,8,9,10,11,12 |

| 1 Bed - Type B |        |       |
|----------------|--------|-------|
|                | SQFt   | SQM   |
| Apartment Area | 788.24 | 73.23 |
| Balcony Area   | 69.75  | 6.48  |
| Total Area     | 857.99 | 79.71 |

| Building | Level     |
|----------|-----------|
| Α        | 1,2,3,4,5 |

| 1 Bed - Type C |        |       |
|----------------|--------|-------|
|                | SQ Ft  | SQM   |
| Apartment Area | 827.53 | 76.88 |
| Balcony Area   | 41.33  | 3.84  |
| Total Area     | 868.86 | 80.72 |

| Building | Level |
|----------|-------|
| Α        | 11,12 |

# South garden

| 1 Bed - Type D |         |       |
|----------------|---------|-------|
|                | SQFt    | SQM   |
| Apartment Area | 784.69  | 72.90 |
| Balcony Area   | 279.75  | 25.99 |
| Total Area     | 1064.44 | 98.89 |

| Building | Level |
|----------|-------|
| А        | 11,12 |

| 1 Bed - Type D1 |        |       |
|-----------------|--------|-------|
|                 | SQFt   | SQM   |
| Apartment Area  | 783.29 | 72.77 |
| Balcony Area    | 177.93 | 16.53 |
| Total Area      | 961.22 | 89.30 |

| Building | Level |
|----------|-------|
| Α        | 11    |

# South garden

| 1 Bed - Type D2 |        |       |
|-----------------|--------|-------|
|                 | SQFt   | SQM   |
| Apartment Area  | 783.29 | 72.77 |
| Balcony Area    | 56.73  | 5.27  |
| Total Area      | 840.01 | 78.04 |

| Building | Level |
|----------|-------|
| Α        | 12    |

| 1              | Bed - Type D3 |       |
|----------------|---------------|-------|
|                | SQFt          | SQM   |
| Apartment Area | 784.69        | 72.90 |
| Balcony Area   | 158.55        | 14.73 |
| Total Area     | 943.24        | 87.63 |

| Building | Level |
|----------|-------|
| Α        | 12    |

|                | 1 Bed - Type E |       |
|----------------|----------------|-------|
|                | SQFt           | SQM   |
| Apartment Area | 846.26         | 78.62 |
| Balcony Area   | 228.52         | 21.23 |
| Total Area     | 1074.78        | 99.85 |

| Building | Level |
|----------|-------|
| Α        | 11    |

| 1 Bed - Type E1 |         |        |
|-----------------|---------|--------|
|                 | SQFt    | SQM    |
| Apartment Area  | 857.56  | 79.67  |
| Balcony Area    | 228.52  | 21.23  |
| Total Area      | 1086.08 | 100.90 |

| Building | Level |
|----------|-------|
| А        | 11    |

| 1 Bed - Type E2 |        |       |
|-----------------|--------|-------|
|                 | SQFt   | SQM   |
| Apartment Area  | 857.56 | 79.67 |
| Balcony Area    | 109.79 | 10.20 |
| Total Area      | 967.35 | 89.87 |

| Building | Level |
|----------|-------|
| Α        | 12    |

| 1 Bed - Type E3 |        |       |
|-----------------|--------|-------|
|                 | SQFt   | SQM   |
| Apartment Area  | 846.26 | 78.62 |
| Balcony Area    | 109.79 | 10.20 |
| Total Area      | 956.05 | 88.82 |

| Building | Level |
|----------|-------|
| Α        | 12    |

# South garden

| 1 Bed - Type F |        |       |
|----------------|--------|-------|
|                | SQFt   | SQM   |
| Apartment Area | 783.07 | 72.75 |
| Balcony Area   | 41.23  | 3.83  |
| Total Area     | 824.30 | 76.58 |

| Building | Level |
|----------|-------|
| А        | 11,12 |