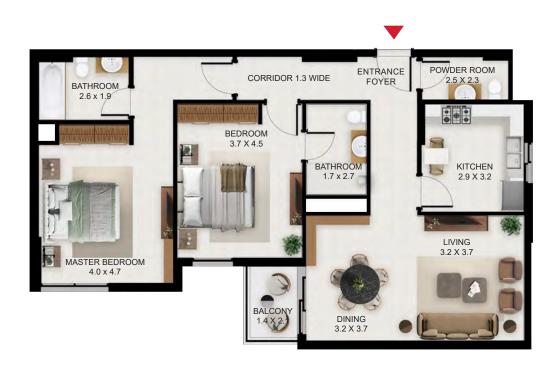

# South garden

| 2 Bed - Type A |         |        |
|----------------|---------|--------|
|                | SQ Ft   | SQM    |
| Apartment Area | 1144.31 | 106.31 |
| Balcony Area   | 86.00   | 7.99   |
| Total Area     | 1230.31 | 114.30 |

| Building | Level            |
|----------|------------------|
| Α        | 6,7,8,9,10,11,12 |

| 2 Bed - Type B |         |        |
|----------------|---------|--------|
|                | SQFt    | SQM    |
| Apartment Area | 1237.53 | 114.97 |
| Balcony Area   | 58.99   | 5.48   |
| Total Area     | 1296.51 | 120.45 |