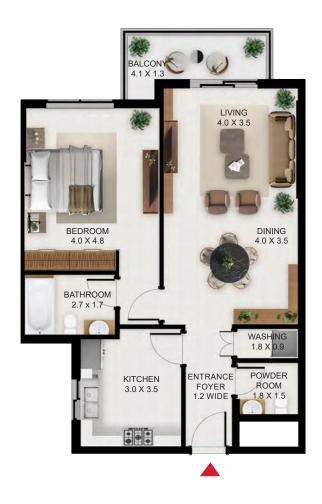

# UNIT PLANS

# 2 BEDROOM

# South garden

| 2 Bed - Type A |         |        |
|----------------|---------|--------|
|                | SQ Ft   | SQM    |
| Apartment Area | 1144.31 | 106.31 |
| Balcony Area   | 86.00   | 7.99   |
| Total Area     | 1230.31 | 114.30 |

| Building | Level            |
|----------|------------------|
| Α        | 6,7,8,9,10,11,12 |

| 2 Bed - Type B |         |        |
|----------------|---------|--------|
|                | SQFt    | SQM    |
| Apartment Area | 1237.53 | 114.97 |
| Balcony Area   | 58.99   | 5.48   |
| Total Area     | 1296.51 | 120.45 |