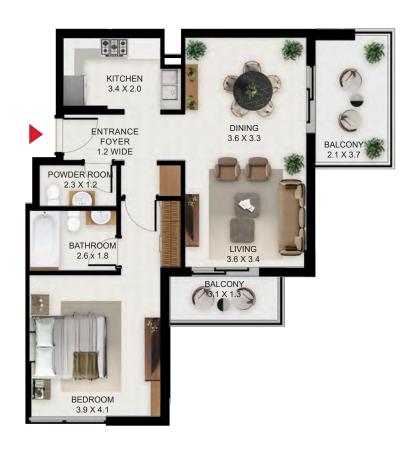

# South garden

| 1 Bed - Type A |        |       |
|----------------|--------|-------|
|                | SQ Ft  | SQM   |
| Apartment Area | 866.28 | 80.48 |
| Balcony Area   | 77.72  | 7.22  |
| Total Area     | 943.99 | 87.70 |

| Building | Level                      |
|----------|----------------------------|
| Α        | 1,2,3,4,5,6,7,8,9,10,11,12 |

| 1 Bed - Type B |        |       |
|----------------|--------|-------|
|                | SQFt   | SQM   |
| Apartment Area | 788.24 | 73.23 |
| Balcony Area   | 69.75  | 6.48  |
| Total Area     | 857.99 | 79.71 |

| Building | Level     |
|----------|-----------|
| Α        | 1,2,3,4,5 |

| 1 Bed - Type C |        |       |
|----------------|--------|-------|
|                | SQ Ft  | SQM   |
| Apartment Area | 827.53 | 76.88 |
| Balcony Area   | 41.33  | 3.84  |
| Total Area     | 868.86 | 80.72 |