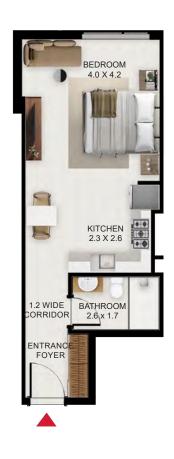

#### UNIT LAYOUT - STUDIO TYPE A

| Studio - Type A |        |       |
|-----------------|--------|-------|
|                 | SQFt   | SQM   |
| Apartment Area  | 438.31 | 40.72 |
| Balcony Area    | 0.00   | 0.00  |
| Total Area      | 438.31 | 40.72 |

| Building | Level     |
|----------|-----------|
| Α        | 1,2,3,4,5 |