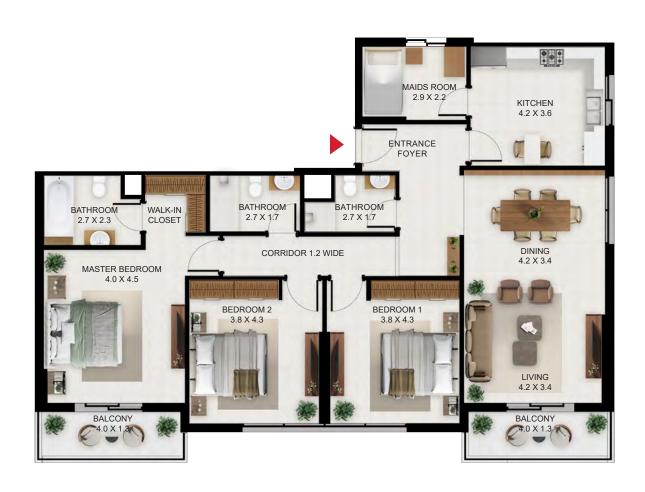

# 3 BEDROOM

| 3 Bed - Type A |         |        |
|----------------|---------|--------|
|                | SQFt    | SQM    |
| Apartment Area | 1603.28 | 148.95 |
| Balcony Area   | 523.56  | 48.64  |
| Total Area     | 2126.84 | 197.59 |

| Building | Level |
|----------|-------|
| А        | 6     |

| 3 Bed - Type A1 |         |        |
|-----------------|---------|--------|
|                 | SQFt    | SQM    |
| Apartment Area  | 1601.24 | 148.76 |
| Balcony Area    | 142.51  | 13.24  |
| Total Area      | 1743.75 | 162.00 |

| Building | Level    |
|----------|----------|
| А        | 7,8,9,10 |

| 3 Bed - Type B |         |        |
|----------------|---------|--------|
|                | SQFt    | SQM    |
| Apartment Area | 1701.99 | 158.12 |
| Balcony Area   | 229.16  | 21.29  |
| Total Area     | 1931.15 | 179.41 |

| Building | Level |
|----------|-------|
| А        | 6     |

| 3 Bed - Type B1 |         |        |
|-----------------|---------|--------|
|                 | SQFt    | SQM    |
| Apartment Area  | 1701.99 | 158.12 |
| Balcony Area    | 142.62  | 13.25  |
| Total Area      | 1844.61 | 171.37 |

| Building | Level    |
|----------|----------|
| А        | 7,8,9,10 |