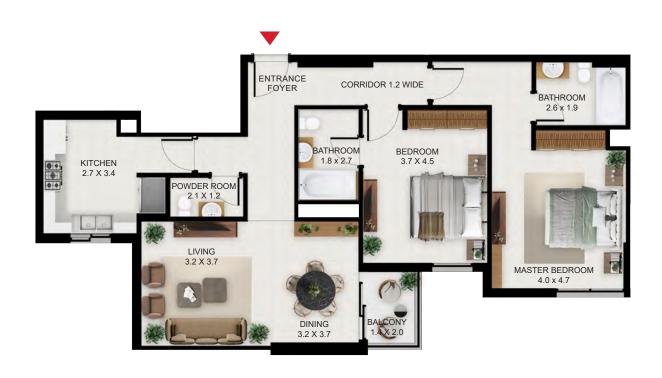

# South garden

| 2 Bed - Type A |         |        |
|----------------|---------|--------|
|                | SQ Ft   | SQM    |
| Apartment Area | 1144.31 | 106.31 |
| Balcony Area   | 86.00   | 7.99   |
| Total Area     | 1230.31 | 114.30 |

| Building | Level            |
|----------|------------------|
| Α        | 6,7,8,9,10,11,12 |

| 2 Bed - Type B |         |        |
|----------------|---------|--------|
|                | SQFt    | SQM    |
| Apartment Area | 1237.53 | 114.97 |
| Balcony Area   | 58.99   | 5.48   |
| Total Area     | 1296.51 | 120.45 |

| Building | Level     |
|----------|-----------|
| А        | 1,2,3,4,5 |

| 2 Bed - Type C |         |        |
|----------------|---------|--------|
|                | SQ Ft   | SQM    |
| Apartment Area | 1192.42 | 110.78 |
| Balcony Area   | 41.33   | 3.84   |
| Total Area     | 1233.76 | 114.62 |

| Building | Level                |
|----------|----------------------|
| Α        | 1,2,3,4,5,6,7,8,9,10 |

| 2 Bed - Type D |         |        |
|----------------|---------|--------|
|                | SQ Ft   | SQM    |
| Apartment Area | 1118.37 | 103.90 |
| Balcony Area   | 70.07   | 6.51   |
| Total Area     | 1188.44 | 110.41 |

| Building | Level     |
|----------|-----------|
| Α        | 1,2,3,4,5 |

# South garden

| 2 Bed - Type D1 |         |        |
|-----------------|---------|--------|
|                 | SQFt    | SQM    |
| Apartment Area  | 1126.12 | 104.62 |
| Balcony Area    | 70.07   | 6.51   |
| Total Area      | 1196.19 | 111.13 |

| Building | Level     |
|----------|-----------|
| А        | 1,2,3,4,5 |

| 2 Bed - Type E |         |        |
|----------------|---------|--------|
|                | SQ Ft   | SQM    |
| Apartment Area | 1093.94 | 101.63 |
| Balcony Area   | 59.52   | 5.53   |
| Total Area     | 1153.46 | 107.16 |

| Building | Level                      |
|----------|----------------------------|
| Α        | 1,2,3,4,5,6,7,8,9,10,11,12 |

| 2 Bed - Type F |         |        |
|----------------|---------|--------|
|                | SQFt    | SQM    |
| Apartment Area | 1147.75 | 106.63 |
| Balcony Area   | 41.33   | 3.84   |
| Total Area     | 1189.09 | 110.47 |

| Building | Level                |
|----------|----------------------|
| Α        | 1,2,3,4,5,6,7,8,9,10 |

# South garden

| 2 Bed - Type G |         |        |
|----------------|---------|--------|
|                | SQ Ft   | SQM    |
| Apartment Area | 1110.83 | 103.20 |
| Balcony Area   | 66.63   | 6.19   |
| Total Area     | 1177.46 | 109.39 |

| Building | Level                      |
|----------|----------------------------|
| Α        | 1,2,3,4,5,6,7,8,9,10,11,12 |