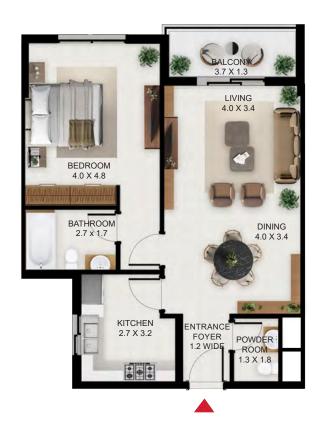

# UNIT PLANS

# 2 BEDROOM

| Building | Level     |
|----------|-----------|
| А        | 1,2,3,4,5 |

| 2 Bed - Type C |         |        |
|----------------|---------|--------|
|                | SQ Ft   | SQM    |
| Apartment Area | 1192.42 | 110.78 |
| Balcony Area   | 41.33   | 3.84   |
| Total Area     | 1233.76 | 114.62 |

| Building | Level                |
|----------|----------------------|
| Α        | 1,2,3,4,5,6,7,8,9,10 |

| 2 Bed - Type D |         |        |
|----------------|---------|--------|
|                | SQ Ft   | SQM    |
| Apartment Area | 1118.37 | 103.90 |
| Balcony Area   | 70.07   | 6.51   |
| Total Area     | 1188.44 | 110.41 |