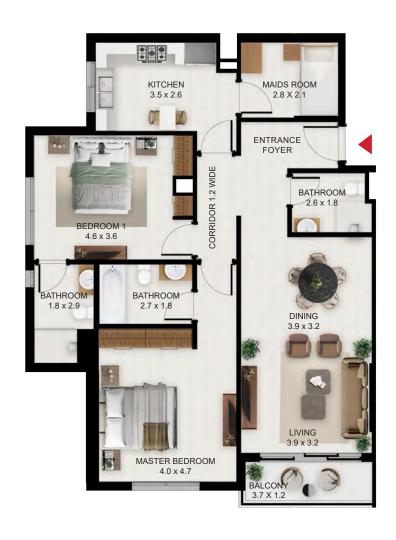

# 3 BEDROOM

| 3 Bed - Type A |         |        |
|----------------|---------|--------|
|                | SQFt    | SQM    |
| Apartment Area | 1603.28 | 148.95 |
| Balcony Area   | 523.56  | 48.64  |
| Total Area     | 2126.84 | 197.59 |

| Building | Level |
|----------|-------|
| А        | 6     |

| 3 Bed - Type A1 |         |        |
|-----------------|---------|--------|
|                 | SQFt    | SQM    |
| Apartment Area  | 1601.24 | 148.76 |
| Balcony Area    | 142.51  | 13.24  |
| Total Area      | 1743.75 | 162.00 |

| Building | Level    |
|----------|----------|
| А        | 7,8,9,10 |

| 3 Bed - Type B |         |        |
|----------------|---------|--------|
|                | SQFt    | SQM    |
| Apartment Area | 1701.99 | 158.12 |
| Balcony Area   | 229.16  | 21.29  |
| Total Area     | 1931.15 | 179.41 |

| Building | Level |
|----------|-------|
| А        | 6     |

| 3 Bed - Type B1 |         |        |
|-----------------|---------|--------|
|                 | SQFt    | SQM    |
| Apartment Area  | 1701.99 | 158.12 |
| Balcony Area    | 142.62  | 13.25  |
| Total Area      | 1844.61 | 171.37 |