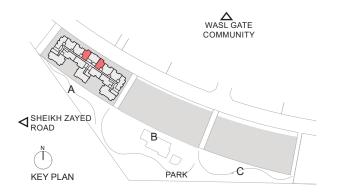

1,2,3,4,5,6,7,8,9,10,11,12 |







| 2 Bed - Type F |         |        |
|----------------|---------|--------|
|                | SQFt    | SQM    |
| Apartment Area | 1147.75 | 106.63 |
| Balcony Area   | 41.33   | 3.84   |
| Total Area     | 1189.09 | 110.47 |

| Building | Level                |
|----------|----------------------|
| Α        | 1,2,3,4,5,6,7,8,9,10 |



# South garden





| 2 Bed - Type G |         |        |
|----------------|---------|--------|
|                | SQ Ft   | SQM    |
| Apartment Area | 1110.83 | 103.20 |
| Balcony Area   | 66.63   | 6.19   |
| Total Area     | 1177.46 | 109.39 |

| Building | Level                      |
|----------|----------------------------|
| Α        | 1,2,3,4,5,6,7,8,9,10,11,12 |



# UNIT PLANS

# 1 BEDROOM

# South garden





| 1 Bed - Type A |        |       |
|----------------|--------|-------|
|                | SQ Ft  | SQM   |
| Apartment Area | 866.28 | 80.48 |
| Balcony Area   | 77.72  | 7.22  |
| Total Area     | 943.99 | 87.70 |

| Building | Level                      |
|----------|----------------------------|
| Α        | 1,2,3,4,5,6,7,8,9,10,11,12 |







| 1 Bed - Type B |        |       |
|----------------|--------|-------|
|                | SQFt   | SQM   |
| Apartment Area | 788.24 | 73.23 |
| Balcony Area   | 69.75  | 6.48  |
| Total Area     | 857.99 | 79.71 |

| Building | Level     |
|----------|-----------|
| Α        | 1,2,3,4,5 |







| 1 Bed - Type C |        |       |
|----------------|--------|-------|
|                | SQ Ft  | SQM   |
| Apartment Area | 827.53 | 76.88 |
| Bal