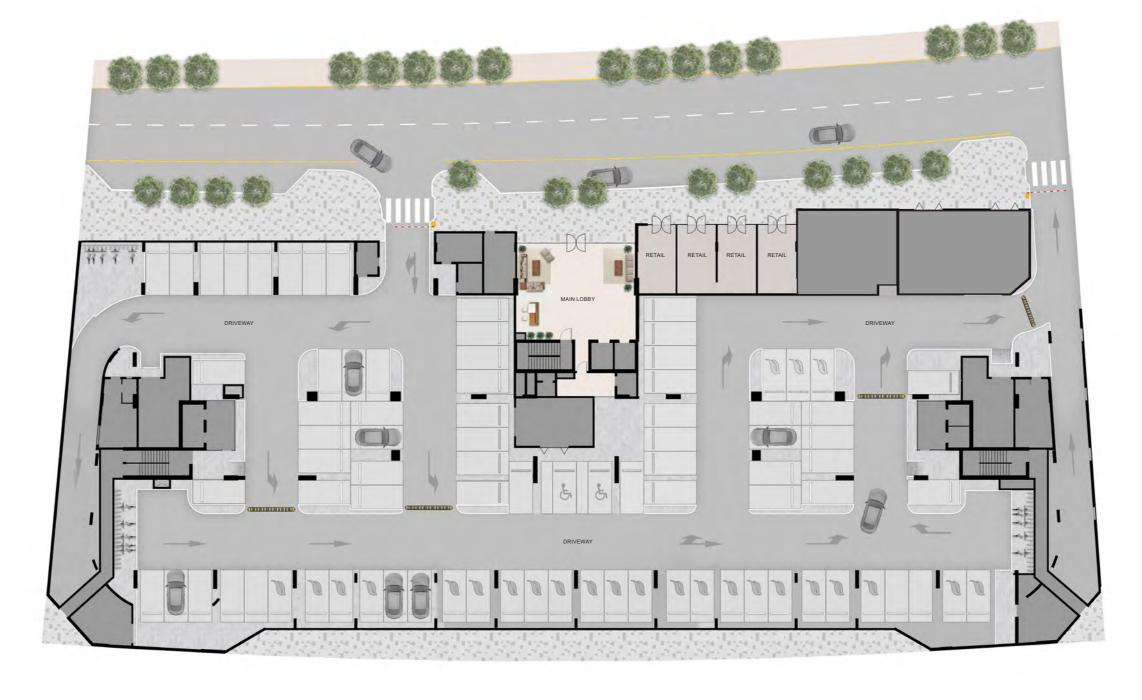

# Southgarden

AT WASL GATE

WEET SAREN

FLOOR PLANS & UNIT PLANS

BUILDING A









#### 1ST FLOOR LAYOUT

 $\bigcap^{N}$ 

KEY PLAN

PARK







#### 2ND - 5TH FLOOR LAYOUT

 $\bigcap_{N}$ 

KEY PLAN

PARK







PARK

KEY PLAN







PARK

KEY PLAN















# UNIT PLANS

# 3 BEDROOM





| 3 Bed - Type A |         |        |
|----------------|---------|--------|
|                | SQFt    | SQM    |
| Apartment Area | 1603.28 | 148.95 |
| Balcony Area   | 523.56  | 48.64  |
| Total Area     | 2126.84 | 197.59 |

| Building | Level |
|----------|-------|
| А        | 6     |







| 3 Bed - Type A1 |         |        |
|-----------------|---------|--------|
|                 | SQFt    | SQM    |
| Apartment Area  | 1601.24 | 148.76 |
| Balcony Area    | 142.51  | 13.24  |
| Total Area      | 1743.75 | 162.00 |

| Building | Level    |
|----------|----------|