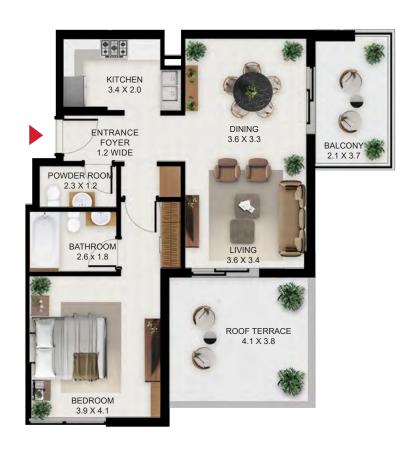

# South garden

| 1 Bed - Type A |        |       |
|----------------|--------|-------|
|                | SQ Ft  | SQM   |
| Apartment Area | 866.28 | 80.48 |
| Balcony Area   | 77.72  | 7.22  |
| Total Area     | 943.99 | 87.70 |

| Building | Level                      |
|----------|----------------------------|
| Α        | 1,2,3,4,5,6,7,8,9,10,11,12 |

| 1 Bed - Type B |        |       |
|----------------|--------|-------|
|                | SQFt   | SQM   |
| Apartment Area | 788.24 | 73.23 |
| Balcony Area   | 69.75  | 6.48  |
| Total Area     | 857.99 | 79.71 |