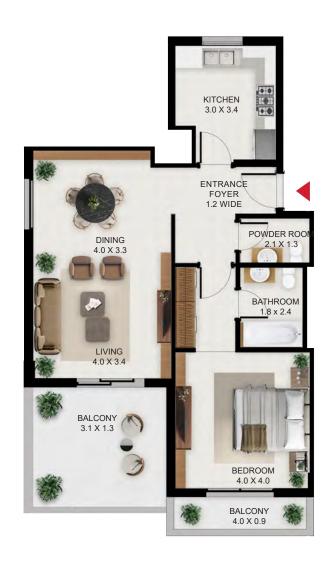

# South garden

| 1 Bed - Type A |        |       |
|----------------|--------|-------|
|                | SQ Ft  | SQM   |
| Apartment Area | 866.28 | 80.48 |
| Balcony Area   | 77.72  | 7.22  |
| Total Area     | 943.99 | 87.70 |

| Building | Level                      |
|----------|----------------------------|
| Α        | 1,2,3,4,5,6,7,8,9,10,11,12 |

| 1 Bed - Type B |        |       |
|----------------|--------|-------|
|                | SQFt   | SQM   |
| Apartment Area | 788.24 | 73.23 |
| Balcony Area   | 69.75  | 6.48  |
| Total Area     | 857.99 | 79.71 |

| Building | Level     |
|----------|-----------|
| Α        | 1,2,3,4,5 |

| 1 Bed - Type C |        |       |
|----------------|--------|-------|
|                | SQ Ft  | SQM   |
| Apartment Area | 827.53 | 76.88 |
| Balcony Area   | 41.33  | 3.84  |
| Total Area     | 868.86 | 80.72 |