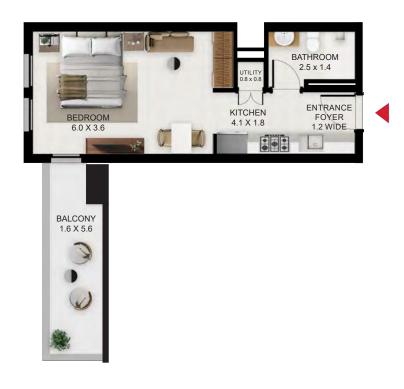

# South garden

| 1 Bed - Type A |        |       |
|----------------|--------|-------|
|                | SQ Ft  | SQM   |
| Apartment Area | 866.28 | 80.48 |
| Balcony Area   | 77.72  | 7.22  |
| Total Area     | 943.99 | 87.70 |

| Building | Level                      |
|----------|----------------------------|
| Α        | 1,2,3,4,5,6,7,8,9,10,11,12 |

| 1 Bed - Type B |        |       |
|----------------|--------|-------|
|                | SQFt   | SQM   |
| Apartment Area | 788.24 | 73.23 |
| Balcony Area   | 69.75  | 6.48  |
| Total Area     | 857.99 | 79.71 |