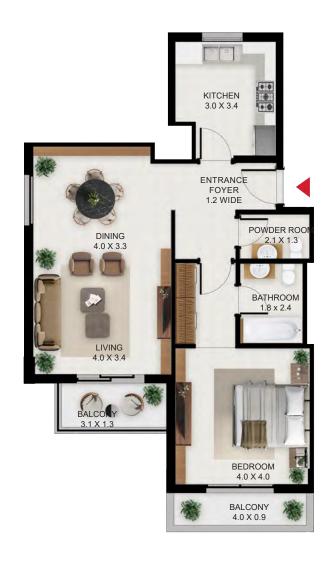

# 2 BEDROOM

# South garden

| 2 Bed - Type A |         |        |
|----------------|---------|--------|
|                | SQ Ft   | SQM    |
| Apartment Area | 1144.31 | 106.31 |
| Balcony Area   | 86.00   | 7.99   |
| Total Area     | 1230.31 | 114.30 |