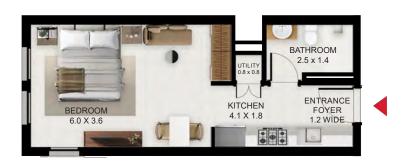

# South garden

| 1 Bed - Type A |        |       |
|----------------|--------|-------|
|                | SQ Ft  | SQM   |
| Apartment Area | 866.28 | 80.48 |
| Balcony Area   | 77.72  | 7.22  |
| Total Area     | 943.99 | 87.70 |

| Building | Level                      |
|----------|----------------------------|
| Α        | 1,2,3,4,5,6,7,8,9,10,11,12 |

| 1 Bed - Type B |        |       |
|----------------|--------|-------|
|                | SQFt   | SQM   |
| Apartment Area | 788.24 | 73.23 |
| Balcony Area   | 69.75  | 6.48  |
| Total Area     | 857.99 | 79.71 |