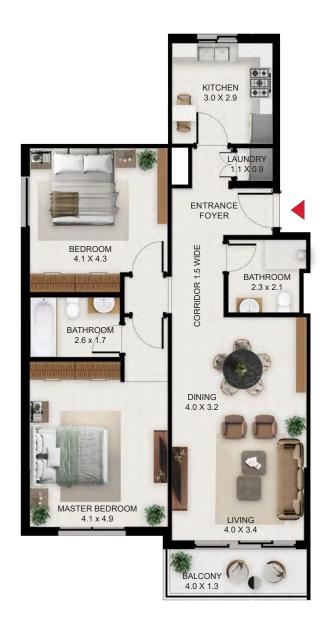

# 2 BEDROOM

# South garden

| 2 Bed - Type A |         |        |
|----------------|---------|--------|
|                | SQ Ft   | SQM    |
| Apartment Area | 1144.31 | 106.31 |
| Balcony Area   | 86.00   | 7.99   |
| Total Area     | 1230.31 | 114.30 |

| Building | Level            |
|----------|------------------|
| Α        | 6,7,8,9,10,11,12 |

| 2 Bed - Type B |         |        |
|----------------|---------|--------|
|                | SQFt    | SQM    |
| Apartment Area | 1237.53 | 114.97 |
| Balcony Area   | 58.99   | 5.48   |
| Total Area     | 1296.51 | 120.45 |

| Building | Level     |
|----------|-----------|
| А        | 1,2,3,4,5 |

| 2 Bed - Type C |         |        |
|----------------|---------|--------|
|                | SQ Ft   | SQM    |
| Apartment Area | 1192.42 | 110.78 |
| Balcony Area   | 41.33   | 3.84   |
| Total Area     | 1233.76 | 114.62 |