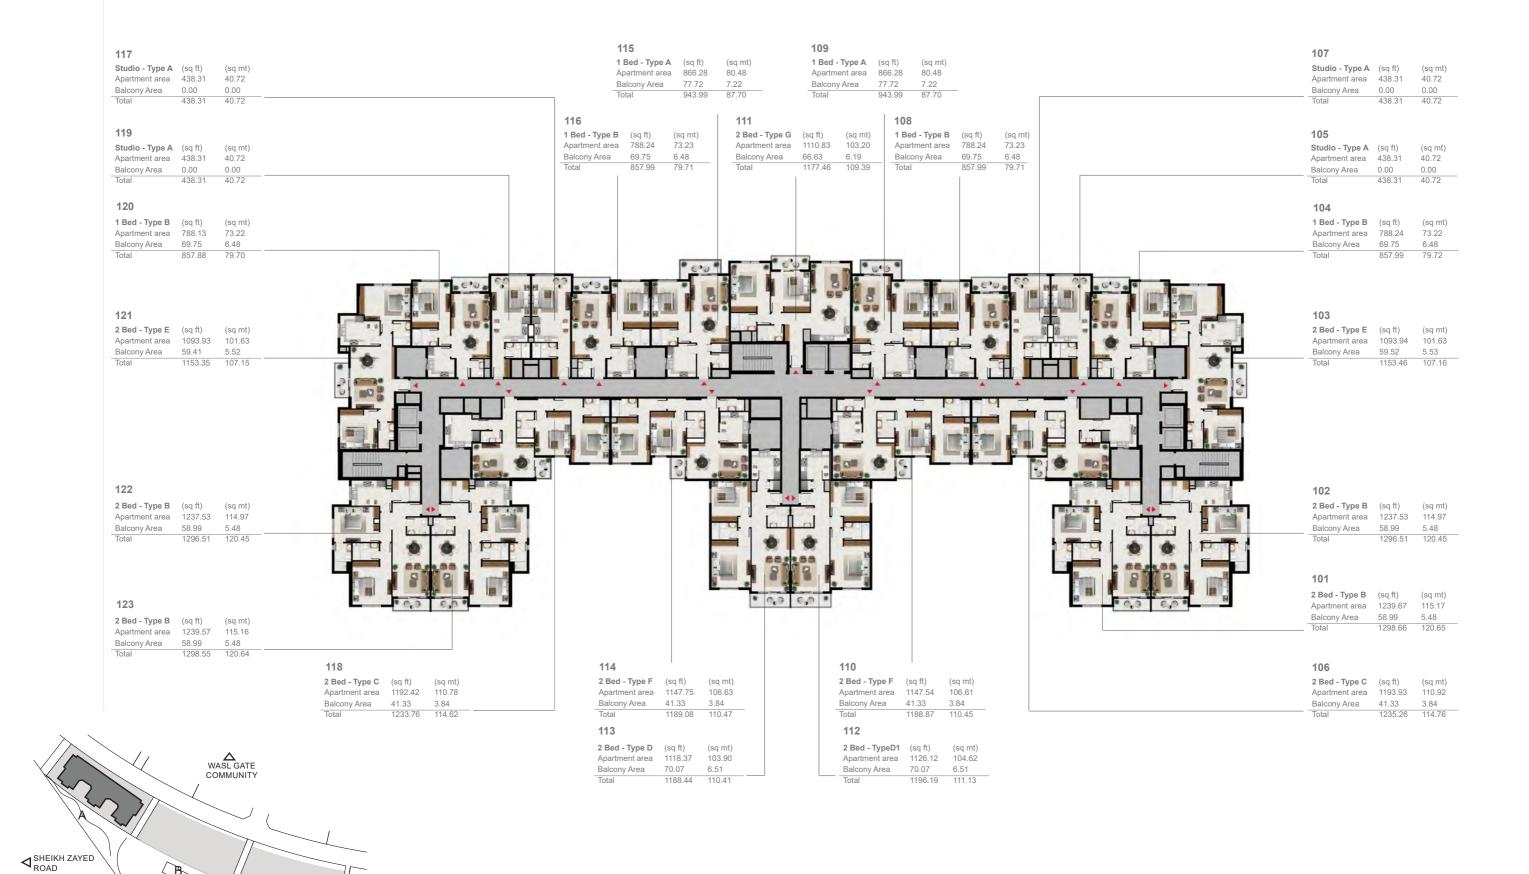

# Southgarden

AT WASL GATE

WEET SAREN

FLOOR PLANS & UNIT PLANS

BUILDING A









#### 1ST FLOOR LAYOUT

 $\bigcap^{N}$ 

KEY PLAN

PARK







#### 2ND - 5TH FLOOR LAYOUT

 $\bigcap_{N}$ 

KEY PLAN

PARK







PARK

KEY PLAN







PARK

KEY PLAN















# UNIT PLANS

# 3 BEDROOM





| 3 Bed - Type A |         |        |
|----------------|---------|--------|
|                | SQFt    | SQM    |
| Apartment Area | 1603.28 | 148.95 |
| Balcony Area   | 523.56  | 48.64  |
| Total Area     | 2126.84 | 197.59 |

| Building | Level |
|----------|-------|
| А        | 6     |







| 3 Bed - Type A1 |         |        |
|-----------------|---------|--------|
|                 | SQFt    | SQM    |
| Apartment Area  | 1601.24 | 148.76 |
| Balcony Area    | 142.51  | 13.24  |
| Total Area      | 1743.75 | 162.00 |

| Building | Level    |
|----------|----------|
| А        | 7,8,9,10 |







| 3 Bed - Type B |         |