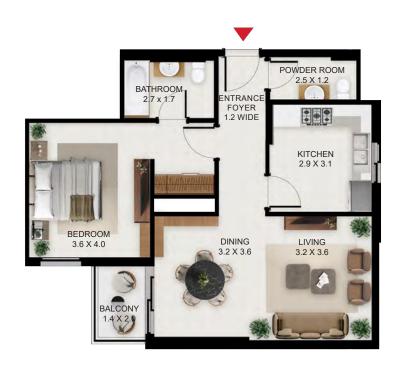

# 1 BEDROOM

# South garden

| 1 Bed - Type A |        |       |
|----------------|--------|-------|
|                | SQ Ft  | SQM   |
| Apartment Area | 866.28 | 80.48 |
| Balcony Area   | 77.72  | 7.22  |
| Total Area     | 943.99 | 87.70 |