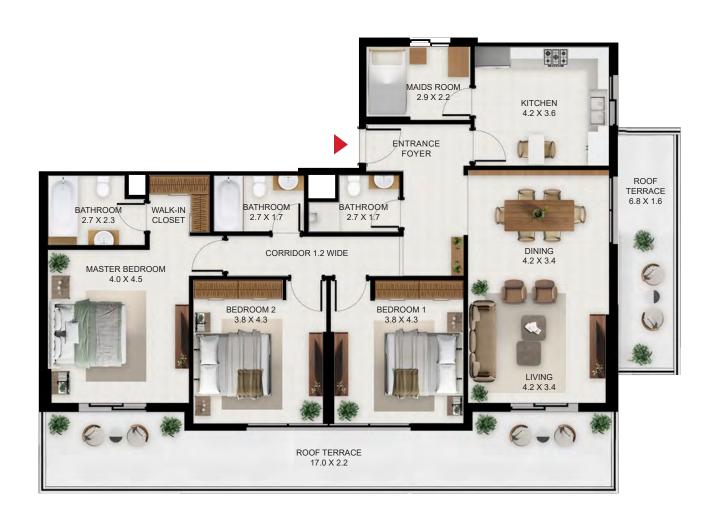

# 3 BEDROOM

| 3 Bed - Type A |         |        |
|----------------|---------|--------|
|                | SQFt    | SQM    |
| Apartment Area | 1603.28 | 148.95 |
| Balcony Area   | 523.56  | 48.64  |
| Total Area     | 2126.84 | 197.59 |

| Building | Level |
|----------|-------|
| А        | 6     |

| 3 Bed - Type A1 |         |        |
|-----------------|---------|--------|
|                 | SQFt    | SQM    |
| Apartment Area  | 1601.24 | 148.76 |
| Balcony Area    | 142.51  | 13.24  |
| Total Area      | 1743.75 | 162.00 |

| Building | Level    |
|----------|----------|
| А        | 7,8,9,10 |

| 3 Bed - Type B |         |        |
|----------------|---------|--------|
|                | SQFt    | SQM    |
| Apartment Area | 1701.99 | 158.12 |
| Balcony Area   | 229.16  | 21.29  |
| Total Area     | 1931.15 | 179.41 |

| Building | Level |
|----------|-------|
| А        | 6     |

| 3 Bed - Type B1 |         |        |
|-----------------|---------|--------|
|                 | SQFt    | SQM    |
| Apartment Area  | 1701.99 | 158.12 |
| Balcony Area    | 142.62  | 13.25  |
| Total Area      | 1844.61 | 171.37 |

| Building | Level    |
|----------|----------|
| А        | 7,8,9,10 |