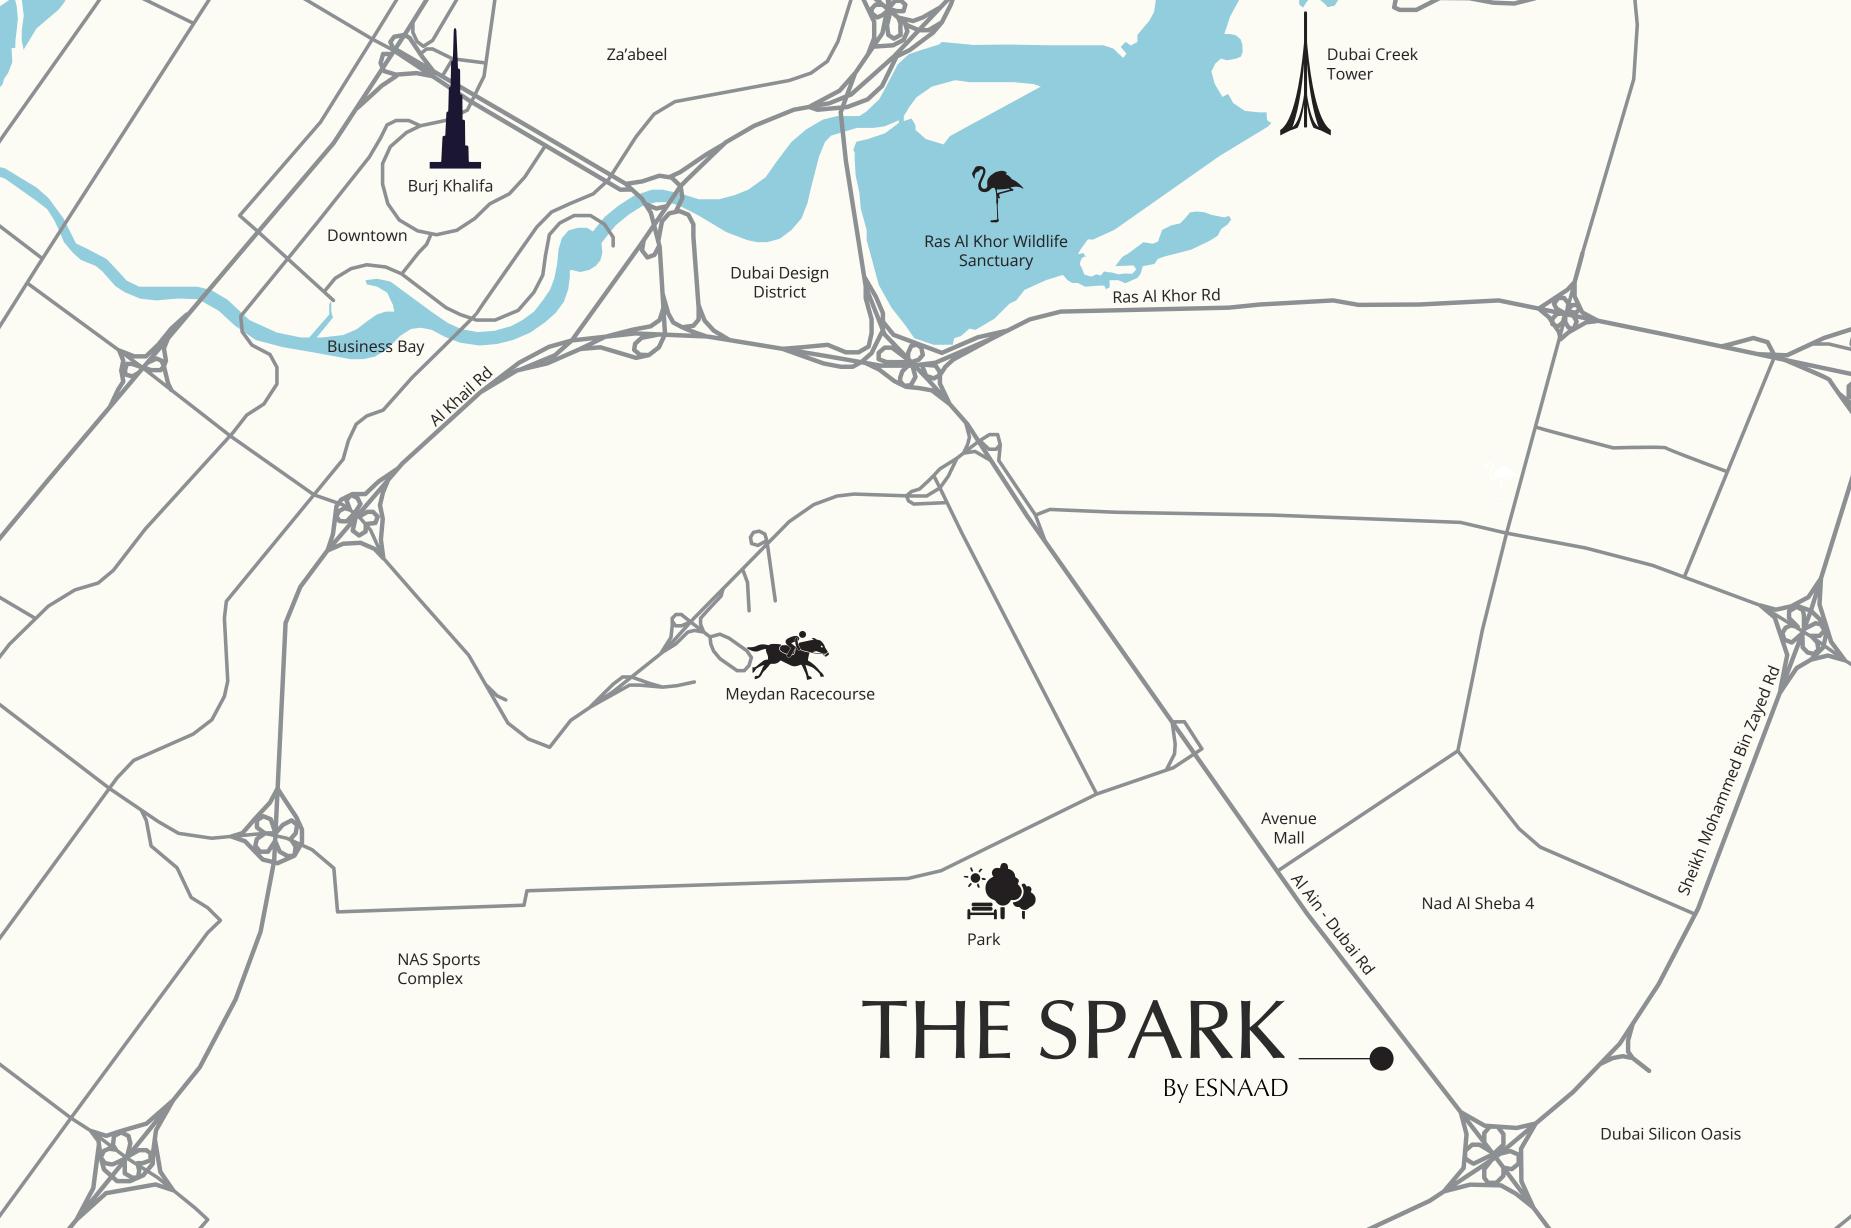

## The Location

Situated in the bustling heart of Dubai, The Spark by ESNAAD enjoys proximity to key landmarks and destinations, offering residents seamless access to the city's pulse. The location is strategically planned for practicality and value for money, ensuring residents are just minutes away from major landmarks such as:

Downtown Dubai: 12 minutes

**Dubai Mall: 12 minutes** 

**DIFC: 18 minutes** 

Meydan: 10 minutes

Kite Beach: 22 minutes

Mall of the Emirates: 17 minutes

Dubai Marina: 20 minutes

**DXB International Airport: 15 minutes** 