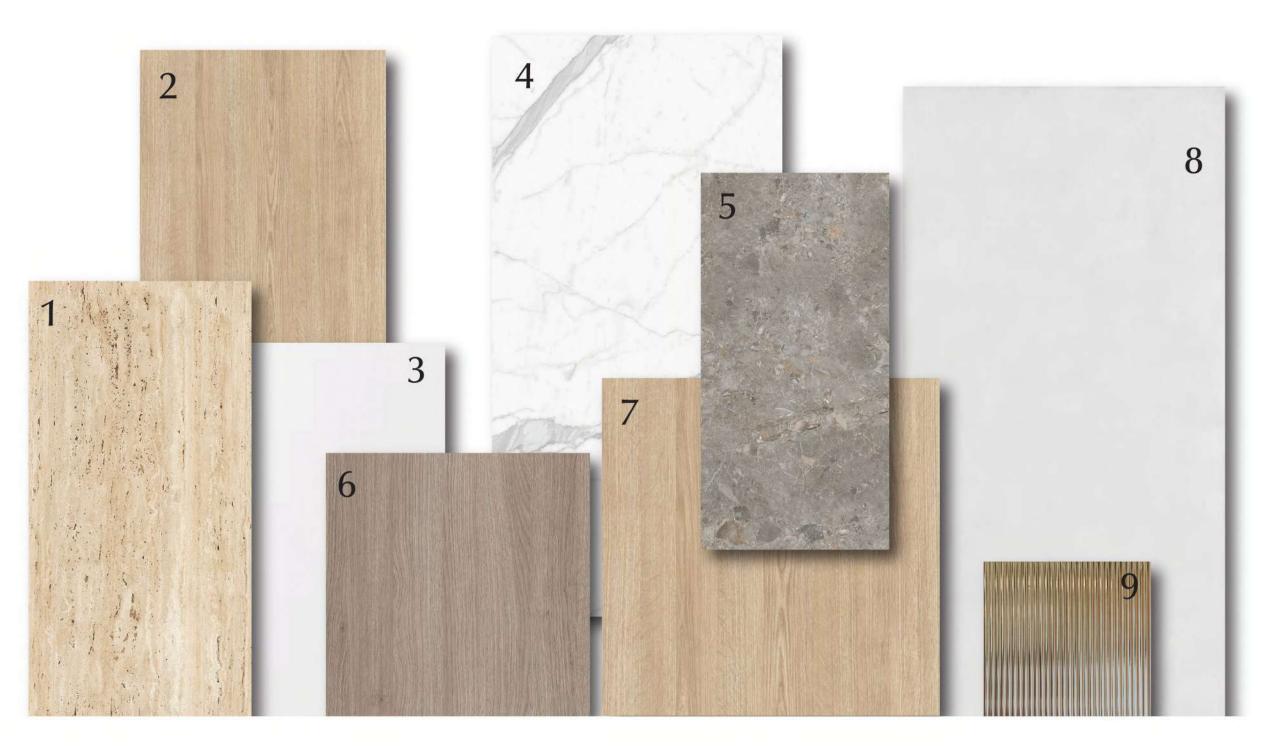

## DIGITAL MOODBOARD

- 1. Travertine Boad in Reception
- 2. Modular Kitchen Carcass
- 3. Kitchen Cupboards
- 4. Kitchen Counter Top
- 5. Backsplash Bathroom
- 6. Main Door Finish
- 7. Wardrobes and Washroom Cabinets
- 7. Room Door Finish
- 8. General Flooring and wall porcilene
- 9. Wardrobes Glass Finish