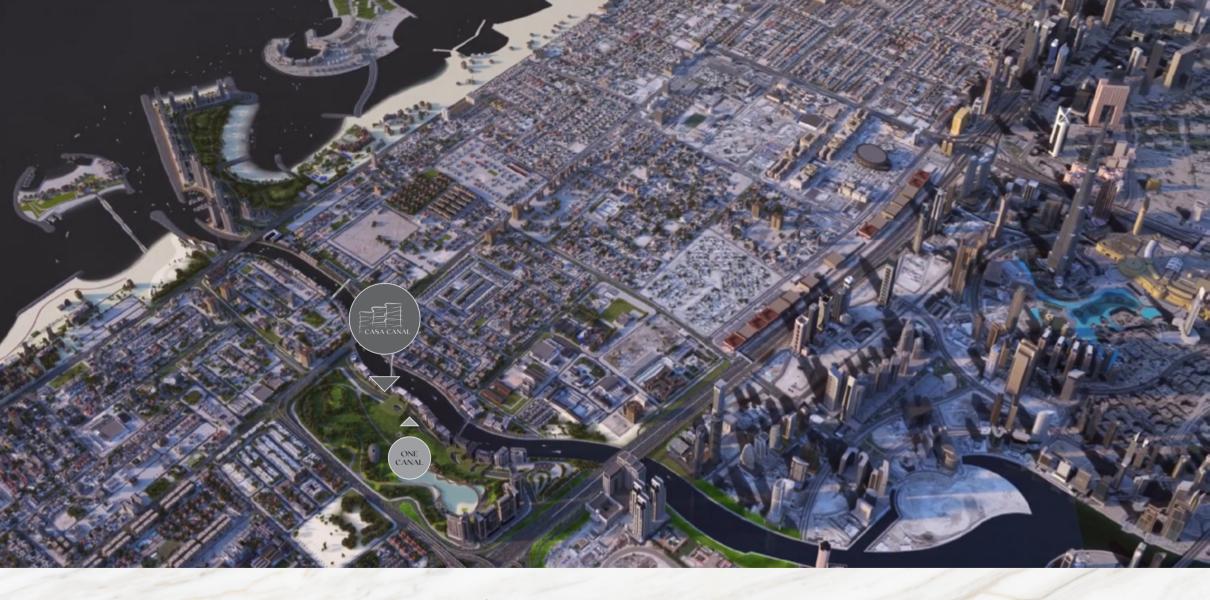

#### ONE CANAL

As an ultimate combination of privacy and tranquility the residence offers spectacular views of Dubai Water Canal, Burj Khalifa, Safa park and Burj Al Arab. Comprised of exclusive 3,4 Bedroom Penthouses, 4, 5 Bedroom Sky Villas and Sky Mansions, redefining amenities, craftsmanship and a lifestyle beyond compare.

#### Located at Dubai Water Canal

The canal side-walk comprises one shopping center, four hotels, 450 restaurants, luxury housing, walkways and cycle paths. It is starting from Business Bay into the Persian Gulf through Safa Park and Jumeirah.

#### Adjacent to Safa Park

Safa Park is a leafy sanctuary in the middle of the city. An ideal destination to spend the day, especially on weekends, Safa Park has been popular among residents for several years.