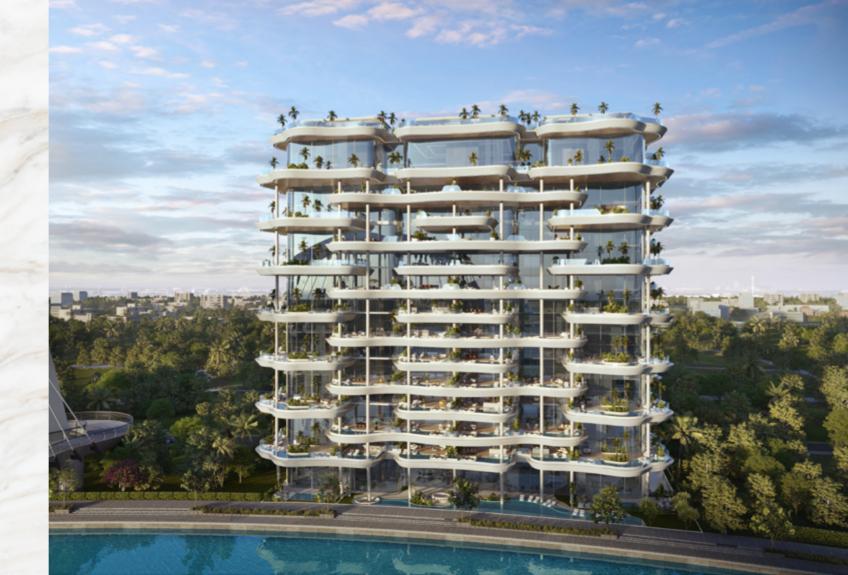

#### Where Life Forever Sparkles

Born from the sparkling waters of Dubai Water Canal, Casa Canal is prestigious new landmark in Dubai. A stunning collection of boutique residences comprising 3 Bedroom Penthouses, 4-5 Bedroom Sky Villas, 6 Bedroom Sky Mansions and three Sky Palace in a contemporary designer edifice. Redefining luxury, amenities, craftsmanship and a lifestyle beyond compare.

### Enveloped in Tranquility Your Private Senctuary Awaits

Created for the individual who values privacy, cherishes peace and desires to be in the heart of a city as vibrant as Dubai. In this urban sanctuary, residents transcend everyday constraints and discover a profound and lasting sense of wellbeing.

#### This sanctuary has been thoughtfully Designed to Complement your Lifestyle

Featuring wide layouts, panoramic patios, and private elevators for all Sky-villas & Penthouses. Residents are greeted with breath-taking vistas from the minute the elevator doors open into their residences. The bedrooms and living areas are located along the shoreline, providing sweeping, unimpeded views. Floor-to-ceiling windows provide natural light into each open-plan area, and extra-large patios are thoughtfully incorporated into the great rooms and bedrooms. While bringing attention to the water, sliding doors offer an open connection to the major living rooms and a smooth movement between inside and outdoors. The width of windows within the dwellings contrasts with the warmth of natural materials.