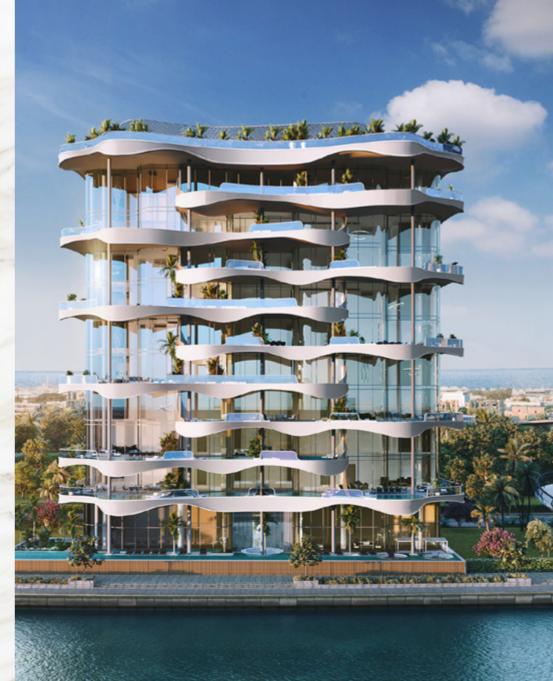

#### Where Life Forever Sparkles

Born from the sparkling waters of Dubai Water Canal, Casa Canal is prestigious new landmark in Dubai. A stunning collection of boutique residences comprising 3 Bedroom Penthouses, 4-5 Bedroom Sky Villas, 6 Bedroom Sky Mansions and three Sky Palace in a contemporary designer edifice. Redefining luxury, amenities, craftsmanship and a lifestyle beyond compare.

### Enveloped in Tranquility Your Private Senctuary Awaits

Created for the individual who values privacy, cherishes peace and desires to be in the heart of a city as vibrant as Dubai. In this urban sanctuary, residents transcend everyday constraints and discover a profound and lasting sense of wellbeing.

#### This sanctuary has been thoughtfully Designed to Complement your Lifestyle

Featuring wide layouts, panoramic patios, and private elevators for all Sky-villas & Penthouses. Residents are greeted with breath-taking vistas from the minute the elevator doors open into their residences. The bedrooms and living areas are located along the shoreline, providing sweeping, unimpeded views. Floor-to-ceiling windows provide natural light into each open-plan area, and extra-large patios are thoughtfully incorporated into the great rooms and bedrooms. While bringing attention to the water, sliding doors offer an open connection to the major living rooms and a smooth movement between inside and outdoors. The width of windows within the dwellings contrasts with the warmth of natural materials.