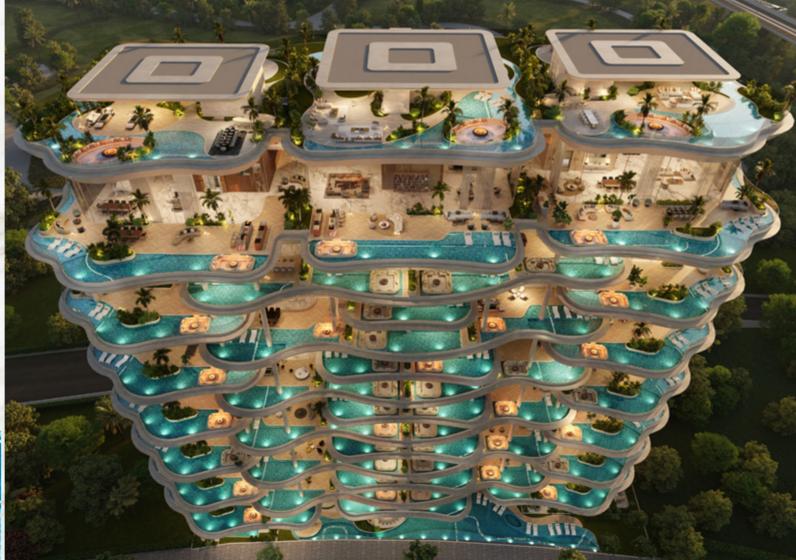

#### Where Life Forever Sparkles

Born from the sparkling waters of Dubai Water Canal, Casa Canal is prestigious new landmark in Dubai. A stunning collection of boutique residences comprising 3 Bedroom Penthouses, 4-5 Bedroom Sky Villas, 6 Bedroom Sky Mansions and three Sky Palace in a contemporary designer edifice. Redefining luxury, amenities, craftsmanship and a lifestyle beyond compare.

## An Effortless Lifestyle Style, Trinquility & Confort

Casa Canal residences comprising of penthouses, sky villas and sky mansion sizes ranging from 4,250 sq. Ft. To 27,000 sq. Ft. All residences with stunning water canal and Safa Park views Private elevators, that opens directly in your living room Opulent spaces with ceiling height from 4.5 Meters to 9 Meters Exclusive membership to a world class golf course 24/7 Dedicated world wide concierge app by Lujo Personal parking spaces in fully enclosed garage Electric vehicle charging stations and bicycle storage Secured individual residential storage space Expected delivery Q4, 2025