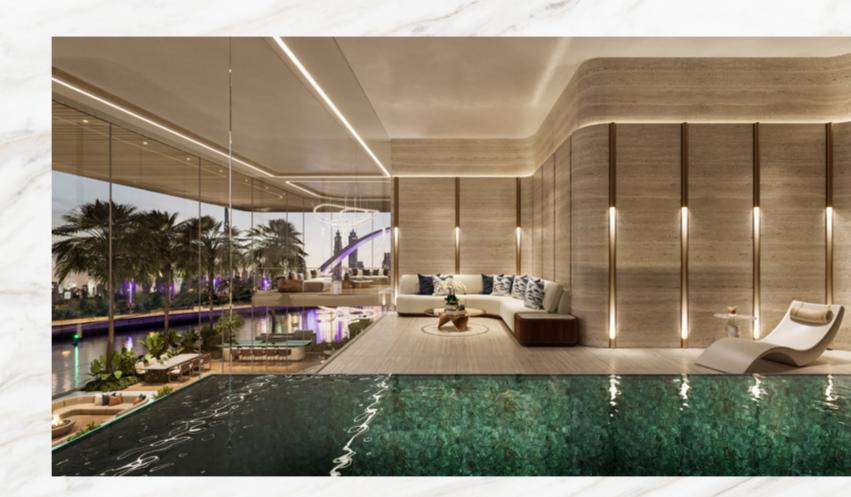

#### Wellness Center

Holistic Wellbeing

Casa Canal awarded a full floor of wellness facilities include a tranquil Spa with private garden terraces for reflection and relaxation operated by world class specialised therapists. Serene treatment rooms include private saunas, while the Salon offers a full range of personalized beauty services. The fully equipped, highimpact Training Room overlooks the Dubai Water Canal.

Indoor Pool and Pool Lounge with Breath-taking Views

12.0 -0

Bringing The Dutside In

Gym Holistic Wellbeing

Concentrate on your breath. Synchronize it with the rhythm of the sea. You are bodiless; you are made of sea breeze. Casa Canal provides you the right space to join your body, mind and soul. At Casa Canal, our luxury gym is designed to cater to the discerning tastes and needs of our residents. With its modern design, cutting-edge equipment, exclusive access, and serene ambiance, our gym is a haven for fitness enthusiasts seeking the ultimate fitness experience in the lap of luxury.