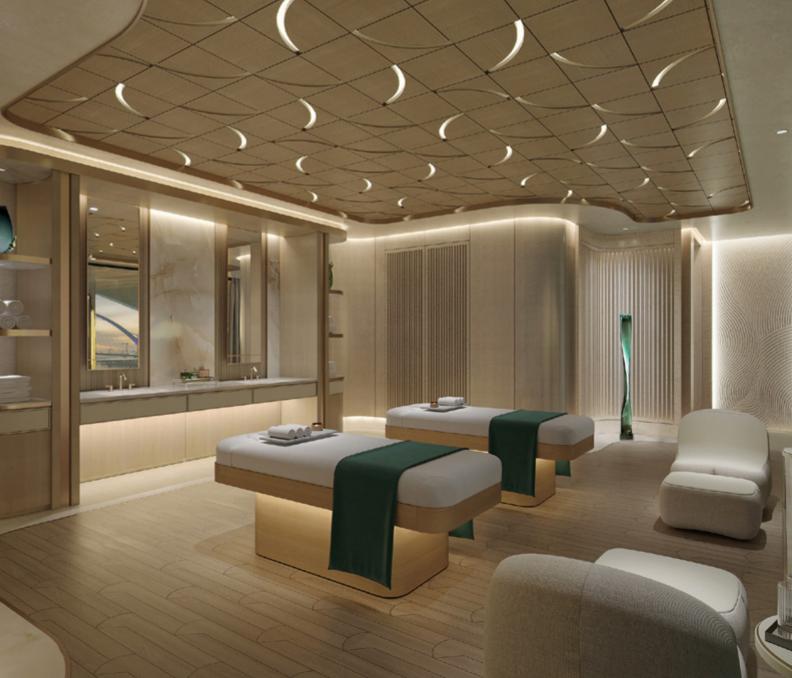

#### Wellness Center

Holistic Wellbeing

Casa Canal awarded a full floor of wellness facilities include a tranquil Spa with private garden terraces for reflection and relaxation operated by world class specialised therapists. Serene treatment rooms include private saunas, while the Salon offers a full range of personalized beauty services. The fully equipped, highimpact Training Room overlooks the Dubai Water Canal.

# The Spa Recipe For Mind & Soul

Casa Canal Spa offers the perfect couple massage that is sure to leave you feeling relaxed and invigorated. Our team of experienced professionals provides the highest quality service and aim to deliver an unforgettable experience.

#### World-Class Hammam A Recipe For Relaxation & Rejuvenation

Ice Room Retreat