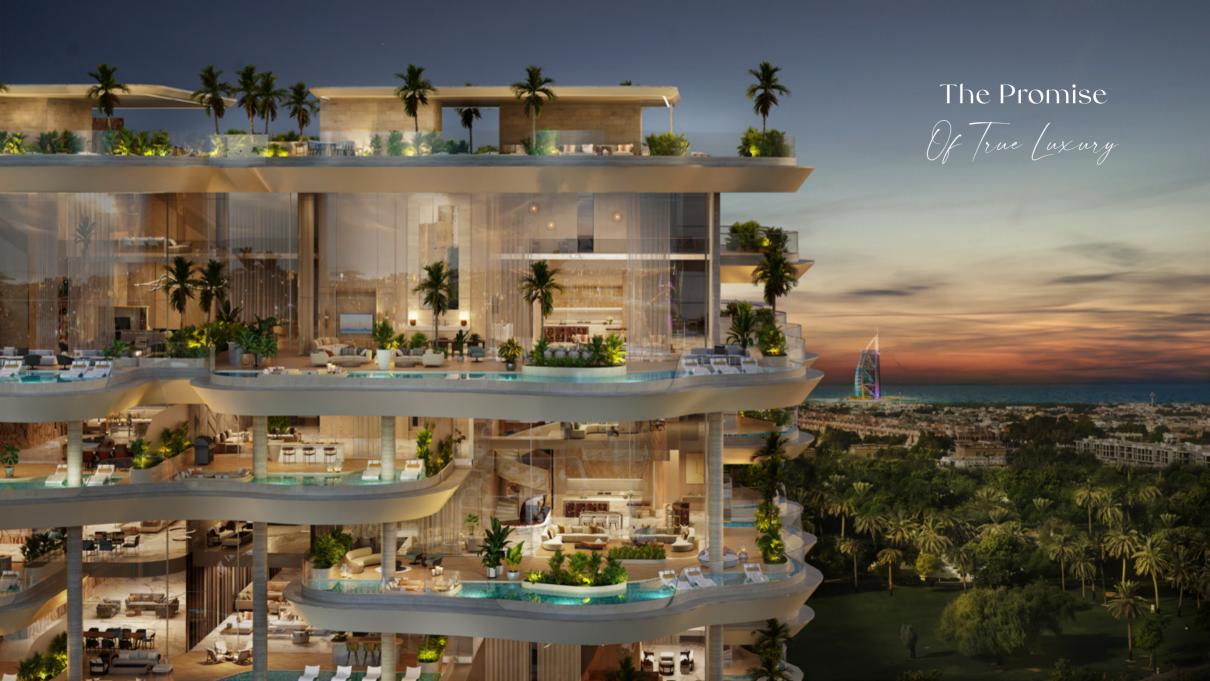

#### Where Life Forever Sparkles

Born from the sparkling waters of Dubai Water Canal, Casa Canal is prestigious new landmark in Dubai. A stunning collection of boutique residences comprising 3 Bedroom Penthouses, 4-5 Bedroom Sky Villas, 6 Bedroom Sky Mansions and three Sky Palace in a contemporary designer edifice. Redefining luxury, amenities, craftsmanship and a lifestyle beyond compare.

#### This sanctuary has been thoughtfully Designed to Complement your Lifestyle

Featuring wide layouts, panoramic patios, and private elevators for all Sky-villas & Penthouses. Residents are greeted with breath-taking vistas from the minute the elevator doors open into their residences. The bedrooms and living areas are located along the shoreline, providing sweeping, unimpeded views. Floor-to-ceiling windows provide natural light into each open-plan area, and extra-large patios are thoughtfully incorporated into the great rooms and bedrooms. While bringing attention to the water, sliding doors offer an open connection to the major living rooms and a smooth movement between inside and outdoors. The width of windows within the dwellings contrasts with the warmth of natural materials.

Floor-to-ceiling glass frontages and expansive sunrise terraces seamlessly integrate the interior and exterior of your home, taking in sweeping views over Dubai Water Canal and Downtown's skylines