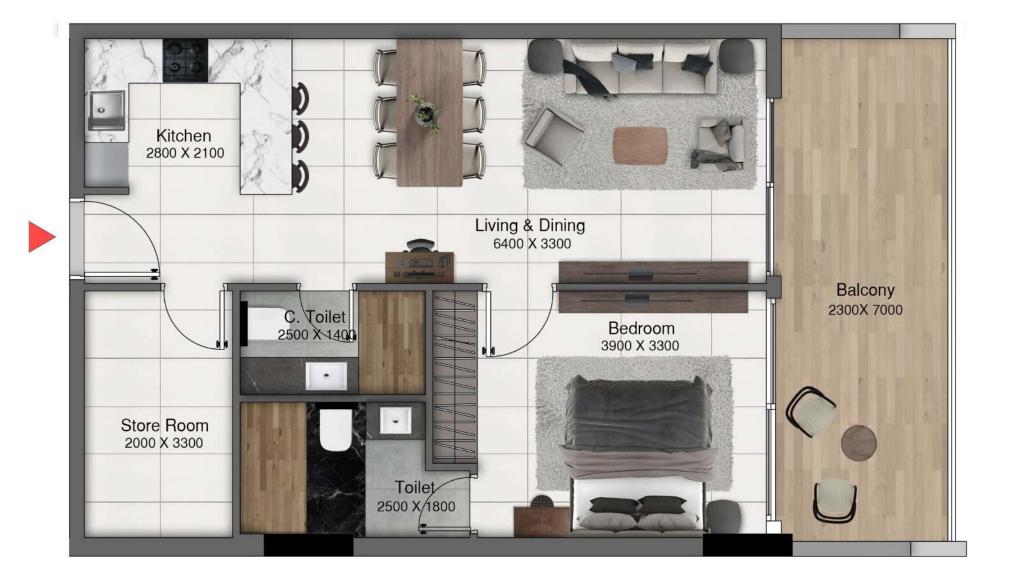

Toilet 1700 X 2700 . Kitchen 2500 X 3000 C. Toilet 2400 X 1400 Store Room 2400 X 1700 Toilet 2400 X 1800 O.T.S

|              | Sizes (Sq. m.) | Sizes (Sq. ft.) |
|--------------|----------------|-----------------|
| Apartment    | 89             | 957.9           |
| Balcony area | 11.8           | 127             |
| Total area   | 100.9          | 1086            |