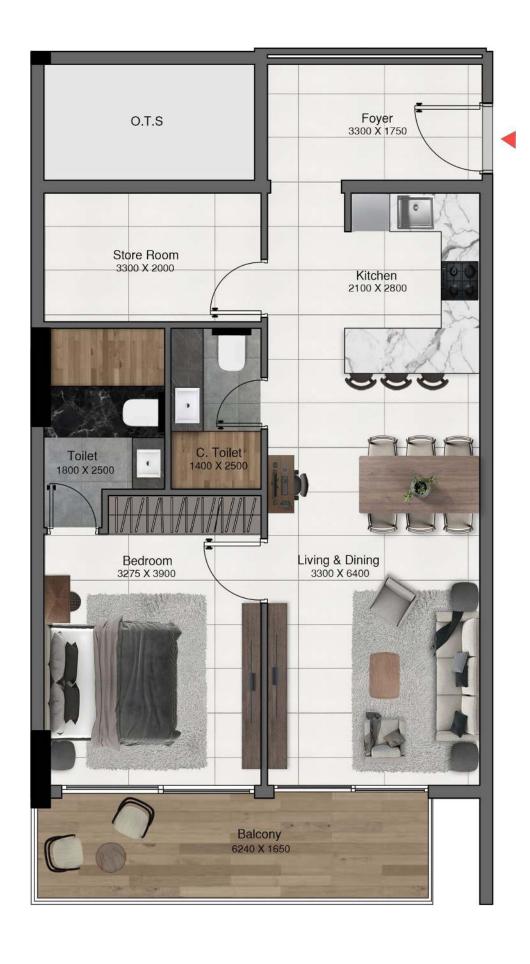

 $\langle$ 

|              | Sizes (Sq. m.) | Sizes (Sq. ft.) |
|--------------|----------------|-----------------|
| Apartment    | 62.8           | 675.9           |
| Balcony area | 33.5           | 360.5           |
| Total area   | 96.4           | 1037.6          |

Level 04

Level 05

|              | Sizes (Sq. m.) | Sizes (Sq. ft.) |
|--------------|----------------|-----------------|
| Apartment    | 72             | 775             |
| Balcony area | 10.5           | 113             |
| Total area   | 82.5           | 888             |