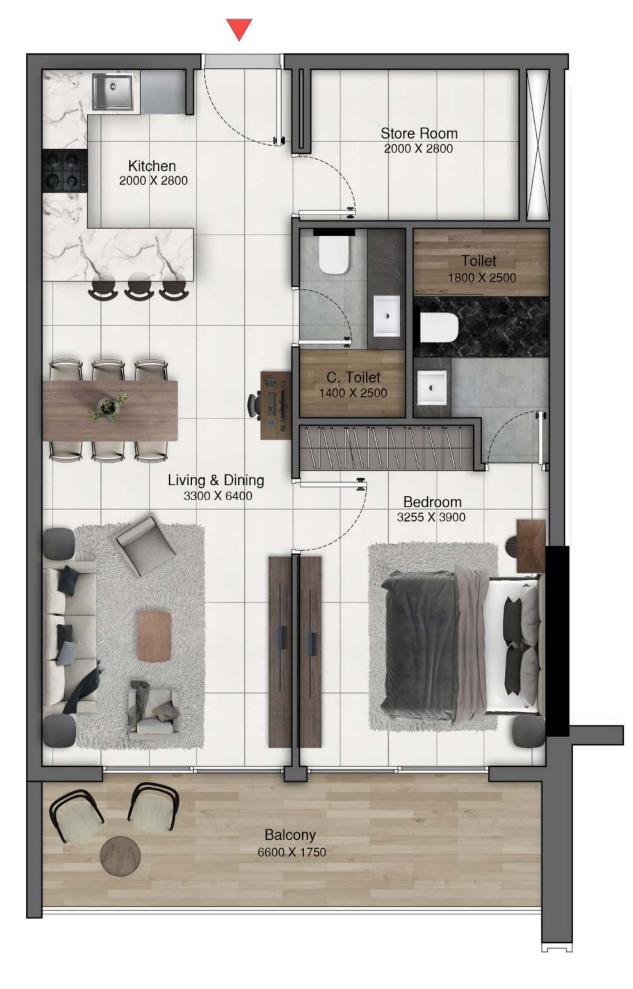

#### THE APARTMENTS

#### DESIGNED FOR MODERN LIFESTYLES

The apartments at Park Lane are crafted with versatility and elegance in mind, offering a range of layouts from studios to three-bedroom units. Each space is designed to adapt to the evolving needs of its residents, providing a perfect backdrop for every phase of life.

#### INFUSED WITH ELEGANCE AND COMFORT

Attention to detail is evident in every apartment at Park Lane, from the infusion of natural light and fresh air to the spacious rooms and modern kitchens. These features, combined with luxurious finishes, ensure a lifestyle of unparalleled comfort and sophistication.