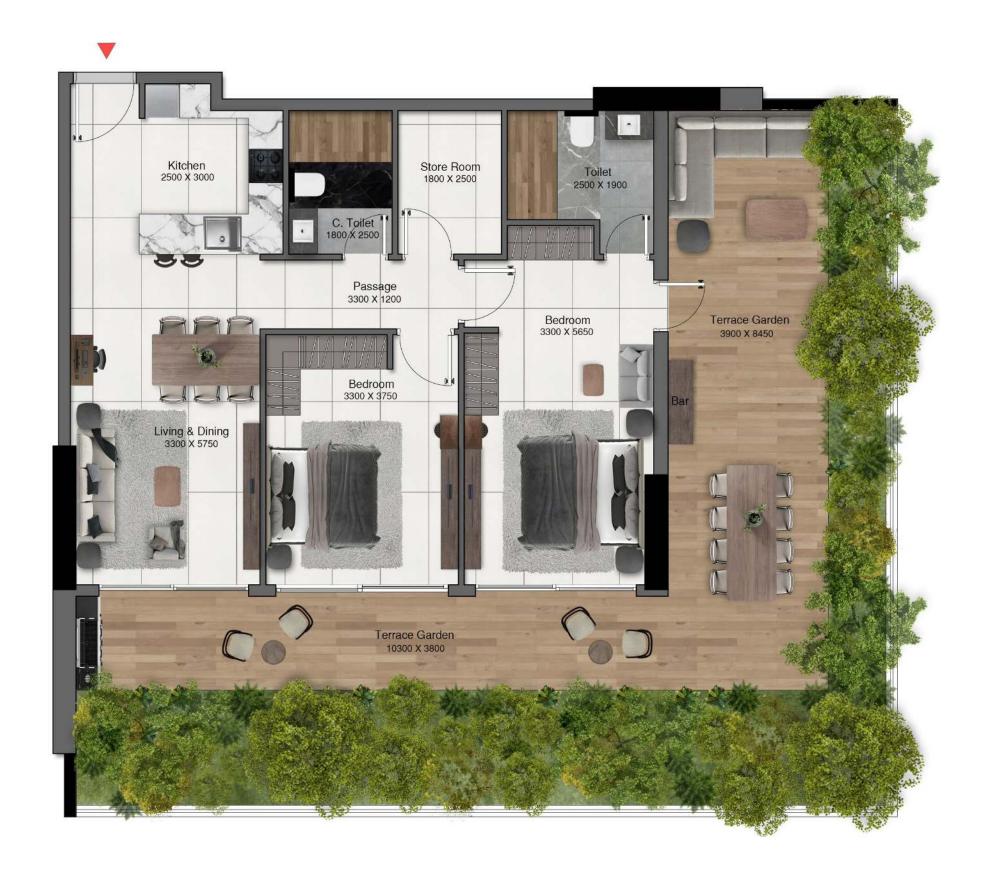

#### **2 BEDROOM APARTMENT** TYPE 1A - SKY VILLA

|              | Sizes (Sq. m.) | Sizes (Sq. ft.) |
|--------------|----------------|-----------------|
| Apartment    | 86.2           | 927.8           |
| Balcony area | 106            | 1140            |
| Total area   | 192.27         | 2069.5          |