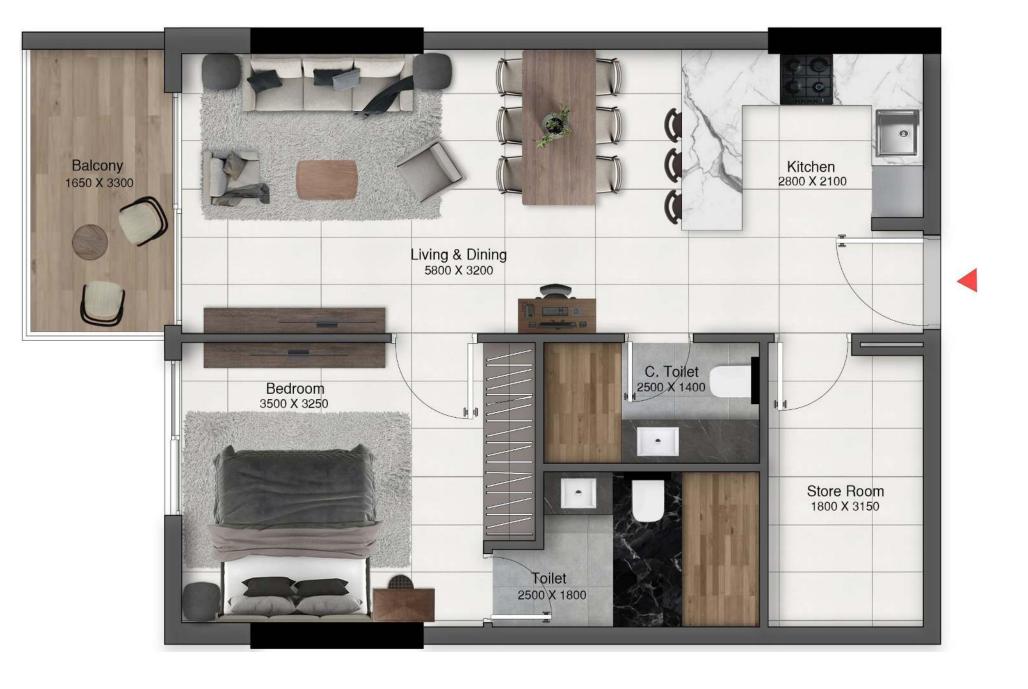

Toilet 1700 X 2700 . Kitchen 2500 X 3000 C. Toilet 2400 X 1400 Store Room 2400 X 1700 Toilet 2400 X 1800 O.T.S

|              | Sizes (Sq. m.) | Sizes (Sq. ft.) |
|--------------|----------------|-----------------|
| Apartment    | 89             | 957.9           |
| Balcony area | 11.8           | 127             |
| Total area   | 100.9          | 1086            |