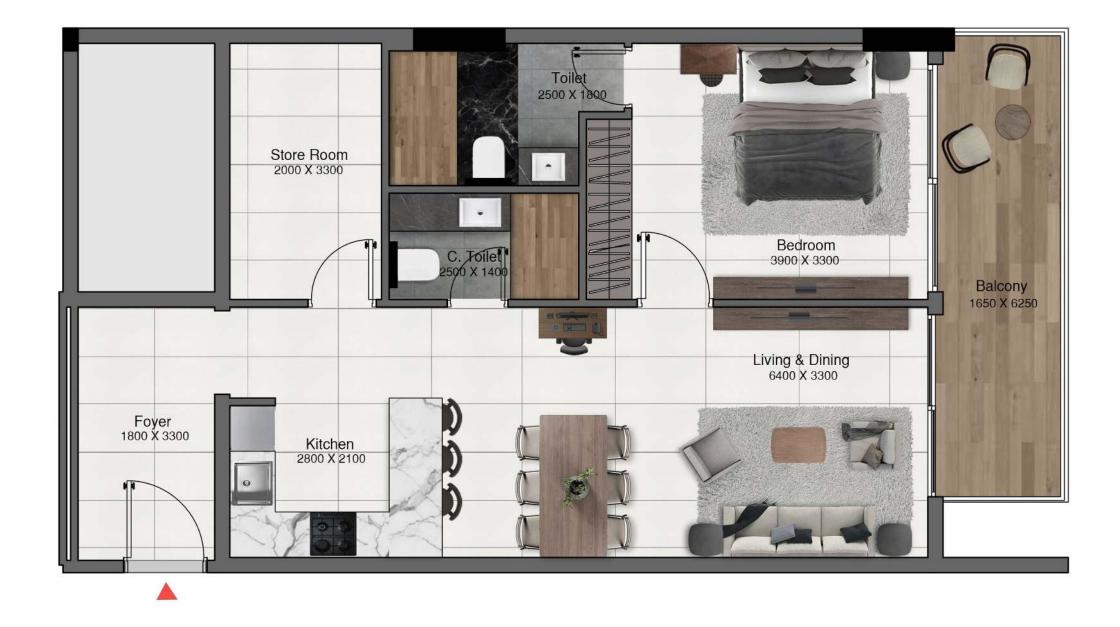

|              | Sizes (Sq. m.) | Sizes (Sq. ft.) |
|--------------|----------------|-----------------|
| Apartment    | 63             | 678             |
| Balcony area | 11.7           | 125.9           |
| Total area   | 75.6           | 813.7           |

Level 01

|              | Sizes (Sq. m.) | Sizes (Sq. ft.) |
|--------------|----------------|-----------------|
| Apartment    | 64.6           | 695.3           |
| Balcony area | 23.2           | 249.7           |
| Total area   | 87.9           | 946.1           |

Level 01

|              | Sizes (Sq. m.) | Sizes (Sq. ft.) |
|--------------|----------------|-----------------|
| Apartment    | 64.6           | 695.3           |
| Balcony area | 16.3           | 175.4           |
| Total area   | 81             | 871.8           |

Level 01

|              | Sizes (Sq. m.) | Sizes (Sq. ft.) |
|--------------|----------------|-----------------|
| Apartment    | 63.9           | 687.8           |
| Balcony area | 16.5           | 177.6           |
| Total area   | 80.4           | 865.4           |

|              | Sizes (Sq. m.) | Sizes (Sq. ft.) |
|--------------|----------------|-----------------|
| Apartment    | 60.5           | 651.2           |
| Balcony area | 15.5           | 166.8           |
| Total area   | 76             | 818             |

Level 01

|              | Sizes (Sq. m.) | Sizes (Sq. ft.) |
|--------------|----------------|-----------------|
| Apartment    | 60.3           | 649             |
| Balcony area | 21.9           | 235.7           |
| Total area   | 82.2           | 884.7           |

Level 01

|              | Sizes (Sq. m.) | Sizes (Sq. ft.) |
|--------------|----------------|-----------------|
| Apartment    | 63.6           | 684.5           |
| Balcony area | 9              | 96.8            |
| Total area   | 72.6           | 781.4           |