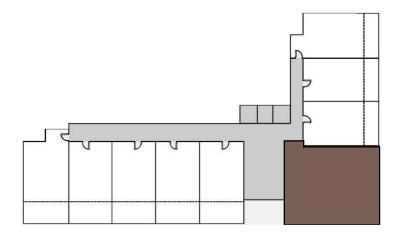

#### **2 BEDROOM APARTMENT** TYPE 1A - SKY VILLA

|              | Sizes (Sq. m.) | Sizes (Sq. ft.) |
|--------------|----------------|-----------------|
| Apartment    | 86.2           | 927.8           |
| Balcony area | 106            | 1140            |
| Total area   | 192.27         | 2069.5          |