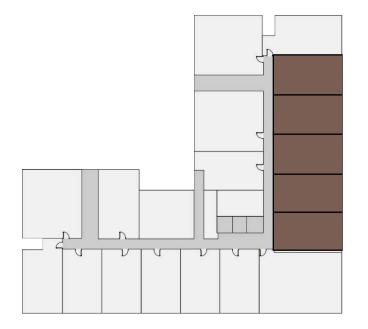

| Sizes (Sq. m.) | Sizes (Sq. ft.) |
|--------------|----------------|-----------------|
| Apartment    | 64.6           | 695.3           |
| Balcony area | 23.2           | 249.7           |
| Total area   | 87.9           | 946.1           |



Level 01



|              | Sizes (Sq. m.) | Sizes (Sq. ft.) |
|--------------|----------------|-----------------|
| Apartment    | 64.6           | 695.3           |
| Balcony area | 16.3           | 175.4           |
| Total area   | 81             | 871.8           |



Level 01



|              | Sizes (Sq. m.) | Sizes (Sq. ft.) |
|--------------|----------------|-----------------|
| Apartment    | 63.9           | 687.8           |
| Balcony area | 16.5           | 177.6           |
| Total area   | 80.4           | 865.4           |







|              | Sizes (Sq. m.) | Sizes (Sq. ft.) |
|--------------|----------------|-----------------|
| Apartment    | 60.5           | 651.2           |
| Balcony area | 15.5           | 166.8           |
| Total area   | 76             | 818             |



Level 01

|              | Sizes (Sq. m.) | Sizes (Sq. ft.) |
|--------------|----------------|-----------------|
| Apartment    | 60.3           | 649             |
| Balcony area | 21.9           | 235.7           |
| Total area   | 82.2           | 884.7           |



Level 01



|              | Sizes (Sq. m.) | Sizes (Sq. ft.) |
|--------------|----------------|-----------------|
| Apartment    | 63.6           | 684.5           |
| Balcony area | 9              | 96.8            |
| Total area   | 72.6           | 781.