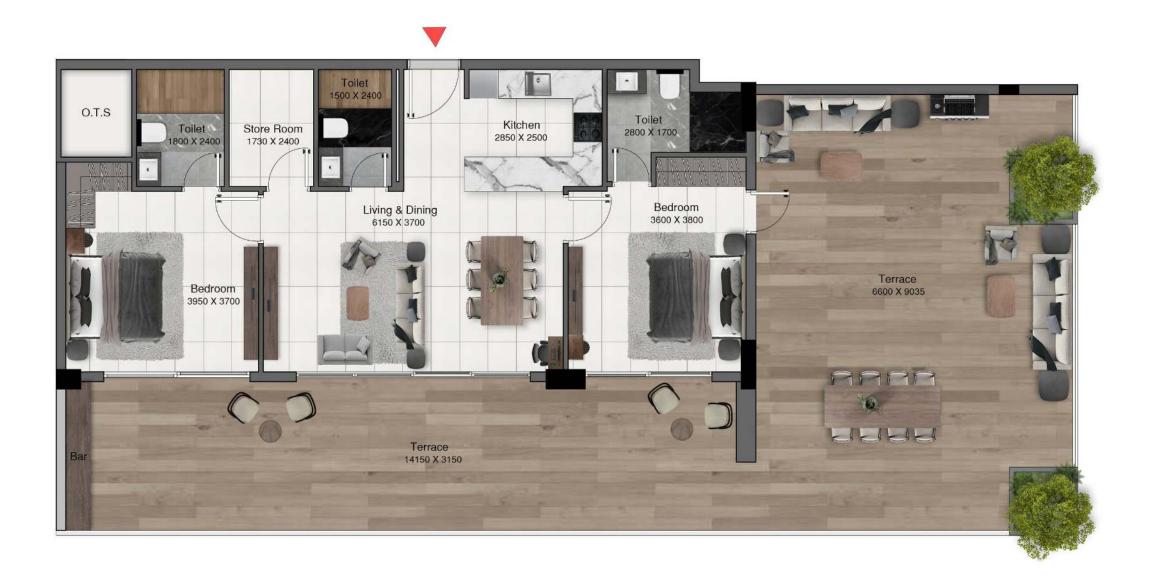

#### **2 BEDROOM APARTMENT** TYPE 1A - SKY VILLA

|              | Sizes (Sq. m.) | Sizes (Sq. ft.) |
|--------------|----------------|-----------------|
| Apartment    | 86.2           | 927.8           |
| Balcony area | 106            | 1140            |
| Total area   | 192.27         | 2069.5          |