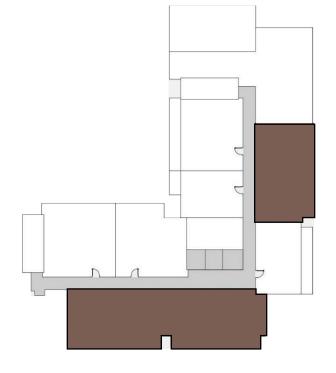

Toilet 1700 X 2700 . Kitchen 2500 X 3000 C. Toilet 2400 X 1400 Store Room 2400 X 1700 Toilet 2400 X 1800 O.T.S

|              | Sizes (Sq. m.) | Sizes (Sq. ft.) |
|--------------|----------------|-----------------|
| Apartment    | 89             | 957.9           |
| Balcony area | 11.8           | 127             |
| Total area   | 100.9          | 1086            |