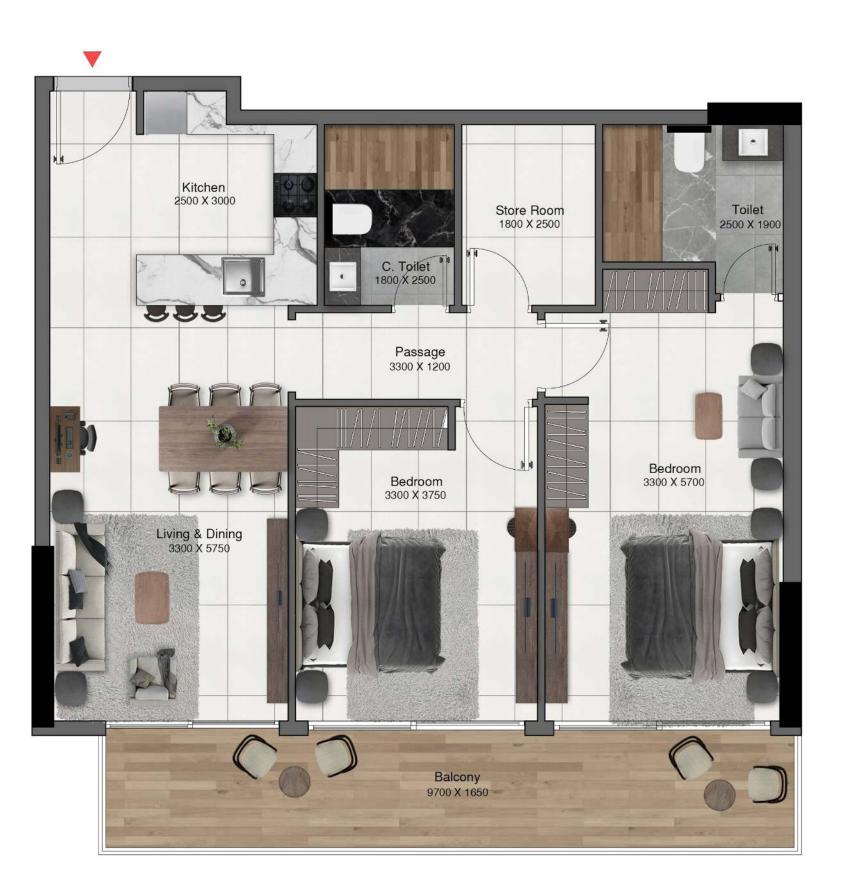

#### **2 BEDROOM APARTMENT** TYPE 1A - SKY VILLA

|              | Sizes (Sq. m.) | Sizes (Sq. ft.) |
|--------------|----------------|-----------------|
| Apartment    | 86.2           | 927.8           |
| Balcony area | 106            | 1140            |
| Total area   | 192.27         | 2069.5          |