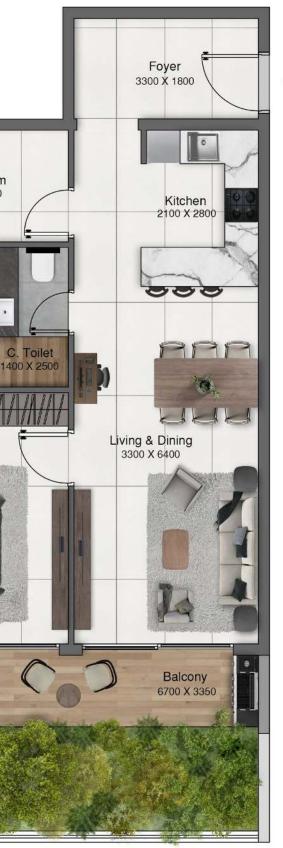

#### **2 BEDROOM APARTMENT** TYPE 1A - SKY VILLA

|              | Sizes (Sq. m.) | Sizes (Sq. ft.) |
|--------------|----------------|-----------------|
| Apartment    | 86.2           | 927.8           |
| Balcony area | 106            | 1140            |
| Total area   | 192.27         | 2069.5          |

|              | Sizes (Sq. m.) | Sizes (Sq. ft.) |
|--------------|----------------|-----------------|
| Apartment    | 88.7           | 954.7           |
| Balcony area | 89.4           | 962.2           |
| Total area   | 178.1          | 1917            |

Level G

|              | Sizes (Sq. m.) | Sizes (Sq. ft.) |
|--------------|----------------|-----------------|
| Apartment    | 88.1           | 948.3           |
| Balcony area | 66.4           | 714.7           |
| Total area   | 154.6          | 1664.1          |

Level 1

|              | Sizes (Sq. m.) | Sizes (Sq. ft.) |
|--------------|----------------|-----------------|
| Apartment    | 87.6           | 942.9           |
| Balcony area | 17.2           | 185.1           |
| Total area   | 104.9          | 1129.1          |

|              | Sizes (Sq. m.) | Sizes (Sq. ft.) |
|--------------|----------------|-----------------|
| Apartment    | 92             | 990.2           |
| Balcony area | 37.2           | 400.4           |
| Total area   | 129.3          | 1391.7          |

|              | Sizes (Sq. m.) | Sizes (Sq. ft.) |
|--------------|----------------|-----------------|
| Apartment    | 90.6           | 975.2           |
| Balcony area | 33.3           | 358.4           |
| Total area   | 123.9          | 1333.6          |

|              | Sizes (Sq. m.) | Sizes (Sq. ft.) |
|--------------|----------------|-----------------|
| Apartment    | 90             | 968.7           |
| Balcony area | 18             | 193.7           |
| Total area   | 108            | 1162.5          |

Level 02 & 03

Level 05

|              | Sizes (Sq. m.) | Sizes (Sq. ft.) |
|--------------|----------------|-----------------|
| Apartment    | 88             | 947             |
| Balcony area | 69             | 742.7           |
| Total area   | 157            | 1689.9          |

Level 04

|              | Sizes (Sq. m.) | Sizes (Sq. ft.) |
|--------------|----------------|-----------------|
| Apartment    | 86             | 925.6           |
| Balcony area | 45.35          | 488.1           |
| Total area   | 131.4          | 1414.3          |

Level 04

|              | Sizes (Sq. m.) | Sizes (Sq. ft.) |
|--------------|----------------|-----------------|
| Apartment    | 86             | 925.6           |
| Balcony area | 22             | 236.8           |
| Total area   | 108            | 1162.5          |

Toilet 1700 X 2700 . Kitchen 2500 X 3000 C. Toilet 2400 X 1400 Store Room 2400 X 1700 Toilet 2400 X 1800 O.T.S

|              | Sizes (Sq. m.) | Sizes (Sq. ft.) |
|--------------|----------------|-----------------|
| Apartment    | 89             | 957.9           |
| Balcony area | 11.8           | 127             |
| Total area   | 100.9          | 1086            |

Level 02 & 03

Disclaimer: 1. All dimensions are in metric, measured to wall finishes. 2. All materials, dimensions & drawings are approximate. 3. Information is subject to change without notice, at developer's absolute discretion. 4. Actual area may vary from the stated area. 5. Drawing are not to scale. 6. All images used are for illustrative purpose only and do not represent the actual size. features. specifications, fittings and furnishings. 7. The developer reserves the right to make revisions / afternations, at its absolute discretion, without any liability whatsoever.