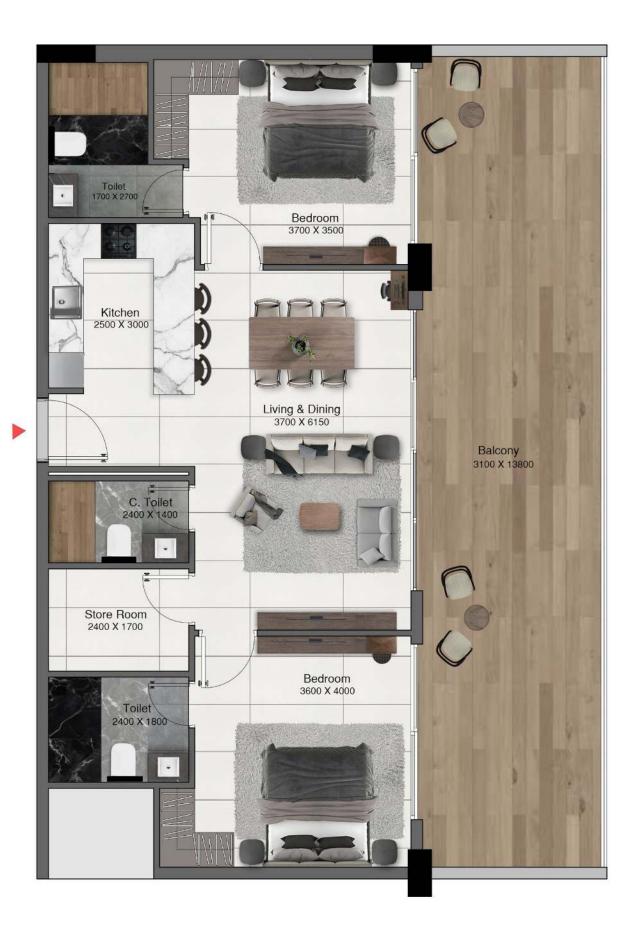

Toilet 1700 X 2700 . Kitchen 2500 X 3000 C. Toilet 2400 X 1400 Store Room 2400 X 1700 Toilet 2400 X 1800 O.T.S

|              | Sizes (Sq. m.) | Sizes (Sq. ft.) |
|--------------|----------------|-----------------|
| Apartment    | 89             | 957.9           |
| Balcony area | 11.8           | 127             |
| Total area   | 100.9          | 1086            |