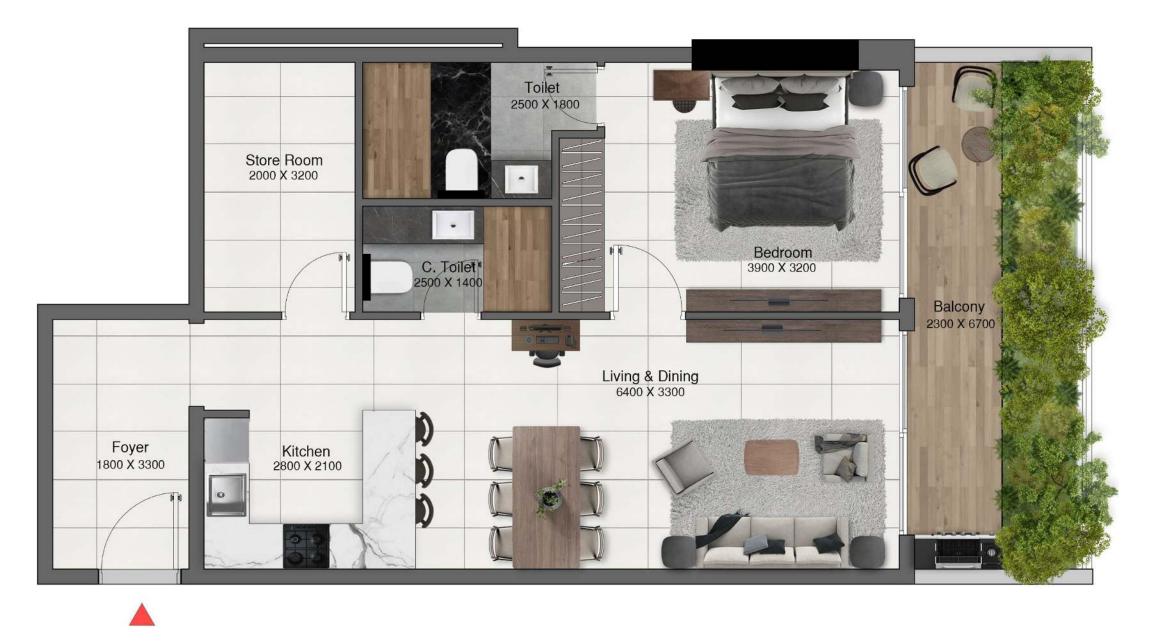

|              | Sizes (Sq. m.) | Sizes (Sq. ft.) |
|--------------|----------------|-----------------|
| Apartment    | 63             | 678             |
| Balcony area | 11.7           | 125.9           |
| Total area   | 75.6           | 813.7           |

Level 01

|              | Sizes (Sq. m.) | Sizes (Sq. ft.) |
|--------------|----------------|-----------------|
| Apartment    | 64.6           | 695.3           |
| Balcony area | 23.2           | 249.7           |
| Total area   | 87.9           | 946.1           |

Level 01

|              | Sizes (Sq. m.) | Sizes (Sq. ft.) |
|--------------|----------------|-----------------|
| Apartment    | 64.6           | 695.3           |
| Balcony area | 16.3           | 175.4           |
| Total area   | 81             | 871.8           |

Level 01

|              | Sizes (Sq. m.) | Sizes (Sq. ft.) |
|--------------|----------------|-----------------|
| Apartment    | 63.9           | 687.8           |
| Balcony area | 16.5           | 177.6           |
| Total area   | 80.4           | 865.4           |

|              | Sizes (Sq. m.) | Sizes (Sq. ft.) |
|--------------|----------------|-----------------|
| Apartment    | 60.5           | 651.2           |
| Balcony area | 15.5           | 166.8           |
| Total area   | 76             | 818             |

Level 01

|              | Sizes (Sq. m.) | Sizes (Sq. ft.) |
|--------------|----------------|-----------------|
| Apartment    | 60.3           | 649             |
| Balcony area | 21.9           | 235.7           |
| Total area   | 82.2           | 884.7           |

Level 01

|              | Sizes (Sq. m.) | Sizes (Sq. ft.) |
|--------------|----------------|-----------------|
| Apartment    | 63.6           | 684.5           |
| Balcony area | 9              | 96.8            |
| Total area   | 72.6           | 781.4           |

Level 02 & 03

#### 1 BHK APARTMENT TYPE 2G

|              | Sizes (Sq. m.) | Sizes (Sq. ft.) |
|--------------|----------------|-----------------|
| Apartment    | 60.5           | 651.2           |
| Balcony area | 5.8            | 62.4            |
| Total area   | 66.3           | 713.6           |

Level 02 & 03

Level 05

|              | Sizes (Sq. m.) | Sizes (Sq. ft.) |
|--------------|----------------|-----------------|
| Apartment    | 71.6           | 770.6           |
| Balcony area | 16.3           | 175.45          |
| Total area   | 88             | 947.2           |

Level G

|              | Sizes (Sq. m.) | Sizes (Sq. ft.) |
|--------------|----------------|-----------------|
| Apartment    | 72.1           | 776             |
| Balcony area | 21.6           | 232.5           |
| Total area   | 93.8           | 1009.6          |

Level G

Disclaimer: 1. All dimensions are in metric, measured to wall finishes. 2. All materials, dimensions & drawings are approximate. 3. Information is subject to change without notice, at developer's absolute discretion. 4. Actual area may vary from the stated area. 5. Drawing are not to scale. 6. All images used are for illustrative purpose only and do not represent the actual size. features. specifications, fittings and furnishings. 7. The developer reserves the right to make revisions / afternations, at its absolute discretion, without any liability whatsoever.