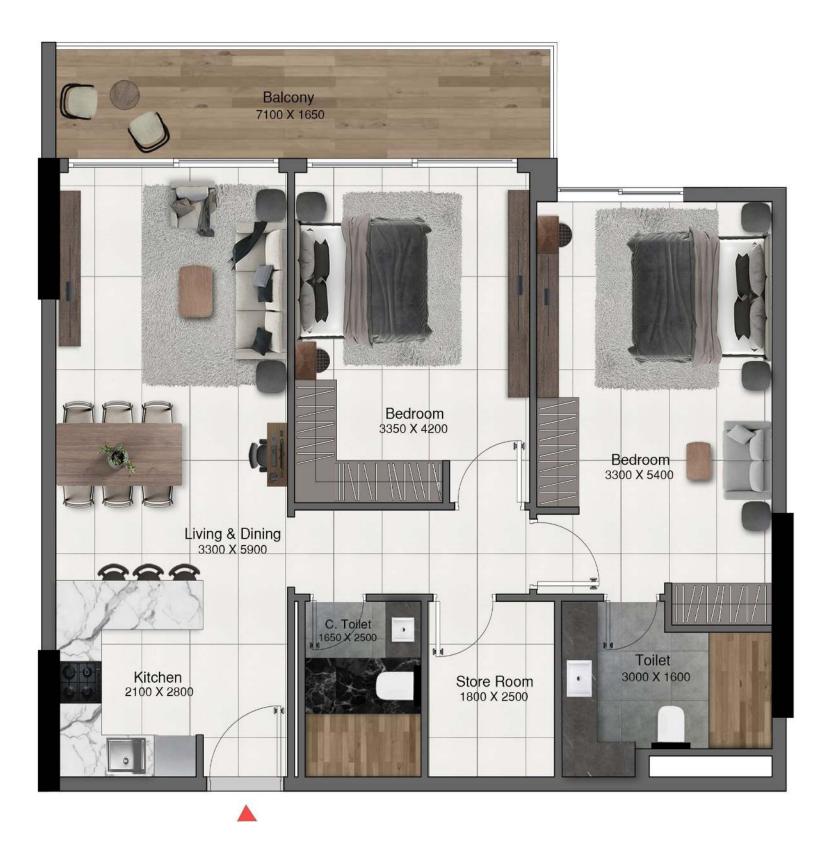

#### **2 BEDROOM APARTMENT** TYPE 1A - SKY VILLA

|              | Sizes (Sq. m.) | Sizes (Sq. ft.) |
|--------------|----------------|-----------------|
| Apartment    | 86.2           | 927.8           |
| Balcony area | 106            | 1140            |
| Total area   | 192.27         | 2069.5          |