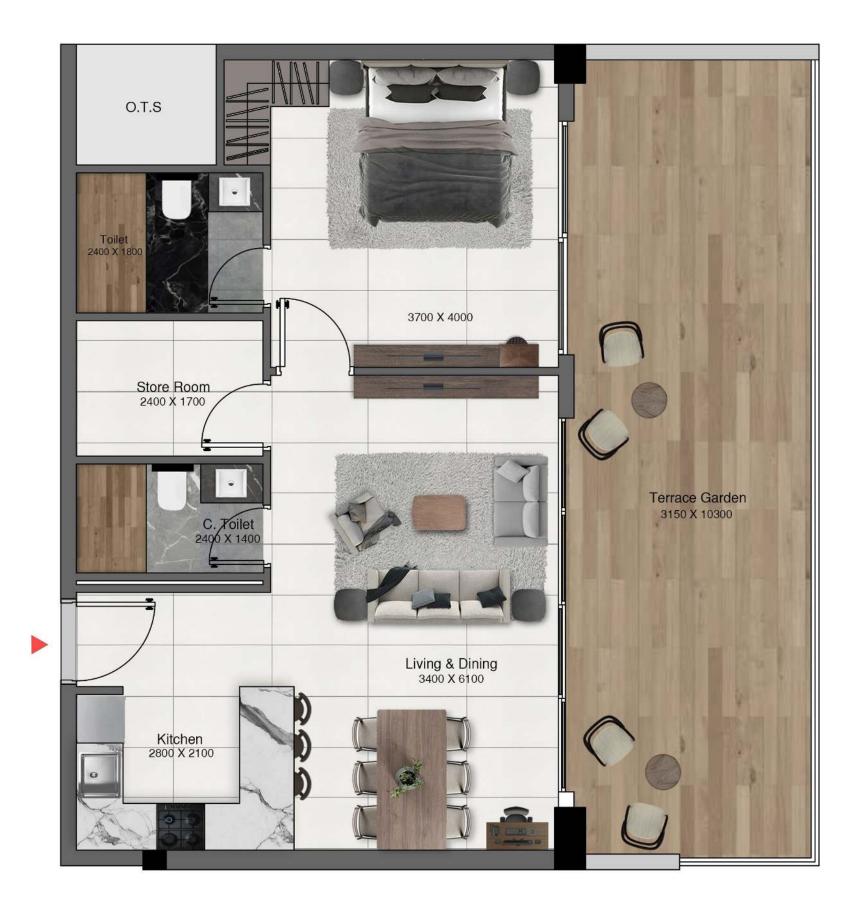

Toilet 1700 X 2700 . Kitchen 2500 X 3000 C. Toilet 2400 X 1400 Store Room 2400 X 1700 Toilet 2400 X 1800 O.T.S

|              | Sizes (Sq. m.) | Sizes (Sq. ft.) |
|--------------|----------------|-----------------|
| Apartment    | 89             | 957.9           |
| Balcony area | 11.8           | 127             |
| Total area   | 100.9          | 1086            |