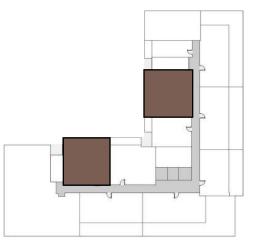

#### **2 BEDROOM APARTMENT** TYPE 1A - SKY VILLA

|              | Sizes (Sq. m.) | Sizes (Sq. ft.) |
|--------------|----------------|-----------------|
| Apartment    | 86.2           | 927.8           |
| Balcony area | 106            | 1140            |
| Total area   | 192.27         | 2069.5          |