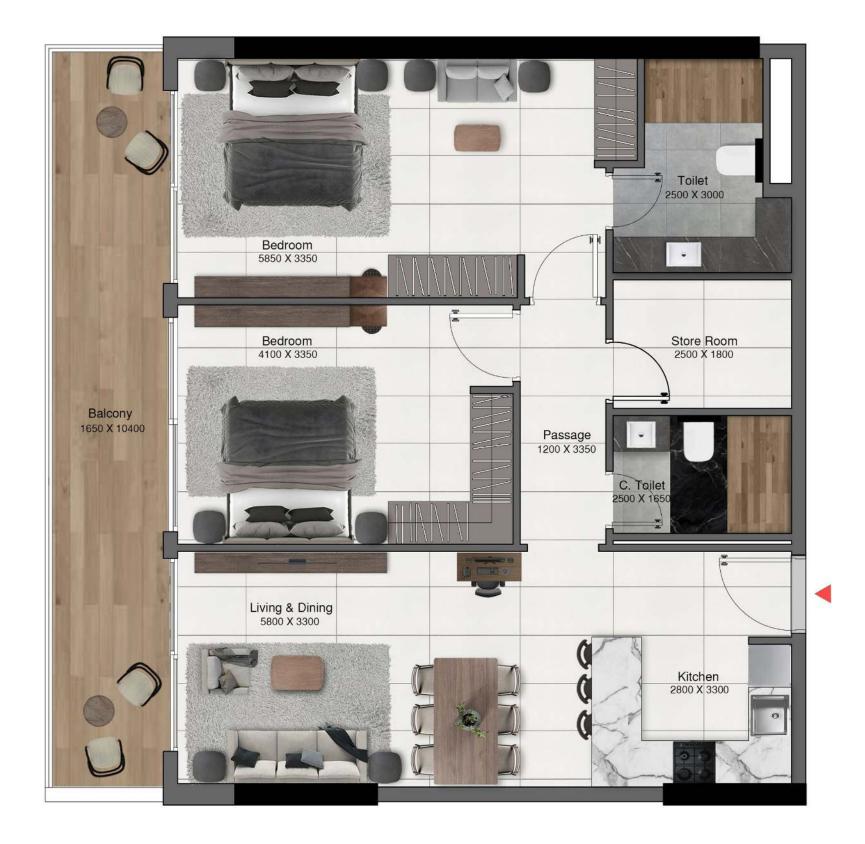

#### **2 BEDROOM APARTMENT** TYPE 1A - SKY VILLA

|              | Sizes (Sq. m.) | Sizes (Sq. ft.) |
|--------------|----------------|-----------------|
| Apartment    | 86.2           | 927.8           |
| Balcony area | 106            | 1140            |
| Total area   | 192.27         | 2069.5          |