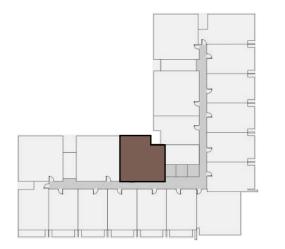

|              | Sizes (Sq. m.) | Sizes (Sq. ft.) |
|--------------|----------------|-----------------|
| Apartment    | 63             | 678             |
| Balcony area | 11.7           | 125.9           |
| Total area   | 75.6           | 813.7           |

Level 01

|              | Sizes (Sq. m.) | Sizes (Sq. ft.) |
|--------------|----------------|-----------------|
| Apartment    | 64.6           | 695.3           |
| Balcony area | 23.2           | 249.7           |
| Total area   | 87.9           | 946.1           |

Level 01

|              | Sizes (Sq. m.) | Sizes (Sq. ft.) |
|--------------|----------------|-----------------|
| Apartment    | 64.6           | 695.3           |
| Balcony area | 16.3           | 175.4           |
| Total area   | 81             | 871.8           |

Level 01

|              | Sizes (Sq. m.) | Sizes (Sq. ft.) |
|--------------|----------------|-----------------|
| Apartment    | 63.9           | 687.8           |
| Balcony area | 16.5           | 177.6           |
| Total area   | 80.4           | 865.4           |

|              | Sizes (Sq. m.) | Sizes (Sq. ft.) |
|--------------|----------------|-----------------|
| Apartment    | 60.5           | 651.2           |
| Balcony area | 15.5           | 166.8           |
| Total area   | 76             | 818             |

Level 01

|              | Sizes (Sq. m.) | Sizes (Sq. ft.) |
|--------------|----------------|-----------------|
| Apartment    | 60.3           | 649             |
| Balcony area | 21.9           | 235.7           |
| Total area   | 82.2           | 884.7           |

Level 01

|              | Sizes (Sq. m.) | Sizes (Sq. ft.) |
|--------------|----------------|-----------------|
| Apartment    | 63.6           | 684.5           |
| Balcony area | 9              | 96.8            |
| Total area   | 72.6           | 781.4           |