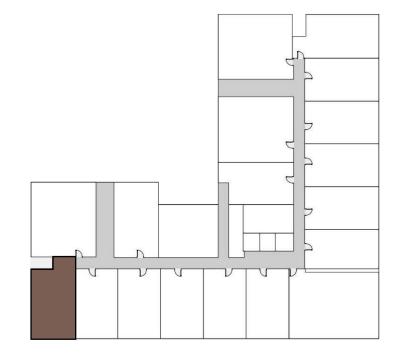

Level 02 & 03

#### 1 BHK APARTMENT TYPE 2G

|              | Sizes (Sq. m.) | Sizes (Sq. ft.) |
|--------------|----------------|-----------------|
| Apartment    | 60.5           | 651.2           |
| Balcony area | 5.8            | 62.4            |
| Total area   | 66.3           | 713.6           |