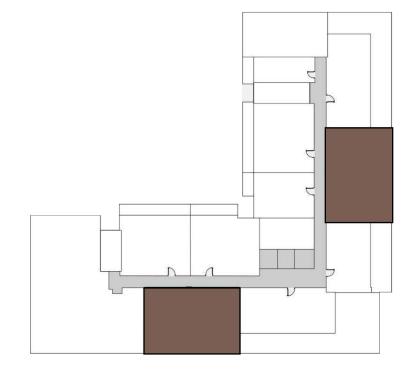

Toilet 1700 X 2700 . Kitchen 2500 X 3000 C. Toilet 2400 X 1400 Store Room 2400 X 1700 Toilet 2400 X 1800 O.T.S

|              | Sizes (Sq. m.) | Sizes (Sq. ft.) |
|--------------|----------------|-----------------|
| Apartment    | 89             | 957.9           |
| Balcony area | 11.8           | 127             |
| Total area   | 100.9          | 1086            |