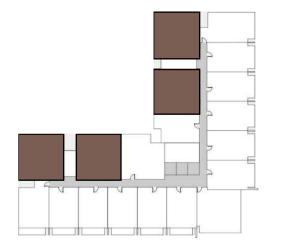

#### **2 BEDROOM APARTMENT** TYPE 1A - SKY VILLA

|              | Sizes (Sq. m.) | Sizes (Sq. ft.) |
|--------------|----------------|-----------------|
| Apartment    | 86.2           | 927.8           |
| Balcony area | 106            | 1140            |
| Total area   | 192.27         | 2069.5          |