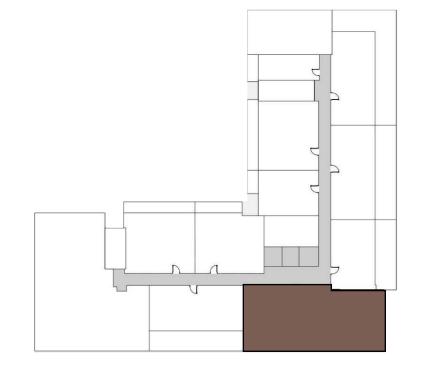

#### **2 BEDROOM APARTMENT** TYPE 1A - SKY VILLA

|              | Sizes (Sq. m.) | Sizes (Sq. ft.) |
|--------------|----------------|-----------------|
| Apartment    | 86.2           | 927.8           |
| Balcony area | 106            | 1140            |
| Total area   | 192.27         | 2069.5          |