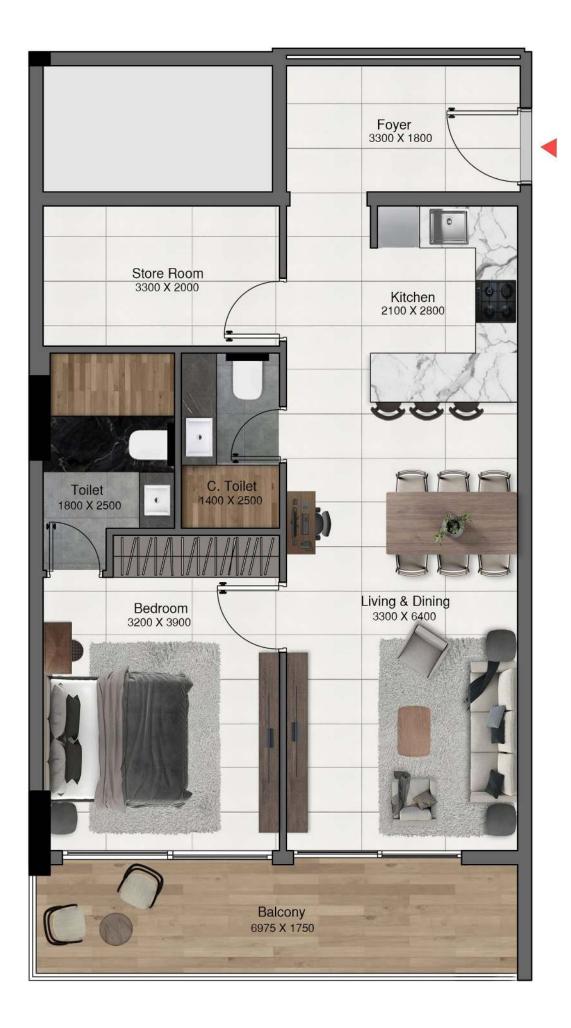

Level 02 & 03

Level 05

|              | Sizes (Sq. m.) | Sizes (Sq. ft.) |
|--------------|----------------|-----------------|
| Apartment    | 71.6           | 770.6           |
| Balcony area | 16.3           | 175.45          |
| Total area   | 88             | 947.2           |

Level G

|              | Sizes (Sq. m.) | Sizes (Sq. ft.) |
|--------------|----------------|-----------------|
| Apartment    | 72.1           | 776             |
| Balcony area | 21.6           | 232.5           |
| Total area   | 93.8           | 1009.6          |

Level G

Disclaimer: 1. All dimensions are in metric, measured to wall finishes. 2. All materials, dimensions & drawings are approximate. 3. Information is subject to change without notice, at developer's absolute discretion. 4. Actual area may vary from the stated area. 5. Drawing are not to scale. 6. All images used are for illustrative purpose only and do not represent the actual size. features. specifications, fittings and furnishings. 7. The developer reserves the right to make revisions / afternations, at its absolute discretion, without any liability whatsoever.