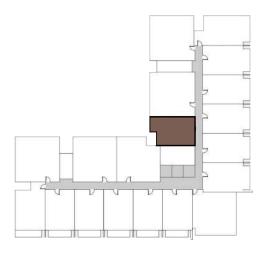

|              | Sizes (Sq. m.) | Sizes (Sq. ft.) |
|--------------|----------------|-----------------|
| Apartment    | 63             | 678             |
| Balcony area | 11.7           | 125.9           |
| Total area   | 75.6           | 813.7           |

Level 01

|              | Sizes (Sq. m.) | Sizes (Sq. ft.) |
|--------------|----------------|-----------------|
| Apartment    | 64.6           | 695.3           |
| Balcony area | 23.2           | 249.7           |
| Total area   | 87.9           | 946.1           |

Level 01

|              | Sizes (Sq. m.) | Sizes (Sq. ft.) |
|--------------|----------------|-----------------|
| Apartment    | 64.6           | 695.3           |
| Balcony area | 16.3           | 175.4           |
| Total area   | 81             | 871.8           |

Level 01

|              | Sizes (Sq. m.) | Sizes (Sq. ft.) |
|--------------|----------------|-----------------|
| Apartment    | 63.9           | 687.8           |
| Balcony area | 16.5           | 177.6           |
| Total area   | 80.4           | 865.4           |

|              | Sizes (Sq. m.) | Sizes (Sq. ft.) |
|--------------|----------------|-----------------|
| Apartment    | 60.5           | 651.2           |
| Balcony area | 15.5           | 166.8           |
| Total area   | 76             | 818             |

Level 01

|              | Sizes (Sq. m.) | Sizes (Sq. ft.) |
|--------------|----------------|-----------------|
| Apartment    | 60.3           | 649             |
| Balcony area | 21.9           | 235.7           |
| Total area   | 82.2           | 884.7           |

Level 01

|              | Sizes (Sq. m.) | Sizes (Sq. ft.) |
|--------------|----------------|-----------------|
| Apartment    | 63.6           | 684.5           |
| Balcony area | 9              | 96.8            |
| Total area   | 72.6           | 781.4           |