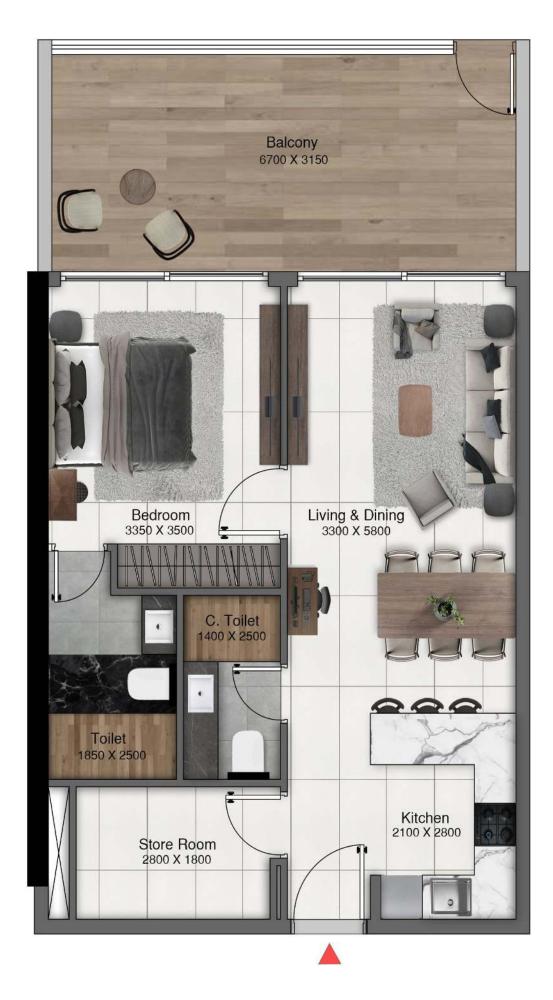

|              | Sizes (Sq. m.) | Sizes (Sq. ft.) |
|--------------|----------------|-----------------|
| Apartment    | 63             | 678             |
| Balcony area | 11.7           | 125.9           |
| Total area   | 75.6           | 813.7           |

Level 01

|              | Sizes (Sq. m.) | Sizes (Sq. ft.) |
|--------------|----------------|-----------------|
| Apartment    | 64.6           | 695.3           |
| Balcony area | 23.2           | 249.7           |
| Total area   | 87.9           | 946.1           |

Level 01

|              | Sizes (Sq. m.) | Sizes (Sq. ft.) |
|--------------|----------------|-----------------|
| Apartment    | 64.6           | 695.3           |
| Balcony area | 16.3           | 175.4           |
| Total area   | 81             | 871.8           |

Level 01

|              | Sizes (Sq. m.) | Sizes (Sq. ft.) |
|--------------|----------------|-----------------|
| Apartment    | 63.9           | 687.8           |
| Balcony area | 16.5           | 177.6           |
| Total area   | 80.4           | 865.4           |

|              | Sizes (Sq. m.) | Sizes (Sq. ft.) |
|--------------|----------------|-----------------|
| Apartment    | 60.5           | 651.2           |
| Balcony area | 15.5           | 166.8           |
| Total area   | 76             | 818             |

Level 01

|              | Sizes (Sq. m.) | Sizes (Sq. ft.) |
|--------------|----------------|-----------------|
| Apartment    | 60.3           | 649             |
| Balcony area | 21.9           | 235.7           |
| Total area   | 82.2           | 884.7           |

Level 01

|              | Sizes (Sq. m.) | Sizes (Sq. ft.) |
|--------------|----------------|-----------------|
| Apartment    | 63.6           | 684.5           |
| Balcony area | 9              | 96.8            |
| Total area   | 72.6           | 781.4           |