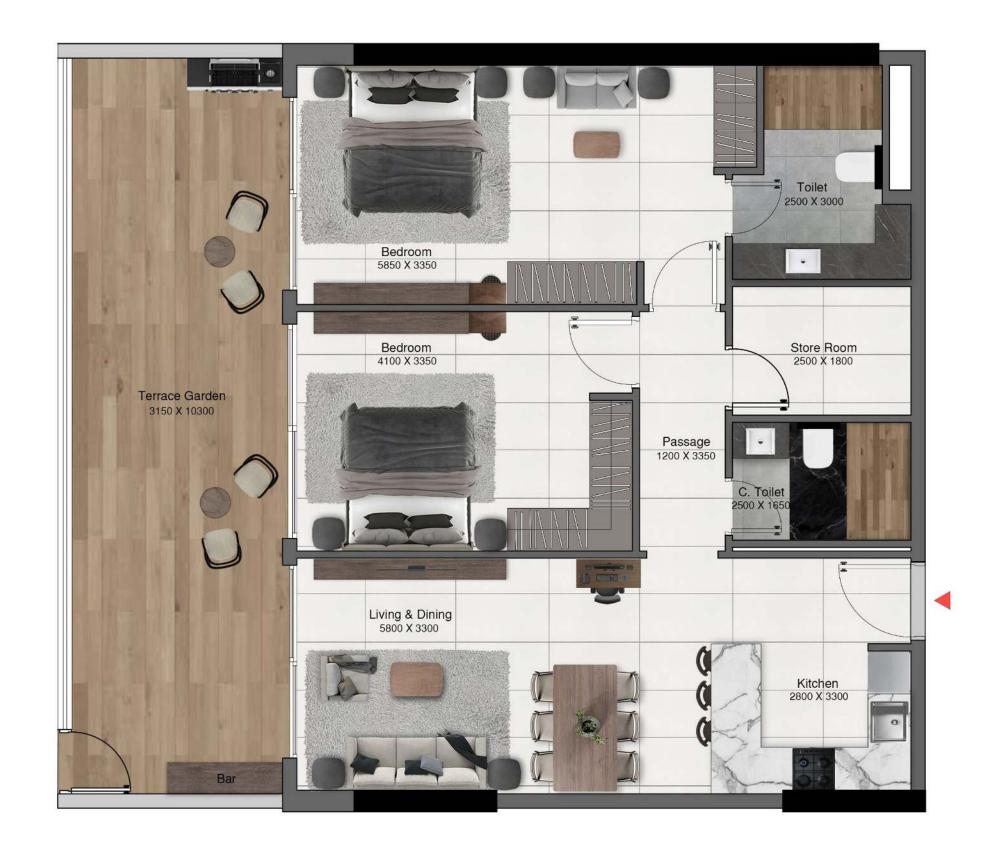

#### **2 BEDROOM APARTMENT** TYPE 1A - SKY VILLA

|              | Sizes (Sq. m.) | Sizes (Sq. ft.) |
|--------------|----------------|-----------------|
| Apartment    | 86.2           | 927.8           |
| Balcony area | 106            | 1140            |
| Total area   | 192.27         | 2069.5          |