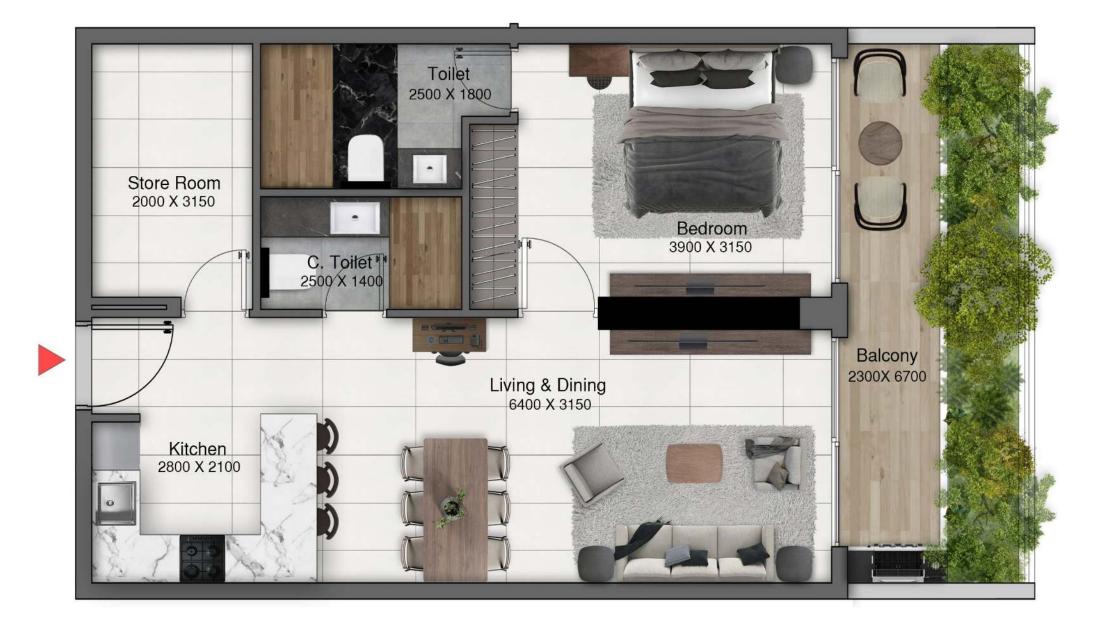

#### THE APARTMENTS

#### DESIGNED FOR MODERN LIFESTYLES

The apartments at Park Lane are crafted with versatility and elegance in mind, offering a range of layouts from studios to three-bedroom units. Each space is designed to adapt to the evolving needs of its residents, providing a perfect backdrop for every phase of life.

#### INFUSED WITH ELEGANCE AND COMFORT

Attention to detail is evident in every apartment at Park Lane, from the infusion of natural light and fresh air to the spacious rooms and modern kitchens. These features, combined with luxurious finishes, ensure a lifestyle of unparalleled comfort and sophistication.