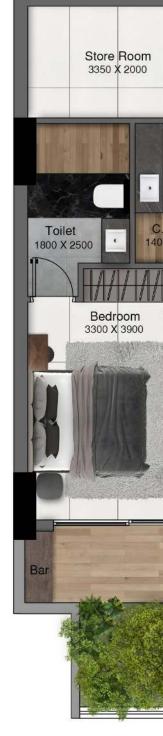

#### **2 BEDROOM APARTMENT** TYPE 1A - SKY VILLA

|              | Sizes (Sq. m.) | Sizes (Sq. ft.) |
|--------------|----------------|-----------------|
| Apartment    | 86.2           | 927.8           |
| Balcony area | 106            | 1140            |
| Total area   | 192.27         | 2069.5          |

|              | Sizes (Sq. m.) | Sizes (Sq. ft.) |
|--------------|----------------|-----------------|
| Apartment    | 88.7           | 954.7           |
| Balcony area | 89.4           | 962.2           |
| Total area   | 178.1          | 1917            |

Level G

|              | Sizes (Sq. m.) | Sizes (Sq. ft.) |
|--------------|----------------|-----------------|
| Apartment    | 88.1           | 948.3           |
| Balcony area | 66.4           | 714.7           |
| Total area   | 154.6          | 1664.1          |

Level 1

|              | Sizes (Sq. m.) | Sizes (Sq. ft.) |
|--------------|----------------|-----------------|
| Apartment    | 87.6           | 942.9           |
| Balcony area | 17.2           | 185.1           |
| Total area   | 104.9          | 1129.1          |

|              | Sizes (Sq. m.) | Sizes (Sq. ft.) |
|--------------|----------------|-----------------|
| Apartment    | 92             | 990.2           |
| Balcony area | 37.2           | 400.4           |
| Total area   | 129.3          | 1391.7          |

|              | Sizes (Sq. m.) | Sizes (Sq. ft.) |
|--------------|----------------|-----------------|
| Apartment    | 90.6           | 975.2           |
| Balcony area | 33.3           | 358.4           |
| Total area   | 123.9          | 1333.6          |

|              | Sizes (Sq. m.) | Sizes (Sq. ft.) |
|--------------|----------------|-----------------|
| Apartment    | 90             | 968.7           |
| Balcony area | 18             | 193.7           |
| Total area   | 108            | 1162.5          |

Level 02 & 03

Level 05

|              | Sizes (Sq. m.) | Sizes (Sq. ft.) |
|--------------|----------------|-----------------|
| Apartment    | 88             | 947             |
| Balcony area | 69             | 742.7           |
| Total area   | 157            | 1689.9          |

Level 04

|              | Sizes (Sq. m.) | Sizes (Sq. ft.) |
|--------------|----------------|-----------------|
| Apartment    | 86             | 925.6           |
| Balcony area | 45.35          | 488.1           |
| Total area   | 131.4          | 1414.3          |

Level 04

|              | Sizes (Sq. m.) | Sizes (Sq. ft.) |
|--------------|----------------|-----------------|
| Apartment    | 86             | 925.6           |
| Balcony area | 22             | 236.8           |
| Total area   | 108            | 1162.5          |

Toilet 1700 X 2700 . Kitchen 2500 X 3000 C. Toilet 2400 X 1400 Store Room 2400 X 1700 Toilet 2400 X 1800 O.T.S

|              | Sizes (Sq. m.) | Sizes (Sq. ft.) |
|--------------|----------------|-----------------|
| Apartment    | 89             | 957.9           |
| Balcony area | 11.8           | 127             |
| Total area   | 100.9          | 1086            |

Level 02 & 03

Disclaimer: 1. All dimensions are in metric, measured to wall finishes. 2. All materials, dimensions & drawings are approximate. 3. Information is subject to change without notice, at developer's absolute discretion. 4. Actual area may vary from the stated area. 5. Drawing are not to scale. 6. All images used are for illustrative purpose only and do not represent the actual size. features. specifications, fittings and furnishings. 7. The developer reserves the right to make revisions / afternations, at its absolute discretion, without any liability whatsoever.