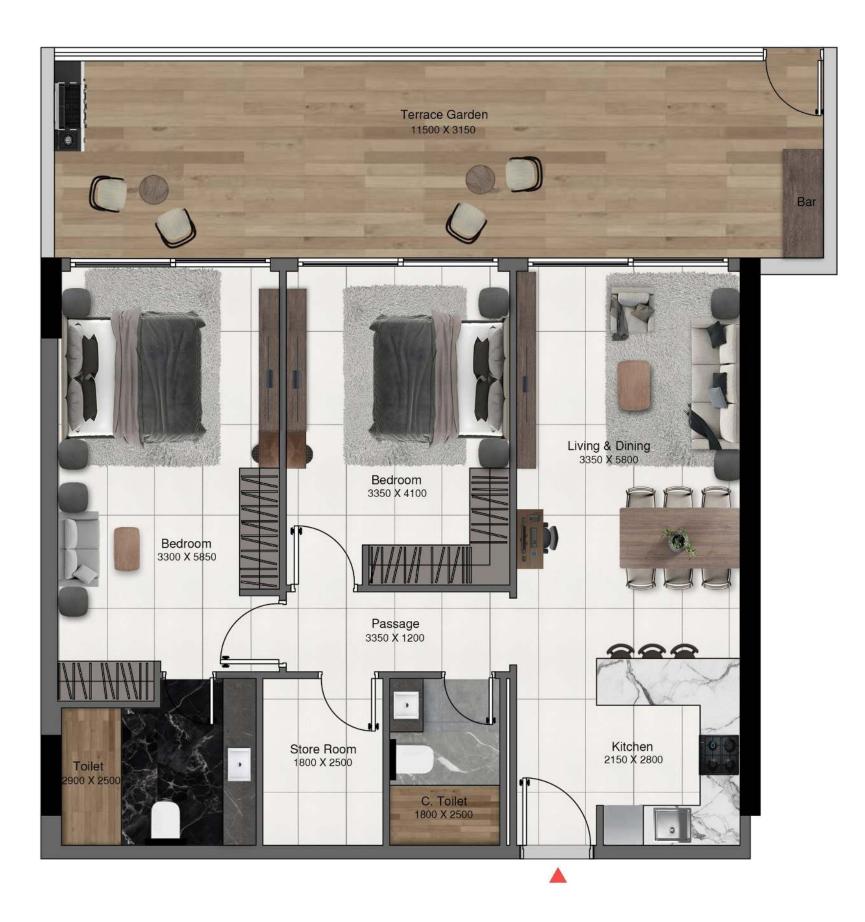

#### **2 BEDROOM APARTMENT** TYPE 1A - SKY VILLA

|              | Sizes (Sq. m.) | Sizes (Sq. ft.) |
|--------------|----------------|-----------------|
| Apartment    | 86.2           | 927.8           |
| Balcony area | 106            | 1140            |
| Total area   | 192.27         | 2069.5          |