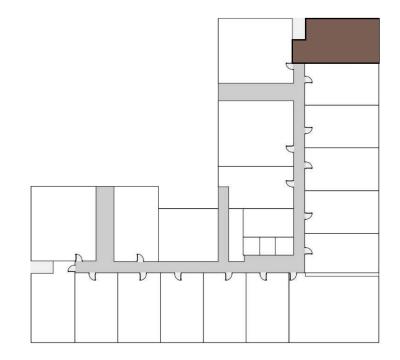

Level 02 & 03

#### 1 BHK APARTMENT TYPE 2G

|              | Sizes (Sq. m.) | Sizes (Sq. ft.) |
|--------------|----------------|-----------------|
| Apartment    | 60.5           | 651.2           |
| Balcony area | 5.8            | 62.4            |
| Total area   | 66.3           | 713.6           |