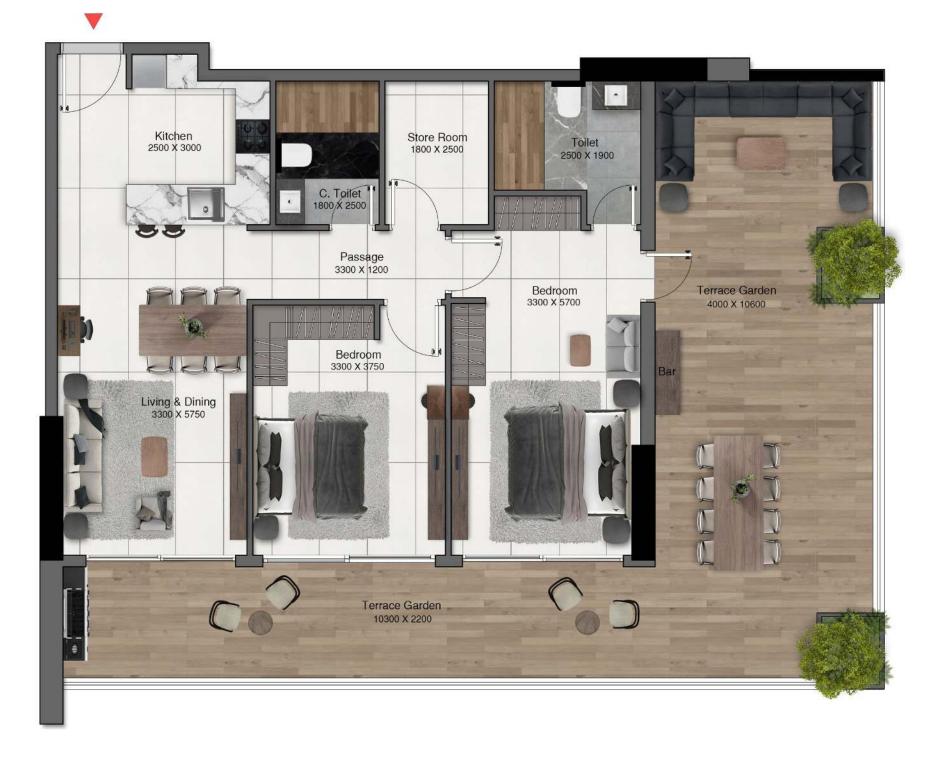

#### **2 BEDROOM APARTMENT** TYPE 1A - SKY VILLA

|              | Sizes (Sq. m.) | Sizes (Sq. ft.) |
|--------------|----------------|-----------------|
| Apartment    | 86.2           | 927.8           |
| Balcony area | 106            | 1140            |
| Total area   | 192.27         | 2069.5          |