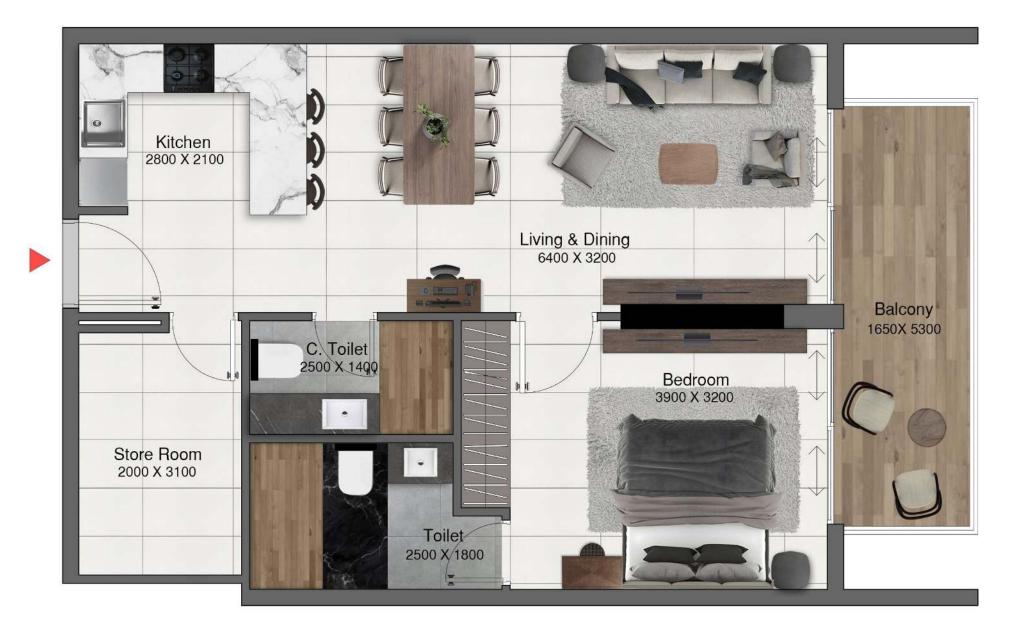

Level 02 & 03

Level 05

|              | Sizes (Sq. m.) | Sizes (Sq. ft.) |
|--------------|----------------|-----------------|
| Apartment    | 71.6           | 770.6           |
| Balcony area | 16.3           | 175.45          |
| Total area   | 88             | 947.2           |

Level 04

Level 05

|              | Sizes (Sq. m.) | Sizes (Sq. ft.) |
|--------------|----------------|-----------------|
| Apartment    | 72             | 775             |
| Balcony area | 10.5           | 113             |
| Total area   | 82.5           | 888             |

Level 02 & 03

|              | Sizes (Sq. m.) | Sizes (Sq. ft.) |
|--------------|----------------|-----------------|
| Apartment    | 72.1           | 776             |
| Balcony area | 11.9           | 128             |
| Total area   | 84             | 904.1           |

Level 01

|              | Sizes (Sq. m.) | Sizes (Sq. ft.) |
|--------------|----------------|-----------------|
| Apartment    | 72             | 775             |
| Balcony area | 10.5           | 113             |
| Total area   | 82.5           | 888             |

Level 02 & 03

|              | Sizes (Sq. m.) | Sizes (Sq. ft.) |
|--------------|----------------|-----------------|
| Apartment    | 72.1           | 776             |
| Balcony area | 16.8           | 180.8           |
| Total area   | 88.9           | 956.9           |