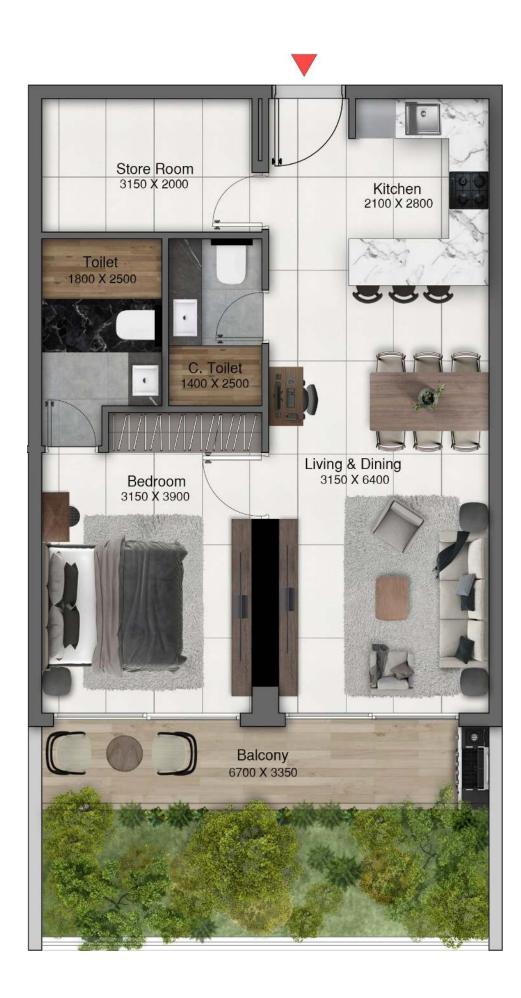

#### THE APARTMENTS

#### DESIGNED FOR MODERN LIFESTYLES

The apartments at Park Lane are crafted with versatility and elegance in mind, offering a range of layouts from studios to three-bedroom units. Each space is designed to adapt to the evolving needs of its residents, providing a perfect backdrop for every phase of life.

#### INFUSED WITH ELEGANCE AND COMFORT

Attention to detail is evident in every apartment at Park Lane, from the infusion of natural light and fresh air to the spacious rooms and modern kitchens. These features, combined with luxurious finishes, ensure a lifestyle of unparalleled comfort and sophistication.