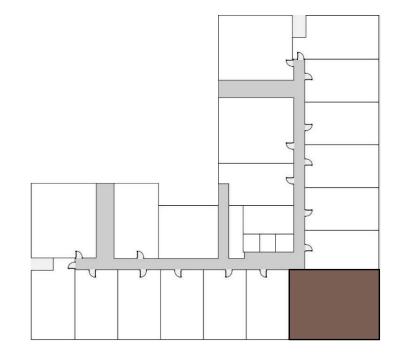

#### **2 BEDROOM APARTMENT** TYPE 1A - SKY VILLA

|              | Sizes (Sq. m.) | Sizes (Sq. ft.) |
|--------------|----------------|-----------------|
| Apartment    | 86.2           | 927.8           |
| Balcony area | 106            | 1140            |
| Total area   | 192.27         | 2069.5          |