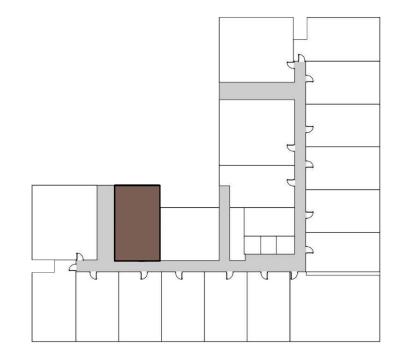

| Sizes (Sq. m.) | Sizes (Sq. ft.) |
|--------------|----------------|-----------------|
| Apartment    | 63.9           | 687.8           |
| Balcony area | 16.5           | 177.6           |
| Total area   | 80.4           | 865.4           |







|              | Sizes (Sq. m.) | Sizes (Sq. ft.) |
|--------------|----------------|-----------------|
| Apartment    | 60.5           | 651.2           |
| Balcony area | 15.5           | 166.8           |
| Total area   | 76             | 818             |



Level 01

|              | Sizes (Sq. m.) | Sizes (Sq. ft.) |
|--------------|----------------|-----------------|
| Apartment    | 60.3           | 649             |
| Balcony area | 21.9           | 235.7           |
| Total area   | 82.2           | 884.7           |



Level 01



|              | Sizes (Sq. m.) | Sizes (Sq. ft.) |
|--------------|----------------|-----------------|
| Apartment    | 63.6           | 684.5           |
| Balcony area | 9              | 96.8            |
| Total area   | 72.6           | 781.4           |



Level 02 & 03



#### 1 BHK APARTMENT TYPE 2G

|              | Sizes (Sq. m.) | Sizes (Sq. ft.) |
|--------------|----------------|-----------------|
| Apartment    | 60.5           | 651.2           |
| Balcony area | 5.8            | 62.4            |
| Total area   | 66.3           | 713.6           |



Level 02 & 03









Level 05

|              | Sizes (Sq. m.) | Sizes (Sq. ft.) |
|--------------|----------------|-----------------|
| Apartment    | 71.6           | 770.6           |
| Balcony area | 16.3