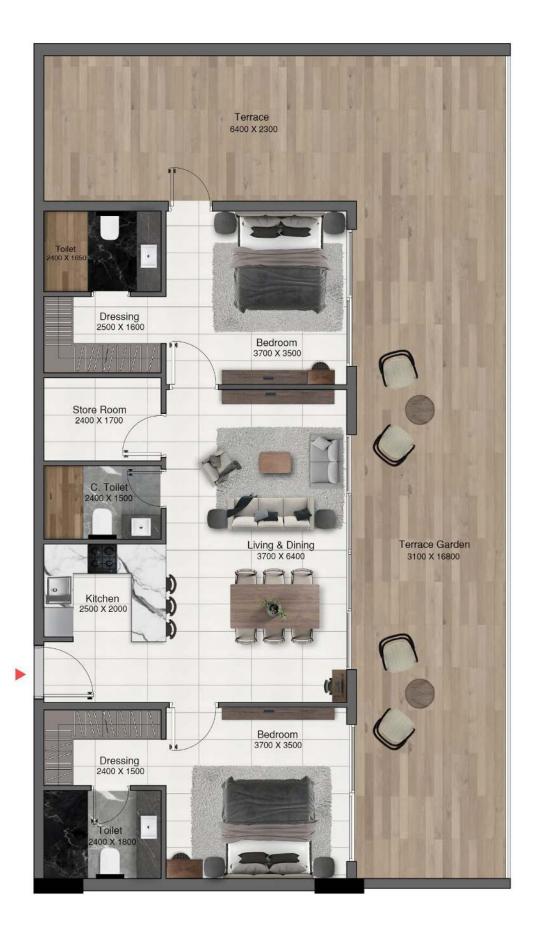

#### **2 BEDROOM APARTMENT** TYPE 1A - SKY VILLA

|              | Sizes (Sq. m.) | Sizes (Sq. ft.) |
|--------------|----------------|-----------------|
| Apartment    | 86.2           | 927.8           |
| Balcony area | 106            | 1140            |
| Total area   | 192.27         | 2069.5          |