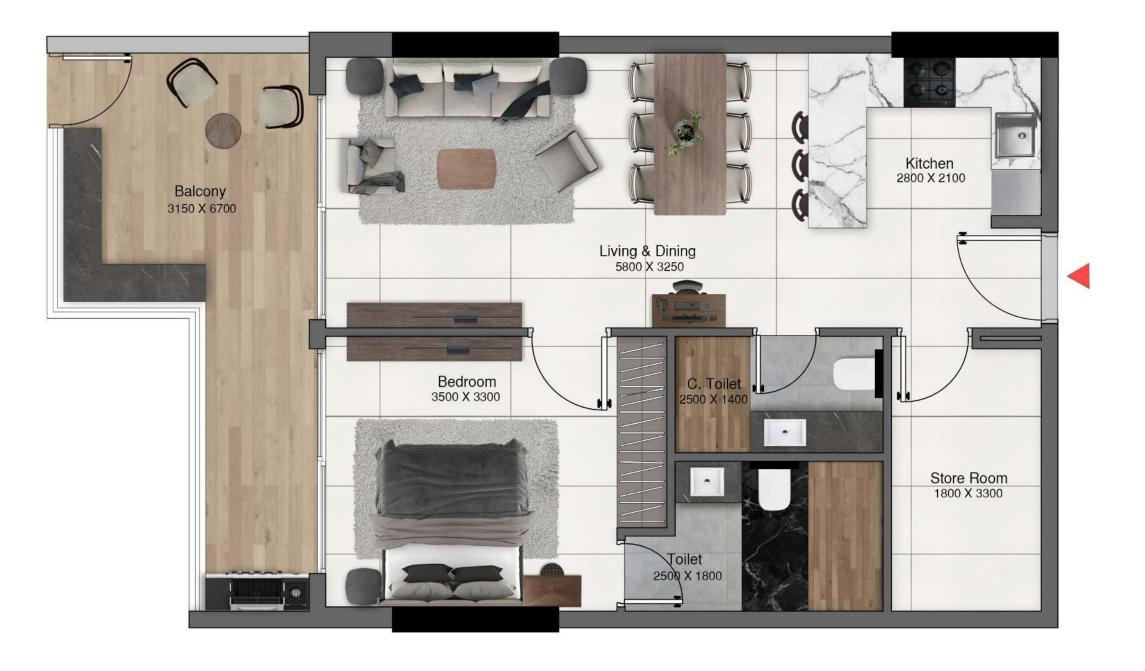

Toilet 1700 X 2700 . Kitchen 2500 X 3000 C. Toilet 2400 X 1400 Store Room 2400 X 1700 Toilet 2400 X 1800 O.T.S

|              | Sizes (Sq. m.) | Sizes (Sq. ft.) |
|--------------|----------------|-----------------|
| Apartment    | 89             | 957.9           |
| Balcony area | 11.8           | 127             |
| Total area   | 100.9          | 1086            |