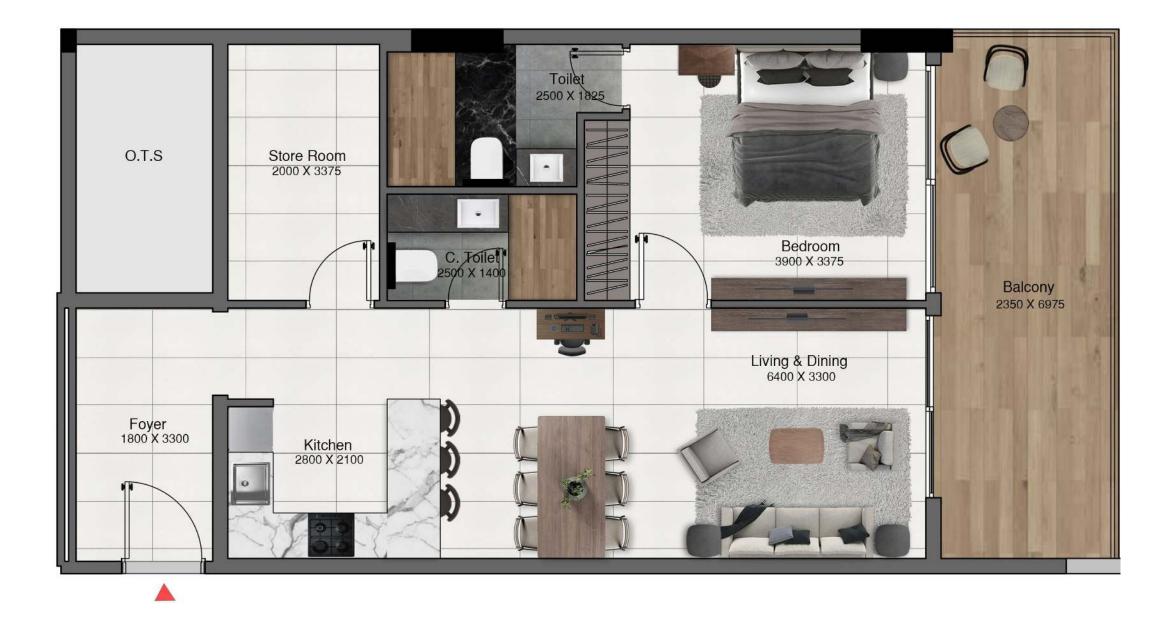

#### DESIGNED FOR MODERN LIFESTYLES

The apartments at Park Lane are crafted with versatility and elegance in mind, offering a range of layouts from studios to three-bedroom units. Each space is designed to adapt to the evolving needs of its residents, providing a perfect backdrop for every phase of life.

#### INFUSED WITH ELEGANCE AND COMFORT

Attention to detail is evident in every apartment at Park Lane, from the infusion of natural light and fresh air to the spacious rooms and modern kitchens. These features, combined with luxurious finishes, ensure a lifestyle of unparalleled comfort and sophistication.