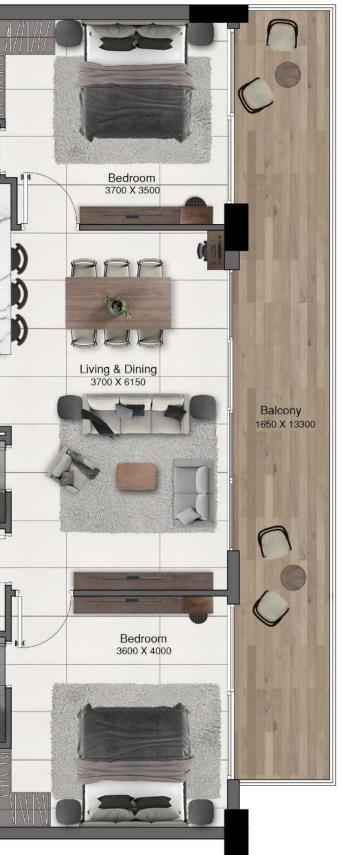

Toilet 1700 X 2700 . Kitchen 2500 X 3000 C. Toilet 2400 X 1400 Store Room 2400 X 1700 Toilet 2400 X 1800 O.T.S

|              | Sizes (Sq. m.) | Sizes (Sq. ft.) |
|--------------|----------------|-----------------|
| Apartment    | 89             | 957.9           |
| Balcony area | 11.8           | 127             |
| Total area   | 100.9          | 1086            |