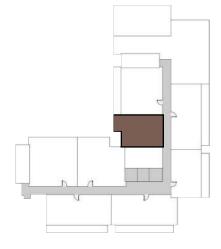

|              | Sizes (Sq. m.) | Sizes (Sq. ft.) |
|--------------|----------------|-----------------|
| Apartment    | 63             | 678             |
| Balcony area | 11.7           | 125.9           |
| Total area   | 75.6           | 813.7           |

Level 01

|              | Sizes (Sq. m.) | Sizes (Sq. ft.) |
|--------------|----------------|-----------------|
| Apartment    | 64.6           | 695.3           |
| Balcony area | 23.2           | 249.7           |
| Total area   | 87.9           | 946.1           |

Level 01

|              | Sizes (Sq. m.) | Sizes (Sq. ft.) |
|--------------|----------------|-----------------|
| Apartment    | 64.6           | 695.3           |
| Balcony area | 16.3           | 175.4           |
| Total area   | 81             | 871.8           |

Level 01

|              | Sizes (Sq. m.) | Sizes (Sq. ft.) |
|--------------|----------------|-----------------|
| Apartment    | 63.9           | 687.8           |
| Balcony area | 16.5           | 177.6           |
| Total area   | 80.4           | 865.4           |

|              | Sizes (Sq. m.) | Sizes (Sq. ft.) |
|--------------|----------------|-----------------|
| Apartment    | 60.5           | 651.2           |
| Balcony area | 15.5           | 166.8           |
| Total area   | 76             | 818             |

Level 01

|              | Sizes (Sq. m.) | Sizes (Sq. ft.) |
|--------------|----------------|-----------------|
| Apartment    | 60.3           | 649             |
| Balcony area | 21.9           | 235.7           |
| Total area   | 82.2           | 884.7           |

Level 01

|              | Sizes (Sq. m.) | Sizes (Sq. ft.) |
|--------------|----------------|-----------------|
| Apartment    | 63.6           | 684.5           |
| Balcony area | 9              | 96.8            |
| Total area   | 72.6           | 781.4           |