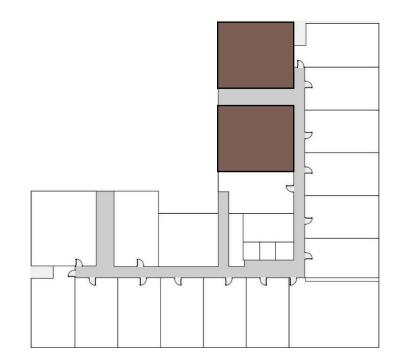

#### **2 BEDROOM APARTMENT** TYPE 1A - SKY VILLA

|              | Sizes (Sq. m.) | Sizes (Sq. ft.) |
|--------------|----------------|-----------------|
| Apartment    | 86.2           | 927.8           |
| Balcony area | 106            | 1140            |
| Total area   | 192.27         | 2069.5          |