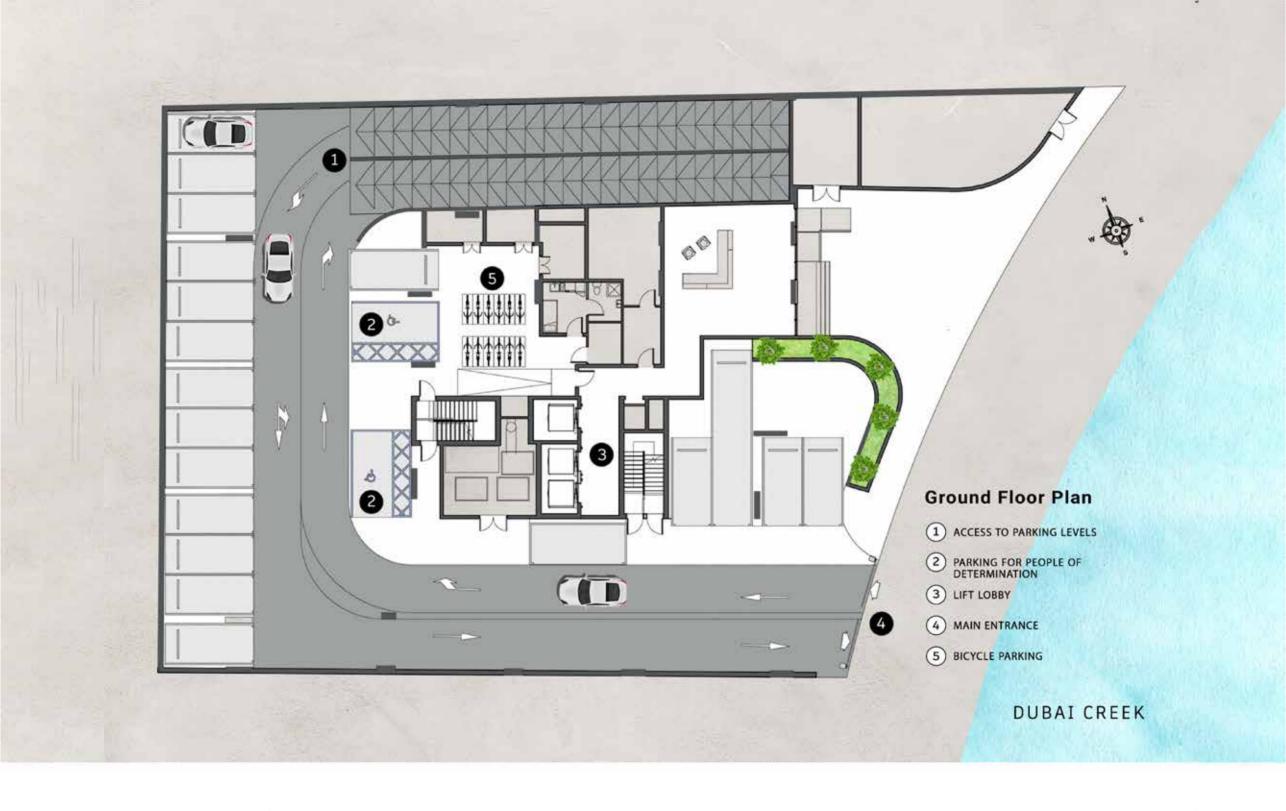

## CREEK VIEWS

BY IRAZ DEVELOPMENTS



























































































































- 24/7 Security and Surveillance
- Dedicated Parking Facility
- Fitness Centre or Gym

- Swimming Pool
- Well-Maintained Common Areas
- Energy-Efficient Appliances

- Adequate Storage Spaces
- Emergency Response Systems
- Package Delivery Services

- Modern Kitchen and Bathroom Fitting
- Accessible Elevators and Staircases
- Stunning Views









DISCLAIMER: All design, features, amenities, materials, dimensions, layout drawings are approximate and subject to change without prior notice. Actual area of the Unit may vary from the stated area; drawings not to scale. Developer reserves the right to make revisions to comply with any Applicable Law or the requirements of any Relevant Authority. For actual sizes please refer the Unit Reservation Agreement



DISCLAIMER: All design, features, amenities, materials, dimensions, layout drawings are approximate and subject to change without prior notice. Actual area of the Unit may vary from the stated area; drawings not to scale. Developer reserves the right to make revisions to comply with any Applicable Law or the requirements of any Relevant Authority. For actual sizes please refer th