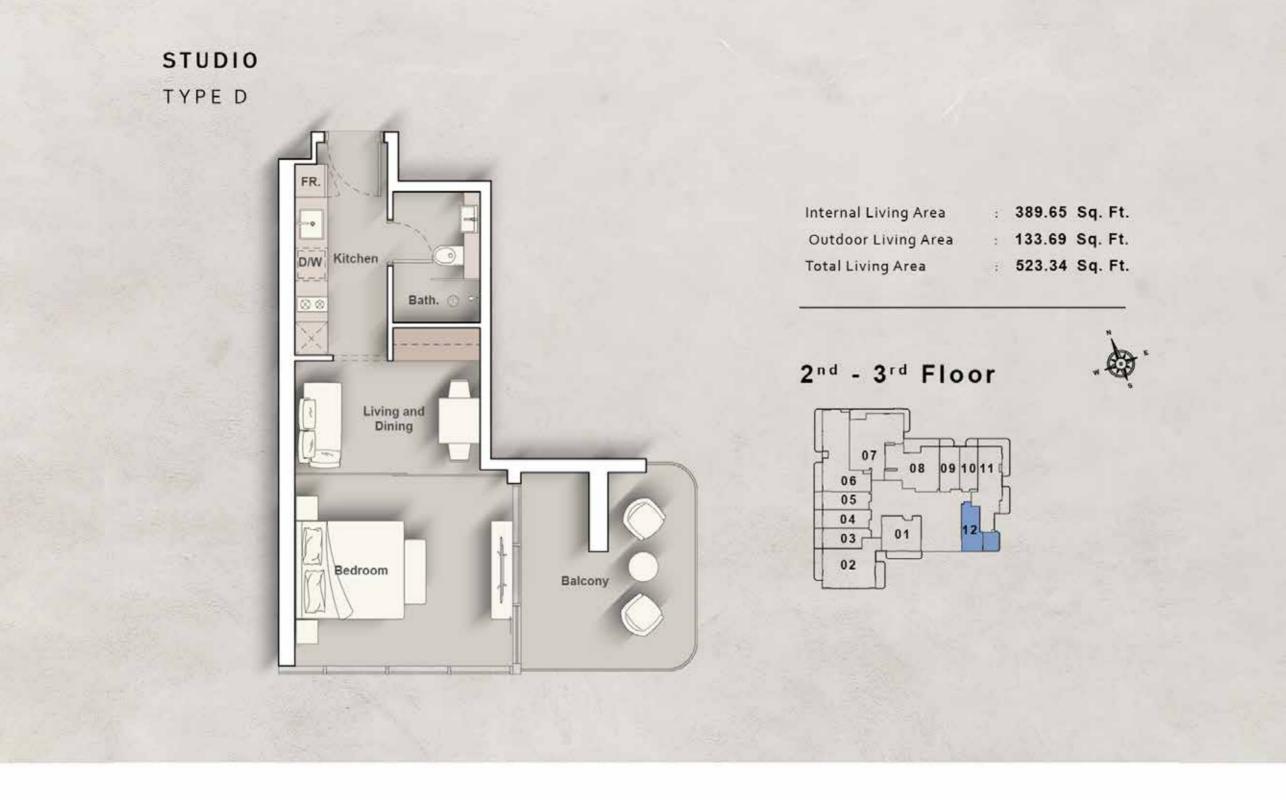

### STUDIO

Outdoor Living Area : 44.99 Sq. Ft.

Total Living Area : 422.38 Sq. Ft.

2nd - 3rd Floor

TYPE A

Internal Living Area : 571.46 Sq. Ft.

Outdoor Living Area : 112.70 Sq. Ft.

Total Living Area : 684.15 Sq. Ft.

DISCLAIMER: All design, features, amenities, materials, dimensions, layout drawings are approximate and subject to change without prior notice. Actual area of the Unit may vary from the stated area; drawings not to scale. Developer reserves the right to make revisions to comply with any Applicable Law or the requirements of any Relevant Authority. For actual sizes please refer the Unit Reservation Agreement