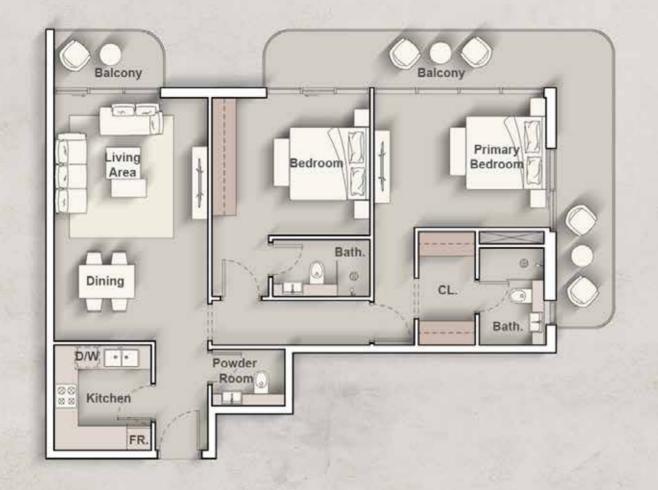

#### TYPE F

Internal Living Area : 987.16 Sq. Ft.

Outdoor Living Area : 280.29 Sq. Ft.

Total Living Area : 1267.45 Sq. Ft.