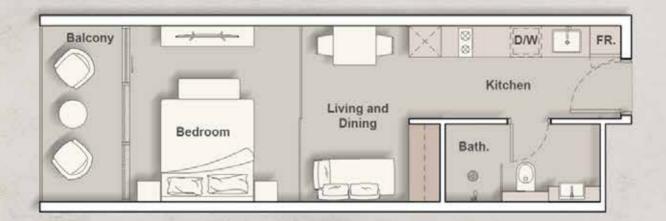

ea; drawings not to scale. Developer reserves the right to make revisions to comply with any Applicable Law or the requirements of any Relevant Authority. For actual sizes please refer the Unit Reservation Agreement



DISCLAIMER: All design, features, amenities, materials, dimensions, layout drawings are approximate and subject to change without prior notice. Actual area of the Unit may vary from the stated area; drawings not to scale. Developer reserves the right to make revisions to comply with any Applicable Law or the requirements of any Relevant Authority. For actual sizes please refer the Unit Reservation Agreement

### STUDIO

## TYPE A



Internal Living Area : 382.98 Sq. Ft.

Outdoor Living Area : 73.30 Sq. Ft.

Total Living Area : 456.28 Sq. Ft.

## 2nd - 3rd Floor





TYPE B



Internal Living Area : 367.70 Sq. Ft.

Outdoor Living Area : 64.05 Sq. Ft.

Total Living Area : 431.74 Sq. Ft.

2nd - 3rd Floor





TYPE C



Internal Living Area : 377.38 Sq. Ft.

Outdoor Living Area : 44.99 Sq. Ft.

Total Living Area : 422.38 Sq. Ft.

2nd - 3rd Floor





TYPE A



Internal Living Area : 571.46 Sq. Ft.

Outdoor Living Area : 112.70 Sq. Ft.

Total Living Area : 684.15 Sq. Ft.







DISCLAIMER: All design, features, amenities, materials, dimensions, layout drawings are approximate and subject to change without prior notice. Actual area of the Unit may vary from the stated area; drawings not to scale. Developer reserves the right to make revisions to comply with any Applicable Law or the requirements of any Relevant Authority. For actual sizes please refer the Unit Rese