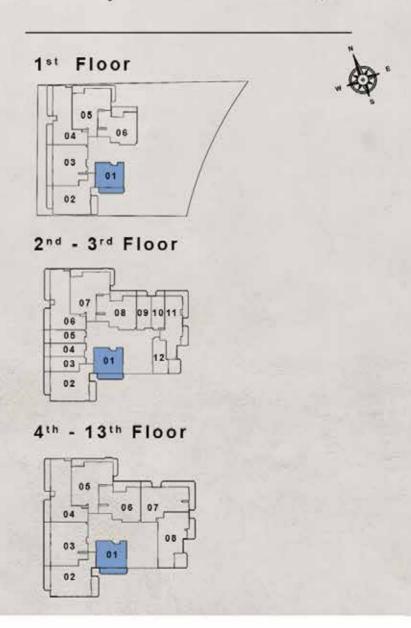

TYPE B

Internal Living Area : 1117.83 Sq. Ft.

Outdoor Living Area : 200.21 Sq. Ft.

Total Living Area : 1318.04 Sq. Ft.

DISCLAIMER: All design, features, amenities, materials, dimensions, layout drawings are approximate and subject to change without prior notice. Actual area of the Unit may vary from the stated area; drawings not to scale. Developer reserves the right to make revisions to comply with any Applicable Law or the requirements of any Relevant Authority. For actual sizes please refer the Unit Reservation Agreement