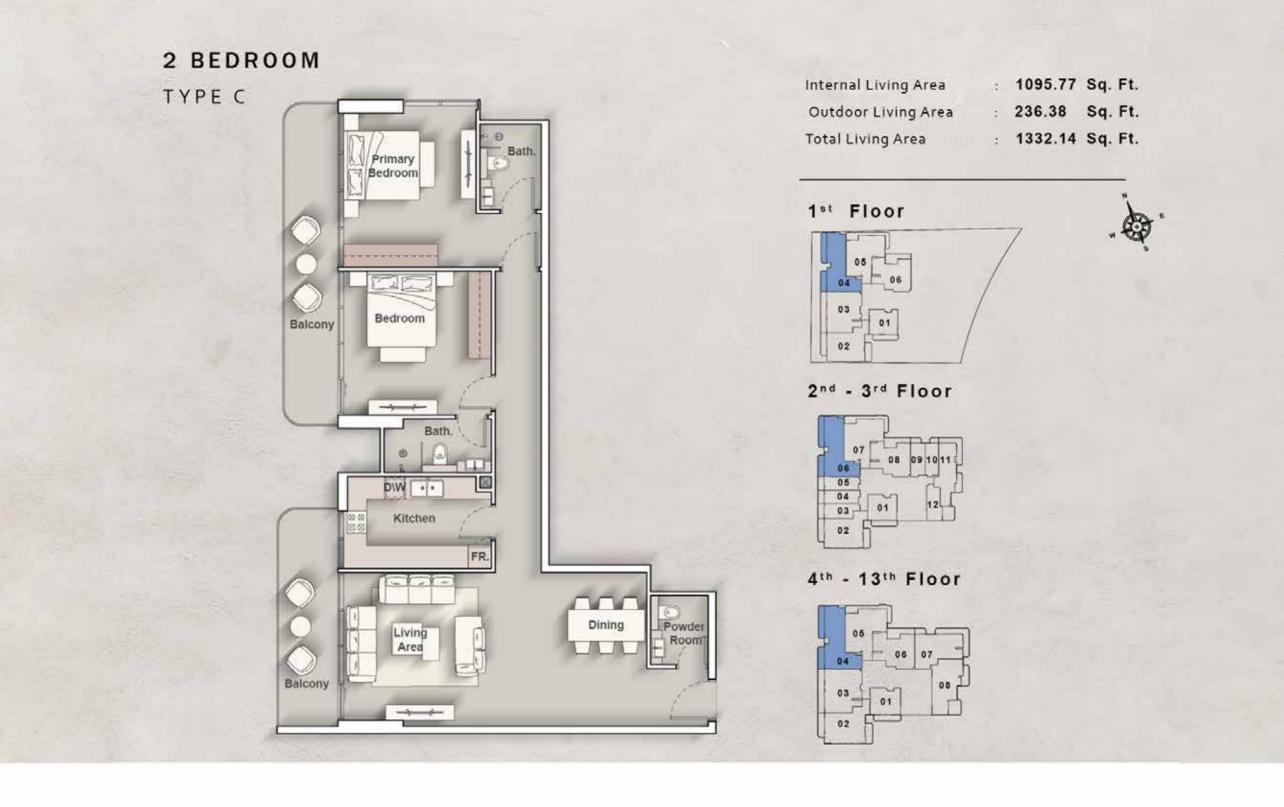

TYPE B

Internal Living Area : 1117.83 Sq. Ft.

Outdoor Living Area : 200.21 Sq. Ft.

Total Living Area : 1318.04 Sq. Ft.

DISCLAIMER: All design, features, amenities, materials, dimensions, layout drawings are approximate and subject to change without prior notice. Actual area of the Unit may vary from the stated area; drawings not to scale. Developer reserves the right to make revisions to comply with any Applicable Law or the requirements of any Relevant Authority. For actual sizes please refer the Unit Reservation Agreement