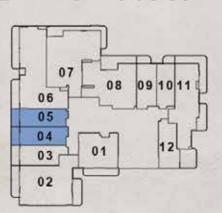

## TYPE A

Internal Living Area : 382.98 Sq. Ft.

Outdoor Living Area : 73.30 Sq. Ft.

Total Living Area : 456.28 Sq. Ft.