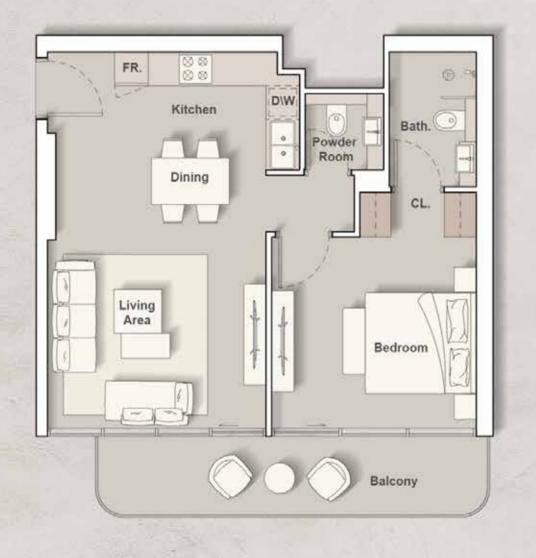

TYPE B

Internal Living Area : 1117.83 Sq. Ft.

Outdoor Living Area : 200.21 Sq. Ft.

Total Living Area : 1318.04 Sq. Ft.

DISCLAIMER: All design, features, amenities, materials, dimensions, layout drawings are approximate and subject to change without prior notice. Actual area of the Unit may vary from the stated area; drawings not to scale. Developer reserves the right to make revisions to comply with any Applicable Law or the requirements of any Relevant Authority. For actual sizes please refer the Unit Reservation Agreement