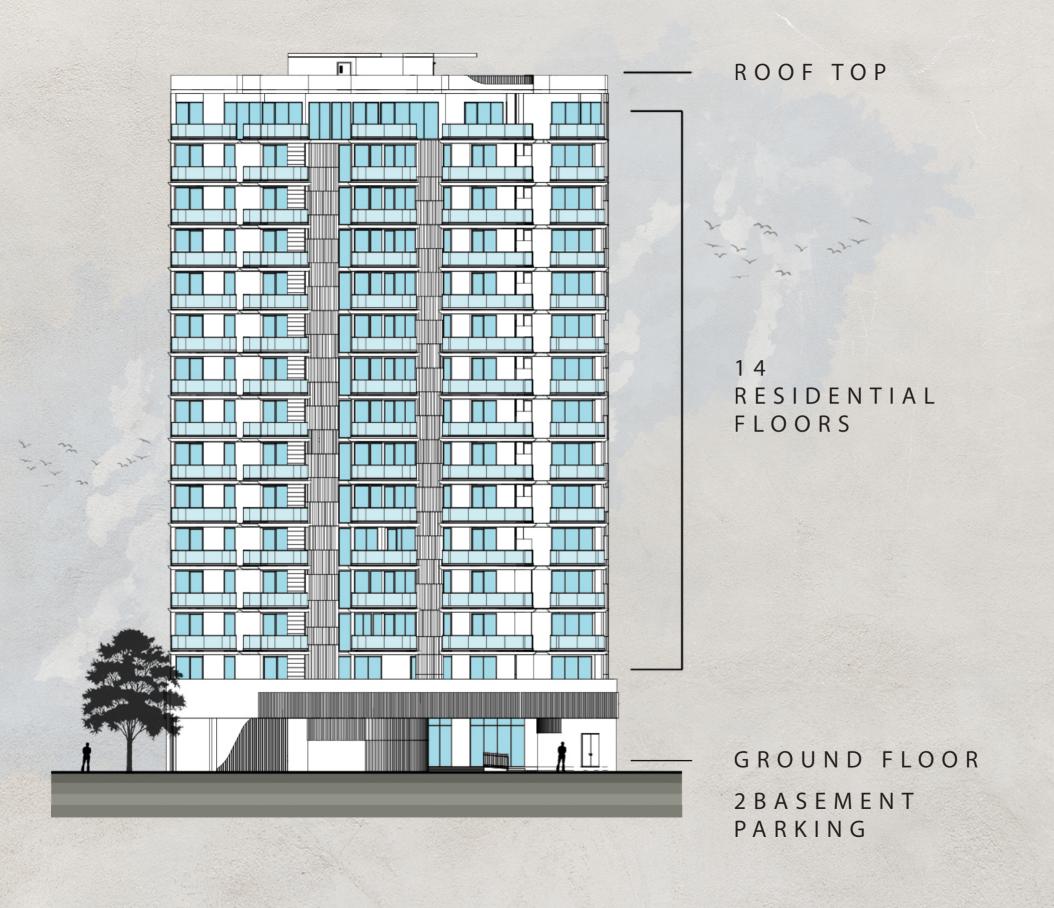

## CREEK VIEWS

BY IRAZ DEVELOPMENTS

- 24/7 Security and Surveillance
- Dedicated Parking Facility
- Fitness Centre or Gym

- Swimming Pool
- Well-Maintained Common Areas
- Energy-Efficient Appliances

- Adequate Storage Spaces
- Emergency Response Systems
- Package Delivery Services