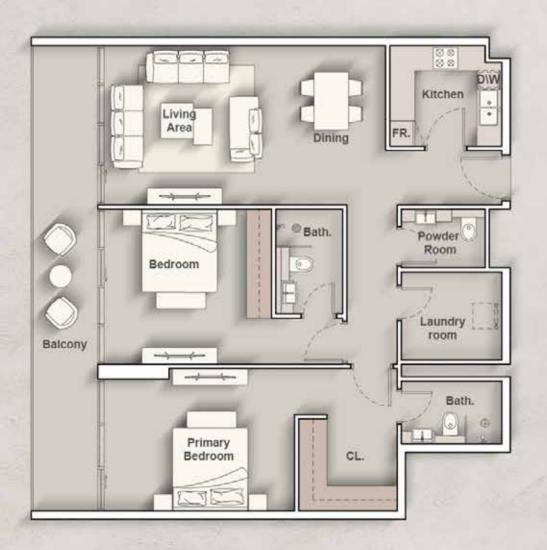

TYPE B

Internal Living Area : 1117.83 Sq. Ft.

Outdoor Living Area : 200.21 Sq. Ft.

Total Living Area : 1318.04 Sq. Ft.

DISCLAIMER: All design, features, amenities, materials, dimensions, layout drawings are approximate and subject to change without prior notice. Actual area of the Unit may vary from the stated area; drawings not to scale. Developer reserves the right to make revisions to comply with any Applicable Law or the requirements of any Relevant Authority. For actual sizes please refer the Unit Reservation Agreement