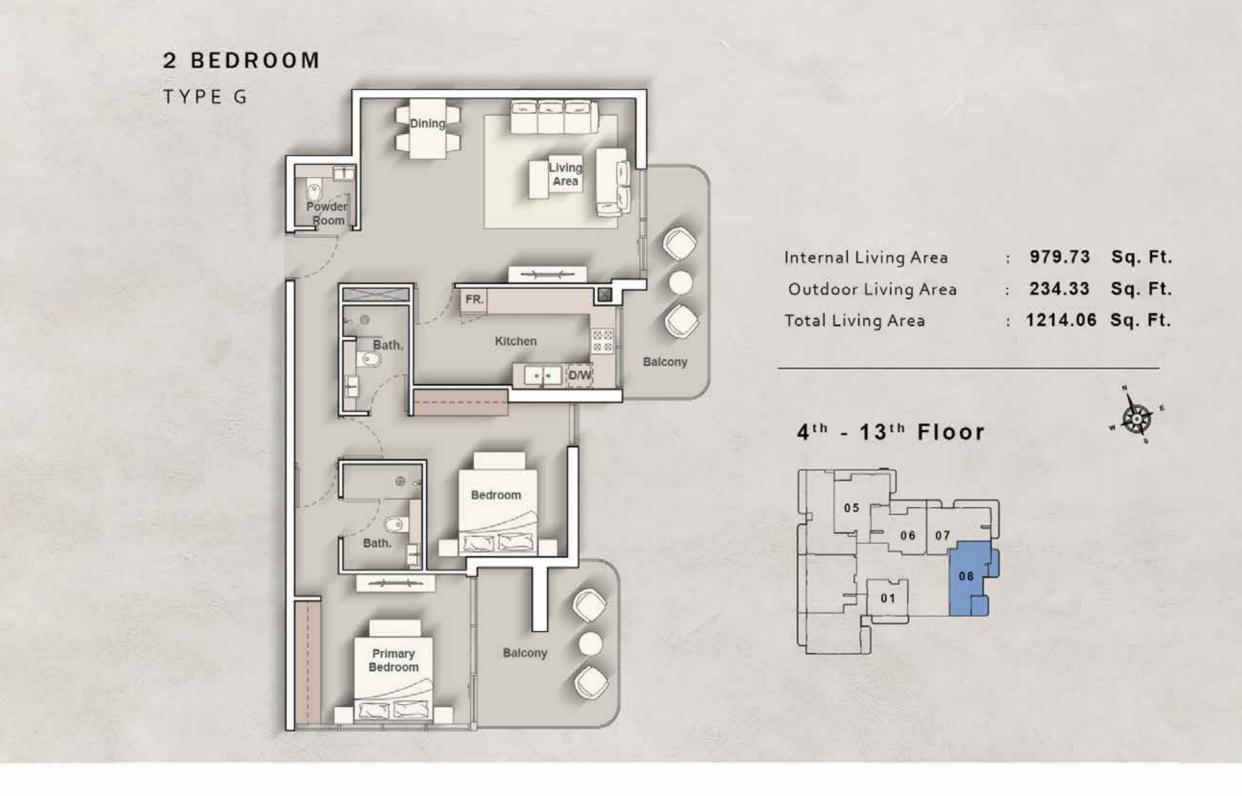

TYPE B

Internal Living Area : 1117.83 Sq. Ft.

Outdoor Living Area : 200.21 Sq. Ft.

Total Living Area : 1318.04 Sq. Ft.

DISCLAIMER: All design, features, amenities, materials, dimensions, layout drawings are approximate and subject to change without prior notice. Actual area of the Unit may vary from the stated area; drawings not to scale. Developer reserves the right to make revisions to comply with any Applicable Law or the requirements of any Relevant Authority. For actual sizes please refer the Unit Reservation Agreement