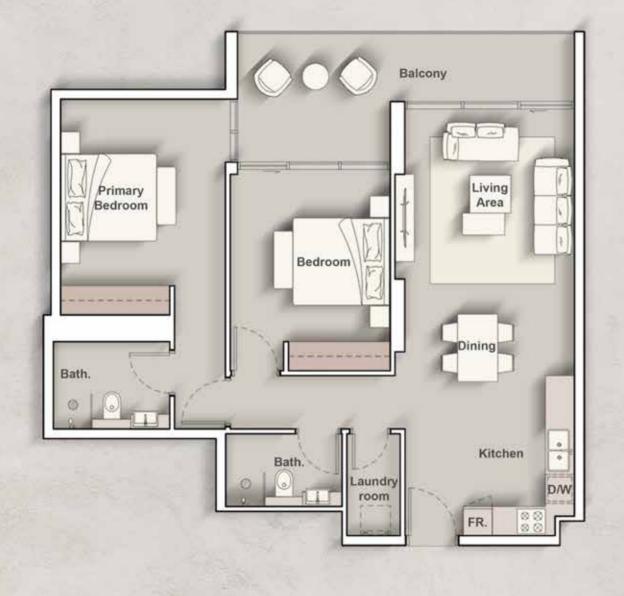

TYPE E

Internal Living Area : 907.07 Sq. Ft.

Outdoor Living Area : 160.60 Sq. Ft.

Total Living Area : 1067.67 Sq. Ft.