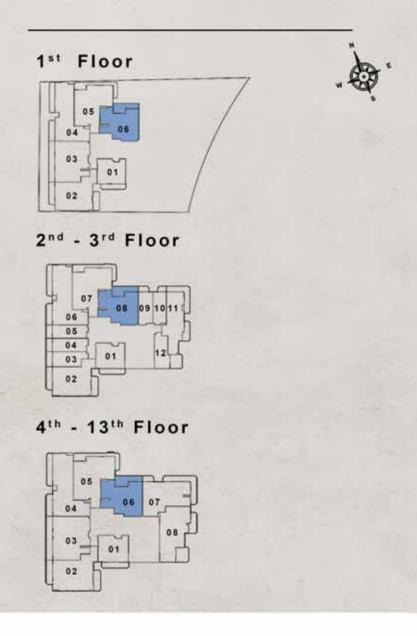

TYPE E

Internal Living Area : 907.07 Sq. Ft.

Outdoor Living Area : 160.60 Sq. Ft.

Total Living Area : 1067.67 Sq. Ft.