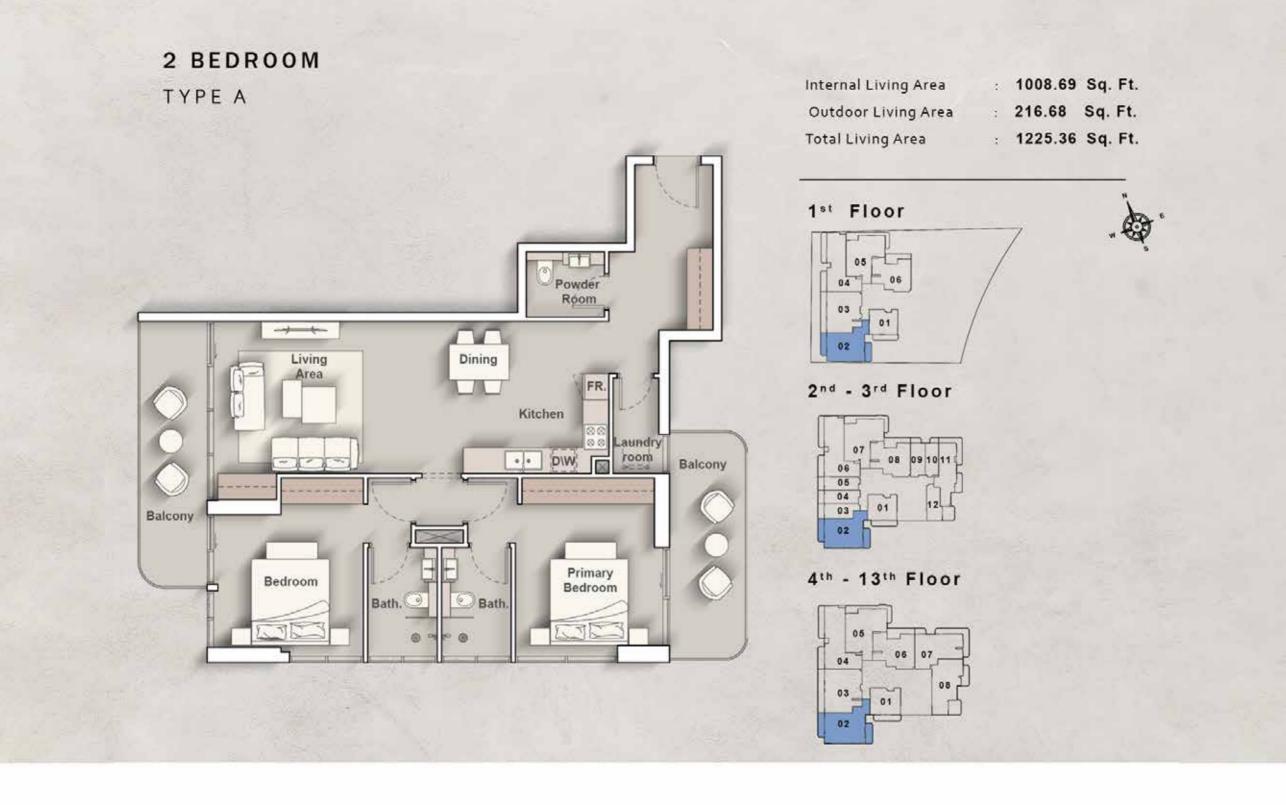

TYPE B

Internal Living Area : 1117.83 Sq. Ft.

Outdoor Living Area : 200.21 Sq. Ft.

Total Living Area : 1318.04 Sq. Ft.

DISCLAIMER: All design, features, amenities, materials, dimensions, layout drawings are approximate and subject to change without prior notice. Actual area of the Unit may vary from the stated area; drawings not to scale. Developer reserves the right to make revisions to comply with any Applicable Law or the requirements of any Relevant Authority. For actual sizes please refer the Unit Reservation Agreement