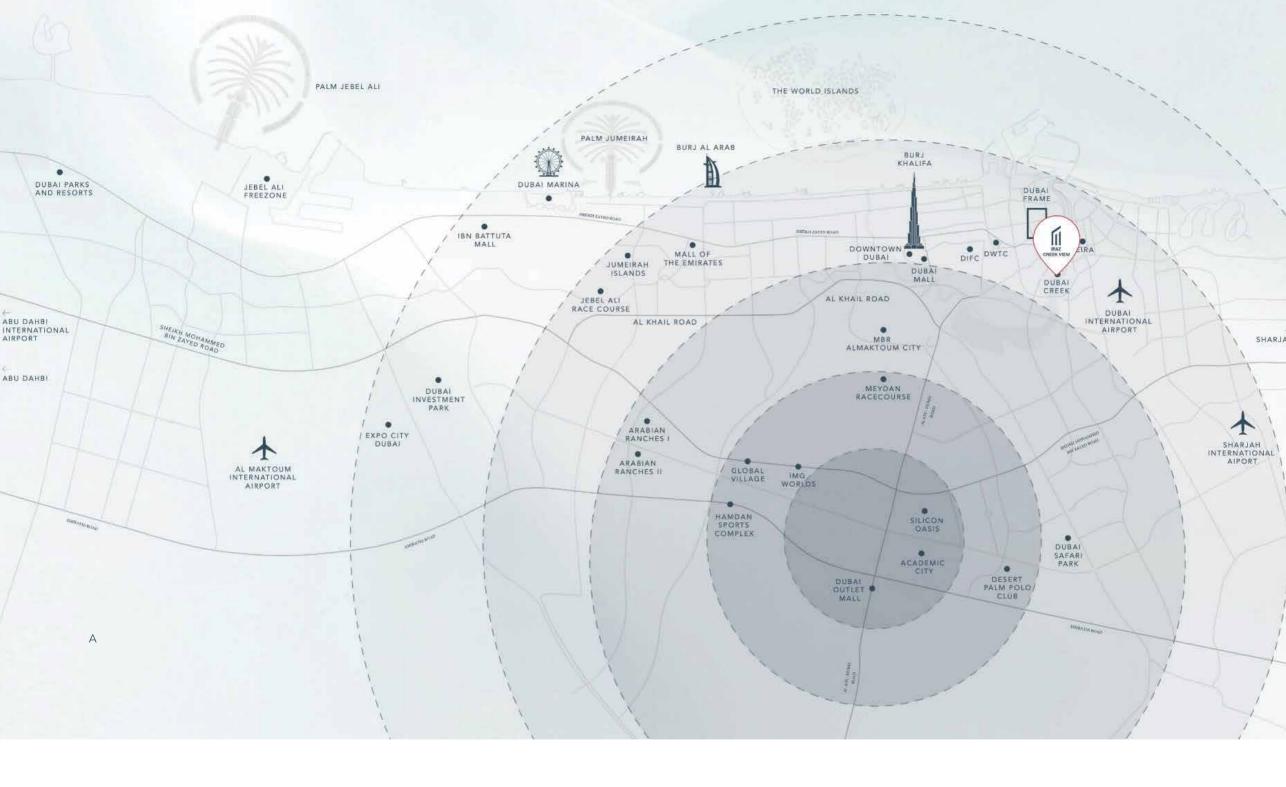

q. Ft.

Total Living Area : 1318.04 Sq. Ft.









DISCLAIMER: All design, features, amenities, materials, dimensions, layout drawings are approximate and subject to change without prior notice. Actual area of the Unit may vary from the stated area; drawings not to scale. Developer reserves the right to make revisions to comply with any Applicable Law or the requirements of any Relevant Authority. For actual sizes please refer the Unit Reservation Agreement

TYPE E



Internal Living Area : 907.07 Sq. Ft.

Outdoor Living Area : 160.60 Sq. Ft.

Total Living Area : 1067.67 Sq. Ft.



#### TYPE F



Internal Living Area : 987.16 Sq. Ft.

Outdoor Living Area : 280.29 Sq. Ft.

Total Living Area : 1267.45 Sq. Ft.









### PENTHOUSE A

4 BEDROOM+MAID



### PENTHOUSE B

4 BEDROOM+MAID