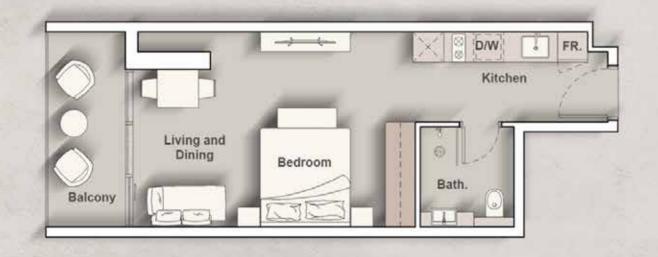

rials, dimensions, layout drawings are approximate and subject to change without prior notice. Actual area of the Unit may vary from the stated area; drawings not to scale. Developer reserves the right to make revisions to comply with any Applicable Law or the requirements of any Relevant Authority. For actual sizes please refer the Unit Reservation Agreement



DISCLAIMER: All design, features, amenities, materials, dimensions, layout drawings are approximate and subject to change without prior notice. Actual area of the Unit may vary from the stated area; drawings not to scale. Developer reserves the right to make revisions to comply with any Applicable Law or the requirements of any Relevant Authority. For actual sizes please refer the Unit Reservation Agreement

### STUDIO

## TYPE A



Internal Living Area : 382.98 Sq. Ft.

Outdoor Living Area : 73.30 Sq. Ft.

Total Living Area : 456.28 Sq. Ft.

## 2nd - 3rd Floor





TYPE B



Internal Living Area : 367.70 Sq. Ft.

Outdoor Living Area : 64.05 Sq. Ft.

Total Living Area : 431.74 Sq. Ft.

2nd - 3rd Floor





TYPE C



Internal Living Area : 377.38 Sq. Ft.

Outdoor Living Area : 44.99 Sq. Ft.

Total Living Area : 422.38 Sq. Ft.

2nd - 3rd Floor





TYPE A



Internal Living Area : 571.46 Sq. Ft.

Outdoor Living Area : 112.70 Sq. Ft.

Total Living Area : 684.15 Sq. Ft.







DISCLAIMER: All design, features, amenities, materials, dimensions, layout drawings are approximate and subject to change without prior notice. Actual area of the Unit may vary from the stated area; drawings not to scale. Developer reserves the ri