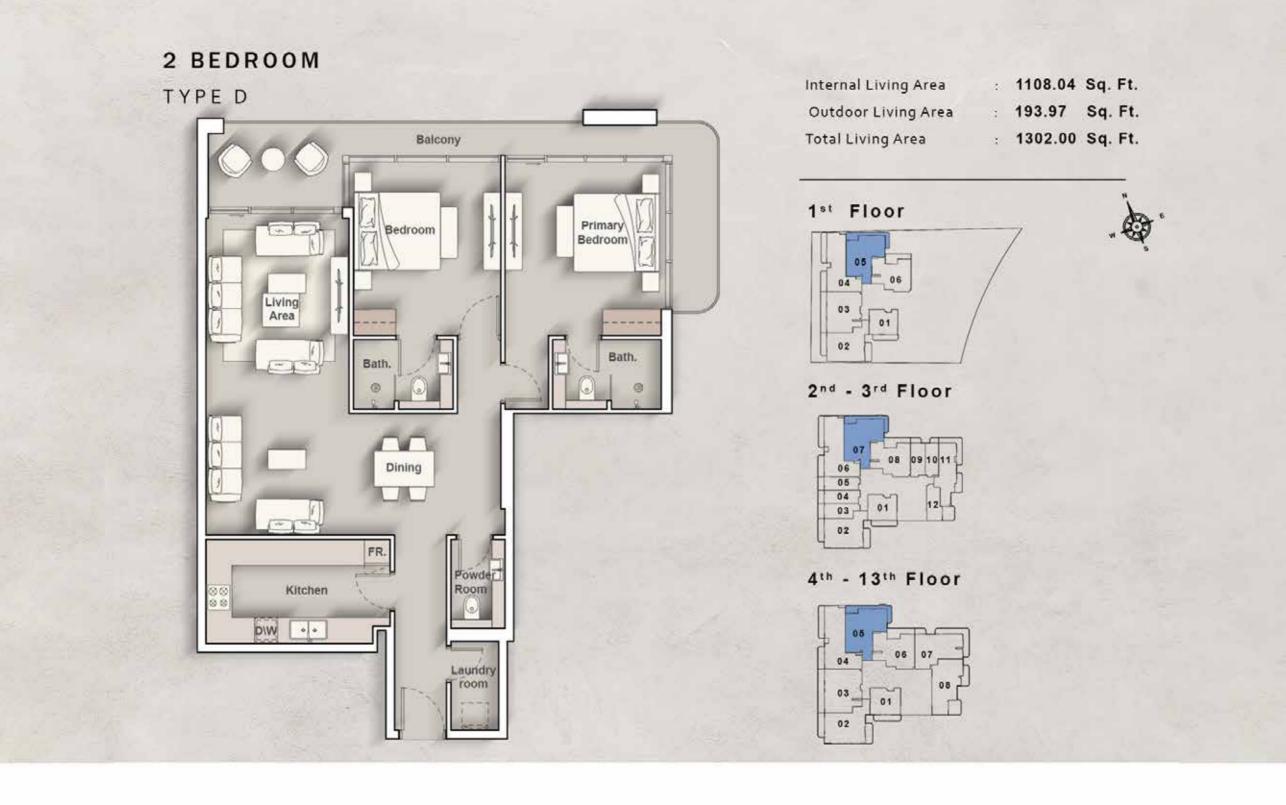

TYPE E

Internal Living Area : 907.07 Sq. Ft.

Outdoor Living Area : 160.60 Sq. Ft.

Total Living Area : 1067.67 Sq. Ft.