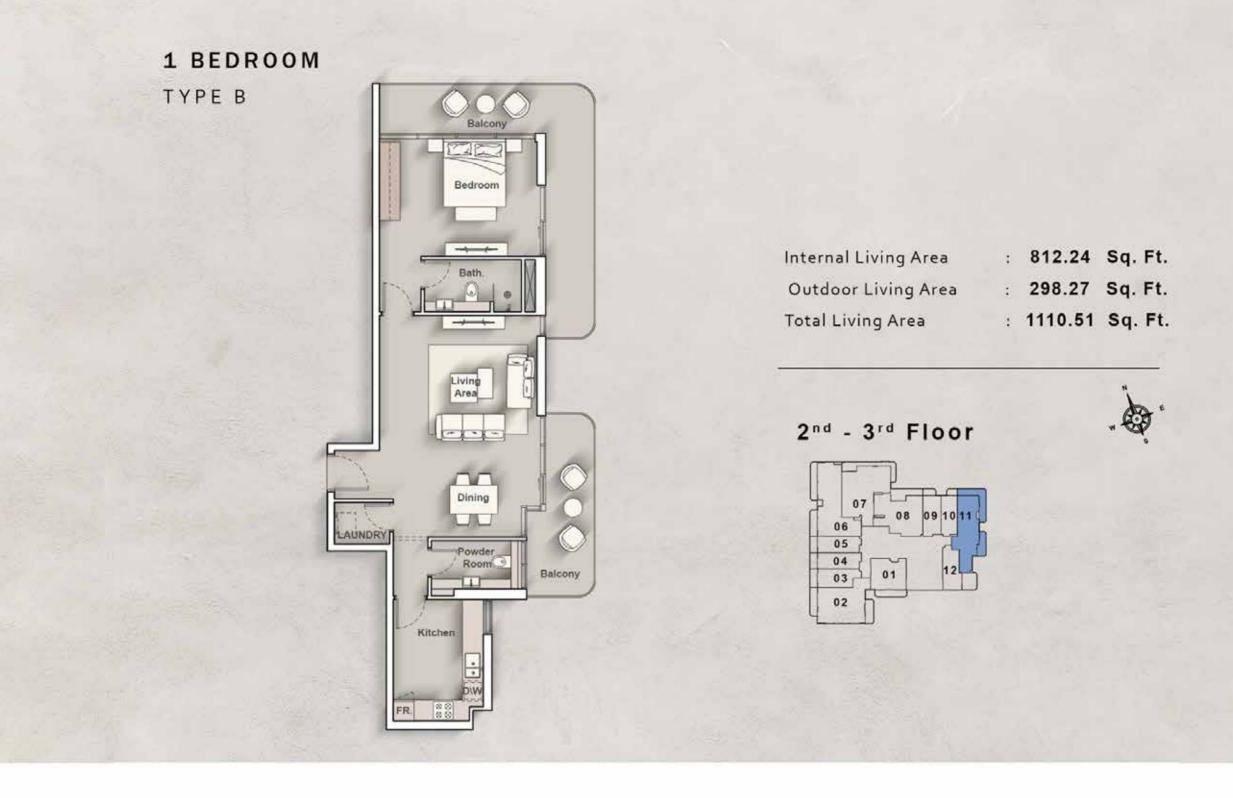

TYPE B

Internal Living Area : 1117.83 Sq. Ft.

Outdoor Living Area : 200.21 Sq. Ft.

Total Living Area : 1318.04 Sq. Ft.

DISCLAIMER: All design, features, amenities, materials, dimensions, layout drawings are approximate and subject to change without prior notice. Actual area of the Unit may vary from the stated area; drawings not to scale. Developer reserves the right to make revisions to comply with any Applicable Law or the requirements of any Relevant Authority. For actual sizes please refer the Unit Reservation Agreement