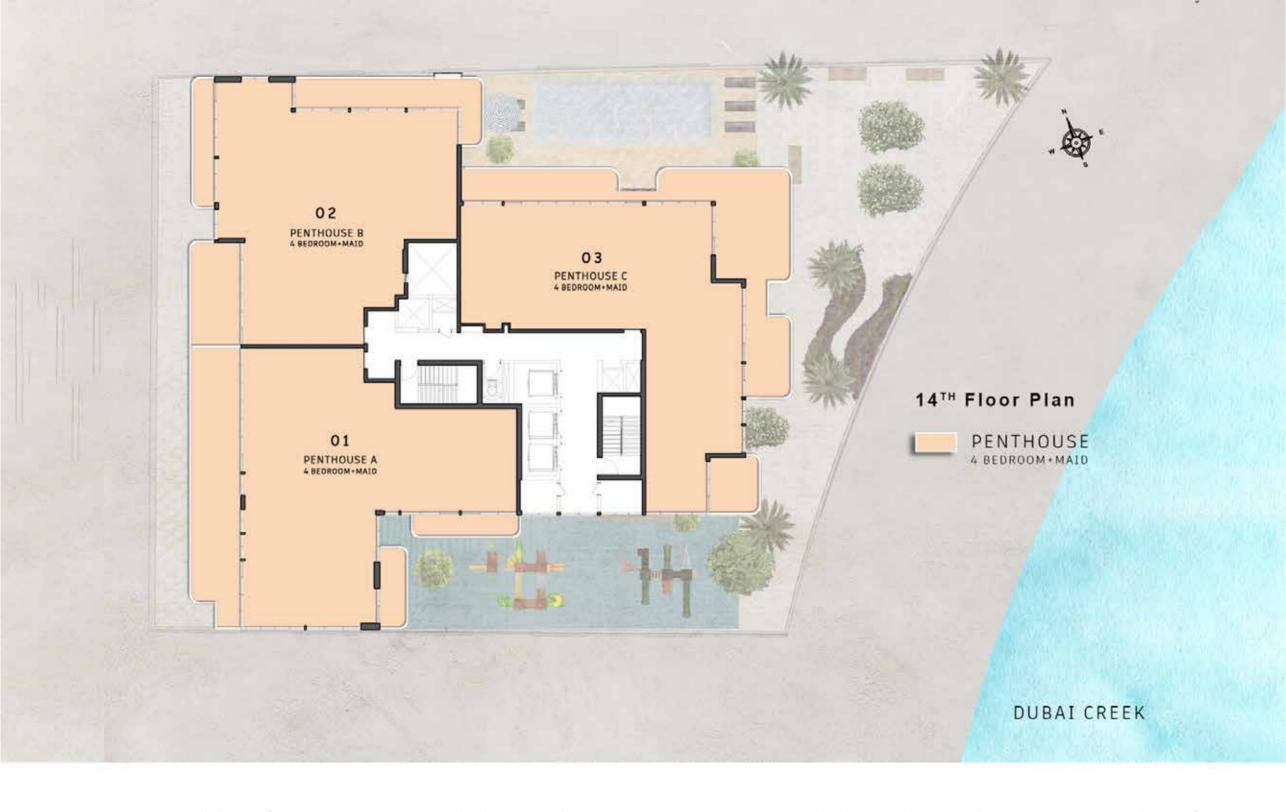

atures, amenities, materials, dimensions, layout drawings are approximate and subject to change without prior notice. Actual area of the Unit may vary from the stated area; drawings not to scale. Developer reserves the right to make revisions to comply with any Applicable Law or the requirements of any Relevant Authority. For actual sizes please refer the Unit Reservation Agreement



DISCLAIMER: All design, features, amenities, materials, dimensions, layout drawings are approximate and subject to change without prior notice. Actual area of the Unit may vary from the stated area; drawings not to scale. Developer reserves the right to make revisions to comply with any Applicable Law or the requirements of any Relevant Authority. For actual sizes please refer the Unit Reservation Agreement



DISCLAIMER: All design, features, amenities, materials, dimensions, layout drawings are approximate and subject to change without prior notice. Actual area of the Unit may vary from the stated area; drawings not to scale. Developer reserves the right to make revisions to comply with any Applicable Law or the requirements of any Relevant Authority. For actual sizes please refer the Unit Reservation Agreement

### STUDIO

## TYPE A



Internal Living Area : 382.98 Sq. Ft.

Outdoor Living Area : 73.30 Sq. Ft.

Total Living Area : 456.28 Sq. Ft.

## 2nd - 3rd Floor





TYPE B



Internal Living Area : 367.70 Sq. Ft.

Outdoor Living Area : 64.05 Sq. Ft.

Total Living Area : 431.74 Sq. Ft.

2nd - 3rd Floor





TYPE C



Internal Living Area : 377.38 Sq. Ft.

Outdoor Living Area : 44.99 Sq. F