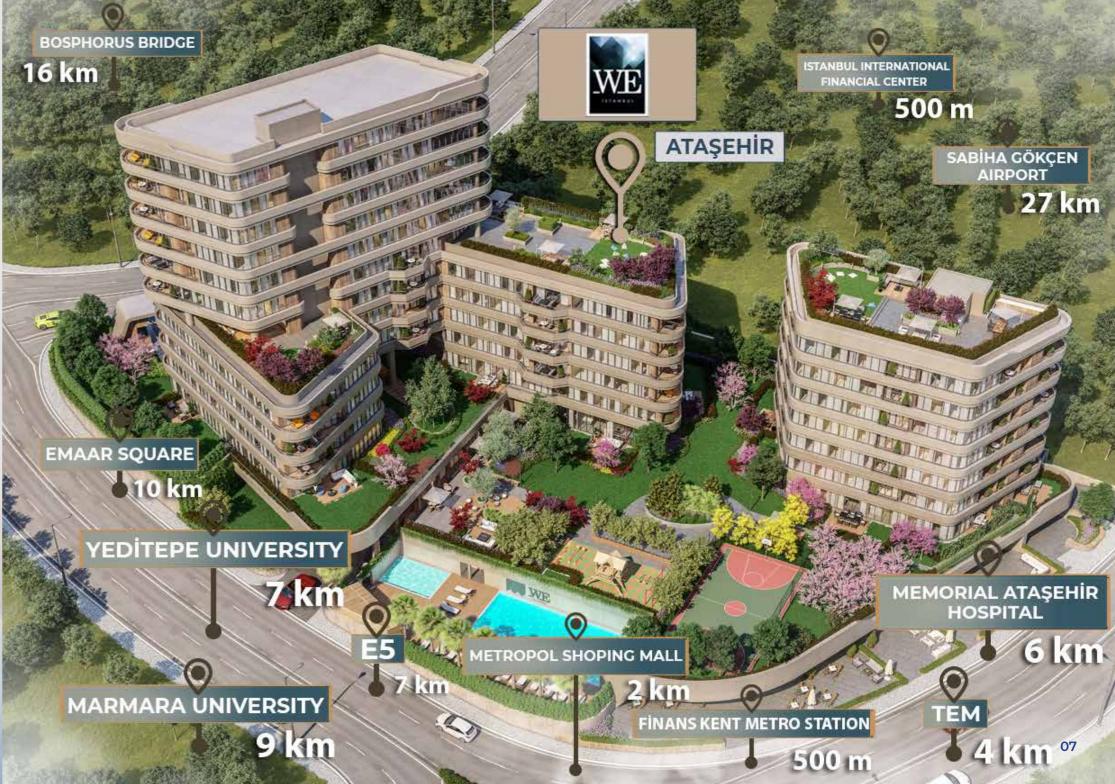

### **LOCATION**

- Sabiha Gökçen Airport
  35 min
- Marmaray Train Station **5 min**
- Hospital and Other Health Institutions

  5 min
- Yatch Marina & Ferryboat Station

  10 min
- University & Schools **5 min**
- Shopping Mall

  & Branded Shops

  5 min

## ATAŞEHIR İSTANBUL'S ONE OF THE RISING AND 24 HOURS ALIVE LOCATION We İstanbul

This district is will be the trade center of istanbul because of the International financial center (IFC).

Also the intersection point of two main highways of İstanbul which are the blood vessels for İstanbul TEM and E5.