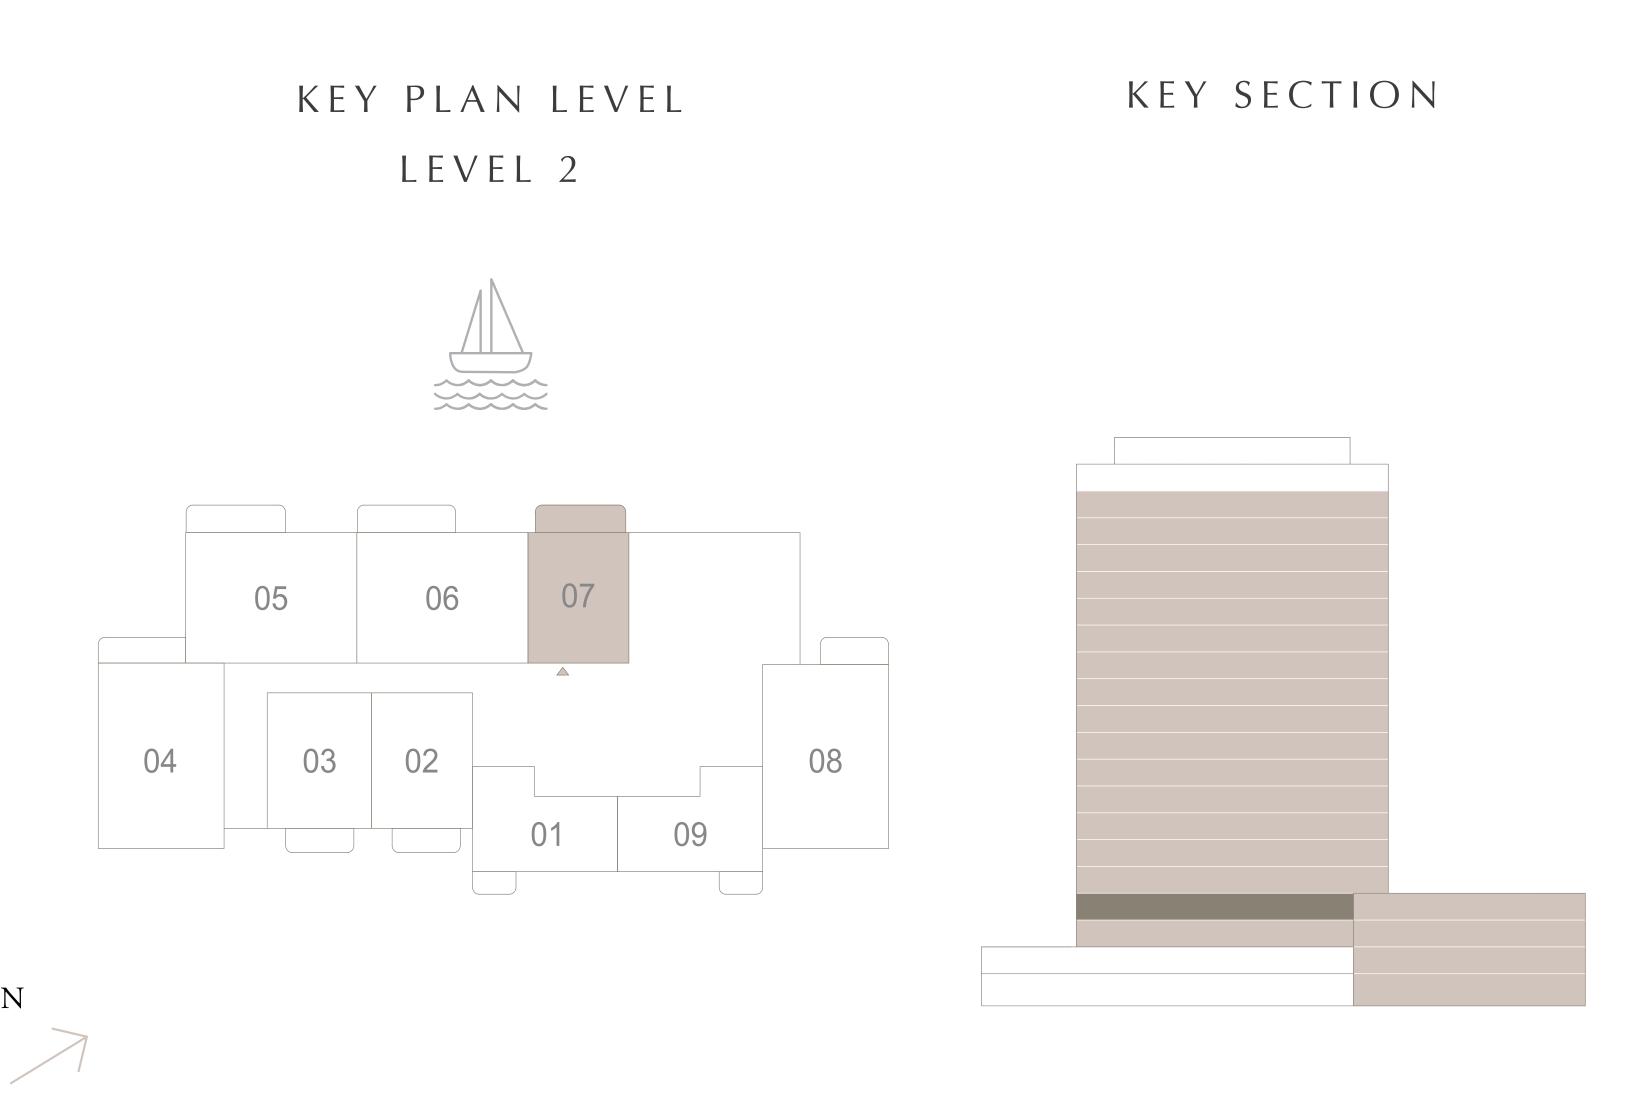

#### 1 BEDROOM TYPE 2

LEVEL 2

UNIT 01

| SUITE AREA   | 607.19 SQ.FT. | 56.41 SQ.M. |
|--------------|---------------|-------------|
| BALCONY AREA | 54.25 SQ.FT.  | 5.04 SQ.M.  |
| TOTAL AREA   | 661.44 SQ.FT. | 61.45 SQ.M. |

#### KEY PLAN LEVEL LEVEL 2

BUILDING 4