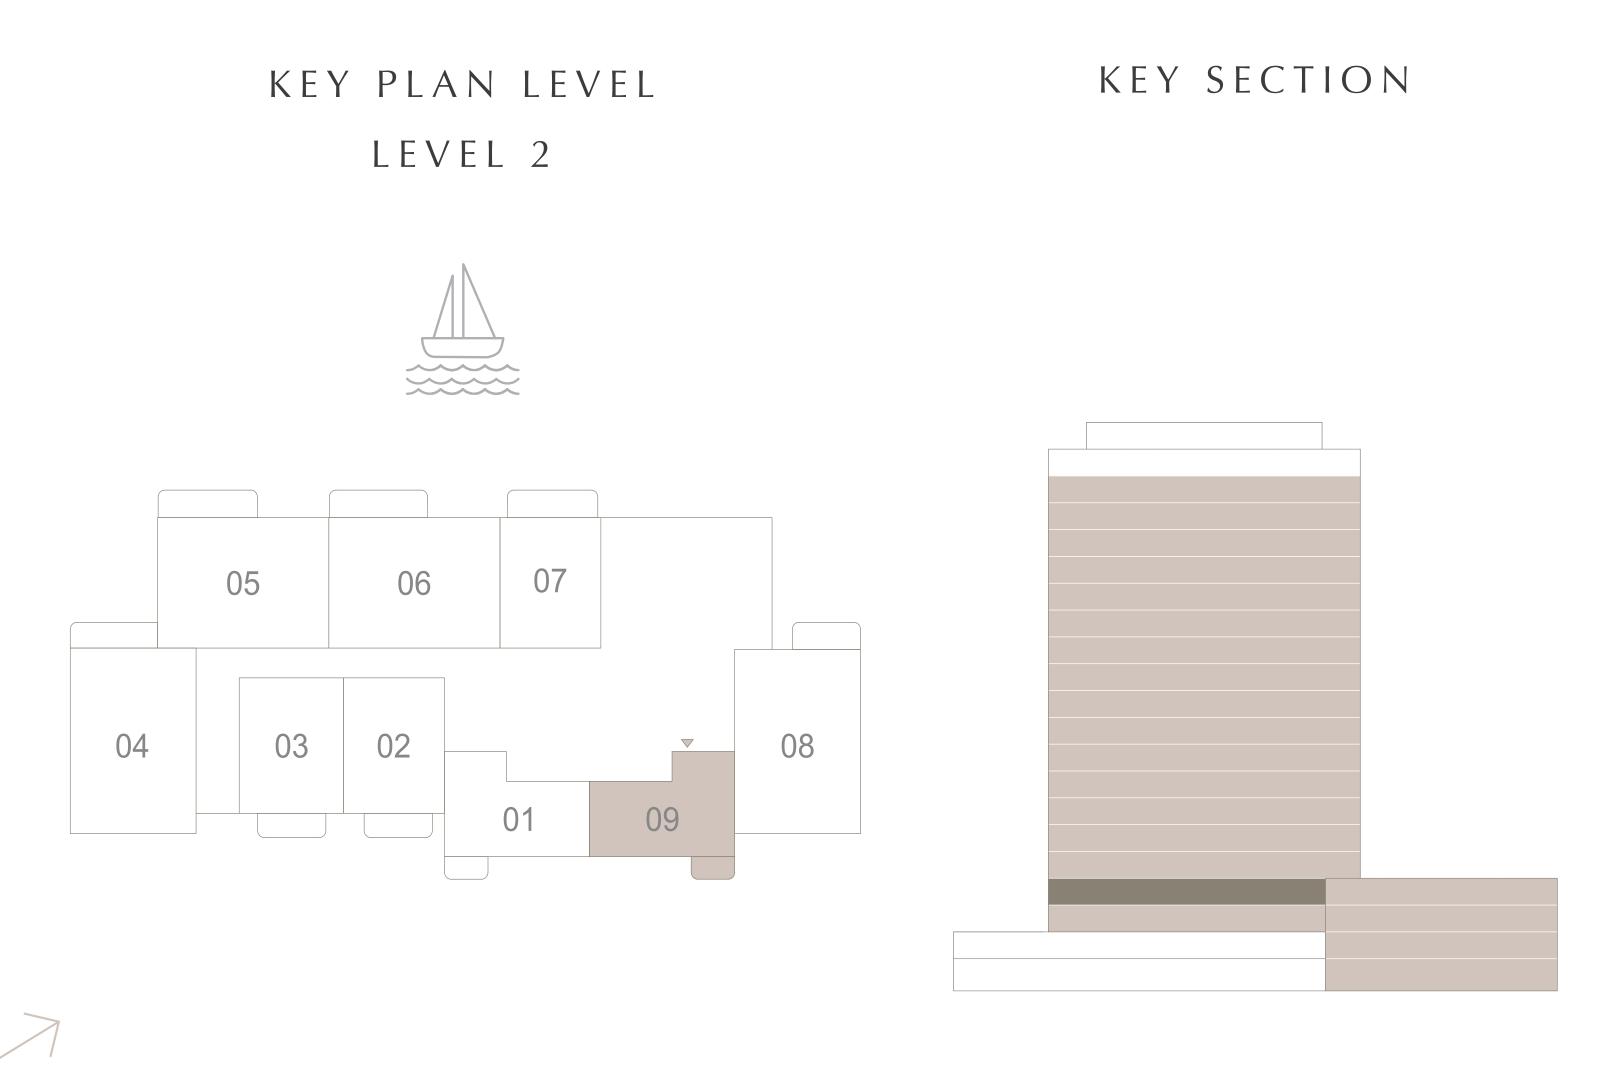

#### 1 BEDROOM TYPE 2

LEVEL 2

UNIT 01

| SUITE AREA   | 607.19 SQ.FT. | 56.41 SQ.M. |
|--------------|---------------|-------------|
| BALCONY AREA | 54.25 SQ.FT.  | 5.04 SQ.M.  |
| TOTAL AREA   | 661.44 SQ.FT. | 61.45 SQ.M. |

#### KEY PLAN LEVEL LEVEL 2

BUILDING 4