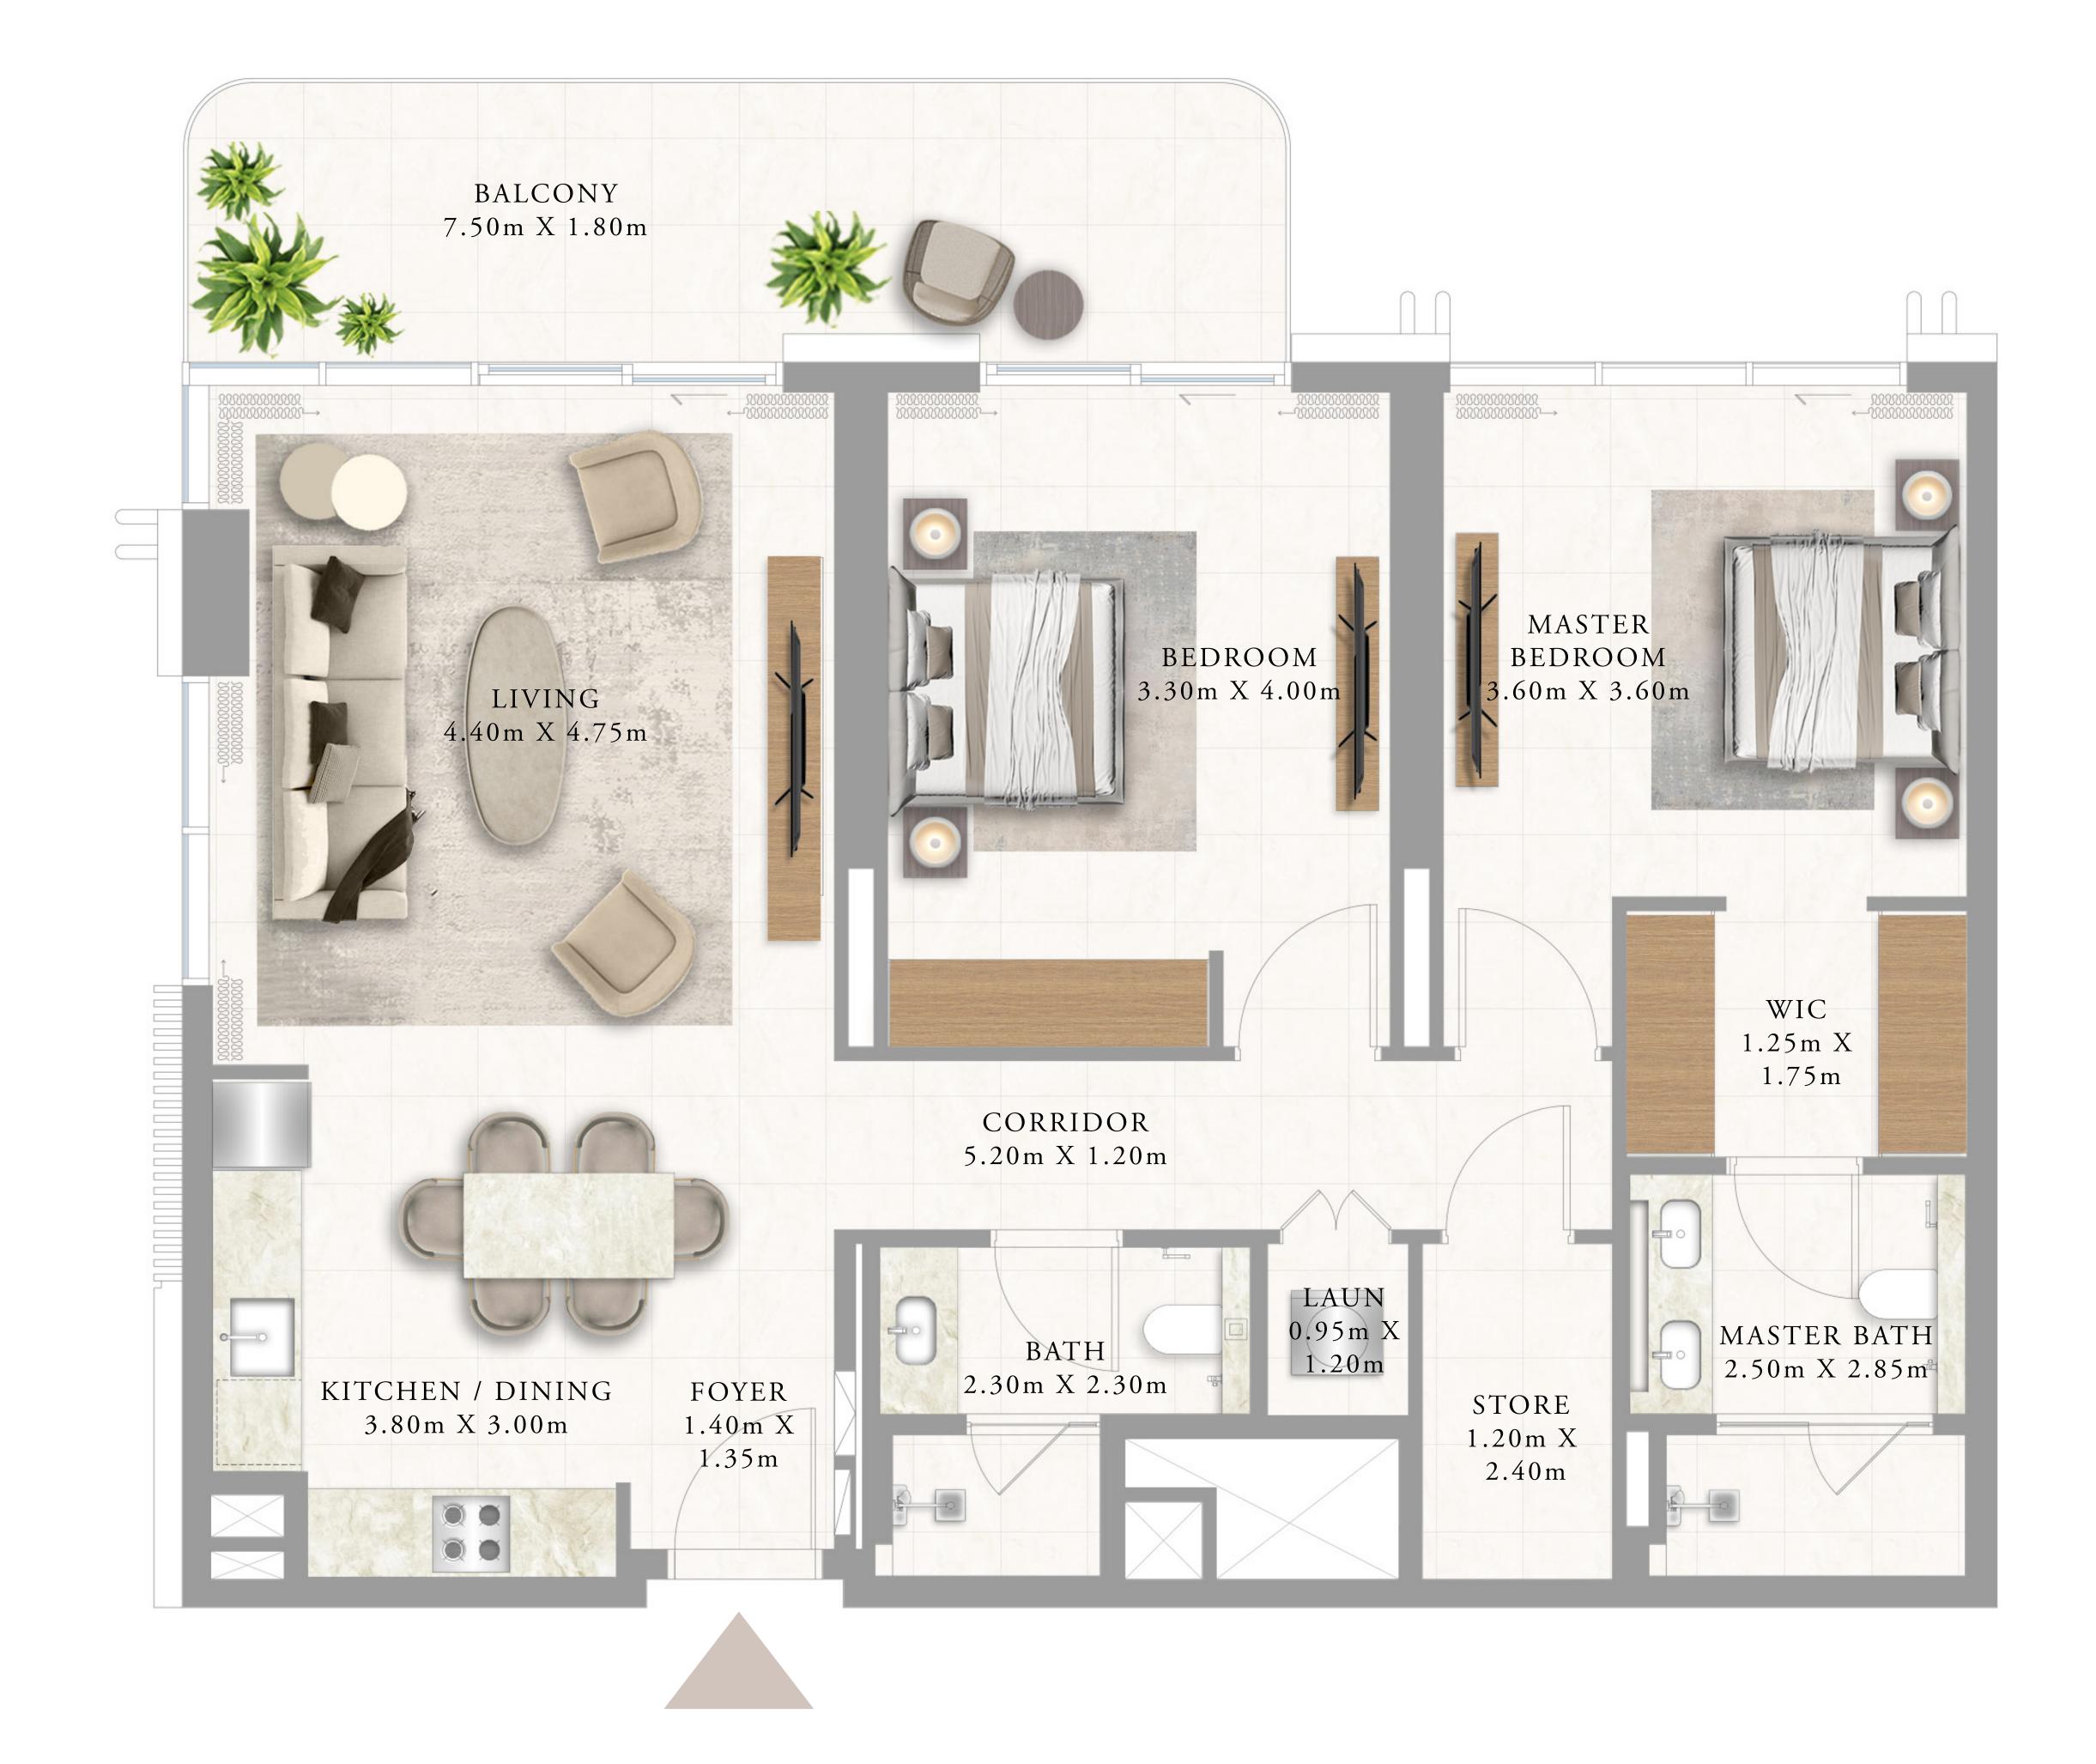

#### 1 BEDROOM TYPE 3

LEVEL 1

UNIT 02

| SUITE AREA   | 678.66 SQ.FT. | 63.05 SQ.M. |
|--------------|---------------|-------------|
| BALCONY AREA | 141.87 SQ.FT. | 13.18 SQ.M. |
| TOTAL AREA   | 820.53 SQ.FT. | 76.23 SQ.M. |