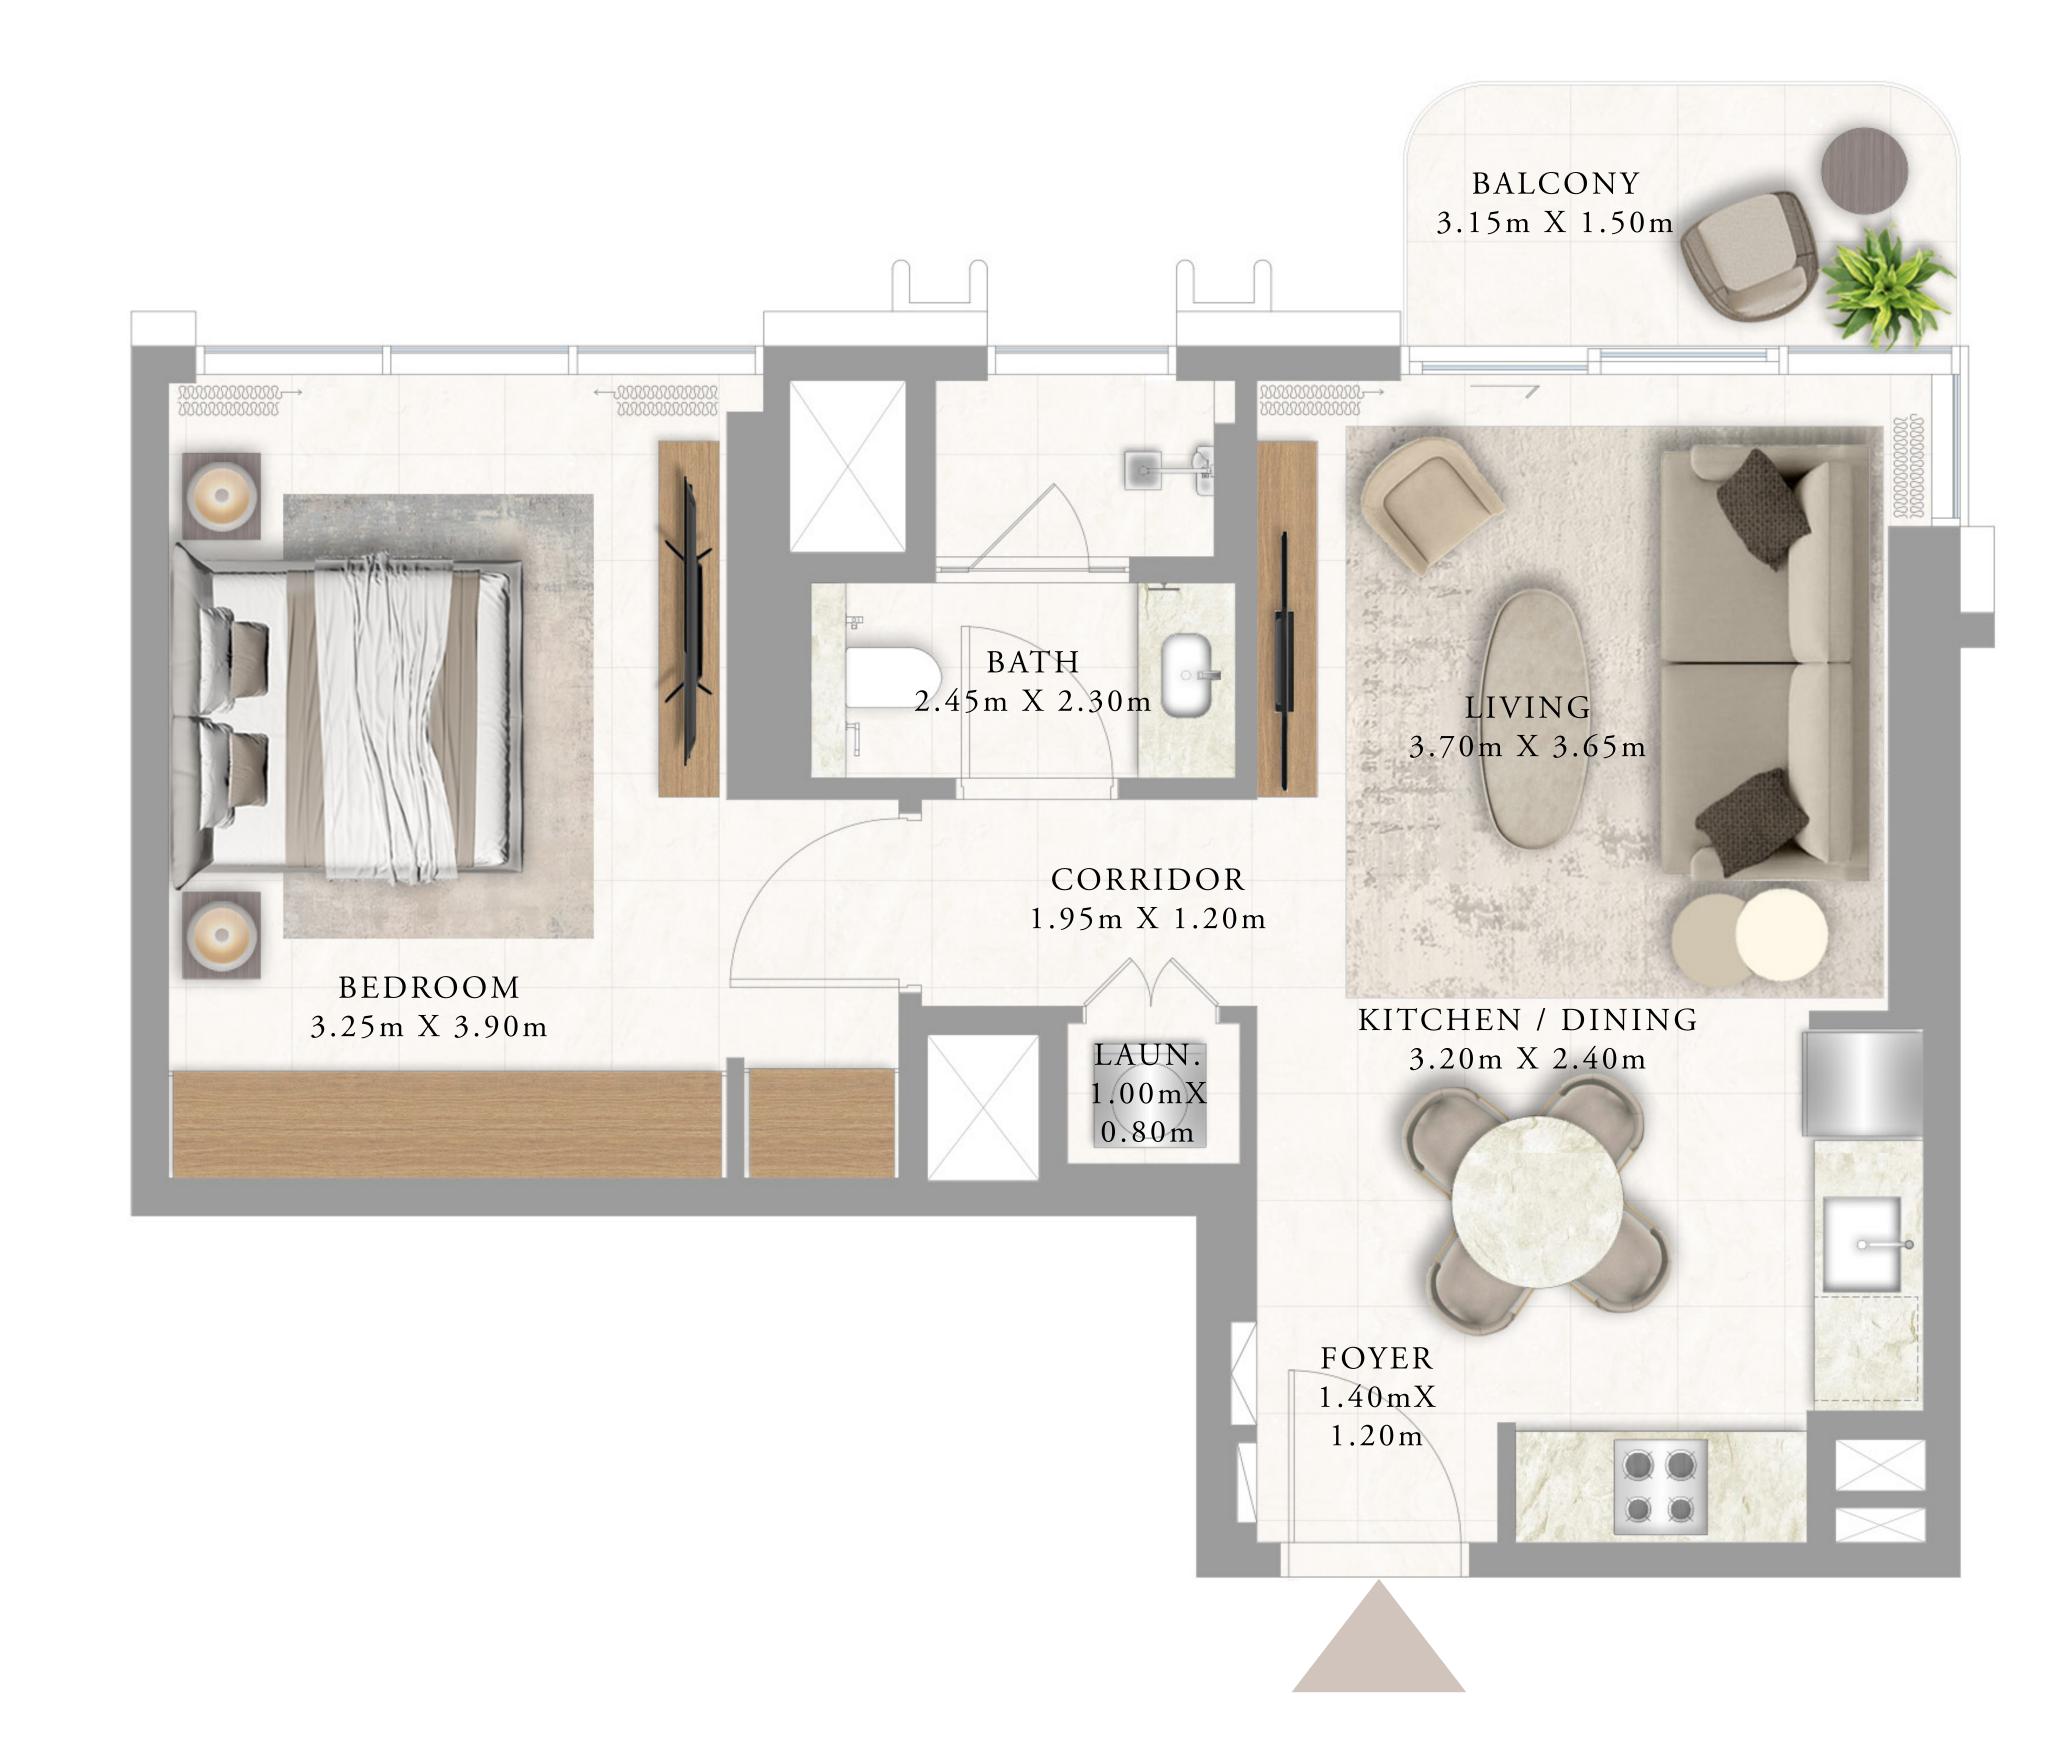

#### 1 BEDROOM TYPE 2

LEVEL 2

UNIT 01

| SUITE AREA   | 607.19 SQ.FT. | 56.41 SQ.M. |
|--------------|---------------|-------------|
| BALCONY AREA | 54.25 SQ.FT.  | 5.04 SQ.M.  |
| TOTAL AREA   | 661.44 SQ.FT. | 61.45 SQ.M. |