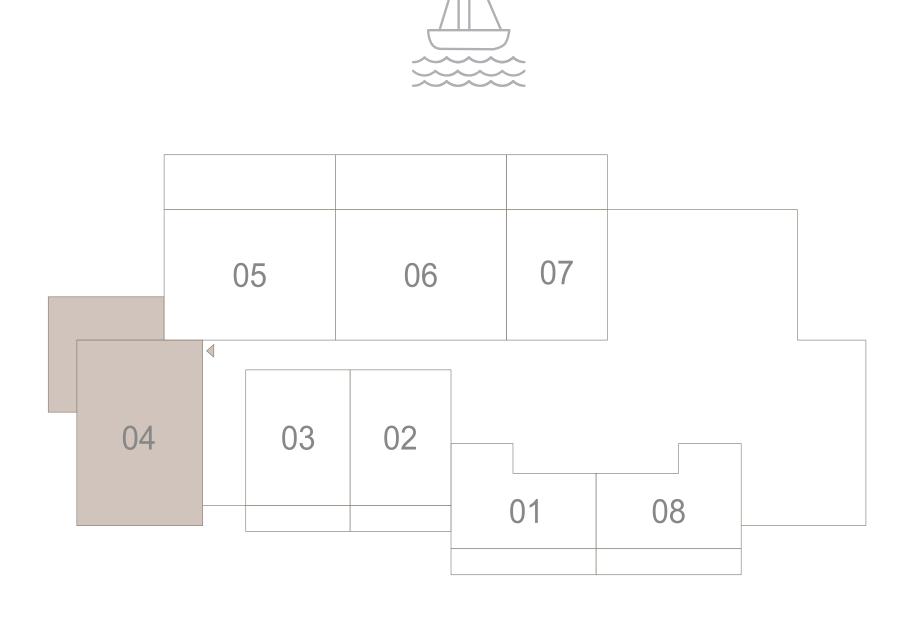

ility whatsoever.





BUILDING 4

#### 1 BEDROOM TYPE 7

| LEVEL 3 TO 9   |               | UNIT 07     |
|----------------|---------------|-------------|
| SUITE AREA     | 730.98 SQ.FT. | 67.91 SQ.M. |
| BALCONY AREA   | 132.40 SQ.FT. | 12.30 SQ.M. |
| TOTAL AREA     | 863.37 SQ.FT. | 80.21 SQ.M. |
| LEVEL 10 TO 17 | 7             |             |
| LLVLL IU IU I  |               | UNIT 07     |
| SUITE AREA     | 729.90 SQ.FT. | 67.81 SQ.M. |
|                |               |             |

KEY PLAN LEVEL

LEVEL 3 TO 17













#### BUILDING 4

#### 2 BEDROOM TYPE 1

LEVEL 1

UNIT 04

| SUITE AREA   | 1059.92 SQ.FT. | 98.47 SQ.M.  |
|--------------|----------------|--------------|
| BALCONY AREA | 380.18 SQ.FT.  | 35.32 SQ.M.  |
| TOTAL AREA   | 1440.10 SQ.FT. | 133.79 SQ.M. |















#### RESIDENCES AL MARJANISLAND

BUILDING 4

#### 2 BEDROOM TYPE 2

LEVEL 2

UNIT 04

| SUITE AREA   | 1059.92 SQ.FT. | 98.47 SQ.M.  |
|--------------|----------------|--------------|
| BALCONY AREA | 109.47 SQ.FT.  | 10.17 SQ.M.  |
| TOTAL AREA   | 1169.39 SQ.FT. | 108.64 SQ.M. |















#### RESIDENCES AL MARJANISLAND

BUILDING 4

#### 2 BEDROOM TYPE 2

LEVEL 3 TO 17

UNIT 04

| SUITE AREA   | 1059.92 SQ.FT. | 98.47 SQ.M.  |
|--------------|----------------|--------------|
| BALCONY AREA | 109.47 SQ.FT.  | 10.17 SQ.M.  |
| TOTAL AREA   | 1169.39 SQ.FT. | 108.64 SQ.M. |

KEY PLAN LEVEL LEVEL 3 TO 17













BUILDING 4

#### 2 BEDROOM TYPE 2A

|                | UNIT 09                                       |
|----------------|---------------------------------------