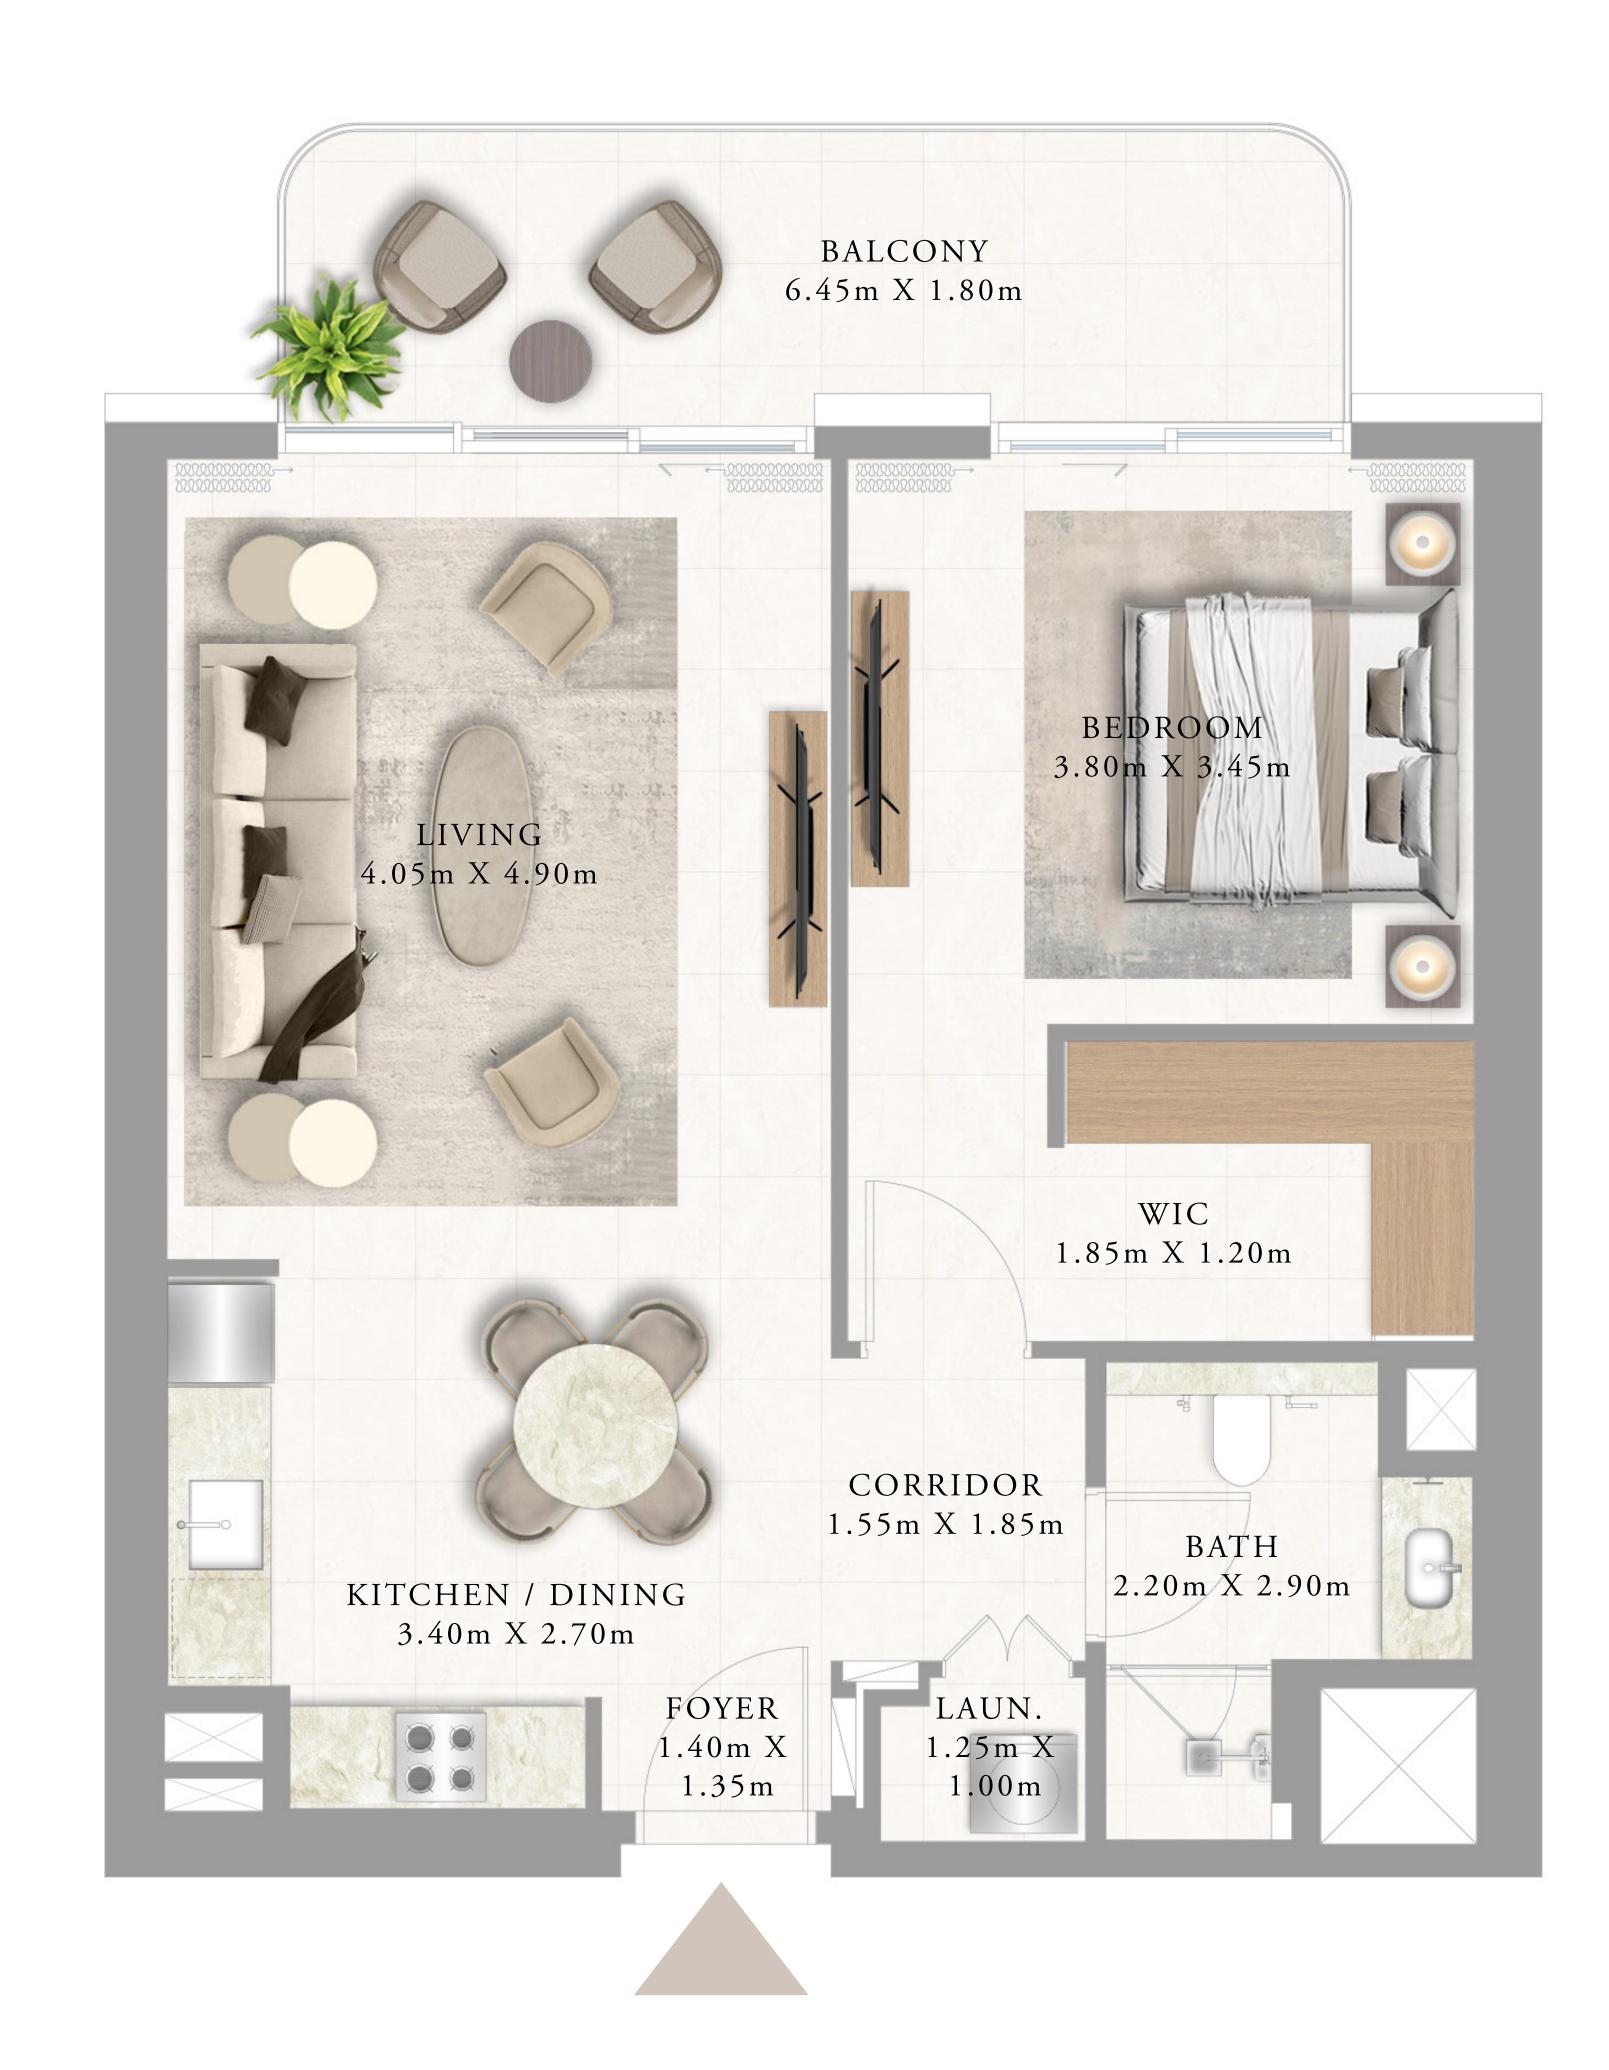

#### 1 BEDROOM TYPE 2

LEVEL 2

UNIT 01

| SUITE AREA   | 607.19 SQ.FT. | 56.41 SQ.M. |
|--------------|---------------|-------------|
| BALCONY AREA | 54.25 SQ.FT.  | 5.04 SQ.M.  |
| TOTAL AREA   | 661.44 SQ.FT. | 61.45 SQ.M. |