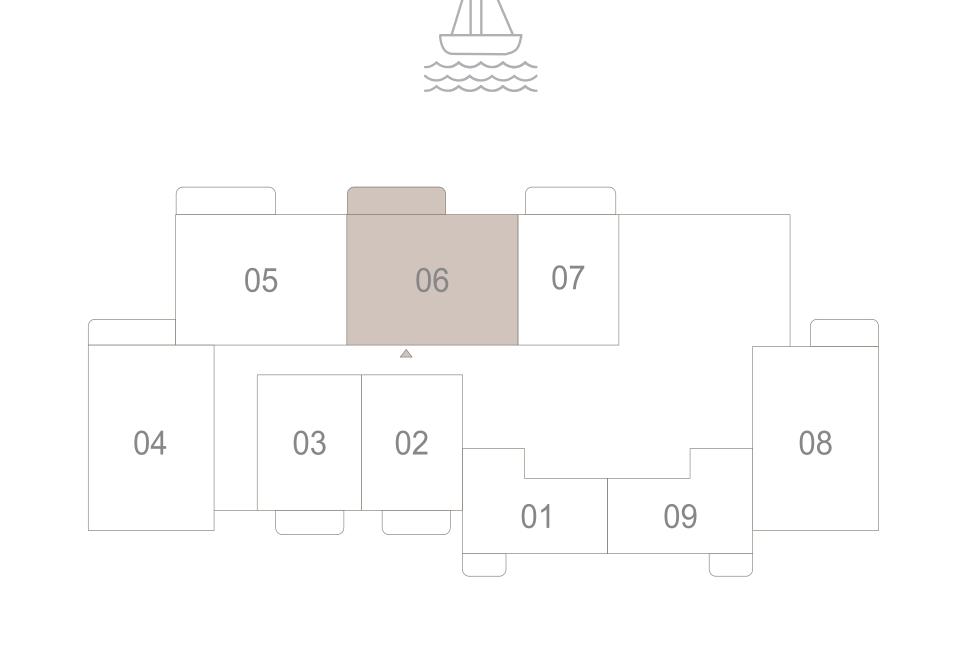

SQ.FT.  ONY AREA 152.96 SQ.FT.  AL AREA 1259.81 SQ.FT.  EVEL 10 TO 17  TE AREA 1108.68 SQ.FT.  ONY AREA 152.96 SQ.FT.  AL AREA 1261.64 SQ.FT.  Y PLAN LEVEL EVEL 3 TO 17 |









BUILDING 4

#### 2 BEDROOM TYPE 6

LEVEL 1

UNIT 06

| SUITE AREA   | 1104.48 SQ.FT. | 102.61 SQ.M. |
|--------------|----------------|--------------|
| BALCONY AREA | 502.35 SQ.FT.  | 46.67 SQ.M.  |
| TOTAL AREA   | 1606.84 SQ.FT. | 149.28 SQ.M. |

# KEY PLAN LEVEL LEVEL 1 O5 06 07 O4 03 02 O1 08









#### RESIDENCES AL MARJANISLAND

BUILDING 4

#### 2 BEDROOM TYPE 7

LEVEL 2

UNIT 06

| SUITE AREA   | 1104.48 SQ.FT. | 102.61 SQ.M. |
|--------------|----------------|--------------|
| BALCONY AREA | 132.29 SQ.FT.  | 12.29 SQ.M.  |
| TOTAL AREA   | 1236.77 SQ.FT. | 114.90 SQ.M. |

#### KEY PLAN LEVEL LEVEL 2













BUILDING 4

#### 2 BEDROOM TYPE 7

| LEVEL 3 TO 9   |                | UNIT 06      |
|----------------|----------------|--------------|
| SUITE AREA     | 1104.48 SQ.FT. | 102.61 SQ.M. |
| BALCONY AREA   | 132.29 SQ.FT.  | 12.29 SQ.M.  |
| TOTAL AREA     | 1236.77 SQ.FT. | 114.90 SQ.M. |
| LEVEL 10 TO 17 |                | UNIT 06      |
| SUITE AREA     | 1103.62 SQ.FT. | 102.53 SQ.M. |
| BALCONY AREA   | 132.29 SQ.FT.  | 12.29 SQ.M.  |
| TOTAL AREA     | 1235.91 SQ.FT. | 114.82 SQ.M. |

KEY PLAN LEVEL

LEVEL 3 TO 17