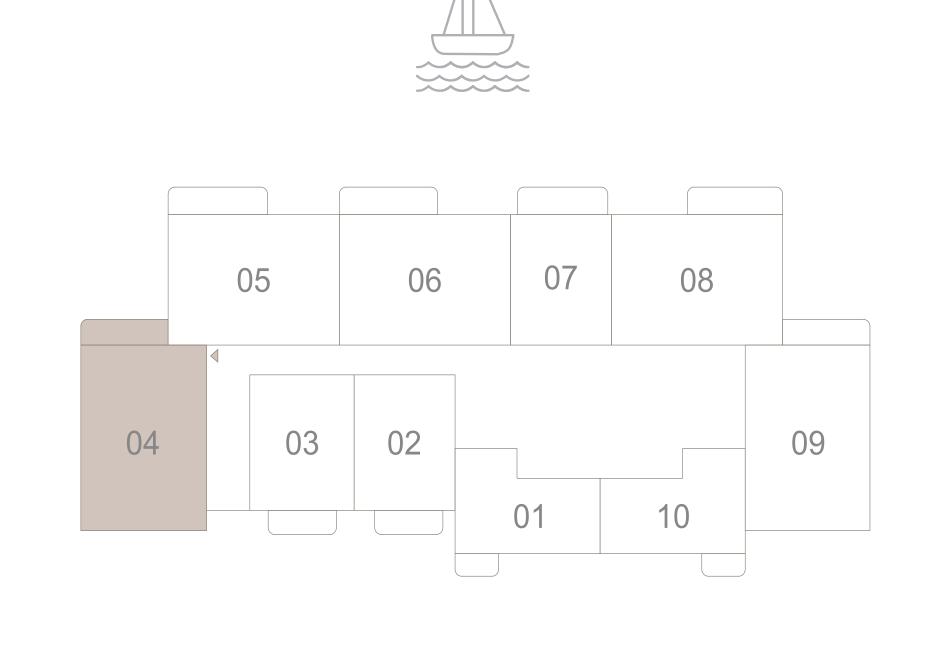

#### 1 BEDROOM TYPE 2A

| LEVEL 3 TO 9                 |               | UNIT 10     |
|------------------------------|---------------|-------------|
| SUITE AREA                   | 608.38 SQ.FT. | 56.52 SQ.M. |
| BALCONY AREA                 | 54.25 SQ.FT.  | 5.04 SQ.M.  |
| TOTAL AREA                   | 662.63 SQ.FT. | 61.56 SQ.M. |
| LEVEL 10 TO 1                | 7             | UNIT 10     |
| SUITE AREA                   | 609.88 SQ.FT. | 56.66 SQ.M. |
| BALCONY AREA                 | 54.25 SQ.FT.  | 5.04 SQ.M.  |
| TOTAL AREA                   | 664.13 SQ.FT. | 61.70 SQ.M. |
| KEY PLAN LEV<br>LEVEL 3 TO 1 |               | KEY SECTION |
|                              |               |             |
| 05 06 07                     | 08            |             |
| 03 02 01                     | 10            |             |
|                              |               |             |