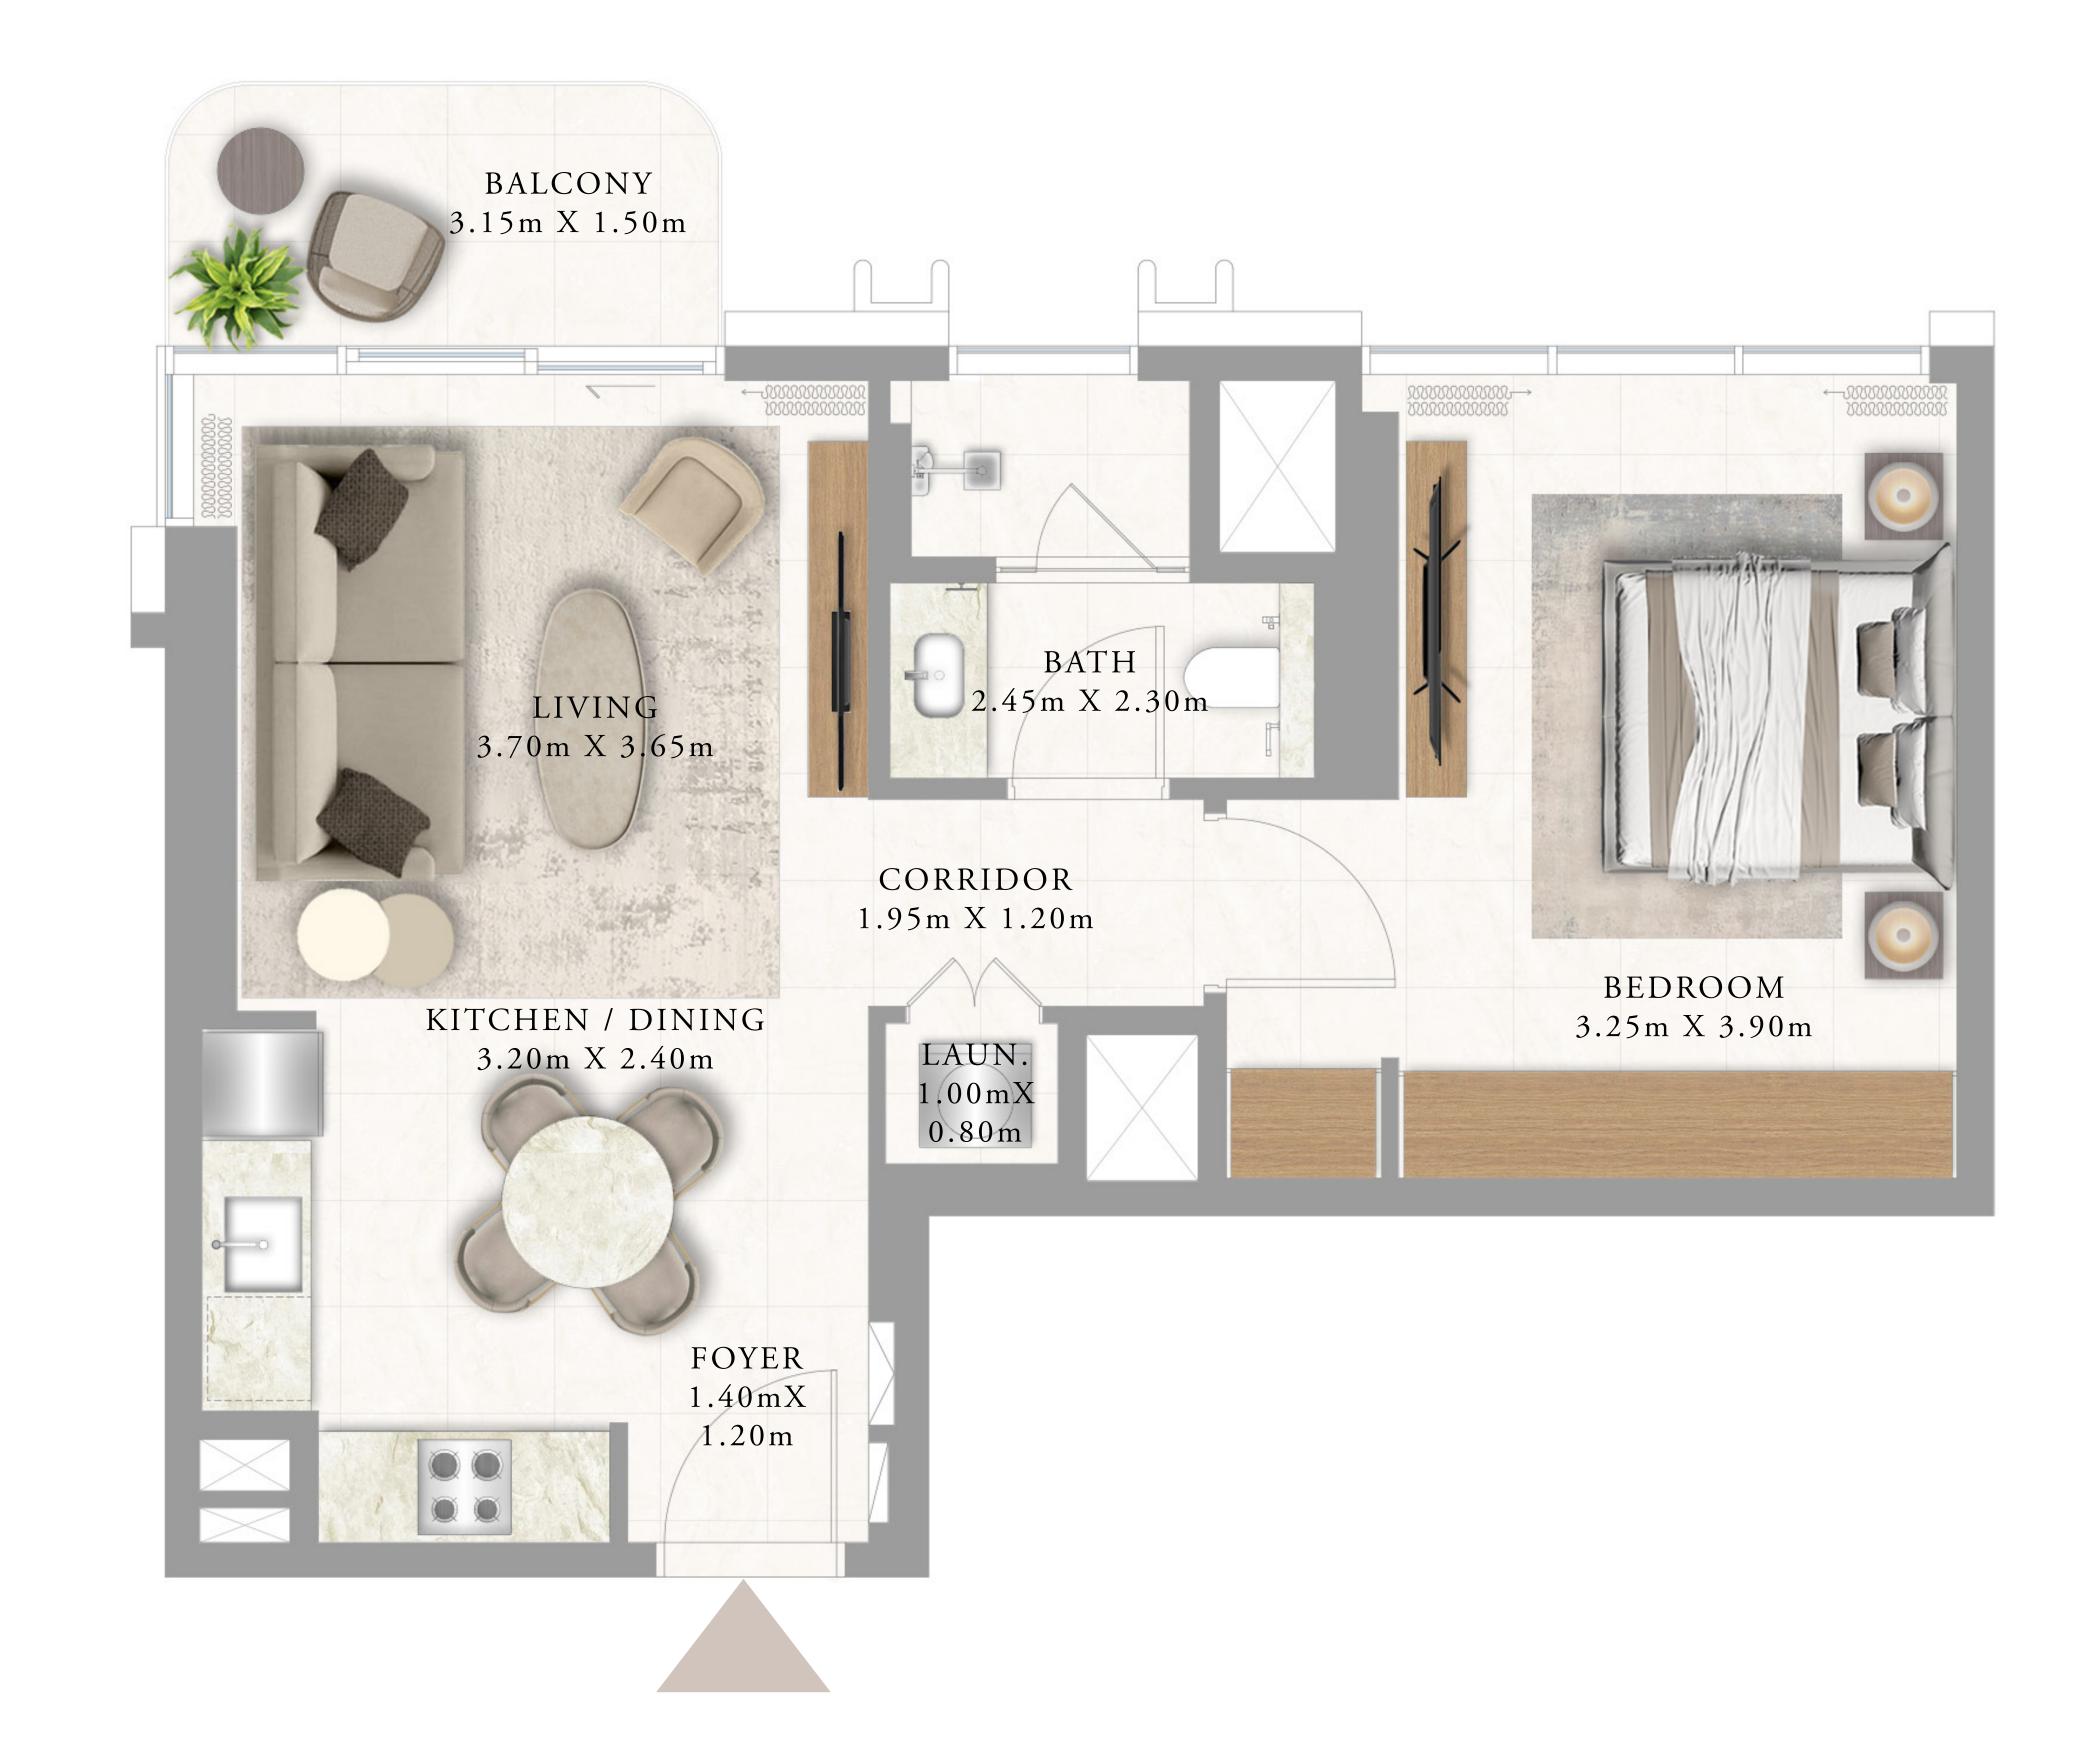

#### 1 BEDROOM TYPE 3

LEVEL 1

UNIT 02

| SUITE AREA   | 678.66 SQ.FT. | 63.05 SQ.M. |
|--------------|---------------|-------------|
| BALCONY AREA | 141.87 SQ.FT. | 13.18 SQ.M. |
| TOTAL AREA   | 820.53 SQ.FT. | 76.23 SQ.M. |

#### KEY PLAN LEVEL LEVEL 1