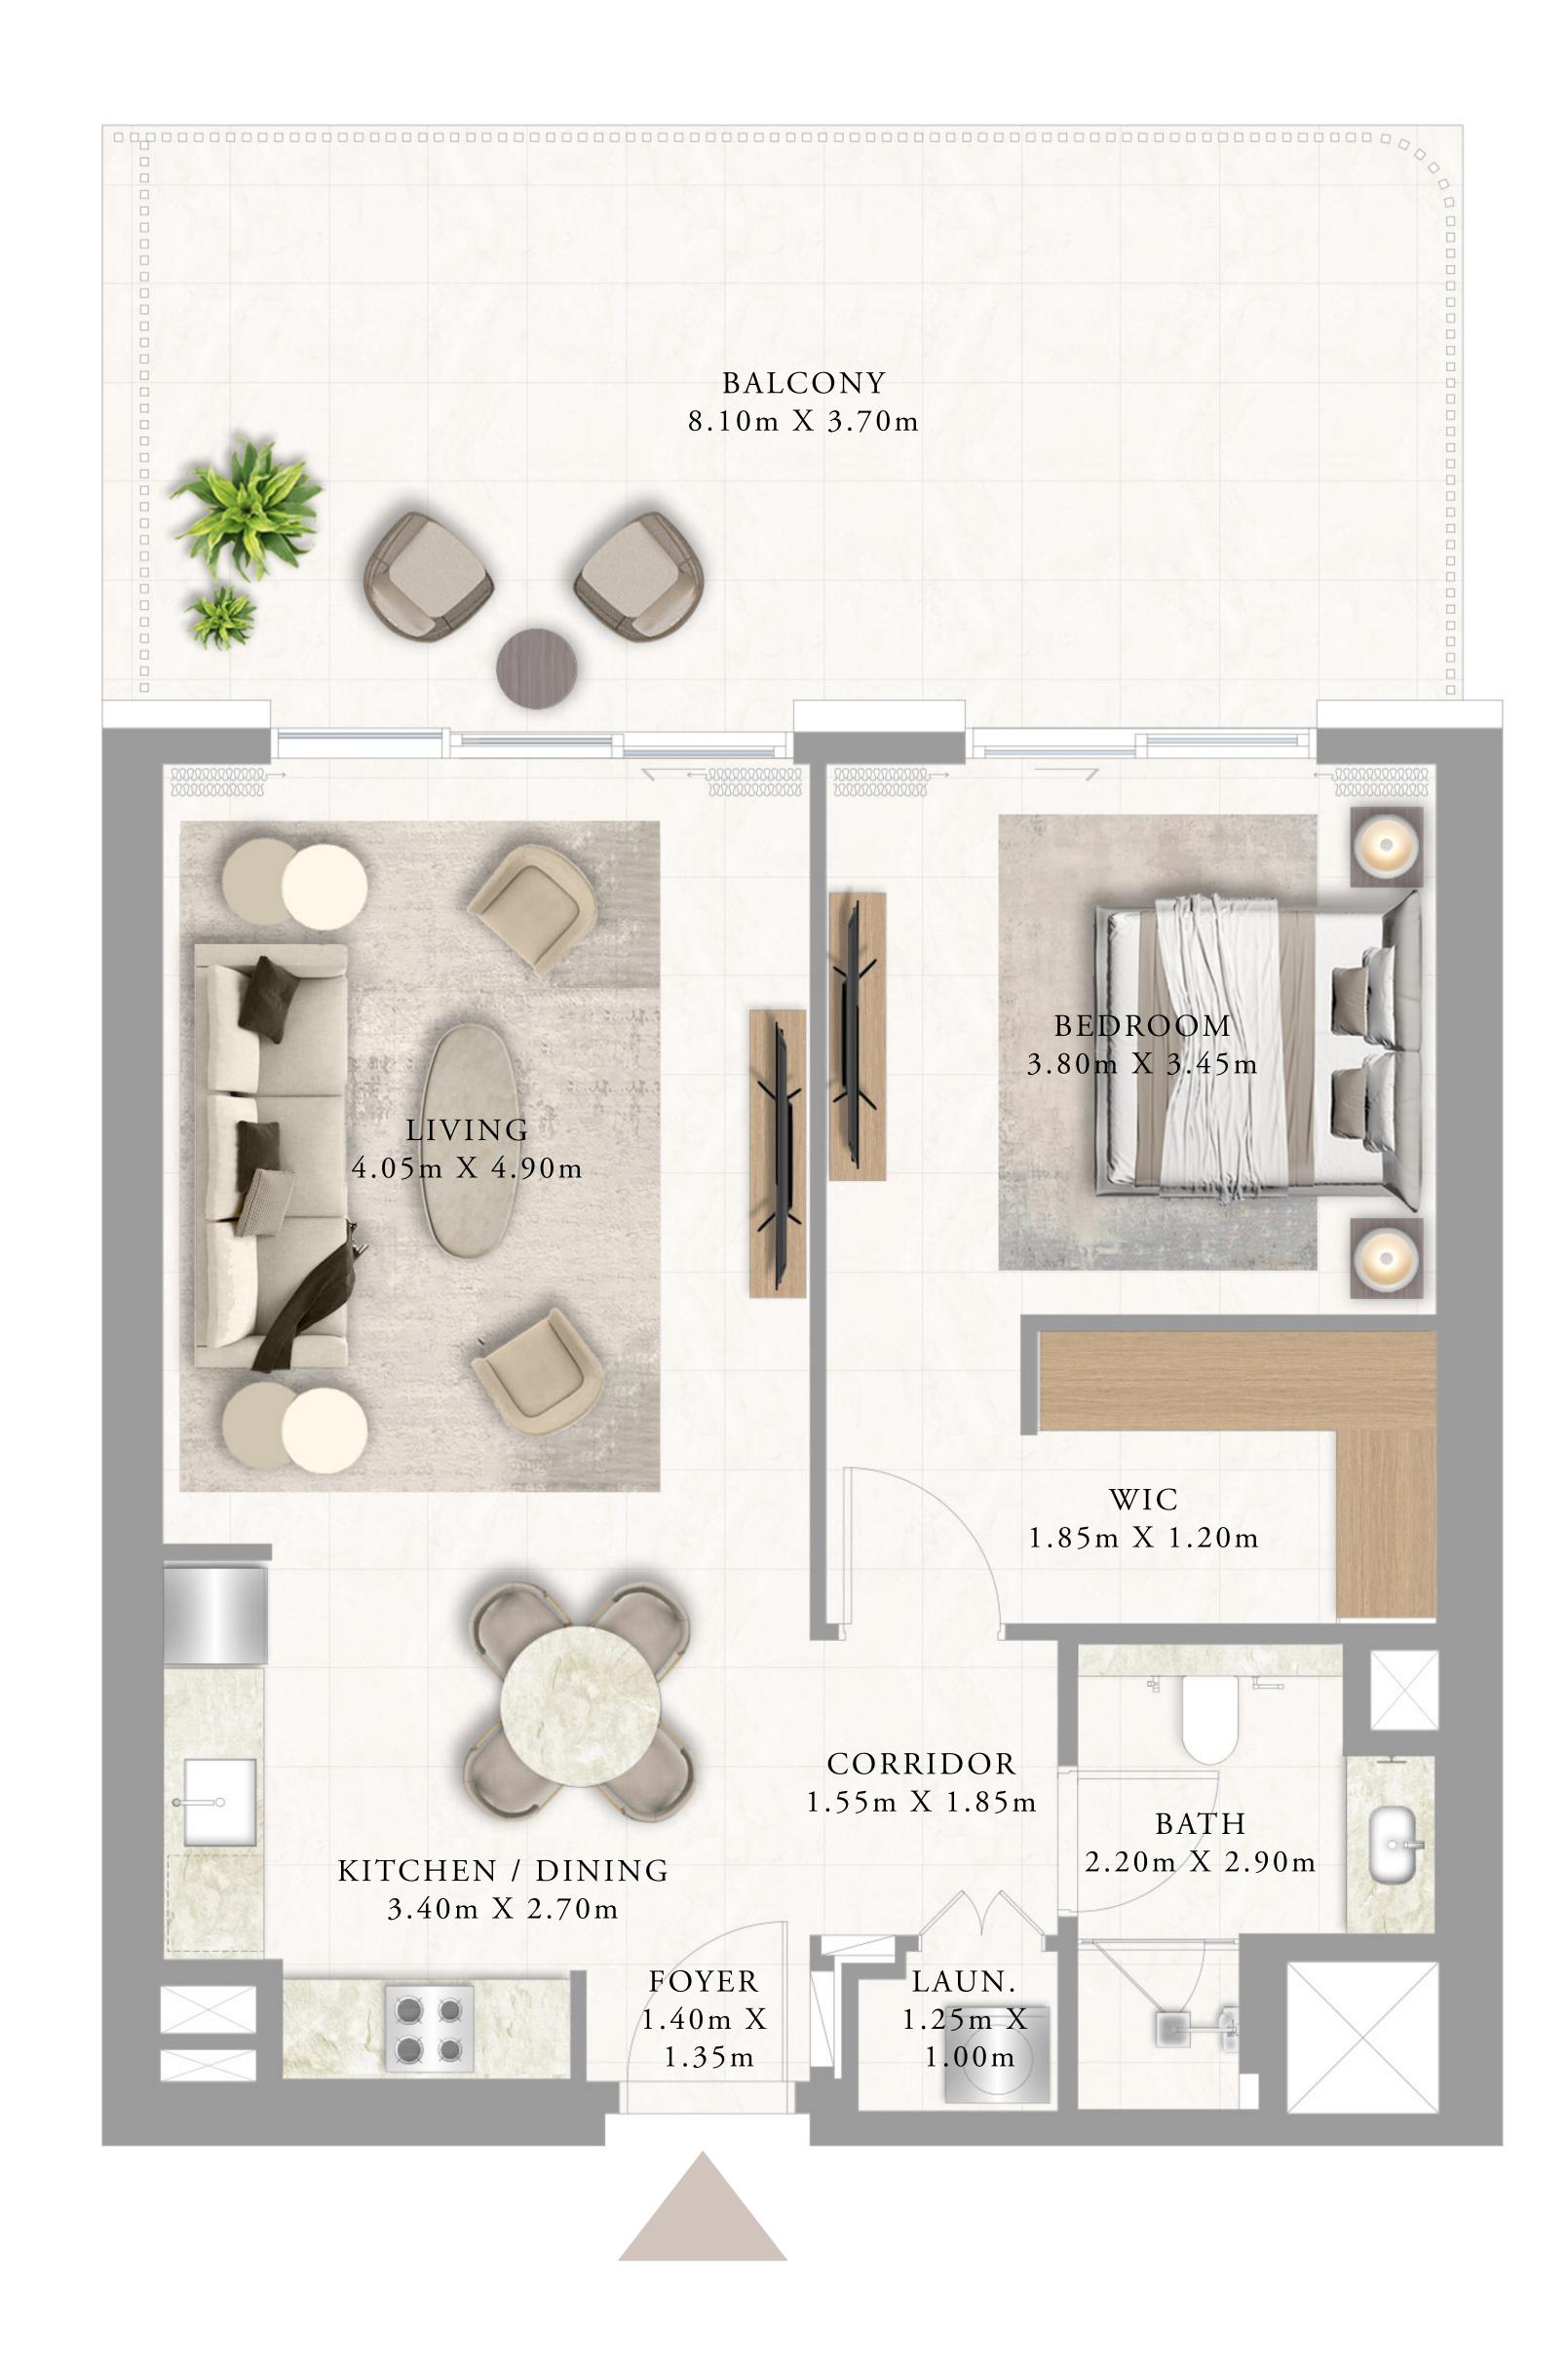

#### 2 BEDROOM TYPE 4

LEVEL 1

UNIT 05

| SUITE AREA   | 1106.85 SQ.FT. | 102.83 SQ.M. |
|--------------|----------------|--------------|
| BALCONY AREA | 503.97 SQ.FT.  | 46.82 SQ.M.  |
| TOTAL AREA   | 1610.82 SQ.FT. | 149.65 SQ.M. |

#### KEY PLAN LEVEL LEVEL 1

AL MARJANISLAND