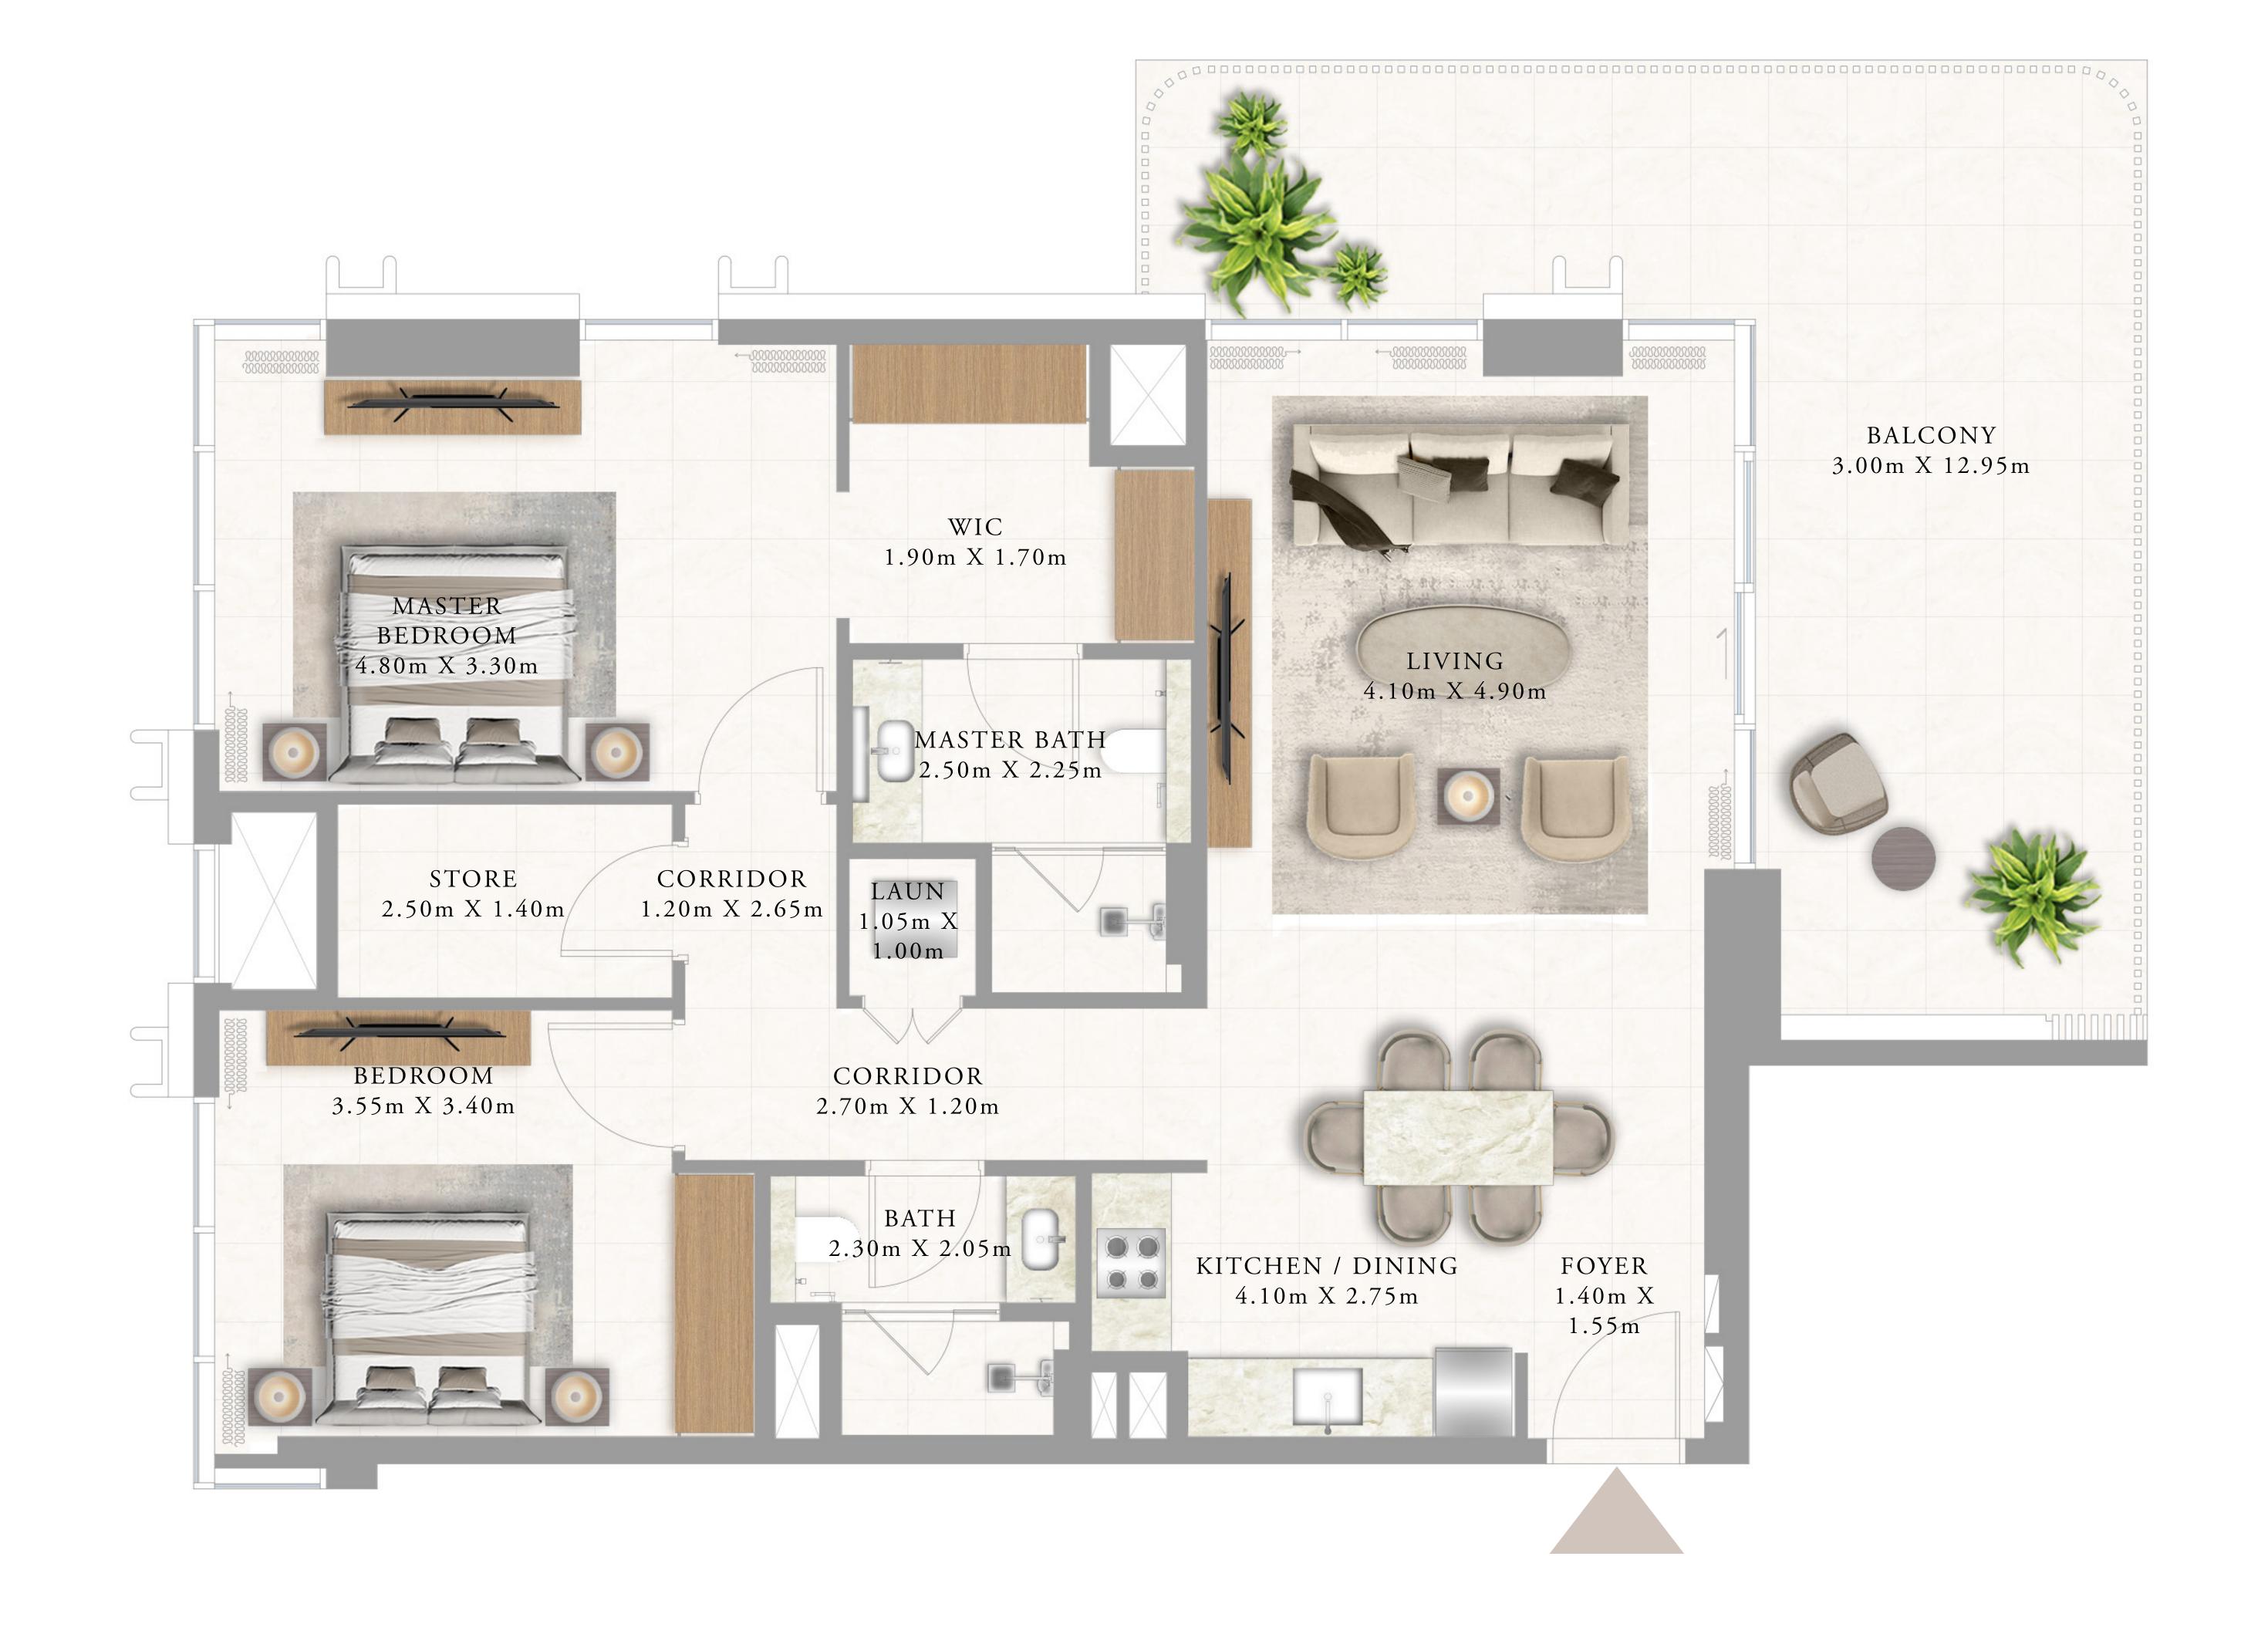

#### 1 BEDROOM TYPE 4

LEVEL 1

UNIT 03

| SUITE AREA   | 667.69 SQ.FT. | 62.03 SQ.M. |
|--------------|---------------|-------------|
| BALCONY AREA | 138.75 SQ.FT. | 12.89 SQ.M. |
| TOTAL AREA   | 806.43 SQ.FT. | 74.92 SQ.M. |