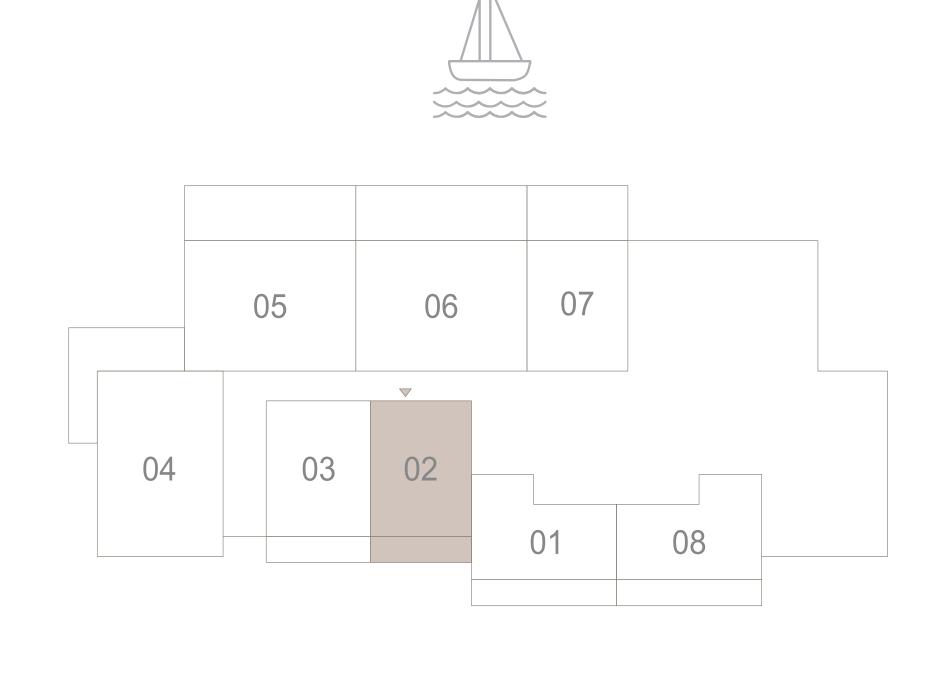

| 609.88 SQ.FT. | 56.66 SQ.M. |
| BALCONY AREA                 | 54.25 SQ.FT.  | 5.04 SQ.M.  |
| TOTAL AREA                   | 664.13 SQ.FT. | 61.70 SQ.M. |
| KEY PLAN LEV<br>LEVEL 3 TO 1 |               | KEY SECTION |
|                              |               |             |
| 05 06 07                     | 08            |             |
| 03 02 01                     | 10            |             |
|                              |               |             |









#### AL MARJANISLAND

#### BUILDING 4

#### 1 BEDROOM TYPE 3

LEVEL 1

UNIT 02

| SUITE AREA   | 678.66 SQ.FT. | 63.05 SQ.M. |
|--------------|---------------|-------------|
| BALCONY AREA | 141.87 SQ.FT. | 13.18 SQ.M. |
| TOTAL AREA   | 820.53 SQ.FT. | 76.23 SQ.M. |

#### KEY PLAN LEVEL LEVEL 1















#### RESIDENCES AL MARJANISLAND

BUILDING 4

#### 1 BEDROOM TYPE 4

LEVEL 1

UNIT 03

| SUITE AREA   | 667.69 SQ.FT. | 62.03 SQ.M. |
|--------------|---------------|-------------|
| BALCONY AREA | 138.75 SQ.FT. | 12.89 SQ.M. |
| TOTAL AREA   | 806.43 SQ.FT. | 74.92 SQ.M. |

## KEY PLAN LEVEL LEVEL 1 05 06 07 04 03 02 01 08









BUILDING 4

#### 1 BEDROOM TYPE 5

|    | LEVEL 2                 |               | UNIT 02     |
|----|-------------------------|---------------|-------------|
| _  | SUITE AREA              | 678.66 SQ.FT. | 63.05 SQ.M. |
| _  | BALCONY AREA            | 93.43 SQ.FT.  | 8.68 SQ.M.  |
|    | TOTAL AREA              | 772.10 SQ.FT. | 71.73 SQ.M. |
|    | LEVEL 2                 |               | UNIT 03     |
|    | SUITE AREA              | 667.69 S