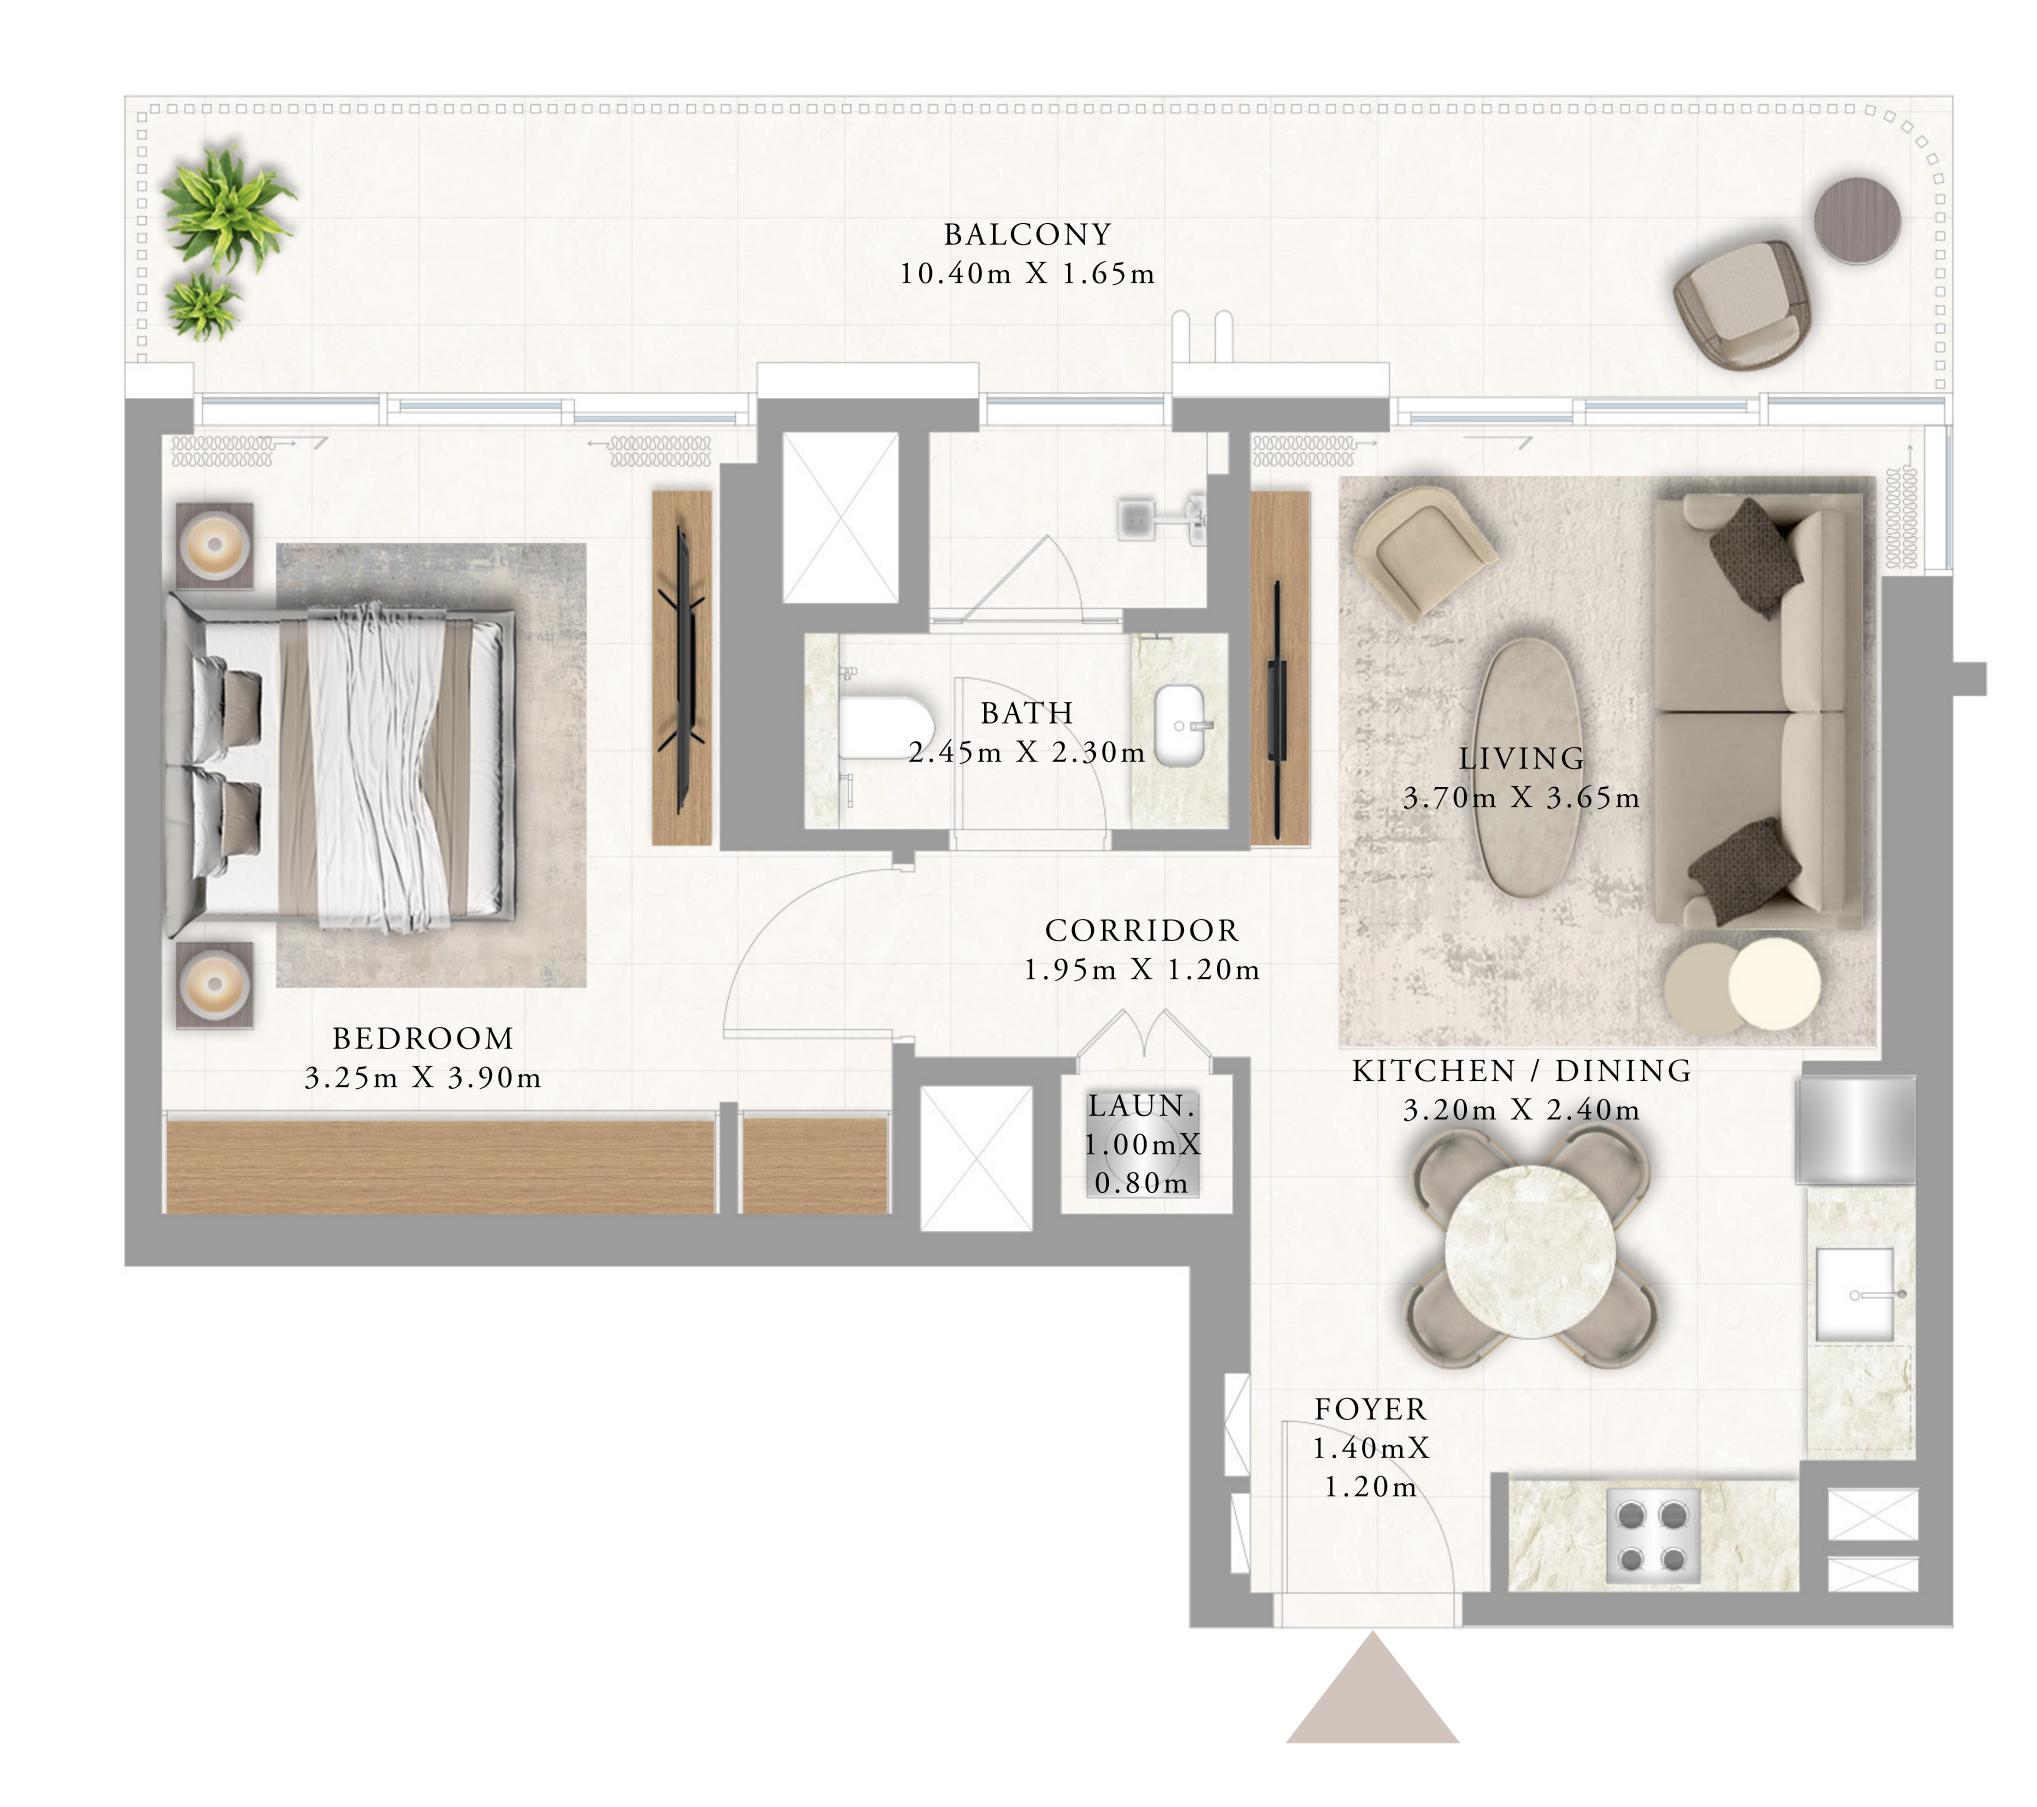

#### 1 BEDROOM TYPE 1A

LEVEL 1

UNIT 08

| SUITE AREA   | 599.77 SQ.FT. | 55.72 SQ.M. |
|--------------|---------------|-------------|
| BALCONY AREA | 195.90 SQ.FT. | 18.20 SQ.M. |
| TOTAL AREA   | 795.67 SQ.FT. | 73.92 SQ.M. |