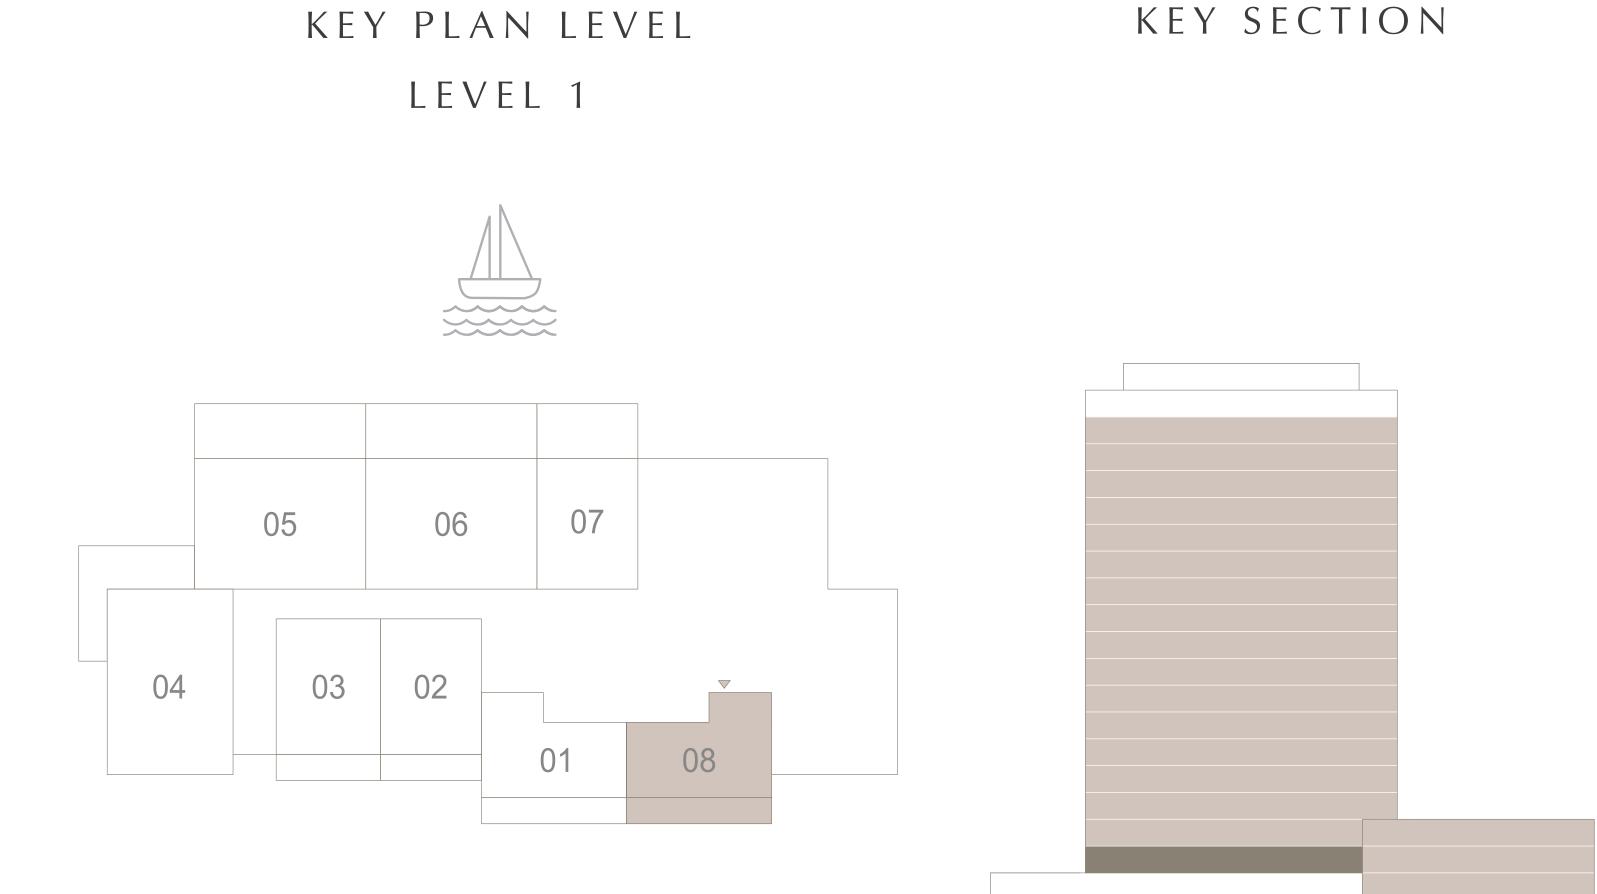

#### KEY PLAN LEVEL LEVEL 1

#### 1 BEDROOM TYPE 1A

LEVEL 1

UNIT 08

| SUITE AREA   | 599.77 SQ.FT. | 55.72 SQ.M. |
|--------------|---------------|-------------|
| BALCONY AREA | 195.90 SQ.FT. | 18.20 SQ.M. |
| TOTAL AREA   | 795.67 SQ.FT. | 73.92 SQ.M. |