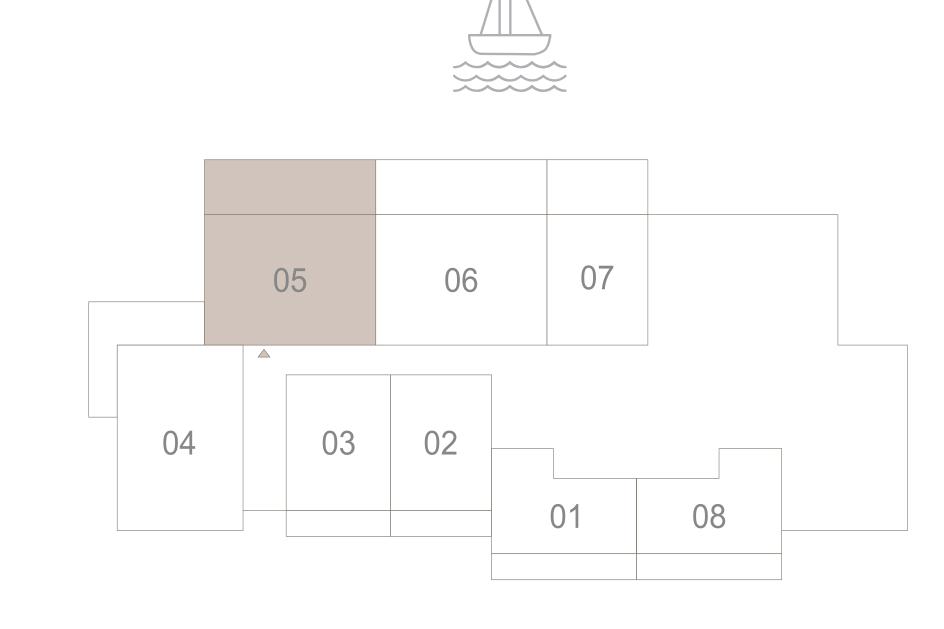

#### 1 BEDROOM TYPE 5

|    | LEVEL 2                 |               | UNIT 02     |
|----|-------------------------|---------------|-------------|
| _  | SUITE AREA              | 678.66 SQ.FT. | 63.05 SQ.M. |
| _  | BALCONY AREA            | 93.43 SQ.FT.  | 8.68 SQ.M.  |
|    | TOTAL AREA              | 772.10 SQ.FT. | 71.73 SQ.M. |
|    | LEVEL 2                 |               | UNIT 03     |
|    | SUITE AREA              | 667.69 SQ.FT. | 62.03 SQ.M. |
| _  | BALCONY AREA            | 93.43 SQ.FT.  | 8.68 SQ.M.  |
|    | TOTAL AREA              | 761.12 SQ.FT. | 70.71 SQ.M. |
|    | KEY PLAN LEV<br>LEVEL 2 | KEY SECTION   |             |
| )4 | 05 06 07                | 08            |             |