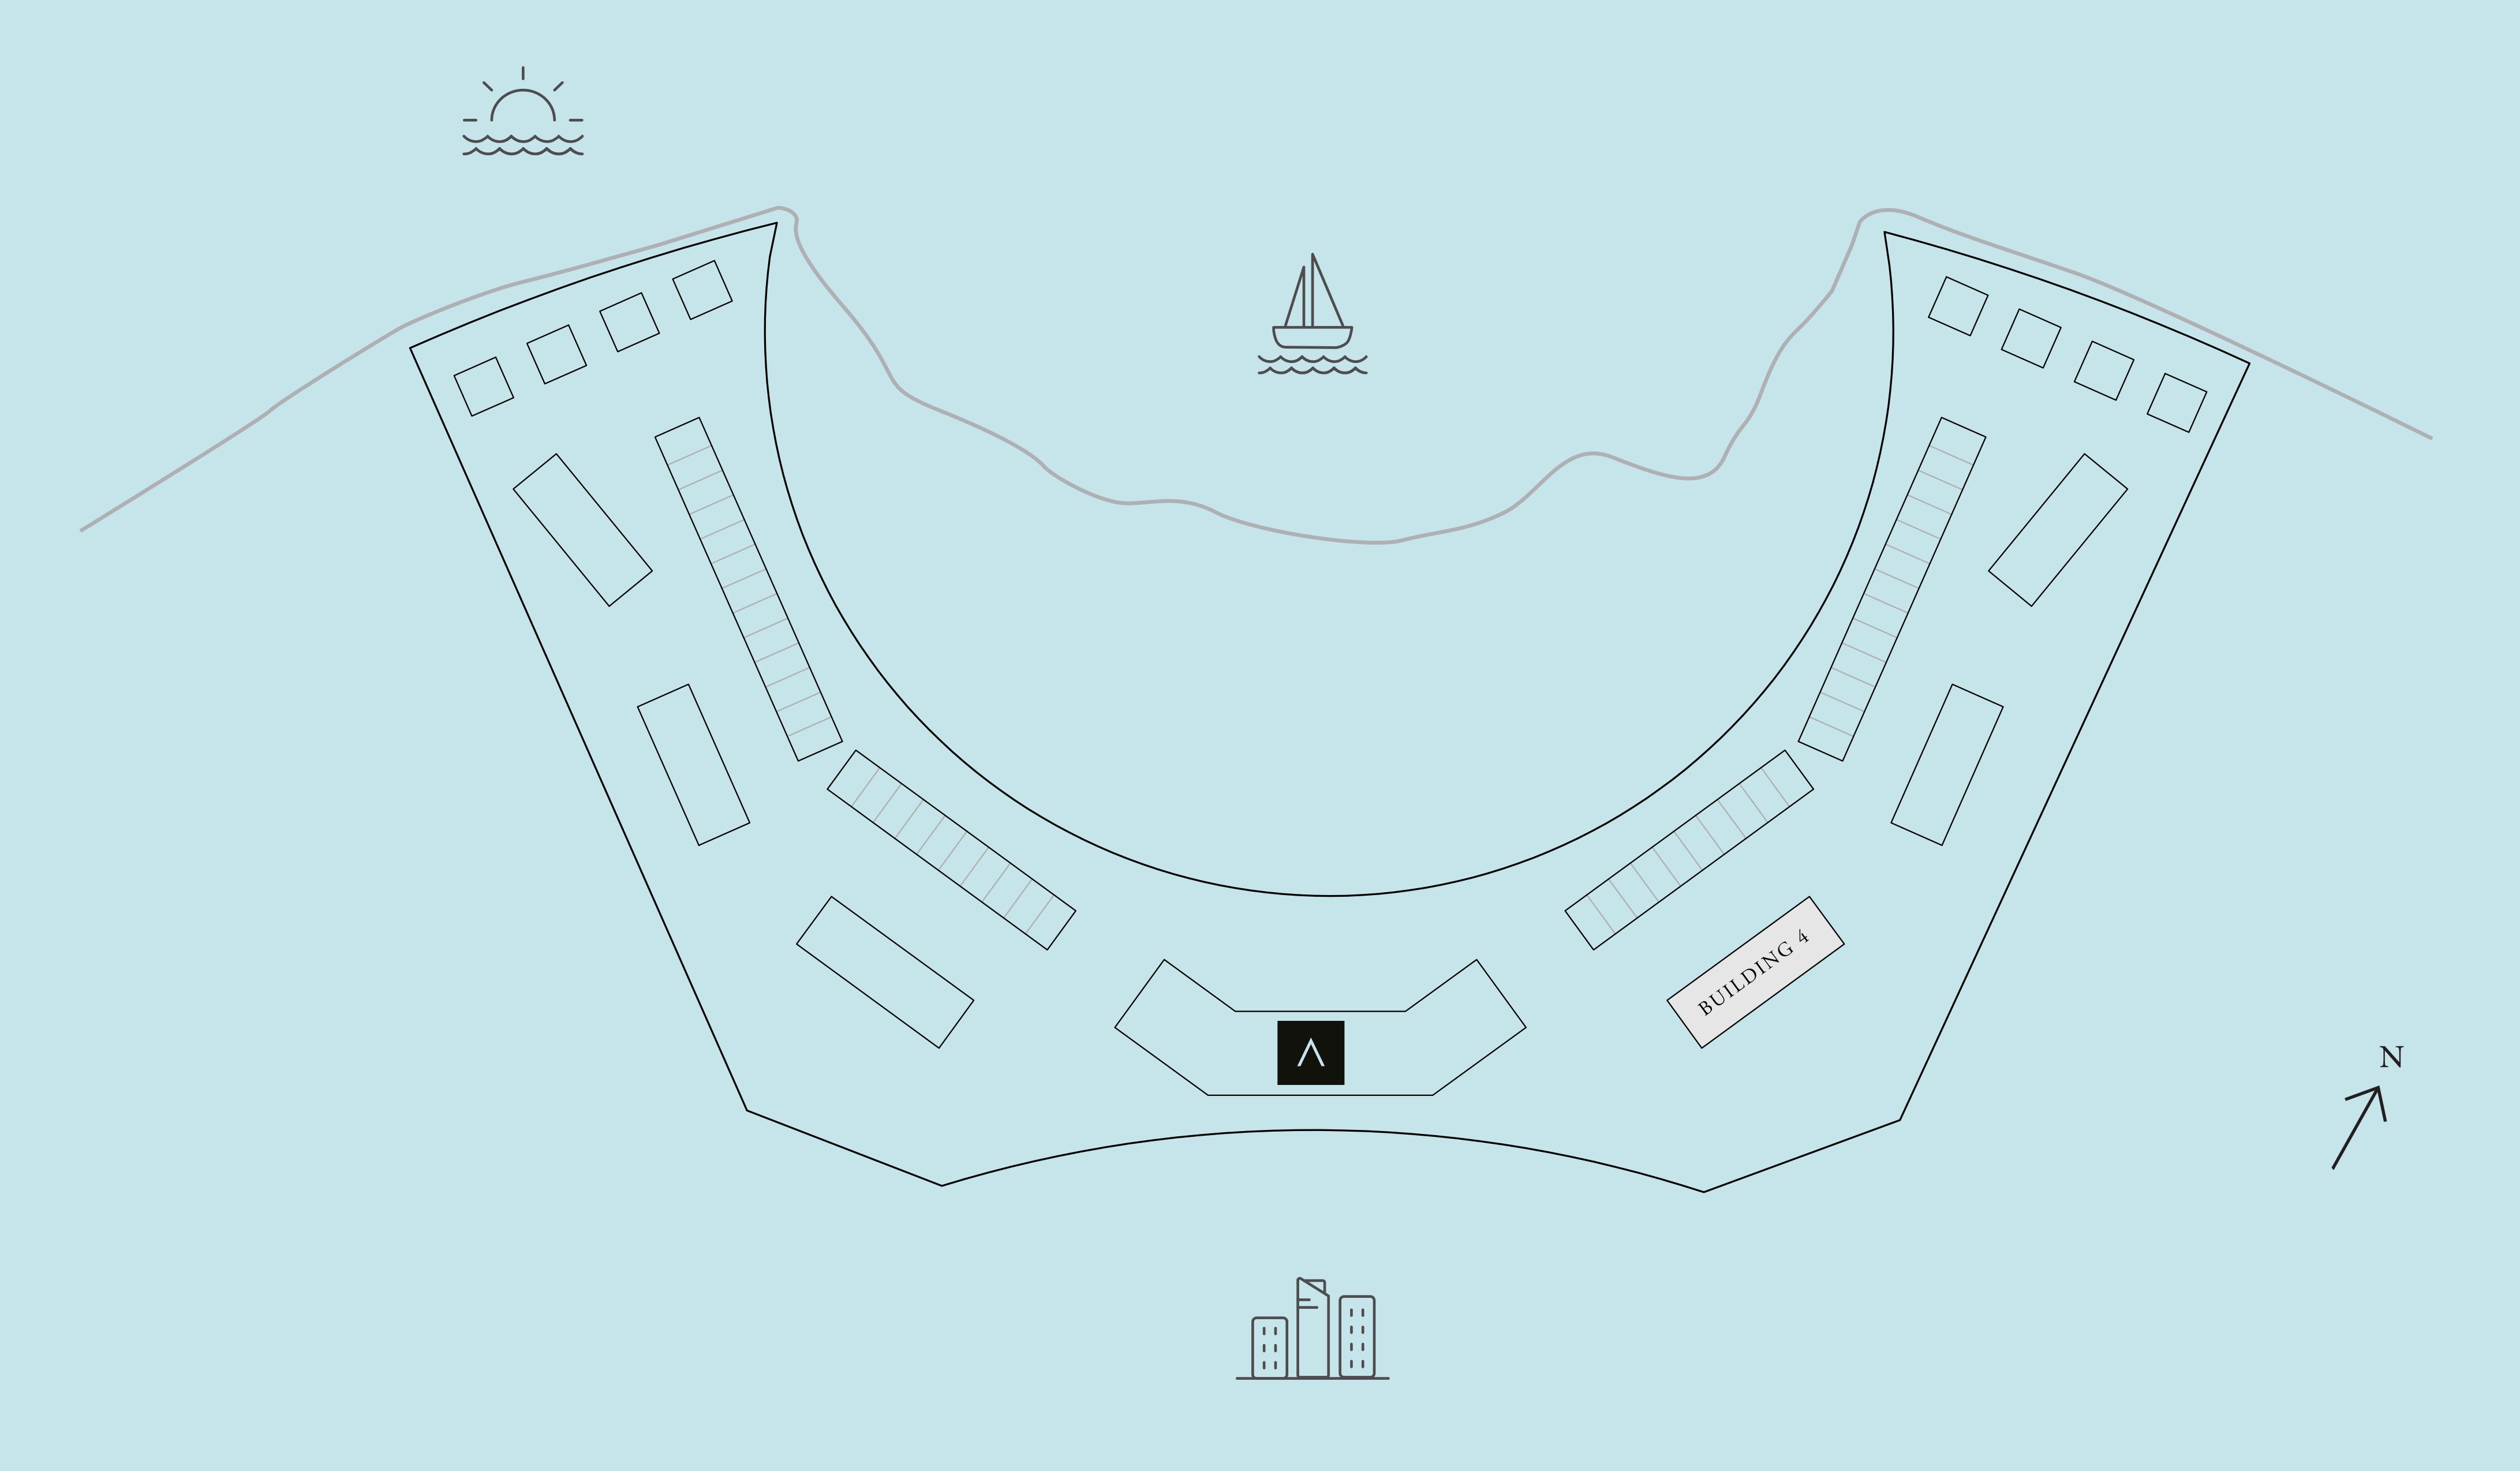

FLOOR PLANS

EMAAR











BUILDING 4 FLOOR PLANS

EMAAR



#### BUILDING 4

#### 1 BEDROOM TYPE 1

LEVEL 1

UNIT 01

| SUITE AREA   | 605.69 SQ.FT. | 56.27 SQ.M. |
|--------------|---------------|-------------|
| BALCONY AREA | 195.90 SQ.FT. | 18.20 SQ.M. |
| TOTAL AREA   | 801.59 SQ.FT. | 74.47 SQ.M. |

#### KEY PLAN LEVEL LEVEL 1













#### 1 BEDROOM TYPE 1A

LEVEL 1

UNIT 08

| SUITE AREA   | 599.77 SQ.FT. | 55.72 SQ.M. |
|--------------|---------------|-------------|
| BALCONY AREA | 195.90 SQ.FT. | 18.20 SQ.M. |
| TOTAL AREA   | 795.67 SQ.FT. | 73.92 SQ.M. |











#### 1 BEDROOM TYPE 2

LEVEL 2

UNIT 01

| SUITE AREA   | 607.19 SQ.FT. | 56.41 SQ.M. |
|--------------|---------------|-------------|
| BALCONY AREA | 54.25 SQ.FT.  | 5.04 SQ.M.  |
| TOTAL AREA   | 661.44 SQ.FT. | 61.45 SQ.M. |