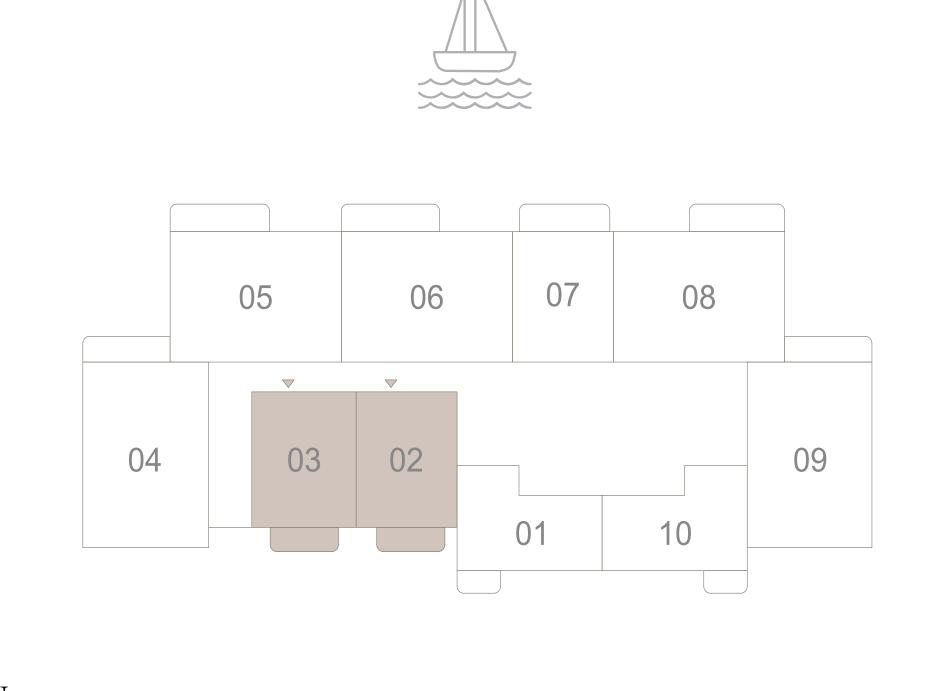

#### 1 BEDROOM TYPE 6

LEVEL 1

UNIT 07

| SUITE AREA   | 721.40 SQ.FT.  | 67.02 SQ.M. |
|--------------|----------------|-------------|
| BALCONY AREA | 334.65 SQ.FT.  | 31.09 SQ.M. |
| TOTAL AREA   | 1056.05 SQ.FT. | 98.11 SQ.M. |

Disclaimer: All dimensions are in imperial and metric, and measured from finish to finish excluding construction tolerances. 2. All materials, dimensions, and drawings are approximate only. 3. Information is subject to change without notice, at developer's absolute discretion. 4. Actual area may vary from the stated area. 5. Drawings not to scale. 6. All images used are for illustrative purposes only and do not represent the actual size, features, specifications, fittings, and furnishings. 7. The developer reserves the right to make revisions / alterations, at it's absolute discretion, without any liability whatsoever.