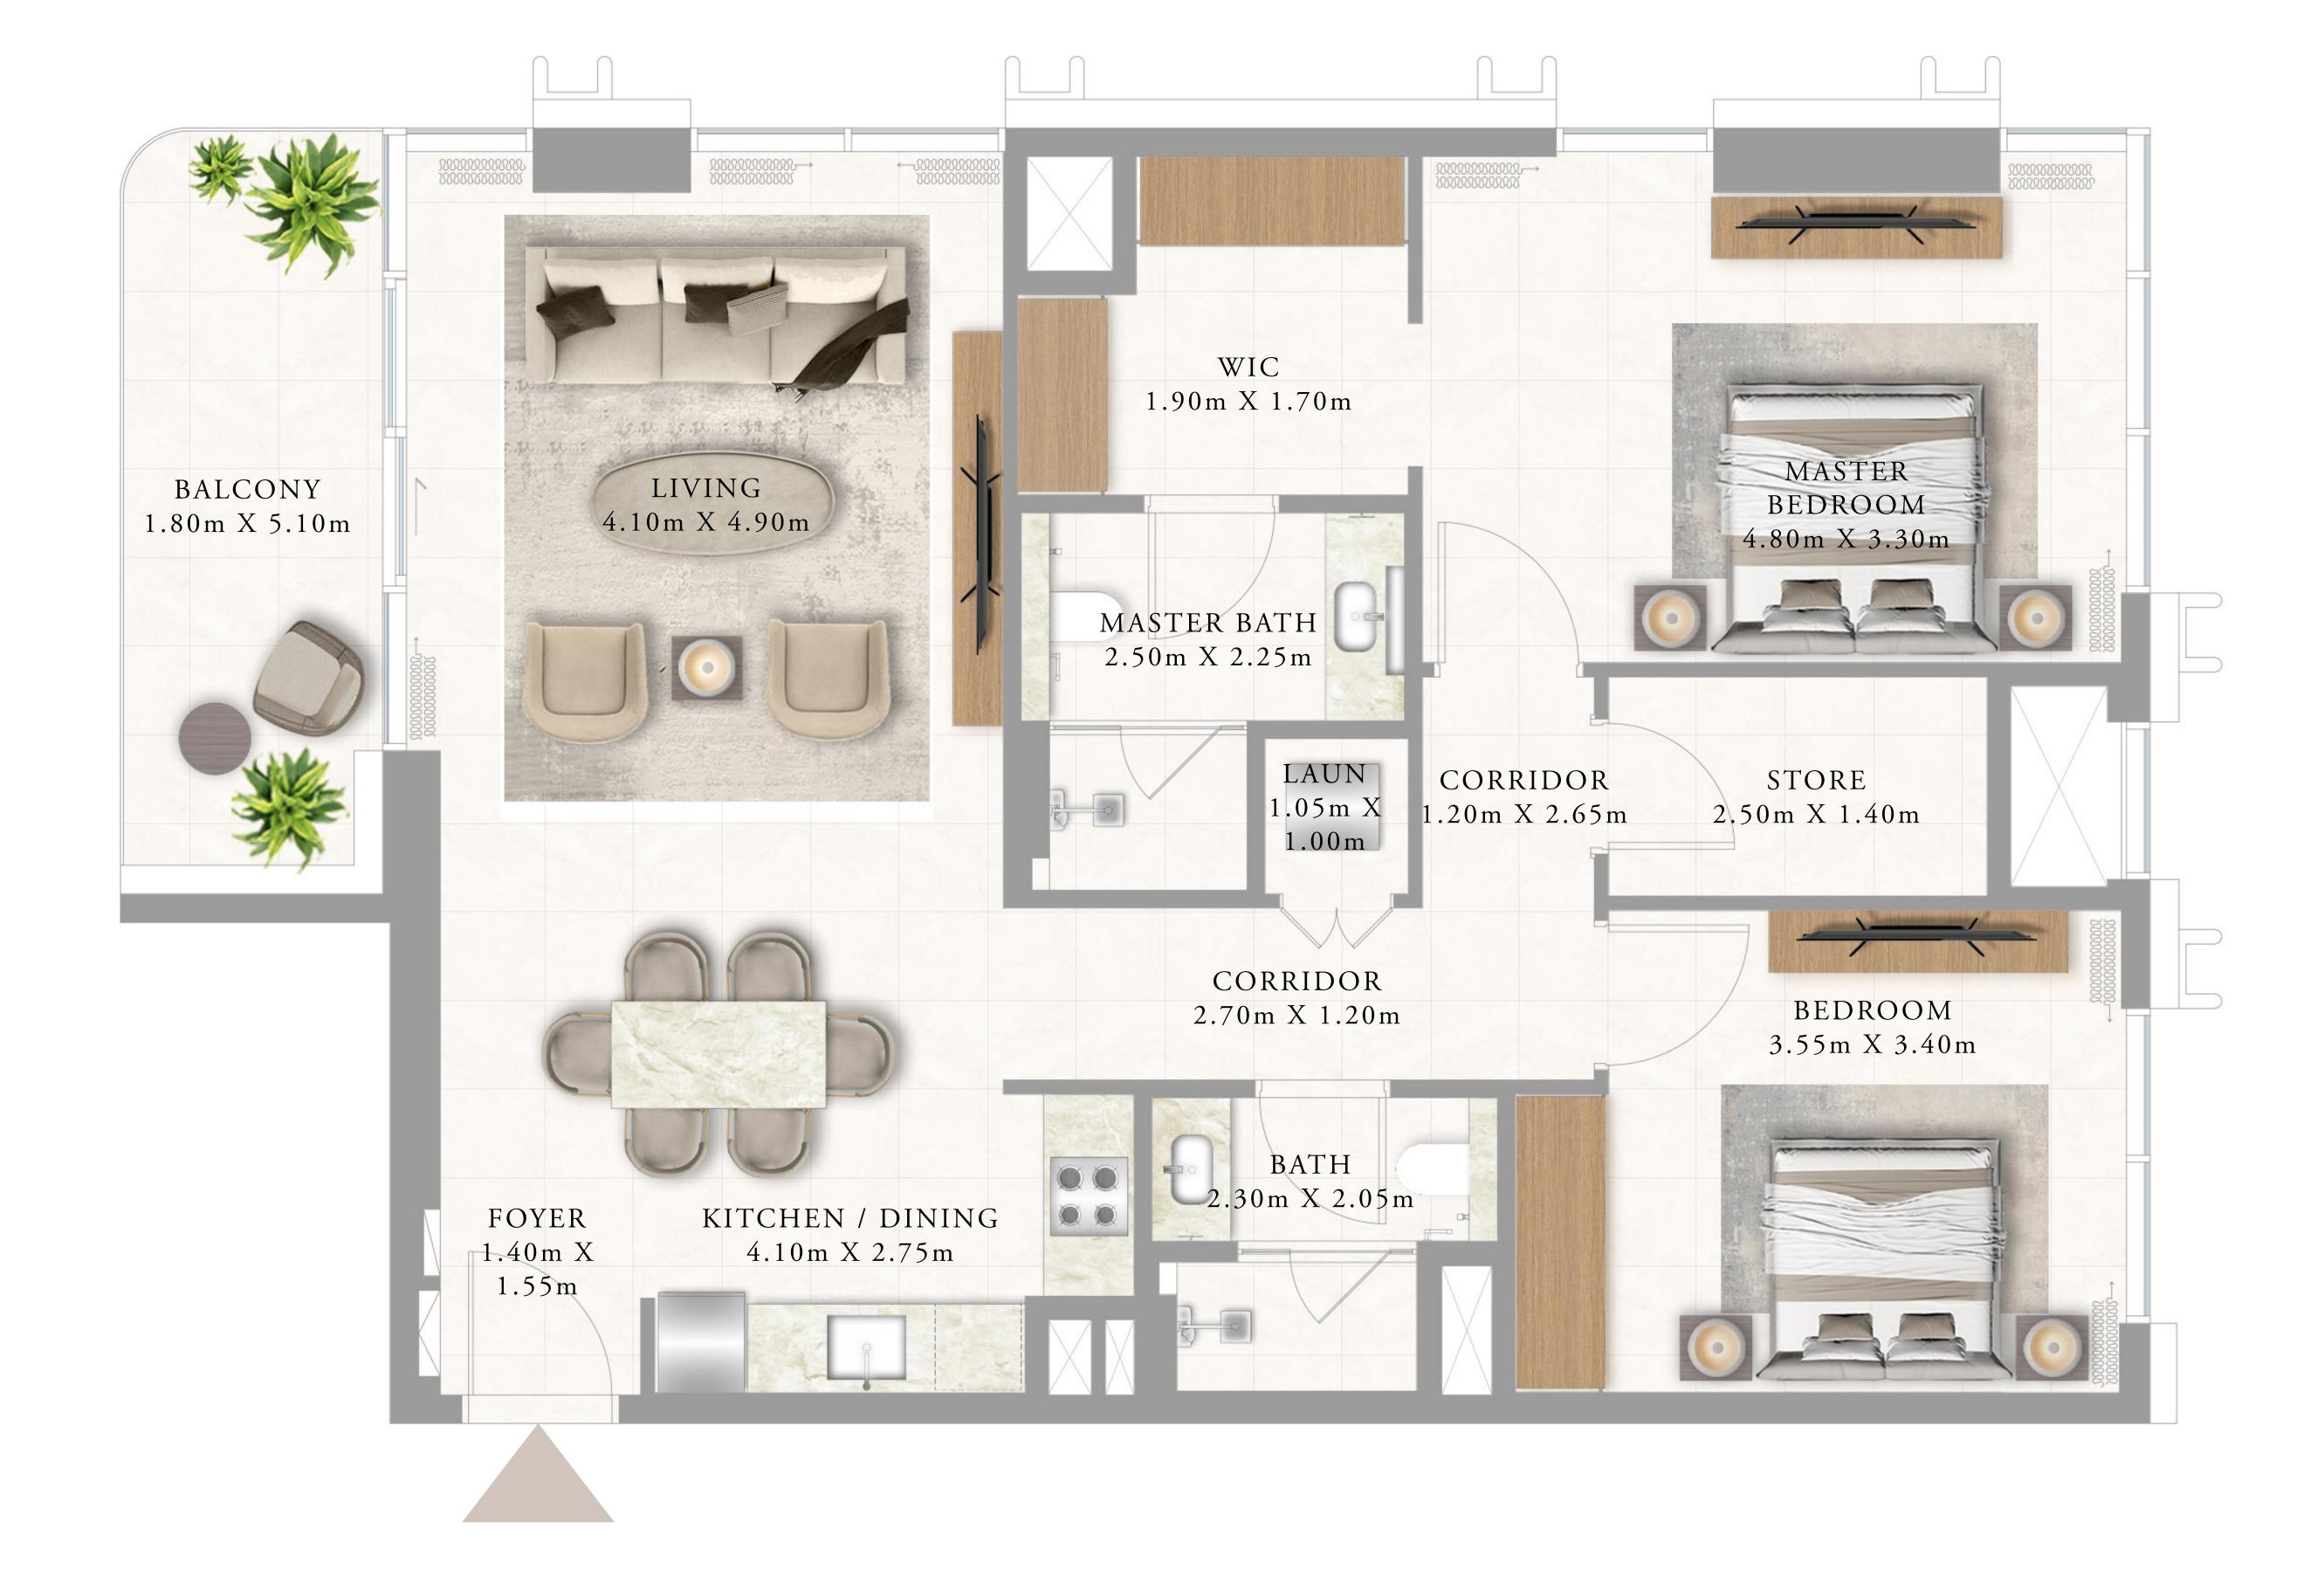

#### 2 BEDROOM TYPE 1

LEVEL 1

UNIT 04

| SUITE AREA   | 1059.92 SQ.FT. | 98.47 SQ.M.  |
|--------------|----------------|--------------|
| BALCONY AREA | 380.18 SQ.FT.  | 35.32 SQ.M.  |
| TOTAL AREA   | 1440.10 SQ.FT. | 133.79 SQ.M. |