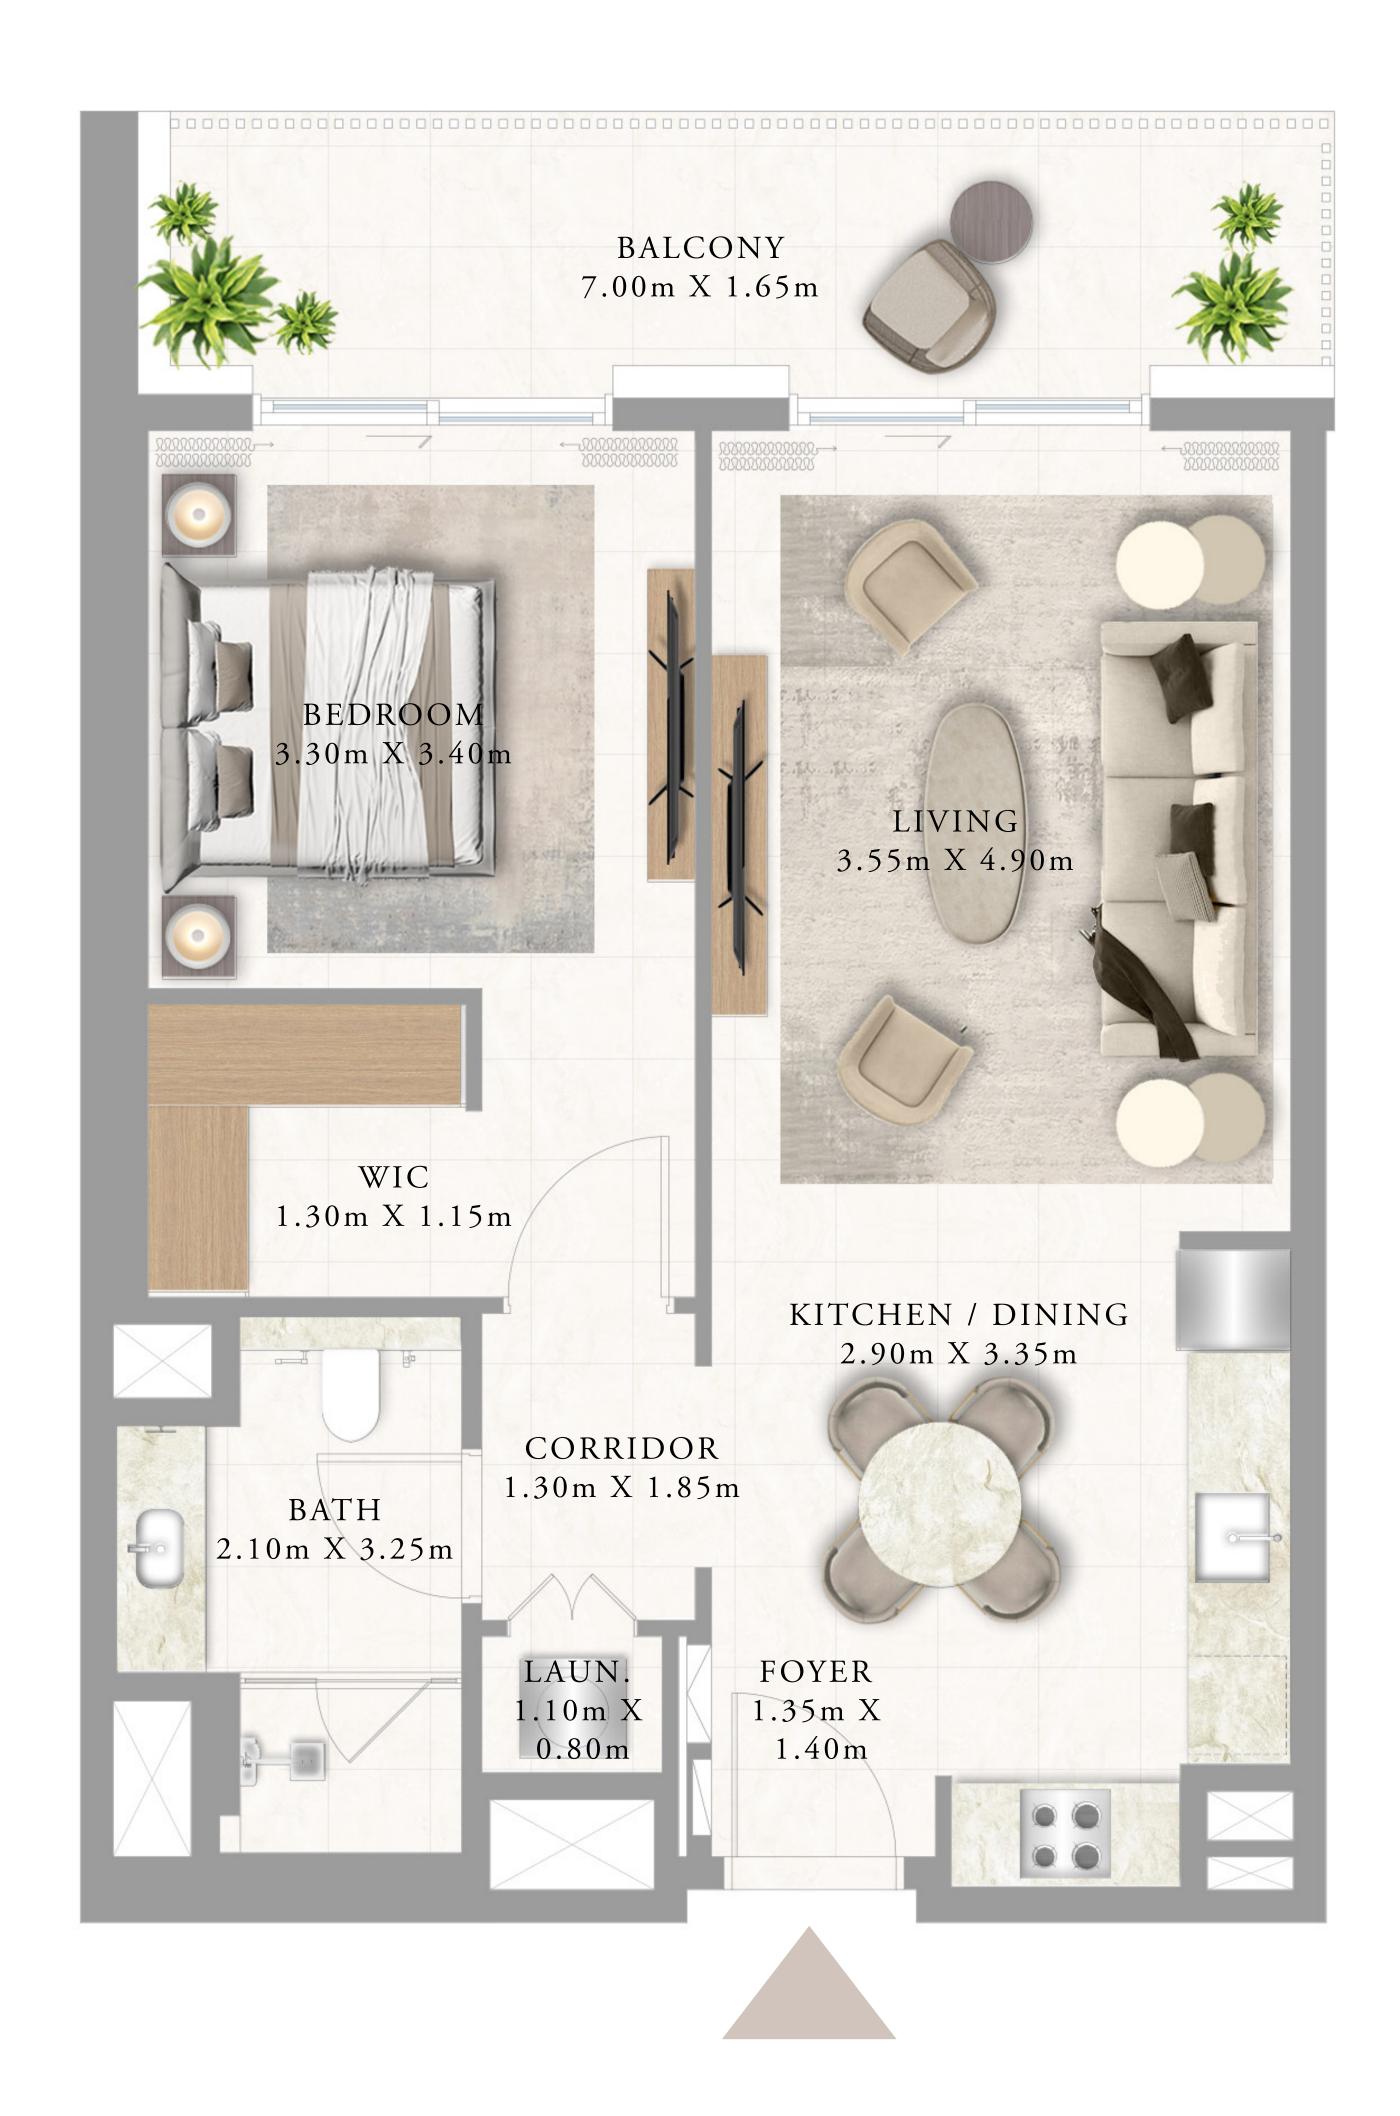

#### 1 BEDROOM TYPE 2

LEVEL 2

UNIT 01

| SUITE AREA   | 607.19 SQ.FT. | 56.41 SQ.M. |
|--------------|---------------|-------------|
| BALCONY AREA | 54.25 SQ.FT.  | 5.04 SQ.M.  |
| TOTAL AREA   | 661.44 SQ.FT. | 61.45 SQ.M. |

#### KEY PLAN LEVEL LEVEL 2

BUILDING 4