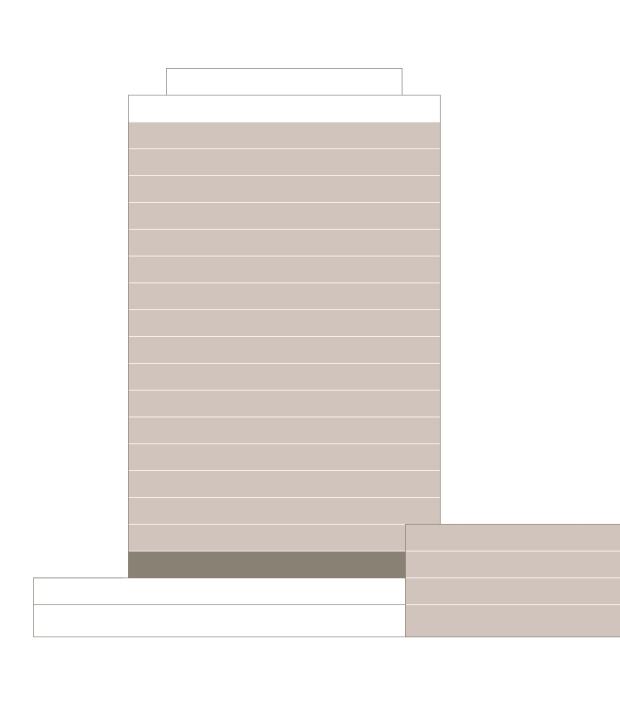

#### 1 BEDROOM TYPE 2

| LEVEL                           | 3 TO 9   |               | UNIT 01     |
|---------------------------------|----------|---------------|-------------|
| SUITE ARE                       | A        | 607.19 SQ.FT. | 56.41 SQ.M. |
| BALCONY AI                      | REA      | 54.25 SQ.FT.  | 5.04 SQ.M.  |
| TOTAL ARE                       | A        | 661.44 SQ.FT. | 61.45 SQ.M. |
| LEVEL                           | 10 TO 17 | 7             | UNIT 01     |
| SUITE ARE                       | A        | 608.70 SQ.FT. | 56.55 SQ.M. |
| BALCONY AI                      | REA      | 54.25 SQ.FT.  | 5.04 SQ.M.  |
| TOTAL ARE                       | A        | 662.95 SQ.FT. | 61.59 SQ.M. |
| KEY PLAN LEVEL<br>LEVEL 3 TO 17 |          |               | KEY SECTION |
|                                 |          |               |             |
| 05 06                           | 07       | 08            |             |