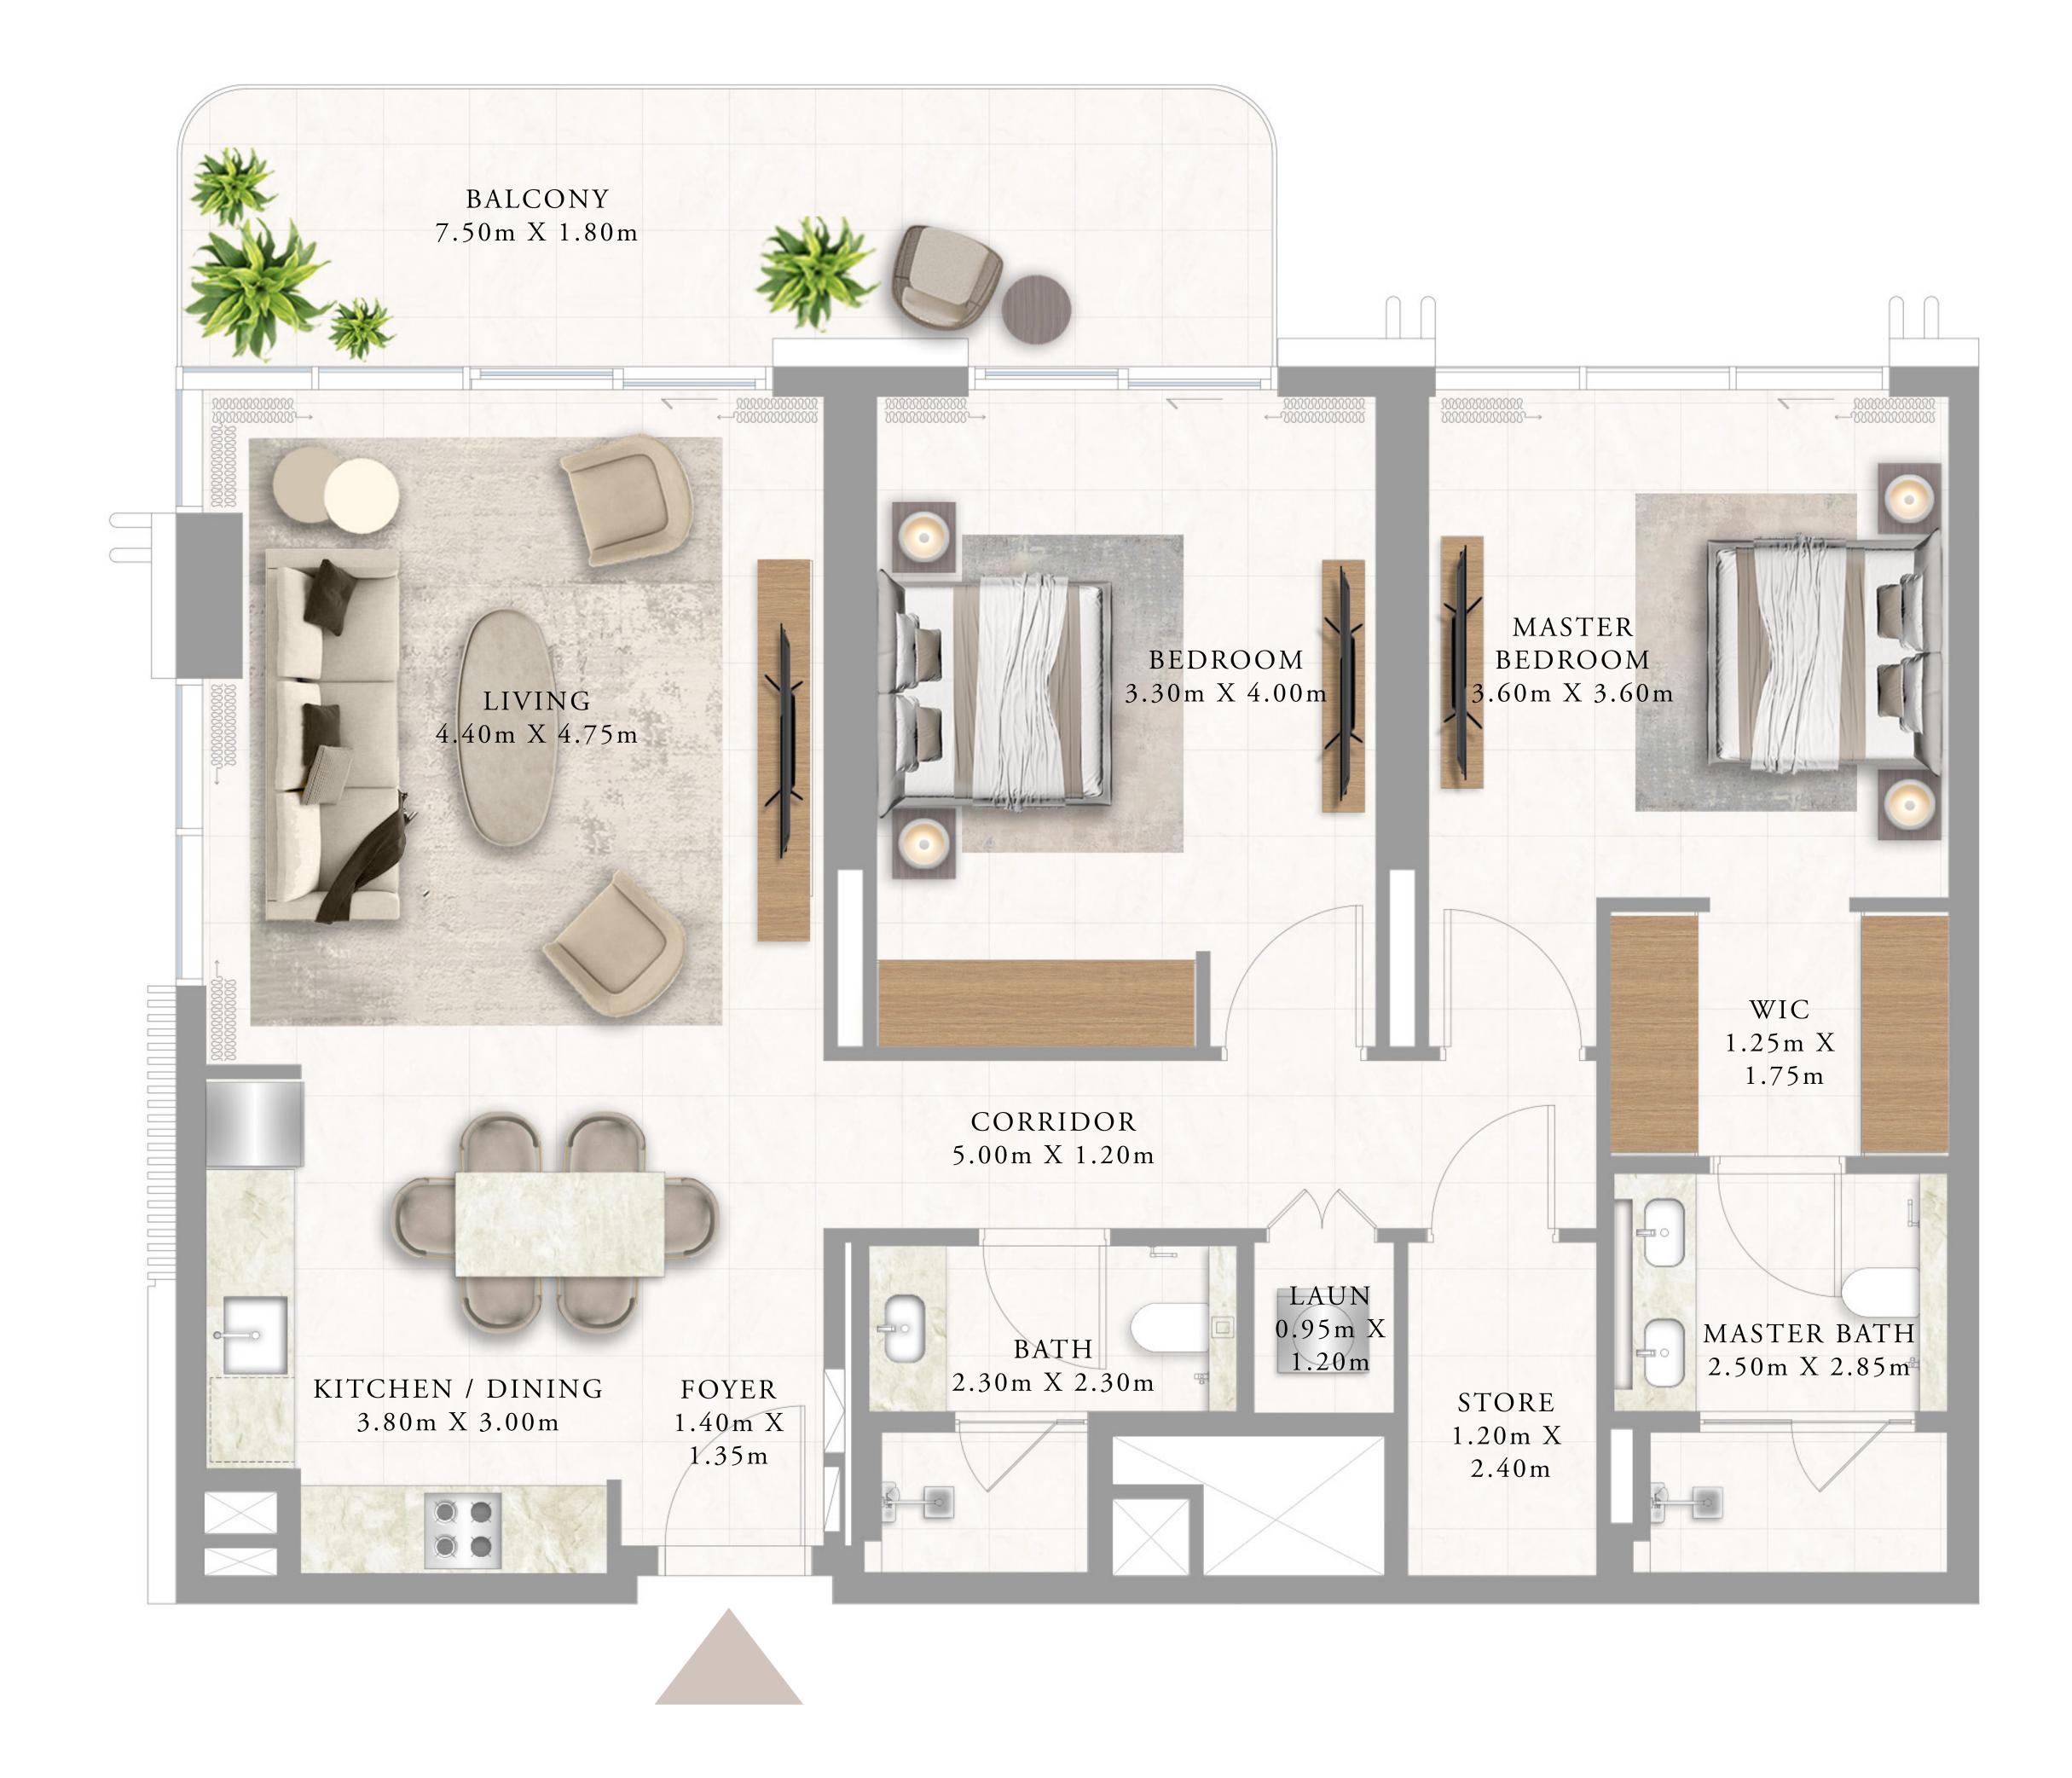

#### 2 BEDROOM TYPE 7

LEVEL 2

UNIT 06

| SUITE AREA   | 1104.48 SQ.FT. | 102.61 SQ.M. |
|--------------|----------------|--------------|
| BALCONY AREA | 132.29 SQ.FT.  | 12.29 SQ.M.  |
| TOTAL AREA   | 1236.77 SQ.FT. | 114.90 SQ.M. |