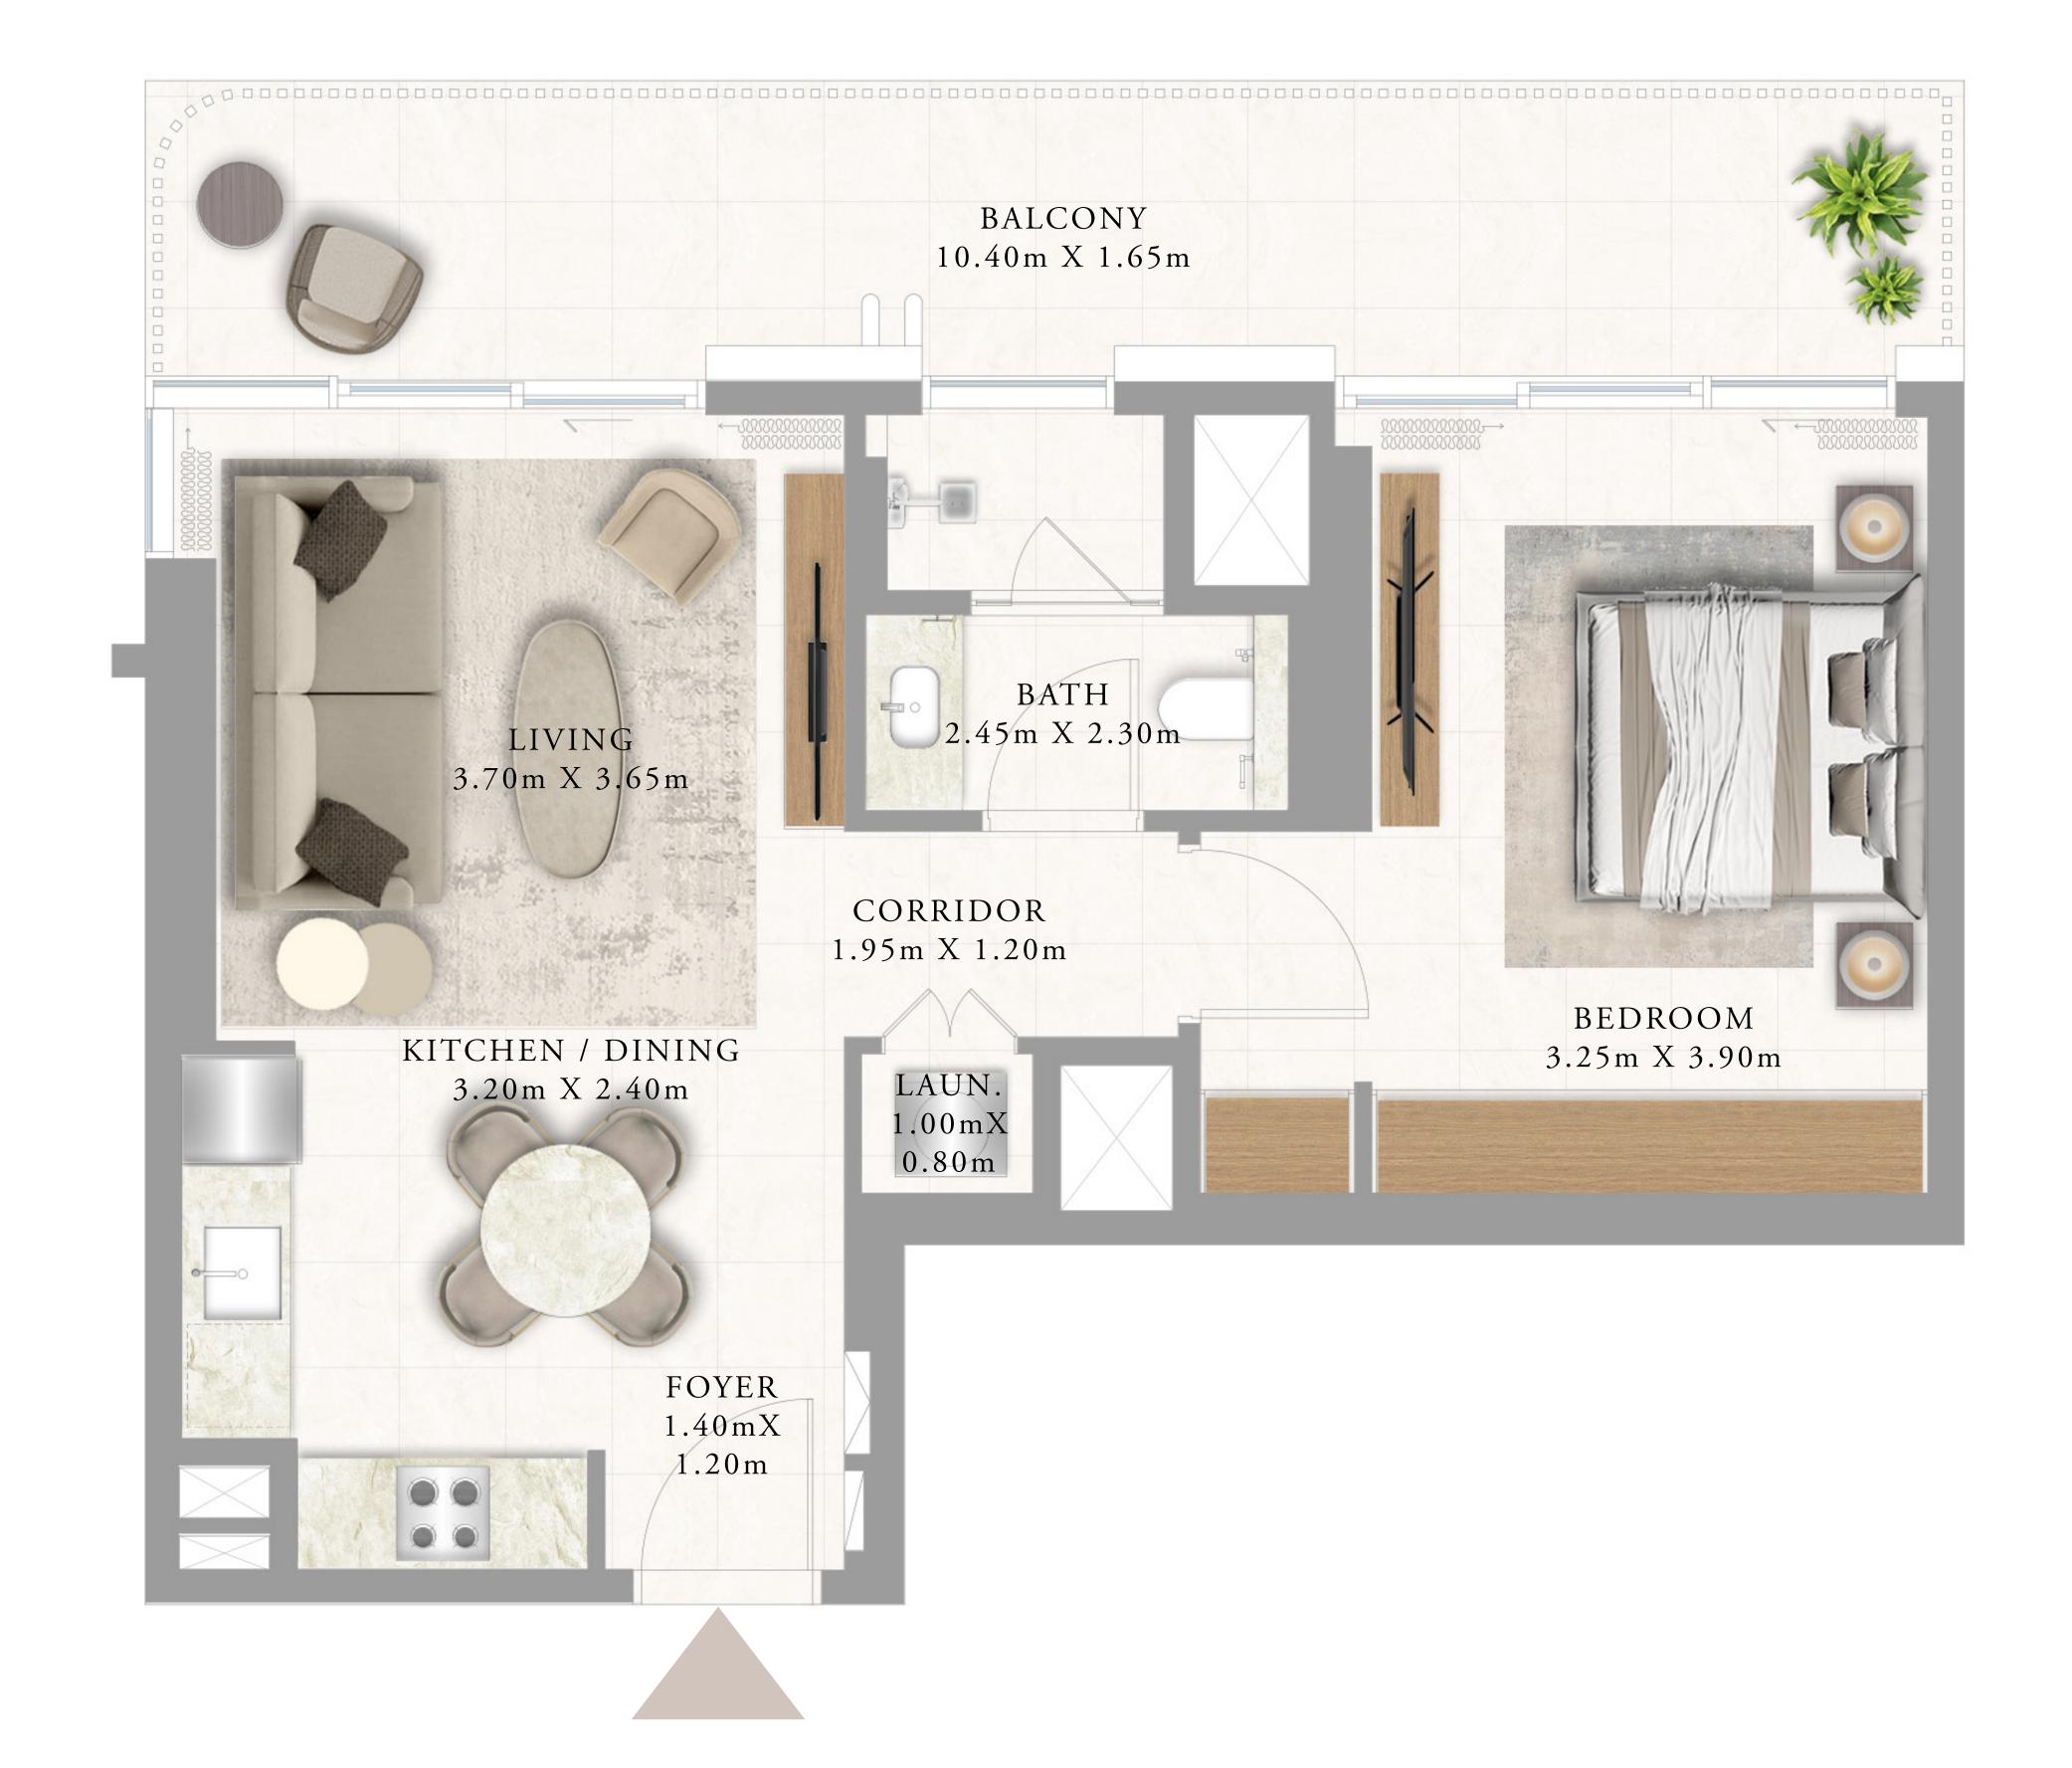

#### 1 BEDROOM TYPE 1

LEVEL 1

UNIT 01

| SUITE AREA   | 605.69 SQ.FT. | 56.27 SQ.M. |
|--------------|---------------|-------------|
| BALCONY AREA | 195.90 SQ.FT. | 18.20 SQ.M. |
| TOTAL AREA   | 801.59 SQ.FT. | 74.47 SQ.M. |