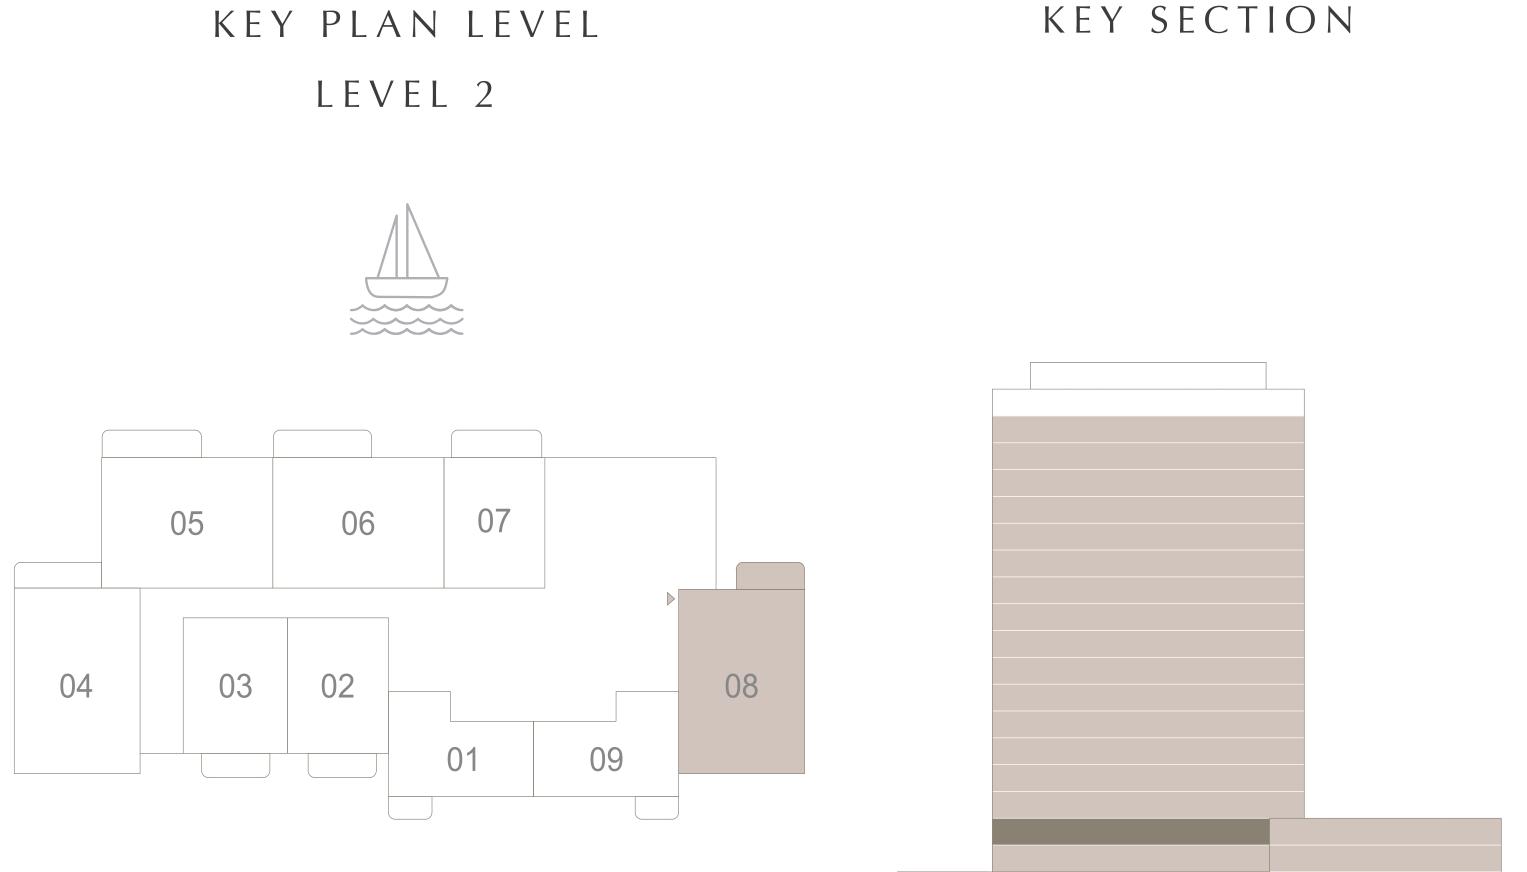

#### 1 BEDROOM TYPE 2

LEVEL 2

UNIT 01

| SUITE AREA   | 607.19 SQ.FT. | 56.41 SQ.M. |
|--------------|---------------|-------------|
| BALCONY AREA | 54.25 SQ.FT.  | 5.04 SQ.M.  |
| TOTAL AREA   | 661.44 SQ.FT. | 61.45 SQ.M. |

#### KEY PLAN LEVEL LEVEL 2

BUILDING 4