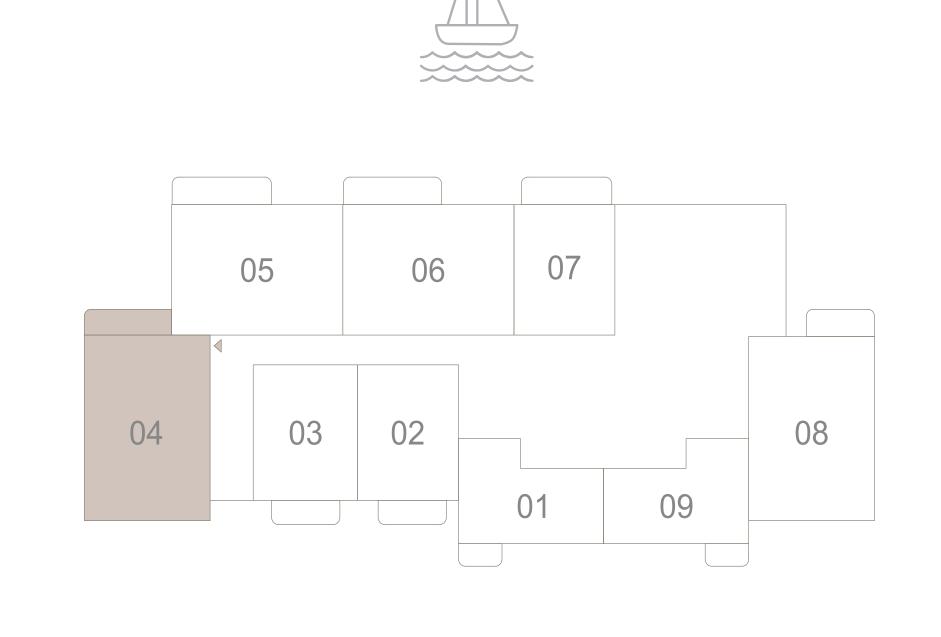

.M. |
| LEVEL 10 TO 17 | 7             |             |
| LLVLL IU IU I  |               | UNIT 07     |
| SUITE AREA     | 729.90 SQ.FT. | 67.81 SQ.M. |
|                |               |             |

KEY PLAN LEVEL

LEVEL 3 TO 17













#### BUILDING 4

#### 2 BEDROOM TYPE 1

LEVEL 1

UNIT 04

| SUITE AREA   | 1059.92 SQ.FT. | 98.47 SQ.M.  |
|--------------|----------------|--------------|
| BALCONY AREA | 380.18 SQ.FT.  | 35.32 SQ.M.  |
| TOTAL AREA   | 1440.10 SQ.FT. | 133.79 SQ.M. |















#### RESIDENCES AL MARJANISLAND

BUILDING 4

#### 2 BEDROOM TYPE 2

LEVEL 2

UNIT 04

| SUITE AREA   | 1059.92 SQ.FT. | 98.47 SQ.M.  |
|--------------|----------------|--------------|
| BALCONY AREA | 109.47 SQ.FT.  | 10.17 SQ.M.  |
| TOTAL AREA   | 1169.39 SQ.FT. | 108.64 SQ.M. |















#### RESIDENCES AL MARJANISLAND

BUILDING 4

#### 2 BEDROOM TYPE 2

LEVEL 3 TO 17

UNIT 04

| SUITE AREA   | 1059.92 SQ.FT. | 98.47 SQ.M.  |
|--------------|----------------|--------------|
| BALCONY AREA | 109.47 SQ.FT.  | 10.17 SQ.M.  |
| TOTAL AREA   | 1169.39 SQ.FT. | 108.64 SQ.M. |

KEY PLAN LEVEL LEVEL 3 TO 17













BUILDING 4

#### 2 BEDROOM TYPE 2A

|                | UNIT 09                                       |
|----------------|-----------------------------------------------|
| 1062.18 SQ.FT. | 98.68 SQ.M.                                   |
| 109.47 SQ.FT.  | 10.17 SQ.M.                                   |
| 1171.65 SQ.FT. | 108.85 SQ.M.                                  |
|                | UNIT 09                                       |
| 1061.11 SQ.FT. |