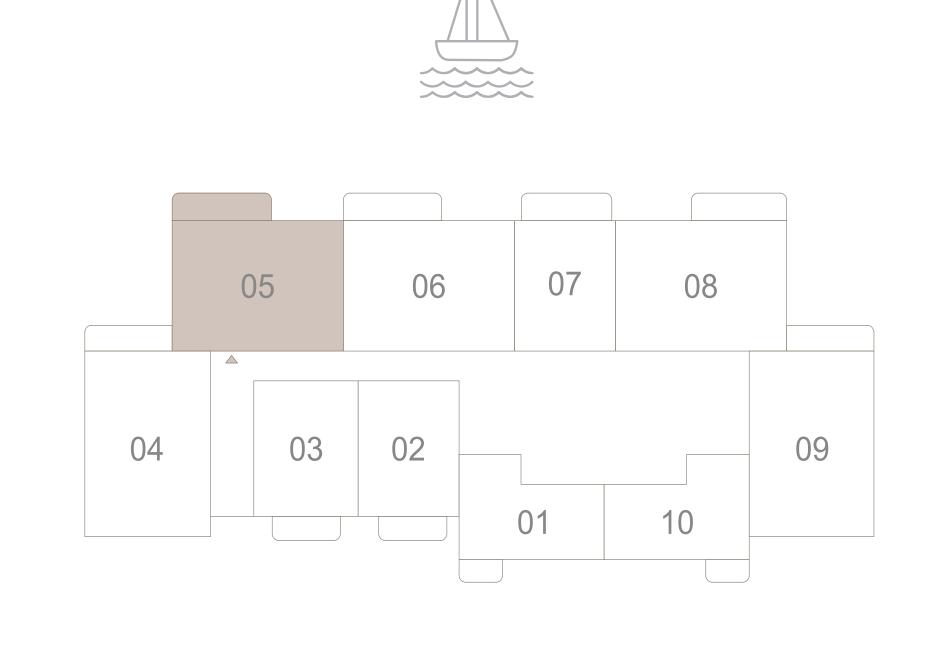

T. | 102.82 SQ.M. |
|--------------|----------------|--------------|
| BALCONY AREA | 152.96 SQ.FT.  | 14.21 SQ.M.  |
| TOTAL AREA   | 1259.70 SQ.FT. | 117.03 SQ.M. |

#### KEY PLAN LEVEL LEVEL 2













### AL MARJANISLAND

BUILDING 4

#### 2 BEDROOM TYPE 5

| LEVEL 3 TO 9 | 9              | UNIT 05      |
|--------------|----------------|--------------|
| SUITE AREA   | 1106.85 SQ.FT. | 102.83 SQ.M. |
| BALCONY AREA | 152.96 SQ.FT.  | 14.21 SQ.M.  |
| TOTAL AREA   | 1259.81 SQ.FT. | 117.04 SQ.M. |
| LEVEL 10 TO  | 17             | UNIT 05      |
| SUITE AREA   | 1108.68 SQ.FT. | 103.00 SQ.M. |
| BALCONY AREA | 152.96 SQ.FT.  | 14.21 SQ.M.  |
| TOTAL AREA   | 1261.64 SQ.FT. | 117.21 SQ.M. |
|              |                |              |

KEY PLAN LEVEL

LEVEL 3 TO 17

KEY SECTION







Disclaimer: All dimensions are in imperial and metric, and measured from finish to finish excluding construction tolerances. 2. All materials, dimensions, and drawings are approximate only. 3. Information is subject to change without notice, at developer's absolute discretion. 4. Actual area may vary from the stated area. 5. Drawings not to scale. 6. All images used are for illustrative purposes only and do not represent the actual size, features, specifications, fittings, and furnishings. 7. The developer reserves the right to make revisions / alterations, at it's absolute discretion, without any liability whatsoever.





BUILDING 4

#### 2 BEDROOM TYPE 5A

| LEVEL 3 TO 9  |                                                                                       | UNIT 08