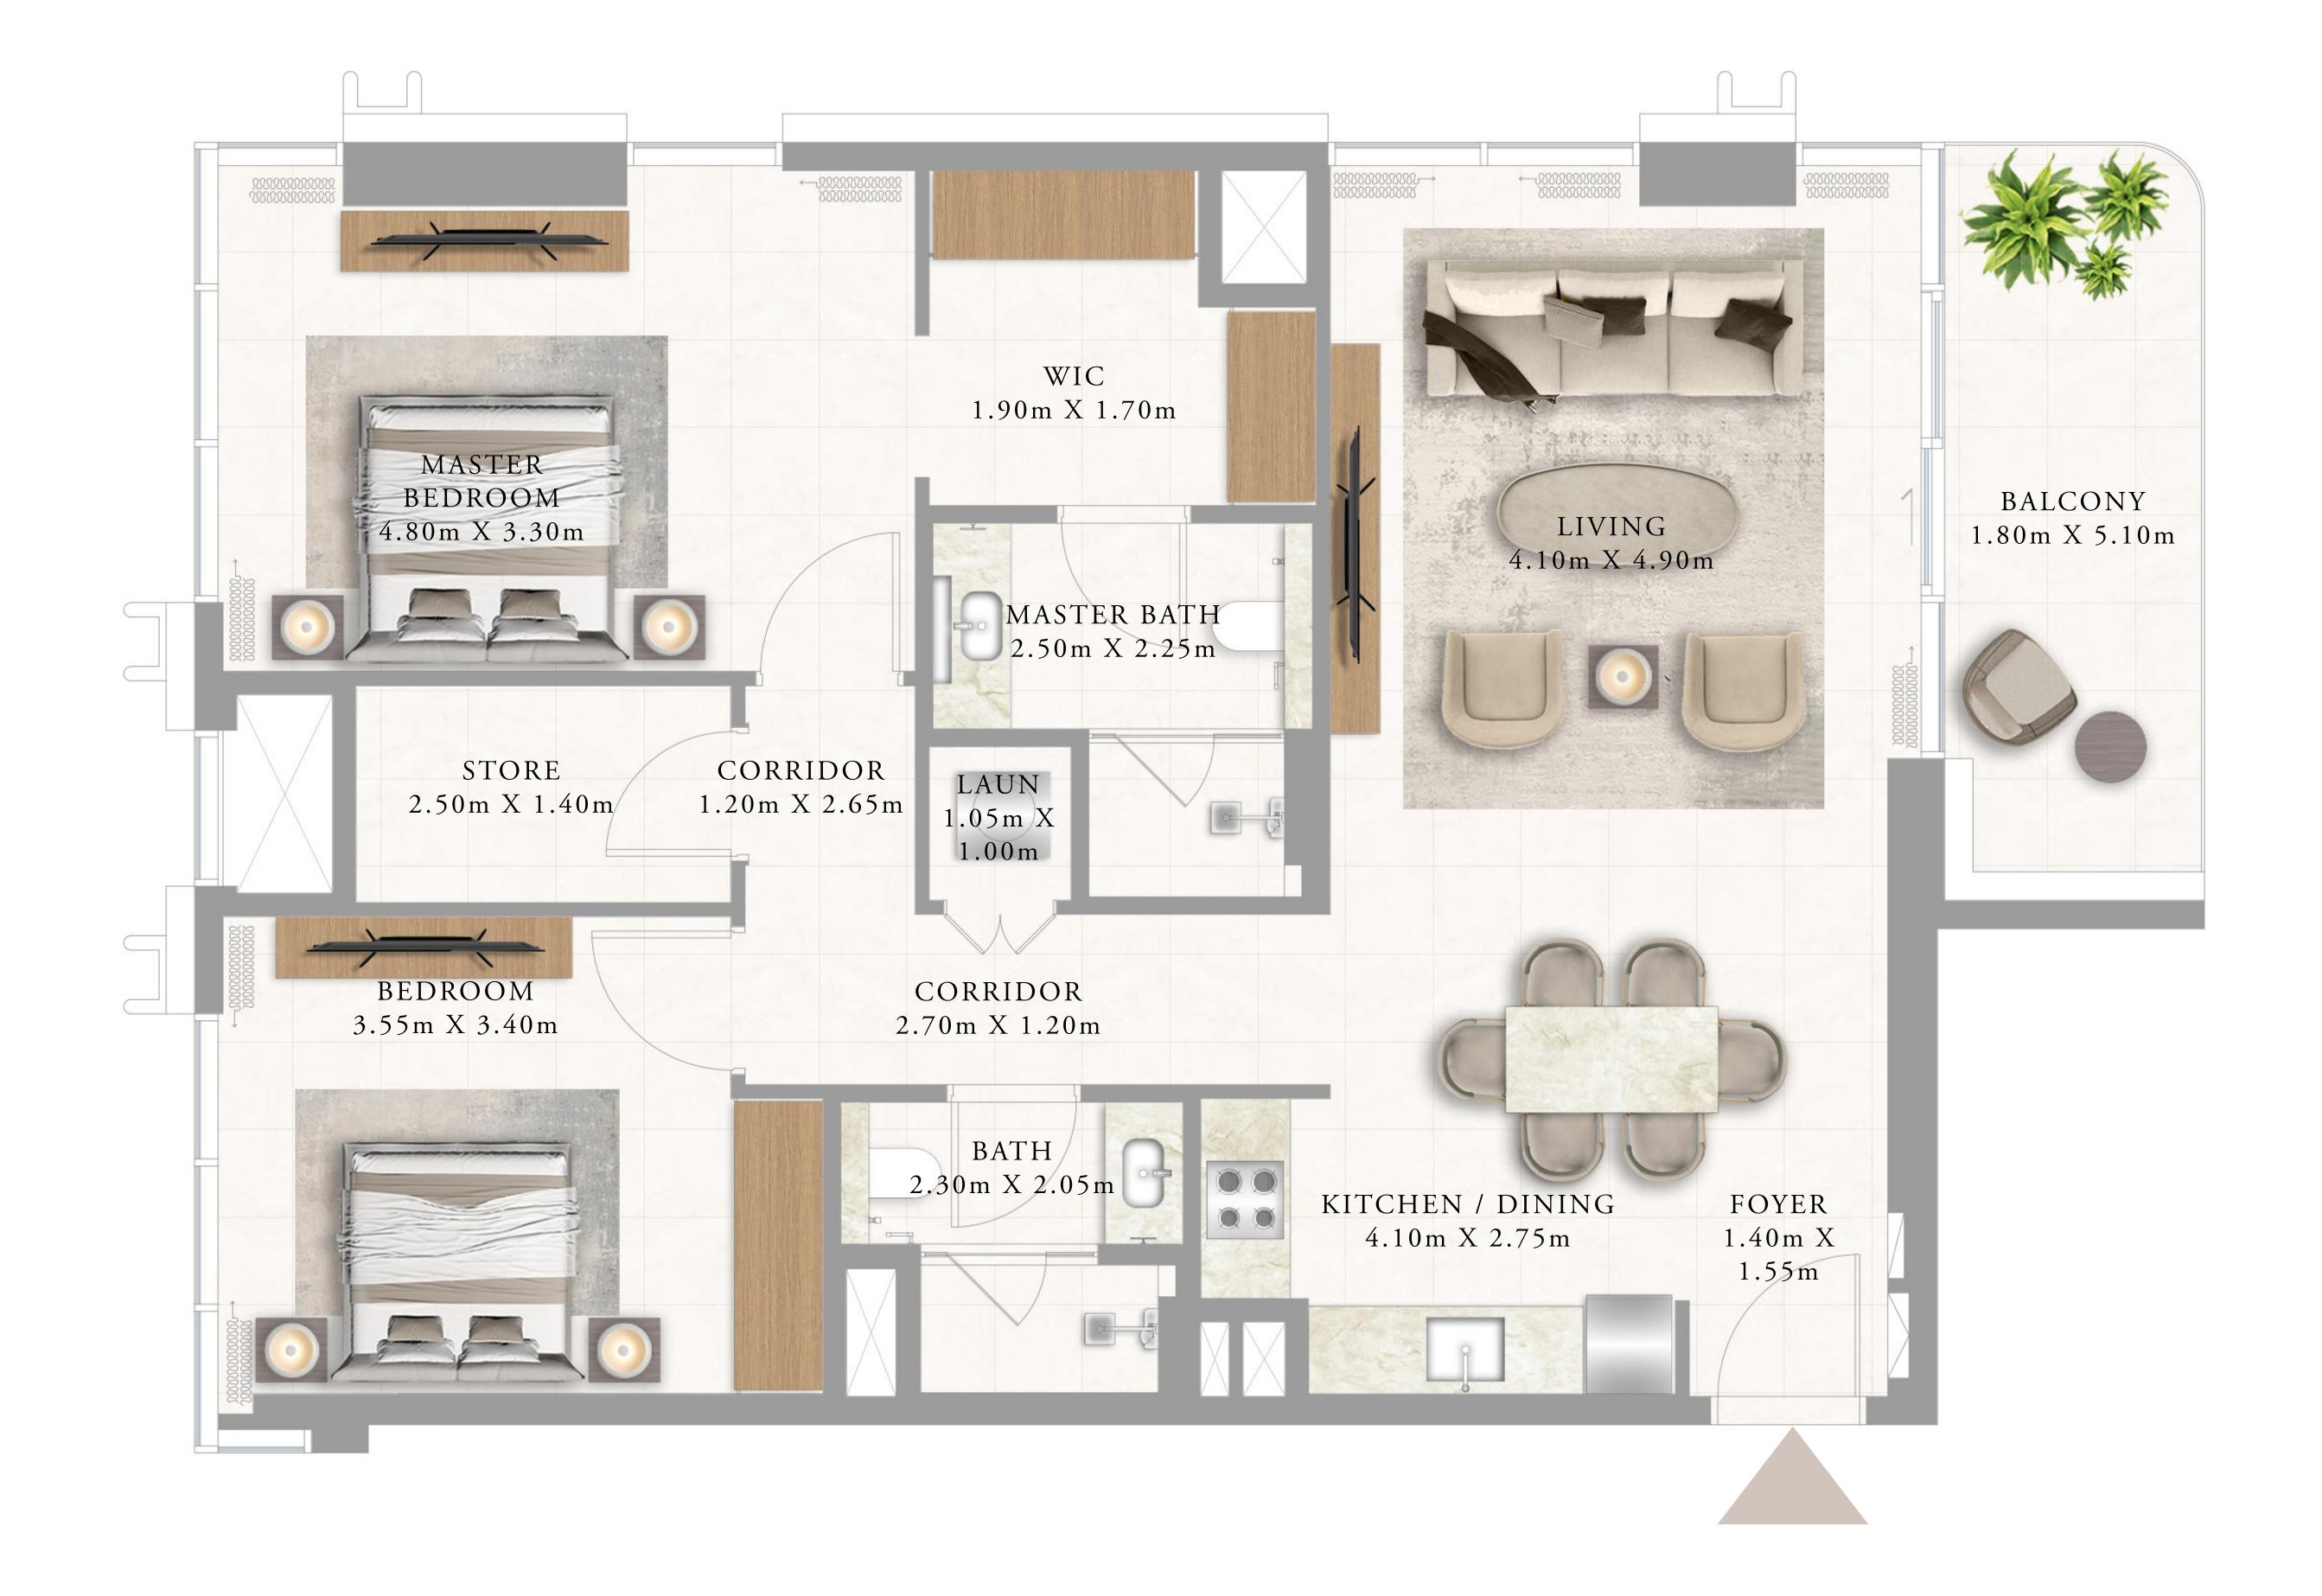

#### 2 BEDROOM TYPE 1

LEVEL 1

UNIT 04

| SUITE AREA   | 1059.92 SQ.FT. | 98.47 SQ.M.  |
|--------------|----------------|--------------|
| BALCONY AREA | 380.18 SQ.FT.  | 35.32 SQ.M.  |
| TOTAL AREA   | 1440.10 SQ.FT. | 133.79 SQ.M. |