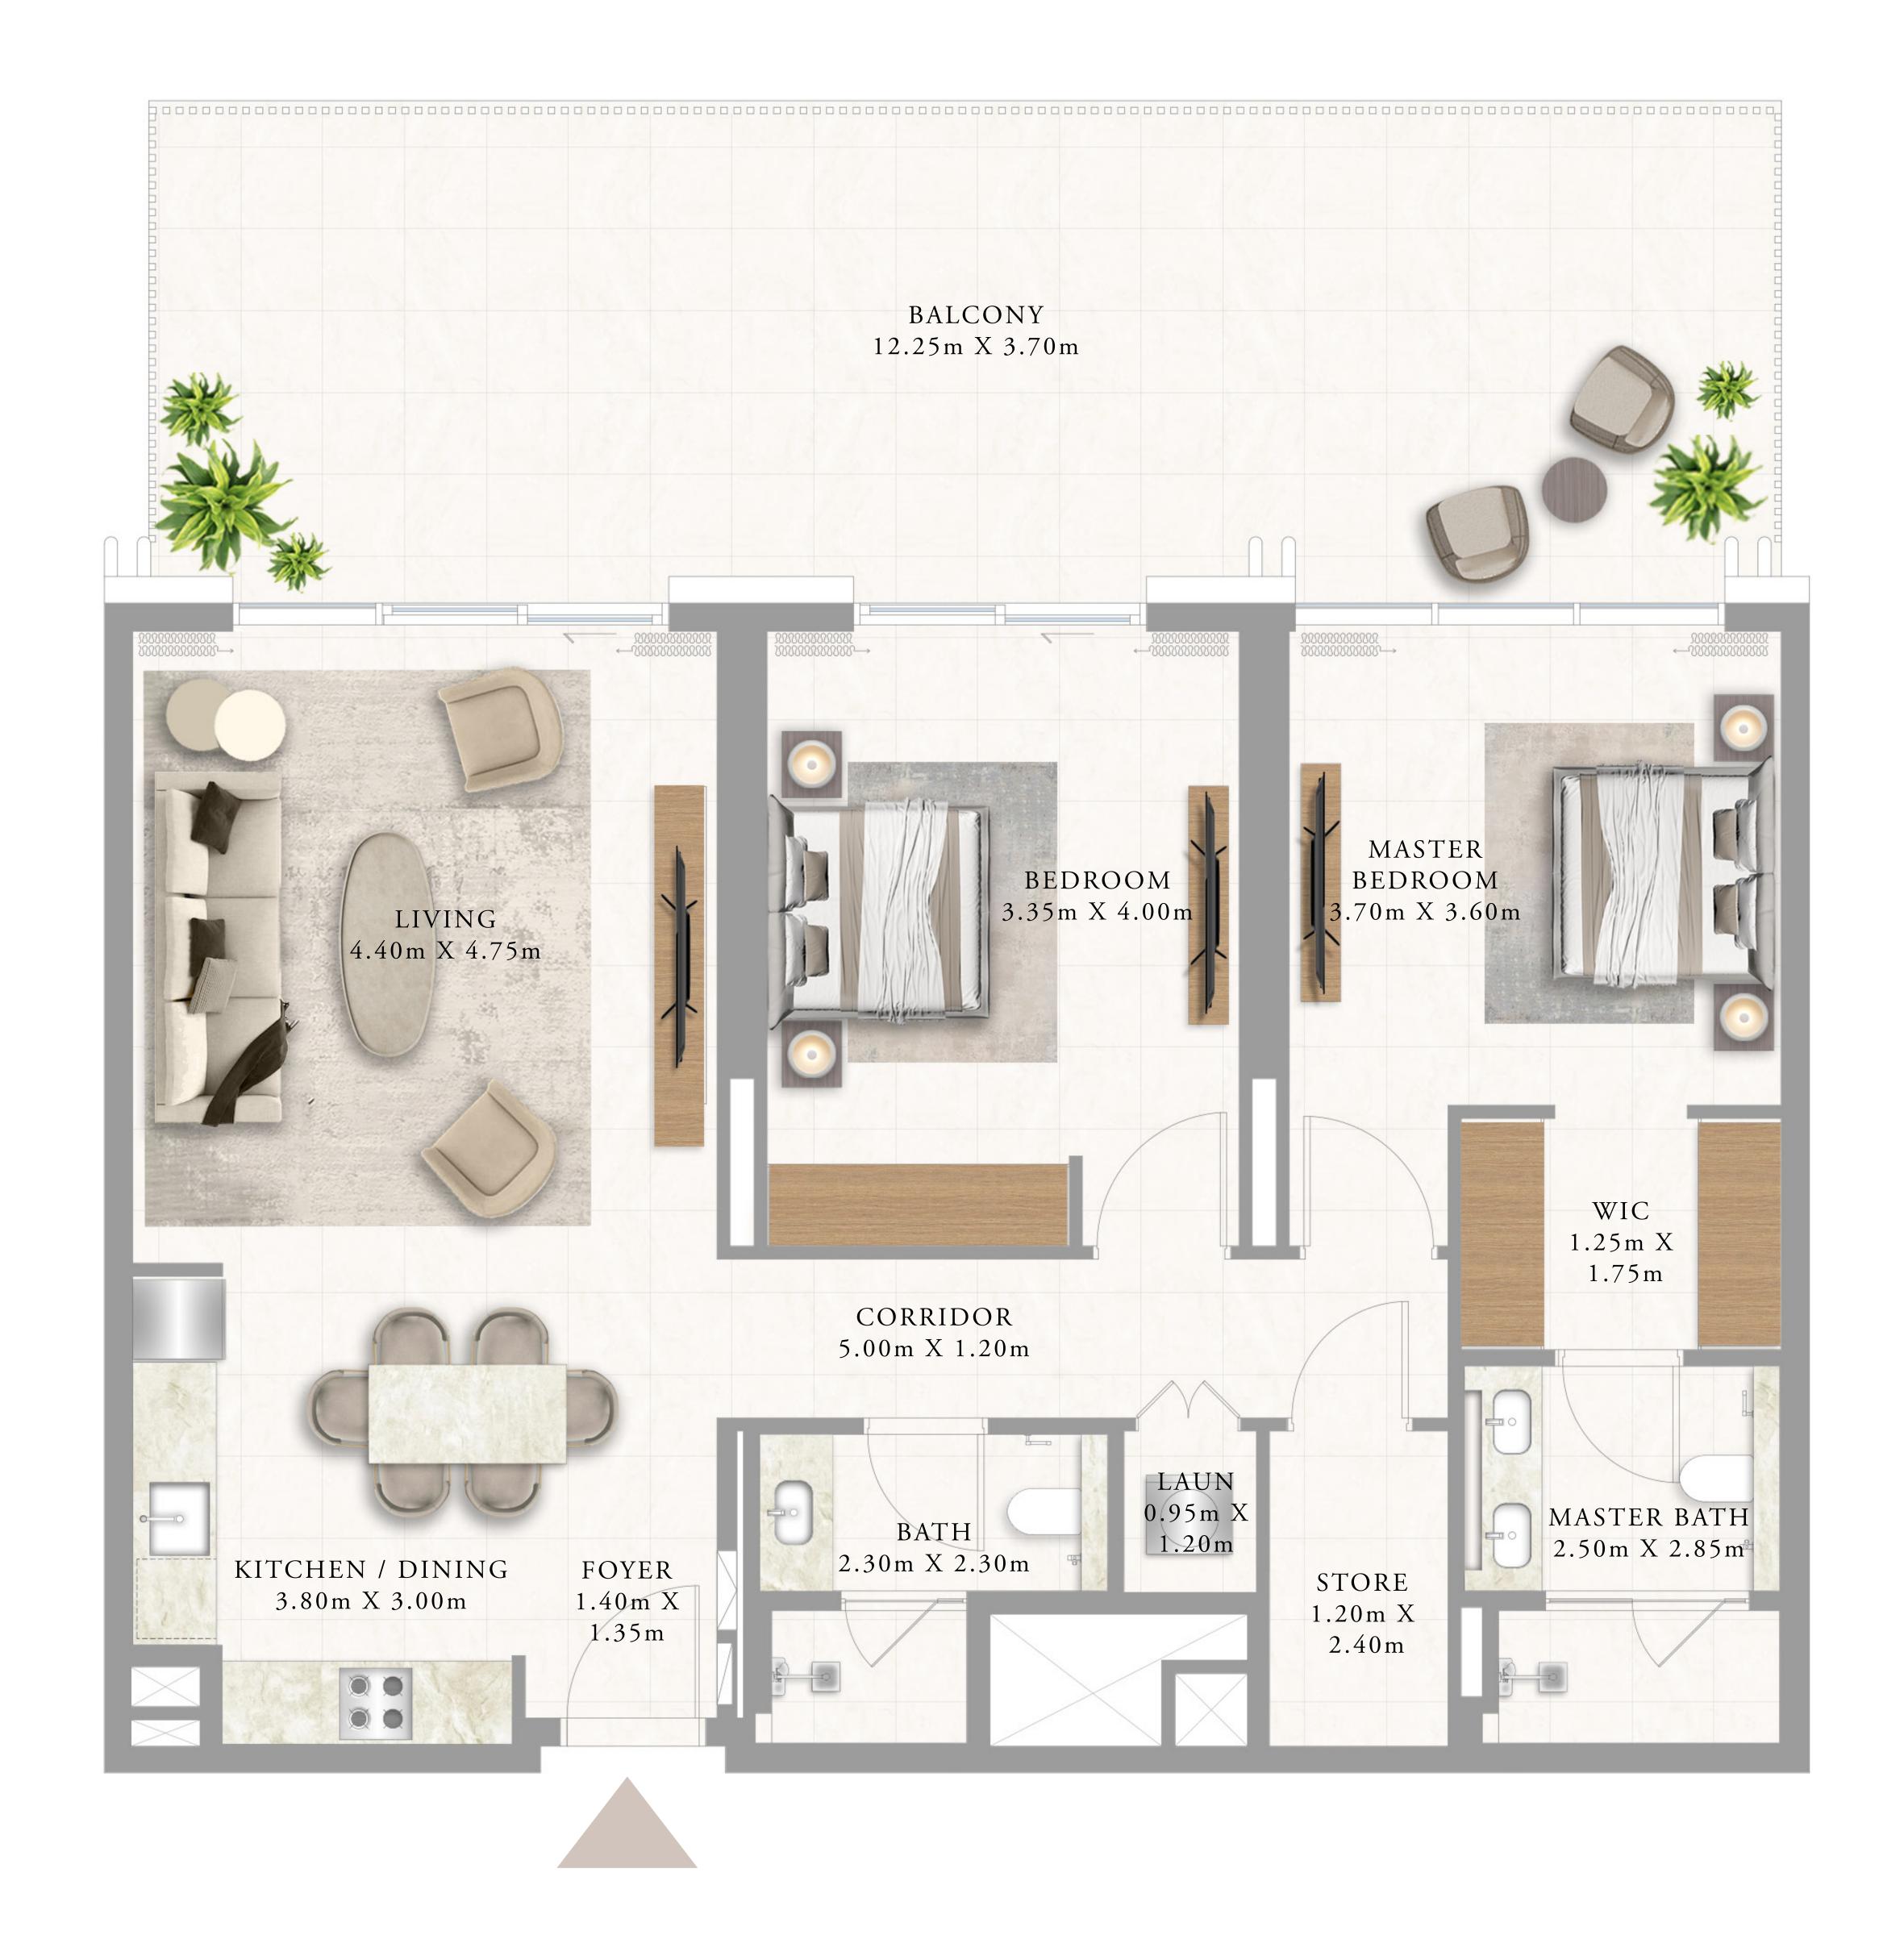

#### 2 BEDROOM TYPE 7

LEVEL 2

UNIT 06

| SUITE AREA   | 1104.48 SQ.FT. | 102.61 SQ.M. |
|--------------|----------------|--------------|
| BALCONY AREA | 132.29 SQ.FT.  | 12.29 SQ.M.  |
| TOTAL AREA   | 1236.77 SQ.FT. | 114.90 SQ.M. |

#### 2 BEDROOM TYPE 7

| LEVEL 3 TO 9   |                | UNIT 06      |
|----------------|----------------|--------------|
| SUITE AREA     | 1104.48 SQ.FT. | 102.61 SQ.M. |
| BALCONY AREA   | 132.29 SQ.FT.  | 12.29 SQ.M.  |
| TOTAL AREA     | 1236.77 SQ.FT. | 114.90 SQ.M. |
| LEVEL 10 TO 17 |                | UNIT 06      |
| SUITE AREA     | 1103.62 SQ.FT. | 102.53 SQ.M. |
| BALCONY AREA   | 132.29 SQ.FT.  | 12.29 SQ.M.  |
| TOTAL AREA     | 1235.91 SQ.FT. | 114.82 SQ.M. |