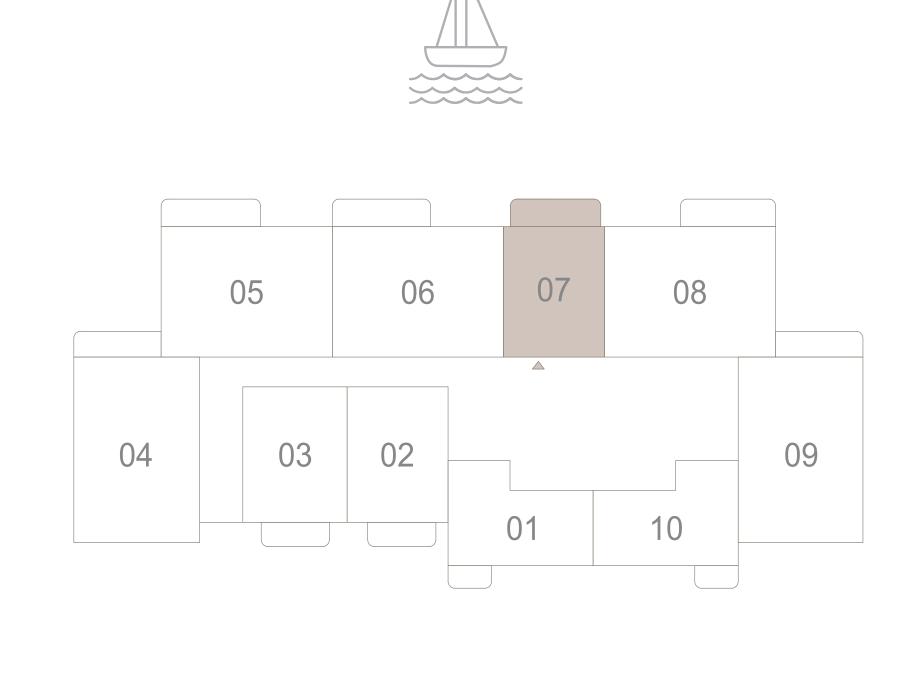

#### 1 BEDROOM TYPE 2

| LEVEL                           | 3 TO 9   |               | UNIT 01     |
|---------------------------------|----------|---------------|-------------|
| SUITE ARE                       | A        | 607.19 SQ.FT. | 56.41 SQ.M. |
| BALCONY AI                      | REA      | 54.25 SQ.FT.  | 5.04 SQ.M.  |
| TOTAL ARE                       | A        | 661.44 SQ.FT. | 61.45 SQ.M. |
| LEVEL                           | 10 TO 17 | 7             | UNIT 01     |
| SUITE ARE                       | A        | 608.70 SQ.FT. | 56.55 SQ.M. |
| BALCONY AI                      | REA      | 54.25 SQ.FT.  | 5.04 SQ.M.  |
| TOTAL ARE                       | A        | 662.95 SQ.FT. | 61.59 SQ.M. |
| KEY PLAN LEVEL<br>LEVEL 3 TO 17 |          |               | KEY SECTION |
|                                 |          |               |             |
| 05 06                           | 07       | 08            |             |