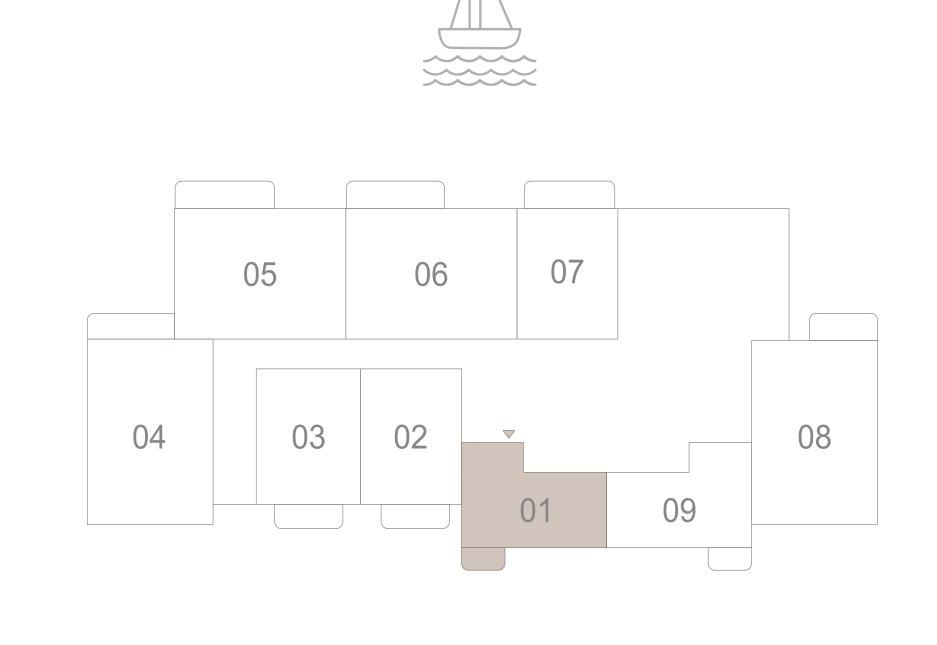

#### 1 BEDROOM TYPE 2

LEVEL 2

UNIT 01

| SUITE AREA   | 607.19 SQ.FT. | 56.41 SQ.M. |
|--------------|---------------|-------------|
| BALCONY AREA | 54.25 SQ.FT.  | 5.04 SQ.M.  |
| TOTAL AREA   | 661.44 SQ.FT. | 61.45 SQ.M. |

#### KEY PLAN LEVEL LEVEL 2

BUILDING 4