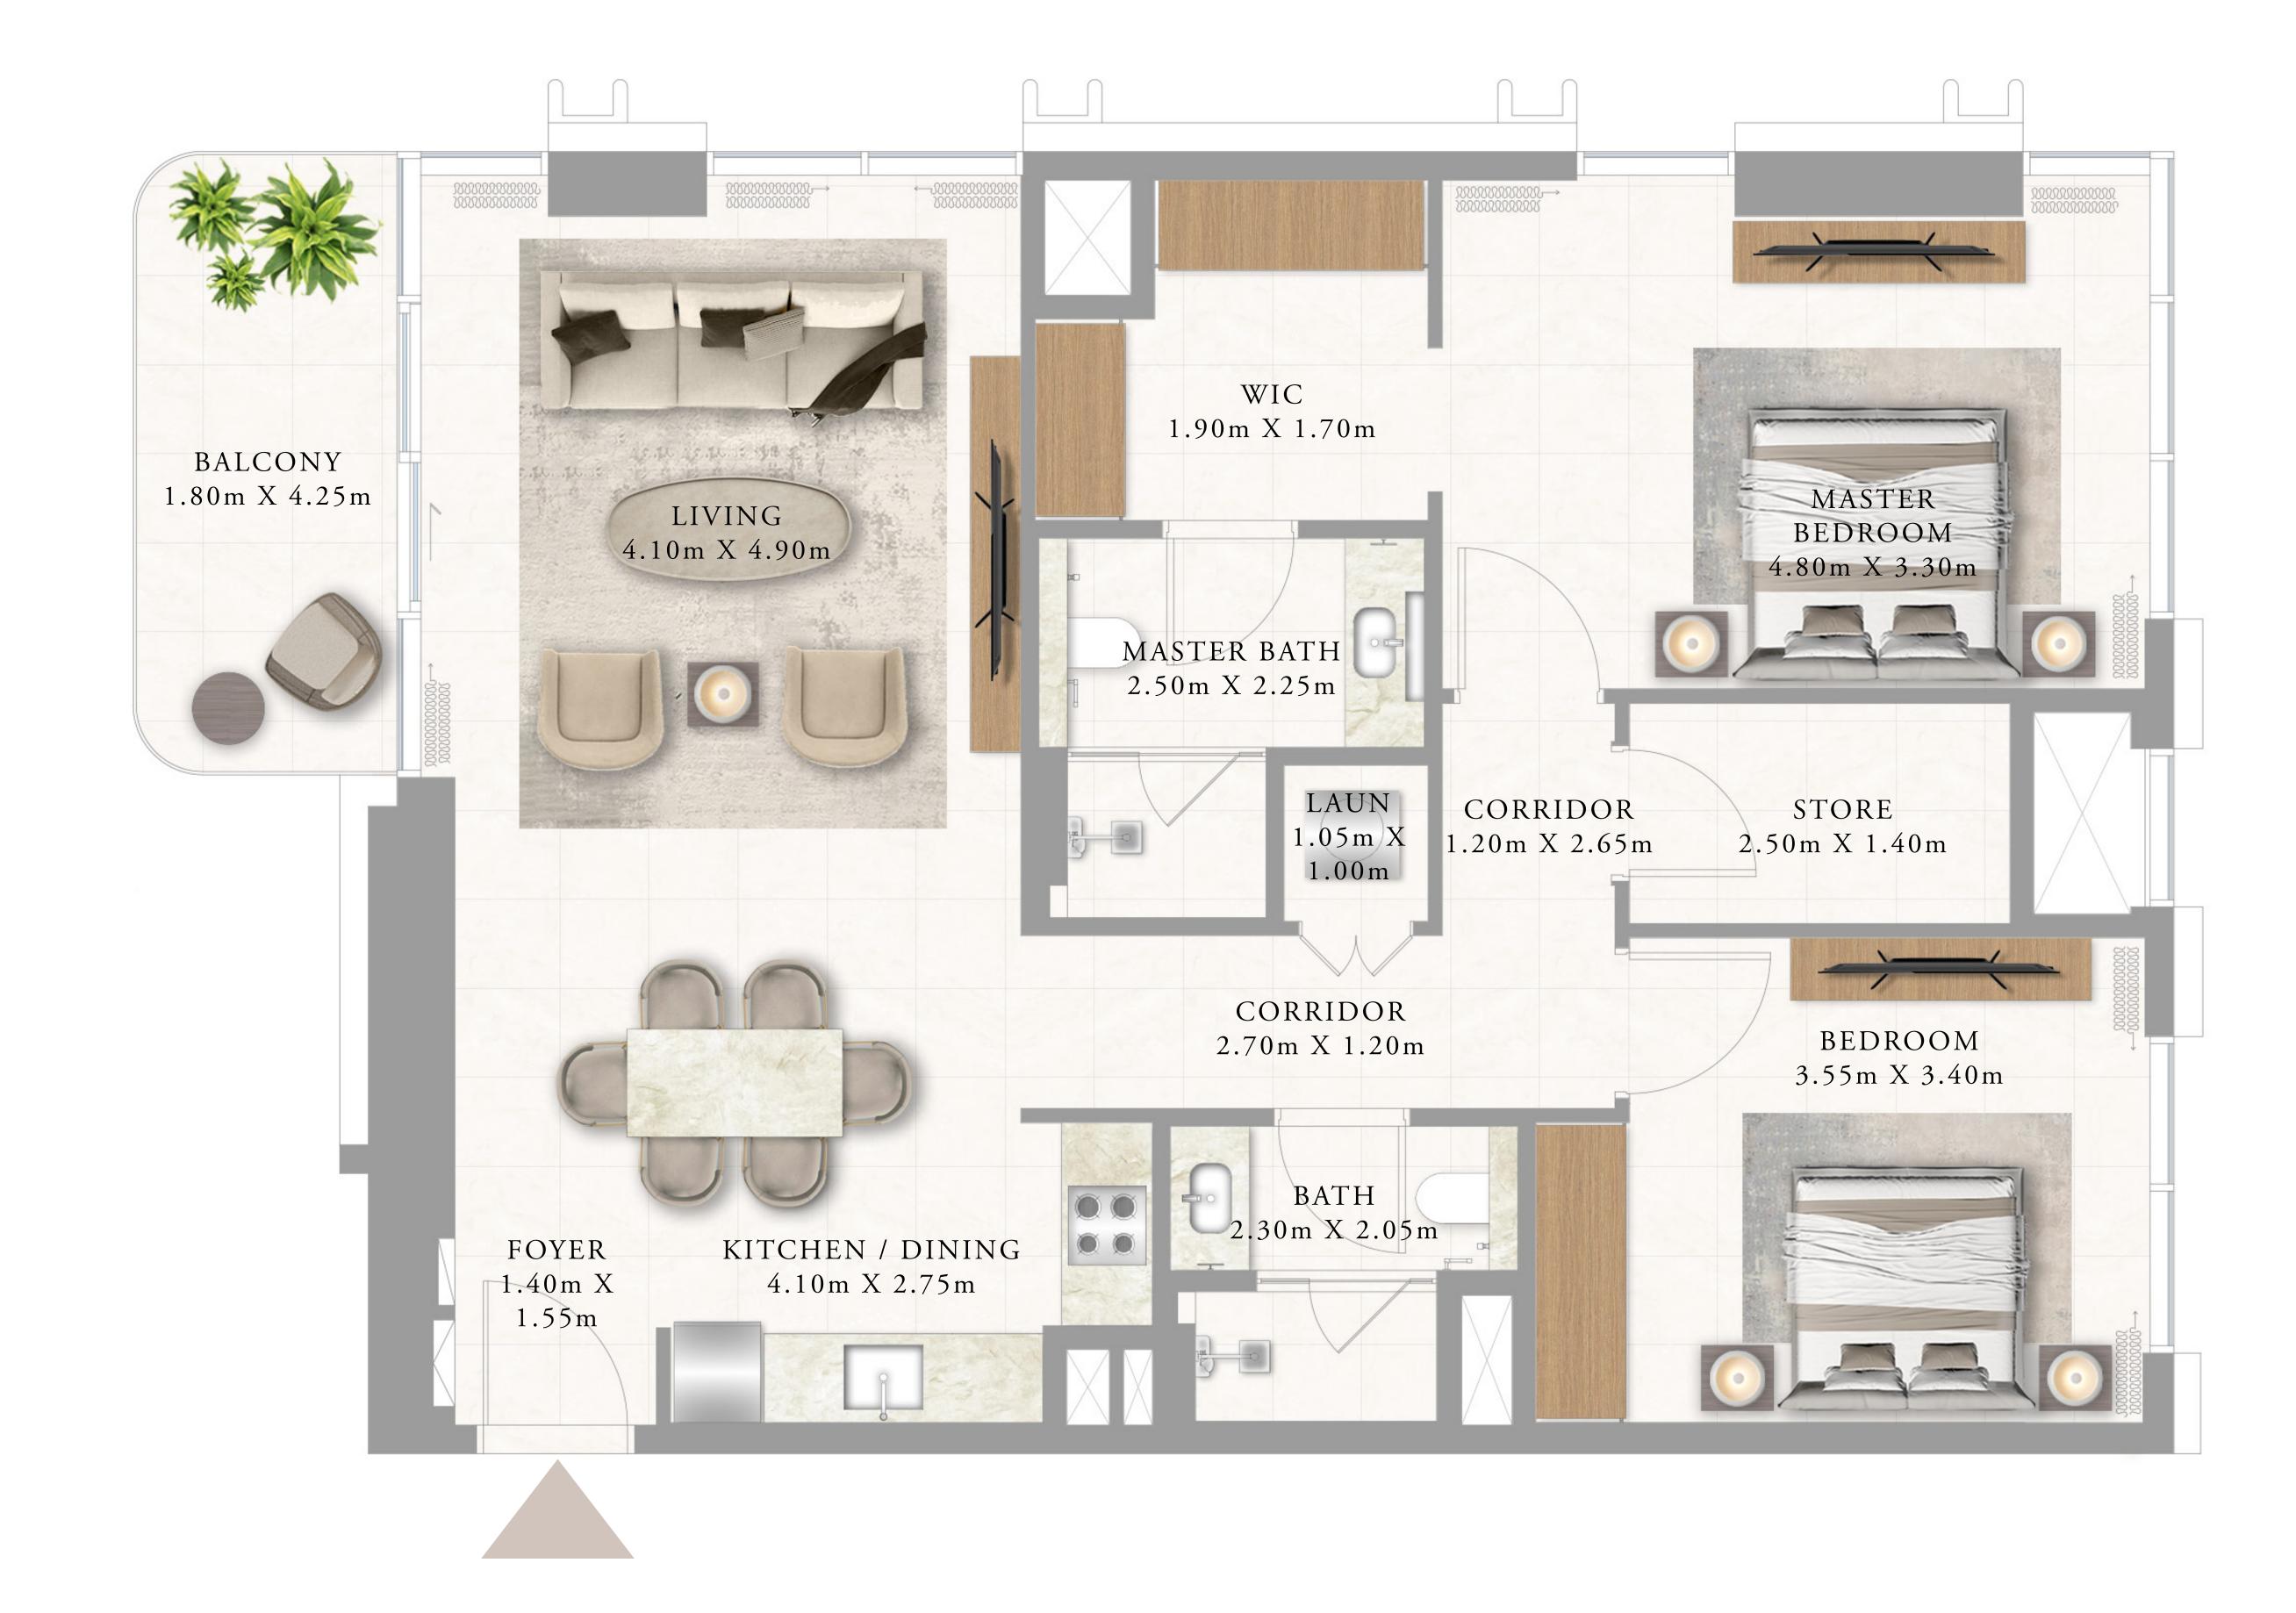

#### 1 BEDROOM TYPE 2

LEVEL 2

UNIT 01

| SUITE AREA   | 607.19 SQ.FT. | 56.41 SQ.M. |
|--------------|---------------|-------------|
| BALCONY AREA | 54.25 SQ.FT.  | 5.04 SQ.M.  |
| TOTAL AREA   | 661.44 SQ.FT. | 61.45 SQ.M. |