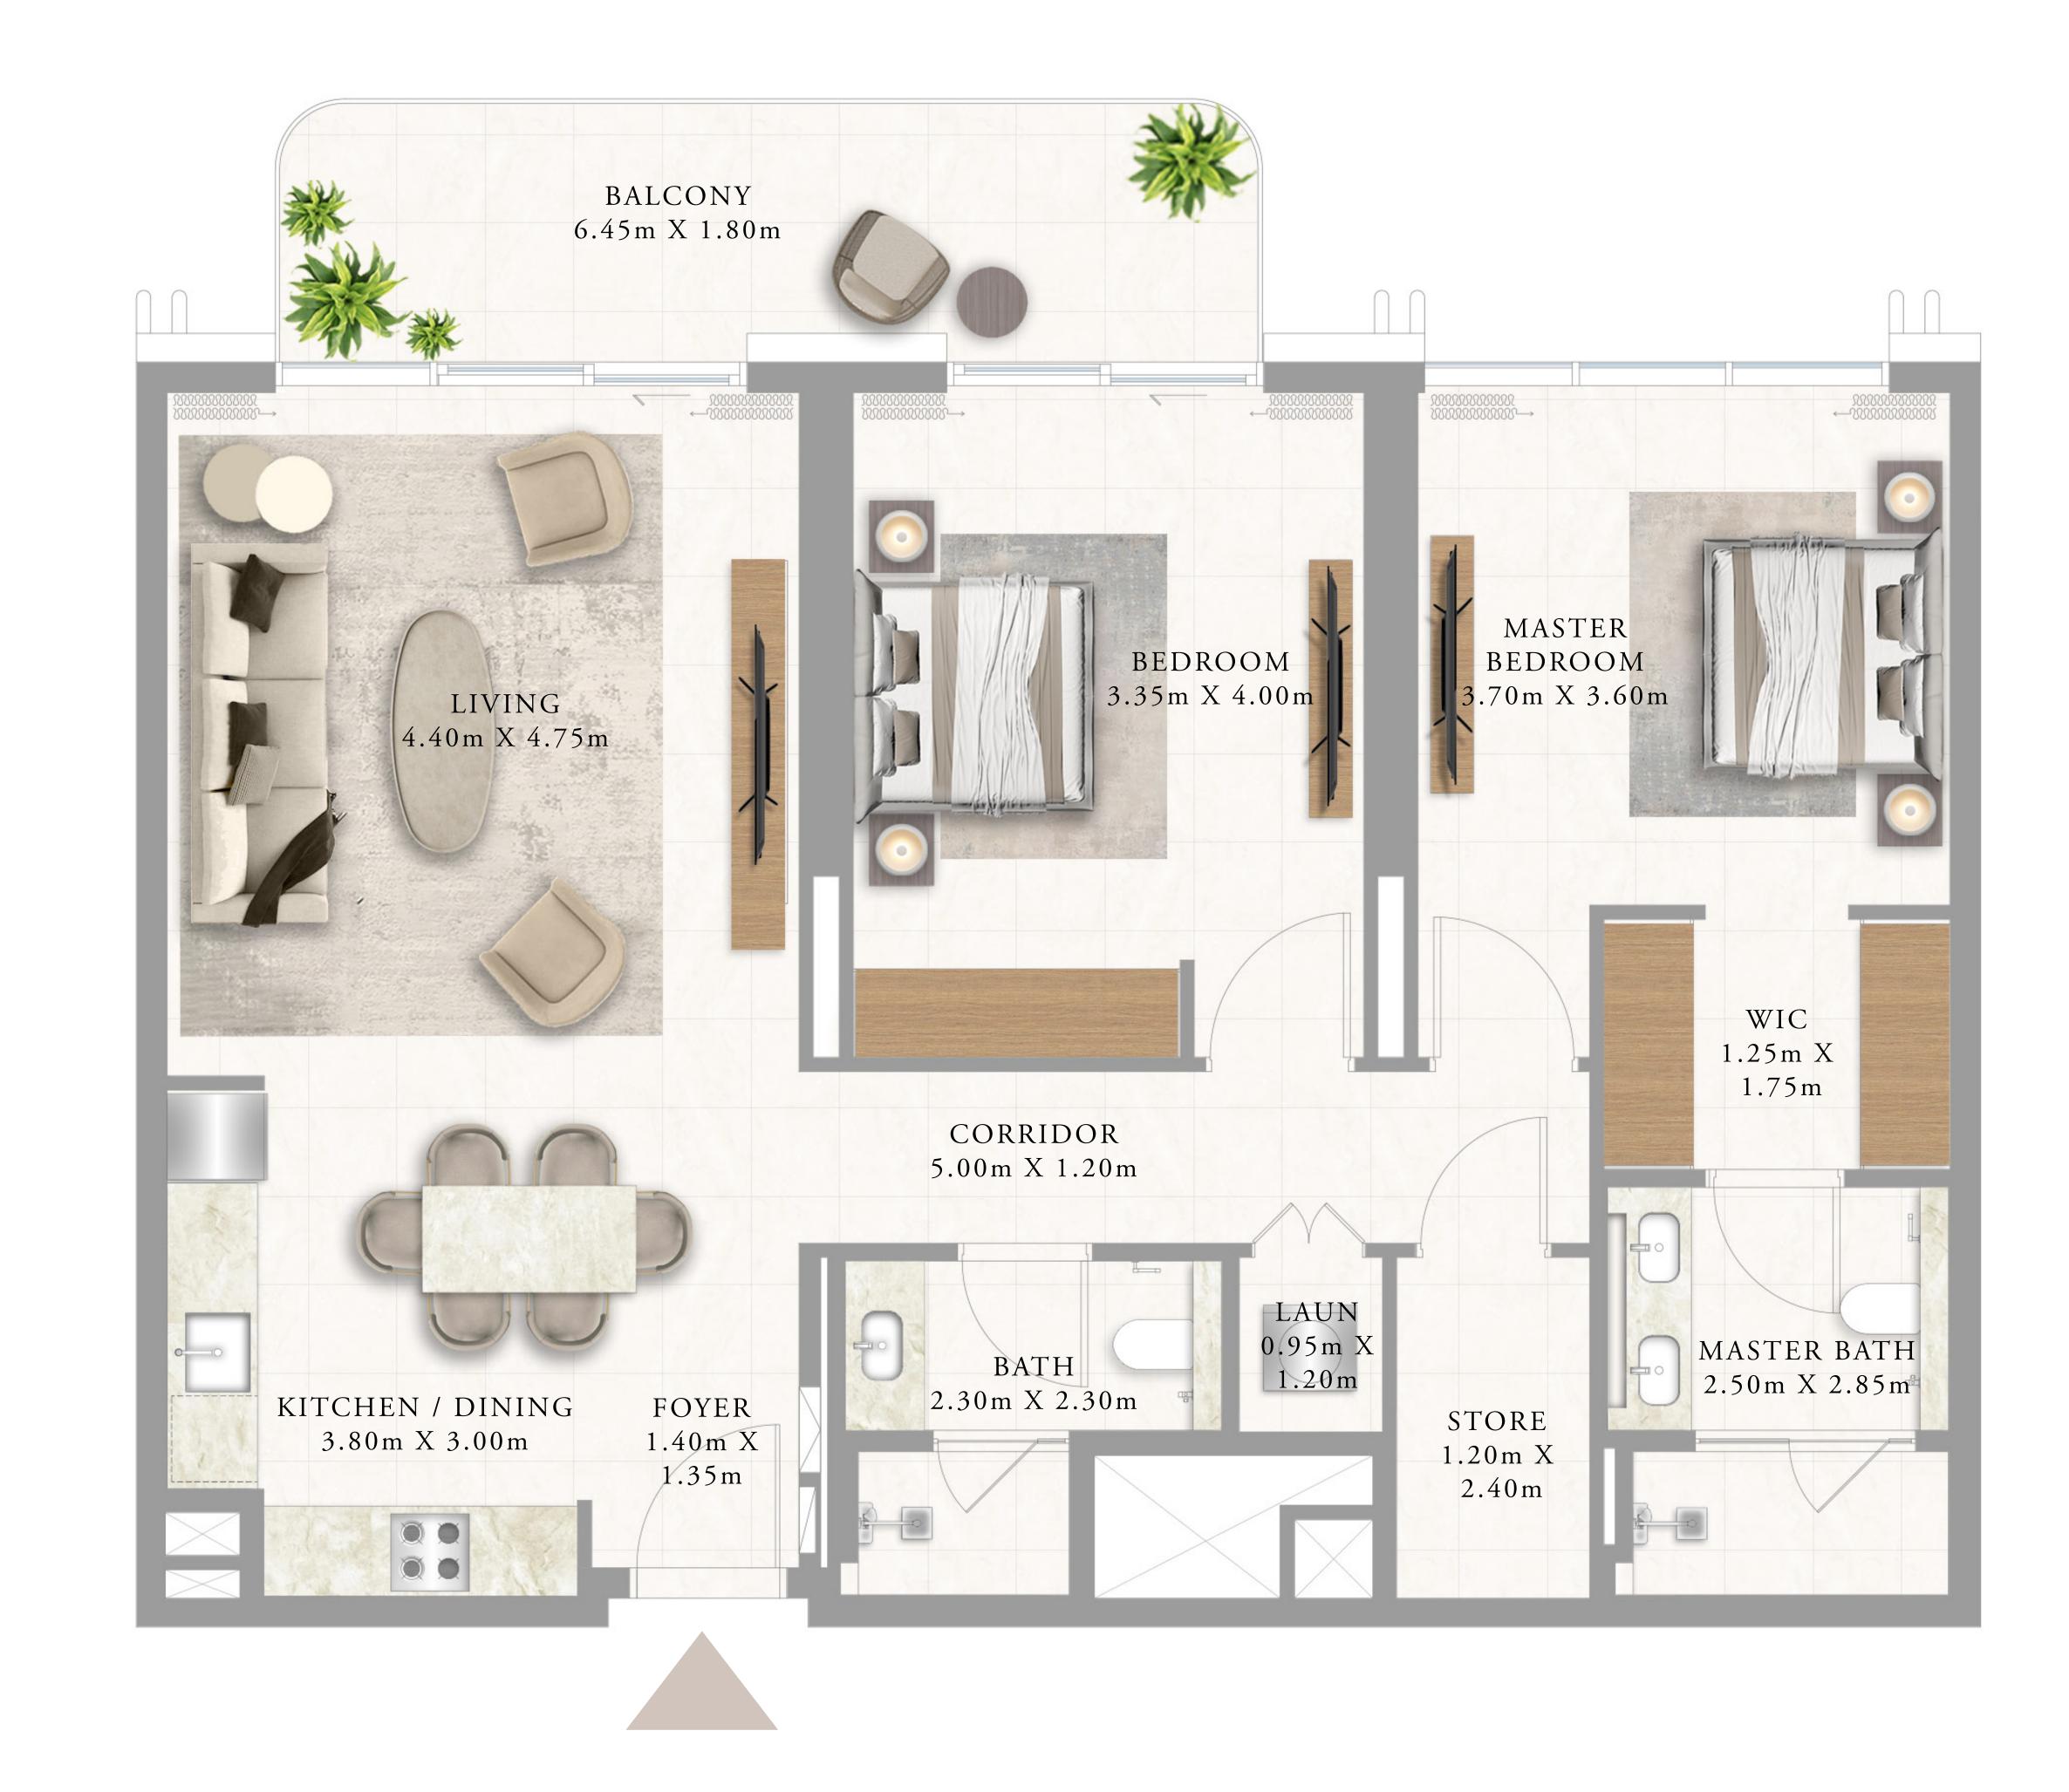

#### 2 BEDROOM TYPE 6

LEVEL 1

UNIT 06

| SUITE AREA   | 1104.48 SQ.FT. | 102.61 SQ.M. |
|--------------|----------------|--------------|
| BALCONY AREA | 502.35 SQ.FT.  | 46.67 SQ.M.  |
| TOTAL AREA   | 1606.84 SQ.FT. | 149.28 SQ.M. |