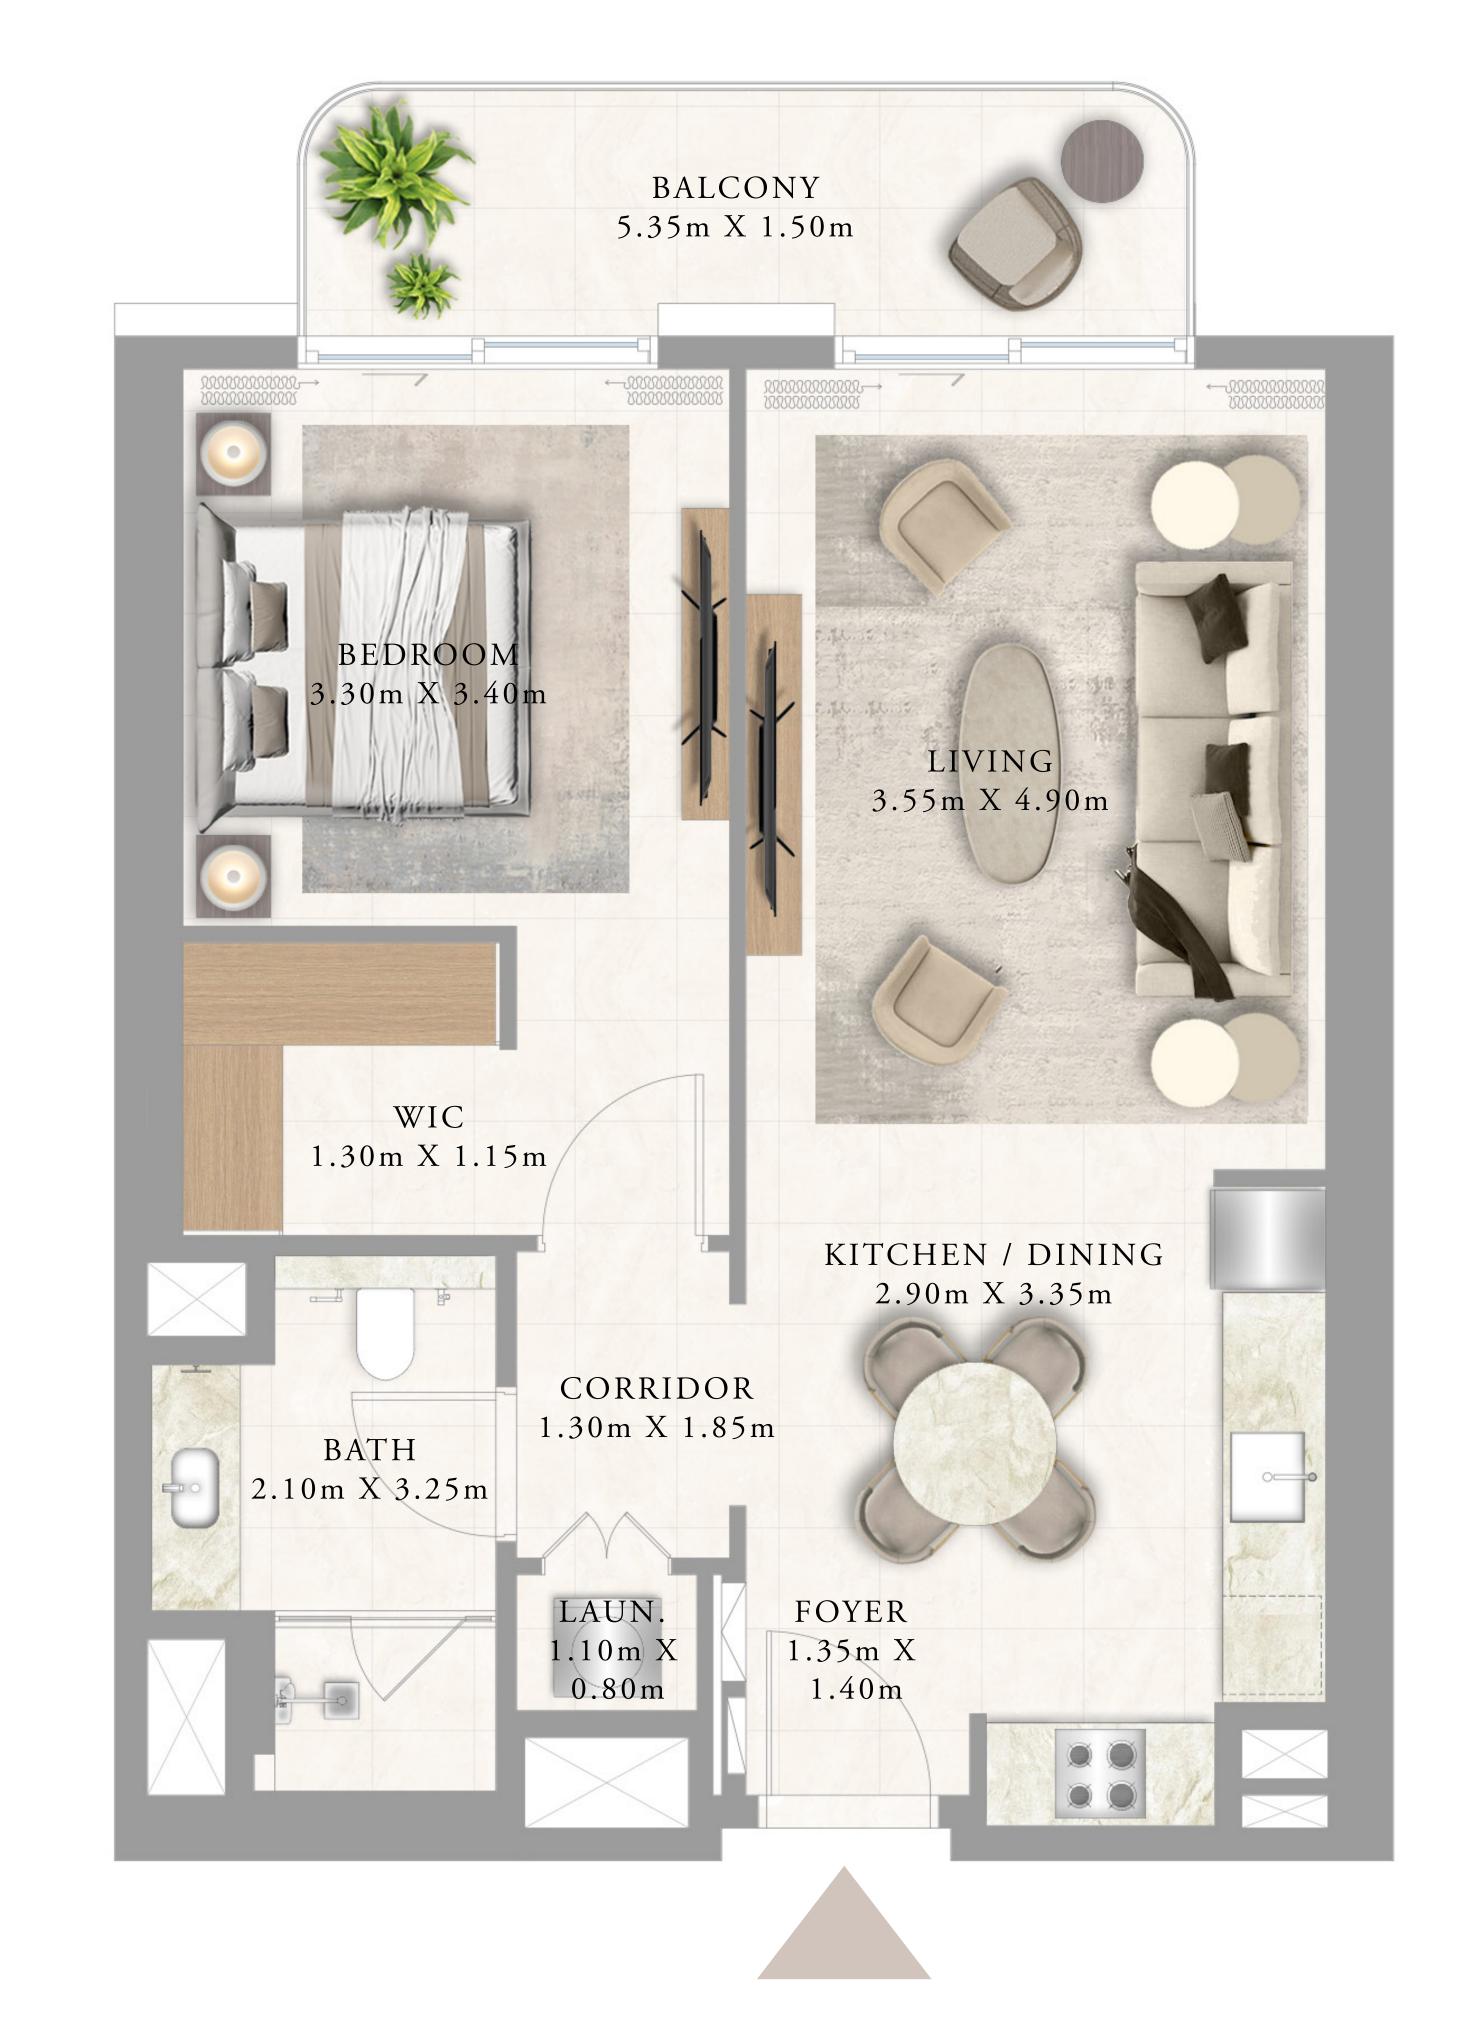

#### 1 BEDROOM TYPE 3

LEVEL 1

UNIT 02

| SUITE AREA   | 678.66 SQ.FT. | 63.05 SQ.M. |
|--------------|---------------|-------------|
| BALCONY AREA | 141.87 SQ.FT. | 13.18 SQ.M. |
| TOTAL AREA   | 820.53 SQ.FT. | 76.23 SQ.M. |

#### KEY PLAN LEVEL LEVEL 1