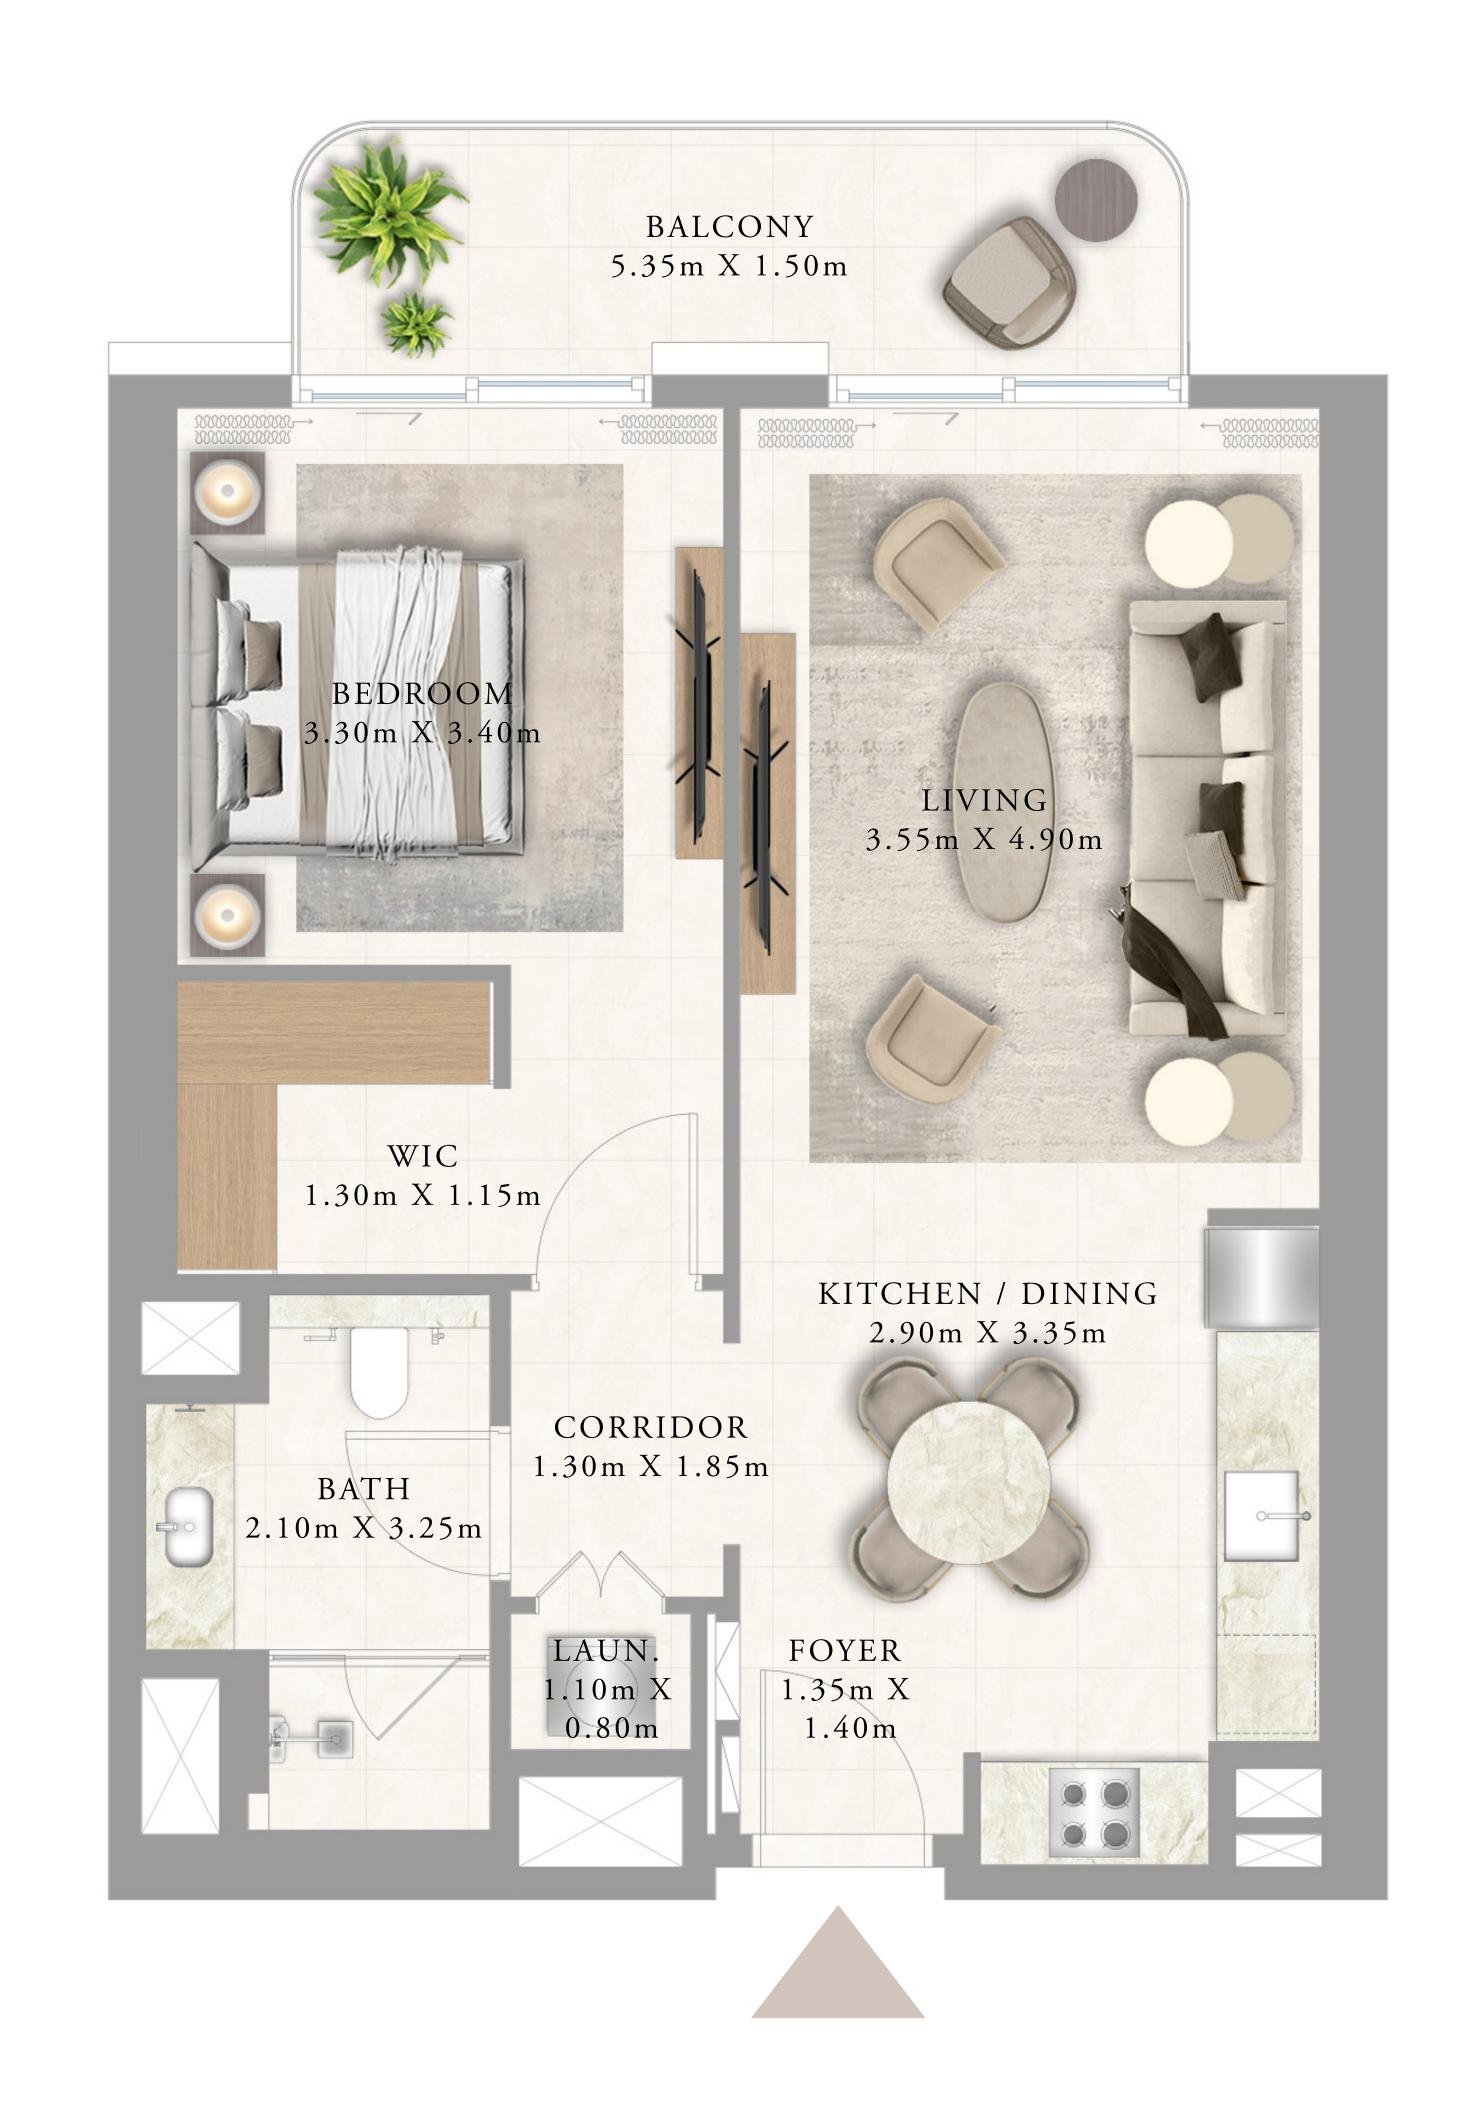

#### 1 BEDROOM TYPE 2A

LEVEL 2

UNIT 09

| SUITE AREA   | 608.38 SQ.FT. | 56.52 SQ.M. |
|--------------|---------------|-------------|
| BALCONY AREA | 54.25 SQ.FT.  | 5.04 SQ.M.  |
| TOTAL AREA   | 662.63 SQ.FT. | 61.56 SQ.M. |

#### 1 BEDROOM TYPE 2A

| LEVEL 3 TO 9                 |               | UNIT 10     |
|------------------------------|---------------|-------------|
| SUITE AREA                   | 608.38 SQ.FT. | 56.52 SQ.M. |
| BALCONY AREA                 | 54.25 SQ.FT.  | 5.04 SQ.M.  |
| TOTAL AREA                   | 662.63 SQ.FT. | 61.56 SQ.M. |
| LEVEL 10 TO 1                | 7             | UNIT 10     |
| SUITE AREA                   | 609.88 SQ.FT. | 56.66 SQ.M. |
| BALCONY AREA                 | 54.25 SQ.FT.  | 5.04 SQ.M.  |
| TOTAL AREA                   | 664.13 SQ.FT. | 61.70 SQ.M. |
| KEY PLAN LEV<br>LEVEL 3 TO 1 |               | KEY SECTION |
|                              |               |             |
| 05 06 07                     | 08            |             |
| 03 02 01                     | 10            |             |
|                              |               |             |