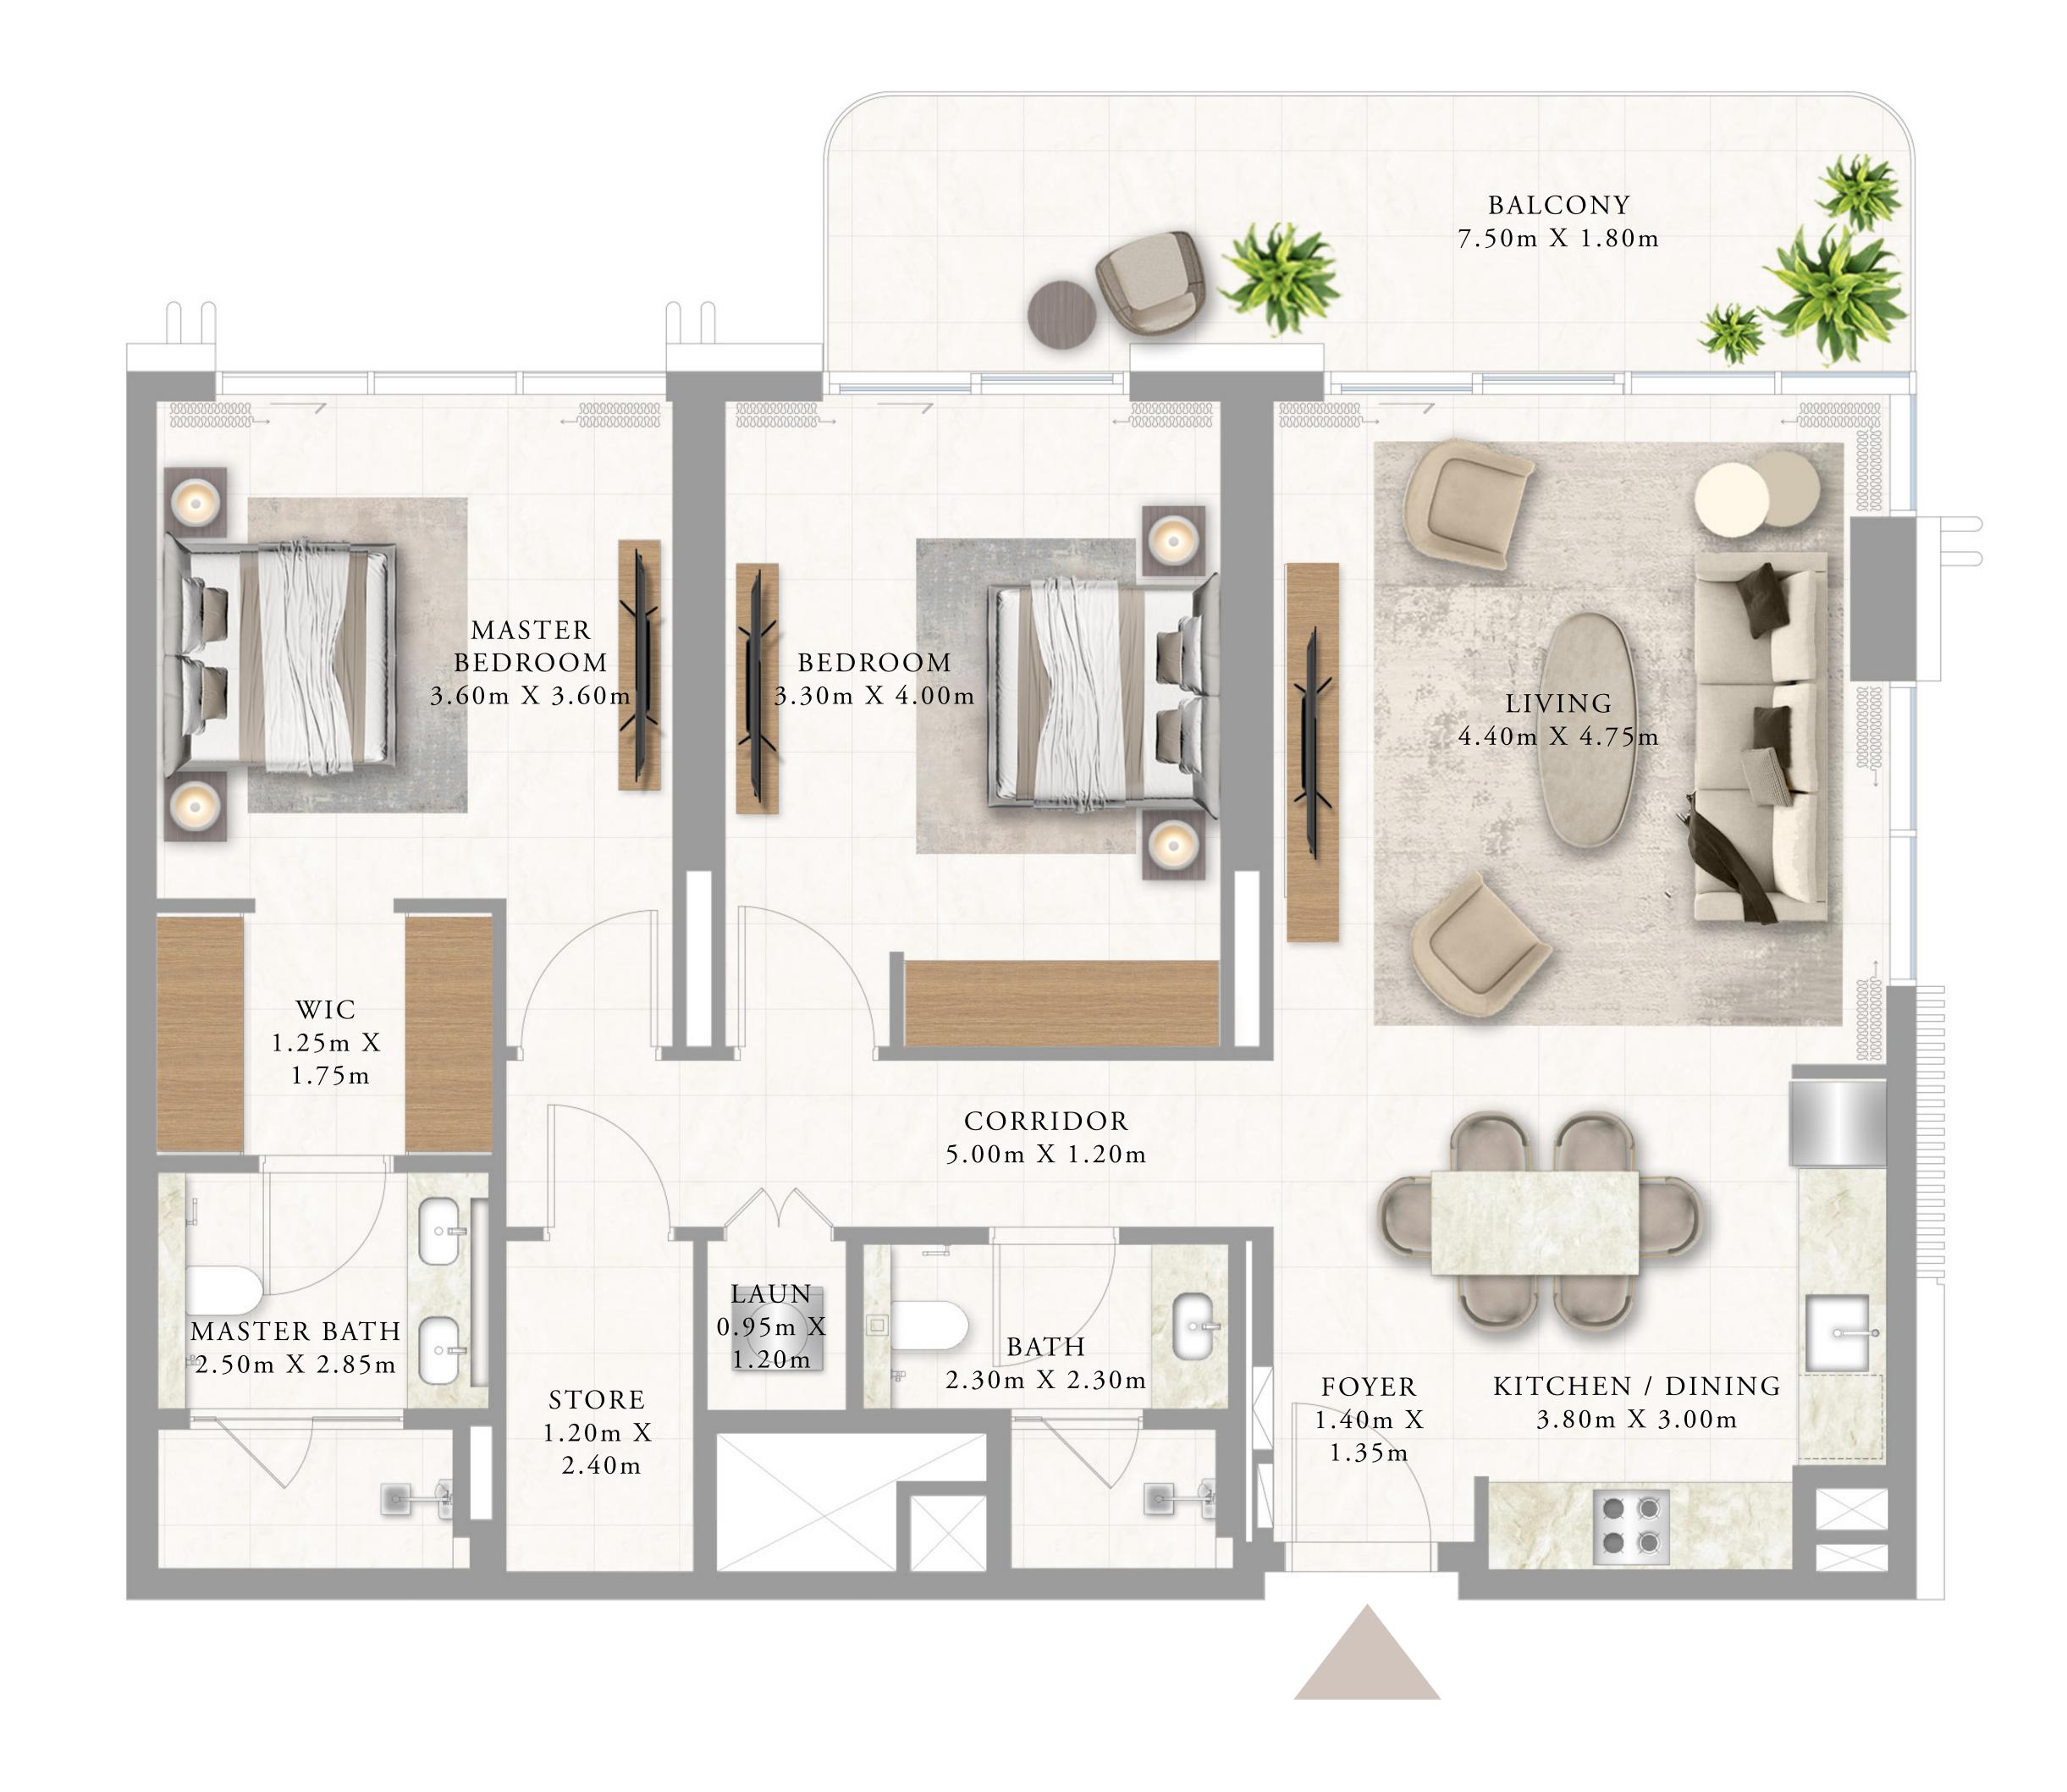

#### 1 BEDROOM TYPE 5

|    | LEVEL 2                 |               | UNIT 02     |
|----|-------------------------|---------------|-------------|
| _  | SUITE AREA              | 678.66 SQ.FT. | 63.05 SQ.M. |
| _  | BALCONY AREA            | 93.43 SQ.FT.  | 8.68 SQ.M.  |
|    | TOTAL AREA              | 772.10 SQ.FT. | 71.73 SQ.M. |
|    | LEVEL 2                 |               | UNIT 03     |
|    | SUITE AREA              | 667.69 SQ.FT. | 62.03 SQ.M. |
| _  | BALCONY AREA            | 93.43 SQ.FT.  | 8.68 SQ.M.  |
|    | TOTAL AREA              | 761.12 SQ.FT. | 70.71 SQ.M. |
|    | KEY PLAN LEV<br>LEVEL 2 | KEY SECTION   |             |
| )4 | 05 06 07                | 08            |             |