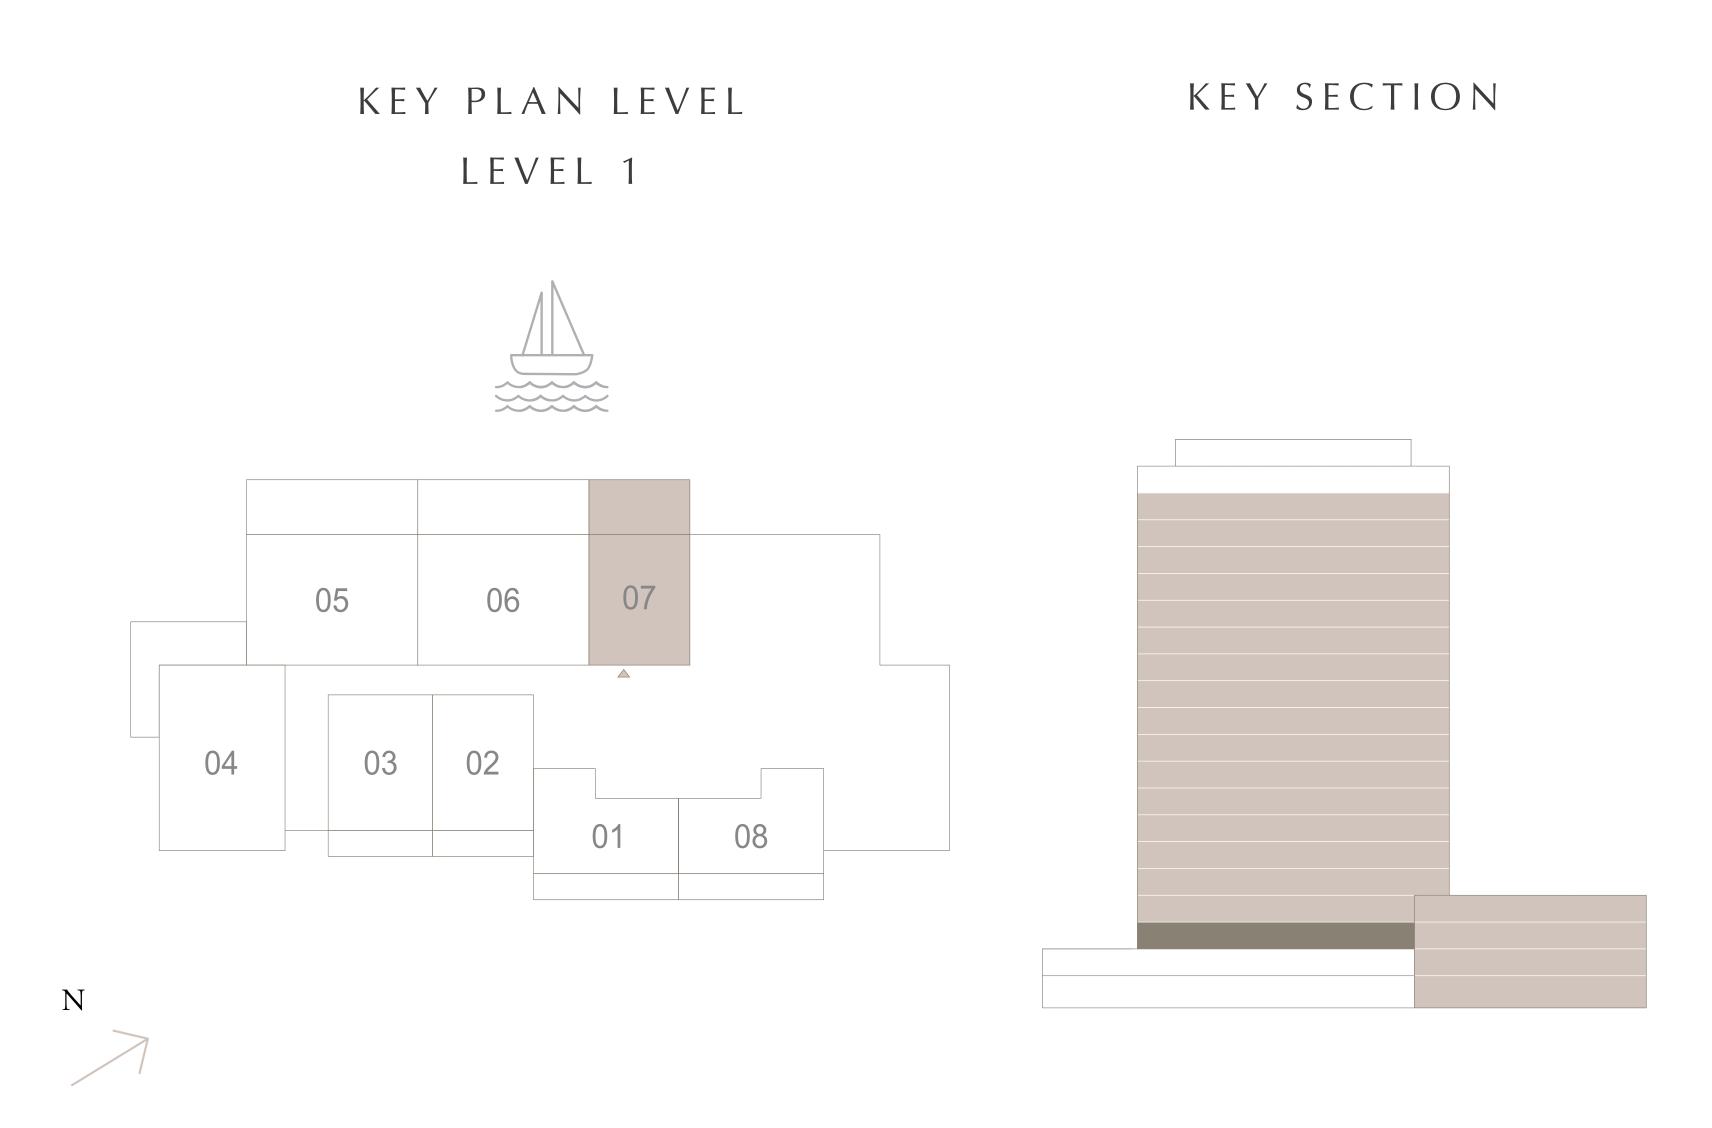

#### 1 BEDROOM TYPE 1A

LEVEL 1

UNIT 08

| SUITE AREA   | 599.77 SQ.FT. | 55.72 SQ.M. |
|--------------|---------------|-------------|
| BALCONY AREA | 195.90 SQ.FT. | 18.20 SQ.M. |
| TOTAL AREA   | 795.67 SQ.FT. | 73.92 SQ.M. |