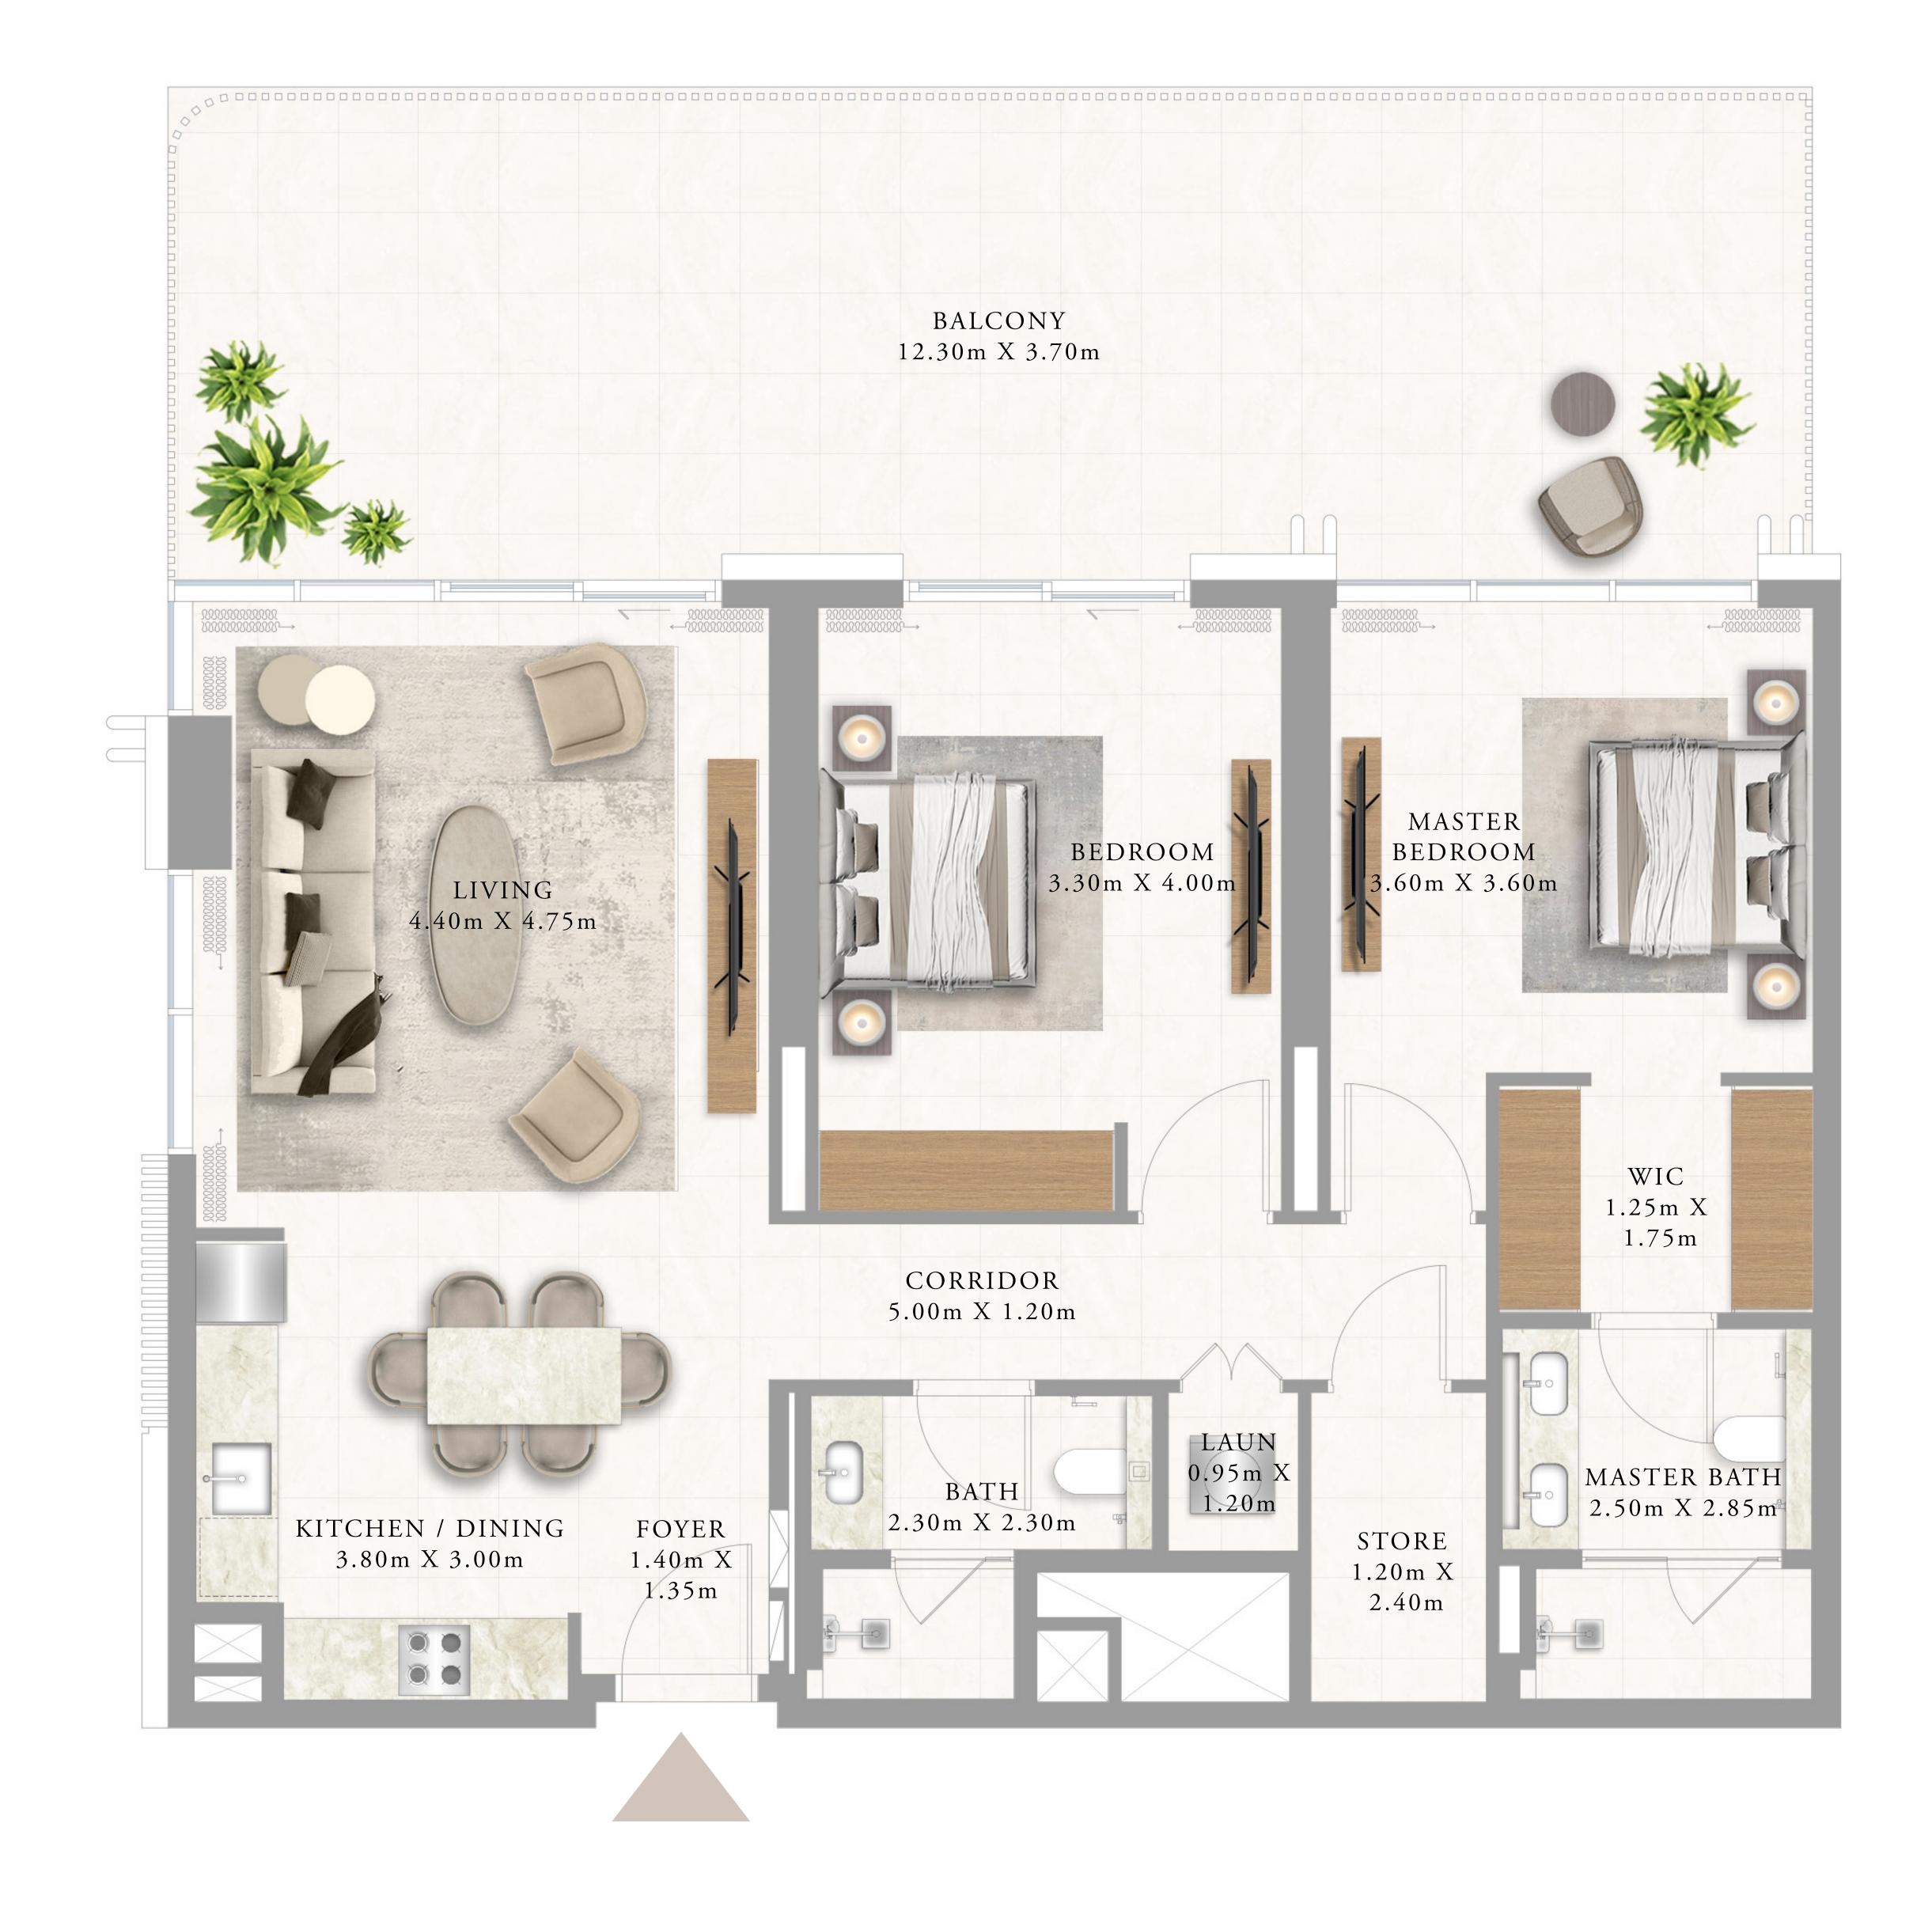

#### 2 BEDROOM TYPE 7

LEVEL 2

UNIT 06

| SUITE AREA   | 1104.48 SQ.FT. | 102.61 SQ.M. |
|--------------|----------------|--------------|
| BALCONY AREA | 132.29 SQ.FT.  | 12.29 SQ.M.  |
| TOTAL AREA   | 1236.77 SQ.FT. | 114.90 SQ.M. |