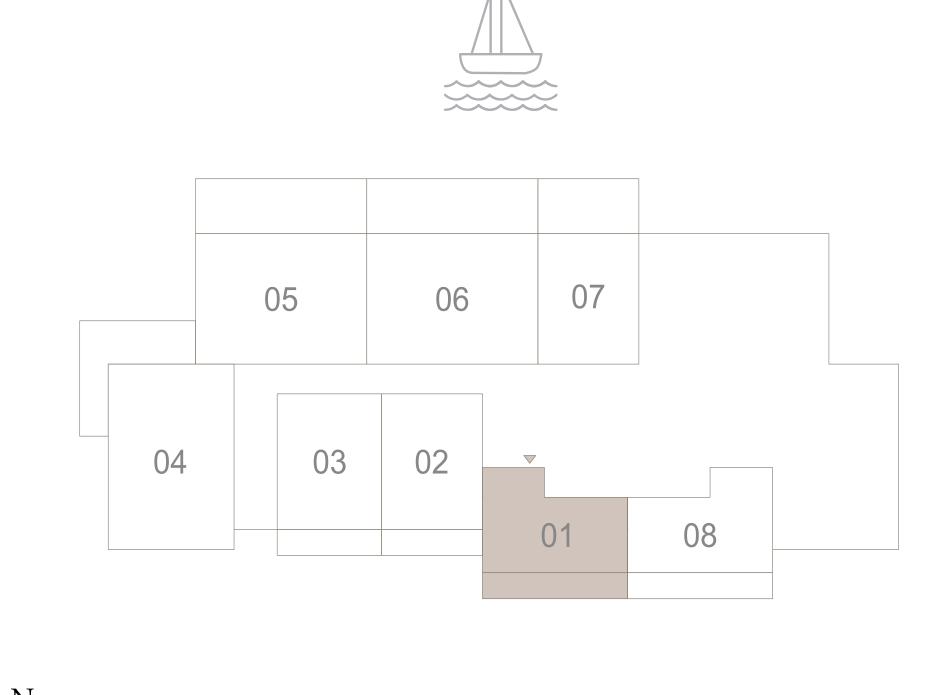

#### 1 BEDROOM TYPE 1

LEVEL 1

UNIT 01

| SUITE AREA   | 605.69 SQ.FT. | 56.27 SQ.M. |
|--------------|---------------|-------------|
| BALCONY AREA | 195.90 SQ.FT. | 18.20 SQ.M. |
| TOTAL AREA   | 801.59 SQ.FT. | 74.47 SQ.M. |

#### KEY PLAN LEVEL LEVEL 1