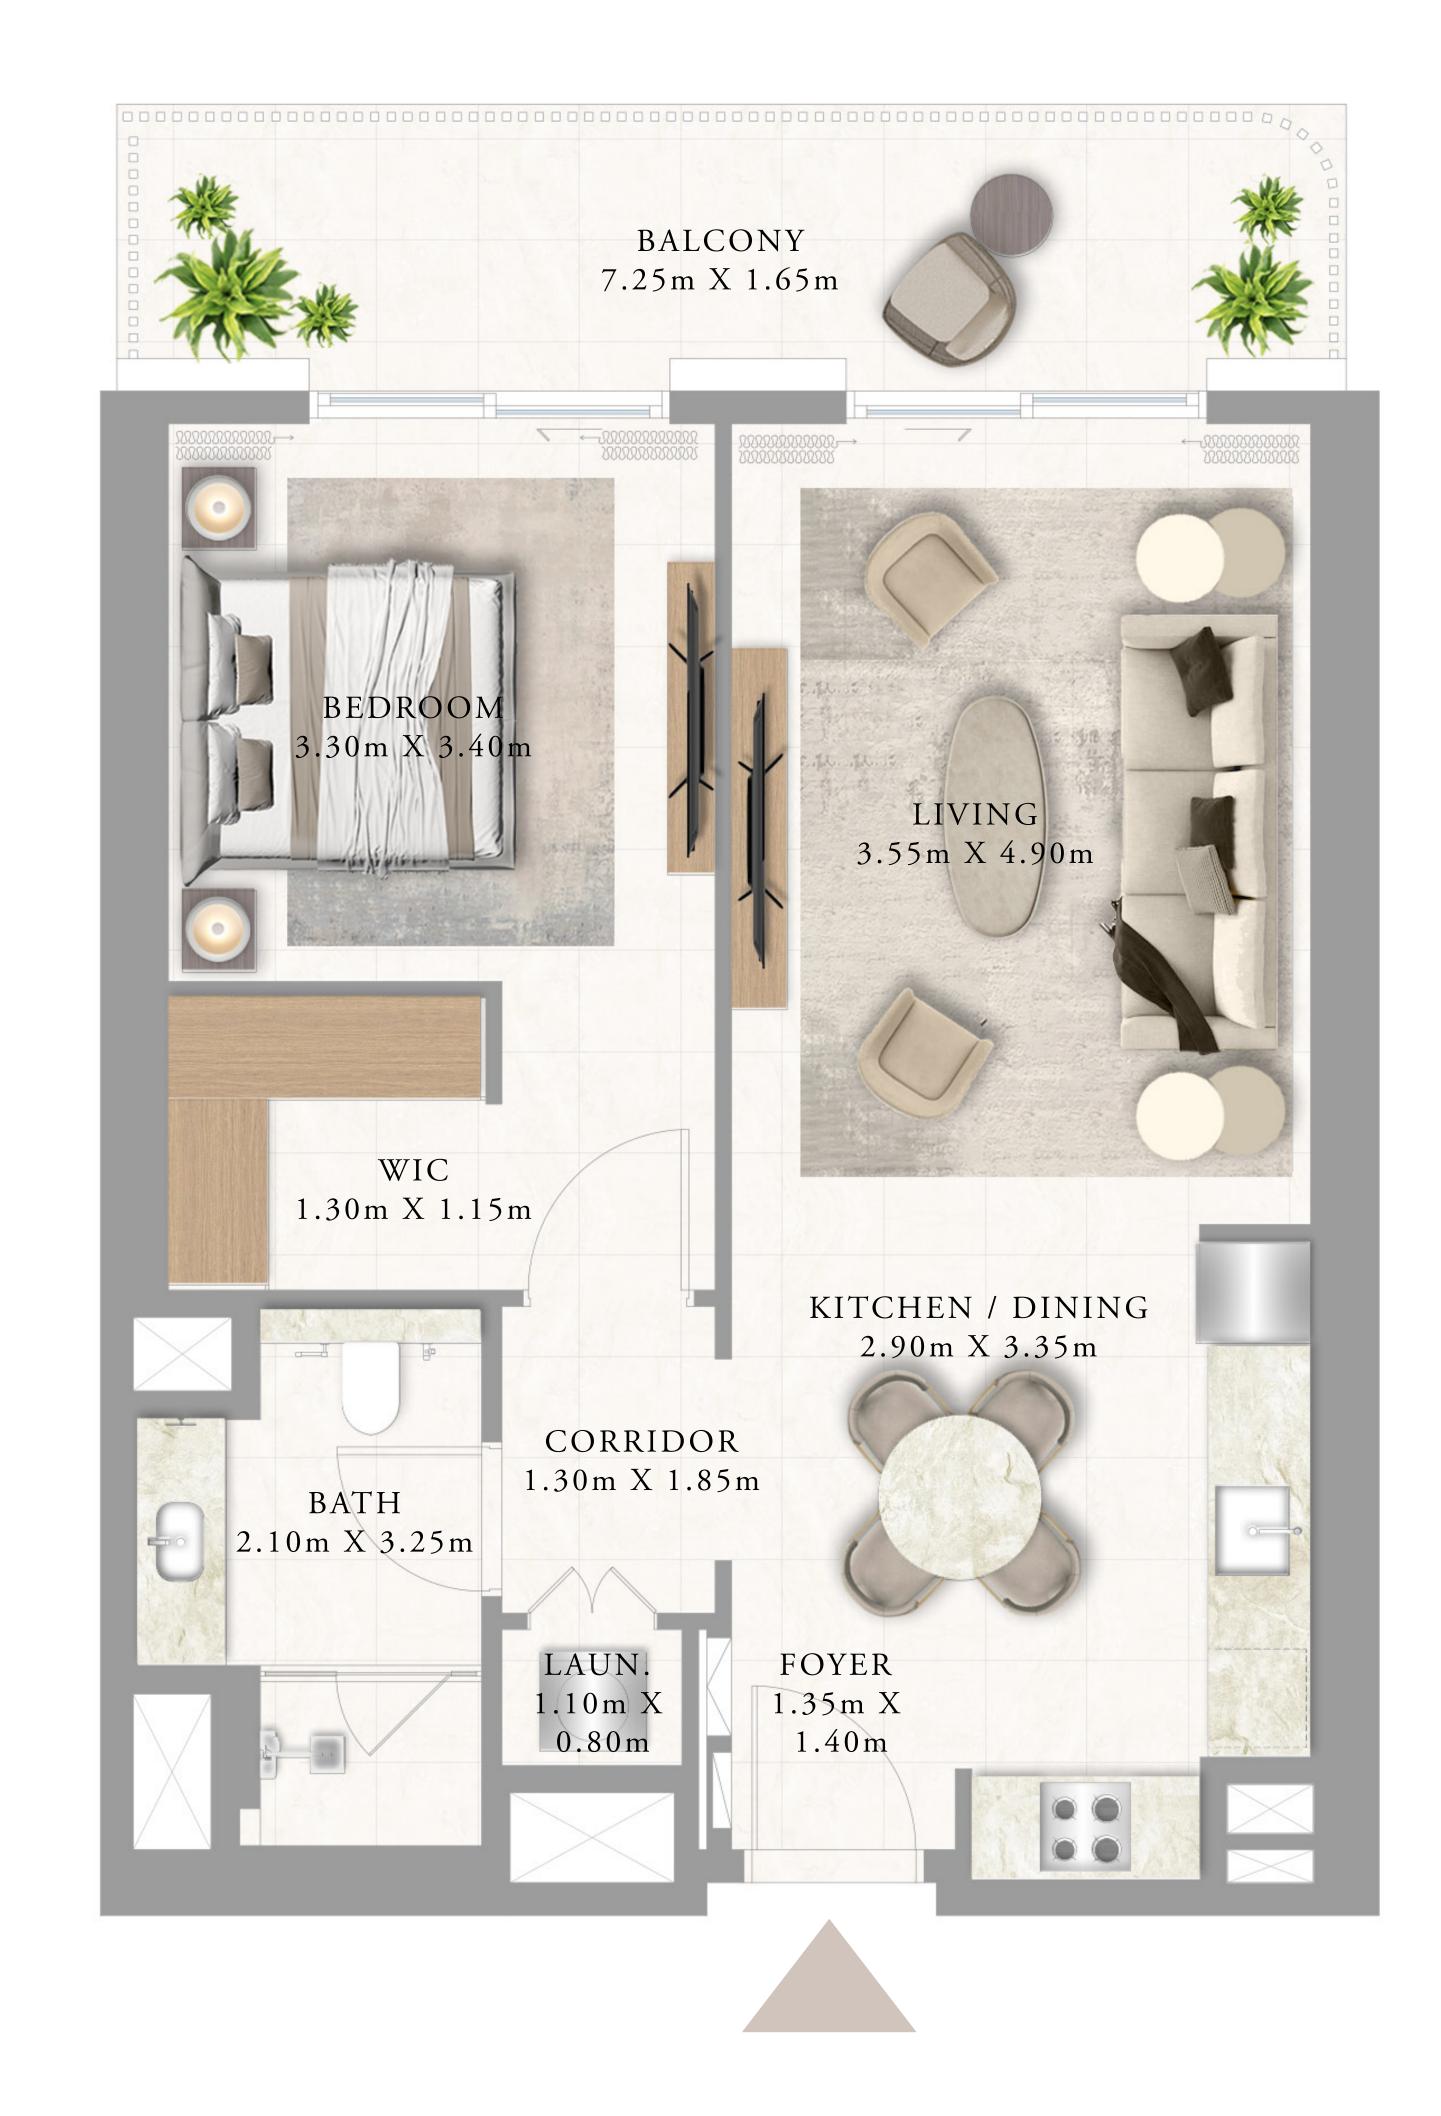

#### 1 BEDROOM TYPE 2

| LEVEL                           | 3 TO 9   |               | UNIT 01     |
|---------------------------------|----------|---------------|-------------|
| SUITE ARE                       | A        | 607.19 SQ.FT. | 56.41 SQ.M. |
| BALCONY AI                      | REA      | 54.25 SQ.FT.  | 5.04 SQ.M.  |
| TOTAL ARE                       | A        | 661.44 SQ.FT. | 61.45 SQ.M. |
| LEVEL                           | 10 TO 17 | 7             | UNIT 01     |
| SUITE ARE                       | A        | 608.70 SQ.FT. | 56.55 SQ.M. |
| BALCONY AI                      | REA      | 54.25 SQ.FT.  | 5.04 SQ.M.  |
| TOTAL ARE                       | A        | 662.95 SQ.FT. | 61.59 SQ.M. |
| KEY PLAN LEVEL<br>LEVEL 3 TO 17 |          |               | KEY SECTION |
|                                 |          |               |             |
| 05 06                           | 07       | 08            |             |