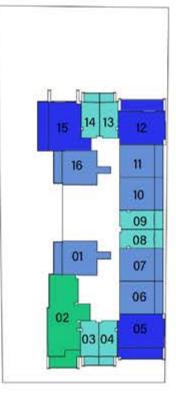

Floor 23

VIEWZ 1

VIEWZ 2

Floor 24 to 35 (Typ)

VIEWZ 1

VIEWZ 2

### AMENITIES - VIEWZ 1

### LEGEND

- 1. Swimming Pool
- 2. Kids Pool
- 3. Aquatic GYM
- 4. Kids Play Area
- 5. Mini Golf
- 6. Cycling Track
- 7. Open Air Yoga
- 8. Outdoor GYM
- 9. Indoor Gym
- 10. Chessboard
- 11. Open Jacuzzi
- 12. Library
- 13. Business Center
- 14. Doctor On Call
- 15. Snooker Table
- 16. Table Tennis Zone