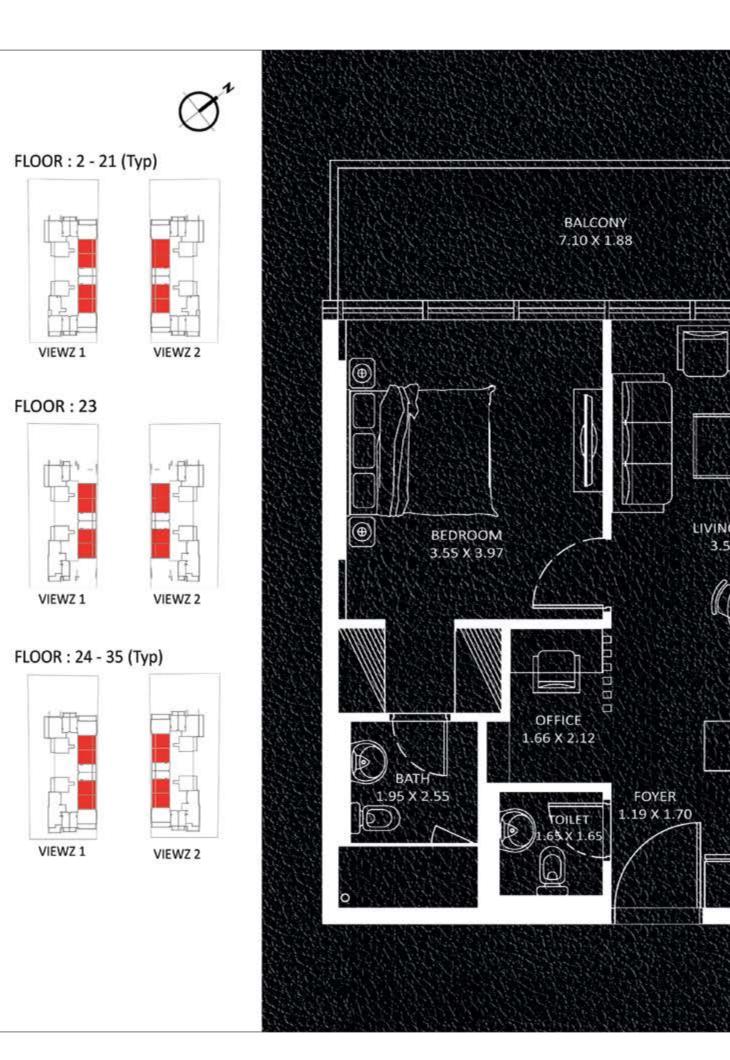

|
| 3) (#2306-#230<br>3-2404) (#2408 | 7) (2310)<br>-#2409) (2413-2414) to<br>-#3509) (3513-3514)                                                                                                                                                                                                                                                                                                                                                                                                                                                                                                                                                                                                                                          |







## 1 BEDROOM TYPE - A

| AREA in Sq.Ft |     |
|---------------|-----|
| Apartment     | 594 |
| Balcony       | 143 |
| Total         | 737 |

### UNITS in VIEWZ 1:

| FLOOR :       | UNIT Nos :                                            |
|---------------|-------------------------------------------------------|
| 2 - 21 (Typ)  | (207-208)(211-212) to<br>(2107-2108)(2111-2112)       |
| 23            | (2304-2305) (2308-2309)                               |
| 24 - 35 (Typ) | (2406-2407) (2410-2411) to<br>(3506-3507) (3510-3511) |

### UNITS in VIEWZ 2:

| FLOOR :       | UNIT Nos :                                            |
|---------------|-------------------------------------------------------|
| 2 - 21 (Typ)  | (207-208)(211-212) to<br>(2107-2108)(2111-2112)       |
| 23