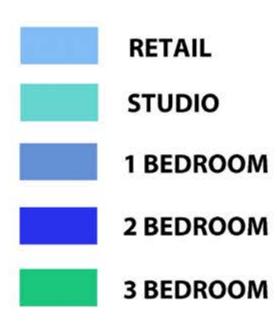

## 1 BEDROOM TYPE - A

| AREA in Sq.Ft |     |
|---------------|-----|
| Apartment     | 594 |
| Balcony       | 143 |
| Total         | 737 |

FEATURES : Office

| ea in s           | Sq.Ft:               |
|-------------------|----------------------|
|                   | 665                  |
| <u> 1997 - 19</u> | 142                  |
|                   | 807                  |
| n VIE             | WZ1:                 |
| UN                | T Nos :              |
| 01) (217          | ) to (2101) (2117)   |
| 301) (23          | 12)                  |
| 401) (24          | 16) to (3501) (3516) |
| in VIE            | WZ 2 :               |
| UN                | T Nos:               |
| 01) (217          | ) to (2101) (2117)   |
| 301) (23          | 12)                  |
| 401) (24          | 16) to (3501) (3516) |

BATH

2.30 X 2.20

KITCHEN 2.40 X 2.80

D (O

101LET 2.10 X 1.60

1 BEDROOM TYPE - C

| Apartment          | 670             |  |
|--------------------|-----------------|--|
| Balcony            | 47              |  |
| Total              | 747             |  |
| JNITS in V         | IEWZ 1:         |  |
| FLOOR : UNIT Nos : |                 |  |
| 2 - 21 (Typ)       | (202) to (2102) |  |
| JNITS in V         | IEWZ 2 :        |  |
| FLOOR :            | UNIT Nos :      |  |
| 2 - 21 (Typ)       | (202) to (2102  |  |

| tment | 616 |
|-------|-----|
| ony   | 147 |
|       | 763 |
|       |     |
| 1     |     |

|          |         | VI      | EV   | V4       | 1.    | 1     |   |
|----------|---------|---------|------|----------|-------|-------|---|
| OR :     | 199     |         |      | UNIT     | Nos   | 1.2.2 |   |
| 1.5. 1.6 | 263. 28 | 12 12 1 | 1059 | Second V | 1.0.1 | 1.18  | 5 |

## 2 BEDROOM TYPE - A

# 2 BEDROOM TYPE - B

|  | 1.1 2 | A | RE | EA i | in S | <b>Sq.</b> | Ft | No. |
|--|-------|---|----|------|------|------------|----|-----|
|--|-------|---|----|------|------|------------|----|-----|

| ment | 874  |
|------|------|
| ny   | 278  |
|      | ,152 |