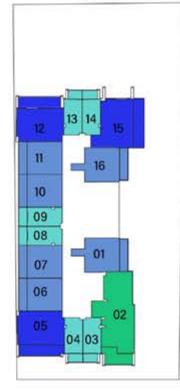

Floor 23

VIEWZ 1

VIEWZ 2

Floor 24 to 35 (Typ)

VIEWZ 1

VIEWZ 2

### AMENITIES - VIEWZ 2

### LEGEND

- 1. Swimming Pool
- 2. Kids Pool
- 3. Open Air Floating Cinema
- 4. BBQ Area
- 5. Multi Purpose Hall
- 6. Jogging Track
- 7. Half Basketball Court
- 8. Tennis Court
- 9. Kids Play Area
- 10. Kids Day Care
- 11. Beauty Parlour
- 12. SPA Center
- 13. Indoor Gym
- 14. Japanese Garden
- 15. Kids Splash Pad
- 16. Rain Shower Area
- 17. Cigar Lounge