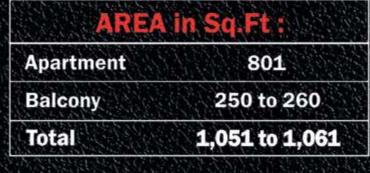

## 1 BEDROOM TYPE - A

| AREA in Sq.Ft |     |
|---------------|-----|
| Apartment     | 594 |
| Balcony       | 143 |
| Total         | 737 |