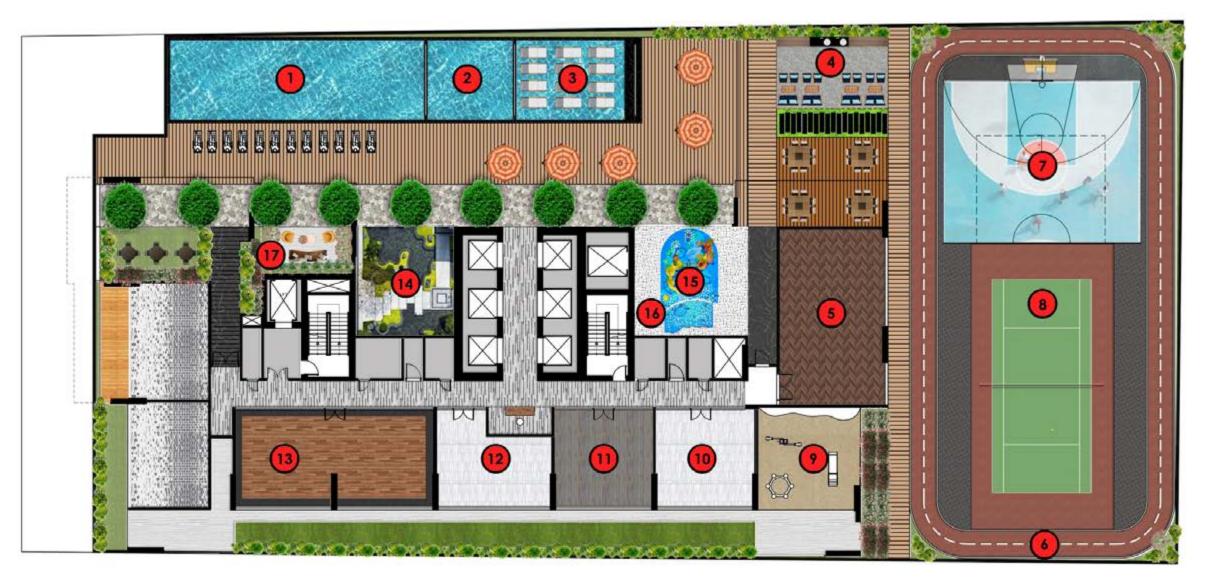

### AMENITIES - VIEWZ 2

### LEGEND

- 1. Swimming Pool
- 2. Kids Pool
- 3. Open Air Floating Cinema
- 4. BBQ Area
- 5. Multi Purpose Hall
- 6. Jogging Track
- 7. Half Basketball Court
- 8. Tennis Court
- 9. Kids Play Area
- 10. Kids Day Care
- 11. Beauty Parlour
- 12. SPA Center
- 13. Indoor Gym
- 14. Japanese Garden
- 15. Kids Splash Pad
- 16. Rain Shower Area
- 17. Cigar Lounge