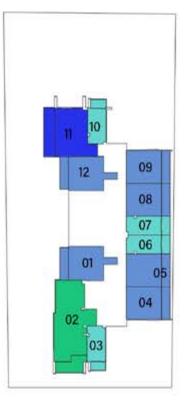

### AMENITIES - VIEWZ 1

### LEGEND

- 1. Swimming Pool
- 2. Kids Pool
- 3. Aquatic GYM
- 4. Kids Play Area
- 5. Mini Golf
- 6. Cycling Track
- 7. Open Air Yoga
- 8. Outdoor GYM
- 9. Indoor Gym
- 10. Chessboard
- 11. Open Jacuzzi
- 12. Library
- 13. Business Center
- 14. Doctor On Call
- 15. Snooker Table
- 16. Table Tennis Zone