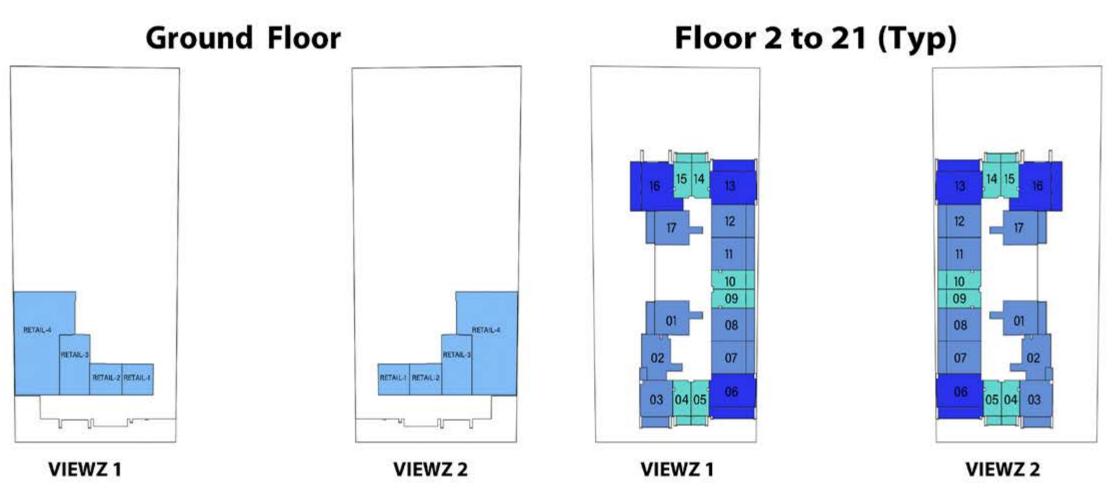

---------------------------|
| Гур)  | (216) to (2116)  |                                                                                                                |
|       | 2311             |                                                                                                                |
| (Тур) | (2415) to (3515) |                                                                                                                |
| ES :  | 🗹 Pool 🛛 Study   | and a state of the                                                                                             |
|       |                  | Statistics of the second s |
|       |                  |                                                                                                                |





Floor 23



VIEWZ 1



VIEWZ 2

Floor 24 to 35 (Typ)



VIEWZ 1



VIEWZ 2











### AMENITIES - VIEWZ 1

### LEGEND

- 1. Swimming Pool
- 2. Kids Pool
- 3. Aquatic GYM
- 4. Kids Play Area
- 5. Mini Golf
- 6. Cycling Track
- 7. Open Air Yoga
- 8. Outdoor GYM
- 9. Indoor Gym
- 10. Chessboard
- 11. Open Jacuzzi
- 12. Library
- 13. Business Center
- 14. Doctor On Call
- 15. Snooker Table
- 16. Table Tennis Zone



Dubai's First Iconic Towers With ASTON MARTIN Furnished Interiors PERMITALIA

### AMENITIES - VIEWZ 2

### LEGEND

- 1. Swimming Pool
- 2. Kids Pool
- 3. Open Air Floating Cinema
- 4. BBQ Area
- 5. Multi Purpose Hall
- 6. Jogging Track
- 7. Half Basketball Court
- 8. Tennis Court
- 9. Kids Play Area
- 10. Kids Day Care
- 11. Beauty Parlour
- 12. SPA Center
- 13. Indoor Gym
-