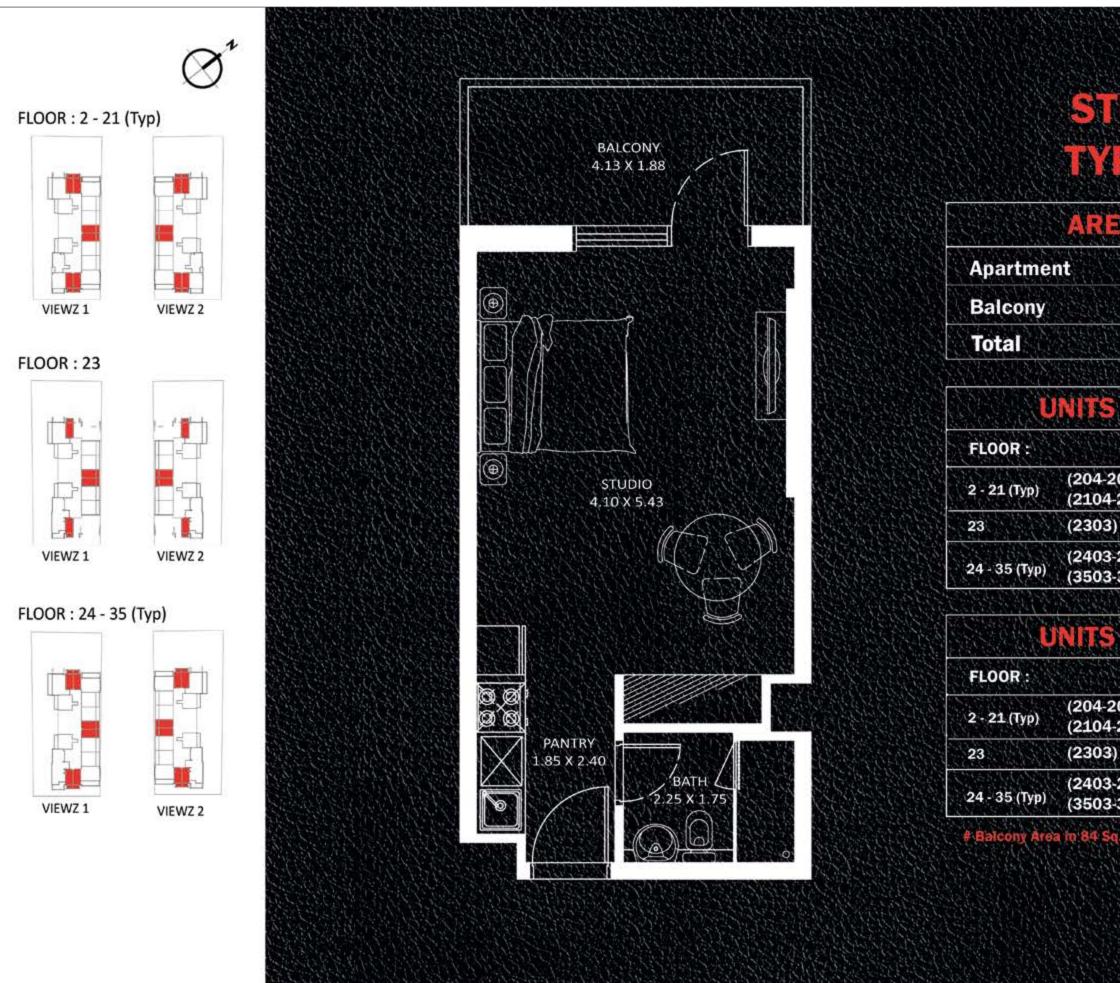

## 1 BEDROOM TYPE - A

| AREA in Sq.Ft |     |
|---------------|-----|
| Apartment     | 594 |
| Balcony       | 143 |
| Total         | 737 |

### UNITS in VIEWZ 1:

| FLOOR :       | UNIT Nos :                                            |
|---------------|-------------------------------------------------------|
| 2 - 21 (Typ)  | (207-208)(211-212) to<br>(2107-2108)(2111-2112)       |
| 23            | (2304-2305) (2308-2309)                               |
| 24 - 35 (Typ) | (2406-2407) (2410-2411) to<br>(3506-3507) (3510-3511) |

### UNITS in VIEWZ 2:

| FLOOR :       | UNIT Nos :                                            |
|---------------|-------------------------------------------------------|
| 2 - 21 (Typ)  | (207-208)(211-212) to<br>(2107-2108)(2111-2112)       |
| 23            | (2304-2305) (2308-2309)                               |
| 24 - 35 (Typ) | (2406-2407) (2410-2411) to<br>(3506-3507) (3510-3511) |