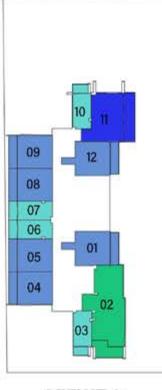

### AMENITIES - VIEWZ 2

### LEGEND

- 1. Swimming Pool
- 2. Kids Pool
- 3. Open Air Floating Cinema
- 4. BBQ Area
- 5. Multi Purpose Hall
- 6. Jogging Track
- 7. Half Basketball Court
- 8. Tennis Court
- 9. Kids Play Area
- 10. Kids Day Care
- 11. Beauty Parlour
- 12. SPA Center
- 13. Indoor Gym
- 14. Japanese Garden
- 15. Kids Splash Pad
- 16. Rain Shower Area
- 17. Cigar Lounge