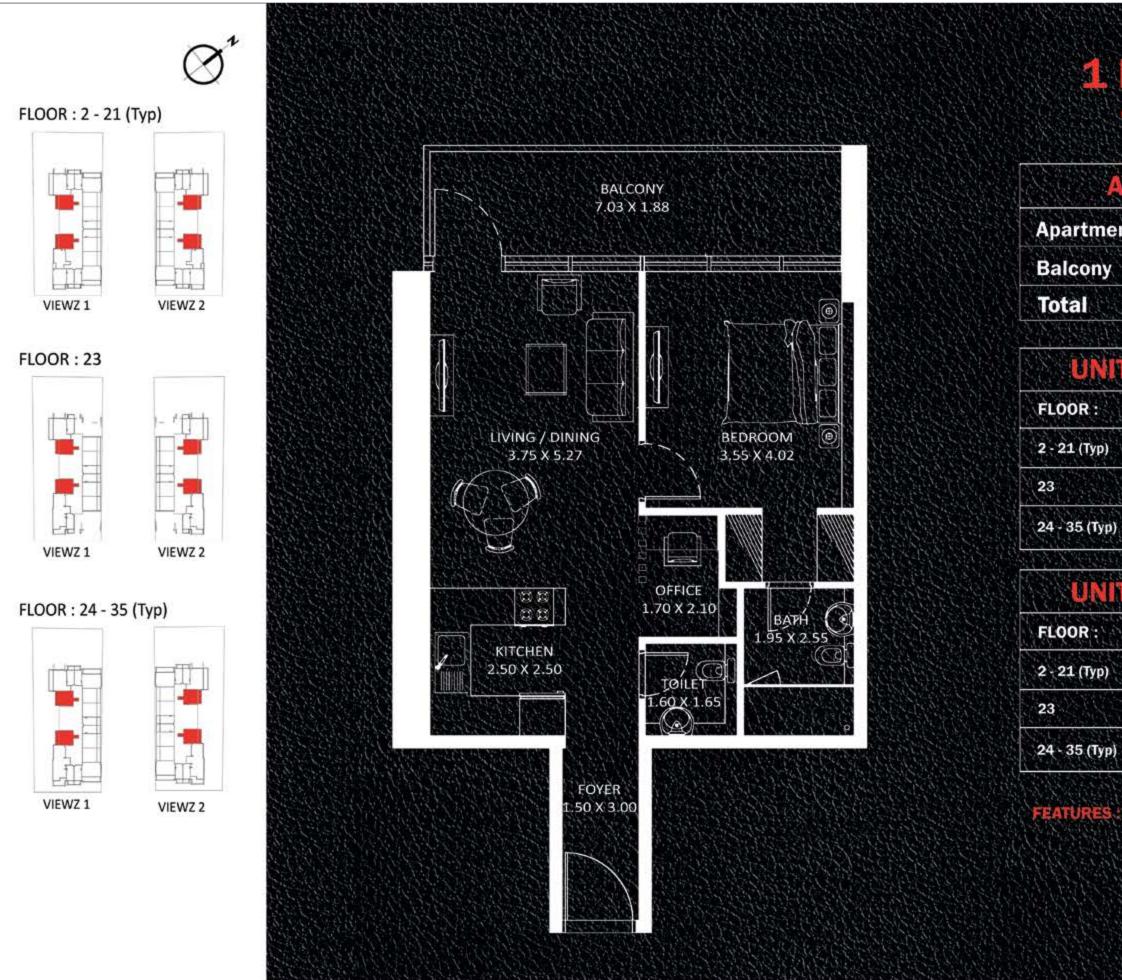

## 1 BEDROOM TYPE - A

| AREA in Sq.Ft |     |
|---------------|-----|
| Apartment     | 594 |
| Balcony       | 143 |
| Total         | 737 |

### UNITS in VIEWZ 1:

| FLOOR :       | UNIT Nos :                                            |
|---------------|-------------------------------------------------------|
| 2 - 21 (Typ)  | (207-208)(211-212) to<br>(2107-2108)(2111-2112)       |
| 23            | (2304-2305) (2308-2309)                               |
| 24 - 35 (Typ) | (2406-2407) (2410-2411) to<br>(3506-3507) (3510-3511) |

### UNITS in VIEWZ 2:

| FLOOR :       | UNIT Nos :                                            |
|---------------|-------------------------------------------------------|
| 2 - 21 (Typ)  | (207-208)(211-212) to<br>(2107-2108)(2111-2112)       |
| 23            | (2304-2305) (2308-2309)                               |
| 24 - 35 (Typ) | (2406-2407) (2410-2411) to<br>(3506-3507) (3510-3511) |