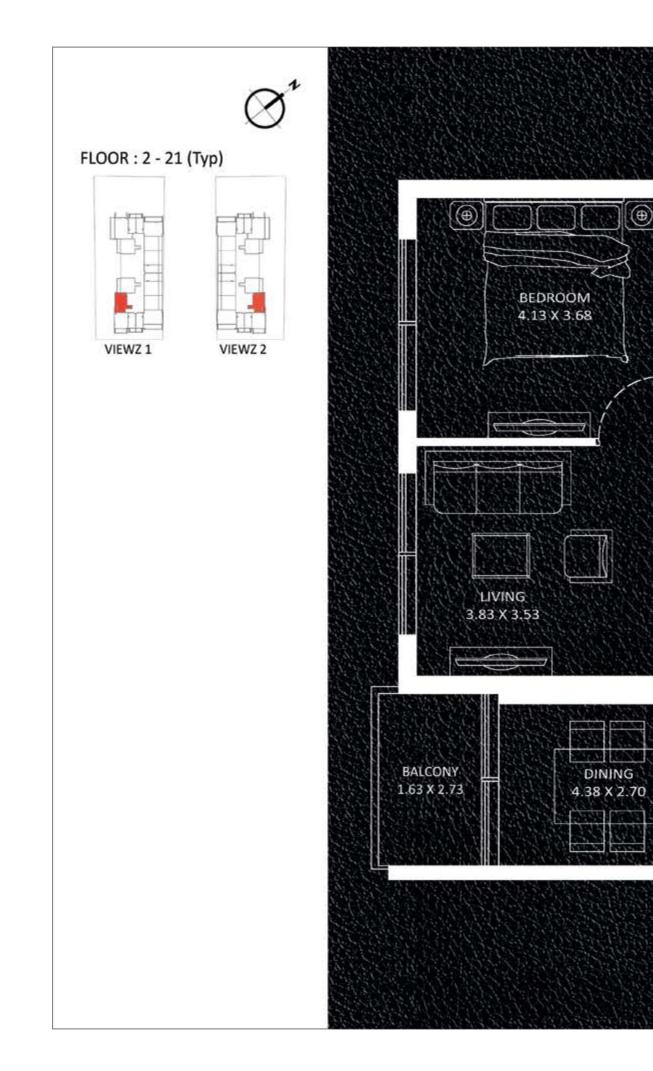

## 2 BEDROOM TYPE - A

### UNITS in VIEWZ 1:

| FLOOR :       | UNIT Nos :                     |
|---------------|--------------------------------|
| 2 - 21 (Typ)  | (206) (213) to (2106) (2113)   |
| 24 - 35 (Typ) | (2405) (2412) to (3505) (3512) |

### UNITS in VIEWZ 2:

| FLOOR :       | FLOOR : UNIT Nos :             |  |  |  |
|---------------|--------------------------------|--|--|--|
| 2 - 21 (Typ)  | (206) (213) to (2106) (2113)   |  |  |  |
| 24 - 35 (Typ) | (2405) (2412) to (3505) (3512) |  |  |  |

FEATURES : Pool