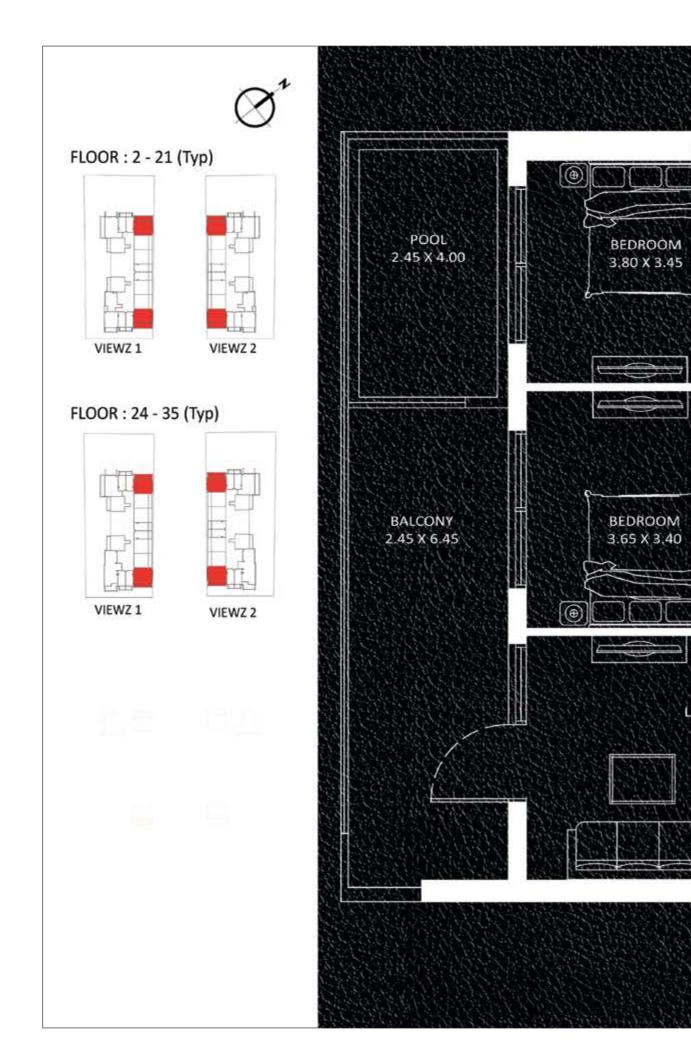

### UNITS in VIEWZ 1:

| FLOOR :       | UNIT Nos :                                            |
|---------------|-------------------------------------------------------|
| 2 - 21 (Typ)  | (207-208)(211-212) to<br>(2107-2108)(2111-2112)       |
| 23            | (2304-2305) (2308-2309)                               |
| 24 - 35 (Typ) | (2406-2407) (2410-2411) to<br>(3506-3507) (3510-3511) |

### UNITS in VIEWZ 2:

| FLOOR :       | UNIT Nos :                                            |
|---------------|-------------------------------------------------------|
| 2 - 21 (Typ)  | (207-208)(211-212) to<br>(2107-2108)(2111-2112)       |
| 23            | (2304-2305) (2308-2309)                               |
| 24 - 35 (Typ) | (2406-2407) (2410-2411) to<br>(3506-3507) (3510-3511) |