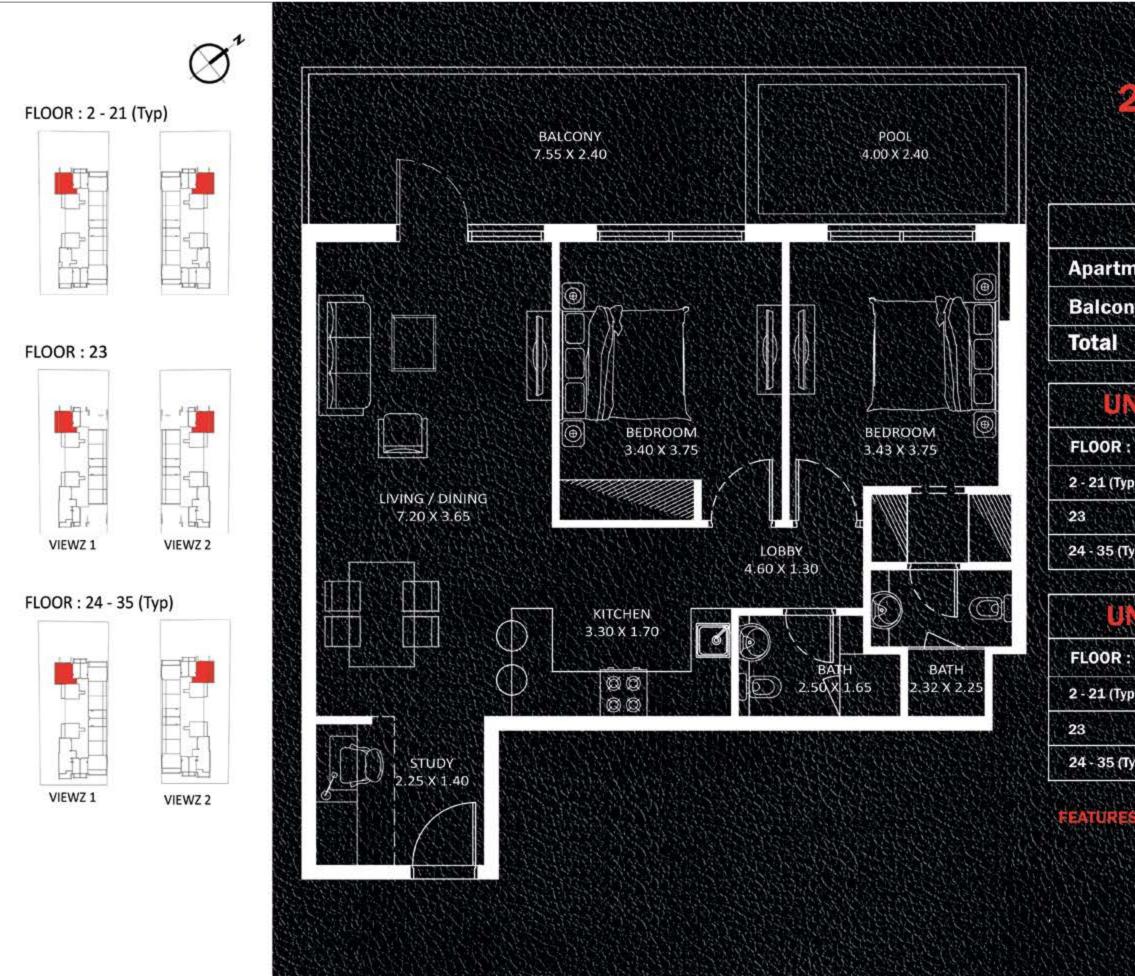

## 2 BEDROOM TYPE - A

### UNITS in VIEWZ 1:

| FLOOR :       | UNIT Nos :                     |
|---------------|--------------------------------|
| 2 - 21 (Typ)  | (206) (213) to (2106) (2113)   |
| 24 - 35 (Typ) | (2405) (2412) to (3505) (3512) |

### UNITS in VIEWZ 2:

| FLOOR :       | FLOOR : UNIT Nos :             |  |  |  |
|---------------|--------------------------------|--|--|--|
| 2 - 21 (Typ)  | (206) (213) to (2106) (2113)   |  |  |  |
| 24 - 35 (Typ) | (2405) (2412) to (3505) (3512) |  |  |  |

FEATURES : Pool