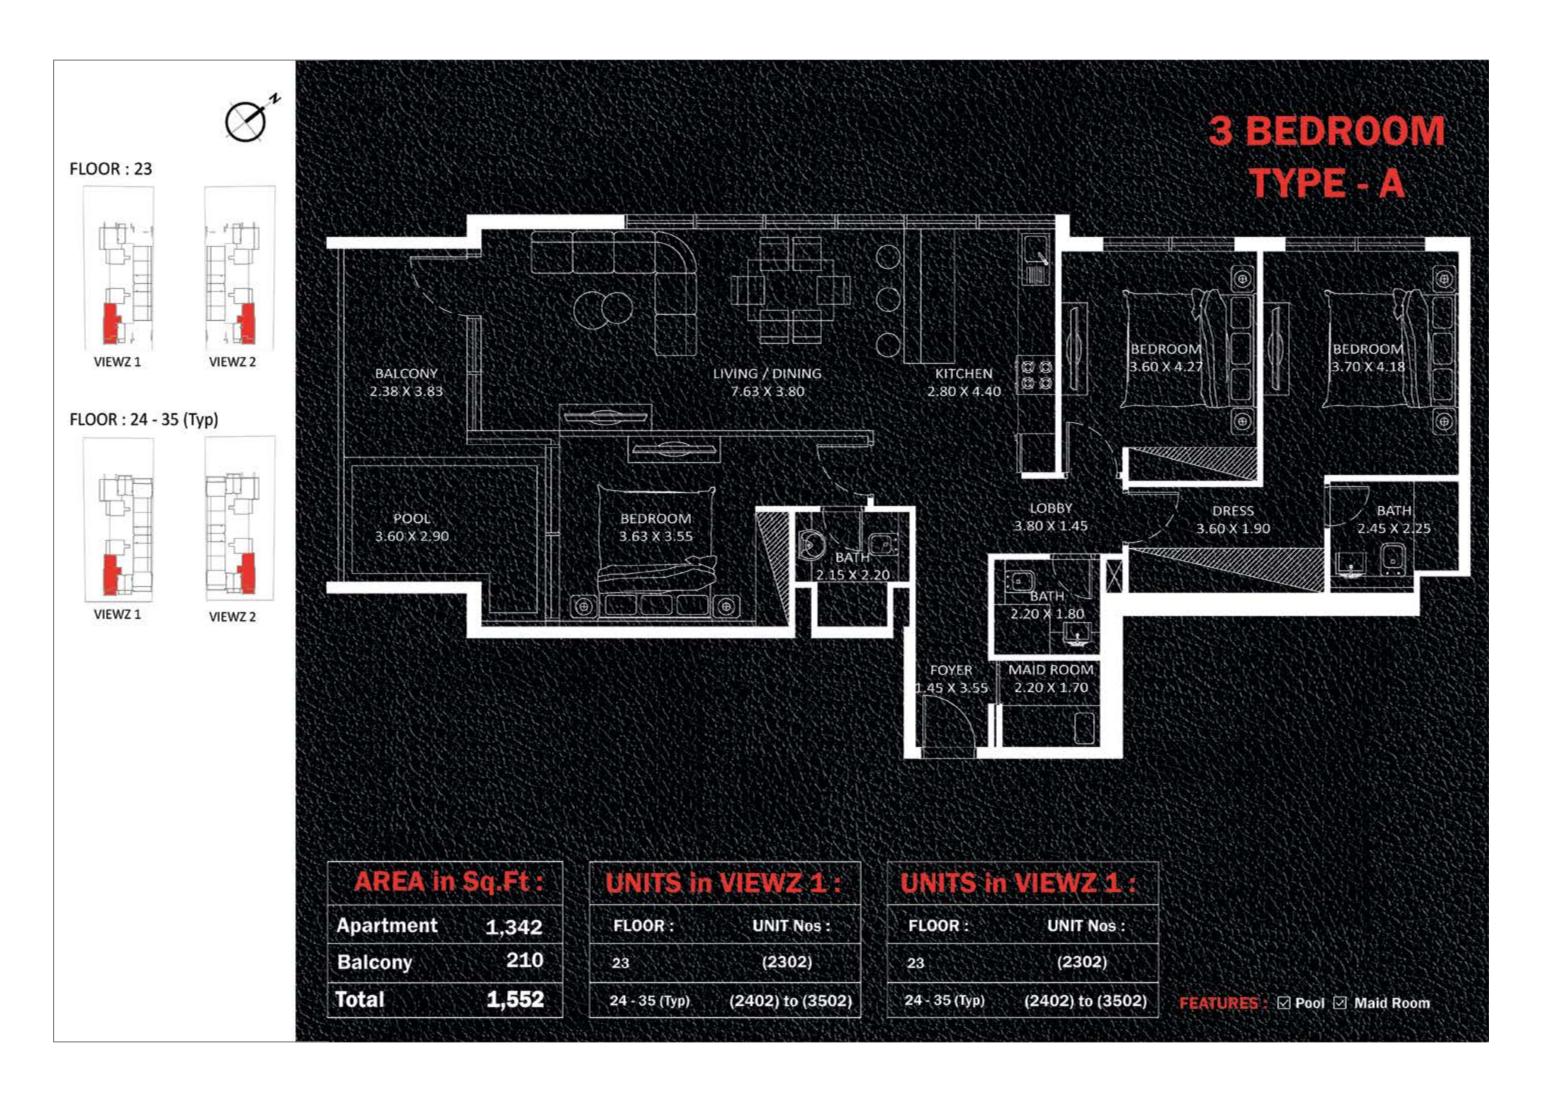

# Dubai's First Iconic Towers with ASTON MARTIN Furnished Interiors

FORMITALIA Exclusive Lifestyle

OFFICIAL PARTNER

| PE - A                           |                                                                                                                                                                                                                                                                                                                                                                                                                                                                                                                                                                                                                                                                                                     |
|----------------------------------|-----------------------------------------------------------------------------------------------------------------------------------------------------------------------------------------------------------------------------------------------------------------------------------------------------------------------------------------------------------------------------------------------------------------------------------------------------------------------------------------------------------------------------------------------------------------------------------------------------------------------------------------------------------------------------------------------------|
|                                  | <u>0020020000000000000000000000000000000</u>                                                                                                                                                                                                                                                                                                                                                                                                                                                                                                                                                                                                                                                        |
|                                  |                                                                                                                                                                                                                                                                                                                                                                                                                                                                                                                                                                                                                                                                                                     |
| <u> </u>                         | 335 to 336                                                                                                                                                                                                                                                                                                                                                                                                                                                                                                                                                                                                                                                                                          |
| <u>244942</u>                    | 66 to 84                                                                                                                                                                                                                                                                                                                                                                                                                                                                                                                                                                                                                                                                                            |
|                                  | 401 to 420                                                                                                                                                                                                                                                                                                                                                                                                                                                                                                                                                                                                                                                                                          |
|                                  |                                                                                                                                                                                                                                                                                                                                                                                                                                                                                                                                                                                                                                                                                                     |
|                                  |                                                                                                                                                                                                                                                                                                                                                                                                                                                                                                                                                                                                                                                                                                     |
| UNIT Nos                         |                                                                                                                                                                                                                                                                                                                                                                                                                                                                                                                                                                                                                                                                                                     |
|                                  | L0) (214-215) to<br>-#2110) (2114-2115)                                                                                                                                                                                                                                                                                                                                                                                                                                                                                                                                                                                                                                                             |
| 8) (#2306-#230                   | CARLES AND MADE AND                                                                                                                                                                                                                                                                                                                                                                                                                                                                                                                                                                                                                                             |
| 5 ST DI MAN MANA AND AND AND AN  | -#2409) (2413-2414) to<br>-#3509) (3513-3514)                                                                                                                                                                                                                                                                                                                                                                                                                                                                                                                                                                                                                                                       |
| s in VIEW                        | <b>Z2;</b>                                                                                                                                                                                                                                                                                                                                                                                                                                                                                                                                                                                                                                                                                          |
| UNIT Nos                         | GEELECS VIEW                                                                                                                                                                                                                                                                                                                                                                                                                                                                                                                                                                                                                                                                                        |
|                                  | L0) (214-215) to<br>-#2110) (2114-2115)                                                                                                                                                                                                                                                                                                                                                                                                                                                                                                                                                                                                                                                             |
| C. Standard R. A. Markenberg     | TANK TANK AND A |
|                                  | 7) (2310)                                                                                                                                                                                                                                                                                                                                                                                                                                                                                                                                                                                                                                                                                           |
| 3) (#2306-#230<br>3-2404) (#2408 | 7) (2310)<br>-#2409) (2413-2414) to<br>-#3509) (3513-3514)                                                                                                                                                                                                                                                                                                                                                                                                                                                                                                                                                                                                                                          |

### UNITS in VIEWZ 1:

| FLOOR :       | UNIT Nos :                                            |
|---------------|-------------------------------------------------------|
| 2 - 21 (Typ)  | (207-208)(211-212) to<br>(2107-2108)(2111-2112)       |
| 23            | (2304-2305) (2308-2309)                               |
| 24 - 35 (Typ) | (2406-2407) (2410-2411) to<br>(3506-3507) (3510-3511) |

### UNITS in VIEWZ 2:

| FLOOR :       | UNIT Nos :                                            |
|---------------|-------------------------------------------------------|
| 2 - 21 (Typ)  | (207-208)(211-212) to<br>(2107-2108)(2111-2112)       |
| 23            | (2304-2305) (2308-2309)                               |
| 24 - 35 (Typ) | (2406-2407) (2410-2411) to<br>(3506-3507) (3510-3511) |