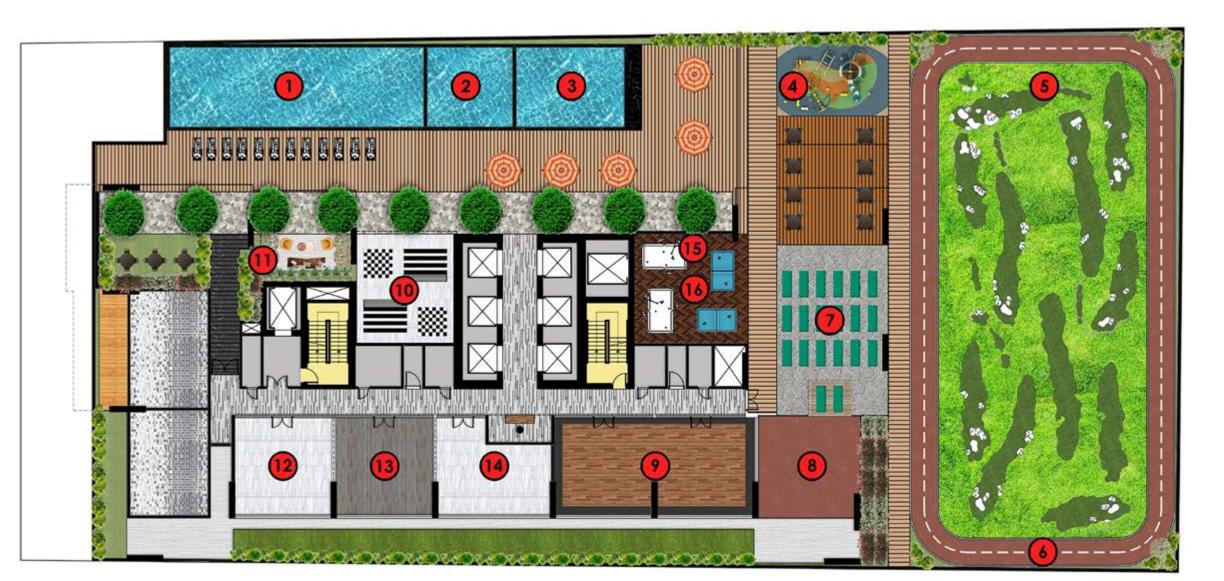

### AMENITIES - VIEWZ 1

### LEGEND

- 1. Swimming Pool
- 2. Kids Pool
- 3. Aquatic GYM
- 4. Kids Play Area
- 5. Mini Golf
- 6. Cycling Track
- 7. Open Air Yoga
- 8. Outdoor GYM
- 9. Indoor Gym
- 10. Chessboard
- 11. Open Jacuzzi
- 12. Library
- 13. Business Center
- 14. Doctor On Call
- 15. Snooker Table
- 16. Table Tennis Zone