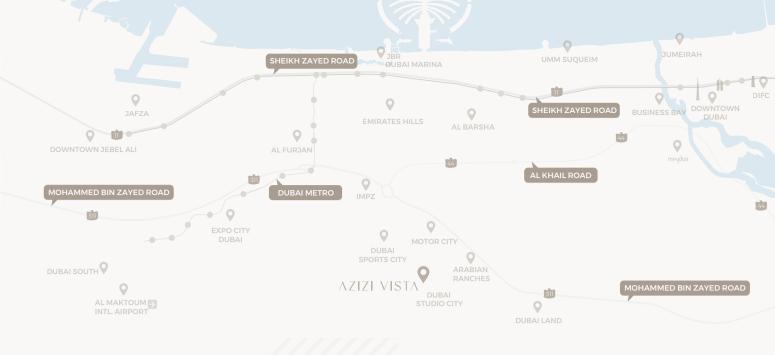

## LOCATION BENEFITS

2 MINS Equestrian Club

**3 MINS**Mohammed Bin Zayed Road

**3 MINS**Motor City &
Dubai Autodrome

**5 MINS**Dubai Sports City

8 MINS Al Khail Road

**15 MINS**Expo City Dubai

**18 MINS**Dubai Marina &
Bluewaters Island

**25 MINS**Al Maktoum
International Airport