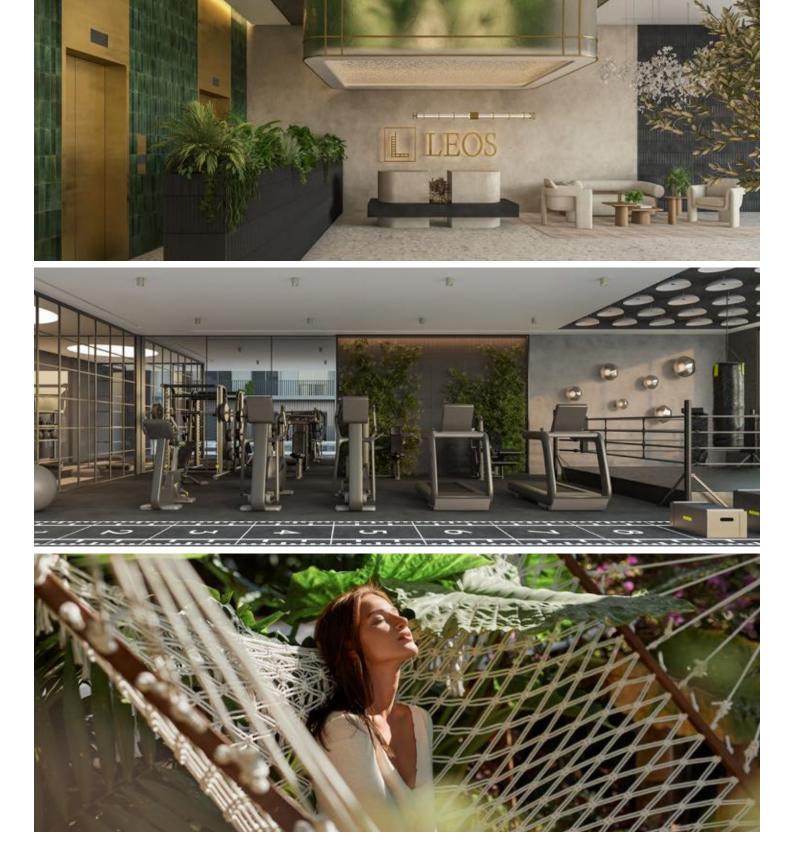

# AMENITIES

- $\cdot\,$  An inviting lobby
- 24 hour security
- A state-of-the-art gymnasium
- LEOS Boxing Academy
- LEOS Dance Academy
- LEOS Da Vinci Art Academy
- A yoga area

- A swimming pool
- · A pool deck with sunbeds & in-water loungers
- Pool aerobics
- Outdoor seating areas
- A BBQ area
- Bella Napoli Pizzeria
- An outdoor cinema

- An urban farm
- A roof garden
- · A co-working space
- Como Lounge Cafe
- Al supermarket
- Zen Japanese garden
- Himalayan Tea House

- A sauna
- Changing rooms
- Covered private parking
- Retail units
- LEOS Concierge App
- Guest parking