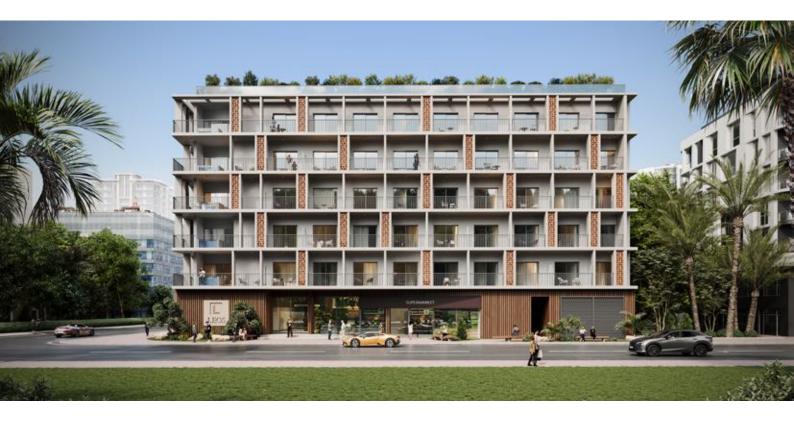

# CAVENDISH SQUARE

JUMEIRAH VILLAGE TRIANGLE (JVT)

Cavendish Square is a timeless residential community and chic lifestyle address, designed and developed by LEOS Developments.

Contemporary Europe meets The Middle East, Cavendish Square features striking geometric architecture with simplicity, functionality and sustainability at the forefront of the development's DNA.

Located in Jumeirah Village Triangle, Cavendish Square will be home to 138 spacious modern properties including studios and one bedroom apartments. Residents will have exclusive access to a variety of world-class amenities at their fingertips.

## PROPERTY FEATURES

Designed and developed by experienced British & European architects and interior designers, Cavendish Square aims to set a new benchmark in Jumeirah Village Triangle for timeless contemporary design and elevated modern day living.

All properties are built to superior standards to seamlessly blend harmony, peace and nature with materiality. Each apartment is synonymous with modern geometry and natural elements with a striking industrial influence to create minimal yet functional living spaces.