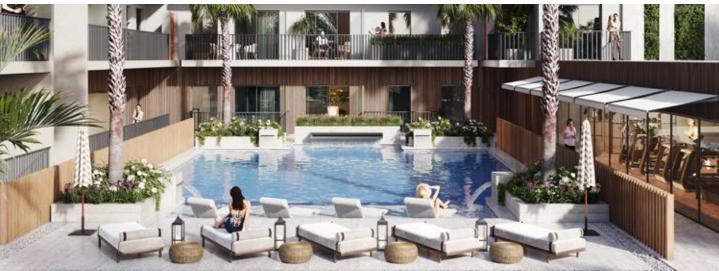

# AMENITIES

- $\cdot\,$  An inviting lobby
- 24 hour security
- A state-of-the-art gymnasium
- LEOS Boxing Academy
- LEOS Dance Academy
- LEOS Da Vinci Art Academy
- A yoga area

- A swimming pool
- · A pool deck with sunbeds & in-water loungers
- Pool aerobics
- Outdoor seating areas
- A BBQ area
- Bella Napoli Pizzeria
- An outdoor cinema