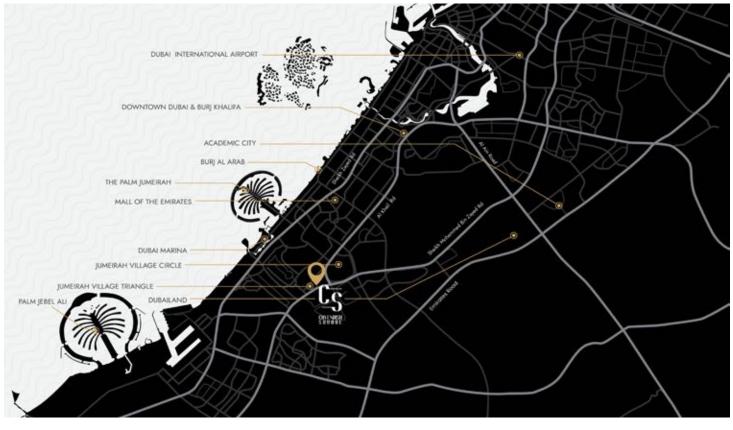

# LOCATION

Ideally placed in Jumeirah Village Triangle (JVT), in between Sheikh Mohammed Bin Zayed Road and Al Khail Road, this residential development offers excellent connectivity to all areas of the city.

Cavendish Square is also close to a wide variety of lifestyle and sports attractions, schools, colleges, clinics and hospitals which makes JVT an increasingly popular residential address with Dubai expats.