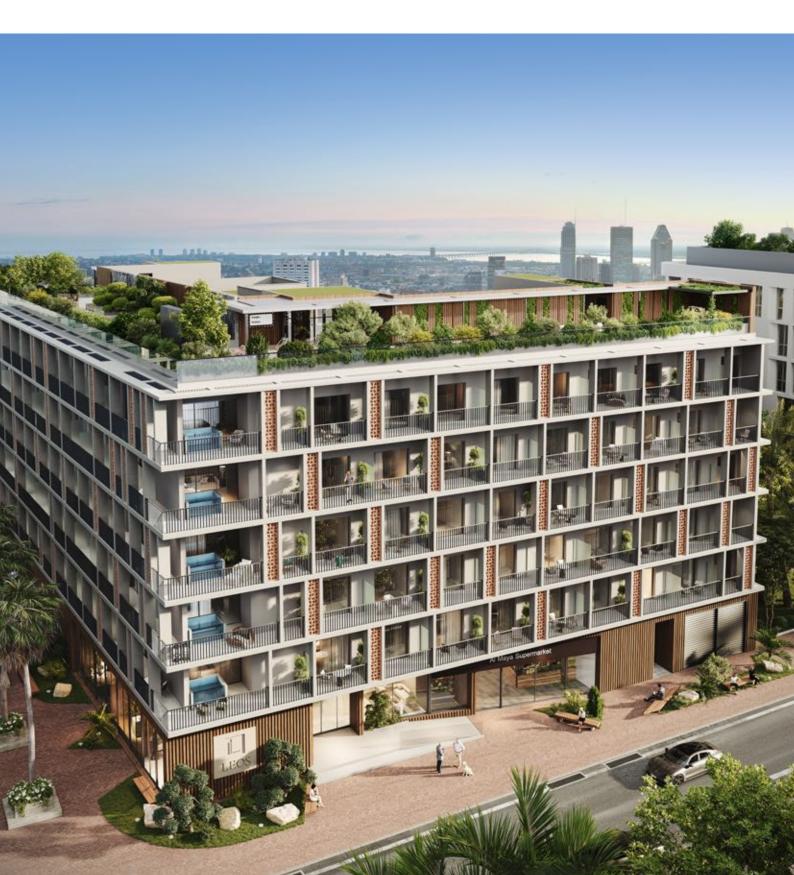

# AMENITIES

- $\cdot\,$  An inviting lobby
- 24 hour security
- A state-of-the-art gymnasium
- LEOS Boxing Academy
- LEOS Dance Academy
- LEOS Da Vinci Art Academy
- A yoga area

- A swimming pool
- · A pool deck with sunbeds & in-water loungers
- Pool aerobics
- Outdoor seating areas
- A BBQ area
- Bella Napoli Pizzeria
- An outdoor cinema

- An urban farm
- A roof garden
- · A co-working space
- Como Lounge Cafe
- Al supermarket
- Zen Japanese garden
- Himalayan Tea House

- A sauna
- Changing rooms
- Covered private parking
- Retail units
- LEOS Concierge App
- Guest parking

### PROPERTY TYPES

Cavendish Square will be home to 138 residential properties. Choose from 114 studios and 24 one bedroom apartments. Sizes range from 428 – 1,209 sq.ft Studios from 428 – 536 sq.ft 1 bedrooms from 811 – 1,209 sq.ft