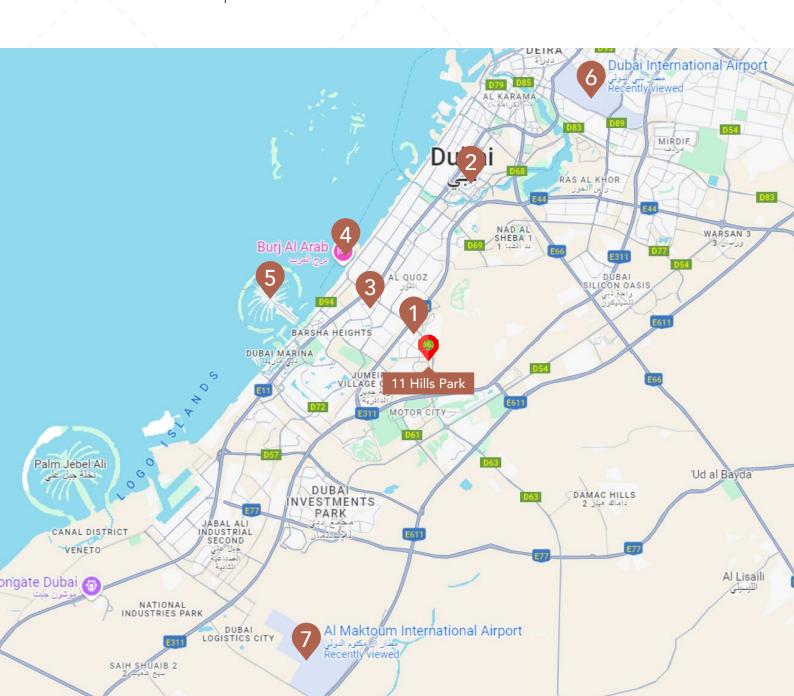

# On Your Doorstep

- 5 min.

  Dubai Hills Mall
- 2 15 min.

  Dubai Mall
- 3 10 min.

  Mall of The Emirates

- 4 12 min.

  Jumeirah Beach
- 5 15 min.
  The Palm Jumeirah
- 6 22 min.
  Dubai
  International Airport

7 22 min.
Al Maktoum
International Airport