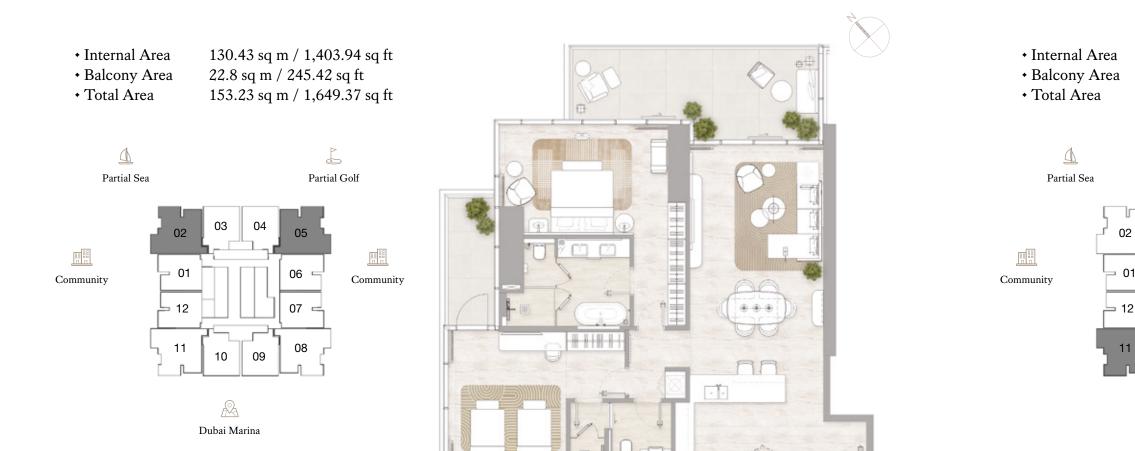

#### FLOORS: 3 - 8, 11 - 14, 16 - 19, 22 - 25, 28 - 31, 33 - 36, 39 - 42

Dubai Marina

Internal Area

- Balcony Area
- Total Area

Community

Partial Sea

A Dubai Marina

All dimensions are in imperial and metric, and measured to the structural elements and exclude wall finishes and construction tolerances.
 All materials, dimensions, and drawings are approximate only.
 Information is subject to change without notice, at developer's absolute discretion.
 Actual area may vary from the stated area.
 Balcony sizes my vary between units.
 Drawings are not to scale.
 All images used are for illustrative purposes only and do not represent the actual size, features, specifications, fittings, or furnishings.
 The developer reserves the right to make revisions/alterations, at its absolute discretion, without any liability whatsoever.

1. All dimensions are in imperial and metric, and measured to the structural elements and exclude wall finishes and construction tolerances. 2. All materials, dimensions, and drawings are approximate only. 3. Information is subject to change without notice, at developer's absolute discretion. 4. Actual area may vary from the stated area. 5. Balcony sizes my vary between units. 6. Drawings are not to scale. 7. All images used are for illustrative purposes only and do not represent the actual size, features, specifications, fittings, or furnishings. 8. The developer reserves the right to make revisions/alterations, at its absolute discretion, without any liability whatsoever.