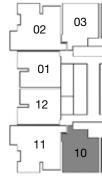

# Type 1

#### FLOORS: 5, 8, 13, 18, 24, 30, 35, 41

2 Bedroom

Type 1A

03

10

A

1. All dimensions are in imperial and metric, and measured to the structural elements and exclude wall finishes and construction tolerances. 2. All materials, dimensions, and drawings are approximate only. 3. Information is subject to change without notice, at developer's absolute discretion. 4. Actual area may vary from the stated area. 5. Balcony sizes my vary between units. 6. Drawings are not to scale. 7. All images used are for illustrative purposes only and do not represent the actual size, features, specifications, fittings, or furnishings. 8. The developer reserves the right to make revisions/alterations, at its absolute discretion, without any liability whatsoever.

All dimensions are in imperial and metric, and measured to the structural elements and exclude wall finishes and construction tolerances.
 All materials, dimensions, and drawings are approximate only.
 Information is subject to change without notice, at developer's absolute discretion.
 Actual area may vary from the stated area.
 Balcony sizes my vary between units.
 Drawings are not to scale.
 All images used are for illustrative purposes only and do not represent the actual size, features, specifications, fittings, or furnishings.
 The developer reserves the right to make revisions/alterations, at its absolute discretion, without any liability whatsoever.