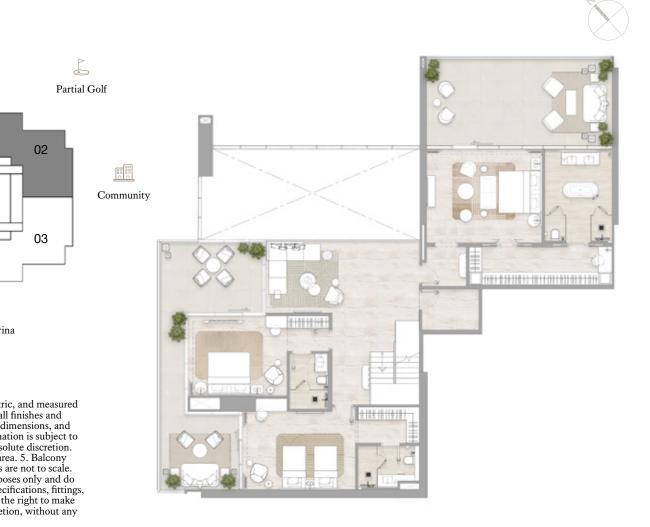

#### 2 Bedroom Duplex | Type 1A Upper Floor Lower Floor FLOORS: 9, 20, 26, 37 4 6 Partial Sea Partial Golf Partial Sea 03 04 02 02 05 ─ 01 **□** 01 06 Community Community Community 12 07 12 5 08 11 11 10 09 A Dubai Marina • Internal Area 155.19 sq m / 1,670.45 sq ft

 Balcony Area 30.74 sq m / 330.88 sq ft Total Area 185.93 sq m / 2,001.35 sq ft  All dimensions are in imperial and metric, and measured to the structural elements and exclude wall finishes and construction tolerances. 2. All materials, dimensions, and drawings are approximate only. 3. Information is subject to change without notice, at developer's absolute discretion. 4. Actual area may vary from the stated area. 5. Balcony sizes my vary between units.
 Drawings are not to scale. 7. All images used are for illustrative purposes only and do not represent the actual size, features, specifications, fittings, or furgicity for the developer reserves the right to make reprisions (alterations furnishings. 8. The developer reserves the right to make revisions/alterations, at its absolute discretion, without any liability whatsoever.