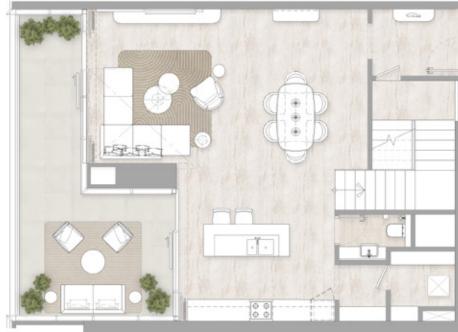

## Lower Floor

## Upper Floor

FLOORS: 9, 20, 26, 37

Dubai Marina

4 Partial Sea

Community

A Dubai Marina

 All dimensions are in imperial and metric, and measured to the structural elements and exclude wall finishes and construction tolerances. 2. All materials, dimensions, and drawings are approximate only. 3. Information is subject to change without notice, at developer's absolute discretion. 4. Actual area may vary from the stated area. 5. Balcony sizes my vary between units.
 Drawings are not to scale. 7. All images used are for illustrative purposes only and do not represent the actual size, features, specifications, fittings, or furgicity for the developer reserves the right to make reprisions (alterations furnishings. 8. The developer reserves the right to make revisions/alterations, at its absolute discretion, without any liability whatsoever.

• Internal Area 157.44 sq m / 1,694.67 sq ft • Balcony Area 32.32 sq m / 347.89 sq ft Total Area 189.76 sq m / 2,042.58 sq ft