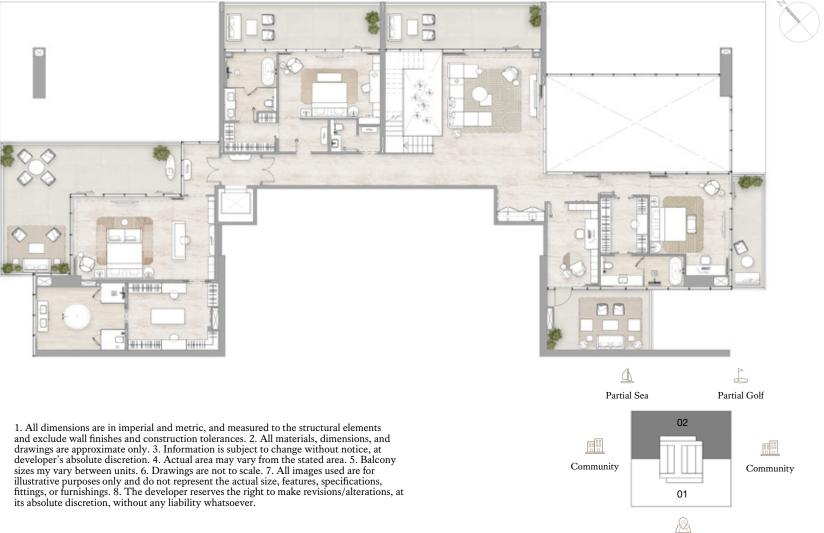

# Type 2

### 2 Bedroom

FLOORS: 3, 4, 6, 7, 11, 12, 14, 16, 17, 19, 22, 23, 25, 28, 29, 31, 33, 34, 36, 39, 40, 42

- Internal Area
- Balcony Area
- Total Area

Community

04

09

Partial Sea

A Dubai Marina

All dimensions are in imperial and metric, and measured to the structural elements and exclude wall finishes and construction tolerances.
 All materials, dimensions, and drawings are approximate only.
 Information is subject to change without notice, at developer's absolute discretion.
 Actual area may vary from the stated area.
 Balcony sizes my vary between units.
 Drawings are not to scale.
 All images used are for illustrative purposes only and do not represent the actual size, features, specifications, fittings, or furnishings.
 The developer reserves the right to make revisions/alterations, at its absolute discretion, without any liability whatsoever.

1. All dimensions are in imperial and metric, and measured to the structural elements and exclude wall finishes and construction tolerances. 2. All materials, dimensions, and drawings are approximate only. 3. Information is subject to change without notice, at developer's absolute discretion. 4. Actual area may vary from the stated area. 5. Balcony sizes my vary between units. 6. Drawings are not to scale. 7. All images used are for illustrative purposes only and do not represent the actual size, features, specifications, fittings, or furnishings. 8. The developer reserves the right to make revisions/alterations, at its absolute discretion, without any liability whatsoever.