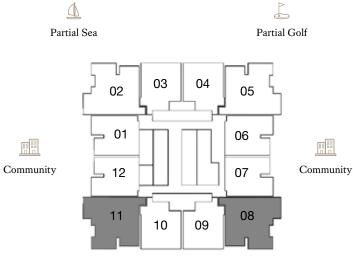

### 2 Bedroom

FLOORS: 3, 4, 6, 7, 11, 12, 14, 16, 17, 19, 22, 23, 25, 28, 29, 31, 33, 34, 36, 39, 40, 42

- Internal Area
- Balcony Area
- Total Area

Community

04

09

Partial Sea

A Dubai Marina

# Type 2

FLOORS: 3, 4, 6, 7, 11, 12, 14, 16, 17, 19, 22, 23, 25, 28, 29, 31, 33, 34, 36, 39, 40, 42

131.11 sq m / 1,411.26 sq ft 37.71 sq m / 405.91 sq ft 168.82 sq m / 1,817.18 sq ft

L Partial Golf 04 05 06 Community 07 08 09 Dubai Marina