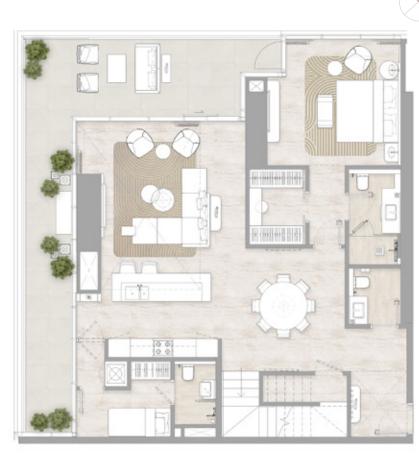

# Type 2

FLOORS: 3, 4, 6, 7, 11, 12, 14, 16, 17, 19, 22, 23, 25, 28, 29, 31, 33, 34, 36, 39, 40, 42

131.11 sq m / 1,411.26 sq ft 37.71 sq m / 405.91 sq ft 168.82 sq m / 1,817.18 sq ft

L Partial Golf 04 05 06 Community 07 08 09 Dubai Marina

## Type 2A

FLOORS: 5, 8, 13, 18, 24, 30, 35, 41

All dimensions are in imperial and metric, and measured to the structural elements and exclude wall finishes and construction tolerances.
 All materials, dimensions, and drawings are approximate only.
 Information is subject to change without notice, at developer's absolute discretion.
 Actual area may vary from the stated area.
 Balcony sizes my vary between units.
 Drawings are not to scale.
 All images used are for illustrative purposes only and do not represent the actual size, features, specifications, fittings, or furnishings.
 The developer reserves the right to make revisions/alterations, at its absolute discretion, without any liability whatsoever.