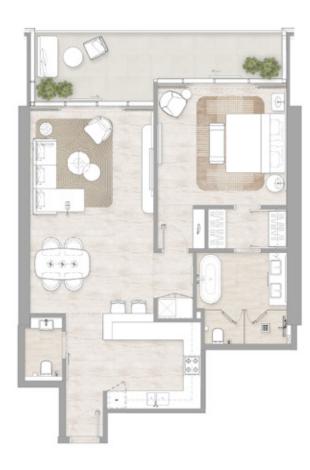

# Type 1

#### FLOORS: 5, 8, 13, 18, 24, 30, 35, 41

2 Bedroom

Type 1A

03

10

A

1. All dimensions are in imperial and metric, and measured to the structural elements and exclude wall finishes and construction tolerances. 2. All materials, dimensions, and drawings are approximate only. 3. Information is subject to change without notice, at developer's absolute discretion. 4. Actual area may vary from the stated area. 5. Balcony sizes my vary between units. 6. Drawings are not to scale. 7. All images used are for illustrative purposes only and do not represent the actual size, features, specifications, fittings, or furnishings. 8. The developer reserves the right to make revisions/alterations, at its absolute discretion, without any liability whatsoever.

All dimensions are in imperial and metric, and measured to the structural elements and exclude wall finishes and construction tolerances.
 All materials, dimensions, and drawings are approximate only.
 Information is subject to change without notice, at developer's absolute discretion.
 Actual area may vary from the stated area.
 Balcony sizes my vary between units.
 Drawings are not to scale.
 All images used are for illustrative purposes only and do not represent the actual size, features, specifications, fittings, or furnishings.
 The developer reserves the right to make revisions/alterations, at its absolute discretion, without any liability whatsoever.