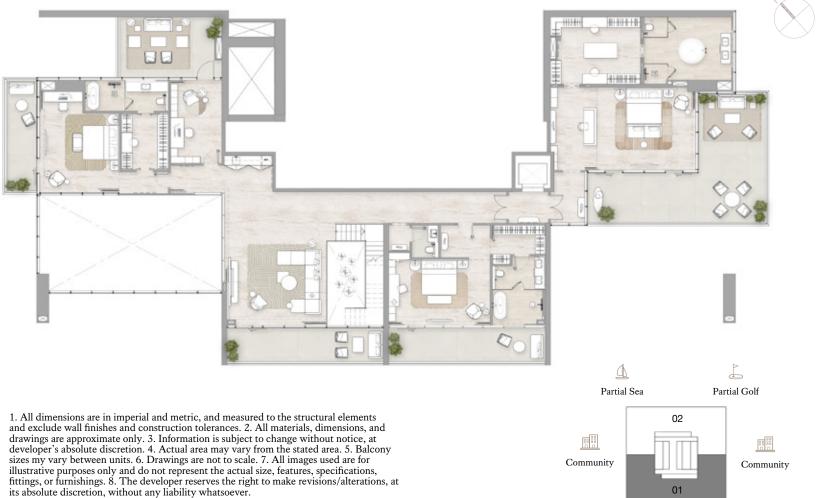

### Kempinski Marina Residences

#### FLOORS: 45, 47

Upper Floor

#### Internal Area Balcony Area

Total Area

693.58 sq m / 7,465.63 sq ft 480.2 sq m / 5,168.83 sq ft 1,173.78 sq m / 12,634.57 sq ft

Lower Floor

1. All dimensions are in imperial and metric, and measured to the structural elements and exclude wall finishes and construction tolerances. 2. All materials, dimensions, and drawings are approximate only. 3. Information is subject to change without notice, at developer's absolute discretion. 4. Actual area may vary from the stated area. 5. Balcony sizes my vary between units. 6. Drawings are not to scale. 7. All images used are for illustrative purposes only and do not represent the actual size, features, specifications, fittings, or furnishings. 8. The developer reserves the right to make revisions/alterations, at its absolute discretion, without any liability whatsoever.