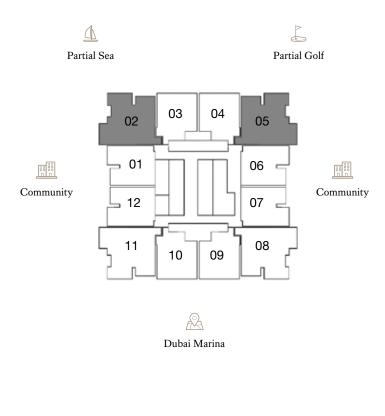

### 2 Bedroom

FLOORS: 3, 4, 6, 7, 11, 12, 14, 16, 17, 19, 22, 23, 25, 28, 29, 31, 33, 34, 36, 39, 40, 42

- Internal Area
- Balcony Area
- Total Area

Community

04

09

Partial Sea

A Dubai Marina