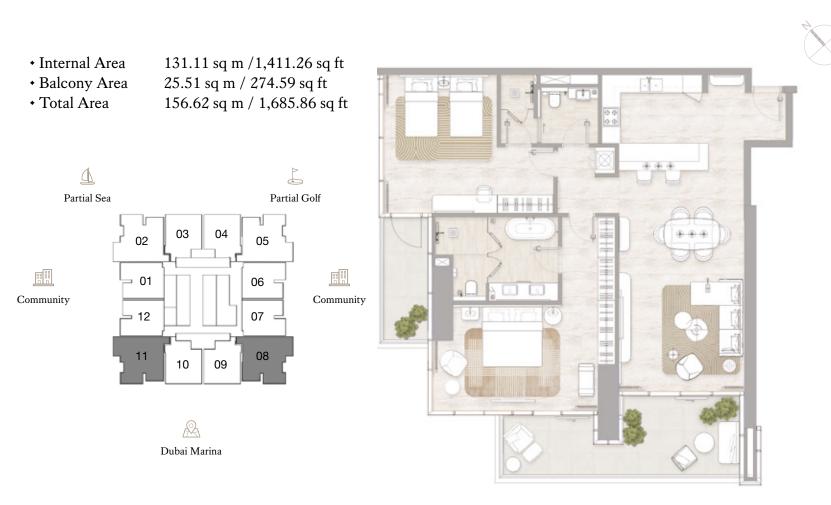

#### FLOORS: 3 - 8, 11 - 14, 16 - 19, 22 - 25, 28 - 31, 33 - 36, 39 - 42

• Internal Area

• Balcony Area

Total Area

92.04 sq m / 990.71 sq ft 16.94 sq m / 182.34 sq ft 108.98 sq m / 1,173.06 sq ft

Dubai Marina