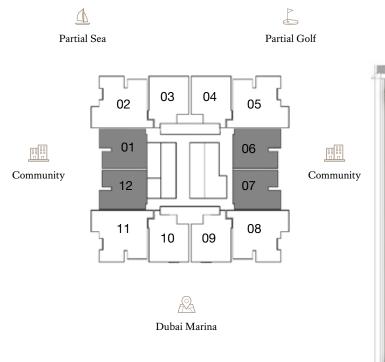

# Type 1A

FLOORS: 3 - 8, 11 - 14, 16 - 19, 22 - 25, 28 - 31, 33 - 36, 39 - 42

89.84 sq m / 967.03 sq ft 15.29 sq m / 164.58 sq ft 105.13 sq m / 1,131.62 sq ft

> Partial Golf 04 05 06 Community 07 = 08