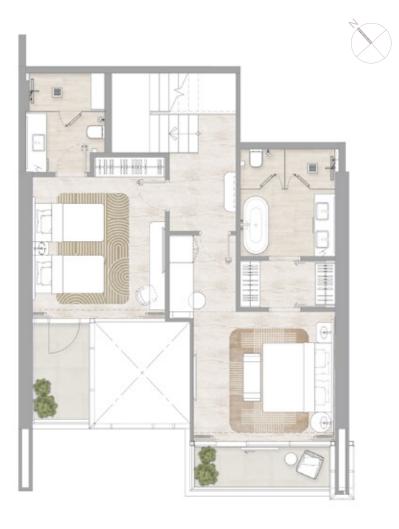

# Type 1

### 1 Bedroom

#### FLOORS: 3 - 8, 11 - 14, 16 - 19, 22 - 25, 28 - 31, 33 - 36, 39 - 42

Dubai Marina

Internal Area

- Balcony Area
- Total Area

Community

Partial Sea

A Dubai Marina

All dimensions are in imperial and metric, and measured to the structural elements and exclude wall finishes and construction tolerances.
 All materials, dimensions, and drawings are approximate only.
 Information is subject to change without notice, at developer's absolute discretion.
 Actual area may vary from the stated area.
 Balcony sizes my vary between units.
 Drawings are not to scale.
 All images used are for illustrative purposes only and do not represent the actual size, features, specifications, fittings, or furnishings.
 The developer reserves the right to make revisions/alterations, at its absolute discretion, without any liability whatsoever.

1. All dimensions are in imperial and metric, and measured to the structural elements and exclude wall finishes and construction tolerances. 2. All materials, dimensions, and drawings are approximate only. 3. Information is subject to change without notice, at developer's absolute discretion. 4. Actual area may vary from the stated area. 5. Balcony sizes my vary between units. 6. Drawings are not to scale. 7. All images used are for illustrative purposes only and do not represent the actual size, features, specifications, fittings, or furnishings. 8. The developer reserves the right to make revisions/alterations, at its absolute discretion, without any liability whatsoever.