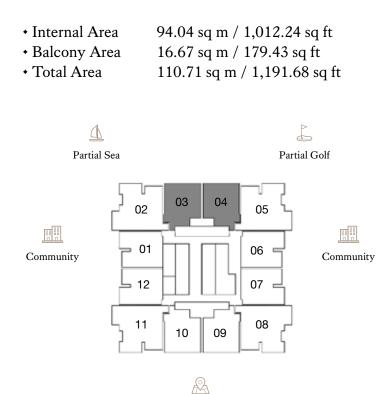

#### FLOORS: 3 - 8, 11 - 14, 16 - 19, 22 - 25, 28 - 31, 33 - 36, 39 - 42

Dubai Marina

Internal Area

- Balcony Area
- Total Area

Community

Partial Sea

A Dubai Marina

All dimensions are in imperial and metric, and measured to the structural elements and exclude wall finishes and construction tolerances.
 All materials, dimensions, and drawings are approximate only.
 Information is subject to change without notice, at developer's absolute discretion.
 Actual area may vary from the stated area.
 Balcony sizes my vary between units.
 Drawings are not to scale.
 All images used are for illustrative purposes only and do not represent the actual size, features, specifications, fittings, or furnishings.
 The developer reserves the right to make revisions/alterations, at its absolute discretion, without any liability whatsoever.

1. All dimensions are in imperial and metric, and measured to the structural elements and exclude wall finishes and construction tolerances. 2. All materials, dimensions, and drawings are approximate only. 3. Information is subject to change without notice, at developer's absolute discretion. 4. Actual area may vary from the stated area. 5. Balcony sizes my vary between units. 6. Drawings are not to scale. 7. All images used are for illustrative purposes only and do not represent the actual size, features, specifications, fittings, or furnishings. 8. The developer reserves the right to make revisions/alterations, at its absolute discretion, without any liability whatsoever.