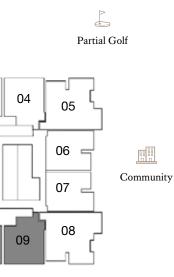

# Type 2

FLOORS: 3, 4, 6, 7, 11, 12, 14, 16, 17, 19, 22, 23, 25, 28, 29, 31, 33, 34, 36, 39, 40, 42

131.11 sq m / 1,411.26 sq ft 37.71 sq m / 405.91 sq ft 168.82 sq m / 1,817.18 sq ft

L Partial Golf 04 05 06 Community 07 08 09 Dubai Marina