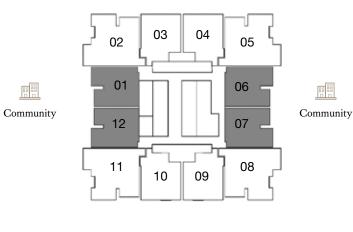

# Type 2

FLOORS: 3, 4, 6, 7, 11, 12, 14, 16, 17, 19, 22, 23, 25, 28, 29, 31, 33, 34, 36, 39, 40, 42

131.11 sq m / 1,411.26 sq ft 37.71 sq m / 405.91 sq ft 168.82 sq m / 1,817.18 sq ft

L Partial Golf 04 05 06 Community 07 08 09 Dubai Marina