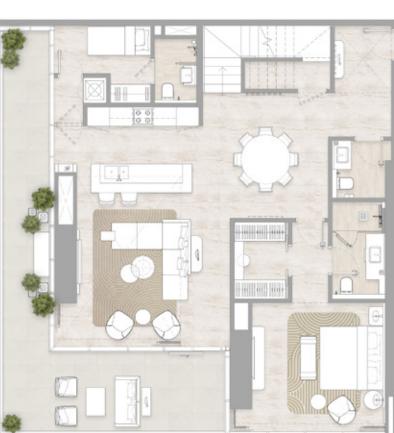

# Type 2

FLOORS: 3, 4, 6, 7, 11, 12, 14, 16, 17, 19, 22, 23, 25, 28, 29, 31, 33, 34, 36, 39, 40, 42

131.11 sq m / 1,411.26 sq ft 37.71 sq m / 405.91 sq ft 168.82 sq m / 1,817.18 sq ft

L Partial Golf 04 05 06 Community 07 08 09 Dubai Marina