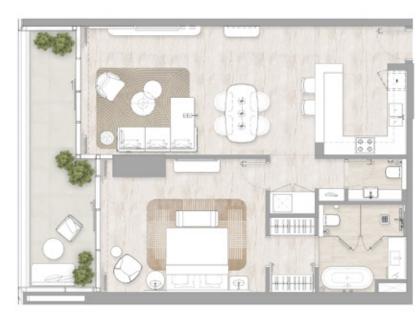

# Type 1A

FLOORS: 3 - 8, 11 - 14, 16 - 19, 22 - 25, 28 - 31, 33 - 36, 39 - 42

89.84 sq m / 967.03 sq ft 15.29 sq m / 164.58 sq ft 105.13 sq m / 1,131.62 sq ft

> Partial Golf 04 05 06 Community 07 = 08

#### FLOORS: 3 - 8, 11 - 14, 16 - 19, 22 - 25, 28 - 31, 33 - 36, 39 - 42

• Internal Area

• Balcony Area

Total Area

92.04 sq m / 990.71 sq ft 16.94 sq m / 182.34 sq ft 108.98 sq m / 1,173.06 sq ft

Dubai Marina