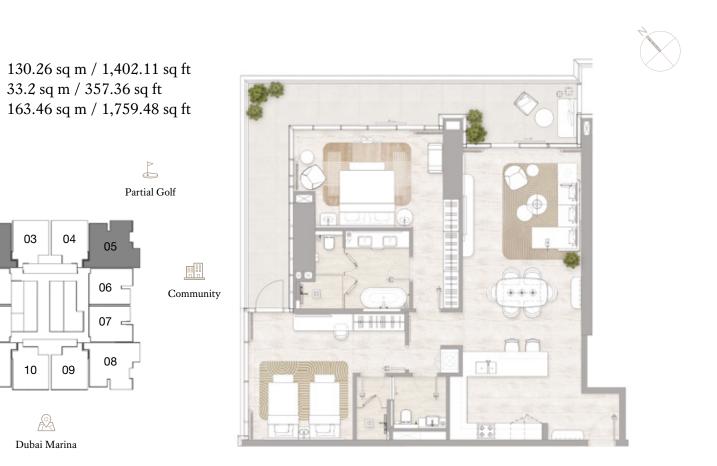

# Type 2

FLOORS: 3, 4, 6, 7, 11, 12, 14, 16, 17, 19, 22, 23, 25, 28, 29, 31, 33, 34, 36, 39, 40, 42

131.11 sq m / 1,411.26 sq ft 37.71 sq m / 405.91 sq ft 168.82 sq m / 1,817.18 sq ft

L Partial Golf 04 05 06 Community 07 08 09 Dubai Marina