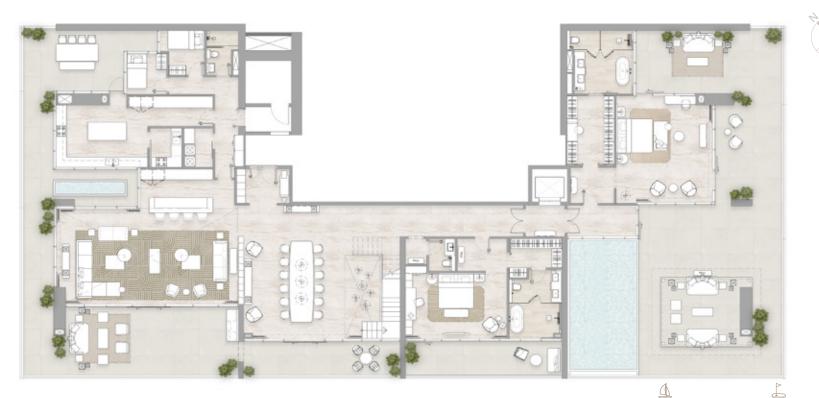

### Kempinski Marina Residences

#### FLOORS: 45, 47

Upper Floor

#### Internal Area Balcony Area

Total Area

693.58 sq m / 7,465.63 sq ft 480.2 sq m / 5,168.83 sq ft 1,173.78 sq m / 12,634.57 sq ft

Lower Floor