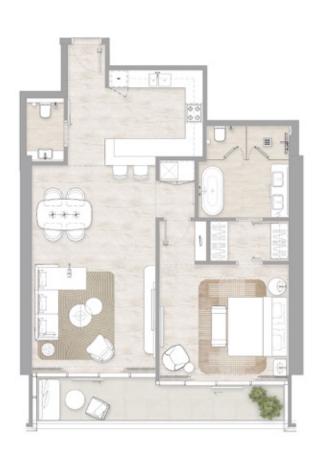

# Type 1

#### FLOORS: 5, 8, 13, 18, 24, 30, 35, 41

2 Bedroom

Type 1A

03

10

A

1. All dimensions are in imperial and metric, and measured to the structural elements and exclude wall finishes and construction tolerances. 2. All materials, dimensions, and drawings are approximate only. 3. Information is subject to change without notice, at developer's absolute discretion. 4. Actual area may vary from the stated area. 5. Balcony sizes my vary between units. 6. Drawings are not to scale. 7. All images used are for illustrative purposes only and do not represent the actual size, features, specifications, fittings, or furnishings. 8. The developer reserves the right to make revisions/alterations, at its absolute discretion, without any liability whatsoever.

All dimensions are in imperial and metric, and measured to the structural elements and exclude wall finishes and construction tolerances.
 All materials, dimensions, and drawings are approximate only.
 Information is subject to change without notice, at developer's absolute discretion.
 Actual area may vary from the stated area.
 Balcony sizes my vary between units.
 Drawings are not to scale.
 All images used are for illustrative purposes only and do not represent the actual size, features, specifications, fittings, or furnishings.
 The developer reserves the right to make revisions/alterations, at its absolute discretion, without any liability whatsoever.