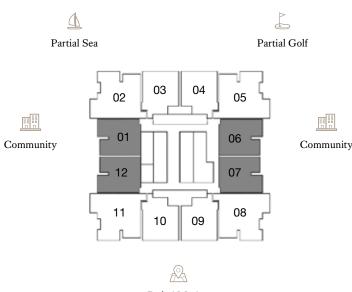

# Type 1

### 1 Bedroom

#### FLOORS: 3 - 8, 11 - 14, 16 - 19, 22 - 25, 28 - 31, 33 - 36, 39 - 42

Dubai Marina

Internal Area

- Balcony Area
- Total Area

Community

Partial Sea

A Dubai Marina

All dimensions are in imperial and metric, and measured to the structural elements and exclude wall finishes and construction tolerances.
 All materials, dimensions, and drawings are approximate only.
 Information is subject to change without notice, at developer's absolute discretion.
 Actual area may vary from the stated area.
 Balcony sizes my vary between units.
 Drawings are not to scale.
 All images used are for illustrative purposes only and do not represent the actual size, features, specifications, fittings, or furnishings.
 The developer reserves the right to make revisions/alterations, at its absolute discretion, without any liability whatsoever.