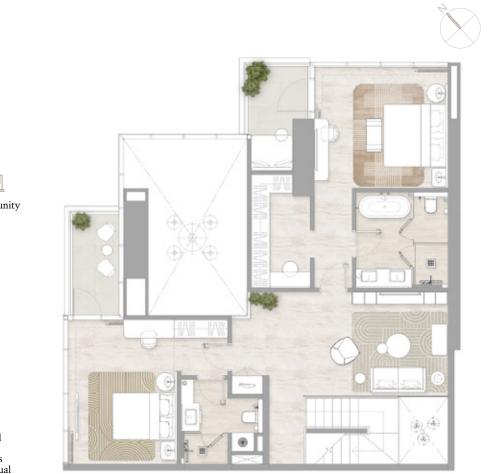

# Type 1A

FLOORS: 3 - 8, 11 - 14, 16 - 19, 22 - 25, 28 - 31, 33 - 36, 39 - 42

89.84 sq m / 967.03 sq ft 15.29 sq m / 164.58 sq ft 105.13 sq m / 1,131.62 sq ft

> Partial Golf 04 05 06 Community 07 = 08