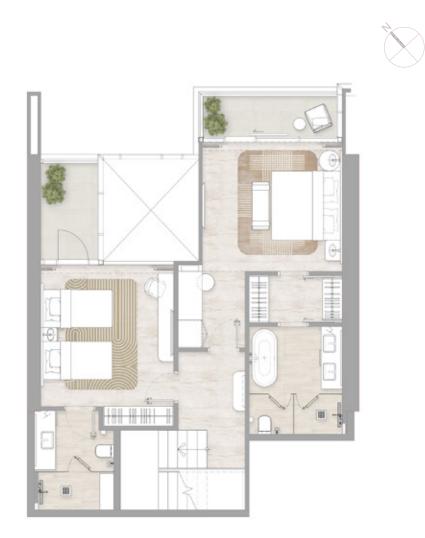

# Type 2

### 2 Bedroom

FLOORS: 3, 4, 6, 7, 11, 12, 14, 16, 17, 19, 22, 23, 25, 28, 29, 31, 33, 34, 36, 39, 40, 42

- Internal Area
- Balcony Area
- Total Area

Community

04

09

Partial Sea

A Dubai Marina

# Type 2

FLOORS: 3, 4, 6, 7, 11, 12, 14, 16, 17, 19, 22, 23, 25, 28, 29, 31, 33, 34, 36, 39, 40, 42

131.11 sq m / 1,411.26 sq ft 37.71 sq m / 405.91 sq ft 168.82 sq m / 1,817.18 sq ft

L Partial Golf 04 05 06 Community 07 08 09 Dubai Marina