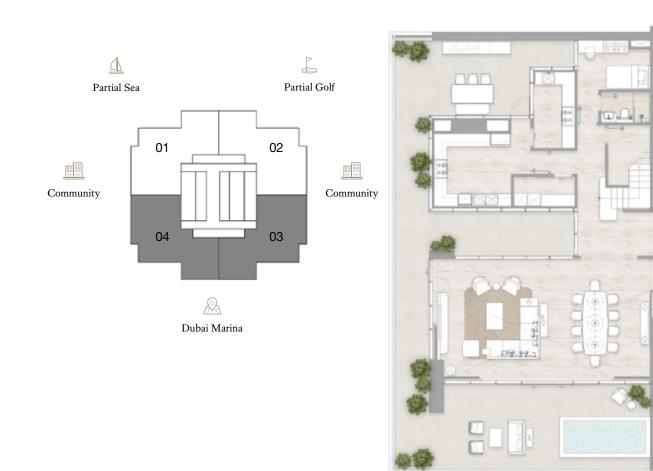

Internal Area
Balcony Area
Total Area
614.12 s

385.2 sq m / 4,146.26 sq ft 228.92 sq m / 2,464.07 sq ft 614.12 sq m / 6,610.39 sq ft