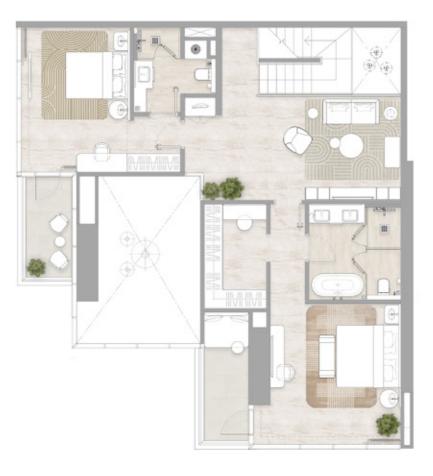

91.31 sq m / 3,135.66 sq ft



### Lower Floor

## Upper Floor





A Dubai Marina

All dimensions are in imperial and metric, and measured to the structural elements and exclude wall finishes and construction tolerances. 2. All materials, dimensions, and drawings are approximate only. 3. Information is subject to change without notice, at developer's absolute discretion. 4. Actual area may vary from the stated area. 5. Balcony sizes my vary between units.
 Drawings are not to scale. 7. All images used are for illustrative purposes only and do not represent the actual size, features, specifications, fittings, or furnishings. 8. The developer reserves the right to make revisions/alterations, at its absolute discretion, without any liability whatsoever.



### Kempinski Marina Residences





#### FLOORS: 43

## Lower Floor

## Upper Floor











1. All dimensions are in imperial and metric, and measured to the structural elements and exclude wall finishes and construction tolerances. 2. All materials, dimensions, and drawings are approximate only. 3. Information is subject to change without notice, at developer's absolute discretion. 4. Actual area may vary from the stated area. 5. Balcony sizes my vary between units. 6. Drawings are not to scale. 7. All images used are for illustrative purposes only and do not represent the actual size, features, specifications, fittings, or furnishings. 8. The developer reserves the right to make revisions/alterations, at its absolute discretion, without any liability whatsoever.

Internal Area
Balcony Area
Total Area
614.12 s

385.2 s