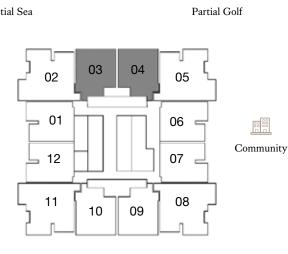

### 2 Bedroom

FLOORS: 3, 4, 6, 7, 11, 12, 14, 16, 17, 19, 22, 23, 25, 28, 29, 31, 33, 34, 36, 39, 40, 42

- Internal Area
- Balcony Area
- Total Area

Community

04

09

Partial Sea

A Dubai Marina

# Type 2

FLOORS: 3, 4, 6, 7, 11, 12, 14, 16, 17, 19, 22, 23, 25, 28, 29, 31, 33, 34, 36, 39, 40, 42

131.11 sq m / 1,411.26 sq ft 37.71 sq m / 405.91 sq ft 168.82 sq m / 1,817.18 sq ft

L Partial Golf 04 05 06 Community 07 08 09 Dubai Marina