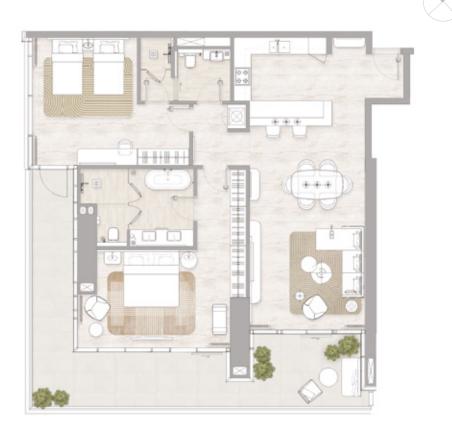

# Type 2

FLOORS: 3, 4, 6, 7, 11, 12, 14, 16, 17, 19, 22, 23, 25, 28, 29, 31, 33, 34, 36, 39, 40, 42

131.11 sq m / 1,411.26 sq ft 37.71 sq m / 405.91 sq ft 168.82 sq m / 1,817.18 sq ft

L Partial Golf 04 05 06 Community 07 08 09 Dubai Marina