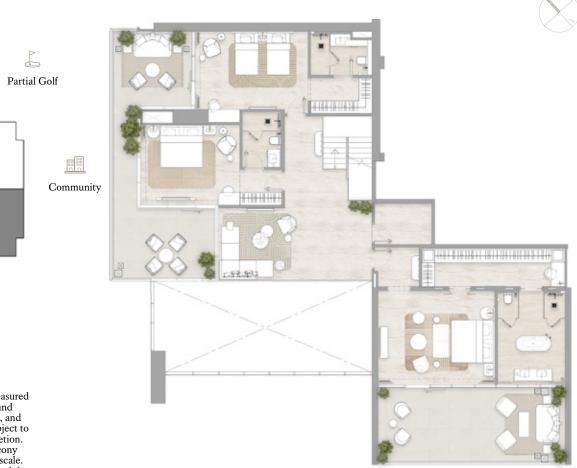

Internal Area
Balcony Area
Total Area
614.12 s

385.2 sq m / 4,146.26 sq ft 228.92 sq m / 2,464.07 sq ft 614.12 sq m / 6,610.39 sq ft