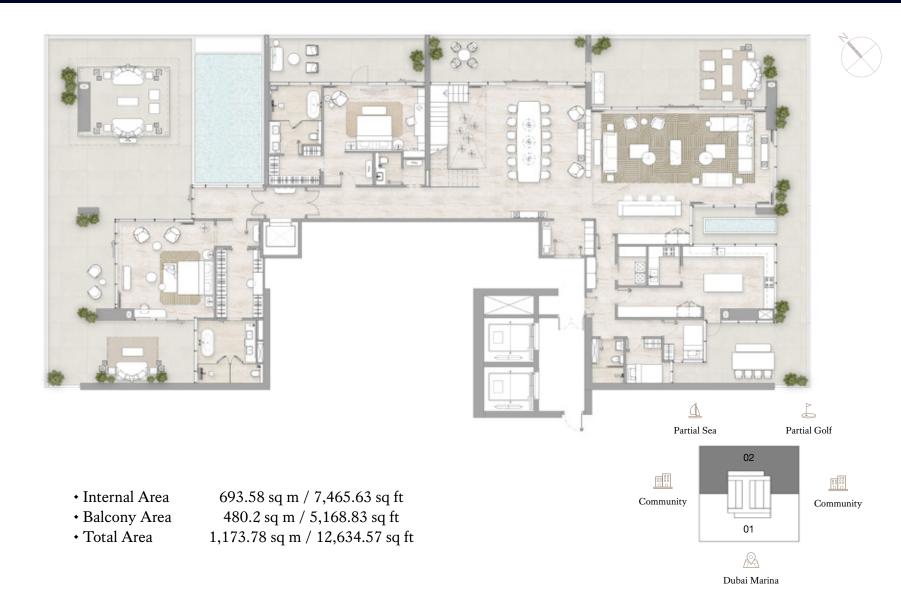

### Kempinski Marina Residences

#### FLOORS: 45, 47

Upper Floor

#### Internal Area Balcony Area

Total Area

693.58 sq m / 7,465.63 sq ft 480.2 sq m / 5,168.83 sq ft 1,173.78 sq m / 12,634.57 sq ft

Lower Floor