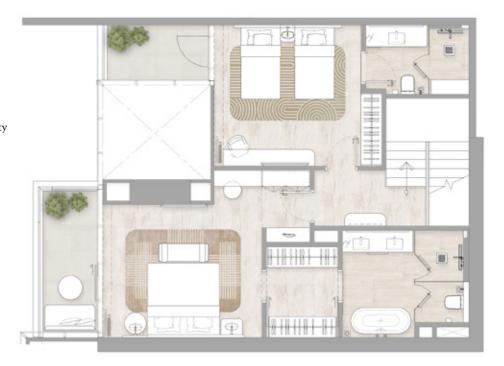

# Type 1

### 1 Bedroom

#### FLOORS: 3 - 8, 11 - 14, 16 - 19, 22 - 25, 28 - 31, 33 - 36, 39 - 42

Dubai Marina

Internal Area

- Balcony Area
- Total Area

Community

Partial Sea

A Dubai Marina

All dimensions are in imperial and metric, and measured to the structural elements and exclude wall finishes and construction tolerances.
 All materials, dimensions, and drawings are approximate only.
 Information is subject to change without notice, at developer's absolute discretion.
 Actual area may vary from the stated area.
 Balcony sizes my vary between units.
 Drawings are not to scale.
 All images used are for illustrative purposes only and do not represent the actual size, features, specifications, fittings, or furnishings.
 The developer reserves the right to make revisions/alterations, at its absolute discretion, without any liability whatsoever.

1. All dimensions are in imperial and metric, and measured to the structural elements and exclude wall finishes and construction tolerances. 2. All materials, dimensions, and drawings are approximate only. 3. Information is subject to change without notice, at developer's absolute discretion. 4. Actual area may vary from the stated area. 5. Balcony sizes my vary between units. 6. Drawings are not to scale. 7. All images used are for illustrative purposes only and do not represent the actual size, features, specifications, fittings, or furnishings. 8. The developer reserves the right to make revisions/alterations, at its absolute discretion, without any liability whatsoever.