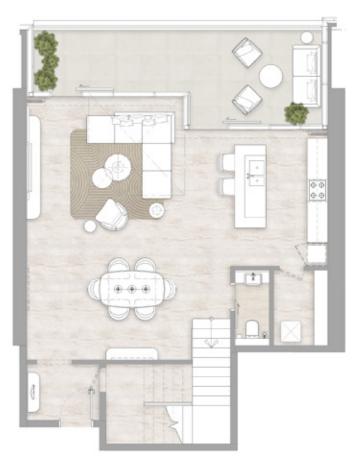

# Type 1

### 1 Bedroom

#### FLOORS: 3 - 8, 11 - 14, 16 - 19, 22 - 25, 28 - 31, 33 - 36, 39 - 42

Dubai Marina

Internal Area

- Balcony Area
- Total Area

Community

Partial Sea

A Dubai Marina

All dimensions are in imperial and metric, and measured to the structural elements and exclude wall finishes and construction tolerances.
 All materials, dimensions, and drawings are approximate only.
 Information is subject to change without notice, at developer's absolute discretion.
 Actual area may vary from the stated area.
 Balcony sizes my vary between units.
 Drawings are not to scale.
 All images used are for illustrative purposes only and do not represent the actual size, features, specifications, fittings, or furnishings.
 The developer reserves the right to make revisions/alterations, at its absolute discretion, without any liability whatsoever.

1. All dimensions are in imperial and metric, and measured to the structural elements and exclude wall finishes and construction tolerances. 2. All materials, dimensions, and drawings are approximate only. 3. Information is subject to change without notice, at developer's absolute discretion. 4. Actual area may vary from the stated area. 5. Balcony sizes my vary between units. 6. Drawings are not to scale. 7. All images used are for illustrative purposes only and do not represent the actual size, features, specifications, fittings, or furnishings. 8. The developer reserves the right to make revisions/alterations, at its absolute discretion, without any liability whatsoever.