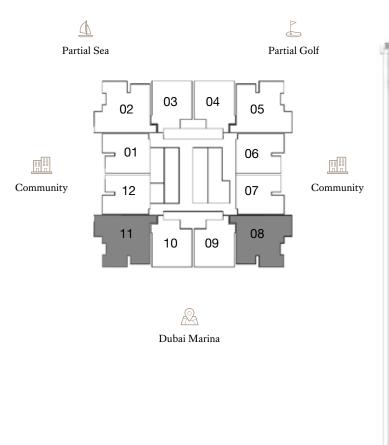

### 2 Bedroom

FLOORS: 3, 4, 6, 7, 11, 12, 14, 16, 17, 19, 22, 23, 25, 28, 29, 31, 33, 34, 36, 39, 40, 42

- Internal Area
- Balcony Area
- Total Area

Community

04

09

Partial Sea

A Dubai Marina