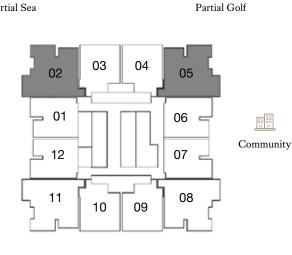

#### FLOORS: 3 - 8, 11 - 14, 16 - 19, 22 - 25, 28 - 31, 33 - 36, 39 - 42

Dubai Marina

Internal Area

- Balcony Area
- Total Area

Community

Partial Sea

A Dubai Marina

All dimensions are in imperial and metric, and measured to the structural elements and exclude wall finishes and construction tolerances.
 All materials, dimensions, and drawings are approximate only.
 Information is subject to change without notice, at developer's absolute discretion.
 Actual area may vary from the stated area.
 Balcony sizes my vary between units.
 Drawings are not to scale.
 All images used are for illustrative purposes only and do not represent the actual size, features, specifications, fittings, or furnishings.
 The developer reserves the right to make revisions/alterations, at its absolute discretion, without any liability whatsoever.

1. All dimensions are in imperial and metric, and measured to the structural elements and exclude wall finishes and construction tolerances. 2. All materials, dimensions, and drawings are approximate only. 3. Information is subject to change without notice, at developer's absolute discretion. 4. Actual area may vary from the stated area. 5. Balcony sizes my vary between units. 6. Drawings are not to scale. 7. All images used are for illustrative purposes only and do not represent the actual size, features, specifications, fittings, or furnishings. 8. The developer reserves the right to make revisions/alterations, at its absolute discretion, without any liability whatsoever.