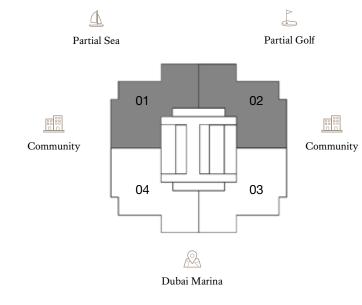

#### FLOORS: 3 - 8, 11 - 14, 16 - 19, 22 - 25, 28 - 31, 33 - 36, 39 - 42

Dubai Marina

Internal Area

- Balcony Area
- Total Area

Community

Partial Sea

A Dubai Marina

All dimensions are in imperial and metric, and measured to the structural elements and exclude wall finishes and construction tolerances.
 All materials, dimensions, and drawings are approximate only.
 Information is subject to change without notice, at developer's absolute discretion.
 Actual area may vary from the stated area.
 Balcony sizes my vary between units.
 Drawings are not to scale.
 All images used are for illustrative purposes only and do not represent the actual size, features, specifications, fittings, or furnishings.
 The developer reserves the right to make revisions/alterations, at its absolute discretion, without any liability whatsoever.

### 2 Bedroom

FLOORS: 3, 4, 6, 7, 11, 12, 14, 16, 17, 19, 22, 23, 25, 28, 29, 31, 33, 34, 36, 39, 40, 42

- Internal Area
- Balcony Area
- Total Area

Community

04

09

Partial Sea

A Dubai Marina

# Type 2

FLOORS: 3, 4, 6, 7, 11, 12, 14, 16, 17, 19, 22, 23, 25, 28, 29, 31, 33, 34, 36, 39, 40, 42

131.11 sq m / 1,411.26 sq ft 37.71 sq m / 405.91 sq ft 168.82 sq m / 1,817.18 sq ft

L Partial Golf 04 05 06 Community 07 08 09 Dubai Marina