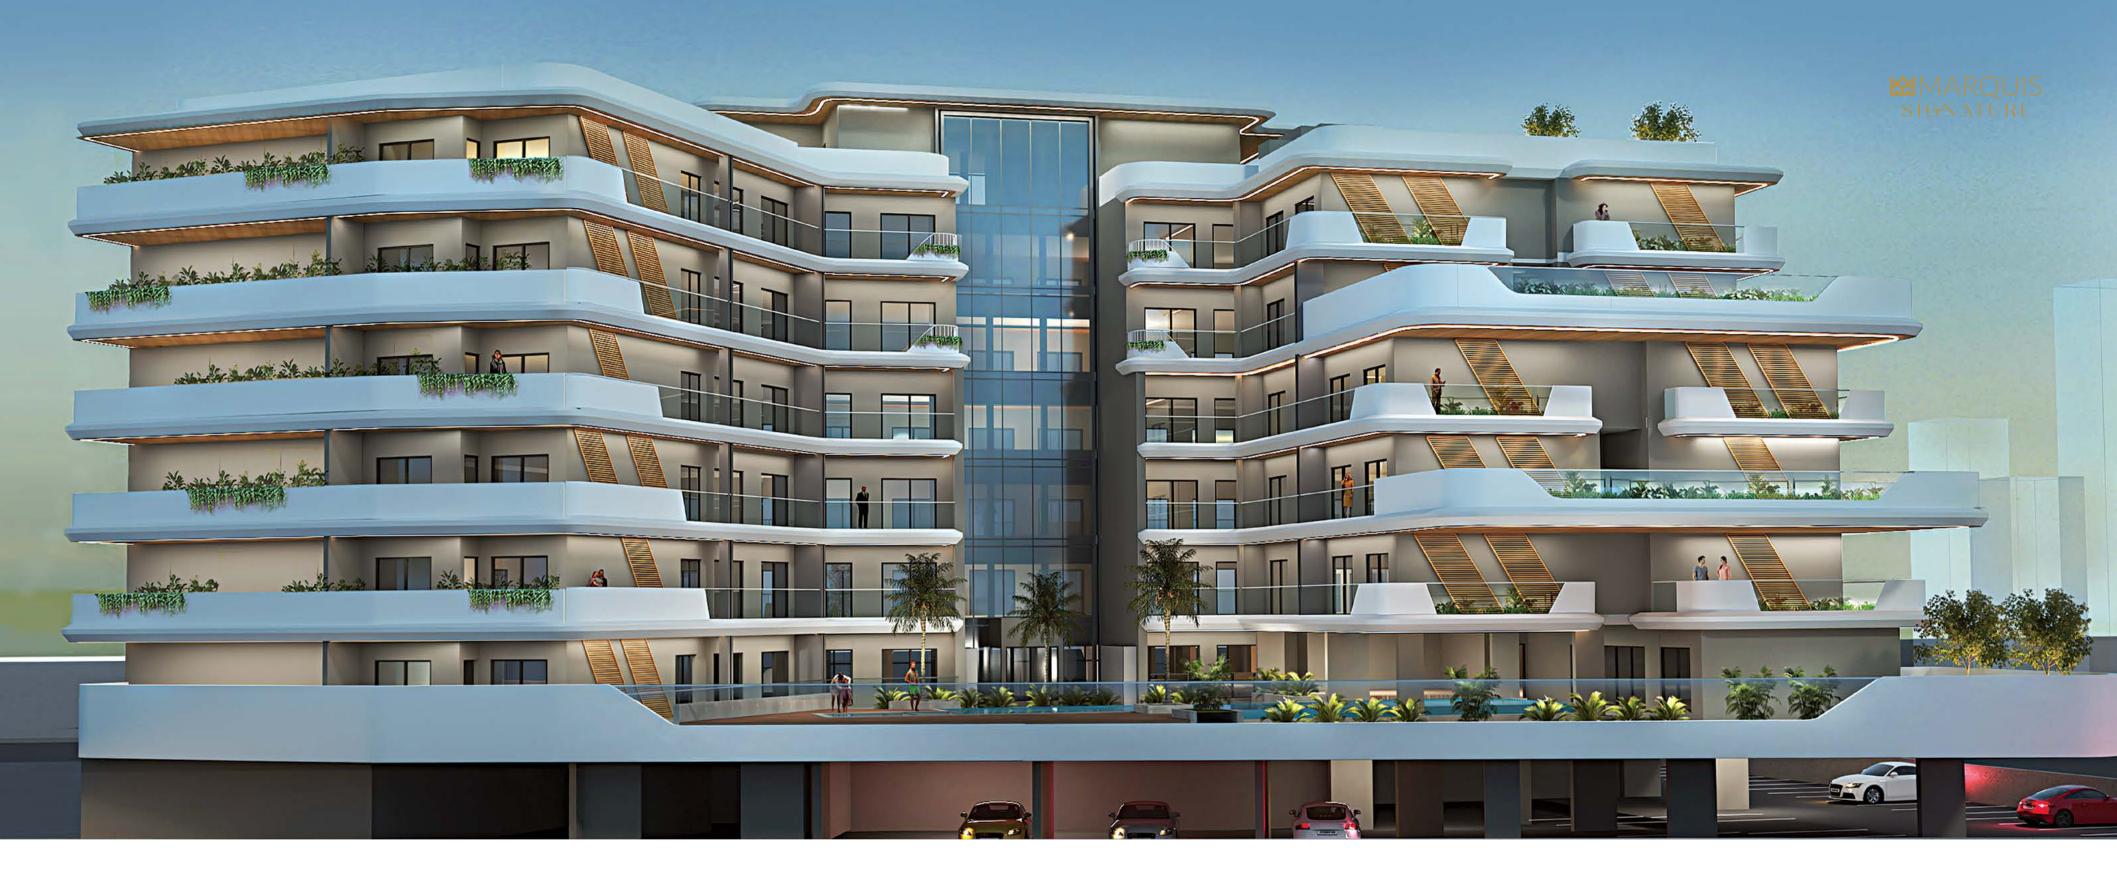

The quintessential entrance experience to this cradle of grandeur is established by an artistic juxtaposition of architectural louvre features in elevation and the illuminated columns at the façade evincing the modern design with a classic outcome.

The green creeper covered balcony corners and wooden ceilings with led strip light in the balcony reinforce the majestic nature of Marquis Signature.

# View the world like a star

A balcony that offers you the vista and comfort you deserve. Balcony ceilings made of high-grade wood sporting ultra-comfortable furniture that offers you an ideal place to spend quality time and make memories.