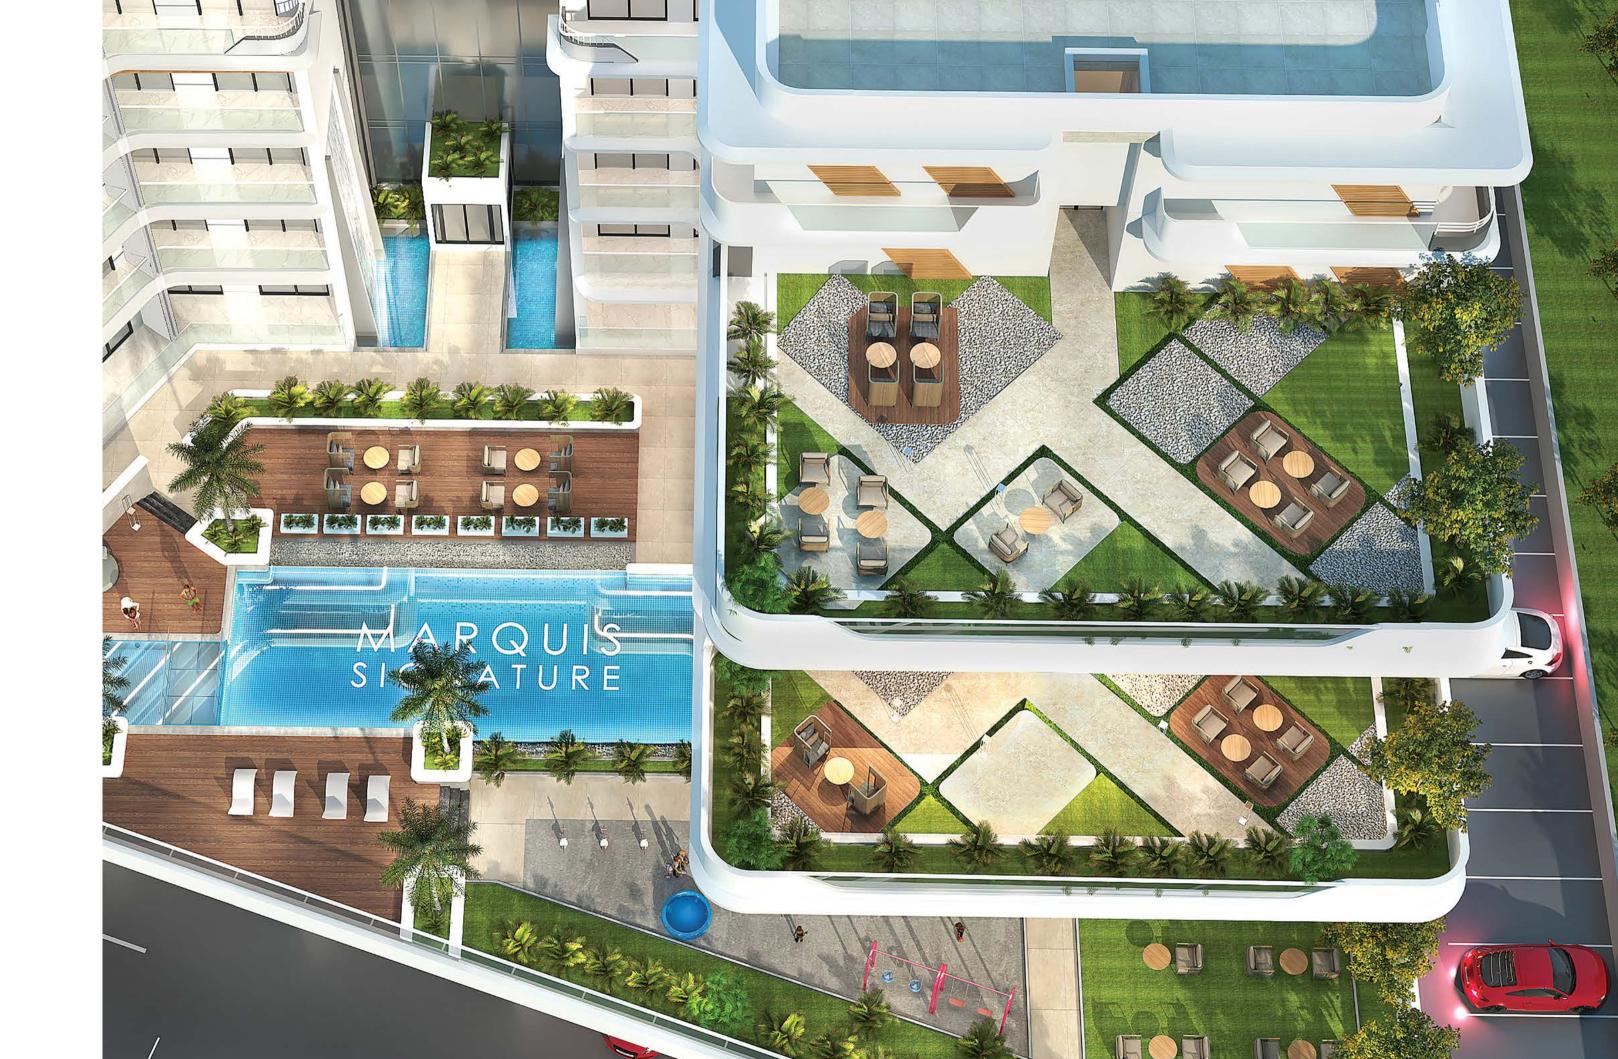

# Unwind elegantly

We have maintained nine gardens for you to stroll at leisure. Swim to the other side of stress at the private pool that safeguards your privacy. These are the perfect getaways from your busy schedule. The temperature-controlled semi olympic size three-sided infinity swimming pool soaks you with pleasure as you swim. Burn away stress in the ideal spaces.

# A rooftop filled with fun

The scenic cascading effect on the rooftop is a treat for the eyes and a soothing feeling for the mind. Get together with your family and friends at the barbeque area on the roof. It's the perfect ambience to relax.