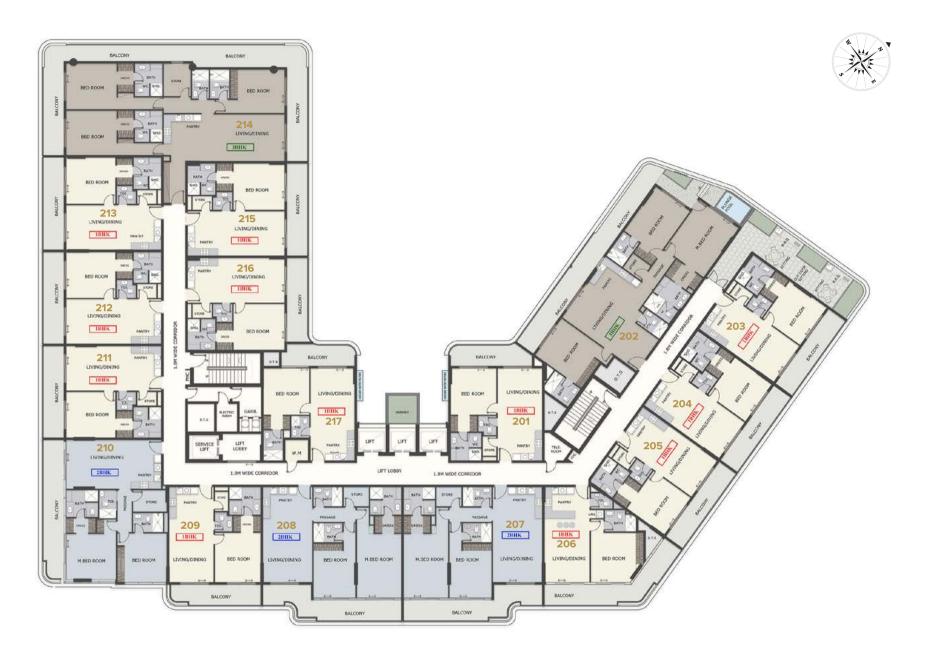

|           | FIRST FLOO      | OR              |            |
|-----------|-----------------|-----------------|------------|
| UNIT TYPE | AREA APPROX     | No. OF<br>UNITS | UNIT COLOR |
| 1 BHK     | FROM 726 Sq.ft  | 6               |            |
| 2 BHK     | FROM 1196 Sq.ft | 4               |            |
| 3 BHK     | FROM 1996 Sq.ft | 1               |            |

|           | SECOND FLO      | OOR             |            |
|-----------|-----------------|-----------------|------------|
| UNIT TYPE | AREA APPROX     | No. OF<br>UNITS | UNIT COLOR |
| 1 BHK     | FROM 726 Sq.ft  | 12              |            |
| 2 BHK     | FROM 1196 Sq.ft | 3               |            |
| 3 ВНК     | FROM 1996 Sq.ft | 2               |            |

#### SIGNATURE FLOOR (3<sup>rd</sup> FLOOR)

|           | THIRD & FOURTH  | H FLOOR         |            |
|-----------|-----------------|-----------------|------------|
| UNIT TYPE | AREA APPROX     | No. OF<br>UNITS | UNIT COLOR |
| 1 BHK     | FROM 726 Sq.ft  | 12              |            |
| 2 BHK     | FROM 1196 Sq.ft | 3               |            |
| 3 BHK     | FROM 1996 Sq.ft | 1               |            |