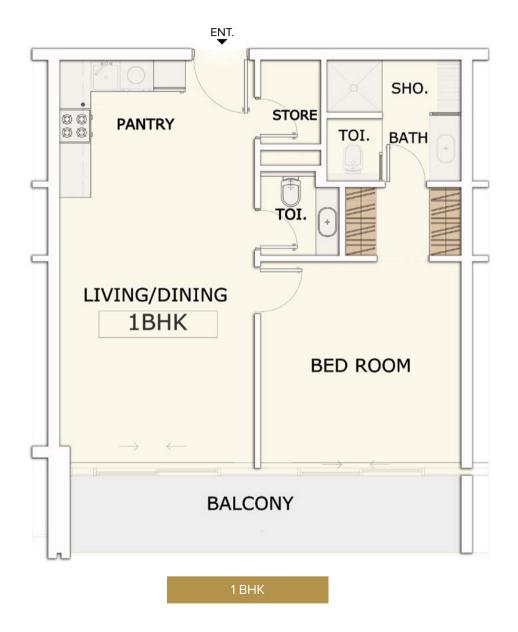

#### **1 BHK - UNIT LAYOUT**

Our 1 BHK apartments are designed to feature an exceptional living experience combined with tasteful elements to ensure you find all you need in a compact space. The key details in this plan are an ample living area and a massive master bedroom both complemented with a balcony, 2 bathrooms and a state-of-the-art kitchen.

| UNIT TYPE | AREA APPROX (Min - Max) |
|-----------|-------------------------|
| 1 BHK     | 726 Sq.ft - 1024 Sq.ft  |

Disclaimer: all pictures, plans, layouts, information, data and details included in this brochure are indicative only and may change at any time up to the final 'as built' status in accordance with the final designs of the project, regulatory approvals and planning permissions.