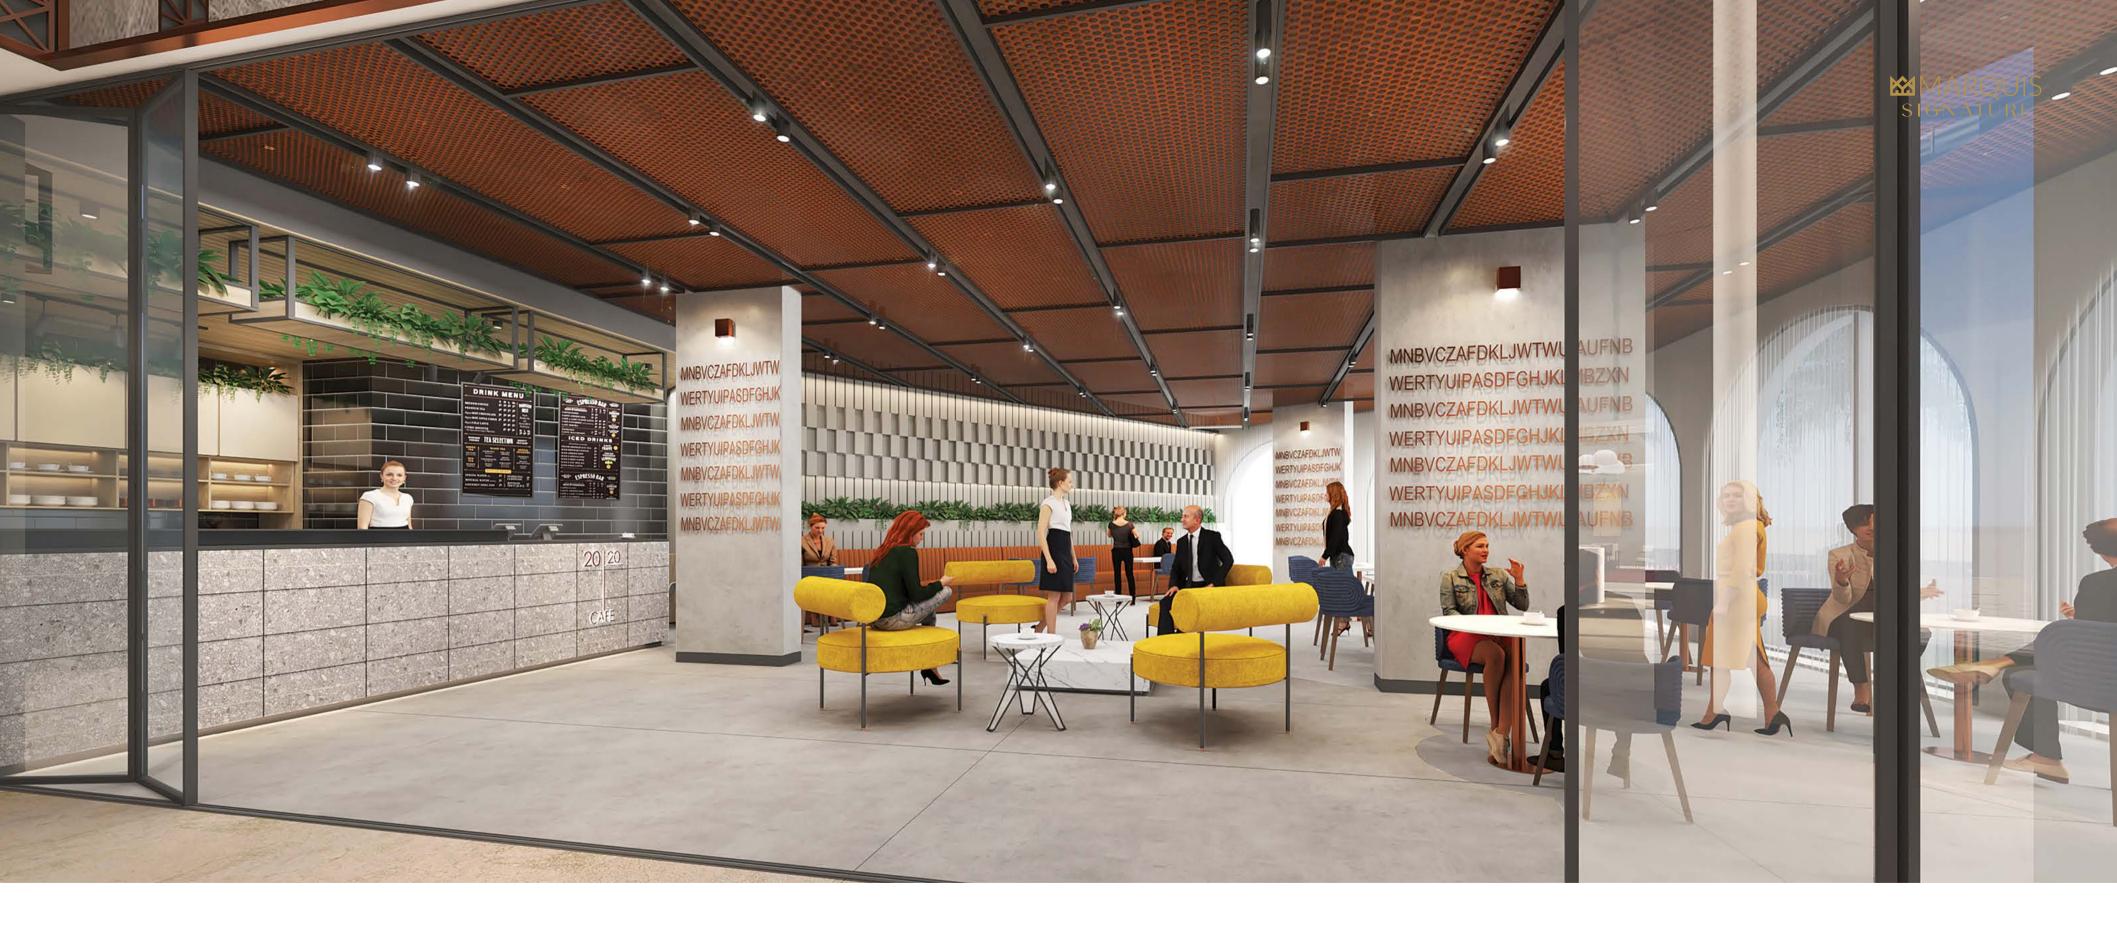

### Check into a 7 star hotel everyday

A peculiar lifestyle experience awaits you at Signature. The designer lobby is inviting and opulent with an exquisite designer chandelier embellishing the space. The double-height digital lobby endows you with a boutique style of living as the designs are customized.

Elevate your lifestyle

3 customized elevators rendering panoramic vistas of the exterior and a service elevator with a dedicated lobby, both manufactured with high-grade copper plating. The premium area overlooks the majestic view of the cityscapes to give you the luxury that's a class apart.