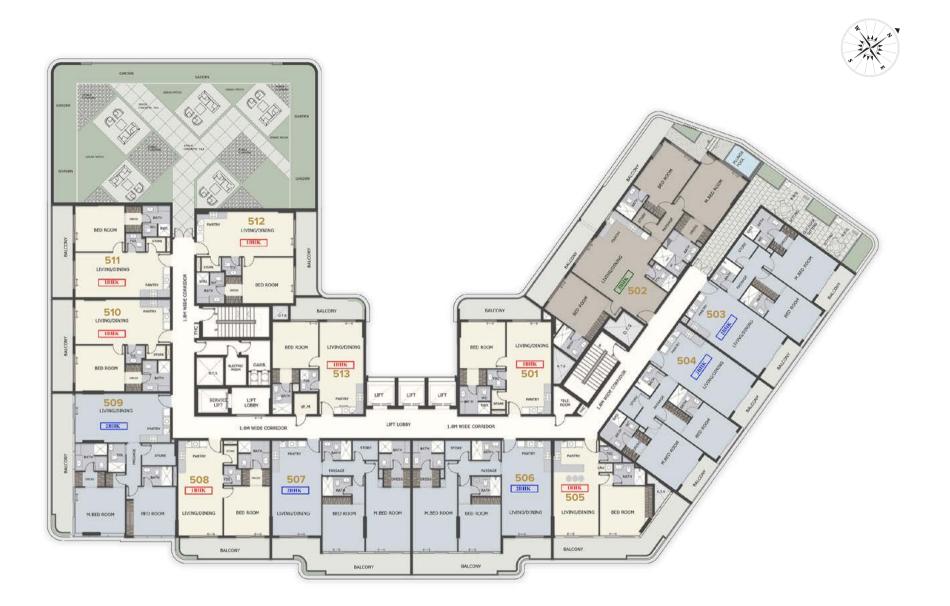

#### **SIGNATURE FLOOR (5<sup>th</sup> FLOOR)**

|           | FIFTH & SIXTH   | FLOOR           |            |
|-----------|-----------------|-----------------|------------|
| UNIT TYPE | AREA APPROX     | No. OF<br>UNITS | UNIT COLOR |
| 1 BHK     | FROM 726 Sq.ft  | 7               |            |
| 2 BHK     | FROM 1196 Sq.ft | 5               |            |
| 3 BHK     | FROM 1996 Sq.ft | 1               |            |

Disclaimer: all pictures, plans, layouts, information, data and details included in this brochure are indicative only and may change at any time up to the final 'as built' status in accordance with the final designs of the project, regulatory approvals and planning permissions.