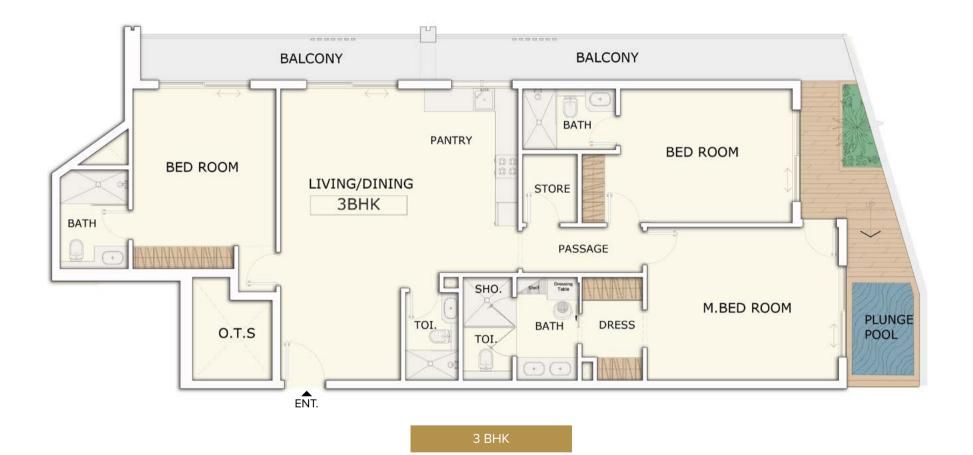

#### **3 BHK - UNIT LAYOUT**

A fine blend of superior comfort and luxurious spaciousness enriches the living experience. Dining and living areas which are crafted sumptuously perfectly complements the 3 opulent bedrooms which are flawlessly designed.

| UNIT TYPE | AREA APPROX     |
|-----------|-----------------|
| 3 BHK     | FROM 1996 Sq.ft |

Disclaimer: all pictures, plans, layouts, information, data and details included in this brochure are indicative only and may change at any time up to the final 'as built' status in accordance with the final designs of the project, regulatory approvals and planning permissions.