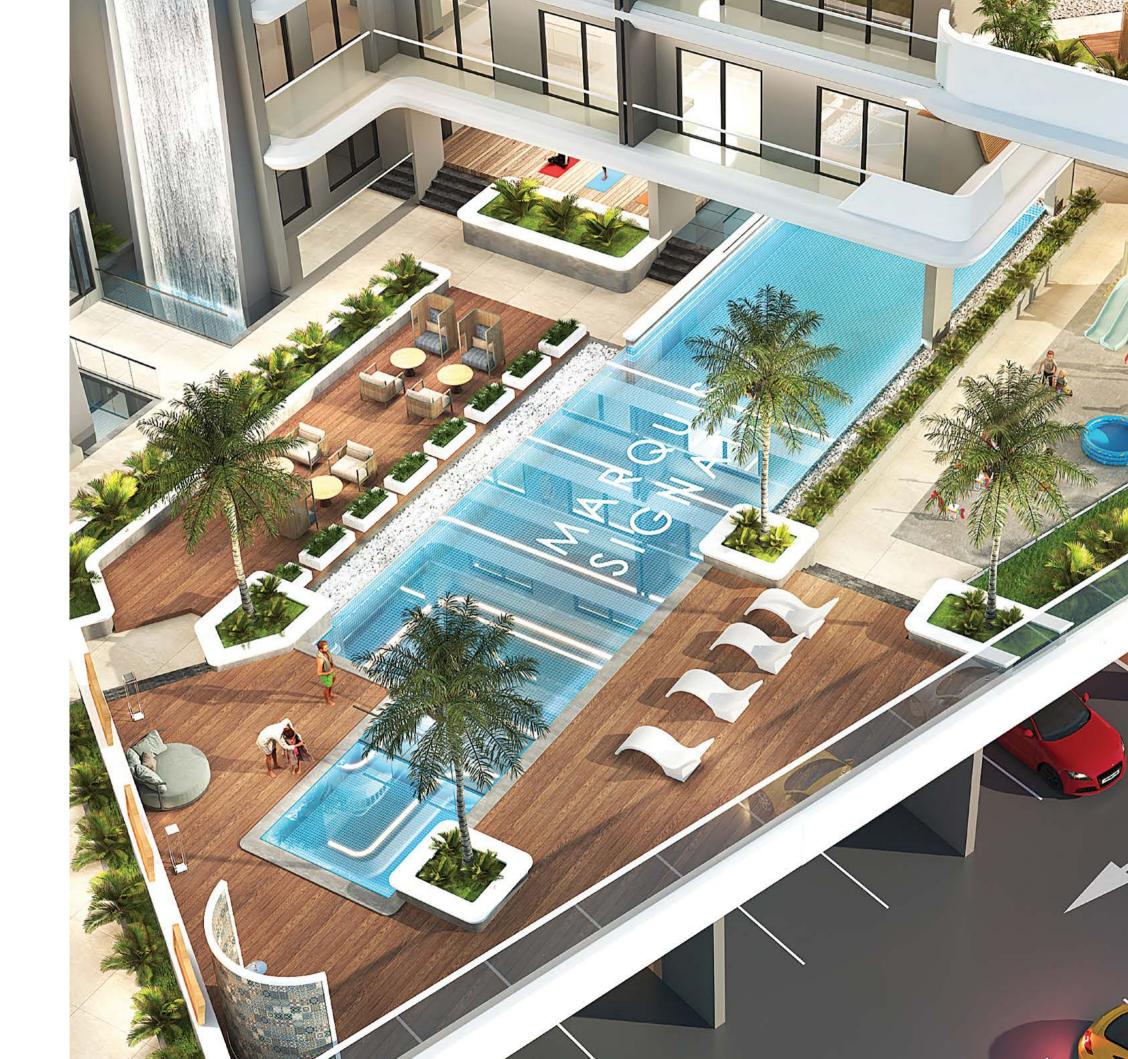

# Unwind elegantly

We have maintained nine gardens for you to stroll at leisure. Swim to the other side of stress at the private pool that safeguards your privacy. These are the perfect getaways from your busy schedule. The temperature-controlled semi olympic size three-sided infinity swimming pool soaks you with pleasure as you swim. Burn away stress in the ideal spaces.

# A rooftop filled with fun

The scenic cascading effect on the rooftop is a treat for the eyes and a soothing feeling for the mind. Get together with your family and friends at the barbeque area on the roof. It's the perfect ambience to relax.