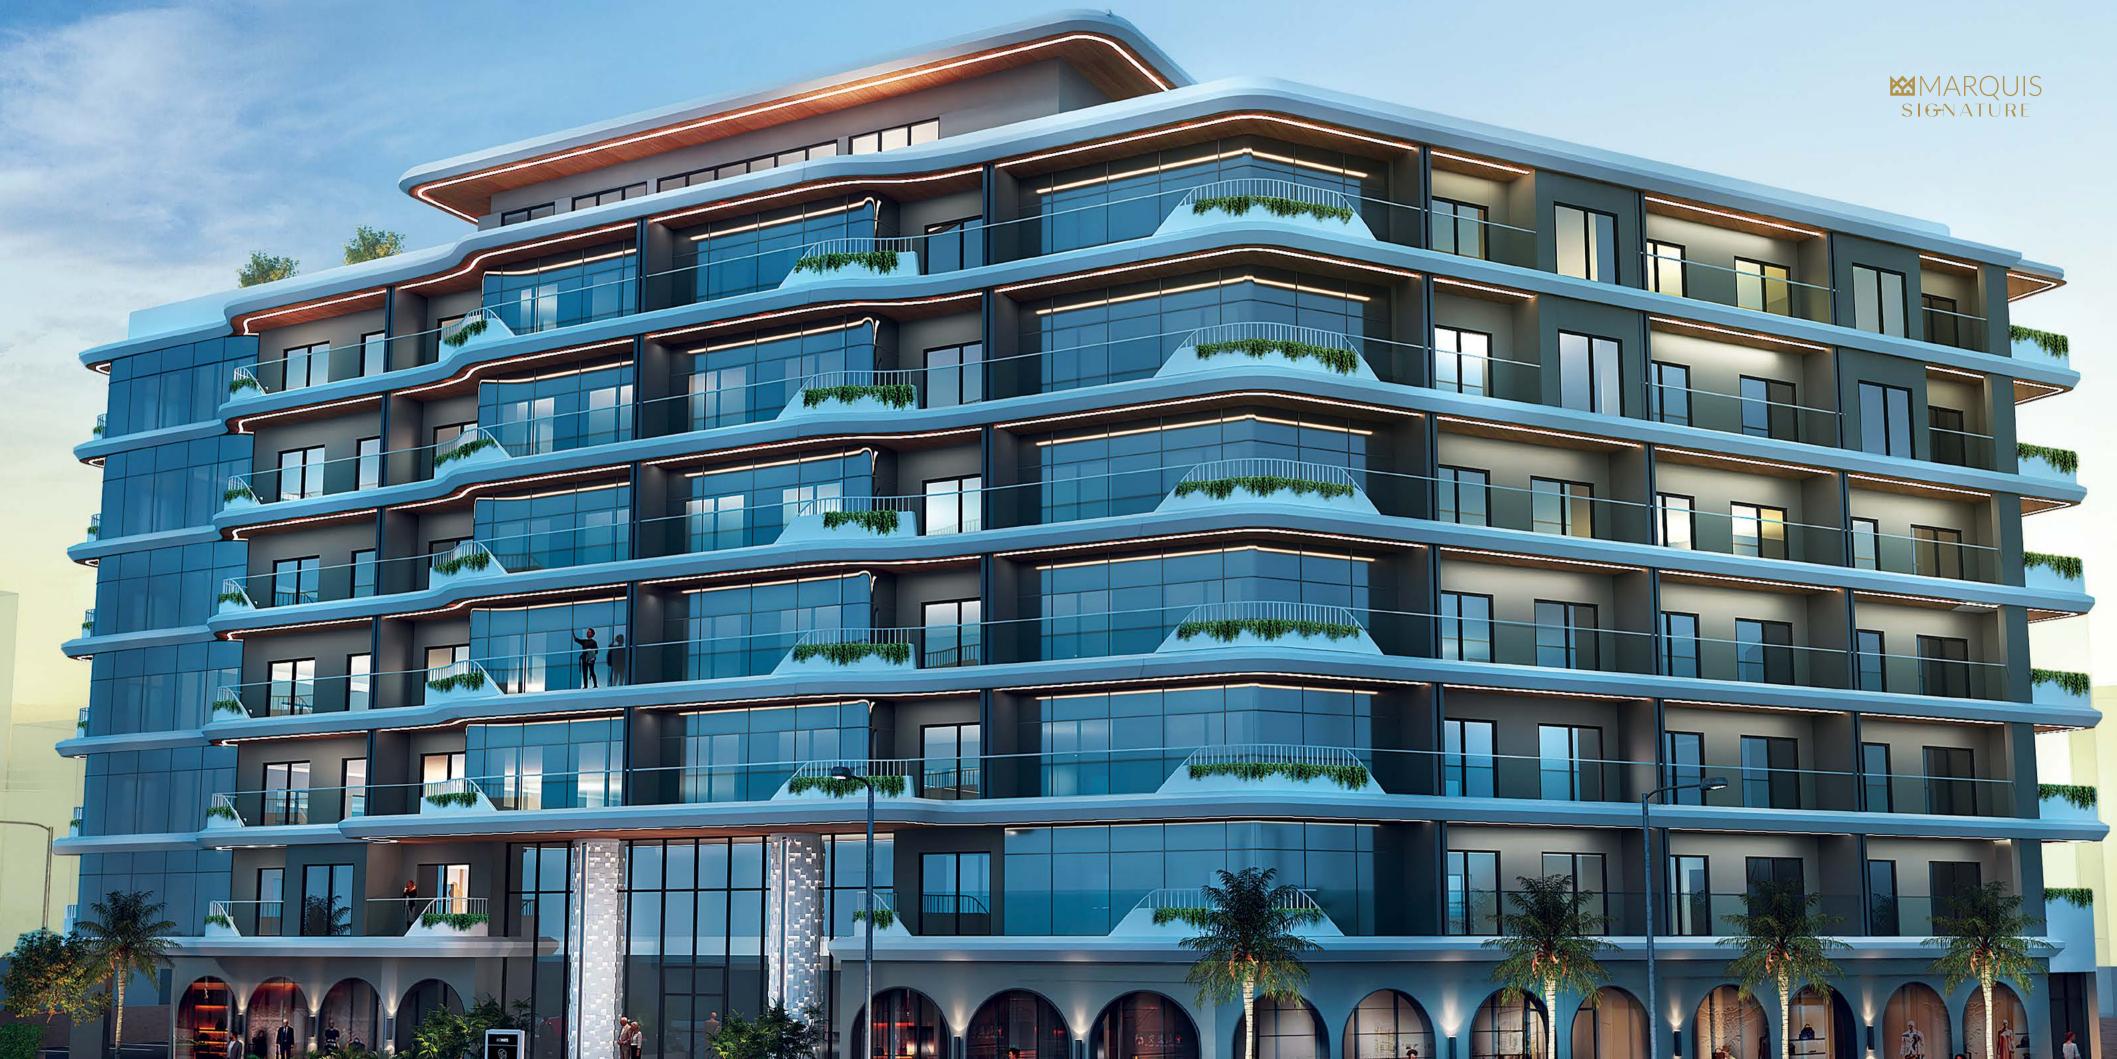

The quintessential entrance experience to this cradle of grandeur is established by an artistic juxtaposition of architectural louvre features in elevation and the illuminated columns at the façade evincing the modern design with a classic outcome.

The green creeper covered balcony corners and wooden ceilings with led strip light in the balcony reinforce the majestic nature of Marquis Signature.