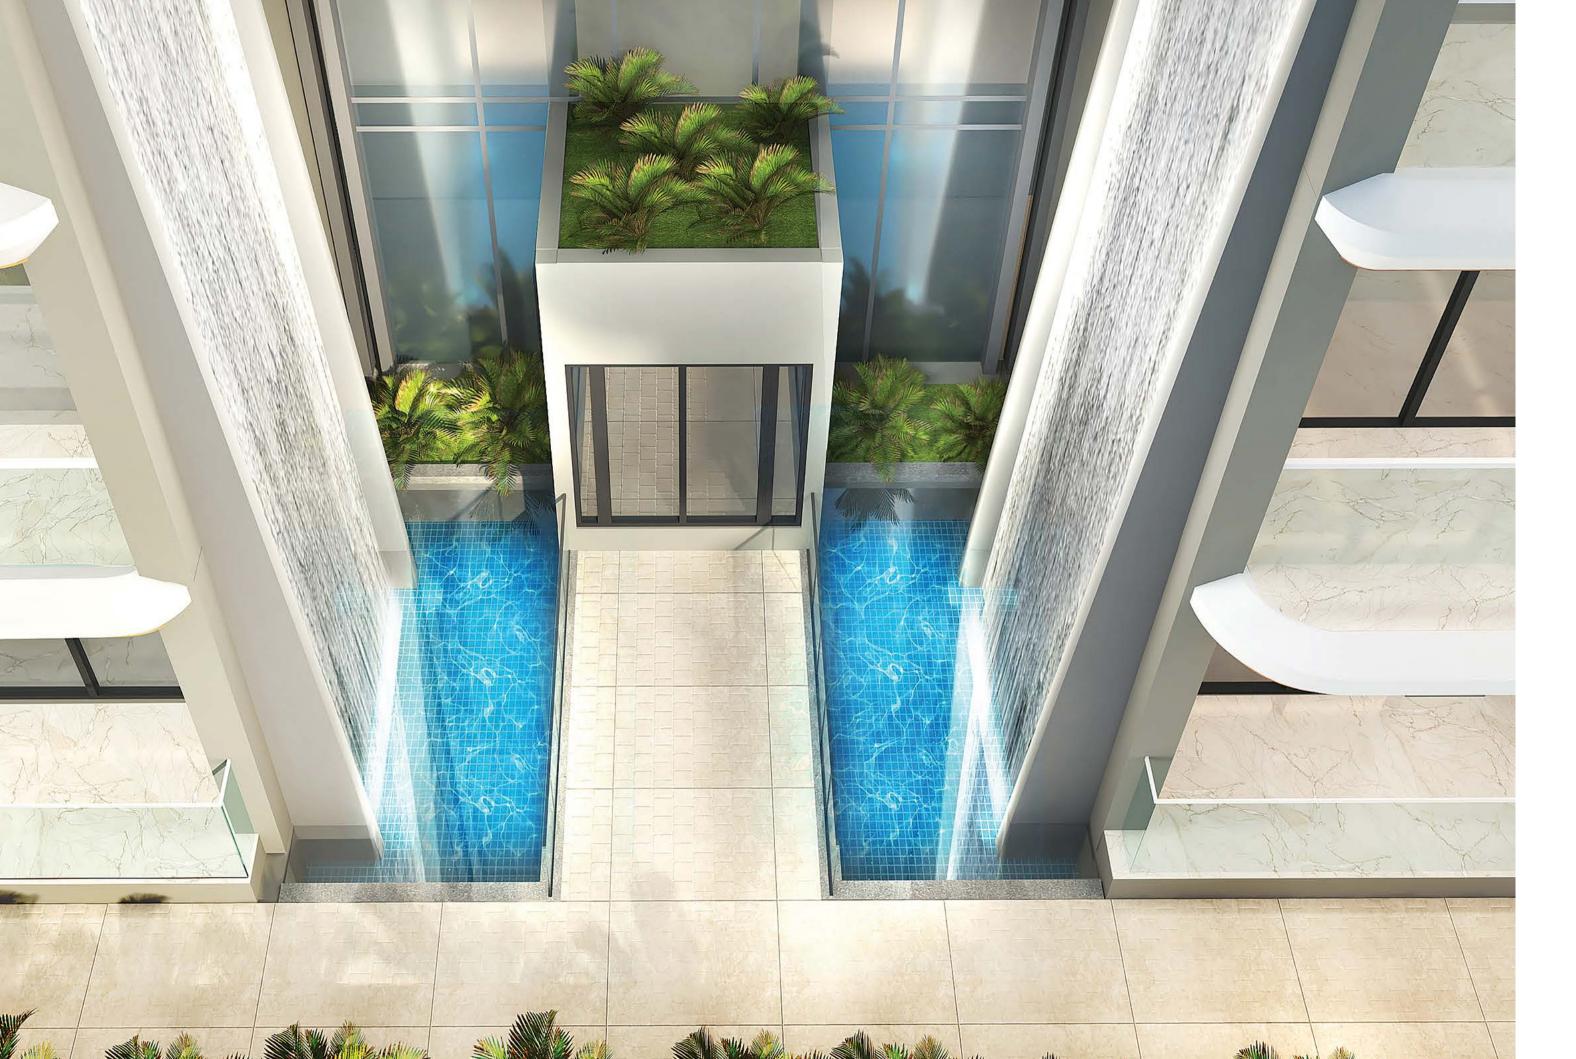

# Unwind elegantly

We have maintained nine gardens for you to stroll at leisure. Swim to the other side of stress at the private pool that safeguards your privacy. These are the perfect getaways from your busy schedule. The temperature-controlled semi olympic size three-sided infinity swimming pool soaks you with pleasure as you swim. Burn away stress in the ideal spaces.

# A rooftop filled with fun

The scenic cascading effect on the rooftop is a treat for the eyes and a soothing feeling for the mind. Get together with your family and friends at the barbeque area on the roof. It's the perfect ambience to relax.