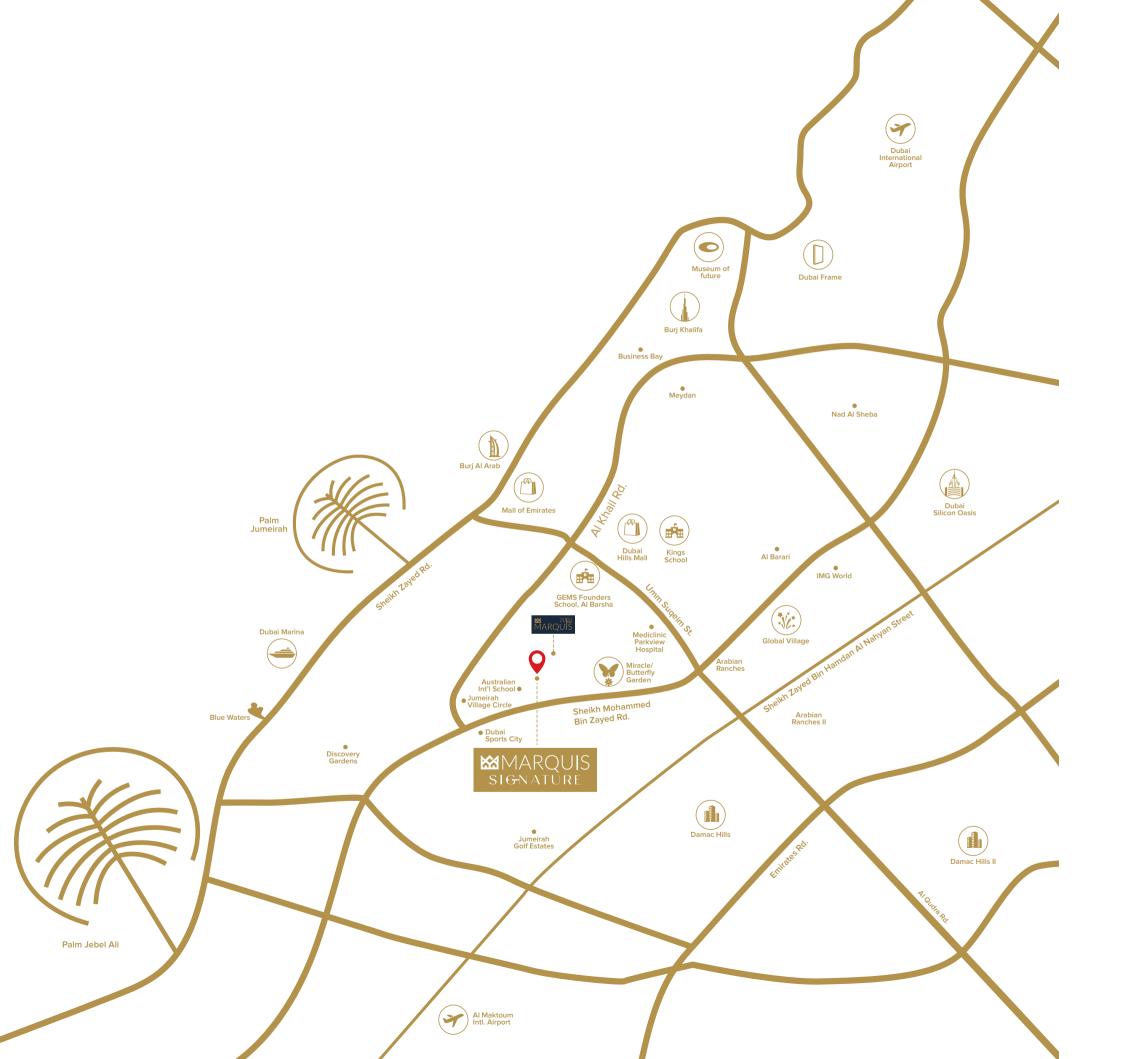

#### The World Within 20 Minutes

You can reach the happening places in Dubai in a matter of minutes. Shopping, entertainment, leisure, educational institutions or anything you desire is close by. So close that, all it takes is a short drive. So, be ready to live life to the fullest.

| My City Centre Al Barsha                                                                                                                                                      | 2 Min                                                               |
|-------------------------------------------------------------------------------------------------------------------------------------------------------------------------------|---------------------------------------------------------------------|
| Mall of the Emirates                                                                                                                                                          | 10 min                                                              |
| Dubai Hills Mall                                                                                                                                                              | 5 min                                                               |
| Mediclinic Parkview Hospital                                                                                                                                                  | 5 min                                                               |
| Mediclinic Arabian Ranches                                                                                                                                                    | 7 min                                                               |
| Safa Community School                                                                                                                                                         | 2 min                                                               |
| Nord Anglia International School                                                                                                                                              | 3 min                                                               |
| Kings School                                                                                                                                                                  | 5 min                                                               |
| Foremarke                                                                                                                                                                     | 5 min                                                               |
| GEMS Al Barsha                                                                                                                                                                | 5 min                                                               |
| Wellington School                                                                                                                                                             | 5 min                                                               |
| New Millenium School                                                                                                                                                          | 5 min                                                               |
|                                                                                                                                                                               |                                                                     |
| Miracle Garden                                                                                                                                                                | walking distance                                                    |
| Miracle Garden Butterfly Garden                                                                                                                                               | walking distance walking distance                                   |
|                                                                                                                                                                               |                                                                     |
| Butterfly Garden                                                                                                                                                              | walking distance                                                    |
| Butterfly Garden<br>Global Village                                                                                                                                            | walking distance<br>7 min                                           |
| Butterfly Garden<br>Global Village<br>Dubai Autodrome                                                                                                                         | walking distance<br>7 min<br>5 min                                  |
| Butterfly Garden Global Village Dubai Autodrome IMG World                                                                                                                     | walking distance 7 min 5 min 5 min                                  |
| Butterfly Garden Global Village Dubai Autodrome IMG World Cinema Iin Mall of the Emirates                                                                                     | walking distance 7 min 5 min 5 min 7 min                            |
| Butterfly Garden Global Village Dubai Autodrome IMG World Cinema Iin Mall of the Emirates Dubai Polo and Equestrian Club                                                      | walking distance 7 min 5 min 5 min 7 min 7 min                      |
| Butterfly Garden Global Village Dubai Autodrome IMG World Cinema Iin Mall of the Emirates Dubai Polo and Equestrian Club Kite beach- Dubai's best beach                       | walking distance 7 min 5 min 5 min 7 min 7 min 7 min 10 min         |
| Butterfly Garden Global Village Dubai Autodrome IMG World Cinema Iin Mall of the Emirates Dubai Polo and Equestrian Club Kite beach- Dubai's best beach Burj Khalifa          | walking distance 7 min 5 min 5 min 7 min 7 min 10 min 15 min        |
| Butterfly Garden Global Village Dubai Autodrome IMG World Cinema Iin Mall of the Emirates Dubai Polo and Equestrian Club Kite beach- Dubai's best beach Burj Khalifa The Palm | walking distance 7 min 5 min 5 min 7 min 7 min 10 min 15 min 15 min |

5 Minutes
MIRACLE/BUTTERFLY

13 Minutes
GLOBAL VILLAGE

20 Minutes BURJ AL ARAB

20 Minutes

24 Minutes

JUMEIRAH BEACH **RESORT** 

AIRPORT(DXB AIRPORT)

10 Minutes MALL OF THE **EMIRATES** 

20 Minutes **EXPO 2020 SITE** 

20 Minutes
BUSINESS BAY

23 Minutes BURJ KHALIFA

25 Minutes **MUSEUM** OF THE FUTURE

25 Minutes 25 Minutes **DUBAI INTERNATIONAL** AL MAKTOUM INTL AIRPORT (DWC AIRPORT)

### Locational Advantage: Arjan

Dubai's upcoming golden quarter, Arjan, is a strategically master-planned multi-community development posh area where you will discover a fine blend of calm suburban life just minutes away from the centre of the city.