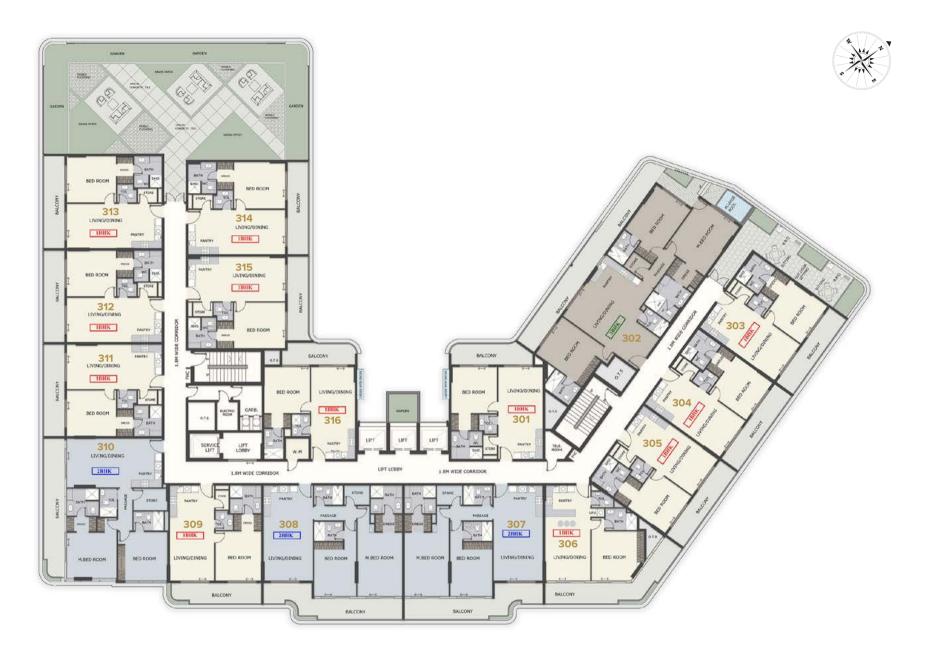

#### SIGNATURE FLOOR (3<sup>rd</sup> FLOOR)

|           | THIRD & FOURTH  | H FLOOR         |            |
|-----------|-----------------|-----------------|------------|
| UNIT TYPE | AREA APPROX     | No. OF<br>UNITS | UNIT COLOR |
| 1 BHK     | FROM 726 Sq.ft  | 12              |            |
| 2 BHK     | FROM 1196 Sq.ft | 3               |            |
| 3 BHK     | FROM 1996 Sq.ft | 1               |            |

Disclaimer: all pictures, plans, layouts, information, data and details included in this brochure are indicative only and may change at any time up to the final 'as built' status in accordance with the final designs of the project, regulatory approvals and planning permissions.