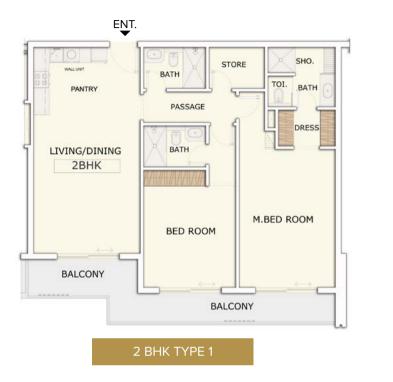

#### **2 BHK - UNIT LAYOUTS**

Comfort meets luxury in our spacious two-bedroom apartments that are integrated with upscale features engineered to enhance the overall opulence of the space. The space has a bold and contemporary design with spacious dining and living areas, 2 colossal bedrooms with 3 full bathrooms and a balcony through the length of it for a spectacular view of the Dubai land.

2 BHK TYPE 3

| UNIT TYPE    | AREA APPROX     |
|--------------|-----------------|
| 2 BHK TYPE 1 | FROM 1363 Sq.ft |
| 2 BHK TYPE 2 | FROM 1196 Sq.ft |
| 2 BHK TYPE 3 | FROM 1291 Sq.ft |

Disclaimer: all pictures, plans, layouts, information, data and details included in this brochure are indicative only and may change at any time up to the final 'as built' status in accordance with the final designs of the project, regulatory approvals and planning permissions.