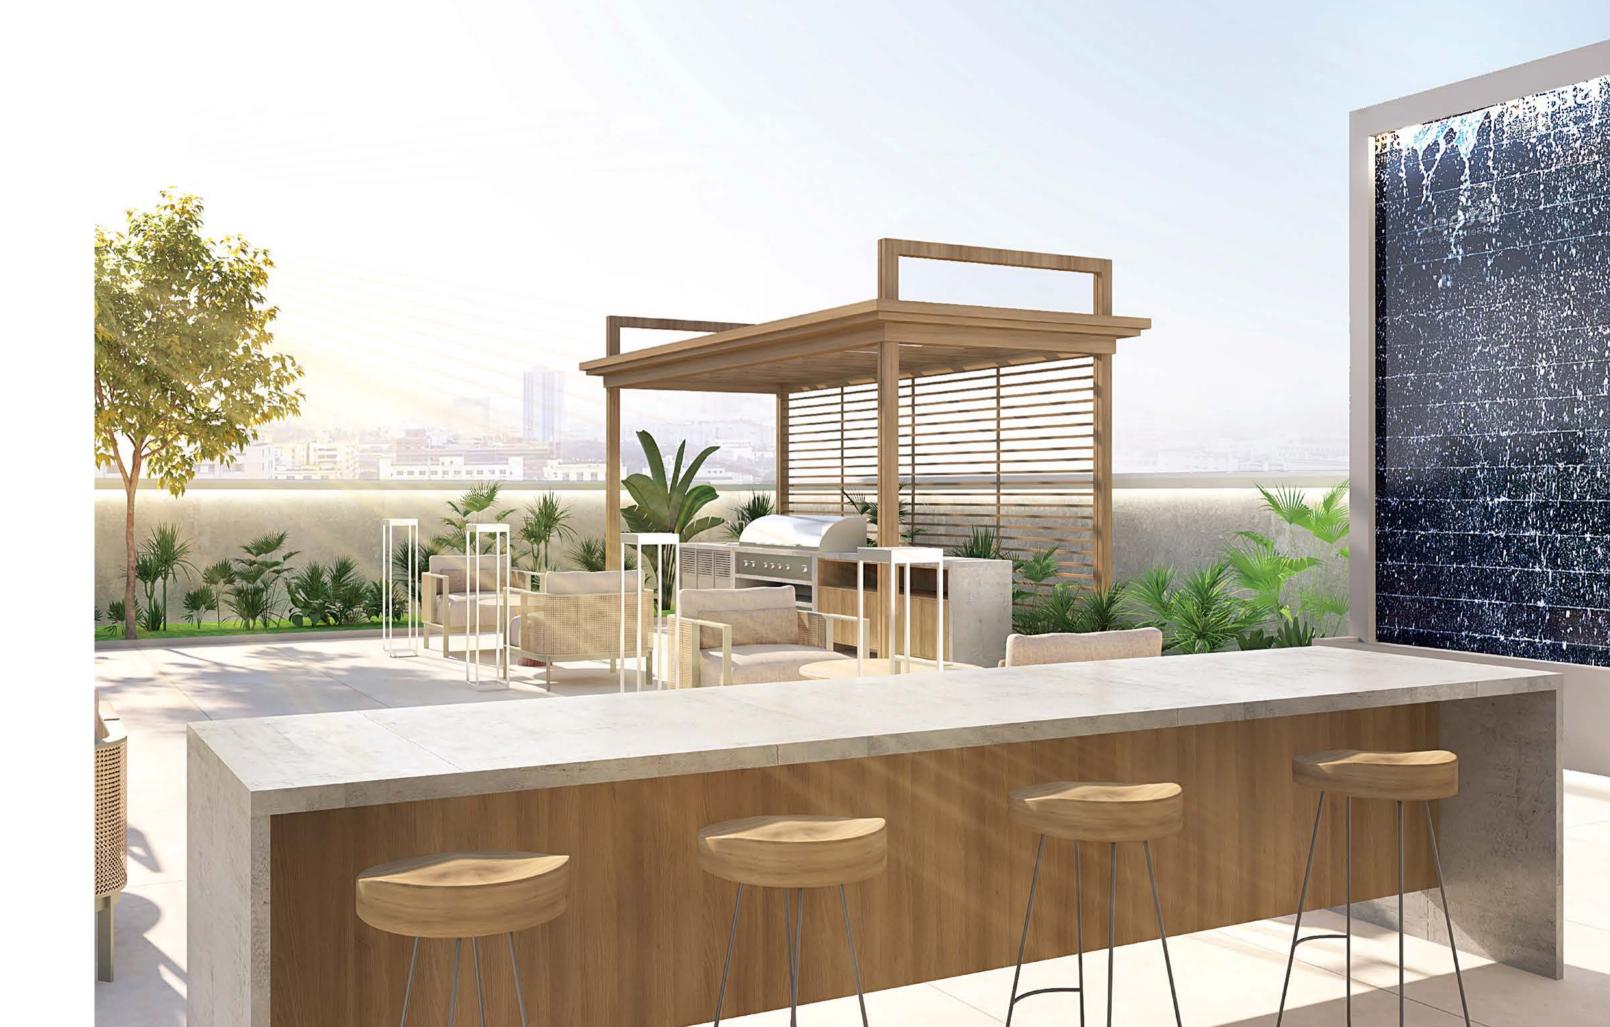

# Get together and celebrate

For socializing, get-togethers and chitchats you have a contemporary hall that is connected with a splendid barbecue area where you can soak up nice weather & exciting tastes. You can host parties or social events as you please.

# A rooftop filled with fun

The scenic cascading effect on the rooftop is a treat for the eyes and a soothing feeling for the mind. Get together with your family and friends at the barbeque area on the roof. It's the perfect ambience to relax.