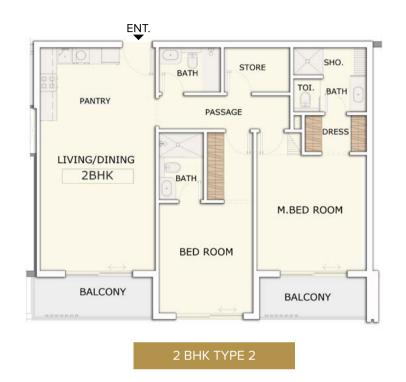

#### **2 BHK - UNIT LAYOUTS**

Comfort meets luxury in our spacious two-bedroom apartments that are integrated with upscale features engineered to enhance the overall opulence of the space. The space has a bold and contemporary design with spacious dining and living areas, 2 colossal bedrooms with 3 full bathrooms and a balcony through the length of it for a spectacular view of the Dubai land.

2 BHK TYPE 3

| UNIT TYPE    | AREA APPROX     |
|--------------|-----------------|
| 2 BHK TYPE 1 | FROM 1363 Sq.ft |
| 2 BHK TYPE 2 | FROM 1196 Sq.ft |
| 2 BHK TYPE 3 | FROM 1291 Sq.ft |

Disclaimer: all pictures, plans, layouts, information, data and details included in this brochure are indicative only and may change at any time up to the final 'as built' status in accordance with the final designs of the project, regulatory approvals and planning permissions.