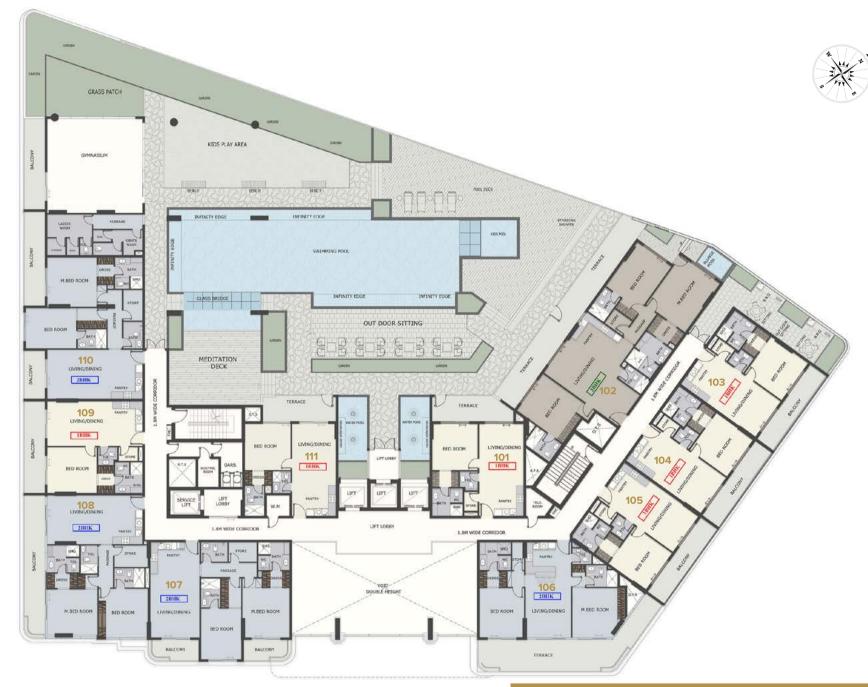

|           | FIRST FLOO      | OR              |            |
|-----------|-----------------|-----------------|------------|
| UNIT TYPE | AREA APPROX     | No. OF<br>UNITS | UNIT COLOR |
| 1 BHK     | FROM 726 Sq.ft  | 6               |            |
| 2 BHK     | FROM 1196 Sq.ft | 4               |            |
| 3 BHK     | FROM 1996 Sq.ft | 1               |            |

|           | SECOND FLO      | OOR             |            |
|-----------|-----------------|-----------------|------------|
| UNIT TYPE | AREA APPROX     | No. OF<br>UNITS | UNIT COLOR |
| 1 BHK     | FROM 726 Sq.ft  | 12              |            |
| 2 BHK     | FROM 1196 Sq.ft | 3               |            |
| 3 ВНК     | FROM 1996 Sq.ft | 2               |            |

#### SIGNATURE FLOOR (3<sup>rd</sup> FLOOR)

|           | THIRD & FOURTH  | H FLOOR         |            |
|-----------|-----------------|-----------------|------------|
| UNIT TYPE | AREA APPROX     | No. OF<br>UNITS | UNIT COLOR |
| 1 BHK     | FROM 726 Sq.ft  | 12              |            |
| 2 BHK     | FROM 1196 Sq.ft | 3               |            |
| 3 BHK     | FROM 1996 Sq.ft | 1               |            |

#### **SIGNATURE FLOOR (5<sup>th</sup> FLOOR)**

|           | FIFTH & SIXTH   | FLOOR           |            |
|-----------|-----------------|-----------------|------------|
| UNIT TYPE | AREA APPROX     | No. OF<br>UNITS | UNIT COLOR |
| 1 BHK     | FROM 726 Sq.ft  | 7               |            |
| 2 BHK     | FROM 1196 Sq.ft | 5               |            |
| 3 BHK     | FROM 1996 Sq.ft | 1               |            |