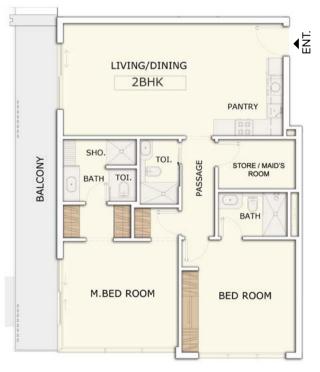

#### **2 BHK - UNIT LAYOUTS**

Comfort meets luxury in our spacious two-bedroom apartments that are integrated with upscale features engineered to enhance the overall opulence of the space. The space has a bold and contemporary design with spacious dining and living areas, 2 colossal bedrooms with 3 full bathrooms and a balcony through the length of it for a spectacular view of the Dubai land.

2 BHK TYPE 3

| UNIT TYPE    | AREA APPROX     |
|--------------|-----------------|
| 2 BHK TYPE 1 | FROM 1363 Sq.ft |
| 2 BHK TYPE 2 | FROM 1196 Sq.ft |
| 2 BHK TYPE 3 | FROM 1291 Sq.ft |

Disclaimer: all pictures, plans, layouts, information, data and details included in this brochure are indicative only and may change at any time up to the final 'as built' status in accordance with the final designs of the project, regulatory approvals and planning permissions.