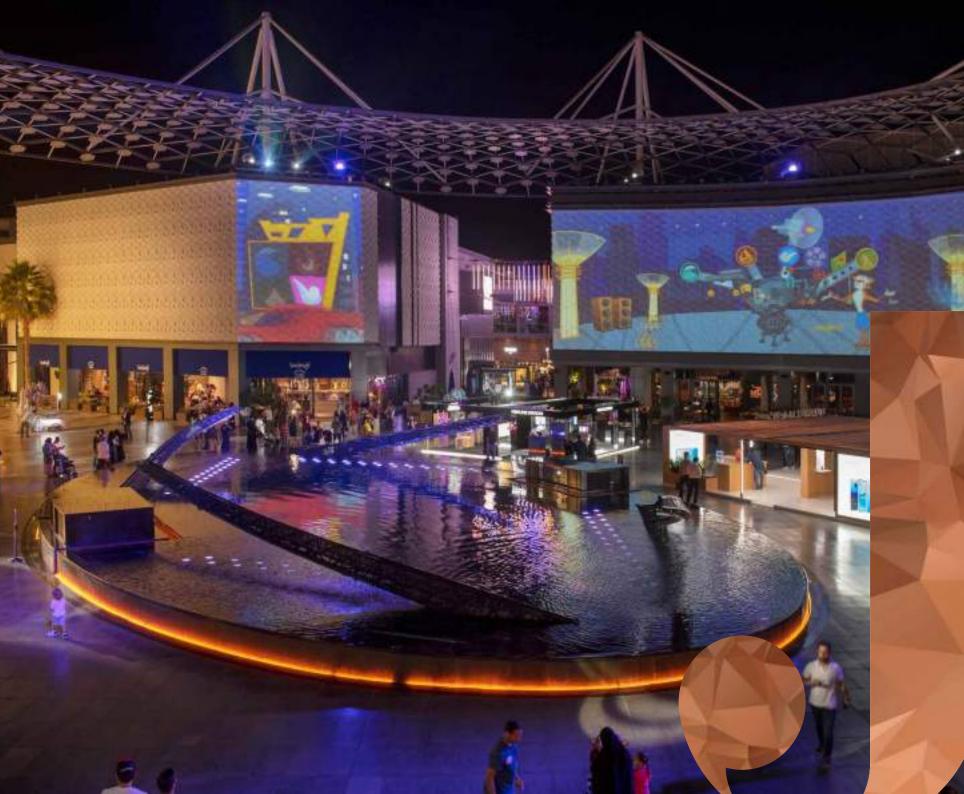

# WELL APPOINTED PRIVATE QUARTERS

Located 20 minutes from Dubai International Airport, and nestled in Madinat Jumeirah, Madinat Jumeirah Living is also just a few minutes from Dubai Media City, Dubai Internet City, Palm Jumeirah and Dubai Marina. It is adjacent to Burj Al Arab, Wild Wadi Waterpark™, Jumeirah Beach Hotel, major shopping malls, public transport links and schools.

# COME HOME TO A WELCOMING NEIGHBOURHOOD

A central pedestrian walkway meanders through Madinat Jumeirah Living, providing access to private community entrances. Communal roof terraces with BBQ areas also offer magnificent views of Madinat Jumeirah, Burj Al Arab and the sea, while facilities include: