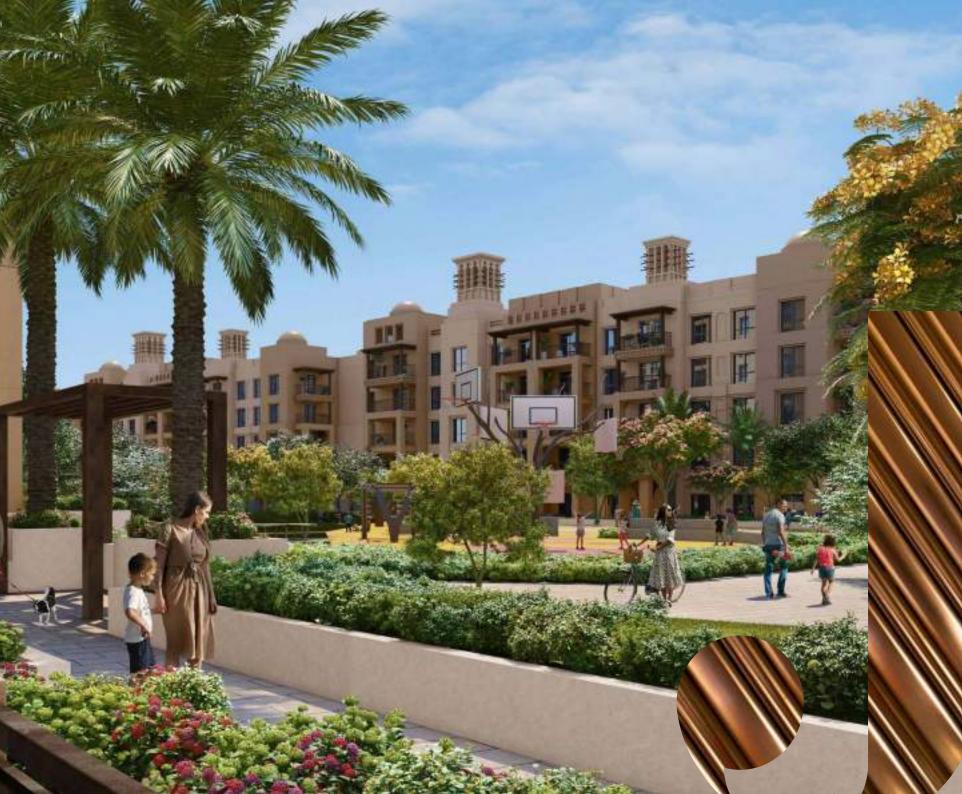

# COME HOME TO A WELCOMING NEIGHBOURHOOD

A central pedestrian walkway meanders through Madinat Jumeirah Living, providing access to private community entrances. Communal roof terraces with BBQ areas also offer magnificent views of Madinat Jumeirah, Burj Al Arab and the sea, while facilities include:

DAY CARE CENTRES

FITNESS CENTRES

SWIMMING POOLS

| <br>$\mathcal{L}$ |   |
|-------------------|---|
|                   |   |
| -                 | 9 |

PARKS AND OPEN SPACES

DIRECT AIRCONDITIONED FOOTBRIDGE CONNECTED TO MADINAT JUMEIRAH RESORT