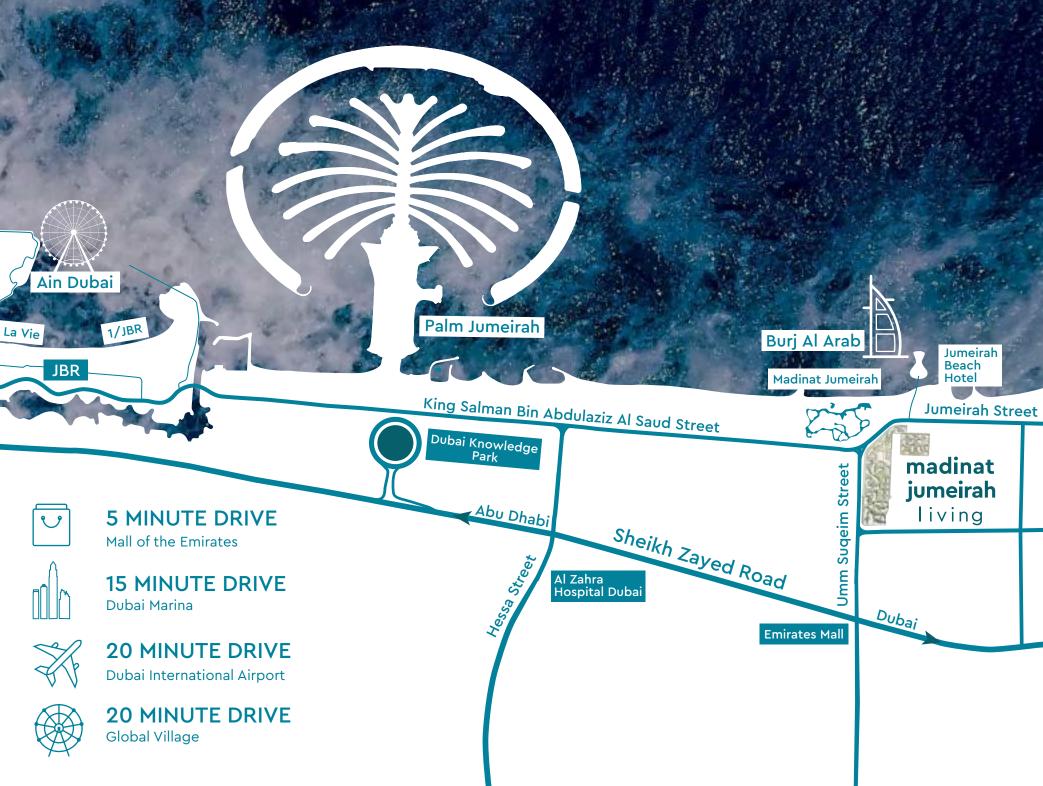

### MADINAT JUMEIRAH LIVING MASTER PLAN

# WELL APPOINTED PRIVATE QUARTERS

Located 20 minutes from Dubai International Airport, and nestled in Madinat Jumeirah, Madinat Jumeirah Living is also just a few minutes from Dubai Media City, Dubai Internet City, Palm Jumeirah and Dubai Marina. It is adjacent to Burj Al Arab, Wild Wadi Waterpark™, Jumeirah Beach Hotel, major shopping malls, public transport links and schools.