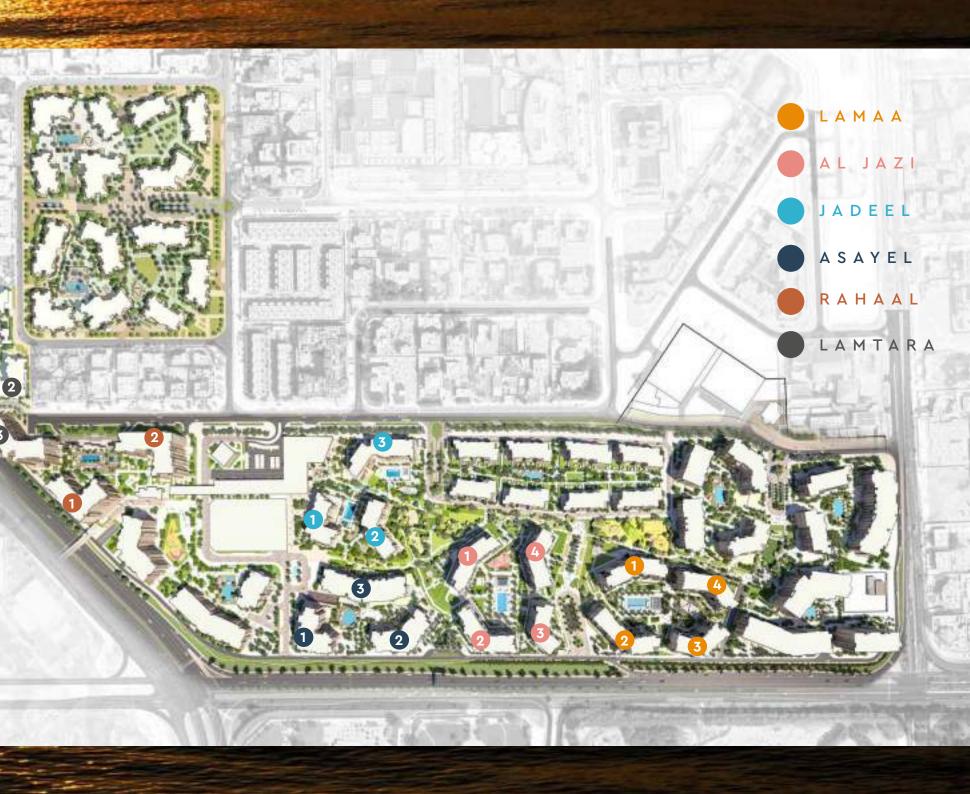

Dubai Internet City, Palm Jumeirah and Dubai Marina. It is adjacent to Burj Al Arab, Wild Wadi Waterpark™, Jumeirah Beach Hotel, major shopping malls, public transport links and schools.











# COME HOME TO A WELCOMING NEIGHBOURHOOD

A central pedestrian walkway meanders through Madinat Jumeirah Living, providing access to private community entrances. Communal roof terraces with BBQ areas also offer magnificent views of Madinat Jumeirah, Burj Al Arab and the sea, while facilities include:

DAY CARE CENTRES





FITNESS CENTRES



SWIMMING POOLS

| <br>$\mathcal{L}$ |   |
|-------------------|---|
|                   |   |
| -                 | 9 |

PARKS AND OPEN SPACES



DIRECT AIRCONDITIONED FOOTBRIDGE CONNECTED TO MADINAT JUMEIRAH RESORT

### MADINAT JUMEIRAH LIVING MASTER PLAN