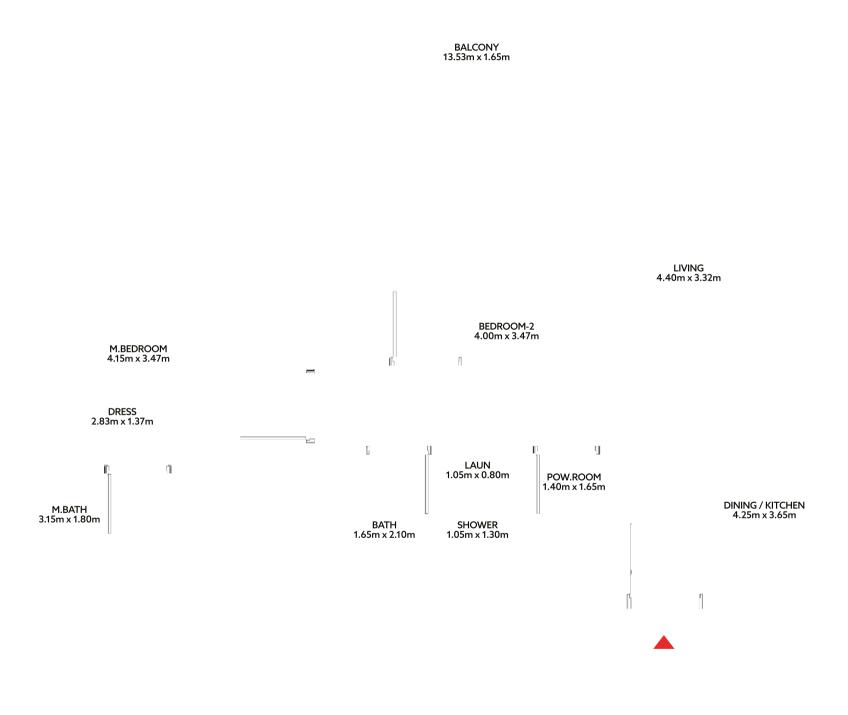

## TWO BEDROOM (TYPE C)

### **FEATURES**

- Living Room
- Master Bedroom
- Master Bathroom
- 2 Bedroom
- Toilet & Bath
- Dining / Kitchen
- Powder Room
- Balcony
- Laundry

### **AREA**

| No. of BR  | 02              |
|------------|-----------------|
| Total Area | 1119.45 sq. ft* |

\*Starting from