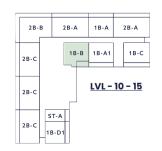

### **TENTH TO FIFTEENTH FLOOR PLAN**

| DESCRIPTION |                   |                                                           |
|-------------|-------------------|-----------------------------------------------------------|
| COLOR CODE  | APARTMENT<br>TYPE | TOTAL AREA INCLUDING INTERNAL UNIT AND BALCONY IN (SQ FT) |
|             | ST-A              | 424.31                                                    |
|             | 1B-A              | 826.13                                                    |
|             | 1B-A1             | 868.21                                                    |
|             | 1B-B              | 846.58                                                    |
|             | 1B-C              | 932.69                                                    |
|             | 1B-D1             | 750.56                                                    |
|             | 2B-A              | 1222.67                                                   |
|             | 2B-B              | 1418.36                                                   |
|             | 2B-C              | 1119.45                                                   |