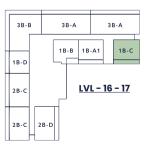

### SIXTEENTH & SEVENTEENTH FLOOR PLAN

| DESCRIPTION |                   |                                                           |
|-------------|-------------------|-----------------------------------------------------------|
| COLOR CODE  | APARTMENT<br>TYPE | TOTAL AREA INCLUDING INTERNAL UNIT AND BALCONY IN (SQ FT) |
|             | lB-Al             | 868.21                                                    |
|             | 1B-B              | 846.58                                                    |
|             | 1B-C              | 932.69                                                    |
|             | 1B-D              | 753.90                                                    |
|             | 2B-C              | 1119.45                                                   |
|             | 2B-D              | 1171.75                                                   |
|             | 3B-A              | 1662.27                                                   |
|             | 3B-B              | 1797.46                                                   |