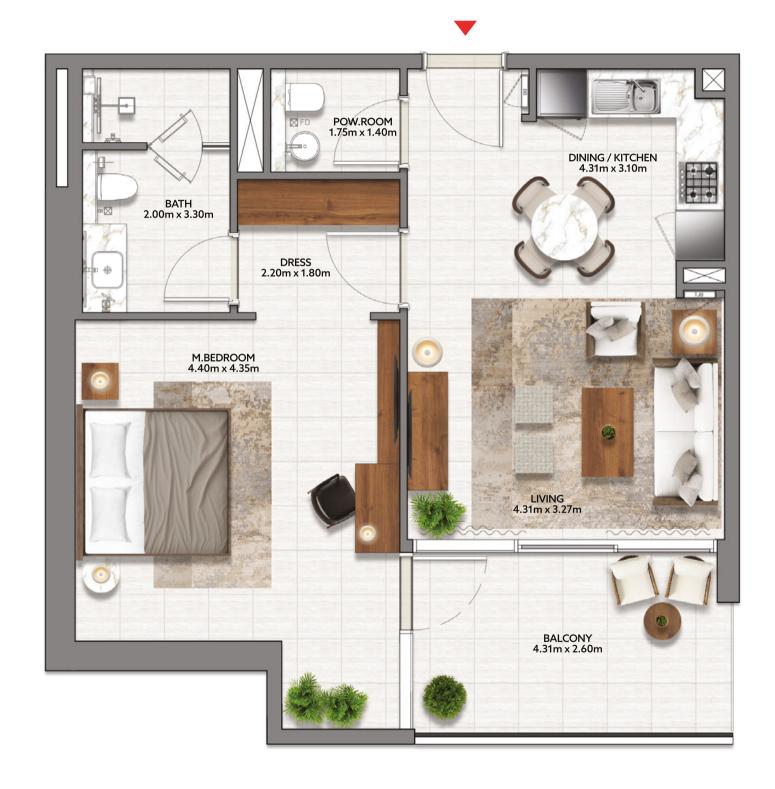

## ONE BEDROOM (TYPE C)

### **FEATURES**

- Living Room
- Master Bedroom
- Dining / Kitchen
- Toilet & Bath
- Powder Room
- Balcony

### **AREA**

\*Starting from