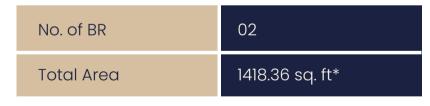

### **AREA**

| No. of BR  | 02              |
|------------|-----------------|
| Total Area | 1119.45 sq. ft* |

\*Starting from