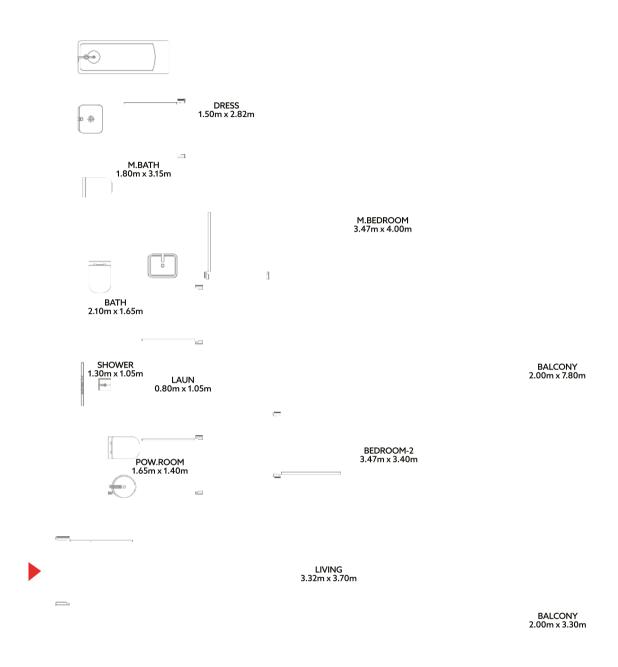

## THREE BEDROOM (TYPE A)

### **FEATURES**

- Living Room
- Master Bedroom
- Master Bathroom
- 2 Bedroom
- Toilet & Bath
- 3 Bedroom
- Maid's Room
- Toilet
- Dining / Kitchen
- Powder Room
- Balcony
- Laundry

### **AREA**

| No. of BR  | 03              |
|------------|-----------------|
| Total Area | 1662.27 sq. ft* |

\*Starting from