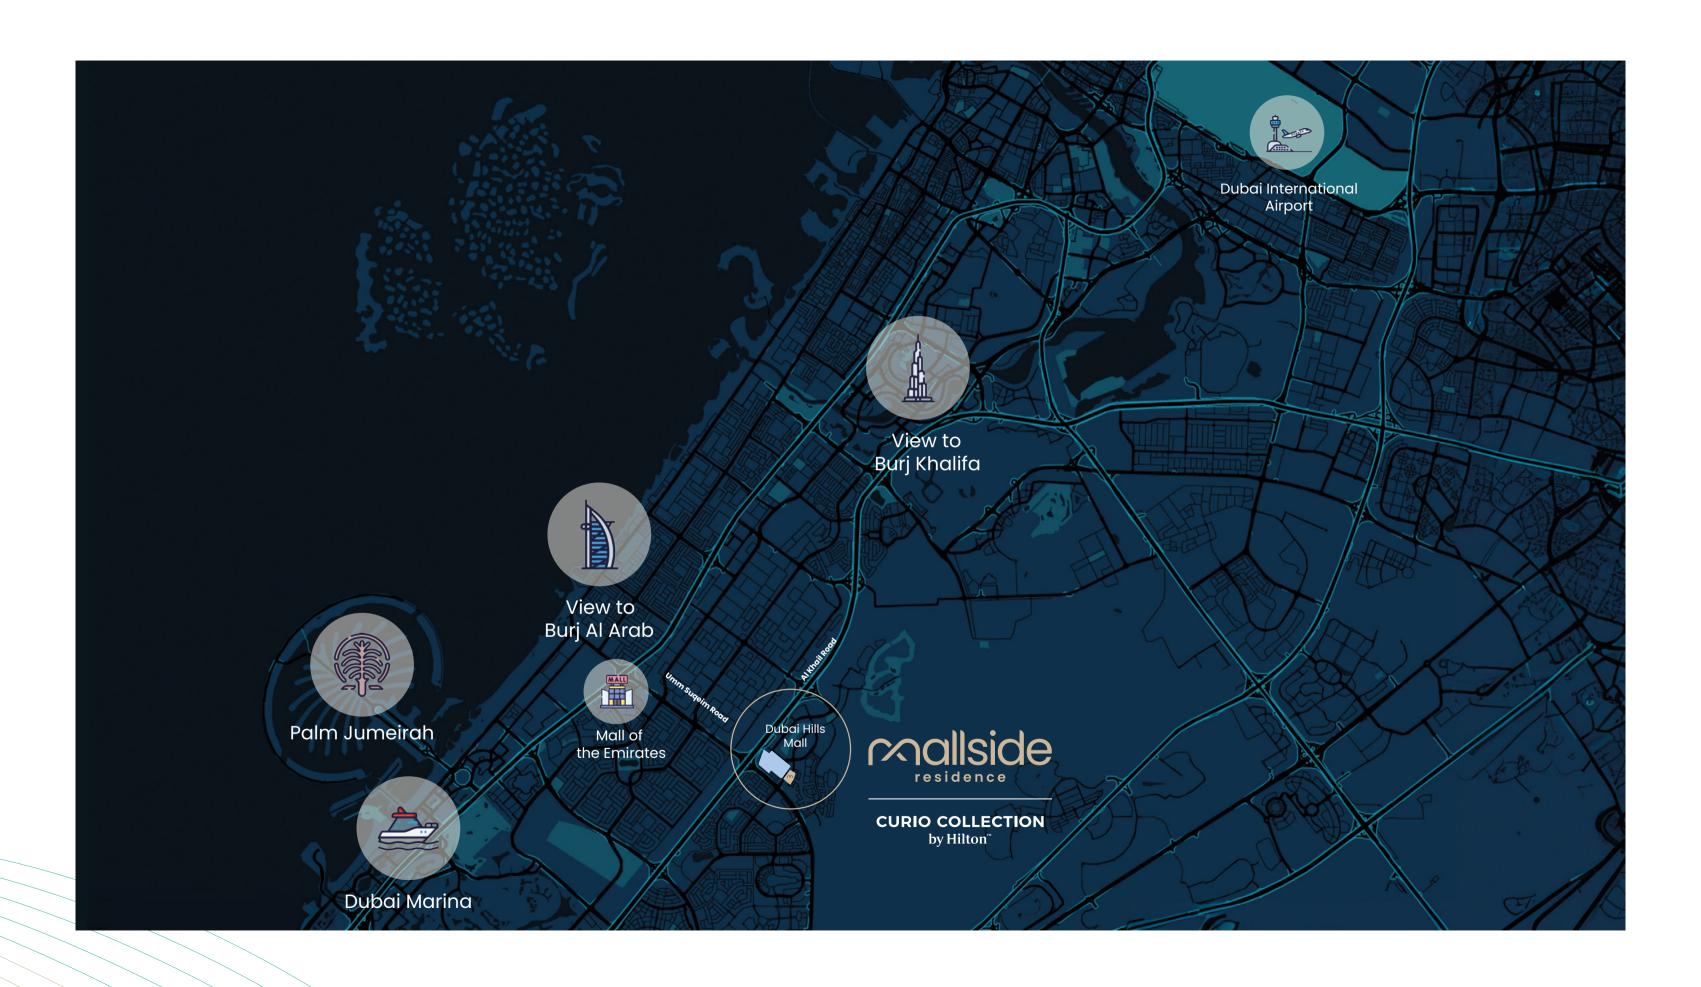

This enviable address seamlessly integrates convenience with opulence, granting easy entry to the city's longest park at 180,000 sqm, panoramic vistas, and a suite of world-class amenities.

Ideally positioned between the vibrant hubs of Downtown Dubai and Dubai South, Mallside Residence provides proximity to iconic destinations such as Dubai Marina, Palm Jumeirah, and Jumeirah, making it the discerning choice for those seeking a refined living.

### **DUBAI'S ATTRACTIONS**

In a city where great connectivity makes a real difference, Mallside Residence has an enviable location strategically connected to key road networks, including Umm Suqeim Road and Al Khail Road.

Life at Mallside Residence means swift access to all of Dubai's key areas, so whether it's an important meeting in DIFC, a day of shopping at Dubai Mall, or a leisurely evening at Dubai Marina – you can be there within a 15-minute drive.

# BREATHTAKING VIEWS: THE CANVAS OF DUBAI

Immerse yourself in inspiring views of Dubai's skyline. Mallside Residence is a vantage point for panoramic vistas capturing iconic landmarks, including the magnificent Burj Al Arab and the towering Burj Khalifa, set against the vibrant backdrop of the Dubai Hills community.