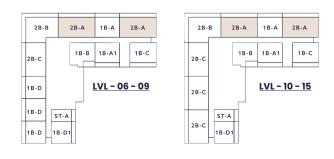

### SIXTH TO NINTH FLOOR PLAN

| DESCRIPTION |                   |                                                           |
|-------------|-------------------|-----------------------------------------------------------|
| COLOR CODE  | APARTMENT<br>TYPE | TOTAL AREA INCLUDING INTERNAL UNIT AND BALCONY IN (SQ FT) |
|             | ST-A              | 424.31                                                    |
|             | 1B-A              | 826.13                                                    |
|             | 1B-A1             | 868.21                                                    |
|             | 1B-B              | 846.58                                                    |
|             | 1B-C              | 932.69                                                    |
|             | 1B-D              | 753.90                                                    |
|             | lB-Dl             | 750.56                                                    |
|             | 2B-A              | 1222.67                                                   |
|             | 2B-B              | 1418.36                                                   |
|             | 2B-C              | 1119.45                                                   |

### **TENTH TO FIFTEENTH FLOOR PLAN**

| DESCRIPTION |                   |                                                           |
|-------------|-------------------|-----------------------------------------------------------|
| COLOR CODE  | APARTMENT<br>TYPE | TOTAL AREA INCLUDING INTERNAL UNIT AND BALCONY IN (SQ FT) |
|             | ST-A              | 424.31                                                    |
|             | 1B-A              | 826.13                                                    |
|             | 1B-A1             | 868.21                                                    |
|             | 1B-B              | 846.58                                                    |
|             | 1B-C              | 932.69                                                    |
|             | 1B-D1             | 750.56                                                    |
|             | 2B-A              | 1222.67                                                   |
|             | 2B-B              | 1418.36                                                   |
|             | 2B-C              | 1119.45                                                   |