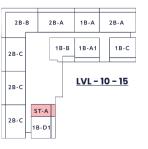

### **TENTH TO FIFTEENTH FLOOR PLAN**

| DESCRIPTION |                   |                                                           |
|-------------|-------------------|-----------------------------------------------------------|
| COLOR CODE  | APARTMENT<br>TYPE | TOTAL AREA INCLUDING INTERNAL UNIT AND BALCONY IN (SQ FT) |
|             | ST-A              | 424.31                                                    |
|             | 1B-A              | 826.13                                                    |
|             | 1B-A1             | 868.21                                                    |
|             | 1B-B              | 846.58                                                    |
|             | 1B-C              | 932.69                                                    |
|             | 1B-D1             | 750.56                                                    |
|             | 2B-A              | 1222.67                                                   |
|             | 2B-B              | 1418.36                                                   |
|             | 2B-C              | 1119.45                                                   |