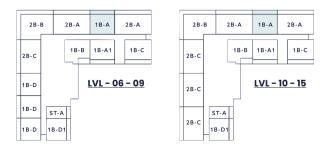

### SIXTH TO NINTH FLOOR PLAN

| DESCRIPTION |                   |                                                           |
|-------------|-------------------|-----------------------------------------------------------|
| COLOR CODE  | APARTMENT<br>TYPE | TOTAL AREA INCLUDING INTERNAL UNIT AND BALCONY IN (SQ FT) |
|             | ST-A              | 424.31                                                    |
|             | 1B-A              | 826.13                                                    |
|             | 1B-A1             | 868.21                                                    |
|             | 1B-B              | 846.58                                                    |
|             | 1B-C              | 932.69                                                    |
|             | 1B-D              | 753.90                                                    |
|             | lB-Dl             | 750.56                                                    |
|             | 2B-A              | 1222.67                                                   |
|             | 2B-B              | 1418.36                                                   |
|             | 2B-C              | 1119.45                                                   |

### **TENTH TO FIFTEENTH FLOOR PLAN**

| DESCRIPTION |                   |                                                           |
|-------------|-------------------|-----------------------------------------------------------|
| COLOR CODE  | APARTMENT<br>TYPE | TOTAL AREA INCLUDING INTERNAL UNIT AND BALCONY IN (SQ FT) |
|             | ST-A              | 424.31                                                    |
|             | 1B-A              | 826.13                                                    |
|             | 1B-A1             | 868.21                                                    |
|             | 1B-B              | 846.58                                                    |
|             | 1B-C              | 932.69                                                    |
|             | 1B-D1             | 750.56                                                    |
|             | 2B-A              | 1222.67                                                   |
|             | 2B-B              | 1418.36                                                   |
|             | 2B-C              | 1119.45                                                   |