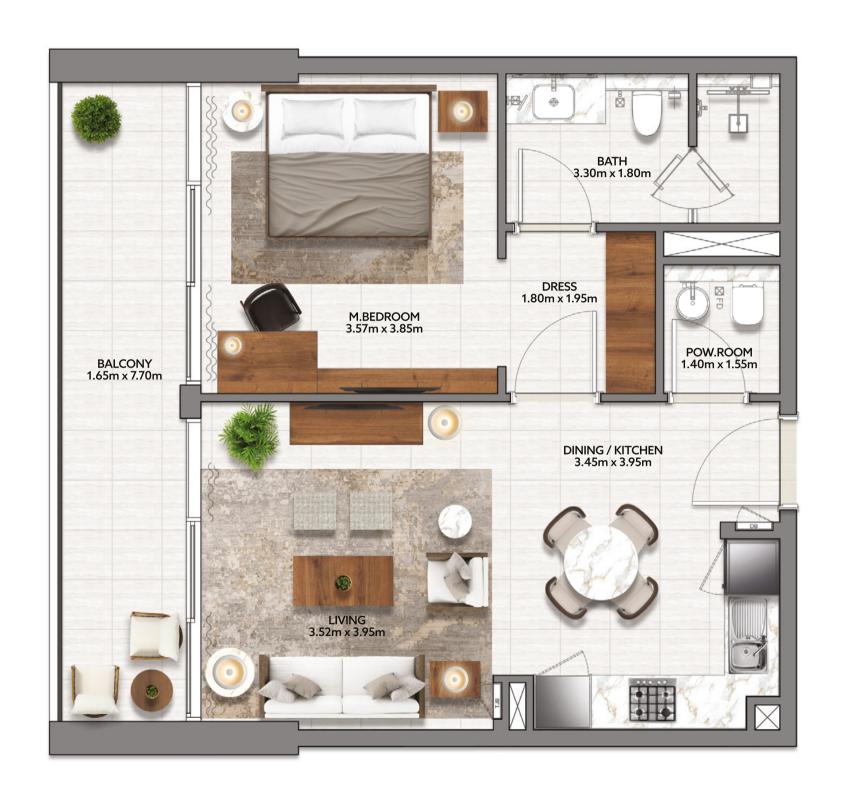

## ONE BEDROOM (TYPE A)

### **FEATURES**

- Living Room
- Master Bedroom
- Dining / Kitchen
- Toilet & Bath
- Powder Room
- Balcony

### **AREA**

<sup>\*</sup>Starting from