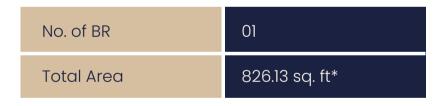

# **ONE BEDROOM** (TYPE A1)

### **AREA**

| No. of BR  | 01             |
|------------|----------------|
| Total Area | 868.21 sq. ft* |

<sup>\*</sup>Starting from