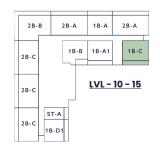

### **TENTH TO FIFTEENTH FLOOR PLAN**

| DESCRIPTION |                   |                                                           |
|-------------|-------------------|-----------------------------------------------------------|
| COLOR CODE  | APARTMENT<br>TYPE | TOTAL AREA INCLUDING INTERNAL UNIT AND BALCONY IN (SQ FT) |
|             | ST-A              | 424.31                                                    |
|             | 1B-A              | 826.13                                                    |
|             | 1B-A1             | 868.21                                                    |
|             | 1B-B              | 846.58                                                    |
|             | 1B-C              | 932.69                                                    |
|             | 1B-D1             | 750.56                                                    |
|             | 2B-A              | 1222.67                                                   |
|             | 2B-B              | 1418.36                                                   |
|             | 2B-C              | 1119.45                                                   |