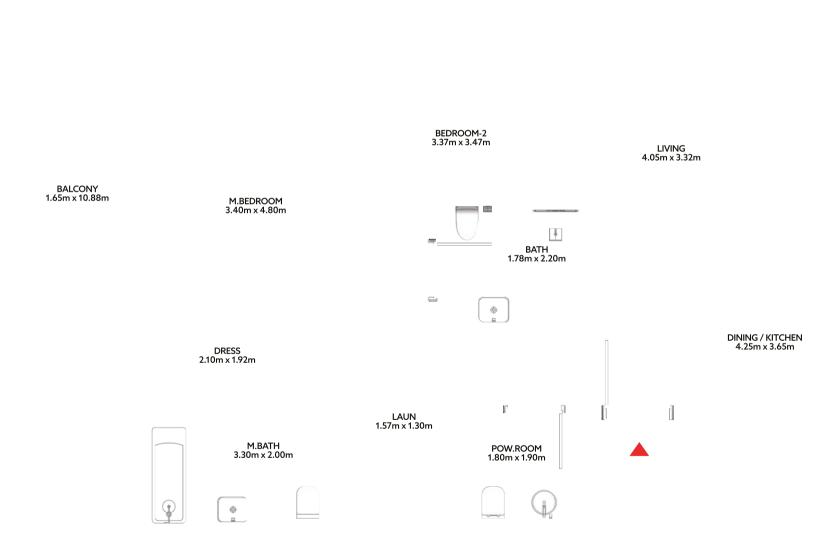

# TWO BEDROOM (TYPE D)

### **FEATURES**

- Living Room
- Master Bedroom
- Master Bathroom
- 2 Bedroom
- Toilet & Bath
- Dining / Kitchen
- Powder Room
- Balcony
- Laundry

### **AREA**

| No. of BR  | 02              |
|------------|-----------------|
| Total Area | 1171.75 sq. ft* |

<sup>\*</sup>Starting from

DINING / KITCHEN 3.45m x 3.70m