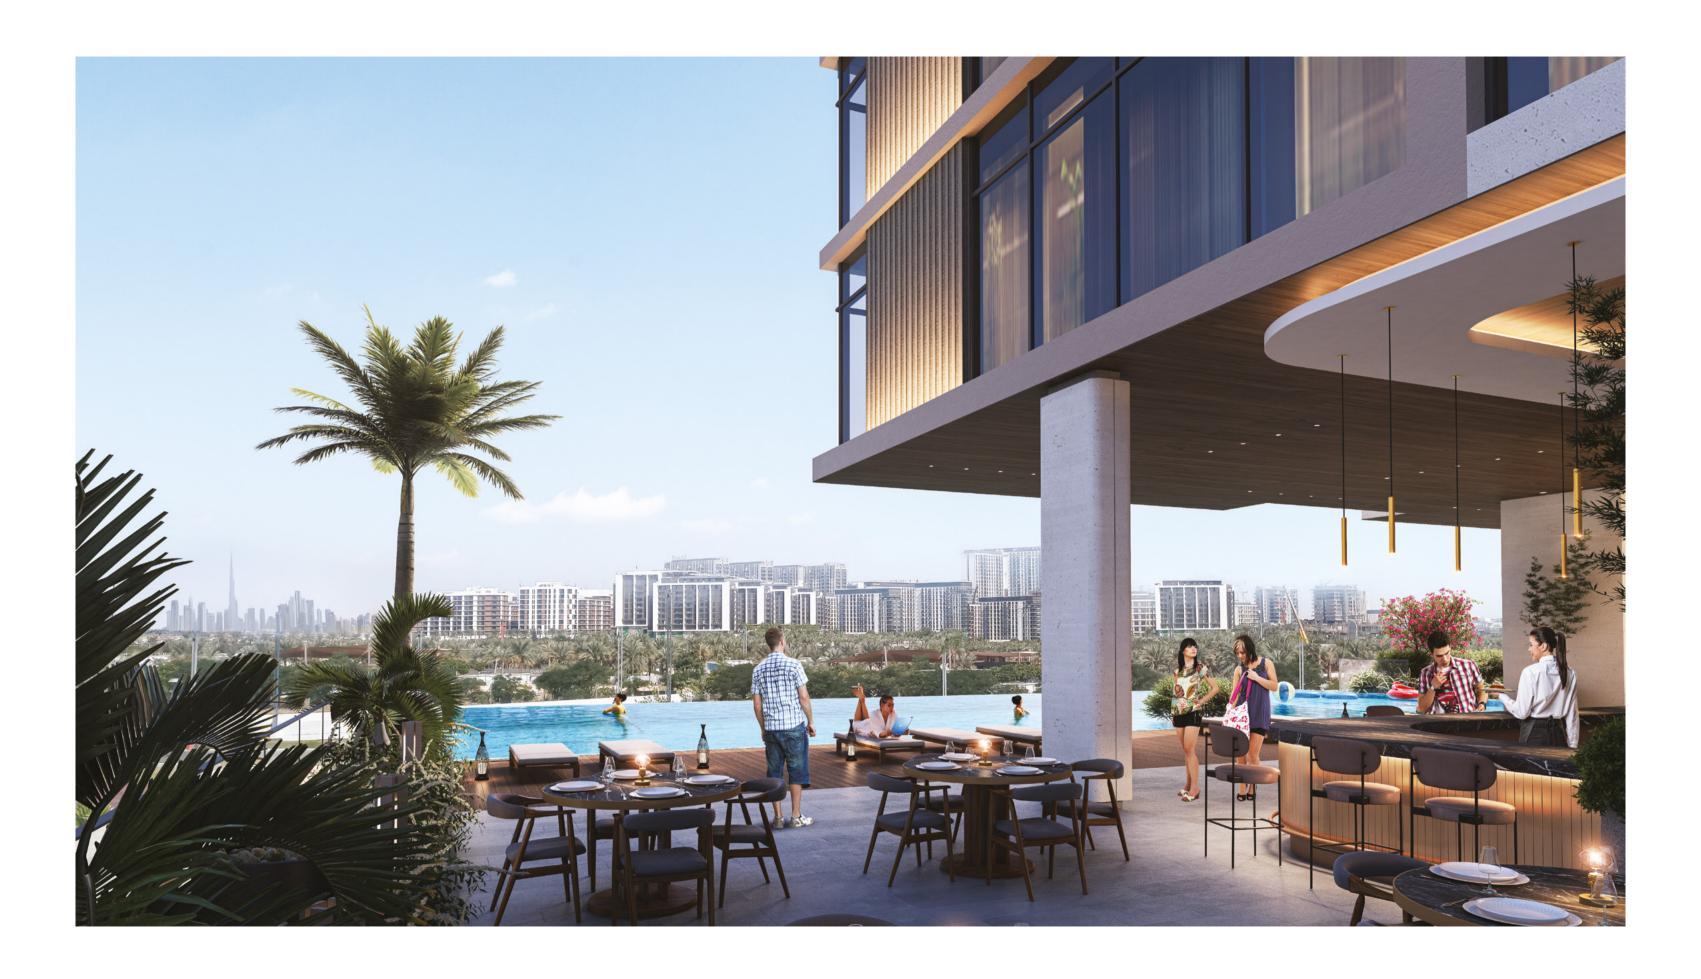

### **FACILITIES & AMENITIES**

Mallside Residence elevates the living experience by offering an array of amenities designed to meet your every need and preference.

Enjoy a tranquil rooftop bar and lounge, a charming rooftop restaurant with stunning views of Dubai's skyline, a variety of ground-floor dining options, a versatile all-day dining restaurant, an inviting infinity pool, a designated kids pool, a well-equipped fitness center, and a rejuvenating spa.

**Relaxation Spa** 

Allocated Parking

Available on the three podium floors

**Unobstructed views**Burj Khalifa & Burj Al Arab

All-Day Dining Restaurant

Pool Bar & Lounge

Roof Top Bar and Lounge

Rental Pool (Optional)