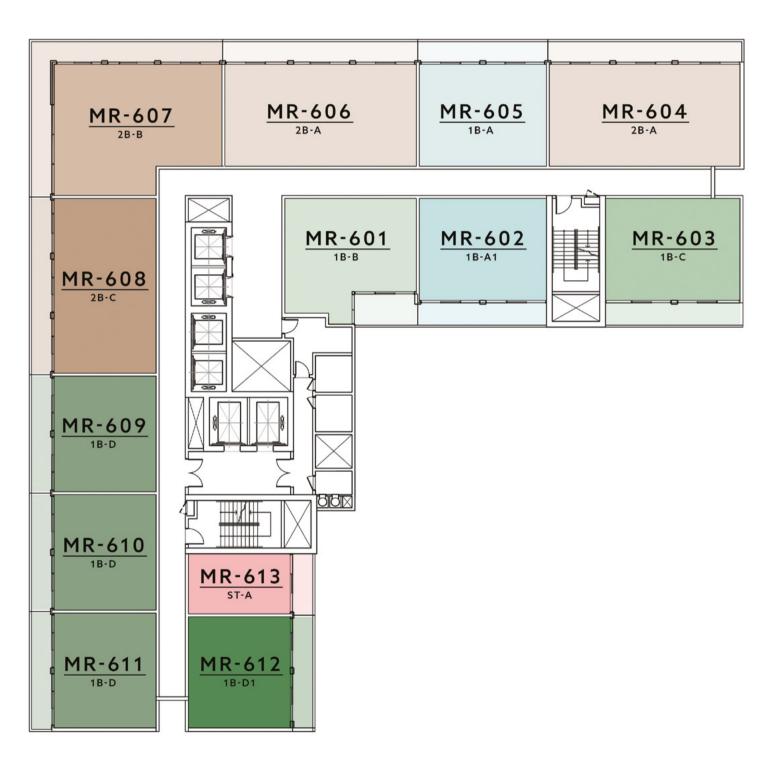

### SIXTH TO NINTH FLOOR PLAN

| DESCRIPTION |                   |                                                           |
|-------------|-------------------|-----------------------------------------------------------|
| COLOR CODE  | APARTMENT<br>TYPE | TOTAL AREA INCLUDING INTERNAL UNIT AND BALCONY IN (SQ FT) |
|             | ST-A              | 424.31                                                    |
|             | 1B-A              | 826.13                                                    |
|             | 1B-A1             | 868.21                                                    |
|             | 1B-B              | 846.58                                                    |
|             | 1B-C              | 932.69                                                    |
|             | 1B-D              | 753.90                                                    |
|             | lB-Dl             | 750.56                                                    |
|             | 2B-A              | 1222.67                                                   |
|             | 2B-B              | 1418.36                                                   |
|             | 2B-C              | 1119.45                                                   |