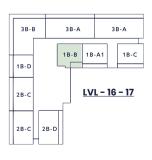

### SIXTEENTH & SEVENTEENTH FLOOR PLAN

| DESCRIPTION |                   |                                                           |
|-------------|-------------------|-----------------------------------------------------------|
| COLOR CODE  | APARTMENT<br>TYPE | TOTAL AREA INCLUDING INTERNAL UNIT AND BALCONY IN (SQ FT) |
|             | lB-Al             | 868.21                                                    |
|             | 1B-B              | 846.58                                                    |
|             | 1B-C              | 932.69                                                    |
|             | 1B-D              | 753.90                                                    |
|             | 2B-C              | 1119.45                                                   |
|             | 2B-D              | 1171.75                                                   |
|             | 3B-A              | 1662.27                                                   |
|             | 3B-B              | 1797.46                                                   |