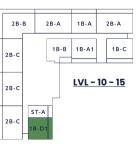

### **TENTH TO FIFTEENTH FLOOR PLAN**

| DESCRIPTION |                   |                                                           |
|-------------|-------------------|-----------------------------------------------------------|
| COLOR CODE  | APARTMENT<br>TYPE | TOTAL AREA INCLUDING INTERNAL UNIT AND BALCONY IN (SQ FT) |
|             | ST-A              | 424.31                                                    |
|             | 1B-A              | 826.13                                                    |
|             | 1B-A1             | 868.21                                                    |
|             | 1B-B              | 846.58                                                    |
|             | 1B-C              | 932.69                                                    |
|             | 1B-D1             | 750.56                                                    |
|             | 2B-A              | 1222.67                                                   |
|             | 2B-B              | 1418.36                                                   |
|             | 2B-C              | 1119.45                                                   |