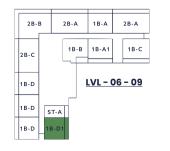

### SIXTH TO NINTH FLOOR PLAN

| DESCRIPTION |                   |                                                           |
|-------------|-------------------|-----------------------------------------------------------|
| COLOR CODE  | APARTMENT<br>TYPE | TOTAL AREA INCLUDING INTERNAL UNIT AND BALCONY IN (SQ FT) |
|             | ST-A              | 424.31                                                    |
|             | 1B-A              | 826.13                                                    |
|             | 1B-A1             | 868.21                                                    |
|             | 1B-B              | 846.58                                                    |
|             | 1B-C              | 932.69                                                    |
|             | 1B-D              | 753.90                                                    |
|             | lB-Dl             | 750.56                                                    |
|             | 2B-A              | 1222.67                                                   |
|             | 2B-B              | 1418.36                                                   |
|             | 2B-C              | 1119.45                                                   |