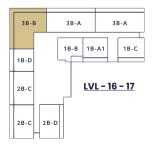

### SIXTEENTH & SEVENTEENTH FLOOR PLAN

| DESCRIPTION |                   |                                                           |
|-------------|-------------------|-----------------------------------------------------------|
| COLOR CODE  | APARTMENT<br>TYPE | TOTAL AREA INCLUDING INTERNAL UNIT AND BALCONY IN (SQ FT) |
|             | lB-Al             | 868.21                                                    |
|             | 1B-B              | 846.58                                                    |
|             | 1B-C              | 932.69                                                    |
|             | 1B-D              | 753.90                                                    |
|             | 2B-C              | 1119.45                                                   |
|             | 2B-D              | 1171.75                                                   |
|             | 3B-A              | 1662.27                                                   |
|             | 3B-B              | 1797.46                                                   |