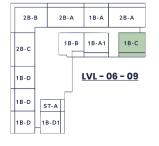

### SIXTH TO NINTH FLOOR PLAN

| DESCRIPTION |                   |                                                           |
|-------------|-------------------|-----------------------------------------------------------|
| COLOR CODE  | APARTMENT<br>TYPE | TOTAL AREA INCLUDING INTERNAL UNIT AND BALCONY IN (SQ FT) |
|             | ST-A              | 424.31                                                    |
|             | 1B-A              | 826.13                                                    |
|             | 1B-A1             | 868.21                                                    |
|             | 1B-B              | 846.58                                                    |
|             | 1B-C              | 932.69                                                    |
|             | 1B-D              | 753.90                                                    |
|             | lB-Dl             | 750.56                                                    |
|             | 2B-A              | 1222.67                                                   |
|             | 2B-B              | 1418.36                                                   |
|             | 2B-C              | 1119.45                                                   |