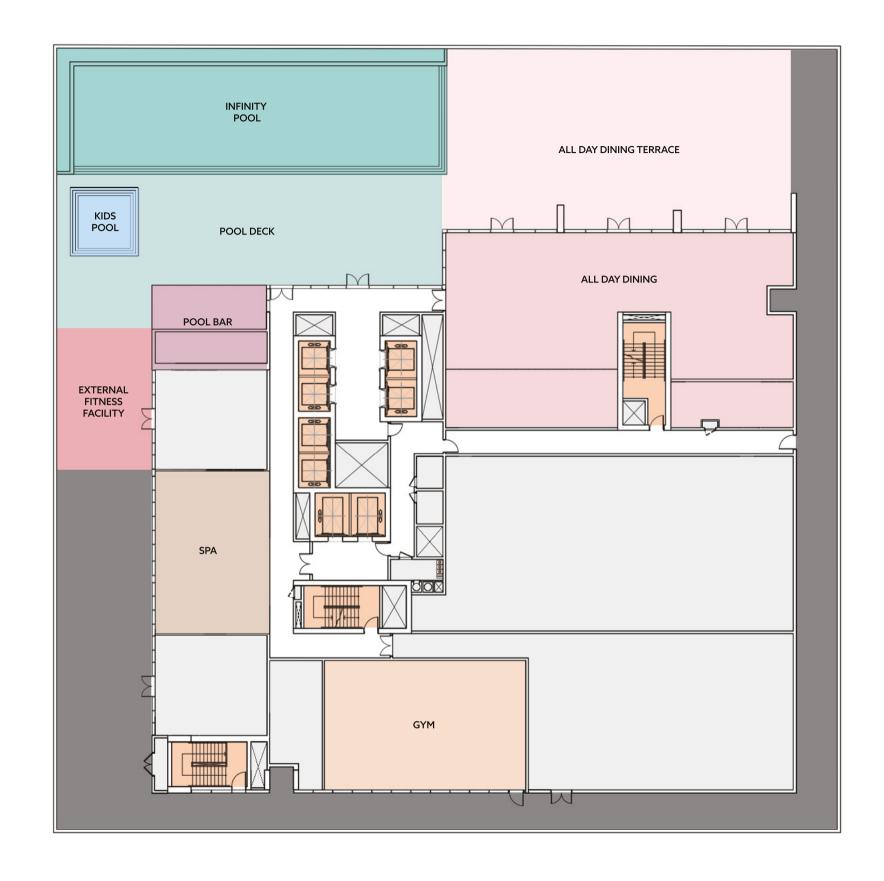

## **FIRST FLOOR**

| DESCRIPTION |                           |  |
|-------------|---------------------------|--|
| COLOR CODE  | TYPE                      |  |
|             | INFINITY POOL             |  |
|             | POOL DECK                 |  |
|             | ALL-DAY DINING TERRACE    |  |
|             | ALL DAY DINING            |  |
|             | EXTERNAL FITNESS FACILITY |  |
|             | POOL BAR                  |  |
|             | KIDS POOL                 |  |
|             | SPA                       |  |
|             | GYM                       |  |
|             | SERVICES                  |  |
|             | OTHER                     |  |
|             | EXTERNAL ACCESS           |  |