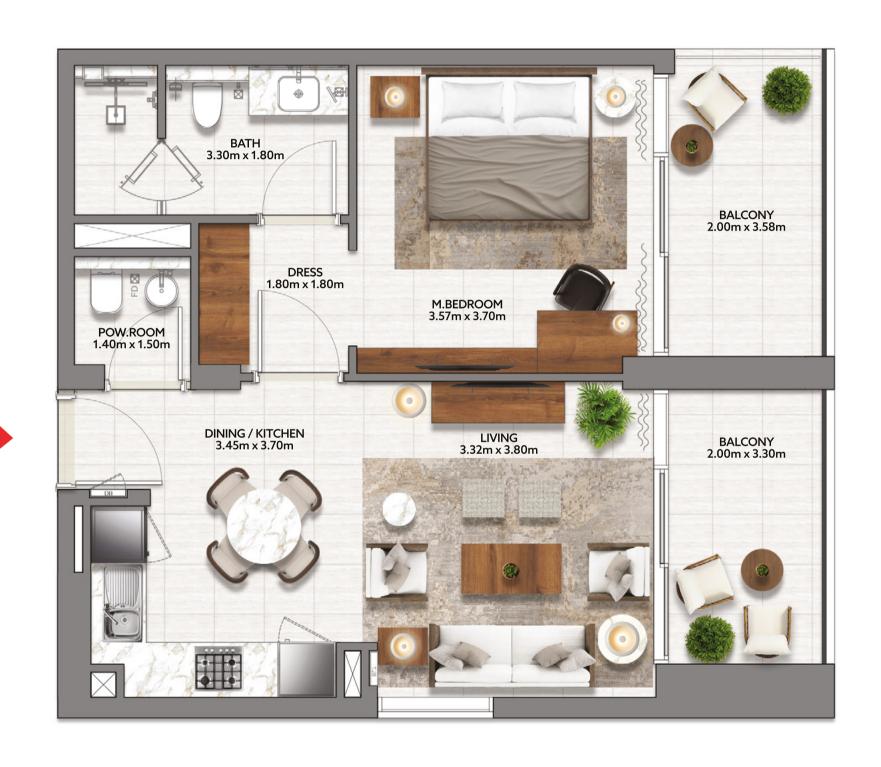

## TWO BEDROOM (TYPE A)

### **FEATURES**

- Living Room
- Master Bedroom
- Master Bathroom
- 2 Bedroom
- Toilet & Bath
- Dining / Kitchen
- Powder Room
- Balcony
- Laundry

### **AREA**

<sup>\*</sup>Starting from