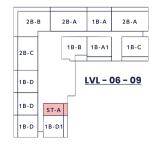

### SIXTH TO NINTH FLOOR PLAN

| DESCRIPTION |                   |                                                           |
|-------------|-------------------|-----------------------------------------------------------|
| COLOR CODE  | APARTMENT<br>TYPE | TOTAL AREA INCLUDING INTERNAL UNIT AND BALCONY IN (SQ FT) |
|             | ST-A              | 424.31                                                    |
|             | 1B-A              | 826.13                                                    |
|             | 1B-A1             | 868.21                                                    |
|             | 1B-B              | 846.58                                                    |
|             | 1B-C              | 932.69                                                    |
|             | 1B-D              | 753.90                                                    |
|             | lB-Dl             | 750.56                                                    |
|             | 2B-A              | 1222.67                                                   |
|             | 2B-B              | 1418.36                                                   |
|             | 2B-C              | 1119.45                                                   |