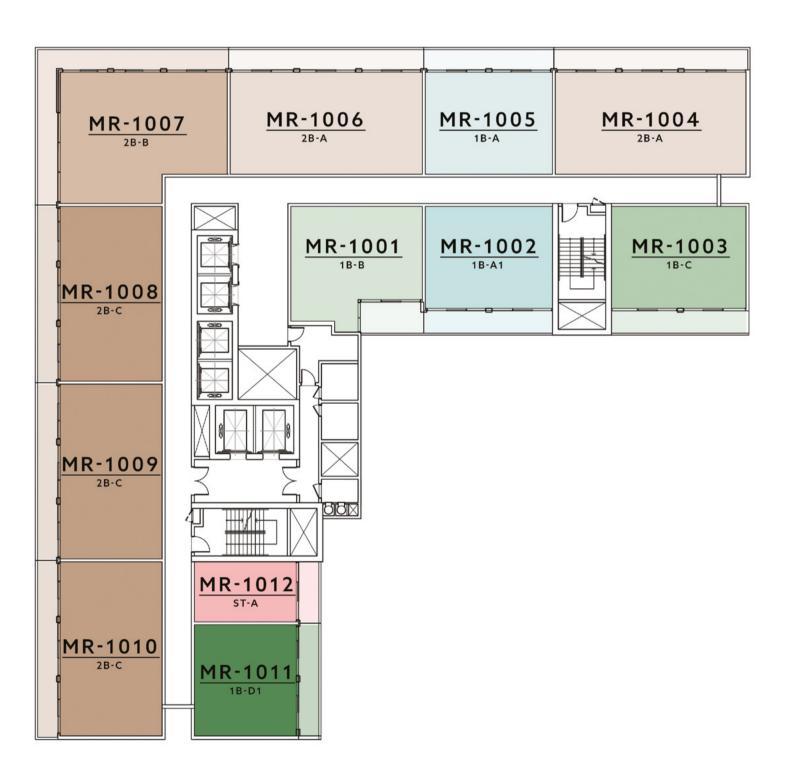

### **TENTH TO FIFTEENTH FLOOR PLAN**

| DESCRIPTION |                   |                                                           |
|-------------|-------------------|-----------------------------------------------------------|
| COLOR CODE  | APARTMENT<br>TYPE | TOTAL AREA INCLUDING INTERNAL UNIT AND BALCONY IN (SQ FT) |
|             | ST-A              | 424.31                                                    |
|             | 1B-A              | 826.13                                                    |
|             | 1B-A1             | 868.21                                                    |
|             | 1B-B              | 846.58                                                    |
|             | 1B-C              | 932.69                                                    |
|             | 1B-D1             | 750.56                                                    |
|             | 2B-A              | 1222.67                                                   |
|             | 2B-B              | 1418.36                                                   |
|             | 2B-C              | 1119.45                                                   |