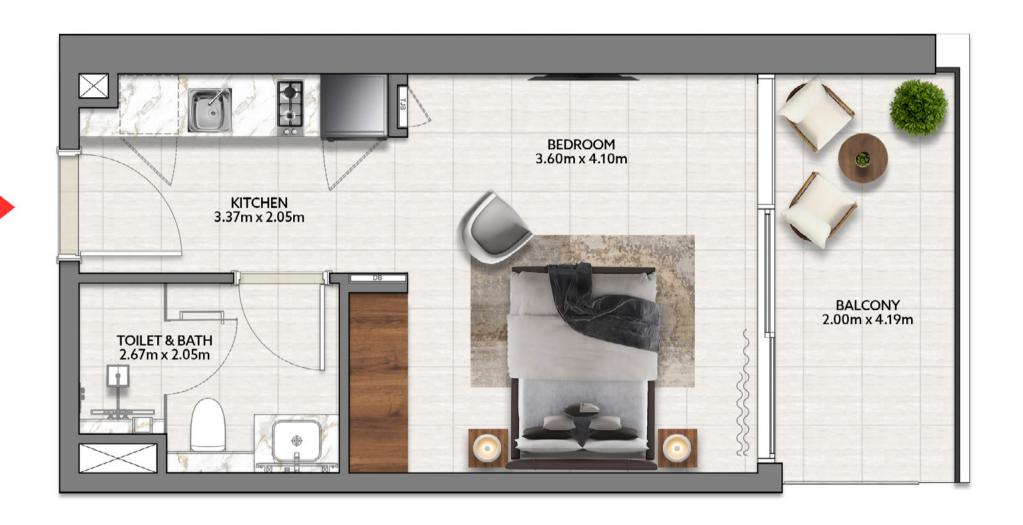

### **STUDIO**

### **FEATURES**

- Bedroom
- Kitchen
- Toilet & Bath
- Balcony

### **AREA**

| No. of BR  | STUDIO        |
|------------|---------------|
| Total Area | 424.31 sq. ft |