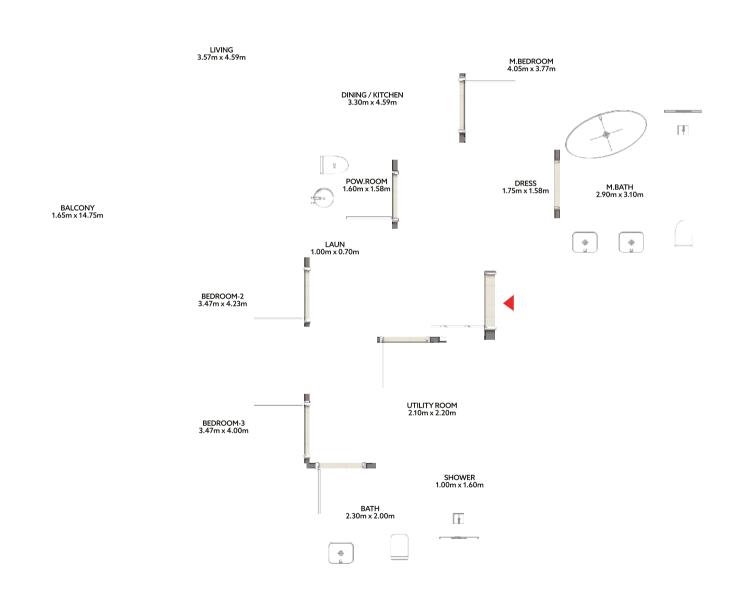

## THREE BEDROOM (TYPE A)

### **FEATURES**

- Living Room
- Master Bedroom
- Master Bathroom
- 2 Bedroom
- Toilet & Bath
- 3 Bedroom
- Maid's Room
- Toilet
- Dining / Kitchen
- Powder Room
- Balcony
- Laundry

### **AREA**

| No. of BR  | 03              |
|------------|-----------------|
| Total Area | 1662.27 sq. ft* |

\*Starting from