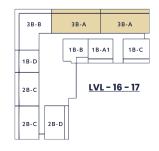

### SIXTEENTH & SEVENTEENTH FLOOR PLAN

| DESCRIPTION |                   |                                                           |
|-------------|-------------------|-----------------------------------------------------------|
| COLOR CODE  | APARTMENT<br>TYPE | TOTAL AREA INCLUDING INTERNAL UNIT AND BALCONY IN (SQ FT) |
|             | lB-Al             | 868.21                                                    |
|             | 1B-B              | 846.58                                                    |
|             | 1B-C              | 932.69                                                    |
|             | 1B-D              | 753.90                                                    |
|             | 2B-C              | 1119.45                                                   |
|             | 2B-D              | 1171.75                                                   |
|             | 3B-A              | 1662.27                                                   |
|             | 3B-B              | 1797.46                                                   |