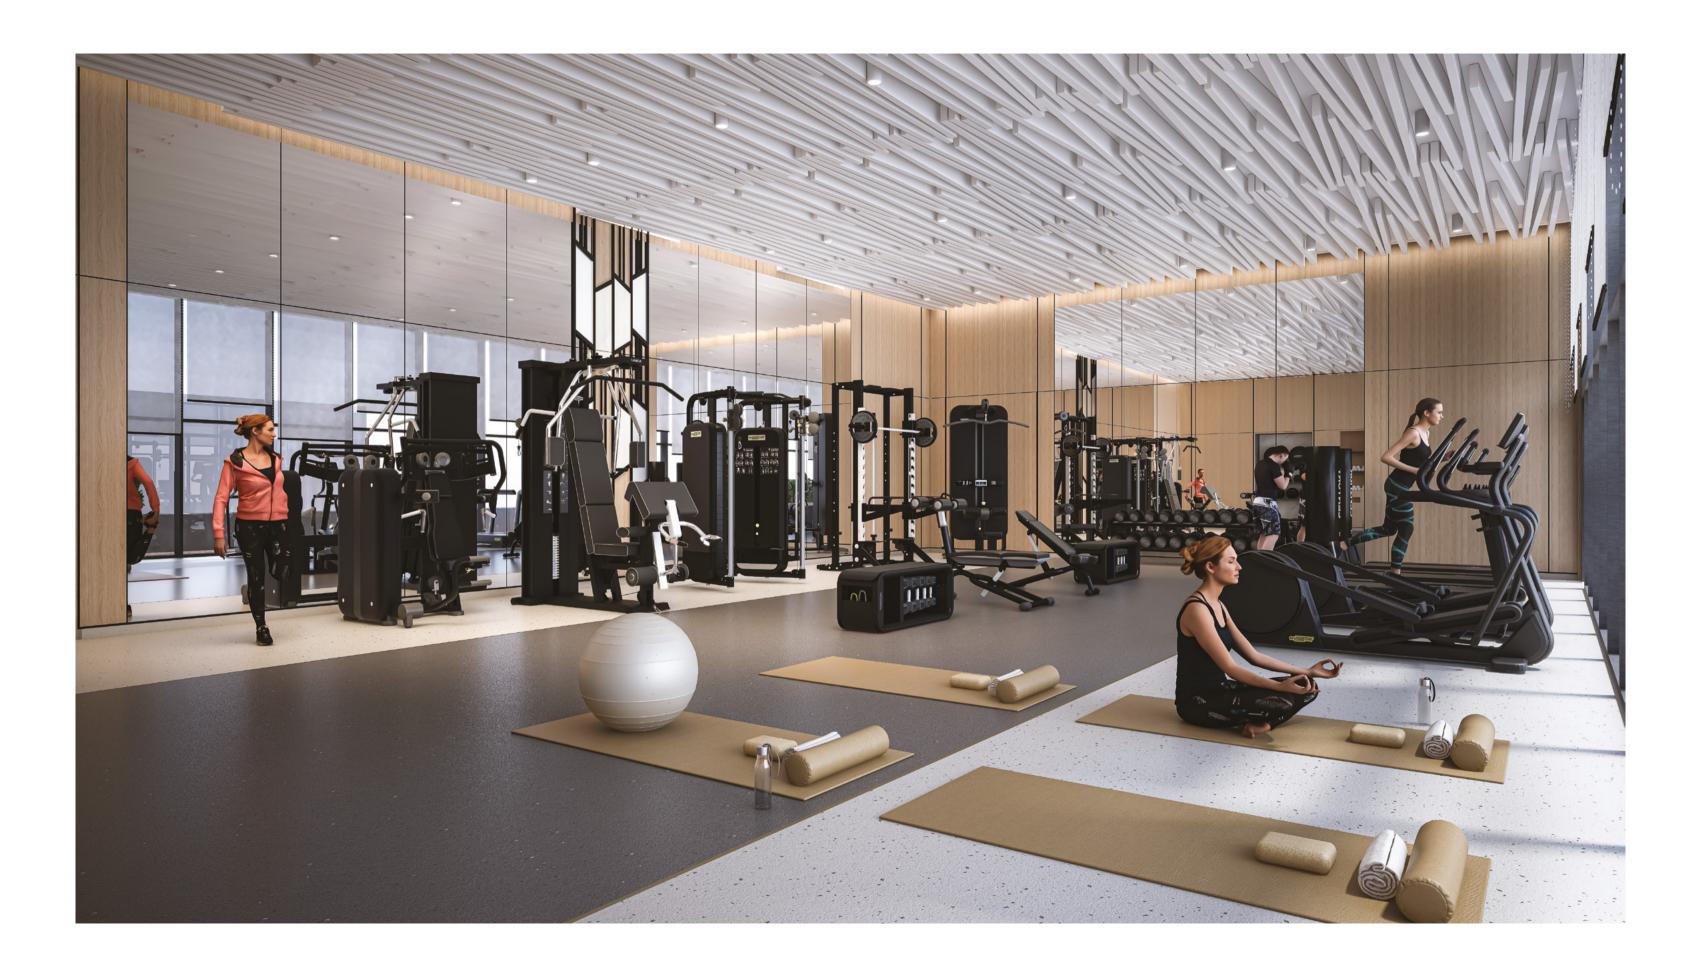

### **FACILITIES & AMENITIES**

Mallside Residence elevates the living experience by offering an array of amenities designed to meet your every need and preference.

Enjoy a tranquil rooftop bar and lounge, a charming rooftop restaurant with stunning views of Dubai's skyline, a variety of ground-floor dining options, a versatile all-day dining restaurant, an inviting infinity pool, a designated kids pool, a well-equipped fitness center, and a rejuvenating spa.

### **KEY FEATURES**

Retail (F&B)
Ground floor

**Infinity Pool** 

**Fitness Centre** 

Roof Top Specialty Restaurant

Branded Furniture Package(Optional)

Walking distance to Dubai Hills Park

**Kids Pool** 