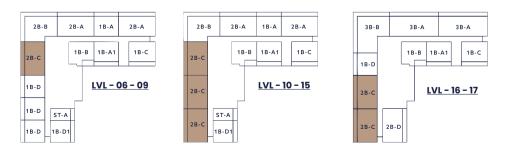

### SIXTH TO NINTH FLOOR PLAN

| DESCRIPTION |                   |                                                           |
|-------------|-------------------|-----------------------------------------------------------|
| COLOR CODE  | APARTMENT<br>TYPE | TOTAL AREA INCLUDING INTERNAL UNIT AND BALCONY IN (SQ FT) |
|             | ST-A              | 424.31                                                    |
|             | 1B-A              | 826.13                                                    |
|             | 1B-A1             | 868.21                                                    |
|             | 1B-B              | 846.58                                                    |
|             | 1B-C              | 932.69                                                    |
|             | 1B-D              | 753.90                                                    |
|             | lB-Dl             | 750.56                                                    |
|             | 2B-A              | 1222.67                                                   |
|             | 2B-B              | 1418.36                                                   |
|             | 2B-C              | 1119.45                                                   |

### **TENTH TO FIFTEENTH FLOOR PLAN**

| DESCRIPTION |                   |                                                           |
|-------------|-------------------|-----------------------------------------------------------|
| COLOR CODE  | APARTMENT<br>TYPE | TOTAL AREA INCLUDING INTERNAL UNIT AND BALCONY IN (SQ FT) |
|             | ST-A              | 424.31                                                    |
|             | 1B-A              | 826.13                                                    |
|             | 1B-A1             | 868.21                                                    |
|             | 1B-B              | 846.58                                                    |
|             | 1B-C              | 932.69                                                    |
|             | 1B-D1             | 750.56                                                    |
|             | 2B-A              | 1222.67                                                   |
|             | 2B-B              | 1418.36                                                   |
|             | 2B-C              | 1119.45                                                   |

### SIXTEENTH & SEVENTEENTH FLOOR PLAN

| DESCRIPTION |                   |                                                           |
|-------------|-------------------|-----------------------------------------------------------|
| COLOR CODE  | APARTMENT<br>TYPE | TOTAL AREA INCLUDING INTERNAL UNIT AND BALCONY IN (SQ FT) |
|             | lB-Al             | 868.21                                                    |
|             | 1B-B              | 846.58                                                    |
|             | 1B-C              | 932.69                                                    |
|             | 1B-D              | 753.90                                                    |
|             | 2B-C              | 1119.45                                                   |
|             | 2B-D              | 1171.75                                                   |
|             | 3B-A              | 1662.27                                                   |
|             | 3B-B              | 1797.46                                                   |