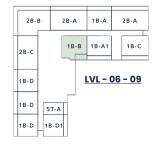

### SIXTH TO NINTH FLOOR PLAN

| DESCRIPTION |                   |                                                           |
|-------------|-------------------|-----------------------------------------------------------|
| COLOR CODE  | APARTMENT<br>TYPE | TOTAL AREA INCLUDING INTERNAL UNIT AND BALCONY IN (SQ FT) |
|             | ST-A              | 424.31                                                    |
|             | 1B-A              | 826.13                                                    |
|             | 1B-A1             | 868.21                                                    |
|             | 1B-B              | 846.58                                                    |
|             | 1B-C              | 932.69                                                    |
|             | 1B-D              | 753.90                                                    |
|             | lB-Dl             | 750.56                                                    |
|             | 2B-A              | 1222.67                                                   |
|             | 2B-B              | 1418.36                                                   |
|             | 2B-C              | 1119.45                                                   |