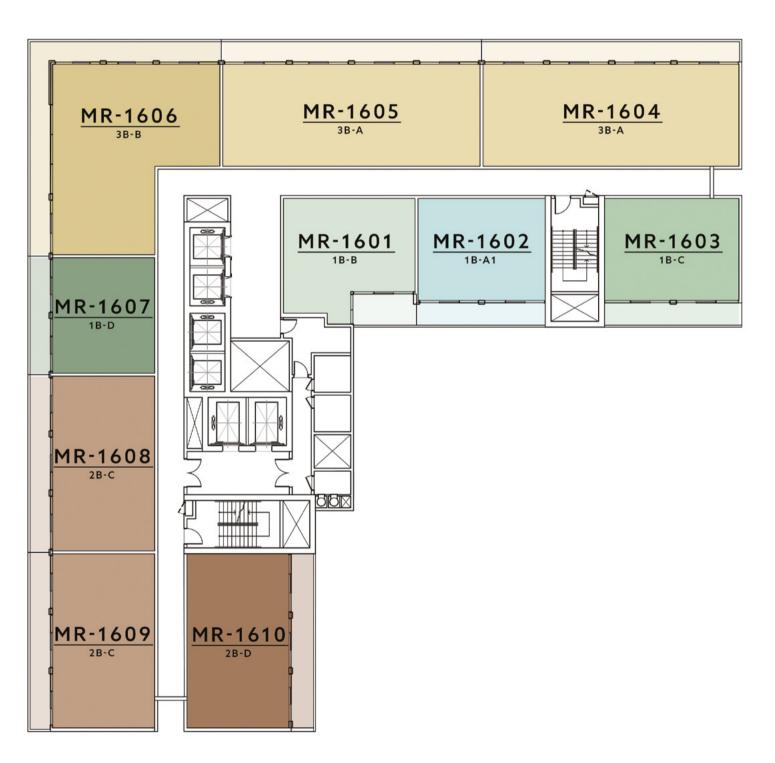

### SIXTH TO NINTH FLOOR PLAN

| DESCRIPTION |                   |                                                           |
|-------------|-------------------|-----------------------------------------------------------|
| COLOR CODE  | APARTMENT<br>TYPE | TOTAL AREA INCLUDING INTERNAL UNIT AND BALCONY IN (SQ FT) |
|             | ST-A              | 424.31                                                    |
|             | 1B-A              | 826.13                                                    |
|             | 1B-A1             | 868.21                                                    |
|             | 1B-B              | 846.58                                                    |
|             | 1B-C              | 932.69                                                    |
|             | 1B-D              | 753.90                                                    |
|             | lB-Dl             | 750.56                                                    |
|             | 2B-A              | 1222.67                                                   |
|             | 2B-B              | 1418.36                                                   |
|             | 2B-C              | 1119.45                                                   |

### **TENTH TO FIFTEENTH FLOOR PLAN**

| DESCRIPTION |                   |                                                           |
|-------------|-------------------|-----------------------------------------------------------|
| COLOR CODE  | APARTMENT<br>TYPE | TOTAL AREA INCLUDING INTERNAL UNIT AND BALCONY IN (SQ FT) |
|             | ST-A              | 424.31                                                    |
|             | 1B-A              | 826.13                                                    |
|             | 1B-A1             | 868.21                                                    |
|             | 1B-B              | 846.58                                                    |
|             | 1B-C              | 932.69                                                    |
|             | 1B-D1             | 750.56                                                    |
|             | 2B-A              | 1222.67                                                   |
|             | 2B-B              | 1418.36                                                   |
|             | 2B-C              | 1119.45                                                   |

### SIXTEENTH & SEVENTEENTH FLOOR PLAN

| DESCRIPTION |                   |                                                           |
|-------------|-------------------|-----------------------------------------------------------|
| COLOR CODE  | APARTMENT<br>TYPE | TOTAL AREA INCLUDING INTERNAL UNIT AND BALCONY IN (SQ FT) |
|             | lB-Al             | 868.21                                                    |
|             | 1B-B              | 846.58                                                    |
|             | 1B-C              | 932.69                                                    |
|             | 1B-D              | 753.90                                                    |
|             | 2B-C              | 1119.45                                                   |
|             | 2B-D              | 1171.75                                                   |
|             | 3B-A              | 1662.27                                                   |
|             | 3B-B              | 1797.46                                                   |