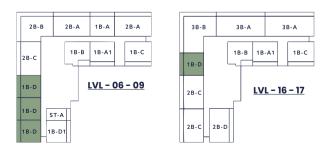

### SIXTH TO NINTH FLOOR PLAN

| DESCRIPTION |                   |                                                           |
|-------------|-------------------|-----------------------------------------------------------|
| COLOR CODE  | APARTMENT<br>TYPE | TOTAL AREA INCLUDING INTERNAL UNIT AND BALCONY IN (SQ FT) |
|             | ST-A              | 424.31                                                    |
|             | 1B-A              | 826.13                                                    |
|             | 1B-A1             | 868.21                                                    |
|             | 1B-B              | 846.58                                                    |
|             | 1B-C              | 932.69                                                    |
|             | 1B-D              | 753.90                                                    |
|             | lB-Dl             | 750.56                                                    |
|             | 2B-A              | 1222.67                                                   |
|             | 2B-B              | 1418.36                                                   |
|             | 2B-C              | 1119.45                                                   |

### **TENTH TO FIFTEENTH FLOOR PLAN**

| DESCRIPTION |                   |                                                           |
|-------------|-------------------|-----------------------------------------------------------|
| COLOR CODE  | APARTMENT<br>TYPE | TOTAL AREA INCLUDING INTERNAL UNIT AND BALCONY IN (SQ FT) |
|             | ST-A              | 424.31                                                    |
|             | 1B-A              | 826.13                                                    |
|             | 1B-A1             | 868.21                                                    |
|             | 1B-B              | 846.58                                                    |
|             | 1B-C              | 932.69                                                    |
|             | 1B-D1             | 750.56                                                    |
|             | 2B-A              | 1222.67                                                   |
|             | 2B-B              | 1418.36                                                   |
|             | 2B-C              | 1119.45                                                   |

### SIXTEENTH & SEVENTEENTH FLOOR PLAN

| DESCRIPTION |                   |                                                           |
|-------------|-------------------|-----------------------------------------------------------|
| COLOR CODE  | APARTMENT<br>TYPE | TOTAL AREA INCLUDING INTERNAL UNIT AND BALCONY IN (SQ FT) |
|             | lB-Al             | 868.21                                                    |
|             | 1B-B              | 846.58                                                    |
|             | 1B-C              | 932.69                                                    |
|             | 1B-D              | 753.90                                                    |
|             | 2B-C              | 1119.45                                                   |
|             | 2B-D              | 1171.75                                                   |
|             | 3B-A              | 1662.27                                                   |
|             | 3B-B              | 1797.46                                                   |