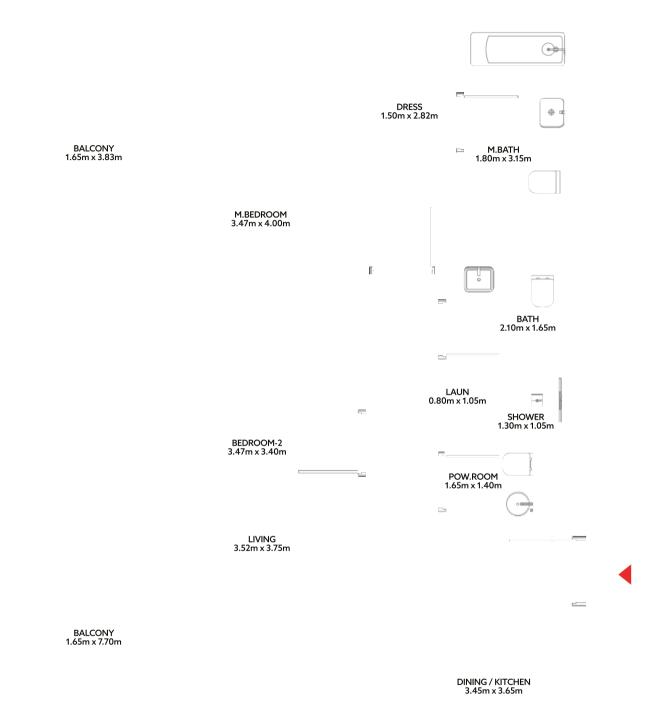

# TWO BEDROOM (TYPE D)

### **FEATURES**

- Living Room
- Master Bedroom
- Master Bathroom
- 2 Bedroom
- Toilet & Bath
- Dining / Kitchen
- Powder Room
- Balcony
- Laundry

### **AREA**

| No. of BR  | 02              |
|------------|-----------------|
| Total Area | 1171.75 sq. ft* |

<sup>\*</sup>Starting from

DINING / KITCHEN 3.45m x 3.70m