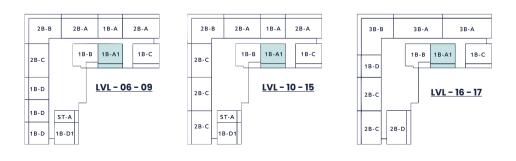

### SIXTH TO NINTH FLOOR PLAN

| DESCRIPTION |                   |                                                           |
|-------------|-------------------|-----------------------------------------------------------|
| COLOR CODE  | APARTMENT<br>TYPE | TOTAL AREA INCLUDING INTERNAL UNIT AND BALCONY IN (SQ FT) |
|             | ST-A              | 424.31                                                    |
|             | 1B-A              | 826.13                                                    |
|             | 1B-A1             | 868.21                                                    |
|             | 1B-B              | 846.58                                                    |
|             | 1B-C              | 932.69                                                    |
|             | 1B-D              | 753.90                                                    |
|             | lB-Dl             | 750.56                                                    |
|             | 2B-A              | 1222.67                                                   |
|             | 2B-B              | 1418.36                                                   |
|             | 2B-C              | 1119.45                                                   |

### **TENTH TO FIFTEENTH FLOOR PLAN**

| DESCRIPTION |                   |                                                           |
|-------------|-------------------|-----------------------------------------------------------|
| COLOR CODE  | APARTMENT<br>TYPE | TOTAL AREA INCLUDING INTERNAL UNIT AND BALCONY IN (SQ FT) |
|             | ST-A              | 424.31                                                    |
|             | 1B-A              | 826.13                                                    |
|             | 1B-A1             | 868.21                                                    |
|             | 1B-B              | 846.58                                                    |
|             | 1B-C              | 932.69                                                    |
|             | 1B-D1             | 750.56                                                    |
|             | 2B-A              | 1222.67                                                   |
|             | 2B-B              | 1418.36                                                   |
|             | 2B-C              | 1119.45                                                   |

### SIXTEENTH & SEVENTEENTH FLOOR PLAN

| DESCRIPTION |                   |                                                           |
|-------------|-------------------|-----------------------------------------------------------|
| COLOR CODE  | APARTMENT<br>TYPE | TOTAL AREA INCLUDING INTERNAL UNIT AND BALCONY IN (SQ FT) |
|             | lB-Al             | 868.21                                                    |
|             | 1B-B              | 846.58                                                    |
|             | 1B-C              | 932.69                                                    |
|             | 1B-D              | 753.90                                                    |
|             | 2B-C              | 1119.45                                                   |
|             | 2B-D              | 1171.75                                                   |
|             | 3B-A              | 1662.27                                                   |
|             | 3B-B              | 1797.46                                                   |