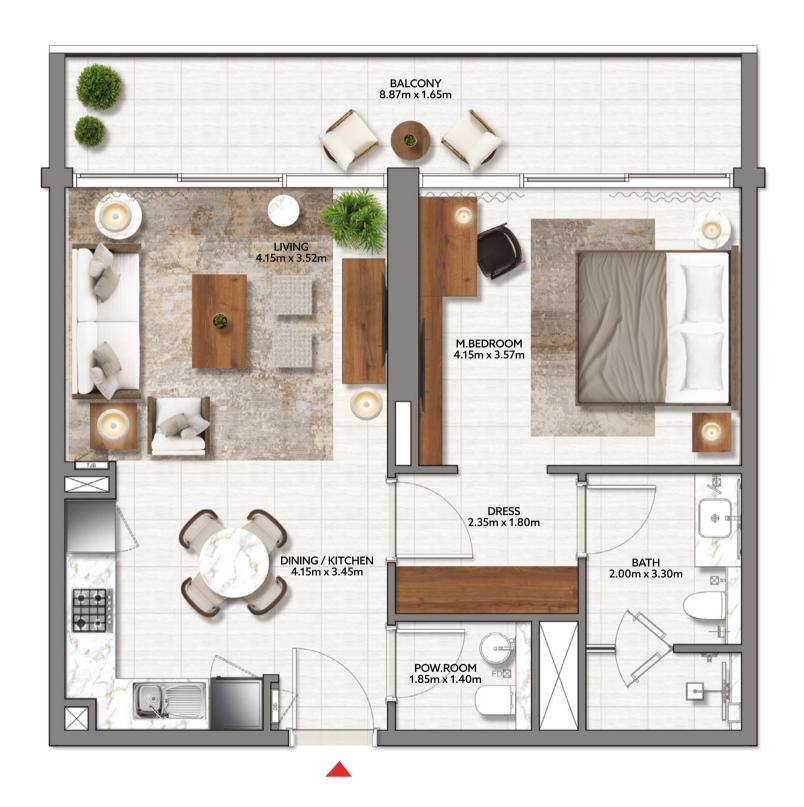

# **ONE BEDROOM** (TYPE A1)

### **FEATURES**

- Living Room
- Master Bedroom
- Dining / Kitchen
- Toilet & Bath
- Powder Room
- Balcony

### **AREA**

| No. of BR  | 01             |
|------------|----------------|
| Total Area | 868.21 sq. ft* |

<sup>\*</sup>Starting from