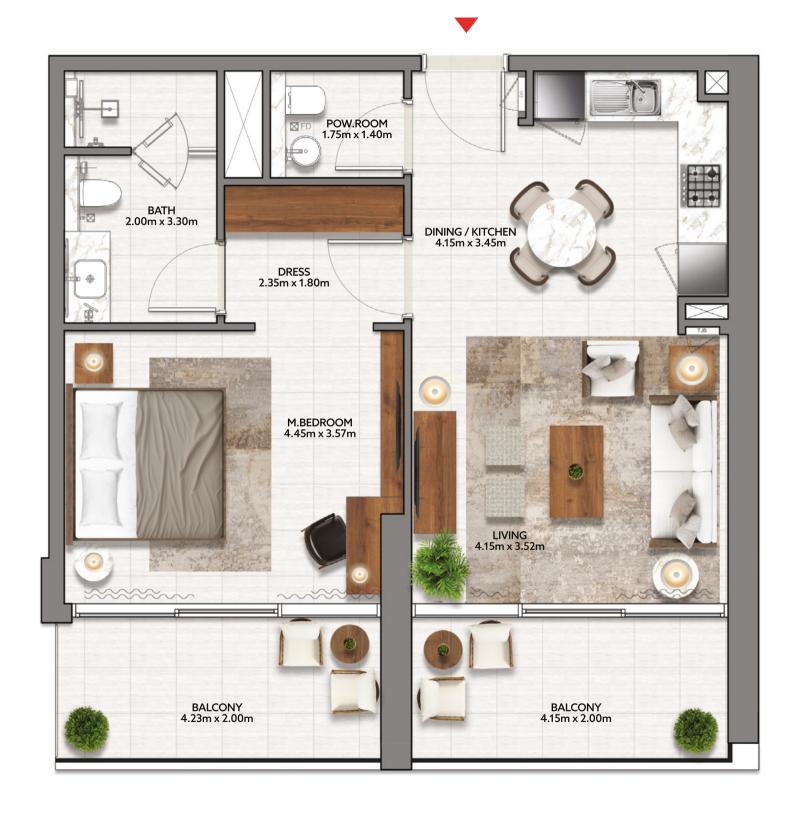

# **ONE BEDROOM** (TYPE B)

### **FEATURES**

- Living Room
- Master Bedroom
- Dining / Kitchen
- Toilet & Bath
- Powder Room
- Balcony

### **AREA**

<sup>\*</sup>Starting from