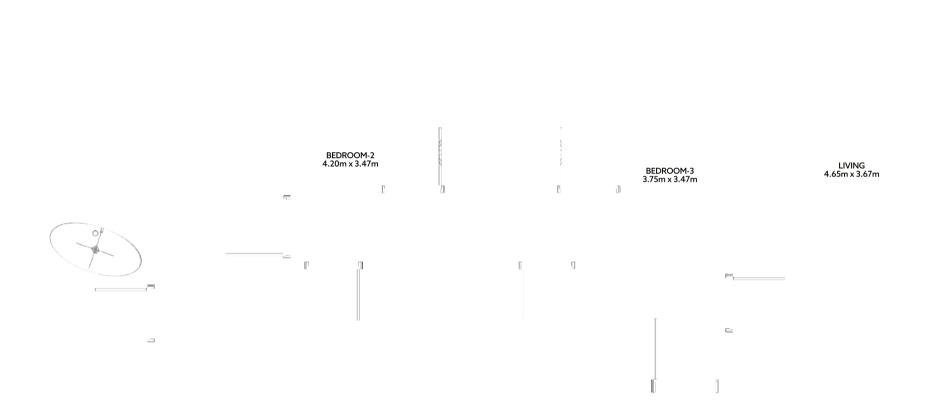

# TWO BEDROOM (TYPE D)

### **FEATURES**

- Living Room
- Master Bedroom
- Master Bathroom
- 2 Bedroom
- Toilet & Bath
- Dining / Kitchen
- Powder Room
- Balcony
- Laundry

### **AREA**

| No. of BR  | 02              |
|------------|-----------------|
| Total Area | 1171.75 sq. ft* |

<sup>\*</sup>Starting from

DINING / KITCHEN 3.45m x 3.70m