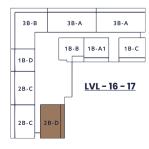

### SIXTEENTH & SEVENTEENTH FLOOR PLAN

| DESCRIPTION |                   |                                                           |
|-------------|-------------------|-----------------------------------------------------------|
| COLOR CODE  | APARTMENT<br>TYPE | TOTAL AREA INCLUDING INTERNAL UNIT AND BALCONY IN (SQ FT) |
|             | lB-Al             | 868.21                                                    |
|             | 1B-B              | 846.58                                                    |
|             | 1B-C              | 932.69                                                    |
|             | 1B-D              | 753.90                                                    |
|             | 2B-C              | 1119.45                                                   |
|             | 2B-D              | 1171.75                                                   |
|             | 3B-A              | 1662.27                                                   |
|             | 3B-B              | 1797.46                                                   |