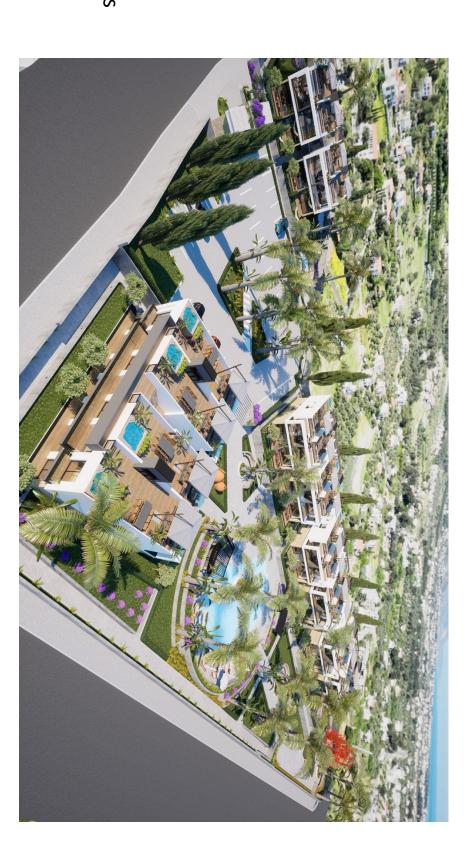

# ÖZERAY Investments GREENVILLE Lapta-Kyrenia

April 2024- April 2026

# Facilities & Properties

- ✓ 20 2+1 Penthouses
- 20 2+1 Garden Apartments
- Communal Swimming Pool
- Gym
- Communal Parking Area
- 2 Playground
- 18 hotel-restaurant-cafe
- establishments, 3 pharmacies
- with a radius of 2 kms