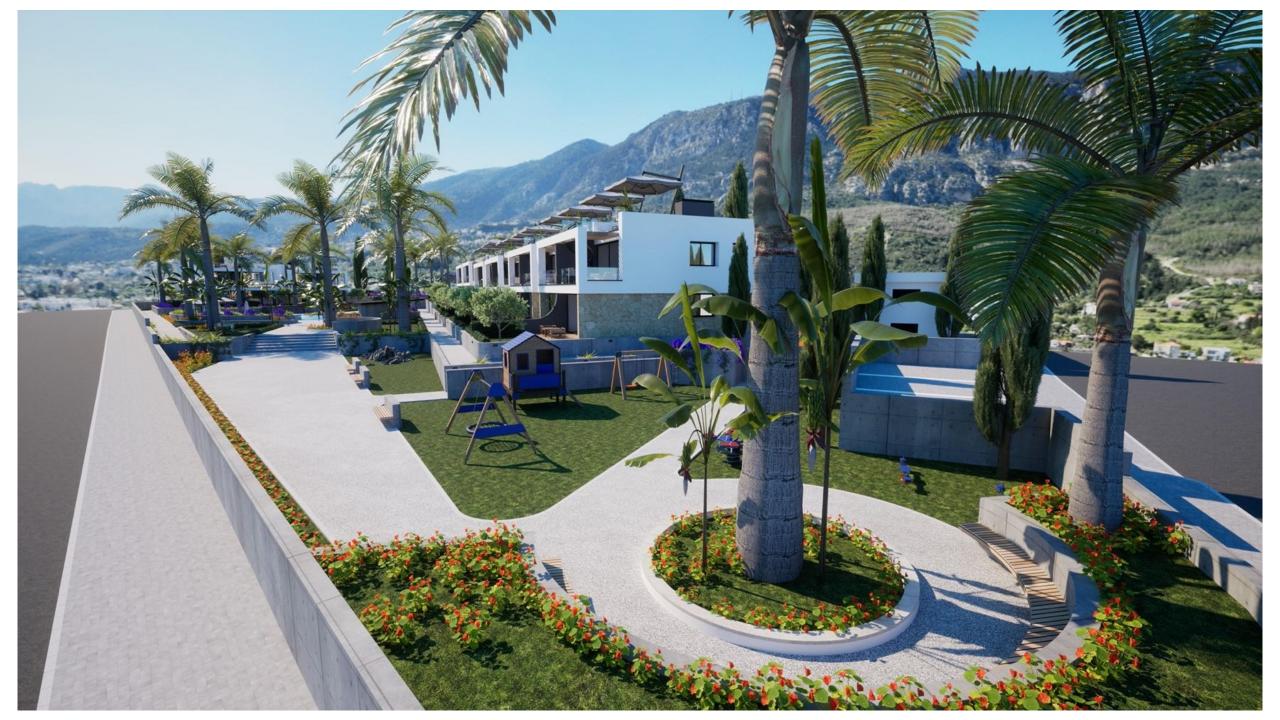

### Location

- Kyrenia: 15 Minutes
- Nicosia: 40 Minutes
- Ercan Airport: 1 Hour
  - Lapta Primary School: 6 Minutes
  - Necat British College: 9 Minutes
- Lapta Yavuzlar High School:5 Minutes
- Lapta Kindergarten: 3 Minutes
- Girne American University:10 Minutes
- Arkin Creative Arts and Design
  University: 15 Minutes
  - ) Lapta Health Clinic: 5 Minutes Beaches -1 km (10 min by walking)

# Facilities & Properties

- ✓ 20 2+1 Penthouses
- 20 2+1 Garden Apartments
- Communal Swimming Pool
- Gym
- Communal Parking Area
- 2 Playground
- 18 hotel-restaurant-cafe
- establishments, 3 pharmacies
- with a radius of 2 kms