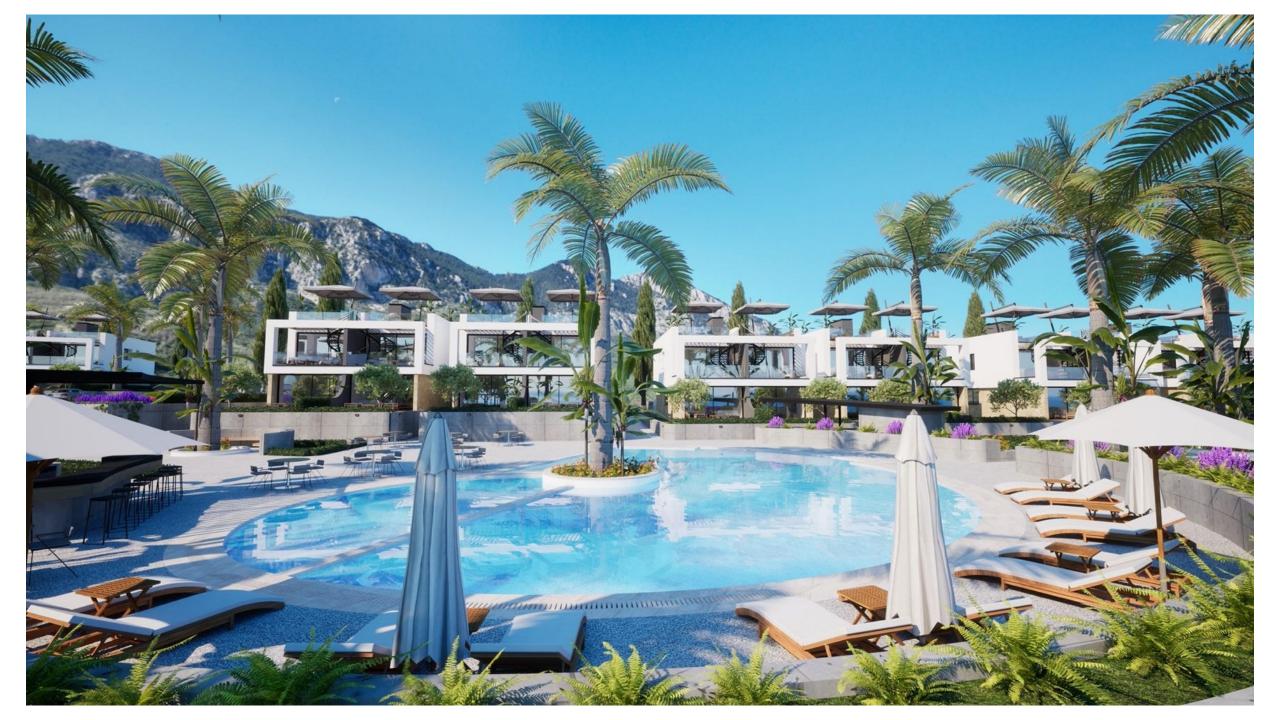

# Facilities & Properties

- ✓ 20 2+1 Penthouses
- 20 2+1 Garden Apartments
- Communal Swimming Pool
- Gym
- Communal Parking Area
- 2 Playground
- 18 hotel-restaurant-cafe
- establishments, 3 pharmacies
- with a radius of 2 kms