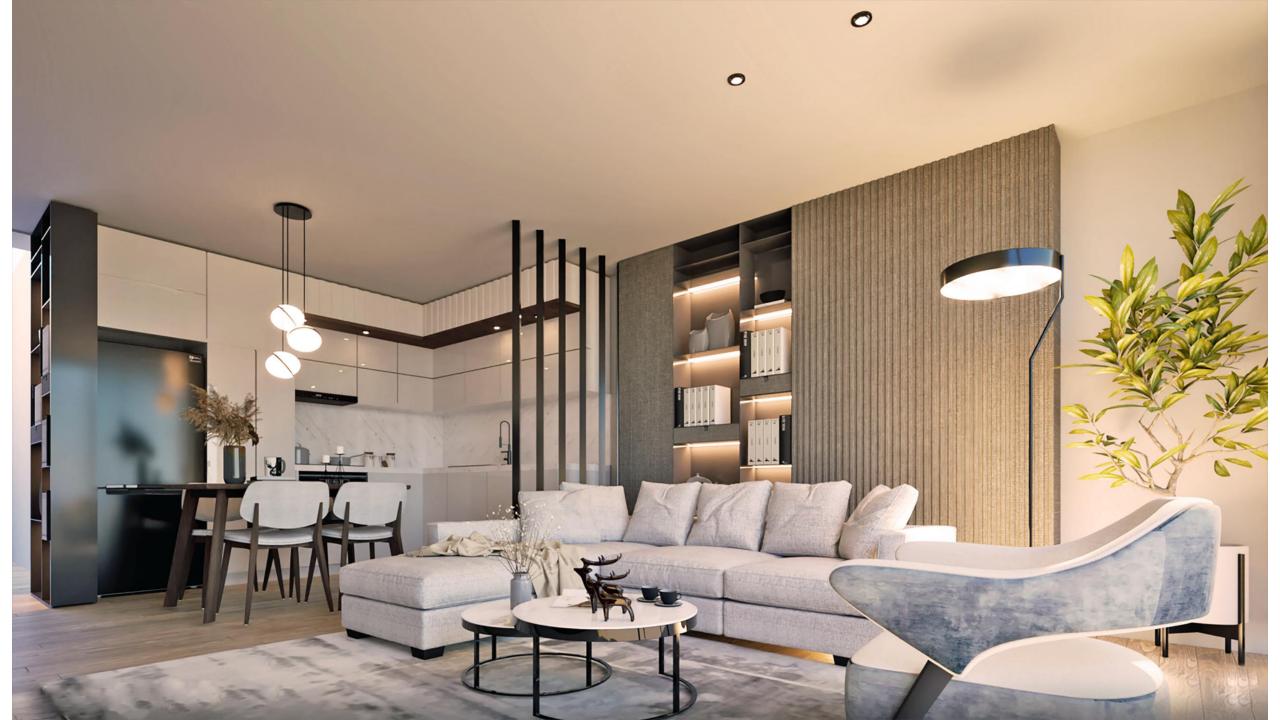

### 2+1 Penthouse

- 60 sqm + 8 m2 balcony+ 1.5m2 balcony
- 60 sqm Roof Terrace with BBQ
- AC Infrastructure
  - Open plan kitchen with quarts countertop
  - Built-in wardrobes in the rooms

### 2+1 Garden Apartment

🔿 70 sqm +

- ) 13,5 46.2 sqm Garden + 13.5 m2 Terrace
- Built-in wardrobes in each bedroom
- Open Plan Kitchen
- Quarts Kitchen Countertop
- AC Infrastructure