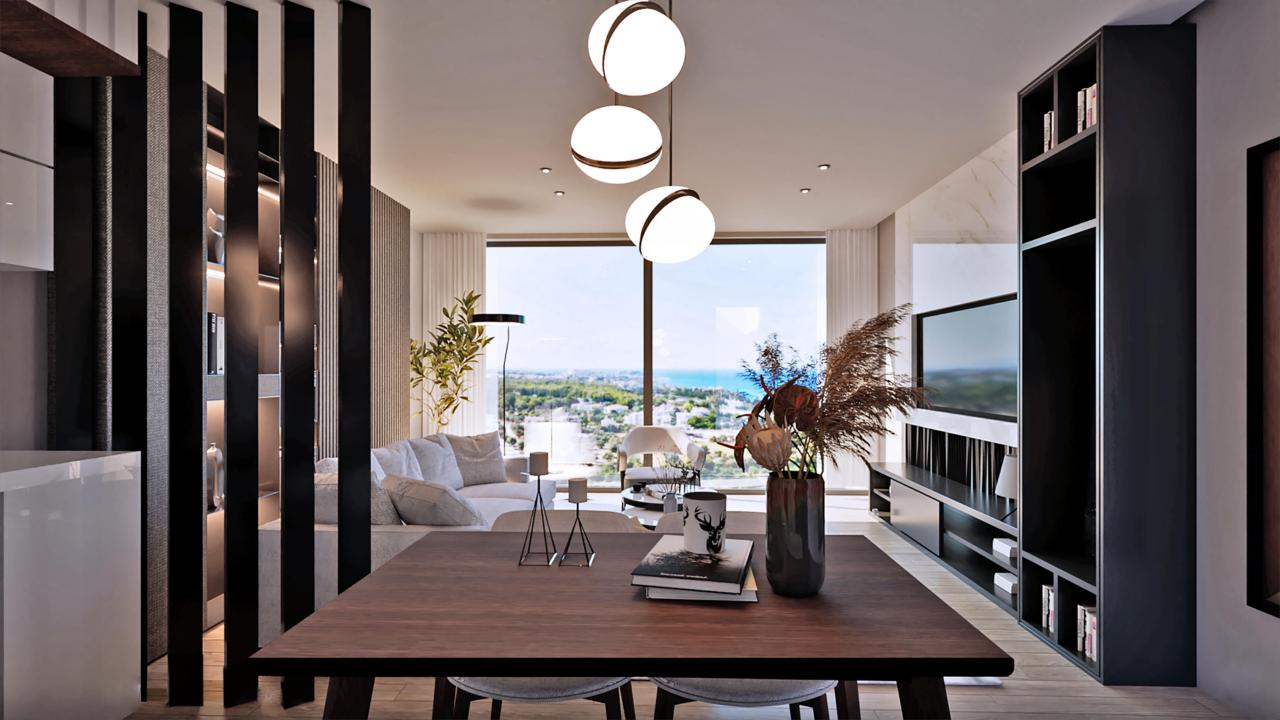

### 2+1 Penthouse

- 60 sqm + 8 m2 balcony+ 1.5m2 balcony
- 60 sqm Roof Terrace with BBQ
- AC Infrastructure
  - Open plan kitchen with quarts countertop
  - Built-in wardrobes in the rooms

### 2+1 Garden Apartment

🔿 70 sqm +

- ) 13,5 46.2 sqm Garden + 13.5 m2 Terrace
- Built-in wardrobes in each bedroom
- Open Plan Kitchen
- Quarts Kitchen Countertop
- AC Infrastructure