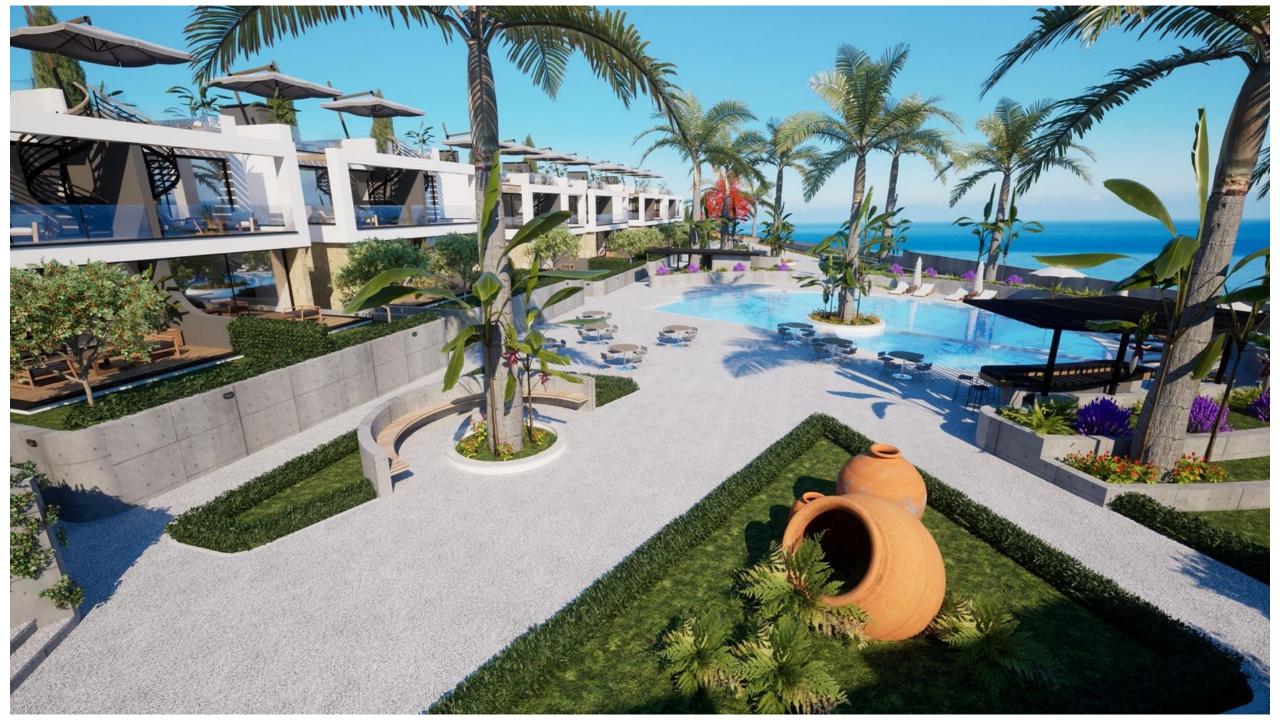

# Facilities & Properties

- ✓ 20 2+1 Penthouses
- 20 2+1 Garden Apartments
- Communal Swimming Pool
- Gym
- Communal Parking Area
- 2 Playground
- 18 hotel-restaurant-cafe
- establishments, 3 pharmacies
- with a radius of 2 kms