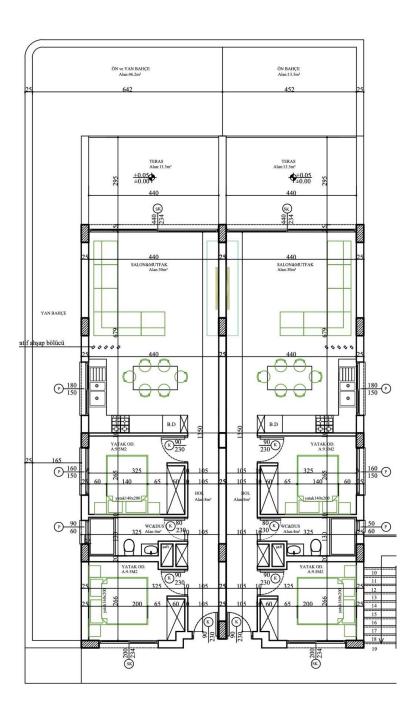

# Facilities & Properties

- ✓ 20 2+1 Penthouses
- 20 2+1 Garden Apartments
- Communal Swimming Pool
- Gym
- Communal Parking Area
- 2 Playground
- 18 hotel-restaurant-cafe
- establishments, 3 pharmacies
- with a radius of 2 kms

### 2+1 Penthouse

- 60 sqm + 8 m2 balcony+ 1.5m2 balcony
- 60 sqm Roof Terrace with BBQ
- AC Infrastructure
  - Open plan kitchen with quarts countertop
  - Built-in wardrobes in the rooms

### 2+1 Garden Apartment

🔿 70 sqm +

- ) 13,5 46.2 sqm Garden + 13.5 m2 Terrace
- Built-in wardrobes in each bedroom
- Open Plan Kitchen
- Quarts Kitchen Countertop
- AC Infrastructure