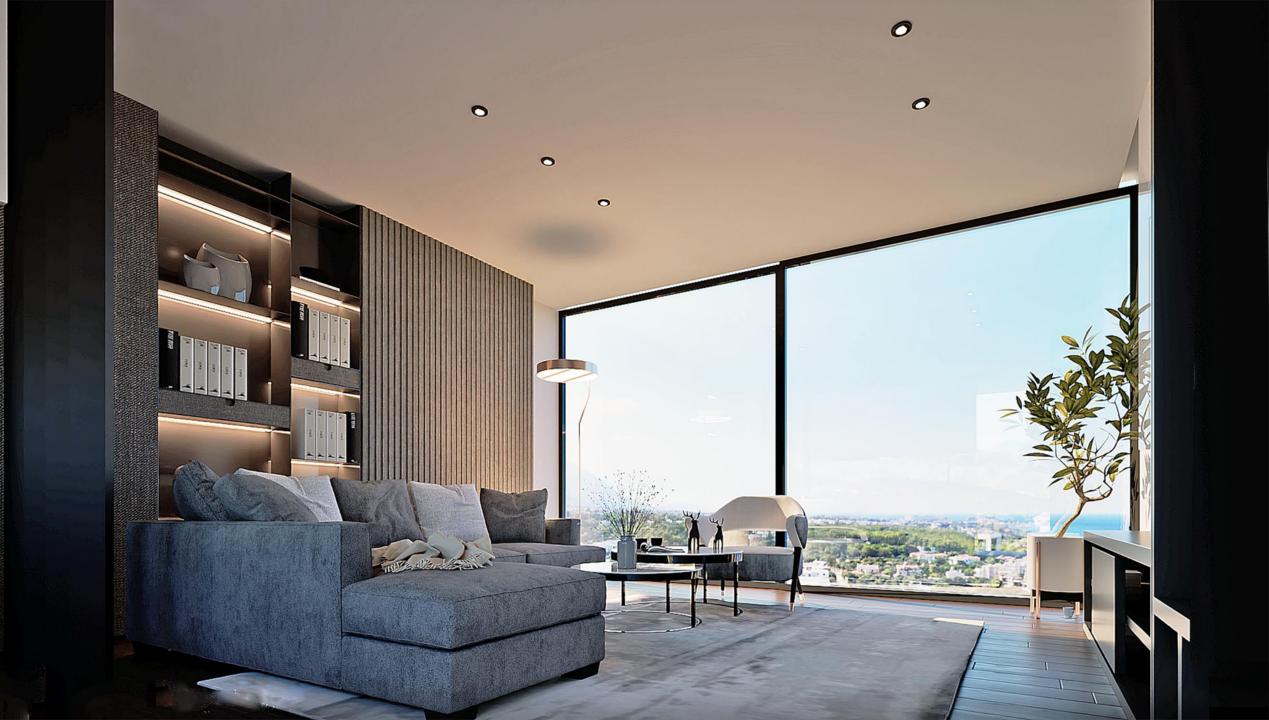

### 2+1 Penthouse

- 60 sqm + 8 m2 balcony+ 1.5m2 balcony
- 60 sqm Roof Terrace with BBQ
- AC Infrastructure
  - Open plan kitchen with quarts countertop
  - Built-in wardrobes in the rooms