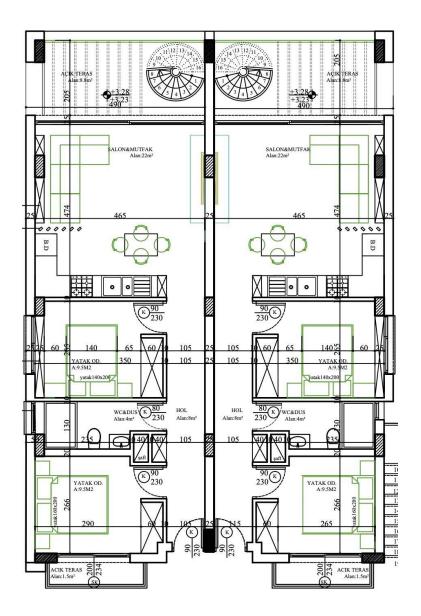

### 2+1 Penthouse

- 60 sqm + 8 m2 balcony+ 1.5m2 balcony
- 60 sqm Roof Terrace with BBQ
- AC Infrastructure
  - Open plan kitchen with quarts countertop
  - Built-in wardrobes in the rooms

### 2+1 Garden Apartment

🔿 70 sqm +

- ) 13,5 46.2 sqm Garden + 13.5 m2 Terrace
- Built-in wardrobes in each bedroom
- Open Plan Kitchen
- Quarts Kitchen Countertop
- AC Infrastructure