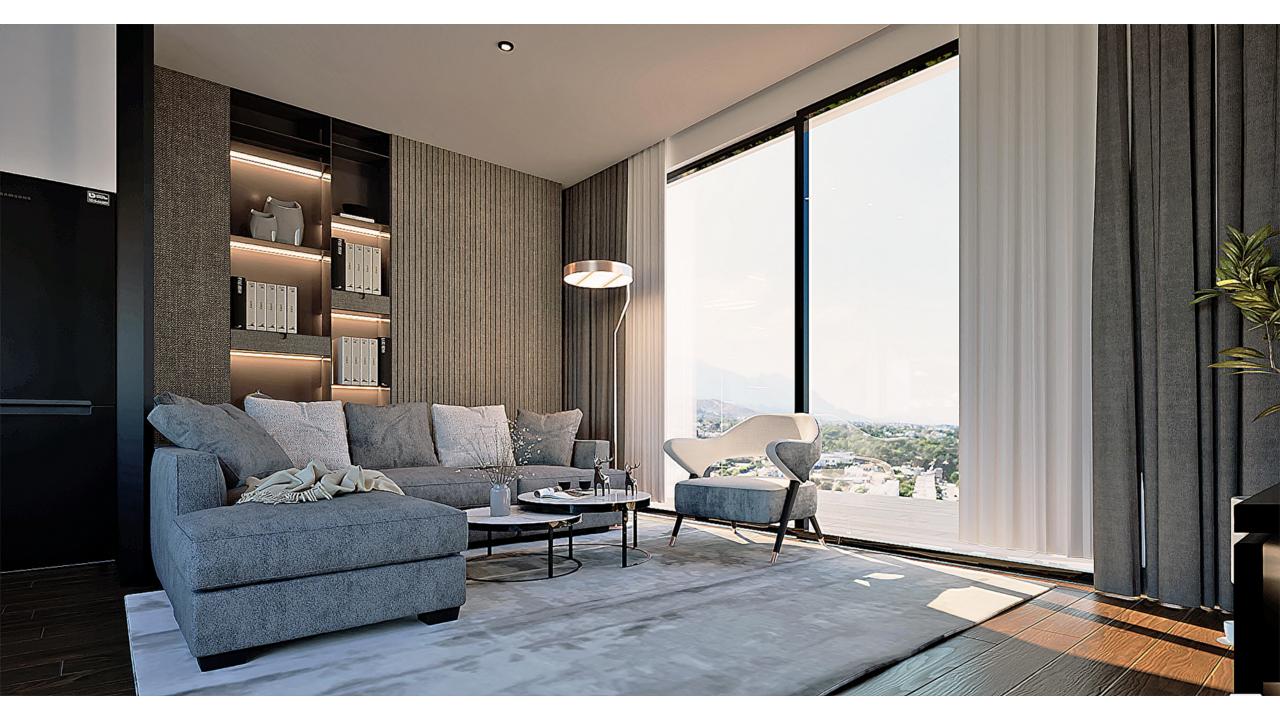

### 2+1 Penthouse

- 60 sqm + 8 m2 balcony+ 1.5m2 balcony
- 60 sqm Roof Terrace with BBQ
- AC Infrastructure
  - Open plan kitchen with quarts countertop
  - Built-in wardrobes in the rooms