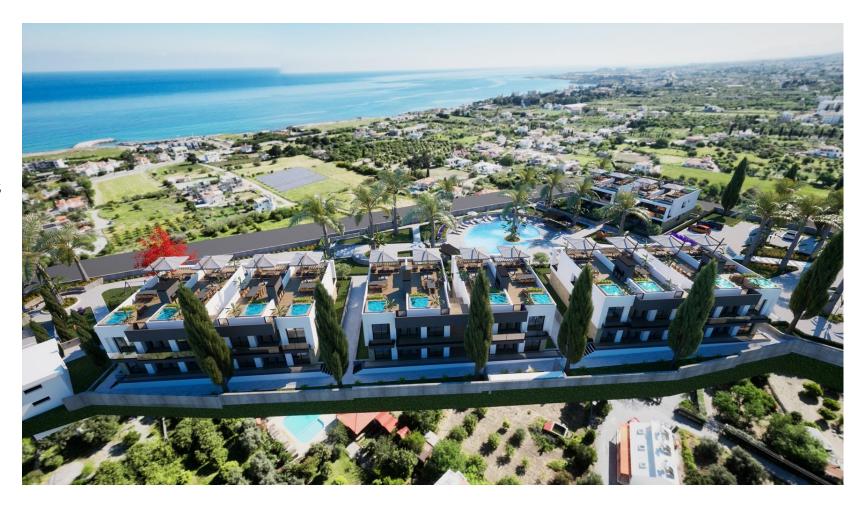

# ÖZERAY Investments GREENVILLE Lapta-Kyrenia

April 2024- April 2026

### Location

- Kyrenia: 15 Minutes
- Nicosia: 40 Minutes
- Ercan Airport: 1 Hour
  - Lapta Primary School: 6 Minutes
  - Necat British College: 9 Minutes
- Lapta Yavuzlar High School:5 Minutes
- Lapta Kindergarten: 3 Minutes
- Girne American University:10 Minutes
- Arkin Creative Arts and Design
  University: 15 Minutes
  - ) Lapta Health Clinic: 5 Minutes Beaches -1 km (10 min by walking)

# Facilities & Properties

- ✓ 20 2+1 Penthouses
- 20 2+1 Garden Apartments
- Communal Swimming Pool
- Gym
- Communal Parking Area
- 2 Playground
- 18 hotel-restaurant-cafe
- establishments, 3 pharmacies
- with a radius of 2 kms