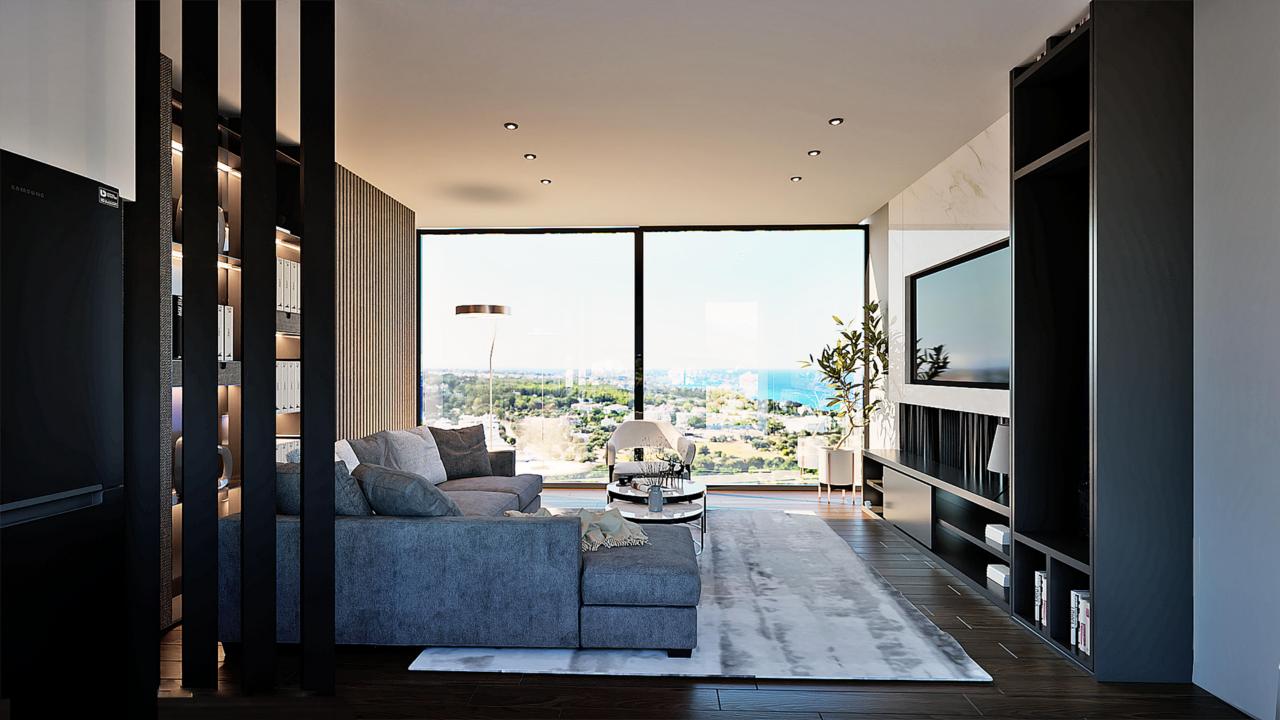

### 2+1 Penthouse

- 60 sqm + 8 m2 balcony+ 1.5m2 balcony
- 60 sqm Roof Terrace with BBQ
- AC Infrastructure
  - Open plan kitchen with quarts countertop
  - Built-in wardrobes in the rooms

### 2+1 Garden Apartment

🔿 70 sqm +

- ) 13,5 46.2 sqm Garden + 13.5 m2 Terrace
- Built-in wardrobes in each bedroom
- Open Plan Kitchen
- Quarts Kitchen Countertop
- AC Infrastructure