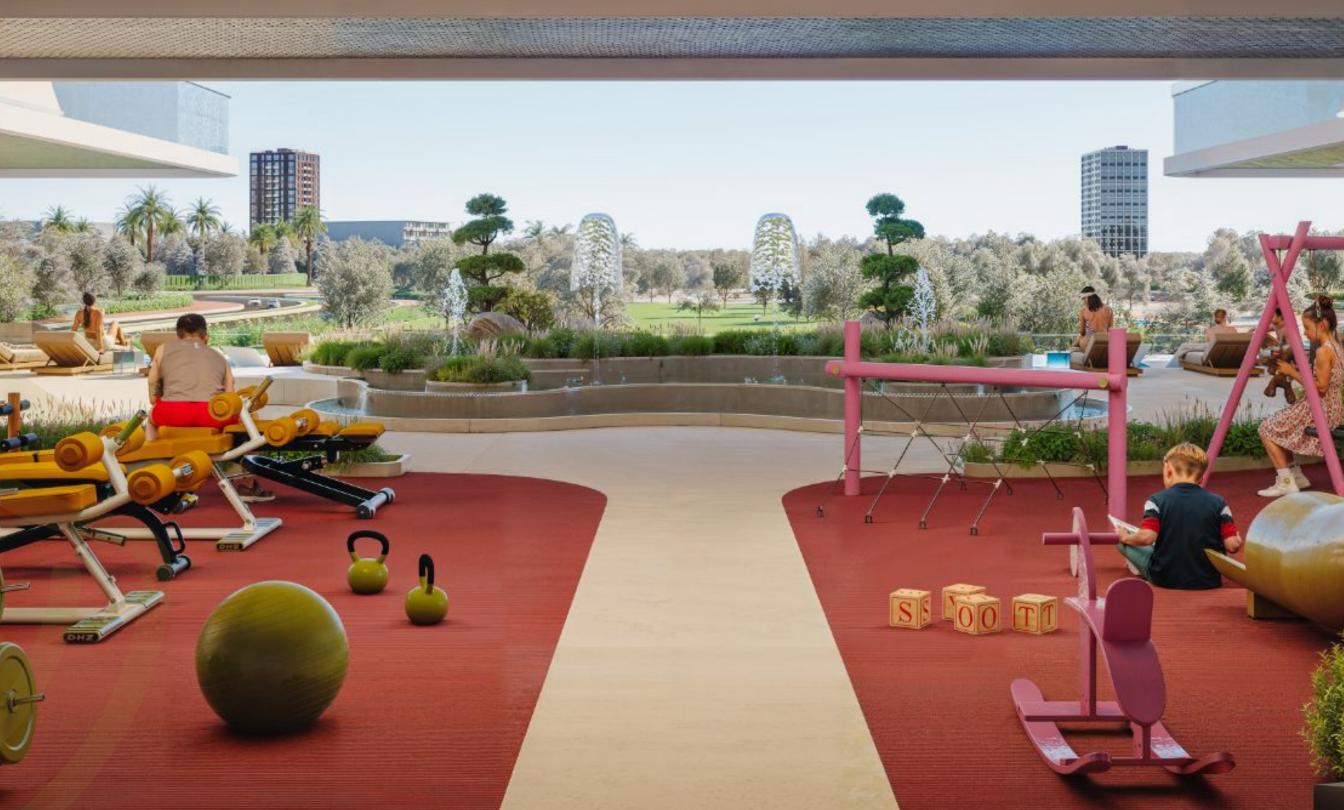

#### EMPOWER Your Every Move

At SAMANA Parkville, wellness takes center stage, offering both indoor and outdoor gym facilities designed to inspire and elevate your fitness journey. Whether you prefer the tranquillity of an open-air workout, surrounded by lush landscapes, or the focus and energy of an indoor space equipped with state-of-the-art equipment, every moment is an opportunity to push your limits. Here, fitness becomes a lifestyle—where strength, balance, and serenity are in perfect harmony.

#### A SPACE FOR EVERY NEED

SAMANA Parkville is a place where every need is effortlessly met, from spaces designed for exploration and play to areas of quiet retreat and reflection. The kids' play area becomes a haven for laughter and imagination, while tranquil corners offer a sanctuary for personal moments of peace. Whether you seek connection or solitude, the spaces here are thoughtfully crafted to nurture both individuality and togetherness, allowing life to unfold naturally, with balance and grace.