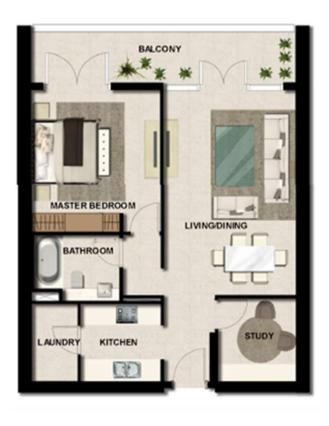

# **APARTMENT TYPE A 12A**

| APARTMENT TYPE A 12A                                          |                                           |
|---------------------------------------------------------------|-------------------------------------------|
| RESIDENCE LOCATION                                            |                                           |
| Building A                                                    | Level 2 to 13                             |
|                                                               |                                           |
| RESIDENCE DETAILS 1 Bedroom 1 Storey                          |                                           |
| Total Net Internal Area(NIA)<br>Total Gross External Area(GEA |                                           |
|                                                               |                                           |
| Living/Dining<br>Master Bedroom<br>Kitchen                    | 6.6m x 4.2m<br>4.1m x 4.0m<br>2.6m x 2.4m |
| Balcony Area                                                  | 15 SQ.M                                   |
| Car Parking Space                                             | 1                                         |