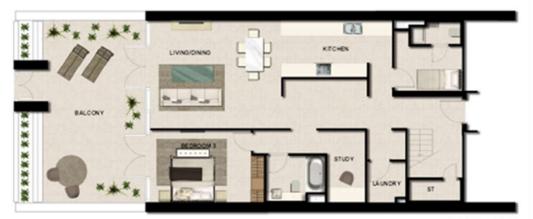

#### RESIDENCE DETAILS

4 Bedrooms 2 Storey

Total Net Internal Area(NIA) 263 SQ.M Total Gross External Area(GEA) 293 SQ.M

| Living/Dining  | 8.4m x 6.1m |
|----------------|-------------|
| Bedroom 2      | 3.9m x 3.3m |
| Bedroom 3      | 4.2m x 3.3m |
| Bedroom 4      | 4.2m x 3.3m |
| Master Bedroom | 4.4m x 4.0m |
| Kitchen        | 4.2m x 3.0m |
| Family Room    | 4.8m x 4.1m |

Balcony Area 28 SQ.M

**UPPER LEVEL** 

LOWER LEVEL