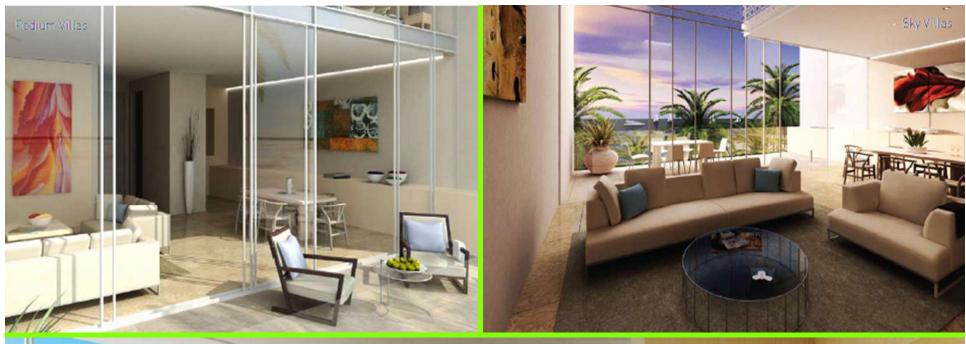

### **INTERIORS**

- Generous and luxurious interior spaces, double-height living spaces
- Floors, walls and ceilings of consistent high quality finishes
- Ceramic floor finish through all living areas, inside and out
- Built-in wardrobes in all bedrooms
- Recessed-down lights

Beach front villas

Residential Towers

Podium villas

Townhouses

Sky villa

- Footpaths and courtyards paved in stone and timber with integrated soft planting and landscaped garden courtyards
- Lush green landscaped gardens private and public
- · Water features connecting landscape and walkways
- Swimming pools and plunge pools to private residences
- Glass doors to courtyards, terraces and balconies
- Double glazing with acoustic insulation to windows and doors