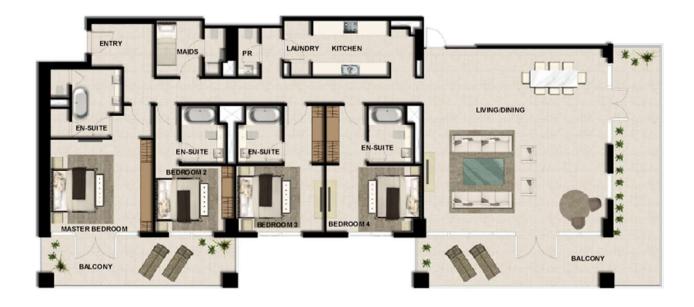

#### **APARTMENT TYPE A 8**

#### RESIDENCE LOCATION

Building E Level 2 to 11

#### RESIDENCE DETAILS

4 Bedrooms 2 Storey

Total Net Internal Area (NIA) 258 SQ.M Total Gross External Area(GEA) 291 SQ.M

 Living/Dining
 10.6m x 5.1m

 Bedroom 2
 3.9m x 3.6m

 Bedroom 3
 4.0m x 3.9m

 Bedroom 4
 4.2m x 3.6m

 Master Bedroom
 4.7m x 4.5m

 Kitchen
 5.8m x 3.4m

 Family Room
 4.3m x 2.9m

Balcony Area 42 SQ.M

| APARTMENT TYPE A                                                     | 9                                                                       |
|----------------------------------------------------------------------|-------------------------------------------------------------------------|
| RESIDENCE LOCATION                                                   |                                                                         |
| Building E                                                           | Level 3 to 4                                                            |
|                                                                      |                                                                         |
| RESIDENCE DETAILS 3 Bedrooms 1 Storey                                |                                                                         |
| Total Net Internal Area (NIA)<br>Total Gross External Area(GEA       |                                                                         |
| Living/Dining<br>Bedroom 2<br>Bedroom 3<br>Master Bedroom<br>Kitchen | 5.6m x 5.6m<br>3.7m x 3.1m<br>4.1m x 3.3m<br>4.3m x 4.2m<br>3.5m x 3.1m |
| Balcony Area                                                         | 53 SQ.M                                                                 |