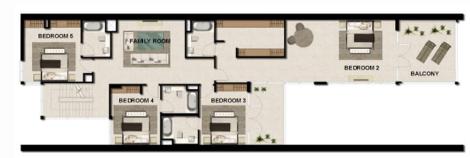

#### APARTMENT TYPE A 6C

#### RESIDENCE LOCATION

Building A Level 2 to 14
Building B Level 2 to 11

#### RESIDENCE DETAILS

4 Bedrooms 1 Storey

Total Net Internal Area(NIA) 230 SQ.M Total Gross External Area(GEA) 246 SQ.M

 Living/Dining
 8.5m x 6.1m

 Bedroom 2
 4.6m x 4.2m

 Bedroom 3
 4.2m x 4.3m

 Master Bedroom
 4.6m x 4.0m

 Kitchen
 4.6m x 2.5m

 Family Room
 4.5m x 2.2m

Balcony Area 30 SQ.M