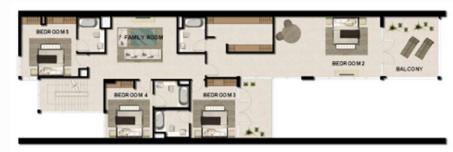

### **TOWNHOUSE TYPE TH 3**

### RESIDENCE LOCATION

Building A Level 2
Building B Ground
Building C Level G to 4

### RESIDENCE DETAILS

3 Bedroom 2 Storey

Total Net Internal Area (NIA) 257 SQ.M Total Gross External Area(GEA) 287 SQ.M

 Living/Dining
 6.3m x 5.9m

 Master Bedroom
 6.3m x 4.5m

 Bedroom 2
 4.1m x 3.6m

 Bedroom 3
 3.6m x 3.5m

 Family Room
 5.4m x 5.1m

 Kitchen
 5.1m x 3.3m

Balcony Area Varies