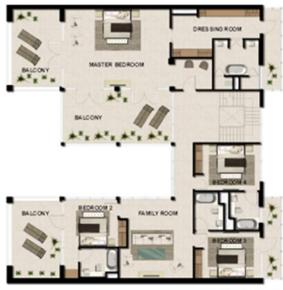

### APARTMENT TYPE PH A1

### RESIDENCE LOCATION

Building A Level 14

### RESIDENCE DETAILS

4 Bedroom

1 Storey

Total Net Internal Area(NIA) 401 SQ.M Total Gross External Area(GEA) 427 SQ.M

 Living/Dining
 12.6m x 8.6m

 Master Bedroom
 5.1m x 4.8m

 Bedroom 2
 3.8m x 3.2m

 Bedroom 3
 4.2m x 3.8m

 Bedroom 4
 4.2m x 3.8m

 Family Room
 3.8m x 3.7m

 Kitchen
 4.3m x 3.1m

Balcony Area 44 SQ.M

13.3m x 8.6m