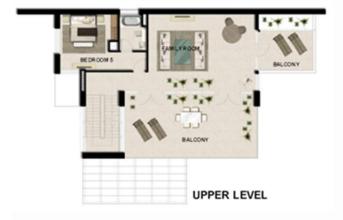

#### RESIDENCE DETAILS

4 Bedrooms 2 Storey

Total Net Internal Area(NIA) 263 SQ.M Total Gross External Area(GEA) 293 SQ.M

| Living/Dining  | 8.4m x 6.1m |
|----------------|-------------|
| Bedroom 2      | 3.9m x 3.3m |
| Bedroom 3      | 4.2m x 3.3m |
| Bedroom 4      | 4.2m x 3.3m |
| Master Bedroom | 4.4m x 4.0m |
| Kitchen        | 4.2m x 3.0m |
| Family Room    | 4.8m x 4.1m |

Balcony Area 28 SQ.M

**UPPER LEVEL** 

LOWER LEVEL