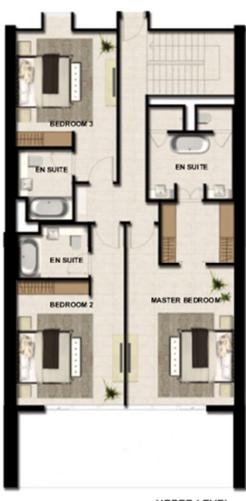

#### RESIDENCE DETAILS

4 Bedrooms 2 Storey

Total Net Internal Area(NIA) 263 SQ.M Total Gross External Area(GEA) 293 SQ.M

| Living/Dining  | 8.4m x 6.1m |
|----------------|-------------|
| Bedroom 2      | 3.9m x 3.3m |
| Bedroom 3      | 4.2m x 3.3m |
| Bedroom 4      | 4.2m x 3.3m |
| Master Bedroom | 4.4m x 4.0m |
| Kitchen        | 4.2m x 3.0m |
| Family Room    | 4.8m x 4.1m |

Balcony Area 28 SQ.M

**UPPER LEVEL** 

LOWER LEVEL