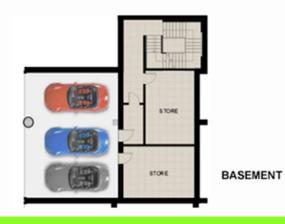

### **TOWNHOUSE TYPE TH 3**

### RESIDENCE LOCATION

Building A Level 2
Building B Ground
Building C Level G to 4

### RESIDENCE DETAILS

3 Bedroom 2 Storey

Total Net Internal Area (NIA) 257 SQ.M Total Gross External Area(GEA) 287 SQ.M

 Living/Dining
 6.3m x 5.9m

 Master Bedroom
 6.3m x 4.5m

 Bedroom 2
 4.1m x 3.6m

 Bedroom 3
 3.6m x 3.5m

 Family Room
 5.4m x 5.1m

 Kitchen
 5.1m x 3.3m

Balcony Area Varies