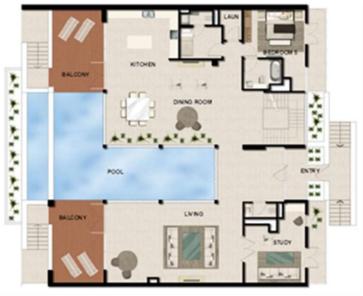

# **BEACH VILLA TYPE BV 5A**

LOWER LEVEL

**UPPER LEVEL** 

### BEACH VILLA TYPE BV 5A

### RESIDENCE LOCATION

Building G Level B1 to 1

### RESIDENCE DETAILS

5 Bedroom 3 Storey

Total Net Internal Area(NIA) 466 SQ.M Total Gross External Area(GEA) 548 SQ.M

| Living         | 9.7m x 5.7m |
|----------------|-------------|
| Dining         | 9.7m x 6.0m |
|                |             |
| Master Bedroom | 7.6m x 5.7m |
| Bedroom 2      | 3.9m x 3.4m |
| Bedroom 3      | 4.1m x 3.4m |
| Bedroom 4      | 4.1m x 3.3m |
| Bedroom 5      | 3.8m x 3.4m |
| Family Room    | 5.7m x 4.6m |
| Study          | 4.3m x 3.6m |
| Kitchen        | 5.2m x 3.5m |
|                |             |
| Balcony Area   | 300 SQ.M    |