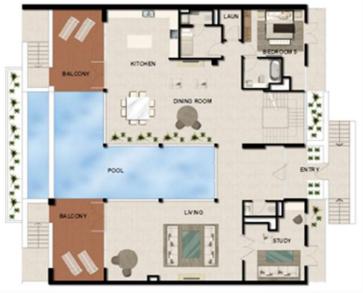

### **TOWNHOUSE TYPE TH 3**

### RESIDENCE LOCATION

Building A Level 2
Building B Ground
Building C Level G to 4

### RESIDENCE DETAILS

3 Bedroom 2 Storey

Total Net Internal Area (NIA) 257 SQ.M Total Gross External Area(GEA) 287 SQ.M

 Living/Dining
 6.3m x 5.9m

 Master Bedroom
 6.3m x 4.5m

 Bedroom 2
 4.1m x 3.6m

 Bedroom 3
 3.6m x 3.5m

 Family Room
 5.4m x 5.1m

 Kitchen
 5.1m x 3.3m

Balcony Area Varies