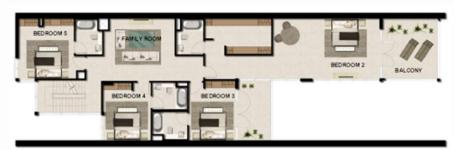

#### RESIDENCE DETAILS

3 Bedrooms 1 Storey

Total Net Internal Area(NIA) 182 SQ.M Total Gross External Area(GEA) 195 SQ.M

 Living/Dining
 8.5m x 5.8m

 Master Bedroom
 4.1m x 3.8m

 Bedroom 2
 4.2m x 3.4m

 Bedroom 3
 4.2m x 3.4m

 Kitchen
 5.9m x 2.7m

Balcony Area 20 SQ.M

**UPPER LEVEL** 