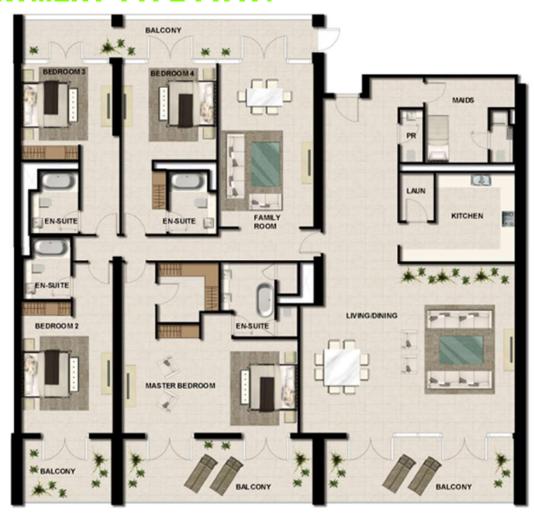

#### APARTMENT TYPE A 6C

#### RESIDENCE LOCATION

Building A Level 2 to 14
Building B Level 2 to 11

#### RESIDENCE DETAILS

4 Bedrooms 1 Storey

Total Net Internal Area(NIA) 230 SQ.M Total Gross External Area(GEA) 246 SQ.M

 Living/Dining
 8.5m x 6.1m

 Bedroom 2
 4.6m x 4.2m

 Bedroom 3
 4.2m x 4.3m

 Master Bedroom
 4.6m x 4.0m

 Kitchen
 4.6m x 2.5m

 Family Room
 4.5m x 2.2m

Balcony Area 30 SQ.M