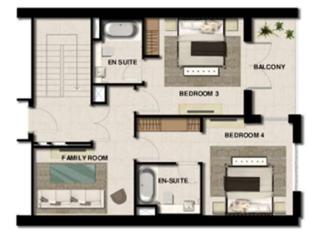

#### APARTMENT TYPE A 6C

#### RESIDENCE LOCATION

Building A Level 2 to 14
Building B Level 2 to 11

#### RESIDENCE DETAILS

4 Bedrooms 1 Storey

Total Net Internal Area(NIA) 230 SQ.M Total Gross External Area(GEA) 246 SQ.M

 Living/Dining
 8.5m x 6.1m

 Bedroom 2
 4.6m x 4.2m

 Bedroom 3
 4.2m x 4.3m

 Master Bedroom
 4.6m x 4.0m

 Kitchen
 4.6m x 2.5m

 Family Room
 4.5m x 2.2m

Balcony Area 30 SQ.M