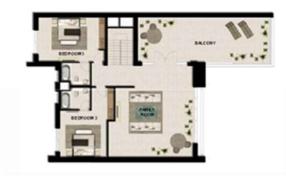

#### RESIDENCE DETAILS

4 Bedrooms 2 Storey

Total Net Internal Area (NIA) 258 SQ.M Total Gross External Area(GEA) 291 SQ.M

 Living/Dining
 10.6m x 5.1m

 Bedroom 2
 3.9m x 3.6m

 Bedroom 3
 4.0m x 3.9m

 Bedroom 4
 4.2m x 3.6m

 Master Bedroom
 4.7m x 4.5m

 Kitchen
 5.8m x 3.4m

 Family Room
 4.3m x 2.9m

Balcony Area 42 SQ.M

| APARTMENT TYPE A                                                     | 9                                                                       |
|----------------------------------------------------------------------|-------------------------------------------------------------------------|
| RESIDENCE LOCATION                                                   |                                                                         |
| Building E                                                           | Level 3 to 4                                                            |
|                                                                      |                                                                         |
| RESIDENCE DETAILS 3 Bedrooms 1 Storey                                |                                                                         |
| Total Net Internal Area (NIA)<br>Total Gross External Area(GEA       |                                                                         |
| Living/Dining<br>Bedroom 2<br>Bedroom 3<br>Master Bedroom<br>Kitchen | 5.6m x 5.6m<br>3.7m x 3.1m<br>4.1m x 3.3m<br>4.3m x 4.2m<br>3.5m x 3.1m |
| Balcony Area                                                         | 53 SQ.M                                                                 |