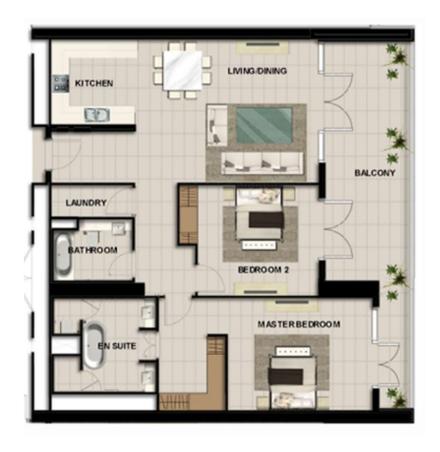

#### APARTMENT TYPE A1

#### RESIDENCE LOCATION

Building A Level 2 to 14
Building C Level 2 to 11

#### RESIDENCE DETAILS

2 Bedrooms 1 Storey

Total Net Internal Area(NIA) 108 SQ.M Total Gross External Area(GEA) 116 SQ.M

 Living/Dining
 6.9m x 4.5m

 Bedroom 2
 3.9m x 3.4m

 Master Bedroom
 4.0m x 3.5m

 Kitchen
 3.1m x 2.2m

Balcony Area 23 SQ.M

| APARTMENT TYPE A1C                                                            |                                                          |
|-------------------------------------------------------------------------------|----------------------------------------------------------|
| RESIDENCE LOCATION                                                            |                                                          |
| Building E                                                                    | Ground                                                   |
| RESIDENCE DETAILS 2 Bedrooms 1 Storey  Total Net Internal Area(NIA)           | 143 SQ.M                                                 |
| Total Gross External Area(GEA) Living/Dining Bedroom 2 Master Bedroom Kitchen | 6.9m x 4.6m<br>3.7m x 3.4m<br>4.4m x 3.5m<br>3.3m x 2.0m |
| Courtyard                                                                     | 63 SQ.M                                                  |
| Car Parking Space                                                             | 1                                                        |