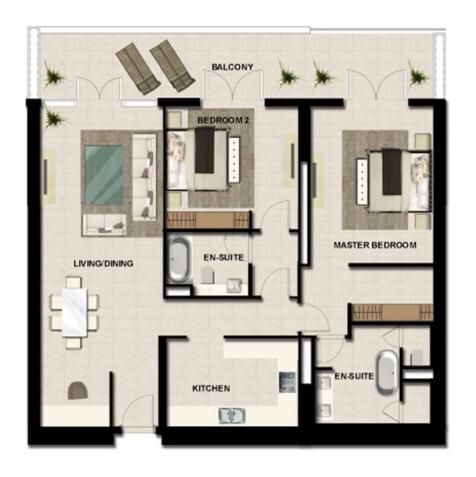

#### RESIDENCE DETAILS

2 Bedrooms 1 Storey

Total Net Internal Area(NIA) 108 SQ.M Total Gross External Area(GEA) 116 SQ.M

 Living/Dining
 6.9m x 4.5m

 Bedroom 2
 3.9m x 3.4m

 Master Bedroom
 4.0m x 3.5m

 Kitchen
 3.1m x 2.2m

Balcony Area 23 SQ.M

| APARTMENT TYPE A1C                                                            |                                                          |
|-------------------------------------------------------------------------------|----------------------------------------------------------|
| RESIDENCE LOCATION                                                            |                                                          |
| Building E                                                                    | Ground                                                   |
| RESIDENCE DETAILS 2 Bedrooms 1 Storey  Total Net Internal Area(NIA)           | 143 SQ.M                                                 |
| Total Gross External Area(GEA) Living/Dining Bedroom 2 Master Bedroom Kitchen | 6.9m x 4.6m<br>3.7m x 3.4m<br>4.4m x 3.5m<br>3.3m x 2.0m |
| Courtyard                                                                     | 63 SQ.M                                                  |
| Car Parking Space                                                             | 1                                                        |