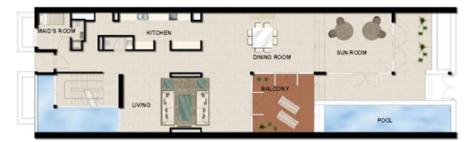

#### RESIDENCE DETAILS

3 Bedrooms 1 Storey

Total Net Internal Area(NIA) 182 SQ.M Total Gross External Area(GEA) 195 SQ.M

 Living/Dining
 8.5m x 5.8m

 Master Bedroom
 4.1m x 3.8m

 Bedroom 2
 4.2m x 3.4m

 Bedroom 3
 4.2m x 3.4m

 Kitchen
 5.9m x 2.7m

Balcony Area 20 SQ.M

**UPPER LEVEL** 