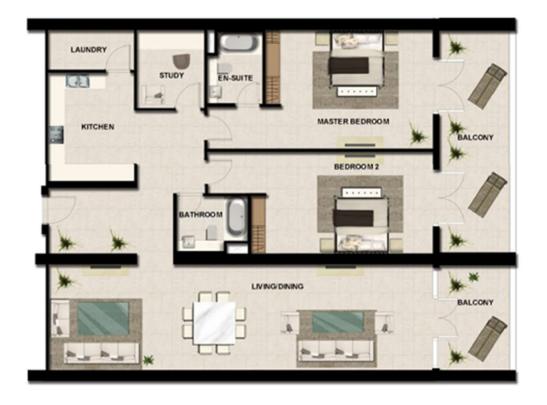

#### RESIDENCE DETAILS

3 Bedrooms 1 Storey

Total Net Internal Area(NIA) 182 SQ.M Total Gross External Area(GEA) 195 SQ.M

 Living/Dining
 8.5m x 5.8m

 Master Bedroom
 4.1m x 3.8m

 Bedroom 2
 4.2m x 3.4m

 Bedroom 3
 4.2m x 3.4m

 Kitchen
 5.9m x 2.7m

Balcony Area 20 SQ.M

**UPPER LEVEL** 