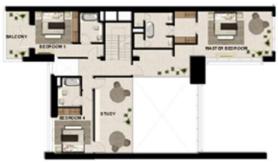

#### RESIDENCE DETAILS

4 Bedrooms 2 Storey

Total Net Internal Area(NIA) 263 SQ.M Total Gross External Area(GEA) 293 SQ.M

| Living/Dining  | 8.4m x 6.1m |
|----------------|-------------|
| Bedroom 2      | 3.9m x 3.3m |
| Bedroom 3      | 4.2m x 3.3m |
| Bedroom 4      | 4.2m x 3.3m |
| Master Bedroom | 4.4m x 4.0m |
| Kitchen        | 4.2m x 3.0m |
| Family Room    | 4.8m x 4.1m |

Balcony Area 28 SQ.M

**UPPER LEVEL** 

LOWER LEVEL