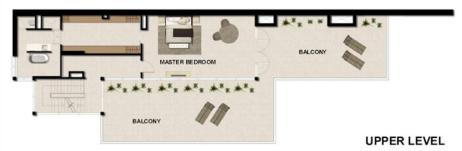

VILLA TYPE BV 3D**



### LOWER LEVEL



### MIDDLE LEVEL



### **BEACH VILLA TYPE BV 3D**

### RESIDENCE LOCATION

Building G Level B1 to 2

### RESIDENCE DETAILS

5 Bedroom 4 Storey

Total Net Internal Area(NIA) 630 SQ.M Total Gross External Area(GEA) 718 SQ.M

| Living         | 10.4m x 4.8r |
|----------------|--------------|
| Dining         | 6.4m x 4.8m  |
| Master Bedroom | 8.7m x 4.8m  |
| Bedroom 2      | 8.4m x 4.8m  |
| Bedroom 3      | 3.7m x 4.7m  |
| Bedroom 4      | 3.7m x 4.7m  |
| Bedroom 5      | 4.4m x 4.7m  |
| Family Room    | 5.6m x 3.0m  |
| Sun Room       | 5.4m x 4.8m  |
| Kitchen        | 5.0m x 3.0m  |
|                |              |

373 SQ.M Balcony Area

Car Parking Space



BASEMENT



# **BEACH VILLA TYPE BV 3E**



### LOWER LEVEL



### MIDDLE LEVEL



### BEACH VILLA TYPE BV 3E

### RESIDENCE LOCATION

Building G Level B1 to 2

### RESIDENCE DETAILS

5 Bedroom 4 Storey

Total Net Internal Area(NIA) 536 SQ.M Total Gross External Area(GEA) 621 SQ.M

| Living         | 10.4m x 4.8n |
|----------------|--------------|
| Dining         | 6.4m x 4.8m  |
| Master Bedroom | 8.7m x 4.8m  |
| Bedroom 2      | 8.4m x 4.8m  |
| Bedroom 3      | 3.7m x 4.7m  |
| Bedroom 4      | 3.7m x 4.7m  |
| Bedroom 5      | 4.4m x 4.7m  |
| Family Room    | 5.6m x 3.0m  |
| Sun Room       | 5.4m x 4.8m  |
| Kitchen        | 5.0m x 3.0m  |
|                |              |

Balcony Area 375 SQ.M



**BASEMENT** 



# **BEACH VILLA TYPE BV 3F**



### LOWER LEVEL



### MIDDLE LEVEL



### **BEACH VILLA TYPE BV 3F**

### RESIDENCE LOCATION

Building G Level B1