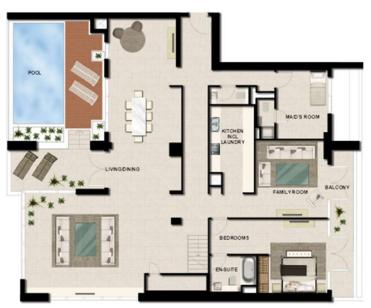

# **PODIUM VILLA TYPE PV 1-A2**

LOWER LEVEL

MIDDLE LEVEL

PODIUM VILLA TYPE PV 1 – A2

RESIDENCE LOCATION

Building A Level 2

RESIDENCE DETAILS

6 Bedroom 3 Storey

Total Net Internal Area (NIA) 535 SQ.M Total Gross External Area(GEA) 607 SQ.M

Living 9.2m x 8.6m Dining 6.9m x 4.3m Master Bedroom 6.8m x 4.3m Bedroom 2 4.4m x 4.3m Bedroom 3 5.6m x 4.1m Bedroom 4 3.5m x 3.5m Bedroom 5 3.9m x 3.6m Bedroom 6 3.4m x 3.4m Family Room 9.1m x 7.4m Kitchen 5.0m x 3.4m

Balcony Area 121SQ.M

Car Parking Space 2

UPPER LEVEL