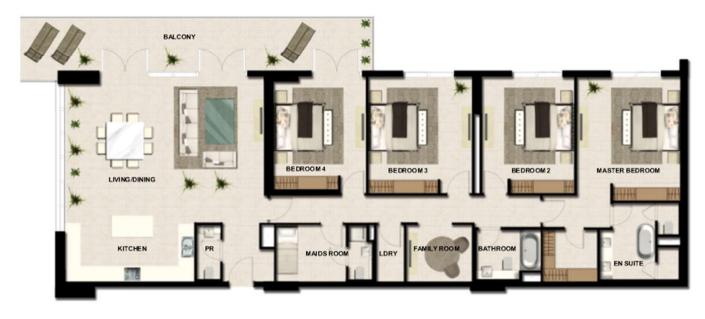

#### RESIDENCE DETAILS

4 Bedrooms 2 Storey

Total Net Internal Area (NIA) 258 SQ.M Total Gross External Area(GEA) 291 SQ.M

 Living/Dining
 10.6m x 5.1m

 Bedroom 2
 3.9m x 3.6m

 Bedroom 3
 4.0m x 3.9m

 Bedroom 4
 4.2m x 3.6m

 Master Bedroom
 4.7m x 4.5m

 Kitchen
 5.8m x 3.4m

 Family Room
 4.3m x 2.9m

Balcony Area 42 SQ.M

| APARTMENT TYPE A                                                     | 9                                                                       |
|----------------------------------------------------------------------|-------------------------------------------------------------------------|
| RESIDENCE LOCATION                                                   |                                                                         |
| Building E                                                           | Level 3 to 4                                                            |
|                                                                      |                                                                         |
| RESIDENCE DETAILS 3 Bedrooms 1 Storey                                |                                                                         |
| Total Net Internal Area (NIA)<br>Total Gross External Area(GEA       |                                                                         |
| Living/Dining<br>Bedroom 2<br>Bedroom 3<br>Master Bedroom<br>Kitchen | 5.6m x 5.6m<br>3.7m x 3.1m<br>4.1m x 3.3m<br>4.3m x 4.2m<br>3.5m x 3.1m |
| Balcony Area                                                         | 53 SQ.M                                                                 |