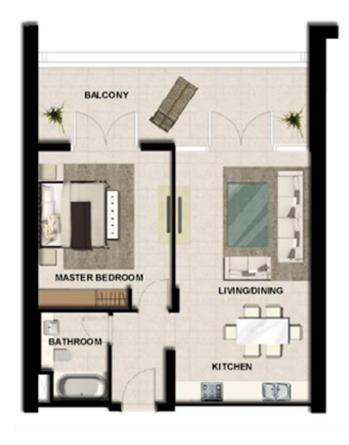

#### APARTMENT TYPE A TF

#### RESIDENCE LOCATION

Building A Basement Building B Basement

#### **RESIDENCE DETAILS**

1 Bedroom 1 Storey

Total Net Internal Area (NIA) 86 SQ.M Total Gross External Area(GEA) 92 SQ.M

 Living/Dining
 7.2m x 4.5m

 Master Bedroom
 5.3m x 3.9m

 Kitchen
 2.7m x 1.7m

Patio 29 SQ.M