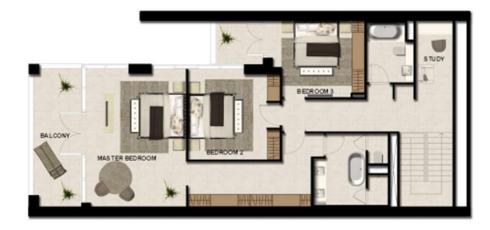

#### RESIDENCE DETAILS

4 Bedrooms 2 Storey

Total Net Internal Area(NIA) 263 SQ.M Total Gross External Area(GEA) 293 SQ.M

| Living/Dining  | 8.4m x 6.1m |
|----------------|-------------|
| Bedroom 2      | 3.9m x 3.3m |
| Bedroom 3      | 4.2m x 3.3m |
| Bedroom 4      | 4.2m x 3.3m |
| Master Bedroom | 4.4m x 4.0m |
| Kitchen        | 4.2m x 3.0m |
| Family Room    | 4.8m x 4.1m |

Balcony Area 28 SQ.M

**UPPER LEVEL** 

LOWER LEVEL