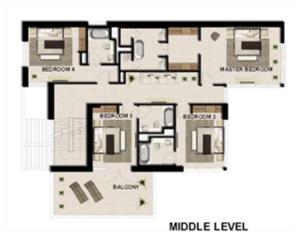

#### RESIDENCE DETAILS

3 Bedrooms 1 Storey

Total Net Internal Area(NIA) 182 SQ.M Total Gross External Area(GEA) 195 SQ.M

 Living/Dining
 8.5m x 5.8m

 Master Bedroom
 4.1m x 3.8m

 Bedroom 2
 4.2m x 3.4m

 Bedroom 3
 4.2m x 3.4m

 Kitchen
 5.9m x 2.7m

Balcony Area 20 SQ.M

**UPPER LEVEL** 