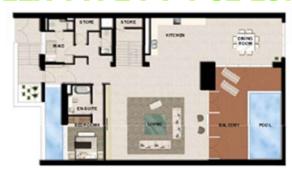

#### APARTMENT TYPE A 7

#### RESIDENCE LOCATION

| Building A | Level 2       |
|------------|---------------|
| Building B | Level 2 to 10 |
| Building C | Level 4 to 10 |
| Building E | Level 2 to 10 |

#### RESIDENCE DETAILS

4 Bedrooms 2 Storey

Total Net Internal Area(NIA) 263 SQ.M Total Gross External Area(GEA) 293 SQ.M

| Living/Dining  | 8.4m x 6.1m |
|----------------|-------------|
| Bedroom 2      | 3.9m x 3.3m |
| Bedroom 3      | 4.2m x 3.3m |
| Bedroom 4      | 4.2m x 3.3m |
| Master Bedroom | 4.4m x 4.0m |
| Kitchen        | 4.2m x 3.0m |
| Family Room    | 4.8m x 4.1m |

Balcony Area 28 SQ.M

**UPPER LEVEL** 

LOWER LEVEL