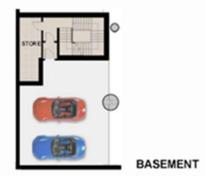

## **TOWNHOUSE TYPE TH 1**

### RESIDENCE LOCATION

| Building A | Ground |
|------------|--------|
| Building B | Ground |
| Building C | Ground |

### RESIDENCE DETAILS

3 Bedroom 2 Storey

| Total Net Internal Area(NIA)   | 251 | SQ.M |
|--------------------------------|-----|------|
| Total Gross External Area(GEA) | 284 | SQ.M |

| Living/Dining<br>Master Bedroom<br>Bedroom 2<br>Bedroom 3<br>Family Room | 6.3m x 5.9m<br>6.3m x 4.5m<br>4.1m x 3.6m<br>3.6m x 3.5m<br>5.4m x 5.1m |
|--------------------------------------------------------------------------|-------------------------------------------------------------------------|
| Family Room                                                              | 5.4m x 5.1m                                                             |
| Kitchen                                                                  | 5.1m x 3.3m                                                             |

Balcony Area 76 SQ.M

**UPPER LEVEL** 

LOWER LEVEL