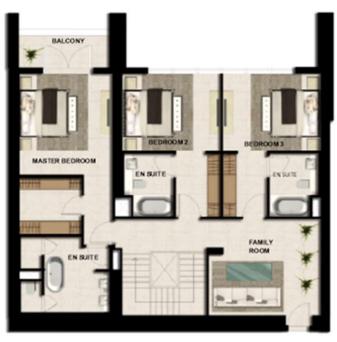

### RESIDENCE DETAILS

4 Bedroom

1 Storey

Total Net Internal Area(NIA) 401 SQ.M Total Gross External Area(GEA) 427 SQ.M

 Living/Dining
 12.6m x 8.6m

 Master Bedroom
 5.1m x 4.8m

 Bedroom 2
 3.8m x 3.2m

 Bedroom 3
 4.2m x 3.8m

 Bedroom 4
 4.2m x 3.8m

 Family Room
 3.8m x 3.7m

 Kitchen
 4.3m x 3.1m

Balcony Area 44 SQ.M

13.3m x 8.6m