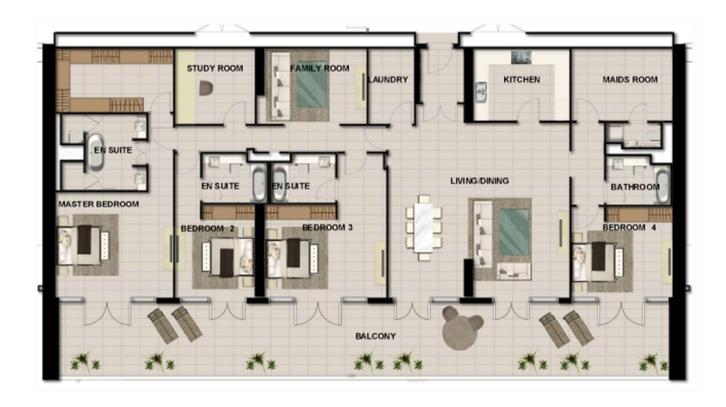

# **PENTHOUSE TYPE F1**

# PENTHOUSE TYPE F1 RESIDENCE LOCATION Building F Level 12 RESIDENCE DETAILS 5 Bedrooms

1 Storey

| Total Net Internal Area(NIA)   | 381 SQ.M |
|--------------------------------|----------|
| Total Gross External Area(GEA) | 400 SQ.M |

| Living/Dining  | 7.1m x 12.4m |
|----------------|--------------|
| Bedroom 2      | 5.3m x 4.9m  |
| Bedroom 3      | 4.1m x 4.3m  |
| Bedroom 4      | 4.1m x 4.2m  |
| Bedroom 5      | 4.4m x 7.6m  |
| Master Bedroom | 4.4m x 7.0m  |
| Kitchen        | 6.1m x 2.9m  |
| Study Room     | 4.4m x 2.9m  |
|                |              |

Balcony Area 85 SQ.M