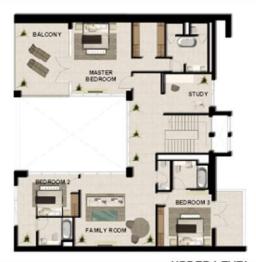

#### RESIDENCE DETAILS

4 Bedrooms 2 Storey

Total Net Internal Area(NIA) 263 SQ.M Total Gross External Area(GEA) 293 SQ.M

| Living/Dining  | 8.4m x 6.1m |
|----------------|-------------|
| Bedroom 2      | 3.9m x 3.3m |
| Bedroom 3      | 4.2m x 3.3m |
| Bedroom 4      | 4.2m x 3.3m |
| Master Bedroom | 4.4m x 4.0m |
| Kitchen        | 4.2m x 3.0m |
| Family Room    | 4.8m x 4.1m |

Balcony Area 28 SQ.M

**UPPER LEVEL** 

LOWER LEVEL