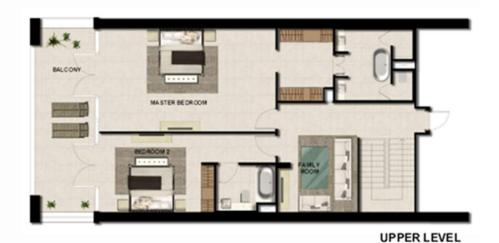

#### RESIDENCE DETAILS

3 Bedrooms 1 Storey

Total Net Internal Area(NIA) 182 SQ.M Total Gross External Area(GEA) 195 SQ.M

 Living/Dining
 8.5m x 5.8m

 Master Bedroom
 4.1m x 3.8m

 Bedroom 2
 4.2m x 3.4m

 Bedroom 3
 4.2m x 3.4m

 Kitchen
 5.9m x 2.7m

Balcony Area 20 SQ.M

**UPPER LEVEL** 