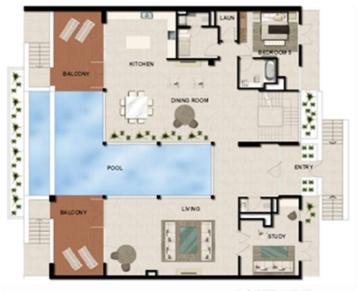

## **TOWNHOUSE TYPE TH 1**

### RESIDENCE LOCATION

| Building A | Ground |
|------------|--------|
| Building B | Ground |
| Building C | Ground |

### RESIDENCE DETAILS

3 Bedroom 2 Storey

| Total Net Internal Area(NIA)   | 251 | SQ.M |
|--------------------------------|-----|------|
| Total Gross External Area(GEA) | 284 | SQ.M |

| Living/Dining<br>Master Bedroom<br>Bedroom 2<br>Bedroom 3<br>Family Room | 6.3m x 5.9m<br>6.3m x 4.5m<br>4.1m x 3.6m<br>3.6m x 3.5m<br>5.4m x 5.1m |
|--------------------------------------------------------------------------|-------------------------------------------------------------------------|
| Family Room                                                              | 5.4m x 5.1m                                                             |
| Kitchen                                                                  | 5.1m x 3.3m                                                             |

Balcony Area 76 SQ.M

**UPPER LEVEL** 

LOWER LEVEL