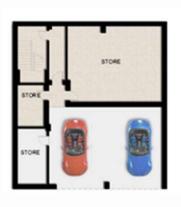

# **BEACH VILLA TYPE BV 5A**

LOWER LEVEL

**UPPER LEVEL** 

### RESIDENCE LOCATION

Building G Level B1 to 1

### RESIDENCE DETAILS

5 Bedroom 3 Storey

Total Net Internal Area(NIA) 466 SQ.M Total Gross External Area(GEA) 548 SQ.M

| Living         | 9.7m x 5.7m |
|----------------|-------------|
| Dining         | 9.7m x 6.0m |
|                |             |
| Master Bedroom | 7.6m x 5.7m |
| Bedroom 2      | 3.9m x 3.4m |
| Bedroom 3      | 4.1m x 3.4m |
| Bedroom 4      | 4.1m x 3.3m |
| Bedroom 5      | 3.8m x 3.4m |
| Family Room    | 5.7m x 4.6m |
| Study          | 4.3m x 3.6m |
| Kitchen        | 5.2m x 3.5m |
|                |             |
| Balcony Area   | 300 SQ.M    |