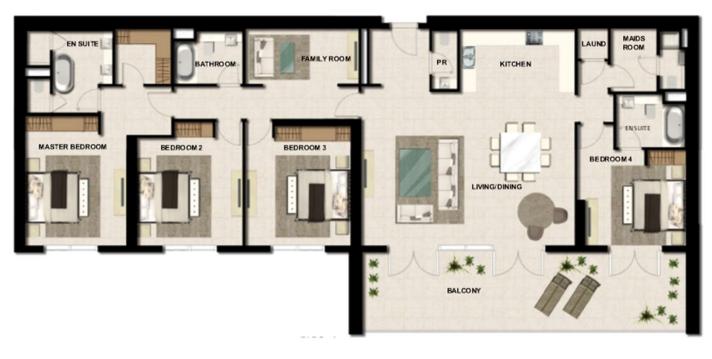

#### RESIDENCE DETAILS

4 Bedrooms 2 Storey

Total Net Internal Area(NIA) 263 SQ.M Total Gross External Area(GEA) 293 SQ.M

| Living/Dining  | 8.4m x 6.1m |
|----------------|-------------|
| Bedroom 2      | 3.9m x 3.3m |
| Bedroom 3      | 4.2m x 3.3m |
| Bedroom 4      | 4.2m x 3.3m |
| Master Bedroom | 4.4m x 4.0m |
| Kitchen        | 4.2m x 3.0m |
| Family Room    | 4.8m x 4.1m |

Balcony Area 28 SQ.M

**UPPER LEVEL** 

LOWER LEVEL