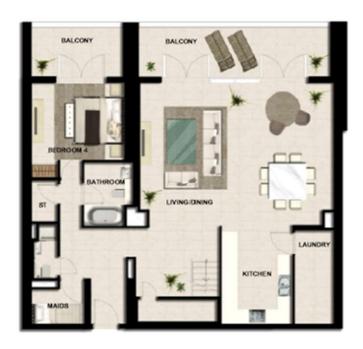

### RESIDENCE DETAILS

4 Bedrooms 1 Storey

Total Net Internal Area(NIA) 351 SQ.M Total Gross External Area(GEA) 378 SQ.M

 Living/ Dining
 7.0m x 13.2m

 Bedroom 2
 3.6m x 4.5m

 Bedroom 3
 4.3m x 5.4m

 Bedroom 4
 4.3m x 5.4m

 Master Bedroom
 6.4m x 8.6m

 Family Room
 4.2m x 7.0m

 Kitchen
 3.5m x 4.2m

Balcony Area 73 SQ.M

2