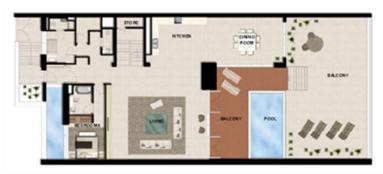

#### RESIDENCE DETAILS

4 Bedrooms 2 Storey

Total Net Internal Area (NIA) 258 SQ.M Total Gross External Area(GEA) 291 SQ.M

 Living/Dining
 10.6m x 5.1m

 Bedroom 2
 3.9m x 3.6m

 Bedroom 3
 4.0m x 3.9m

 Bedroom 4
 4.2m x 3.6m

 Master Bedroom
 4.7m x 4.5m

 Kitchen
 5.8m x 3.4m

 Family Room
 4.3m x 2.9m

Balcony Area 42 SQ.M

| APARTMENT TYPE A                                                     | 9                                                                       |
|----------------------------------------------------------------------|-------------------------------------------------------------------------|
| RESIDENCE LOCATION                                                   |                                                                         |
| Building E                                                           | Level 3 to 4                                                            |
|                                                                      |                                                                         |
| RESIDENCE DETAILS 3 Bedrooms 1 Storey                                |                                                                         |
| Total Net Internal Area (NIA)<br>Total Gross External Area(GEA       |                                                                         |
| Living/Dining<br>Bedroom 2<br>Bedroom 3<br>Master Bedroom<br>Kitchen | 5.6m x 5.6m<br>3.7m x 3.1m<br>4.1m x 3.3m<br>4.3m x 4.2m<br>3.5m x 3.1m |
| Balcony Area                                                         | 53 SQ.M                                                                 |