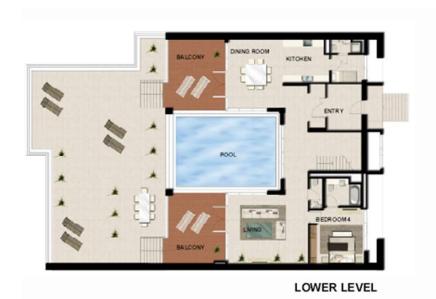

#### RESIDENCE DETAILS

4 Bedrooms 2 Storey

Total Net Internal Area(NIA) 263 SQ.M Total Gross External Area(GEA) 293 SQ.M

| Living/Dining  | 8.4m x 6.1m |
|----------------|-------------|
| Bedroom 2      | 3.9m x 3.3m |
| Bedroom 3      | 4.2m x 3.3m |
| Bedroom 4      | 4.2m x 3.3m |
| Master Bedroom | 4.4m x 4.0m |
| Kitchen        | 4.2m x 3.0m |
| Family Room    | 4.8m x 4.1m |

Balcony Area 28 SQ.M

**UPPER LEVEL** 

LOWER LEVEL