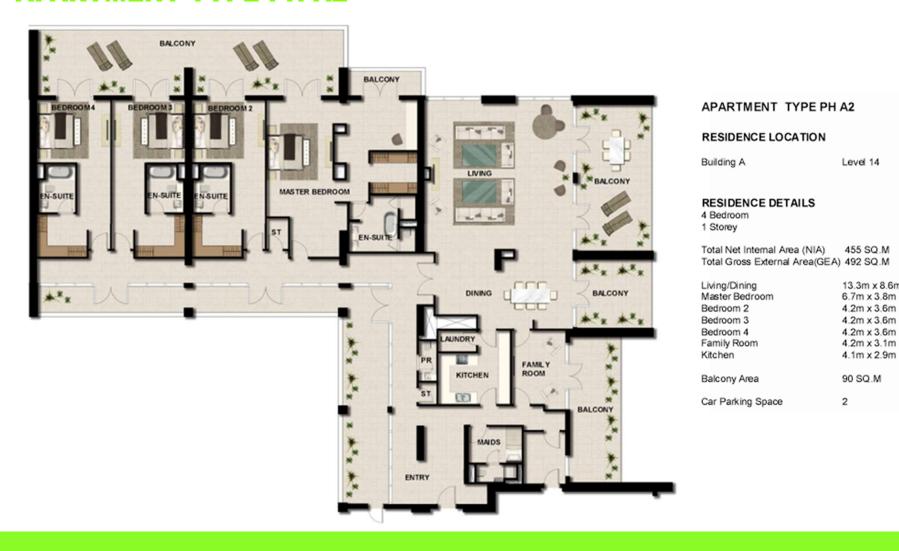

### APARTMENT TYPE PH A4

### RESIDENCE LOCATION

Building A Level 14

### RESIDENCE DETAILS

4 Bedroom

1 Storey

Total Net Internal Area(NIA) 349 SQ.M Total Gross External Area(GEA) 365 SQ.M

 Living/Dining
 9.6m x 7.5m

 Master Bedroom
 7.8m x 4.2m

 Bedroom 2
 5.2m x 4.0m

 Bedroom 3
 4.0m x 3.6m

 Bedroom 4
 4.3m x 4.2m

 Family Room
 7.3m x 4.2m

 Kitchen
 5.1m x 3.9m

Balcony Area 67 SQ.M