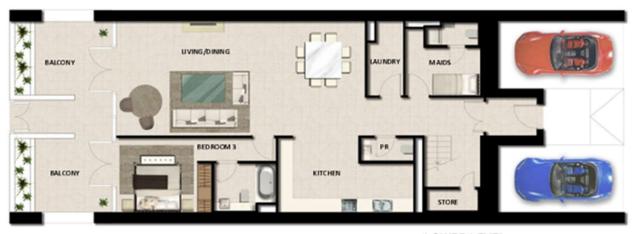

#### RESIDENCE DETAILS

4 Bedrooms 2 Storey

Total Net Internal Area(NIA) 263 SQ.M Total Gross External Area(GEA) 293 SQ.M

| Living/Dining  | 8.4m x 6.1m |
|----------------|-------------|
| Bedroom 2      | 3.9m x 3.3m |
| Bedroom 3      | 4.2m x 3.3m |
| Bedroom 4      | 4.2m x 3.3m |
| Master Bedroom | 4.4m x 4.0m |
| Kitchen        | 4.2m x 3.0m |
| Family Room    | 4.8m x 4.1m |

Balcony Area 28 SQ.M

**UPPER LEVEL** 

LOWER LEVEL