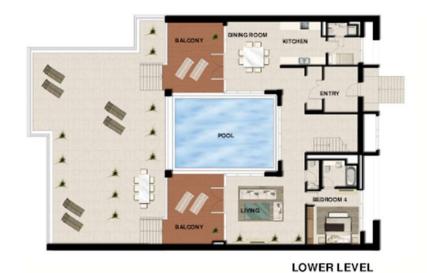

#### RESIDENCE DETAILS

4 Bedrooms 2 Storey

Total Net Internal Area(NIA) 263 SQ.M Total Gross External Area(GEA) 293 SQ.M

| Living/Dining  | 8.4m x 6.1m |
|----------------|-------------|
| Bedroom 2      | 3.9m x 3.3m |
| Bedroom 3      | 4.2m x 3.3m |
| Bedroom 4      | 4.2m x 3.3m |
| Master Bedroom | 4.4m x 4.0m |
| Kitchen        | 4.2m x 3.0m |
| Family Room    | 4.8m x 4.1m |

Balcony Area 28 SQ.M

**UPPER LEVEL** 

LOWER LEVEL