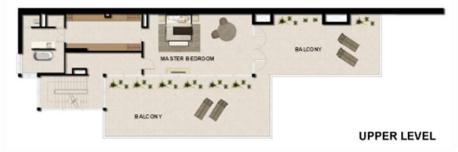

#### RESIDENCE DETAILS

3 Bedrooms 1 Storey

Total Net Internal Area(NIA) 182 SQ.M Total Gross External Area(GEA) 195 SQ.M

 Living/Dining
 8.5m x 5.8m

 Master Bedroom
 4.1m x 3.8m

 Bedroom 2
 4.2m x 3.4m

 Bedroom 3
 4.2m x 3.4m

 Kitchen
 5.9m x 2.7m

Balcony Area 20 SQ.M

**UPPER LEVEL** 