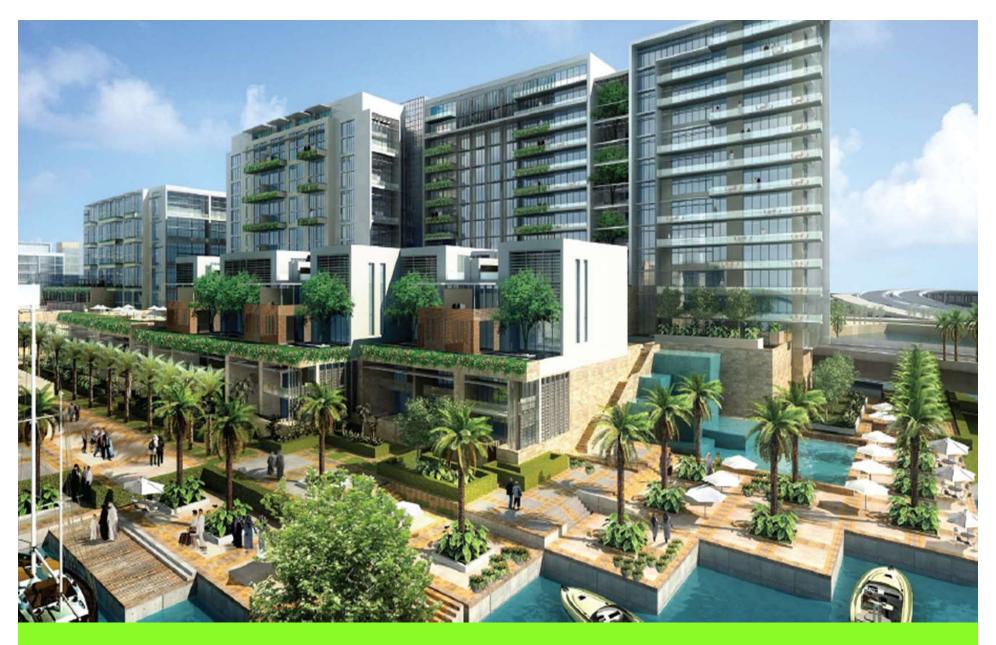

# AL ZEINA

RESIDENTIAL OVERVIEW

**AL ZEINA AT A GLANCE** 

Described as the 'garden city', Al Zeina is a quiet corner of Al Raha Beach located at its eastern end. Set amongst these gardens are the community's townhouses, spacious 1, 2, 3 and 4 bedroom apartments and sky villas, some with private courtyards and pools, and beach villas looking out to Yas Island across a 500-meter long private sandy beach.

Beach front villas

Residential Towers

Podium villas

Townhouses

Sky villa

- Footpaths and courtyards paved in stone and timber with integrated soft planting and landscaped garden courtyards
- Lush green landscaped gardens private and public
- · Water features connecting landscape and walkways
- Swimming pools and plunge pools to private residences
- Glass doors to courtyards, terraces and balconies
- Double glazing with acoustic insulation to windows and doors

### **AMENITIES**

- 500 metres of premium beachfront
- State-of-the-art gymnasiums
- Library, relaxation areas and meeting areas
- Waterside restaurants, al fresco cafes and outdoor eating areas
- Retails high-street shopping area
- Supermarket
- Sea views