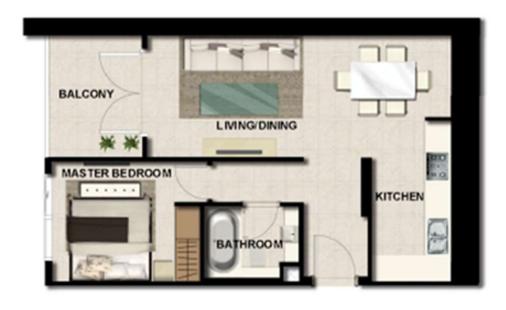

#### RESIDENCE DETAILS

2 Bedrooms 1 Storey

Total Net Internal Area(NIA) 108 SQ.M Total Gross External Area(GEA) 116 SQ.M

 Living/Dining
 6.9m x 4.5m

 Bedroom 2
 3.9m x 3.4m

 Master Bedroom
 4.0m x 3.5m

 Kitchen
 3.1m x 2.2m

Balcony Area 23 SQ.M

| APARTMENT TYPE A1C                                                            |                                                          |
|-------------------------------------------------------------------------------|----------------------------------------------------------|
| RESIDENCE LOCATION                                                            |                                                          |
| Building E                                                                    | Ground                                                   |
| RESIDENCE DETAILS 2 Bedrooms 1 Storey  Total Net Internal Area(NIA)           | 143 SQ.M                                                 |
| Total Gross External Area(GEA) Living/Dining Bedroom 2 Master Bedroom Kitchen | 6.9m x 4.6m<br>3.7m x 3.4m<br>4.4m x 3.5m<br>3.3m x 2.0m |
| Courtyard                                                                     | 63 SQ.M                                                  |
| Car Parking Space                                                             | 1                                                        |