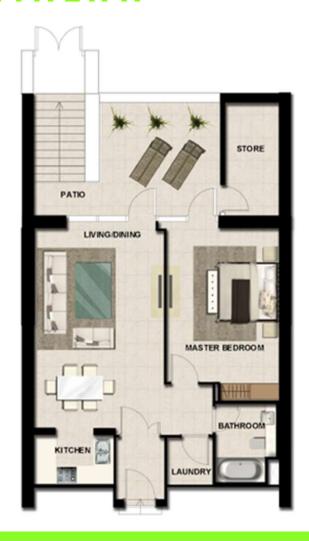

#### APARTMENT TYPE A1

#### RESIDENCE LOCATION

Building A Level 2 to 14
Building C Level 2 to 11

#### RESIDENCE DETAILS

2 Bedrooms 1 Storey

Total Net Internal Area(NIA) 108 SQ.M Total Gross External Area(GEA) 116 SQ.M

 Living/Dining
 6.9m x 4.5m

 Bedroom 2
 3.9m x 3.4m

 Master Bedroom
 4.0m x 3.5m

 Kitchen
 3.1m x 2.2m

Balcony Area 23 SQ.M

| APARTMENT TYPE A1C                                                            |                                                          |
|-------------------------------------------------------------------------------|----------------------------------------------------------|
| RESIDENCE LOCATION                                                            |                                                          |
| Building E                                                                    | Ground                                                   |
| RESIDENCE DETAILS 2 Bedrooms 1 Storey  Total Net Internal Area(NIA)           | 143 SQ.M                                                 |
| Total Gross External Area(GEA) Living/Dining Bedroom 2 Master Bedroom Kitchen | 6.9m x 4.6m<br>3.7m x 3.4m<br>4.4m x 3.5m<br>3.3m x 2.0m |
| Courtyard                                                                     | 63 SQ.M                                                  |
| Car Parking Space                                                             | 1                                                        |