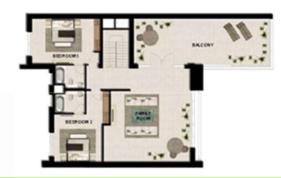

## **TOWNHOUSE TYPE TH 1**

### RESIDENCE LOCATION

| Building A | Ground |
|------------|--------|
| Building B | Ground |
| Building C | Ground |

### RESIDENCE DETAILS

3 Bedroom 2 Storey

| Total Net Internal Area(NIA)   | 251 | SQ.M |
|--------------------------------|-----|------|
| Total Gross External Area(GEA) | 284 | SQ.M |

| Living/Dining<br>Master Bedroom<br>Bedroom 2<br>Bedroom 3<br>Family Room | 6.3m x 5.9m<br>6.3m x 4.5m<br>4.1m x 3.6m<br>3.6m x 3.5m<br>5.4m x 5.1m |
|--------------------------------------------------------------------------|-------------------------------------------------------------------------|
| Family Room                                                              | 5.4m x 5.1m                                                             |
| Kitchen                                                                  | 5.1m x 3.3m                                                             |

Balcony Area 76 SQ.M

**UPPER LEVEL** 

LOWER LEVEL