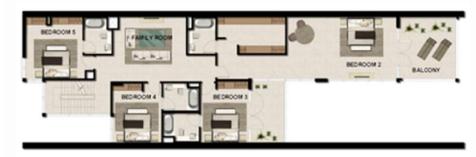

#### RESIDENCE DETAILS

4 Bedrooms 2 Storey

Total Net Internal Area(NIA) 263 SQ.M Total Gross External Area(GEA) 293 SQ.M

| Living/Dining  | 8.4m x 6.1m |
|----------------|-------------|
| Bedroom 2      | 3.9m x 3.3m |
| Bedroom 3      | 4.2m x 3.3m |
| Bedroom 4      | 4.2m x 3.3m |
| Master Bedroom | 4.4m x 4.0m |
| Kitchen        | 4.2m x 3.0m |
| Family Room    | 4.8m x 4.1m |