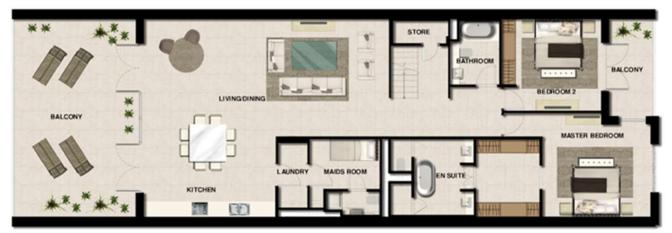

#### RESIDENCE DETAILS

4 Bedrooms 2 Storey

Total Net Internal Area(NIA) 263 SQ.M Total Gross External Area(GEA) 293 SQ.M

| Living/Dining  | 8.4m x 6.1m |
|----------------|-------------|
| Bedroom 2      | 3.9m x 3.3m |
| Bedroom 3      | 4.2m x 3.3m |
| Bedroom 4      | 4.2m x 3.3m |
| Master Bedroom | 4.4m x 4.0m |
| Kitchen        | 4.2m x 3.0m |
| Family Room    | 4.8m x 4.1m |

Balcony Area 28 SQ.M

**UPPER LEVEL** 

LOWER LEVEL