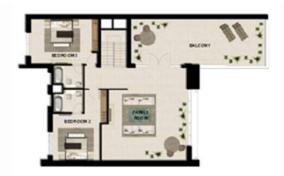

PPER LEVEL

# **PODIUM VILLA TYPE PV 1-C2 Level 4**



BALCON

### LOWER LEVEL



MIDDLE LEVEL



UPPER LEVEL

### PODIUM VILLA TYPE PV 1 - C2 Level 4

### RESIDENCE LOCATION

Building C Level 4

### RESIDENCE DETAILS

6 Bedroom 3 Storey

Total Net Internal Area (NIA) 501 SQ.M Total Gross External Area(GEA) 576 SQ.M

| Living         | 9.2m x 8.6m |
|----------------|-------------|
| Dining         | 6.9m x 4.3m |
| Master Bedroom | 6.8m x 4.3m |
| Bedroom 2      | 4.4m x 4.3m |
| Bedroom 3      | 5.6m x 4.1m |
| Bedroom 4      | 3.5m x 3.5m |
| Bedroom 5      | 3.9m x 3.6m |
| Bedroom 6      | 3.4m x 3.4m |
| Family Room    | 9.1m x 7.4m |
| Kitchen        | 5.0m x 3.4m |
|                |             |

Balcony Area 130 SQ.M

# **PODIUM VILLA TYPE PV 1-C2 Level 2**







MIDDLE LEVEL



UPPER LEVEL

### PODIUM VILLA TYPE PV 1 - C2 Level 2

### RESIDENCE LOCATION

Building C Level 2

### RESIDENCE DETAILS

6 Bedroom 3 Storey

Total Net Internal Area (NIA) 540 SQ.M Total Gross External Area(GEA) 623 SQ.M

9.2m x 8.6m Living Dining 6.9m x 4.3m Master Bedroom 6.8m x 4.3m Bedroom 2 4.4m x 4.3m Bedroom 3 5.6m x 4.1m Bedroom 4 3.5m x 3.5m Bedroom 5 3.9m x 3.6m Bedroom 6 3.4m x 3.4m Family Room 9.1m x 7.4m Kitchen 5.0m x 3.4m

Balcony Area 130SQ.M



# **PODIUM VILLA TYPE PV2-B2**





### UPPER LEVEL

### PODIUM VILLA TYPE PV 2 - B2

### RESIDENCE LOCATION

Building B Level 2 to 3

### RESIDENCE DETAILS

4 Bedroom

2 Storey

Total Net Internal Area(NIA) 358 SQ.M Total Gross External Area(GEA) 424 SQ.M

| Living         | 6.2m x 5.4m |
|----------------|-------------|
| Dining