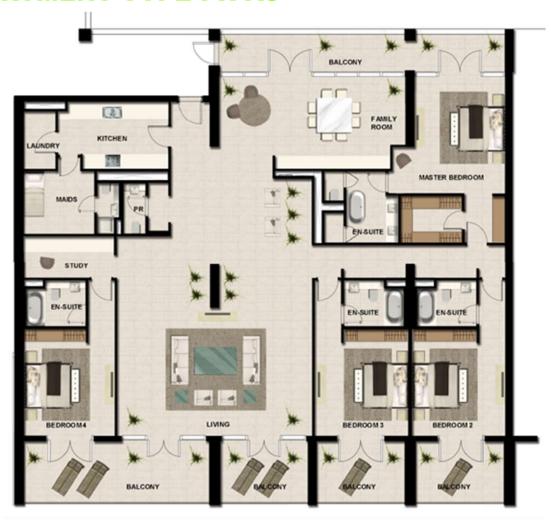

#### **APARTMENT TYPE A 6B**

#### RESIDENCE LOCATION

Building A Level 2 to 14

#### **RESIDENCE DETAILS**

4 Bedrooms 1 Storey

Total Net Internal Area(NIA) 233 SQ.M Total Gross External Area(GEA) 250 SQ.M

 Living/Dining
 8.6m x 6.2m

 Bedroom 2
 4.4m x 3.9m

 Bedroom 3
 4.4m x 4.4m

 Master Bedroom
 4.6m x 4.4m

 Kitchen
 5.5m x 2.3m

Balcony Area 36 SQ.M

Car Parking Space

2