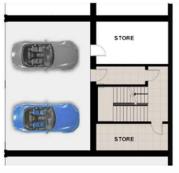

#### RESIDENCE DETAILS

4 Bedrooms 2 Storey

Total Net Internal Area(NIA) 263 SQ.M Total Gross External Area(GEA) 293 SQ.M

| Living/Dining  | 8.4m x 6.1m |
|----------------|-------------|
| Bedroom 2      | 3.9m x 3.3m |
| Bedroom 3      | 4.2m x 3.3m |
| Bedroom 4      | 4.2m x 3.3m |
| Master Bedroom | 4.4m x 4.0m |
| Kitchen        | 4.2m x 3.0m |
| Family Room    | 4.8m x 4.1m |

Balcony Area 28 SQ.M

**UPPER LEVEL** 

LOWER LEVEL