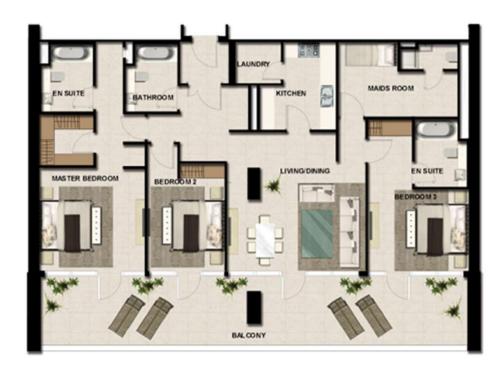

## **TOWNHOUSE TYPE TH 1**

### RESIDENCE LOCATION

| Building A | Ground |
|------------|--------|
| Building B | Ground |
| Building C | Ground |

### RESIDENCE DETAILS

3 Bedroom 2 Storey

| Total Net Internal Area(NIA)   | 251 | SQ.M |
|--------------------------------|-----|------|
| Total Gross External Area(GEA) | 284 | SQ.M |

| Living/Dining<br>Master Bedroom<br>Bedroom 2<br>Bedroom 3<br>Family Room | 6.3m x 5.9m<br>6.3m x 4.5m<br>4.1m x 3.6m<br>3.6m x 3.5m<br>5.4m x 5.1m |
|--------------------------------------------------------------------------|-------------------------------------------------------------------------|
| Family Room                                                              | 5.4m x 5.1m                                                             |
| Kitchen                                                                  | 5.1m x 3.3m                                                             |

Balcony Area 76 SQ.M

**UPPER LEVEL** 

LOWER LEVEL