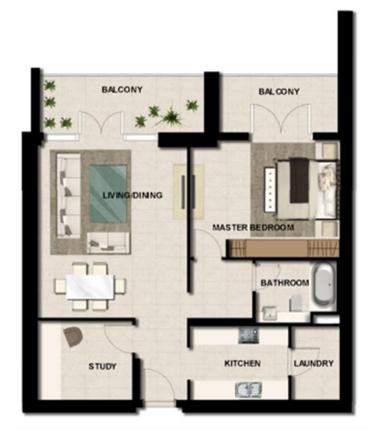

#### **APARTMENT TYPE A 18**

#### RESIDENCE LOCATION

Building B Level 2 to 11
Building C Level 4 to 11

#### RESIDENCE DETAILS

1 Bedroom 1 Storey

Total Net Internal Area(NIA) 55 SQ.M Total Gross External Area(GEA) 60 SQ.M

 Living/Dining
 7.6m x 3.0m

 Master Bedroom
 3.0m x 3.0m

 Kitchen
 3.1m x 2.0m

Balcony Area 6 SQ.M