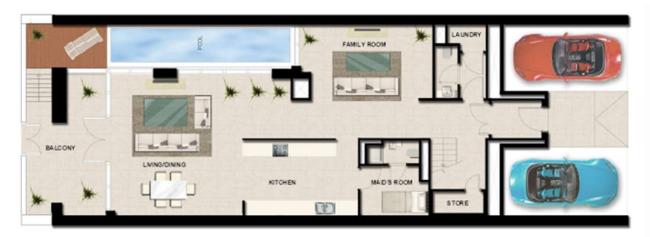

# **PODIUM VILLA TYPE PV2-B2**

### UPPER LEVEL

### PODIUM VILLA TYPE PV 2 - B2

### RESIDENCE LOCATION

Building B Level 2 to 3

### RESIDENCE DETAILS

4 Bedroom

2 Storey

Total Net Internal Area(NIA) 358 SQ.M Total Gross External Area(GEA) 424 SQ.M

| Living         | 6.2m x 5.4m |
|----------------|-------------|
| Dining         | 5.4m x 4.2m |
| Master Bedroom | 5.6m x 4.6m |
| Bedroom 2      | 4.2m x 3.3m |
| Bedroom 3      | 4.4m x 3.6m |
| Bedroom 4      | 4.4m x 3.6m |
| Family Room    | 5.9m x 5.6m |
| Study          | 3.6m x 3.1m |
| Kitchen        | 3.5m x 3.4m |
|                |             |

Balcony Area 100 SQ.M