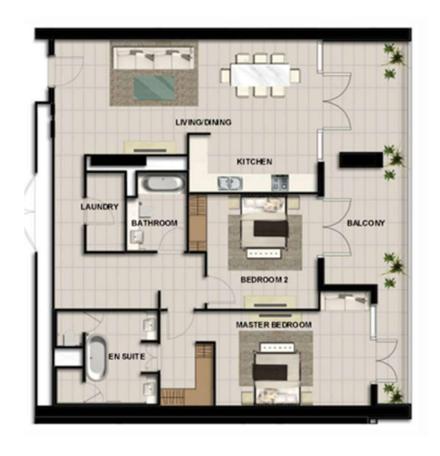

#### APARTMENT TYPE A 2

#### RESIDENCE LOCATION

| Building B | Level G to 2  |
|------------|---------------|
| Building C | Level 4 to 10 |
| Building E | Level 2 to 10 |

#### RESIDENCE DETAILS

2 Bedrooms 2 Storey

Total Net Internal Area(NIA) 133 SQ.M Total Gross External Area(GEA) 155 SQ.M

 Living/Dining
 8.5m x 5.6m

 Bedroom 2
 4.6m x 3.3m

 Master Bedroom
 4.6m x 3.8m

 Kitchen
 3.3m x 2.7m

Balcony Area 14 SQ.M