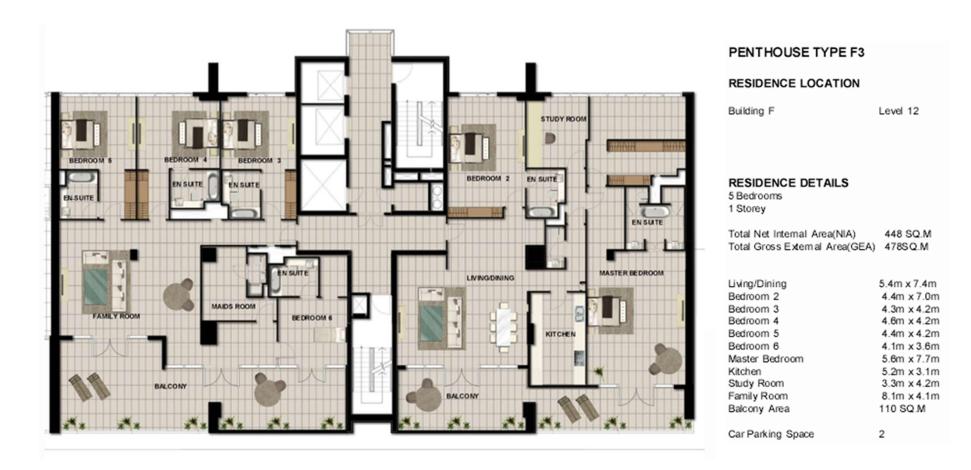

| 7.1m x 12.4m |
|----------------|--------------|
| Bedroom 2      | 5.3m x 4.9m  |
| Bedroom 3      | 4.1m x 4.3m  |
| Bedroom 4      | 4.1m x 4.2m  |
| Bedroom 5      | 4.4m x 7.6m  |
| Master Bedroom | 4.4m x 7.0m  |
| Kitchen        | 6.1m x 2.9m  |
| Study Room     | 4.4m x 2.9m  |
|                |              |

Balcony Area 85 SQ.M

# **PENTHOUSE TYPE F2**



### PENTHOUSE TYPE F2

### RESIDENCE LOCATION

Building F Level 12

### RESIDENCE DETAILS

4 Bedrooms

1 Storey

Total Net Internal Area(NIA) 284 SQ.M Total Gross External Area(GEA) 300 SQ.M

Living/Dining 7.6m x 7.8m Bedroom 2 3.4m x 4.1m Bedroom 3 5.2m x 4.1m Bedroom 4 4.4m x 4.0m Master Bedroom 5.1m x 4.6m Kitchen 4.2m x 3.1m 4.2m x 3.2m Family Room Study Room 3.4m x 3.2m

Balcony Area 84 SQ.M

# **PENTHOUSE TYPE F3**





# **PODIUM VILLA TYPE PV 1-A2**



LOWER LEVEL



MIDDLE LEVEL



PODIUM VILLA TYPE PV 1 – A2

RESIDENCE LOCATION

Building A Level 2

RESIDENCE DETAILS

6 Bedroom 3 Storey

Total Net Internal Area (NIA) 535 SQ.M Total Gross External Area(GEA) 607 SQ.M

Living 9.2m x 8.6m Dining 6.9m x 4.3m Master Bedroom 6.8m x 4.3m Bedroom 2 4.4m x 4.3m Bedroom 3 5.6m x 4.1m Bedroom 4 3.5m x 3.5m Bedroom 5 3.9m x 3.6m Bedroom 6 3.4m x 3.4m Family Room 9.1m x 7.4m Kitchen 5.0m x 3.4m

Balcony Area 121SQ.M

Car Parking Space 2

UPPER LEVEL

# **PODIUM VILLA TYPE PV 1-C2 Level 4**



BALCON

### LOWER LEVEL



MIDDLE LEVEL



UPPER LEVEL

### PODIUM VILLA TYPE PV 1 - C2 Level 4

### RESIDENCE LOCATION

Building C Level 4

### RESIDENCE DETAILS

6 Bedroom 3 Storey

Total Net Internal Area (NIA) 501 SQ.M