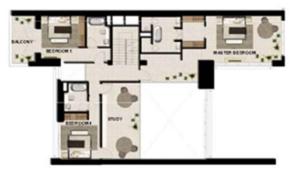

# **SKY VILLA TYPE SV 1**

LOWER LEVEL

UPPER LEVEL

### **SKY VILLA TYPE SV 1**

### RESIDENCE LOCATION

Building F Ground to 12

### RESIDENCE DETAILS

5 Bedroom

2 Storey

Total Net Internal Area(NIA) 392 SQ.M Total Gross External Area(GEA) 440SQ.M

| 7.0m x 6.0  |
|-------------|
| 7.4m x 3.6m |
| 4.3m x 3.5m |
| 4.6m x 4.3m |
| 5.1m x 2.6m |
| 5.6m x 4.4m |
| 3.2m x 3.5m |
| 4.6m x 4.1m |
| 4.0m x 3.3m |
| 4.7m x 4.0m |
|             |

Balcony Area 41 SQ.M

LOWER LEVEL

**UPPER LEVEL** 