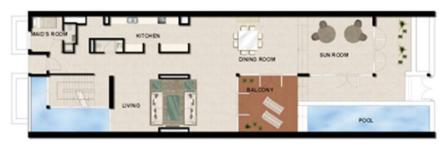

#### RESIDENCE DETAILS

4 Bedrooms 2 Storey

Total Net Internal Area(NIA) 263 SQ.M Total Gross External Area(GEA) 293 SQ.M

| Living/Dining  | 8.4m x 6.1m |
|----------------|-------------|
| Bedroom 2      | 3.9m x 3.3m |
| Bedroom 3      | 4.2m x 3.3m |
| Bedroom 4      | 4.2m x 3.3m |
| Master Bedroom | 4.4m x 4.0m |
| Kitchen        | 4.2m x 3.0m |
| Family Room    | 4.8m x 4.1m |

Balcony Area 28 SQ.M

**UPPER LEVEL** 

LOWER LEVEL