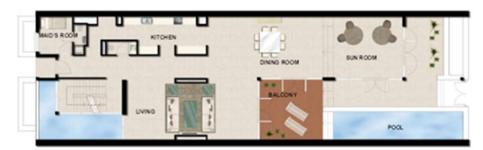

Balcony Area

Car Parking Space



BASEMENT



# **BEACH VILLA TYPE BV 3E**



### LOWER LEVEL



### MIDDLE LEVEL



### BEACH VILLA TYPE BV 3E

### RESIDENCE LOCATION

Building G Level B1 to 2

### RESIDENCE DETAILS

5 Bedroom 4 Storey

Total Net Internal Area(NIA) 536 SQ.M Total Gross External Area(GEA) 621 SQ.M

| Living         | 10.4m x 4.8n |
|----------------|--------------|
| Dining         | 6.4m x 4.8m  |
| Master Bedroom | 8.7m x 4.8m  |
| Bedroom 2      | 8.4m x 4.8m  |
| Bedroom 3      | 3.7m x 4.7m  |
| Bedroom 4      | 3.7m x 4.7m  |
| Bedroom 5      | 4.4m x 4.7m  |
| Family Room    | 5.6m x 3.0m  |
| Sun Room       | 5.4m x 4.8m  |
| Kitchen        | 5.0m x 3.0m  |
|                |              |

Balcony Area 375 SQ.M



**BASEMENT** 



# **BEACH VILLA TYPE BV 3F**



### LOWER LEVEL



### MIDDLE LEVEL



### **BEACH VILLA TYPE BV 3F**

### RESIDENCE LOCATION

Building G Level B1 to 2

### RESIDENCE DETAILS

5 Bedroom 4 Storey

Total Net Internal Area(NIA) 631 SQ.M Total Gross External Area(GEA) 718 SQ.M

| Living         | 10.4m x 4.8n |
|----------------|--------------|
| Dining         | 6.4m x 4.8m  |
| Master Bedroom | 8.7m x 4.8m  |
| Bedroom 2      | 8.4m x 4.8m  |
| Bedroom 3      | 3.7m x 4.7m  |
| Bedroom 4      | 3.7m x 4.7m  |
| Bedroom 5      | 4.4m x 4.7m  |
| Family Room    | 5.6m x 3.0m  |
| Sun Room       | 5.4m x 4.8m  |
| Kitchen        | 5.0m x 3.0m  |
|                |              |

Balcony Area 386 SQ.M

Car Parking Space 2



BASEMENT



# **BEACH VILLA TYPE BV 3G**



### LOWER LEVEL









BASEMENT

### BEACH VILLA TYPE