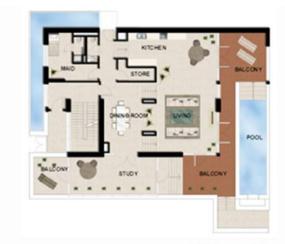

3.7m x 4.7m  |
| Bedroom 4      | 3.7m x 4.7m  |
| Bedroom 5      | 4.4m x 4.7m  |
| Family Room    | 5.6m x 3.0m  |
| Sun Room       | 5.4m x 4.8m  |
| Kitchen        | 5.0m x 3.0m  |
|                |              |

Car Parking Space 2

Balcony Area



369 SQ.M

# **BEACH VILLA TYPE BV 4A**



LOWER LEVEL







BASEMENT

### BEACH VILLA TYPE BV 4A

### RESIDENCE LOCATION

Building G Level B1 to 2

### RESIDENCE DETAILS

5 Bedroom

4 Storey

Total Net Internal Area(NIA) 463 SQ.M Total Gross External Area(GEA) 555 SQ.M

5.5m x 7.8m Living Dining 3.7m x 6.4m Master Bedroom 6.3m x 4.4m Bedroom 2 3.7m x 4.8m Bedroom 3 3.5m x 4.8m Bedroom 4 4.6m x 4.3m Bedroom 5 8.4m x 6.0m Family Room 4.6m x 4.4m 7.8m x 3.4m Study Kitchen 8.0m x 3.1m

Balcony Area 334 SQ.M



# **BEACH VILLA TYPE BV 4B**



LOWER LEVEL







BASEMENT

### **BEACH VILLA TYPE BV 4B**

### RESIDENCE LOCATION

Building G Level B1 to 2

### RESIDENCE DETAILS

5 Bedroom 4 Storey

Total Net Internal Area(NIA) 523 SQ.M Total Gross External Area(GEA) 619 SQ.M

| Living         | 5.5m x 7.8m |
|----------------|-------------|
| Dining         | 3.7m x 6.4m |
| Master Bedroom | 6.3m x 4.4m |
| Bedroom 2      | 3.7m x 4.8m |
| Bedroom 3      | 3.5m x 4.8m |
| Bedroom 4      | 4.6m x 4.3m |
| Bedroom 5      | 8.4m x 6.0m |
| Family Room    | 4.6m x 4.4m |
| Study          | 7.8m x 3.4m |
| Kitchen        | 8.0m x 3.1m |
| Balcony Area   | 200 SQ.M    |
|                |             |



# **BEACH VILLA TYPE BV 5A**



LOWER LEVEL



**UPPER LEVEL** 



### BEACH VILLA TYPE BV 5A

### RESIDENCE LOCATION

Building G Lev