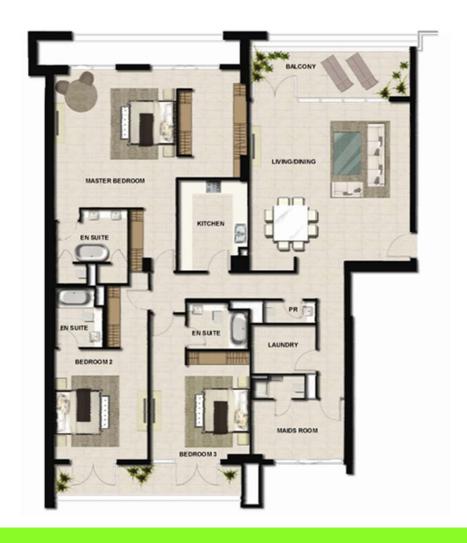

#### RESIDENCE DETAILS

4 Bedrooms 2 Storey

Total Net Internal Area(NIA) 263 SQ.M Total Gross External Area(GEA) 293 SQ.M

| Living/Dining  | 8.4m x 6.1m |
|----------------|-------------|
| Bedroom 2      | 3.9m x 3.3m |
| Bedroom 3      | 4.2m x 3.3m |
| Bedroom 4      | 4.2m x 3.3m |
| Master Bedroom | 4.4m x 4.0m |
| Kitchen        | 4.2m x 3.0m |
| Family Room    | 4.8m x 4.1m |

Balcony Area 28 SQ.M

**UPPER LEVEL** 

LOWER LEVEL