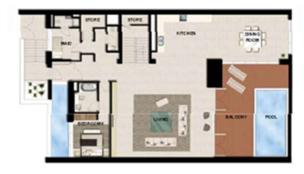

#### APARTMENT TYPE A 7

#### RESIDENCE LOCATION

| Building A | Level 2       |
|------------|---------------|
| Building B | Level 2 to 10 |
| Building C | Level 4 to 10 |
| Building E | Level 2 to 10 |

#### RESIDENCE DETAILS

4 Bedrooms 2 Storey

Total Net Internal Area(NIA) 263 SQ.M Total Gross External Area(GEA) 293 SQ.M

| Living/Dining  | 8.4m x 6.1m |
|----------------|-------------|
| Bedroom 2      | 3.9m x 3.3m |
| Bedroom 3      | 4.2m x 3.3m |
| Bedroom 4      | 4.2m x 3.3m |
| Master Bedroom | 4.4m x 4.0m |
| Kitchen        | 4.2m x 3.0m |
| Family Room    | 4.8m x 4.1m |

Balcony Area 28 SQ.M

**UPPER LEVEL** 

LOWER LEVEL