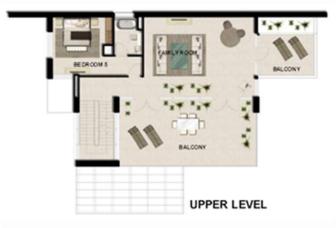

| Bedroom 4      | 3.7m x 4.7m  |
| Bedroom 5      | 4.4m x 4.7m  |
| Family Room    | 5.6m x 3.0m  |
| Sun Room       | 5.4m x 4.8m  |
| Kitchen        | 5.0m x 3.0m  |
|                |              |

Car Parking Space 2

Balcony Area



369 SQ.M

# **BEACH VILLA TYPE BV 4A**



LOWER LEVEL







BASEMENT

### BEACH VILLA TYPE BV 4A

### RESIDENCE LOCATION

Building G Level B1 to 2

### RESIDENCE DETAILS

5 Bedroom

4 Storey

Total Net Internal Area(NIA) 463 SQ.M Total Gross External Area(GEA) 555 SQ.M

5.5m x 7.8m Living Dining 3.7m x 6.4m Master Bedroom 6.3m x 4.4m Bedroom 2 3.7m x 4.8m Bedroom 3 3.5m x 4.8m Bedroom 4 4.6m x 4.3m Bedroom 5 8.4m x 6.0m Family Room 4.6m x 4.4m 7.8m x 3.4m Study Kitchen 8.0m x 3.1m

Balcony Area 334 SQ.M



# **BEACH VILLA TYPE BV 4B**



LOWER LEVEL







BASEMENT

### **BEACH VILLA TYPE BV 4B**

### RESIDENCE LOCATION

Building G Level B1 to 2

### RESIDENCE DETAILS

5 Bedroom 4 Storey

Total Net Internal Area(NIA) 523 SQ.M Total Gross External Area(GEA) 619 SQ.M

| Living         | 5.5m x 7.8m |
|----------------|-------------|
| Dining         | 3.7m x 6.4m |
| Master Bedroom | 6.3m x 4.4m |
| Bedroom 2      | 3.7m x 4.8m |
| Bedroom 3      | 3.5m x 4.8m |
| Bedroom 4      | 4.6m x 4.3m |
| Bedroom 5      | 8.4m x 6.0m |
| Family Room    | 4.6m x 4.4m |
| Study          | 7.8m x 3.4m |
| Kitchen        | 8.0m x 3.1m |
| Balcony Area   | 200 SQ.M    |
|                |             |



# **BEACH VILLA TYPE BV 5A**



LOWER LEVEL



**UPPER LEVEL** 



### BEACH VILLA TYPE BV 5A

### RESIDENCE LOCATION

Building G Level B1 to 1

###