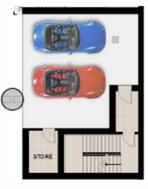

#### APARTMENT TYPE A TF

#### RESIDENCE LOCATION

Building A Basement Building B Basement

#### **RESIDENCE DETAILS**

1 Bedroom 1 Storey

Total Net Internal Area (NIA) 86 SQ.M Total Gross External Area(GEA) 92 SQ.M

 Living/Dining
 7.2m x 4.5m

 Master Bedroom
 5.3m x 3.9m

 Kitchen
 2.7m x 1.7m

Patio 29 SQ.M