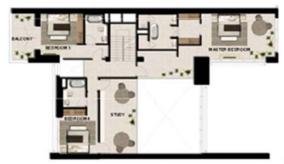

#### RESIDENCE DETAILS

4 Bedrooms 2 Storey

Total Net Internal Area(NIA) 263 SQ.M Total Gross External Area(GEA) 293 SQ.M

| Living/Dining  | 8.4m x 6.1m |
|----------------|-------------|
| Bedroom 2      | 3.9m x 3.3m |
| Bedroom 3      | 4.2m x 3.3m |
| Bedroom 4      | 4.2m x 3.3m |
| Master Bedroom | 4.4m x 4.0m |
| Kitchen        | 4.2m x 3.0m |
| Family Room    | 4.8m x 4.1m |

Balcony Area 28 SQ.M

**UPPER LEVEL** 

LOWER LEVEL