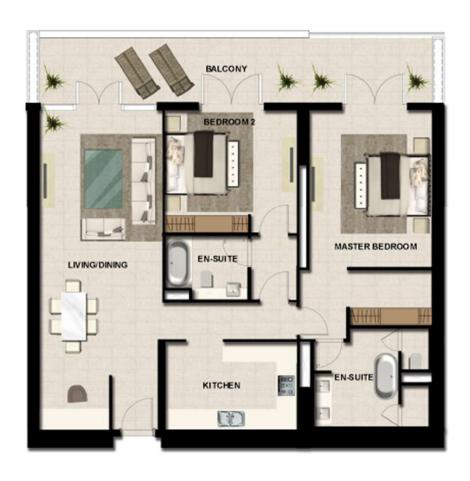

#### RESIDENCE DETAILS

2 Bedrooms 1 Storey

Total Net Internal Area(NIA) 108 SQ.M Total Gross External Area(GEA) 116 SQ.M

 Living/Dining
 6.9m x 4.5m

 Bedroom 2
 3.9m x 3.4m

 Master Bedroom
 4.0m x 3.5m

 Kitchen
 3.1m x 2.2m

Balcony Area 23 SQ.M

| APARTMENT TYPE A1C                                                            |                                                          |
|-------------------------------------------------------------------------------|----------------------------------------------------------|
| RESIDENCE LOCATION                                                            |                                                          |
| Building E                                                                    | Ground                                                   |
| RESIDENCE DETAILS 2 Bedrooms 1 Storey  Total Net Internal Area(NIA)           | 143 SQ.M                                                 |
| Total Gross External Area(GEA) Living/Dining Bedroom 2 Master Bedroom Kitchen | 6.9m x 4.6m<br>3.7m x 3.4m<br>4.4m x 3.5m<br>3.3m x 2.0m |
| Courtyard                                                                     | 63 SQ.M                                                  |
| Car Parking Space                                                             | 1                                                        |