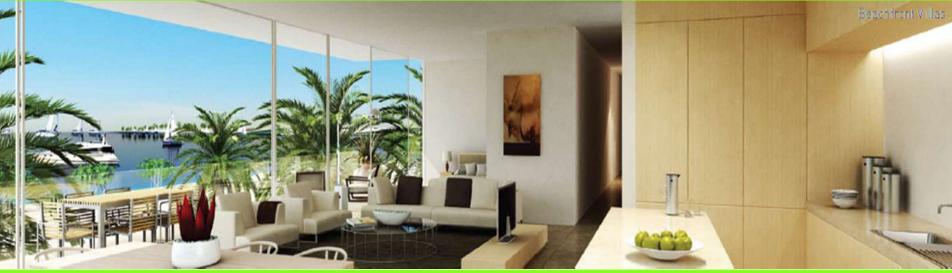

### **INTERIORS**

- Generous and luxurious interior spaces, double-height living spaces
- Floors, walls and ceilings of consistent high quality finishes
- Ceramic floor finish through all living areas, inside and out
- Built-in wardrobes in all bedrooms
- Recessed-down lights

### **KITCHENS**

- Contemporary kitchens with timber veneer or laminated finishes
- Solid surface bench tops
- Kitchen fitted with oven, rangehold, hob and space for fridge and microwave