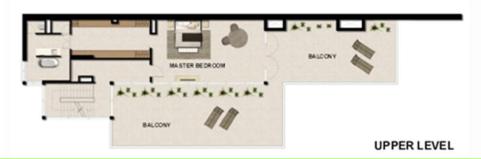

#### RESIDENCE DETAILS

3 Bedrooms 1 Storey

Total Net Internal Area(NIA) 182 SQ.M Total Gross External Area(GEA) 195 SQ.M

 Living/Dining
 8.5m x 5.8m

 Master Bedroom
 4.1m x 3.8m

 Bedroom 2
 4.2m x 3.4m

 Bedroom 3
 4.2m x 3.4m

 Kitchen
 5.9m x 2.7m

Balcony Area 20 SQ.M

**UPPER LEVEL** 