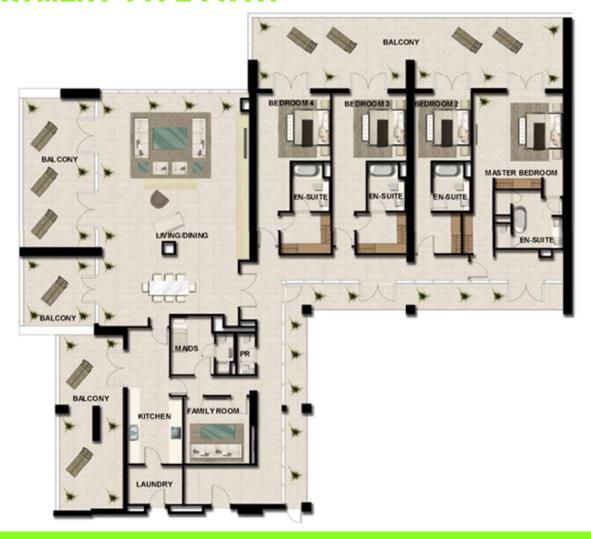

# **PENTHOUSE TYPE E1**

### PENTHOUSE TYPE E1

### RESIDENCE LOCATION

Building E Level 3 & 4

### RESIDENCE DETAILS

4 Bedrooms 1 Storey

Total Net Internal Area(NIA) 351 SQ.M Total Gross External Area(GEA) 378 SQ.M

 Living/ Dining
 7.0m x 13.2m

 Bedroom 2
 3.6m x 4.5m

 Bedroom 3
 4.3m x 5.4m

 Bedroom 4
 4.3m x 5.4m

 Master Bedroom
 6.4m x 8.6m

 Family Room
 4.2m x 7.0m

 Kitchen
 3.5m x 4.2m

Balcony Area 73 SQ.M

2