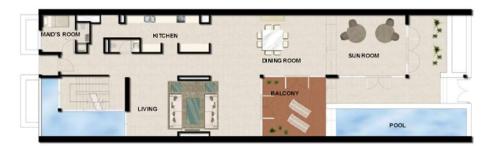

75 SQ.M



**BASEMENT** 



# **BEACH VILLA TYPE BV 3F**



### LOWER LEVEL



### MIDDLE LEVEL



### **BEACH VILLA TYPE BV 3F**

### RESIDENCE LOCATION

Building G Level B1 to 2

### RESIDENCE DETAILS

5 Bedroom 4 Storey

Total Net Internal Area(NIA) 631 SQ.M Total Gross External Area(GEA) 718 SQ.M

| Living         | 10.4m x 4.8n |
|----------------|--------------|
| Dining         | 6.4m x 4.8m  |
| Master Bedroom | 8.7m x 4.8m  |
| Bedroom 2      | 8.4m x 4.8m  |
| Bedroom 3      | 3.7m x 4.7m  |
| Bedroom 4      | 3.7m x 4.7m  |
| Bedroom 5      | 4.4m x 4.7m  |
| Family Room    | 5.6m x 3.0m  |
| Sun Room       | 5.4m x 4.8m  |
| Kitchen        | 5.0m x 3.0m  |
|                |              |

Balcony Area 386 SQ.M

Car Parking Space 2



BASEMENT



# **BEACH VILLA TYPE BV 3G**



### LOWER LEVEL









BASEMENT

### BEACH VILLA TYPE BV 3G

### RESIDENCE LOCATION

Building G Level B1 to 2

### RESIDENCE DETAILS

5 Bedroom 4 Storey

Total Net Internal Area(NIA) 517 SQ.M Total Gross External Area(GEA) 601 SQ.M

| Living         | 10.4m x 4.8m |
|----------------|--------------|
| Dining         | 6.4m x 4.8m  |
| Master Bedroom | 8.7m x 4.8m  |
| Bedroom 2      | 8.4m x 4.8m  |
| Bedroom 3      | 3.7m x 4.7m  |
| Bedroom 4      | 3.7m x 4.7m  |
| Bedroom 5      | 4.4m x 4.7m  |
| Family Room    | 5.6m x 3.0m  |
| Sun Room       | 5.4m x 4.8m  |
| Kitchen        | 5.0m x 3.0m  |
|                |              |

Car Parking Space 2

Balcony Area



369 SQ.M

# **BEACH VILLA TYPE BV 4A**



LOWER LEVEL







BASEMENT

### BEACH VILLA TYPE BV 4A

### RESIDENCE LOCA