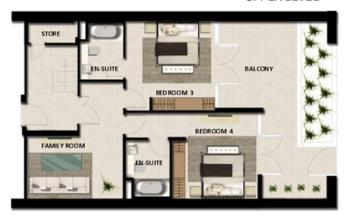

#### RESIDENCE DETAILS

4 Bedrooms 2 Storey

Total Net Internal Area(NIA) 263 SQ.M Total Gross External Area(GEA) 293 SQ.M

| Living/Dining  | 8.4m x 6.1m |
|----------------|-------------|
| Bedroom 2      | 3.9m x 3.3m |
| Bedroom 3      | 4.2m x 3.3m |
| Bedroom 4      | 4.2m x 3.3m |
| Master Bedroom | 4.4m x 4.0m |
| Kitchen        | 4.2m x 3.0m |
| Family Room    | 4.8m x 4.1m |

Balcony Area 28 SQ.M

**UPPER LEVEL** 

LOWER LEVEL