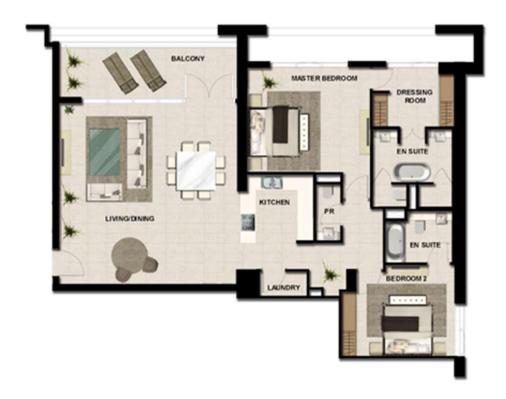

#### RESIDENCE DETAILS

2 Bedrooms 2 Storey

Total Net Internal Area(NIA) 133 SQ.M Total Gross External Area(GEA) 155 SQ.M

 Living/Dining
 8.5m x 5.6m

 Bedroom 2
 4.6m x 3.3m

 Master Bedroom
 4.6m x 3.8m

 Kitchen
 3.3m x 2.7m

Balcony Area 14 SQ.M