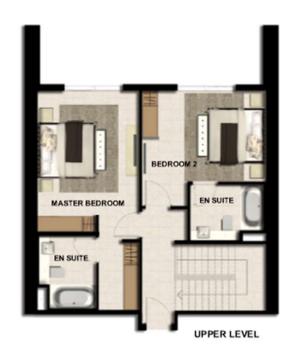

# **APARTMENT TYPE A 12A**

| APARTMENT TYPE A 12A                                          |                                           |
|---------------------------------------------------------------|-------------------------------------------|
| RESIDENCE LOCATION                                            |                                           |
| Building A                                                    | Level 2 to 13                             |
|                                                               |                                           |
| RESIDENCE DETAILS 1 Bedroom 1 Storey                          |                                           |
| Total Net Internal Area(NIA)<br>Total Gross External Area(GEA |                                           |
|                                                               |                                           |
| Living/Dining<br>Master Bedroom<br>Kitchen                    | 6.6m x 4.2m<br>4.1m x 4.0m<br>2.6m x 2.4m |
| Balcony Area                                                  | 15 SQ.M                                   |
| Car Parking Space                                             | 1                                         |