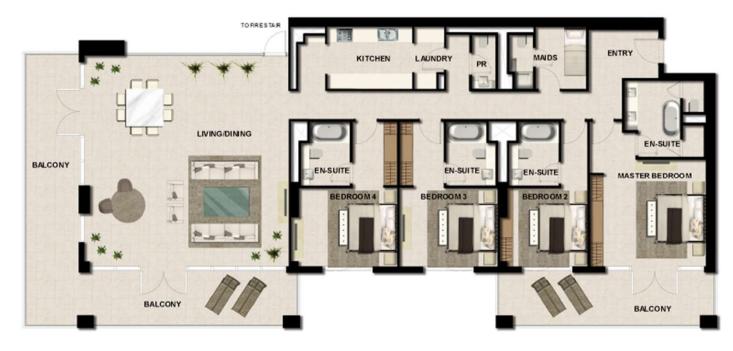

#### APARTMENT TYPE A 7

#### RESIDENCE LOCATION

| Building A | Level 2       |
|------------|---------------|
| Building B | Level 2 to 10 |
| Building C | Level 4 to 10 |
| Building E | Level 2 to 10 |

#### RESIDENCE DETAILS

4 Bedrooms 2 Storey

Total Net Internal Area(NIA) 263 SQ.M Total Gross External Area(GEA) 293 SQ.M

| Living/Dining  | 8.4m x 6.1m |
|----------------|-------------|
| Bedroom 2      | 3.9m x 3.3m |
| Bedroom 3      | 4.2m x 3.3m |
| Bedroom 4      | 4.2m x 3.3m |
| Master Bedroom | 4.4m x 4.0m |
| Kitchen        | 4.2m x 3.0m |
| Family Room    | 4.8m x 4.1m |

Balcony Area 28 SQ.M

**UPPER LEVEL** 

LOWER LEVEL