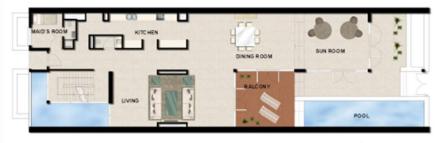

## **TOWNHOUSE TYPE TH 1**

### RESIDENCE LOCATION

| Building A | Ground |
|------------|--------|
| Building B | Ground |
| Building C | Ground |

### RESIDENCE DETAILS

3 Bedroom 2 Storey

| Total Net Internal Area(NIA)   | 251 | SQ.M |
|--------------------------------|-----|------|
| Total Gross External Area(GEA) | 284 | SQ.M |

| Living/Dining<br>Master Bedroom<br>Bedroom 2<br>Bedroom 3<br>Family Room | 6.3m x 5.9m<br>6.3m x 4.5m<br>4.1m x 3.6m<br>3.6m x 3.5m<br>5.4m x 5.1m |
|--------------------------------------------------------------------------|-------------------------------------------------------------------------|
| Family Room                                                              | 5.4m x 5.1m                                                             |
| Kitchen                                                                  | 5.1m x 3.3m                                                             |

Balcony Area 76 SQ.M

**UPPER LEVEL** 

LOWER LEVEL