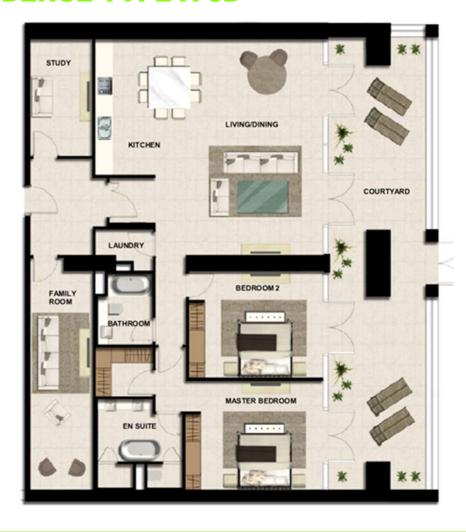

Total Net Internal Area (NIA) 535 SQ.M Total Gross External Area(GEA) 607 SQ.M

Living 9.2m x 8.6m Dining 6.9m x 4.3m Master Bedroom 6.8m x 4.3m Bedroom 2 4.4m x 4.3m Bedroom 3 5.6m x 4.1m Bedroom 4 3.5m x 3.5m Bedroom 5 3.9m x 3.6m Bedroom 6 3.4m x 3.4m Family Room 9.1m x 7.4m Kitchen 5.0m x 3.4m

Balcony Area 121SQ.M

Car Parking Space 2

UPPER LEVEL