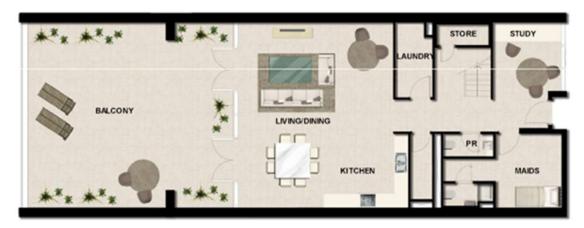

#### RESIDENCE DETAILS

3 Bedrooms 1 Storey

Total Net Internal Area(NIA) 182 SQ.M Total Gross External Area(GEA) 195 SQ.M

 Living/Dining
 8.5m x 5.8m

 Master Bedroom
 4.1m x 3.8m

 Bedroom 2
 4.2m x 3.4m

 Bedroom 3
 4.2m x 3.4m

 Kitchen
 5.9m x 2.7m

Balcony Area 20 SQ.M

**UPPER LEVEL** 