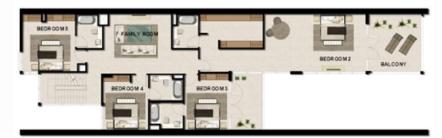

#### RESIDENCE DETAILS

4 Bedrooms 2 Storey

Total Net Internal Area(NIA) 263 SQ.M Total Gross External Area(GEA) 293 SQ.M

| Living/Dining  | 8.4m x 6.1m |
|----------------|-------------|
| Bedroom 2      | 3.9m x 3.3m |
| Bedroom 3      | 4.2m x 3.3m |
| Bedroom 4      | 4.2m x 3.3m |
| Master Bedroom | 4.4m x 4.0m |
| Kitchen        | 4.2m x 3.0m |
| Family Room    | 4.8m x 4.1m |

Balcony Area 28 SQ.M

**UPPER LEVEL** 

LOWER LEVEL