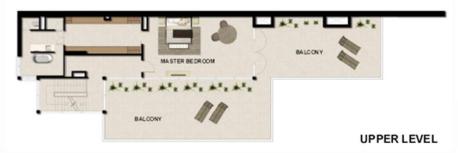

#### RESIDENCE DETAILS

3 Bedrooms 1 Storey

Total Net Internal Area(NIA) 182 SQ.M Total Gross External Area(GEA) 195 SQ.M

 Living/Dining
 8.5m x 5.8m

 Master Bedroom
 4.1m x 3.8m

 Bedroom 2
 4.2m x 3.4m

 Bedroom 3
 4.2m x 3.4m

 Kitchen
 5.9m x 2.7m

Balcony Area 20 SQ.M

**UPPER LEVEL** 