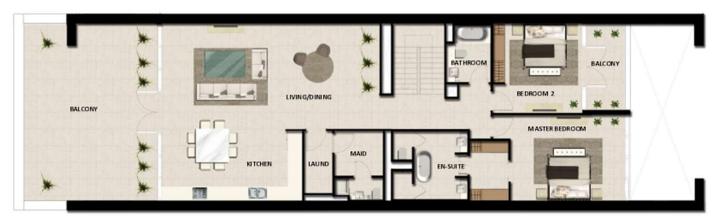

#### RESIDENCE DETAILS

2 Bedrooms 2 Storey

Total Net Internal Area(NIA) 133 SQ.M Total Gross External Area(GEA) 155 SQ.M

 Living/Dining
 8.5m x 5.6m

 Bedroom 2
 4.6m x 3.3m

 Master Bedroom
 4.6m x 3.8m

 Kitchen
 3.3m x 2.7m

Balcony Area 14 SQ.M