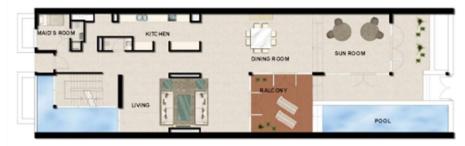

## **TOWNHOUSE TYPE TH 1**

### RESIDENCE LOCATION

| Building A | Ground |
|------------|--------|
| Building B | Ground |
| Building C | Ground |

### RESIDENCE DETAILS

3 Bedroom 2 Storey

| Total Net Internal Area(NIA)   | 251 | SQ.M |
|--------------------------------|-----|------|
| Total Gross External Area(GEA) | 284 | SQ.M |

| Living/Dining<br>Master Bedroom<br>Bedroom 2<br>Bedroom 3<br>Family Room | 6.3m x 5.9m<br>6.3m x 4.5m<br>4.1m x 3.6m<br>3.6m x 3.5m<br>5.4m x 5.1m |
|--------------------------------------------------------------------------|-------------------------------------------------------------------------|
| Family Room                                                              | 5.4m x 5.1m                                                             |
| Kitchen                                                                  | 5.1m x 3.3m                                                             |

Balcony Area 76 SQ.M

**UPPER LEVEL** 

LOWER LEVEL