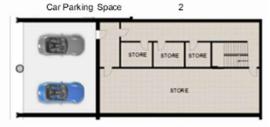

#### **APARTMENT TYPE A 6B**

#### RESIDENCE LOCATION

Building A Level 2 to 14

#### **RESIDENCE DETAILS**

4 Bedrooms 1 Storey

Total Net Internal Area(NIA) 233 SQ.M Total Gross External Area(GEA) 250 SQ.M

 Living/Dining
 8.6m x 6.2m

 Bedroom 2
 4.4m x 3.9m

 Bedroom 3
 4.4m x 4.4m

 Master Bedroom
 4.6m x 4.4m

 Kitchen
 5.5m x 2.3m

Balcony Area 36 SQ.M

Car Parking Space

2