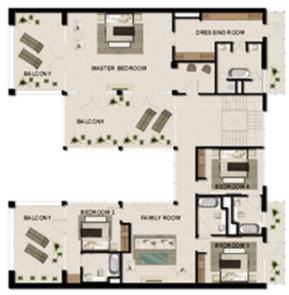

# **BEACH VILLA TYPE BV 5A**

LOWER LEVEL

**UPPER LEVEL** 

### BEACH VILLA TYPE BV 5A

### RESIDENCE LOCATION

Building G Level B1 to 1

### RESIDENCE DETAILS

5 Bedroom 3 Storey

Total Net Internal Area(NIA) 466 SQ.M Total Gross External Area(GEA) 548 SQ.M

| Living         | 9.7m x 5.7m |
|----------------|-------------|
| Dining         | 9.7m x 6.0m |
|                |             |
| Master Bedroom | 7.6m x 5.7m |
| Bedroom 2      | 3.9m x 3.4m |
| Bedroom 3      | 4.1m x 3.4m |
| Bedroom 4      | 4.1m x 3.3m |
| Bedroom 5      | 3.8m x 3.4m |
| Family Room    | 5.7m x 4.6m |
| Study          | 4.3m x 3.6m |
| Kitchen        | 5.2m x 3.5m |
|                |             |
| Balcony Area   | 300 SQ.M    |