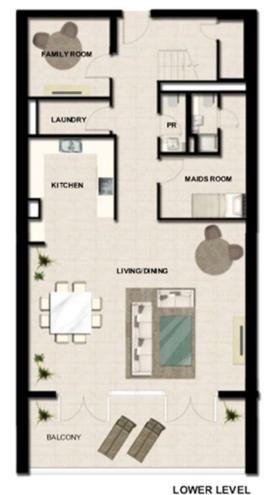

#### RESIDENCE DETAILS

4 Bedrooms 2 Storey

Total Net Internal Area(NIA) 263 SQ.M Total Gross External Area(GEA) 293 SQ.M

| Living/Dining  | 8.4m x 6.1m |
|----------------|-------------|
| Bedroom 2      | 3.9m x 3.3m |
| Bedroom 3      | 4.2m x 3.3m |
| Bedroom 4      | 4.2m x 3.3m |
| Master Bedroom | 4.4m x 4.0m |
| Kitchen        | 4.2m x 3.0m |
| Family Room    | 4.8m x 4.1m |

Balcony Area 28 SQ.M

**UPPER LEVEL** 

LOWER LEVEL