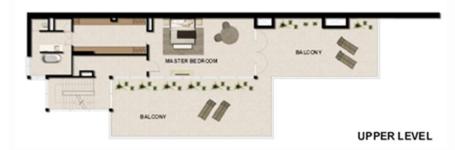

#### APARTMENT TYPE A 3

#### RESIDENCE LOCATION

Building A Level 4 to 14
Building B Level 6 to 11
Building C Level 3 to 11

#### RESIDENCE DETAILS

3 Bedrooms 1 Storey

Total Net Internal Area(NIA) 182 SQ.M Total Gross External Area(GEA) 195 SQ.M

 Living/Dining
 8.5m x 5.8m

 Master Bedroom
 4.1m x 3.8m

 Bedroom 2
 4.2m x 3.4m

 Bedroom 3
 4.2m x 3.4m

 Kitchen
 5.9m x 2.7m

Balcony Area 20 SQ.M

**UPPER LEVEL** 