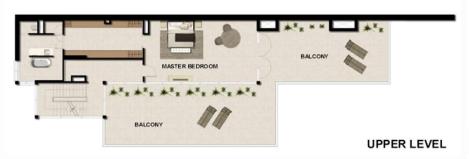

#### RESIDENCE DETAILS

4 Bedrooms 2 Storey

Total Net Internal Area(NIA) 263 SQ.M Total Gross External Area(GEA) 293 SQ.M

| Living/Dining  | 8.4m x 6.1m |
|----------------|-------------|
| Bedroom 2      | 3.9m x 3.3m |
| Bedroom 3      | 4.2m x 3.3m |
| Bedroom 4      | 4.2m x 3.3m |
| Master Bedroom | 4.4m x 4.0m |
| Kitchen        | 4.2m x 3.0m |
| Family Room    | 4.8m x 4.1m |

Balcony Area 28 SQ.M

**UPPER LEVEL** 

LOWER LEVEL