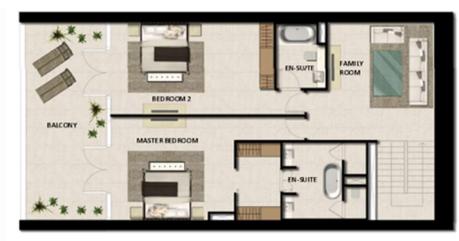

#### RESIDENCE DETAILS

4 Bedrooms 2 Storey

Total Net Internal Area(NIA) 263 SQ.M Total Gross External Area(GEA) 293 SQ.M

| Living/Dining  | 8.4m x 6.1m |
|----------------|-------------|
| Bedroom 2      | 3.9m x 3.3m |
| Bedroom 3      | 4.2m x 3.3m |
| Bedroom 4      | 4.2m x 3.3m |
| Master Bedroom | 4.4m x 4.0m |
| Kitchen        | 4.2m x 3.0m |
| Family Room    | 4.8m x 4.1m |

Balcony Area 28 SQ.M

**UPPER LEVEL** 

LOWER LEVEL