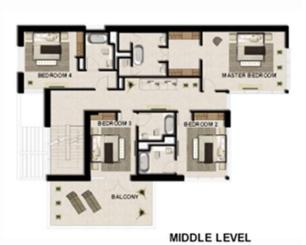

# **BEACH VILLA TYPE BV 5A**

LOWER LEVEL

**UPPER LEVEL** 

### BEACH VILLA TYPE BV 5A

### RESIDENCE LOCATION

Building G Level B1 to 1

### RESIDENCE DETAILS

5 Bedroom 3 Storey

Total Net Internal Area(NIA) 466 SQ.M Total Gross External Area(GEA) 548 SQ.M

| Living         | 9.7m x 5.7m |
|----------------|-------------|
| Dining         | 9.7m x 6.0m |
|                |             |
| Master Bedroom | 7.6m x 5.7m |
| Bedroom 2      | 3.9m x 3.4m |
| Bedroom 3      | 4.1m x 3.4m |
| Bedroom 4      | 4.1m x 3.3m |
| Bedroom 5      | 3.8m x 3.4m |
| Family Room    | 5.7m x 4.6m |
| Study          | 4.3m x 3.6m |
| Kitchen        | 5.2m x 3.5m |
|                |             |
| Balcony Area   | 300 SQ.M    |