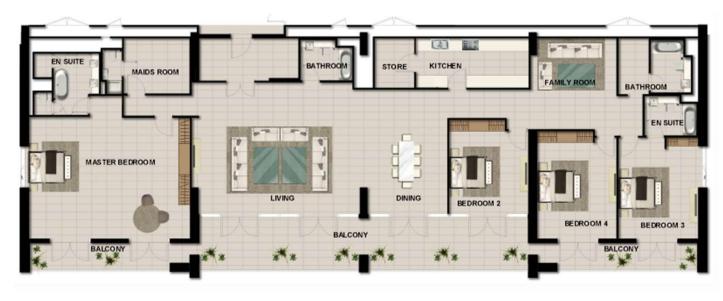

#### APARTMENT TYPE A 7

#### RESIDENCE LOCATION

| Building A | Level 2       |
|------------|---------------|
| Building B | Level 2 to 10 |
| Building C | Level 4 to 10 |
| Building E | Level 2 to 10 |

#### RESIDENCE DETAILS

4 Bedrooms 2 Storey

Total Net Internal Area(NIA) 263 SQ.M Total Gross External Area(GEA) 293 SQ.M

| Living/Dining  | 8.4m x 6.1m |
|----------------|-------------|
| Bedroom 2      | 3.9m x 3.3m |
| Bedroom 3      | 4.2m x 3.3m |
| Bedroom 4      | 4.2m x 3.3m |
| Master Bedroom | 4.4m x 4.0m |
| Kitchen        | 4.2m x 3.0m |
| Family Room    | 4.8m x 4.1m |

Balcony Area 28 SQ.M

**UPPER LEVEL** 

LOWER LEVEL