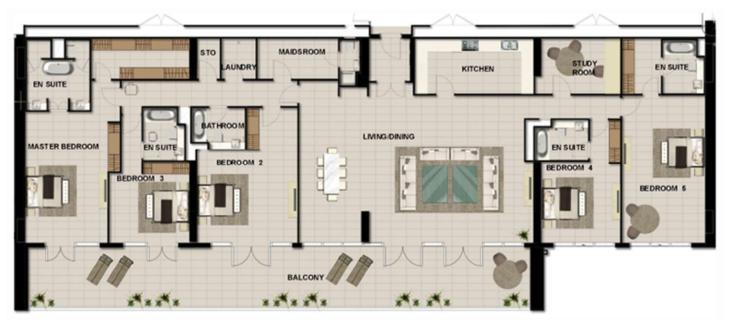

# **PENTHOUSE TYPE E1**

### PENTHOUSE TYPE E1

### RESIDENCE LOCATION

Building E Level 3 & 4

### RESIDENCE DETAILS

4 Bedrooms 1 Storey

Total Net Internal Area(NIA) 351 SQ.M Total Gross External Area(GEA) 378 SQ.M

 Living/ Dining
 7.0m x 13.2m

 Bedroom 2
 3.6m x 4.5m

 Bedroom 3
 4.3m x 5.4m

 Bedroom 4
 4.3m x 5.4m

 Master Bedroom
 6.4m x 8.6m

 Family Room
 4.2m x 7.0m

 Kitchen
 3.5m x 4.2m

Balcony Area 73 SQ.M

2