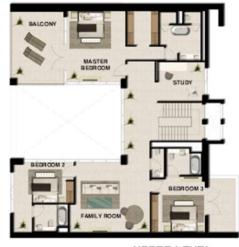

#### **APARTMENT TYPE A 6B**

#### RESIDENCE LOCATION

Building A Level 2 to 14

#### **RESIDENCE DETAILS**

4 Bedrooms 1 Storey

Total Net Internal Area(NIA) 233 SQ.M Total Gross External Area(GEA) 250 SQ.M

 Living/Dining
 8.6m x 6.2m

 Bedroom 2
 4.4m x 3.9m

 Bedroom 3
 4.4m x 4.4m

 Master Bedroom
 4.6m x 4.4m

 Kitchen
 5.5m x 2.3m

Balcony Area 36 SQ.M

Car Parking Space

2