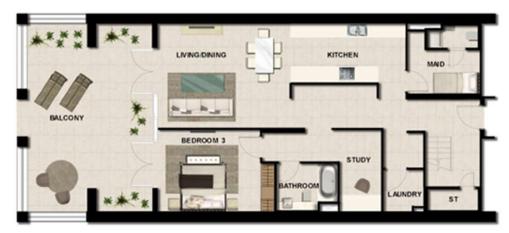

#### RESIDENCE DETAILS

4 Bedrooms 2 Storey

Total Net Internal Area(NIA) 263 SQ.M Total Gross External Area(GEA) 293 SQ.M

| Living/Dining  | 8.4m x 6.1m |
|----------------|-------------|
| Bedroom 2      | 3.9m x 3.3m |
| Bedroom 3      | 4.2m x 3.3m |
| Bedroom 4      | 4.2m x 3.3m |
| Master Bedroom | 4.4m x 4.0m |
| Kitchen        | 4.2m x 3.0m |
| Family Room    | 4.8m x 4.1m |

Balcony Area 28 SQ.M

**UPPER LEVEL** 

LOWER LEVEL