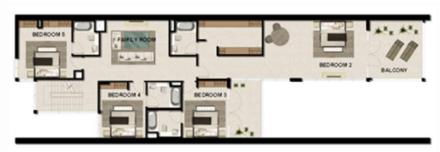

#### RESIDENCE DETAILS

4 Bedrooms 2 Storey

Total Net Internal Area(NIA) 263 SQ.M Total Gross External Area(GEA) 293 SQ.M

| Living/Dining  | 8.4m x 6.1m |
|----------------|-------------|
| Bedroom 2      | 3.9m x 3.3m |
| Bedroom 3      | 4.2m x 3.3m |
| Bedroom 4      | 4.2m x 3.3m |
| Master Bedroom | 4.4m x 4.0m |
| Kitchen        | 4.2m x 3.0m |
| Family Room    | 4.8m x 4.1m |

Balcony Area 28 SQ.M

**UPPER LEVEL** 

LOWER LEVEL