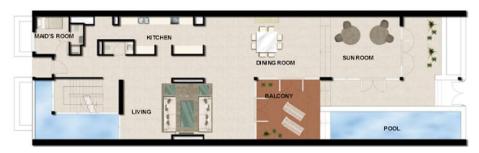

#### APARTMENT TYPE A 6C

#### RESIDENCE LOCATION

Building A Level 2 to 14
Building B Level 2 to 11

#### RESIDENCE DETAILS

4 Bedrooms 1 Storey

Total Net Internal Area(NIA) 230 SQ.M Total Gross External Area(GEA) 246 SQ.M

 Living/Dining
 8.5m x 6.1m

 Bedroom 2
 4.6m x 4.2m

 Bedroom 3
 4.2m x 4.3m

 Master Bedroom
 4.6m x 4.0m

 Kitchen
 4.6m x 2.5m

 Family Room
 4.5m x 2.2m

Balcony Area 30 SQ.M