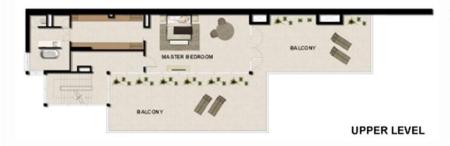

#### RESIDENCE DETAILS

4 Bedrooms 2 Storey

Total Net Internal Area(NIA) 263 SQ.M Total Gross External Area(GEA) 293 SQ.M

| Living/Dining  | 8.4m x 6.1m |
|----------------|-------------|
| Bedroom 2      | 3.9m x 3.3m |
| Bedroom 3      | 4.2m x 3.3m |
| Bedroom 4      | 4.2m x 3.3m |
| Master Bedroom | 4.4m x 4.0m |
| Kitchen        | 4.2m x 3.0m |
| Family Room    | 4.8m x 4.1m |

Balcony Area 28 SQ.M

**UPPER LEVEL** 

LOWER LEVEL