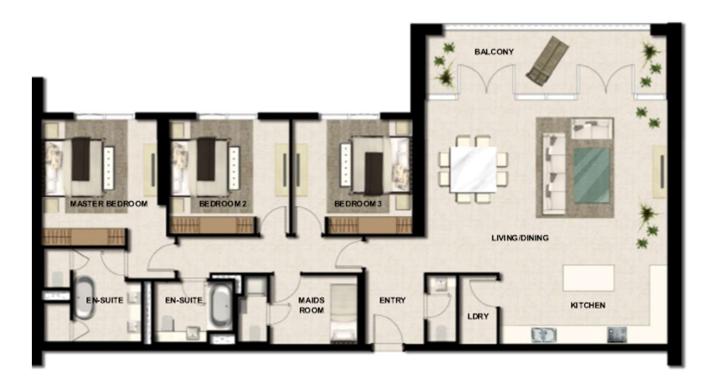

#### RESIDENCE DETAILS

4 Bedrooms 2 Storey

Total Net Internal Area(NIA) 263 SQ.M Total Gross External Area(GEA) 293 SQ.M

| Living/Dining  | 8.4m x 6.1m |
|----------------|-------------|
| Bedroom 2      | 3.9m x 3.3m |
| Bedroom 3      | 4.2m x 3.3m |
| Bedroom 4      | 4.2m x 3.3m |
| Master Bedroom | 4.4m x 4.0m |
| Kitchen        | 4.2m x 3.0m |
| Family Room    | 4.8m x 4.1m |

Balcony Area 28 SQ.M

**UPPER LEVEL** 

LOWER LEVEL