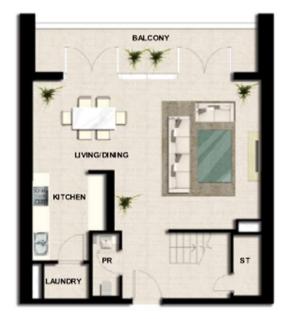

# **APARTMENT TYPE A 12A**

| APARTMENT TYPE A 12A                                          |                                           |
|---------------------------------------------------------------|-------------------------------------------|
| RESIDENCE LOCATION                                            |                                           |
| Building A                                                    | Level 2 to 13                             |
|                                                               |                                           |
| RESIDENCE DETAILS 1 Bedroom 1 Storey                          |                                           |
| Total Net Internal Area(NIA)<br>Total Gross External Area(GEA |                                           |
|                                                               |                                           |
| Living/Dining<br>Master Bedroom<br>Kitchen                    | 6.6m x 4.2m<br>4.1m x 4.0m<br>2.6m x 2.4m |
| Balcony Area                                                  | 15 SQ.M                                   |
| Car Parking Space                                             | 1                                         |