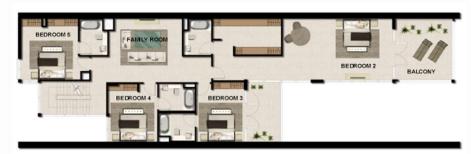

NT** 



# **BEACH VILLA TYPE BV 3F**



### LOWER LEVEL



### MIDDLE LEVEL



### **BEACH VILLA TYPE BV 3F**

### RESIDENCE LOCATION

Building G Level B1 to 2

### RESIDENCE DETAILS

5 Bedroom 4 Storey

Total Net Internal Area(NIA) 631 SQ.M Total Gross External Area(GEA) 718 SQ.M

| Living         | 10.4m x 4.8n |
|----------------|--------------|
| Dining         | 6.4m x 4.8m  |
| Master Bedroom | 8.7m x 4.8m  |
| Bedroom 2      | 8.4m x 4.8m  |
| Bedroom 3      | 3.7m x 4.7m  |
| Bedroom 4      | 3.7m x 4.7m  |
| Bedroom 5      | 4.4m x 4.7m  |
| Family Room    | 5.6m x 3.0m  |
| Sun Room       | 5.4m x 4.8m  |
| Kitchen        | 5.0m x 3.0m  |
|                |              |

Balcony Area 386 SQ.M

Car Parking Space 2



BASEMENT



# **BEACH VILLA TYPE BV 3G**



### LOWER LEVEL









BASEMENT

### BEACH VILLA TYPE BV 3G

### RESIDENCE LOCATION

Building G Level B1 to 2

### RESIDENCE DETAILS

5 Bedroom 4 Storey

Total Net Internal Area(NIA) 517 SQ.M Total Gross External Area(GEA) 601 SQ.M

| Living         | 10.4m x 4.8m |
|----------------|--------------|
| Dining         | 6.4m x 4.8m  |
| Master Bedroom | 8.7m x 4.8m  |
| Bedroom 2      | 8.4m x 4.8m  |
| Bedroom 3      | 3.7m x 4.7m  |
| Bedroom 4      | 3.7m x 4.7m  |
| Bedroom 5      | 4.4m x 4.7m  |
| Family Room    | 5.6m x 3.0m  |
| Sun Room       | 5.4m x 4.8m  |
| Kitchen        | 5.0m x 3.0m  |
|                |              |

Car Parking Space 2

Balcony Area



369 SQ.M

# **BEACH VILLA TYPE BV 4A**



LOWER LEVEL







BASEMENT

### BEACH VILLA TYPE BV 4A

### RESIDENCE LOCATION

Building G Le