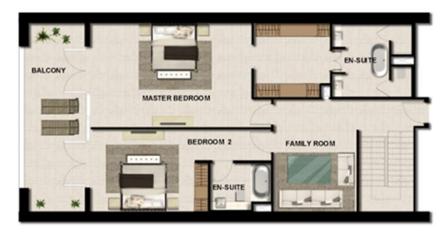

#### RESIDENCE DETAILS

4 Bedrooms 2 Storey

Total Net Internal Area(NIA) 263 SQ.M Total Gross External Area(GEA) 293 SQ.M

| Living/Dining  | 8.4m x 6.1m |
|----------------|-------------|
| Bedroom 2      | 3.9m x 3.3m |
| Bedroom 3      | 4.2m x 3.3m |
| Bedroom 4      | 4.2m x 3.3m |
| Master Bedroom | 4.4m x 4.0m |
| Kitchen        | 4.2m x 3.0m |
| Family Room    | 4.8m x 4.1m |

Balcony Area 28 SQ.M

**UPPER LEVEL** 

LOWER LEVEL