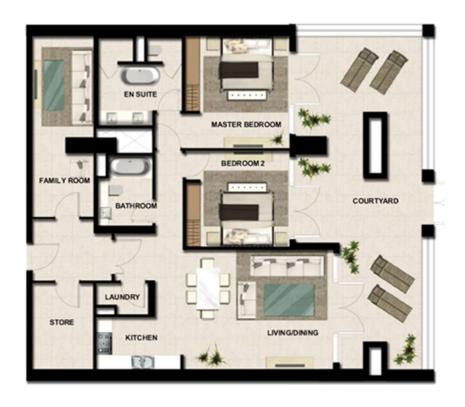

#### APARTMENT TYPE A 6C

#### RESIDENCE LOCATION

Building A Level 2 to 14
Building B Level 2 to 11

#### RESIDENCE DETAILS

4 Bedrooms 1 Storey

Total Net Internal Area(NIA) 230 SQ.M Total Gross External Area(GEA) 246 SQ.M

 Living/Dining
 8.5m x 6.1m

 Bedroom 2
 4.6m x 4.2m

 Bedroom 3
 4.2m x 4.3m

 Master Bedroom
 4.6m x 4.0m

 Kitchen
 4.6m x 2.5m

 Family Room
 4.5m x 2.2m

Balcony Area 30 SQ.M