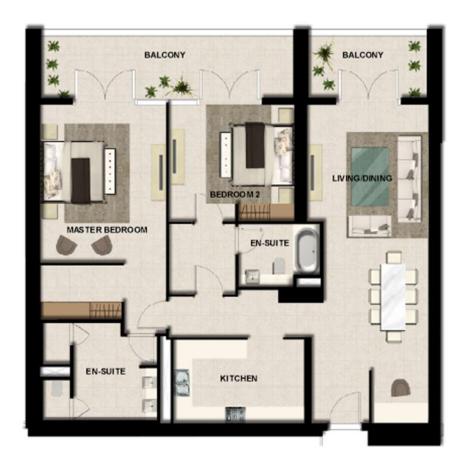

#### RESIDENCE DETAILS

2 Bedrooms 2 Storey

Total Net Internal Area(NIA) 133 SQ.M Total Gross External Area(GEA) 155 SQ.M

 Living/Dining
 8.5m x 5.6m

 Bedroom 2
 4.6m x 3.3m

 Master Bedroom
 4.6m x 3.8m

 Kitchen
 3.3m x 2.7m

Balcony Area 14 SQ.M