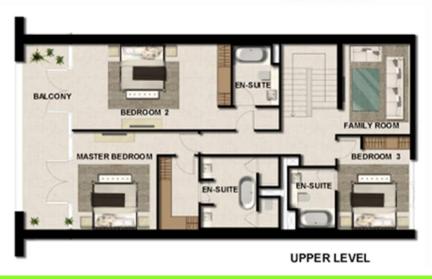

#### RESIDENCE DETAILS

4 Bedrooms 2 Storey

Total Net Internal Area(NIA) 263 SQ.M Total Gross External Area(GEA) 293 SQ.M

| Living/Dining  | 8.4m x 6.1m |
|----------------|-------------|
| Bedroom 2      | 3.9m x 3.3m |
| Bedroom 3      | 4.2m x 3.3m |
| Bedroom 4      | 4.2m x 3.3m |
| Master Bedroom | 4.4m x 4.0m |
| Kitchen        | 4.2m x 3.0m |
| Family Room    | 4.8m x 4.1m |

Balcony Area 28 SQ.M

**UPPER LEVEL** 

LOWER LEVEL