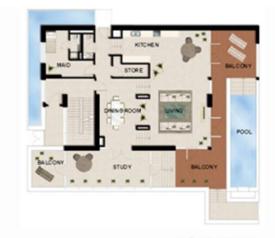

#### RESIDENCE DETAILS

4 Bedrooms 2 Storey

Total Net Internal Area(NIA) 263 SQ.M Total Gross External Area(GEA) 293 SQ.M

| Living/Dining  | 8.4m x 6.1m |
|----------------|-------------|
| Bedroom 2      | 3.9m x 3.3m |
| Bedroom 3      | 4.2m x 3.3m |
| Bedroom 4      | 4.2m x 3.3m |
| Master Bedroom | 4.4m x 4.0m |
| Kitchen        | 4.2m x 3.0m |
| Family Room    | 4.8m x 4.1m |

Balcony Area 28 SQ.M

**UPPER LEVEL** 

LOWER LEVEL