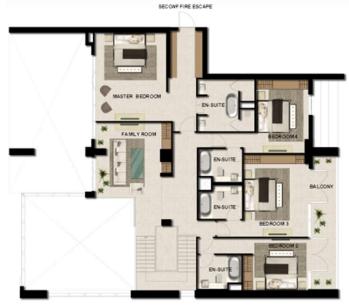

# **PENTHOUSE TYPE E1**

### PENTHOUSE TYPE E1

### RESIDENCE LOCATION

Building E Level 3 & 4

### RESIDENCE DETAILS

4 Bedrooms 1 Storey

Total Net Internal Area(NIA) 351 SQ.M Total Gross External Area(GEA) 378 SQ.M

 Living/ Dining
 7.0m x 13.2m

 Bedroom 2
 3.6m x 4.5m

 Bedroom 3
 4.3m x 5.4m

 Bedroom 4
 4.3m x 5.4m

 Master Bedroom
 6.4m x 8.6m

 Family Room
 4.2m x 7.0m

 Kitchen
 3.5m x 4.2m

Balcony Area 73 SQ.M

2