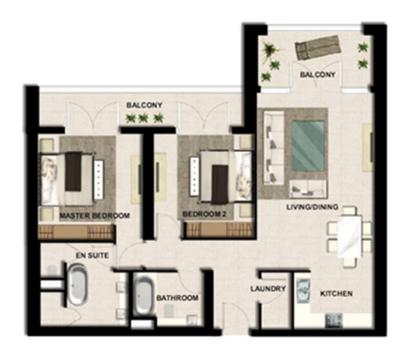

#### APARTMENT TYPE A 2

#### RESIDENCE LOCATION

| Building B | Level G to 2  |
|------------|---------------|
| Building C | Level 4 to 10 |
| Building E | Level 2 to 10 |

#### RESIDENCE DETAILS

2 Bedrooms 2 Storey

Total Net Internal Area(NIA) 133 SQ.M Total Gross External Area(GEA) 155 SQ.M

 Living/Dining
 8.5m x 5.6m

 Bedroom 2
 4.6m x 3.3m

 Master Bedroom
 4.6m x 3.8m

 Kitchen
 3.3m x 2.7m

Balcony Area 14 SQ.M