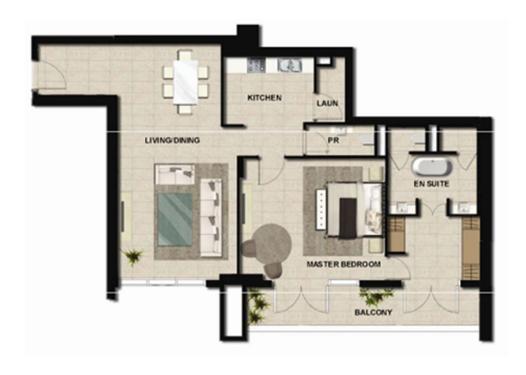

#### RESIDENCE DETAILS

2 Bedroom 1 Storey

Total Net Internal Area(NIA) 138 SQ.M Total Gross External Area(GEA) 147 SQ.M

 Living/Dining
 6.4m x 4.0m

 Bedroom 2
 4.4m x 3.4m

 Master Bedroom
 5.2m x 4.0m

 Kitchen
 4.3m x 2.9m

Balcony Area 24 SQ.M