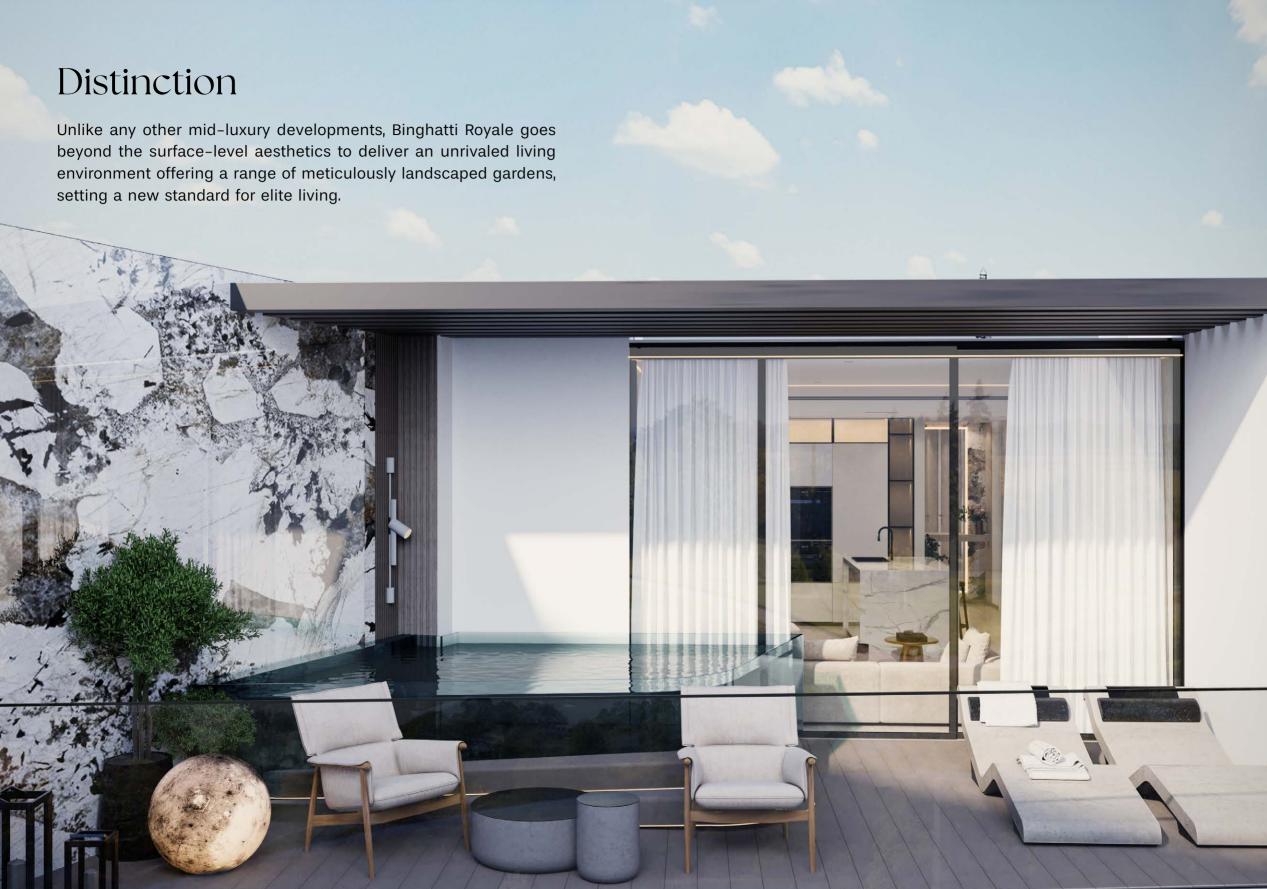

TYPE**

**RESIDENTIAL & RETAIL** 

### **PLOT AREA**

5775.97 SQ. M./ 62172.02.00 SQ.FT

#### **DESCRIPTION**

UG + G + 4P + 1 AMENITY FLOORW + 37 RES. FLOORS + 1MECH. FLOOR + ROOF

### **NUMBER OF UNITS**

RESIDENTIAL & RETAIL

#### **PROPERTY TYPE**

1 BED APARTMENT - 340

2 BED APARTMENT - 10

3 BED APARTMENT - 4

### **TOTAL UNITS**

RESIDENTIAL UNITS - 354 SHOP (GROUND FLOOR) - 16



## Amenities



KID'S PLAY AREA



KID'S POOL



JUICE BAR AND OUTDOOR DINING AREA



INFINITY POOL



LOUNGE POOL



OUTDOOR GYM



OUTDOOR SEATING AREA



PADDLE TENNIS COURT



MULTI-PURPOSE LAWN AREA



## Material List





















Calacatta Oro

Patagonia

Wallpaper

Parquet Grey Ashwood

Calacatta Fabbricotti

Faience Museum Mainstone Cloud Mat







Walnut Wood



**Brushed Brass** 









**NUMBER OF UNITS** 

16

**STARTING PRICE** 

AED 3,629,999

average of total area  $250 \ m^2$ 

max of total area 771 m<sup>2</sup>





1 Bedroom

**NUMBER OF UNITS** 

340

**STARTING PRICE** 

AED 1,099,999

**AVERAGE OF TOTAL AREA** 

79.5 m<sup>2</sup>

**MAX OF TOTAL AREA** 

86.3 m<sup>2</sup>





2 Bedroom

**NUMBER OF UNITS** 

10

**STARTING PRICE** 

AED 2,299,999

**AVERAGE OF TOTAL AREA** 

159 m<sup>2</sup>

**MAX OF TOTAL AREA** 

172 m<sup>2</sup>





3 Bedroom

**NUMBER OF UNITS** 

4

**STARTING PRICE** 

AED 2,699,999

**AVERAGE OF TOTAL AREA** 

198.3 m<sup>2</sup>

**MAX OF TOTAL AREA** 

201 m<sup>2</sup>