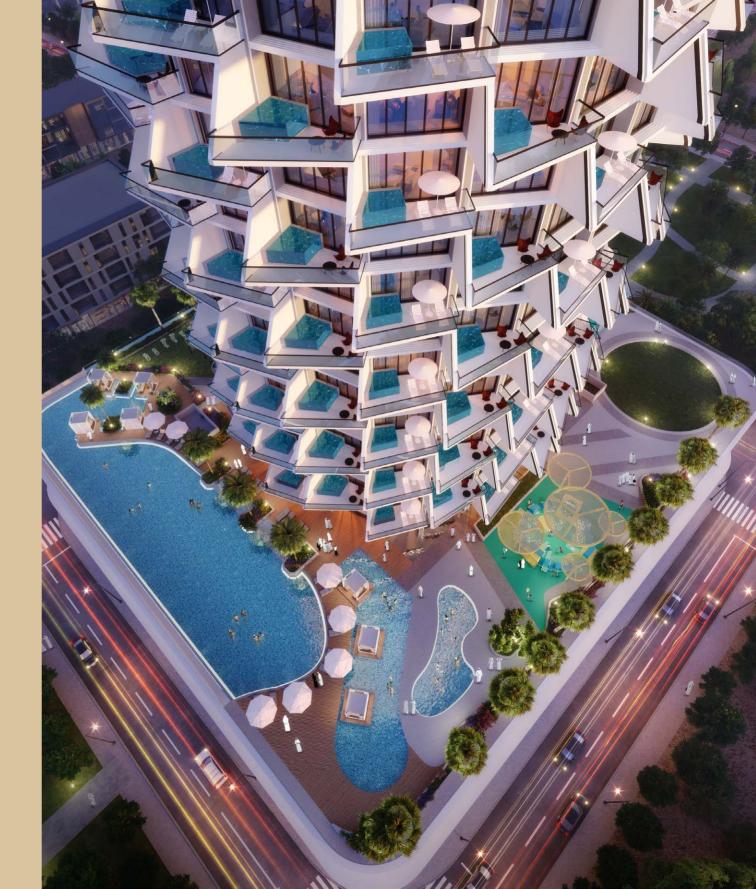

## Amenities

KID'S PLAY AREA

KID'S POOL

JUICE BAR AND OUTDOOR DINING AREA

INFINITY POOL

LOUNGE POOL

OUTDOOR GYM

OUTDOOR SEATING AREA

PADDLE TENNIS COURT

MULTI-PURPOSE LAWN AREA