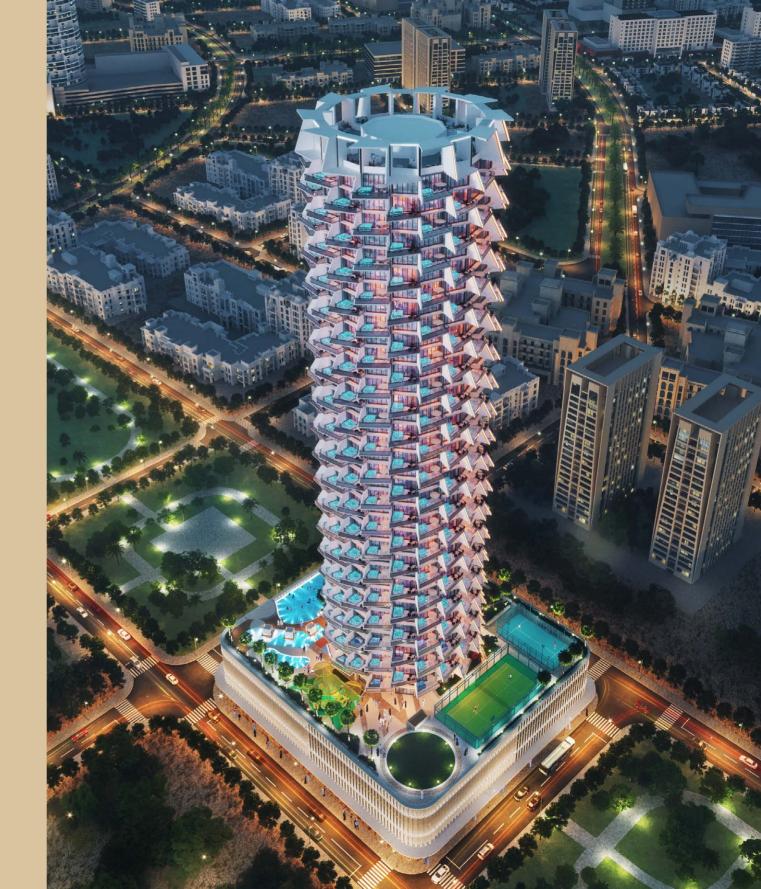

## Project Facts

#### **DESCRIPTION**

UG + G + 4P + 1 AMENITY FLOORW + 37 RES. FLOORS + 1MECH. FLOOR + ROOF

## Amenities

KID'S PLAY AREA

KID'S POOL

JUICE BAR AND OUTDOOR DINING AREA

INFINITY POOL

LOUNGE POOL

OUTDOOR GYM

OUTDOOR SEATING AREA

PADDLE TENNIS COURT

MULTI-PURPOSE LAWN AREA