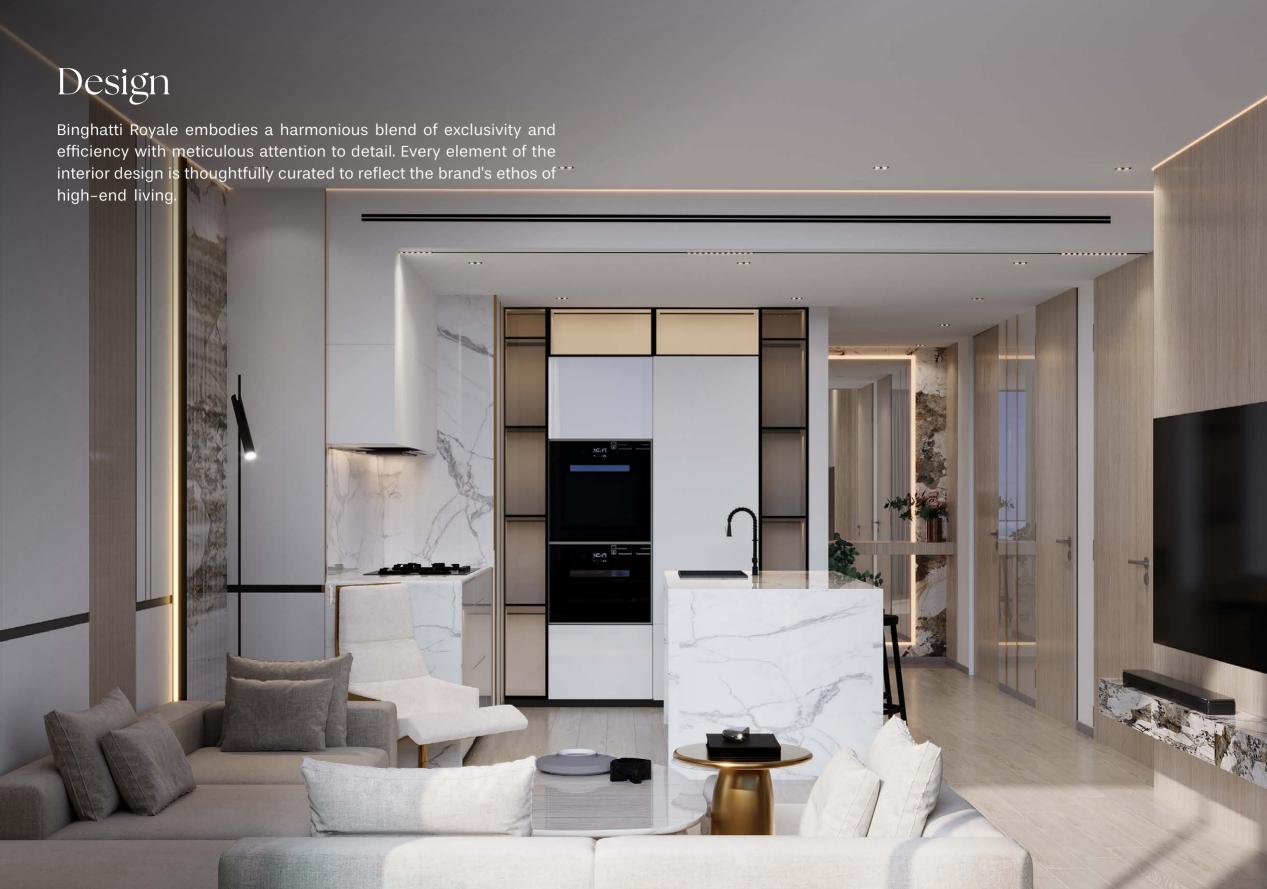

RTY TYPE**

**RESIDENTIAL & RETAIL** 

### **PLOT AREA**

5775.97 SQ. M./ 62172.02.00 SQ.FT

#### **DESCRIPTION**

UG + G + 4P + 1 AMENITY FLOORW + 37 RES. FLOORS + 1MECH. FLOOR + ROOF

### **NUMBER OF UNITS**

RESIDENTIAL & RETAIL

#### **PROPERTY TYPE**

1 BED APARTMENT - 340

2 BED APARTMENT - 10

3 BED APARTMENT - 4

### **TOTAL UNITS**

RESIDENTIAL UNITS - 354 SHOP (GROUND FLOOR) - 16



## Amenities



KID'S PLAY AREA



KID'S POOL



JUICE BAR AND OUTDOOR DINING AREA



INFINITY POOL



LOUNGE POOL



OUTDOOR GYM



OUTDOOR SEATING AREA



PADDLE TENNIS COURT



MULTI-PURPOSE LAWN AREA



## Material List





















Calacatta Oro

Patagonia

Wallpaper

Parquet Grey Ashwood

Calacatta Fabbricotti

Faience Museum Mainstone Cloud Mat







Walnut Wood



**Brushed Brass** 









**NUMBER OF UNITS** 

16

**STARTING PRICE** 

AED 3,629,999

average of total area  $250 \ m^2$ 

max of total area 771 m<sup>2</sup>





1 Bedroom

**NUMBER OF UNITS** 

340

**STARTING PRICE** 

AED 1,099,999

**AVERAGE OF TOTAL AREA** 

79.5 m<sup>2</sup>

**MAX OF TOTAL AREA** 

86.3 m<sup>2</sup>





2 Bedroom

**NUMBER OF UNITS** 

10

**STARTING PRICE** 

AED 2,299,999

**AVERAGE OF TOTAL AREA** 

159 m<sup>2</sup>

**MAX OF TOTAL AREA** 

172 m<sup>2</sup>





3 Bedroom

**NUMBER OF UNITS** 

4

**STARTING PRICE** 

AED 2,699,999

**AVERAGE OF TOTAL AREA** 

198.3 m<sup>2</sup>

**MAX OF TOTAL AREA** 

201 m<sup>2</sup>