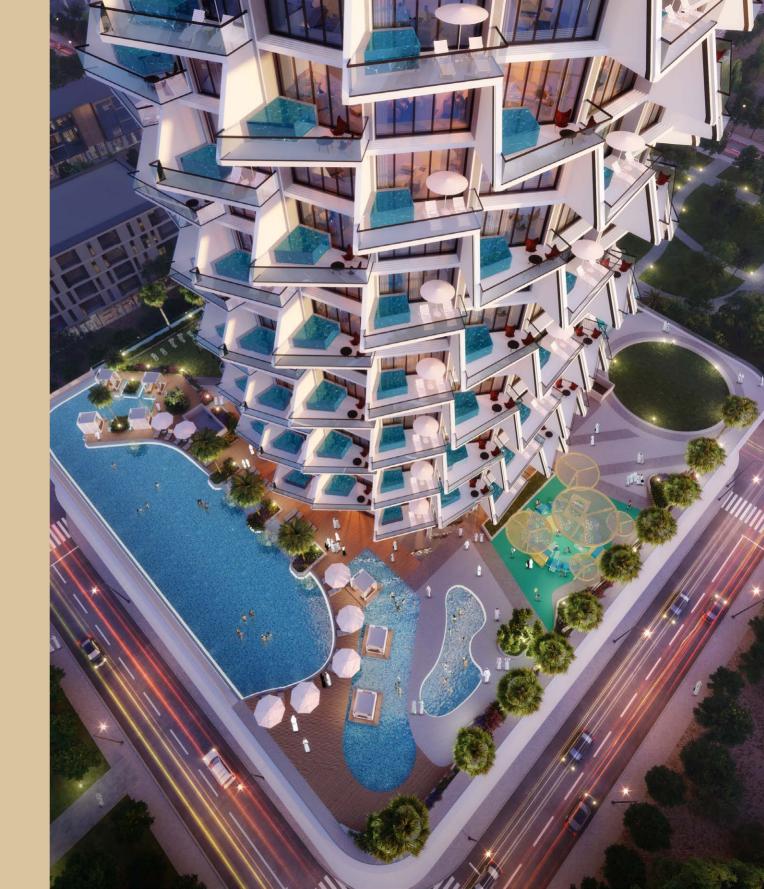

## Amenities

KID'S PLAY AREA

KID'S POOL

JUICE BAR AND OUTDOOR DINING AREA

INFINITY POOL

LOUNGE POOL

OUTDOOR GYM

OUTDOOR SEATING AREA

PADDLE TENNIS COURT

MULTI-PURPOSE LAWN AREA