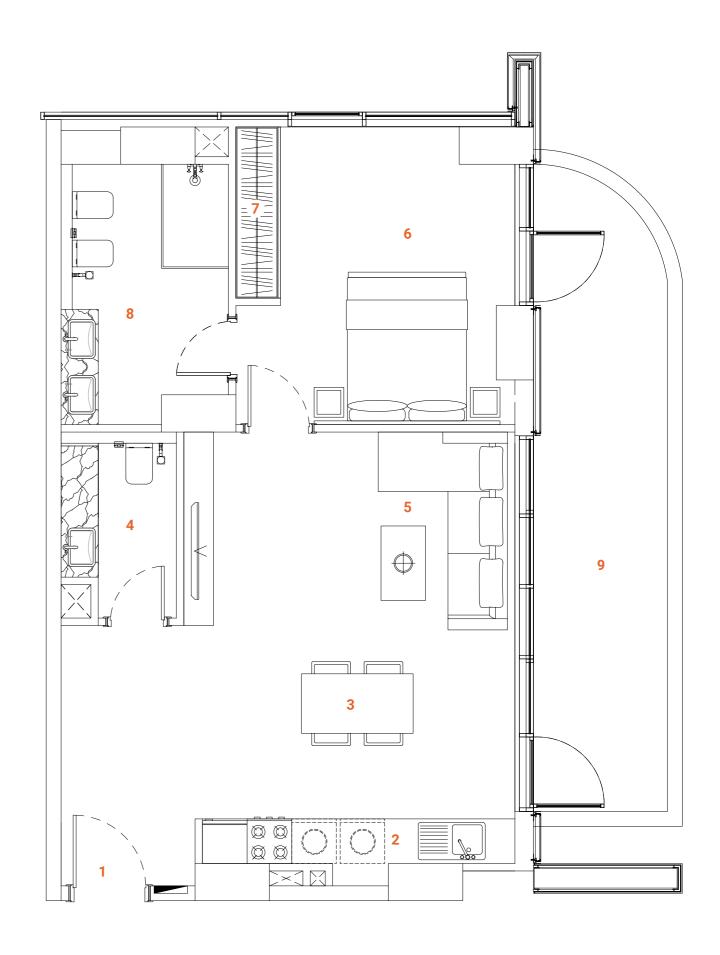

# Type one

The two-bedroom apartment takes maximum advantage of space and offers a very comfortable and convenient setup with a master bedroom, an ensuite bedroom, an open kitchen with island, a separate dining and living areas, laundry and a spacious balcony that can be accessed from the living room and master bedroom. The Kitchen serving as a design element itself is solved in a semimatt finish with glass vitrines with integrated LED lighting. An isolated and comfortable sitting arrangement near TV unit along with an open kitchen and separate dining zone are carefully crafted to deliver comfort and convenience. The TV wall is integrated with decorative shelving that bridges functionality with aesthetics. The master bedroom is arranged with an oversized L-shape wooden veneered wardrobe with a dressing unit, a spacious bathroom with a bathtub, bidet and double vanities. The ensuite bedroom offers a convenient high-gloss wardrobe with integrated shelves, a bespoke bed and a spacious bathroom. In the bedroom quality wallpaper delivers a cozy and homey atmosphere. The spacious powder room is solved in a serene color pallet with high-quality materials and Italian fixtures. The open layout and floor-to-ceiling windows fill the apartment with light, making it bright and airy. A serene color scheme creates a soothing atmosphere. Quality materials and appliances are used in all areas. In the apartment, high-quality wooden flooring, a wooden veneered closet, a semi-matt colored kitchen with quality in-built appliances, artificial stone and ceramic tiling, along with the bespoke furniture for the living room and bathroom are set together to form a harmonious and outstanding space for the owner's comfort. The apartment offers a spacious balcony with ample space for comfortable sitting arrangements.

### **SPACES**

- 1. Main Entrance
- 2. Kitchen
- 3. Dining
- 4. Sitting area
- 5. Powder room
- 6. Laundry
- 7. Master Bedroom

- 8. Master Bathroom
- 9. Master closet
- **10.** Bedroom 1
- 11. Bathroom 1
- 12. Closet
- 13. Balcony

### **FACTS & FIGURES**

Total Area - 1369 sq.ft Apartment Area - 1167 sq.ft Balcony Area - 202 sq.ft Ceiling Height - 2.5 - 3.10 m