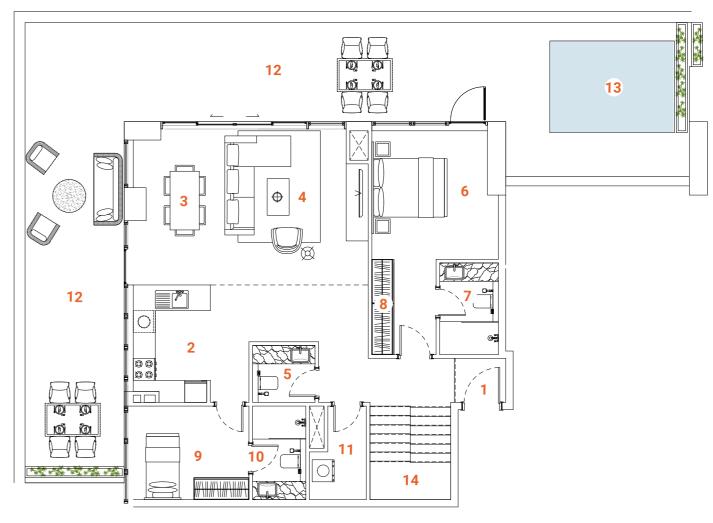

tone and ceramic tiling, along with the bespoke furniture for the living room and bathroom are set together to form a harmonious and outstanding space for the owner's comfort.

### **SPACES**

### LOWER LEVEL

- 1. Main Entrance
- 2. Kitchen
- 3. Dining
- 4. Sitting area
- **5.** WC
- 6. Bedroom 1
- 7. Bathroom 1

- 8. Closet
- 9. Maid's room
- 10. Maid's bathroom
- 11. Laundry
- 12. Terrace
- 13. Plunge pool
- 14. Staircase

### **UPPER LEVEL**

- 15. Staircase
- 16. Master Bedroom

- 19. Bedroom 2
- 20. Bathroom 2
- 21. Closet 22. Sitting area

#### **FACTS & FIGURES**

Total Area - 2879 sq.ft Apartment Area L1 - 1125 sq.ft Apartment Area L2 - 764 sq.ft Terrace Area - 990 sq.ft Ceiling Height - 2.5 - 3.0m Double ceiling in living room - 4.6m

- 17. Master Bathroom
- 18. Master Closet





LOWER LEVEL



**UPPER LEVEL** 

# DUPLEX Type two 3 bedrooms

Tower A - Level 1 / Tower B - Level 1

The Duplex apartment allocated on the L<sub>1</sub> floor has a convenient location and easy access to the landscape and public pool. The first floor of the two-level apartments offer spacious, double-height ceiling living room, isolated kitchen, maid's room and oversized ensuite. The living room leads to the spacious terrace with floor level built-in pool. The terrace with the pool, greenery and plentiful space for lounge sitting and 6 person dining arrangement is designed to deliver maximum comfort to owners.

The overall design is set to create the ultimate essence of modern luxury. The Kitchen serving as a design element itself is solved in a semi-matt finish with glass vitrines with