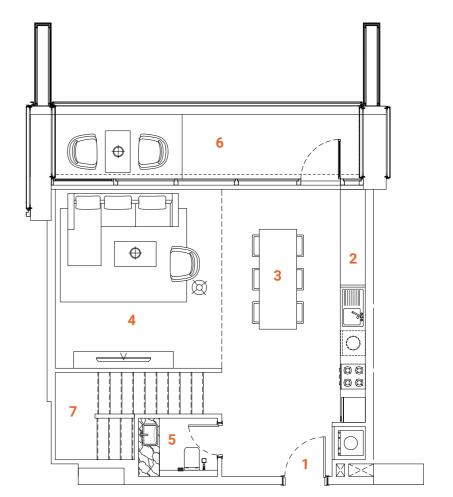

## LOFT Type one 1 bedroom

Tower A - Level 1

The loft apartments are designed to offer customers a variety of styles and possibilities. The moody color pallet with the loft-style characterized design solutions created a very modern and desirable living environment. The Loft apartments allocated on the L<sub>1</sub> floor have a convenient location and easy access to the landscape and public pool.

The first floor of the two-level apartment offers a spacious, double-height ceiling living room and dining zone and an open kitchen with an island. The living room leads to the spacious terrace. On the second floor is allocated a bedroom with a closet and spacious bathroom.

The apartments are solved in moody colors, rough textures with wooden and metal decorative elements; high-quality wooden flooring, a wooden veneered closet, a semi-matt colored kitchen with quality inbuilt appliances, artificial stone and ceramic tiling, along with bespoke furniture for the living room and bathroom are set together to form a harmonious and outstanding space for the owner's comfort. The Kitchen serving as a design element itself is solved in a semi-matt finish with glass vitrines with integrated LED lighting. An isolated and comfortable sitting arrangement near a wood-veneered TV unit along with an open kitchen and separate dining zone is carefully crafted to deliver comfort and convenience.

## **SPACES**

## LOWER LEVEL

- 1. Main Entrance
- 2. Kitchen
- 3. Dining
- 4. Sitting area
- **5.** WC
- 6. Terrace7. Staircase

## UPPER LEVEL

- 8. Master bedroom
- Master bathroom
- 10. Master closet

## **FACTS & FIGURES**

Total Area - 1051 sq.ft
Apartment Area L1 - 533 sq.ft
Apartment Area L2 - 230 sq.ft
Terrace Area - 288 sq.ft
Ceiling Height - 2.5 - 3.0m
Double ceiling in living room - 4.6m

**UPPER LEVEL** 