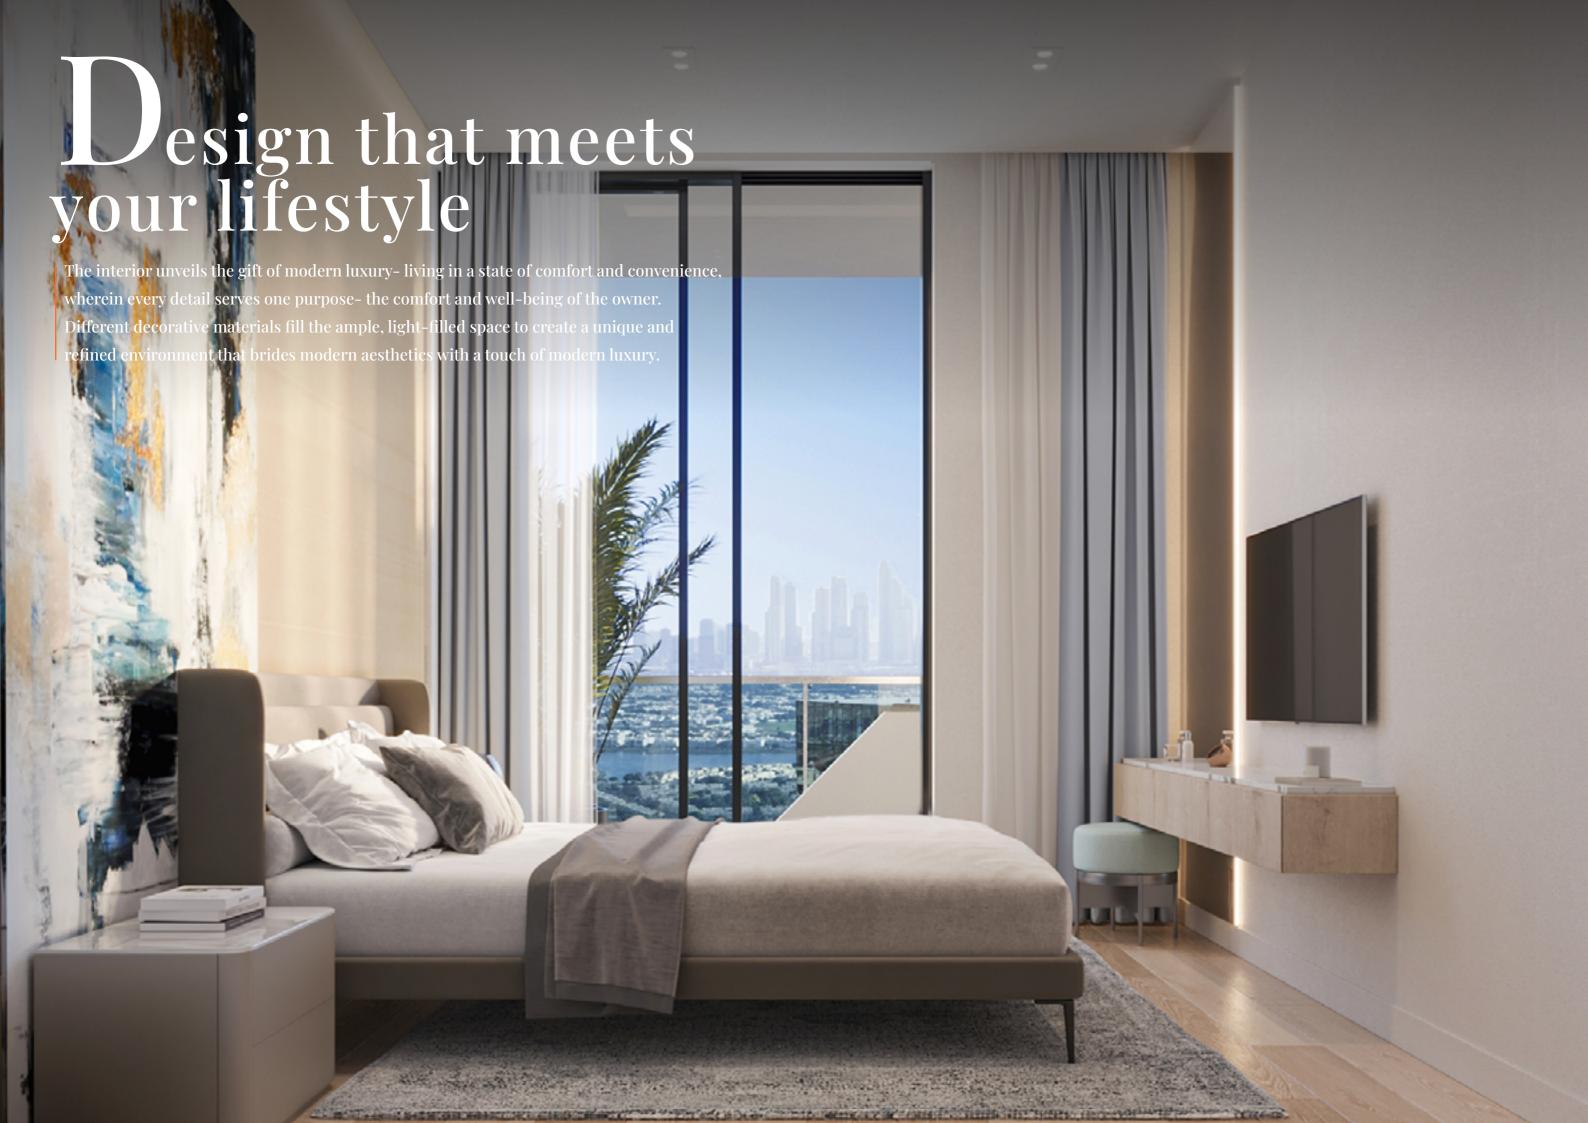

# Refined Aesthetics

# For Comfortable Living

An almost poetic appeal guide through the modern interior, wherein serenity is the overriding feeling at the sight. It impresses with its light and airy aesthetics, modern and welcoming atmosphere that is achieved with the use of light color pallet, natural materials, lustful furniture and decorative objects with a chic appeal. The combination of all these elements brings a luxurious atmosphere that is far from ostentatious. Instead, it is characterized by its refined and comfortable side that reigns in every room of the house, from the bespoke kitchen to the living room.

# Comfort under control

Designed to aid relaxation & wellness

Every room offers floor-to-ceiling windows and space filled with ample sunlight. Moving upward each store opens up better views and a mesmerizing skyline.

# Private sanctuary

A convenient place to refresh

Every bathroom offers high-quality finishes and Italian fixtures. The overall design, Furniture, materials, and color pallet are thought carefully to guarantee maximum comfort and convenience.