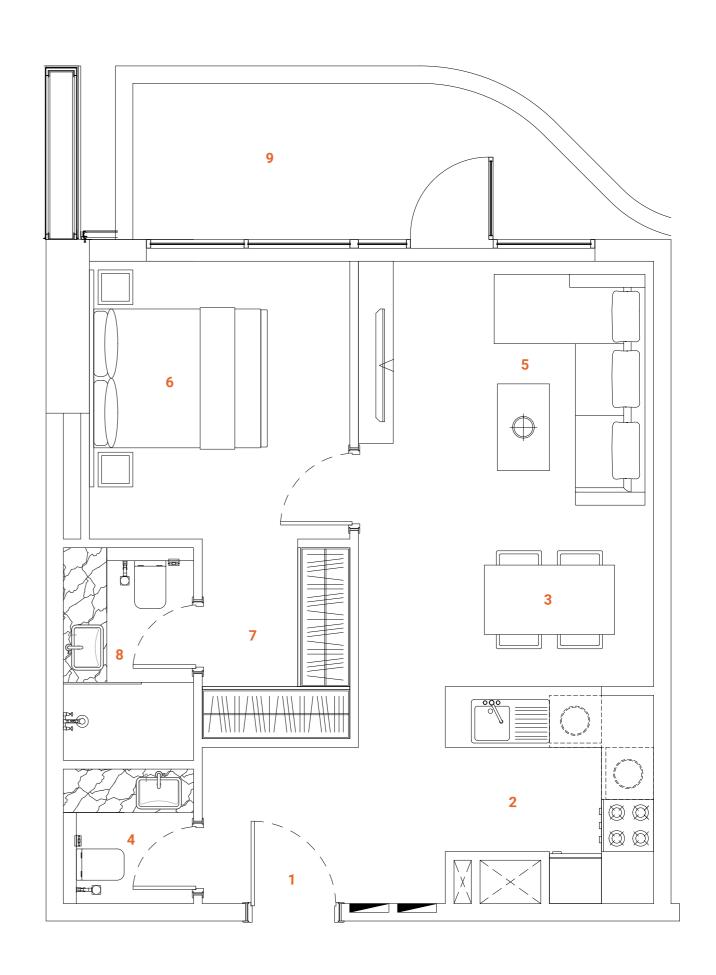

# DUPLEX Type three 3 bedrooms

Tower A - Level 1 / Tower B - Level 1

The Duplex apartment allocated on the L<sub>1</sub> floor has a convenient location and easy access to the landscape and public pool. The first floor of the two-level apartments offer spacious, double-height ceiling living room and dining zone, open kitchen with island, laundry, maid's room and oversized ensuite. The living room leads to the spacious terrace with floor level built-in pool. The terrace with the pool, greenery and plentiful space for lounge sitting and 6 person dining arrangement is designed to deliver maximum comfort to owners. The overall design is set to create the ultimate essence of modern luxury. The Kitchen serving as a design element itself is solved in a semi-matt finish with glass vitrines with integrated LED lighting. An isolated and comfortable sitting arrangement near TV unit along with an open kitchen and separate dining zone is carefully crafted to deliver comfort and convenience. The TV wall and decorative shelving bridge functionality with aesthetics. In the living room an oversized elegant chandelier complements the design. The second floor offers a vestibule that overlooks the living area, a master bedroom and a spacious ensuite bedroom with L-shaped walk-in closet. The master bedroom offers a walk-in closet and spacious bathroom with a bathtub, bidet and double vanities. The textile wallpaper in the bedroom delivers the sense of comfort and luxury. All the bathrooms are in a serene color pallet with high-quality materials and Italian fixtures. The open layout and floor-to-ceiling windows fill the apartment with light, making it bright and airy. A serene color scheme creates a soothing atmosphere. Quality materials and appliances are used in all areas. In the apartment, high-quality wooden flooring, a wooden veneered closet, a semi-matt colored kitchen with quality in-built appliances, artificial stone and ceramic tiling, along with the bespoke furniture for the living room and bathroom are set together to form a harmonious and outstanding space for the owner's comfort.

### **SPACES**

### LOWER LEVEL

- 1. Main Entrance
- 2. Kitchen
- 3. Dining
- 4. Sitting area
- **5.** WC 6. Bedroom 1
- 7. Bathroom 1

8. Closet

11. Laundry

12. Terrace

13. Plunge pool

14. Staircase

10. Maid's bathroom

- 9. Maid's room
  - 17. Master Bathroom
  - 18. Master Closet
    - 19. Bedroom 2
    - 20. Bathroom 2

### **FACTS & FIGURES**

Total Area - 2245 sq.ft Apartment Area L1 - 1040 sq.ft Apartment Area L2 - 721 sq.ft

### **UPPER LEVEL**

- 15. Staircase
- 16. Master Bedroom

- 21. Closet

13

3

12

LOWER LEVEL

**UPPER LEVEL** 

Terrace Area - 484 sq.ft Ceiling Height - 2.5 - 3.0m Double ceiling in living room - 4.6m