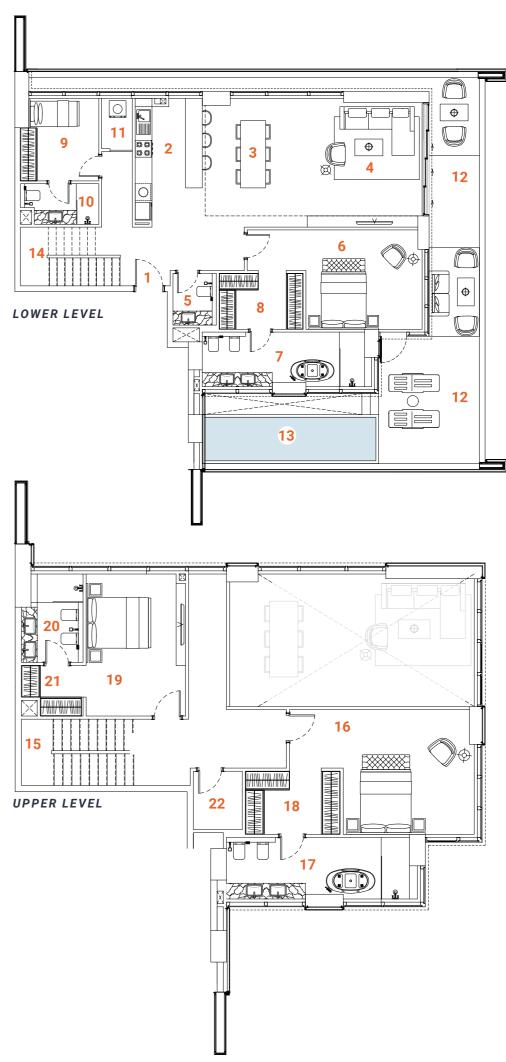

# DUPLEX Type one 3 bedrooms

Tower A - Level 1 / Tower B - Level 1

The Duplex apartment allocated on the L<sub>1</sub> floor has a convenient location and easy access to the landscape and public pool. The first floor of the two-level apartments offer spacious, double-height ceiling living room, open kitchen, laundry, maid's room and ensuite. The living room and ensuite bedroom have access to the oversized terrace with floor level built-in pool. The terrace with the pool, plentiful space and greenery is designed to deliver maximum comfort to owners. The overall design is set to create the ultimate essence of modern luxury. The Kitchen serving as a design element itself is solved in a semi-matt finish with glass vitrines with integrated LED lighting.

An isolated and comfortable sitting arrangement near TV unit along with an open kitchen and separate dining zone is carefully crafted to deliver comfort and convenience. The TV wall and decorative shelving bridge functionality with aesthetics. In the living room an oversized elegant chandelier complements the design. The second floor offers a nice sitting arrangement that overlooks the living area, a master bedroom and a spacious ensuite bedroom. The master bedroom offers a walk-in closet and spacious bathroom with a bathtub, bidet and double vanities. The textile wallpaper in the bedroom delivers the sense of comfort and luxury. All the bathrooms are in a serene color pallet with high-quality materials and Italian fixtures. The open layout and floor-to-ceiling windows fill the apartment with light, making it bright and airy. A serene color scheme creates a soothing atmosphere. Quality materials and appliances are used in all areas. In the apartment, high-quality wooden flooring, a wooden veneered closet, a semi-matt colored kitchen with quality in-built appliances, artificial stone and ceramic tiling, along with the bespoke furniture for the living room and bathroom are set together to form a harmonious and outstanding space for the owner's comfort.

### **SPACES**

### LOWER LEVEL

- 1. Main Entrance
- 2. Kitchen
- 3. Dining
- 4. Sitting area
- **5.** WC
- 6. Bedroom 1
- 7. Bathroom 1

- 8. Closet
- 9. Maid's room
- 10. Maid's bathroom
- 11. Laundry
- 12. Terrace
- 13. Plunge pool
- 14. Staircase

### **UPPER LEVEL**

- 15. Staircase
- 16. Master Bedroom

- 19. Bedroom 2
- 20. Bathroom 2
- 21. Closet 22. Sitting area

#### **FACTS & FIGURES**

Total Area - 2879 sq.ft Apartment Area L1 - 1125 sq.ft Apartment Area L2 - 764 sq.ft Terrace Area - 990 sq.ft Ceiling Height - 2.5 - 3.0m Double ceiling in living room - 4.6m

- 17. Master Bathroom
- 18. Master Closet