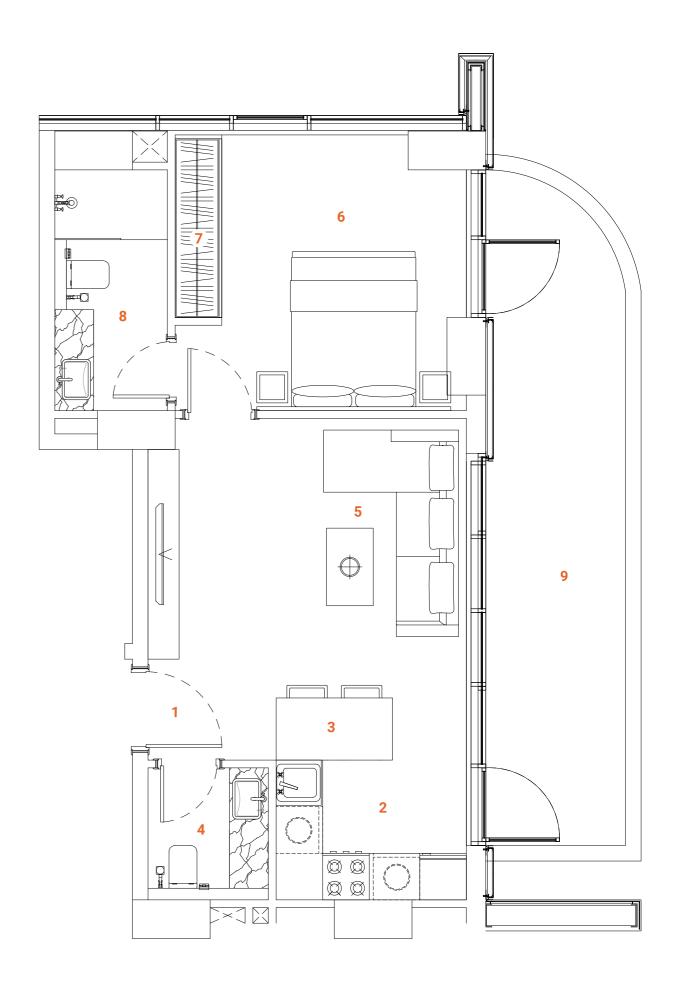

# Type one

The two-bedroom apartment takes maximum advantage of space and offers a very comfortable and convenient setup with a master bedroom, an ensuite bedroom, an open kitchen with island, a separate dining and living areas, laundry and a spacious balcony that can be accessed from the living room and master bedroom. The Kitchen serving as a design element itself is solved in a semimatt finish with glass vitrines with integrated LED lighting. An isolated and comfortable sitting arrangement near TV unit along with an open kitchen and separate dining zone are carefully crafted to deliver comfort and convenience. The TV wall is integrated with decorative shelving that bridges functionality with aesthetics. The master bedroom is arranged with an oversized L-shape wooden veneered wardrobe with a dressing unit, a spacious bathroom with a bathtub, bidet and double vanities. The ensuite bedroom offers a convenient high-gloss wardrobe with integrated shelves, a bespoke bed and a spacious bathroom. In the bedroom quality wallpaper delivers a cozy and homey atmosphere. The spacious powder room is solved in a serene color pallet with high-quality materials and Italian fixtures. The open layout and floor-to-ceiling windows fill the apartment with light, making it bright and airy. A serene color scheme creates a soothing atmosphere. Quality materials and appliances are used in all areas. In the apartment, high-quality wooden flooring, a wooden veneered closet, a semi-matt colored kitchen with quality in-built appliances, artificial stone and ceramic tiling, along with the bespoke furniture for the living room and bathroom are set together to form a harmonious and outstanding space for the owner's comfort. The apartment offers a spacious balcony with ample space for comfortable sitting arrangements.

### **SPACES**

- 1. Main Entrance
- 2. Kitchen
- 3. Dining
- 4. Sitting area
- 5. Powder room
- 6. Laundry
- 7. Master Bedroom

- 8. Master Bathroom
- 9. Master closet
- **10.** Bedroom 1
- 11. Bathroom 1
- 12. Closet
- 13. Balcony

### **FACTS & FIGURES**

Total Area - 1369 sq.ft Apartment Area - 1167 sq.ft Balcony Area - 202 sq.ft Ceiling Height - 2.5 - 3.10 m