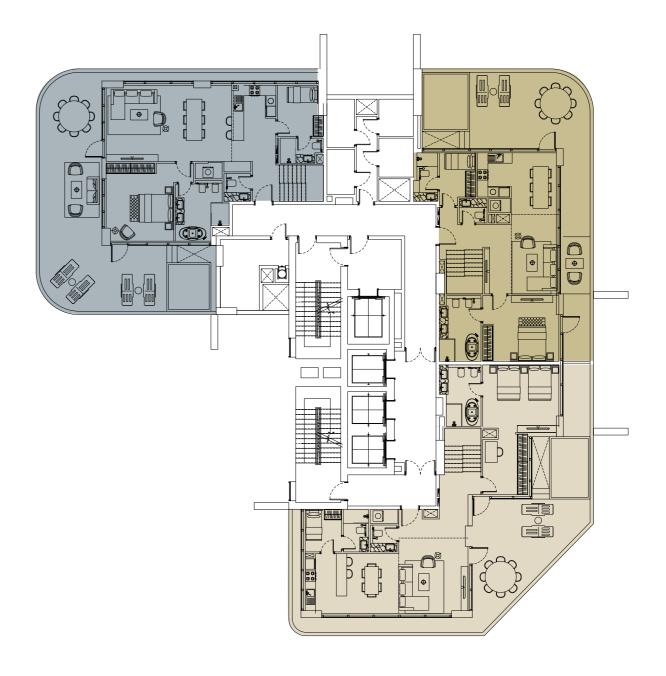

### Tower A

- G + 4P + 23 stories
- Penthouse level with private pools on the terraces
- Commercial space
- Lobby space

### **Tower B**

- G + 4P + 30 stories
- Penthouse level with private pools on the terraces
- Commercial space
- Lobby space

### Amenities within the project

### Context and Neighborhood

- Four podiums with 543 parking lots
- Gym with terrace for Yoga/stretching.
- Four Steam rooms
- Separate lockers and showers
- Adult pool and kids pool
- Two separated BBQ area
- Landscape and seating area
- Kid's zone (outdoor and Indoor)
- Common area for business meetings and events
- Paddle tennis

### All the facilities for your comfort

**Podium level** 

Tower A **Tower B** Kid's area / Playground GYM Sitting area **Infinity Pool** Kid's Pool **Steam Room** Paddle tennis court Communal area Park area with fireplace **Changing room** Yoga Terrace BBQ zone