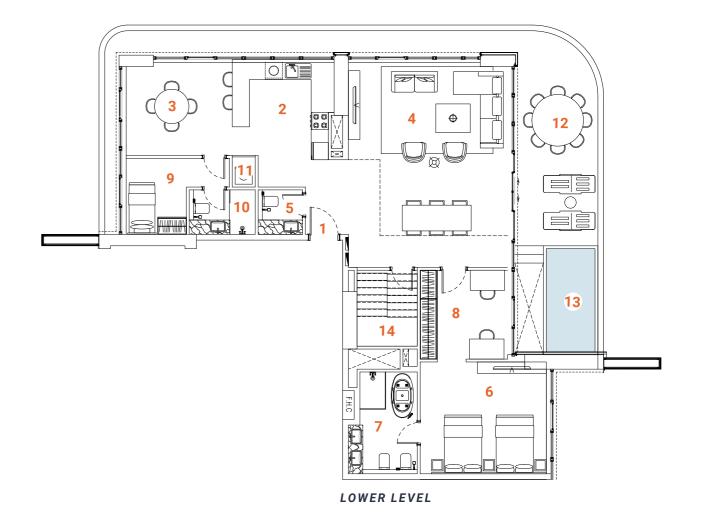

Tower A

**Podium level** 

**Tower B** 

L1 mezzanine lower

Loft apartment TYPE ONE

Loft apartment TYPE THREE

Duplex apartment TYPE TWO

Duplex apartment TYPE FOUR

Loft apartment TYPE TWO

Duplex apartment TYPE ONE

Duplex apartment TYPE THREE

**Podium level** 

Tower A **Tower B** 

L<sub>1</sub> mezzanine upper

Loft apartment TYPE THREE

Duplex apartment TYPE TWO

Loft apartment TYPE TWO