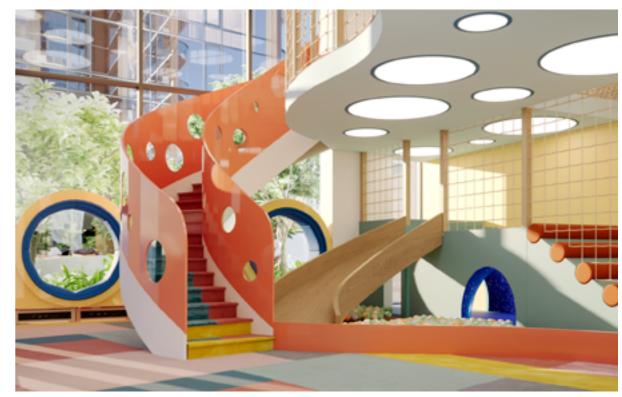

### KIDS CLUB

### The best place for fun

The two-level kids club for the most precious visitors is carefully designed to create an atmosphere they can enjoy throughout the day, with all types of activities children of different ages enjoy! The big, fully equipped space with an outdoor playground and kids' swimming pool is located in a way that parents can enjoy their leisure time at the swimming pool while watching their kids.