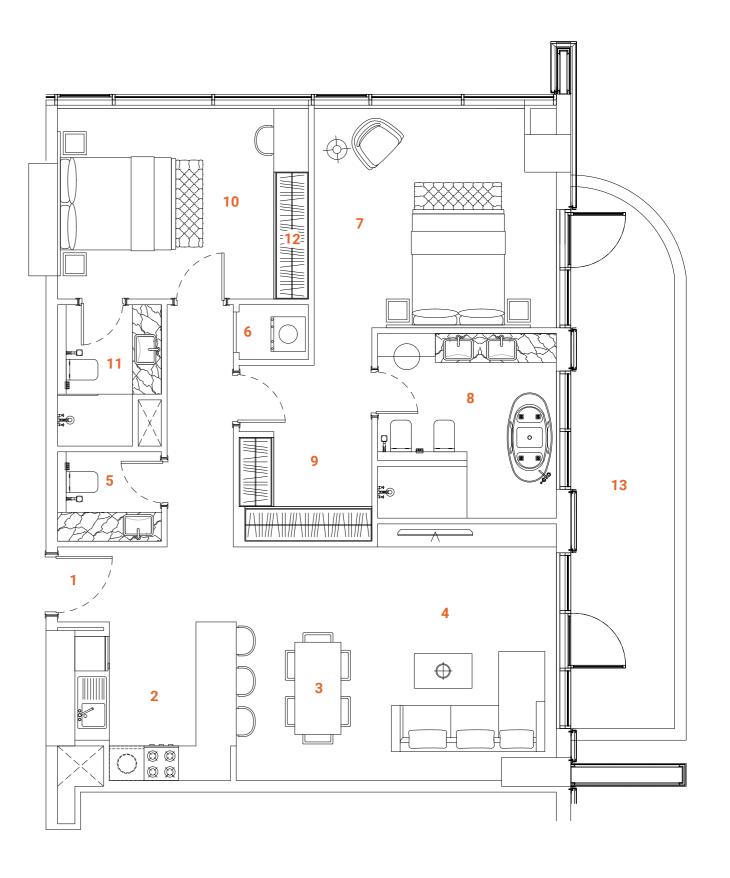

# Type one

The two-bedroom apartment takes maximum advantage of space and offers a very comfortable and convenient setup with a master bedroom, an ensuite bedroom, an open kitchen with island, a separate dining and living areas, laundry and a spacious balcony that can be accessed from the living room and master bedroom. The Kitchen serving as a design element itself is solved in a semimatt finish with glass vitrines with integrated LED lighting. An isolated and comfortable sitting arrangement near TV unit along with an open kitchen and separate dining zone are carefully crafted to deliver comfort and convenience. The TV wall is integrated with decorative shelving that bridges functionality with aesthetics. The master bedroom is arranged with an oversized L-shape wooden veneered wardrobe with a dressing unit, a spacious bathroom with a bathtub, bidet and double vanities. The ensuite bedroom offers a convenient high-gloss wardrobe with integrated shelves, a bespoke bed and a spacious bathroom. In the bedroom quality wallpaper delivers a cozy and homey atmosphere. The spacious powder room is solved in a serene color pallet with high-quality materials and Italian fixtures. The open layout and floor-to-ceiling windows fill the apartment with light, making it bright and airy. A serene color scheme creates a soothing atmosphere. Quality materials and appliances are used in all areas. In the apartment, high-quality wooden flooring, a wooden veneered closet, a semi-matt colored kitchen with quality in-built appliances, artificial stone and ceramic tiling, along with the bespoke furniture for the living room and bathroom are set together to form a harmonious and outstanding space for the owner's comfort. The apartment offers a spacious balcony with ample space for comfortable sitting arrangements.

### **SPACES**

- 1. Main Entrance
- 2. Kitchen
- 3. Dining
- 4. Sitting area
- 5. Powder room
- 6. Laundry
- 7. Master Bedroom

- 8. Master Bathroom
- 9. Master closet
- **10.** Bedroom 1
- 11. Bathroom 1
- 12. Closet
- 13. Balcony

### **FACTS & FIGURES**

Total Area - 1369 sq.ft Apartment Area - 1167 sq.ft Balcony Area - 202 sq.ft Ceiling Height - 2.5 - 3.10 m