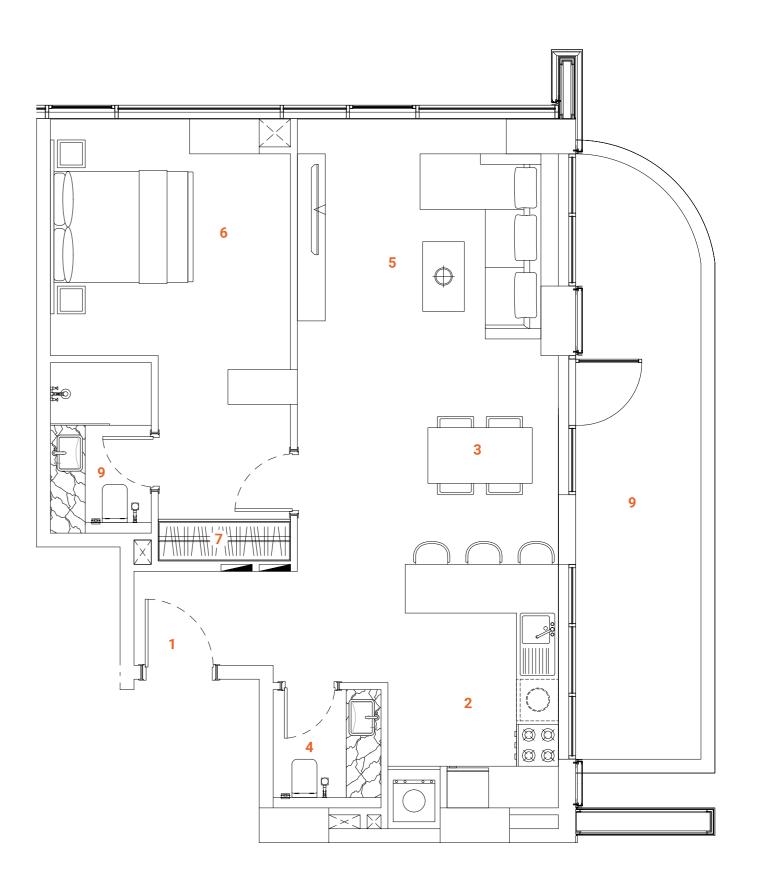

# Type one

The two-bedroom apartment takes maximum advantage of space and offers a very comfortable and convenient setup with a master bedroom, an ensuite bedroom, an open kitchen with island, a separate dining and living areas, laundry and a spacious balcony that can be accessed from the living room and master bedroom. The Kitchen serving as a design element itself is solved in a semimatt finish with glass vitrines with integrated LED lighting. An isolated and comfortable sitting arrangement near TV unit along with an open kitchen and separate dining zone are carefully crafted to deliver comfort and convenience. The TV wall is integrated with decorative shelving that bridges functionality with aesthetics. The master bedroom is arranged with an oversized L-shape wooden veneered wardrobe with a dressing unit, a spacious bathroom with a bathtub, bidet and double vanities. The ensuite bedroom offers a convenient high-gloss wardrobe with integrated shelves, a bespoke bed and a spacious bathroom. In the bedroom quality wallpaper delivers a cozy and homey atmosphere. The spacious powder room is solved in a serene color pallet with high-quality materials and Italian fixtures. The open layout and floor-to-ceiling windows fill the apartment with light, making it bright and airy. A serene color scheme creates a soothing atmosphere. Quality materials and appliances are used in all areas. In the apartment, high-quality wooden flooring, a wooden veneered closet, a semi-matt colored kitchen with quality in-built appliances, artificial stone and ceramic tiling, along with the bespoke furniture for the living room and bathroom are set together to form a harmonious and outstanding space for the owner's comfort. The apartment offers a spacious balcony with ample space for comfortable sitting arrangements.

### **SPACES**

- 1. Main Entrance
- 2. Kitchen
- 3. Dining
- 4. Sitting area
- 5. Powder room
- 6. Laundry
- 7. Master Bedroom

- 8. Master Bathroom
- 9. Master closet
- **10.** Bedroom 1
- 11. Bathroom 1
- 12. Closet
- 13. Balcony

### **FACTS & FIGURES**

Total Area - 1369 sq.ft Apartment Area - 1167 sq.ft Balcony Area - 202 sq.ft Ceiling Height - 2.5 - 3.10 m