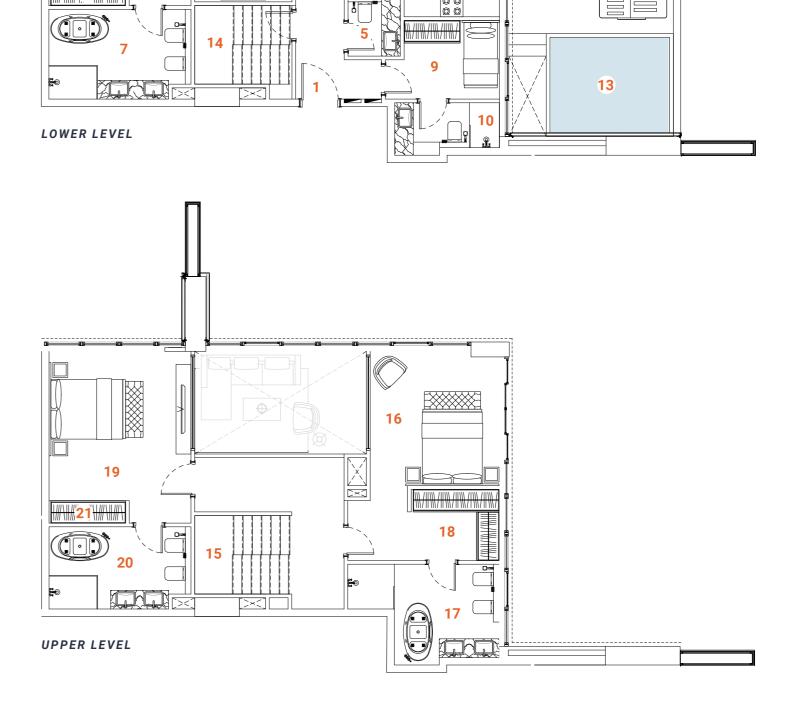

Tower A

**Podium level** 

**Tower B** 

L1 mezzanine lower

Loft apartment TYPE ONE

Loft apartment TYPE THREE

Duplex apartment TYPE TWO

Duplex apartment TYPE FOUR

Loft apartment TYPE TWO

Duplex apartment TYPE ONE

Duplex apartment TYPE THREE

**Podium level** 

Tower A **Tower B** 

L<sub>1</sub> mezzanine upper

Loft apartment TYPE THREE

Duplex apartment TYPE TWO

Loft apartment TYPE TWO