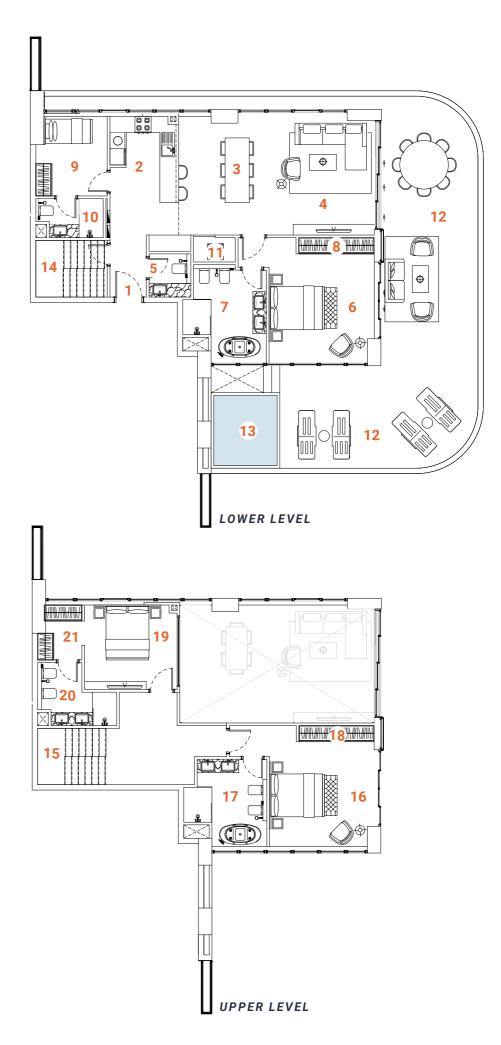

Tower A

**Podium level** 

**Tower B** 

L1 mezzanine lower

Loft apartment TYPE ONE

Loft apartment TYPE THREE

Duplex apartment TYPE TWO

Duplex apartment TYPE FOUR

Loft apartment TYPE TWO

Duplex apartment TYPE ONE

Duplex apartment TYPE THREE

**Podium level** 

Tower A **Tower B** 

L<sub>1</sub> mezzanine upper

Loft apartment TYPE THREE

Duplex apartment TYPE TWO

Loft apartment TYPE TWO