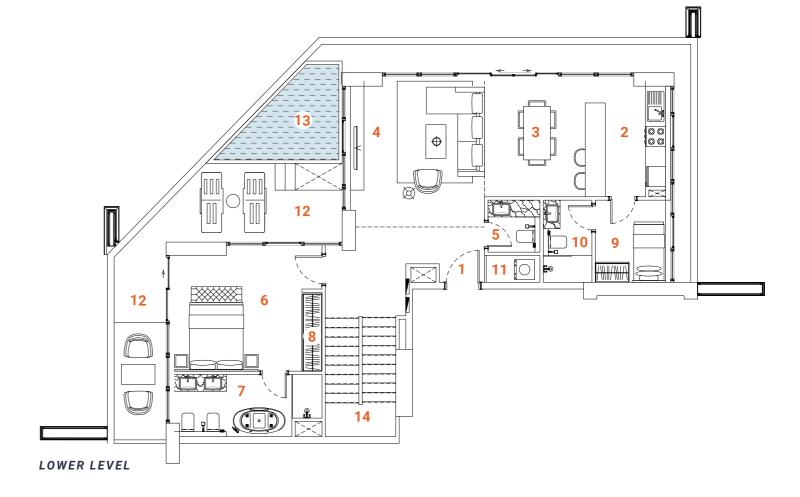

# DUPLEX Type one 3 bedrooms

Tower A - Level 1 / Tower B - Level 1

The Duplex apartment allocated on the L<sub>1</sub> floor has a convenient location and easy access to the landscape and public pool. The first floor of the two-level apartments offer spacious, double-height ceiling living room, open kitchen, laundry, maid's room and ensuite. The living room and ensuite bedroom have access to the oversized terrace with floor level built-in pool. The terrace with the pool, plentiful space and greenery is designed to deliver maximum comfort to owners. The overall design is set to create the ultimate essence of modern luxury. The Kitchen serving as a design element itself is solved in a semi-matt finish with glass vitrines with integrated LED lighting.

An isolated and comfortable sitting arrangement near TV unit along with an open kitchen and separate dining zone is carefully crafted to deliver comfort and convenience. The TV wall and decorative shelving bridge functionality with aesthetics. In the living room an oversized elegant chandelier complements the design. The second floor offers a nice sitting arrangement that overlooks the living area, a master bedroom and a spacious ensuite bedroom. The master bedroom offers a walk-in closet and spacious bathroom with a bathtub, bidet and double vanities. The textile wallpaper in the bedroom delivers the sense of comfort and luxury. All the bathrooms are in a serene color pallet with high-quality materials and Italian fixtures. The open layout and floor-to-ceiling windows fill the apartment with light, making it bright and airy. A serene color scheme creates a soothing atmosphere. Quality materials and appliances are used in all areas. In the apartment, high-quality wooden flooring, a wooden veneered closet, a semi-matt colored kitchen with quality in-built appliances, artificial stone and ceramic tiling, along with the bespoke furniture for the living room and bathroom are set together to form a harmonious and outstanding space for the owner's comfort.

### **SPACES**

### LOWER LEVEL

- 1. Main Entrance
- 2. Kitchen
- 3. Dining
- 4. Sitting area
- **5.** WC
- 6. Bedroom 1
- 7. Bathroom 1

- 8. Closet
- 9. Maid's room
- 10. Maid's bathroom
- 11. Laundry
- 12. Terrace
- 13. Plunge pool
- 14. Staircase

### **UPPER LEVEL**

- 15. Staircase
- 16. Master Bedroom

- 19. Bedroom 2
- 20. Bathroom 2
- 21. Closet 22. Sitting area

#### **FACTS & FIGURES**

Total Area - 2879 sq.ft Apartment Area L1 - 1125 sq.ft Apartment Area L2 - 764 sq.ft Terrace Area - 990 sq.ft Ceiling Height - 2.5 - 3.0m Double ceiling in living room - 4.6m

- 17. Master Bathroom
- 18. Master Closet