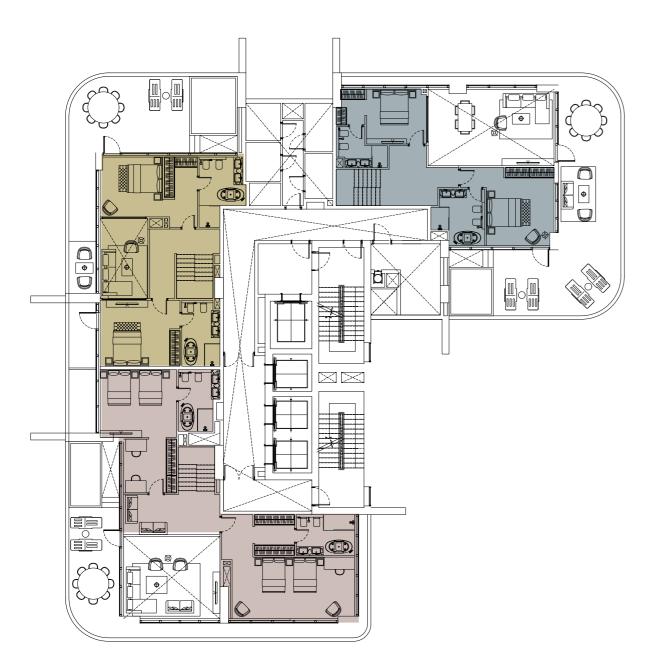

Tower A

**Podium level** 

**Tower B** 

L1 mezzanine lower

Loft apartment TYPE ONE

Loft apartment TYPE THREE

Duplex apartment TYPE TWO

Duplex apartment TYPE FOUR

Loft apartment TYPE TWO

Duplex apartment TYPE ONE

Duplex apartment TYPE THREE

**Podium level** 

Tower A **Tower B** 

L<sub>1</sub> mezzanine upper

Loft apartment TYPE THREE

Duplex apartment TYPE TWO

Loft apartment TYPE TWO