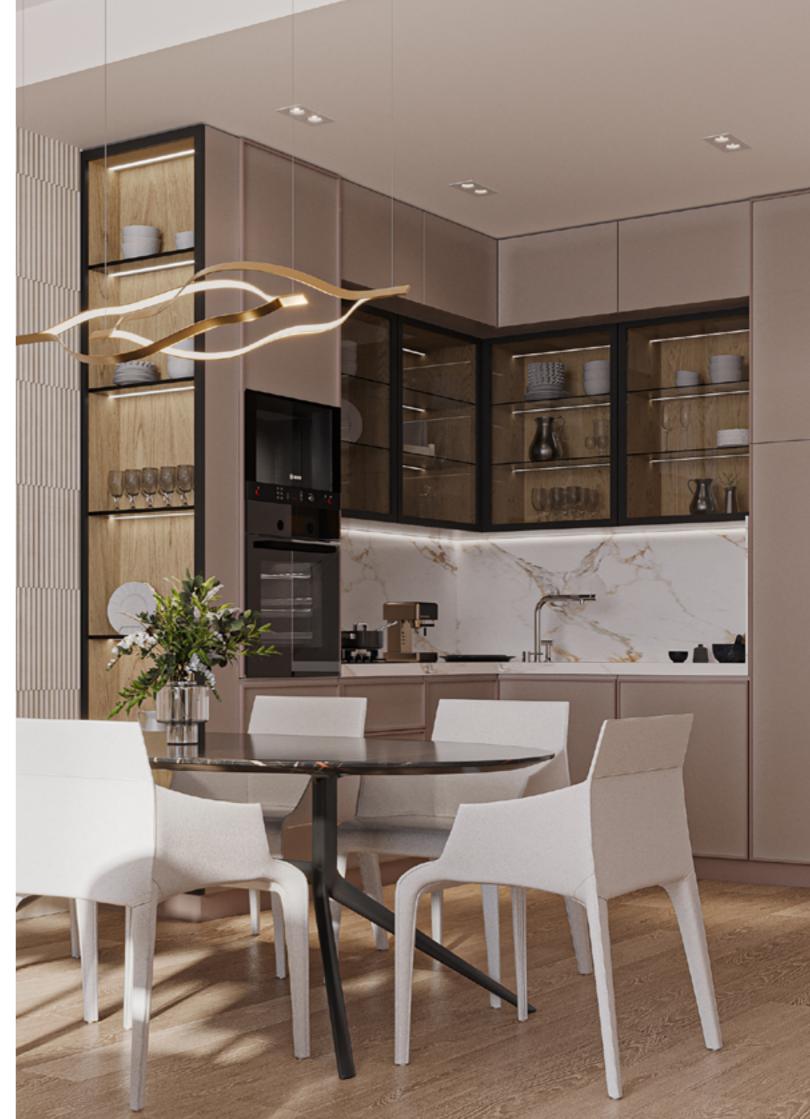

# For Comfortable Living

An almost poetic appeal guide through the modern interior, wherein serenity is the overriding feeling at the sight. It impresses with its light and airy aesthetics, modern and welcoming atmosphere that is achieved with the use of light color pallet, natural materials, lustful furniture and decorative objects with a chic appeal. The combination of all these elements brings a luxurious atmosphere that is far from ostentatious. Instead, it is characterized by its refined and comfortable side that reigns in every room of the house, from the bespoke kitchen to the living room.

# A supreme living environment

A soft and serene neutral color palette as well as a variety of textures creates a delightful and comfortable ambiance. Every aspect is carefully crafted to create a supreme living environment day & night.