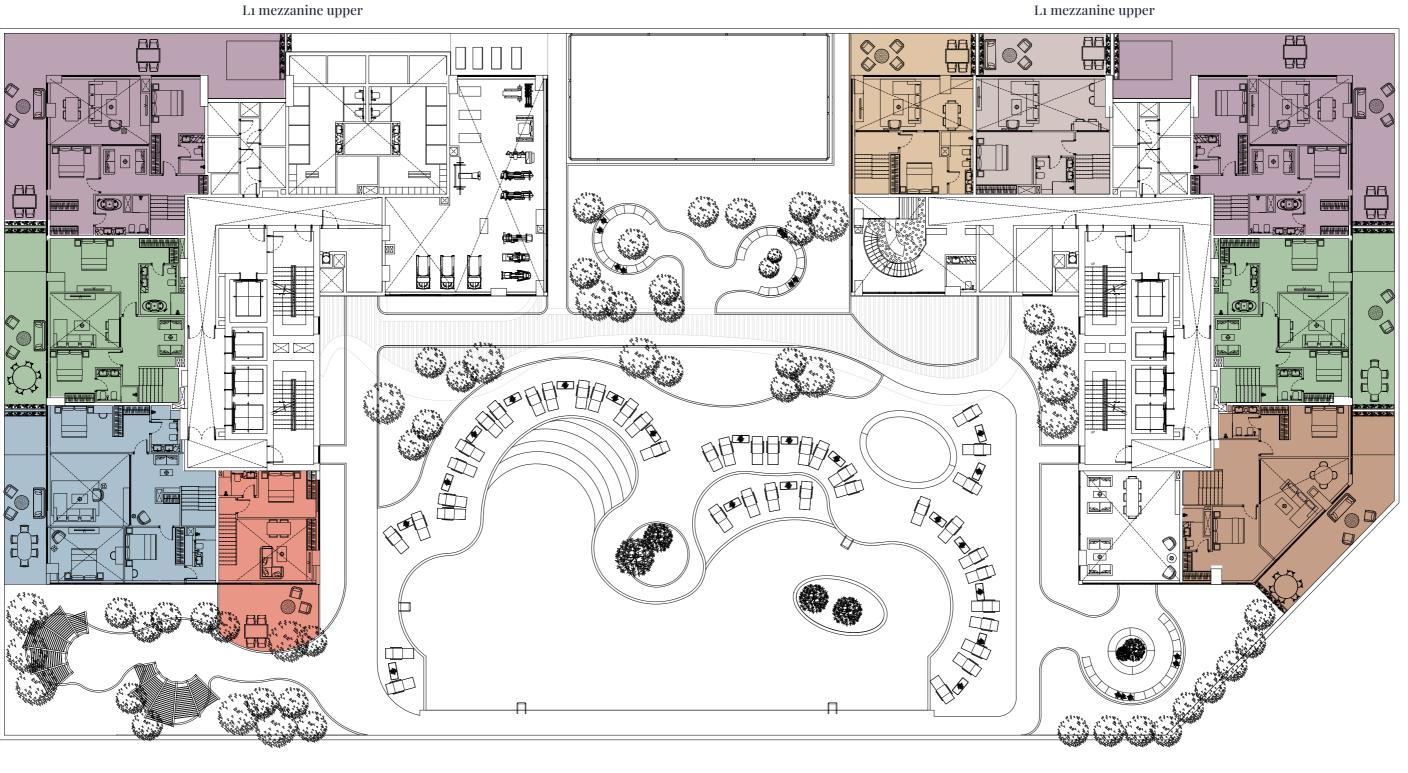

### Amenities within the project

### Context and Neighborhood

- Four podiums with 543 parking lots
- Gym with terrace for Yoga/stretching.
- Four Steam rooms
- Separate lockers and showers
- Adult pool and kids pool
- Two separated BBQ area
- Landscape and seating area
- Kid's zone (outdoor and Indoor)
- Common area for business meetings and events
- Paddle tennis

### All the facilities for your comfort

**Podium level** 

Tower A **Tower B** Kid's area / Playground GYM Sitting area **Infinity Pool** Kid's Pool **Steam Room** Paddle tennis court Communal area Park area with fireplace **Changing room** Yoga Terrace BBQ zone

The spacious 25m infinity swimming pool with an island in the middle is designed to offer ultimate comfort to you for leisure and relaxation. With plenty of sunbeds, including sunken ones **The Orchard Place** guarantees that your quality time is best spent outdoors. The Kids pool with all the necessary amenities is comfortably placed near the Kids area, so you and your kids spend your free time in the best way possible.

Enjoy the two, fully equipped barbecue areas that are privately located in the corner of the plot and designed to provide a lightweight, yet cozy ambiance. Use our app to book desired area for your convenient time and enjoy outdoor living with your friends and family.

### Gardens and Terraces with Fireplace

RE-Connect with Nature

Enjoy your everyday in the well-planned landscape with greenery, open gardens and more intimate, private zones for you and your beloved ones. Various original sitting arrangements are designed to make your time spent on the fresh air more enjoyable and comfortable, while the areas are planned to provide green walking spaces!

Book the paddle tennis court via our app to enjoy your favorite activity or try something new with friends. The court is located near gym and changing rooms for maximum ease and comfort, while the green surrounding makes playing even more enjoyable.

### Comfortable Day & Night

Spend your free time outdoors

The landscape was carefully planned to create areas that you would enjoy day and night, with selected plants, sitting arrangements and ambient lighting. We have envisioned an outdoor area for the evening kids' cinema so that your children can enjoy their evenings while you relax in a well-planned and pleasantly lit landscape.