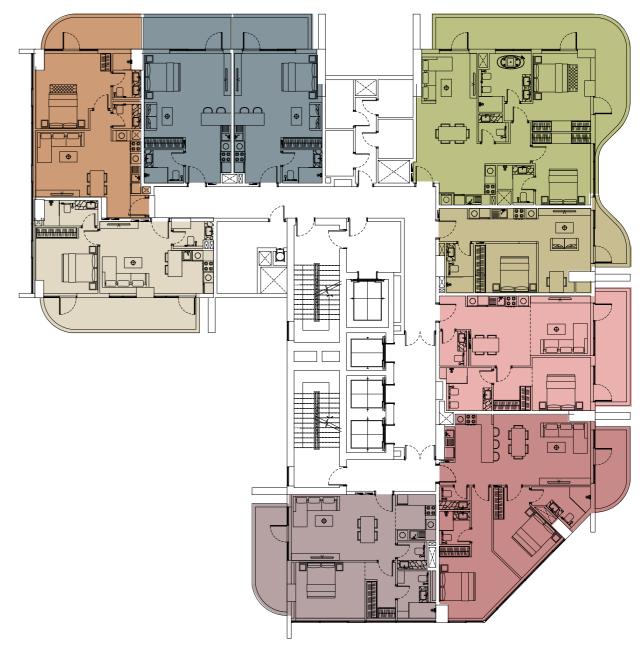

Loft apartment TYPE TWO

Duplex apartment TYPE ONE

Duplex apartment TYPE THREE

**Podium level** 

Tower A **Tower B** 

L<sub>1</sub> mezzanine upper

Loft apartment TYPE THREE

Duplex apartment TYPE TWO

# DUPLEX Type one 3 bedrooms

Tower A - Level 1 / Tower B - Level 1

The Duplex apartment allocated on the L<sub>1</sub> floor has a convenient location and easy access to the landscape and public pool. The first floor of the two-level apartments offer spacious, double-height ceiling living room, open kitchen, laundry, maid's room and ensuite. The living room and ensuite bedroom have access to the oversized terrace with floor level built-in pool. The terrace with the pool, plentiful space and greenery is designed to deliver maximum comfort to owners. The overall design is set to create the ultimate essence of modern luxury. The Kitchen serving as a design element itself is solved in a semi-matt finish with glass vitrines with integrated LED lighting.

# DUPLEX Type two 3 bedrooms

Tower A - Level 1 / Tower B - Level 1

The Duplex apartment allocated on the L<sub>1</sub> floor has a convenient location and easy access to the landscape and public pool. The first floor of the two-level apartments offer spacious, double-height ceiling living room, isolated kitchen, maid's room and oversized ensuite. The living room leads to the spacious terrace with floor level built-in pool. The terrace with the pool, greenery and plentiful space for lounge sitting and 6 person dining arrangement is designed to deliver maximum comfort to owners.

# DUPLEX Type three 3 bedrooms

Tower A - Level 1 / Tower B - Level 1

The Duplex apartment allocated on the L<sub>1</sub> floor has a convenient location and easy access to the landscape and public pool. The first floor of the two-level apartments offer spacious, double-height ceiling living room and dining zone, open kitchen with island, laundry, maid's room and oversized ensuite. The living room leads to the spacious terrace with floor level built-in pool. The terrace with the pool, greenery and plentiful space for lounge sitting and 6 person dining arrangement is designed to deliver maximum comfort to owners. The overall design is set to create the ultimate essence of modern luxury. The Kitchen serving as a design element itself is solved in a semi-matt finish with glass vitrines with integrated LED lighting. An isolated and comfortable sitting arrangement near TV unit along with an open kitchen and separate dining zone is carefully crafted to deliver comfort and convenience. The TV wall and decorative shelving bridge functionality with aesthetics. In the living room an oversized elegant chandelier complements the design. The second floor offers a vestibule that overlooks the living area, a master bedroom and a spacious ensuite bedroom with L-shaped walk-in closet. The master bedroom offers a walk-in closet and spacious bathroom with a bathtub, bidet and double vanities. The textile wallpaper in the bedroom delivers the sense of comfort and luxury. All the bathrooms are in a serene color pallet with high-quality materials and Italian fixtures. The open layout and floor-to-ceiling windows fill the apartment with light, making it bright and airy. A serene color scheme creates a soothing atmosphere. Quality materials and appliances are used in all areas. In the apartment, high-quality wooden flooring, a wooden veneered closet, a semi-matt colored kitchen with quality in-built appliances, artificial stone and ceramic tiling, along with the bespoke furniture for the living room and bathroom are set together to form a harmonious and outstanding space for the owner's comfort.

# DUPLEX Type four 3 bedrooms

Tower A - Level 1 / Tower B - Level 1

The Duplex apartment allocated on the L1 floor has a convenient location and easy access to the landscape and public pool. The first floor of the two-level apartment offers a spacious, double-height ceiling living room and dining zone, isolated kitchen, laundry, maid's room and oversized master bedroom with a double-height ceiling. The master bedroom has oversized walk-in closet and spacious bathroom with a separated bathtub, bidet and double basins. The living room leads to the spacious terrace with floor level built-in pool. The terrace with the pool, greenery and plentiful space for lounge sitting and 6-person dining arrangement is designed to deliver maximum comfort to owners. The overall design is set to create the ultimate essence of modern luxury. The Kitchen serving as a design element itself is solved in a semi-matt finish with glass vitrines with integrated LED lighting.