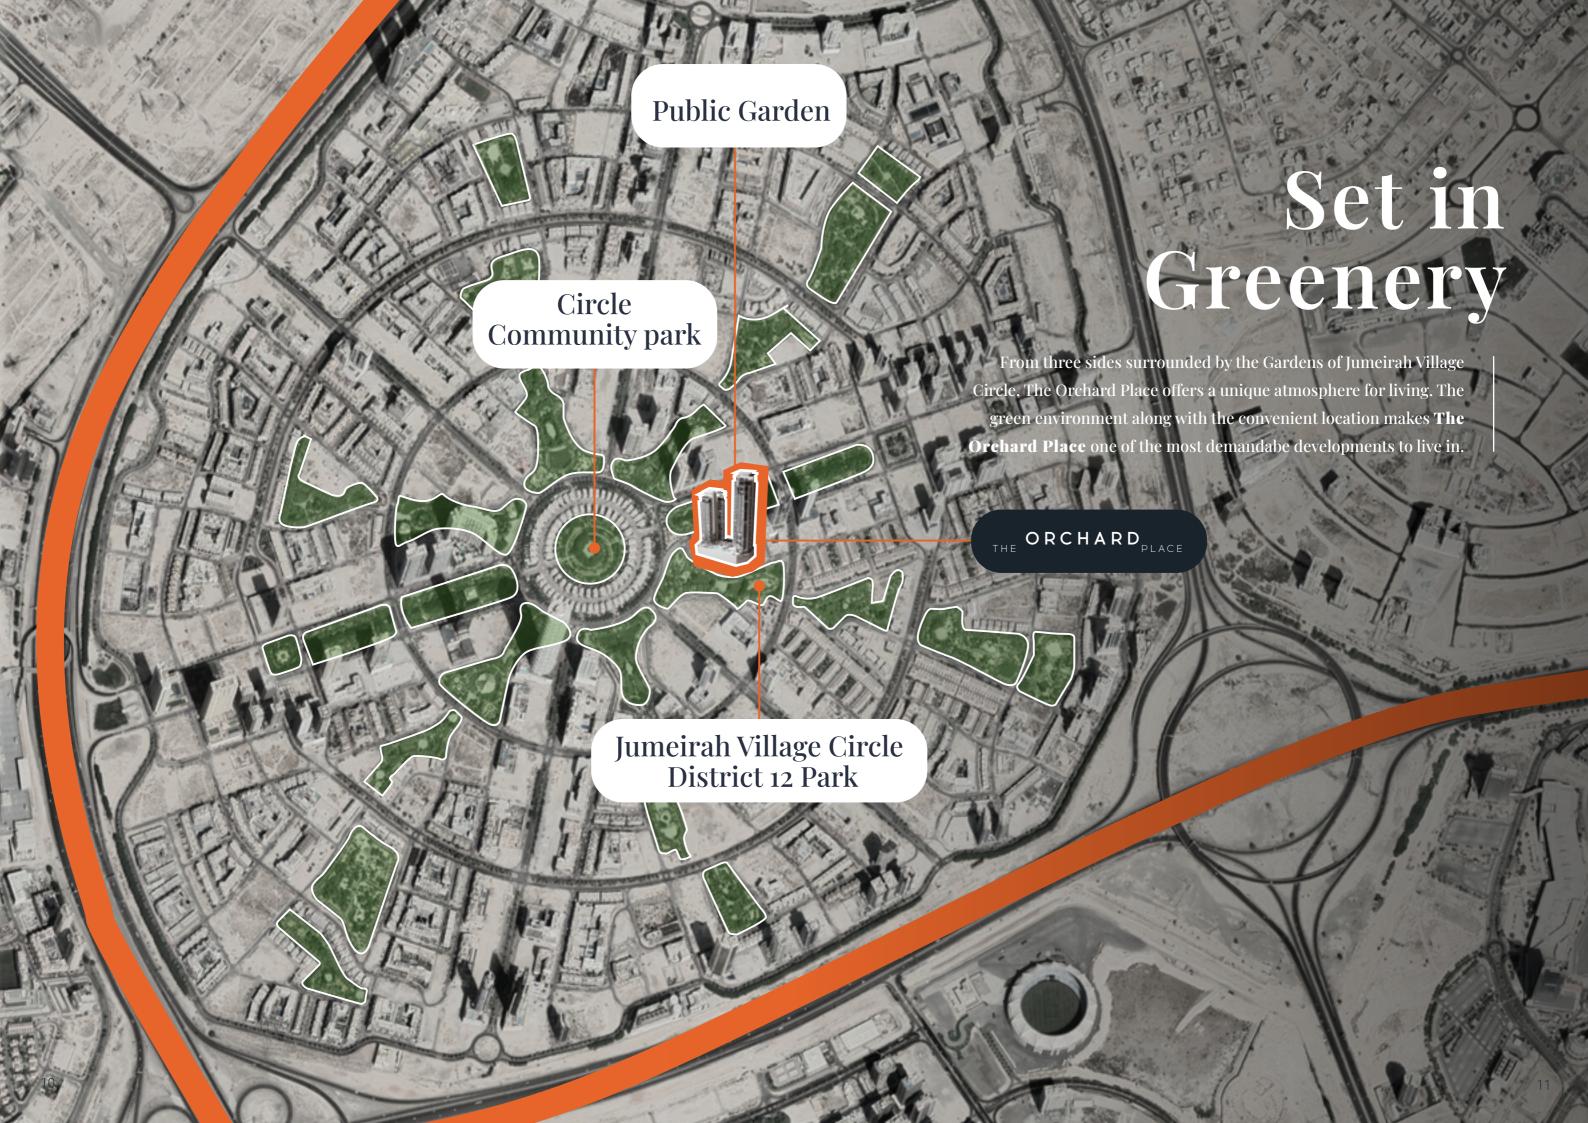

# The cozy place to live in the middle of the park

### Surrounded by three gardens

From three sides surrounded by the Gardens of Jumeirah Village Circle, **The Orchard Place** offers a unique atmosphere for living. When everyday problems get out of your way, life becomes more exciting and enjoyable. With this notion, we have created a skyscraper that fully complies with New York standards.

### Designed for life

The Orchard Place above all is an idea – create a convenient, relaxed place in the heart of the crowded city to live your life to the fullest, without distractions. Surrounded by three delightful gardens and set in greenery The Orchard Place offers a unique living environment. The development was carefully crafted to cater to the pickiest residents. Every aspect of the development serves one purpose – to deliver maximum comfort to the residents.