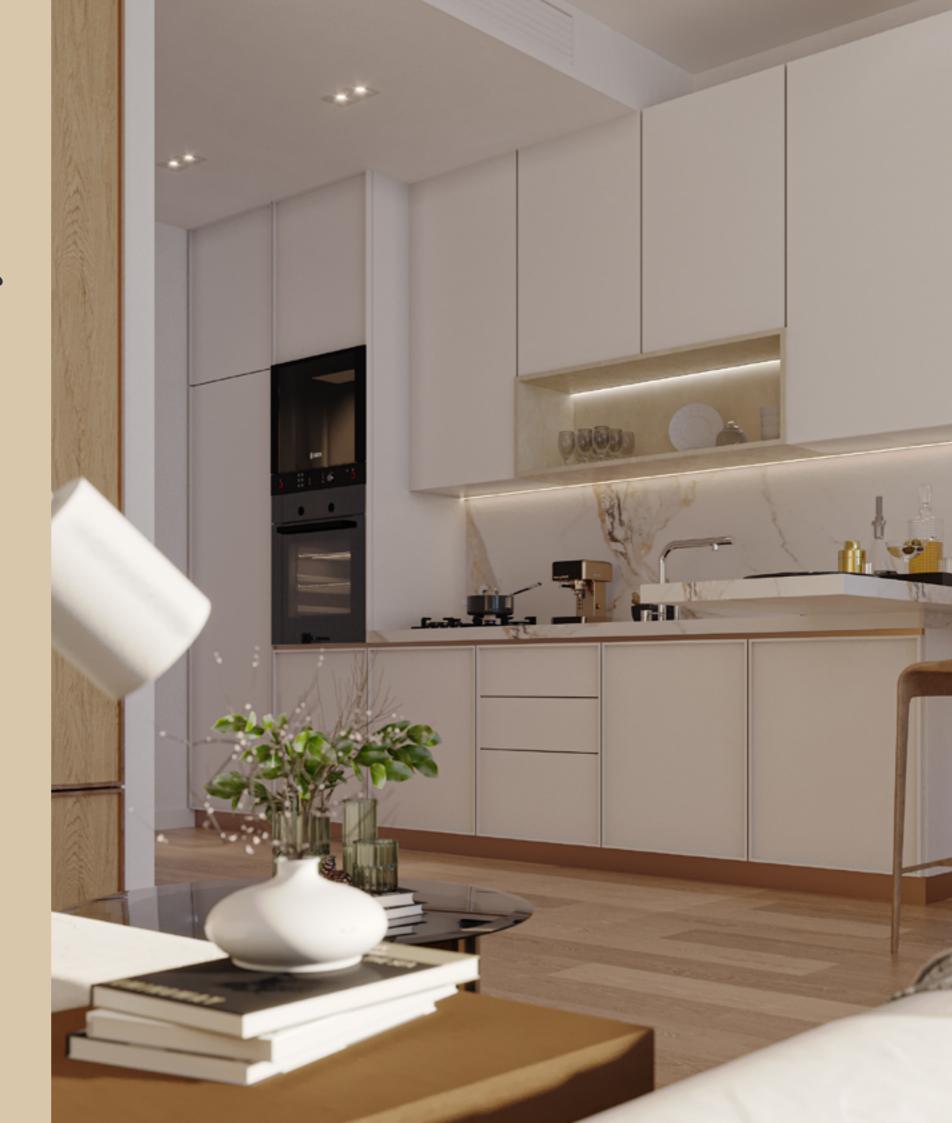

# Studio Apartments with Bespoke Design elements

Studio apartments offer modern design solved with high-quality finishes. All apartments come in wooden flooring, contemporarily designed kitchens with artificial stone furnishing, backwalls, island and quality in-build appliances.