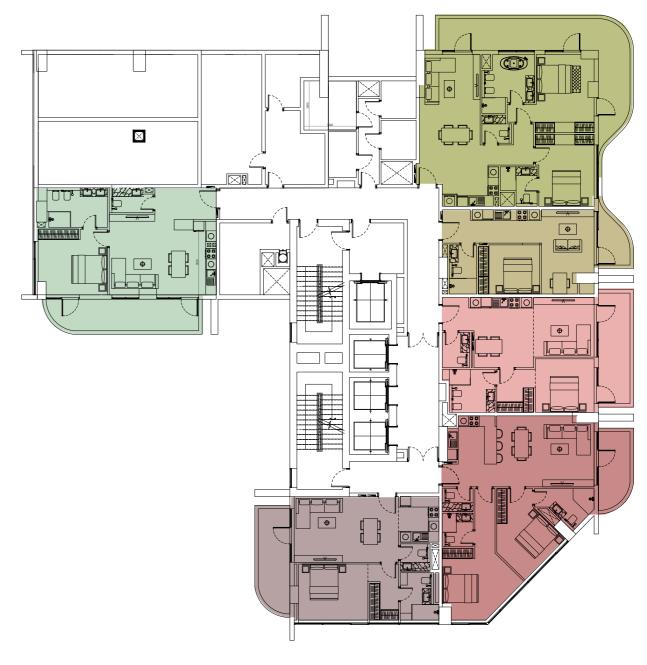

### Tower A

- G + 4P + 23 stories
- Penthouse level with private pools on the terraces
- Commercial space
- Lobby space

### **Tower B**

- G + 4P + 30 stories
- Penthouse level with private pools on the terraces
- Commercial space
- Lobby space

### Amenities within the project

### Context and Neighborhood

- Four podiums with 543 parking lots
- Gym with terrace for Yoga/stretching.
- Four Steam rooms
- Separate lockers and showers
- Adult pool and kids pool
- Two separated BBQ area
- Landscape and seating area
- Kid's zone (outdoor and Indoor)
- Common area for business meetings and events
- Paddle tennis