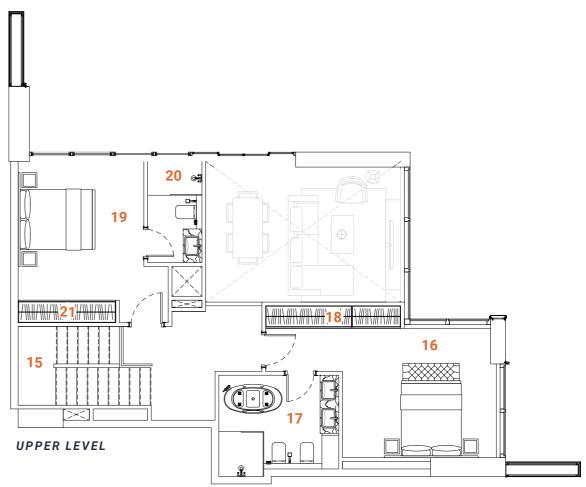

# DUPLEX Type one 3 bedrooms

Tower A - Level 1 / Tower B - Level 1

The Duplex apartment allocated on the L<sub>1</sub> floor has a convenient location and easy access to the landscape and public pool. The first floor of the two-level apartments offer spacious, double-height ceiling living room, open kitchen, laundry, maid's room and ensuite. The living room and ensuite bedroom have access to the oversized terrace with floor level built-in pool. The terrace with the pool, plentiful space and greenery is designed to deliver maximum comfort to owners. The overall design is set to create the ultimate essence of modern luxury. The Kitchen serving as a design element itself is solved in a semi-matt finish with glass vitrines with integrated LED lighting.

An isolated and comfortable sitting arrangement near TV unit along with an open kitchen and separate dining zone is carefully crafted to deliver comfort and convenience. The TV wall and decorative shelving bridge functionality with aesthetics. In the living room an oversized elegant chandelier complements the design. The second floor offers a nice sitting arrangement that overlooks the living area, a master bedroom and a spacious ensuite bedroom. The master bedroom offers a walk-in closet and spacious bathroom with a bathtub, bidet and double vanities. The textile wallpaper in the bedroom delivers the sense of comfort and luxury. All the bathrooms are in a serene color pallet with high-quality materials and Italian fixtures. The open layout and floor-to-ceiling windows fill the apartment with light, making it bright and airy. A serene color scheme creates a soothing atmosphere. Quality materials and appliances are used in all areas. In the apartment, high-quality wooden flooring, a wooden veneered closet, a semi-matt colored kitchen with quality in-built appliances, artificial stone and ceramic tiling, along with the bespoke furniture for the living room and bathroom are set together to form a harmonious and outstanding space for the owner's comfort.

### **SPACES**

### LOWER LEVEL

- 1. Main Entrance
- 2. Kitchen
- 3. Dining
- 4. Sitting area
- **5.** WC
- 6. Bedroom 1
- 7. Bathroom 1

- 8. Closet
- 9. Maid's room
- 10. Maid's bathroom
- 11. Laundry
- 12. Terrace
- 13. Plunge pool
- 14. Staircase

### **UPPER LEVEL**

- 15. Staircase
- 16. Master Bedroom

- 19. Bedroom 2
- 20. Bathroom 2
- 21. Closet 22. Sitting area

#### **FACTS & FIGURES**

Total Area - 2879 sq.ft Apartment Area L1 - 1125 sq.ft Apartment Area L2 - 764 sq.ft Terrace Area - 990 sq.ft Ceiling Height - 2.5 - 3.0m Double ceiling in living room - 4.6m

- 17. Master Bathroom
- 18. Master Closet