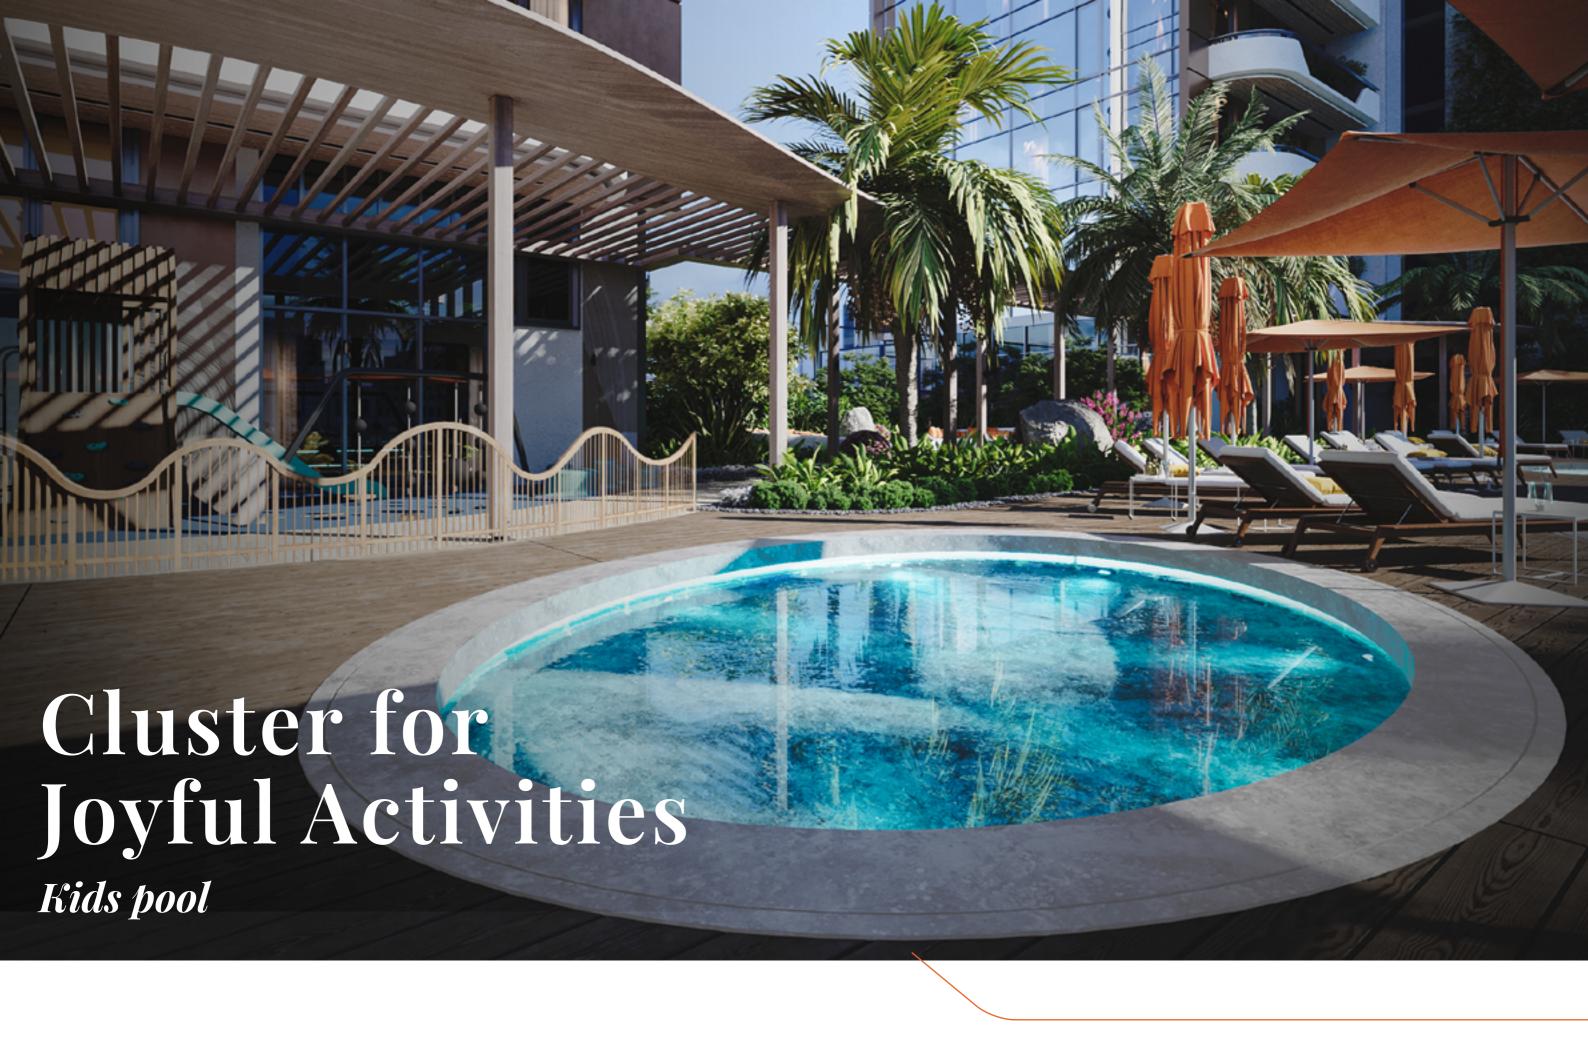

The spacious 25m infinity swimming pool with an island in the middle is designed to offer ultimate comfort to you for leisure and relaxation. With plenty of sunbeds, including sunken ones **The Orchard Place** guarantees that your quality time is best spent outdoors. The Kids pool with all the necessary amenities is comfortably placed near the Kids area, so you and your kids spend your free time in the best way possible.