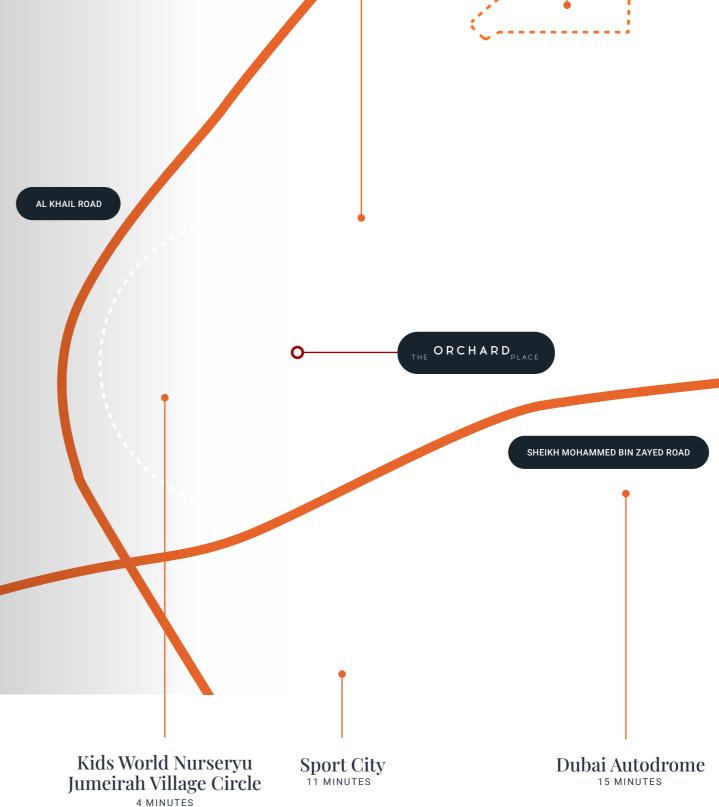

### Surrounding and Context

### Comfort and convenience - these are the core stones of The Orchard Place

Comfort and convenience - these are the core stones of **The Orchard Place** development that starts from its location. The surrounding context and neighborhood provide comfort and convenience for the residents with the proximity of all necessary facilities and destinations.

— 18 MINUTES — 20 MINUTES — 20 MINUTES

THE PALM JUMEIRAH DUBAI MARINA JBR

— 25 MINUTES — 30 MINUTES — 12 MINUTES

DUBAI INTERNATIONAL AL MAKTOUM INTERNATIONAL AIRPORT DUBAI HILLS MALL

— 20 MINUTES — 25 MINUTES — 25 MINUTES

MALL OF THE EMIRATES DOWN TOWN DIFC

### Circle Mall School District Dubai Jumeirah Village Circle BRIGHTON COLLEGE 6 MINUTES **BLOOM WORLD ACADEMY GEMS AL BARSHA** GEMS FOUNDERS DUBAI HEIGHTS ACADEMY 14 MINUTES Find all you need in your Neighborhood AL KHAIL ROAD ORCHARD

The neighborhood presents one of the main advantages that offer convenience and con to the residents. The proximity of educational institutions, parks, entertainment, and shopping presents an opportunity to enjoy everyday ease and comfort.