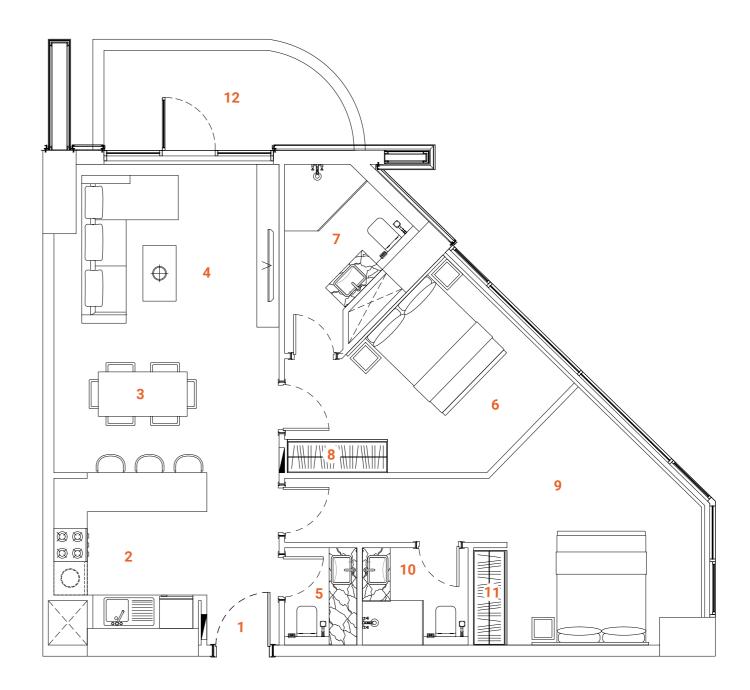

# PENTHOUSE Type one 3 bedrooms

Tower A - Level 22 / Tower B - Level 29

The Penthouse Duplex apartment allocated on the final floors offers mesmerizing views and an ultimate luxury lifestyle to the owners. The first floor of the two-level apartment offers a spacious, double-height ceiling living room, an open kitchen with an island, laundry, a maid's room and a master bedroom with walk-in closet and bathroom with views on the terrace, with a bathtub, double basins and a bidet. The living room and master bedroom have access to the oversized terrace with a high-level pool. The terrace with the pool, plentiful space and greenery is designed to deliver maximum comfort to owners. The overall design is set to create the ultimate essence of modern luxury. The Kitchen serving as a design element itself is solved in a semi-matt finish with glass vitrines with integrated LED lighting. An isolated and comfortable sitting arrangement near TV unit along with an open kitchen and separate dining zone is carefully crafted to deliver comfort and convenience. The TV wall and decorative shelving bridge functionality with aesthetics. In the living room, an oversized elegant chandelier complements the design. On the second floor are allocated an ensuite bedroom, storage space, and another master bedroom with a walk-in closet and bathroom with a bathtub, double vanity and bidet. The vestibule overlooks the living room space. All the bathrooms are in a serene color pallet with high-quality materials and Italian fixtures. The open layout and floor-to-ceiling windows fill the apartment with light, making it bright and airy. A serene color scheme creates a soothing atmosphere. In the apartment, high-quality wooden flooring, a wooden veneered closet, a semi-matt colored kitchen with quality in-built appliances, artificial stone and ceramic tiling, along with the bespoke furniture for the living room and bathroom are set together to form a harmonious and outstanding space for the owner's comfort.

### **SPACES**

### LOWER LEVEL

- 1. Main Entrance
- 2. Kitchen
- Dining
- 4. Sitting area
- **5.** WC
- 6. Master Bedroom
- 7. Master Bathroom
- 9. Maid's room10. Maid's bathroom11. Laundry

8. Master Closet

- 12. Terrace
- 13. Plunge pool
- 14. Staircase

### **FACTS & FIGURES**

Total Area - 3140 sq.ft
Apartment Area L1 - 1438 sq.ft
Apartment Area L2 - 1014 sq.ft
Terrace Area - 688 sq.ft
Ceiling Height - 2.5 - 3.0m
Double ceiling in living room - 6.2m

### UPPER LEVEL

- 15. Staircase
- 16. Bedroom 1
- 17. Bathroom 1
- **18.** Closet 1
- 19. Bedroom 2
- 20. Bathroom 2
- **21.** Closet 2
- 22. Storage

137