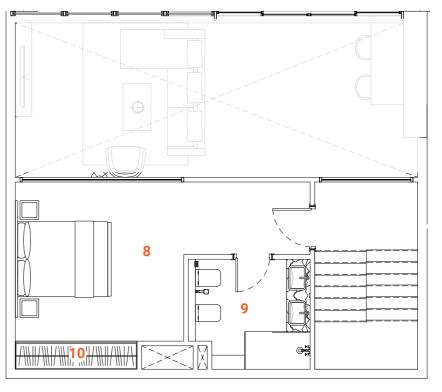

# DUPLEX Type one 3 bedrooms

Tower A - Level 1 / Tower B - Level 1

The Duplex apartment allocated on the L<sub>1</sub> floor has a convenient location and easy access to the landscape and public pool. The first floor of the two-level apartments offer spacious, double-height ceiling living room, open kitchen, laundry, maid's room and ensuite. The living room and ensuite bedroom have access to the oversized terrace with floor level built-in pool. The terrace with the pool, plentiful space and greenery is designed to deliver maximum comfort to owners. The overall design is set to create the ultimate essence of modern luxury. The Kitchen serving as a design element itself is solved in a semi-matt finish with glass vitrines with integrated LED lighting.

An isolated and comfortable sitting arrangement near TV unit along with an open kitchen and separate dining zone is carefully crafted to deliver comfort and convenience. The TV wall and decorative shelving bridge functionality with aesthetics. In the living room an oversized elegant chandelier complements the design. The second floor offers a nice sitting arrangement that overlooks the living area, a master bedroom and a spacious ensuite bedroom. The master bedroom offers a walk-in closet and spacious bathroom with a bathtub, bidet and double vanities. The textile wallpaper in the bedroom delivers the sense of comfort and luxury. All the bathrooms are in a serene color pallet with high-quality materials and Italian fixtures. The open layout and floor-to-ceiling windows fill the apartment with light, making it bright and airy. A serene color scheme creates a soothing atmosphere. Quality materials and appliances are used in all areas. In the apartment, high-quality wooden flooring, a wooden veneered closet, a semi-matt colored kitchen with quality in-built appliances, artificial stone and ceramic tiling, along with the bespoke furniture for the living room and bathroom are set together to form a harmonious and outstanding space for the owner's comfort.

### **UPPER LEVEL**

- 15. Staircase
- 16. Master Bedroom

- 19. Bedroom 2
- 20. Bathroom 2
- 21. Closet 22. Sitting area

#### **FACTS & FIGURES**

Total Area - 2879 sq.ft Apartment Area L1 - 1125 sq.ft Apartment Area L2 - 764 sq.ft Terrace Area - 990 sq.ft Ceiling Height - 2.5 - 3.0m Double ceiling in living room - 4.6m

- 17. Master Bathroom
- 18. Master Closet