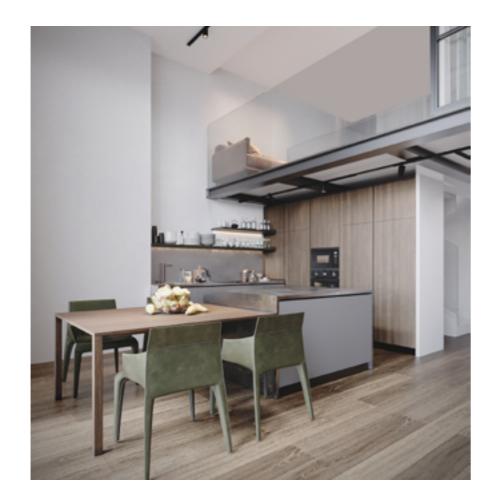

## LOFT Type one 1 bedroom

Tower A - Level 1

The loft apartments are designed to offer customers a variety of styles and possibilities. The moody color pallet with the loft-style characterized design solutions created a very modern and desirable living environment. The Loft apartments allocated on the L<sub>1</sub> floor have a convenient location and easy access to the landscape and public pool.

The first floor of the two-level apartment offers a spacious, double-height ceiling living room and dining zone and an open kitchen with an island. The living room leads to the spacious terrace. On the second floor is allocated a bedroom with a closet and spacious bathroom.

The apartments are solved in moody colors, rough textures with wooden and metal decorative elements; high-quality wooden flooring, a wooden veneered closet, a semi-matt colored kitchen with quality inbuilt appliances, artificial stone and ceramic tiling, along with bespoke furniture for the living room and bathroom are set together to form a harmonious and outstanding space for the owner's comfort. The Kitchen serving as a design element itself is solved in a semi-matt finish with glass vitrines with integrated LED lighting. An isolated and comfortable sitting arrangement near a wood-veneered TV unit along with an open kitchen and separate dining zone is carefully crafted to deliver comfort and convenience.