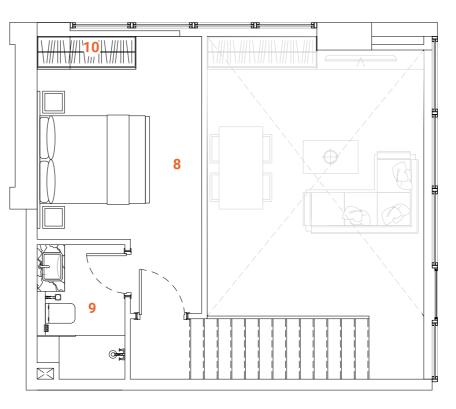

## LOFT Type one 1 bedroom

Tower A - Level 1

The loft apartments are designed to offer customers a variety of styles and possibilities. The moody color pallet with the loft-style characterized design solutions created a very modern and desirable living environment. The Loft apartments allocated on the L<sub>1</sub> floor have a convenient location and easy access to the landscape and public pool.

The first floor of the two-level apartment offers a spacious, double-height ceiling living room and dining zone and an open kitchen with an island. The living room leads to the spacious terrace. On the second floor is allocated a bedroom with a closet and spacious bathroom.

The apartments are solved in moody colors, rough textures with wooden and metal decorative elements; high-quality wooden flooring, a wooden veneered closet, a semi-matt colored kitchen with quality inbuilt appliances, artificial stone and ceramic tiling, along with bespoke furniture for the living room and bathroom are set together to form a harmonious and outstanding space for the owner's comfort. The Kitchen serving as a design element itself is solved in a semi-matt finish with glass vitrines with integrated LED lighting. An isolated and comfortable sitting arrangement near a wood-veneered TV unit along with an open kitchen and separate dining zone is carefully crafted to deliver comfort and convenience.

## LOWER LEVEL

- 1. Main Entrance
- 2. Kitchen
- 3. Dining
- 4. Sitting area
- **5.** WC
- 6. Terrace7. Staircase

## UPPER LEVEL

- 8. Master bedroom
- Master bathroom
- 10. Master closet

## **FACTS & FIGURES**

Total Area - 1051 sq.ft
Apartment Area L1 - 533 sq.ft
Apartment Area L2 - 230 sq.ft
Terrace Area - 288 sq.ft
Ceiling Height - 2.5 - 3.0m
Double ceiling in living room - 4.6m

**UPPER LEVEL** 