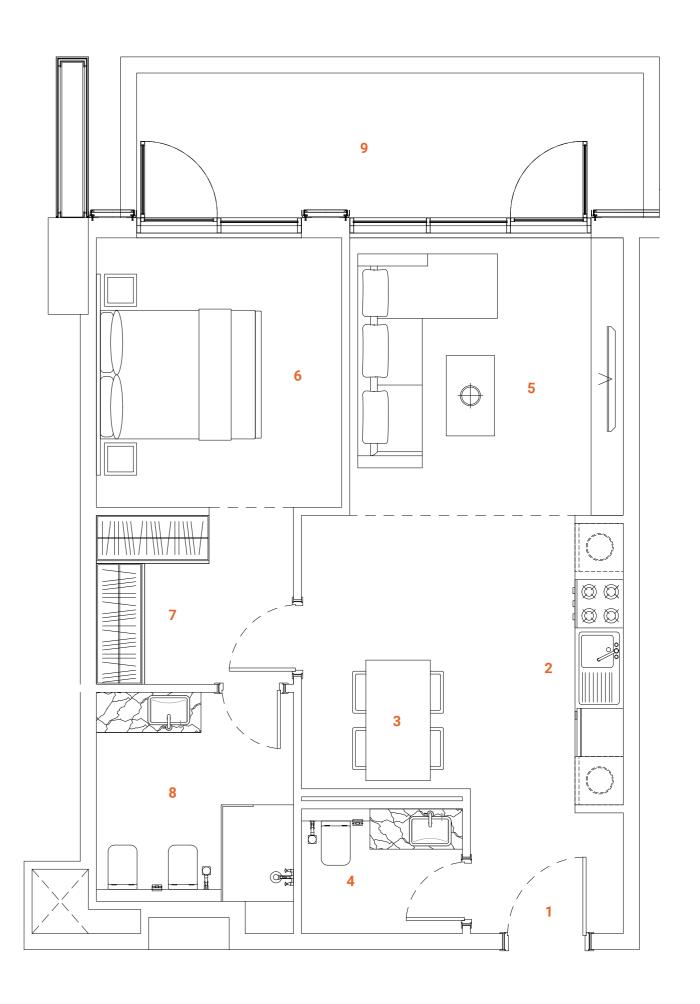

# DUPLEX Type one 3 bedrooms

Tower A - Level 1 / Tower B - Level 1

The Duplex apartment allocated on the L<sub>1</sub> floor has a convenient location and easy access to the landscape and public pool. The first floor of the two-level apartments offer spacious, double-height ceiling living room, open kitchen, laundry, maid's room and ensuite. The living room and ensuite bedroom have access to the oversized terrace with floor level built-in pool. The terrace with the pool, plentiful space and greenery is designed to deliver maximum comfort to owners. The overall design is set to create the ultimate essence of modern luxury. The Kitchen serving as a design element itself is solved in a semi-matt finish with glass vitrines with integrated LED lighting.

### **SPACES**

### LOWER LEVEL

- 1. Main Entrance
- 2. Kitchen
- 3. Dining
- 4. Sitting area
- **5.** WC
- 6. Bedroom 1
- 7. Bathroom 1

- 8. Closet
- 9. Maid's room
- 10. Maid's bathroom
- 11. Laundry
- 12. Terrace
- 13. Plunge pool
- 14. Staircase

### **UPPER LEVEL**

- 15. Staircase
- 16. Master Bedroom

- 19. Bedroom 2
- 20. Bathroom 2
- 21. Closet 22. Sitting area

#### **FACTS & FIGURES**

Total Area - 2879 sq.ft Apartment Area L1 - 1125 sq.ft Apartment Area L2 - 764 sq.ft Terrace Area - 990 sq.ft Ceiling Height - 2.5 - 3.0m Double ceiling in living room - 4.6m

- 17. Master Bathroom
- 18. Master Closet