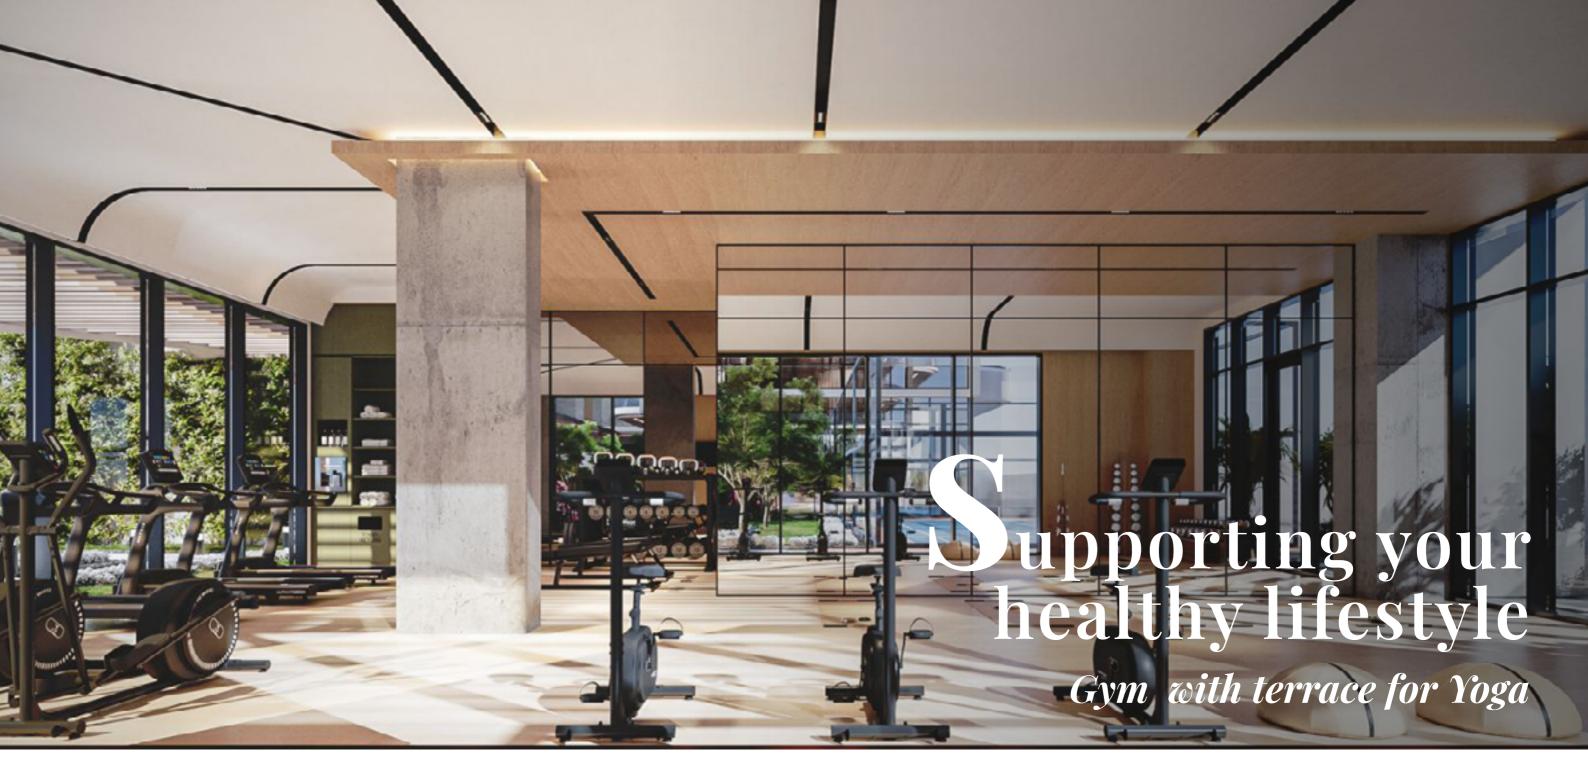

### Amenities within the project

### Context and Neighborhood

- Four podiums with 543 parking lots
- Gym with terrace for Yoga/stretching.
- Four Steam rooms
- Separate lockers and showers
- Adult pool and kids pool
- Two separated BBQ area
- Landscape and seating area
- Kid's zone (outdoor and Indoor)
- Common area for business meetings and events
- Paddle tennis

### All the facilities for your comfort

**Podium level** 

Tower A **Tower B** Kid's area / Playground GYM Sitting area **Infinity Pool** Kid's Pool **Steam Room** Paddle tennis court Communal area Park area with fireplace **Changing room** Yoga Terrace BBQ zone

The spacious gym is carefully designed to fully support your healthy lifestyle. The gym offers a well-equipped area with needed amenities and a visually appealing atmosphere to make time spent at the gym even more enjoyable and desirable. Along with the best equipment you will find a big terrace for yoga and stretching, changing rooms with saunas, and steam rooms.