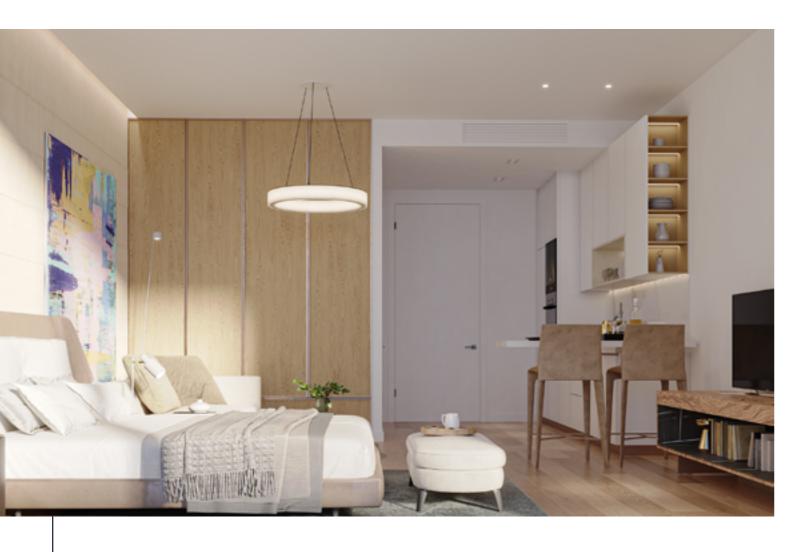

# STUDIO APARTMENT

# Type one

Studio apartments intellectually take maximum advantage of space and offer a very comfortable and convenient setup. The open layout and floor-to-ceiling windows fill the apartment with light, making it bright and airy. A serene color scheme creates a soothing atmosphere. Quality materials and appliances are used in all areas. High-quality wooden flooring, a wooden veneered closet, a semi-matt colored kitchen with quality in-built appliances, artificial stone and ceramic tiling, along with the bespoke furniture for the living room and bathroom are set together to form a harmonious and outstanding space for the owner's comfort. The transformable kitchen island gives a comfortable opportunity to make adjustments per

The allocation of TV unit enables to comfortably watch TV from the bed and sitting area. Bathrooms are designed with high-quality materials and Italian fixtures. Wood veneer cabinetry in combination with beige tiling creates a soothing atmosphere.

The apartment offers a spacious balcony with ample space for comfortable sitting arrangements.

### **SPACES**

desire.

- 1. Main Entrance
- 2. Kitchen
- 3. Bathroom
- 4. Sitting area
- 5. Bedroom
- 6. Closet
- 7. Balcony

### **FACTS & FIGURES**

Total Area - **549 sq.ft**Apartment Area - **439 sq.ft**Balcony Area - **110 sq.ft**Ceiling Height - **2.5 - 3.10 m** 