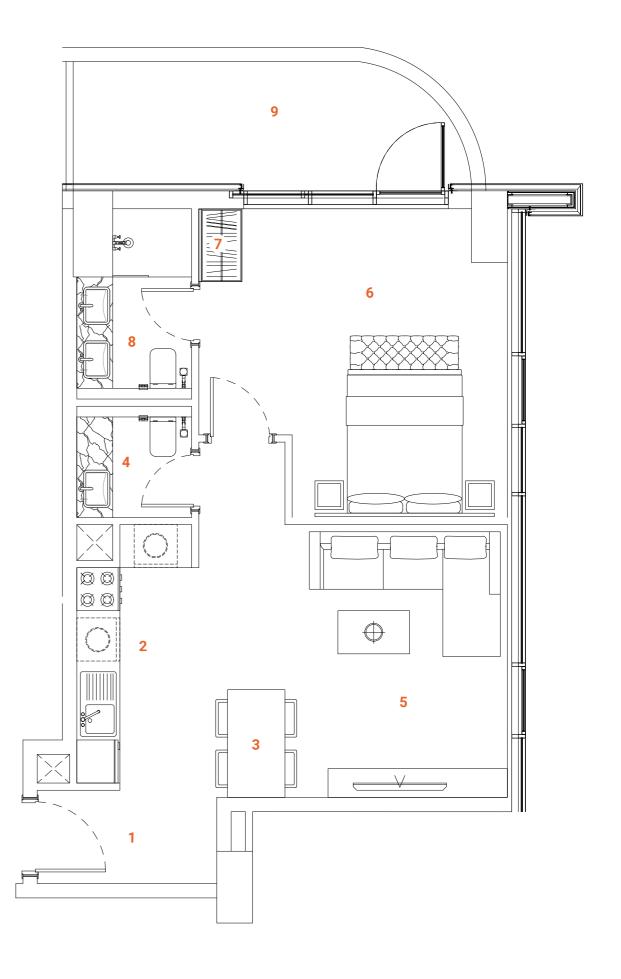

es a soothing atmosphere. Quality materials and appliances are used in all areas. In the apartment, high-quality wooden flooring, a wooden veneered closet, a semi-matt colored kitchen with quality in-built appliances, artificial stone and ceramic tiling, along with the bespoke furniture for the living room and bathroom are set together to form a harmonious and outstanding space for the owner's comfort. The apartment offers a spacious balcony with ample space for comfortable sitting arrangements.

### **SPACES**

- 1. Main Entrance
- 2. Kitchen
- 3. Dining
- 4. Powder room
- 5. Sitting area
- 6. Bedroom7. Closet
- 8. Ensuite bathroom
- 9. Balcony

### **FACTS & FIGURES**

Total Area - **738 sq.ft**Apartment Area - **622 sq.ft**Balcony Area - **116 sq.ft**Ceiling Height - **2.5 - 3.10 m** 



# Type two

This type of one-bedroom apartment takes maximum advantage of space and offers a very comfortable and convenient setup with an ensuite bedroom with a big wardrobe, a more isolated open kitchen with an island and living room area and a spacious balcony that can be accessed both from the living area and bedroom. The Kitchen design offers a nice combination of wood veneer upper cabinetry with semi-matt sandy cabinets along with decorative shelves and artificial stone furnishing. A separate and comfortable sitting arrangement near TV unit along with open kitchen that is visually isolated by the kitchen island are carefully crafted to deliver comfort and convenience. The wooden veneered TV wall unit with a low cabinet is well integrated into the design.

The ensuite bedroom offers