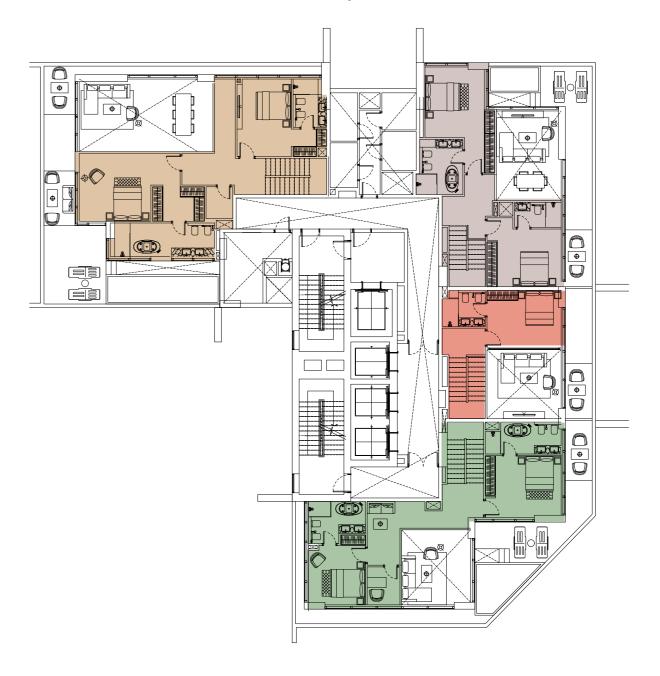

## PENTHOUSE DUPLEX Type one 3 bedrooms

Tower A - Level 23 / Tower B - Level 30

The Penthouse Duplex apartment allocated on the final floors offers mesmerizing views and an ultimate luxury lifestyle to the owners.

## PENTHOUSE DUPLEX Type two 3 bedrooms

Tower A - Level 23 / Tower B - Level 30

The Penthouse Duplex apartment allocated on the final floors offers mesmerizing views and an ultimate luxury lifestyle to the owners. The first floor of the two-level apartment offers a spacious, double-height ceiling living room, an open kitchen with an island, a separate dining area, laundry, a maid's room and a master bedroom with a wide wardrobe, dresser and spacious bathroom with bathtub, double basins and bidet. The living room and bedroom leads to the oversized terrace with a high-level pool. The terrace with the pool, plentiful space for lounge, dining area for 6person and greenery is designed to deliver maximum comfort to owners. The overall design is set to create the ultimate essence of modern luxury. The Kitchen serving as a design element itself is solved in a semi-matt finish with glass vitrines with integrated LED lighting. An isolated and comfortable sitting arrangement near TV unit along with an open kitchen and separate dining zone is carefully crafted to deliver comfort and convenience. The TV wall and decorative shelving bridge functionality with aesthetics. In the living room, an oversized elegant chandelier complements the design. On the second floor are allocated two bedrooms with bathrooms that offer bathtub, double vanities and bidet. The vestibule overlooks the living room space. All the bathrooms are in a serene color pallet with high-quality materials and Italian fixtures. The open layout and floor-to-ceiling windows fill the apartment with light, making it bright and airy. A serene color scheme creates a soothing atmosphere. In the apartment, high-quality wooden flooring, a wooden veneered closet, a semi-matt colored kitchen with quality in-built appliances, artificial stone and ceramic tiling, along with the bespoke furniture for the living room and bathroom are set together to form a harmonious and outstanding space for the owner's comfort.

## PENTHOUSE DUPLEX Type three 3 bedrooms

Tower A - Level 23 / Tower B - Level 30

The Penthouse Duplex apartment allocated on the final floors offers mesmerizing views and an ultimate luxury lifestyle to the owners. The first floor of the two-level apartment offers a spacious, double-height ceiling living room, an isolated kitchen with an island and a separate dining area, laundry, a maid's room and a twin bedroom with a wide wardrobe, dresser, study table and spacious bathroom with bathtub, double basins and bidet. The living room leads to the oversized terrace with a high-level pool. The terrace with the pool, plentiful space for lounge, dining area for 6 person and greenery is designed to deliver maximum comfort to owners. The overall design is set to create the ultimate essence of modern luxury. The Kitchen serving as a design element itself is solved in a semi-matt finish with glass vitrines with integrated LED lighting. An isolated and comfortable sitting arrangement near TV unit along with an open kitchen and separate dining zone is carefully crafted to deliver comfort and convenience. The TV wall and decorative shelving bridge functionality with aesthetics. In the living room, an oversized elegant chandelier complements the design. On the second floor are allocated two tween bedrooms with wide closets and study areas; bathrooms that offer bathtub, double vanities and bidet. The vestibule with comfortable sitting arrangement overlooks the living room space.

## PENTHOUSE DUPLEX Type four 3 bedrooms

Tower A - Level 23 / Tower B - Level 30

The Penthouse Duplex apartment allocated on the final floors offers mesmerizing views and an ultimate luxury lifestyle to the owners. The first floor of the two-level apartment offers a spacious, double-height ceiling living room, an open kitchen with an island and a separate dining area, laundry, a maid's room and a twin bedroom with a wide wardrobe, dresser, study table and spacious bathroom with bathtub, double basins and bidet. The living room leads to the oversized terrace with a high-level pool. The terrace with the pool, plentiful space for a lounge, dining area for 6 person and greenery is designed to deliver maximum comfort to owners. The overall design is set to create the ultimate essence of modern luxury. The Kitchen serving as a design element itself is solved in a semi-matt finish with glass vitrines with integrated LED lighting.