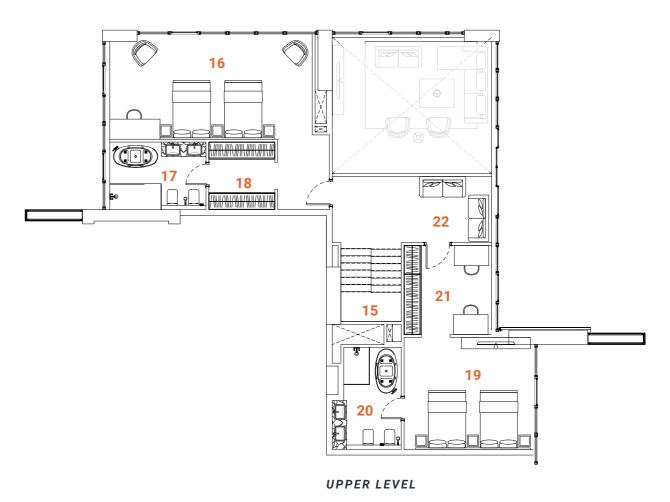

# PENTHOUSE Type one 3 bedrooms

Tower A - Level 22 / Tower B - Level 29

The Penthouse Duplex apartment allocated on the final floors offers mesmerizing views and an ultimate luxury lifestyle to the owners. The first floor of the two-level apartment offers a spacious, double-height ceiling living room, an open kitchen with an island, laundry, a maid's room and a master bedroom with walk-in closet and bathroom with views on the terrace, with a bathtub, double basins and a bidet. The living room and master bedroom have access to the oversized terrace with a high-level pool. The terrace with the pool, plentiful space and greenery is designed to deliver maximum comfort to owners. The overall design is set to create the ultimate essence of modern luxury. The Kitchen serving as a design element itself is solved in a semi-matt finish with glass vitrines with integrated LED lighting. An isolated and comfortable sitting arrangement near TV unit along with an open kitchen and separate dining zone is carefully crafted to deliver comfort and convenience. The TV wall and decorative shelving bridge functionality with aesthetics. In the living room, an oversized elegant chandelier complements the design. On the second floor are allocated an ensuite bedroom, storage space, and another master bedroom with a walk-in closet and bathroom with a bathtub, double vanity and bidet. The vestibule overlooks the living room space. All the bathrooms are in a serene color pallet with high-quality materials and Italian fixtures. The open layout and floor-to-ceiling windows fill the apartment with light, making it bright and airy. A serene color scheme creates a soothing atmosphere. In the apartment, high-quality wooden flooring, a wooden veneered closet, a semi-matt colored kitchen with quality in-built appliances, artificial stone and ceramic tiling, along with the bespoke furniture for the living room and bathroom are set together to form a harmonious and outstanding space for the owner's comfort.

### **SPACES**

### LOWER LEVEL

- 1. Main Entrance
- 2. Kitchen
- Dining
- 4. Sitting area
- **5.** WC
- 6. Master Bedroom
- 7. Master Bathroom
- 9. Maid's room10. Maid's bathroom11. Laundry

8. Master Closet

- 12. Terrace
- 13. Plunge pool
- 14. Staircase

### **FACTS & FIGURES**

Total Area - 3140 sq.ft
Apartment Area L1 - 1438 sq.ft
Apartment Area L2 - 1014 sq.ft
Terrace Area - 688 sq.ft
Ceiling Height - 2.5 - 3.0m
Double ceiling in living room - 6.2m

### UPPER LEVEL

- 15. Staircase
- 16. Bedroom 1
- 17. Bathroom 1
- **18.** Closet 1
- 19. Bedroom 2
- 20. Bathroom 2
- **21.** Closet 2
- 22. Storage

137