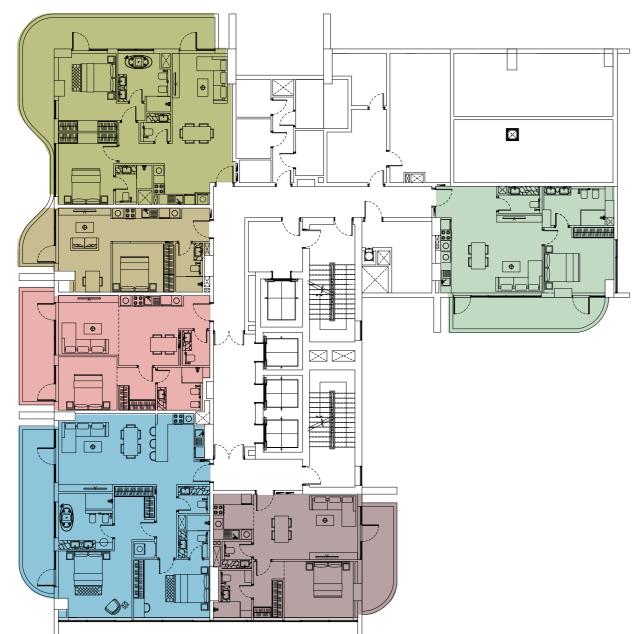

#### Tower A

Typical floor from 2-10 level

#### **Tower B**

Typical floor from 2-13 level

- Studio Apartment TYPE ONE
- Studio Apartment TYPE TWO
- One Bedroom Apartment TYPE ONE

- One Bedroom Apartment TYPE TWO
- One Bedroom Apartment TYPE THREE
- One Bedroom Apartment TYPE FOUR

- Two Bedroom Apartment TYPE ONE
- Two Bedroom Apartment TYPE TWO
- Two Bedroom Apartment TYPE THREE