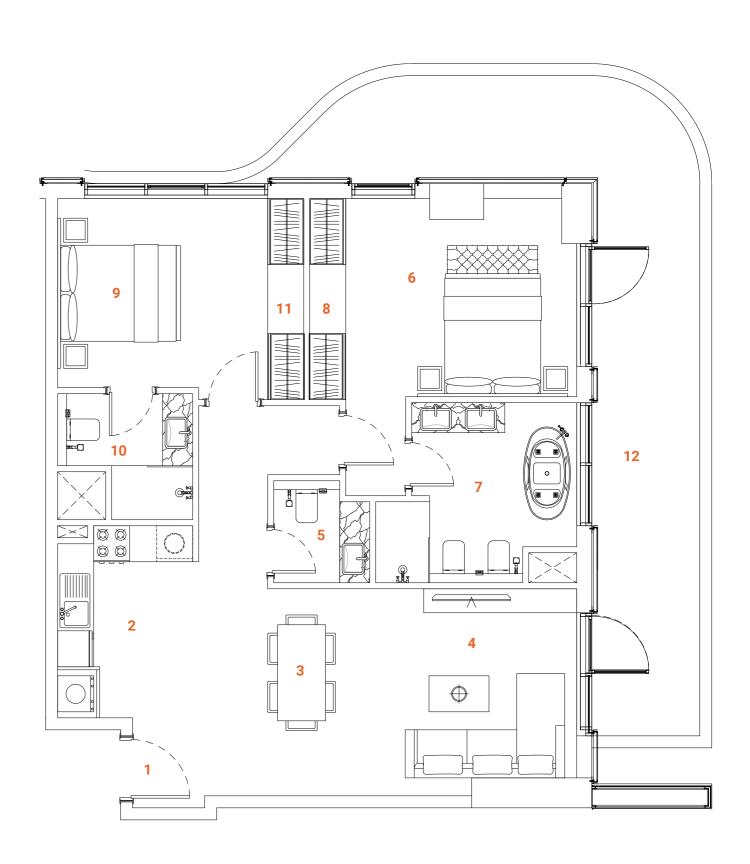

# DUPLEX Type one 3 bedrooms

Tower A - Level 1 / Tower B - Level 1

The Duplex apartment allocated on the L<sub>1</sub> floor has a convenient location and easy access to the landscape and public pool. The first floor of the two-level apartments offer spacious, double-height ceiling living room, open kitchen, laundry, maid's room and ensuite. The living room and ensuite bedroom have access to the oversized terrace with floor level built-in pool. The terrace with the pool, plentiful space and greenery is designed to deliver maximum comfort to owners. The overall design is set to create the ultimate essence of modern luxury. The Kitchen serving as a design element itself is solved in a semi-matt finish with glass vitrines with integrated LED lighting.

An isolated and comfortable sitting arrangement near TV unit along with an open kitchen and separate dining zone is carefully crafted to deliver comfort and convenience. The TV wall and decorative shelving bridge functionality with aesthetics. In the living room an oversized elegant chandelier complements the design. The second floor offers a nice sitting arrangement that overlooks the living area, a master bedroom and a spacious ensuite bedroom. The master bedroom offers a walk-in closet and spacious bathroom with a bathtub, bidet and double vanities. The textile wallpaper in the bedroom delivers the sense of comfort and luxury. All the bathrooms are in a serene color pallet with high-quality materials and Italian fixtures. The open layout and floor-to-ceiling windows fill the apartment with light, making it bright and airy. A serene color scheme creates a soothing atmosphere. Quality materials and appliances are used in all areas. In the apartment, high-quality wooden flooring, a wooden veneered closet, a semi-matt colored kitchen with quality in-built appliances, artificial stone and ceramic tiling, along with the bespoke furniture for the living room and bathroom are set together to form a harmonious and outstanding space for the owner's comfort.

### LOWER LEVEL

- 1. Main Entrance
- 2. Kitchen
- 3. Dining
- 4. Sitting area
- **5.** WC
- 6. Bedroom 1
- 7. Bathroom 1

- 8. Closet
- 9. Maid's room
- 10. Maid's bathroom
- 11. Laundry
- 12. Terrace
- 13. Plunge pool
- 14. Staircase

### **UPPER LEVEL**

- 15. Staircase
- 16. Master Bedroom

- 19. Bedroom 2
- 20. Bathroom 2
- 21. Closet 22. Sitting area

#### **FACTS & FIGURES**

Total Area - 2879 sq.ft Apartment Area L1 - 1125 sq.ft Apartment Area L2 - 764 sq.ft Terrace Area - 990 sq.ft Ceiling Height - 2.5 - 3.0m Double ceiling in living room - 4.6m

- 17. Master Bathroom
- 18. Master Closet