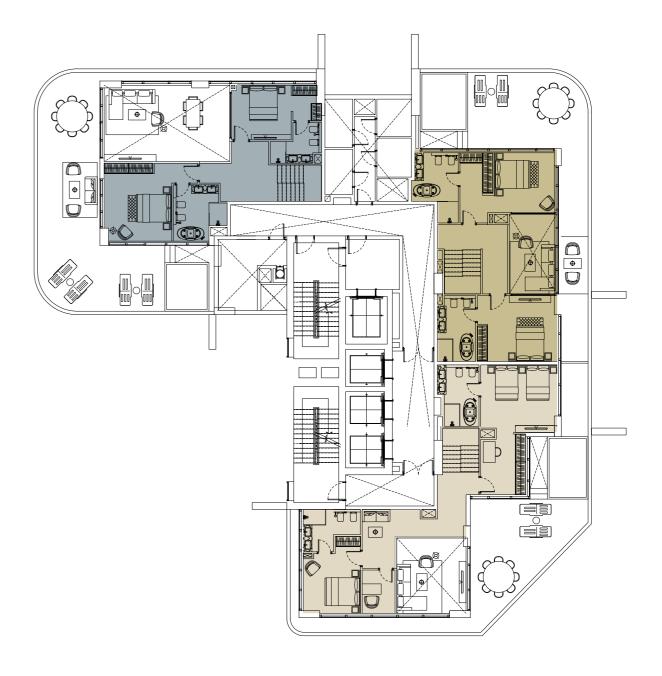

#### Tower A

Typical floor from 2-10 level

#### **Tower B**

Typical floor from 2-13 level

- Studio Apartment TYPE ONE
- Studio Apartment TYPE TWO
- One Bedroom Apartment TYPE ONE

- One Bedroom Apartment TYPE TWO
- One Bedroom Apartment TYPE THREE
- One Bedroom Apartment TYPE FOUR

- Two Bedroom Apartment TYPE ONE
- Two Bedroom Apartment TYPE TWO
- Two Bedroom Apartment TYPE THREE