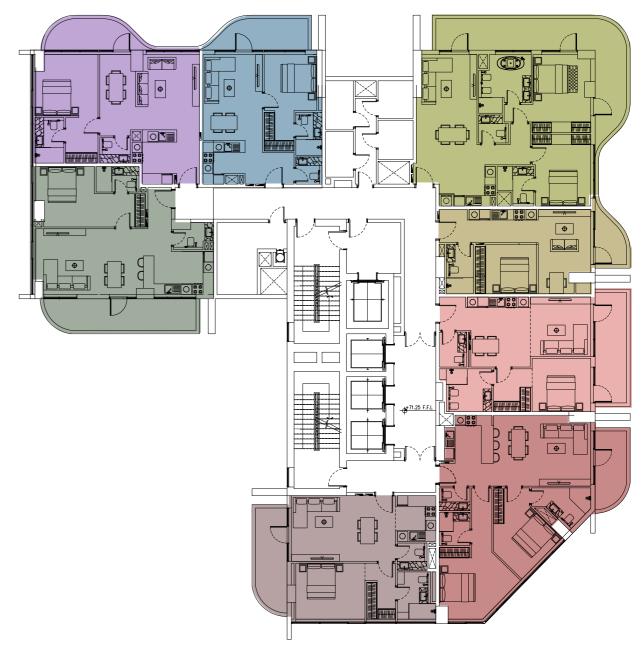

#### Tower A

Typical floor from 2-10 level

#### **Tower B**

Typical floor from 2-13 level

- Studio Apartment TYPE ONE
- Studio Apartment TYPE TWO
- One Bedroom Apartment TYPE ONE

- One Bedroom Apartment TYPE TWO
- One Bedroom Apartment TYPE THREE
- One Bedroom Apartment TYPE FOUR

- Two Bedroom Apartment TYPE ONE
- Two Bedroom Apartment TYPE TWO
- Two Bedroom Apartment TYPE THREE