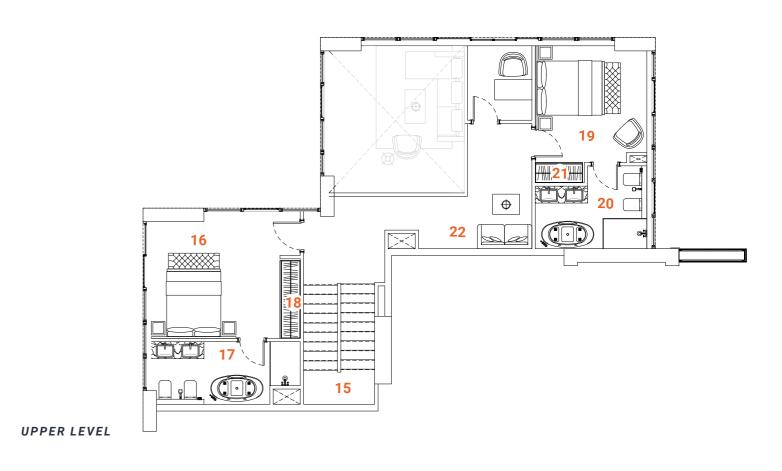

# DUPLEX Type one 3 bedrooms

Tower A - Level 1 / Tower B - Level 1

The Duplex apartment allocated on the L<sub>1</sub> floor has a convenient location and easy access to the landscape and public pool. The first floor of the two-level apartments offer spacious, double-height ceiling living room, open kitchen, laundry, maid's room and ensuite. The living room and ensuite bedroom have access to the oversized terrace with floor level built-in pool. The terrace with the pool, plentiful space and greenery is designed to deliver maximum comfort to owners. The overall design is set to create the ultimate essence of modern luxury. The Kitchen serving as a design element itself is solved in a semi-matt finish with glass vitrines with integrated LED lighting.

An isolated and comfortable sitting arrangement near TV unit along with an open kitchen and separate dining zone is carefully crafted to deliver comfort and convenience. The TV wall and decorative shelving bridge functionality with aesthetics. In the living room an oversized elegant chandelier complements the design. The second floor offers a nice sitting arrangement that overlooks the living area, a master bedroom and a spacious ensuite bedroom. The master bedroom offers a walk-in closet and spacious bathroom with a bathtub, bidet and double vanities. The textile wallpaper in the bedroom delivers the sense of comfort and luxury. All the bathrooms are in a serene color pallet with high-quality materials and Italian fixtures. The open layout and floor-to-ceiling windows fill the apartment with light, making it bright and airy. A serene color scheme creates a soothing atmosphere. Quality materials and appliances are used in all areas. In the apartment, high-quality wooden flooring, a wooden veneered closet, a semi-matt colored kitchen with quality in-built appliances, artificial stone and ceramic tiling, along with the bespoke furniture for the living room and bathroom are set together to form a harmonious and outstanding space for the owner's comfort.

### **SPACES**

### LOWER LEVEL

- 1. Main Entrance
- 2. Kitchen
- 3. Dining
- 4. Sitting area
- **5.** WC
- 6. Bedroom 1
- 7. Bathroom 1

- 8. Closet
- 9. Maid's room
- 10. Maid's bathroom
- 11. Laundry
- 12. Terrace
- 13. Plunge pool
- 14. Staircase

### **UPPER LEVEL**

- 15. Staircase
- 16. Master Bedroom

- 19. Bedroom 2
- 20. Bathroom 2
- 21. Closet 22. Sitting area

#### **FACTS & FIGURES**

Total Area - 2879 sq.ft Apartment Area L1 - 1125 sq.ft Apartment Area L2 - 764 sq.ft Terrace Area - 990 sq.ft Ceiling Height - 2.5 - 3.0m Double ceiling in living room - 4.6m

- 17. Master Bathroom
- 18. Master Closet