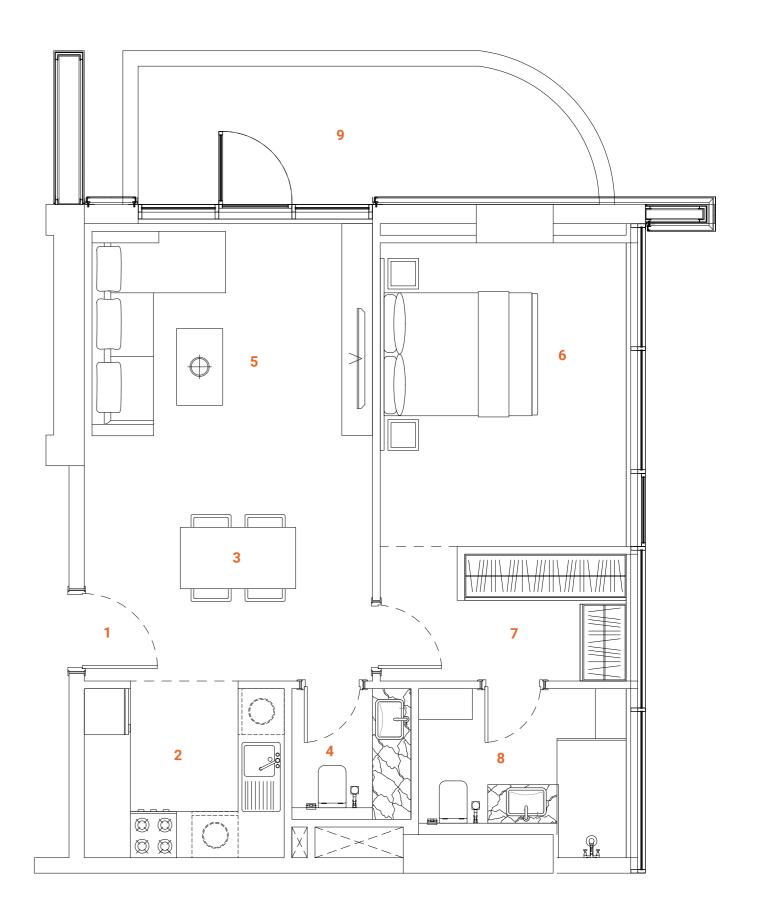

# DUPLEX Type two 3 bedrooms

Tower A - Level 1 / Tower B - Level 1

The Duplex apartment allocated on the L<sub>1</sub> floor has a convenient location and easy access to the landscape and public pool. The first floor of the two-level apartments offer spacious, double-height ceiling living room, isolated kitchen, maid's room and oversized ensuite. The living room leads to the spacious terrace with floor level built-in pool. The terrace with the pool, greenery and plentiful space for lounge sitting and 6 person dining arrangement is designed to deliver maximum comfort to owners.

### **SPACES**

### LOWER LEVEL

- 1. Main Entrance
- 2. Kitchen
- 3. Dining
- 4. Sitting area
- **5.** WC 6. Bedroom 1
- 7. Bathroom 1

- 8. Closet
- 9. Maid's room
- 10. Maid's bathroom
- 11. Terrace
- 12. Plunge pool
- 13. Staircase

- 14. Staircase
- 16. Master Bathroom
- 17. Master Closet
- 19. Bathroom 2
- 20. Closet

### **FACTS & FIGURES**

Total Area - 2242 sq.ft Apartment Area L1 - 1047 sq.ft Apartment Area L2 - 815 sq.ft Terrace Area - 380 sq.ft Ceiling Height - 2.5 - 3.0m Double ceiling in living room - 4.6m

### **UPPER LEVEL**

- 15. Master Bedroom
- 18. Bedroom 2

- 21. Sitting area

LOWER LEVEL

**UPPER LEVEL** 