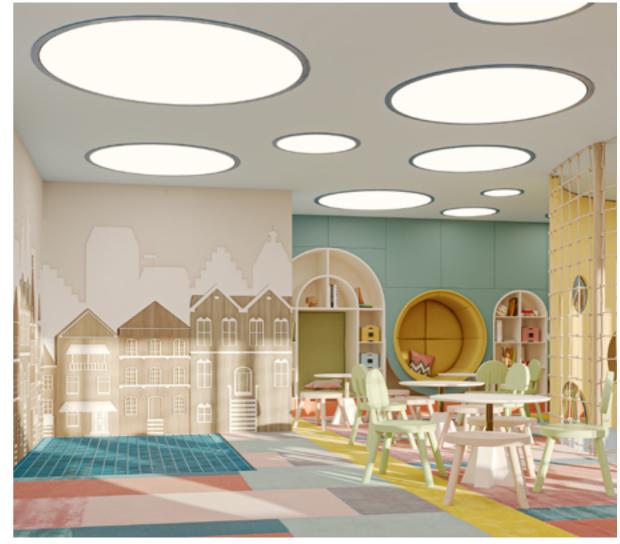

### KIDS CLUB

### The best place for fun

The two-level kids club for the most precious visitors is carefully designed to create an atmosphere they can enjoy throughout the day, with all types of activities children of different ages enjoy! The big, fully equipped space with an outdoor playground and kids' swimming pool is located in a way that parents can enjoy their leisure time at the swimming pool while watching their kids.