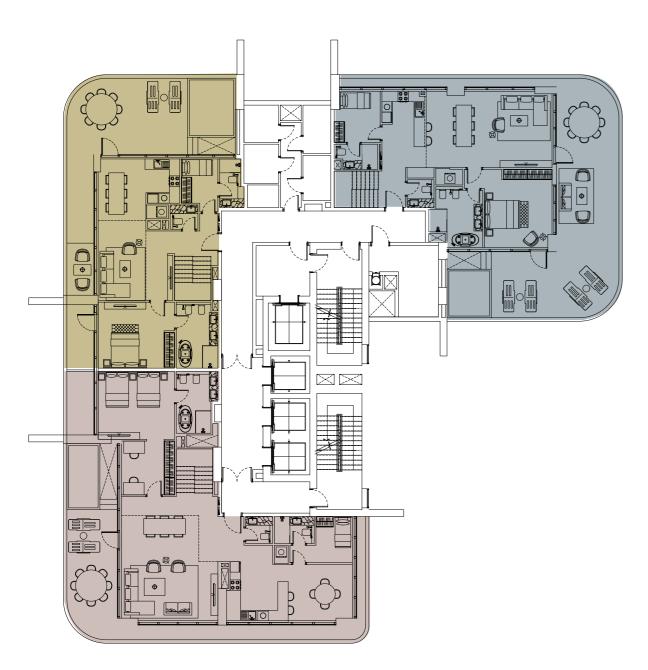

15-28 level



- Studio Apartment TYPE TWO
- One Bedroom Apartment TYPE THREE
- One Bedroom Apartment TYPE FOUR

- One Bedroom Apartment TYPE FIVE
- One Bedroom Apartment TYPE SIX
- One Bedroom Apartment TYPE SEVEN

- Two Bedroom Apartment TYPE ONE
- Two Bedroom Apartment TYPE TWO
- Two Bedroom Apartment TYPE THREE



### Tower A

Level 22 A



- Penthouse Loft apartment TYPE ONE
- Penthouse apartment TYPE ONE
- Penthouse apartment TYPE TWO

### **Tower B**

Level 29 A



- Penthouse apartment TYPE THREE
- Penthouse apartment TYPE FOUR



### Tower A

Level 22 B



- Penthouse Loft apartment TYPE ONE
- Penthouse apartment TYPE ONE
- Penthouse apartment TYPE TWO

#### **Tower B**

Level 29 B



- Penthouse apartment TYPE THREE
- Penthouse apartment TYPE FOUR



### Tower A

Level 23 LOWER



- Penthouse Duplex apartment TYPE ONE
- Penthouse Duplex apartment TYPE TWO

### **Tower B**

Level 30 LOWER



- Penthouse Duplex apartment TYPE THREE
- Penthouse Duplex apartment TYPE FOUR

# **Master Plan for Apartment Alocation**



### Tower A

Level 23 UPPER



- Penthouse Duplex apartment TYPE ONE
- Penthouse Duplex apartment TYPE TWO

### **Tower B**

Level 30 UPPER



- Penthouse Duplex apartment TYPE THREE
- Penthouse Duplex apartment TYPE FOUR

# STUDIO APARTMENT

# Type one

Studio apartments intellectually take maximum advantage of space and offer a very comfortable and convenient setup. The open layout and floor-to-ceiling windows fill the apartment with light, making it bright and airy. A serene color scheme creates a soothing atmosphere. Quality materials and appliances a