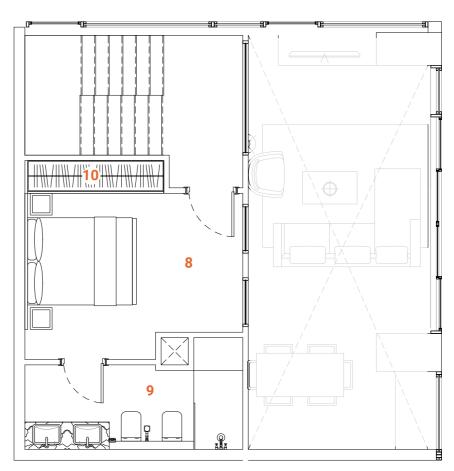

## LOFT Type one 1 bedroom

Tower A - Level 1

The loft apartments are designed to offer customers a variety of styles and possibilities. The moody color pallet with the loft-style characterized design solutions created a very modern and desirable living environment. The Loft apartments allocated on the L<sub>1</sub> floor have a convenient location and easy access to the landscape and public pool.

The first floor of the two-level apartment offers a spacious, double-height ceiling living room and dining zone and an open kitchen with an island. The living room leads to the spacious terrace. On the second floor is allocated a bedroom with a closet and spacious bathroom.

The apartments are solved in moody colors, rough textures with wooden and metal decorative elements; high-quality wooden flooring, a wooden veneered closet, a semi-matt colored kitchen with quality inbuilt appliances, artificial stone and ceramic tiling, along with bespoke furniture for the living room and bathroom are set together to form a harmonious and outstanding space for the owner's comfort. The Kitchen serving as a design element itself is solved in a semi-matt finish with glass vitrines with integrated LED lighting. An isolated and comfortable sitting arrangement near a wood-veneered TV unit along with an open kitchen and separate dining zone is carefully crafted to deliver comfort and convenience.

## LOWER LEVEL

- 1. Main Entrance
- 2. Kitchen
- 3. Dining
- 4. Sitting area
- **5.** WC
- 6. Terrace7. Staircase

## UPPER LEVEL

- 8. Master bedroom
- Master bathroom
- 10. Master closet

## **FACTS & FIGURES**

Total Area - 1051 sq.ft
Apartment Area L1 - 533 sq.ft
Apartment Area L2 - 230 sq.ft
Terrace Area - 288 sq.ft
Ceiling Height - 2.5 - 3.0m
Double ceiling in living room - 4.6m

**UPPER LEVEL** 