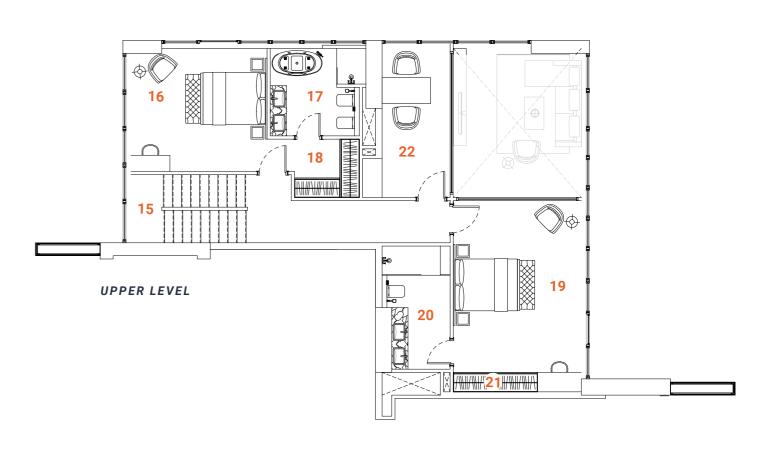

# DUPLEX Type one 3 bedrooms

Tower A - Level 1 / Tower B - Level 1

The Duplex apartment allocated on the L<sub>1</sub> floor has a convenient location and easy access to the landscape and public pool. The first floor of the two-level apartments offer spacious, double-height ceiling living room, open kitchen, laundry, maid's room and ensuite. The living room and ensuite bedroom have access to the oversized terrace with floor level built-in pool. The terrace with the pool, plentiful space and greenery is designed to deliver maximum comfort to owners. The overall design is set to create the ultimate essence of modern luxury. The Kitchen serving as a design element itself is solved in a semi-matt finish with glass vitrines with integrated LED lighting.

An isolated and comfortable sitting arrangement near TV unit along with an open kitchen and separate dining zone is carefully crafted to deliver comfort and convenience. The TV wall and decorative shelving bridge functionality with aesthetics. In the living room an oversized elegant chandelier complements the design. The second floor offers a nice sitting arrangement that overlooks the living area, a master bedroom and a spacious ensuite bedroom. The master bedroom offers a walk-in closet and spacious bathroom with a bathtub, bidet and double vanities. The textile wallpaper in the bedroom delivers the sense of comfort and luxury. All the bathrooms are in a serene color pallet with high-quality materials and Italian fixtures. The open layout and floor-to-ceiling windows fill the apartment with light, making it bright and airy. A serene color scheme creates a soothing atmosphere. Quality materials and appliances are used in all areas. In the apartment, high-quality wooden flooring, a wooden veneered closet, a semi-matt colored kitchen with quality in-built appliances, artificial stone and ceramic tiling, along with the bespoke furniture for the living room and bathroom are set together to form a harmonious and outstanding space for the owner's comfort.

### **SPACES**

### LOWER LEVEL

- 1. Main Entrance
- 2. Kitchen
- 3. Dining
- 4. Sitting area
- **5.** WC
- 6. Bedroom 1
- 7. Bathroom 1

- 8. Closet
- 9. Maid's room
- 10. Maid's bathroom
- 11. Laundry
- 12. Terrace
- 13. Plunge pool
- 14. Staircase

### **UPPER LEVEL**

- 15. Staircase
- 16. Master Bedroom

- 19. Bedroom 2
- 20. Bathroom 2
- 21. Closet 22. Sitting area

#### **FACTS & FIGURES**

Total Area - 2879 sq.ft Apartment Area L1 - 1125 sq.ft Apartment Area L2 - 764 sq.ft Terrace Area - 990 sq.ft Ceiling Height - 2.5 - 3.0m Double ceiling in living room - 4.6m

- 17. Master Bathroom
- 18. Master Closet