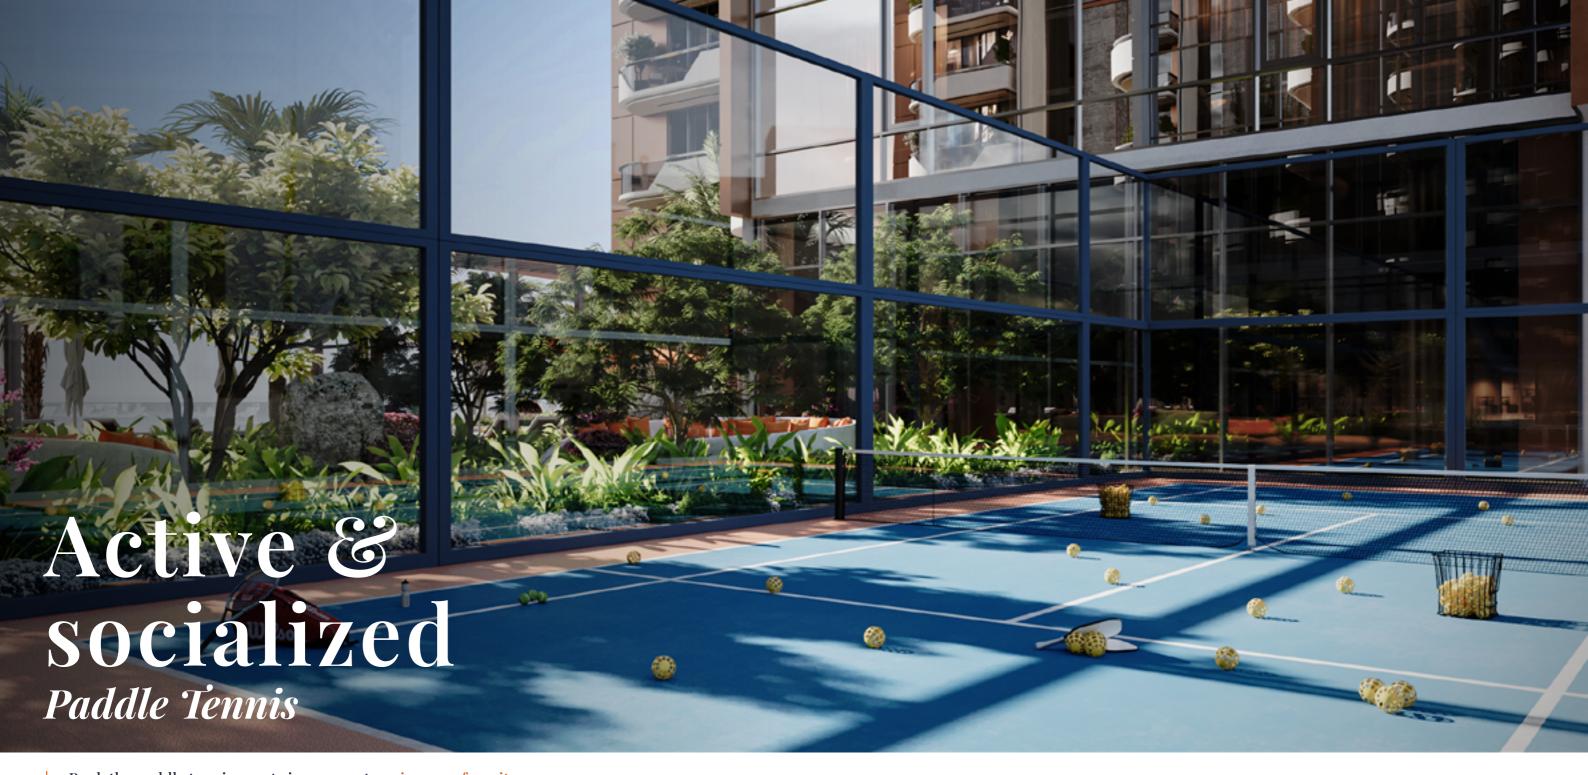

### Context and Neighborhood

- Four podiums with 543 parking lots
- Gym with terrace for Yoga/stretching.
- Four Steam rooms
- Separate lockers and showers
- Adult pool and kids pool
- Two separated BBQ area
- Landscape and seating area
- Kid's zone (outdoor and Indoor)
- Common area for business meetings and events
- Paddle tennis

Book the paddle tennis court via our app to enjoy your favorite activity or try something new with friends. The court is located near gym and changing rooms for maximum ease and comfort, while the green surrounding makes playing even more enjoyable.