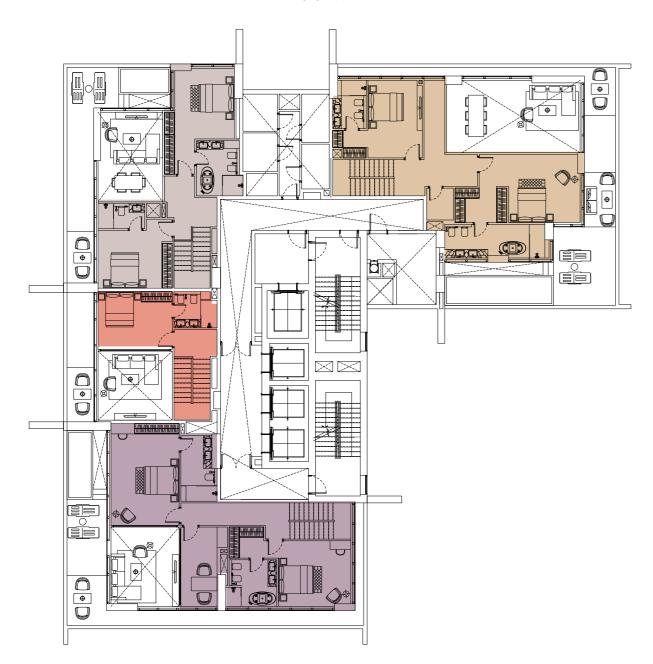

# PENTHOUSE Type one 3 bedrooms

Tower A - Level 22 / Tower B - Level 29

The Penthouse Duplex apartment allocated on the final floors offers mesmerizing views and an ultimate luxury lifestyle to the owners. The first floor of the two-level apartment offers a spacious, double-height ceiling living room, an open kitchen with an island, laundry, a maid's room and a master bedroom with walk-in closet and bathroom with views on the terrace, with a bathtub, double basins and a bidet. The living room and master bedroom have access to the oversized terrace with a high-level pool. The terrace with the pool, plentiful space and greenery is designed to deliver maximum comfort to owners. The overall design is set to create the ultimate essence of modern luxury. The Kitchen serving as a design element itself is solved in a semi-matt finish with glass vitrines with integrated LED lighting. An isolated and comfortable sitting arrangement near TV unit along with an open kitchen and separate dining zone is carefully crafted to deliver comfort and convenience. The TV wall and decorative shelving bridge functionality with aesthetics. In the living room, an oversized elegant chandelier complements the design. On the second floor are allocated an ensuite bedroom, storage space, and another master bedroom with a walk-in closet and bathroom with a bathtub, double vanity and bidet. The vestibule overlooks the living room space. All the bathrooms are in a serene color pallet with high-quality materials and Italian fixtures. The open layout and floor-to-ceiling windows fill the apartment with light, making it bright and airy. A serene color scheme creates a soothing atmosphere. In the apartment, high-quality wooden flooring, a wooden veneered closet, a semi-matt colored kitchen with quality in-built appliances, artificial stone and ceramic tiling, along with the bespoke furniture for the living room and bathroom are set together to form a harmonious and outstanding space for the owner's comfort.

# PENTHOUSE Type two 3 bedrooms

Tower A - Level 22 / Tower B - Level 29

The Penthouse Duplex apartment allocated on the final floors offers mesmerizing views and an ultimate luxury lifestyle to the owners. The first floor of the two-level apartment offers a spacious, double-height ceiling living room, an open kitchen with an island, laundry, a maid's room and an ensuite bedroom with a wide wardrobe and spacious bathroom. The living room leads to the oversized terrace with a high-level pool. The terrace with the pool, plentiful space and greenery is designed to deliver maximum comfort to owners. The overall design is set to create the ultimate essence of modern luxury. The Kitchen serving as a design element itself is solved in a semi-matt finish with glass vitrines with integrated LED lighting. An isolated and comfortable sitting arrangement near TV unit along with an open kitchen and separate dining zone is carefully crafted to deliver comfort and convenience. The TV wall and decorative shelving bridge functionality with aesthetics. In the living room, an oversized elegant chandelier complements the design. On the second floor are allocated an ensuite bedroom, and master bedroom with a with wide closet and bathroom with a bathtub, double vanity and bidet. The vestibule overlooks the living room space. All the bathrooms are in a serene color pallet with high-quality materials and Italian fixtures. The open layout and floor-to-ceiling windows fill the apartment with light, making it bright and airy. A serene color scheme creates a soothing atmosphere. In the apartment, high-quality wooden flooring, a wooden veneered closet, a semi-matt colored kitchen with quality in-built appliances, artificial stone and ceramic tiling, along with the bespoke furniture for the living room and bathroom are set together to form a harmonious and outstanding space for the owner's comfort.

# PENTHOUSE Type three 3 bedrooms

Tower A - Level 22 / Tower B - Level 29

The Penthouse Duplex apartment allocated on the final floors offers mesmerizing views and an ultimate luxury lifestyle to the owners. The first floor of the two-level apartment offers a spacious, double-height ceiling living room, an open kitchen with an island, a separate dining area, laundry, a maid's room and a master bedroom with a wide wardrobe, dresser and spacious bathroom with bathtub, double basins and bidet. The living room leads to the oversized terrace with a high-level pool. The terrace with the pool, plentiful space and greenery is designed to deliver maximum comfort to owners.

# PENTHOUSE Type four 3 bedrooms

8. Master Closet

10. Maid's bathroom

9. Maid's room

11. Laundry

12. Terrace13. Plunge pool

14. Staircase

Tower A - Level 22 / Tower B - Level 29