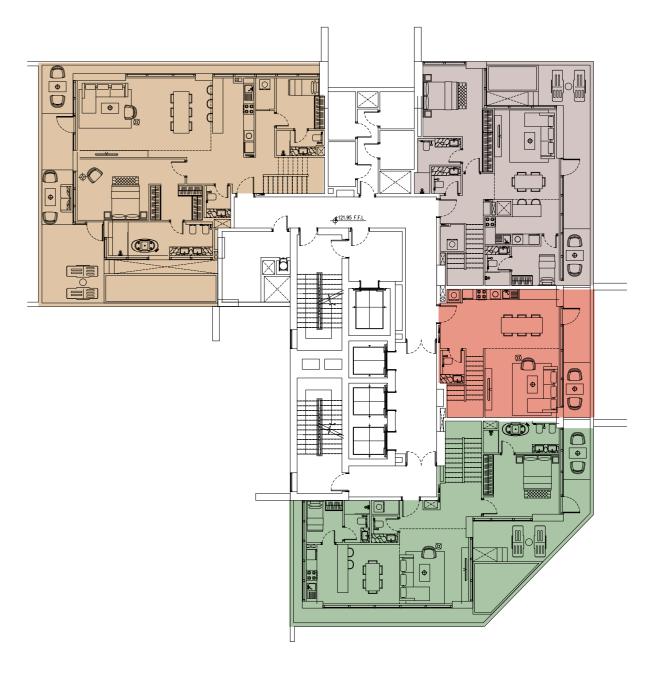

# DUPLEX Type one 3 bedrooms

Tower A - Level 1 / Tower B - Level 1

The Duplex apartment allocated on the L<sub>1</sub> floor has a convenient location and easy access to the landscape and public pool. The first floor of the two-level apartments offer spacious, double-height ceiling living room, open kitchen, laundry, maid's room and ensuite. The living room and ensuite bedroom have access to the oversized terrace with floor level built-in pool. The terrace with the pool, plentiful space and greenery is designed to deliver maximum comfort to owners. The overall design is set to create the ultimate essence of modern luxury. The Kitchen serving as a design element itself is solved in a semi-matt finish with glass vitrines with integrated LED lighting.

# DUPLEX Type two 3 bedrooms

Tower A - Level 1 / Tower B - Level 1

The Duplex apartment allocated on the L<sub>1</sub> floor has a convenient location and easy access to the landscape and public pool. The first floor of the two-level apartments offer spacious, double-height ceiling living room, isolated kitchen, maid's room and oversized ensuite. The living room leads to the spacious terrace with floor level built-in pool. The terrace with the pool, greenery and plentiful space for lounge sitting and 6 person dining arrangement is designed to deliver maximum comfort to owners.

# DUPLEX Type three 3 bedrooms

Tower A - Level 1 / Tower B - Level 1

The Duplex apartment allocated on the L<sub>1</sub> floor has a convenient location and easy access to the landscape and public pool. The first floor of the two-level apartments offer spacious, double-height ceiling living room and dining zone, open kitchen with island, laundry, maid's room and oversized ensuite. The living room leads to the spacious terrace with floor level built-in pool. The terrace with the pool, greenery and plentiful space for lounge sitting and 6 person dining arrangement is designed to deliver maximum comfort to owners. The overall design is set to create the ultimate essence of modern luxury. The Kitchen serving as a design element itself is solved in a semi-matt finish with glass vitrines with integrated LED lighting. An isolated and comfortable sitting arrangement near TV unit along with an open kitchen and separate dining zone is carefully crafted to deliver comfort and convenience. The TV wall and decorative shelving bridge functionality with aesthetics. In the living room an oversized elegant chandelier complements the design. The second floor offers a vestibule that overlooks the living area, a master bedroom and a spacious ensuite bedroom with L-shaped walk-in closet. The master bedroom offers a walk-in closet and spacious bathroom with a bathtub, bidet and double vanities. The textile wallpaper in the bedroom delivers the sense of comfort and luxury. All the bathrooms are in a serene color pallet with high-quality materials and Italian fixtures. The open layout and floor-to-ceiling windows fill the apartment with light, making it bright and airy. A serene color scheme creates a soothing atmosphere. Quality materials and appliances are used in all areas. In the apartment, high-quality wooden flooring, a wooden veneered closet, a semi-matt colored kitchen with quality in-built appliances, artificial stone and ceramic tiling, along with the bespoke furniture for the living room and bathroom are set together to form a harmonious and outstanding space for the owner's comfort.

# DUPLEX Type four 3 bedrooms

Tower A - Level 1 / Tower B - Level 1

The Duplex apartment allocated on the L1 floor has a convenient location and easy access to the landscape and public pool. The first floor of the two-level apartment offers a spacious, double-height ceiling living room and dining zone, isolated kitchen, laundry, maid's room and oversized master bedroom with a double-height ceiling. The master bedroom has oversized walk-in closet and spacious bathroom with a separated bathtub, bidet and double basins. The living room leads to the spacious terrace with floor level built-in pool. The terrace with the pool, greenery and plentiful space for lounge sitting and 6-person dining arrangement is designed to deliver maximum comfort to owners. The overall design is set to create the ultimate essence of modern luxury. The Kitchen serving as a design element itself is solved in a semi-matt finish with glass vitrines with integrated LED lighting.