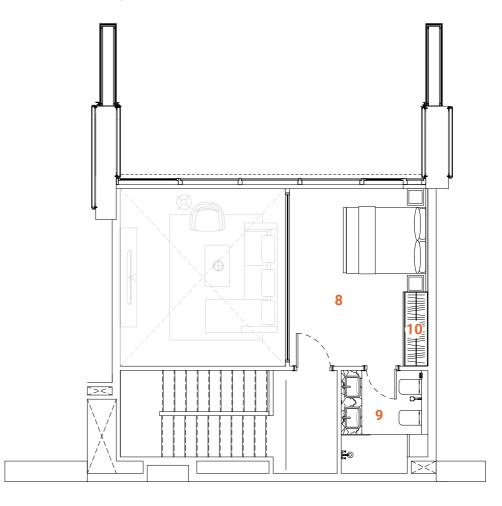

## LOFT Type one 1 bedroom

Tower A - Level 1

The loft apartments are designed to offer customers a variety of styles and possibilities. The moody color pallet with the loft-style characterized design solutions created a very modern and desirable living environment. The Loft apartments allocated on the L<sub>1</sub> floor have a convenient location and easy access to the landscape and public pool.

The first floor of the two-level apartment offers a spacious, double-height ceiling living room and dining zone and an open kitchen with an island. The living room leads to the spacious terrace. On the second floor is allocated a bedroom with a closet and spacious bathroom.

The apartments are solved in moody colors, rough textures with wooden and metal decorative elements; high-quality wooden flooring, a wooden veneered closet, a semi-matt colored kitchen with quality inbuilt appliances, artificial stone and ceramic tiling, along with bespoke furniture for the living room and bathroom are set together to form a harmonious and outstanding space for the owner's comfort. The Kitchen serving as a design element itself is solved in a semi-matt finish with glass vitrines with integrated LED lighting. An isolated and comfortable sitting arrangement near a wood-veneered TV unit along with an open kitchen and separate dining zone is carefully crafted to deliver comfort and convenience.

## UPPER LEVEL

- 8. Master bedroom
- Master bathroom
- 10. Master closet

## **FACTS & FIGURES**

Total Area - 1051 sq.ft
Apartment Area L1 - 533 sq.ft
Apartment Area L2 - 230 sq.ft
Terrace Area - 288 sq.ft
Ceiling Height - 2.5 - 3.0m
Double ceiling in living room - 4.6m

**UPPER LEVEL** 