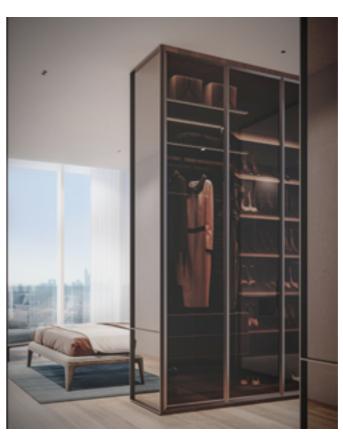

### **SPACES**

desire.

- 1. Main Entrance
- 2. Kitchen
- 3. Bathroom
- 4. Sitting area
- 5. Bedroom
- 6. Closet
- 7. Balcony

### **FACTS & FIGURES**

Total Area - **549 sq.ft**Apartment Area - **439 sq.ft**Balcony Area - **110 sq.ft**Ceiling Height - **2.5 - 3.10 m** 