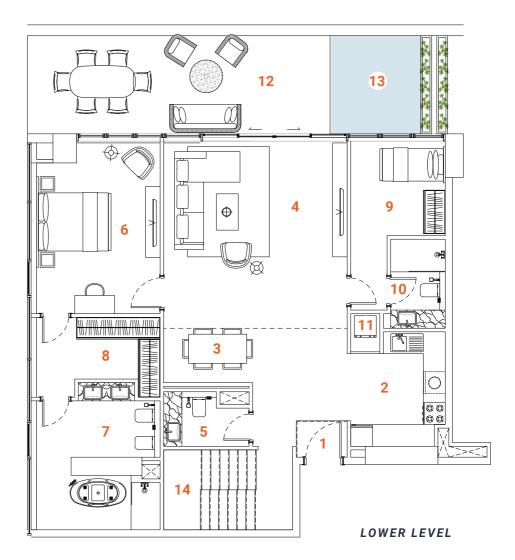

# DUPLEX Type one 3 bedrooms

Tower A - Level 1 / Tower B - Level 1

The Duplex apartment allocated on the L<sub>1</sub> floor has a convenient location and easy access to the landscape and public pool. The first floor of the two-level apartments offer spacious, double-height ceiling living room, open kitchen, laundry, maid's room and ensuite. The living room and ensuite bedroom have access to the oversized terrace with floor level built-in pool. The terrace with the pool, plentiful space and greenery is designed to deliver maximum comfort to owners. The overall design is set to create the ultimate essence of modern luxury. The Kitchen serving as a design element itself is solved in a semi-matt finish with glass vitrines with integrated LED lighting.

An isolated and comfortable sitting arrangement near TV unit along with an open kitchen and separate dining zone is carefully crafted to deliver comfort and convenience. The TV wall and decorative shelving bridge functionality with aesthetics. In the living room an oversized elegant chandelier complements the design. The second floor offers a nice sitting arrangement that overlooks the living area, a master bedroom and a spacious ensuite bedroom. The master bedroom offers a walk-in closet and spacious bathroom with a bathtub, bidet and double vanities. The textile wallpaper in the bedroom delivers the sense of comfort and luxury. All the bathrooms are in a serene color pallet with high-quality materials and Italian fixtures. The open layout and floor-to-ceiling windows fill the apartment with light, making it bright and airy. A serene color scheme creates a soothing atmosphere. Quality materials and appliances are used in all areas. In the apartment, high-quality wooden flooring, a wooden veneered closet, a semi-matt colored kitchen with quality in-built appliances, artificial stone and ceramic tiling, along with the bespoke furniture for the living room and bathroom are set together to form a harmonious and outstanding space for the owner's comfort.

### **SPACES**

### LOWER LEVEL

- 1. Main Entrance
- 2. Kitchen
- 3. Dining
- 4. Sitting area
- **5.** WC
- 6. Bedroom 1
- 7. Bathroom 1

- 8. Closet
- 9. Maid's room
- 10. Maid's bathroom
- 11. Laundry
- 12. Terrace
- 13. Plunge pool
- 14. Staircase

### **UPPER LEVEL**

- 15. Staircase
- 16. Master Bedroom

- 19. Bedroom 2
- 20. Bathroom 2
- 21. Closet 22. Sitting area

#### **FACTS & FIGURES**

Total Area - 2879 sq.ft Apartment Area L1 - 1125 sq.ft Apartment Area L2 - 764 sq.ft Terrace Area - 990 sq.ft Ceiling Height - 2.5 - 3.0m Double ceiling in living room - 4.6m

- 17. Master Bathroom
- 18. Master Closet