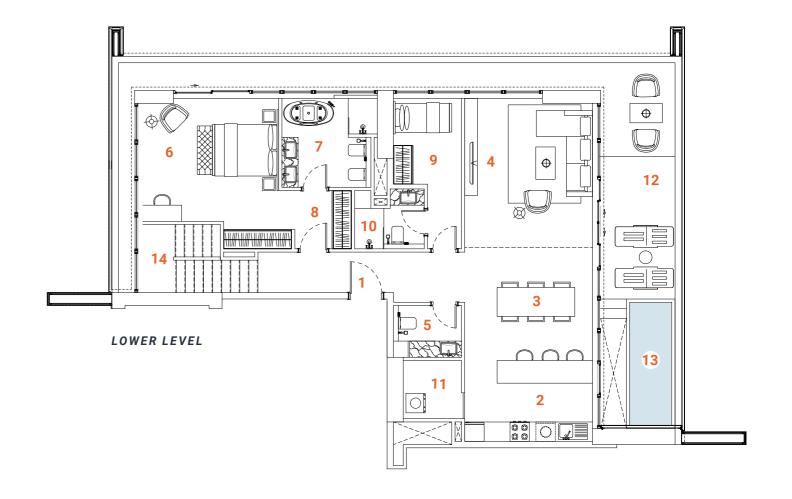

# DUPLEX Type one 3 bedrooms

Tower A - Level 1 / Tower B - Level 1

The Duplex apartment allocated on the L<sub>1</sub> floor has a convenient location and easy access to the landscape and public pool. The first floor of the two-level apartments offer spacious, double-height ceiling living room, open kitchen, laundry, maid's room and ensuite. The living room and ensuite bedroom have access to the oversized terrace with floor level built-in pool. The terrace with the pool, plentiful space and greenery is designed to deliver maximum comfort to owners. The overall design is set to create the ultimate essence of modern luxury. The Kitchen serving as a design element itself is solved in a semi-matt finish with glass vitrines with integrated LED lighting.

An isolated and comfortable sitting arrangement near TV unit along with an open kitchen and separate dining zone is carefully crafted to deliver comfort and convenience. The TV wall and decorative shelving bridge functionality with aesthetics. In the living room an oversized elegant chandelier complements the design. The second floor offers a nice sitting arrangement that overlooks the living area, a master bedroom and a spacious ensuite bedroom. The master bedroom offers a walk-in closet and spacious bathroom with a bathtub, bidet and double vanities. The textile wallpaper in the bedroom delivers the sense of comfort and luxury. All the bathrooms are in a serene color pallet with high-quality materials and Italian fixtures. The open layout and floor-to-ceiling windows fill the apartment with light, making it bright and airy. A serene color scheme creates a soothing atmosphere. Quality materials and appliances are used in all areas. In the apartment, high-quality wooden flooring, a wooden veneered closet, a semi-matt colored kitchen with quality in-built appliances, artificial stone and ceramic tiling, along with the bespoke furniture for the living room and bathroom are set together to form a harmonious and outstanding space for the owner's comfort.

### **SPACES**

### LOWER LEVEL

- 1. Main Entrance
- 2. Kitchen
- 3. Dining
- 4. Sitting area
- **5.** WC
- 6. Bedroom 1
- 7. Bathroom 1

- 8. Closet
- 9. Maid's room
- 10. Maid's bathroom
- 11. Laundry
- 12. Terrace
- 13. Plunge pool
- 14. Staircase

### **UPPER LEVEL**

- 15. Staircase
- 16. Master Bedroom

- 19. Bedroom 2
- 20. Bathroom 2
- 21. Closet 22. Sitting area

#### **FACTS & FIGURES**

Total Area - 2879 sq.ft Apartment Area L1 - 1125 sq.ft Apartment Area L2 - 764 sq.ft Terrace Area - 990 sq.ft Ceiling Height - 2.5 - 3.0m Double ceiling in living room - 4.6m

- 17. Master Bathroom
- 18. Master Closet