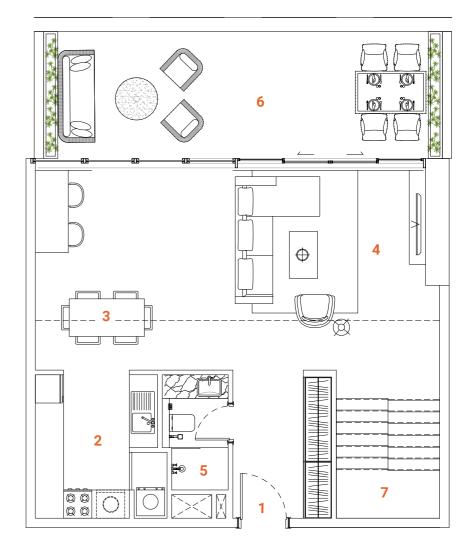

# DUPLEX Type one 3 bedrooms

Tower A - Level 1 / Tower B - Level 1

The Duplex apartment allocated on the L<sub>1</sub> floor has a convenient location and easy access to the landscape and public pool. The first floor of the two-level apartments offer spacious, double-height ceiling living room, open kitchen, laundry, maid's room and ensuite. The living room and ensuite bedroom have access to the oversized terrace with floor level built-in pool. The terrace with the pool, plentiful space and greenery is designed to deliver maximum comfort to owners. The overall design is set to create the ultimate essence of modern luxury. The Kitchen serving as a design element itself is solved in a semi-matt finish with glass vitrines with integrated LED lighting.

An isolated and comfortable sitting arrangement near TV unit along with an open kitchen and separate dining zone is carefully crafted to deliver comfort and convenience. The TV wall and decorative shelving bridge functionality with aesthetics. In the living room an oversized elegant chandelier complements the design. The second floor offers a nice sitting arrangement that overlooks the living area, a master bedroom and a spacious ensuite bedroom. The master bedroom offers a walk-in closet and spacious bathroom with a bathtub, bidet and double vanities. The textile wallpaper in the bedroom delivers the sense of comfort and luxury. All the bathrooms are in a serene color pallet with high-quality materials and Italian fixtures. The open layout and floor-to-ceiling windows fill the apartment with light, making it bright and airy. A serene color scheme creates a soothing atmosphere. Quality materials and appliances are used in all areas. In the apartment, high-quality wooden flooring, a wooden veneered closet, a semi-matt colored kitchen with quality in-built appliances, artificial stone and ceramic tiling, along with the bespoke furniture for the living room and bathroom are set together to form a harmonious and outstanding space for the owner's comfort.

### **SPACES**

### LOWER LEVEL

- 1. Main Entrance
- 2. Kitchen
- 3. Dining
- 4. Sitting area
- **5.** WC
- 6. Bedroom 1
- 7. Bathroom 1

- 8. Closet
- 9. Maid's room
- 10. Maid's bathroom
- 11. Laundry
- 12. Terrace
- 13. Plunge pool
- 14. Staircase

### **UPPER LEVEL**

- 15. Staircase
- 16. Master Bedroom

- 19. Bedroom 2
- 20. Bathroom 2
- 21. Closet 22. Sitting area

#### **FACTS & FIGURES**

Total Area - 2879 sq.ft Apartment Area L1 - 1125 sq.ft Apartment Area L2 - 764 sq.ft Terrace Area - 990 sq.ft Ceiling Height - 2.5 - 3.0m Double ceiling in living room - 4.6m

- 17. Master Bathroom
- 18. Master Closet