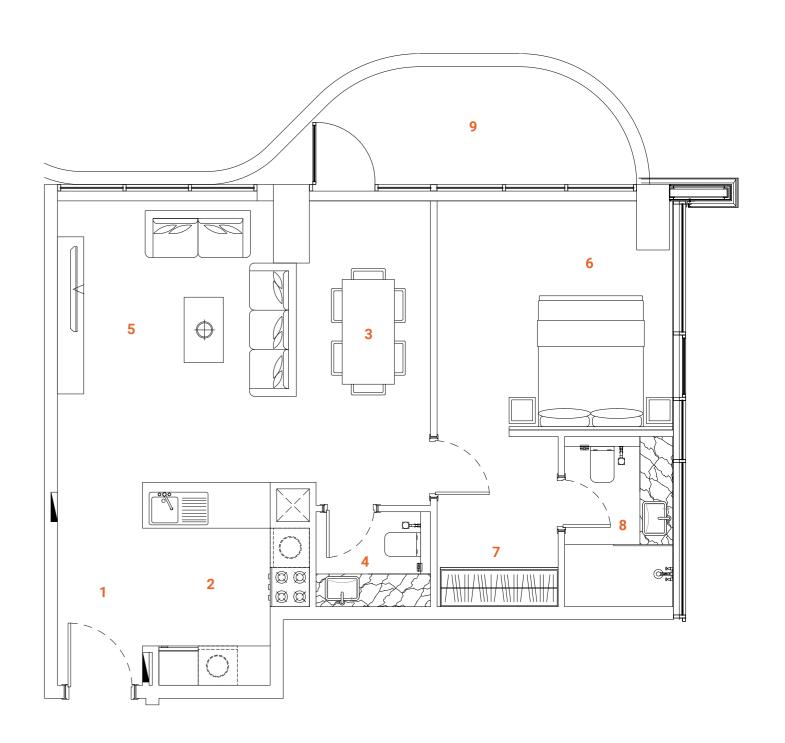

# Type one

The two-bedroom apartment takes maximum advantage of space and offers a very comfortable and convenient setup with a master bedroom, an ensuite bedroom, an open kitchen with island, a separate dining and living areas, laundry and a spacious balcony that can be accessed from the living room and master bedroom. The Kitchen serving as a design element itself is solved in a semimatt finish with glass vitrines with integrated LED lighting. An isolated and comfortable sitting arrangement near TV unit along with an open kitchen and separate dining zone are carefully crafted to deliver comfort and convenience. The TV wall is integrated with decorative shelving that bridges functionality with aesthetics. The master bedroom is arranged with an oversized L-shape wooden veneered wardrobe with a dressing unit, a spacious bathroom with a bathtub, bidet and double vanities. The ensuite bedroom offers a convenient high-gloss wardrobe with integrated shelves, a bespoke bed and a spacious bathroom. In the bedroom quality wallpaper delivers a cozy and homey atmosphere. The spacious powder room is solved in a serene color pallet with high-quality materials and Italian fixtures. The open layout and floor-to-ceiling windows fill the apartment with light, making it bright and airy. A serene color scheme creates a soothing atmosphere. Quality materials and appliances are used in all areas. In the apartment, high-quality wooden flooring, a wooden veneered closet, a semi-matt colored kitchen with quality in-built appliances, artificial stone and ceramic tiling, along with the bespoke furniture for the living room and bathroom are set together to form a harmonious and outstanding space for the owner's comfort. The apartment offers a spacious balcony with ample space for comfortable sitting arrangements.

### **SPACES**

- 1. Main Entrance
- 2. Kitchen
- 3. Dining
- 4. Sitting area
- 5. Powder room
- 6. Laundry
- 7. Master Bedroom

- 8. Master Bathroom
- 9. Master closet
- **10.** Bedroom 1
- 11. Bathroom 1
- 12. Closet
- 13. Balcony

### **FACTS & FIGURES**

Total Area - 1369 sq.ft Apartment Area - 1167 sq.ft Balcony Area - 202 sq.ft Ceiling Height - 2.5 - 3.10 m