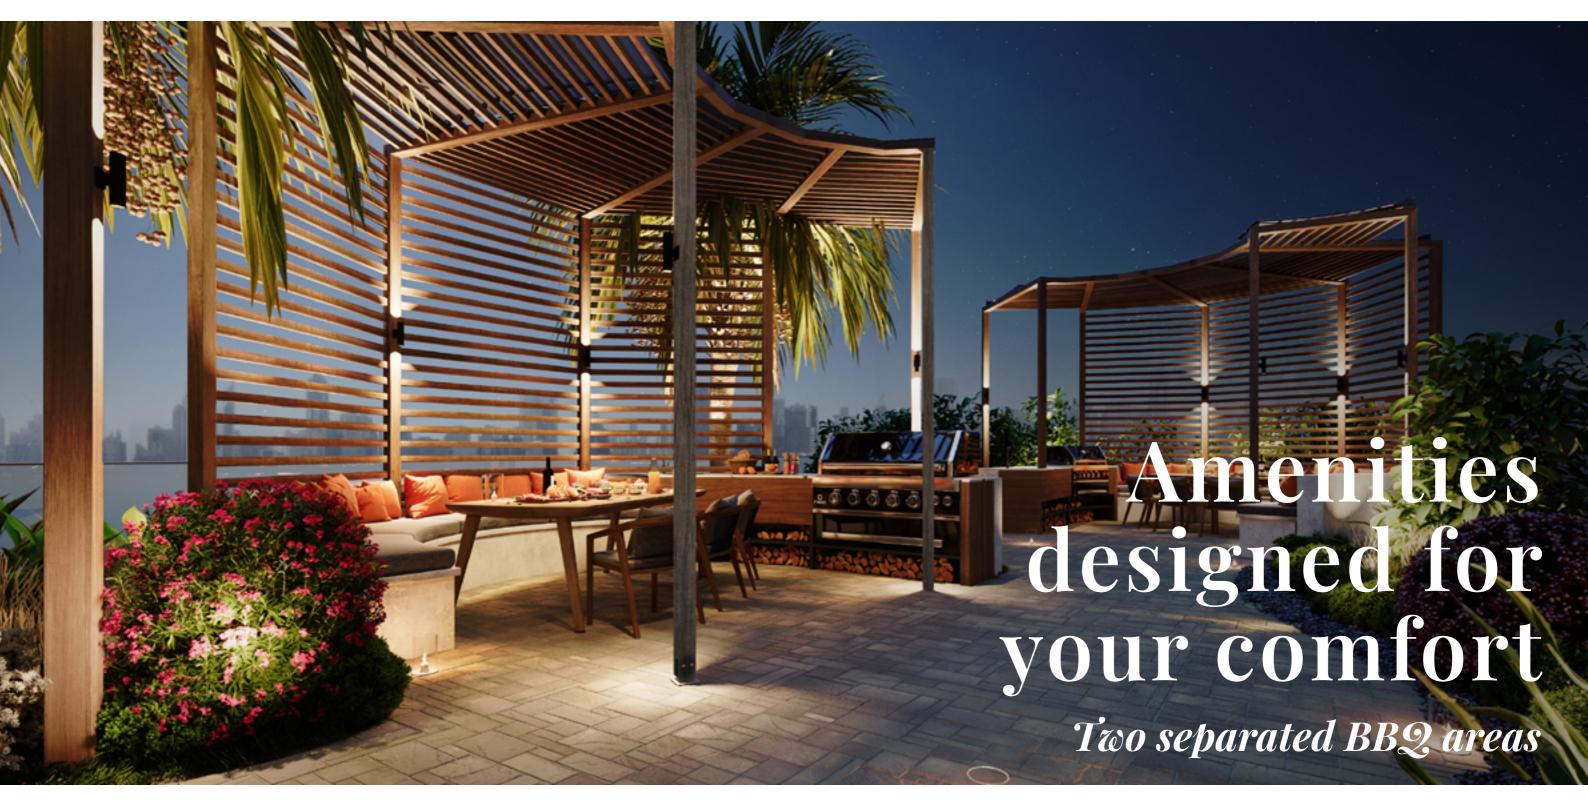

### Amenities within the project

### Context and Neighborhood

- Four podiums with 543 parking lots
- Gym with terrace for Yoga/stretching.
- Four Steam rooms
- Separate lockers and showers
- Adult pool and kids pool
- Two separated BBQ area
- Landscape and seating area
- Kid's zone (outdoor and Indoor)
- Common area for business meetings and events
- Paddle tennis

Enjoy the two, fully equipped barbecue areas that are privately located in the corner of the plot and designed to provide a lightweight, yet cozy ambiance. Use our app to book desired area for your convenient time and enjoy outdoor living with your friends and family.