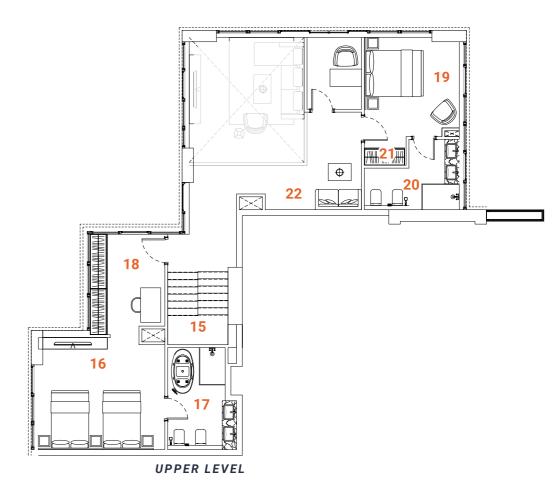

# PENTHOUSE Type one 3 bedrooms

Tower A - Level 22 / Tower B - Level 29

The Penthouse Duplex apartment allocated on the final floors offers mesmerizing views and an ultimate luxury lifestyle to the owners. The first floor of the two-level apartment offers a spacious, double-height ceiling living room, an open kitchen with an island, laundry, a maid's room and a master bedroom with walk-in closet and bathroom with views on the terrace, with a bathtub, double basins and a bidet. The living room and master bedroom have access to the oversized terrace with a high-level pool. The terrace with the pool, plentiful space and greenery is designed to deliver maximum comfort to owners. The overall design is set to create the ultimate essence of modern luxury. The Kitchen serving as a design element itself is solved in a semi-matt finish with glass vitrines with integrated LED lighting. An isolated and comfortable sitting arrangement near TV unit along with an open kitchen and separate dining zone is carefully crafted to deliver comfort and convenience. The TV wall and decorative shelving bridge functionality with aesthetics. In the living room, an oversized elegant chandelier complements the design. On the second floor are allocated an ensuite bedroom, storage space, and another master bedroom with a walk-in closet and bathroom with a bathtub, double vanity and bidet. The vestibule overlooks the living room space. All the bathrooms are in a serene color pallet with high-quality materials and Italian fixtures. The open layout and floor-to-ceiling windows fill the apartment with light, making it bright and airy. A serene color scheme creates a soothing atmosphere. In the apartment, high-quality wooden flooring, a wooden veneered closet, a semi-matt colored kitchen with quality in-built appliances, artificial stone and ceramic tiling, along with the bespoke furniture for the living room and bathroom are set together to form a harmonious and outstanding space for the owner's comfort.

### **SPACES**

### LOWER LEVEL

- 1. Main Entrance
- 2. Kitchen
- Dining
- 4. Sitting area
- **5.** WC
- 6. Master Bedroom
- 7. Master Bathroom
- 9. Maid's room10. Maid's bathroom11. Laundry

8. Master Closet

- 12. Terrace
- 13. Plunge pool
- 14. Staircase

### **FACTS & FIGURES**

Total Area - 3140 sq.ft
Apartment Area L1 - 1438 sq.ft
Apartment Area L2 - 1014 sq.ft
Terrace Area - 688 sq.ft
Ceiling Height - 2.5 - 3.0m
Double ceiling in living room - 6.2m

### UPPER LEVEL

- 15. Staircase
- 16. Bedroom 1
- 17. Bathroom 1
- **18.** Closet 1
- 19. Bedroom 2
- 20. Bathroom 2
- **21.** Closet 2
- 22. Storage

137