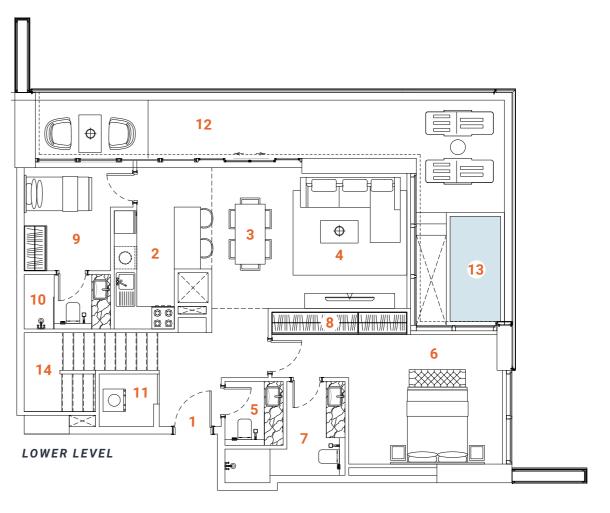

# DUPLEX Type one 3 bedrooms

Tower A - Level 1 / Tower B - Level 1

The Duplex apartment allocated on the L<sub>1</sub> floor has a convenient location and easy access to the landscape and public pool. The first floor of the two-level apartments offer spacious, double-height ceiling living room, open kitchen, laundry, maid's room and ensuite. The living room and ensuite bedroom have access to the oversized terrace with floor level built-in pool. The terrace with the pool, plentiful space and greenery is designed to deliver maximum comfort to owners. The overall design is set to create the ultimate essence of modern luxury. The Kitchen serving as a design element itself is solved in a semi-matt finish with glass vitrines with integrated LED lighting.

An isolated and comfortable sitting arrangement near TV unit along with an open kitchen and separate dining zone is carefully crafted to deliver comfort and convenience. The TV wall and decorative shelving bridge functionality with aesthetics. In the living room an oversized elegant chandelier complements the design. The second floor offers a nice sitting arrangement that overlooks the living area, a master bedroom and a spacious ensuite bedroom. The master bedroom offers a walk-in closet and spacious bathroom with a bathtub, bidet and double vanities. The textile wallpaper in the bedroom delivers the sense of comfort and luxury. All the bathrooms are in a serene color pallet with high-quality materials and Italian fixtures. The open layout and floor-to-ceiling windows fill the apartment with light, making it bright and airy. A serene color scheme creates a soothing atmosphere. Quality materials and appliances are used in all areas. In the apartment, high-quality wooden flooring, a wooden veneered closet, a semi-matt colored kitchen with quality in-built appliances, artificial stone and ceramic tiling, along with the bespoke furniture for the living room and bathroom are set together to form a harmonious and outstanding space for the owner's comfort.

### **SPACES**

### LOWER LEVEL

- 1. Main Entrance
- 2. Kitchen
- 3. Dining
- 4. Sitting area
- **5.** WC
- 6. Bedroom 1
- 7. Bathroom 1

- 8. Closet
- 9. Maid's room
- 10. Maid's bathroom
- 11. Laundry
- 12. Terrace
- 13. Plunge pool
- 14. Staircase

### **UPPER LEVEL**

- 15. Staircase
- 16. Master Bedroom

- 19. Bedroom 2
- 20. Bathroom 2
- 21. Closet 22. Sitting area

#### **FACTS & FIGURES**

Total Area - 2879 sq.ft Apartment Area L1 - 1125 sq.ft Apartment Area L2 - 764 sq.ft Terrace Area - 990 sq.ft Ceiling Height - 2.5 - 3.0m Double ceiling in living room - 4.6m

- 17. Master Bathroom
- 18. Master Closet