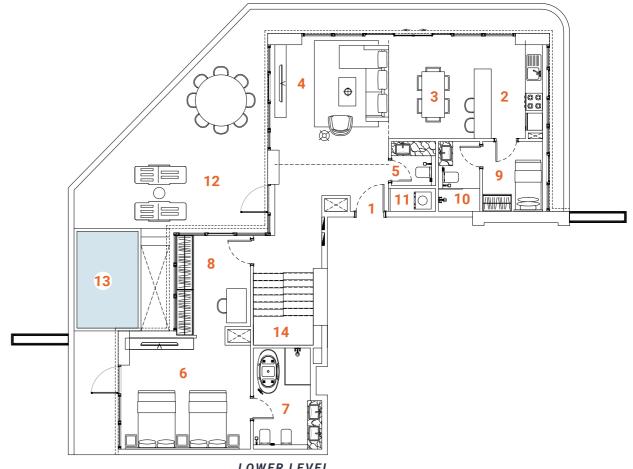

# DUPLEX Type one 3 bedrooms

Tower A - Level 1 / Tower B - Level 1

The Duplex apartment allocated on the L<sub>1</sub> floor has a convenient location and easy access to the landscape and public pool. The first floor of the two-level apartments offer spacious, double-height ceiling living room, open kitchen, laundry, maid's room and ensuite. The living room and ensuite bedroom have access to the oversized terrace with floor level built-in pool. The terrace with the pool, plentiful space and greenery is designed to deliver maximum comfort to owners. The overall design is set to create the ultimate essence of modern luxury. The Kitchen serving as a design element itself is solved in a semi-matt finish with glass vitrines with integrated LED lighting.

### **SPACES**

### LOWER LEVEL

- 1. Main Entrance
- 2. Kitchen
- 3. Dining
- 4. Sitting area
- **5.** WC
- 6. Bedroom 1
- 7. Bathroom 1

- 8. Closet
- 9. Maid's room
- 10. Maid's bathroom
- 11. Laundry
- 12. Terrace
- 13. Plunge pool
- 14. Staircase

### **UPPER LEVEL**

- 15. Staircase
- 16. Master Bedroom

- 19. Bedroom 2
- 20. Bathroom 2
- 21. Closet 22. Sitting area

#### **FACTS & FIGURES**

Total Area - 2879 sq.ft Apartment Area L1 - 1125 sq.ft Apartment Area L2 - 764 sq.ft Terrace Area - 990 sq.ft Ceiling Height - 2.5 - 3.0m Double ceiling in living room - 4.6m

- 17. Master Bathroom
- 18. Master Closet