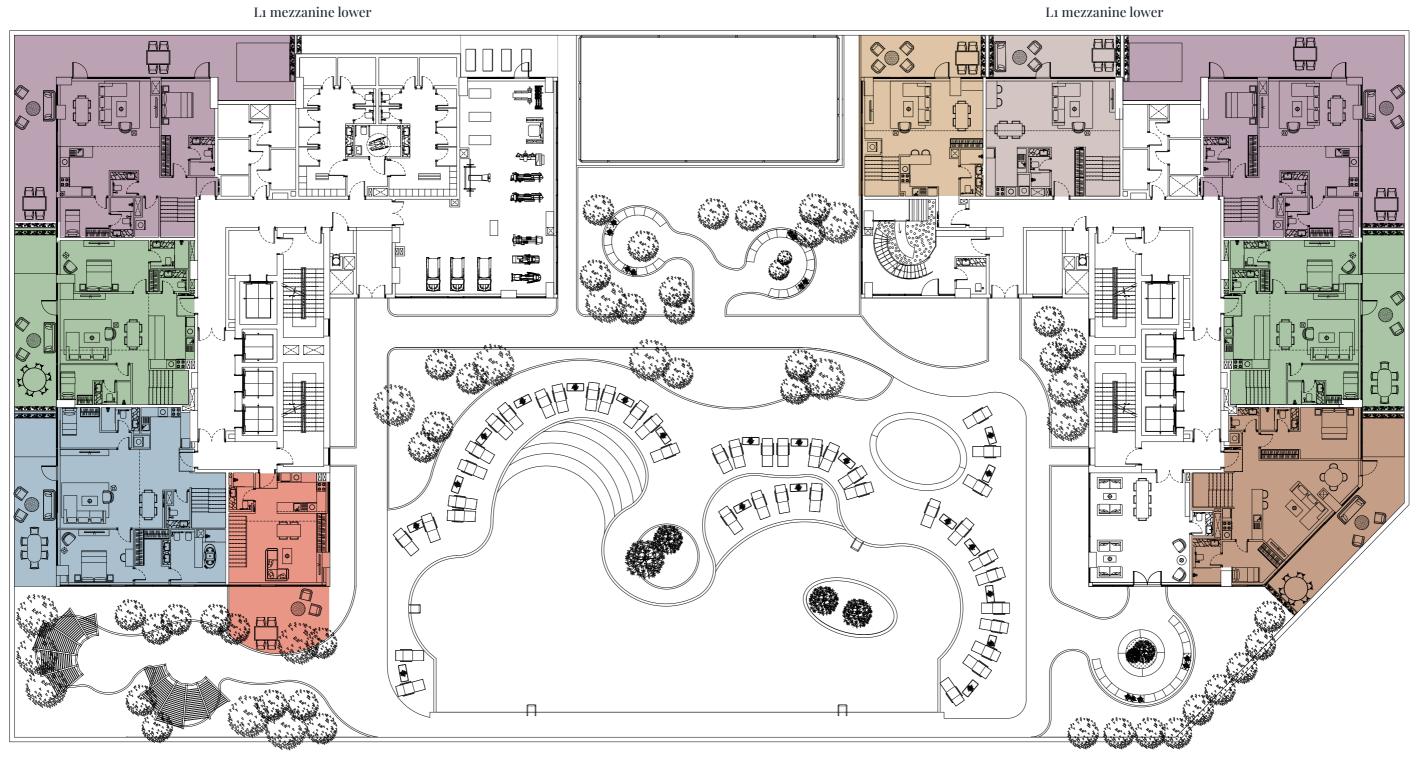

rtunity with communal tables and a kitchenette, for co-working, communication, socialization and even hosting events and workshops.

### Multifunctional space for special occasions

Place to meet and socialize







### Convenience at mind

### Parking Area

A well designed parking space supports the notion of deliverying convenience and comfort to the owners of

**The Orchard Place** apartments



## Step into the Apartments of

### THE ORCHARD PLACE

While the building and open spaces have an exciting, lively rhythm, the apartment interiors have a more sophisticated feel of gracefulness and timelessness. The aesthetic manifests itself through the creative use of space, exquisite materials, thoughtful design and detailing.

Tower A

**Podium level** 

**Tower B** 

L1 mezzanine lower







Loft apartment TYPE ONE



Loft apartment TYPE THREE



Duplex apartment TYPE TWO



Duplex apartment TYPE FOUR



Loft apartment TYPE TWO



Duplex apartment TYPE ONE



Duplex apartment TYPE THREE

**Podium level** 

Tower A **Tower B** 

L<sub>1</sub> mezzanine upper







Loft apartment TYPE THREE

Duplex apartment TYPE TWO



Loft apartment TYPE TWO







#### Tower A

Typical floor from 2-10 level



#### **Tower B**

Typical floor from 2-13 level



- Studio Apartment TYPE ONE
- Studio Apartment TYPE TWO
- One Bedroom Apartment TYPE ONE

- One Bedroom Apartment TYPE TWO
- One Bedroom Apartment TYPE THREE
- One Bedroom Apartment TYPE FOUR

- Two Bedroom Apartment TYPE ONE
- Two Bedroom Apartment TYPE TWO
- Two Bedroom Apartment TYPE THREE



#### Tower A

Typical floor from 11