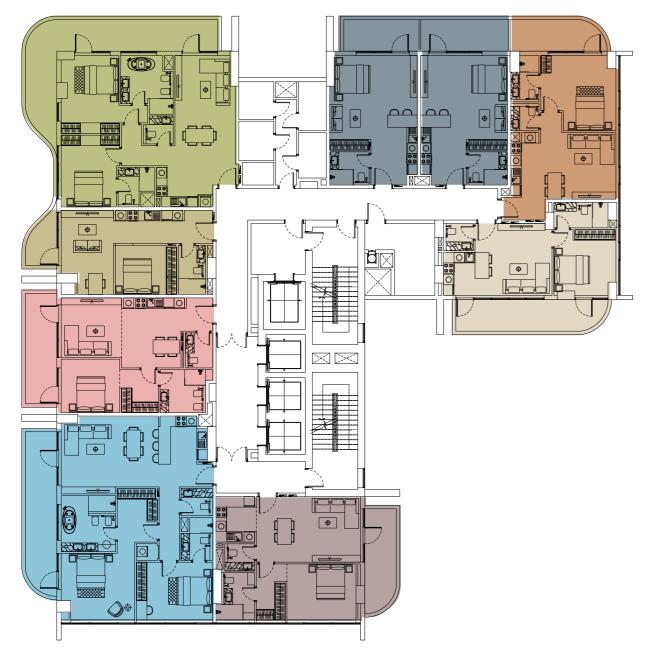

Tower A

**Podium level** 

**Tower B** 

L1 mezzanine lower

Loft apartment TYPE ONE

Loft apartment TYPE THREE

Duplex apartment TYPE TWO

Duplex apartment TYPE FOUR

# DUPLEX Type one 3 bedrooms

Tower A - Level 1 / Tower B - Level 1

The Duplex apartment allocated on the L<sub>1</sub> floor has a convenient location and easy access to the landscape and public pool. The first floor of the two-level apartments offer spacious, double-height ceiling living room, open kitchen, laundry, maid's room and ensuite. The living room and ensuite bedroom have access to the oversized terrace with floor level built-in pool. The terrace with the pool, plentiful space and greenery is designed to deliver maximum comfort to owners. The overall design is set to create the ultimate essence of modern luxury. The Kitchen serving as a design element itself is solved in a semi-matt finish with glass vitrines with integrated LED lighting.

# DUPLEX Type two 3 bedrooms

Tower A - Level 1 / Tower B - Level 1

The Duplex apartment allocated on the L<sub>1</sub> floor has a convenient location and easy access to the landscape and public pool. The first floor of the two-level apartments offer spacious, double-height ceiling living room, isolated kitchen, maid's room and oversized ensuite. The living room leads to the spacious terrace with floor level built-in pool. The terrace with the pool, greenery and plentiful space for lounge sitting and 6 person dining arrangement is designed to deliver maximum comfort to owners.

# DUPLEX Type three 3 bedrooms

Tower A - Level 1 / Tower B - Level 1

The Duplex apartment allocated on the L<sub>1</sub> floor has a convenient location and easy access to the landscape and public pool. The first floor of the two-level apartments offer spacious, double-height ceiling living room and dining zone, open kitchen with island, laundry, maid's room and oversized ensuite. The living room leads to the spacious terrace with floor level built-in pool. The terrace with the pool, greenery and plentiful space for lounge sitting and 6 person dining arrangement is designed to deliver maximum comfort to owners. The overall design is set to create the ultimate essence of modern luxury. The Kitchen serving as a design element itself is solved in a semi-matt finish with glass vitrines with integrated LED lighting. An isolated and comfortable sitting arrangement near TV unit along with an open kitchen and separate dining zone is carefully crafted to deliver comfort and convenience. The TV wall and decorative shelving bridge functionality with aesthetics. In the living room an oversized elegant chandelier complements the design. The second floor offers a vestibule that overlooks the living area, a master bedroom and a spacious ensuite bedroom with L-shaped walk-in closet. The master bedroom offers a walk-in closet and spacious bathroom with a bathtub, bidet and double vanities. The textile wallpaper in the bedroom delivers the sense of comfort and luxury. All the bathrooms are in a serene color pallet with high-quality materials and Italian fixtures. The open layout and floor-to-ceiling windows fill the apartment with light, making it bright and airy. A serene color scheme creates a soothing atmosphere. Quality materials and appliances are used in all areas. In the apartment, high-quality wooden flooring, a wooden veneered closet, a semi-matt colored kitchen with quality in-built appliances, artificial stone and ceramic tiling, along with the bespoke furniture for the living room and bathroom are set together to form a harmonious and outstanding space for the owner's comfort.

# DUPLEX Type four 3 bedrooms

Tower A - Level 1 / Tower B - Level 1

The Duplex apartment allocated on the L1 floor has a convenient location and easy access to the landscape and public pool. The first floor of the two-level apartment offers a spacious, double-height ceiling living room and dining zone, isolated kitchen, laundry, maid's room and oversized master bedroom with a double-height ceiling. The master bedroom has oversized walk-in closet and spacious bathroom with a separated bathtub, bidet and double basins. The living room leads to the spacious terrace with floor level built-in pool. The terrace with the pool, greenery and plentiful space for lounge sitting and 6-person dining arrangement is designed to deliver maximum comfort to owners. The overall design is set to create the ultimate essence of modern luxury. The Kitchen serving as a design element itself is solved in a semi-matt finish with glass vitrines with integrated LED lighting.