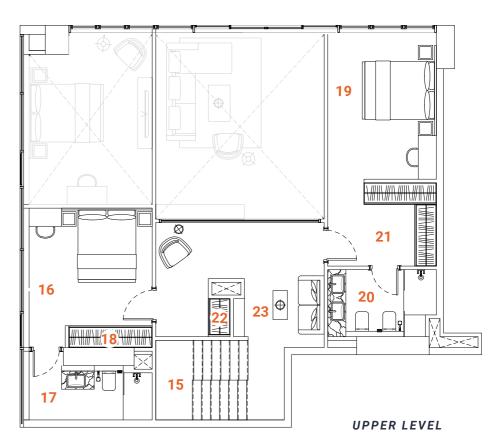

# DUPLEX Type one 3 bedrooms

Tower A - Level 1 / Tower B - Level 1

The Duplex apartment allocated on the L<sub>1</sub> floor has a convenient location and easy access to the landscape and public pool. The first floor of the two-level apartments offer spacious, double-height ceiling living room, open kitchen, laundry, maid's room and ensuite. The living room and ensuite bedroom have access to the oversized terrace with floor level built-in pool. The terrace with the pool, plentiful space and greenery is designed to deliver maximum comfort to owners. The overall design is set to create the ultimate essence of modern luxury. The Kitchen serving as a design element itself is solved in a semi-matt finish with glass vitrines with integrated LED lighting.

An isolated and comfortable sitting arrangement near TV unit along with an open kitchen and separate dining zone is carefully crafted to deliver comfort and convenience. The TV wall and decorative shelving bridge functionality with aesthetics. In the living room an oversized elegant chandelier complements the design. The second floor offers a nice sitting arrangement that overlooks the living area, a master bedroom and a spacious ensuite bedroom. The master bedroom offers a walk-in closet and spacious bathroom with a bathtub, bidet and double vanities. The textile wallpaper in the bedroom delivers the sense of comfort and luxury. All the bathrooms are in a serene color pallet with high-quality materials and Italian fixtures. The open layout and floor-to-ceiling windows fill the apartment with light, making it bright and airy. A serene color scheme creates a soothing atmosphere. Quality materials and appliances are used in all areas. In the apartment, high-quality wooden flooring, a wooden veneered closet, a semi-matt colored kitchen with quality in-built appliances, artificial stone and ceramic tiling, along with the bespoke furniture for the living room and bathroom are set together to form a harmonious and outstanding space for the owner's comfort.

### **SPACES**

### LOWER LEVEL

- 1. Main Entrance
- 2. Kitchen
- 3. Dining
- 4. Sitting area
- **5.** WC
- 6. Bedroom 1
- 7. Bathroom 1

- 8. Closet
- 9. Maid's room
- 10. Maid's bathroom
- 11. Laundry
- 12. Terrace
- 13. Plunge pool
- 14. Staircase

### **UPPER LEVEL**

- 15. Staircase
- 16. Master Bedroom

- 19. Bedroom 2
- 20. Bathroom 2
- 21. Closet 22. Sitting area

#### **FACTS & FIGURES**

Total Area - 2879 sq.ft Apartment Area L1 - 1125 sq.ft Apartment Area L2 - 764 sq.ft Terrace Area - 990 sq.ft Ceiling Height - 2.5 - 3.0m Double ceiling in living room - 4.6m

- 17. Master Bathroom
- 18. Master Closet