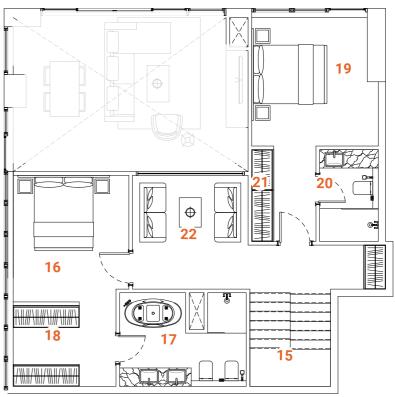

# DUPLEX Type one 3 bedrooms

Tower A - Level 1 / Tower B - Level 1

The Duplex apartment allocated on the L<sub>1</sub> floor has a convenient location and easy access to the landscape and public pool. The first floor of the two-level apartments offer spacious, double-height ceiling living room, open kitchen, laundry, maid's room and ensuite. The living room and ensuite bedroom have access to the oversized terrace with floor level built-in pool. The terrace with the pool, plentiful space and greenery is designed to deliver maximum comfort to owners. The overall design is set to create the ultimate essence of modern luxury. The Kitchen serving as a design element itself is solved in a semi-matt finish with glass vitrines with integrated LED lighting.

An isolated and comfortable sitting arrangement near TV unit along with an open kitchen and separate dining zone is carefully crafted to deliver comfort and convenience. The TV wall and decorative shelving bridge functionality with aesthetics. In the living room an oversized elegant chandelier complements the design. The second floor offers a nice sitting arrangement that overlooks the living area, a master bedroom and a spacious ensuite bedroom. The master bedroom offers a walk-in closet and spacious bathroom with a bathtub, bidet and double vanities. The textile wallpaper in the bedroom delivers the sense of comfort and luxury. All the bathrooms are in a serene color pallet with high-quality materials and Italian fixtures. The open layout and floor-to-ceiling windows fill the apartment with light, making it bright and airy. A serene color scheme creates a soothing atmosphere. Quality materials and appliances are used in all areas. In the apartment, high-quality wooden flooring, a wooden veneered closet, a semi-matt colored kitchen with quality in-built appliances, artificial stone and ceramic tiling, along with the bespoke furniture for the living room and bathroom are set together to form a harmonious and outstanding space for the owner's comfort.

### **SPACES**

### LOWER LEVEL

- 1. Main Entrance
- 2. Kitchen
- 3. Dining
- 4. Sitting area
- **5.** WC
- 6. Bedroom 1
- 7. Bathroom 1

- 8. Closet
- 9. Maid's room
- 10. Maid's bathroom
- 11. Laundry
- 12. Terrace
- 13. Plunge pool
- 14. Staircase

### **UPPER LEVEL**

- 15. Staircase
- 16. Master Bedroom

- 19. Bedroom 2
- 20. Bathroom 2
- 21. Closet 22. Sitting area

#### **FACTS & FIGURES**

Total Area - 2879 sq.ft Apartment Area L1 - 1125 sq.ft Apartment Area L2 - 764 sq.ft Terrace Area - 990 sq.ft Ceiling Height - 2.5 - 3.0m Double ceiling in living room - 4.6m

- 17. Master Bathroom
- 18. Master Closet