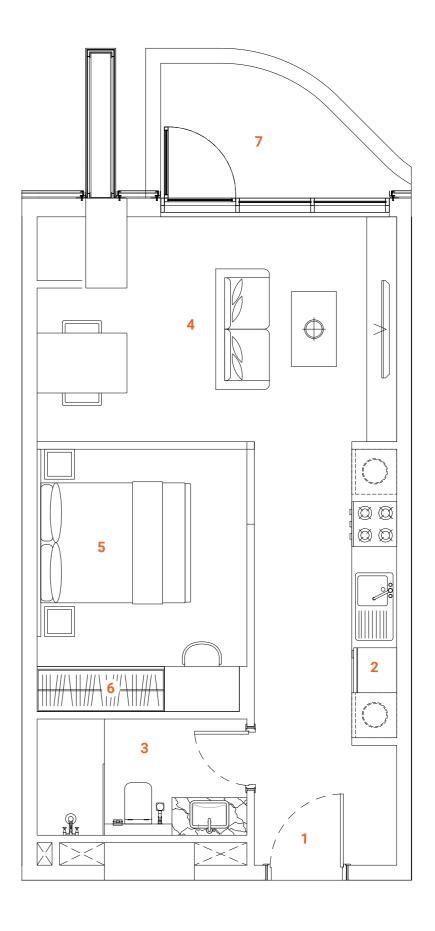

### **SPACES**

desire.

- 1. Main Entrance
- 2. Kitchen
- 3. Bathroom
- 4. Sitting area
- 5. Bedroom
- 6. Closet
- 7. Balcony

### **FACTS & FIGURES**

Total Area - **549 sq.ft**Apartment Area - **439 sq.ft**Balcony Area - **110 sq.ft**Ceiling Height - **2.5 - 3.10 m** 