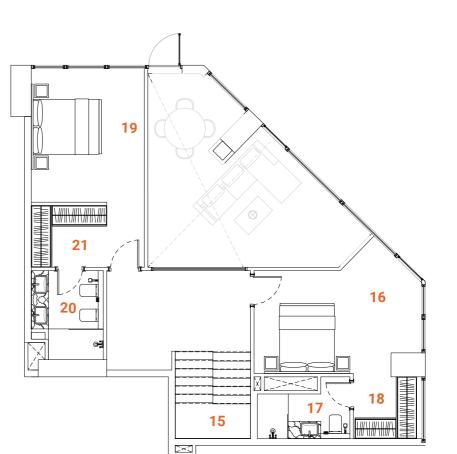

# PENTHOUSE Type one 3 bedrooms

Tower A - Level 22 / Tower B - Level 29

The Penthouse Duplex apartment allocated on the final floors offers mesmerizing views and an ultimate luxury lifestyle to the owners. The first floor of the two-level apartment offers a spacious, double-height ceiling living room, an open kitchen with an island, laundry, a maid's room and a master bedroom with walk-in closet and bathroom with views on the terrace, with a bathtub, double basins and a bidet. The living room and master bedroom have access to the oversized terrace with a high-level pool. The terrace with the pool, plentiful space and greenery is designed to deliver maximum comfort to owners. The overall design is set to create the ultimate essence of modern luxury. The Kitchen serving as a design element itself is solved in a semi-matt finish with glass vitrines with integrated LED lighting. An isolated and comfortable sitting arrangement near TV unit along with an open kitchen and separate dining zone is carefully crafted to deliver comfort and convenience. The TV wall and decorative shelving bridge functionality with aesthetics. In the living room, an oversized elegant chandelier complements the design. On the second floor are allocated an ensuite bedroom, storage space, and another master bedroom with a walk-in closet and bathroom with a bathtub, double vanity and bidet. The vestibule overlooks the living room space. All the bathrooms are in a serene color pallet with high-quality materials and Italian fixtures. The open layout and floor-to-ceiling windows fill the apartment with light, making it bright and airy. A serene color scheme creates a soothing atmosphere. In the apartment, high-quality wooden flooring, a wooden veneered closet, a semi-matt colored kitchen with quality in-built appliances, artificial stone and ceramic tiling, along with the bespoke furniture for the living room and bathroom are set together to form a harmonious and outstanding space for the owner's comfort.

### **SPACES**

### LOWER LEVEL

- 1. Main Entrance
- 2. Kitchen
- Dining
- 4. Sitting area
- **5.** WC
- 6. Master Bedroom
- 7. Master Bathroom
- 9. Maid's room10. Maid's bathroom11. Laundry

8. Master Closet

- 12. Terrace
- 13. Plunge pool
- 14. Staircase

### **FACTS & FIGURES**

Total Area - 3140 sq.ft
Apartment Area L1 - 1438 sq.ft
Apartment Area L2 - 1014 sq.ft
Terrace Area - 688 sq.ft
Ceiling Height - 2.5 - 3.0m
Double ceiling in living room - 6.2m

### UPPER LEVEL

- 15. Staircase
- 16. Bedroom 1
- 17. Bathroom 1
- **18.** Closet 1
- 19. Bedroom 2
- 20. Bathroom 2
- **21.** Closet 2
- 22. Storage

137