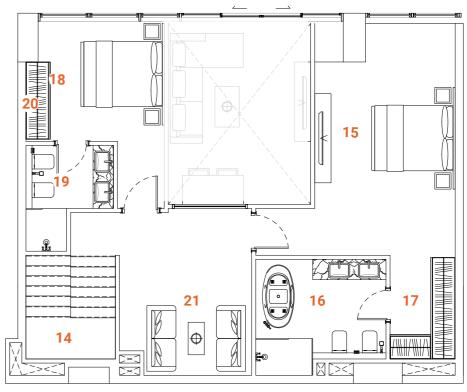

## LOFT Type one 1 bedroom

Tower A - Level 1

The loft apartments are designed to offer customers a variety of styles and possibilities. The moody color pallet with the loft-style characterized design solutions created a very modern and desirable living environment. The Loft apartments allocated on the L<sub>1</sub> floor have a convenient location and easy access to the landscape and public pool.

The first floor of the two-level apartment offers a spacious, double-height ceiling living room and dining zone and an open kitchen with an island. The living room leads to the spacious terrace. On the second floor is allocated a bedroom with a closet and spacious bathroom.

The apartments are solved in moody colors, rough textures with wooden and metal decorative elements; high-quality wooden flooring, a wooden veneered closet, a semi-matt colored kitchen with quality inbuilt appliances, artificial stone and ceramic tiling, along with bespoke furniture for the living room and bathroom are set together to form a harmonious and outstanding space for the owner's comfort. The Kitchen serving as a design element itself is solved in a semi-matt finish with glass vitrines with integrated LED lighting. An isolated and comfortable sitting arrangement near a wood-veneered TV unit along with an open kitchen and separate dining zone is carefully crafted to deliver comfort and convenience.

## **SPACES**

## LOWER LEVEL

- 1. Main Entrance
- 2. Kitchen
- 3. Dining
- 4. Sitting area
- **5.** WC
- 6. Terrace7. Staircase

## UPPER LEVEL

- 8. Master bedroom
- Master bathroom
- 10. Master closet

## **FACTS & FIGURES**

Total Area - 1051 sq.ft
Apartment Area L1 - 533 sq.ft
Apartment Area L2 - 230 sq.ft
Terrace Area - 288 sq.ft
Ceiling Height - 2.5 - 3.0m
Double ceiling in living room - 4.6m

**UPPER LEVEL** 