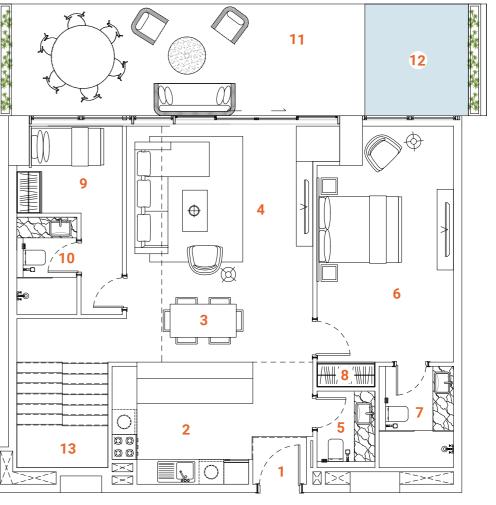

# DUPLEX Type four 3 bedrooms

Tower A - Level 1 / Tower B - Level 1

The Duplex apartment allocated on the L1 floor has a convenient location and easy access to the landscape and public pool. The first floor of the two-level apartment offers a spacious, double-height ceiling living room and dining zone, isolated kitchen, laundry, maid's room and oversized master bedroom with a double-height ceiling. The master bedroom has oversized walk-in closet and spacious bathroom with a separated bathtub, bidet and double basins. The living room leads to the spacious terrace with floor level built-in pool. The terrace with the pool, greenery and plentiful space for lounge sitting and 6-person dining arrangement is designed to deliver maximum comfort to owners. The overall design is set to create the ultimate essence of modern luxury. The Kitchen serving as a design element itself is solved in a semi-matt finish with glass vitrines with integrated LED lighting.

An isolated and comfortable sitting arrangement near TV unit along with an open kitchen and separate dining zone is carefully crafted to deliver comfort and convenience. The TV wall and decorative shelving bridge functionality with aesthetics. In the living room an oversized elegant chandelier complements the design. The second floor offers a vestibule with comfortable sitting arrangements that overlooks the living area, and two ensuite bedrooms. All the bathrooms are in a serene color pallet with high-quality materials and Italian fixtures. The open layout and floor-to-ceiling windows fill the apartment with light, making it bright and airy. A serene color scheme creates a soothing atmosphere. Quality materials and appliances are used in all areas. In the apartment, high-quality wooden flooring, a wooden veneered closet, a semi-matt colored kitchen with quality in-built appliances, artificial stone and ceramic tiling, along with the bespoke furniture for the living room and bathroom are set together to form a harmonious and outstanding space for the owner's comfort.

### **SPACES**

### LOWER LEVEL

1. Main Entrance

9. Maid's room

11. Laundry

12. Terrace

13. Plunge pool14. Staircase

10. Maid's bathroom

- 2. Kitchen
- Dining
- 4. Sitting area
- **5.** WC
- 6. Bedroom 1
- 7. Bathroom 1
- 8. Closet

### **FACTS & FIGURES**

Total Area - 2624 sq.ft
Apartment Area L1 - 1292 sq.ft
Apartment Area L2 - 970 sq.ft
Terrace Area - 362 sq.ft
Ceiling Height - 2.5 - 3.0m
Double ceiling in living room - 4.6m

### **UPPER LEVEL**

- 15. Staircase
  - 16. Master Bedroom
  - 17. Master Bathroom
  - 18. Master Closet
  - 19. Bedroom 2
  - 20. Bathroom 2
  - 21. Closet
  - 22. Storage Closet
  - 23. Sitting area

135