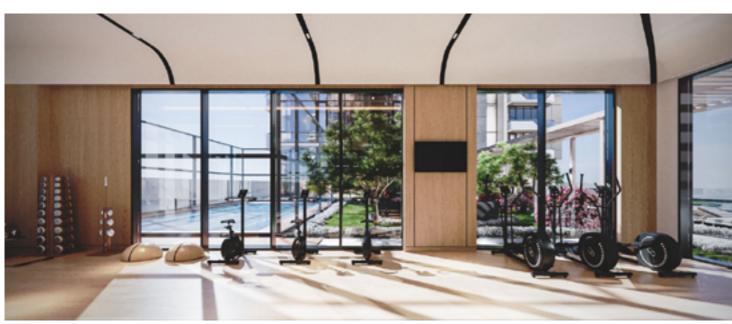

### Amenities within the project

### Context and Neighborhood

- Four podiums with 543 parking lots
- Gym with terrace for Yoga/stretching.
- Four Steam rooms
- Separate lockers and showers
- Adult pool and kids pool
- Two separated BBQ area
- Landscape and seating area
- Kid's zone (outdoor and Indoor)
- Common area for business meetings and events
- Paddle tennis

### All the facilities for your comfort

**Podium level** 

Tower A **Tower B** Kid's area / Playground GYM Sitting area **Infinity Pool** Kid's Pool **Steam Room** Paddle tennis court Communal area Park area with fireplace **Changing room** Yoga Terrace BBQ zone

The spacious gym is carefully designed to fully support your healthy lifestyle. The gym offers a well-equipped area with needed amenities and a visually appealing atmosphere to make time spent at the gym even more enjoyable and desirable. Along with the best equipment you will find a big terrace for yoga and stretching, changing rooms with saunas, and steam rooms.