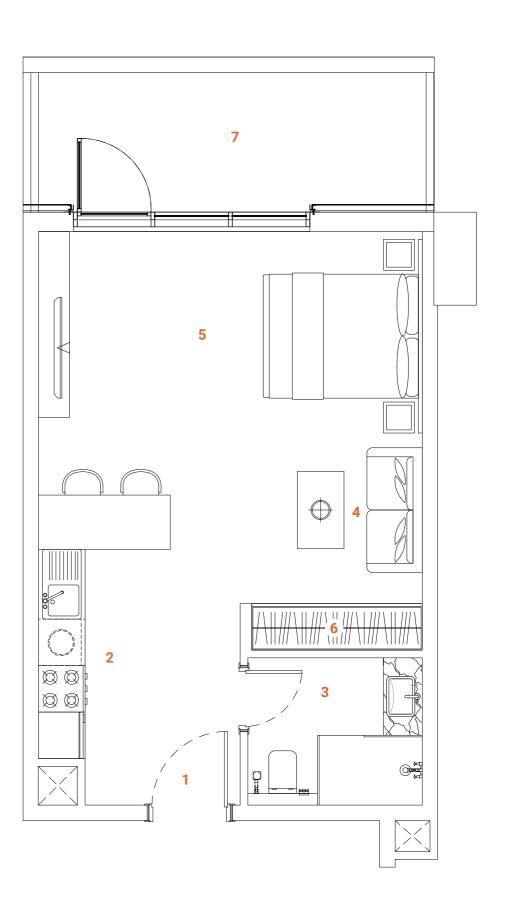

# STUDIO APARTMENT

# Type one

Studio apartments intellectually take maximum advantage of space and offer a very comfortable and convenient setup. The open layout and floor-to-ceiling windows fill the apartment with light, making it bright and airy. A serene color scheme creates a soothing atmosphere. Quality materials and appliances are used in all areas. High-quality wooden flooring, a wooden veneered closet, a semi-matt colored kitchen with quality in-built appliances, artificial stone and ceramic tiling, along with the bespoke furniture for the living room and bathroom are set together to form a harmonious and outstanding space for the owner's comfort. The transformable kitchen island gives a comfortable opportunity to make adjustments per

The allocation of TV unit enables to comfortably watch TV from the bed and sitting area. Bathrooms are designed with high-quality materials and Italian fixtures. Wood veneer cabinetry in combination with beige tiling creates a soothing atmosphere.

The apartment offers a spacious balcony with ample space for comfortable sitting arrangements.

### **SPACES**

desire.

- 1. Main Entrance
- 2. Kitchen
- 3. Bathroom
- 4. Sitting area
- 5. Bedroom
- 6. Closet
- 7. Balcony

### **FACTS & FIGURES**

Total Area - **549 sq.ft**Apartment Area - **439 sq.ft**Balcony Area - **110 sq.ft**Ceiling Height - **2.5 - 3.10 m** 