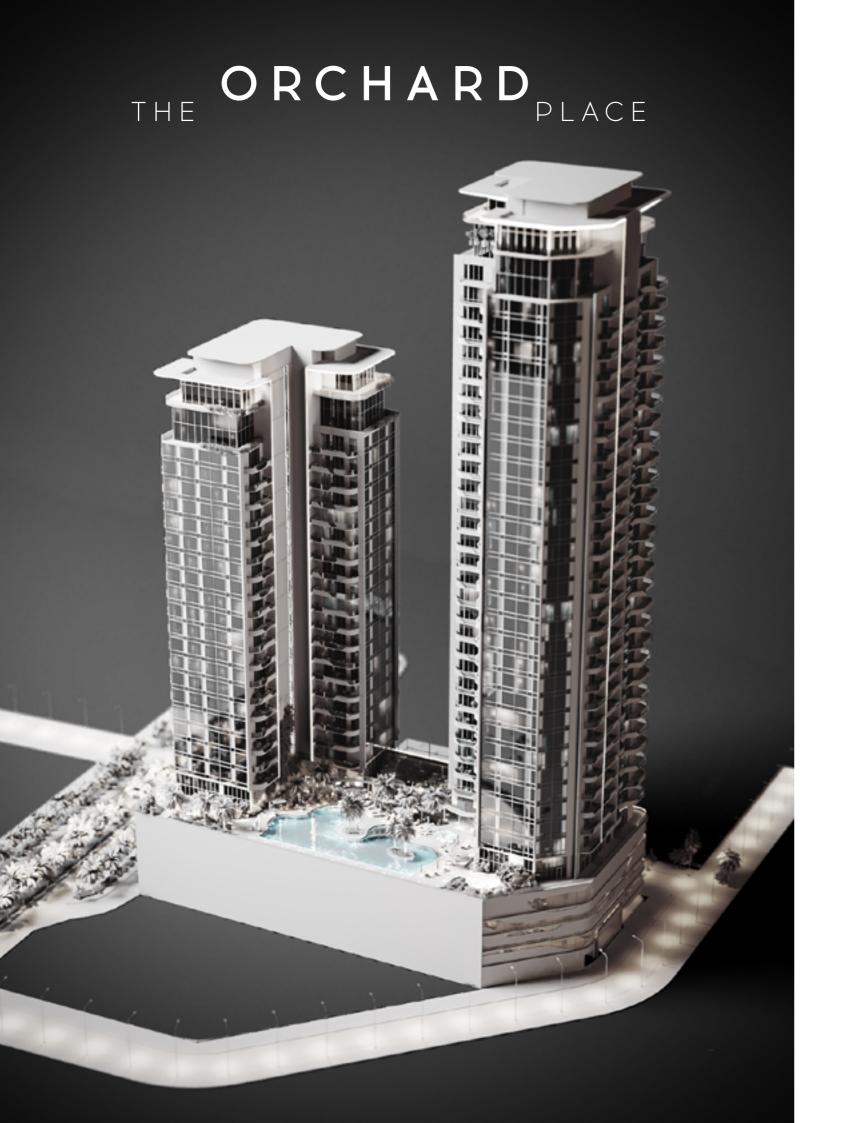

### THE ORCHARD PLACE

### Tower A

- G + 4P + 23 stories
- Penthouse level with private pools on the terraces
- Commercial space
- Lobby space

### **Tower B**

- G + 4P + 30 stories
- Penthouse level with private pools on the terraces
- Commercial space
- Lobby space