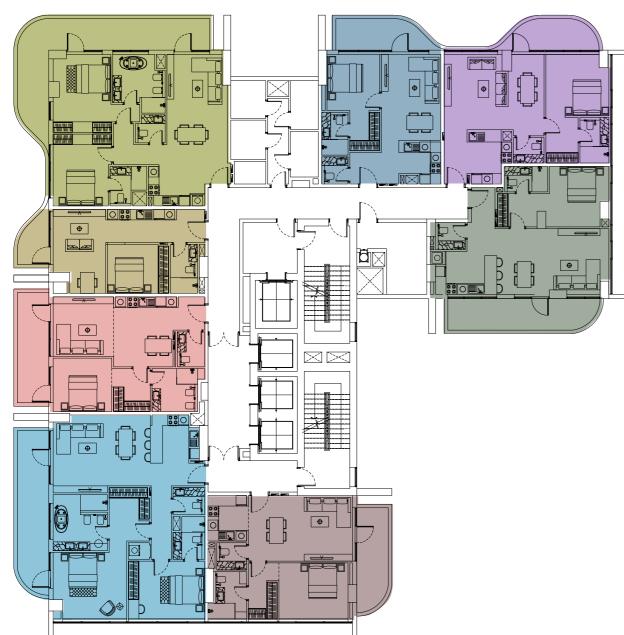

Tower A

**Podium level** 

**Tower B** 

L1 mezzanine lower

Loft apartment TYPE ONE

Loft apartment TYPE THREE

Duplex apartment TYPE TWO

Duplex apartment TYPE FOUR

Loft apartment TYPE TWO

Duplex apartment TYPE ONE

Duplex apartment TYPE THREE

**Podium level** 

Tower A **Tower B** 

L<sub>1</sub> mezzanine upper

Loft apartment TYPE THREE

Duplex apartment TYPE TWO

Loft apartment TYPE TWO